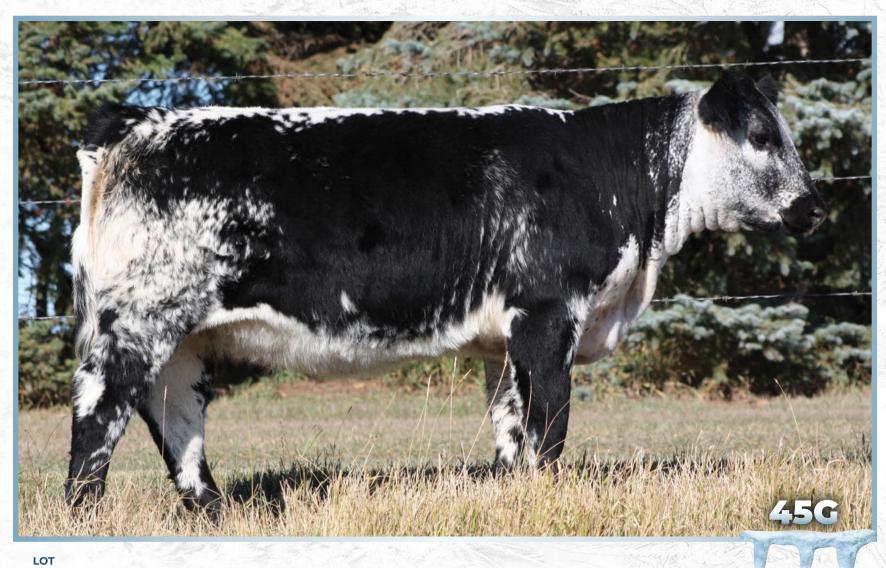

# ьот **1с**

**4 EMBRYOS** 

Guaranteed 2 Pregnancies

CAJA Zeppelin 1B x Upto Specs Willa 17W

UNEEDA ZAPPER 13Z CAJA ZEPPELIN 1B NOTTA 60W PHOTO-FINISH 17 UNEEDA WALTER 21W MISTY FRITZ OF P.A.R. 13M RIVER HILL 26T WALKER 60W NOTTA PHO-FINISH 54P

RAVEN MEADOWS MAGNUM 10N UPTO SPECS WILLA 17W UPTO SPECS RAE 2R SPRUCE LANE VENTURE 3J PARKLAND SPECKLE PARK 10J PRAIRIE HILL NEW DEAL 85N UPTO SPECS NOLA 21N

CAJA Zeppelin 1BPolled: PPCoat Colour:  $E^{D} / E^{D}$ Myostatin: CarrierUpto Specs Willa 17WPolled: PPCoat Colour:  $E^{D} / e$ Myostatin: Non-Carrier

#### Qualified CAN/USA/AUS/NZ

In recent years, there is no pairing that has made a greater impact on the Speckle Park breed. The combination of CAJA Zeppelin 1B and Upto Specs Willa 17W, which has produced the likes of Grand Champion Bull, INC Six Gun 428F, INC 63F Breaking News who had a scrotal measurement of 37 cm. at 11 months of age and who only a short time ago was sold to a breeder in Australia and INC Revolver 3F featured in the inaugural Leading Edge Sale. *Guaranteed two* (2) pregnancies if implanted by a certified technician. Consigned by INC Cattle Company