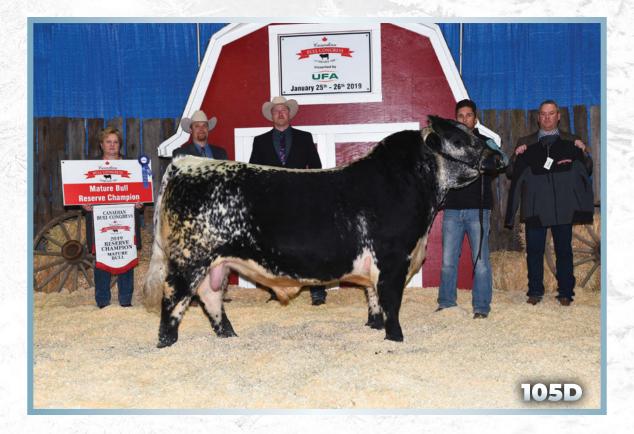

## CODIAK END TO END GNK 802E

Two (2) Packages of 10 Units of Semen

| -[CAN]9025- PB                                                       | GNK 802E April 14, 2017                                                                                      |
|----------------------------------------------------------------------|--------------------------------------------------------------------------------------------------------------|
| CODIAK PHLEP GNK 3P<br>CODIAK OSCAR GNK 8S<br>CODIAK MATEUSA RKW 63M | UPTO SPECS HOMER 24K<br>CODIAK HILLARY 81H<br>HWY. 4 SPECKLE PARK 2H<br>EL RANCHO NO GOTTO SHANS 02J         |
| CODIAK KOSMO GNK 17R<br>CODIAK GNK 53W<br>CODIAK NICE LADY RKW 25N   | CODIAK MR. BLACK RKW 13M<br>HWY. 4 SPECKLE PARK 25J<br>HWY. 4 SPECKLE PARK 2H<br>CODIAK PRAIRIE FIRE RKW 01J |
| Polled: PP Coat Colou<br>Leptin: TT PMCH                             | . 3                                                                                                          |

### Qualified for CAN/USA/AUS/NZ

Here at KFC we are super excited to have added Codiak End to End GNK 802E to our bull battery! End to End is smooth made, big footed, well balanced and is as free moving in his motion as you will find. Sired by Oscar GNK 8S, who is undoubtedly one of the most consistent Speckle Park bulls to produce both top end herd bulls and top end donor females. Remember if you want to play the field, you better do it End to End! End to End tested very high on his Q-Select test.

Consigned by KFC Farms Ltd.