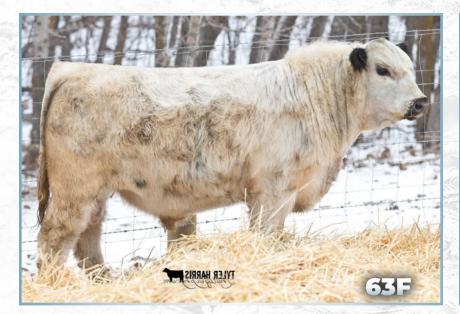

### **Qualified CAN/USA**

Codiak Ms Shawnda GNK 10B is one of INC's coolest coloured females and has been one our most consistent, top flushing cows. She has great neck extension, an excellent udder and perfect feet. With Ms Shawnda's ample frame, combined with A&W 15R, this pairing will be a force! Guaranteed one (1) pregnancy if implanted by a certified technician. **Consigned by INC Cattle Company** 

### PREGNANT RECIPIENT A & W 15R x Codiak MS Shawnda 10B

Due to calve March 2020

**BELMORAL'S SPECIAL 99H** A & W 15R

TRIPLE A GEM 15G

NOTTA FRONTLINE 303X CODIAK MS SHAWNDA GNK 10B CODIAK COUGAR GNK 54R

THUNDER 168D LIGHTNING LADY 2Y ASPEN ACRES T.N.T. 4Y SPOTS AND SPROUTS 15Y