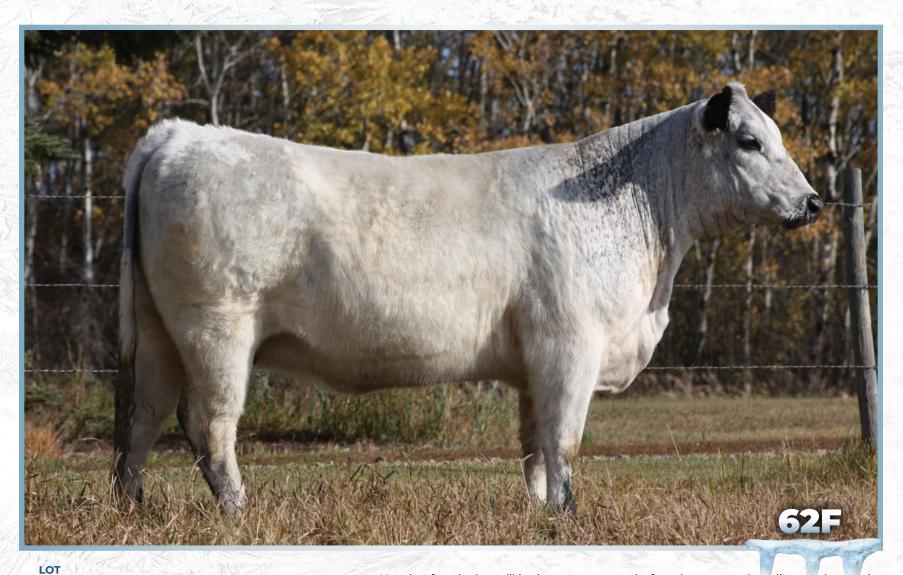

#### JSF MISS SAGE 62F 29 -[CAN]8480- PB JSF 62F April 21, 2018 REDNECK WILD WILLY 2W YOGI GOES REDNECK 7Y ASPEN ACRES LINDA LOU 10L **JSF TRADE SECRET 11A** RIVER HILL SHOW BIZ 93S MONNERY RIVER 7W

CODIAK CALVIN GNK 58Y **JSF MISS SAGE 19B** MISS SAGE 5R

MONNERY RIVER 7P CODIAK TRUMP GNK 20T

CODIAK SILVER FOX RKW 64L SAGE LAD 2L MISS SAGE 5M

| Fema       | ale  | Percentage                 | :100%               | BW: 72 lbs.   |        |
|------------|------|----------------------------|---------------------|---------------|--------|
| Polled: PP | Coa  | t Colour: E <sup>D</sup> / | E <sup>D</sup> Myos | statin: Non-C | arrier |
| Leptin     | : TT | PMCH: AT                   | IGF2: CT            | CRH: CG       |        |

Here is a female that will intrigue on every angle; from her top notch pedigree to her service sire. Miss Sage will be the first Creed service to sell, along side of a very interesting maternal lined female. Miss Sage is a very prolific female, like all the Trade Secret daughters. They will make powerful mommas. Pasture exposed to JSF Creed 1F from May 7 to July 1, 2019. Preg checked on October 21 – 130 days to Creed. Due to calve early March 2020. **Consigned by Johner Stock Farm** 