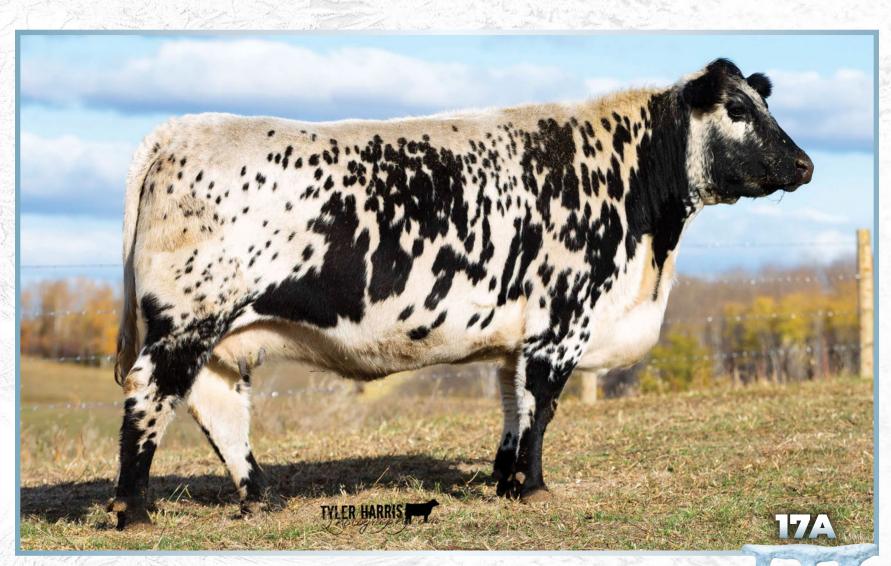

# UPTO SPECS WILLA 17W

TYLER HARRIS

| and the second second                                                 |                                                 |                                                                                                         |                                                                       |  |
|-----------------------------------------------------------------------|-------------------------------------------------|---------------------------------------------------------------------------------------------------------|-----------------------------------------------------------------------|--|
| LOT<br>la                                                             | 3 EMBDYOS                                       |                                                                                                         |                                                                       |  |
| A8                                                                    | W 15R x Upto                                    | Spec                                                                                                    | cs Willa 17W                                                          |  |
| BELMORAL'S SF<br>A & W 15R<br>TRIPLE A GEM 1                          |                                                 | LIGH <sup>T</sup><br>ASPE                                                                               | NDER 168D<br>TNING LADY 2Y<br>N ACRES T.N.T. 4Y<br>'S AND SPROUTS 15Y |  |
| RAVEN MEADOWS MAGNUM 10N<br>UPTO SPECS WILLA 17W<br>UPTO SPECS RAE 2R |                                                 | SPRUCE LANE VENTURE 3J<br>PARKLAND SPECKLE PARK 10J<br>PRAIRIE HILL NEW DEAL 85N<br>UPTO SPECS NOLA 21N |                                                                       |  |
| Polled: PP                                                            | A & I<br>Coat Colour: E <sup>D</sup>            | <i>W 15R</i><br>∕E <sup>D</sup>                                                                         | Myostatin: Non-Car                                                    |  |
| Polled: PP                                                            | <i>Upto Spec</i><br>Coat Colour: E <sup>r</sup> |                                                                                                         | <mark>a 17W</mark><br>Myostatin: Non-Carr                             |  |
|                                                                       | Alter and and a second                          | 33                                                                                                      |                                                                       |  |

### **Qualified CAN/USA**

Upto Specs Willa 17W has played a huge role in putting the INC program on the Speckle Park map. She has produced the likes of Six Gun, Revolver, Breaking News and the outstanding female, Northern Legend. Paired with the legendary A&W 15R, nothing else needs to be said other than, look out! Don't let this opportunity slip away as 15R semen is no longer available. *Guaranteed one (1) pregnancy if implanted by a certified technician.* 