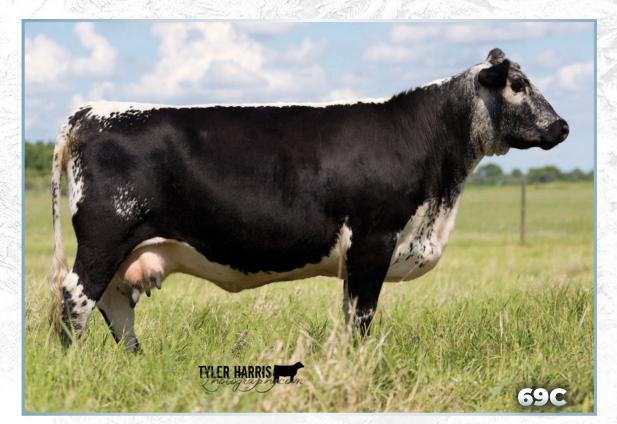

### INC Six Gun 428F x Pura Vida Cordoba 69C

CAJA ZEPPELIN 1B INC SIX GUN 428F UPTO SPECS WILLA 17W UNEEDA ZAPPER 13Z NOTTA 60W PHOTO-FINISH 1Z RAVEN MEADOWS MAGNUM 10N UPTO SPECS RAE 2R

RAVENWORTH HORIZON 103A PURA VIDA CORDOBA 69C STYALS SIX 16P RIVER HILL 101U XODUS 60X STAR BANK 1S HWY.4 SPECKLE PARK 20K EM-SIX 5G

### Qualified CAN/USA/AUS/NZ

Out of the great Ravenworth Horizon 103A bull and matriarch, Styals 6 16P, Pura Vida Cordoba 69C features ample milk production, beautiful extension and a wonderful temperament. Paired for performance to INC Six Gun 428F, these embryos bring a new outcross opportunity to the market! *Guaranteed two (2) pregnancies if implanted by a certified technician.* Consigned by INC Cattle Company

### Parkvale Mark x Pura Vida Cordoba 69C

SPOTS 'N SPROUTS STANDS ALONE PARKVALE MARK PARKVALE HARRIET

RAVENWORTH HORIZON 103A PURA VIDA CORDOBA 69C STYALS SIX 16P STYALS LIGHTNING LADD 14P SPOTS 'N SPROUTS 2R SPKNZ EXTREME E27 SPKNZ E42

### **Qualified CAN/USA**

The Stookeys certainly knew how to make them! The combination of Cordoba and Mark promise a new line of smokin' good calves. Add different threads to your breeding pattern with this exclusive pairing. *Guaranteed one (1) pregnancy if implanted by a certified technician*.