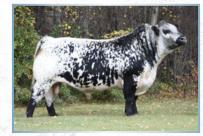

# UPTO SPECS WILLA 17W

TYLER HARRIS

| and the second second                                                 |                                                 |                                                                                                         |                                                                       |  |
|-----------------------------------------------------------------------|-------------------------------------------------|---------------------------------------------------------------------------------------------------------|-----------------------------------------------------------------------|--|
| LOT<br>la                                                             | 3 EMBDYOS                                       |                                                                                                         |                                                                       |  |
| A8                                                                    | W 15R x Upto                                    | Spec                                                                                                    | cs Willa 17W                                                          |  |
| BELMORAL'S SF<br>A & W 15R<br>TRIPLE A GEM 1                          |                                                 | LIGH <sup>T</sup><br>ASPE                                                                               | NDER 168D<br>TNING LADY 2Y<br>N ACRES T.N.T. 4Y<br>'S AND SPROUTS 15Y |  |
| RAVEN MEADOWS MAGNUM 10N<br>UPTO SPECS WILLA 17W<br>UPTO SPECS RAE 2R |                                                 | SPRUCE LANE VENTURE 3J<br>PARKLAND SPECKLE PARK 10J<br>PRAIRIE HILL NEW DEAL 85N<br>UPTO SPECS NOLA 21N |                                                                       |  |
| Polled: PP                                                            | A & I<br>Coat Colour: E <sup>D</sup>            | <i>W 15R</i><br>∕E <sup>D</sup>                                                                         | Myostatin: Non-Car                                                    |  |
| Polled: PP                                                            | <i>Upto Spec</i><br>Coat Colour: E <sup>r</sup> |                                                                                                         | <mark>a 17W</mark><br>Myostatin: Non-Carr                             |  |
|                                                                       | Alter and and a second                          | 33                                                                                                      |                                                                       |  |

### **Qualified CAN/USA**

Upto Specs Willa 17W has played a huge role in putting the INC program on the Speckle Park map. She has produced the likes of Six Gun, Revolver, Breaking News and the outstanding female, Northern Legend. Paired with the legendary A&W 15R, nothing else needs to be said other than, look out! Don't let this opportunity slip away as 15R semen is no longer available. *Guaranteed one (1) pregnancy if implanted by a certified technician.* 