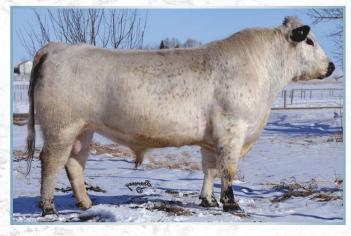

# UPTO SPECS WILLA 17W

TYLER HARRIS

| and the second second                                                 |                                                 |                                                                                                         |                                                                       |  |
|-----------------------------------------------------------------------|-------------------------------------------------|---------------------------------------------------------------------------------------------------------|-----------------------------------------------------------------------|--|
| LOT<br>la                                                             | 3 EMBDYOS                                       |                                                                                                         |                                                                       |  |
| A8                                                                    | W 15R x Upto                                    | Spec                                                                                                    | cs Willa 17W                                                          |  |
| BELMORAL'S SF<br>A & W 15R<br>TRIPLE A GEM 1                          |                                                 | LIGH <sup>T</sup><br>ASPE                                                                               | NDER 168D<br>TNING LADY 2Y<br>N ACRES T.N.T. 4Y<br>'S AND SPROUTS 15Y |  |
| RAVEN MEADOWS MAGNUM 10N<br>UPTO SPECS WILLA 17W<br>UPTO SPECS RAE 2R |                                                 | SPRUCE LANE VENTURE 3J<br>PARKLAND SPECKLE PARK 10J<br>PRAIRIE HILL NEW DEAL 85N<br>UPTO SPECS NOLA 21N |                                                                       |  |
| Polled: PP                                                            | A & I<br>Coat Colour: E <sup>D</sup>            | <i>W 15R</i><br>∕E <sup>D</sup>                                                                         | Myostatin: Non-Car                                                    |  |
| Polled: PP                                                            | <i>Upto Spec</i><br>Coat Colour: E <sup>r</sup> |                                                                                                         | <mark>a 17W</mark><br>Myostatin: Non-Carr                             |  |
|                                                                       | Alter and and a second                          | 33                                                                                                      |                                                                       |  |

### **Qualified CAN/USA**

Upto Specs Willa 17W has played a huge role in putting the INC program on the Speckle Park map. She has produced the likes of Six Gun, Revolver, Breaking News and the outstanding female, Northern Legend. Paired with the legendary A&W 15R, nothing else needs to be said other than, look out! Don't let this opportunity slip away as 15R semen is no longer available. *Guaranteed one (1) pregnancy if implanted by a certified technician.* 