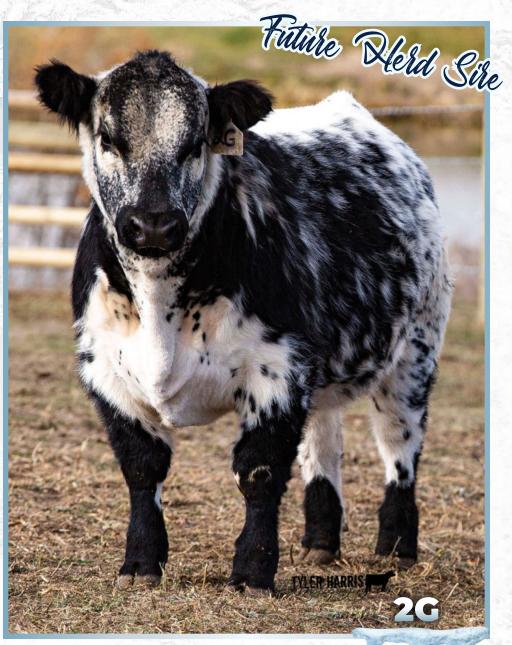

| ьот<br>5b                                                                    |                                  | RUS 2G                                                                                              |                | -              |
|------------------------------------------------------------------------------|----------------------------------|-----------------------------------------------------------------------------------------------------|----------------|----------------|
| Applied For                                                                  | INC 2G                           | January 11, 2019                                                                                    |                |                |
| RIVER HILL 26T WALKER 6<br>RIVER HILL 60W LINE DRIVE<br>NOTTA PHO-FINISH 54P | 50W RIVI<br>54Z STA              | ER HILL TRAFFIC JAM 26T<br>ER HILL SHOW ME OFF 60S<br>R BANK LACERTA 68L<br>R BANK LEONID NIGHT 54L |                |                |
| STYALS LIGHTNING LADD<br>SHER SPECS CAMERODES 16<br>SHER SPECS CORNEO 16P    | 14P LIGI<br>5X PRA               | Y.4 SPECKLE PARK 20K<br>HTNING LADY 10C<br>NRIE HILL ENTICER 89G<br>NTS'N SPROUTS 6K                |                |                |
| Male Percentage:                                                             | 100% BW: 8                       | 3 lbs. Adj WW: 736 lk                                                                               | os.            |                |
| Ger                                                                          | netic Testing o<br>prior to Sale |                                                                                                     |                |                |
|                                                                              | Al Salar W                       | 1.11 62 11                                                                                          | A State Income | ALL MANTENANCE |

Cyrus will be the showcase herd sire you will want in your front pasture for all to see. With Sher Specs Camerodes 16X as his dam and sired by the renowned River Hill Line Drive, Cyrus is built for greatness. He has perfect lines, an incredible top, is deep chested and smooth shouldered. Cyrus has the best testicle development of our entire 2019 calf crop. He has a soft temperament and a clean front end that promises calving ease. **Consigned by INC Cattle Company** 