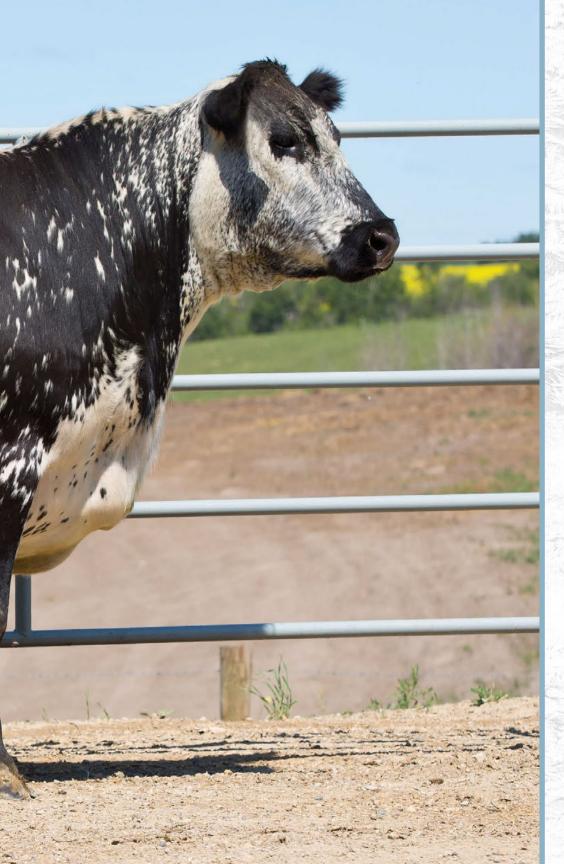

#### Qualified CAN/USA/AUS/NZ

In recent years, there is no pairing that has made a greater impact on the Speckle Park breed. The combination of CAJA Zeppelin 1B and Upto Specs Willa 17W, which has produced the likes of Grand Champion Bull, INC Six Gun 428F, INC 63F Breaking News who had a scrotal measurement of 37 cm. at 11 months of age and who only a short time ago was sold to a breeder in Australia and INC Revolver 3F featured in the inaugural Leading Edge Sale. *Guaranteed two* (2) pregnancies if implanted by a certified technician. Consigned by INC Cattle Company