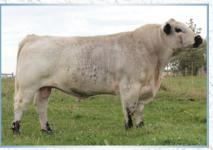

# UPTO SPECS WILLA 17W

TYLER HARRIS

| and the second second                                                 |                                                 |                                                                                                         |                                                                       |  |
|-----------------------------------------------------------------------|-------------------------------------------------|---------------------------------------------------------------------------------------------------------|-----------------------------------------------------------------------|--|
| LOT<br>la                                                             | 3 EMBDYOS                                       |                                                                                                         |                                                                       |  |
| A8                                                                    | W 15R x Upto                                    | Spec                                                                                                    | cs Willa 17W                                                          |  |
| BELMORAL'S SF<br>A & W 15R<br>TRIPLE A GEM 1                          |                                                 | LIGH <sup>T</sup><br>ASPE                                                                               | NDER 168D<br>TNING LADY 2Y<br>N ACRES T.N.T. 4Y<br>'S AND SPROUTS 15Y |  |
| RAVEN MEADOWS MAGNUM 10N<br>UPTO SPECS WILLA 17W<br>UPTO SPECS RAE 2R |                                                 | SPRUCE LANE VENTURE 3J<br>PARKLAND SPECKLE PARK 10J<br>PRAIRIE HILL NEW DEAL 85N<br>UPTO SPECS NOLA 21N |                                                                       |  |
| Polled: PP                                                            | A & I<br>Coat Colour: E <sup>D</sup>            | <i>W 15R</i><br>∕E <sup>D</sup>                                                                         | Myostatin: Non-Car                                                    |  |
| Polled: PP                                                            | <i>Upto Spec</i><br>Coat Colour: E <sup>r</sup> |                                                                                                         | <mark>a 17W</mark><br>Myostatin: Non-Carr                             |  |
|                                                                       | Alter and and a second                          | 33                                                                                                      |                                                                       |  |

### **Qualified CAN/USA**

Upto Specs Willa 17W has played a huge role in putting the INC program on the Speckle Park map. She has produced the likes of Six Gun, Revolver, Breaking News and the outstanding female, Northern Legend. Paired with the legendary A&W 15R, nothing else needs to be said other than, look out! Don't let this opportunity slip away as 15R semen is no longer available. *Guaranteed one (1) pregnancy if implanted by a certified technician.* 