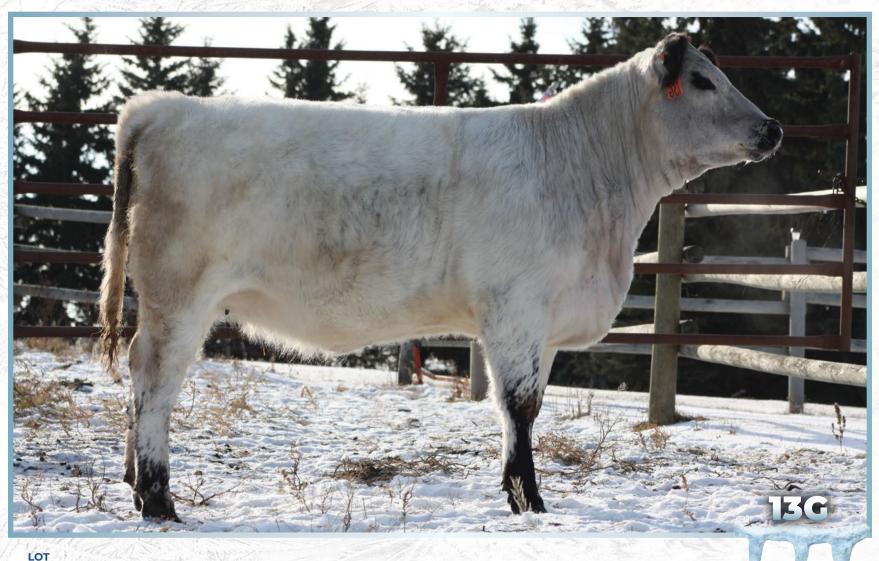

Beauty is the perfect name for this female. Amanda comes from a long line of beauty females, too many to mention. She will be a no-fault producer. Her dam is a cow we think very highly of. There are embryos selling as a first offering. Why not make sure you sell females you know are going to work. 45G will do just that. **Consigned by Johner Stock Farm** 

JSF Wall Street 36E - Sire

HS Amanda 18C - Dam

MOOVIN ZPOTZ BARCODE 60B MOOVIN ZPOTZ DART 37D COLD CREEK UNITY 23U

CODIAK SPENCER GNK 52B JSF MISS RIVER 55E JSF MISS RIVER 24C MOOVIN ZPOTZ UNTOUCHABLE 4U D.L.R. LILY 17S HWY 4 SPECKLE PARK 1R NICOLE OF P.A.R. 23N CODIAK OSCAR GNK 8S CODIAK WILLA GNK 13W

CODIAK HEAR THE GHOST GNK 22Z MONNERY RIVER JFN 11U

FemalePercentage: 100%BW: 65 lbs.Polled: PPCoat Colour: E<sup>D</sup> / E<sup>D</sup>Myostatin: Non-Carrier<br/>Genomic Testing Pending

Her we go! First Dart female for sale. She is sweet. Out of a first calf, Spencer daughter. As you look back on her pedigree, there is an enormous amount of genetic diversity. Dart has proven himself over and over. He has not been offered on the market from a public auction. Miss River just completes all avenues of functionality, femininity and just overall body type. **Consigned by Johner Stock Farm** 

Grandmother to 13G