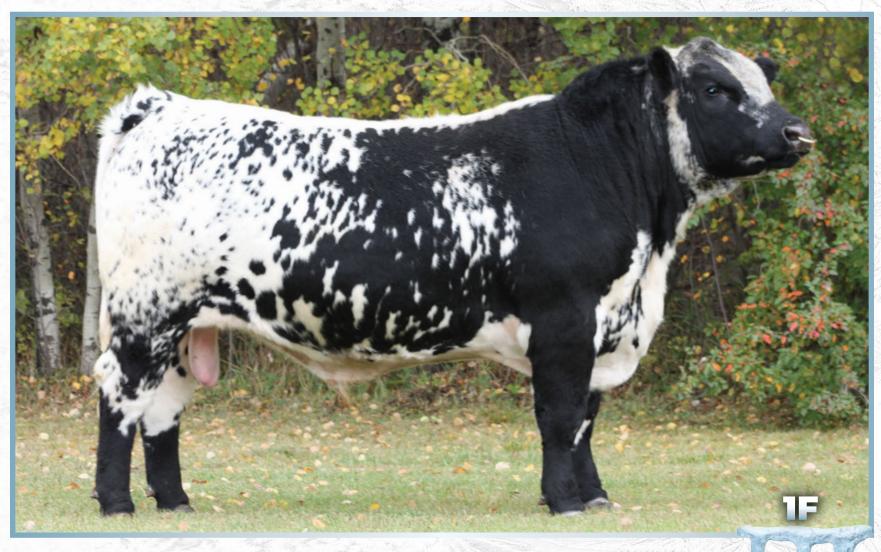

# UPTO SPECS WILLA 17W

TYLER HARRIS

| and the second second                                                 |                                                 |                                                                                                         |                                                                       |  |
|-----------------------------------------------------------------------|-------------------------------------------------|---------------------------------------------------------------------------------------------------------|-----------------------------------------------------------------------|--|
| LOT<br>la                                                             | 3 EMBDYOS                                       |                                                                                                         |                                                                       |  |
| A8                                                                    | W 15R x Upto                                    | Spec                                                                                                    | cs Willa 17W                                                          |  |
| BELMORAL'S SF<br>A & W 15R<br>TRIPLE A GEM 1                          |                                                 | LIGH <sup>T</sup><br>ASPE                                                                               | NDER 168D<br>TNING LADY 2Y<br>N ACRES T.N.T. 4Y<br>'S AND SPROUTS 15Y |  |
| RAVEN MEADOWS MAGNUM 10N<br>UPTO SPECS WILLA 17W<br>UPTO SPECS RAE 2R |                                                 | SPRUCE LANE VENTURE 3J<br>PARKLAND SPECKLE PARK 10J<br>PRAIRIE HILL NEW DEAL 85N<br>UPTO SPECS NOLA 21N |                                                                       |  |
| Polled: PP                                                            | A & I<br>Coat Colour: E <sup>D</sup>            | <i>W 15R</i><br>∕E <sup>D</sup>                                                                         | Myostatin: Non-Car                                                    |  |
| Polled: PP                                                            | <i>Upto Spec</i><br>Coat Colour: E <sup>r</sup> |                                                                                                         | <mark>a 17W</mark><br>Myostatin: Non-Carr                             |  |
|                                                                       | Alter and and a second                          | 33                                                                                                      |                                                                       |  |

### **Qualified CAN/USA**

Upto Specs Willa 17W has played a huge role in putting the INC program on the Speckle Park map. She has produced the likes of Six Gun, Revolver, Breaking News and the outstanding female, Northern Legend. Paired with the legendary A&W 15R, nothing else needs to be said other than, look out! Don't let this opportunity slip away as 15R semen is no longer available. *Guaranteed one (1) pregnancy if implanted by a certified technician.* 