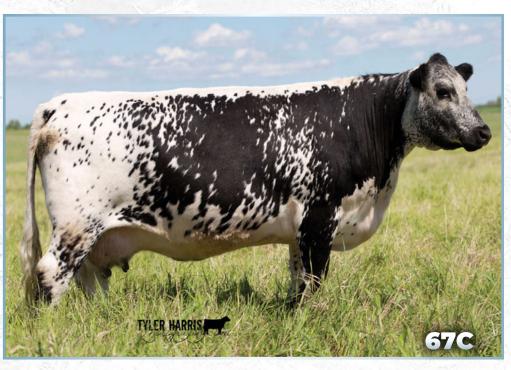

# UPTO SPECS WILLA 17W

TYLER HARRIS

| and the second second                                                 |                                                 |                                                                                                         |                                                                       |  |
|-----------------------------------------------------------------------|-------------------------------------------------|---------------------------------------------------------------------------------------------------------|-----------------------------------------------------------------------|--|
| LOT<br>la                                                             | 3 EMBDYOS                                       |                                                                                                         |                                                                       |  |
| A8                                                                    | W 15R x Upto                                    | Spec                                                                                                    | cs Willa 17W                                                          |  |
| BELMORAL'S SF<br>A & W 15R<br>TRIPLE A GEM 1                          |                                                 | LIGH <sup>T</sup><br>ASPE                                                                               | NDER 168D<br>TNING LADY 2Y<br>N ACRES T.N.T. 4Y<br>'S AND SPROUTS 15Y |  |
| RAVEN MEADOWS MAGNUM 10N<br>UPTO SPECS WILLA 17W<br>UPTO SPECS RAE 2R |                                                 | SPRUCE LANE VENTURE 3J<br>PARKLAND SPECKLE PARK 10J<br>PRAIRIE HILL NEW DEAL 85N<br>UPTO SPECS NOLA 21N |                                                                       |  |
| Polled: PP                                                            | A & I<br>Coat Colour: E <sup>D</sup>            | <i>W 15R</i><br>∕E <sup>D</sup>                                                                         | Myostatin: Non-Car                                                    |  |
| Polled: PP                                                            | <i>Upto Spec</i><br>Coat Colour: E <sup>r</sup> |                                                                                                         | <mark>a 17W</mark><br>Myostatin: Non-Carr                             |  |
|                                                                       | Alter and and a second                          | 33                                                                                                      |                                                                       |  |

### **Qualified CAN/USA**

Upto Specs Willa 17W has played a huge role in putting the INC program on the Speckle Park map. She has produced the likes of Six Gun, Revolver, Breaking News and the outstanding female, Northern Legend. Paired with the legendary A&W 15R, nothing else needs to be said other than, look out! Don't let this opportunity slip away as 15R semen is no longer available. *Guaranteed one (1) pregnancy if implanted by a certified technician.* 