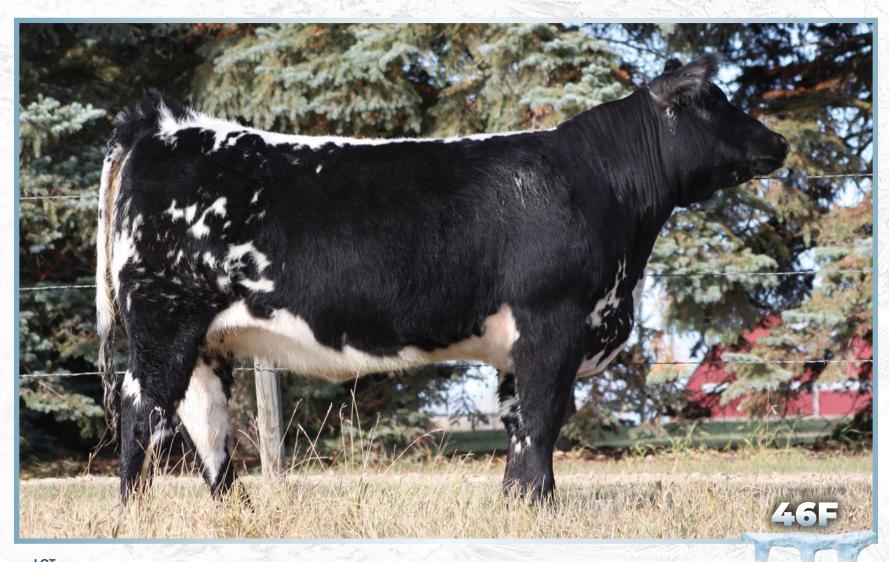

Maternal Sister to 62F

| -[CAN]8520- F                                                   | PB JSF                                 | 46F                    | March 20, 2018                                                     |
|-----------------------------------------------------------------|----------------------------------------|------------------------|--------------------------------------------------------------------|
| YOGI GOES REDNECK<br>JSF TRADE SECRET 11A<br>MONNERY RIVER 7W   | 7Y                                     | ASPEN ACR              | VILD WILLY 2W<br>ES LINDA LOU 10L<br>SHOW BIZ 93S<br>RIVER 7P      |
| CODIAK HEAR THE GH<br>JSF MIDNIGHT LADY 2C<br>PONDEROSA SPOTS A | Recent                                 | CODIAK UR<br>HEARTRIDO | RIVALED 12U<br>SULA GNK 3U<br>SE ARIES 01W<br>SA MIDNIGHT LADY 10U |
| Female                                                          | Percentage                             | e: 100%                | BW: 70 lbs.                                                        |
| Polled: PP Coa<br>Leptin: CT                                    | t Colour: E <sup>D</sup> /<br>PMCH: AA | 5                      | ostatin: Non-Carrier<br>CT CRH: CC                                 |

Ultrasound Data at 14 months old: Rump Fat: 0.28 Rib Fat: 0.27 Ribeye: 10.3 IMF: 4.21 Midnight Lady packs everything you'd want in a female; style, femininity, thickness, structure and just that overall "wow" factor. She comes from a long, long lineup of maternal greatness. There would be no more than 10 females here at JSF that go back to her grandmother. Her sire, Trade Secret, is in there as one of the most consistent breeding bulls out there worldwide. This is a female that doesn't come along everyday. She will be halter broke and show ready to conquer the show ring in her future. Pasture exposed to Wolf Lake Bob 24E from May 3 to May 28, then pasture exposed

Ponderosa Spots A Roarin 19Y - Grand Dam

JSF Midnight Lady 2C - Dam

to JSF Net Worth 63F from June 7 to August 1, 2019. Preg checked on October 21 – 160 days to Wolf Lake Bob 24E. Due to calve end of February 2020. Consigned by Johner Stock Farm