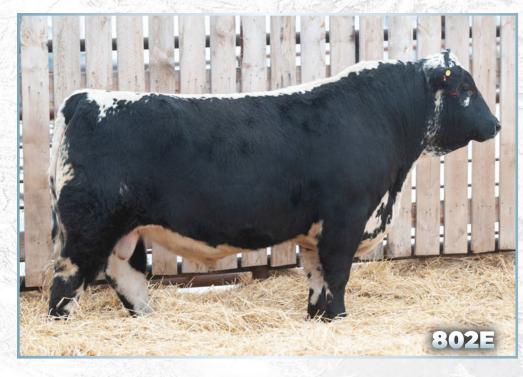

## CODIAK END TO END GNK 802E

Two (2) Packages of 10 Units of Semen

| -[CAN]9025- PB                                                       | GNK 802E April 14, 2017                                                                                      |
|----------------------------------------------------------------------|--------------------------------------------------------------------------------------------------------------|
| CODIAK PHLEP GNK 3P<br>CODIAK OSCAR GNK 8S<br>CODIAK MATEUSA RKW 63M | UPTO SPECS HOMER 24K<br>CODIAK HILLARY 81H<br>HWY. 4 SPECKLE PARK 2H<br>EL RANCHO NO GOTTO SHANS 02J         |
| CODIAK KOSMO GNK 17R<br>CODIAK GNK 53W<br>CODIAK NICE LADY RKW 25N   | CODIAK MR. BLACK RKW 13M<br>HWY. 4 SPECKLE PARK 25J<br>HWY. 4 SPECKLE PARK 2H<br>CODIAK PRAIRIE FIRE RKW 01J |
| Polled: PP Coat Colou<br>Leptin: TT PMCH                             | . 3                                                                                                          |

### Qualified for CAN/USA/AUS/NZ

Here at KFC we are super excited to have added Codiak End to End GNK 802E to our bull battery! End to End is smooth made, big footed, well balanced and is as free moving in his motion as you will find. Sired by Oscar GNK 8S, who is undoubtedly one of the most consistent Speckle Park bulls to produce both top end herd bulls and top end donor females. Remember if you want to play the field, you better do it End to End! End to End tested very high on his Q-Select test.

Consigned by KFC Farms Ltd.