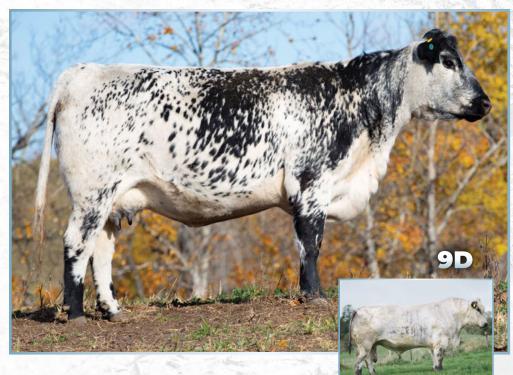

21

|                                                                         | JE 3 EMBRYOS                                                   |                                                |         |                                                                 |             |
|-------------------------------------------------------------------------|----------------------------------------------------------------|------------------------------------------------|---------|-----------------------------------------------------------------|-------------|
| 15 Guaranteed 1 Pregnancy                                               |                                                                |                                                |         |                                                                 | 1 May 1     |
|                                                                         | Pine Valle                                                     | y Cinderella 9D                                | ) x Pre | emier 101Y                                                      | Logic L11   |
| SIX STAR 82U ROYAL FLESH 101Y<br>PREMIER 101Y LOGIC L11<br>SPKNZ H2     |                                                                |                                                | STAR B  | ANK KING GEOR<br>ANK 53R<br>TREAM ELDORAI<br>E36                |             |
| A & W 15R<br><b>PINE VALLEY CINDERELLA 9D</b><br>CODIAK TERESSA GNK 12T |                                                                |                                                | TRIPLE  | DRAL'S SPECIAL 9<br>: A GEM 15G<br>K MR. BLACK RKI<br>K RKW 07J | Con Local   |
| 1212                                                                    | Polled: HP                                                     | Pine Valley C<br>Coat Colour: E <sup>D</sup> , |         | ella 9D<br>Myostatin: N                                         | Ion-Carrier |
| Control III                                                             | Polled: PP                                                     | Premier 10<br>Coat Colour: E <sup>D</sup>      | 5       | i <mark>c L11</mark><br>Myostatin: N                            | lon-Carrier |
|                                                                         | 12 × 2 × 2                                                     | Qualified CAN                                  | USA/A   | AUS/NZ                                                          |             |
|                                                                         | Another of the Pine Valley donors. Cinderella goes back to two |                                                |         |                                                                 |             |

LOT

Another of the Pine Valley donors, Cinderella goes back to two of the greatest sires in breed, A&W 15R and Codiak Mr. Black. This young female is beautifully made and carries herself like her princess name sake. With Logic as the sire, these embryos promise both power and elegance. *Guaranteed one (1) pregnancy if implanted by a certified technician*. Consigned by INC Cattle Company