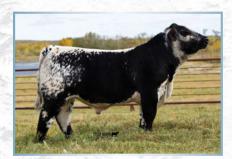

# UPTO SPECS WILLA 17W

TYLER HARRIS

| and the second second                                                 |                                                 |                                                                                                         |                                                                       |  |
|-----------------------------------------------------------------------|-------------------------------------------------|---------------------------------------------------------------------------------------------------------|-----------------------------------------------------------------------|--|
| LOT<br>la                                                             | 3 EMBDYOS                                       |                                                                                                         |                                                                       |  |
| A8                                                                    | W 15R x Upto                                    | Spec                                                                                                    | cs Willa 17W                                                          |  |
| BELMORAL'S SF<br>A & W 15R<br>TRIPLE A GEM 1                          |                                                 | LIGH <sup>T</sup><br>ASPE                                                                               | NDER 168D<br>TNING LADY 2Y<br>N ACRES T.N.T. 4Y<br>'S AND SPROUTS 15Y |  |
| RAVEN MEADOWS MAGNUM 10N<br>UPTO SPECS WILLA 17W<br>UPTO SPECS RAE 2R |                                                 | SPRUCE LANE VENTURE 3J<br>PARKLAND SPECKLE PARK 10J<br>PRAIRIE HILL NEW DEAL 85N<br>UPTO SPECS NOLA 21N |                                                                       |  |
| Polled: PP                                                            | A & I<br>Coat Colour: E <sup>D</sup>            | <i>W 15R</i><br>∕E <sup>D</sup>                                                                         | Myostatin: Non-Car                                                    |  |
| Polled: PP                                                            | <i>Upto Spec</i><br>Coat Colour: E <sup>r</sup> |                                                                                                         | <mark>a 17W</mark><br>Myostatin: Non-Carr                             |  |
|                                                                       | Alter and and a second                          | 33                                                                                                      |                                                                       |  |

### **Qualified CAN/USA**

Upto Specs Willa 17W has played a huge role in putting the INC program on the Speckle Park map. She has produced the likes of Six Gun, Revolver, Breaking News and the outstanding female, Northern Legend. Paired with the legendary A&W 15R, nothing else needs to be said other than, look out! Don't let this opportunity slip away as 15R semen is no longer available. *Guaranteed one (1) pregnancy if implanted by a certified technician.* 