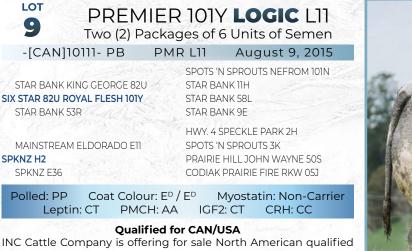

# PREGNANT RECIPIENT

Star Bank Witches Brew 16W x Premier Logic L11

### Due to calve January 2020

SIX STAR 82U ROYAL FLESH 101Y PREMIER 101Y LOGIC L11 STAR BANK KING GEORGE 82U STAR BANK 53R MAINSTREAM ELDORADO E11 SPKNZ E36

NOTTA ROMEO 64R STAR BANK WITCHES BREW 16W STAR BANK 89S SPKNZ E36 STAR BANK LACERTA 68L STAR BANK 64L STAR BANK 58L STAR BANK 2H

# PREGNANT RECIPIENT

Star Bank Witches Brew 16W x Premier Logic L11

Due to calve January 2020

On offer are a pair of January due Star Bank Witches Brew 16W X Premier Logic L11 filled cows. This combination of old school genetics and a new, exclusive international performance sire will most definitely make an impact on your program.