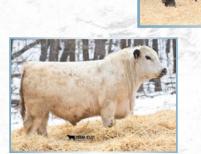

# UPTO SPECS WILLA 17W

TYLER HARRIS

| and the second second                                                 |                                                 |                                                                                                         |                                                                       |  |
|-----------------------------------------------------------------------|-------------------------------------------------|---------------------------------------------------------------------------------------------------------|-----------------------------------------------------------------------|--|
| LOT<br>la                                                             | 3 EMBDYOS                                       |                                                                                                         |                                                                       |  |
| A8                                                                    | W 15R x Upto                                    | Spec                                                                                                    | cs Willa 17W                                                          |  |
| BELMORAL'S SF<br>A & W 15R<br>TRIPLE A GEM 1                          |                                                 | LIGH <sup>T</sup><br>ASPE                                                                               | NDER 168D<br>TNING LADY 2Y<br>N ACRES T.N.T. 4Y<br>'S AND SPROUTS 15Y |  |
| RAVEN MEADOWS MAGNUM 10N<br>UPTO SPECS WILLA 17W<br>UPTO SPECS RAE 2R |                                                 | SPRUCE LANE VENTURE 3J<br>PARKLAND SPECKLE PARK 10J<br>PRAIRIE HILL NEW DEAL 85N<br>UPTO SPECS NOLA 21N |                                                                       |  |
| Polled: PP                                                            | A & I<br>Coat Colour: E <sup>D</sup>            | <i>W 15R</i><br>∕E <sup>D</sup>                                                                         | Myostatin: Non-Car                                                    |  |
| Polled: PP                                                            | <i>Upto Spec</i><br>Coat Colour: E <sup>r</sup> |                                                                                                         | <mark>a 17W</mark><br>Myostatin: Non-Carr                             |  |
|                                                                       | Alter and and a second                          | 33                                                                                                      |                                                                       |  |

### **Qualified CAN/USA**

Upto Specs Willa 17W has played a huge role in putting the INC program on the Speckle Park map. She has produced the likes of Six Gun, Revolver, Breaking News and the outstanding female, Northern Legend. Paired with the legendary A&W 15R, nothing else needs to be said other than, look out! Don't let this opportunity slip away as 15R semen is no longer available. *Guaranteed one (1) pregnancy if implanted by a certified technician.* 