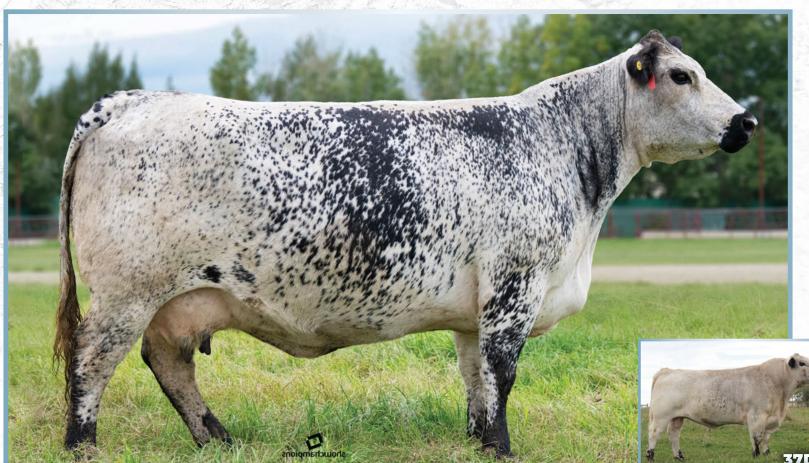

# **YASEMIN OF UNEEDA 260Y**

### YASEMIN OF UNEEDA 260Y

| 5- PB                              | WES 260Y              | March 22, 2011                                                       |
|------------------------------------|-----------------------|----------------------------------------------------------------------|
| WN 600T<br><b>BAR 05W</b><br>R. 5L | P.A.R. JAC            | ADY OF P.A.R. 600P                                                   |
| DNK 85<br>DU<br>55 60M             | CODIAK I<br>PRAIRIE I | PHLEP GNK 3P<br>MATEUSA RKW 63M<br>HILL MASTERPLAN 97G<br>SPROUTS 7C |
| e Perce                            | entage: 100%          | BW: 75 lbs.                                                          |

#### Qualified CAN/USA/AUS/NZ

Here is a power cow right from the heart of the JSF herd. She is no stranger to success. The first Speckle Park cow to be featured in the New Year's Resolution Sale, embryos bought by Black Diamond, Australia. Yasemin 260Y checks all the boxes. She is feminine, has a beautiful udder, great on her feet and legs and full on production. Her first calf at JSF was Rawhide, who is owned exclusively by Minnamurra Pastoral Co. in Australia. She also has two females in production and a herd bull walking at JSF. The matings are with Creed, Reserve Grand Champion Bull, Agribition 2018; Dart, the sire of Creed; and Bob, the outcross Invictus son out a Stands Alone daughter from the Ravenworth and Wolf Lake programs. *Embryos stored at Davids-Rairdan Embryo Transplants Ltd. Guaranteed one* (1) pregnancy if implanted by a certified technician. Consigned by Johner Stock Farm