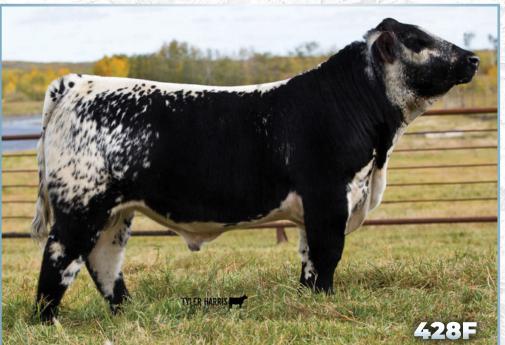

#### Qualified CAN/USA/AUS/NZ

In recent years, there is no pairing that has made a greater impact on the Speckle Park breed. The combination of CAJA Zeppelin 1B and Upto Specs Willa 17W, which has produced the likes of Grand Champion Bull, INC Six Gun 428F, INC 63F Breaking News who had a scrotal measurement of 37 cm. at 11 months of age and who only a short time ago was sold to a breeder in Australia and INC Revolver 3F featured in the inaugural Leading Edge Sale. *Guaranteed two* (2) pregnancies if implanted by a certified technician. Consigned by INC Cattle Company

INC SIX GUN 428F

CAN/USA/AUS Owners, Michel Gangne of Ranch Lougami, Jacgues Therriault of Ranch Therriault and Phil Hardy of Ferme Peevee, have graciously agreed to release a very limited supply of INC Six Gun 428F semen. Consigned by INC Cattle Company