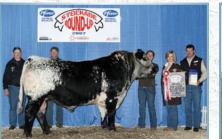

# UPTO SPECS WILLA 17W

TYLER HARRIS

| and the second second                                                 |                                                 |                                                                                                         |                                                                       |  |
|-----------------------------------------------------------------------|-------------------------------------------------|---------------------------------------------------------------------------------------------------------|-----------------------------------------------------------------------|--|
| LOT<br>la                                                             | 3 EMBDYOS                                       |                                                                                                         |                                                                       |  |
| A8                                                                    | W 15R x Upto                                    | Spec                                                                                                    | cs Willa 17W                                                          |  |
| BELMORAL'S SF<br>A & W 15R<br>TRIPLE A GEM 1                          |                                                 | LIGH <sup>T</sup><br>ASPE                                                                               | NDER 168D<br>TNING LADY 2Y<br>N ACRES T.N.T. 4Y<br>'S AND SPROUTS 15Y |  |
| RAVEN MEADOWS MAGNUM 10N<br>UPTO SPECS WILLA 17W<br>UPTO SPECS RAE 2R |                                                 | SPRUCE LANE VENTURE 3J<br>PARKLAND SPECKLE PARK 10J<br>PRAIRIE HILL NEW DEAL 85N<br>UPTO SPECS NOLA 21N |                                                                       |  |
| Polled: PP                                                            | A & I<br>Coat Colour: E <sup>D</sup>            | <i>W 15R</i><br>∕E <sup>D</sup>                                                                         | Myostatin: Non-Car                                                    |  |
| Polled: PP                                                            | <i>Upto Spec</i><br>Coat Colour: E <sup>r</sup> |                                                                                                         | <mark>a 17W</mark><br>Myostatin: Non-Carr                             |  |
|                                                                       | Alter and and a second                          | 33                                                                                                      |                                                                       |  |

### **Qualified CAN/USA**

Upto Specs Willa 17W has played a huge role in putting the INC program on the Speckle Park map. She has produced the likes of Six Gun, Revolver, Breaking News and the outstanding female, Northern Legend. Paired with the legendary A&W 15R, nothing else needs to be said other than, look out! Don't let this opportunity slip away as 15R semen is no longer available. *Guaranteed one (1) pregnancy if implanted by a certified technician.* 