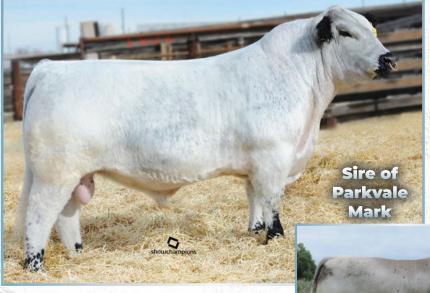

#### CLRC Registration Pending M61 February 18, 2016

STYALS LIGHTNING LADD 14P SPOTS 'N SPROUTS STANDS ALONE SPOTS 'N SPROUTS 2R

HWY.4 SPECKLE PARK 20K LIGHTNING LADY 10C STAR BANK LACERTA 68L SPOTS 'N SPROUTS 21L

SPKNZ EXTREME E27 PARKVALE HARRIET SPKNZ E42

Polled: PP

PRAIRIE HILL JOHN WAYNE 50S CODIAK NICE LADY RKW 25N **RIVER HILL TRAFFIC JAM 26T** PRAIRIE HILL 65M

Coat Colour: E<sup>D</sup> / E<sup>D</sup> Myostatin: Non-Carrier

**Qualified for CAN/USA** 

Acquired from Robbie and Anna Clarke of New Zealand, Parkvale Mark is a Stands Alone son who goes back to the acclaimed SPKNZ Extreme E27 bull on the bottom. **Consigned by INC Cattle Company** 