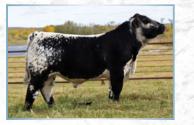

# UPTO SPECS WILLA 17W

TYLER HARRIS

| and the second second                                                 |                                                 |                                                                                                         |                                                                       |  |
|-----------------------------------------------------------------------|-------------------------------------------------|---------------------------------------------------------------------------------------------------------|-----------------------------------------------------------------------|--|
| LOT<br>la                                                             | 3 EMBDYOS                                       |                                                                                                         |                                                                       |  |
| A8                                                                    | W 15R x Upto                                    | Spec                                                                                                    | cs Willa 17W                                                          |  |
| BELMORAL'S SF<br>A & W 15R<br>TRIPLE A GEM 1                          |                                                 | LIGH <sup>T</sup><br>ASPE                                                                               | NDER 168D<br>TNING LADY 2Y<br>N ACRES T.N.T. 4Y<br>'S AND SPROUTS 15Y |  |
| RAVEN MEADOWS MAGNUM 10N<br>UPTO SPECS WILLA 17W<br>UPTO SPECS RAE 2R |                                                 | SPRUCE LANE VENTURE 3J<br>PARKLAND SPECKLE PARK 10J<br>PRAIRIE HILL NEW DEAL 85N<br>UPTO SPECS NOLA 21N |                                                                       |  |
| Polled: PP                                                            | A & I<br>Coat Colour: E <sup>D</sup>            | <i>W 15R</i><br>∕E <sup>D</sup>                                                                         | Myostatin: Non-Car                                                    |  |
| Polled: PP                                                            | <i>Upto Spec</i><br>Coat Colour: E <sup>r</sup> |                                                                                                         | <mark>a 17W</mark><br>Myostatin: Non-Carr                             |  |
|                                                                       | Alter and and a second                          | 33                                                                                                      |                                                                       |  |

### **Qualified CAN/USA**

Upto Specs Willa 17W has played a huge role in putting the INC program on the Speckle Park map. She has produced the likes of Six Gun, Revolver, Breaking News and the outstanding female, Northern Legend. Paired with the legendary A&W 15R, nothing else needs to be said other than, look out! Don't let this opportunity slip away as 15R semen is no longer available. *Guaranteed one (1) pregnancy if implanted by a certified technician.* 