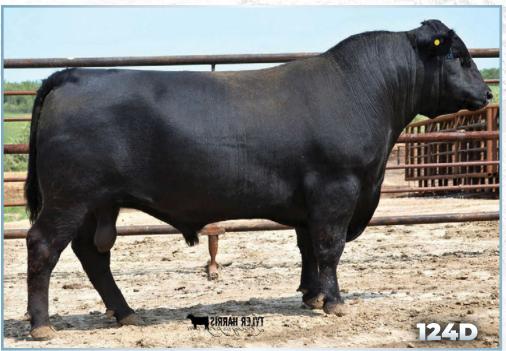

#### LOT SPOTS 'N SPROUTS DUSTY 124D 6

Three (3) Packages of 10 Units of Semen

|     |                                                   | Shipped and shipped to |                     |               |                                           | ALC: A DO DO DO                                     |           |
|-----|---------------------------------------------------|------------------------|---------------------|---------------|-------------------------------------------|-----------------------------------------------------|-----------|
|     | -[CAN]684                                         | 44- AP                 | јкн                 | 124[          | D                                         | March 8                                             | , 2016    |
| 1   | STAR BANK LAC<br>NOTTA 68L CUSTO<br>STAR BANK 54R | M CHROME 106           | Y                   | STAR<br>STAR  | S 'N SPR<br>BANK 55<br>BANK 94<br>BANK 11 | 4M                                                  | 03J       |
|     | STYALS LIGHTN<br>SPOTS 'N SPROUT<br>LAKEVIEW NOE  | S 15W                  |                     | LIGHT<br>STAR | TNING LA<br>BANK LA                       | LE PARK 20K<br>ADY 10C<br>ACERTA 68L<br>DY ELIZABET |           |
| 122 | Polled: PP                                        | Coat Colou             | r: E <sup>D</sup> / | ED            | Myos                                      | statin: Nor                                         | n-Carrier |

### **Oualified for CAN**

Spots 'N Sprouts Dusty 124D was born to perform. With a current weight of over 2400 lbs. and a scrotal of 46 cms., this long, black freight train can be put over your white cows, adding frame, length and flawless feet. His pedigree boasts Custom Chrome on the top and the much sought after Styals Lightning Ladd 14P on the bottom. Dusty is that bull people will talk about for years to come. This is the very first offering of semen on this bull and under 200 units have ever been drawn.

**Consigned by INC Cattle Company** 