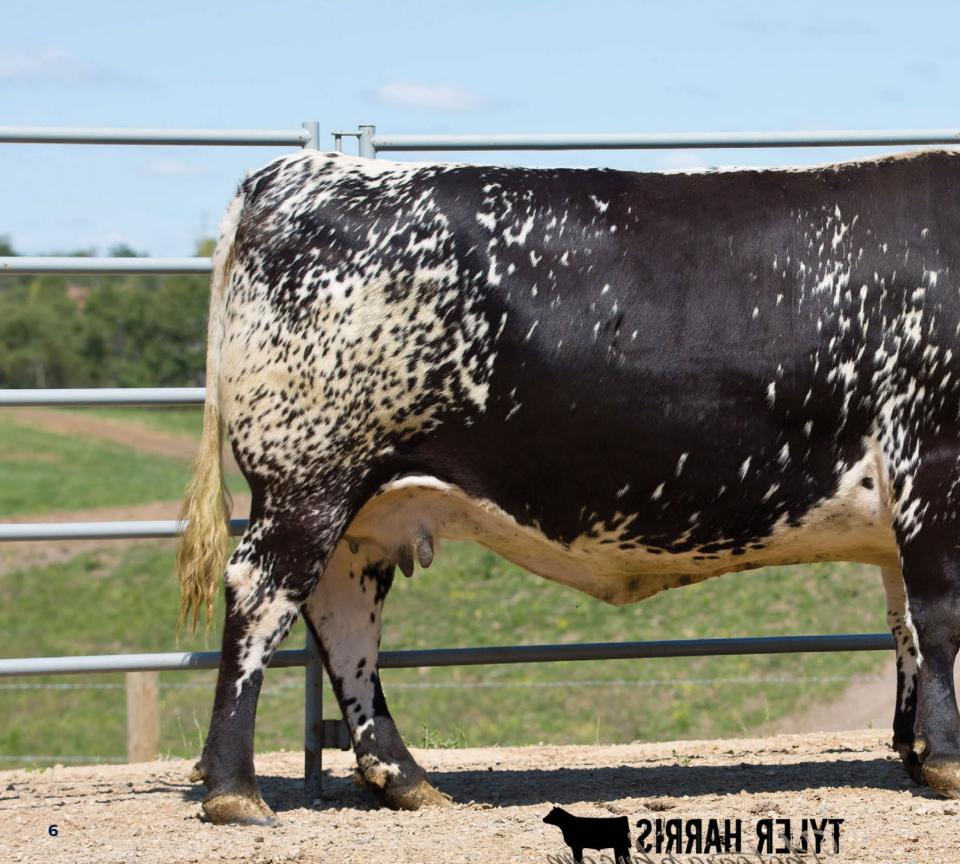

#### Qualified CAN/USA/AUS/NZ

In recent years, there is no pairing that has made a greater impact on the Speckle Park breed. The combination of CAJA Zeppelin 1B and Upto Specs Willa 17W, which has produced the likes of Grand Champion Bull, INC Six Gun 428F, INC 63F Breaking News who had a scrotal measurement of 37 cm. at 11 months of age and who only a short time ago was sold to a breeder in Australia and INC Revolver 3F featured in the inaugural Leading Edge Sale. *Guaranteed two* (2) pregnancies if implanted by a certified technician. Consigned by INC Cattle Company