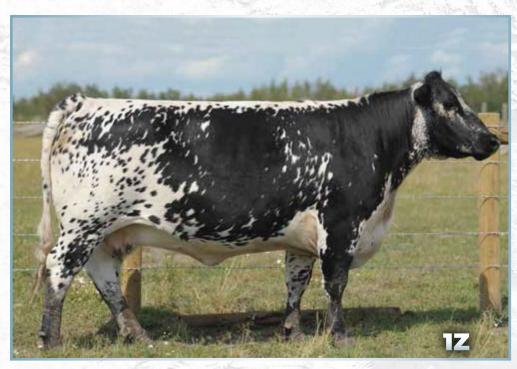

# STAR BANK WITCHES 16W

#### 

INC Breaking News 63F x Star Bank Witches Brew 16W

CAJA ZEPPELIN 1B INC BREAKING NEWS 63F UPTO SPECS WILLA 17W UNEEDA ZAPPER 13Z NOTTA 60W PHOTO-FINISH 1Z RAVEN MEADOWS MAGNUM 10N UPTO SPECS RAE 2R

NOTTA ROMEO 64R STAR BANK WITCHES BREW 16W STAR BANK 89S STAR BANK LACERTA 68L STAR BANK 64L STAR BANK 58L STAR BANK 2H

INC Breaking News 63F Polled: PP Coat Colour: E<sup>D</sup> / E<sup>D</sup> Myostatin: Non-Carrier

Star Bank Witches Brew 16WPolled: PPCoat Colour: E<sup>D</sup> / E<sup>D</sup>Myostatin: Carrier

### **Qualified For CAN/USA**

INC Cattle Company would only be a shadow of its current self if not for Star Bank Witches Brew 16W. Most certainly one of our flag ship females. The pairing of the Witch with Breaking News promises a storm of power and performance. Hang on! *Guaranteed one (1) pregnancy if implanted by a certified technician.* Consigned by INC Cattle Company