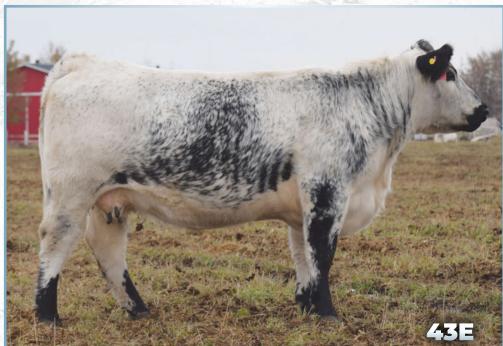

### Codiak Geaza GNK 105D x Silver Tip Electra 43E

RIVER HILL 26T YAGER 99Y CODIAK GEAZA GNK 105D CODIAK UNIQUE GNK 8R

LOT

22

RIVER HILL TRAFFIC JAM 26T PRAIRIE HILL HEARTBREAKER 99L CODIAK MR. BLACK RKW 13M CODIAK RKW 07J

UPTO SPECS ULYSSES 25U SILVER TIP ELECTRA 43E JENCREST UNIQUE 6U CODIAK MR. BLACK RKW 13M CODIAK RKW 07J RAVEN MEADOWS MAGNUM 10N PRAIRIE HILL REBA 154F

STAR BANK LACERTA 68L

FAITH OF P.A.R. 4N

We purchased Electra 43E with Big Wig Speckle Park in Australia at Agribition last year. Anchored by none other than the Jencrest Unique 6U cow family from the Silver Tip program in Ontario. Quality runs deep in this female. Joined with Codiak Geaza,

who also has a famous cow family backing him, Codiak Unique 8R, one would say this is a very UNIQUE mating. Storage and delivery fees are the responsibility of the purchaser. Stored at Sundown Transplants. Guaranteed one (1) pregnancy if implanted by a certified technician. Consigned by KFC Farms Ltd.