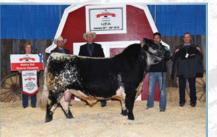

SPKNZ Extreme E27 - Grand Sire

|                                                                  | Packages of             | 10 Units of Semen                                                            |
|------------------------------------------------------------------|-------------------------|------------------------------------------------------------------------------|
| -[CAN]8635- PB                                                   | INC 428F                | January 24, 2018                                                             |
| UNEEDA ZAPPER 13Z<br>CAJA ZEPPELIN 1B<br>NOTTA 60W PHOTO-FINISH  | MISTY FI<br>RIVER H     | A WALTER 21W<br>RITZ OF P.A.R. 13M<br>ILL 26T WALKER 60W<br>PHO-FINISH 54P   |
| RAVEN MEADOWS MAGNU<br>JPTO SPECS WILLA 17W<br>UPTO SPECS RAE 2R | M 10N PARKLA<br>PRAIRIE | LANE VENTURE 3J<br>ND SPECKLE PARK 10J<br>HILL NEW DEAL 85N<br>PECS NOLA 21N |
| Polled: PP Coat<br>Leptin: CC Pl                                 |                         |                                                                              |
| Qualified for                                                    | (武)2                    | 018                                                                          |

INC SIX GUN 428F

CAN/USA/AUS Owners, Michel Gangne of Ranch Lougami, Jacgues Therriault of Ranch Therriault and Phil Hardy of Ferme Peevee, have graciously agreed to release a very limited supply of INC Six Gun 428F semen. Consigned by INC Cattle Company

LOT

INC Six Gun 428F -Champion Supreme Bull Ag Ex 2018

4 101N150S<br/>0S1Carrier<br/>enowned<br/>cm at 18

INC Cattle Company is offering for sale North American qualified semen from Premier 101Y Logic L11. Sired by the world-renowned Royal Flesh, Logic had a scrotal measurement of 40 cm. at 18 months and weighed nearly 2000 lbs. at 24 months. The crowning of a new king lays ahead.