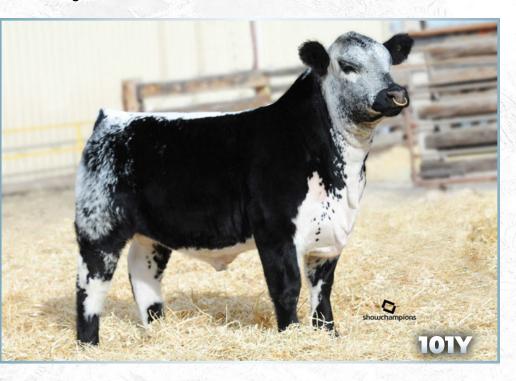

# UPTO SPECS WILLA 17W

TYLER HARRIS

| and the second second                                                 |                                                 |                                                                                                         |                                                                       |  |
|-----------------------------------------------------------------------|-------------------------------------------------|---------------------------------------------------------------------------------------------------------|-----------------------------------------------------------------------|--|
| LOT<br>la                                                             | 3 EMBDYOS                                       |                                                                                                         |                                                                       |  |
| A8                                                                    | W 15R x Upto                                    | Spec                                                                                                    | cs Willa 17W                                                          |  |
| BELMORAL'S SF<br>A & W 15R<br>TRIPLE A GEM 1                          |                                                 | LIGH <sup>T</sup><br>ASPE                                                                               | NDER 168D<br>TNING LADY 2Y<br>N ACRES T.N.T. 4Y<br>'S AND SPROUTS 15Y |  |
| RAVEN MEADOWS MAGNUM 10N<br>UPTO SPECS WILLA 17W<br>UPTO SPECS RAE 2R |                                                 | SPRUCE LANE VENTURE 3J<br>PARKLAND SPECKLE PARK 10J<br>PRAIRIE HILL NEW DEAL 85N<br>UPTO SPECS NOLA 21N |                                                                       |  |
| Polled: PP                                                            | A & I<br>Coat Colour: E <sup>D</sup>            | <i>W 15R</i><br>∕E <sup>D</sup>                                                                         | Myostatin: Non-Car                                                    |  |
| Polled: PP                                                            | <i>Upto Spec</i><br>Coat Colour: E <sup>r</sup> |                                                                                                         | <mark>a 17W</mark><br>Myostatin: Non-Carr                             |  |
|                                                                       | Alter and and a second                          | 33                                                                                                      |                                                                       |  |

### **Qualified CAN/USA**

Upto Specs Willa 17W has played a huge role in putting the INC program on the Speckle Park map. She has produced the likes of Six Gun, Revolver, Breaking News and the outstanding female, Northern Legend. Paired with the legendary A&W 15R, nothing else needs to be said other than, look out! Don't let this opportunity slip away as 15R semen is no longer available. *Guaranteed one (1) pregnancy if implanted by a certified technician.* 

**Consigned by INC Cattle Company** 

A & W 15R

rier

ier