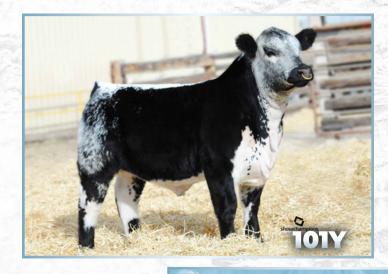

### Six Star 82U Royal Flesh 101Y x Upto Specs Willa 17W

STAR BANK KING GEORGE 82U SIX STAR 82U ROYAL FLESH 101Y STAR BANK 53R

RAVEN MEADOWS MAGNUM 10N UPTO SPECS WILLA 17W UPTO SPECS RAE 2R SPOTS 'N SPROUTS NEFROM 101N STAR BANK 11H STAR BANK 58L STAR BANK 9E SPRUCE LANE VENTURE 3J

### **Qualified CAN/USA**

The Legend and the King. The potential behind this combination is, without a doubt, unequivocally and indisputably, one of most anticipated pairings in the breed's history. Not often does an opportunity such as this come along. *Guaranteed one (1) pregnancy if implanted by a certified technician.* Consigned by INC Cattle Company