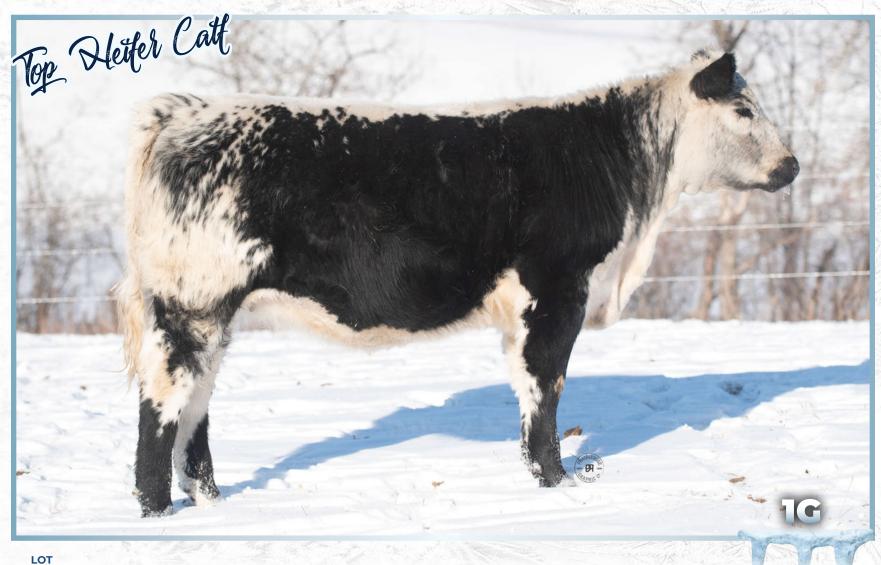

# 5a INC GROUND ZERO 1G

| Applied For                                                                                                                                        | INC 1G     | January 2, 2019                                                                    |     |  |
|----------------------------------------------------------------------------------------------------------------------------------------------------|------------|------------------------------------------------------------------------------------|-----|--|
| SIX STAR 82U ROYAL FLESH 101Y<br>PREMIER 101Y LOGIC L11<br>SPKNZ H2<br>CODIAK SUMMIT SUPREME GNK 10Z<br>MORNING STAR BEV 2B<br>MORNING STAR XIA 2X |            | STAR BANK KING GEORGE 82U<br>STAR BANK 53R<br>MAINSTREAM ELDORADO E11<br>SPKNZ E36 |     |  |
|                                                                                                                                                    |            | NOTTA FRONTLINE 303X<br>CODIAK GNK 15X<br>CODIAK TRUMP GNK 20T<br>CODIAK GNK 38St  |     |  |
| Female Percentage                                                                                                                                  | :100% BW:7 | 79 lbs. Adj WW: 689 l                                                              | bs. |  |
| Genetic Testing available                                                                                                                          |            |                                                                                    |     |  |

prior to Sale Day

We have all heard the saying, give till it hurts. In this particular instance, this time worn adage is most definitely true...giving up INC Ground Zero IG and INC Cyrus 2G hurts...a lot. However, it is the Christmas season, so INC is offering our best to you. Both these January calves were ear marked for the INC show string until Janice and I made the hard decision to make them the highlights of the Big Chill.

These two calves could very well be the start of one of the greatest herds if purchased together.

The first Logic calf born on our farm and in Canada, Ground Zero has a thickness about her that promises she will be one of the best momma cows in the herd. This deep-sided female is an absolute doll, just like her dam, Morning Star Bev 2B. Her colouring is unique and she has the gentlest demeanor. This young lady epitomises the direction of the INC program. A flag ship female in the making to be sure. **Consigned by INC Cattle Company** 