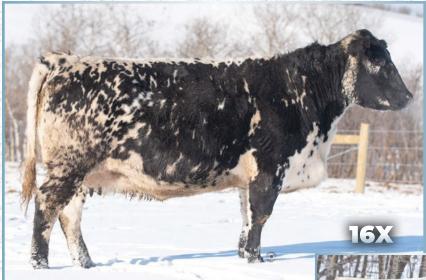

### Six Star 82U Royal Flesh 101Y x Upto Specs Willa 17W

STAR BANK KING GEORGE 82U SIX STAR 82U ROYAL FLESH 101Y STAR BANK 53R

RAVEN MEADOWS MAGNUM 10N UPTO SPECS WILLA 17W UPTO SPECS RAE 2R SPOTS 'N SPROUTS NEFROM 101N STAR BANK 11H STAR BANK 58L STAR BANK 9E SPRUCE LANE VENTURE 3J

PARKLAND SPECKLE PARK 10J PRAIRIE HILL NEW DEAL 85N UPTO SPECS NOLA 21N

| 1220  | Polled: PP | Six Star 82U Royal Flesh 101Y<br>Coat Colour: E <sup>D</sup> / E <sup>D</sup> Myostatin: Non-Carrier |                                 |  |  |
|-------|------------|------------------------------------------------------------------------------------------------------|---------------------------------|--|--|
| COMO: | Polled: PP | <i>Upto Specs Will</i><br>Coat Colour: E <sup>D</sup> / e                                            | a 17W<br>Myostatin: Non-Carrier |  |  |
| 2     |            |                                                                                                      |                                 |  |  |

### **Qualified CAN/USA**

The Legend and the King. The potential behind this combination is, without a doubt, unequivocally and indisputably, one of most anticipated pairings in the breed's history. Not often does an opportunity such as this come along. *Guaranteed one (1) pregnancy if implanted by a certified technician.* Consigned by INC Cattle Company