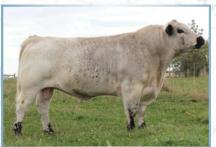

# UPTO SPECS WILLA 17W

TYLER HARRIS

| and the second second                                                 |                                                 |                                                                                                         |                                                                       |  |
|-----------------------------------------------------------------------|-------------------------------------------------|---------------------------------------------------------------------------------------------------------|-----------------------------------------------------------------------|--|
| LOT<br>la                                                             | 3 EMBDYOS                                       |                                                                                                         |                                                                       |  |
| A8                                                                    | W 15R x Upto                                    | Spec                                                                                                    | cs Willa 17W                                                          |  |
| BELMORAL'S SF<br>A & W 15R<br>TRIPLE A GEM 1                          |                                                 | LIGH <sup>T</sup><br>ASPE                                                                               | NDER 168D<br>TNING LADY 2Y<br>N ACRES T.N.T. 4Y<br>'S AND SPROUTS 15Y |  |
| RAVEN MEADOWS MAGNUM 10N<br>UPTO SPECS WILLA 17W<br>UPTO SPECS RAE 2R |                                                 | SPRUCE LANE VENTURE 3J<br>PARKLAND SPECKLE PARK 10J<br>PRAIRIE HILL NEW DEAL 85N<br>UPTO SPECS NOLA 21N |                                                                       |  |
| Polled: PP                                                            | A & I<br>Coat Colour: E <sup>D</sup>            | <i>W 15R</i><br>∕E <sup>D</sup>                                                                         | Myostatin: Non-Car                                                    |  |
| Polled: PP                                                            | <i>Upto Spec</i><br>Coat Colour: E <sup>r</sup> |                                                                                                         | <mark>a 17W</mark><br>Myostatin: Non-Carr                             |  |
|                                                                       | Alter and and a second                          | 33                                                                                                      |                                                                       |  |

### **Qualified CAN/USA**

Upto Specs Willa 17W has played a huge role in putting the INC program on the Speckle Park map. She has produced the likes of Six Gun, Revolver, Breaking News and the outstanding female, Northern Legend. Paired with the legendary A&W 15R, nothing else needs to be said other than, look out! Don't let this opportunity slip away as 15R semen is no longer available. *Guaranteed one (1) pregnancy if implanted by a certified technician.* 