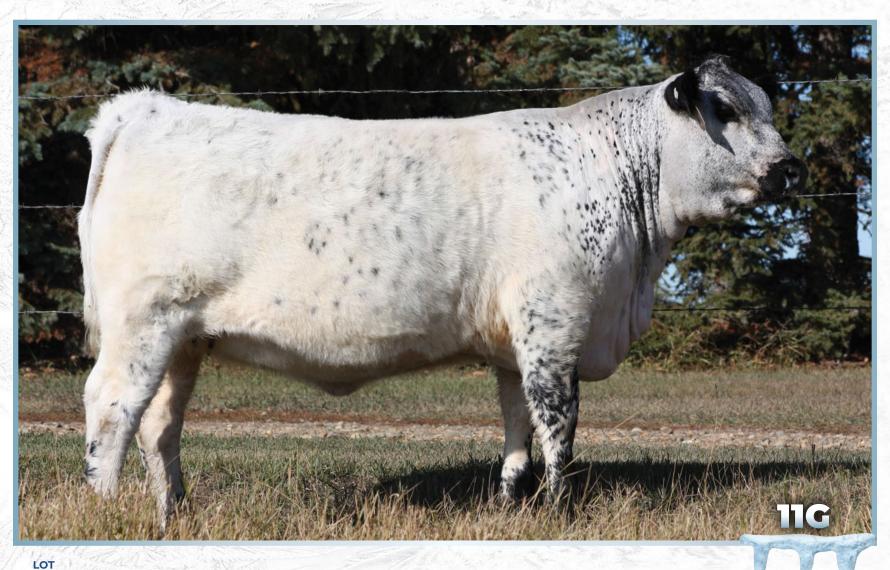

# UPTO SPECS WILLA 17W

TYLER HARRIS

| and the second second                                                 |                                                 |                                                                                                         |                                                                       |  |
|-----------------------------------------------------------------------|-------------------------------------------------|---------------------------------------------------------------------------------------------------------|-----------------------------------------------------------------------|--|
| LOT<br>la                                                             | 3 EMBDYOS                                       |                                                                                                         |                                                                       |  |
| A8                                                                    | W 15R x Upto                                    | Spec                                                                                                    | cs Willa 17W                                                          |  |
| BELMORAL'S SF<br>A & W 15R<br>TRIPLE A GEM 1                          |                                                 | LIGH <sup>T</sup><br>ASPE                                                                               | NDER 168D<br>TNING LADY 2Y<br>N ACRES T.N.T. 4Y<br>'S AND SPROUTS 15Y |  |
| RAVEN MEADOWS MAGNUM 10N<br>UPTO SPECS WILLA 17W<br>UPTO SPECS RAE 2R |                                                 | SPRUCE LANE VENTURE 3J<br>PARKLAND SPECKLE PARK 10J<br>PRAIRIE HILL NEW DEAL 85N<br>UPTO SPECS NOLA 21N |                                                                       |  |
| Polled: PP                                                            | A & I<br>Coat Colour: E <sup>D</sup>            | <i>W 15R</i><br>∕E <sup>D</sup>                                                                         | Myostatin: Non-Car                                                    |  |
| Polled: PP                                                            | <i>Upto Spec</i><br>Coat Colour: E <sup>r</sup> |                                                                                                         | <mark>a 17W</mark><br>Myostatin: Non-Carr                             |  |
|                                                                       | Alter and and a second                          | 33                                                                                                      |                                                                       |  |

### **Qualified CAN/USA**

Upto Specs Willa 17W has played a huge role in putting the INC program on the Speckle Park map. She has produced the likes of Six Gun, Revolver, Breaking News and the outstanding female, Northern Legend. Paired with the legendary A&W 15R, nothing else needs to be said other than, look out! Don't let this opportunity slip away as 15R semen is no longer available. *Guaranteed one (1) pregnancy if implanted by a certified technician.* 