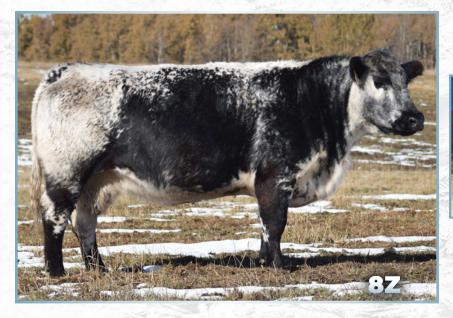

### Leptin: TT PMCH: AA IGF2: CC CRH: GG

The dam of Mr. Perfect, the 2018 National Grand Champion Bull at Agribition. 8Z is no stranger to being able to bring in big bull calves every fall, no matter the sire! We wanted to capitalize on that. 8Z was also the dam of our bull calf consignment to the National Sale at Agribition this year. It takes a special kind of cow to bring a calf good enough to go to Agribition each year and 8Z is that cow! We used Codiak Geaza and Moovin Zpotz Dart 37D on most of our donors this year, as both have perfect scores on the Q-Select test: TT AA CC GG. Buy with confidence.

# **3 EMBRYOS**

Guaranteed 1 Pregnancy

Codiak Geaza GNK 105D x Angel of P.A.R. 8Z

RIVER HILL 26T YAGER 99Y CODIAK GEAZA GNK 105D CODIAK UNIQUE GNK 8R RIVER HILL TRAFFIC JAM 26T PRAIRIE HILL HEARTBREAKER 99L CODIAK MR. BLACK RKW 13M CODIAK RKW 07J

P.A.R. XCALABAR 6X ANGEL OF P.A.R. 8Z ANGEL OF P.A.R. 8U P.A.R. TOUCH DOWN 600T MONALISA OF P.A.R. 6M ASPEN ACRES T.N.T. 4Y ANGEL OF P.A.R. 2K

Storage and delivery fees are the responsibility of the purchaser. Stored at Sundown Transplants. Guaranteed one (1) pregnancy if implanted by a certified technician. Consigned by KFC Farms Ltd.