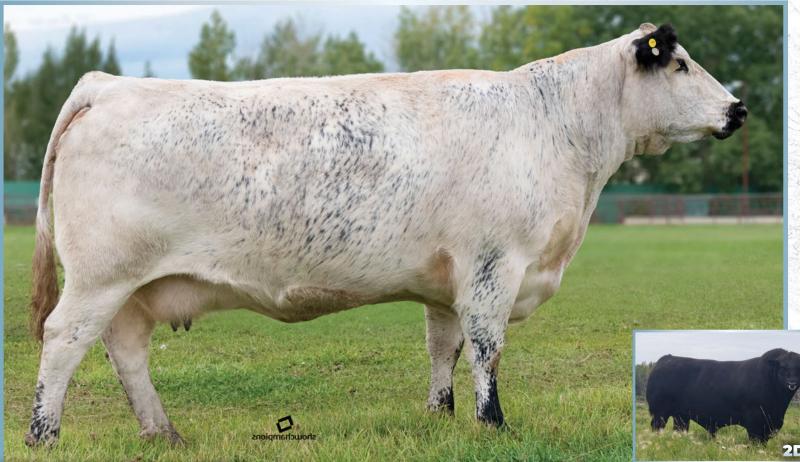

# **YASEMIN OF UNEEDA 260Y**

### YASEMIN OF UNEEDA 260Y

| 5- PB                              | WES 260Y              | March 22, 2011                                                       |
|------------------------------------|-----------------------|----------------------------------------------------------------------|
| WN 600T<br><b>BAR 05W</b><br>R. 5L | P.A.R. JAC            | ADY OF P.A.R. 600P                                                   |
| DNK 85<br>DU<br>55 60M             | CODIAK I<br>PRAIRIE I | PHLEP GNK 3P<br>MATEUSA RKW 63M<br>HILL MASTERPLAN 97G<br>SPROUTS 7C |
| e Perce                            | entage: 100%          | BW: 75 lbs.                                                          |

#### Qualified CAN/USA/AUS/NZ

Here is a power cow right from the heart of the JSF herd. She is no stranger to success. The first Speckle Park cow to be featured in the New Year's Resolution Sale, embryos bought by Black Diamond, Australia. Yasemin 260Y checks all the boxes. She is feminine, has a beautiful udder, great on her feet and legs and full on production. Her first calf at JSF was Rawhide, who is owned exclusively by Minnamurra Pastoral Co. in Australia. She also has two females in production and a herd bull walking at JSF. The matings are with Creed, Reserve Grand Champion Bull, Agribition 2018; Dart, the sire of Creed; and Bob, the outcross Invictus son out a Stands Alone daughter from the Ravenworth and Wolf Lake programs. *Embryos stored at Davids-Rairdan Embryo Transplants Ltd. Guaranteed one* (1) pregnancy if implanted by a certified technician. Consigned by Johner Stock Farm