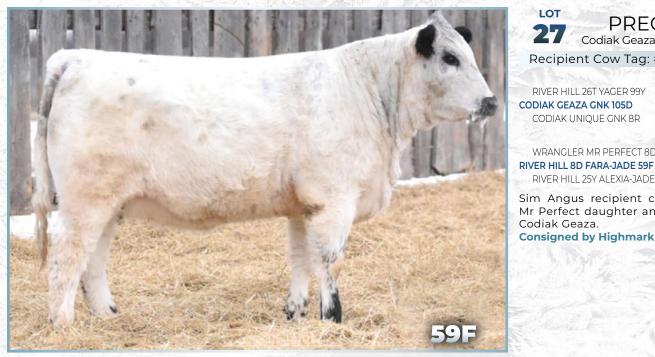

# PREGNANT RECIPIENT Codiak Geaza GNK 105D x River Hill 8D Fara-Jade 59F

27

#### Recipient Cow Tag: #63 Due to calve March 2020

LOT

**RIVER HILL 26T YAGER 99Y** 

CODIAK UNIQUE GNK 8R

WRANGLER MR PERFECT 8D

RIVER HILL 25Y ALEXIA-JADE 59A

**RIVER HILL TRAFFIC JAM 26T** PRAIRIE HILL HEARTBREAKER 99L CODIAK MR. BLACK RKW 13M CODIAK RKW 07J

MOOVIN ZPOTZ AVENGER 28A ANGEL OF P.A.R. 8Z RIVER HILL 26T MAGNUM 25Y RIVER HILL JADE 59M

Sim Angus recipient carrying an embryo out of Wrangler Mr Perfect daughter and one of the most sought after sires, Codiak Geaza. Consigned by Highmark Speckle Park