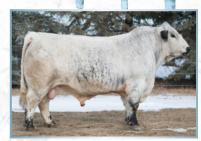

# UPTO SPECS WILLA 17W

TYLER HARRIS

| and the second second                                                 |                                                 |                                                                                                         |                                                                       |  |
|-----------------------------------------------------------------------|-------------------------------------------------|---------------------------------------------------------------------------------------------------------|-----------------------------------------------------------------------|--|
| LOT<br>la                                                             | 3 EMBDYOS                                       |                                                                                                         |                                                                       |  |
| A8                                                                    | W 15R x Upto                                    | Spec                                                                                                    | cs Willa 17W                                                          |  |
| BELMORAL'S SF<br>A & W 15R<br>TRIPLE A GEM 1                          |                                                 | LIGH <sup>T</sup><br>ASPE                                                                               | NDER 168D<br>TNING LADY 2Y<br>N ACRES T.N.T. 4Y<br>'S AND SPROUTS 15Y |  |
| RAVEN MEADOWS MAGNUM 10N<br>UPTO SPECS WILLA 17W<br>UPTO SPECS RAE 2R |                                                 | SPRUCE LANE VENTURE 3J<br>PARKLAND SPECKLE PARK 10J<br>PRAIRIE HILL NEW DEAL 85N<br>UPTO SPECS NOLA 21N |                                                                       |  |
| Polled: PP                                                            | A & I<br>Coat Colour: E <sup>D</sup>            | <i>W 15R</i><br>∕E <sup>D</sup>                                                                         | Myostatin: Non-Car                                                    |  |
| Polled: PP                                                            | <i>Upto Spec</i><br>Coat Colour: E <sup>r</sup> |                                                                                                         | <mark>a 17W</mark><br>Myostatin: Non-Carr                             |  |
|                                                                       | Alter and and a second                          | 33                                                                                                      |                                                                       |  |

### **Qualified CAN/USA**

Upto Specs Willa 17W has played a huge role in putting the INC program on the Speckle Park map. She has produced the likes of Six Gun, Revolver, Breaking News and the outstanding female, Northern Legend. Paired with the legendary A&W 15R, nothing else needs to be said other than, look out! Don't let this opportunity slip away as 15R semen is no longer available. *Guaranteed one (1) pregnancy if implanted by a certified technician.* 