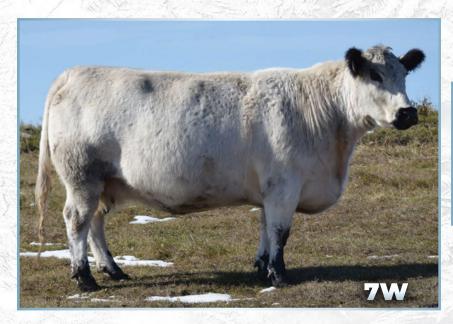

# PREGNANT RECIPIENT

Six Star 82U Royal Flesh 101Y x Morning Star Zig 1Z

STAR BANK 11H

STAR BANK 58L

STAR BANK 9E

Recipient Cow Tag: #166

LOT

25

Due to calve March 2020

SPOTS 'N SPROUTS NEFROM 101N

STAR BANK KING GEORGE 82U SIX STAR 82U ROYAL FLESH 101Y STAR BANK 53R

LEGACY UNRIVALED 12U MORNING STAR ZIG 1Z MORNING STAR SWEET PEA 1U LEGACY SCOUT 10S STAR BANK 34R CODIAK PHLEP GNK 3P CODIAK GNK 38S

Sim Angus recipient carrying a Royal Flesh by Unrivaled daughter. What's not to like? Consigned by Highmark Speckle Park