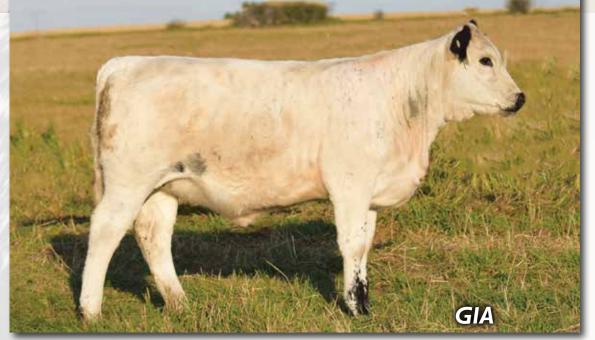

## KFC **GIA** 02G

KFC 02G MAR 15, 2019 WADG: 2.79 LBS. PUREBRED

SIX STAR 82U ROYAL FLESH 101Y SPOTS 'N SPROUTS 3R RLE SUNRISE SHOWME LACERTA 68Z UMA OF P.A.R. 4Z

CLEAR VIEW TY 205R CODIAK UNIQUE GNK 8R NOTTA ROMEO 64R PRAIRIE HILL DANDY 2E

#### ///////////////////// CONSIGNED BY: KFC FARMS LTD.

It's an honour to donate to such a great cause as our youth. As the Speckle Park industry continues to grow, we need to ensure that our youth are given every opportunity to grow with our breed. KFC 02G was our second heaviest weight per day of age heifer calf this year. This is an opportunity, not just for the kids. Whoever wins this heifer will be getting a very strong addition to their herd. So please buy a ticket and support our youth. Thank you from KFC Farms Ltd.