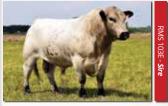

## 101 MT BAR **EDDIETHE EAGLE** 01E

MALE [CAN]7325-PB TDC 01E FEB 21, 2017 BW: 85 LBS. 205 WT: 700 LBS. PUREBRED

RIVER HILL 26T WALKER 60W
RIVER HILL 60W LINE DRIVE 54Z
NOTTA PHO-FINISH 54P

HEARTRIDGE ARIES 01W
BATTLE RIVER AVERY 01A
PONDEROSA XEROX 20X

#### //////// CONSIGNED BY: MT BAR RANCH

Help your herd soar to new heights!

MT Bar Eddie The Eagle 01E has been turning heads and stealing hearts since February 2017. A full package; more than just a herd sire that combines power, performance and pattern with exemplary breed character. Eddie has already sired two impressive calf crops of stylish heifers, quality steers and promising bulls. We've

had luck crossing Eddie with a variety of females from purebred Speckles to club-calf influenced cows and even commercial Lowline heifers. Every pairing has left us in awe and we have yet to meet an Eddie calf that does not fly above our expectations.

Moderate, vigorous and easy fleshing calves with exceptional eye-appeal are Eddie's specialty. Don't look down, take a chance on the underdog and jump at this opportunity to become a part of Eddie The Eagle's legacy. Eddie is out of Tell Calvert's first Speckle Cow purchased when he was 14 years old. He is extremely excited by this offering and looking forward to the future of the Speckle Park breed.