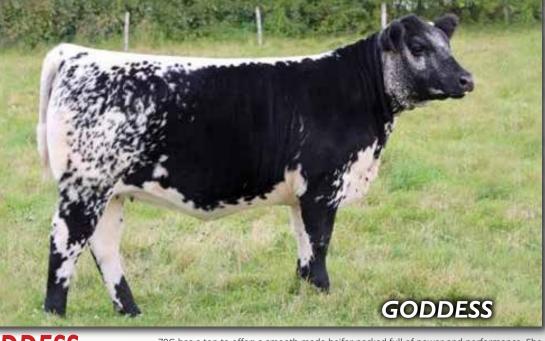

## GREENWOOD **GODDESS** DJP 70G

FEMALE BW: 71 LBS.

[CAN]9515-PB . 2

3 DJP 70G 205 WT: 675 LBS. FEB 18, 2019 PUREBRED

UNEEDA ZAPPER 13Z

CAJA ZEPPELIN 1B

NOTTA 60W PHOTO-FINISH 1Z

P.A.R. ARRÊT 38A WREN OF P.A.R. 70E WREN OF P.A.R. 7Z UNEEDA WALTER 21W MISTY FRITZ OF P.A.R. 13M RIVER HILL 26T WALKER 60W NOTTA PHO-FINISH 54P

RIVER HILL TRAFFIC JAM 26T WILLOW OF MX 20W P.A.R. TOUCH DOWN 600T WREN OF P.A.R. 7W 70G has a ton to offer; a smooth made heifer packed full of power and performance. She is big bellied, easy fleshing, structurally sound, with a disposition that we can all fall in love with. Her mother is an exciting young female coming from one of P.A.R. Ranch's top cow families, 70E is an eye catching two-year old with a beautiful udder under her. Sired by the great Caja Zeppelin that has been producing flawless females, this heifer has all the tools to become a powerhouse in the show ring and the front pasture. Homo Black, Homo Polled, Myostatin Carrier