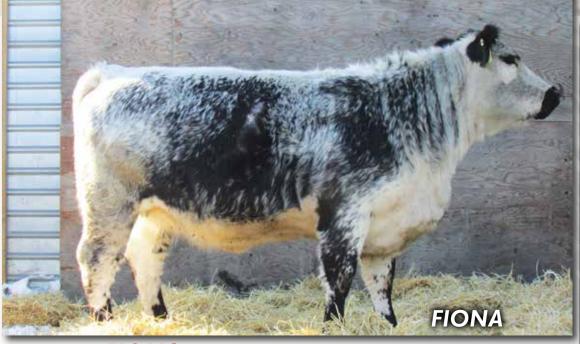

# GRAND SPECS **FIONA** 19F

FEMALE APPLIED FOR BW: 86 LBS.

LEGACY UPPERCUT 74U

CALAMASUE 9Y
SPOT'N SPROUTS 15K

REMIN'S AMULET MISS 9U
REMIN'S AMULET 9P

MGM 19F

MAR 22, 2018 PUREBRED

LEGACY SCOUT 10S CURTIS CORNER MISS ELLI 1J SPOTS 'N SPROUTS GUNSMOKE 106G SPOTS 'N SPROUTS 1F

## ////////////////////////// CONSIGNED BY: GRAND SPECS

Fiona has a bit more frame than her flush sister but has the same broad back. Fiona is an easy keeping, heavy coated individual whose sire brings together the best of Legacy and Spots 'N Sprouts and is known for his own performance and that of his progeny. Amulet Miss is a larger framed cow, easy keeping, heavy coated cow, with a shapely udder and highly fertile as an ET donor and as the mother of great calves including a 2019 calf at side. Fiona's full sister sells in this sale.

Homo Black, Homo Polled, Myostatin Carrier NT821 Pasture exposed to Uneeda Eveready 106E from May 20 to August 15, 2019. Eveready has proven himself to be a moderate framed, smooth, easy calving bull for heifers.