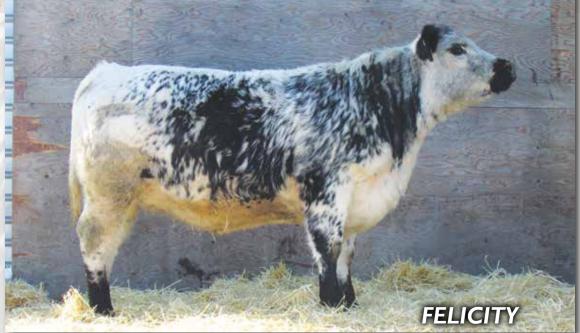

# GRAND SPECS **FELICITY** 21F

FEMALE [CAN]9956-PB BW: 84 LBS.

LEGACY UPPERCUT 74U
CALAMASUE 9Y
SPOT'N SPROUTS 15K

REMIN'S AMULET MISS 9U

REMIN'S AMULET PP

MGM 21F

MAR 23, 2018 PUREBRED

LEGACY SCOUT 10S CURTIS CORNER MISS ELLI 1J SPOTS 'N SPROUTS GUNSMOKE 106G SPOTS 'N SPROUTS 1F

## ////////////////////////// CONSIGNED BY: GRAND SPECS

Felicity is a broad backed, moderate framed, easy keeping, heavy coated individual whose sire brings together the best of Legacy and Spots 'N Sprouts and is known for his own performance and that of his progeny. Amulet Miss is a larger framed, easy keeping, heavy coated cow, with a shapely udder and highly fertile as an ET donor and as the mother of great calves including a 2019 calf at side. Felicity's full sister sells in this National Sale as well as embryos of 9U.

Homo Black, Homo Polled, Myostatin Carrier NT821 Pasture exposed to Uneeda Eveready 106E from May 20 to August 15, 2019. Eveready has proven himself to be a moderate framed, smooth, easy calving bull for heifers.