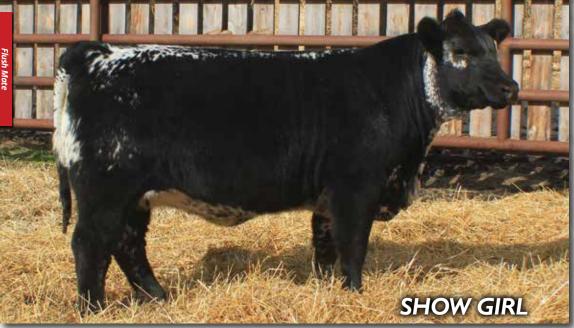

## 123 SECOND CHANCE **GRIDLOCK** 18G

FEMALE [CAN]9913-PB BW: 80 LBS.

CODIAK OH MY GOSH GNK 60A

RIVER HILL 60A DIGNITARY 66D

RIVER HILL 13U SHOW GIRL 60B

LEGACY DEVITO 44X
 SECOND CHANCE APPLE TART 08A
 SECOND CHANCE YAHOO 8Y

#### ///////////////////////////////// CONSIGNED BY: SECOND CHANCE SPECKLE PARK

Deep body, wide top, structurally correct and an amazing disposition. What more could you ask for in a future cow? A third generation Second Chance female who carries some out cross genetics.