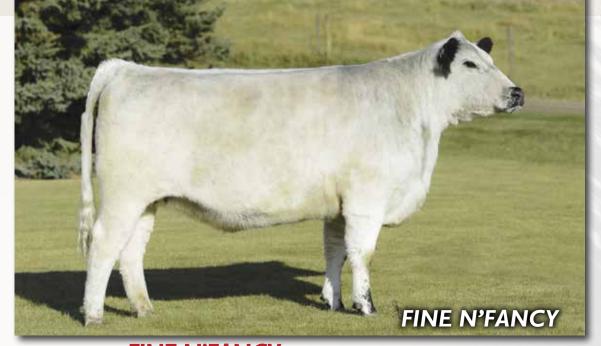

# RIVER HILL 8D **FINE N'FANCY** 93F

FEMALE [CAN]8326-PB BW: 99 LBS.

MOOVIN ZPOTZ AVENGER 28A
WRANGLER MR PERFECT 8D
ANGEL OF P.A.R. 8Z

RIVER HILL 60W LINE DRIVE 54Z
RIVER HILL 54Z FANCY FREE 93B
RIVER HILL 12N FANCY PANTS 93U

## //////////////////////////////// CONSIGNED BY: RIVER HILL FARM

Fine N'Fancy lives up to her name, but not just a fancy bred, she is extra deep bodied and powerful. Expect lots of style out of her calf as well, with power to back it up. Sired by the 2018 CWA Speckle Park Champion Bull. Pasture exposed to Wolf Lake Trade Mission 41F from April 1 to July 25, 2019. Due to calve February 2020.