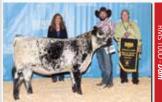

## COLGAN'S **GEMINI** 02G

FEMALE [CAN]9661-PB BW: 81 LBS.

MOOVIN ZPOTZ CAMARO 6X
COLGAN'S BAXTER 1B
MOOVIN ZPOTZ ROXY AMBER 4R

RIVER HILL 12X ZAAR 7Z
RAVENWORTH WESTERN JEWEL 116B
RIVER HILL 101U YOLA 35Y

#### 

Selling choice on these two full sisters that came straight out of our keeper pen and are from a proven mating. Jewel was the 2015 CWA Grand Champion Speckle Park female and Baxter requires no introduction. We are confident that either one of these heifers will become a future foundation/donor female.