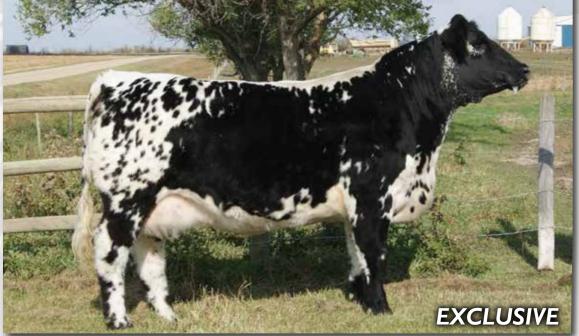

## CALICO CREEK **EXCLUSIVE** 11E

FEMALE [CAN]7560-PB BW: 91 LBS.

CODIAK OSCAR GNK 8S
CODIAK PUTNAM GNK 61Y
NORTHERN LIGHTS 14N

P.A.R. KING PIN 1K
PETULA OF P.A.R. 61P
LUCKY STRIKE OF P.A.R. 6K

LS 11E

MAR 16, 2017 PUREBRED

CODIAK PHLEP GNK 3P CODIAK MATEUSA RKW 63M FLATLAKE BUZZ 60K CODIAK KLIPSO RKW 31K

P.A.R. FREEDOM II 54H PRIDE OF P.A.R. 1G P.A.R. LITTLE EDDIE II 93E LUCKY RUTH OF P.A.R. 6F

#### 

Calico Creek is exceptionally proud to be offering this high calibre female. Exclusive is the result of an outstanding flush, crossing the great Codiak Putnam bull over Petula of P.A.R. Petula is the heartbeat of the Calico Creek herd and I promised myself I wouldn't be letting anymore of her daughters go, yet here we are with, what very well may be, her best yet. Following in her dam and sire's footsteps, Exclusive has tremendous potential and will be a great asset to any herd, as well as the breed. She has a nearly perfect udder and has done a great job on her first calf, having raised a very exciting bull prospect. Bred to Belmorals Yager 61F, she could be carrying your next superstar. Seller would be more than happy to take Exclusive home and work with buyer in case of an international purchase.

Pasture exposed to Belmoral's Yager 61F from April 15 to June 17, 2019. Observed bred on May 23. Preg check correlates with service date for a March 1, 2020 calving date. Retaining the right to one flush.

Homo Polled, Hetero Black, Myostatin Non Carrier

Purchased by Codiak Acres Ardrossan, AB