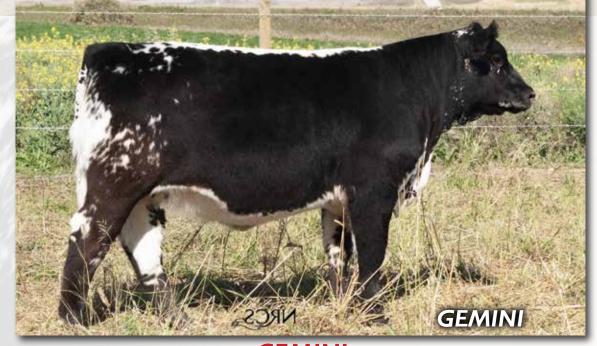

## COLGAN'S **GEMINI** 02G

FEMALE [CAN]9661-PB BW: 81 LBS.

MOOVIN ZPOTZ CAMARO 6X
COLGAN'S BAXTER 1B
MOOVIN ZPOTZ ROXY AMBER 4R

RIVER HILL 12X ZAAR 7Z
RAVENWORTH WESTERN JEWEL 116B
RIVER HILL 101U YOLA 35Y

CCCC 02G

JAN 5, 2019 PUREBRED

LEGACY TURNPIKE CRUISER 27T STYALS LUCKY PRINCESS 9L P.A.R. MR. POWERSTROKE 4M MATTI OF P.A.R. 25M

CODIAK FIDDLER GNK 12X RIVER HILL 12U X-ULTRA 07X SPOTS 'N SPROUTS ULYSSES 101U RIVER HILL 64S WHISPER 25W

#### 

Selling choice on these two full sisters that came straight out of our keeper pen and are from a proven mating. Jewel was the 2015 CWA Grand Champion Speckle Park female and Baxter requires no introduction. We are confident that either one of these heifers will become a future foundation/donor female.

Homo Polled, Homo Black, Myostatin Non Carrier