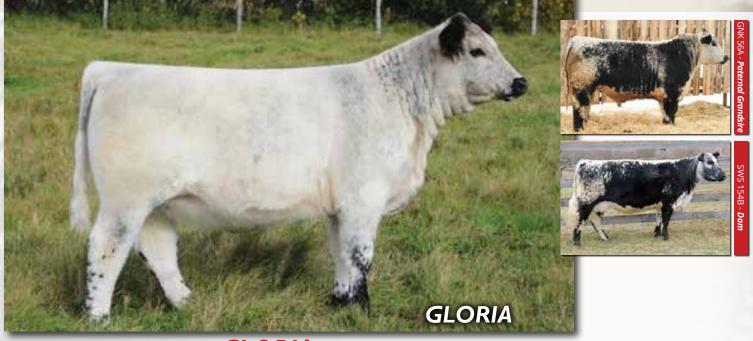

## 108 GREENWOOD GLORIA DJP 154G FEMALE ICAN19757-PB DJP 154G FEB 5, 2019

FEMALE [CAN]9757-PB BW: 73 LBS. 2

7-PB DJP 15 205 WT: 655 LBS. FEB 5, 2019 PUREBRED

CODIAK LAYNE GNK 56A
UNEEDA EVEREST 130E
MISTY FRITZ OF UNEEDA 130A

#### ///////////////////// CONSIGNED BY: GREENWOOD

Eye appeal, depth, sharp fronted, stylish are all words that can be used to describe this fault free heifer. From the beginning, 154G has always had the showstopper look, with all the length and structural soundness you could ever need. Her dam, 154B, is a favourite here at Greenwood; she has a beautiful udder, perfect feet and is as docile as they come. This heifer has an extremely exciting future ahead of her.

Homo Black, Hetero Polled, Myostatin Non Carrier

PAR 70E - **Dam** 