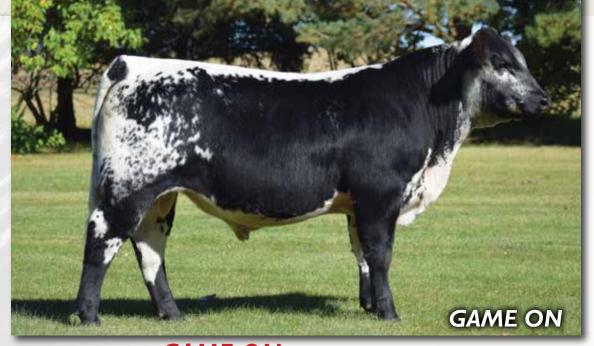

## KFC **GAME ON** 8G

MALE [CAN]9864-PB BW: 89 LBS. WW: 685 LBS.

SIX STAR 82U ROYAL FLESH 101Y NOTTA 101Y BARCODE 113B
SPOTS 'N SPROUTS 3R

P.A.R. XCALABAR 6X ANGEL OF P.A.R. 8Z ANGEL OF P.A.R. 8U KFC 8G FEB 11, 2019 WADG: 2.91 LBS. PUREBRED

#### //////////////////////////// CONSIGNED BY: KFC FARMS LTD.

Every cattleman needs to have his head in the game when looking for his next herd sire. KFC Game On 8G has been designed for greatness. Smooth made, impressive feet and legs. Both style and presence of a super star! His maternal brother is none other than the reigning Agribition Grand Champion Bull, Wrangler Mr. Perfect 8D, owned by River Hill and Codiak Acres. Another brother, Wrangler Western Express 8E, placed well and was shown at Agribition in 2017. It's no mistake when a cow can produce her calf, year after year, good enough to be showcased at Agribition...the stats don't lie. So Game On!

Myostatin 1 copy NT 821, Homo Polled, Homo Black