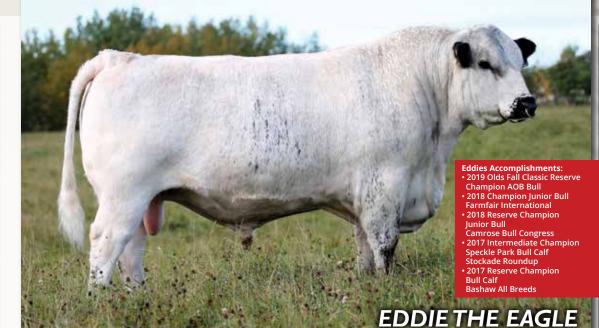

## 101 MT BAR **EDDIETHE EAGLE** 01E

MALE [CAN]7325-PB TDC 01E FEB 21, 2017 BW: 85 LBS. 205 WT: 700 LBS. PUREBRED

RIVER HILL 26T WALKER 60W
RIVER HILL 60W LINE DRIVE 54Z
NOTTA PHO-FINISH 54P

HEARTRIDGE ARIES 01W
BATTLE RIVER AVERY 01A
PONDEROSA XEROX 20X

#### //////// CONSIGNED BY: MT BAR RANCH

Help your herd soar to new heights!

MT Bar Eddie The Eagle 01E has been turning heads and stealing hearts since February 2017. A full package; more than just a herd sire that combines power, performance and pattern with exemplary breed character. Eddie has already sired two impressive calf crops of stylish heifers, quality steers and promising bulls. We've

had luck crossing Eddie with a variety of females from purebred Speckles to club-calf influenced cows and even commercial Lowline heifers. Every pairing has left us in awe and we have yet to meet an Eddie calf that does not fly above our expectations.

Moderate, vigorous and easy fleshing calves with exceptional eye-appeal are Eddie's specialty. Don't look down, take a chance on the underdog and jump at this opportunity to become a part of Eddie The Eagle's legacy. Eddie is out of Tell Calvert's first Speckle Cow purchased when he was 14 years old. He is extremely excited by this offering and looking forward to the future of the Speckle Park breed.

Homo Polled, Homo Black, Myostatin Carrier

SPECIAL NOTE:

10% of Eddie's sale price will be donated to fund the Speckle Park classes at Summer Synergy in Olds, Alberta, helping to promote youth involvement with Speckle Park and Summer Synergy.

Semen has been drawn on Eddie and is in storage at Alta Genetics. (Australia/US/Canada). The sale includes 50% semen rights on that semen and future rights as well.

3