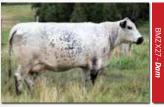

Homo Black, Hetero Polled, Myostatin Non Carrier

PAR 70E - **Dam** 

## GREENWOOD **GODDESS** DJP 70G

FEMALE BW: 71 LBS.

[CAN]9515-PB . 2

3 DJP 70G 205 WT: 675 LBS. FEB 18, 2019 PUREBRED

UNEEDA ZAPPER 13Z

CAJA ZEPPELIN 1B

NOTTA 60W PHOTO-FINISH 1Z

P.A.R. ARRÊT 38A WREN OF P.A.R. 70E WREN OF P.A.R. 7Z UNEEDA WALTER 21W MISTY FRITZ OF P.A.R. 13M RIVER HILL 26T WALKER 60W NOTTA PHO-FINISH 54P

RIVER HILL TRAFFIC JAM 26T WILLOW OF MX 20W P.A.R. TOUCH DOWN 600T WREN OF P.A.R. 7W 70G has a ton to offer; a smooth made heifer packed full of power and performance. She is big bellied, easy fleshing, structurally sound, with a disposition that we can all fall in love with. Her mother is an exciting young female coming from one of P.A.R. Ranch's top cow families, 70E is an eye catching two-year old with a beautiful udder under her. Sired by the great Caja Zeppelin that has been producing flawless females, this heifer has all the tools to become a powerhouse in the show ring and the front pasture. Homo Black, Homo Polled, Myostatin Carrier