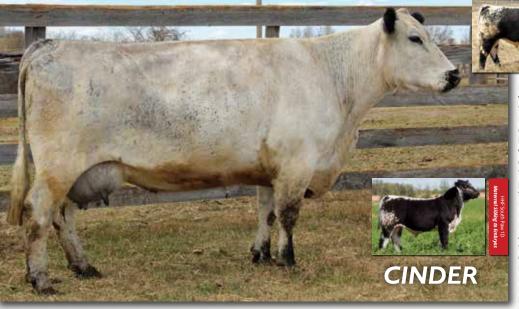

River Hill 03M Cinder 15U is a cow that we get very excited about. A daughter off a pair of proven foundation animals in P.A.R. Moo Fassa and River Hill Cinder 5M. This 11 year old cow hasn't slowed down one bit. She is doing an amazing job with her heifer calf at side. She is a large framed cow with beautiful structure, capacity, exceptional foot quality and a perfect udder. We purchased this cow from Doug Hiller. She has produced show stopping prospect steers and heifers for Doug that have sold through his sale, "Colours of Fall Prospect Steer and Heifer Sale". Her most notable son is HHF South Paw 1D. Embryos sired by the proven Avery Creek Banjo, that continues to produce top notch cattle and our exciting young sire Future 20F! We feel these are both very promising crosses.

Cinder 15U is Homo Black, Hetero Polled, Myostatin Carrier.

Banjo is Homo Black, Homo Polled, Myostatin Non Carrier.

Future is Homo Black, Homo Polled, Myostatin Non Carrier.

141a