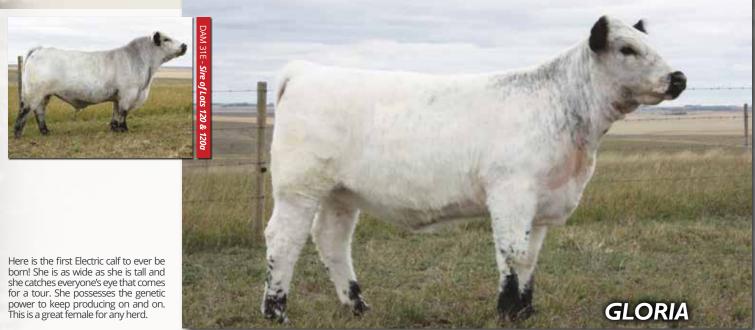

## D.A.M. DOTS **GLORIA** 11G

[CAN19975-PB **FFMALF** BW: 64 LBS.

RIVER HILL 12X A'MAN 94A D.A.M. DOTS 94A ELECTRIC 31E NOTTA 68L LIGHTNING LADY 31X

SIX STAR 68L CHARGER 110Y D.A.M. DOTS BEAUTY 6B SPOTS 'N SPROUTS 14X /////////////////// CONSIGNED BY: D.A.M. DOTS RANCH

IAN 14, 2019 **PUREBRED** 

CODIAK FIDDLER GNK 12X PRAIRIE HILL PASSION 94P STAR BANK LACERTA 68L STAR BANK 54R

STAR BANK LACERTA 68L STAR BANK 1S CODIAK NORSEMAN RKW 38N SPOTS'N SPROUTS 4L

TWO (2) PACKAGES OF 120a

Eight (8) Straws | D.A.M. DOTS 94A **ELECTRIC** 31E

Electric 31E is a bull that impressed us from day one. His phenomenal growth rate is one of the best in the entire breed. He provides lots of calving ease and puts power into all his calves. His calves fill out and are definitely the stand outs in a herd. He works with any match up. If you're looking for a bull to add width and depth as well as feed efficiency this is the bull to use. He also adds the benefit of being a big scrotal bull measuring over 40 cm. He has plenty of banners behind his name, the most important one being Grand Champion Female at Agribition with his dam, Notta 68L Lightning Lady 31X showing that he has the maternal genetics to pass on to his females.