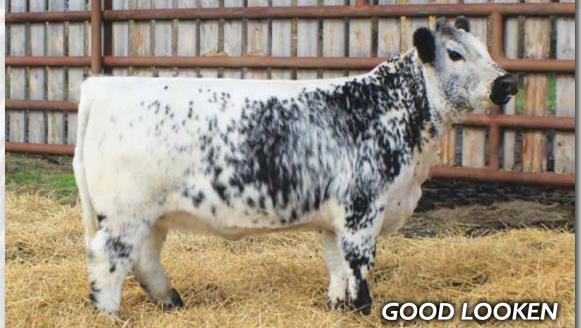

## WILCOX GOOD LOOKEN 23G

**FEMALE** BW: 79 I BS.

FLYING E ABNER 4A

LEGACY MARY 10M

**FLYING E DIGGER 4D** 

[CAN19978-PB

WII C 23G SFPT 14 WT: 711 I BS.

IAN 14, 2019

**PUREBRED** 

P.A.R. X-LOG 21X LEGACY RENA 100R P.A.R. LOTTO 54F SPOTS 'N SPROUTS 1D

REMIN'S SPECIAL 1L JENCREST TANYA 4T JENCREST TARZAN 3T **UPTO SPECS WYNN 9W**  Good Looken 23G is a feminine made female with good thickness and depth of body. We have consigned our two top heifer calves. Her sire was an extremely thick made bull that was structurally correct. He placed second in his split at 2018 Agribition and was named Reserve Grand Champion Bull at 2018 Manitoba's Ag Ex. 23G's dam is a strong young cow that has a nice udder. Hetero Polled, Homo Black, Myostatin Non Carrier