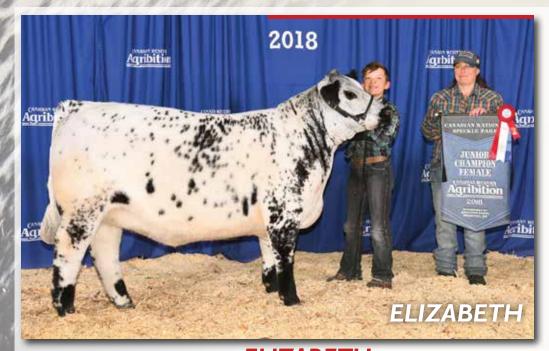

# 137 FLUSH | REDNECK 5C **ELIZABETH** 13E

REDNECK ARISTOTLE 2A
REDNECK CHEESE 5C
REDNECK PICKLES 5A

P.A.R. MOO FASSA 03M

REDNECK BUBBLES 12B

PRAIRIE HILL PADDY 233P

REDNECK XCITMENT 6X REDNECK RANCH'S U ALMOST FROZE RIVER HILL 26T WALKER 60W RIVER HILL 64S URBAN-ANGEL 35U

P.A.R. KING PIN 1K ASPEN ACRES 3A PRAIRIE HILL MASTERPLAN II 87L PRAIRIE HILL KERRY 10K

# /////// CONSIGNED BY: 444 RANCH

Seller guarantees Six (6) Grade 1 Embryos.

Anything below six (6) will be prorated back to the buyer and above six (6) will be split between the buyer and seller. Flush is guaranteed only if performed by a certified embryo technician. Buyer pays all flush expenses. Flush must be completed before May 2020. Buyer has choice as to whichever sire they want to use.