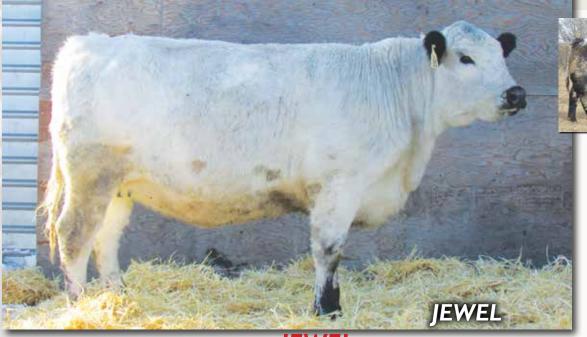

## COLGAN'S **GEMINI** 02G

FEMALE [CAN]9661-PB BW: 81 LBS.

MOOVIN ZPOTZ CAMARO 6X
COLGAN'S BAXTER 1B
MOOVIN ZPOTZ ROXY AMBER 4R

RIVER HILL 12X ZAAR 7Z
RAVENWORTH WESTERN JEWEL 116B
RIVER HILL 101U YOLA 35Y

CCCC 02G

JAN 5, 2019 PUREBRED

LEGACY TURNPIKE CRUISER 27T STYALS LUCKY PRINCESS 9L P.A.R. MR. POWERSTROKE 4M MATTI OF P.A.R. 25M

CODIAK FIDDLER GNK 12X RIVER HILL 12U X-ULTRA 07X SPOTS 'N SPROUTS ULYSSES 101U RIVER HILL 64S WHISPER 25W

#### 

Selling choice on these two full sisters that came straight out of our keeper pen and are from a proven mating. Jewel was the 2015 CWA Grand Champion Speckle Park female and Baxter requires no introduction. We are confident that either one of these heifers will become a future foundation/donor female.

Homo Polled, Homo Black, Myostatin Non Carrier