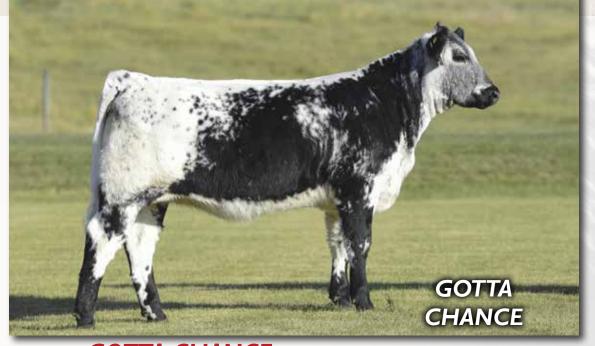

## 112 RIVER HILL GOTTA CHANCE 17G

FEMALE [CAN]10075-PB BW: 88 LBS.

MOOVIN ZPOTZ AVENGER 28A
WRANGLER MR PERFECT 8D
ANGEL OF P.A.R. 8Z

RIVER HILL 68L STRIKER 50U
RIVER HILL BLACK CHANCE 17Z
RIVER HILL TAKE A CHANCE 5T

CRD 17G

MAR 28, 2019 PUREBRED

MOOVIN ZPOTZ CAMARO 6X HWY 4 SPECKLE PARK 4R P.A.R. XCALABAR 6X ANGEL OF P.A.R. 8U

STAR BANK LACERTA 68L PRAIRIE HILL NABOB 50N P.A.R. MOO FASSA 03M RIVER HILL CINDER 5M

#### ////////////////////////// CONSIGNED BY: CARLA DUCHERER - RIVER HILL FARM

Gotta Chance comes from the great Cinder 5M line, with a long history of proven females. She is sure to offer performance, presence and functionality. Sired by the 2018 CWA Speckle Park Champion Bull, Wrangler Mr Perfect.