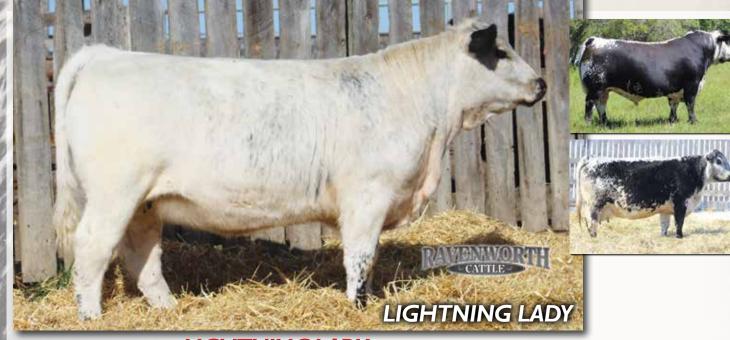

## 115 RAVENWORTH LIGHTNING LADY 111G

FEMALE [CAN]9945-PB GDB 11 BW: 79 LBS. OCT 1 WT: 735 LBS. FEB 8, 2019 PUREBRED

RAVENWORTH KLEOS 3Y
RAVENWORTH INVICTUS 103C
RAVENWORTH NORTHERN STAR 101A

CODIAK NORSEMAN RKW 38N
SPOTS 'N SPROUTS 7T
STYALS MOONLIGHT LADY 4M

#### /////////////////////////// CONSIGNED BY: RAVENWORTH CATTLE

Long bodied, great performance and natural thickness. 111G is out of a great producing dam in our herd, Spot 'N Sprouts 7T, who is a big bodied cow with tons of middle. This heifer carries a lot of her dam's traits while gaining thickness and style from her sire, Ravenworth Invictus 103C. We have a number of Invictus milking daughters and they have fantastic udders and are very maternal. An excellent temperament and very docile, this heifer is a real gem to work with. To commemorate our 10th year in Speckle Park cattle we have selected one of our top 2019 born heifers to offer in the Agribition National Sale. After 10 years of breeding and selecting, we are very proud to be able to offer a heifer of such high quality. Myostatin no variance, Homozygous Black, Homozygous Polled