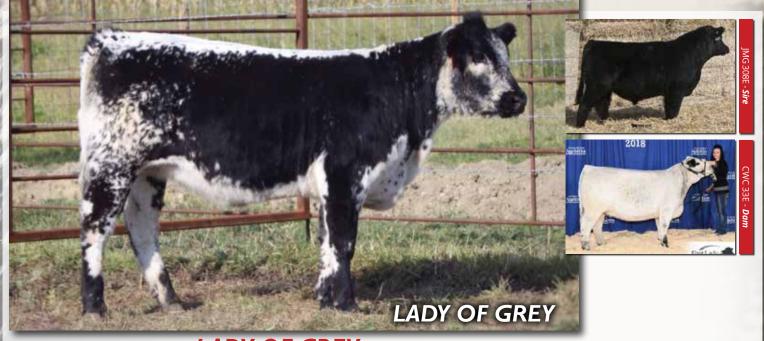

## 129 PRAIRIE HILL LADY OF GREY 33G

FEMALE [CAN]9895-PB BW: 80 LBS.

NOTTA 101Y BLACK CAP 151A

NOTTA KAGER 151A NITE CAP 308E

MISS SAGE 8R

CODIAK KOOL CHARLIE GNK 76B
PRAIRIE HILL MISS CAPY 33E
MOOVIN ZPOTZ CAPRICE 32X

#### ////////////////////////// CONSIGNED BY: PRAIRIE HILL RANCH

Prairie Hill Lady of Grey 33G is a fancy, feminine female. Straight legs, structurally correct, clean fronted female with capacity. She comes from a long line of well producing females with exceptional udders. Her dam was class winner at 2018 Agribition. Her sire, Notta Kager 151A Nite Cap 308E, goes back to the "Famous" Prairie Hill John Wayne 50S bull. PH John Wayne 50S has been used extensively in Australia. Notta Nite Cap 308E has tons of eye appeal and a powerful pedigree. This female is colored perfectly and will fit into anyone's front pasture. 33G will be palpated and vet checked before the sale.

Homo Polled, Myostatin Non-Carrier