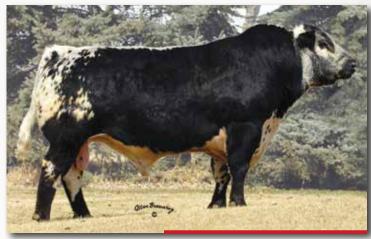

## KFC **GAME ON** 8G

MALE [CAN]9864-PB BW: 89 LBS. WW: 685 LBS.

SIX STAR 82U ROYAL FLESH 101Y NOTTA 101Y BARCODE 113B
SPOTS 'N SPROUTS 3R

P.A.R. XCALABAR 6X ANGEL OF P.A.R. 8Z ANGEL OF P.A.R. 8U KFC 8G FEB 11, 2019 WADG: 2.91 LBS. PUREBRED

#### //////////////////////////// CONSIGNED BY: KFC FARMS LTD.

Every cattleman needs to have his head in the game when looking for his next herd sire. KFC Game On 8G has been designed for greatness. Smooth made, impressive feet and legs. Both style and presence of a super star! His maternal brother is none other than the reigning Agribition Grand Champion Bull, Wrangler Mr. Perfect 8D, owned by River Hill and Codiak Acres. Another brother, Wrangler Western Express 8E, placed well and was shown at Agribition in 2017. It's no mistake when a cow can produce her calf, year after year, good enough to be showcased at Agribition...the stats don't lie. So Game On!

Myostatin 1 copy NT 821, Homo Polled, Homo Black