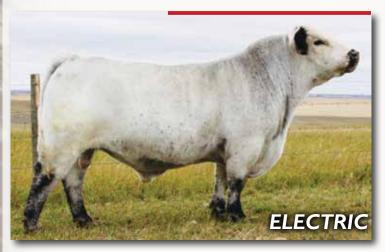

Eight (8) Straws | D.A.M. DOTS 94A **ELECTRIC** 31E

Electric 31E is a bull that impressed us from day one. His phenomenal growth rate is one of the best in the entire breed. He provides lots of calving ease and puts power into all his calves. His calves fill out and are definitely the stand outs in a herd. He works with any match up. If you're looking for a bull to add width and depth as well as feed efficiency this is the bull to use. He also adds the benefit of being a big scrotal bull measuring over 40 cm. He has plenty of banners behind his name, the most important one being Grand Champion Female at Agribition with his dam, Notta 68L Lightning Lady 31X showing that he has the maternal genetics to pass on to his females.

Stored at Bow Valley Genetics. Storage and transportation is the responsibility of the purchaser. Canadian Exclusive Only until November 2020.

////////////// CONSIGNED BY: D.A.M. DOTS RANCH & LEHR RANCHING 23