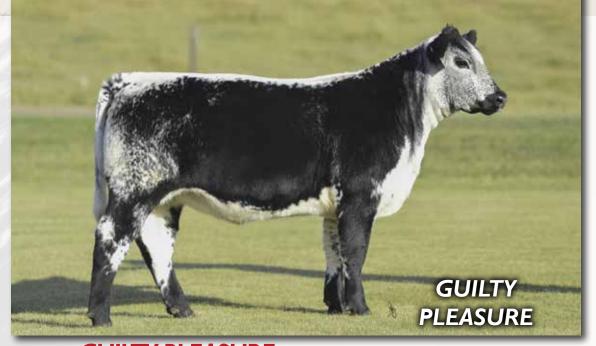

## 111 RIVER HILL **GUILTY PLEASURE** 75G

FEMALE APPLIED FOR BW: 88 LBS.

SIX STAR 82U ROYAL FLESH 101Y
PREMIER 101Y LOGIC L11
SPKNZ H2

RIVER HILL TRAFFIC JAM 26T
RIVER HILL 26T ALYNDA 025A
PURA VIDA YORBALINDA 25Y

BED 750

JAN 6, 2019 PUREBRED

STAR BANK KING GEORGE 82U STAR BANK 53R MAINSTREAM ELDORADO E11 SPKNZ E36

A & W JOEY 55P CALAMASUE 26R CODIAK CRIKEY GNK 13U PURA VIDA FRANCESCA 2T

#### ///////////////////// CONSIGNED BY: RIVER HILL FARM

A Premier Logic female, structurally correct, super functional with lots of growth potential. This female has a very impressive front end, will add style to any herd.