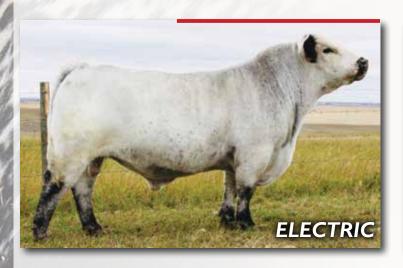

Eight (8) Straws | D.A.M. DOTS 94A **ELECTRIC** 31E

Electric 31E is a bull that impressed us from day one. His phenomenal growth rate is one of the best in the entire breed. He provides lots of calving ease and puts power into all his calves. His calves fill out and are definitely the stand outs in a herd. He works with any match up. If you're looking for a bull to add width and depth as well as feed efficiency this is the bull to use. He also adds the benefit of being a big scrotal bull measuring over 40 cm. He has plenty of banners behind his name, the most important one being Grand Champion Female at Agribition with his dam, Notta 68L Lightning Lady 31X showing that he has the maternal genetics to pass on to his females.

Stored at Bow Valley Genetics. Storage and transportation is the responsibility of the purchaser. Canadian Exclusive Only until November 2020.

////////////// CONSIGNED BY: D.A.M. DOTS RANCH & LEHR RANCHING 23

# 3 EMBRYOS | **ELECTRIC** x **ALLY**

# D.A.M. DOTS 94A ELECTRIC 3 IE X MOOVIN ZPOTZ ALLY 16A

RIVER HILL 12X A'MAN 94A D.A.M. DOTS 94A ELECTRIC 31E NOTTA 68L LIGHTNING LADY 31X

MOOVIN ZPOTZ CAMARO 6X **MOOVIN ZPOTZ ALLY 16A** COLD CREEK UNITY 23U

# 143 3EXPORTABLE EMBRYOS | ELECTRIC X NIRVANA D.A.M. DOTS 94A ELECTRIC 3 IE X PRAIRIE HILL NIRVANA 4N

RIVER HILL 12X A'MAN 94A D.A.M. DOTS 94A ELECTRIC 31E NOTTA 68L LIGHTNING LADY 31X

PRAIRIE HILL MASTERPLAN II 87L PRAIRIE HILL NIRVANA 4N PRAIRIF HILL 1H

Electrifying power and performance embryos available here! Opportunity to acquire the first D.A.M. Dots 94A Electric 31E genetics combined with the best foundation genetics with Prairie Hill Nirvana 4N. Like Rachal and Nabob, Nirvana is a deep and broody, Prairie Hill cow with fertility, longevity and uniformity and still producing.