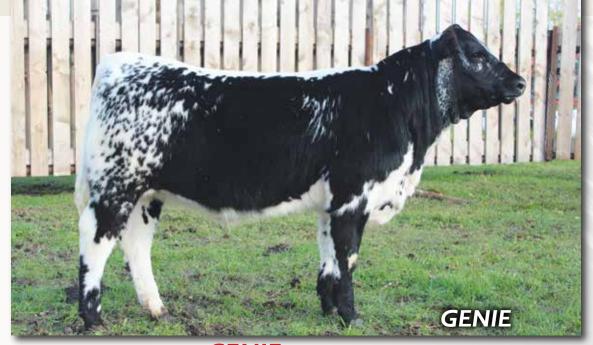

## WILLOW LANE **GENIE** 2G

FEMALE [CAN]9830-PB BW: 80 LBS.

UNEEDA ZAPPER 13Z

CAJA ZEPPELIN 1B

NOTTA 60W PHOTO-FINISH 1Z

P.A.R. AIRWAVE 16A
WILLOW LANE EMBER 1E
D.A.M. DOTS 21U CASHIN' IN 11C

MAK 2G

JAN 15, 2019 PUREBRED

#### 

It is with extreme excitement that I offer my first heifer for sale at the prestigious National Sale. Sired by the twice crowned Grand Champion Bull 2016, CAJA Zeppelin18! 2G is a heifer that has been a head turner from birth, coming from a first calver who did a tremendous job milking and raising this heifer. 2G packs in depth of body, growth, clean front end, solid structure and length of spine, all in one powerful feminine package. 2G is backed by proven bloodlines, from the great 21U cow to the powerful Zeppelin bull. This heifer was bred to do great things.