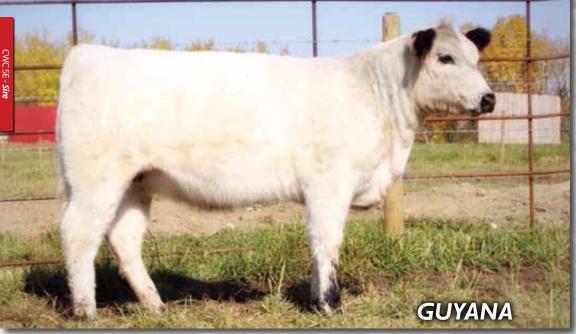

## PRAIRIE HILL 5E **GUYANA** 91G

FEMALE [CAN]9966-PB BW: 75 LBS.

CODIAK KOOL CHARLIE GNK 76B
PRAIRIE HILL LOADED UP 5E
PRAIRIE HILL CAPRICE 5C

RIVER HILL 50U ALL IN 60A
PRAIRIE HILL DESTINY 1D
MOOVIN 7POT7 YVETTE 1Y

#### /////////////////////////// CONSIGNED BY: PRAIRIE HILL RANCH

This end of March, sweet made heifer has been a standout since birth! Her pedigree is packed with power and performance. Her sire, Prairie Hill Loaded Up 5E, being 2018 high selling bull, stamps his calves with width, depth, plus easy fleshing and awesome temperament. Her dam keeps raising amazing replacement females. Guyana 91G is a front pasture fixture. This is our first heifer offered for sale off Prairie Hill Loaded Up 5E! 91G will be palpated and vet checked before the sale.

Homo Polled, Homo Black, Myostatin Carrier NT821