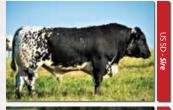

## 101 MT BAR **EDDIETHE EAGLE** 01E

MALE [CAN]7325-PB TDC 01E FEB 21, 2017 BW: 85 LBS. 205 WT: 700 LBS. PUREBRED

RIVER HILL 26T WALKER 60W
RIVER HILL 60W LINE DRIVE 54Z
NOTTA PHO-FINISH 54P

HEARTRIDGE ARIES 01W
BATTLE RIVER AVERY 01A
PONDEROSA XEROX 20X

#### //////// CONSIGNED BY: MT BAR RANCH

Help your herd soar to new heights!

MT Bar Eddie The Eagle 01E has been turning heads and stealing hearts since February 2017. A full package; more than just a herd sire that combines power, performance and pattern with exemplary breed character. Eddie has already sired two impressive calf crops of stylish heifers, quality steers and promising bulls. We've

had luck crossing Eddie with a variety of females from purebred Speckles to club-calf influenced cows and even commercial Lowline heifers. Every pairing has left us in awe and we have yet to meet an Eddie calf that does not fly above our expectations.

Moderate, vigorous and easy fleshing calves with exceptional eye-appeal are Eddie's specialty. Don't look down, take a chance on the underdog and jump at this opportunity to become a part of Eddie The Eagle's legacy. Eddie is out of Tell Calvert's first Speckle Cow purchased when he was 14 years old. He is extremely excited by this offering and looking forward to the future of the Speckle Park breed.