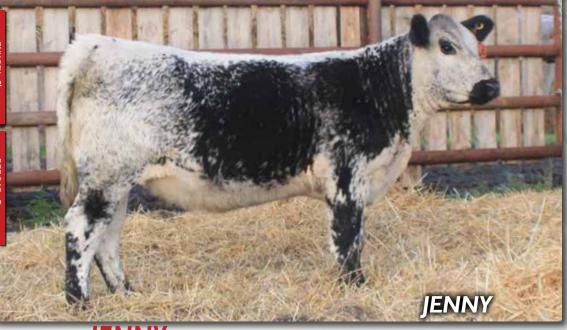

## BELMORAL'S **JENNY** 14G

FEMALE [CAN]9802-PB BW: 76 LBS.

CODIAK TRUMP GNK 20T
CODIAK SKEETER GNK 36Y
CODIAK URSULA GNK 3U

RIVER HILL 26T YAGER 99Y
BELMORAL'S JENNY 24C
SPOTS 'N SPROUTS 3U

PGE 14G

MAR 30, 2019 PUREBRED

#### //////// CONSIGNED BY: BELMORAL FARMS

A Codiak Skeeter heifer out of a good Yager 99Y daughter, who's out of Spots 'N Sprouts 3U, a never miss cow. Founder of the good Jenny family at Belmoral.

Myostatin Non Carrier, Homo Polled, Homo Black