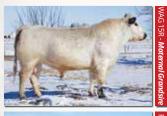

## CALICO CREEK **EXCLUSIVE** 11E

FEMALE [CAN]7560-PB BW: 91 LBS.

CODIAK OSCAR GNK 8S
CODIAK PUTNAM GNK 61Y
NORTHERN LIGHTS 14N

P.A.R. KING PIN 1K
PETULA OF P.A.R. 61P
LUCKY STRIKE OF P.A.R. 6K

LS 11E

MAR 16, 2017 PUREBRED

#### 

Calico Creek is exceptionally proud to be offering this high calibre female. Exclusive is the result of an outstanding flush, crossing the great Codiak Putnam bull over Petula of P.A.R. Petula is the heartbeat of the Calico Creek herd and I promised myself I wouldn't be letting anymore of her daughters go, yet here we are with, what very well may be, her best yet. Following in her dam and sire's footsteps, Exclusive has tremendous potential and will be a great asset to any herd, as well as the breed. She has a nearly perfect udder and has done a great job on her first calf, having raised a very exciting bull prospect. Bred to Belmorals Yager 61F, she could be carrying your next superstar. Seller would be more than happy to take Exclusive home and work with buyer in case of an international purchase.

Pasture exposed to Belmoral's Yager 61F from April 15 to June 17, 2019. Observed bred on May 23. Preg check correlates with service date for a March 1, 2020 calving date. Retaining the right to one flush.