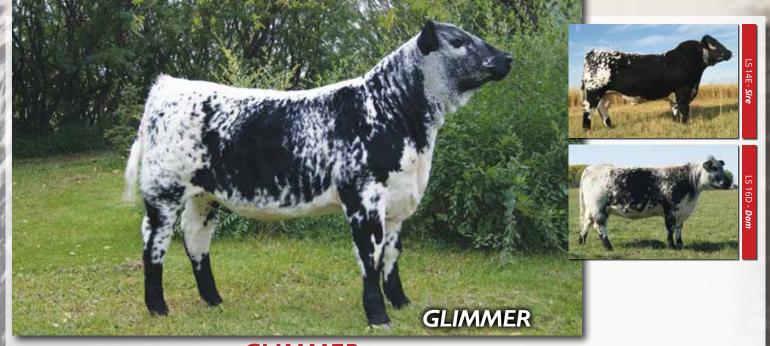

## CALICO CREEK **GLIMMER** 17G

FEMALE [CAN]10092-PB BW: 92 LBS.

CODIAK PUTNAM GNK 61Y
CALICO CREEK EPIC 14E
PETULA OF P.A.R. 61P

CALICO CREEK AJAX 5A
CALICO CREEK DAZZLE 16D
CALICO CREEK BLANCA 10B

LS 17G

#### /////////////////////////// CONSIGNED BY: CALICO CREEK SPECKLE PARKS

Calico Creek Glimmer 17G is a fancy, correct made heifer with some added size and frame. Her sire, Calico Creek Epic, will be in the stall along side her for your viewing. Epic was chosen at a young age to be a potential herd sire and to date he is exceeding our original expectations. Glimmer descends from three generations of donor cows here on the farm. Backed by a cow family that excels in phenotype and production, she is sure to carry on the legacy. She will grow into a brood cow that will fit into any type of program. Homo Polled, Homo Black, Myostatin Non Carrier