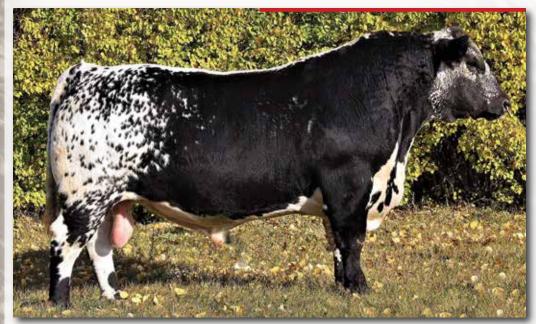

## CALICO CREEK **EXCLUSIVE** 11E

FEMALE [CAN]7560-PB BW: 91 LBS.

CODIAK OSCAR GNK 8S
CODIAK PUTNAM GNK 61Y
NORTHERN LIGHTS 14N

P.A.R. KING PIN 1K
PETULA OF P.A.R. 61P
LUCKY STRIKE OF P.A.R. 6K

LS 11E

MAR 16, 2017 PUREBRED

#### 

Calico Creek is exceptionally proud to be offering this high calibre female. Exclusive is the result of an outstanding flush, crossing the great Codiak Putnam bull over Petula of P.A.R. Petula is the heartbeat of the Calico Creek herd and I promised myself I wouldn't be letting anymore of her daughters go, yet here we are with, what very well may be, her best yet. Following in her dam and sire's footsteps, Exclusive has tremendous potential and will be a great asset to any herd, as well as the breed. She has a nearly perfect udder and has done a great job on her first calf, having raised a very exciting bull prospect. Bred to Belmorals Yager 61F, she could be carrying your next superstar. Seller would be more than happy to take Exclusive home and work with buyer in case of an international purchase.

Pasture exposed to Belmoral's Yager 61F from April 15 to June 17, 2019. Observed bred on May 23. Preg check correlates with service date for a March 1, 2020 calving date. Retaining the right to one flush.

Homo Polled, Hetero Black, Myostatin Non Carrier

Purchased by Codiak Acres Ardrossan, AB