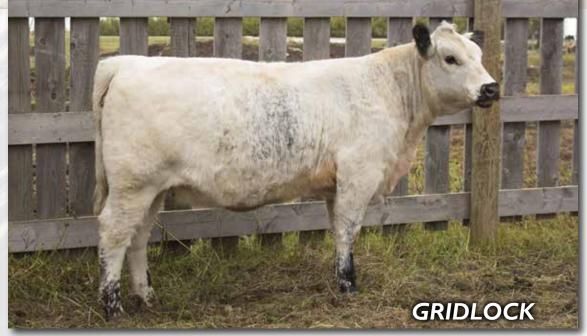

## 123 SECOND CHANCE **GRIDLOCK** 18G

FEMALE [CAN]9913-PB BW: 80 LBS.

CODIAK OH MY GOSH GNK 60A

RIVER HILL 60A DIGNITARY 66D

RIVER HILL 13U SHOW GIRL 60B

LEGACY DEVITO 44X
 SECOND CHANCE APPLE TART 08A
 SECOND CHANCE YAHOO 8Y

#### ///////////////////////////////// CONSIGNED BY: SECOND CHANCE SPECKLE PARK

Deep body, wide top, structurally correct and an amazing disposition. What more could you ask for in a future cow? A third generation Second Chance female who carries some out cross genetics.

Myostatin Carrier, Homo Black, Homo Polled