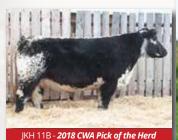

## PICK OF THE HERD

#### ///////// CONSIGNED BY: SPOTS 'N SPROUTS SPECKLE PARK

We began raising Speckle Park in 1980 when Bill Lamont, founder of the breed, brought us 15 cows to winter. Today we have about 125 breeding females, most of which are purebreds. We will sell "Pick of the Herd", your choice of any female in our herd with the choice being made by December 31, 2019.

We have been fortunate to be able to share our genetics with herds across the country as well as internationally. We are the last of the original eight founding members of the Canadian Speckle Park Association still actively breeding Speckle Park. Now, with the recent addition of our son and family to our farming operation, we plan to increase our numbers under the name of Herbert Land and Cattle Co. Ltd. This "Pick of the Herd" gives you the opportunity to choose what you consider the best of almost 40 years of Spots 'N Sprouts breeding.