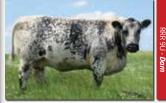

## KFC **GAME ON** 8G

MALE [CAN]9864-PB BW: 89 LBS. WW: 685 LBS.

SIX STAR 82U ROYAL FLESH 101Y NOTTA 101Y BARCODE 113B
SPOTS 'N SPROUTS 3R

P.A.R. XCALABAR 6X ANGEL OF P.A.R. 8Z ANGEL OF P.A.R. 8U KFC 8G FEB 11, 2019 WADG: 2.91 LBS. PUREBRED

#### //////////////////////////// CONSIGNED BY: KFC FARMS LTD.

Every cattleman needs to have his head in the game when looking for his next herd sire. KFC Game On 8G has been designed for greatness. Smooth made, impressive feet and legs. Both style and presence of a super star! His maternal brother is none other than the reigning Agribition Grand Champion Bull, Wrangler Mr. Perfect 8D, owned by River Hill and Codiak Acres. Another brother, Wrangler Western Express 8E, placed well and was shown at Agribition in 2017. It's no mistake when a cow can produce her calf, year after year, good enough to be showcased at Agribition...the stats don't lie. So Game On!