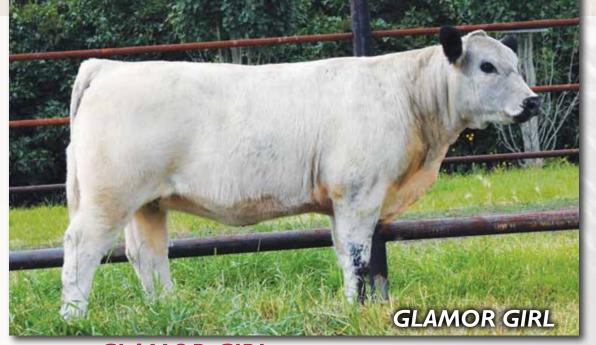

## P.A.R. **GLAMOR GIRL** 15G

FEMALE [CAN]10037-PB BW: 73 LBS.

P.A.R. ACE IN A HOLE 66A P.A.R. CASANOVA 55C POPPY OF P.A.R. 55P

RIVER HILL 26T WALKER 60W
RAYLEEN OF P.A.R. 15A
BAINA II OF P.A.R. 121X

PAR 15G

#### /////////////////////////// CONSIGNED BY: P.A.R. RANCH

Glamor Girl exhibits natural thickness along with being very correct in her make up. She will be shown at the CWA. Her sire, Casanova 55C, was Junior Champion at the 2017 Agribition. He is producing natural muscling in all of his offspring. Her dam, Rayleen of P.A.R., an embryo daughter off River Hill Walker, exhibits soundness and great disposition. Polled