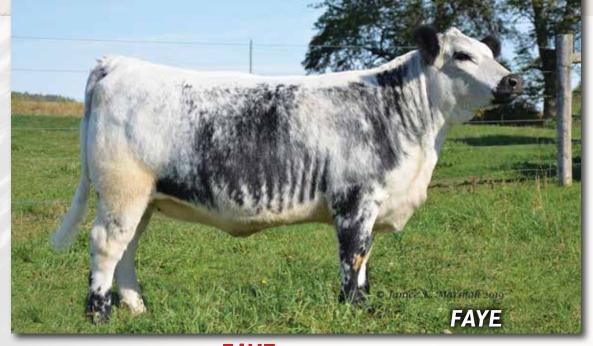

## ANDCHRIS **FAYE** 19F

FEMALE [CAN]9063-PB BW: 78 LBS.

UPTO SPECS ULYSSES 25U

JENCREST BOB THE BUILDER 1B

JENCREST PATTI 2X

CODIAK HOMBRE GNK 26X

ANDCHRIS ANNIE 5A

CODIAK ROCKING ANNE GNK 5Y

#### ////////////////////////// CONSIGNED BY:ANDCHRIS FARMS

Andchris Faye is a powerful heifer with Codiak genetics all over the dam's side. Her sire, Bob The Builder 1B, is a Ulysses son from the former Jencrest herd in Ontario. She is Al bred to Underhill Wild Bill 13F, who was the top seller in the 2019 Herd Builder Sale, a Mr Perfect Son.

Al bred to Underhill Wild Bill 13F on June 18, 2019. Due March 2020.