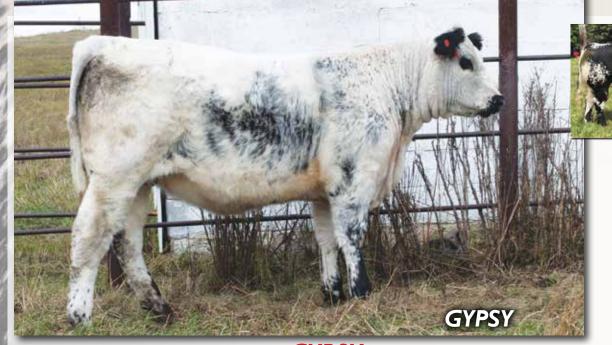

## KFC GYPSY EYES 7G

FEMALE [CAN]9858-PB BW: 80 LBS. WW: 650 LBS.

RIVER HILL 26T WALKER 60W
RIVER HILL 60W EXCALIBUR 345E
PRAIRIE HILL DREAMAKER 88K

PRAIRIE HILL PATCH 6P

LLE SNOWY RIVER 7W

UPTO SPECS POLLY 3P

#### //////////////////////////// CONSIGNED BY: KFC FARMS LTD.

From the top end of the keeper pen! Just close your eyes for a moment and envision the most powerful, deep sided, huge topped, perfectly balanced, amazing feet and legs, yet clean fronted and one of the nicest skeletal shaped female heads you will find...now...open your eyes! It's KFC Gypsy Eyes 7G!

Myostatin 1 Copy NT821, Homo Polled, Homo Black