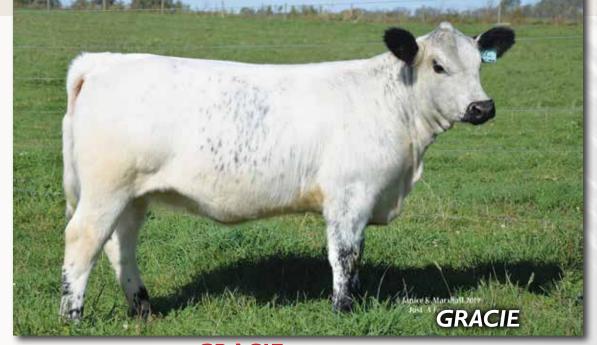

## ANDCHRIS **GRACIE** 7G

FEMALE [CAN]10024-PB BW: 78 LBS.

MOOVIN ZPOTZ CAMARO 6X
COLGAN'S BAXTER 1B
MOOVIN ZPOTZ ROXY AMBER 4R

CODIAK TRUMP GNK 20T CODIAK LITTLE HALO 55Y CODIAK UTAH 23U ACM 7G

JAN 26, 2019 PUREBRED

#### //////////////////// CONSIGNED BY: ANDCHRIS FARMS

Take a look at the pedigree on this heifer calf. On the dam's side, she goes back to the notable Codiak Utah 23U. Her sire is the well known Colgan's Baxter 1B, a tremendous bull. We believe that she will make a great addition to any program.