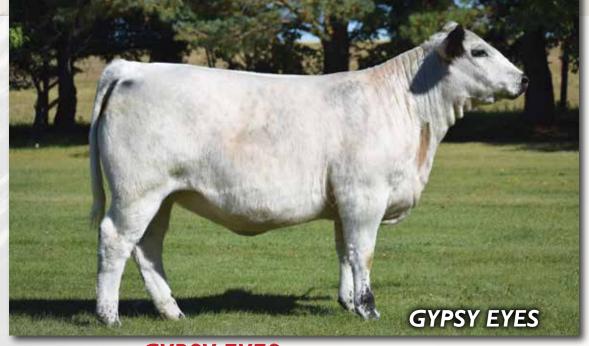

## KFC GYPSY EYES 7G

FEMALE [CAN]9858-PB BW: 80 LBS. WW: 650 LBS.

RIVER HILL 26T WALKER 60W
RIVER HILL 60W EXCALIBUR 345E
PRAIRIE HILL DREAMAKER 88K

PRAIRIE HILL PATCH 6P

LLE SNOWY RIVER 7W

UPTO SPECS POLLY 3P

#### //////////////////////////// CONSIGNED BY: KFC FARMS LTD.

From the top end of the keeper pen! Just close your eyes for a moment and envision the most powerful, deep sided, huge topped, perfectly balanced, amazing feet and legs, yet clean fronted and one of the nicest skeletal shaped female heads you will find...now...open your eyes! It's KFC Gypsy Eyes 7G!

Myostatin 1 Copy NT821, Homo Polled, Homo Black