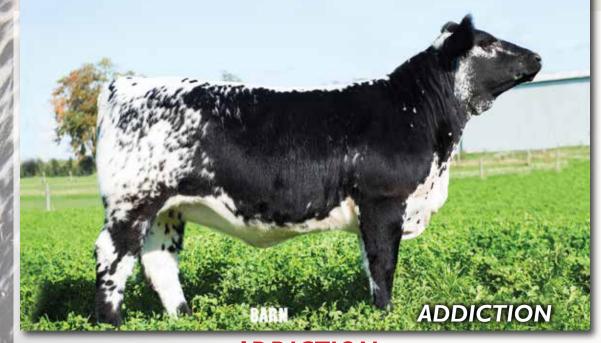

## US **ADDICTION** 2G

FEMALE [CAN]9631-PB BW: 76 LBS. SEPT 24 WT: 730 LBS. IS 2G JAN 14, 2019 WPDA: 2.58 LBS. PUREBRED

P.A.R. ROLLIN STONE 01R ASPEN ACRES KLASSY LADY 54K P.A.R. THROTTLE 66T SPECIAL DESIGN OF P.A.R. 20S

## /////// CONSIGNED BY: UNDERHILL SPECS

2019 Champion Ontario Heifer Calf! Addiction 2G would represent the thickest topped heifer calf we have produced to date here at Underhill SPECS. That said, there is still plenty of femininity in her clean front end and she moves out with complete ease. Her little-known sire passes extra performance and a great temperament. We feel this heifer will be deadly competitive as a yearling in the show ring. If the buyer decides to flush this female, we would be a customer. We hope you like her!

Polled, Black Coat, Myostatin Carrier