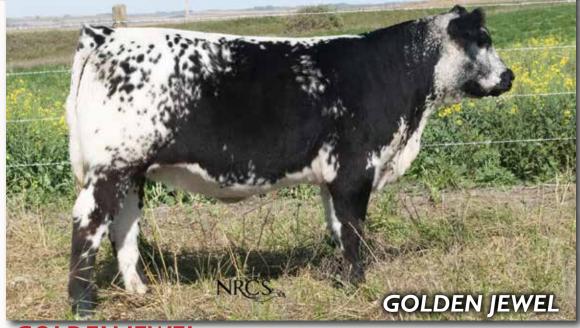

## 110b COLGAN'S GOLDEN JEWEL 05G

FEMALE [CAN]9662-PB BW: 97 LBS.

MOOVIN ZPOTZ CAMARO 6X COLGAN'S BAXTER 1B

MOOVIN ZPOTZ ROXY AMBER 4R

RIVER HILL 12X ZAAR 7Z
RAVENWORTH WESTERN JEWEL 116B
RIVER HILL 101U YOLA 35Y
RIVER HILL 64S WHISPER 25W

CCCC 05G

IAN 9. 2019 **PUREBRED** 

LEGACY TURNPIKE CRUISER 27T STYALS LUCKY PRINCESS 9L P.A.R. MR. POWERSTROKE 4M MATTI OF P.A.R. 25M

CODIAK FIDDLER GNK 12X

///////////////////////////// CONSIGNED BY: COLGAN'S CATTLE COMPANY

Homo Polled, Hetero Black, Myostatin Non Carrier