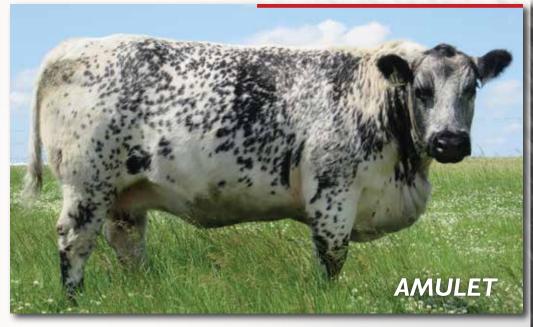

# GRAND SPECS **FELICITY** 21F

FEMALE [CAN]9956-PB BW: 84 LBS.

LEGACY UPPERCUT 74U
CALAMASUE 9Y
SPOT'N SPROUTS 15K

REMIN'S AMULET MISS 9U

REMIN'S AMULET PP

MGM 21F

MAR 23, 2018 PUREBRED

LEGACY SCOUT 10S CURTIS CORNER MISS ELLI 1J SPOTS 'N SPROUTS GUNSMOKE 106G SPOTS 'N SPROUTS 1F

BELMORAL'S SPECIAL 99H TRIPLE A GEM 15G REMIN'S MERITORIOUS 5M AMULET MISS 3A

## ////////////////////////// CONSIGNED BY: GRAND SPECS

Felicity is a broad backed, moderate framed, easy keeping, heavy coated individual whose sire brings together the best of Legacy and Spots 'N Sprouts and is known for his own performance and that of his progeny. Amulet Miss is a larger framed, easy keeping, heavy coated cow, with a shapely udder and highly fertile as an ET donor and as the mother of great calves including a 2019 calf at side. Felicity's full sister sells in this National Sale as well as embryos of 9U.

Homo Black, Homo Polled, Myostatin Carrier NT821 Pasture exposed to Uneeda Eveready 106E from May 20 to August 15, 2019. Eveready has proven himself to be a moderate framed, smooth, easy calving bull for heifers.

# GRAND SPECS **FIONA** 19F

FEMALE APPLIED FOR BW: 86 LBS.

LEGACY UPPERCUT 74U

CALAMASUE 9Y
SPOT'N SPROUTS 15K

REMIN'S AMULET MISS 9U
REMIN'S AMULET 9P

MGM 19F

MAR 22, 2018 PUREBRED

LEGACY SCOUT 10S CURTIS CORNER MISS ELLI 1J SPOTS 'N SPROUTS GUNSMOKE 106G SPOTS 'N SPROUTS 1F

## ////////////////////////// CONSIGNED BY: GRAND SPECS

Fiona has a bit more frame than her flush sister but has the same broad back. Fiona is an easy keeping, heavy coated individual whose sire brings together the best of Legacy and Spots 'N Sprouts and is known for his own performance and that of his progeny. Amulet Miss is a larger framed cow, easy keeping, heavy coated cow, with a shapely udder and highly fertile as an ET donor and as the mother of great calves including a 2019 calf at side. Fiona's full sister sells in this sale.

Amulet Miss 9U is a larger framed cow, easy keeping, heavy coated with a shapely udder and highly fertile as an ET donor and as the mother of great calves, including a 2019 calf at side. Two daughters also sell in this sale.