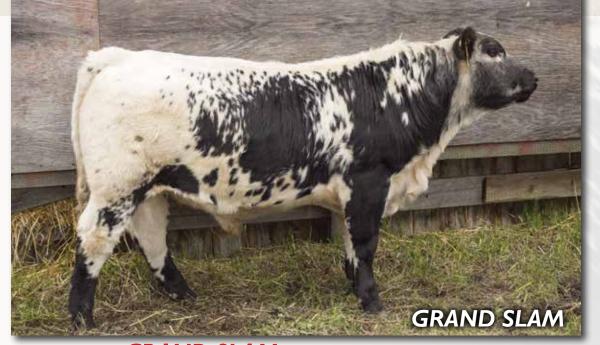

## SECOND CHANCE **GRAND SLAM** 08G

MALE [CAN]9912-PB BW: 85 LBS.

CODIAK OH MY GOSH GNK 60A
RIVER HILL 60A DIGNITARY 66D
RIVER HILL 13U SHOW GIRL 60B

SPOTS 'N SPROUTS UNO 102U
SECOND CHANCE YAHOO 8Y
TALISA OF SARA LEE 8T

SCSP 08G

FEB 10, 2019 PUREBRED

CLEAR VIEW TY 205R CODIAK UNIQUE GNK 8R CODIAK CRIKEY GNK 13U RIVER HILL SHOW ME OFF 60S

STYALS LIGHTNING LADD 14P TWIN RIVER 5R STAR BANK LACERTA 68L LAKEVIEW ANASTASIA 4K

#### //////////////////////////// CONSIGNED BY: SECOND CHANCE SPECKLE PARK

I can't say enough about this young fella. I feel he will go on to do great things. Deep, wide, clean fronted, easy moving and a real joy to work with! 27 cm measurement at six months of age.

Myostatin Carrier, Homo Black, Homo Polled