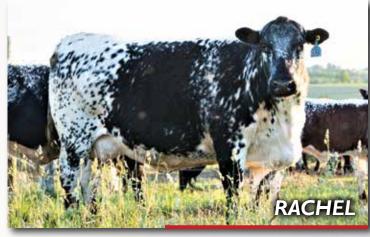

144 6 EMBRYOS | MAGNUM X RACHEL RAVEN MEADOWS MAGNUM ION X PRAIRIE HILL RACHEL 88R 144

SPRUCE LANE VENTURE 3J **RAVEN MEADOWS MAGNUM 10N** PARKLAND SPECKLE PARK 10J

PRAIRIE HILL DURMAX 93N PRAIRIE HILL RACHEL 88R PRAIRIE HILL DREAMAKER 88K P.A.R. JACK DANIELS 3F WILDWOOD LYNN 7G DOUBLE J DUNOONS CHARLIE 54E PARKLAND SPECKLE PARKS 7C

## ////////////////////////////////// CONSIGNED BY: UNDERHILL SPECS

Canada qualified only. Buyer pays shipping from McIntosh Embryo Transfer in Ontario.

Sometimes to move forward you have to go back to what is proven. You won't find Magnum semen anywhere and here's an opportunity to acquire embryos to the power donor, 88R. A 14-year old proven donor and 16-year old proven sire makes for endless opportunity. Embryos harvested at Boviteq controlled flush station and are high Grade A.