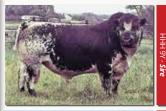

## 101 MT BAR **EDDIETHE EAGLE** 01E

MALE [CAN]7325-PB TDC 01E FEB 21, 2017 BW: 85 LBS. 205 WT: 700 LBS. PUREBRED

RIVER HILL 26T WALKER 60W
RIVER HILL 60W LINE DRIVE 54Z
NOTTA PHO-FINISH 54P

HEARTRIDGE ARIES 01W
BATTLE RIVER AVERY 01A
PONDEROSA XEROX 20X

#### //////// CONSIGNED BY: MT BAR RANCH

Help your herd soar to new heights!

MT Bar Eddie The Eagle 01E has been turning heads and stealing hearts since February 2017. A full package; more than just a herd sire that combines power, performance and pattern with exemplary breed character. Eddie has already sired two impressive calf crops of stylish heifers, quality steers and promising bulls. We've

had luck crossing Eddie with a variety of females from purebred Speckles to club-calf influenced cows and even commercial Lowline heifers. Every pairing has left us in awe and we have yet to meet an Eddie calf that does not fly above our expectations.

Moderate, vigorous and easy fleshing calves with exceptional eye-appeal are Eddie's specialty. Don't look down, take a chance on the underdog and jump at this opportunity to become a part of Eddie The Eagle's legacy. Eddie is out of Tell Calvert's first Speckle Cow purchased when he was 14 years old. He is extremely excited by this offering and looking forward to the future of the Speckle Park breed.