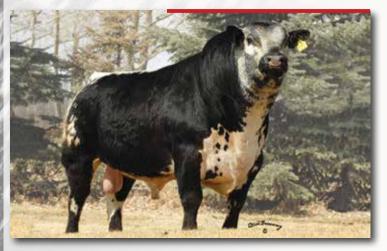

## 101 MT BAR **EDDIETHE EAGLE** 01E

MALE [CAN]7325-PB TDC 01E FEB 21, 2017 BW: 85 LBS. 205 WT: 700 LBS. PUREBRED

RIVER HILL 26T WALKER 60W
RIVER HILL 60W LINE DRIVE 54Z
NOTTA PHO-FINISH 54P

HEARTRIDGE ARIES 01W
BATTLE RIVER AVERY 01A
PONDEROSA XEROX 20X

#### //////// CONSIGNED BY: MT BAR RANCH

Help your herd soar to new heights!

MT Bar Eddie The Eagle 01E has been turning heads and stealing hearts since February 2017. A full package; more than just a herd sire that combines power, performance and pattern with exemplary breed character. Eddie has already sired two impressive calf crops of stylish heifers, quality steers and promising bulls. We've

Moderate, vigorous and easy fleshing calves with exceptional eye-appeal are Eddie's specialty. Don't look down, take a chance on the underdog and jump at this opportunity to become a part of Eddie The Eagle's legacy. Eddie is out of Tell Calvert's first Speckle Cow purchased when he was 14 years old. He is extremely excited by this offering and looking forward to the future of the Speckle Park breed.

Homo Polled, Homo Black, Myostatin Carrier

SPECIAL NOTE:

10% of Eddie's sale price will be donated to fund the Speckle Park classes at Summer Synergy in Olds, Alberta, helping to promote youth involvement with Speckle Park and Summer Synergy.

Semen has been drawn on Eddie and is in storage at Alta Genetics. (Australia/US/Canada). The sale includes 50% semen rights on that semen and future rights as well.

3