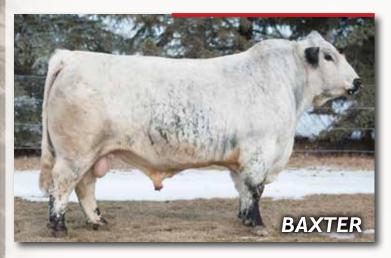

# 3EMBRYOS | BAXTER X RHANA

COLGAN'S BAXTER IB X CODIAK RHANA GNK 70Y

MOOVIN ZPOTZ CAMARO 6X
COLGAN'S BAXTER 1B
MOOVIN ZPOTZ ROXY AMBER 4R

CODIAK TRUMP GNK 20T CODIAK RHANA GNK 70Y LEGACY TURNPIKE CRUISER 27T STYALS LUCKY PRINCESS 9L P.A.R. MR. POWERSTROKE 4M MATTI OF P.A.R. 25M

## //////////////////////////////////// CONSIGNED BY: COLGAN'S CATTLE COMPANY

Embryos qualified for Australia, EU and North America. The calves are eligible to be registered as purebred. SNP 50K completed on sire and dam. Storage and delivery fees are the responsibility of the purchaser. The embryos are stored at Davis-Rairdan Embryo Transplants Ltd., Crossfield. AB.

Package of three (3) Grade A embryos from a fertile Trump daughter and Baxter. This is a proven mating that has produced show quality animals. Colgan's Frasier CF 11F, a full sibling to these embryos, was shown as a bull calf and will be returning to the show ring in 2019 as a yearling bull.