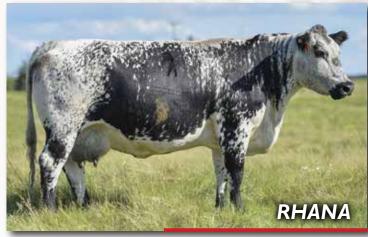

# 3EMBRYOS | BAXTER X RHANA

COLGAN'S BAXTER IB X CODIAK RHANA GNK 70Y

MOOVIN ZPOTZ CAMARO 6X
COLGAN'S BAXTER 1B
MOOVIN ZPOTZ ROXY AMBER 4R

CODIAK TRUMP GNK 20T CODIAK RHANA GNK 70Y LEGACY TURNPIKE CRUISER 27T STYALS LUCKY PRINCESS 9L P.A.R. MR. POWERSTROKE 4M MATTI OF P.A.R. 25M

## //////////////////////////////////// CONSIGNED BY: COLGAN'S CATTLE COMPANY

Embryos qualified for Australia, EU and North America. The calves are eligible to be registered as purebred. SNP 50K completed on sire and dam. Storage and delivery fees are the responsibility of the purchaser. The embryos are stored at Davis-Rairdan Embryo Transplants Ltd., Crossfield. AB.

Package of three (3) Grade A embryos from a fertile Trump daughter and Baxter. This is a proven mating that has produced show quality animals. Colgan's Frasier CF 11F, a full sibling to these embryos, was shown as a bull calf and will be returning to the show ring in 2019 as a yearling bull.