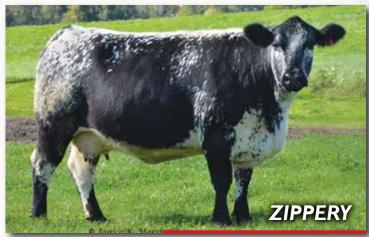

# 3 EMBRYOS | **DEXTER** X **ZIPPERY**

#### COLGAN'S DEXTER D'ANGELO 01D X D.L.R. ZIPPERY 42Z

CODIAK TYCOON CAT GNK 12Z
COLGAN'S DEXTER D'ANGELO 01D
SPOTS 'N SPROUTS 10Y

LEGACY TURNPIKE CRUISER 27T
D.L.R. ZIPPERY 42Z
D.L.R. JAZLYN 14U

LEGACY UNRIVALED 12U SPOTS 'N SPROUTS 7W RIVER HILL 64S URBAN COWBOY 3U SPOTS 'N SPROUTS 12U

LEGACY ROUGHRIDER 52R LEGACY ROMA 60R ROB 'N SON'S FARMS 9M D.L.R. OCEAN 4P

#### 

Embryos qualify for export to Australia, U.S. and Europe. After previously selling live animals from D.L.R. Zippery in the past two National Sales, we now offer the opportunity to purchase embryos from this outstanding outcross cow. She consistently produces quality offspring year after year and catches everyone's eye in the pasture.

Amulet Miss 9U is a larger framed cow, easy keeping, heavy coated with a shapely udder and highly fertile as an ET donor and as the mother of great calves, including a 2019 calf at side. Two daughters also sell in this sale.

The resulting ET calves will be eligible to be registered as purebred and will be Myostatin Normal, Homo Polled and Homo Black.