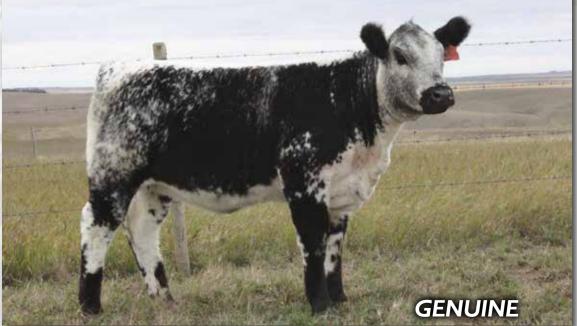

## C SPECKLES **GENUINE** 62G

FEMALE [CAN]9970- PB BW: 70 LBS.

NOTTA 101Y BLACK CAP 151A
NOTTA 151A CAUSE N EFFECT 309C
NOTTA 300X THETA 11A

SPOTS 'N SPROUTS ZINGER 112Z
 PURA VIDA BUENA VISTA 54B
 PURA VIDA XANADU 22X

CTM 62G

//////////////////////////// CONSIGNED BY: C SPECKLES

FEB 11, 2019 PUREBRED

SIX STAR 82U ROYAL FLESH 101Y NOTTA 50S JANETTE 5W SPOTS'N SPROUTS STANDS ALONE STAR BANK THETA 42T

RIVER HILL SKIPPER 6S SPOTS 'N SPROUTS 10U STAR BANK LACERTA 68L STYALS RKW 7P **121a** 