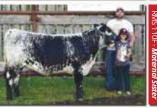

## WILCOX GOOD LOOKEN 23G

**FEMALE** BW: 79 I BS.

FLYING E ABNER 4A

LEGACY MARY 10M

**FLYING E DIGGER 4D** 

[CAN19978-PB

WII C 23G SFPT 14 WT: 711 I BS.

IAN 14, 2019

**PUREBRED** 

P.A.R. X-LOG 21X LEGACY RENA 100R P.A.R. LOTTO 54F SPOTS 'N SPROUTS 1D

REMIN'S SPECIAL 1L JENCREST TANYA 4T JENCREST TARZAN 3T **UPTO SPECS WYNN 9W**  Good Looken 23G is a feminine made female with good thickness and depth of body. We have consigned our two top heifer calves. Her sire was an extremely thick made bull that was structurally correct. He placed second in his split at 2018 Agribition and was named Reserve Grand Champion Bull at 2018 Manitoba's Ag Ex. 23G's dam is a strong young cow that has a nice udder. Hetero Polled, Homo Black, Myostatin Non Carrier