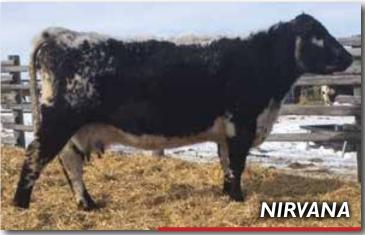

# 143 3EXPORTABLE EMBRYOS | ELECTRIC X NIRVANA D.A.M. DOTS 94A ELECTRIC 3 IE X PRAIRIE HILL NIRVANA 4N

RIVER HILL 12X A'MAN 94A D.A.M. DOTS 94A ELECTRIC 31E NOTTA 68L LIGHTNING LADY 31X

PRAIRIE HILL MASTERPLAN II 87L PRAIRIE HILL NIRVANA 4N PRAIRIF HILL 1H

Electrifying power and performance embryos available here! Opportunity to acquire the first D.A.M. Dots 94A Electric 31E genetics combined with the best foundation genetics with Prairie Hill Nirvana 4N. Like Rachal and Nabob, Nirvana is a deep and broody, Prairie Hill cow with fertility, longevity and uniformity and still producing.