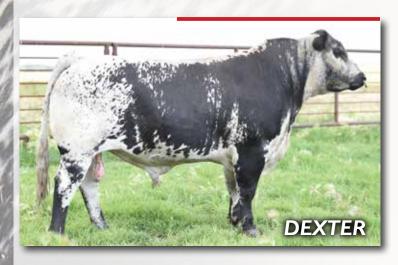

# 3 EMBRYOS | **DEXTER** X **ZIPPERY**

#### COLGAN'S DEXTER D'ANGELO 01D X D.L.R. ZIPPERY 42Z

CODIAK TYCOON CAT GNK 12Z
COLGAN'S DEXTER D'ANGELO 01D
SPOTS 'N SPROUTS 10Y

LEGACY TURNPIKE CRUISER 27T
D.L.R. ZIPPERY 42Z
D.L.R. JAZLYN 14U

LEGACY UNRIVALED 12U SPOTS 'N SPROUTS 7W RIVER HILL 64S URBAN COWBOY 3U SPOTS 'N SPROUTS 12U

LEGACY ROUGHRIDER 52R LEGACY ROMA 60R ROB 'N SON'S FARMS 9M D.L.R. OCEAN 4P

#### 

Embryos qualify for export to Australia, U.S. and Europe. After previously selling live animals from D.L.R. Zippery in the past two National Sales, we now offer the opportunity to purchase embryos from this outstanding outcross cow. She consistently produces quality offspring year after year and catches everyone's eye in the pasture.