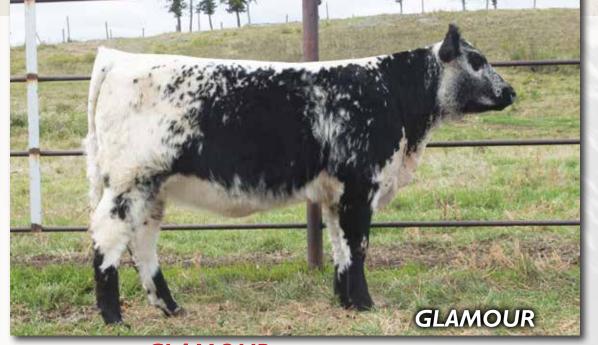

## 126 UNLIMITED SPOTS **GLAMOUR** 13G

FEMALE APPLIED FOR BW: 68 LBS.

CALAMASUE 46U
CN ZPOTZ XECUTIVE DECISION 1X
CLEAR VIEW MILKYWAY 204R

UNEEDA ZIPPER 60Z
UNLIMITEDSPOTS DEMI 10D
MOOVIN ZPOTZ DEVILLE 12X

#### /////////////////////////// CONSIGNED BY: UNLIMITED SPOTS

This heifer is structurally correct in every way! She has a beautiful colouring that will catch the eye of anyone passing by. She has exceptional width and depth, making her perfect for carrying future calves! Homo Polled, Homo Black, Myostatin Non Carrier