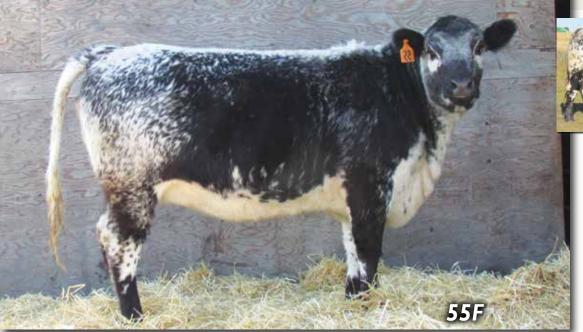

134a

FEMALE APPLIED FOR BW: 82 LBS.

MOOVIN ZPOTZ CAMARO 6X
MOOVIN ZPOTZ AVENGER 28A
HWY 4 SPECKLE PARK 4R

REMIN'S LORD 22X
REMIN'S 33A
REMIN'S 2X

# KEVLAR'S 55F

KLR 55F

FEB 23, 2018 PUREBRED

LEGACY TURNPIKE CRUISER 27T STYALS LUCKY PRINCESS 9L HWY. 4 SPECKLE PARK 1L HWY. 4 SPECKLE PARK 1J

A & W 15R CODIAK LUCKY LADY 22S CODIAK KOSMO GNK 17R KSR FARM 2T

## ////////////////////////// CONSIGNED BY: KEVLAR SPECKLE PARK

55F is a very thick, moderate framed, long heifer by a performance sire on Speckle Park and on commercial cows of any variety. 22S is moderate framed but extremely thick and deep as well. A & W 15R has been very successful for many Speckle Park breeders.

Myostatin Normal, Homo Polled, Homo Black.

Pasture exposed to Uneeda Eveready 106E from May 20 to August 15, 2019. Eveready has proven himself to be a moderate framed, smooth, easy calving bull for heifers.