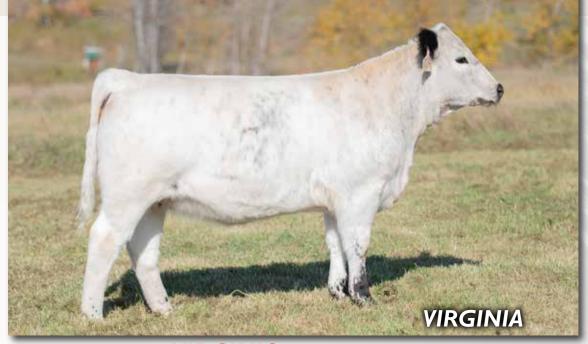

## INC **VIRGINIA** 4G

FEMALE APPLIED FOR BW: 85 LBS.

SPOTS 'N SPROUTS NEFROM 101N
STAR BANK KING GEORGE 82U
STAR BANK 11H

CODIAK OSCAR GNK 8S
CODIAK GYPSY RAIN GNK 63B
CODIAK SHELLY GNK 11X

INC 4G

JAN 16, 2019 PUREBRED

#### /////////////////////////// CONSIGNED BY: INC CATTLE COMPANY

Sired by the King himself, INC Virginia 4G has power and performance written all over her. Her dam, GNK Gypsy Rain 63B, is one of the deepest bodied and best footed donor females in the entire INC herd. Virginia will be the cow you want in your front pasture for everyone to see! EDe, Myostatin 0, No Varients Present, Homo Polled