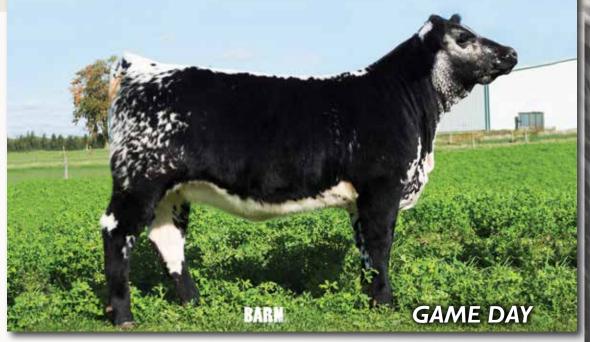

## US **GAME DAY** 10G

FEMALE [CAN]9638-PB BW: 89 LBS. SEPT 24 WT: 638 LBS.

US 10G FEB 7, 2019 WPDA: 2.40 LBS. PUREBRED

RIVER HILL 60W LINE DRIVE 54Z
UNDERHILL BEEF WAGON 5D
PRAIRIE HILL RACHEL 88R

CALAMASUE 46U
MOOVIN ZPOTZ FERRARI 27X
HWY. 4 SPECKLE PARK 4L

#### //////// CONSIGNED BY: UNDERHILL SPECS

Game Day 10G is really easy on the eyes with all her extra flash. Her dam is the great Moovin Zpotz Ferrari cow that continues to output winners for our program. She is the first offspring to sell off the Underhill Beef Wagon sire, that has blown us away with the quality and consistency of his offspring. Three of the four animals in our CWA show string are Beef Wagon offspring – any questions? If the buyer decides to flush this female, we would be a customer. We hope you like her!

Polled, Black Coat, Myostatin Carrier