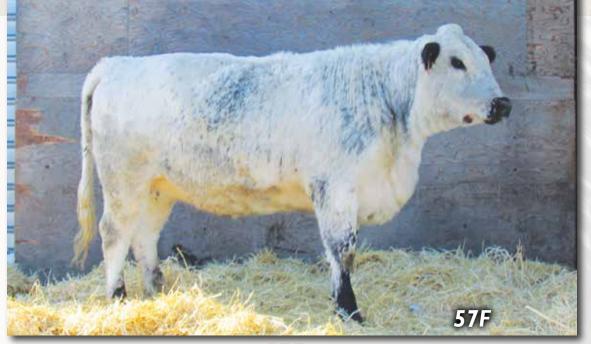

# KEVLAR'S 57F

FEMALE APPLIED FOR BW: 78 LBS.

MOOVIN ZPOTZ CAMARO 6X
MOOVIN ZPOTZ AVENGER 28A
HWY 4 SPECKLE PARK 4R

COLD CREEK UP ROAR 5U
REMIN'S JEWEL 2Y
REMIN'S JEWEL 2N

KLR 57F APR

APR 8, 2018 PUREBRED

LEGACY TURNPIKE CRUISER 27T STYALS LUCKY PRINCESS 9L HWY. 4 SPECKLE PARK 1L HWY. 4 SPECKLE PARK 1J

HWY 4 SPECKLE PARK 1R MOOVIN ZPOTZ ROAD RASH 5R P.A.R. JAY 1J ASPEN ACRES JEWEL 1J ////////////////////////// CONSIGNED BY: KEVLAR SPECKLE PARK

57F has a great frame from a performance sire.
Myostatin Normal, Homo Polled, Red Carrier.
Pasture exposed to Uneeda Eveready 106E from May 20 to August 15, 2019. Eveready has proven himself to be a moderate framed, smooth, easy calving bull for heifers.