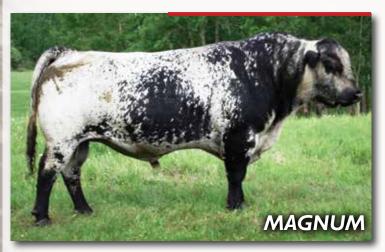

144 6 EMBRYOS | MAGNUM X RACHEL RAVEN MEADOWS MAGNUM ION X PRAIRIE HILL RACHEL 88R 144

SPRUCE LANE VENTURE 3J **RAVEN MEADOWS MAGNUM 10N** PARKLAND SPECKLE PARK 10J

PRAIRIE HILL DURMAX 93N PRAIRIE HILL RACHEL 88R PRAIRIE HILL DREAMAKER 88K P.A.R. JACK DANIELS 3F WILDWOOD LYNN 7G DOUBLE J DUNOONS CHARLIE 54E PARKLAND SPECKLE PARKS 7C

## ////////////////////////////////// CONSIGNED BY: UNDERHILL SPECS

Canada qualified only. Buyer pays shipping from McIntosh Embryo Transfer in Ontario.

Sometimes to move forward you have to go back to what is proven. You won't find Magnum semen anywhere and here's an opportunity to acquire embryos to the power donor, 88R. A 14-year old proven donor and 16-year old proven sire makes for endless opportunity. Embryos harvested at Boviteq controlled flush station and are high Grade A.