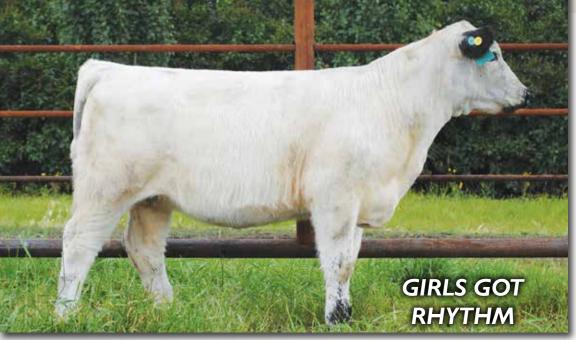

## 125 GIRLS GOT RHYTHM OF MX 110G

**FEMALE** [CAN]9984-PB BW: 78 LBS.

P.A.R. CASANOVA 55C **MX EL GUAPO 103E** HIGH MAINTENANCE OF MX 103Z

P.A.B. THROTTI F 66T **RAINA OF MX 100D** RAINA OF P.A.R. 54U

**RMS 110G** 

#### /////// BY: MX RANCH

A very fancy, eye catching young heifer with great depth and thickness through out. The first El Guapo female to be sold and also the first female I have parted with off the Raina line. Definitely a very hard decision to part with her. El Guapo has been renowned for his structure and has an amazing first crop of calves this year. Her dam was Reserve Grand Champion at Farmfair as a calf and Junior Champion Female in Lloydminster as a yearling. Her maternal sister was shown in 4-H by Madison as her first Clover Bud Project and was also Champion Purebred at this year's first junior show. Her sire and maternal sister will also be in the show string to look at.

Homo Black, Myostatin Free, Homo Polled