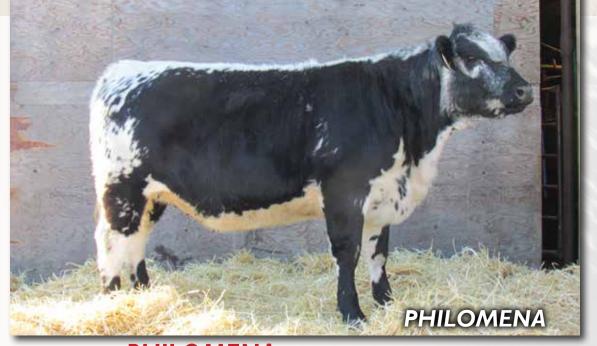

# REMIN'S **PHILOMENA** 44F

FEMALE [CAN]9717-PB BW: 82 LBS.

MOOVIN ZPOTZ CAMARO 6X
MOOVIN ZPOTZ AVENGER 28A
HWY 4 SPECKLE PARK 4R

CODIAK TRUMP GNK 20T REMIN'S 53A KSR FARM 2T RRR 44F

MAR 19, 2018 PUREBRED

LEGACY TURNPIKE CRUISER 27T STYALS LUCKY PRINCESS 9L HWY. 4 SPECKLE PARK 1L HWY. 4 SPECKLE PARK 1J

HWY. 4 SPECKLE PARK 20L EL RANCHO NO GOTTO SHANS 02J STYALS HIGHWAY MAN 1P SPOTS 'N SPROUTS 1K

## ////////// CONSIGNED BY: REMIN'S SPECKLE PARK

A very fancy heifer with lots of eye appeal on a bit more frame. Philomena brings a combination of two very successful sires, Codiak Trump and Movin Zpotz Avenger.

NT821 Carrier, Red Carrier, Homo Polled

Pasture exposed to Uneeda Eveready 106E from May 20 to August 15, 2019. Eveready has proven himself to be a moderate framed, smooth, easy calving bull for heifers.