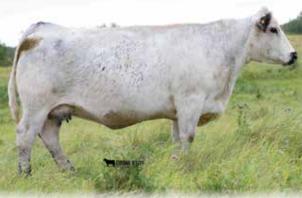

### 15 RAVENWORTH PRAIRIE LILY 316H

-[CAN]11398- PB

GDB 316H February 18, 2020 YOGI GOES REDNECK 7Y

JSF TRADE SECRET 11A WOLF LAKE FREE TRADE 42F CODIAK NORA GNK 75Z

RIVER HILL 12X ZAAR 7Z RAVENWORTH PRAIRIE LILY 132C RAVENWORTH PRAIRIE LILY 9Y MONNERY RIVER 7W CODIAK PYUTE GNK 25X CODIAK WENDY GNK 23W

#### BW: 85 lbs.

We don't often part with bred heifers, so here is an opportunity to get in on one of our latest breeding combinations. We have matched this female with a bull purchased from Back Country Speckle Park, whose dam is from our herd. We are excited about what this mating will produce. 316H has a very productive dam and grand dam in our herd.

Pasture exposed to Back Country Dobro 6G from May 27, 2021 to current. Consigned by: Ravenworth Cattle

Dam: Ravenworth Prairie Lily 132C

Located 35 km East of Saskatoon on Highway #5, turn North at Highway 671 towards St. Denis. Travel 6.5 km North and 0.8 km West.