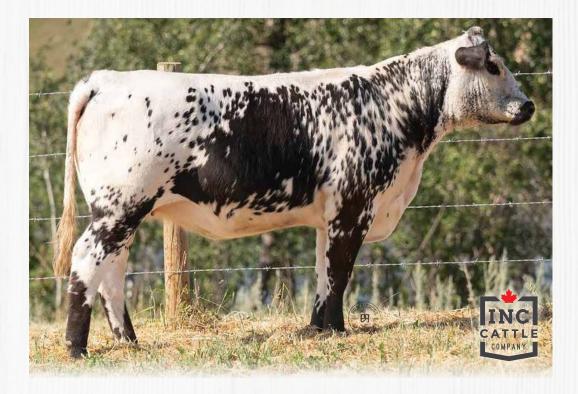

Pasture exposed to INC Assassin 777G from April 15 to July 15, 2021. Consigned by: INC Cattle Co.

INC 34H

-[CAN]11980- PB

#### January 5, 2020

NOTTA 68L CUSTOM CHROME 106Y STAR BANK 54R SPOTS 'N SPROUTS DUSTY 124D SPOTS 'N SPROUTS 15W

CODIAK OSCAR GNK 8S CODIAK GYPSY RAIN GNK 63B CODIAK SHELLY GNK 11X

STYALS LIGHTNING LADD 14P LAKEVIEW NOELLA 1N

STAR BANK LACERTA 68L

CODIAK PHLEP GNK 3P CODIAK MATEUSA RKW 63M HWY. 4 SPECKLE PARK 2H CODIAK REVA GNK 46R

#### POLLED: PP COAT COLOUR: ED/ED MYOSTATIN: CARRIER

#### BW: 77 lbs.

Another Dusty daughter bred to perform, this clean-fronted lady is half-sister to INC Virginia 4G. Kentucky is built right; smooth and feminine. long and fine. This is a future cornerstone female to be sure.

Pasture exposed to Colgan's Hardwired 3H from April 15 to July 15, 2021.

Consigned by: INC Cattle Co.