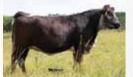

Pasture exposed to INC Assassin 777G from April 15 to July 15, 2021. Consigned by: INC Cattle Co.

INC 34H

-[CAN]11980- PB

#### January 5, 2020

NOTTA 68L CUSTOM CHROME 106Y STAR BANK 54R SPOTS 'N SPROUTS DUSTY 124D SPOTS 'N SPROUTS 15W

CODIAK OSCAR GNK 8S CODIAK GYPSY RAIN GNK 63B CODIAK SHELLY GNK 11X

STYALS LIGHTNING LADD 14P LAKEVIEW NOELLA 1N

#### BW: 77 lbs.

Another Dusty daughter bred to perform, this clean-fronted lady is half-sister to INC Virginia 4G. Kentucky is built right; smooth and feminine. long and fine. This is a future cornerstone female to be sure.