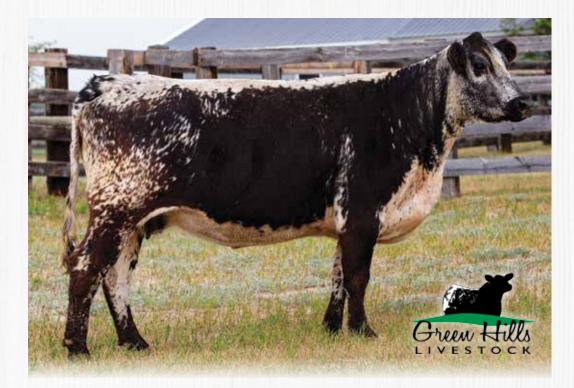

### **RIGHT TO FLUSH 8 RIVER HILL UNIVERSAL GIRL 8G**

-[CAN]10728- PB

#### BED 8G January 20, 2019

A & W JOEY 55P **RIVER HILL TRAFFIC JAM 26T** CALAMASUE 26R

CODIAK PUTNAM GNK 61Y

CALICO CREEK ETERNITY 8E

PETULA OF P.A.R. 61P

HWY. 4 SPECKLE PARK 20J TRIPLE A THUNDERETT 55J CODIAK HAMLET 37H CALAMASUE 2M CODIAK OSCAR GNK 8S

#### BW: 77 lbs.

We are very excited about 8C. She is sired by the legendary River Hill Traffic Jam 2T and is out of a female we purchased in partnership with River Hill Farms and Long Ash Speckle Park at Agribition. She was our choice of the heifer calves offered from what turned out to be a super flush from Codiak Putnum and Petula of par. She is definitely bred for success. 8G will be on display at the sale so you can see why we are so enthused about her for yourself. We are sure her depth, thickness, length of spine, angularity and balanced tight udder will impress. This is an opportunity to get in on an elite female early in her career. We are offering the right to one flush of River Hill Universal Girl 8G. The flush is to be conducted at Emtech Genetics at Hague SK. 8G will be transported to the Emtech Genetics Collection Center immediately following the Canadian Collection sale. The buyer will be responsible for all costs until the flush is completed and all costs associated with the flush. The buyer will have the choice of any semen on any bull Green Hills Livestock has in storage or supply a sire of their choosing.

All empryos resulting from the flush will be the property of the buyer. Consigned by: Green Hills Livestock

11

APPLIED FOR

HMK 1J January 21, 2021 CODIAK PUTNAM GNK 61Y

CODIAK CAPITAINE GNK 5C **RIVER HILL 5C FARR-OUT 827F** PURA VIDA YORBALINDA 25Y