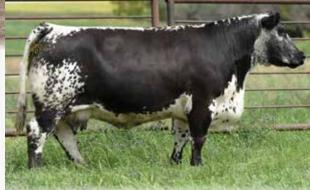

#### Colgan's Baxter 1B x Ravenworth Western Jewel 116B

MOOVIN ZPOTZ CAMARO 6X **COLGAN'S BAXTER 1B** MOOVIN ZPOTZ ROXY AMBER 4R

RIVER HILL 12X ZAAR 7Z **RAVENWORTH WESTERN JEWEL 116B** RIVER HILL 101U YOLA 35Y

Qualified for Australia, EU and USA. Stored at Davis-Rairdan. Consigned by: Green Hills Livestock

LEGACY TURNPIKE CRUISER 27T STYALS LUCKY PRINCESS 9L P.A.R. MR. POWERSTROKE 4M MATTI OF P.A.R. 25M

CODIAK FIDDLER GNK 12X RIVER HILL 12U X-ULTRA 07X SPOTS 'N SPROUTS ULYSSES 101U **RIVER HILL 64S WHISPER 25W** 

Sire of Embryos: Colgan's Baxter 1B

Dam of Embryos: Ravenworth Western Jewel 116B

Sire of Embryos: Premier 101Y Logic L11