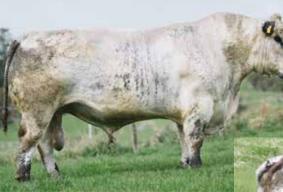

BUYER IS RESPONSIBLE FOR ALL ASSOCIATED SHIPPING COSTS.

Dam of Embryos: Star Bank Witches Brew 16W

Sire of Embryos: Colgan's General 20G

Colgan's General 20G x Codiak Rhana GNK 70Y

COLGAN'S BAXTER 1B **COLGAN'S GENERAL 20G** CODIAK URE IT GNK 48U

CODIAK TRUMP GNK 20T CODIAK RHANA GNK 70Y CODIAK CDK 26P

Qualified for USA, Australia, UK and Brazil. Stored at Davis-Rairdan. Consigned by: Colgan's Cattle Co.

MOOVIN ZPOTZ CAMARO 6X MOOVIN ZPOTZ ROXY AMBER 4R CODIAK KOSMO GNK 17R NORALTA HALETTE 11H

HWY. 4 SPECKLE PARK 20L EL RANCHO NO GOTTO SHANS 02J SAGE LAD 3L CODIAK MARIE RKW 73M

Dam of Embryos: Codiak Rhana GNK 70Y