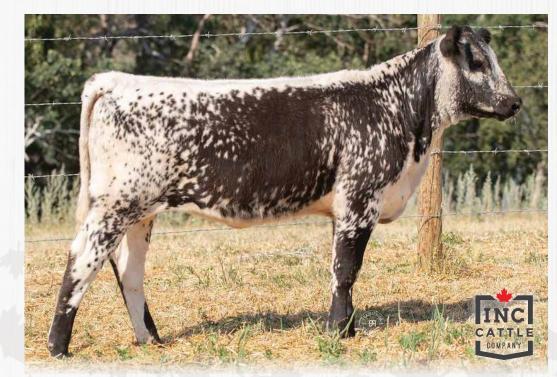

#### APPLIED FOR

#### January 1, 2021

SIX STAR 82U ROYAL FLESH 101Y PREMIER 101Y LOGIC L11 SPKNZ H2

STAR BANK KING GEORGE 82U STAR BANK 53R MAINSTREAM ELDORADO E11 SPKNZ E36

STYALS LIGHTNING LADD 14P SHER SPECS GOLD 26U SHER SPECS CORNEO 16P

HWY.4 SPECKLE PARK 20K LIGHTNING LADY 10C PRAIRIE HILL ENTICER 89G SPOTS'N SPROUTS 6K

POLLED: PP COAT COLOUR: ED/ED MYOSTATIN: NON-CARRIER

#### BW: 83 lbs.

9J is as long as a well rope and is as cleanly-built as they come. Cleopatra has a wide muzzle just like her momma and this Northern Girl brings diverse genetics to the table. Pretty and feminine, Cleopatra has fantastic structure and carries herself like a queen. An absolute doll.

Consigned by: INC Cattle Co.