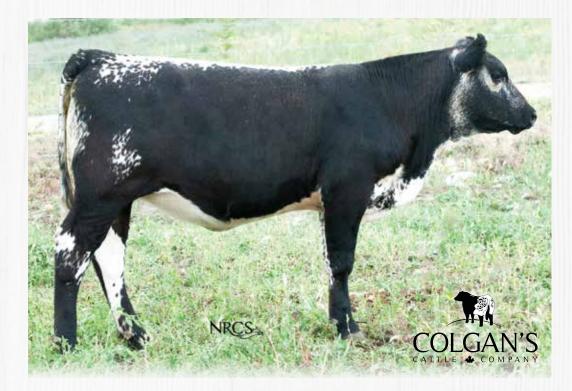

#### -[CAN]11698- PB

CCCC 24H

February 10, 2020

**UNEEDA ZAPPER 13Z CAJA ZEPPELIN 1B** NOTTA 60W PHOTO-FINISH 1Z MISTY FRITZ OF P.A.R. 13M RIVER HILL 26T WALKER 60W NOTTA PHO-FINISH 54P HWY. 4 SPECKLE PARK 20L

EL RANCHO NO GOTTO SHANS 02J

SPOTS 'N SPROUTS UTOPIA 104U

SPOTS 'N SPROUTS 01S

UNEEDA WALTER 21W

CODIAK TRUMP GNK 20T **COLGAN'S CAMIRA 14C** SPOTS 'N SPROUTS 17Y

POLLED: PP COAT COLOUR: ED/ED MYOSTATIN: 1, NT821

#### BW: 82 lbs.

Pasture exposed to KFC Heismann 20H from April 16 to July 31, 2021. Preg checked on August 4, 2021. Confirmed 60 days pregnant.

Service Sire: KFC Heismann 20H