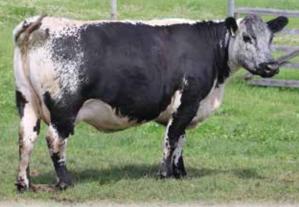

BUYER IS RESPONSIBLE FOR ALL ASSOCIATED SHIPPING COSTS.

Dam of Embryos: Star Bank Witches Brew 16W

Sire of Embryos: Colgan's General 20G

Colgan's General 20G x Codiak Rhana GNK 70Y

COLGAN'S BAXTER 1B **COLGAN'S GENERAL 20G** CODIAK URE IT GNK 48U

CODIAK TRUMP GNK 20T CODIAK RHANA GNK 70Y CODIAK CDK 26P

Qualified for USA, Australia, UK and Brazil. Stored at Davis-Rairdan. Consigned by: Colgan's Cattle Co.

MOOVIN ZPOTZ CAMARO 6X MOOVIN ZPOTZ ROXY AMBER 4R CODIAK KOSMO GNK 17R NORALTA HALETTE 11H

HWY. 4 SPECKLE PARK 20L EL RANCHO NO GOTTO SHANS 02J SAGE LAD 3L CODIAK MARIE RKW 73M

Dam of Embryos: Codiak Rhana GNK 70Y