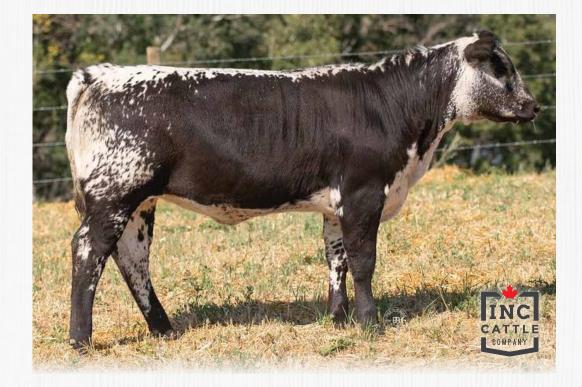

#### BW: 73 lbs.

Out of one of the greatest cows in the Silvertip program, INC Joan Jet 28J promises longevity, production and performance. Right out of the gate this calf and her twin sister both stood out above most others. This lady is put together how we like them and boasts diverse genetics as well. Invest in your future with this beautiful calf. Consigned by: INC Cattle Co.

#### BW: 81 lbs.

There isn't enough room to describe all the great things about this Canadian Girl. To put it simply, Alaska is the very best J heifer born at INC in 2021. Hands down. Half-sister to INC Havana 101F, 43J shows even more potential. Janice and I don't make this claim lightly-Alaska will be one of the greatest Speckle Park females. Ever. Consigned by: INC Cattle Co.