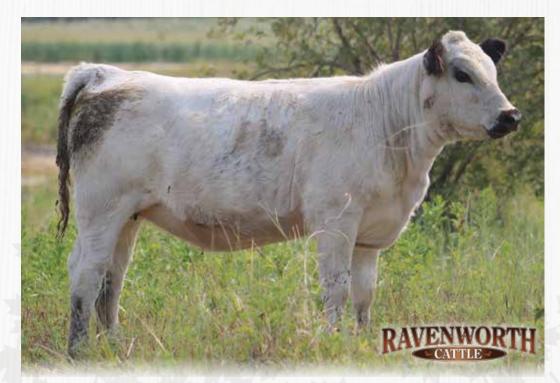

### RIVER HILL 20Y DEMYSTURY 21D

**BED 21D** 

#### BW: 89 lbs.

21D is a moderate framed cow from the heart of our herd. She is a direct daughter of Codiak Sailor Boy who has built a reputation for siring outstanding productive females. Maternally she goes back to the well known Dandy line. She is a long bodied, smooth made, refined, feminine productive cow with a beautiful udder. We believe that with 21D being in the prime of her productive years will be a great addition to any purebred operation. She sells bred for an early January calf.

Pasture exposed to SCSP Bazinga 2B from March 23 to May 15, 2021, then exposed to River Hill 5C Freedom 805F from May 16 to July 31, 2021. Vet preg checked on Aug 7, 2021 to be 4  $\frac{1}{2}$ months in calf. Consigned by: Green Hills Livestock