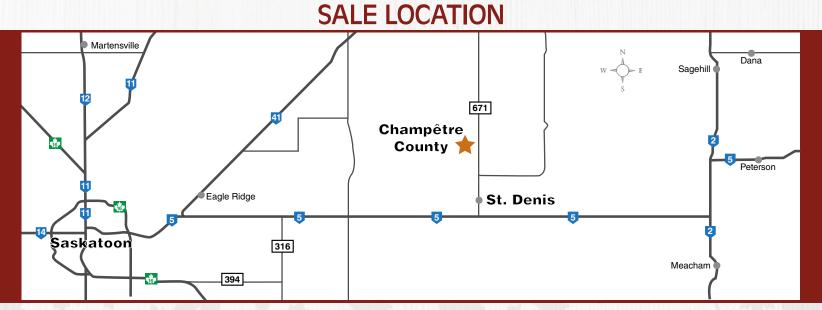

# COLLECTION Speckle Park Female Sale

SEPTEMBER 9, 2021 6:30 PM CHAMPÊTRE COUNTY, ST. DENIS, SASKATCHEWAN

SEPTEMBER 9, 2021 CHAMPÊTRE COUNTY, ST.DENIS, SASKATCHEWAN FOR MAP & DIRECTIONS, TURN TO PAGE 9

Pasture exposed to Back Country Dobro 6G from May 27, 2021 to current. Consigned by: Ravenworth Cattle

Dam: Ravenworth Prairie Lily 132C

Located 35 km East of Saskatoon on Highway #5, turn North at Highway 671 towards St. Denis. Travel 6.5 km North and 0.8 km West.