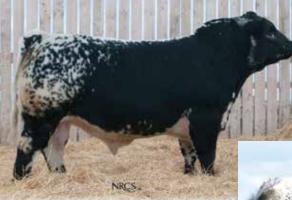

BUYER IS RESPONSIBLE FOR ALL ASSOCIATED SHIPPING COSTS.

Dam of Embryos: Star Bank Witches Brew 16W

Sire of Embryos: Colgan's General 20G

Colgan's General 20G x Codiak Rhana GNK 70Y

COLGAN'S BAXTER 1B **COLGAN'S GENERAL 20G** CODIAK URE IT GNK 48U

CODIAK TRUMP GNK 20T CODIAK RHANA GNK 70Y CODIAK CDK 26P

Qualified for USA, Australia, UK and Brazil. Stored at Davis-Rairdan. Consigned by: Colgan's Cattle Co.

MOOVIN ZPOTZ CAMARO 6X MOOVIN ZPOTZ ROXY AMBER 4R CODIAK KOSMO GNK 17R NORALTA HALETTE 11H

HWY. 4 SPECKLE PARK 20L EL RANCHO NO GOTTO SHANS 02J SAGE LAD 3L CODIAK MARIE RKW 73M

Dam of Embryos: Codiak Rhana GNK 70Y