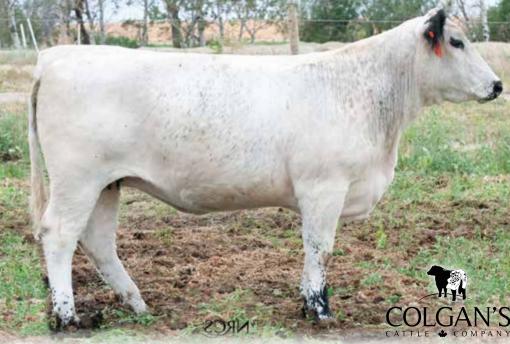

## COLGAN'S DAGIANA 45D

-[CAN]6656- PB

CCCC 45D May 29, 2016 FLAT LAKE BIG BEN 69M

CODIAK MARCY RKW 11M

ROB 'N SON'S FARMS 3S

LIGHTNING LADY 4B

C.A.M.Y. TORQUE 03T CODIAK CNK 24X CODIAK URSULA GNK 3U

CODIAK TRUMP GNK 20T CODIAK LIGHTS OUT LISA CNK 28Y CODIAK COUGAR GNK 54R ROB'N SONS FARMS 7N HWY. 4 SPECKLE PARK 20L EL RANCHO NO GOTTO SHANS 02J CODIAK MR. BLACK RKW 13M

POLLED: HP COAT COLOUR: ED/ED MYOSTATIN: NON-CARRIER

#### BW: 78 lbs.

Her 2021 heifer calf (CCCC 15J) will be part of our fall showstring and will sell at the National Speckle Park Sale.

Pasture exposed to JSF Wall Street 36E from March 31 to July 4, 2021 and exposed to Colgan's Gladiator 40G from June 4

to July 4, 2021. Preg checked on July 19, 2021. Confirmed 100+ days pregnant. Based on the preg check and our breeding records, CCCC 45D has an expected calving date of January 8, 2022 and should be in calf to JSF Wall Street 36E.

Service Sire: JSF Wall Street 36E Consigned by: Colgan's Cattle Co.

-[CAN]7777- PB