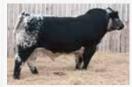

#### POLLED: PP COAT COLOUR: ED/ED MYOSTATIN: NON-CARRIER

BW: 79 lbs.

Janka 19J is the first female on offer sired by Colgan's Frasier CF 11F. Consigned by: Colgan's Cattle Co.

Sire: Colgan's Frasier CF 11F