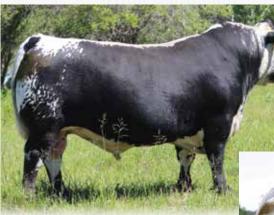

## 13 RAVENWORTH LIGHTNING LADY 313J

| • | חח |   | DF |    |  |
|---|----|---|----|----|--|
| A | P٢ | ᄕ | υг | υκ |  |

CDB 313J January 31, 2021 YOGI GOES REDNECK 7Y MONNERY RIVER 7W

CODIAK PYUTE GNK 25X

#### BW: 61 lbs.

Fantastic lines, tons of middle and true longevity bred into this female. Her Great Grand dam is an S cow who is still producing in our herd, her paternal Great Grand Dam was producing in our herd until this year as well. Sired by Wolf Lake Free Trade 42F who has produced some outstanding bulls and heifers. **Consigned by: Ravenworth Cattle** 

Sire: Wolf Lake Free Trade 42F

Dam: Ravenworth Lightning Lady 114G

ARVENWORTH PRAIRIE LOLY 322J APPLIED FOR GDB 322J February 13, 2021

COLGAN'S EQUALIZER 04E HIGHMARK METHOD MAN 8G SINGLE TREE CISCO 36C COLGAN'S BAXTER 1B RAVENWORTH WESTERN JEWEL 116B STAR BANK CAPTAIN 21W SPOTS 'N SPROUTS 34U