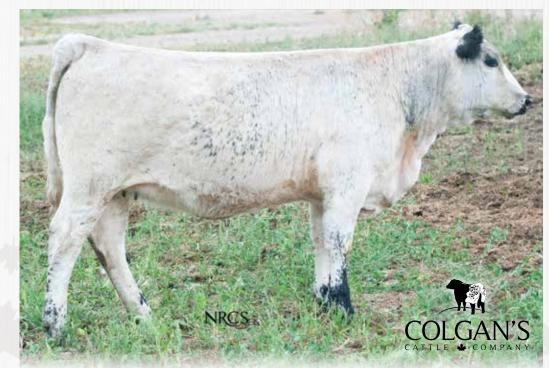

#### BW: 64 lbs.

Joyeaux 04J has a proven pedigree packed with power and performance. Her maternal grand dam 14C is in our flush program and no introduction is needed for her paternal grand dam 8R or grand sires Baxter and Banjo. Consigned by: Colgan's Cattle Co.