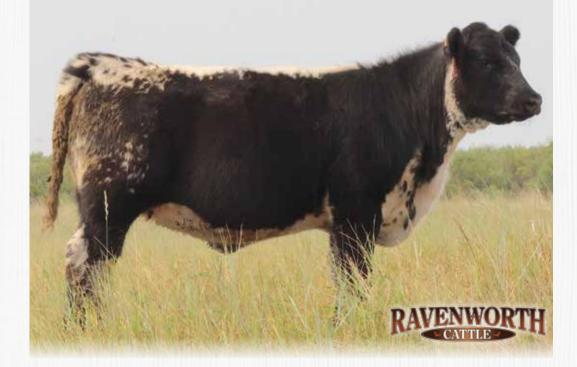

## 13 RAVENWORTH LIGHTNING LADY 313J

| • | חח |   | DF |    |  |
|---|----|---|----|----|--|
| A | P٢ | ᄕ | υг | υκ |  |

CDB 313J January 31, 2021 YOGI GOES REDNECK 7Y MONNERY RIVER 7W

CODIAK PYUTE GNK 25X

#### BW: 61 lbs.

Fantastic lines, tons of middle and true longevity bred into this female. Her Great Grand dam is an S cow who is still producing in our herd, her paternal Great Grand Dam was producing in our herd until this year as well. Sired by Wolf Lake Free Trade 42F who has produced some outstanding bulls and heifers. **Consigned by: Ravenworth Cattle** 

Sire: Wolf Lake Free Trade 42F

Dam: Ravenworth Lightning Lady 114G

ARVENWORTH PRAIRIE LOLY 322J APPLIED FOR GDB 322J February 13, 2021

COLGAN'S EQUALIZER 04E HIGHMARK METHOD MAN 8G SINGLE TREE CISCO 36C COLGAN'S BAXTER 1B RAVENWORTH WESTERN JEWEL 116B STAR BANK CAPTAIN 21W SPOTS 'N SPROUTS 34U