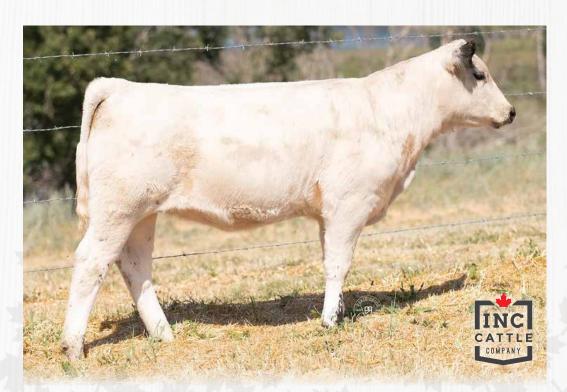

#### BW: 81 lbs.

There isn't enough room to describe all the great things about this Canadian Girl. To put it simply, Alaska is the very best J heifer born at INC in 2021. Hands down. Half-sister to INC Havana 101F, 43J shows even more potential. Janice and I don't make this claim lightly-Alaska will be one of the greatest Speckle Park females. Ever. Consigned by: INC Cattle Co.