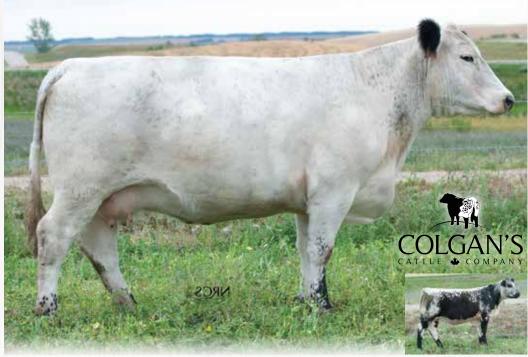

## COLGAN'S DAGIANA 45D

-[CAN]6656- PB

CCCC 45D May 29, 2016 FLAT LAKE BIG BEN 69M

CODIAK MARCY RKW 11M

ROB 'N SON'S FARMS 3S

LIGHTNING LADY 4B

C.A.M.Y. TORQUE 03T CODIAK CNK 24X CODIAK URSULA GNK 3U

CODIAK TRUMP GNK 20T CODIAK LIGHTS OUT LISA CNK 28Y CODIAK COUGAR GNK 54R ROB'N SONS FARMS 7N HWY. 4 SPECKLE PARK 20L EL RANCHO NO GOTTO SHANS 02J CODIAK MR. BLACK RKW 13M

POLLED: HP COAT COLOUR: ED/ED MYOSTATIN: NON-CARRIER

#### BW: 78 lbs.

Her 2021 heifer calf (CCCC 15J) will be part of our fall showstring and will sell at the National Speckle Park Sale.

Pasture exposed to JSF Wall Street 36E from March 31 to July 4, 2021 and exposed to Colgan's Gladiator 40G from June 4

to July 4, 2021. Preg checked on July 19, 2021. Confirmed 100+ days pregnant. Based on the preg check and our breeding records, CCCC 45D has an expected calving date of January 8, 2022 and should be in calf to JSF Wall Street 36E.

Service Sire: JSF Wall Street 36E Consigned by: Colgan's Cattle Co.

-[CAN]7777- PB