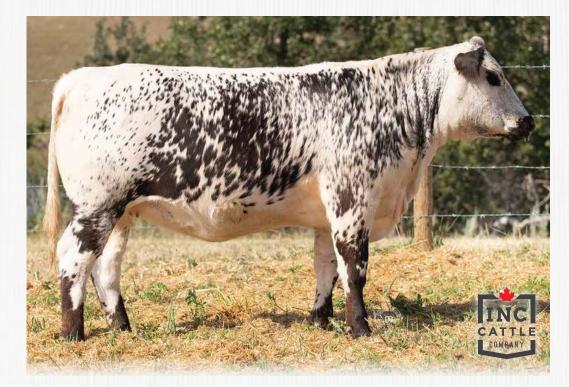

## INCHEARTBREAKER 74H

INC 74H

NOTTA 68L CUSTOM CHROME 106Y SPOTS 'N SPROUTS DUSTY 124D SPOTS 'N SPROUTS 15W

CODIAK OSCAR GNK 8S CODIAK BECKAH GNK 92B CODIAK RHANA GNK 70Y

-[CAN]11975- PB

LAKEVIEW NOELLA 1N CODIAK PHLEP GNK 3P CODIAK MATEUSA RKW 63M CODIAK TRUMP GNK 20T CODIAK CDK 26P

#### BW: 84 lbs.

Ocean deep, wide as the prairies and thick as an ancient oak, INC Heartbreaker 74H is one of the most powerful heifers to ever come out of the INC program. This Canadian Girl is the epitome of power and grace. She promises to have the same fantastic udder as her momma and INC 74H has the sweetest disposition. We promised our best... here she is.

Pasture exposed to INC Assassin 777C from April 15 to July 15, 2021. Consigned by: INC Cattle Co.

2 INCGERBER DAIS 61H -[CAN]12580- PB INC 61H January 24, 2020

NOTTA 68L CUSTOM CHROME 106Y STAR BANK 54R SPOTS 'N SPROUTS DUSTY 124D STYALS LIGHTNIN SPOTS 'N SPROUTS 15W LAKEVIEW NOEL