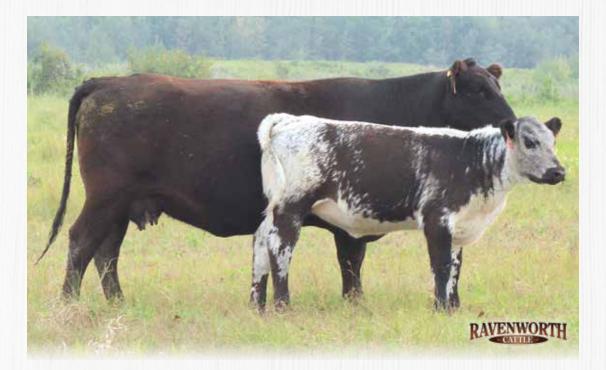

#### 9

A & W 15R **RAVENWORTH NAVIGATOR 15Z** STAR BANK URANIA 85U

NOTTA ROMEO 64R **RAVENWORTH AURORA 4X** STAR BANK 66N

BELMORAL'S SPECIAL 99H TRIPLE A GEM 15G STAR BANK PERRIER 8P STAR BANK SKYGLOW 79S

#### BW: 79 lbs.

Here is a very unique opportunity to get in on some very interesting genetics from our herd, a Ravenworth Navigator 15Z daughter from our Aurora cowline, with a Moovin Zpotz Gunther 14G heifer calf at side. This cow produced a very nice bull calf that was in our Momentum sale this spring. This combination produced a heifer with great performance and growth, muscle shape and eye appeal.

Al bred to Ravenworth Kleos 3Y on May 29, 2021. Pasture exposed to Back Country Dobro 6G from May 30. 2021 to current. Consigned by: Ravenworth Cattle

Sire: Ravenworth Navigator 15Z

3251

APPLIED FOR

February 24, 2021