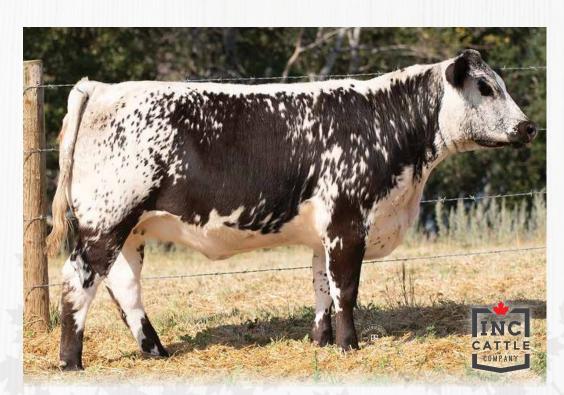

Pasture exposed to INC Assassin 777C from April 15 to July 15, 2021. Consigned by: INC Cattle Co.

2 INCGERBER DAIS 61H -[CAN]12580- PB INC 61H January 24, 2020

NOTTA 68L CUSTOM CHROME 106Y STAR BANK 54R SPOTS 'N SPROUTS DUSTY 124D STYALS LIGHTNIN SPOTS 'N SPROUTS 15W LAKEVIEW NOEL

#### BW: 83 lbs.

It's no secret, at INC we breed our Canadian Girls to be big-assed and wide-topped, with an extra helping of performance. This future momma cow has all the right pieces put in all the right places. Deep and thick, Miss Daisy comes from a great milking dam and a powerhouse sire.

Pasture exposed to INC Assassin 777G from April 15 to July 15, 2021. Consigned by: INC Cattle Co.

INC 34H

-[CAN]11980- PB