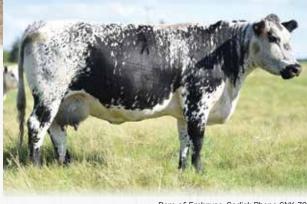

BUYER IS RESPONSIBLE FOR ALL ASSOCIATED SHIPPING COSTS.

Dam of Embryos: Star Bank Witches Brew 16W

Sire of Embryos: Colgan's General 20G

Colgan's General 20G x Codiak Rhana GNK 70Y

COLGAN'S BAXTER 1B **COLGAN'S GENERAL 20G** CODIAK URE IT GNK 48U

CODIAK TRUMP GNK 20T CODIAK RHANA GNK 70Y CODIAK CDK 26P

Qualified for USA, Australia, UK and Brazil. Stored at Davis-Rairdan. Consigned by: Colgan's Cattle Co.

MOOVIN ZPOTZ CAMARO 6X MOOVIN ZPOTZ ROXY AMBER 4R CODIAK KOSMO GNK 17R NORALTA HALETTE 11H

HWY. 4 SPECKLE PARK 20L EL RANCHO NO GOTTO SHANS 02J SAGE LAD 3L CODIAK MARIE RKW 73M

Dam of Embryos: Codiak Rhana GNK 70Y