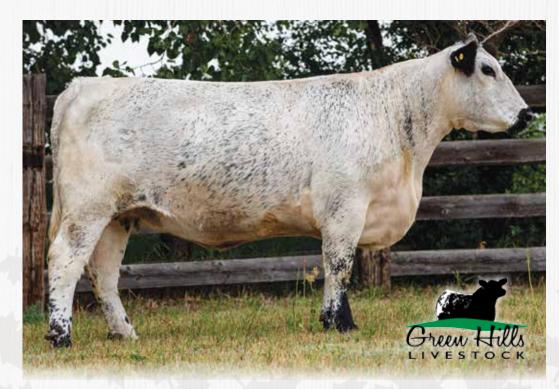

All empryos resulting from the flush will be the property of the buyer. Consigned by: Green Hills Livestock

11

APPLIED FOR

HMK 1J January 21, 2021 CODIAK PUTNAM GNK 61Y

CODIAK CAPITAINE GNK 5C **RIVER HILL 5C FARR-OUT 827F** PURA VIDA YORBALINDA 25Y

COLGAN'S BAXTER 1B **COLGAN'S FANCY FACE 16F** CODIAK FANCY FACE GNK 46Z CODIAK COUGAR GNK 54R CODIAK CRIKEY GNK 13U PURA VIDA FRANCESCA 2T MOOVIN ZPOTZ CAMARO 6X

MOOVIN ZPOTZ ROXY AMBER 4R CODIAK HOMBRE GNK 26X CODIAK URE OKAY GNK 10U

#### BW: 72 lbs.

If you're looking for a female to build your herd around, this might be the one. Her sire, Farr-Out, is proving himself not only here, but in Australia also. Together with his style and thickness, J Star's dam, Fancy Face, adds frame and lots of milk.

Consigned by: Highmark Stock Farm

Sire: River Hill 5C Farr-Out 827F

Dam: Colgan's Fancy Face 16F

20 HIGHMARK 🔍 March 24, 2021

**APPLIED FOR** 

P.A.R. MOO FASSA 03M

HMK 26J

P.A.R. KING PIN 1K ASPEN ACRES 3A NOTTA ROMEO 64R