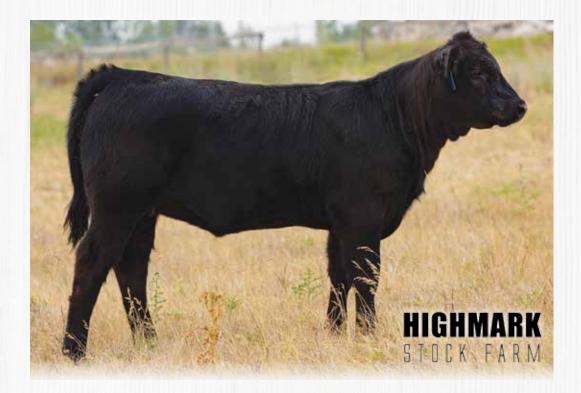

All empryos resulting from the flush will be the property of the buyer. Consigned by: Green Hills Livestock

11

APPLIED FOR

HMK 1J January 21, 2021 CODIAK PUTNAM GNK 61Y

CODIAK CAPITAINE GNK 5C **RIVER HILL 5C FARR-OUT 827F** PURA VIDA YORBALINDA 25Y

COLGAN'S BAXTER 1B **COLGAN'S FANCY FACE 16F** CODIAK FANCY FACE GNK 46Z CODIAK COUGAR GNK 54R CODIAK CRIKEY GNK 13U PURA VIDA FRANCESCA 2T MOOVIN ZPOTZ CAMARO 6X

MOOVIN ZPOTZ ROXY AMBER 4R CODIAK HOMBRE GNK 26X CODIAK URE OKAY GNK 10U

#### BW: 72 lbs.

If you're looking for a female to build your herd around, this might be the one. Her sire, Farr-Out, is proving himself not only here, but in Australia also. Together with his style and thickness, J Star's dam, Fancy Face, adds frame and lots of milk.

Consigned by: Highmark Stock Farm

Sire: River Hill 5C Farr-Out 827F

Dam: Colgan's Fancy Face 16F

20 HIGHMARK 🔍 March 24, 2021

**APPLIED FOR** 

P.A.R. MOO FASSA 03M

HMK 26J

P.A.R. KING PIN 1K ASPEN ACRES 3A NOTTA ROMEO 64R