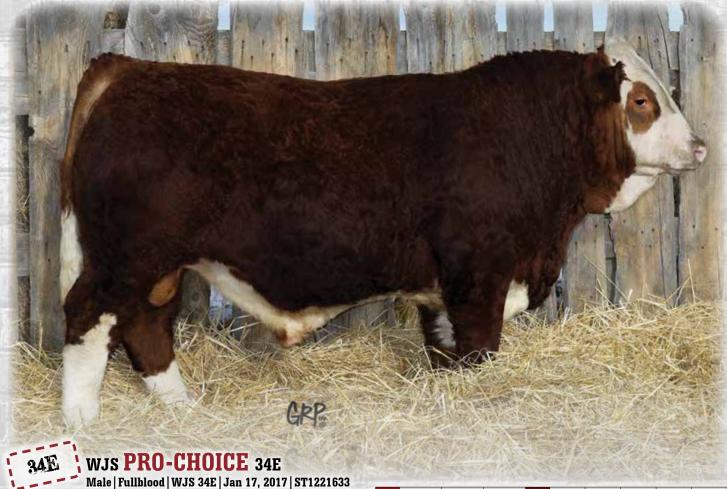

### BAR-E-L MUCHMORE 155A

Male | Purebred | YHB 155A | Mar 6, 2013 | 1761442

**SOUTHLAND TWO FITTY 250T SOUTHLAND THRILLER 83X SOUTHLAND BELLE 89R** 

**S A V NET WORTH 4200 BAR-E-L DUCHESS 160U BAR-E-L DUCHESS 116R**  TC FREEDOM 104 **SOUTHLAND LADY 201M VAR DATELINE 2674 GER-RIS BELLE 26J** 

**S A V 8180 TRAVELER 004 SAV MAY 2410 CRESCENT CREEK 06 RITO 50L DOUBLE FOUR DUCHESS 12G** 

| Æ | BW | Adj 205 | SO | BW  | ww | YW | MILK | TM |
|---|----|---------|----|-----|----|----|------|----|
| Ы | 96 | 817     | BE | 4.3 | 44 | 78 | 24   | 46 |

The 2015 National and Farmfair Reserve Champion Senior Bull. We found this great bull down at the great herd of Bar-E-L. He is an own son of the two-time Agribition champion, Southland Thriller, who is known for producing terrific females. He is a real power house with a terrific front end and awesome feet and legs. He received many compliments from those that saw him, amazed at how a bull with his mass and muscle could move out so freely. He sired Pedersen Confidence 39C our high selling bull at \$16,000 to Grant Lodge and Diamond B. His daughters are very angular made with absolutely beautiful udders with small teats, level fore udder and ample milk flow. We cannot say enough about what this bull has done for our program and will continue to do going forward.

**HIGH SELLING DAUGHTER OF 92B** 

**MUCHMORE AT 2015 FARMFAIR** 

PEDERSEN CONFIDENCE 39C - SON OF 155A