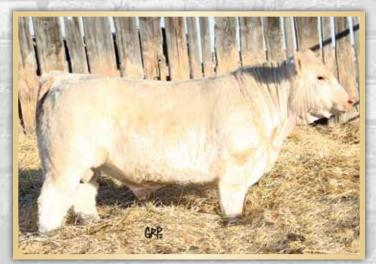

## WJS MR ENCORE 79E

Male | Purebred | WJS 79E | Feb 20, 2017 | PMC731486

SPARROWS SANCHEZ 715T
CML ENCORE 4Y
CML PLD WILMA 3S

XXX MR BEEF 44U
XXX MISS W BEEF 323Y
XXX MS ULYSSES 23S

SPARROWS ALCATRAZ 18N SPARROWS DANA 321L MERIT VINTAGE 4065P TARGET PLD GINNY 40P

XXX 167H XXX MISS 44L SILVER SHADOW ULYSSES23L DAVD MISS 623M

| 뚪  | BW  | Adj 205 | Adj 365 | S   | BW  | ww | YW | MILK | CE  |
|----|-----|---------|---------|-----|-----|----|----|------|-----|
| PE | 101 | 679     | 1204    | IAE | 0.8 | 27 | 61 | 26   | 3.3 |

**POLLED.** This is an end of February son of Encore. Encore has been a great investment for us and it will be a sad day when we have to see him go!