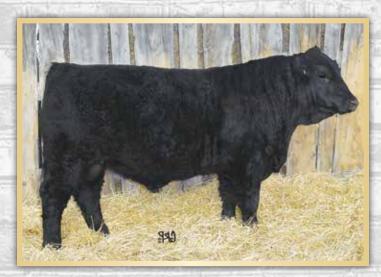

## PEDERSEN **BULLDOZE** 296B Male | Purebred | PED 296B | Feb 1, 2014 | 1775654

HF TIGER 5T RING CREEK DOGWOOD 54Y RING CREEK 2089 PRIME 3R

GEIS HEADS UP 109'04 EGGEN HEADS UP 184S EGGEN 03G MISS 39N HF KODIAK 5R HF ECHO 84R BASIN PRIME CUT 354K LADY OF PEAK DOT 434N

GEIS HEADS UP 4'02 GEIS ANNIE K 148'02 DMM DYNASTY 03G RON'S BELLE 40C

| 놢    | BW | Adj 205 | S  | BW  | ww | YW | MILK | TM |
|------|----|---------|----|-----|----|----|------|----|
| PERF | 86 | 712     | EP | 0.5 | 34 | 67 | 24   | 41 |

Bulldoze was our 2014 high selling bull to Clifford Land and Cattle and we were fortunate enough to buy an interest in him back to use ourselves. He has not disappointed. We have used him on our heifers each year and he has calved out nicely. His calves have extra hair and are a very consistent group. They are moderate in frame but have wide tops, big hips and nice headed. His mother 184S is a donor cow for us and has produced a tremendous set of females from her first flush. Unfortunately, we lost him last fall due to a stifle injury but we will continue to use him in our Al program. We think his daughters may be his true legacy.