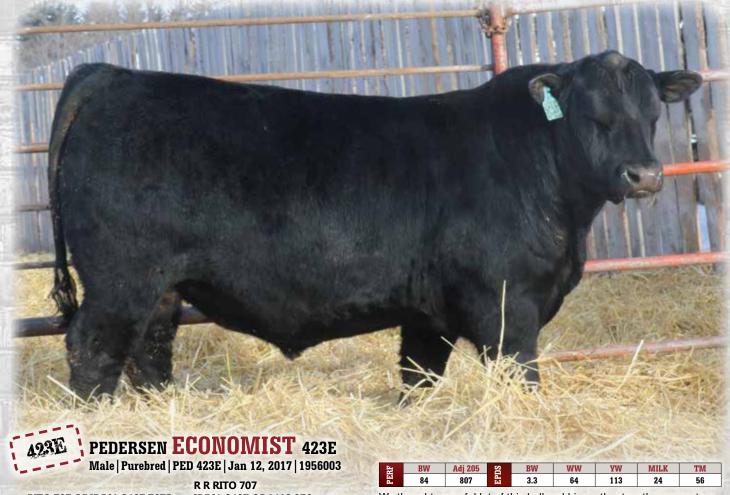

#### PEDERSEN JL SOURCE 4092 Male | Purebred | JLMB 92B | Feb 4, 2014 | 1783862

R R RITO 707

**RITO 707 OF IDEAL 7075** S A V RESOURCE 1441 **S A V BLACKCAP MAY 4136**  **IDEAL 3407 OF 1418 076 S A V 8180 TRAVELER 004 SAVMAY 2397** 

ANKONIAN WERNER WILD FIRE 96 FSR ELBA SPECIAL DESIGN S406 **FGAF TIBBIE 901W FGAF HEIDI 515R** 

**S A V 8180 TRAVELER 004 G A R GRID MAKER RALLY TIBBIE 5057** 

|      | BW | Adj 205 | SO  | BW  | ww | YW  | MILK | TM |
|------|----|---------|-----|-----|----|-----|------|----|
| PERF | 92 | 784     | EPI | 3.8 | 69 | 126 | 21   | 56 |

In 2015 I traveled many miles to look for our next great herd bull. We wanted a bull that would be a foot improver with big time performance and muscle shape. One that had a ton of fore rib, big middle and most importantly backed by a terrific mother with a history of good production and efficiency. I found what I was looking for at Johnson Livestock and the search was over. He has an EPD profile that will blow your mind. He was one of the highest YW bulls in Canada that year. We were lucky enough to partner with Clifford Land and Cattle and got him bought as the high seller that day at \$19,000. We had to stretch to get him but we weren't going home without him. His first and only daughter to go on offer was Pedersen Undiscovered 301D and was a high seller in the Fall Fusion Sale to our new partners at Avelyn Angus and Goad Family Angus. His sons were well accepted last year and his first daughters are calving this year with much anticipation and excitement.