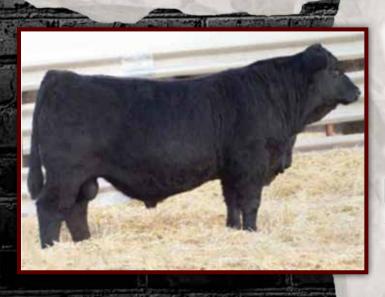

#### PEDERSEN JL SOURCE 4092 Male | Purebred | JLMB 92B | Feb 4, 2014 | 1783862

R R RITO 707

**RITO 707 OF IDEAL 7075** S A V RESOURCE 1441 **S A V BLACKCAP MAY 4136**  **IDEAL 3407 OF 1418 076 S A V 8180 TRAVELER 004 SAVMAY 2397** 

ANKONIAN WERNER WILD FIRE 96 FSR ELBA SPECIAL DESIGN S406 **FGAF TIBBIE 901W FGAF HEIDI 515R** 

**S A V 8180 TRAVELER 004 G A R GRID MAKER RALLY TIBBIE 5057** 

|      | BW | Adj 205 | SO  | BW  | ww | YW  | MILK | TM |
|------|----|---------|-----|-----|----|-----|------|----|
| PERF | 92 | 784     | EPI | 3.8 | 69 | 126 | 21   | 56 |

In 2015 I traveled many miles to look for our next great herd bull. We wanted a bull that would be a foot improver with big time performance and muscle shape. One that had a ton of fore rib, big middle and most importantly backed by a terrific mother with a history of good production and efficiency. I found what I was looking for at Johnson Livestock and the search was over. He has an EPD profile that will blow your mind. He was one of the highest YW bulls in Canada that year. We were lucky enough to partner with Clifford Land and Cattle and got him bought as the high seller that day at \$19,000. We had to stretch to get him but we weren't going home without him. His first and only daughter to go on offer was Pedersen Undiscovered 301D and was a high seller in the Fall Fusion Sale to our new partners at Avelyn Angus and Goad Family Angus. His sons were well accepted last year and his first daughters are calving this year with much anticipation and excitement.