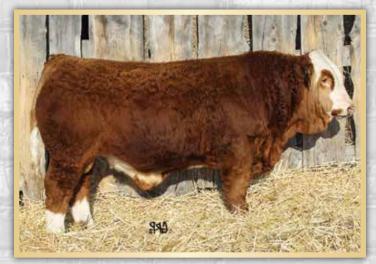

### BAR-E-L MUCHMORE 155A

Male | Purebred | YHB 155A | Mar 6, 2013 | 1761442

**SOUTHLAND TWO FITTY 250T SOUTHLAND THRILLER 83X SOUTHLAND BELLE 89R** 

**S A V NET WORTH 4200 BAR-E-L DUCHESS 160U BAR-E-L DUCHESS 116R**  TC FREEDOM 104 **SOUTHLAND LADY 201M VAR DATELINE 2674 GER-RIS BELLE 26J** 

**S A V 8180 TRAVELER 004 SAV MAY 2410 CRESCENT CREEK 06 RITO 50L DOUBLE FOUR DUCHESS 12G** 

| Æ | BW | Adj 205 | SO | BW  | ww | YW | MILK | TM |
|---|----|---------|----|-----|----|----|------|----|
| Ы | 96 | 817     | BE | 4.3 | 44 | 78 | 24   | 46 |

The 2015 National and Farmfair Reserve Champion Senior Bull. We found this great bull down at the great herd of Bar-E-L. He is an own son of the two-time Agribition champion, Southland Thriller, who is known for producing terrific females. He is a real power house with a terrific front end and awesome feet and legs. He received many compliments from those that saw him, amazed at how a bull with his mass and muscle could move out so freely. He sired Pedersen Confidence 39C our high selling bull at \$16,000 to Grant Lodge and Diamond B. His daughters are very angular made with absolutely beautiful udders with small teats, level fore udder and ample milk flow. We cannot say enough about what this bull has done for our program and will continue to do going forward.