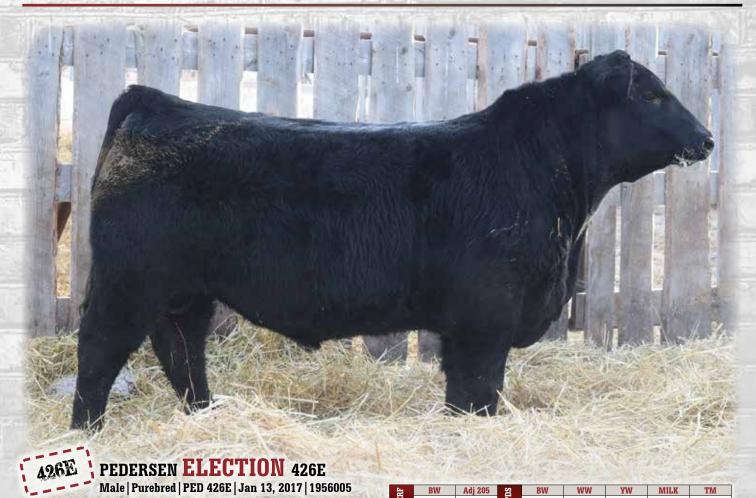

#### PEDERSEN JL SOURCE 4092 Male | Purebred | JLMB 92B | Feb 4, 2014 | 1783862

R R RITO 707

**RITO 707 OF IDEAL 7075** S A V RESOURCE 1441 **S A V BLACKCAP MAY 4136**  **IDEAL 3407 OF 1418 076 S A V 8180 TRAVELER 004 SAVMAY 2397** 

ANKONIAN WERNER WILD FIRE 96 FSR ELBA SPECIAL DESIGN S406 **FGAF TIBBIE 901W FGAF HEIDI 515R** 

**S A V 8180 TRAVELER 004 G A R GRID MAKER RALLY TIBBIE 5057** 

|      | BW | Adj 205 | SO  | BW  | ww | YW  | MILK | TM |
|------|----|---------|-----|-----|----|-----|------|----|
| PERF | 92 | 784     | EPI | 3.8 | 69 | 126 | 21   | 56 |

In 2015 I traveled many miles to look for our next great herd bull. We wanted a bull that would be a foot improver with big time performance and muscle shape. One that had a ton of fore rib, big middle and most importantly backed by a terrific mother with a history of good production and efficiency. I found what I was looking for at Johnson Livestock and the search was over. He has an EPD profile that will blow your mind. He was one of the highest YW bulls in Canada that year. We were lucky enough to partner with Clifford Land and Cattle and got him bought as the high seller that day at \$19,000. We had to stretch to get him but we weren't going home without him. His first and only daughter to go on offer was Pedersen Undiscovered 301D and was a high seller in the Fall Fusion Sale to our new partners at Avelyn Angus and Goad Family Angus. His sons were well accepted last year and his first daughters are calving this year with much anticipation and excitement.