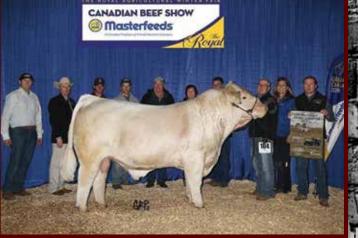

We were fortunate enough to find Encore in 2014 at Farm Fair (thanks to Kurt). Soon as we saw him, we knew that he was the bull we needed! Encore has won almost every show he has entered. He was champion at Fort Worth, Denver, Olds, Agribition, Farm Fair, and a supreme finalist at Agribition and Farm Fair where he missed winning the truck by a couple points! Encore is backed by maybe the strongest cow family in the Charolais breed right now. His combination of calving ease and performance makes us able to breed him to our heifers successfully, but yet his calves have plenty of performance!