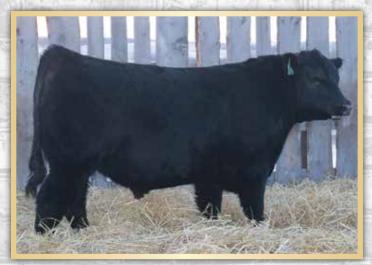

### PEDERSEN END ZONE 459E

Male | Purebred | PED 459E | Jan 25, 2017 | 1956027

**BOYD NEW DAY 8005 GDAR GAME DAY 449 GDARMISSWIX474** 

PEDERSEN YANKEE 100Y **PEDERSEN UTOPIA 253B** PEDERSEN UTOPIA 63X

A A R NEW TREND **S V F FOREVER LADY 57D TEHAMA BAND 207 GDARMISSWIX749** 

**SALT CREEK BOB 7003** PEDERSEN TIBBIE ENTENSE 5W **HAPPYVALE BANDO 647 EGGEN HEADS UP 176S** 

| 놢   | BW  | Adj 205 | SO | BW  | ww | YW | MILK | TM |
|-----|-----|---------|----|-----|----|----|------|----|
| PER | 103 | 722     | EP | 3.4 | 46 | 82 | 24   | 47 |

A powerful, big bellied, wide topped, bold sprung kind of calf. He will produce those scale pounding calves. He has a maternal sibling working at Parker Farms. Out of Game Day to be a different twist in his pedigree for our repeat customers looking for something unique.