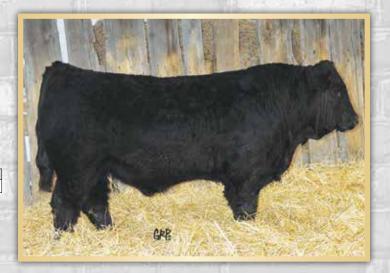

#### PEDERSEN JL SOURCE 4092 Male | Purebred | JLMB 92B | Feb 4, 2014 | 1783862

R R RITO 707

**RITO 707 OF IDEAL 7075** S A V RESOURCE 1441 **S A V BLACKCAP MAY 4136**  **IDEAL 3407 OF 1418 076 S A V 8180 TRAVELER 004 SAVMAY 2397** 

ANKONIAN WERNER WILD FIRE 96 FSR ELBA SPECIAL DESIGN S406 **FGAF TIBBIE 901W FGAF HEIDI 515R** 

**S A V 8180 TRAVELER 004 G A R GRID MAKER RALLY TIBBIE 5057** 

|      | BW | Adj 205 | SO  | BW  | ww | YW  | MILK | TM |
|------|----|---------|-----|-----|----|-----|------|----|
| PERF | 92 | 784     | EPI | 3.8 | 69 | 126 | 21   | 56 |

In 2015 I traveled many miles to look for our next great herd bull. We wanted a bull that would be a foot improver with big time performance and muscle shape. One that had a ton of fore rib, big middle and most importantly backed by a terrific mother with a history of good production and efficiency. I found what I was looking for at Johnson Livestock and the search was over. He has an EPD profile that will blow your mind. He was one of the highest YW bulls in Canada that year. We were lucky enough to partner with Clifford Land and Cattle and got him bought as the high seller that day at \$19,000. We had to stretch to get him but we weren't going home without him. His first and only daughter to go on offer was Pedersen Undiscovered 301D and was a high seller in the Fall Fusion Sale to our new partners at Avelyn Angus and Goad Family Angus. His sons were well accepted last year and his first daughters are calving this year with much anticipation and excitement.