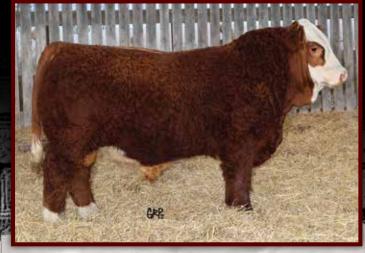

### BAR-E-L MUCHMORE 155A

Male | Purebred | YHB 155A | Mar 6, 2013 | 1761442

**SOUTHLAND TWO FITTY 250T SOUTHLAND THRILLER 83X SOUTHLAND BELLE 89R** 

**S A V NET WORTH 4200 BAR-E-L DUCHESS 160U BAR-E-L DUCHESS 116R**  TC FREEDOM 104 **SOUTHLAND LADY 201M VAR DATELINE 2674 GER-RIS BELLE 26J** 

**S A V 8180 TRAVELER 004 SAV MAY 2410 CRESCENT CREEK 06 RITO 50L DOUBLE FOUR DUCHESS 12G** 

| Æ | BW | Adj 205 | SO | BW  | ww | YW | MILK | TM |
|---|----|---------|----|-----|----|----|------|----|
| Ы | 96 | 817     | BE | 4.3 | 44 | 78 | 24   | 46 |

The 2015 National and Farmfair Reserve Champion Senior Bull. We found this great bull down at the great herd of Bar-E-L. He is an own son of the two-time Agribition champion, Southland Thriller, who is known for producing terrific females. He is a real power house with a terrific front end and awesome feet and legs. He received many compliments from those that saw him, amazed at how a bull with his mass and muscle could move out so freely. He sired Pedersen Confidence 39C our high selling bull at \$16,000 to Grant Lodge and Diamond B. His daughters are very angular made with absolutely beautiful udders with small teats, level fore udder and ample milk flow. We cannot say enough about what this bull has done for our program and will continue to do going forward.