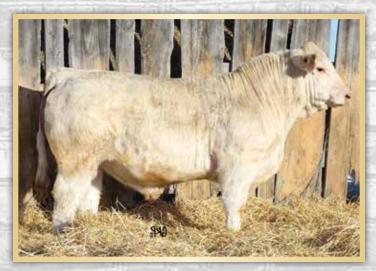

### WJS X-PERT 35E

Male | Purebred | WJS 35E | Jan 18, 2017 | PMC731566

SILVERSTREAM GEDDES G102 SOS CHUCK WAGON 54C SDC BACHOLERETTE 44W

SDC BACHOLERETTE 44W

HC X- PERIMENT 34X

WJS MS X-PERIMENT 8A XXX MISS W BEEF 323Y SILVERSTREAM ENTICER E30 SILVERSTREAM DOLLY V5 SPARROWS SANCHEZ 715T SOS BACHOLERETTE 41N

SVY KABOOM PLD 7113T HC KAROL 8K XXX MR BEEF 44U XXX MS ULYSSES 23S

| 뇶   | BW | Adj 205 | Adj 365 | S   | BW  | ww | YW | MILK | CE  |
|-----|----|---------|---------|-----|-----|----|----|------|-----|
| PER | 95 | 843     | 1376    | EPI | 0.2 | 37 | 74 | 24   | 6.7 |

**POLLED.** X-Pert is your typical Chucky son, he is thick, deep, hairy and good. He will be this year's "who reads the footnotes bull," so if you have read this call me and tell me who your favorite Chuckwagon son is and get entered for the sale credit.