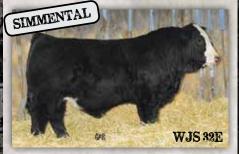

#### JDF BARTENDER 25B

Male | Purebred | JDF 25B | Jan 26, 2014 | PEMC362863

**ABC LATORO 263G** 

LT RAMROD 4148

MERIT 5133E

**SPARROWS BLANCHE 585G** 

**MERIT SMOOTHIE 8073H** 

**SLY EASTWOOD PLD 32F** 

SFL 7B MISS GOLDEN 33G

VMN FAME IS THE NAME634F

SPARROWS DURANGO 585P WINN MANS LANZA 610S WINN MAN MERIT 036K

SVY BEDROCK PLD 816H JDF FAIRYTALE 117

SFL 4148 MISS JAYLENE17J

|    |    |         |         | -    |     |    |     |      |     |
|----|----|---------|---------|------|-----|----|-----|------|-----|
| R. | BW | Adj 205 | Adj 365 | SO   | BW  | ww | YW  | MILK | CE  |
| PB | 98 | 963     | 1158    | EPDS | 2.1 | 48 | 102 | 24   | 5.3 |

We selected Bartender out of Jaydawn Farms bull sale on the recommendation from Mark Shologan. We don't typically buy bulls sight unseen but time could not get us up there and having known Mark for years we trusted his opinion. We were hoping for a bull to complement Encore and use on our Encore females. When Jason showed up at our farm and he walked off the trailer, we more than excited about what we had done. Bartender breeds true to himself also adding some power and a touch of frame to his calves, but not comprising calving ease. The combination of WinMans Lanza and Jaydawns flush cow JDF Fairytail is a dynamite combination and I must congratulate Jason on his wisdom for putting that combination together.