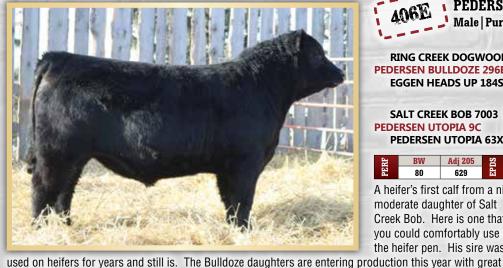

PEDERSEN EXPRESSO 406E

**HF TIGER 5T** 

**RING CREEK 2089 PRIME 3R** 

**HOFF BLACKBIRD S C 244 939 HAPPYVALE BANDO 647** 

**GEIS HEADS UP 109'04** 

EGGEN 03G MISS 39N **HOFF INSIGNIA 697 224** 

Male | Purebred | PED 406E | Jan 2, 2017 | 1955990 **RING CREEK DOGWOOD 54Y PEDERSEN BULLDOZE 296B** 

**SALT CREEK BOB 7003 PEDERSEN UTOPIA 9C** 

**EGGEN HEADS UP 184S** 

| P | EDERSEN | UTOPIA  | 63X |     | EGGI | EN HEAD | S UP 176 | S |
|---|---------|---------|-----|-----|------|---------|----------|---|
| ŧ | BW      | Adj 205 | SO  | BW  | ww   | YW      | MILK     |   |
| 4 | 80      | 629     | 쿒   | 0.7 | 29   | 55      | 26       | Г |

A heifer's first calf from a nice,

**SALT CREEK BOB - MATERNAL GRAND SIRE** 

moderate daughter of Salt Creek Bob. Here is one that you could comfortably use in the heifer pen. His sire was

anticipation.

**BAR-E-L DUCHESS 160U** 