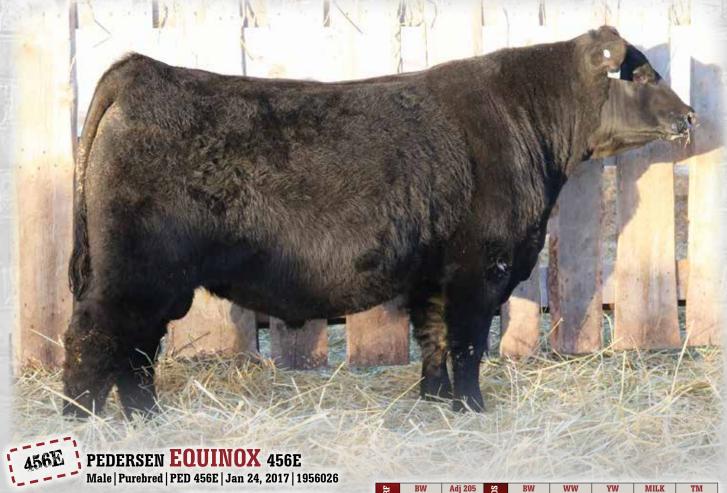

#### PEDERSEN ELDORADO 419E

Male | Purebred | PED 419E | Jan 11, 2017 | 1956002

**BARSTOW CASH KR CASH FLOW WK LASS 1591** 

**HAPPYVALE BANDO 647** WILDMERE RHONDA 1W **WILDMERE EXCALIBUR 3T** 

SITZ DASH 10277 **BARSTOW QUEEN W16** WK RETURN **VERMILION LASS 0029** 

TWIN. Unfortunately, this fella was born on a nasty winter day and didn't make the barn fast

enough. Don't let his short ears slow you down, he has a very

WILDMERE RHONDA 1W - DAM

bright future! Backed by one of our absolute favorite females that is near phenotypically flawless. His pedigree reads rather interesting, as well, out of the Semex Cash Flow sire and this great female from Bando 64T. She has had sons go to Roxanne Lachance and Keith Wright as well as four daughters in our herd and one working in BC at Scochaneetqua Angus.