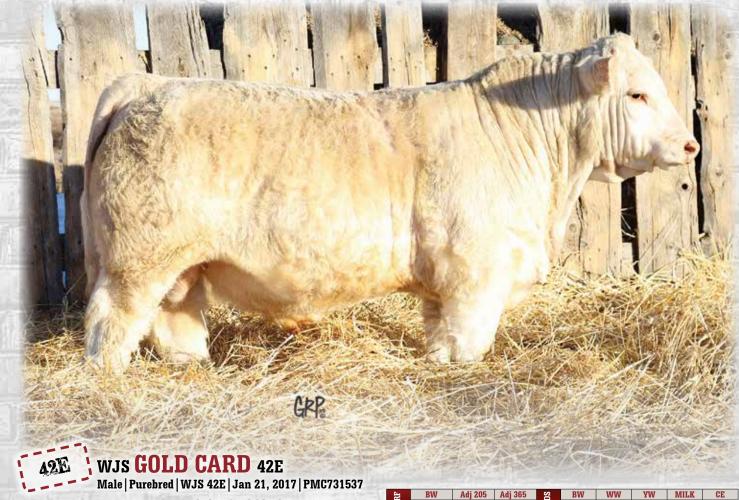

CML ENCORE 4Y
WJS CALLING CARD 7C
XXX MISS 998 LUCKY 898Y

WINN MANS CHAVEZ 826Y SOS ARM CANDY 133B SOS STAR 161S SPARROWS SANCHEZ 715T CML PLD WILMA 3S XXX MR BEEF 44U XXX MS ULYSSES 898S

MERIT 7329T WINN MANS BREATHLESS 826U HTA CROWN PRINCE 152L SOS LADY PERFECT PLD 3M

| POLLED. Gold Card is another feature bull here coming off of WJS Calling        |
|---------------------------------------------------------------------------------|
| Card, who was our high selling bull in 2016 at \$25,000 to R & R Farms.         |
| We are extremely happy in the calves we have off of him. Gold Card is a         |
| pen favorite of everybody. He is really hard to fault the kind you just don't   |
| raise enough of. Calling Card calves real well here for us. Expect Gold Card    |
| to carry that trait on. He exemplifies the name of this sale; he is Built Right |
| and bred to calve!                                                              |

78

742

1491

SILVERSTREAM GEDDES G102 SOS CHUCK WAGON 54C SDC BACHOLERETTE 44W

HFV MR LUCKY 13W XXX MISS LUCKY 999Y XXX CASOAR 99R SILVERSTREAM ENTICER E30 SILVERSTREAM DOLLY V5 SPARROWS SANCHEZ 715T SOS BACHOLERETTE 41N

P-3 MR Y2K 7 - 118T SILVER SHADOW HAILEY 33H SILVER SHADOW CASOAR 30L XXX MISS98L

| 뇶    | BW | Adj 205 | Adj 365 | SO | BW   | ww | YW | MILK | CE  |
|------|----|---------|---------|----|------|----|----|------|-----|
| PERF | 86 | 795     | 1320    | 쿒  | -0.7 | 35 | 69 | 21   | 6.7 |
|      |    |         |         |    |      |    |    |      |     |

**POLLED.** This Chuckwagon son is definitely one of our favorites. His momma XXX 999Y is one of those cows that brings in a good one every year no matter what she is bred to. Make sure you find this guy as he deserves a good look.