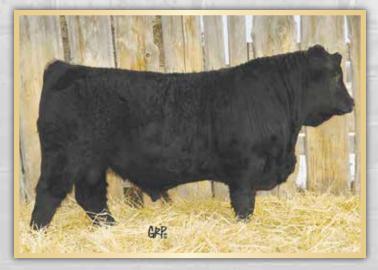

## 6E

#### WJS MR KINGSTON 6E

Male | Purebred | WJS 6E | Jan 5, 2017 | EMC731592

WINN MANS LANZA 610S SPARROWS KINGSTON 139Y SPARROWS DELIGHT 374P

JDFJ PLAYBOY 85U GRANT'S CARISTA 6X DBAR CARISTA 807U SPARROWS DURANGO 585P WINN MAN MERIT 036K SPARROWS MATADOR 7K SPARROWS DELIGHT 74L

LT BLUEGRASS 4017 P JDF COPY KAT 54N DBAR SURVIVOR 220M DBAR CARISTA 425P

| 뇶  | BW | Adj 205 | Adj 365 | S | BW   | ww | YW | MILK | CE  |
|----|----|---------|---------|---|------|----|----|------|-----|
| PE | 90 | 654     | 1239    | ם | -1.0 | 34 | 77 | 30   | 7.4 |

**HORNED.** This is an embryo calf out of Sparrows Kingston and our donor cow Grants Carista 6X that we own with XXX Farms. We decided to flush her to Kingston, as we really like the job Kingston is doing. A good thick stout bull here in a moderate frame. August 30 WW: 751 lbs.