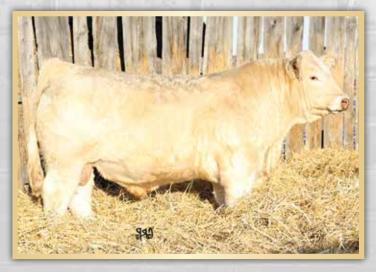

CML ENCORE 4Y
WJS CALLING CARD 7C
XXX MISS 998 LUCKY 898Y

WINN MANS CHAVEZ 826Y SOS ARM CANDY 133B SOS STAR 161S SPARROWS SANCHEZ 715T CML PLD WILMA 3S XXX MR BEEF 44U XXX MS ULYSSES 898S

MERIT 7329T WINN MANS BREATHLESS 826U HTA CROWN PRINCE 152L SOS LADY PERFECT PLD 3M

| POLLED. Gold Card is another feature bull here coming off of WJS Calling        |
|---------------------------------------------------------------------------------|
| Card, who was our high selling bull in 2016 at \$25,000 to R & R Farms.         |
| We are extremely happy in the calves we have off of him. Gold Card is a         |
| pen favorite of everybody. He is really hard to fault the kind you just don't   |
| raise enough of. Calling Card calves real well here for us. Expect Gold Card    |
| to carry that trait on. He exemplifies the name of this sale; he is Built Right |
| and bred to calve!                                                              |

78

742

1491

SILVERSTREAM GEDDES G102 SOS CHUCK WAGON 54C SDC BACHOLERETTE 44W

HFV MR LUCKY 13W XXX MISS LUCKY 999Y XXX CASOAR 99R SILVERSTREAM ENTICER E30 SILVERSTREAM DOLLY V5 SPARROWS SANCHEZ 715T SOS BACHOLERETTE 41N

P-3 MR Y2K 7 - 118T SILVER SHADOW HAILEY 33H SILVER SHADOW CASOAR 30L XXX MISS98L

| 뇶    | BW | Adj 205 | Adj 365 | SO | BW   | ww | YW | MILK | CE  |
|------|----|---------|---------|----|------|----|----|------|-----|
| PERF | 86 | 795     | 1320    | 쿒  | -0.7 | 35 | 69 | 21   | 6.7 |
|      |    |         |         |    |      |    |    |      |     |

**POLLED.** This Chuckwagon son is definitely one of our favorites. His momma XXX 999Y is one of those cows that brings in a good one every year no matter what she is bred to. Make sure you find this guy as he deserves a good look.