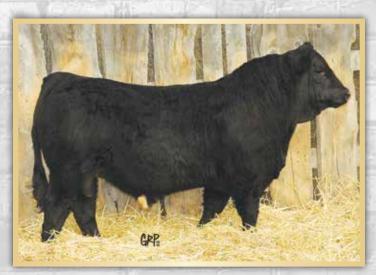

PEDERSEN EXPRESSO 406E

**HF TIGER 5T** 

**RING CREEK 2089 PRIME 3R** 

**HOFF BLACKBIRD S C 244 939 HAPPYVALE BANDO 647** 

**GEIS HEADS UP 109'04** 

EGGEN 03G MISS 39N **HOFF INSIGNIA 697 224** 

Male | Purebred | PED 406E | Jan 2, 2017 | 1955990 **RING CREEK DOGWOOD 54Y PEDERSEN BULLDOZE 296B** 

**SALT CREEK BOB 7003 PEDERSEN UTOPIA 9C** 

**EGGEN HEADS UP 184S** 

| P | EDERSEN | UTOPIA  | 63X |     | EGGI | EN HEAD | S UP 176 | S |
|---|---------|---------|-----|-----|------|---------|----------|---|
| ŧ | BW      | Adj 205 | SO  | BW  | ww   | YW      | MILK     |   |
| 4 | 80      | 629     | 쿒   | 0.7 | 29   | 55      | 26       | Г |

A heifer's first calf from a nice,

**SALT CREEK BOB - MATERNAL GRAND SIRE** 

moderate daughter of Salt Creek Bob. Here is one that you could comfortably use in the heifer pen. His sire was

anticipation.

**BAR-E-L DUCHESS 160U** 