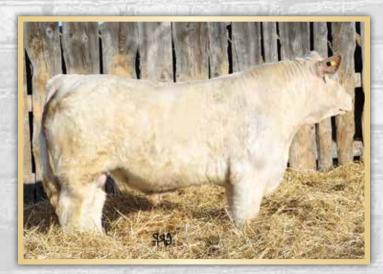

## BIG JOHNSON CHAROLAIS

CEDARDALE TYRANT 31T
CEDARDALE ZEAL 125Z
CEDARDALE MISS 64T

CML ENCORE 4Y
WJS MS ENCORE 574C
XXX MISS S BEEF 631Y

DBAR SURVIVOR 220M CEDARDALE MEMORABLE 19M HFCC CALYPSO 1N CEDARDALE PROSPECT 5P

SPARROWS SANCHEZ 715T CML PLD WILMA 3S XXX MR BEEF 44S XXXMS CASOAR 531T

| ž    | BW | Adj 205 | Adj 365 | )S   | BW   | ww | YW | MILK | CE  |
|------|----|---------|---------|------|------|----|----|------|-----|
| PERF | 89 | 780     | 1404    | EPDS | -0.7 | 37 | 67 | 20   | 5.2 |

**POLLED.** A sale feature here. Look at this guy's numbers. Starting at 89 pounds unassisted off of a heifer, weaning at 801 in August and 1226 by Dec 20th. We really like how Zeal has calved for us and as you can see here they turn out pretty damn good. I feel he would work on the right kind of heifers. If you are looking for calving ease with lots of growth and performance take a good look at this guy.