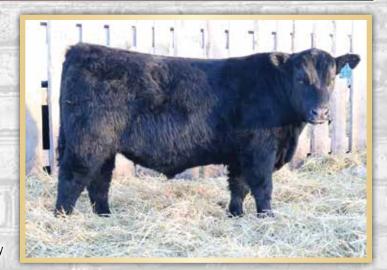

## PEDERSEN **BULLDOZE** 296B Male | Purebred | PED 296B | Feb 1, 2014 | 1775654

HF TIGER 5T RING CREEK DOGWOOD 54Y RING CREEK 2089 PRIME 3R

GEIS HEADS UP 109'04 EGGEN HEADS UP 184S EGGEN 03G MISS 39N HF KODIAK 5R HF ECHO 84R BASIN PRIME CUT 354K LADY OF PEAK DOT 434N

GEIS HEADS UP 4'02 GEIS ANNIE K 148'02 DMM DYNASTY 03G RON'S BELLE 40C

| 놢    | BW | Adj 205 | S  | BW  | ww | YW | MILK | TM |
|------|----|---------|----|-----|----|----|------|----|
| PERF | 86 | 712     | EP | 0.5 | 34 | 67 | 24   | 41 |

Bulldoze was our 2014 high selling bull to Clifford Land and Cattle and we were fortunate enough to buy an interest in him back to use ourselves. He has not disappointed. We have used him on our heifers each year and he has calved out nicely. His calves have extra hair and are a very consistent group. They are moderate in frame but have wide tops, big hips and nice headed. His mother 184S is a donor cow for us and has produced a tremendous set of females from her first flush. Unfortunately, we lost him last fall due to a stifle injury but we will continue to use him in our Al program. We think his daughters may be his true legacy.