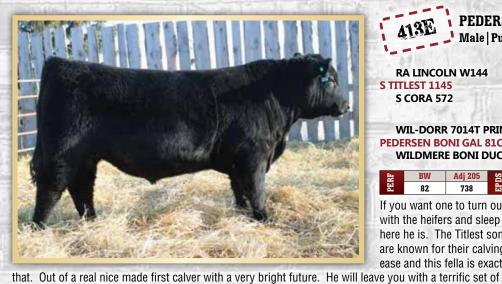

#### PEDERSEN ERNEST 413E

Male | Purebred | PED 413E | Jan 8, 2017 | 1955994

**RA LINCOLN W144** S TITLEST 1145 **S CORA 572** 

**WIL-DORR 7014T PRINCE W 1Y** PEDERSEN BONI GAL 81C **WILDMERE BONI DUCHESS 5W**  **REICH LEAD ON 424 RA BRANDY P11 VERMILION DATELINE 7078 H L LADY DIVIDEND 422** 

**S CHISUM 6175 RALLY EVERELDA ENTENSE 7014 HAPPYVALE TOTAL 22N EGGEN HEADS UP 47S** 

| ERF | BW | Adj 205 | S | BW   | ww | YW | MILK | TM |
|-----|----|---------|---|------|----|----|------|----|
| BI  | 82 | 738     | 쿒 | -0.3 | 55 | 99 | 24   | 52 |

If you want one to turn out with the heifers and sleep easy here he is. The Titlest sons are known for their calving ease and this fella is exactly

TITLEST 1145 - SIRE

**BARSTOW CASH KR CASH FLOW WK LASS 1591** 

**HAPPYVALE BANDO 647 PEDERSEN UTOPIA 63X EGGEN HEADS UP 176S** 

SITZ DASH 10277 **BARSTOW QUEEN W16** WK RETURN **VERMILION LASS 0029** 

**HAPPYVALE 5175 BANDO 2P YOUNKIN ENID QUALITY 3663 GEIS HEADS UP 109'04** EGGEN BIG SKY 16K MISS 20N

| ERF | BW | Adj 205 | Si | BW  | ww | YW | MILK | TM |
|-----|----|---------|----|-----|----|----|------|----|
| 2   | 96 | 725     | 뮲  | 2.5 | 36 | 64 | 22   | 40 |

Another member of our Champion Pen of three from Farmfair. This fella is an outcross option for our valued repeat customers, being sired by the Semex Sire KR Cash Flow. A bull that is making his mark in the breed tracing back to the very influential Barstow Cash. A real long spined, smooth fronted individual that is very extended through his front third. His dam is a very angular made, beautiful uddered Bando daughter. She has made her mark on our program leaving us with five top end daughters in the herd with this bull being her first son to date. He will make momma cows!