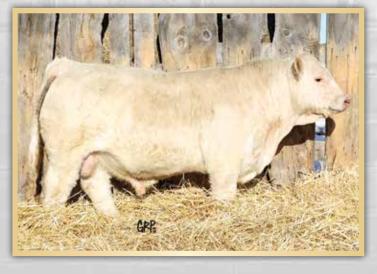

## BIG JOHNSON CHAROLAIS

CEDARDALE TYRANT 31T
CEDARDALE ZEAL 125Z
CEDARDALE MISS 64T

CML ENCORE 4Y
WJS MS ENCORE 574C
XXX MISS S BEEF 631Y

DBAR SURVIVOR 220M CEDARDALE MEMORABLE 19M HFCC CALYPSO 1N CEDARDALE PROSPECT 5P

SPARROWS SANCHEZ 715T CML PLD WILMA 3S XXX MR BEEF 44S XXXMS CASOAR 531T

| ž    | BW | Adj 205 | Adj 365 | )S   | BW   | ww | YW | MILK | CE  |
|------|----|---------|---------|------|------|----|----|------|-----|
| PERF | 89 | 780     | 1404    | EPDS | -0.7 | 37 | 67 | 20   | 5.2 |

**POLLED.** A sale feature here. Look at this guy's numbers. Starting at 89 pounds unassisted off of a heifer, weaning at 801 in August and 1226 by Dec 20th. We really like how Zeal has calved for us and as you can see here they turn out pretty damn good. I feel he would work on the right kind of heifers. If you are looking for calving ease with lots of growth and performance take a good look at this guy.