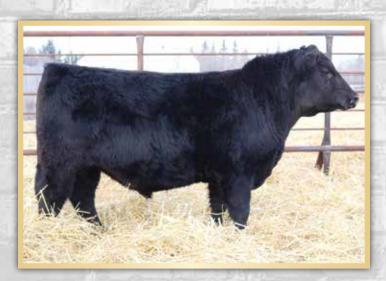

#### PEDERSEN ELMER 494E

Male | Purebred | PED 494E | Feb 18, 2017 | 1956051

SOUTHLAND THRILLER 83X BAR-E-L MUCHMORE 155A BAR-E-L DUCHESS 160U SOUTHLAND TWO FITTY 250T SOUTHLAND BELLE 89R S A V NET WORTH 4200 BAR-E-L DUCHESS 116R

MWC 129T RIGHT TIME
PEDERSEN VALOR 65A
WILDMERE EXCAL VALOR 4T

LEACHMAN RIGHT TIME
CRESCENT CREEK ROSEBUD 115F
JUSTAMERE L547 ALIX 170R
MJT EXCALIBUR 427R

| 뇶    | BW | Adj 205 | SO  | BW  | ww | YW | MILK | TM |
|------|----|---------|-----|-----|----|----|------|----|
| PERF | 88 | 688     | EPI | 2.6 | 36 | 63 | 23   | 41 |
|      |    |         |     |     |    |    |      | •  |

Another Muchmore son that will carry on his fathers legacy for adding growth length of spine and hair. One of the more moderate framed calves in the pen that is smooth in his makeup and balances up nicely.