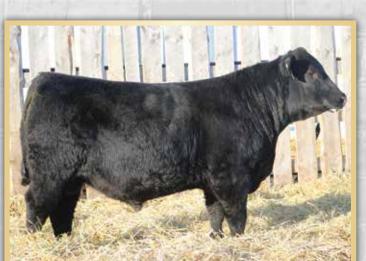

#### PEDERSEN ENROLLMENT 428E

Male | Purebred | PED 428E | Jan 14, 2017 | 1956006 |

S A V HARVESTOR 0338 S A V INTERNATIONAL 2020 S A V EMBLYNETTE 5483

S A V EMBLYNETTE 7749 S A V 8180 TRAVELER 004 S A V EMBLYNETTE 7260

**S A V HERITAGE 6295** 

RING CREEK DOGWOOD 54Y
PEDERSEN EXCALIBUR 285B
WILDMERE RHONDA 1W

HF TIGER 5T RING CREEK 2089 PRIME 3R HAPPYVALE BANDO 647 WILDMERE EXCALIBUR 3T

| 뇶 | BW | Adj 205 | SO | BW  | ww | YW | MILK | TM |
|---|----|---------|----|-----|----|----|------|----|
| E | 96 | 732     | EP | 4.4 | 57 | 97 | 24   | 53 |

We try to introduce some new genetics to our program via Al to offer some fresh and outcross genes for our repeat customers. Here is one of the first

International sons we have had on offer, they will offer a little extra growth and a great hair coat. His mother stems back to our great 1W cow Lyle raised. He has a maternal sibling heifer working at Country Lane Angus.