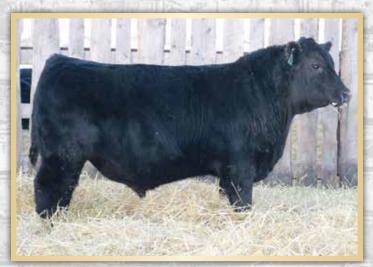

#### PEDERSEN ELMER 494E

Male | Purebred | PED 494E | Feb 18, 2017 | 1956051

SOUTHLAND THRILLER 83X BAR-E-L MUCHMORE 155A BAR-E-L DUCHESS 160U SOUTHLAND TWO FITTY 250T SOUTHLAND BELLE 89R S A V NET WORTH 4200 BAR-E-L DUCHESS 116R

MWC 129T RIGHT TIME
PEDERSEN VALOR 65A
WILDMERE EXCAL VALOR 4T

LEACHMAN RIGHT TIME
CRESCENT CREEK ROSEBUD 115F
JUSTAMERE L547 ALIX 170R
MJT EXCALIBUR 427R

| 뇶    | BW | Adj 205 | SO  | BW  | ww | YW | MILK | TM |
|------|----|---------|-----|-----|----|----|------|----|
| PERF | 88 | 688     | EPI | 2.6 | 36 | 63 | 23   | 41 |
|      |    |         |     |     |    |    |      | •  |

Another Muchmore son that will carry on his fathers legacy for adding growth length of spine and hair. One of the more moderate framed calves in the pen that is smooth in his makeup and balances up nicely.