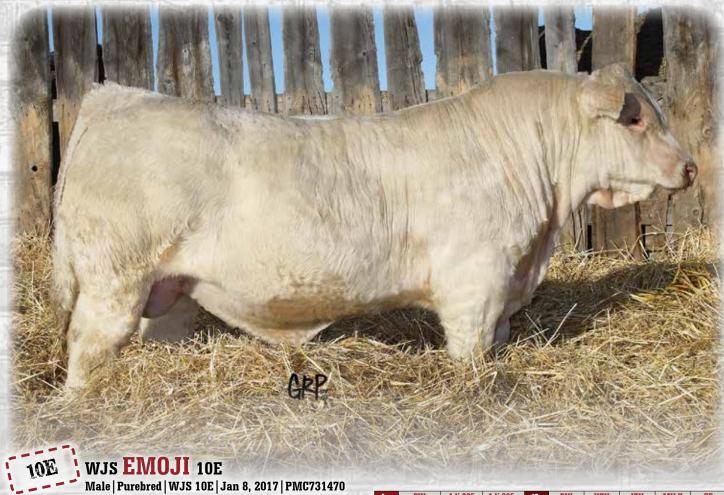

F 44U XXX MS ULYSSES 898S

MERIT 7329T WINN MANS BREATHLESS 826U HTA CROWN PRINCE 152L SOS LADY PERFECT PLD 3M

| POLLED. Gold Card is another feature bull here coming off of WJS Calling        |
|---------------------------------------------------------------------------------|
| Card, who was our high selling bull in 2016 at \$25,000 to R & R Farms.         |
| We are extremely happy in the calves we have off of him. Gold Card is a         |
| pen favorite of everybody. He is really hard to fault the kind you just don't   |
| raise enough of. Calling Card calves real well here for us. Expect Gold Card    |
| to carry that trait on. He exemplifies the name of this sale; he is Built Right |
| and bred to calve!                                                              |

78

742

1491



SILVERSTREAM GEDDES G102 SOS CHUCK WAGON 54C SDC BACHOLERETTE 44W

HFV MR LUCKY 13W XXX MISS LUCKY 999Y XXX CASOAR 99R SILVERSTREAM ENTICER E30 SILVERSTREAM DOLLY V5 SPARROWS SANCHEZ 715T SOS BACHOLERETTE 41N

P-3 MR Y2K 7 - 118T SILVER SHADOW HAILEY 33H SILVER SHADOW CASOAR 30L XXX MISS98L

| 뇶    | BW | Adj 205 | Adj 365 | SO | BW   | ww | YW | MILK | CE  |
|------|----|---------|---------|----|------|----|----|------|-----|
| PERF | 86 | 795     | 1320    | 쿒  | -0.7 | 35 | 69 | 21   | 6.7 |
|      |    |         |         |    |      |    |    |      |     |

**POLLED.** This Chuckwagon son is definitely one of our favorites. His momma XXX 999Y is one of those cows that brings in a good one every year no matter what she is bred to. Make sure you find this guy as he deserves a good lo