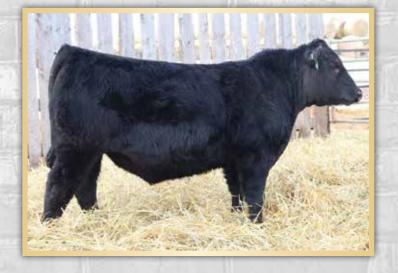

#### PEDERSEN EDITION 462E

Male | Purebred | PED 462E | Jan 26, 2017 | 1956029

**RING CREEK DOGWOOD 54Y** PEDERSEN BULLDOZE 296B

**EGGEN HEADS UP 184S** 

**WIL-DORR 7014T PRINCE W 1Y PEDERSEN JODY 56C** WILDMERE FELICIA 90Z

| RF | BW | Adj 205 | SO | BW   | ww | YW | MILK | TM |
|----|----|---------|----|------|----|----|------|----|
| E  | 72 | 707     | H  | -0.4 | 39 | 72 | 23   | 43 |

Here is another sure-fire heifer bull. Being sired by Bulldoze and Prince 1Y on the bottom side this guy is a sure bet. Then look at his 72 pound birth weight, top 10% on BW, CE, and maternal CE in his EPD profile. Out of a first calf heifer that like all other Prince daughters is very easy fleshing and efficient in her type.