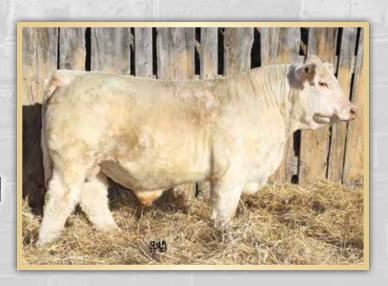

## WJS WR CALLING CARD 30E Male | Purebred | WJS 30E | Jan 17, 2017 | PMC731545

**CML ENCORE 4Y** WJS CALLING CARD 7C **XXX MISS 998 LUCKY 898Y**  **SPARROWS SANCHEZ 715T** CML PLD WILMA 3S XXX MR BEEF 44U XXX MS ULYSSES 898S

HTA ICE 19X **SOS ICE DIAMOND 68B SDC GLAMOROUS 155U**  **MERIT 5323R** HTA BRIDGET PLD 201M SOS HEMI PLD 65N SOS LADY PERFECT PLD 3M

| H.  | BW | Adj 205 | Adj 365 | S   | BW  | ww | YW | MILK | CE  |
|-----|----|---------|---------|-----|-----|----|----|------|-----|
| PER | 97 | 636     | 1216    | EPI | 2.2 | 27 | 59 | 21   | 3.2 |

POLLED. A good moderate bull here that would work good on some smaller framed cows or second calvers.