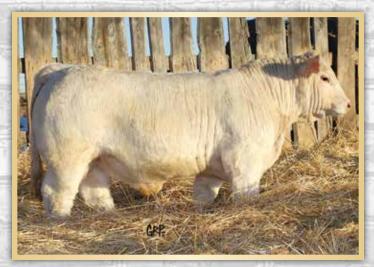

## WJS MR ENCORE 79E

Male | Purebred | WJS 79E | Feb 20, 2017 | PMC731486

SPARROWS SANCHEZ 715T
CML ENCORE 4Y
CML PLD WILMA 3S

XXX MR BEEF 44U
XXX MISS W BEEF 323Y
XXX MS ULYSSES 23S

SPARROWS ALCATRAZ 18N SPARROWS DANA 321L MERIT VINTAGE 4065P TARGET PLD GINNY 40P

XXX 167H XXX MISS 44L SILVER SHADOW ULYSSES23L DAVD MISS 623M

| 뚪  | BW  | Adj 205 | Adj 365 | S   | BW  | ww | YW | MILK | CE  |
|----|-----|---------|---------|-----|-----|----|----|------|-----|
| PE | 101 | 679     | 1204    | IAE | 0.8 | 27 | 61 | 26   | 3.3 |

**POLLED.** This is an end of February son of Encore. Encore has been a great investment for us and it will be a sad day when we have to see him go!