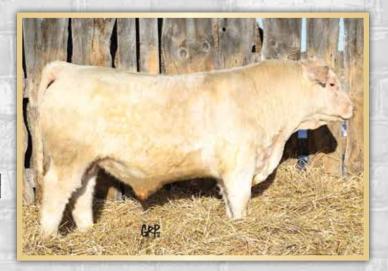

## WJS EXACTA WINNER 29E Male | Purebred | WJS 29E | Jan 16, 2017 | PMC731483

**SILVERSTREAM GEDDES G102 SOS CHUCK WAGON 54C SDC BACHOLERETTE 44W** 

SILVERSTREAM ENTICER E30 SILVERSTREAM DOLLY V5 **SPARROWS SANCHEZ 715T** SOS BACHOLERETTE 41N

**XXX MR BEEF 44U** XXX MISS 998 LUCKY 898Y **XXX MS ULYSSES 898S** 

**XXX 167H** XXX MISS 44L SILVER SHADOW ULYSSES23L XXX MISS 598G

| 놡    | BW | Adj 205 | Adj 365 | S  | BW  | ww | YW | MILK | CE  |
|------|----|---------|---------|----|-----|----|----|------|-----|
| PERF | 98 | 775     | 1389    | EP | 0.7 | 41 | 76 | 19   | 3.6 |

POLLED. When you talk about those cows that seem to get it done every year this guy's mom is the epitome of that. Check out her track record. With the highlight being WJS Calling Card selling for \$25,000 in 2016, she has averaged just under \$12,000 on her progeny sold thus far. This guy is a real eye catcher and another sale feature.