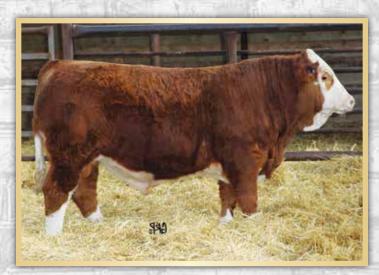

#### PEDERSEN JL SOURCE 4092 Male | Purebred | JLMB 92B | Feb 4, 2014 | 1783862

R R RITO 707

**RITO 707 OF IDEAL 7075** S A V RESOURCE 1441 **S A V BLACKCAP MAY 4136**  **IDEAL 3407 OF 1418 076 S A V 8180 TRAVELER 004 SAVMAY 2397** 

ANKONIAN WERNER WILD FIRE 96 FSR ELBA SPECIAL DESIGN S406 **FGAF TIBBIE 901W FGAF HEIDI 515R** 

**S A V 8180 TRAVELER 004 G A R GRID MAKER RALLY TIBBIE 5057** 

|      | BW | Adj 205 | SO  | BW  | ww | YW  | MILK | TM |
|------|----|---------|-----|-----|----|-----|------|----|
| PERF | 92 | 784     | EPI | 3.8 | 69 | 126 | 21   | 56 |

In 2015 I traveled many miles to look for our next great herd bull. We wanted a bull that would be a foot improver with big time performance and muscle shape. One that had a ton of fore rib, big middle and most importantly backed by a terrific mother with a history of good production and efficiency. I found what I was looking for at Johnson Livestock and the search was over. He has an EPD profile that will blow your mind. He was one of the highest YW bulls in Canada that year. We were lucky enough to partner with Clifford Land and Cattle and got him bought as the high seller that day at \$19,000. We had to stretch to get him but we weren't going home without him. His first and only daughter to go on offer was Pedersen Undiscovered 301D and was a high seller in the Fall Fusion Sale to our new partners at Avelyn Angus and Goad Family Angus. His sons were well accepted last year and his first daughters are calving this year with much anticipation and excitement.