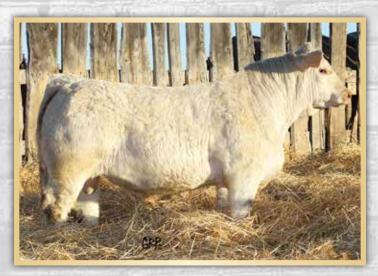

## BIG JOHNSON CHAROLAIS

CEDARDALE TYRANT 31T
CEDARDALE ZEAL 125Z
CEDARDALE MISS 64T

CML ENCORE 4Y
WJS MS ENCORE 574C
XXX MISS S BEEF 631Y

DBAR SURVIVOR 220M CEDARDALE MEMORABLE 19M HFCC CALYPSO 1N CEDARDALE PROSPECT 5P

SPARROWS SANCHEZ 715T CML PLD WILMA 3S XXX MR BEEF 44S XXXMS CASOAR 531T

| ž    | BW | Adj 205 | Adj 365 | )S   | BW   | ww | YW | MILK | CE  |
|------|----|---------|---------|------|------|----|----|------|-----|
| PERF | 89 | 780     | 1404    | EPDS | -0.7 | 37 | 67 | 20   | 5.2 |

**POLLED.** A sale feature here. Look at this guy's numbers. Starting at 89 pounds unassisted off of a heifer, weaning at 801 in August and 1226 by Dec 20th. We really like how Zeal has calved for us and as you can see here they turn out pretty damn good. I feel he would work on the right kind of heifers. If you are looking for calving ease with lots of growth and performance take a good look at this guy.