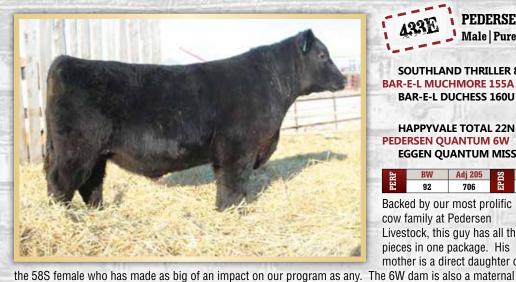

### PEDERSEN EXTRAORDINARY 433E

Male | Purebred | PED 433E | Jan 16, 2017 | 1956009

**SOUTHLAND THRILLER 83X BAR-E-L MUCHMORE 155A BAR-E-L DUCHESS 160U** 

**HAPPYVALE TOTAL 22N** PEDERSEN QUANTUM 6W **EGGEN QUANTUM MISS 58S**  **SOUTHLAND TWO FITTY 250T SOUTHLAND BELLE 89R SAVNET WORTH 4200 BAR-E-L DUCHESS 116R** 

**KCF BENNETT TOTAL HAPPYVALE JODY 71L CRESCENT CREEK QUANTUM 71N MINBURN MISSIE 157P** 

| 뇶 | BW | Adj 205 | SC | BW  | ww | YW | MILK | TM |
|---|----|---------|----|-----|----|----|------|----|
| E | 92 | 706     | 뎚  | 3.3 | 39 | 70 | 22   | 42 |

Backed by our most prolific cow family at Pedersen Livestock, this guy has all the pieces in one package. His mother is a direct daughter of

sibling to our 3U donor. His maternal sister, Pedersen Quantum 301D, sold through the Fall Fusion Sale to our partners Goad Family Angus and Avelyn Angus for \$7,500 as a high seller and is sure to make a huge

> PEDERSEN QUANTUM 301D **MATERNAL SISTER**

impact on all of our programs in the future as she enters our donor program.