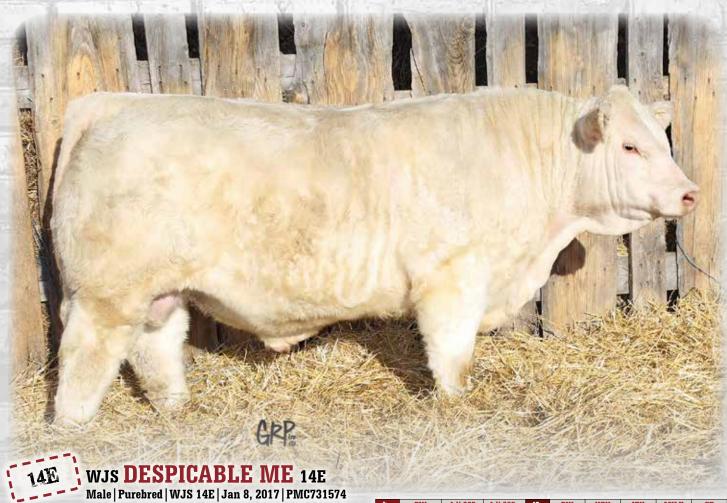

## BIG JOHNSON CHAROLAIS

CEDARDALE TYRANT 31T
CEDARDALE ZEAL 125Z
CEDARDALE MISS 64T

CML ENCORE 4Y
WJS MS ENCORE 574C
XXX MISS S BEEF 631Y

DBAR SURVIVOR 220M CEDARDALE MEMORABLE 19M HFCC CALYPSO 1N CEDARDALE PROSPECT 5P

SPARROWS SANCHEZ 715T CML PLD WILMA 3S XXX MR BEEF 44S XXXMS CASOAR 531T

| ž    | BW | Adj 205 | Adj 365 | )S   | BW   | ww | YW | MILK | CE  |
|------|----|---------|---------|------|------|----|----|------|-----|
| PERF | 89 | 780     | 1404    | EPDS | -0.7 | 37 | 67 | 20   | 5.2 |

**POLLED.** A sale feature here. Look at this guy's numbers. Starting at 89 pounds unassisted off of a heifer, weaning at 801 in August and 1226 by Dec 20th. We really like how Zeal has calved for us and as you can see here they turn out pretty damn good. I feel he would work on the right kind of heifers. If you are looking for calving ease with lots of growth and performance take a good look at this guy.