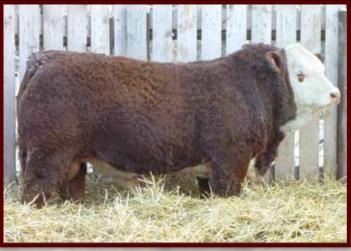

### BAR-E-L MUCHMORE 155A

Male | Purebred | YHB 155A | Mar 6, 2013 | 1761442

**SOUTHLAND TWO FITTY 250T SOUTHLAND THRILLER 83X SOUTHLAND BELLE 89R** 

**S A V NET WORTH 4200 BAR-E-L DUCHESS 160U BAR-E-L DUCHESS 116R**  TC FREEDOM 104 **SOUTHLAND LADY 201M VAR DATELINE 2674 GER-RIS BELLE 26J** 

**S A V 8180 TRAVELER 004 SAV MAY 2410 CRESCENT CREEK 06 RITO 50L DOUBLE FOUR DUCHESS 12G** 

| Æ | BW | Adj 205 | SO | BW  | ww | YW | MILK | TM |
|---|----|---------|----|-----|----|----|------|----|
| Ы | 96 | 817     | BE | 4.3 | 44 | 78 | 24   | 46 |

The 2015 National and Farmfair Reserve Champion Senior Bull. We found this great bull down at the great herd of Bar-E-L. He is an own son of the two-time Agribition champion, Southland Thriller, who is known for producing terrific females. He is a real power house with a terrific front end and awesome feet and legs. He received many compliments from those that saw him, amazed at how a bull with his mass and muscle could move out so freely. He sired Pedersen Confidence 39C our high selling bull at \$16,000 to Grant Lodge and Diamond B. His daughters are very angular made with absolutely beautiful udders with small teats, level fore udder and ample milk flow. We cannot say enough about what this bull has done for our program and will continue to do going forward.