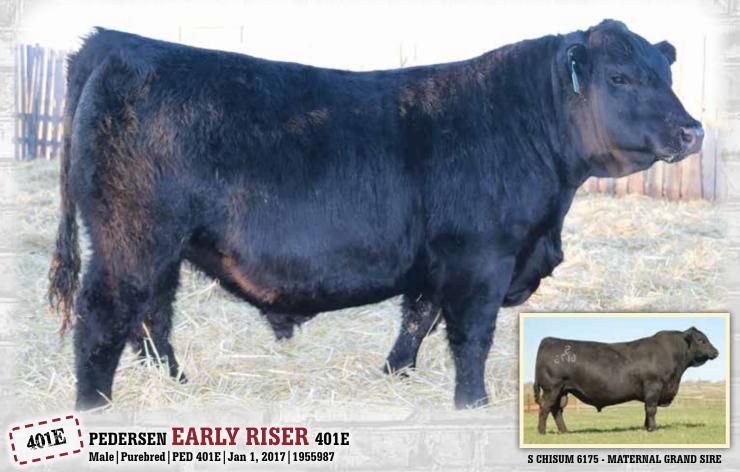

#### PEDERSEN JL SOURCE 4092 Male | Purebred | JLMB 92B | Feb 4, 2014 | 1783862

R R RITO 707

**RITO 707 OF IDEAL 7075** S A V RESOURCE 1441 **S A V BLACKCAP MAY 4136**  **IDEAL 3407 OF 1418 076 S A V 8180 TRAVELER 004 SAVMAY 2397** 

ANKONIAN WERNER WILD FIRE 96 FSR ELBA SPECIAL DESIGN S406 **FGAF TIBBIE 901W FGAF HEIDI 515R** 

**S A V 8180 TRAVELER 004 G A R GRID MAKER RALLY TIBBIE 5057** 

|      | BW | Adj 205 | SO  | BW  | ww | YW  | MILK | TM |
|------|----|---------|-----|-----|----|-----|------|----|
| PERF | 92 | 784     | EPI | 3.8 | 69 | 126 | 21   | 56 |

In 2015 I traveled many miles to look for our next great herd bull. We wanted a bull that would be a foot improver with big time performance and muscle shape. One that had a ton of fore rib, big middle and most importantly backed by a terrific mother with a history of good production and efficiency. I found what I was looking for at Johnson Livestock and the search was over. He has an EPD profile that will blow your mind. He was one of the highest YW bulls in Canada that year. We were lucky enough to partner with Clifford Land and Cattle and got him bought as the high seller that day at \$19,000. We had to stretch to get him but we weren't going home without him. His first and only daughter to go on offer was Pedersen Undiscovered 301D and was a high seller in the Fall Fusion Sale to our new partners at Avelyn Angus and Goad Family Angus. His sons were well accepted last year and his first daughters are calving this year with much anticipation and excitement.