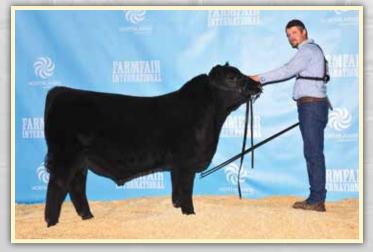

This could very well be one of our proudest breeding accomplishments to date. This fella has found friends everywhere we have taken him. He was the anchor bull of the Champion Pen of three at Farmfair, as well as a division finalist in Legends of the Fall show and in the King of the Ring at Stockade Roundup. No matter what angle you look at him from you have to appreciate him for his muscle pattern and explosive shape. A full sibling heifer sold to Wiwa Creek at the Angus Collection sale in 2015. His dam will be entering our Donor Program and is a beautiful made, moderate female with an ideal udder. Combining the 2015 Reserve National Senior Champion Bull with this Tiger daughter makes for a very proven and useful Pedigree. We wish to use this bull in the future in our own program so will be retaining a 1/3 semen interest.

PEDERSEN EASY RIDER 412E AT FARMFAIR 2017

PEDERSEN BLACKCAP 34C - FULL SIBLING

replacement females as well.