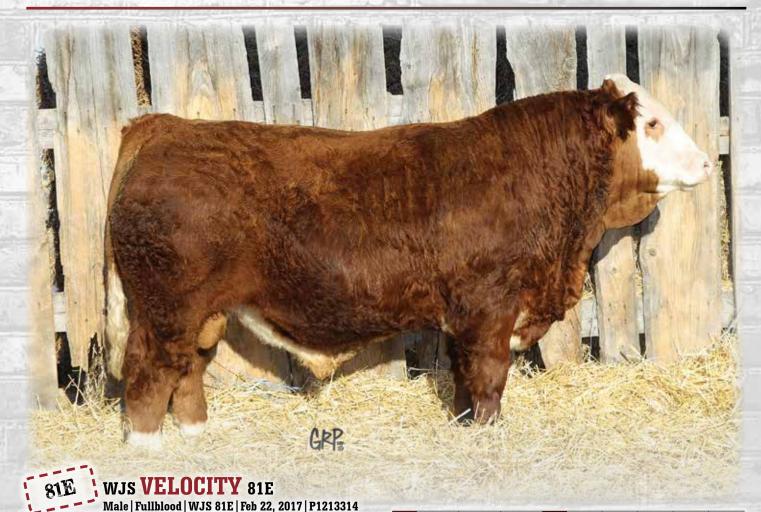

#### RENDEZVOUS MACHO MAN 442A

**SMITHBILT MOLSON 21M** 

**CHAMPS PRICILLA** 

SAUGEEN NAN 51N SU FABULOUS

**RAJ MS ZAMUTO 6F** 

**VIRGINIA'S MANIA 960M** 

**SU PAINTER 59P** 

**AWL KARLA 8J** 

Male | Fullblood | AIA 442A | Jan 3, 2013 | P790643

CHAMPS ROMANO
IPU NERO 274X
SAUGEEN RAIN 516R

VIRGINIA'S KINGBUSTER 6K RENDEZVOUS 442W RENDEZVOUS MS MANIA 409P

| R.F. | BW  | Adj 205 | 38   | BW  | ww   | YW    | MILK | CE   |
|------|-----|---------|------|-----|------|-------|------|------|
| PER  | 100 | 899     | EPDS | 5.7 | 79.9 | 110.5 | 25.0 | -3.8 |

Macho Man is one of our senior Polled Fullblood Herd Sires. We selected him out of Rendezvous 2014 bull sale. He is a polled MEAT MACHINE! He seems to be breeding true to himself. His first females are now milking here and they seem to be very well uddered and just good honest cows.