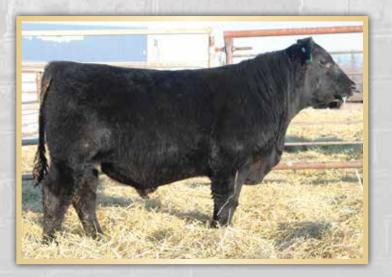

#### PEDERSEN ELMER 494E

Male | Purebred | PED 494E | Feb 18, 2017 | 1956051

SOUTHLAND THRILLER 83X BAR-E-L MUCHMORE 155A BAR-E-L DUCHESS 160U SOUTHLAND TWO FITTY 250T SOUTHLAND BELLE 89R S A V NET WORTH 4200 BAR-E-L DUCHESS 116R

MWC 129T RIGHT TIME
PEDERSEN VALOR 65A
WILDMERE EXCAL VALOR 4T

LEACHMAN RIGHT TIME
CRESCENT CREEK ROSEBUD 115F
JUSTAMERE L547 ALIX 170R
MJT EXCALIBUR 427R

| 뇶    | BW | Adj 205 | SO  | BW  | ww | YW | MILK | TM |
|------|----|---------|-----|-----|----|----|------|----|
| PERF | 88 | 688     | EPI | 2.6 | 36 | 63 | 23   | 41 |
|      |    |         |     |     |    |    |      | •  |

Another Muchmore son that will carry on his fathers legacy for adding growth length of spine and hair. One of the more moderate framed calves in the pen that is smooth in his makeup and balances up nicely.