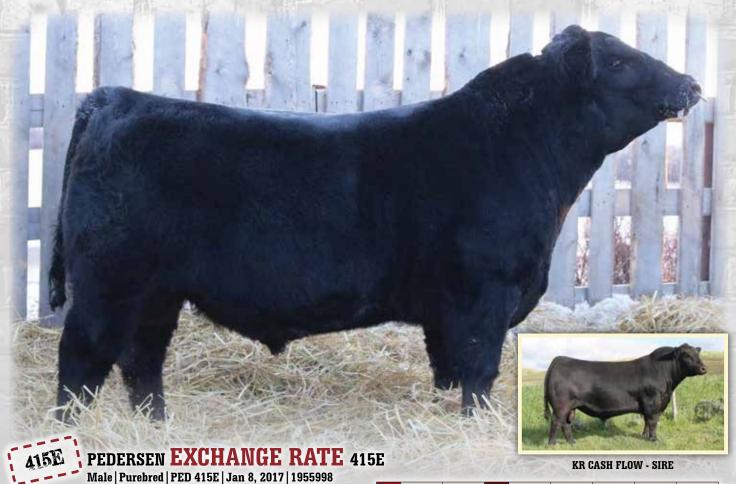

#### PEDERSEN ELDORADO 419E

Male | Purebred | PED 419E | Jan 11, 2017 | 1956002

**BARSTOW CASH KR CASH FLOW WK LASS 1591** 

**HAPPYVALE BANDO 647** WILDMERE RHONDA 1W **WILDMERE EXCALIBUR 3T** 

SITZ DASH 10277 **BARSTOW QUEEN W16** WK RETURN **VERMILION LASS 0029** 

**HAPPYVALE 5175 BANDO 2P YOUNKIN ENID QUALITY 3663 JUSTAMERE L547 ALIX 170R MJT EXCALIBUR 373R** 

| RF | BW | Adj 205 | SO | BW  | ww | YW | MILK | TM |
|----|----|---------|----|-----|----|----|------|----|
| PE | 73 | 703     | EP | 2.0 | 48 | 78 | 22   | 46 |

TWIN. Unfortunately, this fella was born on a nasty winter day and didn't make the barn fast

enough. Don't let his short ears slow you down, he has a very

WILDMERE RHONDA 1W - DAM

bright future! Backed by one of our absolute favorite females that is near phenotypically flawless. His pedigree reads rather interesting, as well, out of the Semex Cash Flow sire and this great female from Bando 64T. She has had sons go to Roxanne Lachance and Keith Wright as well as four daughters in our herd and one working in BC at Scochaneetqua Angus.