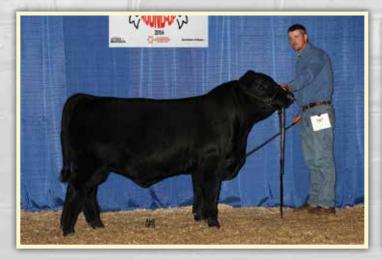

The 2015 National and Farmfair Reserve Champion Senior Bull. We found this great bull down at the great herd of Bar-E-L. He is an own son of the two-time Agribition champion, Southland Thriller, who is known for producing terrific females. He is a real power house with a terrific front end and awesome feet and legs. He received many compliments from those that saw him, amazed at how a bull with his mass and muscle could move out so freely. He sired Pedersen Confidence 39C our high selling bull at \$16,000 to Grant Lodge and Diamond B. His daughters are very angular made with absolutely beautiful udders with small teats, level fore udder and ample milk flow. We cannot say enough about what this bull has done for our program and will continue to do going forward.

**HIGH SELLING DAUGHTER OF 92B** 

**MUCHMORE AT 2015 FARMFAIR** 

PEDERSEN CONFIDENCE 39C - SON OF 155A