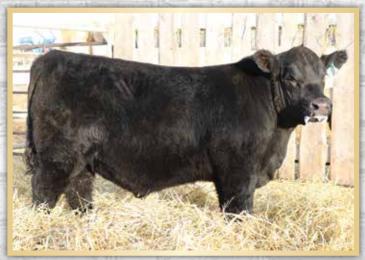

#### PEDERSEN ELDORADO 419E

Male | Purebred | PED 419E | Jan 11, 2017 | 1956002

**BARSTOW CASH KR CASH FLOW WK LASS 1591** 

**HAPPYVALE BANDO 647** WILDMERE RHONDA 1W **WILDMERE EXCALIBUR 3T** 

SITZ DASH 10277 **BARSTOW QUEEN W16** WK RETURN **VERMILION LASS 0029** 

**HAPPYVALE 5175 BANDO 2P YOUNKIN ENID QUALITY 3663 JUSTAMERE L547 ALIX 170R MJT EXCALIBUR 373R** 

| RF | BW | Adj 205 | SO | BW  | ww | YW | MILK | TM |
|----|----|---------|----|-----|----|----|------|----|
| PE | 73 | 703     | EP | 2.0 | 48 | 78 | 22   | 46 |

TWIN. Unfortunately, this fella was born on a nasty winter day and didn't make the barn fast

enough. Don't let his short ears slow you down, he has a very

WILDMERE RHONDA 1W - DAM

bright future! Backed by one of our absolute favorite females that is near phenotypically flawless. His pedigree reads rather interesting, as well, out of the Semex Cash Flow sire and this great female from Bando 64T. She has had sons go to Roxanne Lachance and Keith Wright as well as four daughters in our herd and one working in BC at Scochaneetqua Angus.