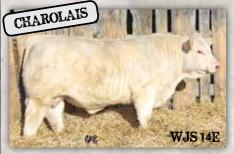

## BIG JOHNSON CHAROLAIS

CEDARDALE TYRANT 31T
CEDARDALE ZEAL 125Z
CEDARDALE MISS 64T

CML ENCORE 4Y
WJS MS ENCORE 574C
XXX MISS S BEEF 631Y

DBAR SURVIVOR 220M CEDARDALE MEMORABLE 19M HFCC CALYPSO 1N CEDARDALE PROSPECT 5P

SPARROWS SANCHEZ 715T CML PLD WILMA 3S XXX MR BEEF 44S XXXMS CASOAR 531T

| ž    | BW | Adj 205 | Adj 365 | )S   | BW   | ww | YW | MILK | CE  |
|------|----|---------|---------|------|------|----|----|------|-----|
| PERF | 89 | 780     | 1404    | EPDS | -0.7 | 37 | 67 | 20   | 5.2 |

**POLLED.** A sale feature here. Look at this guy's numbers. Starting at 89 pounds unassisted off of a heifer, weaning at 801 in August and 1226 by Dec 20th. We really like how Zeal has calved for us and as you can see here they turn out pretty damn good. I feel he would work on the right kind of heifers. If you are looking for calving ease with lots of growth and performance take a good look at this guy.