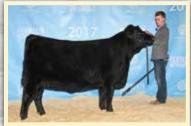

#### PEDERSEN ESTIMATE 461E

Male | Purebred | PED 461E | Jan 26, 2017 | 1956030

**S ALLIANCE 3313** 

**RA LINCOLN W144** S TITLEST 1145 **S CORA 572** 

**S CHISUM 6175** PEDERSEN UNDISCOVERED 19C **EGGEN QUANTUM MISS 58S** 

Here is one that is designed to calve. The Titlest herdsire is a proven calving ease specialist and this calf follows that mold. Check out his numbers and shape. He has the smooth shoulder and scull shape to calve like a dream. His mother is a direct daughter of our great 58S donor that has made a huge impact on our herd and others. A flushmate to 19C is entering the donor program at HR Hahn and proves just how strong these genetics are.