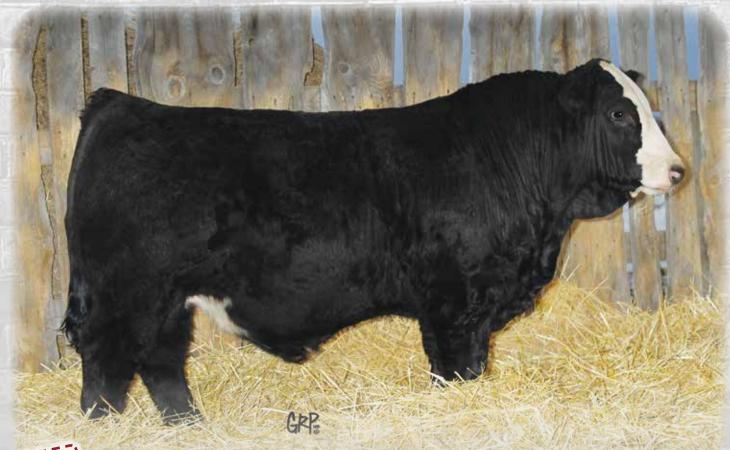

PEDERSEN EXPRESSO 406E

**HF TIGER 5T** 

**RING CREEK 2089 PRIME 3R** 

**HOFF BLACKBIRD S C 244 939 HAPPYVALE BANDO 647** 

**GEIS HEADS UP 109'04** 

EGGEN 03G MISS 39N **HOFF INSIGNIA 697 224** 

Male | Purebred | PED 406E | Jan 2, 2017 | 1955990 **RING CREEK DOGWOOD 54Y PEDERSEN BULLDOZE 296B** 

**SALT CREEK BOB 7003 PEDERSEN UTOPIA 9C** 

**EGGEN HEADS UP 184S** 

| P | EDERSEN | UTOPIA  | 63X |     | EGGI | EN HEAD | S UP 176 | S |
|---|---------|---------|-----|-----|------|---------|----------|---|
| ŧ | BW      | Adj 205 | SO  | BW  | ww   | YW      | MILK     |   |
| 4 | 80      | 629     | 쿒   | 0.7 | 29   | 55      | 26       | Г |

A heifer's first calf from a nice,

**SALT CREEK BOB - MATERNAL GRAND SIRE** 

moderate daughter of Salt Creek Bob. Here is one that you could comfortably use in the heifer pen. His sire was

anticipation.

**BAR-E-L DUCHESS 160U** 