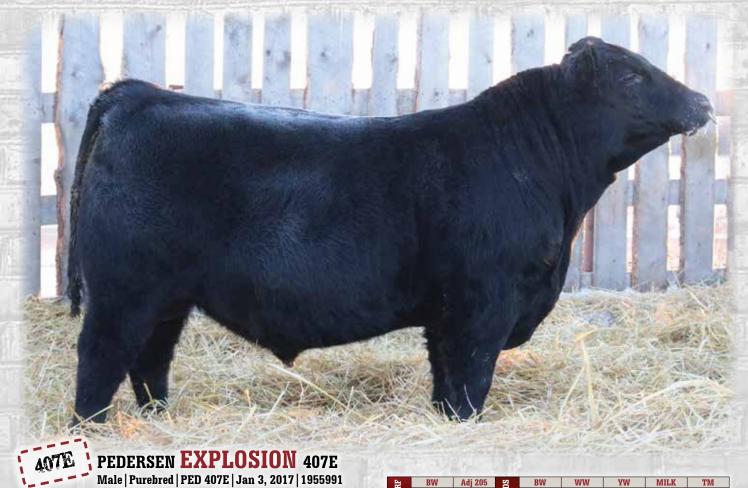

E 3R** 

**HOFF BLACKBIRD S C 244 939 HAPPYVALE BANDO 647** 

**GEIS HEADS UP 109'04** 

EGGEN 03G MISS 39N **HOFF INSIGNIA 697 224** 



Male | Purebred | PED 406E | Jan 2, 2017 | 1955990 **RING CREEK DOGWOOD 54Y PEDERSEN BULLDOZE 296B** 

**SALT CREEK BOB 7003 PEDERSEN UTOPIA 9C** 

**EGGEN HEADS UP 184S** 

| P | EDERSEN | UTOPIA  | 63X |     | EGGI | EN HEAD | S UP 176 | S |
|---|---------|---------|-----|-----|------|---------|----------|---|
| ŧ | BW      | Adj 205 | SO  | BW  | ww   | YW      | MILK     |   |
| 4 | 80      | 629     | 쿒   | 0.7 | 29   | 55      | 26       | Г |

A heifer's first calf from a nice,

**SALT CREEK BOB - MATERNAL GRAND SIRE** 

moderate daughter of Salt Creek Bob. Here is one that you could comfortably use in the heifer pen. His sire was

anticipation.



**BAR-E-L DUCHESS 160U** 

**BAR-E-L MUCHMORE 155A** 

SOUTHLAND THRILLER 83X

SITZ DASH 10277 **OAK MANOR MARDI 51Y OAK MANOR MARDI 2R-8H**  **SOUTHLAND TWO FITTY 250T SOUTHLAND BELLE 89R SAVNET WORTH 4200 BAR-E-L DUCHESS 116R** 

**SITZ UPWARD 307R SITZ EVERELDA ENTENSE 2665** RITO 2RT2 OF 0B5 RR TRAVELER **LADY PROMISE OF MARDON 070C** 

| FF.  | BW | Adj 205 | OS   | BW   | ww | YW | MILK | TM |
|------|----|---------|------|------|----|----|------|----|
| PERF | 74 | 700     | SOA3 | -0.5 | 33 | 56 | 22   | 39 |

A feature Muchmore son. We had this calf along side his mother this summer to be named overall Grand Champion Pair at the Edgerton and Paradise Valley Pen shows. We also had him on display at the Saskatchewan Angus summer tour where he found lots of friends and great compli