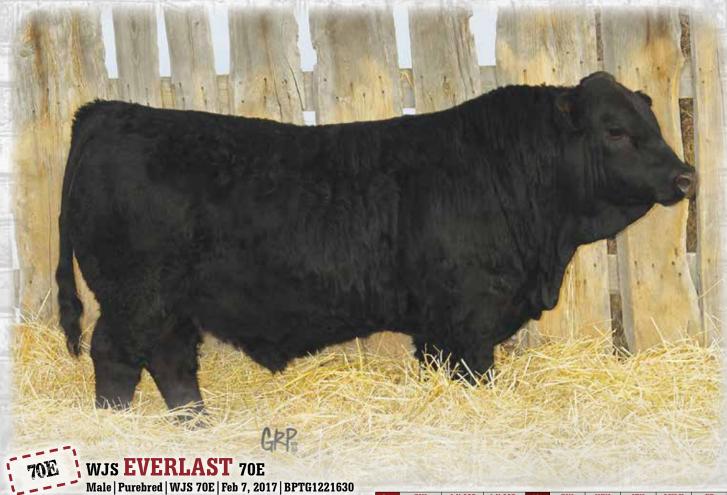

#### WJ Simmentals/ Big Johnson Charolais

Byron, Bernice & Wyatt Johnson Box 132, Amisk, AB T0B 0B0

Home: 780-856-2175 Byron's cell: 780-806-3560

Wyatt's cell: 587-281-2117 wjsimmentals@cciwireless.ca

## PLEASE VISIT US ONLINE www.WJSSIMENTALS.com

## REFERENCE Sues

» Big Johnson Charolais & WJ Simmentals «

#### JDF BARTENDER 25B

Male | Purebred | JDF 25B | Jan 26, 2014 | PEMC362863

**ABC LATORO 263G** 

LT RAMROD 4148

MERIT 5133E

**SPARROWS BLANCHE 585G** 

**MERIT SMOOTHIE 8073H** 

**SLY EASTWOOD PLD 32F** 

SFL 7B MISS GOLDEN 33G

VMN FAME IS THE NAME634F

SPARROWS DURANGO 585P WINN MANS LANZA 610S WINN MAN MERIT 036K

SVY BEDROCK PLD 816H JDF FAIRYTALE 117

SFL 4148 MISS JAYLENE17J

|    |    |         |         | -    |     |    |     |      |     |
|----|----|---------|---------|------|-----|----|-----|------|-----|
| R. | BW | Adj 205 | Adj 365 | SO   | BW  | ww | YW  | MILK | CE  |
| PB | 98 | 963     | 1158    | EPDS | 2.1 | 48 | 102 | 24   | 5.3 |

We selected Bartender out of Jaydawn Farms bull sale on the recommendation from Mark Shologan. We don't typically buy bulls sight unseen but time could not get us up there and having known Mark for years we trusted his opinion. We were hoping for a bull to complement Encore and use on our Encore females. When Jason showed up at our farm and he walked off the trailer, we more than excited about what we had done. Bartender breeds true to himself also adding some power and a touch of frame to his calves, but not comprising calving ease. The combination of WinMans Lanza and Jaydawns flush cow JDF Fairytail is a dynamite combination and I must congratulate Jason on his wisdom for putting that combination together.