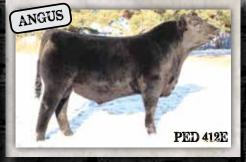

▲ OAK MANOR MARDI 51Y - DAM

PEDERSEN EASY RIDER 412E Male | Purebred | PED 412E | Jan 8, 2017 | 1955997

**SOUTHLAND THRILLER 83X BAR-E-L MUCHMORE 155A BAR-E-L DUCHESS 160U** 

**RING CREEK DOGWOOD 54Y PEDERSEN BLACKCAP 230A EGGEN HEADS UP 158S** 

**SOUTHLAND TWO FITTY 250T SOUTHLAND BELLE 89R SAV NET WORTH 4200 BAR-E-L DUCHESS 116R** 

**HF TIGER 5T 1402252 RING CREEK 2089 PRIME 3R GEIS HEADS UP 109'04 EGGEN BIG SKY MISS 43N** 

| ERF | BW | Adj 205 | SO | BW  | ww | YW | MILK | TM |
|-----|----|---------|----|-----|----|----|------|----|
| PE  | 90 | 746     | ШE | 2.6 | 40 | 73 | 23   | 43 |

This could very well be one of our proudest breeding accomplishments to date. This fella has found friends everywhere we have taken him. He was the anchor bull of the Champion Pen of three at Farmfair, as well as a division finalist in Legends of the Fall show and in the King of the Ring at Stockade Roundup. No matter what angle you look at him from you have to appreciate him for his muscle pattern and explosive shape. A full sibling heifer sold to Wiwa Creek at the Angus Collection sale in 2015. His dam will be entering our Donor Program and is a beautiful made, moderate female with an ideal udder. Combining the 2015 Reserve National Senior Champion Bull with this Tiger daughter makes for a very proven and useful Pedigree. We wish to use this bull in the future in our own program so will be retaining a 1/3 semen interest.