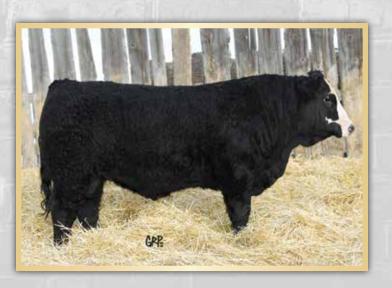

### BAR-E-L MUCHMORE 155A

Male | Purebred | YHB 155A | Mar 6, 2013 | 1761442

**SOUTHLAND TWO FITTY 250T SOUTHLAND THRILLER 83X SOUTHLAND BELLE 89R** 

**S A V NET WORTH 4200 BAR-E-L DUCHESS 160U BAR-E-L DUCHESS 116R**  TC FREEDOM 104 **SOUTHLAND LADY 201M VAR DATELINE 2674 GER-RIS BELLE 26J** 

**S A V 8180 TRAVELER 004 SAV MAY 2410 CRESCENT CREEK 06 RITO 50L DOUBLE FOUR DUCHESS 12G** 

| Æ | BW | Adj 205 | SO | BW  | ww | YW | MILK | TM |
|---|----|---------|----|-----|----|----|------|----|
| Ы | 96 | 817     | BE | 4.3 | 44 | 78 | 24   | 46 |

The 2015 National and Farmfair Reserve Champion Senior Bull. We found this great bull down at the great herd of Bar-E-L. He is an own son of the two-time Agribition champion, Southland Thriller, who is known for producing terrific females. He is a real power house with a terrific front end and awesome feet and legs. He received many compliments from those that saw him, amazed at how a bull with his mass and muscle could move out so freely. He sired Pedersen Confidence 39C our high selling bull at \$16,000 to Grant Lodge and Diamond B. His daughters are very angular made with absolutely beautiful udders with small teats, level fore udder and ample milk flow. We cannot say enough about what this bull has done for our program and will continue to do going forward.