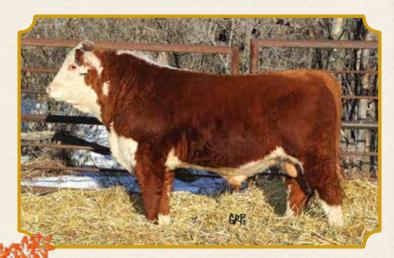

#### 9D CR 3B LITTLE LAD 9D

March 10, 2016 Tattoo: CR 9D BW: 94 lbs

LPG RANCHLAND LAD 1Y
RUT 1Y LANDLORD LAD 3B

RUT 184N KEEPSAKE 155W

JOINT-CREEK 124J LAD 72P LPG CREEK LANDLORD LASS 4U

LPG LANDLORD 38Z LASS 2S

Carl - 9D is the start of the bulls that are out of cows that the late Gordon Henderson leased to us. 9D is a big boned and big hipped bull out of a big brute cow. 100%L 100%R