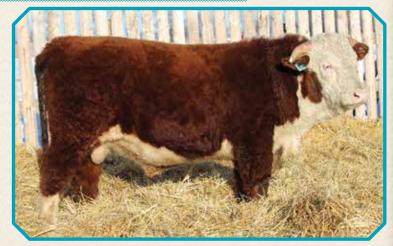

#### 41D CR 104X LAD 41D

April 28, 2016 Tattoo: CR 41D BW: 81 lbs

SGC 76P ROYAL AMIGO 174S

CARLRAMS 174S LAD 104X CE -0.9

KB STANDARD LASS 62T BW +5.7

CARLRAMS 4R EXTRA DOM 136W MILK +11.

CR 136W LASS 173A

BW: 81 lbs

EPD

CE -0.9

MW +45.7

WW +45.7

YW +79.3

MILK +11.

TM +33.9

CARLRAMS 87R LASS 122Y

Carl - He's a strong 104X son. You could easily package a group of 104X sons together for a uniformed bull battery. 100%L 40%R