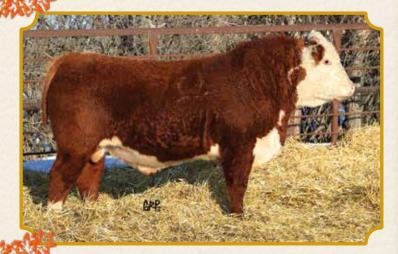

2N MISS GENERAL 81S

CARLRAMS 139L STD 87R

CARLRAMS 87R LASS 209Y

KB STANDARD LASS 56U

Carl - This guy has hair on him like a grizzly bear and his mom is another 'Elk' daughter. 0%L 5%R



## 358D CARLRAMS A249Z KAPTAIN 358D

April 25, 2016 Tattoo: A 358D

SNS 3M BIG RED DANDY 28T CARLRAMS 28T STD HUGO 249Z

CE CARLRAMS 101L HUGO LASS 35P BW WW

CARLRAMS 174S KAPTAIN 65W

CARLRAMS 65W LASS 22A

CARLRAMS 145K REDEYE 80S

Cal - Another 249Z out of A 22A a 65W daughter. 60%L 0%R



#### 363D CARLRAMS A249Z STD LAD 363D

April 26, 2016 Tattoo: A 363D

SNS 3M BIG RED DANDY 28T CARLRAMS 28T STD HUGO 249Z

CARLRAMS 101L HUGO LASS 35P

EHF 6S ASTER LAD 35W

CARLRAMS ERA 35W LAS 9Z

CARLRAMS 9P STD LASS 73X

Cal - Another solid 249Z son. Out of a good productive cow. Sells with no reg. papers.



#### 367D CR 72A LAD 367D

April 27, 2016 Tattoo: CR 367D BW: 92 lbs

BP 101T STANDARD DOM LAD 63W

FE 63W STANDARD DOM 72A

FE 422M MN MISCHIEF 122S

CARLRAMS 139L STD 87R

CARLRAMS 87R LASS 109Z

CARLRAMS 83S STNDARD LASS 127U

Carl - A solid, well put together 72A son whose out of an 'Elk' daughter. We're pretty happy with what 72A is doing in our program so far. 80%L 2%R



#### 381D CARLRAMS 249Z STD VOLT 381D

May 30, 2016 Tattoo: A 381D

SNS 3M BIG RED DANDY 28T CARLRAMS 28T STD HUGO 249Z

CARLRAMS 101L HUGO LASS 35P

SNS 67F SKY GENERATOR 139L

CARLRAMS 139L SPARK 37S

CARLRAMS 20X 73B

Cal - Out of a great old cow that never misses.



#### 422D CARLRAMS 339Y STD ROYAL 422D

May 16, 2016 Tattoo: A 422D BW: 88 lbs

SGC 129P SUPER LAD 102T LBH 102T SUPER RIB 339Y

LBH 22B MISS RED