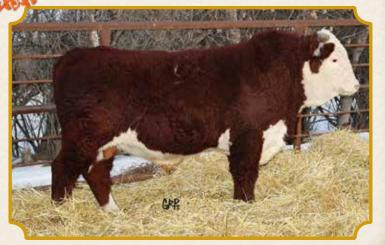

Carl - It's too bad we didn't get a picture of this bull. He's a bull that will be easy to find sale day for he's a solid 137Y son.

20%L 0%R

April 17, 2016 Tattoo: CR 289D BW: 95 lbs

SGC 76P ROYAL AMIGO 174S CARLRAMS 174S LAD 104X

KB STANDARD LASS 62T

RAMS STANDARD SILVER 31T

RAMS STANDARD PACER 22Y

RAMS PACER 33C MASTERKEY 25.J

Carl - Here is a short marked 104X son. He's dark red and red right down to the toes. 20%L 20%R