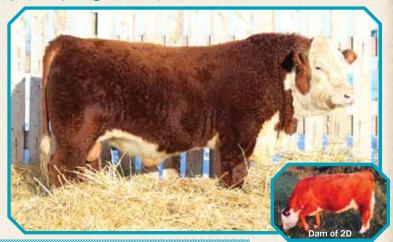

#### 62D CR 104X LAD 62D

April 1, 2016 Tattoo: CR 62D BW: 92 lbs

SGC 76P ROYAL AMIGO 174S

CARLRAMS 174S LAD 104X

KB STANDARD LASS 62T

LCI 157K RIBSTONE 83S

CARLRAMS 83S SILVER DUST 2W

CARLRAMS 145K DUSTER 10R

Carl - 62D is thick, goggled eyed and will be one tank of a bull. His dam, 2W, is also the dam of our herd sire 39B. She's been a great producing cow here on the ranch. 100%L 100%R