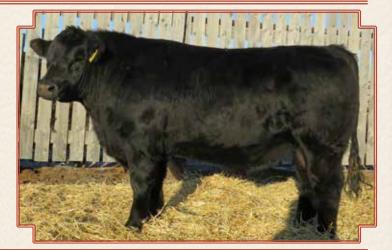

ll in our offering.



138D RNRF CHANGE UP 138D

Reg. 1928726

January 21, 2016

**RNRF 138D** 

**BW: 93 lbs** 

**ANGUS ACRES ERIC 78U** 

**RNRF ERIC 159A** 

**DOUBLE AA ANNIE K 297'06** 

0.0 +3.0 +35 +55

**DOUBLE AA BARDOLENE 47'04** 

**RNRF TIBBIE MAKER 138W** 

**DOUBLE AA TIBBIE MAKER 250'06** 

The largest and most powerful bull in our offering. He carries a lot of muscle and shape that will add some pounds to your calves.



159D

**RNRF OUTLAW 159D** 

Reg. 1928747

February 27, 2016

RNRF 159D

**BW: 87 lbs** 

**RNRF OUTLAW 220Y** 

**RNRF OUTLAW 307A** 

**ANGUS ACRES MISS ROSELAND 307T** 

EPD CE +8.0 3W +2.9 VW +25 YW +40 IILK +13 FM +26

DOUBLE AA BARDOLIER 322'03 DOUBLE AA ANNIE K 297'06

**DOUBLE AA ANNIE K 566'98** 

A maternal brother to the herd sire of lot 138D.



184D RNRF BARBERIC 184D

Reg. 1950243

March 9, 2016

**RNRF 184D** 

**BW: 92 lbs** 

**SEALIN CREEK ERIC 5Y** 

**Z-BAR ERIC 86B** 

MJT DARK DUCHESS 55N

CE -4.0 BW +3.6 WW +29 YW +49 MILK +15

Z-BAR TEX 29Z RNRF LADY LAWN 1484B

**RNRF LADY LAWN 284Z** 

7/8 sibling to 485. The dam is a Tex daughter, which are great females.



# -- 2 YEAR OLDS --

Reg. 1950240

**MILK** 

199D **RNRF ERIC 199D** 

March 13, 2016

**RNRF 199D BW: 97 lbs** 

**SEALIN CREEK ERIC 5Y** 

**Z-BAR ERIC 86B** 

**MJT DARK DUCHESS 55N** 

**PEAK DOT NEW TREND 42M** 

**DOUBLE AA ANNIE K 21'06** 

A longer bodied bull out of a good cow, who has consistently produced bull for us to sell.



205D **RNRF OUTLAW 205D** Reg. 1945843

March 13, 2016 **RNRF 205D BW: 84 lbs** 

**RNRF OUTLAW 220Y** 

**RNRF OUTLAW 30