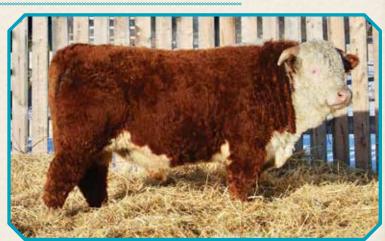

#### 51D CARLRAMS 170A ROYAL LAD 51D

March 29, 2016 Tattoo: A 51D BW: 110 lbs

CARLRAMS 139L STD 87R

CARLRAMS 87R STD ROYAL 170A

CARLRAMS 174S RIBSTONE 68W

GR STANDARD LAD 279W

GR STANDARD LAD 279W

CARLRAMS 174S RIBSTONE 68W

GR STANDARD LAD 279W

MILK

TM +46.5

CARLRAMS 279W STD EDITION 156Z

GR 1L STD LADY 8X

Cal - A long, thick tremendous bull out of 170A and a good Garrett bred cow. This was the bull we took to the NW field day as a calf.