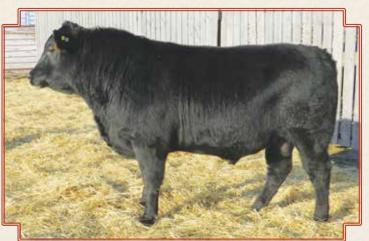

485D RNRF BARBERIC 485D

Reg. 2007005

March 16, 2016

RNRF 485D

**BW: 94 lbs** 

**SEALIN CREEK ERIC 5Y** 

**Z-BAR ERIC 86B** 

**MJT DARK DUCHESS 55N** 

CE -7.0 BW +4.9 WW +35 YW +59 MILK +16 TM +34

Z-BAR TEX 29Z RNRF ELENA 1485B

**RNRF ELENA 285Z** 

He is a strong bull with lots of eye appeal. He has an excellent dam and granddam. 7/8 sibling to 184D.



886D RNRF BOND 886D

**SOND 886D** Reg. 1937966

March 27, 2016 RNRF 886D BW: 84 lbs

**LANGCO BOND 26R** 

**RNRF UNLIMITED BOND 227U** 

DOUBLE AA ANNIE K 602'03

DOUBLE AA BARDOLENE 285'06 DOUBLE AA BERGITTA 186'08

**DOUBLE AA BERGITTA 307'06** 

Good footed bull out of a larger framed cow with a great udder. He is one of our last 227 bull that will sell. 227 has produced many great females that we have retained in our herd.



27

# TERMS & CONDITIONS

<u>TERMS</u>: All sales are made in Canadian funds. Payment must be made the day of the sale. If other arrangements are needed, please speak to Cal Ramsay.

DELIVERY: Can be arranged, free delivery up to 300 miles.

GUARANTEE: Bulls are semen tested & guaranteed to be breeders.

All Hereford bulls have been tested & are Diluter Gene Free.

Each animal becomes the responsibility of the purchaser as soon as sold.

All bulls must be insured. Insurance is provided sale day.

Standard Canadian Hereford Association Breeder's Guarantee applies.

Buy with Confidence.

<u>ANNOUNCEMENTS:</u> Any announcements from the stand take precedence over printed material.



# NOTES



CARLRAMS RANCHING LTD
BOX 132
CUT KNIFE, SASKATCHEWAN, CANADA
SOM 0N0