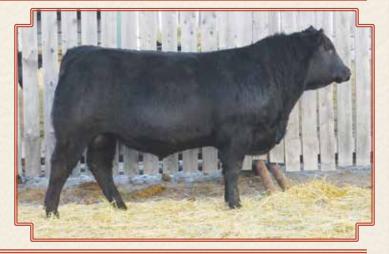

U RNRF ANNIE K 456B

**DOUBLE AA ANNIE K 226'06** 

A moderate framed heifer bull.





479D RNRF TEX 479D

Reg. 1928746

February 27, 2016

RNRF 479D BW: 66 lbs

**REMINGTON TEX 155R** 

Z-BAR TEX 29Z

**SEALIN CREEK BURGESS 41R** 

CE +9.0 BW -1.6 VW +23 YW +36

BLACKTOF ESTON 13T

**RNRF ELEGANCE 479B** 

**JUSTAMERE 10P ELEGANCE 479S** 

Tex has developed into a nicely packaged heifer bull. His mother has an excellent udder.



485D RNRF BARBERIC 485D

Reg. 2007005

March 16, 2016

RNRF 485D

**BW: 94 lbs** 

**SEALIN CREEK ERIC 5Y** 

**Z-BAR ERIC 86B** 

**MJT DARK DUCHESS 55N** 

CE -7.0 BW +4.9 WW +35 YW +59 MILK +16 TM +34

Z-BAR TEX 29Z RNRF ELENA 1485B

**RNRF ELENA 285Z** 

He is a strong bull with lots of eye appeal. He has an excellent dam and granddam. 7/8 sibling to 184D.



886D RNRF BOND 886D

**SOND 886D** Reg. 1937966

March 27, 2016 RNRF 886D BW: 84 lbs

**LANGCO BOND 26R** 

**RNRF UNLIMITED BOND 227U** 

DOUBLE AA ANNIE K 602'03

DOUBLE AA BARDOLENE 285'06 DOUBLE AA BERGITTA 186'08

**DOUBLE AA BERGITTA 307'06** 

Good footed bull out of a larger framed cow with a great udder. He is one of our last 227 bull that will sell. 227 has produced many great females that we have retained in our herd.



27

# TERMS & CONDITIONS

<u>TERMS</u>: All sales are made in Canadian funds. Payment must be made the day of the sale. If other arrangements are needed, please speak to Cal Ramsay.

DELIVERY: Can be arranged, free delivery up to 300 miles.

GUARANTEE: Bulls are semen tested & guaranteed to be breeders.

All Hereford bulls have been tested & are Diluter Gene F