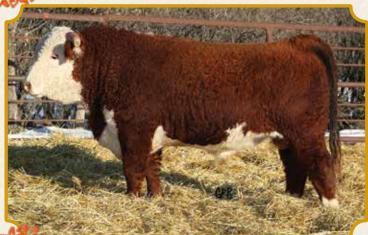

#### 16D CR 3B LITTLE LAD 16D

March 17, 2016 Tattoo: CR 16D BW: 90 lbs

LPG RANCHLAND LAD 1Y
RUT 1Y LANDLORD LAD 3B

**RUT 184N KEEPSAKE 155W** 

PK 66T WILDCAT 63W

LPG WILDCAT CREEK LASS 21Z

LPG CREEK LANDLORD LASS 5U

Carl - A short marked, goggled eyed, stylish bull out of one of the Gordon Henderson cows. 100%L 80%R