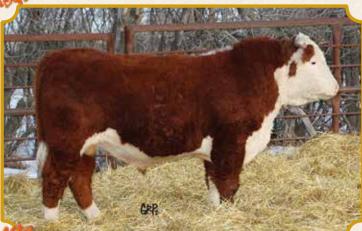

CARLRAMS 94L EXTRA 133P

CARLRAMS 133P STD SPARK 51W **CARLRAMS 9P RIBSTONE 36T** 

Carl - He's out of our home raise, 39B bull, and his dam goes back to our home raised 133P bull. 0%L 0%R



#### 351D CR 137Y LAD 351D

April 25, 2016 Tattoo: CR 351D BW: 91 lbs

LBH 157K RIBSTONE 40W

LBH 40W RIBSTONE 137Y LBH 192N MISS GENERAL 81S

CARLRAMS 139L STD 87R

CARLRAMS 87R LASS 209Y

KB STANDARD LASS 56U

Carl - This guy has hair on him like a grizzly bear and his mom is another 'Elk' daughter. 0%L 5%R



## 358D CARLRAMS A249Z KAPTAIN 358D

April 25, 2016 Tattoo: A 358D

SNS 3M BIG RED DANDY 28T CARLRAMS 28T STD HUGO 249Z

CE CARLRAMS 101L HUGO LASS 35P BW WW

CARLRAMS 174S KAPTAIN 65W

CARLRAMS 65W LASS 22A

CARLRAMS 145K REDEYE 80S

Cal - Another 249Z out of A 22A a 65W daughter. 60%L 0%R



#### 363D CARLRAMS A249Z STD LAD 363D

April 26, 2016 Tattoo: A 363D

SNS 3M BIG RED DANDY 28T CARLRAMS 28T STD HUGO 249Z

CARLRAMS 101L HUGO LASS 35P

EHF 6S ASTER LAD 35W

CARLRAMS ERA 35W LAS 9Z

CARLRAMS 9P STD LASS 73X

Cal - Another solid 249Z son. Out of a good productive cow. Sells with no reg. papers.



#### 367D CR 72A LAD 367D

April 27, 2016 Tattoo: CR 367D BW: 92 lbs

BP 101T STANDARD DOM LAD 63W

FE 63W STANDARD DOM 72A

FE 422M MN MISCHIEF 122S

CARLRAMS 139L STD 87R

CARLRAMS 87R LASS 109Z

CARLRAMS 83S STNDARD LASS 127U

Carl - A solid, well put together 72A son whose out of an 'Elk' daughter. We're pretty happy with what 72A is doing in our program so far. 80%L 2%R



#### 381D CARLRAMS 249Z STD VOLT 381D

May 30, 2016 Tattoo: A 381D

SNS 3M BIG RED DANDY 28T CARLRAMS