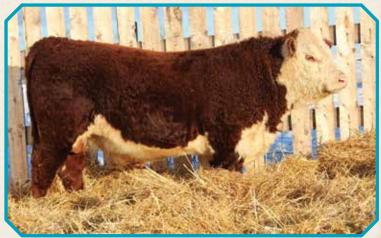

#### HEREFORD BUYER DRAW

All you have to do to take home a one - of- a - kind framed pencil drawing from Bill Peters, is purchase a Hereford bull on sale day. Your name automatically enters the draw. Good luck and thank-you for purchasing a Hereford bull!