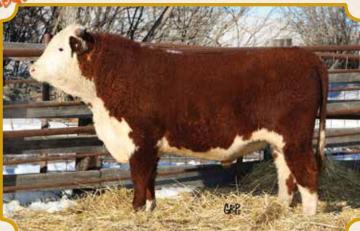

ERAN CASS LAD 14W

LPG PIERAN KAPTAIN LASS 48Z

LPG KAPTAIN 59K LASS 32P

Carl - He's a bull out of the Henderson lease cows with loads of maternal. 40%L 100%R

## 343D CR 104X WEST LAD 343D

April 24, 2016 Tattoo: CR 343D BW: 92 lbs

SGC 76P ROYAL AMIGO 174S CARLRAMS 174S LAD 104X

**KB STANDARD LASS 62T** 

CRM 83A DOMINO 203M

**RAMS ROYAL RED DIAMOND 41T** 

RAMS DIAMOND MASTERKEY 77K

Carl - He's a dark red, free moving 104X son that's out of T cow. 100%L 0%R



#### 350D CR 39B LAD 350D

April 25, 2016 Tattoo: CR 350D BW: 94 lbs

LBH 40W RIBSTONE 137Y CR 137Y LAD 39B

CARLRAMS 83S SILVER DUST 2W

CARLRAMS 94L EXTRA 133P

CARLRAMS 133P STD SPARK 51W **CARLRAMS 9P RIBSTONE 36T** 

Carl - He's out of our home raise, 39B bull, and his dam goes back to our home raised 133P bull. 0%L 0%R



#### 351D CR 137Y LAD 351D

April 25, 2016 Tattoo: CR 351D BW: 91 lbs

LBH 157K RIBSTONE 40W

LBH 40W RIBSTONE 137Y LBH 192N MISS GENERAL 81S

CARLRAMS 139L STD 87R

CARLRAMS 87R LASS 209Y

KB STANDARD LASS 56U

Carl - This guy has hair on him like a grizzly bear and his mom is another 'Elk' daughter. 0%L 5%R



## 358D CARLRAMS A249Z KAPTAIN 358D

April 25, 2016 Tattoo: A 358D

SNS 3M BIG RED DANDY 28T CARLRAMS 28T STD HUGO 249Z

CE CARLRAMS 101L HUGO LASS 35P BW WW

CARLRAMS 174S KAPTAIN 65W

CARLRAMS 65W LASS 22A

CARLRAMS 145K REDEYE 80S

Cal - Another 249Z out of A 22A a 65W daughter. 60%L 0%R



#### 363D CARLRAMS A249Z STD LAD 363D

April 26, 2016 Tattoo: A 363D

SNS 3M BIG RED DANDY 28T CARLRAMS 28T STD HUGO 249Z

CARLRAMS 101L HUGO LASS 35P

EHF 6S ASTER LAD 35W

CARLRAMS ERA 35