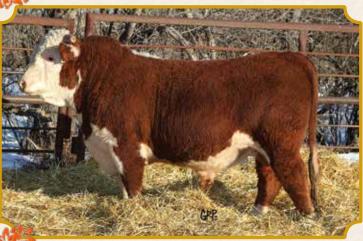

#### 37D CR 137Y LAD 37D

March 26, 2016 Tattoo: CR 37D BW: 98 lbs

LBH 157K RIBSTONE 40W LBH 40W RIBSTONE 137Y

LBH 192N MISS GENERAL 81S

TEVIOT REGULATOR MEDALLION 11E

CARLRAMS LADY 6Z GOLD 48L

CARLRAMS MISS VOLTAGE 6Z

Carl - He's a feather necked bull that's out of a strong L cow who goes back to one of my first registered Hereford cows - 6Z. 50%L 0%R