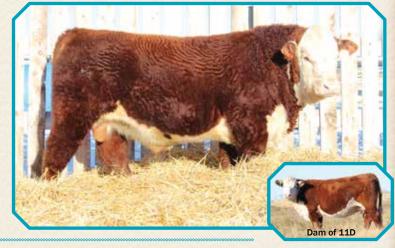

#### HEREFORD BUYER DRAW

All you have to do to take home a one - of- a - kind framed pencil drawing from Bill Peters, is purchase a Hereford bull on sale day. Your name automatically enters the draw. Good luck and thank-you for purchasing a Hereford bull!