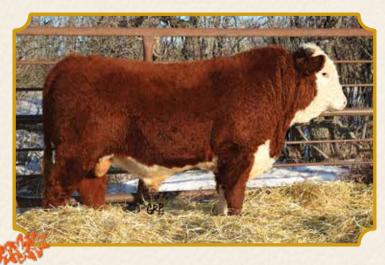

Carl - It's too bad we didn't get a picture of this bull. He's a bull that will be easy to find sale day for he's a solid 137Y son.

20%L 0%R

April 17, 2016 Tattoo: CR 289D BW: 95 lbs

SGC 76P ROYAL AMIGO 174S CARLRAMS 174S LAD 104X

KB STANDARD LASS 62T

RAMS STANDARD SILVER 31T

RAMS STANDARD PACER 22Y

RAMS PACER 33C MASTERKEY 25.J

Carl - Here is a short marked 104X son. He's dark red and red right down to the toes. 20%L 20%R