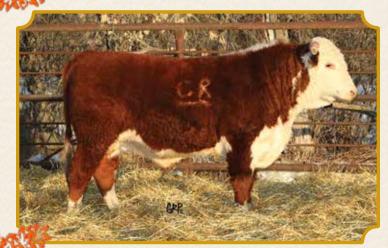

#### 19D CR 3B LITTLE LAD 19D

March 20, 2016 Tattoo: CR 19D BW: 102 lbs

LPG RANCHLAND LAD 1Y RUT 1Y LANDLORD LAD 3B

RUT 184N KEEPSAKE 155W

DONORAH 9N DANDY LAD 50W

LPG DON 33L LASS 34Z

LPG 33L 38R LASS 42R

Carl - These Rutledge 3B sons are all alike. They're thick, big boned & moderate framed bulls. 80%L 80%R