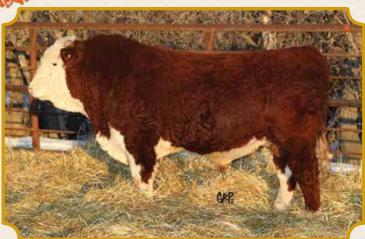

#### 37D CR 137Y LAD 37D

March 26, 2016 Tattoo: CR 37D BW: 98 lbs

LBH 157K RIBSTONE 40W LBH 40W RIBSTONE 137Y

LBH 192N MISS GENERAL 81S

TEVIOT REGULATOR MEDALLION 11E

CARLRAMS LADY 6Z GOLD 48L

CARLRAMS MISS VOLTAGE 6Z

Carl - He's a feather necked bull that's out of a strong L cow who goes back to one of my first registered Hereford cows - 6Z. 50%L 0%R