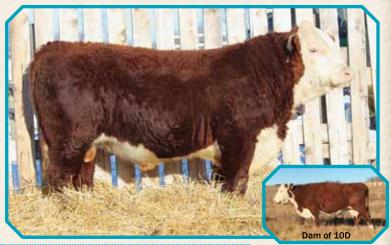

#### 84D CR 104X LAD 84D

April 3, 2016 Tattoo: CR 84D BW: 90 lbs

SGC 76P ROYAL AMIGO 174S CARLRAMS 174S LAD 104X **KB STANDARD LASS 62T** LBH 52N SILVER PRIDE 181U

CR 181U LASS 3A

CARLRAMS 4N QUIGLEY GIRL 111S

Carl - A light colored, feather necked, big rangy bull. 100%L 100%R