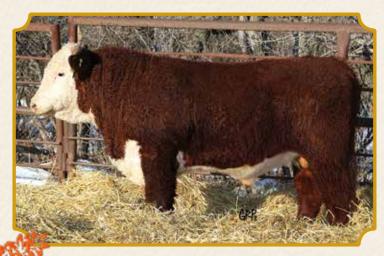

83A DOMINO 203M

**RAMS ROYAL RED DIAMOND 41T** 

RAMS DIAMOND MASTERKEY 77K

Carl - He's a dark red, free moving 104X son that's out of T cow. 100%L 0%R



#### 350D CR 39B LAD 350D

April 25, 2016 Tattoo: CR 350D BW: 94 lbs

LBH 40W RIBSTONE 137Y CR 137Y LAD 39B

CARLRAMS 83S SILVER DUST 2W

CARLRAMS 94L EXTRA 133P

CARLRAMS 133P STD SPARK 51W **CARLRAMS 9P RIBSTONE 36T** 

Carl - He's out of our home raise, 39B bull, and his dam goes back to our home raised 133P bull. 0%L 0%R



#### 351D CR 137Y LAD 351D

April 25, 2016 Tattoo: CR 351D BW: 91 lbs

LBH 157K RIBSTONE 40W

LBH 40W RIBSTONE 137Y LBH 192N MISS GENERAL 81S

CARLRAMS 139L STD 87R

CARLRAMS 87R LASS 209Y

KB STANDARD LASS 56U

Carl - This guy has hair on him like a grizzly bear and his mom is another 'Elk' daughter. 0%L 5%R



## 358D CARLRAMS A249Z KAPTAIN 358D

April 25, 2016 Tattoo: A 358D

SNS 3M BIG RED DANDY 28T CARLRAMS 28T STD HUGO 249Z

CE CARLRAMS 101L HUGO LASS 35P BW WW

CARLRAMS 174S KAPTAIN 65W

CARLRAMS 65W LASS 22A

CARLRAMS 145K REDEYE 80S

Cal - Another 249Z out of A 22A a 65W daughter. 60%L 0%R



#### 363D CARLRAMS A249Z STD LAD 363D

April 26, 2016 Tattoo: A 363D

SNS 3M BIG RED DANDY 28T CARLRAMS 28T STD HUGO 249Z

CARLRAMS 101L HUGO LASS 35P

EHF 6S ASTER LAD 35W

CARLRAMS ERA 35W LAS 9Z

CARLRAMS 9P STD LASS 73X

Cal - Another solid 249Z son. Out of a good productive cow. Sells with no reg. papers.



#### 367D CR 72A LAD 367D

April 27, 2016 Tattoo: CR 367D BW: 92 lbs

BP 101T STANDARD DOM LAD 63W

FE 63W STANDARD DOM 72A

FE 422M MN MISCHIEF 122S

CARLRAMS 139L STD 87R

CARLRAMS 87R L