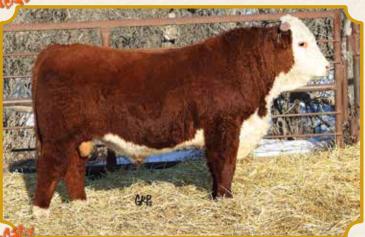

#### 9D CR 3B LITTLE LAD 9D

March 10, 2016 Tattoo: CR 9D BW: 94 lbs

LPG RANCHLAND LAD 1Y
RUT 1Y LANDLORD LAD 3B

RUT 184N KEEPSAKE 155W

JOINT-CREEK 124J LAD 72P LPG CREEK LANDLORD LASS 4U

LPG LANDLORD 38Z LASS 2S

Carl - 9D is the start of the bulls that are out of cows that the late Gordon Henderson leased to us. 9D is a big boned and big hipped bull out of a big brute cow. 100%L 100%R