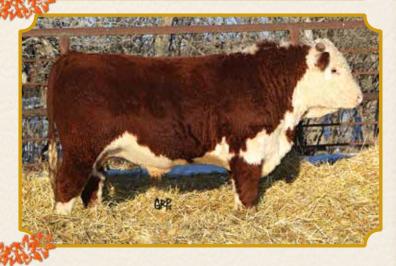

#### 16D CR 3B LITTLE LAD 16D

March 17, 2016 Tattoo: CR 16D BW: 90 lbs

LPG RANCHLAND LAD 1Y
RUT 1Y LANDLORD LAD 3B

**RUT 184N KEEPSAKE 155W** 

PK 66T WILDCAT 63W

LPG WILDCAT CREEK LASS 21Z

LPG CREEK LANDLORD LASS 5U

Carl - A short marked, goggled eyed, stylish bull out of one of the Gordon Henderson cows. 100%L 80%R