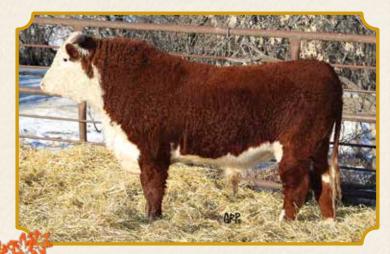

#### 19D CR 3B LITTLE LAD 19D

March 20, 2016 Tattoo: CR 19D BW: 102 lbs

LPG RANCHLAND LAD 1Y RUT 1Y LANDLORD LAD 3B

RUT 184N KEEPSAKE 155W

DONORAH 9N DANDY LAD 50W

LPG DON 33L LASS 34Z

LPG 33L 38R LASS 42R

Carl - These Rutledge 3B sons are all alike. They're thick, big boned & moderate framed bulls. 80%L 80%R