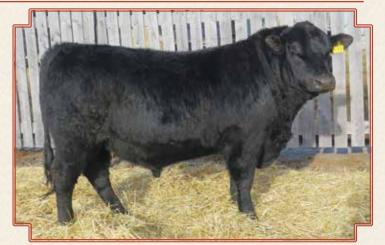

.823.7124 www.rnrflicekangus.ca



# -2 YEAR OLDS -

132D RNRF ERIC 132D

Reg. 1950239

April 17, 2016

RNRF 132D

**BW**: 87 lbs

SEALIN CREEK ERIC 5Y

**Z-BAR ERIC 86B** 

**MJT DARK DUCHESS 55N** 

CE -1.0 BW +2.9 WW +33 YW +57 MILK +23

CAJUN KRUGERRAND 11P
JUSTAMERE 11P CRYSTAL 552S

MGA TRAVELING CRYSTAL 021G

A medium frame bull. He is the youngest bull in our offering.



138D RNRF CHANGE UP 138D

Reg. 1928726

January 21, 2016

**RNRF 138D** 

**BW: 93 lbs** 

**ANGUS ACRES ERIC 78U** 

**RNRF ERIC 159A** 

**DOUBLE AA ANNIE K 297'06** 

0.0 +3.0 +35 +55

**DOUBLE AA BARDOLENE 47'04** 

**RNRF TIBBIE MAKER 138W** 

**DOUBLE AA TIBBIE MAKER 250'06** 

The largest and most powerful bull in our offering. He carries a lot of muscle and shape that will add some pounds to your calves.



159D

**RNRF OUTLAW 159D** 

Reg. 1928747

February 27, 2016

RNRF 159D

**BW: 87 lbs** 

**RNRF OUTLAW 220Y** 

**RNRF OUTLAW 307A** 

**ANGUS ACRES MISS ROSELAND 307T** 

EPD CE +8.0 3W +2.9 VW +25 YW +40 IILK +13 FM +26

DOUBLE AA BARDOLIER 322'03 DOUBLE AA ANNIE K 297'06

**DOUBLE AA ANNIE K 566'98** 

A maternal brother to the herd sire of lot 138D.



184D RNRF BARBERIC 184D

Reg. 1950243

March 9, 2016

**RNRF 184D** 

**BW: 92 lbs** 

**SEALIN CREEK ERIC 5Y** 

**Z-BAR ERIC 86B** 

MJT DARK DUCHESS 55N

CE -4.0 BW +3.6 WW +29 YW +49 MILK +15

Z-BAR TEX 29Z RNRF LADY LAWN 1484B

**RNRF LADY LAWN 284Z** 

7/8 sibling to 485. The dam is a Tex daughter, which are great females.



# -- 2 YEAR OLDS --

Reg. 1950240

**MILK** 

199D **RNRF ERIC 199D** 

March 13, 2016

**RNRF 199D BW: