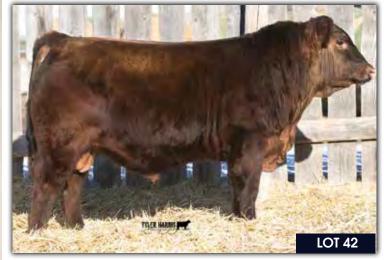

MRL TO THE MAX 70Z

**BJL MISS DAISY DUKE 7Y** 

ADJ YW BW 848 lbs. 1387 lbs. 23.8 January 18, 2017 LFE BS LEWIS 322U MRL MISS 477U REMINGTON GENERALLEE 106T **KUNTZ MISS TERRA 750T** 

Hetero Polled. We are proud to lead off our annual bull sale with this Kill Switch son. 43E has been a standout from a young age. He came small with a 73 lb. birth weight and a 848 lb. 205 day weight. This bull presents himself like a true herd bull in the pen and will always catch your eye. He is super dark cherry red in colour with a little blaze and an awesome hair coat. A very sound walking bull matches stride for stride every step he takes. He is smooth made and very correct in all aspects. Wide topped, a big square hip on him, long bodied and soggy with good testicle development all in a moderate frame. We are very pleased with the Kill Switch calves we have on offer and can't wait for the heifers in the replacement pen to start milking. 43E's dam is a blaze faced, dark cherry red Max daughter that did and awesome job on this guy. She is moderate framed, sound and has an awesome udder under her. She has a full sibling to 43E on her right now that has that look at a young age and we are very excited about him with an 80 lb. birth weight to boot. We are very pleased to offer you this herd bull that comes from the heart of our program. Now it's up to you to turn the switch on in your program!