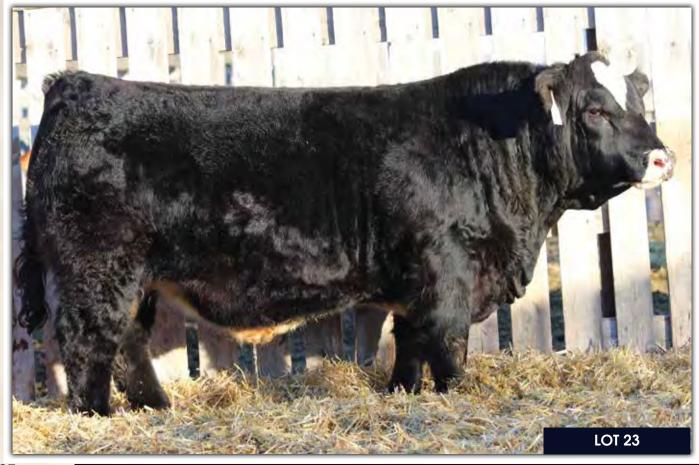

LOT

Homo Polled PG1227550 BJL 32E January 15, 2017

WHEATLAND CIRCUIT BREAKER WHEATLAND KILL SWITCH

HR/RR MS CANDACE T73

**DESTINY BUCKEYE** JDF RED CLASSIC 128Y JDF RED CLASSIC 925W

WHEATLAND HIGHVOLTAGE122Y WHEATLAND LADY 81X REMINGTON RED LABEL HR **GFI CANDACE G51** TH BLACK EDITION 8R **DESTINY MAGNUM TWAIN** LFE BRAVE 307T JDF RED CLASSIC 90S

| BW      |          | ADJ YW    |     |     |      |      |      |     |      |
|---------|----------|-----------|-----|-----|------|------|------|-----|------|
| 98 lbs. | 787 lbs. | 1337 lbs. | 7.1 | 4.2 | 69.8 | 94.6 | 16.1 | 7.0 | 51.0 |

Homo Polled. A good moderate framed, hairy Kill Switch son. He's deep bodied, smooth made, sound and gets out and moves. Also has good testicle development, wide topped, big hipped and long bodied. His dam is a solid dark red Buckeye daughter that has a good udder and is an awesome momma.