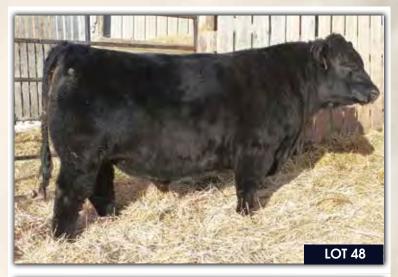

### BJI Mr 23F

Homo Polled BPG1227544 BJL 23E January 11, 2017

LFE BS LEWIS 322U
MRL TO THE MAX 70Z
MRL MISS 477U

MR HOC BROKER

BJL MISS 32B

BJL MISS GLAMOROUS 7X

R PLUS BLACKEDGE LFE BS MS ARNOLD 135S KOP STOCKMAN 134S MRL MISS 863S SVF STEEL FORCE S701 JM BF H25 TNT GUNNER N208 SHAWACRES STACIE 16S

| BW      |          | ADJ YW    |     |     |      |      |      |     |      |
|---------|----------|-----------|-----|-----|------|------|------|-----|------|
| 90 lbs. | 799 lbs. | 1361 lbs. | 2.5 | 5.0 | 64.8 | 92.1 | 20.8 | 2.3 | 53.2 |

**Homo Polled.** A moderate framed, solid black Max son. Deep bodied, deep flanked, smooth made, wide topped and nicely quartered individual. 23E's dam is a solid black, deep bodied, young Broker female that has a picture perfect udder under her.