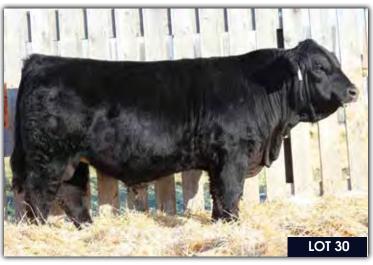

<sup>LOT</sup> 25

BJL Mr 28E

Homo Polled BPG1227547 BJL 28E January 14, 2017

WHEATLAND CIRCUIT BREAKER
WHEATLAND KILL SWITCH

HR/RR MS CANDACE T73

3D BLK FULL THROTTLE 483X
BJL MISS EMILY 48A

3D MISS MONIGUE 47M

WHEATLAND HIGHVOLTAGE122Y
WHEATLAND LADY 81X
REMINGTON RED LABEL HR
GFI CANDACE G51
WHEATLAND BULL 680S
CROSSROAD RAMONA 375R
GW LUCKY STRIKE 147G
X-T MISS DESTINY 73K

| BW      | ADJ WW   | ADJ YW    |     |     |      |       |      |     |      |  |
|---------|----------|-----------|-----|-----|------|-------|------|-----|------|--|
| 94 lbs. | 932 lbs. | 1516 lbs. | 6.0 | 4.3 | 76.3 | 115.4 | 20.9 | 7.6 | 59.1 |  |

**Homo Polled.** A real long bodied, bigger framed, solid black Kill Switch son. It you are looking for that extra length of body in your calf crop, 28E is by far the longest bull in the pen. He's big hipped, wide topped, good testicle development and an all around sound individual. His dam is a good milking, nice uddered, solid black Full Throttle daughter that we are very happy with and seem to always add that extra stretch and pounds to their calves.