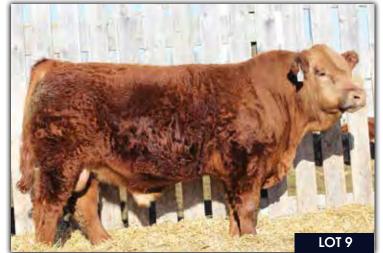

**Homo Polled** 

WHEATLAND CIRCUIT BREAKER WHEATLAND KILL SWITCH

HR/RR MS CANDACE T73

**ADJ WW** BW

| REMINGTON RED LABEL HR | BJL MISS GLAMOROUS 11Z |
|------------------------|------------------------|
| GFI CANDACE G51        | SVS RED RIBBON 86X     |

BJL 59E

TNT GUNNER N208

ADJ YW Milk 918 lbs. 1465 lbs. 3.8 72.3 101.3

PG1227635

WHEATLAND HIGH VOLTAGE 122Y

WHEATLAND LADY 81X

BJL Mr 59E

January 22, 2017 RC STINGER 072K TNT MISS HONEY L9 MRL RED FORCE 12U

3D MISS RED RIBBON 475U

Homo Polled. Another outstanding Kill Switch son here. If you like them thick butted, deep bodied, long spined and sound, 59E is all that and more. Smooth made, good haired, wide topped and has good testicle development, all on a good structure. We are very pleased with the first set of Kill Switch sons and can't get over the growth they possess as well as the easy keeping. 59E's dam is a moderate framed, good milking Gunner daughter that did an exceptional job on this herd bull.