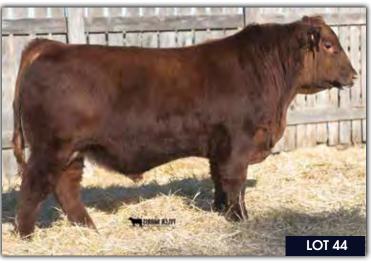

LOT

Homo Polled PG1227550 BJL 32E January 15, 2017

WHEATLAND CIRCUIT BREAKER WHEATLAND KILL SWITCH

HR/RR MS CANDACE T73

**DESTINY BUCKEYE** JDF RED CLASSIC 128Y JDF RED CLASSIC 925W

WHEATLAND HIGHVOLTAGE122Y WHEATLAND LADY 81X REMINGTON RED LABEL HR **GFI CANDACE G51** TH BLACK EDITION 8R **DESTINY MAGNUM TWAIN** LFE BRAVE 307T JDF RED CLASSIC 90S

| BW      |          | ADJ YW    |     |     |      |      |      |     |      |
|---------|----------|-----------|-----|-----|------|------|------|-----|------|
| 98 lbs. | 787 lbs. | 1337 lbs. | 7.1 | 4.2 | 69.8 | 94.6 | 16.1 | 7.0 | 51.0 |

Homo Polled. A good moderate framed, hairy Kill Switch son. He's deep bodied, smooth made, sound and gets out and moves. Also has good testicle development, wide topped, big hipped and long bodied. His dam is a solid dark red Buckeye daughter that has a good udder and is an awesome momma.