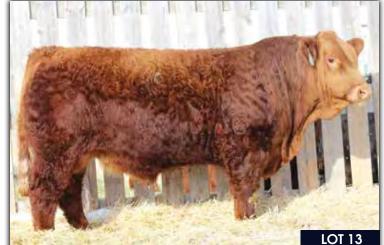

LOT

Homo Polled PG1227550 BJL 32E January 15, 2017

WHEATLAND CIRCUIT BREAKER WHEATLAND KILL SWITCH

HR/RR MS CANDACE T73

**DESTINY BUCKEYE** JDF RED CLASSIC 128Y JDF RED CLASSIC 925W

WHEATLAND HIGHVOLTAGE122Y WHEATLAND LADY 81X REMINGTON RED LABEL HR **GFI CANDACE G51** TH BLACK EDITION 8R **DESTINY MAGNUM TWAIN** LFE BRAVE 307T JDF RED CLASSIC 90S

| BW      |          | ADJ YW    |     |     |      |      |      |     |      |
|---------|----------|-----------|-----|-----|------|------|------|-----|------|
| 98 lbs. | 787 lbs. | 1337 lbs. | 7.1 | 4.2 | 69.8 | 94.6 | 16.1 | 7.0 | 51.0 |

Homo Polled. A good moderate framed, hairy Kill Switch son. He's deep bodied, smooth made, sound and gets out and moves. Also has good testicle development, wide topped, big hipped and long bodied. His dam is a solid dark red Buckeye daughter that has a good udder and is an awesome momma.