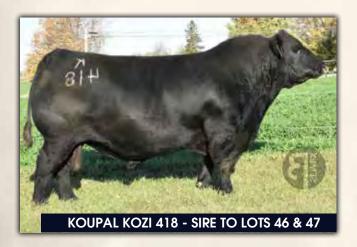

**Polled** 

**KOUPAL KOZI 22 KOUPAL KOZI 418** 

**KOUPAL EBONETTE 263** BW **ADJ WW** 

78 lbs.

967 lbs.

**MATERNAL SISTER TO 20E** 

1959720 **EDAN 12E** 

O C C UNMISTAKABULL 896U **KOUPAL ELBA 0187 KOUPAL BRULEE 698** 

**KOUPALS EBONETTE 545** 

**CROWFOOT ERICA 6515S ADJ YW** 

MCE N/A 105 26 53 5.0

EDWARDS **Kozi** 12E January 27, 2017

> OCCLEGACY 839L **CROWFOOT FORKS 755K CROWFOOT 2711M** CH DIXIE ERICA 9410

If you are looking for a bull with a outcross pedigree, look no further. Edwards Kozi 12E is a herd bull prospect in every way. Light birth weight, explosive growth traits and has that perfect Angus head. He is backed by a no nonsense, trouble free, high maternal Crowfoot cow on the bottom side and Semex's lead AI sire, Koupal Kozi on the top side. Pay attention here.

### EDWARDS **KOZI**

**EDAN 20E** Polled 1959717 January 10, 2017

Black Angus

**KOUPAL KOZI 22 KOUPAL KOZI 418** 

**KOUPAL EBONETTE 263** 

**CROWFOOT EQUATION 5793R CROWFOOT PEARL ENECHOR 1120Y** 

CROWFOOT PEARL ENECHOR 2766M GLADWALL PEARL ENECHOR 8155

**CROWFOOT EQUATION 5793R** 

**CROWFOOT ERICA 1212Y** 

O C C UNMISTAKABULL 896U **KOUPAL ELBA 0187 KOUPAL BRULEE 698 KOUPALS EBONETTE 545** OCCLEGACY 839L CROWFOOT FORKS 755K **CROWFOOT AMBUSH 9137J** 

| BW      | ADJ WW   | ADJ YW | BW  | WW | YW | Milk | TM | CE  | MCE |
|---------|----------|--------|-----|----|----|------|----|-----|-----|
| 79 lbs. | 843 lbs. | N/A    | 0.8 | 51 | 87 | 25   | 51 | 5.5 | 5.0 |

Here is another another outcross Kozi x Crowfoot bull. Edwards Kozi 20E is a low birth weight, long bodied, good haired, good footed, free moving bull from a highly maternal cow family.