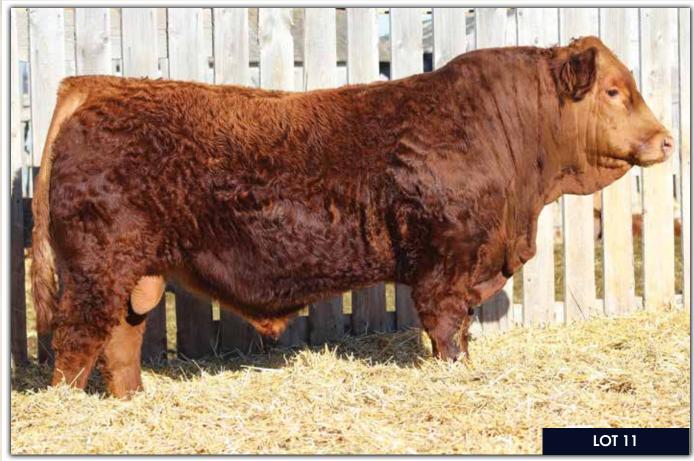

LOT

Purebred

**Hetero Polled** 

PG1227613

**BJL 43E** 

WHEATLAND CIRCUIT BREAKER WHEATLAND KILL SWITCH HR/RR MS CANDACE T73

WHEATLAND LADY 81X REMINGTON RED LABEL HR BJL MISS 1B **GFI CANDACE G51** 

WHEATLAND HIGH VOLTAGE 122Y

MRL TO THE MAX 70Z

**BJL MISS DAISY DUKE 7Y** 

ADJ YW BW 848 lbs. 1387 lbs. 23.8 January 18, 2017 LFE BS LEWIS 322U MRL MISS 477U REMINGTON GENERALLEE 106T **KUNTZ MISS TERRA 750T** 

Hetero Polled. We are proud to lead off our annual bull sale with this Kill Switch son. 43E has been a standout from a young age. He came small with a 73 lb. birth weight and a 848 lb. 205 day weight. This bull presents himself like a true herd bull in the pen and will always catch your eye. He is super dark cherry red in colour with a little blaze and an awesome hair coat. A very sound walking bull matches stride for stride every step he takes. He is smooth made and very correct in all aspects. Wide topped, a big square hip on him, long bodied and soggy with good testicle development all in a moderate frame. We are very pleased with the Kill Switch calves we have on offer and can't wait for the heifers in the replacement pen to start milking. 43E's dam is a blaze faced, dark cherry red Max daughter that did and awesome job on this guy. She is moderate framed, sound and has an awesome udder under her. She has a full sibling to 43E on her right now that has that look at a young age and we are very excited about him with an 80 lb. birth weight to boot. We are very pleased to offer you this herd bull that comes from the heart of our program. Now it's up to you to turn the switch on in your program!