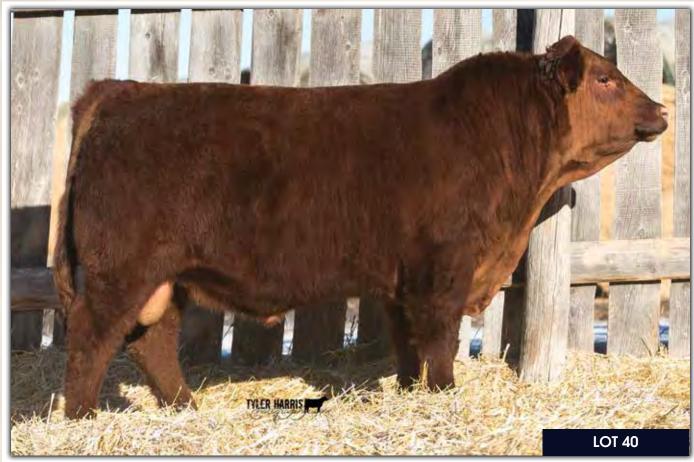

LOT Purebred

**Homo Polled** 

PG1227549

**GFI CANDACE G51** 

BJL 30E

January 15, 2017

WHEATLAND CIRCUIT BREAKER WHEATLAND KILL SWITCH HR/RR MS CANDACE T73

WHEATLAND HIGH VOLTAGE 122Y WHEATLAND LADY 81X

LFE BS LEWIS 322U REMINGTON RED LABEL HR CROSSROAD YOLIVIA 553Y HAAS RANCH U129 R PLUS BLACKEDGE LFE BS MS ARNOLD 135S **KBSR EASY MONEY R3** HAAS RANCH M85

**ADJ WW ADJ YW** MWWT BW ww Milk MCE BW CE 94 lbs. 920 lbs. 1474 lbs. 8.1 3.6 75.3 101.9 18.0

Homo Polled. A really dark cherry red, deep bodied Kill Switch son. 30E has a tremendous hair coat on him, big testicle development, long bodied and wide topped. His dam is a solid black Stubby daughter that has an awesome udder under her and boy did she do a job on this herd bull. If you are looking to add some pounds to your calf crop and some rib in your females, that milk like crazy and have picture perfect udder, 30E is the bull for you.