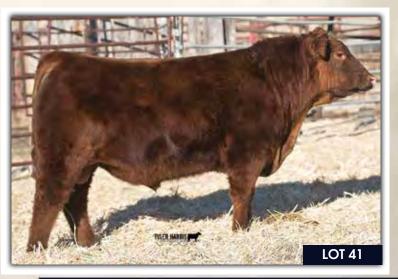

## MR SHAWACRES **Express** 38E

Homo Polled PG1217614 JXJ 38E January 17, 2017

WHEATLAND CIRCUIT BREAKER
WHEATLAND KILL SWITCH
HR/RR MS CANDACE T73

ERIXON RED RIOT 27U
SUNNYSIDE VANITY 69Y
DAYTONS 6P

WHEATLAND HIGHVOLTAGE122Y
WHEATLAND LADY 81X
REMINGTON RED LABEL HR
GFI CANDACE G51
KENCO/MF POWERLINE 204L
EDN NIKA 37N
DAYTON'S BROADVIEW
KLONDIKE BELL 29F

| BW      | ACT WW    | ADJ YW |     |     |      |      |      |     | MWWT |
|---------|-----------|--------|-----|-----|------|------|------|-----|------|
| 87 lbs. | 1070 lbs. | N/A    | 3.8 | 3.7 | 67.2 | 94.3 | 25.2 | 8.0 | 58.7 |

**Homo Polled.** A long bodied, blaze faced Kill Switch son here. He's deep sided, has the money stripe, sound, big quartered, wide topped and good testicle development. If you are looking for a bull to add some pounds to your calf crop and put some baldy females in the replacement pen, 38E is for you. His dam is a red blaze faced female herself that has an awesome udder and milks like crazy.