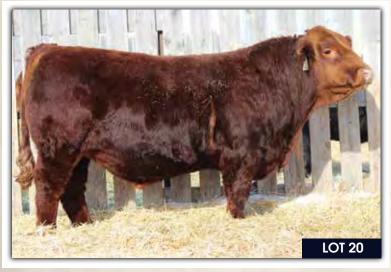

LOT

Purebred

**Hetero Polled** 

PG1227613

**BJL 43E** 

WHEATLAND CIRCUIT BREAKER WHEATLAND KILL SWITCH HR/RR MS CANDACE T73

WHEATLAND LADY 81X REMINGTON RED LABEL HR BJL MISS 1B **GFI CANDACE G51** 

WHEATLAND HIGH VOLTAGE 122Y

MRL TO THE MAX 70Z

**BJL MISS DAISY DUKE 7Y** 

ADJ YW BW 848 lbs. 1387 lbs. 23.8 January 18, 2017 LFE BS LEWIS 322U MRL MISS 477U REMINGTON GENERALLEE 106T **KUNTZ MISS TERRA 750T** 

Hetero Polled. We are proud to lead off our annual bull sale with this Kill Switch son. 43E has been a standout from a young age. He came small with a 73 lb. birth weight and a 848 lb. 205 day weight. This bull presents himself like a true herd bull in the pen and will always catch your eye. He is super dark cherry red in colour with a little blaze and an awesome hair coat. A very sound walking bull matches stride for stride every step he takes. He is smooth made and very correct in all aspects. Wide topped, a big square hip on him, long bodied and soggy with good testicle development all in a moderate frame. We are very pleased with the Kill Switch calves we have on offer and can't wait for the heifers in the replacement pen to start milking. 43E's dam is a blaze faced, dark cherry red Max daughter that did and awesome job on this guy. She is moderate framed, sound and has an awesome udder under her. She has a full sibling to 43E on her right now that has that look at a young age and we are very excited about him with an 80 lb. birth weight to boot. We are very pleased to offer you this herd bull that comes from the heart of our program. Now it's up to you to turn the switch on in your program!