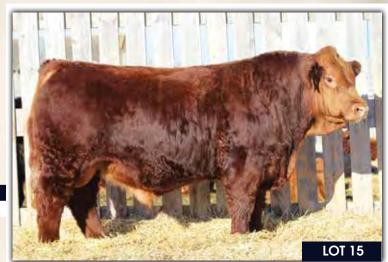

Homo Polled PG1227546 BJL 27E January 13, 2017

LFE BS LEWIS 322U **MRL TO THE MAX 70Z** MRL MISS 477U

WHEATLAND BULL 738T **BJL MISS MIA 520A** 

**SUNNY VALLEY ULYSSES 68U** 

R PLUS BLACKEDGE LFE BS MS ARNOLD 135S **KOP STOCKMAN 134S** MRL MISS 863S TNT TOP GUN R244 WHEATLAND LADY 443P **RLA REDSTREAM 152S** MADER PLD DIAMOND 140N

| BW      | ADJ WW   | ADJ YW    |     |     |      |      |      |     |      |
|---------|----------|-----------|-----|-----|------|------|------|-----|------|
| 99 lbs. | 890 lbs. | 1396 lbs. | 7.0 | 3.7 | 69.6 | 98.5 | 21.6 | 3.6 | 56.4 |

Homo Polled. A real long bodied, dark cherry red Max son. He's deep sided, big hipped, good haired and lots of testicle development. A very sound moving bull matching stride for stride. His dam did an awesome job bringing this big guy home when it came time to wean. His dam is a big volumed, sound female with an awesome udder under her.