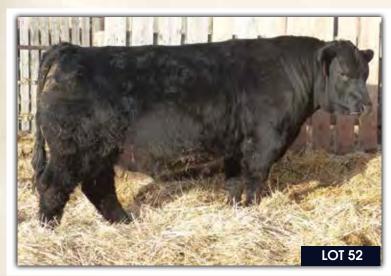

### BJL **Mr** 47E

Homo Polled BPG1227624 BJL 47E January 19, 2017 Twin

OLF ODIN U5 BOUNDARY REGGIE 3B BOUNDARY REGGIE 171Z

MRL TO THE MAX 70Z
BJL MISS PAISLEY 6C

**BJL MISS FANCY 4Z** 

ELLINGSON LEGACY M229
OLF LADY TRIATHLON S655
SPRINGCREEK WALK THE LINE
BOUNDARY REGGIE 2X
LFE BS LEWIS 322U
MRL MISS 477U
SHS ENTICER P1B
BJL 14W

|         |          | ADJ YW    |      |     |      |       |      |     |      |
|---------|----------|-----------|------|-----|------|-------|------|-----|------|
| 75 lbs. | 770 lbs. | 1306 lbs. | 11.0 | 3.0 | 72.4 | 110.4 | 22.8 | 6.9 | 59.0 |

**Homo Polled.** Another good, smooth made, lower birth weight Reggie son here. He's long bodied, wide topped, deep bodied and a sound individual. His dam is a moderate framed, solid dark red Max daughter that has an awesome udder under her.