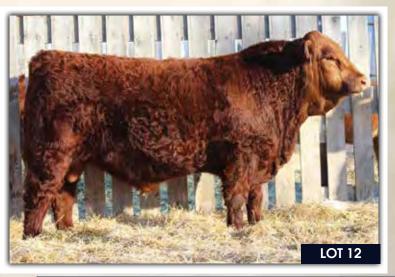

**Homo Polled** 

WHEATLAND CIRCUIT BREAKER WHEATLAND KILL SWITCH

HR/RR MS CANDACE T73

**ADJ WW** BW

| REMINGTON RED LABEL HR | BJL MISS GLAMOROUS 11Z |
|------------------------|------------------------|
| GFI CANDACE G51        | SVS RED RIBBON 86X     |

BJL 59E

TNT GUNNER N208

ADJ YW Milk 918 lbs. 1465 lbs. 3.8 72.3 101.3

PG1227635

WHEATLAND HIGH VOLTAGE 122Y

WHEATLAND LADY 81X

BJL Mr 59E

January 22, 2017 RC STINGER 072K TNT MISS HONEY L9 MRL RED FORCE 12U

3D MISS RED RIBBON 475U

Homo Polled. Another outstanding Kill Switch son here. If you like them thick butted, deep bodied, long spined and sound, 59E is all that and more. Smooth made, good haired, wide topped and has good testicle development, all on a good structure. We are very pleased with the first set of Kill Switch sons and can't get over the growth they possess as well as the easy keeping. 59E's dam is a moderate framed, good milking Gunner daughter that did an exceptional job on this herd bull.