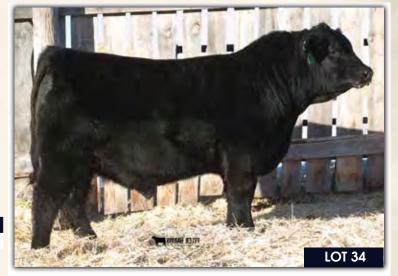

LOT

Homo Polled PG1227550 BJL 32E January 15, 2017

WHEATLAND CIRCUIT BREAKER WHEATLAND KILL SWITCH

HR/RR MS CANDACE T73

**DESTINY BUCKEYE** JDF RED CLASSIC 128Y JDF RED CLASSIC 925W

WHEATLAND HIGHVOLTAGE122Y WHEATLAND LADY 81X REMINGTON RED LABEL HR **GFI CANDACE G51** TH BLACK EDITION 8R **DESTINY MAGNUM TWAIN** LFE BRAVE 307T JDF RED CLASSIC 90S

| BW      |          | ADJ YW    |     |     |      |      |      |     |      |
|---------|----------|-----------|-----|-----|------|------|------|-----|------|
| 98 lbs. | 787 lbs. | 1337 lbs. | 7.1 | 4.2 | 69.8 | 94.6 | 16.1 | 7.0 | 51.0 |

Homo Polled. A good moderate framed, hairy Kill Switch son. He's deep bodied, smooth made, sound and gets out and moves. Also has good testicle development, wide topped, big hipped and long bodied. His dam is a solid dark red Buckeye daughter that has a good udder and is an awesome momma.