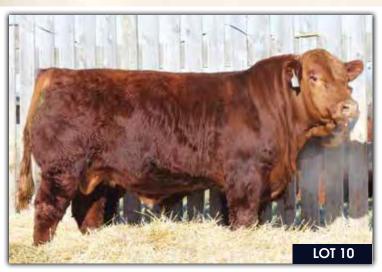

LOT

Purebred

**Hetero Polled** 

PG1227613

**BJL 43E** 

WHEATLAND CIRCUIT BREAKER WHEATLAND KILL SWITCH HR/RR MS CANDACE T73

WHEATLAND LADY 81X REMINGTON RED LABEL HR BJL MISS 1B **GFI CANDACE G51** 

WHEATLAND HIGH VOLTAGE 122Y

MRL TO THE MAX 70Z

**BJL MISS DAISY DUKE 7Y** 

ADJ YW BW 848 lbs. 1387 lbs. 23.8 January 18, 2017 LFE BS LEWIS 322U MRL MISS 477U REMINGTON GENERALLEE 106T **KUNTZ MISS TERRA 750T** 

Hetero Polled. We are proud to lead off our annual bull sale with this Kill Switch son. 43E has been a standout from a young age. He came small with a 73 lb. birth weight and a 848 lb. 205 day weight. This bull presents himself like a true herd bull in the pen and will always catch your eye. He is super dark cherry red in colour with a little blaze and an awesome hair coat. A very sound walking bull matches stride for stride every step he takes. He is smooth made and very correct in all aspects. Wide topped, a big square hip on him, long bodied and soggy with good testicle development all in a moderate frame. We are very pleased with the Kill Switch calves we have on offer and can't wait for the heifers in the replacement pen to start milking. 43E's dam is a blaze faced, dark cherry red Max daughter that did and awesome job on this guy. She is moderate framed, sound and has an awesome udder under her. She has a full sibling to 43E on her right now that has that look at a young age and we are very excited about him with an 80 lb. birth weight to boot. We are very pleased to offer you this herd bull that comes from the heart of our program. Now it's up to you to turn the switch on in your program!