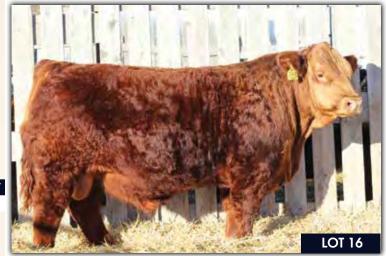

LOT

Homo Polled PG1227824 BJL 54E January 21, 2017

LFE BS LEWIS 322U MRL TO THE MAX 70Z MRL MISS 477U

3D MR RED PRIMETIME 509Y **BJL MISS 14B** 

3D MISS RED SARA 158X

R PLUS BLACKEDGE LFE BS MS ARNOLD 135S **KOP STOCKMAN 134S** MRL MISS 863S **PVF-CW RAPID FIRE 0195K** CROSSROAD RAMONA 375R WHEATLAND BULL 738T **SUNNY VALLEY SARA 63S** 

| BW      | ADJ WW   | ADJ YW    | CE  | BW  | WW   | YW   | Milk | MCE | MWWT |
|---------|----------|-----------|-----|-----|------|------|------|-----|------|
| 93 lbs. | 911 lbs. | 1380 lbs. | 6.8 | 4.1 | 65.0 | 92.9 | 21.2 | 3.0 | 53.7 |

Homo Polled. A moderate framed, dark red, good haired Max son. 54E is a deep sided, wide topped, good moving bull with big testicles. His dam is a beautiful young cow that did her part on this bull. She is a moderate framed, long bodied, big volumed cow with loads of milk all in a picture perfect udder. If you are looking for a herd sire to retain some awesome females off of, 54E is the bull for you.