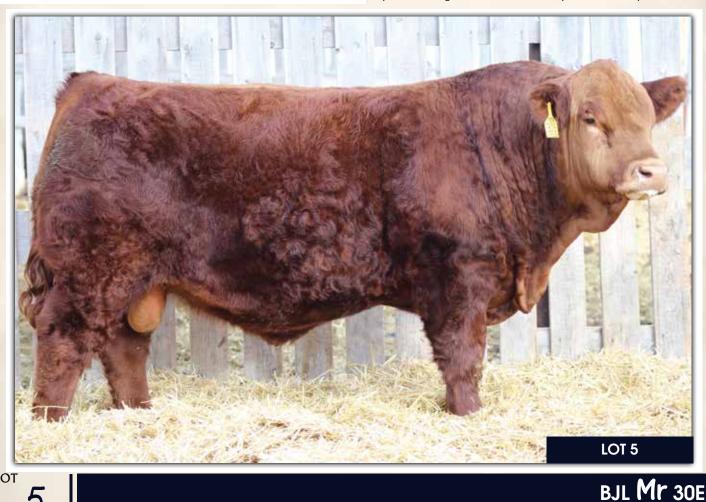

LOT

Purebred

**Hetero Polled** 

PG1227613

**BJL 43E** 

WHEATLAND CIRCUIT BREAKER WHEATLAND KILL SWITCH HR/RR MS CANDACE T73

WHEATLAND LADY 81X REMINGTON RED LABEL HR BJL MISS 1B **GFI CANDACE G51** 

WHEATLAND HIGH VOLTAGE 122Y

MRL TO THE MAX 70Z

**BJL MISS DAISY DUKE 7Y** 

ADJ YW BW 848 lbs. 1387 lbs. 23.8 January 18, 2017 LFE BS LEWIS 322U MRL MISS 477U REMINGTON GENERALLEE 106T **KUNTZ MISS TERRA 750T** 

Hetero Polled. We are proud to lead off our annual bull sale with this Kill Switch son. 43E has been a standout from a young age. He came small with a 73 lb. birth weight and a 848 lb. 205 day weight. This bull presents himself like a true herd bull in the pen and will always catch your eye. He is super dark cherry red in colour with a little blaze and an awesome hair coat. A very sound walking bull matches stride for stride every step he takes. He is smooth made and very correct in all aspects. Wide topped, a big square hip on him, long bodied and soggy with good testicle development all in a moderate frame. We are very pleased with the Kill Switch calves we have on offer and can't wait for the heifers in the replacement pen to start milking. 43E's dam is a blaze faced, dark cherry red Max daughter that did and awesome job on this guy. She is moderate framed, sound and has an awesome udder under her. She has a full sibling to 43E on her right now that has that look at a young age and we are very excited about him with an 80 lb. birth weight to boot. We are very pleased to offer you this herd bull that comes from the heart of our program. Now it's up to you to turn the switch on in your program!