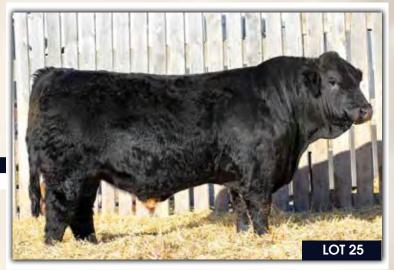

**26** 

BJL Mr 45E

Homo Polled BPG1227630 BJL 45E January 19, 2017

WHEATLAND CIRCUIT BREAKER WHEATLAND KILL SWITCH

HR/RR MS CANDACE T73

CNS DREAM ON L186
BJL MISS DREAMIN 34X

SHAWACRES TRADELADY 20U

WHEATLAND HIGHVOLTAGE122Y
WHEATLAND LADY 81X
REMINGTON RED LABEL HR
GFI CANDACE G51
NICHOLS BLK DESTINY G151
CNS SHEEZA DREAM K107W
GWS EBONYS TRADEMARK 6N
SHAWACRES SHARON 24S

| BW       | ADJ WW   | ADJ YW    | CE  | BW  | WW   | YW   | Milk | MCE | MWWT |
|----------|----------|-----------|-----|-----|------|------|------|-----|------|
| 100 lbs. | 861 lbs. | 1416 lbs. | 9.6 | 3.2 | 70.4 | 96.4 | 15.0 | 7.9 | 50.2 |

**Homo Polled.** Another bigger framed, long bodied Kill Switch son. If you are looking for a bull to cross on some Angus cows to get that extra stretch in your steer crop plus push down on the scale come fall, 45E is the bull you're looking for. Real long bodied, smooth made, wide topped, big hipped, deep sided, sound individual. His dam is a real long bodied female that got the job done on this guy.