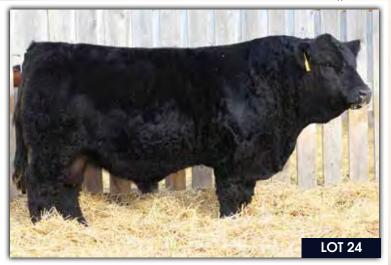

<sup>LOT</sup> 25

BJL Mr 28E

Homo Polled BPG1227547 BJL 28E January 14, 2017

WHEATLAND CIRCUIT BREAKER
WHEATLAND KILL SWITCH

HR/RR MS CANDACE T73

3D BLK FULL THROTTLE 483X
BJL MISS EMILY 48A

3D MISS MONIGUE 47M

WHEATLAND HIGHVOLTAGE122Y
WHEATLAND LADY 81X
REMINGTON RED LABEL HR
GFI CANDACE G51
WHEATLAND BULL 680S
CROSSROAD RAMONA 375R
GW LUCKY STRIKE 147G
X-T MISS DESTINY 73K

| BW      | ADJ WW   | ADJ YW    |     |     |      |       |      |     |      |  |
|---------|----------|-----------|-----|-----|------|-------|------|-----|------|--|
| 94 lbs. | 932 lbs. | 1516 lbs. | 6.0 | 4.3 | 76.3 | 115.4 | 20.9 | 7.6 | 59.1 |  |

**Homo Polled.** A real long bodied, bigger framed, solid black Kill Switch son. It you are looking for that extra length of body in your calf crop, 28E is by far the longest bull in the pen. He's big hipped, wide topped, good testicle development and an all around sound individual. His dam is a good milking, nice uddered, solid black Full Throttle daughter that we are very happy with and seem to always add that extra stretch and pounds to their calves.