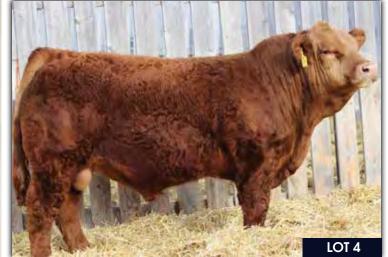

LOT

Homo Polled PG1227550 BJL 32E January 15, 2017

WHEATLAND CIRCUIT BREAKER WHEATLAND KILL SWITCH

HR/RR MS CANDACE T73

**DESTINY BUCKEYE** JDF RED CLASSIC 128Y JDF RED CLASSIC 925W

WHEATLAND HIGHVOLTAGE122Y WHEATLAND LADY 81X REMINGTON RED LABEL HR **GFI CANDACE G51** TH BLACK EDITION 8R **DESTINY MAGNUM TWAIN** LFE BRAVE 307T JDF RED CLASSIC 90S

| BW      |          | ADJ YW    |     |     |      |      |      |     |      |
|---------|----------|-----------|-----|-----|------|------|------|-----|------|
| 98 lbs. | 787 lbs. | 1337 lbs. | 7.1 | 4.2 | 69.8 | 94.6 | 16.1 | 7.0 | 51.0 |

Homo Polled. A good moderate framed, hairy Kill Switch son. He's deep bodied, smooth made, sound and gets out and moves. Also has good testicle development, wide topped, big hipped and long bodied. His dam is a solid dark red Buckeye daughter that has a good udder and is an awesome momma.