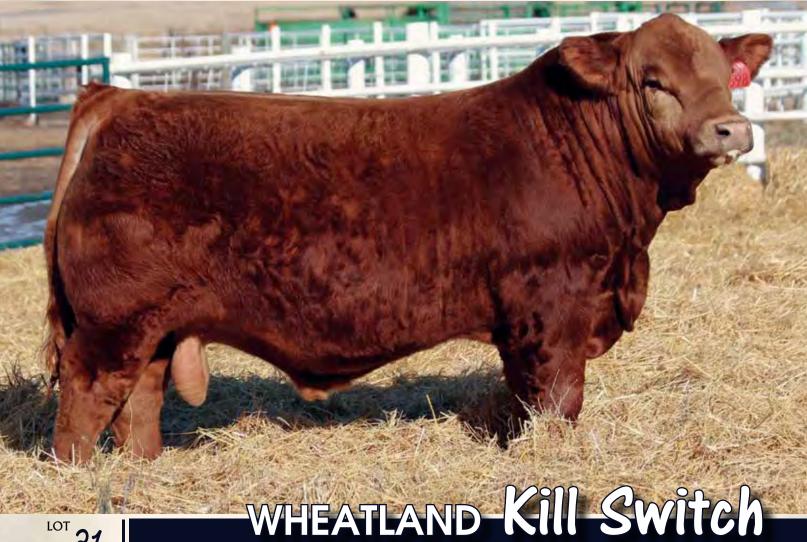

31

Purebred

**Homo Polled** 

PG1166945

LER 598C

**February 26, 2015** CNS DREAM ON L186

HS REFLECTIONS J34

WHEATLAND HIGHVOLTAGE122Y
WHEATLAND CIRCUIT BREAKER
WHEATLAND LADY 81X

WHEATLAND PREDATOR 922W WHEATLAND LADY 736 T STF DOMINANCE T171 WHEATLAND LADY 902J

REMINGTON RED LABEL HR
HR/RR MS CANDACE T73
GFI CANDACE G51

GW SOLID FLECK GFI DELTA DAWN D123

 BW
 ADJ WW
 CE
 BW
 WW
 YW
 Milk
 MCE
 MWWT

 97 lbs.
 923 lbs.
 6.7
 3.4
 76.6
 106.7
 21.7
 8.5
 60.0

The \$210,000 record setting bull from the Wheatland Cattle Co. 2016 bull sale. It was said that it would be a challenge to find a more powerful bull that has body and rib shape and still be structurally correct. Kill Switch has the presence that commands your attention as a true great herd bull must. He is passing on his presence, eye appeal and structural correctness. As you can see by his sons selling, they are optimal in frame score, super hairy and packed full of red meat. The sons in this catalogue have been developed soley on oats and have proven to be great converters and very easy fleshing. Kill Switch is one of those rare bulls who is not only breeding top sons in our sale but his daughters are also the highlight of our replacement pen. Don't miss your only opportunity to purchase semen this year on this outstanding breeding bull, who can "flip the switch" on your program.