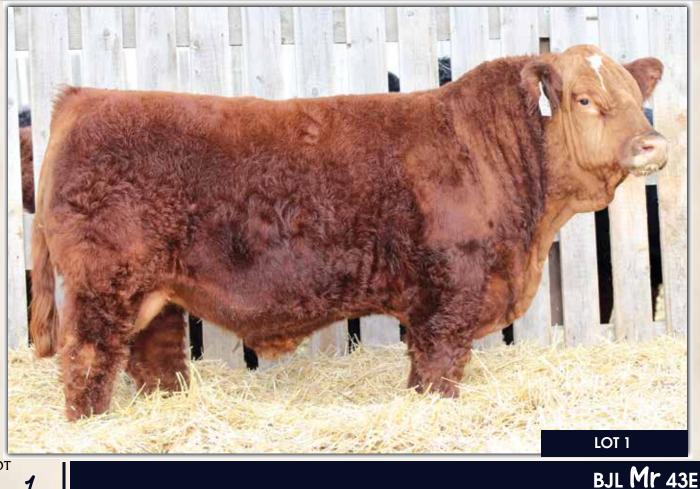

LOT

Purebred

**Hetero Polled** 

PG1227613

**BJL 43E** 

WHEATLAND CIRCUIT BREAKER WHEATLAND KILL SWITCH HR/RR MS CANDACE T73

WHEATLAND LADY 81X REMINGTON RED LABEL HR BJL MISS 1B **GFI CANDACE G51** 

WHEATLAND HIGH VOLTAGE 122Y

MRL TO THE MAX 70Z

**BJL MISS DAISY DUKE 7Y** 

ADJ YW BW 848 lbs. 1387 lbs. 23.8 January 18, 2017 LFE BS LEWIS 322U MRL MISS 477U REMINGTON GENERALLEE 106T **KUNTZ MISS TERRA 750T** 

Hetero Polled. We are proud to lead off our annual bull sale with this Kill Switch son. 43E has been a standout from a young age. He came small with a 73 lb. birth weight and a 848 lb. 205 day weight. This bull presents himself like a true herd bull in the pen and will always catch your eye. He is super dark cherry red in colour with a little blaze and an awesome hair coat. A very sound walking bull matches stride for stride every step he takes. He is smooth made and very correct in all aspects. Wide topped, a big square hip on him, long bodied and soggy with good testicle development all in a moderate frame. We are very pleased with the Kill Switch calves we have on offer and can't wait for the heifers in the replacement pen to start milking. 43E's dam is a blaze faced, dark cherry red Max daughter that did and awesome job on this guy. She is moderate framed, sound and has an awesome udder under her. She has a full sibling to 43E on her right now that has that look at a young age and we are very excited about him with an 80 lb. birth weight to boot. We are very pleased to offer you this herd bull that comes from the heart of our program. Now it's up to you to turn the switch on in your program!