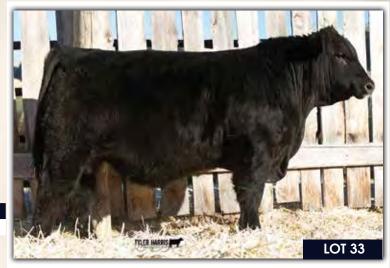

**Homo Polled** 

WHEATLAND CIRCUIT BREAKER WHEATLAND KILL SWITCH

HR/RR MS CANDACE T73

**ADJ WW** BW

| REMINGTON RED LABEL HR | BJL MISS GLAMOROUS 11Z |
|------------------------|------------------------|
| GFI CANDACE G51        | SVS RED RIBBON 86X     |

BJL 59E

TNT GUNNER N208

ADJ YW Milk 918 lbs. 1465 lbs. 3.8 72.3 101.3

PG1227635

WHEATLAND HIGH VOLTAGE 122Y

WHEATLAND LADY 81X

BJL Mr 59E

January 22, 2017 RC STINGER 072K TNT MISS HONEY L9 MRL RED FORCE 12U

3D MISS RED RIBBON 475U

Homo Polled. Another outstanding Kill Switch son here. If you like them thick butted, deep bodied, long spined and sound, 59E is all that and more. Smooth made, good haired, wide topped and has good testicle development, all on a good structure. We are very pleased with the first set of Kill Switch sons and can't get over the growth they possess as well as the easy keeping. 59E's dam is a moderate framed, good milking Gunner daughter that did an exceptional job on this herd bull.