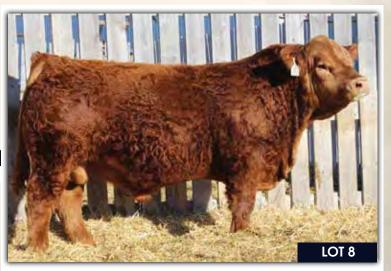

LOT

Purebred

**Hetero Polled** 

PG1227613

**BJL 43E** 

WHEATLAND CIRCUIT BREAKER WHEATLAND KILL SWITCH HR/RR MS CANDACE T73

WHEATLAND LADY 81X REMINGTON RED LABEL HR BJL MISS 1B **GFI CANDACE G51** 

WHEATLAND HIGH VOLTAGE 122Y

MRL TO THE MAX 70Z

**BJL MISS DAISY DUKE 7Y** 

ADJ YW BW 848 lbs. 1387 lbs. 23.8 January 18, 2017 LFE BS LEWIS 322U MRL MISS 477U REMINGTON GENERALLEE 106T **KUNTZ MISS TERRA 750T** 

Hetero Polled. We are proud to lead off our annual bull sale with this Kill Switch son. 43E has been a standout from a young age. He came small with a 73 lb. birth weight and a 848 lb. 205 day weight. This bull presents himself like a true herd bull in the pen and will always catch your eye. He is super dark cherry red in colour with a little blaze and an awesome hair coat. A very sound walking bull matches stride for stride every step he takes. He is smooth made and very correct in all aspects. Wide topped, a big square hip on him, long bodied and soggy with good testicle development all in a moderate frame. We are very pleased with the Kill Switch calves we have on offer and can't wait for the heifers in the replacement pen to start milking. 43E's dam is a blaze faced, dark cherry red Max daughter that did and awesome job on this guy. She is moderate framed, sound and has an awesome udder under her. She has a full sibling to 43E on her right now that has that look at a young age and we are very excited about him with an 80 lb. birth weight to boot. We are very pleased to offer you this herd bull that comes from the heart of our program. Now it's up to you to turn the switch on in your program!