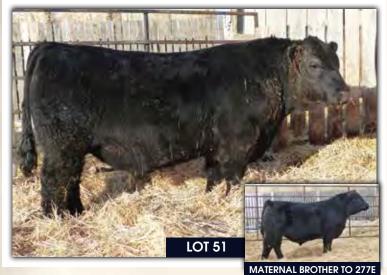

### BJL Mr 46E

Homo Polled PG1227621 BJL 46E January 19, 2017 Twin

OLF ODIN U5

BOUNDARY REGGIE 3B

BOUNDARY REGGIE 171Z

MRL TO THE MAX 70Z
BJL MISS PAISLEY 6C

BJL MISS FANCY 4Z

ELLINGSON LEGACY M229 OLF LADY TRIATHLON S655 SPRINGCREEK WALK THE LINE BOUNDARY REGGIE 2X LFE BS LEWIS 322U MRL MISS 477U SHS ENTICER P1B BJL 14W

|         |          | ADJ YW    |      |     |      |       |      |     |      |
|---------|----------|-----------|------|-----|------|-------|------|-----|------|
| 71 lbs. | 751 lbs. | 1284 lbs. | 11.0 | 3.0 | 72.4 | 110.4 | 22.8 | 6.9 | 59.0 |

**Homo Polled.** A really smooth made, clean fronted, moderate framed, dark cherry red, calving ease Reggie son. 46E is a little tank, wide over the top, big square hip on him, sound, deep bodied and has a tremendous hair coat on him. His dam is an awesome solid dark cherry red Max daughter with a beautiful udder that did a good job on him. 46E came small, as he was a twin, but got up and grew.