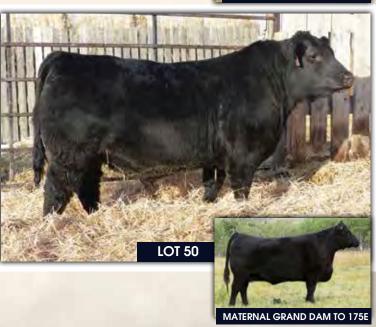

LOT

Homo Polled PG1227550 BJL 32E January 15, 2017

WHEATLAND CIRCUIT BREAKER WHEATLAND KILL SWITCH

HR/RR MS CANDACE T73

**DESTINY BUCKEYE** JDF RED CLASSIC 128Y JDF RED CLASSIC 925W

WHEATLAND HIGHVOLTAGE122Y WHEATLAND LADY 81X REMINGTON RED LABEL HR **GFI CANDACE G51** TH BLACK EDITION 8R **DESTINY MAGNUM TWAIN** LFE BRAVE 307T JDF RED CLASSIC 90S

| BW      |          | ADJ YW    |     |     |      |      |      |     |      |
|---------|----------|-----------|-----|-----|------|------|------|-----|------|
| 98 lbs. | 787 lbs. | 1337 lbs. | 7.1 | 4.2 | 69.8 | 94.6 | 16.1 | 7.0 | 51.0 |

Homo Polled. A good moderate framed, hairy Kill Switch son. He's deep bodied, smooth made, sound and gets out and moves. Also has good testicle development, wide topped, big hipped and long bodied. His dam is a solid dark red Buckeye daughter that has a good udder and is an awesome momma.