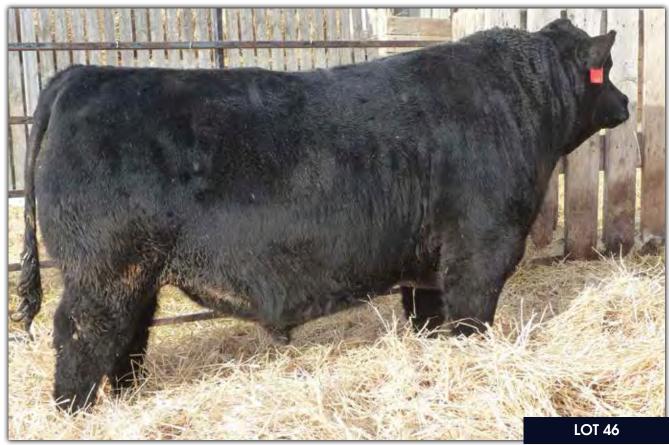

arding my bulls don't hesitate to give me a call. I look forward to discussing them with you to help you make your decision making easier. Hope to see you sale day.



EDWARDS Banknote 469E **EDAN 469E Polled** 1959719 January 13, 2017 **CONNEALY CONSENSUS BOYD ON TARGET 1083 CONNEALY EARNAN 076E** BRAZILA OF CONANGA 3991 839A STEVENSON MONEYMAKER R185 STEVENSON CLOVA PRIDE L888 **BROOKING BANK NOTE 4040** S A V FINAL ANSWER 0035 JUSTAMERE R185 VIXON 469U TC MOONSHINE 001 E A ROSE 918 E A ROSE 738 **EXAR VIXON 3003** BT VIXON 286E **ADJ WW** ADJ YW 934 lbs. N/A 86 lbs. 3.0 65 106 50 6.0

Edwards Banknote 469E is a bull that does everything right. He is a deep bodied, nice patterned bull with excellent muscle and shape. He will be a sale feature that comes from a very strong cow family.





**Polled** 

**KOUPAL KOZI 22 KOUPAL KOZI 418** 

**KOUPAL EBONETTE 263** BW **ADJ WW** 

78 lbs.

967 lbs.

**MATERNAL SISTER TO 20E** 

1959720 **EDAN 12E** 

O C C UNMISTAKABULL 896U **KOUPAL ELBA 0187 KOUPAL BRULEE 698** 

**KOUPALS EBONETTE 545** 

**CROWFOOT ERICA 6515S ADJ YW** 

MCE N/A 105 26 53 5.0

EDWARDS **Kozi** 12E January 27, 2017

> OCCLEGACY 839L **CROWFOOT FORKS 755K CROWFOOT 2711M** CH DIXIE ERICA 9410

If you are looking for a bull with a outcross pedigree, look no further. Edwards Kozi 12E is a herd bull prospect in every way. Light birth weight, explosive growth traits and has that perfect Angus head. He is backed by a no nonsense, trouble free, high maternal Crowfoot cow on the bottom side and Semex's lead AI sire, Koupal Kozi on the top side. Pay attention here.