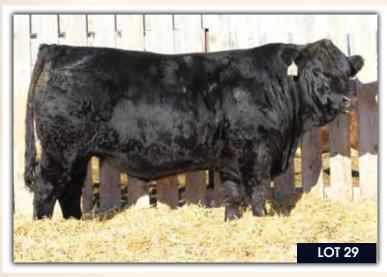

**27** 

BJL Mr 64E

Homo Polled BPG1227828 BJL 64E January 25, 2017

DOUBLE BAR D TRUE GRIT

DOUBLE BAR D AP 521A

DOUBLE BAR D SUZE 217W

TNT GUNNER N208

BJL MISS GLAMOROUS 7X

SHAWACRES STACIE 16S

TNT TANKER U263
WHEATLAND LADY 822U
DOUBLE BARD MAKE M PLLED
DOUBLE BAR D SUZETTE
RC STINGER 072K
TNT MISS HONEY L9
LCHMN BODYBUILDER 7303F
LAZY H HONEY 35H

BW ADJ WW ADJ YW CE BW WW YW Milk MCE MWWT 99 lbs. 888 lbs. 1482 lbs. 4.5 5.2 68.1 99.2 28.9 6.4 63.0

**Homo Polled.** We cannot say enough about this herd bull's dam and that cow family. This is the first bull that 7X has ever given us and did she ever do a job on him. We have retained four daughters off her now, also numerous daughters off her grand dam 16S, who is still producing to date. 7X, yet again, had another heifer calf on her this year and can't wait to put her Kill Switch heifer calf she has at side in the replacement pen. All the females that we have retained from this cow family are all heavy milking, picture perfect uddered females. 64E is moderate framed, very stout, deep sided, long bodied, big quartered, sound and has that herd bull look to him. If you are looking for a bull that is going to produce you top notch females that are full of longevity and beautiful uddered, don't pass up your chance to own 64E.