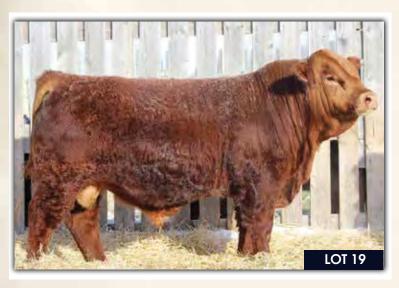

LOT

Homo Polled PG1227550 BJL 32E January 15, 2017

WHEATLAND CIRCUIT BREAKER WHEATLAND KILL SWITCH

HR/RR MS CANDACE T73

**DESTINY BUCKEYE** JDF RED CLASSIC 128Y JDF RED CLASSIC 925W

WHEATLAND HIGHVOLTAGE122Y WHEATLAND LADY 81X REMINGTON RED LABEL HR **GFI CANDACE G51** TH BLACK EDITION 8R **DESTINY MAGNUM TWAIN** LFE BRAVE 307T JDF RED CLASSIC 90S

| BW      |          | ADJ YW    |     |     |      |      |      |     |      |
|---------|----------|-----------|-----|-----|------|------|------|-----|------|
| 98 lbs. | 787 lbs. | 1337 lbs. | 7.1 | 4.2 | 69.8 | 94.6 | 16.1 | 7.0 | 51.0 |

Homo Polled. A good moderate framed, hairy Kill Switch son. He's deep bodied, smooth made, sound and gets out and moves. Also has good testicle development, wide topped, big hipped and long bodied. His dam is a solid dark red Buckeye daughter that has a good udder and is an awesome momma.