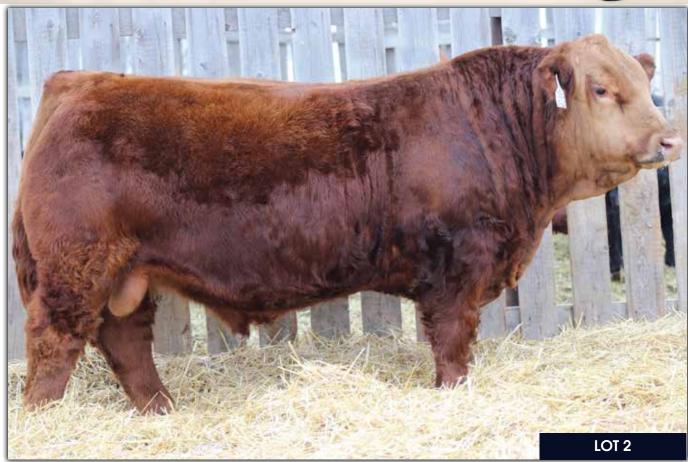

LOT

Purebred

**Hetero Polled** 

PG1227613

**BJL 43E** 

WHEATLAND CIRCUIT BREAKER WHEATLAND KILL SWITCH HR/RR MS CANDACE T73

WHEATLAND LADY 81X REMINGTON RED LABEL HR BJL MISS 1B **GFI CANDACE G51** 

WHEATLAND HIGH VOLTAGE 122Y

MRL TO THE MAX 70Z

**BJL MISS DAISY DUKE 7Y** 

ADJ YW BW 848 lbs. 1387 lbs. 23.8 January 18, 2017 LFE BS LEWIS 322U MRL MISS 477U REMINGTON GENERALLEE 106T **KUNTZ MISS TERRA 750T** 

Hetero Polled. We are proud to lead off our annual bull sale with this Kill Switch son. 43E has been a standout from a young age. He came small with a 73 lb. birth weight and a 848 lb. 205 day weight. This bull presents himself like a true herd bull in the pen and will always catch your eye. He is super dark cherry red in colour with a little blaze and an awesome hair coat. A very sound walking bull matches stride for stride every step he takes. He is smooth made and very correct in all aspects. Wide topped, a big square hip on him, long bodied and soggy with good testicle development all in a moderate frame. We are very pleased with the Kill Switch calves we have on offer and can't wait for the heifers in the replacement pen to start milking. 43E's dam is a blaze faced, dark cherry red Max daughter that did and awesome job on this guy. She is moderate framed, sound and has an awesome udder under her. She has a full sibling to 43E on her right now that has that look at a young age and we are very excited about him with an 80 lb. birth weight to boot. We are very pleased to offer you this herd bull that comes from the heart of our program. Now it's up to you to turn the switch on in your program!