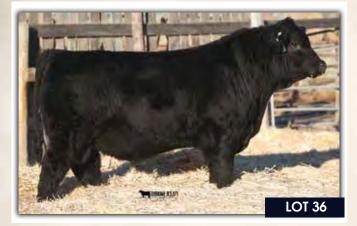

**Homo Polled** 

OLF ODIN U5 **BOUNDARY REGGIE 3B** 

**BOUNDARY REGGIE 171Z** 

82 lbs.

BPG1227558

**ELLINGSON LEGACY M229 OLF LADY TRIATHLON S655** SPRINGCREEK WALK THE LINE BJL MISS VICTORIA 39C

**BOUNDARY REGGIE 2X** 

**BJL MISS GLAMOROUS 7X** 

ADJ WW AD.I YW MWWT 890 lbs. 1503 lbs. 12.3 2.8 70.8 107.2 22.9 9.2

BJL Mr 36E

January 16, 2017

SVF STEEL FORCE S701 LAZY H BURN BABY BURNR34 **TNT GUNNER N208 SHAWACRES STACIE 16S** 

Homo Polled. The only black baldy that we have on offer sale day and is he a good one. A lower birth weight, power house of a bull with the money strip. 36E is awesome haired, smooth made, super long bodied, wide topped, big hipped and good moving. He came small and all he did was grow. His dam is turning out to be one of the top end cows at a very young age. She is a moderate black blaze faced, deep bodied, long spined, wide based cow, that is structurally correct, super clean fronted, with a tremendously beautiful udder under her. 36E's grand dam is one of our top producing cows as she has had several heifers that have all been retained in the herd and are making their mark as top end producing females.