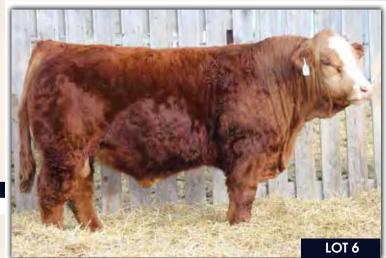

LOT

Homo Polled PG1227550 BJL 32E January 15, 2017

WHEATLAND CIRCUIT BREAKER WHEATLAND KILL SWITCH

HR/RR MS CANDACE T73

**DESTINY BUCKEYE** JDF RED CLASSIC 128Y JDF RED CLASSIC 925W

WHEATLAND HIGHVOLTAGE122Y WHEATLAND LADY 81X REMINGTON RED LABEL HR **GFI CANDACE G51** TH BLACK EDITION 8R **DESTINY MAGNUM TWAIN** LFE BRAVE 307T JDF RED CLASSIC 90S

| BW      |          | ADJ YW    |     |     |      |      |      |     |      |
|---------|----------|-----------|-----|-----|------|------|------|-----|------|
| 98 lbs. | 787 lbs. | 1337 lbs. | 7.1 | 4.2 | 69.8 | 94.6 | 16.1 | 7.0 | 51.0 |

Homo Polled. A good moderate framed, hairy Kill Switch son. He's deep bodied, smooth made, sound and gets out and moves. Also has good testicle development, wide topped, big hipped and long bodied. His dam is a solid dark red Buckeye daughter that has a good udder and is an awesome momma.