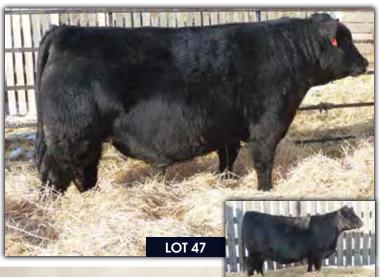

### BJL **Mr** 47E

Homo Polled BPG1227624 BJL 47E January 19, 2017 Twin

OLF ODIN U5 BOUNDARY REGGIE 3B BOUNDARY REGGIE 171Z

MRL TO THE MAX 70Z
BJL MISS PAISLEY 6C

**BJL MISS FANCY 4Z** 

ELLINGSON LEGACY M229
OLF LADY TRIATHLON S655
SPRINGCREEK WALK THE LINE
BOUNDARY REGGIE 2X
LFE BS LEWIS 322U
MRL MISS 477U
SHS ENTICER P1B
BJL 14W

|         |          | ADJ YW    |      |     |      |       |      |     |      |
|---------|----------|-----------|------|-----|------|-------|------|-----|------|
| 75 lbs. | 770 lbs. | 1306 lbs. | 11.0 | 3.0 | 72.4 | 110.4 | 22.8 | 6.9 | 59.0 |

**Homo Polled.** Another good, smooth made, lower birth weight Reggie son here. He's long bodied, wide topped, deep bodied and a sound individual. His dam is a moderate framed, solid dark red Max daughter that has an awesome udder under her.