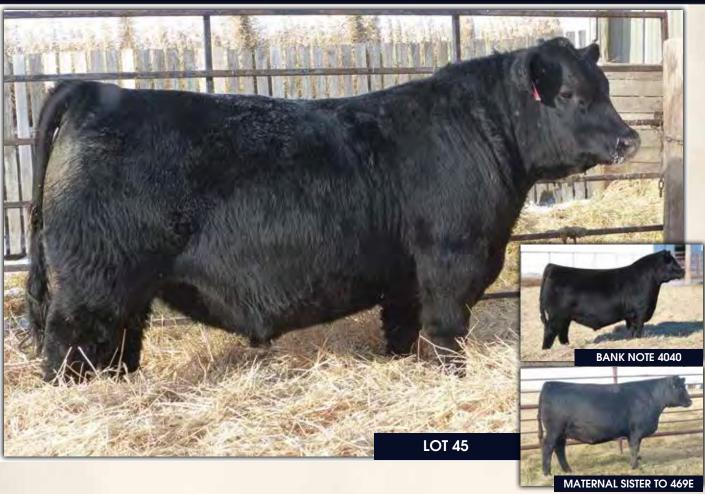

EDWARDS Banknote 469E **EDAN 469E Polled** 1959719 January 13, 2017 **CONNEALY CONSENSUS BOYD ON TARGET 1083 CONNEALY EARNAN 076E** BRAZILA OF CONANGA 3991 839A STEVENSON MONEYMAKER R185 STEVENSON CLOVA PRIDE L888 **BROOKING BANK NOTE 4040** S A V FINAL ANSWER 0035 JUSTAMERE R185 VIXON 469U TC MOONSHINE 001 E A ROSE 918 E A ROSE 738 **EXAR VIXON 3003** BT VIXON 286E **ADJ WW** ADJ YW 934 lbs. N/A 86 lbs. 3.0 65 106 50 6.0

Edwards Banknote 469E is a bull that does everything right. He is a deep bodied, nice patterned bull with excellent muscle and shape. He will be a sale feature that comes from a very strong cow family.