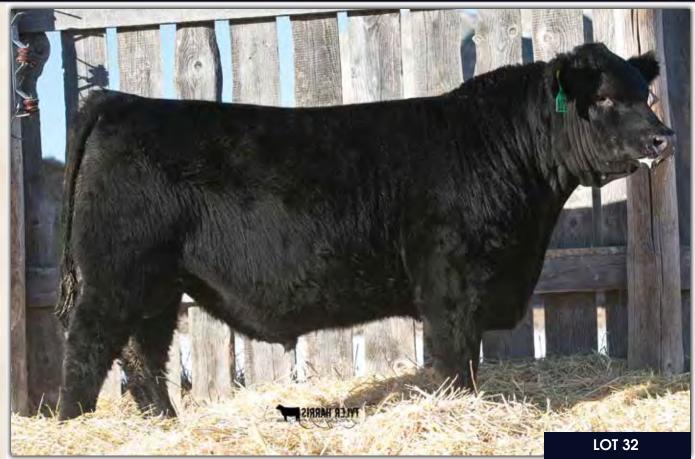

LOT

Homo Polled PG1227550 BJL 32E January 15, 2017

WHEATLAND CIRCUIT BREAKER WHEATLAND KILL SWITCH

HR/RR MS CANDACE T73

**DESTINY BUCKEYE** JDF RED CLASSIC 128Y JDF RED CLASSIC 925W

WHEATLAND HIGHVOLTAGE122Y WHEATLAND LADY 81X REMINGTON RED LABEL HR **GFI CANDACE G51** TH BLACK EDITION 8R **DESTINY MAGNUM TWAIN** LFE BRAVE 307T JDF RED CLASSIC 90S

| BW      |          | ADJ YW    |     |     |      |      |      |     |      |
|---------|----------|-----------|-----|-----|------|------|------|-----|------|
| 98 lbs. | 787 lbs. | 1337 lbs. | 7.1 | 4.2 | 69.8 | 94.6 | 16.1 | 7.0 | 51.0 |

Homo Polled. A good moderate framed, hairy Kill Switch son. He's deep bodied, smooth made, sound and gets out and moves. Also has good testicle development, wide topped, big hipped and long bodied. His dam is a solid dark red Buckeye daughter that has a good udder and is an awesome momma.