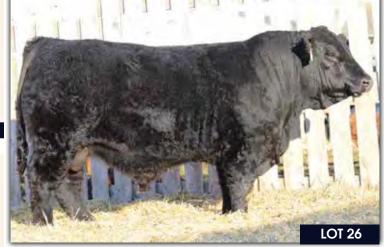

**27** 

BJL Mr 64E

Homo Polled BPG1227828 BJL 64E January 25, 2017

DOUBLE BAR D TRUE GRIT

DOUBLE BAR D AP 521A

DOUBLE BAR D SUZE 217W

TNT GUNNER N208

BJL MISS GLAMOROUS 7X

SHAWACRES STACIE 16S

TNT TANKER U263
WHEATLAND LADY 822U
DOUBLE BARD MAKE M PLLED
DOUBLE BAR D SUZETTE
RC STINGER 072K
TNT MISS HONEY L9
LCHMN BODYBUILDER 7303F
LAZY H HONEY 35H

BW ADJ WW ADJ YW CE BW WW YW Milk MCE MWWT 99 lbs. 888 lbs. 1482 lbs. 4.5 5.2 68.1 99.2 28.9 6.4 63.0

**Homo Polled.** We cannot say enough about this herd bull's dam and that cow family. This is the first bull that 7X has ever given us and did she ever do a job on him. We have retained four daughters off her now, also numerous daughters off her grand dam 16S, who is still producing to date. 7X, yet again, had another heifer calf on her this year and can't wait to put her Kill Switch heifer calf she has at side in the replacement pen. All the females that we have retained from this cow family are all heavy milking, picture perfect uddered females. 64E is moderate framed, very stout, deep sided, long bodied, big quartered, sound and has that herd bull look to him. If you are looking for a bull that is going to produce you top notch females that are full of longevity and beautiful uddered, don't pass up your chance to own 64E.