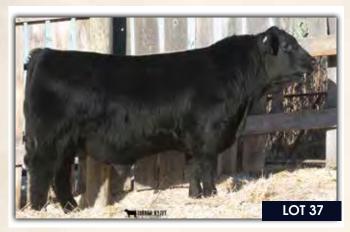

Homo Polled BPG1227545 BJL 26E January 12, 2017

WHEATLAND CIRCUIT BREAKER WHEATLAND KILL SWITCH

**BJL 36E** 

FBF1 COMBUSTIBLE

HR/RR MS CANDACE T73

**REMINGTON ON TARGET 2S MADER JUST FRIENDS 5Y** CG BLACK OPAL 652S

WHEATLAND HIGHVOLTAGE122Y WHEATLAND LADY 81X REMINGTON RED LABEL HR **GFI CANDACE G51** REMINGTON RED LABEL HR DRAKE SOFT TOUCH 15M CG BLACK NUGGET 25N CG BLACK OPAL 214 M

| BW       |          | ADJ YW    |     |     |      |       |      |     |      |
|----------|----------|-----------|-----|-----|------|-------|------|-----|------|
| 100 lbs. | 918 lbs. | 1435 lbs. | 3.6 | 4.3 | 75.9 | 110.2 | 23.1 | 6.0 | 61.0 |

Homo Polled. A soggy solid black Kill Switch son here. Deep bodied, long spined, wide topped, big hipped, tremendous hair coat and huge testicles. We can't say enough about the Kill Switch off spring and the qualities they possess. 26E's dam is a real moderate, long bodied, sold black female with an awesome udder under her.