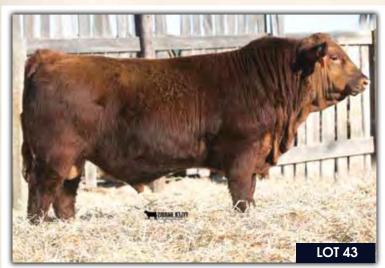

**Homo Polled** 

WHEATLAND CIRCUIT BREAKER WHEATLAND KILL SWITCH

HR/RR MS CANDACE T73

**ADJ WW** BW

| REMINGTON RED LABEL HR | BJL MISS GLAMOROUS 11Z |
|------------------------|------------------------|
| GFI CANDACE G51        | SVS RED RIBBON 86X     |

BJL 59E

TNT GUNNER N208

ADJ YW Milk 918 lbs. 1465 lbs. 3.8 72.3 101.3

PG1227635

WHEATLAND HIGH VOLTAGE 122Y

WHEATLAND LADY 81X

BJL Mr 59E

January 22, 2017 RC STINGER 072K TNT MISS HONEY L9 MRL RED FORCE 12U

3D MISS RED RIBBON 475U

Homo Polled. Another outstanding Kill Switch son here. If you like them thick butted, deep bodied, long spined and sound, 59E is all that and more. Smooth made, good haired, wide topped and has good testicle development, all on a good structure. We are very pleased with the first set of Kill Switch sons and can't get over the growth they possess as well as the easy keeping. 59E's dam is a moderate framed, good milking Gunner daughter that did an exceptional job on this herd bull.