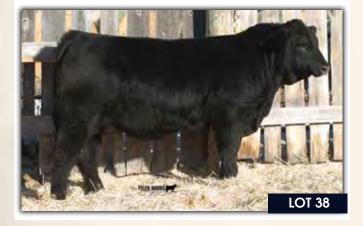

<sup>LOT</sup> 25

BJL Mr 28E

Homo Polled BPG1227547 BJL 28E January 14, 2017

WHEATLAND CIRCUIT BREAKER
WHEATLAND KILL SWITCH

HR/RR MS CANDACE T73

3D BLK FULL THROTTLE 483X
BJL MISS EMILY 48A

3D MISS MONIGUE 47M

WHEATLAND HIGHVOLTAGE122Y
WHEATLAND LADY 81X
REMINGTON RED LABEL HR
GFI CANDACE G51
WHEATLAND BULL 680S
CROSSROAD RAMONA 375R
GW LUCKY STRIKE 147G
X-T MISS DESTINY 73K

| BW      | ADJ WW   | ADJ YW    |     |     |      |       |      |     |      |  |
|---------|----------|-----------|-----|-----|------|-------|------|-----|------|--|
| 94 lbs. | 932 lbs. | 1516 lbs. | 6.0 | 4.3 | 76.3 | 115.4 | 20.9 | 7.6 | 59.1 |  |

**Homo Polled.** A real long bodied, bigger framed, solid black Kill Switch son. It you are looking for that extra length of body in your calf crop, 28E is by far the longest bull in the pen. He's big hipped, wide topped, good testicle development and an all around sound individual. His dam is a good milking, nice uddered, solid black Full Throttle daughter that we are very happy with and seem to always add that extra stretch and pounds to their calves.