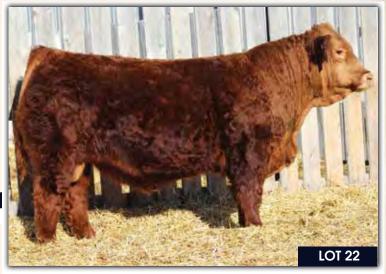

LOT

Homo Polled PG1227550 BJL 32E January 15, 2017

WHEATLAND CIRCUIT BREAKER WHEATLAND KILL SWITCH

HR/RR MS CANDACE T73

**DESTINY BUCKEYE** JDF RED CLASSIC 128Y JDF RED CLASSIC 925W

WHEATLAND HIGHVOLTAGE122Y WHEATLAND LADY 81X REMINGTON RED LABEL HR **GFI CANDACE G51** TH BLACK EDITION 8R **DESTINY MAGNUM TWAIN** LFE BRAVE 307T JDF RED CLASSIC 90S

| BW      |          | ADJ YW    |     |     |      |      |      |     |      |
|---------|----------|-----------|-----|-----|------|------|------|-----|------|
| 98 lbs. | 787 lbs. | 1337 lbs. | 7.1 | 4.2 | 69.8 | 94.6 | 16.1 | 7.0 | 51.0 |

Homo Polled. A good moderate framed, hairy Kill Switch son. He's deep bodied, smooth made, sound and gets out and moves. Also has good testicle development, wide topped, big hipped and long bodied. His dam is a solid dark red Buckeye daughter that has a good udder and is an awesome momma.