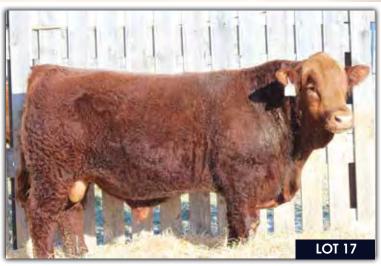

LOT

Purebred

**Hetero Polled** 

PG1227613

**BJL 43E** 

WHEATLAND CIRCUIT BREAKER WHEATLAND KILL SWITCH HR/RR MS CANDACE T73

WHEATLAND LADY 81X REMINGTON RED LABEL HR BJL MISS 1B **GFI CANDACE G51** 

WHEATLAND HIGH VOLTAGE 122Y

MRL TO THE MAX 70Z

**BJL MISS DAISY DUKE 7Y** 

ADJ YW BW 848 lbs. 1387 lbs. 23.8 January 18, 2017 LFE BS LEWIS 322U MRL MISS 477U REMINGTON GENERALLEE 106T **KUNTZ MISS TERRA 750T** 

Hetero Polled. We are proud to lead off our annual bull sale with this Kill Switch son. 43E has been a standout from a young age. He came small with a 73 lb. birth weight and a 848 lb. 205 day weight. This bull presents himself like a true herd bull in the pen and will always catch your eye. He is super dark cherry red in colour with a little blaze and an awesome hair coat. A very sound walking bull matches stride for stride every step he takes. He is smooth made and very correct in all aspects. Wide topped, a big square hip on him, long bodied and soggy with good testicle development all in a moderate frame. We are very pleased with the Kill Switch calves we have on offer and can't wait for the heifers in the replacement pen to start milking. 43E's dam is a blaze faced, dark cherry red Max daughter that did and awesome job on this guy. She is moderate framed, sound and has an awesome udder under her. She has a full sibling to 43E on her right now that has that look at a young age and we are very excited about him with an 80 lb. birth weight to boot. We are very pleased to offer you this herd bull that comes from the heart of our program. Now it's up to you to turn the switch on in your program!