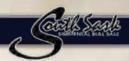

**Homo Polled** 

WHEATLAND CIRCUIT BREAKER WHEATLAND KILL SWITCH

HR/RR MS CANDACE T73

**ADJ WW** BW

| REMINGTON RED LABEL HR | BJL MISS GLAMOROUS 11Z |
|------------------------|------------------------|
| GFI CANDACE G51        | SVS RED RIBBON 86X     |

BJL 59E

TNT GUNNER N208

ADJ YW Milk 918 lbs. 1465 lbs. 3.8 72.3 101.3

PG1227635

WHEATLAND HIGH VOLTAGE 122Y

WHEATLAND LADY 81X

BJL Mr 59E

January 22, 2017 RC STINGER 072K TNT MISS HONEY L9 MRL RED FORCE 12U

3D MISS RED RIBBON 475U

Homo Polled. Another outstanding Kill Switch son here. If you like them thick butted, deep bodied, long spined and sound, 59E is all that and more. Smooth made, good haired, wide topped and has good testicle development, all on a good structure. We are very pleased with the first set of Kill Switch sons and can't get over the growth they possess as well as the easy keeping. 59E's dam is a moderate framed, good milking Gunner daughter that did an exceptional job on this herd bull.