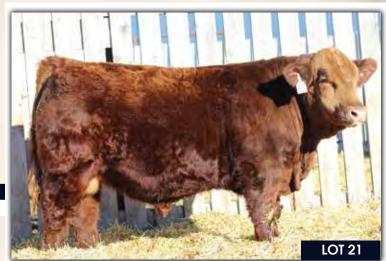

**Homo Polled** 

WHEATLAND CIRCUIT BREAKER WHEATLAND KILL SWITCH

HR/RR MS CANDACE T73

**ADJ WW** BW

| REMINGTON RED LABEL HR | BJL MISS GLAMOROUS 11Z |
|------------------------|------------------------|
| GFI CANDACE G51        | SVS RED RIBBON 86X     |

BJL 59E

TNT GUNNER N208

ADJ YW Milk 918 lbs. 1465 lbs. 3.8 72.3 101.3

PG1227635

WHEATLAND HIGH VOLTAGE 122Y

WHEATLAND LADY 81X

BJL Mr 59E

January 22, 2017 RC STINGER 072K TNT MISS HONEY L9 MRL RED FORCE 12U

3D MISS RED RIBBON 475U

Homo Polled. Another outstanding Kill Switch son here. If you like them thick butted, deep bodied, long spined and sound, 59E is all that and more. Smooth made, good haired, wide topped and has good testicle development, all on a good structure. We are very pleased with the first set of Kill Switch sons and can't get over the growth they possess as well as the easy keeping. 59E's dam is a moderate framed, good milking Gunner daughter that did an exceptional job on this herd bull.