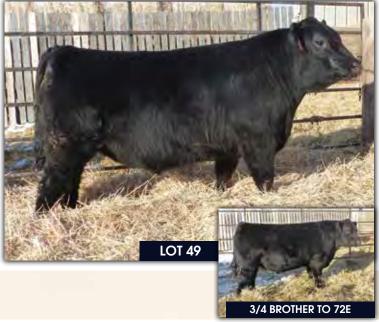

LOT

Purebred

**Hetero Polled** 

PG1227613

**BJL 43E** 

WHEATLAND CIRCUIT BREAKER WHEATLAND KILL SWITCH HR/RR MS CANDACE T73

WHEATLAND LADY 81X REMINGTON RED LABEL HR BJL MISS 1B **GFI CANDACE G51** 

WHEATLAND HIGH VOLTAGE 122Y

MRL TO THE MAX 70Z

**BJL MISS DAISY DUKE 7Y** 

ADJ YW BW 848 lbs. 1387 lbs. 23.8 January 18, 2017 LFE BS LEWIS 322U MRL MISS 477U REMINGTON GENERALLEE 106T **KUNTZ MISS TERRA 750T** 

Hetero Polled. We are proud to lead off our annual bull sale with this Kill Switch son. 43E has been a standout from a young age. He came small with a 73 lb. birth weight and a 848 lb. 205 day weight. This bull presents himself like a true herd bull in the pen and will always catch your eye. He is super dark cherry red in colour with a little blaze and an awesome hair coat. A very sound walking bull matches stride for stride every step he takes. He is smooth made and very correct in all aspects. Wide topped, a big square hip on him, long bodied and soggy with good testicle development all in a moderate frame. We are very pleased with the Kill Switch calves we have on offer and can't wait for the heifers in the replacement pen to start milking. 43E's dam is a blaze faced, dark cherry red Max daughter that did and awesome job on this guy. She is moderate framed, sound and has an awesome udder under her. She has a full sibling to 43E on her right now that has that look at a young age and we are very excited about him with an 80 lb. birth weight to boot. We are very pleased to offer you this herd bull that comes from the heart of our program. Now it's up to you to turn the switch on in your program!