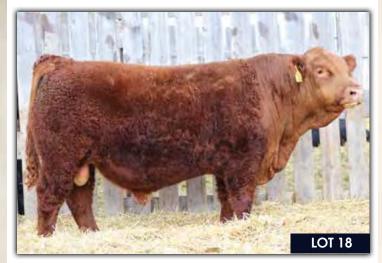

**Homo Polled** 

WHEATLAND CIRCUIT BREAKER WHEATLAND KILL SWITCH

HR/RR MS CANDACE T73

**ADJ WW** BW

| REMINGTON RED LABEL HR | BJL MISS GLAMOROUS 11Z |
|------------------------|------------------------|
| GFI CANDACE G51        | SVS RED RIBBON 86X     |

BJL 59E

TNT GUNNER N208

ADJ YW Milk 918 lbs. 1465 lbs. 3.8 72.3 101.3

PG1227635

WHEATLAND HIGH VOLTAGE 122Y

WHEATLAND LADY 81X

BJL Mr 59E

January 22, 2017 RC STINGER 072K TNT MISS HONEY L9 MRL RED FORCE 12U

3D MISS RED RIBBON 475U

Homo Polled. Another outstanding Kill Switch son here. If you like them thick butted, deep bodied, long spined and sound, 59E is all that and more. Smooth made, good haired, wide topped and has good testicle development, all on a good structure. We are very pleased with the first set of Kill Switch sons and can't get over the growth they possess as well as the easy keeping. 59E's dam is a moderate framed, good milking Gunner daughter that did an exceptional job on this herd bull.