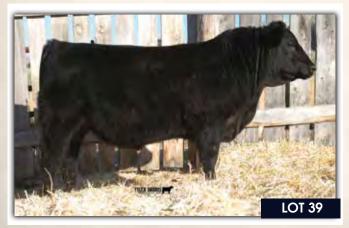

Homo Polled PG1227620 BJL 40E January 18, 2017

WHEATLAND CIRCUIT BREAKER WHEATLAND KILL SWITCH HR/RR MS CANDACE T73

WFL IDENTITY 23X **3D MISS BLK RAMONA 120Z CROSSROAD RAMONA 375R**  WHEATLAND HIGHVOLTAGE122Y WHEATLAND LADY 81X REMINGTON RED LABEL HR **GFI CANDACE G51** R PLUS REDGE 8018U WFL RED LICIOUS TNT DYNAMITE BLACK L137 LFE RED CADILAC 168M

| BW      | ADJ WW   | ADJ YW    |     |     |      |      |      |      |      |
|---------|----------|-----------|-----|-----|------|------|------|------|------|
| 94 lbs. | 861 lbs. | 1383 lbs. | 6.6 | 3.9 | 72.8 | 99.9 | 17.7 | 10.0 | 54.1 |

Homo Polled. A real long bodied Kill Switch son. 40E is big hipped, sound moving, good haired, wide topped and has that herd bull look to him. This bull's dam is a solid black, moderate framed, tank of a female. She possesses a perfect udder, very sound moving cow and I don't think they come much deeper than her.