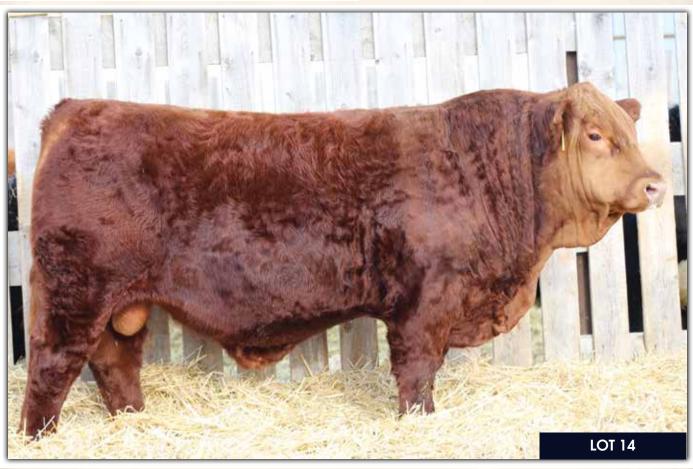

14

Purebred

**Homo Polled** 

LFE BS LEWIS 322U

MRL MISS 477U

MRL TO THE MAX 70Z

led PG1227554

R PLUS BLACKEDGE LFE BS MS ARNOLD 135S KOP STOCKMAN 134S MRL MISS 863S BJL 33E

January 16, 2017

3D MR RED PRIMETIME 509Y
BJL MISS 9B
3D MISS DESTINY 107S

PVF-CW RAPID FIRE 0195K CROSSROAD RAMONA 375R KWA DYNO 114P 3D PIA 48P

BJL Mr 33E

BW ADJ WW ADJ YW CE BW WW YW Milk MCE MWWT 96 lbs. 912 lbs. 1400 lbs. 5.7 4.7 63.1 90.2 20.5 4.0 52.0

Homo Polled. We cannot say enough of what Max has done for us over the last few years with selling bulls sired by him and the females that we have retained in the herd off him all with beautiful udders and starting to make their mark. 33E is a typical Max son, deep, soggy, dark cherry red, hairy, big testicles, sound and they just have that herd bull look to them. 33E is wide topped, long bodied, deep flanked and gets out and moves. His dam is a solid black, young producing female in our herd and she did a fantastic job on this herd sire. 33E's dam has a picture perfect udder under her and we think very highly of this young female.