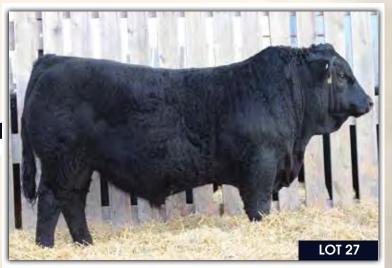

<sup>LOT</sup> 25

BJL Mr 28E

Homo Polled BPG1227547 BJL 28E January 14, 2017

WHEATLAND CIRCUIT BREAKER
WHEATLAND KILL SWITCH

HR/RR MS CANDACE T73

3D BLK FULL THROTTLE 483X
BJL MISS EMILY 48A

3D MISS MONIGUE 47M

WHEATLAND HIGHVOLTAGE122Y
WHEATLAND LADY 81X
REMINGTON RED LABEL HR
GFI CANDACE G51
WHEATLAND BULL 680S
CROSSROAD RAMONA 375R
GW LUCKY STRIKE 147G
X-T MISS DESTINY 73K

| BW      | ADJ WW   | ADJ YW    |     |     |      |       |      |     |      |  |
|---------|----------|-----------|-----|-----|------|-------|------|-----|------|--|
| 94 lbs. | 932 lbs. | 1516 lbs. | 6.0 | 4.3 | 76.3 | 115.4 | 20.9 | 7.6 | 59.1 |  |

**Homo Polled.** A real long bodied, bigger framed, solid black Kill Switch son. It you are looking for that extra length of body in your calf crop, 28E is by far the longest bull in the pen. He's big hipped, wide topped, good testicle development and an all around sound individual. His dam is a good milking, nice uddered, solid black Full Throttle daughter that we are very happy with and seem to always add that extra stretch and pounds to their calves.