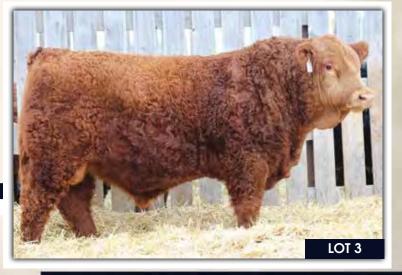

**Homo Polled** 

WHEATLAND CIRCUIT BREAKER WHEATLAND KILL SWITCH

HR/RR MS CANDACE T73

**ADJ WW** BW

| REMINGTON RED LABEL HR | BJL MISS GLAMOROUS 11Z |
|------------------------|------------------------|
| GFI CANDACE G51        | SVS RED RIBBON 86X     |

BJL 59E

TNT GUNNER N208

ADJ YW Milk 918 lbs. 1465 lbs. 3.8 72.3 101.3

PG1227635

WHEATLAND HIGH VOLTAGE 122Y

WHEATLAND LADY 81X

BJL Mr 59E

January 22, 2017 RC STINGER 072K TNT MISS HONEY L9 MRL RED FORCE 12U

3D MISS RED RIBBON 475U

Homo Polled. Another outstanding Kill Switch son here. If you like them thick butted, deep bodied, long spined and sound, 59E is all that and more. Smooth made, good haired, wide topped and has good testicle development, all on a good structure. We are very pleased with the first set of Kill Switch sons and can't get over the growth they possess as well as the easy keeping. 59E's dam is a moderate framed, good milking Gunner daughter that did an exceptional job on this herd bull.