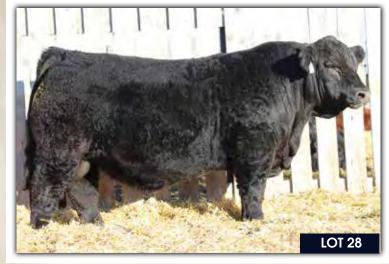

**26** 

BJL Mr 45E

Homo Polled BPG1227630 BJL 45E January 19, 2017

WHEATLAND CIRCUIT BREAKER WHEATLAND KILL SWITCH

HR/RR MS CANDACE T73

CNS DREAM ON L186
BJL MISS DREAMIN 34X

SHAWACRES TRADELADY 20U

WHEATLAND HIGHVOLTAGE122Y
WHEATLAND LADY 81X
REMINGTON RED LABEL HR
GFI CANDACE G51
NICHOLS BLK DESTINY G151
CNS SHEEZA DREAM K107W
GWS EBONYS TRADEMARK 6N
SHAWACRES SHARON 24S

| BW       | ADJ WW   | ADJ YW    | CE  | BW  | WW   | YW   | Milk | MCE | MWWT |
|----------|----------|-----------|-----|-----|------|------|------|-----|------|
| 100 lbs. | 861 lbs. | 1416 lbs. | 9.6 | 3.2 | 70.4 | 96.4 | 15.0 | 7.9 | 50.2 |

**Homo Polled.** Another bigger framed, long bodied Kill Switch son. If you are looking for a bull to cross on some Angus cows to get that extra stretch in your steer crop plus push down on the scale come fall, 45E is the bull you're looking for. Real long bodied, smooth made, wide topped, big hipped, deep sided, sound individual. His dam is a real long bodied female that got the job done on this guy.