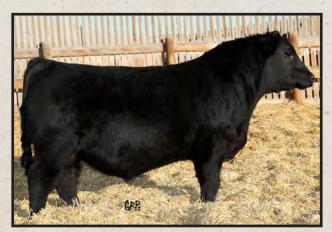

DFCC 36Z CAPITAL 15C 'CHUNK' has become a favorite here and he is very hard to part with. 'CHUNK' consistently proves himself by producing excellent bulls that are stamped with great...depth, rib, length, testicle, top, hair and overall power yet leaving sweet females. As you page through the sale offering you will notice the performance on these calves as well. Finally, one thing that can't be overlooked is 'CHUNK'S' impressive pedigree. You can see 'CHUNK' is a bull, you would be proud to have in the pasture!