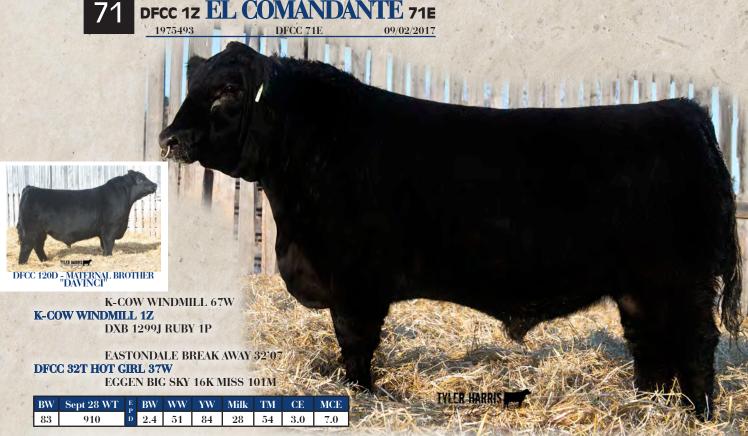

DFCC 1Z EL COMANDANTE 71E was the lead off in our Agribition Pen of Bulls. 71E is built right from the ground up with his depth, muscle, rib, top, butt, hair and a pedigree second to none. Everything your next herd bull needs!!! Last year his maternal brother sold to Hamilton's for \$21,000 and paternal brother sold to Youngdale for \$40,000. <sup>3</sup>/<sub>4</sub> Sister sold to MJT Angus at 2017 Touch of Class for \$15,000.