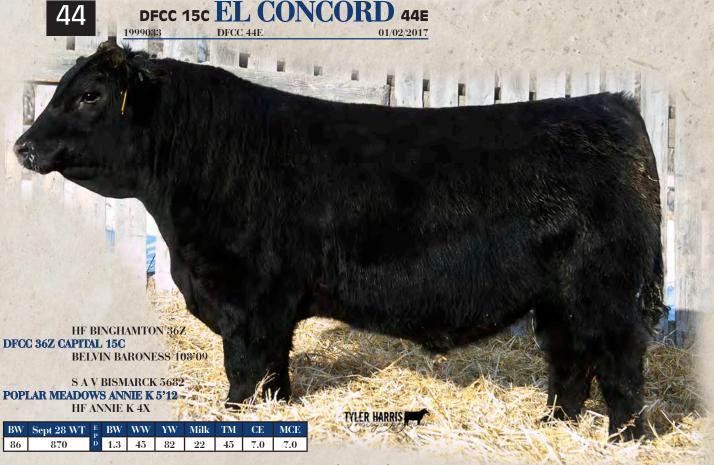

DFCC

S A V REGISTRY 2831

LLB FULLBACK 27M

S A V BLACKCAP MAY 4136

SANDY BAR QUENETTE 404J

S A V SEEDSTOCK 4838

**CFS QUEENETTE 3T** 

THESE BROTHERS DESERVE YOUR ATTENTION!

DFCC 4838 EL PRESIDENTE 11E and DFCC 4838 EL CHAPO 19E are sure to be popular on sale day!!! Their full brother was our show bull this year and we think so much of him that we are keeping him to use. All these brothers have everything you would want in a bull...style, top, rib, quarter, performance but what makes them extra special is their pedigree!!! The dam Jacob's cow, CFS QUEENETTE 3T, needs no introduction! She consistently produces a bull calf that is always a high seller at our sale. Maternal brothers have sold to these prominate breeders: MJT Angus, Nielson Land and Cattle, Leask Colony, Little Willow Creek, Hamilton Farms, Freyburn Angus and Youngdale. Their sire, SAV SEEDSTOCK 4838, offers fresh new genetics with this being some of the first progeny to be sold in Canada!! Don't miss out!!!