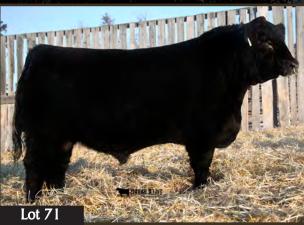

DFCC 1Z EL COMANDANTE 71E was the lead off in our Agribition Pen of Bulls. 71E is built right from the ground up with his depth, muscle, rib, top, butt, hair and a pedigree second to none. Everything your next herd bull needs!!! Last year his maternal brother sold to Hamilton's for \$21,000 and paternal brother sold to Youngdale for \$40,000. <sup>3</sup>/<sub>4</sub> Sister sold to MJT Angus at 2017 Touch of Class for \$15,000.