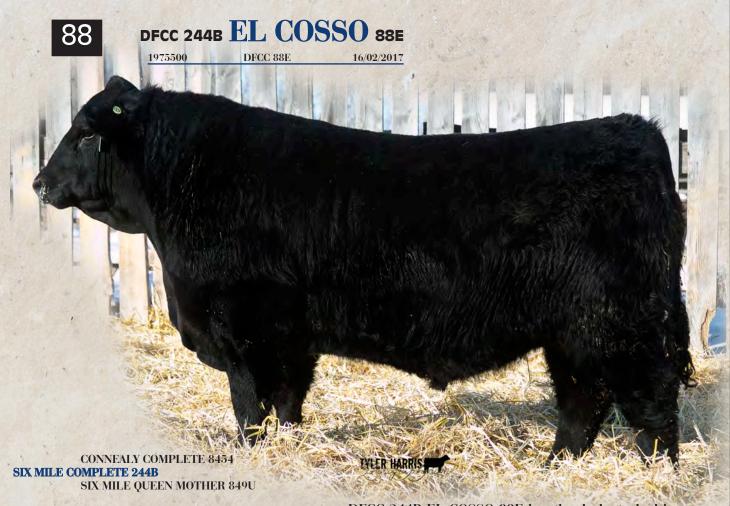

EL CAPITAL is just a great bull!! He has the qualities you want in a bull. Come see him on sale day!

SOUTHLAND OLD SKOOL 33T **DFCC 33T MOMMA MIA 64W** 

ECCEN BIG SKY 16K MISS 79M

|   | BW | Sept 28 WT | E | BW  | WW | YW | Milk | TM | CE  | MCE |
|---|----|------------|---|-----|----|----|------|----|-----|-----|
| ı | 85 | 910        | Ď | 1.6 | 47 | 81 | 23   | 47 | 5.0 | 8.0 |

DFCC 244B EL COSSO 88E has the deck stacked in his favor. Length, hair, rib, shape and performance!!! 88E's Dam brings in a good one every year.