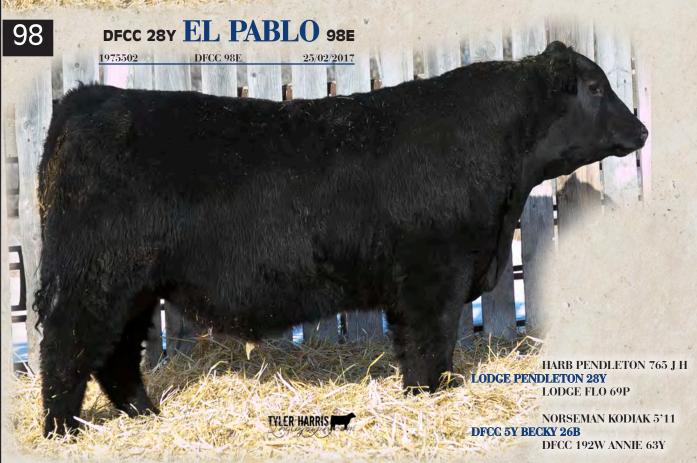

This heifer's first calf has heifer bull written all over him. Also check out the birth weight and performance.

98E is a pen favorite and it is not hard to see why!! EL PABLO'S length, width, hip, smoothness and style makes him a very eye catching bull!

| I | BW | Sept 28 WT | E | BW  | ww | YW | Milk | TM | CE  | MCE |
|---|----|------------|---|-----|----|----|------|----|-----|-----|
|   | 91 | 880        | Ď | 3.3 | 51 | 90 | 28   | 54 | 0.0 | 3.0 |