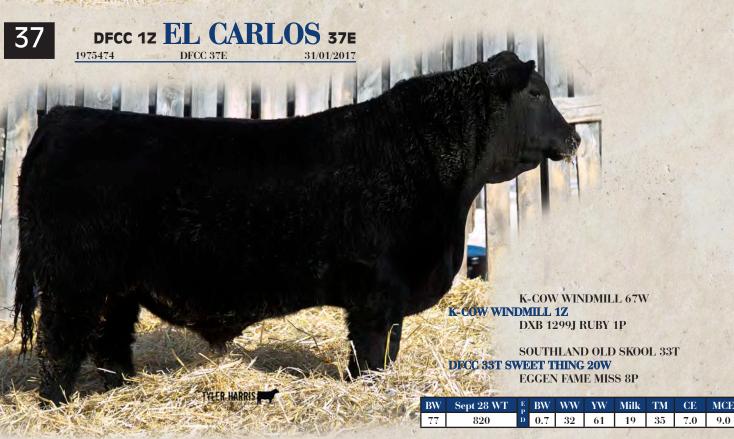

Looking for performance... here it is!!! An 88 lb. birth weight and 920 lb. September weaning weight. Can't get much better than that!! EL PADRINO has no shortage of length, top and thickness.

One of the heaviest muscled bulls in the sale! 37E has to be admired for his quarter; rib, top, hair and smooth front but check out his pedigree...you can't go wrong! EL CARLOS should be your next herd bull!! Heifer Bull.

**CONNEALY COMPLETE 8454** SIX MILE COMPLETE 244B

SIX MILE QUEEN MOTHER 849U

YOUNG DALE BARNEY 2X

**DFCC 2X TWISTER 90Z** 

**LODGE DELEGATE LAURA 16M** 

| BW | Sept 28 WT | E | BW  | ww | YW | Milk | TM | CE  | MCE |
|----|------------|---|-----|----|----|------|----|-----|-----|
| 80 | 860        | Ď | 0.3 | 42 | 66 | 20   | 41 | 7.0 | 8.0 |

A solid, stout made, SIX MILE son. The dam is an excellent home raised cow. There will be good replacements to keep here.

DFCC 1Z EL NACHO 45E

K-COW WINDMILL 67W

K-COW WINDMILL 1Z **DXB 1299J RUBY 1P** 

**CLOVERLAKE FRONTIER 7S** MJT DARK DUCHESS 760U MJT DARK DUCHESS 404R