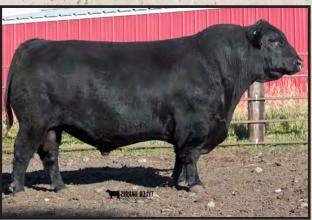

DFCC 4838 EL PRESIDENTE 11E and DFCC 4838 EL CHAPO 19E are sure to be popular on sale day!!! Their full brother was our show bull this year and we think so much of him that we are keeping him to use. All these brothers have everything you would want in a bull...style, top, rib, quarter, performance but what makes them extra special is their pedigree!!! The dam Jacob's cow, CFS QUEENETTE 3T, needs no introduction! She consistently produces a bull calf that is always a high seller at our sale. Maternal brothers have sold to these prominate breeders: MJT Angus, Nielson Land and Cattle, Leask Colony, Little Willow Creek, Hamilton Farms, Freyburn Angus and Youngdale. Their sire, SAV SEEDSTOCK 4838, offers fresh new genetics with this being some of the first progeny to be sold in Canada!! Don't miss out!!!