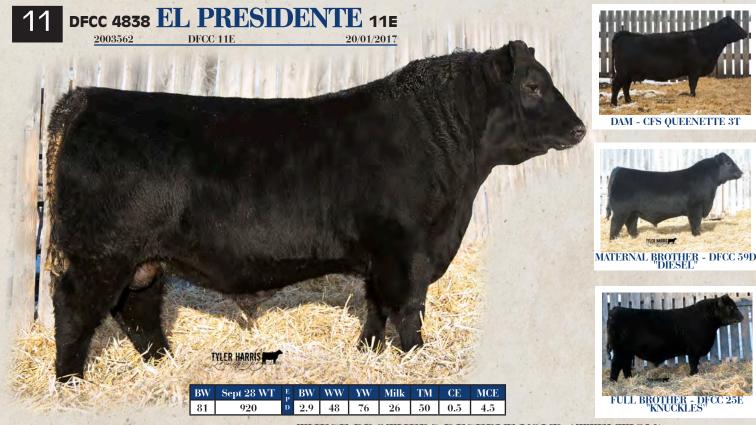

DFCC

S A V REGISTRY 2831

LLB FULLBACK 27M

S A V BLACKCAP MAY 4136

SANDY BAR QUENETTE 404J

S A V SEEDSTOCK 4838

**CFS QUEENETTE 3T** 

THESE BROTHERS DESERVE YOUR ATTENTION!

DFCC 4838 EL PRESIDENTE 11E and DFCC 4838 EL CHAPO 19E are sure to be popular on sale day!!! Their full brother was our show bull this year and we think so much of him that we are keeping him to use. All these brothers have everything you would want in a bull...style, top, rib, quarter, performance but what makes them extra special is their pedigree!!! The dam Jacob's cow, CFS QUEENETTE 3T, needs no introduction! She consistently produces a bull calf that is always a high seller at our sale. Maternal brothers have sold to these prominate breeders: MJT Angus, Nielson Land and Cattle, Leask Colony, Little Willow Creek, Hamilton Farms, Freyburn Angus and Youngdale. Their sire, SAV SEEDSTOCK 4838, offers fresh new genetics with this being some of the first progeny to be sold in Canada!! Don't miss out!!!