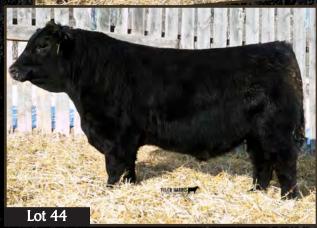

DFCC 244B EL COSSO 88E has the deck stacked in his favor. Length, hair, rib, shape and performance!!! 88E's Dam brings in a good one every year.