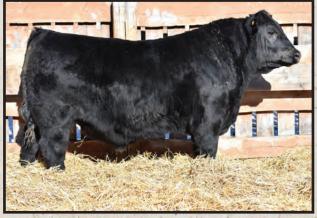

This bull is a mirror of his sire 'CHUNK' with his huge top, great length and width. If you are looking for a herd bull, the combination of the sire and heavy milking BISMARCK dam makes it a no brainer!!! Maternal sister was sold in the 2017 Touch of Class Sale for \$11,000 to Merit Cattle Co.