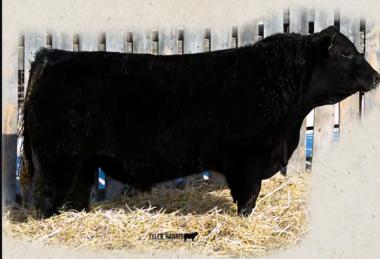

# DFCC 15C EL AMARILLO 59E

1999036

HF BINGHAMTON 36Z

DFCC 36Z CAPITAL 15C

**BELVIN BARONESS 108'09** 

**EASTONDALE BREAK AWAY 32'07** 

**DFCC 32T SPARKLES 34Z** 

LODGE COUNTESS 27N

| BW | Sept 28 WT | E | BW  | WW | YW | Milk | TM | CE  | MCE |
|----|------------|---|-----|----|----|------|----|-----|-----|
| 83 | 780        | Ď | 0.4 | 32 | 62 | 21   | 37 | 5.0 | 5.0 |

Another 'CHUNK' son...all stamped the same way...tons of thickness, muscle and shape! Dam has a picture perfect