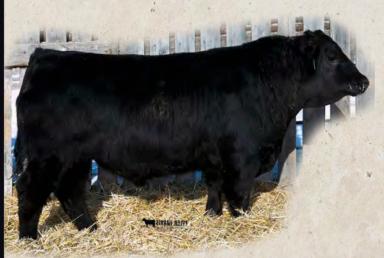

# DFCC 244B EL VERDUGO 61E

1975483

DFCC 61E

**CONNEALY COMPLETE 8454** 

SIX MILE COMPLETE 244B

SIX MILE QUEEN MOTHER 849U

SCC TOUCHDOWN 57T

20/20 MISS ESSENCE 10Y

20/20 MISS ESSENCE 52T

|    | Sept 28 WT |   |     |    |    |    |    |     |     |
|----|------------|---|-----|----|----|----|----|-----|-----|
| 84 | 880        | Ď | 0.9 | 44 | 73 | 23 | 45 | 7.0 | 8.0 |

SIX MILE son with great length, top and hair. Good bull!!

63