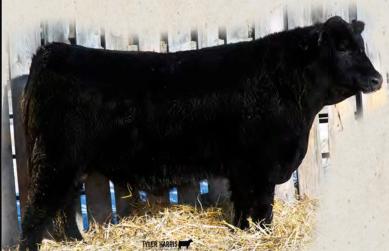

# DFCC 15C EL ROC 129E

1999044 **DFCC 129E** 

07/04/2017

HF BINGHAMTON 36Z

DFCC 36Z CAPITAL 15C

**BELVIN BARONESS 108'09** 

HF HEMI 176W **DFCC 176W ADDIE 5A LODGE QUEEN MOTHER 29U** 

| BW | Sept 28 WT | E | BW  | WW | YW | Milk | TM | CE  | MCE |
|----|------------|---|-----|----|----|------|----|-----|-----|
| 84 | 700        | D | 2.1 | 49 | 87 | 21   | 46 | 2.0 | 3.0 |

April bull with style, shape and thickness. Out of a top Double 'F' Cow.

TYLER HARRIS