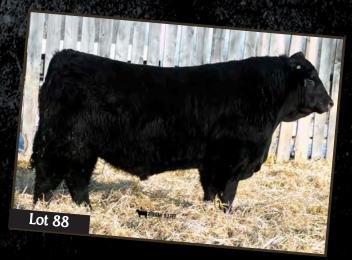

DFCC 244B EL COSSO 88E has the deck stacked in his favor. Length, hair, rib, shape and performance!!! 88E's Dam brings in a good one every year.