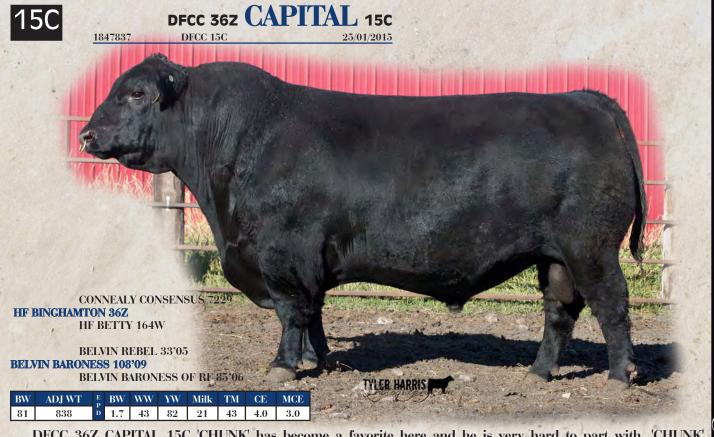

DFCC 36Z CAPITAL 15C 'CHUNK' has become a favorite here and he is very hard to part with. 'CHUNK' consistently proves himself by producing excellent bulls that are stamped with great...depth, rib, length, testicle, top, hair and overall power yet leaving sweet females. As you page through the sale offering you will notice the performance on these calves as well. Finally, one thing that can't be overlooked is 'CHUNK'S' impressive pedigree. You can see 'CHUNK' is a bull, you would be proud to have in the pasture!

This bull is a mirror of his sire 'CHUNK' with his huge top, great length and width. If you are looking for a herd bull, the combination of the sire and heavy milking BISMARCK dam makes it a no brainer!!! Maternal sister was sold in the 2017 Touch of Class Sale for \$11,000 to Merit Cattle Co.