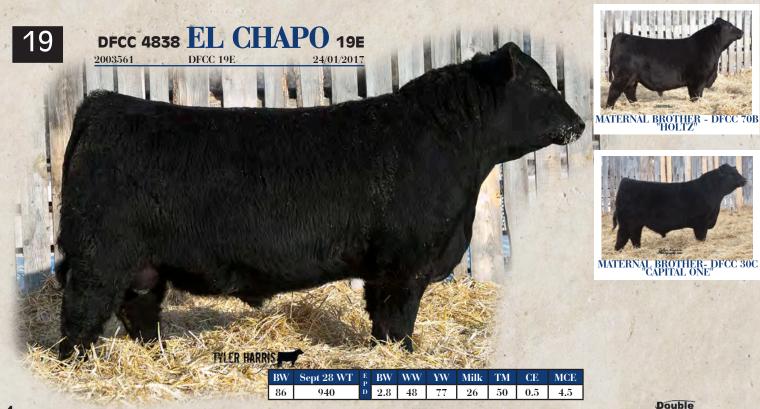

DFCC

S A V REGISTRY 2831

LLB FULLBACK 27M

S A V BLACKCAP MAY 4136

SANDY BAR QUENETTE 404J

S A V SEEDSTOCK 4838

**CFS QUEENETTE 3T** 

THESE BROTHERS DESERVE YOUR ATTENTION!

DFCC 4838 EL PRESIDENTE 11E and DFCC 4838 EL CHAPO 19E are sure to be popular on sale day!!! Their full brother was our show bull this year and we think so much of him that we are keeping him to use. All these brothers have everything you would want in a bull...style, top, rib, quarter, performance but what makes them extra special is their pedigree!!! The dam Jacob's cow, CFS QUEENETTE 3T, needs no introduction! She consistently produces a bull calf that is always a high seller at our sale. Maternal brothers have sold to these prominate breeders: MJT Angus, Nielson Land and Cattle, Leask Colony, Little Willow Creek, Hamilton Farms, Freyburn Angus and Youngdale. Their sire, SAV SEEDSTOCK 4838, offers fresh new genetics with this being some of the first progeny to be sold in Canada!! Don't miss out!!!