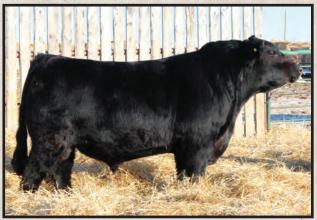

This bull is a mirror of his sire 'CHUNK' with his huge top, great length and width. If you are looking for a herd bull, the combination of the sire and heavy milking BISMARCK dam makes it a no brainer!!! Maternal sister was sold in the 2017 Touch of Class Sale for \$11,000 to Merit Cattle Co.