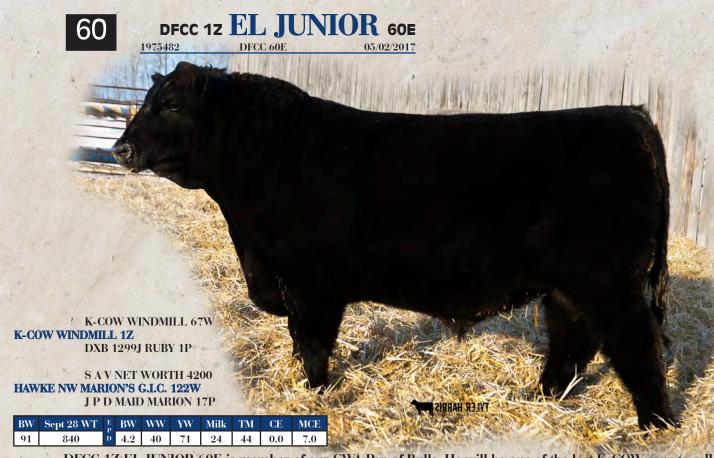

View the catalogue online at www.doublefcattle.com & www.buyagro.com Cattle Co.

DFCC 1Z EL JUNIOR 60E is member of our CWA Pen of Bulls. He will be one of the last K-COW sons to sell. As you see in this years and previous sale offerings, 1Z has sired outstanding progeny consistently and this bull is no different. This stout individual will impress you!