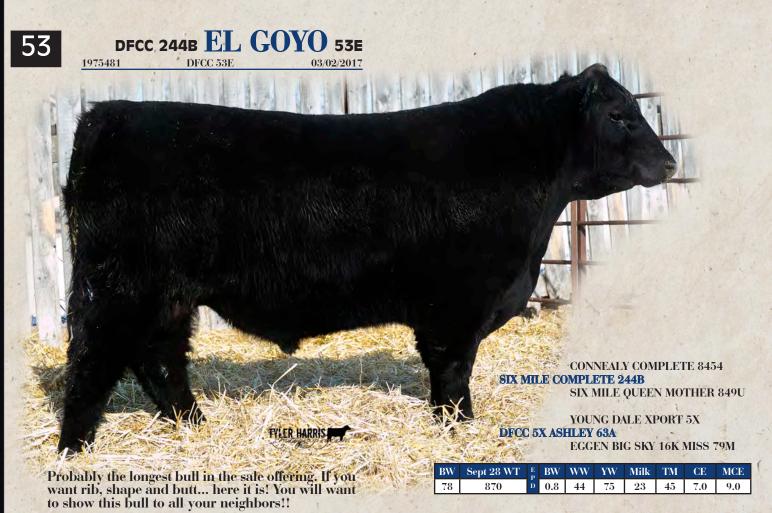

# DFCC 244B EL BARBAS 18E

1975465

**CONNEALY COMPLETE 8454** 

SIX MILE COMPLETE 244B

SIX MILE QUEEN MOTHER 849U

**CUDLOBE MIDLAND 21R LODGE DUCHESS 51Y LODGE DUCHESS 1J** 

| La Contraction | BW | Sept 28 WT | E | BW  | WW | YW | Milk | TM | CE  | MCE  |
|----------------|----|------------|---|-----|----|----|------|----|-----|------|
| ĺ              | 84 | 710        | Ď | 1.3 | 27 | 47 | 18   | 32 | 5.0 | 10.0 |

18E has length, hair and muscle. These SIX MILE sons reflect the sire's name as they are very complete.

S A V ANGUS BEEF 3231 TOWN N COUNTRY PISTOL 2C

TOWN N'COUNTRY BELLA 31N

K-COW WINDMILL 1Z
DFCC 1Z CAMILLE 112C