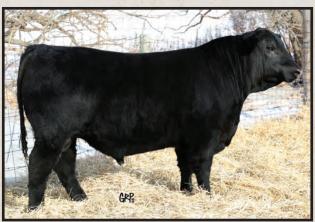

DFCC 36Z CAPITAL 15C 'CHUNK' has become a favorite here and he is very hard to part with. 'CHUNK' consistently proves himself by producing excellent bulls that are stamped with great...depth, rib, length, testicle, top, hair and overall power yet leaving sweet females. As you page through the sale offering you will notice the performance on these calves as well. Finally, one thing that can't be overlooked is 'CHUNK'S' impressive pedigree. You can see 'CHUNK' is a bull, you would be proud to have in the pasture!