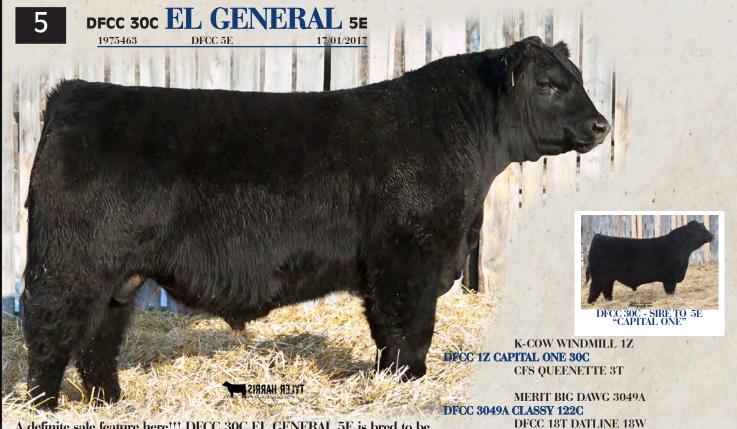

A definite sale feature here!!! DFCC 30C EL GENERAL 5E is bred to be good... out of CAPITAL ONE and a BIG DAWG dam you can't go wrong!! 5E, a heifer's first calf, has performance...birth weight 80 lbs. and September weaning weight of 960 lbs. His style and correctness make him a definite herd bull. Sire sold to Youngdale for \$40,000 two years ago and is one of the most exciting bulls to be raised at Double T!!!