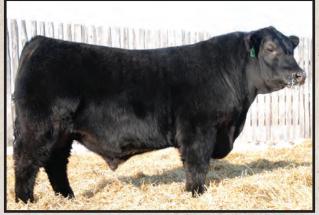

DFCC 4838 EL PRESIDENTE 11E and DFCC 4838 EL CHAPO 19E are sure to be popular on sale day!!! Their full brother was our show bull this year and we think so much of him that we are keeping him to use. All these brothers have everything you would want in a bull...style, top, rib, quarter, performance but what makes them extra special is their pedigree!!! The dam Jacob's cow, CFS QUEENETTE 3T, needs no introduction! She consistently produces a bull calf that is always a high seller at our sale. Maternal brothers have sold to these prominate breeders: MJT Angus, Nielson Land and Cattle, Leask Colony, Little Willow Creek, Hamilton Farms, Freyburn Angus and Youngdale. Their sire, SAV SEEDSTOCK 4838, offers fresh new genetics with this being some of the first progeny to be sold in Canada!! Don't miss out!!!