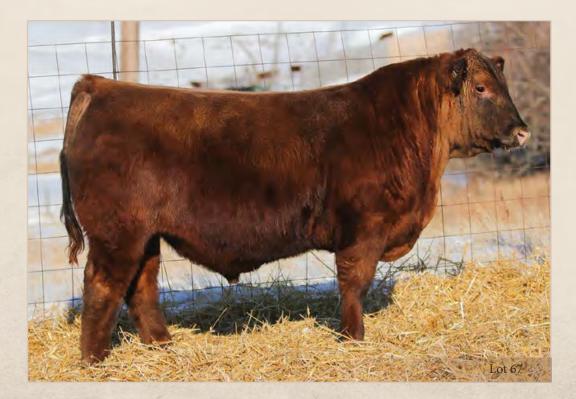

Sire of Lot 67

## **RED SIX MILE JAGGER 864E**

SIXM 864E · 1995200 · February 16, 2017

RED L83 PRAIRIE LASS 214

RED VGW GAME PLAN 816 AMENHE OSE MAE **RED SIX MILE & CO JAGGER 780A RED SIX MILE CHETA 702W OSF MAR** 

RED SIX MILE WIND CHILL 828W OSFMAF **RED L83 FAYETTE 130 RED L83 MISS MULBERRY 924** 