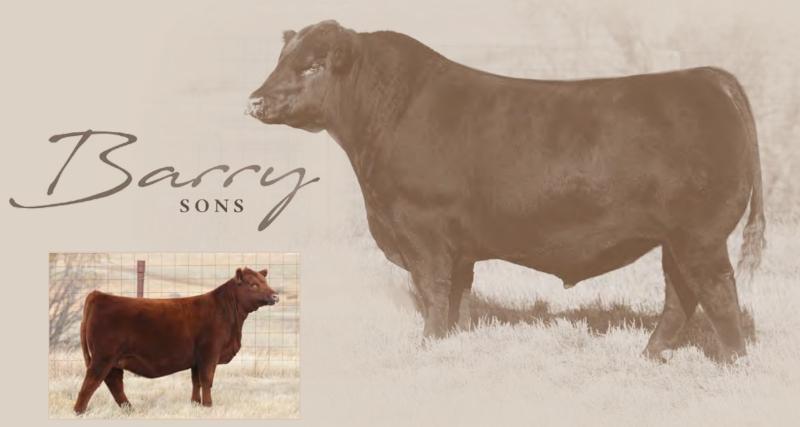

Red Six Mile Sugarland 514E Fall 2017, NWSS 2018

Barry was a true diamond in the rough. He came to us from our good friends at Halls Cattle Company. We admired his deep dark red color and his superior foot quality; it is now evident he passes these traits on to his offspring. His first calf crop was highlighted by "Sugarland" 514E who was Division Champion in Denver. Barry's mother is a gorgeous female now grazing the pastures here at Six Mile. If you are serious about improving the feet and udders in your cow herd without sacrificing shape and performance, we recommend looking at these Barry sons.

Barry, Summer 2017

*37* 