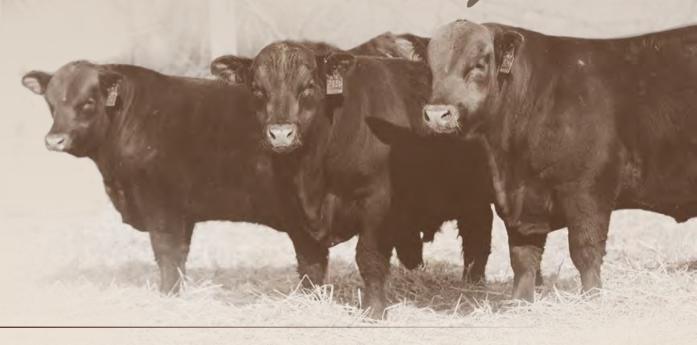

## Rechoning

**Reckoning** continues to work wonders in our herd and has become one of the most sought after sires in the Red Angus industry. His sons have caused a major stir in the past few years and his daughters are now producing at the highest level. He stamps his offspring with extra shape and dimension, an exceptional foot design and a dark red color. Reckoning is sure to have a lasting impact on the Six Mile herd and the Red Angus breed. Unfortunately he was injured and is not able to produce semen or walk naturally – so these sons are in high demand.

Reckoning Daughter

Reckoning Daughter

Reckoning Daughter

Reckoning Son