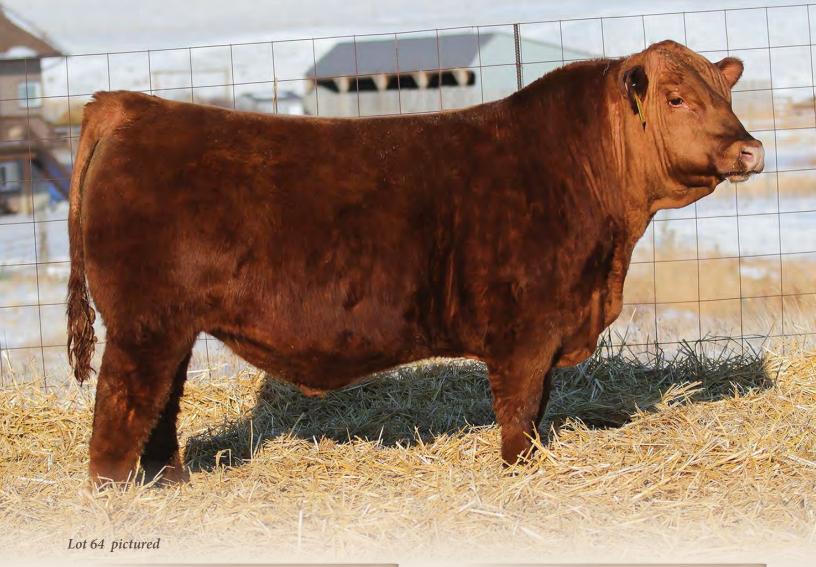

65

#### RED SIX MILE ERNESTO 955E

SIXM 955E · 1994786 · February 25, 2017

RED VGW GAME PLAN 816 AMENHEOSE MAE RED SIX MILE GAME FACE 164Y AMENHE OSE MAE **RED SIX MILE LAKOTO 35W OSFMAF** 

RED SIX MILE WIND CHILL 828W OSF MAF **RED SIX MILE BAYBERRY 1Z RED SIX MILE BAYBERRY 256T OSF** 

RED VGW GAME PLAN 508 AMFOSFMAF RED VGW TW DOLL 0270 RED LAZY MC SMASH 41N OSF

**RED STEWART LAKOTO 612S** STEWART'S PRIMUS 52R

RED SVR FAYE 5M OSFMAF RED TOWAW INDEED 104H OSF **RED SIX MILE BAYBERRY 120N** 

103 1243 111 🛱 2.1 686 83 37 -0.12 0.23

- large outlined, good footed, level made
- 1Z is a large framed, tidy uddered Wind Chill daughter.
- Calving Ease 1
- Dam's Average Wean Index: 102 (5 calves)

Sire of Lots 64-65