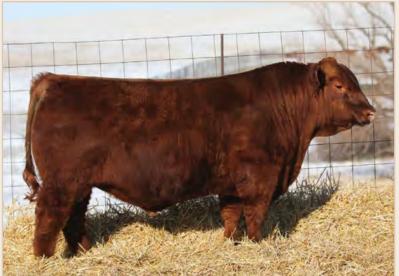

#### RED SIX MILE EL SALVADOR 327E

SIXM 327E · 1994803 · March 23, 2017

RED U-2 RECON 192Y DMFAMFCAFNHFOSFMAFDDF **RED U-2 RECKONING 149A** AMFCAFNHFOSFMAFDDF -RED U-2 ANEXA 271Y

PEAK DOT PREDOMINANT 135S RED SIX MILE MS PATHY 396Y STEWART MISS PATHY 350N RED BRYLOR WEST JET 69W RED U-2 LARKABA 8133U OSF RED HOWE MAGNUM 169W RED U-2 ANEXA 333N

S A V 004 PREDOMINANT 4438 AMFCAFOHFNHFDDF LADY OF PEAK DOT 610K STEWART NORTHERN PROMPTER 58L RED JEWEL MISS PATHY 62A

 BW
 WW
 Index
 YW
 Index
 E
 BW
 WW
 YW
 Milk
 TM
 REA
 Marb

 81
 642
 96
 1293
 130
 2
 -1.5
 45
 87
 27
 49
 -0.03
 0.32