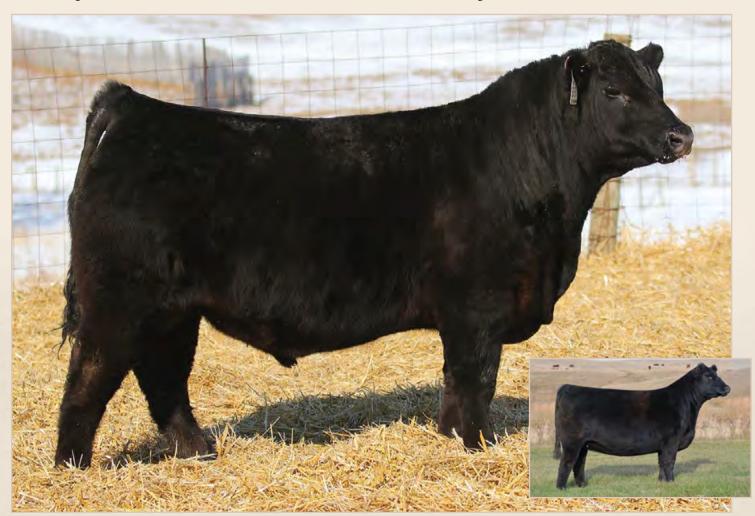

#### **RED SIX MILE OUTSIDER 883E**

SIXM 883E · 1995202 · February 19, 2017

PEAK DOT ELIMINATOR 100Z RED SIX MILE OUTSIDER 387C OSFMAF RED STEWART INA 611S

RED T-K SUM-MIT 28T AMENHE OSEMAE **RED SIX MILE BRIDGET 383Z RED GRAHAM BRIDGET 529R** 

S A V ELIMINATOR 9105 AMFCAFNHFOSF ERICA OF PEAK DOT 730T RED YY RAMBLER 322N **RED YY INA 348N** 

**RED T-K PERCISION 21P** RED BWB TROPHY 4'02 OF CANYON OSF **RED BAKERS CENTURY RED HARRON BRIDGET 29L** 

BW WW Index YW Index BW TM REA Marb 102 1281 120 -0.09 0.48

- Feed efficient, soggy middle, outcross pedigree
- 383Z is a feminine, attractive young cow with a tidy udder.
- Calving Ease 2

Sire of Lot 28