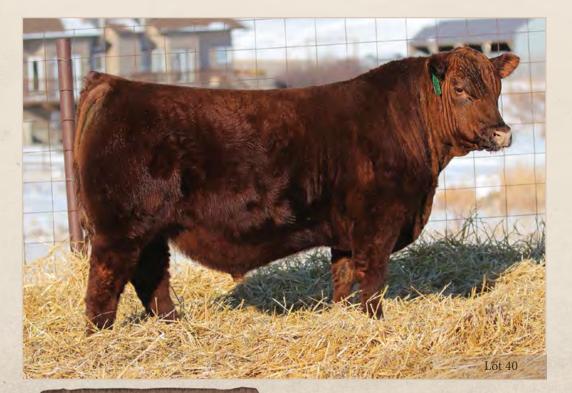

#### **RED SIX MILE JOHN WICK 882E**

SIXM 882E · 1994984 · February 19, 2017

RED U-2 RECON 192Y DMFAMFCAF NHFOSF MAFDDF **RED U-2 RECKONING 149A** AMFCAFNHFOSF MAFDDF — RED U-2 ANEXA 271Y

RED 6 MILE FULL THROTTLE 171T OSF RED SIX MILE & CO GLORIA 29A RED SIX MILE GLORIA 746W OSFMAF

**RED BRYLOR WEST JET 69W** RED U-2 LARKABA 8133U OSF RED HOWE MAGNUM 169W RED U-2 ANEXA 333N

**RED TER-RON FULLY LOADED 540R AMF OSF** RED SIX MILE WITZEL 360J OSF RED 5L NORSEMAN KING 2291 OSFMAF

RED SIX MILE GLORIA 361T OSF MAF

BW WW Index YW Index B BW WW YW Milk TM REA Marb 106 1382 130 🔓 -1.5 54 103 22

We feel there are few Red Angus bulls on offer this spring that offer the skeletal integrity & structural soundness that John Wick possesses. He combines athleticism and comfort in motion with a "look at me now" stature in the pen. 882E comes from one of our foundation cow families "Gloria", who are responsible for producing highly sought after progeny in all facets of the Red Angus industry. John Wick's mother 29A is a deep bodied, sound structured, low-input cow who we feel is just hitting her prime. She was born into our summer program and proved her fertility by moving up to our winter calving group in just 3 years. Owned with Sunberry Valley Farms.

Selling 50% Possession 50% Semen Interest please contact us for

more details.

Calving Ease 4

Granddam of Lot 1 Red Six Mile Gloria 746W

Lot 1 at NWSS 2018

Dam of Lot 1 Red Six Mile & Co Gloria 29A