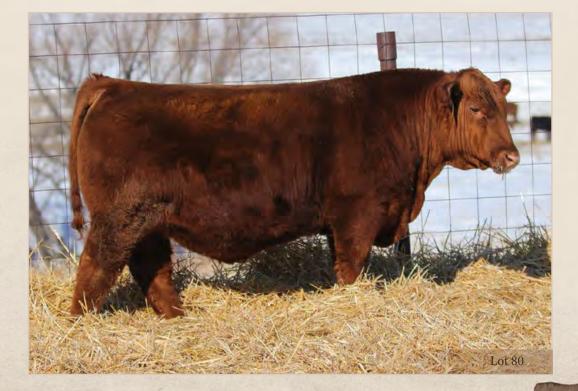

#### **RED SIX MILE EMPIRE STATE 184E**

SIXM 184E · 1995148 · March 11, 2017

RED U-2 RECON 192Y DMFAMF CAF NHF OSF MAF DDF **RED U-2 RECKONING 149A** AMF CAF NHF OSF MAF DDF — RED U-2 ANEXA 271Y

PEAK DOT ELIMINATOR 100Z
RED SIX MILE DEBBIE DEE 377C RED SIX MILE DEBBIE 31W

 BW
 WW
 Index
 YW
 Index
 S
 BW
 WW
 YW
 Milk
 TM
 REA
 Marb

 87
 834
 129
 1427
 119
 124
 30
 63
 -0.07
 1.30

- large outlined, high performing, Top 1% in WW, YW, Milk, TM, CW
  377C is a large framed, dark red, heavy milking female with a nice udder structure. A full sister to 377C was Jr Division Calf Champion at CWA 2017 and now resides at Harmony Hill in Montana.
- Retaining 1/3 Semen Interest
- Calving Ease 1

Full sister to dam of Lot 2

Maternal Grandsire of Lot 2