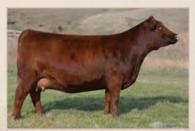

16

- level design, sound footed, maternal pedigree
- 39Z is a great uddered, heavy structured Wild West daughter who produced a \$24,000 female that sold to Big Sky Ranch of California. We also retained a beautiful Mulberry daughter of 39Z in our herd.
- Calving Ease 1
- Dam's Average Wean Index: 101 (3 calves)