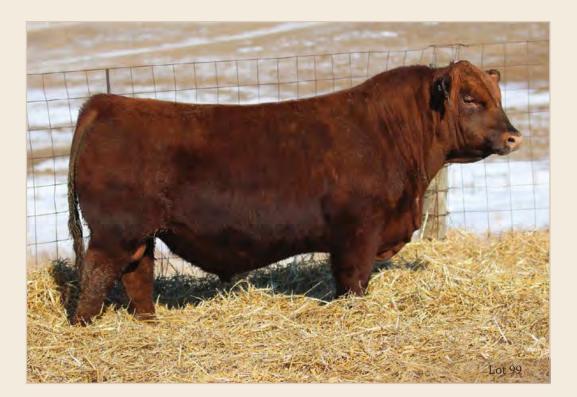

#### **RED SIX MILE JOHN WICK 882E**

SIXM 882E · 1994984 · February 19, 2017

RED U-2 RECON 192Y DMFAMFCAF NHFOSF MAFDDF **RED U-2 RECKONING 149A** AMFCAFNHFOSF MAFDDF — RED U-2 ANEXA 271Y

RED 6 MILE FULL THROTTLE 171T OSF RED SIX MILE & CO GLORIA 29A RED SIX MILE GLORIA 746W OSFMAF

**RED BRYLOR WEST JET 69W** RED U-2 LARKABA 8133U OSF RED HOWE MAGNUM 169W RED U-2 ANEXA 333N

**RED TER-RON FULLY LOADED 540R AMF OSF** RED SIX MILE WITZEL 360J OSF RED 5L NORSEMAN KING 2291 OSFMAF

RED SIX MILE GLORIA 361T OSF MAF

BW WW Index YW Index B BW WW YW Milk TM REA Marb 106 1382 130 🔓 -1.5 54 103 22

We feel there are few Red Angus bulls on offer this spring that offer the skeletal integrity & structural soundness that John Wick possesses. He combines athleticism and comfort in motion with a "look at me now" stature in the pen. 882E comes from one of our foundation cow families "Gloria", who are responsible for producing highly sought after progeny in all facets of the Red Angus industry. John Wick's mother 29A is a deep bodied, sound structured, low-input cow who we feel is just hitting her prime. She was born into our summer program and proved her fertility by moving up to our winter calving group in just 3 years. Owned with Sunberry Valley Farms.

Selling 50% Possession 50% Semen Interest please contact us for

more details.

Calving Ease 4

Granddam of Lot 1 Red Six Mile Gloria 746W

Lot 1 at NWSS 2018

Dam of Lot 1 Red Six Mile & Co Gloria 29A