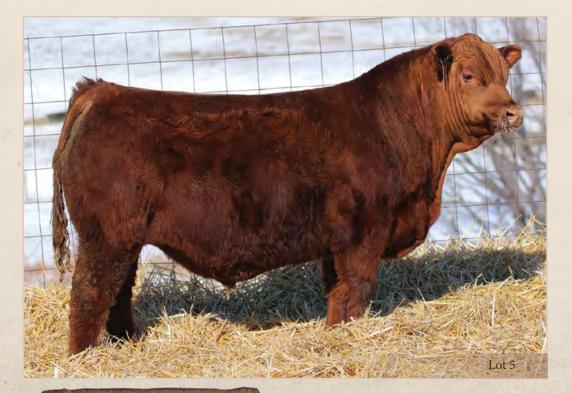

#### **RED SIX MILE RECKONING 178E**

SIXM 178E · 1995146 · March 10, 2017

RED U-2 RECON 192Y DMFAMFCAF NHFOSF MAFDDF **RED U-2 RECKONING 149A** AMFCAFNHFOSFMAFDDF -RED U-2 ANEXA 271Y

PEAK DOT ELIMINATOR 100Z RED SIX MILE DIXIE 546C RED SUNBERRY INDEED 20Y RED BRYLOR WEST JET 69W RED U-2 LARKABA 8133U OSF RED HOWE MAGNUM 169W RED U-2 ANEXA 333N

S A V ELIMINATOR 9105 AMFCAFNHFOSF ERICA OF PEAK DOT 730T RED SIX MILE FULL TILT 869W RED VIKSE DA DIXIE 49U

BW WW Index YW Index 8 BW WW YW Milk TM REA Marb 90 710 107 1320 122 2 1.2 64 115 25 56 -0.01 0.38

- sale feature, exceptional quality, explosive growth, herd sire look
- 546C is an outstanding individual. Easy fleshing, tidy udder, flexible and sound structured
- Calving Ease 1

Dam of Lot 5