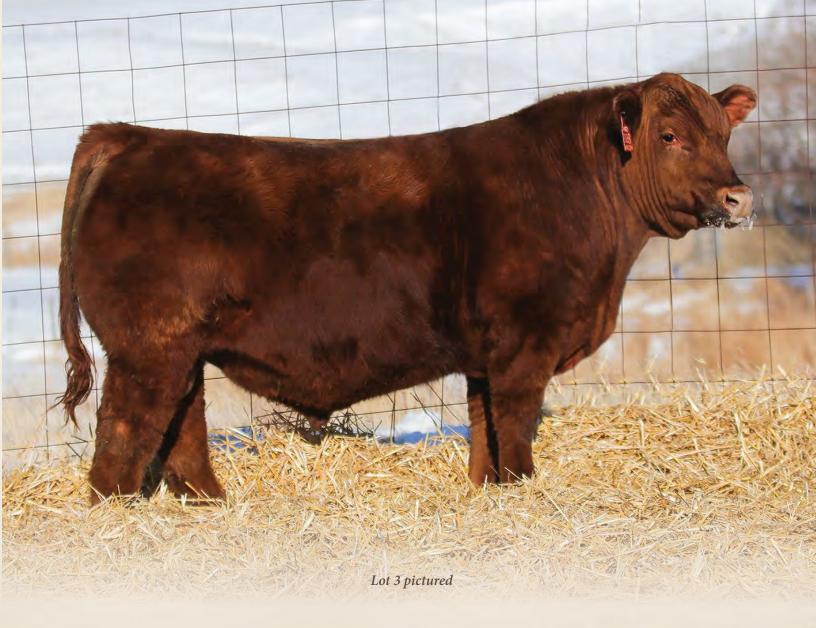

#### RED SIX MILE RECTIFY 861E

SIXM 861E · 1994981 · February 16, 2017

RED U-2 RECON 192Y DMFAMFCAFNHFOSFMAFDDF **RED U-2 RECKONING 149A** AMFCAFNHFOSFMAFDDF — RED U-2 ANEXA 271Y

RED BENCHMARK BETTER BEEF NHFOSCMAF **RED SIX MILE BRIDGET 584A** OSF RED SIX MILE BRIDGET 330X RED BRYLOR WEST JET 69W RED U-2 LARKABA 8133U OSF RED HOWE MAGNUM 169W RED U-2 ANEXA 333N

RED BASIN EXT 45T5 AMFNHFOSFMAF RED FAYETTE OF BENCHMARK 424 OSC RED SIX MILE AVIATOR 217P OSF RED GRAHAM BRIDGET 529R • three dimensional, meat wagon, Calving Ease potential with added grow

• 584A is a hard working Better Beef daughter. Attractive front end, dark red with adequate rib.

• Calving Ease 3

 BW
 WW
 Index
 YW
 Index
 BW
 WW
 YW
 Milk
 TM
 REA
 Marb

 82
 688
 104
 1269
 116
 2
 -0.3
 55
 90
 21
 49
 0
 0.38

Maternal sister to dam of Lot 3

Maternal Grandsire of Lot 3

- sale feature, striking profile, extremely athletic
- 396Y is a youthful, refined, hardworking female who earned "Elite Dam" status this year. She has a son working at Sayers Farms and 2 females retained in our herd.
- Calving Ease 4
- Dam's Average Wean Index 104 (5 calves)