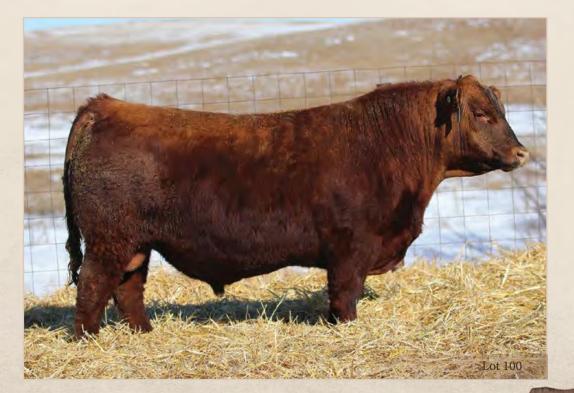

#### **RED SIX MILE EMPIRE STATE 184E**

SIXM 184E · 1995148 · March 11, 2017

RED U-2 RECON 192Y DMFAMF CAF NHF OSF MAF DDF **RED U-2 RECKONING 149A** AMF CAF NHF OSF MAF DDF — RED U-2 ANEXA 271Y

PEAK DOT ELIMINATOR 100Z
RED SIX MILE DEBBIE DEE 377C RED SIX MILE DEBBIE 31W

RED BRYLOR WEST JET 69W RED U-2 LARKABA 8133U OSF RED HOWE MAGNUM 169W RED U-2 ANEXA 333N

S A V ELIMINATOR 9105 AMFCAFNHFOSF ERICA OF PEAK DOT 730T RED LAZY MC SMASH 41N 0SF RED GOLD-BAR DEBBIE KN 112M

 BW
 WW
 Index
 YW
 Index
 S
 BW
 WW
 YW
 Milk
 TM
 REA
 Marb

 87
 834
 129
 1427
 119
 124
 30
 63
 -0.07
 1.30

- large outlined, high performing, Top 1% in WW, YW, Milk, TM, CW
  377C is a large framed, dark red, heavy milking female with a nice udder structure. A full sister to 377C was Jr Division Calf Champion at CWA 2017 and now resides at Harmony Hill in Montana.
- Retaining 1/3 Semen Interest
- Calving Ease 1

Full sister to dam of Lot 2

Maternal Grandsire of Lot 2