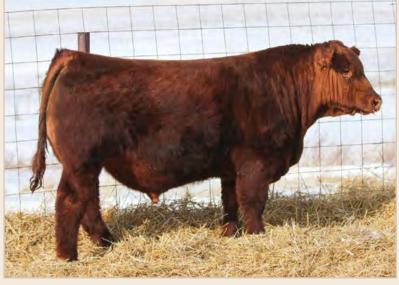

BW WW Index YW Index B BW WW YW Milk TM REA Marb 106 1382 130 🔓 -1.5 54 103 22

We feel there are few Red Angus bulls on offer this spring that offer the skeletal integrity & structural soundness that John Wick possesses. He combines athleticism and comfort in motion with a "look at me now" stature in the pen. 882E comes from one of our foundation cow families "Gloria", who are responsible for producing highly sought after progeny in all facets of the Red Angus industry. John Wick's mother 29A is a deep bodied, sound structured, low-input cow who we feel is just hitting her prime. She was born into our summer program and proved her fertility by moving up to our winter calving group in just 3 years. Owned with Sunberry Valley Farms.

Selling 50% Possession 50% Semen Interest please contact us for

more details.

Calving Ease 4

Granddam of Lot 1 Red Six Mile Gloria 746W

Lot 1 at NWSS 2018

Dam of Lot 1 Red Six Mile & Co Gloria 29A