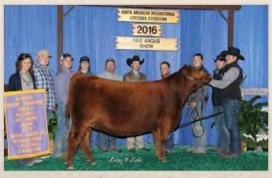

Red Six Mile Sugarland 514E Fall 2017, NWSS 2018

Barry was a true diamond in the rough. He came to us from our good friends at Halls Cattle Company. We admired his deep dark red color and his superior foot quality; it is now evident he passes these traits on to his offspring. His first calf crop was highlighted by "Sugarland" 514E who was Division Champion in Denver. Barry's mother is a gorgeous female now grazing the pastures here at Six Mile. If you are serious about improving the feet and udders in your cow herd without sacrificing shape and performance, we recommend looking at these Barry sons.