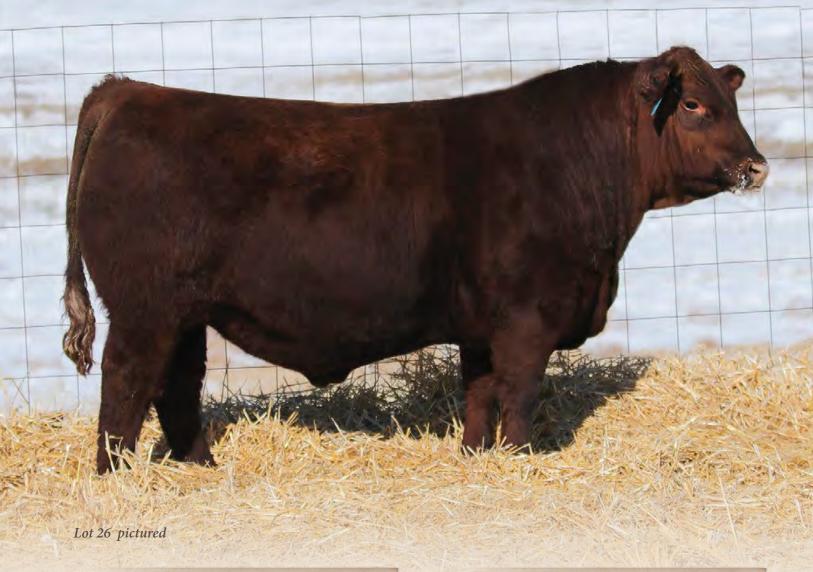

SIX MILE SIGNATURE 295B AMFNHFOSFMAFDDF RED SELMA OF SIX MILE 358X

RED 5L NORSEMAN KING 2291 OSFMAF **RED SIX MILE GLORIA 746W** OSFMAF RED SIX MILE GLORIA 361T OSFMAF RED VGW GAME PLAN 816 AMFNHFOSFMAF RED SIX MILE REBECCA 216X RED SIX MILE UNLEASHED 595U RED RSL MISS SELMA 384F OSF

RED VGW KING OF THE WEST OSFMAF RED NORSEMAN 1312 PJM RED SIX MILE RICOCHET 478R RED SIX MILE GLORIA 182N

 BW
 WW
 Index
 YW
 Index
 S
 BW
 WW
 YW
 Milk
 TM
 REA
 Marb

 88
 812
 122
 1388
 118
 5
 1.4
 54
 87
 20
 47
 0.1
 0.32

- Dark red, big topped, heavy muscled, sound footed, sale feature
- 746W is a donor cow from the "Gloria" cow family. 746W genetics have been in high demand in recent years as she adds front end extension and skeletal dimension to her progeny.
- Calving Ease 1



Dam of Lot 25





#### RED SIX MILE ELEMENT 10E

SIXM 10E · 2005335 · March 01, 2017

RED SIX MILE GRAND SLAM 130Z AMENHFOSF MAF RED SIX MILE SIGNATURE 295B AMENHFOSF MAF DDF — RED SELMA OF SIX MILE 358X

BLACK WHEEL ODYSSEY 117U

RED U6 ALANA 13X CAF OSF MAF DDF

RED U6 ALANA 65T

RED VGW GAME PLAN 816 AMFNHF OSFMAF RED SIX MILE REBECCA 216X RED SIX MILE UNLEASHED 595U RED RSL MISS SELMA 384F OSF

BLACK WHEEL ODYSSEY 2M RED WHEEL BRIDGET 7P OSF RED U6 TWENTY X 29P RED U6 ALANA 12K

 BW
 WW
 Index
 YW
 Index
 BW
 WW
 YW
 Milk
 TM
 REA
 Marb

 80
 683
 102
 1344
 130
 54
 54
 85
 21
 48
 -0.05
 0.36

- dark red, smooth made, sale feature
- 13X is a donor dam for Six Mile and Niobrara Red Angus that
  was designated "Elite" in 2016. She has produced over \$165,000
  worth of progeny in the past 4 years, mos