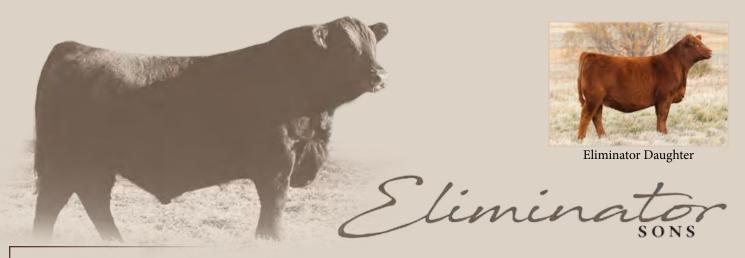

Dam of Lots 26, 27

Eliminator 100Z was our choice to add the SAV Predominant and SAV Eliminator 9105 genetics to our red herd. He stems from a CAA ELITE donor dam in the Peak Dot Black Angus herd . She boasts an impeccable udder that we are seeing that carry through to Eliminator's daughters. The Eliminator offspring display an easy-fleshing, loose hided look; in a sound, flexible package. His daughters have done a phenomenal job in production (see Lot 2 & 5).