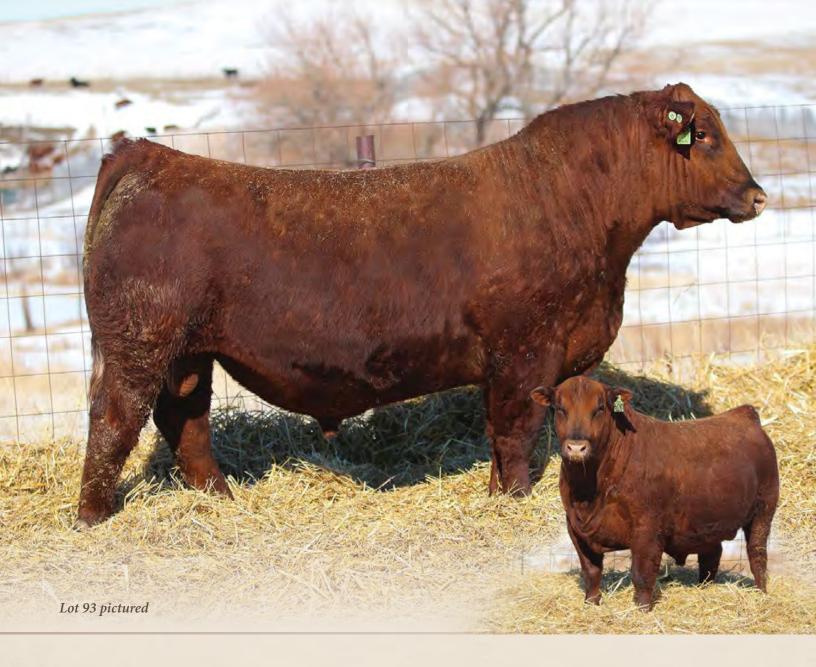

 93
 814
 122
 1447
 125
 \$\frac{1}{24}\$
 0.4
 55
 85
 23
 51
 -0.05
 0.22

- larger framed, rugged made, sound footed
- 125S is a designated "Elite Dam" for us and she raised the 2012 Grand Champion Female at NWSS. 125S was our top pick from the Soo Line Dispersal. Dark red, tidy udder and larger framed donor cow.
- Calving Ease 1

Dam of Lot 14

15