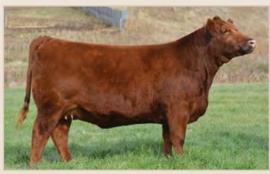

#### **RED SIX MILE JOHN WICK 882E**

SIXM 882E · 1994984 · February 19, 2017

RED U-2 RECON 192Y DMFAMFCAF NHFOSF MAFDDF **RED U-2 RECKONING 149A** AMFCAFNHFOSF MAFDDF — RED U-2 ANEXA 271Y

RED 6 MILE FULL THROTTLE 171T OSF RED SIX MILE & CO GLORIA 29A RED SIX MILE GLORIA 746W OSFMAF

BW WW Index YW Index B BW WW YW Milk TM REA Marb 106 1382 130 🔓 -1.5 54 103 22

We feel there are few Red Angus bulls on offer this spring that offer the skeletal integrity & structural soundness that John Wick possesses. He combines athleticism and comfort in motion with a "look at me now" stature in the pen. 882E comes from one of our foundation cow families "Gloria", who are responsible for producing highly sought after progeny in all facets of the Red Angus industry. John Wick's mother 29A is a deep bodied, sound structured, low-input cow who we feel is just hitting her prime. She was born into our summer program and proved her fertility by moving up to our winter calving group in just 3 years. Owned with Sunberry Valley Farms.

Selling 50% Possession 50% Semen Interest please contact us for

more details.

Calving Ease 4

Granddam of Lot 1 Red Six Mile Gloria 746W

Lot 1 at NWSS 2018

Dam of Lot 1 Red Six Mile & Co Gloria 29A