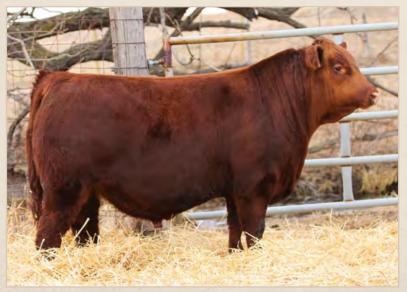

#### **RED SIX MILE JOHN WICK 882E**

SIXM 882E · 1994984 · February 19, 2017

RED U-2 RECON 192Y DMFAMFCAF NHFOSF MAFDDF **RED U-2 RECKONING 149A** AMFCAFNHFOSF MAFDDF — RED U-2 ANEXA 271Y

RED 6 MILE FULL THROTTLE 171T OSF RED SIX MILE & CO GLORIA 29A RED SIX MILE GLORIA 746W OSFMAF

BW WW Index YW Index B BW WW YW Milk TM REA Marb 106 1382 130 🔓 -1.5 54 103 22

We feel there are few Red Angus bulls on offer this spring that offer the skeletal integrity & structural soundness that John Wick possesses. He combines athleticism and comfort in motion with a "look at me now" stature in the pen. 882E comes from one of our foundation cow families "Gloria", who are responsible for producing highly sought after progeny in all facets of the Red Angus industry. John Wick's mother 29A is a deep bodied, sound structured, low-input cow who we feel is just hitting her prime. She was born into our summer program and proved her fertility by moving up to our winter calving group in just 3 years. Owned with Sunberry Valley Farms.

Selling 50% Possession 50% Semen Interest please contact us for

more details.

Calving Ease 4

Granddam of Lot 1 Red Six Mile Gloria 746W

Lot 1 at NWSS 2018

Dam of Lot 1 Red Six Mile & Co Gloria 29A