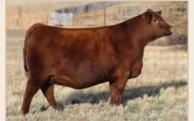

BW WW Index YW Index B BW WW YW Milk TM REA Marb 106 1382 130 🔓 -1.5 54 103 22

We feel there are few Red Angus bulls on offer this spring that offer the skeletal integrity & structural soundness that John Wick possesses. He combines athleticism and comfort in motion with a "look at me now" stature in the pen. 882E comes from one of our foundation cow families "Gloria", who are responsible for producing highly sought after progeny in all facets of the Red Angus industry. John Wick's mother 29A is a deep bodied, sound structured, low-input cow who we feel is just hitting her prime. She was born into our summer program and proved her fertility by moving up to our winter calving group in just 3 years. Owned with Sunberry Valley Farms.

Selling 50% Possession 50% Semen Interest please contact us for

more details.

Calving Ease 4

Granddam of Lot 1 Red Six Mile Gloria 746W

Lot 1 at NWSS 2018

Dam of Lot 1 Red Six Mile & Co Gloria 29A