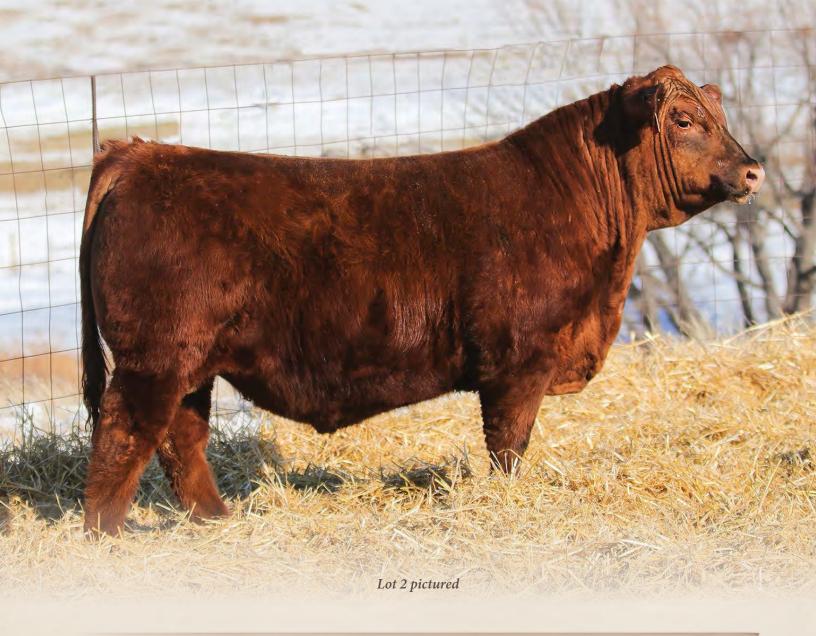

BW WW Index YW Index B BW WW YW Milk TM REA Marb 106 1382 130 🔓 -1.5 54 103 22

We feel there are few Red Angus bulls on offer this spring that offer the skeletal integrity & structural soundness that John Wick possesses. He combines athleticism and comfort in motion with a "look at me now" stature in the pen. 882E comes from one of our foundation cow families "Gloria", who are responsible for producing highly sought after progeny in all facets of the Red Angus industry. John Wick's mother 29A is a deep bodied, sound structured, low-input cow who we feel is just hitting her prime. She was born into our summer program and proved her fertility by moving up to our winter calving group in just 3 years. Owned with Sunberry Valley Farms.

Selling 50% Possession 50% Semen Interest please contact us for

more details.

Calving Ease 4

Granddam of Lot 1 Red Six Mile Gloria 746W

Lot 1 at NWSS 2018

Dam of Lot 1 Red Six Mile & Co Gloria 29A