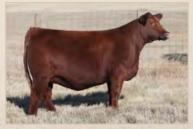

#### **RED SIX MILE EMPIRE STATE 184E**

SIXM 184E · 1995148 · March 11, 2017

RED U-2 RECON 192Y DMFAMF CAF NHF OSF MAF DDF **RED U-2 RECKONING 149A** AMF CAF NHF OSF MAF DDF — RED U-2 ANEXA 271Y

PEAK DOT ELIMINATOR 100Z
RED SIX MILE DEBBIE DEE 377C RED SIX MILE DEBBIE 31W

 BW
 WW
 Index
 YW
 Index
 S
 BW
 WW
 YW
 Milk
 TM
 REA
 Marb

 87
 834
 129
 1427
 119
 124
 30
 63
 -0.07
 1.30

- large outlined, high performing, Top 1% in WW, YW, Milk, TM, CW
  377C is a large framed, dark red, heavy milking female with a nice udder structure. A full sister to 377C was Jr Division Calf Champion at CWA 2017 and now resides at Harmony Hill in Montana.
- Retaining 1/3 Semen Interest
- Calving Ease 1

Full sister to dam of Lot 2

Maternal Grandsire of Lot 2