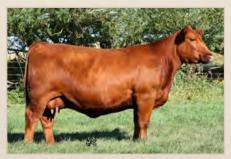

REA Marb 106 1382 130 🔓 -1.5 54 103 22

We feel there are few Red Angus bulls on offer this spring that offer the skeletal integrity & structural soundness that John Wick possesses. He combines athleticism and comfort in motion with a "look at me now" stature in the pen. 882E comes from one of our foundation cow families "Gloria", who are responsible for producing highly sought after progeny in all facets of the Red Angus industry. John Wick's mother 29A is a deep bodied, sound structured, low-input cow who we feel is just hitting her prime. She was born into our summer program and proved her fertility by moving up to our winter calving group in just 3 years. Owned with Sunberry Valley Farms.

Selling 50% Possession 50% Semen Interest please contact us for

more details.

Calving Ease 4



Granddam of Lot 1 Red Six Mile Gloria 746W



Lot 1 at NWSS 2018



Dam of Lot 1 Red Six Mile & Co Gloria 29A



#### **RED SIX MILE EMPIRE STATE 184E**

SIXM 184E · 1995148 · March 11, 2017

RED U-2 RECON 192Y DMFAMF CAF NHF OSF MAF DDF **RED U-2 RECKONING 149A** AMF CAF NHF OSF MAF DDF — RED U-2 ANEXA 271Y

PEAK DOT ELIMINATOR 100Z
RED SIX MILE DEBBIE DEE 377C RED SIX MILE DEBBIE 31W

RED BRYLOR WEST JET 69W RED U-2 LARKABA 8133U OSF RED HOWE MAGNUM 169W RED U-2 ANEXA 333N

S A V ELIMINATOR 9105 AMFCAFNHFOSF ERICA OF PEAK DOT 730T RED LAZY MC SMASH 41N 0SF RED GOLD-BAR DEBBIE KN 112M

 BW
 WW
 Index
 YW
 Index
 S
 BW
 WW
 YW
 Milk
 TM
 REA
 Marb

 87
 834
 129
 1427
 119
 124
 30
 63
 -0.07
 1.30

- large outlined, high performing, Top 1% in WW, YW, Milk, TM, CW
  377C is a large frame