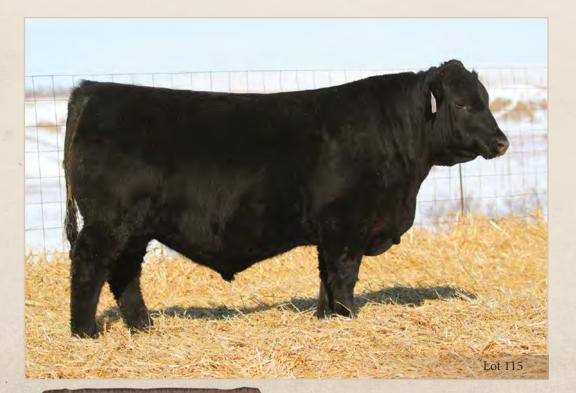

#### RED SIX MILE CHALLENGER 871E

SIXM 871E · 1995032 · February 17, 2017

RED U-2 RECKONING 149A AMF CAF NHF OSF MAF DDF

RED SIX MILE CHALLENGER 265C OSF MAF 
RED SIX MILE MS PATHY 511A

RED SIX MILE GAME FACE 164Y AMFINHFOSFMAF
RED SIX MILE LASA LEE 183C
RED SIX MILE LASA LEE 562A

RED U-2 RECON 192Y DMFAMFCAFNHFOSFMAFDDF RED U-2 ANEXA 271Y RED VGW GAME PLAN 816 AMFNHFOSFMAF RED SIX MILE MS PATHY 396Y

RED VGW GAME PLAN 816 AMF NHF OSF MAF RED SIX MILE LAKOTO 35W OSF MAF RED BRYLOR REDWOOD 50U AMF NHF OSF MAF RED SIX MILE LASA 695L

BW WW Index YW Index 8 BW WW YW Milk TM REA Marb
77 690 106 1248 112 2 -1.1 56 87 18 46 -0.01 0.34

- calving Ease, large outlined, long spined, balanced EPD profile
- 183C is a youthful designed Game Face daughter with ample milk production
- · Calving Ease 4