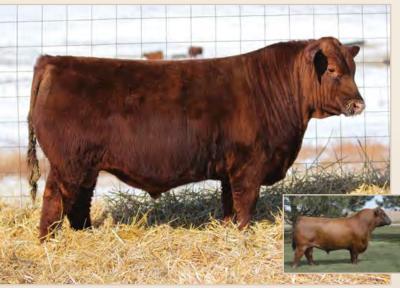

Sire of Lot 67

## **RED SIX MILE JAGGER 864E**

SIXM 864E · 1995200 · February 16, 2017

RED L83 PRAIRIE LASS 214

RED VGW GAME PLAN 816 AMENHE OSE MAE **RED SIX MILE & CO JAGGER 780A RED SIX MILE CHETA 702W OSF MAR** 

RED SIX MILE WIND CHILL 828W OSFMAF **RED L83 FAYETTE 130 RED L83 MISS MULBERRY 924** 