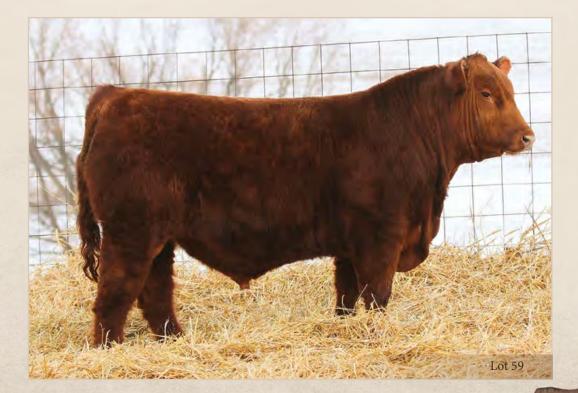

#### **RED SIX MILE JOHN WICK 882E**

SIXM 882E · 1994984 · February 19, 2017

RED U-2 RECON 192Y DMFAMFCAF NHFOSF MAFDDF **RED U-2 RECKONING 149A** AMFCAFNHFOSF MAFDDF — RED U-2 ANEXA 271Y

RED 6 MILE FULL THROTTLE 171T OSF RED SIX MILE & CO GLORIA 29A RED SIX MILE GLORIA 746W OSFMAF

**RED BRYLOR WEST JET 69W** RED U-2 LARKABA 8133U OSF RED HOWE MAGNUM 169W RED U-2 ANEXA 333N

**RED TER-RON FULLY LOADED 540R AMF OSF** RED SIX MILE WITZEL 360J OSF RED 5L NORSEMAN KING 2291 OSFMAF

RED SIX MILE GLORIA 361T OSF MAF

BW WW Index YW Index B BW WW YW Milk TM REA Marb 106 1382 130 🔓 -1.5 54 103 22

We feel there are few Red Angus bulls on offer this spring that offer the skeletal integrity & structural soundness that John Wick possesses. He combines athleticism and comfort in motion with a "look at me now" stature in the pen. 882E comes from one of our foundation cow families "Gloria", who are responsible for producing highly sought after progeny in all facets of the Red Angus industry. John Wick's mother 29A is a deep bodied, sound structured, low-input cow who we feel is just hitting her prime. She was born into our summer program and proved her fertility by moving up to our winter calving group in just 3 years. Owned with Sunberry Valley Farms.

Selling 50% Possession 50% Semen Interest please contact us for

more details.

Calving Ease 4

Granddam of Lot 1 Red Six Mile Gloria 746W

Lot 1 at NWSS 2018

Dam of Lot 1 Red Six Mile & Co Gloria 29A