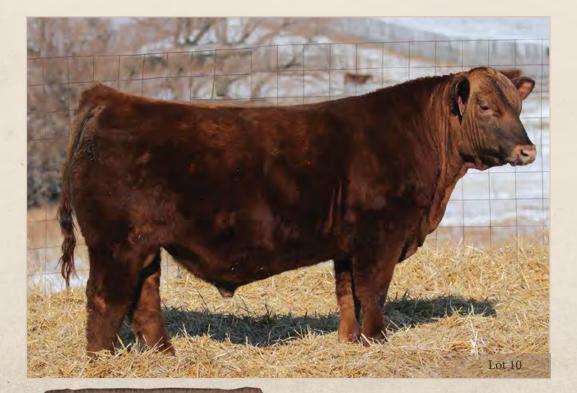

RED SIX MILE PRIDE 902S RED YY BULLET 105L

RED DEVOLANE PAT 29J

 BW
 WW
 Index
 YW
 Index
 Z
 BW
 WW
 YW
 Milk
 TM
 REA
 Marb

 84
 748
 114
 1365
 123
 2
 -1.9
 51
 87
 22
 49
 -0.03
 0.15

10

RED SIX MILE RECKON 105E

SIXM 105E · 2003742 · March 06, 2017

RED U-2 RECON 192Y DMFAMFCAFNHFOSFMAFDDF **RED U-2 RECKONING 149A** AMFCAFNHFOSFMAFDDF -RED U-2 ANEXA 271Y

RED SIX MILE RICOCHET 478R
RED SIX MILE GLORIA 361T OSFMAF
RED SIX MILE GLORIA 182N