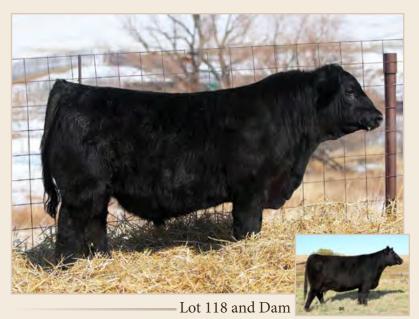

#### **RED SIX MILE EMPIRE STATE 184E**

SIXM 184E · 1995148 · March 11, 2017

RED U-2 RECON 192Y DMFAMF CAF NHF OSF MAF DDF **RED U-2 RECKONING 149A** AMF CAF NHF OSF MAF DDF — RED U-2 ANEXA 271Y

PEAK DOT ELIMINATOR 100Z
RED SIX MILE DEBBIE DEE 377C RED SIX MILE DEBBIE 31W

 BW
 WW
 Index
 YW
 Index
 S
 BW
 WW
 YW
 Milk
 TM
 REA
 Marb

 87
 834
 129
 1427
 119
 124
 30
 63
 -0.07
 1.30

- large outlined, high performing, Top 1% in WW, YW, Milk, TM, CW
  377C is a large framed, dark red, heavy milking female with a nice udder structure. A full sister to 377C was Jr Division Calf Champion at CWA 2017 and now resides at Harmony Hill in Montana.
- Retaining 1/3 Semen Interest
- Calving Ease 1

Full sister to dam of Lot 2

Maternal Grandsire of Lot 2