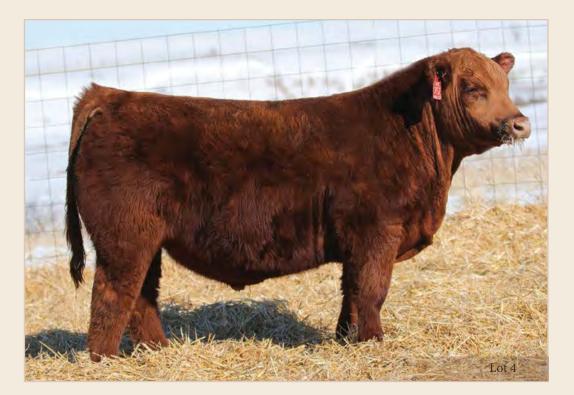

#### **RED SIX MILE EMPIRE STATE 184E**

SIXM 184E · 1995148 · March 11, 2017

RED U-2 RECON 192Y DMFAMF CAF NHF OSF MAF DDF **RED U-2 RECKONING 149A** AMF CAF NHF OSF MAF DDF — RED U-2 ANEXA 271Y

PEAK DOT ELIMINATOR 100Z
RED SIX MILE DEBBIE DEE 377C RED SIX MILE DEBBIE 31W

 BW
 WW
 Index
 YW
 Index
 S
 BW
 WW
 YW
 Milk
 TM
 REA
 Marb

 87
 834
 129
 1427
 119
 124
 30
 63
 -0.07
 1.30

- large outlined, high performing, Top 1% in WW, YW, Milk, TM, CW
  377C is a large framed, dark red, heavy milking female with a nice udder structure. A full sister to 377C was Jr Division Calf Champion at CWA 2017 and now resides at Harmony Hill in Montana.
- Retaining 1/3 Semen Interest
- Calving Ease 1

Full sister to dam of Lot 2

Maternal Grandsire of Lot 2