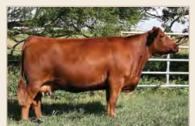

• Calving Ease 3

 BW
 WW
 Index
 YW
 Index
 BW
 WW
 YW
 Milk
 TM
 REA
 Marb

 82
 688
 104
 1269
 116
 2
 -0.3
 55
 90
 21
 49
 0
 0.38

Maternal sister to dam of Lot 3

Maternal Grandsire of Lot 3

- sale feature, striking profile, extremely athletic
- 396Y is a youthful, refined, hardworking female who earned "Elite Dam" status this year. She has a son working at Sayers Farms and 2 females retained in our herd.
- Calving Ease 4
- Dam's Average Wean Index 104 (5 calves)