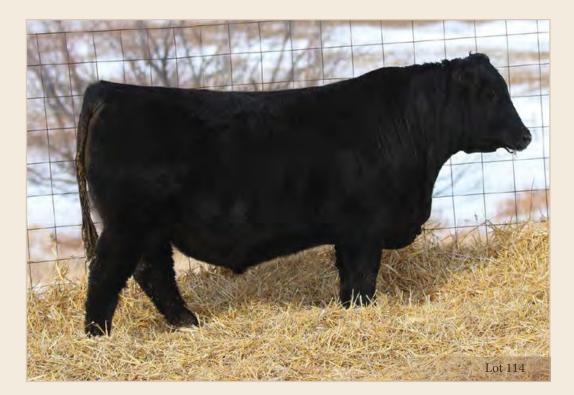

#### RED SIX MILE RECKONING 448E

SIXM 448E · 1995051 · April 06, 2017

RED U-2 RECON 192Y DMFAMFCAFNHFOSFMAFDDF **RED U-2 RECKONING 149A** AMFCAFNHFOSFMAFDDF — RED U-2 ANEXA 271Y

RED SIX MILE TUFF ENUF 111Z OSFMAF **RED SIX MILE LACEY 167C** RED L83 LACEY 157 RED BRYLOR WEST JET 69W RED U-2 LARKABA 8133U OSF RED HOWE MAGNUM 169W RED U-2 ANEXA 333N

RED SIX MILE RAWHIDE 222X OSF MAF RED BAR-E-L DIAMOND 111T RED SIX MILE TIDAL WAVE 254T OSF DDF RED L83 LACEY 839

 BW
 WW
 Index
 YW
 Index
 BW
 WW
 YW
 Milk
 TM
 REA
 Marb

 86
 798
 117
 1308
 105
 1.7
 69
 99
 20
 54
 -0.07
 0.29

- muscle dimension, maternal oriented, deep sided, April birth date
- 167C is a good uddered Tuff Enuff daughter with extra rib dimension and a super sound hind leg set.
- Calving Ease 1

22