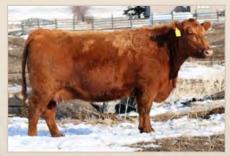

ngus bulls on offer this spring that offer the skeletal integrity & structural soundness that John Wick possesses. He combines athleticism and comfort in motion with a "look at me now" stature in the pen. 882E comes from one of our foundation cow families "Gloria", who are responsible for producing highly sought after progeny in all facets of the Red Angus industry. John Wick's mother 29A is a deep bodied, sound structured, low-input cow who we feel is just hitting her prime. She was born into our summer program and proved her fertility by moving up to our winter calving group in just 3 years. Owned with Sunberry Valley Farms.

Selling 50% Possession 50% Semen Interest please contact us for

more details.

Calving Ease 4



Granddam of Lot 1 Red Six Mile Gloria 746W



Lot 1 at NWSS 2018



Dam of Lot 1 Red Six Mile & Co Gloria 29A



#### **RED SIX MILE EMPIRE STATE 184E**

SIXM 184E · 1995148 · March 11, 2017

RED U-2 RECON 192Y DMFAMF CAF NHF OSF MAF DDF **RED U-2 RECKONING 149A** AMF CAF NHF OSF MAF DDF — RED U-2 ANEXA 271Y

PEAK DOT ELIMINATOR 100Z
RED SIX MILE DEBBIE DEE 377C RED SIX MILE DEBBIE 31W

RED BRYLOR WEST JET 69W RED U-2 LARKABA 8133U OSF RED HOWE MAGNUM 169W RED U-2 ANEXA 333N

S A V ELIMINATOR 9105 AMFCAFNHFOSF ERICA OF PEAK DOT 730T RED LAZY MC SMASH 41N 0SF RED GOLD-BAR DEBBIE KN 112M

 BW
 WW
 Index
 YW
 Index
 S
 BW
 WW
 YW
 Milk
 TM
 REA
 Marb

 87
 834
 129
 1427
 119
 124
 30
 63
 -0.07
 1.30

- large outlined, high performing, Top 1% in WW, YW, Milk, TM, CW
  377C is a large framed, dark red, heavy milking female with a nice udder structure. A ful