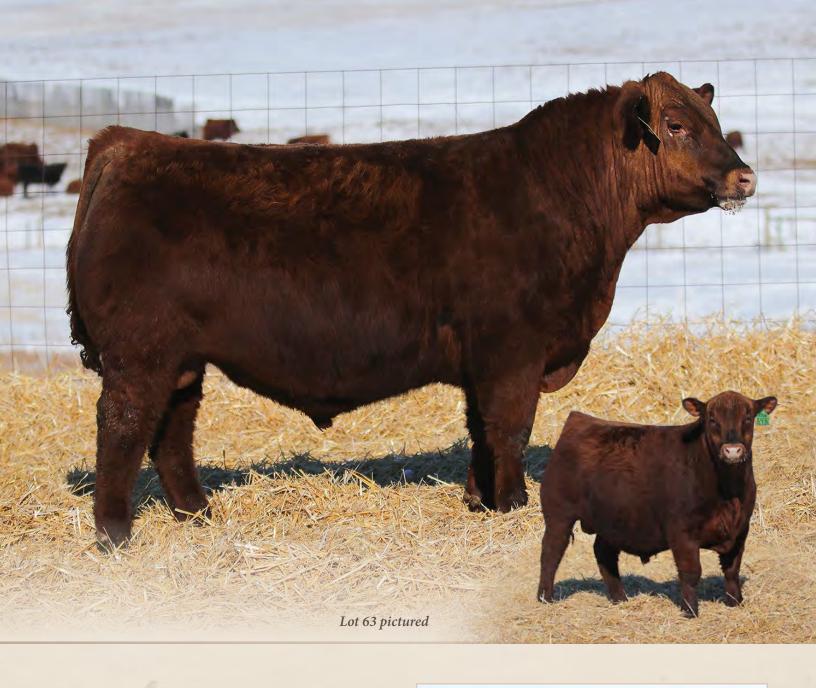

Grand Dam of Lot 63

#### RED SIX MILE NIO EBERLE 920E

SIXM 920E · 2005830 · February 22, 2017

RED VGW GAME PLAN 816 AMENHE OSE MAE RED SIX MILE GAME FACE 164Y AMENHE OSF MAF **RED SIX MILE LAKOTO 35W OSF MAF** 

**RED L83 SUPER DUTY 244Z RED SIX MILE MS LAKO 502C RED SIX MILE LAKO 368X** 

RED VGW GAME PLAN 508 AMFOSFMAF RED VGW TW DOLL 0270 RED LAZY MC SMASH 41N OSF

**RED STEWART LAKOTO 612S** 

**RED SIX MILE KING RANCH 721W OSF** RED L83 BERTHA 077

RED SIX MILE SAKIC 832S OSF MAF **RED SIX MILE LAKO 727L** 

 
 Index
 YW
 Index
 ♥
 BW

 116
 1357
 120
 ♣
 -0.6
 84 758 63 105 16 46 -0.04

loose hided, meat wagon, efficient type

- 502C was a Genetic Focus sale highlight in 2016 selling to Niobrara Red Angus in Nebraska. She is a beautifully constructed cow with extra rib and body.
- Owned with Niobrara Red Angus
- Calving Ease 3