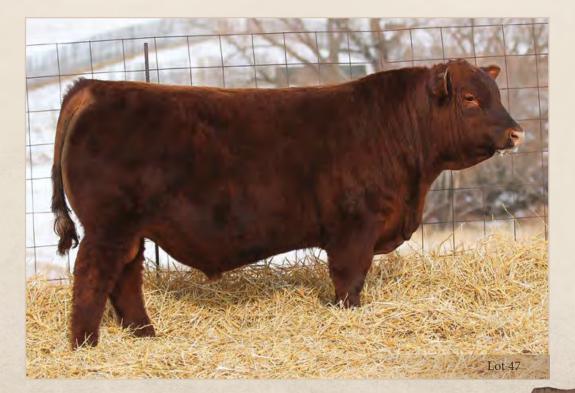

#### RED SIX MILE RECTIFY 861E

SIXM 861E · 1994981 · February 16, 2017

RED U-2 RECON 192Y DMFAMFCAFNHFOSFMAFDDF **RED U-2 RECKONING 149A** AMFCAFNHFOSFMAFDDF — RED U-2 ANEXA 271Y

RED BENCHMARK BETTER BEEF NHFOSCMAF **RED SIX MILE BRIDGET 584A** OSF RED SIX MILE BRIDGET 330X RED BRYLOR WEST JET 69W RED U-2 LARKABA 8133U OSF RED HOWE MAGNUM 169W RED U-2 ANEXA 333N

RED BASIN EXT 45T5 AMFNHFOSFMAF RED FAYETTE OF BENCHMARK 424 OSC RED SIX MILE AVIATOR 217P OSF RED GRAHAM BRIDGET 529R • three dimensional, meat wagon, Calving Ease potential with added grow

• 584A is a hard working Better Beef daughter. Attractive front end, dark red with adequate rib.

• Calving Ease 3

 BW
 WW
 Index
 YW
 Index
 BW
 WW
 YW
 Milk
 TM
 REA
 Marb

 82
 688
 104
 1269
 116
 2
 -0.3
 55
 90
 21
 49
 0
 0.38

Maternal sister to dam of Lot 3

Maternal Grandsire of Lot 3

- sale feature, striking profile, extremely athletic
- 396Y is a youthful, refined, hardworking female who earned "Elite Dam" status this year. She has a son working at Sayers Farms and 2 females retained in our herd.
- Calving Ease 4
- Dam's Average Wean Index 104 (5 calves)