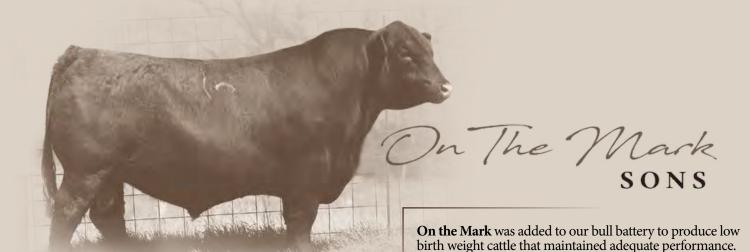

## Rechoning

**Reckoning** continues to work wonders in our herd and has become one of the most sought after sires in the Red Angus industry. His sons have caused a major stir in the past few years and his daughters are now producing at the highest level. He stamps his offspring with extra shape and dimension, an exceptional foot design and a dark red color. Reckoning is sure to have a lasting impact on the Six Mile herd and the Red Angus breed. Unfortunately he was injured and is not able to produce semen or walk naturally – so these sons are in high demand.

Reckoning Daughter

Reckoning Daughter

Reckoning Daughter

Reckoning Son