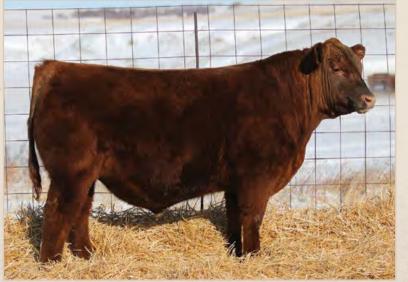

#### **RED SIX MILE EMPIRE STATE 184E**

SIXM 184E · 1995148 · March 11, 2017

RED U-2 RECON 192Y DMFAMF CAF NHF OSF MAF DDF **RED U-2 RECKONING 149A** AMF CAF NHF OSF MAF DDF — RED U-2 ANEXA 271Y

PEAK DOT ELIMINATOR 100Z
RED SIX MILE DEBBIE DEE 377C RED SIX MILE DEBBIE 31W

 BW
 WW
 Index
 YW
 Index
 S
 BW
 WW
 YW
 Milk
 TM
 REA
 Marb

 87
 834
 129
 1427
 119
 124
 30
 63
 -0.07
 1.30

- large outlined, high performing, Top 1% in WW, YW, Milk, TM, CW
  377C is a large framed, dark red, heavy milking female with a nice udder structure. A full sister to 377C was Jr Division Calf Champion at CWA 2017 and now resides at Harmony Hill in Montana.
- Retaining 1/3 Semen Interest
- Calving Ease 1

Full sister to dam of Lot 2

Maternal Grandsire of Lot 2