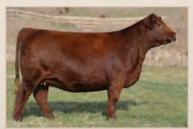

BW WW Index YW Index B BW WW YW Milk TM REA Marb 106 1382 130 🔓 -1.5 54 103 22

We feel there are few Red Angus bulls on offer this spring that offer the skeletal integrity & structural soundness that John Wick possesses. He combines athleticism and comfort in motion with a "look at me now" stature in the pen. 882E comes from one of our foundation cow families "Gloria", who are responsible for producing highly sought after progeny in all facets of the Red Angus industry. John Wick's mother 29A is a deep bodied, sound structured, low-input cow who we feel is just hitting her prime. She was born into our summer program and proved her fertility by moving up to our winter calving group in just 3 years. Owned with Sunberry Valley Farms.

Selling 50% Possession 50% Semen Interest please contact us for

more details.

Calving Ease 4

Granddam of Lot 1 Red Six Mile Gloria 746W

Lot 1 at NWSS 2018

Dam of Lot 1 Red Six Mile & Co Gloria 29A