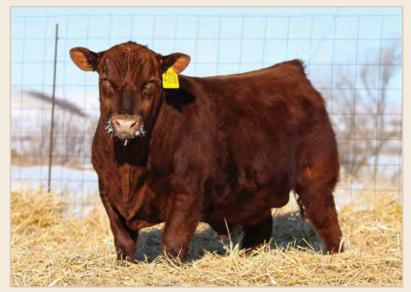

#### **RED SIX MILE JOHN WICK 882E**

SIXM 882E · 1994984 · February 19, 2017

RED U-2 RECON 192Y DMFAMFCAF NHFOSF MAFDDF **RED U-2 RECKONING 149A** AMFCAFNHFOSF MAFDDF — RED U-2 ANEXA 271Y

RED 6 MILE FULL THROTTLE 171T OSF RED SIX MILE & CO GLORIA 29A RED SIX MILE GLORIA 746W OSFMAF

**RED BRYLOR WEST JET 69W** RED U-2 LARKABA 8133U OSF RED HOWE MAGNUM 169W RED U-2 ANEXA 333N

**RED TER-RON FULLY LOADED 540R AMF OSF** RED SIX MILE WITZEL 360J OSF RED 5L NORSEMAN KING 2291 OSFMAF

RED SIX MILE GLORIA 361T OSF MAF

BW WW Index YW Index B BW WW YW Milk TM REA Marb 106 1382 130 🔓 -1.5 54 103 22

We feel there are few Red Angus bulls on offer this spring that offer the skeletal integrity & structural soundness that John Wick possesses. He combines athleticism and comfort in motion with a "look at me now" stature in the pen. 882E comes from one of our foundation cow families "Gloria", who are responsible for producing highly sought after progeny in all facets of the Red Angus industry. John Wick's mother 29A is a deep bodied, sound structured, low-input cow who we feel is just hitting her prime. She was born into our summer program and proved her fertility by moving up to our winter calving group in just 3 years. Owned with Sunberry Valley Farms.

Selling 50% Possession 50% Semen Interest please contact us for

more details.

Calving Ease 4

Granddam of Lot 1 Red Six Mile Gloria 746W

Lot 1 at NWSS 2018

Dam of Lot 1 Red Six Mile & Co Gloria 29A