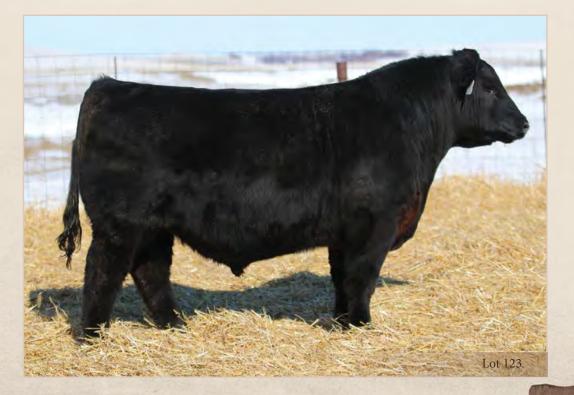

#### RED SIX MILE SIGNATURE 991E

SIXM 991E · 1994987 · February 27, 2017

RED SIX MILE GRAND SLAM 130Z AMFNHFOSFMAF RED SIX MILE SIGNATURE 295B AMFNHFOSFMAFDDF — RED SELMA OF SIX MILE 358X

RED SIX MILE INTRIGUE 348X CAFOSFMAF RED JEFFRIES MS PRIDE A324 OSF RED JEFFRIES W577 OSF RED VGW GAME PLAN 816 AMFNHFOSFMAF RED SIX MILE REBECCA 216X RED SIX MILE UNLEASHED 595U RED RSL MISS SELMA 384F 0SF

PEAK DOT PREDOMINANT 135S RED SIX MILE MINERVA 681R OSFMAF RED FINE LINE MULBERRY 26P AMFOSFMAF DDF RED JEFFRIES PR PRIDE 1207P314

 BW
 WW
 Index
 YW
 Index
 BW
 WW
 YW
 Milk
 TM
 REA
 Marb

 84
 664
 100
 1317
 126
 5
 61
 112
 14
 45
 0.06
 0.31

- large outlined, later maturing, smooth shouldered
- 324A is a youthful and refined young female from Jefferies Land and Cattle. Son working for Harvey Hind.
- Calving Ease 2
- Dam's Average Wean Index 101 (3 calves)