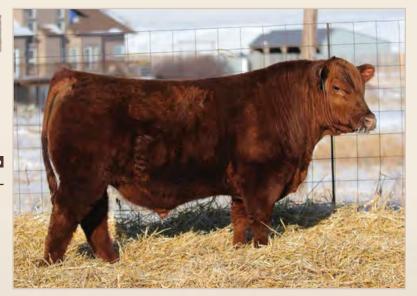

#### **RED SIX MILE EMPIRE STATE 184E**

SIXM 184E · 1995148 · March 11, 2017

RED U-2 RECON 192Y DMFAMF CAF NHF OSF MAF DDF **RED U-2 RECKONING 149A** AMF CAF NHF OSF MAF DDF — RED U-2 ANEXA 271Y

PEAK DOT ELIMINATOR 100Z
RED SIX MILE DEBBIE DEE 377C RED SIX MILE DEBBIE 31W

RED BRYLOR WEST JET 69W RED U-2 LARKABA 8133U OSF RED HOWE MAGNUM 169W RED U-2 ANEXA 333N

S A V ELIMINATOR 9105 AMFCAFNHFOSF ERICA OF PEAK DOT 730T RED LAZY MC SMASH 41N 0SF RED GOLD-BAR DEBBIE KN 112M

 BW
 WW
 Index
 YW
 Index
 S
 BW
 WW
 YW
 Milk
 TM
 REA
 Marb

 87
 834
 129
 1427
 119
 124
 30
 63
 -0.07
 1.30

- large outlined, high performing, Top 1% in WW, YW, Milk, TM, CW
  377C is a large framed, dark red, heavy milking female with a nice udder structure. A full sister to 377C was Jr Division Calf Champion at CWA 2017 and now resides at Harmony Hill in Montana.
- Retaining 1/3 Semen Interest
- Calving Ease 1

Full sister to dam of Lot 2

Maternal Grandsire of Lot 2