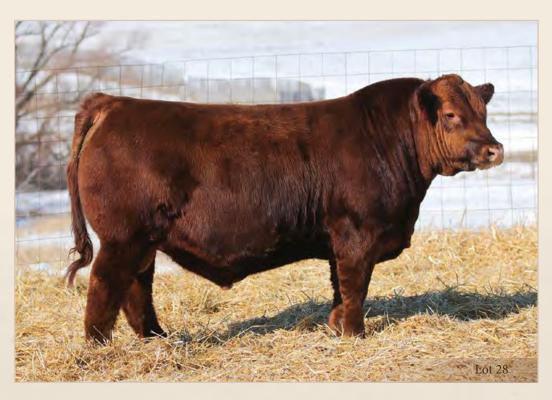

BW WW Index YW Index BW TM REA Marb 102 1281 120 -0.09 0.48

- Feed efficient, soggy middle, outcross pedigree
- 383Z is a feminine, attractive young cow with a tidy udder.
- Calving Ease 2

Sire of Lot 28

- This herdsire prospect has developed as a sale highlight with his unique pedigree, exceptional EPD's and phenotypic qualities. 840E is smooth made, deep bodied, correct in his lines and extremely comfortable when set in motion. 840E's dam is a designated "Premier Dam" and still producing at 11 years of age. 232T is dark red, solid footed and one of the most consistent producing Indeed daughters in our herd.
- Retaining 1/3 Semen Interest
- Dam's Average Wean Index: 107 (8 calves)
- Calving Ease 1

Sire of Lot 29