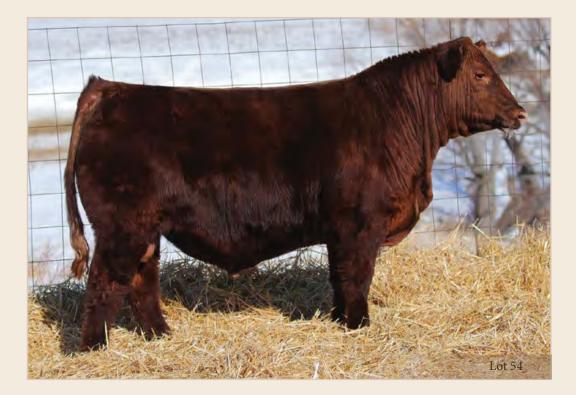

Red Six Mile Taurus 519A



2

#### RED SIX MILE HIGH CALIBER 367E

SIXM 367E · 2003471 · March 26, 2017

RED SIX MILE TAURUS 519A CAFOSFMAF RED SIX MILE HIGH CALIBER 177C OSFMAF RED U6 ALANA 13X CAFOSFMAFDDF

RED TOWAW INDEED 104H OSF RED SIX MILE LASSIE 377P OSF RED SII VERVIEW I ASSIE 307C RED SIX MILE GAME FACE 164Y AMFNHF OSFMAF RED SIX MILE SHAWNEE 116T OSFMAF BLACK WHEEL ODYSSEY 117U RED U6 ALANA 65T

RED CC EXPANSION 5E RED TOWAW MOLLY 67C RED SIX MILE STARFIRE 499U RED SIX MILE LASSIE 3A

BW WW Index YW Index 8 BW WW YW Milk TM REA Marb 82 654 109 1166 130 2 -2.1 50 73 18 43 -0.1 0.51

- excellent foot, shapely, attractive skull
- The youngest of the flush mates but no slouch in quality. At least three Lassie 377P daughters retained in herd (238Y dam of Lot 66)
- Calving Ease 4



- sleek and balanced look, dark red, striking profile, calving ease sire with presence.
- Lassie 377P is still producing in our herd at 13 years of age. These 3 flush mates offer unparalleled maternal merit combining Alana 13X, Lassie 377P and Shawnee 116T.
- Calving Ease 4



Dam of Lots 53-55

54

#### RED SIX MILE EXCALIBUR 23E

SIXM 23E · 2005244 · March 01, 2017

RED SIX MILE TAURUS 519A CAFOSFMAF **RED SIX MILE HIGH CALIBER 177C** OSFMAF RED U6 ALANA 13X CAFOSFMAFDDF

RED TOWAW INDEED 104H OSF RED SIX MILE LASSIE 377P OSF RED SILVERVIEW LASSIE 307C RED SIX MILE GAME FACE 164Y AMFNHFOSFMAF RED SIX MILE SHAWNEE 116T OSFMAF BLACK WHEEL ODYSSEY 117U RED U6 ALANA 65T

RED CC EXPANSION 5E RED TOWAW MOLLY 67C RED SIX MILE STARFIRE 499U RED SIX MILE LASSIE 3A

 BW
 WW
 Index
 YW
 Index
 BW