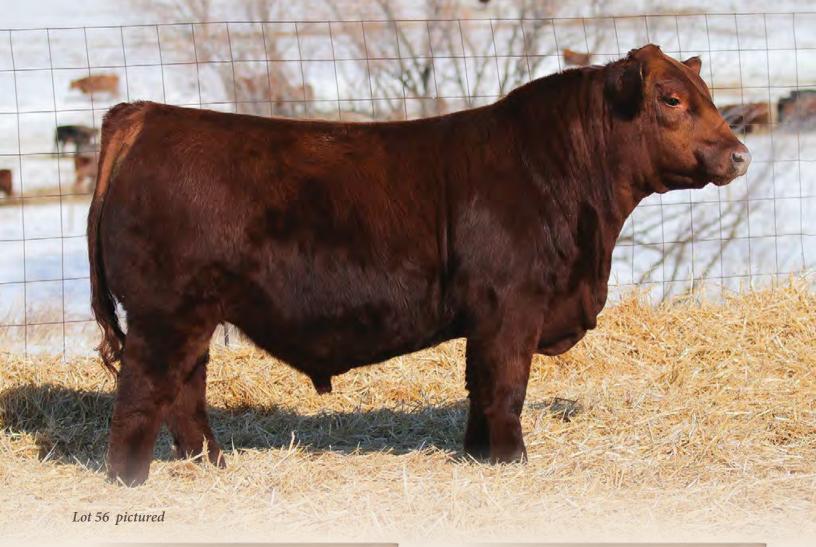

- shapely, solid skull shape, fresh genetics, calving ease without sacrificing growth
- 110B is an awesome uddered, youthful made, dark red young cow.
- · Calving Ease 4

Granddam of Lot 52

High Caliber topped our 2016 bull sale selling to the progressive operations of Diamond T (the Gardners), Sunberry Valley (the VanCurens) and Vikse Family Farm. High Caliber enjoyed a successful show career in 2016 where he was admired for his impressive dimension and mass. He couples this with a flawless foot design and is backed by one of the true great dams in the Red Angus breed, Alana 13X. Watch for many more progeny from High Caliber in the coming year. The only sons we have on offer this year are out of our donor dam, Lassie. The combination is one of maternal merit, adequate performance, super calving ease and extra style.

Red U-6 Alana 13X Dam of High Caliber

High Caliber, Mature

Sire of High Caliber Red Six Mile Taurus 519A

2

#### RED SIX MILE HIGH CALIBER 367E

SIXM 367E · 2003471 · March 26, 2017

RED SIX MILE TAURUS 519A CAFOSFMAF RED SIX MILE HIGH CALIBER 177C OSFMAF RED U6 ALANA 13X CAFOSFMAFDDF

RED TOWAW INDEED 104H OSF RED SIX MILE LASSIE 377P OSF RED SII VERVIEW I ASSIE 307C RED SIX MILE GAME FACE 164Y AMFNHF OSFMAF RED SIX MILE SHAWNEE 116T OSFMAF BLACK WHEEL ODYSSEY 117U RED U6 ALANA 65T