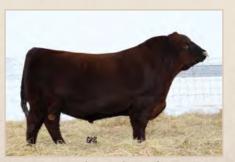

#### **RED SIX MILE JOHN WICK 882E**

SIXM 882E · 1994984 · February 19, 2017

RED U-2 RECON 192Y DMFAMFCAF NHFOSF MAFDDF **RED U-2 RECKONING 149A** AMFCAFNHFOSF MAFDDF — RED U-2 ANEXA 271Y

RED 6 MILE FULL THROTTLE 171T OSF RED SIX MILE & CO GLORIA 29A RED SIX MILE GLORIA 746W OSFMAF

BW WW Index YW Index B BW WW YW Milk TM REA Marb 106 1382 130 🔓 -1.5 54 103 22

We feel there are few Red Angus bulls on offer this spring that offer the skeletal integrity & structural soundness that John Wick possesses. He combines athleticism and comfort in motion with a "look at me now" stature in the pen. 882E comes from one of our foundation cow families "Gloria", who are responsible for producing highly sought after progeny in all facets of the Red Angus industry. John Wick's mother 29A is a deep bodied, sound structured, low-input cow who we feel is just hitting her prime. She was born into our summer program and proved her fertility by moving up to our winter calving group in just 3 years. Owned with Sunberry Valley Farms.

Selling 50% Possession 50% Semen Interest please contact us for

more details.

Calving Ease 4

Granddam of Lot 1 Red Six Mile Gloria 746W

Lot 1 at NWSS 2018

Dam of Lot 1 Red Six Mile & Co Gloria 29A