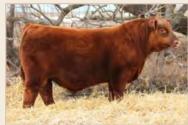

#### RED SIX MILE RECTIFY 861E

SIXM 861E · 1994981 · February 16, 2017

RED U-2 RECON 192Y DMFAMFCAFNHFOSFMAFDDF **RED U-2 RECKONING 149A** AMFCAFNHFOSFMAFDDF — RED U-2 ANEXA 271Y

RED BENCHMARK BETTER BEEF NHFOSCMAF **RED SIX MILE BRIDGET 584A** OSF RED SIX MILE BRIDGET 330X RED BRYLOR WEST JET 69W RED U-2 LARKABA 8133U OSF RED HOWE MAGNUM 169W RED U-2 ANEXA 333N

RED BASIN EXT 45T5 AMFNHFOSFMAF RED FAYETTE OF BENCHMARK 424 OSC RED SIX MILE AVIATOR 217P OSF RED GRAHAM BRIDGET 529R • three dimensional, meat wagon, Calving Ease potential with added grow

• 584A is a hard working Better Beef daughter. Attractive front end, dark red with adequate rib.

• Calving Ease 3

 BW
 WW
 Index
 YW
 Index
 BW
 WW
 YW
 Milk
 TM
 REA
 Marb

 82
 688
 104
 1269
 116
 2
 -0.3
 55
 90
 21
 49
 0
 0.38

Maternal sister to dam of Lot 3

Maternal Grandsire of Lot 3

- sale feature, striking profile, extremely athletic
- 396Y is a youthful, refined, hardworking female who earned "Elite Dam" status this year. She has a son working at Sayers Farms and 2 females retained in our herd.
- Calving Ease 4
- Dam's Average Wean Index 104 (5 calves)