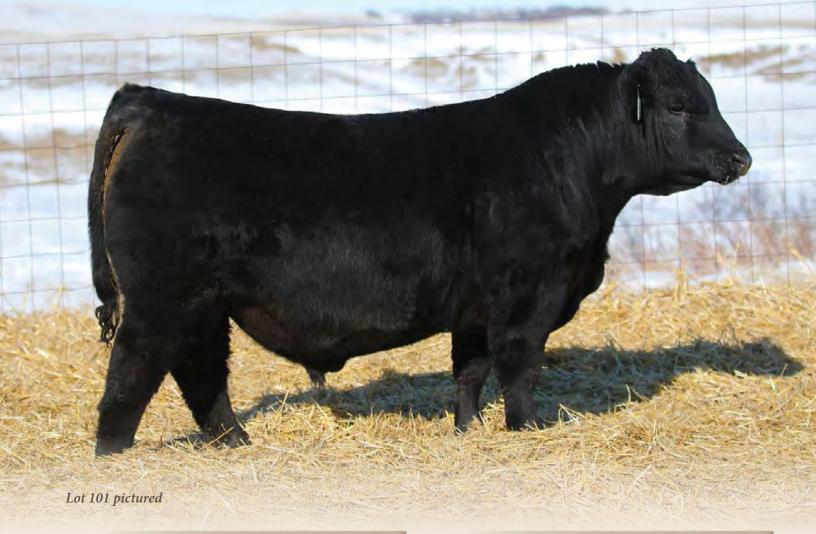

 80
 668
 101
 1149
 96
 -2
 -1.1
 54
 88
 22
 49
 -0.1
 0.47

• Calving Ease, proven maternal lineage, balanced EPD profile

• 268C is a moderate, good uddered female from the infamous "Lassie" cow family. We expect big things from this female in the future.

Calving Ease 4

18