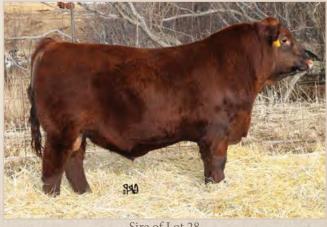

BW WW Index YW Index BW TM REA Marb 102 1281 120 -0.09 0.48

- Feed efficient, soggy middle, outcross pedigree
- 383Z is a feminine, attractive young cow with a tidy udder.
- Calving Ease 2

Sire of Lot 28