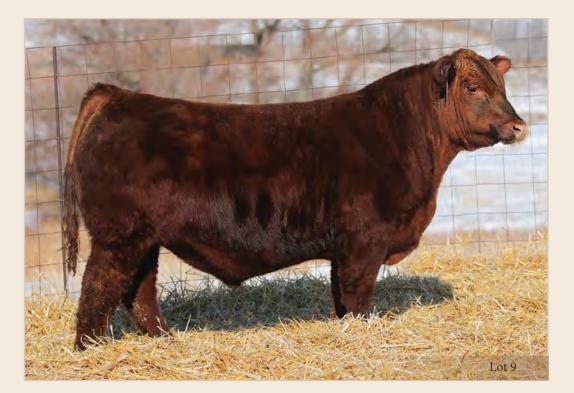

Maternal Grandsire of Lot 9

RED SIX MILE EL CAMINO 946E SIXM 946E · 1995033 · February 24, 2017

RED U-2 RECON 192Y DMF AMF CAF NHF OSF MAFDDF

RED U-2 RECKONING 149A AMF CAF NHF OSF MAFDDF 
RED U-2 ANEYA 271Y