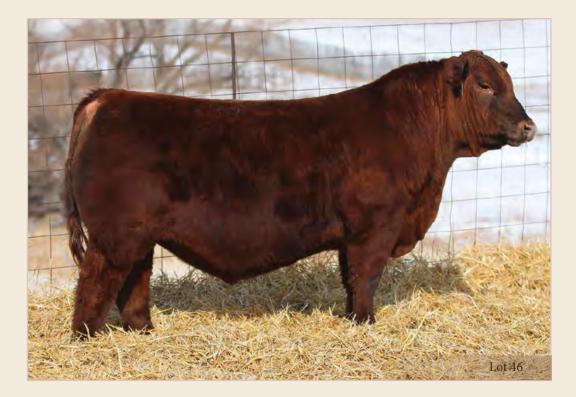

#### **RED SIX MILE EMPIRE STATE 184E**

SIXM 184E · 1995148 · March 11, 2017

RED U-2 RECON 192Y DMFAMF CAF NHF OSF MAF DDF **RED U-2 RECKONING 149A** AMF CAF NHF OSF MAF DDF — RED U-2 ANEXA 271Y

PEAK DOT ELIMINATOR 100Z
RED SIX MILE DEBBIE DEE 377C RED SIX MILE DEBBIE 31W

 BW
 WW
 Index
 YW
 Index
 S
 BW
 WW
 YW
 Milk
 TM
 REA
 Marb

 87
 834
 129
 1427
 119
 124
 30
 63
 -0.07
 1.30

- large outlined, high performing, Top 1% in WW, YW, Milk, TM, CW
  377C is a large framed, dark red, heavy milking female with a nice udder structure. A full sister to 377C was Jr Division Calf Champion at CWA 2017 and now resides at Harmony Hill in Montana.
- Retaining 1/3 Semen Interest
- Calving Ease 1

Full sister to dam of Lot 2

Maternal Grandsire of Lot 2