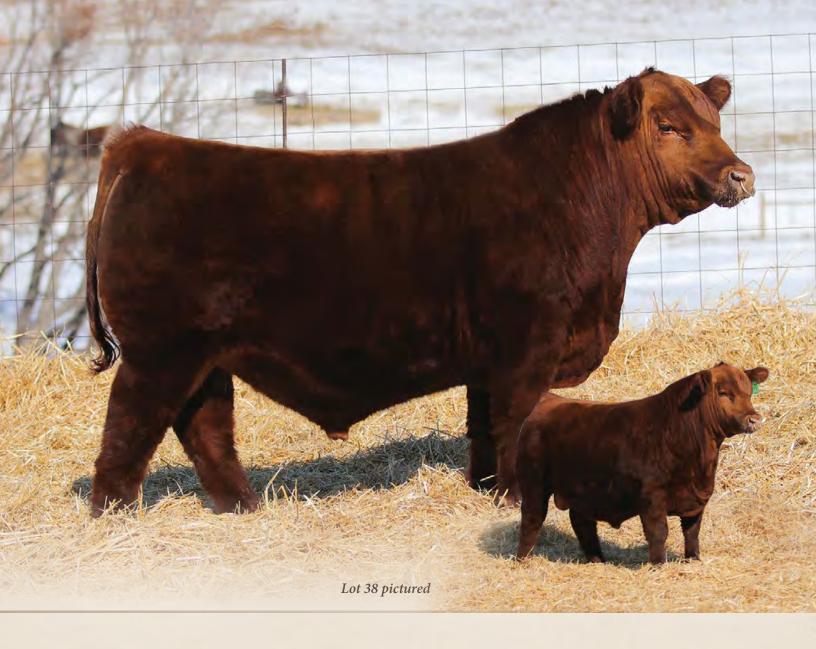

Dam of Lot 38

- deep sided, loose hided, maternal pedigree
- 255E's dam is a member of the "Bayberry" family who has never missed. 608U is a moderate framed mother cow with a beautiful udder and is the easy keeping type.
- Calving Ease 2
- Dam's Average Wean Index: 109 (8 calves)

Dam of Lot 39

39

#### RED SIX MILE ELDORADO 255E

SIXM 255E · 1994799 · March 17, 2017

RED NORTHLINE ROB ROY 122K OSFMAF RED HALL'S BARRY 040C OSFMAF — RED BLAIRS ELORA 40X

RED RSL INNOVATOR 310P
RED SIX MILE BAYBERRY 608U
RED SIX MILE BAYBERRY 120N