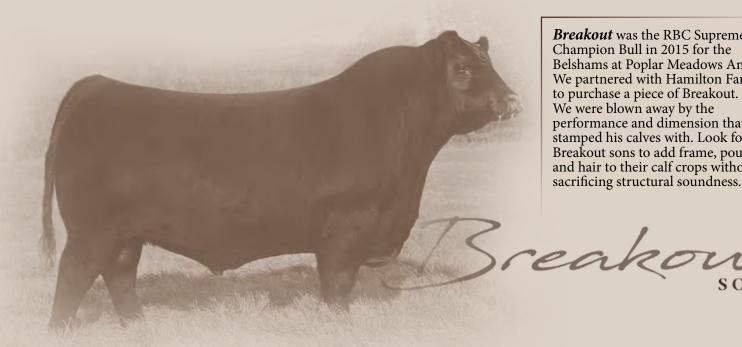

## Rechoning

**Reckoning** continues to work wonders in our herd and has become one of the most sought after sires in the Red Angus industry. His sons have caused a major stir in the past few years and his daughters are now producing at the highest level. He stamps his offspring with extra shape and dimension, an exceptional foot design and a dark red color. Reckoning is sure to have a lasting impact on the Six Mile herd and the Red Angus breed. Unfortunately he was injured and is not able to produce semen or walk naturally – so these sons are in high demand.