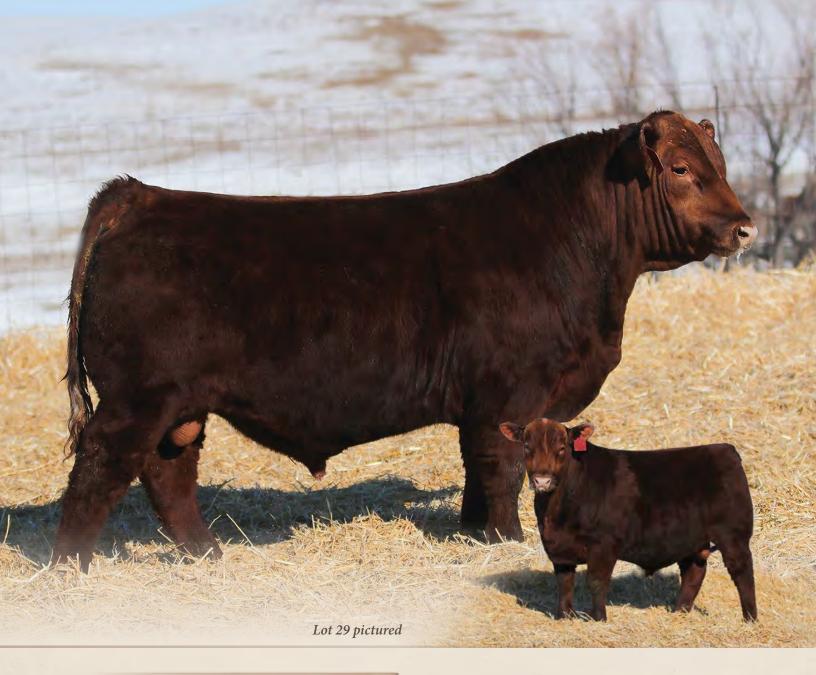

- This herdsire prospect has developed as a sale highlight with his unique pedigree, exceptional EPD's and phenotypic qualities. 840E is smooth made, deep bodied, correct in his lines and extremely comfortable when set in motion. 840E's dam is a designated "Premier Dam" and still producing at 11 years of age. 232T is dark red, solid footed and one of the most consistent producing Indeed daughters in our herd.
- Retaining 1/3 Semen Interest
- Dam's Average Wean Index: 107 (8 calves)
- Calving Ease 1

Sire of Lot 29

Dam of Lot 30

RED SIX MILE ENTRAPMENT 992E

SIXM 992E · 1994988 · February 27, 2017

S A V ELIMINATOR 9105 AMF CAFNHFOSF PEAK DOT ELIMINATOR 100Z **ERICA OF PEAK DOT 730T** 

**RED SOO LINE WILDCARD 7052 RED SIX MILE LANA 622A RED SIX MILE LANA 857S** 