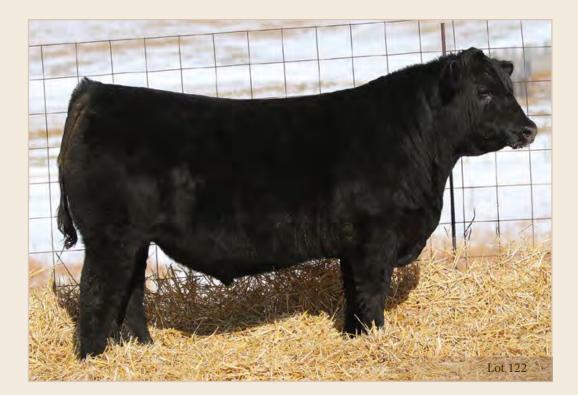

#### RED SIX MILE EL SALVADOR 327E

SIXM 327E · 1994803 · March 23, 2017

RED U-2 RECON 192Y DMFAMFCAFNHFOSFMAFDDF **RED U-2 RECKONING 149A** AMFCAFNHFOSFMAFDDF -RED U-2 ANEXA 271Y

PEAK DOT PREDOMINANT 135S RED SIX MILE MS PATHY 396Y STEWART MISS PATHY 350N RED BRYLOR WEST JET 69W RED U-2 LARKABA 8133U OSF RED HOWE MAGNUM 169W RED U-2 ANEXA 333N

S A V 004 PREDOMINANT 4438 AMFCAFOHFNHFDDF LADY OF PEAK DOT 610K STEWART NORTHERN PROMPTER 58L RED JEWEL MISS PATHY 62A

 BW
 WW
 Index
 YW
 Index
 E
 BW
 WW
 YW
 Milk
 TM
 REA
 Marb

 81
 642
 96
 1293
 130
 2
 -1.5
 45
 87
 27
 49
 -0.03
 0.32