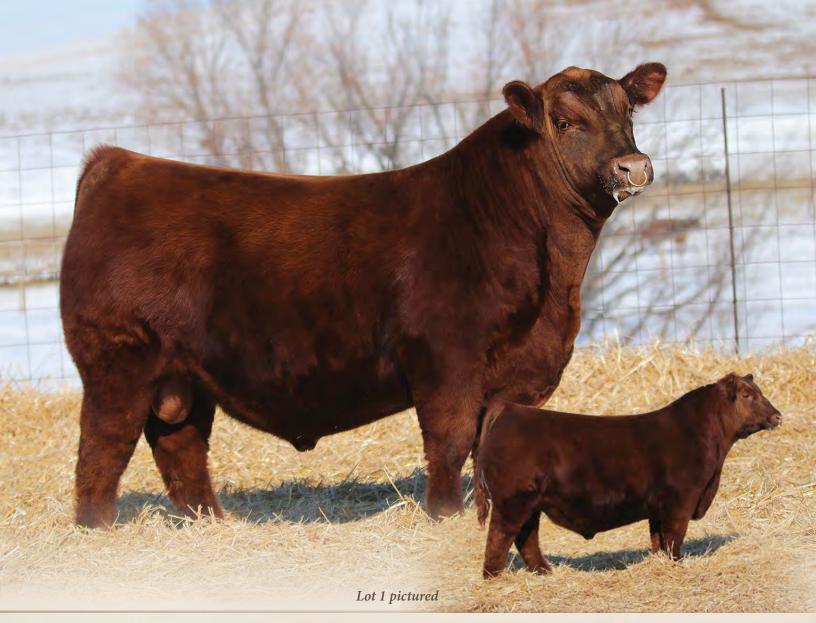

#### **RED SIX MILE JOHN WICK 882E**

SIXM 882E · 1994984 · February 19, 2017

RED U-2 RECON 192Y DMFAMFCAF NHFOSF MAFDDF **RED U-2 RECKONING 149A** AMFCAFNHFOSF MAFDDF — RED U-2 ANEXA 271Y

RED 6 MILE FULL THROTTLE 171T OSF RED SIX MILE & CO GLORIA 29A RED SIX MILE GLORIA 746W OSFMAF

BW WW Index YW Index B BW WW YW Milk TM REA Marb 106 1382 130 🔓 -1.5 54 103 22

We feel there are few Red Angus bulls on offer this spring that offer the skeletal integrity & structural soundness that John Wick possesses. He combines athleticism and comfort in motion with a "look at me now" stature in the pen. 882E comes from one of our foundation cow families "Gloria", who are responsible for producing highly sought after progeny in all facets of the Red Angus industry. John Wick's mother 29A is a deep bodied, sound structured, low-input cow who we feel is just hitting her prime. She was born into our summer program and proved her fertility by moving up to our winter calving group in just 3 years. Owned with Sunberry Valley Farms.

Selling 50% Possession 50% Semen Interest please contact us for

more details.

Calving Ease 4

Granddam of Lot 1 Red Six Mile Gloria 746W

Lot 1 at NWSS 2018

Dam of Lot 1 Red Six Mile & Co Gloria 29A