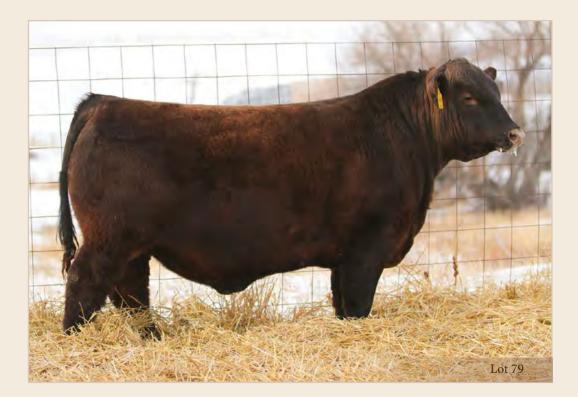

#### **RED SIX MILE JOHN WICK 882E**

SIXM 882E · 1994984 · February 19, 2017

RED U-2 RECON 192Y DMFAMFCAF NHFOSF MAFDDF **RED U-2 RECKONING 149A** AMFCAFNHFOSF MAFDDF — RED U-2 ANEXA 271Y

RED 6 MILE FULL THROTTLE 171T OSF RED SIX MILE & CO GLORIA 29A RED SIX MILE GLORIA 746W OSFMAF

BW WW Index YW Index B BW WW YW Milk TM REA Marb 106 1382 130 🔓 -1.5 54 103 22

We feel there are few Red Angus bulls on offer this spring that offer the skeletal integrity & structural soundness that John Wick possesses. He combines athleticism and comfort in motion with a "look at me now" stature in the pen. 882E comes from one of our foundation cow families "Gloria", who are responsible for producing highly sought after progeny in all facets of the Red Angus industry. John Wick's mother 29A is a deep bodied, sound structured, low-input cow who we feel is just hitting her prime. She was born into our summer program and proved her fertility by moving up to our winter calving group in just 3 years. Owned with Sunberry Valley Farms.

Selling 50% Possession 50% Semen Interest please contact us for

more details.

Calving Ease 4

Granddam of Lot 1 Red Six Mile Gloria 746W

Lot 1 at NWSS 2018

Dam of Lot 1 Red Six Mile & Co Gloria 29A