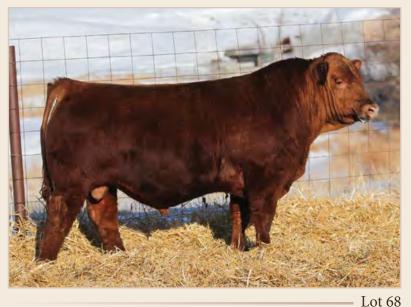

Sire of Lot 67

## **RED SIX MILE JAGGER 864E**

SIXM 864E · 1995200 · February 16, 2017

RED L83 PRAIRIE LASS 214

RED VGW GAME PLAN 816 AMENHE OSE MAE **RED SIX MILE & CO JAGGER 780A RED SIX MILE CHETA 702W OSF MAR** 

RED SIX MILE WIND CHILL 828W OSFMAF **RED L83 FAYETTE 130 RED L83 MISS MULBERRY 924** 