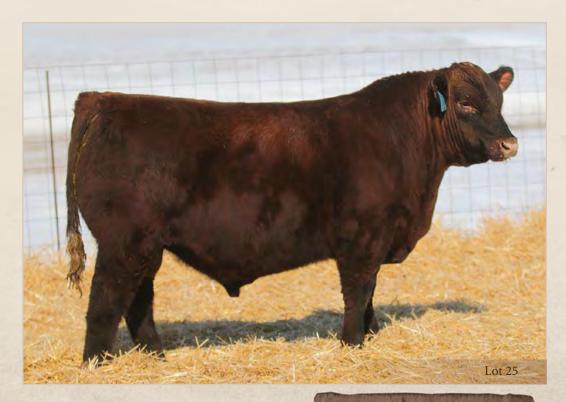

#### RED SIX MILE SIGNIFICANT 142E

SIXM 142E · 2003743 · March 08, 2017

RED SIX MILE GRAND SLAM 130Z AMFNHFOSFMAF RED SIX MILE SIGNATURE 295B AMFNHFOSFMAFDDF RED SELMA OF SIX MILE 358X

RED 5L NORSEMAN KING 2291 OSFMAF **RED SIX MILE GLORIA 746W** OSFMAF RED SIX MILE GLORIA 361T OSFMAF RED VGW GAME PLAN 816 AMFNHFOSFMAF RED SIX MILE REBECCA 216X RED SIX MILE UNLEASHED 595U RED RSL MISS SELMA 384F OSF

- Dark red, big topped, heavy muscled, sound footed, sale feature
- 746W is a donor cow from the "Gloria" cow family. 746W genetics have been in high demand in recent years as she adds front end extension and skeletal dimension to her progeny.
- Calving Ease 1

Dam of Lot 25