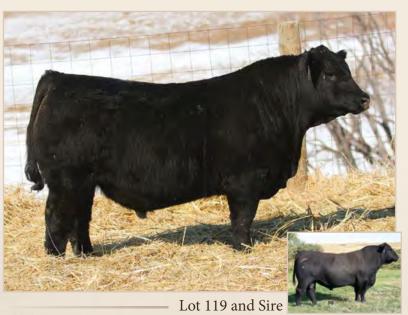

#### RED SIX MILE RECTIFY 861E

SIXM 861E · 1994981 · February 16, 2017

RED U-2 RECON 192Y DMFAMFCAFNHFOSFMAFDDF **RED U-2 RECKONING 149A** AMFCAFNHFOSFMAFDDF — RED U-2 ANEXA 271Y

RED BENCHMARK BETTER BEEF NHFOSCMAF **RED SIX MILE BRIDGET 584A** OSF RED SIX MILE BRIDGET 330X RED BRYLOR WEST JET 69W RED U-2 LARKABA 8133U OSF RED HOWE MAGNUM 169W RED U-2 ANEXA 333N

RED BASIN EXT 45T5 AMFNHFOSFMAF RED FAYETTE OF BENCHMARK 424 OSC RED SIX MILE AVIATOR 217P OSF RED GRAHAM BRIDGET 529R • three dimensional, meat wagon, Calving Ease potential with added grow

• 584A is a hard working Better Beef daughter. Attractive front end, dark red with adequate rib.

• Calving Ease 3

 BW
 WW
 Index
 YW
 Index
 BW
 WW
 YW
 Milk
 TM
 REA
 Marb

 82
 688
 104
 1269
 116
 2
 -0.3
 55
 90
 21
 49
 0
 0.38

Maternal sister to dam of Lot 3

Maternal Grandsire of Lot 3

- sale feature, striking profile, extremely athletic
- 396Y is a youthful, refined, hardworking female who earned "Elite Dam" status this year. She has a son working at Sayers Farms and 2 females retained in our herd.
- Calving Ease 4
- Dam's Average Wean Index 104 (5 calves)