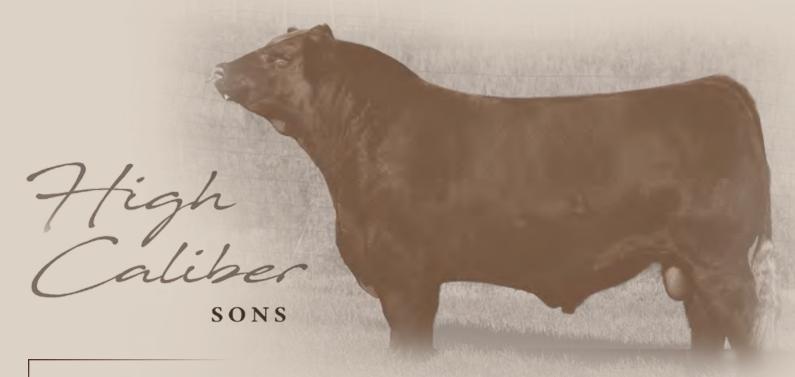

- shapely, solid skull shape, fresh genetics, calving ease without sacrificing growth
- 110B is an awesome uddered, youthful made, dark red young cow.
- · Calving Ease 4

Granddam of Lot 52

High Caliber topped our 2016 bull sale selling to the progressive operations of Diamond T (the Gardners), Sunberry Valley (the VanCurens) and Vikse Family Farm. High Caliber enjoyed a successful show career in 2016 where he was admired for his impressive dimension and mass. He couples this with a flawless foot design and is backed by one of the true great dams in the Red Angus breed, Alana 13X. Watch for many more progeny from High Caliber in the coming year. The only sons we have on offer this year are out of our donor dam, Lassie. The combination is one of maternal merit, adequate performance, super calving ease and extra style.

Red U-6 Alana 13X Dam of High Caliber

High Caliber, Mature

Sire of High Caliber Red Six Mile Taurus 519A

2