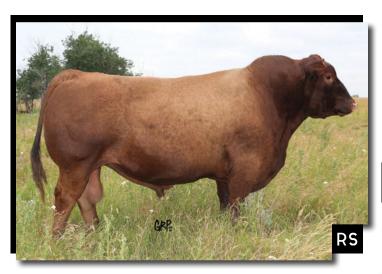

# RED BAR-E-L ANTHEM 46A

Anthem continues to produce the right kind of herd sires. Bulls that are sired by him exhibit impressive depth of body, wide top, and masculine presence. Daughters of Anthem add extra pounds to calves and milk from tight, well made udders.