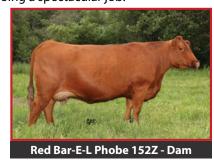

**LOT 19** 

RED ALLISON RADIOACTIVE 11G

γW

59

LOT 20

RED ALLISON COMPADRE 58G

2134140

**RED WPRA RIGHT TURN C521** 

**RED ALLISON RICKARDS RED 20E** 

RED BAR-E-L LEADING LADY 7C

**RED U-2 JUSTIFIED 235Z** 

**RED BAR-E-L PHOBE 152Z** 

BW

**RED ALLISON PHOBE 21E** 

**EPDS** 

## ARA 11G

07/01/2019

TM

42

RED BUF CRKTHE RIGHT KINDU199 **RED WPRA ERICA A326 RED BAR-E-L ANTHEM 46A** 

RED U-2 MAMA'S BOY 167X **RED U-2 DUCHESS 386X RED ANCHOR 1 DUKE 177U RED BAR-E-L PHOBE 85R** 

MK

26

**RED BAR-E-L LEADING LADY 198Z** 

| - | 21 ( | 114  | 501 |
|---|------|------|-----|
| _ |      | ,,,, | ועי |

ARA 58G

22/01/2019

**RED TOWAW INDEED 104H RED BAR-E-L AB MAGIC MIKE 189Z RED BAR-E-L MEG 85N** 

**RED ANCHOR 1 DUKE 177U RED BAR-E-L PHOBE 152Z RED BAR-E-L PHOBE 85R** 

**RED CC EXPANSION 5E RED TOWAW MOLLY 67C RED YY RED KNIGHT 640F** RED BAR-E-L MEG 035G

**RED ROYAL K-C DUKE 08R RED ROYAL BIRDIE 66L RED TER-RON CINCH 910L** RED BAR-E-L PHOBE 70L

|      | BW  | WW | ΥW | MK | TM |
|------|-----|----|----|----|----|
| EPDS | 3.2 | 48 | 70 | 26 | 50 |

BW: 86 lbs.

ADJ WW: 798 lbs. ADJ YW: 1355 lbs. A paired mating for maternal qualities and power is COMPADRE's secret weapon. This guy displays a thick hair coat, wide structure and volume you want to see in your herd sire. His dam 152Z is always a favorite cow to keep our eye on as she raises a calf, with a bull working for Kevin Keltz and multiple daughters working in our herd and doing a spectacular job!