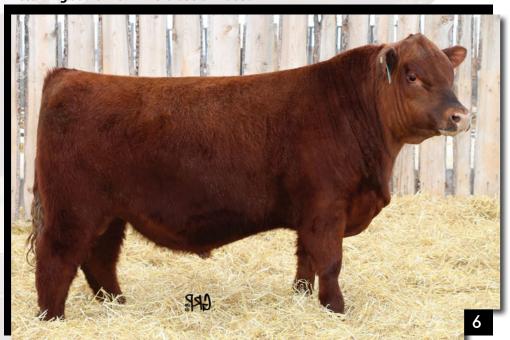

# **FULL BROTHERS**

RED ALLISON HIGH FALUTIN' 28G

LOT 6

2112704

RED ALLISON DOGGONE 29G

2112706

BW: 83 lbs.

**RED BWFX DYNAMITE 10Z** 

WW BWMK  $\mathsf{T}\mathsf{M}$ **EPDS** 40 0.9 39 71 21

ADJ WW: 740 lbs.

WW BWΜK **EPDS** 0.9 39 71 21 BW: 84 lbs. ADJ WW: 703 lbs. ADJ YW: 1300 lbs.

ARA 29G

HIGH FALUTIN and DOGGONE are calving ease bulls that will put performance in their calves. They are smooth made, sound and backed by the CARLEE donor cow 102X. Their sire RED BRIDGEWAY 2C is known for large scrotal, easy calving, and big performance. DYNAMIC 2C was chosen by our good friends in Argentina, the Orazi's to use on their 3000 cow ranch. Here are his two sons! Retaining semen for in herd use on Lot 5.