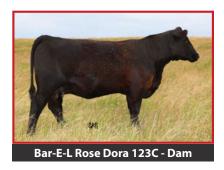

43R RED GLESBAR KNIGHT 73P GLESBAR MISS BURGESS 53P** 

TM

50

MK

RED BAR-E-L MEG 035G **RED NORTHLINE FAT TONY 605U** 

XO CROWFOOT 0102X **RED CROWFOOT 4ACES 2193Z** RED CROWFOOT MISS STRTCH

**RING CREEK FLYNN 25A** BAR-E-L EMERALD ROSE 123C **BAR-E-L EMERALD ROSE 50A**  RED CROWFOOT MOONSHINE 8081U XO CROWFOOT BLACKBIRD 8810U **RED SSS OLE 746P RED CROWFOOT LADY 3320N** 

16/03/2018

RING CREEK BURL IVES 88Y RING CREEK AMBUSH LADY 43T **SOUTHLAND THRILLER 83X BAR-E-L EMERALD ROSE 66U** 

|      | BW  | WW | ΥW | MK | TM |
|------|-----|----|----|----|----|
| EPDS | 3.2 | 37 | 60 | 26 | 45 |

**ARA 148F** 



BW: 83 lbs. ADJ WW: 783 lbs. ADJ YW: 1172 lbs. OUTTA TOWNER is another calving ease, two year old, red gene carrier bull. The EMERALD ROSE 123C cow earns her keep on the farm!



**PAGE 29** 







# PAGE 30

# RED CROWFOOT 4 A CES 2193Z

#### 1689576

#### CFCC 2193Z

#### 15/03/2012

**RED CROWFOOT MOONSHINE 8081U** XO CROWFOOT 0102X

**XO CROWFOOT BLACKBIRD 8810U** 

**RED SSS OLE 746P RED CROWFOOT MISS STRTCH RED CROWFOOT LADY 3320N** 

**CROWFOOT 6004S RED CROWFOOT BRNDINA 6359S CROWFOOT EQUATION 5793R** CFCC 620K

RED CROWFOOT OLE'S OSCAR 2042M **RED SSS REBELLO 237M RED MABES RAMBO TUO** RED MAC MISS STRETCH 26C

|      | BW  | WW | ΥW | MK | TM |
|------|-----|----|----|----|----|
| EPDS | 2.0 | 28 | 53 | 30 | 44 |

4aces is a moderate sized bull full of muscle and quality. Extra scrotal and a sound foot with great maternal qualities. His progeny have exceeded expectations. Both his sons and daughters are some of the best animals working in North America