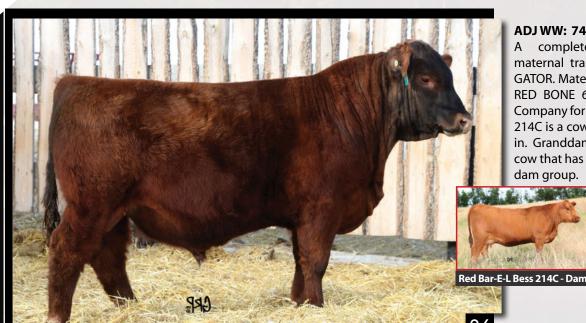

# RED ALLISON GATOR 90G

2101552

XO CROWFOOT 0102X

**RED CROWFOOT 4ACES 2193Z** 

**RED WPRA LEGACY A-314** 

**RED BAR-E-L KASSIE 197R** 

BW

**RED BAR-E-L KASSIE 25D** 

ARA 90G

BW: 83 lbs.

ADJ WW: 740 lbs. ADJ YW: 1275 lbs.

A complete package of strong maternal traits is found right here in GATOR, Maternal brother RED ALLISON RED BONE 69E, sold to Shiloh Cattle Company for \$12,000. RED BAR-E-L BESS 214C is a cow that is hard to find a fault in. Granddam 61U is a very youthful cow that has fit in perfectly in the donor dam group.