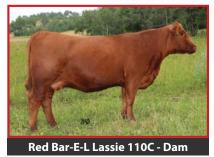

**LOT 45** 

# RED ALLISON PILLAR 80F

LOT 46

2055102

# **RED ALLISON ROBUST 98F**

2046447

**EPDS** 

ARA 80F

ΥW

55

13/02/2018

TM

42

RED WHEEL ALLIANCE 22U

RED DURALTA FORWARD MOTION 4A RED BAR-E-L LASSIE 110C **RED BAR-E-L LASSIE 172U** 

WW

38

**RED BAR-E-L ANTHEM 46A** 

**RED BAR-E-L SCARLET 193S** 

BW

**RED BAR-E-L CERTIFIED 95C** 

| KED   | WHEEL ALLIANCE 220                                                                               |
|-------|--------------------------------------------------------------------------------------------------|
| RED   | BAR-E-L FRADO 209U                                                                               |
| RED   | BAR-E-L APPROVAL 4L                                                                              |
| RED   | BL SPRUCE BARLEE 162G                                                                            |
| RED I | SIX MILE FIFTH GEAR 275X<br>DURALTA 54T MS ARABIA 5W<br>TER-RON DIGGER 11L<br>BAR-E-L LASSIE 25P |
|       |                                                                                                  |

ΜK

23

**RED CROWFOOT 4ACES 2193Z** RED BAR-E-L CHANCE 114C **RED BAR-E-L BESSIE 117A** 

**RED TER-RON DIGGER 11L** RED BAR-E-L LASSIE 172U RED BAR-E-L LASSIE 25P

XO CROWFOOT 0102X **RED CROWFOOT MISS STRTCH RED WHEEL ALLIANCE 22U RED BAR-E-L BESSIE 259T** 

18/02/2018

**RED LAZY MC DIVIDE 8J RED BRYLOR BRANDY 11C** RED BAR-E-L APPROVAL 4L **RED ALALTA ACRES LASSIE 44G** 

BW WW ΜK  $\mathsf{T}\mathsf{M}$ **EPDS** 2.1 21 37

ARA 98F

BW: 96 lbs. ADJ WW: 734 lbs. ADJ YW: 1154 lbs. ROBUST is a power bull with a 205-day weight of 734 lbs. He is sound and eager to breed!

BW: 84 lbs. ADJ WW: 614 lbs. ADJ YW: 1065 lbs. A calving ease JUSTIFIED son. His dam was one of our favorites but unfortunately lost her after MOTORMAN was born. JUSTIFIED progeny are known for weaning and yearling weights ranking in the top 2% and 1%