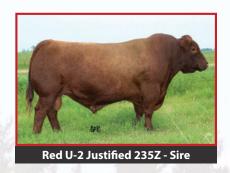

**RED U-2 JUSTIFIED 235Z RED BAR-E-L CARLEE 18C RED BAR-E-L CARLEE 9T**  RED U-2 MAMA'S BOY 167X **RED U-2 DUCHESS 386X RED YY RAMBLER 322N RED BAR-E-L BARLEE 36R** 

|             | BW  | WW | ΥW | MK | TM |
|-------------|-----|----|----|----|----|
| <b>EPDS</b> | 3.1 | 35 | 55 | 24 | 42 |