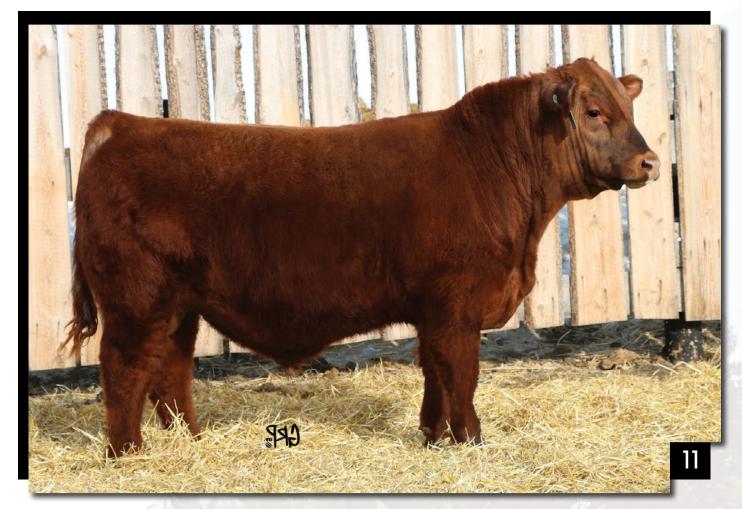

# **FULL BROTHERS**

LOT 11

RED ALLISON POMPEII 117G

LOT 12

RED ALLISON DAKAR 125G

2133868

BW: 80 lbs.

ARA 117G

12/02/2019

ADJ YW: 1183 lbs.

2112686

ARA 125G

14/02/2019

RED BAR-E-L ANTHEM 46A
RED BAR-E-L CERTIFIED 95C
RED BAR-E-L SCARLET 193S

RED WHEEL ALLIANCE 22U RED BAR-E-L FRADO 209U RED BAR-E-L APPROVAL 4L RED BL SPRUCE BARLEE 162G

RED RMJ REDMAN 1T
RED BAR-E-L SPRING R 16Y
RED BAR-E-L SPRING ROSE 22W

RED 5L NORSEMAN KING 2291 CROWFOOT KURUBA 4033P RED CORNER CREEK CASH 2R RED BAR-E-L CANDY 41R

|      | BW  | WW | ΥW | MK | TM |
|------|-----|----|----|----|----|
| EPDS | 1.8 | 34 | 51 | 25 | 41 |

ADJ WW: 699 lbs.

| BW: 90 | lbs. Al | DJ WW: 66 | 9 lbs. | ADJ YW: | 1163 lbs. |
|--------|---------|-----------|--------|---------|-----------|
| EPDS   | 1.8     | 34        | 51     | 25      | 41        |
|        | BW      | WW        | ΥW     | MK      | TM        |

POMPEII and DAKAR are the result of our designated elite donor dam, SPRING ROSE 16Y and the bulletproof, RED BAR-E-L CERTIFIED 95C herd sire. This pedigree is highly maternal and both bulls will breed excellent confirmation and performance replacement heifers, with excellent longevity. SPRING ROSE 16Y has been flushed two years in a row with excellent results, talk about fertility!