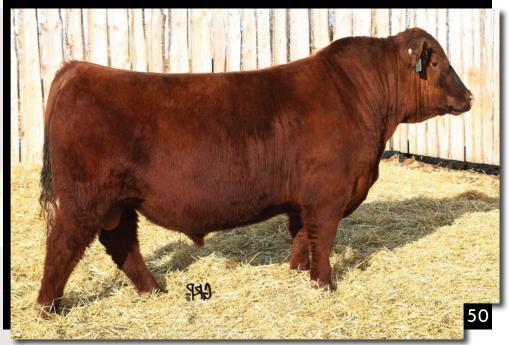

# BW: 95 lbs. ADJ WW: 743 lbs. ADJ YW: 1126 lbs. A stout, soggy made bull from a powerful cow. He has longevity built into his pedigree.

LOT 51

# **RED ALLISON HABANERO 131F**

LOT 52

# RED ALLISON MOAB 150F

2046469

**EPDS** 

# ARA 131F

γW

44

04/03/2018

RE RE RE

RED TER-RON MAMBO 28K

20

**RED TER-RON BLITZ 611N RED BAR-E-L ROSE DORA 141T** RED TOWAW ROSE DORA 30H

BW

3.4

WW

29

**RED BAR-E-L ANTHEM 46A** 

**RED BAR-E-L SCARLET 193S** 

RED BAR-E-L CERTIFIED 95C

| D WHEEL ALLIANCE 22U      |
|---------------------------|
| D BAR-E-L FRADO 209U      |
| D BAR-E-L APPROVAL 4L     |
| D RI SPRIJCE BARI FE 162G |

| NED TEN-NOW MINIMIDO ZON  |  |
|---------------------------|--|
| RED BRYLOR BRANDY 11C     |  |
| RED GEIS POUND MAKER 22'9 |  |
| RED TOWAW ROSE DORA 16Z   |  |
|                           |  |

ΜK TM

35

2046487

# ARA 150F

18/03/2018

**RED BAR-E-L ANTHEM 46A RED BAR-E-L CERTIFIED 95C RED BAR-E-L SCARLET 193S** 

**RED TWIN HERITAGE HUSTLE 25A RED TER-RON ASTER 92C RED TER-RON ASTER 50Y** 

**RED WHEEL ALLIANCE 22U** RED BAR-E-L FRADO 209U RED BAR-E-L APPROVAL 4L **RED BL SPRUCE BARLEE 162G** 

**RED HOWE HUSTLE 13X** RED TWIN HERITAGE CHER 293S RED THAT'LL DO UNBELIEVABLE 6U **RED TER-RON ASTER 50Y** 

BWWW MK  $\mathsf{T}\mathsf{M}$ **EPDS** 22 38 2.6 32 42

BW: 82 lbs. ADJ WW: 739 lbs. ADJ YW: 1063 lbs. MOAB is a moderate two year old that will give calving ease and calves with vigor!