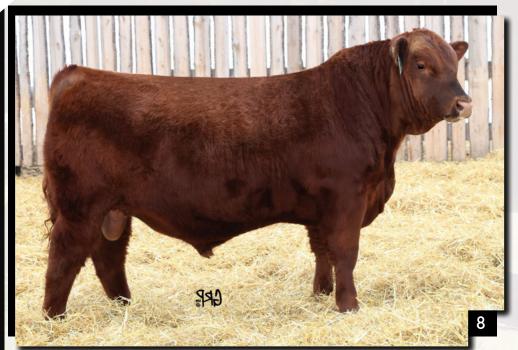

# **FULL BROTHERS**

LOT 7

RED ALLISON CATAMOUNT 21G

LOT 8

**EPDS** 

2112702

RED ALLISON YOSEMITE 32G

2112687

RED BAR-E-L FRADO 209U RED BAR-E-L APPROVAL 4L

RED TER-RON DIGGER 11L **RED BAR-E-L PADELL 264T** RED BAR-E-L PADELL 68P

> WW  $\mathsf{T}\mathsf{M}$ BW٧W ΜK 1.8 33 24 36 24

BW: 82 lbs. ADJ WW: 720 lbs. ADJ YW: 1178 lbs. BW: 93 lbs. ADJ WW: 740 lbs. ADJ YW: 1311 lbs. Longevity, maternal qualities, and performance were what we had in mind when we decided to do this flush. CATAMOUNT and YOSEMITE checked all the boxes. These boys carry extra length, with sound structure that will produce calves that press the scales down, and produce eye appealing replacement heifers. RED BAR-E-L CERTIFIED is a sure shot to create deep-bodied females with clean udders and large, round feet. 264T has raised bulls that work for Starling Ranch, Wes Newton, Ken Goddard, Sargeant Cattle Company, and Erskine Colony.