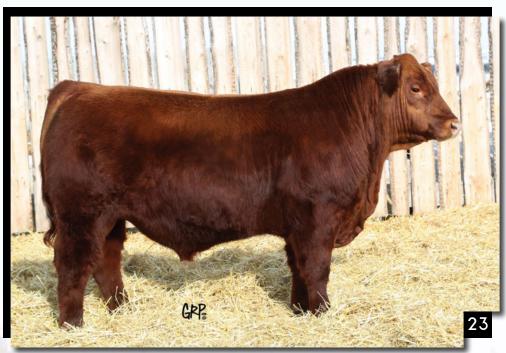

LOT 23

RED ALLISON CHUPACABRA 75G

LOT 24

RED ALLISON SUGARSHACK 172G

2112645

**EPDS** 

RED WPRA RIGHT TURN C521

**RED CROWFOOT 4ACES 2193Z** 

## ARA 75G

27/01/2019

TM

49

RED BUF CRKTHE RIGHT KINDU199 **RED WPRA ERICA A326 RED ALLISON RICKARDS RED 20E RED BAR-E-L ANTHEM 46A RED BAR-E-L LEADING LADY 7C RED BAR-E-L LEADING LADY 198Z** 

> XO CROWFOOT 0102X RED CROWFOOT MISS STRTCH S A V 004 DENSITY 4336 **RED BAR-E-L BURGUNDY 11S**

> > 30

BAR-E-L BURGUNDY 97B **BAR-E-L BURGUNDY 126U** WW γW BWMK

68

38

#### BW: 92 lbs.

ADJ WW: 748 lbs. ADJ YW: 1314 lbs. CHUPACABRA is complete a meatwagon! Easy fleshing, wide topped and thick as they come. He is from an outcross pedigree sired by RED ALLISON RICKARD'S RED 20E owned by Yarrow Creek Farm and Ranch. All progeny from BAR-E-L BURGUNDY 97B have been retained in our herd or working on other cattle ranches.