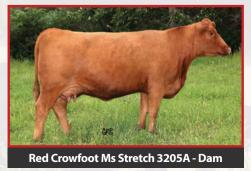

**XO CROWFOOT 0102X RED CROWFOOT MS STRETCH 3205A** RED CROWFOOT MISS STRTCH

**RED CROWFOOT MOONSHINE 8081U** XO CROWFOOT BLACKBIRD 8810U **RED SSS OLE 746P RED CROWFOOT LADY 3320N** 

TMMK **EPDS** 26 45 67

BW: 84 lbs. ADJ WW: 746 lbs. ADJ YW: 1388 lbs.

3205A has been a mainstay in our donor program since we acquired the Bar-E-L heard. She is an Elite/Premier designated dam, holding weaning weights of 785 lbs and yearling weights of 1494 lbs averages for her bull calves. A tight udder, deep body,

solid feet and docility make her a cornerstone to our program. Sired by RED BAR-E-L ANTHEM, MACHO PONCHO carries loads of muscle, hair coat and masculinity ANTHEM is known throughout the industry for. This guy is a solid herdsire prospect for any operation!