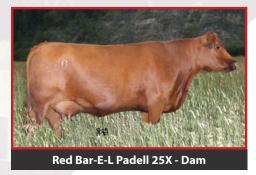

**RED SVR JACK 65S RED BAR-E-L PADELL 25X** RED BAR-E-L PADELL 179U RED DRYFORK K-C PRECISELY JACK **RED SVR CHRISTY 101M RED TER-RON DIGGER 11L RED BAR-E-L PADELL 68P** 

TM MK **EPDS** 57 23 41

BW: 93 lbs. ADJ WW: 801 lbs. ADJ YW: 1438 lbs. JAMPACKED has garnered a lot of attention from his quality

haircoat, easy fleshing style, and elite pedigree. His dam 25X, is one of our top producing donor dams, and will continue to hold a position in the donor program in the future. JAMPACKED

> has full sisters that are currently milking, with clean udders, strong feet and the same softness that he exhibits. His sire MAGIC MIKE 189Z is continuing to sire top quality animals in the industry with maternal qualities second to none. Retaining semen for in herd use.