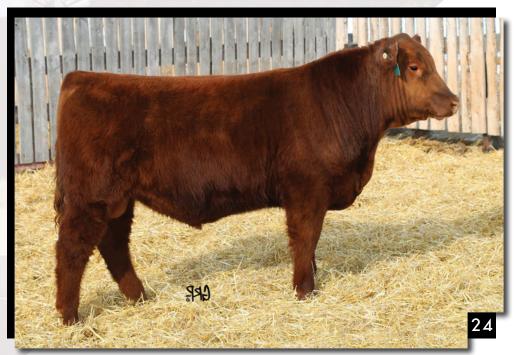

## 2101554

ARA 172G

01/03/2019

**RED BAR-E-L ANTHEM 46A** RED BAR-E-L CERTIFIED 95C **RED BAR-E-L SCARLET 193S** 

**RED U-2 JUSTIFIED 235Z** RED BAR-E-L GOLDETTE 152D **RED BAR-E-L GOLDETTE 176R**  **RED WHEEL ALLIANCE 22U** RED BAR-E-L FRADO 209U RED BAR-E-L APPROVAL 4L **RED BL SPRUCE BARLEE 162G** 

**RED U-2 MAMA'S BOY 167X** RED U-2 DUCHESS 386X RED BAR-E-L APPROVAL 4L **RED DUMELIE GOLDETTE 504E** 

WW BW ΜK  $\mathsf{T}\mathsf{M}$ **EPDS** 2.8 26 50

years!

BW: 81 lbs.

ADJ WW: 871 lbs. ADJ YW: 1289 lbs. The only march bull in the sale, SUGARSHACK has had no problem catching up to his penmates. His moderate dam 152D pours the performance to this bull as JUSTIFIED dams are known for. CERTIFIED adds reliability and sound structure making SUGARSHACK a bull that will work for

BW: 82 lbs. ADJ WW: 796 lbs. ADJ YW: 1259 lbs. A stylish, calving ease bull with performance to boot, SNUS is cut from the same mold as his sire 4ACES. His dam 25D is a well made LEGACY female

with a tight udder and strong feet.