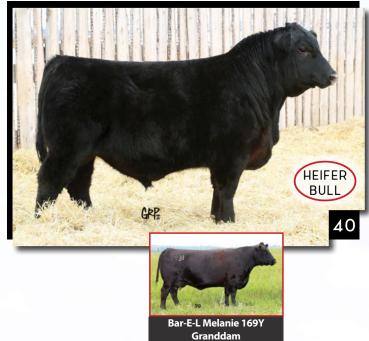

# **ALLISON HORDE 40G**

15/01/2019

#### 1488 ARA 40G

RED BUF CRICALISM RED BUF CRIC

RED BUF CRK THE RIGHT KINDU199
RED WPRA RIGHT TURN C521
RED WPRA ERICA A326

RED BAR-E-L ANTHEM 46A ALLISON MELANIE 10E BAR-E-L MELANIE 169Y RED BUF CRK LANCER R017 RED BUF CRK SHOSHONE R353 RED COCKBURN XCALIBAR 529X RED WPRA ERICA 827

RED WHEEL ALLIANCE 22U RED BAR-E-L FRADO 209U BAR-E-L WARPAINT 167W RED BAR-E-L MELANIE 81M

|             | BW   | WW | ΥW | MK | TM |
|-------------|------|----|----|----|----|
| <b>EPDS</b> | -2.0 | 14 | 31 | 24 | 31 |

**BW: 63 lbs. ADJ WW: 620 lbs. ADJ YW: 1125 lbs.** HORDE is a deep ribbed, stout made heifer bull from our RIGHT TURN AI sire. A red gene carrier that will give you extra sleep during calving!