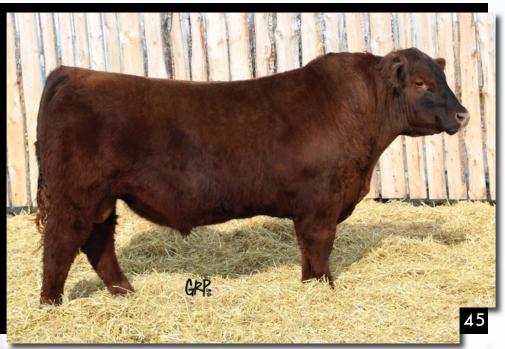

**LOT 45** 

# RED ALLISON PILLAR 80F

LOT 46

2055102

# **RED ALLISON ROBUST 98F**

2046447

**EPDS** 

ARA 80F

ΥW

55

13/02/2018

TM

42

RED WHEEL ALLIANCE 22U

RED DURALTA FORWARD MOTION 4A RED BAR-E-L LASSIE 110C **RED BAR-E-L LASSIE 172U** 

WW

38

**RED BAR-E-L ANTHEM 46A** 

**RED BAR-E-L SCARLET 193S** 

BW

**RED BAR-E-L CERTIFIED 95C** 

| KED   | WHEEL ALLIANCE 220                                                                               |
|-------|--------------------------------------------------------------------------------------------------|
| RED   | BAR-E-L FRADO 209U                                                                               |
| RED   | BAR-E-L APPROVAL 4L                                                                              |
| RED   | BL SPRUCE BARLEE 162G                                                                            |
| RED I | SIX MILE FIFTH GEAR 275X<br>DURALTA 54T MS ARABIA 5W<br>TER-RON DIGGER 11L<br>BAR-E-L LASSIE 25P |
|       |                                                                                                  |

ΜK

23

**RED CROWFOOT 4ACES 2193Z** RED BAR-E-L CHANCE 114C **RED BAR-E-L BESSIE 117A** 

**RED TER-RON DIGGER 11L** RED BAR-E-L LASSIE 172U RED BAR-E-L LASSIE 25P

XO CROWFOOT 0102X **RED CROWFOOT MISS STRTCH RED WHEEL ALLIANCE 22U RED BAR-E-L BESSIE 259T** 

18/02/2018

**RED LAZY MC DIVIDE 8J RED BRYLOR BRANDY 11C** RED BAR-E-L APPROVAL 4L **RED ALALTA ACRES LASSIE 44G** 

BW WW ΜK  $\mathsf{T}\mathsf{M}$ **EPDS** 2.1 21 37

ARA 98F

BW: 96 lbs. ADJ WW: 734 lbs. ADJ YW: 1154 lbs. ROBUST is a power bull with a 205-day weight of 734 lbs. He is sound and eager to breed!

BW: 84 lbs. ADJ WW: 614 lbs. ADJ YW: 1065 lbs. A calving ease JUSTIFIED son. His dam was one of our favorites but unfortunately lost her after MOTORMAN was born. JUSTIFIED progeny are known for weaning and yearling weights ranking in the top 2% and 1%