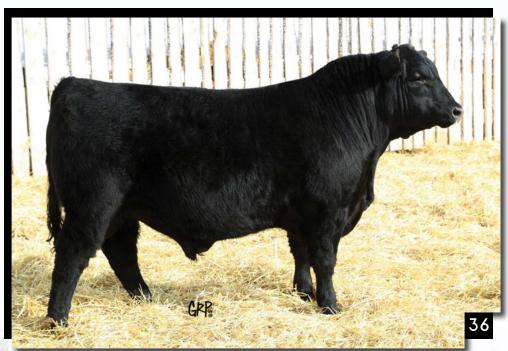

**RED U-2 JUSTIFIED 235Z RED BAR-E-L CARLEE 18C RED BAR-E-L CARLEE 9T**  RED U-2 MAMA'S BOY 167X **RED U-2 DUCHESS 386X RED YY RAMBLER 322N RED BAR-E-L BARLEE 36R** 

|             | BW  | WW | ΥW | MK | TM |
|-------------|-----|----|----|----|----|
| <b>EPDS</b> | 3.1 | 35 | 55 | 24 | 42 |

BW: 83 lbs. ADJ WW: 712 lbs. ADJ YW: 1278 lbs. Blood Moon's phenotype is at the top of the bull pen this year! This CERTIFIED son has big time capacity, hair, testicle, shape and performance. He comes from a future donor cow, 18C who has a top heifer in our herd. The CARLEE cow family is known for udder, foot and quiet disposition.