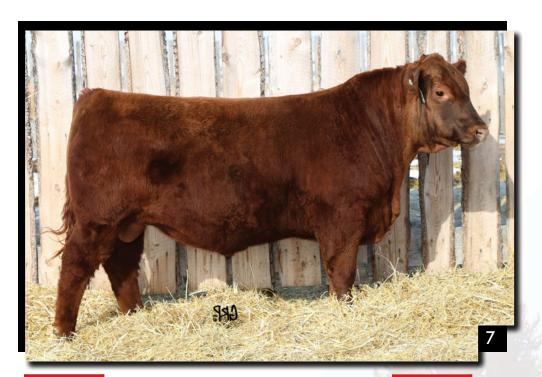

# **FULL BROTHERS**

RED ALLISON HIGH FALUTIN' 28G

LOT 6

2112704

RED ALLISON DOGGONE 29G

2112706

BW: 83 lbs.

**RED BWFX DYNAMITE 10Z** 

WW BWMK  $\mathsf{T}\mathsf{M}$ **EPDS** 40 0.9 39 71 21

ADJ WW: 740 lbs.

WW BWΜK **EPDS** 0.9 39 71 21 BW: 84 lbs. ADJ WW: 703 lbs. ADJ YW: 1300 lbs.

ARA 29G

HIGH FALUTIN and DOGGONE are calving ease bulls that will put performance in their calves. They are smooth made, sound and backed by the CARLEE donor cow 102X. Their sire RED BRIDGEWAY 2C is known for large scrotal, easy calving, and big performance. DYNAMIC 2C was chosen by our good friends in Argentina, the Orazi's to use on their 3000 cow ranch. Here are his two sons! Retaining semen for in herd use on Lot 5.