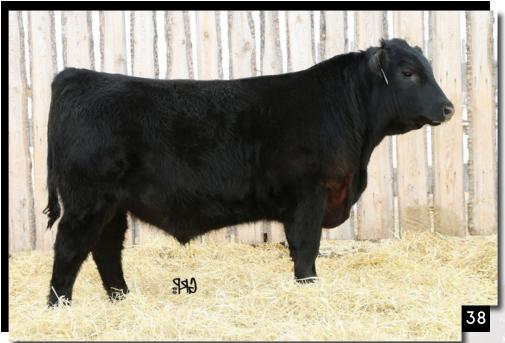

# RED ALLISON BLOOD MOON 62G 22/01/2019 ARA 62G

**RED BAR-E-L ANTHEM 46A RED BAR-E-L CERTIFIED 95C** 

**RED BAR-E-L SCARLET 193S** 

**RED WHEEL ALLIANCE 22U** RED BAR-E-L FRADO 209U RED BAR-E-L APPROVAL 4L **RED BL SPRUCE BARLEE 162G** 

**RED U-2 JUSTIFIED 235Z RED BAR-E-L CARLEE 18C RED BAR-E-L CARLEE 9T**  RED U-2 MAMA'S BOY 167X **RED U-2 DUCHESS 386X RED YY RAMBLER 322N RED BAR-E-L BARLEE 36R** 

|             | BW  | WW | ΥW | MK | TM |
|-------------|-----|----|----|----|----|
| <b>EPDS</b> | 3.1 | 35 | 55 | 24 | 42 |

BW: 83 lbs. ADJ WW: 712 lbs. ADJ YW: 1278 lbs. Blood Moon's phenotype is at the top of the bull pen this year! This CERTIFIED son has big time capacity, hair, testicle, shape and performance. He comes from a future donor cow, 18C who has a top heifer in our herd. The CARLEE cow family is known for udder, foot and quiet disposition.