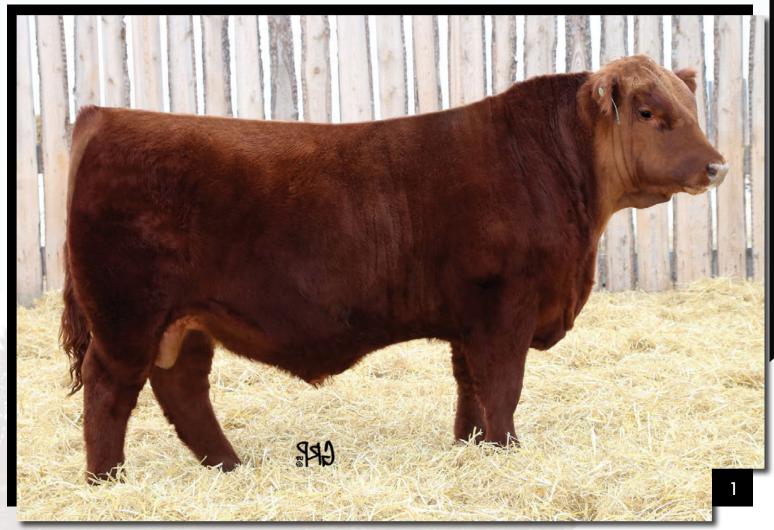

# RED ALLISON JAMPACKED 131G

15/02/2019 2112652 ARA 131G

**RED TOWAW INDEED 104H RED BAR-E-L AB MAGIC MIKE 189Z RED BAR-E-L MEG 85N** 

**RED CC EXPANSION 5E RED TOWAW MOLLY 67C RED YY RED KNIGHT 640F** RED BAR-E-L MEG 035G

**RED SVR JACK 65S RED BAR-E-L PADELL 25X** RED BAR-E-L PADELL 179U RED DRYFORK K-C PRECISELY JACK **RED SVR CHRISTY 101M RED TER-RON DIGGER 11L RED BAR-E-L PADELL 68P** 

TM MK **EPDS** 57 23 41

BW: 93 lbs. ADJ WW: 801 lbs. ADJ YW: 1438 lbs. JAMPACKED has garnered a lot of attention from his quality

haircoat, easy fleshing style, and elite pedigree. His dam 25X, is one of our top producing donor dams, and will continue to hold a position in the donor program in the future. JAMPACKED

> has full sisters that are currently milking, with clean udders, strong feet and the same softness that he exhibits. His sire MAGIC MIKE 189Z is continuing to sire top quality animals in the industry with maternal qualities second to none. Retaining semen for in herd use.