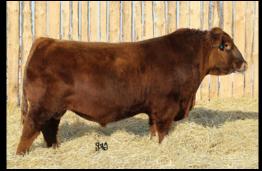

# RED ALLISON BLOOD MOON 62G 22/01/2019 ARA 62G

**RED BAR-E-L ANTHEM 46A RED BAR-E-L CERTIFIED 95C** 

**RED BAR-E-L SCARLET 193S** 

**RED WHEEL ALLIANCE 22U** RED BAR-E-L FRADO 209U RED BAR-E-L APPROVAL 4L **RED BL SPRUCE BARLEE 162G** 

**RED U-2 JUSTIFIED 235Z RED BAR-E-L CARLEE 18C RED BAR-E-L CARLEE 9T**  RED U-2 MAMA'S BOY 167X **RED U-2 DUCHESS 386X RED YY RAMBLER 322N RED BAR-E-L BARLEE 36R** 

|             | BW  | WW | ΥW | MK | TM |
|-------------|-----|----|----|----|----|
| <b>EPDS</b> | 3.1 | 35 | 55 | 24 | 42 |

BW: 83 lbs. ADJ WW: 712 lbs. ADJ YW: 1278 lbs. Blood Moon's phenotype is at the top of the bull pen this year! This CERTIFIED son has big time capacity, hair, testicle, shape and performance. He comes from a future donor cow, 18C who has a top heifer in our herd. The CARLEE cow family is known for udder, foot and quiet disposition.