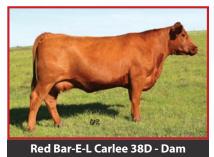

# RED ALLISON BLOOD MOON 62G 22/01/2019 ARA 62G

**RED BAR-E-L ANTHEM 46A RED BAR-E-L CERTIFIED 95C** 

**RED BAR-E-L SCARLET 193S** 

**RED WHEEL ALLIANCE 22U** RED BAR-E-L FRADO 209U RED BAR-E-L APPROVAL 4L **RED BL SPRUCE BARLEE 162G** 

**RED U-2 JUSTIFIED 235Z RED BAR-E-L CARLEE 18C RED BAR-E-L CARLEE 9T**  RED U-2 MAMA'S BOY 167X **RED U-2 DUCHESS 386X RED YY RAMBLER 322N RED BAR-E-L BARLEE 36R** 

|             | BW  | WW | ΥW | MK | TM |
|-------------|-----|----|----|----|----|
| <b>EPDS</b> | 3.1 | 35 | 55 | 24 | 42 |

BW: 83 lbs. ADJ WW: 712 lbs. ADJ YW: 1278 lbs. Blood Moon's phenotype is at the top of the bull pen this year! This CERTIFIED son has big time capacity, hair, testicle, shape and performance. He comes from a future donor cow, 18C who has a top heifer in our herd. The CARLEE cow family is known for udder, foot and quiet disposition.