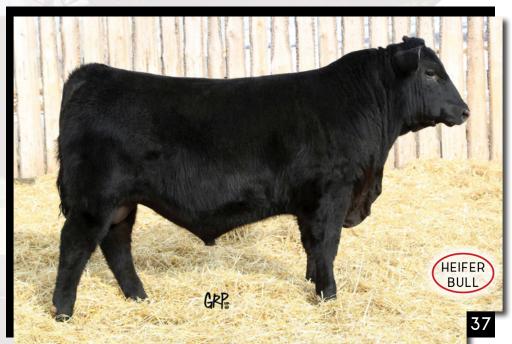

# RED ALLISON RED PEPPER 104G

2101524 ARA 104G 08/02/2019

RED BUF CRK THE RIGHT KINDU199
RED WPRA RIGHT TURN C521
RED WPRA ERICA A326

RED BUF CRK LANCER R017 RED BUF CRK SHOSHONE R353 RED COCKBURN XCALIBAR 529X RED WPRA ERICA 827

RED BAR-E-L ANTHEM 46A RED ALLISON MINOLA 24E RED BAR-E-L MINOLA 174Z RED WHEEL ALLIANCE 22U RED BAR-E-L FRADO 209U RED ANCHOR 1 DUKE 177U RED BAR-E-L MINOLA 243T

|      | BW  | WW | ΥW | MK | TM |
|------|-----|----|----|----|----|
| EPDS | 0.7 | 41 | 74 | 29 | 50 |

BW: 70 lbs. ADJ WW: 841 lbs. ADJ YW: 1335 lbs. RED PEPPER has come into this year making a statement. A heifer and cow recommended bull with yearling and weaning weights to make any producer smile. His sire RIGHT TURN C521 has been a very consistent calving ease bull that puts his stamp on his progeny. With an ideal hair coat, soggy made, clean-fronted style, RED PEPPER has caught a lot of attention. Retaining semen for in herd use.