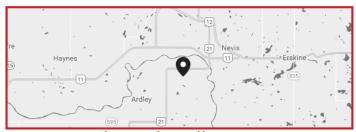

# Directions to Allison Farms

From Red Deer, East on Highway 595 until the stop sign, North on Highway 21 for 4 miles. East on TWP 384 for 1.25 miles. The sale barn is in the farm yard.

From Stettler, West on Highway 12, turn onto Highway 11 for 4 miles. Turn south onto Highway 21 over the Red Deer River. Take the first left on RR 224 for 1 mile. Turn west on TWP 384 for 1.75 miles. The sale barn is in the farm yard.