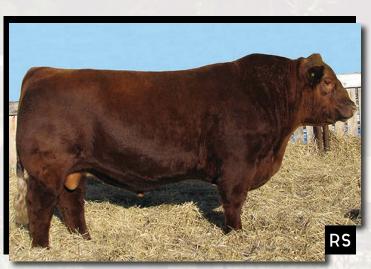

# RED BAR-E-L CERTIFIED 95C

RED NORTHLINE ATLANTIC CITY **RED WHEEL AUBURN 2K** 

**RED SSS BOOM TOWN 260D** 

**RED BAR-E-L SCARLET 193S RED TER-RON CARLTON 810H** 

**RED TASSEL LITTLE JOHN 143D** 

**RED BLUE SPRUCE BARLEE 15U** 

Certified comes from the strong Frado cow family. He has a tremendous large foot and front end character. Daughters that are milking from Certified carry his bulletproof feet and have tight udders and an easy fleshing style.