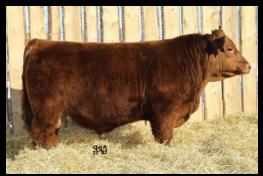

# RED ALLISON JAMPACKED 131G

15/02/2019 2112652 ARA 131G

**RED TOWAW INDEED 104H RED BAR-E-L AB MAGIC MIKE 189Z RED BAR-E-L MEG 85N** 

**RED CC EXPANSION 5E RED TOWAW MOLLY 67C RED YY RED KNIGHT 640F** RED BAR-E-L MEG 035G

**RED SVR JACK 65S RED BAR-E-L PADELL 25X** RED BAR-E-L PADELL 179U RED DRYFORK K-C PRECISELY JACK **RED SVR CHRISTY 101M RED TER-RON DIGGER 11L RED BAR-E-L PADELL 68P** 

TM MK **EPDS** 57 23 41

BW: 93 lbs. ADJ WW: 801 lbs. ADJ YW: 1438 lbs. JAMPACKED has garnered a lot of attention from his quality

haircoat, easy fleshing style, and elite pedigree. His dam 25X, is one of our top producing donor dams, and will continue to hold a position in the donor program in the future. JAMPACKED

> has full sisters that are currently milking, with clean udders, strong feet and the same softness that he exhibits. His sire MAGIC MIKE 189Z is continuing to sire top quality animals in the industry with maternal qualities second to none. Retaining semen for in herd use.