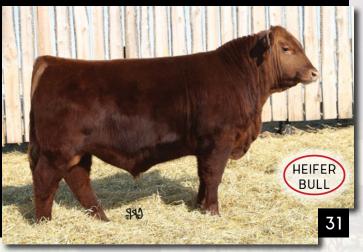

# RED ALLISON JAMPACKED 131G

15/02/2019 2112652 ARA 131G

**RED TOWAW INDEED 104H RED BAR-E-L AB MAGIC MIKE 189Z RED BAR-E-L MEG 85N** 

**RED CC EXPANSION 5E RED TOWAW MOLLY 67C RED YY RED KNIGHT 640F** RED BAR-E-L MEG 035G

**RED SVR JACK 65S RED BAR-E-L PADELL 25X** RED BAR-E-L PADELL 179U RED DRYFORK K-C PRECISELY JACK **RED SVR CHRISTY 101M RED TER-RON DIGGER 11L RED BAR-E-L PADELL 68P** 

TM MK **EPDS** 57 23 41

BW: 93 lbs. ADJ WW: 801 lbs. ADJ YW: 1438 lbs. JAMPACKED has garnered a lot of attention from his quality

haircoat, easy fleshing style, and elite pedigree. His dam 25X, is one of our top producing donor dams, and will continue to hold a position in the donor program in the future. JAMPACKED

> has full sisters that are currently milking, with clean udders, strong feet and the same softness that he exhibits. His sire MAGIC MIKE 189Z is continuing to sire top quality animals in the industry with maternal qualities second to none. Retaining semen for in herd use.