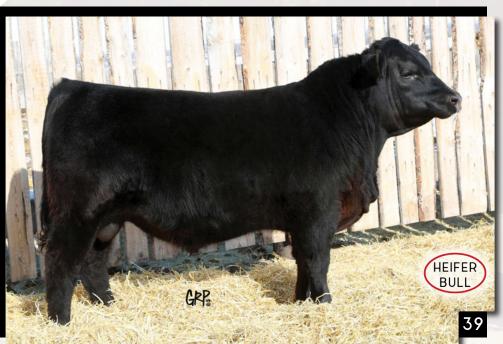

# RED ALLISON RED PEPPER 104G

2101524 ARA 104G 08/02/2019

RED BUF CRK THE RIGHT KINDU199
RED WPRA RIGHT TURN C521
RED WPRA ERICA A326

RED BUF CRK LANCER R017 RED BUF CRK SHOSHONE R353 RED COCKBURN XCALIBAR 529X RED WPRA ERICA 827

RED BAR-E-L ANTHEM 46A RED ALLISON MINOLA 24E RED BAR-E-L MINOLA 174Z RED WHEEL ALLIANCE 22U RED BAR-E-L FRADO 209U RED ANCHOR 1 DUKE 177U RED BAR-E-L MINOLA 243T

|      | BW  | WW | ΥW | MK | TM |
|------|-----|----|----|----|----|
| EPDS | 0.7 | 41 | 74 | 29 | 50 |

BW: 70 lbs. ADJ WW: 841 lbs. ADJ YW: 1335 lbs. RED PEPPER has come into this year making a statement. A heifer and cow recommended bull with yearling and weaning weights to make any producer smile. His sire RIGHT TURN C521 has been a very consistent calving ease bull that puts his stamp on his progeny. With an ideal hair coat, soggy made, clean-fronted style, RED PEPPER has caught a lot of attention. Retaining semen for in herd use.