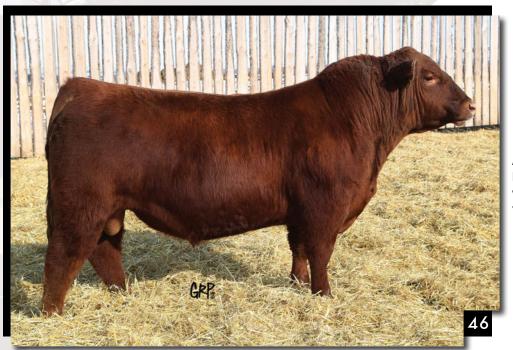

**LOT 47** 

# **RED ALLISON MOTORMAN 111F**

LOT 48

# RED ALLISON CIMARRON 112F

2046453

**EPDS** 

## ARA 111F

WW

31

53

## 23/02/2018

35

RED NORTHLINE ATLANTIC CITY RED WHEEL AUBURN 2K RED BAR-E-L APPROVAL 4L

**RED WHEEL ALLIANCE 22U** RED BAR-E-L BESSIE 179Z **RED BAR-E-L BESSIE 259T** 

BW

1.6

**RED U-2 DUCHESS 386X** 

RED U-2 MAMA'S BOY 167X

RED U-2 JUSTIFIED 235Z

| RED BA | RED BAR-E-L BESSIE 124P |    |  |
|--------|-------------------------|----|--|
| ΥW     | MK                      | TM |  |

19

2046454

# ARA 112F

respectively.

## 24/02/2018

**RED U-2 RECKONING 149A RED U-2 REVERENCE 198C RED U-2 LAKOTA 427Y** 

**RED BAR-E-L ANTHEM 46A RED BAR-E-L MINOLA 57D RED BAR-E-L MINOLA 174Z**  RED U-2 RECON 192Y RED U-2 ANEXA 271Y **RED BDL UPROAR 124U RED FLYING K LAKOTA 104U** 

**RED WHEEL ALLIANCE 22U** RED BAR-E-L FRADO 209U **RED ANCHOR 1 DUKE 177U RED BAR-E-L MINOLA 243T** 

|      | BW  | WW | ΥW | MK | TM |
|------|-----|----|----|----|----|
| EPDS | 0.5 | 31 | 52 | 23 | 39 |

BW: 73 lbs.

ADJ WW: 717 lbs. ADJ YW: 1145 lbs. Another smooth-made REVERENCE bull that will work well on heifers or cows. Sound feet and balanced muscle make this bull a sure bet to work for you for years to come.