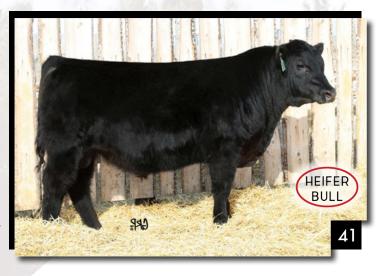

ee being a TOWAW INDEED and an ASTER 663S daughter! Talk about an interesting pedigree! Use him on heifers or cows.



# ALLISON RAMBLE ON 153G

# 2133851 ARA 153G 20/02/2019

HF G-MAN 29B ALLISON LAWMAN 89E

RED BAR-E-L BESSIE 259T

RED CROWFOOT 4ACES 2193Z RED ALLISON JUNE 81E RED BAR-E-L JUNE 100Y HF SIMULATOR 62Z HF ECHO 178W RED BAR-E-L APPROVAL 4L RED BAR-E-L BESSIE 124P XO CROWFOOT 0102X

RED CROWFOOT MISS STRTCH RED WHEEL ALLIANCE 22U RED BAR-E-L JUNE 98N

|      | BW  | WW | ΥW | MK | TM |
|------|-----|----|----|----|----|
| EPDS | 0.9 | 28 | 42 | 25 | 38 |

**BW: 72 lbs.** ADJ WW: 725 lbs. ADJ YW: 1189 lbs. An ALLISON LAWMAN 89E son that has a heifer bull pedigree. Use him on heifers or get excellent calving ease on cows! LAWMAN is working as a herd sire at Jordan Livestock.









BW: 89 lbs.

ADJ WW: 754 lbs. ADJ YW: 1272 lbs. POWDER KEG is an impressive combination of RED U-2 RENOWN and the SPRING ROSE cow family. Standing on solid feet, this masculine bull carries the proper structure that will allow him to cover extra acres during breeding season. Sure to produce incredibly eye appealing females with tight udders and sturdy feet. POWDER KEG was pulled from our 2019 sale due to an infection, but has completely recovered and is ready to breed!



LOT 43

RED ALLISON POWDER KEG 32F

LOT 44

2046431

RED ALLISON EGO 46F

02/02/2018

2046421

**EPDS** 

ARA 32F 25/01/2018

> RED U-2 RECON 192Y RED U-2 ANEXA 271Y

XO CROWFOOT 0102X RED CROWFOOT MISS STRTCH RED RMJ REDMAN 1T

**RED BAR-E-L SPRING ROSE 22W** 

TM

44

MK

23

67

RED U-2 RENOWN 193C **RED U-2 ENVI