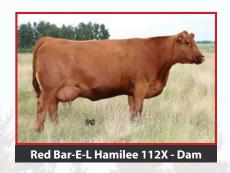

## ARA 70G

WW

γW

79

25/01/2019

RED U-2 DYNAMO 7021T

RED LAZY MC COWBOY CUT 26U **RED BAR-E-L HAMILEE 112X RED BAR-E-L HAMILEE 177S** 

BW

| RED LAZY MC STOUT 30S   |
|-------------------------|
| RED LAZY MC STAR 185M   |
| RED TER-RON DIGGER 11L  |
| RED BAR-E-L HAMILEE 23H |
|                         |

ΜK

20

TM

43

**RED TOWAW INDEED 104H** 