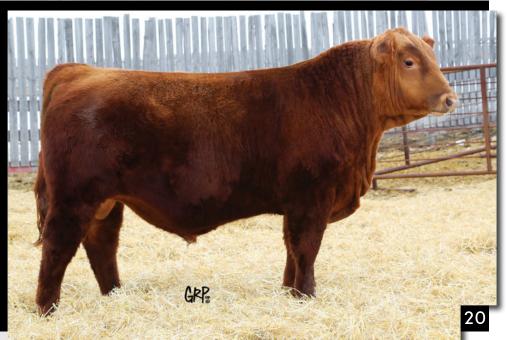

**LOT 19** 

RED ALLISON RADIOACTIVE 11G

γW

59

LOT 20

RED ALLISON COMPADRE 58G

2134140

**RED WPRA RIGHT TURN C521** 

**RED ALLISON RICKARDS RED 20E** 

RED BAR-E-L LEADING LADY 7C

**RED U-2 JUSTIFIED 235Z** 

**RED BAR-E-L PHOBE 152Z** 

BW

**RED ALLISON PHOBE 21E** 

**EPDS** 

## ARA 11G

07/01/2019

TM

42

RED BUF CRKTHE RIGHT KINDU199 **RED WPRA ERICA A326 RED BAR-E-L ANTHEM 46A** 

RED U-2 MAMA'S BOY 167X **RED U-2 DUCHESS 386X RED ANCHOR 1 DUKE 177U RED BAR-E-L PHOBE 85R** 

MK

26

**RED BAR-E-L LEADING LADY 198Z** 

| - | 21 ( | 114  | 501 |
|---|------|------|-----|
| _ |      | ,,,, | ועי |

ARA 58G

22/01/2019

**RED TOWAW INDEED 104H RED BAR-E-L AB MAGIC MIKE 189Z RED BAR-E-L MEG 85N** 

**RED ANCHOR 1 DUKE 177U RED BAR-E-L PHOBE 152Z RED BAR-E-L PHOBE 85R** 

**RED CC EXPANSION 5E RED TOWAW MOLLY 67C RED YY RED KNIGHT 640F** RED BAR-E-L MEG 035G

**RED ROYAL K-C DUKE 08R RED ROYAL BIRDIE 66L RED TER-RON CINCH 910L** RED BAR-E-L PHOBE 70L

|      | BW  | WW | ΥW | MK | TM |
|------|-----|----|----|----|----|
| EPDS | 3.2 | 48 | 70 | 26 | 50 |

BW: 86 lbs.

ADJ WW: 798 lbs. ADJ YW: 1355 lbs. A paired mating for maternal qualities and power is COMPADRE's secret weapon. This guy displays a thick hair coat, wide structure and volume you want to see in your herd sire. His dam 152Z is always a favorite cow to keep our eye on as she raises a calf, with a bull working for Kevin Keltz and multiple daughters working in our herd and doing a spectacular job!