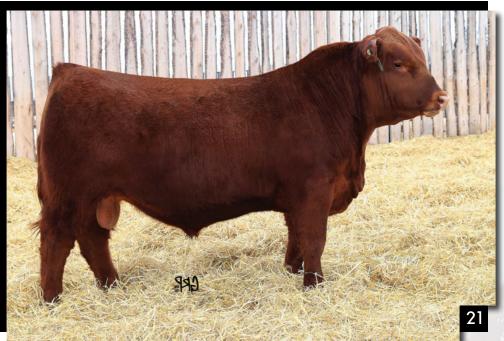

LOT 21

# RED ALLISON REATA 70G

**LOT 22** 

2112692

## ARA 70G

WW

γW

79

25/01/2019

RED U-2 DYNAMO 7021T

RED LAZY MC COWBOY CUT 26U **RED BAR-E-L HAMILEE 112X RED BAR-E-L HAMILEE 177S** 

BW

# BW: 88 lbs. ADJ WW: 772 lbs. ADJ YW: 1317 lbs.

HADRIANS WALL has made it his duty to be a stand-out in the bull pen. Showcasing powerful growth and depth that will have your calves working for you. Added maternal traits from MAGIC MIKE, along with his deepbodied dam are the perfect combination for replacement females as well. An impressive package!