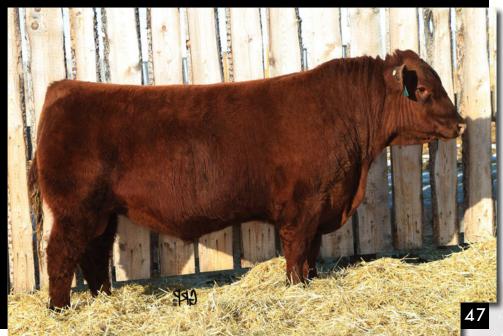

PAGE 26

#### BW: 99 lbs.

ADJ WW: 819 lbs. ADJ YW: 1210 lbs. Coming out of a top-end donor dam, this boy is the right kind. His full sisters are currently milking with tight udders and easy fleshing body types. We used him with confidence on our own herd and look forward to watching the calves

hit the around.

**LOT 49** 

# RED ALLISON ATTIL A 114F

LOT 50

# RED ALLISON IRONCLAD 127F

2053752

#### ARA 114F 24/02/2018

**RED U-2 RECKONING 149A** RED U-2 RENOWN 193C **RED U-2 ENVIOUS 147X** 

**RED WHEEL ALLIANCE 22U** RED BAR-E-L BESSIE 179Z

**RED BAR-E-L BESSIE 259T** 

| RED U-2 RECON 192Y   |
|----------------------|
| RED U-2 ANEXA 271Y   |
| RED U-2 DYNAMO 7021T |
| RED U-2 ENVIOUS 216M |
|                      |

RED NORTHLINE ATLANTIC CITY RED WHEEL AUBURN 2K RED BAR-E-L APPROVAL 4L **RED BAR-E-L BESSIE 124P** 

|             | BW  | WW | ΥW | MK | TM |
|-------------|-----|----|----|----|----|
| <b>EPDS</b> | 3.3 | 35 | 47 | 16 | 33 |

2046462

#### **RED BAR-E-L ANTHEM 46A** RED BAR-E-L CERTIFIED 95C **RED BAR-E-L SCARLET 193S**

RED DURALTA FORWARD MOTION 4A RED BAR-E-L ROBERTA 189C

**RED BAR-E-L ROBERTA 46R** 

**RED WHEEL ALLIANCE 22U** RED BAR-E-L FRADO 209U RED BAR-E-L APPROVAL 4L **RED BL SPRUCE BARLEE 162G** 

01/03/2018

**RED SIX MILE FIFTH GEAR 275X RED DURALTA 54T MS ARABIA 5W RED YY RED KNIGHT 640F RED ROBERTA 3086** 

BW ΜK  $\mathsf{T}\mathsf{M}$ **EPDS** 41

**ARA 127F** 

BW: 73 lbs.

ADJ WW: 717 lbs. ADJ YW: 1096 lbs. IRONCLAD followed in his sire's footsteps with his thick middle and wide top build. Stoutness isn't his only quality as his maternal side from CERTIFIED and RED BAR-E-L ROBERTA 189C will make for impressive replacement females.