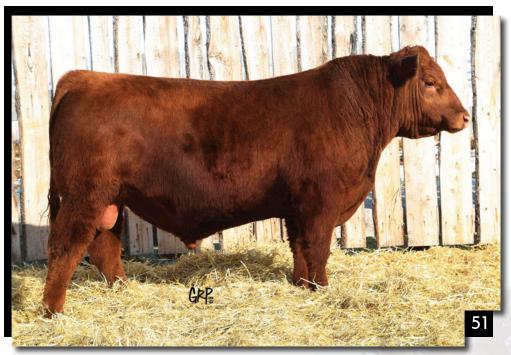

# BW: 95 lbs. ADJ WW: 743 lbs. ADJ YW: 1126 lbs. A stout, soggy made bull from a powerful cow. He has longevity built into his pedigree.

LOT 51

# **RED ALLISON HABANERO 131F**

LOT 52

# RED ALLISON MOAB 150F

2046469

**EPDS** 

# ARA 131F

γW

44

04/03/2018

RE RE RE

RED TER-RON MAMBO 28K

20

**RED TER-RON BLITZ 611N RED BAR-E-L ROSE DORA 141T** RED TOWAW ROSE DORA 30H

BW

3.4

WW

29

**RED BAR-E-L ANTHEM 46A** 

**RED BAR-E-L SCARLET 193S** 

RED BAR-E-L CERTIFIED 95C

| D WHEEL ALLIANCE 22U      |
|---------------------------|
| D BAR-E-L FRADO 209U      |
| D BAR-E-L APPROVAL 4L     |
| D RI SPRIJCE BARI FE 162G |

| NED TEN-NOW MINIMIDO ZON  |  |
|---------------------------|--|
| RED BRYLOR BRANDY 11C     |  |
| RED GEIS POUND MAKER 22'9 |  |
| RED TOWAW ROSE DORA 16Z   |  |
|                           |  |

ΜK TM

35

2046487

# ARA 150F

18/03/2018

**RED BAR-E-L ANTHEM 46A RED BAR-E-L CERTIFIED 95C RED BAR-E-L SCARLET 193S** 

**RED TWIN HERITAGE HUSTLE 25A RED TER-RON ASTER 92C RED TER-RON ASTER 50Y** 

**RED WHEEL ALLIANCE 22U** RED BAR-E-L FRADO 209U RED BAR-E-L APPROVAL 4L **RED BL SPRUCE BARLEE 162G** 

**RED HOWE HUSTLE 13X** RED TWIN HERITAGE CHER 293S RED THAT'LL DO UNBELIEVABLE 6U **RED TER-RON ASTER 50Y** 

BWWW MK  $\mathsf{T}\mathsf{M}$ **EPDS** 22 38 2.6 32 42

BW: 82 lbs. ADJ WW: 739 lbs. ADJ YW: 1063 lbs. MOAB is a moderate two year old that will give calving ease and calves with vigor!