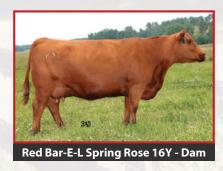

# **FULL BROTHERS**

LOT 11

RED ALLISON POMPEII 117G

LOT 12

RED ALLISON DAKAR 125G

2133868

BW: 80 lbs.

ARA 117G

12/02/2019

ADJ YW: 1183 lbs.

2112686

ARA 125G

14/02/2019

RED BAR-E-L ANTHEM 46A
RED BAR-E-L CERTIFIED 95C
RED BAR-E-L SCARLET 193S

RED WHEEL ALLIANCE 22U RED BAR-E-L FRADO 209U RED BAR-E-L APPROVAL 4L RED BL SPRUCE BARLEE 162G

RED RMJ REDMAN 1T
RED BAR-E-L SPRING R 16Y
RED BAR-E-L SPRING ROSE 22W

RED 5L NORSEMAN KING 2291 CROWFOOT KURUBA 4033P RED CORNER CREEK CASH 2R RED BAR-E-L CANDY 41R

|      | BW  | WW | ΥW | MK | TM |
|------|-----|----|----|----|----|
| EPDS | 1.8 | 34 | 51 | 25 | 41 |

ADJ WW: 699 lbs.

| BW: 90 | lbs. Al | DJ WW: 66 | 9 lbs. | ADJ YW: | 1163 lbs. |
|--------|---------|-----------|--------|---------|-----------|
| EPDS   | 1.8     | 34        | 51     | 25      | 41        |
|        | BW      | WW        | ΥW     | MK      | TM        |

POMPEII and DAKAR are the result of our designated elite donor dam, SPRING ROSE 16Y and the bulletproof, RED BAR-E-L CERTIFIED 95C herd sire. This pedigree is highly maternal and both bulls will breed excellent confirmation and performance replacement heifers, with excellent longevity. SPRING ROSE 16Y has been flushed two years in a row with excellent results, talk about fertility!