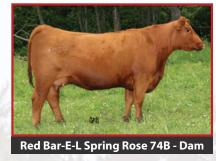

# **FULL BROTHERS**

LOT 11

RED ALLISON POMPEII 117G

LOT 12

RED ALLISON DAKAR 125G

2133868

BW: 80 lbs.

ARA 117G

12/02/2019

ADJ YW: 1183 lbs.

2112686

ARA 125G

14/02/2019

RED BAR-E-L ANTHEM 46A
RED BAR-E-L CERTIFIED 95C
RED BAR-E-L SCARLET 193S

RED WHEEL ALLIANCE 22U RED BAR-E-L FRADO 209U RED BAR-E-L APPROVAL 4L RED BL SPRUCE BARLEE 162G

RED RMJ REDMAN 1T
RED BAR-E-L SPRING R 16Y
RED BAR-E-L SPRING ROSE 22W

RED 5L NORSEMAN KING 2291 CROWFOOT KURUBA 4033P RED CORNER CREEK CASH 2R RED BAR-E-L CANDY 41R

|      | BW  | WW | ΥW | MK | TM |
|------|-----|----|----|----|----|
| EPDS | 1.8 | 34 | 51 | 25 | 41 |

ADJ WW: 699 lbs.

| BW: 90 | lbs. Al | DJ WW: 66 | 9 lbs. | ADJ YW: | 1163 lbs. |
|--------|---------|-----------|--------|---------|-----------|
| EPDS   | 1.8     | 34        | 51     | 25      | 41        |
|        | BW      | WW        | ΥW     | MK      | TM        |

POMPEII and DAKAR are the result of our designated elite donor dam, SPRING ROSE 16Y and the bulletproof, RED BAR-E-L CERTIFIED 95C herd sire. This pedigree is highly maternal and both bulls will breed excellent confirmation and performance replacement heifers, with excellent longevity. SPRING ROSE 16Y has been flushed two years in a row with excellent results, talk about fertility!