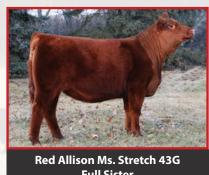

# RED ALLISON MACHO PONCHO 18G ARA 18G 11/01/2019

**RED WHEEL ALLIANCE 22U RED BAR-E-L ANTHEM 46A** RED BAR-E-L FRADO 209U

RED NORTHLINE ATLANTIC CITY **RED WHEEL AUBURN 2K RED SSS BOOM TOWN 260D RED BAR-E-L SCARLET 193S** 

**XO CROWFOOT 0102X RED CROWFOOT MS STRETCH 3205A** RED CROWFOOT MISS STRTCH

**RED CROWFOOT MOONSHINE 8081U** XO CROWFOOT BLACKBIRD 8810U **RED SSS OLE 746P RED CROWFOOT LADY 3320N** 

TMMK **EPDS** 26 45 67

BW: 84 lbs. ADJ WW: 746 lbs. ADJ YW: 1388 lbs.

3205A has been a mainstay in our donor program since we acquired the Bar-E-L heard. She is an Elite/Premier designated dam, holding weaning weights of 785 lbs and yearling weights of 1494 lbs averages for her bull calves. A tight udder, deep body,

solid feet and docility make her a cornerstone to our program. Sired by RED BAR-E-L ANTHEM, MACHO PONCHO carries loads of muscle, hair coat and masculinity ANTHEM is known throughout the industry for. This guy is a solid herdsire prospect for any operation!