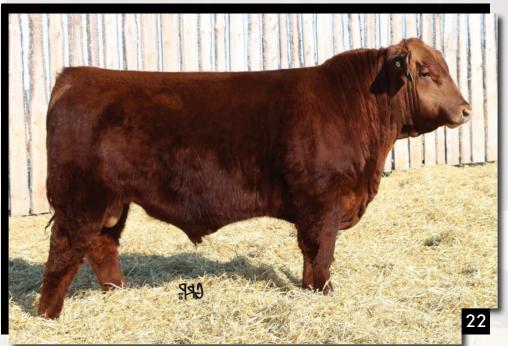

# RED ALLISON HADRIANS WALL 15G

2112727

**EPDS** 

**RED BAR-E-L AB MAGIC MIKE 189Z RED BAR-E-L MEG 85N** 

**GEIS KODIAK 21'07 RED GLESBAR LEAH 6X RED GLESBAR LEAH 10P**  RED CC EXPANSION 5E **RED TOWAW MOLLY 67C** RED YY RED KNIGHT 640F RED BAR-E-L MEG 035G

09/01/2019

HF KODIAK 5R **GEIS JAY 27'02 RED YY RED KNIGHT 640F RED GLESBAR LEAH 26L** 

BW ΜK  $\mathsf{T}\mathsf{M}$ **EPDS** 50 3.4 26

ARA 15G

PAGE 14

# BW: 88 lbs. ADJ WW: 772 lbs. ADJ YW: 1317 lbs.

HADRIANS WALL has made it his duty to be a stand-out in the bull pen. Showcasing powerful growth and depth that will have your calves working for you. Added maternal traits from MAGIC MIKE, along with his deepbodied dam are the perfect combination for replacement females as well. An impressive package!