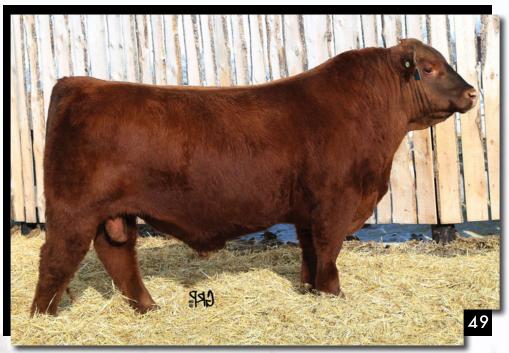

# RED ALLISON AUD ACIOUS 49G

# 2101492

# ARA 45G

# 17/01/2019

RED BWFX DYNAMITE 10Z
RED BRIDGEWAY DYNAMIC 2C
RED D-BAR TIBBIE 27S

RED CROWFOOT 4ACES 2193Z RED ALLISON DREAM GIRL 66E RED BAR-E-L DREAM GIRL 94W RED U-2 DYNAMO 7021T RED D-BAR HEATHER 74T RED D-BAR PATHFINDER 17P RED D-BAR TIBBIE 33M

XO CROWFOOT 0102X
RED CROWFOOT MISS STRTCH
RED YY DSGN KING 522R
RED BAR-E-L DREAM 68R

|      | BW  | WW | ΥW | MK | TM |
|------|-----|----|----|----|----|
| EPDS | 0.7 | 28 | 55 | 23 | 37 |

**BW: 72 lbs.** ADJ WW: 682 lbs. ADJ YW: 1145 lbs. A moderate, deep bodied cow, 66E did a great job raising this stout heifer bull.