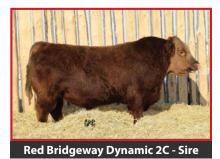

# RED BRIDGEWAY DYNAMIC 2C

#### **BWFX 2C** 09/01/2015 1859066

**RED U-2 DYNAMO 7021T RED BWFX DYNAMITE 10Z** 

**RED D-BAR HEATHER 74T** 

**RED D-BAR PATHFINDER 17P RED D-BAR TIBBIE 27S RED D-BAR TIBBIE 33M** 

**RED FLYING K DYNAMO 67K** RED U-2 ANEXA 549R **RED D-BAR DESIGN 11L** RED D-BAR HEATHER 5N

**RED STEWART PATHFINDER 5L RED FULLERTONS STARLET 14H** RED D-BAR CURRENT TREND 9K **RED ACF TIBBIE 4F** 

|      | BW   | WW | ΥW | MK | TM |
|------|------|----|----|----|----|
| EPDS | -0.7 | 37 | 71 | 24 | 43 |

Dynamic displays stoutness and width all in an easy calving package. The bull calves are always a standout group, averaging 81 lbs birth, 729 lbs 205-day and 1320 lbs 365-day weights on all bulls. His females also carry an impressive, easy fleshing style.