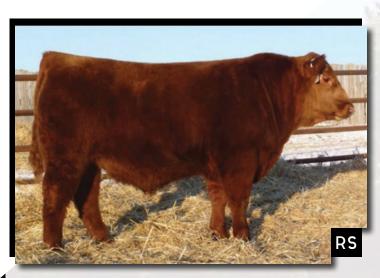

# RED BRIDGEWAY DYNAMIC 2C

Dynamic displays stoutness and width all in an easy calving package. The bull calves are always a standout group, averaging 81 lbs birth, 729 lbs 205-day and 1320 lbs 365-day weights on all bulls. His females also carry an impressive, easy fleshing style.