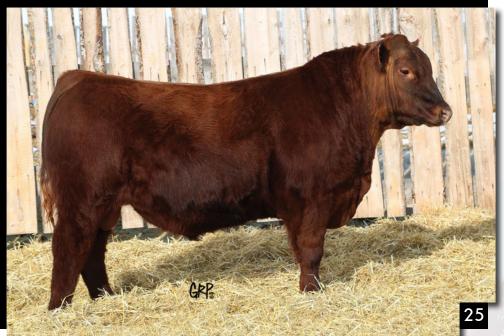

LOT 25

# **RED ALLISON SNUS 169G**

LOT 26

# RED ALLISON GATOR 90G

2101552

XO CROWFOOT 0102X

**RED CROWFOOT 4ACES 2193Z** 

**RED WPRA LEGACY A-314** 

**RED BAR-E-L KASSIE 197R** 

BW

**RED BAR-E-L KASSIE 25D** 

**EPDS** 

RED CROWFOOT MISS STRTCH

ARA 169G

WW

γW

69

28/02/2019

TM

51

RED CROWFOOT MOONSHINE 8081U

RED LAZY MC EYE SPY 64Y RED WPRA EVERLEDA ENTENSE 610 RED BAR-E-L APPROVAL 4L **RED BAR-E-L KASSIE 012G** 

MK

30

XO CROWFOOT BLACKBIRD 8810U **RED SSS OLE 746P RED CROWFOOT LADY 3320N** 

2101518

**RED BAR-E-L ANTHEM 46A** RED BAR-E-L CERTIFIED 95C

**RED BAR-E-L SCARLET 193S** 

RED DURALTA FORWARD MOTION 4A RED DURALTA 54T MS ARABIA 5W **RED BAR-E-L BESS 214C** 

**RED LPH BESS 61U** 

04/02/2019

**RED WHEEL ALLIANCE 22U** RED BAR-E-L FRADO 209U RED BAR-E-L APPROVAL 4L **RED BL SPRUCE BARLEE 162G** 

RED SIX MILE FIFTH GEAR 275X **RED SVR WORLD SERIES 153S RED LPH BESS 20P** 

WW BW ΜK TM **EPDS** 47 3.1 39 59 27

ARA 90G

BW: 83 lbs.

ADJ WW: 740 lbs. ADJ YW: 1275 lbs.

A complete package of strong maternal traits is found right here in GATOR, Maternal brother RED ALLISON RED BONE 69E, sold to Shiloh Cattle Company for \$12,000. RED BAR-E-L BESS 214C is a cow that is hard to find a fault in. Granddam 61U is a very youthful cow that has fit in perfectly in the donor dam group.