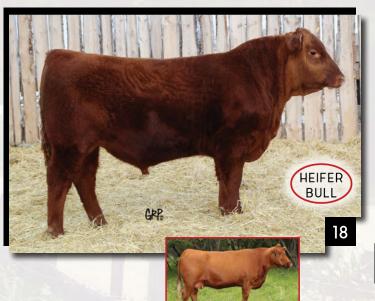

**LOT 19** 

RED ALLISON RADIOACTIVE 11G

γW

59

LOT 20

RED ALLISON COMPADRE 58G

2134140

**RED WPRA RIGHT TURN C521** 

**RED ALLISON RICKARDS RED 20E** 

RED BAR-E-L LEADING LADY 7C

**RED U-2 JUSTIFIED 235Z** 

**RED BAR-E-L PHOBE 152Z** 

BW

**RED ALLISON PHOBE 21E** 

**EPDS** 

## ARA 11G

07/01/2019

TM

42

RED BUF CRKTHE RIGHT KINDU199 **RED WPRA ERICA A326 RED BAR-E-L ANTHEM 46A** 

RED U-2 MAMA'S BOY 167X **RED U-2 DUCHESS 386X RED ANCHOR 1 DUKE 177U RED BAR-E-L PHOBE 85R** 

MK

26

**RED BAR-E-L LEADING LADY 198Z** 

| - | 21 ( | 114  | 501 |
|---|------|------|-----|
| _ |      | ,,,, | ועי |

ARA 58G

22/01/2019

**RED TOWAW INDEED 104H RED BAR-E-L AB MAGIC MIKE 189Z RED BAR-E-L MEG 85N** 

**RED ANCHOR 1 DUKE 177U RED BAR-E-L PHOBE 152Z RED BAR-E-L PHOBE 85R** 

**RED CC EXPANSION 5E RED TOWAW MOLLY 67C RED YY RED KNIGHT 640F** RED BAR-E-L MEG 035G

**RED ROYAL K-C DUKE 08R RED ROYAL BIRDIE 66L RED TER-RON CINCH 910L** RED BAR-E-L PHOBE 70L

|      | BW  | WW | ΥW | MK | TM |
|------|-----|----|----|----|----|
| EPDS | 3.2 | 48 | 70 | 26 | 50 |

BW: 86 lbs.

ADJ WW: 798 lbs. ADJ YW: 1355 lbs. A paired mating for maternal qualities and power is COMPADRE's secret weapon. This guy displays a thick hair coat, wide structure and volume you want to see in your herd sire. His dam 152Z is always a favorite cow to keep our eye on as she raises a calf, with a bull working for Kevin Keltz and multiple daughters working in our herd and doing a spectacular job!