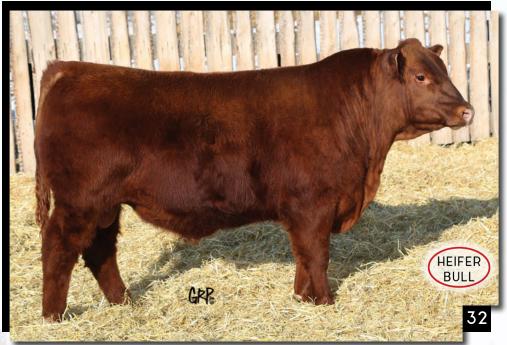

# RED ALLISON BLOOD MOON 62G 22/01/2019 ARA 62G

**RED BAR-E-L ANTHEM 46A RED BAR-E-L CERTIFIED 95C** 

**RED BAR-E-L SCARLET 193S** 

**RED WHEEL ALLIANCE 22U** RED BAR-E-L FRADO 209U RED BAR-E-L APPROVAL 4L **RED BL SPRUCE BARLEE 162G** 

**RED U-2 JUSTIFIED 235Z RED BAR-E-L CARLEE 18C RED BAR-E-L CARLEE 9T**  RED U-2 MAMA'S BOY 167X **RED U-2 DUCHESS 386X RED YY RAMBLER 322N RED BAR-E-L BARLEE 36R** 

|             | BW  | WW | ΥW | MK | TM |
|-------------|-----|----|----|----|----|
| <b>EPDS</b> | 3.1 | 35 | 55 | 24 | 42 |

BW: 83 lbs. ADJ WW: 712 lbs. ADJ YW: 1278 lbs. Blood Moon's phenotype is at the top of the bull pen this year! This CERTIFIED son has big time capacity, hair, testicle, shape and performance. He comes from a future donor cow, 18C who has a top heifer in our herd. The CARLEE cow family is known for udder, foot and quiet disposition.