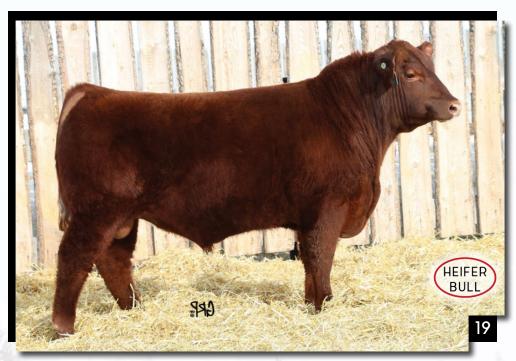

LOT 21

# RED ALLISON REATA 70G

**LOT 22** 

2112692

# RED ALLISON HADRIANS WALL 15G

2112727

**EPDS** 

## ARA 70G

WW

γW

79

25/01/2019

RED U-2 DYNAMO 7021T

RED LAZY MC COWBOY CUT 26U **RED BAR-E-L HAMILEE 112X RED BAR-E-L HAMILEE 177S** 

BW

**RED BWFX DYNAMITE 10Z** 

**RED BRIDGEWAY DYNAMIC 2C RED D-BAR TIBBIE 27S** 

| RED | D-BAR | HEATH  | IER 74T |     |
|-----|-------|--------|---------|-----|
| RED | D-BAR | PATHF  | INDER ' | 17P |
| RED | D-BAR | TIBBIE | 33M     |     |
|     |       |        |         |     |

| RED LAZY MC STOUT 30S   |
|-------------------------|
| RED LAZY MC STAR 185M   |
| RED TER-RON DIGGER 11L  |
| RED BAR-E-L HAMILEE 23H |
|                         |

ΜK

20

TM

43

**RED TOWAW INDEED 104H** 

**RED BAR-E-L AB MAGIC MIKE 189Z RED BAR-E-L MEG 85N** 

**GEIS KODIAK 21'07 RED GLESBAR LEAH 6X RED GLESBAR LEAH 10P**  RED CC EXPANSION 5E **RED TOWAW MOLLY 67C** RED YY RED KNIGHT 640F RED BAR-E-L MEG 035G

09/01/2019

HF KODIAK 5R **GEIS JAY 27'02 RED YY RED KNIGHT 640F RED GLESBAR LEAH 26L** 

BW ΜK  $\mathsf{T}\mathsf{M}$ **EPDS** 50 3.4 26

ARA 15G

PAGE 14

# BW: 88 lbs. ADJ WW: 772 lbs. ADJ YW: 1317 lbs.

HADRIANS WALL has made it his duty to be a stand-out in the bull pen. Showcasing powerful growth and depth that will have your calves working for you. Added maternal traits from MAGIC MIKE, along with his deepbodied dam are the perfect combination for replacement females as well. An impressive package!