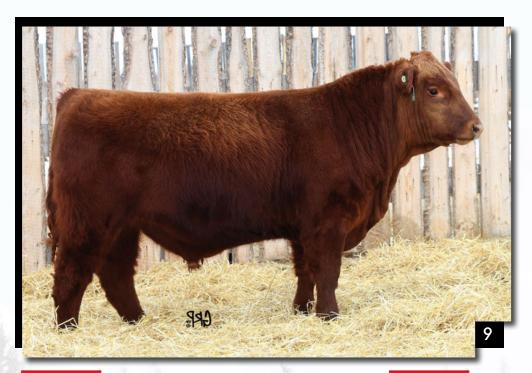

# **FULL BROTHERS**

LOT 9

RED ALLISON GNARLY 16G

**LOT 10** 

**RED ALLISON BURLY 17G** 

2112690

ARA 16G

10/01/2019

**RED CC EXPANSION 5E** 

**RED TOWAW MOLLY 67C** RED YY RED KNIGHT 640F

RED BAR-E-L MEG 035G

2112691

RED WHEEL ALLIANCE 22U **RED BAR-E-L BESSIE 117A** 

**RED WHEEL AUBURN 2K** RED BAR-E-L APPROVAL 4L

56

**RED BAR-E-L MEG 85N** ww

**RED TOWAW INDEED 104H** 

RED BAR-E-L AB MAGIC MIKE 189Z

γW MK  $\mathsf{T}\mathsf{M}$  **RED BAR-E-L BESSIE 259T** WW BW

2.5

RED BAR-E-L BESSIE 124P γW ΜK  $\mathsf{TM}$ 

25

RED NORTHLINE ATLANTIC CITY

BW**EPDS** 2.5 38 25 43 56 BW: 85 lbs. ADJ WW: 669 lbs. ADJ YW: 1062 lbs.

BW: 84 lbs.

**EPDS** 

ADJ WW: 634 lbs.

38

ARA 17G

ADJ YW: 1119 lbs.

43

10/01/2019

BURLY and GNARLY are flush brothers built with character and sound structure. They have been standouts all summer long and we predict they will put replacement heifers in your herd! Their highly maternal pedigree of MAGIC MIKE and BESSIE 117A have placed 5 full sisters in our replacement pen. The only sons of 117A have been sold to 5L Red Angus and Redline Livestock. Take your Pick!