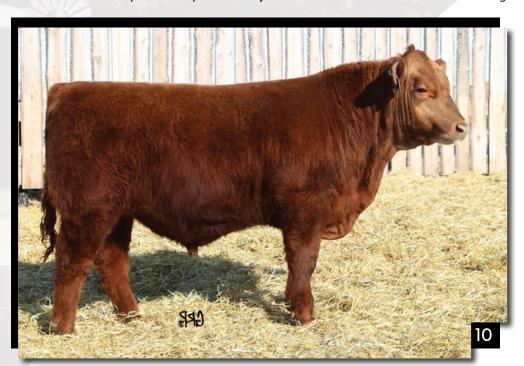

# **FULL BROTHERS**

LOT 9

RED ALLISON GNARLY 16G

**LOT 10** 

**RED ALLISON BURLY 17G** 

2112690

ARA 16G

10/01/2019

**RED CC EXPANSION 5E** 

**RED TOWAW MOLLY 67C** RED YY RED KNIGHT 640F

RED BAR-E-L MEG 035G

2112691

RED WHEEL ALLIANCE 22U **RED BAR-E-L BESSIE 117A** 

**RED WHEEL AUBURN 2K** RED BAR-E-L APPROVAL 4L

56

**RED BAR-E-L MEG 85N** ww

**RED TOWAW INDEED 104H** 

RED BAR-E-L AB MAGIC MIKE 189Z

γW MK  $\mathsf{T}\mathsf{M}$  **RED BAR-E-L BESSIE 259T** WW BW

2.5

RED BAR-E-L BESSIE 124P γW ΜK  $\mathsf{TM}$ 

25

RED NORTHLINE ATLANTIC CITY

BW**EPDS** 2.5 38 25 43 56 BW: 85 lbs. ADJ WW: 669 lbs. ADJ YW: 1062 lbs.

BW: 84 lbs.

**EPDS** 

ADJ WW: 634 lbs.

38

ARA 17G

ADJ YW: 1119 lbs.

43

10/01/2019

BURLY and GNARLY are flush brothers built with character and sound structure. They have been standouts all summer long and we predict they will put replacement heifers in your herd! Their highly maternal pedigree of MAGIC MIKE and BESSIE 117A have placed 5 full sisters in our replacement pen. The only sons of 117A have been sold to 5L Red Angus and Redline Livestock. Take your Pick!