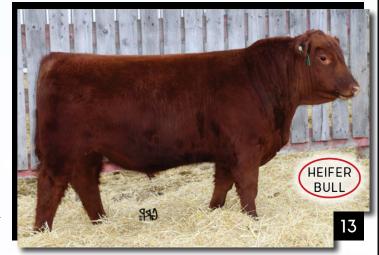

ults, talk about fertility!





# RED ALLISON STOVEPIPE 30G

#### 2132010

#### ARA 30G

#### 13/01/2019

RED BWFX DYNAMITE 10Z RED BRIDGEWAY DYNAMIC 2C RED D-BAR TIBBIE 27S

RED BAR-E-L APPROVAL 4L RED BAR-E-L FANNY 193R RED BAR EL FANNY 7F RED U-2 DYNAMO 7021T RED D-BAR HEATHER 74T RED D-BAR PATHFINDER 17P RED D-BAR TIBBIE 33M

RED TER-RON CARLTON 810H RED BAR-E-L CLASS 10J RED GLESBAR PATRIOT 20D RED CUMNOCK FANNY 891Y

|             | BW  | WW | ΥW | MK | TM |
|-------------|-----|----|----|----|----|
| <b>EPDS</b> | 0.9 | 29 | 55 | 21 | 35 |

**BW: 65 lbs. ADJ WW: 631 lbs. ADJ YW: 1146 lbs.** STOVE PIPE is a deep bodied, thick calving ease bull out of DYNAMIC 2C. His dam is the complete longevity and maternal package. A full brother is working on the Smith Family Ranch at Delburne!



LOT 14

# RED ALLISON BACK PEW 45G

# 2101492 ARA 45G

RED CROWFOOT 4ACES 2193Z RED BAR-E-L CHANCE 114C RED BAR-E-L BESSIE 117A

RED WPRA RIGHT TURN C521 RED ALLISON BESSIE 26E

RED BAR-E-L BESSIE 1114C

XO CROWFOOT 0102X RED CROWFOOT MISS STRTCH RED WHEEL ALLIANCE 22U RED BAR-E-L BESSIE 259T

17/01/2019

RED BUF CRKTHE RIGHT KINDU199 RED WPRA ERICA A326 RED U-2 JUSTIFIED 235Z RED BAR-E-L BESSIE 179Z

|      | BW   | WW | ΥW | MK | TM |
|------|------|----|----|----|----|
| EPDS | -2.0 | 20 | 39 | 23 | 33 |

**BW: 61 lbs. ADJ WW: 651 lbs. ADJ YW: 1161 lbs.** We like CHANCE for his consistent low birth calves with the proper shape for heifers. BACK PEW will continue this legacy with a great -2.0 Epd on birth. Take a break and relax during calving with this boy!



LOT 15

# RED ALLISON AU