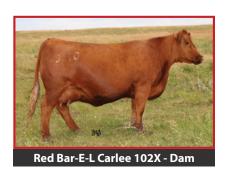

RED LAZY MC COWBOY CUT 26U **RED BAR-E-L CARLEE 102X** 

**RED BAR-E-L SCARLET 193S** 

13/01/2019

**RED LAZY MC STOUT 30S** RED LAZY MC STAR 185M

TM

40

RED BAR-E-L APPROVAL 4L

**RED BL SPRUCE BARLEE 162G** 

WW BWMK  $\mathsf{T}\mathsf{M}$ **EPDS** 40 0.9 39 71 21

ADJ WW: 740 lbs.

WW BWΜK **EPDS** 0.9 39 71 21 BW: 84 lbs. ADJ WW: 703 lbs. ADJ YW: 1300 lbs.

ARA 29G

HIGH FALUTIN and DOGGONE are calving ease bulls that will put performance in their calves. They are smooth made, sound and backed by the CARLEE donor cow 102X. Their sire RED BRIDGEWAY 2C is known for large scrotal, easy calving, and big performance. DYNAMIC 2C was chosen by our good friends in Argentina, the Orazi's to use on their 3000 cow ranch. Here are his two sons! Retaining semen for in herd use on Lot 5.