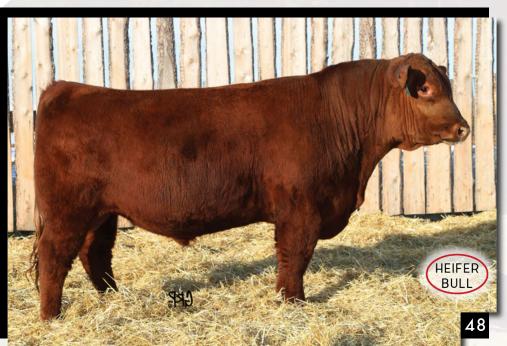

# RED ALLISON BACK PEW 45G

# 2101492 ARA 45G

RED CROWFOOT 4ACES 2193Z RED BAR-E-L CHANCE 114C RED BAR-E-L BESSIE 117A

RED WPRA RIGHT TURN C521 RED ALLISON BESSIE 26E

RED BAR-E-L BESSIE 1114C

XO CROWFOOT 0102X RED CROWFOOT MISS STRTCH RED WHEEL ALLIANCE 22U RED BAR-E-L BESSIE 259T

17/01/2019

RED BUF CRKTHE RIGHT KINDU199 RED WPRA ERICA A326 RED U-2 JUSTIFIED 235Z RED BAR-E-L BESSIE 179Z

|      | BW   | WW | ΥW | MK | TM |
|------|------|----|----|----|----|
| EPDS | -2.0 | 20 | 39 | 23 | 33 |

**BW: 61 lbs. ADJ WW: 651 lbs. ADJ YW: 1161 lbs.** We like CHANCE for his consistent low birth calves with the proper shape for heifers. BACK PEW will continue this legacy with a great -2.0 Epd on birth. Take a break and relax during calving with this boy!