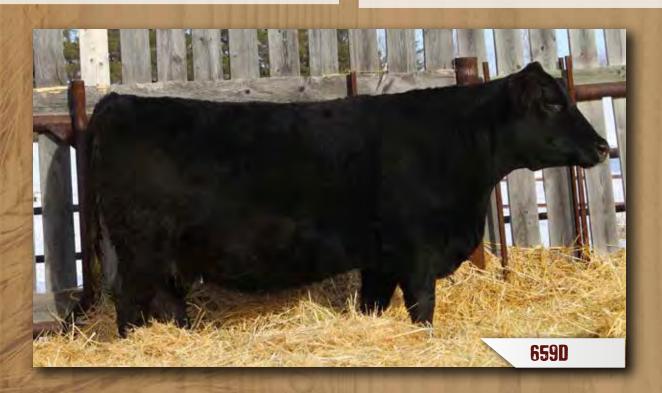

AFFAIR 6590

DMF 659D Polled Pure Bred BPG1262936 April 18, 2016

REMINGTON LOCK N LOAD 54U STF ROYAL AFFAIR Z44M STF ONYX 451W

WHEATLAND NITRO 64X

DMF MS NITRO 203Z

DMF MS CLASSY 111Y

BAR 15 MISS KNIGHT78E-51G STF DOMINANCE T171 GCF MISS CALIENTE T178 HR WHEATLAND LADY 351N WHEATLAND BULL 453P DMF BLACK MOJO 254M

**REMINGTON ON TARGET 2S** 

| BW  | WW   | YW   | MILK | MCE | MWWT | CW   | REA  | FAT    | MARB  |
|-----|------|------|------|-----|------|------|------|--------|-------|
| 1.4 | 65.8 | 98.2 | 22.4 | 5.5 | 55.3 | 16.7 | 0.73 | -0.132 | -0.15 |

#### BW: 86 lbs ◆ WW: 670 lbs

A personal favorite here. Moderate, deep sided female and very attractive cow with a perfect udder.

Her dam, 203Z, sells as Lot 97.

Exposed to LFE BS Lewis 3195E from July 1 to September 4, 2019.





NCB RED SUSPECT 30S

IPU MS. RED ESSENCE 134U

MISS R PLUS 7037T

WS BEEF MAKER R13

DMF 675D Polled Pure Bred BPG1296414 April 21, 2016

KUNTZ SUPER DUTY 4Y **SVS PLATINUM 419B** REMINGTON MS RED ESSENCE

| DMF MS | ATLAND<br>S HIGH (<br>RED LA | OCTANE | 362A | E169Y |      | WHEATI<br>WHEATI<br>J BAR H<br>DMF RE | LAND L | ADY 35<br>AN A24 | OR 922W<br>1N | l    |
|--------|------------------------------|--------|------|-------|------|---------------------------------------|--------|------------------|---------------|------|
| CE     | BW                           | WW     | YW   | MILK  | MCE  | MWWT                                  | CW     | REA              | FAT           | MARB |
| 3.9    | 4.1                          | 66.6   | 98.4 | 22.9  | -0.5 | 56.2