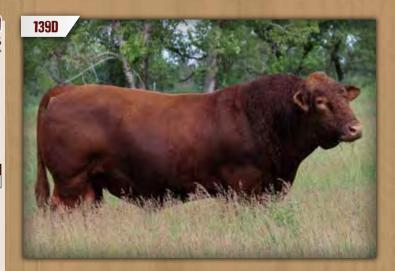

# A AUTHORITY 1390

KWA 139D Polled Pure Bred PG1193665 January 26, 2016

NF TRUMP S582 **CDI AUTHORITY 77X** CDI MS CROCKET 88T

IPU RED WESTERN 49X KWA MS WESTERN 24B KWA MS ROCK 22Z

NF DR. ATKINS P35F FF MS EXALTING E582 LBR CROCKET R81 CDI MISS SHEAR FORCE 4N WS BEEF MAKER R13 IPU 52N POCAHONTAS 215U KWA RED ROCK 5T LRX DELIGHT 2W

| CE  | BW  | WW   | YW    | MILK | MCE | MWWT | CW   | REA  | FAT    | MARB  |
|-----|-----|------|-------|------|-----|------|------|------|--------|-------|
| 6.4 | 3.6 | 73.7 | 115.9 | 25.0 | 2.0 | 61.9 | 43.7 | 0.90 | -0.101 | -0.03 |

# BW: 95 lbs ♦ WW: 808 lbs

This Authority bull was one of the lead off bulls in Kelly Ashworth's sale in 2017. Look for his progeny to add performance, thickness and moderate frame score.