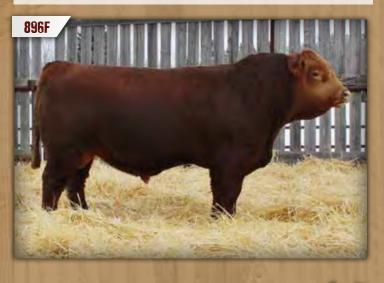

DMF 896F Polled Pure Bred UNR1299828

April 25, 2018

TESS RED 135Y **DMF NO LIMITS 523C** DMF MS TUCKER 112Y

WHEATLAND NITRO 64X DMF MS NITRO 229Z DMF MS STETSON 141X

**BBS REDEYE T201 ACS RED MARCUS 775T EDN TUCKER 52T** DMF MS CROCKETT 812U T178 HR

WHEATLAND LADY 351N CITY VIEW STETSON 8S DMF MS RED TITAN 796T

| CE  | BW  | WW   | YW    | MILK | MCE | MWWT | CW.  | REA  | FAT    | MARB  |
|-----|-----|------|-------|------|-----|------|------|------|--------|-------|
| 6.0 | 3.9 | 73.1 | 108.4 | 27.2 | 3.5 | 63.7 | 32.4 | 0.91 | -0.121 | -0.10 |

BW: 91 lbs ♦ WW: 740 lbs ♦ Weaning Date: November 20, 2018 Homozygous Polled

One of the more moderate framed bulls in the pen. He is a long bodied, smooth shouldered bull. 229Z has produced several bulls for the sale and has always been in the Al Program every year. Age of Dam: 8