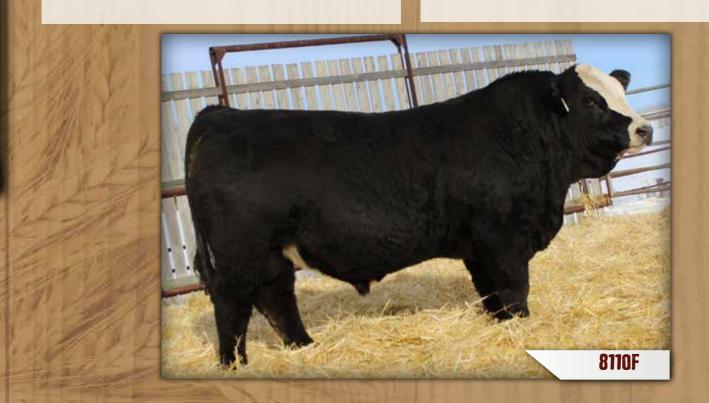

WHEATLAND BULL 680S DMF DIAMOND M BULL 2107Z LFE CANDY KISSES 39S

DMF 8110F

WHEATLAND BULL 453P DMF MS CLASSY 217Z DMF MS BLACK FANCY 512R

DMF DIAMOND M BULL 8110F Polled Pure Bred BPG1299805 April 27, 2018

WHEATLAND BULL 131L

WHEATLAND LADY 351N KN TNT DYNAMITE BLACK L137 LFE TINA 15G

WHEATLAND BULL 131L WHEATLAND LADY 228M KN LFE TWAIN 312J MEYER RANCH 139L

| CE  | BW  | WW   | YW   | MILK | MCE | MWWT | CW   | REA  | FAT    | MARB  |
|-----|-----|------|------|------|-----|------|------|------|--------|-------|
| 4.5 | 4.2 | 65.7 | 95.0 | 21.0 | 2.5 | 53.9 | 23.6 | 0.77 | -0.134 | -0.16 |

BW: 90 lbs ◆ WW: 630 lbs

These are the last sons to sell off of Diamond M Bull 2107Z and here is a great one. A wide topped bull with tons of muscle expression. 217Z is a hardworking cow that always brings in a good calf. Age of Dam: 8