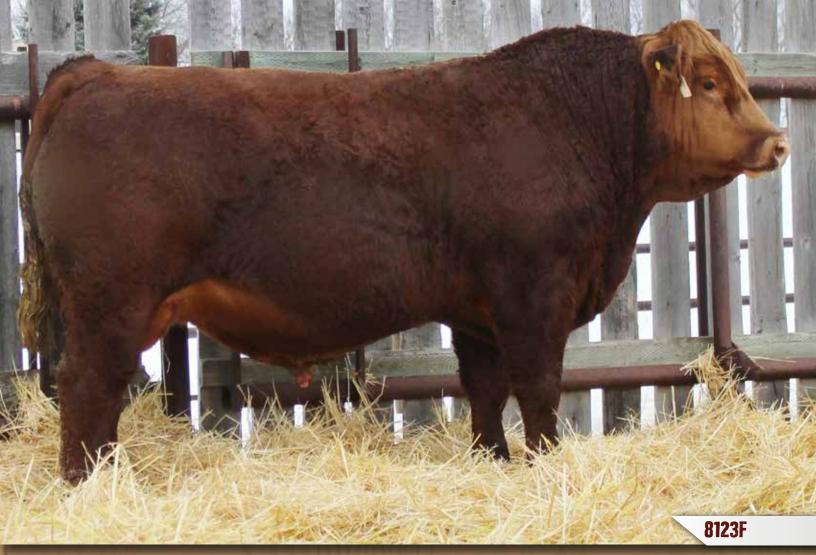

DMF 8123F

Polled Pure Bred PG1299810

KUNTZ SUPER DUTY 4Y SVS PLATINUM 419B

REMINGTON MS RED ESSENCE

REMINGTON RANGEFINDER 82U DMF MS RANGEFINDER 4157B DMF BLACK MOJO 254M

NCB RED SUSPECT 30S MISS R PLUS 7037T WS BEEF MAKER R13 IPU MS. RED ESSENCE 134U KN REMINGTON ON TARGET 2S HPF MS HONEY R007 L-SEVEN MO JO MISS MILE WEST 60H

| CE  | BW  | WW   | YW    | MILK | MCE  | MWWT | CW   | REA  | FAT    | MARB |
|-----|-----|------|-------|------|------|------|------|------|--------|------|
| 3.0 | 4.8 | 68.6 | 104.0 | 22.9 | -0.8 | 57.2 | 39.7 | 0.76 | -0.123 | 0.08 |
| D   |     |      |       |      |      |      |      |      |        |      |

BW: 92 lbs ◆ WW: 690 lbs
A true powerhouse and standout in the pen. Great depth of body and tremendous width across his back. 4157 is a good Rangefinder daughter that clicked well with Platinum. Age of Dam: 6