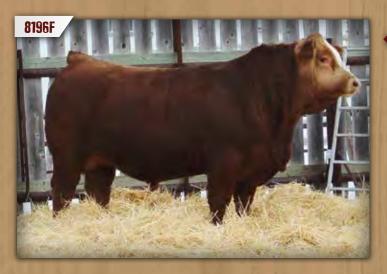

# DMF DIAMOND M BULL 8196F

DMF 8196F

Polled Pure Bred PG1299811 May 16, 2018

**KUNTZ SUPER DUTY 4Y SVS PLATINUM 419B** REMINGTON MS RED ESSENCE

TESS RED 135YP **DMF MS REDEYE 457B** DMF MS TUCKER 937W

NCB RED SUSPECT 30S MISS R PLUS 7037T WS BEEF MAKER R13 IPU MS. RED ESSENCE 134U **BBS REDEYE T201** ACS RED MARCUS 775T **EDN TUCKER 52T** DMF MS BLACK FANCY 584R

| CE  | BW  | WW   | YW   | MILK | MCE | MWWT | CW   | REA  | FAT    | MARB |
|-----|-----|------|------|------|-----|------|------|------|--------|------|
| 4.7 | 4.0 | 67.4 | 98.7 | 24.4 | 0.5 | 58.1 | 34.7 | 0.81 | -0.120 | 0.06 |

BW: 91 lbs ◆ WW: 695 lbs

Homozygous Polled

Another Platinum son that is so thick over his top and has great rib shape just like his daddy. 8196F is only missing one thing, his tail. He lost his tail out on summer pasture as a calf. 457B is a beautiful red blazed face Tess Red 135Y daughter with a good udder. She sells as Lot 52.