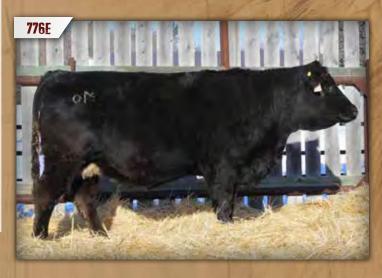

# DMF DIAMOND M BULL 8175F

Polled Pure Bred PG1299809 May 8, 2018 DMF 8175F

**KUNTZ SUPER DUTY 4Y** SVS PLATINUM 419B REMINGTON MS RED ESSENCE

WHEATLAND NITRO 64X DMF MS NITRO 339A DMF MS TUCKER 175Y

NCB RED SUSPECT 30S MISS R PLUS 7037T WS BEEF MAKER R13 IPU MS. RED ESSENCE 134U

T178 HR WHEATLAND LADY 351N **EDN TUCKER 52T** DMF MS BLACK FANCY 525R

| CE  | BW  | WW   | YW   | MILK | MCE | MWWT | CW   | REA  | FAT    | MARB |
|-----|-----|------|------|------|-----|------|------|------|--------|------|
| 6.6 | 3.4 | 63.0 | 94.8 | 25.2 | 1.9 | 56.7 | 33.4 | 0.81 | -0.116 | 0.06 |

BW: 95 lbs ◆ WW: 705 lbs

Homozygous Polled

A tank, stout, long bodied, meat machine. This will be the third full brother off of 339A to sell. The granddam, 175Y, is the mother of Lot 28. Lots of maternal strength in this bull.

Age of Dam: 7