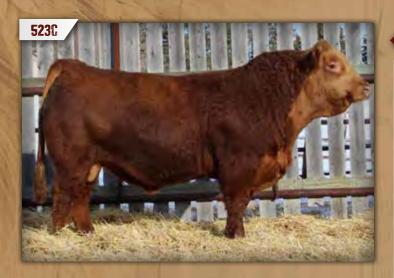

# DMF NO LIMITS 523C

DMF 523C Polled Pure Bred PG1188865 April 15, 2015

**BBS REDEYE T201** TESS RED 135Y ACS RED MARCUS 775T

**EDN TUCKER 52T DMF MS TUCKER 112Y** DMF MS CROCKETT 812U **BBS REDEYE P35** BBS MISS BEAUTY M14 WHEATLAND RED TEDDY 457P ACS MISS MARCUS 490P KN REMINGTON RED LABEL HR **EDN REDHEAD 5R** LBR CROCKET R81 DMF RED LADY 98K

| CE  | BW  | WW   | YW    | MILK | MCE | MWWT | CW   | REA  | FAT    | MARB  |
|-----|-----|------|-------|------|-----|------|------|------|--------|-------|
| 4.4 | 4.4 | 82.2 | 119.5 | 24.6 | 2.2 | 65.7 | 38.5 | 0.99 | -0.121 | -0.10 |

# BW: 95 lbs ◆ WW: 840 lbs

No Limits was a standout bull in our 2017 sale, selling to Mark Dombowsky at Avonlea. We used No Limits to incorporate his outstanding dam, 112Y and her ideal phenotype and perfect udder structure.