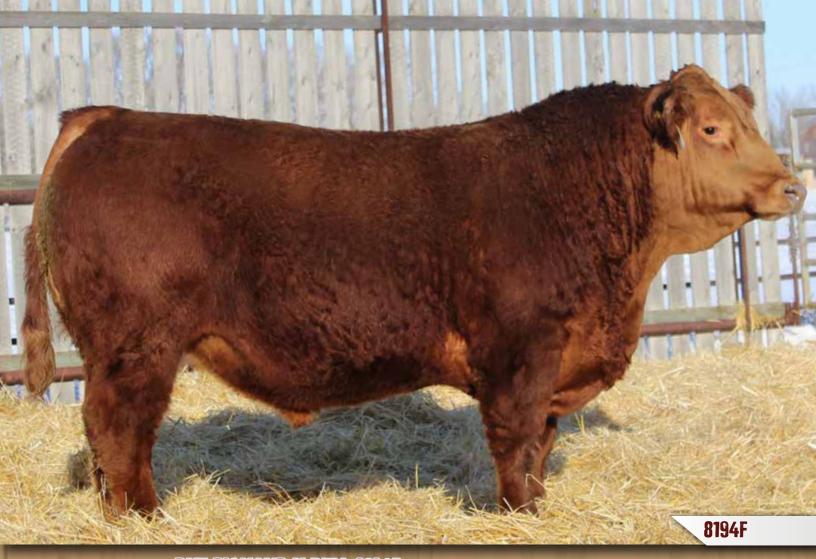

# DMF DIAMOND M BULL 8194F

DMF 8194F Polled Pure Bred PG1299781 May 16, 2018

NCB COBRA 47Y
HARVIE CMT UNTAPPED 69C
HARVE JDF PEPSI 22Z

WHEATLAND TERMINATOR 202Z DMF MS TERMINATOR 484B DMF MS TUCKER 112Y LFE VIPER 455U NCB MISS DREAM 22T LFE BS LEWIS 322U JDF PEPSI 61U

WHEATLAND PREDATOR 922W WHEATLAND LADY 763T EDN TUCKER 52T DMF MS CROCKETT 812U

| Ī |      |     |      |       |      |     | MWWT |      |      |        |       |
|---|------|-----|------|-------|------|-----|------|------|------|--------|-------|
|   | 11.2 | 2.0 | 69.7 | 102.1 | 22.4 | 5.4 | 57.3 | 33.2 | 0.96 | -0.115 | -0.07 |

BW: 76 lbs • WW: 600 lbs

Homozygous Polled

Very stout, moderate, big topped, deep sided bull. This bull is backed up by one of the strongest and most consistent producing cow families we have. 484B is a great cow, moderate framed with a good udder and sells as Lot 99.

Age of Dam: 6

DMF 892F Polled Pure Bred PG1299779 April 24, 2018

NCB COBRA 47Y HARVIE CMT UNTAPPED 69C HARVE JDF PEPSI 22Z

IPU RED CHAKOTA 18Y DMF MS CHAKOTA 536C DMF MS BLACK FANCY 524R LFE VIPER 455U NCB MISS DREAM 22T LFE BS LEWIS 322U JDF PEPSI 61U SPRINGCREEK LINER 56U IPU MS BLACK HOUSTON 61R KN LFE TWAIN 312J DMF BLACK MJ 44K