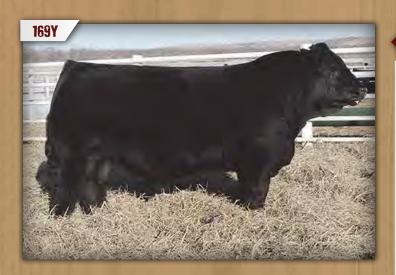

# **WHEATLAND HIGH OCTANE 169Y**

LER 169Y Polled Pure Bred BPTG758639 February 16, 2011

WHEATLAND BULL 680S
WHEATLAND PREDATOR 922W
WHEATLAND LADY 752 T

KN HART JACKPOT J310
WHEATLAND LADY 351N
WHEATLAND MISS 917J

WHEATLAND BULL 131L WHEATLAND LADY 351N KENCO/MF POWERLINE 204L WHEATLAND LADY 539R PCCLIONHEART

DOLLY CH D237 WHEATLAND BULL 710G WHEATLAND LADY 610F

| CE  | BW  | WW   | YW    | MILK | MCE  | MWWT | CW   | REA  | FAT    | MARB  |
|-----|-----|------|-------|------|------|------|------|------|--------|-------|
| 6.7 | 3.6 | 74.8 | 112.6 | 16.2 | -1.0 | 53.6 | 40.7 | 1.40 | -0.102 | -0.01 |

BW: 91 lbs ♦ WW: 845 lbs

Wheatland High Octane 169Y was the high selling bull at \$86,000 in Vern and Denise's 2012 bull sale going to Kappes Simmentals. We had the great fortune to get some semen on this stand out herd sire. Both the bulls and heifers are super stout, massive topped, huge barreled and have lots of style and eye appeal.