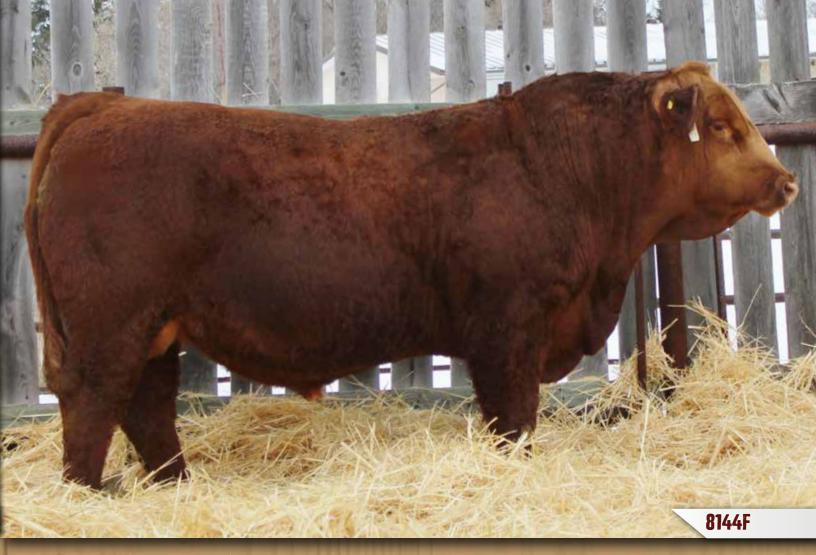

# DMF DIAMOND M BULL 8144F

DMF 8144F

Polled Pure Bred PG1299788 May 3, 2018

DMF WESTERN RED 504R **DMF MAXIMIZER 124Y** DMF MS CROCKETT 806U

**REMINGTON RANGEFINDER 82U DMF MS RANGEFINDER 1125Y** DMF MS WHEATLAND 759T

KN BH RIGHT TIME 520E FTS MISS RAINE 122M LBR CROCKET R81 DMF RED LILY 595R KN REMINGTON ON TARGET 2S HPF MS HONEY R007 WHEATLAND BULL 453P

DMF MS BLACK FANCY 512R

| CE  | BW  | WW   | YW    | MILK | MCE | MWWT | CW   | REA  | FAT    | MARB  |
|-----|-----|------|-------|------|-----|------|------|------|--------|-------|
| 3.8 | 4.4 | 70.3 | 105.2 | 22.2 | 2.0 | 57.3 | 38.4 | 0.88 | -0.123 | -0.11 |
|     |     |      |       |      |     |      |      |      |        |       |

BW: 94 lbs ◆ WW: 750 lbs

Homozygous Polled

A really stout made Maximizer son here. Wide based, thick topped and big ribbed. 1125Y is an easy doing female with a good udder. Age of Dam: 9