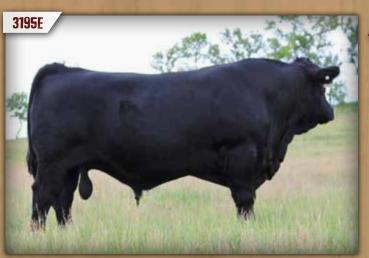

# LFE BS LEWIS 3195E

LFE 3195E Polled Pure Bred BPG1234344 May 28, 2017

LFE GOTHAM 819Y LFE THE RIDDLER 323B LFE BS CHARO 23Y

LFE ENTOURAGE 337U LFE BS MEL 163Y LFE BS MISS 136U

LFE THE DARK NIGHT 350U LFE BEST LADY 47W KN TNT TANKER U263 LFE CHARO 3N

KN REMINGTON ON TARGET 2S LFE PEPPER 142P LFE MR LEWIS 462P LFE 75% 57P

| CE  | BW  | WW   | YW    | MILK | MCE | MWWT | C.M. | REA  | FAT    | MARB |
|-----|-----|------|-------|------|-----|------|------|------|--------|------|
| 4.1 | 3.8 | 80.5 | 125.4 | 20.9 | 4.3 | 61.2 | 43.0 | 0.91 | -0.120 | 0.12 |

BW: 90 lbs ♦ WW: 610 lbs

This Riddler son was added to increase our performance on our black cattle lineup. The added length of body and the sound foot under this guy is impressive. There are nine females in the sale that carry his genetics.