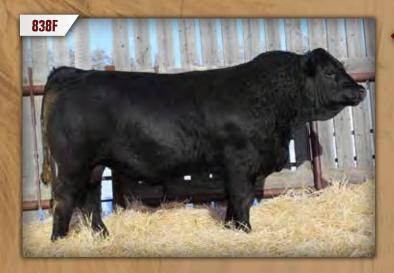

DMF 838F

Polled Pure Bred UNR1299829 April 16, 2018

TESS RED 135Y DMF NO LIMITS 523C DMF MS TUCKER 112Y

WHEATLAND BULL 453P DMF MS CLASSY 312A DMF BLACK MOJO 225M

**BBS REDEYE T201** ACS RED MARCUS 775T EDN TUCKER 52T DMF MS CROCKETT 812U WHEATLAND BULL 131L WHEATLAND LADY 228M L-SEVEN MO JO DMF RED LADY 729G

CW REA BW WW YW MWWT 3.6 70.0 101.9 25.4 4.1 60.4 28.9 0.80 -0.124 -0.11

BW: 94 lbs ♦ WW: 870 lbs ♦ Weaning Date: November 20, 2018

Heterozygous Black

A bull that lots of people have liked. Very muscular, long bodied and a good attitude bull. 312A is a very productive, easy fleshing, good uddered female.

312A sells as Lot 93.

28

Polled Pure Bred BPG1299801 April 22, 2018

DMF 871F

WHEATLAND PREDATOR 922W WHEATLAND TERMINATOR 202Z WHEATLAND LADY 763T

**EDN TUCKER 52T** DMF MS TUCKER 175Y DMF MS BLACK FANCY 525R