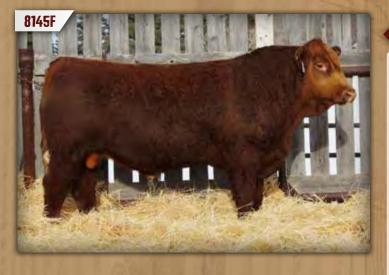

# DMF DIAMOND M 8U

DMF 8145F Polled Pure Bred PG1299814 May 2, 2018

WHEATLAND HIGHVOLTAGE122Y WHEATLAND FUSION 341A STF TAWNY UR57

DOUBLE KL 143M DMF MS RED PILLAR 924W DMF MS BLACK 600 279M

WHEATLAND PREDATOR 922W WHEATLAND LADY 736 T TNT GUNNER N208 STF RED SUSPICION KN NLC GOOD A NUFF 33G DOUBLE K L LILY KN DMF BLACK 600 5K DMF MS RED MJ 50K

| CE  | BW  | WW   | YW   | MILK | MCE | MWWT | CW   | REA  | FAT    | MARB  |
|-----|-----|------|------|------|-----|------|------|------|--------|-------|
| 7.9 | 3.1 | 61.3 | 89.3 | 27.8 | 4.2 | 58.4 | 16.7 | 0.63 | -0.130 | -0.13 |

BW: 89 lbs ◆ WW: 580 lbs

Here is a long bodied Fusion bull mothered by one of our older matrons in the cow herd. This bull will add length and pounds to his calf crop. Age of Dam: 11

DMF 848F Polled Pure Bred PG1299815 April 18, 2018