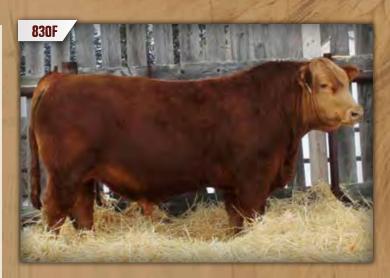

# DMF DIAMOND M BULL 830F

Polled Pure Bred PG1299782 April 15, 2018 DMF 830F

NCB COBRA 47Y HARVIE CMT UNTAPPED 69C HARVE JDF PEPSI 22Z

WHEATLAND NITRO 64X **DMF MS NITRO 590C** DMF MS RED LINE 241Z

LFE VIPER 455U NCB MISS DREAM 22T LFE BS LEWIS 322U JDF PEPSI 61U

WHEATLAND LADY 351N MRI 128T

| DMF M | S TUCKER 980W |
|-------|---------------|

|      |     |      |       | MILIT | MOL | MWWT | GW   | ILA  | FAT    | MARB  |
|------|-----|------|-------|-------|-----|------|------|------|--------|-------|
| 10.8 | 2.6 | 69.8 | 103.8 | 21.2  | 6.0 | 56.0 | 30.6 | 0.92 | -0.118 | -0.11 |

# BW: 92 lbs ◆ WW: 705 lbs

A long bodied, moderate framed bull with calving ease on top and bottom of his pedigree. 590C is a very eye appealing Nitro daughter with a perfect udder. The granddam, 241Z, is the mother of Lot 18, 590C, and sells as Lot 111.