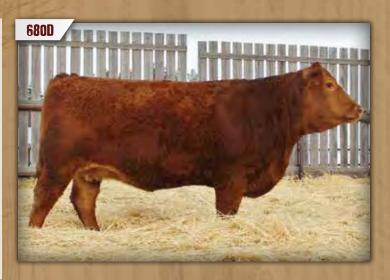

# SVS PLATINUM 419B

TLAS 419B Polled Pure Bred PG801278 January 14, 2014

NCB RED SUSPECT 30S KUNTZ SUPER DUTY 4Y MISS R PLUS 7037T

WS BEEF MAKER R13
REMINGTON MS RED ESSENCE
IPU MS. RED ESSENCE 134U

LFE ROCK SOLID 366P NCB BODACIOUS 91H R PLUS 4012P MISS R PLUS 3281N KN HOOKS SHEAR FORCE 38K DCR MS RIBEYE N72 TNT ACCELERATOR S226 IPU RED MS BODYBUILDER20R

# BW: 102 lbs ◆ WW: 1005 lbs

Platinum was a joint partnership between Mark and Jennalee Beutler of Scissors Creek Cattle and ourselves. The investment of \$25,000 was well worth it. He adds tremendous thickness and rib shape into every calf that is born. Platinum's progeny will add a lot of performance to anyone's cattle.