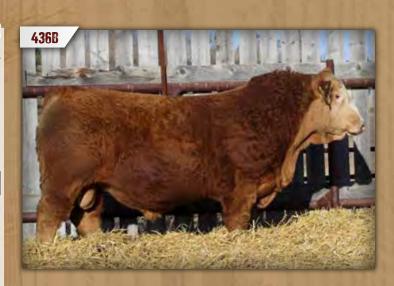

# DMF DIAMOND M BULL 436B

DMF 436B Polled Pure Bred PG1158324 April 17, 2014

SPRINGCREEK LINER 56U **IPU RED CHAKOTA 18Y** IPU MS BLACK HOUSTON 61R

KN KS TITAN L10 **DMF MS RED FANCY 683S** DMF RED LADY 17K

RCC/TCF LINE DRIVE M181 NEVAS L93 KN PRL HOUSTON 005H MS SPLIT DIAMOND F202 KN SV RED CHARLIE KS SHANIA H871 KN J BAR H REDMAN A24 DMF RED MOJO 813H

| -0.1         2.8         61.4         90.5         35.2         3.0         65.9         38.1         0.90         -0.138         -0.15 | CE   | BW  | WW   | YW   | MILK | MCE | MWWT | CW   | REA  | FAT    | MARB  |
|-----------------------------------------------------------------------------------------------------------------------------------------|------|-----|------|------|------|-----|------|------|------|--------|-------|
|                                                                                                                                         | -0.1 | 2.8 | 61.4 | 90.5 | 35.2 | 3.0 | 65.9 | 38.1 | 0.90 | -0.138 | -0.15 |

# BW: 96 lbs ♦ WW: 730 lbs

This sire is so naturally thick with lots of rib shape, good hair and that perfect blaze face. He sold in our 2016 bull sale to Charlie Faford and a year later we bought half interest back in him. He was used in the place of his sire.