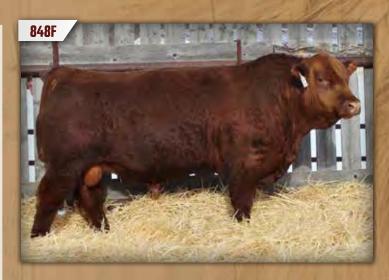

BW: 88 lbs ◆ WW: 605 lbs

A small framed, moderate bull that is very stylish in his appearance. 6106D is a very complete Chakota daughter with an awesome udder. Age of Dam: 4

18

DMF 895F

Polled Pure Bred PG1299819 April 25, 2018