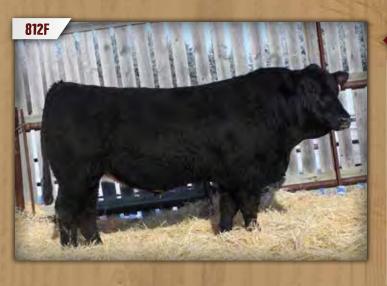

# DMF DIAMOND M BU

DMF 812F

Polled Pure Bred BPG1299791

DMF WESTERN RED 504R **DMF MAXIMIZER 124Y** DMF MS CROCKETT 806U

KN LFE TWAIN 312J DMF MS BLACK FANCY 459P MISS J-H JENNA J36

**BH RIGHT TIME 520E** FTS MISS RAINE 122M LBR CROCKET R81 DMF RED LILY 595R LFE MR LEWIS 826E LFE SHANIA 128F CIRCLE S LEACHMAN 600U MISS J BAR H RED GIRLG-4

|     |     |      |       |      |     |      |      |      | FAT    |       |
|-----|-----|------|-------|------|-----|------|------|------|--------|-------|
| 3.8 | 5.0 | 72.4 | 108.1 | 23.7 | 4.0 | 59.9 | 34.9 | 0.85 | -0.122 | -0.06 |

BW: 88 lbs ◆ WW: 750 lbs

This guy is a performance bull with lots of length of body on a bigger framed structure. 459P is a legendary cow. Many of her bulls have sold through the sale and all of her heifers have been retained in the herd. You will see her show in the pedigrees of Lots 66, 92 and 106.