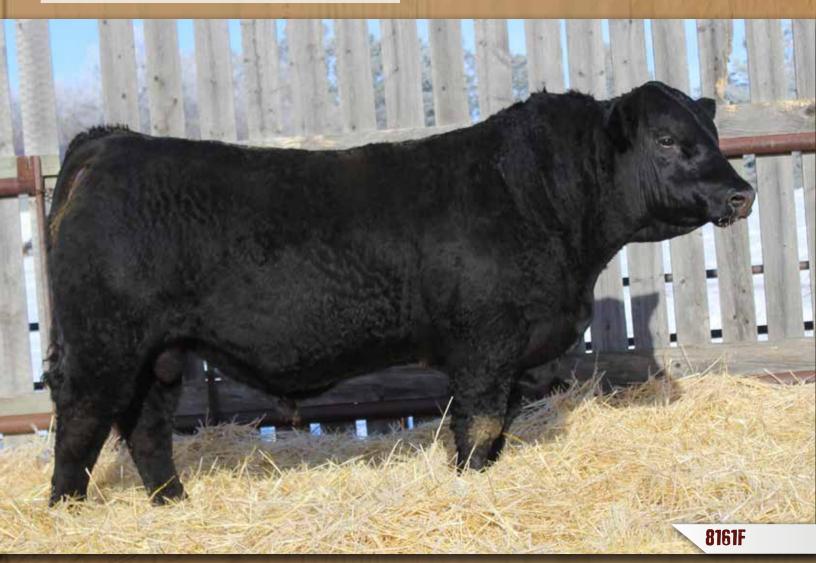

# DMF DIAMOND M BULL 8161F

DMF 8161F Polled Pure Bred BPG1299817 May 5, 2018

LFE BELLAGIO 529X LFE VEGAS 3145A LFE RS AMBER 2015R

WHEATLAND HIGH OCTANE169Y

DMF MS HIGH OCTANE 330A

DMF MS RED PILLER 477P

LFEBISS BLACKADVANCE 426U LFE RS FIRSTBASE 61R KN LCHMN BODYBUILDER 7303F LFE AMBER 27H

WHEATLAND PREDATOR 922W WHEATLAND LADY 351N DOUBLE KL 143M DMF MS PEPPER 728G

|     |     |      |       |      |     | MWWT |      |      |        |       |
|-----|-----|------|-------|------|-----|------|------|------|--------|-------|
| 5.8 | 4.9 | 73.0 | 106.6 | 17.0 | 3.2 | 53.5 | 36.4 | 1.22 | -0.129 | -0.19 |

BW: 95 lbs ◆ WW: 695 lbs

Homozygous Polled, Heterozygous Black

This bull comes from a tremendously strong cow family. Plan on keeping his daughters. He is a very long bodied, thick made bull. 330A is a very complete female that makes the Al group year after year. 330A sells as Lot 89.