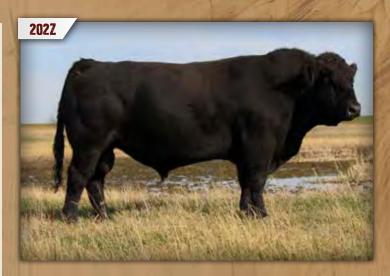

# WHEATLAND TERMINATOR 2022

LER 202Z Polled Pure Bred BPG768175 January 20, 2012

WHEATLAND BULL 680S WHEATLAND PREDATOR 922W WHEATLAND LADY 752 T

KN 3C MACHO M450 BZ WHEATLAND LADY 763T WHEATLAND LADY 228M WHEATLAND BULL 131L **HEATLAND LADY 351N** KENCO/MF POWERLINE 204L WHEATLAND LADY 539R MEYER RANCH 734 3C CROCUS H112 B KN WLE BANDWAGON WHEATLAND LADY 902J

| CE   | BW   | WW   | YW   | MILK | MCE | MWWT | CW   | REA  | FAT    | MARB  |
|------|------|------|------|------|-----|------|------|------|--------|-------|
| 17.9 | -3.2 | 44.5 | 66.7 | 19.3 | 9.0 | 41.6 | 27.0 | 0.99 | -0.117 | -0.05 |

BW: 89 lbs ◆ WW: 927 lbs

Terminator was the high selling bull at \$102,000 in Wheatland's 2013 bull sale. We had the great fortune to acquire the walking rights on this true standout herd sire. Terminator sure puts his stamp on his offspring. He makes them stout, with a ton of muscle expression, in a very complete eye appealing package. What is equally impressive is his low birth weights when used in the heifer pen.