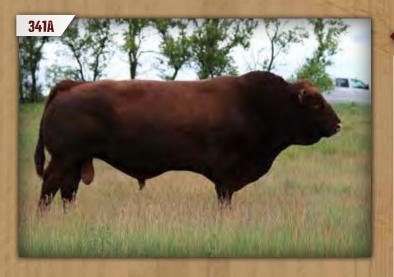

# WHEATLAND FUSION 341A

LER 341A Polled Pure Bred PG797365 February 8, 2013

WHEATLAND PREDATOR 922W WHEATLAND HIGHVOLTAGE122Y WHEATLAND LADY 736 T

TNT GUNNER N208 STF TAWNY UR57 STF RED SUSPICION WHEATLAND BULL 680S
WHEATLAND LADY 752 T
TNT TOP GUN R244
WHEATLAND LADY 902J
KN RC STINGER 072K
TNT MISS HONEY L9
BS MR CORRECTOR 9111J
STF RED ADMIRATION 157J

| CE   | BW  | WW   | YW   | MILK | MCE | MWWT | CM   | REA  | FAT    | MARB  |
|------|-----|------|------|------|-----|------|------|------|--------|-------|
| 11.6 | 1.3 | 56.4 | 80.6 | 33.0 | 4.7 | 61.2 | 11.6 | 0.67 | -0.130 | -0.10 |

BW: 80 lbs ◆ WW: 766 lbs

Fusion waspurchased in 2014 to be used in the heifer pen. He calves very well and adds a lot of style and eye appeal to his calves.