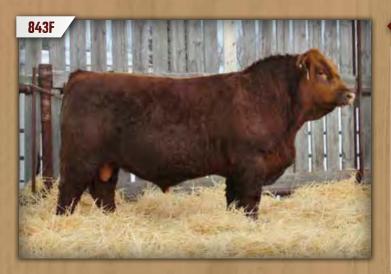

# DMF DIAMOND M BULL 843F

DMF 843F Polled Pure Bred PG1299816 April 17, 2018

WHEATLAND HIGHVOLTAGE122Y WHEATLAND FUSION 341A STF TAWNY UR57

SVS PLATINUM 419B **DMF MS PLATINUM 683D DMF MS POWERADE 3111A**  WHEATLAND PREDATOR 922W WHEATLAND LADY 736 T TNT GUNNER N208 STF RED SUSPICION **KUNTZ SUPER DUTY 4Y** REMINGTON MS RED ESSENCE **ACS POWERADE 125X** DMF MS ARAPAHOE 819U

| CE  | BW  | WW   | YW   | MILK | MCE | MWWT | CW   | REA  | FAT    | MARB  |
|-----|-----|------|------|------|-----|------|------|------|--------|-------|
| 9.0 | 2.3 | 60.0 | 87.5 | 30.3 | 3.4 | 60.3 | 21.7 | 0.73 | -0.125 | -0.02 |

# BW: 84 lbs ♦ WW: 635 lbs

Homozygous Polled

Powerful Fusion son here that is wide based and soggy made. Can't say enough about his mother who is an extremely big ribbed cow that catches your eye out in the pasture.

683D sells as Lot 59.