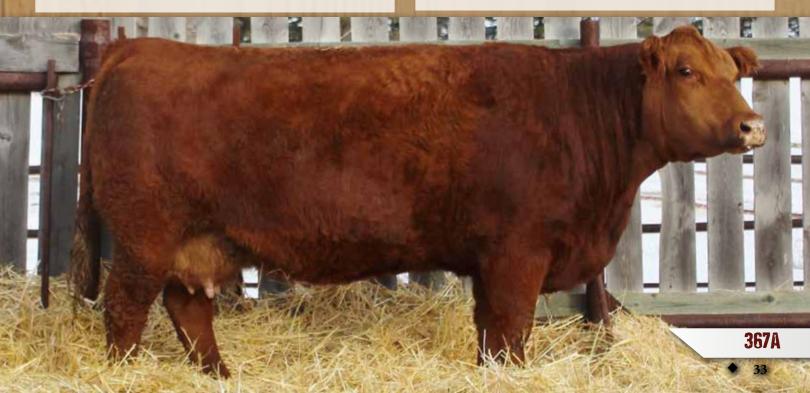

Exposed to Muirheads Broker 3B from July 1 to September 4, 2019.

48

DMF 367A Female Polled Pure Bred PG1262933 April 25, 2013

T178 HR WHEATLAND NITRO 64X WHEATLAND LADY 351N

MRL 128T DMF MS RED LINE 128Y DMF MS TUCKER 937W KN ES DAKOTA NK68
MISS 42B HR R30
KN HART JACKPOT J310
WHEATLAND MISS 917J
KENCO/MF POWERLINE 204L
MRL MISS 156L
EDN TUCKER 52T
DMF MS BLACK FANCY 584R

| CE  | BW  | WW   | YW   | MILK | MCE | MWWT | CW.  | REA  | FAT    | MARB  |
|-----|-----|------|------|------|-----|------|------|------|--------|-------|
| 9.7 | 2.1 | 59.0 | 90.8 | 24.6 | 6.6 | 54.1 | 25.9 | 0.90 | -0.121 | -0.11 |

BW: 82 lbs ◆ WW: 605 lbs

One of the most productive Nitro daughters in the herd. Buy with confidence. She has a Fusion daughter, 524C, selling as Lot 54.

Also has a Platinum daughter, 8135F, selling as Lot 83.

Exposed to Wheatland Fusion 341A from July 1 to September 10, 2019.