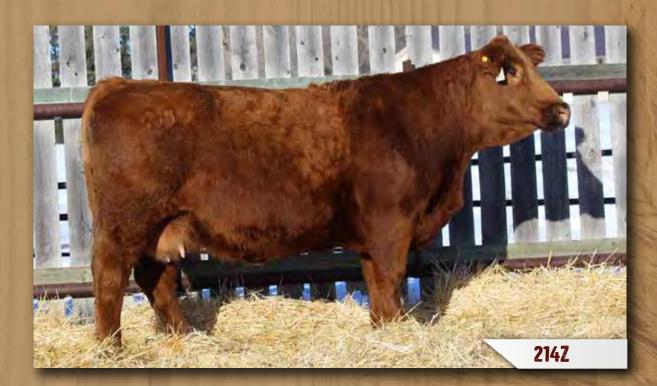

# **DMF MS TUCKER 214Z**

DMF 214Z Female Polled Pure Bred PG799501 April 15, 2012

KN REMINGTON RED LABEL HR
EDN TUCKER 52T
EDN REDHEAD 5R

DOUBLE KL 143M DMF MS RED PILLER 540R DMF MS RED CAT 962J KN CNS DREAM ON L186 HS REFLECTIONS J34 EDN RED NUGGET 47N EDN MINDY 15M KN NLC GOOD A NUFF 33G DOUBLE K L LILY KN J BAR H RED CAT F-20 DMF RED LADY 513E

| CE  | BW  | WW   | YW   | MILK | MCE | MWWT | CW   | REA  | FAT    | MARB  |
|-----|-----|------|------|------|-----|------|------|------|--------|-------|
| 3.8 | 4.8 | 62.6 | 91.3 | 27.1 | 3.0 | 58.4 | 23.0 | 0.71 | -0.125 | -0.18 |

BW: 96 lbs ♦ WW: 601 lbs

Big bodied, powerful cow that has produced lots of keeper progeny. Her Platinum daughter sells as Lot 61.

Exposed to KWA Authority 139D from July 1 to September 10, 2019.