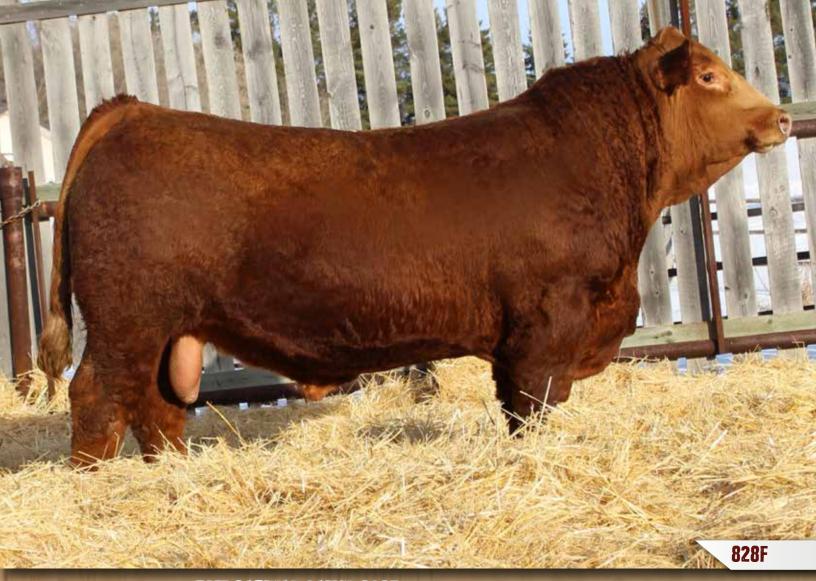

DMF 828F

Polled Pure Bred PG1299818 April 14, 2018

LFE BELLAGIO 529X LFE VEGAS 3145A LFE RS AMBER 2015R

**EDN TUCKER 52T DMF MS TUCKER 112Y** DMF MS CROCKETT 812U LFEBISS BLACKADVANCE 426U LFE RS FIRSTBASE 61R KN LCHMN BODYBUILDER 7303F LFE AMBER 27H

KN REMINGTON RED LABEL HR **EDN REDHEAD 5R** 

LBR CROCKET R81 **DMF RED LADY 98K** 

|   | CE  | BW  | WW   | YW    | MILK | MCE | MWWT | CW   | REA  | FAT    | MARB  |
|---|-----|-----|------|-------|------|-----|------|------|------|--------|-------|
| ı | 4.5 | 5.2 | 74.7 | 109.1 | 24.7 | 3.6 | 62.0 | 38.3 | 1.20 | -0.125 | -0.17 |
| ı |     |     |      |       |      |     |      |      |      |        |       |

BW: 93 lbs ◆ WW: 860 lbs

Homozygous Polled

A true powerhouse and standout in the pen. Tremendous width and length to this bull. Will be one of the heaviest bulls sale day. Great disposition, will set up for you in the pen and stand there while you analyze his perfect structure from every angle. 112 is the best red cow we have. A moderate, deep bodied, wide topped female with a perfect udder. She is the dam to the No Limits bull who sired Lots 22 and 27. Capital Gain's full sister sells as Lot 64 (true perfection).