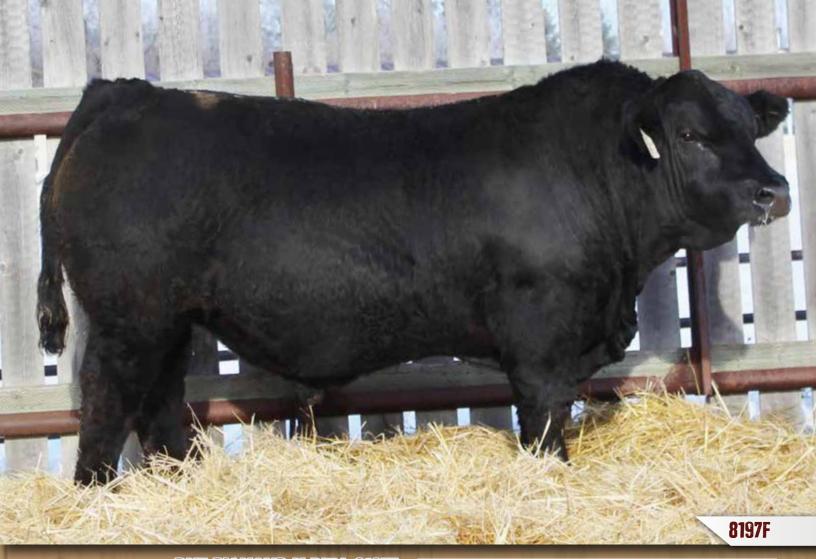

# DMF DIAMOND M BULL 8197F

DMF 8197F

Polled Pure Bred BPG1299780 May 27, 2018

NCB COBRA 47Y
HARVIE CMT UNTAPPED 69C
HARVE JDF PEPSI 22Z

WHEATLAND NITRO 64X

DMF MS NITRO 464B

DMF MS RANGEFINDER 239Z

LFE VIPER 455U NCB MISS DREAM 22T LFE BS LEWIS 322U JDF PEPSI 61U

T178 HR WHEATLAND LADY 351N REMINGTON RANGEFINDER 82U DMF MS WHEATLAND 714T 
 GE
 BW
 WW
 YW
 MILK
 MGE
 MWWI
 CW
 REA
 FAT
 MARB

 11.2
 2.3
 70.0
 103.9
 19.0
 5.7
 53.9
 31.4
 0.87
 -0.118
 -0.11

BW: 88 lbs ◆ WW: 655 lbs

Heterozygous Black

Powerful! You will quickly notice this bull in the pen. Great depth of body and tremendous width across his back. The Untapped Sire group is very good and this is the only black one. 464B has really hit a home run with this bull calf.

Age of Dam: 6

26