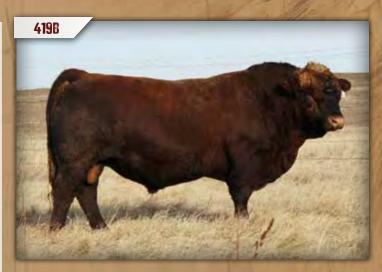

# SVS PLATINUM 419B

TLAS 419B Polled Pure Bred PG801278 January 14, 2014

NCB RED SUSPECT 30S KUNTZ SUPER DUTY 4Y MISS R PLUS 7037T

WS BEEF MAKER R13
REMINGTON MS RED ESSENCE
IPU MS. RED ESSENCE 134U

LFE ROCK SOLID 366P NCB BODACIOUS 91H R PLUS 4012P MISS R PLUS 3281N KN HOOKS SHEAR FORCE 38K DCR MS RIBEYE N72 TNT ACCELERATOR S226 IPU RED MS BODYBUILDER20R

| CE  | BW  | WW   | YW    | MILK | MCE  | MWWT | CW   | REA  | FAT    | MARB |
|-----|-----|------|-------|------|------|------|------|------|--------|------|
| 4.2 | 4.3 | 68.5 | 103.1 | 25.4 | -2.2 | 59.7 | 43.1 | 0.80 | -0.113 | 0.24 |

# BW: 102 lbs ◆ WW: 1005 lbs

Platinum was a joint partnership between Mark and Jennalee Beutler of Scissors Creek Cattle and ourselves. The investment of \$25,000 was well worth it. He adds tremendous thickness and rib shape into every calf that is born. Platinum's progeny will add a lot of performance to anyone's cattle.

RS