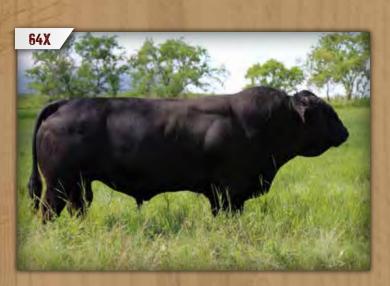

# WHEATLAND NITRO 64X

LER 64X Polled Pure Bred BPG739668 February 25, 2010

**KN ES DAKOTA NK68** T178 HR ISS 42B HR R30

KN HART JACKPOT J310 WHEATLAND LADY 351N WHEATLAND MISS 917J

KN SRS J914 PREFERRED BEEF ESK68 KN CNS DREAM ON L186 **ER MISS REDLINE 42B PCCLIONHEART** DOLLY CH D237 WHEATLAND BULL 710G WHEATLAND LADY 610F

| CE   | BW  | WW   | YW   | MILK | MCE | MWWT | CM   | REA  | FAT    | MARB  |
|------|-----|------|------|------|-----|------|------|------|--------|-------|
| 14.7 | 0.1 | 54.9 | 88.4 | 22.5 | 8.2 | 50.0 | 25.7 | 0.87 | -0.115 | -0.14 |

BW: 82 lbs ♦ WW: 818 lbs

Wheatland Nitro 64X was the high selling bull at \$25,000 in 2011. We purchased him for his outcross pedigree on top and his elite dam, Lady 351N, on the bottom side. She is a beautifully made female that has produced some of the most powerful herd sires in the Simmental industry. Nitro has been used in the heifer pen with great success. His daughters are very powerful and have excellent udders.