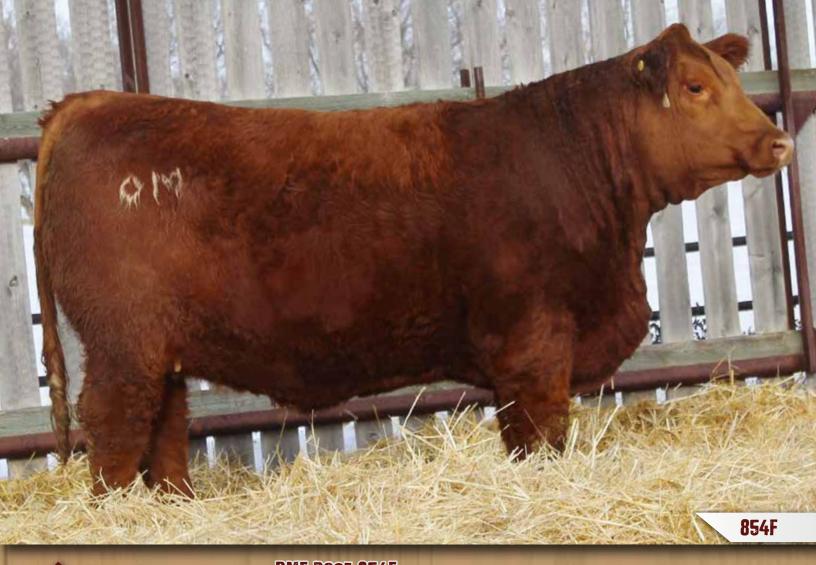

DMF 8123F

Polled Pure Bred PG1299810

KUNTZ SUPER DUTY 4Y SVS PLATINUM 419B

REMINGTON MS RED ESSENCE

REMINGTON RANGEFINDER 82U DMF MS RANGEFINDER 4157B DMF BLACK MOJO 254M

NCB RED SUSPECT 30S MISS R PLUS 7037T WS BEEF MAKER R13 IPU MS. RED ESSENCE 134U KN REMINGTON ON TARGET 2S HPF MS HONEY R007 L-SEVEN MO JO MISS MILE WEST 60H

| CE  | BW  | WW   | YW    | MILK | MCE  | MWWT | CW   | REA  | FAT    | MARB |
|-----|-----|------|-------|------|------|------|------|------|--------|------|
| 3.0 | 4.8 | 68.6 | 104.0 | 22.9 | -0.8 | 57.2 | 39.7 | 0.76 | -0.123 | 0.08 |
| D   |     |      |       |      |      |      |      |      |        |      |

BW: 92 lbs ◆ WW: 690 lbs
A true powerhouse and standout in the pen. Great depth of body and tremendous width across his back. 4157 is a good Rangefinder daughter that clicked well with Platinum. Age of Dam: 6