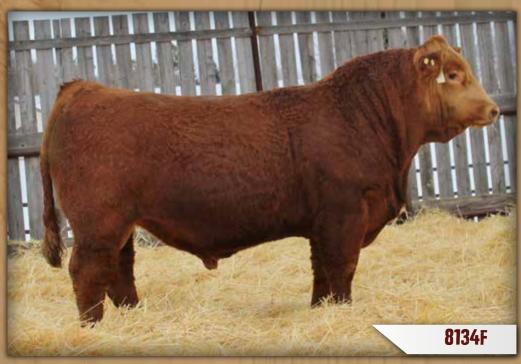

BW: 91 lbs ♦ WW: 680 lbs

You will find this bull sale day for sure. A very complete, nice, moderate made performance bull. 4111B is a great Red Tess 135Y daughter with a great udder.

Age of Dam: 6

20