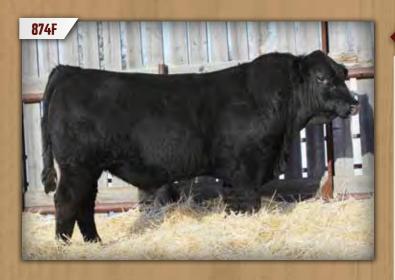

# DMF DIAMOND M BULL 874F

DMF 874F Polled Pure Bred BPG1299787 April 22, 2018

**REMINGTON LOCK N LOAD 54U** STF ROYAL AFFAIR Z44M STF ONYX 451W

**REMINGTON RANGEFINDER 82U DMF MS RANGEFINDER 103Y** DMF MS BLACK FANCY 424P

**REMINGTON ON TARGET 2S** BAR 15 MISS KNIGHT78E-51G STF DOMINANCE T171 GCF MISS CALIENTE KN REMINGTON ON TARGET 2S HPF MS HONEY R007 KN LFE TWAIN 312J DMF MS BLACK MJ 195L

| CE  | BW  | WW   | YW   | MILK | MCE | MWWT | CW   | REA  | FAT    | MARB  |
|-----|-----|------|------|------|-----|------|------|------|--------|-------|
| 5.3 | 3.4 | 63.1 | 92.6 | 15.7 | 3.0 | 47.2 | 23.8 | 0.69 | -0.114 | -0.11 |

BW: 94 lbs ♦ WW: 810 lbs

Homozygous Polled & Black

Long bodied, moderate framed, thick made bull. 103Y is a hardworking female with a great udder and is deep bodied. Age of Dam: 9