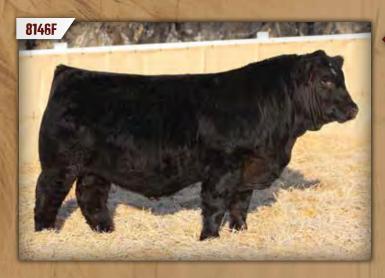

# WHEATLAND BULL 8146F

LER 8146F Polled Pure Bred BPTG1270675 March 12, 2018

WHEATLAND FINAL AFFAIR WHEATLAND BENTLEY 630D WHEATLAND LADY 72X

KENCO/MF POWERLINE 204L WHEATLAND LADY 752 T WHEATLAND LADY 539R

STF ROYAL AFFAIR Z44M WHEATLAND LADY 212Z T178 HR WHEATLAND LADY 637S KN HC POWER DRIVE 88H SAFN GLAMOUR 11J WHEATLAND'S INFERNO 325N WHEATLAND LADY 368N

| CE  | BW  | WW   | YW    | MILK | MCE | MWWT | CW   | REA  | FAT    | MARB  |
|-----|-----|------|-------|------|-----|------|------|------|--------|-------|
| 5.4 | 3.6 | 72.7 | 109.8 | 21.7 | 1.9 | 58.1 | 39.8 | 0.84 | -0.095 | -0.17 |

BW: 87 lbs ◆ WW: 758 lbs

This bull was a joint partnership between Mark and Jennalee Beulter of Scissors Creek Cattle and ourselves. There will be eleven females in the sale carrying calves from this exciting new sire.