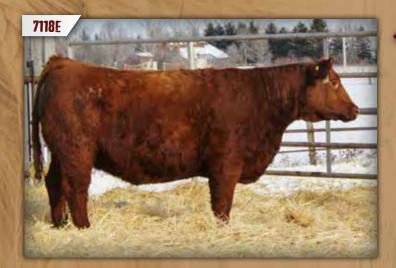

LFEBISS BLACKADVANCE 426U LFE RS FIRSTBASE 61R KN LCHMN BODYBUILDER 7303F LFE AMBER 27H KN REMINGTON RED LABEL HR

EDN REDHEAD 5R LBR CROCKET R81 DMF RED LADY 98K

| CE  | BW  | WW   | YW    | MILK | MCE | MWWT | CW   | REA  | FAT    | MARB  |
|-----|-----|------|-------|------|-----|------|------|------|--------|-------|
| 4.5 | 5.2 | 74.6 | 109.1 | 24.7 | 3.5 | 62.0 | 38.2 | 1.20 | -0.125 | -0.17 |

BW: 93 lbs ◆ WW: 615 lbs

A young, easy fleshing Vegas 3145A daughter that is a definite future donor prospect. Her dam, 112Y, is a moderate, deep bodied, heavy milking female that won't quit producing the great ones at the age of nine. Check out her powerful full brother as Lot 21, a bull that commands our attention. **Exposed to Wheatland Bull 8146F from July 1 to September 8, 2019.** 





DMF 7118E Female Polled Pure Bred PG1297207 April 28, 2017

LFE BELLAGIO 529X LFE VEGAS 3145A LFE RS AMBER 2015R

WHEATLAND HIGH OCTANE169Y DMF MS HIGH OCTANE 435B DMF MS TUCKER 994W

LFEBISS BLACKADVANCE 426U LFE RS FIRSTBASE 61R KN LCHMN BODYBUILDER 7303F LFE AMBER 27H

WHEATLAND PREDATOR 922W WHEATLAND LADY 351N **EDN TUCKER 52T** DMF MS RED 503R

| CE  | BW  | WW   | YW    | MILK | MCE | MWWT | CW   | REA  | FAT    | MARB  |
|-----|-----|------|-------|------|-----|------|------|------|--------|-------|
| 6.3 | 4.4 | 71.9 | 105.2 | 18.3 | 3.5 | 54.3 | 37.6 | 1.26 | -0.124 | -0.17 |

BW: 76 lbs ♦ WW: 580 lbs

The Vegas females are flat out great cattle. A very stylish female that should cross well with our new Bentley son from Wheatland. The granddam was bought by Riley Lafrentz in 20