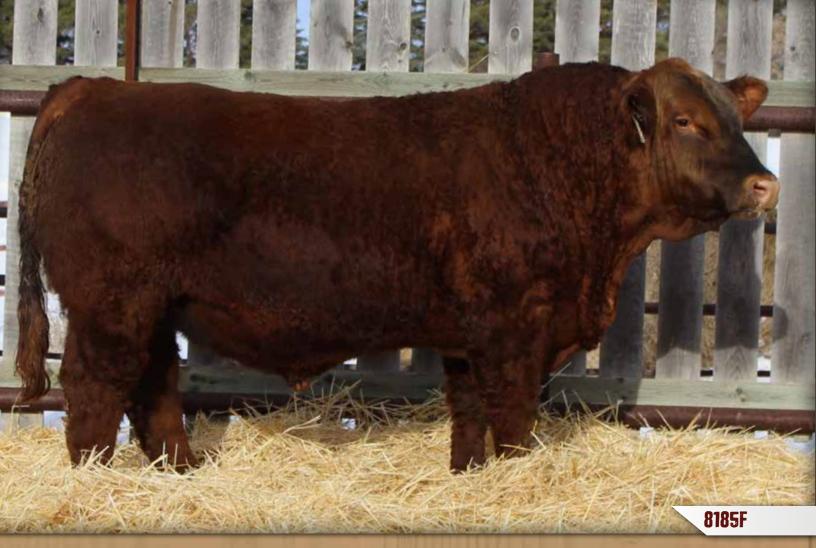

# DMF DIAMOND M BULL 8185F

DMF 8185F Polled Pure Bred UNR1299792 May 14, 2018

CDI AUTHORITY 77X KWA AUTHORITY 139D KWA MS WESTERN 24B

REMINGTON RANGEFINDER 82U
DMF MS RANGEFINDER 4112B
DMF MS CLASSY 111X

NF TRUMP S582
CDI MS CROCKET 88T
IPU RED WESTERN 49X
KWA MS ROCK 22Z
KN REMINGTON ON TARGET 2S
HPF MS HONEY R007
WHEATLAND BULL 453P
DMF BLACK MOJO 254M

|   | CE  | BW  | WW   | YW    | MILK | MCE | MWWI | CW   | REA  | FAT    | MARB  |
|---|-----|-----|------|-------|------|-----|------|------|------|--------|-------|
| 5 | 5.5 | 3.8 | 70.1 | 108.2 | 22.2 | 2.2 | 57.3 | 38.9 | 0.81 | -0.116 | -0.07 |
|   |     |     |      |       |      |     |      |      |      |        |       |

BW: 91 lbs ◆ WW: 670 lbs ◆ Weaning Date: November 20, 2018 Homozygous Polled

A dark cherry coloured bull who is very stout in a moderate frame package. This is a very complete bull. 4112B is a thick bodied cow and comes from a great cow family.

4112B sells as Lot 105.