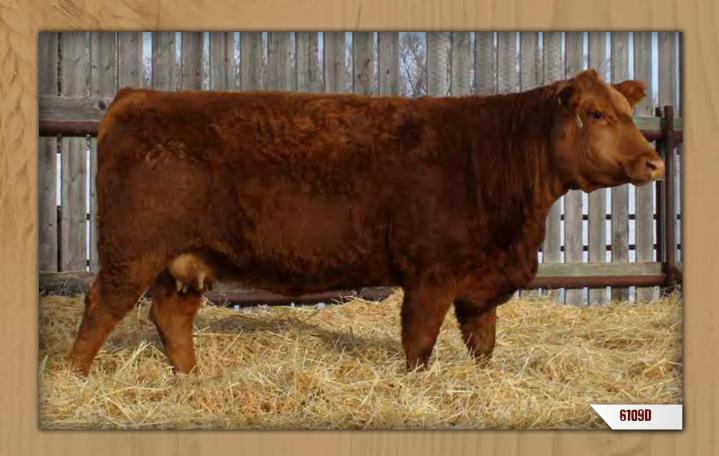

# LFE VEGAS 3145A

LFE 3145A Polled Pure Bred PG841920 May 29, 2013

LFEBISS BLACKADVANCE 426U LFE BELLAGIO 529X LFE RS FIRSTBASE 61R

KN LCHMN BODYBUILDER 7303F LFE RS AMBER 2015R LFE AMBER 27H KN REMINGTON ON TARGET 2S LFE BILLY 80M KJLI THE ROCK 1L LFE FIRSTBASE 139L KN 3C WALLY C240 BLK LSF MOMENTO D8 KN ER RED DECK 639D LFE AMBER 68E

# BW: 103 lbs ◆ WW: 600 lbs

The Vegas bull was one of the high selling bulls at Lewis' in 2015 at \$86,000. Vegas adds lots of depth of body and thickness to his progeny. The calves have lots of style and eye appeal. On the female side they are all keepers.