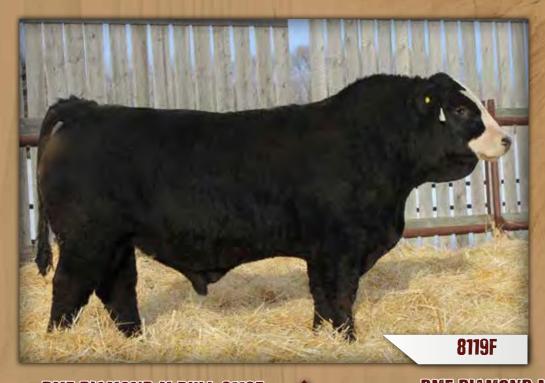

# DMF DIAMOND M BULL 8119F

DMF 8119F

Polled Pure Bred BPG1299802 April 29, 2018

WHEATLAND BULL 680S DMF DIAMOND M BULL 2107Z LFE CANDY KISSES 39S

WHEATLAND NITRO 64X **DMF MS NITRO 494B DMF MS RANGEFINDER 247Z**  WHEATLAND BULL 131L WHEATLAND LADY 351N KN TNT DYNAMITE BLACK L137 LFE TINA 15G

T178 HR WHEATLAND LADY 351N **REMINGTON RANGEFINDER 82U** DMF MS ARAPAHOE 867U

| CE  | BW  | WW   | YW   | MILK | MCE | MWWT | CW   | REA  | FAT    | MARB  |
|-----|-----|------|------|------|-----|------|------|------|--------|-------|
| 5.1 | 3.6 | 64.2 | 96.6 | 20.8 | 2.3 | 52.9 | 27.9 | 0.85 | -0.127 | -0.16 |

BW: 89 lbs ◆ WW: 655 lbs

This bull is the most moderate bull in the sale. He is long bodied with a nice blaze face. This bull would work great on some Angus cows. 494B is a good looking cow with a nice level udder. Age of Dam: 6