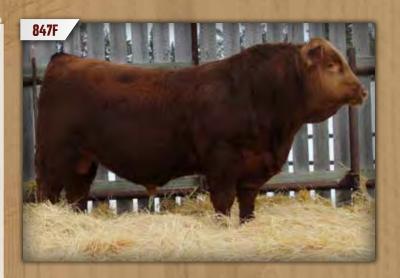

# DMF DIAMOND M BULL 847F

Polled Pure Bred PG1299778 April 18, 2018

NCB COBRA 47Y HARVIE CMT UNTAPPED 69C HARVE JDF PEPSI 22Z

**REMINGTON RANGEFINDER 82U DMF MS RANGEFINDER 247Z** DMF MS ARAPAHOE 867U

LFE VIPER 455U NCB MISS DREAM 22T LFE BS LEWIS 322U JDF PEPSI 61U

KN REMINGTON ON TARGET 2S HPF MS HONEY R007 MJ BLACK ARAPAHOE 55L DMF MS RED ZINGER 217M

| CE  | BW  | WW   | YW    | MILK | MCE | MWWT | CW   | REA  | FAT    | MARB  |
|-----|-----|------|-------|------|-----|------|------|------|--------|-------|
| 8.2 | 3.3 | 71.8 | 105.3 | 19.8 | 4.0 | 55.7 | 33.3 | 0.87 | -0.122 | -0.11 |

BW: 97 lbs ♦ WW: 820 lbs

A pure powerhouse bull. A bigger framed Untapped son that will add those extra pounds to your calf crop. 247 is a high performance cow that always brings in one of the biggest calves.

Age of Dam: 8