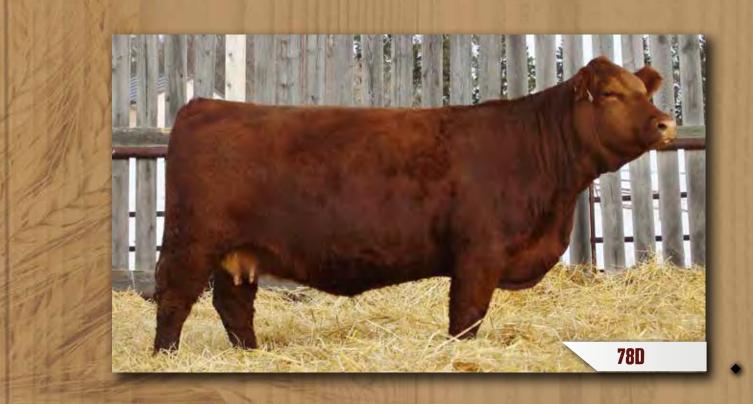

# **DMF ROYALTY 413B**

DMF 413B Polled Pure Bred PG1160143 April 11, 2014

REMINGTON LOCK N LOAD 54U STF ROYAL AFFAIR Z44M STF ONYX 451W

CITY VIEW STETSON 8S

DMF MS STETSON 9141W

SGB MISS BIG COUNTRY 5L

KN REMINGTON ON TARGET 2S BAR 15 MISS KNIGHT78E-51G STF DOMINANCE T171 GCF MISS CALIENTE KN LCHMN BODYBUILDER 7303F CITY VIEW WONDERLAND 2N

# BW: 99 lbs ♦ WW: 690 lbs

A true breeding piece that was raised here at Diamond M Ranch and was never offered for sale. Royalty is going to be our cornerstone red sire for many years to come. A true power bull with the blend of performance and superb maternal traits.