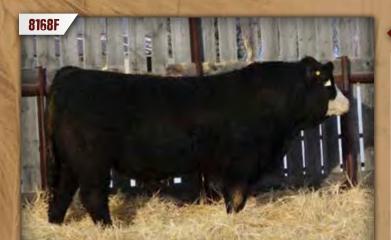

364A is Lot 94 in the sale.

DMF 8168F Polled Pure Bred BPG1299820 May 8, 2018

**IPU RED CHAKOTA 18Y** DMF DIAMOND M BULL 436B DMF MS RED FANCY 683S

KN LFE TWAIN 312J DMF MS BLACK FANCY 584R DMF MS WALL STREET 707G SPRINGCREEK LINER 56U IPU MS BLACK HOUSTON 61R KN KS TITAN L10 DMF RED LADY 17K LFE MR LEWIS 826E LFE SHANIA 128F KN WALL STREET DMF RED LADY 518E

| CE  | BW  | WW   | YW   | MILK | MCE | MWWT | CW   | REA  | FAT    | MARB  |
|-----|-----|------|------|------|-----|------|------|------|--------|-------|
| 2.2 | 3.4 | 60.7 | 85.7 | 29.8 | 4.2 | 60.2 | 27.6 | 0.80 | -0.131 | -0.11 |

BW: 95 lbs ♦ WW: 610 lbs

A long bodied bull that will sire some calves with blaze faces. 584R was a consistent producing cow with many bulls sold through the sale.

DMF 8118F

Polled Pure Bred BPG1299804 April 28, 2018