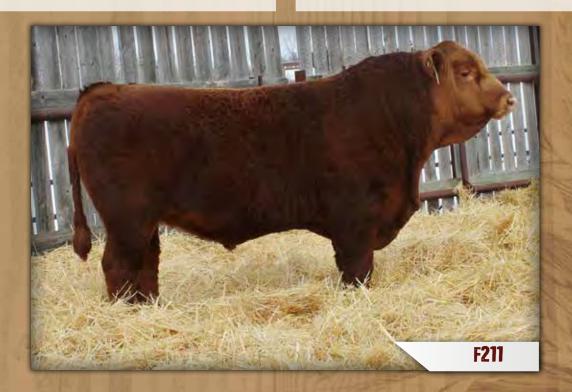

BW: 95 lbs ◆ WW: 715 lbs

Here is a good haired, wide backed bull that will add those blaze faces to his calves. 496B is an easy fleshing female that has a great udder and a good foot.

Age of Dam: 6

DMF F211 3/4 Simmental 1/4 Red Angus

May 11, 2018

WHEATLAND HIGHVOLTAGE122Y WHEATLAND FUSION 341A STF TAWNY UR57

WHEATLAND LADY 736 T TNT GUNNER N208 STF RED SUSPICION

WHEATLAND PREDATOR 922W

DMF D83 (1/2 CROSS COW: SIMMENTAL / RED ANGUS)

BW: 86 lbs ♦ WW: 625 lbs ♦ Weaning Date: November 20, 2018

This is the only crossbred red bull this year, sired by Fusion. Nice long bodied, moderate bull with good hair. D83 is a young, attractive 1/2 cross cow with a perfect udder.

Age of Dam: 6