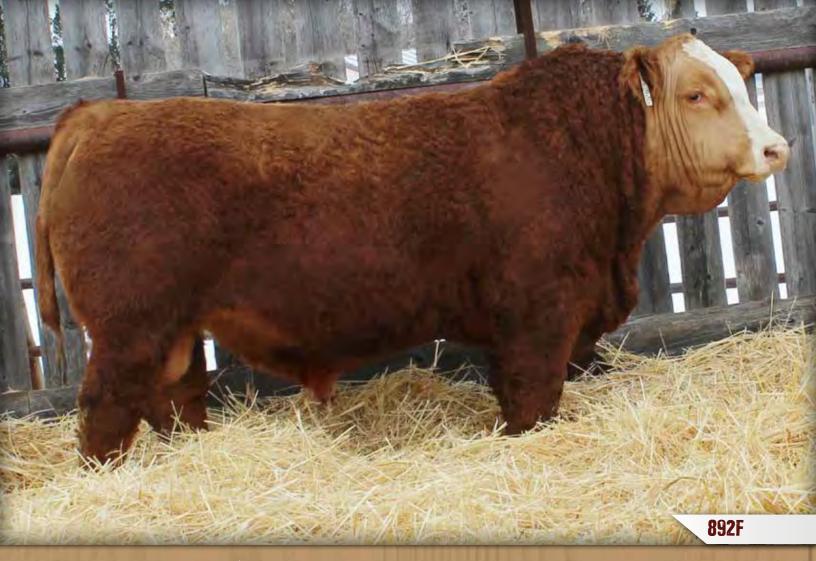

Age of Dam: 6

DMF 892F Polled Pure Bred PG1299779 April 24, 2018

NCB COBRA 47Y HARVIE CMT UNTAPPED 69C HARVE JDF PEPSI 22Z

IPU RED CHAKOTA 18Y DMF MS CHAKOTA 536C DMF MS BLACK FANCY 524R LFE VIPER 455U NCB MISS DREAM 22T LFE BS LEWIS 322U JDF PEPSI 61U SPRINGCREEK LINER 56U IPU MS BLACK HOUSTON 61R KN LFE TWAIN 312J DMF BLACK MJ 44K