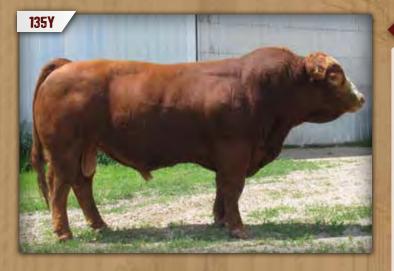

SUDU 135Y Polled Pure Bred

TESS RED 135Y

PG754512 February 19, 2011

**BBS REDEYE P35 BBS REDEYE T201** BBS MISS BEAUTY M14

WHEATLAND RED TEDDY 457P **ACS RED MARCUS 775T** ACS MISS MARCUS 490P

TNT CRUZER K265 BBS BLACK ROSE F20 **BOZ REDCOAT** BBS MISS RED BEAUTY J109 WHEATLAND BULL 131L WHEATLAND LADY 902J KN DFM MARCUS 14M ACS MS MASTERPIECE 90M

| CE  | BW  | WW   | YW    | MILK | MCE | MWWT | CW   | REA  | FAT    | MARB  |
|-----|-----|------|-------|------|-----|------|------|------|--------|-------|
| 6.1 | 3.0 | 71.8 | 103.5 | 19.0 | 2.7 | 54.9 | 29.9 | 0.85 | -0.130 | -0.14 |

# BW: 90 lbs ◆ WW: 805 lbs

Tess Red 135Y was our top choice from Tessier Simmentals bulls in 2012 at \$10,000. He is moderate and adds a lot of thickness and there is a ton of maternal strength on the bottom side of his pedigree.