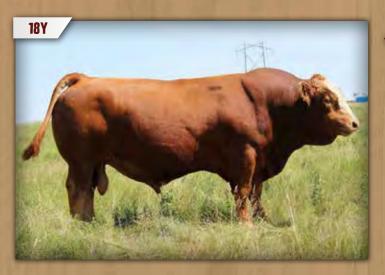

# IPU RED CHAKOTA 18Y

IPU 18Y Polled Pure Bred PG752965 January 16, 2011

RCC/TCF LINE DRIVE M181 SPRINGCREEK LINER 56U NEVAS L93

PRL HOUSTON 005H IPU MS BLACK HOUSTON 61R MS SPLIT DIAMOND F202

HC POWER DRIVE 88H **BOZ SWEET TEMPTATION** TNT BLACK SHADOW J30 **NEVAS BLACK FOOT H819 ROGANT** MS PRL NITE-ANCHOR 109B CIRCLE S LEACHMAN 600U KILCATCO R55

| CE  | BW  | WW   | YW    | MILK | MCE | MWWT | CM.  | REA  | FAT    | MARB  |
|-----|-----|------|-------|------|-----|------|------|------|--------|-------|
| 2.6 | 4.1 | 74.4 | 113.0 | 37.0 | 5.6 | 74.2 | 45.9 | 0.99 | -0.116 | -0.33 |

# BW: 104 lbs ♦ WW: 990 lbs

IPU Red Chakota 18Y was the high seller in Labatte's sale in 2012 selling to Tessier Simmentals and ourselves for \$28,000. We needed a blaze faced bull in our program and being out of two black parents was just a bonus. He adds a lot of performance and rib shape to his calves. He is also passing on the blaze face to about half of his progeny.