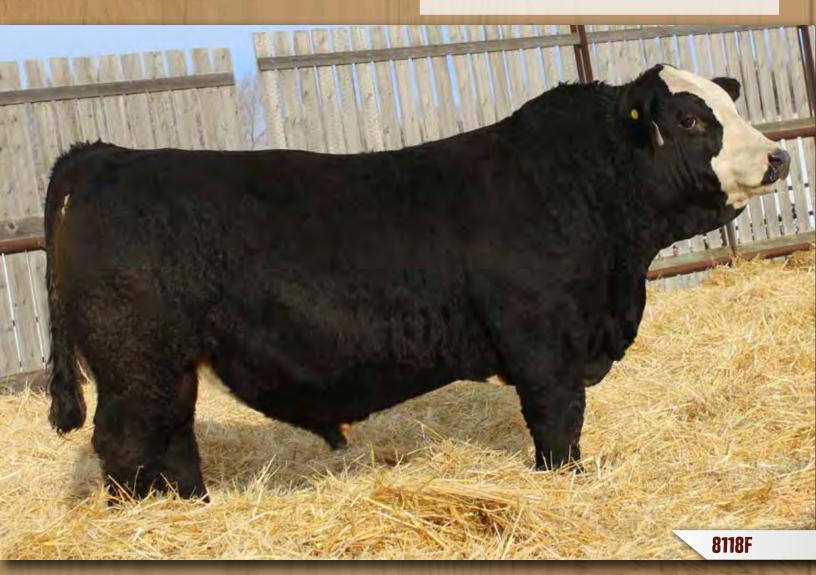

WHEATLAND BULL 680S DMF DIAMOND M BULL 2107Z LFE CANDY KISSES 39S

WHEATLAND BULL 453P DMF MS CLASSY 183Y DMF MS RED TITAN 737T WHEATLAND BULL 131L WHEATLAND LADY 351N KN TNT DYNAMITE BLACK L137 LFE TINA 15G

WHEATLAND BULL 131L WHEATLAND LADY 228M KN KS TITAN L10 DMF MS 367N

| CE  | BW  | WW   | YW   | MILK | MCE | MWWT | CW   | REA  | FAT    | MARB  |
|-----|-----|------|------|------|-----|------|------|------|--------|-------|
| 4.3 | 3.9 | 65.8 | 96.2 | 21.7 | 2.7 | 54.6 | 24.7 | 0.75 | -0.129 | -0.14 |

BW: 91 lbs ◆ WW: 690 lbs

Homozygous Black

A true sale feature bull with the classic blaze face. It won't take you very long to find this bull. A wide topped bull, with huge rib shape, a ton of style and eye appeal. 183Y is one of my most favourite cows that has a flawless udder.

A maternal sister 618D sells as Lot 112.