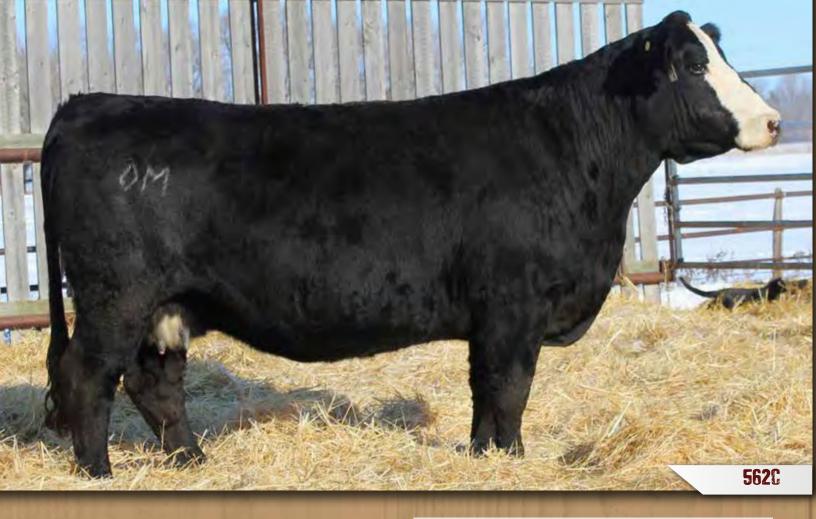

# DMF NO LIMITS 523C

DMF 523C Polled Pure Bred PG1188865 April 15, 2015

**BBS REDEYE T201** TESS RED 135Y ACS RED MARCUS 775T

**EDN TUCKER 52T DMF MS TUCKER 112Y** DMF MS CROCKETT 812U **BBS REDEYE P35** BBS MISS BEAUTY M14 WHEATLAND RED TEDDY 457P ACS MISS MARCUS 490P KN REMINGTON RED LABEL HR **EDN REDHEAD 5R** LBR CROCKET R81 DMF RED LADY 98K

| CE  | BW  | WW   | YW    | MILK | MCE | MWWT | CW   | REA  | FAT    | MARB  |
|-----|-----|------|-------|------|-----|------|------|------|--------|-------|
| 4.4 | 4.4 | 82.2 | 119.5 | 24.6 | 2.2 | 65.7 | 38.5 | 0.99 | -0.121 | -0.10 |

# BW: 95 lbs ◆ WW: 840 lbs

No Limits was a standout bull in our 2017 sale, selling to Mark Dombowsky at Avonlea. We used No Limits to incorporate his outstanding dam, 112Y and her ideal phenotype and perfect udder structure.