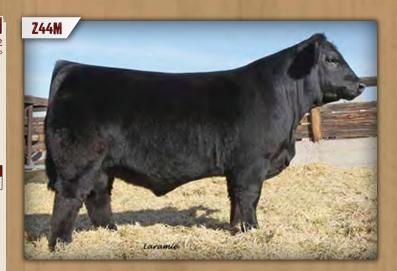

# STF ROYAL AFFAIR Z44M

FGN 44Z Polled Pure Bred BPTG800175 February 25, 2012

KN REMINGTON ON TARGET 2S **REMINGTON LOCK N LOAD 54U** BAR 15 MISS KNIGHT78E-51G

STF DOMINANCE T171 STF ONYX 451W GCF MISS CALIENTE

REMINGTON RED LABEL HR DRAKE SOFT TOUCH 15M KN SV CHARLIES APPLAUSE BAR 15 MISS KNIGHT83Y-78E STF DOMINIQUE R170 MMP KISS THIS 37L SAC MR MT 73G SS ME TOO L06

|     |     |      |      |      |     |      |      |      | FAT    |       |
|-----|-----|------|------|------|-----|------|------|------|--------|-------|
| 7.2 | 2.7 | 60.5 | 89.2 | 13.0 | 3.6 | 43.3 | 20.0 | 0.68 | -0.103 | -0.13 |

We used the \$45,000 Royal Affair bull in our Al program for several years. Adding to the strength of this bull is his dam, STF Onyx 451W, a two-time Louisville Champion.