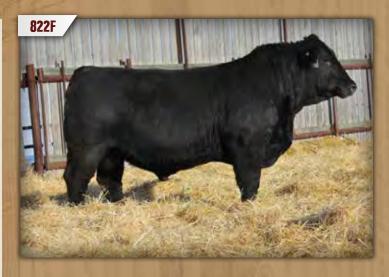

# DMF DIAMOND M BULL 822F

DMF 822F Polled Pure Bred UNR1299796 April 14, 2018

CDI AUTHORITY 77X KWA AUTHORITY 139D KWA MS WESTERN 24B

STF ROYAL AFFAIR Z44M

DMF MS ROYAL AFFAIR 508C

DMF MS RANGEFINDER 103Y

NF TRUMP S582 CDI MS CROCKET 88T IPU RED WESTERN 49X KWA MS ROCK 22Z REMINGTON LOCK N LOAD 54U STE ONLY 451W

STF ONYX 451W REMINGTON RANGEFINDER 82U DMF MS BLACK FANCY 424P

|     |     |      |       |      |     |      |      |      | FAT    |       |
|-----|-----|------|-------|------|-----|------|------|------|--------|-------|
| 5.9 | 3.5 | 68.4 | 104.3 | 20.3 | 2.5 | 54.5 | 33.7 | 0.80 | -0.107 | -0.07 |

BW: 91 lbs ◆ WW: 670 lbs ◆ Weaning Date: November 20, 2018 Homozygous Polled, Heterozygous Black

Very complete bull when analyzed. Thick, lots of rib shape and width over his top. The only black Authority we have this year. 508C is a very productive Royal Affair daughter that is a full sister to the Lot 32 bull in the sale