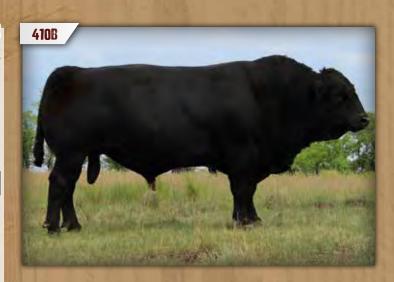

BW: 94 lbs ◆ WW: 730 lbs

Riddick was used for his calving ease and to carry on his beautiful dam's

DMF 410B Polled Pure Bred BPG1158303 April 11, 2014

**OLF ODIN U5 OLF OTIS Y43 OLF MISS GUNNER W8** 

WHEATLAND NITRO 64X DMF MS NITRO 297Z DMF MS BLACK FANCY 631S **ELLINGSON LEGACY M229 OLF LADY TRIATHLON S655 TNT GUNNER N208 OLF MISS RED FREEDOM T15** T178 HR WHEATLAND LADY 351N KN LFE TWAIN 312J DMF MS RED MJ 1112L

| CE   | BW  | WW   | YW    | MILK | MCE  | MWWT | CW   | REA  | FAT    | MARB  |
|------|-----|------|-------|------|------|------|------|------|--------|-------|
| 13.8 | 0.7 | 72.5 | 112.2 | 24.0 | 10.8 | 60.3 | 41.0 | 0.88 | -0.124 | -0.13 |

BW: 85 lbs • WW: 580 lbs

Odie was an AI calf that we produced just for the heifer pen. He has proven himself to consistently sire the right type over the last three years.