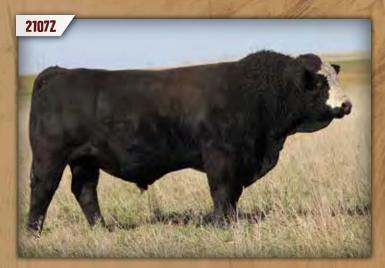

# DMF DIAMOND M BULL 2107Z

DMF 2107Z Polled Pure Bred BPTG795028 May 11, 2012

54.2

WHEATLAND BULL 131L WHEATLAND BULL 680S WHEATLAND LADY 351N

KN TNT DYNAMITE BLACK L137 LFE CANDY KISSES 39S LFE TINA 15G

5.3 69.4 102.0 19.5

KN NICHOLS BLK DESTINY D12 WHEATLAND LADY 908J KN HART JACKPOT J310 WHEATLAND MISS 917J KN RW BOMBER 8H OPPS WIS GM2

|      | LFE TIN |     | CPKEIVI | IIVITIOIV | טט   |
|------|---------|-----|---------|-----------|------|
| ICF. | MWWT    | CW. | RFA     | FAT       | MARR |

0.87

-0.133

BW: 94 lbs ◆ WW: 577 lbs

2101Z is a bull that we raised and sold to Scissor Creek, Mark and Jennalee Beutler in our 2014 sale. He was the high selling bull that year and I was able to buy half of him back. He is a tremendous herd sire that adds length, depth of body and half the time that classic blaze face.