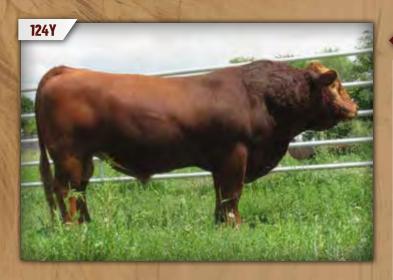

# DMF MAXIMIZER 124Y

DMF 124Y Polled Pure Bred PG779228 April 13, 2011

KN BH RIGHT TIME 520E DMF WESTERN RED 504R FTS MISS RAINE 122M

LBR CROCKET R81

DMF MS CROCKETT 806U

DMF RED LILY 595R

KN DS BLACK ZINGER 141B
HF GFI QUEENOFDENIAL C42
KN LEACHMAN RED BALDY 438W
MS BGS DIAMOND FIONA 9F
KENCO/MF POWERLINE 204L
LBR NIGHT DREAM M22
DOUBLE KL 143M
DMF RED LADY 237M

| CE  | BW  | WW   | YW    | MILK | MCE | MWWT | CW   | REA  | FAT    | MARB  |
|-----|-----|------|-------|------|-----|------|------|------|--------|-------|
| 2.0 | 5.2 | 75.7 | 114.9 | 25.9 | 1.1 | 63.8 | 46.9 | 1.03 | -0.117 | -0.10 |

# BW: 93 lbs ◆ WW: 758 lbs

This is a sire that lives up to his name. He is all about performance and added length, which means added pounds to his calves. His dam, 806U, was an exceptional female.