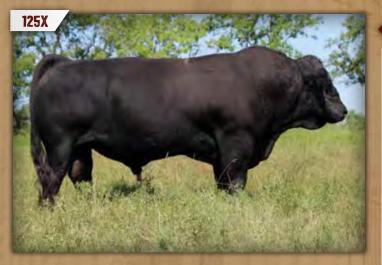

# **ACS POWERADE 125X**

KASK 125X Polled Pure Bred BPTG756314 March 17, 2010

KN WLE POWER STROKE KN HC POWER DRIVE 88H KAPPES LADY IRISH F88

NLC 64Y TOMCAT HAAS RANCH G217 HAAS RANCH D89 **BURNS BULL X339U NICHOLS JOLIETTE C75** IRISH BLACK KNIGHT KAPPES LADY DAKOTA D64 KN CHERITHBROOK MR ABE **KS BM N713** KN ER AMERICANA 537B HAAS RANCH R14

| CE   | BW  | WW   | YW   | MILK | MCE | MWWT | CW   | REA  | FAT    | MARB  |
|------|-----|------|------|------|-----|------|------|------|--------|-------|
| 10.9 | 1.3 | 58.5 | 91.8 | 30.4 | 6.1 | 59.7 | 23.5 | 0.79 | -0.109 | -0.13 |

BW: 94 lbs ◆ WW: 790 lbs
ACS Powerade 125X was purchased in 2011 from Arrow Creed for \$10,000. I wanted to add some more influence from HC Power Drive 88H into the herd. On the bottom side the Haas Ranch G217 has produced a lot of high sellers, adding to the overall package.