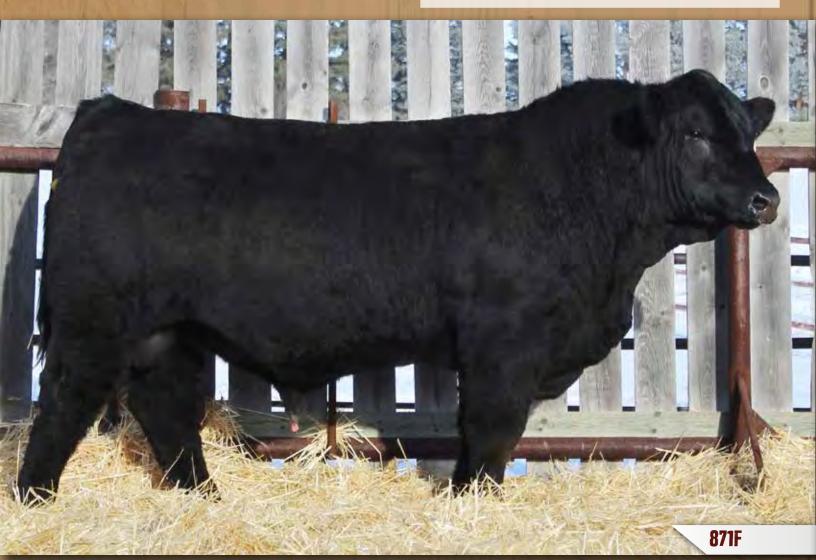

312A sells as Lot 93.

28

Polled Pure Bred BPG1299801 April 22, 2018

DMF 871F

WHEATLAND PREDATOR 922W WHEATLAND TERMINATOR 202Z WHEATLAND LADY 763T

**EDN TUCKER 52T** DMF MS TUCKER 175Y DMF MS BLACK FANCY 525R

WHEATLAND BULL 680S WHEATLAND LADY 752 T KN 3C MACHO M450 BZ WHEATLAND LADY 228M KN REMINGTON RED LABEL HR EDN REDHEAD 5R KN LFE TWAIN 312J DMF MS BLACK MJ 174L

|      |     |      |      |      |     | MWWT |      |      |        |       |
|------|-----|------|------|------|-----|------|------|------|--------|-------|
| 10.6 | 0.8 | 52.4 | 75.7 | 23.3 | 6.3 | 49.5 | 24.4 | 0.87 | -0.120 | -0.09 |

BW: 93 lbs ◆ WW: 800 lbs

Homozygous Polled, Heterozygous Black

Eye catching, wide topped, moderate framed powerhouse. His dam, 175Y, is an elite cow with a great udder.

Age of Dam: 9