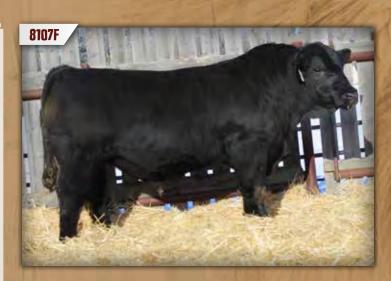

# DMF DIAMOND M BULL 8107F

DMF 8107F Polled Purebred UNR1299793 April 27, 2018

WHEATLAND NITRO 64X **DMF RIDDICK 528C** DMF MS FANCY 7115T

DMF DRIVER 307N **DMF MS DRIVER 62X** DMF MS BLACK 653S

T178 HR WHEATLAND LADY 351N LFE TWAIN 312J IPU RED MS IMPACT 67F KN HC POWER DRIVE 88H SGB MISS BIG COUNTRY 5L WHEATLAND BULL 453P DMF MS 367N

|     |     |      |      |      |     | MWWT |      |      |        |       |
|-----|-----|------|------|------|-----|------|------|------|--------|-------|
| 9.1 | 2.1 | 63.0 | 96.5 | 24.7 | 6.7 | 56.2 | 26.6 | 0.82 | -0.117 | -0.09 |
|     |     |      |      |      |     |      |      |      |        |       |

BW: 96 lbs ♦ WW: 750 lbs ♦ Weaning Date: November 20, 2018 A wide topped, moderate framed bull that is very complete. 62X is a pearshaped female with a great udder and brings in a good calf every year. Age of Dam: 10