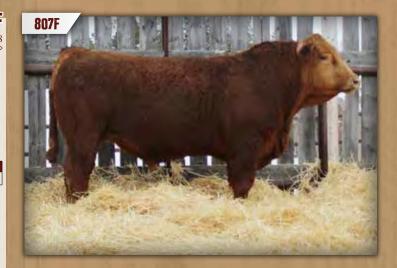

# DMF DIAMOND M BULL 807F

**DMF 807F** 

Polled Pure Bred PG1299783 April 9, 2018

NCB COBRA 47Y HARVIE CMT UNTAPPED 69C HARVE JDF PEPSI 22Z

WHEATLAND NITRO 64X DMF MS NITRO 5107C DMF MS BLACK FANCY 631S LFE VIPER 455U NCB MISS DREAM 22T LFE BS LEWIS 322U JDF PEPSI 61U T178 HR WHEATLAND LADY 351N KN LFE TWAIN 312J

DMF MS RED MJ 1112L

|      |     |      |       |      |     |      |      |      | FAT    |       |
|------|-----|------|-------|------|-----|------|------|------|--------|-------|
| 10.4 | 2.6 | 69.4 | 101.5 | 20.0 | 5.8 | 54.7 | 27.3 | 0.85 | -0.118 | -0.10 |

BW: 92 lbs ♦ WW: 725 lbs

A really good Untapped son here. A good haired, moderate, long bodied bull. 5107 is a young, well bred Nitro daughter with a good udder. Age of Dam: 5