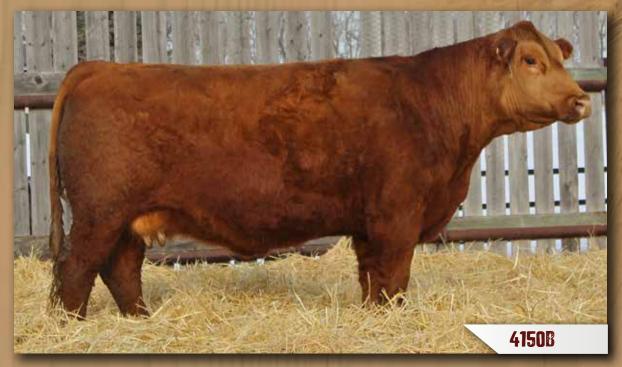

### DMF MS REDEYE 4150B

DMF 4150B Female Polled Pure Bred PG1225392 May 14, 2018

BBS REDEYE T201 TESS RED 135Y ACS RED MARCUS 775T

DRIFTING "M" SKY DOG 24N MUIRHEAD SKY HIGH 119R DRIFTING "M" LOLA 61L

**BBS REDEYE P35** BBS MISS BEAUTY M14 WHEATLAND RED TEDDY 457P ACS MISS MARCUS 490P KN NUG RED DOG 7J DRIFTING "M" GRETA 4G PPSR INTENSITY 28H BHL MISS 30D'S 96G

| CE  | BW  | WW   | YW   | MILK | MCE | MWWT | CW   | REA  | FAT    | MARB  |
|-----|-----|------|------|------|-----|------|------|------|--------|-------|
| 5.1 | 3.0 | 68.6 | 99.0 | 22.5 | 2.9 | 56.8 | 29.3 | 0.73 | -0.127 | -0.07 |

BW: 91 lbs ◆ WW: 590 lbs

An awesome footed, hardworking Tess Red 135Y daughter. Moderate in frame with extra milk.

Her Royalty 413B daughter sells as Lot 77.

Exposed to DMF Royalty 413B from July 1 to September 10, 2019.