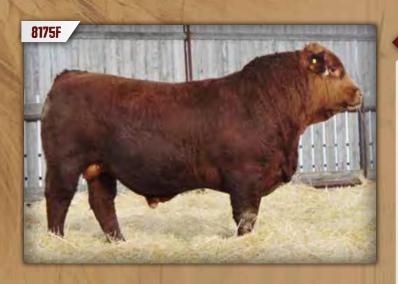

# DMF DIAMOND M BULL 8175F

Polled Pure Bred PG1299809 May 8, 2018 DMF 8175F

**KUNTZ SUPER DUTY 4Y** SVS PLATINUM 419B REMINGTON MS RED ESSENCE

WHEATLAND NITRO 64X DMF MS NITRO 339A DMF MS TUCKER 175Y

NCB RED SUSPECT 30S MISS R PLUS 7037T WS BEEF MAKER R13 IPU MS. RED ESSENCE 134U

T178 HR WHEATLAND LADY 351N **EDN TUCKER 52T** DMF MS BLACK FANCY 525R

| CE  | BW  | WW   | YW   | MILK | MCE | MWWT | CW   | REA  | FAT    | MARB |
|-----|-----|------|------|------|-----|------|------|------|--------|------|
| 6.6 | 3.4 | 63.0 | 94.8 | 25.2 | 1.9 | 56.7 | 33.4 | 0.81 | -0.116 | 0.06 |

BW: 95 lbs ◆ WW: 705 lbs

Homozygous Polled

A tank, stout, long bodied, meat machine. This will be the third full brother off of 339A to sell. The granddam, 175Y, is the mother of Lot 28. Lots of maternal strength in this bull.

Age of Dam: 7