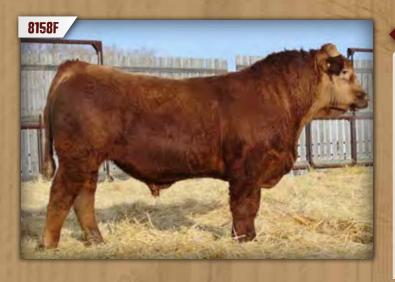

# DMF DIAMOND M BULL 8158F

DMF 8158F Polled Pure Bred UNR1299800 May 5, 2018

CDI AUTHORITY 77X KWA AUTHORITY 139D KWA MS WESTERN 24B

WHEATLAND NITRO 64X

DMF MS NITRO 210Z

DMF MS BLACK FANCY 559R

NF TRUMP S582 CDI MS CROCKET 88T IPU RED WESTERN 49X KWA MS ROCK 22Z T178 HR

WHEATLAND LADY 351N LFE TWAIN 3125 DMF MS RED PEPPER 837H

| CE  | BW  | WW   | YW    | MILK | MCE | MWWT | CW   | REA  | FAT    | MARB  |
|-----|-----|------|-------|------|-----|------|------|------|--------|-------|
| 8.3 | 2.7 | 66.0 | 101.4 | 22.0 | 4.6 | 55.0 | 31.1 | 0.82 | -0.111 | -0.07 |

BW: 88 lbs ◆ WW: 660 lbs ◆ Weaning Date: November 20, 2018

A long bodied, bigger framed bull that will add extra pounds to his calf crop. 210Z is a cow that produces very consistently each year.

Age of Dam: 8