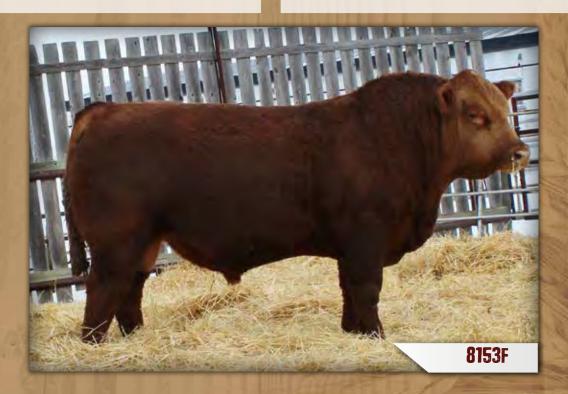

BW: 92 lbs ♦ WW: 720 lbs

A thick bull from back to front, with lots of depth of body and rib shape. 2134Z is a moderate framed red female with lots of rib shape and capacity through her middle.

Age of Dam: 8