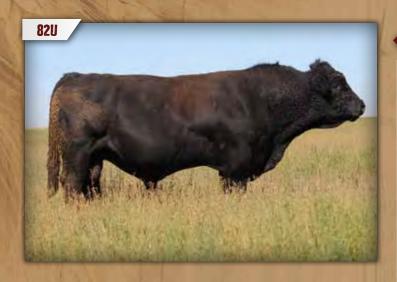

# **REMINGTON RANGEFINDER 82U**

RCCI 82U Polled Pure Bred BPTG709078 N

KN REMINGTON RED LABEL HR
KN REMINGTON ON TARGET 2S
DRAKE SOFT TOUCH 15M

SHS NAVIGATOR N2B
HPF MS HONEY R007
LBS PASSION MAID 4F

KN CNS DREAM ON L186
HS REFLECTIONS J34
G&L AVALANCHE 149F
DRAKE MISS P36D
KN TCF/RCC TEMPTATION GJ640
ROCKY HILLS JO
KN GW TAILOR MADE 515A
LBS MS BLACK PASSION 34D

| CE  | BW  | WW   | YW    | MILK | MCE  | MWWT | CW   | REA  | FAT    | MARB  |
|-----|-----|------|-------|------|------|------|------|------|--------|-------|
| 3.0 | 4.1 | 67.6 | 103.0 | 14.3 | -0.3 | 48.1 | 40.1 | 0.78 | -0.125 | -0.10 |

BW: 96 lbs ◆ WW: 530 lbs

Remington Rangefinder 82U was bought at Agribition in 2009 for \$16,000. He was crowned Junior Champion Simmental Bull that year. He moderates the frame on his progeny, adds a tremendous amount of depth and rib shape. His daughters are ideal females that are producing the right type of cattle for the times.