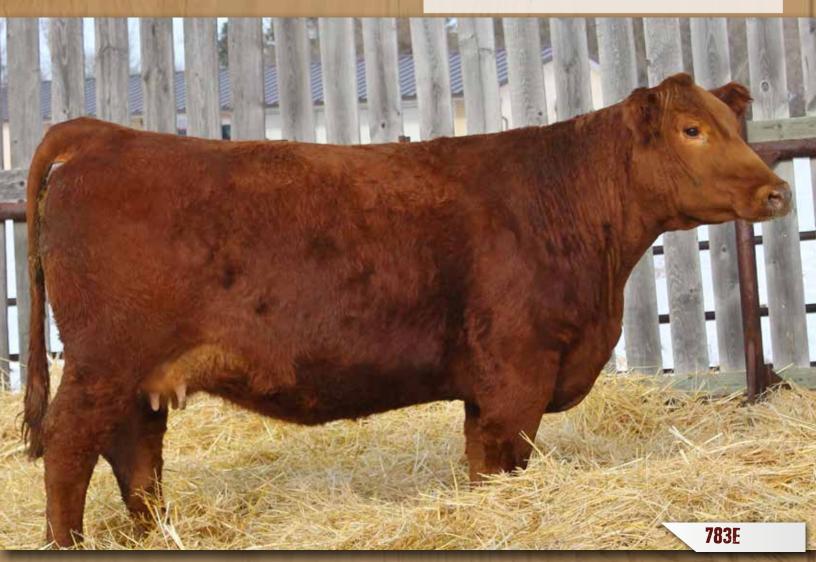

IO 529X LFE VEGAS 3145A LFE RS AMBER 2015R

WHEATLAND HIGH OCTANE169Y DMF MS HIGH OCTANE 435B DMF MS TUCKER 994W

LFEBISS BLACKADVANCE 426U LFE RS FIRSTBASE 61R KN LCHMN BODYBUILDER 7303F LFE AMBER 27H

WHEATLAND PREDATOR 922W WHEATLAND LADY 351N **EDN TUCKER 52T** DMF MS RED 503R

| CE  | BW  | WW   | YW    | MILK | MCE | MWWT | CW   | REA  | FAT    | MARB  |
|-----|-----|------|-------|------|-----|------|------|------|--------|-------|
| 6.3 | 4.4 | 71.9 | 105.2 | 18.3 | 3.5 | 54.3 | 37.6 | 1.26 | -0.124 | -0.17 |

BW: 76 lbs ♦ WW: 580 lbs

The Vegas females are flat out great cattle. A very stylish female that should cross well with our new Bentley son from Wheatland. The granddam was bought by Riley Lafrentz in 2018.

Exposed to Wheatland Bull 8146F from July 1 to September 8, 2019.



66

## DMF MS UNTAPPED 783E

DMF 783E Female Polled Pure Bred PG1297674 April 21, 2017

NCB COBRA 47Y HARVIE CMT UNTAPPED 69C HARVE JDF PEPSI 22Z

WHEATLAND FUSION 341A **DMF MS FUSION 562C** DMF MS CLASSY 388A

LFE VIPER 455U NCB MISS DREAM 22T LFE BS LEWIS 322U JDF PEPSI 61U

WHEATLAND HIGHVOLTAGE122Y STF TAWNY UR57 WHEATLAND NITRO 64X **DMF MS STETSON 115Y** 

| CE   | BW  | WW   | YW    | MILK | MCE | MWWT | CW   | REA  | FAT    | MARB  |
|------|-----|------|-------|------|-----|------|------|------|--------|-------|
| 11.1 | 2.6 | 69.7 | 101.9 | 23.4 | 5.4 | 58.3 | 27.0 | 0.84 | -0.122 | -0.08 |

BW: 88 lbs ◆ WW: 690 lbs

Five generations of highly maternal traits bred into this female. Great genetic potential here. Sierra showed a full sister at 4-H this past summer. Her dam, 562C