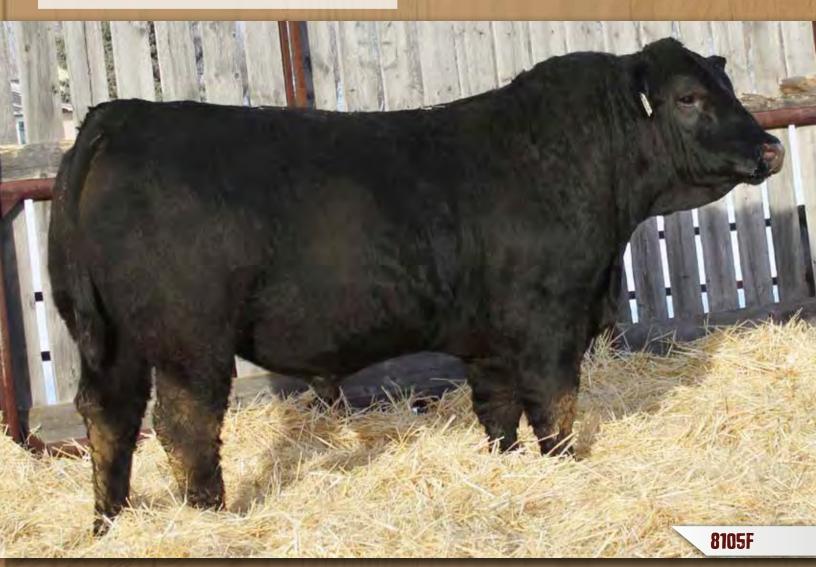

DMF 8105F

DMF DIAMOND M BULL 8105F Polled Pure Bred UNR1299794 April 26, 2018

WHEATLAND NITRO 64X **DMF RIDDICK 528C** DMF MS FANCY 7115T

WHEATLAND BULL 453P DMF MS CLASSY 364A DMF MS ARAPAHOE 839U T178 HR WHEATLAND LADY 351N KN LFE TWAIN 312J IPU RED MS IMPACT 67F WHEATLAND BULL 131L

WHEATLAND LADY 228M MJ BLACK ARAPAHOE 55L DMF MS BLACK FANCY 513R

| ı | CE  | BW  | WW   | YW   | MILK | MCE | MWWI | CW   | REA  | FAT    | MARB  |
|---|-----|-----|------|------|------|-----|------|------|------|--------|-------|
| ı | 9.3 | 2.3 | 63.3 | 92.9 | 23.4 | 7.4 | 55.1 | 24.2 | 0.78 | -0.125 | -0.11 |

BW: 93 lbs ◆ WW: 865 lbs ◆ Weaning Date: November 20, 2018
This bull might be the longest bull in the sale. Lots of muscle expression and performance in this bull. 364A is a very productive cow with a beautiful udder.

364A is Lot 94 in the sale.

DMF 8168F Polled Pure Bred BPG1299820 May 8, 2018

**IPU RED CHAKOTA 18Y** DMF DIAMOND M BULL 436B DMF MS RED FANCY 683S

KN LFE TWAIN 312J DMF MS BLACK FANCY 584R DMF MS WALL STREET 707G SPRINGCREEK LINER 56U IPU MS BLACK HOUSTON 61R KN KS TITAN L10 DMF RED LADY 17K LFE MR LEWIS 826E LFE SHANIA 128F KN WALL STREET DMF RED LADY 518E