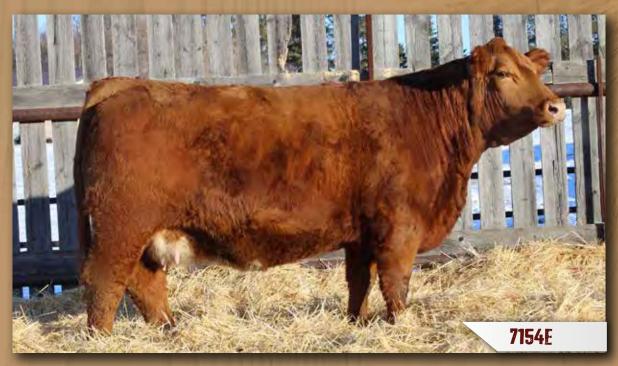

# SVS PLATINUM 419B

TLAS 419B Polled Pure Bred PG801278 January 14, 2014

NCB RED SUSPECT 30S KUNTZ SUPER DUTY 4Y MISS R PLUS 7037T

WS BEEF MAKER R13
REMINGTON MS RED ESSENCE
IPU MS. RED ESSENCE 134U

LFE ROCK SOLID 366P NCB BODACIOUS 91H R PLUS 4012P MISS R PLUS 3281N KN HOOKS SHEAR FORCE 38K DCR MS RIBEYE N72 TNT ACCELERATOR S226 IPU RED MS BODYBUILDER20R

# BW: 102 lbs ◆ WW: 1005 lbs

Platinum was a joint partnership between Mark and Jennalee Beutler of Scissors Creek Cattle and ourselves. The investment of \$25,000 was well worth it. He adds tremendous thickness and rib shape into every calf that is born. Platinum's progeny will add a lot of performance to anyone's cattle.