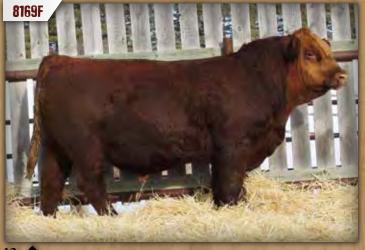

# DMF DIAMOND M BULL 8169F

DMF 8169F Polled Pure Bred PG1299808

KUNTZ SUPER DUTY 4Y SVS PLATINUM 419B REMINGTON MS RED ESSENCE

WHEATLAND HIGH OCTANE169Y DMF MS HIGH OCTANE 362A DMF RED LADY 265M

NCB RED SUSPECT 30S MISS R PLUS 7037T WS BEEF MAKER R13 IPU MS. RED ESSENCE 134U WHEATLAND PREDATOR 922W WHEATLAND LADY 351N KN J BAR H REDMAN A24 DMF RED MOJO 812H

| CE  | BW  | WW   | YW   | MILK | MCE  | MWWT | CW   | REA  | FAT    | MARB |
|-----|-----|------|------|------|------|------|------|------|--------|------|
| 3.9 | 4.1 | 66.6 | 98.5 | 22.9 | -0.6 | 56.1 | 35.7 | 0.87 | -0.113 | 0.15 |

BW: 89 lbs ♦ WW: 625 lbs

A dark cherry red bull that has lots of muscle expression. A long bodied bull that comes from a great cow family. 362A is a great cow with a superb udder. Granddam, 265, was sired by the first red herdsire we started with back in 1994.

full sister, 675D, sells as Lot 114.