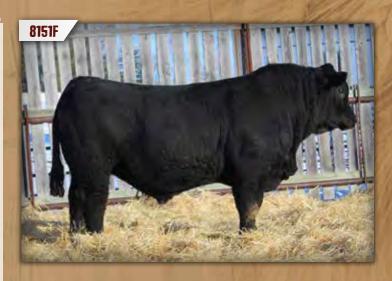

# DMF DIAMOND M BULL 8151F

DMF 8151F Polled Pure Bred BPG1299813 April 5, 2018

STF ROYAL AFFAIR Z44M DMF ROYALTY 413B DMF MS STETSON 9141W

REMINGTON RANGEFINDER 82U

DMF MS RANGEFINDER 1129Y

DMF MS RED FANCY 102L

REMINGTON LOCK N LOAD 54U STF ONYX 451W CITY VIEW STETSON 8S SGB MISS BIG COUNTRY 5L KN REMINGTON ON TARGET 2S HPF MS HONEY R007 LFE MR LEWIS 826E DMF MISS IMAGE 801H

| CE  | BW  | WW   | YW   | MILK | MCE | MWWT | CW   | REA  | FAT    | MARB  |
|-----|-----|------|------|------|-----|------|------|------|--------|-------|
| 6.5 | 3.4 | 62.6 | 93.1 | 20.4 | 4.5 | 51.6 | 26.2 | 0.78 | -0.123 | -0.03 |
|     |     |      |      |      |     |      |      |      |        |       |

BW: 92 lbs ◆ WW: 675 lbs

Lots of maternal strength bred into this bull. A very complete bull that will add more milk to his daughters. 1129 is a moderate, big barrelled cow that milks heavy.

Age of Dam: 9