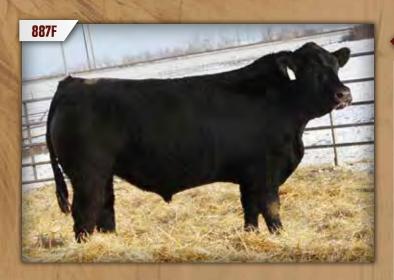

# DMF DIAMOND M BULL 887F

**DMF 887F** 

Polled Pure Bred BPG1299786 April 24, 2018

**REMINGTON LOCK N LOAD 54U** STF ROYAL AFFAIR Z44M STF ONYX 451W

WHEATLAND TERMINATOR 202Z **DMF MS TERMINATOR 470B** DMF MS RIGHT TIME 110Y

**REMINGTON ON TARGET 2S** BAR 15 MISS KNIGHT78E-51G STF DOMINANCE T171 GCF MISS CALIENTE WHEATLAND PREDATOR 922W WHEATLAND LADY 763T DMF WESTERN RED 504R DMF RED LADY 916J

| CF  | RW  | ww   | YW   | MILK | MCF | MWWT | CW.  | RFA  | FAT    | MARR  |
|-----|-----|------|------|------|-----|------|------|------|--------|-------|
|     |     |      |      |      |     |      |      |      |        |       |
| 8.6 | 1.9 | 59.0 | 87.2 | 18.0 | 4.7 | 47.5 | 23.4 | 0.75 | -0.112 | -0.09 |

BW: 93 lbs ◆ WW: 710 lbs

Homozygous Polled, Heterozygous Black

A very stylish Royal Affair son who is a nice moderate framed bull with length and good width across his back. 470B is a moderate framed cow that is producing very well.

Age of Dam: 6