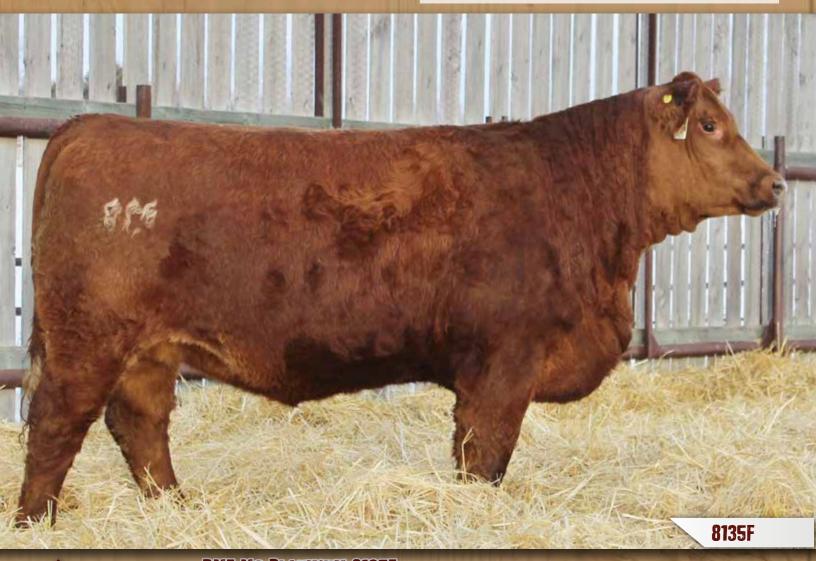

| CE  | BW  | WW   | YW   | MILK | MCE | MWWT | CW.  | REA  | FAT    | MARB  |
|-----|-----|------|------|------|-----|------|------|------|--------|-------|
| 9.7 | 2.1 | 59.0 | 90.8 | 24.6 | 6.6 | 54.1 | 25.9 | 0.90 | -0.121 | -0.11 |

BW: 82 lbs ◆ WW: 605 lbs

One of the most productive Nitro daughters in the herd. Buy with confidence. She has a Fusion daughter, 524C, selling as Lot 54.

Also has a Platinum daughter, 8135F, selling as Lot 83.