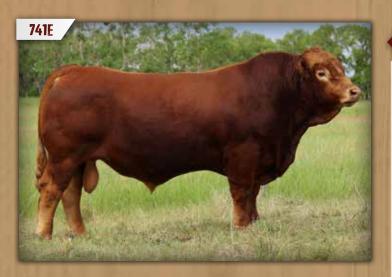

# DMF FPIC 741F

DMF 741E Polled Pure Bred PG1297185 April 18, 2017

LFE BELLAGIO 529X LFE VEGAS 3145A LFE RS AMBER 2015R

CITY VIEW STETSON 8S

DMF MS STETSON 2101Z

DMF MS CROCKETT 806U

LFE RS FIRSTBASE 61R KN LCHMN BODYBUILDER 7303F LFE AMBER 27H KN LCHMN BODYBUILDER 7303F

LFE BLSS BLACKADVANCE 426U

CITY VIEW WONDERLAND 2N LBR CROCKET R81 DMF RED LILY 595R

| CE  | BW  | WW   | YW    | MILK | MCE | MWWT | CW   | REA  | FAT    | MARB  |
|-----|-----|------|-------|------|-----|------|------|------|--------|-------|
| 4.0 | 5.7 | 72.7 | 106.6 | 21.8 | 3.3 | 58.2 | 36.3 | 1.17 | -0.133 | -0.14 |

# BW: 95 lbs ◆ WW: 835 lbs

This is a Vegas son we raised and used as a yearling and he was never put in our sale. Epic will add lots of performance and style with a ton of maternal traits. His dam, 2101Z, was an exceptional Stetson daughter that we knew we needed to use in our herd.