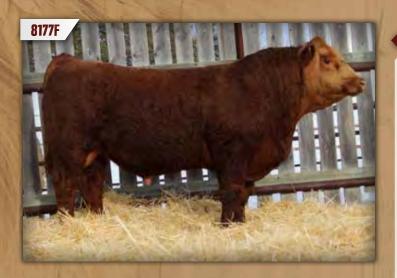

# DMF DIAMOND M BULL 8177F

DMF 8177F Polled Pure Bred PG1299790 May 10, 2018

DMF WESTERN RED 504R DMF MAXIMIZER 124Y DMF MS CROCKETT 806U

TESS RED 135Y DMF MS REDEYE 406B DMF MS RED LINE 70X KN BH RIGHT TIME 520E FTS MISS RAINE 122M LBR CROCKET R81 DMF RED LILY 595R **BBS REDEYE T201** ACS RED MARCUS 775T **MRL 128T** 

DMF RED MOJO 297M 2.4 60.0 36.9 0.94 -0.124

# BW: 91 lbs ◆ WW: 690 lbs

3.4 4.5 71.3 106.4 24.4

A clean fronted, smooth shouldered bull that's really long bodied and moderate. Maternal, very strong cow family. 406 is a moderate female that is very eye appealing in her profile.

Age of Dam: 6