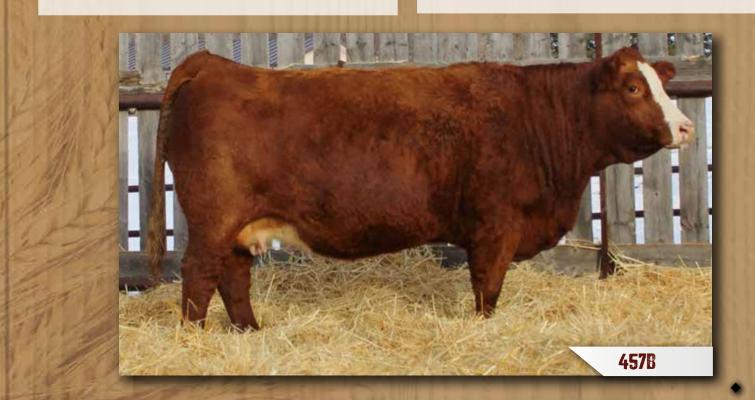

#### **DMF MS REDEYE 4578** DMF 457B Female Polled Pure Bred PG1296378 April 20, 2014

BBS REDEYE T201 TESS RED 135Y ACS RED MARCUS 775T

**EDN TUCKER 52T DMF MS TUCKER 937W** DMF MS BLACK FANCY 584R **BBS REDEYE P35** BBS MISS BEAUTY M14 WHEATLAND RED TEDDY 457P ACS MISS MARCUS 490P REMINGTON RED LABEL HR EDN REDHEAD 5R LFE TWAIN 312J DMF MS WALL STREET 707G

| CE  | BW  | WW   | YW   | MILK | MCE | MWWT | CW   | REA  | FAT    | MARB  |
|-----|-----|------|------|------|-----|------|------|------|--------|-------|
| 5.1 | 3.7 | 66.3 | 94.2 | 23.4 | 3.2 | 56.6 | 26.3 | 0.81 | -0.126 | -0.13 |

BW: 96 lbs ◆ WW: 610 lbs

The only red blaze faced daughter from Tess Red 135Y in the sale. Check out her blaze faced Platinum son as Lot 3.

Exposed to SVS Platinum 419B from July 1 to September 8, 2019.