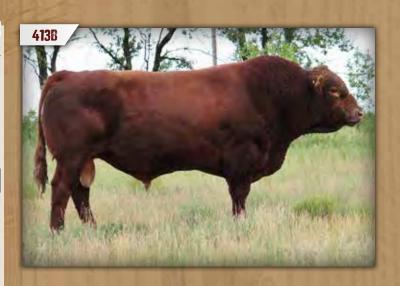

# **DMF ROYALTY 413B**

DMF 413B Polled Pure Bred PG1160143 April 11, 2014

REMINGTON LOCK N LOAD 54U STF ROYAL AFFAIR Z44M STF ONYX 451W

CITY VIEW STETSON 8S

DMF MS STETSON 9141W

SGB MISS BIG COUNTRY 5L

KN REMINGTON ON TARGET 2S BAR 15 MISS KNIGHT78E-51G STF DOMINANCE T171 GCF MISS CALIENTE KN LCHMN BODYBUILDER 7303F CITY VIEW WONDERLAND 2N

KN LRS BIG COUNTRY 37E

 SGB MISS BIG COUNTRY 5L
 MISS SHAWACRES 5F

 RE
 BW
 WW
 YW
 MILK
 MCE
 MWWI
 CW
 REA
 FAI
 MAR

 6.9
 3.9
 63.3
 95.2
 23.5
 4.5
 55.2
 23.8
 0.84
 -0.121
 0.00

# BW: 99 lbs ♦ WW: 690 lbs

A true breeding piece that was raised here at Diamond M Ranch and was never offered for sale. Royalty is going to be our cornerstone red sire for many years to come. A true power bull with the blend of performance and superb maternal traits.

RS