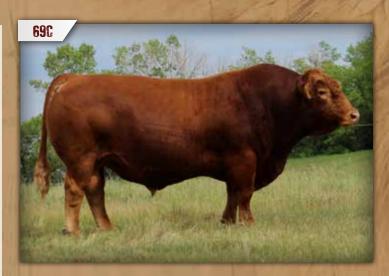

# HARVIE CMT UNTAPPED 69C

HAR 69C Polled Pure Bred PG1159256 February 6, 2015

LFE VIPER 455U NCB COBRA 47Y NCB MISS DREAM 22T

LFE BS LEWIS 322U HARVE JDF PEPSI 22Z JDF PEPSI 61U

TNT TOP GUN R244 LFE CHARO 56K KN CNS DREAM ON L186 NUG SANDY 506R R PLUS BLACKEDGE

LFE BS MS ARNOLD 135S KN REMINGTON ON TARGET 2S JDF MATTIE 61R

| CE   | BW  | WW   | YW    | MILK | MCE | MWWT | CW   | REA  | FAT    | MARB  |
|------|-----|------|-------|------|-----|------|------|------|--------|-------|
| 12.0 | 3.0 | 80.7 | 116.7 | 17.8 | 5.4 | 58.2 | 35.4 | 0.94 | -0.115 | -0.09 |

# BW: 90 lbs

Untapped was one of the high selling bulls at Harvie Ranching's sale in 2016. He is a very moderate framed bull with tremendous rib shape and middle. We have used him on heifers and cows with great success