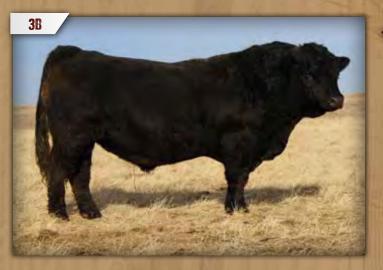

# MUIRHEADS BROKER 3B

LWM 3B Polled Pure Bred BPTG1134014 January 6, 2014

SVF STEEL FORCE S701 MR HOC BROKER JM BF H25

KN TNT DYNAMITE BLACK L137
3D BLK MISS GOOD 211S
TH RED MISS GOOD 25N

KN CNS DREAM ON L186 SVF SHEZA BEAUTY L901 KN G&L BLACKFOOT 716D YC MISS BIK B80 KN RW BOMBER 8H OPPS WIS GM2 KN NLC GOOD A NUFF 33G

TH MISS SCARLET 9J

| CE  | BW  | WW   | YW   | MILK | MCE | MWWT | CW   | REA  | FAT    | MARB  |
|-----|-----|------|------|------|-----|------|------|------|--------|-------|
| 5.6 | 2.7 | 64.6 | 90.3 | 16.2 | 1.6 | 48.5 | 23.9 | 0.72 | -0.123 | -0.26 |

BW: 89 lbs ◆ WW: 800 lbs

The Broker bull was my pick of Muirhead's 2015 sale. He consistently adds length of body, thickness and lots of depth to his calves.