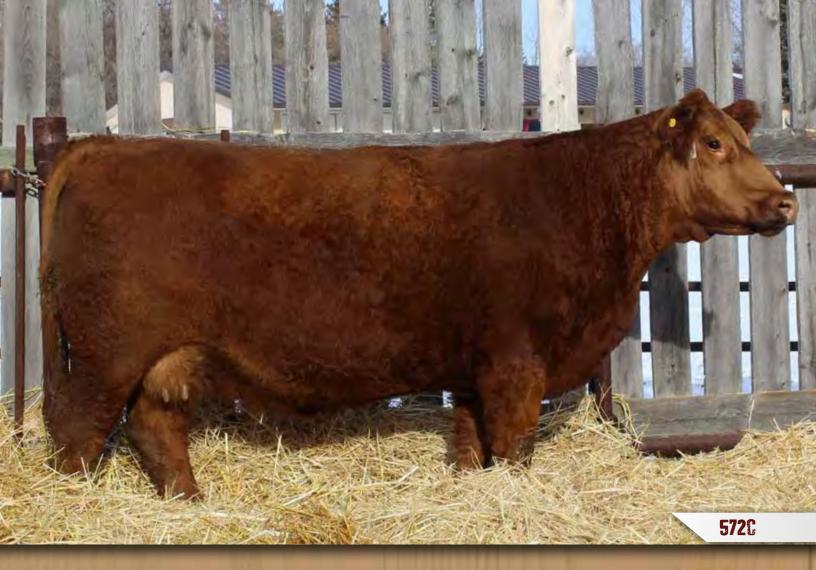

## DMS ROYAL AFFAIR 572C

DMF 572C Female Polled Pure Bred PG1262440 April 26, 2015

REMINGTON LOCK N LOAD 54U STF ROYAL AFFAIR Z44M STF ONYX 451W

KN LFE TWAIN 312J DMF MS RED FANCY 515R DMF MS RED MJ 50K

KN REMINGTON ON TARGET 2S BAR 15 MISS KNIGHT78E-51G STF DOMINANCE T171 GCF MISS CALIENTE LFE MR LEWIS 826E LFE SHANIA 128F L-SEVEN MO JO DMF RED LADY 517E

| CE  | BW  | WW   | YW   | MILK | MCE | MWWT | CW   | REA  | FAT    | MARB  |
|-----|-----|------|------|------|-----|------|------|------|--------|-------|
| 5.4 | 3.3 | 60.6 | 86.6 | 18.4 | 4.8 | 48.7 | 16.7 | 0.66 | -0.114 | -0.10 |
|     |     |      |      |      |     |      |      |      |        |       |

BW: 94 lbs ◆ WW: 585 lbs

Ranked the Sexiest Cow on the Ranch. This cow is hard to sell, she is my ideal cow. Perfect udder and longevity built right in. Her dam lasted until she was 15. She has a Broker bull calf developing for next year's sale. Exposed to Harvie CMT Untapped 69C from July 1 to September 4, 2019.