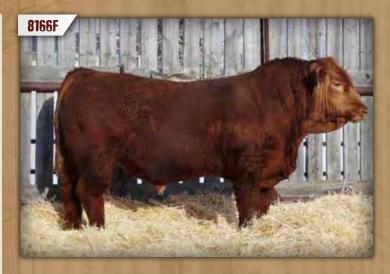

# DMF DIAMOND M BULL 8166F

DMF 8166F Polled Pure Bred PG1299789 May 7, 2018

DMF WESTERN RED 504R **DMF MAXIMIZER 124Y** DMF MS CROCKETT 806U

WHEATLAND NITRO 64X DMF MS CLASSY 261Z DMF MS TUCKER 60X

KN BH RIGHT TIME 520E FTS MISS RAINE 122M LBR CROCKET R81 DMF RED LILY 595R T178 HR

WHEATLAND LADY 351N **EDN TUCKER 52T** DMF RED FANCY 327N

|     |     |      |       |      |     |      |      |      | FAT    |       |
|-----|-----|------|-------|------|-----|------|------|------|--------|-------|
| 5.6 | 3.9 | 67.4 | 101.8 | 24.3 | 3.5 | 58.0 | 34.8 | 0.91 | -0.118 | -0.12 |

BW: 92 lbs ♦ WW: 780 lbs

Another long bodied Maximizer son that is wide topped and moves very freely. 261Z is a moderate, good uddered female from a cow family with lots of longevity. Age of Dam: 8