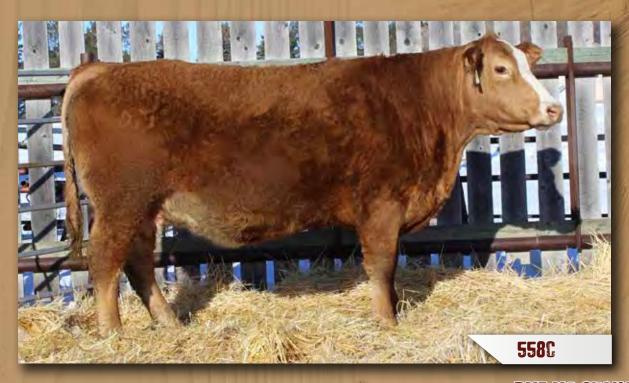

## DMF MS CHAKOTA 558C

DMF 558C Female Polled Pure Bred PG1296391 April 23, 2015

SPRINGCREEK LINER 56U
IPU RED CHAKOTA 18Y
IPU MS BLACK HOUSTON 61R

WHEATLAND BULL 453P DMF MS CLASSY 111Y DMF BLACK MOJO 254M

| RCC/TCF LINE DRIVE M181 |
|-------------------------|
| NEVAS L93               |
| KN PRL HOUSTON 005H     |
| MS SPLIT DIAMOND F202   |
| WHEATLAND BULL 131L     |
| WHEATLAND LADY 228M     |
| L-SEVEN MO JO           |
| MISS MILE WEST 60H      |