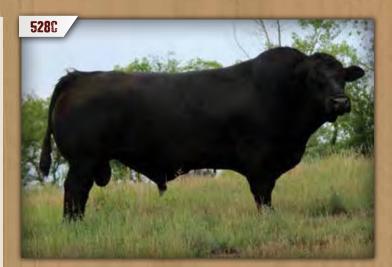

# DMF RIDDICK 528C

DMF 528C Polled Pure Bred BPG1188878

WHEATLAND NITRO 64X WHEATLAND LADY 351N

KN LFE TWAIN 312J **DMF MS FANCY 7115T** IPU RED MS IMPACT 67F KN ES DAKOTA NK68 MISS 42B HR R30 KN HART JACKPOT J310 WHEATLAND MISS 917J LFE MR LEWIS 826E LFE SHANIA 128F **BOLD IMPACT 7Y** LBR 864

| CE  | BW  | WW   | YW   | MILK | MCE | MWWT | CW   | REA  | FAT    | MARB  |
|-----|-----|------|------|------|-----|------|------|------|--------|-------|
| 9.7 | 2.0 | 64.5 | 97.3 | 23.3 | 7.5 | 55.6 | 27.0 | 0.86 | -0.119 | -0.10 |

BW: 94 lbs ◆ WW: 730 lbs

Riddick was used for his calving ease and to carry on his beautiful dam's

DMF 410B Polled Pure Bred BPG1158303 April 11, 2014

**OLF ODIN U5 OLF OTIS Y43 OLF MISS GUNNER W8** 

WHEATLAND NITRO 64X DMF MS NITRO 297Z DMF MS BLACK FANCY 631S **ELLINGSON LEGACY M229 OLF LADY TRIATHLON S655 TNT GUNNER N208 OLF MISS RED FREEDOM T15** T178 HR WHEATLAND LADY 351N KN LFE TWAIN 312J DMF MS RED MJ 1112L