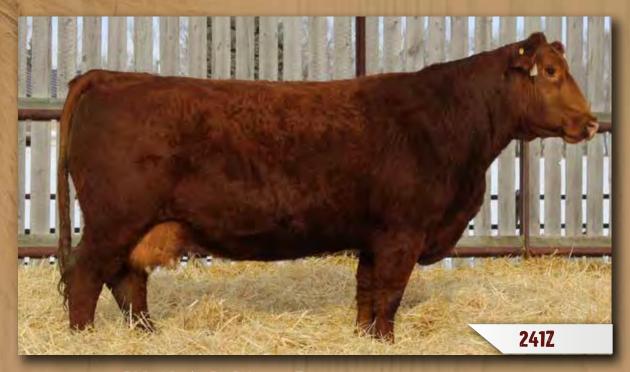

# DMF MS RFD LINE 241Z

DMF 241Z Female Polled Pure Bred PG799485 April 21, 2012

KENCO/MF POWERLINE 204L MRL 128T MRL MISS 156L

EDN TUCKER 52T

DMF MS TUCKER 980W

DMF MS BLACK FANCY 525R

KN HC POWER DRIVE 88H SAFN GLAMOUR 11J KN LCHMN BODYBUILDER 7303F MISS MRL 638 J KN REMINGTON RED LABEL HR EDN REDHEAD 5R KN LFE TWAIN 312J DMF MS BLACK MJ 174L

| CE  | BW  | WW   | YW   | MILK | MCE | MWWT | CW   | REA  | FAT    | MARB  |
|-----|-----|------|------|------|-----|------|------|------|--------|-------|
| 4.4 | 4.3 | 62.8 | 93.1 | 26.4 | 4.8 | 57.8 | 25.7 | 0.91 | -0.127 | -0.09 |

BW: 91 lbs ◆ WW: 567 lbs

Powerful cow that has produced several bulls over the years for the sale and many replacement heifers.

Her sale bull, 895F, sells as Lot 18.

Her Nitro daughter 590C sells as Lot 111.

Exposed to SVS Platinum 419B from July 1 to September 8, 2019.

50