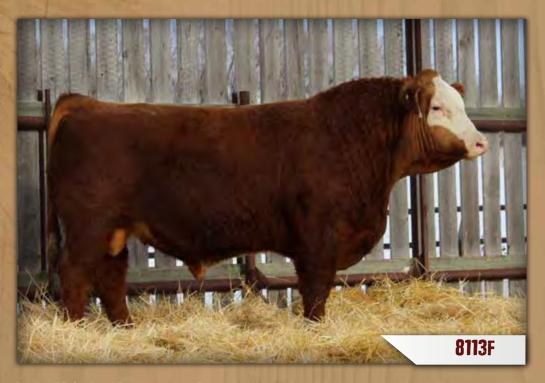

DMF 8113F Polled Pure Bred PG1299812 April 28, 2018

STF ROYAL AFFAIR Z44M **DMF ROYALTY 413B** DMF MS STETSON 9141W

TESS RED 135Y **DMF MS TERMINATOR 496B** DMF MS STFTSON 16X

REMINGTON LOCK N LOAD 54U STF ONYX 451W CITY VIEW STETSON 8S SGB MISS BIG COUNTRY 5L **BBS REDEYE T201** ACS RED MARCUS 775T CITY VIEW STETSON 8S MUIRHFAD SKY HIGH 119R

| DIVII | IVIO OTE | -13014 | 10/1 |      |     | WONTH | IND SIX | 1 111011 | 11710  |       |
|-------|----------|--------|------|------|-----|-------|---------|----------|--------|-------|
| CE    | BW       | WW     | YW   | MILK | MCE | MWWT  | CW      | REA      | FAT    | MARB  |
| 5.6   | 4.0      | 66.5   | 98.3 | 25.2 | 3.5 | 58.5  | 27.3    | 0.83     | -0.128 | -0.02 |

BW: 95 lbs ◆ WW: 715 lbs

Here is a good haired, wide backed bull that will add those blaze faces to his calves. 496B is an easy fleshing female that has a great udder and a good foot.

Age of Dam: 6

DMF F211 3/4 Simmental 1/4 Red Angus