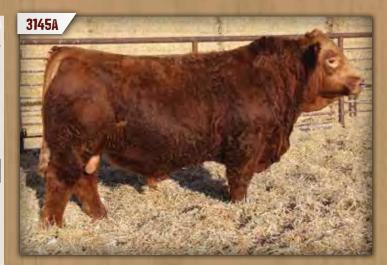

# LFE VEGAS 3145A

LFE 3145A Polled Pure Bred PG841920 May 29, 2013

LFEBISS BLACKADVANCE 426U LFE BELLAGIO 529X LFE RS FIRSTBASE 61R

KN LCHMN BODYBUILDER 7303F LFE RS AMBER 2015R LFE AMBER 27H KN REMINGTON ON TARGET 2S LFE BILLY 80M KJLI THE ROCK 1L LFE FIRSTBASE 139L KN 3C WALLY C240 BLK LSF MOMENTO D8 KN ER RED DECK 639D LFE AMBER 68E

|     |     |      |       |      |     |      |      |      | FAT    |       |
|-----|-----|------|-------|------|-----|------|------|------|--------|-------|
| 6.3 | 5.3 | 76.4 | 110.1 | 14.6 | 5.4 | 52.8 | 41.7 | 1.44 | -0.138 | -0.28 |

# BW: 103 lbs ◆ WW: 600 lbs

The Vegas bull was one of the high selling bulls at Lewis' in 2015 at \$86,000. Vegas adds lots of depth of body and thickness to his progeny. The calves have lots of style and eye appeal. On the female side they are all keepers.

RS