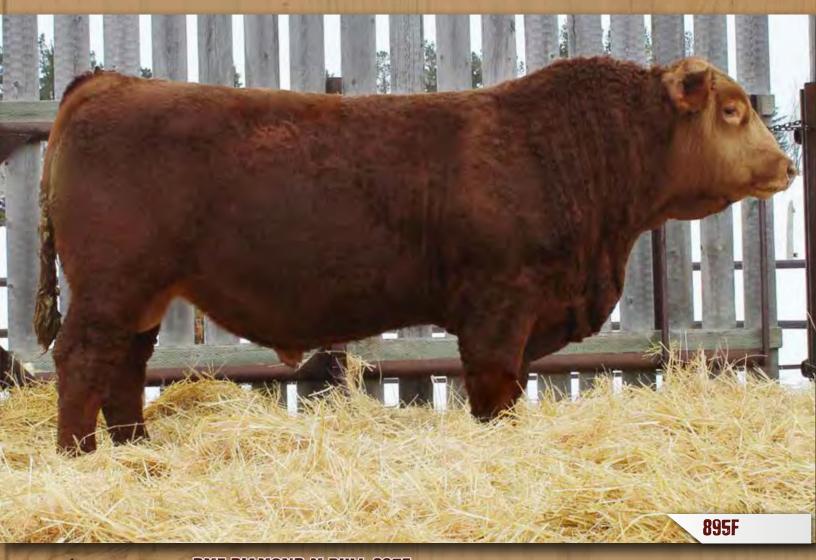

# BW: 93 lbs ◆ WW: 855 lbs

A high performance, long bodied, eye catching bull with lots of maternal traits. 241Z is a great producing cow with a superb udder. She sells as Lot 49.