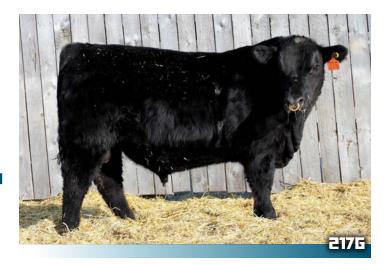

### RSR PREMIER 217G

2111767

**DINO 217G** 

13/01/2019

MALE

DAMERON FIRST CLASS COLBURN PRIMO 5153

SILVEIRAS SARAS DREAM 1339

EXAR DENVER 2002B RUNNING STEADY BLACKCAP 2B DIAMOND BLACKCAP 368W EXG RS FIRST RATE S903 R3
DAMERON NORTHERN MISS 3114
SILVEIRAS STYLE 9303
EXG SARAS DREAM S609 R3
EXAR UPSHOT 0562B
EXAR ROYAL LASS 1067
21AR ROUNDUP 7005
DIAMOND BLACKCAP 3146

|     | BW: 75 lbs. | ADJ V | VW: 800 lbs. |    |
|-----|-------------|-------|--------------|----|
| 3.6 | 55          | 94    | 16           | 44 |
| BW  | WW          | YW    | Milk         | TM |
|     |             |       |              |    |

Starting off our bull offering to the Not Just Another Bull Sale is a bull from one of our favorite cows. The cow is the dam to many of our show females and we are really excited about this bull from her. He was a part of our show string last fall and has been a pick of the herd since he was a calf. This Colburn Primo son is sure to be an asset to your herd. Would like to retain 1/3 in herd semen interest for future use.