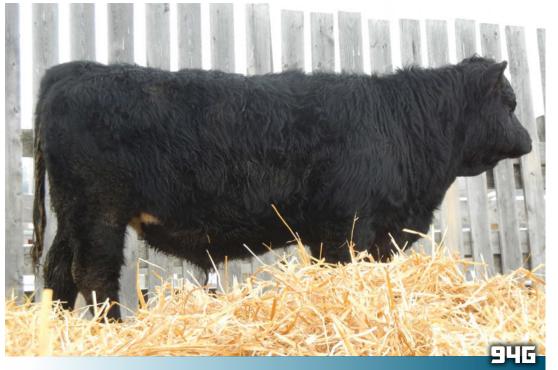

| § 38                                                                 | VER     | TOP GUN                                                          | 94G                 |         | 5 <b>39</b>                                | VERLE                | YSEN'S      | MR GRAND                                                                           | 910G      |
|----------------------------------------------------------------------|---------|------------------------------------------------------------------|---------------------|---------|--------------------------------------------|----------------------|-------------|------------------------------------------------------------------------------------|-----------|
| UNREGISTERED                                                         | VER 94G | 24/02/2019                                                       | MALE                | POLLED  | BPG12814                                   | 39 VER               | 910G 15/    | 03/2019 MALE                                                                       | POLLED    |
| VERLEYSENS TOP GUN 51<br>VERLEYSENS TOP GUN 711E<br>XXX MS BOLD 170W | -       | GJR TOP GUN 1<br>GJED BLK ZENA<br>20/20 BLACK P<br>XXX MS BIGFOO | 24Z<br>Propery 36P  |         | SKORS CASINO<br>VERLEYSEN'S MR<br>SFM 131T |                      |             | LFE RED CASINO 3036X<br>SKORS RED ROCKER 129Y<br>TYMARC RED TALISMAN 40<br>SFM 17M | R         |
| XXX MR PAINTER 869Y<br>XXX MS PAINT 729E<br>XXX MISS 34 MONEY 350    | )A      | LWC PAINTER 1<br>XXX MISS BOLD<br>Mader full M<br>XXX MISS Bold  | 0 869W<br>ONEY 145X |         | TESS BLACK 21<br>GJED 40B<br>SUNNY VALLEY  | 1X<br>/ BLK reba 26r |             | R PLUS MCSTEAMY 8028U<br>TESS MS BLACK 36U<br>PPSR NOPHALT 20H<br>OJA MAREN 14L    |           |
| BW<br>-                                                              | WW -    |                                                                  | lilk<br>-           | TM<br>- | BW<br>6.4                                  | WW<br>74.7           | YW<br>111.7 | Milk<br>25.3                                                                       | MWWT 62.7 |