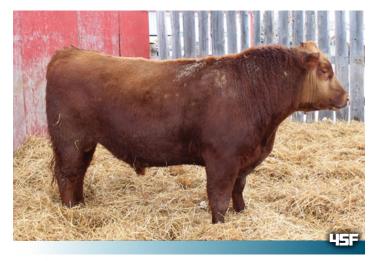

### RED RRA 1000D FYNBOS 45F

| 206                     | 1540         | RRAK 45F |    | 16/03/2018                     | MALE     |  |  |
|-------------------------|--------------|----------|----|--------------------------------|----------|--|--|
|                         |              |          |    | RED BRYLOR WEST JET            | 69W      |  |  |
| RED U-2 LIMITLE         | SS 298Y      |          |    | RED U-2 ANEXA 320N             |          |  |  |
| RED KBJ LIMITLESS 1     | 1080D        |          |    | RED BCAR WILD CARD             |          |  |  |
| RED KBJ LASSIE          | 405S         |          |    | KBJ LASSIE 843D                |          |  |  |
|                         |              |          |    | RED GOLD-BAR KING V4           | 115 107K |  |  |
| RED GOLD-BAR P          | ROGRAM K 10  | )41P     |    | RED GOLD-BAR DEBBIE            | KN 112M  |  |  |
| RED R & M 1041P N       | NISS DOC 141 | W        |    | RED GET-A-LONG DOC HOLIDAY 439 |          |  |  |
| RED R+M 43D MISS DOC 8F |              |          |    | RED MEM CHEROK BEAMER 107C     |          |  |  |
| BW                      | WW           | Υ        | /W | Milk                           | TM       |  |  |
| 0.9                     | 15           | 2        | 28 | 18                             | 26       |  |  |

Another Limit son here and you can't go wrong with this guy he has length and depth with a smooth front end. He will make your cows work on raising his babies giving you the added pounds in the fall.

ADJ WW: 587 lbs.

BW: 85 lbs.