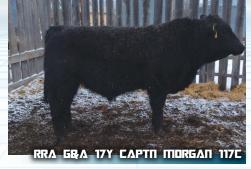

#### BW: 87 lbs. ADJ WW: 755 lbs.

A Captain Morgan son here. He is out of one of my favorite cows. We showed at Stockade Round Up and Farmfair in 2018 and he finished third in his class at both shows and drew a lot of interest. Captian Morgan has been the best we raised to date. His females are turning out to be great as we sold one last fall to Layne Magnuson for \$5,000 at the Northern Select Sale. This guy will go breed your cows and put the extra punch into them to get your weights up in the fall. You don't want to miss out on him.

#### RRA 117C FRESHMAN 17F **57**

2061521

GGRR FREEDOM 17Y

RRA G&A 17Y CAPTN MORGAN 117C

R & M 40R JOCELYN 42T

MINBURN ADDICTION 50X

R & M 50X MON CHARMER 25Z

RRAK 17F