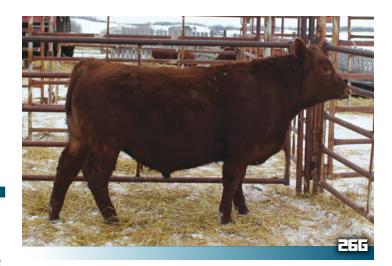

#### RED RRA 64C GREATNESS 32G § 16

2116753

RRAK 32G

03/03/2019

MALE

**RED TNF XANDER 5X RED FAMILY TIES TROUBLE 64C RED DWAJO DINA 64T** 

RED FINE LINE MULBERRY 26P **RED DNRA TOOTSIE 5T** RED GOLD-BAR PLATINUM 212P

RED GEIS MISSION 231'11

RED LAZY MC DINA 10L

RED ROYAL ROCK 231Y LEMAY 17B RED R & M 376N LEMAY 33R

RED U2 MISSION 61W RED GEIS LOIS 157'01 RED U-2/COMPASS CHAOS 376N

**RED CLAYSMORE LEMAY 52Z** BW: 79 lbs. ADJ WW: 706 lbs.

This is a ¾ brother to lot 22g. 17B takes right after her mom, 33R as she really produces great calves. Her second calf was the highest WW bull we have raised that sold to Kory Rogers. This guy has all the makings to be a great herd sire.