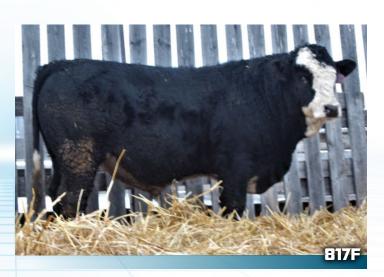

### 5 37 VERLEYSEN'S MR FLASH 817F

|                      | BW: 87 lbs. | bs. ADJ WW: 755 lbs. |                    |        |  |  |  |  |
|----------------------|-------------|----------------------|--------------------|--------|--|--|--|--|
| 4.7                  | 69.6        | 100.5                | 27.9               | 62.7   |  |  |  |  |
| BW                   | WW          | YW                   | Milk               | MWWT   |  |  |  |  |
| XXX MISS BOLD 170    |             | XXX N                | IS BIGFOOT 870P    |        |  |  |  |  |
| XXX MISS 34 MONEY 35 |             |                      | ) BLACK PROPERY 36 | SP     |  |  |  |  |
| MADER FULL MONEY     | 145X        | LFE FA               | AMOUS 632T         |        |  |  |  |  |
|                      |             | MADE                 | R P BLACK IRONMAN  | l 22U  |  |  |  |  |
| SELANA               |             | RTS N                | IS KANNES 3K       |        |  |  |  |  |
| SGA DIRK 25D         |             | SHAW                 | ACRES PERRY 3P     |        |  |  |  |  |
| DOUBLE BAR D BAXT    | ER 606Z     | MFI P                | ETRA 4077          |        |  |  |  |  |
|                      |             | LFS P                | OL BALBOA 40U      |        |  |  |  |  |
| BPG1246788           | VER 817F    | 09/05/2              | 018 MALE           | POLLED |  |  |  |  |
|                      |             |                      |                    |        |  |  |  |  |

Flash is a fitting name for this guy as he has a full money stripe to create flashy calves. Flash is a super thick, quiet bull who has the muscle and power to add to any herd. He is a bit younger than most bulls you will see as he is a May 2018 born; but he has the build and flash not to be overlooked.