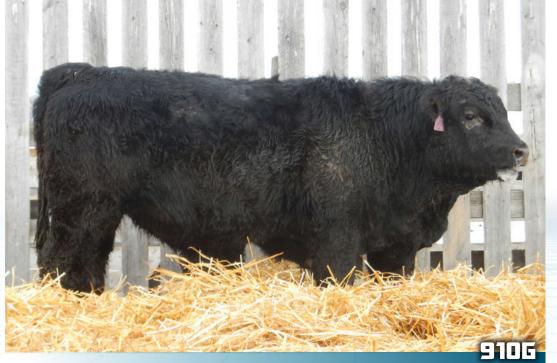

| § 38                                                                 | VER     | TOP GUN                                                          | 94G                 |         | 5 <b>39</b>                                | VERLE                | YSEN'S      | MR GRAND                                                                           | 910G      |
|----------------------------------------------------------------------|---------|------------------------------------------------------------------|---------------------|---------|--------------------------------------------|----------------------|-------------|------------------------------------------------------------------------------------|-----------|
| UNREGISTERED                                                         | VER 94G | 24/02/2019                                                       | MALE                | POLLED  | BPG12814                                   | 39 VER               | 910G 15/    | 03/2019 MALE                                                                       | POLLED    |
| VERLEYSENS TOP GUN 51<br>VERLEYSENS TOP GUN 711E<br>XXX MS BOLD 170W | -       | GJR TOP GUN 1<br>GJED BLK ZENA<br>20/20 BLACK P<br>XXX MS BIGFOO | 24Z<br>Propery 36P  |         | SKORS CASINO<br>VERLEYSEN'S MR<br>SFM 131T |                      |             | LFE RED CASINO 3036X<br>SKORS RED ROCKER 129Y<br>TYMARC RED TALISMAN 40<br>SFM 17M | R         |
| XXX MR PAINTER 869Y<br>XXX MS PAINT 729E<br>XXX MISS 34 MONEY 350    | )A      | LWC PAINTER 1<br>XXX MISS BOLD<br>Mader full M<br>XXX MISS Bold  | 0 869W<br>ONEY 145X |         | TESS BLACK 21<br>GJED 40B<br>SUNNY VALLEY  | 1X<br>/ BLK reba 26r |             | R PLUS MCSTEAMY 8028U<br>TESS MS BLACK 36U<br>PPSR NOPHALT 20H<br>OJA MAREN 14L    |           |
| BW<br>-                                                              | WW -    |                                                                  | lilk<br>-           | TM<br>- | BW<br>6.4                                  | WW<br>74.7           | YW<br>111.7 | Milk<br>25.3                                                                       | MWWT 62.7 |

#### BW: 103 lbs.

ADJ WW: 812 lbs.

Grand is another bull who has stood out since birth. Long bodied; with hip and power. His dam has proven herself time and time again with her calves and Grand is no exception. His granddam on the sire side, SFM 131T, threw lots of performance which has carried on down through the blood lines.