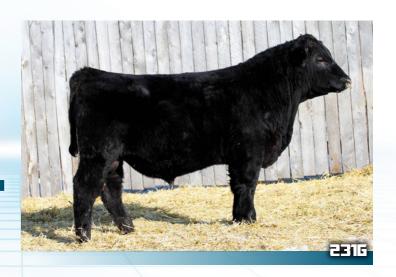

### RSR NEXT UP 231G

2111776 DINO 231G 03/02/2019 M

S&R ROUNDTABLE J328 EXAR NEXT LEVEL 7679B

EXAR PRINCESS 3794

WEST COWAN DIVERSITY 18R
WEST COWAN BEAUTY 21Z
R & M 7704G BEAUTY 30L

DAMERON FIRST CLASS
GREENS PRINCESS 1012
S A F DIVERSITY 9398
MCRAE'S CASSIDY 44M
EXAR SHOW ME THE MONEY
KBJ BEAUTY 346H

PLAINVIEW LUTTON E102

PVF PROVEN QUEEN 786

BW WW YW Milk T 2.7 48 78 15 3 BW: 70 lbs. ADJ WW: 760 lbs.

This calf coming from the sire EXAR Next Level has sure turned heads since last spring. He is a long, deep and thick made bull who is halter broke and quiet. This bull is sure to offer the performance you want in your herd, without sacrificing calving ease. We recommend him for heifers.