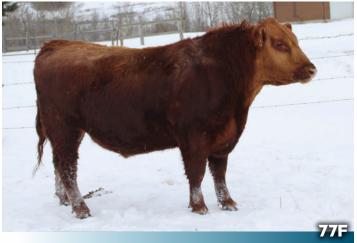

### RED RRA 10A0D FYL 74F

|                   | BW: 8         | 4 lbs.   | ADJ WW: 628 | lbs.        |            |   |
|-------------------|---------------|----------|-------------|-------------|------------|---|
| 2.5               | 26            | 46       |             | 15          | 2          | 8 |
| BW                | WW            | YW       |             | Milk        | I          | M |
| RED R & M 105E    | QUEEN 98P     |          | RED RUTHE   | QUEEN 67    | 7          |   |
| RED R & M 125U QL |               |          | RED ANGUS   | ACRES JUR   | ASSIC 105E |   |
| RED R & M 1041    | P UNDAUTED 12 | 5U       | RED R & M   | 131G AUDF   | RY G 125K  |   |
|                   |               |          | RED GOLD-E  | BAR PROGR   | AM K 1041P |   |
| RED PASQUIA LA    | SSIE 28T      |          | RED PASQU   | IA LASSIE 6 | oor .      |   |
| RED PASQUIA EAGLE |               |          | RED GET-A-  | LONG ARAB   | 159        |   |
| RED WRAZ EAGLE    | 89W           |          | RED RIVERD  | ALE ANN 2   | 81K        |   |
|                   |               |          | RED SOO LI  | NE HAWK 5   | 292        |   |
| 206               | 1561 R        | RAK 74F  | 31/03/2     | 018         | MALE       |   |
|                   | II L D        | 11 11 /1 | 10000       | 1 11        | , 11       |   |

Another Eagle son here. This guy has some length to him. His mama is becoming one of the top cows in the herd as she has a great udder on her.