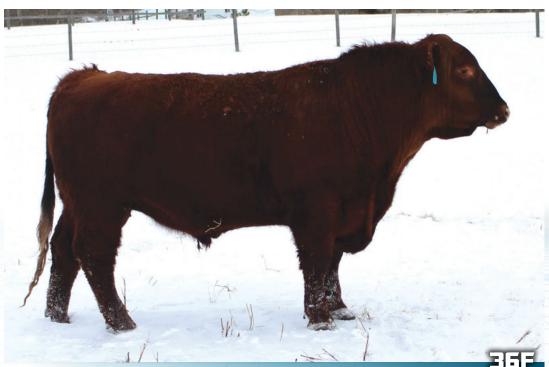

#### FRONT LINE 36F RED RRA 1C § 2

RRAK 36F 2061532

13/03/2018

RED WRAZ EAGLE 89W RED PASQUIA EAGLE 1C **RED PASQUIA LASSIE 28T** 

RED GEIS MISSION 231'11 RED ROYAL ROCK 231Y MISDOC 30B

RED R & M 1041P MISS DOC 12S

RED SOO LINE HAWK 5292

RED RIVERDALE ANN 281K RED GET-A-LONG ARAB 159

RED PASQUIA LASSIE 60R

RED U2 MISSION 61W RED GEIS LOIS 157'01

RED GOLD-BAR PROGRAM K 1041P

RED R & M 9H MISS DOC 61L

Milk

#### BW: 82 lbs. ADJ WW: 595 lbs.

This bull here is out of the Eagle bull I purchased from my dad in 2017. He was a smooth bull and he passed this onto his calves. His mama does not miss a beat as every year she keeps giving us good calves. You can use this bull on heifers or cows and sleep easy knowing the calves are going to hit the ground running.