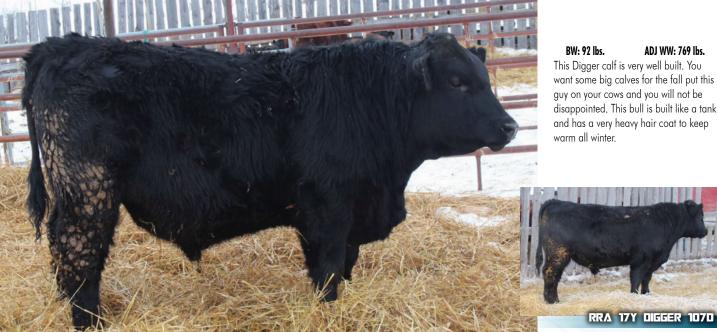

RRA 107D GOLDEN BOY 15G **5 24** 

2115603

RRAK 15G

19/02/2019

GGRR FREEDOM 17Y RRA 17Y DIGGER 107D R & M 7301T BLACKCAP 98X

JUSTAMERE SUDDEN FACTOR 529U R & M 529U LADY ANN 22Z

R & M 42R LADY ANN 70U

TC FREEDOM 104 JUSTAMERE 63M SAPPHIRE 356R S A V PIONEER 7301 VALLEYHILLS BLACKCAP 116K **EXAR SUDDEN IMPACT 1537** REMITALL KEEPSAKE 143L SCA 0323 TRAVELER 42R R & M 42F LADY ANN 114H

Milk

ADJ WW: 769 lbs.

This Digger calf is very well built. You want some big calves for the fall put this guy on your cows and you will not be disappointed. This bull is built like a tank and has a very heavy hair coat to keep warm all winter.