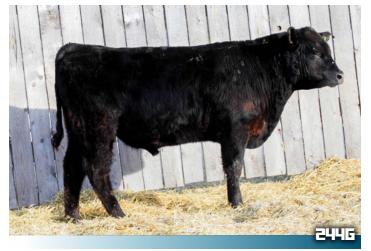

### RSR MAGA 244G

**DINO 244G** 04/03/2019 2132377 MALE

EXAR PAY STUB 40 5S JUSTAMERE 40 M.A.G.A. 105D

JUSTAMERE 336Z JACKIE 312Z

**EXAR MISS EXECUTIVE 0069** 

**EXAR MISS BARBARA 1075** 

JUSTAMERE 406S PANAMAJACK 336U

EXAR LUTTON 1831 **ROLLIN ROCK BLACKBIRD 7537** SQ CREDENCE 67S EXAR MISS BARBARA 9943 JUSTAMERE 253 BADA BING 406S **EXAR EMPRESS 2429** 

BC 7022 RAVEN 7965 **EXAR MISS EXECUTIVE 7744** Milk

BW: 80 lbs. WW: 725 lbs.

Here is a son from the great bull, Justamere M.A.G.A., who is a past Lloydminster Stockade Round-Up Reserve Champion Angus Bull. This is a very long, deep and powerful bull who is sure to move your herd in the right direction.