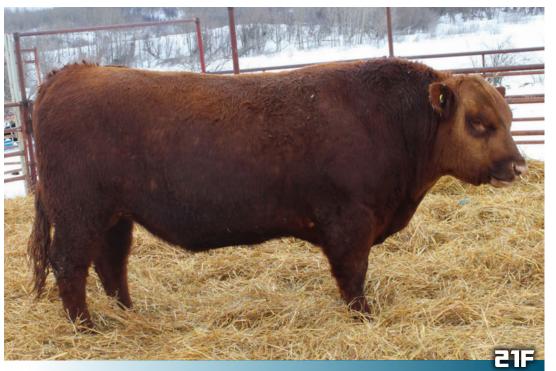

#### ADJ WW: 756 lbs. BW: 86 lbs.

We are very proud of this bull. This has to be one of the best bulls we have raised in the Red Angus industry. He was Reserve Calf Champion Bull at Stockade Round Up in 2018 as well as placing third at Farmfair. We used him on some of our cows last year and so far his calves are looking real good. In 2019, he placed third in his class at Stockade Round Up. We would like to keep semen rights for in herd use only on this bull because we believe he is the real deal. His dad has left a very good impression on his calves. He has had two females sell this past fall. One bringing in \$4,700 and \$4,400 for the other. His sons averaged \$4,200 last spring and were some of the first to leave the pen.

#### RED RRA 1000D FORTUNE 21F **5 1**

2061524

RED U-2 LIMITLESS 298Y

RED KBJ LIMITLESS 1080D

**RED KBJ LASSIE 405S** 

RED R & M 10U XEN 8X

RED R & M 194S LEMAY 105W

RED R & M 8X LEMAY 72Z

RRAK 21F

08/03/2018

RED BRYLOR WEST JET 69W RED U-2 ANEXA 320N

RED BCAR WILD CARD KBJ LASSIE 843D

TLA NORTHERN SAMURAI

RED R & M 652E LEMAY 116R RED R & M 376N BIG C 194S

RED R & M 107K LEMAY 118R

Milk