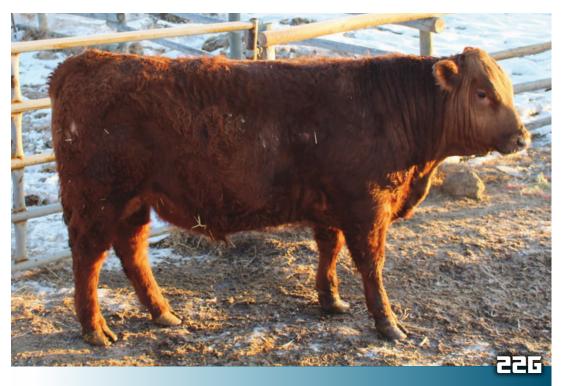

#### **■ 13** RED RRA 64C GOLDEN NUGGET 22G RED RRA 64C GOLD NUGGET 23G § 14

2115608

RED U-2/COMPASS CHAOS 376N

**RED TNF XANDER 5X** 

**RED FAMILY TIES TROUBLE 64C** 

**RED DWAJO DINA 64T** 

RED R & M 376N LEMAY 33R

#### ADJ WW: 721 lbs. BW: 84 lbs.

Another Trouble son out of one of the best cows we have in the herd. She puts everything in to her calves year in year out. She has a great udder and great feet. Two sons of her's have been high sellers one for \$6,000 and another for \$5,000. You don't want to miss out on this great future herd sire.