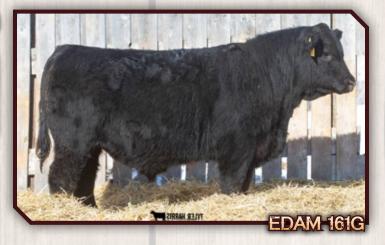

#### 161G EDAM 161G

#### STUART HEROIC 161G MAR. 19, 2019 2106757

BW 92 LBS 205 DW 709 LBS

365 DW 1077 LBS 365 INDEX 103

APR. 11, 2019

205 INDEX 120

365 INDEX 124

CE

**BW 88 LBS** 205 DW 776 LBS

205 INDEX 107

CE

VALLEYHILLS LEAD ON 69Z **STUART EDWARD 246E 1983486 STUART MISS ROSE 22U** 

**COLE CREEK CEDAR RIDGE 1V** STUART HEROINE 29C 1856036 **STUART HEROINE 135A** 

- If you like smaller cows punching above their weight at weaning, here's your bull
- Mother has an 80 lb. BW average on three calves with an exceptional udder
- I fully expect him to calve smaller than his BW

| EPDS | BW  | WW | YW | MK | ТМ |
|------|-----|----|----|----|----|
|      | 1.0 | 46 | 77 | 20 | 43 |