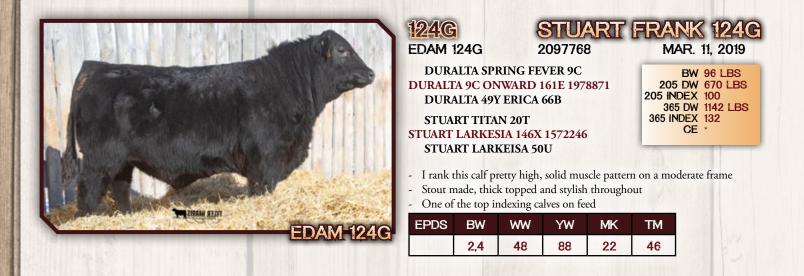

## 255G

## STUART FRANK 255G

2093014 **EDAM 255G** 

**DURALTA SPRING FEVER 9C** DURALTA 9C ONWARD 161E 1978871 **DURALTA 49Y ERICA 66B** 

#### **STUART YELLOWSTONE 23Y** STUART LASS 126D 1914870 **STUART LASS 9X**

It's not often we consign younger calves like this, but he sure is good

- Ranked second in the pen at weaning
- Loaded with Angus character \_

| EPDS | BW  | WW | YW  | MK | TM |
|------|-----|----|-----|----|----|
| 88   | 2.7 | 63 | 110 | 24 | 56 |