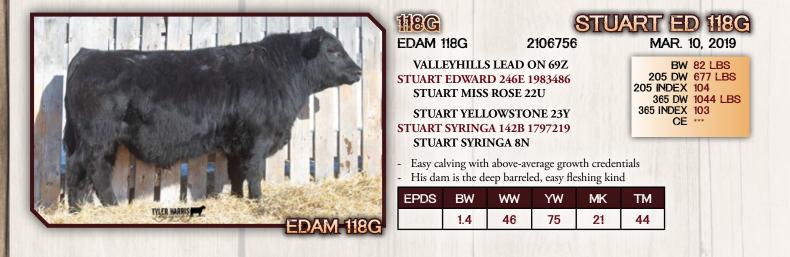

#### 161G EDAM 161G

#### STUART HEROIC 161G MAR. 19, 2019 2106757

BW 92 LBS 205 DW 709 LBS

365 DW 1077 LBS 365 INDEX 103

APR. 11, 2019

205 INDEX 120

365 INDEX 124

CE

**BW 88 LBS** 205 DW 776 LBS

205 INDEX 107

CE

VALLEYHILLS LEAD ON 69Z **STUART EDWARD 246E 1983486 STUART MISS ROSE 22U** 

**COLE CREEK CEDAR RIDGE 1V** STUART HEROINE 29C 1856036 **STUART HEROINE 135A** 

- If you like smaller cows punching above their weight at weaning, here's your bull
- Mother has an 80 lb. BW average on three calves with an exceptional udder
- I fully expect him to calve smaller than his BW

| EPDS | BW  | WW | YW | MK | ТМ |
|------|-----|----|----|----|----|
|      | 1.0 | 46 | 77 | 20 | 43 |