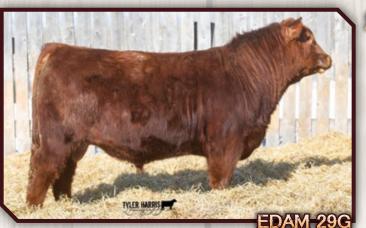

### **RED ANGUS YEARLING BULLS**

| 29G<br>EDAM                                                                                                                                                                                     |      |    | UAR<br>209298 |    |    | <b>DUT 29G</b><br>B. 20, 2019                         |  |
|-------------------------------------------------------------------------------------------------------------------------------------------------------------------------------------------------|------|----|---------------|----|----|-------------------------------------------------------|--|
| BJR HIGH HO 5112-23L<br>RED BJR HI HO 5168 777077<br>BJR TILLY 002-154                                                                                                                          |      |    |               |    |    | BW 80 LBS<br>5 DW 702 LBS<br>DEX 109<br>5 DW 1096 LBS |  |
| RED LAZY MC HUSTLE 18T<br>RED STUART HUSTLE 13X 1572126<br>RED SIDEKICK PEPITA 14M                                                                                                              |      |    |               |    |    | NDEX 110<br>CE ***                                    |  |
| <ul> <li>Different genetic twist with curve bending traits</li> <li>Dam has two daughters in the herd and three sons in commercial herds</li> <li>Would work well on cows or heifers</li> </ul> |      |    |               |    |    |                                                       |  |
| EPDS                                                                                                                                                                                            | BW   | WW | YW            | MK | ТМ |                                                       |  |
| 14000                                                                                                                                                                                           | -1.1 | 39 | 70            | 24 | 44 | 192                                                   |  |