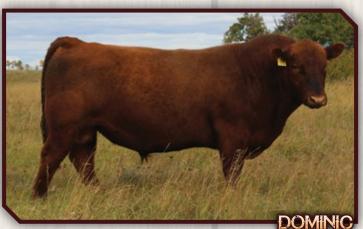

#### STUART LARRY 103G MAR. 7, 2019 2097757

**BW 92 LBS** 

205 INDEX 110

365 INDEX 120

CE

57

**SANKEYS LARAMIE 114** EASTONDALE LARAMIE 100'17 1993056 **EASTONDALE GAMMER 90'11** 

60