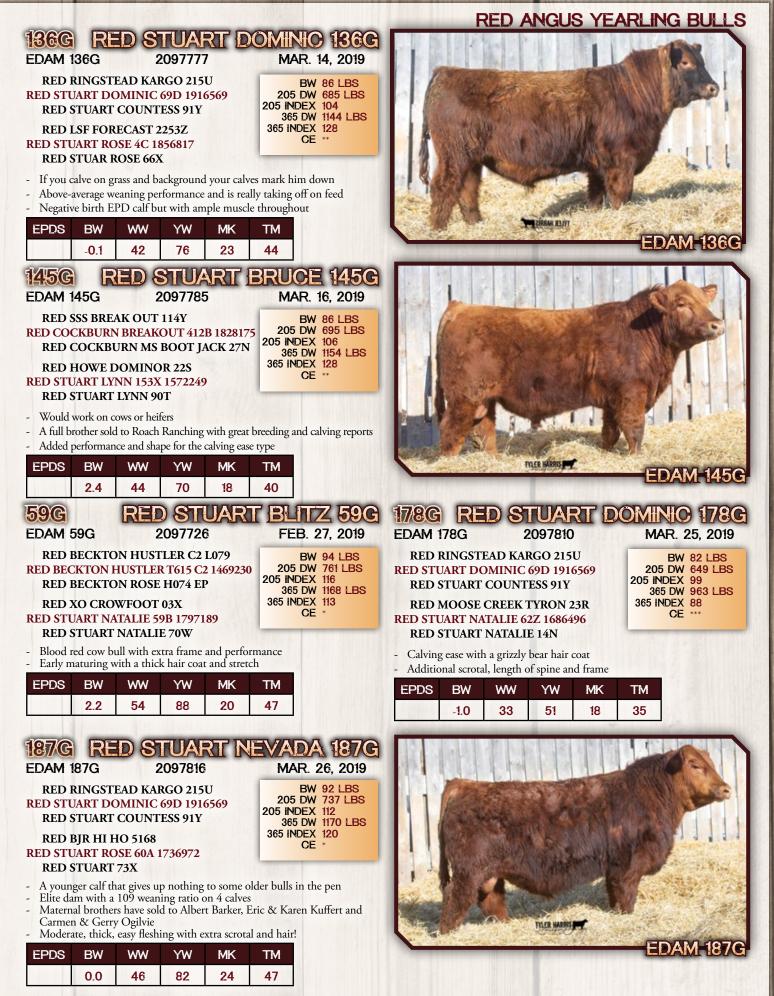

#### **RED ANGUS YEARLING BULLS** 99G **RED STUART RIDER 99G** EDAM 99G 2097754 MAR. 6, 2019 **RED FINE LINE MULBERRY 26P** BW 82 LBS 205 DW 646 LBS **RED BRYLOR JKC GHOST RIDER108Y 1669691** 205 INDEX 98 **RED BRYLOR CHEROK 22L** 365 DW 1000 LBS 365 INDEX 99 **RED SSS N. KING 652T** CF RED STUART NATALIE 141Z 1686526 **RED STUART NATALIE 131W** Stoutly made and easy fleshing with a nice profile One of the most moderate, easy fleshing females at the ranch Dam consistently keeps BW low EPDS BW WW YW MK TM 22 38 -0.3 31 54 102G RED STUART ALLOUT 102G EDAM 102G 2097758 MAR. 7, 2019 **RED SSS BREAK OUT 114Y** BW 86 LBS **RED COCKBURN BREAKOUT 412B 1828175** 205 DW 688 LBS 205 INDEX 105 **RED COCKBURN MS BOOT JACK 27N** 365 DW 1082 LBS **RED MOOSE CREEK TYRON 23R** 365 INDEX 110 **CE** \*\* **RED STUART LYNN 273Z 1686566 RED STUART LYNN 108W** Great birth to weaning spread Dam has a 106 weaning ratio on three sons Would work on cows or well-developed heifers TYLER HARRIS EPDS BW WW YW MK ТΜ EDAM 102G 0.7 40 62 20 40 **RED STUART DOMINIC 104G** 1024G **EDAM 104G** 2093002 MAR. 8, 2019 **RED RINGSTEAD KARGO 215U** BW 86 LBS 205 DW 681 LBS **RED STUART DOMINIC 69D 1916569** 205 INDEX 104 **RED STUART COUNTESS 91Y** 365 DW 1049 LBS 365 INDEX 103 **RED MOOSE CREEK TYRON 23R** CE **RED STUART THRIVE 87Z 1686180 RED STUART FANCY 53W** Negative birth EPD with above-average performance Stout made with lots of hair Wedge-shaped, easy fleshing dam HERAH REJIVE **EPDS** BW WW YW MK TM **EDAM 104G** -0.3 39 39 64 19 **RED STUART DRIVER 112G** 112G EDAM 112G MAR. 9, 2019 2097762 **RED RINGSTEAD KARGO 215U** BW 92 LBS **RED STUART DOMINIC 69D 1916569** 205 DW 773 LBS 205 INDEX 119 **RED STUART COUNTESS 91Y** 365 DW 1232 LBS RED SSS N. KING 652T 365 INDEX 128 CE **RED STUART BLUEBIRD 65Z 1686497 RED STUART MISS BLUEBIRD 13M** This is quite a calf, he's a beef bull from front to back Carbon copy of his sire at the same age An ideal dam who writes a book on feet and udder quality Cow family on both sides of pedigree stick around for a long time TYLER HARRIS **EPDS** BW WW YW MK ТМ EDAM 112C 1.6 50 81 23 48

| RED ANGUS YEARLING BULLS       |                                                                                                                                                                                                                                                                                                                             |  |  |
|--------------------------------|-----------------------------------------------------------------------------------------------------------------------------------------------------------------------------------------------------------------------------------------------------------------------------------------------------------------------------|--|--|
|                                | 199G         RED STUART ORTIZ 199G           EDAM 199G         2097818           MAR. 29, 2019                                                                                                                                                                                                                              |  |  |
|                                | RED RINGSTEAD KARGO 215U<br>RED STUART DOMINIC 69D 1916569<br>RED STUART COUNTESS 91Y<br>RED XO CROWFOOT 03X<br>RED STUART QUEEN 19A 1736958<br>BW 84 LBS<br>205 DW 628 LBS<br>365 DW 1008 LBS<br>365 INDEX 106<br>CE **                                                                                                    |  |  |
| TILE MARS                      | RED STUART QUEEN 7X         - His dam has been a herd bull maker, with three sons selling to commercial operations         - Stout made with a nice profile         - End of March calf that would work on cows or heifers         EPDS       BW       YW       MK       TM         0.4       41       64       20       41 |  |  |
|                                | 229G         RED STUART DOMINIC 229G           EDAM 229G         2093011                                                                                                                                                                                                                                                    |  |  |
|                                | RED RINGSTEAD KARGO 215U<br>RED STUART DOMINIC 69D 1916569<br>RED STUART COUNTESS 91Y<br>RED BJR HI HO 5168<br>RED STUART ROXY 36A 1737390<br>RED STUART ROXY 51W                                                                                                                                                           |  |  |
| THE REPORT OF STREET           | <ul> <li>3-star heifer bull</li> <li>Moderate and dark red with heavy maternal</li> <li>EPDS BW WW YW MK TM</li> </ul>                                                                                                                                                                                                      |  |  |
| BLACK ANGUS TWO YEAR OLD BULLS | EPDS         BW         WW         YW         MK         TM           -2.1         31         48         20         36                                                                                                                                                                                                      |  |  |
|                                | <b>39F</b><br>EDAM 39FSTUART RESOURCE 39F<br>2047678FEB. 24, 2018                                                                                                                                                                                                                                                           |  |  |
|                                | RITO 707 OF IDEAL 3407 7075       BW 90 LBS         S A V RESOURCE 1441 1707295       205 DW 736 LBS         S A V BLACKCAP MAY 4136       205 INDEX 115         CONNEALY IRISH 0204       365 INDEX 116         STUART MISS ROSE 7A 1736953       CE +                                                                     |  |  |
|                                | <ul><li>High performing Resource son</li><li>Lots of stretch and growth</li></ul>                                                                                                                                                                                                                                           |  |  |
|                                | EPDS         BW         WW         YW         MK         TM           2.4         62         114         22         53                                                                                                                                                                                                      |  |  |
|                                | 107/F         STUART RENEW 107/F           MMMS 107F         2047791                                                                                                                                                                                                                                                        |  |  |
|                                | RITO 707 OF IDEAL 3407 7075       BW 94 LBS         S A V RENOWN 3439 1887276       205 DW 741 LBS         S A V BLACKCAP MAY 4136       205 INDEX 115         BCAR RIGHT TIME 997       365 INDEX 127         STUART HEROINE 123A 1737405       CE *                                                                       |  |  |
| A Date des Alter               | <ul> <li>STUART HEROINE 22W</li> <li>Ranked 5th at weaning and 3rd at yearling in his contemporary group</li> <li>Will add growth and keep frame score in check</li> <li>One of the better two-year-olds you will find</li> </ul>                                                                                           |  |  |
| TOLER MARRIS                   | EPDS         BW         WW         YW         MK         TM           3.4         66         121         20         53                                                                                                                                                                                                      |  |  |