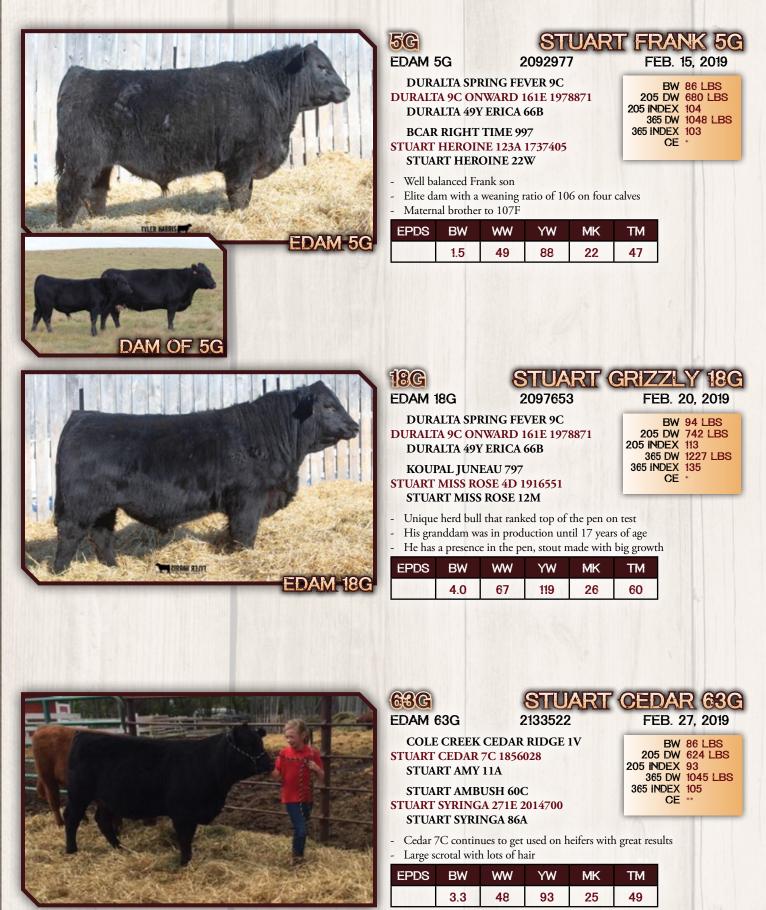

#### STUART LARRY 103G MAR. 7, 2019 2097757

**BW 92 LBS** 

205 INDEX 110

365 INDEX 120

CE

57

**SANKEYS LARAMIE 114** EASTONDALE LARAMIE 100'17 1993056 **EASTONDALE GAMMER 90'11** 

60

107

27

#### **EASTONDALE MAIN EVENT 21'12 STUART SYRINGA 121C 1855563 STUART SYRINGA 86A**

Exceptional Laramie son, thick made and easy fleshing

- Quick growth curve and backed by a great, easy fleshing female
- Early maturing with extra scrotal

| EPDS | BW  | WW | YW             | MK | ТМ |
|------|-----|----|----------------|----|----|
| 198  | 3.1 | 51 | <del>9</del> 5 | 23 | 49 |

#### 161G EDAM 161G

#### STUART HEROIC 161G MAR. 19, 2019 2106757

BW 92 LBS 205 DW 709 LBS

365 DW 1077 LBS 365 INDEX 103

APR. 11, 2019

205 INDEX 120

365 INDEX 124

CE

**BW 88 LBS** 205 DW 776 LBS

205 INDEX 107

CE

VALLEYHILLS LEAD ON 69Z **STUART EDWARD 246E 1983486 STUART MISS ROSE 22U** 

**COLE CREEK CEDAR RIDGE 1V** STUART HEROINE 29C 1856036 **STUART HEROINE 135A** 

- If you like smaller cows punching above their weight at weaning, here's your bull
- Mother has an 80 lb. BW average on three calves with an exceptional udder
- I fully expect him to calve smaller than his BW

| EPDS | BW  | WW | YW | MK | ТМ |
|------|-----|----|----|----|----|
|      | 1.0 | 46 | 77 | 20 | 43 |

## 255G

## STUART FRANK 255G

2093014 **EDAM 255G** 

**DURALTA SPRING FEVER 9C** DURALTA 9C ONWARD 161E 1978871 **DURALTA 49Y ERICA 66B** 

#### **STUART YELLOWSTONE 23Y** STUART LASS 126D 1914870 **STUART LASS 9X**

It's not often we consign younger calves like this, but he sure is good

- Ranked second in the pen at weaning
- Loaded with Angus character \_

| EPDS | BW  | WW | YW  | MK | TM |
|------|-----|----|-----|----|----|
| 88   | 2.7 | 63 | 110 | 24 | 56 |