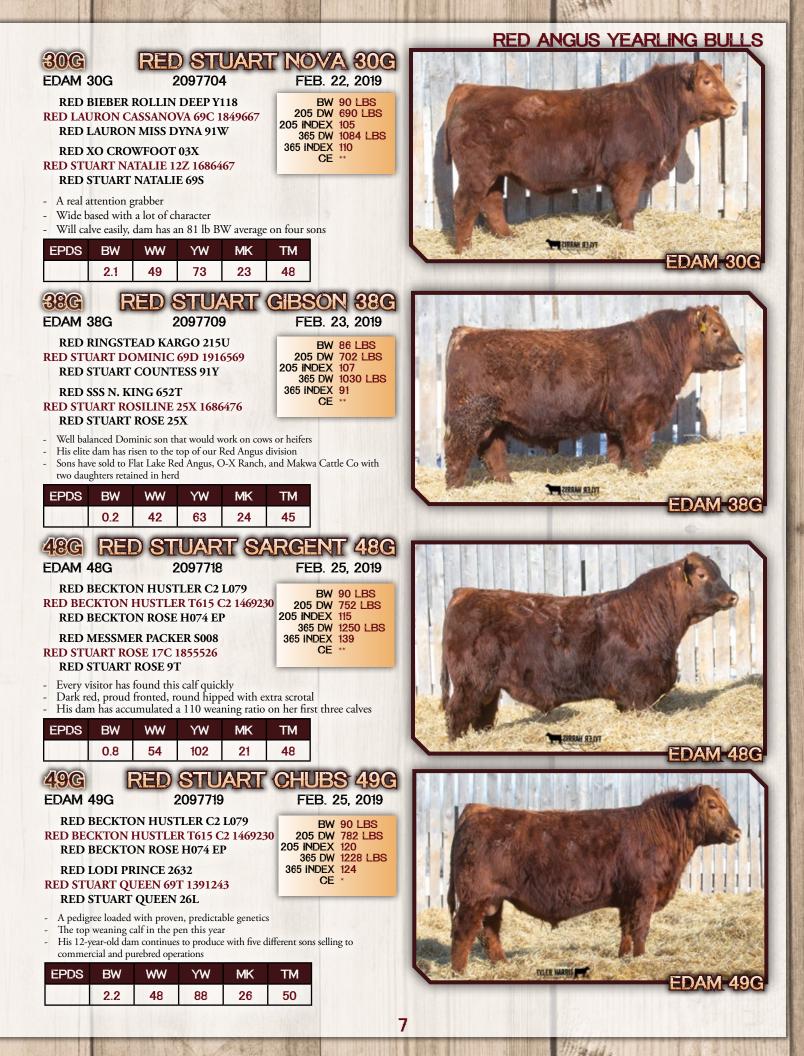

### **RED ANGUS YEARLING BULLS**

| 29G<br>EDAM                                                                                                                                                                                     |      |    | UAR<br>209298 |    |    | <b>DUT 29G</b><br>B. 20, 2019                         |  |
|-------------------------------------------------------------------------------------------------------------------------------------------------------------------------------------------------|------|----|---------------|----|----|-------------------------------------------------------|--|
| BJR HIGH HO 5112-23L<br>RED BJR HI HO 5168 777077<br>BJR TILLY 002-154                                                                                                                          |      |    |               |    |    | BW 80 LBS<br>5 DW 702 LBS<br>DEX 109<br>5 DW 1096 LBS |  |
| RED LAZY MC HUSTLE 18T<br>RED STUART HUSTLE 13X 1572126<br>RED SIDEKICK PEPITA 14M                                                                                                              |      |    |               |    |    | NDEX 110<br>CE ***                                    |  |
| <ul> <li>Different genetic twist with curve bending traits</li> <li>Dam has two daughters in the herd and three sons in commercial herds</li> <li>Would work well on cows or heifers</li> </ul> |      |    |               |    |    |                                                       |  |
| EPDS                                                                                                                                                                                            | BW   | WW | YW            | MK | ТМ |                                                       |  |
| 14000                                                                                                                                                                                           | -1.1 | 39 | 70            | 24 | 44 | 192                                                   |  |

#### RED ANGUS YEARLING BULLS 62G **RED STUART WHITEOUT 62G** EDAM 62G 2097725 FEB. 27, 2019 **RED SSS BREAK OUT 114Y** BW 94 LBS 205 DW 682 LBS **RED COCKBURN BREAKOUT 412B 1828175** 205 INDEX 102 **RED COCKBURN MS BOOT JACK 27N** 365 DW 1063 LBS 365 INDEX 106 **RED XO CROWFOOT 03X** CE RED STUART LEANNE 203C 1855591 **RED STUART LEANNE 22T** Stout made Breakout son with a thick hip, docile attitude and black hoof His dam is quickly proving herself as a top producer with an udder that will last Full brother was a highlight two years ago to Heath Eaton TYLER MARRIS EPDS BW WW YW MK ΤМ EDAM 62G 3.2 45 69 21 44 **RED STUART GHOST 64G** 64G EDAM 64G 2097729 FEB. 27. 2019 **RED FINE LINE MULBERRY 26P** BW 96 LBS **RED BRYLOR JKC GHOST RIDER108Y 1669691** 205 DW 733 LBS 205 INDEX 111 **RED BRYLOR CHEROK 22L** 365 DW 1218 LBS **RED XO CROWFOOT 03X** 365 INDEX 135 CE STUART LARKABA 144Z 1686525 **STUART LARKABA 76X** One of the heavyweights with a herd bull presence He and his dam were quite a sight last fall He will add some pounds, hair and style to your calf crop **EPDS** BW WW YW MK TM TYLER HARRIS EDAM 64G 3.8 55 97 21 49 **STUART GHOST 69G** 69**G** RED EDAM 69G 2097732 FEB. 28, 2019 **RED FINE LINE MULBERRY 26P** BW 84 LBS **RED BRYLOR JKC GHOST RIDER108Y 1669691** 205 DW 599 LBS 205 INDEX 90 **RED BRYLOR CHEROK 22L** 365 DW 1032 LBS 365 INDEX 120 **RED LAZY MC SPLASH 14T CE** \*\* **RED STUART DUCHESS 38C 1855532 RED STUART DUCHESS 41X** A well put together Rider calf Lots of maternal strength on the bottom of this pedigree Stout made, dark red and smooth skulled TILER HARRIS **EPDS** BW ww YW MK ТМ **DAM 69G** 0.9 31 62 24 40 74G RED STUART BREAKOUT 74G EDAM 74G 2097737 MAR. 1, 2019 **RED SSS BREAK OUT 114Y** BW 84 LBS 205 DW 643 LBS **RED COCKBURN BREAKOUT 412B 1828175** 205 INDEX 97 **RED COCKBURN MS BOOT JACK 27N** 365 DW 997 LBS 365 INDEX 99 **RED PASQUIA INTEGRITY 19Z** CE RED STUART MABEL 20B 1797168 **RED STUART MABEL 179Z** Calving ease deluxe Dam has averaged 83 lb. BW on four calves Attractive pattern with extra thickness and shape for a calving ease sire FILER HARRIS EPDS BW WW YW MK TM EDAM 740 1.2 30 43 19 34

|                                                                                                                                                                                                           | RED ANGUS YEARLING BULLS                                                                                                                                                                                                                                                                                                                                                                                                                                                                                                                                                                                                                                                                                                                                                                                                                                                                                                                                                                                                                                                                                                                                                                                                                                                                                                                                                                                                                                                                                                                                                                                                                                                                                                                                                                                                                                                           |
|-----------------------------------------------------------------------------------------------------------------------------------------------------------------------------------------------------------|------------------------------------------------------------------------------------------------------------------------------------------------------------------------------------------------------------------------------------------------------------------------------------------------------------------------------------------------------------------------------------------------------------------------------------------------------------------------------------------------------------------------------------------------------------------------------------------------------------------------------------------------------------------------------------------------------------------------------------------------------------------------------------------------------------------------------------------------------------------------------------------------------------------------------------------------------------------------------------------------------------------------------------------------------------------------------------------------------------------------------------------------------------------------------------------------------------------------------------------------------------------------------------------------------------------------------------------------------------------------------------------------------------------------------------------------------------------------------------------------------------------------------------------------------------------------------------------------------------------------------------------------------------------------------------------------------------------------------------------------------------------------------------------------------------------------------------------------------------------------------------|
| 79G         RED STUART         RUSTLER         79G           EDAM 79G         2097740         MAR. 2, 2019                                                                                                |                                                                                                                                                                                                                                                                                                                                                                                                                                                                                                                                                                                                                                                                                                                                                                                                                                                                                                                                                                                                                                                                                                                                                                                                                                                                                                                                                                                                                                                                                                                                                                                                                                                                                                                                                                                                                                                                                    |
| RED BECKTON HUSTLER C2 L079<br>RED BECKTON HUSTLER T615 C2 1469230<br>RED BECKTON ROSE H074 EP<br>365 DW 1061 LBS                                                                                         |                                                                                                                                                                                                                                                                                                                                                                                                                                                                                                                                                                                                                                                                                                                                                                                                                                                                                                                                                                                                                                                                                                                                                                                                                                                                                                                                                                                                                                                                                                                                                                                                                                                                                                                                                                                                                                                                                    |
| RED LAURON CASSANOVA 69C<br>RED STUART LYNN 2E 1983405<br>RED STUART LYNN 81A                                                                                                                             |                                                                                                                                                                                                                                                                                                                                                                                                                                                                                                                                                                                                                                                                                                                                                                                                                                                                                                                                                                                                                                                                                                                                                                                                                                                                                                                                                                                                                                                                                                                                                                                                                                                                                                                                                                                                                                                                                    |
| <ul> <li>A different twist for repeat customers</li> <li>Smooth fronted and clean skulled with solid growth credentials</li> <li>Grandmother produced the high seller last year to Dan Laclare</li> </ul> | A Contraction                                                                                                                                                                                                                                                                                                                                                                                                                                                                                                                                                                                                                                                                                                                                                                                                                                                                                                                                                                                                                                                                                                                                                                                                                                                                                                                                                                                                                                                                                                                                                                                                                                                                                                                                                                                                                                                                      |
| EPDS         BW         WW         YW         MK         TM           0.8         43         72         20         42                                                                                     | EDAM 79G                                                                                                                                                                                                                                                                                                                                                                                                                                                                                                                                                                                                                                                                                                                                                                                                                                                                                                                                                                                                                                                                                                                                                                                                                                                                                                                                                                                                                                                                                                                                                                                                                                                                                                                                                                                                                                                                           |
| 88G RED STUART BREAKOUT 88G                                                                                                                                                                               |                                                                                                                                                                                                                                                                                                                                                                                                                                                                                                                                                                                                                                                                                                                                                                                                                                                                                                                                                                                                                                                                                                                                                                                                                                                                                                                                                                                                                                                                                                                                                                                                                                                                                                                                                                                                                                                                                    |
| EDAM 88G 2092996 MAR. 3, 2019                                                                                                                                                                             |                                                                                                                                                                                                                                                                                                                                                                                                                                                                                                                                                                                                                                                                                                                                                                                                                                                                                                                                                                                                                                                                                                                                                                                                                                                                                                                                                                                                                                                                                                                                                                                                                                                                                                                                                                                                                                                                                    |
| RED SSS BREAK OUT 114Y<br>RED COCKBURN BREAKOUT 412B 1828175<br>RED COCKBURN MS BOOT JACK 27N<br>365 DW 1019 LBS                                                                                          | C Real Street 1                                                                                                                                                                                                                                                                                                                                                                                                                                                                                                                                                                                                                                                                                                                                                                                                                                                                                                                                                                                                                                                                                                                                                                                                                                                                                                                                                                                                                                                                                                                                                                                                                                                                                                                                                                                                                                                                    |
| RED MOOSE CREEK TYRON 23R<br>RED STUART PEPI 182Z 2064873<br>RED STUART PEPI 7T                                                                                                                           | 1 1 1 1 1 1 1 1 1 1 1 1 1 1 1 1 1 1 1                                                                                                                                                                                                                                                                                                                                                                                                                                                                                                                                                                                                                                                                                                                                                                                                                                                                                                                                                                                                                                                                                                                                                                                                                                                                                                                                                                                                                                                                                                                                                                                                                                                                                                                                                                                                                                              |
| <ul> <li>Easy calving, large scrotal Breakout son with a proven pedigree</li> <li>His dam is an ideal Angus female, excellent feet and udder</li> </ul>                                                   |                                                                                                                                                                                                                                                                                                                                                                                                                                                                                                                                                                                                                                                                                                                                                                                                                                                                                                                                                                                                                                                                                                                                                                                                                                                                                                                                                                                                                                                                                                                                                                                                                                                                                                                                                                                                                                                                                    |
| EPDS         BW         WW         YW         MK         TM           -0.2         32         50         18         34                                                                                    | TUER MARINE                                                                                                                                                                                                                                                                                                                                                                                                                                                                                                                                                                                                                                                                                                                                                                                                                                                                                                                                                                                                                                                                                                                                                                                                                                                                                                                                                                                                                                                                                                                                                                                                                                                                                                                                                                                                                                                                        |
|                                                                                                                                                                                                           |                                                                                                                                                                                                                                                                                                                                                                                                                                                                                                                                                                                                                                                                                                                                                                                                                                                                                                                                                                                                                                                                                                                                                                                                                                                                                                                                                                                                                                                                                                                                                                                                                                                                                                                                                                                                                                                                                    |
| 91G         RED STUART MATRIX 91G           EDAM 91G         2097743                                                                                                                                      |                                                                                                                                                                                                                                                                                                                                                                                                                                                                                                                                                                                                                                                                                                                                                                                                                                                                                                                                                                                                                                                                                                                                                                                                                                                                                                                                                                                                                                                                                                                                                                                                                                                                                                                                                                                                                                                                                    |
| RED RINGSTEAD KARGO 215U<br>RED STUART DOMINIC 69D 1916569 205 DW 706 LBS                                                                                                                                 |                                                                                                                                                                                                                                                                                                                                                                                                                                                                                                                                                                                                                                                                                                                                                                                                                                                                                                                                                                                                                                                                                                                                                                                                                                                                                                                                                                                                                                                                                                                                                                                                                                                                                                                                                                                                                                                                                    |
| RED STUART COUNTESS 91Y         205 INDEX 108<br>365 DW 1073 LBS<br>365 INDEX 103           RED SSS N. KING 652T         365 INDEX 103                                                                    |                                                                                                                                                                                                                                                                                                                                                                                                                                                                                                                                                                                                                                                                                                                                                                                                                                                                                                                                                                                                                                                                                                                                                                                                                                                                                                                                                                                                                                                                                                                                                                                                                                                                                                                                                                                                                                                                                    |
| RED STUART DUCHESS 38Z 1686483<br>RED STUART DUCHESS 82X                                                                                                                                                  |                                                                                                                                                                                                                                                                                                                                                                                                                                                                                                                                                                                                                                                                                                                                                                                                                                                                                                                                                                                                                                                                                                                                                                                                                                                                                                                                                                                                                                                                                                                                                                                                                                                                                                                                                                                                                                                                                    |
| <ul> <li>Ideal birth to weaning spread</li> <li>Densely made calf with a negative birth EPD and extra scrotal</li> </ul>                                                                                  |                                                                                                                                                                                                                                                                                                                                                                                                                                                                                                                                                                                                                                                                                                                                                                                                                                                                                                                                                                                                                                                                                                                                                                                                                                                                                                                                                                                                                                                                                                                                                                                                                                                                                                                                                                                                                                                                                    |
| - Typical Dominic hair coat and muscle pattern                                                                                                                                                            |                                                                                                                                                                                                                                                                                                                                                                                                                                                                                                                                                                                                                                                                                                                                                                                                                                                                                                                                                                                                                                                                                                                                                                                                                                                                                                                                                                                                                                                                                                                                                                                                                                                                                                                                                                                                                                                                                    |
| EPDS         BW         WW         YW         MK         TM           -0.1         43         66         24         46                                                                                    | EDAM 91G                                                                                                                                                                                                                                                                                                                                                                                                                                                                                                                                                                                                                                                                                                                                                                                                                                                                                                                                                                                                                                                                                                                                                                                                                                                                                                                                                                                                                                                                                                                                                                                                                                                                                                                                                                                                                                                                           |
| 94G         RED STUART LOWRY 94G           EDAM 94G         2097756                                                                                                                                       |                                                                                                                                                                                                                                                                                                                                                                                                                                                                                                                                                                                                                                                                                                                                                                                                                                                                                                                                                                                                                                                                                                                                                                                                                                                                                                                                                                                                                                                                                                                                                                                                                                                                                                                                                                                                                                                                                    |
| RED SSS BREAK OUT 114Y<br>RED COCKBURN BREAKOUT 412B 1828175<br>RED COCKBURN MS BOOT JACK 27N                                                                                                             |                                                                                                                                                                                                                                                                                                                                                                                                                                                                                                                                                                                                                                                                                                                                                                                                                                                                                                                                                                                                                                                                                                                                                                                                                                                                                                                                                                                                                                                                                                                                                                                                                                                                                                                                                                                                                                                                                    |
| RED HOWE DOMINOR 22S<br>RED STUART TEHRA 106X 1572237<br>RED STUART TEHRA 1R                                                                                                                              |                                                                                                                                                                                                                                                                                                                                                                                                                                                                                                                                                                                                                                                                                                                                                                                                                                                                                                                                                                                                                                                                                                                                                                                                                                                                                                                                                                                                                                                                                                                                                                                                                                                                                                                                                                                                                                                                                    |
| - Calving ease maternal strength out of a proven dam                                                                                                                                                      |                                                                                                                                                                                                                                                                                                                                                                                                                                                                                                                                                                                                                                                                                                                                                                                                                                                                                                                                                                                                                                                                                                                                                                                                                                                                                                                                                                                                                                                                                                                                                                                                                                                                                                                                                                                                                                                                                    |
| - Dam has an 84 lb. BW average on four sons                                                                                                                                                               | of the second seco |
| EPDS         BW         WW         YW         MK         TM           -0.3         27         41         19         33                                                                                    | AND                                                                                                                                                                                                                                                                                                                                                                                                                                                                                                                                                                                                                                                                                                                                                                                                                                                                                                                                                                                                                                                                                                                                                                                                                                                                                                                                                                                                                                                                                                                                                                                                                                                                                                                                                                                                                                            |
|                                                                                                                                                                                                           |                                                                                                                                                                                                                                                                                                                                                                                                                                                                                                                                                                                                                                                                                                                                                                                                                                                                                                                                                                                                                                                                                                                                                                                                                                                                                                                                                                                                                                                                                                                                                                                                                                                                                                                                                                                                                                                                                    |