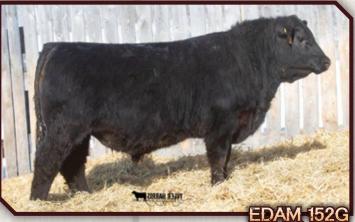

#### 161G EDAM 161G

#### STUART HEROIC 161G MAR. 19, 2019 2106757

BW 92 LBS 205 DW 709 LBS

365 DW 1077 LBS 365 INDEX 103

APR. 11, 2019

205 INDEX 120

365 INDEX 124

CE

**BW 88 LBS** 205 DW 776 LBS

205 INDEX 107

CE

VALLEYHILLS LEAD ON 69Z **STUART EDWARD 246E 1983486 STUART MISS ROSE 22U** 

**COLE CREEK CEDAR RIDGE 1V** STUART HEROINE 29C 1856036 **STUART HEROINE 135A** 

- If you like smaller cows punching above their weight at weaning, here's your bull
- Mother has an 80 lb. BW average on three calves with an exceptional udder
- I fully expect him to calve smaller than his BW

| EPDS | BW  | WW | YW | MK | ТМ |
|------|-----|----|----|----|----|
|      | 1.0 | 46 | 77 | 20 | 43 |