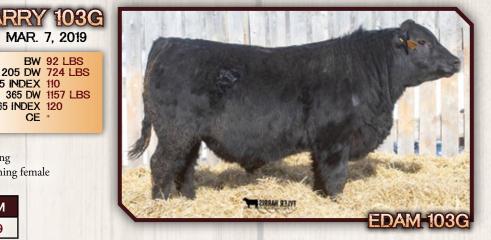

#### STUART LARRY 103G MAR. 7, 2019 2097757

**BW 92 LBS** 

205 INDEX 110

365 INDEX 120

CE

57

**SANKEYS LARAMIE 114** EASTONDALE LARAMIE 100'17 1993056 **EASTONDALE GAMMER 90'11** 

60

107

27

#### **EASTONDALE MAIN EVENT 21'12 STUART SYRINGA 121C 1855563 STUART SYRINGA 86A**

Exceptional Laramie son, thick made and easy fleshing

- Quick growth curve and backed by a great, easy fleshing female
- Early maturing with extra scrotal

| EPDS | BW  | WW | YW             | MK | ТМ |
|------|-----|----|----------------|----|----|
| 198  | 3.1 | 51 | <del>9</del> 5 | 23 | 49 |