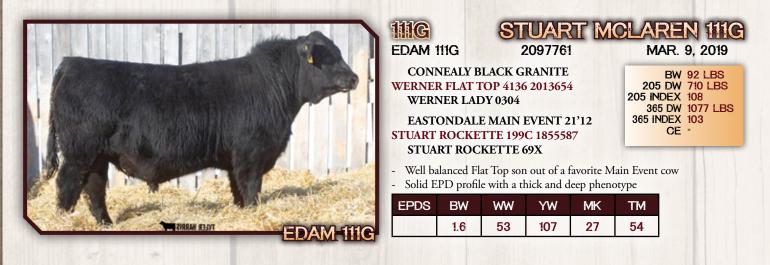

#### STUART LARRY 103G MAR. 7, 2019 2097757

**BW 92 LBS** 

205 INDEX 110

365 INDEX 120

CE

57

**SANKEYS LARAMIE 114** EASTONDALE LARAMIE 100'17 1993056 **EASTONDALE GAMMER 90'11** 

60

107

27

#### **EASTONDALE MAIN EVENT 21'12 STUART SYRINGA 121C 1855563 STUART SYRINGA 86A**

Exceptional Laramie son, thick made and easy fleshing

- Quick growth curve and backed by a great, easy fleshing female
- Early maturing with extra scrotal

| EPDS | BW  | WW | YW             | MK | ТМ |
|------|-----|----|----------------|----|----|
| 198  | 3.1 | 51 | <del>9</del> 5 | 23 | 49 |