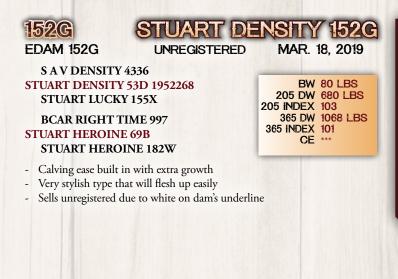

ngth of spine and growth

| EPDS   | BW  | WW | YW  | MK | TM |
|--------|-----|----|-----|----|----|
| data R | 2.3 | 65 | 130 | 29 | 62 |







| 1030 | <u>d</u> |
|------|----------|
| EDAM | 103G     |

#### STUART LARRY 103G MAR. 7, 2019 2097757

**BW 92 LBS** 

205 INDEX 110

365 INDEX 120

CE

57

**SANKEYS LARAMIE 114** EASTONDALE LARAMIE 100'17 1993056 **EASTONDALE GAMMER 90'11** 

60

107

27

#### **EASTONDALE MAIN EVENT 21'12 STUART SYRINGA 121C 1855563 STUART SYRINGA 86A**

Exceptional Laramie son, thick made and easy fleshing

- Quick growth curve and backed by a great, easy fleshing female
- Early maturing with extra scrotal

| EPDS | BW  | WW | YW             | MK | ТМ |
|------|-----|----|----------------|----|----|
| 198  | 3.1 | 51 | <del>9</del> 5 | 23 | 49 |













#### 161G EDAM 161G

#### STUART HEROIC 161G MAR. 19, 2019 2106757

BW 92 LBS 205 DW 709 LBS

365 DW 1077 LBS 365 INDEX 103

APR. 11, 2019

205 INDEX 120

365 INDEX 124

CE

**BW 88 LBS** 205 DW 776 LBS

205 INDEX 107

CE

VALLEYHILLS LEAD ON 69Z **STUART EDWARD 246E 1983486 STUART MISS ROSE 22U** 

**COLE CREEK CEDAR RIDGE 1V** STUART HEROINE 29C 1856036 **STUART HEROINE 135A** 

- If you like smaller cows punching above their weight at weaning, here's your bull
- Mother has an 80 lb. BW average on three calves with an exceptional udder
- I fully expect him to calve smaller than his BW

| EPDS | BW  | WW | YW | MK | ТМ |
|------|-----|----|----|----|----|
|      | 1.0 | 46 | 77 | 20 | 43 |



## 255G

## STUART FRANK 255G

2093014 **EDAM 255G** 

**DURALTA SPRING FEVER 9C** DURALTA 9C