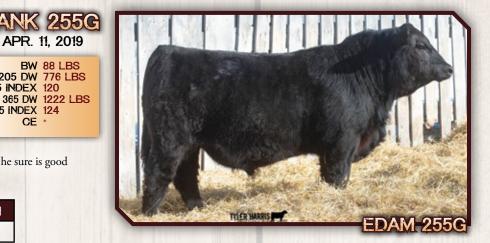

## 255G

## STUART FRANK 255G

2093014 **EDAM 255G** 

**DURALTA SPRING FEVER 9C** DURALTA 9C ONWARD 161E 1978871 **DURALTA 49Y ERICA 66B** 

#### **STUART YELLOWSTONE 23Y** STUART LASS 126D 1914870 **STUART LASS 9X**

It's not often we consign younger calves like this, but he sure is good

- Ranked second in the pen at weaning
- Loaded with Angus character \_

| EPDS | BW  | WW | YW  | MK | TM |
|------|-----|----|-----|----|----|
| 88   | 2.7 | 63 | 110 | 24 | 56 |