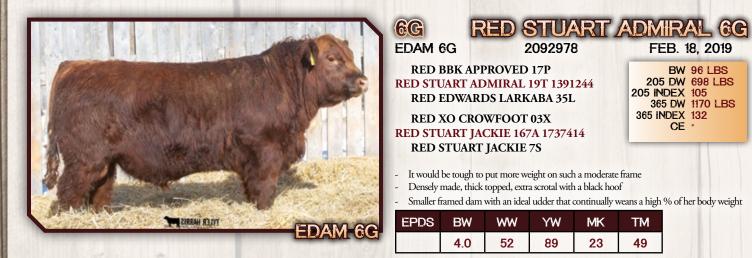

### **RED ANGUS YEARLING BULLS**

| 29G<br>EDAM                                                                                                                                                                                     |      |    | UAR<br>209298 |    |    | <b>DUT 29G</b><br>B. 20, 2019                         |  |
|-------------------------------------------------------------------------------------------------------------------------------------------------------------------------------------------------|------|----|---------------|----|----|-------------------------------------------------------|--|
| BJR HIGH HO 5112-23L<br>RED BJR HI HO 5168 777077<br>BJR TILLY 002-154                                                                                                                          |      |    |               |    |    | BW 80 LBS<br>5 DW 702 LBS<br>DEX 109<br>5 DW 1096 LBS |  |
| RED LAZY MC HUSTLE 18T<br>RED STUART HUSTLE 13X 1572126<br>RED SIDEKICK PEPITA 14M                                                                                                              |      |    |               |    |    | NDEX 110<br>CE ***                                    |  |
| <ul> <li>Different genetic twist with curve bending traits</li> <li>Dam has two daughters in the herd and three sons in commercial herds</li> <li>Would work well on cows or heifers</li> </ul> |      |    |               |    |    |                                                       |  |
| EPDS                                                                                                                                                                                            | BW   | WW | YW            | MK | ТМ |                                                       |  |
| 14000                                                                                                                                                                                           | -1.1 | 39 | 70            | 24 | 44 | 192                                                   |  |