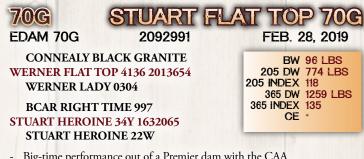

erested in bidding at and click sign up.

For more information or for help getting approved Call: Mark Shologan - 780-699-5082 or DLMS Purebred Team 780.991-3025



## INSURANCE

Stellar Insurance Service

306-397-2361

## WINTERING PROGRAM

Bulls will be kept at the farm at no charge until May 1, 2020. A charge of \$3/day will be added for everyday after that date.

## DELIVERY

Free delivery up to 200 miles, Cost will be split after that distance. If you bring your own trailer and take your bull home sale day, receive a \$50.00 credit off your purchase.

## LUNCH

Lunch will be available prior to the sale

## DIRECTIONS

From Edam drive 5 miles east of Edam on Grid 674. The farm is located on the north side of the grid. Watch for signs.



VIEW THE CATALOGUE ONLINE AT WWW.BUYAGRO.COM





- Big-time performance out of a Premier dam with the CAA
- Maternal brother is a top herd bull at Maple Ridge Ranch
- Will spruce up a group of British cows adding length of spine and growth

| EPDS   | BW  | WW | YW  | MK | TM |
|--------|-----|----|-----|----|----|
| data R | 2.3 | 65 | 130 | 29 | 62 |







| 1030 | <u>d</u> |
|------|----------|
| EDAM | 103G     |

#### STUART LARRY 103G MAR. 7, 2019 2097757

**BW 92 LBS** 

205 INDEX 110

365 INDEX 120

CE

57

**SANKEYS LARAMIE 114** EASTONDALE LARAMIE 100'17 1993056 **EASTONDALE GAMMER 90'11** 

60

107

27

#### **EASTONDALE MAIN EVENT 21'12 STUART SYRINGA 121C 1855563 STUART SYRINGA 86A**

Exceptional Laramie son, thick made and easy fleshing

- Quick growth curve and backed by a great, easy fleshing female
- Early maturing wi