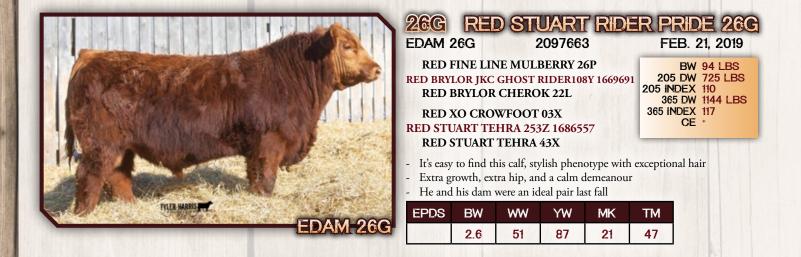

#### RED ANGUS YEARLING BULLS 62G **RED STUART WHITEOUT 62G** EDAM 62G 2097725 FEB. 27, 2019 **RED SSS BREAK OUT 114Y** BW 94 LBS 205 DW 682 LBS **RED COCKBURN BREAKOUT 412B 1828175** 205 INDEX 102 **RED COCKBURN MS BOOT JACK 27N** 365 DW 1063 LBS 365 INDEX 106 **RED XO CROWFOOT 03X** CE RED STUART LEANNE 203C 1855591 **RED STUART LEANNE 22T** Stout made Breakout son with a thick hip, docile attitude and black hoof His dam is quickly proving herself as a top producer with an udder that will last Full brother was a highlight two years ago to Heath Eaton TYLER MARRIS EPDS BW WW YW MK ΤМ EDAM 62G 3.2 45 69 21 44 **RED STUART GHOST 64G** 64G EDAM 64G 2097729 FEB. 27. 2019 **RED FINE LINE MULBERRY 26P** BW 96 LBS **RED BRYLOR JKC GHOST RIDER108Y 1669691** 205 DW 733 LBS 205 INDEX 111 **RED BRYLOR CHEROK 22L** 365 DW 1218 LBS **RED XO CROWFOOT 03X** 365 INDEX 135 CE STUART LARKABA 144Z 1686525 **STUART LARKABA 76X** One of the heavyweights with a herd bull presence He and his dam were quite a sight last fall He will add some pounds, hair and style to your calf crop **EPDS** BW WW YW MK TM TYLER HARRIS EDAM 64G 3.8 55 97 21 49 **STUART GHOST 69G** 69**G** RED EDAM 69G 2097732 FEB. 28, 2019 **RED FINE LINE MULBERRY 26P** BW 84 LBS **RED BRYLOR JKC GHOST RIDER108Y 1669691** 205 DW 599 LBS 205 INDEX 90 **RED BRYLOR CHEROK 22L** 365 DW 1032 LBS 365 INDEX 120 **RED LAZY MC SPLASH 14T CE** \*\* **RED STUART DUCHESS 38C 1855532 RED STUART DUCHESS 41X** A well put together Rider calf Lots of maternal strength on the bottom of this pedigree Stout made, dark red and smooth skulled TILER HARRIS **EPDS** BW ww YW MK ТМ **DAM 69G** 0.9 31 62 24 40 74G RED STUART BREAKOUT 74G EDAM 74G 2097737 MAR. 1, 2019 **RED SSS BREAK OUT 114Y** BW 84 LBS 205 DW 643 LBS **RED COCKBURN BREAKOUT 412B 1828175** 205 INDEX 97 **RED COCKBURN MS BOOT JACK 27N** 365 DW 997 LBS 365 INDEX 99 **RED PASQUIA INTEGRITY 19Z** CE RED STUART MABEL 20B 1797168 **RED STUART MABEL 179Z** Calving ease deluxe Dam has averaged 83 lb. BW on four calves Attractive pattern with extra thickness and shape for a calving ease sire FILER HARRIS EPDS BW WW YW MK TM EDAM 740 1.2 30 43 19 34