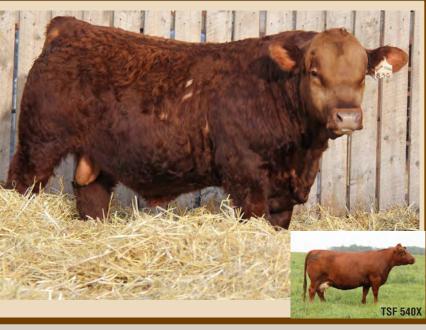

BEE BRIMSTONE 247E Sire of Lots 22 - 28 and Lots 32 - 33

MR CCF VISION S: **TSF LIMITED EDITION 40E** BLACKSAND RANCH DEVA 18X MR NLC UPGRADE U8676 GCF MISS ELSA SAND RANCH HAND NEVAS L93

JDF EL TIGRE 27B D: **TSF DELTA 50D** TSF KAHLUA 26A MRL EL TIGRE 52Z JDF MATTIE 61R SKORS DREAM ON 101X TSF MELISSA 104X

MR CCF VISION S: **TSF LIMITED EDITION 40E** BLACKSAND RANCH DEVA 18X MR NLC UPGRADE U8676 GCF MISS ELSA SAND RANCH HAND NEVAS L93

HSF HIGH ROLLER 12T D: **TSF CARLY 22C** TSF MAGGIE 4A TJ 57J THE GAMBLER HSF RED FORTUNES SIS 33 SKORS BLACK ENTICER 4W SKORS MS MAGNOLIA 416X