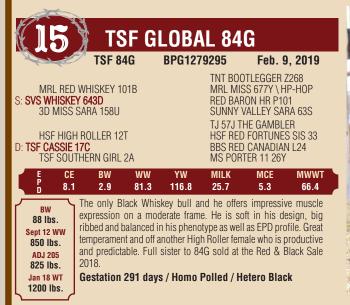

|                                                                                          | TS                                                                                                                     | SF G                                                                    | ARNI                                                                                       | ER 76                                                                                      | õG                                                                                                   |                                                      |
|------------------------------------------------------------------------------------------|------------------------------------------------------------------------------------------------------------------------|-------------------------------------------------------------------------|--------------------------------------------------------------------------------------------|--------------------------------------------------------------------------------------------|------------------------------------------------------------------------------------------------------|------------------------------------------------------|
| A A                                                                                      | TSF 76                                                                                                                 | 6G                                                                      | PG1279                                                                                     | 9288                                                                                       | Feb. 3                                                                                               | B, 2019                                              |
| S: SVS WHISKE                                                                            | SARA 158U<br>500 K10<br>QUEST 241R                                                                                     | )1B                                                                     |                                                                                            | MRL MI<br>RED BAR<br>SUNNY<br>SRS FOR<br>BBS MIS<br>MR PRL                                 | DTLEGGER<br>SS 677Y \ F<br>RON HR P1I<br>VALLEY SA<br>RTUNE 500<br>SS EXPO H6<br>GARNER 1<br>GRAMSLE | 1P-HOP<br>01<br>RA 63S<br>6<br>08G                   |
|                                                                                          |                                                                                                                        | WW<br>80.4                                                              | YW<br>118.2                                                                                | MILK<br>23.0                                                                               | MCE<br>3.0                                                                                           | MWWT<br>63.2                                         |
| BW<br>95 lbs.<br>Sept 12 WW<br>865 lbs.<br>ADJ 205<br>814 lbs.<br>Jan 18 WT<br>1195 lbs. | Soft made, s<br>has been on<br>and as com<br>smoothness<br>add value to<br>length, dime<br>Bill Orlick. 2<br>Gestation | e to build<br>plete as<br>and nec<br>the repl<br>ension ar<br>241R is g | d a herd arou<br>they come.<br>k extension<br>acement pe<br>nd performation<br>tranddam to | ind. He is lo<br>Great front<br>. Truly a br<br>n and his s<br>nce. Full br<br>Lots 12, 14 | ong bodied,<br>end to this<br>eeding piec<br>steers will h<br>other sold l                           | big ribbed<br>s bull with<br>e who will<br>ave added |