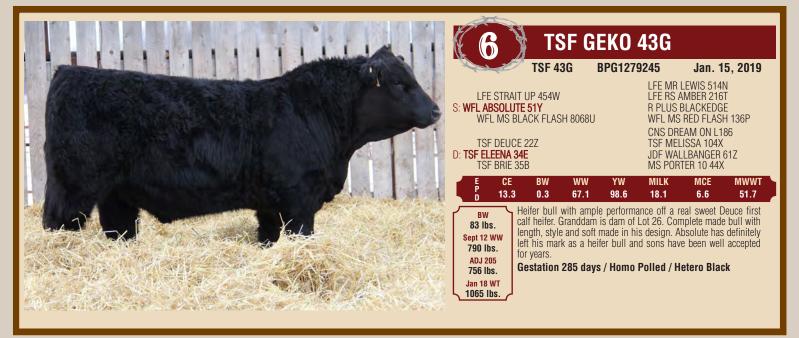

BEE BRIMSTONE 247E Sire of Lots 22 - 28 and Lots 32 - 33

MR CCF VISION S: **TSF LIMITED EDITION 40E** BLACKSAND RANCH DEVA 18X MR NLC UPGRADE U8676 GCF MISS ELSA SAND RANCH HAND NEVAS L93

JDF EL TIGRE 27B D: **TSF DELTA 50D** TSF KAHLUA 26A MRL EL TIGRE 52Z JDF MATTIE 61R SKORS DREAM ON 101X TSF MELISSA 104X