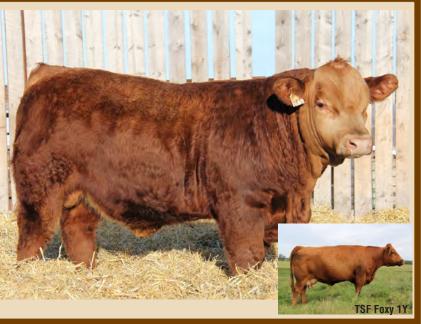

### **TSF GANGSTER 57G**

Jan. 23. 2019

PG1279269 **TSF 57G** 

Gangster is full of ideal qualities for all of us in the beef business. Study his pedigree and EPD profile, as it is impressive. He is loaded with thickness, ideal muscle pattern, length of spine, soft made with presence of a herd bull. A well balanced bull that catches your attention and will sire consistent top end progeny. Going back to the 6C dam of Lot 2 and 488T dam of Lot 1. Definitely a bull we think highly of and will be using in our herd as he will be a heifer bull phenom.

Gestation 276 days / Homo Polled / Non-dilutor

WS BEEF KING W107

S: TSF ESSO 48E

S: CNS DREAM ON L186

WS BEEF MAKER R13 WS MISS DREAMBOAT T17 PRL MAGNITUDE 362M PRL URNECESSITY 104U PRL NECESSITY 848N

HSF HIGH ROLLER 12T D: TSF ELITE 11E **TSF CADILLAC 6C** 