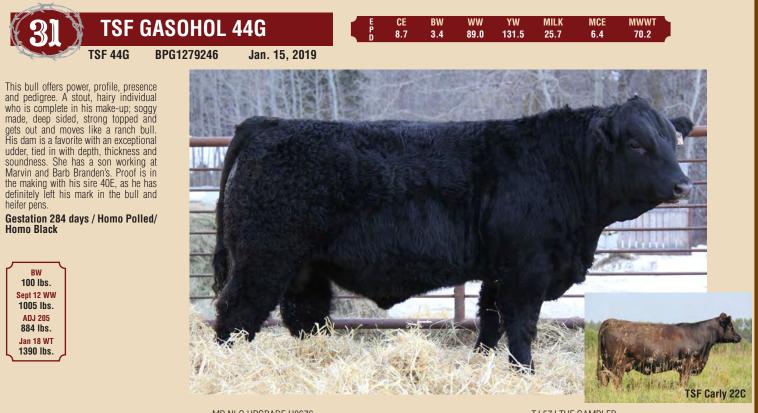

|
| BW<br>102 lbs.<br>Sept 12 WW<br>870 lbs.<br>ADJ 205<br>824 lbs.<br>Jan 18 WT<br>1260 lbs. | expression and s<br>herd bull presence<br>sold last year to T<br>granddam to Lots | toutness all combined<br>will definitely catch yo<br>fandy Farms. Galvistor | was a calf. His muscle<br>d with great length and<br>bur attention. Full brother<br>is dam, 26A, is also the<br>I / Hetero Black  |















BEE BRIMSTONE 247E Sire of Lots 22 - 28 and Lots 32 - 33





















MR CCF VISION S: **TSF LIMITED EDITION 40E** BLACKSAND RANCH DEVA 18X MR NLC UPGRADE U8676 GCF MISS ELSA SAND RANCH HAND NEVAS L93

JDF EL TIGRE 27B D: **TSF DELTA 50D** TSF KAHLUA 26A MRL EL TIGRE 52Z JDF MATTIE 61R SKORS DREAM ON 101X TSF MELISSA 104X



MR CCF VISION S: **TSF LIMITED EDITION 40E** BLACKSAND RANCH DEVA 18X MR NLC UPGRADE U8676 GCF MISS ELSA SAND RANCH HAND NEVAS L93

HSF HIGH ROLLER 12T D: **TSF CARLY 22C** TSF MAGGIE 4A TJ 57J THE GAMBLER HSF RED FORTUNES SIS 33 SKORS BLACK ENTICER 4W SKORS MS MAGNOLIA 416X

### **Purebred Heifers**



| StateStateStateStateStateStateStateStateStateStateStateStateStateStateStateStateStateStateStateStateStateStateStateStateStateStateStateStateStateStateStateStateStateStateStateStateStateStateStateStateStateStateStateStateStateStateStateStateStateStateStateStateStateStateStateStateStateStateStateStateStateStateStateStateStateStateStateStateStateStateStateStateStateStateStateStateStateStateStateStateStateStateStateStateStateStateStateStateStateStateStateStateStateStateStateStateStateStateS