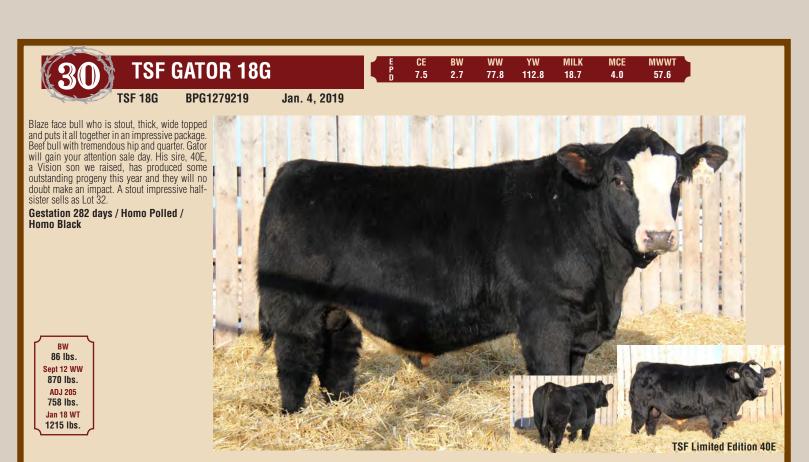

The

TSF Entity 15E

| (19)                                                                                      | TSF                                                                               | GALVISTO                                                                    | N 81G                                                                                                                             |
|-------------------------------------------------------------------------------------------|-----------------------------------------------------------------------------------|-----------------------------------------------------------------------------|-----------------------------------------------------------------------------------------------------------------------------------|
| a second                                                                                  | TSF 81G                                                                           | BPG1279292                                                                  | Feb. 6, 2019                                                                                                                      |
| Skors d<br>D: <b>TSF Kahlua</b>                                                           | <b>BRA 55D</b><br>IDS GEMSTONE 2B<br>REAM ON 101X                                 | NCB<br>MR H<br>3D BI<br>CNS<br>SKOF<br>PRL I                                | /IPER 455U<br>MISS DREAM 22T<br>IOC BROKER<br>LK MISS GOOD 211S<br>DREAM ON L186<br>IS DAMSEL 35U<br>MAGNITUDE 362M<br>JLYSSA 84U |
| E CE<br>P 8.6                                                                             |                                                                                   |                                                                             |                                                                                                                                   |
| BW<br>102 lbs.<br>Sept 12 WW<br>870 lbs.<br>ADJ 205<br>824 lbs.<br>Jan 18 WT<br>1260 lbs. | expression and s<br>herd bull presence<br>sold last year to T<br>granddam to Lots | toutness all combined<br>will definitely catch yo<br>fandy Farms. Galvistor | was a calf. His muscle<br>d with great length and<br>bur attention. Full brother<br>is dam, 26A, is also the<br>I / Hetero Black  |

BEE BRIMSTONE 247E Sire of Lots 22 - 28 and Lots 32 - 33

MR CCF VISION S: **TSF LIMITED EDITION 40E** BLACKSAND RANCH DEVA 18X MR NLC UPGRADE U8676 GCF MISS ELSA SAND RANCH HAND NEVAS L93

JDF EL TIGRE 27B D: **TSF DELTA 50D** TSF KAHLUA 26A MRL EL TIGRE 52Z JDF MATTIE 61R SKORS DREAM ON 101X TSF MELISSA 104X

MR CCF VISION S: **TSF LIMITED EDITION 40E** BLACKSAND RANCH DEVA 18X MR NLC UPGRADE U8676 GCF MISS ELSA SAND RANCH HAND NEVAS L93

HSF HIGH ROLLER 12T D: **TSF CARLY 22C** TSF MAGGIE 4A TJ 57J THE GAMBLER HSF RED FORTUNES SIS 33 SKORS BLACK ENTICER 4W SKORS MS MAGNOLIA 416X