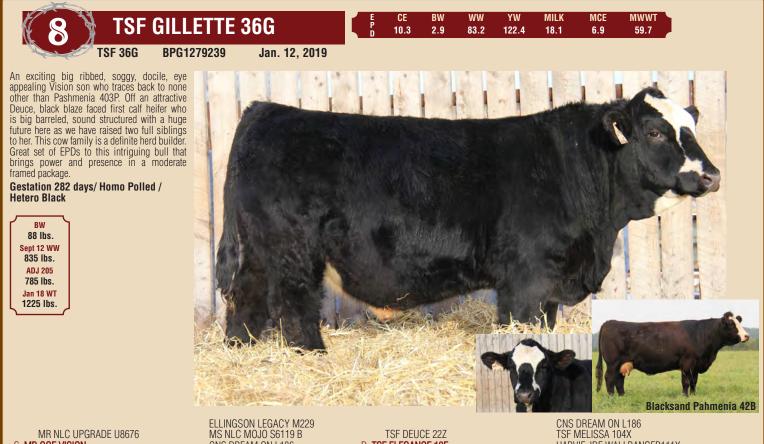

|                                                                                          | TS                                                                                                                     | SF G                                                                    | ARNI                                                                                       | ER 76                                                                                      | õG                                                                                                   |                                                      |
|------------------------------------------------------------------------------------------|------------------------------------------------------------------------------------------------------------------------|-------------------------------------------------------------------------|--------------------------------------------------------------------------------------------|--------------------------------------------------------------------------------------------|------------------------------------------------------------------------------------------------------|------------------------------------------------------|
| A A                                                                                      | TSF 76                                                                                                                 | 6G                                                                      | PG1279                                                                                     | 9288                                                                                       | Feb. 3                                                                                               | B, 2019                                              |
| S: SVS WHISKE                                                                            | SARA 158U<br>500 K10<br>QUEST 241R                                                                                     | )1B                                                                     |                                                                                            | MRL MI<br>RED BAR<br>SUNNY<br>SRS FOR<br>BBS MIS<br>MR PRL                                 | DTLEGGER<br>SS 677Y \ F<br>RON HR P1I<br>VALLEY SA<br>RTUNE 500<br>SS EXPO H6<br>GARNER 1<br>GRAMSLE | 1P-HOP<br>01<br>RA 63S<br>6<br>08G                   |
|                                                                                          |                                                                                                                        | WW<br>80.4                                                              | YW<br>118.2                                                                                | MILK<br>23.0                                                                               | MCE<br>3.0                                                                                           | MWWT<br>63.2                                         |
| BW<br>95 lbs.<br>Sept 12 WW<br>865 lbs.<br>ADJ 205<br>814 lbs.<br>Jan 18 WT<br>1195 lbs. | Soft made, s<br>has been on<br>and as com<br>smoothness<br>add value to<br>length, dime<br>Bill Orlick. 2<br>Gestation | e to build<br>plete as<br>and nec<br>the repl<br>ension ar<br>241R is g | d a herd arou<br>they come.<br>k extension<br>acement pe<br>nd performation<br>tranddam to | ind. He is lo<br>Great front<br>. Truly a br<br>n and his s<br>nce. Full br<br>Lots 12, 14 | ong bodied,<br>end to this<br>eeding piec<br>steers will h<br>other sold l                           | big ribbed<br>s bull with<br>e who will<br>ave added |