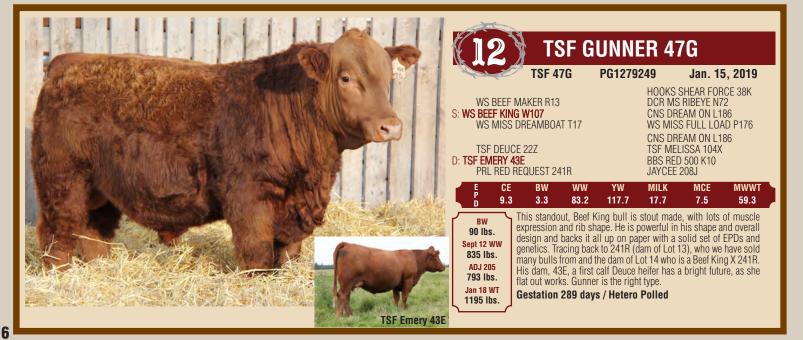

### **TSF GANGSTER 57G**

Jan. 23. 2019

PG1279269 **TSF 57G** 

Gangster is full of ideal qualities for all of us in the beef business. Study his pedigree and EPD profile, as it is impressive. He is loaded with thickness, ideal muscle pattern, length of spine, soft made with presence of a herd bull. A well balanced bull that catches your attention and will sire consistent top end progeny. Going back to the 6C dam of Lot 2 and 488T dam of Lot 1. Definitely a bull we think highly of and will be using in our herd as he will be a heifer bull phenom.

Gestation 276 days / Homo Polled / Non-dilutor

WS BEEF KING W107

S: TSF ESSO 48E

S: CNS DREAM ON L186

WS BEEF MAKER R13 WS MISS DREAMBOAT T17 PRL MAGNITUDE 362M PRL URNECESSITY 104U PRL NECESSITY 848N

HSF HIGH ROLLER 12T D: TSF ELITE 11E **TSF CADILLAC 6C** 

BW

4.3

8.8

ww

79.0

YW

114.4

MILK

18.3

MCE

5.9

MWWT

57.8

TJ 57J THE GAMBLER HSF RED FORTUNES SIS 33 KN MR NLC UPGRADE U8676 PRL TELLY 488T

TSF Elite 11E

NICHOLS LEGACY G151 SRS FRANCHISE F601 CNS SHEEZA DREAM K107W NICHOLS JOLIETTE 107W

PRL MAGNITUDE 362M D: TSF MELISSA 104X TSF ULYSSA 84U

**BS MR CORRECTOR 9111J** MISS ARNOLD K2280 TNT TOP CUT P274 MISS ARNOLD K2135

S: MR CCF VISION GCF MISS ELSA CNS DREAM ON L186 SS MISS BREAK

D: TSF ELEGANCE 12E **BLACKSAND PAHMENIA 42B** 