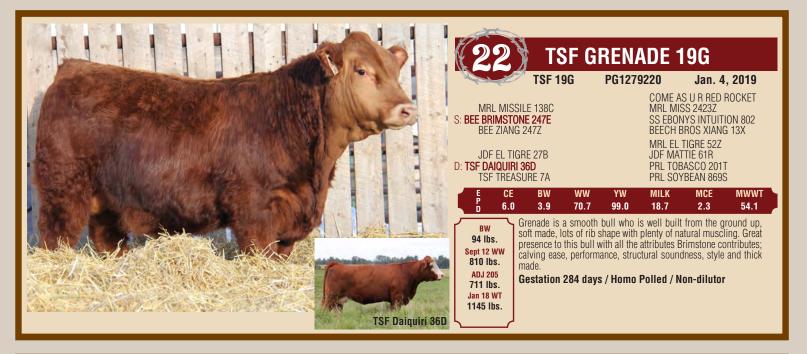

### **TSF GANGSTER 57G**

Jan. 23. 2019

PG1279269 **TSF 57G** 

Gangster is full of ideal qualities for all of us in the beef business. Study his pedigree and EPD profile, as it is impressive. He is loaded with thickness, ideal muscle pattern, length of spine, soft made with presence of a herd bull. A well balanced bull that catches your attention and will sire consistent top end progeny. Going back to the 6C dam of Lot 2 and 488T dam of Lot 1. Definitely a bull we think highly of and will be using in our herd as he will be a heifer bull phenom.

Gestation 276 days / Homo Polled / Non-dilutor

WS BEEF KING W107

S: TSF ESSO 48E

S: CNS DREAM ON L186

WS BEEF MAKER R13 WS MISS DREAMBOAT T17 PRL MAGNITUDE 362M PRL URNECESSITY 104U PRL NECESSITY 848N

HSF HIGH ROLLER 12T D: TSF ELITE 11E **TSF CADILLAC 6C** 