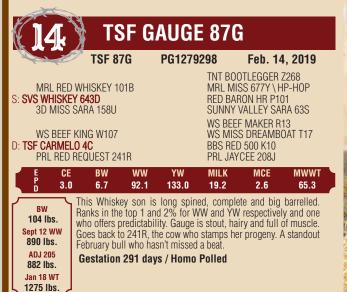

|                                                                                          | TS                                                                                                                     | SF G                                                                    | ARNI                                                                                       | ER 76                                                                                      | õG                                                                                                   |                                                      |
|------------------------------------------------------------------------------------------|------------------------------------------------------------------------------------------------------------------------|-------------------------------------------------------------------------|--------------------------------------------------------------------------------------------|--------------------------------------------------------------------------------------------|------------------------------------------------------------------------------------------------------|------------------------------------------------------|
| A A                                                                                      | TSF 76                                                                                                                 | 6G                                                                      | PG1279                                                                                     | 9288                                                                                       | Feb. 3                                                                                               | B, 2019                                              |
| S: SVS WHISKE                                                                            | SARA 158U<br>500 K10<br>QUEST 241R                                                                                     | )1B                                                                     |                                                                                            | MRL MI<br>RED BAR<br>SUNNY<br>SRS FOR<br>BBS MIS<br>MR PRL                                 | DTLEGGER<br>SS 677Y \ F<br>RON HR P1I<br>VALLEY SA<br>RTUNE 500<br>SS EXPO H6<br>GARNER 1<br>GRAMSLE | 1P-HOP<br>01<br>RA 63S<br>6<br>08G                   |
|                                                                                          |                                                                                                                        | WW<br>80.4                                                              | YW<br>118.2                                                                                | MILK<br>23.0                                                                               | MCE<br>3.0                                                                                           | MWWT<br>63.2                                         |
| BW<br>95 lbs.<br>Sept 12 WW<br>865 lbs.<br>ADJ 205<br>814 lbs.<br>Jan 18 WT<br>1195 lbs. | Soft made, s<br>has been on<br>and as com<br>smoothness<br>add value to<br>length, dime<br>Bill Orlick. 2<br>Gestation | e to build<br>plete as<br>and nec<br>the repl<br>ension ar<br>241R is g | d a herd arou<br>they come.<br>k extension<br>acement pe<br>nd performation<br>tranddam to | ind. He is lo<br>Great front<br>. Truly a br<br>n and his s<br>nce. Full br<br>Lots 12, 14 | ong bodied,<br>end to this<br>eeding piec<br>steers will h<br>other sold l                           | big ribbed<br>s bull with<br>e who will<br>ave added |