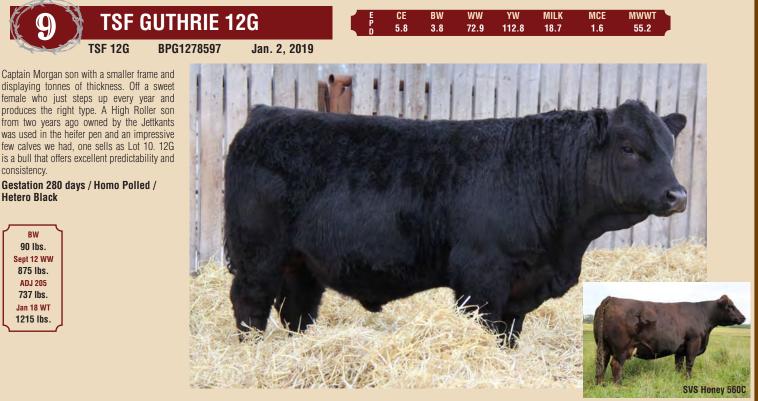

BEE BRIMSTONE 247E Sire of Lots 22 - 28 and Lots 32 - 33

MR CCF VISION S: **TSF LIMITED EDITION 40E** BLACKSAND RANCH DEVA 18X MR NLC UPGRADE U8676 GCF MISS ELSA SAND RANCH HAND NEVAS L93

JDF EL TIGRE 27B D: **TSF DELTA 50D** TSF KAHLUA 26A MRL EL TIGRE 52Z JDF MATTIE 61R SKORS DREAM ON 101X TSF MELISSA 104X

MR CCF VISION S: **TSF LIMITED EDITION 40E** BLACKSAND RANCH DEVA 18X MR NLC UPGRADE U8676 GCF MISS ELSA SAND RANCH HAND NEVAS L93

HSF HIGH ROLLER 12T D: **TSF CARLY 22C** TSF MAGGIE 4A TJ 57J THE GAMBLER HSF RED FORTUNES SIS 33 SKORS BLACK ENTICER 4W SKORS MS MAGNOLIA 416X