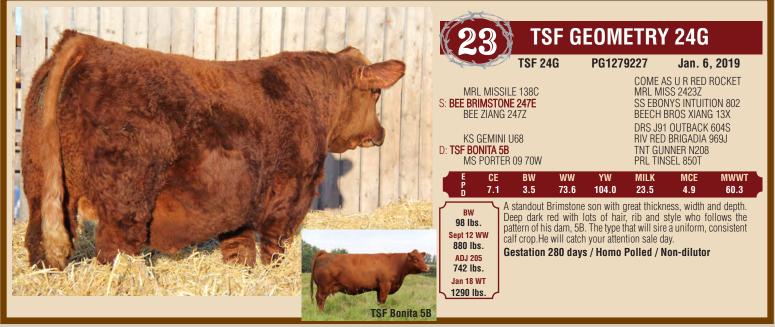

|                                                                                          | TS                                                                                                                     | SF G                                                                    | ARNI                                                                                       | ER 76                                                                                      | õG                                                                                                   |                                                      |
|------------------------------------------------------------------------------------------|------------------------------------------------------------------------------------------------------------------------|-------------------------------------------------------------------------|--------------------------------------------------------------------------------------------|--------------------------------------------------------------------------------------------|------------------------------------------------------------------------------------------------------|------------------------------------------------------|
| A A                                                                                      | TSF 76                                                                                                                 | 6G                                                                      | PG1279                                                                                     | 9288                                                                                       | Feb. 3                                                                                               | B, 2019                                              |
| S: SVS WHISKE                                                                            | SARA 158U<br>500 K10<br>QUEST 241R                                                                                     | )1B                                                                     |                                                                                            | MRL MI<br>RED BAR<br>SUNNY<br>SRS FOR<br>BBS MIS<br>MR PRL                                 | DTLEGGER<br>SS 677Y \ F<br>RON HR P1I<br>VALLEY SA<br>RTUNE 500<br>SS EXPO H6<br>GARNER 1<br>GRAMSLE | 1P-HOP<br>01<br>RA 63S<br>6<br>08G                   |
|                                                                                          |                                                                                                                        | WW<br>80.4                                                              | YW<br>118.2                                                                                | MILK<br>23.0                                                                               | MCE<br>3.0                                                                                           | MWWT<br>63.2                                         |
| BW<br>95 lbs.<br>Sept 12 WW<br>865 lbs.<br>ADJ 205<br>814 lbs.<br>Jan 18 WT<br>1195 lbs. | Soft made, s<br>has been on<br>and as com<br>smoothness<br>add value to<br>length, dime<br>Bill Orlick. 2<br>Gestation | e to build<br>plete as<br>and nec<br>the repl<br>ension ar<br>241R is g | d a herd arou<br>they come.<br>k extension<br>acement pe<br>nd performation<br>tranddam to | ind. He is lo<br>Great front<br>. Truly a br<br>n and his s<br>nce. Full br<br>Lots 12, 14 | ong bodied,<br>end to this<br>eeding piec<br>steers will h<br>other sold l                           | big ribbed<br>s bull with<br>e who will<br>ave added |