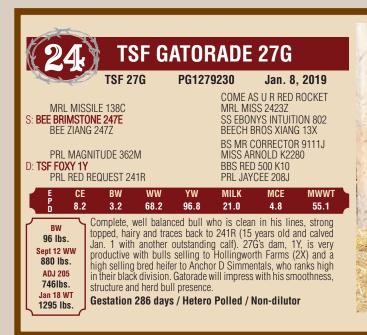

BEE BRIMSTONE 247E Sire of Lots 22 - 28 and Lots 32 - 33

MR CCF VISION S: **TSF LIMITED EDITION 40E** BLACKSAND RANCH DEVA 18X MR NLC UPGRADE U8676 GCF MISS ELSA SAND RANCH HAND NEVAS L93

JDF EL TIGRE 27B D: **TSF DELTA 50D** TSF KAHLUA 26A MRL EL TIGRE 52Z JDF MATTIE 61R SKORS DREAM ON 101X TSF MELISSA 104X

MR CCF VISION S: **TSF LIMITED EDITION 40E** BLACKSAND RANCH DEVA 18X MR NLC UPGRADE U8676 GCF MISS ELSA SAND RANCH HAND NEVAS L93

HSF HIGH ROLLER 12T D: **TSF CARLY 22C** TSF MAGGIE 4A TJ 57J THE GAMBLER HSF RED FORTUNES SIS 33 SKORS BLACK ENTICER 4W SKORS MS MAGNOLIA 416X