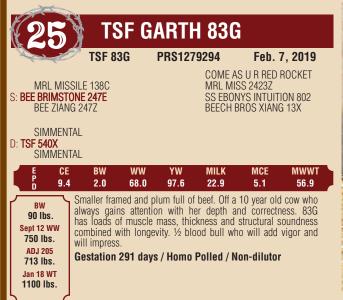

### **TSF GANGSTER 57G**

Jan. 23. 2019

PG1279269 **TSF 57G** 

Gangster is full of ideal qualities for all of us in the beef business. Study his pedigree and EPD profile, as it is impressive. He is loaded with thickness, ideal muscle pattern, length of spine, soft made with presence of a herd bull. A well balanced bull that catches your attention and will sire consistent top end progeny. Going back to the 6C dam of Lot 2 and 488T dam of Lot 1. Definitely a bull we think highly of and will be using in our herd as he will be a heifer bull phenom.

Gestation 276 days / Homo Polled / Non-dilutor

WS BEEF KING W107

S: TSF ESSO 48E

S: CNS DREAM ON L186

WS BEEF MAKER R13 WS MISS DREAMBOAT T17 PRL MAGNITUDE 362M PRL URNECESSITY 104U PRL NECESSITY 848N

HSF HIGH ROLLER 12T D: TSF ELITE 11E **TSF CADILLAC 6C** 

BW

4.3

8.8

ww

79.0

YW

114.4

MILK

18.3

MCE

5.9

MWWT

57.8

TJ 57J THE GAMBLER HSF RED FORTUNES SIS 33 KN MR NLC UPGRADE U8676 PRL TELLY 488T

TSF Elite 11E

NICHOLS LEGACY G151 SRS FRANCHISE F601 CNS SHEEZA DREAM K107W NICHOLS JOLIETTE 107W

PRL MAGNITUDE 362M D: TSF MELISSA 104X TSF ULYSSA 84U

**BS MR CORRECTOR 9111J** MISS ARNOLD K2280 TNT TOP CUT P274 MISS ARNOLD K2135

S: MR CCF VISION GCF MISS ELSA CNS DREAM ON L186 SS MISS BREAK

D: TSF ELEGANCE 12E **BLACKSAND PAHMENIA 42B** 