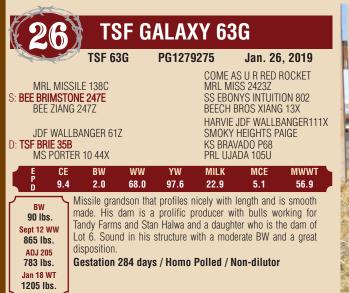

BEE BRIMSTONE 247E Sire of Lots 22 - 28 and Lots 32 - 33

MR CCF VISION S: **TSF LIMITED EDITION 40E** BLACKSAND RANCH DEVA 18X MR NLC UPGRADE U8676 GCF MISS ELSA SAND RANCH HAND NEVAS L93

JDF EL TIGRE 27B D: **TSF DELTA 50D** TSF KAHLUA 26A MRL EL TIGRE 52Z JDF MATTIE 61R SKORS DREAM ON 101X TSF MELISSA 104X

MR CCF VISION S: **TSF LIMITED EDITION 40E** BLACKSAND RANCH DEVA 18X MR NLC UPGRADE U8676 GCF MISS ELSA SAND RANCH HAND NEVAS L93

HSF HIGH ROLLER 12T D: **TSF CARLY 22C** TSF MAGGIE 4A TJ 57J THE GAMBLER HSF RED FORTUNES SIS 33 SKORS BLACK ENTICER 4W SKORS MS MAGNOLIA 416X