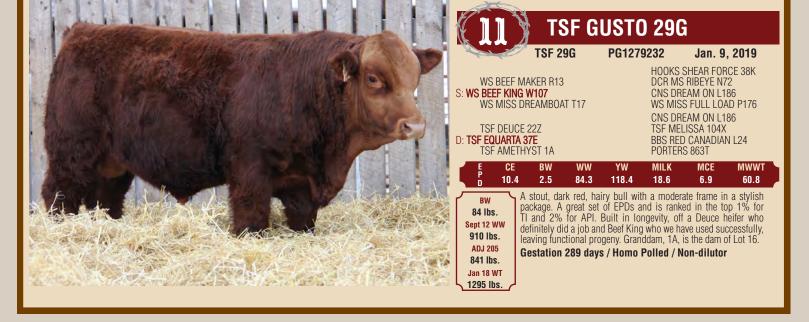

The

TSF Entity 15E

| (19)                                                                                      | TSF                                                                               | GALVISTO                                                                    | N 81G                                                                                                                             |
|-------------------------------------------------------------------------------------------|-----------------------------------------------------------------------------------|-----------------------------------------------------------------------------|-----------------------------------------------------------------------------------------------------------------------------------|
| a second                                                                                  | TSF 81G                                                                           | BPG1279292                                                                  | Feb. 6, 2019                                                                                                                      |
| Skors d<br>D: <b>TSF Kahlua</b>                                                           | <b>BRA 55D</b><br>IDS GEMSTONE 2B<br>REAM ON 101X                                 | NCB<br>MR H<br>3D BI<br>CNS<br>SKOF<br>PRL I                                | /IPER 455U<br>MISS DREAM 22T<br>IOC BROKER<br>LK MISS GOOD 211S<br>DREAM ON L186<br>IS DAMSEL 35U<br>MAGNITUDE 362M<br>JLYSSA 84U |
| E CE<br>P 8.6                                                                             |                                                                                   |                                                                             |                                                                                                                                   |
| BW<br>102 lbs.<br>Sept 12 WW<br>870 lbs.<br>ADJ 205<br>824 lbs.<br>Jan 18 WT<br>1260 lbs. | expression and s<br>herd bull presence<br>sold last year to T<br>granddam to Lots | toutness all combined<br>will definitely catch yo<br>fandy Farms. Galvistor | was a calf. His muscle<br>d with great length and<br>bur attention. Full brother<br>is dam, 26A, is also the<br>I / Hetero Black  |