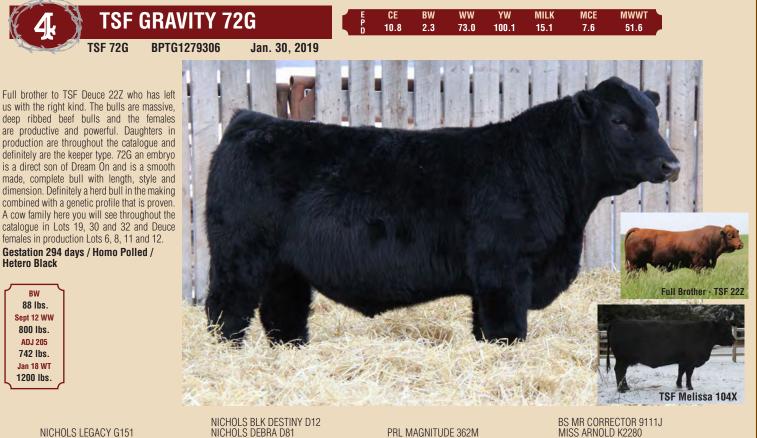

### **TSF GANGSTER 57G**

Jan. 23. 2019

PG1279269 **TSF 57G** 

Gangster is full of ideal qualities for all of us in the beef business. Study his pedigree and EPD profile, as it is impressive. He is loaded with thickness, ideal muscle pattern, length of spine, soft made with presence of a herd bull. A well balanced bull that catches your attention and will sire consistent top end progeny. Going back to the 6C dam of Lot 2 and 488T dam of Lot 1. Definitely a bull we think highly of and will be using in our herd as he will be a heifer bull phenom.

Gestation 276 days / Homo Polled / Non-dilutor

WS BEEF KING W107

S: TSF ESSO 48E

S: CNS DREAM ON L186

WS BEEF MAKER R13 WS MISS DREAMBOAT T17 PRL MAGNITUDE 362M PRL URNECESSITY 104U PRL NECESSITY 848N

HSF HIGH ROLLER 12T D: TSF ELITE 11E **TSF CADILLAC 6C** 

BW

4.3

8.8

ww

79.0

YW

114.4

MILK

18.3

MCE

5.9

MWWT

57.8

TJ 57J THE GAMBLER HSF RED FORTUNES SIS 33 KN MR NLC UPGRADE U8676 PRL TELLY 488T

TSF Elite 11E

NICHOLS LEGACY G151 SRS FRANCHISE F601 CNS SHEEZA DREAM K107W NICHOLS JOLIETTE 107W

PRL MAGNITUDE 362M D: TSF MELISSA 104X TSF ULYSSA 84U

**BS MR CORRECTOR 9111J** MISS ARNOLD K2280 TNT TOP CUT P274 MISS ARNOLD K2135

S: MR CCF VISION GCF MISS ELSA CNS DREAM ON L186 SS MISS BREAK

D: TSF ELEGANCE 12E **BLACKSAND PAHMENIA 42B** 