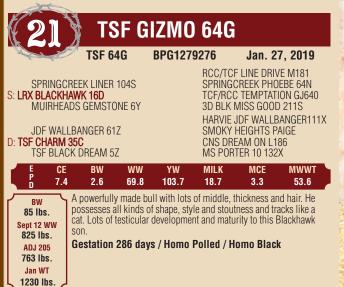

### **TSF GANGSTER 57G**

Jan. 23. 2019

PG1279269 **TSF 57G** 

Gangster is full of ideal qualities for all of us in the beef business. Study his pedigree and EPD profile, as it is impressive. He is loaded with thickness, ideal muscle pattern, length of spine, soft made with presence of a herd bull. A well balanced bull that catches your attention and will sire consistent top end progeny. Going back to the 6C dam of Lot 2 and 488T dam of Lot 1. Definitely a bull we think highly of and will be using in our herd as he will be a heifer bull phenom.

Gestation 276 days / Homo Polled / Non-dilutor

WS BEEF KING W107

S: TSF ESSO 48E

S: CNS DREAM ON L186

WS BEEF MAKER R13 WS MISS DREAMBOAT T17 PRL MAGNITUDE 362M PRL URNECESSITY 104U PRL NECESSITY 848N

HSF HIGH ROLLER 12T D: TSF ELITE 11E **TSF CADILLAC 6C** 

BW

4.3

8.8

ww

79.0

YW

114.4

MILK

18.3

MCE

5.9

MWWT

57.8

TJ 57J THE GAMBLER HSF RED FORTUNES SIS 33 KN MR NLC UPGRADE U8676 PRL TELLY 488T

TSF Elite 11E

NICHOLS LEGACY G151 SRS FRANCHISE F601 CNS SHEEZA DREAM K107W NICHOLS JOLIETTE 107W

PRL MAGNITUDE 362M D: TSF MELISSA 104X TSF ULYSSA 84U

**BS MR CORRECTOR 9111J** MISS ARNOLD K2280 TNT TOP CUT P274 MISS ARNOLD K2135

S: MR CCF VISION GCF MISS ELSA CNS DREAM ON L186 SS MISS BREAK

D: TSF ELEGANCE 12E **BLACKSAND PAHMENIA 42B** 

HARVIE JDF WALLBANGER111X NUG PASHMENIA 403P

HARVIE JDF WALLBANGER111X S: SVS CAPTAIN MORGAN 11Z SUNNYVALLEY BLK JENNA 88U SHS ENTICER P1B JDF PEPSI 61U RLA REDSTREAM 152S WLB 32H JENNA 360R

MRL SUMMIT 65Z D: SVS HONEY 560C **REMINGTON HONEY 213U** 

WHEATLAND PREDATOR 922W MRL MISS 380T REMINGTON ON TARGET 2S HPF MS HONEY R007

| Image: State of the state |
|------------------------------------------------------------------------------------------------------------------------------------------------------------------------------------------------------------------------------------------------------------------------------------------------------------------------------------------------------------------------------------------------------------------------------------------------------------------------------------------------------------------------------------------------------------------------------------------------------------------------------------------------------------------------------------------------------------------------------------------------------------------------------------------------------------------------------------------------------------------------------------------------------------------------------------------------------------------------------------------------------------------------------------------------------------------------------------------------------------------------------------------------------------------------------------------------------------------------------------------------------------------------------------------------------------------------------------------------------------------------------------------------------------------------------------------------------------------------------------------------------------------------------------------------------------------------------------------------------------------------------------------------------------------------------------------------------------------------------------------------------------------------------------------------------------------------------------------------------------------------------------------------------------------------------------------------------------------------------------------------------------------------------------------------------------------------------------------------|
| ADJ 205<br>798 lbs.<br>Jan 18 WT<br>1110 lbs.                                                                                                                                                                                                                                                                                                                                                                                                                                                                                                                                                                                                                                                                                                                                                                                                                                                                                                                                                                                                                                                                                                                                                                                                                                                                                                                                                                                                                                                                                                                                                                                                                                                                                                                                                                                                                                                                                                                                                                                                                                                  |