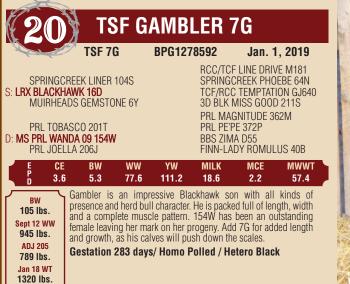

### **TSF GANGSTER 57G**

Jan. 23. 2019

PG1279269 **TSF 57G** 

Gangster is full of ideal qualities for all of us in the beef business. Study his pedigree and EPD profile, as it is impressive. He is loaded with thickness, ideal muscle pattern, length of spine, soft made with presence of a herd bull. A well balanced bull that catches your attention and will sire consistent top end progeny. Going back to the 6C dam of Lot 2 and 488T dam of Lot 1. Definitely a bull we think highly of and will be using in our herd as he will be a heifer bull phenom.

Gestation 276 days / Homo Polled / Non-dilutor

WS BEEF KING W107

S: TSF ESSO 48E

S: CNS DREAM ON L186

WS BEEF MAKER R13 WS MISS DREAMBOAT T17 PRL MAGNITUDE 362M PRL URNECESSITY 104U PRL NECESSITY 848N

HSF HIGH ROLLER 12T D: TSF ELITE 11E **TSF CADILLAC 6C** 

BW

4.3

8.8

ww

79.0

YW

114.4

MILK

18.3

MCE

5.9

MWWT

57.8

TJ 57J THE GAMBLER HSF RED FORTUNES SIS 33 KN MR NLC UPGRADE U8676 PRL TELLY 488T

TSF Elite 11E

NICHOLS LEGACY G151 SRS FRANCHISE F601 CNS SHEEZA DREAM K107W NICHOLS JOLIETTE 107W

PRL MAGNITUDE 362M D: TSF MELISSA 104X TSF ULYSSA 84U

**BS MR CORRECTOR 9111J** MISS ARNOLD K2280 TNT TOP CUT P274 MISS ARNOLD K2135

S: MR CCF VISION GCF MISS ELSA CNS DREAM ON L186 SS MISS BREAK

D: TSF ELEGANCE 12E **BLACKSAND PAHMENIA 42B** 