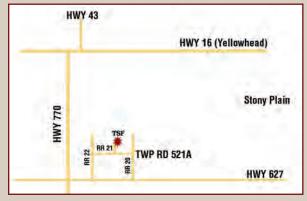

### DIRECTIONS: Look fo signs sale day 52117 Range Road 21, Parkland County

|             | С   | Canadia |      |          | EPD Ave | erages |      |
|-------------|-----|---------|------|----------|---------|--------|------|
|             |     |         | (Fa  | all 2019 | 3)      |        |      |
| E           | CE  | BW      | WW   | YW       | MILK    | MCE    | MWWT |
| E<br>P<br>D | 6.7 | 3.4     | 69.6 | 102.8    | 25.2    | 4.0    | 60.4 |