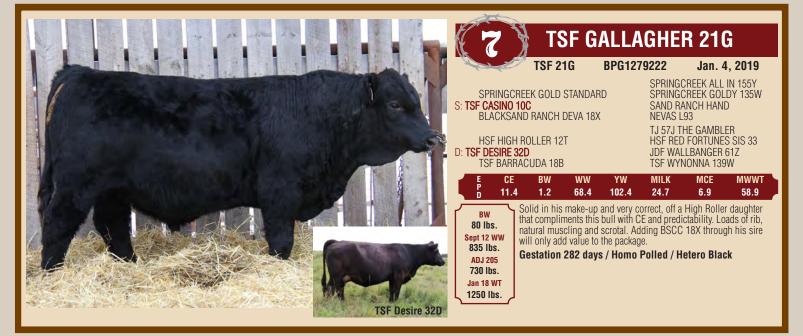

### **TSF GANGSTER 57G**

Jan. 23. 2019

PG1279269 **TSF 57G** 

Gangster is full of ideal qualities for all of us in the beef business. Study his pedigree and EPD profile, as it is impressive. He is loaded with thickness, ideal muscle pattern, length of spine, soft made with presence of a herd bull. A well balanced bull that catches your attention and will sire consistent top end progeny. Going back to the 6C dam of Lot 2 and 488T dam of Lot 1. Definitely a bull we think highly of and will be using in our herd as he will be a heifer bull phenom.

Gestation 276 days / Homo Polled / Non-dilutor

WS BEEF KING W107

S: TSF ESSO 48E

S: CNS DREAM ON L186

WS BEEF MAKER R13 WS MISS DREAMBOAT T17 PRL MAGNITUDE 362M PRL URNECESSITY 104U PRL NECESSITY 848N

HSF HIGH ROLLER 12T D: TSF ELITE 11E **TSF CADILLAC 6C** 

BW

4.3

8.8

ww

79.0

YW

114.4

MILK

18.3

MCE

5.9

MWWT

57.8

TJ 57J THE GAMBLER HSF RED FORTUNES SIS 33 KN MR NLC UPGRADE U8676 PRL TELLY 488T

TSF Elite 11E

NICHOLS LEGACY G151 SRS FRANCHISE F601 CNS SHEEZA DREAM K107W NICHOLS JOLIETTE 107W

PRL MAGNITUDE 362M D: TSF MELISSA 104X TSF ULYSSA 84U

**BS MR CORRECTOR 9111J** MISS ARNOLD K2280 TNT TOP CUT P274 MISS ARNOLD K2135

S: MR CCF VISION GCF MISS ELSA CNS DREAM ON L186 SS MISS BREAK

D: TSF ELEGANCE 12E **BLACKSAND PAHMENIA 42B** 