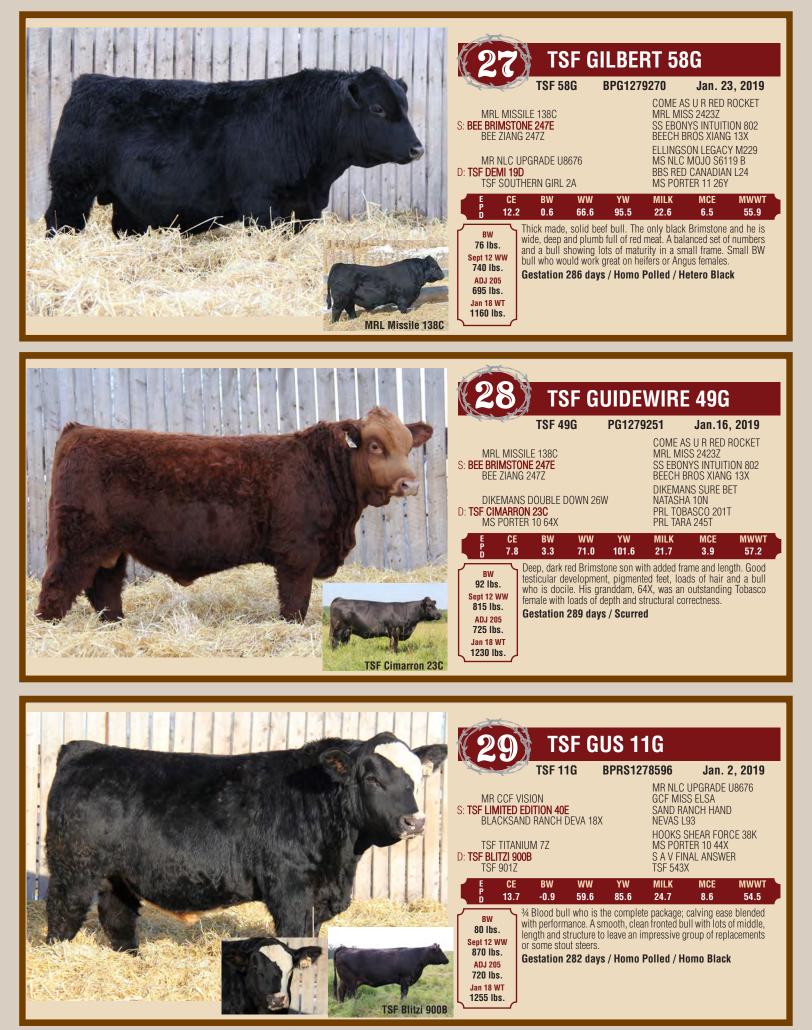

### **TSF GANGSTER 57G**

Jan. 23. 2019

PG1279269 **TSF 57G** 

Gangster is full of ideal qualities for all of us in the beef business. Study his pedigree and EPD profile, as it is impressive. He is loaded with thickness, ideal muscle pattern, length of spine, soft made with presence of a herd bull. A well balanced bull that catches your attention and will sire consistent top end progeny. Going back to the 6C dam of Lot 2 and 488T dam of Lot 1. Definitely a bull we think highly of and will be using in our herd as he will be a heifer bull phenom.

Gestation 276 days / Homo Polled / Non-dilutor

WS BEEF KING W107

S: TSF ESSO 48E

S: CNS DREAM ON L186

WS BEEF MAKER R13 WS MISS DREAMBOAT T17 PRL MAGNITUDE 362M PRL URNECESSITY 104U PRL NECESSITY 848N

HSF HIGH ROLLER 12T D: TSF ELITE 11E **TSF CADILLAC 6C** 

BW

4.3

8.8

ww

79.0

YW

114.4

MILK

18.3

MCE

5.9

MWWT

57.8

TJ 57J THE GAMBLER HSF RED FORTUNES SIS 33 KN MR NLC UPGRADE U8676 PRL TELLY 488T

TSF Elite 11E

NICHOLS LEGACY G151 SRS FRANCHISE F601 CNS SHEEZA DREAM K107W NICHOLS JOLIETTE 107W

PRL MAGNITUDE 362M D: TSF MELISSA 104X TSF ULYSSA 84U

**BS MR CORRECTOR 9111J** MISS ARNOLD K2280 TNT TOP CUT P274 MISS ARNOLD K2135

S: MR CCF VISION GCF MISS ELSA CNS DREAM ON L186 SS MISS BREAK

D: TSF ELEGANCE 12E **BLACKSAND PAHMENIA 42B** 

HARVIE JDF WALLBANGER111X NUG PASHMENIA 403P

HARVIE JDF WALLBANGER111X S: SVS CAPTAIN MORGAN 11Z SUNNYVALLEY BLK JENNA 88U SHS ENTICER P1B JDF PEPSI 61U RLA REDSTREAM 152S WLB 32H JENNA 360R

MRL SUMMIT 65Z D: SVS HONEY 560C **REMINGTON HONEY 213U** 

WHEATLAND PREDATOR 922W MRL MISS 380T REMINGTON ON TARGET 2S HPF MS HONEY R007

| Image: State of the state |
|------------------------------------------------------------------------------------------------------------------------------------------------------------------------------------------------------------------------------------------------------------------------------------------------------------------------------------------------------------------------------------------------------------------------------------------------------------------------------------------------------------------------------------------------------------------------------------------------------------------------------------------------------------------------------------------------------------------------------------------------------------------------------------------------------------------------------------------------------------------------------------------------------------------------------------------------------------------------------------------------------------------------------------------------------------------------------------------------------------------------------------------------------------------------------------------------------------------------------------------------------------------------------------------------------------------------------------------------------------------------------------------------------------------------------------------------------------------------------------------------------------------------------------------------------------------------------------------------------------------------------------------------------------------------------------------------------------------------------------------------------------------------------------------------------------------------------------------------------------------------------------------------------------------------------------------------------------------------------------------------------------------------------------------------------------------------------------------------|
| ADJ 205<br>798 lbs.<br>Jan 18 WT<br>1110 lbs.                                                                                                                                                                                                                                                                                                                                                                                                                                                                                                                                                                                                                                                                                                                                                                                                                                                                                                                                                                                                                                                                                                                                                                                                                                                                                                                                                                                                                                                                                                                                                                                                                                                                                                                                                                                                                                                                                                                                                                                                                                                  |