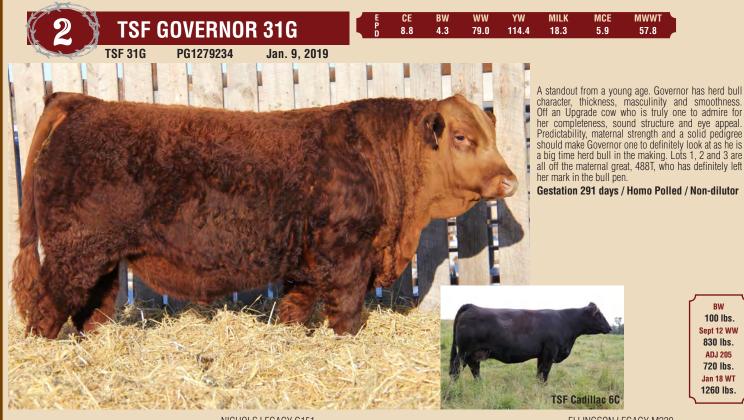

|                                                                                          | TS                                                                                                                     | SF G                                                                    | ARNI                                                                                       | ER 76                                                                                      | õG                                                                                                   |                                                      |
|------------------------------------------------------------------------------------------|------------------------------------------------------------------------------------------------------------------------|-------------------------------------------------------------------------|--------------------------------------------------------------------------------------------|--------------------------------------------------------------------------------------------|------------------------------------------------------------------------------------------------------|------------------------------------------------------|
| A A                                                                                      | TSF 76                                                                                                                 | 6G                                                                      | PG1279                                                                                     | 9288                                                                                       | Feb. 3                                                                                               | B, 2019                                              |
| S: SVS WHISKE                                                                            | SARA 158U<br>500 K10<br>QUEST 241R                                                                                     | )1B                                                                     |                                                                                            | MRL MI<br>RED BAR<br>SUNNY<br>SRS FOR<br>BBS MIS<br>MR PRL                                 | DTLEGGER<br>SS 677Y \ F<br>RON HR P1I<br>VALLEY SA<br>RTUNE 500<br>SS EXPO H6<br>GARNER 1<br>GRAMSLE | 1P-HOP<br>01<br>RA 63S<br>6<br>08G                   |
|                                                                                          |                                                                                                                        | WW<br>80.4                                                              | YW<br>118.2                                                                                | MILK<br>23.0                                                                               | MCE<br>3.0                                                                                           | MWWT<br>63.2                                         |
| BW<br>95 lbs.<br>Sept 12 WW<br>865 lbs.<br>ADJ 205<br>814 lbs.<br>Jan 18 WT<br>1195 lbs. | Soft made, s<br>has been on<br>and as com<br>smoothness<br>add value to<br>length, dime<br>Bill Orlick. 2<br>Gestation | e to build<br>plete as<br>and nec<br>the repl<br>ension ar<br>241R is g | d a herd arou<br>they come.<br>k extension<br>acement pe<br>nd performation<br>tranddam to | ind. He is lo<br>Great front<br>. Truly a br<br>n and his s<br>nce. Full br<br>Lots 12, 14 | ong bodied,<br>end to this<br>eeding piec<br>steers will h<br>other sold l                           | big ribbed<br>s bull with<br>e who will<br>ave added |