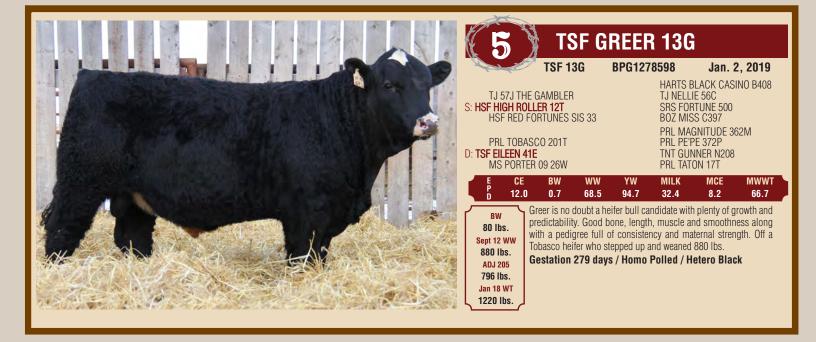

HARVIE JDF WALLBANGER111X NUG PASHMENIA 403P

HARVIE JDF WALLBANGER111X S: SVS CAPTAIN MORGAN 11Z SUNNYVALLEY BLK JENNA 88U SHS ENTICER P1B JDF PEPSI 61U RLA REDSTREAM 152S WLB 32H JENNA 360R

MRL SUMMIT 65Z D: SVS HONEY 560C **REMINGTON HONEY 213U** 

WHEATLAND PREDATOR 922W MRL MISS 380T REMINGTON ON TARGET 2S HPF MS HONEY R007

| Image: State of the state |
|------------------------------------------------------------------------------------------------------------------------------------------------------------------------------------------------------------------------------------------------------------------------------------------------------------------------------------------------------------------------------------------------------------------------------------------------------------------------------------------------------------------------------------------------------------------------------------------------------------------------------------------------------------------------------------------------------------------------------------------------------------------------------------------------------------------------------------------------------------------------------------------------------------------------------------------------------------------------------------------------------------------------------------------------------------------------------------------------------------------------------------------------------------------------------------------------------------------------------------------------------------------------------------------------------------------------------------------------------------------------------------------------------------------------------------------------------------------------------------------------------------------------------------------------------------------------------------------------------------------------------------------------------------------------------------------------------------------------------------------------------------------------------------------------------------------------------------------------------------------------------------------------------------------------------------------------------------------------------------------------------------------------------------------------------------------------------------------------|
| ADJ 205<br>798 lbs.<br>Jan 18 WT<br>1110 lbs.                                                                                                                                                                                                                                                                                                                                                                                                                                                                                                                                                                                                                                                                                                                                                                                                                                                                                                                                                                                                                                                                                                                                                                                                                                                                                                                                                                                                                                                                                                                                                                                                                                                                                                                                                                                                                                                                                                                                                                                                                                                  |