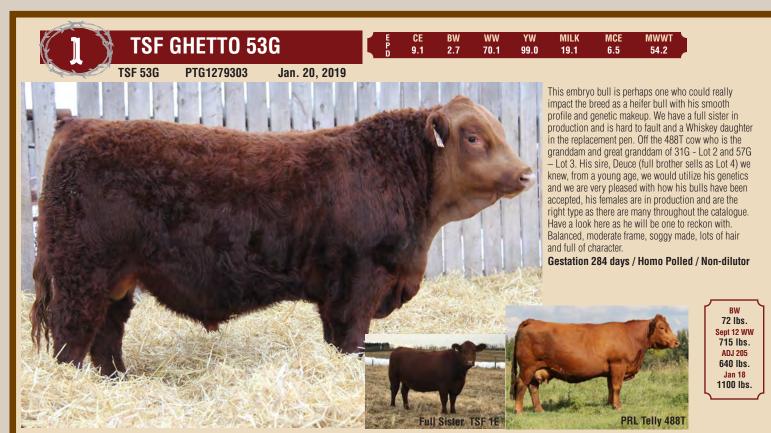

### **TSF GANGSTER 57G**

Jan. 23. 2019

PG1279269 **TSF 57G** 

Gangster is full of ideal qualities for all of us in the beef business. Study his pedigree and EPD profile, as it is impressive. He is loaded with thickness, ideal muscle pattern, length of spine, soft made with presence of a herd bull. A well balanced bull that catches your attention and will sire consistent top end progeny. Going back to the 6C dam of Lot 2 and 488T dam of Lot 1. Definitely a bull we think highly of and will be using in our herd as he will be a heifer bull phenom.

Gestation 276 days / Homo Polled / Non-dilutor

WS BEEF KING W107

S: TSF ESSO 48E

S: CNS DREAM ON L186

WS BEEF MAKER R13 WS MISS DREAMBOAT T17 PRL MAGNITUDE 362M PRL URNECESSITY 104U PRL NECESSITY 848N

HSF HIGH ROLLER 12T D: TSF ELITE 11E **TSF CADILLAC 6C** 

BW

4.3

8.8

ww

79.0

YW

114.4

MILK

18.3

MCE

5.9

MWWT

57.8

TJ 57J THE GAMBLER HSF RED FORTUNES SIS 33 KN MR NLC UPGRADE U8676 PRL TELLY 488T

TSF Elite 11E

NICHOLS LEGACY G151 SRS FRANCHISE F601 CNS SHEEZA DREAM K107W NICHOLS JOLIETTE 107W

PRL MAGNITUDE 362M D: TSF MELISSA 104X TSF ULYSSA 84U

**BS MR CORRECTOR 9111J** MISS ARNOLD K2280 TNT TOP CUT P274 MISS ARNOLD K2135

S: MR CCF VISION GCF MISS ELSA CNS DREAM ON L186 SS MISS BREAK

D: TSF ELEGANCE 12E **BLACKSAND PAHMENIA 42B** 