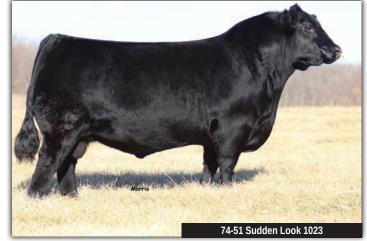

|               | 8       |                              | JU       | STAME                                                   | re Su             | dden      | Look       | • 737G |  |  |
|---------------|---------|------------------------------|----------|---------------------------------------------------------|-------------------|-----------|------------|--------|--|--|
| $\mathcal{N}$ | MALE    |                              | AFA 737G |                                                         | 2103258           |           | 22/01/2019 |        |  |  |
| EPDs          | BW      | ww                           | YW       | MILK                                                    | TM                | CE        | MCE        |        |  |  |
| 2100          | 0.5     | 49                           | 86       | 21                                                      | 46                | 10.0      | 9.0        |        |  |  |
| D.C           |         | T 7004                       |          |                                                         | O C C LEGEND 616L |           |            |        |  |  |
|               |         | 1 7024<br>L <b>OOK 102</b> : | 3        | GIBBET HILL MIGNONNE E37<br>EXAR SUDDEN IMPACT 1537     |                   |           |            |        |  |  |
|               | LUCY PC |                              | -        | EXG ANCHORAGE LUCY M107 R3<br>RITO 6EM3 OF 4L1 EMBLAZON |                   |           |            |        |  |  |
| EXA           | R DECLA | RATION 16                    | 586B     | SITZ HE                                                 | NRIETTA PF        | RIDE 643T |            |        |  |  |

EXAR DECLARATION 1686B EXAR KATINKA 4010 VISTA KATINKA 0020

BW: 77 lbs. WW: 802 lbs.

One of the popular bulls in the pen with every visitor. Sudden Look has been just an incredible herd sire for us and the breeders that use his genetics. The dam is a beautiful granddaughter of Sitz Henrietta Pride 643T, probably the most famous female in the breed at this time.

WK SHEAR FORCE 8053

EXAR KATINKA 9986

|        | 9                     |            |    |          |            |            |                | JUSTAMERE Cool 0  | tand Luke 739G    |
|--------|-----------------------|------------|----|----------|------------|------------|----------------|-------------------|-------------------|
|        |                       |            |    | AFA 7390 | 3          |            | 2103260        | 23/01/2019        |                   |
| EPDs   | BW                    | ww         | YW | MILK     | ТМ         | CE         | MCE            |                   |                   |
| LPD3   | 2.1                   | 52         | 93 | 22       | 48         | 6.5        | 10.5           |                   |                   |
|        |                       |            |    |          | PLAINV     | IEW LUTTO  | N E102         |                   | SITZ UPWARD 307R  |
| S&F    | ROUND                 | TABLE J328 | 3  |          | PVF PRO    | OVEN QUEE  | N 786          | EXAR UPSHOT 0562B | EXAR BARBARA T020 |
| EXAR N | EXAR NEXT LEVEL 7679B |            |    | DAMER    | ON FIRST C | LASS       | EXAR LUCY 3116 | SQ CREDENCE 67S   |                   |
| EXA    | EXAR PRINCESS 3794    |            |    |          | GREENS     | 5 PRINCESS | 1012           | BASIN LUCY 0061   | BASIN LUCY 6975   |
|        |                       |            |    |          |            |            |                |                   |                   |