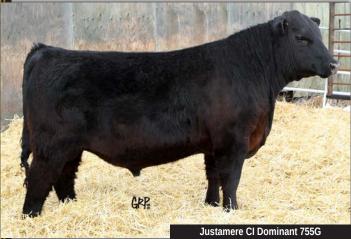

| _   |            | 28            |                 |               | JUST         | TAMERE C              | i Don           | rinan        | <b>₺</b> 755G |  |  |
|-----|------------|---------------|-----------------|---------------|--------------|-----------------------|-----------------|--------------|---------------|--|--|
|     | $\Pi/I$    | MALE          |                 | AFA 755G      |              | 2107403               |                 | 01           | /02/2019      |  |  |
| 1   | EPDs       | BW            | ww              | YW            | MILK         | ТМ                    | CE              | MCE          |               |  |  |
|     | LFDS       | 1.5           | 54              | 111           | 27           | 54                    | 8.0             | 8.0          | -             |  |  |
|     |            |               |                 |               |              | HA OUT                | SIDE 3008       |              |               |  |  |
| 721 | HA         | COWBOY        | ′ UP 5405       |               |              | HA BLAC               | CKCAP LAD       | Y 1602       |               |  |  |
| 411 | EXAR C     | OWBOY         | COUNTRY         | 7123B         |              | SITZ TOP GAME 561X    |                 |              |               |  |  |
| 200 | EXA        | AR DIXIE E    | RICA 4438       |               |              | EXAR DIXIE ERICA 2942 |                 |              |               |  |  |
| 2   |            |               |                 |               |              | SITZ TOP GAME 561X    |                 |              |               |  |  |
|     | JUS        | TAMERE        | 561X WASI       | HINGTON       | 602B         | EXAR SA               | EXAR SANDY 2730 |              |               |  |  |
|     | JUSTAN     | /IERE 602     | <b>B DESIRE</b> | 318E          |              | EXAR SL               | JDDEN IMP       | ACT 1537     |               |  |  |
|     | JUS        | TAMERE        | 1537 DESI       | RE 845C       |              | JUSTAM                | ERE 617P D      | DESIRE 980   | Т             |  |  |
| ŝ   | BW: 70 lb  | s. WW         | :778 lbs.       |               |              |                       |                 |              |               |  |  |
|     | A heifer b | oull that ens | ures guarante   | eed calving   | ease. He is  | chock-full of re      | ed meat. His    | sire Cowboy  | Country, is   |  |  |
| 22  | an aweso   | me herd sire  | e. His dam, D   | esire, is one | of our oldes | t cow families.       | You cannot g    | o wrong with | this bull.    |  |  |