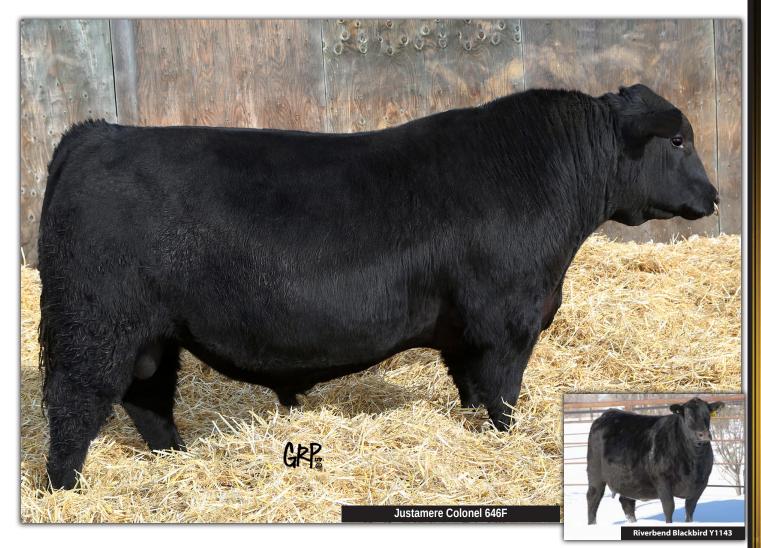

|                                                                                                                               | 13   |    |     |      |          |    |     |                                                                 | JUSTAMERE LM | Polonel 646F                                                                                            |
|-------------------------------------------------------------------------------------------------------------------------------|------|----|-----|------|----------|----|-----|-----------------------------------------------------------------|--------------|---------------------------------------------------------------------------------------------------------|
| (U)                                                                                                                           | MALE |    |     |      | IMP 646F |    |     | AAA19507760                                                     | 08/03/2018   |                                                                                                         |
| EPDs                                                                                                                          | BW   | ww | YW  | MILK | ТМ       | CE | MCE |                                                                 |              |                                                                                                         |
| 21.00                                                                                                                         | 0.8  | 68 | 116 | 14   | -        | 5  | 2   |                                                                 |              |                                                                                                         |
| 0.8 08 110 14 -   HOOVER D   BALDRIDGE XPAND X743 BALDRIDG   BALDRIDGE COLONEL C251 STYLES UP   BALDRIDGE ISABEL Y69 BALDRIDG |      |    |     |      |          |    | J59 | CONNEALY CONSE<br><b>RIVERBEND BLACKBIR</b><br>RIVERBEND BLACKI | RD Y1143     | CONNEALY CONSENSUS<br>BLUE LILLY OF CONANGA 16<br>BALDRIDGE KABOOM K243 KCF<br>RIVERBEND BLACKBIRD 2204 |

EW: 76 lbs. WW: 806 lbs. This cool, fall born son of the \$580,000 Baldridge Colonel is a cowman's dream. Beautiful in his design, right full of red meat. His dam is a donor female for Justamere and Lyndon Manor. This herd sire is one of the only Colonel sons in Canada at this point, he will be a breeders delight. His full borther is already in the Semex South America sire line up. Excellent EPD profile and an awesome dam.