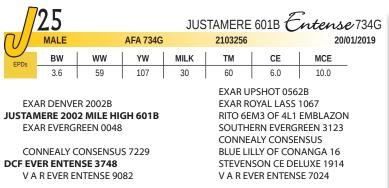

BW: 90 lbs. WW 784 lbs.

Powerful son of Justamere Mile High 601B, the consistency of product is key in any business along with customer care and satisfaction. We strive at Justamere to do both with every sale we make. This is a powerful bull.