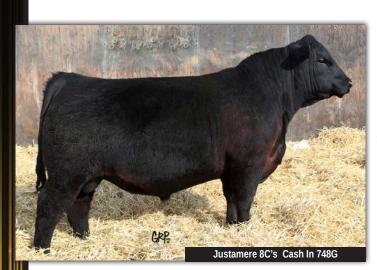

|                                                                                                                                                                                                                                                                                                                          | 10    | JUSTAMERE 8C'S Cash In T |          |      |         |      |         |  |  |  |  |  |
|--------------------------------------------------------------------------------------------------------------------------------------------------------------------------------------------------------------------------------------------------------------------------------------------------------------------------|-------|--------------------------|----------|------|---------|------|---------|--|--|--|--|--|
| n//                                                                                                                                                                                                                                                                                                                      | MALE  |                          | AFA 748G |      | 2103409 | 28/0 | )1/2019 |  |  |  |  |  |
| EPDs                                                                                                                                                                                                                                                                                                                     | BW    | ww                       | YW       | MILK | ТМ      | CE   | MCE     |  |  |  |  |  |
| LFDS                                                                                                                                                                                                                                                                                                                     | 2.8   | 48                       | 78       | 17   | 41      | 3.5  | 8.0     |  |  |  |  |  |
| 2.8487817413.58.0EXAR CLASSEN 1422BDAMERON FIRST CLASSJUSTAMERE 1422 CASH IN 461AREMITALL BLACKBIRD 303PREMITALL LUTHER 71LREMITALL BLACKBIRD 303PREMITALL BLACKBIRD 68LRITO 6EM3 OF 4L1 EMBLAZON 1749BRXAR FOREVER LADY 5563RUNNING STEADY BETTY 38EXARPAF RA 0142 807JUSTAMERE 807 BETTY 367ZJUSTAMERE 1587 BETTY 789W |       |                          |          |      |         |      |         |  |  |  |  |  |
| BW: 82 lb                                                                                                                                                                                                                                                                                                                | s. WW | : 720 lbs.               |          |      |         |      |         |  |  |  |  |  |

This son of Reserve National Champion, Justamere Cash In 461A, is just like his awesome sire. Long, deep and thick throughout with that all important hair coat, modest birth weight, great weaning weight and very well balanced thoughout.