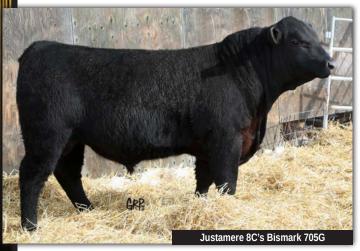

|                              | 3                                                                                                                                        |                      |          | JUST | AMERE 8                                                     | c's <i>Bis</i>         | mark 705                                        | G |  |  |  |  |
|------------------------------|------------------------------------------------------------------------------------------------------------------------------------------|----------------------|----------|------|-------------------------------------------------------------|------------------------|-------------------------------------------------|---|--|--|--|--|
| n//                          | MALE                                                                                                                                     |                      | AFA 705G |      | 2103408                                                     |                        | 02/01/2019                                      |   |  |  |  |  |
| EPDs                         | BW                                                                                                                                       | ww                   | YW       | MILK | ТМ                                                          | CE                     | MCE                                             |   |  |  |  |  |
| EI D3                        | 0.3                                                                                                                                      | 58                   | 98       | 25   | 54                                                          | 8.5                    | 12.0                                            |   |  |  |  |  |
| MUSGF<br>MC<br>EX/<br>EXAR B | ATL BLAC                                                                                                                                 | STUNNER<br>KBIRD 831 |          |      | LD DIXI<br>MCATL<br>MCATL<br>EXAR LU<br>TWIN E/<br>S A V BI | BLACKBIRD<br>JTTON 183 | 3<br>UCT 903-55<br>1378-573<br>KBIRD 174K<br>82 |   |  |  |  |  |
| 211.101.3                    | BW: 76 lbs WW: 734 lbs.<br>Sired by the Genex sensation. Musurave Stunner, these cattle have the look and type to them that we all crave |                      |          |      |                                                             |                        |                                                 |   |  |  |  |  |

Sired by the Genex sensation, Musgrave Stunner, these cattle have the look and type to them that we all crave. Big topped, deep sided with hair, bone, good feet and legs. This fella's mother is an awesome daughter of past ROV show bull of the year, EXAR Wanted. The good ones always rise to the top of the pen and this bull is no different.