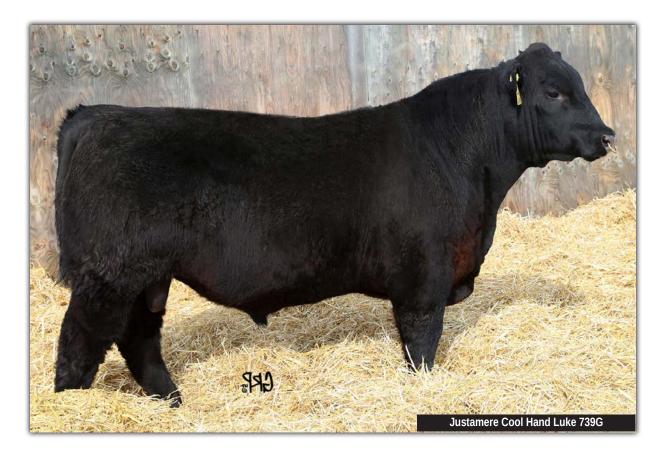

WK SHEAR FORCE 8053

EXAR KATINKA 9986

|        | 9                     |            |    |          |            |            |                | JUSTAMERE Cool 0  | tand Luke 739G    |
|--------|-----------------------|------------|----|----------|------------|------------|----------------|-------------------|-------------------|
|        |                       |            |    | AFA 7390 | 3          |            | 2103260        | 23/01/2019        |                   |
| EPDs   | BW                    | ww         | YW | MILK     | ТМ         | CE         | MCE            |                   |                   |
| LPD3   | 2.1                   | 52         | 93 | 22       | 48         | 6.5        | 10.5           |                   |                   |
|        |                       |            |    |          | PLAINV     | IEW LUTTO  | N E102         |                   | SITZ UPWARD 307R  |
| S&F    | ROUND                 | TABLE J328 | 3  |          | PVF PRO    | OVEN QUEE  | N 786          | EXAR UPSHOT 0562B | EXAR BARBARA T020 |
| EXAR N | EXAR NEXT LEVEL 7679B |            |    | DAMER    | ON FIRST C | LASS       | EXAR LUCY 3116 | SQ CREDENCE 67S   |                   |
| EXA    | EXAR PRINCESS 3794    |            |    |          | GREENS     | 5 PRINCESS | 1012           | BASIN LUCY 0061   | BASIN LUCY 6975   |
|        |                       |            |    |          |            |            |                |                   |                   |

BW: 83 lbs. WW: 858 lbs.

This son of EXAR Next Level is truly one of our favorites. We purchased Next Level to add the length and the attractive, yet powerful, front end. His first calf crop is amazing here at Justamere and our fellow syndicate owners. This bull's brother was a feature last spring, selling to Movin On Farms, Jim and Jodi King and family. They are excited about the calves due this year. If a show bull is what you're after, this guy checks all the boxes in our mind. Power, length and depth on a super set of feet and legs. This gives you the opportunity to be the leader instead of being a follower. Retaining 1/3 Interest.