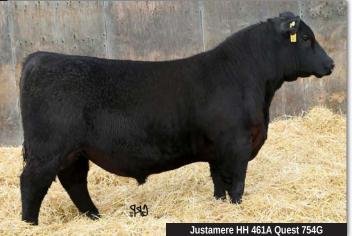

| A Cost of      |              | 27              |                                            |          | JUST | AMERE   | HH 461A        | Ques           | <b>€</b> 754G |
|----------------|--------------|-----------------|--------------------------------------------|----------|------|---------|----------------|----------------|---------------|
|                | $\mathbb{N}$ | MALE            |                                            | AFA 754G |      | 2103270 |                | 31             | /01/2019      |
|                | EPDs         | BW              | ww                                         | YW       | MILK | ТМ      | CE             | MCE            | _             |
| Allen & A      | 2.00         | 3.8             | 47                                         | 73       | 20   | 44      | -2.0           | 5.0            |               |
| The state      |              |                 |                                            |          |      | DAMER   | ON FIRST C     | LASS           |               |
| and the second | EXA          | R CLASS         | EN 1422B                                   |          |      | EXAR PI | RINCESS 20     | 06             |               |
| Up the L       | JUSTAN       | <b>1ERE 142</b> | 2 CASH IN                                  | I 461A   |      | REMITA  | LL LUTHER      | 71L            |               |
| The second     | REN          | /ITALL BL       | ACKBIRD 3                                  | 303P     |      | REMITA  | LL BLACKB      | IRD 68L        |               |
| and the second |              |                 |                                            |          |      | UC C JU | JNEAU 807      | J              |               |
| 1 12.          | KOU          | JPALS MO        | CO 253                                     |          |      | BEEFLA  | ND EBONE       | TTE 835        |               |
| dias star      | HILLS C      | F HOME          | QUEEN 21                                   | A        |      | TC FREE | DOM 104        |                |               |
| P. CAT         | HIL          | LS OF HO        | ME QUEEN                                   | 198U     |      | EARLY S | UNSET QU       | EEN 28R        |               |
|                |              | on of our Ju    | : 790 lbs.<br>stamere Casł<br>know this bu |          |      |         | p, soggy, lots | of hair and ex | cellent feet  |