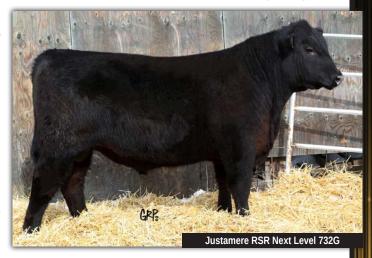

|        | 24        |            | JU       | STAME | RE RSR 7 | Mext (     | Leve   | <i>l</i> 732G |
|--------|-----------|------------|----------|-------|----------|------------|--------|---------------|
| n//    | MALE      |            | AFA 732G |       | 2103254  |            |        | 8/01/2019     |
| EPDs   | BW        | ww         | YW       | MILK  | ТМ       | CE         | MCE    |               |
| LFDS   | 1.6       | 55         | 96       | 17    | 45       | 5.0        | 7.0    |               |
|        |           |            |          |       | PLAINVI  | EW LUTTO   | N E102 |               |
| S&F    | R ROUND   | TABLE J328 | 3        |       | PVF PRC  | OVEN QUEE  | N 786  |               |
| EXAR N | EXT LEV   | EL 7679B   |          |       | DAMER    | ON FIRST C | LASS   |               |
| EXA    | AR PRINCI | ESS 3794   |          |       | GREENS   | PRINCESS   | 1012   |               |
|        |           |            |          |       | CONNE    | ALY IMPRES | SION   |               |
| CO     | NNEALY N  | NAMESAKE   | 10X      |       | MC BLA   | CK LILLIAN | 9011   |               |
| EXAR B | LACKCAI   | P 4085     |          |       | GDAR G   | AME DAY 4  | 49     |               |
| EXA    | AR BLACK  | CAP 1788   |          |       | G A R NI | EW DESIGN  | 1200   |               |
|        |           |            |          |       |          |            |        |               |

BW: 78 lbs. WW: 725 lbs.

A son of EXAR Next Level that will calve them easy and grow them big. The dam is a past donor female for Justamere and Running Steady. Genetics that are proven and reliable are hard to come by in the neverending chase of the new fad herd sires. We stick to what works; calving ease, maternal and growth to carcass value in a solid package.