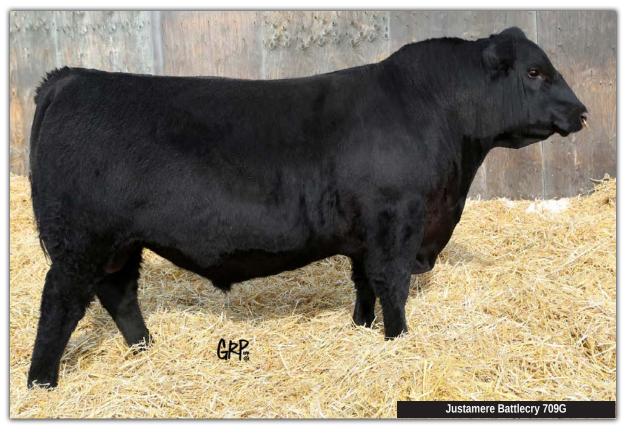

JUSTAMERE Battleery 709G

02/01/2019

LD CAPITALIST 316 **MUSGRAVE 316 STUNNER** MCATL BLACKBIRD 831-1378

CONNEALY CAPITALIST 028 LD DIXIE ERICA 2053 MCATL PURE PRODUCT 903-55 MCATL BLACKBIRD 1378-573

SQ CREDENCE 67S **EXAR MISS BARBARA 1075** EXAR MISS BARBARA 9943 S S OBJECTIVE T510 OT26 RITA 3540 OF 021 RITO 111 C R A BEXTOR 872 5205 608 EXAR MISS BARBARA 5940

BW: 78 lbs. WW: 803 lbs.

I could write a whole page on this bull's incredible mother, EXAR Barbara 1075, Let's just call her the female that never misses. She has averaged over \$27,000 per head on her last five natural calves. Two herd sires, Justamere Maga 105D and Justamere Overdrive 504F call her mom. The \$55,000 feature lot, Justamere Barbara 309E, from our Sale Of The Year is a daughter in production. BattleCry has been one of our very favorites since he was born. Being a G5 Angus source verified son of Musgrave Stunner, the homework has been done. He possess the top 1% in marbling EPD that is hard to acquire. This is an opportunity to move your program forward fast. Terms to be announced.