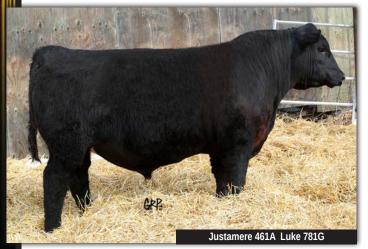

Talk about power, this big, stout son of Justamere Cash In is the right kind, any time. His Game Day dam was a purchase from Glen Gable Angus a few years back, she is a wonderful brood cow. This guy has a little extra chrome on his belly, but that doesn't slow him down one bit.