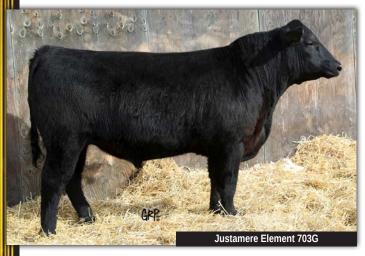

|        | 2                                      |    |          |                                                                                                                | JUSTAME                                                           | ERE EL | ement      | • 703G |  |
|--------|----------------------------------------|----|----------|----------------------------------------------------------------------------------------------------------------|-------------------------------------------------------------------|--------|------------|--------|--|
|        | MALE                                   |    | AFA 703G |                                                                                                                | 2103241                                                           |        | 04/01/2019 |        |  |
| EPDs   | BW                                     | ww | YW       | MILK                                                                                                           | ТМ                                                                | CE     | MCE        |        |  |
| 2.00   | 2.2                                    | 69 | 117      | 21                                                                                                             | 56                                                                | 9.5    | 11.5       |        |  |
| 4M ELE | SS ELEME<br><b>MENT 40</b><br>BLACKBII | 5  |          | POSS EASY IMPACT 0119<br>POSS ERICA 004<br>SITZ UPWARD 307R<br>RIVERBEND BLACKBIRD 4301<br>S A V REGISTRY 2831 |                                                                   |        |            |        |  |
| REHOR  | ST SEEDS                               |    |          |                                                                                                                | S A V BLACKCAP MAY 4136<br>CONNEALY FINAL PRODUCT<br>PFLC PEG 55Y |        |            |        |  |

BW: 80 lbs. WW: 757 lbs.

A son of the 4M Element 405 AI sire out of a first calf heifer purchased from Rehorst Farms. His pedigree is exciting, his extra length and excellent structure is impressive. Would be a sure fire heifer bull with added performance. Excellent EPD profile.