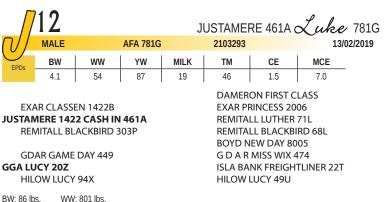

|                                                                                                                                                                                                                                                                                                                          | 10    | JUSTAMERE 8C'S Cash In T |          |      |         |      |         |  |  |  |  |  |
|--------------------------------------------------------------------------------------------------------------------------------------------------------------------------------------------------------------------------------------------------------------------------------------------------------------------------|-------|--------------------------|----------|------|---------|------|---------|--|--|--|--|--|
| n//                                                                                                                                                                                                                                                                                                                      | MALE  |                          | AFA 748G |      | 2103409 | 28/0 | )1/2019 |  |  |  |  |  |
| EPDs                                                                                                                                                                                                                                                                                                                     | BW    | ww                       | YW       | MILK | ТМ      | CE   | MCE     |  |  |  |  |  |
| LFDS                                                                                                                                                                                                                                                                                                                     | 2.8   | 48                       | 78       | 17   | 41      | 3.5  | 8.0     |  |  |  |  |  |
| 2.8487817413.58.0EXAR CLASSEN 1422BDAMERON FIRST CLASSJUSTAMERE 1422 CASH IN 461AREMITALL BLACKBIRD 303PREMITALL LUTHER 71LREMITALL BLACKBIRD 303PREMITALL BLACKBIRD 68LRITO 6EM3 OF 4L1 EMBLAZON 1749BRXAR FOREVER LADY 5563RUNNING STEADY BETTY 38EXARPAF RA 0142 807JUSTAMERE 807 BETTY 367ZJUSTAMERE 1587 BETTY 789W |       |                          |          |      |         |      |         |  |  |  |  |  |
| BW: 82 lb                                                                                                                                                                                                                                                                                                                | s. WW | : 720 lbs.               |          |      |         |      |         |  |  |  |  |  |

This son of Reserve National Champion, Justamere Cash In 461A, is just like his awesome sire. Long, deep and thick throughout with that all important hair coat, modest birth weight, great weaning weight and very well balanced thoughout.