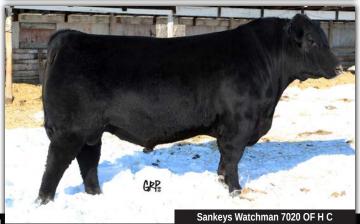

The walking sires here at Justamere are second to none. Sankeys Watchman, EXAR Next Level, Justamere M.A.G.A., EXAR Cowboy Country, Justamere Mile High 601B, Justamere South Dakota 833C, Justamere Cash In, EXAR Inspiration and C&C On Cue made a huge impact on this group of calves. Al sires like Musgrave Stunner 316, K Bar D Native Joe, PVF Inauguration and 74-51Sudden Look have also added much value to the offering. We feel that there is a lot of bulls in this sale that are eligible herdsire candidates for purebred herds. A few of the top picks are Lot 4, Lot 9 and Lot 13, however we think it's always best to let you, our customers, decide from this superb set of yearling Angus bulls. The two-year-old bulls are moderate in birth and explosive in growth. They will cover a lot of cows and/or heifers with ease.