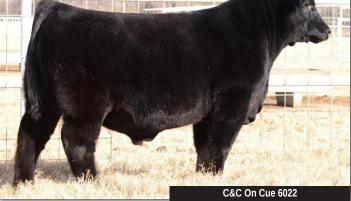

# UPDATED SCROTALS AND WEIGHTS AVAILABLE SALE DAY

Semen tested and free delivery in western Canada,

|                          | 11       |                                            |          | JUS                                                                                      | TAMERE  | 6022 B                         | anker      | • 778G |  |
|--------------------------|----------|--------------------------------------------|----------|------------------------------------------------------------------------------------------|---------|--------------------------------|------------|--------|--|
| n//                      | MALE     |                                            | AFA 778G |                                                                                          | 2103291 |                                | 12/02/2019 |        |  |
| EPDS                     | BW       | ww                                         | YW       | MILK                                                                                     | ТМ      | CE                             | MCE        |        |  |
| LPD3                     | 4.1      | 50                                         | 92       | 21                                                                                       | 46      | -3.0                           | 5.0        |        |  |
| <b>C&amp;C ON</b><br>C&C | CUE 602  | 5S 1142                                    |          | GREENS<br>EXAR TI<br>EXAR PI<br>STEVEN                                                   |         | 1012<br>11<br>06<br>EYMAKER R1 | 185        |        |  |
| JUSTAN                   | 1ERE 971 | YMAKER 93<br>1 <b>B BLACK</b><br>406S BLAC | BIRD 201 | WK FOREVER LADY KEM 1009<br>JUSTAMERE 253 BADA BING 406S<br>JUSTAMERE 088 BLACKBIRD 558F |         |                                |            |        |  |

BW: 87 lbs. WW: 811 lbs.

Bred in royalty and power. This extra special son of C&C On Cue 6022 is my kind of bull; long and stretchy with good feet and legs. His Moneymaker dam was actually born at Johnson's corner after the Denver Stock Show on the way home. One of the real good grandsons of Blue Chip, the Show Sire Of The Year.