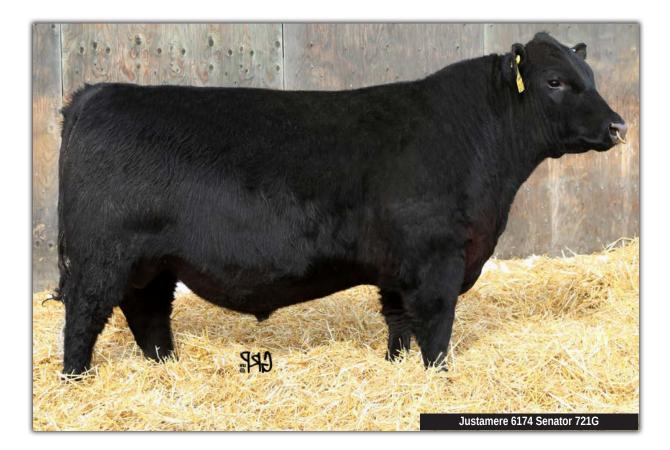

|                                                                       | 7    |    |    |      |                   |                                                  |                       | JUSTAMERE 6174                                                               | Senator 721                                                   | G    |
|-----------------------------------------------------------------------|------|----|----|------|-------------------|--------------------------------------------------|-----------------------|------------------------------------------------------------------------------|---------------------------------------------------------------|------|
| $\Pi/I$                                                               | MALE |    |    |      | AFA 7210          | ;                                                |                       | 2106799                                                                      | 10/01/2019                                                    |      |
| EPDs                                                                  | BW   | ww | YW | MILK | ТМ                | CE                                               | MCE                   |                                                                              |                                                               |      |
| EI D3                                                                 | 3.6  | 49 | 89 | 20   | 45                | 1.5                                              | 8.5                   |                                                                              |                                                               |      |
| DAMERON FIRST CLASS<br><b>PVF INAUGURATION 6174</b><br>PVF MISSIE 790 |      |    |    |      | DAMER<br>P V F NE | FIRST RATE<br>ON NORTHE<br>W HORIZO<br>SS RAPTOR | RN MISS 3114<br>N 001 | EXAR UPSHOT 0562B<br>JUSTAMERE 0562B BLACKBIRD 407A<br>EXAR BLACKBIRD 630 R3 | SITZ UPWARD 3<br>EXAR BARBARA<br>BR MIDLAND<br>LOUP RIVER BLA | T020 |

BW: 81 lbs. WW: 801 lbs.

Already a champion alongside his dam, Blackbird 407. This big nutted, deep bellied son of PVF Inauguration 6174 is destined to move any program forward at a very fast pace. He qualifies as a show bull but is ready for the breeding pasture as well. Terms to be announced.