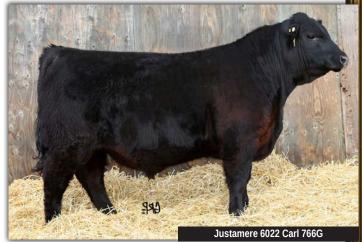

| MCE   |               |
| LPD3 | 1.8       | 37                      | 69       | 21   | 40      | 1.0                                  | 9.5   | -             |
|      | AR BLUE C | :HIP 1877B<br><b>22</b> |          |      | GREENS  | ON FIRST C<br>PRINCESS<br>TLELIST TO | 1012  |               |

**EXAR PRINCESS 2006** 

O S U 6807 CARL 5151

JUSTAMERE 253 BADA BING 406S

BON VIEW NEW DESIGN 1407

JUSTAMERE IMPROVED BEAUTY 921M

JUSTAMERE 406S BELL RINGER499U JUSTAMERE 499U CARLA 698B JUSTAMERE 1407 CARLA 907M

WW: 780 lbs. BW: 76 lbs.

C&C PRINCESS 1142

A really well balanced, stout made son On Cue tracing back to our famous OSU Carl cow family. Awesome 76 Ib. birth weight with a heavy weaning weight of 780 lbs. These are the kind to get your ranch on track for profit.





EXAR UPWARD 1728B JUSTAMERE 1728 BLACKBIRD 687B JUSTAMERE 993M BLACKBIRD 949T EXAR BLACKCAP 7784 JUSTAMERE NEW DESIGN 993M JUSTAMERE 088 BLACKBIRD 558F

BW: 77 lbs. WW: 793 lbs. Justamere has always raised our cattle with the commercial and feedlot industry in mind. This son of Mile High is right on track a with low birth weight and a big weaning weight, along with an excellent EPD profile.







|       |           | 33              |             |          |      | JUSTAME  | RE 7020     | Paul     | ,<br>0-770G |
|-------|-----------|-----------------|-------------|----------|------|----------|-------------|----------|-------------|
|       | n//       | MALE            |             | AFA 770G |      | 2103282  |             | 06       | 6/02/2019   |
|       | EPDs      | BW