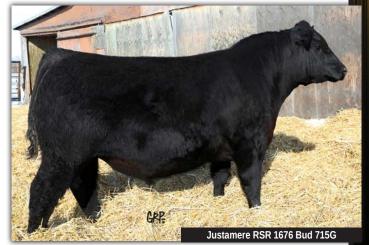

#### JUSTAMERE RSR 1676 Bud 715G 05/01/2019 2103242 AFA 715G BW WW YW MILK ТМ CE MCF 1.1 58 101 24 53 4.5 7.5 **CONNEALY CAPITALIST 028** LD CAPITALIST 316 LD DIXIE ERICA 2053 **MUSGRAVE 316 STUNNER** MCATL PURE PRODUCT 903-55 MCATL BLACKBIRD 831-1378 MCATL BLACKBIRD 1378-573 MOHNEN DENSITY 730 MOHNEN SOUTH DAKOTA 402

JUSTAMERE 402 ROSEBUD 816C JUSTAMERE 1587 ROSEBUD 791W **MOHNEN JILT 539** EXAR 263C 1587 JUSTAMERE L547 ROSEBUD 834T

BW: 80 lbs. WW: 784 lbs.

Another superb son of Musgrave Stunner with a great pedigree. His powerful past show female dam is doing a wonderful job again this year. This bull is powerful from front to back and carries himself very well. A nice set of balanced positive EPD data is included.