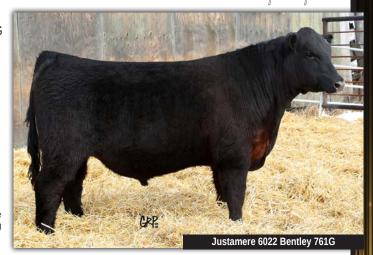

| -2.0                                                          | 7.5              |         |
| C&C ON        | AR BLUE C<br>N <b>CUE 60</b> 2<br>C PRINCE  |    |          |      | GREENS<br>EXAR TI<br>EXAR PF | ON FIRST C<br>PRINCESS<br>TLELIST TO<br>RINCESS 20<br>WHEELER | 1012<br>11<br>06 |         |
| LLB BR        | B FREE WH<br>I <b>DE 602W</b><br>B BRIDE 33 | -  | S        |      |                              | IA ANN 368<br>HT TIME 15<br>DE 141E                           |                  |         |

BW: 82 lbs. WW: 707 lbs.

A very fancy made son of On Cue, the kind everyone notices. He has the extra frame that you need to stretch the cow herd in the places you need, but the dimension and power to hit the premiums you deserve when marketing your calves.



|      | 31        |                         |          |      | JUSTAN  | /IERE 602                            | 2 Car | <b>l</b> 766G |
|------|-----------|-------------------------|----------|------|---------|--------------------------------------|-------|---------------|
| n/l  | MALE      |                         | AFA 766G |      | 2103280 |                                      | 05    | /02/2019      |
| EPDs | BW        | ww                      | YW       | MILK | ТМ      | CE                                   | MCE   |               |
| LPD3 | 1.8       | 37                      | 69       | 21   | 40      | 1.0                                  | 9.5   | -             |
|      | AR BLUE C | :HIP 1877B<br><b>22</b> |          |      | GREENS  | ON FIRST C<br>PRINCESS<br>TLELIST