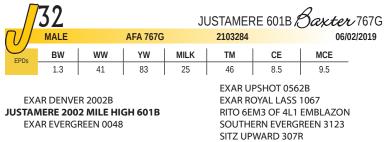

BW: 90 lbs. WW 784 lbs.

Powerful son of Justamere Mile High 601B, the consistency of product is key in any business along with customer care and satisfaction. We strive at Justamere to do both with every sale we make. This is a powerful bull.