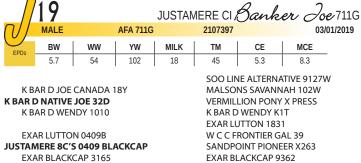

|          |       |          |       | - |
|----------|-------|----------|-------|---|
| istamere | TA Na | tive Joe | 9727G |   |

AFA 727G 2103249 YW MILK ww TM CE 62 108 22 53 3.5 SOO LINE ALTERNATIVE 9127W BAR D JOE CANADA 18Y MALSONS SAVANNAH 102W **D NATIVE JOE 32D** BAR D WENDY 1010 K BAR D WENDY K1T

REYS OPPORTUNITY 148A MERE 148A BLACKBIRD 310E JSTAMERE 219Y BLACKBIRD 658B

MALE

BW

32

EPDs

VERMILLION PONY X PRESS **BSAR OPPORTUNITY 9114** F A R PRINCESS 214X JUSTAMERE 499U BELLAGIO 219Y **EXAR BLACKBIRD 4419** 

JUSTAMERE TA Native Joe 727G

13/01/2019

MCE

6.0

WW: 850 lbs. lbs.

power, power. This bull's first calf dam is an amazing female that will be a donor candidate with her makeup, but the best part is the raw performance this big, stout son of K Bar D Native Joe possesses. ited to add this bull to your ranch battery, he will add much value to your calf crop.