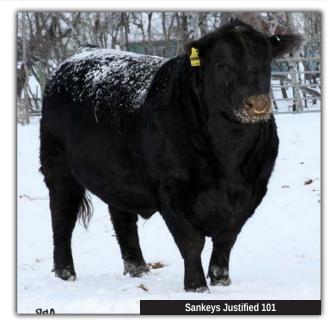

| And the second sec |               | 6                             |              |                  | JUST           | AMERE 1       | .01 <i>Jul</i> | <b>stified</b> 717G                               |
|------------------------------------------------------------------------------------------------------------------------------------------------------------------------------------------------------------------------------------------------------------------------------------------------------------------------------------------------------------------------------------------------------------------------------------------------------------------------------------------------------------------------------------------------------------------------------------------------------------------------------------------------------------------------------------------------------------------------------------------------------------------------------------------------------------------------------------------------------------------------------------------------------------------------------------------------------------------------------------------------------------------------------------------------------------------------------------------------------------------------------------------------------------------------------------------------------------------------------------------------------------------------------------------------------------------------------------------------------------------------------------------------------------------------------------------------------------------------------------------------------------------------------------------------------------------------------------------------------------------------------------------------------------------------------------------------------------------------------------------------------------------------------------------------------------------------------------------------------------------------------------|---------------|-------------------------------|--------------|------------------|----------------|---------------|----------------|---------------------------------------------------|
|                                                                                                                                                                                                                                                                                                                                                                                                                                                                                                                                                                                                                                                                                                                                                                                                                                                                                                                                                                                                                                                                                                                                                                                                                                                                                                                                                                                                                                                                                                                                                                                                                                                                                                                                                                                                                                                                                    | $\mathcal{N}$ | MALE                          |              | AFA 717G         |                | 2103245       |                | 06/01/2019                                        |
|                                                                                                                                                                                                                                                                                                                                                                                                                                                                                                                                                                                                                                                                                                                                                                                                                                                                                                                                                                                                                                                                                                                                                                                                                                                                                                                                                                                                                                                                                                                                                                                                                                                                                                                                                                                                                                                                                    | EPDs          | BW                            | ww           | YW               | MILK           | ТМ            | CE             | MCE                                               |
|                                                                                                                                                                                                                                                                                                                                                                                                                                                                                                                                                                                                                                                                                                                                                                                                                                                                                                                                                                                                                                                                                                                                                                                                                                                                                                                                                                                                                                                                                                                                                                                                                                                                                                                                                                                                                                                                                    |               | 2.5                           | 57           | 94               | 25             | 54            | -1.5           | 2.0                                               |
|                                                                                                                                                                                                                                                                                                                                                                                                                                                                                                                                                                                                                                                                                                                                                                                                                                                                                                                                                                                                                                                                                                                                                                                                                                                                                                                                                                                                                                                                                                                                                                                                                                                                                                                                                                                                                                                                                    |               |                               |              |                  |                | EXAR LU       | JTTON 183      | 1                                                 |
|                                                                                                                                                                                                                                                                                                                                                                                                                                                                                                                                                                                                                                                                                                                                                                                                                                                                                                                                                                                                                                                                                                                                                                                                                                                                                                                                                                                                                                                                                                                                                                                                                                                                                                                                                                                                                                                                                    | SA            | NKEYS LA                      | ZER 609 O    | F 6N             |                | ROTH EI       | DORENE 1       | 195                                               |
|                                                                                                                                                                                                                                                                                                                                                                                                                                                                                                                                                                                                                                                                                                                                                                                                                                                                                                                                                                                                                                                                                                                                                                                                                                                                                                                                                                                                                                                                                                                                                                                                                                                                                                                                                                                                                                                                                    | SANKE         | YS JUSTI                      | FIED 101     |                  |                | DAJS AL       | L STAR M2      | 43                                                |
|                                                                                                                                                                                                                                                                                                                                                                                                                                                                                                                                                                                                                                                                                                                                                                                                                                                                                                                                                                                                                                                                                                                                                                                                                                                                                                                                                                                                                                                                                                                                                                                                                                                                                                                                                                                                                                                                                    | SA            | NKEYS ER                      | ICA 525      |                  |                | EXARA I       | ERICA 6338     |                                                   |
|                                                                                                                                                                                                                                                                                                                                                                                                                                                                                                                                                                                                                                                                                                                                                                                                                                                                                                                                                                                                                                                                                                                                                                                                                                                                                                                                                                                                                                                                                                                                                                                                                                                                                                                                                                                                                                                                                    |               |                               |              |                  |                | CONNE         | ALY CONSE      | NSUS                                              |
|                                                                                                                                                                                                                                                                                                                                                                                                                                                                                                                                                                                                                                                                                                                                                                                                                                                                                                                                                                                                                                                                                                                                                                                                                                                                                                                                                                                                                                                                                                                                                                                                                                                                                                                                                                                                                                                                                    | CO            | NNEALY (                      | CONSENSU     | JS 7229          |                | BLUE LII      | LY OF CON      | IANGA 16                                          |
|                                                                                                                                                                                                                                                                                                                                                                                                                                                                                                                                                                                                                                                                                                                                                                                                                                                                                                                                                                                                                                                                                                                                                                                                                                                                                                                                                                                                                                                                                                                                                                                                                                                                                                                                                                                                                                                                                    | EXAR E        | BLACKBIR                      | D 3894       |                  |                | GARRET        | 'S NATION      | WIDE 8001                                         |
|                                                                                                                                                                                                                                                                                                                                                                                                                                                                                                                                                                                                                                                                                                                                                                                                                                                                                                                                                                                                                                                                                                                                                                                                                                                                                                                                                                                                                                                                                                                                                                                                                                                                                                                                                                                                                                                                                    | R&            | R BLACKB                      | IRD 1101     |                  |                | ACF BLA       | ACKBIRD 02     | .98                                               |
| GRB                                                                                                                                                                                                                                                                                                                                                                                                                                                                                                                                                                                                                                                                                                                                                                                                                                                                                                                                                                                                                                                                                                                                                                                                                                                                                                                                                                                                                                                                                                                                                                                                                                                                                                                                                                                                                                                                                | made wit      | Justified co<br>h beautiful u | dders and mi | lk flow. This bu | ill's dam is a | daughter of t | ne breed leadi | oduction; they are stout<br>ng Connealy Consensus |
| Justamere 101 Justified 717G                                                                                                                                                                                                                                                                                                                                                                                                                                                                                                                                                                                                                                                                                                                                                                                                                                                                                                                                                                                                                                                                                                                                                                                                                                                                                                                                                                                                                                                                                                                                                                                                                                                                                                                                                                                                                                                       |               |                               |              |                  |                |               |                | e in the Angus business.<br>I him on sale day.    |