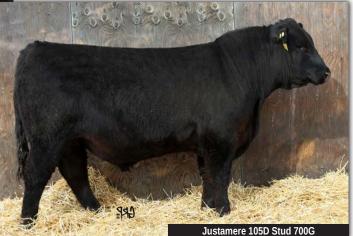

## Herdsman

Jon Fox V: 306-821-4182

|        |               | 1                |             |          | J               | USTAME  | RE 105D     | Stud        | 700G   |  |  |
|--------|---------------|------------------|-------------|----------|-----------------|---------|-------------|-------------|--------|--|--|
|        | $\mathcal{N}$ | MALE             |             | AFA 700G |                 | 2103235 |             | 01/0        | 1/2019 |  |  |
| 1      | EPDs          | BW               | ww          | YW       | MILK            | ТМ      | CE          | MCE         |        |  |  |
| 18     | 2.00          | 1.8              | 44          | 78       | 19              | 41      | 5.5         | 8.0         |        |  |  |
|        |               |                  |             |          |                 | EXAR LU | JTTON 183   | 1           |        |  |  |
| 1      | EXA           | AR PAY ST        | UB 40 5S    |          |                 | ROLLIN  | ROCK BLAC   | CKBIRD 7537 | 7      |  |  |
| - Perf | JUSTAN        | <b>1ERE 40 I</b> | M.A.G.A. 1  | 05D      | SQ CREDENCE 67S |         |             |             |        |  |  |
|        | EXA           | AR MISS B        | ARBARA 1    | 075      |                 | EXAR M  | ISS BARBAR  | RA 9943     |        |  |  |
|        |               |                  |             |          |                 | EXARPA  | F 422       |             |        |  |  |
|        | JUS           | TAMERE           | 422 IMPAC   | T 244Y   |                 | JUSTAN  | IERE L547 R | OSEBUD 90   | 7T     |  |  |
| 6      | HLC 24        | 4Y MISS          | MARION 4    | 56B      |                 | GDAR    | ROLLS ROY   | ′CE 203     |        |  |  |
|        | DO            | UBLE D N         | IISS MARIC  | N 12N    |                 | ALLENC  | ROFT MISS   | MARION 09   | 41E    |  |  |
|        | BW: 80 lb     | s WV             | /: 822 lbs. |          |                 |         |             |             |        |  |  |

Aptly named, this bull, is deep, thick, good footed, big butted and soggy made. His sire the \$75,000 Justamere M.A.G.A. is doing very good things in this business. We are excited about these M.A.G.A. bulls and females. The more we have the more we like them.