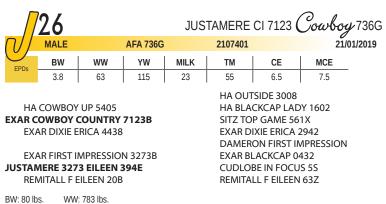

It's pretty cool when first calf heifers can lay down, have a calf and wean it off at over 800 lbs. The EXAR Cowboy Country bull is royally bred, he walks our pastures and we are excited for his future at Justamere.