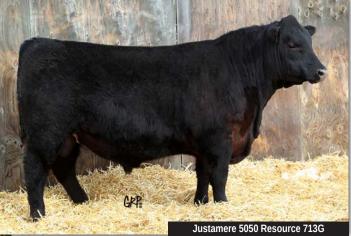

| 10         |        | 20            |                                             |          | JUS  | TAMERE         | 5050 K           | )<br>esource     | ₽713G      |
|------------|--------|---------------|---------------------------------------------|----------|------|----------------|------------------|------------------|------------|
|            | $\Pi$  | MALE          |                                             | AFA 713G |      | 2103238        |                  | 03/0             | 1/2019     |
| S art      | EPDs   | BW            | ww                                          | YW       | MILK | ТМ             | CE               | MCE              |            |
| Stat.      | LP D3  | 0.5           | 59                                          | 110      | 18   | 48             | 12.5             | 13.5             |            |
|            |        |               |                                             |          |      | LT TERR        | ITORY 5824       | OF EA            |            |
| 10030      | ELL    | INGSON I      | PLATEAU 1                                   | 155      |      | EA BLAG        | CKLASS 693       | 88               |            |
| a that has | ELLING | SON TOP       | SHELF 50                                    | 50       |      | S A V FI       | NAL ANSWI        | ER 0035          |            |
| N. MAR     | EA     | EMBLYNE       | TTE 9203                                    |          |      | EA EMB         | LYNETTE 44       | 17               |            |
| 286        |        |               |                                             |          |      | MYTTY          | IN FOCUS         |                  |            |
| 1425       | CU     | DLOBE IN      | FOCUS 5S                                    |          |      | CUDLO          | BE ENCHAN        | ITRESS 55M       |            |
| La la      | REMITA | LL F EILE     | EN 20B                                      |          |      | S A V PF       | RODIGY 810       | )1               |            |
| 1.20       | REI    | MITALL F E    | ILEEN 63Z                                   |          |      | REMITA         | LL F EILEEN      | 5W               |            |
|            |        | nt calving ea | : 742 lbs.<br>se with powe<br>ly producer o |          |      | AI sire Top SI | helf will be sur | e to please. His | s Remitall |

|                        | K E<br>K BAR                                    |
|------------------------|-------------------------------------------------|
|                        | K E<br>FR<br><b>JUSTA</b> I<br>JU:              |
|                        | BW: 77 II<br>Power, p<br>genetic n<br>Get excit |
| AN THE AND A CONSTRUCT |                                                 |
| GRE LANGE IN 1975      | EPDs                                            |