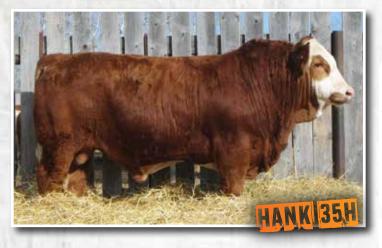

# Sunville HANK 35H

Horned Full Blood Male SVS 35H 1347430 Jan. 31, 2020

BLACK GOLD TAQA 124D

ANTRIM FAIRWAY 26F

SKYRIDGE FANCY 34B

CROSSROAD REACTOR 167X SUNVILLE BIRD

RENDEZVOUS 301W

STARWEST BRYCK
MS BGS POLL HILLORY 24W
GRINALTA'S HP KING 126S
SBSF FANCY GIRL 54W
CROSSROAD RADIUM 789U
CROSSROAD TATYANA 662T
VIRGINIA'S KINGBUSTER 6K
RENDEZVOUS 541M

| BW | ADJ WW        | ADJ YW | SG | BW  | ww   | YW    | MILK | MWWT |
|----|---------------|--------|----|-----|------|-------|------|------|
| 99 | ADJ WW<br>804 |        | 픕  | 6.1 | 73.0 | 100.7 | 36.4 | 72.9 |

This is a really smooth made Fairway son out of a really nice uddered, moderate framed cow. Sunville Hank is a docile bull with lots of soundness, length of body and overall style.