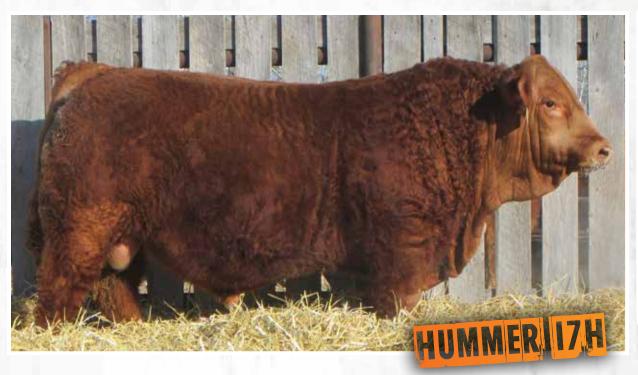

Homo Polled Where to start on this calf? He's been a standout since day one Starting out at a moderate 98 lbs and weaning off Sept. 5 at 900 lbs. These Driller sons are like peas in a pod. Hummer is a very impressive calf that rings all the bells and whistles and also rings HERD BULL TIME! Looking for a hairy, long bodied, heavy muscled, good temperament bull, Hummer is the bull for you.

# Sunville HUMMER 17H

Male SVS 17H PG1336310 Jan. 18, 2020

CDI MS CROCKET 88T

WFL COMMANDER 78R

KOP MS FREIGHTLINER 34M

IPU RED TOUCHDOWN 32S

TWIN-CHIEF RASPBERRY 102R

NF TRUMP S582

**R PLUS 2169M** 

CDI AUTHORITY 77X **SUNVILLE DRILLER** KOP MS BENGIE 6P

**Polled Purebred** 

TWIN-CHIEF WALKER 21W **SUNVILLE BABY** 

KOP MS TOUCHDOWN 3X

BW ADJ WW **ADJ YW** 809

**KOP MS KODIAK 616T** MILK **MWWT** 83.1 125.2 30.8 72.4