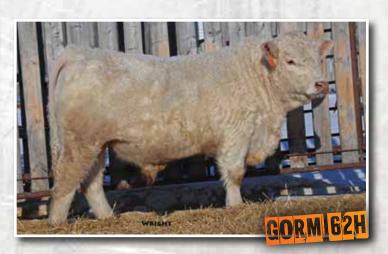

# Cattle Lac GORM 62H

Polled Male TVW 62H PMC793598 Feb. 11, 2020

TR PZC MR TURTON 0794 ET
PCC IRON MOUNTAIN 715E
PRAIRIE COVE MISS 309A

JSR WITCHITA 48W FFBB JESSI 216Z

FFBB ROSIE PLD 937W

TR MR FIRE WATER 5792RET THOMAS MS IMPRESSIVE 0641 HTA VEGAS 134Y PRAIRIE COVE MISS 911W WINN MAN'S PISTOL 615S JSR BLOSSOM 45L WHITECAP DOMINATION 63T FFBB ROSEY PLD 6103S

| BW  | ADJ WW<br>711 | ADJ YW | SC | BW  | ww | YW | MILK | MTL |
|-----|---------------|--------|----|-----|----|----|------|-----|
| 104 | 711           | 1303   | 픕  | 2.6 | 55 | 99 | 21   | 48  |