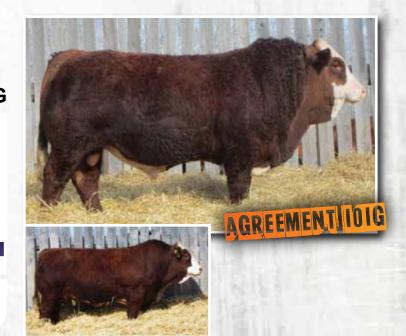

### Sunville AGREEMEN

Horned Full Blood Male SVS 101G 1347546 Mar. 4, 2019

**RV NICKELBACK 6U FGAF AGREEMENT 030D** CHAMPS MONEYPENNY

SUNVILLE MS. GABI

MFI CORNERSTONE 7187 **CROSSROAD ADDISON 345A** LPN MS METRO 551P

ADJ WW ADJ YW ВW

SMITHBILT MOLSON 21M CHAMPS SUGAR MOMMA PRL PORTERHOUSE REGENT ANCHOR "T" ULME 40D ANCHOR "T" METRO 4E LPN MISS ROVINIK 50N

**GPCC HAFKENBERG 8F** 

MISS JOHANNAH R24

MWWT 70.7 101.2

Another impressive Agreement son with lots of performance, great color and lots of style. This dark liver red and hairy rascal will sure add style to your calves. 101G is free moving and walks on a good foot with that herd bull look. Be sure to check him out.

Reference Sire - FGAF Agreement 030D