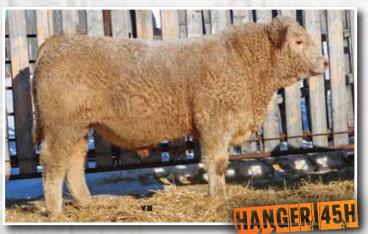

### Cattle Lac HANGE

TVW 45H QPMC807181 Polled Male Jan. 29, 2020

MERIT ROUNDUP 9508W

JFC DENALLI 660D **RPJ KATIE 247Z** 

PRO-CHAR YELLOW JACKET 6C **CATTLE LAC CARLA 6F** 

CATTLE LAC CARLA 23D

MXS VERMILLION 527R MERIT YOLANDA 7244T WHITECAP LAREDO 232T **RPJ KATIE 962W** HRJ WIDOW MAKER 12A PRO-CHAR SALLY 8Y FFBB CAPPY PLD 291Z FFBB MERIT CARLA 882U

| BW | ADJ WW |      |   |      | ww |    | MILK | MTL |
|----|--------|------|---|------|----|----|------|-----|
| 82 | 562    | 1288 | ᇤ | -0.5 | 44 | 79 | 15   | 37  |