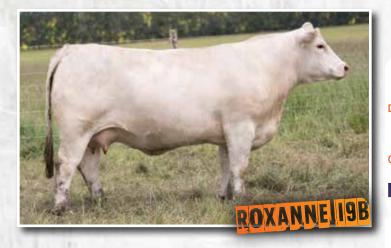

### Gerrard ROXANN

HOODOO CROOK 7118

GCC 19B PEFC412543 Feb. 9, 2014 Polled Female

HOODOO SLASHER 1144 **DR REVELATION 467** 

DR WC FOREVER LUCY 372ET

**RPJ IMPRESSED 121L GERRARD ROXANNE 18P** 

**GERRARD ROXANNE 27M** 

MISS HOODOO Z6151 **BALDRIDGE CADILLAC 74E** JD MS COMMANDER B309 PF IMPRESSED 620 P ET **RPJ SUNBURST 979J** SVY GUARDIAN PLD 969J **GERRARD ROXANNE 22E** 

ADJ WW ΥW ADJ YW міі к 49 84 28 53

19B was also one of our picks from the Gerrard dispersal. 19B is a long bodied, big barrelled cow. Don't pass her up!

Al bred to Winn Man Lanza on August 31, 2020. Preg checked safe.