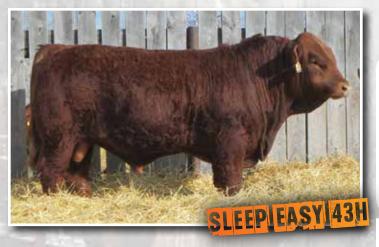

# Sunville SLEEP EASY 4

Polled Purebred Male SVS 43H PG1347432 Feb. 6, 2020

MRL RED FORCE 12U
BIG HILLS RED BOMB 65B
MORE'S MS ZENYA 217Z

RUK MR COLORADO 105C SUNVILLE CANDICE 71F

APPLECROSS CANDICE 24B

HOOKS SHEAR FORCE 38K MRL MISS 824S WHEATLAND RED ACE 747T MORE'S MS XANDRIA 3X ANCHOR D KING'S RANSOM RUK MS TEQUILA 39T APLX SAMSON 10Y DORA LEE CHRISTINA FF28S

| BW | ADJ WW        | ADJ YW | S | BW   | ww   | YW   | MILK | MWWT |
|----|---------------|--------|---|------|------|------|------|------|
| 60 | ADJ WW<br>765 |        | 픕 | -0.8 | 58.9 | 86.3 | 32.7 | 62.1 |

Here's a bull you can't go wrong on. Sunville Sleep Easy 43H offers a combination of calving ease, performance and maternal strength with some very solid cow families in this guy's pedigree. A very complete made, cherry red bull that gets more impressive all the time.