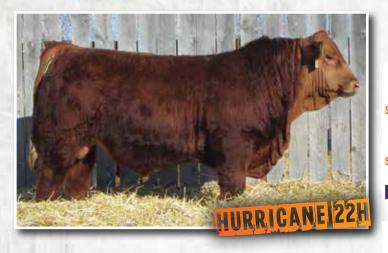

# Sunville HURRICAN

**Polled Purebred** SVS 22H PG1336313 Jan. 20, 2020 Male

**CDI AUTHORITY 77X SUNVILLE DRILLER** 

KOP MS BENGIE 6P

LFE ALLSTAR 3241B SUNVILLE EMILY

KOP MS WHEATIE 55U

NF TRUMP S582 CDI MS CROCKET 88T **R PLUS 2169M** 

KOP MS FREIGHTLINER 34M LFE RRS DIABLO 3112U LFE RS MISS 237T WHEATLAND BULL 655S

**KOP BENGIE 119R** 80.8 118.4 31.1 71.5

Here's another Driller son that is sure to impress. An excellent, long bodied Driller son with a ton of hair, big testicles and a good temperament. Here is a bull that can make a real difference, he has qualities that will compliment any program.