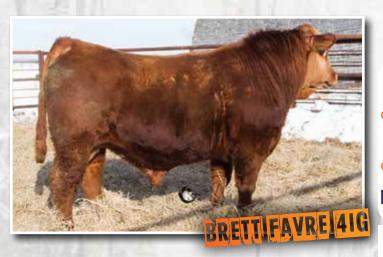

# OSF BRETT FAVRE 410

Polled Male OSF 41G CDGV171189 May 18, 2019

SLC MASTER PLAN 191U

OSF BRETT FAVRE 14Z

SLC ANITA 122R

SLC MASTERPLAN 512T
OSF OSF NIGHTLIFE 9X

GR BAR GR NIGHTLIFE 30N

SLC MASTER PLAN 134N SLC LACQUER 109S VV NORBERT 37N SLC ANITA 106L ET SLC MASTER PLAN 134N SLC MISS BLACK LASS 120H SLK TAYLOR 40K GR BAR GR KIRA 111K

| BW | ADJ WW        | ADJ YW | SG | BW  | ww | YW | MILK | ТМ |
|----|---------------|--------|----|-----|----|----|------|----|
| 84 | ADJ WW<br>607 | 1000   | 픕  | 1.6 | 61 | 83 | 18   | 48 |

Another quality son sired by OSF Brett Favre 14Z. This group of bulls will be the last from OSF Brett Favre 14Z (unfortunately this Brett Favre was forced to retire, there were no return tours and teams). Polled.