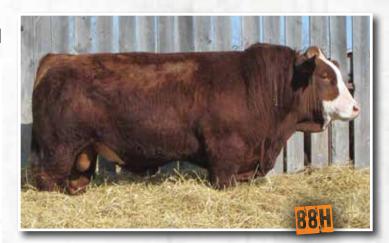

### Sunville 88H

SVS 88G 1347544 Feb. 22, 2019 Horned Full Blood Male

**GIBBONS JEREMIAH** MFI JEREMIAH 9022 MFI PETRA 2093 **DOUBLE BAR D NB 124C** WLSF HAMLO WLSF ALIDAHA 3RD WLSF ALIDAHA

SUNNY VALLEY UPGRADE 47U

**BEECH BROS BOOSTER 52Y EAGLE-RIDGE 52P SUNVILLE GABI 40D** 

CROSSROAD REACTOR 167X

MFI GABI 5077

| BW | ADJ WW | ADJ YW | SO | BW  | ww   | YW    | MILK | MWWT |
|----|--------|--------|----|-----|------|-------|------|------|
| 97 |        |        | 픕  | 8.4 | 77.8 | 109.7 | 38.4 | 77.3 |

A Full Blood bull here that is full of meat and muscle and is very free moving. Jug added muscle and deep ribbed calves to our program. 88G will sire steer calves that will push the scale down and females with lots of volume.