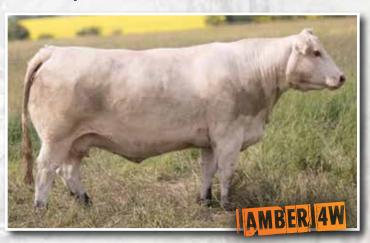

### **Sunville Charolais Dispersal**

Polled **Female** GCC 4W PFC377083 Jan. 1, 2009

SVY PIONEER 402P **SVY PILGRIM PLD 655S** 

HFCC FRENCHKISS 919J

SVY FREEDOM PLD 307N **GERRARD AMBER 2T** 

**GERRARD AMBER 1P** 

**RGP EUREKA 17E** QCR FRENCHKISS 33F HFCC PLD EVOLUTION 5L **SVY PURRFECT 184L** JSR EQUITY 17M **GERRARD AMBER 61L** 

LT RIO BLANCO 1234 P

SVY JINGLES 153L

**ADJ WW** 43

4W is the cornerstone for our Charolais. You can see what she has done for our herd. She does have poor vision in her left eye but does not affect her performance as you can see.

Al bred to Winn Man Lanza on August 31, 2020. Preg checked safe.