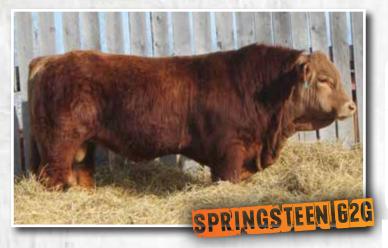

# Sunville SPRINGSTE

SVS 62G Applied For Feb. 10, 2019 Polled Purebred Male

LFE SPRINGSTEEN 449Y

**SUNVILLE SPRINGSTEEN 24E** KOP MS BENGIE 96R

SKORS UPSTART 114U

KOP MS RED KODIAK 5S

**KOP MS UPSTART 217Y** 

LFE BS LEWIS 322U LFE RS CALYNA 36W **R PLUS 2169M** KOP MS NIGHT MOVES 31N LBR CROCKET R81 NUH MISS RED BUILDER 42N

R PLUS KODIAK 4200P KOP MS BENGIE 6P

| BW  | SEPT. 5 WW | ADJ YW | ш        | BW  | ww   | YW    | MILK | MWWT |
|-----|------------|--------|----------|-----|------|-------|------|------|
| 100 | 770        |        | <u> </u> | 6.0 | 84.8 | 129.1 | 30.5 | 72.9 |

Here is a long bodied, big ribbed Springsteen son. If you are looking for more frame and power, 62G is the bull.