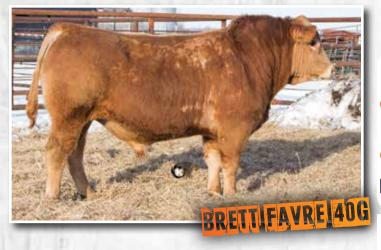

# OSF BRETT FAVRE 40G

Polled Male OSF 40G CDGV171188 May 17, 2019

SLC MASTER PLAN 191U

OSF BRETT FAVRE 14Z

SLC ANITA 122R

SLC MASTERPLAN 512T OSF OSF X-RATED GAL 4A MGF X-RATED GAL 59X SLC MASTER PLAN 134N SLC LACQUER 109S VV NORBERT 37N SLC ANITA 106L ET SLC MASTER PLAN 134N SLC MISS BLACK LASS 120H MGF TOP PERFORMER 36T VV PHEBE 100P

Consistency! A full sibling to our high seller two years ago, OSF 40G exhibits the same traits as his older brother. Moderate frame and birth weight while still exhibiting the continental mass. Homo Polled.