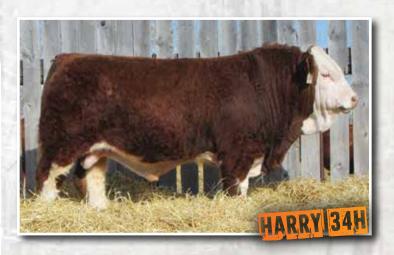

### Sunville HARR

**Horned Full Blood** Male SVS 34H 1347538 Jan. 31, 2020

MFI JEREMIAH 9022 **DOUBLE BAR D NB 124C** 

WLSF ALIDAHA 3RD

CROSSROAD RED FEVER 176Z **SUNVILLE MS FEVER 41D** 

**KOP MS GLADIATOR 188Z** 

**GIBBONS JEREMIAH** MFI PETRA 2093 WLSF HAMLO WLSF ALIDAHA ANCHOR "T" RUSTY 59G **CROSSROAD WILDFIRE 43W** MFI GLADIATOR 116T SU RITZ 504R

### Full Fleckvieh

Here's an impressive Jug son. He is a super thick and hairy bull with a lot of presence. This bull has a lot of power and will wean off heavy weighing steers. Don't overlook