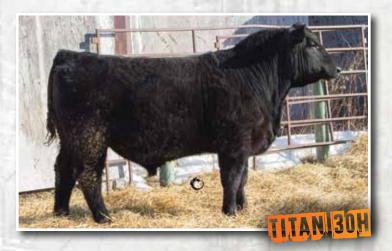

### NBCC IIIAN 35H

SAV HERITAGE 6295 SAVEMBLYNETTE 7749

SCHURRTOP MC 2500

**EXAR BLACKBIRD 4448** S CHISUM 6175

SAV NET WORTH 4200

DR J MS WIDE TRACK 374 M15

N7'S BLK WOOD LADY EXT 91K

NBC 35H 2191542 Feb. 22, 2020 Male

SAV HARVESTOR 0338 **EF TITAN 545** 

**EXAR BLACKBIRD 5877** 

SHIPWHEEL MONTANA 2600

**N7'S BLACK WOODLADY 54D** N7'S LADY WORTH 5W

ADJ WW ADJ YW MCE MILK 596 61 108 8.5 22

Another really good, moderate framed Titan bull that is deep and thick with a ton of hair. His dam is making a name for herself as a fertile and consistent producer under our no nonsense conditions.