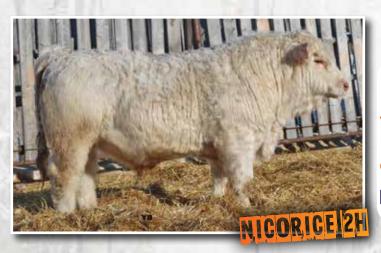

### Cattle Lac HANGE

TVW 45H QPMC807181 Polled Male Jan. 29, 2020

MERIT ROUNDUP 9508W

JFC DENALLI 660D **RPJ KATIE 247Z** 

PRO-CHAR YELLOW JACKET 6C **CATTLE LAC CARLA 6F** 

CATTLE LAC CARLA 23D

MXS VERMILLION 527R MERIT YOLANDA 7244T WHITECAP LAREDO 232T **RPJ KATIE 962W** HRJ WIDOW MAKER 12A PRO-CHAR SALLY 8Y FFBB CAPPY PLD 291Z FFBB MERIT CARLA 882U

| BW | ADJ WW |      |   |      | ww |    | MILK | MTL |
|----|--------|------|---|------|----|----|------|-----|
| 82 | 562    | 1288 | ᇤ | -0.5 | 44 | 79 | 15   | 37  |