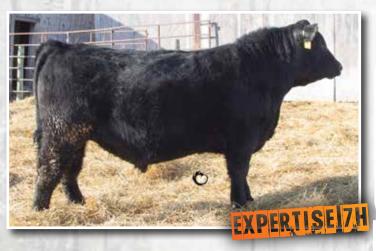

# NBCC EXPERTIS

NBC 7H 2191545 Feb. 5, 2020

SINCLAIR EMULATION XXP S A V EXPERTISE 7028 S A V BLACKCAP MAY 1416

**BRUNS BLASTER NBCC MISS ESSENCE 9F** 

DMM MISS ESSENCE 28D

N BAR EMULATION EXT N BAR PRIMROSE Y3051 RITO 707 OF IDEAL 3407 7075 S A V BLACKCAP MAY 4136 MOGCK BULLSEYE **BALDRIDGE BLACKBIRD 11 BAF** DMM TACTIC 23B DMM BLACKCAP ESSENCE 31B

Smooth made, fine boned, easy calving type of bull. We used Expertise on heifers for his highly maternal pedigree and thought it would complement the services on the cows since his dam is a flush sister to Resource.