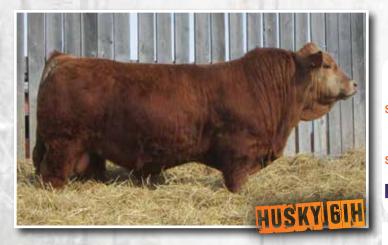

### Sunville HUSK

Polled Purebred SVS 61H Applied For Feb. 20, 2020 Male

LFE SPRINGSTEEN 449Y **SUNVILLE SPRINGSTEEN 24E** KOP MS BENGIE 96R

MRL HIGH VOLTAGE 155X

**SUNVILLE BRAVE** 

710

**KOP MS CROSBY 327Y** SEPT. 5 WW ADJ YW LFE RS CALYNA 36W **R PLUS 2169M** KOP MS NIGHT MOVES 31N **TNT POWER SURGE T404** 

MRL MISS 371T KOP CROSBY 137W **KOP MS FREIGHTLINER 119S** 

LFE BS LEWIS 322U

MWWT 119.4 28.8 5.5 80.4 69.0

Large hipped, big barrelled, wide topped, yet very stylish and with great disposition best describes these Springsteen sons.