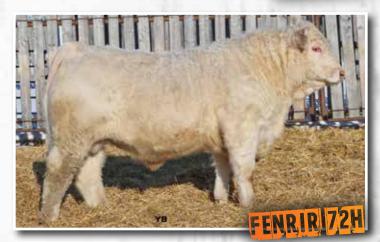

# Cattle Lac FENR

TVW 72H PMC807883 Mar. 2, 2020 Polled Male

TR PZC MR TURTON 0794 ET **PCC IRON MOUNTAIN 715E** 

PRAIRIE COVE MISS 309A

WHITECAP LAREDO 232T

**RPJ TOOTSIE 261Z** 

**RPJ TOOTSIE 636S** 

TR MR FIRE WATER 5792RET THOMAS MS IMPRESSIVE 0641 HTA VEGAS 134Y PRAIRIE COVE MISS 911W MXS CAVIAR 515R HKS CUTTING EDGE LADY196P LT RIO BLANCO 1234 P **RPJ TOOTSIE 167L** 

| BW | ADJ WW        | ADJ YW | SO | BW  | ww | YW | MILK | MTL |
|----|---------------|--------|----|-----|----|----|------|-----|
| 99 | ADJ WW<br>757 | 1379   | 픕  | 1.6 | 43 | 83 | 27   | 48  |