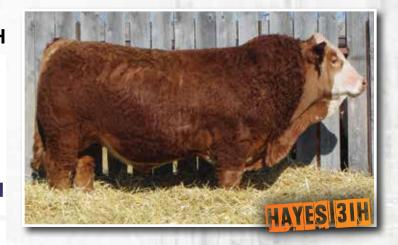

### Sunville HARR

**Horned Full Blood** Male SVS 34H 1347538 Jan. 31, 2020

MFI JEREMIAH 9022 **DOUBLE BAR D NB 124C** 

WLSF ALIDAHA 3RD

CROSSROAD RED FEVER 176Z **SUNVILLE MS FEVER 41D** 

**KOP MS GLADIATOR 188Z** 

**GIBBONS JEREMIAH** MFI PETRA 2093 WLSF HAMLO WLSF ALIDAHA ANCHOR "T" RUSTY 59G **CROSSROAD WILDFIRE 43W** MFI GLADIATOR 116T SU RITZ 504R

### Full Fleckvieh

Here's an impressive Jug son. He is a super thick and hairy bull with a lot of presence. This bull has a lot of power and will wean off heavy weighing steers. Don't overlook