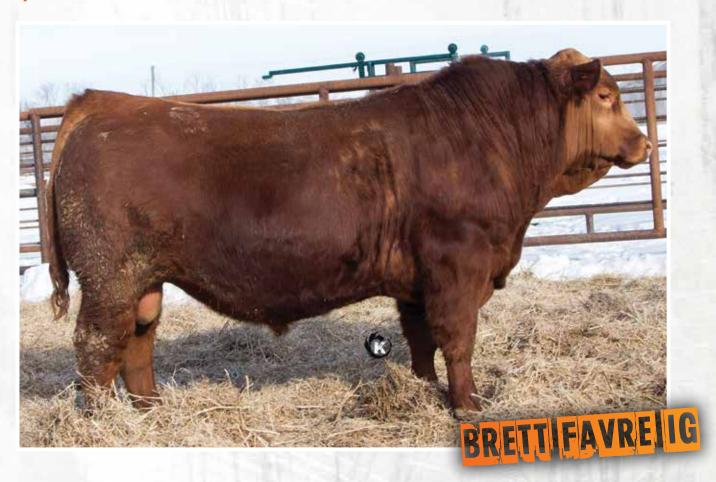

| BW | ADJ WW        | ADJ YW | SG | BW  | ww | YW | MILK | ТМ |
|----|---------------|--------|----|-----|----|----|------|----|
| 84 | ADJ WW<br>607 | 1000   | 픕  | 1.6 | 61 | 83 | 18   | 48 |

Another quality son sired by OSF Brett Favre 14Z. This group of bulls will be the last from OSF Brett Favre 14Z (unfortunately this Brett Favre was forced to retire, there were no return tours and teams). Polled.