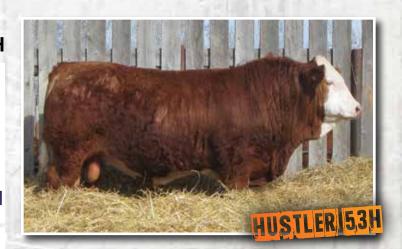

### Sunville

**Horned Full Blood** SVS 53H Feb. 11, 2020 Male 1347438

**RV NICKELBACK 6U FGAF AGREEMENT 030D** 

CHAMPS MONEYPENNY

BEECH BROS BOOSTER 52Y **SUNVILLE 39E** 

SUNVILLE ALLY

**GPCC HAFKENBERG 8F** MISS JOHANNAH R24 SMITHBILT MOLSON 21M **CHAMPS SUGAR MOMMA** SUNNY VALLEY UPGRADE 47U **EAGLE-RIDGE 52P** ANCHOR "T" METRO 4E MFI MISS FEODORA 7001

вw ADJ WW MILK MWWT 747 72.0 103.2 40.9 76.9

Full Fleckvieh

Sunville Hustler is another one of these good Agreement sons. He is a long bodied, soft sided, thick quartered bull that will catch your attention sale day.