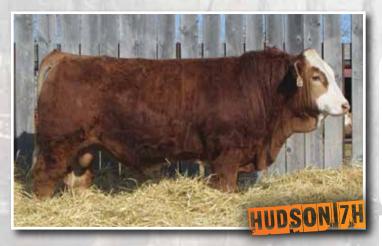

# Sunville HUDSO

Horned Full Blood

Male

SVS 7H 1347425

SIM-ROC GWEN

WESTDRUMS ANDREW

Jan. 14, 2020 **BEL C&B WESTERN 2ND** 

KLONDIKE GOLD RUSH 418B ANCHOR "T" RUSTY 59G

80 656 100.6 68.2 73.0

Full Fleckvieh

Sunville Hudson is out of one of the old female makers, Anchor "T" Rusty. Hudson has a shot of calving ease with some performance.