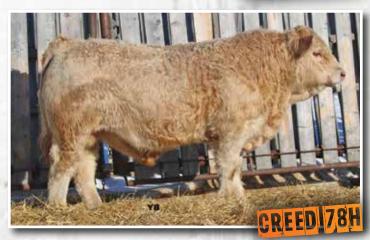

### Cattle Lac **GREED** 78H

**TVW 78H** QPMC807865 Mar. 23, 2020 Polled Male

SPARROWS FARGO 811U **WELLS MR BIG DADDY 4702** 

WELLS MS COOL MAMA 1702

HEJ YO YO 101Y

**BREMNERS KAY 740C** 

**BREMNERS KAY 407Y** 

WINN MANS LANZA 610S SPARROWS DELIGHT 74L TR MR CIGAR 6586S MS WELLS ICICLE 7402 SPARROWS SANCHEZ 715T HEJ ULYSSIA 64U TRI-N DIGGER DAN 938W **BREMNERS KAY 14U** 

| BW | ADJ WW        | ADJ YW | Ś        | BW  | ww | YW | MILK | MTL |
|----|---------------|--------|----------|-----|----|----|------|-----|
|    |               |        |          |     |    |    |      |     |
| 90 | ADJ WW<br>658 | 1362   | <b>B</b> | 0.6 | 47 | 91 | 25   | 48  |