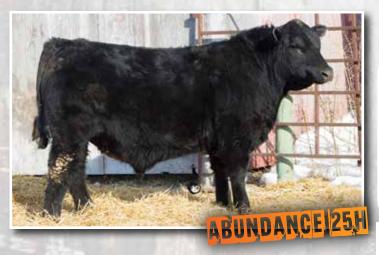

# NBCC ABUNDANCE 25H

RITO 707 OF IDEAL 3407 7075

S A V BLACKCAP MAY 4136

SAV NET WORTH 4200

S A V EMBLYNETTE 7261 GEIS MAXIMUM 80'01

**MERIT SUMMIT 3139** 

NBC 25H 2191543 Feb. 18, 2020 Male

S A V RENOWN 3439 **S A V ABUNDANCE 6117** 

**OINE 5261** MILK

CRESCENT CREEK ROSEBUD 155M

Super stout, square quartered, broad topped and deep bodied best describes this rascal. His tidy uddered, consistent dam always brings home a good one. She has had a son through the sale for the past four years. When we toured Genex in Billings, I saw Abundance in person and his incredible length, depth and thickness was impressive