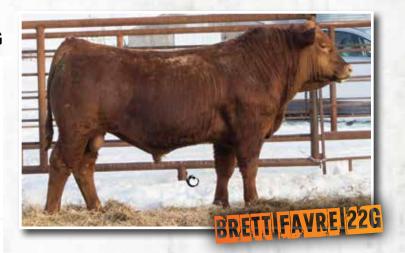

### OSF BRETT FAVRE 28G

Scurred Male OSF 28G CDGV171187 May 3, 2019

SLC MASTER PLAN 191U

OSF BRETT FAVRE 14Z SLC ANITA 122R

MGF TOP PERFORMER 36T

VV PHEBE 100P

SLC MASTER PLAN 134N SLC LACQUER 109S VV NORBERT 37N SLC ANITA 106L ET JRI TOP GUN 253L70 MGF CASEY'S PRINCESS 83K MGF FREEDOM FIGHTER 12K DAT CIRCLE T HELOISE 828H

| BW | ADJ WW        | ADJ YW | SG | BW  | ww | YW | MILK | TM |
|----|---------------|--------|----|-----|----|----|------|----|
| 80 | ADJ WW<br>696 | 1137   | 픕  | 0.3 | 53 | 70 | 20   | 46 |

At OSF we pride ourselves on raising cattle on fringe agriculture conditions. OSF 28G's dam, MGF 59X is no stranger to this, thriving at Maple Grove Gelbvieh's operation in Manitoba's Interlake region. Tough, easy doing lines behind this bull make us look past the scurs, you should as well. Scurred.