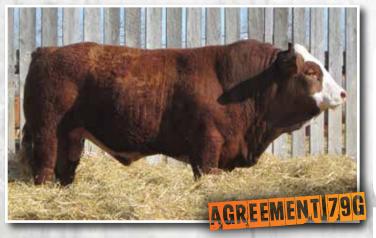

# Sunville AGREEM

Horned Full Blood Male SVS 79G 1347541 Feb. 15, 2019

**RV NICKELBACK 6U FGAF AGREEMENT 030D CHAMPS MONEYPENNY** 

CROSSROAD RED FEVER 176Z **SUNVILLE MISS RED FEVER 2C** 

SUNVILLE MISS BLUTE вw ADJ WW ADJ YW

**GPCC HAFKENBERG 8F** MISS JOHANNAH R24 SMITHBILT MOLSON 21M CHAMPS SUGAR MOMMA ANCHOR "T" RUSTY 59G CROSSROAD WILDFIRE 43W MFI MAXIMUM CAPACITY 7168 MFI BLUTE 5079

| S | BW  | ww   | YW    | MILK | MWWT |
|---|-----|------|-------|------|------|
|   | 4.6 | 73.5 | 104.3 | 41.3 | 78.1 |

Full Fleckvieh

Here is a smaller framed Full Fleckvieh Agreement son with tons of length and rib shape. 79G is mothered by a heavy milking Red Fever daughter.