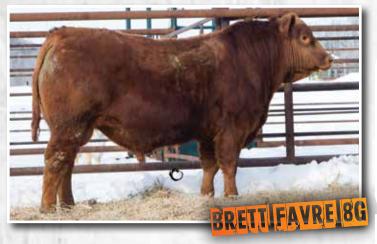

Neil and Deanne of Overby Stock Farm are the Gelbvieh bull suppliers in addition to Charolais. Their program is based on April and May calving... several are homo polled and all come with low to optimal birth weights. Brett Favre progeny headline their offering... these twos are thick, stout, and full of performance and as a bonus, offer high maternal traits that are much needed in the replacement pastures. The Charolais twos are also April/May born and are the first sons by the Reserve National Champion "Cowboy." You will appreciate the ruggedness of this sire group.

**Neil Overby** Overby Stock Farms

SLC MASTER PLAN 134N

Polled Male OSF 1G CDGV171181 Apr. 12, 2019

SLC MASTER PLAN 191U **OSF BRETT FAVRE 14Z** SLC ANITA 122R

SLC MASTERPLAN 512T **OSF OSF GRANITE 14B** 

SLC GRANITE 172T

SLC LACQUER 109S VV NORBERT 37N SLC ANITA 106L ET SLC MASTER PLAN 134N SLC MISS BLACK LASS 120H SLC HEAD START 437M SLC MS GRANITE 361P

ADJ WW 42

Udder Improver! Pasture calving with off-farm careers has weeded out the cows that cause the work at OSF, as a result we've created a herd with elite udders and calving ease. OSF 1G is the result of this system, low birth weight individual out of the who's who of our program. Calving ease, udder improvement with respectable performance. Homo Polled.