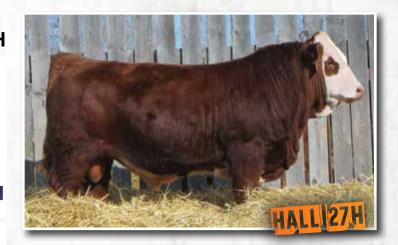

# Sunville HALL

SVS 27H 1347520 Jan. 24, 2020 Horned Full Blood Male

**BEECH BROS BOOSTER 52Y** 

**SUNVILLE CAPTAIN** 

KOP MS NORTH 109W

**CROSSROAD REACTOR 167X** 

ADJ YW

**SUNVILLE ALANA** 

MFI GABI 5077 ADJ WW

628

SUNNY VALLEY UPGRADE 47U **EAGLE-RIDGE 52P** SOUTH SEVEN NORTHERN 29N KOP MS NANCY 69N CROSSROAD RADIUM 789U CROSSROAD TATYANA 662T ANCHOR "T" METRO 4E MFI GABI 3083

| SO   | BW  | ww   | YW   | MILK | MWWT |
|------|-----|------|------|------|------|
| EPDS | 5.1 | 70.1 | 98.3 | 40.7 | 75.7 |

Here is the only Captain son on offer. He has a dark red color that possess some eye appeal. This bull will get out there and get the job done.