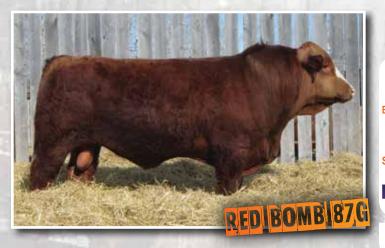

# Sunville RED B

**Scurred Purebred** Male SVS 87G SG1347547 Feb. 21, 2019

MRL RED FORCE 12U **BIG HILLS RED BOMB 65B** MORE'S MS ZENYA 217Z

**BEECH BROS BOOSTER 52Y SUNVILLE MS NORTH 34E** 

KOP MS NORTH 109W

HOOKS SHEAR FORCE 38K MRL MISS 824S WHEATLAND RED ACE 747T MORE'S MS XANDRIA 3X SUNNY VALLEY UPGRADE 47U **EAGLE-RIDGE 52P** SOUTH SEVEN NORTHERN 29N KOP MS NANCY 69N

| BW | ADJ WW | ADJ YW | SO | BW  | ww   | YW    | MILK | MWWT |
|----|--------|--------|----|-----|------|-------|------|------|
| 92 |        |        | 퓹  | 2.0 | 68.8 | 101.2 | 36.0 | 70.4 |

Here is a red blazed faced Red Bomb son that will add length, rib shape and will be sure to put pounds on your calves.