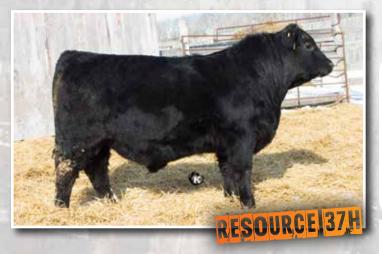

# NBCC RESOURCE 37H

Male NBC 37H 2191535 Mar. 1, 2020

S A V RESOURCE 1441 N7'S RESOURCE 49E

N7'S MARY KT 12W

MERIT 77X **MERIT PRIDE 3043** 

**MERIT PRIDE 7131** 

RITO 707 OF IDEAL 3407 7075 S A V BLACKCAP MAY 4136 TC STOUT 407 N7'S MARY KT 36T **GDAR INSIGHT 7201** MERIT SOCIALITE 5084 **DWAJO DUTCH 65P** MERIT PRIDE 100K

| BW . | ADJ WW | ADJ YW | SO | BW  | ww | YW  | MCE | MILK |
|------|--------|--------|----|-----|----|-----|-----|------|
| 96   | 555    |        | 퓹  | 5.4 | 59 | 109 | 4.0 | 19   |

Perhaps my favourite bull in the pen that keeps getting better every day. Tremendous base width, length of body and soggy design best describes this bull. His dam is a bigger framed, tidy uddered 77X daughter that gets noticed. Mark him good.