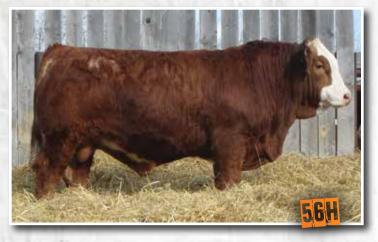

### Sunville 56H

Horned Full Blood Male SVS 56H Unregistered Feb. 10, 2020

**BLACK GOLD TAQA 124D ANTRIM FAIRWAY 26F** 

SKYRIDGE FANCY 34B

VIRGINIA'S KINGBUSTER 6K **RENDEZVOUS 301W** 

**RENDEZVOUS 541M** 

MS BGS POLL HILLORY 24W GRINALTA'S HP KING 126S SBSF FANCY GIRL 54W SU FABULOUS RAJ MS ZAMUTO 6F BAR 15 SHENANDOAH 14C **RENDEZVOUS 534D** 

STARWEST BRYCK

SEPT. 5 WW YW 6.3 70.8 94.9 34.5 69.8

56H is another one of these good Fairway sons. His lighter color will cross nicely with our neighbour's Charolais cows! LOL