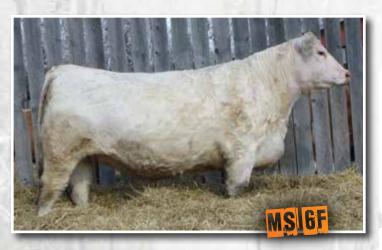

### Sunville M

CEDARDALE MISS 64T

SVY FREEDOM PLD 307N

SVY STARSTRUCK 890H **SVY PIONEER 402P** 

SVSC 6F Polled **Female** Applied For Jan. 12, 2018 **CEDARDALE TYRANT 31T** 

CEDARDALE ZEAL 125Z **GERRRARD SAN DIEGO 13C** SVY STARSTRUCK 559R

SVY PILGRIM PLD 655 **GERRARD AMBER 4W** 

**GERRARD AMBER 2T** 

| MA | DIM | VADAL   | 2000    | 8411.17 |  |
|----|-----|---------|---------|---------|--|
|    |     | GERRAR  | D AMBER | 1P      |  |
|    |     | SVY FRE | EDOM PL | D 307N  |  |
| 5S |     | HFCC FR | ENCHKIS | S 919J  |  |

| BW | ww  | ADJ YW | ы BW |    |    | MILK | MTL |
|----|-----|--------|------|----|----|------|-----|
| 98 | 800 | _ '    | 3.0  | 44 | 73 | 21   | 42  |

Not sure where to start with this long bodied, deep barrelled San Diego daughter. She has had a great start by hitting a home run with her Outsider bull calf and she is rebred back to Outsider.

Al bred to M&M Outsider 4003 PLD on September 15, 2020. Preg checked safe.

Sunville 66G

Polled Female SVSC 66G Applied For Feb. 11, 2019 WCR SIR TRADITION 066

M6 GRID MAKER 104 PET EC NO DOUBT 2022P

EC LADY DUKE 2022P