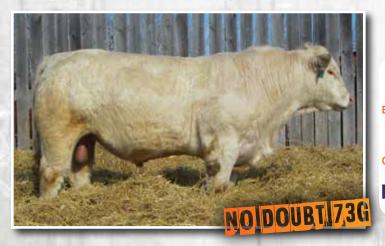

# Sunville NO DOUBT 73G

Polled Male SVSC 73G Applied For Feb. 13, 2019

M6 GRID MAKER 104 PET EC NO DOUBT 2022P EC LADY DUKE 2022P

SVY PILGRIM PLD 655S GERRARD AMBER 4W

GERRARD AMBER 2T

VCR SIR DUKE 914 PLD JES MS ADVANTAGE C74 SVY PIONEER 402P HFCC FRENCHKISS 919J SVY FREEDOM PLD 307N GERRARD AMBER 1P

WCR SIR TRADITION 066

VCR MISS MAC IV 317

| ww  | ADJ YW | M        | BW  | ww | YW | MILK | MTL |
|-----|--------|----------|-----|----|----|------|-----|
| 750 |        | <u> </u> | 1.8 | 50 | 99 | 23   | 48  |

Here is a pair of impressive flush mates. These two bulls are moderate framed and move out freely. This pair is hairy and smaller framed with some calving ease. Their mother, GCC 4W was a cow we were high on and thought we should have more of her genetics. We ended up with these two impressive bulls and one heifer, 66G.