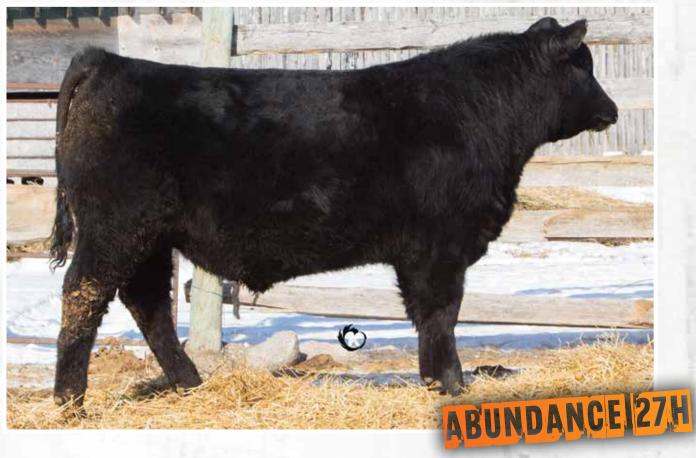

# NBCC ABUNDANCE 25H

RITO 707 OF IDEAL 3407 7075

S A V BLACKCAP MAY 4136

SAV NET WORTH 4200

S A V EMBLYNETTE 7261 GEIS MAXIMUM 80'01

**MERIT SUMMIT 3139** 

NBC 25H 2191543 Feb. 18, 2020 Male

S A V RENOWN 3439 **S A V ABUNDANCE 6117** 

S A V EMBLYNETTE 7563

**BEVERLY HILLS VISA 734 MERIT HEROINE 4083** 

**MERIT HEROINE 7029** 

**ADJ WW** 

| ADJ YW | S  |
|--------|----|
|        | ij |

|   |     | MERII | HER |
|---|-----|-------|-----|
| 2 | BW  | ww    |     |
| 4 | 4.6 | 54    |     |

**OINE 5261** MILK

CRESCENT CREEK ROSEBUD 155M

Super stout, square quartered, broad topped and deep bodied best describes this rascal. His tidy uddered, consistent dam always brings home a good one. She has had a son through the sale for the past four years. When we toured Genex in Billings, I saw Abundance in person and his incredible length, depth and thickness was impressive