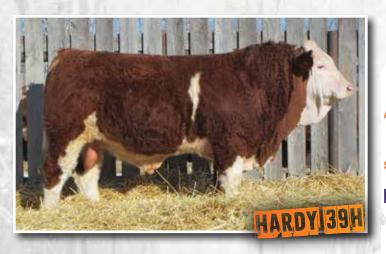

### Sunville HARD

SIM-ROC GWEN

EACLE DIDGE 52D

**39**F

 Horned Full Blood
 Male
 SVS 39H
 1347431
 Feb. 3, 2020

 BEL C&B WESTERN 2ND

KLONDIKE GOLD RUSH 418B ANCHOR "T" RUSTY 59G ANCHOR "T" HELGA 10Y

BEECH BROS BOOSTER 52Y SUNVILLE MISS BOOSTER 31C

UNVILLE MISS BOOSTER 31C

KOP MS SANTIAGO 165Z

BW ADJ WW ADJ YW Ø E

| တ | BW | ww              | YW                  | MILK | MW |  |  |  |  |
|---|----|-----------------|---------------------|------|----|--|--|--|--|
|   |    |                 | SANTIAC<br>NEVADA 7 |      |    |  |  |  |  |
|   |    | LAULL-MIDUL 321 |                     |      |    |  |  |  |  |

WESTDRUMS ANDREW

ANCHOR "T" FRIEDA 2T SUNNY VALLEY UPGRADE 47U

100 768 E 5.4 81.5 118.8 43.3 84.0

Full Fleckvieh

A little older, yet proven pedigree behind this Anchor "T" Rusty son out of a beautiful, high producing Booster cow. Another bull who should ring the bell for producing replacement females.