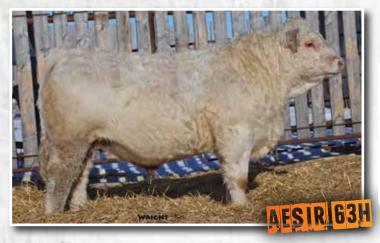

# Cattle Lac AESIR 63H

MD ALI TRADE U1059

TVW 63H PMC807888 Feb. 11, 2020 Polled Male

WINN MANS SKAGGS 663X

**SPARROWS ELEMENT 775E** SPARROWS KRISTY 16Y

WELLS MR BIG DADDY 4702

| WELLO MIN DIO DI NODI IN OL |  |
|-----------------------------|--|
| REMNERS MCKENZIE 919E       |  |
| RPJ MACKENZIE 229Z          |  |

| WINN MANS BEVERLY 663S  |
|-------------------------|
| ABC LATORO 263G         |
| SPARROWS KRISTY 16P     |
| SPARROWS FARGO 811U     |
| WELLS MS COOL MAMA 1702 |
| MXS ALLEGRO 701T        |
| RPJ MACKENZIE 4139P     |
|                         |