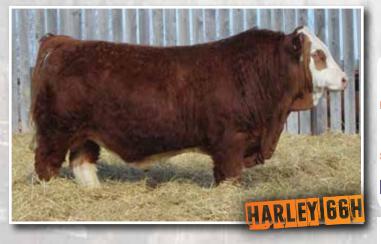

# Sunville HARLE

SVS 66H 1347440 Feb. 23, 2020

Horned Full Blood

MFI JEREMIAH 9022 **DOUBLE BAR D NB 124C** 

WLSF ALIDAHA 3RD

ANCHOR "T" METRO 4E

**SUNVILLE ALLY** 

MFI MISS FEODORA 7001

**GIBBONS JEREMIAH** MFI PETRA 2093

WLSF HAMLO WLSF ALIDAHA **METRO** 

**GISELA** MFI WHISTLER 47L MFL HALEY 3H

вw **ADJ WW** MILK MWWT 109.3 75.5 742 76.7 37.2

Full Fleckvieh

These Jug sired bulls have been a real standout in adding performance, depth and muscle shape Sunville Harley is backed with great maternal genetics.