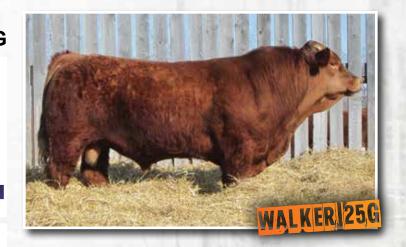

### Sunville WALKER 2

Scurred Purebred Male SVS 25G SG1347540 Jan. 23, 2019

WFL COMMANDER 78R
TWIN-CHIEF WALKER 21W

TWIN-CHIEF RASPBERRY 102R

MFI SUPREME 4037 RENDEZVOUS 585U

RENDEZVOUS 523S

STF STARQUEST N114
WFL RED LICIOUS
TWIN-CHIEF NEXUS 56N
TWIN CHIEF MAXINE 124M
ANCHOR "T" SUPREME 39H
MFI HELGA 81M
VIRGINIA'S KINGBUSTER 6K
RENDEZVOUS 510K

BW ADJ WW ADJ YW Θ BW WW YW MILK MWWT
93 5.6 68.3 97.9 30.9 65.0

Here's a really stout made Walker son. He's moderate framed, deep bodied, square quartered Walker son that has the extra age to go out and cover those extra cows.