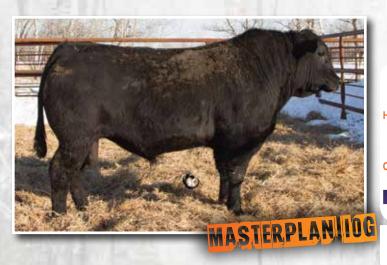

# OSF TOUCHDOWN 16

Polled Male OSF 16G CDGV170458 Apr. 21, 2019

SLC TOUCHDOWN 82W
OSF OSF TOUCHDOWN 17Z
SLC GRANITE 172T

OSF BRETT FAVRE 14Z

OSF 16E

OSF 14A

SLC TOUCHDOWN 71T SLC MISS BLACK LASS 120H SLC HEAD START 437M SLC MS GRANITE 361P SLC MASTER PLAN 191U SLC ANITA 122R SLC MASTERPLAN 512T OSF 1T

Calving Ease Specialist! OSF 16G is out of a heifer who exemplifies what OSF stands for, calve easy, and return bred on native forage. Homo Polled.