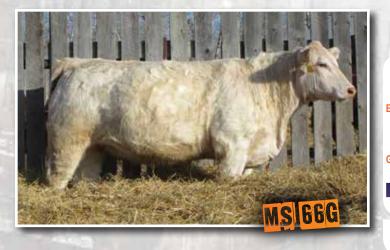

Al bred to M&M Outsider 4003 PLD on September 15, 2020. Preg checked safe.

Sunville 66G

Polled Female SVSC 66G Applied For Feb. 11, 2019 WCR SIR TRADITION 066

M6 GRID MAKER 104 PET EC NO DOUBT 2022P

EC LADY DUKE 2022P

SVY PILGRIM PLD 655S **GERRARD AMBER 4W** 

**GERRARD AMBER 2T** 

VCR SIR DUKE 914 PLD JES MS ADVANTAGE C74 **SVY PIONEER 402P** HFCC FRENCHKISS 919J SVY FREEDOM PLD 307N **GERRARD AMBER 1P** 

VCR MISS MAC IV 317

| BW  | ww  | ADJ YW | ш | BW  | ww | YW | MILK | MTL |
|-----|-----|--------|---|-----|----|----|------|-----|
| 100 | 730 |        | • | 1.8 | 50 | 99 | 23   | 48  |

Here is a long bodied, No Doubt daughter out of the 4W cow. Don't pass her up. Al bred to Winn Man Lanza on September 15, 2020. Preg checked safe.