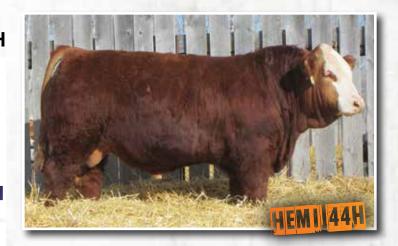

# Sunville HAR

**Horned Full Blood** Male SVS 50H 1347437 Feb. 10, 2020

MFI JEREMIAH 9022 **DOUBLE BAR D NB 124C** 

WLSF ALIDAHA 3RD

CROSSROAD RED FEVER 176Z **SUNVILLE MISS RED FEVER** 

MELHEL GA 8115

| WITTIELOAUTIO |        |        |  |  |  |  |  |  |
|---------------|--------|--------|--|--|--|--|--|--|
| BW            | ADJ WW | ADJ YW |  |  |  |  |  |  |
| 94            | 701    |        |  |  |  |  |  |  |

**GIBBONS JEREMIAH** MFI PETRA 2093 WLSF HAMLO WLSF ALIDAHA ANCHOR "T" RUSTY 59G

**CROSSROAD WILDFIRE 43W** SHAWACRES JAHARI 50L ANCHOR "T" KRYSTALL 19L

| SO | BW  | ww   | YW    | MILK | MWWT |
|----|-----|------|-------|------|------|
| 픕  | 7.6 | 80.5 | 114.6 | 39.7 | 79.9 |

Full Fleckvieh

Here's a smaller framed Jug son that has lots of middle and muscle mass. He is backed by a Red Fever mother that has tons of milk and that perfect udder.