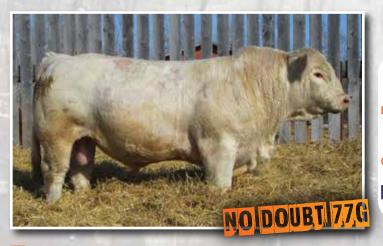

# Sunville NO DOUBT 776

Polled Male SVSC 77G Applied For Feb. 1, 2019

M6 GRID MAKER 104 PET EC NO DOUBT 2022P

EC LADY DUKE 2022P

SVY PILGRIM PLD 655S GERRARD AMBER 4W

GERRARD AMBER 2T

WCR SIR TRADITION 066 VCR MISS MAC IV 317 VCR SIR DUKE 914 PLD JES MS ADVANTAGE C74 SVY PIONEER 402P HFCC FRENCHKISS 919J SVY FREEDOM PLD 307N GERRARD AMBER 1P

BW WW ADJ YW BW WW YW MILK MTL 1.8 50 99 23 48

Here is a pair of impressive flush mates. These two bulls are moderate framed and move out freely. This pair is hairy and smaller framed with some calving ease. Their mother, GCC 4W was a cow we were high on and thought we should have more of her genetics. We ended up with these two impressive bulls and one heifer, 66G.