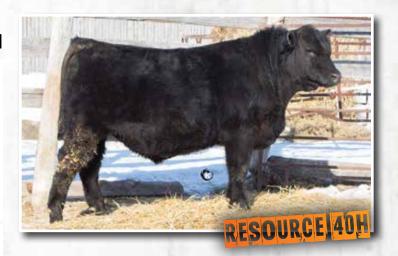

### NBCC RESOURCE 40H

NBC 40H 2191541 Mar. 7, 2020 Male

S A V RESOURCE 1441

**N7'S RESOURCE 49E** 

N7'S MARY KT 12W

N7'S ELVIS 9Y N7'S MARY KATE 51D

N7'S MARY KT 96T

RITO 707 OF IDEAL 3407 7075 S A V BLACKCAP MAY 4136 TC STOUT 407 N7'S MARY KT 36T SITZ UPWARD 307R MVMM BLOSSOM 250U

TC STOUT 407 N7'S MARY KT 7N

| BW | ADJ WW<br>568 | ADJ YW | SO | BW  | ww | YW  | MCE | MILK |
|----|---------------|--------|----|-----|----|-----|-----|------|
| 95 | 568           |        | F  | 4.5 | 56 | 105 | 4.0 | 20   |

Another son of our Resource 49E walking bull. Just a March calf, this deep bodied rascal will sire some growthy steers and easy keeping daughters.