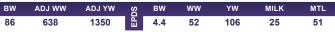

TR MR FIRE WATER 5792RET

| SO   | BW   | ww | YW | MILK | MTL |
|------|------|----|----|------|-----|
| EPDS | -0.1 | 37 | 72 | 27   | 45  |

65

Cattle Lac BOA 70H

Male TVW 70H PMC807866 Feb. 28, 2020

Polled