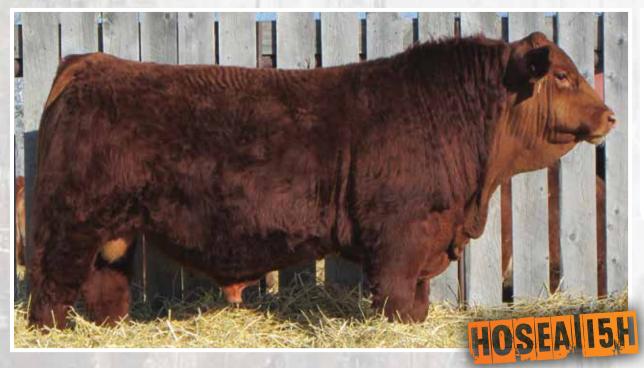

# Sunville HOSEA 15H

Polled Purebred Male SVS 14H PG1336311 Jan. 16, 2020

CDI AUTHORITY 77X
SUNVILLE DRILLER
KOP MS BENGIE 6P

MRL HIGH VOLTAGE 155X
KOP MS HIGH VOLTAGE 400Z

KOP MS HIGH VOLTAGE 400Z KOP MS TOUCHDOWN 170U

BW ADJ WW ADJ YW 805 BW WW YW MILK MWWT 104 805 B 4.6 79.4 120.7 31.3 71.0

Po

Polled Purebred Male SVS 15H PG1336314 Jan. 16, 2020

HOOKS SHEAR FORCE 38K
WHL RED HEAT 1734E
CMS SODA POP 422B

BIG HILLS RED BOMB 65B
SUNVILLE FLUTTER 41F

Homo Polled Here is a unique Red Heat son out of a Red Bomb daughter If you are looking for a real calving ease bull, Hosea is a real heifer bull candidate. Here's as good of a red heifer bull prospect as you'll find anywhere, plus he's Homo Polled.