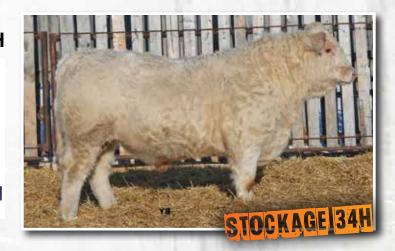

### **Cattle Lac**

TVW 34H Male MC793592 Jan. 24, 2020

SPARROWS FARGO 811U

**WELLS MR BIG DADDY 4702** WELLS MS COOL MAMA 1702

SOS POLLED DETONATOR 8M FFBB THECHALLANGEPLD705T

FFBB UNCHALLENGED 845H

WINN MANS LANZA 610S SPARROWS DELIGHT 74L TR MR CIGAR 6586S MS WELLS ICICLE 7402 LHD MR PERFECT Y416 P-3 LADY MONTE 0-80Z HTA CHALLENGER PLD 689F NCC MISS UNLIMITED 14E

| ADJ WW | ADJ YW | SO | BW  | ww | YW | MILK | MTL |
|--------|--------|----|-----|----|----|------|-----|
| 740    | 1410   | 픕  | 1.2 | 47 | 92 | 23   | 47  |