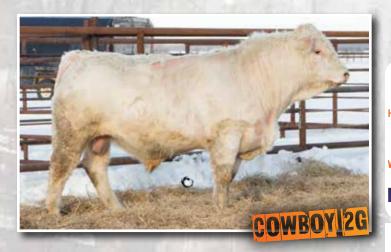

# OSF COWBOY 32G

OSF 32G PMC784336 Polled Male May 7, 2019

SILVERSTREAM GEDDES G102 **HIGH BLUFF COWBOY 84C** 

HIGH BLUFF HANK 95S

KCM GENERATOR 209Z **CATTLE LAC CUTIE 10D** CATTLE LAC CUTIE 11B SILVERSTREAM ENTICER E30 SILVERSTREAM DOLLY V5 MVX COUGARHILL HANK 720G HIGHBLUFF MS BAILEY 40G WHITECAP LAREDO 232T KCM LUCKY 607S FFBB CAPPY PLD 291Z CATTLE LAC CUTEHEART 10U

вw ADJ WW MTL 43 1028 48

Similar to OSF 23G, 32G showcases a smooth shouldered Charolais option. We pasture calve our Charolais herd along with our Gelbvieh/Balancers so we strive for similar traits from all breeds we use. Polled.