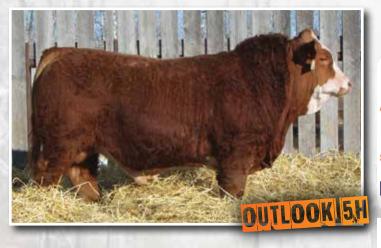

### Sunville OUTLOO

Horned Full Blood Male SVS 5H 1347424

VIRGINIA PRECISION 16C

**ANCHOR D OUTLOOK** 

ANCHOR D KAEL 255C

**RUK MR COLORADO 105C** 

ADJ WW

**SUNVILLE FLOWER 72F** 

### Full Fleckvieh

Here's a bull who could be every bit as good as any other bull selling. Sunville Outlook is the only Outlook calf on offer and he is a long spined, deep bodied meat machine out of a first calf heifer