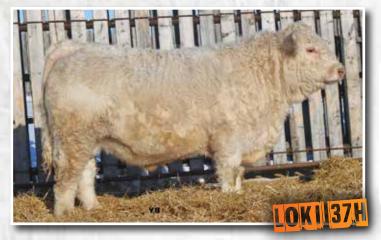

# Cattle Lac LOKI 37H

Polled Male TVW 37H PMC793594 Jan. 26, 2020

TR PZC MR TURTON 0794 ET **PCC IRON MOUNTAIN 715E** 

PRAIRIE COVE MISS 309A

FFBB CAPPY PLD 291Z **CATTLE LAC WINNONA 15C** 

BAR J WINNONA 2W

| TR MR FIRE WATER 5792RET  |
|---------------------------|
| THOMAS MS IMPRESSIVE 0641 |
| HTA VEGAS 134Y            |
| PRAIRIE COVE MISS 911W    |
| WHITECAP DOMINATION 63T   |
| FFBB PANSY PLD 407P       |
| BAR J SILVERADO 14S       |
| BAR J JOLLY 47J           |