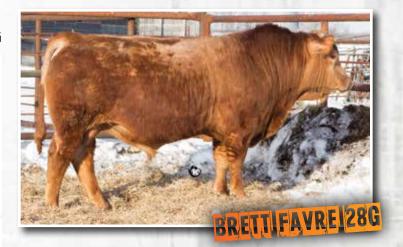

# OSF TOUCHDOWN 33G

Polled Male OSF 33G CDGV170464 May 8, 2019

SLC TOUCHDOWN 82W OSF OSF TOUCHDOWN 17Z SLC GRANITE 172T

JSJ CRUSH 8C
OSF PARKLAND 15E

PARKLAND 15E SLC PARKLAND 161Y SLC TOUCHDOWN 71T SLC MISS BLACK LASS 120H SLC HEAD START 437M SLC MS GRANITE 361P FRSQ FOURSQUARE ASSASSIN 49A DSL DEEP SANDS ZAP 15Z SLC TOUCHDOWN 71T SLC PARKLAND 220U

| BW | ADJ WW | ADJ YW | SO | BW   | ww | YW | MILK | TM |
|----|--------|--------|----|------|----|----|------|----|
| 72 | 603    | 990    | 픕  | -2.1 | 46 | 58 | 20   | 43 |

Calving Ease Specialist! Similar to to OSF 16G, OSF 33G will provide excellent calving ease, born to a first calf heifer, but also adds that continental muscle shape that the industry demands. Polled.