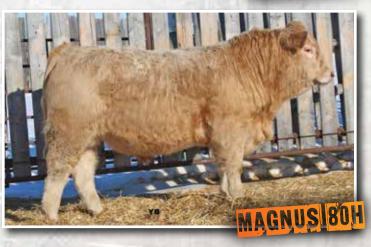

### Sunville OUTLOO

Horned Full Blood Male SVS 5H 1347424

VIRGINIA PRECISION 16C

**ANCHOR D OUTLOOK** 

ANCHOR D KAEL 255C

**RUK MR COLORADO 105C** 

ADJ WW

**SUNVILLE FLOWER 72F** 

### Full Fleckvieh

Here's a bull who could be every bit as good as any other bull selling. Sunville Outlook is the only Outlook calf on offer and he is a long spined, deep bodied meat machine out of a first calf heifer