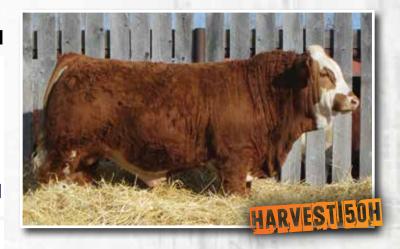

### Sunville

**Horned Full Blood** SVS 53H Feb. 11, 2020 Male 1347438

**RV NICKELBACK 6U FGAF AGREEMENT 030D** 

CHAMPS MONEYPENNY

BEECH BROS BOOSTER 52Y **SUNVILLE 39E** 

SUNVILLE ALLY

**GPCC HAFKENBERG 8F** MISS JOHANNAH R24 SMITHBILT MOLSON 21M **CHAMPS SUGAR MOMMA** SUNNY VALLEY UPGRADE 47U **EAGLE-RIDGE 52P** ANCHOR "T" METRO 4E MFI MISS FEODORA 7001

вw ADJ WW MILK MWWT 747 72.0 103.2 40.9 76.9

Full Fleckvieh

Sunville Hustler is another one of these good Agreement sons. He is a long bodied, soft sided, thick quartered bull that will catch your attention sale day.