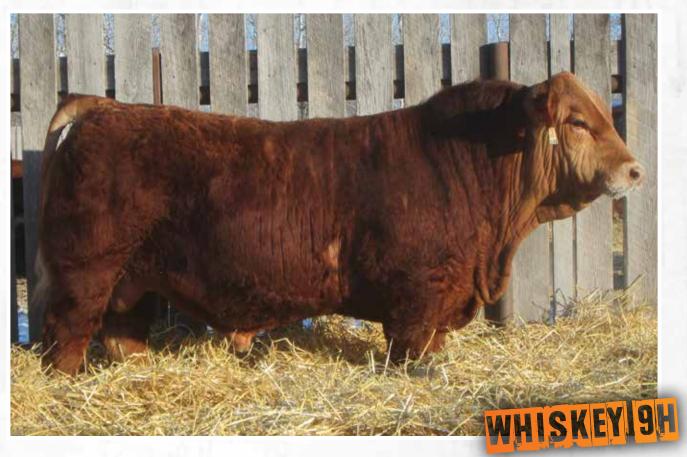

### Sunville WHISK

DCR MR MOON SHINE X102

TNT MISS W70

MRL MISS 355T NF TRUMP S582

**KOP CROSBY 137W** 

CDI MS CROCKET 88T

KOP MS LIVEWIRE 59T

TWIN-CHIEF WALKER 21W

Polled Purebred Male SVS 9H PG1336312 Jan. 15, 2020

TNT BOOTLEGGER Z268 MRL RED WHISKEY 101B MRL MISS 677Y

CDI AUTHORITY 77X **SUNVILLE MS AUTHORITY 50B** 

KOP MS WALKER 166Z

| BW | ADJ WW | ADJ YW | - | BW  | ww   | YW    | MILK | - 1 |
|----|--------|--------|---|-----|------|-------|------|-----|
| 82 | 720    |        | 픕 | 2.7 | 82.6 | 118.1 | 25.6 |     |

Homo Polled

We really like these Whiskey sired cattle for their length of spine, their thickness, extra capacity and structural correctness. Whiskey's dam is a deep bodied and easy doing cow who is very hard to fault. Solid genetics top and bottom on this tanky, powerhouse herd bull prospect.