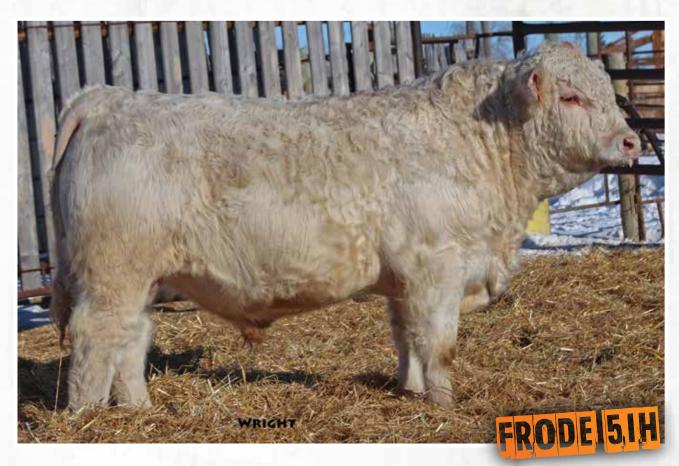

### Cattle Lac FRODE 51H

Polled Male TVW 51H PMC793595 Feb. 1, 2020

SPARROWS FARGO 811U
WELLS MR BIG DADDY 4702
WELLS MS COOL MAMA 1702

CORNERVIEW XCALIBRE 27X

CATTLE LAC BIG GIRL 55B FFBB CHILLI 449P

BW ADJ WW ADJ YW 85 753 1432 WINN MANS LANZA 610S SPARROWS DELIGHT 74L TR MR CIGAR 6586S MS WELLS ICICLE 7402 SPARROWS COACH 467S CORNERVIEW NOSEY 13N HTA BRAVEHEART PLD 932J FFBB CHILLI PLD 4K

BW WW YW MILK MTL -0.9 55 98 21 48

Cattle Lac Frode 51H