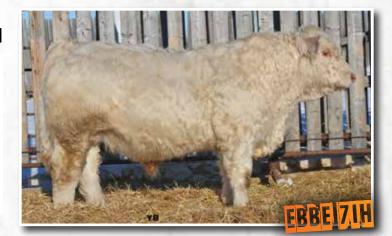

### Cattle Lac EBE 71H

TVW 71H PMC807884 Feb. 28, 2020 Male

WINN MANS SKAGGS 663X

**SPARROWS ELEMENT 775E** SPARROWS KRISTY 16Y

HEJ YO YO 101Y

**BREMNERS CATALINA 775C** 

**BREMNERS CATALINA 821R** 

MD ALI TRADE U1059 WINN MANS BEVERLY 663S ABC LATORO 263G SPARROWS KRISTY 16P SPARROWS SANCHEZ 715T HEJ ULYSSIA 64U **BREMNERS HALFANEAR 444J** SILVER FOXX MS TON 991D

| BW | ADJ WW        | ADJ YW | SO | BW  | ww | YW | MILK | MTL |
|----|---------------|--------|----|-----|----|----|------|-----|
| 93 | ADJ WW<br>669 | 1347   | 픕  | 2.5 | 45 | 93 | 24   | 47  |