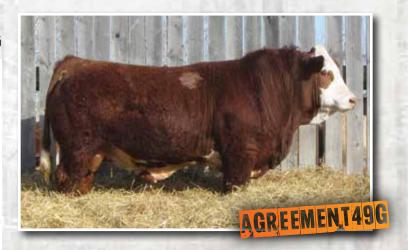

# Sunville AGREEMENT 49G

Horned Full Blood Male SVS 49G 1306677 Feb. 3, 2019

RV NICKELBACK 6U FGAF AGREEMENT 030D

CHAMPS MONEYPENNY

BEECH BROS BOOSTER 52Y

SUNVILLE MISS BOOSTER 17C RENDEZVOUS KANDIS 454X GPCC HAFKENBERG 8F MISS JOHANNAH R24 SMITHBILT MOLSON 21M CHAMPS SUGAR MOMMA SUNNY VALLEY UPGRADE 47U EAGLE-RIDGE 52P MFI JAHARI 5055

RENDEZVOUS MS MANIA 409P

49G is a red blazed face bull that is long bodied, deep quartered and has an abundance of rib shape. He is sired by Walker which has made an impact in our herd.