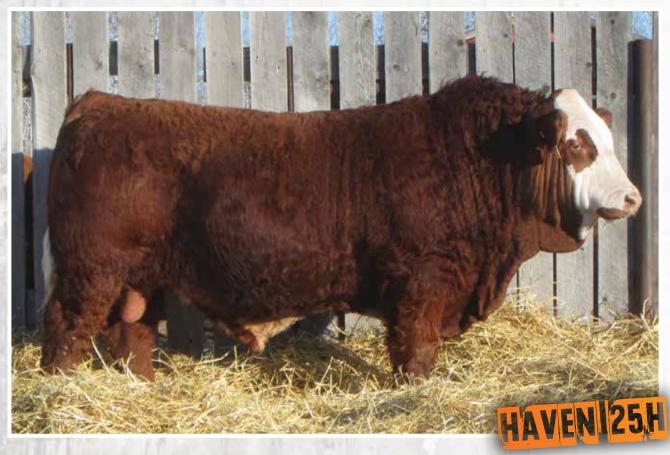

### Sunville HAVEN

Horned Full Blood Male SVS 25H Applied For Jan. 22, 2020

**BLACK GOLD TAQA 124D ANTRIM FAIRWAY 26F** 

SKYRIDGE FANCY 34B

**BEECH BROS BOOSTER 52Y SUNVILLE 37D RENDEZVOUS 585U** 

STARWEST BRYCK MS BGS POLL HILLORY 24W GRINALTA'S HP KING 126S SBSF FANCY GIRL 54W SUNNY VALLEY UPGRADE 47U **EAGLE-RIDGE 52P** MFI SUPREME 4037 **RENDEZVOUS 523S** 

SEPT. 5 WW ADJ YW MILK MWWT 68.5 95.9 39.3 73.5

A stylish, dark red meat machine. If you are looking for a bull to add pounds to your steers and looking to keep your replacement heifers, he is backed by a Booster daughter that puts everything into her calves.