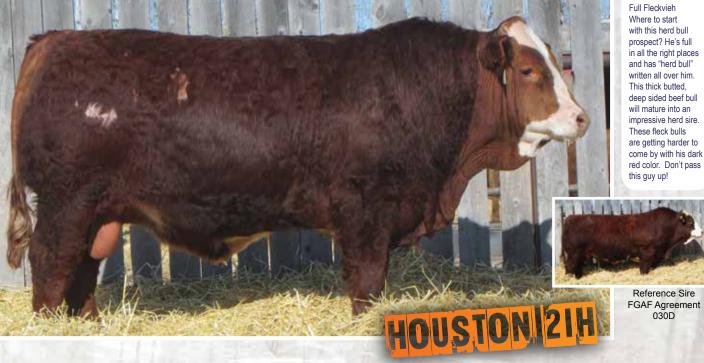

# Sunville HOUSTO

Horned Full Blood Male SVS 21H 1347427 Jan. 19, 2020

**RV NICKELBACK 6U FGAF AGREEMENT 030D CHAMPS MONEYPENNY** 

**BEECH BROS BOOSTER 52Y SUNVILLE MS HELGA 57E** 

| MF  | FI HELGA 500 | 05     |            |     | MFI HEL | GA 31 |
|-----|--------------|--------|------------|-----|---------|-------|
| BW  | ADJ WW       | ADJ YW | SO         | BW  | ww      | Y     |
| 402 | 022          |        | _ <u>~</u> | 4.0 | 70.4    | 40    |

**GPCC HAFKENBERG 8F** MISS JOHANNAH R24 SMITHBILT MOLSON 21M CHAMPS SUGAR MOMMA SUNNY VALLEY UPGRADE 47U **EAGLE-RIDGE 52P** ANCHOR "T" SUPREME 39H 111

| BW  | ADJ WW<br>832 | ADJ YW | SO | BW  | ww   | YW    | MILK | MWWT |
|-----|---------------|--------|----|-----|------|-------|------|------|
| 102 | 832           |        | 픕  | 4.9 | 70.1 | 101.8 | 39.7 | 74.8 |

**FGAF Agreement** 