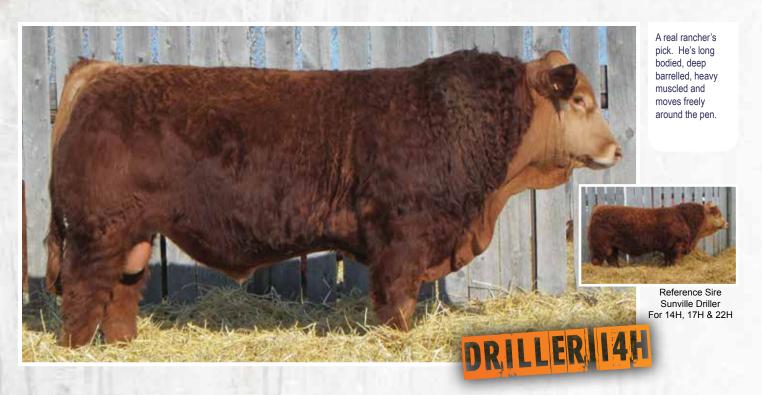

# Sunville DRILLER 14H

CDI MS CROCKET 88T

KOP MS FREIGHTLINER 34M

TNT POWER SURGE T404

IPU RED TOUCHDOWN 32S

**KOP MS FREIGHTLINER 119S** 

NF TRUMP S582

**R PLUS 2169M** 

MRL MISS 371T

Homo Polled Where to start on this calf? He's been a standout since day one Starting out at a moderate 98 lbs and weaning off Sept. 5 at 900 lbs. These Driller sons are like peas in a pod. Hummer is a very impressive calf that rings all the bells and whistles and also rings HERD BULL TIME! Looking for a hairy, long bodied, heavy muscled, good temperament bull, Hummer is the bull for you.