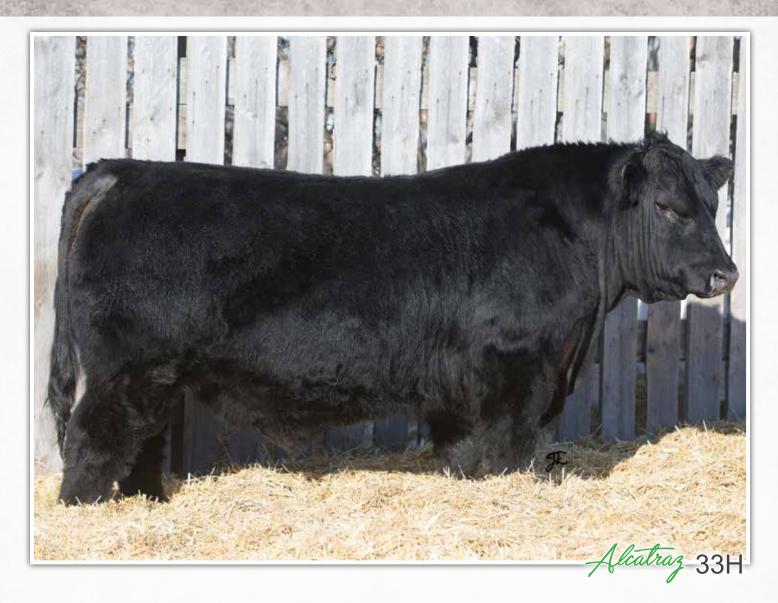

J SQUARE S TIBBIE 13Z - Dam

SIES 805F - Maternal Sister

SIES 419B - Maternal Sister

Male 2144012 SIES 33H January 20, 2020

| MAY-WAY BREAKOUT 1310 |
|-----------------------|
| HF ALCATRAZ 60F       |
| HF MAYFLOWER 191Z     |