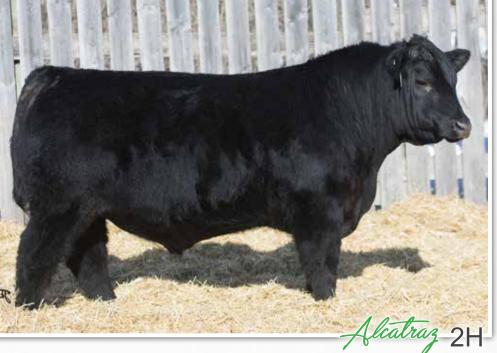

#### 2144005 SIES 11H January 9, 2020 Male

MAY-WAY BREAKOUT 1310 HF ALCATRAZ 60F HF MAYFLOWER 191Z

JL ALL ANSWERS 1009 GGA RUTH 17C NORTHERN VIEW RUTH 91X

804

BW

89

10/9/20 WW 2/2/21 YW

1400

30

| fleatraz 11H |
|--------------|

- A very stout, soggy, front end bull
- · Maternal brothers have sold to Vern Hall, Moosomin, SK and Stephen Breitreuz, Springside, SK
- Dam is from the well known RUTH cow family, is moderate in frame and has a beautiful udder