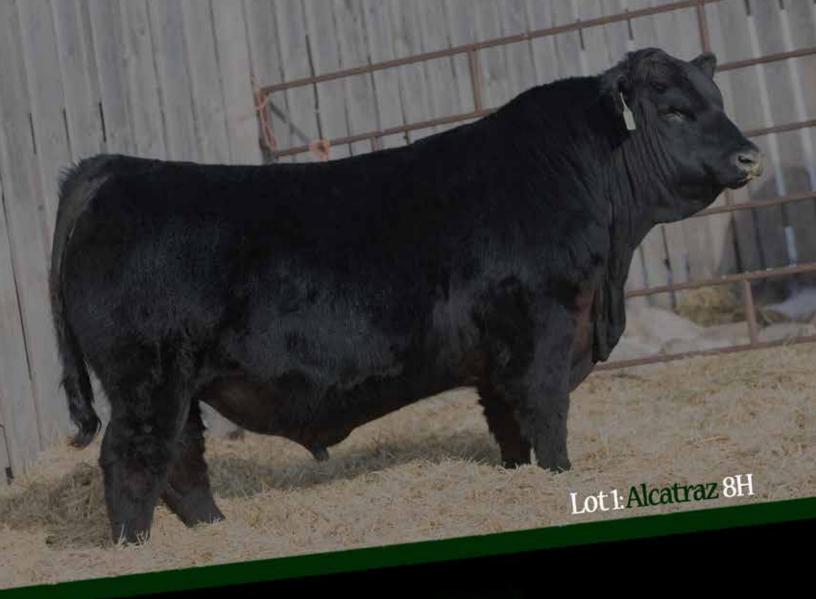

## Male 2153133 SIES 8H January 8, 2020

MAY-WAY BREAKOUT 1310 HF ALCATRAZ 60F HF MAYFLOWER 191Z

S A V 004 DENSITY 4336 J SQUARE S TIBBIE 13Z MVF TIBBIE 60S MAY-WAY LADY BANDO 086 HF TIGER 5T HF MAYFLOWER 78P S A V 8180 TRAVELER 004 S A V MAY 7238 G A R RETAIL PRODUCT MVF TIBBIE 003N

AVF BREAKOUT 5409

Extremely proud, long bodied, herd bull character

- Maternal sister was the high seller in our female sale in 2019 to Devon Donald, Rossendale, MB
- Maternal sister sold to Young Dale Angus through the Power and Perfection Sale in 2014
- · Maternal brothers have sold to Irvin Madsen, Perry Powell and Brett Schlamp
- Dam is recognized as **ELITE** status with the Canadian Angus Association and will be a donor for us this spring

| BW | 10/9/20 WW | 2/2/21 YW | BW  | WW | YW  | MCE | ММ |
|----|------------|-----------|-----|----|-----|-----|----|
| 90 | 878        | 1410      | 2.6 | 56 | 105 | 2.0 | 30 |
|    |            |           |     |    |     |     |    |