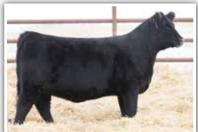

## Male 2153133 SIES 8H January 8, 2020

MAY-WAY BREAKOUT 1310 HF ALCATRAZ 60F HF MAYFLOWER 191Z

S A V 004 DENSITY 4336 J SQUARE S TIBBIE 13Z MVF TIBBIE 60S MAY-WAY LADY BANDO 086 HF TIGER 5T HF MAYFLOWER 78P S A V 8180 TRAVELER 004 S A V MAY 7238 G A R RETAIL PRODUCT MVF TIBBIE 003N

AVF BREAKOUT 5409

Extremely proud, long bodied, herd bull character

- Maternal sister was the high seller in our female sale in 2019 to Devon Donald, Rossendale, MB
- Maternal sister sold to Young Dale Angus through the Power and Perfection Sale in 2014
- · Maternal brothers have sold to Irvin Madsen, Perry Powell and Brett Schlamp
- Dam is recognized as **ELITE** status with the Canadian Angus Association and will be a donor for us this spring

| BW | 10/9/20 WW | 2/2/21 YW | BW  | WW | YW  | MCE | ММ |
|----|------------|-----------|-----|----|-----|-----|----|
| 90 | 878        | 1410      | 2.6 | 56 | 105 | 2.0 | 30 |
|    |            |           |     |    |     |     |    |