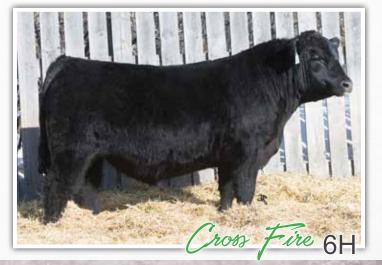

# 19 J SQUARE S Cross Fire 6H

Male 2144011 SIES 6H January 6, 2020

SANKEYS JUSTIFIED 101 HLC 101 CROSS FIRE 569C JL CHARISE 3159

FF STIMULANT Y40 J SQUARE S BLACKCAP 73B J SQUARE S BLACKCAP 85

| 120 | QUARE 5 BLAU | JKCAP 001 |     | J SQUA | RE 5 BLA | JKCAP 13V | v  |
|-----|--------------|-----------|-----|--------|----------|-----------|----|
| BW  | 10/9/20 WW   | 2/2/21 YW | BW  | ww     | YW       | MCE       | MM |
| 98  | 854          | 1310      | 3.5 | 54     | 93       | 3.5       | 21 |