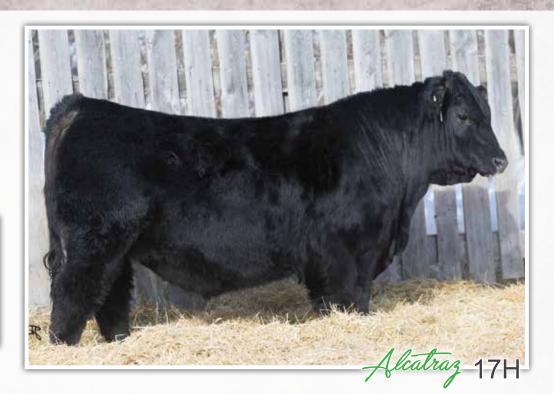

### Male 2179557 SIES 20H January 13, 2020

2/2/21 YW

1360

MAY-WAY BREAKOUT 1310 HF ALCATRAZ 60F HF MAYFLOWER 191Z

TC FREEDOM 104 J SQUARE S ELLEN 335A MVF ELLEN 26N

10/9/20 WW

860

AVF BREAKOUT 5409 MAY-WAY LADY BANDO 086 HF TIGER 5T HF MAYFLOWER 78P

CONNEALY FOREFRONT T C RUBY 9095 GDAR SVF TRAVELER 234D MVF ELLEN 111J

92

MCE

5.5

MM

34

SIES 18H Full Sister to Lots 3 to 6

SIES 15H Full Sister to Lots 3 to 6

SIES 21H Full Sister to Lots 3 to 6

SIES 506C Maternal Sister to Lots 3 to 6

MAY-WAY BREAKOUT 1310 HF ALCATRAZ 60F HF MAYFLOWER 191Z

TC FREEDOM 104 J SQUARE S ELLEN 335A MVF ELLEN 26N

BW

94

10/9/20 WV

842

MAY-WAY LADY BANDO 086 HF TIGER 5T HF MAYFLOWER 78P CONNEALY FOREFRONT T C RUBY 9095 GDAR SVF TRAVELER 234D MVF ELLEN 111J