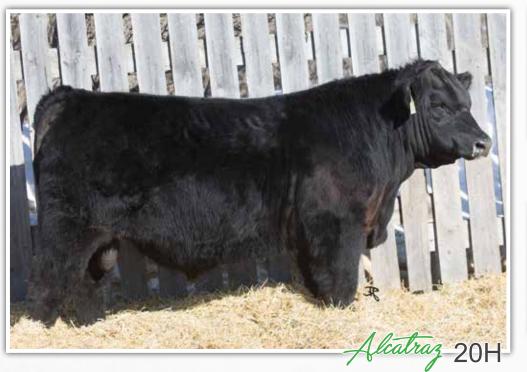

### Male 2179557 SIES 20H January 13, 2020

2/2/21 YW

1360

MAY-WAY BREAKOUT 1310 HF ALCATRAZ 60F HF MAYFLOWER 191Z

TC FREEDOM 104 J SQUARE S ELLEN 335A MVF ELLEN 26N

10/9/20 WW

860

AVF BREAKOUT 5409 MAY-WAY LADY BANDO 086 HF TIGER 5T HF MAYFLOWER 78P

CONNEALY FOREFRONT T C RUBY 9095 GDAR SVF TRAVELER 234D MVF ELLEN 111J

92

MCE

5.5

MM

34

SIES 18H Full Sister to Lots 3 to 6

SIES 15H Full Sister to Lots 3 to 6

SIES 21H Full Sister to Lots 3 to 6

SIES 506C Maternal Sister to Lots 3 to 6

MAY-WAY BREAKOUT 1310 HF ALCATRAZ 60F HF MAYFLOWER 191Z

TC FREEDOM 104 J SQUARE S ELLEN 335A MVF ELLEN 26N

BW

94

10/9/20 WV

842

MAY-WAY LADY BANDO 086 HF TIGER 5T HF MAYFLOWER 78P CONNEALY FOREFRONT T C RUBY 9095 GDAR SVF TRAVELER 234D MVF ELLEN 111J