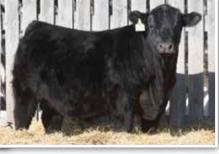

JL WARDEN 1220 HLC MISS MARION 5X SOO LINE MOTIVE 9016 BROOKMORE ENCHANTRESS 229S

MCE

-1.5

MM

23

| 14      |           | A                                          | <b>T</b> 700 | nie 53H                                                                             |   |
|---------|-----------|--------------------------------------------|--------------|-------------------------------------------------------------------------------------|---|
| Male    | 2179443   | ATA 53H                                    | February     | y 10, 2020                                                                          |   |
| VNDY TO | CO TOONIE | K NOTE 4040<br><b>801F</b><br>NN'S 1406 FA |              | CONNEALY EARNAN 076E<br>E A ROSE 918<br>EXAR FIRST CLASS 1406B<br>JEN 527S FAY 106X |   |
| S۸      |           | D 0105                                     |              | RITO 707 OF IDEAL 3407 7075                                                         | j |

S A V ELIMINATOR 9105 **JL JESTRESS 3294** ROSE HILL JESTRESS 24P RITO 707 OF IDEAL 3407 7075 S A V ABIGALE 5646 ROSE HILL FAME 4K ROSE HILL JESTRESS 16K

Magnum 1H

| BW | 10/9/20 WW | 2/2/21 YW | BW  | ww | YW | MCE | MM |
|----|------------|-----------|-----|----|----|-----|----|
| 80 | 790        | 1235      | 0.3 | 44 | 76 | 6.5 | 21 |