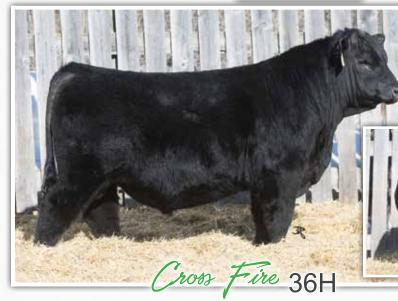

J SQUARE S JAG 309A J SQUARE S LASS 609D MERIT LASS 165X HF TIGER 5T MVF LADY ANN 934S MERIT MATADOR 4190 MERIT LASS 9027

FF STIMULANT Y40 Maternal Grandsire

Male 2144245 SIES 36H January 20, 2020

SANKEYS JUSTIFIED 101 HLC 101 CROSS FIRE 569C JL CHARISE 3159 SANKEYS LAZER 609 OF 6N SANKEYS ERICA 525 S A V HARVESTOR 0338 JUSTAMERE 0405 CHARISE 361N

SANKEYS LAZER 609 OF 6N

JUSTAMERE 0405 CHARISE 361N CONNEALY STIMULUS 8419

SANKEYS ERICA 525

FF LUCY U25 HF TIGER 5T

SAV HARVESTOR 0338