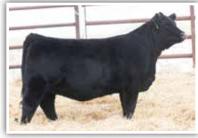

J SQUARE S TIBBIE 13Z - Dam

SIES 805F - Maternal Sister

SIES 419B - Maternal Sister

Male 2144012 SIES 33H January 20, 2020

| MAY-WAY BREAKOUT 1310 |
|-----------------------|
| HF ALCATRAZ 60F       |
| HF MAYFLOWER 191Z     |