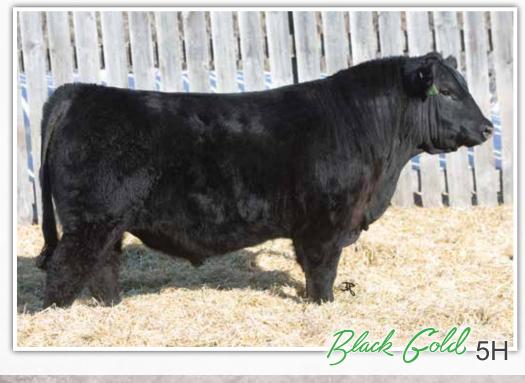

# J SQUARE S Black Gold 5H 16

### Male 2144458 SIES 5H January 5, 2020

CONNEALY BLACK GRANITE FF BLACK GOLD JF C19 JF BARBARAMERE Y3

S A V INTERNATIONAL 2020 **J SQUARE S MISS ESSENCE 815F** GREENWOOD ZEXY AND I KNOW IT

**CONNEALY CONSENSUS 7229** EURA ELGA OF CONANGA 9109 **CONNEALY RIGHT ANSWER 746** JF BARBARAMERE W32

SAV HARVESTOR 0338 SAV EMBLYNETTE 5483 GUMBO GULCH CREED 94S DMM ESSENCE 17T

| I | ww | YW  | MCE  | MM | BW | 10/9/20 WW | 2/2/21 YW | BW  | ww | YW  | MCE | MM |
|---|----|-----|------|----|----|------------|-----------|-----|----|-----|-----|----|
| 1 | 59 | 107 | 11.0 | 23 | 81 | 814        | 1340      | 1.9 | 63 | 104 | -   | 20 |
|   |    |     |      |    |    |            |           |     |    |     |     |    |

- ٠ Very correct and has an all around attractive look
- Dam is a first calver and full sister to our senior herd sire, Magnum
- Dam is from the ever popular Essence cow family from Miller Wilson
- Outstanding calving ease prospect
- HEIFER APPROVED