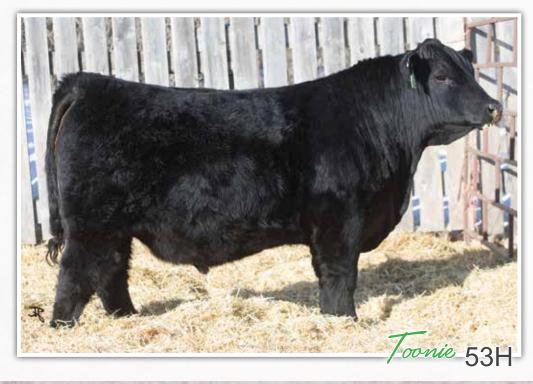

- Excellent calving ease prospect
- His sire, Toonie was our go to calving ease herd bull
- · His mother is a top end cow
- Maternal siblings have sold to Windy Willows, Hilary Sauder and Right Cross Ranch
- HEIFER APPROVED
- Owned by AT Angus