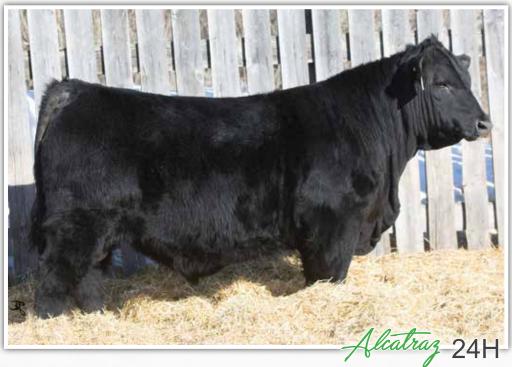

#### 2179463 SIES 24H January 16, 2020 Male

MAY-WAY BREAKOUT 1310 HF ALCATRAZ 60F HF MAYFLOWER 191Z

TC FREEDOM 104 **J SQUARE S ELLEN 335A** MVF ELLEN 26N

AVF BREAKOUT 5409 MAY-WAY LADY BANDO 086 HF TIGER 5T HF MAYFLOWER 78P

CONNEALY FOREFRONT T C RUBY 9095 GDAR SVF TRAVELER 234D MVF ELLEN 111J

YW

91

MCE

5.5

MM

34

| W | 2/2/21 YW | BW  | WW | YW | MCE | MM | BW | 10/9/20 WW | 2/2/21 YW | BW  | ww |  |
|---|-----------|-----|----|----|-----|----|----|------------|-----------|-----|----|--|
|   | 1325      | 2.8 | 52 | 92 | 5.5 | 34 | 86 | 876        | 1375      | 2.2 | 51 |  |
|   |           |     |    |    |     |    |    |            |           |     |    |  |

SIES 26H Full Sister to Lots 3 to 6

SIES 715E Maternal Sister to Lots 3 to 6

- Full brother by blood to Lots 3,4,5 and 6
- Long bodied, well haired and extremely • quiet
- Maternal brother sold to Trevor Smith, Spy Hill, SK in 2017
- **HEIFER APPROVED** •