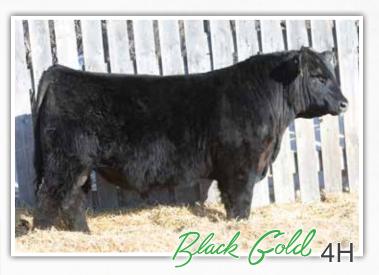

- Outstanding calving ease prospect •
- Moderate BW and excellent preformance
- His sire, FF Black Gold has worked extremely well here and his progeny are well received
- His mother is one of our current GO TO donors. After this spring she will have close to 30 progeny registered HEIFER APPROVED

## J SQUARE S Gold Mine 57H 15 Male 2153147 SIES 57H February 17, 2020

CONNEALY BLACK GRANITE FF BLACK GOLD JF C19 JF BARBARAMERE Y3

HF TIGER 5T TRIPLE L J&S FOREVER LADY 301Y **GDAR FOREVER LADY 9136** 

10/9/20 WW 2/2

766

BW 86

**CONNEALY CONSENSUS 7229** EURA ELGA OF CONANGA 9109 **CONNEALY RIGHT ANSWER 746** JF BARBARAMERE W32

HF KODIAK 5R HF ECHO 84R G D A R ROYCE 131 G D A R FOREVER LADY 223

| 2/21 YW | BW   | WW | YW  | MCE  | MM |
|---------|------|----|-----|------|----|
| 1300    | -0.1 | 59 | 107 | 11.0 | 23 |