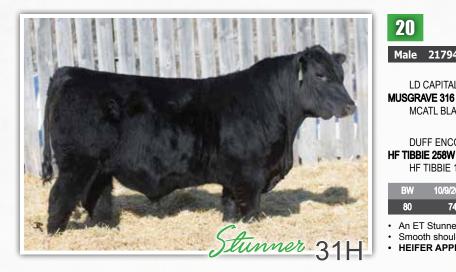

# Male 2179496 SIES 31H January 18, 2020

LD CAPITALIST 316 **MUSGRAVE 316 STUNNER** MCATL BLACKBIRD 831-1378

DUFF ENCORE 702

HF TIBBIE 153R

**CONNEALY CAPITALIST 028** LD DIXIE ERICA 2053 MCATL PURE PRODUCT 903-55 MCATL BLACKBIRD 1378-573

D H D TRAVELER 6807 O C C DIXIE ERICA 814G **RIVERBEND POWERLINE 0050** HF TIBBIE 27H

| BW | 10/9/20 WW | 2/2/21 YW | BW  | ww | YW | MCE | MM |
|----|------------|-----------|-----|----|----|-----|----|
| 80 | 746        | 1215      | 0.1 | 47 | 80 | 9.5 | 23 |

- An ET Stunner calf from the great program at Hamilton Farms •
- Smooth shouldered and nice headed
- HEIFER APPROVED