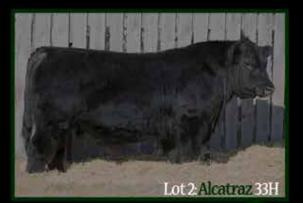

J SQUARE S TIBBIE 13Z - Dam

SIES 805F - Maternal Sister

SIES 419B - Maternal Sister

Male 2144012 SIES 33H January 20, 2020

| MAY-WAY BREAKOUT 1310 |
|-----------------------|
| HF ALCATRAZ 60F       |
| HF MAYFLOWER 191Z     |

FF STIMULANT Y40 J SQUARE S ECHO 326A JUSTAMERE 2466 ECHO 516S MAY-WAY LADY BANDO 086 HF TIGER 5T HF MAYFLOWER 78P CONNEALY STIMULUS 8419 FF LUCY U25 EXAR MANNA 2466 HFDF ECHO 38N

AVF BREAKOUT 5409

| BW | 10/9/20 WW | 2/2/21 YW | BW  | ww | YW | MCE | MM |  |
|----|------------|-----------|-----|----|----|-----|----|--|
| 91 | 842        | 1360      | 1.8 | 54 | 94 | 4.0 | 33 |  |

HF ALCATRAZ 60F - Sire

- Solid herd bull prospect
- Very early maturing
- Maternal sisters working at Nu Horizon Angus, Christian Brost and Mad Dog Cattle Co.
- Maternal brother sold to Jared Wirth, Neudorf, SK in last year's sale
- Dam is recognized as ELITE status with the Canadian Angus Association
- · Dam is from the well known ECHO cow family