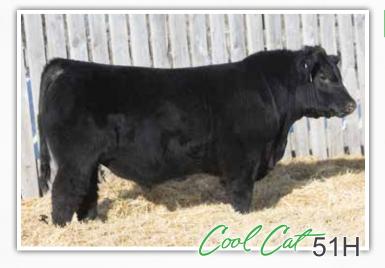

#### J SQUARE S Cool Cat 51H 21 Male Applied For SIES 51H February 8, 2020 DAINES BLACK STOCKMAN 14X DAINES HEAVY SI 57Z DAINES MISS ANCHOR 34T NORTHLINE COOL CAT 76B GAMBLES HOT ROD NORTHLINE SAVING GRACE 776T NORTHLINE SAVING GRACE 76L SAV HARVESTOR 0338

SAV INTERNATIONAL 2020 HALL'S ROSEBUD 892F HALL'S ROSEBUD 212Z

| BW | 10/9/20 WW | 2/2/21 YW | ш | BW  | ww | YW | MCE | MM |
|----|------------|-----------|---|-----|----|----|-----|----|
| 80 | 672        | 1210      | ╸ | 2.8 | 54 | 88 | 3.3 | 22 |

SAV EMBLYNETTE 5483

SOO LINE MOTIVE 9016

**PSF ROSEBUD 12T** 

Result of an in dam purchase from Halls Cattle Co.

Well made bull with a "cool look" to him ٠

HEIFER APPROVED

| J SQU                                                                            | ARE S Tornado 58H                                                                      |
|----------------------------------------------------------------------------------|----------------------------------------------------------------------------------------|
| Male Unregistered SIES                                                           | 58H February 18, 2020                                                                  |
| SRS RIGHT-ON 22R<br>SVS KING PIN YU09<br>SVS SNICKERDOODLE US09                  | SRS J914 PREFERRED BEEF<br>SRS G720 GILLIAN<br>SVS KEEP DREAMIN RNB1<br>SVS SANDY S019 |
| J SQUARE S JAG 309A<br><b>J SQUARE S BLACKCAP 90D</b><br>J SQUARE S BLACKCAP 94Z | HF TIGER 5T<br>MVF LANDY ANN 934S<br>SIMMENTAL BULL<br>J SQUARE S BLACKCAP 83X         |
| BW 10/9/20 WW 2/2/21 YW<br>90 742 1230                                           |                                                                                        |