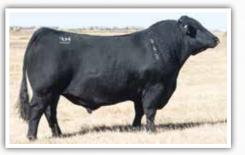

J SQUARE S TIBBIE 13Z - Dam

SIES 805F - Maternal Sister

SIES 419B - Maternal Sister

Male 2144012 SIES 33H January 20, 2020

| MAY-WAY BREAKOUT 1310 |
|-----------------------|
| HF ALCATRAZ 60F       |
| HF MAYFLOWER 191Z     |