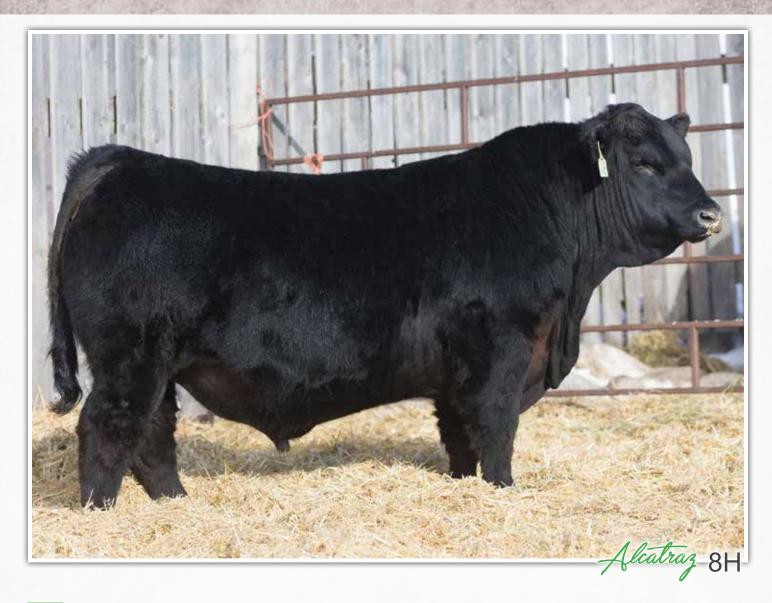

This year we have what I feel is an exceptional offering of yearling bulls. They are headlined by HF Alcatraz 60F. Alcatraz is proving to be a great piece to our program. The FF Black Gold C19 progeny is also continuing to be a stand out sire group and with daughters now in production, it looks even better.

HF ALCATRAZ 60F - Sire

- Solid herd bull prospect
- Very early maturing
- Maternal sisters working at Nu Horizon Angus, Christian Brost and Mad Dog Cattle Co.
- Maternal brother sold to Jared Wirth, Neudorf, SK in last year's sale
- Dam is recognized as ELITE status with the Canadian Angus Association
- · Dam is from the well known ECHO cow family