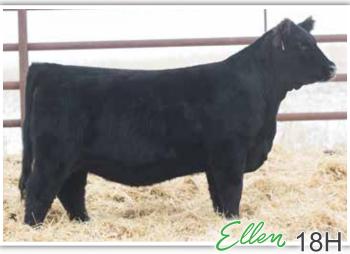

J SQUARE S ELLEN 335A Dam of Lots 3 to 6

BW

1.7

WW

50

MAY-WAY BREAKOUT 1310 HF ALCATRAZ 60F HF MAYFLOWER 191Z

10/9/20 WW

820

2/2/21 YW

1365

TC FREEDOM 104 J SQUARE S ELLEN 335A MVF ELLEN 26N

BW

82

AVF BREAKOUT 5409 MAY-WAY LADY BANDO 086 HF TIGER 5T HF MAYFLOWER 78P CONNEALY FOREFRONT T C RUBY 9095 GDAR SVF TRAVELER 234D MVF ELLEN 111J

89

MCE

5.5

ΜN

34

BW

2.8

WW

52