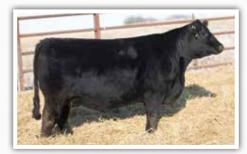

J SQUARE S TIBBIE 13Z - Dam

SIES 805F - Maternal Sister

SIES 419B - Maternal Sister

Male 2144012 SIES 33H January 20, 2020

| MAY-WAY BREAKOUT 1310 |
|-----------------------|
| HF ALCATRAZ 60F       |
| HF MAYFLOWER 191Z     |