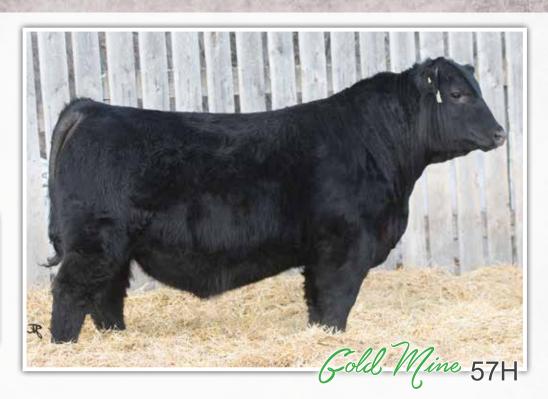

## J SQUARE S Gold Mine 57H 15 Male 2153147 SIES 57H February 17, 2020

CONNEALY BLACK GRANITE FF BLACK GOLD JF C19 JF BARBARAMERE Y3

HF TIGER 5T TRIPLE L J&S FOREVER LADY 301Y **GDAR FOREVER LADY 9136** 

10/9/20 WW 2/2

766

BW 86

**CONNEALY CONSENSUS 7229** EURA ELGA OF CONANGA 9109 **CONNEALY RIGHT ANSWER 746** JF BARBARAMERE W32

HF KODIAK 5R HF ECHO 84R G D A R ROYCE 131 G D A R FOREVER LADY 223

| 2/21 YW | BW   | WW | YW  | MCE  | MM |
|---------|------|----|-----|------|----|
| 1300    | -0.1 | 59 | 107 | 11.0 | 23 |