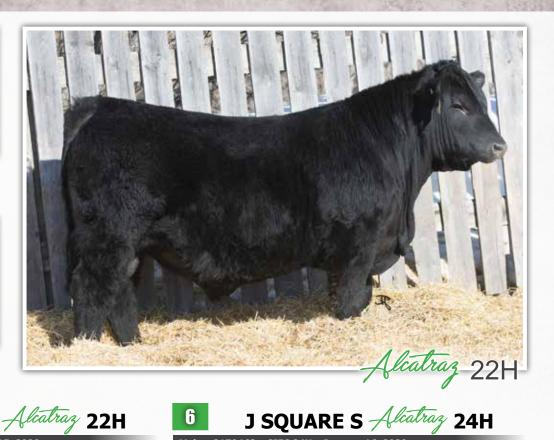

J SQUARE S ELLEN 335A Dam of Lots 3 to 6

BW

1.7

WW

50

MAY-WAY BREAKOUT 1310 HF ALCATRAZ 60F HF MAYFLOWER 191Z

10/9/20 WW

820

2/2/21 YW

1365

TC FREEDOM 104 J SQUARE S ELLEN 335A MVF ELLEN 26N

BW

82

AVF BREAKOUT 5409 MAY-WAY LADY BANDO 086 HF TIGER 5T HF MAYFLOWER 78P CONNEALY FOREFRONT T C RUBY 9095 GDAR SVF TRAVELER 234D MVF ELLEN 111J