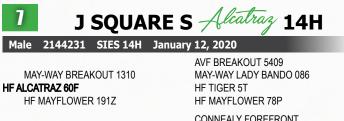

This year we have what I feel is an exceptional offering of yearling bulls. They are headlined by HF Alcatraz 60F. Alcatraz is proving to be a great piece to our program. The FF Black Gold C19 progeny is also continuing to be a stand out sire group and with daughters now in production, it looks even better.

HF ALCATRAZ 60F - Sire

- Solid herd bull prospect
- Very early maturing
- Maternal sisters working at Nu Horizon Angus, Christian Brost and Mad Dog Cattle Co.
- Maternal brother sold to Jared Wirth, Neudorf, SK in last year's sale
- Dam is recognized as ELITE status with the Canadian Angus Association
- · Dam is from the well known ECHO cow family