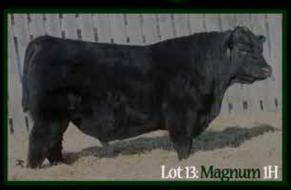

JL WARDEN 1220 HLC MISS MARION 5X SOO LINE MOTIVE 9016 BROOKMORE ENCHANTRESS 229S

MCE

-1.5

MM

23

| 14      |           | A                                          | <b>T</b> 700 | nie 53H                                                                             |   |
|---------|-----------|--------------------------------------------|--------------|-------------------------------------------------------------------------------------|---|
| Male    | 2179443   | ATA 53H                                    | February     | y 10, 2020                                                                          |   |
| VNDY TO | CO TOONIE | K NOTE 4040<br><b>801F</b><br>NN'S 1406 FA |              | CONNEALY EARNAN 076E<br>E A ROSE 918<br>EXAR FIRST CLASS 1406B<br>JEN 527S FAY 106X |   |
| S۸      |           | D 0105                                     |              | RITO 707 OF IDEAL 3407 7075                                                         | j |

S A V ELIMINATOR 9105 **JL JESTRESS 3294** ROSE HILL JESTRESS 24P RITO 707 OF IDEAL 3407 7075 S A V ABIGALE 5646 ROSE HILL FAME 4K ROSE HILL JESTRESS 16K

Magnum 1H

| BW | 10/9/20 WW | 2/2/21 YW | BW  | ww | YW | MCE | MM |
|----|------------|-----------|-----|----|----|-----|----|
| 80 | 790        | 1235      | 0.3 | 44 | 76 | 6.5 | 21 |

- Excellent calving ease prospect
- His sire, Toonie was our go to calving ease herd bull
- · His mother is a top end cow
- Maternal siblings have sold to Windy Willows, Hilary Sauder and Right Cross Ranch
- HEIFER APPROVED
- Owned by AT Angus