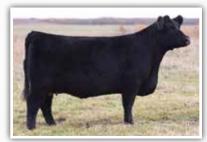

## Male 2153133 SIES 8H January 8, 2020

MAY-WAY BREAKOUT 1310 HF ALCATRAZ 60F HF MAYFLOWER 191Z

S A V 004 DENSITY 4336 J SQUARE S TIBBIE 13Z MVF TIBBIE 60S MAY-WAY LADY BANDO 086 HF TIGER 5T HF MAYFLOWER 78P S A V 8180 TRAVELER 004 S A V MAY 7238 G A R RETAIL PRODUCT MVF TIBBIE 003N

AVF BREAKOUT 5409

Extremely proud, long bodied, herd bull character

- Maternal sister was the high seller in our female sale in 2019 to Devon Donald, Rossendale, MB
- Maternal sister sold to Young Dale Angus through the Power and Perfection Sale in 2014
- · Maternal brothers have sold to Irvin Madsen, Perry Powell and Brett Schlamp
- Dam is recognized as **ELITE** status with the Canadian Angus Association and will be a donor for us this spring

| BW | 10/9/20 WW | 2/2/21 YW | BW  | WW | YW  | MCE | ММ |
|----|------------|-----------|-----|----|-----|-----|----|
| 90 | 878        | 1410      | 2.6 | 56 | 105 | 2.0 | 30 |
|    |            |           |     |    |     |     |    |