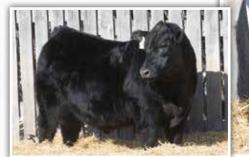

## Male 2153133 SIES 8H January 8, 2020

MAY-WAY BREAKOUT 1310 HF ALCATRAZ 60F HF MAYFLOWER 191Z

S A V 004 DENSITY 4336 J SQUARE S TIBBIE 13Z MVF TIBBIE 60S MAY-WAY LADY BANDO 086 HF TIGER 5T HF MAYFLOWER 78P S A V 8180 TRAVELER 004 S A V MAY 7238 G A R RETAIL PRODUCT MVF TIBBIE 003N

AVF BREAKOUT 5409

Extremely proud, long bodied, herd bull character

- Maternal sister was the high seller in our female sale in 2019 to Devon Donald, Rossendale, MB
- Maternal sister sold to Young Dale Angus through the Power and Perfection Sale in 2014
- · Maternal brothers have sold to Irvin Madsen, Perry Powell and Brett Schlamp
- Dam is recognized as **ELITE** status with the Canadian Angus Association and will be a donor for us this spring

| BW | 10/9/20 WW | 2/2/21 YW | BW  | WW | YW  | MCE | ММ |
|----|------------|-----------|-----|----|-----|-----|----|
| 90 | 878        | 1410      | 2.6 | 56 | 105 | 2.0 | 30 |
|    |            |           |     |    |     |     |    |