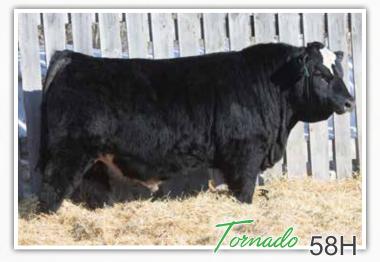

SAV EMBLYNETTE 5483

SOO LINE MOTIVE 9016

**PSF ROSEBUD 12T** 

Result of an in dam purchase from Halls Cattle Co.

Well made bull with a "cool look" to him ٠

HEIFER APPROVED

| J SQU                                                                            | ARE S Tornado 58H                                                                      |
|----------------------------------------------------------------------------------|----------------------------------------------------------------------------------------|
| Male Unregistered SIES                                                           | 58H February 18, 2020                                                                  |
| SRS RIGHT-ON 22R<br>SVS KING PIN YU09<br>SVS SNICKERDOODLE US09                  | SRS J914 PREFERRED BEEF<br>SRS G720 GILLIAN<br>SVS KEEP DREAMIN RNB1<br>SVS SANDY S019 |
| J SQUARE S JAG 309A<br><b>J SQUARE S BLACKCAP 90D</b><br>J SQUARE S BLACKCAP 94Z | HF TIGER 5T<br>MVF LANDY ANN 934S<br>SIMMENTAL BULL<br>J SQUARE S BLACKCAP 83X         |
| BW 10/9/20 WW 2/2/21 YW<br>90 742 1230                                           |                                                                                        |