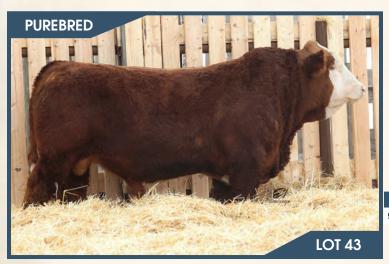

#### BJL Mr Betts 19H

**BGS/BM CAPTAIN SCREAM 63D** 

SVS BETTS 808F WFL RED SAGE 506C

**Polled** 

PG1337467

SVS CAPTAIN MORGAN 11Z RF SCREAM 215Z R PLUS RELOAD 2006Z WFL RED SAGE 1003Y

**BJL 19H** 

MRL TO THE MAX 70Z **BJL MISS BELLA 20C** 3D PENELOPE 13P

**HOMO POLLED.** We are extremely pleased with our SVS Betts calves and the stir his first calf crop has done in the breed. They are flat out good on both sides of the fence from the bull pen to the replacement heifer pen. 19H himself is a dark red, deep bodied, hairy Betts son. This bull will turn your head when you spot him in the pen from his overall eve appeal to his sound structure as well as his easy keeping, and disposition. I don't think we have raised a bull with this much capacity and look to him while carrying it all in a good frame size, along with a good bone structure, length of body, huge testicles, awesome dark hooves, and that dark red colour we all love. This combination of Betts x To The Max has really seemed to click as we have several Max daughters with Betts calves at their sides right now and they all look very impressive. 19H's dam is a solid black young cow that did a tremendous job on this quy. 20C herself is a very stylish, hard-working female that is very sound and structurally correct on awesome feet and legs. She is clean through her lines and has an awesome udder under her and moves like a cat. We bred her back to Betts again this year and she gave us another red bull with the look that he will be following in his big brother's footsteps.

We will be retaining 100 doses of semen for in herd use only.