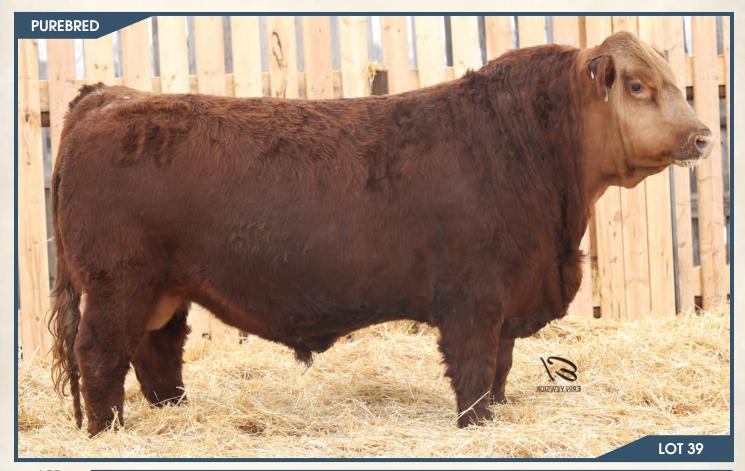

#### BJL Mr Betts 19H

**BGS/BM CAPTAIN SCREAM 63D** 

SVS BETTS 808F WFL RED SAGE 506C

**Polled** 

PG1337467

SVS CAPTAIN MORGAN 11Z RF SCREAM 215Z R PLUS RELOAD 2006Z WFL RED SAGE 1003Y

**BJL 19H** 

MRL TO THE MAX 70Z **BJL MISS BELLA 20C** 3D PENELOPE 13P

**HOMO POLLED.** We are extremely pleased with our SVS Betts calves and the stir his first calf crop has done in the breed. They are flat out good on both sides of the fence from the bull pen to the replacement heifer pen. 19H himself is a dark red, deep bodied, hairy Betts son. This bull will turn your head when you spot him in the pen from his overall eve appeal to his sound structure as well as his easy keeping, and disposition. I don't think we have raised a bull with this much capacity and look to him while carrying it all in a good frame size, along with a good bone structure, length of body, huge testicles, awesome dark hooves, and that dark red colour we all love. This combination of Betts x To The Max has really seemed to click as we have several Max daughters with Betts calves at their sides right now and they all look very impressive. 19H's dam is a solid black young cow that did a tremendous job on this quy. 20C herself is a very stylish, hard-working female that is very sound and structurally correct on awesome feet and legs. She is clean through her lines and has an awesome udder under her and moves like a cat. We bred her back to Betts again this year and she gave us another red bull with the look that he will be following in his big brother's footsteps.

We will be retaining 100 doses of semen for in herd use only.