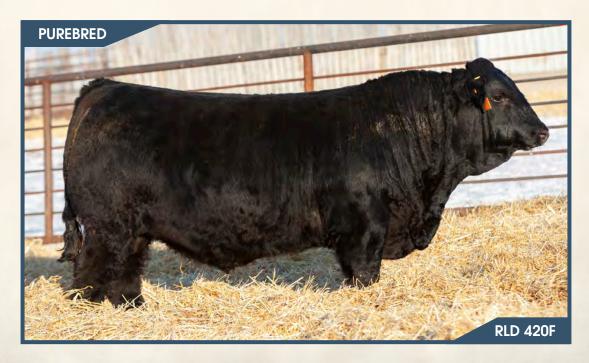

#### DOUBLE BAR D Lawful 420F

Polled BPG1254586 RLD 420F January 11, 2018

CDI AUTHORITY 77X KWA LAW MAKER 59C KWA MS ROCK 14X

DOUBLE BAR D CM 602B DOUBLE BAR D EXCEL 421D

NF TRUMP S582 S CDI MS CROCKET 88T KWA RED ROCK 5T KWA MS BARON 9U

SVS CAPTAIN MORGAN 11Z ACS RED LADY HAAS 826U LFE BS LEWIS 322U RHF BLK STUBBY EXCEL 413B RHF BLACK EXCEL 6X

| BW      | ADJ WW    | ADJ YW    | CE  | BW  | WW   | YW    | Milk | MCE | MWWT |
|---------|-----------|-----------|-----|-----|------|-------|------|-----|------|
| 81 lbs. | 1006 lbs. | 1723 lbs. | 6.8 | 4.6 | 88.4 | 131.7 | 33.1 | 0.6 | 77.3 |