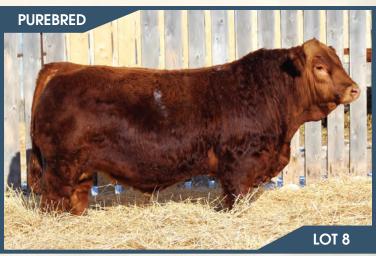

#### BJL Mr Betts 2H

Polled PG1337429 BJL 2H January 11, 2020

**BGS/BM CAPTAIN SCREAM 63D** SVS BETTS 808F WFL RED SAGE 506C

MRL TO THE MAX 70Z **BJL MISS LUCY 69C SHAWACRES PRINCESS 15P**  SVS CAPTAIN MORGAN 11Z RF SCREAM 215Z R PLUS RELOAD 2006Z WFL RED SAGE 1003Y

LFE BS LEWIS 322U MRL MISS 477U SAS RED DAWG L213 MISS SHAWACRES CHARLEY 3L

**ADJ YW** MCE MWW 1387 lbs. 7.3 89 lbs. 766 lbs. 3.2 70.8 102.5 23.5 58.9

**HOMO POLLED.** A real dark red, hairy Betts son. He's got huge testicle development, deep bodied, sound, long spined, and gets out and moves. 2H has a nice quarter to him with a wide top. His dam, 69C is a solid, dark cherry red, moderate framed Max daughter. She is very sound and correct with a perfect udder under her. This guy will add some length of body to his calf crop while maintaining growth, and hair.