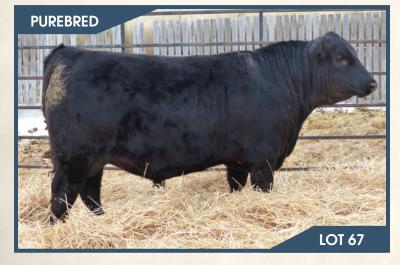

LOT

#### BJL Mr Betts 19H

**BGS/BM CAPTAIN SCREAM 63D** 

SVS BETTS 808F WFL RED SAGE 506C

**Polled** 

PG1337467

SVS CAPTAIN MORGAN 11Z RF SCREAM 215Z R PLUS RELOAD 2006Z WFL RED SAGE 1003Y

**BJL 19H** 

MRL TO THE MAX 70Z **BJL MISS BELLA 20C** 3D PENELOPE 13P

**HOMO POLLED.** We are extremely pleased with our SVS Betts calves and the stir his first calf crop has done in the breed. They are flat out good on both sides of the fence from the bull pen to the replacement heifer pen. 19H himself is a dark red, deep bodied, hairy Betts son. This bull will turn your head when you spot him in the pen from his overall eve appeal to his sound structure as well as his easy keeping, and disposition. I don't think we have raised a bull with this much capacity and look to him while carrying it all in a good frame size, along with a good bone structure, length of body, huge testicles, awesome dark hooves, and that dark red colour we all love. This combination of Betts x To The Max has really seemed to click as we have several Max daughters with Betts calves at their sides right now and they all look very impressive. 19H's dam is a solid black young cow that did a tremendous job on this quy. 20C herself is a very stylish, hard-working female that is very sound and structurally correct on awesome feet and legs. She is clean through her lines and has an awesome udder under her and moves like a cat. We bred her back to Betts again this year and she gave us another red bull with the look that he will be following in his big brother's footsteps.

We will be retaining 100 doses of semen for in herd use only.