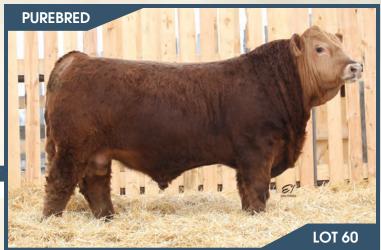

# BJL Mr Betts 3H

BGS/BM CAPTAIN SCREAM 63D SVS BETTS 808F WFL RED SAGE 506C

PG1330693

SVS CAPTAIN MORGAN 11Z RF SCREAM 215Z R PLUS RELOAD 2006Z WFL RED SAGE 1003Y

BJL 3H

FBF1 COMBUSTIBLE BIL MISS VICTORIA 39C BJL MISS GLAMOROUS 7X

MWWT YW Milk MCE

January 11, 2020

SVF STEEL FORCE S701 LAZY H BURN BABY BURNR34 TNT GUNNER N208 SHAWACRES STACIE 16S

ADJ WW **ADJ YW** BW BW ww CF 94 lbs. 889 lbs. 1449 lbs. 8.5 4.5 88.3 133.3 24.4 68.6

HOMO POLLED. Another outstanding, dark red Betts son. 3H has had a herd bull look to him from an early age. He's wide made, big barrel of a middle to him, wide topped, huge quartered, sound and awesome testicle development. These Betts calves are all heavy haired, sound, eye appealing, and get out and move. Be sure to check this guy out sale day as he will be sure to catch your eye. 3H's dam has been an awesome producing cow for us. She is a black baldy Combustible daughter that is huge middled, clean through her lines and has an awesome udder under her and she always brings them home big come fall time.