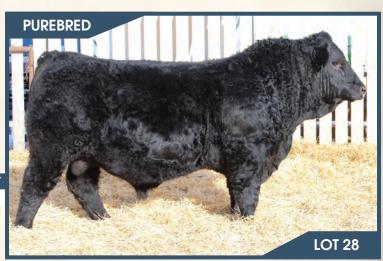

#### BJL Mr Betts 45H

PG1337629

BJL 45H January 24, 2020

BGS/BM CAPTAIN SCREAM 63D SVS BETTS 808F WFL RED SAGE 506C

WHEATLAND KILL SWITCH **BJL MISS 57E** 

**KUNTZ MISS TERRA 750T** 

SVS CAPTAIN MORGAN 11Z RF SCREAM 215Z R PLUS RELOAD 2006Z WFL RED SAGE 1003Y

WHEATLAND CIRCUIT BREAKER HR/RR MS CANDACE T73 **IPU RED WARRIOR 106R** KUNTZ MISS CONGO 32R

ADJ WW ADJ YW CE 95 lbs. 901 lbs.

BW WW YW Milk MCE MWWT 1392 lbs. 7.2 4.2 83.8 122.9 30.4

HOMO POLLED. Another real hairy made, deep sided, wide based Betts son coming from a Kill Switch daughter this time. 45H is cleaner fronted, big hipped, awesome testicle development, and sound. His dam is a red blaze faced Kill Switch daughter with a picture-perfect udder. You will want to keep every heifer calf off this guy if they turn out like his dam, 57E.