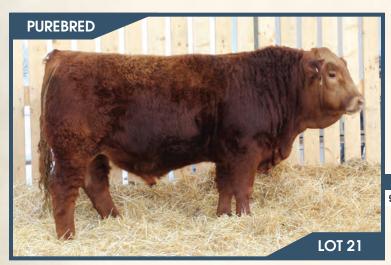

# BJL Mr Betts 3H

BGS/BM CAPTAIN SCREAM 63D SVS BETTS 808F WFL RED SAGE 506C

PG1330693

SVS CAPTAIN MORGAN 11Z RF SCREAM 215Z R PLUS RELOAD 2006Z WFL RED SAGE 1003Y

BJL 3H

FBF1 COMBUSTIBLE BIL MISS VICTORIA 39C BJL MISS GLAMOROUS 7X

MWWT YW Milk MCE

January 11, 2020

SVF STEEL FORCE S701 LAZY H BURN BABY BURNR34 TNT GUNNER N208 SHAWACRES STACIE 16S

ADJ WW **ADJ YW** BW BW ww CF 94 lbs. 889 lbs. 1449 lbs. 8.5 4.5 88.3 133.3 24.4 68.6

HOMO POLLED. Another outstanding, dark red Betts son. 3H has had a herd bull look to him from an early age. He's wide made, big barrel of a middle to him, wide topped, huge quartered, sound and awesome testicle development. These Betts calves are all heavy haired, sound, eye appealing, and get out and move. Be sure to check this guy out sale day as he will be sure to catch your eye. 3H's dam has been an awesome producing cow for us. She is a black baldy Combustible daughter that is huge middled, clean through her lines and has an awesome udder under her and she always brings them home big come fall time.