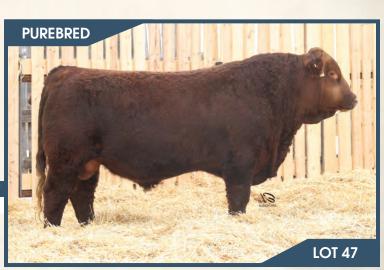

#### BJL Mr Betts 19H

**BGS/BM CAPTAIN SCREAM 63D** 

SVS BETTS 808F WFL RED SAGE 506C

**Polled** 

PG1337467

SVS CAPTAIN MORGAN 11Z RF SCREAM 215Z R PLUS RELOAD 2006Z WFL RED SAGE 1003Y

**BJL 19H** 

MRL TO THE MAX 70Z **BJL MISS BELLA 20C** 3D PENELOPE 13P

**HOMO POLLED.** We are extremely pleased with our SVS Betts calves and the stir his first calf crop has done in the breed. They are flat out good on both sides of the fence from the bull pen to the replacement heifer pen. 19H himself is a dark red, deep bodied, hairy Betts son. This bull will turn your head when you spot him in the pen from his overall eve appeal to his sound structure as well as his easy keeping, and disposition. I don't think we have raised a bull with this much capacity and look to him while carrying it all in a good frame size, along with a good bone structure, length of body, huge testicles, awesome dark hooves, and that dark red colour we all love. This combination of Betts x To The Max has really seemed to click as we have several Max daughters with Betts calves at their sides right now and they all look very impressive. 19H's dam is a solid black young cow that did a tremendous job on this quy. 20C herself is a very stylish, hard-working female that is very sound and structurally correct on awesome feet and legs. She is clean through her lines and has an awesome udder under her and moves like a cat. We bred her back to Betts again this year and she gave us another red bull with the look that he will be following in his big brother's footsteps.