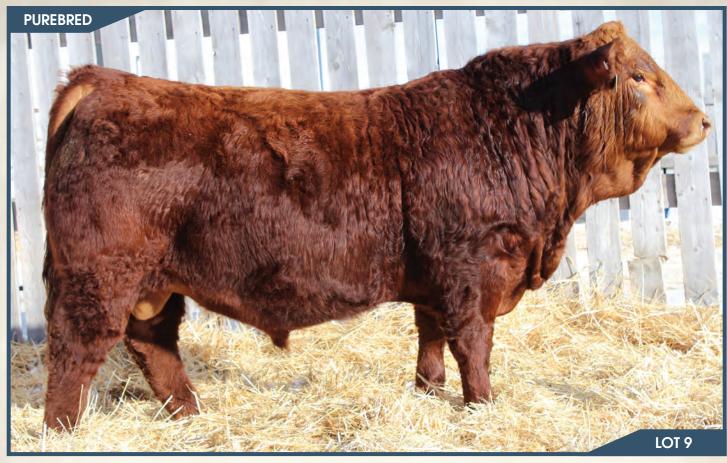

# BJL Mr Betts 3H

BGS/BM CAPTAIN SCREAM 63D SVS BETTS 808F WFL RED SAGE 506C

PG1330693

SVS CAPTAIN MORGAN 11Z RF SCREAM 215Z R PLUS RELOAD 2006Z WFL RED SAGE 1003Y

BJL 3H

FBF1 COMBUSTIBLE BIL MISS VICTORIA 39C BJL MISS GLAMOROUS 7X

MWWT YW Milk MCE

January 11, 2020

SVF STEEL FORCE S701 LAZY H BURN BABY BURNR34 TNT GUNNER N208 SHAWACRES STACIE 16S

ADJ WW **ADJ YW** BW BW ww CF 94 lbs. 889 lbs. 1449 lbs. 8.5 4.5 88.3 133.3 24.4 68.6

HOMO POLLED. Another outstanding, dark red Betts son. 3H has had a herd bull look to him from an early age. He's wide made, big barrel of a middle to him, wide topped, huge quartered, sound and awesome testicle development. These Betts calves are all heavy haired, sound, eye appealing, and get out and move. Be sure to check this guy out sale day as he will be sure to catch your eye. 3H's dam has been an awesome producing cow for us. She is a black baldy Combustible daughter that is huge middled, clean through her lines and has an awesome udder under her and she always brings them home big come fall time.