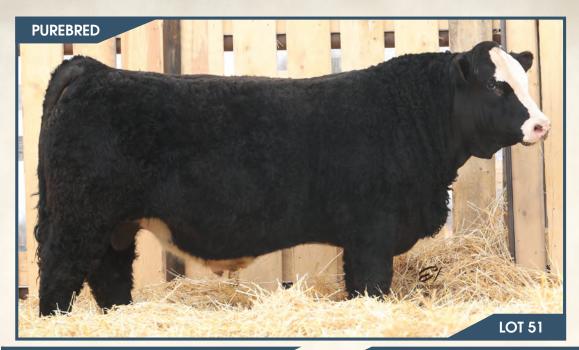

#### BJL Mr Betts 2H

Polled PG1337429 BJL 2H January 11, 2020

**BGS/BM CAPTAIN SCREAM 63D** SVS BETTS 808F WFL RED SAGE 506C

MRL TO THE MAX 70Z **BJL MISS LUCY 69C SHAWACRES PRINCESS 15P**  SVS CAPTAIN MORGAN 11Z RF SCREAM 215Z R PLUS RELOAD 2006Z WFL RED SAGE 1003Y

LFE BS LEWIS 322U MRL MISS 477U SAS RED DAWG L213 MISS SHAWACRES CHARLEY 3L

**ADJ YW** MCE MWW 1387 lbs. 7.3 89 lbs. 766 lbs. 3.2 70.8 102.5 23.5 58.9

**HOMO POLLED.** A real dark red, hairy Betts son. He's got huge testicle development, deep bodied, sound, long spined, and gets out and moves. 2H has a nice quarter to him with a wide top. His dam, 69C is a solid, dark cherry red, moderate framed Max daughter. She is very sound and correct with a perfect udder under her. This guy will add some length of body to his calf crop while maintaining growth, and hair.