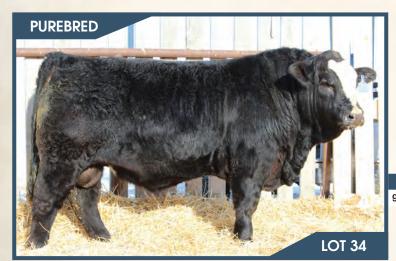

#### BJL Mr Betts 2H

Polled PG1337429 BJL 2H January 11, 2020

**BGS/BM CAPTAIN SCREAM 63D** SVS BETTS 808F WFL RED SAGE 506C

MRL TO THE MAX 70Z **BJL MISS LUCY 69C SHAWACRES PRINCESS 15P**  SVS CAPTAIN MORGAN 11Z RF SCREAM 215Z R PLUS RELOAD 2006Z WFL RED SAGE 1003Y

LFE BS LEWIS 322U MRL MISS 477U SAS RED DAWG L213 MISS SHAWACRES CHARLEY 3L

**ADJ YW** MCE MWW 1387 lbs. 7.3 89 lbs. 766 lbs. 3.2 70.8 102.5 23.5 58.9

**HOMO POLLED.** A real dark red, hairy Betts son. He's got huge testicle development, deep bodied, sound, long spined, and gets out and moves. 2H has a nice quarter to him with a wide top. His dam, 69C is a solid, dark cherry red, moderate framed Max daughter. She is very sound and correct with a perfect udder under her. This guy will add some length of body to his calf crop while maintaining growth, and hair.