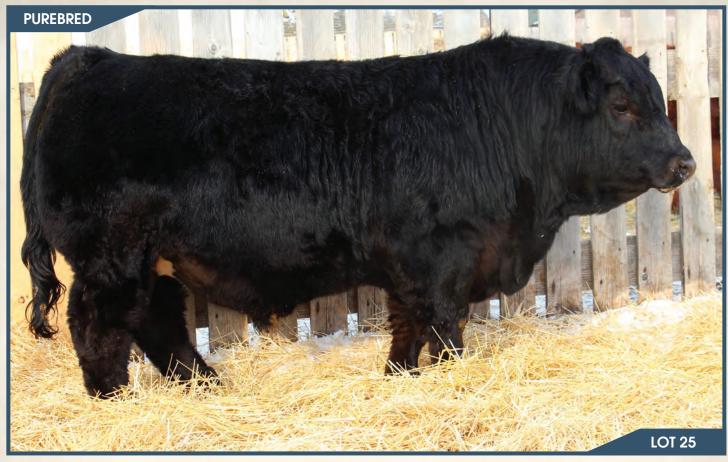

#### BJL Mr Betts 19H

**BGS/BM CAPTAIN SCREAM 63D** 

SVS BETTS 808F WFL RED SAGE 506C

**Polled** 

PG1337467

SVS CAPTAIN MORGAN 11Z RF SCREAM 215Z R PLUS RELOAD 2006Z WFL RED SAGE 1003Y

**BJL 19H** 

MRL TO THE MAX 70Z **BJL MISS BELLA 20C** 3D PENELOPE 13P

**HOMO POLLED.** We are extremely pleased with our SVS Betts calves and the stir his first calf crop has done in the breed. They are flat out good on both sides of the fence from the bull pen to the replacement heifer pen. 19H himself is a dark red, deep bodied, hairy Betts son. This bull will turn your head when you spot him in the pen from his overall eve appeal to his sound structure as well as his easy keeping, and disposition. I don't think we have raised a bull with this much capacity and look to him while carrying it all in a good frame size, along with a good bone structure, length of body, huge testicles, awesome dark hooves, and that dark red colour we all love. This combination of Betts x To The Max has really seemed to click as we have several Max daughters with Betts calves at their sides right now and they all look very impressive. 19H's dam is a solid black young cow that did a tremendous job on this quy. 20C herself is a very stylish, hard-working female that is very sound and structurally correct on awesome feet and legs. She is clean through her lines and has an awesome udder under her and moves like a cat. We bred her back to Betts again this year and she gave us another red bull with the look that he will be following in his big brother's footsteps.

We will be retaining 100 doses of semen for in herd use only.