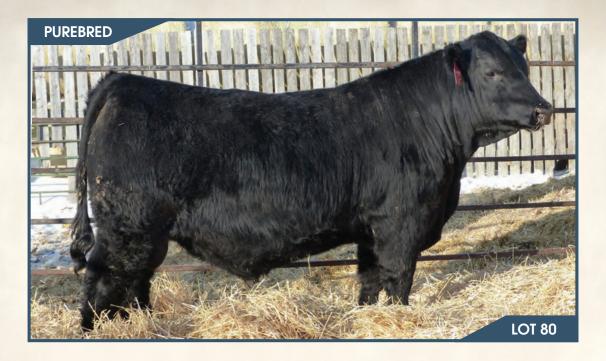

#### BJL Mr Lawful 136H

Polled PG1338269 BJL 136H February 26, 2020

KWA LAW MAKER 59C DOUBLE BAR D LAWFUL 420F

CDI AUTHORITY 77X KWA MS ROCK 14X DOUBLE BAR D CM 602B RHF BLK STUBBY EXCEL 413B

MRL TO THE MAX 70Z **SHAWACRES ELLEN 109E** SHAWACRES XSTATIC 16X

**DOUBLE BAR D EXCEL 421D** 

LFE BS LEWIS 322U MRL MISS 477U **TNT GUNNER N208 ERIXON LADY 15T** 

ADJ WW **ADJ YW** 100 lbs. 883 lbs. 1485 lbs. 4.8

MWWT BW WW YW MCE 5.6 82.1 119.1 27.8 0.1 68.9

HETERO POLLED. A real moderate framed, dark cherry red Lawful son here. He's deep sided, wide topped, big hipped, sound and has awesome testicle development. His dam is a moderate, dark cherry red Max daughter that did her job here. She is very sound and smooth made with a perfect udder under her.