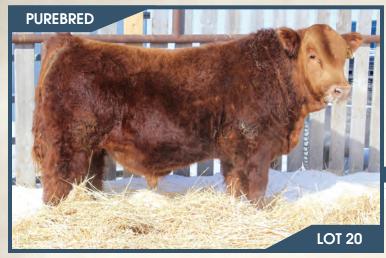

#### BJL Mr Betts 2H

Polled PG1337429 BJL 2H January 11, 2020

**BGS/BM CAPTAIN SCREAM 63D** SVS BETTS 808F WFL RED SAGE 506C

MRL TO THE MAX 70Z **BJL MISS LUCY 69C SHAWACRES PRINCESS 15P**  SVS CAPTAIN MORGAN 11Z RF SCREAM 215Z R PLUS RELOAD 2006Z WFL RED SAGE 1003Y

LFE BS LEWIS 322U MRL MISS 477U SAS RED DAWG L213 MISS SHAWACRES CHARLEY 3L

**ADJ YW** MCE MWW 1387 lbs. 7.3 89 lbs. 766 lbs. 3.2 70.8 102.5 23.5 58.9

**HOMO POLLED.** A real dark red, hairy Betts son. He's got huge testicle development, deep bodied, sound, long spined, and gets out and moves. 2H has a nice quarter to him with a wide top. His dam, 69C is a solid, dark cherry red, moderate framed Max daughter. She is very sound and correct with a perfect udder under her. This guy will add some length of body to his calf crop while maintaining growth, and hair.