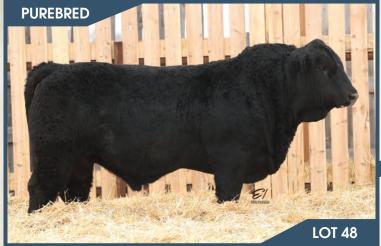

#### BJL Mr Kill Switch 99H

PG1338250 BJL 99H February 8, 2020

WHEATLAND CIRCUIT BREAKER WHEATLAND LADY 81X WHEATLAND KILL SWITCH HR/RR MS CANDACE T73

**BOUNDARY REGGIE 3B BJL MISS DEENA 58D** 

WHEATLAND HIGHVOLTAGE122Y REMINGTON RED LABEL HR **GFI CANDACE G51** 

LOT

LOT

OLF ODIN U5 **BOUNDARY REGGIE 171Z** 3D MR RED PRIMETIME 509Y 3D MISS RED SARA 158X

ADJ YW BW ADJ WW 90 lbs. 868 lbs.

**BJL MISS 14B** 

BW WW YW Milk 1342 lbs. 10.3 2.8 77.9 112.2 30.0 6.7 69.0

**HOMO POLLED.** A really good made Kill Switch son here. He has loads of hair, wide topped, big middled, long and walks on a good sound set of feet and legs. We can't say enough about the Kill Switch females and how nicely uddered they are and them starting to produce. This quy's dam is an awesome solid black Reggie daughter that gets the job done. She is moderate framed, long, deep and nice uddered all in a sound package.