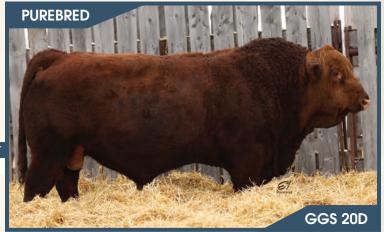

#### DOUBLE G Denali 20D

Homo Polled PG1189280 GGS 20D February 6, 2016

ACS EVERREADY 970W SUNNY VALLEY LANCER 108Z SUNNY VALLEY MS BEEF 45X

BEECH BROS X-FACTOR 910X MS DOUBLE G 72A MISS DOUBLE G 27Y

BW ACT WW ACT YW 84 lbs. 1000 lbs. 1405 lbs.