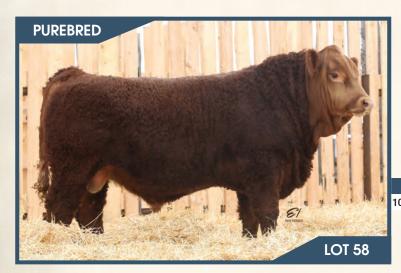

#### BJL Mr Betts 19H

**BGS/BM CAPTAIN SCREAM 63D** 

SVS BETTS 808F WFL RED SAGE 506C

**Polled** 

PG1337467

SVS CAPTAIN MORGAN 11Z RF SCREAM 215Z R PLUS RELOAD 2006Z WFL RED SAGE 1003Y

**BJL 19H** 

MRL TO THE MAX 70Z **BJL MISS BELLA 20C** 3D PENELOPE 13P

**HOMO POLLED.** We are extremely pleased with our SVS Betts calves and the stir his first calf crop has done in the breed. They are flat out good on both sides of the fence from the bull pen to the replacement heifer pen. 19H himself is a dark red, deep bodied, hairy Betts son. This bull will turn your head when you spot him in the pen from his overall eve appeal to his sound structure as well as his easy keeping, and disposition. I don't think we have raised a bull with this much capacity and look to him while carrying it all in a good frame size, along with a good bone structure, length of body, huge testicles, awesome dark hooves, and that dark red colour we all love. This combination of Betts x To The Max has really seemed to click as we have several Max daughters with Betts calves at their sides right now and they all look very impressive. 19H's dam is a solid black young cow that did a tremendous job on this quy. 20C herself is a very stylish, hard-working female that is very sound and structurally correct on awesome feet and legs. She is clean through her lines and has an awesome udder under her and moves like a cat. We bred her back to Betts again this year and she gave us another red bull with the look that he will be following in his big brother's footsteps.