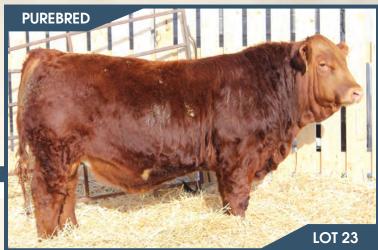

#### BJL Mr Betts 19H

**BGS/BM CAPTAIN SCREAM 63D** 

SVS BETTS 808F WFL RED SAGE 506C

**Polled** 

PG1337467

SVS CAPTAIN MORGAN 11Z RF SCREAM 215Z R PLUS RELOAD 2006Z WFL RED SAGE 1003Y

**BJL 19H** 

MRL TO THE MAX 70Z **BJL MISS BELLA 20C** 3D PENELOPE 13P

**HOMO POLLED.** We are extremely pleased with our SVS Betts calves and the stir his first calf crop has done in the breed. They are flat out good on both sides of the fence from the bull pen to the replacement heifer pen. 19H himself is a dark red, deep bodied, hairy Betts son. This bull will turn your head when you spot him in the pen from his overall eve appeal to his sound structure as well as his easy keeping, and disposition. I don't think we have raised a bull with this much capacity and look to him while carrying it all in a good frame size, along with a good bone structure, length of body, huge testicles, awesome dark hooves, and that dark red colour we all love. This combination of Betts x To The Max has really seemed to click as we have several Max daughters with Betts calves at their sides right now and they all look very impressive. 19H's dam is a solid black young cow that did a tremendous job on this quy. 20C herself is a very stylish, hard-working female that is very sound and structurally correct on awesome feet and legs. She is clean through her lines and has an awesome udder under her and moves like a cat. We bred her back to Betts again this year and she gave us another red bull with the look that he will be following in his big brother's footsteps.

We will be retaining 100 doses of semen for in herd use only.