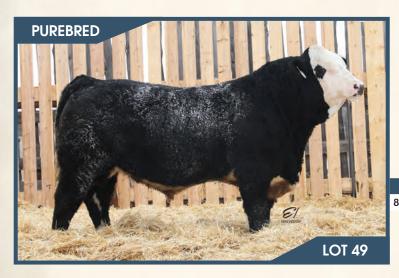

#### BJL Mr. Kill Switch 56H

Polled PG1337644 BJL 56H January 26, 2020

WHEATLAND CIRCUIT BREAKER WHEATLAND LADY 81X WHEATLAND KILL SWITCH HR/RR MS CANDACE T73

MRL TO THE MAX 70Z **BIL MISS 12E BJL MISS ALLISON 29A**  WHEATLAND HIGHVOLTAGE122Y REMINGTON RED LABEL HR **GFI CANDACE G51** 

LFE BS LEWIS 322U MRL MISS 477U IPILEXCITER 61X **BJL MISS DAISY DUKE 53Y** 

**ADJ YW** BW **ADJ WW** 93 lbs. 880 lbs. 1486 lbs. 6.9

BW ww MCE 4.3 80.7 113.0

**HETERO POLLED**. A real good, solid red Kill Switch son. 56H is wide hipped, big middled, smooth made, and sound on his structure, with awesome testicle development. His dam is a moderate framed, solid dark red, To The Max daughter, 12E is just a young cow and making a name for herself. She's clean fronted, broody, sound and has a nice udder under her.