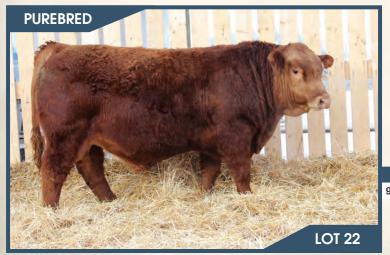

#### BJL Mr Betts 45H

PG1337629

BJL 45H January 24, 2020

BGS/BM CAPTAIN SCREAM 63D SVS BETTS 808F WFL RED SAGE 506C

WHEATLAND KILL SWITCH **BJL MISS 57E** 

**KUNTZ MISS TERRA 750T** 

SVS CAPTAIN MORGAN 11Z RF SCREAM 215Z R PLUS RELOAD 2006Z WFL RED SAGE 1003Y

WHEATLAND CIRCUIT BREAKER HR/RR MS CANDACE T73 **IPU RED WARRIOR 106R** KUNTZ MISS CONGO 32R

ADJ WW ADJ YW CE 95 lbs. 901 lbs.

BW WW YW Milk MCE MWWT 1392 lbs. 7.2 4.2 83.8 122.9 30.4

HOMO POLLED. Another real hairy made, deep sided, wide based Betts son coming from a Kill Switch daughter this time. 45H is cleaner fronted, big hipped, awesome testicle development, and sound. His dam is a red blaze faced Kill Switch daughter with a picture-perfect udder. You will want to keep every heifer calf off this guy if they turn out like his dam, 57E.