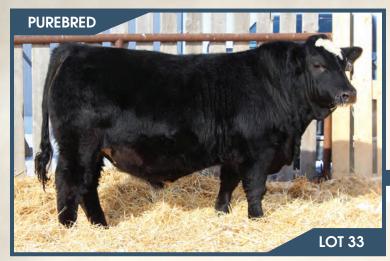

#### BJL Mr Betts 19H

**BGS/BM CAPTAIN SCREAM 63D** 

SVS BETTS 808F WFL RED SAGE 506C

**Polled** 

PG1337467

SVS CAPTAIN MORGAN 11Z RF SCREAM 215Z R PLUS RELOAD 2006Z WFL RED SAGE 1003Y

**BJL 19H** 

MRL TO THE MAX 70Z **BJL MISS BELLA 20C** 3D PENELOPE 13P

**HOMO POLLED.** We are extremely pleased with our SVS Betts calves and the stir his first calf crop has done in the breed. They are flat out good on both sides of the fence from the bull pen to the replacement heifer pen. 19H himself is a dark red, deep bodied, hairy Betts son. This bull will turn your head when you spot him in the pen from his overall eve appeal to his sound structure as well as his easy keeping, and disposition. I don't think we have raised a bull with this much capacity and look to him while carrying it all in a good frame size, along with a good bone structure, length of body, huge testicles, awesome dark hooves, and that dark red colour we all love. This combination of Betts x To The Max has really seemed to click as we have several Max daughters with Betts calves at their sides right now and they all look very impressive. 19H's dam is a solid black young cow that did a tremendous job on this quy. 20C herself is a very stylish, hard-working female that is very sound and structurally correct on awesome feet and legs. She is clean through her lines and has an awesome udder under her and moves like a cat. We bred her back to Betts again this year and she gave us another red bull with the look that he will be following in his big brother's footsteps.

We will be retaining 100 doses of semen for in herd use only.