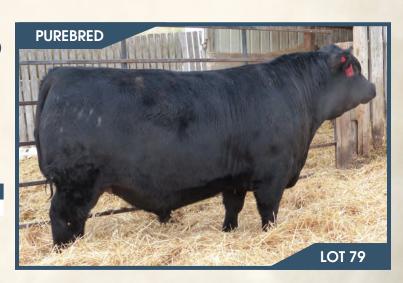

# BJL Mr Lawful 127H Polled PG1338262 RIL 12

BJL 127H February 20, 2020

KWA LAW MAKER 59C DOUBLE BAR D LAWFUL 420F **DOUBLE BAR D EXCEL 421D** 

WHEATLAND KILL SWITCH **BJL MISS 3E** 3D MISS BLK RAMONA 120Y

HOMO POLLED. A good solid red Lawful son. He's deep sided, smooth made, wide topped and huge testicles. His dam is a solid black Kill Switch daughter that is very clean fronted, feminine and beautifully uddered.