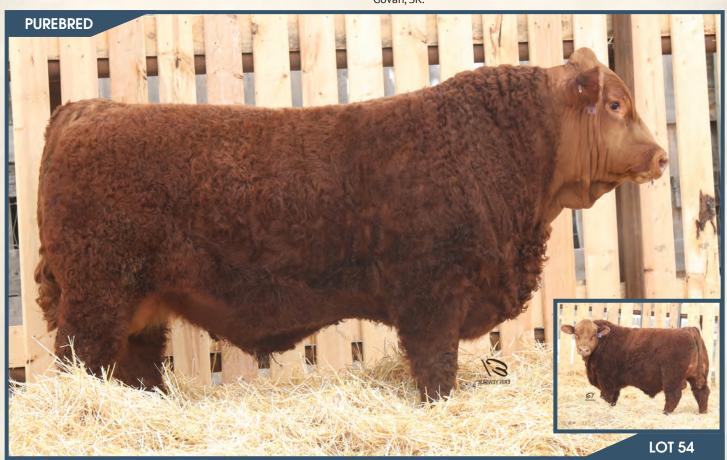

HOMO POLLED, HETERO BLACK. Mr Hurricane is our only black Denali bull on offer this year. He carries all of the great qualities we had hoped Denali would pass on. He is a wide-topped, big-hipped kind of bull that everyone will appreciate. His dam, Springcreek 111C, has a picture-perfect udder and feet that Hurricane will definitely pass on to his daughters. He has a maternal brother working for Sheila Smith at Govan, SK.