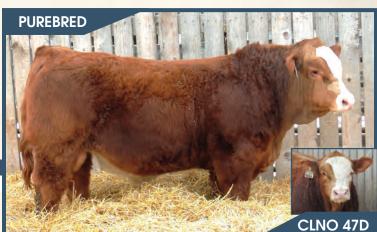

BEECH BROS X-FACTOR 910X MS DOUBLE G 72A MISS DOUBLE G 27Y

BW ACT WW ACT YW 84 lbs. 1000 lbs. 1405 lbs.

REMINGTON ON TARGET 2S HAAS RANCH G217
WS BEEF MAKER R13
MRL MISS 626U
SS EBONYS INTUITION 802
BEECH BROS UNANIMOUS 824U
SPRINGCREEK TED 41U
MISS DOUBLE G 9G

ACT YW CE BW WW YW Milk MCE MWWT 1405 lbs. 12.2 2.4 95.5 143.7 34.5 10.5 82.3



#### BGS/BM Captain Scream 47D

Homo Polled PTG1173663 CLNO 47D January 21, 2016

HARVIE JDF WALLBANGER111X SVS CAPTAIN MORGAN 11Z SUNNYVALLEY BLK JENNA 88U

MR HOC BROKER RF SCREAM 215Z RF SCREAM 39X

BW ADJ WW ADJ YW CE 104 lbs. 810 lbs. 1466 lbs. 2.8

SHS ENTICER P1B
JDF PEPSI 61U
RLA REDSTREAM 152S
WLB 32H JENNA 360R
SVF STEEL FORCE S701
JM BF H25
SS EBONYS INTUITION 802
RF SCREAM 31R

CE BW WW YW Milk MCE MWWT 2.8 5.2 86.1 129.0 21.0 2.0 64.1



# Triangle 33 Simmentals

RITTER & YOUNG FAMILIES
BOX 251, EARL GREY, SK SOG 1J0
MATT: 306-550-8301 | MATTHEWRITTER5.9@ICLOUD.COM
AUSTIN: 306-731-7895 | AUSTIN.RITTER@HOTMAIL.COM



All of us at Triangle 33 welcome you to the 2021 South Sask Simmental and Angus Sale. We want to thank all the buyers, bidders, and everyone who showed an interest in the program over the past years. Your support is greatly appreciated. We would like to give a big thank you to Erin Yewsiuk for her photography and video services. This year there are videos of all the bulls; these will be available on Buyagro and DLMS. We are impressed with the third calf crop our herd produced this past year for you to evaluate. There are four blacks and ten red bulls available this year. We have used a variety of sires, both