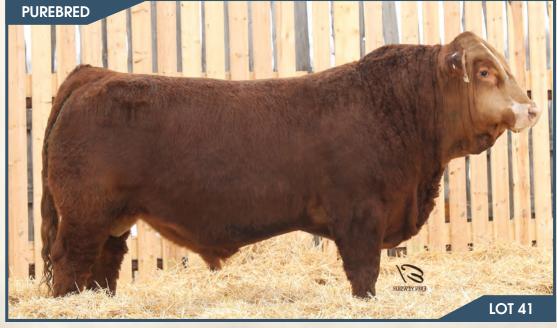

# BJL Mr Betts 3H

BGS/BM CAPTAIN SCREAM 63D SVS BETTS 808F WFL RED SAGE 506C

PG1330693

SVS CAPTAIN MORGAN 11Z RF SCREAM 215Z R PLUS RELOAD 2006Z WFL RED SAGE 1003Y

BJL 3H

FBF1 COMBUSTIBLE BIL MISS VICTORIA 39C BJL MISS GLAMOROUS 7X

MWWT YW Milk MCE

January 11, 2020

SVF STEEL FORCE S701 LAZY H BURN BABY BURNR34 TNT GUNNER N208 SHAWACRES STACIE 16S

ADJ WW **ADJ YW** BW BW ww CF 94 lbs. 889 lbs. 1449 lbs. 8.5 4.5 88.3 133.3 24.4 68.6

HOMO POLLED. Another outstanding, dark red Betts son. 3H has had a herd bull look to him from an early age. He's wide made, big barrel of a middle to him, wide topped, huge quartered, sound and awesome testicle development. These Betts calves are all heavy haired, sound, eye appealing, and get out and move. Be sure to check this guy out sale day as he will be sure to catch your eye. 3H's dam has been an awesome producing cow for us. She is a black baldy Combustible daughter that is huge middled, clean through her lines and has an awesome udder under her and she always brings them home big come fall time.