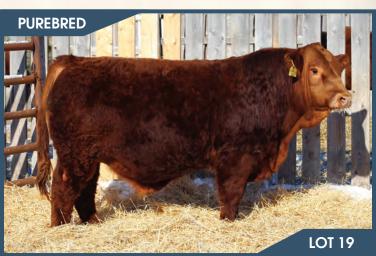

#### BJL Mr Betts 19H

**BGS/BM CAPTAIN SCREAM 63D** 

SVS BETTS 808F WFL RED SAGE 506C

**Polled** 

PG1337467

SVS CAPTAIN MORGAN 11Z RF SCREAM 215Z R PLUS RELOAD 2006Z WFL RED SAGE 1003Y

**BJL 19H** 

MRL TO THE MAX 70Z **BJL MISS BELLA 20C** 3D PENELOPE 13P

**HOMO POLLED.** We are extremely pleased with our SVS Betts calves and the stir his first calf crop has done in the breed. They are flat out good on both sides of the fence from the bull pen to the replacement heifer pen. 19H himself is a dark red, deep bodied, hairy Betts son. This bull will turn your head when you spot him in the pen from his overall eve appeal to his sound structure as well as his easy keeping, and disposition. I don't think we have raised a bull with this much capacity and look to him while carrying it all in a good frame size, along with a good bone structure, length of body, huge testicles, awesome dark hooves, and that dark red colour we all love. This combination of Betts x To The Max has really seemed to click as we have several Max daughters with Betts calves at their sides right now and they all look very impressive. 19H's dam is a solid black young cow that did a tremendous job on this quy. 20C herself is a very stylish, hard-working female that is very sound and structurally correct on awesome feet and legs. She is clean through her lines and has an awesome udder under her and moves like a cat. We bred her back to Betts again this year and she gave us another red bull with the look that he will be following in his big brother's footsteps.