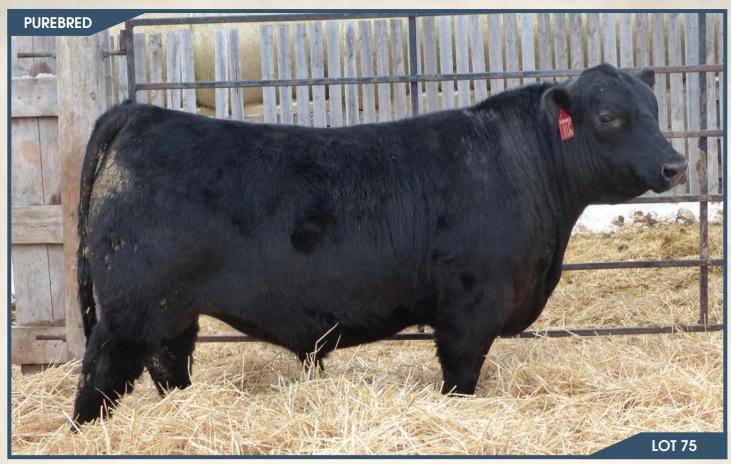

# EDWARDS Sky High 21H

MUSGRAVE BIG SKY MUSGRAVE SKY HIGH 1535 FLAG QUEEN W 00649

**CONNEALY EARNAN 076E** SAV PRIMROSE 7861

**S A V 004 DENSITY 4336** PLATTEMERE QUEEN W 660 **CONNEALY EARNAN 076E** 

**BROOKING MAUREEN EMILIE 5021** BAX MAUREEN EMILIE 243-559 BAX EMILIE ANNA 559-147

**CONNEALY CONSENSUS** BRAZILA OF CONANGA 3991 839A O C C EMBLAZON 854E

January 4, 2020

**ADJ YW** BW WW MCE 70 lbs. 637 lbs. 7.5 - lbs. -0.4 48 85 23 9.0

**EDW 21H** 

21H is a complete made, stylish, high performing Sky High son that is loaded with maternal genetics. He has been a stand out since day one. You will want to keep a lot of daughters off this guy.