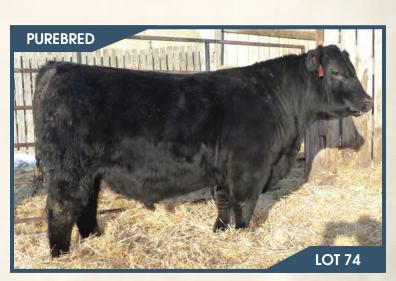

# EDWARDS Sky High 21H

MUSGRAVE BIG SKY MUSGRAVE SKY HIGH 1535 FLAG QUEEN W 00649

**CONNEALY EARNAN 076E** SAV PRIMROSE 7861

**S A V 004 DENSITY 4336** PLATTEMERE QUEEN W 660 **CONNEALY EARNAN 076E** 

**BROOKING MAUREEN EMILIE 5021** BAX MAUREEN EMILIE 243-559 BAX EMILIE ANNA 559-147

**CONNEALY CONSENSUS** BRAZILA OF CONANGA 3991 839A O C C EMBLAZON 854E

January 4, 2020

**ADJ YW** BW WW MCE 70 lbs. 637 lbs. 7.5 - lbs. -0.4 48 85 23 9.0

**EDW 21H** 

21H is a complete made, stylish, high performing Sky High son that is loaded with maternal genetics. He has been a stand out since day one. You will want to keep a lot of daughters off this guy.