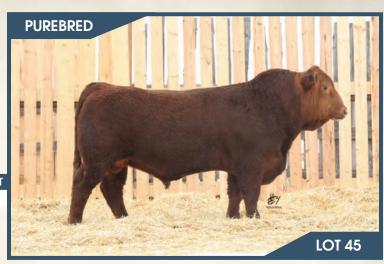

# BJL Mr Betts 3H

BGS/BM CAPTAIN SCREAM 63D SVS BETTS 808F WFL RED SAGE 506C

PG1330693

SVS CAPTAIN MORGAN 11Z RF SCREAM 215Z R PLUS RELOAD 2006Z WFL RED SAGE 1003Y

BJL 3H

FBF1 COMBUSTIBLE BIL MISS VICTORIA 39C BJL MISS GLAMOROUS 7X

MWWT YW Milk MCE

January 11, 2020

SVF STEEL FORCE S701 LAZY H BURN BABY BURNR34 TNT GUNNER N208 SHAWACRES STACIE 16S

ADJ WW **ADJ YW** BW BW ww CF 94 lbs. 889 lbs. 1449 lbs. 8.5 4.5 88.3 133.3 24.4 68.6

HOMO POLLED. Another outstanding, dark red Betts son. 3H has had a herd bull look to him from an early age. He's wide made, big barrel of a middle to him, wide topped, huge quartered, sound and awesome testicle development. These Betts calves are all heavy haired, sound, eye appealing, and get out and move. Be sure to check this guy out sale day as he will be sure to catch your eye. 3H's dam has been an awesome producing cow for us. She is a black baldy Combustible daughter that is huge middled, clean through her lines and has an awesome udder under her and she always brings them home big come fall time.