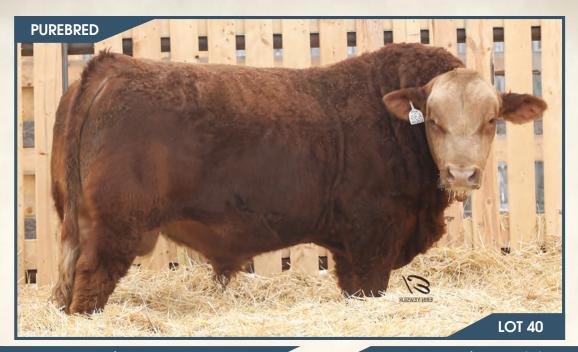

#### BJL Mr Betts 2H

Polled PG1337429 BJL 2H January 11, 2020

**BGS/BM CAPTAIN SCREAM 63D** SVS BETTS 808F WFL RED SAGE 506C

MRL TO THE MAX 70Z **BJL MISS LUCY 69C SHAWACRES PRINCESS 15P**  SVS CAPTAIN MORGAN 11Z RF SCREAM 215Z R PLUS RELOAD 2006Z WFL RED SAGE 1003Y

LFE BS LEWIS 322U MRL MISS 477U SAS RED DAWG L213 MISS SHAWACRES CHARLEY 3L

**ADJ YW** MCE MWW 1387 lbs. 7.3 89 lbs. 766 lbs. 3.2 70.8 102.5 23.5 58.9

**HOMO POLLED.** A real dark red, hairy Betts son. He's got huge testicle development, deep bodied, sound, long spined, and gets out and moves. 2H has a nice quarter to him with a wide top. His dam, 69C is a solid, dark cherry red, moderate framed Max daughter. She is very sound and correct with a perfect udder under her. This guy will add some length of body to his calf crop while maintaining growth, and hair.