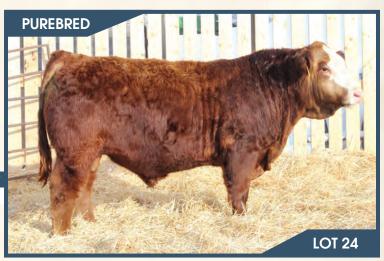

#### BJL Mr Betts 2H

Polled PG1337429 BJL 2H January 11, 2020

**BGS/BM CAPTAIN SCREAM 63D** SVS BETTS 808F WFL RED SAGE 506C

MRL TO THE MAX 70Z **BJL MISS LUCY 69C SHAWACRES PRINCESS 15P**  SVS CAPTAIN MORGAN 11Z RF SCREAM 215Z R PLUS RELOAD 2006Z WFL RED SAGE 1003Y

LFE BS LEWIS 322U MRL MISS 477U SAS RED DAWG L213 MISS SHAWACRES CHARLEY 3L

**ADJ YW** MCE MWW 1387 lbs. 7.3 89 lbs. 766 lbs. 3.2 70.8 102.5 23.5 58.9

**HOMO POLLED.** A real dark red, hairy Betts son. He's got huge testicle development, deep bodied, sound, long spined, and gets out and moves. 2H has a nice quarter to him with a wide top. His dam, 69C is a solid, dark cherry red, moderate framed Max daughter. She is very sound and correct with a perfect udder under her. This guy will add some length of body to his calf crop while maintaining growth, and hair.