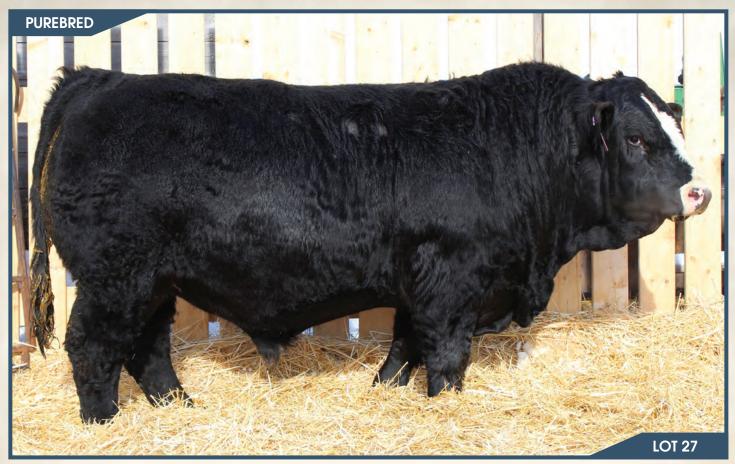

# BJL Mr Betts 3H

BGS/BM CAPTAIN SCREAM 63D SVS BETTS 808F WFL RED SAGE 506C

PG1330693

SVS CAPTAIN MORGAN 11Z RF SCREAM 215Z R PLUS RELOAD 2006Z WFL RED SAGE 1003Y

BJL 3H

FBF1 COMBUSTIBLE BIL MISS VICTORIA 39C BJL MISS GLAMOROUS 7X

MWWT YW Milk MCE

January 11, 2020

SVF STEEL FORCE S701 LAZY H BURN BABY BURNR34 TNT GUNNER N208 SHAWACRES STACIE 16S

ADJ WW **ADJ YW** BW BW ww CF 94 lbs. 889 lbs. 1449 lbs. 8.5 4.5 88.3 133.3 24.4 68.6

HOMO POLLED. Another outstanding, dark red Betts son. 3H has had a herd bull look to him from an early age. He's wide made, big barrel of a middle to him, wide topped, huge quartered, sound and awesome testicle development. These Betts calves are all heavy haired, sound, eye appealing, and get out and move. Be sure to check this guy out sale day as he will be sure to catch your eye. 3H's dam has been an awesome producing cow for us. She is a black baldy Combustible daughter that is huge middled, clean through her lines and has an awesome udder under her and she always brings them home big come fall time.