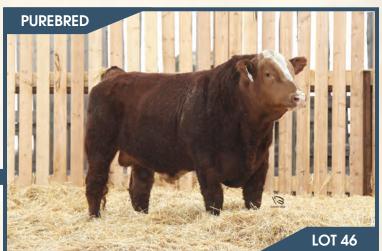

#### BJL Mr Betts 45H

PG1337629

BJL 45H January 24, 2020

BGS/BM CAPTAIN SCREAM 63D SVS BETTS 808F WFL RED SAGE 506C

WHEATLAND KILL SWITCH **BJL MISS 57E** 

**KUNTZ MISS TERRA 750T** 

SVS CAPTAIN MORGAN 11Z RF SCREAM 215Z R PLUS RELOAD 2006Z WFL RED SAGE 1003Y

WHEATLAND CIRCUIT BREAKER HR/RR MS CANDACE T73 **IPU RED WARRIOR 106R** KUNTZ MISS CONGO 32R

ADJ WW ADJ YW CE 95 lbs. 901 lbs.

BW WW YW Milk MCE MWWT 1392 lbs. 7.2 4.2 83.8 122.9 30.4

HOMO POLLED. Another real hairy made, deep sided, wide based Betts son coming from a Kill Switch daughter this time. 45H is cleaner fronted, big hipped, awesome testicle development, and sound. His dam is a red blaze faced Kill Switch daughter with a picture-perfect udder. You will want to keep every heifer calf off this guy if they turn out like his dam, 57E.