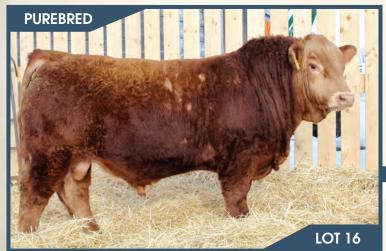

#### BJL Mr Betts 2H

Polled PG1337429 BJL 2H January 11, 2020

**BGS/BM CAPTAIN SCREAM 63D** SVS BETTS 808F WFL RED SAGE 506C

MRL TO THE MAX 70Z **BJL MISS LUCY 69C SHAWACRES PRINCESS 15P**  SVS CAPTAIN MORGAN 11Z RF SCREAM 215Z R PLUS RELOAD 2006Z WFL RED SAGE 1003Y

LFE BS LEWIS 322U MRL MISS 477U SAS RED DAWG L213 MISS SHAWACRES CHARLEY 3L

**ADJ YW** MCE MWW 1387 lbs. 7.3 89 lbs. 766 lbs. 3.2 70.8 102.5 23.5 58.9

**HOMO POLLED.** A real dark red, hairy Betts son. He's got huge testicle development, deep bodied, sound, long spined, and gets out and moves. 2H has a nice quarter to him with a wide top. His dam, 69C is a solid, dark cherry red, moderate framed Max daughter. She is very sound and correct with a perfect udder under her. This guy will add some length of body to his calf crop while maintaining growth, and hair.