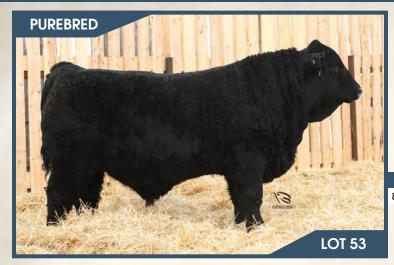

#### BJL Mr Betts 45H

PG1337629

BJL 45H January 24, 2020

BGS/BM CAPTAIN SCREAM 63D SVS BETTS 808F WFL RED SAGE 506C

WHEATLAND KILL SWITCH **BJL MISS 57E** 

**KUNTZ MISS TERRA 750T** 

SVS CAPTAIN MORGAN 11Z RF SCREAM 215Z R PLUS RELOAD 2006Z WFL RED SAGE 1003Y

WHEATLAND CIRCUIT BREAKER HR/RR MS CANDACE T73 **IPU RED WARRIOR 106R** KUNTZ MISS CONGO 32R

ADJ WW ADJ YW CE 95 lbs. 901 lbs.

BW WW YW Milk MCE MWWT 1392 lbs. 7.2 4.2 83.8 122.9 30.4

HOMO POLLED. Another real hairy made, deep sided, wide based Betts son coming from a Kill Switch daughter this time. 45H is cleaner fronted, big hipped, awesome testicle development, and sound. His dam is a red blaze faced Kill Switch daughter with a picture-perfect udder. You will want to keep every heifer calf off this guy if they turn out like his dam, 57E.