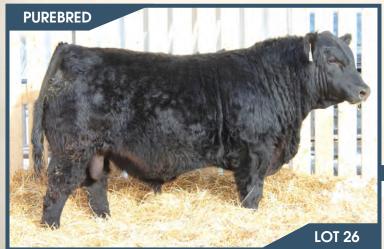

#### BJL Mr Betts 2H

Polled PG1337429 BJL 2H January 11, 2020

**BGS/BM CAPTAIN SCREAM 63D** SVS BETTS 808F WFL RED SAGE 506C

MRL TO THE MAX 70Z **BJL MISS LUCY 69C SHAWACRES PRINCESS 15P**  SVS CAPTAIN MORGAN 11Z RF SCREAM 215Z R PLUS RELOAD 2006Z WFL RED SAGE 1003Y

LFE BS LEWIS 322U MRL MISS 477U SAS RED DAWG L213 MISS SHAWACRES CHARLEY 3L

**ADJ YW** MCE MWW 1387 lbs. 7.3 89 lbs. 766 lbs. 3.2 70.8 102.5 23.5 58.9

**HOMO POLLED.** A real dark red, hairy Betts son. He's got huge testicle development, deep bodied, sound, long spined, and gets out and moves. 2H has a nice quarter to him with a wide top. His dam, 69C is a solid, dark cherry red, moderate framed Max daughter. She is very sound and correct with a perfect udder under her. This guy will add some length of body to his calf crop while maintaining growth, and hair.