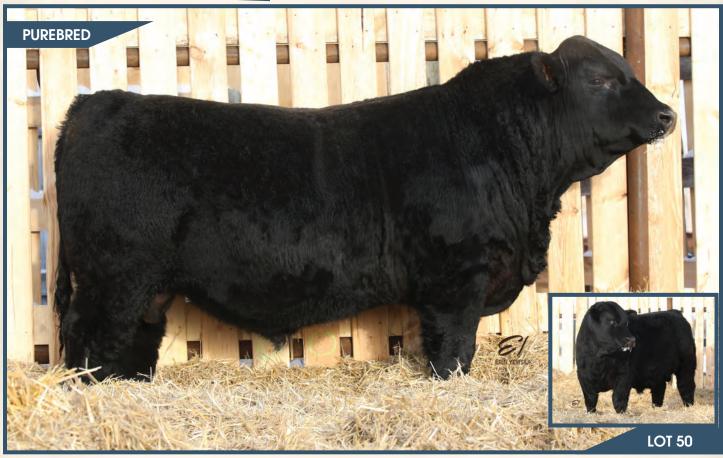

#### BJL Mr Betts 19H

**BGS/BM CAPTAIN SCREAM 63D** 

SVS BETTS 808F WFL RED SAGE 506C

**Polled** 

PG1337467

SVS CAPTAIN MORGAN 11Z RF SCREAM 215Z R PLUS RELOAD 2006Z WFL RED SAGE 1003Y

**BJL 19H** 

MRL TO THE MAX 70Z **BJL MISS BELLA 20C** 3D PENELOPE 13P

**HOMO POLLED.** We are extremely pleased with our SVS Betts calves and the stir his first calf crop has done in the breed. They are flat out good on both sides of the fence from the bull pen to the replacement heifer pen. 19H himself is a dark red, deep bodied, hairy Betts son. This bull will turn your head when you spot him in the pen from his overall eve appeal to his sound structure as well as his easy keeping, and disposition. I don't think we have raised a bull with this much capacity and look to him while carrying it all in a good frame size, along with a good bone structure, length of body, huge testicles, awesome dark hooves, and that dark red colour we all love. This combination of Betts x To The Max has really seemed to click as we have several Max daughters with Betts calves at their sides right now and they all look very impressive. 19H's dam is a solid black young cow that did a tremendous job on this quy. 20C herself is a very stylish, hard-working female that is very sound and structurally correct on awesome feet and legs. She is clean through her lines and has an awesome udder under her and moves like a cat. We bred her back to Betts again this year and she gave us another red bull with the look that he will be following in his big brother's footsteps.

We will be retaining 100 doses of semen for in herd use only.