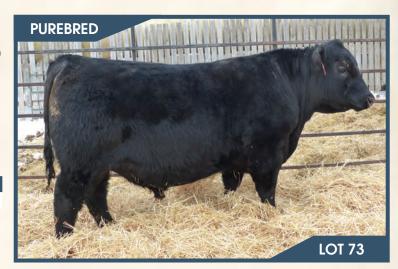

Here is a moderate birth weight, heavy haired, Firebrand son that is super attractive. He will sire an impressive set of calves.

LOT 75