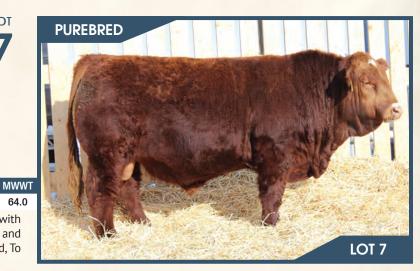

#### BJL Mr Betts 19H

**BGS/BM CAPTAIN SCREAM 63D** 

SVS BETTS 808F WFL RED SAGE 506C

**Polled** 

PG1337467

SVS CAPTAIN MORGAN 11Z RF SCREAM 215Z R PLUS RELOAD 2006Z WFL RED SAGE 1003Y

**BJL 19H** 

MRL TO THE MAX 70Z **BJL MISS BELLA 20C** 3D PENELOPE 13P

**HOMO POLLED.** We are extremely pleased with our SVS Betts calves and the stir his first calf crop has done in the breed. They are flat out good on both sides of the fence from the bull pen to the replacement heifer pen. 19H himself is a dark red, deep bodied, hairy Betts son. This bull will turn your head when you spot him in the pen from his overall eve appeal to his sound structure as well as his easy keeping, and disposition. I don't think we have raised a bull with this much capacity and look to him while carrying it all in a good frame size, along with a good bone structure, length of body, huge testicles, awesome dark hooves, and that dark red colour we all love. This combination of Betts x To The Max has really seemed to click as we have several Max daughters with Betts calves at their sides right now and they all look very impressive. 19H's dam is a solid black young cow that did a tremendous job on this quy. 20C herself is a very stylish, hard-working female that is very sound and structurally correct on awesome feet and legs. She is clean through her lines and has an awesome udder under her and moves like a cat. We bred her back to Betts again this year and she gave us another red bull with the look that he will be following in his big brother's footsteps.

We will be retaining 100 doses of semen for in herd use only.