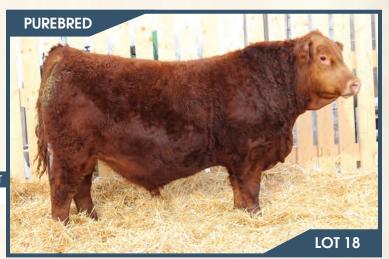

#### BJL Mr Betts 45H

PG1337629

BJL 45H January 24, 2020

BGS/BM CAPTAIN SCREAM 63D SVS BETTS 808F WFL RED SAGE 506C

WHEATLAND KILL SWITCH **BJL MISS 57E** 

**KUNTZ MISS TERRA 750T** 

SVS CAPTAIN MORGAN 11Z RF SCREAM 215Z R PLUS RELOAD 2006Z WFL RED SAGE 1003Y

WHEATLAND CIRCUIT BREAKER HR/RR MS CANDACE T73 **IPU RED WARRIOR 106R** KUNTZ MISS CONGO 32R

ADJ WW ADJ YW CE 95 lbs. 901 lbs.

BW WW YW Milk MCE MWWT 1392 lbs. 7.2 4.2 83.8 122.9 30.4

HOMO POLLED. Another real hairy made, deep sided, wide based Betts son coming from a Kill Switch daughter this time. 45H is cleaner fronted, big hipped, awesome testicle development, and sound. His dam is a red blaze faced Kill Switch daughter with a picture-perfect udder. You will want to keep every heifer calf off this guy if they turn out like his dam, 57E.