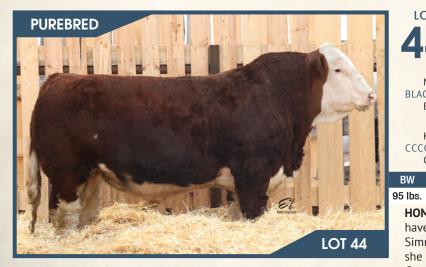

#### BJL Mr Betts 2H

Polled PG1337429 BJL 2H January 11, 2020

**BGS/BM CAPTAIN SCREAM 63D** SVS BETTS 808F WFL RED SAGE 506C

MRL TO THE MAX 70Z **BJL MISS LUCY 69C SHAWACRES PRINCESS 15P**  SVS CAPTAIN MORGAN 11Z RF SCREAM 215Z R PLUS RELOAD 2006Z WFL RED SAGE 1003Y

LFE BS LEWIS 322U MRL MISS 477U SAS RED DAWG L213 MISS SHAWACRES CHARLEY 3L

**ADJ YW** MCE MWW 1387 lbs. 7.3 89 lbs. 766 lbs. 3.2 70.8 102.5 23.5 58.9

**HOMO POLLED.** A real dark red, hairy Betts son. He's got huge testicle development, deep bodied, sound, long spined, and gets out and moves. 2H has a nice quarter to him with a wide top. His dam, 69C is a solid, dark cherry red, moderate framed Max daughter. She is very sound and correct with a perfect udder under her. This guy will add some length of body to his calf crop while maintaining growth, and hair.