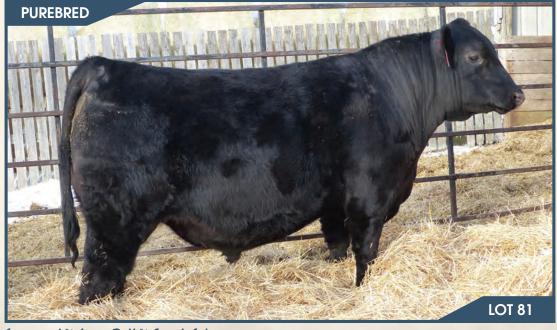

#### BJL Mr Kill Switch 20H

Polled PG1337470 BJL 20H

January 18, 2020

WHEATLAND CIRCUIT BREAKER

LOT

WHEATLAND KILL SWITCH **BJL MR KILLSWITCH 12F** KUNTZ MISS TERRA 750T

HR/RR MS CANDACE T73 **IPU RED WARRIOR 106R** KUNTZ MISS CONGO 32R

**HOMO POLLED.** A good, dark red bull here with some chrome. He has a moderate birth weight, lots of length, big hipped, wide topped, and clean fronted. Hid dam is a solid black Wally daughter with a good