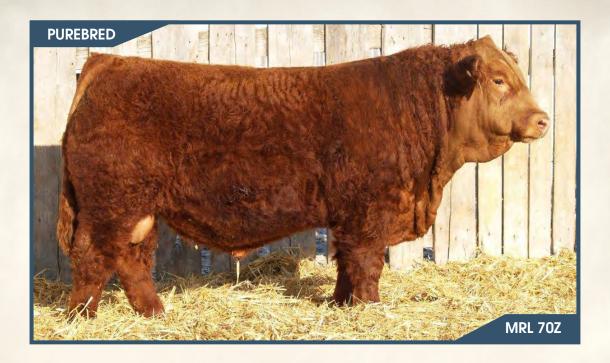

#### BJL Mr Betts 19H

**BGS/BM CAPTAIN SCREAM 63D** 

SVS BETTS 808F WFL RED SAGE 506C

**Polled** 

PG1337467

SVS CAPTAIN MORGAN 11Z RF SCREAM 215Z R PLUS RELOAD 2006Z WFL RED SAGE 1003Y

**BJL 19H** 

MRL TO THE MAX 70Z **BJL MISS BELLA 20C** 3D PENELOPE 13P

**HOMO POLLED.** We are extremely pleased with our SVS Betts calves and the stir his first calf crop has done in the breed. They are flat out good on both sides of the fence from the bull pen to the replacement heifer pen. 19H himself is a dark red, deep bodied, hairy Betts son. This bull will turn your head when you spot him in the pen from his overall eve appeal to his sound structure as well as his easy keeping, and disposition. I don't think we have raised a bull with this much capacity and look to him while carrying it all in a good frame size, along with a good bone structure, length of body, huge testicles, awesome dark hooves, and that dark red colour we all love. This combination of Betts x To The Max has really seemed to click as we have several Max daughters with Betts calves at their sides right now and they all look very impressive. 19H's dam is a solid black young cow that did a tremendous job on this quy. 20C herself is a very stylish, hard-working female that is very sound and structurally correct on awesome feet and legs. She is clean through her lines and has an awesome udder under her and moves like a cat. We bred her back to Betts again this year and she gave us another red bull with the look that he will be following in his big brother's footsteps.