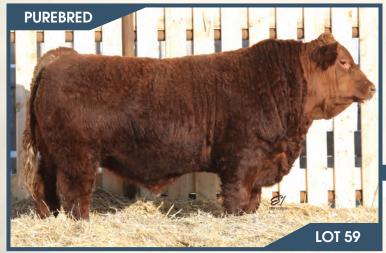

#### BJL Mr Betts 2H

Polled PG1337429 BJL 2H January 11, 2020

**BGS/BM CAPTAIN SCREAM 63D** SVS BETTS 808F WFL RED SAGE 506C

MRL TO THE MAX 70Z **BJL MISS LUCY 69C SHAWACRES PRINCESS 15P**  SVS CAPTAIN MORGAN 11Z RF SCREAM 215Z R PLUS RELOAD 2006Z WFL RED SAGE 1003Y

LFE BS LEWIS 322U MRL MISS 477U SAS RED DAWG L213 MISS SHAWACRES CHARLEY 3L

**ADJ YW** MCE MWW 1387 lbs. 7.3 89 lbs. 766 lbs. 3.2 70.8 102.5 23.5 58.9

**HOMO POLLED.** A real dark red, hairy Betts son. He's got huge testicle development, deep bodied, sound, long spined, and gets out and moves. 2H has a nice quarter to him with a wide top. His dam, 69C is a solid, dark cherry red, moderate framed Max daughter. She is very sound and correct with a perfect udder under her. This guy will add some length of body to his calf crop while maintaining growth, and hair.