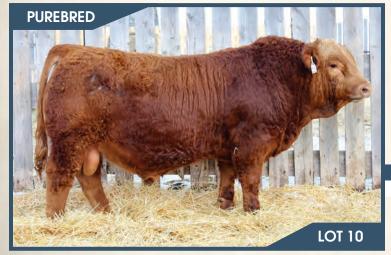

#### BJL Mr Betts 45H

PG1337629

BJL 45H January 24, 2020

BGS/BM CAPTAIN SCREAM 63D SVS BETTS 808F WFL RED SAGE 506C

WHEATLAND KILL SWITCH **BJL MISS 57E** 

**KUNTZ MISS TERRA 750T** 

SVS CAPTAIN MORGAN 11Z RF SCREAM 215Z R PLUS RELOAD 2006Z WFL RED SAGE 1003Y

WHEATLAND CIRCUIT BREAKER HR/RR MS CANDACE T73 **IPU RED WARRIOR 106R** KUNTZ MISS CONGO 32R

ADJ WW ADJ YW CE 95 lbs. 901 lbs.

BW WW YW Milk MCE MWWT 1392 lbs. 7.2 4.2 83.8 122.9 30.4

HOMO POLLED. Another real hairy made, deep sided, wide based Betts son coming from a Kill Switch daughter this time. 45H is cleaner fronted, big hipped, awesome testicle development, and sound. His dam is a red blaze faced Kill Switch daughter with a picture-perfect udder. You will want to keep every heifer calf off this guy if they turn out like his dam, 57E.