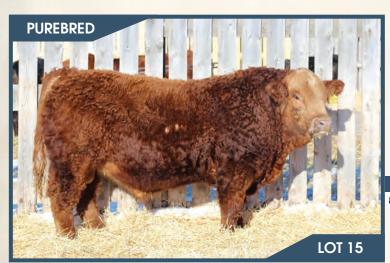

#### BJL Mr Betts 19H

**BGS/BM CAPTAIN SCREAM 63D** 

SVS BETTS 808F WFL RED SAGE 506C

**Polled** 

PG1337467

SVS CAPTAIN MORGAN 11Z RF SCREAM 215Z R PLUS RELOAD 2006Z WFL RED SAGE 1003Y

**BJL 19H** 

MRL TO THE MAX 70Z **BJL MISS BELLA 20C** 3D PENELOPE 13P

**HOMO POLLED.** We are extremely pleased with our SVS Betts calves and the stir his first calf crop has done in the breed. They are flat out good on both sides of the fence from the bull pen to the replacement heifer pen. 19H himself is a dark red, deep bodied, hairy Betts son. This bull will turn your head when you spot him in the pen from his overall eve appeal to his sound structure as well as his easy keeping, and disposition. I don't think we have raised a bull with this much capacity and look to him while carrying it all in a good frame size, along with a good bone structure, length of body, huge testicles, awesome dark hooves, and that dark red colour we all love. This combination of Betts x To The Max has really seemed to click as we have several Max daughters with Betts calves at their sides right now and they all look very impressive. 19H's dam is a solid black young cow that did a tremendous job on this quy. 20C herself is a very stylish, hard-working female that is very sound and structurally correct on awesome feet and legs. She is clean through her lines and has an awesome udder under her and moves like a cat. We bred her back to Betts again this year and she gave us another red bull with the look that he will be following in his big brother's footsteps.

We will be retaining 100 doses of semen for in herd use only.