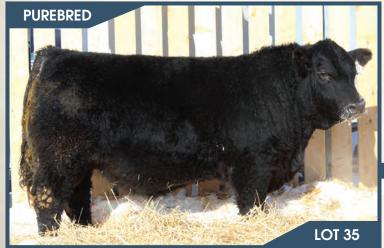

# BJL Mr Betts 3H

BGS/BM CAPTAIN SCREAM 63D SVS BETTS 808F WFL RED SAGE 506C

PG1330693

SVS CAPTAIN MORGAN 11Z RF SCREAM 215Z R PLUS RELOAD 2006Z WFL RED SAGE 1003Y

BJL 3H

FBF1 COMBUSTIBLE BIL MISS VICTORIA 39C BJL MISS GLAMOROUS 7X

MWWT YW Milk MCE

January 11, 2020

SVF STEEL FORCE S701 LAZY H BURN BABY BURNR34 TNT GUNNER N208 SHAWACRES STACIE 16S

ADJ WW **ADJ YW** BW BW ww CF 94 lbs. 889 lbs. 1449 lbs. 8.5 4.5 88.3 133.3 24.4 68.6

HOMO POLLED. Another outstanding, dark red Betts son. 3H has had a herd bull look to him from an early age. He's wide made, big barrel of a middle to him, wide topped, huge quartered, sound and awesome testicle development. These Betts calves are all heavy haired, sound, eye appealing, and get out and move. Be sure to check this guy out sale day as he will be sure to catch your eye. 3H's dam has been an awesome producing cow for us. She is a black baldy Combustible daughter that is huge middled, clean through her lines and has an awesome udder under her and she always brings them home big come fall time.