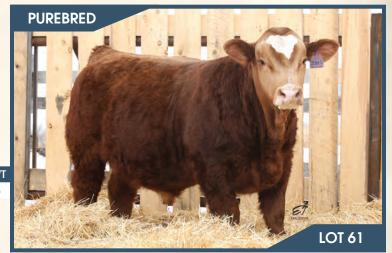

#### BJL Mr Betts 45H

PG1337629

BJL 45H January 24, 2020

BGS/BM CAPTAIN SCREAM 63D SVS BETTS 808F WFL RED SAGE 506C

WHEATLAND KILL SWITCH **BJL MISS 57E** 

**KUNTZ MISS TERRA 750T** 

SVS CAPTAIN MORGAN 11Z RF SCREAM 215Z R PLUS RELOAD 2006Z WFL RED SAGE 1003Y

WHEATLAND CIRCUIT BREAKER HR/RR MS CANDACE T73 **IPU RED WARRIOR 106R** KUNTZ MISS CONGO 32R

ADJ WW ADJ YW CE 95 lbs. 901 lbs.

BW WW YW Milk MCE MWWT 1392 lbs. 7.2 4.2 83.8 122.9 30.4

HOMO POLLED. Another real hairy made, deep sided, wide based Betts son coming from a Kill Switch daughter this time. 45H is cleaner fronted, big hipped, awesome testicle development, and sound. His dam is a red blaze faced Kill Switch daughter with a picture-perfect udder. You will want to keep every heifer calf off this guy if they turn out like his dam, 57E.