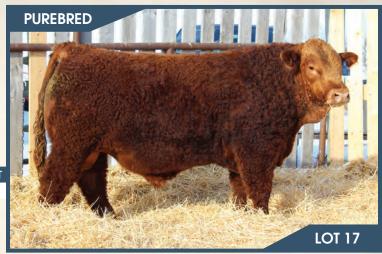

# BJL Mr Betts 3H

BGS/BM CAPTAIN SCREAM 63D SVS BETTS 808F WFL RED SAGE 506C

PG1330693

SVS CAPTAIN MORGAN 11Z RF SCREAM 215Z R PLUS RELOAD 2006Z WFL RED SAGE 1003Y

BJL 3H

FBF1 COMBUSTIBLE BIL MISS VICTORIA 39C BJL MISS GLAMOROUS 7X

MWWT YW Milk MCE

January 11, 2020

SVF STEEL FORCE S701 LAZY H BURN BABY BURNR34 TNT GUNNER N208 SHAWACRES STACIE 16S

ADJ WW **ADJ YW** BW BW ww CF 94 lbs. 889 lbs. 1449 lbs. 8.5 4.5 88.3 133.3 24.4 68.6

HOMO POLLED. Another outstanding, dark red Betts son. 3H has had a herd bull look to him from an early age. He's wide made, big barrel of a middle to him, wide topped, huge quartered, sound and awesome testicle development. These Betts calves are all heavy haired, sound, eye appealing, and get out and move. Be sure to check this guy out sale day as he will be sure to catch your eye. 3H's dam has been an awesome producing cow for us. She is a black baldy Combustible daughter that is huge middled, clean through her lines and has an awesome udder under her and she always brings them home big come fall time.