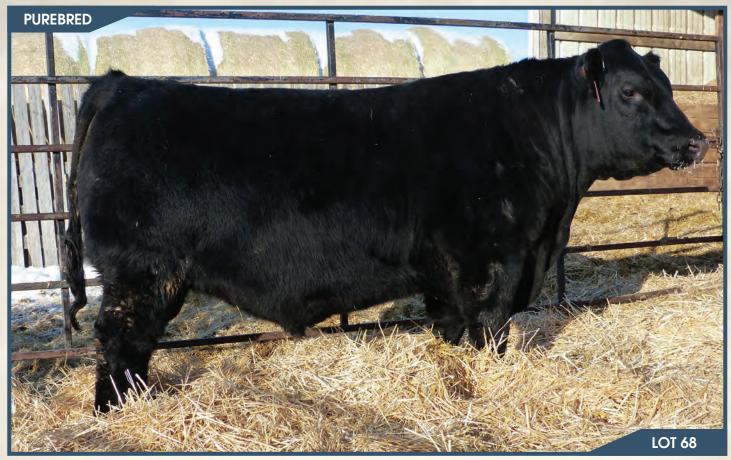

#### BJL Mr Betts 2H

Polled PG1337429 BJL 2H January 11, 2020

**BGS/BM CAPTAIN SCREAM 63D** SVS BETTS 808F WFL RED SAGE 506C

MRL TO THE MAX 70Z **BJL MISS LUCY 69C SHAWACRES PRINCESS 15P**  SVS CAPTAIN MORGAN 11Z RF SCREAM 215Z R PLUS RELOAD 2006Z WFL RED SAGE 1003Y

LFE BS LEWIS 322U MRL MISS 477U SAS RED DAWG L213 MISS SHAWACRES CHARLEY 3L

**ADJ YW** MCE MWW 1387 lbs. 7.3 89 lbs. 766 lbs. 3.2 70.8 102.5 23.5 58.9

**HOMO POLLED.** A real dark red, hairy Betts son. He's got huge testicle development, deep bodied, sound, long spined, and gets out and moves. 2H has a nice quarter to him with a wide top. His dam, 69C is a solid, dark cherry red, moderate framed Max daughter. She is very sound and correct with a perfect udder under her. This guy will add some length of body to his calf crop while maintaining growth, and hair.