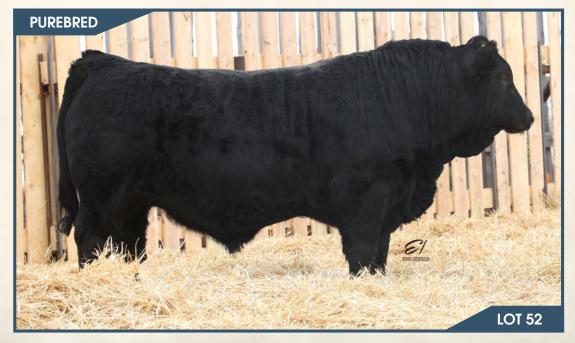

# BJL Mr Betts 3H

BGS/BM CAPTAIN SCREAM 63D SVS BETTS 808F WFL RED SAGE 506C

PG1330693

SVS CAPTAIN MORGAN 11Z RF SCREAM 215Z R PLUS RELOAD 2006Z WFL RED SAGE 1003Y

BJL 3H

FBF1 COMBUSTIBLE BIL MISS VICTORIA 39C BJL MISS GLAMOROUS 7X

MWWT YW Milk MCE

January 11, 2020

SVF STEEL FORCE S701 LAZY H BURN BABY BURNR34 TNT GUNNER N208 SHAWACRES STACIE 16S

ADJ WW **ADJ YW** BW BW ww CF 94 lbs. 889 lbs. 1449 lbs. 8.5 4.5 88.3 133.3 24.4 68.6

HOMO POLLED. Another outstanding, dark red Betts son. 3H has had a herd bull look to him from an early age. He's wide made, big barrel of a middle to him, wide topped, huge quartered, sound and awesome testicle development. These Betts calves are all heavy haired, sound, eye appealing, and get out and move. Be sure to check this guy out sale day as he will be sure to catch your eye. 3H's dam has been an awesome producing cow for us. She is a black baldy Combustible daughter that is huge middled, clean through her lines and has an awesome udder under her and she always brings them home big come fall time.