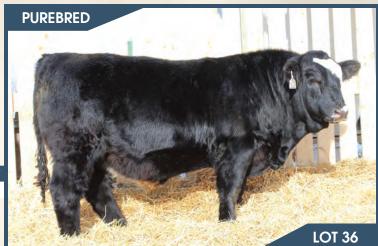

#### BJL Mr Betts 45H

PG1337629

BJL 45H January 24, 2020

BGS/BM CAPTAIN SCREAM 63D SVS BETTS 808F WFL RED SAGE 506C

WHEATLAND KILL SWITCH **BJL MISS 57E** 

**KUNTZ MISS TERRA 750T** 

SVS CAPTAIN MORGAN 11Z RF SCREAM 215Z R PLUS RELOAD 2006Z WFL RED SAGE 1003Y

WHEATLAND CIRCUIT BREAKER HR/RR MS CANDACE T73 **IPU RED WARRIOR 106R** KUNTZ MISS CONGO 32R

ADJ WW ADJ YW CE 95 lbs. 901 lbs.

BW WW YW Milk MCE MWWT 1392 lbs. 7.2 4.2 83.8 122.9 30.4

HOMO POLLED. Another real hairy made, deep sided, wide based Betts son coming from a Kill Switch daughter this time. 45H is cleaner fronted, big hipped, awesome testicle development, and sound. His dam is a red blaze faced Kill Switch daughter with a picture-perfect udder. You will want to keep every heifer calf off this guy if they turn out like his dam, 57E.