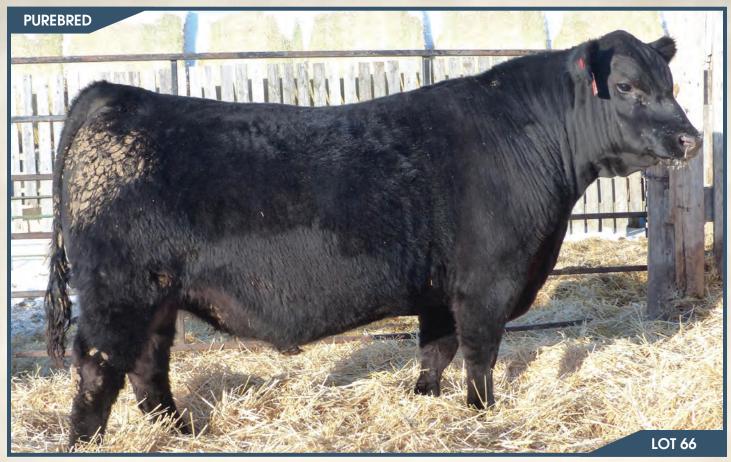

9

**EDW 683H** 

S A V IRON MOUNTAIN 8066 **EDWARDS PERSHPHONE 322Y** ROYAL PERSEPHONE DRCC 3092N CANE RIDGE PERSEPHONE 6531F

January 8, 2020 TC GRIDIRON 258 S A V MADAME PRIDE 3249 S A F 598 BANDO 5175

**ADJ WW ADJ YW** WW YW Milk MCE 3.2 89 lbs. 842 lbs. - lbs. 62 -0.5 3.0

EDW 683H and EDW 861H are a pair of flush brothers that are going to be easy to find on sale day. They are massive made bulls that exhibit as much power, length, capacity, muscle, dimension and testicle size as any bull. A full brother was my high seller in the 2019 sale selling to HBH Angus. Their dam is a model Angus cow that traces back to the great Persephone cow family that came out of the Cane Ridge program from Kentucky. These bulls will make a positive impact on any program.



FULL BROTHER TO 683H & 861H



#### EDWARDS Thrive 861H

APPLED FOR S A V RENOWN 3439 S A V THRIVE 5054

S A V ERICA 9448

RITO 707 OF IDEAL 3407 7075 S A V BLACKCAP MAY 4136 S A V BISMARCK 5682 S A V ERICA 4419

S A V IRON MOUNTAIN 8066 **EDWARDS PERSHPHONE 322Y** ROYAL PERSEPHONE DRCC 3092N CANE RIDGE PERSEPHONE 6531F

TC GRIDIRON 258 S A V MADAME PRIDE 3249 S A F 598 BANDO 5175

January 14, 2020

| BW      | ADJ WW   | ADJ YW |   | BW  | WW | YW  | Milk | CE   | MCE |
|---------|----------|--------|---|-----|----|-----|------|------|-----|
| 87 lbs. | 809 lbs. | - Ibs. | _ | 3.2 | 62 | 111 | 21   | -0.5 | 3.0 |



#### EDWARDS Thrive 421H

2146810

**EDW 421H** 

January 14, 2020

S A V RENOWN 3439 SAVTHRIVE 5054 S A V ERICA 9448

SAVPIONEER 7301 **BROOKMORE ALETA 124X BROOKMORE ALETA 172T** 

RITO 707 OF IDEAL 340