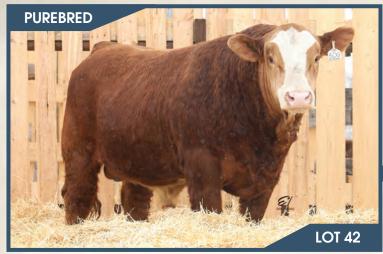

#### BJL Mr Betts 45H

PG1337629

BJL 45H January 24, 2020

BGS/BM CAPTAIN SCREAM 63D SVS BETTS 808F WFL RED SAGE 506C

WHEATLAND KILL SWITCH **BJL MISS 57E** 

**KUNTZ MISS TERRA 750T** 

SVS CAPTAIN MORGAN 11Z RF SCREAM 215Z R PLUS RELOAD 2006Z WFL RED SAGE 1003Y

WHEATLAND CIRCUIT BREAKER HR/RR MS CANDACE T73 **IPU RED WARRIOR 106R** KUNTZ MISS CONGO 32R

ADJ WW ADJ YW CE 95 lbs. 901 lbs.

BW WW YW Milk MCE MWWT 1392 lbs. 7.2 4.2 83.8 122.9 30.4

HOMO POLLED. Another real hairy made, deep sided, wide based Betts son coming from a Kill Switch daughter this time. 45H is cleaner fronted, big hipped, awesome testicle development, and sound. His dam is a red blaze faced Kill Switch daughter with a picture-perfect udder. You will want to keep every heifer calf off this guy if they turn out like his dam, 57E.