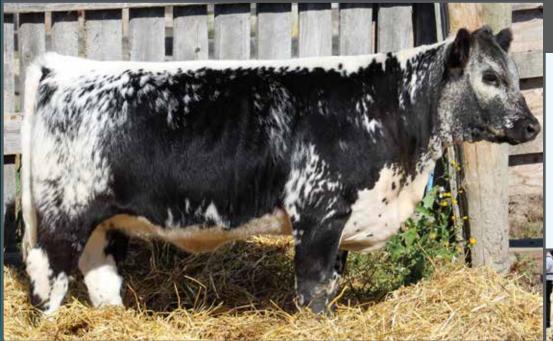

This attractive, loose hided bull has lots of muscle and volume. His body type reflects the maternal power on both sides of the pedigree. He is a herd changer and will add performance and value for breeders at the top level. Selling International Semen Rights. Notta Ranch will keep Canadian semen rights and walking rights.