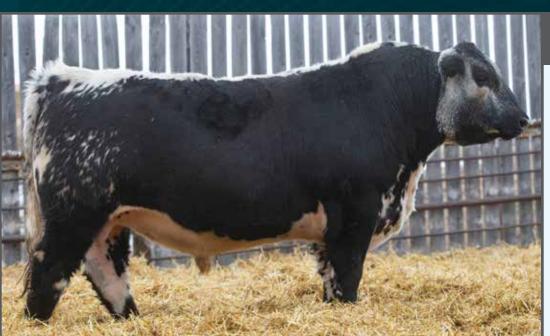

### NOTTA 1014 Unforgiven 3446

4

STAR BANK KING GEORGE 82U SIX STAR 82U ROYAL FLESH 101Y STAR BANK 53R

STAR BANK LACERTA 68L
SPOTS 'N SPROUTS 3R
SPOTS'N SPROUTS 5J

SPOTS 'N SPROUTS NEFROM 101N STAR BANK 11H STAR BANK 58L STAR BANK 9E

SPOTS 'N SPROUTS JUNO 103J STAR BANK 55H P.A.R. GREAT WESTERN 11F SPOTS 'N SPROUTS 21E

 PERCENTAGE
 TATTOO
 REG #

 PUREBRED
 JMG 344G
 12356-PB

 MYOSTATIN
 CO

 CARRIER
 HOMO.

REG # BIRTHDATE BIRTH WEIGHT 2356-PB FEB. 27, 2019 82 LBS. COAT COLOUR POLLED

HOMOZYGOUS BLACK PP

The Spots N Sprouts 3R by Royal Flesh genetic combination is still one of the best that has ever come together. This model comes in solid black, he'll be sure to colour mark all the calves from you white females.

CONSIGNED BY: NOTTA RANCH