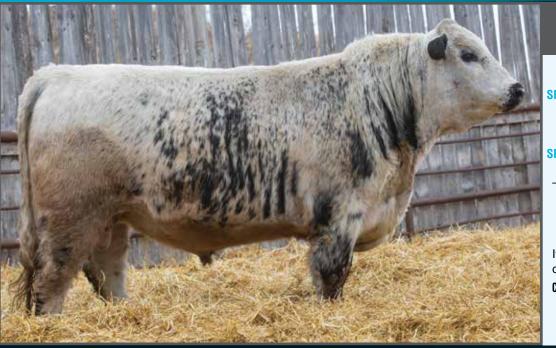

NOTTA 305E Prime Time 312H

SPOTS 'N SPROUTS BART 110B NOTTA 110B HOT TOPIC 305E STAR BANK THETA 42T STAR BANK 64R REMEDY 9W
SPOTS 'N SPROUTS 2W
SIX STAR 82U ROYAL FLESH 101Y
SPOTS 'N SPROUTS NEFROM 101N NOTTA 101Y PHOTO FINISH 12A
JANETTE OF P.A.R. 44H
NOTTA PHO-FINISH 54P

STAR BANK KING GEORGE 82U STAR BANK 53R STAR BANK LACERTA 68L STAR BANK LEONID NIGHT 54L

PERCENTAGE TATTOO REG# BIRTHDATE BIRTH WEIGHT MYOSTATIN COAT COLOUR POLLED
PUREBRED JMG 312H 11492-PB JAN. 2, 2020 88 LBS. NON-CARRIER HOMOZYGOUS BLACK PP

This attractive, loose hided bull has lots of muscle and volume. His body type reflects the maternal power on both sides of the pedigree. He is a herd changer and will add performance and value for breeders at the top level. Selling International Semen Rights. Notta Ranch will keep Canadian semen rights and walking rights.

**CONSIGNED BY: NOTTA RANCH** 

NOTTA 307E Crossfire 303H

NOTTA 101Y BLACK CAP 151A NOTTA 151A CAUSE A SCENE 307E NOTTA 300X THETA 11A

SIX STAR 82U ROYAL FLESH 101Y NOTTA 50S JANETTE 5W SPOTS 'N SPROUTS STANDS ALONE NOTTA 13Z JANETTE 203D STAR BANK THETA 42T