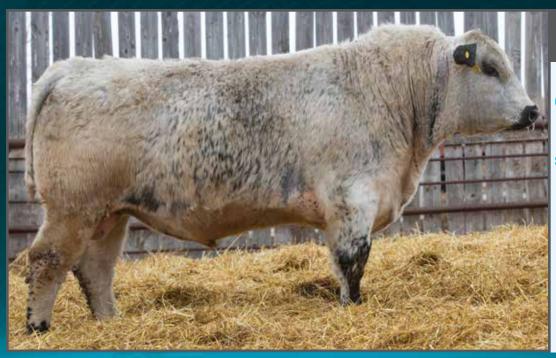

### NOTTA 1014 Unforgiven 3446

4

STAR BANK KING GEORGE 82U SIX STAR 82U ROYAL FLESH 101Y STAR BANK 53R

STAR BANK LACERTA 68L
SPOTS 'N SPROUTS 3R
SPOTS'N SPROUTS 5J

SPOTS 'N SPROUTS NEFROM 101N STAR BANK 11H STAR BANK 58L STAR BANK 9E

SPOTS 'N SPROUTS JUNO 103J STAR BANK 55H P.A.R. GREAT WESTERN 11F SPOTS 'N SPROUTS 21E

 PERCENTAGE
 TATTOO
 REG #

 PUREBRED
 JMG 344G
 12356-PB

 MYOSTATIN
 CO

 CARRIER
 HOMO.

REG # BIRTHDATE BIRTH WEIGHT 2356-PB FEB. 27, 2019 82 LBS. COAT COLOUR POLLED

HOMOZYGOUS BLACK PP

The Spots N Sprouts 3R by Royal Flesh genetic combination is still one of the best that has ever come together. This model comes in solid black, he'll be sure to colour mark all the calves from you white females.

CONSIGNED BY: NOTTA RANCH