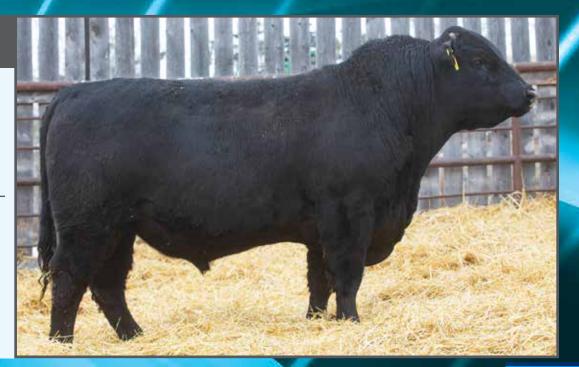

### NOTTA 1014 Unforgiven 3446

4

STAR BANK KING GEORGE 82U SIX STAR 82U ROYAL FLESH 101Y STAR BANK 53R

STAR BANK LACERTA 68L
SPOTS 'N SPROUTS 3R
SPOTS'N SPROUTS 5J

SPOTS 'N SPROUTS NEFROM 101N STAR BANK 11H STAR BANK 58L STAR BANK 9E

SPOTS 'N SPROUTS JUNO 103J STAR BANK 55H P.A.R. GREAT WESTERN 11F SPOTS 'N SPROUTS 21E

 PERCENTAGE
 TATTOO
 REG #

 PUREBRED
 JMG 344G
 12356-PB

 MYOSTATIN
 CO

 CARRIER
 HOMO.

REG # BIRTHDATE BIRTH WEIGHT 2356-PB FEB. 27, 2019 82 LBS. COAT COLOUR POLLED

HOMOZYGOUS BLACK PP

The Spots N Sprouts 3R by Royal Flesh genetic combination is still one of the best that has ever come together. This model comes in solid black, he'll be sure to colour mark all the calves from you white females.

CONSIGNED BY: NOTTA RANCH