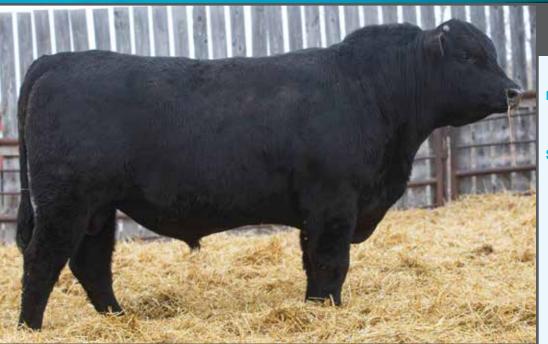

NOTTA 305E Prime Time 312H

SPOTS 'N SPROUTS BART 110B NOTTA 110B HOT TOPIC 305E STAR BANK THETA 42T STAR BANK 64R REMEDY 9W
SPOTS 'N SPROUTS 2W
SIX STAR 82U ROYAL FLESH 101Y
SPOTS 'N SPROUTS NEFROM 101N NOTTA 101Y PHOTO FINISH 12A
JANETTE OF P.A.R. 44H
NOTTA PHO-FINISH 54P

STAR BANK KING GEORGE 82U STAR BANK 53R STAR BANK LACERTA 68L STAR BANK LEONID NIGHT 54L

PERCENTAGE TATTOO REG# BIRTHDATE BIRTH WEIGHT MYOSTATIN COAT COLOUR POLLED
PUREBRED JMG 312H 11492-PB JAN. 2, 2020 88 LBS. NON-CARRIER HOMOZYGOUS BLACK PP

This attractive, loose hided bull has lots of muscle and volume. His body type reflects the maternal power on both sides of the pedigree. He is a herd changer and will add performance and value for breeders at the top level. Selling International Semen Rights. Notta Ranch will keep Canadian semen rights and walking rights.

**CONSIGNED BY: NOTTA RANCH** 

NOTTA 307E Crossfire 303H

NOTTA 101Y BLACK CAP 151A NOTTA 151A CAUSE A SCENE 307E NOTTA 300X THETA 11A

SIX STAR 82U ROYAL FLESH 101Y NOTTA 50S JANETTE 5W SPOTS 'N SPROUTS STANDS ALONE NOTTA 13Z JANETTE 203D STAR BANK THETA 42T