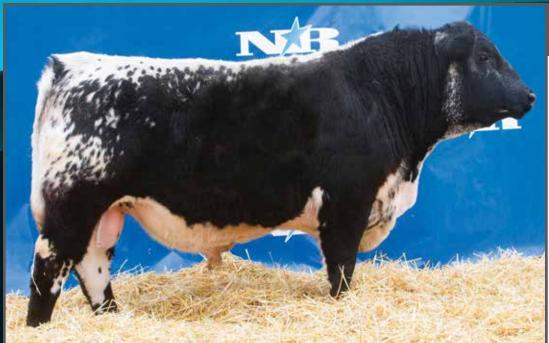

# NOTTA 110B High Moon 310H

STAR BANK 64R REMEDY 9W SPOTS 'N SPROUTS BART 110B SPOTS 'N SPROUTS 2W

STYALS LIGHTNING LADD 14P SPOTS 'N SPROUTS 10X SPOTS 'N SPROUTS 4P

PERCENTAGE TATTOO
PUREBRED JMG 310H
MYOSTATIN

CARRIER

REG # BIR1 12268-PB FEB. COAT COLOUR

HOMOZYGOUS BLACK

BIRTHDATE FEB. 5, 2020 LOUR

NOTTA ROMEO 64R

STYALS MISS RKW 8N HWY.4 SPECKLE PARK 20K

LIGHTNING LADY 10C

SPOTS'N SPROUTS 7K

PRAIRIE HILL ENTICER 89G

STYALS LIGHTNING LADD 14P

STAR BANK 36R

82 LBS.
POLLED
PP

5

Spots n Sprouts 10X is as powerful as they come. This bull carries this maternal power all the way.

CONSIGNED BY: NOTTA RANCH