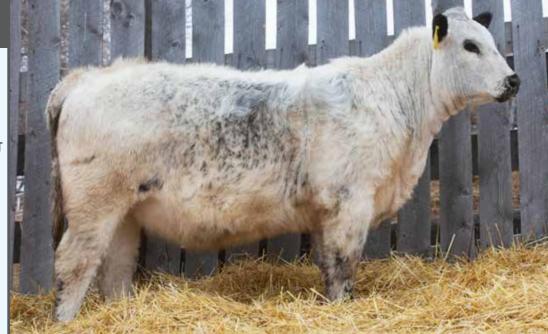

### BACK COUNTRY Aurora 46

UNEEDA ZAPPER 13Z SPOTS 'N SPROUTS DOBRO 108D SHER SPECS WINTER 26Z UNEEDA WALTER 21W
MISTY FRITZ OF P.A.R. 13M
RIVER HILL 64S URBAN COWBOY 3URAVENWORTH AURORA 4X
SHER SPECS GOLD 26U
STAR BANK 66N

STAR BANK LACERTA 68L STAR BANK 64L SPOTS 'N SPROUTS JUNO 103J STAR BANK 43J

PERCENTAGETATTOOREG #BIRTHDATEBIRTH WEIGHTMYOSTATINCOAT COLOURPOLLEDPUREBREDBCR 4G10478-PBAPR. 12, 201970 LBS.1, NT821HOMOZYGOUS BLACKPP

Pasture exposed to INC Torrent 36G from June 13 to September 30, 2020.

CONSIGNED BY: BACK COUNTRY SPECKLE PARK RANCH