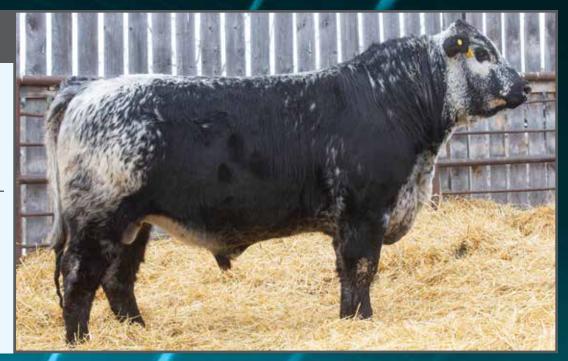

**UNEEDA ZAPPER 13Z NOTTA 50S JANETTE 5W**  **UNEEDA WALTER 21W** MISTY FRITZ OF P.A.R. 13M PRAIRIE HILL JOHN WAYNE 50S **NOTTA PRETENDER 64P** 

**POLLED** PERCENTAGE TATTOO REG# BIRTHDATE BIRTH WEIGHT MYOSTATIN **COAT COLOUR** PUREBRED JMG 303H 11493-PB JAN. 5, 2020 78 LBS. NON-CARRIER HOMOZYGOUS BLACK

He has risen to the top of the pen, as he should with this pedigree backing him up. This bull has it all; big hip, deep rib and long spine. This description isn't usually combined with myostatin free, he's a stand out! I'm not sure there is anything that could be done to improve this guy. **CONSIGNED BY: NOTTA RANCH** 