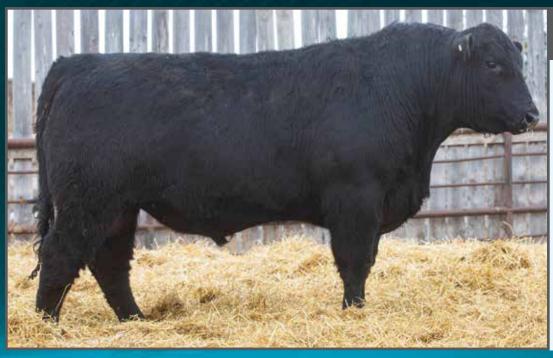

# NOTTA 110B High Moon 310H

STAR BANK 64R REMEDY 9W SPOTS 'N SPROUTS BART 110B SPOTS 'N SPROUTS 2W

STYALS LIGHTNING LADD 14P SPOTS 'N SPROUTS 10X SPOTS 'N SPROUTS 4P

PERCENTAGE TATTOO
PUREBRED JMG 310H
MYOSTATIN

CARRIER

REG # BIR1 12268-PB FEB. COAT COLOUR

HOMOZYGOUS BLACK

BIRTHDATE FEB. 5, 2020 LOUR

NOTTA ROMEO 64R

STYALS MISS RKW 8N HWY.4 SPECKLE PARK 20K

LIGHTNING LADY 10C

SPOTS'N SPROUTS 7K

PRAIRIE HILL ENTICER 89G

STYALS LIGHTNING LADD 14P

STAR BANK 36R

82 LBS.
POLLED
PP

5

Spots n Sprouts 10X is as powerful as they come. This bull carries this maternal power all the way.

CONSIGNED BY: NOTTA RANCH