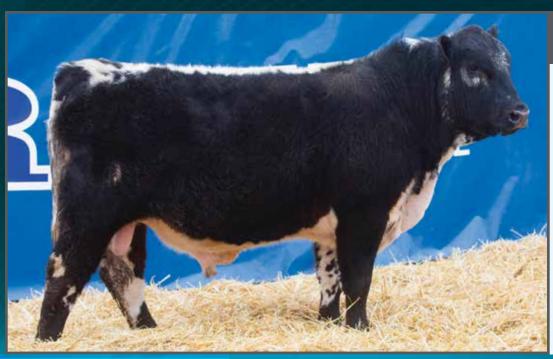

### NOTTA 110B Surge 313H

STAR BANK 64R REMEDY 9W **SPOTS 'N SPROUTS BART 110B** 

SPOTS 'N SPROUTS 2W

SPOTS 'N SPROUTS STANDS ALONE **NOTTA 300X FIRE 13A** 

RIVER HILL 68L FIRE 55U

NOTTA ROMEO 64R STAR BANK 36R STYALS LIGHTNING LADD 14P STYALS MISS RKW 8N

STYALS LIGHTNING LADD 14P SPOTS 'N SPROUTS 2R STAR BANK LACERTA 68L CODIAK PRAIRIE FIRE RKW 05J

**PERCENTAGE PUREBRED** 

**TATTOO JMG 313H** 

REG# **BIRTHDATE** 12269-PB JAN. 2, 2020 **BIRTH WEIGHT** 78 LBS.

MYOSTATIN NON-CARRIER

**COAT COLOUR** HOMOZYGOUS BLACK **POLLED** PP

This bull has a non-carrier status and shows some extra punch. The power in this pedigree is shining through.

**CONSIGNED BY: NOTTA RANCH** 