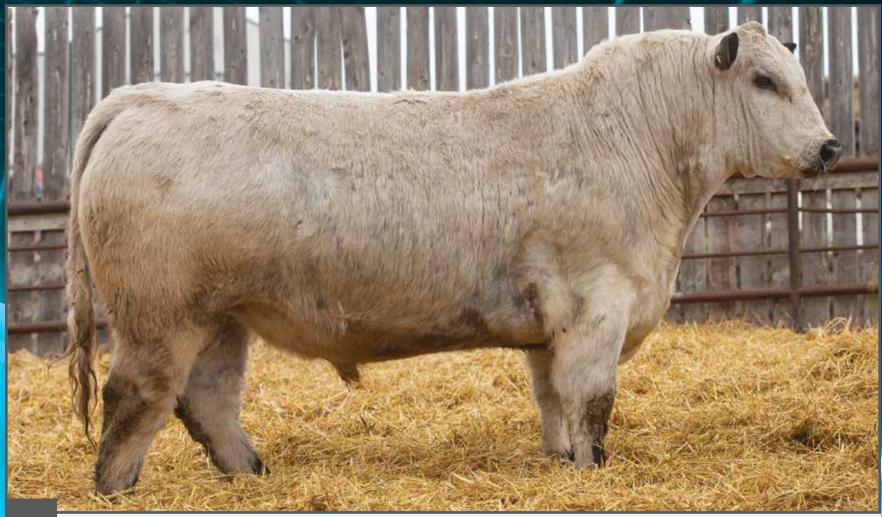

NOTTA 305E Prime Time 312H

SPOTS 'N SPROUTS BART 110B NOTTA 110B HOT TOPIC 305E STAR BANK THETA 42T STAR BANK 64R REMEDY 9W
SPOTS 'N SPROUTS 2W
SIX STAR 82U ROYAL FLESH 101Y
SPOTS 'N SPROUTS NEFROM 101N NOTTA 101Y PHOTO FINISH 12A
JANETTE OF P.A.R. 44H
NOTTA PHO-FINISH 54P

STAR BANK KING GEORGE 82U STAR BANK 53R STAR BANK LACERTA 68L STAR BANK LEONID NIGHT 54L

PERCENTAGE TATTOO REG# BIRTHDATE BIRTH WEIGHT MYOSTATIN COAT COLOUR POLLED
PUREBRED JMG 312H 11492-PB JAN. 2, 2020 88 LBS. NON-CARRIER HOMOZYGOUS BLACK PP

This attractive, loose hided bull has lots of muscle and volume. His body type reflects the maternal power on both sides of the pedigree. He is a herd changer and will add performance and value for breeders at the top level. Selling International Semen Rights. Notta Ranch will keep Canadian semen rights and walking rights.

**CONSIGNED BY: NOTTA RANCH** 

NOTTA 307E Crossfire 303H

NOTTA 101Y BLACK CAP 151A NOTTA 151A CAUSE A SCENE 307E NOTTA 300X THETA 11A

SIX STAR 82U ROYAL FLESH 101Y NOTTA 50S JANETTE 5W SPOTS 'N SPROUTS STANDS ALONE NOTTA 13Z JANETTE 203D STAR BANK THETA 42T