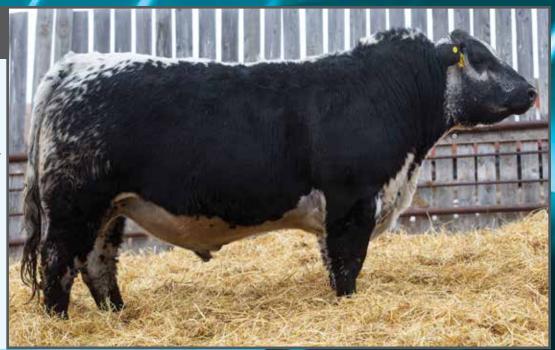

### NOTTA 1014 Unforgiven 3446

4

STAR BANK KING GEORGE 82U SIX STAR 82U ROYAL FLESH 101Y STAR BANK 53R

STAR BANK LACERTA 68L
SPOTS 'N SPROUTS 3R
SPOTS'N SPROUTS 5J

SPOTS 'N SPROUTS NEFROM 101N STAR BANK 11H STAR BANK 58L STAR BANK 9E

SPOTS 'N SPROUTS JUNO 103J STAR BANK 55H P.A.R. GREAT WESTERN 11F SPOTS 'N SPROUTS 21E

 PERCENTAGE
 TATTOO
 REG #

 PUREBRED
 JMG 344G
 12356-PB

 MYOSTATIN
 CO

 CARRIER
 HOMO.

REG # BIRTHDATE BIRTH WEIGHT 2356-PB FEB. 27, 2019 82 LBS. COAT COLOUR POLLED

HOMOZYGOUS BLACK PP

The Spots N Sprouts 3R by Royal Flesh genetic combination is still one of the best that has ever come together. This model comes in solid black, he'll be sure to colour mark all the calves from you white females.

CONSIGNED BY: NOTTA RANCH