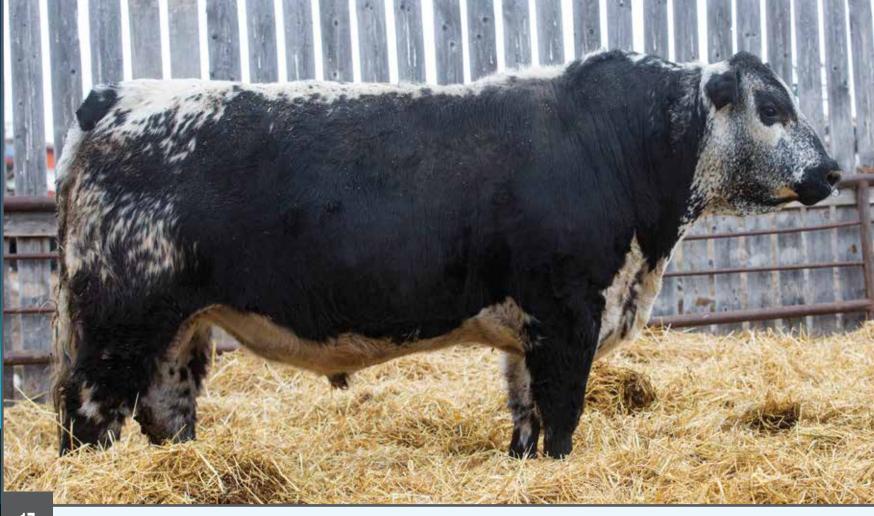

#### WALDNER Zeppelin 053H

UNEEDA ZAPPER 13Z
CAJA ZEPPELIN 1B
NOTTA 60W PHOTO-FINISH 1Z

UNEEDA WALTER 21W MISTY FRITZ OF P.A.R. 13M RIVER HILL 26T WALKER 60W NOTTA PHO-FINISH 54P

STAR BANK LACERTA 68L
WALDNER PRIDE 4F
RIVER HILL PRIDE 'N JOY 25P

SPOTS 'N SPROUTS JUNO 103J STAR BANK 55H P.A.R. MOO FASSA 03M RIVER HILL JADE 59M

PERCENTAGE TATTOO REG # BIRTH WEIGHT WEANING WEIGHT MYOSTATIN COAT COLOUR POLLED
PUREBRED JNW 053H 11232-PB MAR. 10, 2020 82 LBS. 670 LBS. NON-CARRIER HOMOZYGOUS BLACK PP

Waldner Zeppelin 053H is a super complete son of CAJA Zeppelin 1B. He is ideal in his structure, with added depth of body, sound moving, smooth made, easy fleshing, and ties it all together with a great head. His dam Waldner Pride 4F has a great udder and is a full sister to River Hill Ultimate Joy 25U who has been a foundation cow for the Ducherer family.

**CONSIGNED BY: WALDNER LAND & CATTLE** 