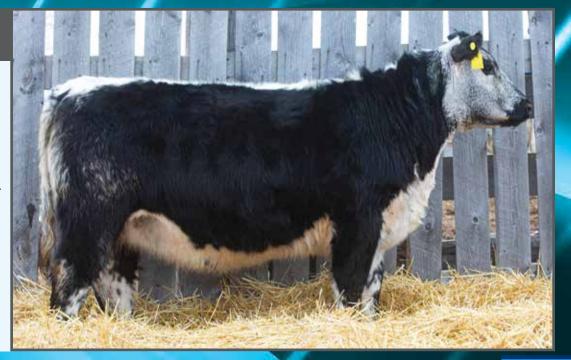

He has risen to the top of the pen, as he should with this pedigree backing him up. This bull has it all; big hip, deep rib and long spine. This description isn't usually combined with myostatin free, he's a stand out! I'm not sure there is anything that could be done to improve this guy. **CONSIGNED BY: NOTTA RANCH** 