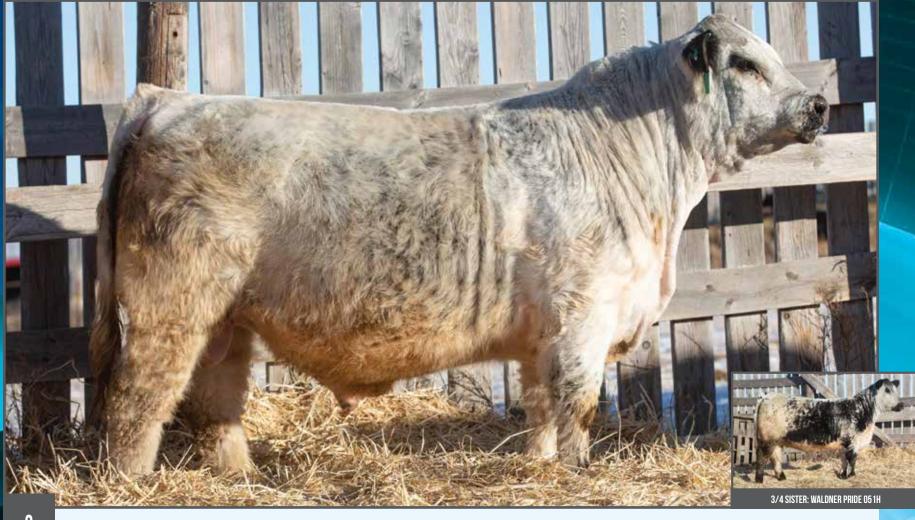

#### WALDNER Zeppelin 053H

UNEEDA ZAPPER 13Z
CAJA ZEPPELIN 1B
NOTTA 60W PHOTO-FINISH 1Z

UNEEDA WALTER 21W MISTY FRITZ OF P.A.R. 13M RIVER HILL 26T WALKER 60W NOTTA PHO-FINISH 54P

STAR BANK LACERTA 68L
WALDNER PRIDE 4F
RIVER HILL PRIDE 'N JOY 25P

SPOTS 'N SPROUTS JUNO 103J STAR BANK 55H P.A.R. MOO FASSA 03M RIVER HILL JADE 59M

PERCENTAGE TATTOO REG # BIRTH WEIGHT WEANING WEIGHT MYOSTATIN COAT COLOUR POLLED
PUREBRED JNW 053H 11232-PB MAR. 10, 2020 82 LBS. 670 LBS. NON-CARRIER HOMOZYGOUS BLACK PP

Waldner Zeppelin 053H is a super complete son of CAJA Zeppelin 1B. He is ideal in his structure, with added depth of body, sound moving, smooth made, easy fleshing, and ties it all together with a great head. His dam Waldner Pride 4F has a great udder and is a full sister to River Hill Ultimate Joy 25U who has been a foundation cow for the Ducherer family.

**CONSIGNED BY: WALDNER LAND & CATTLE** 