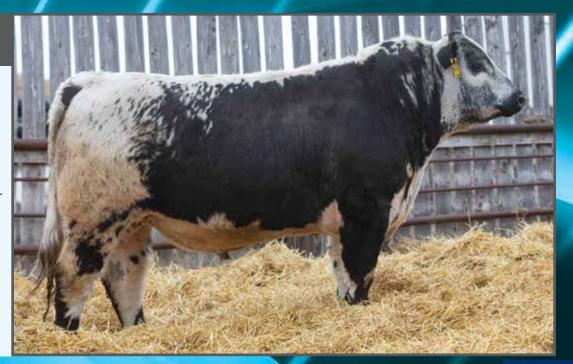

#### WALDNER Zeppelin 053H

UNEEDA ZAPPER 13Z
CAJA ZEPPELIN 1B
NOTTA 60W PHOTO-FINISH 1Z

UNEEDA WALTER 21W MISTY FRITZ OF P.A.R. 13M RIVER HILL 26T WALKER 60W NOTTA PHO-FINISH 54P

STAR BANK LACERTA 68L
WALDNER PRIDE 4F
RIVER HILL PRIDE 'N JOY 25P

SPOTS 'N SPROUTS JUNO 103J STAR BANK 55H P.A.R. MOO FASSA 03M RIVER HILL JADE 59M

PERCENTAGE TATTOO REG # BIRTH WEIGHT WEANING WEIGHT MYOSTATIN COAT COLOUR POLLED
PUREBRED JNW 053H 11232-PB MAR. 10, 2020 82 LBS. 670 LBS. NON-CARRIER HOMOZYGOUS BLACK PP

Waldner Zeppelin 053H is a super complete son of CAJA Zeppelin 1B. He is ideal in his structure, with added depth of body, sound moving, smooth made, easy fleshing, and ties it all together with a great head. His dam Waldner Pride 4F has a great udder and is a full sister to River Hill Ultimate Joy 25U who has been a foundation cow for the Ducherer family.

**CONSIGNED BY: WALDNER LAND & CATTLE** 