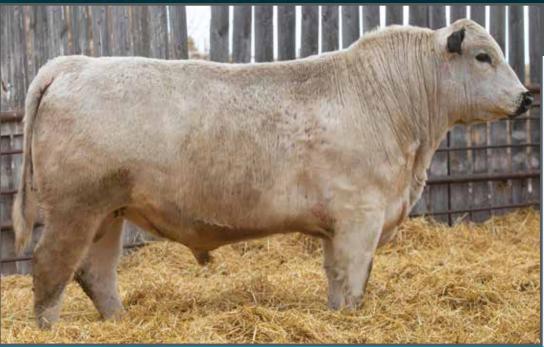

# NOTTA 110B High Moon 310H

STAR BANK 64R REMEDY 9W SPOTS 'N SPROUTS BART 110B SPOTS 'N SPROUTS 2W

STYALS LIGHTNING LADD 14P SPOTS 'N SPROUTS 10X SPOTS 'N SPROUTS 4P

PERCENTAGE TATTOO
PUREBRED JMG 310H
MYOSTATIN

CARRIER

REG # BIR1 12268-PB FEB. COAT COLOUR

HOMOZYGOUS BLACK

BIRTHDATE FEB. 5, 2020 LOUR

NOTTA ROMEO 64R

STYALS MISS RKW 8N HWY.4 SPECKLE PARK 20K

LIGHTNING LADY 10C

SPOTS'N SPROUTS 7K

PRAIRIE HILL ENTICER 89G

STYALS LIGHTNING LADD 14P

STAR BANK 36R

82 LBS.
POLLED
PP

5

Spots n Sprouts 10X is as powerful as they come. This bull carries this maternal power all the way.

CONSIGNED BY: NOTTA RANCH