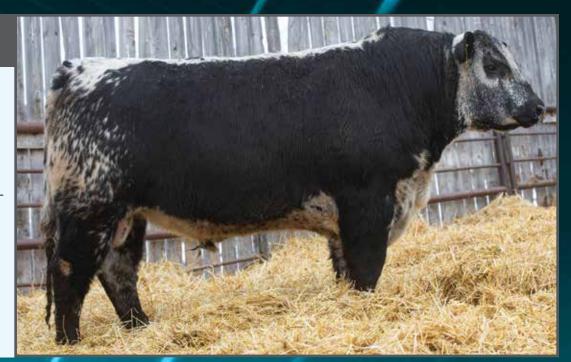

#### WALDNER Zeppelin 053H

UNEEDA ZAPPER 13Z
CAJA ZEPPELIN 1B
NOTTA 60W PHOTO-FINISH 1Z

UNEEDA WALTER 21W MISTY FRITZ OF P.A.R. 13M RIVER HILL 26T WALKER 60W NOTTA PHO-FINISH 54P

STAR BANK LACERTA 68L
WALDNER PRIDE 4F
RIVER HILL PRIDE 'N JOY 25P

SPOTS 'N SPROUTS JUNO 103J STAR BANK 55H P.A.R. MOO FASSA 03M RIVER HILL JADE 59M

PERCENTAGE TATTOO REG # BIRTH WEIGHT WEANING WEIGHT MYOSTATIN COAT COLOUR POLLED
PUREBRED JNW 053H 11232-PB MAR. 10, 2020 82 LBS. 670 LBS. NON-CARRIER HOMOZYGOUS BLACK PP

Waldner Zeppelin 053H is a super complete son of CAJA Zeppelin 1B. He is ideal in his structure, with added depth of body, sound moving, smooth made, easy fleshing, and ties it all together with a great head. His dam Waldner Pride 4F has a great udder and is a full sister to River Hill Ultimate Joy 25U who has been a foundation cow for the Ducherer family.

**CONSIGNED BY: WALDNER LAND & CATTLE** 