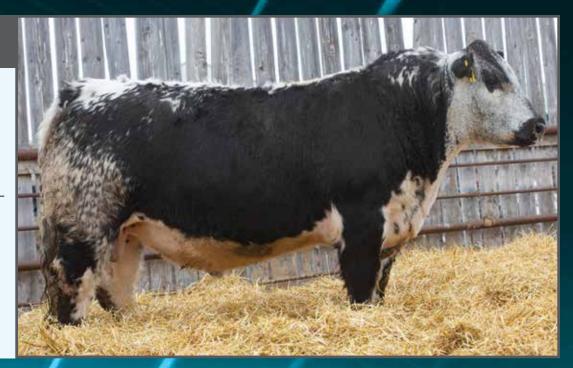

#### WALDNER Zeppelin 053H

UNEEDA ZAPPER 13Z
CAJA ZEPPELIN 1B
NOTTA 60W PHOTO-FINISH 1Z

UNEEDA WALTER 21W MISTY FRITZ OF P.A.R. 13M RIVER HILL 26T WALKER 60W NOTTA PHO-FINISH 54P

STAR BANK LACERTA 68L
WALDNER PRIDE 4F
RIVER HILL PRIDE 'N JOY 25P

SPOTS 'N SPROUTS JUNO 103J STAR BANK 55H P.A.R. MOO FASSA 03M RIVER HILL JADE 59M

PERCENTAGE TATTOO REG # BIRTH WEIGHT WEANING WEIGHT MYOSTATIN COAT COLOUR POLLED
PUREBRED JNW 053H 11232-PB MAR. 10, 2020 82 LBS. 670 LBS. NON-CARRIER HOMOZYGOUS BLACK PP

Waldner Zeppelin 053H is a super complete son of CAJA Zeppelin 1B. He is ideal in his structure, with added depth of body, sound moving, smooth made, easy fleshing, and ties it all together with a great head. His dam Waldner Pride 4F has a great udder and is a full sister to River Hill Ultimate Joy 25U who has been a foundation cow for the Ducherer family.

**CONSIGNED BY: WALDNER LAND & CATTLE** 