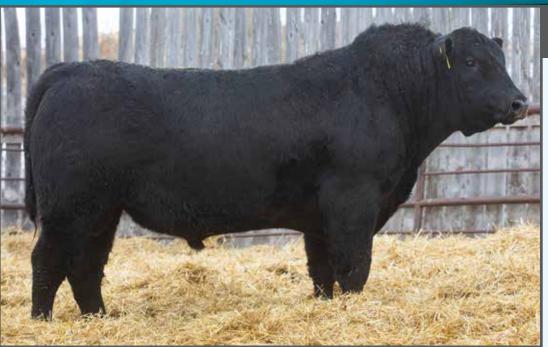

NOTTA 305E Prime Time 312H

SPOTS 'N SPROUTS BART 110B NOTTA 110B HOT TOPIC 305E STAR BANK THETA 42T STAR BANK 64R REMEDY 9W
SPOTS 'N SPROUTS 2W
SIX STAR 82U ROYAL FLESH 101Y
SPOTS 'N SPROUTS NEFROM 101N NOTTA 101Y PHOTO FINISH 12A
JANETTE OF P.A.R. 44H
NOTTA PHO-FINISH 54P

STAR BANK KING GEORGE 82U STAR BANK 53R STAR BANK LACERTA 68L STAR BANK LEONID NIGHT 54L

PERCENTAGE TATTOO REG# BIRTHDATE BIRTH WEIGHT MYOSTATIN COAT COLOUR POLLED
PUREBRED JMG 312H 11492-PB JAN. 2, 2020 88 LBS. NON-CARRIER HOMOZYGOUS BLACK PP

This attractive, loose hided bull has lots of muscle and volume. His body type reflects the maternal power on both sides of the pedigree. He is a herd changer and will add performance and value for breeders at the top level. Selling International Semen Rights. Notta Ranch will keep Canadian semen rights and walking rights.

**CONSIGNED BY: NOTTA RANCH** 

NOTTA 307E Crossfire 303H

NOTTA 101Y BLACK CAP 151A NOTTA 151A CAUSE A SCENE 307E NOTTA 300X THETA 11A

SIX STAR 82U ROYAL FLESH 101Y NOTTA 50S JANETTE 5W SPOTS 'N SPROUTS STANDS ALONE NOTTA 13Z JANETTE 203D STAR BANK THETA 42T