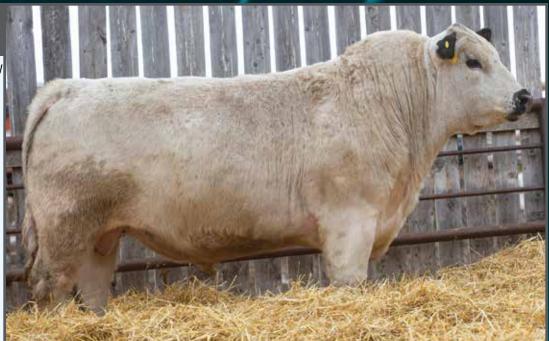

#### WALDNER Zeppelin 053H

UNEEDA ZAPPER 13Z
CAJA ZEPPELIN 1B
NOTTA 60W PHOTO-FINISH 1Z

UNEEDA WALTER 21W MISTY FRITZ OF P.A.R. 13M RIVER HILL 26T WALKER 60W NOTTA PHO-FINISH 54P

STAR BANK LACERTA 68L
WALDNER PRIDE 4F
RIVER HILL PRIDE 'N JOY 25P

SPOTS 'N SPROUTS JUNO 103J STAR BANK 55H P.A.R. MOO FASSA 03M RIVER HILL JADE 59M

PERCENTAGE TATTOO REG # BIRTH WEIGHT WEANING WEIGHT MYOSTATIN COAT COLOUR POLLED
PUREBRED JNW 053H 11232-PB MAR. 10, 2020 82 LBS. 670 LBS. NON-CARRIER HOMOZYGOUS BLACK PP

Waldner Zeppelin 053H is a super complete son of CAJA Zeppelin 1B. He is ideal in his structure, with added depth of body, sound moving, smooth made, easy fleshing, and ties it all together with a great head. His dam Waldner Pride 4F has a great udder and is a full sister to River Hill Ultimate Joy 25U who has been a foundation cow for the Ducherer family.

**CONSIGNED BY: WALDNER LAND & CATTLE** 