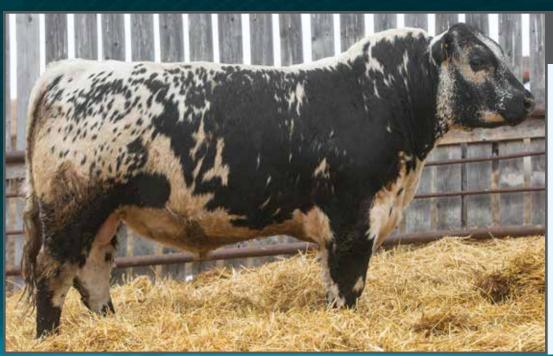

# NOTTA 110B High Moon 310H

STAR BANK 64R REMEDY 9W SPOTS 'N SPROUTS BART 110B SPOTS 'N SPROUTS 2W

STYALS LIGHTNING LADD 14P SPOTS 'N SPROUTS 10X SPOTS 'N SPROUTS 4P

PERCENTAGE TATTOO
PUREBRED JMG 310H
MYOSTATIN

CARRIER

REG # BIR1 12268-PB FEB. COAT COLOUR

HOMOZYGOUS BLACK

BIRTHDATE FEB. 5, 2020 LOUR

NOTTA ROMEO 64R

STYALS MISS RKW 8N HWY.4 SPECKLE PARK 20K

LIGHTNING LADY 10C

SPOTS'N SPROUTS 7K

PRAIRIE HILL ENTICER 89G

STYALS LIGHTNING LADD 14P

STAR BANK 36R

82 LBS.
POLLED
PP

5

Spots n Sprouts 10X is as powerful as they come. This bull carries this maternal power all the way.

CONSIGNED BY: NOTTA RANCH