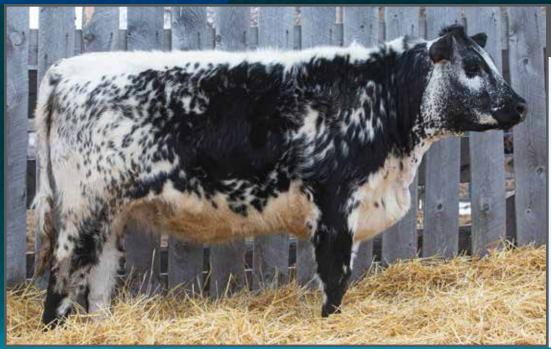

Waldner Zeppelin 053H is a super complete son of CAJA Zeppelin 1B. He is ideal in his structure, with added depth of body, sound moving, smooth made, easy fleshing, and ties it all together with a great head. His dam Waldner Pride 4F has a great udder and is a full sister to River Hill Ultimate Joy 25U who has been a foundation cow for the Ducherer family.