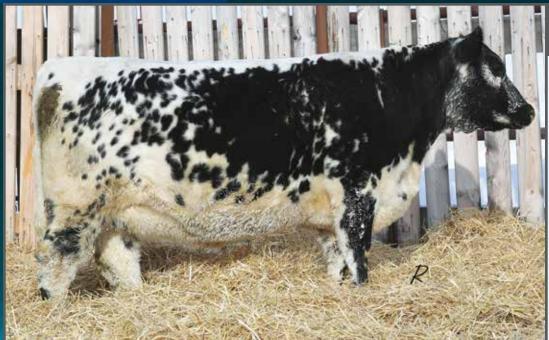

### SPOTS 'N SPROUTS Gal 16

47

NOTTA 68L CUSTOM CHROME 106Y **SPOTS 'N SPROUTS DOOM 123D** SPOTS 'N SPROUTS 1W

STAR BANK LACERTA 68L STAR BANK 54R CODIAK NORSEMAN RKW 38N MISS SAGE 8R

SIX STAR 68L CHARGER 110Y **SPOTS 'N SPROUTS 7B** SPOTS 'N SPROUTS 8X

STAR BANK LACERTA 68L STAR BANK 1S RIVER HILL SKIPPER 6S SPOTS 'N SPROUTS 10T

**BIRTHDATE** 

**PERCENTAGE** 

**TATTOO** 

REG#

**BIRTH WEIGHT** 

**PUREBRED** JKH 1G 9442-PB JAN. 2, 2019 75 LBS.

Pasture exposed to INC Torrent 36G from June 13 to September 30, 2020.

CONSIGNED BY: BACK COUNTRY SPECKLE PARK RANCH