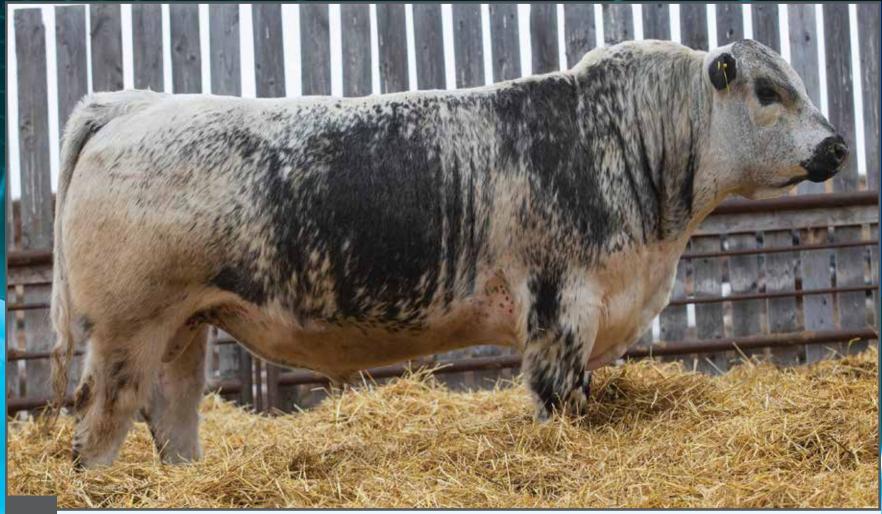

### NOTTA 1014 Unforgiven 3446

4

STAR BANK KING GEORGE 82U SIX STAR 82U ROYAL FLESH 101Y STAR BANK 53R

STAR BANK LACERTA 68L
SPOTS 'N SPROUTS 3R
SPOTS'N SPROUTS 5J

SPOTS 'N SPROUTS NEFROM 101N STAR BANK 11H STAR BANK 58L STAR BANK 9E

SPOTS 'N SPROUTS JUNO 103J STAR BANK 55H P.A.R. GREAT WESTERN 11F SPOTS 'N SPROUTS 21E

 PERCENTAGE
 TATTOO
 REG #

 PUREBRED
 JMG 344G
 12356-PB

 MYOSTATIN
 CO

 CARRIER
 HOMO.

REG # BIRTHDATE BIRTH WEIGHT 2356-PB FEB. 27, 2019 82 LBS. COAT COLOUR POLLED

HOMOZYGOUS BLACK PP

The Spots N Sprouts 3R by Royal Flesh genetic combination is still one of the best that has ever come together. This model comes in solid black, he'll be sure to colour mark all the calves from you white females.

CONSIGNED BY: NOTTA RANCH