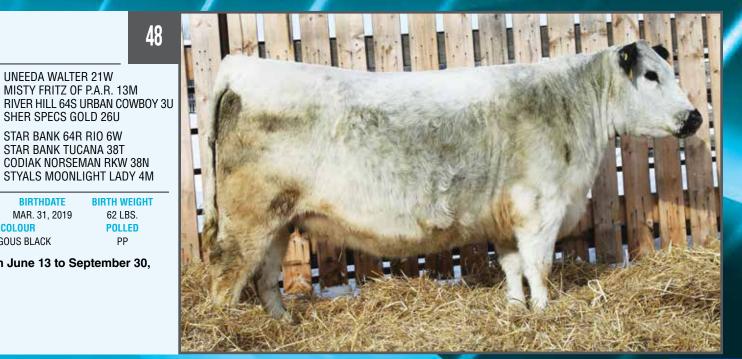

# BACK COUNTRY Lady 1G

**UNEEDA ZAPPER 13Z SPOTS 'N SPROUTS DOBRO 108D** SHER SPECS WINTER 26Z

**RAVENWORTH KLEOS 3Y RAVENWORTH LIGHTNING LADY 109B** SPOTS 'N SPROUTS 7T

> **PERCENTAGE** TATT00 **PUREBRED** BCR 1G MYOSTATIN 1, NT821

REG# 10476-PB

**BIRTHDATE** MAR. 31, 2019 **COAT COLOUR** 

**BIRTH WEIGHT** 62 LBS. **POLLED** 

HOMOZYGOUS BLACK

**UNEEDA WALTER 21W** 

SHER SPECS GOLD 26U STAR BANK 64R RIO 6W

STAR BANK TUCANA 38T

CODIAK NORSEMAN RKW 38N

STYALS MOONLIGHT LADY 4M

MISTY FRITZ OF P.A.R. 13M

Pasture exposed to INC Torrent 36G from June 13 to September 30, 2020.

CONSIGNED BY: BACK COUNTRY SPECKLE PARK RANCH