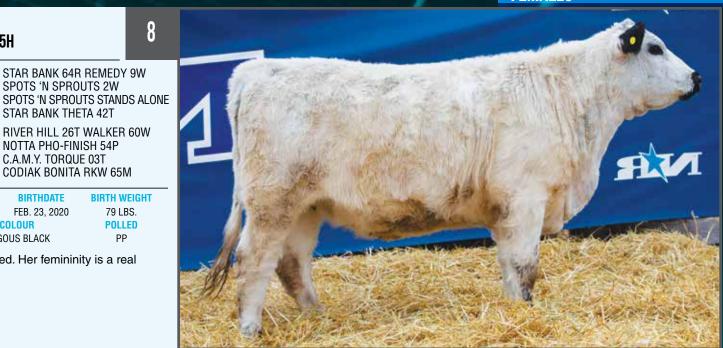

RIVER HILL 26T WALKER 60W NOTTA PHO-FINISH 54P C.A.M.Y. TORQUE 03T CODIAK BONITA RKW 65M

STAR BANK 64R REMEDY 9W

SPOTS 'N SPROUTS 2W

STAR BANK THETA 42T

**PERCENTAGE** TATT00 **PUREBRED** TLL 035H **MYOSTATIN NON-CARRIER** 

REG# **BIRTHDATE** 12122-PB FEB. 23, 2020 **COAT COLOUR** HOMOZYGOUS BLACK

79 LBS. **POLLED** PP

**BIRTH WEIGHT** 

This heifer is sweet fronted and well balanced. Her femininity is a real bonus along with her quiet disposition.

**CONSIGNED BY: NOTTA RANCH** 