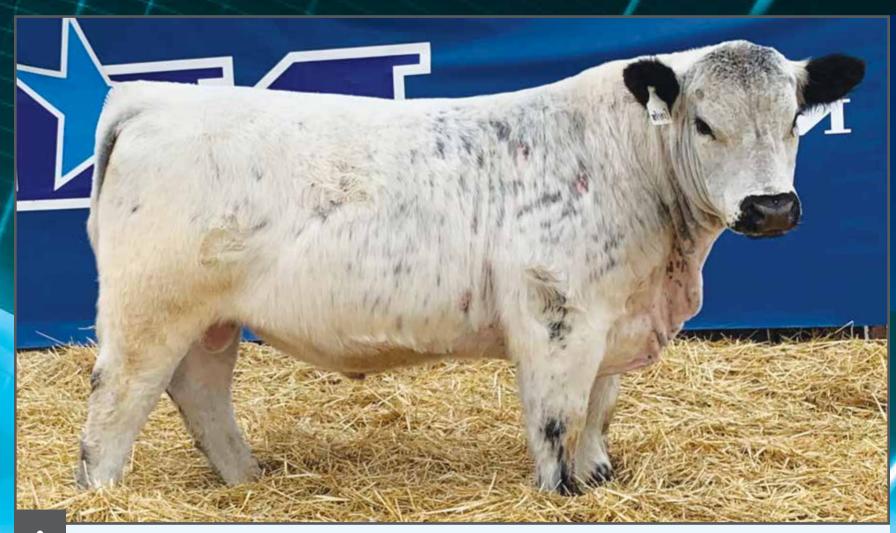

### SPOTS 'N SPROUTS Garlock 1026

UNEEDA ZAPPER 13Z SPOTS 'N SPROUTS DRAKE 111D SPOTS 'N SPROUTS 7Y UNEEDA WALTER 21W
MISTY FRITZ OF P.A.R. 13M
SPOTS 'N SPROUTS UTOPIA 104U
SPOTS 'N SPROUTS 8X
SPOTS 'N SPROUTS 10T
SPOTS 'N SPROUTS 10T

P.A.R. MOO FASSA 03M CODIAK 06H ASPEN ACRES NOBLEMAN 3N STYALS FANCY FEET 10M

PERCENTAGE TATTOO REG# BIRTHDATE BIRTH WEIGHT MYOSTATIN COAT COLOUR POLLED
PUREBRED JKH 101G 10909-PB FEB. 8, 2019 80 LBS. CARRIER HOMOZYGOUS BLACK PP

This bull has lots of leg, length, and rib. He was entered in the Lakeland College Bull Test at Vermilion, AB as a yearling and placed second for performance out of the 59 Speckle Park entered.

CONSIGNED BY: SPOTS 'N SPROUTS SPECKLE PARK