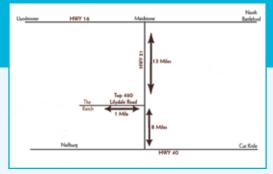

#### **Directions to the Ranch:**

South off HWY 16 on HWY 21 about 12 miles and 1 mile west on Lilydale Road. You will see our sign at the corner of TWP RD 460 OR

8 miles north on HWY 21 from HWY 40 intersection.