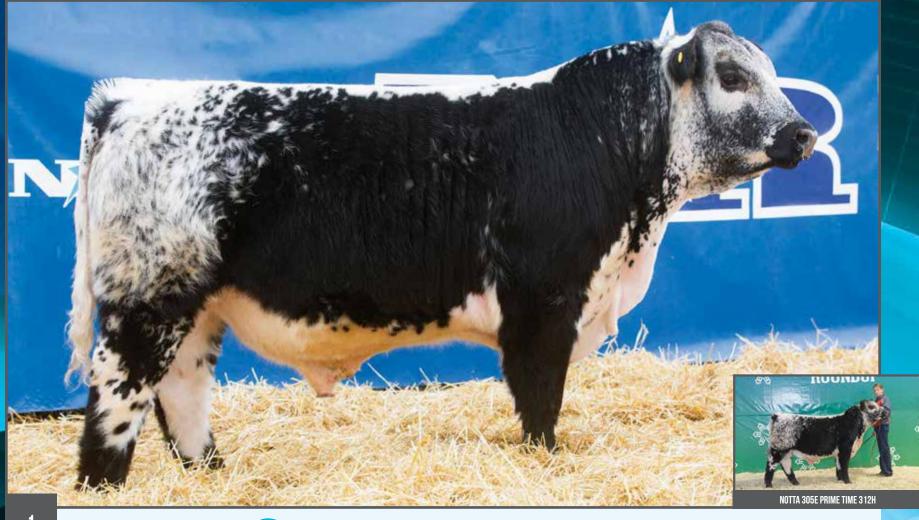

NOTTA 305E Prime Time 312H

SPOTS 'N SPROUTS BART 110B NOTTA 110B HOT TOPIC 305E STAR BANK THETA 42T STAR BANK 64R REMEDY 9W
SPOTS 'N SPROUTS 2W
SIX STAR 82U ROYAL FLESH 101Y
SPOTS 'N SPROUTS NEFROM 101N NOTTA 101Y PHOTO FINISH 12A
JANETTE OF P.A.R. 44H
NOTTA PHO-FINISH 54P

STAR BANK KING GEORGE 82U STAR BANK 53R STAR BANK LACERTA 68L STAR BANK LEONID NIGHT 54L

PERCENTAGE TATTOO REG# BIRTHDATE BIRTH WEIGHT MYOSTATIN COAT COLOUR POLLED
PUREBRED JMG 312H 11492-PB JAN. 2, 2020 88 LBS. NON-CARRIER HOMOZYGOUS BLACK PP

This attractive, loose hided bull has lots of muscle and volume. His body type reflects the maternal power on both sides of the pedigree. He is a herd changer and will add performance and value for breeders at the top level. Selling International Semen Rights. Notta Ranch will keep Canadian semen rights and walking rights.