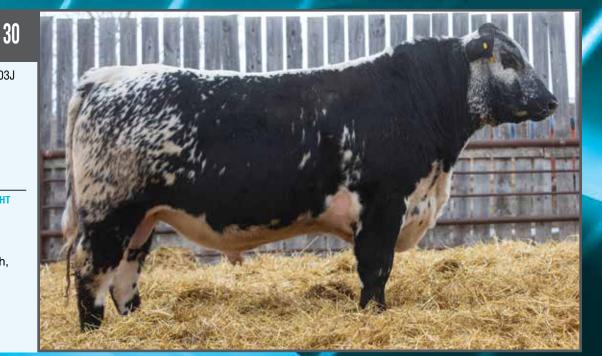

#### SPOTS 'N SPROUTS Girvin 1150

29

SPOTS 'N SPROUTS BENTLEY 101B SPOTS 'N SPROUTS EAGLE 118E SPOTS 'N SPROUTS 7B

UNEEDA ZAPPER 13Z SPOTS 'N SPROUTS 9C SPOTS 'N SPROUTS 9Y SPOTS 'N SPROUTS WAMPUM 102W SPOTS 'N SPROUTS 2R SIX STAR 68L CHARGER 110Y SPOTS 'N SPROUTS 8X

UNEEDA WALTER 21W MISTY FRITZ OF P.A.R. 13M RIVER HILL SKIPPER 6S TWIN RIVER 4R

PERCENTAGE TATTOO
PUREBRED JKH 115G
MYOSTATIN
NON-CARRIER

REG # BIRTHDATE BIRTH WEIGHT

11018-PB MAR. 22, 2019 80 LBS.

COAT COLOUR POLLED

HOMOZYGOUS BLACK PP

This long, smooth shouldered bull will fit into any herd.

CONSIGNED BY: SPOTS 'N SPROUTS SPECKLE PARK