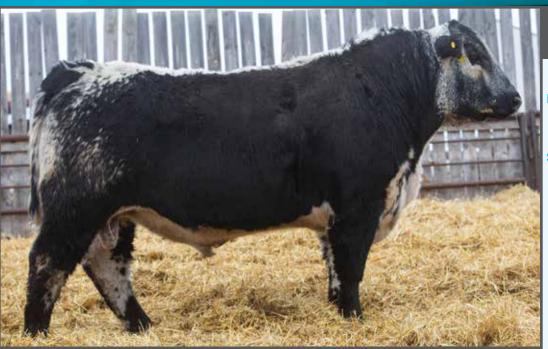

NOTTA 305E Prime Time 312H

SPOTS 'N SPROUTS BART 110B NOTTA 110B HOT TOPIC 305E STAR BANK THETA 42T STAR BANK 64R REMEDY 9W
SPOTS 'N SPROUTS 2W
SIX STAR 82U ROYAL FLESH 101Y
SPOTS 'N SPROUTS NEFROM 101N NOTTA 101Y PHOTO FINISH 12A
JANETTE OF P.A.R. 44H
NOTTA PHO-FINISH 54P

This attractive, loose hided bull has lots of muscle and volume. His body type reflects the maternal power on both sides of the pedigree. He is a herd changer and will add performance and value for breeders at the top level. Selling International Semen Rights. Notta Ranch will keep Canadian semen rights and walking rights.

**CONSIGNED BY: NOTTA RANCH** 

NOTTA 307E Crossfire 303H

NOTTA 101Y BLACK CAP 151A NOTTA 151A CAUSE A SCENE 307E NOTTA 300X THETA 11A

SIX STAR 82U ROYAL FLESH 101Y NOTTA 50S JANETTE 5W SPOTS 'N SPROUTS STANDS ALONE NOTTA 13Z JANETTE 203D STAR BANK THETA 42T