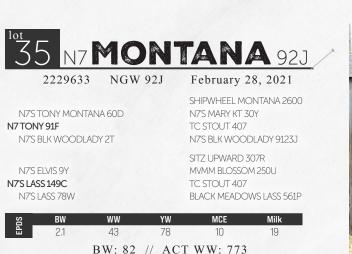

BW: 86 // ACT WW: 918

This is Wendy's pick of the Montana sons. Check out that 918 lb. WW out of a hard working Elvis 9Y daughter. Note the Blackwood Lady 2T on both sides of his pedigree. THIS WORKS!

Take a look at this fellow's pedigree. He has the Stout 402 on both sides which will give the performance to produce some excellent females.