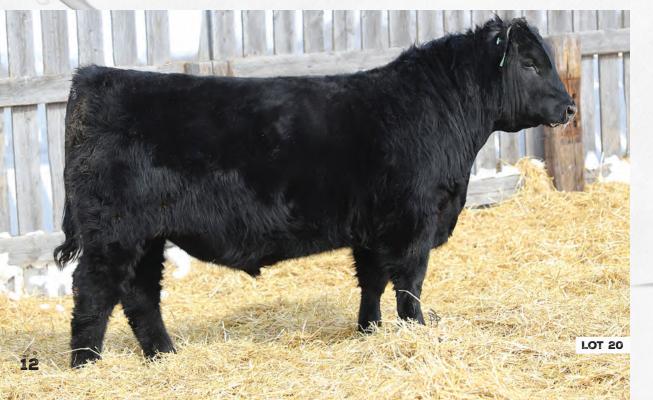

Long bodied, smooth made, out of a two year old heifer. Moderate, but would work on mature heifers or moderate cows.

\_\_\_\_

WERNER FLAT TOP 4136 N7 FLAT TOP 39G N7S LASS 143B

S A V ANGUS VALLEY 1867 N7 MARY KATE 6G N7'S MARY KATE 98E CONNEALY BLACK GRANITE WERNER LADY 0304 N7S ELVIS 9Y N7S LASS 78W S A V IRON MOUNTAIN 8066 S A V MAY 2397 N7S ELVIS 9Y N7S MARY KT 31Y

# BW WW YW MCE Milk 2.6 43 87 8 26 BW: 80 // ACT WW: 673 3

Suitable for heifers. The 39G bull has been used successfully on our own heifers for 3 years.

15 N7 FLAT TOP 23J 2225430 NGW 23J February 10, 2021 CONNEALY BLACK GRANITE WERNER FLAT TOP 4136 WERNER LADY 0304 N7 FLAT TOP 39G N7'S ELVIS 9Y N7'S LASS 143B N7'S LASS 78W S A V ANGUS VALLEY 1867 N7'S HIGHROLLER 20D N7'S MARY KATE 67B N7'S ALABAMA 33A N7 MARY KATE 77G N7'S MARY KATE 130E N7'S MARY KATE 163B MCE ww RW