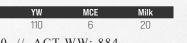

## N7 TITAN 5J

2223522 NGW 5J

SAV HARVESTOR 0338

EXAR BLACKBIRD 5877

SAVHERITAGE 6295 SAVEMBLYNETTE 7749

February 3, 2021

SCHURRTOP MC 2500 EXAR BLACKBIRD 4448 SITZ UPWARD 307R

MVMM BLOSSOM 250U TC ABERDEEN 759 N7'S BLKWOOD LADY 120U

Milk

24

1 Kall

MCE Milk 62 110 6 20 BW: 90 // ACT WW: 884

Look at the depth and quarter on this fellow.

LOT 5

BW: 89 // ACT WW: 829

The Titan bulls are known to be power bulls, here is one that fits that bill. Check out his pedigree.