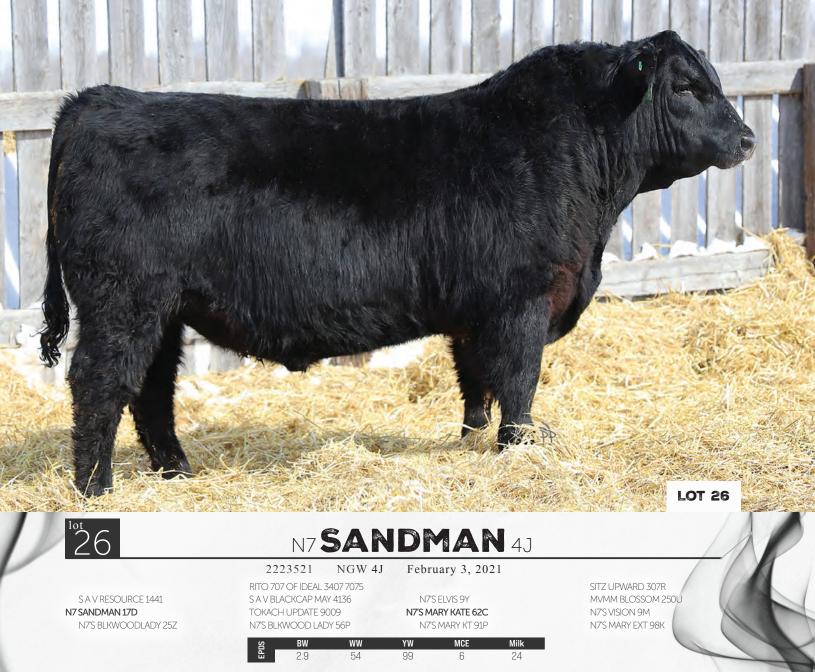

SAV RESOURCE 1441 N7 SANDMAN 17D N7'S BLKWOODLADY 25Z

BELVIN TRES MARIAS PATRON 205 N7'S MARY KATE 7B N7'S MARY KT 36T

PE BW

2.9

MCE Milk ww YW 55 99 5.0 21

BW: 88 // ACT WW: 847

Well put together bull out of one of our older cows. Excellent disposition.

Out of one of the older producing cows on the farm. To this day she has perfect feet and is raising another calf this year. Longevity in this family.

77

BW: 86 // ACT WW: 733

MCE

8

Milk

18

S A V RESOURCE 1441 N7 SANDMAN 17D N7'S BLKWOODLADY 25Z