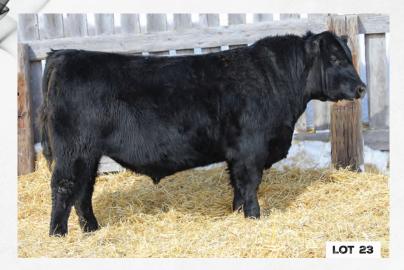

Moderate frame bull out of a 14 year old cow that should calve easy on your smaller frame cows.

Moderate size bull with a good temperament.

SAVINTERNATIONAL 2020 N7 INTERNATIONAL 37F N7'S MARY KATE 102B

SAV RESOURCE 1441

N7'S MARY KATE 35E

One of the five

International grandsons in the sale. We selected 37F for his full hip, strong wide top line, and square stance and excellent disposition. The dam 102B carries the Elvis 9Y traits crossed with the 12W cow (a TC Stout 402 daughter that Cameron flushed and marketed internationally). The Stout and the Elvis cow families both added the maternal traits of udder quality and easygoing dispositions. The 37F sons will benefit from these traits. Great

cow bull prospects.

N7'S MARY KT 36T

SAV HARVESTOR 0338 SAVEMBLYNETTE 5483 N7'S ELVIS 9Y N7'S MARY KT 12W

RITO 707 OF IDEAL 3407 7075 SAV BLACKCAP MAY 4136 BOYD BEEF MAKER 3069 BLACK MEADOWS MARY KT 47G

YW

87

BW: 80 // ACT WW: 702

Into de

2229635 NGW 89J

ww

47

SAVINTERNATIONAL 2020

N7 INTERNATIONAL 37F

N7'S MARY KATE 102B

SAV RESOURCE 1441

BW

3.6

N7'S MARY KATE 72D

N7'S MARY KT 91P

#### February 02, 2021

SAV HARVESTOR 0338 SAVEMBLYNETTE 5483 N7'S ELVIS 9Y N7'S MARY KT 12W

MCF

4.0

RITO 707 OF IDEAL 3407 7075 S A V BLACKCAP MAY 4136 N7'S VISION 9M N7'S MARY EXT 98K

Milk

19

Moderate International son, going back to the good maternal traits of Kodiak 5R and Elvis 9Y.