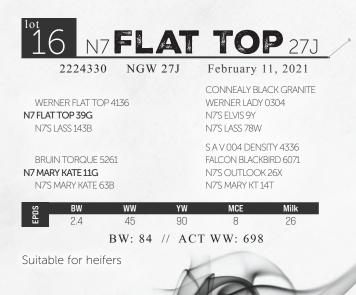

Long bodied, smooth made, out of a two year old heifer. Moderate, but would work on mature heifers or moderate cows.

\_\_\_\_

WERNER FLAT TOP 4136 N7 FLAT TOP 39G N7S LASS 143B

S A V ANGUS VALLEY 1867 N7 MARY KATE 6G N7'S MARY KATE 98E CONNEALY BLACK GRANITE WERNER LADY 0304 N7S ELVIS 9Y N7S LASS 78W S A V IRON MOUNTAIN 8066 S A V MAY 2397 N7S ELVIS 9Y N7S MARY KT 31Y

# BW WW YW MCE Milk 2.6 43 87 8 26 BW: 80 // ACT WW: 673 3

Suitable for heifers. The 39G bull has been used successfully on our own heifers for 3 years.

15 N7 FLAT TOP 23J 2225430 NGW 23J February 10, 2021 CONNEALY BLACK GRANITE WERNER FLAT TOP 4136 WERNER LADY 0304 N7 FLAT TOP 39G N7'S ELVIS 9Y N7'S LASS 143B N7'S LASS 78W S A V ANGUS VALLEY 1867 N7'S HIGHROLLER 20D N7'S MARY KATE 67B N7'S ALABAMA 33A N7 MARY KATE 77G N7'S MARY KATE 130E N7'S MARY KATE 163B MCE ww RW