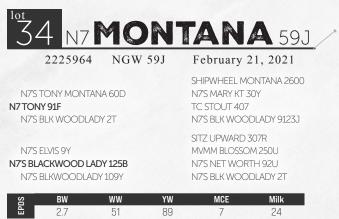

The Sandman bulls all have wide backs and good quarters.

LOT 32

| <sup>10t</sup> 33 N7                                | 10N'    | TANA 12J                                                                              |
|-----------------------------------------------------|---------|---------------------------------------------------------------------------------------|
| 2223524                                             | NGW 12J | February 4, 2021                                                                      |
| N7S TONY MONTANA<br>N7 TONY 91F<br>N7S BLK WOODLADY |         | SHIPWHEEL MONTANA 2600<br>N7'S MARY KT 30Y<br>TC STOUT 407<br>N7'S BLK WOODLADY 9123J |
| N7'S ELVIS 9Y<br>N7'S PRIDE 64C<br>N7'S PRIDE 165U  |         | SITZ UPWARD 307R<br>MVMM BLOSSOM 250U<br>N7'S HI-FLYER 36S<br>MVAM PRIDE 265R         |

# E 2.4 46 81 7 19 BW: 84 // ACT WW: 850

Tony's bulls are a lot alike: easy fleshing and put together just right. This one's mother was the pick of the herd when we had some friends from Alberta out.

Milk