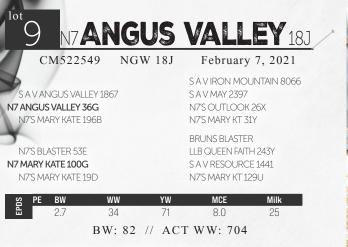

Another good Titan son. He has a straight wide top, is deep sided with a full quarter. He is out of a hard working, good uddered Resource 1441 daughter. This bull will leave those thick, heavy calves with extra style to boot.

LOT 8

BW: 88 // ACT WW: 805 Another long bodied, deep ribbed, Titan son going back to a Net Worth cross with 2T daughter. Longevity and style here.

84

N7'S NET WORTH 92U

N7'S BLKWOODLADY 109Y

BW

N7'S BLK WOODLADY 2T

W٧

48

SAVNET WORTH 4200

N7'S BLK WOODLADY 54R

N7'S BLK WOODLADY 9123J

Milk

25

TC STOUT 407