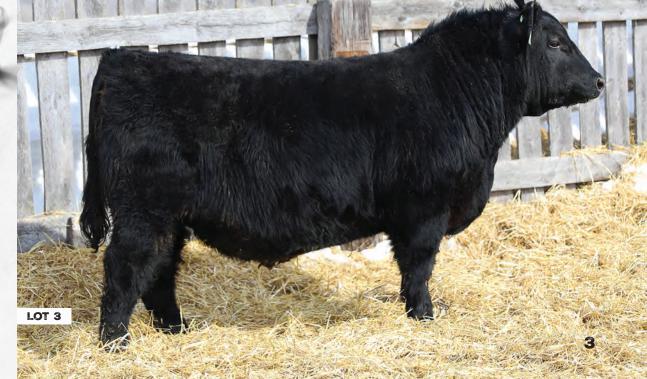

## N7 TITAN 5J

2223522 NGW 5J

SAV HARVESTOR 0338

EXAR BLACKBIRD 5877

SAVHERITAGE 6295 SAVEMBLYNETTE 7749

February 3, 2021

SCHURRTOP MC 2500 EXAR BLACKBIRD 4448 SITZ UPWARD 307R

MVMM BLOSSOM 250U TC ABERDEEN 759 N7'S BLKWOOD LADY 120U

Milk

24

1 Kall

MCE Milk 62 110 6 20 BW: 90 // ACT WW: 884

Look at the depth and quarter on this fellow.

LOT 5

BW: 89 // ACT WW: 829

The Titan bulls are known to be power bulls, here is one that fits that bill. Check out his pedigree.

Another good Titan son. He has a straight wide top, is deep sided with a full quarter. He is out of a hard working, good uddered Resource 1441 daughter. This bull will leave those thick, heavy calves with extra style to boot.