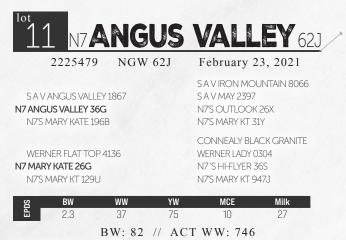

Moderate long bodied, smooth made, out of a two year old heifer. Work on mature heifers or moderate cows.

| 10t<br>13 N7 ANGUS<br>2230552 NGW 115J                                       | <b>VALLEY</b> 115J<br>March 8, 2021                                              |
|------------------------------------------------------------------------------|----------------------------------------------------------------------------------|
| S.A.V. ANGUS VALLEY 1867<br><b>N7 ANGUS VALLEY 36G</b><br>N7S MARY KATE 196B | S A V IRON MOUNTAIN 8066<br>S A V MAY 2397<br>N7S OUTLOOK 26X<br>N7S MARY KT 31Y |
| N7'S RESOURCE 57D<br><b>N7 MARY KATE 51G</b><br>N7'S MARY KATE 208C          | S A V RESOURCE 1441<br>N7S BLKWOODLADY 109Y<br>N7S UPDATE 8Z<br>N7S MARY KT 37U  |
| 월 <u>BW WW YW</u><br>3.6 33 69<br>BW: 82 // AC                               | MCE Milk<br>8 22<br>T WW: 650                                                    |

Long bodied, smooth made, out of a two year old heifer. Moderate, but would work on mature heifers or moderate cows.

\_\_\_\_

WERNER FLAT TOP 4136 N7 FLAT TOP 39G N7S LASS 143B

S A V ANGUS VALLEY 1867 N7 MARY KATE 6G N7'S MARY KATE 98E CONNEALY BLACK GRANITE WERNER LADY 0304 N7S ELVIS 9Y N7S LASS 78W S A V IRON MOUNTAIN 8066 S A V MAY 2397 N7S ELVIS 9Y N7S MARY KT 31Y