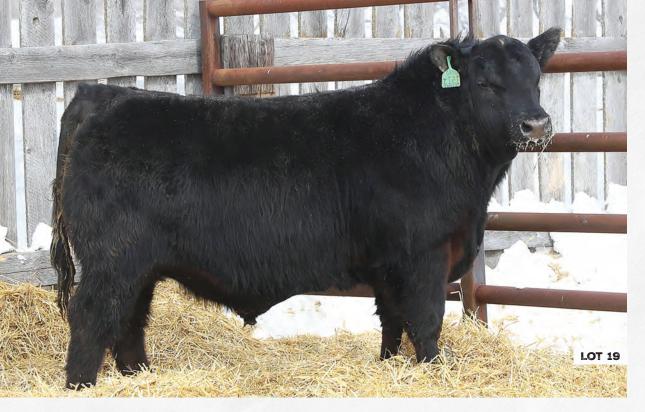

A Flat Top grandson out of the 5G bull (Flat Top/Pioneer son). We have A.I.'d to Flat Top successfully on our heifers for 3 years. They come easy and then they grow! The added bonus was they make excellent females with beautiful udders and great dispositions. We believe 5G has even improved on these traits. There are three sons in the sale - lots 17, 18, and 19. Don't overlook them.

### N7 FLAT TOP 142J

2233031 NGW 142J March 16, 2021

W٧

51

WERNER FLAT TOP 4136 N7 FLAT TOP 5G N7'S BLACKWOOD LADY 24B CONNEALY BLACK GRANITE WERNER LADY 0304 SAV PIONEER 7301 N7'S LADY WORTH 5W

BW

17

N7'S ALABAMA 33A N7'S MARY KATE 130E N7'S MARY KATE 163B

MCE

9

Milk

32

SITZ UPWARD 307R MVMM BLOSSOM 250U N7'S OUTLOOK 26X N7'S MARY KT 94X

97 BW: 86 // ACT WW: 778

YW

A Flat Top grandson out of the 5G bull (Flat Top/Pioneer son). We have A.I.'d to Flat Top successfully on our heifers for 3 years. They come easy and then they grow! The added bonus was they make excellent females with beautiful udders and great dispositions. We believe 5G has even improved on these traits. There are three sons in the sale - lots 17, 18, and 19. Don't overlook them.

Lots of rib and quarter in this one. This is a late March baby and look at his size.

YW

85

BW: 82 // ACT WW: 694

2233051

WW

45

WERNER FLAT TOP 4136 N7 FLAT TOP 5G N7'S BLACKWOOD LADY 24B

N7'S HOMESTEADER 52B N7'S MARY KATE 103D 7'S MARY KATE 56B

BW

0.9

CONNEALY BLACK GRANITE WERNER LADY 0304 SAV PIONEER 7301 N7'S LADY WORTH 5W

SAV PIONEER 7301 N7'S NET WOODLADY 19X CONNEALY IMPRINT 8317 N7'S MARY KT 4X