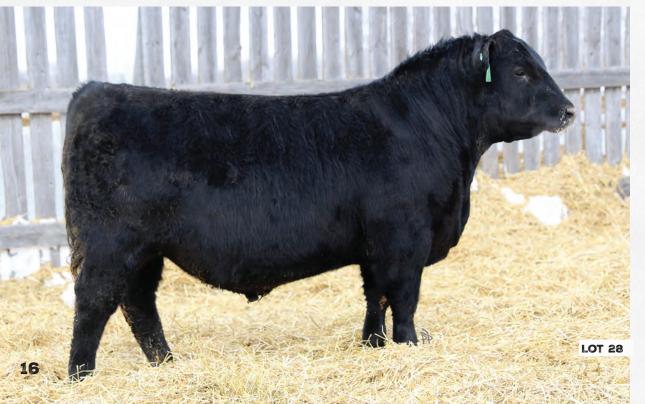

The Sandman bulls all have wide backs and good quarters.

LOT 32

| <sup>10t</sup> 33 N7                                | 10N'    | TANA 12J                                                                              |
|-----------------------------------------------------|---------|---------------------------------------------------------------------------------------|
| 2223524                                             | NGW 12J | February 4, 2021                                                                      |
| N7S TONY MONTANA<br>N7 TONY 91F<br>N7S BLK WOODLADY |         | SHIPWHEEL MONTANA 2600<br>N7'S MARY KT 30Y<br>TC STOUT 407<br>N7'S BLK WOODLADY 9123J |
| N7'S ELVIS 9Y<br>N7'S PRIDE 64C<br>N7'S PRIDE 165U  |         | SITZ UPWARD 307R<br>MVMM BLOSSOM 250U<br>N7'S HI-FLYER 36S<br>MVAM PRIDE 265R         |