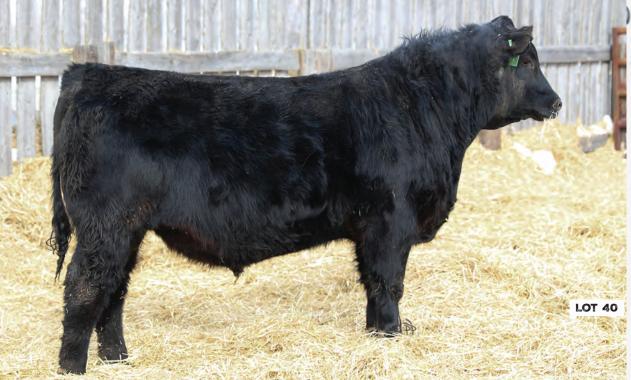

Longevity bred into this bull, his paternal gramma is still producing at the age of 16 years old and his mother is working

77

BW: 88 // ACT WW: 712

N7'S TONY MONTANA 60D N7 TONY 91F N7'S BLK WOODLADY 2T

S A V BISMARCK 5682 N7'S MARY KT 10Z N7'S MARY KT 96T