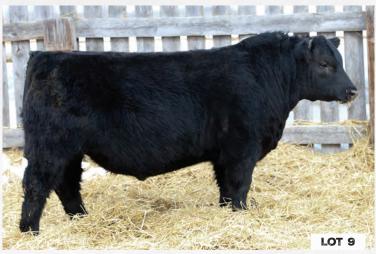

| $2^{lot}$ |                                                   |                 |                 | TION                                                                      |            | 18J |
|-----------|---------------------------------------------------|-----------------|-----------------|---------------------------------------------------------------------------|------------|-----|
|           | 2230549                                           | NGW             | 108J            | March 6, 2                                                                | 2021       |     |
| N7 INTER  | NTERNATIONAL 2<br>RNATIONAL 37F<br>1ARY KATE 102B | 020             |                 | S A V HARVESTOR<br>S A V EMBLYNETTE<br>N7'S ELVIS 9Y<br>N7'S MARY KT 12W  | 5483       | -   |
| N7'S MAF  | CH UPDATE 9009<br><b>RY KT 23A</b><br>1ARY KT 91P |                 |                 | SITZ UPWARD 307<br>TOKACH BLACK LA<br>N7'S VISION 9M<br>N7'S MARY EXT 981 | DY 4100    |     |
| EPDS      |                                                   | <b>/W</b><br>19 | <b>YW</b><br>89 | MCE<br>6                                                                  | Milk<br>22 |     |
|           | BW                                                | : 88 /          | ACT             | WW: 790                                                                   |            |     |

Long bodied International son going back to the easy doing Sitz Upward female.

Lots of depth of rib, exceptional hair coat, square made International son out of an excellent Elvis 9Y daughter.