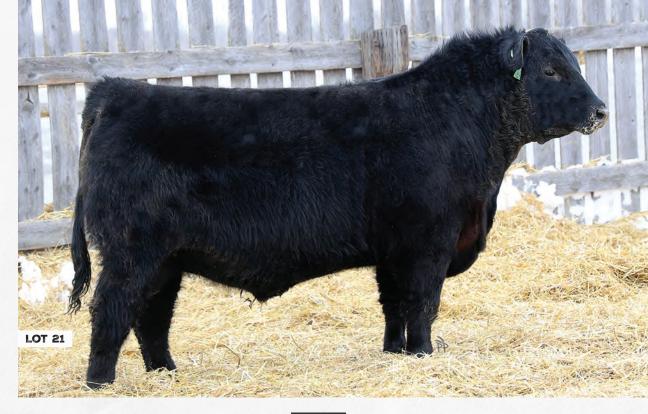

Moderate frame bull out of a 14 year old cow that should calve easy on your smaller frame cows.

Moderate size bull with a good temperament.

SAVINTERNATIONAL 2020 N7 INTERNATIONAL 37F N7'S MARY KATE 102B

SAV RESOURCE 1441

N7'S MARY KATE 35E

One of the five

International grandsons in the sale. We selected 37F for his full hip, strong wide top line, and square stance and excellent disposition. The dam 102B carries the Elvis 9Y traits crossed with the 12W cow (a TC Stout 402 daughter that Cameron flushed and marketed internationally). The Stout and the Elvis cow families both added the maternal traits of udder quality and easygoing dispositions. The 37F sons will benefit from these traits. Great

cow bull prospects.

N7'S MARY KT 36T

SAV HARVESTOR 0338 SAVEMBLYNETTE 5483 N7'S ELVIS 9Y N7'S MARY KT 12W

RITO 707 OF IDEAL 3407 7075 SAV BLACKCAP MAY 4136 BOYD BEEF MAKER 3069 BLACK MEADOWS MARY KT 47G

YW