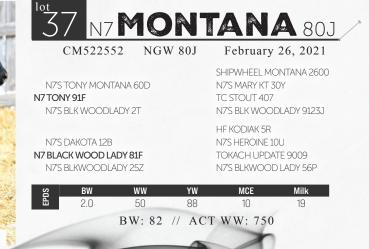

The Sandman bulls all have wide backs and good quarters.

LOT 32

| <sup>10t</sup> 33 N7                                | 10N'    | TANA 12J                                                                              |
|-----------------------------------------------------|---------|---------------------------------------------------------------------------------------|
| 2223524                                             | NGW 12J | February 4, 2021                                                                      |
| N7S TONY MONTANA<br>N7 TONY 91F<br>N7S BLK WOODLADY |         | SHIPWHEEL MONTANA 2600<br>N7'S MARY KT 30Y<br>TC STOUT 407<br>N7'S BLK WOODLADY 9123J |
| N7'S ELVIS 9Y<br>N7'S PRIDE 64C<br>N7'S PRIDE 165U  |         | SITZ UPWARD 307R<br>MVMM BLOSSOM 250U<br>N7'S HI-FLYER 36S<br>MVAM PRIDE 265R         |

# E 2.4 46 81 7 19 BW: 84 // ACT WW: 850

Tony's bulls are a lot alike: easy fleshing and put together just right. This one's mother was the pick of the herd when we had some friends from Alberta out.

Milk