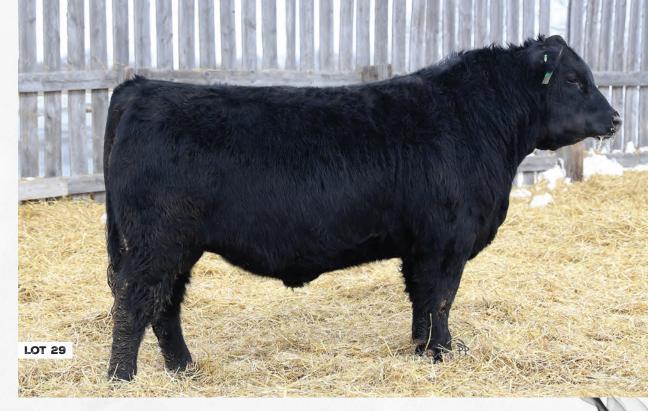

The Sandman bulls all have wide backs and good quarters.

LOT 32

| <sup>10t</sup> 33 N7                                | 10N'    | TANA 12J                                                                              |
|-----------------------------------------------------|---------|---------------------------------------------------------------------------------------|
| 2223524                                             | NGW 12J | February 4, 2021                                                                      |
| N7S TONY MONTANA<br>N7 TONY 91F<br>N7S BLK WOODLADY |         | SHIPWHEEL MONTANA 2600<br>N7'S MARY KT 30Y<br>TC STOUT 407<br>N7'S BLK WOODLADY 9123J |
| N7'S ELVIS 9Y<br>N7'S PRIDE 64C<br>N7'S PRIDE 165U  |         | SITZ UPWARD 307R<br>MVMM BLOSSOM 250U<br>N7'S HI-FLYER 36S<br>MVAM PRIDE 265R         |