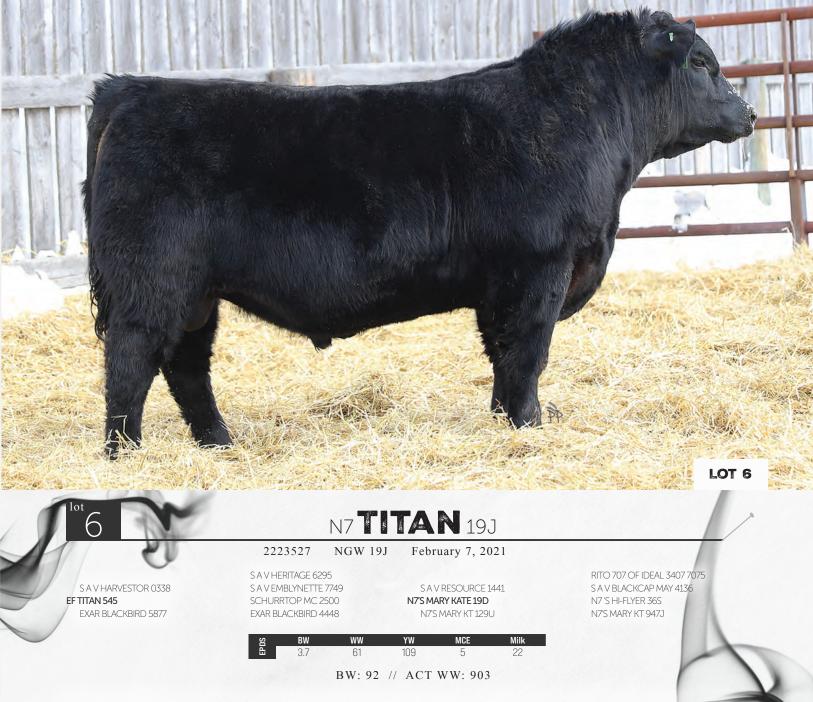

MOGCK BULLSEYE BALDRIDGE BLACKBIRD 11 BAF TC STOUT 407 N7'S BLK WOODLADY 9123J

| SC   | BW  | WW     | YW     | MCE     | Milk |
|------|-----|--------|--------|---------|------|
| EPDS | 3.5 | 65     | 118    | 5       | 25   |
|      |     | BW: 86 | // ACT | WW: 807 |      |