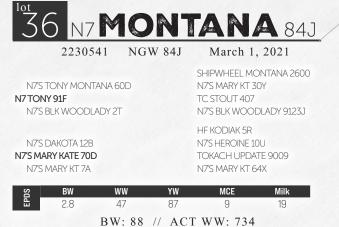

# N7 MONTANA 94J

2229636 NGW 94J March 1, 2021

N7'S TONY MONTANA 60D N7 TONY 91F N7'S BLK WOODLADY 2T SHIPWHEEL MONTANA 2600 N7S MARY KT 30Y TC STOUT 407 N7S BLK WOODLADY 9123J

N7'S DAKOTA 12B **N7'S BLACK WOODLADY 120D** N7'S BLKWOOD LADY 16A HF KODIAK 5R N7S HEROINE 10U BELVIN TRES MARIAS PATRON 205 N7S BLKWOOD LADY 120U

| SC   | BW  | ww     | YW     | MCE     | Milk |
|------|-----|--------|--------|---------|------|
| EPDS | 1.7 | 56     | 96     | 10      | 18   |
|      |     | BW: 86 | // ACT | WW: 850 |      |

94J is Ty's pick of the pen. N7 Tony 91F is a bull we raised out of the N7 Blackwood Lady 2T show cow, a Montana son, and a very good Net Worth cow. This bull 94J puts it all together: wide top, good hip, and excellent square stance and top that all off with his great hair coat. You will like him too.