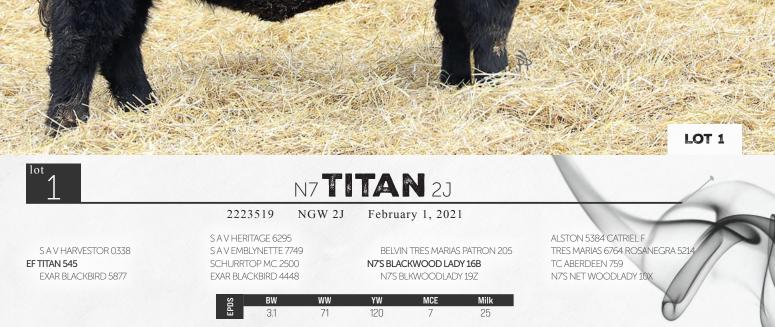

Chris Poley

Chris Poley 306-220-5006

Shane Michelson 403-363-9973

Ben Wright 519-374-3335

BW: 85 // ACT WW: 942

This bull is our pick of the bull pen. He exhibits the style, depth and the length that is needed for his calves to press heavy on the scale at sale time. His dam is sired by a bull Belvin Angus selected as an embryo from Argentina and we were fortunate enough to get semen on. The Patron females have been excellent cows: deep bodied, great feet, and excellent udders along with a super disposition. Cross this with EF Titan 545C, the Supreme Champion of Agribition in 2016 and WOW. Don't overlook this herd sire. We retain the right to collect semen on this bull for in herd use at the buyers convenience.