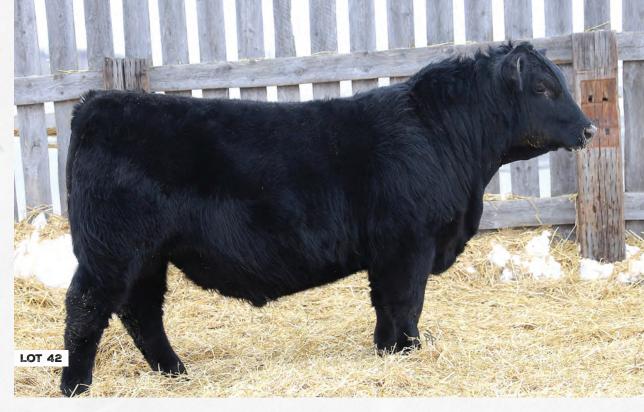

The Sandman bulls all have wide backs and good quarters.

LOT 32

| <sup>10t</sup> 33 N7                                | 10N'    | TANA 12J                                                                              |
|-----------------------------------------------------|---------|---------------------------------------------------------------------------------------|
| 2223524                                             | NGW 12J | February 4, 2021                                                                      |
| N7S TONY MONTANA<br>N7 TONY 91F<br>N7S BLK WOODLADY |         | SHIPWHEEL MONTANA 2600<br>N7'S MARY KT 30Y<br>TC STOUT 407<br>N7'S BLK WOODLADY 9123J |
| N7'S ELVIS 9Y<br>N7'S PRIDE 64C<br>N7'S PRIDE 165U  |         | SITZ UPWARD 307R<br>MVMM BLOSSOM 250U<br>N7'S HI-FLYER 36S<br>MVAM PRIDE 265R         |