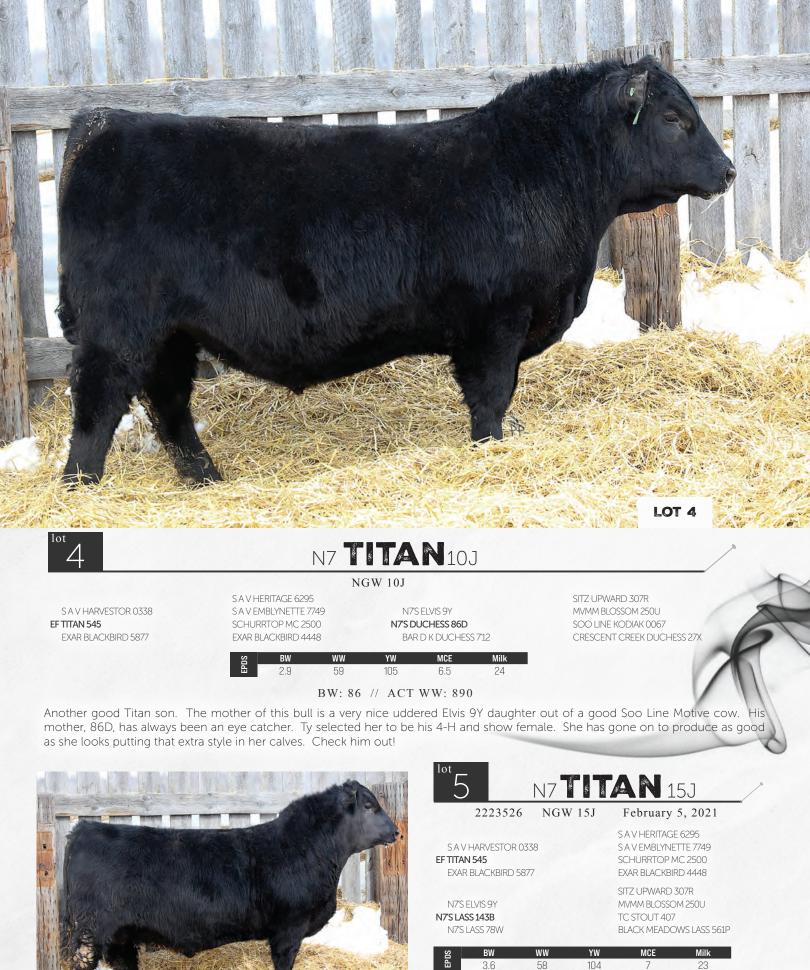

Another good Titan son. He has a straight wide top, is deep sided with a full quarter. He is out of a hard working, good uddered Resource 1441 daughter. This bull will leave those thick, heavy calves with extra style to boot.