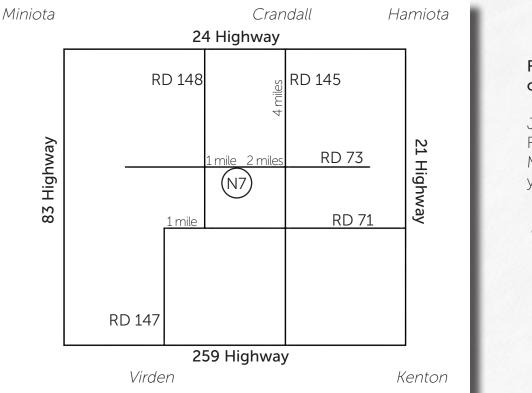

# Find N7 Stock Farms on Google Maps!

Just type "N7 Stock Farms" into Google Maps and it will take you right into the yard.