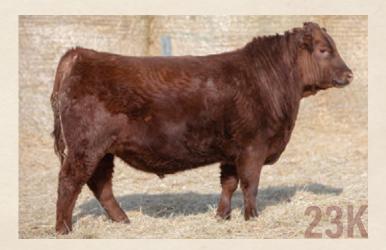

### RED SVR Tribal 23K

RED TONGUERIVER JUBILATION

**RED FLYING K HILLARY 51Y** 

**RED JRA ESCALADE 76A** 

### Male 2282921 SVR 23K March 04 2022

**RED FLYING K JULIAN 22A RED FLYING K ARROW 13E** 

RI

|   | RED FL' | YING K DU | CH | ESS 25C |     | RED FL              | LYING K | TAMMY | 103X            |  |
|---|---------|-----------|----|---------|-----|---------------------|---------|-------|-----------------|--|
|   |         |           |    |         |     | RED PI              | E THE C | OWBOY | <b>KIND 343</b> |  |
|   | RED SV  | R COWBOY  | 3  | 3D      |     | RED S               | VR ROXI | E 49S |                 |  |
| Ī | ED SVR  | LANA 40F  |    |         |     | RED SVR KODIAK 213Z |         |       |                 |  |
|   | RED SV  | R LANA 17 | 9D |         |     | RED S               | VR LANA | 42U   |                 |  |
|   | BW      | ADJ 205   | ä  | CE      | BW  | ww                  | YW      | Milk  |                 |  |
|   | 82      | 671       | 굡  | 8       | 0.6 | 43                  | 68      | 25    |                 |  |

CE: \*\*\* AOD: 4

Here is a herd bull with a tonne of shape, width and length. This bull has tremendous herd bull presence. Coming from a strong cow family, his dam is easy doing, a really nice female.