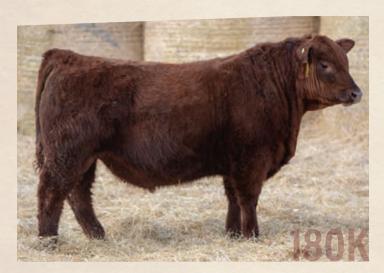

**SVR** 

RED SVR Momentum 180K

**RED SVR CHRISTY 19U** 

**RED MRLA MISS 641Y** 

RED DURALTA 1N JAN 6R S A V RESOURCE 1441

**RED MRLA WILD FIRE 15Z** 

2284579 SVR 180K April 13 2022 **RED CROWFOOT 187X** 

**RED SVR TORNADO 167C** 

RED DURALTA 167 MOMENTUM 11H RED SIX MILE FIFTH GEAR 275X RED DURALTA 275X MS JAN 78A

AOD: 5

MRLA RELOAD 56C **RED MRLA MISS 7438E** 

RED MRLA M

| MISS 4 |   |    |     | RED MRLA MISS 670W |    |      |  |
|--------|---|----|-----|--------------------|----|------|--|
| J 205  | ß | CE | BW  | ww                 | YW | Milk |  |
| 576    | 읍 | -3 | 2.9 | 53                 | 93 | 25   |  |

CE: \*\*

A dark red hairy Momentum son that is deep bodied and stout. His dam is a long bodied dark red cow.