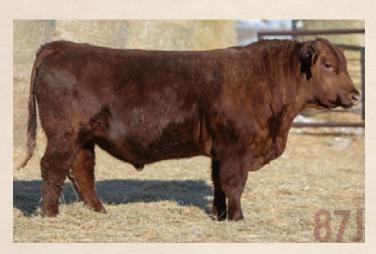

### RED SVR World Wide 87J

2302237 SVR 87J March 17 2021 Male

RED COCKBURN CONQUER 593C **RED SVR CONTINENTAL 112E RED SVR COCA 140A** 

**RED CLAY BANDIT 18X RED SVR RUBY 9A** 

**RED SVR RUBY 190Y** 

| RED CROWFOOT 18/X           |
|-----------------------------|
| RED SVR COCA 129W           |
| RED ANCHOR 1 HITCH 38T      |
| RED GET-A-LONG EILEEN 749   |
| RED CHOPPER K CUT ABOVE 28W |
| RED SVR RUBY 53U            |
|                             |

**RED TER-RON BIG LEAGUE106X** 

**RED COCKBURN DREAM 527X** 

1.8 50

CE: \*\*\* AOD: 9

A calving ease Continental son that is long and smooth made. Heifer safe. Dam is a CAA Elite dam.

SVR 121J