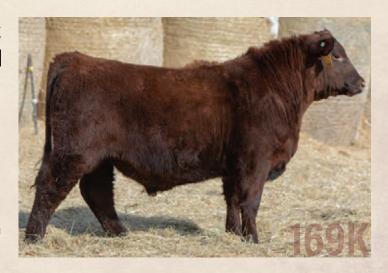

### RED SVR Enterprise 169K

Male 2283601 SVR 169K April 08 2022

RED SIX MILE SIGNATURE 295B
RED BLAIRSWEST ENTERPRISE 33D
RED BLAIRS SUGRLAND 5X

RED COCKBURN BUSTED 404B SVR FOXIE 479D

SVR FOXIE 479D

RED SIX MILE GRAND SLAM 130Z RED SELMA OF SIX MILE 358X RED TOWAW INTEGRITY 17M RED BLAIR'S SUGRLAND 5U RED SSS BREAK OUT 114Y RED COCKBURN CRESTON 233T SVR PIONEEER 321X SVR FOXIE 312Y

| BW | ADJ 205 | CE | BW | WW | YW | Milk | 110 | 726 | -4 | 4.8 | 54 | 84 | 20

CE: \* AOD: 6

A big, square, stout made jammy, dark red, hairy power bull. He's off a big broody, good uddered cow.