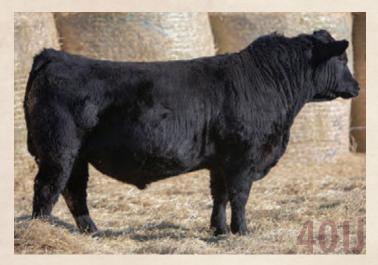

### Black Angus Two Year Olds

SVR

SVR Dapper 4011

2302290 SVR 401J March 21 2021

MAF FIRST IMPRESSION 4420 **MJT IMPRESSIVE 813F DMM BLACKCAP ESSENCE 7Y** 

SANDY BAR OBJECTIVE TREND 17Z **SVR JESTRESS 479C** 

SVR JESTRESS 332Z

DAMERON FIRST IMPRESSION M A F MISS JETSTREAM 2928 **GUMBO GULCH CREED 94S** DMM BLACKCAP ESSENCE 46U MAF **DB OBJECTIVE TREND 861** SANDY BAR NEONIA 11S **GEIS KODIAK 2'09 SVR JESTRESS 355X** 

YW 53

CE: \*\* AOD: 7

401J is a powerful Impressive son that is extremely long spined and stout. He is very good footed, deep sided and backed by a very good cow. Maternal brother to lot 408K

SVR

SVR Impressive 460J SVR 460J March 28 2021