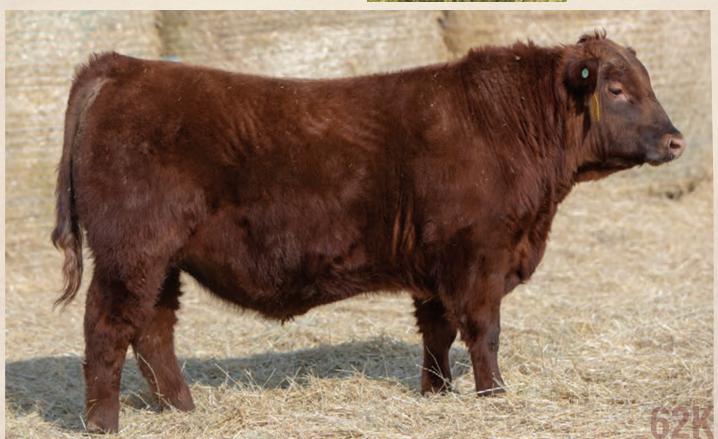

### RED SVR Ranch Hand 62K

Male 2280916 SVR 62K March 14 2022 **RED CROWFOOT 187X** 

RED SVR CHRISTY 19U

RED DURALTA 1N JAN 6R RED LAZY MC CC DETOUR 2W **RED D-BAR VALENTINE 60P** 

**RED COCKBURN RIBEYE 553X** 

**RED SVR TORNADO 167C** RED DURALTA 167 MOMENTUM 11H RED SIX MILE FIFTH GEAR 275X RED DURALTA 275X MS JAN 78A

RED T-K BAILOUT 1Z **RED SVR VALENTINE 138D** 

RED SVR V

| VALENTI | NE | 179A |    | RED SVR VALENTINE 171X |    |      |  |  |
|---------|----|------|----|------------------------|----|------|--|--|
| ADJ 205 | Ds | CE   | BW | ww                     | YW | Milk |  |  |
| 680     | 읍  | 1    | 16 | 56                     | 93 | 25   |  |  |

CE: \*\* AOD: 6

Ranch Hand is the rancher's kind. Thick made, wide based with loads of muscle shape and red meat. He has the herd bull look. He is dark red and hairy. He is full of performance while maintaining a moderate birth weight. His dam is a long bodied, powerful cow with a good udder and perfect foot.