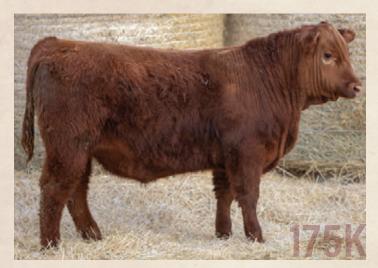

### RED SVR Supreme 175K

2283607 SVR 175K April 09 2022

**RED MRLA RESOURCE 137E RED U2 TOWNSHIP 17G** RED U-2 BEAUTY 113Z

RED PIE THE COWBOY KIND 343

**SVR FREYJA 69D** SVR FREYJA 921Y MRLA RELOAD 56C MRLA MISS 4422B RED U-2 MAMA'S BOY 167X RED U-2 BEAUTY 48X RED BUF CRK THE RIGHT KINDU199 **RED PIE CASCADE 561** GEIS KODIAK 115'09 **RED SVR FREYJA 217T** 

| BW | ADJ 205 | č | CE | BW  | ww | YW | Milk |
|----|---------|---|----|-----|----|----|------|
| 86 | 672     | 읍 | 4  | 1.5 | 43 | 74 | 22   |

CE: \*\* AOD: 6

This Township son is proud fronted, extremely deep sided and easy doing. He is long bodied and full of red meat. His dam 69D is a perfect uddered, good producing cow that raises a good one every year. This rascal has the herd bull look to him. Calving ease with out lacking performance in a very complete package.