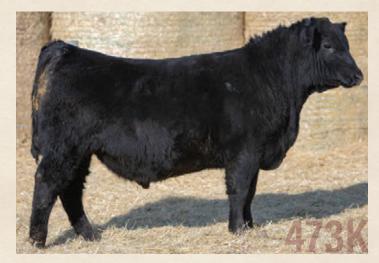

SVR 473K

SVR Judo 473K

2285969 Male SVR 473K April 12 2022

> WILBAR RUBY 161J S A V HARVESTOR 0338

**SVR GINNY 215L** 

**PLAINVIEW LUTTON E102** 

**CHERRY KNOLL ELSA 8014** 

**VERMILION YELLOWSTONE** 

WILLABAR COUNTESS 97S GEIS KODIAK 2'09

PLEASANT VALLEY LUTE 1207 **HF HEIST 82C** 

WILBAR RUBY 955N

**BROOKING ECLIPSE 4050 SVR GINNY 340D** 

**SVR GINNY 395Y** 

| BW | ADJ 205 | Ds | CE | BW | ww | YW | Milk |
|----|---------|----|----|----|----|----|------|
| 92 | 741     | 品  | 4  | 2  | 58 | 99 | 20   |

AOD: 6 CE: \*\*

A big, long, well balanced bull with hair and lots of bone. You will love the daughters off this rascal. A big, broody, good footed mamma cow.

SVR 484K