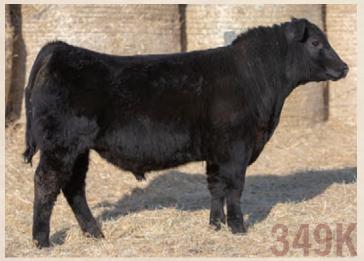

JUSTAMERE 253 BADA BING 406S

JL CHARISE 3159

OK LADY 152W

2284577 Male SVR 349K March 14 2022 **SANKEYS JUSTIFIED 101** 

HLC 101 CROSS FIRE 569C **M & K GRANT 452G** M & K LADY 452B

DMM HOSS 19C **SVR ELLEN 419F** 

SVR ELLEN 329A

DMM HOSS 3A DMM BLACKCAP ESSENCE 19Z **SVR NET WORTH 429X** SVR ELLEN 393U

ww YW 49

AOD: 4

This bull's cow family is backed by calving ease. His is a nice made moderate Grant son with a 79 pound birth weight that is safe for the heifer pen.