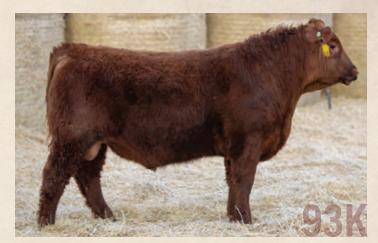

## RED SVR Momentum 93K

Male 2283066 SVR 93K March 21 2022

**RED SVR TORNADO 167C** 

RED DURALTA 275X MS JAN 78A

**RED SVR HITCH 63B RED SVR LADY HOBO 120D RED SVR LADY HOBO 1223B** 

ADJ 205

CE

**RED CROWFOOT 187X RED SVR CHRISTY 19U** RED DURALTA 167 MOMENTUM 11H RED SIX MILE FIFTH GEAR 275X RED DURALTA 1N JAN 6R **RED CLAY BANDIT 18X RED SVR CHRISTINA 12Y RED SVR KODIAK 21Y RED SVR LADY HOBO 185W** ww yw Milk

CE: \*\* AOD: 6

A stretch Momentum son with performance and eye appeal. This hairy bugger's dam is a good uddered, long bodied cow.

SVR 100k