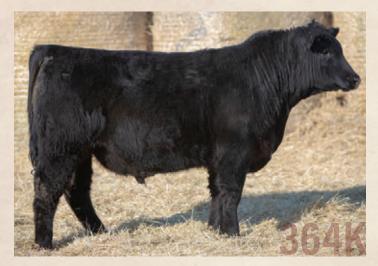

### SVR 364K

### SVR Downtown 364K

Male 2282950 SVR 364K March 17 2022

BAR-E-L NATURAL LAW 52Y

GREENWOOD HOME TOWN JJP 61H

GREENWOOD BEAUTY JJP 23D

HF HEIST 82C SVR GINGER 355G SVR GINGER 447D S A V BISMARCK 5682 BAR-E-L MAGNOLIA 143K MOHNEN SOUTH DAKOTA 402 TLA BEAUTY 6R PLEASANT VALLEY LUTE 1207 WILBAR RUBY 955N SANDY BAR OBJECTIVE TREND 17Z SVR GINGER 458Z

 BW
 ADJ 205
 CE
 BW
 WW
 YW
 Milk

 98
 687
 -1
 4.5
 55
 99
 22

CE: \*\* AOD: 3

Downtown is big boned, big footed hairy and well balanced. He is nice fronted and sound. He is sure to add length and hair to your calf crop. His dam is a nice made, tidy uddered young cow.