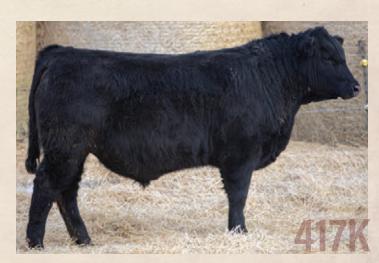

SVR 417K

SVR Link 417K

SCHIEFELBEIN ATTRACTIVE 4565

SVR 417K March 28 2022 2284610

> HF TIBBIE 263Y HF KODIAK 5R MAF

YS LENA 19R

FROSTY ELBA 3745

HF DEFENDER 146B

**SVR NETWORTH 335U** 

SCHIEFELBEIN SHOWMAN 338 **HF PORTRAYAL 67H** 

HF TIBBIE 73D

GEIS KODIAK 115'09 **SVR ATALANTA 424A** 

| SVR ATALANTA 330X |         |    |    |     | SVR ATALANTA 274R |    |      |  |
|-------------------|---------|----|----|-----|-------------------|----|------|--|
| BW                | ADJ 205 | Ds | CE | BW  | ww                | YW | Milk |  |
| 84                | 672     | 읍  | 9  | 0.2 | 48                | 79 | 32   |  |
|                   |         |    |    |     |                   |    |      |  |

CE: \*\*\* AOD: 9

A Portrayal son that is stamped just like the rest of them. Heifer safe. He is stout, hairy and good looking. He is backed by an awesome dam and granddam. Granddam 330X is a CAA Elite dam.