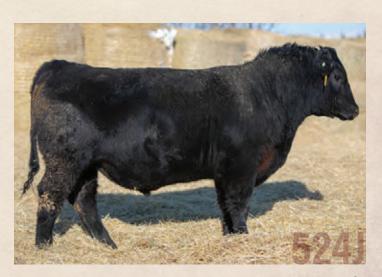

### SVR Impressive 524J

2302294 SVR 524J April 07 2021 Male DAMERON FIRST IMPRESSION

MAF FIRST IMPRESSION 4420 **MJT IMPRESSIVE 813F** 

DMM BLACKCAP ESSENCE 7Y

**BCAR GAME DAY 9109 SVR JESTRESS 394Y SVR JESTRESS 304S** 

M A F MISS JETSTREAM 2928 **GUMBO GULCH CREED 94S** DMM BLACKCAP ESSENCE 46U MAF **GDAR GAME DAY 6284 BREED CREEK LAVENDER LADY 457** YOUNG DALE TOUCH DOWN 36M SVR JESTRESS 239M

Impressive is extremely stout and hairy. He is deep sided, very good footed and soft made. His dam raises a good one every year and never misses.