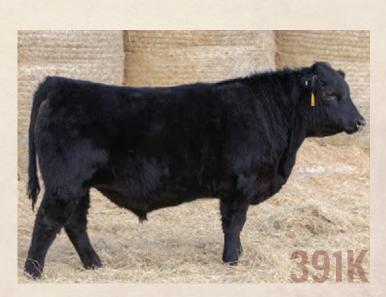

## SVR Portrayal 391K

SCHIEFELBEIN ATTRACTIVE 4565

**DB OBJECTIVE TREND 861** 

SANDY BAR NEONIA 11S

2284594 SVR 391K March 22 2022 Male

HF TIBBIE 263Y

FROSTY ELBA 3745

HF DEFENDER 146B

GEIS KODIAK 2'09

SCHIEFELBEIN SHOWMAN 338 HF PORTRAYAL 67H

HF TIBBIE 73D

SANDY BAR OBJECTIVE TREND 17Z **SVR JILT 381B** 

SVR JILT 309Y

SVR JILT 347S 1.5 61 103

This Portrayal son was a stand out all summer long. He has a tonne of performance to him yet still smooth made with some calving ease to him. His dam 381B never misses and raises a good one every year.