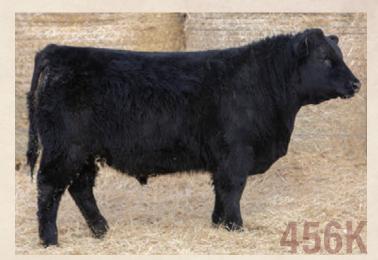

SVR 456K

SVR JUNX 456K

SVR 456K April 06 2022 Male 2285964

**ELLINGSON ROUGHRIDER 4202 PEAK DOT TRUST 86G** 

PEAK DOT QUEEN 303D

**VISION UNANIMOUS 1418 SVR EVENING TINGE 423B SVR EVENING TINGE 341T** 

**CONNEALY EARNAN 076E** EA BLACKLASS 8914 HOOVER NO DOUBT QUEEN OF PEAK DOT 903W VISIONTOPLINE ROYAL STOCKMAN VISION EDELLA 665 CAF YOUNG DALE TOUCH DOWN 36M DOUBLE FOUR EVENING TINGE 54J

| BW | ADJ 205 | č | CE | BW  | ww | YW | Milk |
|----|---------|---|----|-----|----|----|------|
| 92 | 637     | 읍 | -2 | 3.8 | 54 | 99 | 20   |

CE: \*\* AOD: 8

A well balanced, complete, thick made, hairy bull with good performance and eye appeal. Backed by a cow family full of good udders.