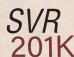

0.6 52

AOD: 5

A moderate framed young bull that is stout made, wide topped and an absolute belly dragger. His dam 32E is a moderate, dark red good uddered Ped-Ingus Vearlings
RED SVR Archer 201K

**RED TONGUERIVER JUBILATION** 

**RED FLYING K HILLARY 51Y** 

**RED FLYING K TAMMY 103X** 

**RED JRA ESCALADE 76A** 

### SVR 201K April 27 2022 2283622

**RED FLYING K JULIAN 22A RED FLYING K ARROW 13E RED FLYING K DUCHESS 25C** 

RE

|        |           |     |              | RED TER-RON BIG LEAGUE106X |                         |         |      |  |  |
|--------|-----------|-----|--------------|----------------------------|-------------------------|---------|------|--|--|
| RED CC | CKBURN C  | 100 | <b>IQUER</b> | 593C                       | RED COCKBURN DREAM 527X |         |      |  |  |
| ED SVR | FAYE 214F |     |              |                            | RED GEIS HI HO 180'04   |         |      |  |  |
| RED SV | R FAYE 46 | (   |              |                            | RED SV                  | /R FAYE | 113R |  |  |
| BW     | ADJ 205   | Ds  | CE           | BW                         | ww                      | YW      | Milk |  |  |
| 92     | 708       | 읍   | 1            | 2.9                        | 55                      | 82      | 21   |  |  |

AOD: 4

A moderate, long bodied smooth made Arrow son with performance to him. This guy checks all the boxes.

SVR 204K