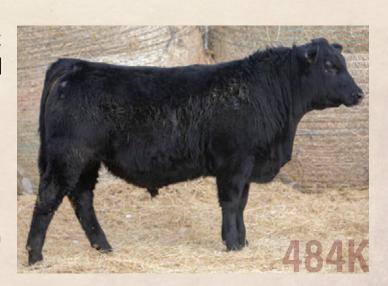

### SVR Delegate 484K

SCHIEFELBEIN ATTRACTIVE 4565

Male 2285972 SVR 484K April 16 2022

FROSTY ELBA 3745

HF DEFENDER 146B

GEIS KODIAK 2'09

**SVR ROYAL QUEEN 425X** 

HF TIBBIE 263Y **SVR NET WORTH 429X** 

SCHIEFELBEIN SHOWMAN 338

**HF PORTRAYAL 67H** 

HF TIBBIE 73D

NET WORTH 406Z **SVR ELLEN 314B** 

| SVR ELLEN 304Z |         |   |    |     | SVR ELLEN 306X |    |      |  |
|----------------|---------|---|----|-----|----------------|----|------|--|
| BW             | ADJ 205 | Ď | CE | BW  | ww             | YW | Milk |  |
| 86             | 737     | 급 | 8  | 0.6 | 52             | 87 | 30   |  |

CE: \*\*\* AOD: 8

A long, smooth made calving ease bull that is good footed, good looking and extremely docile. His dam is a easy doing, perfect uddered cow.

SVR #4490 1385K

2301244 SVR 1385K April 16 2022