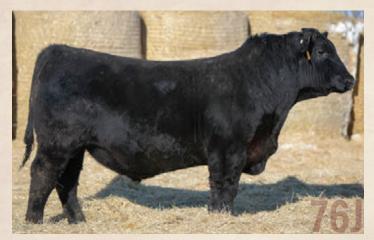

### RED SVR World Wide 87J

2302237 SVR 87J March 17 2021 Male

RED COCKBURN CONQUER 593C **RED SVR CONTINENTAL 112E RED SVR COCA 140A** 

**RED CLAY BANDIT 18X RED SVR RUBY 9A** 

**RED SVR RUBY 190Y** 

| RED CROWFOOT 18/X           |
|-----------------------------|
| RED SVR COCA 129W           |
| RED ANCHOR 1 HITCH 38T      |
| RED GET-A-LONG EILEEN 749   |
| RED CHOPPER K CUT ABOVE 28W |
| RED SVR RUBY 53U            |
|                             |

**RED TER-RON BIG LEAGUE106X** 

**RED COCKBURN DREAM 527X** 

1.8 50

CE: \*\*\* AOD: 9

A calving ease Continental son that is long and smooth made. Heifer safe. Dam is a CAA Elite dam.

SVR 121J