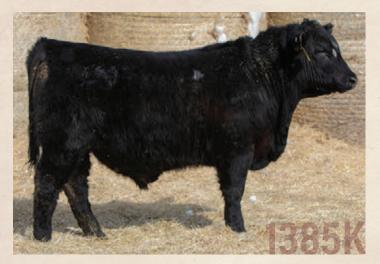

CE: \*\*\* AOD: 8

A long, smooth made calving ease bull that is good footed, good looking and extremely docile. His dam is a easy doing, perfect uddered cow.

SVR #4490 1385K

2301244 SVR 1385K April 16 2022

MAF FIRST IMPRESSION 4420 **MJT IMPRESSIVE 813F** 

DMM BLACKCAP ESSENCE 7Y MAF

**BAR-E-L UNFORGIVEN 102U** WILBAR ANNIE K 551B

WILBAR ANNIE K 112W

M A F MISS JETSTREAM 2928 **GUMBO GULCH CREED 94S** DMM BLACKCAP ESSENCE 46U MAF S A V NET WORTH 4200 BAR-E-L MAGNOLIA 143K WILBAR TIMEX 660T VALLEY BLOSSOM ANNIE K 743S

DAMERON FIRST IMPRESSION

| BW | ADJ 205 | Ds | CE | BW  | ww | YW | Milk |
|----|---------|----|----|-----|----|----|------|
| 92 | 688     | 유  | 1  | 2.8 | 50 | 78 | 32   |

AOD: 8 CE: \*\*

A stout, big boned, hairy bull that checks off all the boxes. He has the herd bull look to him backed by a good cow. His dam 551B, is the maternal granddam to lot 425K.