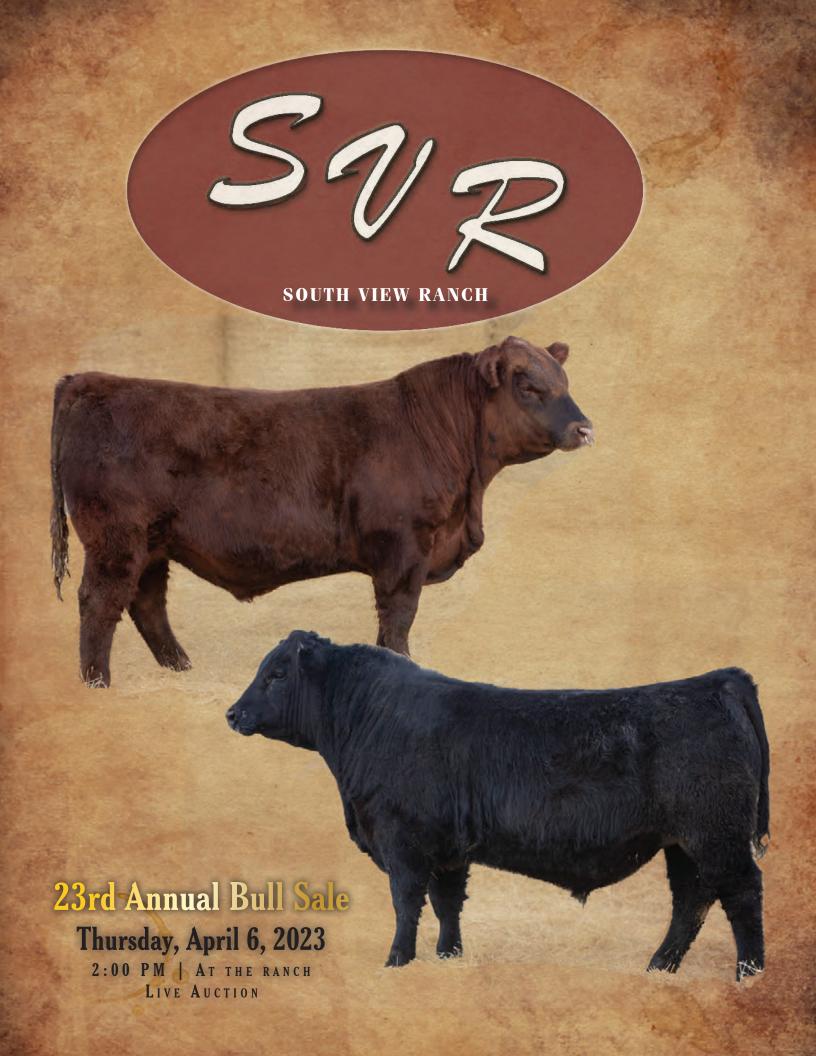

### 23rd Annual Bull Sale

THURSDAY, APRIL 6, 2023 2:00 PM

@ SOUTH VIEW RANCH, CEYLON, SK

6 KM WEST ON TWP ROAD #52

3 KM SOUTH ON RGE ROAD #210

Welcome From South Wew Panch ...

From all of us at SVR, we would like to welcome you to the Ranch on Thursday, April 6th for our 23rd annual bull sale. Our bulls are developed on a high roughage TMR ration with consultation from Bullseye Feeds. Our goal is to provide sound breeding bulls ready to go to work and last for many years. We have a very impressive set of bulls on offer for 2023. Bulls that are structurally correct, sound, free moving with good dispositions. The 2's are big stout bulls that will get the job done in the bigger pastures. If we can assist you in any way or help you make a decision on your bull purchase don't hesitate to call! You are welcome to come tour through the bulls anytime. We look forward to having a visit! Folks this cow thing is about to get real good and it's about damn time! Thank-you to all our repeat customers that believe in and support our program year after year.

From the Desk at T Bar ...

Welcome to the South View Ranch 23rd Annual Bull sale on Thursday, April 6, 2023 at the ranch headquarters, Ceylon, Saskatchewan. Situated in the rolling hills near Ceylon, this seedstock operation has been supplying Red and Black Angus breeding bulls to the livestock industry for two and a half decades. The 2023 lineup is powerful with depth of quality in all divisions be it yearlings, two-year-olds or hybrids.

You will love the muscle, style, shape, hair, and optimal birth weight of the bulls. The majority of the individuals are born in March and April with many turning a year of age at sale time. SVR has been a source for quality purebred herd bulls over the decades. 2023 is no different as their feature bull, Red SVR Bankrupt 53K will be a headliner... his dam is the "super" cow admired by all visitors to the ranch. 53K was declared Junior Bull Calf Champion at the 2022 Canadian Western Agribition. He fits nicely into the high-quality pen of Red and Black yearling bulls. For those who have bigger pastures or bigger cows, the two-year-old bulls can aptly handle those chores.

Thursday, April 6th will be opportunity day in Ceylon, as ranchers and breeders alike will be offered an outstanding group of value-added bulls to select from... bulls for all types of programs and all types of budgets. Stop by the ranch any time prior the