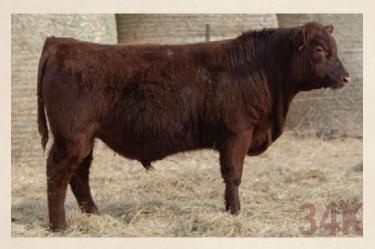

2282924

SVR 34

RED SVR Arrow 34K

**RED FLYING K HILLARY 51Y** 

**RED FLYING K TAMMY 103X RED TER-RON BIG LEAGUE106X** 

RED COCKBURN DREAM 527X

**RED JRA ESCALADE 76A** 

RED GEIS HI HO 180'04

SVR 34K March 06 2022 RED TONGUERIVER JUBILATION

RED FLYING K JULIAN 22A **RED FLYING K ARROW 13E RED FLYING K DUCHESS 25C** 

**RED COCKBURN CONQUER 593C RED SVR COCA 189F** 

**RED SVR COCA 88W RED SVR COCA 32L** 

YW Milk 45

AOD: 4 CE: \*\*

Long bodied, dark red with excellent hair. His dam is a long, smooth, feminine female with excellent feet and udder.

SVR

RED SVR Spy 41K

SVR 41K March 09 2022 **RED TONGUERIVER JUBILATION** 