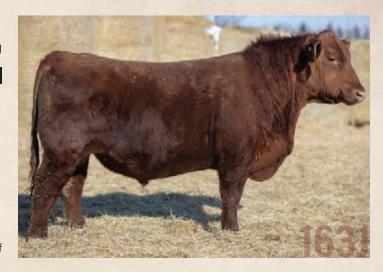

### RED SVR Evolution 1911

**RED CROWFOOT 187X** 

**RED SVR COCA 129W** S A V NET WORTH 4200

**RED SVR KNIGHT 73P** 

**RED TER-RON BIG LEAGUE106X** 

**RED COCKBURN DREAM 527X** 

**RED PASQUIA FANCY LADY 6F** 

Male 2302239

SVR 191J March 28 2021

**RED COCKBURN CONQUER 593C RED SVR CONTINENTAL 112E RED SVR COCA 140A** 

**SVR NET WORTH 152X** 

**RED SVR JINNY 155A** 

**RED SVR JINNY 52S** 

**RED SVR JINNY 156P** 45

CE: \*\*\*

This Continental son is smooth made, well balanced and is heifer approved. Maternal brother to 115K off a very good uddered, good producing cow.