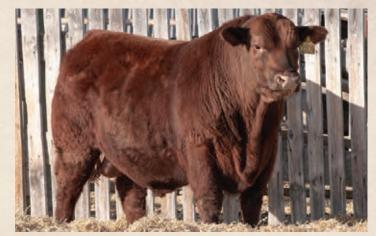

You will love the muscle, style, shape, hair, and optimal birth weight of the bulls. The majority of the individuals are born in March and April with many turning a year of age at sale time. SVR has been a source for quality purebred herd bulls over the decades. 2023 is no different as their feature bull, Red SVR Bankrupt 53K will be a headliner... his dam is the "super" cow admired by all visitors to the ranch. 53K was declared Junior Bull Calf Champion at the 2022 Canadian Western Agribition. He fits nicely into the high-quality pen of Red and Black yearling bulls. For those who have bigger pastures or bigger cows, the two-year-old bulls can aptly handle those chores.

### AOD: 5

Bankrupt is a long bodied, easy doing Banknote son. With a herd bull look. He is deep sided with adequate bone structure and has performance written all over him. 53K has a nice angus head. His dam Red SVR Coca 9E is arguably one of the best looking cows on the whole place, she never strikes out. 9E is the dam of the high selling bull in last year's sale that sold to Thistle Ridge. Bankrupt made lots of friends at Agribition this past fall. He was Bull Calf Champion in the junior division. Here is your chance to own a lead herd bull prospect backed by a proven cow.