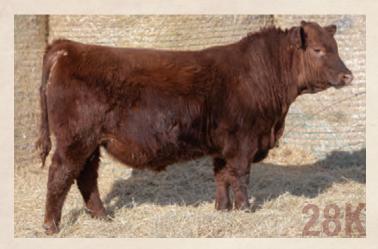

### Red Angus Vearlings

RED SVR / Ommy 28K

**RED TONGUERIVER JUBILATION** 

2282923 SVR 28K March 06 2022

**RED FLYING K JULIAN 22A RED FLYING K ARROW 13E RED FLYING K DUCHESS 25C** 

**RED U6 JOURNEYMAN 17D RED SVR MISS LARK 84F RED SVR MISS LARK 75A** 

**RED FLYING K HILLARY 51Y RED JRA ESCALADE 76A RED FLYING K TAMMY 103X RED U6 JOURNEY 13B U6 DELANEY 73X RED CLAY BANDIT 18X RED SVR MISS LARK 46Y** 

ADJ 205 CE WW YW Milk 50

AOD: 4

A smooth made Arrow son with length of spine. Granddam has CAA Elite