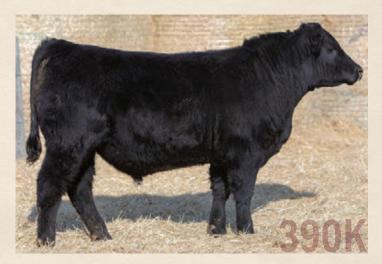

Tinge is a smooth made, moderate, hairy McLaren son that stands on a great foot and is heifer safe.

SVR 390k

## SVR Portrayal 390K

SCHIEFELBEIN ATTRACTIVE 4565

CRESCENT CREEK 616 RITO 3L

2284593 SVR 390K March 22 2022

FROSTY ELBA 3745

HF DEFENDER 146B

TAF ATALANTA 69E

AITKEN ACRES RUBY 5M

HF TIBBIE 263Y S A V NET WORTH 4200

SCHIEFELBEIN SHOWMAN 338 **HF PORTRAYAL 67H** 

HF TIBBIE 73D

SVR OBAMA 318W **SVR ATALANTA 393Y** 

**SVR ATALANTA 227N** 

| BW | ADJ 205 |   |   | BW  | ww | YW | Milk |
|----|---------|---|---|-----|----|----|------|
| 86 | 614     | 유 | 4 | 1.8 | 50 | 83 | 31   |

CE: \*\*

A Portrayal son that is soft made, good through his hip and has a flashy look to him. His dam 393Y is a stout, moderate, extremely easy doing cow that has earned the CAA Elite Cow status.

SVR