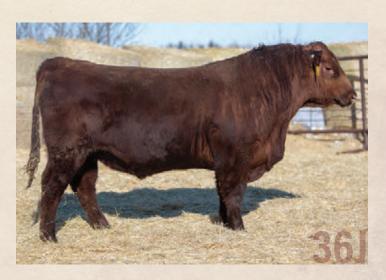

## SVR Cowboy 76J

2302235 SVR 76J March 16 2021

RED PIE THE COWBOY KIND 343 **RED SVR COWBOY 33D** 

**RED SVR ROXIE 49S** 

**RED COCKBURN BUSTED 404B SVR FOXIE 479D** 

**SVR FOXIE 303A** 

RED BUF CRK THE RIGHT KINDU199 **RED PIE CASCADE 561 RED SVR KNIGHT 73P RED SOUTH VIEW ROXIE 10E RED SSS BREAK OUT 114Y RED COCKBURN CRESTON 233T SVR PIONEEER 321X SVR FOXIE 312Y** 

|    | , un 000, t |    | 01111 07112 0221 |     |    |    |      |
|----|-------------|----|------------------|-----|----|----|------|
| BW | ADJ 205     | Ds | CE               | BW  | ww | YW | Milk |
| 88 |             | 品  | 7                | 0.5 | 40 | 63 | 23   |

CE: \*\* AOD: 6

76J is a big powerful, stout made long spined, black/red carrier that is phenotypically correct off a very nice cow. Maternal brother to SVR 169K.

SVR