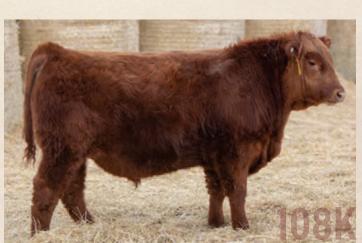

## RED SVR Ambush 108K

RED FLYING K BEAUTY 40R

RED SSS SHIVER'N JOE 699P

SVR 108K March 25 2022 2283572

**RED SVR AMBUSH 59P** 

**RED SSS KURUBA 842L** RED BAR-E-L RIBEYE 103R

**RED WILBAR CORA 443P** 

RED FLYING K AMBUSH 121U **RED SSS AMBUSH 771X RED SSS JOE 369S** 

**RED COCKBURN RIBEYE 553X** 

**RED SVR COCA 180A** 

**RED SVR NO EQUAL 224U RED SVR COCA 172X RED SVR COCA 193T** ADJ 205 ww Milk 38

CE: \*\*\* AOD: 9

A calving ease son of the great Red SSS Ambush 771X bull. 108K is a stout made, deep bodied, hairy dude with tons of look and is ready for a pen of heifers. His dam 180A is a long bodied, perfect uddered cow.