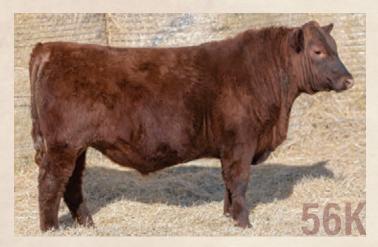

### Red Angus Yearlings

SVR

RED SVR Dead On 56K

**RED JRA ESCALADE 76A** 

**RED TONGUERIVER JUBILATION RED FLYING K HILLARY 51Y** 

**RED FLYING K TAMMY 103X RED SIX MILE SIGNATURE 295B** 

**RED BLAIRS SUGRLAND 5X** 

**RED COCKBURN BUSTED 404B** 

2282935 SVR 56K March 14 2022

**RED FLYING K JULIAN 22A RED FLYING K ARROW 13E RED FLYING K DUCHESS 25C** 

**RED BLAIRSWEST ENTERPRISE 33D RED SVR QUEEN 71F** 

**RED SVR QUEEN 20D** 

**RED SVR QUEEN 34B** 

CE: \*\*\* AOD: 4

Dead On is a long, smooth stretchy Arrow son that stands on a great foot and is safe for the heifer pen. His dam is a hairy good uddered Enterprise daughter.

SVR