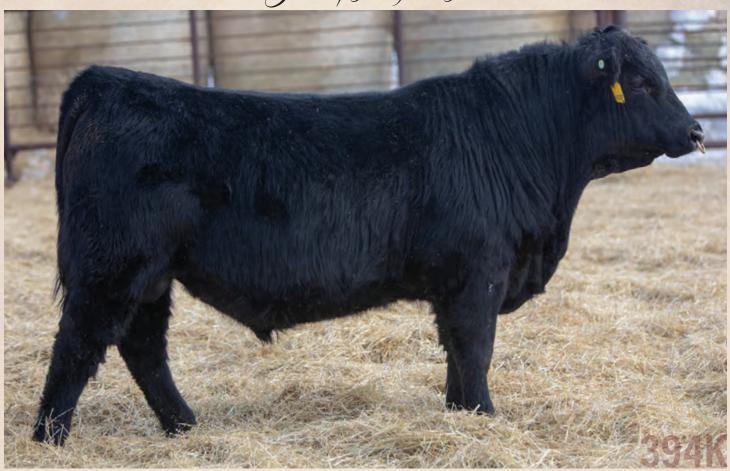

SVR 394K

### SVR Decline 394K

SCHIEFELBEIN ATTRACTIVE 4565

FROSTY ELBA 3745

Male 2284596 SVR 394K

SVR 394K March 23 2022

SCHIEFELBEIN SHOWMAN 338

HF PORTRAYAL 67H

HF TIBBIE 73D

SVR TIGER 400Y SVR GINNY 401A

| SAIL OTIAL | II TOTA  |
|------------|----------|
| SVR GI     | NNY 215L |
| RW         | ADI 205  |

| 05 2 | CF | RW | ww     | VW       | Milk           |  |
|------|----|----|--------|----------|----------------|--|
| .5L  |    |    | SVR GI | NNY 6J   |                |  |
| A    |    |    | ALBER  | DA TRAV  | /ELER 416      |  |
| ΟY   |    |    | AITKEN | N ACRES  | <b>RUBY 5M</b> |  |
|      |    |    | HF TIG | ER 5T    |                |  |
|      |    |    | HF TIB | BIE 263Y | /              |  |
| 67H  |    |    | HF DEF | ENDER :  | 146B           |  |

51

-0.7

CE: \*\* AOD: 9

Decline is a bull that we like a lot. He is docile, skeletally correct as long as you can make one, nice skulled and hairy with adequate muscle shape. He is in the breeds 5% for calving ease, while maintaining a great deal of performance. His dam is a long, stout, deep bodied, good footed, nice uddered Tiger daughter that has earned her CAA Elite status.