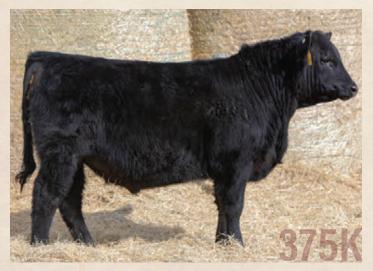

2284573

SVR 375K SVR /nite 375K
SVR 375K March 20 2022

BAR-E-L NATURAL LAW 52Y

GREENWOOD HOME TOWN JJP 61H

GREENWOOD BEAUTY JJP 23D

DFCC 1Z CARLOS 5C SVR JESTRESS 325G

SVR JESTRESS 385B

BAR-E-L MAGNOLIA 143K MOHNEN SOUTH DAKOTA 402 TLA BEAUTY 6R K-COW WINDMILL 1Z LODGE LAURA 66P SANDY BAR OBJECTIVE TREND 17Z SVR JESTRESS 396X

S A V BISMARCK 5682

 BW
 ADJ 205
 CE
 BW
 WW
 YW
 Milk

 96
 751
 -1
 3.9
 65
 112
 23

CE: \*\* AOD: 3

Another long and hairy Hometown son with performance and eye appeal to him. You will keep all the daughters off Unite, the cow family stands behind him. The Jestress cow family all have great udders and have been great producers as far back in generations as you can go.