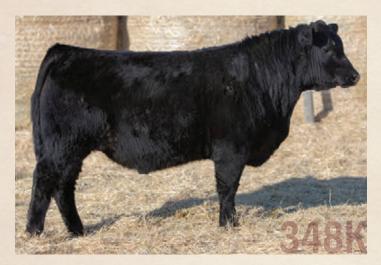

SVR 348K

SVR Replica 348K

FROSTY ELBA 3745

HF DEFENDER 146B

VISION EDELLA 665 CAF

**VERMILION DATELINE 7078** 

HF TIBBIE 263Y

SCHIEFELBEIN ATTRACTIVE 4565

VISIONTOPLINE ROYAL STOCKMAN

2284563 SVR 348K March 14 2022 Male

SCHIEFELBEIN SHOWMAN 338 HF PORTRAYAL 67H HF TIBBIE 73D

**VISION UNANIMOUS 1418 SVR QUEEN 441B** 

SVR QUEEN 213

| UEEN 213M QUEEN 5062 |         |    |    |      |    | 1 5062 |      |
|----------------------|---------|----|----|------|----|--------|------|
|                      | ADJ 205 | Ds | CE | BW   | ww | YW     | Milk |
|                      | 607     | 읍  | 9  | -0.1 | 48 | 83     | 27   |

CE: \*\*\* AOD: 8

Replica is a bull full of calving ease and performance all packed in one. He is big boned with tonnes of hair and eye appeal. His dam 441B has a picture perfect udder at 9 years old.

SVR Point Blank 349K