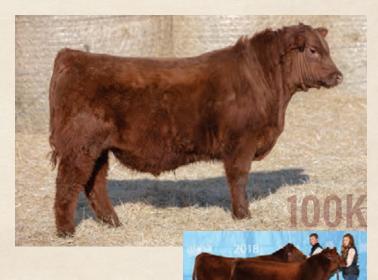

### RED SVR Master 100K

RED U-2 MAMA'S BOY 167X

RED BUF CRK THE RIGHT KINDU199

SVR 100K March 22 2022

MRLA RELOAD 56C

MRLA MISS 4422B

RED U-2 BEAUTY 48X

**RED PIE CASCADE 561 RED SVR JACK 65S** 

CE: \*\* AOD: 6

Master is extremely soft made, has an excellent hair coat, with loads of look. He stands on a good foot with a perfect leg. His dam 87D raises a good one every year. She is easy doing, perfect uddered, a sappy bellied cow. She is the kind you want a pasture full of.