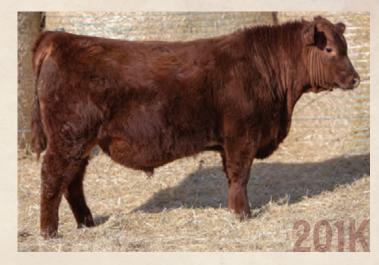

### RED SVR Expert 204K

2283624 SVR 204K May 02 2022 **RRA AVIATOR 507** 

**RED NCJ MINERVA 35C** 

**RED CLAY BANDIT 18X** 

**RED SVR LANA 33Y** 

**RED T-K BAILOUT 1Z** 

**RED SVR RUBY 144X** 

DED CVD EDEVIA 12V

**RED CROWFOOT 187X** 

**RED NCJ COMING IN HOT 24E RED SVR EXPOSURE 97H RED SVR LANA 59C** 

**RED SVR BAIL OUT 94B RED SVR FREYJA 94D** DED CVD EDEVIA 1027

|    | K LKEIJA I |   |    |     | KED SAK LKELIN TOV |    |      |  |  |
|----|------------|---|----|-----|--------------------|----|------|--|--|
| BW | ADJ 205    | õ | CE | BW  | ww                 | YW | Milk |  |  |
| 86 | 748        | 品 | 6  | 0.8 | 51                 | 85 | 26   |  |  |

CE: \*\*\* AOD: 6

Expert is one of the favorites in the whole pen. Don't let his age fool you. Just a May born bull, the youngest in the sale that fits right in with the rest of them. Performance and calving ease in a very complete package with just a moderate 86 pound birth weight. This bull is extremely stout made, wide topped and deep sided. Expert is long bodied and skeletally correct. He is mature looking and has a lot of herd bull characteristics already and is as young as they come. He is dark red, extremely hairy and stands on a perfect foot. His dam is a long bodied, good footed and uddered cow that is dark red and did a hell of job on this young bull calf!