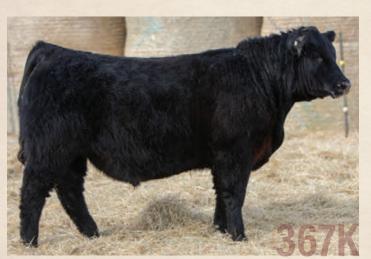

SVR 367K svr Portrayal 367K

2284571 SVR 367K March 18 2022

SCHIEFELBEIN SHOWMAN 338
HF PORTRAYAL 67H
HF TIBBIE 73D

GCC BUSINESS ELITE
ELLDEM 309 BLACKBIRD 901F
ELLDEM 438 BLACKBIRD 607C

SCHIEFELBEIN ATTRACTIVE 4565
FROSTY ELBA 3745
HF DEFENDER 146B
HF TIBBIE 263Y
DAMERON FIRST CLASS
J&J QUEEN 414
JUSTAMERE 1728 FIRE WATER 438A
JUSTAMERE 0562 BLACKBIRD 337Z

 BW
 ADJ 205
 CE
 BW
 WW
 YW
 Milk

 90
 604
 5
 1.7
 50
 87
 30

CE: \*\* AOD: 4

A Portrayal son with length, added muscle and eye appeal. This guy will add pounds to your calf crop. His dam 901F is perfect in terms of her udder quality. You will love the daughters off this bull. A good bull for the repeat customers being a totally new pedigree for us off 901F and the first calf crop from Portrayal.