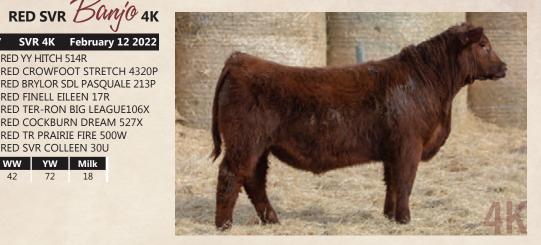

RED TR PRAIRIE FIRE 500W

**RED FINELL EILEEN 17R** RED TER-RON BIG LEAGUE106X

**RED SVR COLLEEN 30U** 

### 2268397 SVR 4K February 12 2022 RED YY HITCH 514R

**RED ANCHOR 1 HITCH 38T RED CLAY BANDIT 18X** 

**RED GET-A-LONG EILEEN 749** 

**RED COCKBURN CONQUER 593C RED SVR COLLEEN 115H RED SVR COLLEEN 157Z** 

| BW | ADJ 205 | ř | CE | BW | ww | YW | Milk |
|----|---------|---|----|----|----|----|------|
| 86 | 610     |   |    |    |    | 72 | 18   |

CE: \*\* AOD: 2

A wide based, big topped Hitch son.

SVR