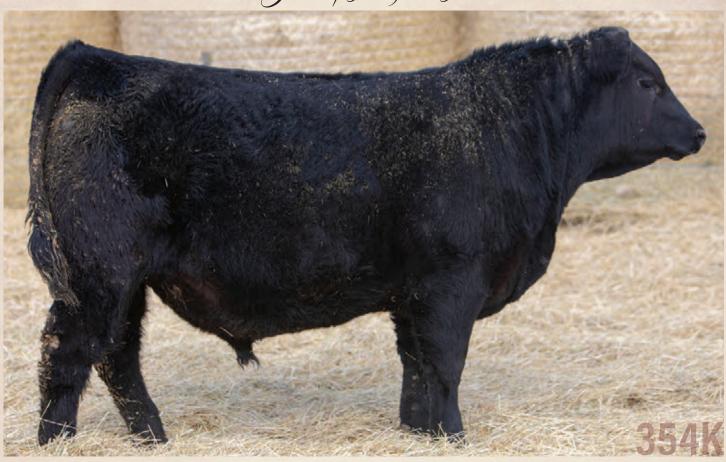

SVR 354K

### SVR Impressive 354K

DAMERON FIRST IMPRESSION

M A F MISS JETSTREAM 2928

DMM BLACKCAP ESSENCE 46U MAF

SANDY BAR OBJECTIVE TREND 17Z

**GUMBO GULCH CREED 94S** 

2284566 SVR 354K March 15 2022

> **SVR TIGER 400Y SVR GINGER 382Z**

SVR JILT 327X

MAF FIRST IMPRESSION 4420 **MJT IMPRESSIVE 813F DMM BLACKCAP ESSENCE 7Y** 

**SVR TIGER 360B SVR JILT 444D** 

SVR JILT 379B

| BW | ADJ 205 | č | CE | BW  | ww | YW | Milk |
|----|---------|---|----|-----|----|----|------|
| 82 | 681     | 읍 | 7  | 1.1 | 51 | 82 | 27   |

CE: \*\*\* AOD: 6

354K's name speaks for himself, he is IMPRESSIVE. Sure fire heifer bull that is packed full of red meat and muscle. He is long bodied and deep sided with a perfect foot under him. This bull grabs your attention as soon as you step foot in the pen. His dam 444D is a very complete Tiger daughter with perfect feet.