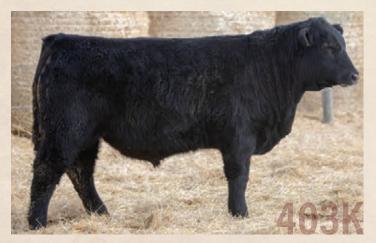

SVR 403K SVR Mclaren 403K

BAR S RANGE BOSS 1118

**MERIT STONEY CREEK 4023** 

**MERIT BLACKLASS 1184** 

BAR S PRIDE 0073

SVR 403K March 24 2022

BAR S RANGE BOSS 4002

MERIT MCLAREN 8020F MERIT BLACKLASS 6060D

GEIS KODIAK 115'09 SVR GINGER 459C SVR GINGER 447A

| 5 7 1 1 011 | 10211 11771 |    |   |
|-------------|-------------|----|---|
| BW          | ADJ 205     | മ് | C |
| 88          | 621         | 品  | 7 |

HF KODIAK 5R MAF
YS LENA 19R
SVR NETWORTH 335U
SVR GINGER 207L
BW WW YW Milk

CE: \*\* AOD: 7

A stout, hairy, moderate McLaren son that is standing on a perfect foot. Backed by a cow family full of good feet and udders