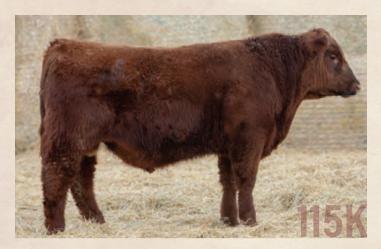

### RED SVR Overdrive 115K

2283576 SVR 115K March 26 2022

**RED SVR TORNADO 167C** RED DURALTA 167 MOMENTUM 11H RED SIX MILE FIFTH GEAR 275X RED DURALTA 275X MS JAN 78A

SVR NET WORTH 152X **RED SVR JINNY 155A RED SVR JINNY 52S** 

**RED CROWFOOT 187X RED SVR CHRISTY 19U** RED DURALTA 1N JAN 6R S A V NET WORTH 4200 **RED PASQUIA FANCY LADY 6F RED SVR KNIGHT 73P RED SVR JINNY 156P** 

ADJ 205

Overdrive is a bull that is built right, long and smooth without lacking any muscle. He is calving ease and performance all in one package, backed by a good producing cow family.