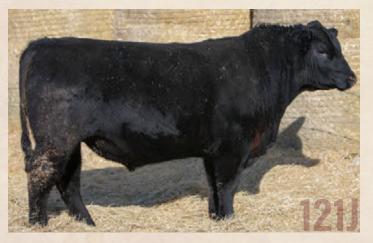

### SVR Enterprise 1211

2302238 **RED SIX MILE GRAND SLAM 130Z** 

SVR 121J March 20 2021

**RED SIX MILE SIGNATURE 295B RED BLAIRSWEST ENTERPRISE 33D RED BLAIRS SUGRLAND 5X** 

DFCC 71X TURBO CHARGE 36A **SVR JINNY 237E** 

**RED SVR JINNY 167Y** 

**RED TOWAW INTEGRITY 17M RED BLAIR'S SUGRLAND 5U DURALTA 4T TURBO 71X** TRIPLE L PRIDE 7T **RED SVR KNIGHT 149S RED SVR JINNY 59M** 

**RED SELMA OF SIX MILE 358X** 

44

CE: \*\*\* AOD: 5

A smooth made, good muscled, long spined, straight topped black red carrier that is heifer safe off a good uddered cow. Red Gene Carrier