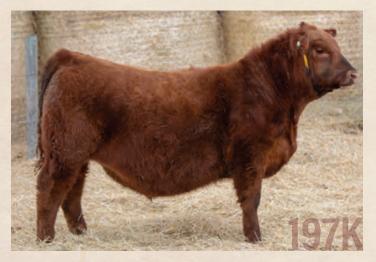

## RED SVR Captain Seneca 197K

Male 2291913 SVR 197K April 24 2022

**RED RREDS SENECA 731C RED RREDS SENECA H062 RED TKP BONNE BEL 5080** 

**RED SVR HITCH 78C RED SVR LANA 32E RED SVR LANA 33Y** 

**RED BIEBER ROLLIN DEEP Y118 RED RREDS ASTER 309A RED LSF OPTIMISM 1107Y RED TXP BONNE BEL 110 RED CLAY BANDIT 18X RED SVR RUBY 144X RED SVR JACK 65S RED SVR LANA 42U** 

0.6 52

AOD: 5

A moderate framed young bull that is stout made, wide topped and an absolute belly dragger. His dam 32E is a moderate, dark red good uddered Ped-Ingus Vearlings
RED SVR Archer 201K

**RED TONGUERIVER JUBILATION** 