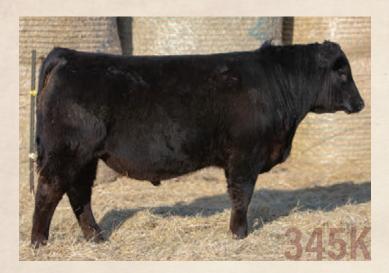

ADJ 205 ww CE

A long bodied, well balanced bull that is backed by a tremendous cow family.

JUSTAMERE 253 BADA BING 406S

S A V 8180 TRAVELER 004

S A V MAY 7238 CAF

2284562 SVR 345K March 12 2022

JL CHARISE 3159

OK LADY 152W

**SANKEYS JUSTIFIED 101** 

HLC 101 CROSS FIRE 569C **M & K GRANT 452G** 

M & K LADY 452B

S A V 004 DENSITY 4336 **SVR GINGER 303F** 

BW ADJ 205 💍

**SVR GINGER 388W** 

|    |     |    | ONNECT |      |
|----|-----|----|--------|------|
| CE | BW  | ww | YW     | Milk |
| г  | 1 / | 41 | 72     | 10   |

AOD: 4

BIG RUSS is a big, long, powerhouse bull with loads of performance. His dam 303F is a picture perfect Density daughter. His granddam 388W is still one to the easiest fleshing, best producing females on the ranch at 14