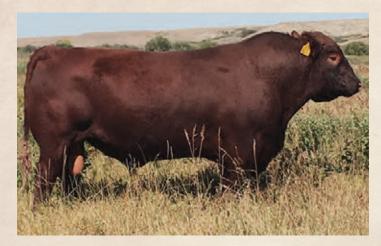

You will love the muscle, style, shape, hair, and optimal birth weight of the bulls. The majority of the individuals are born in March and April with many turning a year of age at sale time. SVR has been a source for quality purebred herd bulls over the decades. 2023 is no different as their feature bull, Red SVR Bankrupt 53K will be a headliner... his dam is the "super" cow admired by all visitors to the ranch. 53K was declared Junior Bull Calf Champion at the 2022 Canadian Western Agribition. He fits nicely into the high-quality pen of Red and Black yearling bulls. For those who have bigger pastures or bigger cows, the two-year-old bulls can aptly handle those chores.

### AOD: 5

Bankrupt is a long bodied, easy doing Banknote son. With a herd bull look. He is deep sided with adequate bone structure and has performance written all over him. 53K has a nice angus head. His dam Red SVR Coca 9E is arguably one of the best looking cows on the whole place, she never strikes out. 9E is the dam of the high selling bull in last year's sale that sold to Thistle Ridge. Bankrupt made lots of friends at Agribition this past fall. He was Bull Calf Champion in the junior division. Here is your chance to own a lead herd bull prospect backed by a proven cow.

**RED SVR COCA 9E - DAM** 

RED W SINRISE BANK NOTE 284G - SIRE

RED SVR LOCOMOTION 152J - BROTHER