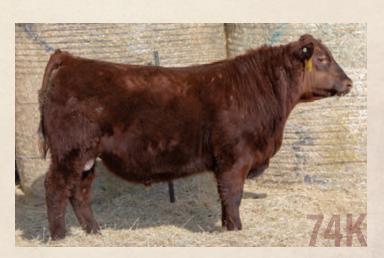

## RED SVR Pointer 74K

RED TONGUERIVER JUBILATION

**RED FLYING K HILLARY 51Y** 

**RED FLYING K TAMMY 103X RED SIX MILE SIGNATURE 295B** 

**RED BLAIRS SUGRLAND 5X** 

**RED PIE THE COWBOY KIND 343** 

**RED JRA ESCALADE 76A** 

Male 2282940 SVR 74K March 17 2022

**RED FLYING K JULIAN 22A RED FLYING K ARROW 13E RED FLYING K DUCHESS 25C** 

**RED BLAIRSWEST ENTERPRISE 33D RED SVR MS FREYJA 186F** 

RED SVR MS FREYJA 121D RED SVR MS FREYJA 123P ADJ 205 👸 CE BW WW YW Milk 46

CE: \*\* AOD: 4

An Arrow son with length and style with herd bull character. This bull is backed by a good cow family, his maternal granddam 121D raises a good one every year. She is a big broody cow.