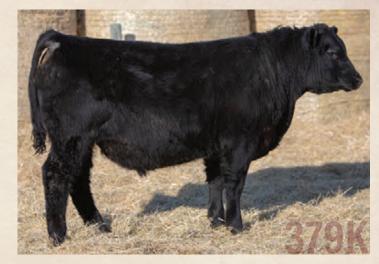

SVR 379K

### SVR 379K March 20 2022 Male 2284574

BAR S RANGE BOSS 4002 **MERIT MCLAREN 8020F** MERIT BLACKLASS 6060D

ADJ 205

DFCC 1Z CARLOS 5C **SVR JILT 517E** SVR JILT 341A

BAR S RANGE BOSS 1118 BAR S PRIDE 0073 **MERIT STONEY CREEK 4023** MERIT BLACKLASS 1184 K-COW WINDMILL 1Z LODGE LAURA 66P GEIS KODIAK 115'09 SVR III T 327X

|    |    |     | 5 4 1 ( 511 | -1 32// |      |
|----|----|-----|-------------|---------|------|
| Ds | CE | BW  | ww          | YW      | Milk |
| ᇜ  | 5  | 0.7 | 47          | 78      | 23   |

CE: \*\*\* AOD: 5

Tinge is a smooth made, moderate, hairy McLaren son that stands on a great foot and is heifer safe.

SVR 390k