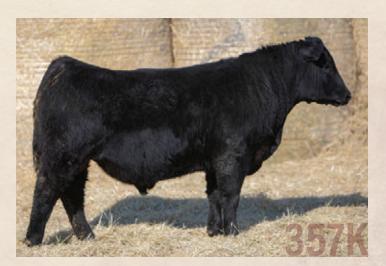

SVR 357K

## SVR True Crime 357K

DAMERON FIRST IMPRESSION

M A F MISS JETSTREAM 2928

DMM BLACKCAP ESSENCE 46U MAF **DB OBJECTIVE TREND 861** 

**GUMBO GULCH CREED 94S** 

**SANDY BAR NEONIA 11S** 

**SVR NET WORTH 429X** 

**SVR GINGER 305X** 

Male 2284567 SVR 357K March 16 2022

MAF FIRST IMPRESSION 4420 **MJT IMPRESSIVE 813F** 

DMM BLACKCAP ESSENCE 7Y MAF

SANDY BAR OBJECTIVE TREND 17Z **SVR GINGER 447D SVR GINGER 458Z** 

| BW | ADJ 205 | Š | CE | BW  | ww | YW | Milk |
|----|---------|---|----|-----|----|----|------|
| 88 | 642     | 品 | 4  | 2.4 | 48 | 79 | 28   |

CE: \*\* AOD: 6

True Crime has a special look about him. This bull is full of natural muscle. One of the thickest bulls in the pen with a good foot. Another Impressive son with lots of bone and performance yet maintaining an 88 pound birth weight. One that has herd bull written all over him, off a nice well built Objective Trend daughter.