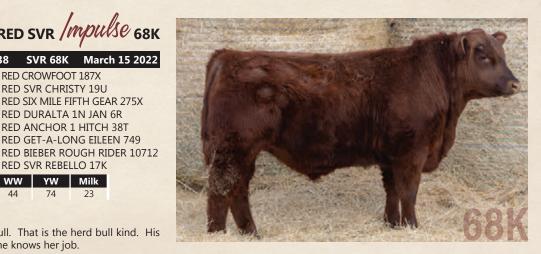

### RED SVR /mpulse 68K

**RED SIX MILE FIFTH GEAR 275X** 

**RED GET-A-LONG EILEEN 749** 

RED DURALTA 1N JAN 6R **RED ANCHOR 1 HITCH 38T** 

2282938 SVR 68K March 15 2022

**RED CROWFOOT 187X** 

**RED SVR CHRISTY 19U** 

**RED SVR TORNADO 167C RED DURALTA 167 MOMENTUM 11H** RED DURALTA 275X MS JAN 78A

**RED CLAY BANDIT 18X RED SVR REBELLO 15B** 

| KED 3V | K KEBELLO | RED SVR REBELLO 17 |    |     |    |    |      |
|--------|-----------|--------------------|----|-----|----|----|------|
| BW     | ADJ 205   | S                  | CE | BW  | ww | YW | Milk |
| 90     | 632       | 읍                  | 2  | 1.3 | 44 | 74 | 23   |

CE: \*\* AOD: 8

Impulse is a big, jammy, rugged, hairy bull. That is the herd bull kind. His dam 15B raises a good one every year, she knows her job.

SVR