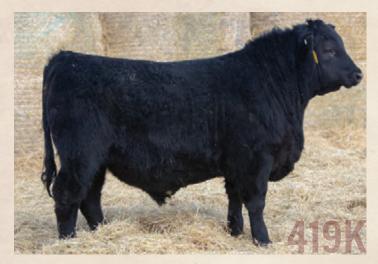

SVR 419K SVR Jury 419K

Male 2284616 SVR 419K March 28 2022

ELLINGSON ROUGHRIDER 4202
PEAK DOT TRUST 86G MAF
PEAK DOT QUEEN 303D

SVR UNANIMOUS 425B

SVR BLACKBIRD 300D SVR BLACKBIRD 410B EA BLACKLASS 8914
HOOVER NO DOUBT
QUEEN OF PEAK DOT 903W
VISION UNANIMOUS 1418
SVR BLACKCAP 305T
SVR NET WORTH 359Z
SVR BLACKBIRD 364T

**CONNEALY EARNAN 076E** 

 BW
 ADJ 205
 O CE
 BW
 WW
 YW
 Milk

 106
 710
 -4
 4.8
 64
 115
 21

E:\* AOD: 6

Jury is a big, long, stout, belly dragger that is the easiest doing bull in the group. He is a Peak Dot Trust son that is for sure going to add pounds to your calf crop. Top 15% in the breed for yearling weight. This bull is the rancher's kind!