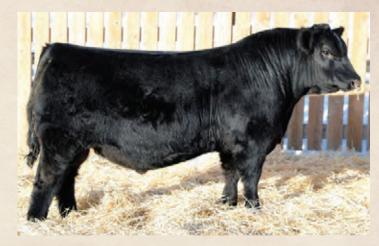

### MERIT Mc Laren 8020F

2031045

BAR S RANGE BOSS 1118 **BAR S RANGE BOSS 4002** BAR S PRIDE 0073

**MERIT STONEY CREEK 4023 MERIT BLACKLASS 6060D** 

|    | DLACKLA33 |        |
|----|-----------|--------|
| BW | ADJ WW    | ADJ YW |
|    |           |        |

|    | BLACKLASS |        | IERIT BLA |     |     |   |
|----|-----------|--------|-----------|-----|-----|---|
| BW | ADJ WW    | ADJ YW | ß         | CE  | BW  | V |
| 75 | 820       |        | <b>B</b>  | 5.0 | 0.7 |   |

We purchased half interest in McLaren with Duralta Farms for his good foot, look and calving ease, plus off a good cow. The McLaren daughters are good looking, just like McLaren's paternal sisters. Range Boss daughters are very nicely made and Merit Cattle Co. have shown them very successfully. McLaren's calves have good hair are consistent and born with lots of vigor. A very complete calving ease sire group.

| BI                   | BEVERLY HILLS VISA 734 |    |    |      |  |  |  |  |  |  |  |  |  |
|----------------------|------------------------|----|----|------|--|--|--|--|--|--|--|--|--|
| MERIT BLACKLASS 5195 |                        |    |    |      |  |  |  |  |  |  |  |  |  |
| Œ.                   | BW                     | ww | YW | Milk |  |  |  |  |  |  |  |  |  |
| .0                   | 0.7                    | 36 | 60 | 27   |  |  |  |  |  |  |  |  |  |