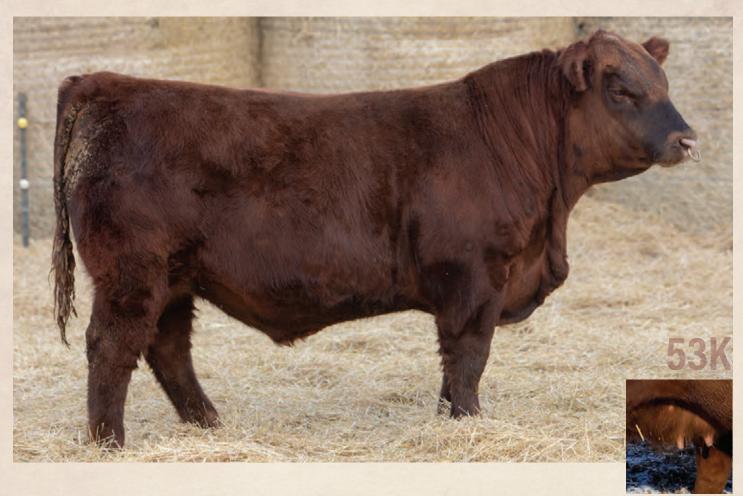

54 2.8

Male 2282934

Good solid bull backed by a strong cow family with excellent feet and udder. Granddam is a solid producer and is CAA Elite.

RED SVR COCA 9E - DAM

SVR 53K

## RED SVR Bankrupt 53K

**BROOKING BANK NOTE 4040** 

RED WHEEL ROSE 36S MAF

**RED GET-A-LONG ELLIE 882** 

RED T-K BAILOUT 1Z

**RED SVR RUBY 144X RED SVR KODIAK 21Y** 

**RED BROWN CREEK SMASH 6W** 

2276957

SVR 53K March 13 2022

BLACK WHEEL BANK NOTE 16E **RED W SUNRISE BANK NOTE 284G** RED BROWN CREEK ELLIE 882U 49A

**RED SVR BAIL OUT 94B** 

| RED SV | R COCA 9E     |  |
|--------|---------------|--|
| RED    | SVR COCA 201B |  |
| DVA    | ADL 20E W     |  |

|    | R COCA 20 |   |    |     | RED SVR COCA 168S |     |      |  |  |  |
|----|-----------|---|----|-----|-------------------|-----|------|--|--|--|
| BW | ADJ 205   | S | CE | BW  | ww                | YW  | Milk |  |  |  |
| 94 | 793       | 읍 | -3 | 3.5 | 73                | 110 | 25   |  |  |  |

### AOD: 5

Bankrupt is a long bodied, easy doing Banknote son. With a herd bull look. He is deep sided with adequate bone structure and has performance written all over him. 53K has a nice angus head. His dam Red SVR Coca 9E is arguably one of the best looking cows on the whole place, she never strikes out. 9E is the dam of the high selling bull in last year's sale that sold to Thistle Ridge. Bankrupt made lots of friends at Agribition this past fall. He was Bull Calf Champion in the junior division. Here is your chance to own a lead herd bull prospect backed by a proven cow.

**RED SVR COCA 9E - DAM** 

RED W SINRISE BANK NOTE 284G - SIRE

RED SVR LOCOMOTION 152J - BROTHER