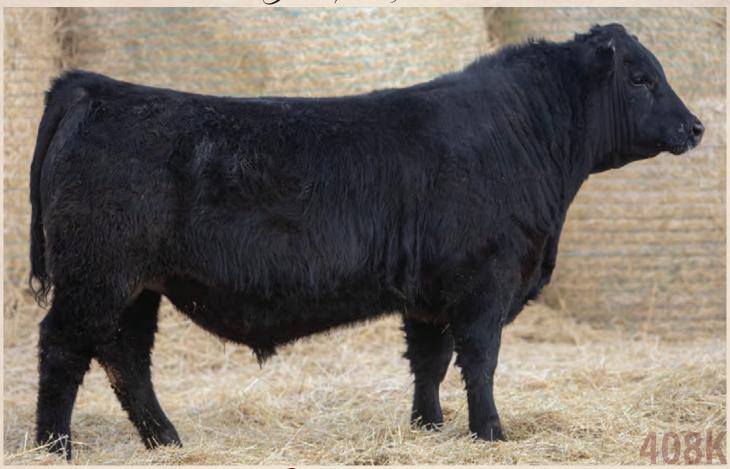

2284606

SVR 408k

408K

2284608

SVR 408K March 26 2022

SCHIEFELBEIN ATTRACTIVE 4565

**DB OBJECTIVE TREND 861** 

**SANDY BAR NEONIA 11S** 

FROSTY ELBA 3745

HF DEFENDER 146B

GEIS KODIAK 2'09

HF TIBBIE 263Y

SCHIEFELBEIN SHOWMAN 338 **HF PORTRAYAL 67H** HF TIBBIE 73D

SANDY BAR OBJECTIVE TREND 17Z **SVR JESTRESS 479C** 

| BW | ADJ 205 | č |
|----|---------|---|
| 94 | 644     | a |

| SVR JESTRESS 332Z |         |    |    |     | SVR JE | STRESS | 355X |
|-------------------|---------|----|----|-----|--------|--------|------|
| BW                | ADJ 205 | DS | CE | BW  | ww     | YW     | Mil  |
| 94                | 644     | 읍  | 2  | 2.8 | 53     | 94     | 31   |
|                   |         |    |    |     |        |        |      |

CE: \*\* AOD: 7

Spy is one that is long spined and extremely soft made, with lots of shape and lower quarter. He struts around the pen with his neck on the top side of his shoulders with his head up and an attractive look to him. A good Portrayal son backed by a really good dam that raises a good one every