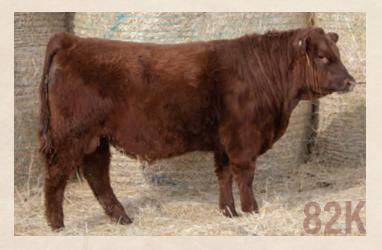

SVR

RED SVR Exposure 82K Male 2282943 SVR 82K March 18 2022

**RRA AVIATOR 507** 

**RED NCJ COMING IN HOT 24E RED SVR EXPOSURE 97H** 

**RED SVR LANA 59C** 

**RED SVR CONTINENTAL 112E RED SVR JINNY 116H** 

**RED SVR JINNY 71E** 

620

**RED NCJ MINERVA 35C RED CLAY BANDIT 18X RED SVR LANA 33Y RED COCKBURN CONQUER 593C RED SVR COCA 140A RED SVR SWAG 106C RED SVR JINNY 93S** 

10 36

AOD: 2

This Exposure son is dark red, hairy and good footed with loads of calving ease. Has a moderate 68 pound birth weight, his calves should fall right out! Heifer safe!