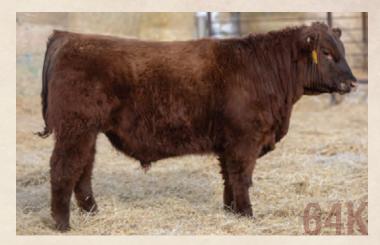

RED DURALTA 275X MS JAN 78A PATERNAL GRANDAM

Ped-Ingus Vearlings
RED SVR Expose 64K

SVR 64K

### 2282936 SVR 64K March 15 2022 Male

**RED NCJ COMING IN HOT 24E RED SVR EXPOSURE 97H RED SVR LANA 59C** 

**RED COCKBURN CONQUER 593C RED SVR QUEEN 224H** RED SVR QUEEN 182C

| RRA AVIATOR 507            |
|----------------------------|
| RED NCJ MINERVA 35C        |
| RED CLAY BANDIT 18X        |
| RED SVR LANA 33Y           |
| RED TER-RON BIG LEAGUE106X |
| RED COCKBURN DREAM 527X    |
| RED T-K BAILOUT 1Z         |
| RED SVR QUEEN 89Z          |
|                            |

CE: \*\*

A long, smooth, hairy Exposure son with eye appeal. His dam is a nice young cow that did a good job on her first calf.

SVR