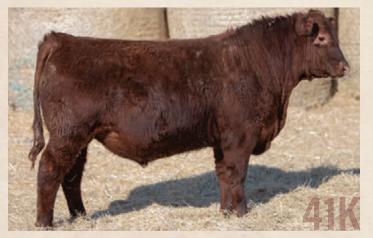

YW Milk 45

AOD: 4 CE: \*\*

Long bodied, dark red with excellent hair. His dam is a long, smooth, feminine female with excellent feet and udder.

SVR

RED SVR Spy 41K

SVR 41K March 09 2022 **RED TONGUERIVER JUBILATION** 

**RED FLYING K JULIAN 22A RED FLYING K ARROW 13E RED FLYING K DUCHESS 25C** 

**RED SVR BAIL OUT 94B RED SVR FREYJA 166F** RED SVR FREYJA 137U

RED FLYING K HILLARY 51Y **RED JRA ESCALADE 76A RED FLYING K TAMMY 103X RED T-K BAILOUT 1Z RED SVR RUBY 144X** RED GEIS HI HO 180'04 RED SVR FREYJA 11N

54 2.8

Male 2282934

Good solid bull backed by a strong cow family with excellent feet and udder. Granddam is a solid producer and is CAA Elite.

RED SVR COCA 9E - DAM

SVR 53K