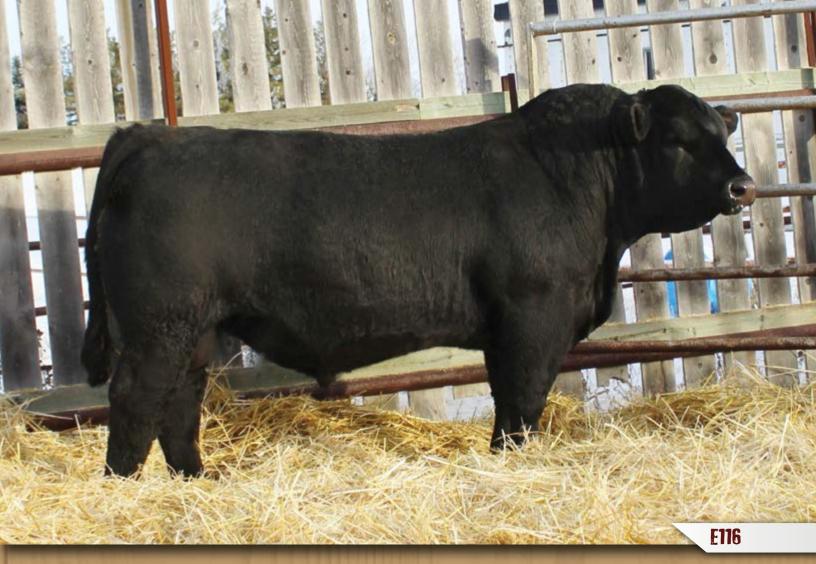

DMF E116

DMF E116 1/2 Simmental 1/2 Angus April 22, 2017

RED H70 QUANTOCK 741T DMF X96 DMF MS BLACK 600 279M RED SSS N.K. 43R RED H70 QUANTOCK 564 MS 526P DMF BLACK 600 5K DMF MS RED MJ 50K

**DMF W59 (1/2 CROSS)** 

BW: 92 lbs ♦ WW: 715 lbs ♦ Weaning Date: November 20, 2017

- ♦ A superb 1/2 cross bull with lots of potential, lots of length and muscular development.
- ♦ W59 is an elite commercial cow that brings a good one in every year.
- ◆ Age of Dam: 10