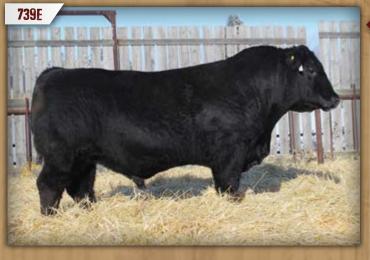

# DMF DIAMOND M BULL 739E

DMF 739E

Polled Pure Bred BPG1262476 April 17, 2017

**REMINGTON LOCK N LOAD 54U** STF ROYAL AFFAIR Z44M STF ONYX 451W

WHEATLAND BULL 453P **DMF MS CLASSY 764T** DMF MS BLACK FANCY 584R **REMINGTON ON TARGET 2S** BAR 15 MISS KNIGHT78E-51G STF DOMINANCE T171 GCF MISS CALIENTE WHEATLAND BULL 131L WHEATLAND LADY 228M LFE TWAIN 312J DMF MS WALL STREET 707G

| CE  | BW  | WW   | YW   | MILK | MCE | MWWT | CM   | REA  | FAT    | MARB  |
|-----|-----|------|------|------|-----|------|------|------|--------|-------|
| 7.5 | 2.8 | 61.5 | 89.6 | 19.7 | 5.9 | 50.5 | 16.1 | 0.60 | -0.121 | -0.14 |

#### BW: 93 lbs ◆ WW: 770 lbs

- Homozygous Polled and Homozygous Black
- ♦ A long bodied, thick made bull that has lots of eye appeal. Lots of maternal strength in
- ▶ 764T is an elite cow that is in the A.I. Program every year. Several of her daughters are retained.
- Age of Dam: 12