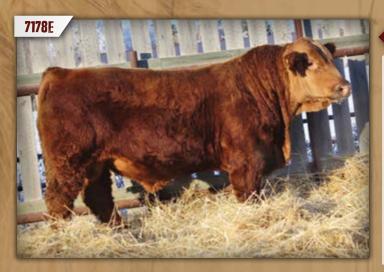

DMF DIAMOND M BULL 7178E

DMF 7178E Polled Pure Bred Unregistered May 11, 2017

T178 HR WHEATLAND NITRO 64X WHEATLAND LADY 351N ES DAKOTA NK68 MISS 42B HR R30 HART JACKPOT J310 WHEATLAND MISS 917J

#### **DMF 272Z (UNREGISTERED PUREBRED SIMMENTAL)**

- BW: 93 lbs ◆ WW: 680 lbs ◆ Weaning Date: November 20, 2017 ◆ Another thick made Nitro son, who is moderate framed and with a good hair coat.
- ◆ 272Z is a moderate, easy fleshing, hard working female.
- ♦ Age of Dam: 7