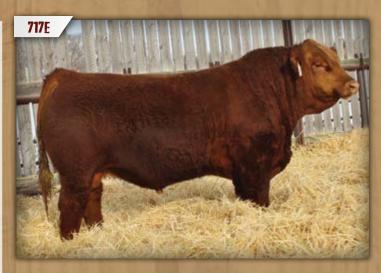

# DMF DIAMOND M BULL 717E

DMF 717E Polled Pure Bred PG1262470 April 13, 2017

WHEATLAND HIGHVOLTAGE122Y WHEATLAND FUSION 341A STF TAWNY UR57

**IPU RED CHAKOTA 18Y** DMF MS CHAKOTA 557C DMF MS CROCKETT 806U

WHEATLAND PREDATOR 922W WHEATLAND LADY 736 T **TNT GUNNER N208** STF RED SUSPICION SPRINGCREEK LINER 56U IPU MS BLACK HOUSTON 61R LBR CROCKET R81 DMF RED LILY 595R

| CE  | BW  | WW   | YW   | MILK | MCE | MWWT | CM   | REA  | FAT    | MARB  |
|-----|-----|------|------|------|-----|------|------|------|--------|-------|
| 8.2 | 2.9 | 66.5 | 98.0 | 28.4 | 5.5 | 61.7 | 27.6 | 0.81 | -0.121 | -0.14 |
|     |     |      |      |      |     |      |      |      |        |       |

#### BW: 90 lbs ◆ WW: 730 lbs

- ♦ Homozygous Polled
- ◆ A very stout, moderate, big topped bull that has great potential. He is a blend of maternal traits and performance.
- 557C is a great young cow that has a flawless udder.
- Age of Dam: 4