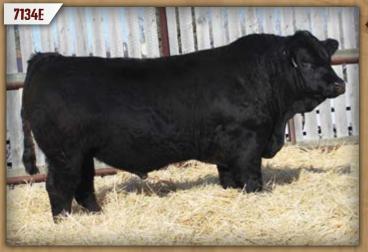

# DMF DIAMOND M BULL 7134E

DMF 7134E Polled Pure Bred BPG1262488

May 1, 2017

**KUNTZ SUPER DUTY 4Y SVS PLATINUM 419B** REMINGTON MS RED ESSENCE

ACS POWERADE 125X **DMF MS POWERADE 3111A** DMF MS ARAPAHOE 819U NCB RED SUSPECT 30S MISS R PLUS 7037T WS BEEF MAKER R13 IPU MS. RED ESSENCE 134U HC POWER DRIVE 88H HAAS RANCH G217 MJ BLACK ARAPAHOE 55L DMF MS RED FANCY 526R

| CE  | BW  | WW   | YW   | MILK | MCE | MWWT | CW   | REA  | FAT    | MARB |
|-----|-----|------|------|------|-----|------|------|------|--------|------|
| 6.9 | 3.2 | 66.3 | 97.1 | 23.4 | 2.6 | 56.6 | 28.5 | 0.73 | -0.112 | 0.03 |

#### BW: 92 lbs ◆ WW: 620 lbs

- ♦ The only black Platinum this year and he is a good one. Long bodied, good footed, and free in his movements.
- 3111A is a fancy Powerade daughter with a good udder.
- Age of Dam: 6