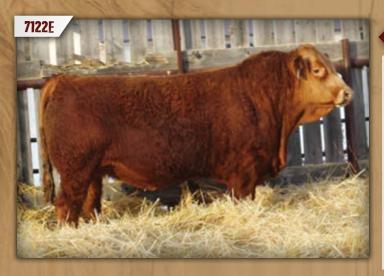

# DMF DIAMOND M BULL 7122E

DMF 7122E Polled Pure Bred PG1262469 April 28, 2017

WHEATLAND HIGHVOLTAGE122Y WHEATLAND FUSION 341A STF TAWNY UR57

LFE TWAIN 312J **DMF MS RED FANCY 515R** DMF MS RED MJ 50K

WHEATLAND PREDATOR 922W WHEATLAND LADY 736 T TNT GUNNER N208 STF RED SUSPICION LFE MR LEWIS 826E LFE SHANIA 128F L-SEVEN MO JO **DMF RED LADY 517E** 

| CE  | BW  | WW   | YW   | MILK | MCE | MWWT | CW   | REA  | FAT    | MARB  |
|-----|-----|------|------|------|-----|------|------|------|--------|-------|
| 8.7 | 2.4 | 58.5 | 82.0 | 26.2 | 7.0 | 55.5 | 19.6 | 0.69 | -0.126 | -0.07 |

#### BW: 86 lbs ◆ WW: 605 lbs

- ♦ Homozygous Polled
- A very attractive, thick made bull with lots of maternal power. If you want a bull to produce females, this is the one.
- ♦ 515 is an elite cow with a perfect udder at the age of 14. One of her best daughters is the dam of Lot 34.