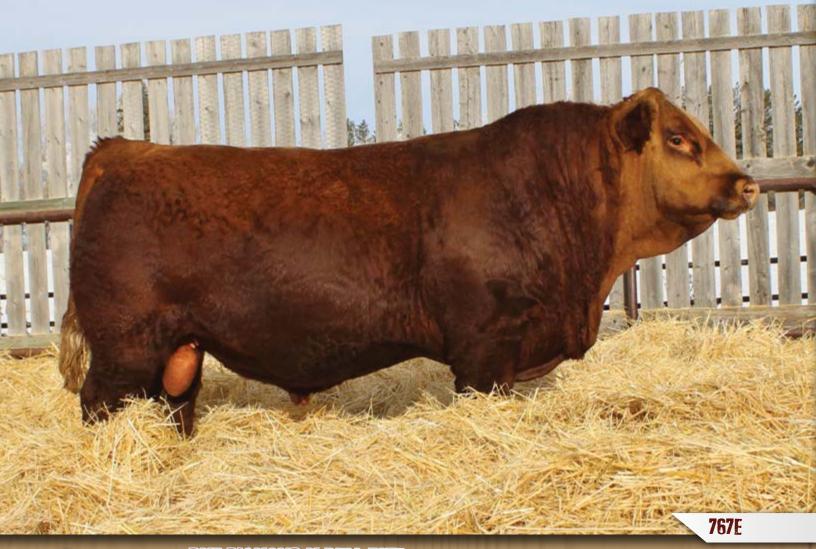

**DMF 767E** Polled Pure Bred PG1262482 April 20, 2017

**KUNTZ SUPER DUTY 4Y SVS PLATINUM 419B** REMINGTON MS RED ESSENCE

WHEATLAND HIGH OCTANE169Y DMF MS HIGH OCTANE 352A DMF RED PACESETTER 5108R

NCB RED SUSPECT 30S MISS R PLUS 7037T WS BEEF MAKER R13 IPU MS. RED ESSENCE 134U WHEATLAND PREDATOR 922W WHEATLAND LADY 351N MCC PACESETTER 38G DMF RED LADY 592E

#### (PE) EPDS

|   | CE  | BW  | WW   | YW    | MILK | MCE | MWWT | CW   | REA  | FAT    | MARB |
|---|-----|-----|------|-------|------|-----|------|------|------|--------|------|
| Γ | 4.0 | 4.6 | 72.7 | 107.2 | 20.0 | 0.3 | 56.0 | 35.0 | 0.83 | -0.108 | 0.06 |
| _ |     |     |      | ·     |      |     |      |      |      |        |      |

#### BW: 93 lbs ◆ WW: 780 lbs

- ♦ Homozygous Polled
- ♦ A true powerhouse and standout in the pen. Great depth of body and tremendous width across his back. One of the best bulls we have ever raised.
- ◆ 352A is a great High Octane daughter with a perfect udder.
- Age of Dam: 6