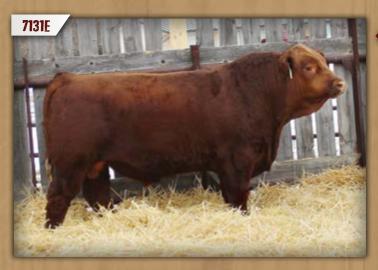

# DMF DIAMOND M BULL 7131E

DMF 7131E Polled Pure Bred PG1262467 April 30, 2017

T178 HR WHEATLAND NITRO 64X WHEATLAND LADY 351N

CITY VIEW STETSON 8S **DMF MS STETSON 9141W** SGB MISS BIG COUNTRY 5L ES DAKOTA NK68 MISS 42B HR R30 HART JACKPOT J310 WHEATLAND MISS 917J LCHMN BODYBUILDER 7303F CITY VIEW WONDERLAND 2N LRS BIG COUNTRY 37E MISS SHAWACRES 5F

| CE  | BW  | WW   | YW   | MILK | MCE | MWWT | CW   | REA  | FAT    | MARB  |
|-----|-----|------|------|------|-----|------|------|------|--------|-------|
| 9.7 | 2.4 | 61.3 | 95.5 | 24.5 | 6.2 | 55.2 | 24.5 | 0.82 | -0.117 | -0.04 |

#### BW: 86 lbs • WW: 580 lbs

- ♦ Homozygous Polled
- Smallest framed bull in the sale. Would recommend this bull for the heifer pen. Lots of
- ♦ 9141 is a superb cow. Dam to the Royalty bull, which is one of our main herdsires now. She is also the grand dam to Lot 38.
- Age of Dam: 10