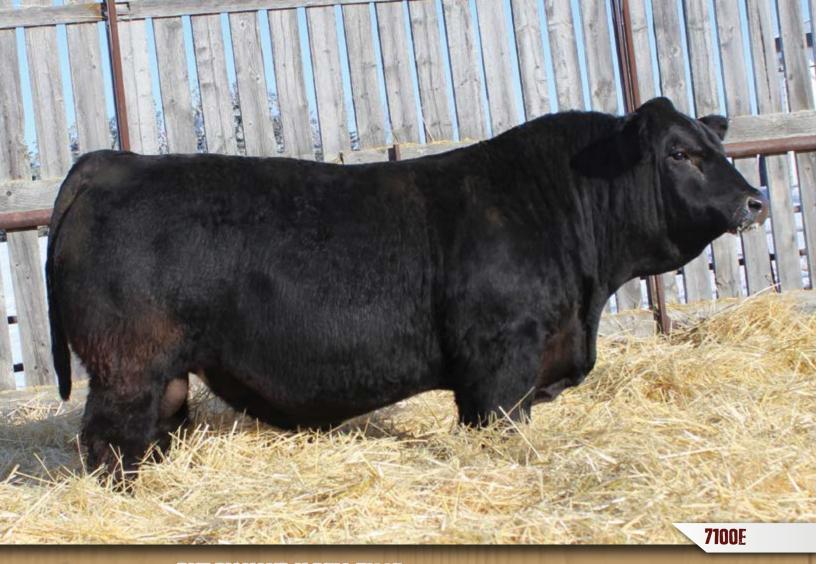

DMF 7100E Polled Pure Bred BPUNR1262497 April 25, 2017

**REMINGTON RANGEFINDER 82U DMF DIAMOND M BULL 466B** DMF MS ARAPAHOE 899U

WHEATLAND TERMINATOR 202Z **DMF MS TERMINATOR 471B** DMF MS RED LINE 150Y

**REMINGTON ON TARGET 2S** HPF MS HONEY R007 MJ BLACK ARAPAHOE 55L DMF MS BLACK POWER 211M WHEATLAND PREDATOR 922W WHEATLAND LADY 763T **MRL 128T** DMF MS STETSON 9141W

| CE  | BW  | WW   | YW   | MILK | MCE | MWWT | CM   | REA  | FAT    | MARB  |
|-----|-----|------|------|------|-----|------|------|------|--------|-------|
| 7.8 | 2.2 | 59.5 | 89.8 | 22.9 | 4.8 | 52.7 | 28.5 | 0.88 | -0.128 | -0.08 |

BW: 90 lbs ♦ WW: 655 lbs ♦ Weaning Date: November 20, 2017

- A moderate framed bull that is massive from behind and has huge rib shape and depth
  of gut. He will add lots of style to his calves. Lots of maternal strength in this bull.
- ♦ 471B is a younger cow that has already achieved elite status and has another A.I. bull for next year's sale.
- ◆ Age of Dam: 5