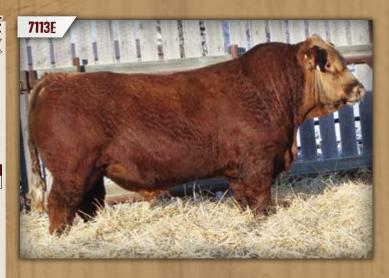

# DMF DIAMOND M BULL 7113E

**EDN TUCKER 52T** 

DMF 7113E Polled Pure Bred PG1262492 April 27, 2017

KUNTZ SUPER DUTY 4Y

SVS PLATINUM 419B

REMINGTON MS RED ESSENCE

WHEATLAND BULL 453P
DMF MS CLASSY 387A
DMF MS BLACK FANCY 542R

NCB RED SUSPECT 30S MISS R PLUS 7037T WS BEEF MAKER R13 IPU MS. RED ESSENCE 134U WHEATLAND BULL 131L WHEATLAND LADY 228M LFE TWAIN 312J DMF MS MOJO 8117H

| CE   | BW  | WW   | YW   | MILK | MCE | MWWT | CW   | REA  | FAT    | MARB |
|------|-----|------|------|------|-----|------|------|------|--------|------|
| 10.1 | 1.3 | 67.4 | 99.4 | 21.3 | 5.0 | 55.0 | 28.5 | 0.73 | -0.085 | 0.07 |

#### BW: 94 lbs ◆ WW: 655 lbs

- ♦ Homozygous Polled
- Another Platinum son that is so thick over his top, and has great rib shape just like his daddy. Expect a great calf crop.
- ◆ 387A is producing very well each year, a good udder and a footed female.
- ◆ Age of Dam: 6