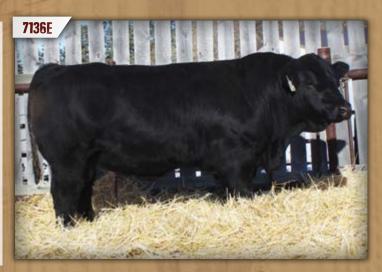

# DMF DIAMOND M BULL 7136E

DMF 7136E Polled Pure Bred BPG1262589 May 1, 2017

T178 HR WHEATLAND NITRO 64X WHEATLAND LADY 351N

ACS POWERADE 125X

DMF MS POWERADE 238Z

DMF MS CLASSY 105X

ES DAKOTA NK68
MISS 42B HR R30
HART JACKPOT J310
WHEATLAND MISS 917J
HC POWER DRIVE 88H
HAAS RANCH G217
WHEATLAND BULL 453P
DMF BLACK LADY 1104L

| 12.5 1.2 57.7 90.0 |      |     |      |      |      |        |       |
|--------------------|------|-----|------|------|------|--------|-------|
| 12.0 1.2 01.1 00.0 | 24.8 | 7.8 | 53.7 | 22.7 | 0.80 | -0.111 | -0.11 |

#### BW: 93 lbs ◆ WW: 680 lbs

- ◆ A thick, long made, good footed, easy going, attractive bull.
- ◆ 238Z is a great producing cow.
- Age of Dam: 7