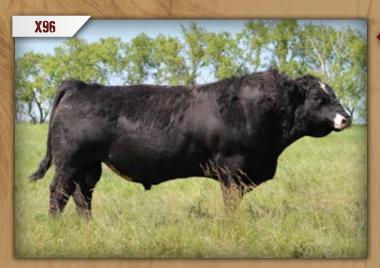

DMF X96 April 12, 2010

RED SSS N.K. 43R **RED H70 QUANTOCK 741T** RED H70 QUANTOCK 564 MS 526P

DMF BLACK 600 5K DMF MS BLACK 600 279M DMF MS RED MJ 50K

**RED 5L NORSEMAN KING 2291** RED SSS GOLDEDGE 450E RED H70 QUANTOCK 564K RED H70 QUANTOCK 108 MS 413G CIRCLE S LEACHMAN 600U DMF RED MOJO 808H L-SEVEN MO JO DMF RED LADY 517E

#### Sire of Lots 45 & 46

We raised this half cross bull to use in our commercial female herd, with the idea to add just a little more high-bred vigour to the calf crop. He calves very well and has been adding a blaze face to a third of his calves. He is a very muscular bull that moves very freely and has excellent feet under him.