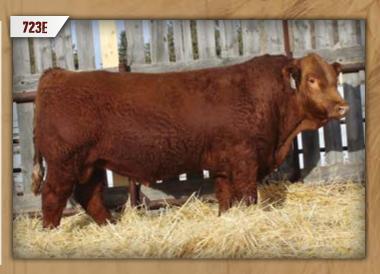

# DMF DIAMOND M BULL 723E

DMF 723E Polled Pure Bred PG1262481 April 15, 2017

WHEATLAND BULL 192Y

DMF LARAMIE 334A

DMF MS RIGHT TIME 990W

DMF WESTERN RED 504R DMF MS RIGHT TIME 110Y DMF RED LADY 916J WHEATLAND STOUT 930W
WHEATLAND LADY 902J
DMF WESTERN RED 504R
DMF MS RED MJ 1112L
BH RIGHT TIME 520E
FTS MISS RAINE 122M
J BAR H REDMAN A24
DMF MS PEPPER 615F

| CE  | BW  | WW   | YW    | MILK | MCE | MWWT | CW   | REA  | FAT    | MARB  |
|-----|-----|------|-------|------|-----|------|------|------|--------|-------|
| 0.7 | 5.8 | 70.1 | 102.9 | 24.1 | 1.6 | 59.2 | 23.9 | 0.64 | -0.122 | -0.03 |

#### BW: 94 lbs ◆ WW: 760 lbs

- A stout, long, wide topped, very attractive, complete bull. Lots of proven performance and maternal traits in this bull.
- 110Y is a good uddered, easy fleshing female.
- ♦ Age of Dam: 8