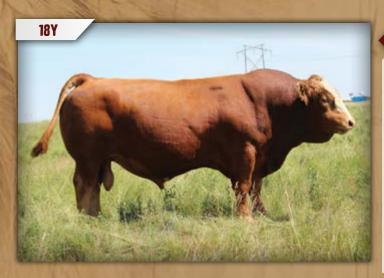

PG1262455 May 14, 2017

SPRINGCREEK LINER 56U
IPU RED CHAKOTA 18Y
IPU MS BLACK HOUSTON 61R

MRL 128T

DMF MS RED LINE 128Y

DMF MS TUCKER 937W

RCC/TCF LINE DRIVE M181 NEVAS L93 PRL HOUSTON 005H MS SPLIT DIAMOND F202 KENCO/MF POWERLINE 204L MRL MISS 156L EDN TUCKER 52T DMF MS BLACK FANCY 584R

| CE BW   | WW   | YW    | MILK | MCE | MWWT | CW   | REA  | FAT    | MARB  |
|---------|------|-------|------|-----|------|------|------|--------|-------|
| 3.6 4.4 | 71.2 | 106.7 | 28.2 | 5.5 | 63.8 | 27.7 | 0.88 | -0.132 | -0.23 |

#### BW: 94 lbs ♦ WW: 635 lbs

- ♦ Homozygous Polled
- A Pure Powerhouse bull. A performance bull that adds those exact pounds to your calf crop and those attractive blaze faces.
- 128Y is a proven, blaze face cow that comes from a strong cow family.
- ◆ Age of Dam: 8



# IPU RED CHAKOTA 18Y

IPU 18Y Polled Pure Bred PG752965 January 16, 2011

RCC/TCF LINE DRIVE M181 SPRINGCREEK LINER 56U NEVAS L93

PRL HOUSTON 005H **IPU MS BLACK HOUSTON 61R** MS SPLIT DIAMOND F202

HC POWER DRIVE 88H **BOZ SWEET TEMPTATION** TNT BLACK SHADOW J30 **NEVAS BLACK FOOT H819** 

**ROGANT** MS PRL NITE-ANCHOR 109B

CIRCLE S LEACHMAN 600U

KILCATCO R55

| CE  | BW  | WW   | YW    | MILK | MCE | MWWT | CW   | REA  | FAT    | MARB  |
|-----|-----|------|-------|------|-----|------|------|------|--------|-------|
| 2.5 | 4.8 | 79.7 | 121.0 | 31.0 | 6.1 | 70.9 | 31.8 | 0.82 | -0.131 | -0.33 |

BW: 104 lbs • WW: 990 lbs

Sire of Lots 28 & 29

IPU Red Chakota 18Y was the high seller in Labatte's sale in 2012, selling to Tessier Simmentals and ourselves for \$28,000. We needed a bla