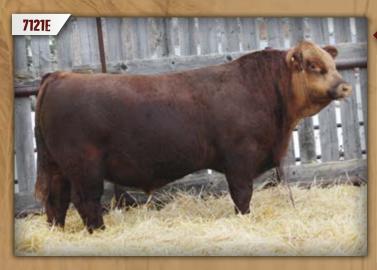

# DMF DIAMOND M BULL 7121E

DMF 7121E Polled Pure Bred PG1262487 April 28, 2017

KUNTZ SUPER DUTY 4Y **SVS PLATINUM 419B** REMINGTON MS RED ESSENCE

LFE TWAIN 312J **DMF MS RED FANCY 757T** DMF MS WALL STREET 707G NCB RED SUSPECT 30S MISS R PLUS 7037T WS BEEF MAKER R13 IPU MS. RED ESSENCE 134U LFE MR LEWIS 826E LFE SHANIA 128F WALL STREET DMF RED LADY 518E

| CE  | BW  | WW   | YW   | MILK | MCE | MWWT | CM   | REA  | FAT    | MARB |
|-----|-----|------|------|------|-----|------|------|------|--------|------|
| 4.9 | 3.9 | 66.4 | 93.6 | 19.7 | 2.4 | 52.9 | 27.8 | 0.67 | -0.116 | 0.07 |

#### BW: 90 lbs ◆ WW: 685 lbs

- Moderate framed, thick, deep sided bull with a good disposition.
- ◆ 757 is a superb cow that comes from a strong cow family.
- ♦ Age of Dam: 12

3/4 Simmental DMF E79

April 18, 2017