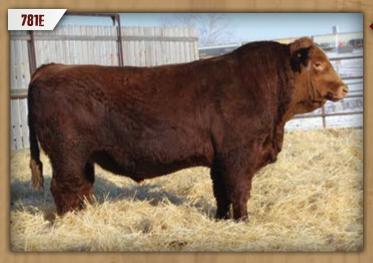

## DMF DIAMOND M BULL 781E

DMF 781E Polled Pure Bred PUNR1262483 April 21 2017

STF ROYAL AFFAIR Z44M **DMF ROYALTY 413B** DMF MS STETSON 9141W

CITY VIEW STETSON 8S **DMF MS STETSON 923W DMF MS PACESETTER 4119P**  REMINGTON LOCK N LOAD 54U STF ONYX 451W CITY VIEW STETSON 8S SGB MISS BIG COUNTRY 5L LCHMN BODYBUILDER 7303F CITY VIEW WONDERLAND 2N MCC PACESETTER 38G DMF MISS MANTI 449D

| CE  | BW  | WW   | YW   | MILK | MCE | MWWT | CW   | REA  | FAT    | MARB  |
|-----|-----|------|------|------|-----|------|------|------|--------|-------|
| 2.5 | 5.3 | 66.6 | 97.6 | 24.5 | 2.8 | 57.8 | 20.8 | 0.65 | -0.131 | -0.08 |
|     |     |      |      |      |     |      |      |      |        |       |

BW: 94 lbs ♦ WW: 820 lbs ♦ November 20, 2017

♦ Homozygous Polled

- ♦ A great bull by our new Royal Affair herdsire that we raised. A long bodied bull with great muscle expression. Expect lots of performance from him.
- 923W is a strong cow with a great udder.
- Age of Dam: 10