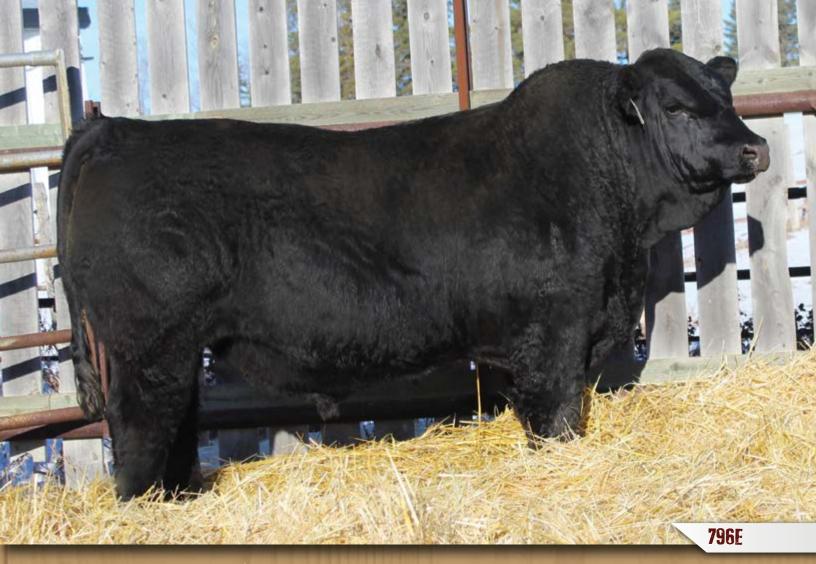

# DMF DIAMOND M BULL 796E

DMF 796E Polled Pure Bred BPG1262468 April 25, 2017

T178 HR WHEATLAND NITRO 64X WHEATLAND LADY 351N

MRL 128T DMF MS RED LINE 150Y DMF MS STETSON 9141W ES DAKOTA NK68
MISS 42B HR R30
HART JACKPOT J310
WHEATLAND MISS 917J
KENCO/MF POWERLINE 204L
MRL MISS 156L
CITY VIEW STETSON 8S
SGB MISS BIG COUNTRY 5L

| CE   | RM  | WW   | YW   | MILK | MCE | MWWT | CW   | REA  | FAT    | MARB  |
|------|-----|------|------|------|-----|------|------|------|--------|-------|
| 10.0 | 2.2 | 60.2 | 94.5 | 24.8 | 6.8 | 54.9 | 25.2 | 0.93 | -0.120 | -0.08 |

BW: 96 lbs ◆ WW: 755 lbs

- ◆ A thick, long made, meat machine, easy doing, attractive bull. Lots of maternal strength.
- ◆ 150Y is a superb female with a great udder structure.
- ◆ Age of Dam: 8

39