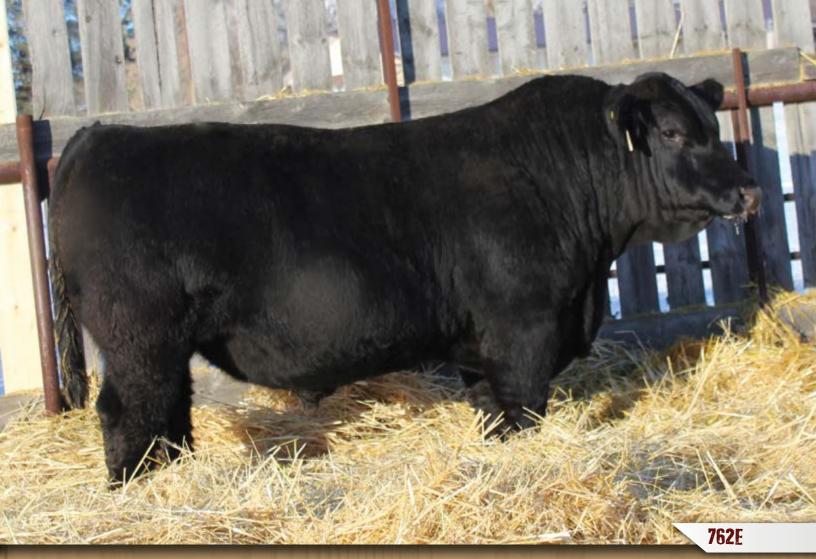

# DMF DIAMOND M BULL 762E

DMF 762E Polled Pure Bred BPUNR1262498 April 19, 2017

REMINGTON RANGEFINDER 82U

DMF DIAMOND M BULL 466B

DMF MS ARAPAHOE 899U

WHEATLAND BULL 453P DMF MS CLASSY 364A DMF MS ARAPAHOE 839U REMINGTON ON TARGET 2S HPF MS HONEY R007 MJ BLACK ARAPAHOE 55L DMF MS BLACK POWER 211M WHEATLAND BULL 131L WHEATLAND LADY 228M MJ BLACK ARAPAHOE 55L DMF MS BLACK FANCY 513R

| CE  | BW  | WW   | YW   | MILK | MCE | MWWT | CW   | REA  | FAT    | MARB  |
|-----|-----|------|------|------|-----|------|------|------|--------|-------|
| 6.1 | 3.3 | 63.1 | 92.9 | 23.5 | 4.8 | 55.1 | 22.8 | 0.71 | -0.131 | -0.09 |

BW: 94 lbs ♦ WW: 710 lbs ♦ Weaning Date: November 20, 2017

- ♦ Heterozygeous Black
- A stand out bull from a new sire group. He is thick from front to back and expresses great rib shape.
- ◆ 364A is a very productive cow with a beautiful udder.
- ♦ Age of Dam: 6