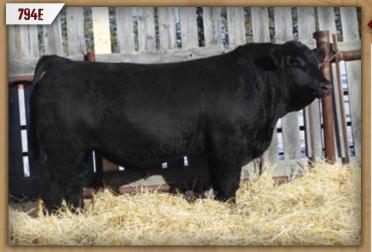

# DMF DIAMOND M BULL 794E

DMF 794E Polled Pure Bred BPG1265361 April 23, 2017

WHEATLAND BULL 680S **DMF DIAMOND M BULL 2107Z** LFE CANDY KISSES 39S

**REMINGTON RANGEFINDER 82U DMF MS RANGEFINDER 1122Y** DMF MS BLACK MJ 195L

WHEATLAND BULL 131L WHEATLAND LADY 351N TNT DYNAMITE BLACK L137 LFE TINA 15G **REMINGTON ON TARGET 2S** HPF MS HONEY R007 L-SEVEN MO JO DMF MS PEPPER 616F

|     |     |      |       |      |      |      |      |      | FAT    |       |
|-----|-----|------|-------|------|------|------|------|------|--------|-------|
| 0.8 | 5.6 | 68.1 | 103.6 | 20.6 | -0.3 | 54.6 | 31.3 | 0.84 | -0.129 | -0.12 |

#### BW: 94 lbs ◆ WW: 675 lbs

- Moderate framed, hairy, stout, good footed bull.
- 1122Y is a moderate, easy fleshing, hard working female.
- ♦ Age of Dam: 8