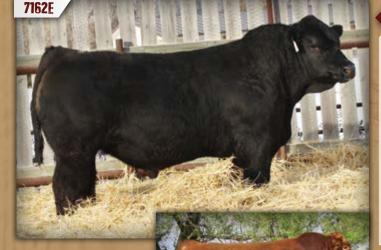

#### DMF DIAMOND M BULL 7162E

DMF 7162E Polled Pure Bred BPG1262480 May 7, 2017

WHEATLAND STOUT 930W

WHEATLAND LADY 902J DMF WESTERN RED 504R

DMF MS RED MJ 1112L WHEATLAND PREDATOR 922W

WHEATLAND LADY 763T DMF WESTERN RED 504R

DMF RED LADY 916J

| CE  | BW  | WW   | YW   | MILK | MCE | MWWT | CW   | REA  | FAT    | MARB  |
|-----|-----|------|------|------|-----|------|------|------|--------|-------|
| 5.1 | 3.6 | 63.6 | 93.7 | 22.3 | 3.5 | 54.1 | 26.4 | 0.74 | -0.118 | -0.04 |

#### BW: 94 lbs ◆ WW: 630 lbs

WHEATLAND BULL 192Y

**DMF MS TERMINATOR 470B** 

DMF MS RIGHT TIME 110Y

DMF MS RIGHT TIME 990W

WHEATLAND TERMINATOR 202Z

**DMF LARAMIE 334A** 

- A stout, wide topped, deep ribbed, a very complete bull.
- ◆ 470B is a moderate framed cow that is producing very well and now she is in the A.I.
- ◆ Age of Dam: 5