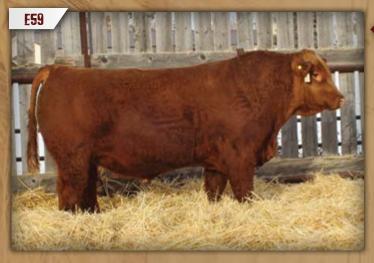

RED H70 QUANTOCK 745T
RED H70 QUANTOCK 925X
RED CASTLEMAIN BEATTY 969M

RED SSS N.K. 43R RED H70 QUANTOCK 564 MS 585P RED FLYING K CHISOLM 29K RED CASTLEMAIN BEATTY 525H

#### **DMF X69 (SIMMENTAL)**

BW: 91 lbs ♦ WW: 765 lbs ♦ Weaning Date: November 20, 2017

- A great 1/2 cross bull, tremendously thick, moderate and long bodied.
- X69 is a great cow that milks heavy. Lots of her daughters have remained in the herd.
- ◆ Age of Dam: 9