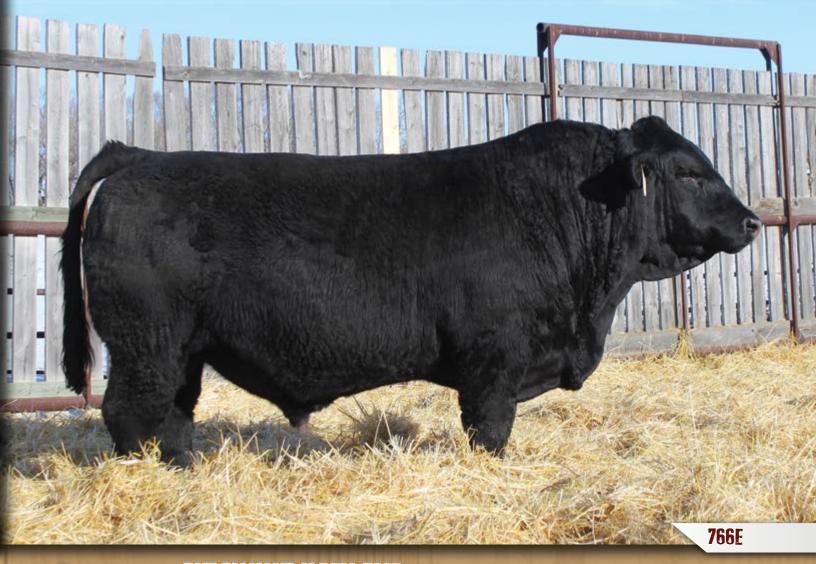

# DMF DIAMOND M BULL 766E

DMF 766E Polled Pure Bred BPG1262477 April 20, 2017

REMINGTON LOCK N LOAD 54U STF ROYAL AFFAIR Z44M STF ONYX 451W

CITY VIEW STETSON 8S

DMF MS STETSON 115Y

DMF MS BLACK FANCY 459P

REMINGTON ON TARGET 2S BAR 15 MISS KNIGHT78E-51G STF DOMINANCE T171 GCF MISS CALIENTE

LCHMN BODYBUILDER 7303F CITY VIEW WONDERLAND 2N LFE TWAIN 312J MISS J-H JENNA J36

| CE  | BW  | WW   | YW   | MILK | MCE | MWWT | CW   | REA  | FAT    | MARB  |
|-----|-----|------|------|------|-----|------|------|------|--------|-------|
| 4.9 | 4.4 | 63.8 | 94.3 | 19.9 | 4.2 | 51.8 | 16.4 | 0.60 | -0.127 | -0.10 |
|     |     |      |      |      |     |      |      |      |        |       |

#### BW: 93 lbs ◆ WW: 830 lbs

- ♦ Homozygous Polled and Homozygous Black
- Powerhouse, stout, long bodied, huge rib shape. A very complete bull that comes from a famous cow family.
- ◆ 115Y is an elite, blaze faced cow that has had many bulls sold though this sale.
- ◆ Age of Dam: 8