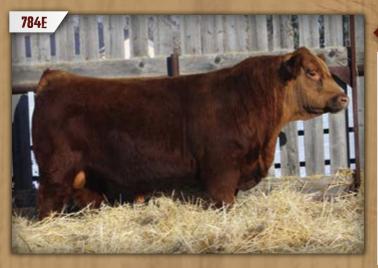

#### DMF DIAMOND M BULL 784E

DMF 784E

Polled Pure Bred PUNR1262475 April 21, 2017

NCB COBRA 47Y HARVIE CMT UNTAPPED 69C HARVE JDF PEPSI 22Z

STF ROYAL AFFAIR Z44M **DMS ROYAL AFFAIR 572C** DMF MS RED FANCY 515R LFE VIPER 455U NCB MISS DREAM 22T LFE BS LEWIS 322U JDF PEPSI 61U **REMINGTON LOCK N LOAD 54U** STF ONYX 451W LFE TWAIN 312J DMF MS RED MJ 50K

| CE  | BW  | WW   | YW   | MILK | MCE | MWWT | CW   | REA  | FAT    | MARB  |
|-----|-----|------|------|------|-----|------|------|------|--------|-------|
| 7.6 | 2.9 | 68.4 | 99.6 | 19.8 | 4.6 | 54.0 | 18.7 | 0.65 | -0.120 | -0.16 |

BW: 89 lbs ♦ WW: 625 lbs ♦ Weaning Date: November 20, 2017

- ♦ A very unique bull. A very stout bull in a moderate frame package. There is a very strong cow family behind this bull.
- ♦ 572C is a very stylish cow with a perfect udder. One of the best Royal Affair daughters in production. Grand dam 515R is the mother of Lot 33.
- ◆ Age of Dam: 4