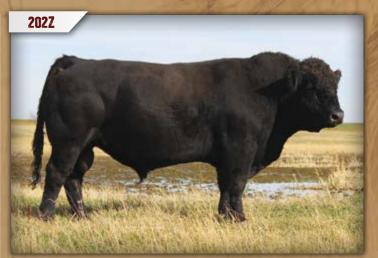

## WHEATLAND TERMINATOR 2022

LER 202Z Polled Pure Bred BPG768175 January 20, 2012

WHEATLAND BULL 680S WHEATLAND PREDATOR 922W WHEATLAND LADY 752 T

3C MACHO M450 BZ WHEATLAND LADY 763T WHEATLAND LADY 228M WHEATLAND BULL 131L WHEATLAND LADY 351N KENCO/MF POWERLINE 204L WHEATLAND LADY 539R

**MEYER RANCH 734** 3C CROCUS H112 B WLE BANDWAGON WHEATLAND LADY 902J

|      |      |      |      |      |      |      |      |      | FAT    |       |
|------|------|------|------|------|------|------|------|------|--------|-------|
| 19.5 | -3.4 | 44.7 | 67.4 | 18.6 | 10.5 | 41.0 | 38.1 | 1.04 | -0.114 | -0.05 |

BW: 89 lbs ◆ WW: 927 lbs

Sire of Lots 8 - 10

Terminator was the high selling bull at \$102,000 in Wheatland's 2013 bull sale. We had the great fortune to acquire the walking rights on this true standout herd sire. Terminator sure puts his stamp on his offspring. He makes them stout, with a ton of muscle expression, in a very complete eye appealing package. What is equally impressive is his low birth weights when used in the heifer pen.