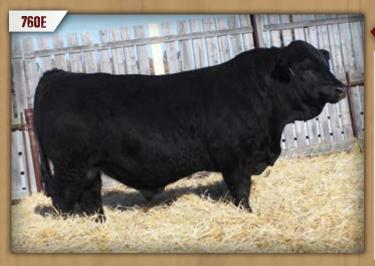

# DMF DIAMOND M BULL 760E

DMF 760E Polled Pure Bred BPG1262473 April 19, 2017

WHEATLAND BULL 680S **DMF DIAMOND M BULL 2107Z** LFE CANDY KISSES 39S

**REMINGTON RANGEFINDER 82U DMF MS RANGEFINDER 4128B** DMF MS BLK PILLER 6112S

WHEATLAND BULL 131L WHEATLAND LADY 351N TNT DYNAMITE BLACK L137 LFE TINA 15G **REMINGTON ON TARGET 2S** HPF MS HONEY R007 DOUBLE KL 143M

DMF BLACK MOJO 254M

| CE  | BW  | WW   | YW    | MILK | MCE | MWWT | CM   | REA  | FAT    | MARB  |
|-----|-----|------|-------|------|-----|------|------|------|--------|-------|
| 1.8 | 5.2 | 71.1 | 108.4 | 20.9 | 0.4 | 56.5 | 32.7 | 0.83 | -0.131 | -0.14 |

#### BW: 92 lbs ◆ WW: 600 lbs

- ◆ Moderate framed, stout, lots of rib shape, good footed bull.
- ◆ 4128B is starting to make her mark as a stand out female.
- ◆ Age of Dam: 5