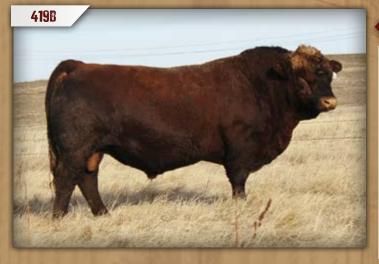

# **SVS PLATINUM 4198**

TLAS 419B Polled Pure Bred PG801278 January 14, 2014

NCB RED SUSPECT 30S **KUNTZ SUPER DUTY 4Y** MISS R PLUS 7037T

WS BEEF MAKER R13 REMINGTON MS RED ESSENCE IPU MS. RED ESSENCE 134U

LFE ROCK SOLID 366P NCB BODACIOUS 91H R PLUS 4012P MISS R PLUS 3281N HOOKS SHEAR FORCE 38K DCR MS RIBEYE N72 **TNT ACCELERATOR S226** IPU RED MS BODYBUILDER20R

| CE  | BW  | WW   | YW    | MILK | MCE  | MWWT | CW   | REA  | FAT    | MARB |
|-----|-----|------|-------|------|------|------|------|------|--------|------|
| 4.7 | 4.3 | 74.3 | 109.0 | 16.8 | -1.3 | 54.0 | 40.0 | 0.72 | -0.102 | 0.18 |

BW: 102 lbs ◆ WW: 1005 lbs Sire of Lots 2 - 7

Platinum was a joint partnership between Mark and Jennalee Beutler of Scissors Creek Cattle and ourselves. The investment of \$25,000 was well worth it. He adds tremendous thickness and rib shape into every calf that is born. Platinum's progeny will add a lot of performance to anyone's cattle.