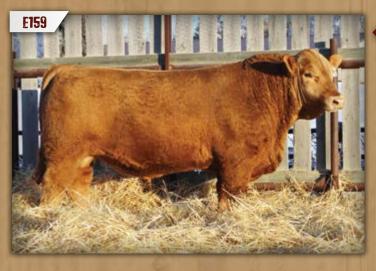

48

DMF E159 1/2 Simmental 1/2 Red Angus April

RED H70 QUANTOCK 745T
RED H70 QUANTOCK 925X
RED CASTLEMAIN BEATTY 969M

RED SSS N.K. 43R RED H70 QUANTOCK 564 MS 585P RED FLYING K CHISOLM 29K RED CASTLEMAIN BEATTY 525H

#### **DMF R65 (SIMMENTAL)**

BW: 91 lbs ♦ WW: 725 lbs ♦ Weaning Date: November 20, 2017

- Another good 1/2 cross bull from 925X. A thick, long bodied bull with a great disposition.
   Lots of maternal strength in this bull.
- ♦ R65 is a great cow with a perfect udder. She has four daughters in the herd.
- ◆ Age of Dam: 14