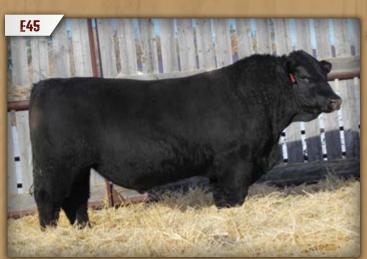

DMF E45

1/2 Simmental 1/2 Angus April 14, 2017 DMF E45

RED H70 QUANTOCK 741T DMF MS BLACK 600 279M

RED SSS N.K. 43R RED H70 QUANTOCK 564 MS 526P DMF BLACK 600 5K DMF MS RED MJ 50K

#### **DMF S34 (1/2 CROSS)**

- BW: 91 lbs ◆ WW: 845 lbs ◆ Weaning Date: November 20, 2017 This is Sasha's first bull to sell in the sale, off her very first cow she owned. E45 is a very stout, long bodied bull with lots of eye appeal. Huge maternal strength.
- ♦ S34 is a tremendous cow with longevity built right in. S34 is 13 and her legendary dam M32 was 16.