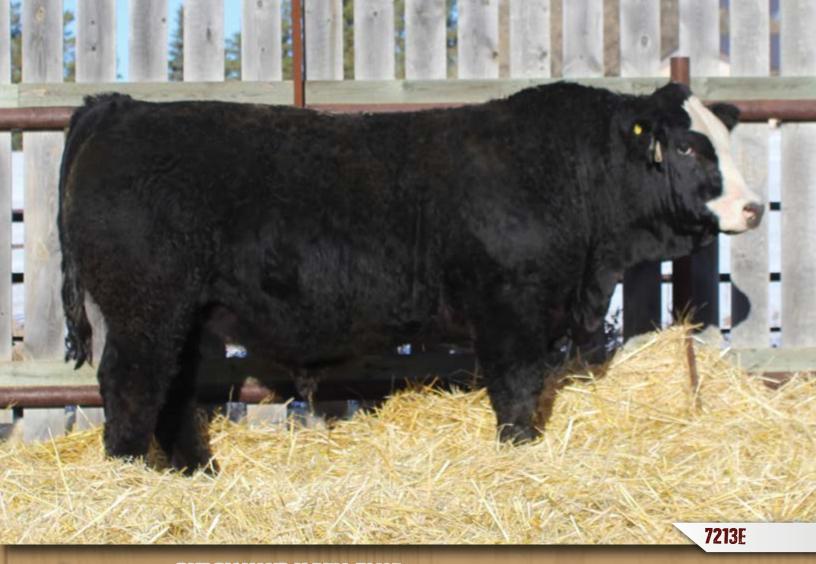

# DMF DIAMOND M BULL 7213E

DMF 7213E Polled Pure Bred BPG1262474 June 7, 2017

WHEATLAND BULL 680S **DMF DIAMOND M BULL 2107Z** LFE CANDY KISSES 39S

LFE TWAIN 312J **DMF MS BLACK FANCY 631S** DMF MS RED MJ 1112L

WHEATLAND BULL 131L WHEATLAND LADY 351N TNT DYNAMITE BLACK L137 LFE TINA 15G

LFE MR LEWIS 826E LFE SHANIA 128F L-SEVEN MO JO DMF MS PEPPER 634F

| CE  | BW  | WW   | YW   | MILK | MCE | MWWT | CW   | REA  | FAT    | MARB  |
|-----|-----|------|------|------|-----|------|------|------|--------|-------|
| 1.6 | 4.9 | 66.0 | 96.2 | 22.4 | 2.0 | 55.4 | 24.9 | 0.81 | -0.128 | -0.08 |
|     |     |      |      |      |     |      |      |      |        |       |

#### BW: 92 lbs ◆ WW: 525 lbs

- ♦ Heterozygous Black
- ◆ Classic blaze face
- ◆ This bull has great potential. A thick, wide topped, big footed, future herd sire.
- ♦ 631S is a extremely good female with three daughters in the herd.
- ♦ Age of Dam: 13