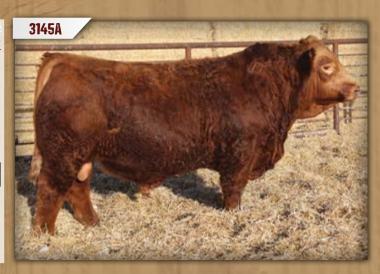

# LFE VEGAS 3145A

LFE 3145A Polled Pure Bred PG841920 May 29, 2013

LFEBISS BLACKADVANCE 426U LFE BELLAGIO 529X LFE RS FIRSTBASE 61R

LCHMN BODYBUILDER 7303F LFE RS AMBER 2015R LFE AMBER 27H REMINGTON ON TARGET 2S LFE BILLY 80M KJLI THE ROCK 1L LFE FIRSTBASE 139L 3C WALLY C240 BLK LSF MOMENTO D8 ER RED DECK 639D LFE AMBER 68E

|     |     |      |       |      |     |      |      |      | FAT    |       |
|-----|-----|------|-------|------|-----|------|------|------|--------|-------|
| 6.6 | 5.1 | 76.0 | 108.8 | 20.3 | 5.1 | 58.3 | 28.8 | 1.22 | -0.139 | -0.23 |

BW: 103 lbs ◆ WW: 600 lbs

Sire of Lot 1

The Vegas bull was one of the high selling bulls at Lewis' in 2015 at \$86,000. Vegas adds lots of depth of body and thickness to his progeny. The calves have lots of style and eye appeal. On the female side they are all keepers.