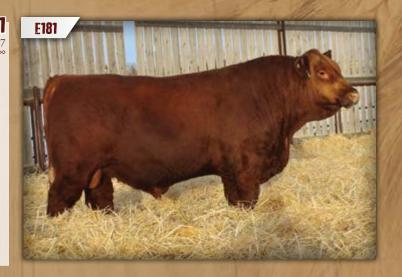

DMF E181 DMF E181 3/4 Simmental 1/4 Angus

STF ROYAL AFFAIR Z44M **DMF ROYALTY 413B** DMF MS STETSON 9141W

**REMINGTON LOCK N LOAD 54U** STF ONYX 451W CITY VIEW STETSON 8S SGB MISS BIG COUNTRY 5L

#### **DMF Z57 (1/2 CROSS)**

BW: 94 lbs ◆ WW: 755 lbs ◆ Weaning Date: November 20, 2017

- Tremendously thick, moderate frame, lots of depth and middle.
- → Z57 is a great 1/2 cross cow that brings in a great calf each year.
- ◆ Age of Dam: 7