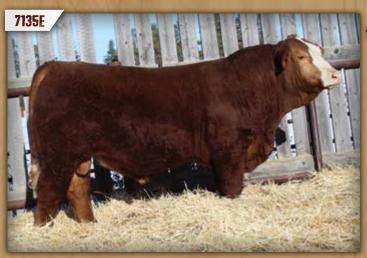

# OMF DIAMONO M BUL 7135E

DMF 7135E Polled Pure Bred PG1262458 May 1, 2017

SPRINGCREEK LINER 56U **IPU RED CHAKOTA 18Y** IPU MS BLACK HOUSTON 61R

**DMF 102U DMF MS BUILDER 179Y** DMF MS RIGHT TIME 305N

RCC/TCF LINE DRIVE M181 NEVAS L93 PRL HOUSTON 005H MS SPLIT DIAMOND F202 LCHMN BODYBUILDER 7303F DMF BLACK MOJO 254M BH RIGHT TIME 520E **DMF MISS MANTI 449D** 

| CE  | BW  | WW   | YW    | MILK | MCE | MWWT | CW   | REA  | FAT    | MARB  |
|-----|-----|------|-------|------|-----|------|------|------|--------|-------|
| 2.5 | 4.5 | 71.2 | 107.3 | 28.3 | 4.7 | 63.9 | 29.9 | 0.77 | -0.135 | -0.18 |

BW: 96 lbs ♦ WW: 705 lbs

A nice wide blaze on this guy.

- ◆ Probably the longest made bull in the sale. Expect lots of performance from this bull.
- ◆ 179Y is a good footed female with a perfect udder.
- ◆ Age of Dam: 8