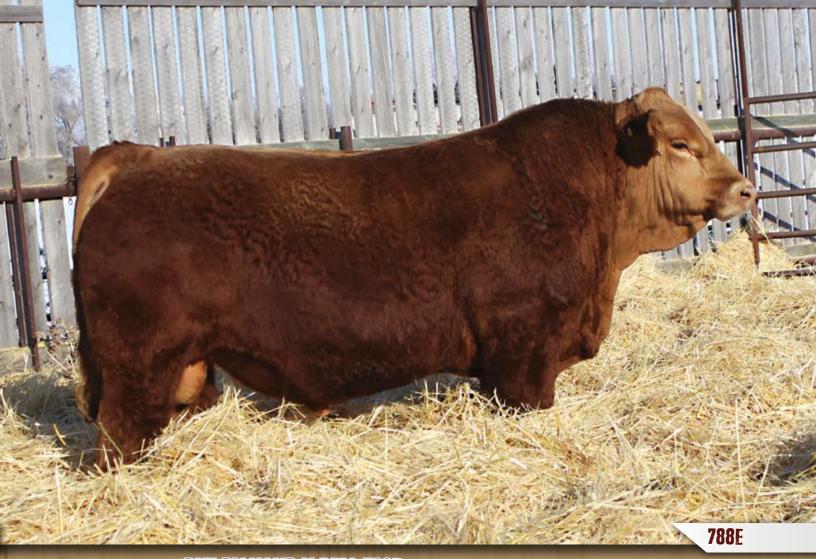

# DMF DIAMOND M BULL 788E

DMF 788E Polled Pure Bred PG1262494 April 22, 2017

KUNTZ SUPER DUTY 4Y

SVS PLATINUM 419B

REMINGTON MS RED ESSENCE

WHEATLAND NITRO 64X

DMF MS NITRO 339A

DMF MS TUCKER 175Y

NCB RED SUSPECT 30S MISS R PLUS 7037T WS BEEF MAKER R13 IPU MS. RED ESSENCE 134U T178 HR WHEATLAND LADY 351N

DMF MS BLACK FANCY 525R

BW: 93 lbs ◆ WW: 645 lbs

◆ Homozygous Polled

◆ A tank, stout, long bodied, meat machine.

◆ A good footed bull.

 339A is a superb female with a perfect udder. She is the daughter of 175Y, who is the dam to the great Lot 8 bull.

3.4 66.6 98.8 20.0

◆ Age of Dam: 6

4