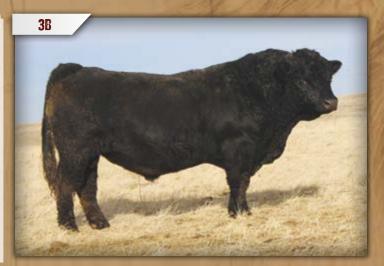

# DMF DIAMOND M BULL 7193E

SVF STEEL FORCE S701

DMF 7193E Polled Pure Bred BPG1262462 May 16, 2017

MR HOC BROKER

MUIRHEADS BROKER 3B

3D BLK MISS GOOD 211S

JM BF H25 TNT DYNAMITE BLACK L137 TH RED MISS GOOD 25N

WHEATLAND NITRO 64X DMF MS NITRO 203Z DMF MS CLASSY 111Y T178 HR WHEATLAND LADY 351N WHEATLAND BULL 453P DMF BLACK MOJO 254M

| CE   | BW  | WW   | YW   | MILK | MCE | MWWT | CW   | REA  | FAT    | MARB |
|------|-----|------|------|------|-----|------|------|------|--------|------|
| 10.2 | 1.3 | 67.2 | 99.0 | 21.3 | 5.0 | 54.9 | 28.1 | 0.73 | -0.084 | 0.08 |

BW: 91 lbs ◆ WW: 690 lbs

♦ A long bodied, muscular, stout bull with a good disposition.

◆ 203Z is a well bred Nitro female that is a consistent producer.

Age of Dam: 7