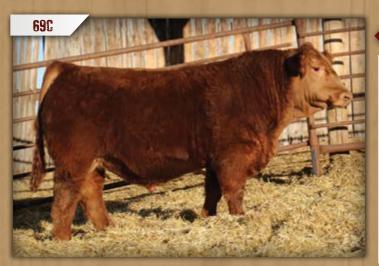

#### HARVIE CMT UNTAPPED 69C

HAR 69C Polled Pure Bred PG1159256 February 6, 2015

LFE VIPER 455U NCB COBRA 47Y NCB MISS DREAM 22T

LFE BS LEWIS 322U HARVE JDF PEPSI 22Z JDF PEPSI 61U

TNT TOP GUN R244 LFE CHARO 56K CNS DREAM ON L186 NUG SANDY 506R R PLUS BLACKEDGE LFE BS MS ARNOLD 135S **REMINGTON ON TARGET 2S** JDF MATTIE 61R

| CE  | BW  | WW   | YW    | MILK | MCE | MWWT | CM   | REA  | FAT    | MARB  |
|-----|-----|------|-------|------|-----|------|------|------|--------|-------|
| 9.7 | 2.4 | 76.1 | 111.8 | 20.9 | 3.7 | 59.0 | 25.0 | 0.74 | -0.119 | -0.19 |

#### BW: 90 lbs

Sire of Lot 34

Untapped was one of the high selling bulls at Harvie Ranching's sale in 2016. He is a very moderate framed bull with tremendous rib shape and middle. We have used him on heifers and cows with great success.