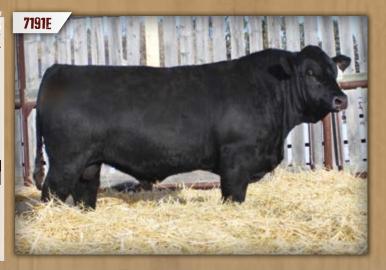

### DMF DIAMOND M BULL 7191F

DMF 7191E

Polled Pure Bred BPG1262486

May 14, 2017

WHEATLAND PREDATOR 922W WHEATLAND TERMINATOR 202Z WHEATLAND LADY 763T

**EDN TUCKER 52T DMF MS TUCKER 175Y** DMF MS BLACK FANCY 525R

WHEATLAND BULL 680S WHEATLAND LADY 752 T 3C MACHO M450 BZ WHEATLAND LADY 228M REMINGTON RED LABEL HR **EDN REDHEAD 5R** LFE TWAIN 312J DMF MS BLACK MJ 174L

| CE   | BW  | WW   | YW   | MILK | MCE | MWWT | CW   | REA  | FAT    | MARB  |
|------|-----|------|------|------|-----|------|------|------|--------|-------|
| 11.6 | 0.7 | 53.5 | 77.5 | 21.0 | 7.3 | 47.8 | 29.6 | 0.86 | -0.119 | -0.07 |

#### BW: 92 lbs ◆ WW: 635 lbs

- Eye catching, wide topped, moderate framed powerhouse. His dam 175Y is an elite cow that produced one of our high selling red bulls last year.
- 175Y is a very productive cow with a great udder.
- Age of Dam: 8