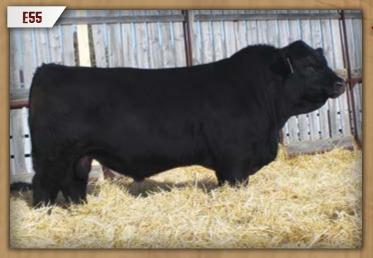

# **MUIRHEADS BROKER 3B**

LWM 3B Polled Pure Bred BPTG1134014 January 6, 2014

SVF STEEL FORCE S701 MR HOC BROKER JM BF H25 CNS DREAM ON L186 SVF SHEZA BEAUTY L901 G&L BLACKFOOT 716D YC MISS BIK B80 RW BOMBER 8H

TNT DYNAMITE BLACK L137
3D BLK MISS GOOD 211S
TH RED MISS GOOD 25N

OPPS WIS GM2
NLC GOOD A NUFF 33G
TH MISS SCARLET 9J

| CE  | BW  | WW   | YW   | MILK | MCE | MWWT | CW   | REA  | FAT    | MARB  |
|-----|-----|------|------|------|-----|------|------|------|--------|-------|
| 4.1 | 2.9 | 64.1 | 91.6 | 20.4 | 1.2 | 52.5 | 16.1 | 0.60 | -0.121 | -0.22 |

BW: 89 lbs ◆ WW: 800 lbs

Sire of Lots 43 & 44

The Broker bull was my pick of Muirhead's 2015 sale. He consistently adds length of body, thickness and lots of depth to his calves.

43