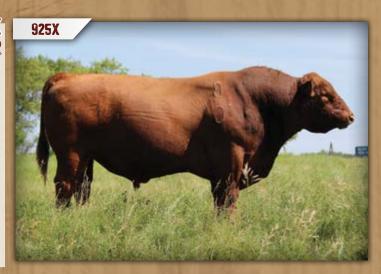

# **RED H70 QUANTOCK 925X**

PMY 925X Red Angus 1649123 March 7, 2010

RED SSS N.K. 43R RED H70 QUANTOCK 745T RED H70 QUANTOCK 564 MS 585P

RED FLYING K CHISOLM 29K
RED CASTLEMAIN BEATTY 969M
RED CASTLEMAIN BEATTY 525H

RED 5L NORSEMAN KING 2291
RED SSS GOLDEDGE 450E
RED H70 QUANTOCK 564K
RED H70 QUANTOCK 100 MISS 393J
RED BUF CRK CHISOLM 2693
RED FLYING K MS CHIEF 92F
RED CASTLEMAIN PROSPECTOR 8B
RED CASTLEMAIN NICOLE 14D

BW: 88 lbs

Sire of Lots 47 & 48

925X was one of the high selling Red Angus bulls in 2012 from Bill Creech at Hill 70. This bull never changes; he still looks as good as the day I bought him. His F1 daughters that we have kept are beautiful females with perfect udders.