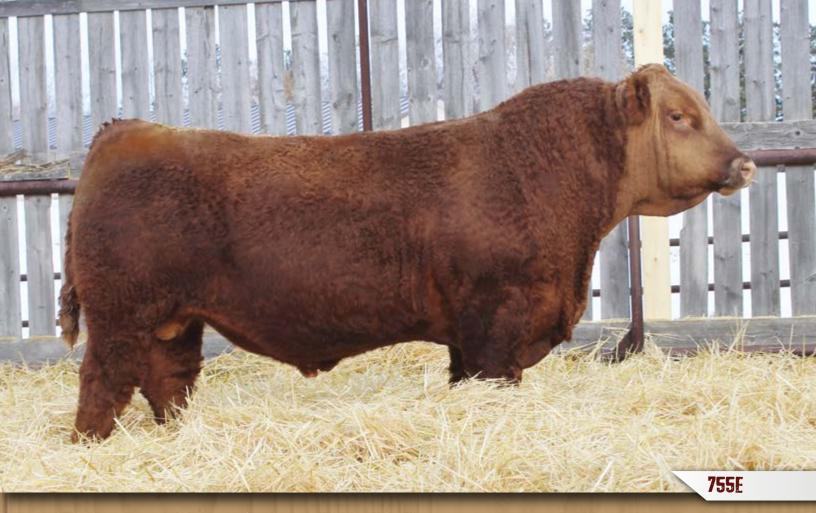

# DMF DIAMOND M BULL 755E

DMF 755E Polled Pure Bred PG1262464 April 19, 2017

T178 HR WHEATLAND NITRO 64X WHEATLAND LADY 351N

IPU RED CHAKOTA 18Y **DMF MS CHAKOTA 303A** DMF MS RED FANCY 683S

ES DAKOTA NK68 MISS 42B HR R30 HART JACKPOT J310 WHEATLAND MISS 917J SPRINGCREEK LINER 56U IPU MS BLACK HOUSTON 61R KS TITAN L10 DMF RED LADY 17K

| CE  | BW  | WW   | YW   | MILK | MCE | MWWT | CW   | REA  | FAT    | MARB  |
|-----|-----|------|------|------|-----|------|------|------|--------|-------|
| 9.2 | 2.0 | 61.9 | 95.3 | 26.8 | 7.1 | 57.8 | 22.7 | 0.78 | -0.115 | -0.13 |
|     |     |      |      |      |     |      |      |      |        |       |

#### BW: 76 lbs ◆ WW: 655 lbs

- ♦ Homozygous Polled
- ◆ A moderate framed, long bodied bull that displays great eye appeal.
- ♦ 303A is one of the best Chakota daughters that we have and we use a full brother to this cow in our herd.
- ◆ Age of Dam: 6