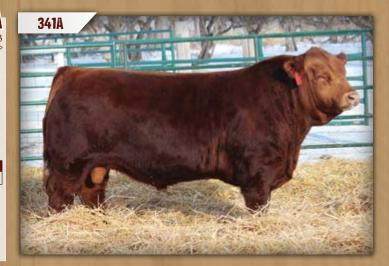

### WHEATLAND FUSION 341A

LER 341A Polled Pure Bred PG797365

February 8, 2013

WHEATLAND PREDATOR 922W WHEATLAND HIGHVOLTAGE122Y WHEATLAND LADY 736 T

**TNT GUNNER N208** STF TAWNY UR57 STF RED SUSPICION

WHEATLAND BULL 680S WHEATLAND LADY 752 T TNT TOP GUN R244 WHEATLAND LADY 902J RC STINGER 072K TNT MISS HONEY L9 BS MR CORRECTOR 9111J STF RED ADMIRATION 157J

| CE   | BW  | WW   | YW   | MILK | MCE | MWWT | CM.  | REA  | FAT    | MARB  |
|------|-----|------|------|------|-----|------|------|------|--------|-------|
| 13.7 | 0.8 | 56.1 | 79.5 | 28.7 | 7.6 | 56.8 | 24.3 | 0.77 | -0.122 | -0.10 |

#### BW: 80 lbs ◆ WW: 766 lbs

Sire of Lots 32 & 33

Fusion was purchased in 2014 to be used in the heifer pen. He calves very well and adds a lot of style and eye appeal to his calves. There will be larger sire groups of his bulls in