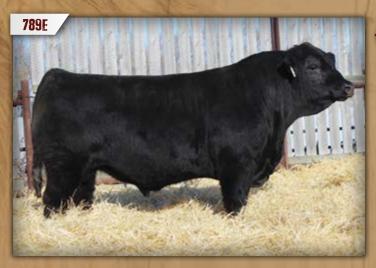

# DMF DIAMOND M BULL 789E

DMF 789E Polled Pure Bred BPG1262466 April 22, 2017

T178 HR WHEATLAND NITRO 64X WHEATLAND LADY 351N

WHEATLAND BULL 453P

DMF MS CLASSY 256Z

DMF MS BLK PILLER 6112S

ES DAKOTA NK68
MISS 42B HR R30
HART JACKPOT J310
WHEATLAND MISS 917J
WHEATLAND BULL 131L
WHEATLAND LADY 228M
DOUBLE KL 143M
DMF BLACK MOJO 254M

| CE   | BW  | WW   | YW   | MILK | MCE | MWWT | CW   | REA  | FAT    | MARB  |
|------|-----|------|------|------|-----|------|------|------|--------|-------|
| 11.7 | 1.8 | 61.8 | 95.7 | 22.4 | 7.6 | 53.3 | 26.0 | 0.75 | -0.119 | -0.13 |

#### BW: 89 lbs ◆ WW: 610 lbs

- ◆ A moderate, deep sided, big topped bull with a good disposition.
- ◆ 256Z is an eye appealing female with a good udder.
- ♦ Age of Dam: 7