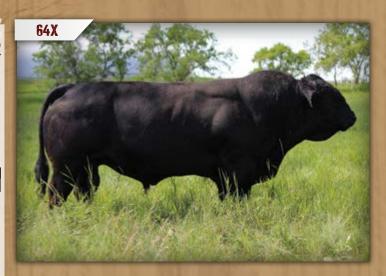

# WHEATLAND NITRO 64X

LER 64X Polled Pure Bred BPG739668 February 25, 2010

**ES DAKOTA NK68** T178 HR MISS 42B HR R30

HART JACKPOT J310 WHEATLAND LADY 351N WHEATLAND MISS 917J

SRS J914 PREFERRED BEEF ESK68 CNS DREAM ON L186 **ER MISS REDLINE 42B PCCLIONHEART** DOLLY CH D237 WHEATLAND BULL 710G WHEATLAND LADY 610F

|      |     |      |      |      |     | MWWT |      |      |        | MARB  |
|------|-----|------|------|------|-----|------|------|------|--------|-------|
| 16.1 | 0.2 | 55.4 | 89.7 | 22.9 | 9.3 | 50.6 | 22.5 | 0.85 | -0.103 | -0.09 |

#### BW: 82 lbs ◆ WW: 818 lbs

Sire of Lots 35 - 42

Wheatland Nitro 64X was the high selling bull at \$25,000 in 2011. We purchased him for his outcross pedigree on top and his elite dam Lady 351N on the bottom side. She is a beautifully made female that has produced some of the most powerful herd sires in the Simmental industry. Nitro has been used in the heifer pen with great success. His daughters are very powerful and have excellent udders.