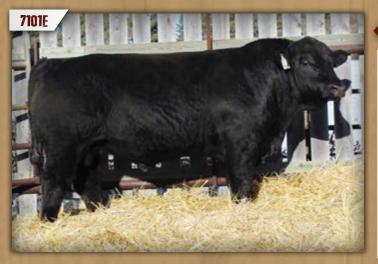

# DMF DIAMOND M BULL 7101E

DMF 7101E Polled Pure Bred BPG1262465 April 25, 2017

T178 HR
WHEATLAND NITRO 64X
WHEATLAND LADY 351N

WHEATLAND BULL 453P
DMF MS CLASSY 111X
DMF BLACK MOJO 254M

ES DAKOTA NK68
MISS 42B HR R30
HART JACKPOT J310
WHEATLAND MISS 917J
WHEATLAND BULL 131L
WHEATLAND LADY 228M
L-SEVEN MO JO
MISS MILE WEST 60H

| CE   | BW  | WW   | YW   | MILK | MCE | MWWT | CM   | REA  | FAT    | MARB  |
|------|-----|------|------|------|-----|------|------|------|--------|-------|
| 11.0 | 2.1 | 60.5 | 94.3 | 23.5 | 7.2 | 53.8 | 27.4 | 0.76 | -0.120 | -0.12 |

#### BW: 91 lbs ♦ WW: 620 lbs

- ◆ This might be the longest made bull in the Nitro sire group. I would recommend him for the heifer pen.
- ◆ 111X is a great cow, that comes from a strong maternal cow family.
- ♦ Age of Dam: 9