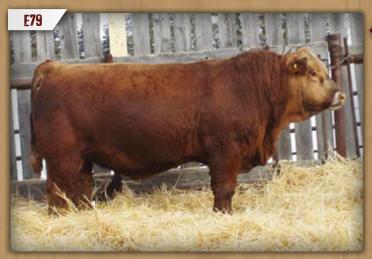

#### BW: 90 lbs ◆ WW: 685 lbs

- Moderate framed, thick, deep sided bull with a good disposition.
- ◆ 757 is a superb cow that comes from a strong cow family.
- ♦ Age of Dam: 12

3/4 Simmental DMF E79

April 18, 2017

KUNTZ SUPER DUTY 4Y **SVS PLATINUM 419B** REMINGTON MS RED ESSENCE NCB RED SUSPECT 30S MISS R PLUS 7037T WS BEEF MAKER R13 IPU MS. RED ESSENCE 134U

#### **DMF W38 (1/2 CROSS)**

BW: 91 lbs ♦ WW: 685 lbs ♦ Weaning Date: November 20, 2017

- ♦ A tank, stout, long bodied bull with lots of rib shape. Lots of eye appeal and a good disposition.
- ♦ W38 is a great cow with a superb udder.
- ◆ Age of Dam: 10