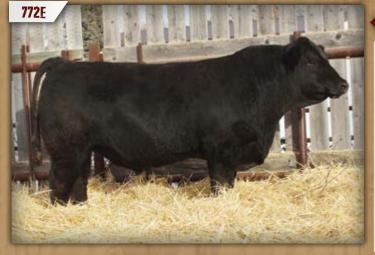

# DMF DIAMOND M BULL 772E

DMF 772E Polled Pure Bred BPG1262485 April 21, 2017

WHEATLAND PREDATOR 922W
WHEATLAND TERMINATOR 202Z
WHEATLAND LADY 763T

DMF WESTERN RED 504R

DMF MS RIGHT TIME 118Y

DMF MS BLACK FANCY 671S

WHEATLAND BULL 680S
WHEATLAND LADY 752 T
3C MACHO M450 BZ
WHEATLAND LADY 228M
BH RIGHT TIME 520E
FTS MISS RAINE 122M
LFE TWAIN 312J
DMF RED LADY 13K

| CE   | BW  | WW   | YW   | MILK | MCE | MWWT | CM   | REA  | FAT    | MARB  |
|------|-----|------|------|------|-----|------|------|------|--------|-------|
| 11.1 | 0.7 | 58.7 | 86.3 | 20.6 | 7.2 | 50.0 | 32.2 | 0.86 | -0.122 | -0.02 |

#### BW: 90 lbs ◆ WW: 690 lbs

- ♦ Homozygous Polled
- This will be the fifth full brother to sell of this mating.
- Eye catching, wide topped, long and hairy bull.
- ◆ 118Y is a powerful female with a beautiful udder.
- ◆ Age of Dam: 8