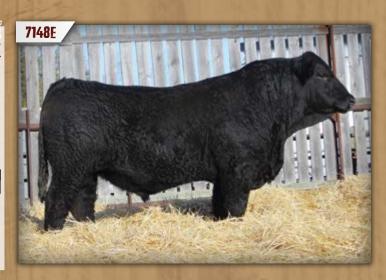

# DMF DIAMOND M BULL 7148E

DMF 7148E Polled Pure Bred BPG1262463 May 3, 2017

MR HOC BROKER

MUIRHEADS BROKER 3B

3D BLK MISS GOOD 211S

LFE TWAIN 312J

DMF MS BLACK FANCY 584R

DMF MS WALL STREET 707G

SVF STEEL FORCE S701 JM BF H25 TNT DYNAMITE BLACK L137 TH RED MISS GOOD 25N LFE MR LEWIS 826E LFE SHANIA 128F WALL STREET DMF RED LADY 518E

|     | BW  |      |      |      |     |      |      |      | FAT    |       |
|-----|-----|------|------|------|-----|------|------|------|--------|-------|
| 4.3 | 3.4 | 62.1 | 86.3 | 22.4 | 3.5 | 53.5 | 14.1 | 0.60 | -0.124 | -0.12 |

BW: 92 lbs ◆ WW: 600 lbs

• A long bodied, stout bull that is structurally sound in his movements.

• 584R is one of our older cows now but she continues to produce the good ones.

◆ Age of Dam: 14

DMF X96 1/2 Red Angus 1/2 Simmental