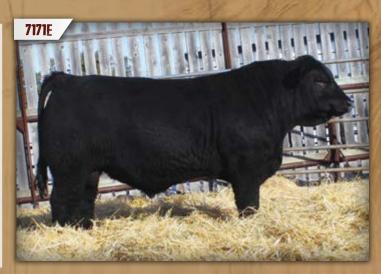

# DMF DIAMOND M BULL 7171E

DMF 7171E Polled Pure Bred BPG1262472 May 8, 2017

WHEATLAND BULL 680S

DMF DIAMOND M BULL 2107Z

LFE CANDY KISSES 39S

MRL 128T

DMF MS BLK LINE 935W

DMF MS BLACK LILY 634S

WHEATLAND BULL 131L WHEATLAND LADY 351N TNT DYNAMITE BLACK L137 LFE TINA 15G KENCO/MF POWERLINE 204L

MRL MISS 156L DOUBLE KL 143M DMF BLK FANCY 353N

|     |     |      |       |      |     |      |      |      | FAT    |       |
|-----|-----|------|-------|------|-----|------|------|------|--------|-------|
| 2.8 | 4.7 | 67.8 | 102.3 | 23.3 | 2.4 | 57.2 | 29.9 | 0.95 | -0.133 | -0.14 |

#### BW: 93 lbs ◆ WW: 650 lbs

- ◆ A long, thick made bull with a good disposition and foot structure.
- ♦ 935W is one of our older cows now but is still producing quality calves.
- ♦ Age of Dam: 10

23

DMF E5