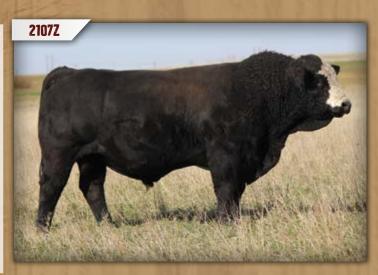

# DMF DIAMOND M BULL 2107Z

DMF 2107Z Polled Pure Bred BPTG795028 May 11, 2012

WHEATLAND BULL 131L WHEATLAND BULL 680S WHEATLAND LADY 351N

TNT DYNAMITE BLACK L137 LFE CANDY KISSES 39S LFE TINA 15G

NICHOLS BLK DESTINY D12 WHEATLAND LADY 908J HART JACKPOT J310 WHEATLAND MISS 917J RW BOMBER 8H OPPS WIS GM2 LGW BLACK PREMINITION 5D LFE TINA 70E

| Γ | CE  | BW  | WW   | YW    | MILK | MCE  | MWWT | CW   | REA  | FAT    | MARB  |
|---|-----|-----|------|-------|------|------|------|------|------|--------|-------|
|   | 0.4 | 5.7 | 70.5 | 107.6 | 23.1 | -0.6 | 58.4 | 35.4 | 1.01 | -0.127 | -0.13 |

BW: 94 lbs • WW: 577 lbs

Sire of Lots 18 - 25

2101Z is a bull that we raised and sold to Scissors Creek, Mark and Jennalee Beutler in our 2014 sale. He was the high selling bull that year and I was able to buy half of him back. He is a tremendous herd sire that adds length, depth of body and half the time, that classic blaze face.