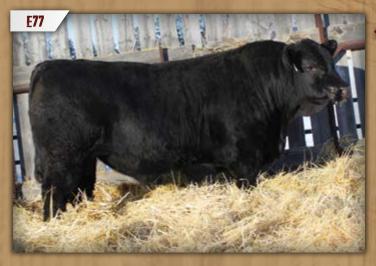

DMF E77 1/2 Simmental 1/2 Angus

DMF E77 April 17, 2017

**REMINGTON RANGEFINDER 82U DMF DIAMOND M BULL 466B** DMF MS ARAPAHOE 899U

**REMINGTON ON TARGET 2S** HPF MS HONEY R007 MJ BLACK ARAPAHOE 55L DMF MS BLACK POWER 211M

**DMF R91 (ANGUS)** 

BW: 95 lbs ♦ WW: 695 lbs ♦ Weaning Date: November 20, 2017

- ◆ E77 is the longest bull in the 466B sire group, with lots of muscle expression and thickness.
- ◆ R91 is one of my elite commercial cows. She has four daughters continuing her legacy in the herd.
- Age of Dam: 14