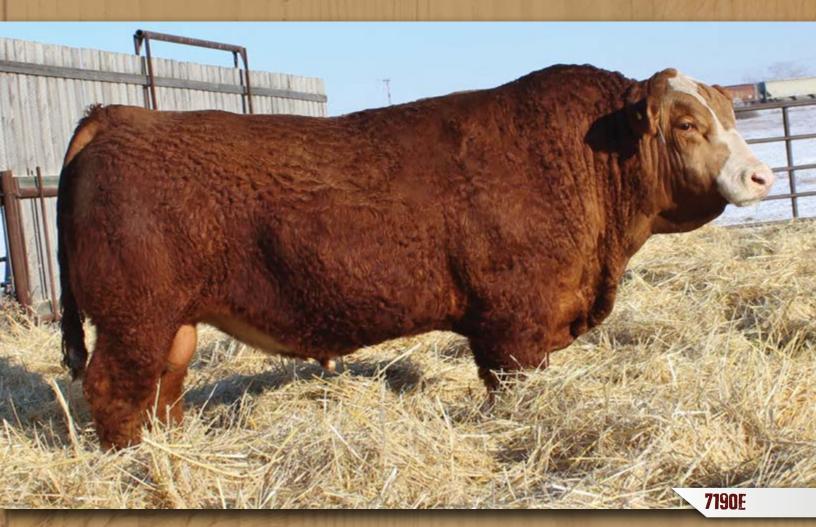

# DMF DIAMOND M BULL 7190E

DMF 7190E Polled Pure Bred PG1262455 May 14, 2017

SPRINGCREEK LINER 56U
IPU RED CHAKOTA 18Y
IPU MS BLACK HOUSTON 61R

MRL 128T

DMF MS RED LINE 128Y

DMF MS TUCKER 937W

RCC/TCF LINE DRIVE M181 NEVAS L93 PRL HOUSTON 005H MS SPLIT DIAMOND F202 KENCO/MF POWERLINE 204L MRL MISS 156L EDN TUCKER 52T DMF MS BLACK FANCY 584R

| CE BW   | WW   | YW    | MILK | MCE | MWWT | CW   | REA  | FAT    | MARB  |
|---------|------|-------|------|-----|------|------|------|--------|-------|
| 3.6 4.4 | 71.2 | 106.7 | 28.2 | 5.5 | 63.8 | 27.7 | 0.88 | -0.132 | -0.23 |

#### BW: 94 lbs ♦ WW: 635 lbs

- ♦ Homozygous Polled
- A Pure Powerhouse bull. A performance bull that adds those exact pounds to your calf crop and those attractive blaze faces.
- 128Y is a proven, blaze face cow that comes from a strong cow family.
- ◆ Age of Dam: 8