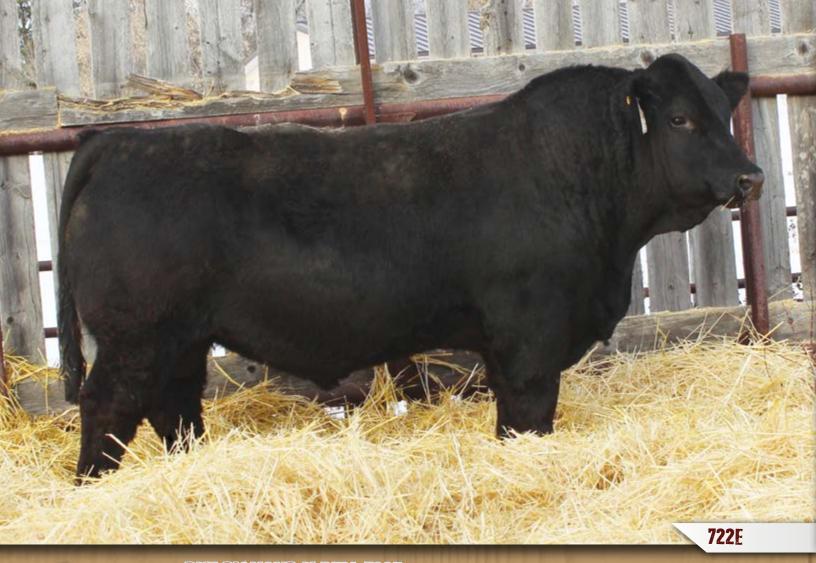

# DMF DIAMOND M BULL 722E

DMF 722E Polled Pure Bred BPG1262484 April 14, 2017

WHEATLAND PREDATOR 922W
WHEATLAND TERMINATOR 202Z
WHEATLAND LADY 763T

REMINGTON RANGEFINDER 82U

DMF MS RANGEFINDER 2134Z

DMF MS RED LINE 919W

WHEATLAND BULL 680S
WHEATLAND LADY 752 T
3C MACHO M450 BZ
WHEATLAND LADY 228M
REMINGTON ON TARGET 2S
HPF MS HONEY R007
MRL 128T
DMF MS RED LILY 761T

| CE   | BW  | WW   | YW   | MILK | MCE | MWWT | CW   | REA  | FAT    | MARB  |
|------|-----|------|------|------|-----|------|------|------|--------|-------|
| 11.8 | 0.4 | 56.0 | 85.0 | 16.9 | 6.6 | 44.9 | 33.4 | 0.93 | -0.124 | -0.09 |

#### BW: 92 lbs ♦ WW: 700 lbs

- A thick bull from back to front, with lots of depth of body and rib shape.
- 2134Z is a moderate framed red female with lots of rib shape and capacity through her middle.
- ♦ Age of Dam: 7