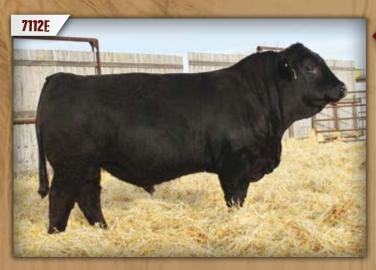

DMF DIAMOND M BULL 7112E DMF 7112E Polled Pure Bred BPG1262471 April 27, 2017

WHEATLAND BULL 680S **DMF DIAMOND M BULL 2107Z** LFE CANDY KISSES 39S

WHEATLAND NITRO 64X **DMF NITRO 201Z** DMF MS PACESETTER 484P WHEATLAND BULL 131L WHEATLAND LADY 351N TNT DYNAMITE BLACK L137 LFE TINA 15G

T178 HR WHEATLAND LADY 351N MCC PACESETTER 38G DMF RED LADY 689F

| CE  | BW  | WW   | YW   | MILK | MCE | MWWT | CW   | REA  | FAT    | MARB  |
|-----|-----|------|------|------|-----|------|------|------|--------|-------|
| 4.4 | 4.4 | 65.9 | 99.7 | 23.4 | 3.1 | 56.4 | 28.7 | 0.83 | -0.121 | -0.12 |

#### BW: 92 lbs ♦ WW: 690 lbs

- ◆ This bull will add lots of length to his calves and more length means more pounds!
- ◆ 201Z is a very consistent producing Nitro daughter.
- ♦ Age of Dam: 7

19