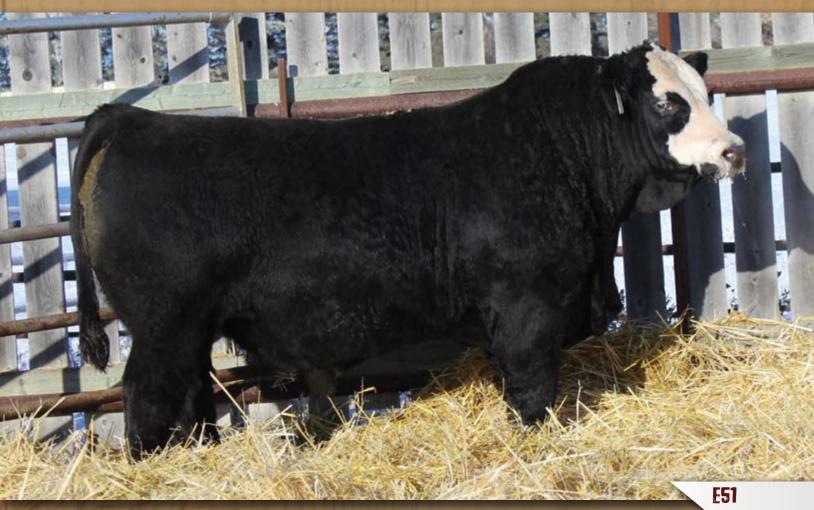

DMF E51 3/4 Simmental 1/4 Angus April 15, 2017

WHEATLAND BULL 680S

DMF DIAMOND M BULL 2107Z

LFE CANDY KISSES 39S

WHEATLAND BULL 131L WHEATLAND LADY 351N TNT DYNAMITE BLACK L137 LFE TINA 15G

**DMF Y4 (1/2 CROSS)** 

BW: 93 lbs ♦ WW: 665 lbs ♦ Weaning Date: November 20, 2017

- ◆ Classic blaze faced son from 2107Z.
- ◆ A thick made, very attractive bull with lots of potential. It won't take long to find this bull.
- ♦ Y4 is a beautiful 1/2 cross cow that has produced very well over the years.
- ◆ Age of Dam: 8