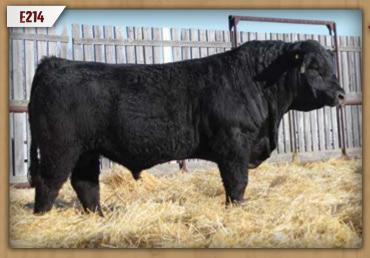

**DMF E214** 

3/4 Simmental 1/4 Angus May 14, 2017

**DMF E214** 

WHEATLAND BULL 680S DMF DIAMOND M BULL 2107Z LFE CANDY KISSES 39S

WHEATLAND BULL 131L WHEATLAND LADY 351N TNT DYNAMITE BLACK L137 LFE TINA 15G

#### **DMF Y10 (1/2 CROSS)**

BW: 91 lbs ♦ WW: 645 lbs ♦ Weaning Date: November 20, 2017

- ◆ A long bodied, thick topped, good footed, just a very sound bull. The 2107Z x Y10 combination just works. We have kept several daughters in our herd.
- ◆ Y10 has a great udder and is an easy fleshing female.
- ♦ Age of Dam: 8