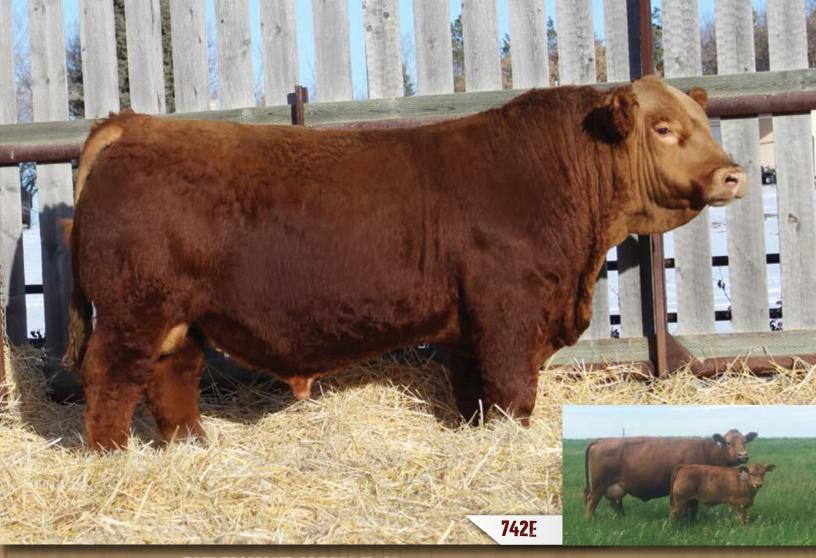

# DMF DIAMOND M BULL 742E

DMF 742E Polled Pure Bred PG1262482 April 8, 2017

LFE BELLAGIO 529X LFE VEGAS 3145A LFE RS AMBER 2015R

WHEATLAND NITRO 64X

DMF MS NITRO 224Z

DMF MS TUCKER 78X

LFEBISS BLACKADVANCE 426U LFE RS FIRSTBASE 61R LCHMN BODYBUILDER 7303F LFE AMBER 27H

### DMF MS NITRO 224Z - DAM OF LOT 1

| CE  | BW | WW | YW | MILK | MCE | MWWT | CW | REA | FAT | MARB |
|-----|----|----|----|------|-----|------|----|-----|-----|------|
| 8.4 |    |    |    |      |     | 55.5 |    |     |     |      |

#### BW: 95 lbs ◆ WW: 830 lbs

- ♦ Homozygous Polled
- · Great herdsire potential in this bull.
- ♦ A moderate framed, muscular, thick topped, good disposition bull.
- ♦ 224Z is a beautiful female that milks well. She has always been in the A.I. Program.
- ◆ Age of Dam: 7