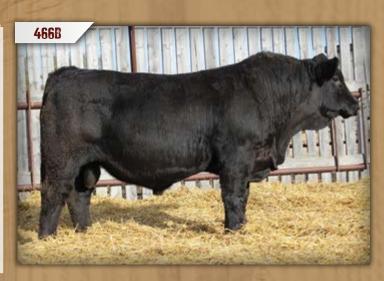

# DMF DIAMOND M BULL 466B

DMF 466B Polled Pure Bred BPG1160147 April 22, 2014

REMINGTON ON TARGET 2S
REMINGTON RANGEFINDER 82U
HPF MS HONEY R007

MJ BLACK ARAPAHOE 55L

DMF MS ARAPAHOE 899U

DMF MS BLACK POWER 211M

REMINGTON RED LABEL HR DRAKE SOFT TOUCH 15M SHS NAVIGATOR N2B LBS PASSION MAID 4F BS MR ARAPAHOE 811A HAAS RANCH G73 HC POWER DRIVE 88H DMF MS BLACK MJ 51K

| CE  | BW  | WW   | YW   | MILK | MCE | MWWT | CW   | REA  | FAT    | MARB  |
|-----|-----|------|------|------|-----|------|------|------|--------|-------|
| 3.9 | 3.9 | 63.8 | 96.4 | 23.7 | 2.2 | 55.6 | 23.7 | 0.72 | -0.130 | -0.10 |

BW: 93 lbs ◆ WW: 660 lbs

Sire of Lots 11 - 13

This guy is just what we look for when we buy bulls: length, depth, tremendous muscle shape, lots of good straight hair, and structurally sound. He is one complete bull with strong dams in his background. 466B has brought length, power, and spring of rib to his calves.