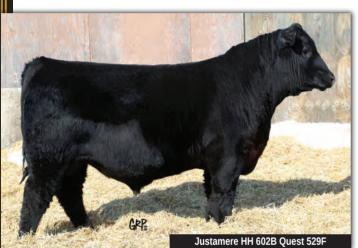

FA 517F |      | 2058286   | •      | 21/    | 01/2018 |
| EPDs  | BW   | ww | YW       | MILK | TM        | CE     | MCE    |         |
| Li 03 | 2.2  | 43 | 88       | 22   | 44        | 3.5    | 9.0    |         |

SITZ TOP GAME 561X

JUSTAMERE 561X WASHINGTON 602B

EXAR SANDY 2730

EXAR FORTIFY 1447B

JUSTAMERE 1447B FAY 505A

JJUSTAMERE 665P FAY 869T

GDAR GAME DAY 449
SITZ PRIDE 88T
SYDGEN DOC 9017
WK SANDY 5302
S A V BISMARCK 5682
EXAR BLACKBIRD 1096
JUSTAMERE 1118 CASH 665P
JUSTAMERE 9455 FAY 419N

BW: 75 lbs. WW: 807 lbs.

Another easy doing son of Justamere Washington 602B. The daughters off this sire are making top-notch females. This bull ranks in the top eight categories above average. His mother is an impeccably uddered female, sired by National Champion, EXAR Fortify 1447.





SITZ TOP GAME 561X

JUSTAMERE 561X WASHINGTON 602B

EXAR SANDY 2730

TC FREEDOM 104
HILLS OF HOME QUEEN 98U
EARLY SUNSET OUEEN 28R

GDAR GAME DAY 449 SITZ PRIDE 88T SYDGEN DOC 9017 WK SANDY 5302 CONNEALY FOREFRONT T C RUBY 9095 S A F DIVERSITY 9398 EARLY SUNSET QUEEN 17J

BW: 78 lbs. WW: 805 lbs.

Big, stout and poweful son of Washington 602B. Out of the Hills of Home Queen 98U female. This one will be found by the cowboys on sale day.



| /    | 77   |    |          | Justan | nere 5405 | Chec | kmate | √ 540F  |
|------|------|----|----------|--------|-----------|------|-------|---------|
|      | MALE |    | AFA 540F |        | 2059242   |      |       | 02/2018 |
| EPDs | BW   | ww | YW       | MILK   | TM        | CE   | MCE   |         |
| LFDS | 2.3  | 59 | 112      | 18     |