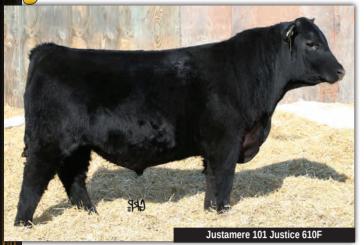

|         | 37   |    |          |      | Justame | ere 101 | Fustice | √ 610F |
|---------|------|----|----------|------|---------|---------|---------|--------|
| $\Pi/I$ | MALE |    | AFA 610F |      | 2075209 |         | 27/0    | 3/2018 |
| EPDs    | BW   | ww | YW       | MILK | TM      | CE      | MCE     |        |
| Li 03   | 3.3  | 62 | 109      | 21   | 52      | -1.0    | 0.5     |        |

SANKEYS LAZER 609 OF 6N SANKEYS JUSTIFIED 101 SANKEYS ERICA 525

CONNEALY NAMESAKE 10X

EXAR BLACKCAP 4085

EXAR BLACKCAP 1788

EXAR LUTTON 1831 ROTH ELDORENE 1195 DAJS ALL STAR M243 EXARA ERICA 6338 CONNEALY IMPRESSION BLACK LILLIAN 9011 GDAR GAME DAY 449 G A R NEW DESIGN 1200

BW: 82 lbs. WW: 708 lbs.

Full ET brother to the \$25,000 sale feature from last fall, Justamere Blackcap 622B. We have not found a more solid, complete female in our many travels. Of course, his sire, Justified, has done it all and more for us and the many breeders across North America that have added the genetics to the program.