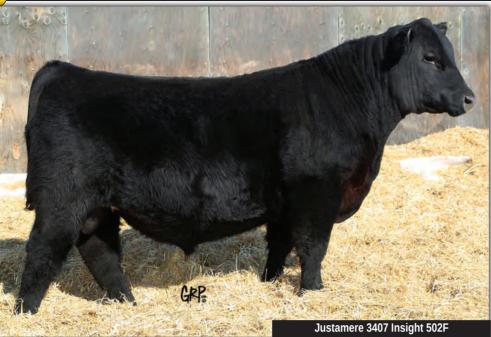

#### Herdsman

Jon Fox V: 306-821-4182

BW: 65 lbs WW: 905 lbs

An incredible herd sire prospect to start off this, our 24th Annual Justamere Bull Sale. Sired by the Genex Al sire, PVF Insight 0129, the bull known for producing big rib eye, heavy muscled bulls and fancy, deep and show worthy females. A very strong set of EPDs back up this bull's performance data. His mother, EXAR Ruth 0091, has produced some exceptional cattle, both naturally and by ET flushing. We love his type and kind.

Justamere 3407 Lnsight 502F 2059245 02/01/2018 **AFA 502F** ww MILK MCE BW ΥW ТМ CF

S A V BRILLIANCE 8077 **PVF INSIGHT 0129 PVF MISSIE 790** 

S A V BISMARCK 5682 S A V BLACKCAP MAY 5270 PVFNEW HORIZON 001 PVF MISS RAPTOR 024

9.0

51

S A V FINAL ANSWER 0035 **EXAR RUTH 0091** EF 112 RUTH 8212

SITZ TRAVELER 8180 S A V EMULOUS 8145 RITO 112 OF 2536 RITO 616 PF 104 RUTH 3131

BW: 85 lbs. WW: 860 lbs.

Sired by the \$140,000 Justamere Full Throttle and out of a beautiful EXAR Upshot daughter, EXAR Lucy 3116. This stud was in the top cut last fall and has continued to perform very well through this nasty cold weather. He has the depth and thickness we need, a great hair coat and explosive performance data. This one is the right kind to improve programs and possesses proven outcross genetics hard to find.