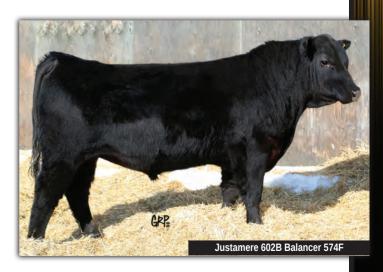

## **UPDATED SCROTALS AND WEIGHTS AVAILABLE SALE DAY**

Semen tested and free delivery in western Canada.

|         | 29   |    |          | Jus  | tamere 60 | )2B Ba | lancer | ン 574F  |
|---------|------|----|----------|------|-----------|--------|--------|---------|
| $\Pi/I$ | MALE |    | AFA 574F |      | 2058305   |        | 24/    | 02/2018 |
| EPDs    | BW   | ww | YW       | MILK | TM        | CE     | MCE    |         |
| LFD3    | 2.6  | 46 | 96       | 25   | 48        | 5.0    | 9.0    | _       |
|         |      |    |          |      |           |        |        |         |

SITZ TOP GAME 561X **JUSTAMERE 561X WASHINGTON 602B EXAR SANDY 2730** 

CR A BEXTOR 872 5205 608 **EXAR MISS BARBARA 9799 EXAR MISS BARBARA 5940** 

**GDAR GAME DAY 449** SITZ PRIDE 88T SYDGEN DOC 9017 WK SANDY 5302 **BAREXT TRAVELER 205** CRA LADY JAYE 608 498 S EASY **BR MIDLAND SOUTHERN MISS BARBARA 2710** 

BW: 80 lbs. WW: 767 lbs.

Consistency is another trait that can get overlooked in this digital, chase the numbers world. This bull's sire is our most consistent, siring bulls that work and perform in the real world and daughters that lay down, have a calf and raise it to premium weights by fall. Another bull to breed heifers with but you will move him to the cow pen next year.