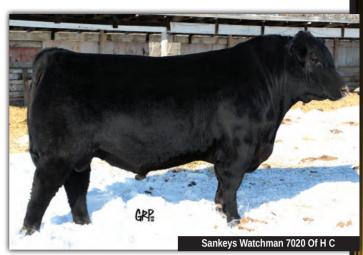

Stored at DRI

49A 3 Embryos 49B 3 Embryos

SANKEYS WATCHMAN 7020 OF H C X JUSTAMERE 40 MISTRESS 420A

BW WW YW MILK TM CE MCE

54

SMA WATCHOUT 482

SANKEYS WATCHMAN 7020 OF H C
SANKEYS VALEE 324

51

EXAR PAY STUB 40 5S

JUSTAMERE 40 MISTRESS 420A

JUSTAMERE 253 BESSIE 937T

SILVEIRAS WATCHOUT 0514 2K BEAUTY 961 SANKEYS JUSTIFIED 101 C S VALEES LIBERTY 305 EXAR LUTTON 1831 ROLLIN ROCK BLACKBIRD 7537 EXAR MASTER 253 SAR BESSIE 416

3.5

7.0

2014 Reserve National Champion Female, Justamere Mistress, has been a superb embryo donor for us. Producing an average of 24 eggs per flush, we have sold her genetics all over the world. Sankeys Watchman is our newest and best herd sire. He is the thickest, deepest bull in our battery, looks incredibly cool and we are very excited about the calves hitting the ground this year at Justamere and our partners this spring. No public semen available on Watchman in 2019, so grab the opportunity if you can.