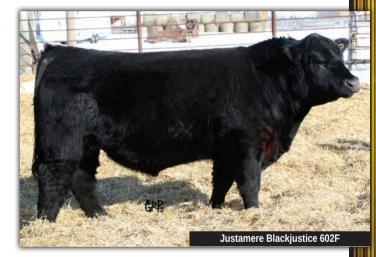

### Average Birth Weight

on the 43 yearling bulls in this sale is 79 pounds and the average actual weaning weight

is a massive 793 pounds.

| /       | 735    |    |          | Ju   | stamere / | Black | justice | √ 602F |
|---------|--------|----|----------|------|-----------|-------|---------|--------|
| $\Pi I$ | / MALE |    | AFA 602F |      | 2063959   |       |         | 3/2018 |
| EPDs    | BW     | ww | YW       | MILK | TM        | CE    | MCE     |        |
| LI D3   | 3.0    | 37 | 59       | 28   | 47        | -4.0  | 2.0     |        |

SANKEYS JUSTIFIED 101

JUSTAMERE JUSTIFICATION 629B

REMITALL KEEPSAKE 143L

EXAR MASTER 253

JUSTAMERE 253 BLACKBIRD 566U

RR BLACKBIRD 1955

SANKEYS LAZER 609 OF 6N SANKEYS ERICA 525 SITZ ALLIANCE 6595 REMITALL KEEPSAKE 103J WK GUNSMOKE B J BRIDE 909 E&B 1483 SCOTCHMAN 5041 R R BLACKBIRD 5651

BW: 81 lbs. WW: 704 lbs.

If there was one bull in this sale our son Jim would guarantee, it's this guy. His mother, 566U, is still going strong and is the nice natural cow we all dream of. Jim does a lot of our late night checking and 566U and him are real good buddies. Thanks Jim for your efforts this calving season. This bull is deep and thick like his tank of a mother.