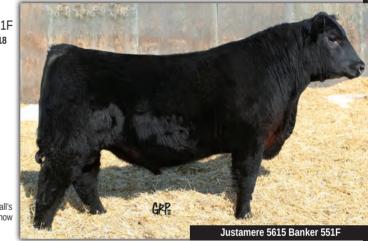

|         | 79   |    |          |      | Justamere | e 5615 <i>8</i> | ,<br>anker | √ 551F  |
|---------|------|----|----------|------|-----------|-----------------|------------|---------|
| $\Pi/I$ | MALE |    | AFA 551F |      | 2058285   |                 | 06/0       | 02/2018 |
| EPDs    | BW   | ww | YW       | MILK | TM        | CE              | MCE        |         |
| LFDS    | 3.3  | 51 | 89       | 21   | 47        | 4.5             | 5.5        |         |

S A V REGISTRY 2831 **S A V SENSATION 5615** S A V BLACKCAP MAY 4136

**EXAR BLACKBIRD 630 R3** LOUP RIVER BLACKBIRD 12P5

TWIN VALLEY PRECISION E161 **BR MIDLAND** BR ROYAL LASS 7036-19 C F RIGHT DESIGN 1802 LOUP RIVER BLACKBIRD 27L5

WW: 797 lbs BW: 83 lbs

Sired by SAV Sensation 5615, this bull was in our show pen last summer and just missed the cut for last fall's Sale of The Year. His mother, EXAR Blackbird 630 R3, never misses. She has produced high sellers and show champions each and every year. If you want a definite outcross from our program, this bull with fit the bill.