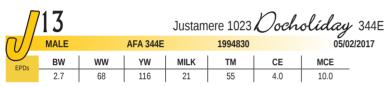

Justamere 3894 Cowboy Up 508F

**2059243** 10/01/203

HA OUTSIDE 3008

HA COWBOY UP 5405

HA BLACKCAP LADY 1602

KG SOLUTION 0018 HA EVER LADY 1575 SITZ UPWARD 307R HA BLACKCAP LADY 5515

CONNEALY CONSENSUS 7229
EXAR BLACKBIRD 3894
R&R BLACKBIRD 1101

CONNEALY CONSENSUS BLUE LILLY OF CONANGA 16 GARRET'S NATIONWIDE 800I ACF BLACKBIRD 0298

BW: 85 lbs. WW: 960 lbs

Herd sire time here ladies and gentlemen. Since his birth, this bull has been special. Sired by HA Cowboy Up 5405, the Express Ranch and Hinman Angus sensation that is changing the landscape in Angus circles across North America. The thickness of top, depth of quarter and sound structure on this great young herd bull is hard to match. His mother, a young Consensus daughter, is destined for our ET donor pen. The time is now to make your future profitable.

Terms to be announced.

| //    | 4    |    |          |      | Justam  | ere 117D | Andy | √ 515F     |
|-------|------|----|----------|------|---------|----------|------|------------|
| n//   | MALE |    | AFA 515F |      | 2058318 |          |      | 19/01/2018 |
| EPDs  | BW   | ww | YW       | MILK | TM      | CE       | MCE  |            |
| LI D3 | 0.8  | 37 | 60       | 25   | 44      | 3.5      | 6.0  |            |