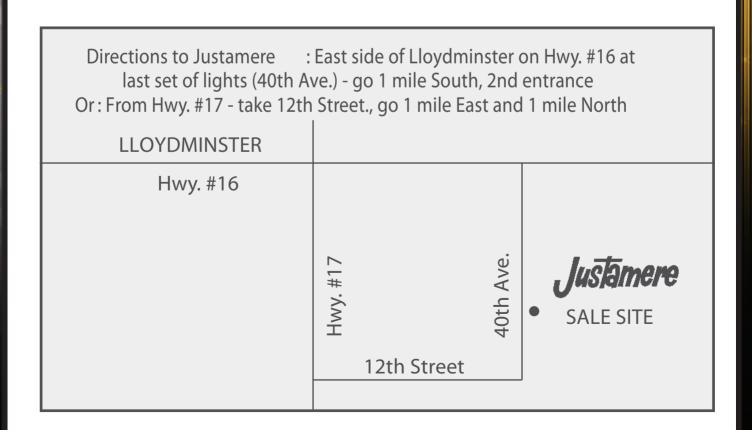

#### **Catalogue Created By**

Today's Publishing: 306-933-4200

**Directions to Sale:** East side of Lloydminster on Hwy. #16 at last set of lights (40th Ave.) go 1 mile South, 2nd entrance **or:** From Hwy: #17: take 12th Street, go 1 mile East and 1 mile North