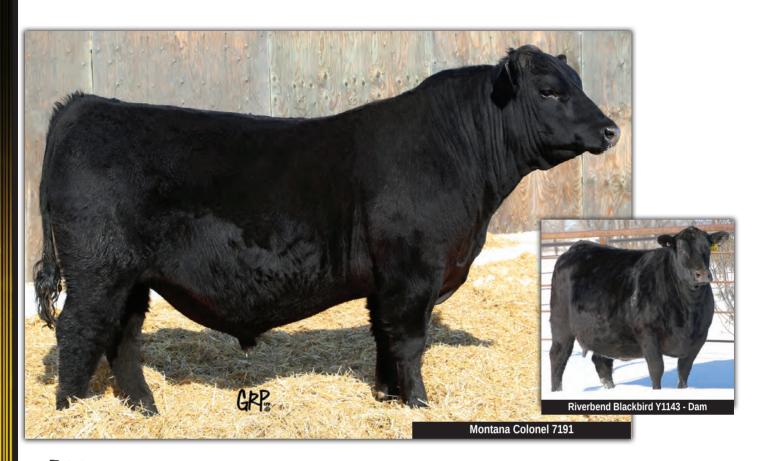

#### 2017 FALL BORN BULLS

|      | 11  |      |     |      |    |           |     |         | Montana Colonel 7191 |
|------|-----|------|-----|------|----|-----------|-----|---------|----------------------|
| (V)  |     | MALE |     |      |    | IMP 7191E |     | 2073413 | 13/07/2017           |
| EPDs | BW  | ww   | YW  | MILK | TM | CE        | MCE |         |                      |
| (PE) | 2.4 | 64   | 112 | 19   | 50 | 3.0       | 9.0 |         |                      |

BALDRIDGE XPAND X743

BALDRIDGE COLONEL C251

BALDRIDGE ISABEL Y69

HOOVER DAM
BALDRIDGE QUEEN S87
STYLES UPGRADE J59
BALDRIDGE ISABEL T935

CONNEALY CONSENSUS 7229
RIVERBEND BLACKBIRD Y1143
RIVERBEND BLACKBIRD 720U

CONNEALY CONSENSUS BLUE LILLY OF CONANGA 16 BALDRIDGE KABOOM K243 KCF RIVERBEND BLACKBIRD 2204

W: 68 lbs. WW: 794 lbs. YW: 1396 lbs

Here's the Colonel. At Justamere, we constantly strive to offer new and exciting genetics to our many friends and customers, with this fall 2017 born son of Baldridge Colonel C251, the \$580,000 record breaker in 2016 for Baldridge Bros. of Nebraska. His sons and daughters are breaking records and adding to the future of this great breed. This bull's mother, Riverbend Blackbird, is a powerful and broody donor female for ourselves at Justamere and our good friends and partners, Lyndon Manor Farm in Ontario. The immortal Davis YR Blackbird 558H is her great granddam. We will have some exciting embryos in this very sale out of Y1143. She is currently being flushed at Bow Valley Genetics. It is hard not to get excited about having the opportunity to own a son or daughter by a famous Angus sire or female. We are lucky to have a full brother at the side of his mother for our future.

Retaining 1/3 semen interest. Owned with Lyndon Manor Farm.

Come early and join us for lunch!