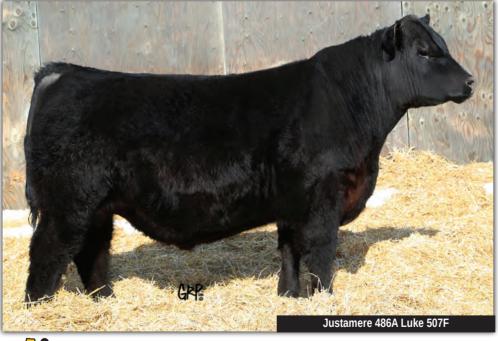

Terms to be announced.

MALE **AFA 507F** 2058347 MCE ww ΥW MILK тм CF BW 8.0 2.7 57 105 53 3.0

Justamere 486A Luke 507F 10/01/2018

**EXABILITTON 0409B JUSTAMERE 0409 FULL THROTTLE** ALLEGRA OF TULLAMORE 30W

**EXAR LUTTON 1831** W C C FRONTIER GAL 39 SOUTHLAND FULL THROTTLE 15R EXAR LUCY 3116 ALLEGRA OF TULLAMORE 7N

**EXAR UPSHOT 0562B BASIN LUCY 0061** 

SITZ UPWARD 307R EXAR BARBARA T020 SQ CREDENCE 67S **BASIN LUCY 6975** 