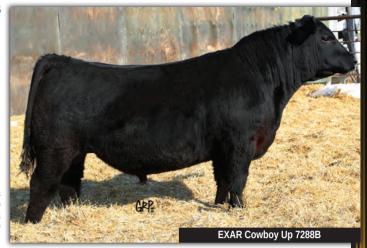

#### 2017 FALL BORN BULLS

|         | 12   |    |           |      | EXAR    | Cowbo | y Up | 7288B  |
|---------|------|----|-----------|------|---------|-------|------|--------|
| $\Pi/I$ | MALE |    | IMP 7288E |      | 2016610 | ·     | 27/0 | 7/2017 |
| EPDs    | BW   | ww | YW        | MILK | TM      | CE    | MCE  |        |
| (PE)    | 1.7  | 65 | 120       | 16   | 49      | 8.0   | 5.0  |        |

HA OUTSIDE 3008 **HA COWBOY UP 5405**HA BLACKCAP LADY 1602

EXAR GRIT 1025B EXAR RITA 4292 EXAR RITA 0548 KG SOLUTION 0018 HA EVER LADY 1575 SITZ UPWARD 307R HA BLACKCAP LADY 5515 EXAR WORLDWIDE 9600B EXAR LADY BLANCHE 9739 CJ PRESTIGE 25T EXAR RITO 81091

BW: 74 lbs. WW: 817 lbs. YW: 1399 lbs.

This remarkable fall 2017 born son of HA Cowboy Up definitely checks all the boxes. His genetic makeup is exciting. His EPD and performance profile is above average. In fact, he is ranking in the top 1% for YW and top 3% for WW. He is thick, deep and long. His feet and legs are picture perfect. His mother, EXAR Rita 4292 is a hardworking daughter of EXAR Grit 1025. She is young female with a world of future ahead of her. Cowboy Up 7288 is the right kind, any time.

Terms to be announced.