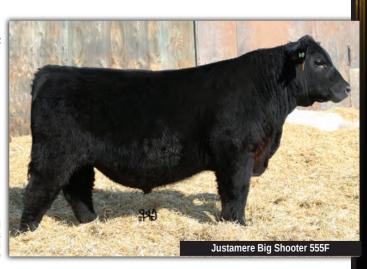

|   |       | 10   |    |          | Jus  | tamere Æ | Big S | hooter | √ 555F  |
|---|-------|------|----|----------|------|----------|-------|--------|---------|
| 1 | 7//   | MALE |    | AFA 555F |      | 2063963  | 0     | 10/    | 02/2018 |
| ١ | EPDs  | BW   | ww | YW       | MILK | TM       | CE    | MCE    |         |
|   | LI D3 | 4.5  | 61 | 100      | 22   | 53       | 2.5   | 9.5    |         |

**EXAR BLUE CHIP 1877B C&C THRILLER 4006 EXAR EXAR EULIMA 9901** 

**SANKEYS JUSTIFIED 101 JUSTAMERE MISS BARBARA 817C EXAR MISS BARBARA 1075** 

DAMERON FIRST CLASS **GREENS PRINCESS 1012** OSU MARATHON 5214 **EXAR EULIMA 213** SANKEYS LAZER 609 OF 6N **SANKEYS ERICA 525** SO CREDENCE 67S **EXAR MISS BARBARA 9943** 

BW: 84 lbs. WW: 808 lbs

Here he is, the Big Shooter, sired by our EXAR Blue Chip son, C&C Thriller 4006 and out of a Sankeys Justified daughter from the EXAR Barbara 1075 cow family that has produced some pretty impressive cattle, such as Justamere M.A.G.A., Overdrive and the \$51,000 Justamere Barbara 309E from a past Sale of the Year. This bull combines the performance and maternal strengths very well and is sure to sire some top show stock for the new owner. We can't get enough of this type and kind.