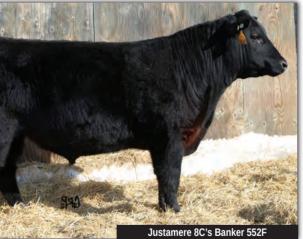

Justamere 8C's Banker 552F **AFA 552F** 2063960 07/02/2018 ww MILK MCE ΥW CE BW TM 2.9 54 92 18 45 4.5 7.0

MOHNEN SOUTH DAKOTA 402 **JUSTAMERE SOUTH POINT 107D** JUSTAMERE 1831 LADY 971T

**SANDPOINT PIONEER X263 EXAR BLACKCAP 3165 EXAR BLACKCAP 9362** 

**MOHNEN DENSITY 730 MOHNEN JILT 539 FXARIUTTON 1831** JUSTA 088 ANDEE 322E S A V PIONEER 7301 C F PRIDE 505 G A R GRID MAKER **RIVERBEND BLACKCAP R265** 

BW: 80 lbs. WW: 770 lbs

This big, stout grandson of Mohnen South Dakota will excite the cowboys. He is smoother shouldered, level topped and great structure with the growth and power needed to change your program without sacrificing the calving ease that is so very important this time of year.