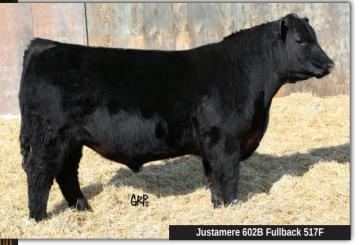

|       | 5    |    |          | Jus  | tamere 60 | )2B Fu | llback | √ 517F  |
|-------|------|----|----------|------|-----------|--------|--------|---------|
| 7//   | MALE |    | AFA 517F |      | 2058286   | •      | 21/    | 01/2018 |
| EPDs  | BW   | ww | YW       | MILK | TM        | CE     | MCE    |         |
| Li 03 | 2.2  | 43 | 88       | 22   | 44        | 3.5    | 9.0    |         |

SITZ TOP GAME 561X

JUSTAMERE 561X WASHINGTON 602B

EXAR SANDY 2730

EXAR FORTIFY 1447B

JUSTAMERE 1447B FAY 505A

JJUSTAMERE 665P FAY 869T

GDAR GAME DAY 449
SITZ PRIDE 88T
SYDGEN DOC 9017
WK SANDY 5302
S A V BISMARCK 5682
EXAR BLACKBIRD 1096
JUSTAMERE 1118 CASH 665P
JUSTAMERE 9455 FAY 419N

BW: 75 lbs. WW: 807 lbs.

Another easy doing son of Justamere Washington 602B. The daughters off this sire are making top-notch females. This bull ranks in the top eight categories above average. His mother is an impeccably uddered female, sired by National Champion, EXAR Fortify 1447.