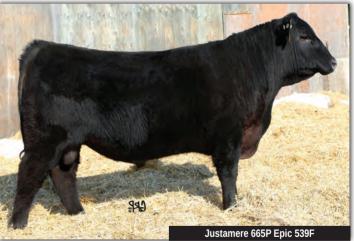

|       | 18   |    |          |      | Justame | ere 665P 1 | Epic 539F  |
|-------|------|----|----------|------|---------|------------|------------|
| n//   | MALE |    | AFA 539F |      | 2058309 |            | 01/02/2018 |
| EPDs  | BW   | ww | YW       | MILK | TM      | CE         | MCE        |
| 21 03 | 2.9  | 49 | 93       | 19   | 44      | 2.0        | 11.0       |

**EXAR BIG TIMBER 1118 JUSTAMERE 1118 CASH 665P REMITALL KEEPSAKE 143L** 

21AR ROUNDUP 7005 **EXAR DIXIE ERICA 0877** J&J DIXIE ERICA 520

BW: 81 lbs. WW: 860 lbs.

attention. His mother, EXAR Dixie Erica 0877, is well bred and one of our solid producing females. He has that

If you are looking for older proven genetics, this son of our Supreme Champion, Cash 665P should grab your extra length, strength of top, deep ribbed and powerful herd sire head and neck. Lots of performance for the cows.