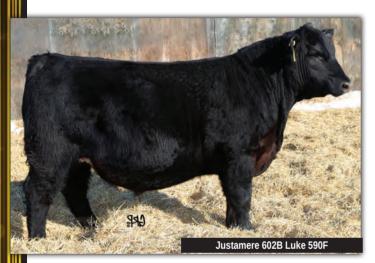

|       | <b>32</b> |    |          |      | Justamo | ere 602B | Luke | √ 590F  |
|-------|-----------|----|----------|------|---------|----------|------|---------|
| N//   | MALE      |    | AFA 590F |      | 2058329 |          | 13/0 | 03/2018 |
| EPDs  | BW        | ww | YW       | MILK | TM      | CE       | MCE  |         |
| LI D3 | 3.2       | 49 | 97       | 26   | 51      | 2.5      | 6.5  |         |

SITZ TOP GAME 561X **JUSTAMERE 561X WASHINGTON 602B EXAR SANDY 2730** 

**GDAR GAME DAY 449 GGA LUCY 20Z HILOW LUCY 94X** 

**GDAR GAME DAY 449** SITZ PRIDE 88T SYDGEN DOC 9017 WK SANDY 5302 **BOYD NEW DAY 8005** G D A R MISS WIX 474 **ISLA BANK FREIGHTLINER 22T** HILOW LUCY 49U

BW: 80 lbs. WW: 817 lbs.

Pretty cool to be able to be this far into our catalogue and find another potential herd sire candidate. This bull is solid from the ground up. He is fault free, big scrotalled, big butted and absolutely guiet and easy to get along with. His GDAR Game Day 449 dam is a very solid female.