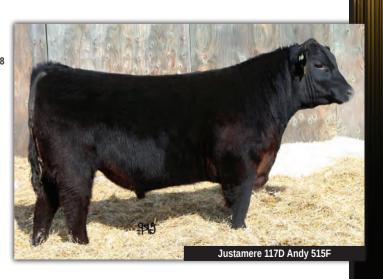

Terms to be announced.

| //    | 4    |    |          |      | Justam  | ere 117D | Andy | √ 515F     |
|-------|------|----|----------|------|---------|----------|------|------------|
| n//   | MALE |    | AFA 515F |      | 2058318 |          |      | 19/01/2018 |
| EPDs  | BW   | ww | YW       | MILK | TM      | CE       | MCE  |            |
| LI D3 | 0.8  | 37 | 60       | 25   | 44      | 3.5      | 6.0  |            |

74-51 SUDDEN LOOK 1023

JUSTAMERE SUDDEN LOOK 117D

JUSTAMERE 131T EMPRESS 138X

JUSTAMERE 406S BELL RINGER499U JUSTAMERE 499U HUSSY 222Y JUSTAMERE ANDEE'S TIME 911G B C LOOKOUT 7024 EXG LUCY P061 R3 JUSTAMERE 2500 MINDBENDER 131T EXAR EMPRESS 2429 JUSTAMERE 253 BADA BING 406S JUSTAMERE IMPROVED BEAUTY 921M LEACHMAN RIGHT TIME JUSTA SOURCE ANDEE 687X

BW: 70 lbs. WW: 788 lbs

Sired by the \$100,000 Justamere Sudden Look 117D, who is the surest firing calving ease bull in our program and looks incredible at our partners, Nielson Land & Cattle of Craik. We all want these bulls that can calve easy, then hit the grass and convert it into pounds by fall. This bull's dam is in our top end cows each and every year. She is easy doing, big bellied and super stout made on a moderate frame.