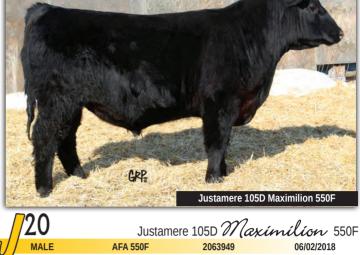

|       | /20  |    | Ju       | stamere | 105D W  | laxim | ilion     | 550 |
|-------|------|----|----------|---------|---------|-------|-----------|-----|
| W.    | MALE |    | AFA 550F |         | 2063949 |       | 06/02/201 | 8   |
| EPDs  | BW   | ww | YW       | MILK    | TM      | CE    | MCE       |     |
| LI DO | 2.1  | 45 | 76       | 22      | 45      | 7.5   | 10.0      |     |

**EXAR MISS BARBARA 1075** SITZ DASH 10277

**EXAR PAY STUB 40 5S** 

JUSTAMERE 40 M.A.G.A. 105D

**MAYFLOWER OF TULLAMORE 44Y SOO LINE MAYFLOWER 9255** 

**EXAR LUTTON 1831 ROLLIN ROCK BLACKBIRD 7537 SO CREDENCE 67S EXAR MISS BARBARA 9943** SITZ UPWARD 307R SITZ EVERELDA ENTENSE 2665 **BEVERLY HILLS CENTENNIAL 503** LLB MAYFLOWER 32R