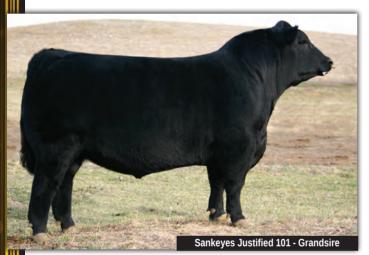

|         | 37   |    |          |      | Justame | ere 101 | Fustice | √ 610F |
|---------|------|----|----------|------|---------|---------|---------|--------|
| $\Pi/I$ | MALE |    | AFA 610F |      | 2075209 |         | 27/0    | 3/2018 |
| EPDs    | BW   | ww | YW       | MILK | TM      | CE      | MCE     |        |
| Li 03   | 3.3  | 62 | 109      | 21   | 52      | -1.0    | 0.5     |        |

SANKEYS LAZER 609 OF 6N SANKEYS JUSTIFIED 101 SANKEYS ERICA 525

CONNEALY NAMESAKE 10X

EXAR BLACKCAP 4085

EXAR BLACKCAP 1788

EXAR LUTTON 1831 ROTH ELDORENE 1195 DAJS ALL STAR M243 EXARA ERICA 6338 CONNEALY IMPRESSION BLACK LILLIAN 9011 GDAR GAME DAY 449 G A R NEW DESIGN 1200

BW: 82 lbs. WW: 708 lbs.

Full ET brother to the \$25,000 sale feature from last fall, Justamere Blackcap 622B. We have not found a more solid, complete female in our many travels. Of course, his sire, Justified, has done it all and more for us and the many breeders across North America that have added the genetics to the program.