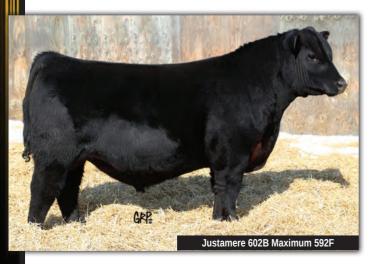

|         | /33  |    |          | Justan | nere 602B | Max | imum | √ 592F  |
|---------|------|----|----------|--------|-----------|-----|------|---------|
| $\Pi/I$ | MALE |    | AFA 592F |        | 2058302   |     | 15/  | 03/2018 |
| EPDs    | BW   | ww | YW       | MILK   | TM        | CE  | MCE  |         |
| LFDS    | 3.0  | 47 | 93       | 25     | 49        | 3.0 | 4.0  |         |

SITZ TOP GAME 561X **JUSTAMERE 561X WASHINGTON 602B EXAR SANDY 2730** 

EXG LUTTON S036 R3 **JUSTAMERE S036 MABLE 935W** A CROSS MABLE A600

**GDAR GAME DAY 449** SITZ PRIDE 88T SYDGEN DOC 9017 WK SANDY 5302 **EXAR LUTTON 1831** EXG MONA LISA M789 R3 O S U TOTAL IMPACT 4112 A CROSS MABLE A05

BW: 87 lbs WW: 799 lbs

Mid March power son of Washington, out of Justamere Mable 935W, one of our older but real powerful females. I can't flush them all but she sure is one I should. We guarantee you will love this bull.