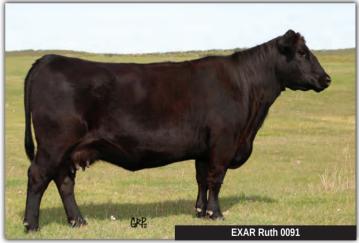

#### Herdsman

Jon Fox V: 306-821-4182

BW: 65 lbs WW: 905 lbs

An incredible herd sire prospect to start off this, our 24th Annual Justamere Bull Sale. Sired by the Genex Al sire, PVF Insight 0129, the bull known for producing big rib eye, heavy muscled bulls and fancy, deep and show worthy females. A very strong set of EPDs back up this bull's performance data. His mother, EXAR Ruth 0091, has produced some exceptional cattle, both naturally and by ET flushing. We love his type and kind.

9.0

51

S A V FINAL ANSWER 0035 **EXAR RUTH 0091** EF 112 RUTH 8212

SITZ TRAVELER 8180 S A V EMULOUS 8145 RITO 112 OF 2536 RITO 616 PF 104 RUTH 3131

BW: 85 lbs. WW: 860 lbs.

Sired by the \$140,000 Justamere Full Throttle and out of a beautiful EXAR Upshot daughter, EXAR Lucy 3116. This stud was in the top cut last fall and has continued to perform very well through this nasty cold weather. He has the depth and thickness we need, a great hair coat and explosive performance data. This one is the right kind to improve programs and possesses proven outcross genetics hard to find.

**KOUPAL KOZI 22 KOUPAL KOZI 418 KOUPAL EBONETTE 263** 

S A V FINAL ANSWER 0035 **EXAR RUTH 0091** EF 1I2 RUTH 8212

O C C UNMISTAKABULL 896U **KOUPAL ELBA 0187 KOUPAL BRULEE 698 KOUPALS EBONETTE 545** SITZ TRAVELER 8180 S A V EMULOUS 8145 RITO 112 OF 2536 RITO 616 PF 104 RUTH 3131

The proven genetics offered in this mating are remarkable. EXAR Ruth 0091 has been an amazing female for us. We have surpassed the \$100,000 mark in progeny sales out of her and she is still going strong. The sire, Koupal Kozi, is one of the top bulls in the Semex Beef line-up. We have these cattle on the ground and they are very good.