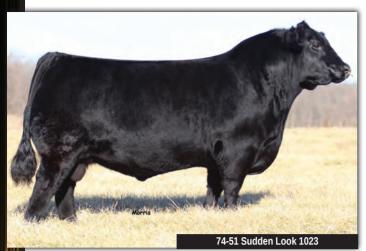

74-51 SUDDEN LOOK 1023

JUSTAMERE SUDDEN LOOK 117D

JUSTAMERE 131T EMPRESS 138X

JUSTAMERE 406S BELL RINGER499U JUSTAMERE 499U HUSSY 222Y JUSTAMERE ANDEE'S TIME 911G B C LOOKOUT 7024 EXG LUCY P061 R3 JUSTAMERE 2500 MINDBENDER 131T EXAR EMPRESS 2429 JUSTAMERE 253 BADA BING 406S JUSTAMERE IMPROVED BEAUTY 921M LEACHMAN RIGHT TIME JUSTA SOURCE ANDEE 687X

51A - 5 UNITS 51B - 5 UNITS

|   |      | 52   |    |           | 74   | -51 Su  | dden | Look | / 10  |
|---|------|------|----|-----------|------|---------|------|------|-------|
|   | 1//  | MALE |    | IMP 1023Y |      | 1778927 |      | 14/0 | 1/201 |
| 0 | EPDs | BW   | ww | YW        | MILK | TM      | CE   | MCE  |       |
|   | LFDS | 1.1  | 54 | 89        | 17   | 44      | 9.0  | 7.0  |       |

O C C LEGEND 616L **B C LOOKOUT 7024** 

**GIBBET HILL MIGNONNE E37** 

**EXAR SUDDEN IMPACT 1537 EXG LUCY P061 R3 EXG ANCHORAGE LUCY M107 R3**  O C C EMBLAZON 854E O C C BLACKBIRD 632J PAPA EQUATOR 2928 **GIBBET HILL MIGNONNE TR 29** NORTHERN IMPROVEMENT 4480 GF BLR BLUSHING PRIDE 9097 **EXAR ANCHORAGE 9479 R3R LUCY 9288** 

The final public offering of 74-51 Sudden Look 1023. The response for this bull's semen is unbelievable! The results speak for themselves; champions and high sellers across North America. His mother is one of the greatest females I have laid my eyes on. Many inquiries on this bull has made us dig deep and decide this spring will be our last offering of his semen.