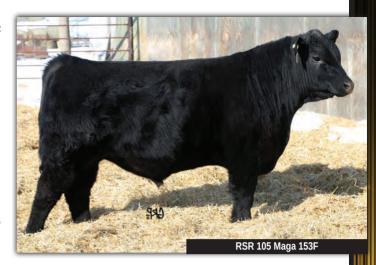

|   |              | 39   |    |                 |      | I       | RSR 105 1 | Maga | ≥ 153F  |
|---|--------------|------|----|-----------------|------|---------|-----------|------|---------|
| ı | $\gamma / I$ | MALE |    | <b>DINO 153</b> | F    | 2063946 |           | 12/  | 01/2018 |
| 1 | EPDs         | BW   | ww | YW              | MILK | TM      | CE        | MCE  |         |
|   | LI D3        | 1.6  | 42 | 71              | 21   | 42      | 5.0       | 9.0  |         |

EXAR PAY STUB 40 5S

JUSTAMERE 40 M.A.G.A. 105D

EXAR MISS BARBARA 1075

SANKEYS JUSTIFIED 101 JUSTAMERE 101 JESTRESS 802C JUSTAMERE 234R JESTRESS 937W EXAR LUTTON 1831 ROLLIN ROCK BLACKBIRD 7537 SQ CREDENCE 67S EXAR MISS BARBARA 9943 SANKEYS LAZER 609 OF 6N SANKEYS ERICA 525 JUSTAMERE TIMELESS 234R BRANDEIS JESTRESS 23K

BW: 73 lbs. WW: 612 lbs.

We want to thank long time consignors, Dean and Tanya Robertson and family, for being a part of our sale again. This son of their herd sire, Justamere M.A.G.A. 105D, is deep, thick, well put together and out of a past show heifer for Darby, sired by Sankeys Justified. He is the right kind.