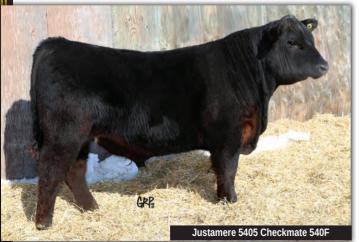

BW: 78 lbs. WW: 805 lbs.

Big, stout and poweful son of Washington 602B. Out of the Hills of Home Queen 98U female. This one will be found by the cowboys on sale day.

| /    | 77   |    |          | Justan | nere 5405 | Chec | kmate | √ 540F  |
|------|------|----|----------|--------|-----------|------|-------|---------|
|      | MALE |    | AFA 540F |        | 2059242   |      |       | 02/2018 |
| EPDs | BW   | ww | YW       | MILK   | TM        | CE   | MCE   |         |
| LFDS | 2.3  | 59 | 112      | 18     | 48        | 6.5  | 8.0   |         |

HA OUTSIDE 3008 **HA COWBOY UP 5405**HA BLACKCAP LADY 1602

SITZ NEW DESIGN 458N **EXAR MS CHECKMATE 353** BE MS CHECKMATE 9104 KG SOLUTION 0018
HA EVER LADY 1575
SITZ UPWARD 307R
HA BLACKCAP LADY 5515
BON VIEW NEW DESIGN 1407
SITZ ELLUNAS ELITE 3308
SITZ ALLIANCE 6595
P V MS CHECKMATES DESIGN 141

BW: 75 lbs. WW: 807 lbs.

Another big, thick, well made son of HA Cowboy Up 5405. Out of EXAR Ms Checkmate, a wonderful daughter of the SITZ New Design 458N herd sire. He has been a favourite of ours since early spring last year. He has the look and build of a herd sire with extra punch and performance. Grab yourself a great opportunity here. Exciting performance data as well on this young stud.