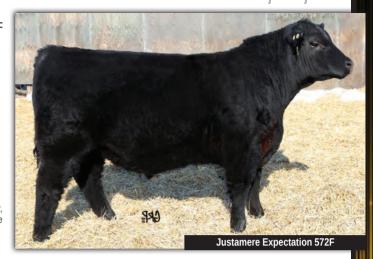

|         | 27   |    |          | Jı   | ustamere | Exped |     |         |
|---------|------|----|----------|------|----------|-------|-----|---------|
| $\Pi/I$ | MALE |    | AFA 572F |      | 2063961  | •     | 21/ | 02/2018 |
| EPDs    | BW   | ww | YW       | MILK | TM       | CE    | MCE | _       |
| LI 03   | 2.8  | 42 | 80       | 22   | 43       | -1.5  | 5.0 |         |

**SANKEYS JUSTIFIED 101 JUSTAMERE JUSTIFICATION 629B** REMITALL KEEPSAKE 1431

**EXAR DENVER 2002B** JUSTAMERE 8C'S EXPECTATION627B MF GRID EXPECTATION 8859

SANKEYS LAZER 609 OF 6N **SANKEYS ERICA 525** SITZ ALLIANCE 6595 REMITALL KEEPSAKE 1031 **EXAR UPSHOT 0562B EXAR ROYAL LASS 1067** G A R GRID MAKER **G A R EXPECTATION 613** 

BW: 77 lbs. WW: 680 lbs.

Calving ease guaranteed. A thick made, powerful herd sire guaranteed. This bull has substance and character, which is something that there needs to be a lot more of. He is one that will not melt but gain and grow and produce you the very best. Use him on the heifers, then the cows next year.