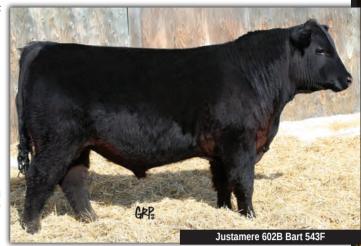

Justamere 602B Bart 543F 02/02/2018 2058336 **AFA 543F** BW ww YW MILK TM CE MCE 45 7.5

SITZ TOP GAME 561X **JUSTAMERE 561X WASHINGTON 602B EXAR SANDY 2730** 

EXAR UPWARD 1728B **JUSTAMERE 1728 BARBARA 447A** JUSTAMERE L547 BARBARA 855T GDAR GAME DAY 449 SITZ PRIDE 88T SYDGEN DOC 9017 WK SANDY 5302 SITZ UPWARD 307R **FXAR BLACKCAP 7784** R3 SCOTCH CAP L547 BARBARA OF PEAK DOT 252M

RITO 707 OF IDEAL 3407 7075 S A V MADAME PRIDE 0075

S A V 8180 TRAVELER 004

**SAVMAY 2397** 

BW: 79 lbs. WW: 812 lbs.

These Justamere Washington 602B sons are hard to beat for their overall length and depth. With big scrotals and awesome do ability, this guy has gained a solid 4+ lbs./day since weaning time and will sire a solid set of above average offspring in all regards.