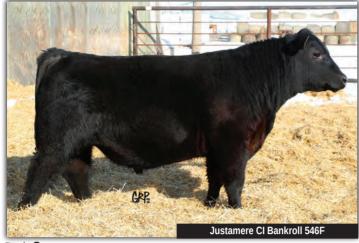

### HERD SIRE prospects

Justamere CI Bankroll 546F **AFA 546F** ww MILK TM BW YW 58 51 1.4 112

**BARSTOW CASH BARSTOW BANKROLL B73 BARSTOW MISS DIANNA Z25** 

JUSTAMERE 0409 FULL THROTTLE **JUSTAMERE 486A COUNTESS 155D BURNBRAE BEA 21T** 

BW: 73 lbs. WW: 687 lbs.

This AI son of Barstow Bankroll B73, out of the Countess cow family, will calve easy on heifers and wean off nice, well made, thick, deep, hairy calves.

SITZ DASH 10277 **BARSTOW QUEEN W16 CAR EFFICIENT 534 BARSTOW MISS DIANNA X128 EXAR LUTTON 0409B** ALLEGRA OF TULLAMORE 30W CJCA RUSS 11N