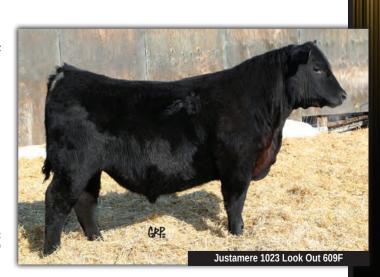

| /       | 736  |    |          | Justar | mere 1023 | 3 Look | e Out | 5 609F   |
|---------|------|----|----------|--------|-----------|--------|-------|----------|
| $\Pi/I$ | MALE |    | AFA 609F |        | 2063953   |        | 01    | /04/2018 |
| EPDs    | BW   | ww | YW       | MILK   | TM        | CE     | MCE   |          |
| LIDS    | 1.4  | 58 | 99       | 18     | 47        | 7.5    | 5.5   |          |

B C LOOKOUT 7024 74-51 SUDDEN LOOK 1023 EXG LUCY P061 R3

CONNEALY NAMESAKE 10X **EXAR BLACKCAP 4085** EXAR BLACKCAP 1788 O C C LEGEND 616L
GIBBET HILL MIGNONNE E37
EXAR SUDDEN IMPACT 1537
EXG ANCHORAGE LUCY M107 R3
CONNEALY IMPRESSION
MC BLACK LILLIAN 9011
GDAR GAME DAY 449
G A R NEW DESIGN 1200

BW: 80 lbs. WW: 774 lbs.

An ET son of 74-51 Sudden Look that is downright awesome. His EXAR Blackcap dam has turned into the great female we expected. Don't be discouraged because he is younger, be excited to get a chance to own some top notch genetics without having to break the bank to do it. This one is very, very good.