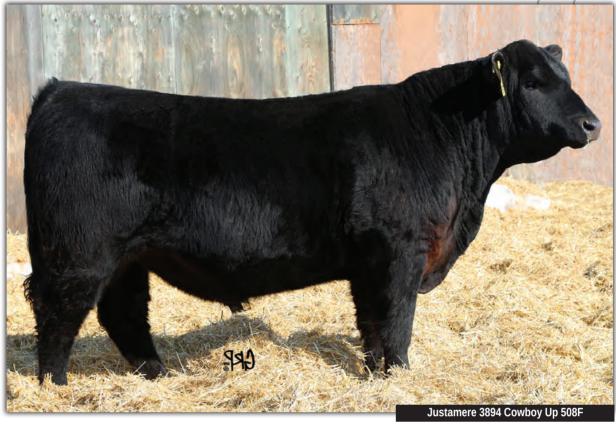

Justamere 3894 Cowboy Up 508F

**2059243** 10/01/203

HA OUTSIDE 3008

HA COWBOY UP 5405

HA BLACKCAP LADY 1602

KG SOLUTION 0018 HA EVER LADY 1575 SITZ UPWARD 307R HA BLACKCAP LADY 5515

CONNEALY CONSENSUS 7229
EXAR BLACKBIRD 3894
R&R BLACKBIRD 1101

CONNEALY CONSENSUS BLUE LILLY OF CONANGA 16 GARRET'S NATIONWIDE 800I ACF BLACKBIRD 0298

BW: 85 lbs. WW: 960 lbs

Herd sire time here ladies and gentlemen. Since his birth, this bull has been special. Sired by HA Cowboy Up 5405, the Express Ranch and Hinman Angus sensation that is changing the landscape in Angus circles across North America. The thickness of top, depth of quarter and sound structure on this great young herd bull is hard to match. His mother, a young Consensus daughter, is destined for our ET donor pen. The time is now to make your future profitable.