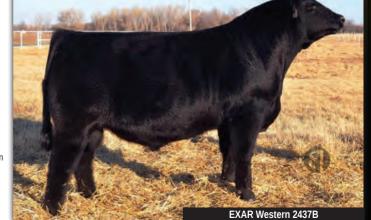

|               | 751  |    |           |          | EX      | AR W      | estern     | 2437B |
|---------------|------|----|-----------|----------|---------|-----------|------------|-------|
| $\mathcal{N}$ | MALE |    | IMP 24372 | <u> </u> | 1762027 |           | 12/02/2012 |       |
| EPDs          | BW   | ww | YW        | MILK     | TM      | CE        | MCE        | _     |
| LFDS          | 4.4  | 60 | 99        | 14       | 44      | 0.0       | 8.0        |       |
|               |      |    |           |          | EVADII  | ITTON 102 | 1          |       |

EXG RS FIRST RATE S903 R3

DAMERON FIRST CLASS

DAMERON NORTHERN MISS 3114

EXAR LUTTON 1831 EXAR PRINCESS 2006 GREENS PRINCESS 1012 EXAR LUTTON 1831
RAFTER S BLACKCAP P909
DAMERON P V F RAPTOR 702
DAMERON MISS 550
NORTHERN IMPROVEMENT 4480 GF
EXAR SARAS DREAM 9809
GREENS PREMIUM 7578
GREENS PRINCESS 7418

A past Semex sire, Western is a full ET brother to EXAR Classen 1422, a bull that should need no introduction into the show cattle world. Semen is very limited on Classen and Western. Here is your opportunity. Full brother to EXAR Classen.