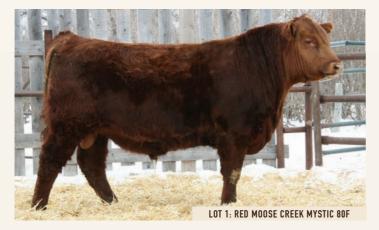

# RED MOOSE CREEK BOBCAYGEON 81F CDI 81F | 2061628 | MARCH 9, 2018 Size RED HOWE CLEARWATER 21C RED GEIS RAMBLER 218'11 Jam RED MOOSE CREEK VIMEY 202B May RED T-K DUSTER 10K RED MOOSE CREEK VIMEY 202B CE