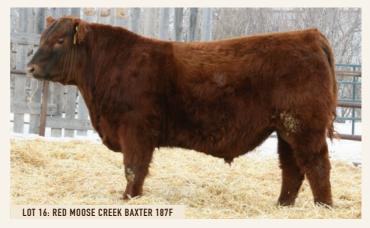

#### **RED MOOSE CREEK BAXTER 187F**

LUO 187F | 2061715 | MARCH 31, 2018

size RED SVR GANGSTER 44X

**RED MOOSE CREEK OLYMPIAN 64P** Jam RED MOOSE CREEK LANA 74Y mgs RED MOOSE CREEK ADMIRAL 9M

BW 106 WW 653 CE

Powerful Gangster son. He'll do a job on a set of cows.

Lead off Notorious son that highlights an excellent sire group. He's got some herd bull qualities including his dam.

**RED MOOSE CREEK TORCH 50F** LUO 50F | 2054626 | MARCH 2, 2018 size RED BLAIR'S NOTORIOUS 62B BW 86 **RED SOO LINE CASH 9161** WW dam RED MOOSE CREEK BRANDY 45D 776 mgs RED HOWE DESIGNER 63X CE