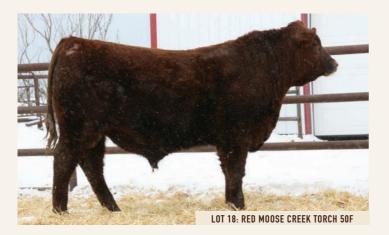

Powerful Gangster son. He'll do a job on a set of cows.

Lead off Notorious son that highlights an excellent sire group. He's got some herd bull qualities including his dam.

**RED MOOSE CREEK TORCH 50F** LUO 50F | 2054626 | MARCH 2, 2018 size RED BLAIR'S NOTORIOUS 62B BW 86 **RED SOO LINE CASH 9161** WW dam RED MOOSE CREEK BRANDY 45D 776 mgs RED HOWE DESIGNER 63X CE

Heaviest WW calf this year off of a first calf heifer. Deep, stout, cherry red and has an impressive 1st time mom to back him.