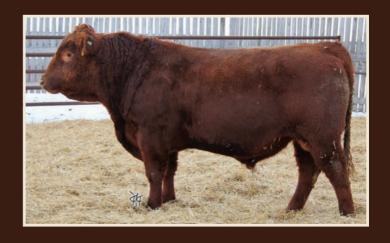

Quickly about the bulls; our largest group of heifer approved yearling bulls sell, but definitely don't ignore the cow bulls... they are a powerful group. Actual weaning weights were taken end of September/early October. Dry conditions and shallow water brought the bulls in a little leaner and lighter than previous years. A very favourable winter (up until February) allowed them to perform better than ever on an exceptionally modest ration. We are confident this is a "donot-miss" pen of herdsires.