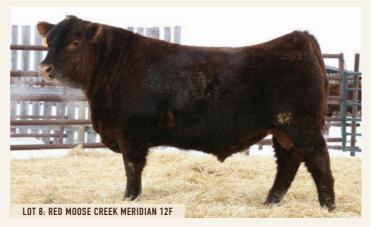

# RED MOOSE CREEK BOBCAYGEON 81F CDI 81F | 2061628 | MARCH 9, 2018 Size RED HOWE CLEARWATER 21C RED GEIS RAMBLER 218'11 Jam RED MOOSE CREEK VIMEY 202B May RED T-K DUSTER 10K RED MOOSE CREEK VIMEY 202B CE