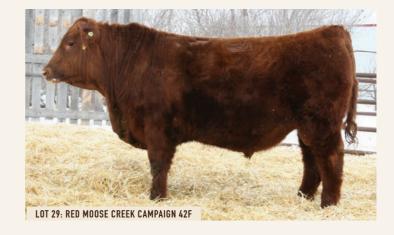

#### 29 RED MOOSE CREEK CAMPAIGN 42F

CDI 42F | 2061694 | MARCH 1, 2018

size RED MOOSE CREEK CLOONEY 20D

**RED U2 DYNAMO 7Z** Jam RED MOOSE CREEK CAROL 61B mgs RED LAZY MC REDMAN 12X

92 WW

We lost his mother to injury this fall, she was a hard cow to lose. Lots of potential in this young bull.