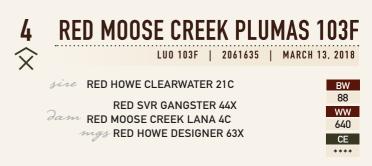

#### **RED MOOSE CREEK GARCIA 105F**

LUO 105F | 2061693 | MARCH 13, 2018

size RED SVR GANGSTER 44X

**RED MOOSE CREEK OLYMPIAN 64P** Jam RED MOOSE CREEK LANA 15W mgs RED MOOSE CREEK PAPARAZZI 100P BW 94 WW 640 CE

Terrific, moderate bull here. Mother is a proven producer. She'll catch your eye on the cow tour