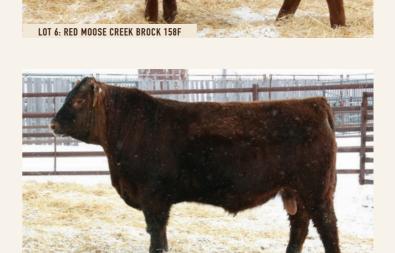

not worried. I'd use this guy on my heifers no sweat.





This is a bull worthy of a second look. Never miss cow, brothers have sold to average over \$8500.





Another heifer friendly Clearwater.

RED MOOSE CREEK CALVIN 135F

LU0 135F | 2061647 | MARCH 19, 2018

Size RED HOWE CLEARWATER 21C

RED SVR GANGSTER 44X

WWW
551

March 19, 2018

WWW
551

CE

Same as the previous lot.

"Weaning weights are actuals taken the last week in September. The bulls were all younger than 205 days so their adjusted weights would be higher than their posted WW. However, we don't sell on adjusted weights, actuals are what pays the bills.

~Darren



I've really liked this calf since weaning. His mother is a standout young cow.



Clearwater son that came 12 days early. Short gestation, very complete calf



LOT 7: RED MOOSE CREEK TREMOR 3F



Dam was a high seller in the Rainbow fall heifer sale. She is a sister to the reigning National Champion Red Angus female. This guy is a barrel on four stout wheels. Impressive











#### **RED MOOSE CREEK GANGSTER 55F**

CDI 55F | 2061697 | MARCH 4, 2018

size RED SVR GANGSTER 44X

**RED HOWE DESIGNER 63X** Jam RED MOOSE CREEK VIMEY 80A mgs RED T-K DUSTER 10K

We displayed this bull and his mother, as well as his sire (who was 8 at the time) on the summer tour. If you want to improve udders, longevity and add muscle with a classy look, here be your man.

#### **RED MOOSE CREEK OAKLEY 49F**

CDI 49F | 2061696 | MARCH 2, 2018

size RED SVR GANGSTER 44X

**RED SHODEREE STORM 25S** Jam RED BWA GALENA 5W mgs RED CUMNOCK BLAZING 372J BW WW 660

Out of