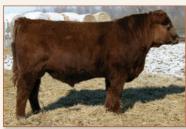

# RED MOOSE CREEK BOBCAYGEON 81F CDI 81F | 2061628 | MARCH 9, 2018 Size RED HOWE CLEARWATER 21C RED GEIS RAMBLER 218'11 Jam RED MOOSE CREEK VIMEY 202B May RED T-K DUSTER 10K RED MOOSE CREEK VIMEY 202B CE

Little higher BW than we normal recommend for heifers but genetically I am not worried. I'd use this guy on my heifers no sweat.

This is a bull worthy of a second look. Never miss cow, brothers have sold to average over \$8500.