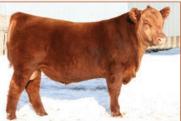

#### **RED MOOSE CREEK OAKLEY 49F**

CDI 49F | 2061696 | MARCH 2, 2018

size RED SVR GANGSTER 44X

**RED SHODEREE STORM 25S** Jam RED BWA GALENA 5W mgs RED CUMNOCK BLAZING 372J BW WW 660

Out of 10 year old cow and a 9 year old sire... longevity & fertility.