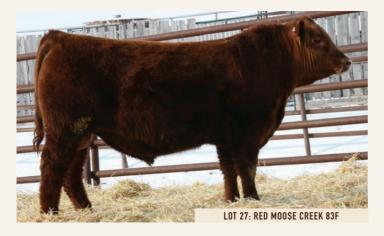

#### **RED MOOSE CREEK STING 83F**

LUO 83F | APPLIED | MARCH 10, 2018

size RED BLAIR'S NOTORIOUS 62B

**RED HOWE DESIGNER 63X** Jam RED MOOSE CREEK MAXINE 146D mgs RED RSL STOCKMAN 587R

Don't miss this heifer approved Notorious son.

#### **RED MOOSE CREEK MATRIX 1F**

LUO 1F | 2061676 | FEBRUARY 7, 2018

size RED MOOSE CREEK CLOONEY 20D

**RED T-K SAND HILL 80B** Jam RED MOOSE CREEK LANA 90D mgs RED MOOSE CREEK OLYMPIAN 64P

Super stout and moderate. Herd bull look