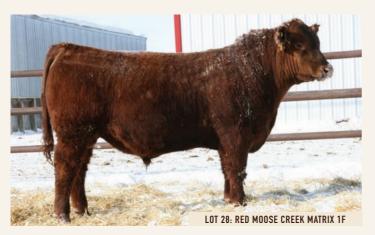

#### **RED MOOSE CREEK MATRIX 1F**

LUO 1F | 2061676 | FEBRUARY 7, 2018

size RED MOOSE CREEK CLOONEY 20D

**RED T-K SAND HILL 80B** Jam RED MOOSE CREEK LANA 90D mgs RED MOOSE CREEK OLYMPIAN 64P

Super stout and moderate. Herd bull look