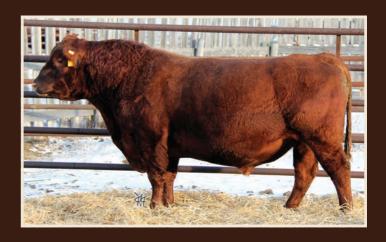

Quickly about the bulls; our largest group of heifer approved yearling bulls sell, but definitely don't ignore the cow bulls... they are a powerful group. Actual weaning weights were taken end of September/early October. Dry conditions and shallow water brought the bulls in a little leaner and lighter than previous years. A very favourable winter (up until February) allowed them to perform better than ever on an exceptionally modest ration. We are confident this is a "donot-miss" pen of herdsires.

#### **BULL HEALTH**

All bulls vet inspected, scrotal measured and have passed a semen evaluation.