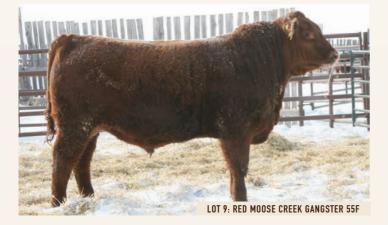

#### **RED MOOSE CREEK GANGSTER 55F**

CDI 55F | 2061697 | MARCH 4, 2018

size RED SVR GANGSTER 44X

**RED HOWE DESIGNER 63X** Jam RED MOOSE CREEK VIMEY 80A mgs RED T-K DUSTER 10K

We displayed this bull and his mother, as well as his sire (who was 8 at the time) on the summer tour. If you want to improve udders, longevity and add muscle with a classy look, here be your man.