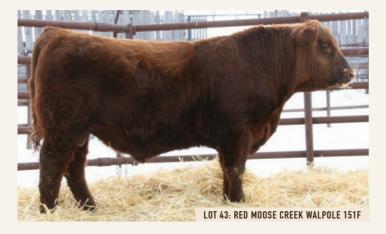

#### 43 RED MOOSE CREEK WALPOLE 151F

CDI 151F | 2045638 | MARCH 22, 2018

size RED FLYING K GALAXY 57B

**RED SVR GANGSTER 44X** Jam RED MOOSE CREEK CAROL 130D mgs RED U2 DYNAMO 7Z

605

Saving a good one till the end, a deep ribbed, soggy Galaxy that is a 4 star CE.