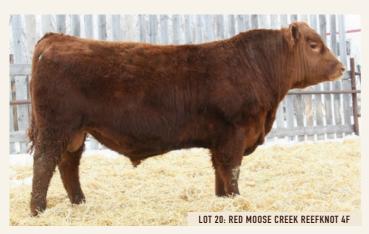

#### **RED MOOSE CREEK REEFKNOT 4F** LUO 4F | 2054576 | FEBRUARY 8, 2018

size RED BLAIR'S NOTORIOUS 62B

**RED SOO LINE CASH 9161** Jam RED MOOSE CREEK BRNDINA 35D mgs RED YY EXPEDITOR 3X

A bit short on ears but long on quality.