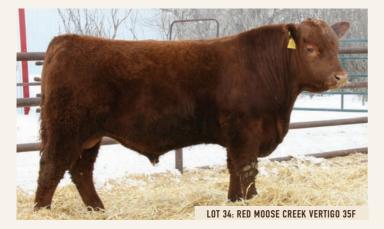

#### **RED MOOSE CREEK VERTIGO 35F**

CDI 35F | 2061619 | FEBRUARY 24, 2018

size RED LINES TWISTER 13D

**RED FLYING K GALAXY 57B** dam RED MOOSE CREEK VIMEY 72D mgs RED GEIS RAMBLER 218'11 BW 76 WW 696 CE

Larger framed heifer bull. Impressive WW for a dry year