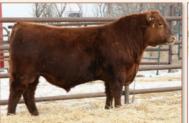

#### **RED MOOSE CREEK GANGSTER 55F**

CDI 55F | 2061697 | MARCH 4, 2018

size RED SVR GANGSTER 44X

**RED HOWE DESIGNER 63X** Jam RED MOOSE CREEK VIMEY 80A mgs RED T-K DUSTER 10K

We displayed this bull and his mother, as well as his sire (who was 8 at the time) on the summer tour. If you want to improve udders, longevity and add muscle with a classy look, here be your man.