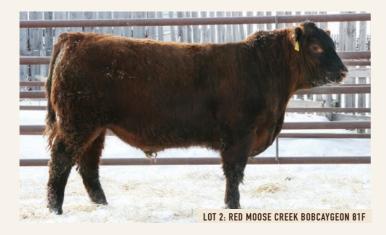

# RED MOOSE CREEK BOBCAYGEON 81F CDI 81F | 2061628 | MARCH 9, 2018 Size RED HOWE CLEARWATER 21C RED GEIS RAMBLER 218'11 Jam RED MOOSE CREEK VIMEY 202B May RED T-K DUSTER 10K RED MOOSE CREEK VIMEY 202B CE

Little higher BW than we normal recommend for heifers but genetically I am not worried. I'd use this guy on my heifers no sweat.

This is a bull worthy of a second look. Never miss cow, brothers have sold to average over \$8500.