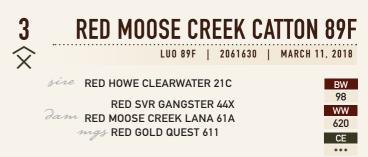

# RED MOOSE CREEK BOBCAYGEON 81F CDI 81F | 2061628 | MARCH 9, 2018 Size RED HOWE CLEARWATER 21C RED GEIS RAMBLER 218'11 Jam RED MOOSE CREEK VIMEY 202B May RED T-K DUSTER 10K RED MOOSE CREEK VIMEY 202B CE

Little higher BW than we normal recommend for heifers but genetically I am not worried. I'd use this guy on my heifers no sweat.

This is a bull worthy of a second look. Never miss cow, brothers have sold to average over \$8500.