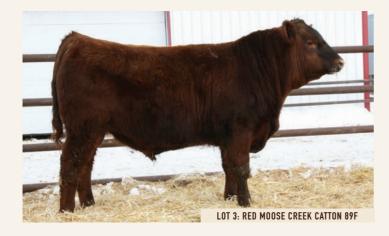

# RED MOOSE CREEK BOBCAYGEON 81F CDI 81F | 2061628 | MARCH 9, 2018 Size RED HOWE CLEARWATER 21C RED GEIS RAMBLER 218'11 Jam RED MOOSE CREEK VIMEY 202B May RED T-K DUSTER 10K RED MOOSE CREEK VIMEY 202B CE