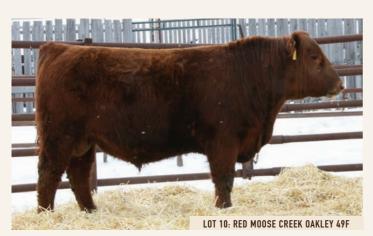

#### **RED MOOSE CREEK OAKLEY 49F**

CDI 49F | 2061696 | MARCH 2, 2018

size RED SVR GANGSTER 44X

**RED SHODEREE STORM 25S** Jam RED BWA GALENA 5W mgs RED CUMNOCK BLAZING 372J BW WW 660

Out of 10 year old cow and a 9 year old sire... longevity & fertility.