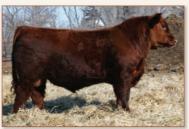

Another heifer friendly Clearwater.

RED MOOSE CREEK CALVIN 135F

LU0 135F | 2061647 | MARCH 19, 2018

Size RED HOWE CLEARWATER 21C

RED SVR GANGSTER 44X

WWW
551

March 19, 2018

WWW
551

CE

Same as the previous lot.

"Weaning weights are actuals taken the last week in September. The bulls were all younger than 205 days so their adjusted weights would be higher than their posted WW. However, we don't sell on adjusted weights, actuals are what pays the bills.