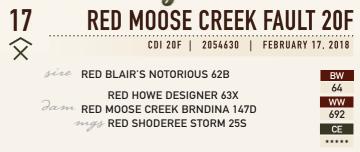

Powerful Gangster son. He'll do a job on a set of cows.

Lead off Notorious son that highlights an excellent sire group. He's got some herd bull qualities including his dam.

**RED MOOSE CREEK TORCH 50F** LUO 50F | 2054626 | MARCH 2, 2018 size RED BLAIR'S NOTORIOUS 62B BW 86 **RED SOO LINE CASH 9161** WW dam RED MOOSE CREEK BRANDY 45D 776 mgs RED HOWE DESIGNER 63X CE

Heaviest WW calf this year off of a first calf heifer. Deep, stout, cherry red and has an impressive 1st time mom to back him.