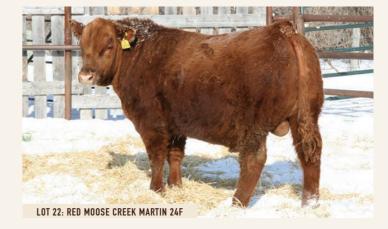

#### **RED MOOSE CREEK MARTIN 24F**

LUO 24F | 2054590 | FEBRUARY 18, 2018

size RED BLAIR'S NOTORIOUS 62B

BW 86 WW

**RED T-K SAND HILL 80B** Jam RED MOOSE CREEK JAN 110D

mgs RED BRYLOR-BCR ROULETTE 5R

660 CE