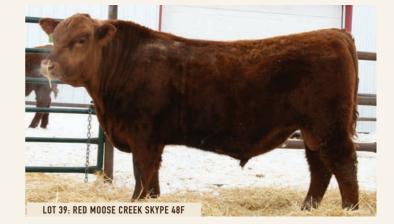

#### **RED MOOSE CREEK SKYPE 48F**

LUO 48F | 2040577 | MARCH 2, 2018

size RED FLYING K GALAXY 57B

**RED SVR GANGSTER 44X** Jam RED MOOSE CREEK LUCY 27D mgs RED LINES PINE CHIEF 15Z

BW 82 WW 750 CE

Could easily be the sleeper of the sale. This boy has power, muscle and calving ease bred in. Don't miss him