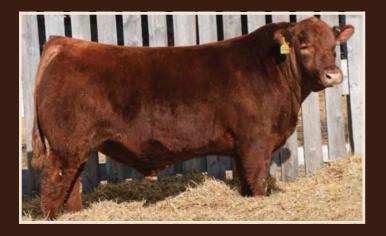

Quickly about the bulls; our largest group of heifer approved yearling bulls sell, but definitely don't ignore the cow bulls... they are a powerful group. Actual weaning weights were taken end of September/early October. Dry conditions and shallow water brought the bulls in a little leaner and lighter than previous years. A very favourable winter (up until February) allowed them to perform better than ever on an exceptionally modest ration. We are confident this is a "donot-miss" pen of herdsires.

#### **BULL HEALTH**

All bulls vet inspected, scrotal measured and have passed a semen evaluation.