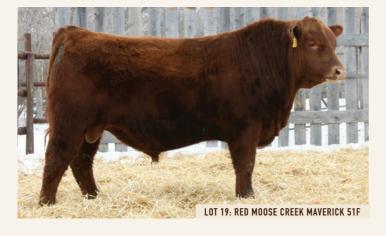

#### 19 RED MOOSE CREEK MAVERICK 51F CDI 51F | 2054632 | MARCH 3, 2018 size RED BLAIR'S NOTORIOUS 62B

**RED HOWE DESIGNER 63X** Jam RED MOOSE CREEK BRNDINA 36D mgs RED CROWFOOT OLE'S OSCAR 2042M

Wee bit more BW but still too much consistence in the Notorious sire group to be worried