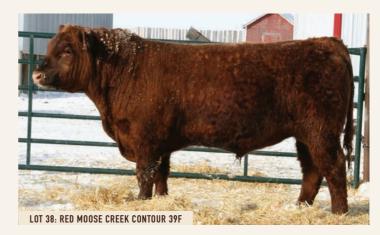

#### **RED MOOSE CREEK CONTOUR 39F**

LUO 39F | 2040576 | FEBRUARY 28, 2018

size RED FLYING K GALAXY 57B

**RED TOPHAM BUCKCHERRY 432B** Jam RED MOOSE CREEK LANA 140D mgs RED MOOSE CREEK ADMIRAL 9M BW 78 WW 645 CE

Extreme calving ease, long and smooth.