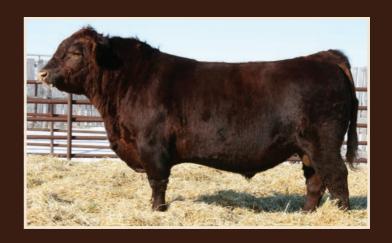

Quickly about the bulls; our largest group of heifer approved yearling bulls sell, but definitely don't ignore the cow bulls... they are a powerful group. Actual weaning weights were taken end of September/early October. Dry conditions and shallow water brought the bulls in a little leaner and lighter than previous years. A very favourable winter (up until February) allowed them to perform better than ever on an exceptionally modest ration. We are confident this is a "donot-miss" pen of herdsires.