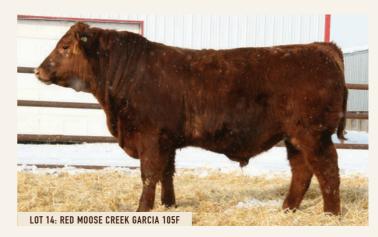

#### **RED MOOSE CREEK GARCIA 105F**

LUO 105F | 2061693 | MARCH 13, 2018

size RED SVR GANGSTER 44X

**RED MOOSE CREEK OLYMPIAN 64P** Jam RED MOOSE CREEK LANA 15W mgs RED MOOSE CREEK PAPARAZZI 100P BW 94 WW 640 CE

Terrific, moderate bull here. Mother is a proven producer. She'll catch your eye on the cow tour