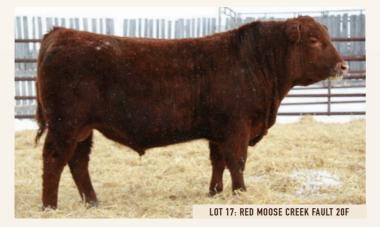

Powerful Gangster son. He'll do a job on a set of cows.

Lead off Notorious son that highlights an excellent sire group. He's got some herd bull qualities including his dam.

**RED MOOSE CREEK TORCH 50F** LUO 50F | 2054626 | MARCH 2, 2018 size RED BLAIR'S NOTORIOUS 62B BW 86 **RED SOO LINE CASH 9161** WW dam RED MOOSE CREEK BRANDY 45D 776 mgs RED HOWE DESIGNER 63X CE

Heaviest WW calf this year off of a first calf heifer. Deep, stout, cherry red and has an impressive 1st time mom to back him.