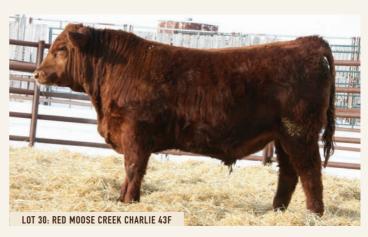

#### **RED MOOSE CREEK CHARLIE 43F** CDI 43F | 2061695 | MARCH 1, 2018 size RED MOOSE CREEK CLOONEY 20D BW 76 **RED SHODEREE STORM 25S** WW Jam RED BWA BRNDINA 15X 570 mgs RED CROWFOOT OLE'S OSCAR 2042M CE

Heifer approved. Out of a low-to-the-ground, tank of a cow.

I really could careless about this fella's BW. Out of a 13 year old, super moderate cow. Possibly here best effort yet and that includes at least 5 sons that have averaged well over \$7500. She is a great one.