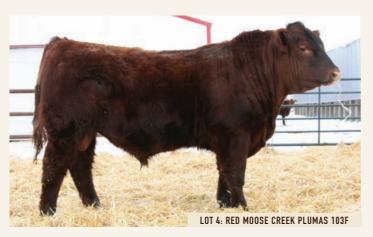

#### **RED MOOSE CREEK GARCIA 105F**

LUO 105F | 2061693 | MARCH 13, 2018

size RED SVR GANGSTER 44X

**RED MOOSE CREEK OLYMPIAN 64P** Jam RED MOOSE CREEK LANA 15W mgs RED MOOSE CREEK PAPARAZZI 100P BW 94 WW 640 CE

Terrific, moderate bull here. Mother is a proven producer. She'll catch your eye on the cow tour