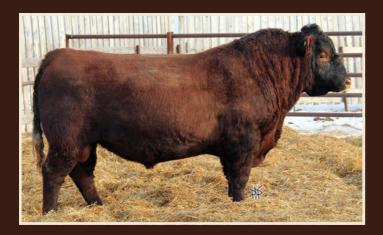

Quickly about the bulls; our largest group of heifer approved yearling bulls sell, but definitely don't ignore the cow bulls... they are a powerful group. Actual weaning weights were taken end of September/early October. Dry conditions and shallow water brought the bulls in a little leaner and lighter than previous years. A very favourable winter (up until February) allowed them to perform better than ever on an exceptionally modest ration. We are confident this is a "donot-miss" pen of herdsires.

#### **BULL HEALTH**

All bulls vet inspected, scrotal measured and have passed a semen evaluation.