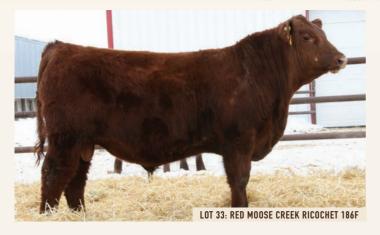

#### 33 RED MOOSE CREEK RICOCHET 186F

LUO 186F | 2061716 | MARCH 31, 2018

size RED MOOSE CREEK CLOONEY 20D

**RED MOOSE CREEK OLYMPIAN 64P** Jam RED MOOSE CREEK PATTI 3W mgs RED GLACIER CHATEAU 744

Our cutoff for the 2 year olds is usually late March. We just couldn't hold him over. He was that impressive at weaning.