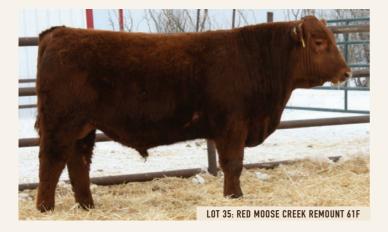

#### RED MOOSE CREEK REMOUNT 61F

CDI 61F | 2061625 | MARCH 6, 2018

size RED LINES TWISTER 13D

**RED SVR GANGSTER 44X** Jam RED MOOSE CREEK QUEEN 57Z mgs RED MOOSE CREEK OLYMPIAN 64P

98 CE

This Twister bull really exploded on feed.