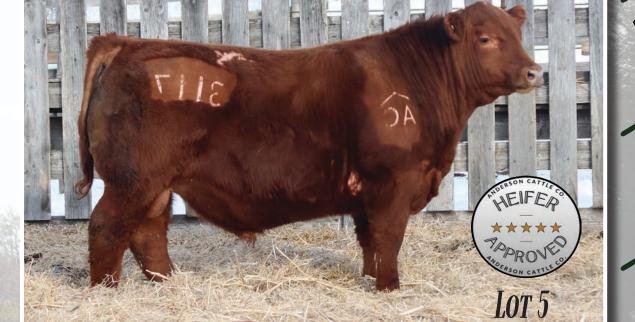

RED ACC REDWOOD 92L

ACCI 92L February 07 2023 2334610 (AI)(ET)

| BW | ww  | YW   | CE | BW  | ww | YW | Milk |
|----|-----|------|----|-----|----|----|------|
| 89 | 790 | 1222 | 3  | 2.6 | 51 | 85 | 23   |

RED ACC REDWOOD 78L
ACCI 78L February 05 2023 APPLIED FOR (AI)(ET)

BW WW YW CE BW WW YW MILK
70 710 1173 3 1.9 41 66 24

Projected EPD's

Our lead off group of calves is the result of a very successful flush between Redwood 1941 and Red ACC Tibbie 144D. 92L and 49L were shown at Harvest Showdown, The Canadian National Red Angus Show, and Agribition. 92L was Intermediate Champion Bull Calf at the National Red Angus Show in Brandon MB. We selected 144D for this flush because she has raised several very nice replacements for our program. Her mother 33Z is still in production and has raised 5 sale bulls and three replacement females. 49L and 92L are very similar in build and 78L is more moderate.