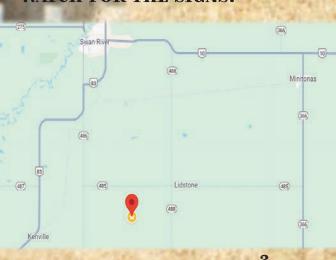

#### DIRECTIONS

From Swan River: 5 miles South Hwy 83 & 486, 2 miles East on 485, 1 mile South to farm yard

> From Kenville: 2 miles East, 2 miles North Hwy 486, 2 miles East Hwy 485, 1 mile South to farm yard

From Minitonas: 8 miles West hwy 10 turn at Eisner Auction Sales, 5 miles South on Hwy 488, 2 miles West Hwy 485, 1 mile South to farm yard.

#### WATCH FOR THE SIGNS!