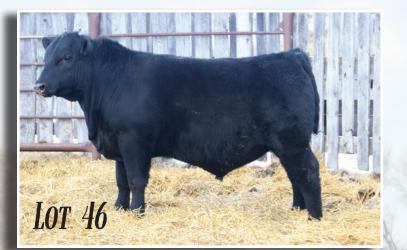

YW CE BW WW YW MILI

**MUSGRAVE 316 STUNNER** 

**ACC MCCOY 181E** 

**ACC STUNNER 14G ACC ROSEBUD 103B**  **ACC HEIRESS 125H** 

**KEMBAR HEIRESS 78E** 

| вw | ww  | YW   | CE | BW  | ww | YW | Milk |
|----|-----|------|----|-----|----|----|------|
| 85 | 696 | 1211 | -3 | 3.3 | 58 | 92 | 29   |

ACC Stunner 14G sons have been our most consistent sire group over the past three years. He makes them masculine, big nutted and athletic. Lot 11's dam is a very nice young cow that raised a bull last year for Slepicka Livestock Partnership.