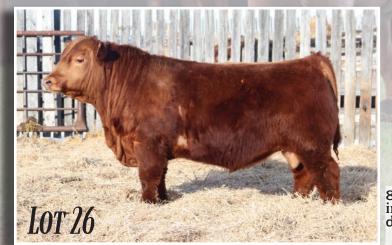

Red ACC Dracarys 75L is the heavyweight in the Dracarys sire group. He was the back up bull to our pen of bulls and is very quiet. We purchased Red Dual-E Samaria 3D from the Yewsiuks and she has been very good to us.