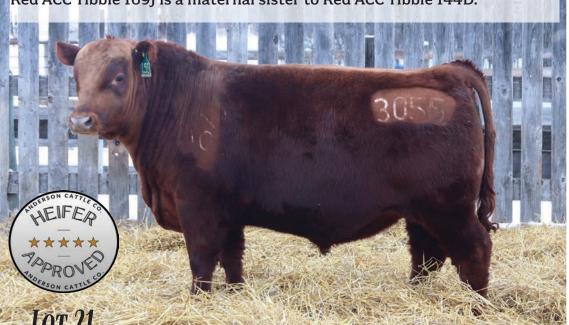

THANK-YOU TO
SWAN VALLEY CO-OP FOR
PROVIDING THE SIDES FOR
OUR LUNCH ON SALE DAY!

Swan Valley

14

This bull was pretty high up on the list of bulls to show this fall. His Coming in Hot dam is about as nice as we can make them. Very impressive performance numbers for a calving ease bull.

Double digit calving ease and a 60 lb birthweight to a 650 lb weaning weight. Red ACC Tibbie 169J is a maternal sister to Red ACC Tibbie 144D.