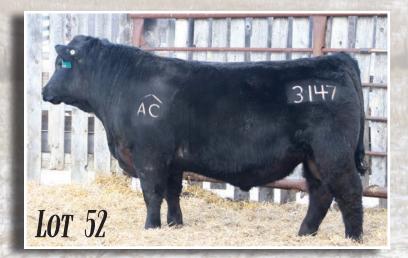

## DUFF REDWOOD 1941 X RED ACC TIBBIE 144D

DUFF CORNERSTONE 16136

DUFF REDWOOD 1941

DUFF DIXIE ERICA 144 1532

MEDACC REDWOOD 49L

ACCI 49L January 30 2023 2334627 (AI)(ET)

| BW | ww  | YW   | CE | BW  | ww | YW | Milk |
|----|-----|------|----|-----|----|----|------|
| 86 | 719 | 1213 | 3  | 1.8 | 41 | 70 | 23   |