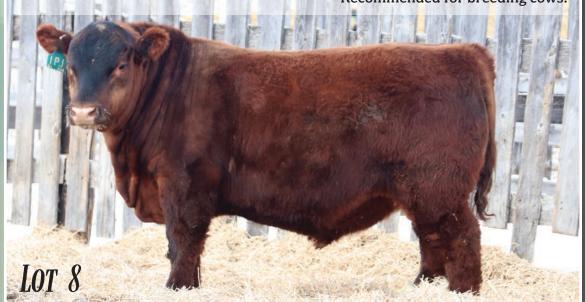

-Joel Delaurier, Delaurier Cattle Co.

Lot 8 is a very unique Straight Canadian Red Angus Bull, he carries himself with a lot of presence and is very athletic. He is very broad based and has excellent feet. 1Z continues to produce fantastic calves at 12 years of age.

Recommended for breeding cows.

RED ACC REDBOX 47L

**RED MANN RED BOX 55C** RED ACC REDBOX 119H

**RED ACC PACESETTER 158D RED ACC TIBBIE 181G** 

**RED ACC TIBBIE 13B** 

**RED ACC TIBBIE 149D** 

WW YW CE BW WW YW MILK 82 673 1251 0 2.2 53

This beast is one of Austen's favourite Red Bulls in the pen. He's really powerfully constructed up front, strong topped and really complete structurally. 181G is a very nice young female that has already provided a daughter for the replacement heifer pen-