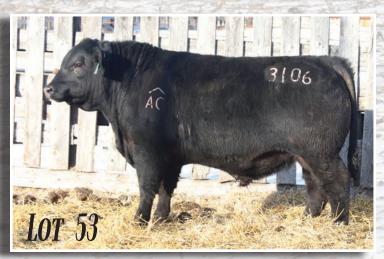

KING ANNIE K 390 CRESCENT CREEK STUMPIE 178B

| BW | ww  | YW   | CE | BW  | ww | YW  | Milk |
|----|-----|------|----|-----|----|-----|------|
| 95 | 699 | 1237 | -2 | 4.2 | 63 | 101 | 19   |

These Firebrand calves have a little extra punch and performance. They would be similar to the Stunner 14G calves for calving ease and mature frame.



## ACC FIREBRAND 100L ACCI 100L February 07 2023 2334058 (AI)

BROOKING BANK NOTE 4040

KEMBAR STANDOUT 15B

**BROOKING FIREBRAND 6068** 

KEMBAR TARA 53E

**BROOKING ANNIE K 390** 

KEMBAR TARA 4Z

BW WW YW CE BW WW YW MILK





#### ACC FIREBRAND 151L

ACCI 151L February 19 2023 2335801 (AI)

BROOKING BANK NOTE 4040
BROOKING FIREBRAND 6068

CRESCENT CREEK CHISUM 16Z

ING FIREBRAND 6068 ACC TIBBIE 79C

BROOKING ANNIE K 390 ACC TIBBIE 12Z













#### ACC EXECUTIVE DECISION 99L

ACCI 99L February 07 2023 2334056 (AI)

**BAR-E-L NATURAL LAW 52Y** 

PM BLOSSOM 124'13

**CRESCENT CREEK PACESETTER 128Z** 

PM EXECUTIVE DECISION 5'17

**ACC ROSEBUD 103B** 

PRAIRIELANE TOTAL ROSEBUD 2101

| вw | ww  | YW   | CE | BW  | ww | YW | MILE |
|----|-----|------|----|-----|----|----|------|
| 89 | 730 | 1234 | -1 | 3.5 | 60 | 97 | 23   |

Lots of performance and cow power in this bull. His dam 103B is the dam of ACC Stunner 14G. This bulls grandsire Bar E-L Natural Law 52Y has become incredibly popular and his semen has brought upwards of \$1100 a dose.



#### ACC EXECUTIVE DECISION 147L

ACCI 147L February 17 2023 2350154 (AI)

**BAR-E-L NATURAL LAW 52Y** 

**BROOKMORE UPWARD 26Z** 

**PM EXECUTIVE DECISION 5'18** 

**KEMBAR PRIDETA 47E**