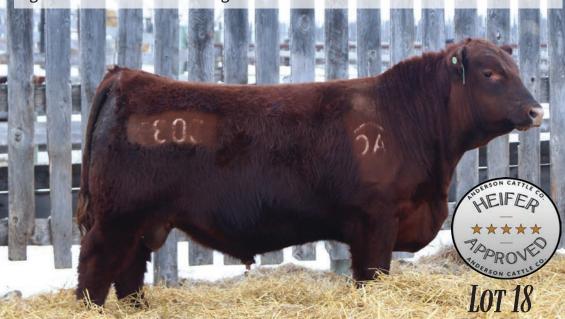

# B C C RESOLUTION LOTS 7 & 8

RED ACC REDWOOD 78L
ACCI 78L February 05 2023 APPLIED FOR (AI)(ET)

BW WW YW CE BW WW YW MILK
70 710 1173 3 1.9 41 66 24

Projected EPD's

Our lead off group of calves is the result of a very successful flush between Redwood 1941 and Red ACC Tibbie 144D. 92L and 49L were shown at Harvest Showdown, The Canadian National Red Angus Show, and Agribition. 92L was Intermediate Champion Bull Calf at the National Red Angus Show in Brandon MB. We selected 144D for this flush because she has raised several very nice replacements for our program. Her mother 33Z is still in production and has raised 5 sale bulls and three replacement females. 49L and 92L are very similar in build and 78L is more moderate.