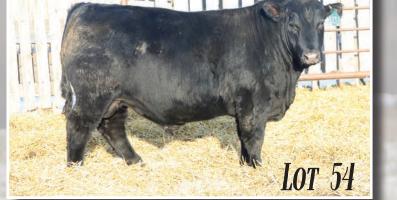

#### ACC GOLD BUCKLE 76L

ACCI 76L February 04 2023 2331293 (AI)

HA COWBOY UP 5405C

CRESCENT CREEK CHISUM 16Z ACC TIBBIE 3C

**HF GOLD BUCKLE 92E** HF BETTY 51B

ANDERSON'S TIBBIE 8

BW WW YW CE BW WW YW MILK 81 635 1204 6 1.3 53 95 16

This will be one of our last Gold Buckle 92E sons to sell as we have used up all of our semen on him. What a great AI Sire he has been for us. 3C is a tank of a cow and raised a herdbull for Neil Rooks.