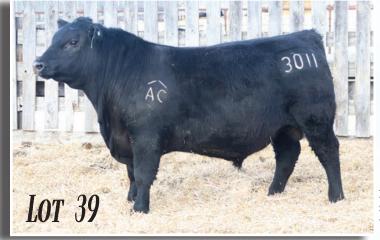

ires and got all bull calves on this particular mating. Woodhill Revival HO28 was the high selling bull in their sale for \$55,000 USD to Belvin Angus and Canadian Sires. The Lady cow family on the bottom side of the pedigree is royally bred with some very valuable individuals making up the pedigree. The grandam to these bulls was valued at \$300,000 and had over \$2 million dollars in progeny sales. These bulls are smooth made and are designed to calve easy. They were the heaviest sire group at weaning and yearling weights.









| ^  | ACC REVIVAL 39L                           |  |
|----|-------------------------------------------|--|
| 38 | ACCI 39L January 27 2023 2334646 (AI)(ET) |  |

78 746 1293 5.5 0.2 78 138 32



ACCI 22L January 21 2023 2334628 (AI)(ET)

YW CE BW WW YW MILI





**MUSGRAVE 316 STUNNER** 

**ACC MCCOY 181E** 

**ACC STUNNER 14G ACC ROSEBUD 103B**  **ACC HEIRESS 125H** 

**KEMBAR HEIRESS 78E** 

| вw | ww  | YW   | CE | BW  | ww | YW | Milk |
|----|-----|------|----|-----|----|----|------|
| 85 | 696 | 1211 | -3 | 3.3 | 58 | 92 | 29   |

ACC Stunner 14G sons have been our most consistent sire group over the past three years. He makes them masculine, big nutted and athletic. Lot 11's dam is a very nice young cow that raised a bull last year for Slepicka Livestock Partnership.





#### ACC STUNNER 105L

ACCI 105L February 09 2023 2334063

**MUSGRAVE 316 STUNNER** 

**HF CONSENSUS 235Y** 

**ACC STUNNER 14G ACC ROSEBUD 103B**  **ALLENCROFT ANNIE K 11B** 

ANNIE K OF PEAK DOT 555S

BW WW YW CE BW WW YW MILK 90 767 1258 -1 3.2 67 106 30

The heavies