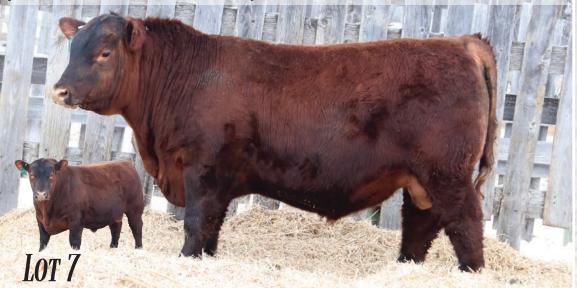

150L

ACCI 150L February 19 2023 2334812 (AI)(ET)

BW WW YW CE BW WW YW MILK

1Z has been a very good donor for us with 34 registered progeny including two herd bulls, a dozen sale bulls and several replacement females. These Redwood sons are jammy and masculine. The full sisters are moderate and deep sided and dark red. 52L and 150L are more moderate built and 117L has a little more stretch.

LOT 4





We purchased a pack of semen on Resolution in the Red Round Up Sale. It worked really well on 12 and several other females that we bred it to. Bulls are attractive fronted and long spined. The females are shapely and feminine. He does an excellent job of making dark red cows even when bred to lighter coloured cows. Her previous bull calves have sold to Benjamin Kaiser and Oak Lane Farms.



#### RED ACC RESOLUTION 79L

ACCI 79L February 05 2023 2329468 (AI)

**RED BCC GATOR 18E** 

**RED D-BAR DYNAMO 67Y** 

RED BCC BRYLOR OTM RESOLUTION RED ACC TIBBIE 144D

**RED BCC RENEE 44F** 

**RED ACC TIBBIE 33Z** 

BW WW YW CE BW WW YW MILK 92 730 1282 -3 4



RED ACC RESOLUTION 91L

**RED BCC GATOR 18E** 

**RED BAKERS WILD CARD 814W** 

RED BCC BRYLOR OTM RESOLUTION **RED BCC RENEE 44F** 

**RED ACC LAMBDA 1Z** 

**RED D-BAR LAMBDA 60X** 

| вw | ww  | YW   | CE | BW  | ww | YW | Mili |
|----|-----|------|----|-----|----|----|------|
| 83 | 675 | 1214 | -4 | 3.8 | 50 | 77 | 25   |

ACCI 91L February 07 2023 2329470 (AI)

#### RED ACC REDBOX 19L

ACCI 19L January 21 2023 2349348

**RED MANN RED BOX 55C RED ACC REDBOX 119H** 

**RED ACC TIBBIE 13B** 

**RED SHILOH CANNON FIRE 8C RED