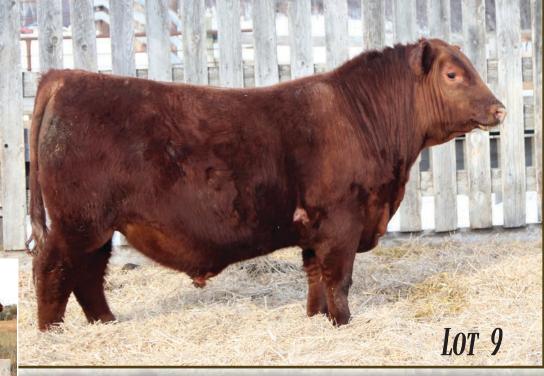

#### RED ACC REDBOX 19L

ACCI 19L January 21 2023 2349348

**RED MANN RED BOX 55C RED ACC REDBOX 119H** 

**RED ACC TIBBIE 13B** 

**RED SHILOH CANNON FIRE 8C RED ACC TIBBIE 127F** 

**ANDERSON'S TIBBIE 53Y** 

BW WW YW CE BW WW YW MILK 96 673 1263 -4 4.6 53 98 27

One of the heaviest Red Angus Bulls in the pen ratioing 114 with an adjusted yw of 1263. He's got length and frame to breed any cows out there and the leg structure to travel and work big pastures. His dam 127F is a deep sided powerful cow that had another ripper of a 119H

bull calf this year. Last year this bull's full brother sold to Logan Lytwyn and her 2021 calf sold to Doug Alford.

RED ACC TIBBIE 127F

DAM OF LOT 9