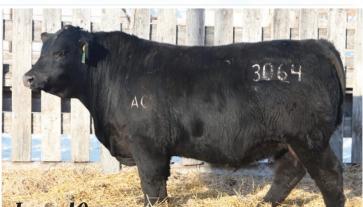

| Milk |
|----|-----|------|----|-----|----|----|------|
| 85 | 696 | 1211 | -3 | 3.3 | 58 | 92 | 29   |

ACC Stunner 14G sons have been our most consistent sire group over the past three years. He makes them masculine, big nutted and athletic. Lot 11's dam is a very nice young cow that raised a bull last year for Slepicka Livestock Partnership.





#### ACC STUNNER 105L

ACCI 105L February 09 2023 2334063

**MUSGRAVE 316 STUNNER** 

**HF CONSENSUS 235Y** 

**ACC STUNNER 14G ACC ROSEBUD 103B**  **ALLENCROFT ANNIE K 11B** 

ANNIE K OF PEAK DOT 555S

BW WW YW CE BW WW YW MILK 90 767 1258 -1 3.2 67 106 30

The heaviest muscled of the 14G calves this year. He's got a really great cow behind him in Allencroft Annie K 11B. We've kept four daughters out of her and they are all still producing.



#### ACC STUNNER 64L ACCI 64L February 02 2023 2327266

**MUSGRAVE 316 STUNNER** YOUNG DALE DUPLICATE 137D

**ACC STUNNER 14G ACC ROSEBUD 103B**  **ACC TIBBIE 143H** 

ACC TIBBIE 40C

| вw | ww  | YW   | CE | BW  | ww | YW | Mili |
|----|-----|------|----|-----|----|----|------|
| 79 | 631 | 1293 | -4 | 4.1 | 54 | 91 | 21   |

Thick made, powerful and correct structured. We kept his maternal sister from last year and she has turned out to be a very nice female.

Recommended for Cows.



#### ACC STUNNER 108L

ACCI 108L February 09 2023 2334062 **MUSGRAVE 316 STUNNER** 

**ACC STUNNER 14G** 

ACC ROSEBUD 103B

**MUSGRAVE 316 STUNNER** 

**ACC STUNNER 14G** 

ACC ROSEBUD 103B

**HA STERLING 6170** 

**ACC TIBBIE 34H** 

ACC TIBBIE 116F

| BW | ww  | YW   | CE  | BW | ww | YW | Milk |
|----