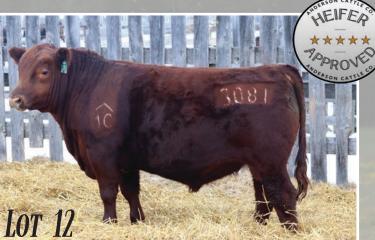

#### RED ACC RED BLOOD 82L

ACCI 82L February 05 2023 2334635 (AI)(ET)

RED ROJAS RIOJA 6052

ANDERSON'S NEXT GENERATION 20U

**RED DUFF RED BLOOD 18114 DUFF JUANADA 927K 15124** 

**RED ACC TIBBIE 13B** 

**RED ANDERSON'S REVA 41T** 

| BW | ww  | YW   | CE  | BW  | ww | YW | Milk |
|----|-----|------|-----|-----|----|----|------|
| 88 | 599 | 1180 | 4.5 | 0.9 | 32 | 55 | 29   |

Our Redblood X 13B embryos worked out really well last year for dark red calving ease bulls. Lot 12 and 13 carry on this trend with quality and style. Their flush sister sold to W Sunrise in the Wheeler Celebration sale in 2022.