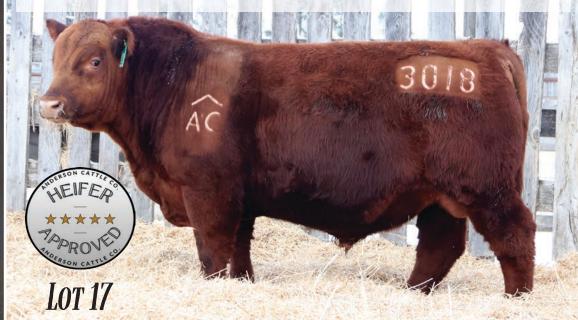

# B C C RESOLUTION LOTS 7 & 8

RED ACC REDWOOD 78L
ACCI 78L February 05 2023 APPLIED FOR (AI)(ET)

BW WW YW CE BW WW YW MILK
70 710 1173 3 1.9 41 66 24

Projected EPD's

Our lead off group of calves is the result of a very successful flush between Redwood 1941 and Red ACC Tibbie 144D. 92L and 49L were shown at Harvest Showdown, The Canadian National Red Angus Show, and Agribition. 92L was Intermediate Champion Bull Calf at the National Red Angus Show in Brandon MB. We selected 144D for this flush because she has raised several very nice replacements for our program. Her mother 33Z is still in production and has raised 5 sale bulls and three replacement females. 49L and 92L are very similar in build and 78L is more moderate.