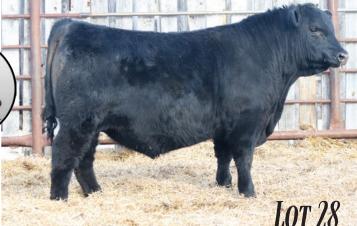

HEEL JESTRESS 1Y

**RED U6 SAMARIA 3X** 

BW WW YW CE BW WW YW MILK 77 721 1225 4 0.4 64 102 24

Red ACC Dracarys 75L is the heavyweight in the Dracarys sire group. He was the back up bull to our pen of bulls and is very quiet. We purchased Red Dual-E Samaria 3D from the Yewsiuks and she has been very good to us.



**BROOKING BANK NOTE 4040** 

ANDERSON'S NEXT GENERATION 20U

**BLACK WHEEL DRACARYS 178E** 

**RED ACC SIERRA 18Z** 

**BLACK WHEEL JESTRESS 1Y** 

**RED ANDERSON'S SIERRA 23S** 

One of the most impressive black hided bulls in the pen, 101L was a favourite in the pasture this summer. His dam Sierra 18Z is still here and has another great calf at side. His granddam was an excellent producer for us as well. We kept a full brother to this bull last year as a junior herdbull.







#### RED ACC DRACARYUS 134L

ACCI 134L February 15 2023 2334762

**BROOKING BANK NOTE 4040** 

**RED ACC PACESETTER 158D** 

**BLACK WHEEL DRACARYS 178E** 

**RED ACC MARY 190F** 

BLACK WHEEL JESTRESS 1Y

**RED ACC MARY 120D** 

| BW | ww  | YW   | CE | BW  | ww | YW | Milk |
|----|-----|------|----|-----|----|----|------|
| 88 | 722 | 1330 | -3 | 2.4 | 61 | 97 | 20   |











ACCI 139L February 16 2023 2334766

**BROOKING BANK NOTE 4040** 

**BLACK WHEEL JESTRESS 1Y** 

**ACC PACESETTER 73B** 

BLACK WHEEL DRACARYS 178E

**RED ACC MARY 171H** 

**RED ACC MARY 120D** 

| BW | ww  | YW   | CE | BW | ww | YW | Milk |
|----|-----|------|----|----|----|----|------|
| 79 | 607 | 1138 | -4 | 4  | 55 | 91 | 16   |



#### RED ACC DRACARYUS 163L

ACCI 163L February 23 2023 2335807

**BROO