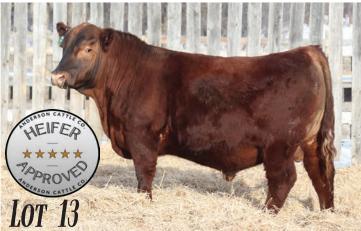

#### RED ACC RED BLOOD 82L

ACCI 82L February 05 2023 2334635 (AI)(ET)

RED ROJAS RIOJA 6052

ANDERSON'S NEXT GENERATION 20U

**RED DUFF RED BLOOD 18114 DUFF JUANADA 927K 15124** 

**RED ACC TIBBIE 13B** 

**RED ANDERSON'S REVA 41T** 

| BW | ww  | YW   | CE  | BW  | ww | YW | Milk |
|----|-----|------|-----|-----|----|----|------|
| 88 | 599 | 1180 | 4.5 | 0.9 | 32 | 55 | 29   |

Our Redblood X 13B embryos worked out really well last year for dark red calving ease bulls. Lot 12 and 13 carry on this trend with quality and style. Their flush sister sold to W Sunrise in the Wheeler Celebration sale in 2022.