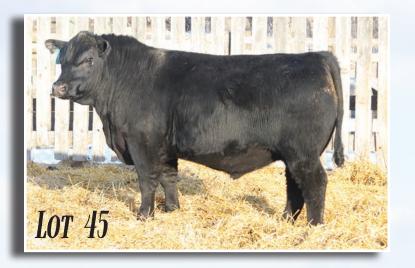

* 

ACC ROSEBUD 103B

**HA STERLING 6170** 

**ACC TIBBIE 34H** 

ACC TIBBIE 116F

| BW | ww  | YW   | CE  | BW | ww | YW | Milk |
|----|-----|------|-----|----|----|----|------|
| 90 | 673 | 1240 | 4.2 | 22 | 53 | 22 | 31   |

ACC STUNNER 112L





#### ACC STUNNER 72L

ACCI 72L February 04 2023 2327269

**MUSGRAVE 316 STUNNER ACC STUNNER 14G** 

ACC ROSEBUD 103B

HF GOLD BUCKLE 92E

**ACC TIBBIE 24G** ACC TIBBIE 79C

| ВW | ww  | YW   | CE | BW  | ww | YW  | Mi |
|----|-----|------|----|-----|----|-----|----|
| 92 | 763 | 1305 | -2 | 4.1 | 70 | 115 | 25 |









ACCI 112L February 10 2023 2334750

Very smooth made bull out of a nice Charlo daughter. His brothers have sold to Don Heller and William Devos.







**COLEMAN CHARLO 0256** 

FIGURE 8 ANGUS STUMPIE 12N

**ACC STUMPIE 9E** 





MUSGRAVE 316 STUNNER
ACC STUNNER 14G

**ACC ROSEBUD 103B** 

CRESCENT CREEK MOMENTUM 173D

ACC BETSY 144H

ACC BETSY 49F

| BW | ww  | YW   | CE | BW  | ww | YW | Milk |
|----|-----|------|----|-----|----|----|------|
| 84 | 704 | 1188 | -2 | 3.1 | 52 | 84 | 31   |





MUSGRAVE 316 STUNNER

ACC STUNNER 14G

ACC ROSEBUD 103B

YOUNG DALE DUPLICATE 137D
ACC ANNIEK 140H

ACC ANNIE K 75D

|    |    |      |    |     |    | _  |      |
|----|----|------|----|-----|----|----|------|
| BW | ww | YW   | CE | BW  | ww | YW | Milk |
| 07 |    | 4202 | -  | 4.0 | 40 | 75 | 20   |



#### ACC STUNNER 159L

ACCI 159L February 22 2023 2335806

MUSGRAVE 316 STUNNER
ACC STUNNER 14G

CRESCENT CREEK CHISUM 16Z

ACC TIBBIE 71C

ACC ROSEBUD 103B ACC TIBBIE 117X

BW WW YW CE BW WW YW MILK 91 661 1204 -3 4.