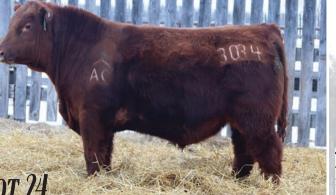

#### RED ACC DRACARYUS 43L

ACCI 43L January 29 2023 2327257

**BROOKING BANK NOTE 4040** 

**RED ANDERSONS CURVE BENDER 10R** 

**BLACK WHEEL DRACARYS 178E RED ACC SUSAN 94Z** 

**BLACK WHEEL JESTRESS 1Y** 

**RED ANDERSON'S SUSAN 84M** 

| вw  | ww  | YW   | CE     | BW | ww | YW | Mili |
|-----|-----|------|--------|----|----|----|------|
| OF. | 710 | 1264 | He Was | 27 | 52 | 96 | 25   |

Lots of Longevity in this bull. His dam is still here working her tail off at 12 years old, and his granddam was 10 years old when she had 94Z. When 94Z calves again this year we will have gone the entire calving year cycle with only three generations.