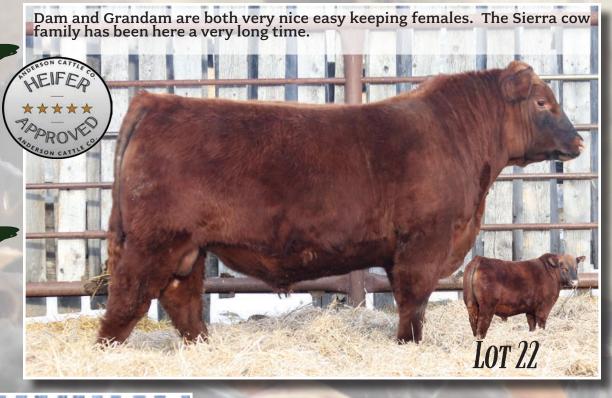

#### RED ACC WICK 135L

ACCI 135L February 15 2023 2334761

RED SIX MILE JOHN WICK 882E

RED SIX MILE WICK 146H

RED SIX MILE MARIA 834E

RED ACC MAGNUM 196E
RED ACC SIERRA 120J

RED ACC SIERRA 66E

| BW | ww  | YW   | CE | BW  | ww        | YW  | Milk |
|----|-----|------|----|-----|-----------|-----|------|
| 75 | 786 | 1190 | 8  | 0.2 | <b>56</b> | 101 | 28   |