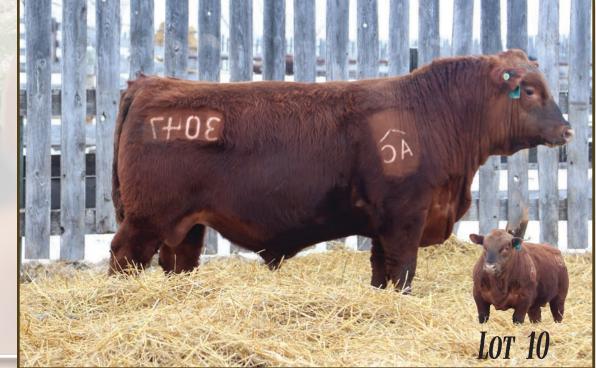

LOT 4

We purchased a pack of semen on Resolution in the Red Round Up Sale. It worked really well on 12 and several other females that we bred it to. Bulls are attractive fronted and long spined. The females are shapely and feminine. He does an excellent job of making dark red cows even when bred to lighter coloured cows. Her previous bull calves have sold to Benjamin Kaiser and Oak Lane Farms.

#### RED ACC RESOLUTION 79L

ACCI 79L February 05 2023 2329468 (AI)

**RED BCC GATOR 18E** 

**RED D-BAR DYNAMO 67Y** 

RED BCC BRYLOR OTM RESOLUTION RED ACC TIBBIE 144D

**RED BCC RENEE 44F** 

**RED ACC TIBBIE 33Z** 

BW WW YW CE BW WW YW MILK 92 730 1282 -3 4

RED ACC RESOLUTION 91L

**RED BCC GATOR 18E** 

**RED BAKERS WILD CARD 814W** 

RED BCC BRYLOR OTM RESOLUTION **RED BCC RENEE 44F** 

**RED ACC LAMBDA 1Z** 

**RED D-BAR LAMBDA 60X** 