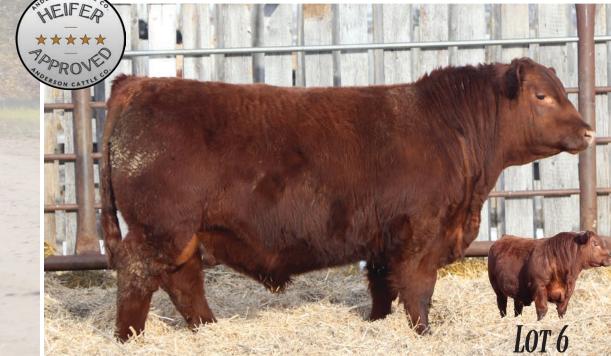

16136 DUFF REDWOOD 1941** 

**RED BAKERS WILD CARD 814W** RED ACC LAMBDA 1Z



**RED D-BAR LAMBDA 60X DUFF DIXIE ERICA 144 1532** 



194

REDACC REDWOOD 52L

ACCI 52L January 30 2023 2334621 (AI)(ET)

BW WW YW CE BW WW YW MILK 83 583 1125 0.5 1.8 29 49 19

REDACC REDWOOD 117L

ACCI 117L February 11 2023 2334806 (AI)(ET)

WW YW CE BW WW YW MILK 86 675 1126 0.5 2.1 34 57 19

RED ACC REDWOOD 150L

ACCI 150L February 19 2023 2334812 (AI)(ET)

BW WW YW CE BW WW YW MILK

1Z has been a very good donor for us with 34 registered progeny including two herd bulls, a dozen sale bulls and several replacement females. These Redwood sons are jammy and masculine. The full sisters are moderate and deep sided and dark red. 52L and 150L are more moderate built and 117L has a little more stretch.

LOT 4





We purchased a pack of semen on Resolution in the Red Round Up Sale. It worked really well on 12 and several other females that we bred it to. Bulls are attractive fronted and long spined. The females are shapely and feminine. He does an excellent job of making dark red cows even when bred to lighter coloured cows. Her previous bull calves have sold to Benjamin Kaiser and Oak Lane Farms.



#### RED ACC RESOLUTION 79L

ACCI 79L February 05 2023 2329468 (AI)

**RED BCC GATOR 18E** 

**RED D-BAR DYNAMO 67Y** 

RED BCC BRYLOR OTM RESOLUTION RED ACC TIBBIE 144D

**RED BCC RENEE 44F** 

**RED ACC TIBBIE 33Z** 

BW WW YW CE BW WW YW MILK 92 730 1282 -3 4



RED ACC RESOLUTION 91L

**RED BCC GATOR 18E** 

**RED BAKERS WILD CARD 814W** 

RED BCC BRYLOR OTM RESOLUTION **RED BCC RENEE 44F** 

**RE