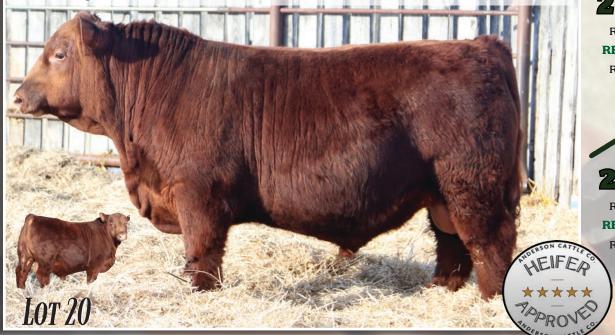

# B C C RESOLUTION LOTS 7 & 8

## DUFF REDWOOD 1941 X RED ACC TIBBIE 144D

DUFF CORNERSTONE 16136

DUFF REDWOOD 1941

DUFF DIXIE ERICA 144 1532

MEDACC REDWOOD 49L

ACCI 49L January 30 2023 2334627 (AI)(ET)

| BW | ww  | YW   | CE | BW  | ww | YW | Milk |
|----|-----|------|----|-----|----|----|------|
| 86 | 719 | 1213 | 3  | 1.8 | 41 | 70 | 23   |