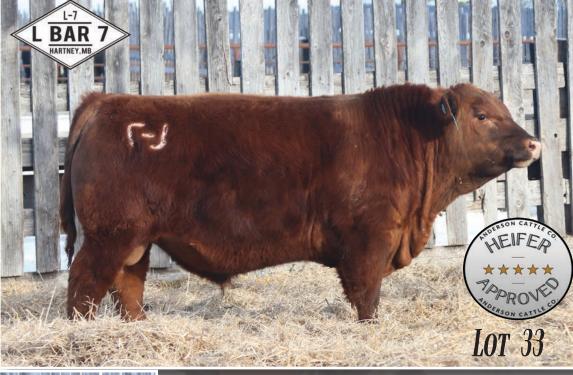

Doc 1L has been a standout calf from a very young age, showing performance and style in a way-that I can't help but love. With terrific structure all the way from his great feet to his clean skull and plenty of red meat, he's built like a boxcar and moves around the bull pen like a cat. With length, depth, power, and a cow like Soapy 49H behind him he's sure to be a great addition in anyone's pasture. She's a well balanced, great uddered, structurally sound female with excellent mothering ability. Best suited for use on cows.