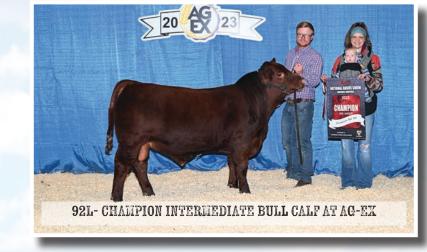

We took a pen of red bulls on the road this fall to Harvest Showdown and Western Canadian Agribition. The National Angus Show was at Ag Ex in Brandon this year so we took a full string and brought home banners for Reserve Senior Champion Bull (Bohanon 23)) and Intermediate Calf Champion with Lot 2 in this sale Red ACC Redwood 92L.

RED ACC REDWOOD 78L
ACCI 78L February 05 2023 APPLIED FOR (AI)(ET)

BW WW YW CE BW WW YW MILK
70 710 1173 3 1.9 41 66 24

Projected EPD's

Our lead off group of calves is the result of a very successful flush between Redwood 1941 and Red ACC Tibbie 144D. 92L and 49L were shown at Harvest Showdown, The Canadian National Red Angus Show, and Agribition. 92L was Intermediate Champion Bull Calf at the National Red Angus Show in Brandon MB. We selected 144D for this flush because she has raised several very nice replacements for our program. Her mother 33Z is still in production and has raised 5 sale bulls and three replacement females. 49L and 92L are very similar in build and 78L is more moderate.