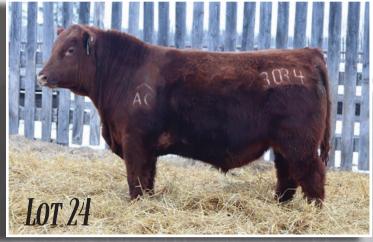

#### RED ACC DRACARYUS 43L

ACCI 43L January 29 2023 2327257

**BROOKING BANK NOTE 4040** 

**RED ANDERSONS CURVE BENDER 10R** 

**BLACK WHEEL DRACARYS 178E RED ACC SUSAN 94Z** 

**BLACK WHEEL JESTRESS 1Y** 

**RED ANDERSON'S SUSAN 84M** 

| вw  | ww  | YW   | CE     | BW | ww | YW | Mili |
|-----|-----|------|--------|----|----|----|------|
| OF. | 710 | 1264 | He Was | 27 | 52 | 96 | 25   |

Lots of Longevity in this bull. His dam is still here working her tail off at 12 years old, and his granddam was 10 years old when she had 94Z. When 94Z calves again this year we will have gone the entire calving year cycle with only three generations.