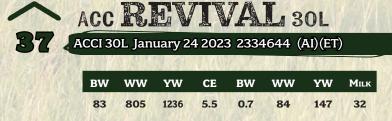

## WOODHILL REVIVAL HO28 X LINZ LADY BLASTER 453-9202

**WOODHILL RELEVANCE WOODHILL REVIVAL H028** 

**WOODHILL EVERGREEN A43-F039** 

**BRUNS BLASTER** LINZ LADY BLASTER 453-9202 **RB LADY DENVER 167-453** 

We purchased these embryos from Canadian Sires and got all bull calves on this particular mating. Woodhill Revival HO28 was the high selling bull in their sale for \$55,000 USD to Belvin Angus and Canadian Sires. The Lady cow family on the bottom side of the pedigree is royally bred with some very valuable individuals making up the pedigree. The grandam to these bulls was valued at \$300,000 and had over \$2 million dollars in progeny sales. These bulls are smooth made and are designed to calve easy. They were the heaviest sire group at weaning and yearling weights.

| ^  | ACC REVIVAL 39L                           |  |
|----|-------------------------------------------|--|
| 38 | ACCI 39L January 27 2023 2334646 (AI)(ET) |  |

78 746 1293 5.5 0.2 78 138 32

ACCI 22L January 21 2023 2334628 (AI)(ET)