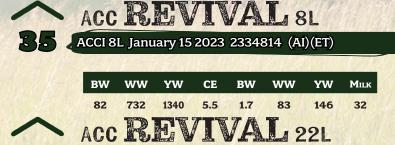

## WOODHILL REVIVAL HO28 X LINZ LADY BLASTER 453-9202

**WOODHILL RELEVANCE WOODHILL REVIVAL H028** 

**WOODHILL EVERGREEN A43-F039** 

**BRUNS BLASTER** LINZ LADY BLASTER 453-9202 **RB LADY DENVER 167-453** 

We purchased these embryos from Canadian Sires and got all bull calves on this particular mating. Woodhill Revival HO28 was the high selling bull in their sale for \$55,000 USD to Belvin Angus and Canadian Sires. The Lady cow family on the bottom side of the pedigree is royally bred with some very valuable individuals making up the pedigree. The grandam to these bulls was valued at \$300,000 and had over \$2 million dollars in progeny sales. These bulls are smooth made and are designed to calve easy. They were the heaviest sire group at weaning and yearling weights.