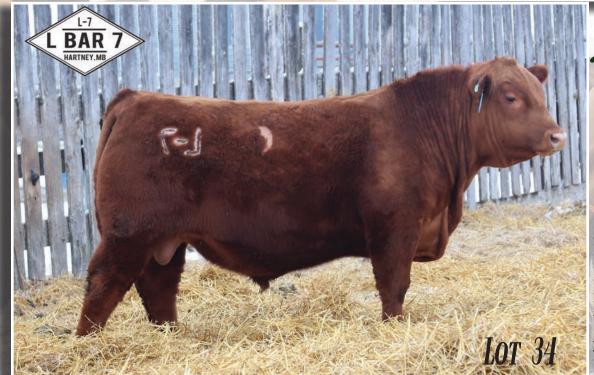

7 DONNY 3L

JCL 3L January 28 2023 2327799 (AI)

**RED SOO LINE POWER EYE 161X** 

**RED MRLA RESPECT 42G RED JAS LILA 52J** 

**RED DAMAR TRUMP C512** 

**RED DAMAR OH BABY W168** 

**RED IAS LILA 96E** 

| BW | ww  | YW   | CE | BW  | ww | YW | Milk |
|----|-----|------|----|-----|----|----|------|
| 64 | 545 | 1075 | 6  | 0.7 | 38 | 70 | 23   |

Very heifer friendly guy here and I'm pretty impressed by this Trump son. High calving ease and low birth weight but still bringing a hip and top like his to the table, you can have your cake and eat it too. With his smooth front and tidy head, you can bet that your heifers will calve easy. He's out of the high selling bred heifer from the 2022 Sisters Sale, Lila 52J is a breeding piece from the JAS program that I have been very happy with.





#### RED L BAR 7 REVIVAL 5L

JCL 5L January 27 2023 2332700 (AI)

**RED MRLA RESOURCE 137E U2 REVIVAL 147G** 

**RED U-2 BELA 8200U** 

**RED ACC BIG SHOT 118E RED ACC VALENTINE 30H** 

RED ACC VALETINE 115D

BW WW YW CE BW WW YW MILK 92 610 1157 -4 3.2 41 72 21

Revival 5L has the herd bull look about him. Smooth over his front, well balanced right through his middle, and moderate framed. Tie that together on a sound structure and he gets out and moves like a herd sire should. Red U2 Revival 147G caught my attention in 2021 at Agribition with his superior phenotype and great genetics behind him. I was fortunate to purchase a semen package from Blairswest Land And Cattle in the Opportunity Knocks sale that year. Trouble free calving on cows and I wouldn't be afraid to use him on well dev