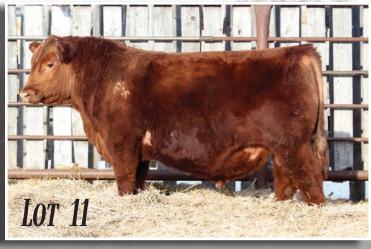

ACC Stunner 14G sons have been our most consistent sire group over the past three years. He makes them masculine, big nutted and athletic. Lot 11's dam is a very nice young cow that raised a bull last year for Slepicka Livestock Partnership.