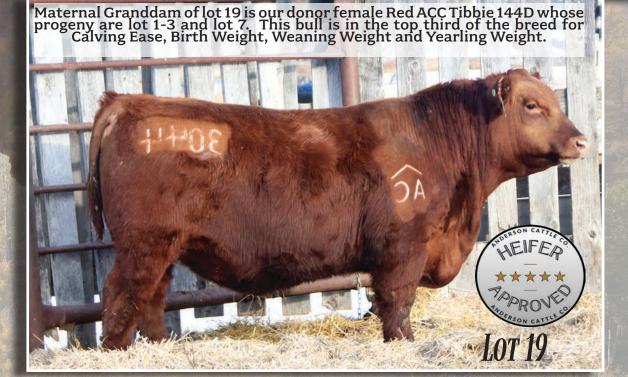

#### MATERNAL GRAND SIRE OF LOTS 16 &19

RED ACC NOZEKA 81G

Phenotypically very similar bull to Lot 16 out of a Pacesetter 73B daughter. The Pacesetter influence in our herd has been very positive with excellent feet and udders.

Double digit calving ease and a 60 lb birthweight to a 650 lb weaning weight. Red ACC Tibbie 169J is a maternal sister to Red ACC Tibbie 144D.