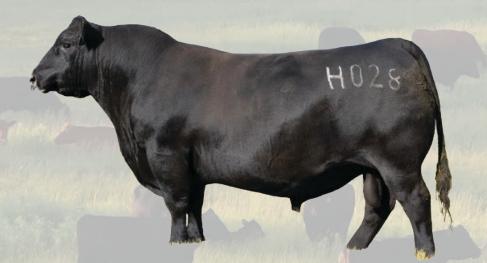

## WOODHILL REVIVAL HO28 X LINZ LADY BLASTER 453-9202

**WOODHILL RELEVANCE WOODHILL REVIVAL H028** 

**WOODHILL EVERGREEN A43-F039** 

**BRUNS BLASTER** LINZ LADY BLASTER 453-9202 **RB LADY DENVER 167-453** 

We purchased these embryos from Canadian Sires and got all bull calves on this particular mating. Woodhill Revival HO28 was the high selling bull in their sale for \$55,000 USD to Belvin Angus and Canadian Sires. The Lady cow family on the bottom side of the pedigree is royally bred with some very valuable individuals making up the pedigree. The grandam to these bulls was valued at \$300,000 and had over \$2 million dollars in progeny sales. These bulls are smooth made and are designed to calve easy. They were the heaviest sire group at weaning and yearling weights.