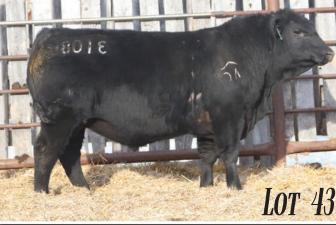

**ACC STUNNER 14G ACC ROSEBUD 103B**  **ACC TIBBIE 143H** 

ACC TIBBIE 40C

| вw | ww  | YW   | CE | BW  | ww | YW | Mili |
|----|-----|------|----|-----|----|----|------|
| 79 | 631 | 1293 | -4 | 4.1 | 54 | 91 | 21   |

Thick made, powerful and correct structured. We kept his maternal sister from last year and she has turned out to be a very nice female.

Recommended for Cows.



#### ACC STUNNER 108L

ACCI 108L February 09 2023 2334062 **MUSGRAVE 316 STUNNER** 

**ACC STUNNER 14G** 

ACC ROSEBUD 103B

**MUSGRAVE 316 STUNNER** 

**ACC STUNNER 14G** 

ACC ROSEBUD 103B

**HA STERLING 6170** 

**ACC TIBBIE 34H** 

ACC TIBBIE 116F

| BW | ww  | YW   | CE  | BW | ww | YW | Milk |
|----|-----|------|-----|----|----|----|------|
| 90 | 673 | 1240 | 4.2 | 22 | 53 | 22 | 31   |

ACC STUNNER 112L





#### ACC STUNNER 72L

ACCI 72L February 04 2023 2327269

**MUSGRAVE 316 STUNNER ACC STUNNER 14G** 

ACC ROSEBUD 103B

HF GOLD BUCKLE 92E

**ACC TIBBIE 24G** ACC TIBBIE 79C

| ВW | ww  | YW   | CE | BW  | ww | YW  | Mi |
|----|-----|------|----|-----|----|-----|----|
| 92 | 763 | 1305 | -2 | 4.1 | 70 | 115 | 25 |









ACCI 112L February 10 2023 2334750

Very smooth made bull out of a nice Charlo daughter. His brothers have sold to Don Heller and William Devos.







**COLEMAN CHARLO 0256** 

FIGURE 8 ANGUS STUMPIE 12N

**ACC STUMPIE 9E** 





MUSGRAVE 316 STUNNER
ACC STUNNER 14G

**ACC ROSEBUD 103B** 

CRESCENT CREEK MOMENTUM 173D

ACC BETSY 144H

ACC BETSY 49F

| BW | ww  | YW   | CE | BW  | ww | YW | Milk |
|----|-----|------|----|-----|----|----|------|
| 84 | 704 | 1188 | -2 |