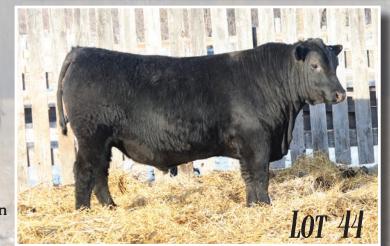

STUNNER 14G** 

ACC ROSEBUD 103B

**MUSGRAVE 316 STUNNER** 

**ACC STUNNER 14G** 

ACC ROSEBUD 103B

**HA STERLING 6170** 

**ACC TIBBIE 34H** 

ACC TIBBIE 116F

| BW | ww  | YW   | CE  | BW | ww | YW | Milk |
|----|-----|------|-----|----|----|----|------|
| 90 | 673 | 1240 | 4.2 | 22 | 53 | 22 | 31   |

ACC STUNNER 112L





#### ACC STUNNER 72L

ACCI 72L February 04 2023 2327269

**MUSGRAVE 316 STUNNER ACC STUNNER 14G** 

ACC ROSEBUD 103B

HF GOLD BUCKLE 92E

**ACC TIBBIE 24G** ACC TIBBIE 79C

| ВW | ww  | YW   | CE | BW  | ww | YW  | Mi |
|----|-----|------|----|-----|----|-----|----|
| 92 | 763 | 1305 | -2 | 4.1 | 70 | 115 | 25 |









ACCI 112L February 10 2023 2334750

Very smooth made bull out of a nice Charlo daughter. His brothers have sold to Don Heller and William Devos.







**COLEMAN CHARLO 0256** 

FIGURE 8 ANGUS STUMPIE 12N

**ACC STUMPIE 9E** 





MUSGRAVE 316 STUNNER
ACC STUNNER 14G

**ACC ROSEBUD 103B** 

CRESCENT CREEK MOMENTUM 173D

ACC BETSY 144H

ACC BETSY 49F

| BW | ww  | YW   | CE | BW  | ww | YW | Milk |
|----|-----|------|----|-----|----|----|------|
| 84 | 704 | 1188 | -2 | 3.1 | 52 | 84 | 31   |





MUSGRAVE 316 STUNNER

ACC STUNNER 14G

ACC ROSEBUD 103B

YOUNG DALE DUPLICATE 137D
ACC ANNIEK 140H

ACC ANNIE K 75D

|    |    |      |    |     |    | _  |      |
|----|----|------|----|-----|----|----|------|
| BW | ww | YW   | CE | BW  | ww | YW | Milk |
| 07 |    | 4202 | -  | 4.0 | 40 | 75 | 20   |



#### ACC STUNNER 159L

ACCI 159L February 22 2023 2335806

MUSGRAVE 316 STUNNER
ACC STUNNER 14G

CRESCENT CREEK CHISUM 16Z

ACC TIBBIE 71C