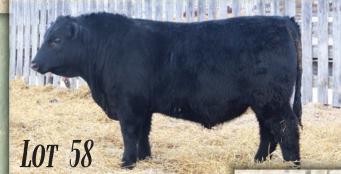

HA STERLING 6170 HA LASS 3309** 

**CRESCENT CREEK ROSEBUD 119E** 

CRESCENT CREEK ROSEBUD 85X







#### ACC PLATINUM 6L

ACCI 6L January 14 2023 2327231

**HA STERLING 6170** ACC PLATINUM 1

**ACC QUEEN RUTH 10G** 

**CRESCENT CREEK MOMENTUM 173D** 

**ACC ROSEBUD 125J** 

**ACC ROSEBUD 38G** 

CE BW WW YW MILK

Lot 57 displays the most masculinity and crest of all the Platinum calves. He's a pretty cool individual and has the libido to breed a lot of heifers.

## 69

#### ACC PLATINUM 15L

ACCI 15L January 19 2023 2327237

HA STERLING 6170 **ACC PLATINUM 1 ACC QUEEN RUTH 10G**  HF GOLD BUCKLE 92E

**ACC STUMPIE 18**J

**ACC STUMPIE 22G** 

| вw | ww  | YW   | CE | BW  | ww | YW  | Milk |
|----|-----|------|----|-----|----|-----|------|
| 79 | 746 | 1324 | 7  | 2.1 | 77 | 127 | 30   |





ACCI 73L February 04 2023 2327270

HA STERLING 6170 **ACC PLATINUM 1J** 

**ACC QUEEN RUTH 10G** 

KR CASH 4003 **ACC ANNIE K 58J ALLENCROFT ANNIE K 11B** 

| BW | ww  | YW   | CE | BW | ww | YW | Milk |
|----|-----|------|----|----|----|----|------|
| 75 | 663 | 1218 | 10 | 0  | 59 | 98 | 30   |

Lots 57-60



#### ACC PLATINUM IIIL

ACCI 111L February 10 2023 2334748

**HA STERLING 6170 ACC PLATINUM 1J ACC QUEEN RUTH 10G** 

PAINTROCK TRAPPER **ACC VALLEY LADY 31J ACC VALLEY LADY 13G** 

| вw | ww  | YW   | CE | BW  | ww | YW  | Milk |
|----|-----|------|----|-----|----|-----|------|
| 81 | 738 | 1235 | 9  | 0.8 | 69 | 116 | 31   |

COST OF \$4501 2023

\$5501-\$6500

\$3500

\$4500

40%





#### SALE NOTES

All weights are adjusted. EPD's are current as of January 30.

All bulls on