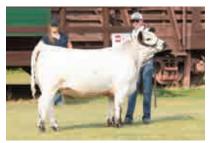

**CONSIGNED BY Calico Creek Speckle Parks** 

INC TALLADEGA 11J - SIRE

PINE VALLEY ANNA 4C - DAM

FEMALE CAN18574-PB INC 80L BW: 86 LBS.

L 10-FEB-23 PUREBRED

INC

OUTBACK JOEY 25D INC TALLADEGA 11J SPOTS 'N SPROUTS 3R

LEGACY UNRIVALED 12U PINE VALLEY ANNA 4C CODIAK AMANDA GNK 42Y CODIAK OH MY GOSH GNK 60A RIVER HILL 54Z BELLA-JOY 25B STAR BANK LACERTA 68L SPOTS'N SPROUTS 5J

enterfold 80L EDED-PP-Carrier

LEGACY SCOUT 10S STAR BANK 34R CODIAK CRIKEY GNK 13U CODIAK UNIQUE GNK 8R Oxford dictionary defines Centerfold as follows: " A place reserved for someone or something of superior quality."  $\cdots$  INC 80L lives up to this description.

Clean fronted, big bodied and sound – this Talladega daughter is the very first female ever offered from this great pairing. With a dam such as Pine Valley Anna 4C, with her superior milk production and incredible depth of rib, this combination cannot fail. There is little doubt that INC Centerfold 80L has a tremendous future ahead of her. This is another example of INC's commitment to always offer our very best at the CWA National Speckle Park Sale.

**CONSIGNED BY INC Cattle Company** 

**RAVENWORTH INVICTUS 103C** SIRF

DAM

RAVENWORTH WILLOW 510H FULL SIB

Ravenworth Willow 304K 510H first Calf 2022

RAVENWORTH WILLOW 134E FULL SIB