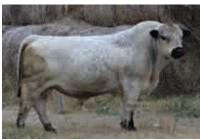

**CONSIGNED BY Calico Creek Speckle Parks** 

INC TALLADEGA 11J - SIRE

PINE VALLEY ANNA 4C - DAM

FEMALE CAN18574-PB INC 80L BW: 86 LBS.

L 10-FEB-23 PUREBRED

INC

OUTBACK JOEY 25D INC TALLADEGA 11J SPOTS 'N SPROUTS 3R

LEGACY UNRIVALED 12U PINE VALLEY ANNA 4C CODIAK AMANDA GNK 42Y CODIAK OH MY GOSH GNK 60A RIVER HILL 54Z BELLA-JOY 25B STAR BANK LACERTA 68L SPOTS'N SPROUTS 5J

enterfold 80L EDED-PP-Carrier

LEGACY SCOUT 10S STAR BANK 34R CODIAK CRIKEY GNK 13U CODIAK UNIQUE GNK 8R Oxford dictionary defines Centerfold as follows: " A place reserved for someone or something of superior quality."  $\cdots$  INC 80L lives up to this description.

Clean fronted, big bodied and sound – this Talladega daughter is the very first female ever offered from this great pairing. With a dam such as Pine Valley Anna 4C, with her superior milk production and incredible depth of rib, this combination cannot fail. There is little doubt that INC Centerfold 80L has a tremendous future ahead of her. This is another example of INC's commitment to always offer our very best at the CWA National Speckle Park Sale.