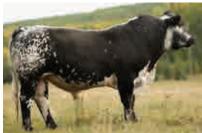

Proven combination…Full sib to Ravenworth Wllow 510H - MISS WORLD SPECKLE PARK, 2022 Agribition Grand Champion female and 2022 Farm Fair Grand Champion Female, 2021 Breed Champion First Lady Classic, 2021 Reserve Champion Female Farm Fair. Willow 509L is an embryo calf from the exact same mating and has all of the great traits and genetics of her sister. Her pedigree has some of the breed greats and it definitely shows. This angular feminine heifer has volume, great muscle shape and overall balance with great lines . The Willow cow family at Ravenworth is a special one not only in the show ring but in the pasture, these female are productive and attractive. The old saying is "you have to part with some of the good ones"...here she is right out of the top of our heifer pen.