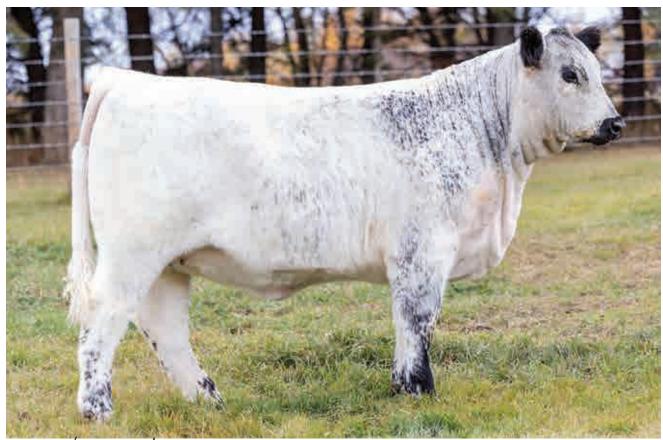

RIVER HILL L11 HORATIO 005H - SIRE

PATERNAL SIB

FEMALE CAN18248-PB BED 54L BW: 90 LBS.

L 20-JAN-23 PURFBRFD

PREMIER 101Y LOGIC L11 RIVER HILL L11 HORATIO 005H RIVER HILL 54Z CHANÁ‰L 25C

CODIAK SAILOR BOY GNK 20Y RIVER HILL CLAVET-CINDER 54C RIVER HILL AVET-CINDER 54A PUREBRED SIX STAR 82U ROYAL FLESH 101Y SPKNZ H2 RIVER HILL 60W LINE DRIVE 54Z RIVER HILL 68 ULTIMATE JOY 25U

RH 005H

inder 54L

CODIAK SPECIAL K CDK 4U CODIAK WILD LADY GNK 46W NOTTA 68L CUSTOM CHROME 106Y RIVER HILL YVET-CINDER 54Y Here is a chance to own a part of the Highly Sought After "Cinder" family. A stacked pedigree with accolades from around the globe, have led to this future donor female. Cinder 54L is a powerful female with a confident presence that will not disappoint. Depth, width, length and barrel shine through in this dark sided female. It was a tough decision when Chris wanted this female but we believe the best should be shared not hidden. Visitors are always welcome to see this wonderful female and the rest of the River Hill herd.

**CONSIGNED BY River Hill Farm** 

KFC GLADIATOR 1G - SIRE

| 1 | 05 |
|---|----|
|   | UU |

FEMALE

BW: 85 LBS.

CAN17932-PB KFC 13L

11-JAN-23 PUREBRED

**RIVER HILL 60W EXCALIBUR 345E KFC GLADIATOR 1G RIVER HILL 20Y BECKA 1B** 