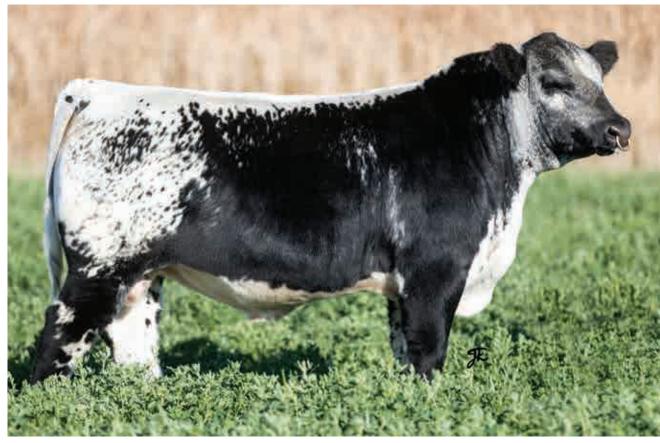

### **BULL CALF**

SECOND CHANCE CEASAR 3C - SIRE

MISS BETTY CROSSROADS SLB 29B - DAM

### ED/ED PP Non-Carrier

From his inception, Calico Creek Lawless 9L was designed to be a total outcross bull, which in this breed is easier said than done. Great bulls come from great cows, and with the dam being half of the equation, I picked one that I consider to be one of the greats, Miss Betty Crossroads SLB 29B! Betty is a hard working, heavy milking, no nonsense cow, sired by the Rocky Ridge T Bone bull. With careful thought and consideration she was paired with Second Chance Ceasar 3C, an outcross bull that sold through this very sale. After seeing the impact Ceasar was having in the commercial aspect of the industry TUMBLEWEED ACRES CORBIN 27P I chose to implement him into my purebred program. Lawless is the first and only purebred Ceasar calf in the country. When Lawless hit the ground he was exactly what I had expected, and more. He excels in performance, rate of gain, correct conformation, optimal frame size, testicle development at an early age, and has an overall demanding presence! Lawless is the real deal and was never intended to be made available, but here he is! This bull will work wonders in any herd and just think of all his potential going forward.

#### Offering half interest.

Option to double up and buy outright- in that case seller retains the right to collect 30 straws for in herd use.

CAN18687-PB LS 9L MALE BW: 87 LBS.

LEGACY DEVITO 44X SECOND CHANCE CEASAR 3C **TIA-ROSE OF SARA LEE 3T** 

**ROCKY RIDGE TEE BONE 2T** MISS BETTY CROSSROADS SLB 29B **BLACK BEAUTY OF P.A.R. 21S** 

PUREBRED LEGACY UPPERCUT 74U LEGACY TURN-ON 49T **ROB 'N SON'S FARMS 16R** 

auless 9L

CALICO CREEK

15-JAN-23

LEGACY ROUGHRIDER 52R LEGACY RENA 100R P.A.R. SILVER 11L PRAIRIE HILL MILLIE 21M