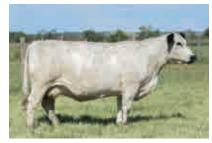

**CONSIGNED BY INC Cattle Company** 

**RAVENWORTH INVICTUS 103C** SIRF

DAM

RAVENWORTH WILLOW 510H FULL SIB

Ravenworth Willow 304K 510H first Calf 2022

RAVENWORTH WILLOW 134E FULL SIB

### RAVENWORTH / Jillow 509L

FEMALE CAN18501-PB GDB 509L BW: 70 LBS.

11-JAN-23 PUREBRED

**RAVENWORTH KLEOS 3Y RAVENWORTH INVICTUS 103C** RAVENWORTH NORTHERN STAR 101A STAR BANK NIGHTGLOW 46N

STAR BANK 58L NOTTA 26T JANETTE 3W NOTTA 2R PRETENDER 4T

STAR BANK 64R RIO 6W STAR BANK TUCANA 38T SPOTS 'N SPROUTS STANDS ALONE

SPOTS 'N SPROUTS JUNO 103J STAR BANK 68G P.A.R. RILLEY 2R NOTTA PRETENDER 64P

**CONSIGNED BY Ravenworth Cattle** 

Color: ED/ED Polled: PP Myostation: no variance

Proven combination…Full sib to Ravenworth Wllow 510H - MISS WORLD SPECKLE PARK, 2022 Agribition Grand Champion female and 2022 Farm Fair Grand Champion Female, 2021 Breed Champion First Lady Classic, 2021 Reserve Champion Female Farm Fair. Willow 509L is an embryo calf from the exact same mating and has all of the great traits and genetics of her sister. Her pedigree has some of the breed greats and it definitely shows. This angular feminine heifer has volume, great muscle shape and overall balance with great lines . The Willow cow family at Ravenworth is a special one not only in the show ring but in the pasture, these female are productive and attractive. The old saying is "you have to part with some of the good ones"...here she is right out of the top of our heifer pen.