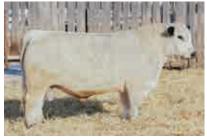

**CONSIGNED BY INC Cattle Company** 

**RAVENWORTH INVICTUS 103C** SIRF

DAM

RAVENWORTH WILLOW 510H FULL SIB

Ravenworth Willow 304K 510H first Calf 2022

RAVENWORTH WILLOW 134E FULL SIB

### RAVENWORTH / Jillow 509L

FEMALE CAN18501-PB GDB 509L BW: 70 LBS.

11-JAN-23 PUREBRED

**RAVENWORTH KLEOS 3Y RAVENWORTH INVICTUS 103C** RAVENWORTH NORTHERN STAR 101A STAR BANK NIGHTGLOW 46N

STAR BANK 58L NOTTA 26T JANETTE 3W NOTTA 2R PRETENDER 4T

STAR BANK 64R RIO 6W STAR BANK TUCANA 38T SPOTS 'N SPROUTS STANDS ALONE

SPOTS 'N SPROUTS JUNO 103J STAR BANK 68G P.A.R. RILLEY 2R NOTTA PRETENDER 64P

**CONSIGNED BY Ravenworth Cattle** 

Color: ED/ED Polled: PP Myostation: no variance

Proven combination…Full sib to Ravenworth Wllow 510H - MISS WORLD SPECKLE PARK, 2022 Agribition Grand Champion female and 2022 Farm Fair Grand Champion Female, 2021 Breed Champion First Lady Classic, 2021 Reserve Champion Female Farm Fair. Willow 509L is an embryo calf from the exact same mating and has all of the great traits and genetics of her sister. Her pedigree has some of the breed greats and it definitely shows. This angular feminine heifer has volume, great muscle shape and overall balance with great lines . The Willow cow family at Ravenworth is a special one not only in the show ring but in the pasture, these female are productive and attractive. The old saying is "you have to part with some of the good ones"...here she is right out of the top of our heifer pen.