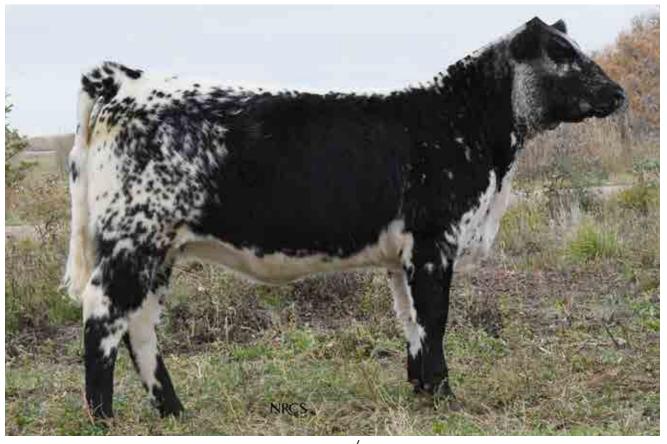

RIVER HILL L11 HORATIO 005H - SIRE

PATERNAL SIB

FEMALE CAN18248-PB BED 54L BW: 90 LBS.

L 20-JAN-23 PURFBRFD

PREMIER 101Y LOGIC L11 RIVER HILL L11 HORATIO 005H RIVER HILL 54Z CHANÁ‰L 25C

CODIAK SAILOR BOY GNK 20Y RIVER HILL CLAVET-CINDER 54C RIVER HILL AVET-CINDER 54A PUREBRED SIX STAR 82U ROYAL FLESH 101Y SPKNZ H2 RIVER HILL 60W LINE DRIVE 54Z RIVER HILL 68 ULTIMATE JOY 25U

RH 005H

inder 54L

CODIAK SPECIAL K CDK 4U CODIAK WILD LADY GNK 46W NOTTA 68L CUSTOM CHROME 106Y RIVER HILL YVET-CINDER 54Y Here is a chance to own a part of the Highly Sought After "Cinder" family. A stacked pedigree with accolades from around the globe, have led to this future donor female. Cinder 54L is a powerful female with a confident presence that will not disappoint. Depth, width, length and barrel shine through in this dark sided female. It was a tough decision when Chris wanted this female but we believe the best should be shared not hidden. Visitors are always welcome to see this wonderful female and the rest of the River Hill herd.

**CONSIGNED BY River Hill Farm** 

KFC GLADIATOR 1G - SIRE

| 1 | 05 |
|---|----|
|   | UU |

FEMALE

BW: 85 LBS.

CAN17932-PB KFC 13L

11-JAN-23 PUREBRED

**RIVER HILL 60W EXCALIBUR 345E KFC GLADIATOR 1G RIVER HILL 20Y BECKA 1B** 