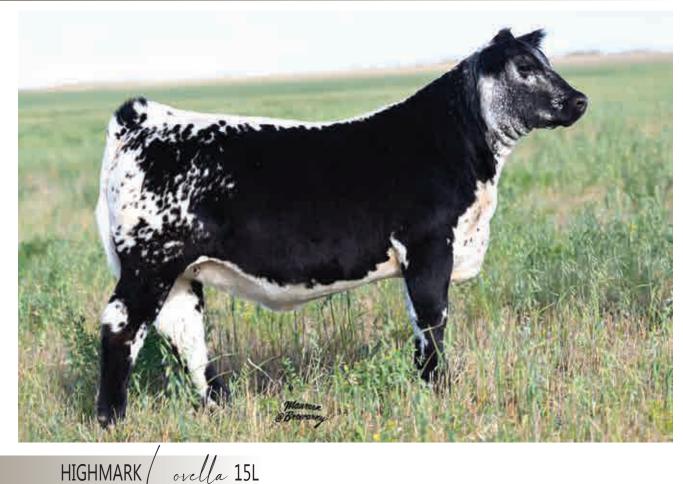

### )

FEMALE CAN18714-PB HMK 15L BW: 85 LBS.

**OUTBACK JOEY 25D INC TALLADEGA 11J** SPOTS 'N SPROUTS 3R

PUREBRED CODIAK OH MY GOSH GNK 60A **RIVER HILL 54Z BELLA-JOY 25B** STAR BANK LACERTA 68L SPOTS'N SPROUTS 5J

HIGHMARK

14-FEB-23

PREMIER 101Y LOGIC L11 HIGHMARK HACIENDA 101H SIX STAR DIAMOND 23X

SIX STAR 82U ROYAL FLESH 101Y SPKNZ H2 NOTTA ROMEO 64R STAR BANK 89S

Lovella 15L gives you the kind of style and structure to become a great brood cow. Out of Highmark Hacienda 101H, a framey Logic daughter and sired by the great Talladega 11J, this pretty girl will catch your eye and add performance to your herd

CONSIGNED BY Highmark Stock Farm

COLGAN'S GENERAL 20G - SIRE LOTS 109 & 110

COLGAN'S LUMOS 10L

FEMALE CAN18744-PB CCCC 10L BW: 78 LBS.

29-JAN-23 PUREBRED

COLGAN'S BAXTER 1B **COLGAN'S GENERAL 20G CODIAK URE IT GNK 48U** 