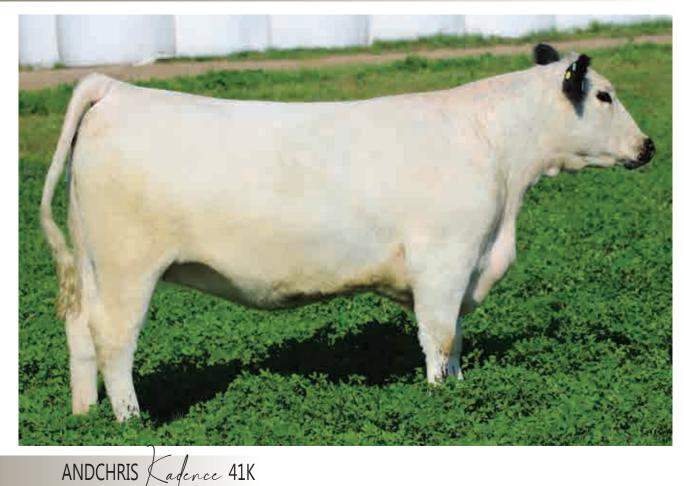

### 118

| FEMALE CAN18362-PB<br>BW: 75 LBS.                          | ACM 41K      | 6-APR-22<br>PUREBRED                                                                                      |
|------------------------------------------------------------|--------------|-----------------------------------------------------------------------------------------------------------|
| HS UNTAPPED 3A<br>ANDCHRIS GUS 15G<br>COULEE SPRINGS R     | ANCH C3PO 5C | A & W 15R<br>NOTTA 2R PRETENDER 4T<br>SPOTS 'N SPROUTS ZINGER 112.<br>SPOTS 'N SPROUTS 3P                 |
| COLGAN'S BAXTER<br>WALKERBRAE 92E SH<br>SILVER TIP 15Z 92H | IOWOFF 48G   | MOOVIN ZPOTZ CAMARO 6X<br>MOOVIN ZPOTZ ROXY AMBER 4I<br>REMIN'S SPECIAL 1L<br>SILVER TIPS UPTOWN GIRL 15Z |

A powerful heifer sired by Andchris Gus 15G a son of HS Untapped 3A and Walkerbrae 92E Showoff 48G, a cow we purchased from the Walkerbrae herd sired by Colgan's Baxter 1B

Walkerbrae herd sired by Colgan's Baxter 1B Bred for a February calf to our black bull who goes back to Codiak Oscar. Sure to be a great addition in any herd.

#### **Observed bred on 20/05/2023 to Andchris Black Knight 8K**

#### **CONSIGNED BY Andchris Farms**