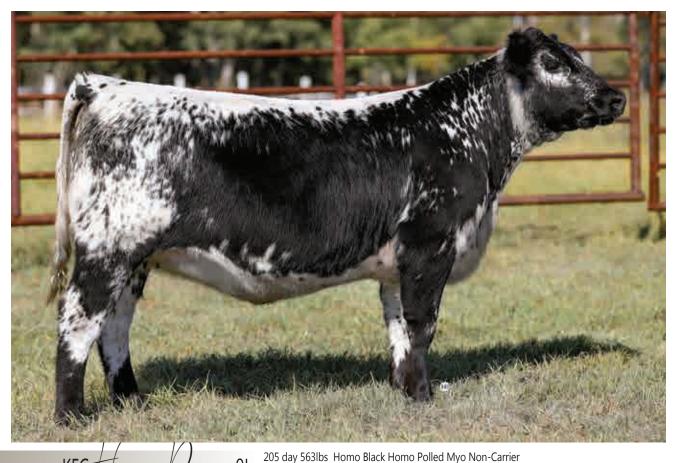

**CONSIGNED BY River Hill Farm** 

KFC GLADIATOR 1G - SIRE

| 1 | 05 |
|---|----|
|   | UU |

FEMALE

BW: 85 LBS.

CAN17932-PB KFC 13L

11-JAN-23 PUREBRED

**RIVER HILL 60W EXCALIBUR 345E KFC GLADIATOR 1G RIVER HILL 20Y BECKA 1B** 

COLGAN'S BAXTER 1B COLGAN'S DAMARIS 03D BEAUTY MELISSA OF P.A.R. 561B **RIVER HILL 26T WALKER 60W** 

KFC

PRAIRIE HILL DREAMAKER 88K CODIAK SAILOR BOY GNK 20Y **RIVER HILL 26T TEAKA 1Y** 

famaris 13L

MOOVIN ZPOTZ CAMARO 6X MOOVIN ZPOTZ ROXY AMBER 4R **UNEEDA YULE TIDE OF PAR 05Y** MELISSA II OF P.A.R. 56X

KFC Damaris 13L is a heifer that we are really excited about. She is big framed, long sided and deep ribbed. She doesn't go unnoticed. The Gladiator 1G females we really appreciate for their attractiveness while still being functional cattle. The first 2 have calved in 2023 and they have tidy udders and their calves weaned above average. Damaris 03D is a heavy milking Baxter daughter that weans off big calves every fall. 13L has a lot of promise and we are looking forward to the kind of cow she will become.