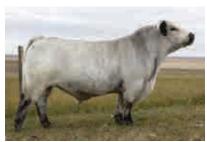

### **BULL CALF**

SECOND CHANCE CEASAR 3C - SIRE

MISS BETTY CROSSROADS SLB 29B - DAM

### ED/ED PP Non-Carrier

From his inception, Calico Creek Lawless 9L was designed to be a total outcross bull, which in this breed is easier said than done. Great bulls come from great cows, and with the dam being half of the equation, I picked one that I consider to be one of the greats, Miss Betty Crossroads SLB 29B! Betty is a hard working, heavy milking, no nonsense cow, sired by the Rocky Ridge T Bone bull. With careful thought and consideration she was paired with Second Chance Ceasar 3C, an outcross bull that sold through this very sale. After seeing the impact Ceasar was having in the commercial aspect of the industry TUMBLEWEED ACRES CORBIN 27P I chose to implement him into my purebred program. Lawless is the first and only purebred Ceasar calf in the country. When Lawless hit the ground he was exactly what I had expected, and more. He excels in performance, rate of gain, correct conformation, optimal frame size, testicle development at an early age, and has an overall demanding presence! Lawless is the real deal and was never intended to be made available, but here he is! This bull will work wonders in any herd and just think of all his potential going forward.

#### Offering half interest.

Option to double up and buy outright- in that case seller retains the right to collect 30 straws for in herd use.

CAN18687-PB LS 9L MALE BW: 87 LBS.

LEGACY DEVITO 44X SECOND CHANCE CEASAR 3C **TIA-ROSE OF SARA LEE 3T** 

**ROCKY RIDGE TEE BONE 2T** MISS BETTY CROSSROADS SLB 29B **BLACK BEAUTY OF P.A.R. 21S** 

PUREBRED LEGACY UPPERCUT 74U LEGACY TURN-ON 49T **ROB 'N SON'S FARMS 16R** 

auless 9L

CALICO CREEK

15-JAN-23

LEGACY ROUGHRIDER 52R LEGACY RENA 100R P.A.R. SILVER 11L PRAIRIE HILL MILLIE 21M