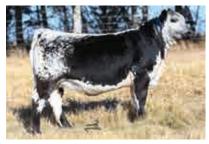

RIVER HILL L11 HORATIO 005H - SIRE

PATERNAL SIB

FEMALE CAN18248-PB BED 54L BW: 90 LBS.

L 20-JAN-23 PURFBRFD

PREMIER 101Y LOGIC L11 RIVER HILL L11 HORATIO 005H RIVER HILL 54Z CHANÁ‰L 25C

CODIAK SAILOR BOY GNK 20Y RIVER HILL CLAVET-CINDER 54C RIVER HILL AVET-CINDER 54A PUREBRED SIX STAR 82U ROYAL FLESH 101Y SPKNZ H2 RIVER HILL 60W LINE DRIVE 54Z RIVER HILL 68 ULTIMATE JOY 25U

RH 005H

inder 54L

CODIAK SPECIAL K CDK 4U CODIAK WILD LADY GNK 46W NOTTA 68L CUSTOM CHROME 106Y RIVER HILL YVET-CINDER 54Y Here is a chance to own a part of the Highly Sought After "Cinder" family. A stacked pedigree with accolades from around the globe, have led to this future donor female. Cinder 54L is a powerful female with a confident presence that will not disappoint. Depth, width, length and barrel shine through in this dark sided female. It was a tough decision when Chris wanted this female but we believe the best should be shared not hidden. Visitors are always welcome to see this wonderful female and the rest of the River Hill herd.