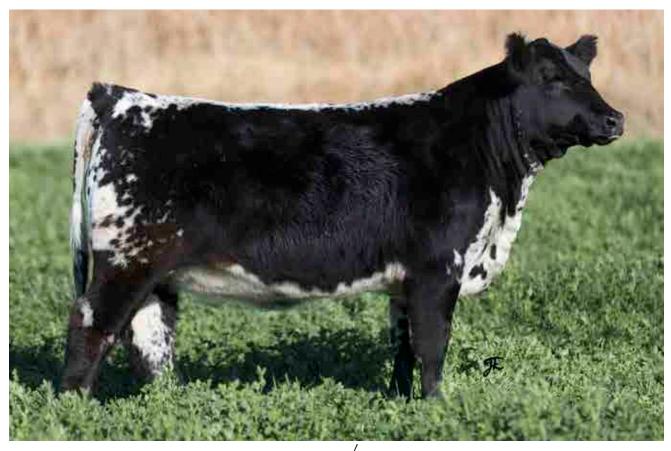

D.A.M. DOTS 94A ELECTRIC 31E - SIRE

WILLOW LANE KLASSY GIRL 7K - FULL SIB

| 1 | 1 | 1 |
|---|---|---|
|   |   |   |

### WILLOW LANE /

NE ( cctra 4L

FEMALE CAN17351-PB MAK 4L BW: 88 LBS.

31**-**JAN-23 PUREBRED

RIVER HILL 12X A'MAN 94A D.A.M. DOTS 94A ELECTRIC 31E NOTTA 68L LIGHTNING LADY 31X

SECOND CHANCE BAZINGA 2B WILLOW LANE GEORGIA 4G WILLOW LANE DARLIN 3D PUREBRED CODIAK FIDDLER GNK 12X PRAIRIE HILL PASSION 94P STAR BANK LACERTA 68L STAR BANK 54R

LEGACY DEVITO 44X RIVER HILL TIC-TAC 02T P.A.R. AIRWAVE 16A MOOVIN ZPOTZ BUCKLE 70B When Chris selected this heifer, I would have never considered selling her if I didn't already a full sister to her. The D.A.M. Dots 94A Electric 31E females have been doing great in the pasture as foundation cows but are also making frequent trips to the champion drives. Lectra will be no different. She has style, structure, power, and muscle. Her dam is a productive cow with an impeccable udder that puts the pounds on her calves every year. Lectra has been nothing but impressive for me so now it's time for you to get her home and see what she can do for you.