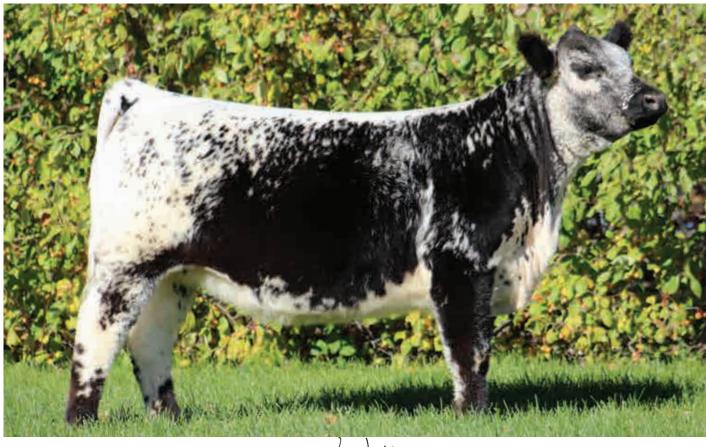

### **BULL CALF**

SECOND CHANCE CEASAR 3C - SIRE

MISS BETTY CROSSROADS SLB 29B - DAM

### ED/ED PP Non-Carrier

From his inception, Calico Creek Lawless 9L was designed to be a total outcross bull, which in this breed is easier said than done. Great bulls come from great cows, and with the dam being half of the equation, I picked one that I consider to be one of the greats, Miss Betty Crossroads SLB 29B! Betty is a hard working, heavy milking, no nonsense cow, sired by the Rocky Ridge T Bone bull. With careful thought and consideration she was paired with Second Chance Ceasar 3C, an outcross bull that sold through this very sale. After seeing the impact Ceasar was having in the commercial aspect of the industry TUMBLEWEED ACRES CORBIN 27P I chose to implement him into my purebred program. Lawless is the first and only purebred Ceasar calf in the country. When Lawless hit the ground he was exactly what I had expected, and more. He excels in performance, rate of gain, correct conformation, optimal frame size, testicle development at an early age, and has an overall demanding presence! Lawless is the real deal and was never intended to be made available, but here he is! This bull will work wonders in any herd and just think of all his potential going forward.

#### Offering half interest.

Option to double up and buy outright- in that case seller retains the right to collect 30 straws for in herd use.

CAN18687-PB LS 9L MALE BW: 87 LBS.

LEGACY DEVITO 44X SECOND CHANCE CEASAR 3C **TIA-ROSE OF SARA LEE 3T** 

**ROCKY RIDGE TEE BONE 2T** MISS BETTY CROSSROADS SLB 29B **BLACK BEAUTY OF P.A.R. 21S** 

PUREBRED LEGACY UPPERCUT 74U LEGACY TURN-ON 49T **ROB 'N SON'S FARMS 16R** 

auless 9L

CALICO CREEK

15-JAN-23

LEGACY ROUGHRIDER 52R LEGACY RENA 100R P.A.R. SILVER 11L PRAIRIE HILL MILLIE 21M