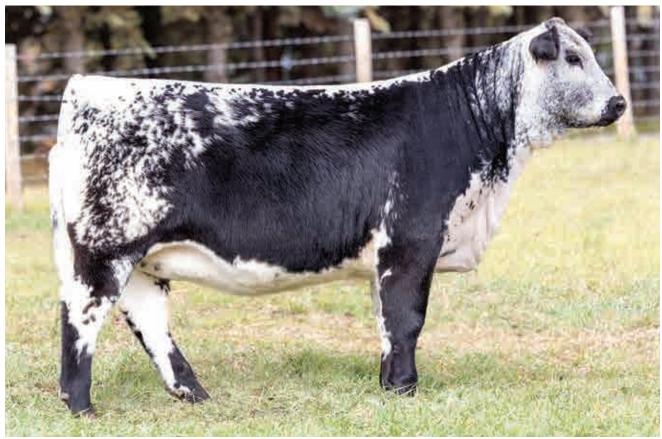

**CONSIGNED BY River Hill Farm** 

KFC GLADIATOR 1G - SIRE

| 1 | 05 |
|---|----|
|   | UU |

FEMALE

BW: 85 LBS.

CAN17932-PB KFC 13L

11-JAN-23 PUREBRED

**RIVER HILL 60W EXCALIBUR 345E KFC GLADIATOR 1G RIVER HILL 20Y BECKA 1B** 

COLGAN'S BAXTER 1B COLGAN'S DAMARIS 03D BEAUTY MELISSA OF P.A.R. 561B **RIVER HILL 26T WALKER 60W** 

KFC

PRAIRIE HILL DREAMAKER 88K CODIAK SAILOR BOY GNK 20Y **RIVER HILL 26T TEAKA 1Y** 

famaris 13L

MOOVIN ZPOTZ CAMARO 6X MOOVIN ZPOTZ ROXY AMBER 4R **UNEEDA YULE TIDE OF PAR 05Y** MELISSA II OF P.A.R. 56X

KFC Damaris 13L is a heifer that we are really excited about. She is big framed, long sided and deep ribbed. She doesn't go unnoticed. The Gladiator 1G females we really appreciate for their attractiveness while still being functional cattle. The first 2 have calved in 2023 and they have tidy udders and their calves weaned above average. Damaris 03D is a heavy milking Baxter daughter that weans off big calves every fall. 13L has a lot of promise and we are looking forward to the kind of cow she will become.