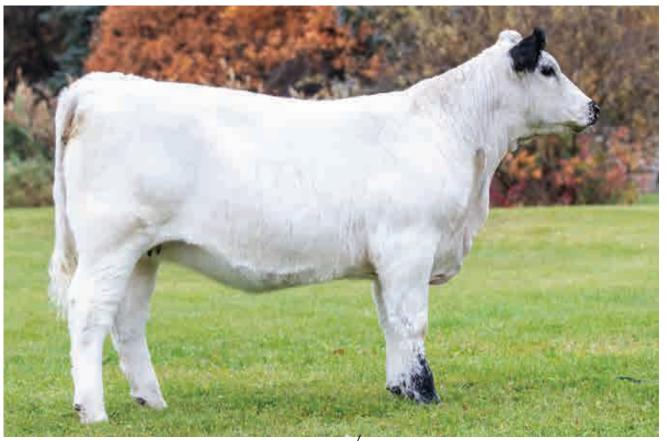

LEGACY UNRIVALED 12U PINE VALLEY ANNA 4C CODIAK AMANDA GNK 42Y CODIAK OH MY GOSH GNK 60A RIVER HILL 54Z BELLA-JOY 25B STAR BANK LACERTA 68L SPOTS'N SPROUTS 5J

enterfold 80L EDED-PP-Carrier

LEGACY SCOUT 10S STAR BANK 34R CODIAK CRIKEY GNK 13U CODIAK UNIQUE GNK 8R Oxford dictionary defines Centerfold as follows: " A place reserved for someone or something of superior quality."  $\cdots$  INC 80L lives up to this description.

Clean fronted, big bodied and sound – this Talladega daughter is the very first female ever offered from this great pairing. With a dam such as Pine Valley Anna 4C, with her superior milk production and incredible depth of rib, this combination cannot fail. There is little doubt that INC Centerfold 80L has a tremendous future ahead of her. This is another example of INC's commitment to always offer our very best at the CWA National Speckle Park Sale.