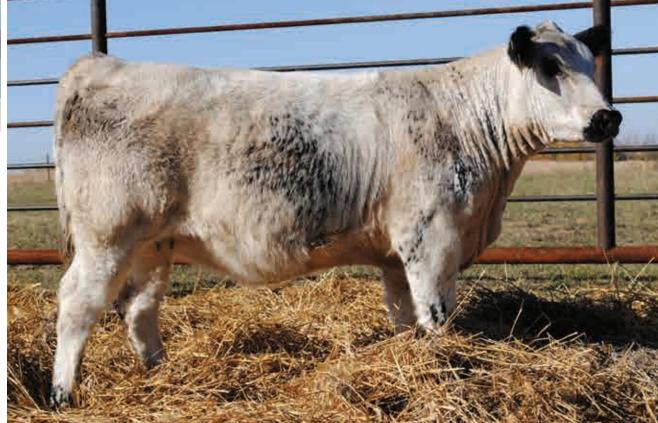

### ED/ED PP Non-Carrier

From his inception, Calico Creek Lawless 9L was designed to be a total outcross bull, which in this breed is easier said than done. Great bulls come from great cows, and with the dam being half of the equation, I picked one that I consider to be one of the greats, Miss Betty Crossroads SLB 29B! Betty is a hard working, heavy milking, no nonsense cow, sired by the Rocky Ridge T Bone bull. With careful thought and consideration she was paired with Second Chance Ceasar 3C, an outcross bull that sold through this very sale. After seeing the impact Ceasar was having in the commercial aspect of the industry TUMBLEWEED ACRES CORBIN 27P I chose to implement him into my purebred program. Lawless is the first and only purebred Ceasar calf in the country. When Lawless hit the ground he was exactly what I had expected, and more. He excels in performance, rate of gain, correct conformation, optimal frame size, testicle development at an early age, and has an overall demanding presence! Lawless is the real deal and was never intended to be made available, but here he is! This bull will work wonders in any herd and just think of all his potential going forward.

#### Offering half interest.

Option to double up and buy outright- in that case seller retains the right to collect 30 straws for in herd use.

CAN18687-PB LS 9L MALE BW: 87 LBS.

LEGACY DEVITO 44X SECOND CHANCE CEASAR 3C **TIA-ROSE OF SARA LEE 3T** 