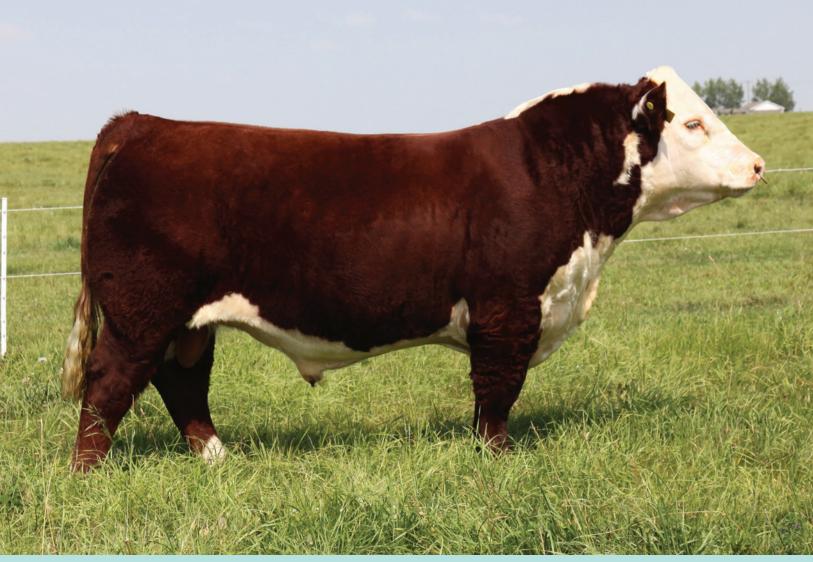

> **CONSIGNED BY DIAMOND H HEREFORDS**

GHC C5 Attention 155E - Sire

HMS HI-CLIFFE LADY LIBERTY 33L C03104407 HMS 33L February 06, 2023 Homo Polled Female

R LEADER 6964 **BOYD 31Z BLUEPRINT 6153** NJW 91H 100W RITA 31Z ET

| BW<br>88 | SO | CE   | BW  | WW   | YW    | MM   | TM   |
|----------|----|------|-----|------|-------|------|------|
| 88       | 品  | -0.6 | 5.8 | 68.7 | 108.1 | 32.5 | 66.9 |

Lady Liberty 33L stands out proud just as her name stake does. She has a strong genetic profile, sired by the popular Blueprint bull and out of our donor Miss Ultra cow family. She has the attractive eye appeal to make a fantastic show heifer prospect, and the maternal strength and udder potential to be a productive donor cow at the ranch. Liberty and her dam, Juniper 3J, attracted much praise and admirers on the show milk run this summer.

We reserve the right to 1 flush at the owner's expense and buyer's convenience.

Lady Liberty at side of her dam - Grand Champion Hereford Female at PA Ag Ex

**4A** 

BLAIR-ATHOL AD 27C **SAUCY** 14L DVL 14L February 18, 2023 Polled Female