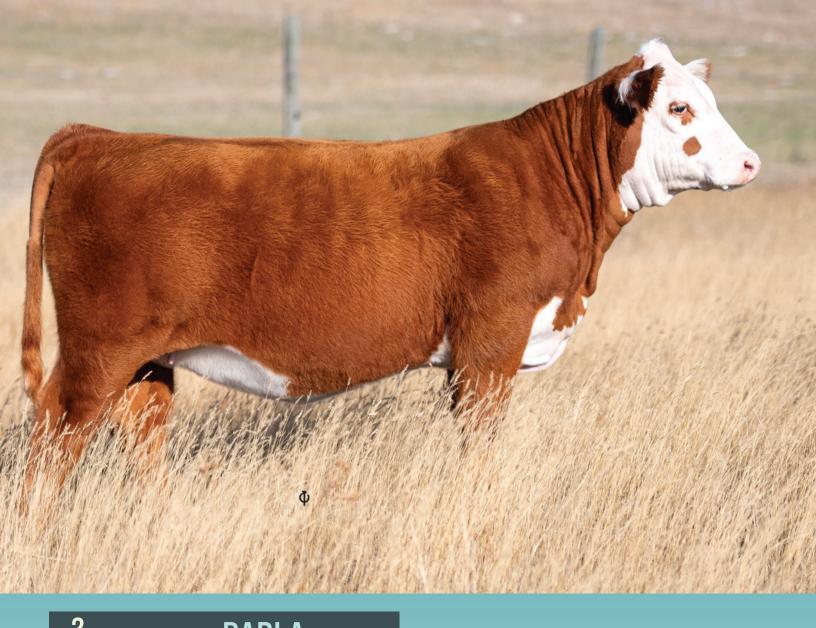

#### HGC MISS DARLA 75L February 14, 2023 Polled Female HGC 75L

SHF CANNON Z210 C95

**GHC C5 ATTENTION 155E** GHC C5 MISS DUCHESS 58C

LOEWEN GHC 33T AXIOM B52 ET **GHC EL MISS NICOLE 75G** 

GHC EL MISS TANGO 150B

GV CMR X151 MR 847 Z210 SHF MISTY 33T Y35 NJW 100W FOUNDATION 54Z ET GHC MISS UNIQUE 25Z

LOEWEN M326 SIR 33T PCR JACKLYN NIKOLE 344N JSF RELOAD 59U GHC EL MISS SUSIE 132U

| S | CE<br>-0.5 | BW  | WW   | YW   | MM   | TM   |
|---|------------|-----|------|------|------|------|
| 品 | -0.5       | 4.3 | 67.4 | 98.1 | 35.7 | 69.4 |

We are beyond excited to make our Agribition debut with HGC Miss Darla 75L. This female is super soft made and very attractively marked. Her dam is a consistent producer with a replacement heifer at the top of the pen at home. Her sire, Attention is maternally supercharged and hitting both his sons and daughters with a stamp of high quality.

> **CONSIGNED BY DIAMOND H HEREFORDS**

GHC C5 Attention 155E - Sire

HMS HI-CLIFFE LADY LIBERTY 33L C03104407 HMS 33L February 06, 2023 Homo Polled Female

R LEADER 6964 **BOYD 31Z BLUEPRINT 6153** NJW 91H 100W RITA 31Z ET