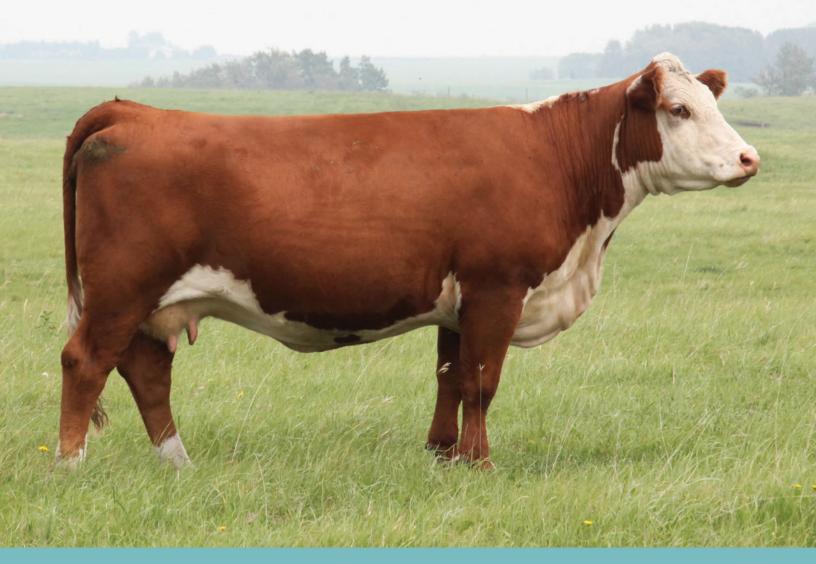

Sassy 145J - Dam

Saucy 14L is the first daughter of Sassy, who is very possibly the most complete female ever born at Blair Athol. Sassy was a hugely successful show heifer last summer for Hannah hanging banners in 9 shows and all 4 outings as a cow/calf pair this summer. 14L is cut just like her momma but with more power. An added bonus on Saucy is her sire Rimrock. Rimrock daughters are known nation wide for their udder quality and genetic punch. We think the sky is the limit with this one!!