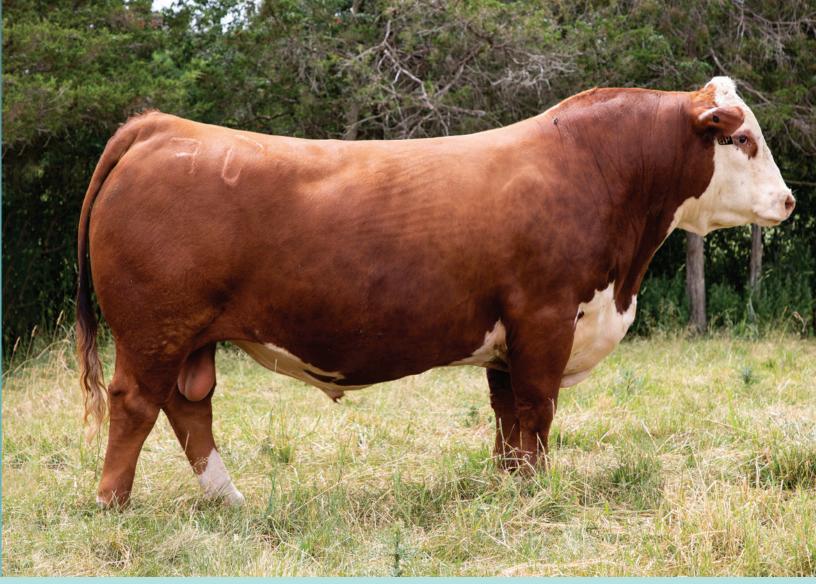

# 7 NJW 11B 6589 **AUTHORITY** 57G ET C03079615 11B576 February 07, 2019 Polled Male

R LEADER 6964
/S MANDATE 66589 ET
/S LADY DOMINO 0158X

LJR 023R WHITMORE 10W

**NJW 79Z 10W RITA 11B** BW 91H 100W RITA 79Z ET

| လ |  |
|---|--|
| 뭂 |  |
| ш |  |

CE 7.2 BW 0.1

WW 75.4 YW 111.9

MM 33.6

NJW 73S M326 TRUST 100W ET

**HYALITE ON TARGET 936** 

R MISS REVOLUTION 1009

SHF RIB EYE M326 R117

/S LADY DOMINO 652S KJ C&L J119 LOGIC 023R ET

LJR MICKEY 278N

**REMITALL RITA 91H** 

M TM

- Checks every box on a herd bull wish list
- Low birth to high yearling spread tied up in a powerful, good looking package
- We love the progeny here at River Valley and have been extremely impressed with the resulting calves where limited semen has sold

CONSIGNED BY RIVER VALLEY POLLED HEREFORDS

RVP 57G Emmy Lou 1L - Authority Daughter