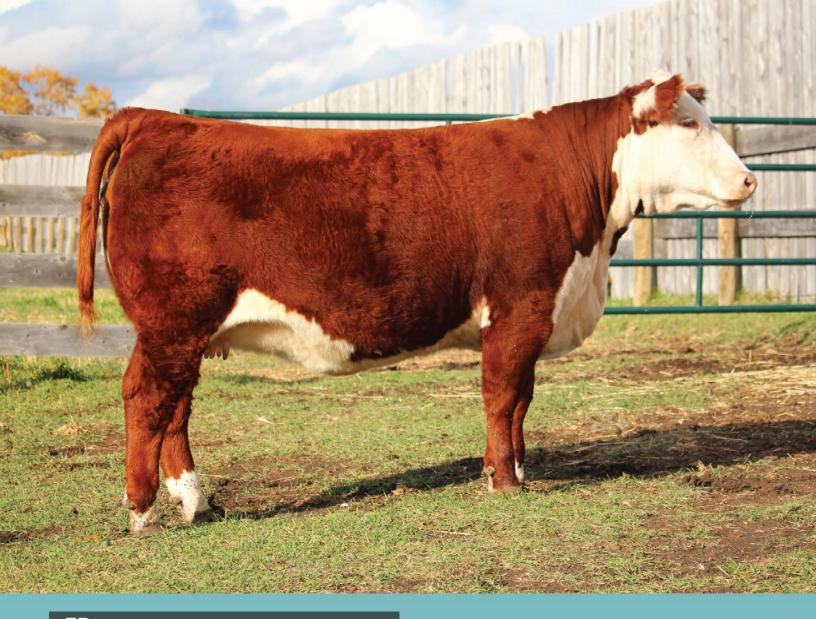

# GLENLEES 240 J BETH 20L AHL 20L February 13, 2023 Polled Female

LOEWEN GENESIS G16 ET

KJ MHPH RW 364C MEDIA 240J ET

KJ BJ DWE 686Z SALSA 364C ET

CHURCHILL ROCK 646D ET ICF BETH 646D 125G

ICF TANSY 152M 210W

NJW 79Z Z311 ENDURE 173D ET LOEWEN 77 48 MISS 344N 4RB42ET CRR 719 CATAPULT 109 KJ 968R ZSA ZSA 686Z ET

NJW 98S R117 RIBEYE 88X ET SR CCC LADYSPORT 2205 Z ET GHC PREMIER 152M HBM MEDALLION'S TANSY 222T

| BW | OS | CE<br>7.0 | BW  | WW   | YW   | MM   | TM   |
|----|----|-----------|-----|------|------|------|------|
| 76 | 品  | 7.0       | 1.8 | 61.1 | 93.3 | 29.8 | 60.4 |

This is the type of female that once you see her, you never forget her! Perfect hip and leg structure, big bodied and sleek fronted.

She has the cosmetics as well..... red eyed, freckle faced and dark in color. Bought in dam from the Ribey's in Ontario.

Selling 1/2 interest in this exciting female. We want to keep her here, show her a little, and then establish a new cow family. This is your chance to join us on this future donor!

CONSIGNED BY GLENLEES FARM