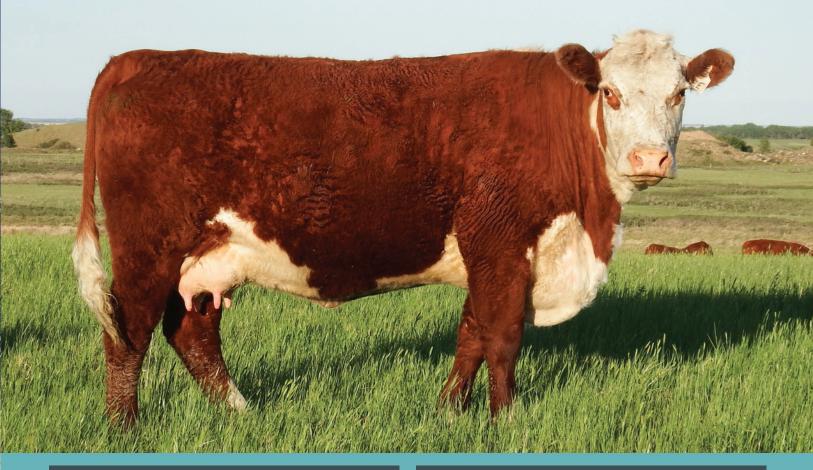

#### CONSIGNED BY Blair-athol farms and anita doktor

Lot 4B has had a very succesful show career!

5A C03107002

MANCHESTER Y79D **SADIE** 318L MAN 318L January 18, 2023 Polled Female

NJW FHF 9710 TANK 45P **WORR OWEN TANKERAY Y79D ET** BR KLD ROSE MARIE D79 ET

| BW       | SO | CE   | BW  | WW   | YW   | MM   | TM   |
|----------|----|------|-----|------|------|------|------|
| BW<br>84 | 品  | -3.0 | 3.9 | 55.2 | 91.2 | 28.5 | 56.1 |

Take your pick of these two full sisters MAN 206K and MAN 318L. Both females are explosive made, correct in their lines and packed full of cow power.