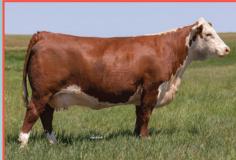

# GLENLEES 240 J BETH 20L AHL 20L February 13, 2023 Polled Female

LOEWEN GENESIS G16 ET

KJ MHPH RW 364C MEDIA 240J ET

KJ BJ DWE 686Z SALSA 364C ET

CHURCHILL ROCK 646D ET ICF BETH 646D 125G

ICF TANSY 152M 210W

| BW | OS | CE<br>7.0 | BW  | WW   | YW   | MM   | TM   |
|----|----|-----------|-----|------|------|------|------|
| 76 | 品  | 7.0       | 1.8 | 61.1 | 93.3 | 29.8 | 60.4 |

This is the type of female that once you see her, you never forget her! Perfect hip and leg structure, big bodied and sleek fronted.

She has the cosmetics as well..... red eyed, freckle faced and dark in color. Bought in dam from the Ribey's in Ontario.

Selling 1/2 interest in this exciting female. We want to keep her here, show her a little, and then establish a new cow family. This is your chance to join us on this future donor!

CONSIGNED BY GLENLEES FARM