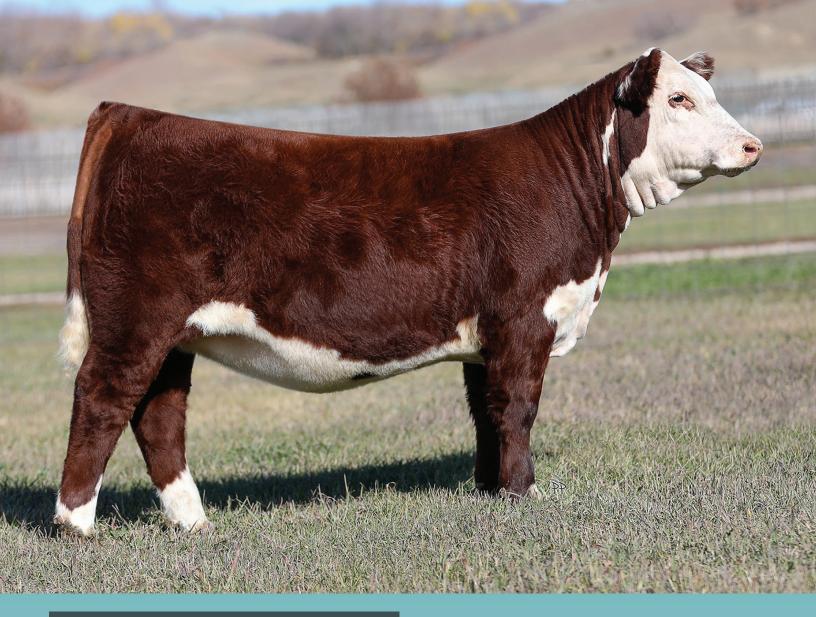

# GLENLEES 240 J BETH 20L AHL 20L February 13, 2023 Polled Female

LOEWEN GENESIS G16 ET

KJ MHPH RW 364C MEDIA 240J ET

KJ BJ DWE 686Z SALSA 364C ET

CHURCHILL ROCK 646D ET ICF BETH 646D 125G

ICF TANSY 152M 210W

NJW 79Z Z311 ENDURE 173D ET LOEWEN 77 48 MISS 344N 4RB42ET CRR 719 CATAPULT 109 KJ 968R ZSA ZSA 686Z ET

NJW 98S R117 RIBEYE 88X ET SR CCC LADYSPORT 2205 Z ET GHC PREMIER 152M HBM MEDALLION'S TANSY 222T

| BW | OS | CE<br>7.0 | BW  | WW   | YW   | MM   | TM   |
|----|----|-----------|-----|------|------|------|------|
| 76 | 品  | 7.0       | 1.8 | 61.1 | 93.3 | 29.8 | 60.4 |

This is the type of female that once you see her, you never forget her! Perfect hip and leg structure, big bodied and sleek fronted.

She has the cosmetics as well..... red eyed, freckle faced and dark in color. Bought in dam from the Ribey's in Ontario.

Selling 1/2 interest in this exciting female. We want to keep her here, show her a little, and then establish a new cow family. This is your chance to join us on this future donor!

CONSIGNED BY GLENLEES FARM