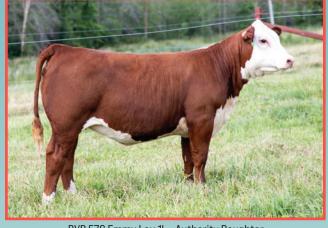

CONSIGNED BY RIVER VALLEY POLLED HEREFORDS

RVP 57G Emmy Lou 1L - Authority Daughter