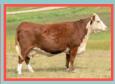

> **CONSIGNED BY DIAMOND H HEREFORDS**

GHC C5 Attention 155E - Sire

HMS HI-CLIFFE LADY LIBERTY 33L C03104407 HMS 33L February 06, 2023 Homo Polled Female

R LEADER 6964 **BOYD 31Z BLUEPRINT 6153** NJW 91H 100W RITA 31Z ET

CHURCHILL ROCK 646D ET

HMS HI-CLIFFE 646 JUNIPER 3J

TCF GHC 11X MISS ULTRA 306A

HYALITE ON TARGET 936 R MISS REVOLUTION 1009 NJW 73S M326 TRUST 100W ET REMITALL RITA 91H

NJW 98S R117 RIBEYE 88X ET SR CCC LADYSPORT 2205 Z ET TH 71U 719T MR HEREFORD 11X WUNDERBAR 40U MISS ULTRA 17Y

| BW<br>88 | SO | CE   | BW  | WW   | YW    | MM   | TM   |
|----------|----|------|-----|------|-------|------|------|
| 88       | 品  | -0.6 | 5.8 | 68.7 | 108.1 | 32.5 | 66.9 |

Lady Liberty 33L stands out proud just as her name stake does. She has a strong genetic profile, sired by the popular Blueprint bull and out of our donor Miss Ultra cow family. She has the attractive eye appeal to make a fantastic show heifer prospect, and the maternal strength and udder potential to be a productive donor cow at the ranch. Liberty and her dam, Juniper 3J, attracted much praise and admirers on the show milk run this summer.

We reserve the right to 1 flush at the owner's expense and buyer's convenience.

Lady Liberty at side of her dam - Grand Champion Hereford Female at PA Ag Ex

**4A** 

BLAIR-ATHOL AD 27C **SAUCY** 14L DVL 14L February 18, 2023 Polled Female