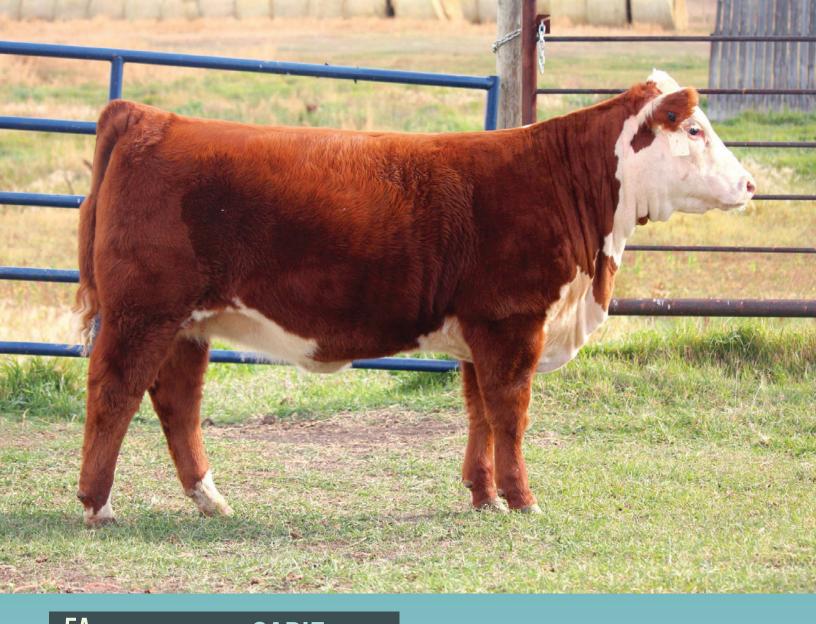

# THE RIGHT TO FLUSH

9 ANL C 36G MAPLE 34C 60J C03083363 KKL 60J February 05, 2021 Polled Female

HAROLDSON'S UPGRADE T100 33D HAROLDSON'S UNITED 33D 36G HAROLDSON'S WLC MIRA ET 52B

TH 113W 11X HI-TECH 17A

ANL C GAR 17A MAPLE 86 ET 34C

ANL 7N MAPLE 86R

CE BW WW YW MM TM
-9.0 7.3 70.0 115.6 29.9 64.9

SHF TAHOE R117 T100 MOHICAN MISSEY 93W NJW 73S W18 HOMETOWN 10Y ET HAROLDSON'S 37H MIRA ET 62K

TH 71U 719T MR HEREFORD 11X TH 105S 755T GEMINI 113W ANL 2K SPECIALIST 7N ANL 32K MAPLE 47N 60J stems from one of the most prominent cow families in the ANL herd, the Maple family. Maple has always been a standout in terms of style, length of body, huge middled, with a fantastic front 1/3. She has dropped a beautiful udder, caught the eyes of everyone who has seen her and has turned into an outstanding two-year old. Be sure to check out her teat and udder EPD's, they match her perfectly. To see Maple as a cow you only wonder what the potential is as a breeding piece. The only question to ask is who to flush her to? The options are endless.

Guarantee 6 embryos with an open top.

CONSIGNED BY
ANL POLLED HEREFORDS, HAROLDSONS POLLED HEREFORDS,
& RIMKE CATTLE