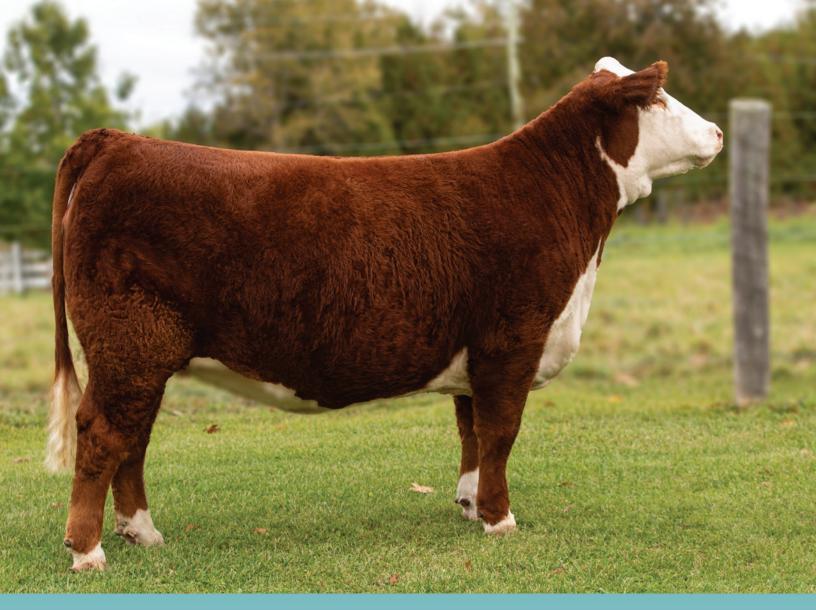

> **CONSIGNED BY BLAIR-ATHOL FARMS AND ANITA DOKTOR**

4B
BLAIR-ATHOL AD 173D RA-RA
155K
C03095163

DVL 155K

April 13, 2022

Polled Female

KCF BENNETT ENCORE Z311 ET

NJW 79Z Z311 ENDURE 173D ET

BW 91H 100W RITA 79Z ET

MCCOY 53A PATENT 124E

BLAIR-ATHOL 124E APPLAUSE 122G

BLAIR-ATHOL 97B CHICKADEE 131D

SCHU-LAR ON TARGET 22S KCF MISS REVOLUTION X338 ET NJW 73S M326 TRUST 100W ET REMITALL RITA 91H

MCCOY 70Y SKYFALL 53A MCCOY 719T SUSIE ET 417B NJW 73S 22Z MIGHTY MAX 97B ET BCD 323 POLLED WREN 242Z

| EPDS | CE  | BW  | WW   | YW    | MM   | TM   |
|------|-----|-----|------|-------|------|------|
| 品    | 1.5 | 4.4 | 69.6 | 116.6 | 37.7 | 72.5 |

Blair-Athol Applause - Dam

RaRa 155K is one of the most intriguing females we've had the pleasure of working with. This mid-April Endure daughter was a class winner at Agribition in 2022 and went on to a very successful summer show circuit for Hannah Lees. RaRa was "in the money" every show this summer, winning Reserve Overall Breeds in 2 of her 5 shows. She is the natural calf of our elite donor Applause 122G who was Agribition Reserve Champion Female in 2020. Carrying an exciting service to our new herdsire PCL 4013 Kingsman ET 49K.

Bred to PCL 4013 Kingsman ET 49K on May 14, due to calve February 22.

Terms: The buyer will own 50% interest in whichever female they choose. Possession will remain at Blair Athol. The new purchaser will be responsible for 50% of the maintenance costs on an annual basis and 50% of all flushing costs. The purchaser will also receive 50% of the revenue on all natural calves and 50% of the embryos or revenue generated by embryo sales.

#### CONSIGNED BY Blair-athol farms and anita doktor

Lot 4B has had a very succesful show career!

5A C03107002

MANCHESTER Y79D **SADIE** 318L MAN 318L January 18, 2023 Polled Female

NJW FHF 9710 TANK 45P **WORR OWEN TANKERAY Y79D ET** BR KLD ROSE MARIE D79 ET