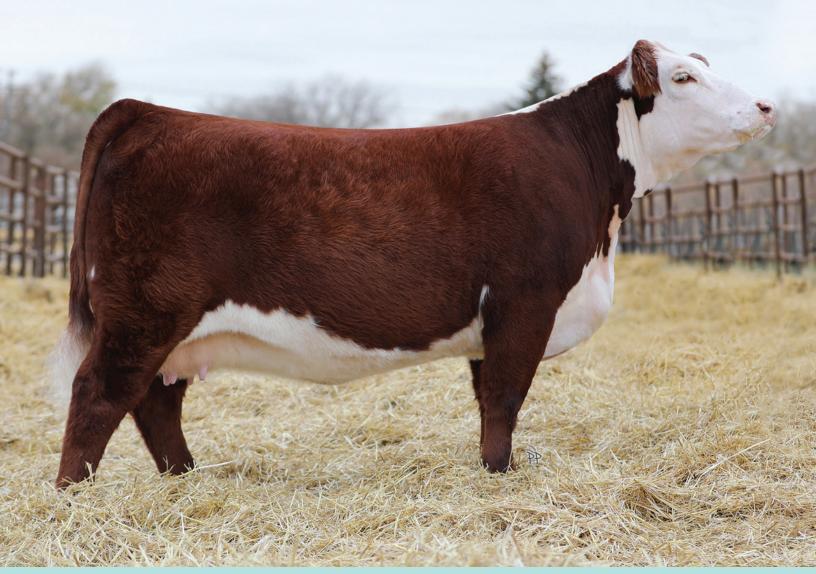

| BW<br>88 | SO | CE   | BW  | WW   | YW    | MM   | TM   |
|----------|----|------|-----|------|-------|------|------|
| 88       | 品  | -0.6 | 5.8 | 68.7 | 108.1 | 32.5 | 66.9 |

Lady Liberty 33L stands out proud just as her name stake does. She has a strong genetic profile, sired by the popular Blueprint bull and out of our donor Miss Ultra cow family. She has the attractive eye appeal to make a fantastic show heifer prospect, and the maternal strength and udder potential to be a productive donor cow at the ranch. Liberty and her dam, Juniper 3J, attracted much praise and admirers on the show milk run this summer.

We reserve the right to 1 flush at the owner's expense and buyer's convenience.

Lady Liberty at side of her dam - Grand Champion Hereford Female at PA Ag Ex

**4A** 

BLAIR-ATHOL AD 27C **SAUCY** 14L DVL 14L February 18, 2023 Polled Female