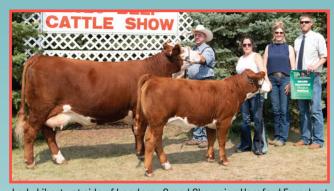

#### CONSIGNED BY Blair-athol farms and anita doktor

Lot 4B has had a very succesful show career!

5A C03107002

MANCHESTER Y79D **SADIE** 318L MAN 318L January 18, 2023 Polled Female

NJW FHF 9710 TANK 45P **WORR OWEN TANKERAY Y79D ET** BR KLD ROSE MARIE D79 ET