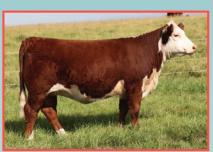

# GLENLEES 240 J BETH 20L AHL 20L February 13, 2023 Polled Female

LOEWEN GENESIS G16 ET

KJ MHPH RW 364C MEDIA 240J ET

KJ BJ DWE 686Z SALSA 364C ET

CHURCHILL ROCK 646D ET ICF BETH 646D 125G

ICF TANSY 152M 210W

| BW | OS | CE<br>7.0 | BW  | WW   | YW   | MM   | TM   |
|----|----|-----------|-----|------|------|------|------|
| 76 | 品  | 7.0       | 1.8 | 61.1 | 93.3 | 29.8 | 60.4 |

This is the type of female that once you see her, you never forget her! Perfect hip and leg structure, big bodied and sleek fronted.

She has the cosmetics as well..... red eyed, freckle faced and dark in color. Bought in dam from the Ribey's in Ontario.

Selling 1/2 interest in this exciting female. We want to keep her here, show her a little, and then establish a new cow family. This is your chance to join us on this future donor!