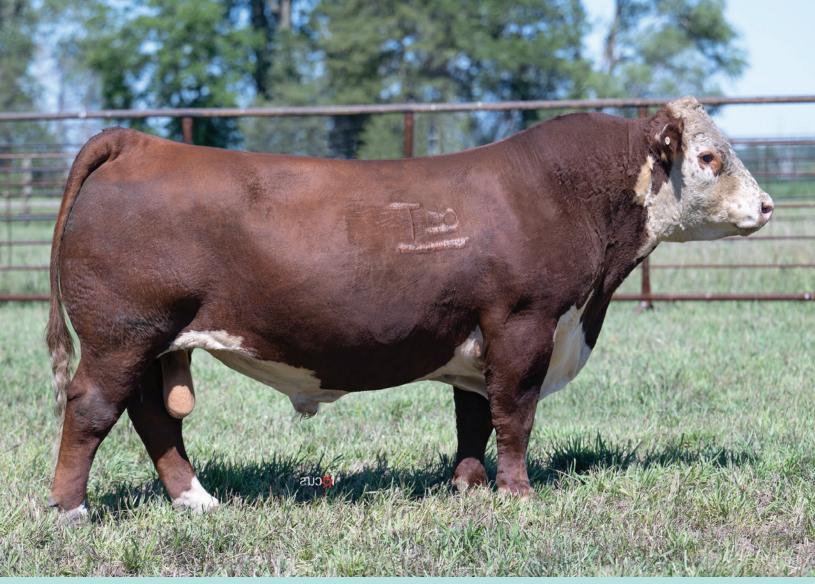

# 7 NJW 11B 6589 **AUTHORITY** 57G ET C03079615 11B576 February 07, 2019 Polled Male

R LEADER 6964
/S MANDATE 66589 ET
/S LADY DOMINO 0158X

LJR 023R WHITMORE 10W

**NJW 79Z 10W RITA 11B** BW 91H 100W RITA 79Z ET

| လ |  |
|---|--|
| 뭂 |  |
| ш |  |

CE 7.2 BW 0.1

WW 75.4 YW 111.9

MM 33.6

NJW 73S M326 TRUST 100W ET

**HYALITE ON TARGET 936** 

R MISS REVOLUTION 1009

SHF RIB EYE M326 R117

/S LADY DOMINO 652S KJ C&L J119 LOGIC 023R ET

LJR MICKEY 278N

**REMITALL RITA 91H** 

M TM

- Checks every box on a herd bull wish list
- Low birth to high yearling spread tied up in a powerful, good looking package
- We love the progeny here at River Valley and have been extremely impressed with the resulting calves where limited semen has sold

CONSIGNED BY RIVER VALLEY POLLED HEREFORDS

RVP 57G Emmy Lou 1L - Authority Daughter