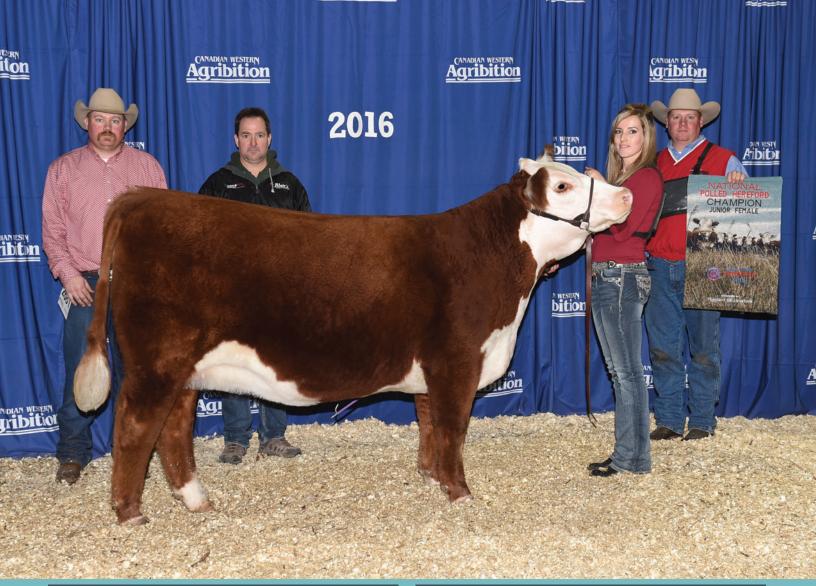

> **CONSIGNED BY BLAIR-ATHOL FARMS AND ANITA DOKTOR**

4B
BLAIR-ATHOL AD 173D RA-RA
155K
C03095163

DVL 155K

April 13, 2022

Polled Female

KCF BENNETT ENCORE Z311 ET

NJW 79Z Z311 ENDURE 173D ET

BW 91H 100W RITA 79Z ET

| EPDS | CE  | BW  | WW   | YW    | MM   | TM   |
|------|-----|-----|------|-------|------|------|
| 品    | 1.5 | 4.4 | 69.6 | 116.6 | 37.7 | 72.5 |

Blair-Athol Applause - Dam

RaRa 155K is one of the most intriguing females we've had the pleasure of working with. This mid-April Endure daughter was a class winner at Agribition in 2022 and went on to a very successful summer show circuit for Hannah Lees. RaRa was "in the money" every show this summer, winning Reserve Overall Breeds in 2 of her 5 shows. She is the natural calf of our elite donor Applause 122G who was Agribition Reserve Champion Female in 2020. Carrying an exciting service to our new herdsire PCL 4013 Kingsman ET 49K.

#### CONSIGNED BY Blair-athol farms and anita doktor

Lot 4B has had a very succesful show career!

5A C03107002

MANCHESTER Y79D **SADIE** 318L MAN 318L January 18, 2023 Polled Female

NJW FHF 9710 TANK 45P **WORR OWEN TANKERAY Y79D ET** BR KLD ROSE MARIE D79 ET