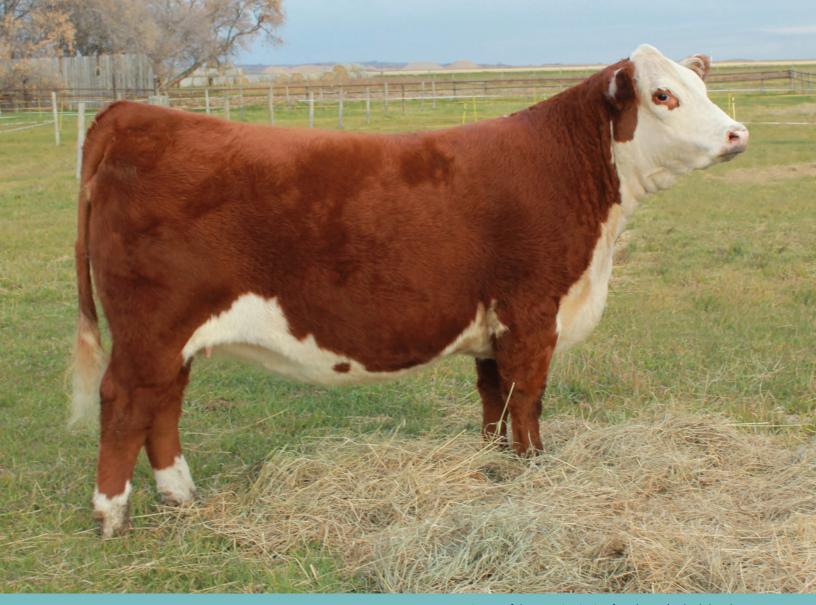

# GLENLEES 240 J BETH 20L AHL 20L February 13, 2023 Polled Female

LOEWEN GENESIS G16 ET

KJ MHPH RW 364C MEDIA 240J ET

KJ BJ DWE 686Z SALSA 364C ET

CHURCHILL ROCK 646D ET ICF BETH 646D 125G

ICF TANSY 152M 210W

NJW 79Z Z311 ENDURE 173D ET LOEWEN 77 48 MISS 344N 4RB42ET CRR 719 CATAPULT 109 KJ 968R ZSA ZSA 686Z ET

NJW 98S R117 RIBEYE 88X ET SR CCC LADYSPORT 2205 Z ET GHC PREMIER 152M HBM MEDALLION'S TANSY 222T

| BW | OS | CE<br>7.0 | BW  | WW   | YW   | MM   | TM   |
|----|----|-----------|-----|------|------|------|------|
| 76 | 品  | 7.0       | 1.8 | 61.1 | 93.3 | 29.8 | 60.4 |

This is the type of female that once you see her, you never forget her! Perfect hip and leg structure, big bodied and sleek fronted.

She has the cosmetics as well..... red eyed, freckle faced and dark in color. Bought in dam from the Ribey's in Ontario.

Selling 1/2 interest in this exciting female. We want to keep her here, show her a little, and then establish a new cow family. This is your chance to join us on this future donor!

CONSIGNED BY GLENLEES FARM