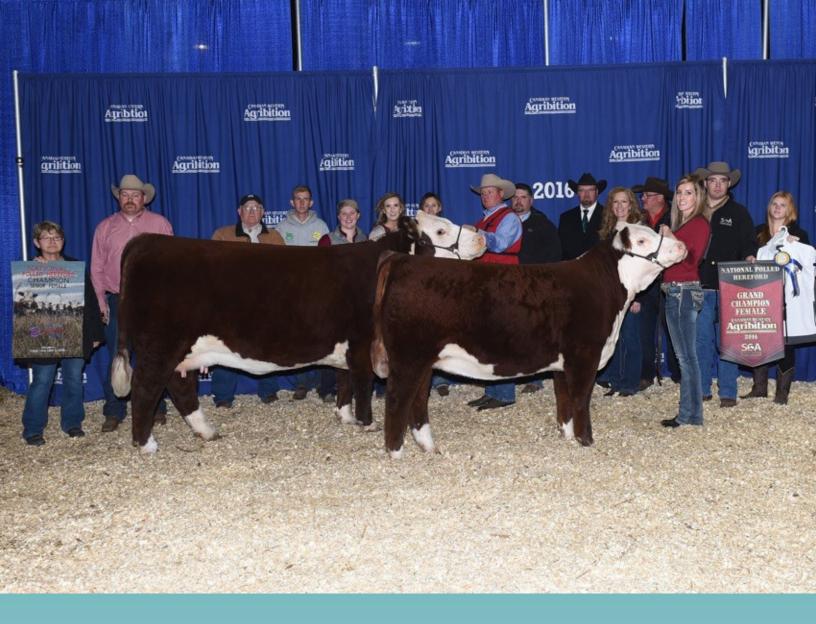

| EPDS | CE  | BW  | WW   | YW    | MM   | TM   |
|------|-----|-----|------|-------|------|------|
| 品    | 1.5 | 4.4 | 69.6 | 116.6 | 37.7 | 72.5 |

Blair-Athol Applause - Dam

RaRa 155K is one of the most intriguing females we've had the pleasure of working with. This mid-April Endure daughter was a class winner at Agribition in 2022 and went on to a very successful summer show circuit for Hannah Lees. RaRa was "in the money" every show this summer, winning Reserve Overall Breeds in 2 of her 5 shows. She is the natural calf of our elite donor Applause 122G who was Agribition Reserve Champion Female in 2020. Carrying an exciting service to our new herdsire PCL 4013 Kingsman ET 49K.

#### CONSIGNED BY Blair-athol farms and anita doktor

Lot 4B has had a very succesful show career!

5A C03107002

MANCHESTER Y79D **SADIE** 318L MAN 318L January 18, 2023 Polled Female

NJW FHF 9710 TANK 45P **WORR OWEN TANKERAY Y79D ET** BR KLD ROSE MARIE D79 ET