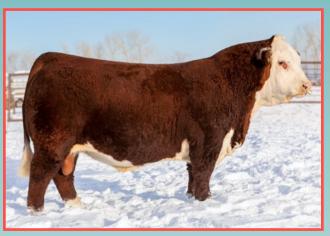

| BW | OS | CE<br>7.0 | BW  | WW   | YW   | MM   | TM   |
|----|----|-----------|-----|------|------|------|------|
| 76 | 品  | 7.0       | 1.8 | 61.1 | 93.3 | 29.8 | 60.4 |

This is the type of female that once you see her, you never forget her! Perfect hip and leg structure, big bodied and sleek fronted.

She has the cosmetics as well..... red eyed, freckle faced and dark in color. Bought in dam from the Ribey's in Ontario.

Selling 1/2 interest in this exciting female. We want to keep her here, show her a little, and then establish a new cow family. This is your chance to join us on this future donor!