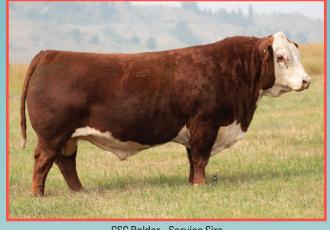

| EPDS    | CE   | BW  | WW   | YW   | MM   | TM   |
|---------|------|-----|------|------|------|------|
| <u></u> | -1.7 | 3.3 | 53.8 | 88.8 | 28.5 | 55.4 |

Al bred to CSC 701 Bolder 901 on April 6. Preg checked safe to breeding.

> **CONSIGNED BY MANCHESTER POLLED HEREFORDS**

CSC Bolder - Service Sire

6 CORP CREEK KALL GIRL 13K April 02, 2022 Polled Female

WORR OWEN TANKERAY Y79D ET ELM-LODGE GIN SMASH 29G ELM-LODGE DREAMER 52D

MCM 6964 BOLT 652D **CORP CREEK HEATHER 1H** YOUNG'S PEACHES 3C