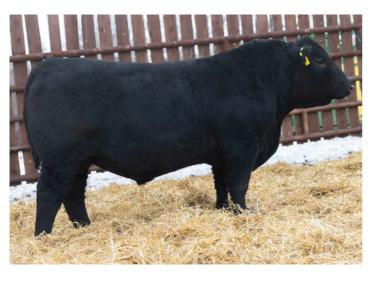

#### **POLLED TEST PENDING**

Looong bodied bull here, out of a good producing cow family. He goes back to our high selling bull a couple years ago.

LOT

WILC Lloyd 7L

WILC 7L 6/1/2023 POLLED MALE UNR1459806

**ERIXON LADY 5B** 

WILC RED ROSE 8S

ERIXON WAR PAINT 42D

WHEATLAND RED ACE 747T

ERIXON LAD 29G **WILC JACKSON 12J** WILC ROSE BUD 10Z

**ROCK MR POWERLINE 38T ROCK MISS POWERLINE 25Y** 

KENCO/MF POWERLINE 204L ROCK MISS BOMBER 38R YR RED BULLDOG 1R **ROCK MISS BULLDOG 60T ROCK MISS 31K** 

| BW  | WW   | YW    | Milk | CE  | BW      | WW | YW |
|-----|------|-------|------|-----|---------|----|----|
| 5.2 | 81.5 | 119.9 | 22.5 | 5.8 | 92 lbs. |    |    |

#### **POLLED TEST PENDING**

Bull that has a great dam with a great udder and a second of three WILC 12J sons. A moderate birthweight bull that will work well on second calvers.

LOT

WILC Larry 11L

WILC 11L 9/1/2023 D MALE CA-BG1434616