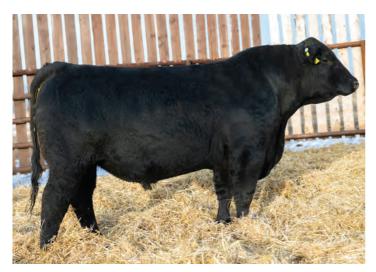

#### **POLLED TEST PENDING**

Here's a two year old bull that checks a lot of boxes. A bull grandpa really likes. He has a great length of body and great maternal backing.

LOT

WILC Kennedy 19K WILC 19K 7/1/2022 POLLED MALE CA-BPG1421306

BLACK GOLD TAQA 124D **ANTRIM HURRICANE 6H** ANTRIM BROOKE

**ROCK MR POWERLINE 38T ROCK MISS POWERLINE 25Y ROCK MISS BULLDOG 60T** 

STARWEST BRYCK MS BGS POLL HILLORY 24W NAC MR STALLONE 57Z AWL MALINDA 9S KENCO/MF POWERLINE 204L **ROCK MISS BOMBER 38R** YR RED BULLDOG 1R **ROCK MISS 31K** 

| BW  | WW   | YW    | Milk | CE  | BW      | ww | YW |
|-----|------|-------|------|-----|---------|----|----|
| 6.3 | 74.4 | 104.6 | 27.5 | 1.9 | 89 lbs. |    |    |

#### POLLED TEST PENDING

Here's another two year old bull that we used to clean up last year. Smooth made bull that will cover those extra cows or heifers

LOT

WILC Luke 4L

3/1/2023 POLLED MALE UNR1459803 WILC 4L