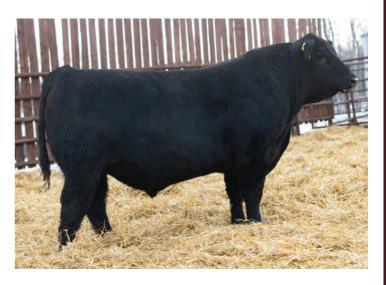

Looking forward to seeing ad visiting with you all sale day!

- The Ginters

**20** 

BASKM Right Answer 1K

MALE 2288615 MGB 1K 20/03/2022

SITZ RIGHT ANSWER 506Y

BROOKING RIGHT ANSWER 5024

SOO LINE MAUREEN EMILIE 0150

Right Answer 1K has been a standout since birth. His first-time calving SAV Ten Speed mom did an amazing on him and weaning him off at over 700 lbs which is what we strive for. Our Ten Speed daughters have been exceptional producers with perfect udders. 1K is impressive by all angles. He's exceptionally powerful bodied, with muscle shape, while still having those great calving ease herd bull traits. He's in the Top 5% for CE and BW. The Right Answer bulls are a very consistent and unique sire group.