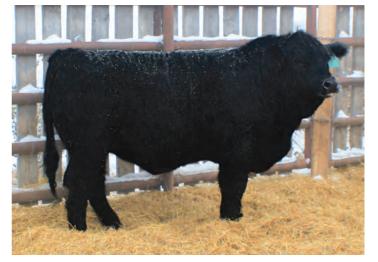

- Gary, Josie and our grand-daughter Mary Jane Robinson

TWI Little Rock

CA-PG1428858

TWL 233L 3/1/2023 POLLED

KWA ROCK 59F NGDB ROCK 2H NGDB LINDEE 873F

ANKONIAN COLOSSAL S064 PERKS CLEO 233Y

CONRAY CLEO 833P

| INVIA HED HOUR ST      |
|------------------------|
| KWA MS WESTERN 14B     |
| SUNNY VALLEY REBEL 19B |
| NGDB LADY MILLION 206Z |
| CNS DREAM ON L186      |
| ANKONY MISS CANDACE P6 |
| WFL MR WESTWAY 247M    |
| TNY LEXUS 333M         |
|                        |

KWA BED BOCK ST

| BW  | ww | YW    | Milk | MCE | BW      | ww       | YW        |
|-----|----|-------|------|-----|---------|----------|-----------|
| 3.5 | 98 | 152.6 | 26.3 | 8.5 | 93 lbs. | 826 lbs. | 1466 lbs. |

Little Rock was the wrong name for this polled bull. He's long bodied, deep sided, tallest red bull that we have on offer for you today. He's NOT disproportioned for his make-up. Little Rock is gaining 5.08 on ADG and 3.98 on WPDA. His sire is NGDB Rock 2H has all GREEN EPD, above average for the breed.