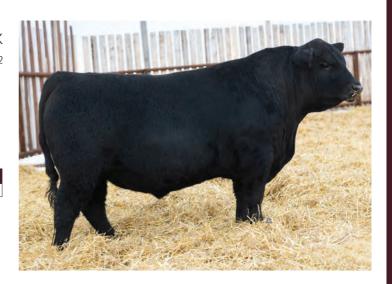

### SIMMENTA

**Ernie Wilcox** Anthony & Ariel Wilcox Box 22, Treherne, MB R0G 2V0 Ernie: 204-526-7183 Anthony: 204-750-1658 anthony wilcox8@hotmail.com

LOT

BW

2.7

WILC Keith 3K

1/1/2022 POLLED CA-BPG1421302 WILC 3K MALE

SUN RISE 35G

HARVIE JDF WALLBANGER111X

SUNNYVALLEY BLK JENNA 88U

RCC/TCF LINE DRIVE M181

TRIPLE C SINGLETARY S3H

SVS CAPTAIN MORGAN 11Z **SUNRISE CAPTAIN BLAZE 5C** SUN RISE BLACK 45R

CCR COWBOY CUT 5048Z **WILC EMILY 57E** WILC CARRIE 31C

CCR MS 4045 TIME 7322T CMS SKYWALKER 305A MRL MISS 737Y YW CE BW ww 88.9 130.2 26.1 11.9 85 lbs.

#### **POLLED TEST PENDING**

Here's a two year old bull that checks a lot of boxes. A bull grandpa really likes. He has a great length of body and great maternal backing.

LOT

WILC Kennedy 19K WILC 19K 7/1/2022 POLLED MALE CA-BPG1421306