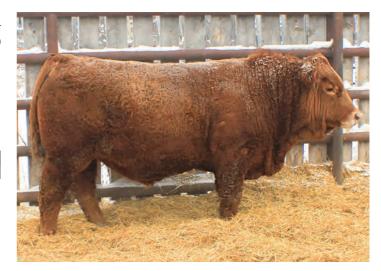

LOT

TCW Longshot 26L

TCW 26L 19/1/2023 POLLED CA-P1425688

STARWEST BRYCK

BLACK GOLD TAQA 124D **ANTRIM HURRICANE 6H** ANTRIM BROOKE

STARWEST POL BLUEPRINT

TCW FAITH 1F

SILVERLAKE CHELSEY 96C

MS BGS POLL HILLORY 24W NAC MR STALLONE 57Z AWL MALINDA 9S ANCHOR "T" RUSTY 59G PHS HOMOZYGOUS XCEPTIONAL DOUBLE BAR D CHISHOLM 37A **RJR MISS 25R** 

**ADJ YW** 76.3 103.1 34.6 4.1 105 lbs. 628 lbs. 1096 lbs.

#### **POLLED TEST PENDING / DILUTER TEST PENDING**

Long Shot is a deep sided, dark cherry red, well quartered, long, moderate framed bull that comes from a great cow family going back to Silver Lake Chelsey 96C. Long Shot is also off our past herd sire Antrim Hurricane. Hurricane is well known as being our super quiet and he passed that on to his offspring