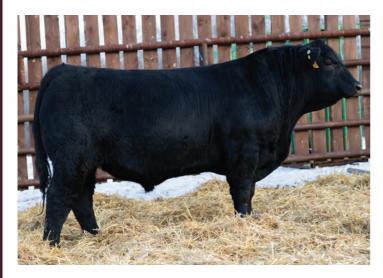

BASKM Right Answer 4K

2288628 MGB 4K 29/03/2022 **CONNEALY RIGHT ANSWER 746** 

SITZ RIGHT ANSWER 506Y **BROOKING RIGHT ANSWER 5024** SOO LINE MAUREEN EMILIE 0150

JL AUTHORITY 2098 **BASKM JUNE 48H** HF JUNE 119B

SITZ BARBARAMERE NELL 52S HF KODIAK 5R AMF BAX MAUREEN EMILIE 243-559 S A V ELIMINATOR 9105 JL LADY 8026 HF SYNDICATE 213Z HF JUNE 37Z

BW BW ww 680 lbs. 23 83 lbs. 1020 lbs.

Right Answer 4K is another great calving ease herd sire candidate. He's long bodied, stout hipped and wide topped. 4K comes out of a first-time calving JL Authority daughter who stems back to our great HF June 119B cow. She's going carry on her mother's legacy raising herd bulls as she's got an identical bull to 4K in the yearling pen. 4K is in the Top 20% for CF