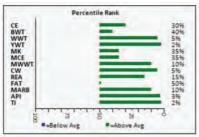

NGDB Rock 2H EPDs

NGDB Rock 2H - Sire of 233L

LOT

TWL Home Run

TWL 100L 9/1/2023 POLLED MALE CA-BPG1428830

CDI VEGAS 26X **KWA SLIDER 196H CROWE GOLDIE 3F** 

LFE GAME FACE 338F TRI-R MS JAZZED UP 10J SKYRIDGE KATARINA 16A HSF HIGH ROLLER 12T CDI MS CROCKET 110U HART STATE OF WAR 056C **CROWE GOLDIE 3C** LFE CASH 386D LFE BS AMBER 60D **BOYNECREST EMPIRE 26X** ACS MS RED TEDDY 913W