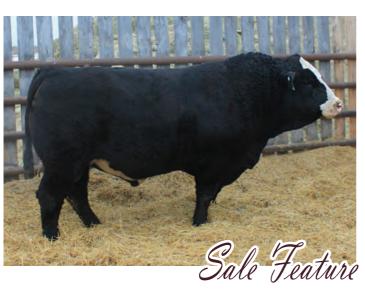

#### **POLLED TEST PENDING**

Here's a two year old bull that checks a lot of boxes. A bull grandpa really likes. He has a great length of body and great maternal backing.

LOT

WILC Kennedy 19K WILC 19K 7/1/2022 POLLED MALE CA-BPG1421306