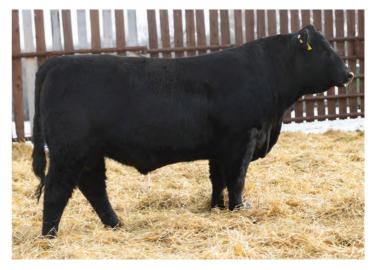

#### **POLLED TEST PENDING**

Bull that has a great dam with a great udder and a second of three WILC 12J sons. A moderate birthweight bull that will work well on second calvers.

LOT

WILC Larry 11L

WILC 11L 9/1/2023 D MALE CA-BG1434616

MR HOC BROKER **IRCC BOOMSHAKALAKA 434B** IRCC XCELLA 2X

CMS SKYWALKER 305A **WILC BLK EESHA 8E** WILC BLACK TARA 18B

SVF STEEL FORCE S701 JM BF H25 GWS EBONYS TRADEMARK 6N IRCC U GO GIRL 804U MAF R HORIZON 7Y CMS RISKY BUSINESS 42R SPRINGCREEK ALIGN 100X SPRINGCREEK RED TARA 24S

| BW  | ww | YW    | Milk | CE  | BW      | ww | YW |
|-----|----|-------|------|-----|---------|----|----|
| 2.6 | 76 | 105.3 | 27.8 | 8.6 | 86 lbs. |    |    |

#### **POLLED TEST PENDING**

A bull with lower birthweight and big performance. His dam is a big barrel female that produces top end calves.

CA-BPG1459810 MALE

WILC Lucy 13L

WILC 13L 10/1/2023 POLLED

MR HOC BROKER **IRCC BOOMSHAKALAKA 434B** IRCC XCELLA 2X