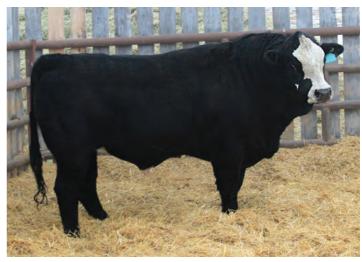

### SIMMENTA

**Ernie Wilcox** Anthony & Ariel Wilcox Box 22, Treherne, MB R0G 2V0 Ernie: 204-526-7183 Anthony: 204-750-1658 anthony wilcox8@hotmail.com

LOT

BW

2.7

WILC Keith 3K

1/1/2022 POLLED CA-BPG1421302 WILC 3K MALE

SUN RISE 35G

HARVIE JDF WALLBANGER111X

SUNNYVALLEY BLK JENNA 88U

RCC/TCF LINE DRIVE M181

TRIPLE C SINGLETARY S3H

SVS CAPTAIN MORGAN 11Z **SUNRISE CAPTAIN BLAZE 5C** SUN RISE BLACK 45R

CCR COWBOY CUT 5048Z **WILC EMILY 57E** WILC CARRIE 31C

CCR MS 4045 TIME 7322T CMS SKYWALKER 305A MRL MISS 737Y YW CE BW ww 88.9 130.2 26.1 11.9 85 lbs.

#### **POLLED TEST PENDING**

Here's a two year old bull that checks a lot of boxes. A bull grandpa really likes. He has a great length of body and great maternal backing.

LOT

WILC Kennedy 19K WILC 19K 7/1/2022 POLLED MALE CA-BPG1421306