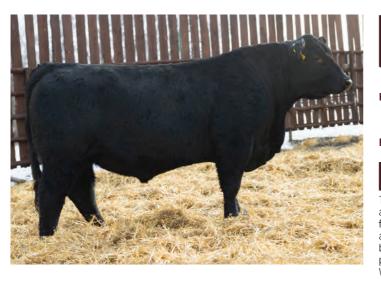

#### **POLLED TEST PENDING**

Here's a two year old bull that checks a lot of boxes. A bull grandpa really likes. He has a great length of body and great maternal backing.

LOT

WILC Kennedy 19K WILC 19K 7/1/2022 POLLED MALE CA-BPG1421306

#### POLLED TEST PENDING

Here's another two year old bull that we used to clean up last year. Smooth made bull that will cover those extra cows or heifers

LOT

WILC Luke 4L

3/1/2023 POLLED MALE UNR1459803 WILC 4L