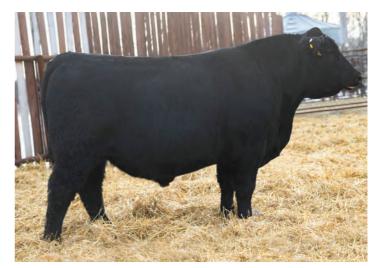

#### **POLLED TEST PENDING**

Looong bodied bull here, out of a good producing cow family. He goes back to our high selling bull a couple years ago.

LOT

WILC Lloyd 7L

WILC 7L 6/1/2023 POLLED MALE UNR1459806

**ERIXON LADY 5B** 

WILC RED ROSE 8S

ERIXON WAR PAINT 42D

WHEATLAND RED ACE 747T

ERIXON LAD 29G **WILC JACKSON 12J** WILC ROSE BUD 10Z

**ROCK MR POWERLINE 38T ROCK MISS POWERLINE 25Y** 

KENCO/MF POWERLINE 204L ROCK MISS BOMBER 38R YR RED BULLDOG 1R **ROCK MISS BULLDOG 60T ROCK MISS 31K** 

| BW  | WW   | YW    | Milk | CE  | BW      | WW | YW |
|-----|------|-------|------|-----|---------|----|----|
| 5.2 | 81.5 | 119.9 | 22.5 | 5.8 | 92 lbs. |    |    |

#### **POLLED TEST PENDING**

Bull that has a great dam with a great udder and a second of three WILC 12J sons. A moderate birthweight bull that will work well on second calvers.

LOT

WILC Larry 11L

WILC 11L 9/1/2023 D MALE CA-BG1434616