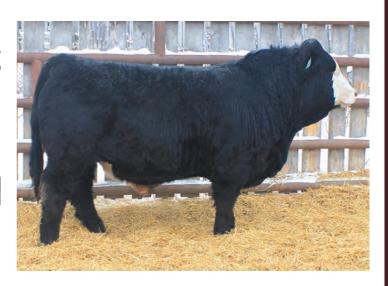

Erixon Lad 72J - Sire of 158L

TWL Lover Boy

POLLED CA-BPG1428822 TWL 158L 7/1/2023 MALE

WS PROCLAMATION E202 **ERIXON LAD 72J ERIXON LADY 161G** 

**BOUNDARY RED ENTICER 82C** 

**TWL FELICIA 58F BDS MISS HIGH TIDE 62X** 

| 00h 00WD01 001 3040Z    |
|-------------------------|
| WS MISS SUGAR C4        |
| RF CAPACITY 742E        |
| ERIXON LADY 181C        |
| SKORS RED ENTICER 48Z   |
| KIMLAKE TUMBLER 834U    |
| MUIRHEADS HIGH TIDE 82R |
| THSR MISS FRANNIE K099  |
|                         |

CCR COWBOY CUT 5048Z

1.6 71.5 99.4 24.7 6 96 lbs. 748 lbs. 1184 lbs Lover Boy is the first bull to sell out of our new herd sire Erixon Lad 72J. He's a polled solid black bull that follows in his sire's footprints. Lover Boy is long bodied, depth of body,

smooth shouldered, with natural thickness. His yearling ADG is 3.46 and WPDA is 3.25.

LOT

TWL Legend Of The North

HTP/SVF DURACELL T52

WELSH'S SCARLET 161Z

GCC JOYS ELEGANCE 199Y

W/C RELENTLESS 32C

CA-BPG1428827 TWL 358L 14/1/2023 POLLED MALE