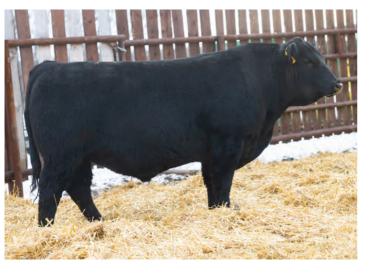

### SIMMENTA

**Ernie Wilcox** Anthony & Ariel Wilcox Box 22, Treherne, MB R0G 2V0 Ernie: 204-526-7183 Anthony: 204-750-1658 anthony wilcox8@hotmail.com

LOT

BW

2.7

WILC Keith 3K

1/1/2022 POLLED CA-BPG1421302 WILC 3K MALE

SUN RISE 35G

HARVIE JDF WALLBANGER111X

SUNNYVALLEY BLK JENNA 88U

RCC/TCF LINE DRIVE M181

TRIPLE C SINGLETARY S3H

SVS CAPTAIN MORGAN 11Z **SUNRISE CAPTAIN BLAZE 5C** SUN RISE BLACK 45R

CCR COWBOY CUT 5048Z **WILC EMILY 57E** WILC CARRIE 31C

CCR MS 4045 TIME 7322T CMS SKYWALKER 305A MRL MISS 737Y YW CE BW ww 88.9 130.2 26.1 11.9 85 lbs.

#### **POLLED TEST PENDING**

Here's a two year old bull that checks a lot of boxes. A bull grandpa really likes. He has a great length of body and great maternal backing.

LOT

WILC Kennedy 19K WILC 19K 7/1/2022 POLLED MALE CA-BPG1421306