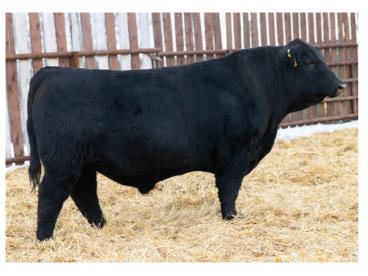

#### POLLED TEST PENDING

Here's another two year old bull that we used to clean up last year. Smooth made bull that will cover those extra cows or heifers

LOT

WILC Luke 4L

3/1/2023 POLLED MALE UNR1459803 WILC 4L

ERIXON LAD 29G WILC JACKSON 12J WILC ROSE BUD 10Z

CMS SKYWALKER 305A **WILC EDITH 21E** WILC SANDI 3W

ERIXON WAR PAINT 42D **ERIXON LADY 5B** WHEATLAND RED ACE 747T WILC RED ROSE 8S MAF R HORIZON 7Y CMS RISKY BUSINESS 42R REMINGTON RED LABEL HR WILC FANCY LADY 95P

| BW  | ww   | YW    | Milk | CE  | BW      | ww | YW |
|-----|------|-------|------|-----|---------|----|----|
| 4.6 | 79.9 | 112.6 | 22.4 | 6.7 | 91 lbs. |    |    |

#### **POLLED TEST PENDING**

Looong bodied bull here, out of a good producing cow family. He goes back to our high selling bull a couple years ago.

LOT

WILC Lloyd 7L

WILC 7L 6/1/2023 POLLED MALE UNR1459806