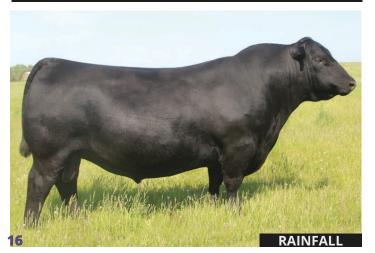

We are excited to offer our largest set of females out of one of the most well extinguished cow makers of all time, SAV Rainfall 6846. His ability to make each daughter have depth, muscle and all the maternal traits needed to make a cow that can go out and work in any environment or program is hard to come by. The Rainfall daughters have proven to be in high demand with cows in production exceeding expectations.