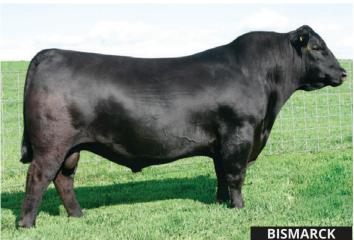

## WELCOME FROM D&N LIVESTOCK

We would like to welcome everyone to our annual commercial bred female sale at 1:00pm on December 12 on the farm just 3 miles south of Peebles SK.

This year we will be offering 400 bred heifers. This year's offering is definitely one that we are very excited about, there will be 130 half sisters by the industry changing SAV Rainfall. The remaining Heifers are sired by D&N Herd Sires. There are 110 Heifers due for February, 220 due for March and 180 due for April/May. The majority of the Ai services are by SSS Duece 2H, the \$90,000 high seller out of the U2 Rosebud 157C who needs no introduction to the mark she is leaving around North America. There are services by SAV Ease, Millar Duke 816, SAV Rainfall and D&N Rainfall 23H the high seller from our 1st annual bull sale.

#### **TRUCKING:**

H.S. Knill Transport 877-442-3106 No cattle will be loaded out until the conclusion of the sale.

search and pure hard work that the Rajotte family continues to pour into their cow herd is remarkable, and is what has allowed them to reap the rewards of hosting one of, if not the most, popular commercial bred heifer sale in the entire country. The number of repeat customers that we see annually attend and purchase from this sale is as reliable a testament as you could ask for not only how popular the D&N brand has become, but also the ease of doing business and the customer service provided from the Rajotte's. Dave, Terri and their young, growing family are as persevering, reliable, enthusiastic, and salt of the earth as I've had the pleasure of being able to work with in this industry. While it may be stating the obvious, I feel it warrants driving home the point that the numbers making up the D & N cow herd are overwhelming in their number. That said, there are no shortcuts taken on the pathway to success here. An intensive AI program is conducted, which sees 2100 females every year. As you can see in both these pages and those of their bull sale, the thought put into the sires utilized for this is all encompassing. Factors such as calving ease, EPDs, docility, and maternal traits are all heavily scrutinized and put under a microscope before either an AI sire or walking bull makes the cut. Rainfall continues to display a notable and heavy presence in the program, with last year's progeny being extremely well accepted. SSS Duece has a heavy influence in this years offering, providing all the bells and whistles in terms of maternal attributes, soundness, and foot quality.