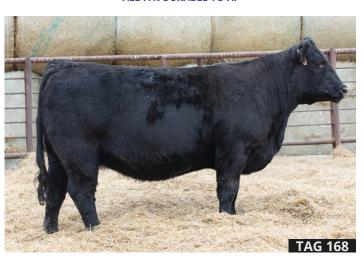

| GROUP 20   SAV RAINFALL SIRED   MARCH CALVING |          |                                |  |
|-----------------------------------------------|----------|--------------------------------|--|
| SALE#                                         | DUE DATE | SERVICED BY                    |  |
| 161                                           | MARCH 22 | SSS DEUCE 2H                   |  |
| 162                                           | MARCH 19 | SSS DEUCE 2H                   |  |
| 163                                           | MARCH 27 | S A V EASE 0840                |  |
| 164                                           | MARCH 30 | JL PREFER 5022                 |  |
| 165                                           | MARCH 26 | <b>S A V ANGUS VALLEY 1867</b> |  |
| 166                                           | MARCH 29 | JL RN 7110                     |  |
| 167                                           | MARCH 15 | SSS DEUCE 2H                   |  |
| 168                                           | MARCH 20 | SSS DEUCE 2H                   |  |
| 169                                           | MARCH 27 | S A V EASE 0840                |  |
| 170                                           | MARCH 16 | SSS DEUCE 2H                   |  |
| ALL FAVOURABLE TO AI                          |          |                                |  |