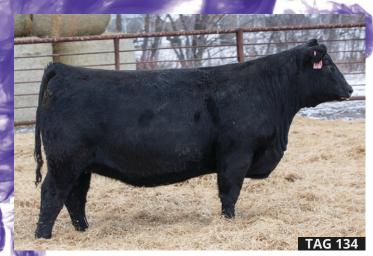

ALL FAVOURABLE TO AI \*NOTE: 130 IS SIRED BY JL PREFER 5022

| 67 4 111.            |                           |                                |  |  |
|----------------------|---------------------------|--------------------------------|--|--|
| GRO                  | <b>UP 17</b>   SAV RAINFA | ALL SIRED   MARCH CALVING      |  |  |
| SALE #               | DUE DATE                  | SERVICED BY                    |  |  |
| 131                  | MARCH 31                  | JL PREFER 5022                 |  |  |
| 132                  | APRIL 2                   | S A V FINAL ANSWER 0035        |  |  |
| 133                  | APRIL 2                   | <b>S A V ANGUS VALLEY 1867</b> |  |  |
| 134                  | APRIL 3                   | MILLAR DUKE                    |  |  |
| 135                  | MARCH 22                  | SSS DEUCE 2H                   |  |  |
| 136                  | MARCH 23                  | SSS DEUCE 2H                   |  |  |
| 137                  | MARCH 22                  | SSS DEUCE 2H                   |  |  |
| 138                  | MARCH 30                  | JL PREFER 5022                 |  |  |
| 139                  | MARCH 19                  | SSS DEUCE 2H                   |  |  |
| 140                  | APRIL 1                   | JL PREFER 5022                 |  |  |
| ALL FAVOURABLE TO AI |                           |                                |  |  |