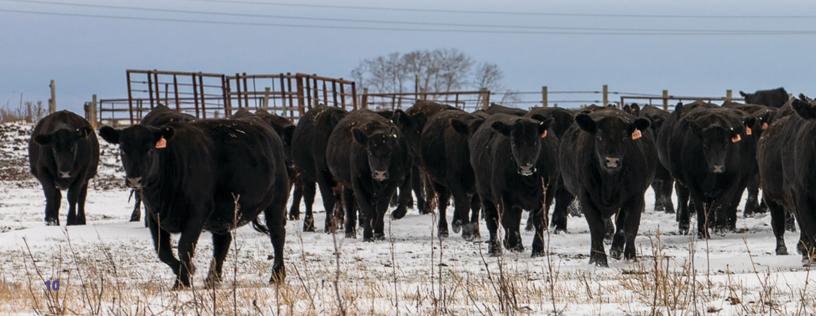

## WELCOME FROM D&N LIVESTOCK

We would like to welcome everyone to our annual commercial bred female sale at 1:00pm on December 12 on the farm just 3 miles south of Peebles SK.

This year we will be offering 400 bred heifers. This year's offering is definitely one that we are very excited about, there will be 130 half sisters by the industry changing SAV Rainfall. The remaining Heifers are sired by D&N Herd Sires. There are 110 Heifers due for February, 220 due for March and 180 due for April/May. The majority of the Ai services are by SSS Duece 2H, the \$90,000 high seller out of the U2 Rosebud 157C who needs no introduction to the mark she is leaving around North America. There are services by SAV Ease, Millar Duke 816, SAV Rainfall and D&N Rainfall 23H the high seller from our 1st annual bull sale.

The main cow herd of 1450 cows graze year-round. We run a registered herd of roughly 250 head as well as a commercial herd comprising of 1200 mother cows. They begin calving April 20, at which time they graze left over grass and bale graze. Moving into the tame pasture around June 1, where they will rotationally graze until they come home for a 21-day Al period in July. Once the calves are weaned at the end of September the cows will stubble graze until Christmas weather permitting. Then they will move into corn grazing till calving.