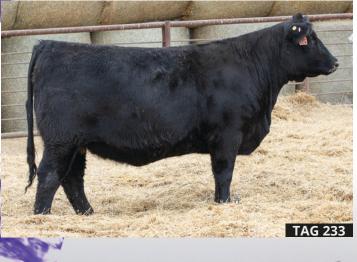

| GRO    | JP 27   D&N HERD E | BULL SIRED   MARCH CALVING |
|--------|--------------------|----------------------------|
| SALE # | <b>DUE DATE</b>    | SERVICED BY                |
| 231    | MARCH 31           | <b>DNLB RAINFALL 23</b>    |
| 232    | MARCH 27           | S A V EASE 0840            |
| 233    | MARCH 19           | SSS DEUCE 2H               |
| 234    | MARCH 27           | S A V EASE 0840            |
| 235    | MARCH 24           | SSS DEUCE 2H               |
| 236    | MARCH 17           | SSS DEUCE 2H               |
| 237    | MARCH 22           | SSS DEUCE 2H               |
| 238    | MARCH 15           | SSS DEUCE 2H               |
| 239    | MARCH 15           | SSS DEUCE 2H               |
| 240    | MARCH 23           | SSS DEUCE 2H               |
|        | 444 5444           | NUDARI E TO AL             |