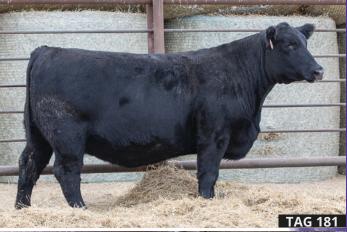

| ΔΙΙ | FΔI | MIION | $2\Delta RI$ | F TO | Δ. |
|-----|-----|-------|--------------|------|----|

| GROU   | P 22   SAV RAINFALL S | SIRED   APRIL/MAY CALVING |
|--------|-----------------------|---------------------------|
| SALE # | DUE DATE              | SERVICED BY               |
| 181    | APRIL/MAY             | <b>D&amp;N HERD SIRES</b> |
| 182    | APRIL/MAY             | D&N HERD SIRES            |
| 183    | APRIL/MAY             | <b>D&amp;N HERD SIRES</b> |
| 184    | APRIL/MAY             | <b>D&amp;N HERD SIRES</b> |
| 185    | APRIL/MAY             | D&N HERD SIRES            |
| 186    | APRIL/MAY             | <b>D&amp;N HERD SIRES</b> |
| 187    | APRIL/MAY             | <b>D&amp;N HERD SIRES</b> |
| 188    | APRIL/MAY             | D&N HERD SIRES            |
| 189    | APRIL/MAY             | D&N HERD SIRES            |
| 190    | APRIL/MAY             | D&N HERD SIRES            |