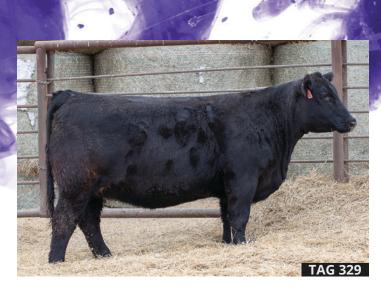

## GROUP 16 | SAV RAINFALL & PREFER SIRED | MARCH CALVING

**TAG 102** 

| SALE# | DUE DATE | SERVICED BY                    |
|-------|----------|--------------------------------|
| 121   | MARCH 16 | SSS DEUCE 2H                   |
| 122   | MARCH 15 | SSS DEUCE 2H                   |
| 123   | MARCH 20 | SSS DEUCE 2H                   |
| 124   | MARCH 19 | SSS DEUCE 2H                   |
| 125   | MARCH 31 | JL PREFER 5022                 |
| 126   | MARCH 25 | <b>S A V ANGUS VALLEY 1867</b> |
| 127   | MARCH 22 | SSS DEUCE 2H                   |
| 128   | MARCH 23 | SSS DEUCE 2H                   |
| 129   | MARCH 20 | SSS DEUCE 2H                   |
| 130   | APRIL 1* | S A V RESOURCE 1441*           |