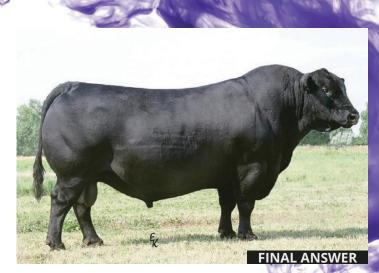

| GRO    | GROUP 18   SAV RAINFALL SIRED   MARCH CALVING |                                |  |
|--------|-----------------------------------------------|--------------------------------|--|
| SALE # | DUE DATE                                      | SERVICED BY                    |  |
| 141    | MARCH 21                                      | SSS DEUCE 2H                   |  |
| 142    | MARCH 25                                      | <b>S A V ANGUS VALLEY 1867</b> |  |
| 143    | MARCH 27                                      | S A V EASE 0840                |  |
| 144    | MARCH 23                                      | SSS DEUCE 2H                   |  |
| 145    | MARCH 18                                      | SSS DEUCE 2H                   |  |
| 146    | APRIL 2                                       | MILLAR DUKE                    |  |
| 147    | MARCH 16                                      | SSS DEUCE 2H                   |  |
| 148    | MARCH 20                                      | SSS DEUCE 2H                   |  |
| 149    | MARCH 18                                      | SSS DEUCE 2H                   |  |
| 150    | APRIL 5                                       | MILLAR DUKE                    |  |