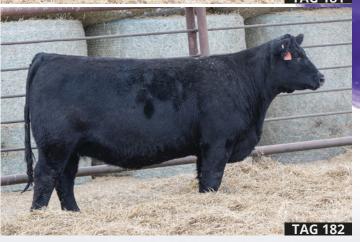

| ΔΙΙ | FΔI | MIION | $2\Delta RI$ | F TO | Δ. |
|-----|-----|-------|--------------|------|----|

| GROU   | P 22   SAV RAINFALL S | SIRED   APRIL/MAY CALVING |
|--------|-----------------------|---------------------------|
| SALE # | DUE DATE              | SERVICED BY               |
| 181    | APRIL/MAY             | <b>D&amp;N HERD SIRES</b> |
| 182    | APRIL/MAY             | D&N HERD SIRES            |
| 183    | APRIL/MAY             | <b>D&amp;N HERD SIRES</b> |
| 184    | APRIL/MAY             | <b>D&amp;N HERD SIRES</b> |
| 185    | APRIL/MAY             | D&N HERD SIRES            |
| 186    | APRIL/MAY             | <b>D&amp;N HERD SIRES</b> |
| 187    | APRIL/MAY             | <b>D&amp;N HERD SIRES</b> |
| 188    | APRIL/MAY             | D&N HERD SIRES            |
| 189    | APRIL/MAY             | D&N HERD SIRES            |
| 190    | APRIL/MAY             | D&N HERD SIRES            |