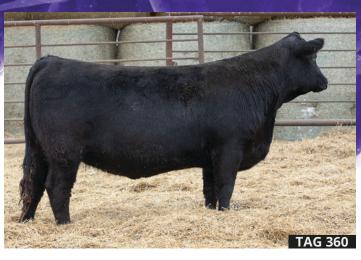

ALL FAVOURABLE TO AI \*NOTE: 130 IS SIRED BY JL PREFER 5022

| 67 4 111.            |                           |                                |  |  |
|----------------------|---------------------------|--------------------------------|--|--|
| GRO                  | <b>UP 17</b>   SAV RAINFA | ALL SIRED   MARCH CALVING      |  |  |
| SALE #               | DUE DATE                  | SERVICED BY                    |  |  |
| 131                  | MARCH 31                  | JL PREFER 5022                 |  |  |
| 132                  | APRIL 2                   | S A V FINAL ANSWER 0035        |  |  |
| 133                  | APRIL 2                   | <b>S A V ANGUS VALLEY 1867</b> |  |  |
| 134                  | APRIL 3                   | MILLAR DUKE                    |  |  |
| 135                  | MARCH 22                  | SSS DEUCE 2H                   |  |  |
| 136                  | MARCH 23                  | SSS DEUCE 2H                   |  |  |
| 137                  | MARCH 22                  | SSS DEUCE 2H                   |  |  |
| 138                  | MARCH 30                  | JL PREFER 5022                 |  |  |
| 139                  | MARCH 19                  | SSS DEUCE 2H                   |  |  |
| 140                  | APRIL 1                   | JL PREFER 5022                 |  |  |
| ALL FAVOURABLE TO AI |                           |                                |  |  |