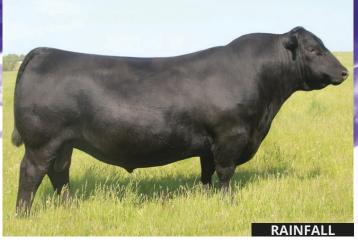

## WELCOME FROM D&N LIVESTOCK

We would like to welcome everyone to our annual commercial bred female sale at 1:00pm on December 12 on the farm just 3 miles south of Peebles SK.

This year we will be offering 400 bred heifers. This year's offering is definitely one that we are very excited about, there will be 130 half sisters by the industry changing SAV Rainfall. The remaining Heifers are sired by D&N Herd Sires. There are 110 Heifers due for February, 220 due for March and 180 due for April/May. The majority of the Ai services are by SSS Duece 2H, the \$90,000 high seller out of the U2 Rosebud 157C who needs no introduction to the mark she is leaving around North America. There are services by SAV Ease, Millar Duke 816, SAV Rainfall and D&N Rainfall 23H the high seller from our 1st annual bull sale.

We are excited to offer our largest set of females out of one of the most well extinguished cow makers of all time, SAV Rainfall 6846. His ability to make each daughter have depth, muscle and all the maternal traits needed to make a cow that can go out and work in any environment or program is hard to come by. The Rainfall daughters have proven to be in high demand with cows in production exceeding expectations.