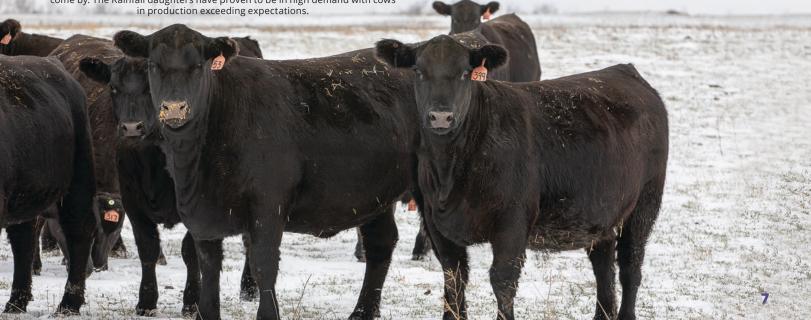

We are excited to offer our largest set of females out of one of the most well extinguished cow makers of all time, SAV Rainfall 6846. His ability to make each daughter have depth, muscle and all the maternal traits needed to make a cow that can go out and work in any environment or program is hard to come by. The Rainfall daughters have proven to be in high demand with cows in production exceeding expectations.