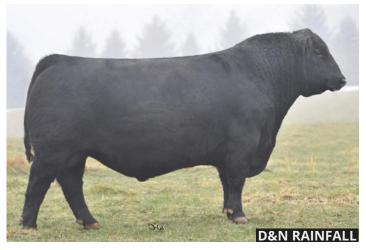

We are excited to offer our largest set of females out of one of the most well extinguished cow makers of all time, SAV Rainfall 6846. His ability to make each daughter have depth, muscle and all the maternal traits needed to make a cow that can go out and work in any environment or program is hard to come by. The Rainfall daughters have proven to be in high demand with cows in production exceeding expectations.