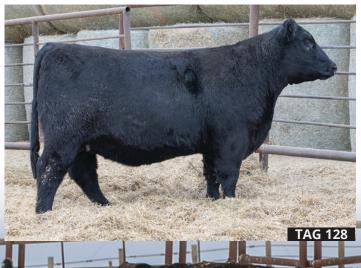

## GROUP 16 | SAV RAINFALL & PREFER SIRED | MARCH CALVING

**TAG 102** 

| SALE# | DUE DATE | SERVICED BY                    |
|-------|----------|--------------------------------|
| 121   | MARCH 16 | SSS DEUCE 2H                   |
| 122   | MARCH 15 | SSS DEUCE 2H                   |
| 123   | MARCH 20 | SSS DEUCE 2H                   |
| 124   | MARCH 19 | SSS DEUCE 2H                   |
| 125   | MARCH 31 | JL PREFER 5022                 |
| 126   | MARCH 25 | <b>S A V ANGUS VALLEY 1867</b> |
| 127   | MARCH 22 | SSS DEUCE 2H                   |
| 128   | MARCH 23 | SSS DEUCE 2H                   |
| 129   | MARCH 20 | SSS DEUCE 2H                   |
| 130   | APRIL 1* | S A V RESOURCE 1441*           |