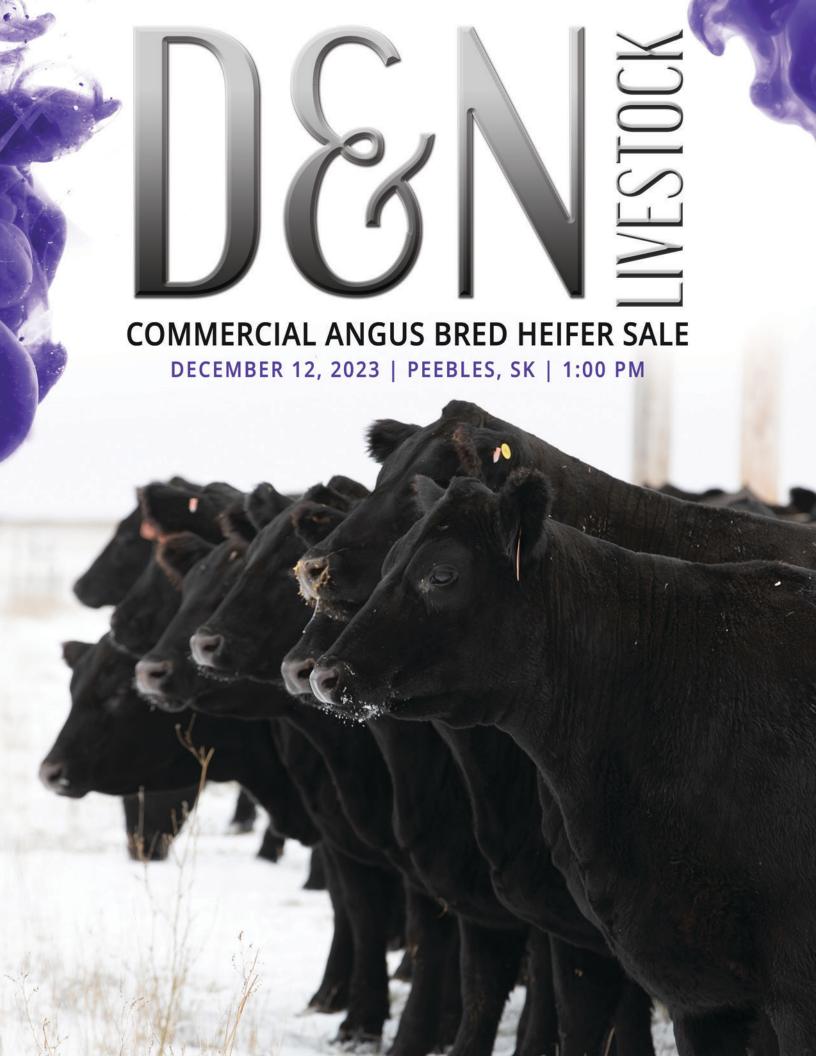

## WELCOME FROM D&N LIVESTOCK

We would like to welcome everyone to our annual commercial bred female sale at 1:00pm on December 12 on the farm just 3 miles south of Peebles SK.

This year we will be offering 400 bred heifers. This year's offering is definitely one that we are very excited about, there will be 130 half sisters by the industry changing SAV Rainfall. The remaining Heifers are sired by D&N Herd Sires. There are 110 Heifers due for February, 220 due for March and 180 due for April/May. The majority of the Ai services are by SSS Duece 2H, the \$90,000 high seller out of the U2 Rosebud 157C who needs no introduction to the mark she is leaving around North America. There are services by SAV Ease, Millar Duke 816, SAV Rainfall and D&N Rainfall 23H the high seller from our 1st annual bull sale.

#### **COMMERCIAL ANGUS BRED HEIFER SALE**

## **DECEMBER 12, 2023** —

1:00 PM • AT THE FARM IN PEEBLES, SK