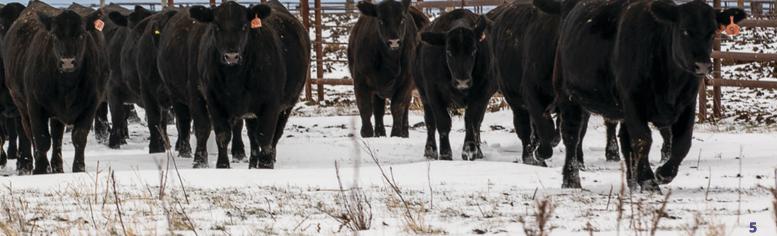

## WELCOME FROM D&N LIVESTOCK

We would like to welcome everyone to our annual commercial bred female sale at 1:00pm on December 12 on the farm just 3 miles south of Peebles SK.

This year we will be offering 400 bred heifers. This year's offering is definitely one that we are very excited about, there will be 130 half sisters by the industry changing SAV Rainfall. The remaining Heifers are sired by D&N Herd Sires. There are 110 Heifers due for February, 220 due for March and 180 due for April/May. The majority of the Ai services are by SSS Duece 2H, the \$90,000 high seller out of the U2 Rosebud 157C who needs no introduction to the mark she is leaving around North America. There are services by SAV Ease, Millar Duke 816, SAV Rainfall and D&N Rainfall 23H the high seller from our 1st annual bull sale.

The main cow herd of 1450 cows graze year-round. We run a registered herd of roughly 250 head as well as a commercial herd comprising of 1200 mother cows. They begin calving April 20, at which time they graze left over grass and bale graze. Moving into the tame pasture around June 1, where they will rotationally graze until they come home for a 21-day Al period in July. Once the calves are weaned at the end of September the cows will stubble graze until Christmas weather permitting. Then they will move into corn grazing till calving.