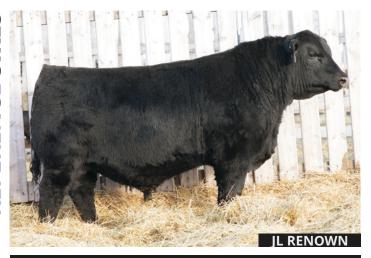

### GROUP 12 | RENOWN SIRED | FEBRUARY CALVING

| SALE # | DUE DATE    | SIRED BY       | SERVICED BY  |
|--------|-------------|----------------|--------------|
| 101    | FEBRUARY 14 | JL RENOWN 7110 | SSS DEUCE 2H |
| 102    | FEBRUARY 25 | JL RENOWN 7110 | SSS DEUCE 2H |