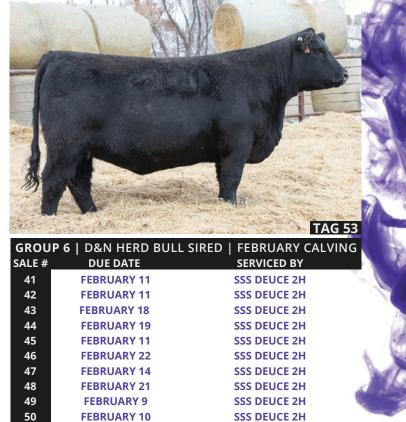

| GROU   | P 9   D&N HERD BUL | L SIRED   FEBRUARY CALVING |
|--------|--------------------|----------------------------|
| SALE # | DUE DATE           | SERVICED BY                |
| 71     | FEBRUARY 18        | SSS DEUCE 2H               |
| 72     | FEBRUARY 14        | SSS DEUCE 2H               |
| 73     | FEBRUARY 28        | SSS DEUCE 2H               |
| 74     | FEBRUARY 16        | SSS DEUCE 2H               |
| 75     | FEBRUARY 4         | SSS DEUCE 2H               |
| 76     | FEBRUARY 19        | SSS DEUCE 2H               |
| 77     | FEBRUARY 26        | SSS DEUCE 2H               |
| 78     | FEBRUARY 11        | SSS DEUCE 2H               |
| 79     | FEBRUARY 23        | SSS DEUCE 2H               |
| 80     | FEBRUARY 28        | SSS DEUCE 2H               |
|        |                    |                            |