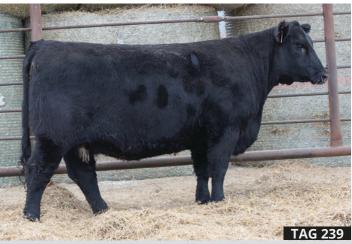

| GRO    | JP 27   D&N HERD E | BULL SIRED   MARCH CALVING |
|--------|--------------------|----------------------------|
| SALE # | <b>DUE DATE</b>    | SERVICED BY                |
| 231    | MARCH 31           | <b>DNLB RAINFALL 23</b>    |
| 232    | MARCH 27           | S A V EASE 0840            |
| 233    | MARCH 19           | SSS DEUCE 2H               |
| 234    | MARCH 27           | S A V EASE 0840            |
| 235    | MARCH 24           | SSS DEUCE 2H               |
| 236    | MARCH 17           | SSS DEUCE 2H               |
| 237    | MARCH 22           | SSS DEUCE 2H               |
| 238    | MARCH 15           | SSS DEUCE 2H               |
| 239    | MARCH 15           | SSS DEUCE 2H               |
| 240    | MARCH 23           | SSS DEUCE 2H               |
|        | 444 5444           | NUDARI E TO AL             |