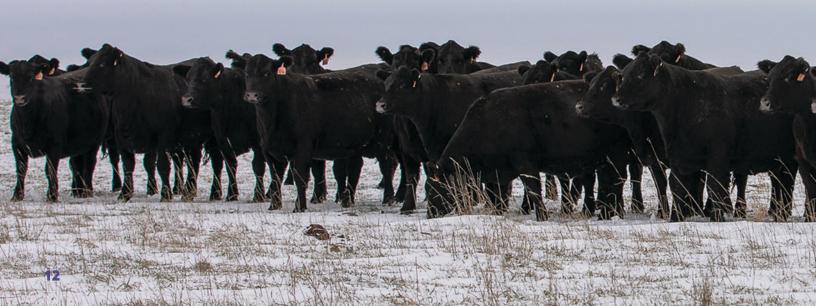

The main cow herd of 1450 cows graze year-round. We run a registered herd of roughly 250 head as well as a commercial herd comprising of 1200 mother cows. They begin calving April 20, at which time they graze left over grass and bale graze. Moving into the tame pasture around June 1, where they will rotationally graze until they come home for a 21-day Al period in July. Once the calves are weaned at the end of September the cows will stubble graze until Christmas weather permitting. Then they will move into corn grazing till calving.