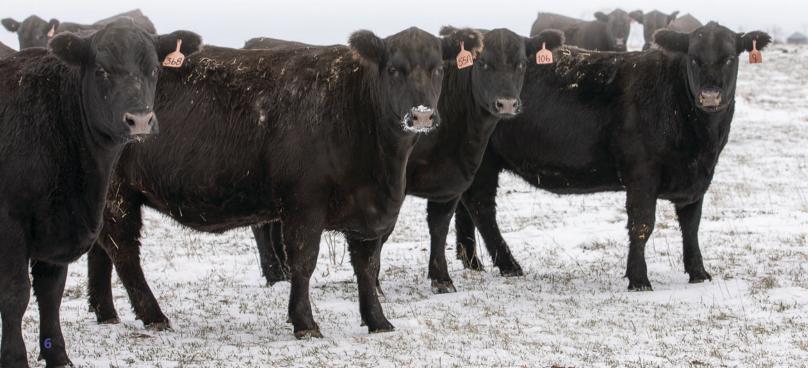

## WELCOME FROM D&N LIVESTOCK

We would like to welcome everyone to our annual commercial bred female sale at 1:00pm on December 12 on the farm just 3 miles south of Peebles SK.

This year we will be offering 400 bred heifers. This year's offering is definitely one that we are very excited about, there will be 130 half sisters by the industry changing SAV Rainfall. The remaining Heifers are sired by D&N Herd Sires. There are 110 Heifers due for February, 220 due for March and 180 due for April/May. The majority of the Ai services are by SSS Duece 2H, the \$90,000 high seller out of the U2 Rosebud 157C who needs no introduction to the mark she is leaving around North America. There are services by SAV Ease, Millar Duke 816, SAV Rainfall and D&N Rainfall 23H the high seller from our 1st annual bull sale.

We are excited to offer our largest set of females out of one of the most well extinguished cow makers of all time, SAV Rainfall 6846. His ability to make each daughter have depth, muscle and all the maternal traits needed to make a cow that can go out and work in any environment or program is hard to come by. The Rainfall daughters have proven to be in high demand with cows in production exceeding expectations.