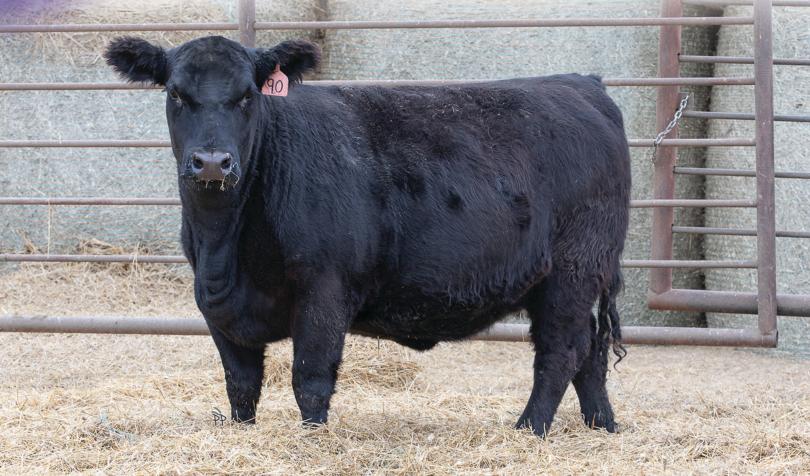

We are excited to offer our largest set of females out of one of the most well extinguished cow makers of all time, SAV Rainfall 6846. His ability to make each daughter have depth, muscle and all the maternal traits needed to make a cow that can go out and work in any environment or program is hard to come by. The Rainfall daughters have proven to be in high demand with cows in production exceeding expectations.