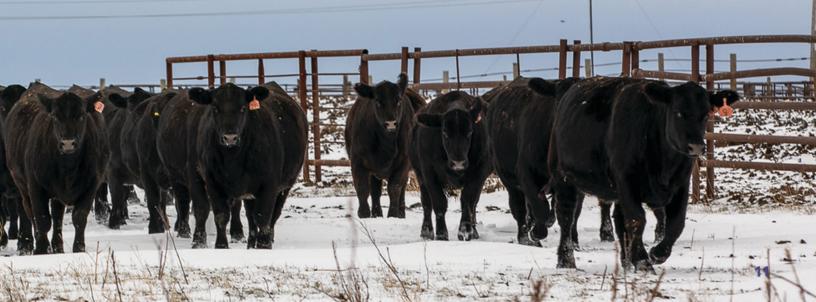

## WELCOME FROM D&N LIVESTOCK

We would like to welcome everyone to our annual commercial bred female sale at 1:00pm on December 12 on the farm just 3 miles south of Peebles SK.

This year we will be offering 400 bred heifers. This year's offering is definitely one that we are very excited about, there will be 130 half sisters by the industry changing SAV Rainfall. The remaining Heifers are sired by D&N Herd Sires. There are 110 Heifers due for February, 220 due for March and 180 due for April/May. The majority of the Ai services are by SSS Duece 2H, the \$90,000 high seller out of the U2 Rosebud 157C who needs no introduction to the mark she is leaving around North America. There are services by SAV Ease, Millar Duke 816, SAV Rainfall and D&N Rainfall 23H the high seller from our 1st annual bull sale.

The main cow herd of 1450 cows graze year-round. We run a registered herd of roughly 250 head as well as a commercial herd comprising of 1200 mother cows. They begin calving April 20, at which time they graze left over grass and bale graze. Moving into the tame pasture around June 1, where they will rotationally graze until they come home for a 21-day Al period in July. Once the calves are weaned at the end of September the cows will stubble graze until Christmas weather permitting. Then they will move into corn grazing till calving.