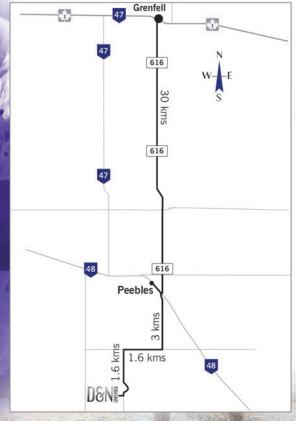

## WELCOME FROM D&N LIVESTOCK

We would like to welcome everyone to our annual commercial bred female sale at 1:00pm on December 12 on the farm just 3 miles south of Peebles SK.

This year we will be offering 400 bred heifers. This year's offering is definitely one that we are very excited about, there will be 130 half sisters by the industry changing SAV Rainfall. The remaining Heifers are sired by D&N Herd Sires. There are 110 Heifers due for February, 220 due for March and 180 due for April/May. The majority of the Ai services are by SSS Duece 2H, the \$90,000 high seller out of the U2 Rosebud 157C who needs no introduction to the mark she is leaving around North America. There are services by SAV Ease, Millar Duke 816, SAV Rainfall and D&N Rainfall 23H the high seller from our 1st annual bull sale.

## **DECEMBER 12, 2023** —

1:00 PM • AT THE FARM IN PEEBLES, SK