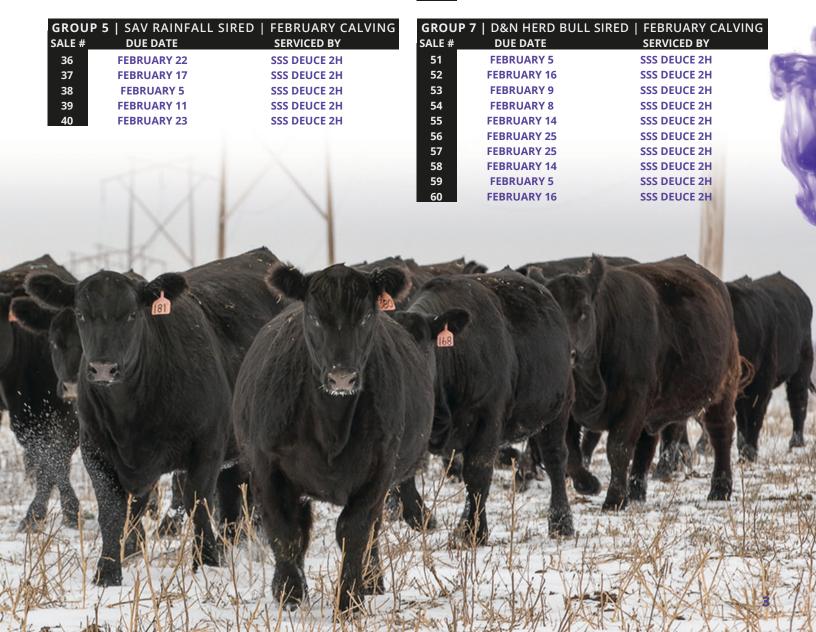

## GROUP 16 | SAV RAINFALL & PREFER SIRED | MARCH CALVING

**TAG 102** 

| SALE# | DUE DATE | SERVICED BY                    |
|-------|----------|--------------------------------|
| 121   | MARCH 16 | SSS DEUCE 2H                   |
| 122   | MARCH 15 | SSS DEUCE 2H                   |
| 123   | MARCH 20 | SSS DEUCE 2H                   |
| 124   | MARCH 19 | SSS DEUCE 2H                   |
| 125   | MARCH 31 | JL PREFER 5022                 |
| 126   | MARCH 25 | <b>S A V ANGUS VALLEY 1867</b> |
| 127   | MARCH 22 | SSS DEUCE 2H                   |
| 128   | MARCH 23 | SSS DEUCE 2H                   |
| 129   | MARCH 20 | SSS DEUCE 2H                   |
| 130   | APRIL 1* | S A V RESOURCE 1441*           |

ALL FAVOURABLE TO AI \*NOTE: 130 IS SIRED BY JL PREFER 5022

| 67 4 111.            |                           |                                |  |  |
|----------------------|---------------------------|--------------------------------|--|--|
| GRO                  | <b>UP 17</b>   SAV RAINFA | ALL SIRED   MARCH CALVING      |  |  |
| SALE #               | DUE DATE                  | SERVICED BY                    |  |  |
| 131                  | MARCH 31                  | JL PREFER 5022                 |  |  |
| 132                  | APRIL 2                   | S A V FINAL ANSWER 0035        |  |  |
| 133                  | APRIL 2                   | <b>S A V ANGUS VALLEY 1867</b> |  |  |
| 134                  | APRIL 3                   | MILLAR DUKE                    |  |  |
| 135                  | MARCH 22                  | SSS DEUCE 2H                   |  |  |
| 136                  | MARCH 23                  | SSS DEUCE 2H                   |  |  |
| 137                  | MARCH 22                  | SSS DEUCE 2H                   |  |  |
| 138                  | MARCH 30                  | JL PREFER 5022                 |  |  |
| 139                  | MARCH 19                  | SSS DEUCE 2H                   |  |  |
| 140                  | APRIL 1                   | JL PREFER 5022                 |  |  |
| ALL FAVOURABLE TO AI |                           |                                |  |  |