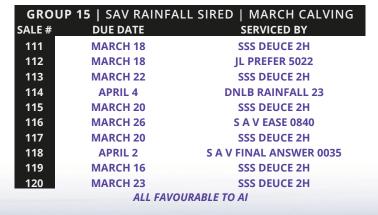

## GROUP 16 | SAV RAINFALL & PREFER SIRED | MARCH CALVING

**TAG 102** 

| SALE# | DUE DATE | SERVICED BY                    |
|-------|----------|--------------------------------|
| 121   | MARCH 16 | SSS DEUCE 2H                   |
| 122   | MARCH 15 | SSS DEUCE 2H                   |
| 123   | MARCH 20 | SSS DEUCE 2H                   |
| 124   | MARCH 19 | SSS DEUCE 2H                   |
| 125   | MARCH 31 | JL PREFER 5022                 |
| 126   | MARCH 25 | <b>S A V ANGUS VALLEY 1867</b> |
| 127   | MARCH 22 | SSS DEUCE 2H                   |
| 128   | MARCH 23 | SSS DEUCE 2H                   |
| 129   | MARCH 20 | SSS DEUCE 2H                   |
| 130   | APRIL 1* | S A V RESOURCE 1441*           |