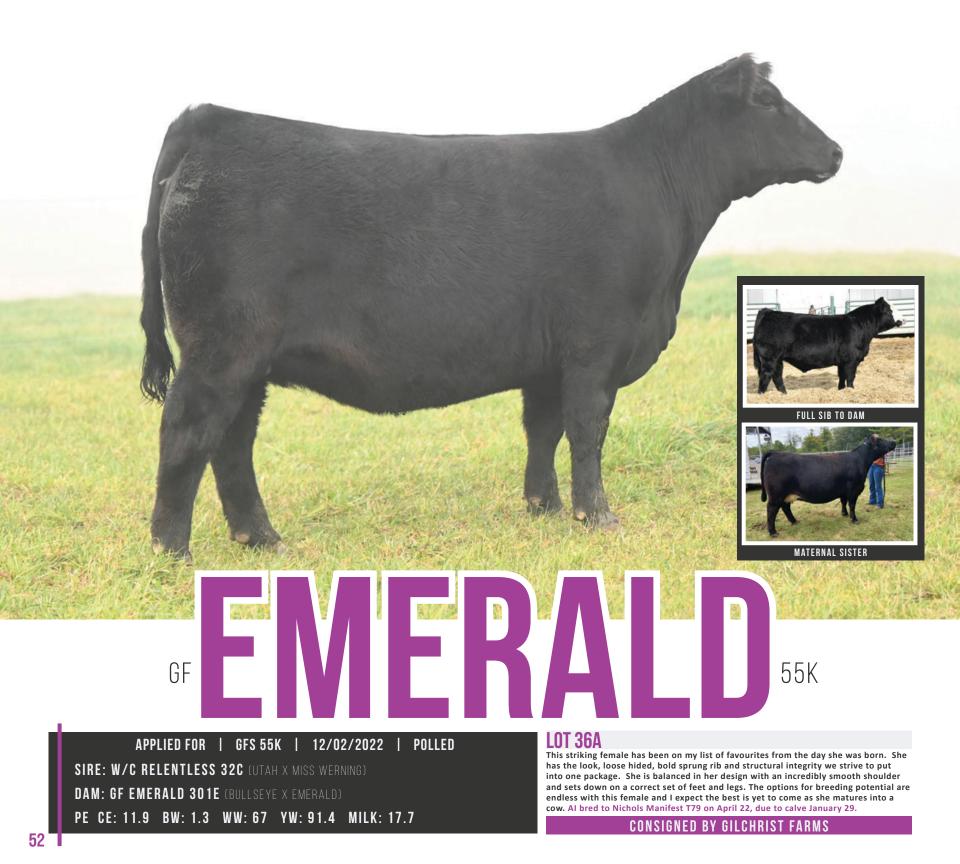

#### LOT 27

Coleman Donna 8145 is a female that promises to have significant influence in our breeding program. She captivates with her capacious body, strong foot and leg structure, and a tight well-formed udder. Recently she weaned off a stout South America bull calf, showing why she has earned herself Pathfinder dam status in the AAA. 8145 is a flush sister to the leadoff \$750,000 valued Coleman Donna 8146 of this years legendary Coleman Angus fall calving dispersal sale. We thoughtfully mated these embryos to the \$270,000 Coleman Glacier, arguably one of the most exciting bulls to come out of the Coleman program. The progeny we have raised from Coleman Glacier have been impressive so far. They punched down the scales and are exhibiting tremendous foot and leg structure, we are excited to watch them grow! Cash Cattle Co guarantees one pregnancy, if none catch buyer will be awarded 3 embryos of the same mating. No further warranties will be provided. Stored at Bow Valley Genetics, CAN and USA Exportable.

#### **CONSIGNED BY DERRER FARMS**

CE: 11.7 BW: 1.1 WW: 68.6 YW: 99.3 MILK: 20.4

tion from everyone who has laid their eyes on them. We built our Angus program around cow families and our Simental program just might have an even more solid foundation with GF Emerald 301E at the base! AI bred to LLW Card True North G71 on April 20, due to calve January 27.