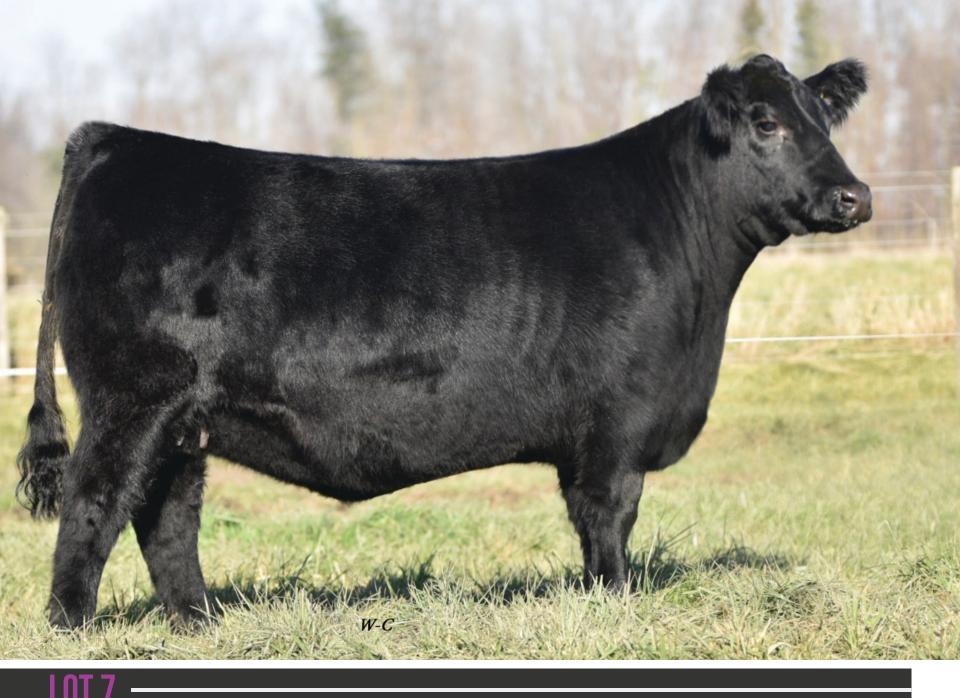

Queenette 223 is one I'm very fond of. Sired by OHL Check Book a two time champion Angus bull at the Toronto Royal and a Supreme Champion Bull of the show, Check Book adds a degree of muscle, bone and style in his progeny that's hard to find, this heifer is no exception!! When you study this one you admire how bold she is through the centre part of her body and how elegant & feminine fronted she is. You can bet she will be very nice uddered being out of a beautiful uddered 5T Power Chip dam. She carries an early service to a bull we used extensively in our heifer pen this year Premier Konvoy a full brother to Premier Rip who sold in our 2020 Fallsview sale going to the good folks at Loval Farms. **AI bred to Premier Konvoy on April 1.** 

SIRE: OHL CHECK BOOK O187C (LUTTON X ANGEL) DAM: GF QUEENETTE 24F (POWER CHIP X QUEENETTE)

(LUTTON X ANGEL) DAM: GF QUEENETTE 24F (POWER CHIP X QUEENETTE) CE: 1.0 BW: 3.3 WW: 51 YW: 85 MILK: 22

CONSIGNED BY PREMIER LIVESTOCK

CONSIGNED BY PREMIER LIVESTOCK & WINDULAN CATTLE CO