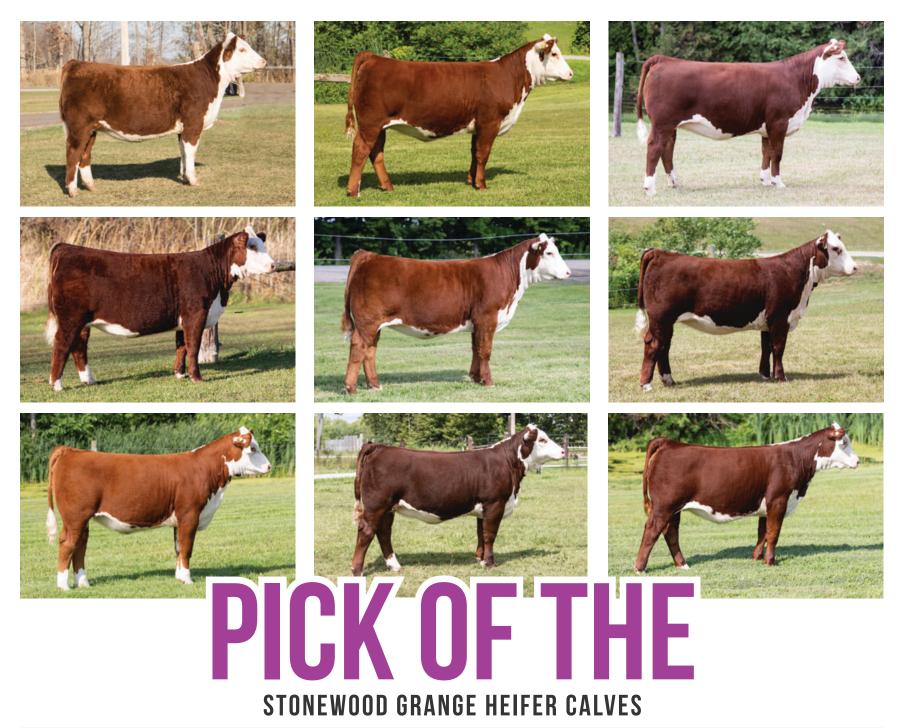

#### LOT 50

We are very excited to offer this unique opportunity of the pick of our 2023 heifer calves. Our family has been breeding Herefords since the late 40s. We are very passionate about the Hereford breed. There Will be a strong selection of calves available out of industry leading sires. KJ Liberty, NJW Longrange, Haroldsons Upgrade, H the Profit, About Time, Dominate, Montgomery Haroldsons Pavatti. Rhino 48Y and a few others. Out of proven and valued cow family's. Rose, Susie, Wendy, Chauntel, Rember Me, Princess, Firefly, Supreme and Lassie to name a few. We strive to breed competitive show females from strong cow lines that can breed on and produce. The pick will be from every female born at our place ET and natural calves nothing held back. Many siblings available from several past successful show heifers. Selection to be made by July 1st 2024. Second half due at selection time.

#### **STONEWOOD GRANGE**

1899 17th Line, Lakefeild, ON K9L 2H0 705-927-4995