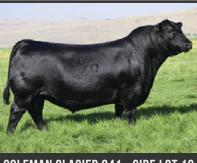

# CONSIGNED BY PREMIER LIVESTOCK, HASSON LIVESTOCK, DERRER FARMS

COLEMAN GLACIER 041 - SIRE LOT 1C

# LOT 1C PREGNANT RECIPIENT

PREMIER BARBARA 117 2199049 | PLS 117J | 18/02/2021 SIRE: COLEMAN GLACIER 041 (RENOWN X COLEMAN DONNA) DAM: PREMIER HASSON BARBARA 117 (FIRST IMPRESSION X BARBARA 17F) PE CE: 3.5 BW: 1.7 WW: 60 YW: 104 MILK: 27 RECIP WAS IMPLANTED ON MAY 17, 2023.

The popularity of Coleman Glacier has touched all corners of North America! And rightfully so after seeing his first progeny at Canadian Western Agribition. Here is an opportunity to be in on the forefront of the industry. The combination of stoutness and muscle of Glacier combined with the depth of body and maternal traits that Barbara 117J offers will be sure to make for an exciting corner stone in the most discriminating programs.