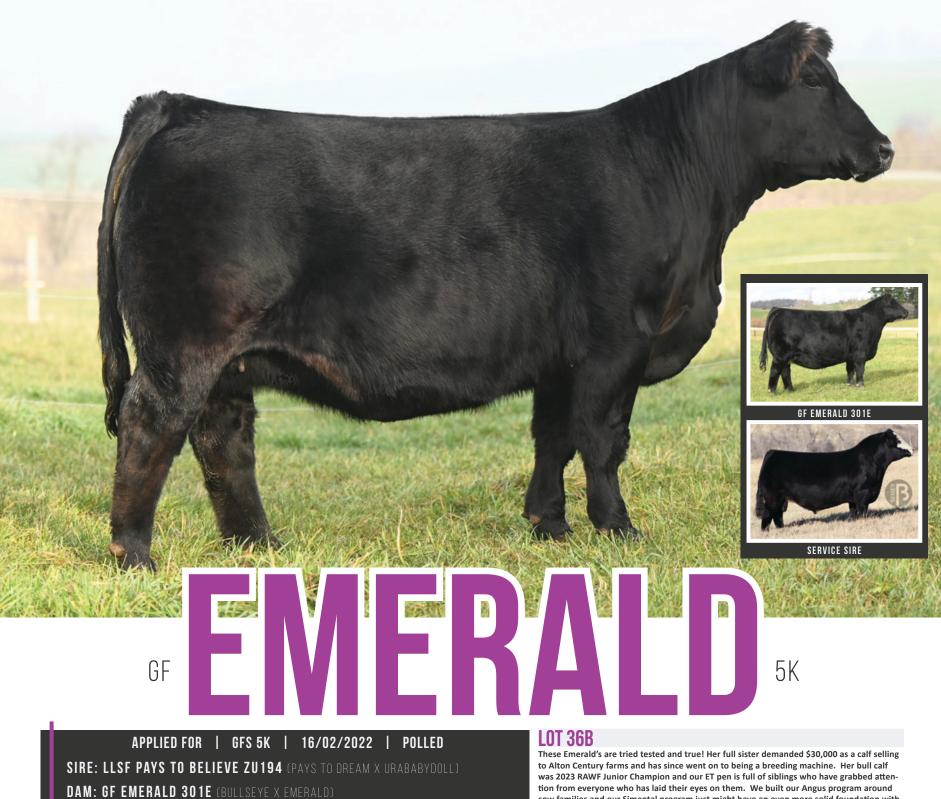

#### **CONSIGNED BY DERRER FARMS**

CE: 11.7 BW: 1.1 WW: 68.6 YW: 99.3 MILK: 20.4

tion from everyone who has laid their eyes on them. We built our Angus program around cow families and our Simental program just might have an even more solid foundation with GF Emerald 301E at the base! AI bred to LLW Card True North G71 on April 20, due to calve January 27.