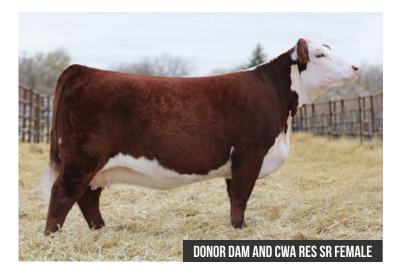

If you want to talk about **"POWER IN THE BLOOD"** well here is the proof! We had our pick of the heifer calves at Whitestone Farms in 2010. We chose WHITESTONE BARBARA Z080, a GAMBLES HOT ROD daughter out of the famous BARBARA family. Our aim as producers is for the next generation to be better than their sire and dam. This family certainly does that with each generation. The granddam of Lot 1 is PFLC BARBARA 17F, a daughter of BCII NEXT UP 015 who was the highest selling lot in Fallsview sold 1/2 interest to Hillspride in 2021. We also offered the opportunity to purchase 1/2 interest in PREMIER HASSON BARBARA 117J, dam of Lot 1 as a calf in the 2021 Fallsview Sale. Derrer Farms saw the future potential in this great female and Rod Derrer was the successful bidder. BARBARA 117J was Reserve Supreme Champi-

on Female in the very competitive National Junior Heifer Show at the 2022 Royal Agricultural Winter Fair exhibited by Abby Debus.

The mating to PVF MARVEL 9185 to Barbara 117J was highly anticipated and sure did not disappoint!

It's evident as you study the results of each generation there is **"POWER IN THE BLOOD"** BARBARA 313L and her dam were selected as Senior Champion Female in the 2023 Royal Agricultural Winter Fair.

If you appreciate attractive cattle that combine power, look and dimension in a sound structural package then this female is one you're going to fall hard for!