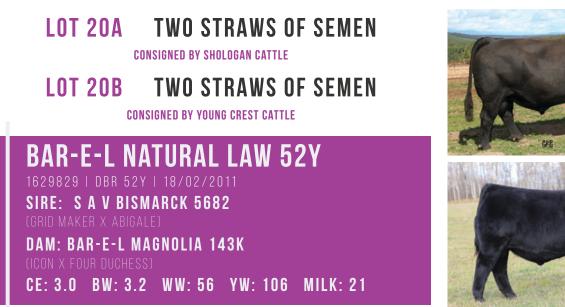

The popularity of Coleman Glacier has touched all corners of North America! And rightfully so after seeing his first progeny at Canadian Western Agribition. Here is an opportunity to be in on the forefront of the industry. The combination of stoutness and muscle of Glacier combined with the depth of body and maternal traits that Barbara 117J offers will be sure to make for an exciting corner stone in the most discriminating programs.