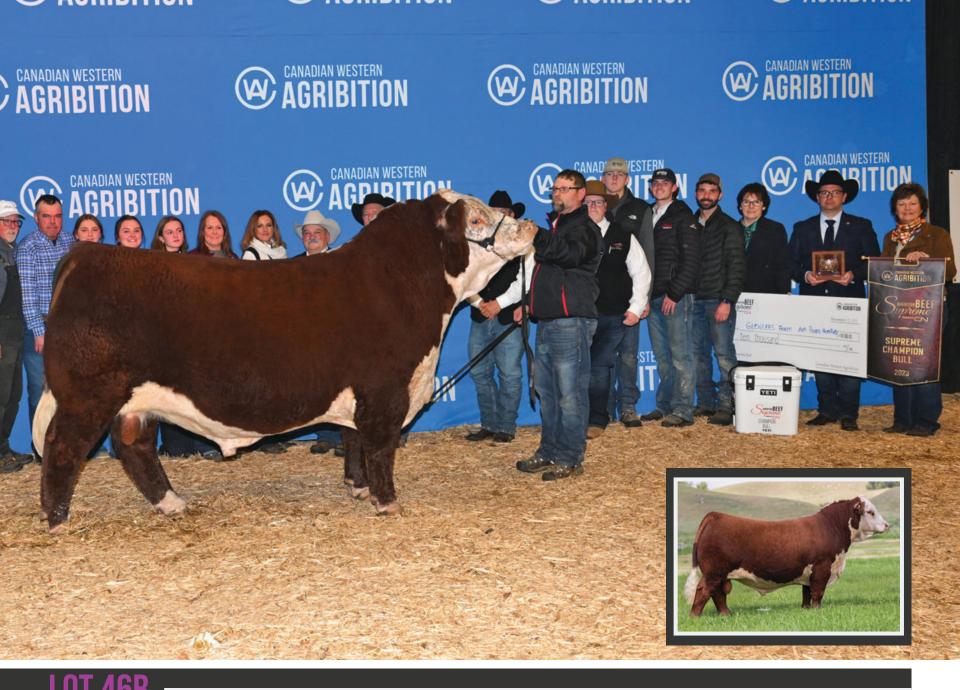

Evolve has certainly caught worldwide attention not only for his claim of Supreme Champion at CWA '23, but his overall genetic makeup that destines him to be a major breed improver. His dark red presence is so eye catching matched with his perfect skull and ability to travel like a kitty kat. His bone structure has been commented on often and that big massive hip that carries up to that perfect masculine neck. His mother is a cornerstone in our herd and we feel Evolve has the genetic merit and phenotype to be a breed influencer for some time. **Semen stored at Alta Genetics** 

GLENLEES AXA EVOLVE

# EVOLVE X FIREFLY

### **ONE PACKAGE OF THREE EMBRYOS**

GLENLEES AXA EVOLVE ET 112J X HARVIE MS FIREFLY 55C SIRE: GLENLEES AXA EVOLVE ET 112J (ENDURE X CAMEO GIRL) DAM: HARVIE MS FIREFLY 55C (MR HEREFORD X HARVIE MS FIREFLY 125Y) PE CE: 6.7 BW: 2.7 WW: 62.4 YW: 93.4 MILK: 28.8

#### LOT 47

Hot on the heels of Agribition, we have some exciting embryos to sell. It is hard to know where to even start to describe them and the cool genetic opportunity they present! They are a combination of the Agribition Supreme Champion, Glenlees AXA Evolve ET 1121 and the famous Harvie Firefly family. Evolve should need no introduction after his undefeated waltz through the ring at the 2023 Agribition. Champion Polled Hereford Bull and Supreme Champion in an impressive field of bulls. He is a lot of fun to look at. Packed full of meat, freckle faced and cherry red in colour, we have admired this bull since he was a calf. Harvie MS Firefly 5SC. She was one of our favourites in the Harvie Dispersal sale in 2020. We ran out of steam in the bidding war and she was purchased by Remitall West and Wooden Shoe Farms for \$18,000. She has been a successful donor in their programs. When the chance to buy a flush on her presented itself, we jumped at the opportunity. Now it is your chance to dig in and take advantage of these powerful genetics.