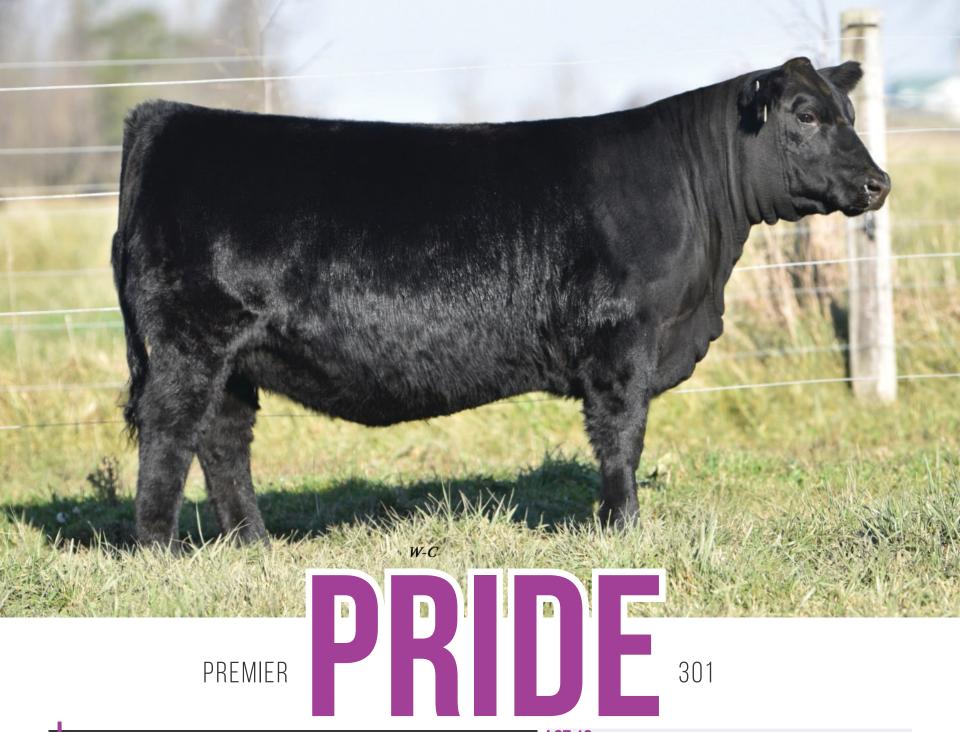

# BENER BERNER STATES AND STATES AN

2309184 | PLS 300L | 01/01/2023 | BW: 86 LBS. SIRE: S A V CATALYST 6704 (RESOURCE X EMBLYNETTE) DAM: JL QUEEN MOTHER 3147 (HARVESTOR X GRAND DESIGN) CE: 0.0 BW: 4.3 WW: 65 YW: 114 MILK: 24

# LOT 11

Big time herd sire in the making! 300L was the one that captured the attention of many visitors this past summer when he was out on grass beside his very attractive Harvester dam. If you like cattle that have that extra degree of stoutness and muscle with the masculinity required of a herd bull you will appreciate this calf a bunch. Sired by SAV Catalyst the bull in our opinion who has been the best kept secret to come out of the Schaff program in a very long time. Catalyst sires thick, easy fleshing, low maintenance cattle that have a great disposition. 300L has a very nice maternal sister working in Nova Scotia at Ellsmere Farms

## **CONSIGNED BY PREMIER LIVESTOCK**