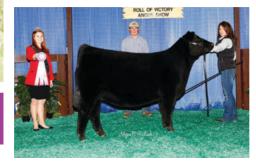

# PREMIER THE RIGHT TO IVF

103

PICTURED AS A BRED

| PLS 103J | 06/01/2021 2198090

SIRE: MICH WHEATLAND HICALIBER 7197E (CLASSEN X HIGHROSE) DAM: PREMIER HASSON EMPRESS 609 (STYLE X EMPRESS)

CE: 2.0 BW: 2.7 WW: 54 YW: 91 MILK: 23

CONSIGNED BY GRYLLS CATTLE CO.

# LOT 18

As always a female of donor status must have generations of Dams and Sires that combine elite genetics, maternal traits, performance and predictability. Therefore her granddam, OSU Empress 3100 needs no introduction in terms of genetic royalty! Her impressive phenotype propelled her to an incredible show career. Being crowned a two time Supreme Champion Female at the Toronto Royal in 2014 and 2015. Including a two time "Top Ten" finish in the CWA Beef Supreme, first as a bred heifer, then as a 2 year old with her calf at side was a feat very few have conquered. When we purchased Empress 103 aka "Duchess" out of the 2021 Falls View sale we knew our journey with her would be nothing short of exciting. But truthfully we feel the journey has just began. "Duchess" has carried on the legacy of her Dam and Grand Dam as expected. In 2022 Duchess was awarded numerous Champion and Reserve Champion titles in the yearling heifer division. Most recently, "Duchess" with her Prowess heifer calf, were crowned the 2023 National Champion Angus Female as well as being selected into the "Top Ten" in the CN Beef Supreme at Canadian Western Agribition. This is a very prestigious honour that we are more than humbled to have received.Opportunity awaits folks, let Premier Empress 103 create your very own journey and make your dreams become reality. Just like she has done for us!