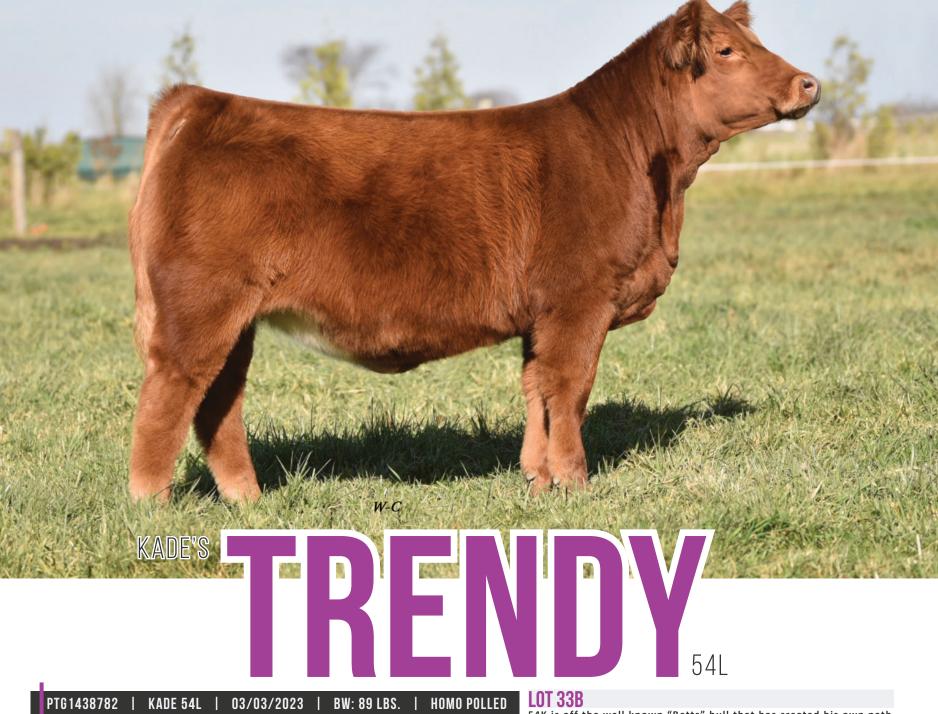

SIRE: SVS BETTS 808F (CAPTAIN SCREAM X RED SAGE 506C) DAM: STF TRENDY BT26 (LOCK N LOAD X ONYX 451W) CE: 12.4 BW: 3.4 WW: 77.1 YW: 118.9 MILK: 18.1 54K is off the well known "Betts" bull that has created his own path in the Simmental world. A March born calf that's moderate in her design, with an elegant front end and a nice big hip. Throw a halter on her or let her be a cow, the possibilities are endless with this pedigree! Homo polled!! Maternal brother was just Champion Simmental Bull at the 2023 Royal Agricultural Winter Fair.