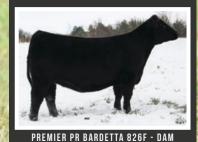

### CONSIGNED BY PREMIER LIVESTOCK & WINDULAN CATTLE CO

325

9

PREMIER WINDULAN

> 2342962 | PLS 325L | 24/02/2023 | BW: 72 LBS. SIRE: CONLEY SOUTH POINT 8362 (TURNING POINT X P R LADY) DAM: PREMIER PR BARDETTA 826F (PRIMO X BARDETTA) PE CE: 7.3 BW: 1.6 WW: 54 YW: 88 MILK: 23

# LOT 4

11 2 2

W-C

Show heifer alert!!! This one was unfortunate to have the tips of her ears nipped by frost, but that's not going to stop her from being very competitive in the intermediate division next year. Sired by the National Champion Conley South Point and out of a past Fallsview feature Bardetta female sired by Primo. 325 is big bellied, soft made, really extended out through her front one third. As an added bonus she's super gentle and tremendous haired