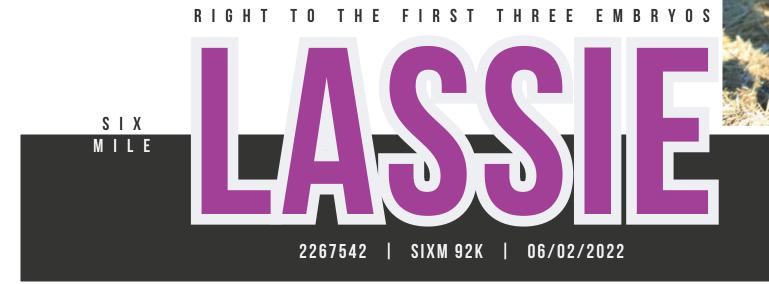

NATURAL LA

92K

- November at Six Mile • As stout and deep bodied as you'll see, the bone structure and overall mass to her body are what sets her apart
- Her pedigree is so current to the times, Natural Law daughters are the forefront of the entire industry
- Her dam being a direct showman will now find her way to the 6 mile donor pen, as 92K s grand dam is an elite female with a phenomenal production record
- Offering the right to the first 3 embryos to 92K. She is due to calve Feb 5th and will enter Embryo Transplant immediately ٠ after.
- A female that has been considered as one of the top Natural Law daughters in existence, to add to this lot you will have the opportunity to have access to Bulls such as Schieflebein Gable, Scheifelbein Ponderosa and most notable the \$118,000 Haroldson s Alpine who caused a big stir at CWA amongst others that arent available on the open market. Truly something right on the cutting edge of genetics today.

•

SIRE: BAR-E-L NATURAL LAW 52Y (BISMARCK X MAGNOLIA) DAM: SIX MILE LASSIE 217H (SHOWMAN X LASSIE 260B)

CE: 1.0 BW: 3.5 WW: 67 YW: 126 MILK: 21

CONSIGNED BY 719 CATTLE, ELK RIDGE FARMS, HAROLDSON'S CATTLE CO., R PLUS SIMMENTALS