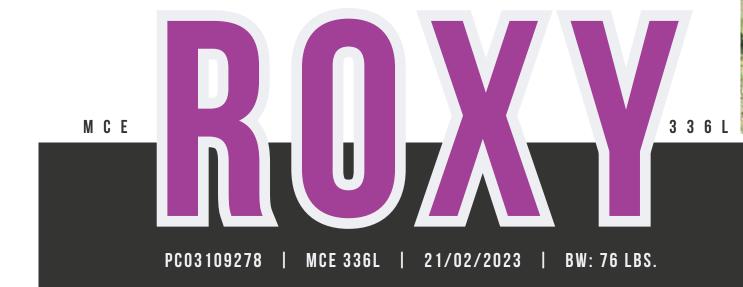

#### This one is pretty special in a lot of ways!

Being the first female Madison has showed that carries her very own prefix and tattoo. To say there was a bit of arm twisting to get her to headline our Hereford devision is an understatement!! This late February heifer calf is not one that you want to miss out on. MCE Roxy 336L was selected Reserve Grand Champion Female in the 101st Royal Agricultural Winter Fair. She is sired by the famous Boyd Blueprint. Her grand dam is non other than Brendale Premier 301 Roxy 212D who was selected Supreme Grand Champion All Breeds Heifer in the 2017 National Junior Beef Heifer Show at the Royal Agricultural Winter fair. Her dam is out of the great Perfecto.

**RAWF RESERVE CHAMPION FEMALE** 

**GRANDAM OF LOT 45** 

LOT 45

SIRE: BOYD 31Z BLUEPRINT 6153 (LEADER X RITA) DAM: MCE ROXY 107J (PERFECTO X ROXY)

CE: - BW: - WW: - YW: - MILK: -

CONSIGNED BY MADISON ETHIER