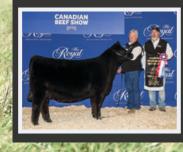

# LOT 18

As always a female of donor status must have generations of Dams and Sires that combine elite genetics, maternal traits, performance and predictability. Therefore her granddam, OSU Empress 3100 needs no introduction in terms of genetic royalty! Her impressive phenotype propelled her to an incredible show career. Being crowned a two time Supreme Champion Female at the Toronto Royal in 2014 and 2015. Including a two time "Top Ten" finish in the CWA Beef Supreme, first as a bred heifer, then as a 2 year old with her calf at side was a feat very few have conquered. When we purchased Empress 103 aka "Duchess" out of the 2021 Falls View sale we knew our journey with her would be nothing short of exciting. But truthfully we feel the journey has just began. "Duchess" has carried on the legacy of her Dam and Grand Dam as expected. In 2022 Duchess was awarded numerous Champion and Reserve Champion titles in the yearling heifer division. Most recently, "Duchess" with her Prowess heifer calf, were crowned the 2023 National Champion Angus Female as well as being selected into the "Top Ten" in the CN Beef Supreme at Canadian Western Agribition. This is a very prestigious honour that we are more than humbled to have received.Opportunity awaits folks, let Premier Empress 103 create your very own journey and make your dreams become reality. Just like she has done for us!

## WHERE CHAMPIONS ARE FOUND

Congratulations to Nat Grylls on her National Angus Champion Premier Empress 103 was purchased in Falls View '21