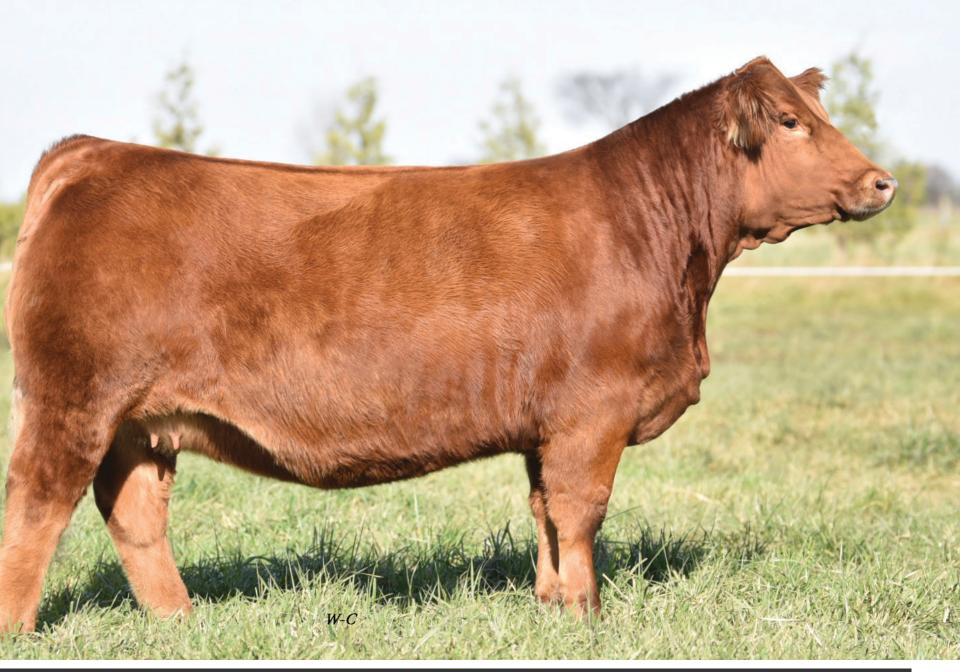

SIRE: SVS BETTS 808F (CAPTAIN SCREAM X RED SAGE 506C) DAM: STF TRENDY BT26 (LOCK N LOAD X ONYX 451W) CE: 12.4 BW: 3.4 WW: 77.1 YW: 118.9 MILK: 18.1 54K is off the well known "Betts" bull that has created his own path in the Simmental world. A March born calf that's moderate in her design, with an elegant front end and a nice big hip. Throw a halter on her or let her be a cow, the possibilities are endless with this pedigree! Homo polled!! Maternal brother was just Champion Simmental Bull at the 2023 Royal Agricultural Winter Fair.