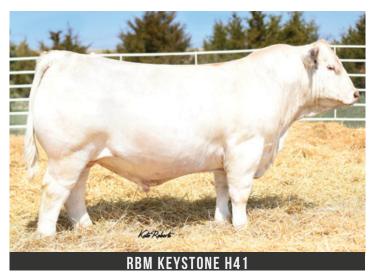

#### TANDING SO TRUE ON EVERY CORNER, THE MAN OF THE R PLUS DISPERSAL

PICTURED LAST FALL

CONSIGNED BY W2 FARMS

RBM Jasmine F251 is the donor behind the \$34,000 RBM Keystone H41, who is becoming one of the more heavily used sires on either side of the border due to his mass and power with a look of quality. Jasmine boasts a genetic profile that ranks her in the top 25% of the breed for 10 different traits including 15% WW, 20% YW, 25% MILK, 15% MTL, 6% UDDER, 6% TEAT, 25% CW, 6% REA, 2% MARB, 20% TSI. She has been a prolific producer, averaging 13.7 freezable embryos per flush. We feel that she is a glimpse into the future of the breed. She offers an ex-

tremely attractive profile in tandem with a cutting edge genetic profile and an outcross pedigree. This is a proven producer that is in the prime of her productive life. She sells open and ready to flush.