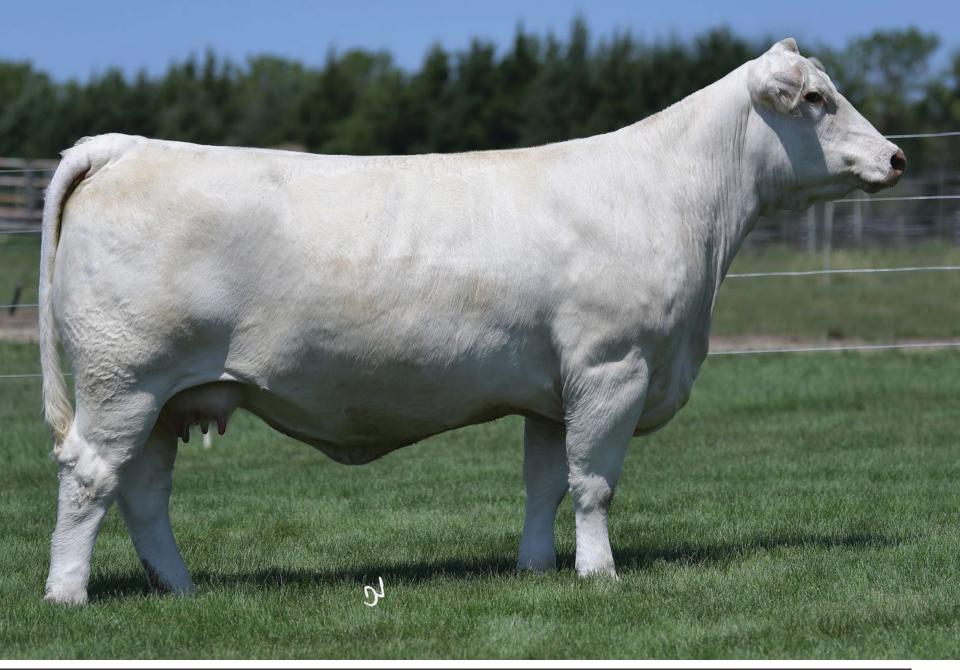

#### TANDING SO TRUE ON EVERY CORNER, THE MAN OF THE R PLUS DISPERSAL

PICTURED LAST FALL

CONSIGNED BY W2 FARMS

RBM Jasmine F251 is the donor behind the \$34,000 RBM Keystone H41, who is becoming one of the more heavily used sires on either side of the border due to his mass and power with a look of quality. Jasmine boasts a genetic profile that ranks her in the top 25% of the breed for 10 different traits including 15% WW, 20% YW, 25% MILK, 15% MTL, 6% UDDER, 6% TEAT, 25% CW, 6% REA, 2% MARB, 20% TSI. She has been a prolific producer, averaging 13.7 freezable embryos per flush. We feel that she is a glimpse into the future of the breed. She offers an ex-

tremely attractive profile in tandem with a cutting edge genetic profile and an outcross pedigree. This is a proven producer that is in the prime of her productive life. She sells open and ready to flush.

LOT 40

SIRE: EC BIG DEAL 979 PLD (DONE DEAL X ROCKY JO)

DAM: EC JASMINE 561 PLD (RAILE X DREAMER)

CE: 8.7 BW: -0.2 WW: 69 YW: 117 MILK: 28

CONSIGNED BY RBM LIVESTOCK, LAYTON MRNAK, BRENT CHAROLAIS