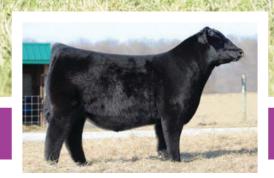

# BENER BERNER STATES AND STATES AN

2309184 | PLS 300L | 01/01/2023 | BW: 86 LBS. SIRE: S A V CATALYST 6704 (RESOURCE X EMBLYNETTE) DAM: JL QUEEN MOTHER 3147 (HARVESTOR X GRAND DESIGN) CE: 0.0 BW: 4.3 WW: 65 YW: 114 MILK: 24

# LOT 11

Big time herd sire in the making! 300L was the one that captured the attention of many visitors this past summer when he was out on grass beside his very attractive Harvester dam. If you like cattle that have that extra degree of stoutness and muscle with the masculinity required of a herd bull you will appreciate this calf a bunch. Sired by SAV Catalyst the bull in our opinion who has been the best kept secret to come out of the Schaff program in a very long time. Catalyst sires thick, easy fleshing, low maintenance cattle that have a great disposition. 300L has a very nice maternal sister working in Nova Scotia at Ellsmere Farms

## **CONSIGNED BY PREMIER LIVESTOCK**