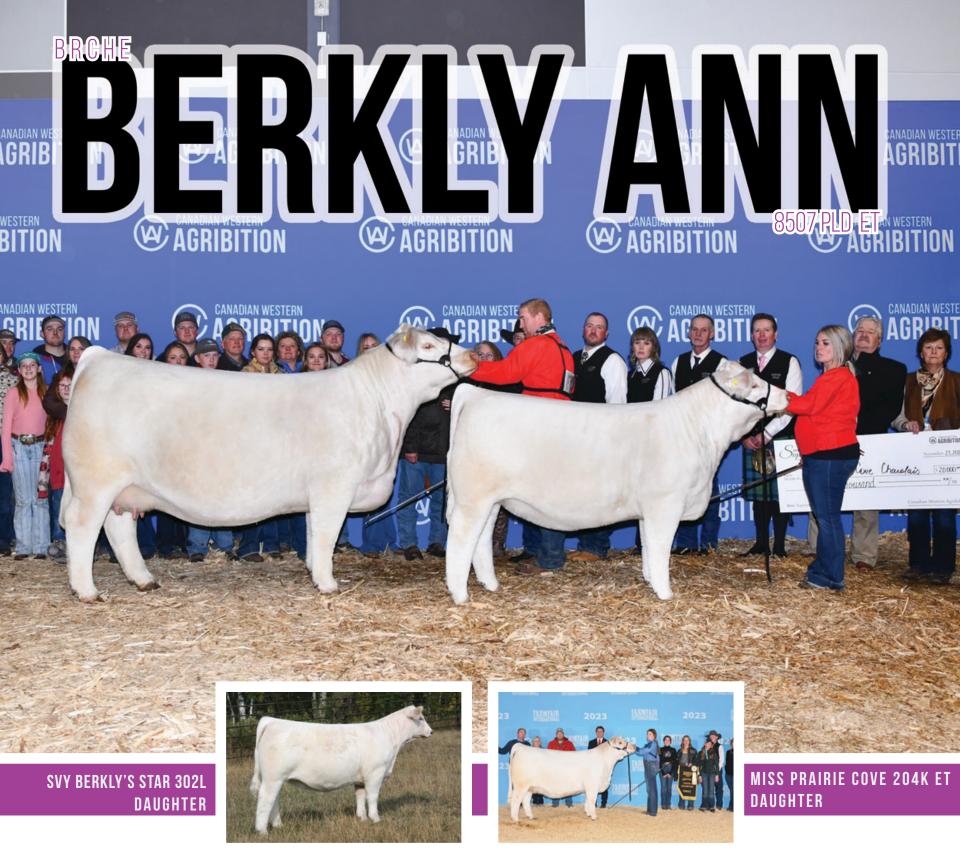

#### SVY TRUST 6H X BRCHE BERKLY ANN 8507 PLD ET SIRE: SVY TRUST 6H

(BELLS & WHISTLES X STARSTRUCK 409B)

**DAM: BRCHE BERKLY ANN 8507 PLD ET** (OUTSIDER X BERKLY 4711B ET)

PE CE: 2.4 BW: 0.8 WW: 58 YW: 99 MILK: 20 guarantee one pregnancy if implanted by a certified technician

## LOT 43B THREE EMBRYOS

PCC BREWITT 929G X BRCHE BERKLY ANN 8507 PLD ET SIRE: PCC BREWITT 929G (RESOURCE X PRAIRIE COVE 407B) DAM: BRCHE BERKLY ANN 8507 PLD ET (OUTSIDER X BERKLY 4711B ET) PE CE: 1.6 BW: 1.6 WW: 59 YW: 107 MILK: 27 GUARANTEE ONE PREGNANCY IF IMPLANTED BY A CERTIFIED TECHNICIAN

### LOT 43C THREE EMBRYOS

LT RANSOM 8644 X BRCHE BERKLY ANN 8507 PLD ET Sire: LT Ransom 8644

(JOURNEY X SHEILA)

**DAM: BRCHE BERKLY ANN 8507 PLD ET** (OUTSIDER X BERKLY 4711B ET)

PE CE: 8.9 BW: -1.1 WW: 57 YW: 107 MILK: 21

GUARANTEE ONE PREGNANCY IF IMPLANTED BY A CERTIFIED TECHNICIAN

SONS OF BERKLY

Berkly was a Supreme Champion herself and World Champion, now she is breeding her own champions. Champion Female at Farmfair International 2023 was a Berkly daughter and Senior Heifer Calf Champion at Agribition was a Berkly x Trust for Serhienko and Longview. Your chance to build your own Champion Berkly.

UILD YOUR OWN BERKLY, THE SHOW RING PHENOM BREEDING HER OWN CHAMPIONS

CONSIGNED BY PRAIRIE COVE CHAROLAIS

lerte Alltec