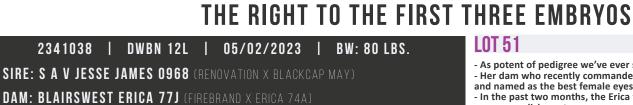

#### LOT 51

12L

- As potent of pedigree we've ever seen within the Angus circle Her dam who recently commanded a \$300,000 evaluation has been admired and named as the best female eyes have been laid on
- In the past two months, the Erica family has re-wrote history through her previous accomplishments
- You are buying the right to the first 3 embryos of this previous \$51,000 high seller
  You also gain the opportunity to access bulls, such as Ponderosa, Gable, Sexed

Density, and Sexed Net Worth CONSIGNED BY DUDGEON CATTLE, 719, SHOLOGAN, PARKVIEW