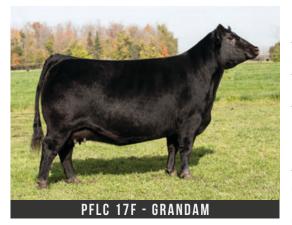

If you want to talk about **"POWER IN THE BLOOD"** well here is the proof! We had our pick of the heifer calves at Whitestone Farms in 2010. We chose WHITESTONE BARBARA Z080, a GAMBLES HOT ROD daughter out of the famous BARBARA family. Our aim as producers is for the next generation to be better than their sire and dam. This family certainly does that with each generation. The granddam of Lot 1 is PFLC BARBARA 17F, a daughter of BCII NEXT UP 015 who was the highest selling lot in Fallsview sold 1/2 interest to Hillspride in 2021. We also offered the opportunity to purchase 1/2 interest in PREMIER HASSON BARBARA 117J, dam of Lot 1 as a calf in the 2021 Fallsview Sale. Derrer Farms saw the future potential in this great female and Rod Derrer was the successful bidder. BARBARA 117J was Reserve Supreme Champi-