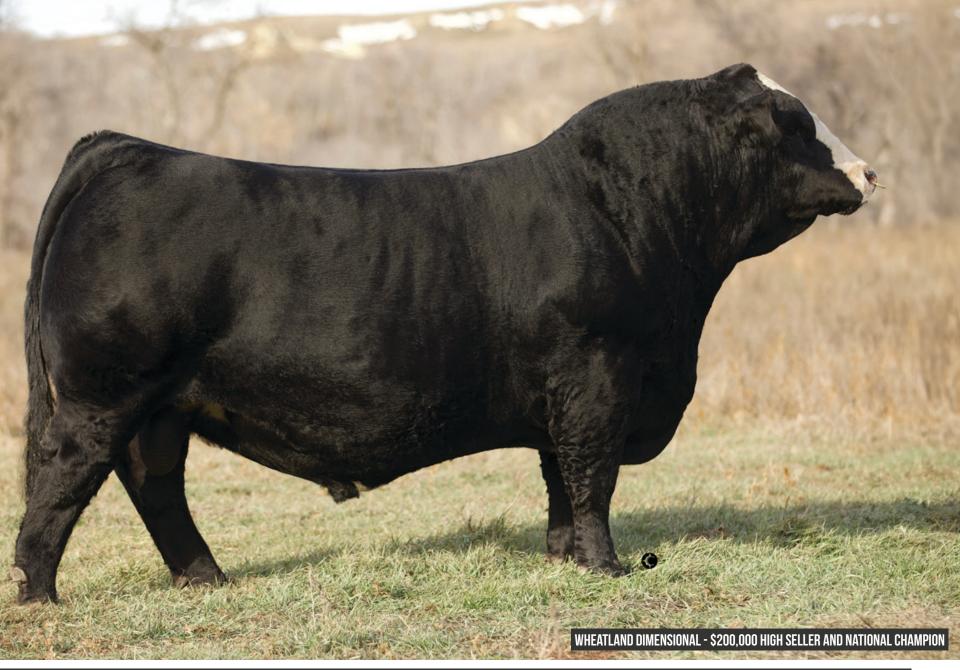

#### LOT 27

Coleman Donna 8145 is a female that promises to have significant influence in our breeding program. She captivates with her capacious body, strong foot and leg structure, and a tight well-formed udder. Recently she weaned off a stout South America bull calf, showing why she has earned herself Pathfinder dam status in the AAA. 8145 is a flush sister to the leadoff \$750,000 valued Coleman Donna 8146 of this years legendary Coleman Angus fall calving dispersal sale. We thoughtfully mated these embryos to the \$270,000 Coleman Glacier, arguably one of the most exciting bulls to come out of the Coleman program. The progeny we have raised from Coleman Glacier have been impressive so far. They punched down the scales and are exhibiting tremendous foot and leg structure, we are excited to watch them grow! Cash Cattle Co guarantees one pregnancy, if none catch buyer will be awarded 3 embryos of the same mating. No further warranties will be provided. Stored at Bow Valley Genetics, CAN and USA Exportable.