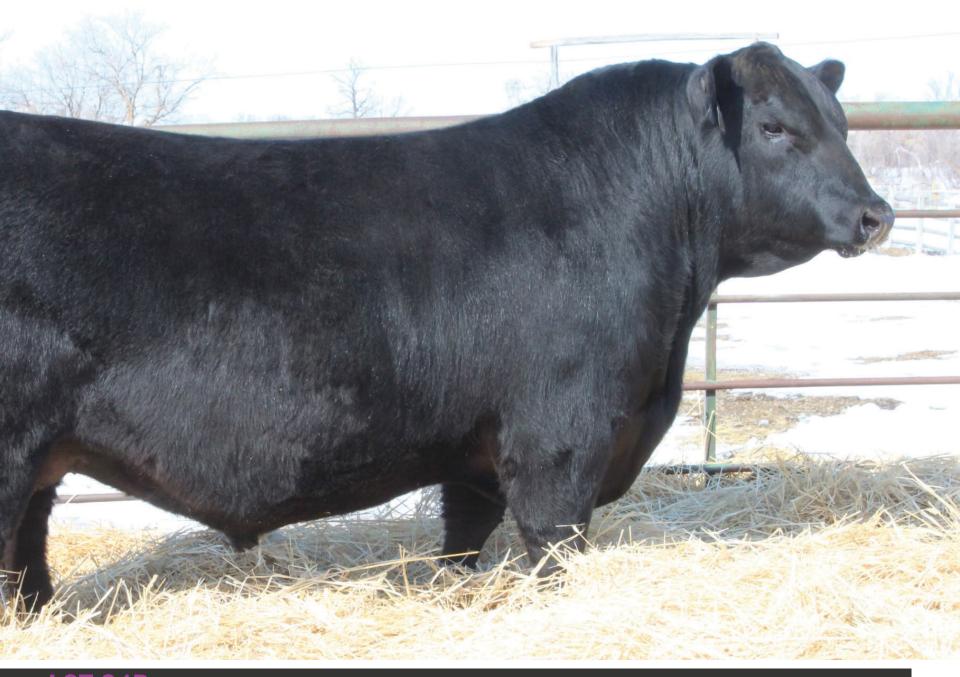

LOT 21B SIRE: CONNEALY BIG VALLEY (DRY VALLEY X BUNTY LAY OF CONANGA) DAM: FROSTY ELBA LIZZY 480 (ENTICE X LIZZY) CE: 9.0 BW: 1.4 WW: 88 YW: 155 MILK: 30

CONSIGNED BY PEAK DOT RANCH

2342995 | GFA 55L | 20/01/2023 | BW: 78 LBS. SIRE: GREENWOOD HIGH CLASS JJP 87H (SHOWMAN X TIBBIE) DAM: FRANCISCO PURE PRIDE 5A (STYLE X PURE PRIDE) CE: - BW: - WW: - YW: - MILK: -

# LOT 22

The Pure Pride family runs deep at Gilchrist Farms and the 5A cow was always a favourite from my time spent there. In 2021 we were able to add this female to our operation and you can see it's paying off. A maternal sister to this calf raised a \$23,000 bull working for BCR Ventures in Texas. 55L is big bodied, soft sided and is extremely athletic on the move. If she drops down an udder like her 10 year old mother you'd be pretty happy. A neat pedigree with bulls like Style, Highclass, and Showman. A female that will pay for herself for years to come.

**CONSIGNED BY WEPPLER CATTLE COMPANY** 

2338342 | CO 9L | O2/01/2023 | BW:88 LBS.

SIRE: KR CASINO 6243 (BLACK JACK X SAVANNAH) DAM: EARLEY MISS NEW DEAL 2C (INSIGHT X MISS NEW DEAL) CE: 0.5 BW: 3.6 WW: 57 YW: 106 MILK: 28