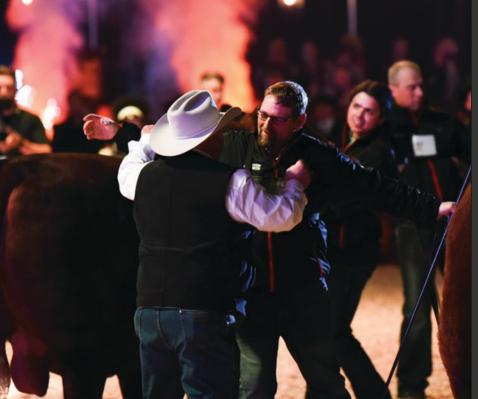

# LOT 18

As always a female of donor status must have generations of Dams and Sires that combine elite genetics, maternal traits, performance and predictability. Therefore her granddam, OSU Empress 3100 needs no introduction in terms of genetic royalty! Her impressive phenotype propelled her to an incredible show career. Being crowned a two time Supreme Champion Female at the Toronto Royal in 2014 and 2015. Including a two time "Top Ten" finish in the CWA Beef Supreme, first as a bred heifer, then as a 2 year old with her calf at side was a feat very few have conquered. When we purchased Empress 103 aka "Duchess" out of the 2021 Falls View sale we knew our journey with her would be nothing short of exciting. But truthfully we feel the journey has just began. "Duchess" has carried on the legacy of her Dam and Grand Dam as expected. In 2022 Duchess was awarded numerous Champion and Reserve Champion titles in the yearling heifer division. Most recently, "Duchess" with her Prowess heifer calf, were crowned the 2023 National Champion Angus Female as well as being selected into the "Top Ten" in the CN Beef Supreme at Canadian Western Agribition. This is a very prestigious honour that we are more than humbled to have received.Opportunity awaits folks, let Premier Empress 103 create your very own journey and make your dreams become reality. Just like she has done for us!

## WHERE CHAMPIONS ARE FOUND

Congratulations to Nat Grylls on her National Angus Champion Premier Empress 103 was purchased in Falls View '21