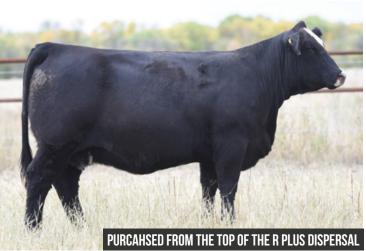

•

SIRE: BAR-E-L NATURAL LAW 52Y (BISMARCK X MAGNOLIA) DAM: SIX MILE LASSIE 217H (SHOWMAN X LASSIE 260B)

CE: 1.0 BW: 3.5 WW: 67 YW: 126 MILK: 21

CONSIGNED BY 719 CATTLE, ELK RIDGE FARMS, HAROLDSON'S CATTLE CO., R PLUS SIMMENTALS