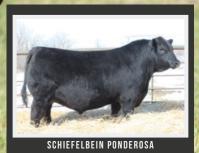

# ONE PACKAGE OF THREE EMBRYOS

SIRE: SCHIEFELBEIN PONDEROSA 1122 (BIG VALLEY X LIZZY) DAM: BANDURA MISS 4382 LADY MAY 54J (GENERAL X KR LADY MAY 4382) PE CE: 7.0 BW: 1.9 WW: 81 YW: 141 MILK: 31

# LOT 19A

• 54J is literally re writing what her mother was so famous for
• Her daughter sells as lot 19 to prove her productive worth, and only cause of multiple requests we offer the FINAL embryos to sell for the 2024 breeding season

• This cow is destined to become talked about for many years to come, make sure you have a piece in your program

ALPINE One of the most popular and sought after females that has sold in recent times who commanded \$80,000 this past

NATURAL LA

92K

- November at Six Mile • As stout and deep bodied as you'll see, the bone structure and overall mass to her body are what sets her apart
- Her pedigree is so current to the times, Natural Law daughters are the forefront of the entire industry
- Her dam being a direct showman will now find her way to the 6 mile donor pen, as 92K s grand dam is an elite female with a phenomenal production record
- Offering the right to the first 3 embryos to 92K. She is due to calve Feb 5th and will enter Embryo Transplant immediately ٠ after.
- A female that has been considered as one of the top Natural Law daughters in existence, to add to this lot you will have the opportunity to have access to Bulls such as Schieflebein Gable, Scheifelbein Ponderosa and most notable the \$118,000 Haroldson s Alpine who caused a big stir at CWA amongst others that arent available on the open market. Truly something right on the cutting edge of genetics today.

•

SIRE: BAR-E-L NATURAL LAW 52Y (BISMARCK X MAGNOLIA) DAM: SIX MILE LASSIE 217H (SHOWMAN X LASSIE 260B)

CE: 1.0 BW: 3.5 WW: 67 YW: 126 MILK: 21

CONSIGNED BY 719 CATTLE, ELK RIDGE FARMS, HAROLDSON'S CATTLE CO., R PLUS SIMMENTALS

# LOT 21A PREGNANT RECIPIENT

SCHIEFELBEIN PONDEROSA 1122 X GILLCO ALLEGRA 2E SIRE: SCHIEFELBEIN PONDEROSA 1122

DAM: GILLCO ALLEGRA 2E

(CONVERSATION X ALLEGRA 2B)

# PE CE: 5.5 BW: 2.3 WW: 69 YW: 124 MILK: 27

### CONSIGNED BY FLOYD ALBRECHT

- The first & only chance to have the first ever Ponderosa calf with your own tattoo
- Ponderosa has taken the cattle world by storm with semen fetching \$1200 per straw and hard to obtain
- Noted as the thickest bull alive, the baby inside much upside either male or female
- Allegra 2E herself is making her way to elite status, a daughter was a high seller to Ellesmere and we expect many offspring this coming spring
- Note 2E's mother is a full sister to KKG 2A who was a past \$40,000 Strongbow donor
- Recip is due to calve March 26, and is a purebred Angus cow in great shape

SPACE I

Ponderosa the bull that is on the radar of the Angus world and already has begun to write his own chapter in Angus history. He started as the popular high selling bull out of the 2023 Schiefelbein Farms Bull Sale where he was regarded as the thickest Angus Bull in existence. He went on to set new records when his semen sold for \$1200 a straw in the Spring Fling Sale and later in the fall the momentum continued on with Ponderosa embryos selling for \$3750 per embryo. Never before has there been a time or a push in history to get back to good functional, deep-bodied, correct Angus cattle. Ponderosa is leading that charge with his mass, performance and fleshing ability while adding style and balance. If you are looking for that special bull to breed your best donors too or if you have a pen of outstanding females to breed, consider Ponderosa as he will add not only quality but also value to every future mating.

LOT 21B SIRE: CONNEALY BIG VALLEY (DRY VALLEY X BUNTY LAY OF CONANGA) DAM: FROSTY ELBA LIZZY 480 (ENTICE X LIZZY) CE: 9.0 BW: 1.4 WW: 88 YW: 155 MILK: 30

CONSIGNED BY PEAK DOT RANCH

2342995 | GFA 55L | 20/01/2023 | BW: 78 LBS. SIRE: GREENWOOD HIGH CLASS JJP 87H (SHOWMAN X TIBBIE) DAM: FRANCISCO PURE PRIDE 5A (STYLE X PURE PRIDE) CE: - BW: - WW: - YW: - MILK: -