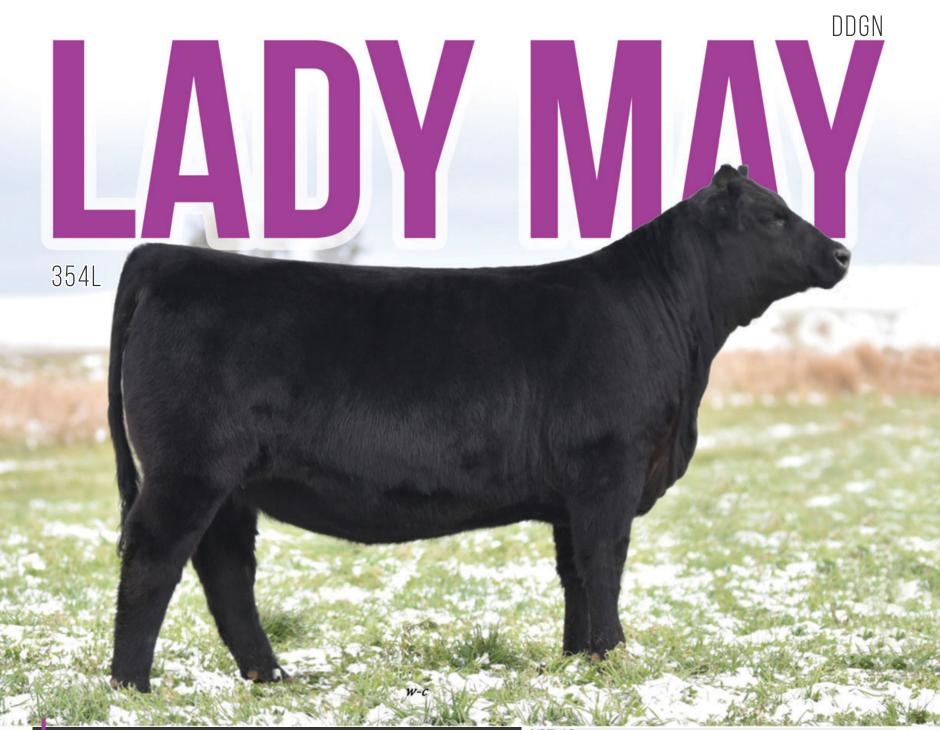

APPLIED FOR | DDGN 354L | 10/01/2023 | BW: 79 LBS. SIRE: BASIN SAFE DEPOSIT 9324 (DEPOSIT X JOY 2006) DAM: BANDURA MISS 4382 LADY MAY 54J (GENERAL X KR LADY MAY) PE CE: 11.0 BW: 0.4 WW: 69 YW: 121 MILK: 30

# LOT 19

- Everyone has been waiting to see 54J s first production effort
- Her famed mother has garnered over \$75,000 in embryo sales alone this year
- Phenomenal EPDs, 354L is destined to carry on the Lady May tradition
- Gentle natured, enormous center body with so much overall stoutness make her a serious donor contender

## CONSIGNED BY DUDGEON CATTLE, 719 CATTLE, SHOLOGAN CATTLE