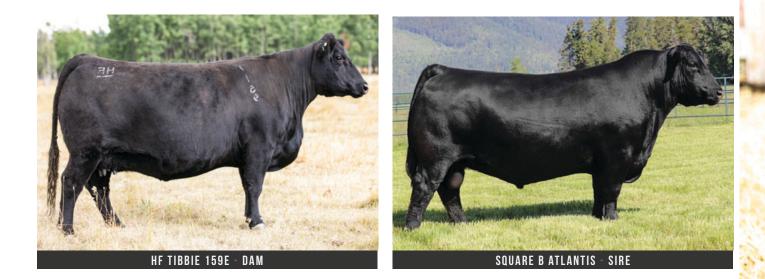

# INTRIGUING FEMALE WITH MASSIVE GENETIC POTENTIAL AND A POWERHOUSE LOOK

CHLOE 9275 Maternal Sib

CONSIGNED BY ELMBANK FARM

Tibbie 81L is all about true, natural shape, extra depth of body and flank, stands square on all four corners with an awesome coat of hair to complete the package. A Tibbie cow family sired by the bull that we highly believe puts it all together...HF Tiger 5T. HF Tibbie 159E displays a typical tight, level udder with great attachment that will undoubtedly maintain its shape and quality for years to come. Square B Atlantis covers all the bases and checks all the boxes. Produced from the "pick" of the Connealy Angus females, Atlantis is quoted as "being a highly maternal sire with top level docility and foot quality in a stout made and powerfully built body type with an abundance of mass and volume in an eye appealing package." Here is a combination of the proven "HF Tiger 5T" and the highly touted new pedigree of Square B Atlantis, how can you go wrong!

**DT 16** SIRE: SQUARE B ATLANTIS 8060 (rainfall x elbanna of conanga) DAM: HF TIBBIE 159E (tiger x hf tibbie) CE: 3.0 BW: 2.4 WW: 55 YW: 100 MILK: 29

**CONSIGNED BY HAMILTON FARMS** 