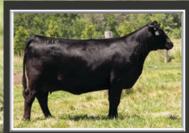

### **CONSIGNED BY PREMIER LIVESTOCK**

CHLOE C815

DAM

2303840 | CFL 3L | 02/01/2023 | BW: 70 LBS. SIRE: COLEMAN BRAVO 6313 (CHARLO X COLEMAN DONNA) DAM: LAWSONS CHLOE C815 (RENOWN X CHLOE Z341) CE: -2.0 BW: 5.3 WW: 87 YW: 151 MILK: 24

# LOT 15

A direct daughter of C815, this calf may be one of the most intriguing females we've had the pleasure of working with. 3L is a maternal sib to Chloe 9275 (\$375,000) Chloe 900 (\$150,000) and a full sib to Coleman Triumph (\$225,000) and many more. Top 1% WW and YW, this powerhouse female checks off every bucket list you could imagine in Black Angus cattle. The muscle shape, overall balance and huge hip while maintaining that feminine look solidify her massive genetic potential.

# INTRIGUING FEMALE WITH MASSIVE GENETIC POTENTIAL AND A POWERHOUSE LOOK

CHLOE 9275 Maternal Sib

CONSIGNED BY ELMBANK FARM

Tibbie 81L is all about true, natural shape, extra depth of body and flank, stands square on all four corners with an awesome coat of hair to complete the package. A Tibbie cow family sired by the bull that we highly believe puts it all together...HF Tiger 5T. HF Tibbie 159E displays a typical tight, level udder with great attachment that will undoubtedly maintain its shape and quality for years to come. Square B Atlantis covers all the bases and checks all the boxes. Produced from the "pick" of the Connealy Angus females, Atlantis is quoted as "being a highly maternal sire with top level docility and foot quality in a stout made and powerfully built body type with an abundance of mass and volume in an eye appealing package." Here is a combination of the proven "HF Tiger 5T" and the highly touted new pedigree of Square B Atlantis, how can you go wrong!