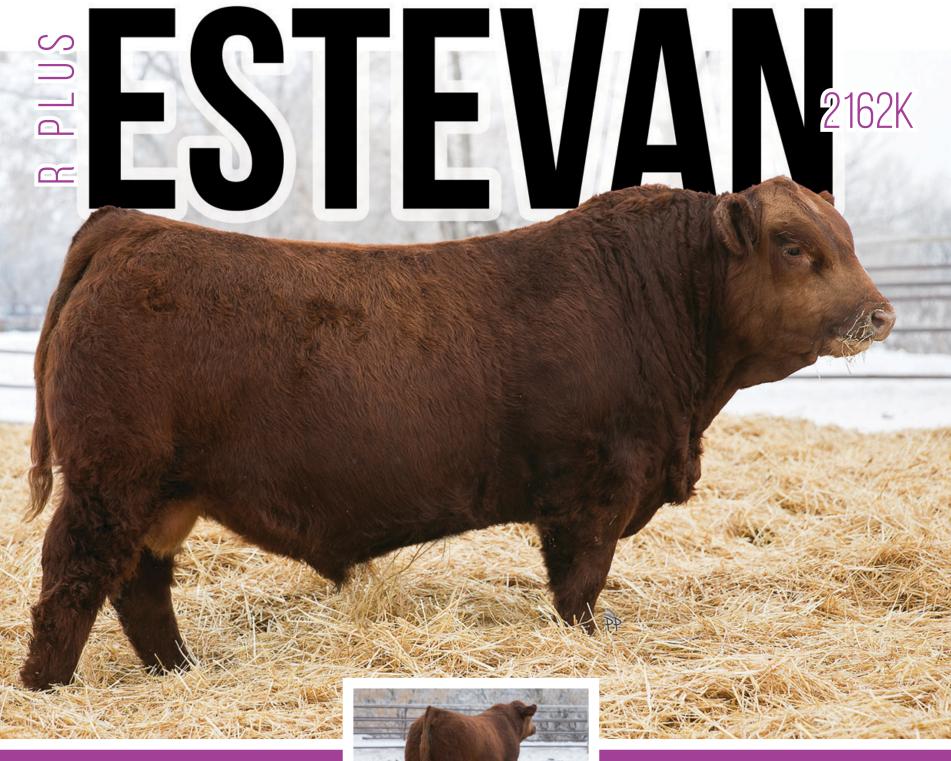

55

ESTEVAN

**REAR VIEW** 

# **5 PACKAGES OF 5 UNITS**

PG1396546 | LRPS 2162K | 08/02/2022 | POLLED SIRE: CMS SOCHI 307A (poker face X primadonna) DAM: MISS R PLUS 0017H (hammertime X r plus 8199F)

CE: 10.2 BW: 1.7 WW: 84.8 YW: 133.5 MILK: 25.4

# LOT 39

- Estevan has created worldwide attention for his outcross pedigree, calving ease number and dark red colour

- He was the \$70,000 top selling bull at the record setting R Plus Dispersal where his mother has now entered into the Donor pen at JP Cattle Co

- Tremendously stout, huge footed with so much natural "goodness " in him as Marlin would say
- These genetics are hard to obtain with Sochi semen not available either, look for Estevan to be the one to flush that elite donor cow in your pen
- The only semen to be offered for the 2024 breeding season