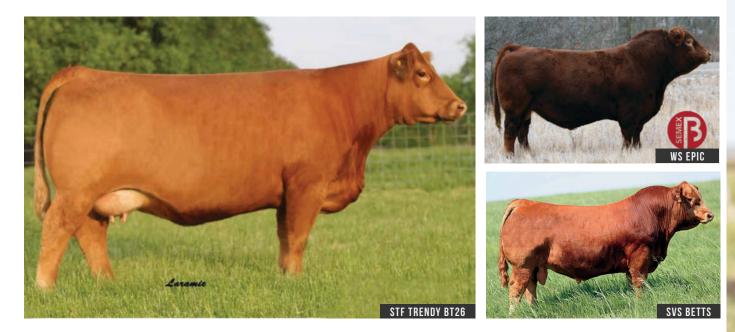

#### KADE'S

PTG1383853 | KADE 25K | 15/01/2022 | BW: 77 LBS. | POLLED

25K

SIRE: WS EPIC E152 (ALL ABOARD X MAJESTIC)

DAM: STF TRENDY BT26 (LOCK N LOAD X ONYX))

CE: 15.5 BW: 2.5 WW: 78 YW: 124.5 MILK: 19

**CONSIGNED BY EARLEY LIVESTOCK** 

SIRE: SVS BETTS 808F (CAPTAIN SCREAM X RED SAGE 506C) DAM: STF TRENDY BT26 (LOCK N LOAD X ONYX 451W) CE: 12.4 BW: 3.4 WW: 77.1 YW: 118.9 MILK: 18.1 54K is off the well known "Betts" bull that has created his own path in the Simmental world. A March born calf that's moderate in her design, with an elegant front end and a nice big hip. Throw a halter on her or let her be a cow, the possibilities are endless with this pedigree! Homo polled!! Maternal brother was just Champion Simmental Bull at the 2023 Royal Agricultural Winter Fair.