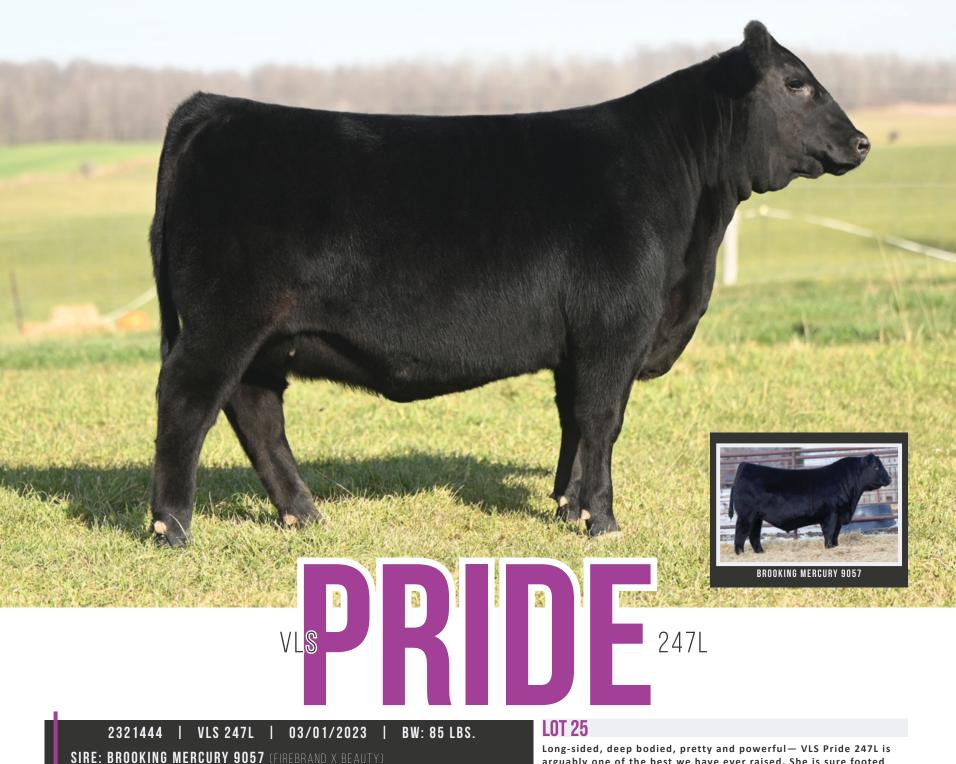

#### CONSIGNED BY CJR CATTLE CO. AND RYAN & AMY MINIELLY

DAM: CRESCENT CREEK PRIDE 24C (WISDOM X PRIDE 38Y)

CE: 1.0 BW: 1.0 WW: 61 YW: 108 MILK: 24

Long-sided, deep bodied, pretty and powerful— VLS Pride 247L is arguably one of the best we have ever raised. She is sure footed and balanced from end to end. Come check her out, you will not be disappointed.