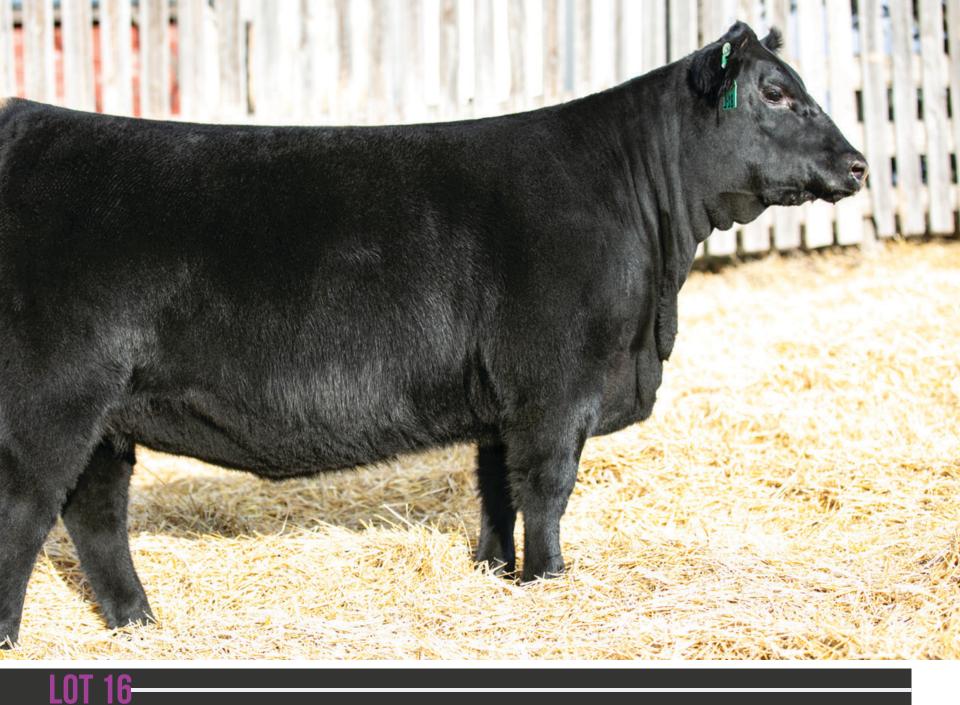

# INTRIGUING FEMALE WITH MASSIVE GENETIC POTENTIAL AND A POWERHOUSE LOOK

CHLOE 9275 Maternal Sib

CONSIGNED BY ELMBANK FARM

Tibbie 81L is all about true, natural shape, extra depth of body and flank, stands square on all four corners with an awesome coat of hair to complete the package. A Tibbie cow family sired by the bull that we highly believe puts it all together...HF Tiger 5T. HF Tibbie 159E displays a typical tight, level udder with great attachment that will undoubtedly maintain its shape and quality for years to come. Square B Atlantis covers all the bases and checks all the boxes. Produced from the "pick" of the Connealy Angus females, Atlantis is quoted as "being a highly maternal sire with top level docility and foot quality in a stout made and powerfully built body type with an abundance of mass and volume in an eye appealing package." Here is a combination of the proven "HF Tiger 5T" and the highly touted new pedigree of Square B Atlantis, how can you go wrong!

**DT 16** SIRE: SQUARE B ATLANTIS 8060 (rainfall x elbanna of conanga) DAM: HF TIBBIE 159E (tiger x hf tibbie) CE: 3.0 BW: 2.4 WW: 55 YW: 100 MILK: 29

**CONSIGNED BY HAMILTON FARMS** 