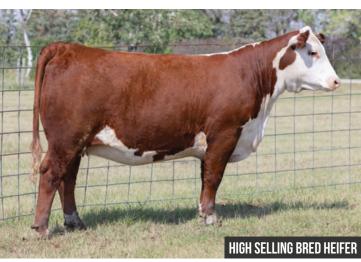

#### This one is pretty special in a lot of ways!

Being the first female Madison has showed that carries her very own prefix and tattoo. To say there was a bit of arm twisting to get her to headline our Hereford devision is an understatement!! This late February heifer calf is not one that you want to miss out on. MCE Roxy 336L was selected Reserve Grand Champion Female in the 101st Royal Agricultural Winter Fair. She is sired by the famous Boyd Blueprint. Her grand dam is non other than Brendale Premier 301 Roxy 212D who was selected Supreme Grand Champion All Breeds Heifer in the 2017 National Junior Beef Heifer Show at the Royal Agricultural Winter fair. Her dam is out of the great Perfecto.

She is feminine throughout her front third while maintaining an abundance of natural thickness and is extremely correct in her design. She is a female that can get out and move and is ready to make a junior very competitive in the show ring as well as be an asset to your herd.

**RAWF RESERVE CHAMPION FEMALE** 

**GRANDAM OF LOT 45** 

LOT 45

SIRE: BOYD 31Z BLUEPRINT 6153 (LEADER X RITA) DAM: MCE ROXY 107J (PERFECTO X ROXY)

CE: - BW: - WW: - YW: - MILK: -

CONSIGNED BY MADISON ETHIER