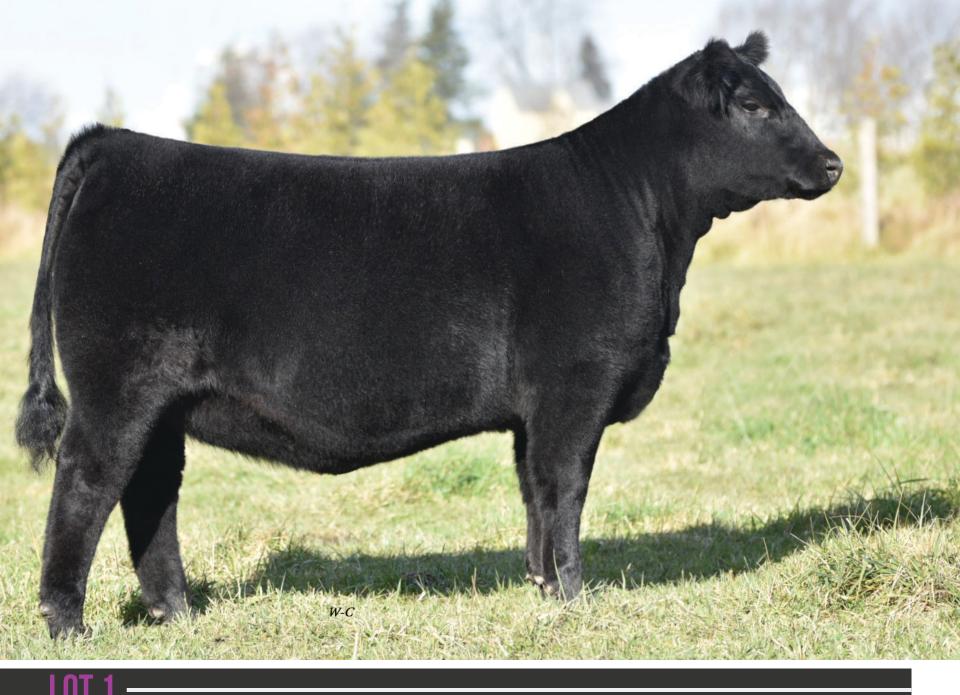

If you want to talk about **"POWER IN THE BLOOD"** well here is the proof! We had our pick of the heifer calves at Whitestone Farms in 2010. We chose WHITESTONE BARBARA Z080, a GAMBLES HOT ROD daughter out of the famous BARBARA family. Our aim as producers is for the next generation to be better than their sire and dam. This family certainly does that with each generation. The granddam of Lot 1 is PFLC BARBARA 17F, a daughter of BCII NEXT UP 015 who was the highest selling lot in Fallsview sold 1/2 interest to Hillspride in 2021. We also offered the opportunity to purchase 1/2 interest in PREMIER HASSON BARBARA 117J, dam of Lot 1 as a calf in the 2021 Fallsview Sale. Derrer Farms saw the future potential in this great female and Rod Derrer was the successful bidder. BARBARA 117J was Reserve Supreme Champi-

on Female in the very competitive National Junior Heifer Show at the 2022 Royal Agricultural Winter Fair exhibited by Abby Debus.

The mating to PVF MARVEL 9185 to Barbara 117J was highly anticipated and sure did not disappoint!

It's evident as you study the results of each generation there is **"POWER IN THE BLOOD"** BARBARA 313L and her dam were selected as Senior Champion Female in the 2023 Royal Agricultural Winter Fair.

If you appreciate attractive cattle that combine power, look and dimension in a sound structural package then this female is one you're going to fall hard for!