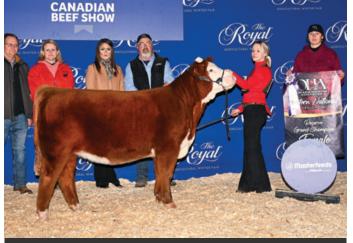

#### This one is pretty special in a lot of ways!

Being the first female Madison has showed that carries her very own prefix and tattoo. To say there was a bit of arm twisting to get her to headline our Hereford devision is an understatement!! This late February heifer calf is not one that you want to miss out on. MCE Roxy 336L was selected Reserve Grand Champion Female in the 101st Royal Agricultural Winter Fair. She is sired by the famous Boyd Blueprint. Her grand dam is non other than Brendale Premier 301 Roxy 212D who was selected Supreme Grand Champion All Breeds Heifer in the 2017 National Junior Beef Heifer Show at the Royal Agricultural Winter fair. Her dam is out of the great Perfecto.

She is feminine throughout her front third while maintaining an abundance of natural thickness and is extremely correct in her design. She is a female that can get out and move and is ready to make a junior very competitive in the show ring as well as be an asset to your herd.

**RAWF RESERVE CHAMPION FEMALE** 

**GRANDAM OF LOT 45** 

LOT 45

SIRE: BOYD 31Z BLUEPRINT 6153 (LEADER X RITA) DAM: MCE ROXY 107J (PERFECTO X ROXY)

CE: - BW: - WW: - YW: - MILK: -

CONSIGNED BY MADISON ETHIER