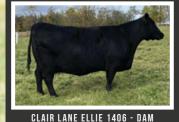

# HASSON ELLIE 60L

2336433 | HASS 60L | 16/02/2023 | BW: 74 LBS. SIRE: PVF MARVEL 9185 (BLACKLIST X PVF MISSIE) DAM: CLAIR LANE ELLIE 1406 (New day X ellie) PE CE: 3.5 BW: 3.1 WW: 53 YW: 100 MILK: 27

CONSIGNED BY HASSON LIVESTOCK

HASSON ELLIE 60E - DAM