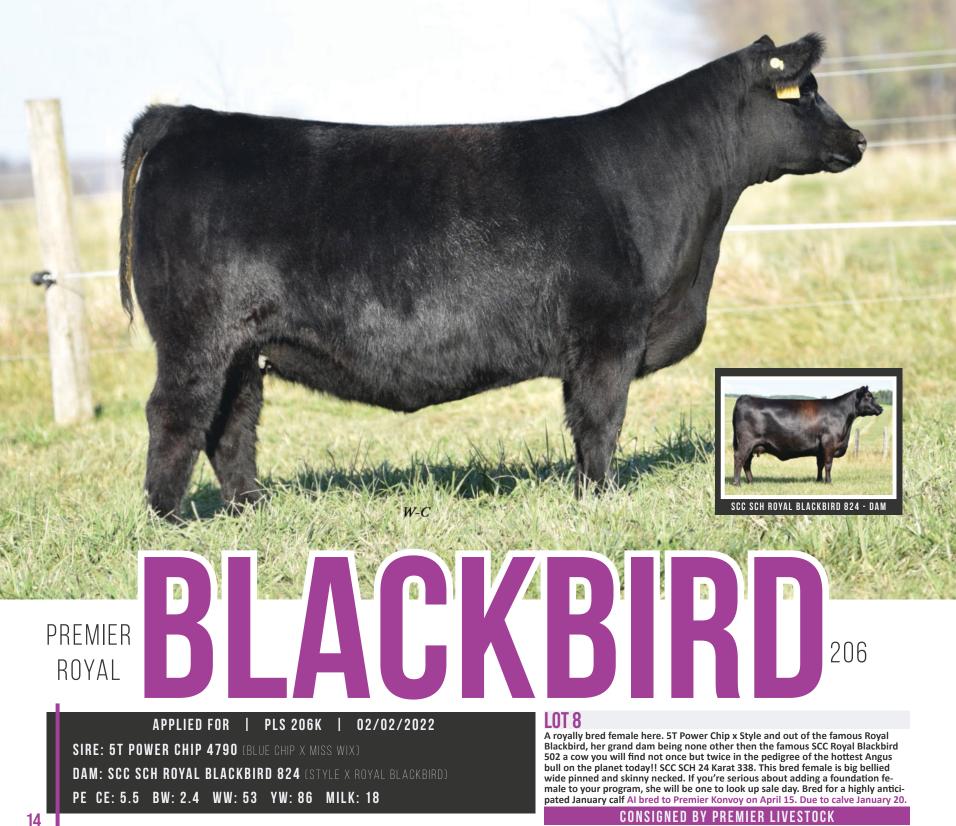

# PREMIER WINDULAN **GEOGRAGINA** 305

2309186 | PLS 305L | 06/01/2023 | BW: 72 LBS. SIRE: KG JUSTIFIED 3023 (JUDGEMENT X MISS MAGIC) DAM: PREMIER GEORGINA 904 (CHECK BOOK X GEORGINA) CE: 5.0 BW: 1.3 WW: 58 YW: 99 MILK: 26

# **LOT 3**

305 is one we think is pretty special, little different twist to her pedigree. Sired by the now deceased calving ease specialist KG Justified and on her maternal side she is out of a powerhouse cow sired by OHL Checkbook then going back to none other then Premier Georgina 421 the dam of Premier Fusion. When you stop and break this heifer down you are instantly drawn to her length of side and stoutness, then when you put her in motion you can't help but admire her flexibility. 305 will be one that can compete at any level and more importantly be a integral breeding piece.

### CONSIGNED BY PREMIER LIVESTOCK & WINDULAN CATTLE CO

325

9

PREMIER WINDULAN

> 2342962 | PLS 325L | 24/02/2023 | BW: 72 LBS. SIRE: CONLEY SOUTH POINT 8362 (TURNING POINT X P R LADY) DAM: PREMIER PR BARDETTA 826F (PRIMO X BARDETTA) PE CE: 7.3 BW: 1.6 WW: 54 YW: 88 MILK: 23