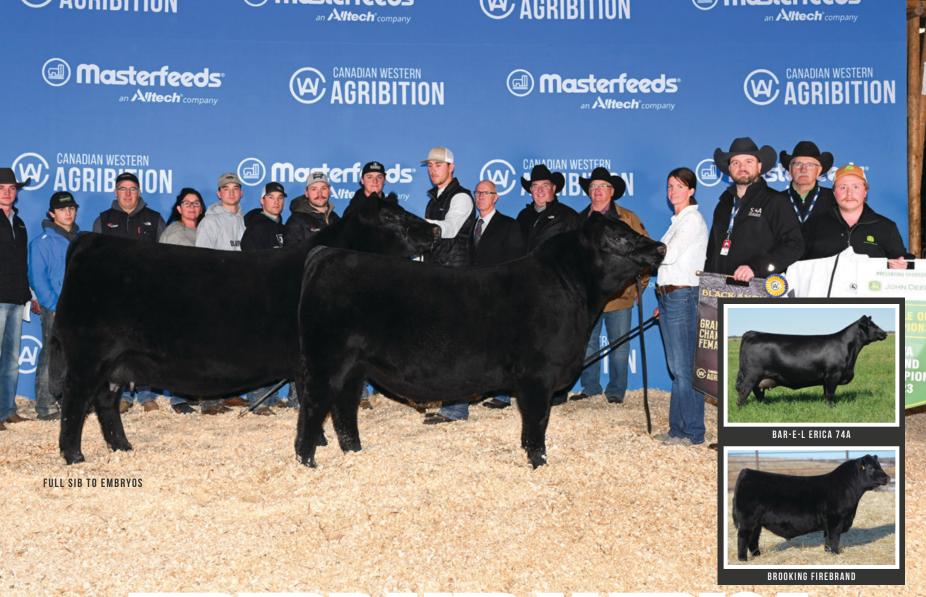

# FIREBRAND X ERICA

## **TWO PACKAGES OF THREE EMBRYOS**

BROOKING FIREBRAND 6068 X BAR-E-L ERICA 74A

SIRE: BROOKING FIREBRAND 6068 (BANK NOTE X ANNIE K) DAM: BAR-E-L ERICA 74A (NATURAL LAW X ERICA 339T) PE CE: 0.5 BW: 3.5 WW: 63 YW: 100 MILK: 27

#### LOT 28

Is it possible to have anything hotter or more proven then the famous Erica 74A? This cow is literally re writing the Canadian Angus history books. A son just topped CWA sale at \$118,000. Another son External Law just sired the high selling females at Sadler's in Oklahoma and most recent a daughter was crowned CWA Champion female . These eggs are full siblings to the famed Erica 77J, a female who has been determined by many as the most ideal phenotype Angus cow you'll lay eyes on. All in all, not only does Erica got it going on, it's going to continue...so here's your chance to create your own Erica story. Guarantee one pregnancy per package if implanted by a certified techinician.