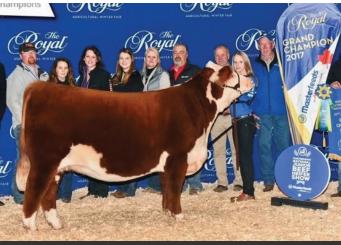

#### This one is pretty special in a lot of ways!

Being the first female Madison has showed that carries her very own prefix and tattoo. To say there was a bit of arm twisting to get her to headline our Hereford devision is an understatement!! This late February heifer calf is not one that you want to miss out on. MCE Roxy 336L was selected Reserve Grand Champion Female in the 101st Royal Agricultural Winter Fair. She is sired by the famous Boyd Blueprint. Her grand dam is non other than Brendale Premier 301 Roxy 212D who was selected Supreme Grand Champion All Breeds Heifer in the 2017 National Junior Beef Heifer Show at the Royal Agricultural Winter fair. Her dam is out of the great Perfecto.

She is feminine throughout her front third while maintaining an abundance of natural thickness and is extremely correct in her design. She is a female that can get out and move and is ready to make a junior very competitive in the show ring as well as be an asset to your herd.

**RAWF RESERVE CHAMPION FEMALE** 

**GRANDAM OF LOT 45** 

LOT 45

SIRE: BOYD 31Z BLUEPRINT 6153 (LEADER X RITA) DAM: MCE ROXY 107J (PERFECTO X ROXY)

CE: - BW: - WW: - YW: - MILK: -

CONSIGNED BY MADISON ETHIER