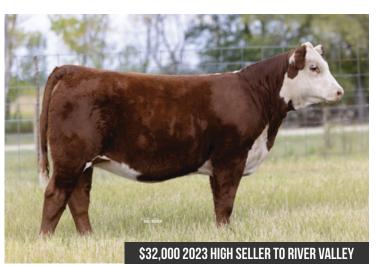

# CE: 1.0 BW: 2.5 WW: 43 YW: 75 MILK: 24 Guarantee 6 #1 Embryos with an open top

Here is a opportunity to build your own legacy!! 117J has written her own chapter in Angus history by being awarded the honor of Reserve Supreme Female of the 2022 Master Feeds National Junior Show and most recently being crowned Senior Champion Female & People's Choice Champion at the prestigious 2023 Toronto Royal Winter Fair. When you stop and analyze the efforts this young female has put in to her daughter and think of the multiple sire's options available to matched with her, the ball is in your court to add the Barbara cow family to your family.