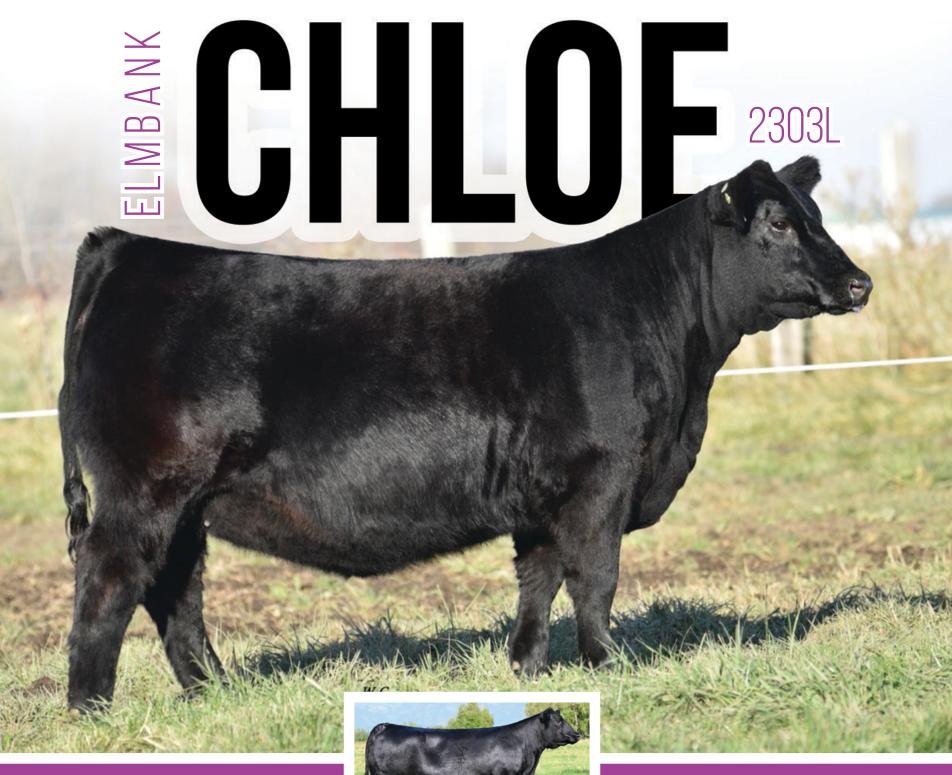

### **CONSIGNED BY PREMIER LIVESTOCK**

CHLOE C815

DAM

2303840 | CFL 3L | 02/01/2023 | BW: 70 LBS. SIRE: COLEMAN BRAVO 6313 (CHARLO X COLEMAN DONNA) DAM: LAWSONS CHLOE C815 (RENOWN X CHLOE Z341) CE: -2.0 BW: 5.3 WW: 87 YW: 151 MILK: 24

# LOT 15

A direct daughter of C815, this calf may be one of the most intriguing females we've had the pleasure of working with. 3L is a maternal sib to Chloe 9275 (\$375,000) Chloe 900 (\$150,000) and a full sib to Coleman Triumph (\$225,000) and many more. Top 1% WW and YW, this powerhouse female checks off every bucket list you could imagine in Black Angus cattle. The muscle shape, overall balance and huge hip while maintaining that feminine look solidify her massive genetic potential.

# INTRIGUING FEMALE WITH MASSIVE GENETIC POTENTIAL AND A POWERHOUSE LOOK

CHLOE 9275 Maternal Sib

CONSIGNED BY ELMBANK FARM

Tibbie 81L is all about true, natural shape, extra depth of body and flank, stands square on all four corners with an awesome coat of hair to complete the package. A Tibbie cow family sired by the bull that we highly believe puts it all together...HF Tiger 5T. HF Tibbie 159E displays a typical tight, level udder with great attachment that will undoubtedly maintain its shape and quality for years to come. Square B Atlantis covers all the bases and checks all the boxes. Produced from the "pick" of the Connealy Angus females, Atlantis is quoted as "being a highly maternal sire with top level docility and foot quality in a stout made and powerfully built body type with an abundance of mass and volume in an eye appealing package." Here is a combination of the proven "HF Tiger 5T" and the highly touted new pedigree of Square B Atlantis, how can you go wrong!