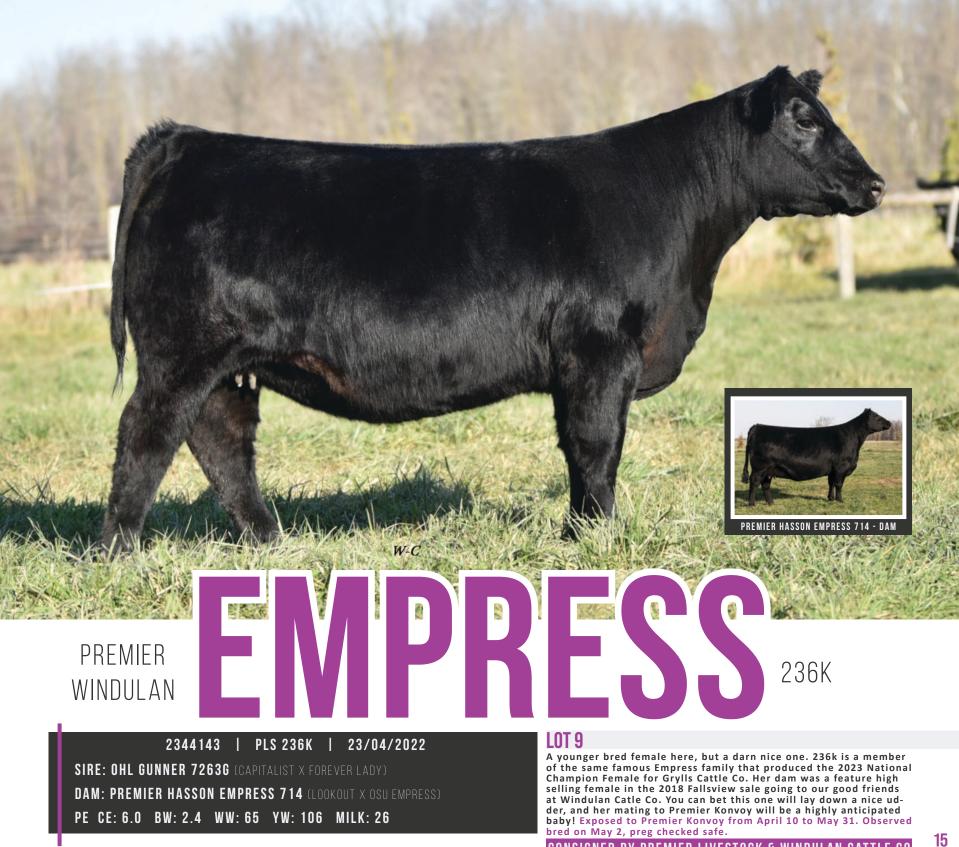

# PREMIER WINDULAN **GEOGRAGINA** 305

2309186 | PLS 305L | 06/01/2023 | BW: 72 LBS. SIRE: KG JUSTIFIED 3023 (JUDGEMENT X MISS MAGIC) DAM: PREMIER GEORGINA 904 (CHECK BOOK X GEORGINA) CE: 5.0 BW: 1.3 WW: 58 YW: 99 MILK: 26

# **LOT 3**

305 is one we think is pretty special, little different twist to her pedigree. Sired by the now deceased calving ease specialist KG Justified and on her maternal side she is out of a powerhouse cow sired by OHL Checkbook then going back to none other then Premier Georgina 421 the dam of Premier Fusion. When you stop and break this heifer down you are instantly drawn to her length of side and stoutness, then when you put her in motion you can't help but admire her flexibility. 305 will be one that can compete at any level and more importantly be a integral breeding piece.

### CONSIGNED BY PREMIER LIVESTOCK & WINDULAN CATTLE CO

325

9

PREMIER WINDULAN

> 2342962 | PLS 325L | 24/02/2023 | BW: 72 LBS. SIRE: CONLEY SOUTH POINT 8362 (TURNING POINT X P R LADY) DAM: PREMIER PR BARDETTA 826F (PRIMO X BARDETTA) PE CE: 7.3 BW: 1.6 WW: 54 YW: 88 MILK: 23