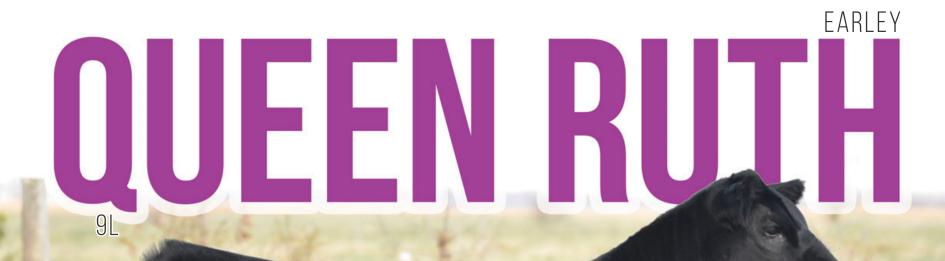

**CONSIGNED BY WEPPLER CATTLE COMPANY** 

2338342 | CO 9L | O2/01/2023 | BW:88 LBS.

SIRE: KR CASINO 6243 (BLACK JACK X SAVANNAH) DAM: EARLEY MISS NEW DEAL 2C (INSIGHT X MISS NEW DEAL) CE: 0.5 BW: 3.6 WW: 57 YW: 106 MILK: 28

#### LOT 23

Our angus herd isn't large in numbers but the quality is deep. 9L is a female with an exciting pedigree that sure was tough for Mike to let go, but Kade won this battle! You know you can bid and buy with confidence when Mike says "I've been in the Angus business my whole life, and this is one of the best females with our prefix". A show heifer deluxe that you could wear out a pickup trying to find. Off of KR Casino, a bull that has took the breed by storm with semen on a high of \$2000 a dose and rare to find in Canada. Casino progeny in the US have been very strong this fall with show heifers averaging just shy of \$68,000 USI The bottom side a no miss insight daughter! Maternal daughter working successfully at Walkerbrae Farms. If you want a compettitive calf to drag to jackpots and chase banners, look no further! She's ready to show, attractive, sound from the ground up, hairy, stout, has excellent teat placement, and we know she will have a tremendous udder like the rest of her cow family. We'd like to retain a future flush at buyers convenience and owners expense

#### CONSIGNED BY EARLEY LIVESTOCK

COLEMAN DONNA 6112

2344210 | CJRO 1L | O1/01/2023 | BW: 74 LBS. SIRE: COLEMAN CHARLO 0256 (PAXTON X ABIGALE) DAM: COLEMAN DONNA 6112 (RESOUCE X DONNA 714) PE CE: 6.5 BW: 1.1 WW: 61 YW: 110 MILK: 26