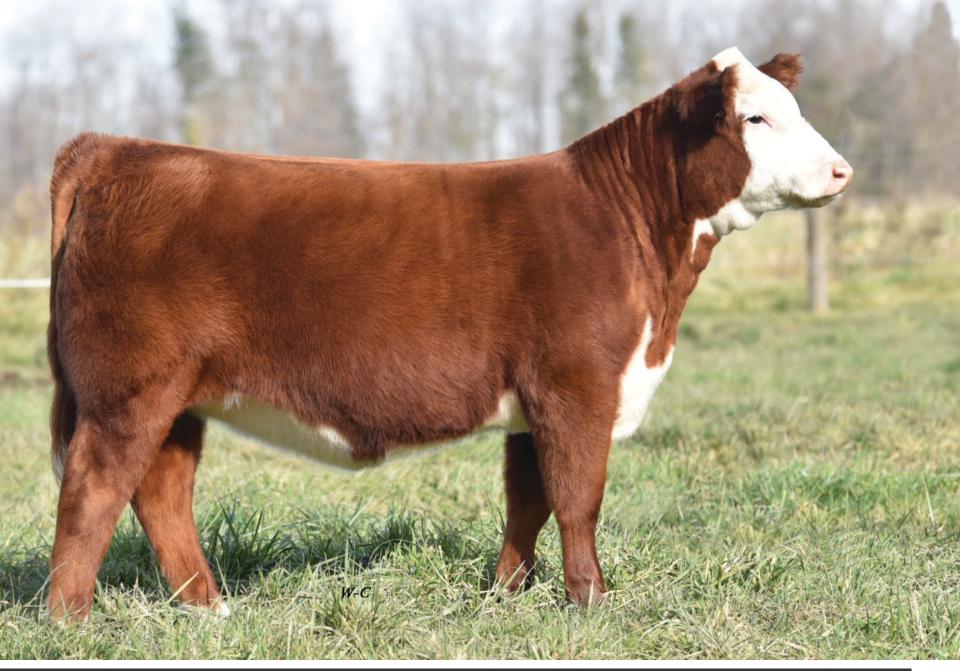

#### This one is pretty special in a lot of ways!

Being the first female Madison has showed that carries her very own prefix and tattoo. To say there was a bit of arm twisting to get her to headline our Hereford devision is an understatement!! This late February heifer calf is not one that you want to miss out on. MCE Roxy 336L was selected Reserve Grand Champion Female in the 101st Royal Agricultural Winter Fair. She is sired by the famous Boyd Blueprint. Her grand dam is non other than Brendale Premier 301 Roxy 212D who was selected Supreme Grand Champion All Breeds Heifer in the 2017 National Junior Beef Heifer Show at the Royal Agricultural Winter fair. Her dam is out of the great Perfecto.

She is feminine throughout her front third while maintaining an abundance of natural thickness and is extremely correct in her design. She is a female that can get out and move and is ready to make a junior very competitive in the show ring as well as be an asset to your herd.

**RAWF RESERVE CHAMPION FEMALE** 

**GRANDAM OF LOT 45** 

LOT 45

SIRE: BOYD 31Z BLUEPRINT 6153 (LEADER X RITA) DAM: MCE ROXY 107J (PERFECTO X ROXY)

CE: - BW: - WW: - YW: - MILK: -

CONSIGNED BY MADISON ETHIER