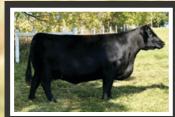

If you want to talk about **"POWER IN THE BLOOD"** well here is the proof! We had our pick of the heifer calves at Whitestone Farms in 2010. We chose WHITESTONE BARBARA Z080, a GAMBLES HOT ROD daughter out of the famous BARBARA family. Our aim as producers is for the next generation to be better than their sire and dam. This family certainly does that with each generation. The granddam of Lot 1 is PFLC BARBARA 17F, a daughter of BCII NEXT UP 015 who was the highest selling lot in Fallsview sold 1/2 interest to Hillspride in 2021. We also offered the opportunity to purchase 1/2 interest in PREMIER HASSON BARBARA 117J, dam of Lot 1 as a calf in the 2021 Fallsview Sale. Derrer Farms saw the future potential in this great female and Rod Derrer was the successful bidder. BARBARA 117J was Reserve Supreme Champi-

on Female in the very competitive National Junior Heifer Show at the 2022 Royal Agricultural Winter Fair exhibited by Abby Debus.

The mating to PVF MARVEL 9185 to Barbara 117J was highly anticipated and sure did not disappoint!

It's evident as you study the results of each generation there is **"POWER IN THE BLOOD"** BARBARA 313L and her dam were selected as Senior Champion Female in the 2023 Royal Agricultural Winter Fair.

If you appreciate attractive cattle that combine power, look and dimension in a sound structural package then this female is one you're going to fall hard for!

# PREMIER HASS DERRER

SIRE: PVF MARVEL 9185 (BLACKLIST X MISSIE)DAM: PREMIER HASSON BARBARA 117 (FIRST IMPRESSION X BARBARA 17F)CE: 0.0BW: 3.4WW: 54YW: 96MILK: 25

CONSIGNED BY PREMIER LIVESTOCK, HASSON LIVESTOCK, DERRER FARMS