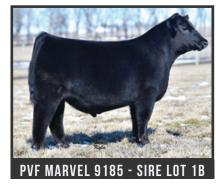

# PREMIER HASS DERRER

SIRE: PVF MARVEL 9185 (BLACKLIST X MISSIE)DAM: PREMIER HASSON BARBARA 117 (FIRST IMPRESSION X BARBARA 17F)CE: 0.0BW: 3.4WW: 54YW: 96MILK: 25

CONSIGNED BY PREMIER LIVESTOCK, HASSON LIVESTOCK, DERRER FARMS

# LOT 1B THREE SEXED FEMALE EMBRYOS

 PREMIER BARBARA 117 2199049 | PLS 117J | 18/02/2021

 SIRE: PVF MARVEL 9185

(BLACKLIST X PVF MISSIE)

**DAM: PREMIER HASSON BARBARA 117** (FIRST IMPRESSION X BARBARA 17F)