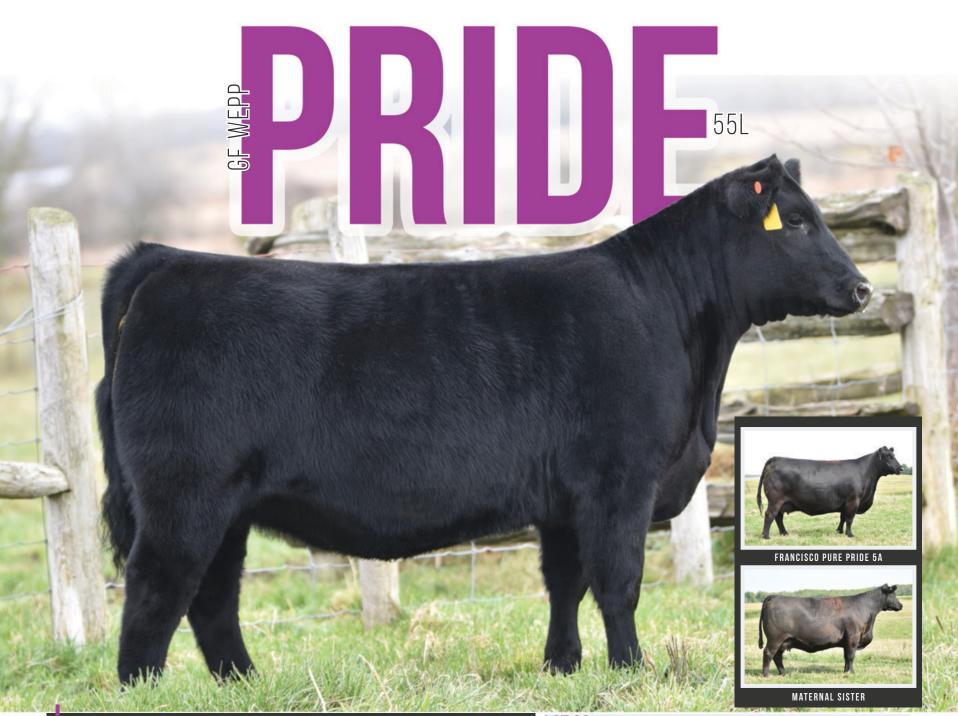

LOT 21B SIRE: CONNEALY BIG VALLEY (DRY VALLEY X BUNTY LAY OF CONANGA) DAM: FROSTY ELBA LIZZY 480 (ENTICE X LIZZY) CE: 9.0 BW: 1.4 WW: 88 YW: 155 MILK: 30

CONSIGNED BY PEAK DOT RANCH

2342995 | GFA 55L | 20/01/2023 | BW: 78 LBS. SIRE: GREENWOOD HIGH CLASS JJP 87H (SHOWMAN X TIBBIE) DAM: FRANCISCO PURE PRIDE 5A (STYLE X PURE PRIDE) CE: - BW: - WW: - YW: - MILK: -

# LOT 22

The Pure Pride family runs deep at Gilchrist Farms and the 5A cow was always a favourite from my time spent there. In 2021 we were able to add this female to our operation and you can see it's paying off. A maternal sister to this calf raised a \$23,000 bull working for BCR Ventures in Texas. 55L is big bodied, soft sided and is extremely athletic on the move. If she drops down an udder like her 10 year old mother you'd be pretty happy. A neat pedigree with bulls like Style, Highclass, and Showman. A female that will pay for herself for years to come.

**CONSIGNED BY WEPPLER CATTLE COMPANY** 

2338342 | CO 9L | O2/01/2023 | BW:88 LBS.

SIRE: KR CASINO 6243 (BLACK JACK X SAVANNAH) DAM: EARLEY MISS NEW DEAL 2C (INSIGHT X MISS NEW DEAL) CE: 0.5 BW: 3.6 WW: 57 YW: 106 MILK: 28