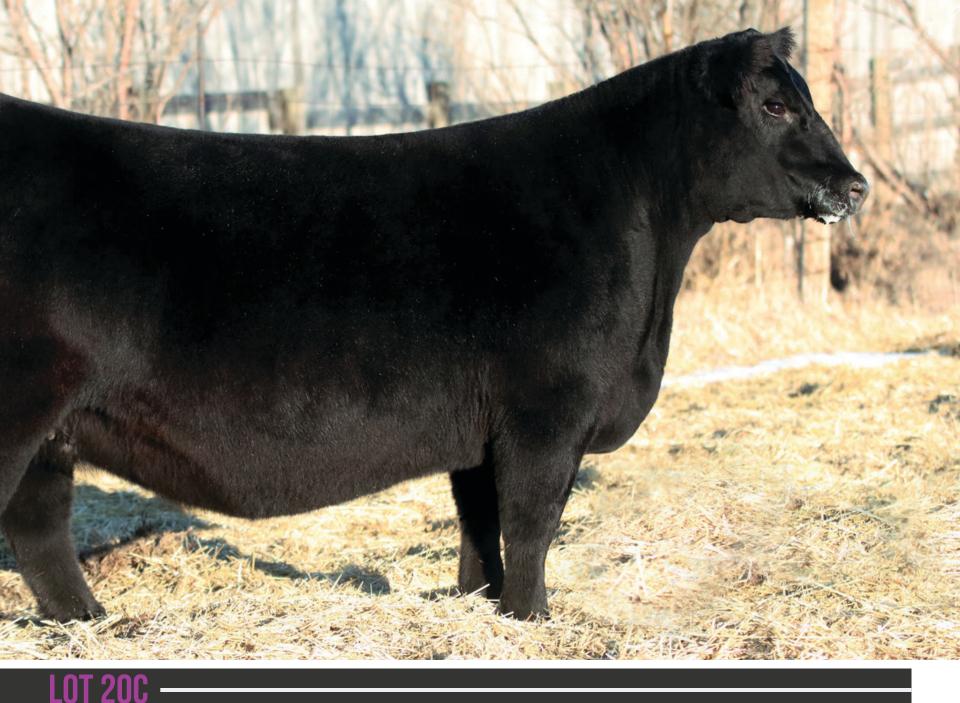

# LOT 21A PREGNANT RECIPIENT

SCHIEFELBEIN PONDEROSA 1122 X GILLCO ALLEGRA 2E SIRE: SCHIEFELBEIN PONDEROSA 1122

DAM: GILLCO ALLEGRA 2E

(CONVERSATION X ALLEGRA 2B)

# PE CE: 5.5 BW: 2.3 WW: 69 YW: 124 MILK: 27

### CONSIGNED BY FLOYD ALBRECHT

- The first & only chance to have the first ever Ponderosa calf with your own tattoo
- Ponderosa has taken the cattle world by storm with semen fetching \$1200 per straw and hard to obtain
- Noted as the thickest bull alive, the baby inside much upside either male or female
- Allegra 2E herself is making her way to elite status, a daughter was a high seller to Ellesmere and we expect many offspring this coming spring
- Note 2E's mother is a full sister to KKG 2A who was a past \$40,000 Strongbow donor
- Recip is due to calve March 26, and is a purebred Angus cow in great shape

SPACE I

Ponderosa the bull that is on the radar of the Angus world and already has begun to write his own chapter in Angus history. He started as the popular high selling bull out of the 2023 Schiefelbein Farms Bull Sale where he was regarded as the thickest Angus Bull in existence. He went on to set new records when his semen sold for \$1200 a straw in the Spring Fling Sale and later in the fall the momentum continued on with Ponderosa embryos selling for \$3750 per embryo. Never before has there been a time or a push in history to get back to good functional, deep-bodied, correct Angus cattle. Ponderosa is leading that charge with his mass, performance and fleshing ability while adding style and balance. If you are looking for that special bull to breed your best donors too or if you have a pen of outstanding females to breed, consider Ponderosa as he will add not only quality but also value to every future mating.