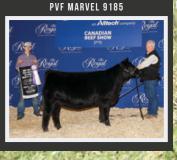

If you want to talk about **"POWER IN THE BLOOD"** well here is the proof! We had our pick of the heifer calves at Whitestone Farms in 2010. We chose WHITESTONE BARBARA Z080, a GAMBLES HOT ROD daughter out of the famous BARBARA family. Our aim as producers is for the next generation to be better than their sire and dam. This family certainly does that with each generation. The granddam of Lot 1 is PFLC BARBARA 17F, a daughter of BCII NEXT UP 015 who was the highest selling lot in Fallsview sold 1/2 interest to Hillspride in 2021. We also offered the opportunity to purchase 1/2 interest in PREMIER HASSON BARBARA 117J, dam of Lot 1 as a calf in the 2021 Fallsview Sale. Derrer Farms saw the future potential in this great female and Rod Derrer was the successful bidder. BARBARA 117J was Reserve Supreme Champi-

on Female in the very competitive National Junior Heifer Show at the 2022 Royal Agricultural Winter Fair exhibited by Abby Debus.

The mating to PVF MARVEL 9185 to Barbara 117J was highly anticipated and sure did not disappoint!

# PREMIER HASS DERRER

SIRE: PVF MARVEL 9185 (BLACKLIST X MISSIE)DAM: PREMIER HASSON BARBARA 117 (FIRST IMPRESSION X BARBARA 17F)CE: 0.0BW: 3.4WW: 54YW: 96MILK: 25

CONSIGNED BY PREMIER LIVESTOCK, HASSON LIVESTOCK, DERRER FARMS

The popularity of Coleman Glacier has touched all corners of North America! And rightfully so after seeing his first progeny at Canadian Western Agribition. Here is an opportunity to be in on the forefront of the industry. The combination of stoutness and muscle of Glacier combined with the depth of body and maternal traits that Barbara 117J offers will be sure to make for an exciting corner stone in the most discriminating programs.

## CONSIGNED BY NORTH HURON ANGUS

LOT 1A AND 1B CONSIGNED BY PREMIER LIVESTOCK

Truly two specials individuals in Lot 2A and Lot 2B! It is hard to find one that can combine power and look in one package. These two heifers are the most unique show heifers/donor prospects to carry the HASSON prefix. We are offering HASSON ELLIE 60L and HASSON ELLIE 65L on choice! These heifers gained a lot of fans at The Royal and their fans were split 50/50 of which heifer they preferred. So, we are offering you the opportunity to select your favourite! They both go back to proven and predictable genetics. On the bottom side of their pedigrees of TOP LINE ELLIE 0637 who was our pick of the 2006 heifer calves from Top Line Farms, Illinois. On the top side of their pedigrees they are stacked with power and style: Insight, Density, New Day, Blacklist, Dameron First Class, Classen, Northern Improvement, Stockman 365, Traveler 004, and Right Time! Both heifers are sired by PVF MARVEL 9185. His added dimension, structural soundness, combined with his powerful pedigree makes him a powerful sire with impact and style. He adds his flawless design, which blends tremendous rib shape, extra body and added dimension in the hip, features you can see in his daughters. We reserve the right to one successful flush at the buyer's convenience and sellers expense.