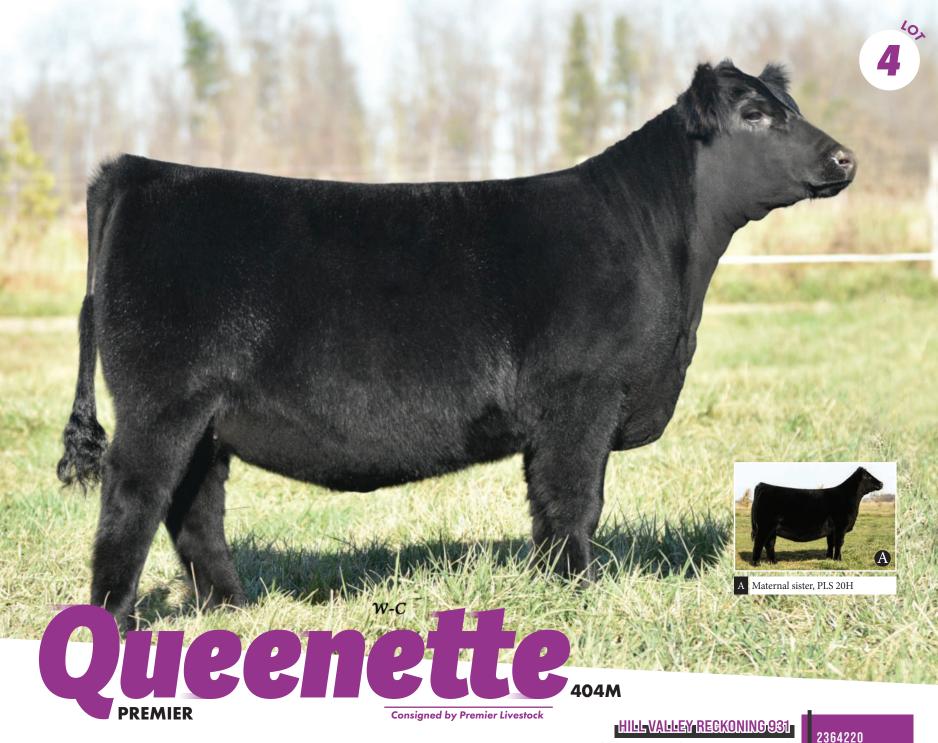

#### **GFQUEENETTE24F**

MILK

15

MCE

4.0

5T POWER CHIP 4790 X WHISKEY LANE QUEENETTE 24C

YW

96

\A/\A

59

BW

1.0

PLS 404M 07/01/2024 BW: 78 LBS.

has had other daughters highlight the Fallsview sale. The progeny of Hill Valley Reckoning are gaining popularity all across the nation. Regardless of your goals this female has the pedigree and phenotype to be a sound investment.

Queenette 404 is a moderate framed female but an extremely high quality one. WOW she has some big pieces,

she's a huge bodied, we like the way she lays her shoulder into her body and is so sleek necked. She's got a big

foot with great running gear that can really get out and move. She is backed by a very productive proven cow who