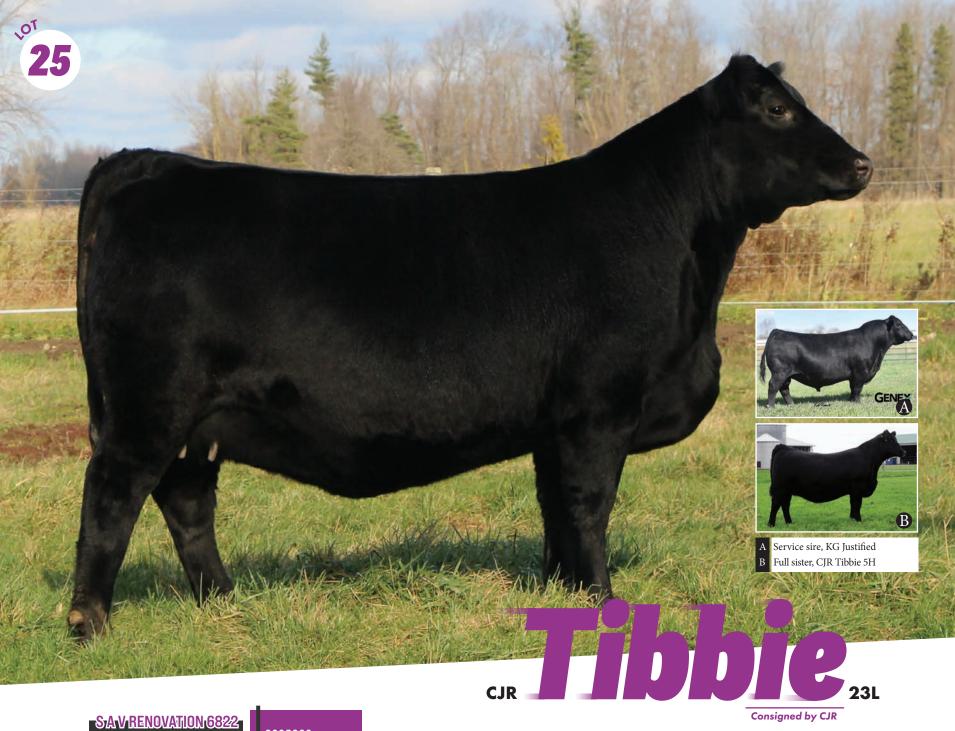

RECIP DUE DATES - JAN 8/25 AND FEB 13/25 Location - Allenford, Ontario

CJR Tibbie 23L is appealing from every angle, she's big ribbed, sure footed and is laying down a great udder. Her mother, 5E, keeps producing outstanding females year after year. In 2021 a full sister sold as a sale feature in the AAC to Ellsmere and they have had great success with her. These sisters have grown into long bodied, feminine cows and we expect the same quality and productive future for her. We are excited to offer Tibbie 23L. Bred early (April 1) to KG Justified.

2335002 S A V RENOWN 3439 X S A V MADAME PRIDE 0151 CJRO 23L **GJRO TIBBIE 5E** 13/01/2023 VAN ESSE CAMARO 321B X CJRO TIBBIE 14C BW: 89 LBS. YW MILK MCE 118 22 4.0

BW

3.8

ww

69