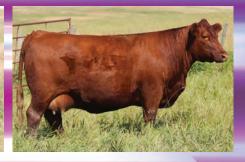

## AT THE WORLD FAMOUS WOODBINE RACETRACK

LOT 1 PREMIER HASSON EMPRESS 405M Being declared Futurity Champion Female of the 2024 RAWF

#### **Consigned by Premier Livestock & Hasson Livestock**

Lot 1 is always a highly debated discussion throughout the year. However, this year Empress 405M garnered the slot pretty early on! Here is a female that is as unique as any we have produced to date! We really appreciate this female for how bold sprung she is through her center body, while maintaining the elegance in her front one third of an elite show heifer. When in motion she makes movement look effortless.

405 stems from a time proven family. We purchased the OSU Empress 3100 female in 2014. She had as much success in the show ring as any female in recent times, being the only two time Grand Champion Angus Female and Supreme Champion Female in both 2014 & 2015 at the Toronto Royal Agricultural Fair as well as a two time top 10 Qualifier at the prestigious CWA.

Her impact as a breeding female has been felt by Angus breeders all across the country. Daughters and Granddaughters have topped several sales across the nation. Empress 405M's maternal sister Premier Hasson Empress 103 sold thru this very sale as a heifer calf in 2021 to Nat Grylls and then went on to be named Canadian National Champion Female in 2023 for Nat Grylls. An opportunity that only presents itself at Fallsview!!