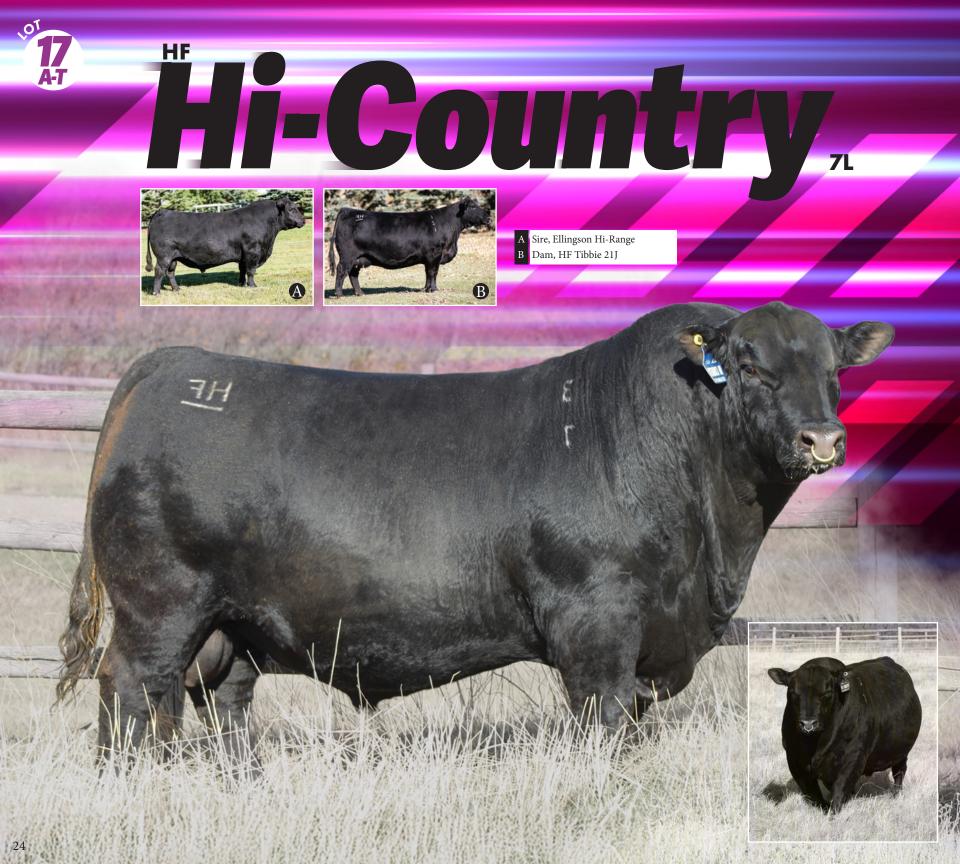

## MORETHAN JUST ANOTHER GOOD BULL

#### Much More than just another Real Good Bull

It's been a significant amount of time since we've seen or heard of a bull like Hi Country 7L come into the Angus scene. Hi-Country is big crested, long bodied, wide based, stands on perfect feet and has that ultimate herdbull presence. We could describe Hi-Country all day with long footnotes and you can study all the pictures on this two page spread, but the very best thing is to see this bull in person or talk to someone who has. He is something special and I see it in the face and reaction of every good cattleman when they lay eyes on him.

#### All the numbers are in the right place.

A negative BW with loads of performance and heifer approved.
 Large 40 CM scrotal and 1600 lb March sale day weight.

#### He ranks at the top of the entire breed in some of the most important traits:

Top 1% for Weaning weight Top 1% for Yearling weight Top 1% for Scrotal Top 1% for Hoof angle Top 3% for Hoof claw Top 1% for REA Top 3% for Carcass weight Top 1% for Milk

• Incredible mother and impeccable udder with Hi-Country being her first effort.

These are just some of the reasons he commanded a \$185,000 sale price. If embryo transfer is in your future or breeding your very top cow, we urge you to consider Hi Country. The real great ones just get more popular with time. Hi-Country already has a big fan base and I can only imagine how popular he will be in a few years time when his progeny are out topping sales across North America and proving what a lot of people already know.

Owned by: Strongbow Farms, Peak Dot Ranch, River Valley Cattle Co, and Hamilton Farms.

| 2338468       | RANGE              | ONHIFR             | LINGS            | EL              |                   |
|---------------|--------------------|--------------------|------------------|-----------------|-------------------|
| AAA# 20899271 | TTE 9473           | A EMBLYNE          | land <b>x</b> e  | SON RANGE       | ELLINGS           |
| HAMI 7L       | IE21J              | IFTIBB             | H                |                 |                   |
| 02/01/2023    | BBIE 215B          | 338 <b>x</b> hf ti | HOWMAN 3         | EFELBEIN SH     | SCHII             |
| BW: 70 LBS.   | <b>МСЕ</b><br>13.0 | MILK<br>34         | <b>YW</b><br>141 | <b>WW</b><br>82 | <b>BW</b><br>-1.1 |
|               |                    |                    |                  |                 | 制定                |