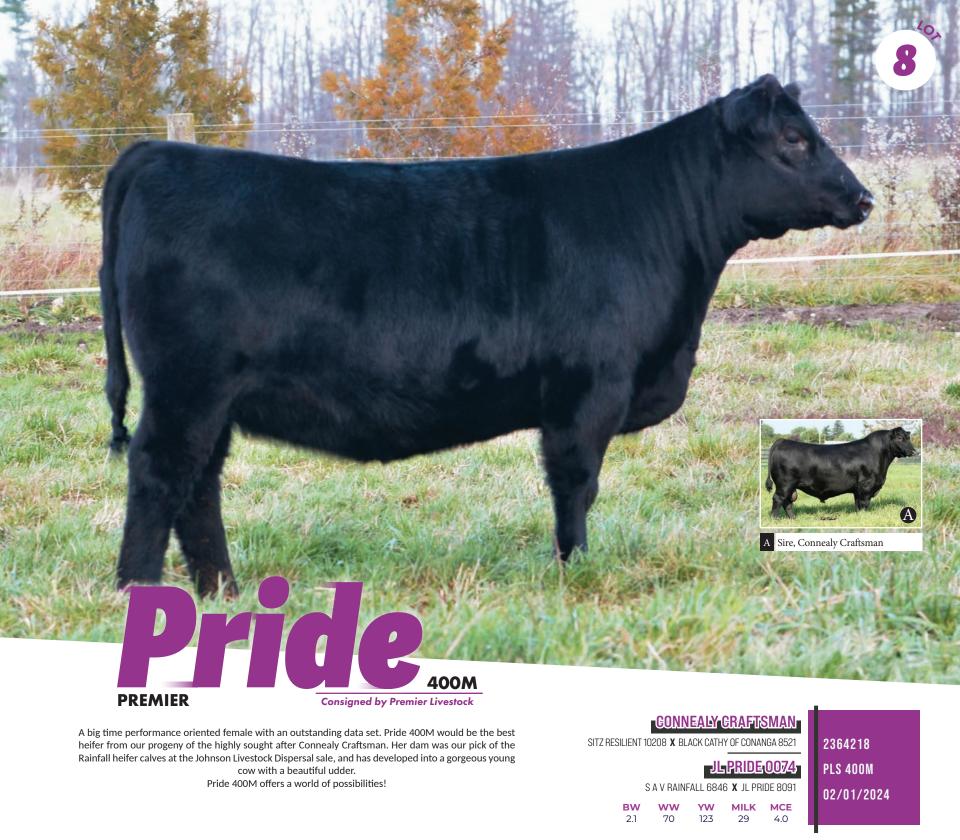

#### **Consigned by Premier Livestock & Hasson Livestock**

Lot 1 is always a highly debated discussion throughout the year. However, this year Empress 405M garnered the slot pretty early on! Here is a female that is as unique as any we have produced to date! We really appreciate this female for how bold sprung she is through her center body, while maintaining the elegance in her front one third of an elite show heifer. When in motion she makes movement look effortless.

405 stems from a time proven family. We purchased the OSU Empress 3100 female in 2014. She had as much success in the show ring as any female in recent times, being the only two time Grand Champion Angus Female and Supreme Champion Female in both 2014 & 2015 at the Toronto Royal Agricultural Fair as well as a two time top 10 Qualifier at the prestigious CWA.

Her impact as a breeding female has been felt by Angus breeders all across the country. Daughters and Granddaughters have topped several sales across the nation. Empress 405M's maternal sister Premier Hasson Empress 103 sold thru this very sale as a heifer calf in 2021 to Nat Grylls and then went on to be named Canadian National Champion Female in 2023 for Nat Grylls. An opportunity that only presents itself at Fallsview!!

**PLS 405M** 12/01/2024

,01

Dam, OSU Empress 3100 2014 & 2015 Supreme Champion All Breeds Female and Grand Champion Angus Female