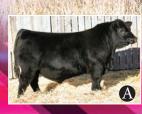

# A BULL THAT TRULY WON'T STOP **EADECTATIONS** YOUR

Woodbine, 2024 Champion Int. Bull Calf
 Dam, Blackbird 35H
 Sire, PVF Marvel 9185

We are proud to lead off our consignments with HASSON WOODBINE 2024! From early on in this guy's life, we couldn't help but be drawn to him. We knew he was the kind we wanted to use on our cows. I still don't know how, but with a lot of convincing Pete and Ben were able to talk me into consigning him.

WOODBINE 2024 is a unique opportunity to get in on something special.
He is good footed, big boned, cool fronted and stout featured with massive shape and dimension. He has tremendous length and performance, all while maintaining a balanced look that is desired in every facet of the cattle industry. Regardless of where your priorities lie - this bull has it covered.
Performance? Check out his exceptional weight per day of age. Eye appeal? He already has a winning record in the show ring. There is no need to choose - WOODBINE's got you covered and offers a whole lot more!

WOODBINE 2024 was selected Champion Intermediate Bull Calf at the 2024 Royal Agricultural Winter Fair.

Selling terms to be announced sale day.

|               | <b>PVFM</b> | ARVEL | 9185 |
|---------------|-------------|-------|------|
| PVF BLACK     |             |       |      |
| HASS          | ON BLA      | CKBIR | D35H |
| C LOOKOUT 702 |             |       |      |
| w ww          |             | MILK  | MCE  |
| 2.9 56        | 98          | 23    |      |