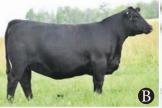

**REG PENDING** 

22/01/2024

BW: 84 LBS.

ELK 92M

Consigned by Van Esse Livestock

Ballot is a well balanced female from the ground up starting on a great set of feet and legs. She has tremendous length and depth of body with a square level hip and robust rib shape making her the kind that we strive for. Her outcross pedigree, gives many breeding options for the future. Ballot is as good on paper as she is in the flesh, Her spread of numbers is quite impressive. Her dam is only a 2 year old who we acquired from Johnson Livestock, possessing a beautiful udder. This one checks all the boxes regardless of your program.

| 0070001   | 1335                                   | AGNUM  | A V M/ | S         |          |  |
|-----------|----------------------------------------|--------|--------|-----------|----------|--|
| 2372821   | MEAD MAGNITUDE X S A V EMBLYNETTE 9023 |        |        |           |          |  |
| VLS 11M   | OT 1K                                  | L BALL | e.     |           |          |  |
| 07/01/2   |                                        |        |        | IR-N-SQUA | MYERS FA |  |
| BW: 80 LE | МСЕ                                    | MILK   | YW     | ww        | BW       |  |
|           | 6.0                                    | 32     | 154    | 86        | 3.1      |  |