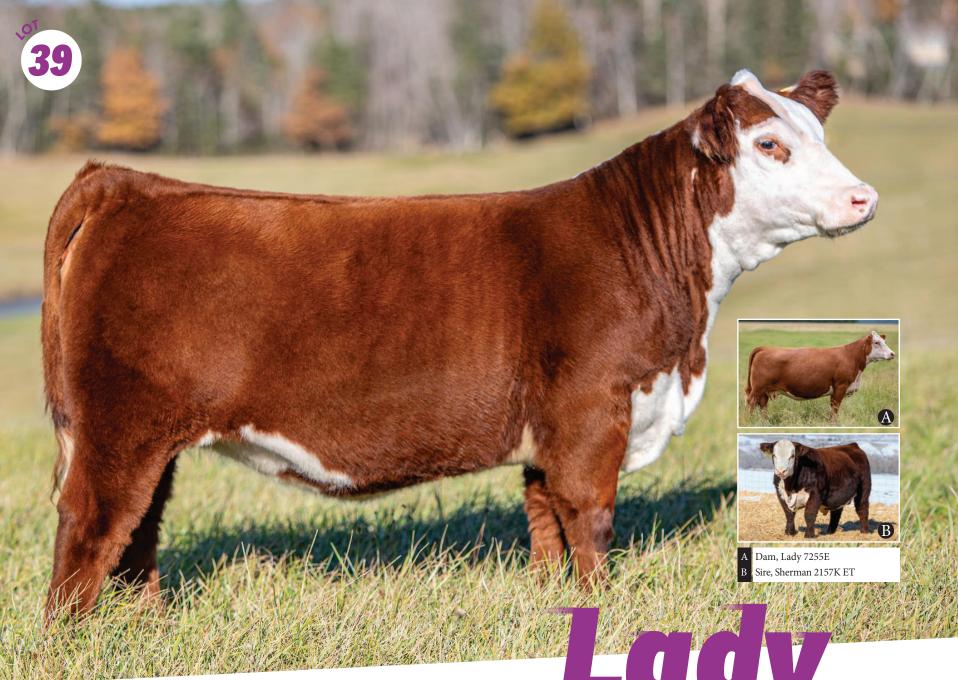

## **TWELVE OAKS 2157**

7255 4M

| CHU  | JRCHIL           | LW48              | HERM              | <u>AN 215</u>       | 7KET              |
|------|------------------|-------------------|-------------------|---------------------|-------------------|
| KCFI | BENNETT F        | RESOLVE G5        | 95 <b>X</b> Chui  | RCHILL LAD'         | Y 079H ET         |
|      |                  | CHUR              | CHILL             | LADY 7              | <b>255E</b>       |
| CHUR | CHILL ST         | UD 3134A          | <b>X</b> CHURCI   | HILL LADY :         | 2139Z ET          |
|      | <b>BW</b><br>1.3 | <b>WW</b><br>56.5 | <b>YW</b><br>89.6 | <b>MILK</b><br>29.9 | <b>MCE</b><br>2.5 |

C03113868 Tolc 4M 01/01/2024 BW: 75 LBS. Consigned by Twelve Oaks Land and Cattle Co.

We went back and forth on selling this one but having the chance to take part in the Fallsview sale with this unique heifer pushed us over the top! TOLC 4M always catches your eye and definitely commands a second look. We have shown her this fall and she had great success placing very well in shows from Nova Scotia to Quebec. Whether you want to compete next year in the showring or have a heifer to produce some unique offspring, she can do it all. Her dam, Churchill 7255E has an excellent udder and ranks high for fertility, milk and maternal values. Her sire, Churchill W4 Sherman, needs no introduction after selling for a record breaking \$160,000 USD in the 2023 Churchill Bull Sale. His dam is a power cow and his calf crop in 2024 has been spectacular. Twelve Oaks 2157 Lady 7255 4M has a presence in the showring, deep performance pedigree and numbers to back her up in the field, this is one of the first chances to get your hands on Sherman genetics sold in Canada so don't miss this opportunity!

## **3 IVF EMBRYOS**

STORED AT: QUEBEC QUALIFIED: US & CDN

NJW 119E 142 PROUD 35L

CRR 971 LEVITATE 142 X NJW 8B 164C LEXY 119E

CHURCHILL LADY 7255E CHURCHILL STUD 3134A X CHURCHILL LADY 2139Z ET

7255E

#### Consigned by Twelve Oaks Land and Cattle Co.

We have been working to introduce some unique & cutting-edge genetics to our herd for ourselves and our customers. We had the chance to partner on the Canadian semen rights for NJW 119E 142 Proud 35L, the high seller in the 2024 NJW Bull Sale, and jumped at the chance. With the eye appeal and thickness this bull carries he will produce some amazing calves. He is now owned by Hoffman Ranch and Buck Cattle Company and has a big future ahead of him. We purchased Churchill Lady 7255E last fall from Churchill Cattle Co. and after seeing the quality of female she produced with TOLC 4M it was an easy choice to flush her to Proud 35L. This mating should provide you with stylish maternal females and bull calves with some serious growth potential. We look forward to seeing how these calves develop in our herd and yours.