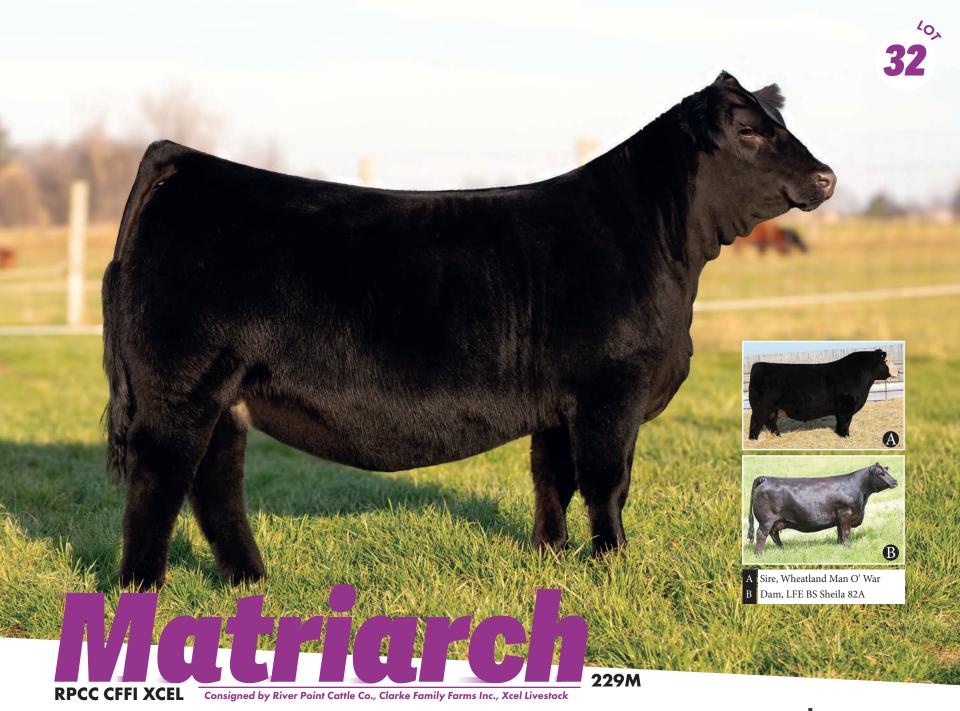

BW

1.5

3

When the iconic LFE BS Sheila 82A came up for sale, we couldn't help but grasp at the opportunity! We partnered with the Clarke and MacIntyre families and brought Sheila to Ontario. We then flushed her to the \$317,000 Wheatland Man O' War 907G bull. We think by combining the shear power and predictability of Sheila to the baldy style of Man O' War, the possibilities were endless. Sheila has also placed in the top 5 at Farmfair Supreme Show, and the in the top 10 at Agribition's Supreme Show.

Matriarch 229M will be sure to impress you sale day with her powerful yet flashy physique. Long bodied, deep made, feminine style, with the added bonus of being tested both homo polled and homo black! Flushmates have been sold to elite herds across Canada. Here is your chance to get the last of this mating.

| 14        |          | <b>D'-WAR</b><br>Atland La |          |           | WHEAT<br>CCLT ALL |
|-----------|----------|----------------------------|----------|-----------|-------------------|
| JAN       | A.82A    | SHEIL                      | FEBS     | l         |                   |
| 17.<br>BW | ILA 136T | FE BS SHE                  | 350U X L | K NIGHT : | LFE THE DAF       |
|           | 3.0      | 19.4                       | 109.6    | 82.9      | 4.0               |

1472024 Jane 229M 17/01/2024 BW: 105 LBS.