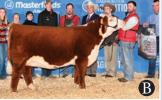

## AT THE WORLD FAMOUS WOODBINE RACETRACK

LOT 1 PREMIER HASSON EMPRESS 405M Being declared Futurity Champion Female of the 2024 RAWF

#### **Consigned by Premier Livestock & Hasson Livestock**

Lot 1 is always a highly debated discussion throughout the year. However, this year Empress 405M garnered the slot pretty early on! Here is a female that is as unique as any we have produced to date! We really appreciate this female for how bold sprung she is through her center body, while maintaining the elegance in her front one third of an elite show heifer. When in motion she makes movement look effortless.

405 stems from a time proven family. We purchased the OSU Empress 3100 female in 2014. She had as much success in the show ring as any female in recent times, being the only two time Grand Champion Angus Female and Supreme Champion Female in both 2014 & 2015 at the Toronto Royal Agricultural Fair as well as a two time top 10 Qualifier at the prestigious CWA.

Her impact as a breeding female has been felt by Angus breeders all across the country. Daughters and Granddaughters have topped several sales across the nation. Empress 405M's maternal sister Premier Hasson Empress 103 sold thru this very sale as a heifer calf in 2021 to Nat Grylls and then went on to be named Canadian National Champion Female in 2023 for Nat Grylls. An opportunity that only presents itself at Fallsview!!

**PLS 405M** 12/01/2024

,01

Dam, OSU Empress 3100 2014 & 2015 Supreme Champion All Breeds Female and Grand Champion Angus Female