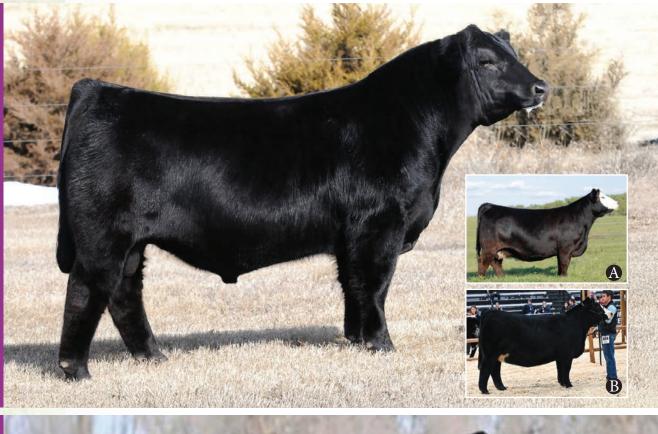

#### PVF MARVEL 9185 PVF BLACKLIST 7077 X PVF MISSIE 5245 2364211 PREMIER HASSON EMPRESS 609 SILVEIRAS STYLE 9303 X OSU EMPRESS 3100 BW MILK MCE YW 4.1 59 103 24 2.0

#### **PREMIER HASSON**

1-0

#### **Consigned by Premier Livestock & Hasson Livestock**

Lot 1 is always a highly debated discussion throughout the year. However, this year Empress 405M garnered the slot pretty early on! Here is a female that is as unique as any we have produced to date! We really appreciate this female for how bold sprung she is through her center body, while maintaining the elegance in her front one third of an elite show heifer. When in motion she makes movement look effortless.

405 stems from a time proven family. We purchased the OSU Empress 3100 female in 2014. She had as much success in the show ring as any female in recent times, being the only two time Grand Champion Angus Female and Supreme Champion Female in both 2014 & 2015 at the Toronto Royal Agricultural Fair as well as a two time top 10 Qualifier at the prestigious CWA.

Her impact as a breeding female has been felt by Angus breeders all across the country. Daughters and Granddaughters have topped several sales across the nation. Empress 405M's maternal sister Premier Hasson Empress 103 sold thru this very sale as a heifer calf in 2021 to Nat Grylls and then went on to be named Canadian National Champion Female in 2023 for Nat Grylls. An opportunity that only presents itself at Fallsview!!

**PLS 405M** 12/01/2024

,01

Dam, OSU Empress 3100 2014 & 2015 Supreme Champion All Breeds Female and Grand Champion Angus Female