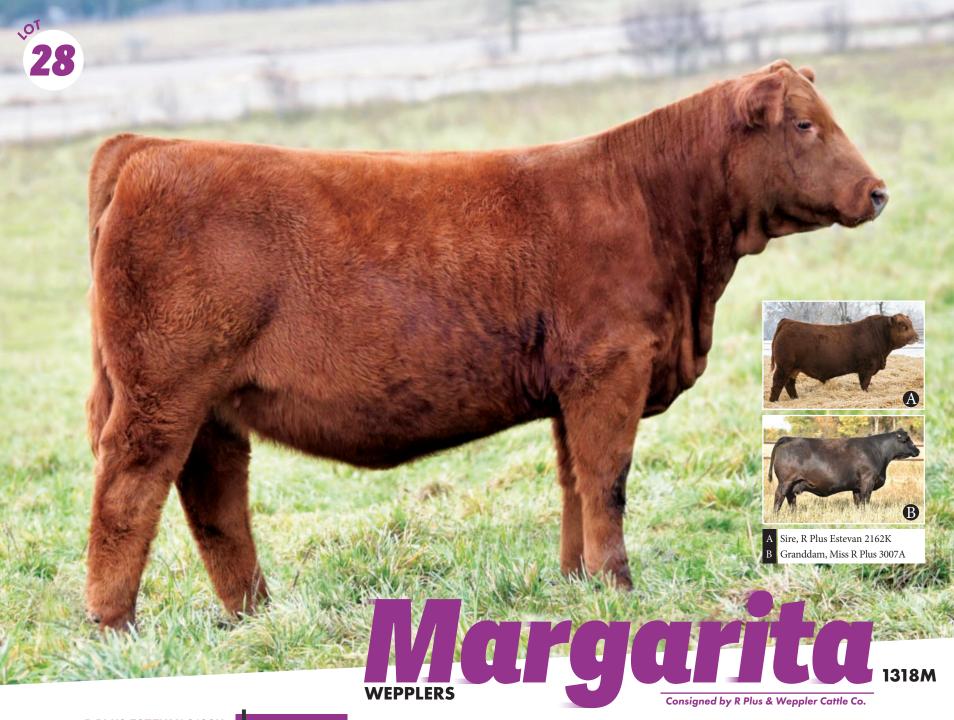

# SQUARE B ATLANTIS 8060

41

This April born Estevan daughter will be the first one to ever sell by public auction. But more importantly check the bottom side of her pedigree with the immortal 3007A appearing, 3007A is the dam of the \$150,000 Yuma, the Lot 113 of the R Plus Dispersal at \$130,000 and the \$42,000 Meadow Acres Dispersal high seller. Power in the blood is very evident in 1318M, but analyze her overall body. She has that look with as perfectly made hind leg as you'll find in the business. Haircoat and disposition that is a joy. Whether your looking for one to hang leather on or be a promising productive factory like her grandmother, rest assured the genetics involved here will do all that and more.

#### **RIPLUS ESTEVAN 2162K** 1489121 CMS SOCHI 307A X MISS R PLUS 0017H BMW 1318M MISS R PLUS 1318J 02/04/2024 R PLUS VENOM 4006B X MISS R PLUS 3007A **BW: 80 LBS.** MCE YW MILK 86.4 130.5 22.4 6.5

BW

2.8

ww

Consigned by Rocky Meadows Ranch

A real impressive baldy that has all the ingredients with a super good look. We've admired the ideal swoop of rib she carries while maintaining balance and natural muscle. From head to toe you'll find this girl sale day, gorgeous headed and outcross to most programs on the red side. Her powerful mother will find her way to the donor pen quickly as she has become a forefront of the pasture.