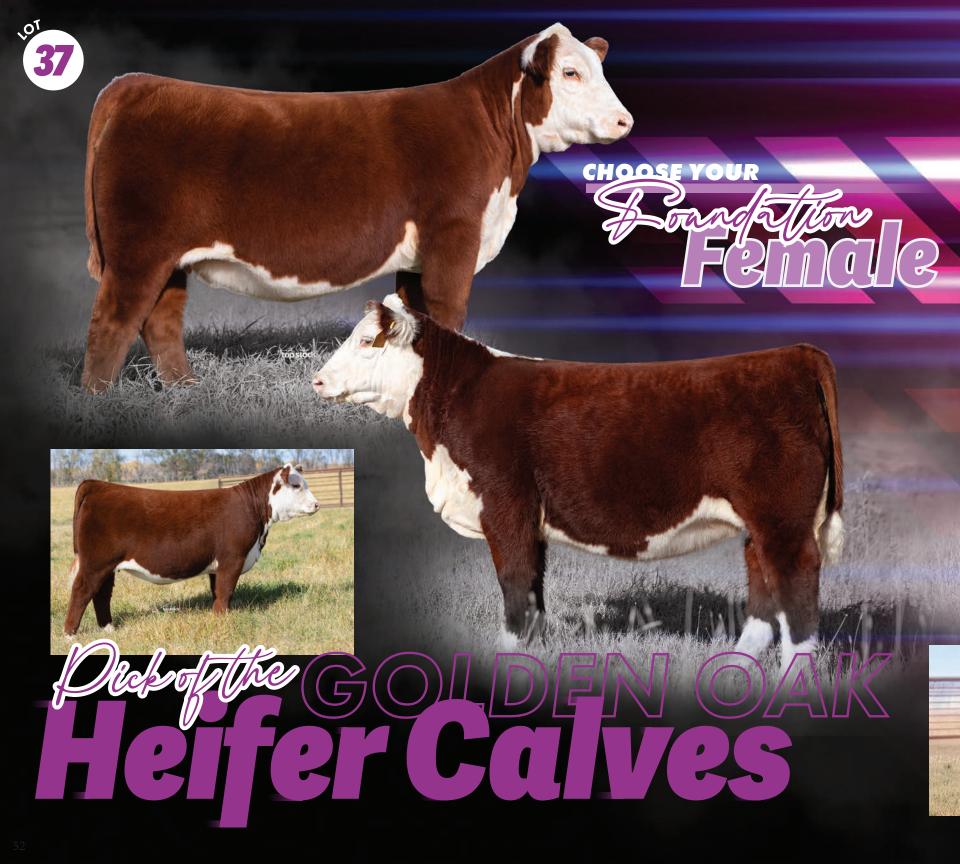

After much thought, we are excited to offer the pick of our 2025 Hereford heifer calves for the prestigious Fallsview sale! We have never offered a pick before but feel the timing is right, as we believe the quality of our Hereford cowherd has grown to produce the caliber of cattle it takes to make this type of offering.

The dams are out of some of our leading herdsires; SHF Ice Box, SHF Hodgeman and Haroldson's Royal and are mated to none other than Haroldson's High Country and SHF Ice Box who are our two walking bulls, along with some AI sires. Along with natural calves, we have some exciting ET calves hitting the ground this year out of two of our cornerstone females 1C and 111E. This exciting opportunity allows you to pick straight from the heart of our foundation female program and add a building block to your operation.

Selection to be made by September 15th, 2025.

top stock

top stock