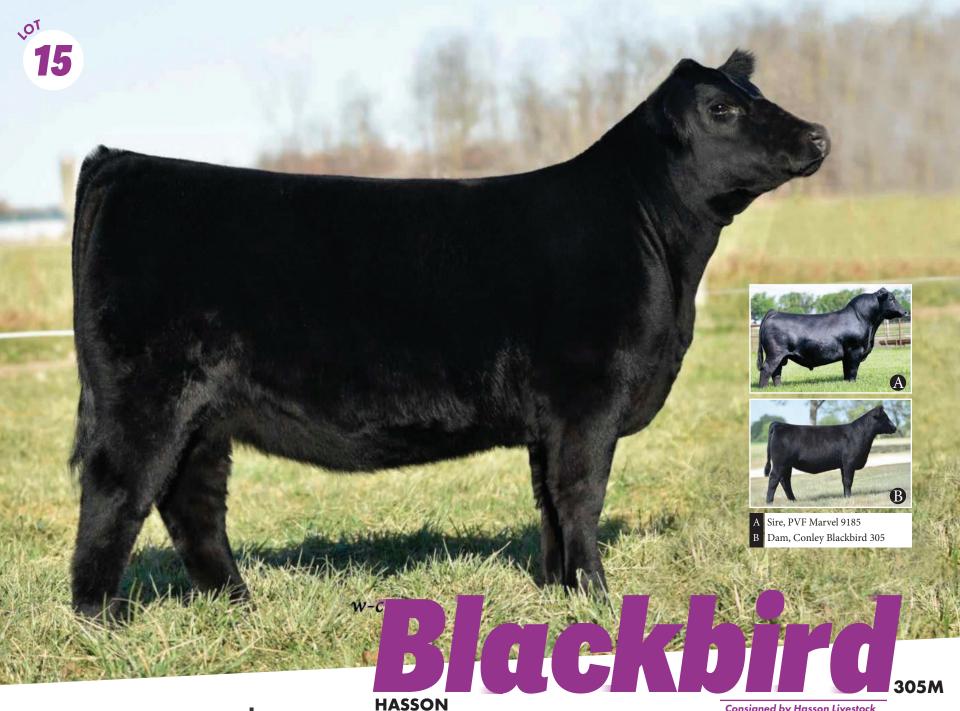

#### **Consigned by Hasson Livestock**

BLACKBIRD 305M is super feminine and long fronted, with exceptional eye appeal and balance. She moves with tremendous reach and flexibility off both ends and maintains that maternal look as she goes. If you like them good looking, with show stopping style, added muscle and a big square hip, look no further. Without a doubt, a favourite of many who have visited this fall. She blends all of this together with impeccable style

and balance that can't help but grab your attention. BLACKBIRD 305M's dam is the granddam of Lot 10 HASSON WOODBINE 2024 . Her dam, CONLEY BLACKBIRD 305 was purchased as the high selling heifer calf from Conley Cattle from Sulphur, Oklahoma. Kyle Conley said "This special sale attraction is an outstanding March show heifer prospect bred to be in the purple as her sire EXAR WANTED 9732B was the 2011-2012 ROV Show Bull of the Year, which included being selected as the 2011 Grand Champion Bull of the American Royal, 2011 Western National Angus Futurity in Reno, Grand Champion Bull of the 2012 NAILE."

BLACKBIRD 305M was a class winner at the 2024 Royal Agricultural Winter Fair in an incredibly deep class of January calves. We reserve the right to one successful flush at the buyer's convenience and seller's expense.