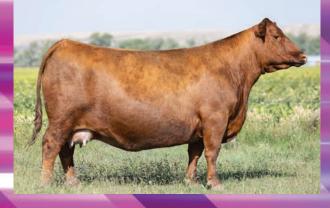

#### **PREMIER HASSON**

Consigned by Premier Livestock & Hasson Livestock

609

#### Here is an opportunity with endless potential!

Empress 609 has more width, muscle and power then your average style cow which we attribute to come from her dam OSU Empress 3100 a cow that has had an immense impact in our program along with many others. Her direct daughters have been sale toppers at many sales including the inaugural Fallsview sale as well at the prestigious Angus sale at the Toronto Royal Winter Fair. Just recently her granddaughters are following along in the same footsteps such as the the outstanding Six Mile Empress 98M for Six Mile Ranch in Saskatchewan or the Empress granddaughter that was a added feature lot of this years Toronto Royal Winter Fair for the good folks at Dudgeon Cattle Co.

The winning bidder will have many options to consider, you could replicate Premier Hasson Empress 103J the 2023 National Champion Female for Grylls Cattle Co who was purchased thru the 2021 edition of Fallsview. Or make full sibs to Premier Hasson Empress 405 the Lot 1 heifer whose future is very exciting. Or you can you use the sire of your choice, which ever way you decide to go, it will be an exciting venture!

Guaranteeing a minimum of 6 transferable embryos with the buyer receiving all the embryos