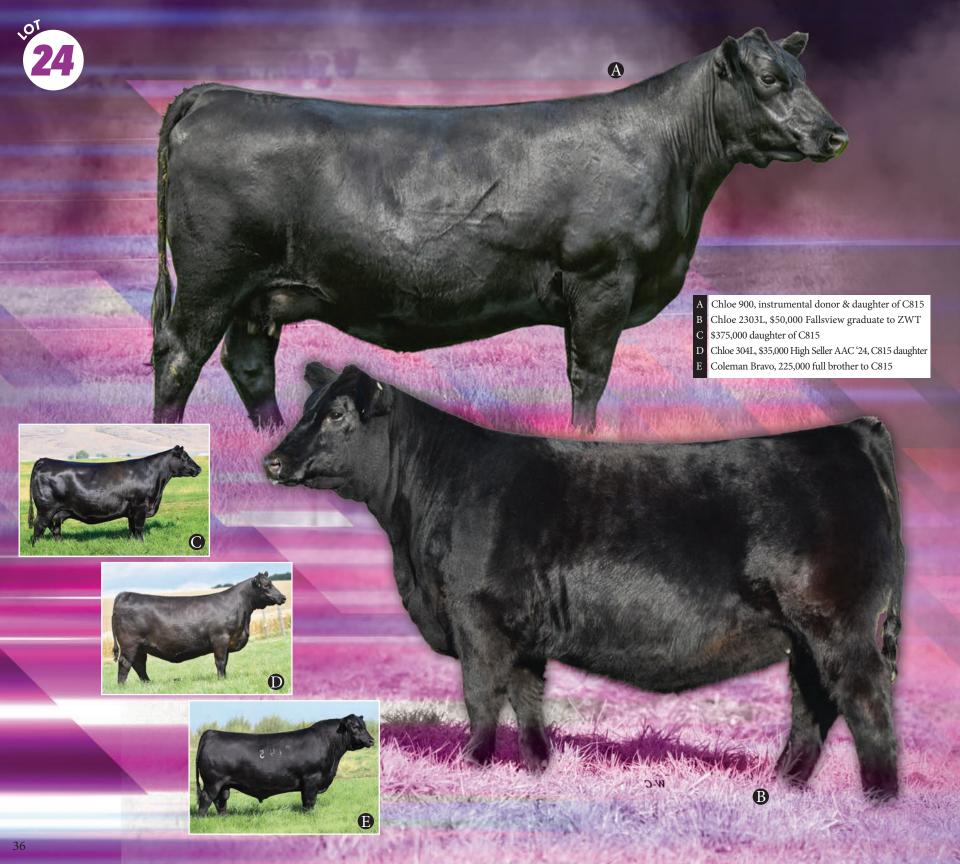

A

Offering your pick of our 2025 SAV Renown x Lawson Chloe Z341 heifer calves, who are full sibling matings to the famed C815
 Pick to be made by Sept 1st/25, we will calve and raise these females with your selection to be made early fall

As positive of a mark you can make in the Angus game today, and offering of such doesn't happen like this often. C815 has re written the impossible as a cow who can produce either male or female. Listed in the support photos are just a mere idea of what this cow has done... imagine having a full sister to her. Renown cattle seem to always surface to the top, but none like C815. Literally this lot can put you in the drivers seat of Angus genetics to day. Just think of the embryo transfer opportunity that comes with this female for your own program yet also as generating vast income on embryo sales. C815 has had 4 daughters in Canada in the last year break \$50,000 per, but never has Canadian soil seen the chance of having a direct full sib to her. Fallsview on the rack from what were told is where the very best hail from, we sure feel this lot examples that to a tee.

Consigned by Clelor Farms

Projected pedigree of resulting females

| SAVRENOWN 3439                                                                                                |            |
|---------------------------------------------------------------------------------------------------------------|------------|
| RITO 707 OF IDEAL 3407 7075 X S A V BLACKCAP MAY 4136                                                         | 2237396    |
| LAWSONS GILDEZ 341                                                                                            | IMP 0815C  |
| SITZ UPWARD 307R X BASIN CHLOE 7T26                                                                           | 09/12/2015 |
| BW         WW         YW         MILK         MCE           3.2         99         169         28         5.0 |            |