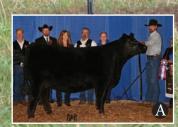

#### **PREMIER HASSON**

Consigned by Premier Livestock & Hasson Livestock

609

#### Here is an opportunity with endless potential!

Empress 609 has more width, muscle and power then your average style cow which we attribute to come from her dam OSU Empress 3100 a cow that has had an immense impact in our program along with many others. Her direct daughters have been sale toppers at many sales including the inaugural Fallsview sale as well at the prestigious Angus sale at the Toronto Royal Winter Fair. Just recently her granddaughters are following along in the same footsteps such as the the outstanding Six Mile Empress 98M for Six Mile Ranch in Saskatchewan or the Empress granddaughter that was a added feature lot of this years Toronto Royal Winter Fair for the good folks at Dudgeon Cattle Co.

The winning bidder will have many options to consider, you could replicate Premier Hasson Empress 103J the 2023 National Champion Female for Grylls Cattle Co who was purchased thru the 2021 edition of Fallsview. Or make full sibs to Premier Hasson Empress 405 the Lot 1 heifer whose future is very exciting. Or you can you use the sire of your choice, which ever way you decide to go, it will be an exciting venture!