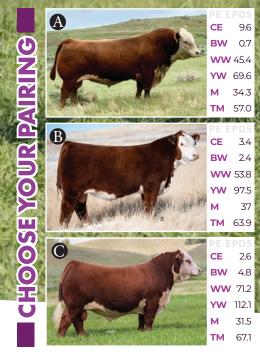

After much thought, we are excited to offer the pick of our 2025 Hereford heifer calves for the prestigious Fallsview sale! We have never offered a pick before but feel the timing is right, as we believe the quality of our Hereford cowherd has grown to produce the caliber of cattle it takes to make this type of offering.

The dams are out of some of our leading herdsires; SHF Ice Box, SHF Hodgeman and Haroldson's Royal and are mated to none other than Haroldson's High Country and SHF Ice Box who are our two walking bulls, along with some AI sires. Along with natural calves, we have some exciting ET calves hitting the ground this year out of two of our cornerstone females 1C and 111E. This exciting opportunity allows you to pick straight from the heart of our foundation female program and add a building block to your operation.

Selection to be made by September 15th, 2025.

top stock

top stock