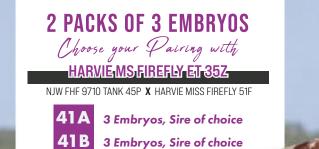

Take your pick on some exciting matings off our donor cow, Harvie Ms Firefly ET 35Z. We purchased Firefly 35Z in 2020 at the Harvie Ranching Dispersal to add a new cow family to our herd. She has not disappointed. That year she went on to win Miss Hereford World. Now at the age of 12, she is still strutting around the pastures at ICF. She is a powerful, dark red, long bodied female on an awesome set of feet. A great chance to put some of her genetics into your herd and combine them with some proven or up and coming sires.

**Consigned by Iris Creek Farms** 

**HARVIE MS** 

\$42,500 Icebox daughter, Glenlees J030 Goldie 62L B \$21,000 highselling Icebox son, Glenlees J030 Rapid 39L \$15,000 Icebox son, Glenlees J030 Dutton 49L