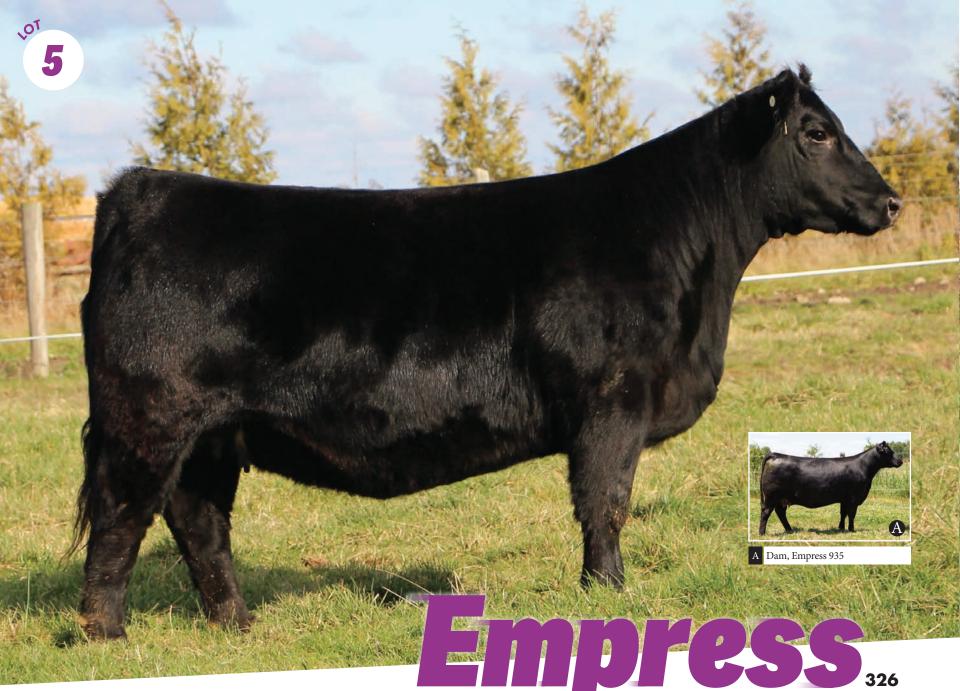

| PVF MARVEL9                     | 185  |
|---------------------------------|------|
| PVF BLACKLIST 7077 X PVF MISSIE | 5245 |

2336426

**PLS 326L** 

03/03/2023

 BW
 WW
 YW
 MILK
 MCE

 3.3
 62
 110
 27
 3.0

6

A Dam, PLS 706B Full sister to dam, PLS 714

**Consigned by Premier Livestock** 

334

Another tremendous granddaughter of the immortal OSU Empress 3100 sired by Conley South Point and out of a super BC Lookout dam.

Premier HASSON Empress 706 followed along in the same footsteps as her dam OSU Empress, 3100 being named Senior Heifer Calf Champion at the Toronto Royal Winter fair and went on to be Reserve Grand Champion that same year as a calf.

Empress 334L is another deep sided easy fleshing female, with the added thickness that comes from her maternal lineage. You can bet when these Empress females lay down and have a calf they will be tremendous uddered. Her service to Stag Right On Time will allow the new owners to clip a valuable coupon come next spring.