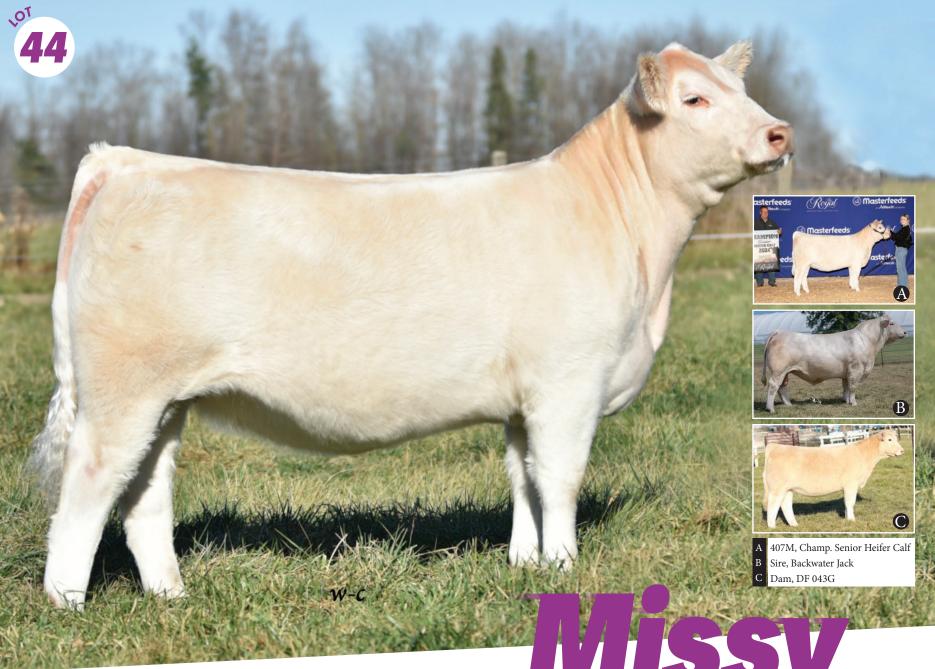

## PREMIER

407M

## Consigned by Premier Livestock & Windulan Cattle Co.

## A Charolais heifer that is as safe a bet as betting on Secretariat was!!

Here's a Charolais heifer calf that we are very fond of, she is the 2024 Senior Heifer Calf Champion of the Toronto Royal Winter Fair Missy 407 is so unique in terms of her unparalleled structure. Starting from the ground up she's so sound and flexible, clean jointed and level in her hip design. We really like the way she transitions from her forerib into her shoulder and how extended she is in her front one third.

These Backwater Jack females are sure stirring up a lot of excitement and combine that with a Double Vision daughter on the bottom side of her pedigree that was a feature for Derrer Farms through a past Fallsview Sale, it's no surprise this heifer has been on many visitors favourite list.