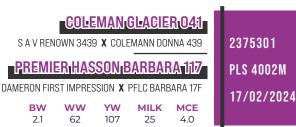

# SILVEIRAS STYLE9303 GAMBLES HOT ROD X SILVEIRAS ELBA 2520 OSU EMPRESS 3100 DAMERON FIRST IMPRESSION X OSU EMPRESS 0135 BW YW MILK MCE 2.6 47 81 24 7.0

5

A 4002, Int. HC Champion at RoyalB Maternal sister, PLS 313L

4002

#### **PREMIER NORTH HURON**

#### **Consigned by Premier Livestock & North Huron Angus**

This one is possibly the safest bet of the night!

The Barbara cow family has been the feature high light of the past three Fallsview sales, with her granddam highlighting the 2021 sale where after a fast pace spirited auction she was purchase by the good folks at Hillspride and her daughter at side sold to the very astute program at Derrer Farms. Barbara 4002 herself was purchased as an embryo package by our good friends at North Huron Angus thru the 2020 folks at Hillspride and her daughter in this program at Derrer Farms. Barbara 4002 herself was purchased as an embryo package by our good friends at North Huron Angus thru the

2023 Fallsview Sale. With great success Ray gave us the pick of the resulting heifer calves to feature in this year sale. The dam of 4002 needs no introduction if you been following along over the past few years. 117J has not only captured the attention of many who have seen her at various shows throughout the country but more importantly when you see this individual on green grass, she's the one that stops everyone in their tracks. Combining that with the very impressive Coleman Glacier a sire who has added as much maternal traits with tremendous feet as any in recent times makes for a female that has the ability to anchor the best of programs along with having a lineage second to none, this female combines the phenotype of the very elite. She was just recently crowned

Intermediate Heifer Calf champion at the Toronto Royal Winter fair. Here's a beautiful patterned female with all the bells and whistles!

OT

A Daughter 2024 Reserve Champ. Snr. Yearling

**PREMIER HASSON** Consigned by Premier Livestock & Hasson Livestock & Derrer Farms