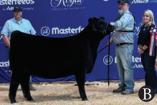

## AT THE WORLD FAMOUS WOODBINE RACETRACK

LOT 1 PREMIER HASSON EMPRESS 405M Being declared Futurity Champion Female of the 2024 RAWF

#### **Consigned by Premier Livestock & Hasson Livestock**

Lot 1 is always a highly debated discussion throughout the year. However, this year Empress 405M garnered the slot pretty early on! Here is a female that is as unique as any we have produced to date! We really appreciate this female for how bold sprung she is through her center body, while maintaining the elegance in her front one third of an elite show heifer. When in motion she makes movement look effortless.

405 stems from a time proven family. We purchased the OSU Empress 3100 female in 2014. She had as much success in the show ring as any female in recent times, being the only two time Grand Champion Angus Female and Supreme Champion Female in both 2014 & 2015 at the Toronto Royal Agricultural Fair as well as a two time top 10 Qualifier at the prestigious CWA.

Her impact as a breeding female has been felt by Angus breeders all across the country. Daughters and Granddaughters have topped several sales across the nation. Empress 405M's maternal sister Premier Hasson Empress 103 sold thru this very sale as a heifer calf in 2021 to Nat Grylls and then went on to be named Canadian National Champion Female in 2023 for Nat Grylls. An opportunity that only presents itself at Fallsview!!