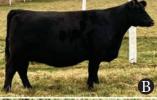

His dam HASSON BLACKBIRD 35H is a moderate framed, picture perfect cow. She is good footed, feminine fronted and deep bodied. Her sire BC LOOKOUT 7024 is well known for his ability to sire attractive, elegant females.

His granddam CONLEY BLACKBIRD 305 was one of the high sellers from Conley Cattle in their production sale. CONLEY BLACKBIRD 305 combines the genetic powerhouses of BC MARATHON 7022 and EXAR LUTTON 1831. WOODBINE 2024's granddam is the dam of Lot #15 HASSON BLACKBIRD 305M.