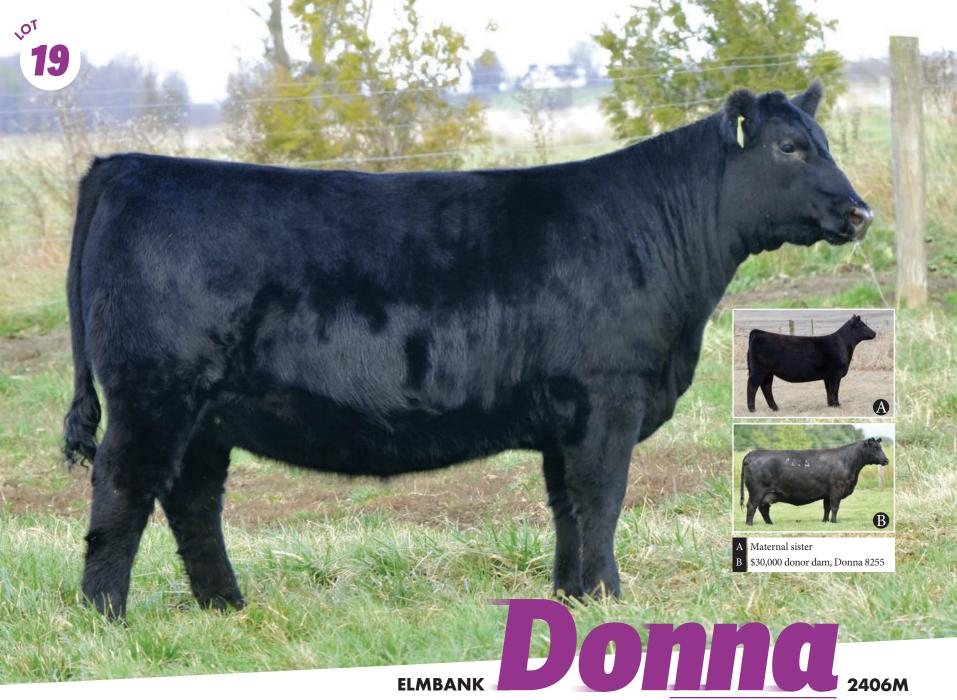

Here is your opportunity for a home run on a mating that has certainly been proven many times over!!

**Consigned by Elmbank Farms** 

Where phenotype and figures come together. This excellent Craftsman daughter has a lot of things going for her. Not only does she hail from a \$30,000 donor female now at Leahy Livestock, but her phenomenal looks are overwhelmingly from every position you admire her. Sound in her structure and massively made on all fours, when you tie her negative BW EPD into the equation you come to the conclusion that this female is a breeding tool in so many ways. Top 15% on her \$C as, we always bring our best to Fallsview and feel 6M exemplifies that goal perfectly.

#### **CONNEALY GRAFTSMAN** 2360939 SITZ RESILIENT 10208 X BLACK CATHY OF CONANGA 8521 CFL 6M **COLEMAN DONNA 8255** 15/01/2024 S A V PRESIDENT 6847 X COLEMAN DONNA 3125 BW: 72 LBS. BW ww YW MILK MCE -1.3 58 104 42 4.0