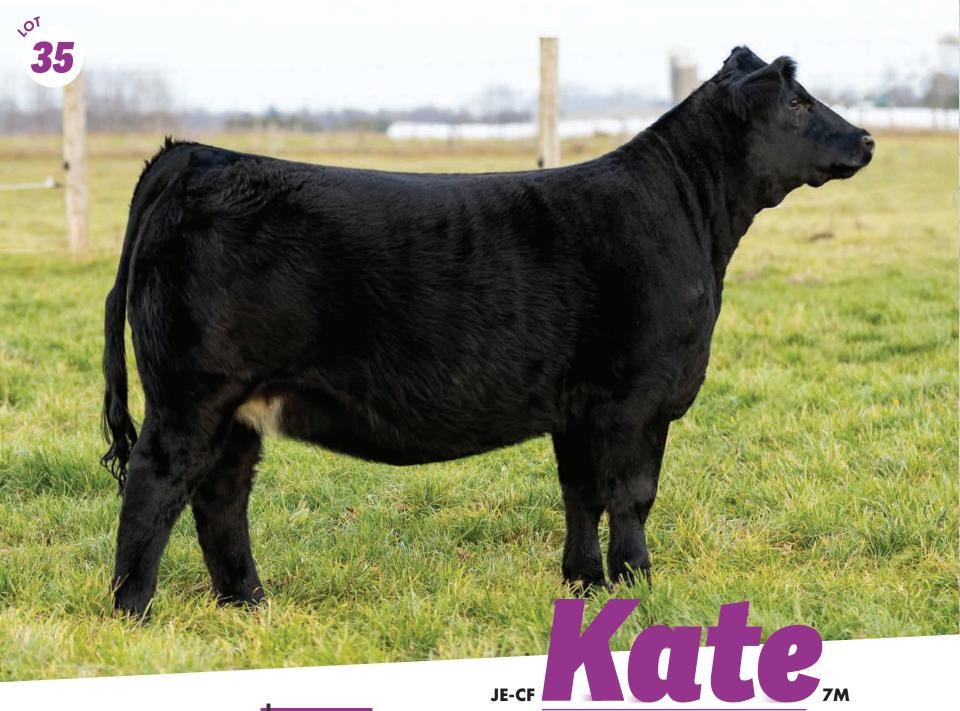

#### **Consigned by Premier Livestock & Hasson Livestock**

Lot 1 is always a highly debated discussion throughout the year. However, this year Empress 405M garnered the slot pretty early on! Here is a female that is as unique as any we have produced to date! We really appreciate this female for how bold sprung she is through her center body, while maintaining the elegance in her front one third of an elite show heifer. When in motion she makes movement look effortless.

405 stems from a time proven family. We purchased the OSU Empress 3100 female in 2014. She had as much success in the show ring as any female in recent times, being the only two time Grand Champion Angus Female and Supreme Champion Female in both 2014 & 2015 at the Toronto Royal Agricultural Fair as well as a two time top 10 Qualifier at the prestigious CWA.

Her impact as a breeding female has been felt by Angus breeders all across the country. Daughters and Granddaughters have topped several sales across the nation. Empress 405M's maternal sister Premier Hasson Empress 103 sold thru this very sale as a heifer calf in 2021 to Nat Grylls and then went on to be named Canadian National Champion Female in 2023 for Nat Grylls. An opportunity that only presents itself at Fallsview!!