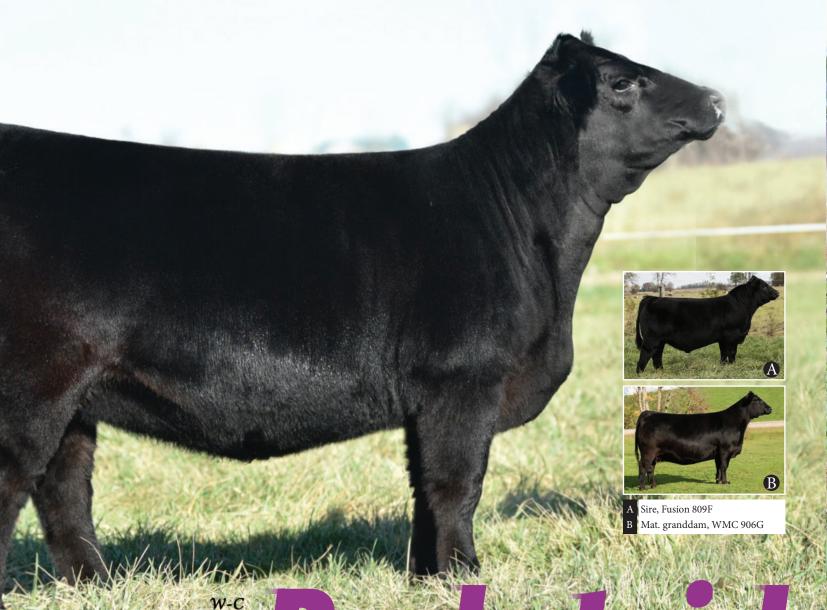

#### PREMIER

**Consigned by Premier Livestock** 

402

Just like her name says she is a rocket! The good folks at Worth-Mor along with many other breeders have enjoyed incredible success with this Rocket Girl cow family. When we had the opportunity to add a Rocket Girl to our program, we didn't hesitate, the Rocket Girl 107 female was a highlight of the 2021 Fallsview production sale. Her sire Premier Fusion was also a feature of the inaugural Fallsview Production Sale selling to the great program in Erksine, AB LLB Angus. The Fusion progeny never disappoint! To this day when breeding time comes and we are unsure what to breed a cow, to Fusion is our go to for sound functional cattle with the appeal. Rocket Girl 402 is a big sound female that will enjoy a competitive career on the tanbark, but more importantly will

make an excellent productive addition to any program

#### PREMIER FUSION 809F

2364212

**PLS 402M** 

05/01/2024

DAMERON FIRST IMPRESSION X PREMIER GEORGINA 421

WORTH-MOR ROCKETGIRL 107J

87

20

6.0

STEVENSON TURNING POINT X WORTH-MOR ROCKET GIRL 906G

52

2.1

VOT

**9** 

A first time opportunity to acquire your pick of our entire 2024 born heifer calf crop. We were very honoured to be asked to consign this choice lot in such a tremendous sale and look forward to working with the buyer! The heifer calf crop consists of roughly 280 Red and Black Angus heifers with well over 1/3 of them being from embryo transfer. A few highlights of this calf crop will be multiple daughters by Emblynette 7800, Erelite 6H, Beauty 62G and 3H, Madame Pride 5809, Blackcap May 3501, Roberta 41F, Rebello 400C, Lakota 687E, Anexa 439A, Misty 350C, and Queen 68H mated with many leading sires. It is very important for us that you get the right female for your program so there will be no deadline for a selection date on our end. Feel free to call or come visit anytime to discuss.