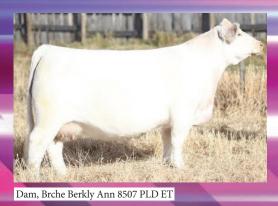

#### **Consigned by Premier Livestock & Hasson Livestock**

Lot 1 is always a highly debated discussion throughout the year. However, this year Empress 405M garnered the slot pretty early on! Here is a female that is as unique as any we have produced to date! We really appreciate this female for how bold sprung she is through her center body, while maintaining the elegance in her front one third of an elite show heifer. When in motion she makes movement look effortless.

405 stems from a time proven family. We purchased the OSU Empress 3100 female in 2014. She had as much success in the show ring as any female in recent times, being the only two time Grand Champion Angus Female and Supreme Champion Female in both 2014 & 2015 at the Toronto Royal Agricultural Fair as well as a two time top 10 Qualifier at the prestigious CWA.

Her impact as a breeding female has been felt by Angus breeders all across the country. Daughters and Granddaughters have topped several sales across the nation. Empress 405M's maternal sister Premier Hasson Empress 103 sold thru this very sale as a heifer calf in 2021 to Nat Grylls and then went on to be named Canadian National Champion Female in 2023 for Nat Grylls. An opportunity that only presents itself at Fallsview!!

**PLS 405M** 12/01/2024

,01

Dam, OSU Empress 3100 2014 & 2015 Supreme Champion All Breeds Female and Grand Champion Angus Female