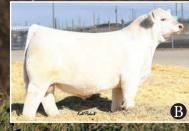

#### **PREMIER HASS HILL**

#### **Consigned by Premier Livestock & Hasson Livestock & Hillspride**

Arguably the one that may have the most income earning potential of the entire offering! Sired by BC Robust is very fitting as she is a robust, dense made female. 425 is a direct daughter of the legendary PFLC Barbara 17F who was the headline female of the 2021 Fallsview Production Sale selling to the great folks at Hillspride, and a maternal sister to Premier Hasson Barbara 117J.

117J enjoyed a successful career as a show heifer being named Reserve Champion Female of the most competitive Junior Show in Canada, the Masterfeeds Junior Heifer Show at the Toronto Royal Agricultural Winter Fair, as a yearling and then went on to be named Senior Champion Female the following year as a two year old with an outstanding heifer calf at her side.

Just as a trifecta in horse racing, we think Barbara 425 offers the same, she has the look, the pedigree and the marketability to become a big league donor!!