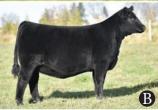

#### **PREMIER HASS HILL**

#### **Consigned by Premier Livestock & Hasson Livestock & Hillspride**

Arguably the one that may have the most income earning potential of the entire offering! Sired by BC Robust is very fitting as she is a robust, dense made female. 425 is a direct daughter of the legendary PFLC Barbara 17F who was the headline female of the 2021 Fallsview Production Sale selling to the great folks at Hillspride, and a maternal sister to Premier Hasson Barbara 117J.

117J enjoyed a successful career as a show heifer being named Reserve Champion Female of the most competitive Junior Show in Canada, the Masterfeeds Junior Heifer Show at the Toronto Royal Agricultural Winter Fair, as a yearling and then went on to be named Senior Champion Female the following year as a two year old with an outstanding heifer calf at her side.

Just as a trifecta in horse racing, we think Barbara 425 offers the same, she has the look, the pedigree and the marketability to become a big league donor!!