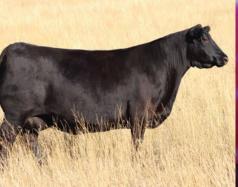

## AT THE WORLD FAMOUS WOODBINE RACETRACK

LOT 1 PREMIER HASSON EMPRESS 405M Being declared Futurity Champion Female of the 2024 RAWF

#### **Consigned by Premier Livestock & Hasson Livestock**

Lot 1 is always a highly debated discussion throughout the year. However, this year Empress 405M garnered the slot pretty early on! Here is a female that is as unique as any we have produced to date! We really appreciate this female for how bold sprung she is through her center body, while maintaining the elegance in her front one third of an elite show heifer. When in motion she makes movement look effortless.

405 stems from a time proven family. We purchased the OSU Empress 3100 female in 2014. She had as much success in the show ring as any female in recent times, being the only two time Grand Champion Angus Female and Supreme Champion Female in both 2014 & 2015 at the Toronto Royal Agricultural Fair as well as a two time top 10 Qualifier at the prestigious CWA.

Her impact as a breeding female has been felt by Angus breeders all across the country. Daughters and Granddaughters have topped several sales across the nation. Empress 405M's maternal sister Premier Hasson Empress 103 sold thru this very sale as a heifer calf in 2021 to Nat Grylls and then went on to be named Canadian National Champion Female in 2023 for Nat Grylls. An opportunity that only presents itself at Fallsview!!