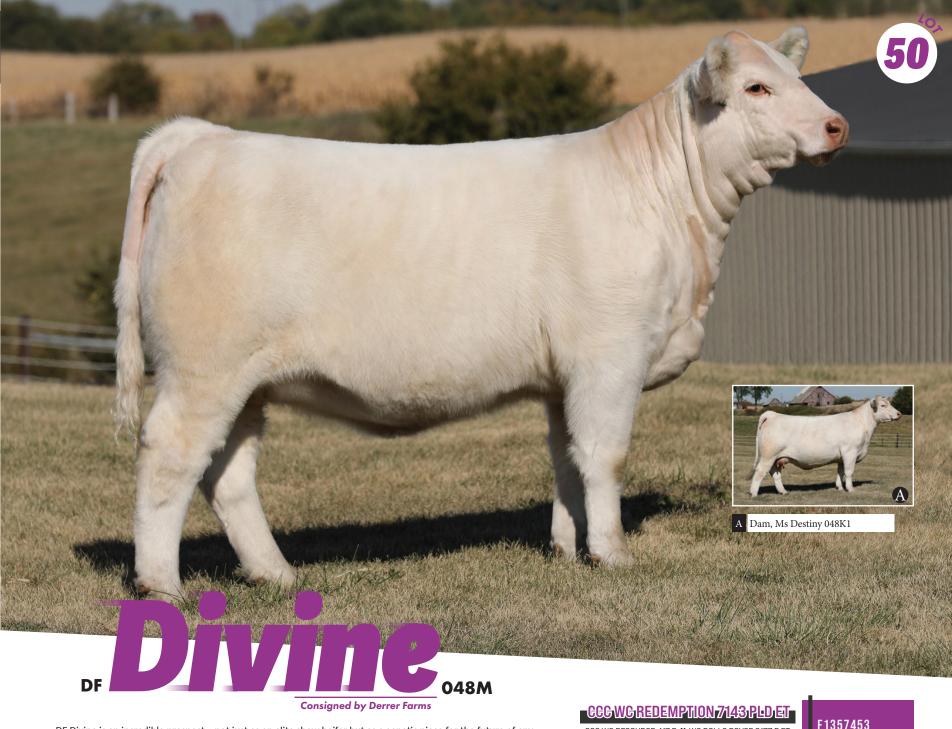

## PREMIER

407M

## WIA BACKWATER JACK 060 P

PVF RIDGE 7142 X BRCHE TR DORY 6501

## DF MS SWEPT AWAY 043G

SHARODON DOUBLE VISION 1D X DF MS CHAMPAGNE 56043

58

VW

100

MILK MCE 24 9.1

F1357647

**PLS 407M** 

## Consigned by Premier Livestock & Windulan Cattle Co.

## A Charolais heifer that is as safe a bet as betting on Secretariat was!!

Here's a Charolais heifer calf that we are very fond of, she is the 2024 Senior Heifer Calf Champion of the Toronto Royal Winter Fair Missy 407 is so unique in terms of her unparalleled structure. Starting from the ground up she's so sound and flexible, clean jointed and level in her hip design. We really like the way she transitions from her forerib into her shoulder and how extended she is in her front one third.

These Backwater Jack females are sure stirring up a lot of excitement and combine that with a Double Vision daughter on the bottom side of her pedigree that was a feature for Derrer Farms through a past Fallsview Sale, it's no surprise this heifer has been on many visitors favourite list.

Big time opportunity for anyone looking an elite heifer that will be competitive at the highest level!

BW

0.5

A Sire, SOS ApexB Dam, Journey 904J

**PREMIER JOURNEYS** 

314L

This heifer is not for the faint of heart! Best word to describe this female is "Tank" 314 is very bold sprung through her center body, wide pin and square made.