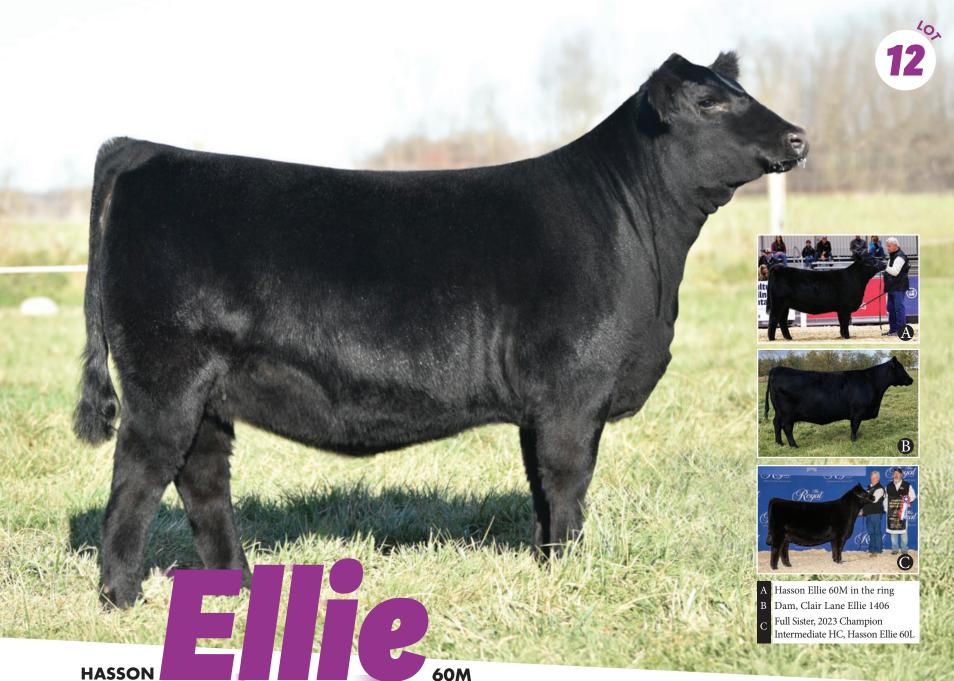

#### HASSON

**Consigned by Hasson Livestock** 

ELLIE 60M resembles her full sister who sold in this sale in 2023 to ZWT Ranch from Crossville. Tennessee for \$50,000. Just like her sister, she is feminine fronted, smooth shouldered, long necked, deep bodied and good footed. ELLIE 60M has tremendous depth of body, balance and eye appeal. We love her foot size and added bone, maintaining an athletic stride and balanced look of structural correctness. If you like cattle with extra presence, ELLIE 60M is your speed. Her dam CLAIR LANE ELLIE 1406 is deep bodied, good fronted, with balanced structural power. Her great granddam TOP LINE ELLIE 0637 was our pick of the 2006 heifer calves from Top Line Farms, Illinois. ELLIE's are stamped alike, with all the trademark consistency that we are breeding for in our females. The sires in ELLIE 60M's pedigree are stacked with style, power and performance: Insight, Density, New Day, Blacklist, Dameron First Class, Classen, Northern Improvement, Stockman 365, Traveler 004, Right Time and Marvel. Her sire PVF MARVEL 9185 combines added dimension with proven and predictable genetics. His structural soundness makes him a powerful sire with impact and style. He adds flawless design, which blends tremendous rib shape, extra body and added dimension in the hip, as you can see in his offspring.

A full sister to ELLIE 60M was selected Champion Intermediate Heifer Calf at the 2023 Royal Agricultural Winter Fair. We reserve the right to one successful flush at the buyer's convenience and seller's expense.

|                   | _   |                                      |                  |                 |                  |
|-------------------|-----|--------------------------------------|------------------|-----------------|------------------|
| 239252            |     | IARVEL<br>X PVF MIS                  |                  | PVF BLACK       |                  |
| HASS 60<br>18/02/ |     | E <b>JELLIE</b><br>D5 <b>X</b> RHL I |                  |                 |                  |
| BW: 78            | MCE | <b>MILK</b><br>26                    | <b>YW</b><br>103 | <b>WW</b><br>55 | <b>BW</b><br>2.4 |

**PE** 2.4

OM /2024 LBS.

 A Dam, Ellie 60E
 B 65M, 2024 Reserve Champ Jnr Heifer
 C 2023 Reserve Champion Senior Heifer Calf, Hasson Ellie 65M

65M