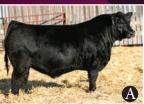

# A BULL THAT TRULY WON'T STOP **EADECTATIONS** YOUR

Woodbine, 2024 Champion Int. Bull Calf
 Dam, Blackbird 35H
 Sire, PVF Marvel 9185

We are proud to lead off our consignments with HASSON WOODBINE 2024! From early on in this guy's life, we couldn't help but be drawn to him. We knew he was the kind we wanted to use on our cows. I still don't know how, but with a lot of convincing Pete and Ben were able to talk me into consigning him.

WOODBINE 2024 is a unique opportunity to get in on something special.
He is good footed, big boned, cool fronted and stout featured with massive shape and dimension. He has tremendous length and performance, all while maintaining a balanced look that is desired in every facet of the cattle industry. Regardless of where your priorities lie - this bull has it covered.
Performance? Check out his exceptional weight per day of age. Eye appeal? He already has a winning record in the show ring. There is no need to choose - WOODBINE's got you covered and offers a whole lot more!

WOODBINE 2024 was selected Champion Intermediate Bull Calf at the 2024 Royal Agricultural Winter Fair.

Selling terms to be announced sale day.

|               | <b>PVFM</b> | ARVEL | 9185 |
|---------------|-------------|-------|------|
| PVF BLACK     |             |       |      |
| HASS          | ON BLA      | CKBIR | D35H |
| C LOOKOUT 702 |             |       |      |
| w ww          |             | MILK  | MCE  |
| 2.9 56        | 98          | 23    |      |