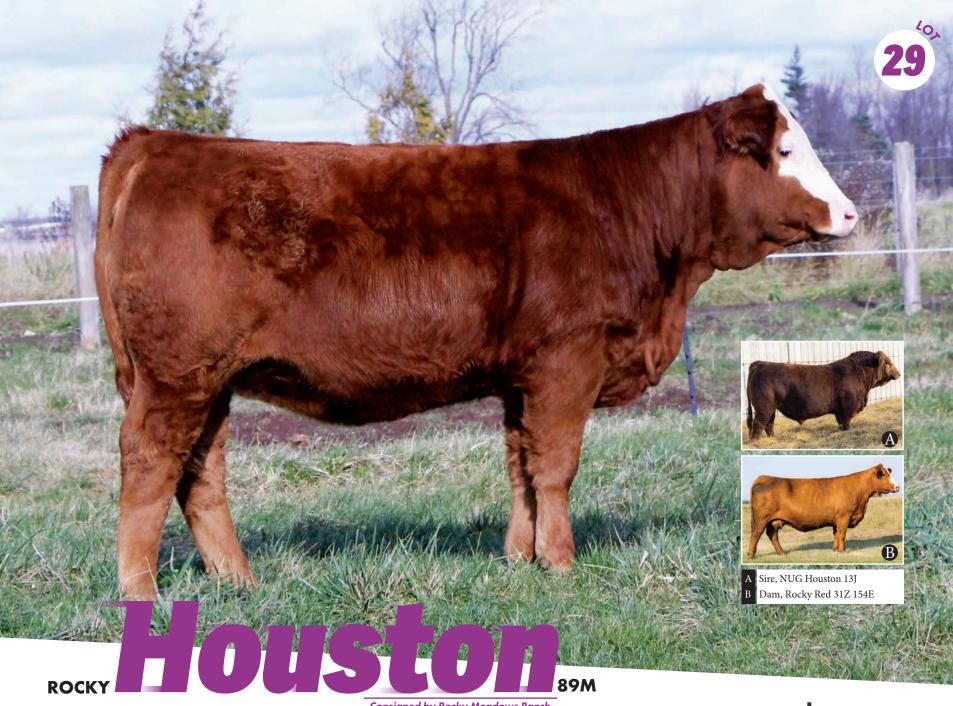

2.8

ww

Consigned by Rocky Meadows Ranch

A real impressive baldy that has all the ingredients with a super good look. We've admired the ideal swoop of rib she carries while maintaining balance and natural muscle. From head to toe you'll find this girl sale day, gorgeous headed and outcross to most programs on the red side. Her powerful mother will find her way to the donor pen quickly as she has become a forefront of the pasture.

| 1479376     | DN 13J            |                     |                    |                   |                  |
|-------------|-------------------|---------------------|--------------------|-------------------|------------------|
| 14/30/0     | )CK 130F          | X NUG RC            | ARK 310G           | G LANDMA          | NU               |
| RMR 89M     | 154E              | ED:317              | <b>GKY</b> R       | RO                |                  |
| 01/02/2024  |                   | CX MSN              |                    |                   |                  |
| BW: 90 LBS. | <b>MCE</b><br>2.6 | <b>MILK</b><br>20.4 | <b>YW</b><br>119.9 | <b>WW</b><br>78.3 | <b>BW</b><br>6.0 |
|             |                   |                     |                    |                   |                  |