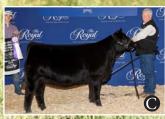

#### **Consigned by Hasson Livestock**

BLACKBIRD 305M is super feminine and long fronted, with exceptional eye appeal and balance. She moves with tremendous reach and flexibility off both ends and maintains that maternal look as she goes. If you like them good looking, with show stopping style, added muscle and a big square hip, look no further. Without a doubt, a favourite of many who have visited this fall. She blends all of this together with impeccable style

and balance that can't help but grab your attention. BLACKBIRD 305M's dam is the granddam of Lot 10 HASSON WOODBINE 2024 . Her dam, CONLEY BLACKBIRD 305 was purchased as the high selling heifer calf from Conley Cattle from Sulphur, Oklahoma. Kyle Conley said "This special sale attraction is an outstanding March show heifer prospect bred to be in the purple as her sire EXAR WANTED 9732B was the 2011-2012 ROV Show Bull of the Year, which included being selected as the 2011 Grand Champion Bull of the American Royal, 2011 Western National Angus Futurity in Reno, Grand Champion Bull of the 2012 NAILE."

BLACKBIRD 305M was a class winner at the 2024 Royal Agricultural Winter Fair in an incredibly deep class of January calves. We reserve the right to one successful flush at the buyer's convenience and seller's expense.