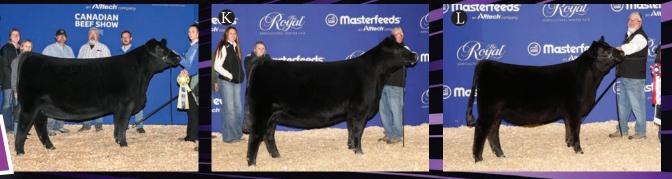

## AT THE WORLD FAMOUS WOODBINE RACETRACK

LOT 1 PREMIER HASSON EMPRESS 405M Being declared Futurity Champion Female of the 2024 RAWF

#### **Consigned by Premier Livestock & Hasson Livestock**

Lot 1 is always a highly debated discussion throughout the year. However, this year Empress 405M garnered the slot pretty early on! Here is a female that is as unique as any we have produced to date! We really appreciate this female for how bold sprung she is through her center body, while maintaining the elegance in her front one third of an elite show heifer. When in motion she makes movement look effortless.

405 stems from a time proven family. We purchased the OSU Empress 3100 female in 2014. She had as much success in the show ring as any female in recent times, being the only two time Grand Champion Angus Female and Supreme Champion Female in both 2014 & 2015 at the Toronto Royal Agricultural Fair as well as a two time top 10 Qualifier at the prestigious CWA.

Her impact as a breeding female has been felt by Angus breeders all across the country. Daughters and Granddaughters have topped several sales across the nation. Empress 405M's maternal sister Premier Hasson Empress 103 sold thru this very sale as a heifer calf in 2021 to Nat Grylls and then went on to be named Canadian National Champion Female in 2023 for Nat Grylls. An opportunity that only presents itself at Fallsview!!