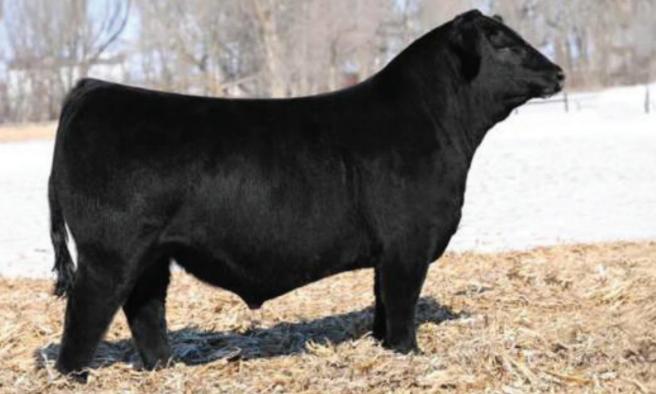

#### **PREMIER HASSON**

Consigned by Premier Livestock & Hasson Livestock

609

#### Here is an opportunity with endless potential!

Empress 609 has more width, muscle and power then your average style cow which we attribute to come from her dam OSU Empress 3100 a cow that has had an immense impact in our program along with many others. Her direct daughters have been sale toppers at many sales including the inaugural Fallsview sale as well at the prestigious Angus sale at the Toronto Royal Winter Fair. Just recently her granddaughters are following along in the same footsteps such as the the outstanding Six Mile Empress 98M for Six Mile Ranch in Saskatchewan or the Empress granddaughter that was a added feature lot of this years Toronto Royal Winter Fair for the good folks at Dudgeon Cattle Co.

The winning bidder will have many options to consider, you could replicate Premier Hasson Empress 103J the 2023 National Champion Female for Grylls Cattle Co who was purchased thru the 2021 edition of Fallsview. Or make full sibs to Premier Hasson Empress 405 the Lot 1 heifer whose future is very exciting. Or you can you use the sire of your choice, which ever way you decide to go, it will be an exciting venture!

Guaranteeing a minimum of 6 transferable embryos with the buyer receiving all the embryos

# SILVEIRAS STYLE9303 GAMBLES HOT ROD X SILVEIRAS ELBA 2520 OSU EMPRESS 3100 DAMERON FIRST IMPRESSION X OSU EMPRESS 0135 BW YW MILK MCE 2.6 47 81 24 7.0

5

A 4002, Int. HC Champion at RoyalB Maternal sister, PLS 313L