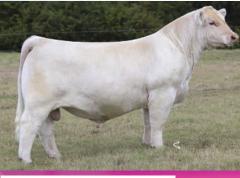

#### **PREMIER HASSON**

Consigned by Premier Livestock & Hasson Livestock

609

#### Here is an opportunity with endless potential!

Empress 609 has more width, muscle and power then your average style cow which we attribute to come from her dam OSU Empress 3100 a cow that has had an immense impact in our program along with many others. Her direct daughters have been sale toppers at many sales including the inaugural Fallsview sale as well at the prestigious Angus sale at the Toronto Royal Winter Fair. Just recently her granddaughters are following along in the same footsteps such as the the outstanding Six Mile Empress 98M for Six Mile Ranch in Saskatchewan or the Empress granddaughter that was a added feature lot of this years Toronto Royal Winter Fair for the good folks at Dudgeon Cattle Co.

The winning bidder will have many options to consider, you could replicate Premier Hasson Empress 103J the 2023 National Champion Female for Grylls Cattle Co who was purchased thru the 2021 edition of Fallsview. Or make full sibs to Premier Hasson Empress 405 the Lot 1 heifer whose future is very exciting. Or you can you use the sire of your choice, which ever way you decide to go, it will be an exciting venture!

Guaranteeing a minimum of 6 transferable embryos with the buyer receiving all the embryos