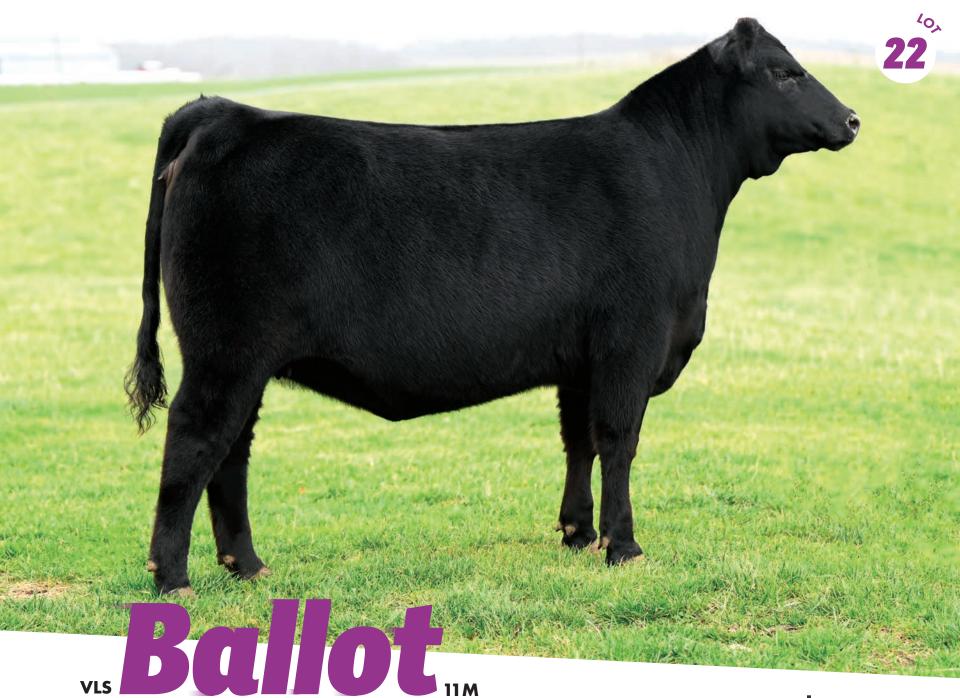

**REG PENDING** 

22/01/2024

BW: 84 LBS.

ELK 92M

Consigned by Van Esse Livestock

Ballot is a well balanced female from the ground up starting on a great set of feet and legs. She has tremendous length and depth of body with a square level hip and robust rib shape making her the kind that we strive for. Her outcross pedigree, gives many breeding options for the future. Ballot is as good on paper as she is in the flesh, Her spread of numbers is quite impressive. Her dam is only a 2 year old who we acquired from Johnson Livestock, possessing a beautiful udder. This one checks all the boxes regardless of your program.

| 0070001   | 1335                                   | AGNUM  | A V M/ | S         |          |  |
|-----------|----------------------------------------|--------|--------|-----------|----------|--|
| 2372821   | MEAD MAGNITUDE X S A V EMBLYNETTE 9023 |        |        |           |          |  |
| VLS 11M   | OT 1K                                  | L BALL | e.     |           |          |  |
| 07/01/2   |                                        |        |        | IR-N-SQUA | MYERS FA |  |
| BW: 80 LE | МСЕ                                    | MILK   | YW     | ww        | BW       |  |
|           | 6.0                                    | 32     | 154    | 86        | 3.1      |  |