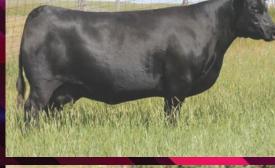

#### **PREMIER HASS HILL**

#### **Consigned by Premier Livestock & Hasson Livestock & Hillspride**

Arguably the one that may have the most income earning potential of the entire offering! Sired by BC Robust is very fitting as she is a robust, dense made female. 425 is a direct daughter of the legendary PFLC Barbara 17F who was the headline female of the 2021 Fallsview Production Sale selling to the great folks at Hillspride, and a maternal sister to Premier Hasson Barbara 117J.

117J enjoyed a successful career as a show heifer being named Reserve Champion Female of the most competitive Junior Show in Canada, the Masterfeeds Junior Heifer Show at the Toronto Royal Agricultural Winter Fair, as a yearling and then went on to be named Senior Champion Female the following year as a two year old with an outstanding heifer calf at her side.

Just as a trifecta in horse racing, we think Barbara 425 offers the same, she has the look, the pedigree and the marketability to become a big league donor!!