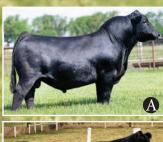

His sire PVF MARVEL 9185 who stamps his offspring with added dimension, structural soundness, combined with his strong pedigree makes him a powerful sire with impact and style. He adds his flawless design, which blends deep rib shape, extra body and added dimension in the hip.

His granddam CONLEY BLACKBIRD 305 was one of the high sellers from Conley Cattle in their production sale. CONLEY BLACKBIRD 305 combines the genetic powerhouses of BC MARATHON 7022 and EXAR LUTTON 1831. WOODBINE 2024's granddam is the dam of Lot #15 HASSON BLACKBIRD 305M.