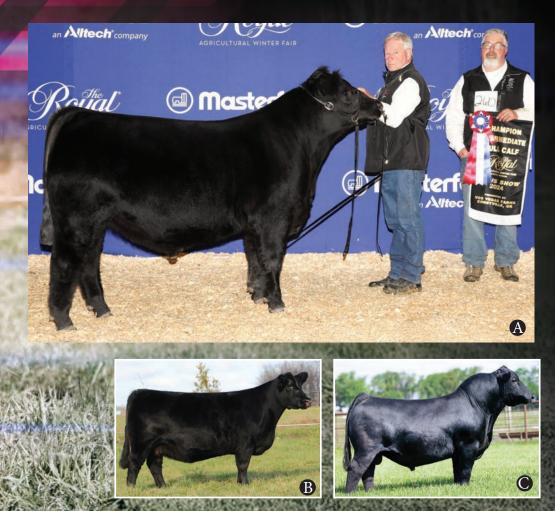

## AT THE WORLD FAMOUS WOODBINE RACETRACK

LOT 1 PREMIER HASSON EMPRESS 405M Being declared Futurity Champion Female of the 2024 RAWF

#### **Consigned by Premier Livestock & Hasson Livestock**

Lot 1 is always a highly debated discussion throughout the year. However, this year Empress 405M garnered the slot pretty early on! Here is a female that is as unique as any we have produced to date! We really appreciate this female for how bold sprung she is through her center body, while maintaining the elegance in her front one third of an elite show heifer. When in motion she makes movement look effortless.

405 stems from a time proven family. We purchased the OSU Empress 3100 female in 2014. She had as much success in the show ring as any female in recent times, being the only two time Grand Champion Angus Female and Supreme Champion Female in both 2014 & 2015 at the Toronto Royal Agricultural Fair as well as a two time top 10 Qualifier at the prestigious CWA.

Her impact as a breeding female has been felt by Angus breeders all across the country. Daughters and Granddaughters have topped several sales across the nation. Empress 405M's maternal sister Premier Hasson Empress 103 sold thru this very sale as a heifer calf in 2021 to Nat Grylls and then went on to be named Canadian National Champion Female in 2023 for Nat Grylls. An opportunity that only presents itself at Fallsview!!