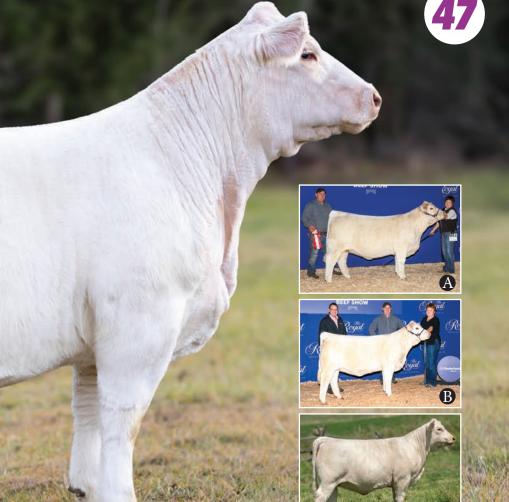

## A Charolais heifer that is as safe a bet as betting on Secretariat was!!

Here's a Charolais heifer calf that we are very fond of, she is the 2024 Senior Heifer Calf Champion of the Toronto Royal Winter Fair Missy 407 is so unique in terms of her unparalleled structure. Starting from the ground up she's so sound and flexible, clean jointed and level in her hip design. We really like the way she transitions from her forerib into her shoulder and how extended she is in her front one third.

These Backwater Jack females are sure stirring up a lot of excitement and combine that with a Double Vision daughter on the bottom side of her pedigree that was a feature for Derrer Farms through a past Fallsview Sale, it's no surprise this heifer has been on many visitors favourite list.

Big time opportunity for anyone looking an elite heifer that will be competitive at the highest level!

BW

0.5

A Sire, SOS ApexB Dam, Journey 904J

**PREMIER JOURNEYS** 

314L

This heifer is not for the faint of heart! Best word to describe this female is "Tank" 314 is very bold sprung through her center body, wide pin and square made.