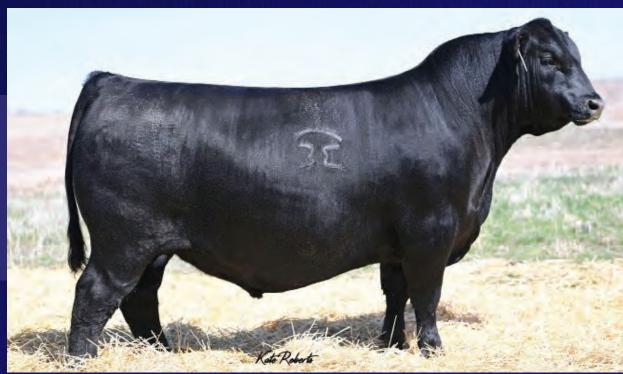

## SEMEN 4 PACKS OF 5 UNITS S RIGHT TIME 7861

AAA 18762372 7861 MAR 4 2017

**SITZ RIGHT TIME 8034** 

Leachman Right Time 338-5605 X Sitz Florabelle Fanny 1293

**S QUEEN ESSA 367** 

S Chisum 6175 X S Queen Essa 208

**EPD** BW **2.2** WW **80** YW **124** MILK **25** 

JIMMY JOE HENDERSON

Stored at **BOVIGEN** 

LOT 46A 5 Straws LOT 46C 5 Straws

LOT46B 5 Straws LOT46D 5 Straws

AAA 20622753 3017 JAN 11 2023

**BASIN TRUE GRIT 1021** 

Square B True North 8052 X Basin Camilla 9044

**BASIN LUCY 1177** 

Basin Rainmaker 8584 X Basin Lucy 9173

**EPD** BW -1.1 WW 73 YW 135 MILK 33

JIMMY JOE HENDERSON

Stored at **BOVIGEN** 

LOT46E 5 Straws LOT46G 5 Straws

LOT46F 5 Straws LOT46H 5 Straws