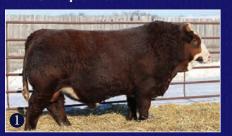

**EPD** BW **4.5** WW **84.6** YW **117.2** MILK **27.2** 

**DOUBLE BAR D** 

with his smooth polled head, great disposition and overall phenotype. His soggy made appearance in a stout muscular pattern has been transformed into his calf crop which will be a big part of our upcoming bull sale the end of February. Krush calves easy, is sired by one of the best fullblood bulls in the world and has surpassed all our expectations with his mother being regarded as the top producer of the Anchor D program. Only very limited semen has been released with plans of holding it tight for our own program. CAN & US Qualified. Stored at ALTA

LOT 50F

5 Straws

LOT 501

LOT 50G 5 Straws

LOT 50H 5 Straws

5 Straws LOT 50J 5 Straws

Son Double Bar D Krush 21M Son Double Bar D Krush 26M 1394831 **ADR 524K**  **JAN 10 2022** 

### **BLL CREED 950G**

Double Bar D Confidence 179D X Bee Suzette 478B

### **ANCHOR D GARREN'S SHENZI 524G**

FGAF French Attack 010C X Garren's Jezebel 24C

EPD BW 2.5 WW 84.8 YW 114.9 MILK 39.7

**DOUBLE BAR D** 