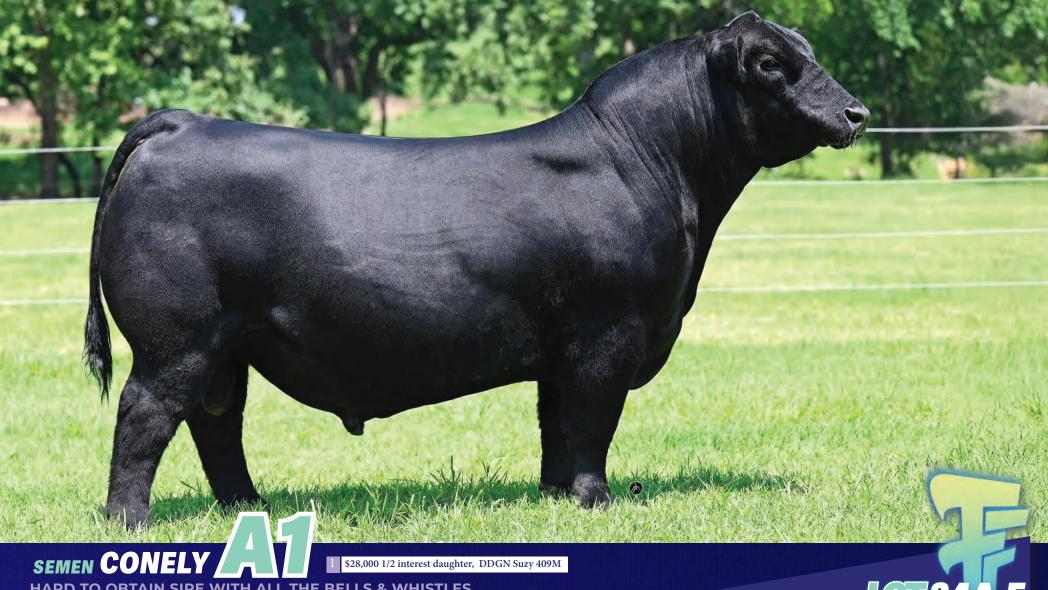

#### **MATURE, THICK & POWERFUL**

We are proud to introduce Pine Valley to the Angus breed. A bull that has stood out since heading to grass in early May compared to his contemparies that at an early age showed so much maturity, thickness, testicle and herd bull characteristics. Pine Valley has been commented on for having excellent structure, phenomenal headed, frame with power and overall mass that makes standing there looking at him enjoyable. His sire Ponderosa has been very exclusive to the open public with only 40 units of semen sold within 18 months fetching an avg of \$745 per straw. Ponderosa noted to for his power and quoted as the thickest Angus bull living after he commanded a \$86,000 USD sale price from the 2022 Scheilfebein Bull Sale. A very respectful breeder once told me, never buy a breeder bull without researching and looking over the mother. Pine Valleys mother has all the attributes of a model Angus female. As you can see in her picture on grass in August before weaning Pine Valley, her udder, stature, body and phenotype is outstanding in our opinion and at a young age with maternal lineage back to the famed Lady of Peak Dot 402U who has 72 direct progeny. Pine Valley cast quite a shadow, his numbers are also another bonus with modest BW to top 1% WW and top 2% YW and top 8% Milk. Pine Valley is located at Jordan Buba's place if your wanting to view him in the flesh with plans of him heading over to Alta mid February.

Selling 1/4 Interest & Full possession

2204179 PDAR 101J JAN 22 2021