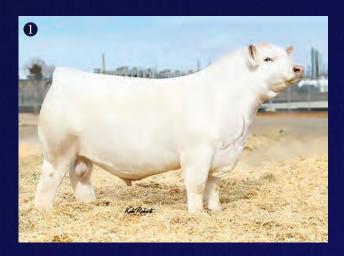

#### A FEMALE THAT WILL BE CELEBRATED FOR GENERATIONS

The most acclaimed female in Canadian history, the chances of obtaining her genetics direct are going to be getting harder and harder to obtain. 74A gets peoples attention, excited and energized as she literally can take a program on her back and carry you to the forefront. Whether it be a female or son she just gets it done. Her mating to Prolific comes highly recommended as he has become the go to sire who covers all the bases with a son called Bedrock being at the top of the most wanted sires to use in the USA. If you never have had a 74A progeny in your yard buy these, if you have already add another. They only grow into money.

LOT 10 A 3 EMBRYOS

**EMBRYO LOT X PROLIFIC** 

**ELLINGSON PROLIFIC** 

Ellingson Profound 8155 X EA Oueen 8070

LOT 10B 3 EMBRYOS

**EMBRYO LOT X PROLIFIC** 

**ELLINGSON PROLIFIC** 

Ellingson Profound 8155 X EA Oueen 8070

**GRAND RIVER ANGUS** 

Lots 10A 10B Stored at TRANSOVA EXPORTABLE