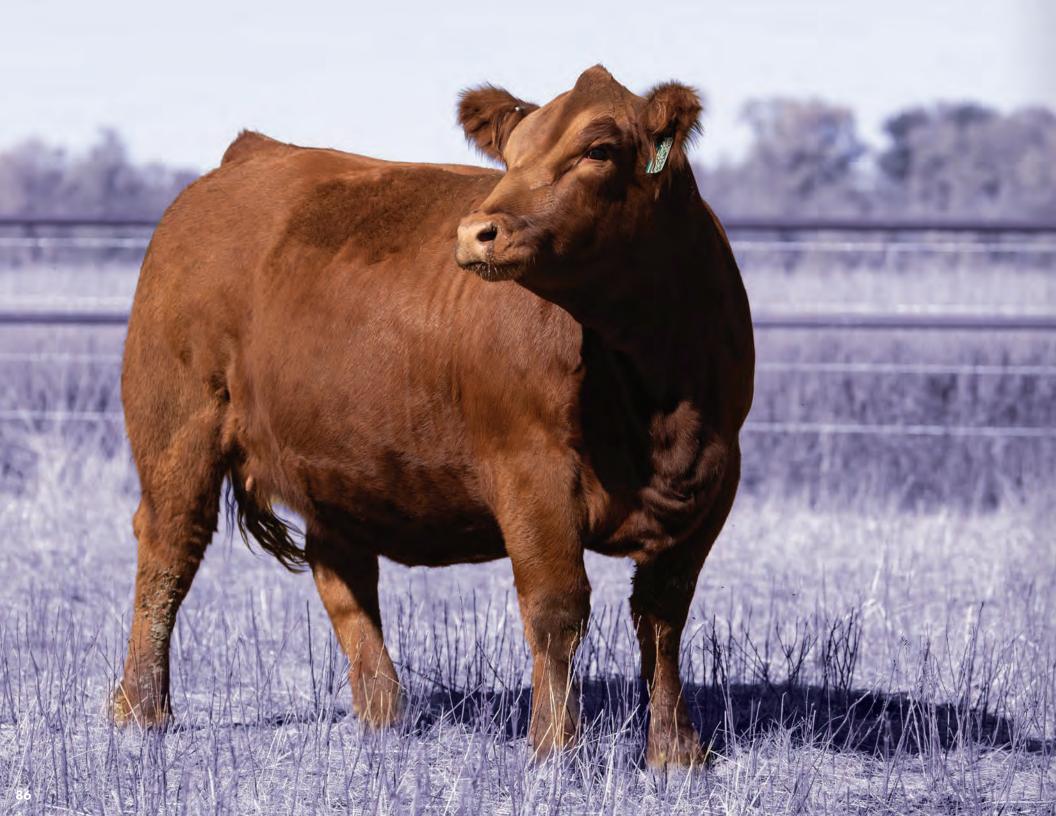

### SHE HAS ALL THE LOOKS WHILE BEING AN ELITE PRODUCER

One of the most exceptional Dispersal sales within our time was the Rendezvous sale the first part of last December. On 590 head the average was \$9300 per nose. The most recognized and highest priced female of the entire sale was 457G. In particular the Charles daughters were in extreme high demand. But wen you sort it down to amngst the elite, 457G rises to the top. Unbelievable colour pattern and dark with no white appearing on any legs, and don't doubt her ability to manufacture great cattle with sons at top programs and at the fron tof the sale order when it was their turn. We feel 457G is the next level to our fulblood program and wait to get her in the donor pen.

Terms: Selling the right to flush guaranteeing 6 embryos with an open top

\$75,000 Sire LHVS Charles 29C \$14,000 Son AIA 457K sold to Chase Trautman in '23 \$16,500 Son AIA 457L sold to Kotowich Evergreen in '24 Daughter Rendezvous Chelsa 176J

1294062 AIA 457G JAN 29 2019