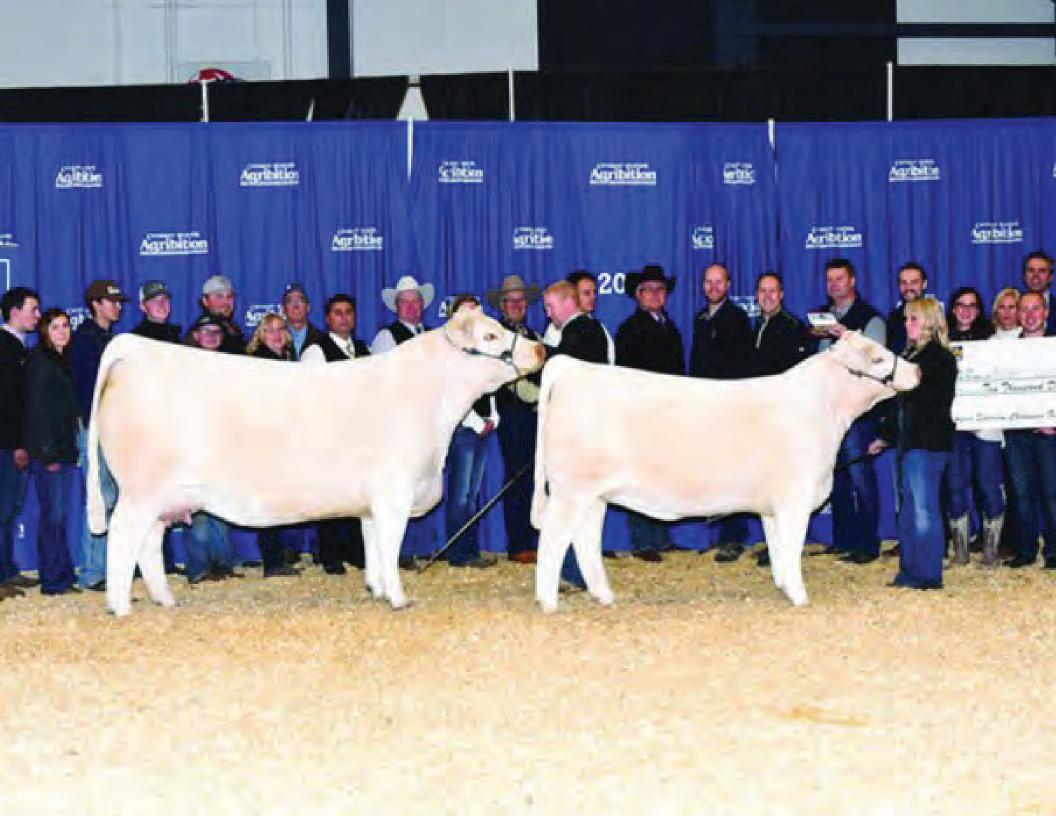

KR Lady May 4382 has the ability to produce the next great one!

Where to start with 74A? Will their ever be a Canadian bred female that does half as much as 74A has? Her track record is unmatched to any and for reassurance she broke a Canadian record at Agribition when the right to flush commanded a \$72,500 sale price. Then just a mere 3 weeks later a daughter sold at Golden Oak for \$67,500 for ½ interest. 3 days prior to that Blairswest sold a heifer for \$54,000. It just never seems to end with her progeny topping literally every sale across the continent. Keep in mind Erica 74A is getting up there in age and Wayne at Grand River wont be letting to many more eggs available. Study her influence in Freeze '25... it will be something to have.

#### A FEMALE THAT WILL BE CELEBRATED FOR GENERATIONS

The most acclaimed female in Canadian history, the chances of obtaining her genetics direct are going to be getting harder and harder to obtain. 74A gets peoples attention, excited and energized as she literally can take a program on her back and carry you to the forefront. Whether it be a female or son she just gets it done. Her mating to Prolific comes highly recommended as he has become the go to sire who covers all the bases with a son called Bedrock being at the top of the most wanted sires to use in the USA. If you never have had a 74A progeny in your yard buy these, if you have already add another. They only grow into money.