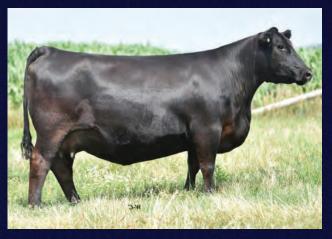

### FLUSH PEAK DOT LADY 101J

Son Parkview Pine Valley 19M Sire Musgrave 316 Colossal 137 Mat Brother Peak Dot Gable 98L Grand Dam Lady of Peak Dot 402U

#### **SELLING A FLUSH ON THIS MATERNAL HEADLINER**

When touring the pastures all summer Lady 101J and her calf Pine Valley were always so easy to find. Weaning off Pine Valley at 900 lbs and maintain the body condition and superb udder quality simply on grass is a breeders dream. Lady 101J came as a headliner from the highly regarded Peak Dot program and hasn't looked back since. Due to calve by the end of January with plans to implement her into our ET program, we felt selling the right to flush was easier then letting the sales manager have their way and sell her all. Lady 101J has everything going for her. Young, gorgeous phenotype, strong EPD profile and of course the mother of Pine Valley. A female that is destined for big things, worth considering if your in the business of putting in eggs this spring. Offering the right to Flush to the sire of your choice.