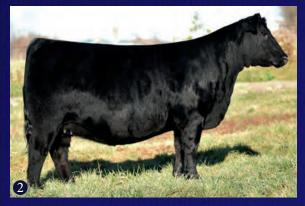

#### **PEAK DOT LADY 101J**

Musgrave 316 Colossal 137 X Peak Dot Lady 873G

**EPD** BW **3.1** WW **82** YW **142** MILK **29** 

**PARKVIEW FARMS** 

#### **PEAK DOT LADY 873G**

Ellingson Rider Pride 7282 X Lady Of Peak Dot 402U

**EPD** BW 1.3 WW 71 YW 120 MILK 26

PARKVIEW FARMS

#### **SELLING A FLUSH ON THIS MATERNAL HEADLINER**

When touring the pastures all summer Lady 101J and her calf Pine Valley were always so easy to find. Weaning off Pine Valley at 900 lbs and maintain the body condition and superb udder quality simply on grass is a breeders dream. Lady 101J came as a headliner from the highly regarded Peak Dot program and hasn't looked back since. Due to calve by the end of January with plans to implement her into our ET program, we felt selling the right to flush was easier then letting the sales manager have their way and sell her all. Lady 101J has everything going for her. Young, gorgeous phenotype, strong EPD profile and of course the mother of Pine Valley. A female that is destined for big things, worth considering if your in the business of putting in eggs this spring. Offering the right to Flush to the sire of your choice.