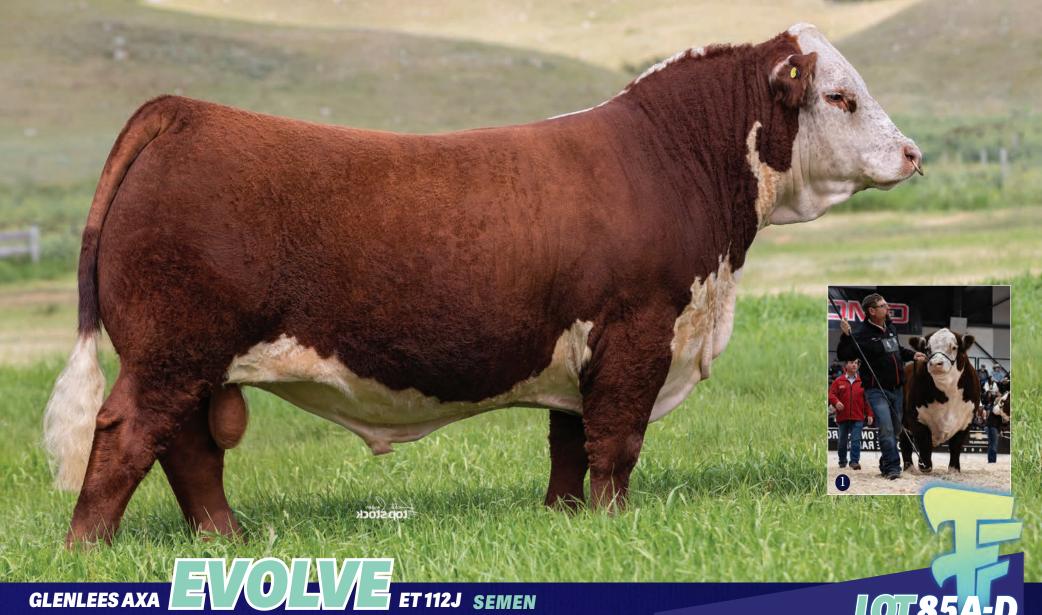

pigment, dark color, and ideal disposition. His \$125,000 dam is one of the most dominant cows in the Hereford breed. First calves born are coming easy, pigmented and vigorous!

Canadian Semen Rights owned by Medonte Highlands Polled Herefords and Glenlees Farm. Stored at ALTA GENETICS

Full Sister Churchill Lady 3121L ET

Dam BR Validated B413 6035 7098

Sire RST Final Print 0016

LOT 84A 5 Straws

LOT 84B 5 Straws

LOT 84C 5 Straws

LOT 84D 5 Straws

LOT84E 5 Straws

# 10784A-E

C03112570 3128 **JAN 25 2023**  SEMEN

### **RST FINAL PRINT 0016**

Boyd 31Z Blueprint 6153 X RST MS X651 Tested 8032

### **BR VALIDATED B413 6035 7098**

EFBEEF BR Validated B413 X BR Bennett 4R Y428 2101 6035

**EPD** BW -0.5 WW 73.6 YW 110.4 MILK 39.5

MEDONTE HIGHLANDS POLLED HEREFORDS **GLENLEES FARM** 



Evolve is the sire who transmits hair, ease of calving and phenotypic cattle that we all love to stare at. Multiple progeny throughout the catalogue display his breeding capabilities. Evolve is now deceased, so semen will now be rare to obtain. First daughters in production obtain beautiful immaculate udders. Stored at **BOVIGEN** 





LOT 85A 5 Straws

LOT 85B 5 Straws

LOT 85C 5 Straws

LOT 85D 5 Straws

Evolve at CWA

Daughter RVP 112J Divine Lass ET 97L Daughter RVP 112J Lethal 42L

## LOT85A-D

C03086014 AHL 112J **MAR 6 2021**  SEMEN

### **NJW 79Z Z311 ENDURE 173D ET**

KCF Bennett Encore Z311 ET X BW 91H 100W Rita 79Z ET

### **RVP 106A CAMEO GIRL 45C**

MHPH 521X Action 106A X PCL Queen Maker 118U 61Z

**EPD** BW **4.8** WW **71.7** YW **112.5** MILK **31.9** 

**RIVER VALLEY,