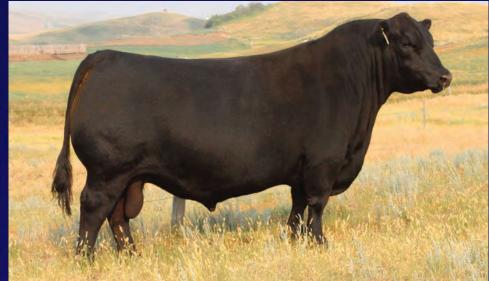

rame all tied together in an appearance ready for even the Queen herself. As a 2 year old 54J s flush record was outstanding with her average being in the high teens. She is currently due end of Feb and will be ready to go mid April. Her first daughter was a feature at Fallsview' 23 to Elmbank, while her 2024 effort by Ponderosa resides with her here at RV. A centerpiece to our Angus division, let 54J be in your 2025 breeding plans. Guaranteeing 6 Grade A eggs with an open top.

#### **BAN 54J** FEB 4 2021

#### **MOHNEN GENERAL 548**

Baldridge Colonel C251 X S A V Madame Pride 5290

#### **KR LADY MAY 4382**

K R Gavel 1057 X WK Lady May 2347

**EPD** BW **2.9** WW **77** YW **131** MILK **31** 

#### **RIVER VALLEY CATTLE CO.**

1 **Daughter** at Elmbank

#### LADY MAY 54J EGGS SELL





LOT 8A **3 EMBRYOS** 

**EMBRYO LOT X S A V NET WORTH 4200** 

**SAVNET WORTH 4200** 

S A V 8180 Traveler 004 X S A V May 2410

Stored at **BOW VALLEY GENETICS** 

JIMMY JOE HENDERSON

LOT 8B **3 EMBRYOS** 

**EMBRYO LOT X SCHIEFELBEIN PONDEROSA** 

**SCHIEFELBEIN PONDEROSA 1122** 

Connealy Big Valley X Frosty Elba Lizzy 480

Stored at **BOW VALLEY GENETICS** 

LYNDEN MANOR





FLUSH KR 4382

#### SELLING THE RIGHT TO FLUSH THE MATRON HERSELF!

Guarenteeing 6 Grade A Embryos with an open top.

2132185 **IMP 4382B** FEB 14 2014

K R GAVEL 1057

Pine Ridge Hammer S322 X WK Miss 6191

**WK LADY MAY 2347** 

Koupals B&B Identity X Thoene Traveler 004-563

**EPD** BW **3.2** WW **65** YW **125** MILK **33** 

JIMMY JOE HENDERSON

#### LADY MAY 4382 EGGS SELL



Hoover No Doubt X Baldridge