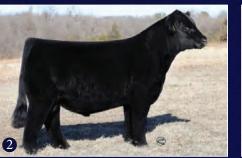

# PEAK DOT ROSILLA 378K

#### UNMATCHED IN FEMININITY, SHAPE, FEET, AND UDDER QUALITY...

This female has struck a chord with all that have seen and studied her in person.

Regarded as the best female ever bred and raised at Peak Dot and known as the maternal sister to "The Great Gatsby". Rosilla 378K is unmatched in femininity, body shape, feet and udder quality. She certainly has the maternal look and presence to anchor a future donor program. The apple doesn't fall far from the tree her impressive dam is a fertile proven producer and an Elite/Premier Dam with an average weaning ratio of 107 on her last 6 calves. She is the dam of Gatsby and was the featured high selling cow in last years Freeze sale to JP Cattle Co.

Rosilla 378K did such a good job on her first attempt with Halo that we went right back and mated her to Raven Rectify again, She is due to calve March 3.

Selling full interest and full possession.

2256916 PDAR 378K FEB 25 2022