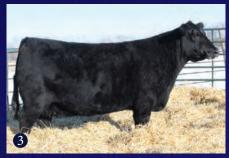

#### UNMATCHED IN FEMININITY, SHAPE, FEET, AND UDDER QUALITY...

This female has struck a chord with all that have seen and studied her in person.

Regarded as the best female ever bred and raised at Peak Dot and known as the maternal sister to "The Great Gatsby". Rosilla 378K is unmatched in femininity, body shape, feet and udder quality. She certainly has the maternal look and presence to anchor a future donor program. The apple doesn't fall far from the tree her impressive dam is a fertile proven producer and an Elite/Premier Dam with an average weaning ratio of 107 on her last 6 calves. She is the dam of Gatsby and was the featured high selling cow in last years Freeze sale to JP Cattle Co.

Rosilla 378K did such a good job on her first attempt with Halo that we went right back and mated her to Raven Rectify again, She is due to calve March 3.

Selling full interest and full possession.

2256916 PDAR 378K FEB 25 2022