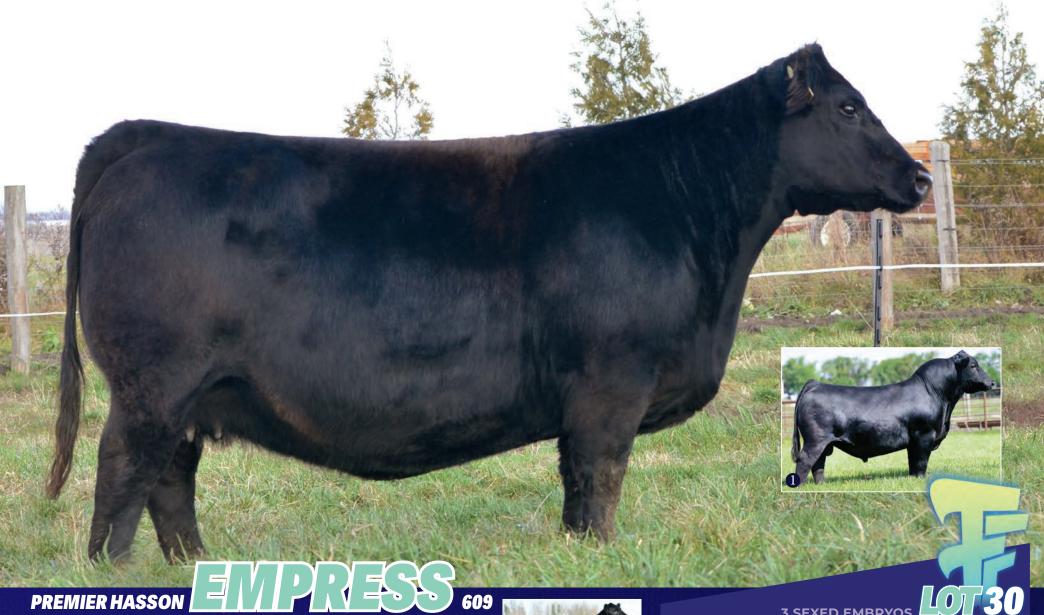

#### PREMIER HASSON EMPRESS 609

Silveiras Style 9303 X OSU Empress 3100

**EPD** BW **2.5** WW **53** YW **88** MILK **21** 

**GRYLLS CATTLE CO** 

FULL SIB SEXED FEMALE EGGS TO \$120,000 FALLSVIEW ON THE TRACK HIGH SELLER!! The Empress cow family has been so immaculate to our program, it was devasting to lose 3100 so early in life. But her shining ways continued this fall and especially at Fallsview on the track where her grand daughter claimed the limelight like her mother always did. 609 being a direct daughter of 3100 has been a monumental to the show ring atmosphere. A direct daughter was National Champion for Nat Grylls in '23 while another sister was a sale highlight for Dudgeon Cattle Co. These Empress's don't miss and 609 is now poised to take the reigns of her coveted mother. Embryos available April 1st

#### **PREMIER HASSON EMPRESS 609**

Silveiras Style 9303 X OSU Empress 3100

BW **2.8** WW **56** YW 99 MILK **24** 

PREMIER LIVESTOCK & HASSON LIVESTOCK

Sire of Embyros PVF Marvel 9185 \$120 000 Full Sibling Premier Hasson Empress 405M National Champion Daughter Premier Empress 103