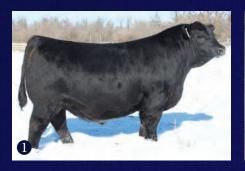

#### **MATURE, THICK & POWERFUL**

We are proud to introduce Pine Valley to the Angus breed. A bull that has stood out since heading to grass in early May compared to his contemparies that at an early age showed so much maturity, thickness, testicle and herd bull characteristics. Pine Valley has been commented on for having excellent structure, phenomenal headed, frame with power and overall mass that makes standing there looking at him enjoyable. His sire Ponderosa has been very exclusive to the open public with only 40 units of semen sold within 18 months fetching an avg of \$745 per straw. Ponderosa noted to for his power and quoted as the thickest Angus bull living after he commanded a \$86,000 USD sale price from the 2022 Scheilfebein Bull Sale. A very respectful breeder once told me, never buy a breeder bull without researching and looking over the mother. Pine Valleys mother has all the attributes of a model Angus female. As you can see in her picture on grass in August before weaning Pine Valley, her udder, stature, body and phenotype is outstanding in our opinion and at a young age with maternal lineage back to the famed Lady of Peak Dot 402U who has 72 direct progeny. Pine Valley cast quite a shadow, his numbers are also another bonus with modest BW to top 1% WW and top 2% YW and top 8% Milk. Pine Valley is located at Jordan Buba's place if your wanting to view him in the flesh with plans of him heading over to Alta mid February.