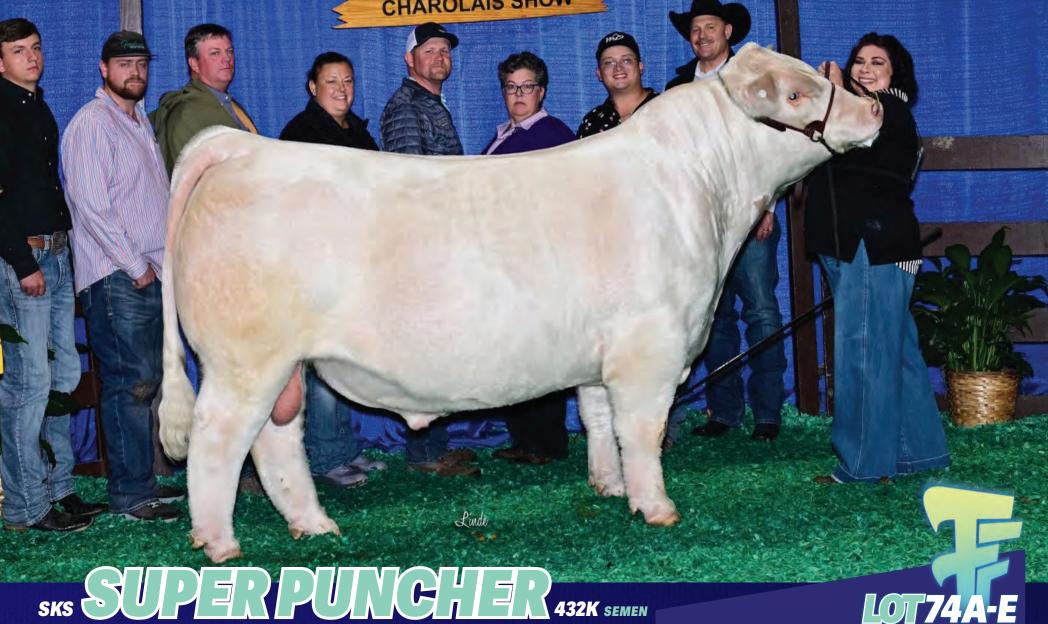

# MERIT LANGESTATIOS SEMEN 1054J

### SPEAKS FOR HIMSELF, BUT BACKED BY A PROVEN PEDIGREE

INVESTMENT stands on impressive feet, is strong topped and stout made. His progeny consistent in their type standout for modest birth weights, correct structure, overall length, hair coat and presence.

Backed by U-2 COALITION 206C and MERIT FLORA 6078 who both speak for themselves as correct and productive individuals.

INVESTMENT heifers and milking daughters are the type you want to build a herd around. Bull calves have been top sellers for Duralta Farms, Golden Oak Livestock and Lindskov's LT Ranch. A son LT Marquee 169L sold for a record breaking \$700,000. Look for INVESTMENT progeny in the upcoming Murray Ranches Bull Sale March 6, 2025 & 66 Ranches Bull Sale April 16, 2025. **CAN/US** qualified

LOT 38A 5 Straws

LOT 38B 5 Straws

LOT 38C 5 Straws

LOT 38D 5 Straws

Stored at ALTA GENETICS

Merit Flora 6078D - Dam of Investment Golden Oak 1054 Preacher 333L -\$70,000 LT Marquee 169L - Valued at \$1,400,000

Golden Oak 1054 Magnolia 435M - \$47,500

10738A-D

2233546

TJL 1054J

FEB 9 2021

**U-2 COALITION 206C** 

HF Syndicate 213Z X U2 Erelite 109Z

**MERIT FLORA 6078D** 