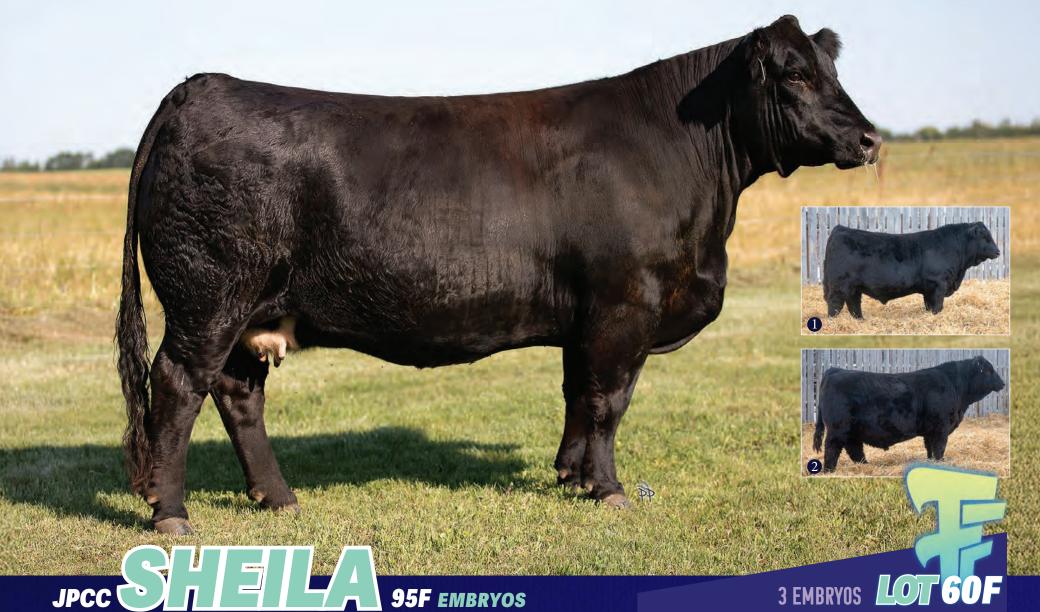

#### HER PROGENY HAVE BEEN RECORD SETTING AT OUR SALES

205F has become an anchor here at Hamilton Farms and being a household name within the industry. Maternal brothers at Bar EL / Cowtrax \$30,000, another at \$40,000 to Minert-Simonson in Nebraska let alone her own efforts recently at MWC with a daughter commanding \$31,000 to Golden Oak and another daughter at \$17,000 to 66 Ranch. Her sheer power and immaculate body mass with excellent udder quality are often commented on. Matched to the talk of the industry Hi Country and of course Hi Range who's offspring set records at our annual sale this past spring. A prime mating from the top of our program.

205F Daughter HF Tibbie 224J

HAMI 205F with calf, who sold for \$36 000 in Collection 2021

LOT7 3 EMBRYOS

**EMBRYO LOT X HF HI-COUNTRY 7L** 

**HF HI-COUNTRY 7L** 

Ellingson Hi-Range X HF Tibbie 21J

Stored at **DRI** 

**HAMILTON FARMS** 

LOT74 3 EMBRYOS

**EMBRYO LOT X ELLINGSON HI-RANGE** 

**ELLINGSON HI-RANGE** 

Ellingson Rangeland X EA Emblynette 9473

Stored at **DRI** 

**HAMILTON FARMS** 

4382 has become a cornerstone of Angus cattle. Her production record speaks volumes especially in the last two years. The udder quality and phenotype she transmits is like a front row seat at a Lainey Wilson concert. No matter where her offspring become available, some of the most respected cattlemen on planet earth line up to buy them. Her daughter 54J was the high selling Angus female in Canada this past year at \$140,000 via the AAC sale. The sought after genetics she has created are only available here in Freeze '24.