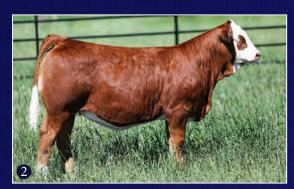

#### **PEAK DOT LADY 101J**

Musgrave 316 Colossal 137 X Peak Dot Lady 873G

**EPD** BW **3.1** WW **82** YW **142** MILK **29** 

**PARKVIEW FARMS** 

#### **SELLING A FLUSH ON THIS MATERNAL HEADLINER**

When touring the pastures all summer Lady 101J and her calf Pine Valley were always so easy to find. Weaning off Pine Valley at 900 lbs and maintain the body condition and superb udder quality simply on grass is a breeders dream. Lady 101J came as a headliner from the highly regarded Peak Dot program and hasn't looked back since. Due to calve by the end of January with plans to implement her into our ET program, we felt selling the right to flush was easier then letting the sales manager have their way and sell her all. Lady 101J has everything going for her. Young, gorgeous phenotype, strong EPD profile and of course the mother of Pine Valley. A female that is destined for big things, worth considering if your in the business of putting in eggs this spring. Offering the right to Flush to the sire of your choice.