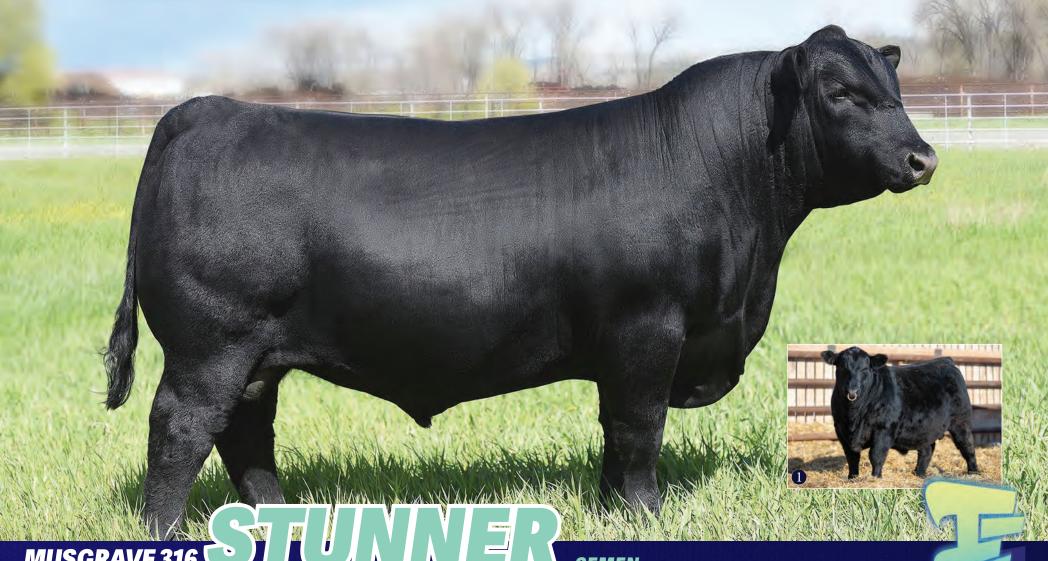

LOT 40H-J 3 Packs of 5 Sexed Female Units MEADOWBRIDGE ANGUS

LOT 40H || 5 UNITS LOT 40I || 5 UNITS LOT 40J || 5 UNITS Stored ON THE FARM

**OR ALTA GENETICS** 

MUSGRAVE 316 SEMEN

Stunner progeny have come to the forefront lately with semen hard to find. This past fall one of the top

Stunner progeny have come to the forefront lately with semen hard to find. This past fall one of the top selling females at MWC was \$72,000 daughter while AAC '23 the high selling \$84,000 Barbara cow was a daughter as well. A feature in the spring is a son selling at Steppler s in Feb. This semen will catch a guy running and look pretty smart in short time.

Stored at **ON THE FARM** 

1 Son Steppler Stunner 165M

| LOT 41A | 5 Straws |
|---------|----------|
| LOT 41B | 5 Straws |
| LOT 41C | 5 Straws |
| LOT 41D | 5 Straws |
| LOT 41E | 5 Straws |
| LOT 41F | 5 Straws |