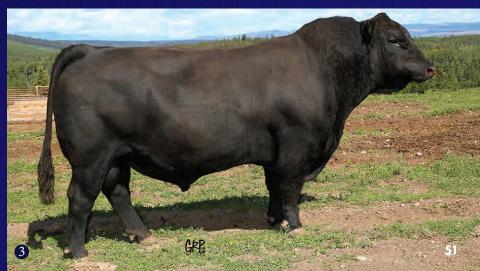

### SEMEN HE GOUNTRY 7L

#### **INDUSTRY INFLUENCER...**

Todays industry craves a low birth weight, problem free sire with explosive performance, impeccable feet, massive thickness, and an elite standard of phenotype and genotype out of a productive, beautiful, eye appealing cow. Hi-Country has the credentials to headline any breeding program in the industry. Over the last 10 months we have seen some of the most influential individuals and big name programs from all across North America inquire

and invest in Hi-Country. Hi-Country is defiantly on everyone's radar and well on his way to become that next generation Angus sire sure to have a huge impact on the Angus breed. Early calving reports have legitimized him as a consistent low birth early gestations sire. There has never been a time better than now to invest in an Al sire that can offer so much to the breed without sacrificing a single trait. This will be your only chance in the year 2025 to acquire Hi-Country semen as we are only offering a very limited amount, 50 straws. Take advantage of this special opportunity. His progeny are sure to be highly marketable in the near future.