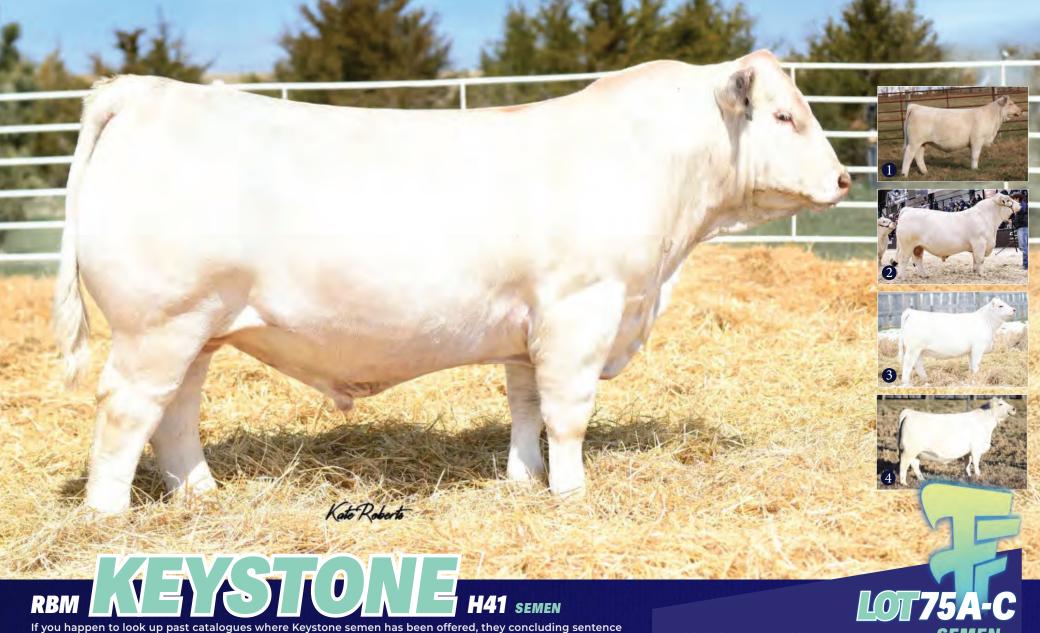

#### KR LADY MAY 4382 & BALDRIDGE BADGER COULD BE THE BEST MATING TO DATE

The extra muscle and sound Structure of Baldridge Badger crossed with kR Lady May 4382's style and class along with her perfect udder balanced EPDS makes for a great recipe for success.

Kr Lady May 4382 was the top selling female in the 2018 Krebs angus cowherd Dispersal at \$50,000. The same day a daughter brought \$30,000.

The next year she produced the lead off bull in 2019 Denver stock Show car load bull show for Krebs angus Ranch.

Over the last 6 Years KR Lady May 4382 has produced 45 Registered progeny in Canadian Angus herd book and some of those progeny topped many Canadian angus sales with one daughter topping out at \$142,000.

40 progeny also have been Registered in the American Angus Herd book and progeny are Registered in Australia Angus herd book with more to come. To date we have sold 150 embryos and have averaged \$2,000 per embryo.

Here is a great opportunity to flush to the bull of your choice as she is known to produce a good number of embryos per flush.

kR Lady May 4382 has generated close to a million dollars worth of progeny in Canada, United States and Australia.

KR Lady May 4382 has the ability to produce the next great one!

Where to start with 74A? Will their ever be a Canadian bred female that does half as much as 74A has? Her track record is unmatched to any and for reassurance she broke a Canadian record at Agribition when the right to flush commanded a \$72,500 sale price. Then just a mere 3 weeks later a daughter sold at Golden Oak for \$67,500 for ½ interest. 3 days prior to that Blairswest sold a heifer for \$54,000. It just never seems to end with her progeny topping literally every sale across the continent. Keep in mind Erica 74A is getting up there in age and Wayne at Grand River wont be letting to many more eggs available. Study her influence in Freeze '25... it will be something to have.