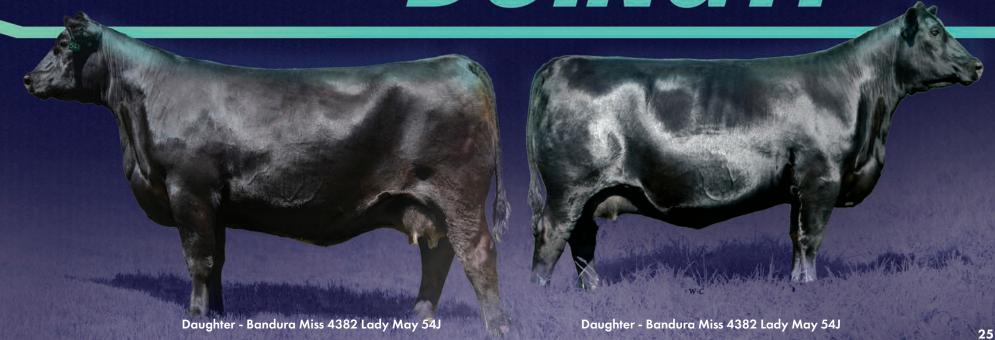

**HAMILTON FARMS** 

LOT74 3 EMBRYOS

**EMBRYO LOT X ELLINGSON HI-RANGE** 

**ELLINGSON HI-RANGE** 

Ellingson Rangeland X EA Emblynette 9473

Stored at **DRI** 

**HAMILTON FARMS** 

4382 has become a cornerstone of Angus cattle. Her production record speaks volumes especially in the last two years. The udder quality and phenotype she transmits is like a front row seat at a Lainey Wilson concert. No matter where her offspring become available, some of the most respected cattlemen on planet earth line up to buy them. Her daughter 54J was the high selling Angus female in Canada this past year at \$140,000 via the AAC sale. The sought after genetics she has created are only available here in Freeze '24.

# JUST KR LADY MAY 4382 JUST KEEPS

Daughter - JJH Lady May 1J

Daughter - Rail Line Lady May 3H

Daughter - Rail Line Lady May 1H

Daughter - Harprey LM Lady May 7K

Son - Harprey LM Payweight 20K

#### THE RIGHT TO FLUSH THE HIGH SELLING FEMALE IN CANADA OF 2024

The wait is over. After multiple requests here is the AAC & top selling Female of Canada in 2024. Lady May 54J has a huge fan base across the North American continent as anyone who has followed Feb Freeze knows the history around this elegant female. Of course being mothered by the famed 4382 only enhances the popularity of 54J. The sheer power and land base 54J possesses is like none other. Phenomenal udder quality with big huge feet and more then adequate frame all tied together in an appearance ready for even the Queen herself. As a 2 year old 54J s flush record was outstanding with her average being in the high teens. She is currently due end of Feb and will be ready to go mid April. Her first daughter was a feature at Fallsview' 23 to Elmbank, while her 2024 effort by Ponderosa resides with her here at RV. A centerpiece to our Angus division, let 54J be in your 2025 breeding plans. Guaranteeing 6 Grade A eggs with an open top.