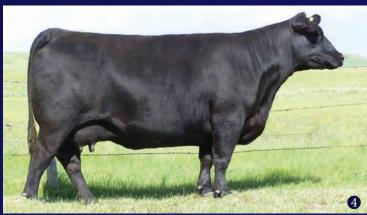

**HAMILTON FARMS** 

LOT74 3 EMBRYOS

**EMBRYO LOT X ELLINGSON HI-RANGE** 

**ELLINGSON HI-RANGE** 

Ellingson Rangeland X EA Emblynette 9473

Stored at **DRI** 

**HAMILTON FARMS** 

4382 has become a cornerstone of Angus cattle. Her production record speaks volumes especially in the last two years. The udder quality and phenotype she transmits is like a front row seat at a Lainey Wilson concert. No matter where her offspring become available, some of the most respected cattlemen on planet earth line up to buy them. Her daughter 54J was the high selling Angus female in Canada this past year at \$140,000 via the AAC sale. The sought after genetics she has created are only available here in Freeze '24.

# JUST KR LADY MAY 4382 JUST KEEPS

Daughter - JJH Lady May 1J

Daughter - Rail Line Lady May 3H

Daughter - Rail Line Lady May 1H

Daughter - Harprey LM Lady May 7K

Son - Harprey LM Payweight 20K

#### THE RIGHT TO FLUSH THE HIGH SELLING FEMALE IN CANADA OF 2024

The wait is over. After multiple requests here is the AAC & top selling Female of Canada in 2024. Lady May 54J has a huge fan base across the North American continent as anyone who has followed Feb Freeze knows the history around this elegant female. Of course being mothered by the famed 4382 only enhances the popularity of 54J. The sheer power and land base 54J possesses is like none other. Phenomenal udder quality with big huge feet and more then adequate frame all tied together in an appearance ready for even the Queen herself. As a 2 year old 54J s flush record was outstanding with her average being in the high teens. She is currently due end of Feb and will be ready to go mid April. Her first daughter was a feature at Fallsview' 23 to Elmbank, while her 2024 effort by Ponderosa resides with her here at RV. A centerpiece to our Angus division, let 54J be in your 2025 breeding plans. Guaranteeing 6 Grade A eggs with an open top.