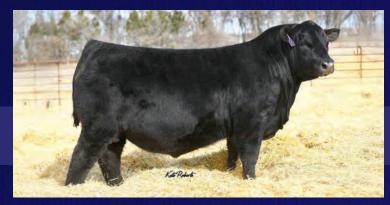

# PEAK DOT ROSILLA 378K

#### UNMATCHED IN FEMININITY, SHAPE, FEET, AND UDDER QUALITY...

This female has struck a chord with all that have seen and studied her in person.

Regarded as the best female ever bred and raised at Peak Dot and known as the maternal sister to "The Great Gatsby". Rosilla 378K is unmatched in femininity, body shape, feet and udder quality. She certainly has the maternal look and presence to anchor a future donor program. The apple doesn't fall far from the tree her impressive dam is a fertile proven producer and an Elite/Premier Dam with an average weaning ratio of 107 on her last 6 calves. She is the dam of Gatsby and was the featured high selling cow in last years Freeze sale to JP Cattle Co.

Rosilla 378K did such a good job on her first attempt with Halo that we went right back and mated her to Raven Rectify again, She is due to calve March 3.

Selling full interest and full possession.

2256916 PDAR 378K FEB 25 2022