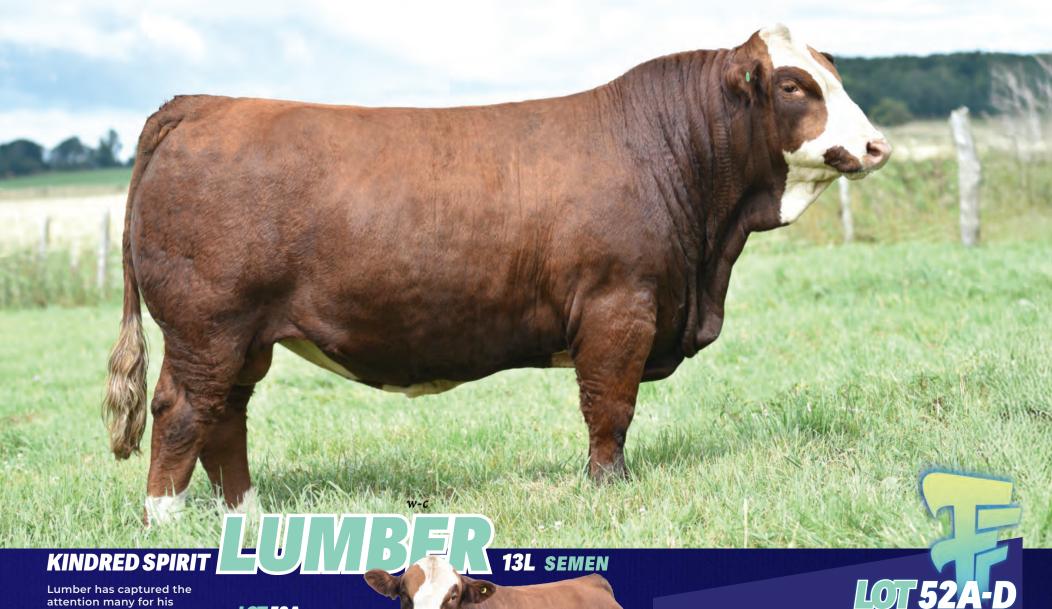

### SEMEN HE GOUNTRY 7L

#### **INDUSTRY INFLUENCER...**

Todays industry craves a low birth weight, problem free sire with explosive performance, impeccable feet, massive thickness, and an elite standard of phenotype and genotype out of a productive, beautiful, eye appealing cow. Hi-Country has the credentials to headline any breeding program in the industry. Over the last 10 months we have seen some of the most influential individuals and big name programs from all across North America inquire

and invest in Hi-Country. Hi-Country is defiantly on everyone's radar and well on his way to become that next generation Angus sire sure to have a huge impact on the Angus breed. Early calving reports have legitimized him as a consistent low birth early gestations sire. There has never been a time better than now to invest in an Al sire that can offer so much to the breed without sacrificing a single trait. This will be your only chance in the year 2025 to acquire Hi-Country semen as we are only offering a very limited amount, 50 straws. Take advantage of this special opportunity. His progeny are sure to be highly marketable in the near future.

#### The last semen to be offered of the 2025 breeding season!

#### Stored at ALTA GENETICS

**LOT 6A** 5 Straws **LOT 6F** 5 Straws

**LOT 6B** 5 Straws **LOT 6G** 5 Straws

**LOT 6C** 5 Straws **LOT 6H** 5 Straws

**LOT 6D** 5 Straws **LOT 6** 5 Straws

**LOT 6E** 5 Straws **LOT 6J** 5 Straws

2338468 HAMI 7L

**JAN 2 2023** 

#### **ELLINGSON HI-RANGE**

Ellingson Rangeland X EA Emblynette 9473

#### **HF TIBBIE 21J**

Schiefelbein Showman 338 X HF Tibbie 215B

**EPD** BW -1.1 WW 83 YW 142 MILK 33

STRONGBOW, RIVER VALLEY, PEAK DOT, HAMILTON