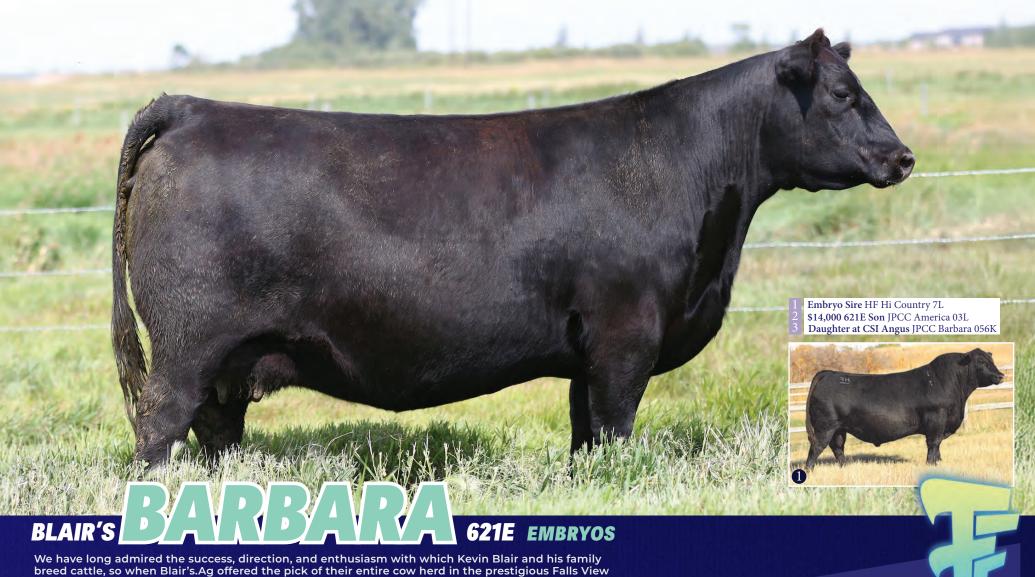

#### **MBA MADAME PRIDE 9129**

LD Capitalist 316 X S A V Madame Pride 6618

PE BW 2.3 WW 56 YW 98 MILK 24

**MEADOWBRIDGE** 

**MEADOWBRIDGE** 

We have long admired the success, direction, and enthusiasm with which Kevin Blair and his family breed cattle, so when Blair's. Ag offered the pick of their entire cow herd in the prestigious Falls View sale, we knew it was something that we would be bearing down to own. When we toured the pens of Lanigan, our eyes and attention were dominated by a certain Napoleon daughter.....and the rest is history. Barbara 621E has turned up the volume in our Angus program, putting four sale bulls in our 2024 sale that certainly were standouts. At this stage of the game, Hi-Country needs no introduction in Angus circles. His outcross pedigree, phenotype, and big numbers have caught the eye of cattlemen across the globe, and that favour is definitely being reflected in what semen is fetching, averaging just barely under \$900 a straw at this past Falls View sale. This mating is as modern and futuristic as you will come across.

Stored at **BOVICEN** 

3 EMBRYOS

**EMBRYOS HI-COUNTRY X BARBARA 621E** 

#### A 621E EMBRYOS

#### **HF HI-COUNTRY 7L**

Ellingson Hi-Range X HF Tibbie 21J

#### **BLAIR'S BARBARA 621E**

Duff Napoleon 232 X Barbara Of Peak Dot 505S

**PE** BW **0.6** WW **72** YW **120** MILK **20** 

JP CATTLE CO

Greenwood's sell in The Evolution to Triple L, and was highlighted as being a tremendous show prospect with her awesome outline, soundness, and functionality. Kelly Schaff makes special note of how superior the foot on Baldridge Badger is, as well as his ability to inject extreme performance into his progeny. This is