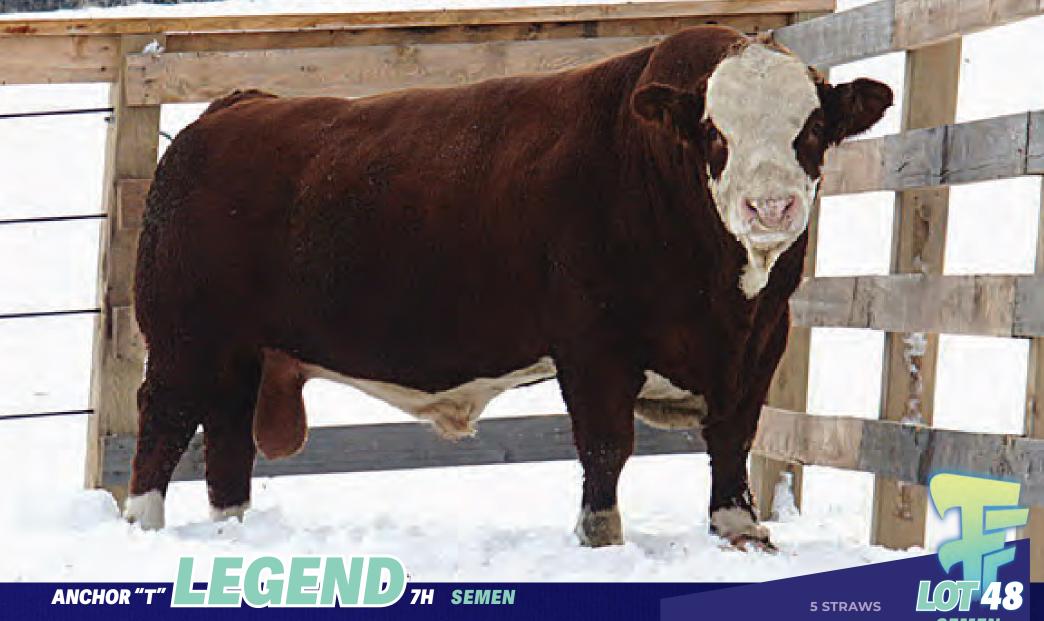

### **RENDEZVOUS MS HEMI 191D**

NUG Hemi 333A X Rendezvous 450U

**EPD** BW **5.7** WW **80.3** YW **117.7** MILK **40.8** 

**ROCKY MEADOW RANCH** 

Limited semen remains on one of the most influential fulblood bull in the history of Canadian Simmental. Legend adds colour, thickness, docility and overall body mass that every cowman demands. Exportable Canada & USA.

Stored at EASTGEN and ALTA

415161 ATFR 7H **JAN 3 1998** 

**SEMEN** 

**ANCHOR "T" METRO 4E** 

Metro X Gisela

**ANCHOR "T" HELGA 10Y** 

Westdrums Andrew X Anchor "T" Frieda 2T

**EPD** BW **2.1** WW **78.9** YW **104.2** MILK **36.3** 