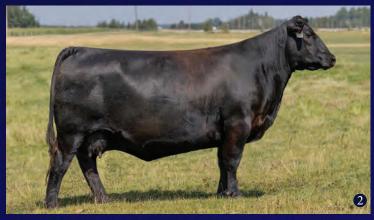

# PEAK DOT ROSILLA 378K

#### UNMATCHED IN FEMININITY, SHAPE, FEET, AND UDDER QUALITY...

This female has struck a chord with all that have seen and studied her in person.

Regarded as the best female ever bred and raised at Peak Dot and known as the maternal sister to "The Great Gatsby". Rosilla 378K is unmatched in femininity, body shape, feet and udder quality. She certainly has the maternal look and presence to anchor a future donor program. The apple doesn't fall far from the tree her impressive dam is a fertile proven producer and an Elite/Premier Dam with an average weaning ratio of 107 on her last 6 calves. She is the dam of Gatsby and was the featured high selling cow in last years Freeze sale to JP Cattle Co.

Rosilla 378K did such a good job on her first attempt with Halo that we went right back and mated her to Raven Rectify again, She is due to calve March 3.

Selling full interest and full possession.

2256916 PDAR 378K FEB 25 2022