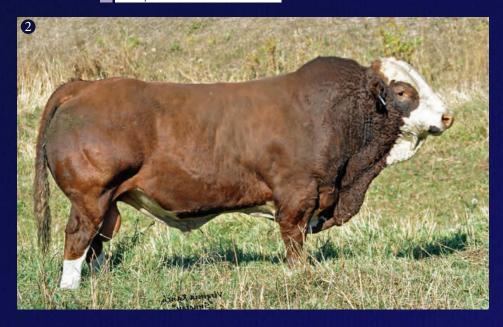

# PEAK DOT ROSILLA 378K

#### UNMATCHED IN FEMININITY, SHAPE, FEET, AND UDDER QUALITY...

This female has struck a chord with all that have seen and studied her in person.

Regarded as the best female ever bred and raised at Peak Dot and known as the maternal sister to "The Great Gatsby". Rosilla 378K is unmatched in femininity, body shape, feet and udder quality. She certainly has the maternal look and presence to anchor a future donor program. The apple doesn't fall far from the tree her impressive dam is a fertile proven producer and an Elite/Premier Dam with an average weaning ratio of 107 on her last 6 calves. She is the dam of Gatsby and was the featured high selling cow in last years Freeze sale to JP Cattle Co.

Rosilla 378K did such a good job on her first attempt with Halo that we went right back and mated her to Raven Rectify again, She is due to calve March 3.

Selling full interest and full possession.

2256916 PDAR 378K FEB 25 2022