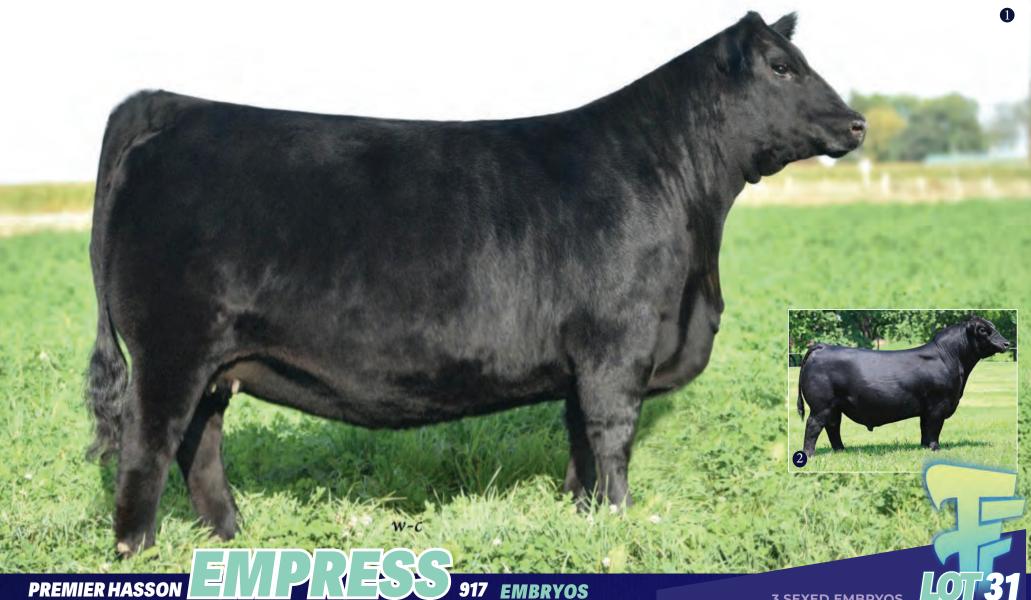

SIX MILE EMPRESS 70F

**PVF Insight 0129 X OSU Empress 3100** 

**EPD** BW **1.8** WW **69** YW 119 MILK 21

**HOLLINGER LAND & CATTLE, R PLUS, ELK RIDGE & 719** 

PREMIER 103 FLUSH

OFFERING THE RIGHT TO ONE IVF FLUSH ON PREMIER HASSON EMPRESS 103 (GUARANTEED 6 EMBRYOS)

As always a female of donor status must have generations of dams and sires that combine elite genetics, maternal traits, performance and predictability. Her grand-dam, OSU Empress 3100 needs no introduction in terms of genetic royalty! Her impressive phenotype lead her down a second-to-no-show career. Being crowned a two-time Supreme Champion Female at the Toronto Royal in 2014 and 2015, as well as a two-time "Top Ten" finish in the CWA Beef Supreme, first as a bred heifer, then as a 2-year-old with her calf at side was a feat very few have conquered.

Much like her grand-dam, EMPRESS 103 has certainly carried the torch in terms of her success in the show ring. During her show career, she has been crowned champion countless times. Most notably in 2023, 103 was selected as National Champion Angus Female with her Conley Prowess heifer calf at side. To round out her incredible fall, Empress was selected as one of the "Top Ten" finalists, in the prestigious CN Beef Supreme at Canadian Western Agribition.

We exhibited her first two natural daughters this fall where they gathered plenty of attention in the stall and were evaluated highly in the ring. Her 2023-born Prowess daughter secured Champion Intermediate Yearling Female, while her 2024 Blacklist daughter was declared Champion Senior Heifer Calf in the 2024 Angus show at Canadian Western Agribition.

The EMPRESS cow family is certainly one to make note of. Most recently, a maternal sister to 103 sold for an incredible \$140,000 at the Fallsview On the Track sale in December of 2024.

The EMPRESS cow family sets the standard for show ring champions and high sellers. The opportunities are endless with EMPRESS 103...