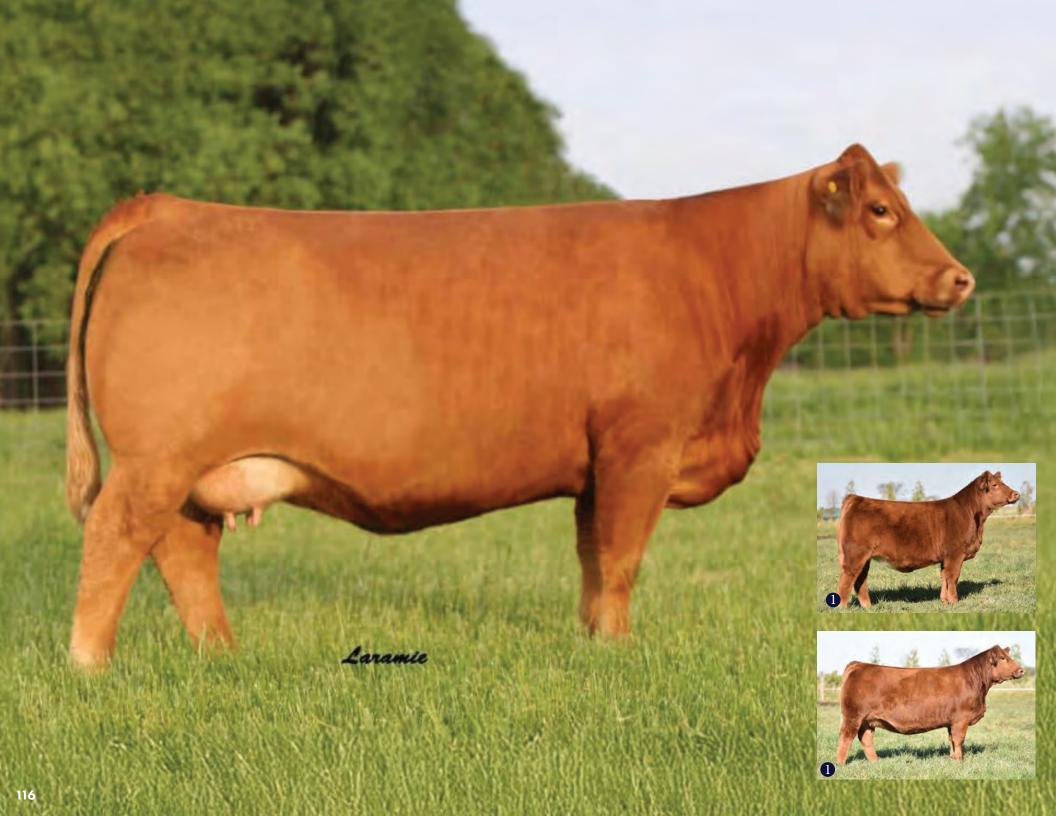

at comes to mind when you first glance at 721K. He was the \$80,000 top selling bull of the Dimler Bull Sale this past spring. Large testicles, big feet, huge backed and hair in a long bodied package with a center body you cant miss. Back by a fault free cow, this is the first semen to be released to the public. Power with modest BW is the way these Sim cattle are bred to perform, 721K checks all the boxes!

Stored at **BOVICEN** 

1 DBD Carbon Capture 721K



LOT 65A

5 Straws LOT 65B

5 Straws LOT 65E LOT 65C 5 Straws LOT 65F

LOT 65D

5 Straws

5 Straws

**DOUBLE BAR D LAWFUL 420F** 

EDN Punch Out 50W X MFR Redfire 945W

**MFR BLACK NECTAR 105A** 

**EPD** BW **3.0** WW **77.3** YW **116.6** MILK **30.3** 

DOUBLE KL, DOUBLE BAR D

MFR Black Nectar 105A X Double Bar D Excel 421D

115



# EMBRYOS STF TREE BT26

### A LOOKER FROM EVERY ANGLE

A daughter off the well known STF Onyx 451W. Trendy is a full sister to Royal Affair. This exceptional red donor cow is extremely big ribbed, high capacity that is super cool and well designed from every angle. Excellent structured and awesome footed. The first trio of Trendy Daighters to hit the open market averaged \$16,500 in Fallsview. Here's your opportunity to purchase full sib matings to the 2023 Royal Champion Bull by the well known "Cobra" or the now deceased dark red bull Limitless. Maternal sister was recently Champion Simmental Female at the Royal!

Stored at **BOVITEQ** 

LOT 66A 3 EMBRYOS

**EMBRYO LOT X WHF LIMITLESS B011** 

WHF LIMITLESS B011

JF Milestone 999W X WHF Sierra 245S

LOT 66B 3 EMBRYOS

**EMBRYO LOT X WH