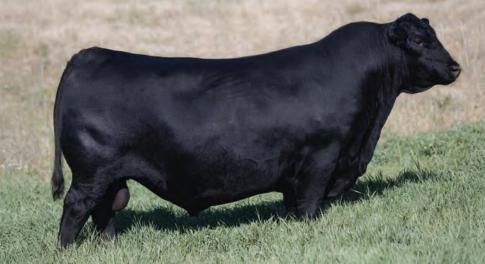

# THE ANGUS DIVISION

1 Sire Schiefelbein Ponderosa 1122 2 Dam Peak Dot Lady 101J Mat Grand Sire Musgrave 316 Colossal 137Mat Great Granddam Lady of Peak Dot 402U

2385291 SCHM 19M FEB 9 2024

SCHIEFELBEIN PONDEROSA 1122

Connealy Big Valley X Frosty Elba Lizzy 480

#### **PEAK DOT LADY 101J**

Musgrave 316 Colossal 137 X Peak Dot Lady 873G

**EPD** BW **3.1** WW **82** YW **142** MILK **29** 

**PARKVIEW FARMS** 