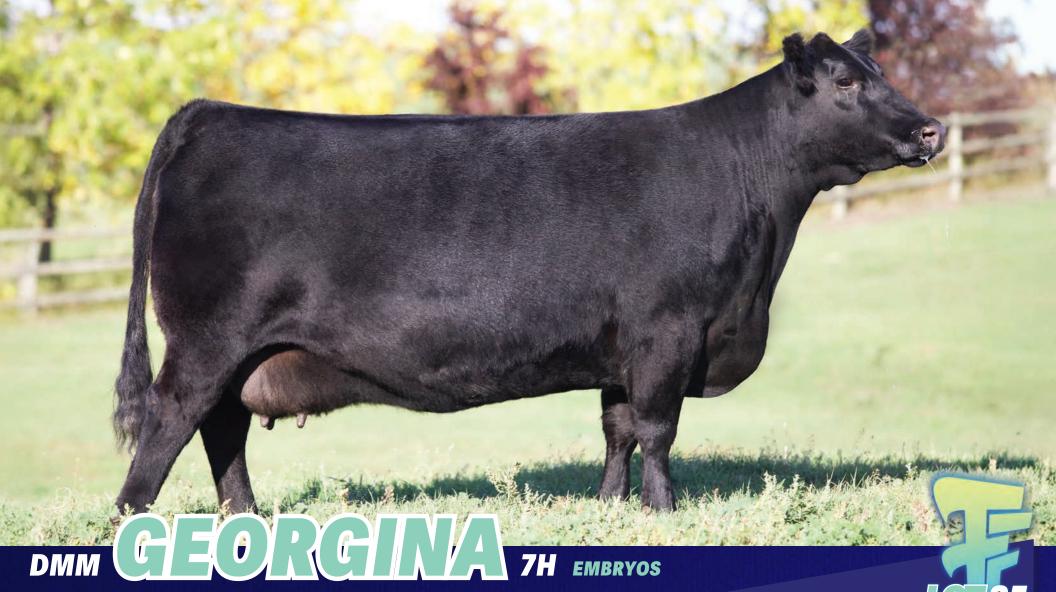

#### **EXAR PRINCESS 6741**

BC II Skyfall 2812 X EXAR Princess 5391

**EPD** BW **3.6** WW **55** YW 81 MILK **14** 

**RAIL LINE ANGUS** 

DMM Georgina 7H is one of our premier donors sporting an exceptional udder and excellent feet. If you wanted to paint a picture of a beautiful Angus cow, with that true Angus head, 7H would be your girl. She consistently puts progeny at the top end of our pens whether it is male or female. DMM Georgina 7H and her progeny have been to the backdrop many times in the showring as well. If you want one that can stamp them with class and still have some performance don't miss out on this unique mating with Brooking Emerald. This bull has made some great ones already and the semen is hard to come by.

Stored at **BOW VALLEY** 

Sire Brooking Emerald 9179

**3 EMBRYOS** 

EMBRYO LOT EMERALD X GEORGINA 7H EMBRYOS

### **DMM GEORGINA 7H**

Bar S Range Boss 4002 X Duralta Georgina 110U

**PE** BW **3.1** WW **58** YW **110** MILK **26** 

**MILLER WILSON ANGUS** 