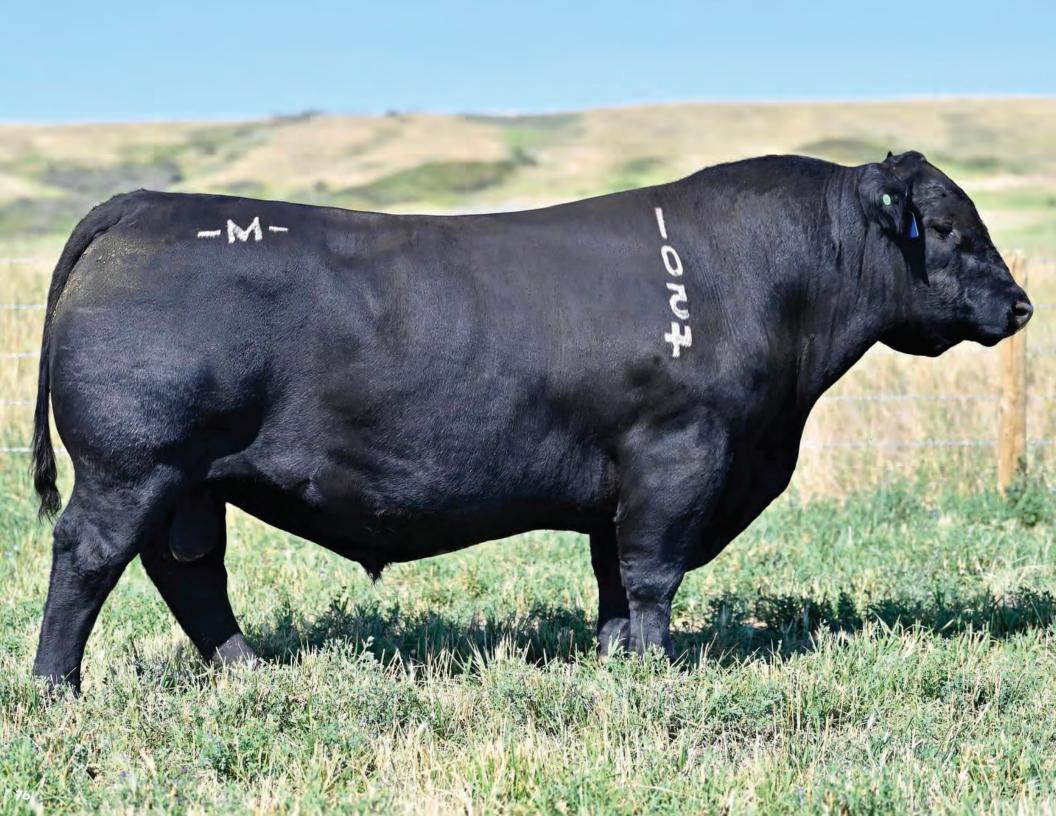

### PARKVIEW PILE VALLEY 19M

#### **MATURE, THICK & POWERFUL**

We are proud to introduce Pine Valley to the Angus breed. A bull that has stood out since heading to grass in early May compared to his contemparies that at an early age showed so much maturity, thickness, testicle and herd bull characteristics. Pine Valley has been commented on for having excellent structure, phenomenal headed, frame with power and overall mass that makes standing there looking at him enjoyable. His sire Ponderosa has been very exclusive to the open public with only 40 units of semen sold within 18 months fetching an avg of \$745 per straw. Ponderosa noted to for his power and quoted as the thickest Angus bull living after he commanded a \$86,000 USD sale price from the 2022 Scheilfebein Bull Sale. A very respectful breeder once told me, never buy a breeder bull without researching and looking over the mother. Pine Valleys mother has all the attributes of a model Angus female. As you can see in her picture on grass in August before weaning Pine Valley, her udder, stature, body and phenotype is outstanding in our opinion and at a young age with maternal lineage back to the famed Lady of Peak Dot 402U who has 72 direct progeny. Pine Valley cast quite a shadow, his numbers are also another bonus with modest BW to top 1% WW and top 2% YW and top 8% Milk. Pine Valley is located at Jordan Buba's place if your wanting to view him in the flesh with plans of him heading over to Alta mid February.

Selling 1/4 Interest & Full possession

2204179 PDAR 101J JAN 22 2021