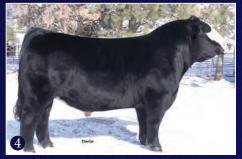

You don't need a cell phone or any sort of social media access to know what's been going on at OKC and the National Western Stock Show with LT Marquee. He started out being the all time high seller in the history of Embryos on Snow in OKC, then one week later we were thrilled to capture the Canadian semen rights on him. A bull that is so right for today's times, his hind leg, presence and stature have captivated cattle people who have saw him. His pedigree is different for most and has been widely accepted in the US with his \$1.4 million evaluation. Stemming from the legendary Bar EL program the story only gets better. The Duchess cow family is course responsible for Marquee, but also the same cow family as notable sire Natural Law who many have declared as the best Canadian bull bred north of the 49th. Go even further as many of you know, Natural Law being the sire of the famous Erica 74A who continues to write history in every sector. His sire Investment has been a popular Al sire whose semen has been very popular with progeny surfacing to the top. In short Marquee has the ingredients, the pedigree and hype to be the next best thing that happens to Angus cattle on the North American continent. Semen available mid March

#### Stored at ALTA GENETICS

This is the first offering of Marquee's semen in Canada - An elite opportunity begins here -

LOT4A 5 Straws LOT4F 5 Straws LOT4K 5 Straws

LOT4B 5 Straws LOT4G 5 Straws LOT4L 5 Straws

LOT4C 5 Straws LOT4H 5 Straws LOT4M 5 Straws

LOT4D 5 Straws LOT4I 5 Straws LOT4N 5 Straws

LOT4E 5 Straws LOT4J 5 Straws LOT40 5 Straws

Paternal Grand Dam, Merit Flora 6078, Owned by Merit Cattle
Maternal Grand Dam Bar-E-L Duchess 76G, owned by Murray Ranches
Sire Merit Investment 1054J, owned by Murray Ranches & 66 Ranches
Son Murray Reverence 12M, Son of Bar-E-L 76G