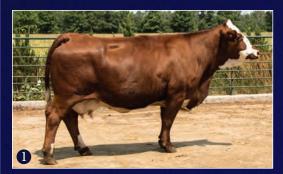

# THE ANGUS DIVISION

1 Sire Schiefelbein Ponderosa 1122 2 Dam Peak Dot Lady 101J Mat Grand Sire Musgrave 316 Colossal 137Mat Great Granddam Lady of Peak Dot 402U

2385291 SCHM 19M FEB 9 2024

SCHIEFELBEIN PONDEROSA 1122

#### **MATURE, THICK & POWERFUL**

We are proud to introduce Pine Valley to the Angus breed. A bull that has stood out since heading to grass in early May compared to his contemparies that at an early age showed so much maturity, thickness, testicle and herd bull characteristics. Pine Valley has been commented on for having excellent structure, phenomenal headed, frame with power and overall mass that makes standing there looking at him enjoyable. His sire Ponderosa has been very exclusive to the open public with only 40 units of semen sold within 18 months fetching an avg of \$745 per straw. Ponderosa noted to for his power and quoted as the thickest Angus bull living after he commanded a \$86,000 USD sale price from the 2022 Scheilfebein Bull Sale. A very respectful breeder once told me, never buy a breeder bull without researching and looking over the mother. Pine Valleys mother has all the attributes of a model Angus female. As you can see in her picture on grass in August before weaning Pine Valley, her udder, stature, body and phenotype is outstanding in our opinion and at a young age with maternal lineage back to the famed Lady of Peak Dot 402U who has 72 direct progeny. Pine Valley cast quite a shadow, his numbers are also another bonus with modest BW to top 1% WW and top 2% YW and top 8% Milk. Pine Valley is located at Jordan Buba's place if your wanting to view him in the flesh with plans of him heading over to Alta mid February.