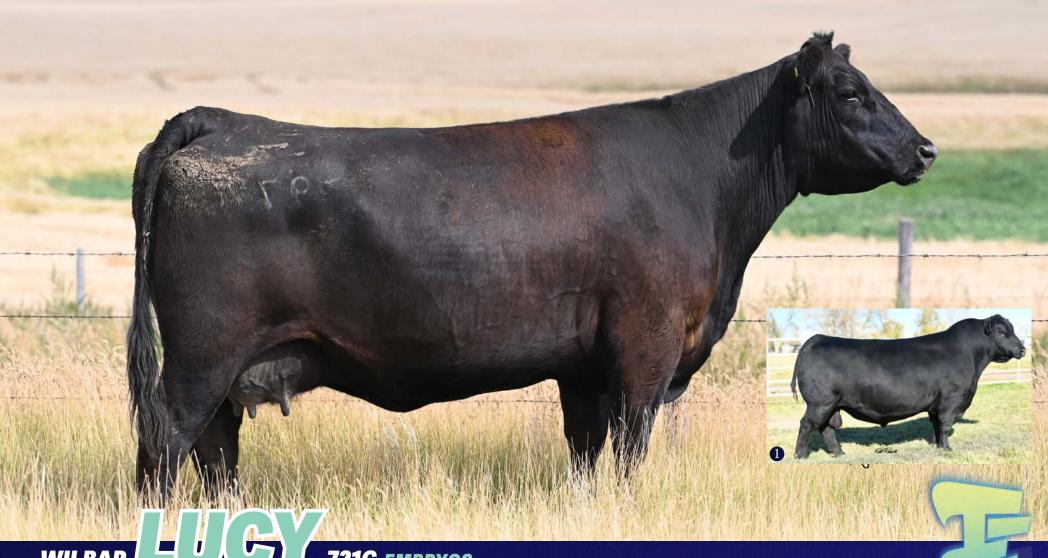

### 721G EMBRYOS

Wilbar Lucy 721G is an outross cow to most mainstream pedigrees in Canada. Her sire, FF Countdown has some of the top producing females in the Wilbar herd. They are ultra feminine - long bodied, big topped cows with ideal udders that are built to last. Lucy 721G comes from one of our original cow families in the herd, dating back some 60+ years. She has produced 3 bulls that have sold through our bull sale including a \$13,000 sale feature that sold to Bench Farming Co. Ltd. and last years \$45,000 high seller to Triple SSS. She has one of the pen favorites again this year with a full brother to these embryos.

The sire of the embryos is Connealy Big Valley, a \$90,000 bull that sires performance oriented progeny with exceptional muscle expression and depth. His dam is a beautiful uddered Greeley daughter. We had sons and daughters this year and think quite highly of both sexes.

Stored at **BOVIGEN** 

- Sire of Embryos Connealy Big Valley \$45,000 maternal brother to embryos Wilbar Stamina 345L
- \$13,000 maternal brother to embryos Wilbar South Point 13J

**3 EMBRYOS** 

**EMBRYO LOT BIG VALLEY X LUCY 721G** 