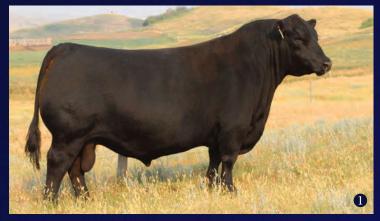

#### **PEAK DOT LADY 101J**

Musgrave 316 Colossal 137 X Peak Dot Lady 873G

**EPD** BW **3.1** WW **82** YW **142** MILK **29** 

**PARKVIEW FARMS** 

### PARKVIEW PILE VALLEY 19M

#### **MATURE, THICK & POWERFUL**

We are proud to introduce Pine Valley to the Angus breed. A bull that has stood out since heading to grass in early May compared to his contemparies that at an early age showed so much maturity, thickness, testicle and herd bull characteristics. Pine Valley has been commented on for having excellent structure, phenomenal headed, frame with power and overall mass that makes standing there looking at him enjoyable. His sire Ponderosa has been very exclusive to the open public with only 40 units of semen sold within 18 months fetching an avg of \$745 per straw. Ponderosa noted to for his power and quoted as the thickest Angus bull living after he commanded a \$86,000 USD sale price from the 2022 Scheilfebein Bull Sale. A very respectful breeder once told me, never buy a breeder bull without researching and looking over the mother. Pine Valleys mother has all the attributes of a model Angus female. As you can see in her picture on grass in August before weaning Pine Valley, her udder, stature, body and phenotype is outstanding in our opinion and at a young age with maternal lineage back to the famed Lady of Peak Dot 402U who has 72 direct progeny. Pine Valley cast quite a shadow, his numbers are also another bonus with modest BW to top 1% WW and top 2% YW and top 8% Milk. Pine Valley is located at Jordan Buba's place if your wanting to view him in the flesh with plans of him heading over to Alta mid February.