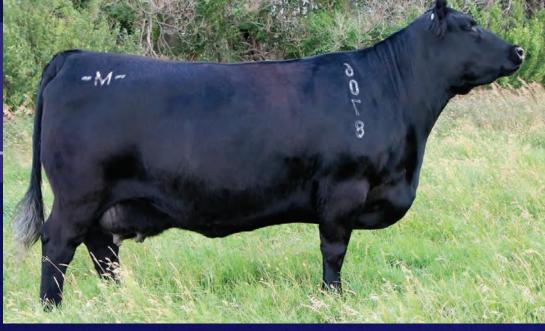

### PARKVIEW PILE VALLEY 19M

#### **MATURE, THICK & POWERFUL**

We are proud to introduce Pine Valley to the Angus breed. A bull that has stood out since heading to grass in early May compared to his contemparies that at an early age showed so much maturity, thickness, testicle and herd bull characteristics. Pine Valley has been commented on for having excellent structure, phenomenal headed, frame with power and overall mass that makes standing there looking at him enjoyable. His sire Ponderosa has been very exclusive to the open public with only 40 units of semen sold within 18 months fetching an avg of \$745 per straw. Ponderosa noted to for his power and quoted as the thickest Angus bull living after he commanded a \$86,000 USD sale price from the 2022 Scheilfebein Bull Sale. A very respectful breeder once told me, never buy a breeder bull without researching and looking over the mother. Pine Valleys mother has all the attributes of a model Angus female. As you can see in her picture on grass in August before weaning Pine Valley, her udder, stature, body and phenotype is outstanding in our opinion and at a young age with maternal lineage back to the famed Lady of Peak Dot 402U who has 72 direct progeny. Pine Valley cast quite a shadow, his numbers are also another bonus with modest BW to top 1% WW and top 2% YW and top 8% Milk. Pine Valley is located at Jordan Buba's place if your wanting to view him in the flesh with plans of him heading over to Alta mid February.