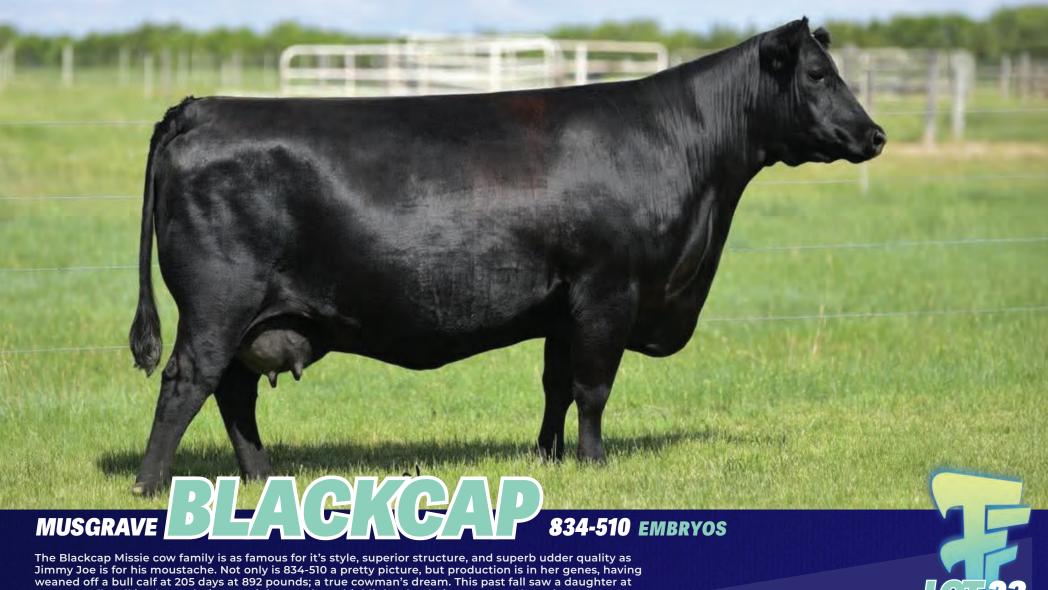

truly a mating to bridge the gap on a show ring look with real word function.

Stored at **DAVIS-RAIRDAN** 

1 Embryo Sire Baldridge Badger

**3 EMBRYOS** 

EMBRYO BADGER X BLACKCAP 834-510

#### **BALDRIDGE BADGER**

Hoover No Doubt X Baldridge Isabel Y69

#### **MUSGRAVE BLACKCAP 834-510**

Musgrave Boulder X MCATL Blkcp Missie 510-1394

**JIMMY JOE HENDERSON** 

Every once in awhile a herdsire comes along that really sets himself apart. DMM GT LAST CALL 200J is that beast! His extraordinary dam, Youngdale Kristina 31D, is the first reason