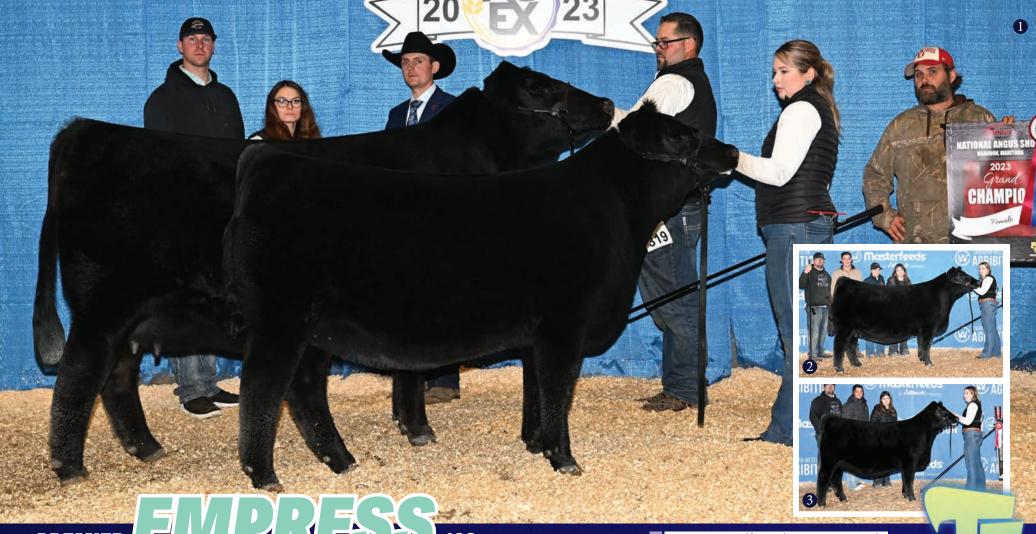

# EMPRESS 3100 STORY

Empress 3100 has made a serious impact under the bright lights in Toronto, not only being a 2 time Supreme Champ (never been done before) but now has progeny surfacing to the top of the industry. The next 4 lots demonstrate her influence and talent as one of the best to walk around at the famed Premier Livestock.

A stall favourite from CWA as she was Reserve Intermediate Calf Champion as well as being the high selling heifer calf from the 6M female sale this past fall. Her dreamy outline, massive rib cage with big legs caught alot of attention. Stemming from the phenotypic Empress cow family, 98M has the hair, skeleton, and fluid motion to do some serious damage come fall of 25. Mated to the best sires we can get our hands on, there's a big future that lies ahead of 98M

#### PREMIER HASSON EMPRESS 609

Silveiras Style 9303 X OSU Empress 3100

**EPD** BW **2.5** WW **53** YW **88** MILK **21** 

**GRYLLS CATTLE CO** 

FULL SIB SEXED FEMALE EGGS TO \$120,000 FALLSVIEW ON THE TRACK HIGH SELLER!! The Empress cow family has been so immaculate to our program, it was devasting to lose 3100 so early in life. But her shining ways continued this fall and especially at Fallsview on the track where her grand daughter claimed the limelight like her mother always did. 609 being a direct daughter of 3100 has been a monumental to the show ring atmosphere. A direct daughter was National Champion for Nat Grylls in '23 while another sister was a sale highlight for Dudgeon Cattle Co. These Empress's don't miss and 609 is now poised to take the reigns of her coveted mother. Embryos available April 1st