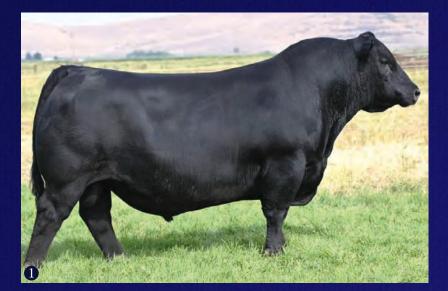

# THE ANGUS DIVISION

1 Sire Schiefelbein Ponderosa 1122 2 Dam Peak Dot Lady 101J Mat Grand Sire Musgrave 316 Colossal 137Mat Great Granddam Lady of Peak Dot 402U

2385291 SCHM 19M FEB 9 2024

SCHIEFELBEIN PONDEROSA 1122

#### **MATURE, THICK & POWERFUL**

We are proud to introduce Pine Valley to the Angus breed. A bull that has stood out since heading to grass in early May compared to his contemparies that at an early age showed so much maturity, thickness, testicle and herd bull characteristics. Pine Valley has been commented on for having excellent structure, phenomenal headed, frame with power and overall mass that makes standing there looking at him enjoyable. His sire Ponderosa has been very exclusive to the open public with only 40 units of semen sold within 18 months fetching an avg of \$745 per straw. Ponderosa noted to for his power and quoted as the thickest Angus bull living after he commanded a \$86,000 USD sale price from the 2022 Scheilfebein Bull Sale. A very respectful breeder once told me, never buy a breeder bull without researching and looking over the mother. Pine Valleys mother has all the attributes of a model Angus female. As you can see in her picture on grass in August before weaning Pine Valley, her udder, stature, body and phenotype is outstanding in our opinion and at a young age with maternal lineage back to the famed Lady of Peak Dot 402U who has 72 direct progeny. Pine Valley cast quite a shadow, his numbers are also another bonus with modest BW to top 1% WW and top 2% YW and top 8% Milk. Pine Valley is located at Jordan Buba's place if your wanting to view him in the flesh with plans of him heading over to Alta mid February.