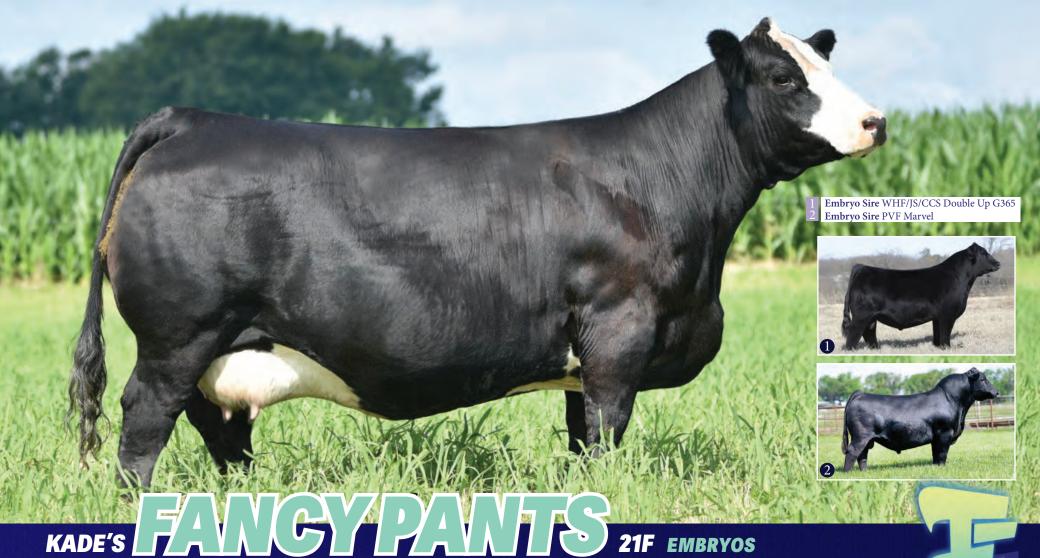

and heifer sale that sold to Jon-Ern Farms Limited and has turned into be their lead off Donor cow, She was crowned the 2023 CYSA Res. Champion Female. Embryo's are mated to our 2 new Herd Sires!

Stored ON THE FARM, can ship to a central location, please contact for info

LOT 56K 3 EMBRYOS

**EMBRYO LOT X FRKG ALPHA 311** 

**FRKG ALPHA 311L** 

STCC Tecumseh 058J X HCC0 Countess 174F

LOT 56L 3 EMBRYOS

**EMBRYO LOT X SFI MILE HIGH REMEDY** 

**SFI MILE HIGH REMEDY L31** SO Remedy 7F X HILB/JRA Elsa 710E

LOT 56K-L

ASA 4243653 **KDL 19E JAN 2 2017**  **EMBRYOS** 

### **TNGL GRAND FORTUNE Z467**

SS Ebonys Grandmaster X AJE/HS/MBCC Hope Floats

### **IRCC WHISKEY GIRL 910W**

TNT Gunner N208 X Indian-River Mona 203M

EPD BW 5.6 WW 79.8 YW 119.8 MILK 26.2

**CLARKE FAMILY FARMS INC.** 



21F is a cow that has had a large fan base since a young age. Showed as a calf, Grand Champion Simmental female at the JR Beef Expo in London and 4th overall Supreme female. Turned into production with a picture perfect udder, soft made, moderate frame package that's well designed from every angle. Awesome footed, great disposition with cow family bred up here standing the test of

LOT 57/4 3 EMBRYOS

**EMBRYO LOT X DOUBLE UP G365** 

WHF/JS/CCS DOUBLE UP G365

W/C Double Down 5014E X WHF Summer 365C

LOT 57 B 3 EMBRYOS

**EMBRYO LOT X DOUBLE UP G365** 

WHF/JS/CCS DOUBLE UP G365

W/C Double Down 5014E X WHF Summer 365C

time. First daughter sold through the OASC for \$25,000. Good pal of ours Toby Noble toured this fall and seen 21F on pasture, she now calls BlackGold Simmental home and