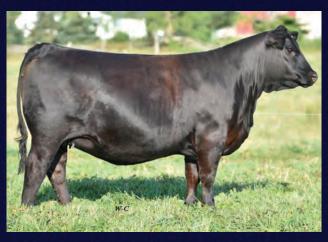

**HAMILTON FARMS** 

LOT74 3 EMBRYOS

**EMBRYO LOT X ELLINGSON HI-RANGE** 

**ELLINGSON HI-RANGE** 

Ellingson Rangeland X EA Emblynette 9473

Stored at **DRI** 

**HAMILTON FARMS** 

4382 has become a cornerstone of Angus cattle. Her production record speaks volumes especially in the last two years. The udder quality and phenotype she transmits is like a front row seat at a Lainey Wilson concert. No matter where her offspring become available, some of the most respected cattlemen on planet earth line up to buy them. Her daughter 54J was the high selling Angus female in Canada this past year at \$140,000 via the AAC sale. The sought after genetics she has created are only available here in Freeze '24.

# JUST KR LADY MAY 4382 JUST KEEPS

Daughter - JJH Lady May 1J

Daughter - Rail Line Lady May 3H

Daughter - Rail Line Lady May 1H

Daughter - Harprey LM Lady May 7K

Son - Harprey LM Payweight 20K

#### THE RIGHT TO FLUSH THE HIGH SELLING FEMALE IN CANADA OF 2024

The wait is over. After multiple requests here is the AAC & top selling Female of Canada in 2024. Lady May 54J has a huge fan base across the North American continent as anyone who has followed Feb Freeze knows the history around this elegant female. Of course being mothered by the famed 4382 only enhances the popularity of 54J. The sheer power and land base 54J possesses is like none other. Phenomenal udder quality with big huge feet and more then adequate frame all tied together in an appearance ready for even the Queen herself. As a 2 year old 54J s flush record was outstanding with her average being in the high teens. She is currently due end of Feb and will be ready to go mid April. Her first daughter was a feature at Fallsview' 23 to Elmbank, while her 2024 effort by Ponderosa resides with her here at RV. A centerpiece to our Angus division, let 54J be in your 2025 breeding plans. Guaranteeing 6 Grade A eggs with an open top.