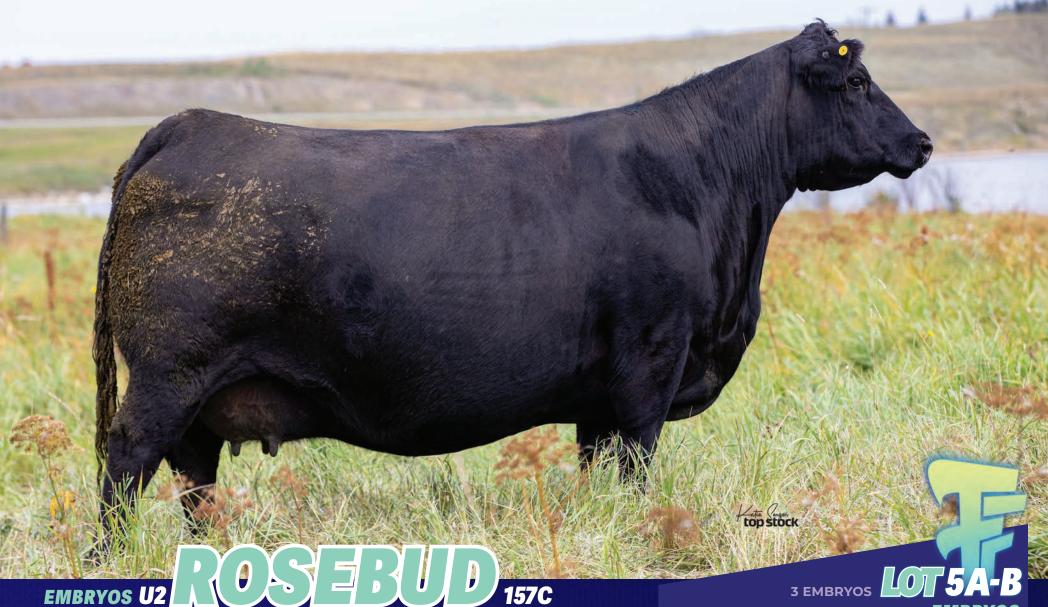

Coming from the heart of our program, we could not be prouder and more confident in a consignment lot. We present you the first ever embryos to sell on auction by the legendary \$70,000 U2 ROSEBUD 157C. A beyond impressive matron who has earned her way to becoming one of the top world-class donors you will find anywhere. She is backed by three generations of never-miss Rosebud donor cows. No matter the mating, their potency succeeds; top sons of 157C include the \$290,000 U2 Shameless 145G, \$70,000 U2Q Powerline 2307K, and \$98,000 SSS Duece 2H, with her first daughter bringing \$52,500 in 2019. Full and maternal sibs have also topped multiple previous U2/U2Q bull sales, as well this past fall with her Hi-Range heifer calves averaged \$23,000. To top it off her combination of feminine style in a massive broody body pattern coupled with near perfect teat placement, extreme fertility and ability to transmit her +9.0 CE make her an invaluable herd-building tool! Buy with confidence.

All embryos are CAD and USA qualified.

1837819 DUA 157C

**JAN 20 2015** 

**EMBRYOS** 

#### **U2 ROSEBUD 381Z**

MWC Tom Boy 121U X MWC Rosebud 141T

**EPD** BW **1.3** WW **39** YW **77** 

W **77** MILK **25** 

**U2 QUALITY SEEDSTOCK** 

**\$290,000 Son of 157C** U2 Shameless 145G \$70,000 Son of 157C U2Q Powerline 2307K \$52,500 Daughter of 157C U2 Rosebud 1F **\$98,000 Son of 157C** SSS Duece 2H \$20,000 Son of 157C U2Q Walk The Line 2316K \$20,000 Full Sib to 157C U2Q Don Juan 2362K

#### ROSEBUD 157C EGGS SELL

LOT 5A **3 SEXED FEMALE EMBRYOS** 

**EMBRYO LOT X S A V RENOWN 3439** 

**SAVRENOWN3439** 

Rito 707 of Ideal 3407 7075 X S A V Blackcap May 4136

Stored at BOVA-TECH, AB

**U2 QUALITY SEEDSTOCK** 

LOT 5B **3 SEXED FEMALE EMBRYOS** 

**EMBRYO LOT X BC ROBUST 0807** 

**BC ROBUST 0807** 

BC Surveyor 680D X BC 327-8 CP Belle 0-807

Stored at BOVA-TECH, AB

**U2 QUALITY SEEDSTOCK** 