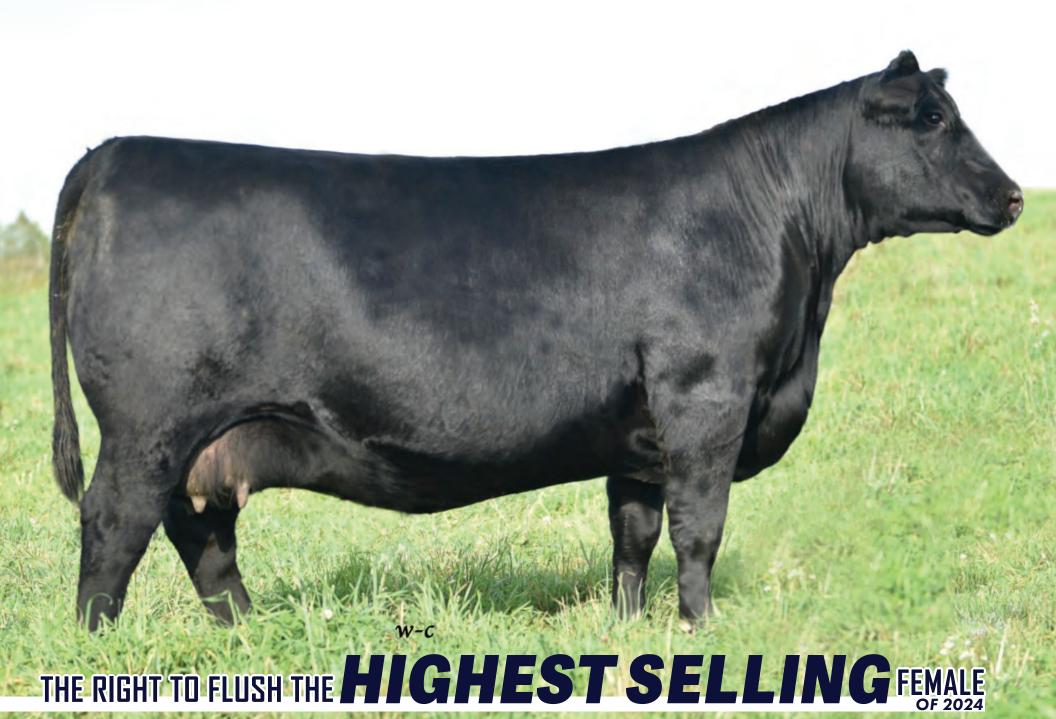

**HAMILTON FARMS** 

LOT74 3 EMBRYOS

**EMBRYO LOT X ELLINGSON HI-RANGE** 

**ELLINGSON HI-RANGE** 

Ellingson Rangeland X EA Emblynette 9473

Stored at **DRI** 

**HAMILTON FARMS** 

4382 has become a cornerstone of Angus cattle. Her production record speaks volumes especially in the last two years. The udder quality and phenotype she transmits is like a front row seat at a Lainey Wilson concert. No matter where her offspring become available, some of the most respected cattlemen on planet earth line up to buy them. Her daughter 54J was the high selling Angus female in Canada this past year at \$140,000 via the AAC sale. The sought after genetics she has created are only available here in Freeze '24.

# JUST KR LADY MAY 4382 JUST KEEPS

Daughter - JJH Lady May 1J

Daughter - Rail Line Lady May 3H

Daughter - Rail Line Lady May 1H

Daughter - Harprey LM Lady May 7K

Son - Harprey LM Payweight 20K

#### THE RIGHT TO FLUSH THE HIGH SELLING FEMALE IN CANADA OF 2024

The wait is over. After multiple requests here is the AAC & top selling Female of Canada in 2024. Lady May 54J has a huge fan base across the North American continent as anyone who has followed Feb Freeze knows the history around this elegant female. Of course being mothered by the famed 4382 only enhances the popularity of 54J. The sheer power and land base 54J possesses is like none other. Phenomenal udder quality with big huge feet and more then adequate frame all tied together in an appearance ready for even the Queen herself. As a 2 year old 54J s flush record was outstanding with her average being in the high teens. She is currently due end of Feb and will be ready to go mid April. Her first daughter was a feature at Fallsview' 23 to Elmbank, while her 2024 effort by Ponderosa resides with her here at RV. A centerpiece to our Angus division, let 54J be in your 2025 breeding plans. Guaranteeing 6 Grade A eggs with an open top.