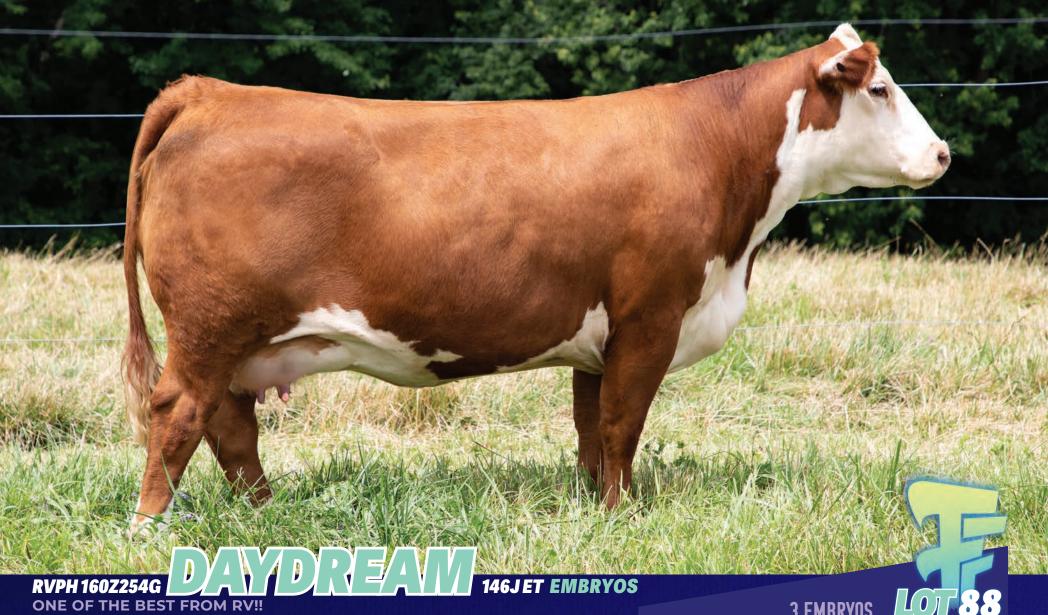

#### THE RIGHT TO FLUSH THE HIGH SELLING FEMALE IN CANADA OF 2024

The wait is over. After multiple requests here is the AAC & top selling Female of Canada in 2024. Lady May 54J has a huge fan base across the North American continent as anyone who has followed Feb Freeze knows the history around this elegant female. Of course being mothered by the famed 4382 only enhances the popularity of 54J. The sheer power and land base 54J possesses is like none other. Phenomenal udder quality with big huge feet and more then adequate frame all tied together in an appearance ready for even the Queen herself. As a 2 year old 54J s flush record was outstanding with her average being in the high teens. She is currently due end of Feb and will be ready to go mid April. Her first daughter was a feature at Fallsview' 23 to Elmbank, while her 2024 effort by Ponderosa resides with her here at RV. A centerpiece to our Angus division, let 54J be in your 2025 breeding plans. Guaranteeing 6 Grade A eggs with an open top.

#### **BAN 54J** FEB 4 2021