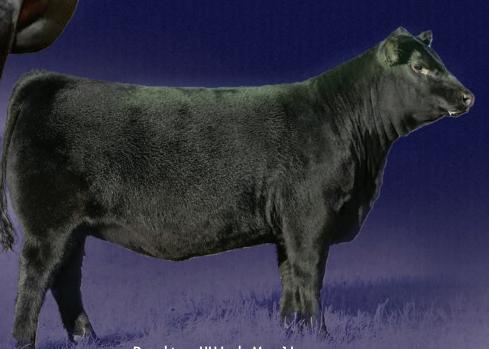

# PEAK DOT ROSILLA 378K

#### UNMATCHED IN FEMININITY, SHAPE, FEET, AND UDDER QUALITY...

This female has struck a chord with all that have seen and studied her in person.

Regarded as the best female ever bred and raised at Peak Dot and known as the maternal sister to "The Great Gatsby". Rosilla 378K is unmatched in femininity, body shape, feet and udder quality. She certainly has the maternal look and presence to anchor a future donor program. The apple doesn't fall far from the tree her impressive dam is a fertile proven producer and an Elite/Premier Dam with an average weaning ratio of 107 on her last 6 calves. She is the dam of Gatsby and was the featured high selling cow in last years Freeze sale to JP Cattle Co.

Rosilla 378K did such a good job on her first attempt with Halo that we went right back and mated her to Raven Rectify again, She is due to calve March 3.

Selling full interest and full possession.

2256916 PDAR 378K FEB 25 2022