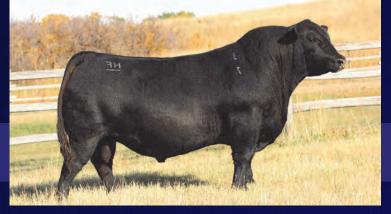

# THE ANGUS DIVISION

1 Sire Schiefelbein Ponderosa 1122 2 Dam Peak Dot Lady 101J Mat Grand Sire Musgrave 316 Colossal 137Mat Great Granddam Lady of Peak Dot 402U

2385291 SCHM 19M FEB 9 2024

SCHIEFELBEIN PONDEROSA 1122

#### **MATURE, THICK & POWERFUL**

We are proud to introduce Pine Valley to the Angus breed. A bull that has stood out since heading to grass in early May compared to his contemparies that at an early age showed so much maturity, thickness, testicle and herd bull characteristics. Pine Valley has been commented on for having excellent structure, phenomenal headed, frame with power and overall mass that makes standing there looking at him enjoyable. His sire Ponderosa has been very exclusive to the open public with only 40 units of semen sold within 18 months fetching an avg of \$745 per straw. Ponderosa noted to for his power and quoted as the thickest Angus bull living after he commanded a \$86,000 USD sale price from the 2022 Scheilfebein Bull Sale. A very respectful breeder once told me, never buy a breeder bull without researching and looking over the mother. Pine Valleys mother has all the attributes of a model Angus female. As you can see in her picture on grass in August before weaning Pine Valley, her udder, stature, body and phenotype is outstanding in our opinion and at a young age with maternal lineage back to the famed Lady of Peak Dot 402U who has 72 direct progeny. Pine Valley cast quite a shadow, his numbers are also another bonus with modest BW to top 1% WW and top 2% YW and top 8% Milk. Pine Valley is located at Jordan Buba's place if your wanting to view him in the flesh with plans of him heading over to Alta mid February.

Selling 1/4 Interest & Full possession

2204179 PDAR 101J JAN 22 2021