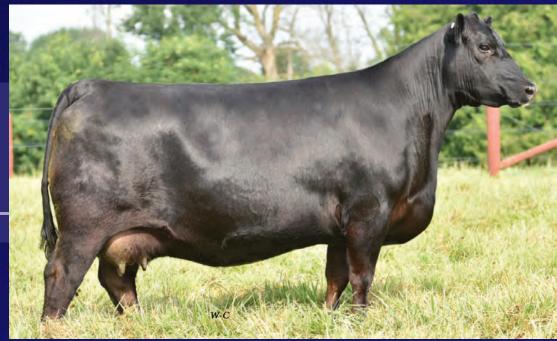

#### WHEN A LADY MEETS A LEGEND...

Peak Dot Lady 1017G is a real breeding piece with a captivating pedigree backed by generations of females with exquisite femininity, abundant milk and powerful phenotype. Her dam is the popular Lady of Peak Dot 274Z donor who has 14 progeny. This is a great mating here to Haroldson's Legend and it will leave some highly productive females with the right look, body type, and the maternal ancestry to work in any program. Stored at **BOVIGEN** 

#### **PEAK DOT LADY 1017G**

Ellingson Profound 8155 X Lady Of Peak Dot 274Z

YW **106** MILK **20** BW 2.5 WW 61

**PEAK DOT RANCH** 

Peak Dot Barbara 807H is a model female from our program. Perfect udder, perfect feet, long level hip, wide based and very sound structured. Her dam Peak Dot Barbara 483A is a flawless proven donor with 35 progeny. They are the kind to build a herd around that never go out of style. We wanted to replicate this and try make the best females we could and that lead us to purchasing sexed semen on Haroldson's Legend. The influence of the Erica 74A is well known and undeniable and these sexed female embryos will be blessed with beautiful body shape, balance, pedigree, phenotype and all the qualities that make truly great angus females