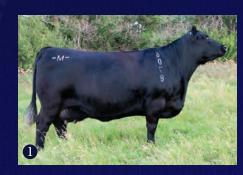

#### **PEAK DOT LADY 101J**

Musgrave 316 Colossal 137 X Peak Dot Lady 873G

**EPD** BW **3.1** WW **82** YW **142** MILK **29** 

**PARKVIEW FARMS** 

#### **MATURE, THICK & POWERFUL**

We are proud to introduce Pine Valley to the Angus breed. A bull that has stood out since heading to grass in early May compared to his contemparies that at an early age showed so much maturity, thickness, testicle and herd bull characteristics. Pine Valley has been commented on for having excellent structure, phenomenal headed, frame with power and overall mass that makes standing there looking at him enjoyable. His sire Ponderosa has been very exclusive to the open public with only 40 units of semen sold within 18 months fetching an avg of \$745 per straw. Ponderosa noted to for his power and quoted as the thickest Angus bull living after he commanded a \$86,000 USD sale price from the 2022 Scheilfebein Bull Sale. A very respectful breeder once told me, never buy a breeder bull without researching and looking over the mother. Pine Valleys mother has all the attributes of a model Angus female. As you can see in her picture on grass in August before weaning Pine Valley, her udder, stature, body and phenotype is outstanding in our opinion and at a young age with maternal lineage back to the famed Lady of Peak Dot 402U who has 72 direct progeny. Pine Valley cast quite a shadow, his numbers are also another bonus with modest BW to top 1% WW and top 2% YW and top 8% Milk. Pine Valley is located at Jordan Buba's place if your wanting to view him in the flesh with plans of him heading over to Alta mid February.

#### **SELLING A FLUSH ON THIS MATERNAL HEADLINER**

When touring the pastures all summer Lady 101J and her calf Pine Valley were always so easy to find. Weaning off Pine Valley at 900 lbs and maintain the body condition and superb udder quality simply on grass is a breeders dream. Lady 101J came as a headliner from the highly regarded Peak Dot program and hasn't looked back since. Due to calve by the end of January with plans to implement her into our ET program, we felt selling the right to flush was easier then letting the sales manager have their way and sell her all. Lady 101J has everything going for her. Young, gorgeous phenotype, strong EPD profile and of course the mother of Pine Valley. A female that is destined for big things, worth considering if your in the business of putting in eggs this spring. Offering the right to Flush to the sire of your choice.