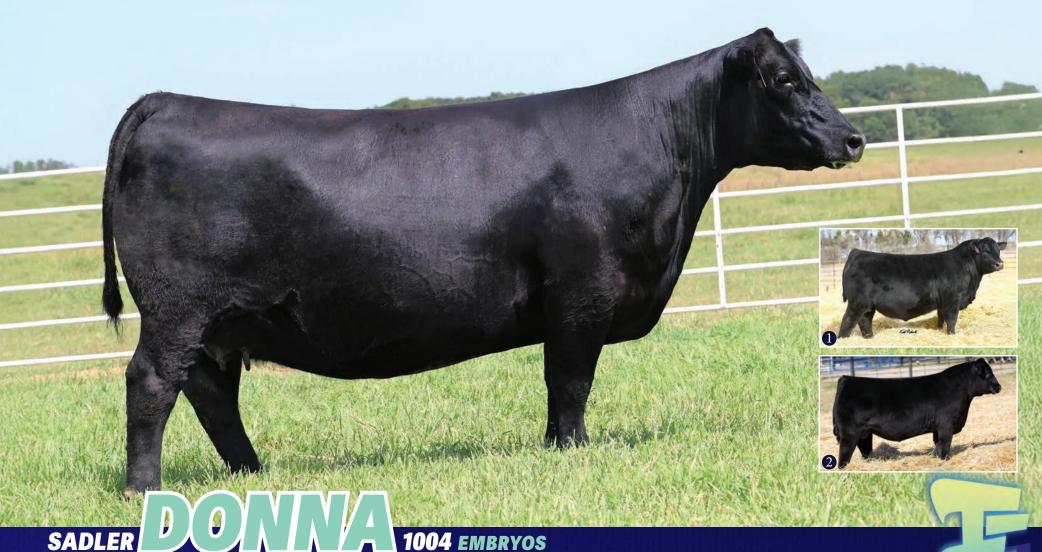

#### ELITE EMBRYO PAIRINGS FROM A STAND OUT FEMALE

1004 was a past \$80,000 lead off female from Sadler Ranches where she came highly recommended from her early production record and being poised as the best daughter of her legendary dam 8113. This 0256 daughter had all the credentials you could ever want with a daughter being a past high seller to Duff & C-4. As stout made and as much flex and natural body as any Donna out there, we feel her mating to Prolific and his son Bedrock will be a big hit. Course keep in mind in Canada with Bedrock not avaliable, that particular mating becomes even more valuable.

**EMBRYO LOT X BOYD BEDROCK** 

**BOYD BEDROCK** 

Ellingson Prolific X SITZ Shauna 220H

AAA 20126619 JAN 1 2021 1004

**COLEMAN CHARLO 0256** 

O C C Paxton 730P X Bohi Abigale 6014

**COLEMAN DONNA 8113** 

Musgrave Sky High 1535 X Coleman Donna 714

**EPD** BW -0.9 WW 61

YW **118** MILK **32** 

**GRAND RIVER ANGUS** 