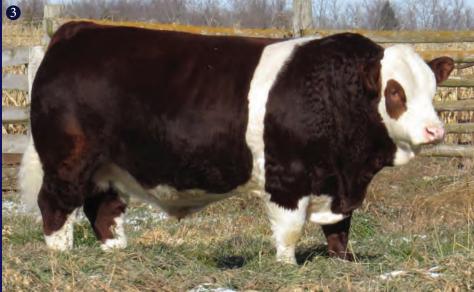

You don't need a cell phone or any sort of social media access to know what's been going on at OKC and the National Western Stock Show with LT Marquee. He started out being the all time high seller in the history of Embryos on Snow in OKC, then one week later we were thrilled to capture the Canadian semen rights on him. A bull that is so right for today's times, his hind leg, presence and stature have captivated cattle people who have saw him. His pedigree is different for most and has been widely accepted in the US with his \$1.4 million evaluation. Stemming from the legendary Bar EL program the story only gets better. The Duchess cow family is course responsible for Marquee, but also the same cow family as notable sire Natural Law who many have declared as the best Canadian bull bred north of the 49th. Go even further as many of you know, Natural Law being the sire of the famous Erica 74A who continues to write history in every sector. His sire Investment has been a popular Al sire whose semen has been very popular with progeny surfacing to the top. In short Marquee has the ingredients, the pedigree and hype to be the next best thing that happens to Angus cattle on the North American continent. Semen available mid March

#### Stored at ALTA GENETICS

This is the first offering of Marquee's semen in Canada - An elite opportunity begins here -

LOT4A 5 Straws LOT4F 5 Straws LOT4K 5 Straws

LOT4B 5 Straws LOT4G 5 Straws LOT4L 5 Straws

LOT4C 5 Straws LOT4H 5 Straws LOT4M 5 Straws

LOT4D 5 Straws LOT4I 5 Straws LOT4N 5 Straws

LOT4E 5 Straws LOT4J 5 Straws LOT40 5 Straws

Paternal Grand Dam, Merit Flora 6078, Owned by Merit Cattle
Maternal Grand Dam Bar-E-L Duchess 76G, owned by Murray Ranches
Sire Merit Investment 1054J, owned by Murray Ranches & 66 Ranches
Son Murray Reverence 12M, Son of Bar-E-L 76G