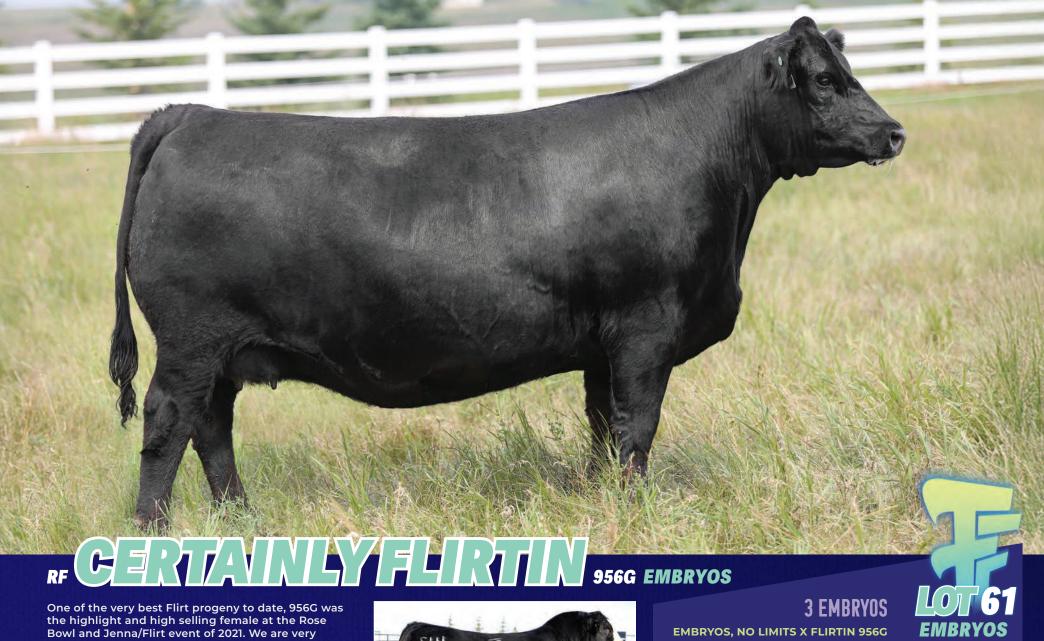

KR Lady May 4382 has the ability to produce the next great one!

Where to start with 74A? Will their ever be a Canadian bred female that does half as much as 74A has? Her track record is unmatched to any and for reassurance she broke a Canadian record at Agribition when the right to flush commanded a \$72,500 sale price. Then just a mere 3 weeks later a daughter sold at Golden Oak for \$67,500 for ½ interest. 3 days prior to that Blairswest sold a heifer for \$54,000. It just never seems to end with her progeny topping literally every sale across the continent. Keep in mind Erica 74A is getting up there in age and Wayne at Grand River wont be letting to many more eggs available. Study her influence in Freeze '25... it will be something to have.

# DECORATED FEMALE

### BAR-E-L ERICA 74A

Son - Blairs Martial Law 593E

Son - Haroldson's AH Legend ET 36L

Daughter - Blairswest Erica 22M

## IN CANADIAN ANGUS HISTORY

#### A FEMALE THAT WILL BE CELEBRATED FOR GENERATIONS

The most acclaimed female in Canadian history, the chances of obtaining her genetics direct are going to be getting harder and harder to obtain. 74A gets peoples attention, excited and energized as she literally can take a program on her back and carry you to the forefront. Whether it be a female or son she just gets it done. Her mating to Prolific comes highly recommended as he has become the go to sire who covers all the bases with a son called Bedrock being at the top of the most wanted sires to use in the USA. If you never have had a 74A progeny in your yard buy these, if you have already add another. They only grow into money.