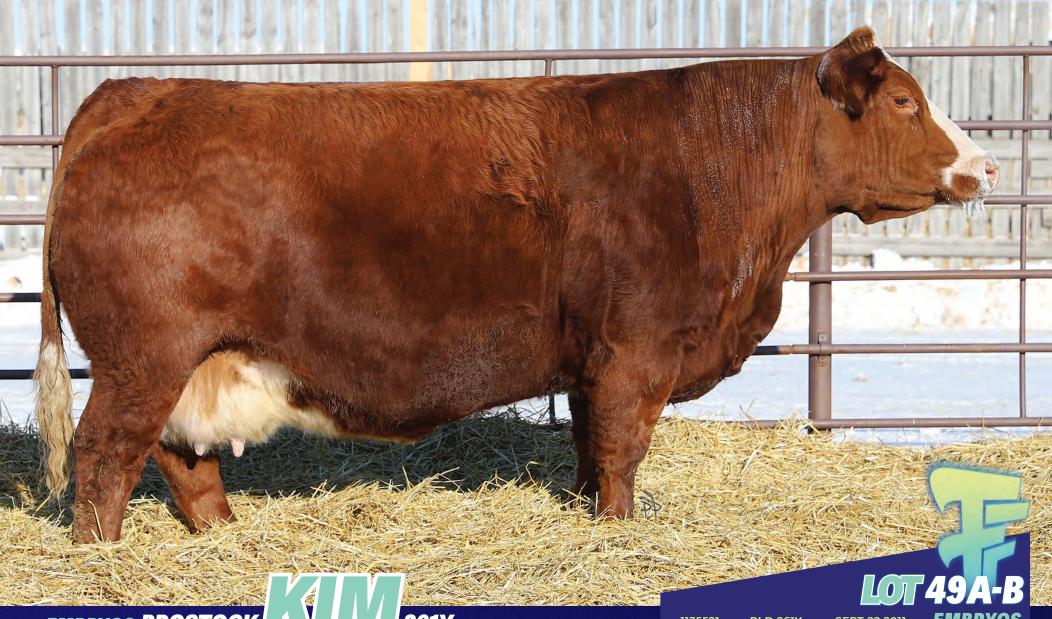

### MI MS DALLAS 39D

Aplx Axel 5Z X MS MI Abigail 33A

**EPD** BW **0.2** WW **65.3** YW **95.6** MILK **36.0** 

**FERME GAGNON** 

**EMBRYOS PROSTOCK** 

In a business that always seems to have a new and emerging flavor of the month, it is of high significance to have a mainstay donor cow that commands attention and conversation. We truly feel that Kim 261Y is one of the most exemplary, irreproachable polled full blood donor cows in the industry today, with a flush this past fall selling for \$24,000. Her reputation precedes herself as the mother of the \$110,000 Double Bar D Milsap, who sold to Virginia Ranch and now resides at SkyWest Farms. The hype around Milsap this past summer at the World Simmental Sale was real, and saw semen fetch \$4,000 a unit. February Freeze is your opportunity to capitalize on the moment and obtain a full sibling to Milsap with the Motown embryos. A daughter of our \$100,000 selection Anchor D Krush also sold at the World Simmental Sale, bringing \$15,000 to Rafter 4T. We have been extremely impressed with Krush, as he has accomplished everything and more for us. Unfortunately, we lost him this past breeding season due to an injury, which only makes offerings like this more valuable as they become rarer and scarce.

1135521 **RLD 261Y**  **SEPT 22 2011** 

**EMBRYOS** 