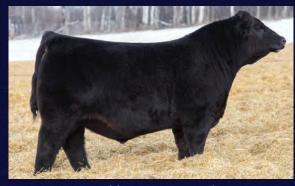

# PEAK DOT ROSILLA 378K

#### UNMATCHED IN FEMININITY, SHAPE, FEET, AND UDDER QUALITY...

This female has struck a chord with all that have seen and studied her in person.

Regarded as the best female ever bred and raised at Peak Dot and known as the maternal sister to "The Great Gatsby". Rosilla 378K is unmatched in femininity, body shape, feet and udder quality. She certainly has the maternal look and presence to anchor a future donor program. The apple doesn't fall far from the tree her impressive dam is a fertile proven producer and an Elite/Premier Dam with an average weaning ratio of 107 on her last 6 calves. She is the dam of Gatsby and was the featured high selling cow in last years Freeze sale to JP Cattle Co.

Rosilla 378K did such a good job on her first attempt with Halo that we went right back and mated her to Raven Rectify again, She is due to calve March 3.

Selling full interest and full possession.

2256916 PDAR 378K FEB 25 2022