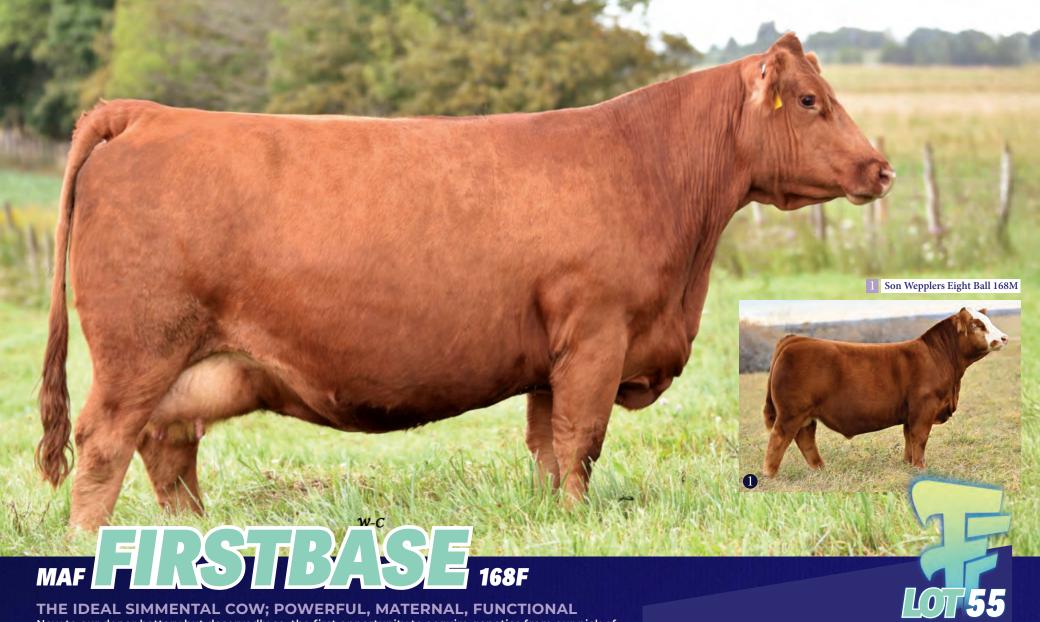

ispersal where her daughter brought a whopping \$130,000, but really no surprise as she had already raised a \$150,000 son in Yuma and a \$43,000 daughter at Meadow Acres. Now she has 2 sons leading off our bull sale eat the end of the month that have created a stir as well. 3007A is landmark female. A pleasure to own and very fertile. Offering the right to flush in March / April this spring at Transova where results have been very good. Terms - Guaranteeing 6 Grade A Embryos with an open top with the flush to be completed at Transova.







805833

**LRPS 3007A** JAN 25 2013

**R PLUS HARD ROCK 145X** 

Foxy Rockstar X Miss R Plus 8014U

**MISS R PLUS 1142Y** 

SAJ Red Equalizer 7U X Miss R Plus 8043U

**EPD** BW **3.5** WW **73.6** YW **112.0** MILK **23.2** 

**ELLINGSON SIMMENTAL** 



New to our donor battery but deservedly so, the first opportunity to acquire genetics from our pick of the famous Meadow Acres dispersal. First base emulates the ideal simmental cow to us, so bold sprung and powerful yet maternal and functional. The perfect foot that sets down square and true with a high quality udder and ideal teats. 168F has a two year old Betts daughter that just entered production that is the type of female you get excited to go to the barn to see, one of the untouchables at our place. Last fall we offered First bases natural bull calf by Hannibal now known as Eight Ball in the OASC where he drew interest from all over North America at 9 months of age. He commanded \$35,000 to a powerful syndicate of Black Gold, Wallgren, Greenwood and Ivory Downs. Eight ball has a b