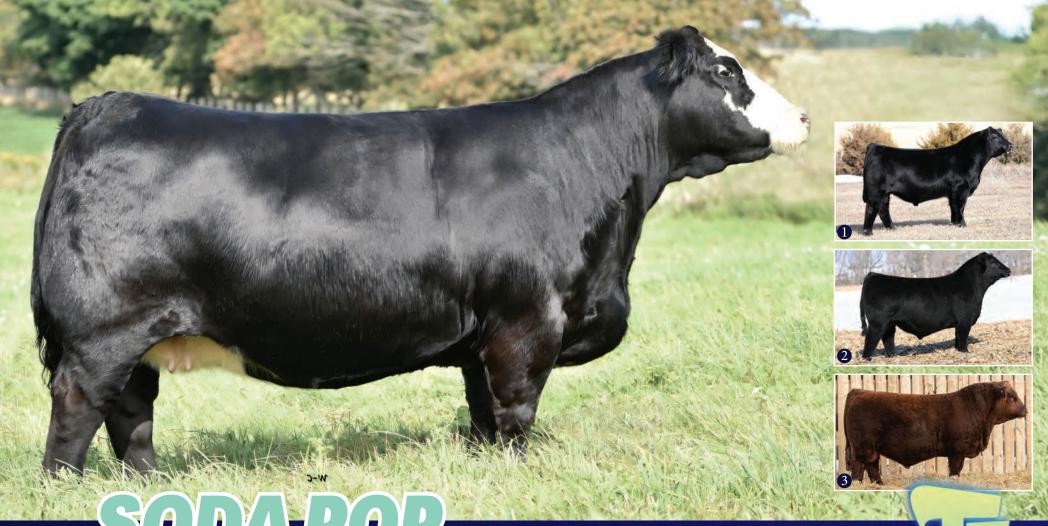

X WHF Summer 365C

LOT 57 B 3 EMBRYOS

**EMBRYO LOT X DOUBLE UP G365** 

WHF/JS/CCS DOUBLE UP G365

W/C Double Down 5014E X WHF Summer 365C

time. First daughter sold through the OASC for \$25,000. Good pal of ours Toby Noble toured this fall and seen 21F on pasture, she now calls BlackGold Simmental home and we look forward to working with them! Homo Polled, Homo Black

Stored at **BOVITEQ** 

LOT 57 C 3 SEXED EMBRYOS

**EMBRYO LOT X COLEMAN ROCK 7200** 

**PVF MARVEL 9185** 

**PVF Blacklist 7077 X PVF Missie 5245** 

<u> 10757А-С</u>

1259609 KADE 21F FEB 14 2018

**CCR COWBOY CUT 5048Z** 

Triple C Singletary S3H X CCR MS 4045 Time 7322T

**KADE'S PRIDE N JOY 21B** 

Elforado Destiny X Kades Pride 31Y

**EPD** BW **3.5** WW **83.4** YW **121.6** MILK **17.2** 

**EARLEY LIVESTOCK** 



CMS 325B EMBRYOS

What more can be said about the legendary "soda". A female the at 11 years of age looks and produces like a 4 year old. As every year passes she continuously adds more and more high sellers to her resume. In the fall of 2024 she sold 5 daughters that averaged just over \$18,000. A fresh mating that's never been offered before is the 3 female eggs by the popular blood red WFL Mountainview, a mating you

LOT 58A 3 SEXED EMBRYOS

**EMBRYO LOT X W/C RELENTLESS 32C** 

W/C RELENTLESS 32C

Yardley Utah Y361 X Miss Werning KP 8543U

LOT 58B 3 SEXED EMBRYOS

**EMBRYO LOT X OMF JOURNEYMAN J24** 

**OMF JOURNEYMAN J24** 

Mr Sr Mic Drop G1534 X OMF Deka D23

will want to retain for incredible herd bull making mommas. The proven mating to Relentless that has sired numerous show wi