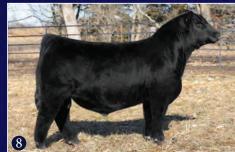

Coming from the heart of our program, we could not be prouder and more confident in a consignment lot. We present you the first ever embryos to sell on auction by the legendary \$70,000 U2 ROSEBUD 157C. A beyond impressive matron who has earned her way to becoming one of the top world-class donors you will find anywhere. She is backed by three generations of never-miss Rosebud donor cows. No matter the mating, their potency succeeds; top sons of 157C include the \$290,000 U2 Shameless 145G, \$70,000 U2Q Powerline 2307K, and \$98,000 SSS Duece 2H, with her first daughter bringing \$52,500 in 2019. Full and maternal sibs have also topped multiple previous U2/U2Q bull sales, as well this past fall with her Hi-Range heifer calves averaged \$23,000. To top it off her combination of feminine style in a massive broody body pattern coupled with near perfect teat placement, extreme fertility and ability to transmit her +9.0 CE make her an invaluable herd-building tool! Buy with confidence.

All embryos are CAD and USA qualified.

1837819 DUA 157C

**JAN 20 2015** 

**EMBRYOS** 