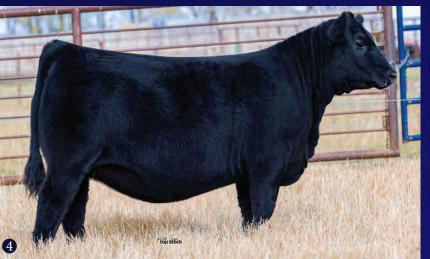

### PARKVIEW PILE VALLEY 19M

#### **MATURE, THICK & POWERFUL**

We are proud to introduce Pine Valley to the Angus breed. A bull that has stood out since heading to grass in early May compared to his contemparies that at an early age showed so much maturity, thickness, testicle and herd bull characteristics. Pine Valley has been commented on for having excellent structure, phenomenal headed, frame with power and overall mass that makes standing there looking at him enjoyable. His sire Ponderosa has been very exclusive to the open public with only 40 units of semen sold within 18 months fetching an avg of \$745 per straw. Ponderosa noted to for his power and quoted as the thickest Angus bull living after he commanded a \$86,000 USD sale price from the 2022 Scheilfebein Bull Sale. A very respectful breeder once told me, never buy a breeder bull without researching and looking over the mother. Pine Valleys mother has all the attributes of a model Angus female. As you can see in her picture on grass in August before weaning Pine Valley, her udder, stature, body and phenotype is outstanding in our opinion and at a young age with maternal lineage back to the famed Lady of Peak Dot 402U who has 72 direct progeny. Pine Valley cast quite a shadow, his numbers are also another bonus with modest BW to top 1% WW and top 2% YW and top 8% Milk. Pine Valley is located at Jordan Buba's place if your wanting to view him in the flesh with plans of him heading over to Alta mid February.

Selling 1/4 Interest & Full possession

2204179 PDAR 101J JAN 22 2021