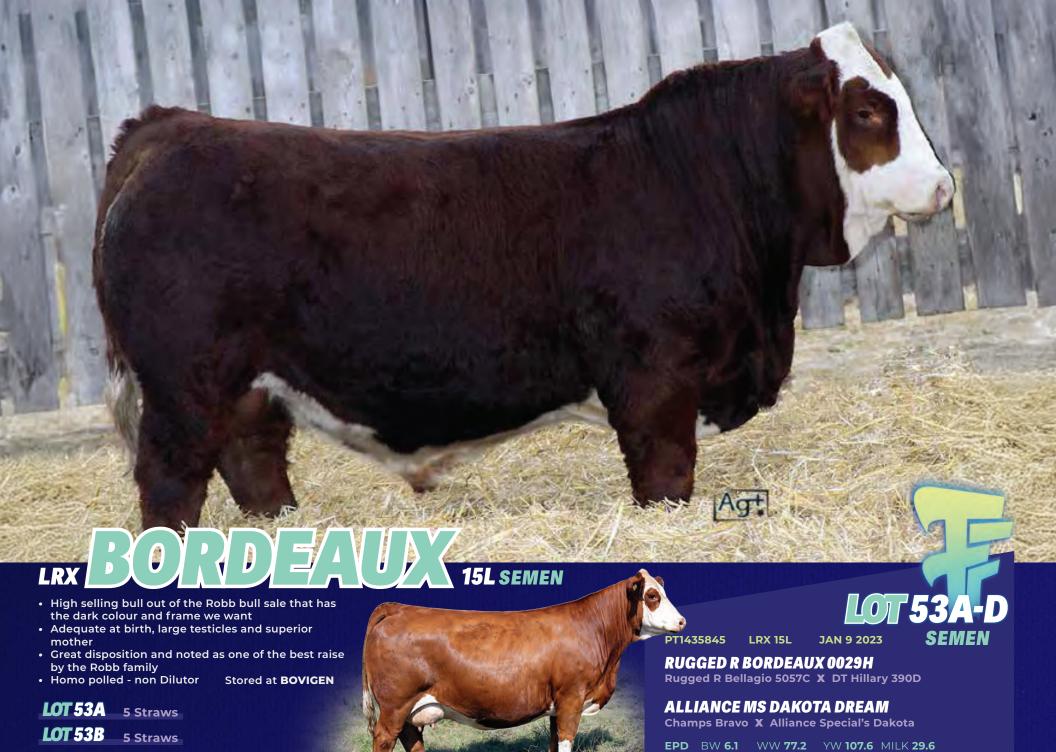

#### THE TALK OF CWA '23

No calf in sometime gathered as much attention and noise as Alpine did last year at CWA. His hair, structure and natural muscle shape let alone his impressive paperwork are only some of his attributes. Once he fetched a \$118,000 sale price the fan base only grew with multiple requests for semen from critical breeders. The only semen ever offered was Freeze '24 where 6 units brought a whopping \$1800 per unit. In our opinion Alpine is the next up and comer. He comprises so many positive attributes as any bull weve around in some time. Perfect hind leg, big backed, incredible softness and just dam good lookin from every position. Early reports on calves coming are easy and loads of vigour. Add Alpine to increase your bottom line and boast serious marketable cattle.

Stored at **BOVIGEN GENETICS** 

**LOT 11A** 5 Straws

**LOT 11F** 5 Straws

**LOT 11** 5 Straws

LOT 11G 5 Straws

**LOT 11C** 5 Straws

**LOT 11H** 5 Straws

**LOT 11D** 5 Straws

**LOT 111** 5 Straws

**LOT 11E** 5 Straws

**LOT 11J** 5 Straws

Sire Hummel Palermo SA
 Full Sister: Clair Lane 74A Erica 2302
 Alpine as a calf

2343533 AFSY 271L FEB 18 2023

#### **HUMMEL PALERMO SA**

Don Aparicio Serrucho 57 Maxl X Fontana Rubette 7567-T/E

#### BAR-E-L ERICA 74A

BAR-E-L Natural Law 52Y X HF Erica 339T

PE BW 1.4 WW 65 YW 109 MILK 21

**ELK RIDGE FARMS & HAROLDSONS CATTLE CO.** 

STRONG MATERNAL VALUES IN THIS MATING

Here is your opportunity to grab a hold of some of the top genetics in the Angus breed. Erica 561G has proven to be a top producing direct daughter of Bar-E-L Erica 74A, one of North America's most influencial females. Ellingson Prolific was the top seller from the 2022 Ellingson Sale. He bring an outcross pedigree with strong maternal values. He has developed a reputation for early growth and ideal foot and under quality. We are offering 3 IVF embryos produced at Trans Ova in Onida and stored at Bow Valley Genetics.