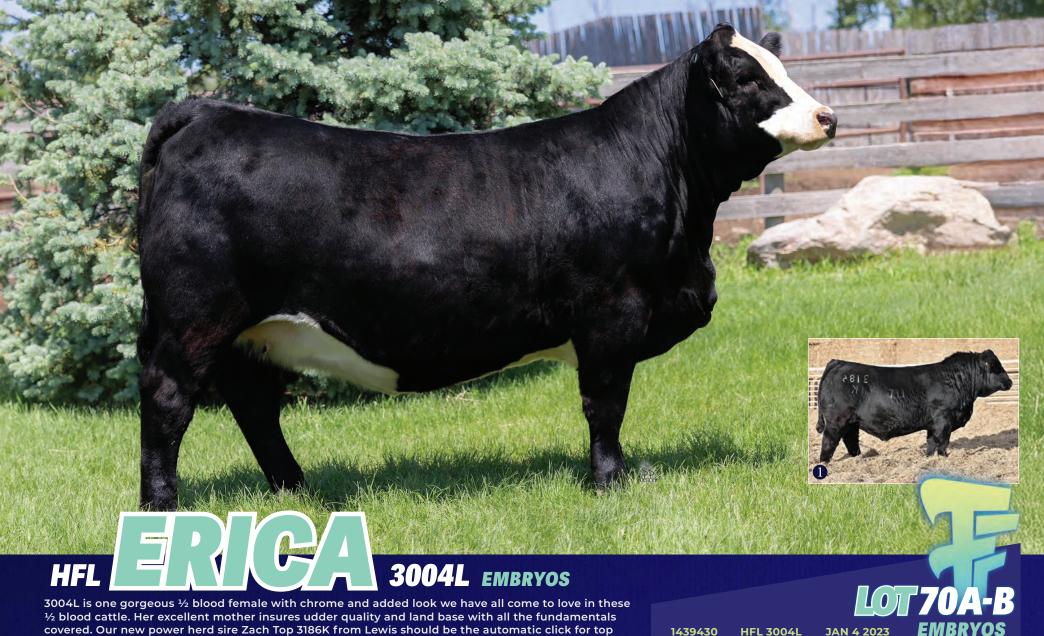

D BULL 388L** 

LOT 69 B 5 EMBRYOS

**EMBRYO LOT X WHEATLAND BULL 388L** 

**WHEATLAND BULL 388L** 

Paw Juan Pablo 121J X Wheatland Lady 92H

baldy females you'll run into. 18J is destined for the same future. 18J is matched up with our newest herd sire and the predictable Caliber who's offspring have been very well received.

LOTS 67A&B Stored at BOVITECH LOTS 67C Stored at **HEARTLAND** 

LOT 69C 2 EMBRYOS

**EMBRYO LOT X RF CALIBER 014G** 

**RF CALIBER 014G** 

NGDB Structure 34D X RF Not Just A Flirt 404B

## 10л 69 A-C

1356720

**KADE 18J** 

**JAN 21 2021** 

### **RF CAPACITY 742E**

WFL Westcott 24C X RF Famous 409B

### **KADE'S MISS FANCY PANTS 21F**

CCR Cowboy Cut 5048Z X Kade's Pride N Joy 21B

**EPD** BW **3.7** WW **82.2** YW **121.6** MILK **17.7** 

**SHAUN STADNYK** 



covered. Our new power herd sire Zach Top 3186K from Lewis should be the automatic click for top end females and the type of bulls they line up to bid on. Get running here boys, this is the future in pedigreed cattle.

Stored at **BOVIGEN** 

1 Embryo Sire, LFE Zach Top 3186K

LOT 70B 3 EMBRYOS

**EMBRYO LOT X ZACH TOP 3186K** 

**LFE ZACH TOP 3186K** 

LFE RIP 3068G X LFE BS MS CHOCRANE 2177C

LOT 70 A 3 EMBRYOS

**EMBRYO LOT X ZACH TOP 3186K** 

**LFE ZACH TOP 3186K** 

LFE RIP 3068G X LFE BS MS CHOCRANE 2177C

**S7R ERICA 8C** 

**HFL RIP 1014J** 

R B Active Duty 0010X X S7R 307R Erica 10A

IPU Bentley 81F X Jackson Rose 23D

EPD BW 2.9 WW 87.6 YW 135.5 MILK 22.1

**ROCKY MEADOW RANCH** 



### FROZEN OPPORTUNITIES LIKE NO OTHER WHITE SALE

Freeze '25 has the ingredients to make a di