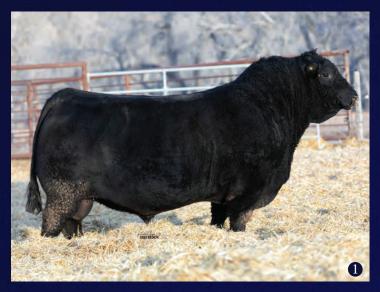

### PARKVIEW PILE VALLEY 19M

#### **MATURE, THICK & POWERFUL**

We are proud to introduce Pine Valley to the Angus breed. A bull that has stood out since heading to grass in early May compared to his contemparies that at an early age showed so much maturity, thickness, testicle and herd bull characteristics. Pine Valley has been commented on for having excellent structure, phenomenal headed, frame with power and overall mass that makes standing there looking at him enjoyable. His sire Ponderosa has been very exclusive to the open public with only 40 units of semen sold within 18 months fetching an avg of \$745 per straw. Ponderosa noted to for his power and quoted as the thickest Angus bull living after he commanded a \$86,000 USD sale price from the 2022 Scheilfebein Bull Sale. A very respectful breeder once told me, never buy a breeder bull without researching and looking over the mother. Pine Valleys mother has all the attributes of a model Angus female. As you can see in her picture on grass in August before weaning Pine Valley, her udder, stature, body and phenotype is outstanding in our opinion and at a young age with maternal lineage back to the famed Lady of Peak Dot 402U who has 72 direct progeny. Pine Valley cast quite a shadow, his numbers are also another bonus with modest BW to top 1% WW and top 2% YW and top 8% Milk. Pine Valley is located at Jordan Buba's place if your wanting to view him in the flesh with plans of him heading over to Alta mid February.

Selling 1/4 Interest & Full possession

2204179 PDAR 101J JAN 22 2021