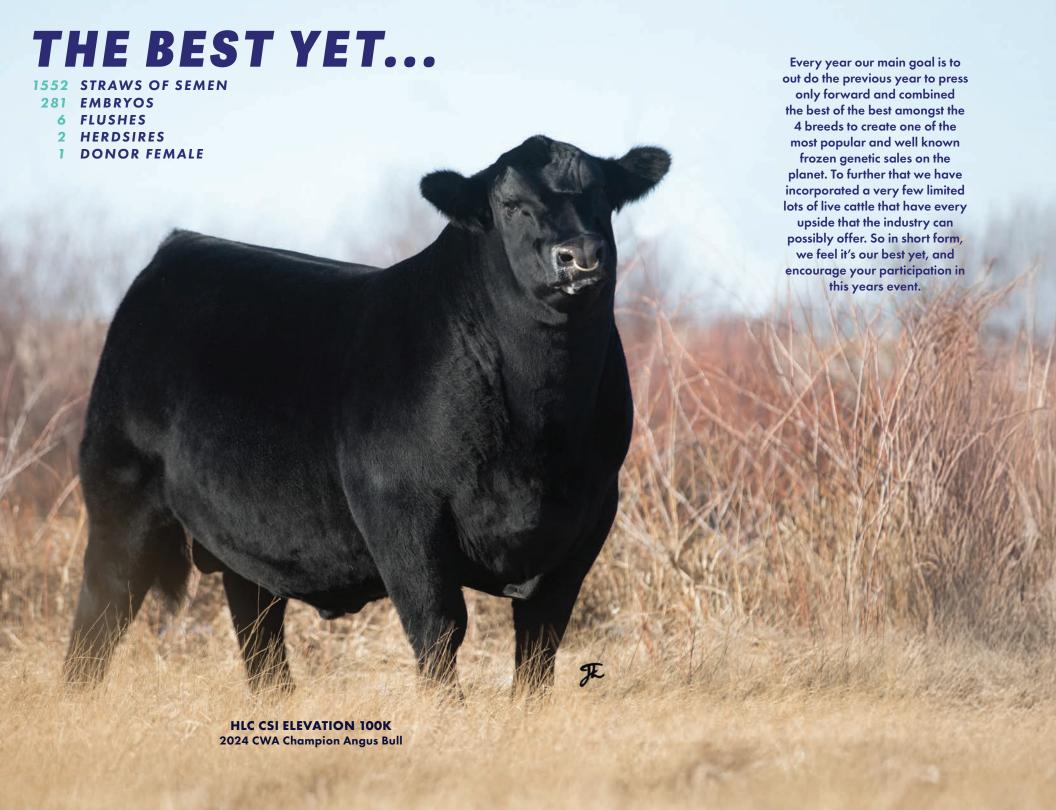

S A V National Anthem 5740 X Bar-E-L Erica 74A

**PE** BW **3.6** WW **71** YW **116** MILK **22** 

**CSI ANGUS & HOLLINGER** 

semen on the one and only, 2024 Canadian Western Agribition Champion Angus Bull,

Elevation 100k. He is one of the most highly decorated bulls in recent history that combines, power and performance, mass and shape with an exceptional look and flawless structure. After an overwhelming amount of interest from both Canada and the United States, the decision was made to offer Elevation for sale. Full Possession along with the US Semen Rights were consigned to The Foundation Angus

Sale at the National Western Stock Show in Denver Colorado. On Thursday Jan. 16 2025, Elevation became the high selling lot in the sale, commanding \$52,500 US (\$76,000 CAD) he was purchased by Circle F Farms in Baxley, Georgia. We are very excited to see Elevation head to his new home, and can't wait to see the impact he will have on their program and many others, as semen will be sold through out the United States. We are very excited for his up and coming calf crop and believe he will have a place in our breeding program for years to come. He combines some of the most powerful and influential cow families in the Angus Breed. His maternal grand dam being none other than the most popular female in the Angus breed today, Bar EL Erica 74a. His paternal grand dam is one of Schaff's most prolific donors, SAV Emblynette 2369. She is the dam of SAV Theory 2914, SAV Emblem 8074, SAV Ajax 8885, and SAV Rise and Shine 2704 and of course SAV Bloodline 9578. Elevation is the real deal! Don't miss this opportunity!