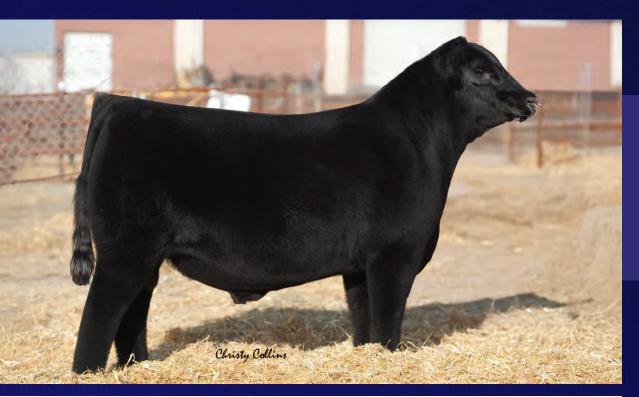

### **CEDARVIEW ANGUS**

LOT 32B 5 Straws

Stored at AT THE FARM

LOT 32C 5 Straws

They call him The Chosen One. Roberto was the gavel down standout from the second set of calves from the Hummel Livestock Argentina embryos. These Argentina embryos are setting records and a new standard across many of the most esteemed and progressive operations south of the border, including Coleman Angus and Griswold Cattle. Roberto has certainly done a man's job here, not only providing the extreme outcross advantage, but creating progeny with mass, soundness, and an excellent phenotype. We feel the Roberto proof was in the pudding with our Royal Angus Sale strong, showcasing three daughters and a son. Isn't it a treat that the Real World and Show Cattle can in fact be fused into one?