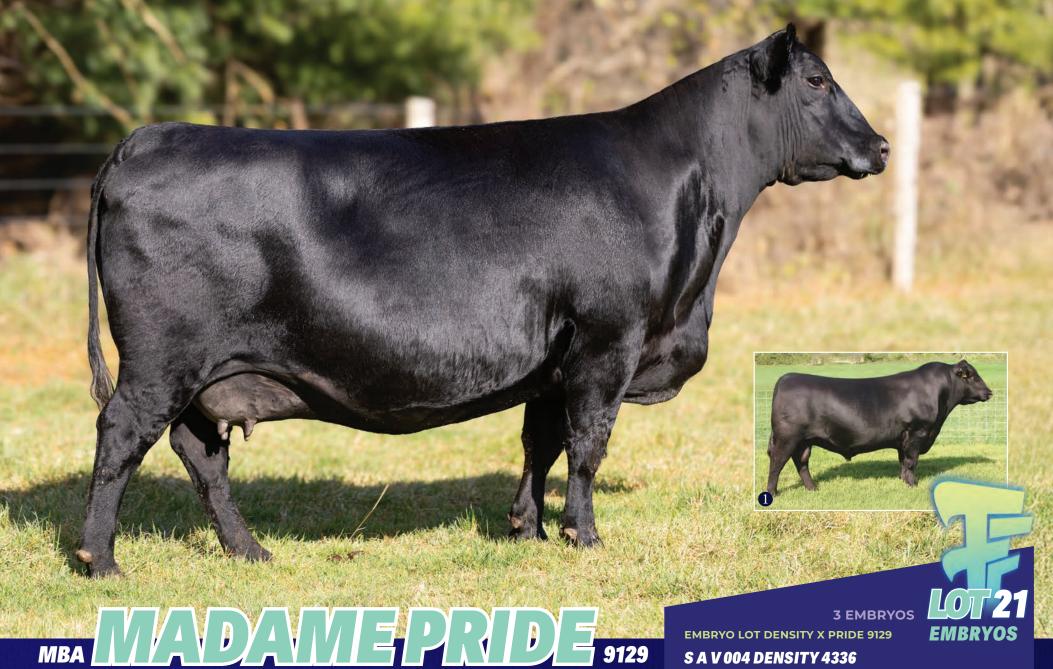

Embryo Sire Haroldson's AH Alpine ET 271L Embryo Sire HF Hi-Country 7L Embryo Sire Bar-E-L Natural Law 52Y

8105 Dam Galaxy Blackbird 2102 8105 Son Montana Java 1264

**EMBRYOS** 

9129 is a deep ribbed ultra feminine daughter of 316 with the best udder at Meadow Bridge today! Blending 9129 with Density is a priceless combination of proven & reliable genetics. Eggs are available for pickup at MeadowBridge or Alta.

Stored at ALTA or ON THE FARM

1 Embryo Sire S A V 004 Density 4336

S A V 8180 Traveler 004 X S A V May 7238

#### **MBA MADAME PRIDE 9129**

LD Capitalist 316 X S A V Madame Pride 6618

PE BW 2.3 WW 56 YW 98 MILK 24

**MEADOWBRIDGE** 

**MEADOWBRIDGE** 

We have long admired the success, direction, and enthusiasm with which Kevin Blair and his family breed cattle, so when Blair's. Ag offered the pick of their entire cow herd in the prestigious Falls View sale, we knew it was something that we would be bearing down to own. When we toured the pens of Lanigan, our eyes and attention were dominated by a certain Napoleon daughter.....and the rest is history. Barbara 621E has turned up the volume in our Angus program, putting four sale bulls in our 2024 sale that certainly were standouts. At this stage of the game, Hi-Country needs no introduction in Angus circles. His outcross pedigree, phenotype, and big numbers have caught the eye of cattlemen across the globe, and that favour is definitely being reflected in what semen is fetching, averaging just barely under \$900 a straw at this past Falls View sale. This mating is as modern and futuristic as you will come across.