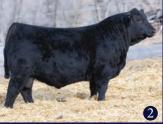

# PEAK DOT ROSILLA 378K

#### UNMATCHED IN FEMININITY, SHAPE, FEET, AND UDDER QUALITY...

This female has struck a chord with all that have seen and studied her in person.

Regarded as the best female ever bred and raised at Peak Dot and known as the maternal sister to "The Great Gatsby". Rosilla 378K is unmatched in femininity, body shape, feet and udder quality. She certainly has the maternal look and presence to anchor a future donor program. The apple doesn't fall far from the tree her impressive dam is a fertile proven producer and an Elite/Premier Dam with an average weaning ratio of 107 on her last 6 calves. She is the dam of Gatsby and was the featured high selling cow in last years Freeze sale to JP Cattle Co.

Rosilla 378K did such a good job on her first attempt with Halo that we went right back and mated her to Raven Rectify again, She is due to calve March 3.

Selling full interest and full possession.

2256916 PDAR 378K FEB 25 2022