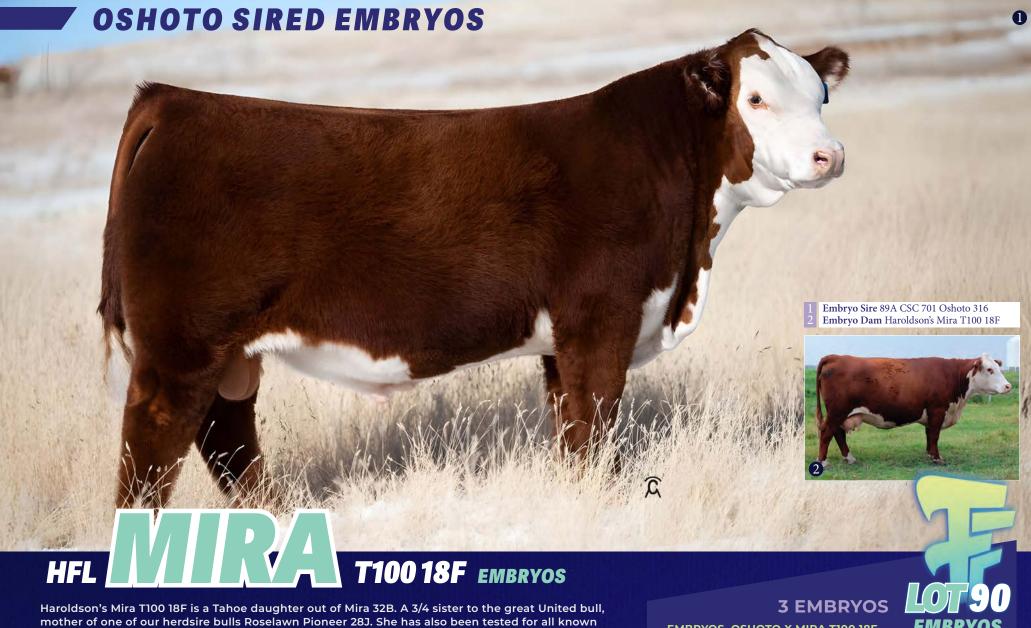

#### **EMBRYOS OFF A SACRED FEMALE**

Flora 6078D is the ultimate female and regarded as a sacred female from the well known Merit Cattle. 14 direct sons have avg in excess of \$22,000 per with the popular Investment bull being one of her best efforts. No matter where you are and here about a Flora your attention perks to their spotlight. This intriguing mating to the popular Alpine would only suggest highly demanded offspring. We call this combo the driver seat of the Angus business today!