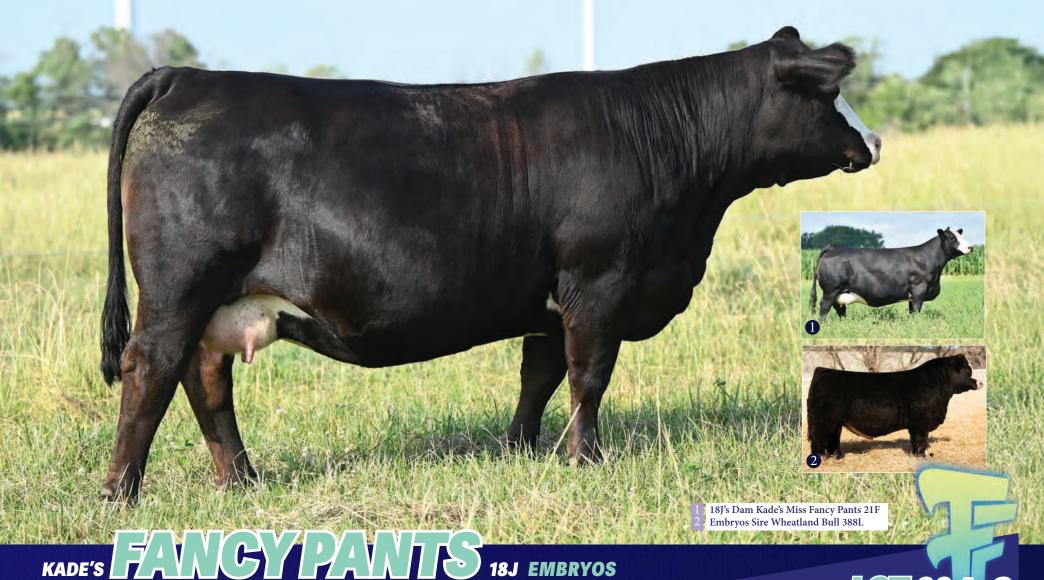

### FLUSH PEAK DOT LADY 101J

Son Parkview Pine Valley 19M Sire Musgrave 316 Colossal 137 Mat Brother Peak Dot Gable 98L Grand Dam Lady of Peak Dot 402U

#### **SELLING A FLUSH ON THIS MATERNAL HEADLINER**

When touring the pastures all summer Lady 101J and her calf Pine Valley were always so easy to find. Weaning off Pine Valley at 900 lbs and maintain the body condition and superb udder quality simply on grass is a breeders dream. Lady 101J came as a headliner from the highly regarded Peak Dot program and hasn't looked back since. Due to calve by the end of January with plans to implement her into our ET program, we felt selling the right to flush was easier then letting the sales manager have their way and sell her all. Lady 101J has everything going for her. Young, gorgeous phenotype, strong EPD profile and of course the mother of Pine Valley. A female that is destined for big things, worth considering if your in the business of putting in eggs this spring. Offering the right to Flush to the sire of your choice.

Guaranteeing 6 Embryos with an open top.