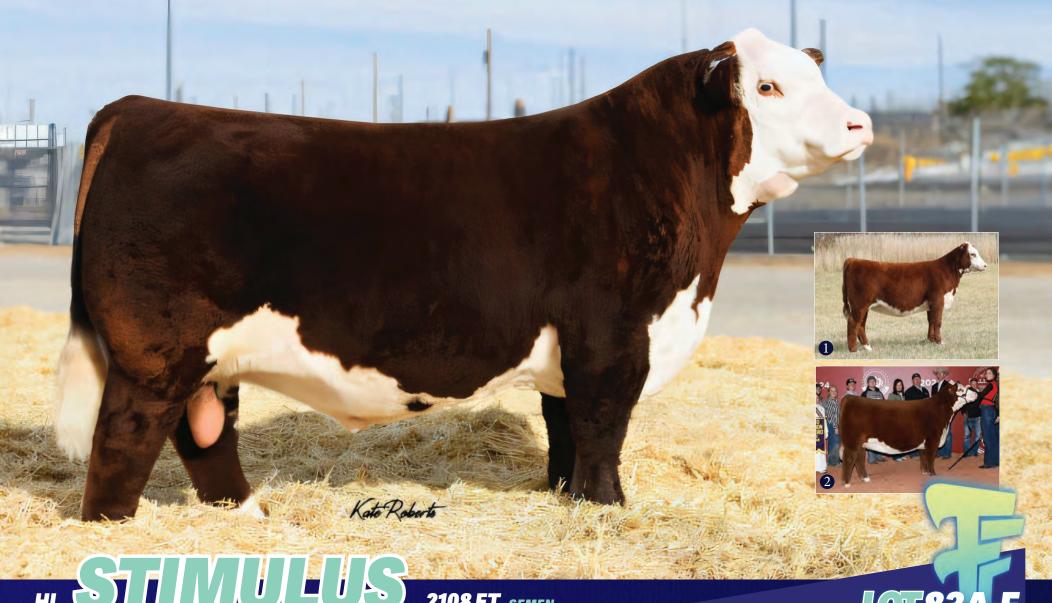

### SEMEN HE GOUNTRY 7L

#### **INDUSTRY INFLUENCER...**

Todays industry craves a low birth weight, problem free sire with explosive performance, impeccable feet, massive thickness, and an elite standard of phenotype and genotype out of a productive, beautiful, eye appealing cow. Hi-Country has the credentials to headline any breeding program in the industry. Over the last 10 months we have seen some of the most influential individuals and big name programs from all across North America inquire

and invest in Hi-Country. Hi-Country is defiantly on everyone's radar and well on his way to become that next generation Angus sire sure to have a huge impact on the Angus breed. Early calving reports have legitimized him as a consistent low birth early gestations sire. There has never been a time better than now to invest in an Al sire that can offer so much to the breed without sacrificing a single trait. This will be your only chance in the year 2025 to acquire Hi-Country semen as we are only offering a very limited amount, 50 straws. Take advantage of this special opportunity. His progeny are sure to be highly marketable in the near future.

#### The last semen to be offered of the 2025 breeding season!

#### Stored at ALTA GENETICS

**LOT 6A** 5 Straws **LOT 6F** 5 Straws

**LOT 6B** 5 Straws **LOT 6G** 5 Straws

**LOT 6C** 5 Straws **LOT 6H** 5 Straws

**LOT 6D** 5 Straws **LOT 6** 5 Straws

**LOT 6E** 5 Straws **LOT 6J** 5 Straws

2338468 HAMI 7L

**JAN 2 2023** 

#### **ELLINGSON HI-RANGE**

Ellingson Rangeland X EA Emblynette 9473

#### **HF TIBBIE 21J**

Schiefelbein Showman 338 X HF Tibbie 215B

**EPD** BW -1.1 WW 83 YW 142 MILK 33

STRONGBOW, RIVER VALLEY, PEAK DOT, HAMILTON