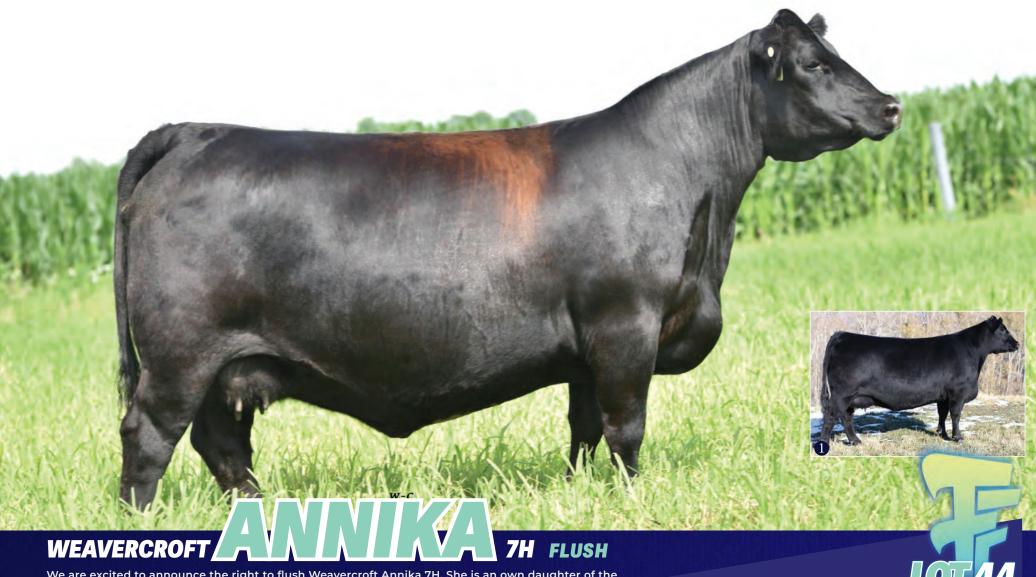

### **YOUNG DALE GRACE 19T**

Buffalos Conclusive BN46 X Young Dale Grace 1R

**EPD** BW **1.2** WW **44** 

YW **71** 

MILK **28** 

**JIMMY JOE HENDERSON** 

We are excited to announce the right to flush Weavercroft Annika 7H. She is an own daughter of the legendary DMM Blackbird 105A cow from the Miller Wilson program. Sired by the Boss Lake Bonafide bull. The Blackbird 105A cow has 80 progeny registered to date and is one of the most decorated cows that has been up and down the show road in the last few years. We feel that her daughter 7H has the same potential to be a highly productive female in the angus breed. She has such great depth of rib and power to her while keeping that feminine look. She lays down a near perfect udder when she calves. Progeny are hard to come by out of the 105A cow so here is your chance to flush a great daughter of hers.

Flush can either be conventional or IVF. Guarantee of 6 conventional or IVF with an open top. She is due to calve the end of January and available for flushing after that. Buyer is responsible for all flush costs.

Dam DMM Blackbird 105A

2143656 WCI 7H

**JAN 9 2020** 

### **BOSS LAKE BONAFIDE 722E**

S A V Pedigree 4834 X HF Echo 206Y

### **DMM BLACKBIRD 105A**

Gumbo Gulch Creed 94S X Southern OX Blackbird 12J

**EPD** BW **5.4** WW **60** 

YW 95

MILK **21** 

**CJR CATTLE COMPANY** 

One of the cornerstone objectives of February Freeze is create an offering that can develop and boost any operations genetic artillery, and with pieces that are not your typical song and dance that are commonly found on the open market. This lot exemplifies that mission, as the \$150,000 high selling Coleman Below Zero sexed female semen is at best extremely hard to track down, if it is available at all. Below Zero is a surefire option on heifers, with an extremely balanced number profile and exceptional phenotype. He is as maternally backed as any, with Coleman's highly stressing his dam's beautiful udder construction and overall look. The cow family lines represented on the bottom side of her pedigree are as proven as any, with Below Zero's grandam being a full sister to Coleman Donna 8146 and Coleman Donna 4203, the mother of the \$150,000 Banker. We can't tell you what to think, but investment here is just good business.