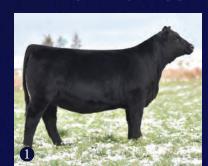

### FLUSH PEAK DOT LADY 101J

Son Parkview Pine Valley 19M Sire Musgrave 316 Colossal 137 Mat Brother Peak Dot Gable 98L Grand Dam Lady of Peak Dot 402U

#### **SELLING A FLUSH ON THIS MATERNAL HEADLINER**

When touring the pastures all summer Lady 101J and her calf Pine Valley were always so easy to find. Weaning off Pine Valley at 900 lbs and maintain the body condition and superb udder quality simply on grass is a breeders dream. Lady 101J came as a headliner from the highly regarded Peak Dot program and hasn't looked back since. Due to calve by the end of January with plans to implement her into our ET program, we felt selling the right to flush was easier then letting the sales manager have their way and sell her all. Lady 101J has everything going for her. Young, gorgeous phenotype, strong EPD profile and of course the mother of Pine Valley. A female that is destined for big things, worth considering if your in the business of putting in eggs this spring. Offering the right to Flush to the sire of your choice.

Guaranteeing 6 Embryos with an open top.