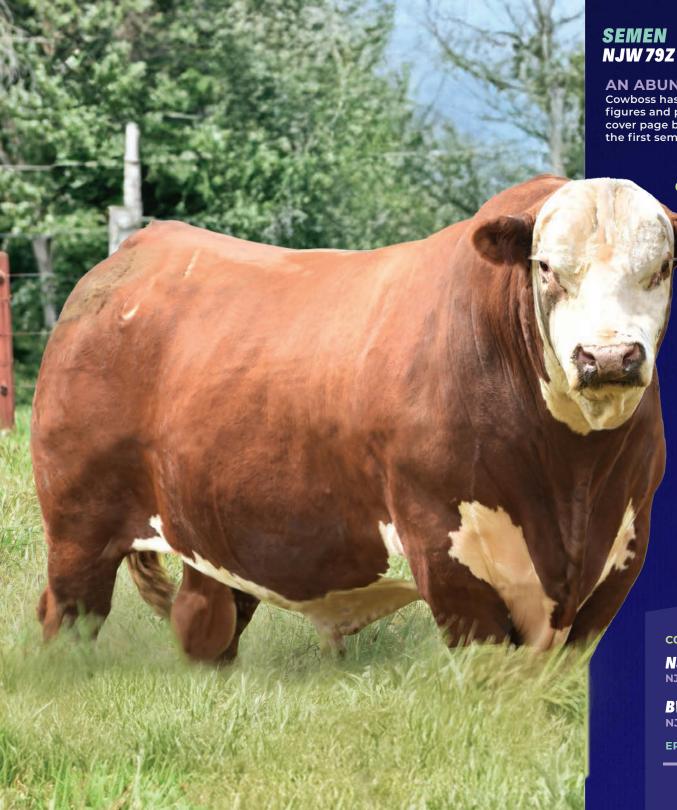

You don't need a cell phone or any sort of social media access to know what's been going on at OKC and the National Western Stock Show with LT Marquee. He started out being the all time high seller in the history of Embryos on Snow in OKC, then one week later we were thrilled to capture the Canadian semen rights on him. A bull that is so right for today's times, his hind leg, presence and stature have captivated cattle people who have saw him. His pedigree is different for most and has been widely accepted in the US with his \$1.4 million evaluation. Stemming from the legendary Bar EL program the story only gets better. The Duchess cow family is course responsible for Marquee, but also the same cow family as notable sire Natural Law who many have declared as the best Canadian bull bred north of the 49th. Go even further as many of you know, Natural Law being the sire of the famous Erica 74A who continues to write history in every sector. His sire Investment has been a popular Al sire whose semen has been very popular with progeny surfacing to the top. In short Marquee has the ingredients, the pedigree and hype to be the next best thing that happens to Angus cattle on the North American continent. Semen available mid March

#### Stored at ALTA GENETICS

This is the first offering of Marquee's semen in Canada - An elite opportunity begins here -

LOT4A 5 Straws LOT4F 5 Straws LOT4K 5 Straws

LOT4B 5 Straws LOT4G 5 Straws LOT4L 5 Straws

LOT4C 5 Straws LOT4H 5 Straws LOT4M 5 Straws

LOT4D 5 Straws LOT4I 5 Straws LOT4N 5 Straws

LOT4E 5 Straws LOT4J 5 Straws LOT40 5 Straws

Paternal Grand Dam, Merit Flora 6078, Owned by Merit Cattle
Maternal Grand Dam Bar-E-L Duchess 76G, owned by Murray Ranches
Sire Merit Investment 1054J, owned by Murray Ranches & 66 Ranches
Son Murray Reverence 12M, Son of Bar-E-L 76G

Backed by U-2 COALITION 206C and MERIT FLORA 6078 who both speak for themselves as correct and productive individuals.

INVESTMENT heifers and milking daughters are the type you want to build a herd around. Bull calves have been top sellers for Duralta Farms, Golden Oak Livestock and Lindskov's LT Ranch. A son LT Marquee 169L sold for a record breaking \$700,000. Look for INVESTMENT progeny in the upcoming Murray Ranches Bull Sale March 6, 2025 & 66 Ranches Bull Sale April 16, 2025. **CAN/US** qualified

LOT 38A 5 Straws

LOT 38B 5 Straws

LOT 38C 5 Straws

LOT 38D 5 Straws

Stored at ALTA GENETICS

Merit Flora 6078D - Dam of Investment Golden Oak 1054 Preacher 333L -\$70,000 LT Marquee 169L - Valued at \$1,400,000

Golden Oak 1054 Magnolia 435M - \$47,500

10738A-D

2233546

TJL 1054J

FEB 9 2021

**U-2 COALITION 206C** 

HF Syndicate 213Z X U2 Erelite 109Z

**MERIT FLORA 6078D** 