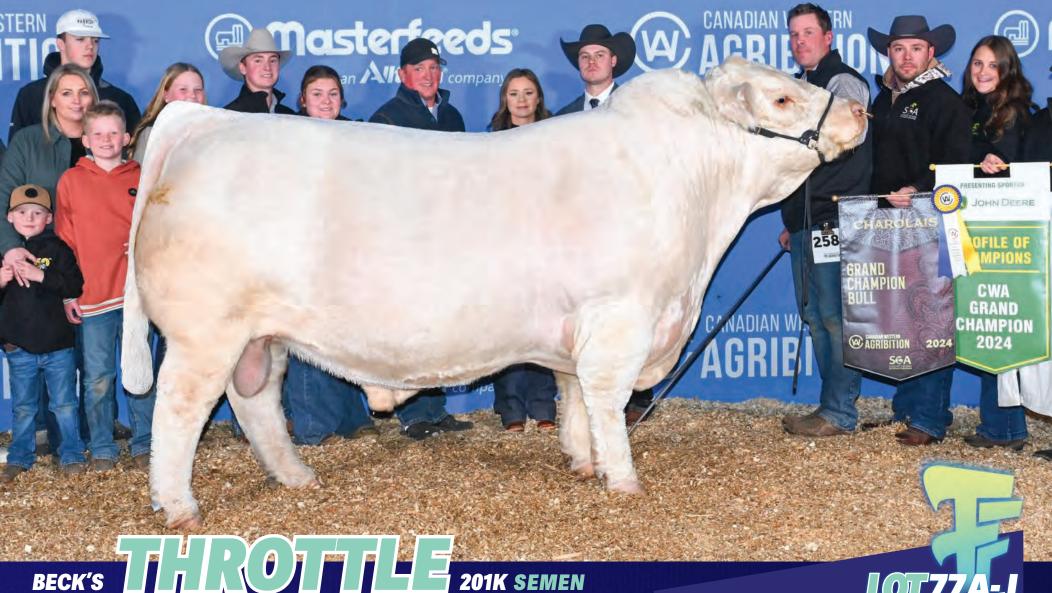

CONLEY WWW 3319

The 2024 Toronto Royal Winter Fair Grand Champion Bull, and the Lead off high selling yearling Bull at the 2024 Conley Cattle Co Bull Sale, this bull comes to you with a exceptional look and skeletal design, very stout featured, sound structured with added length and style.

This will be the first semen in Canada offered out of the son of J Trademarke 1037, the \$165,000 top selling bull from the Cattleman's Cut Sale in Nebraska that was purchased by Conley Cattle Co and Coleman Angus.

His Donor Dam, Conley Sandy 9893 is a young BC Robust daughter out of the legendary Sandy 2355, who is one of the highest income-producing females to grace the pastures at Conley Cattle! Sandy 9893 was the lead off Donor in the Conley Cattle 2024 fall female sale were she sold for 1/2 interest for \$100,000 to a exciting new Oklahoma Angus Enthusiast!

Conley Willard 3319L has a moderate birth, rapid growth, high \$M, excellent claw and angle EPDS with a -.78 PAP EPD, 3319 had the #1 REA and #1 IMF actual scan measurement of all the Pen and Carload Bulls at the 2024 National Western Stock Show. Actual REA 18.4 Actual IMF 6.90

This Bull has the look, and style and numbers to build a program around!

LOT26A 5 Straws
LOT26B 5 Straws
LOT26C 5 Straws
LOT26D 5 Straws
LOT26F 5 Straws

**LOT26E** 5 Straws

**LOT 26F** 5 Straws

**LOT26G** 5 Straws