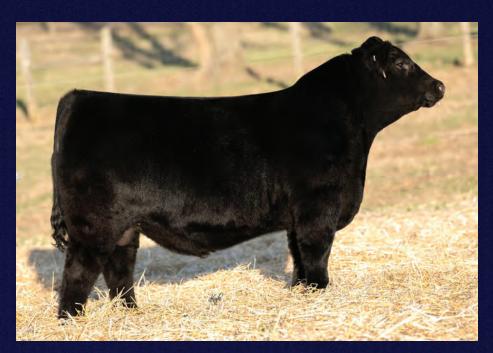

# THE ANGUS DIVISION

1 Sire Schiefelbein Ponderosa 1122 2 Dam Peak Dot Lady 101J Mat Grand Sire Musgrave 316 Colossal 137Mat Great Granddam Lady of Peak Dot 402U

2385291 SCHM 19M FEB 9 2024

SCHIEFELBEIN PONDEROSA 1122

### PARKVIEW PILE VALLEY 19M

#### **MATURE, THICK & POWERFUL**

We are proud to introduce Pine Valley to the Angus breed. A bull that has stood out since heading to grass in early May compared to his contemparies that at an early age showed so much maturity, thickness, testicle and herd bull characteristics. Pine Valley has been commented on for having excellent structure, phenomenal headed, frame with power and overall mass that makes standing there looking at him enjoyable. His sire Ponderosa has been very exclusive to the open public with only 40 units of semen sold within 18 months fetching an avg of \$745 per straw. Ponderosa noted to for his power and quoted as the thickest Angus bull living after he commanded a \$86,000 USD sale price from the 2022 Scheilfebein Bull Sale. A very respectful breeder once told me, never buy a breeder bull without researching and looking over the mother. Pine Valleys mother has all the attributes of a model Angus female. As you can see in her picture on grass in August before weaning Pine Valley, her udder, stature, body and phenotype is outstanding in our opinion and at a young age with maternal lineage back to the famed Lady of Peak Dot 402U who has 72 direct progeny. Pine Valley cast quite a shadow, his numbers are also another bonus with modest BW to top 1% WW and top 2% YW and top 8% Milk. Pine Valley is located at Jordan Buba's place if your wanting to view him in the flesh with plans of him heading over to Alta mid February.