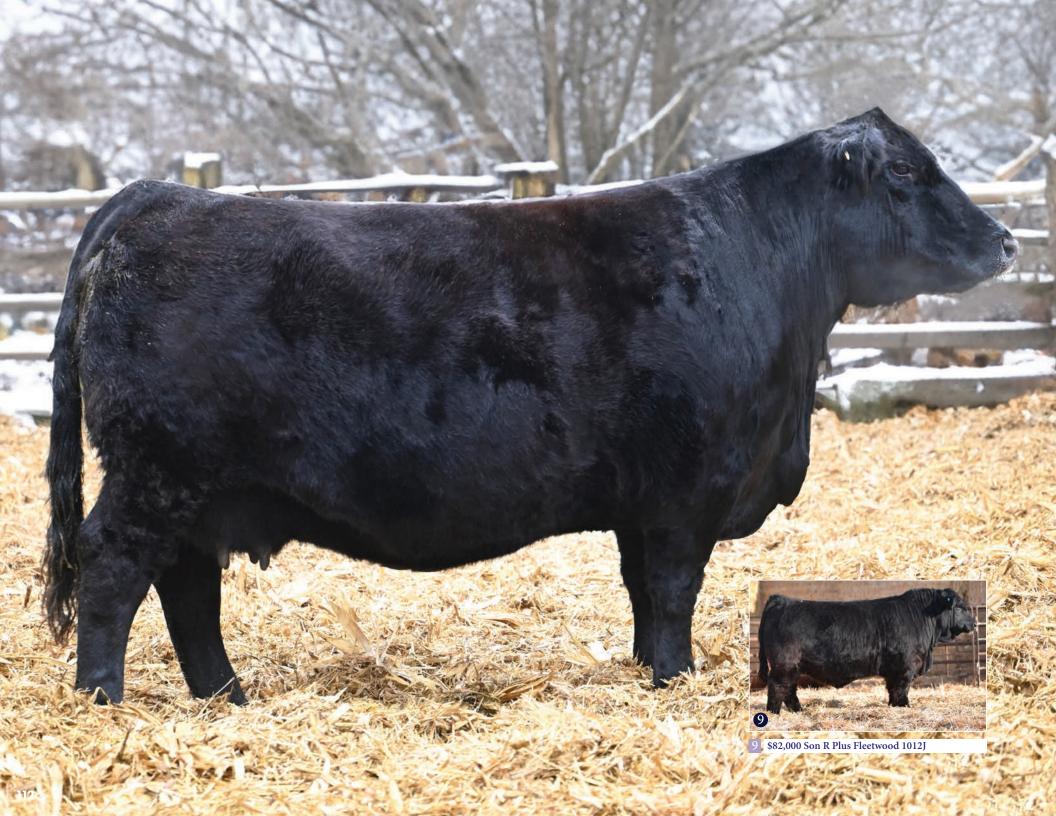

**HAMILTON FARMS** 

LOT74 3 EMBRYOS

**EMBRYO LOT X ELLINGSON HI-RANGE** 

**ELLINGSON HI-RANGE** 

Ellingson Rangeland X EA Emblynette 9473

Stored at **DRI** 

**HAMILTON FARMS** 

4382 has become a cornerstone of Angus cattle. Her production record speaks volumes especially in the last two years. The udder quality and phenotype she transmits is like a front row seat at a Lainey Wilson concert. No matter where her offspring become available, some of the most respected cattlemen on planet earth line up to buy them. Her daughter 54J was the high selling Angus female in Canada this past year at \$140,000 via the AAC sale. The sought after genetics she has created are only available here in Freeze '24.

# JUST KR LADY MAY 4382 JUST KEEPS

Daughter - JJH Lady May 1J

Daughter - Rail Line Lady May 3H

Daughter - Rail Line Lady May 1H

Daughter - Harprey LM Lady May 7K

Son - Harprey LM Payweight 20K

#### THE RIGHT TO FLUSH THE HIGH SELLING FEMALE IN CANADA OF 2024

The wait is over. After multiple requests here is the AAC & top selling Female of Canada in 2024. Lady May 54J has a huge fan base across the North American continent as anyone who has followed Feb Freeze knows the history around this elegant female. Of course being mothered by the famed 4382 only enhances the popularity of 54J. The sheer power and land base 54J possesses is like none other. Phenomenal udder quality with big huge feet and more then adequate frame all tied together in an appearance ready for even the Queen herself. As a 2 year old 54J s flush record was outstanding with her average being in the high teens. She is currently due end of Feb and will be ready to go mid April. Her first daughter was a feature at Fallsview' 23 to Elmbank, while her 2024 effort by Ponderosa resides with her here at RV. A centerpiece to our Angus division, let 54J be in your 2025 breeding plans. Guaranteeing 6 Grade A eggs with an open top.