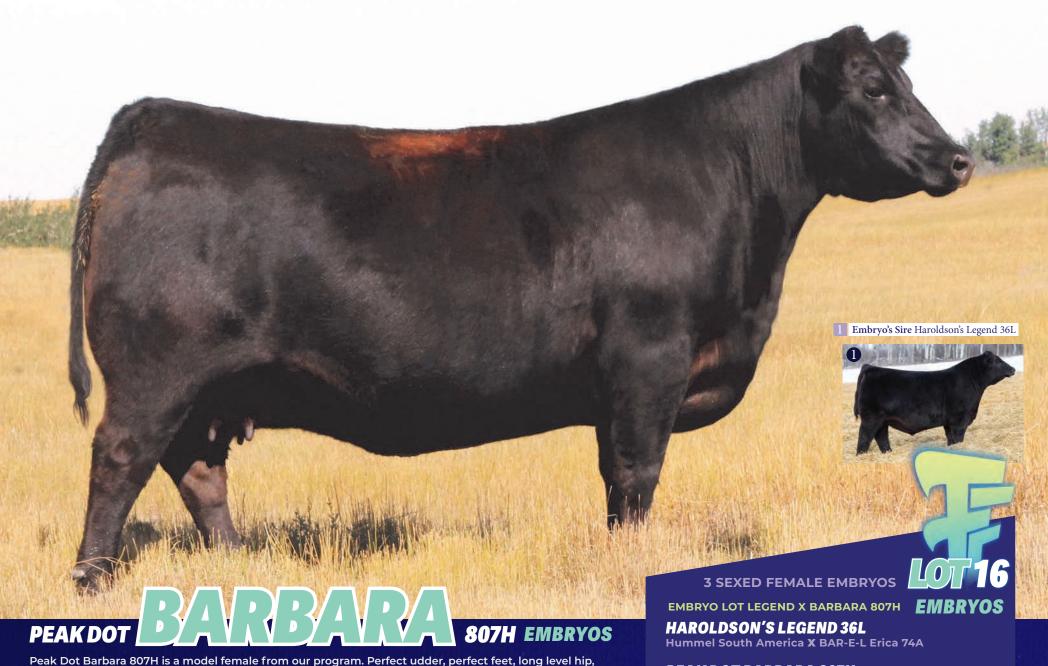

PEAK DOT BARBARA 807H

Ellingson Profound 8155 X Peak Dot Barbara 483A

PE BW 3.1 WW 66 YW 109 MILK 22

**PEAK DOT RANCH** 