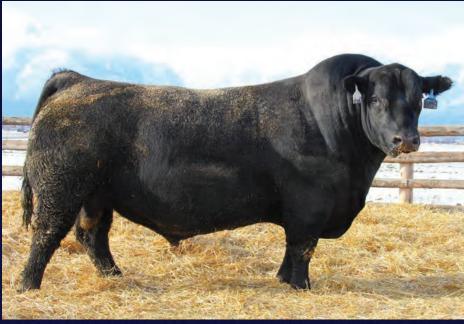

# PEAK DOT ROSILLA 378K

#### UNMATCHED IN FEMININITY, SHAPE, FEET, AND UDDER QUALITY...

This female has struck a chord with all that have seen and studied her in person.

Regarded as the best female ever bred and raised at Peak Dot and known as the maternal sister to "The Great Gatsby". Rosilla 378K is unmatched in femininity, body shape, feet and udder quality. She certainly has the maternal look and presence to anchor a future donor program. The apple doesn't fall far from the tree her impressive dam is a fertile proven producer and an Elite/Premier Dam with an average weaning ratio of 107 on her last 6 calves. She is the dam of Gatsby and was the featured high selling cow in last years Freeze sale to JP Cattle Co.

Rosilla 378K did such a good job on her first attempt with Halo that we went right back and mated her to Raven Rectify again, She is due to calve March 3.

Selling full interest and full possession.

2256916 PDAR 378K FEB 25 2022