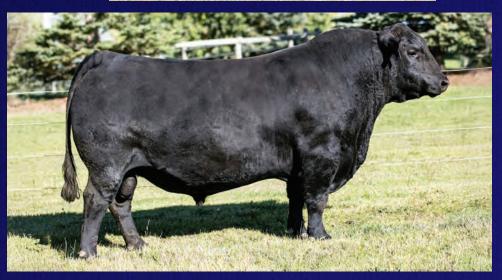

3 SEXED EMBRYOS

**SAVNET WORTH 4200** 

S A V 8180 Traveler 004 X S A V May 2410

Stored at **BOVIGEN** 

Grand Son Peak Dot Halo 184M Daughter Sells as Lot 2 **Son** Selling at JP Bull Sale Feb 27 2025

THE \$1.4 MILLION TALK OF THE INDUSTRY!

You don't need a cell phone or any sort of social media access to know what's been going on at OKC and the National Western Stock Show with LT Marquee. He started out being the all time high seller in the history of Embryos on Snow in OKC, then one week later we were thrilled to capture the Canadian semen rights on him. A bull that is so right for today's times, his hind leg, presence and stature have captivated cattle people who have saw him. His pedigree is different for most and has been widely accepted in the US with his \$1.4 million evaluation. Stemming from the legendary Bar EL program the story only gets better. The Duchess cow family is course responsible for Marquee, but also the same cow family as notable sire Natural Law who many have declared as the best Canadian bull bred north of the 49th. Go even further as many of you know, Natural Law being the sire of the famous Erica 74A who continues to write history in every sector. His sire Investment has been a popular Al sire whose semen has been very popular with progeny surfacing to the top. In short Marquee has the ingredients, the pedigree and hype to be the next best thing that happens to Angus cattle on the North American continent. Semen available mid March

#### Stored at ALTA GENETICS

This is the first offering of Marquee's semen in Canada - An elite opportunity begins here -

LOT4A 5 Straws LOT4F 5 Straws LOT4K 5 Straws

LOT4B 5 Straws LOT4G 5 Straws LOT4L 5 Straws