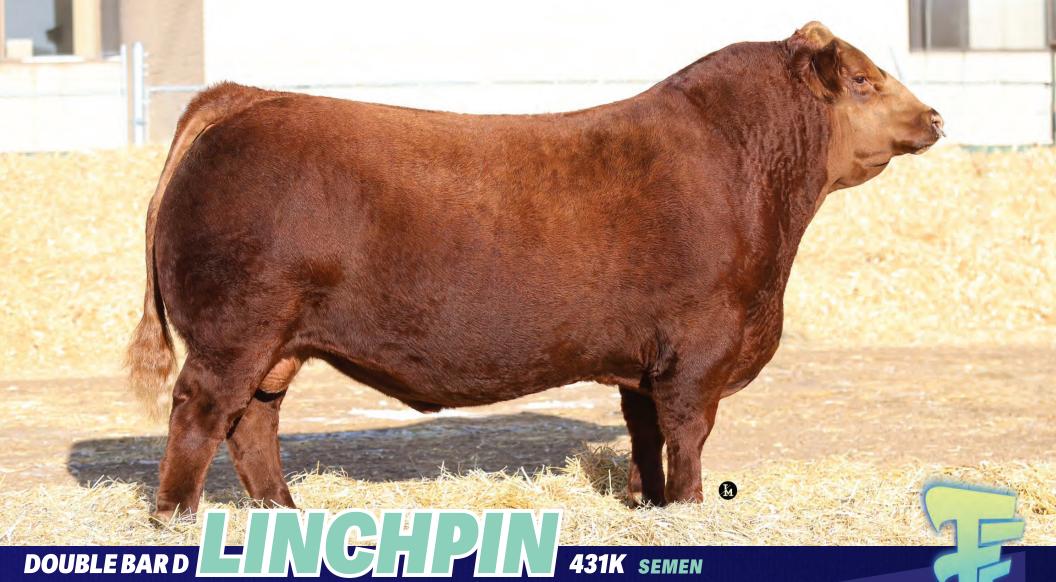

### MI MS DALLAS 39D

Aplx Axel 5Z X MS MI Abigail 33A

**EPD** BW **0.2** WW **65.3** YW **95.6** MILK **36.0** 

**FERME GAGNON** 

**EMBRYOS PROSTOCK** 

In a business that always seems to have a new and emerging flavor of the month, it is of high significance to have a mainstay donor cow that commands attention and conversation. We truly feel that Kim 261Y is one of the most exemplary, irreproachable polled full blood donor cows in the industry today, with a flush this past fall selling for \$24,000. Her reputation precedes herself as the mother of the \$110,000 Double Bar D Milsap, who sold to Virginia Ranch and now resides at SkyWest Farms. The hype around Milsap this past summer at the World Simmental Sale was real, and saw semen fetch \$4,000 a unit. February Freeze is your opportunity to capitalize on the moment and obtain a full sibling to Milsap with the Motown embryos. A daughter of our \$100,000 selection Anchor D Krush also sold at the World Simmental Sale, bringing \$15,000 to Rafter 4T. We have been extremely impressed with Krush, as he has accomplished everything and more for us. Unfortunately, we lost him this past breeding season due to an injury, which only makes offerings like this more valuable as they become rarer and scarce.

1135521 **RLD 261Y**  **SEPT 22 2011** 

**EMBRYOS** 

### **EMBRYO PAIRINGS**

Full sibling to Embryos - Double Bar D Milsap 271H who sold to Virginia Ranch for \$110,000 \$15,000 Krush Daughter to Rafter 4T

### **ANCHOR D MOTOWN 865E**

FGAF French Attack 010C X FGAF Precious Thing 402T

Stored at **BOW VALLEY GENETICS** 

3 EMBRYOS LOT 49B

**ANCHOR D GARREN'S KRUSH 524K** 

BLL Creed 950G X Anchor D Garren's Shenzi 524G

Stored at **BOW VALLEY GENETICS** 

Motown has surpassed all expectations and more with progeny surfacing to the top of our annual sale. But one of Motown's best efforts in the popular Milsap bull that now calls Skywest Simmentals home. He was a past \$110,000 sale bull and we are proud to have bred him. Look for Motown to keep them