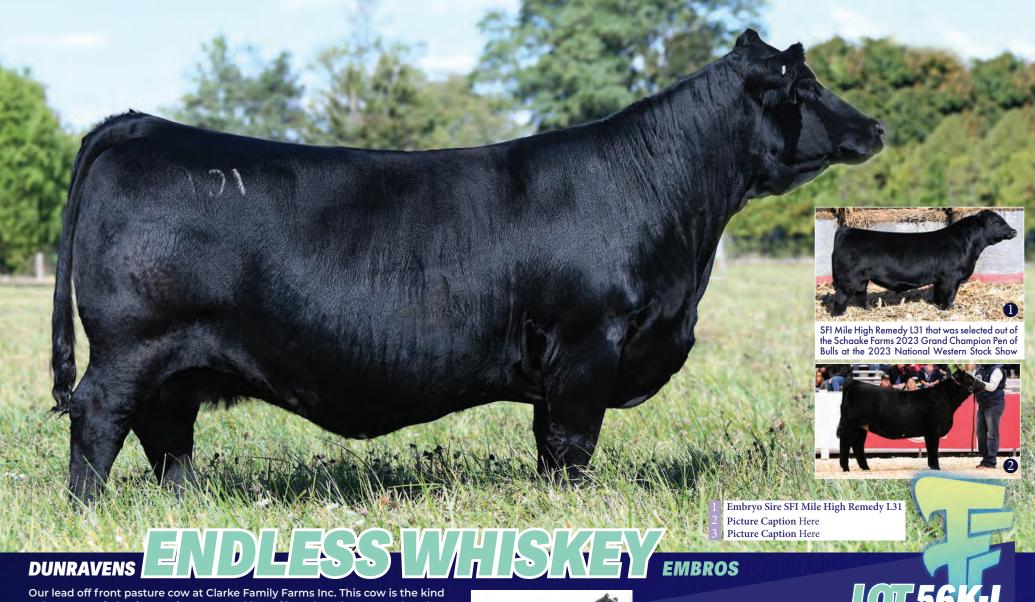

3 SEXED EMBRYOS

**SAVNET WORTH 4200** 

S A V 8180 Traveler 004 X S A V May 2410

Stored at **BOVIGEN** 

Grand Son Peak Dot Halo 184M Daughter Sells as Lot 2 **Son** Selling at JP Bull Sale Feb 27 2025

THE \$1.4 MILLION TALK OF THE INDUSTRY!