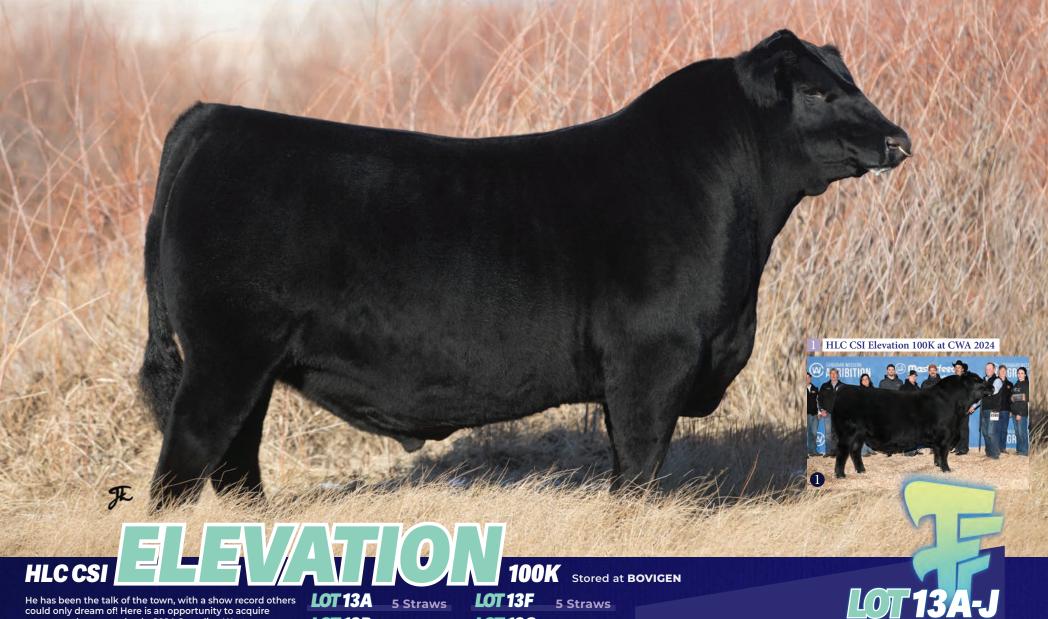

S A V National Anthem 5740 X Bar-E-L Erica 74A

**PE** BW **3.6** WW **71** YW **116** MILK **22** 

**CSI ANGUS & HOLLINGER** 

semen on the one and only, 2024 Canadian Western Agribition Champion Angus Bull,

Elevation 100k. He is one of the most highly decorated bulls in recent history that combines, power and performance, mass and shape with an exceptional look and flawless structure. After an overwhelming amount of interest from both Canada and the United States, the decision was made to offer Elevation for sale. Full Possession along with the US Semen Rights were consigned to The Foundation Angus

Sale at the National Western Stock Show in Denver Colorado. On Thursday Jan. 16 2025, Elevation became the high selling lot in the sale, commanding \$52,500 US (\$76,000 CAD) he was purchased by Circle F Farms in Baxley, Georgia. We are very excited to see Elevation head to his new home, and can't wait to see the impact he will have on their program and many others, as semen will be sold through out the United States. We are very excited for his up and coming calf crop and believe he will have a place in our breeding program for years to come. He combines some of the most powerful and influential cow families in the Angus Breed. His maternal grand dam being none other than the most popular female in the Angus breed today, Bar EL Erica 74a. His paternal grand dam is one of Schaff's most prolific donors, SAV Emblynette 2369. She is the dam of SAV Theory 2914, SAV Emblem 8074, SAV Ajax 8885, and SAV Rise and Shine 2704 and of course SAV Bloodline 9578. Elevation is the real deal! Don't miss this opportunity!