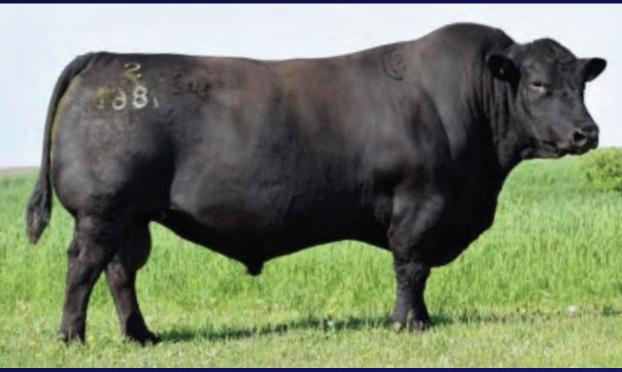

## SEMEN 4 PACKS OF 5 UNITS S RIGHT TIME 7861

AAA 18762372 7861 MAR 4 2017

**SITZ RIGHT TIME 8034** 

Leachman Right Time 338-5605 X Sitz Florabelle Fanny 1293

**S QUEEN ESSA 367** 

S Chisum 6175 X S Queen Essa 208

**EPD** BW **2.2** WW **80** YW **124** MILK **25** 

JIMMY JOE HENDERSON

Stored at **BOVIGEN** 

LOT 46A 5 Straws LOT 46C 5 Straws

LOT46B 5 Straws LOT46D 5 Straws

AAA 20622753 3017 JAN 11 2023

**BASIN TRUE GRIT 1021** 

Square B True North 8052 X Basin Camilla 9044

**BASIN LUCY 1177** 

Basin Rainmaker 8584 X Basin Lucy 9173

**EPD** BW -1.1 WW 73 YW 135 MILK 33

JIMMY JOE HENDERSON

Stored at **BOVIGEN** 

LOT46E 5 Straws LOT46G 5 Straws

LOT46F 5 Straws LOT46H 5 Straws