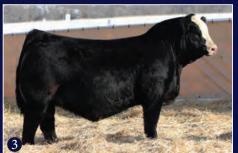

# SEMEN HAROLDSON'S AH ALL PLANE ET 271L

#### THE TALK OF CWA '23

No calf in sometime gathered as much attention and noise as Alpine did last year at CWA. His hair, structure and natural muscle shape let alone his impressive paperwork are only some of his attributes. Once he fetched a \$118,000 sale price the fan base only grew with multiple requests for semen from critical breeders. The only semen ever offered was Freeze '24 where 6 units brought a whopping \$1800 per unit. In our opinion Alpine is the next up and comer. He comprises so many positive attributes as any bull weve around in some time. Perfect hind leg, big backed, incredible softness and just dam good lookin from every position. Early reports on calves coming are easy and loads of vigour. Add Alpine to increase your bottom line and boast serious marketable cattle.