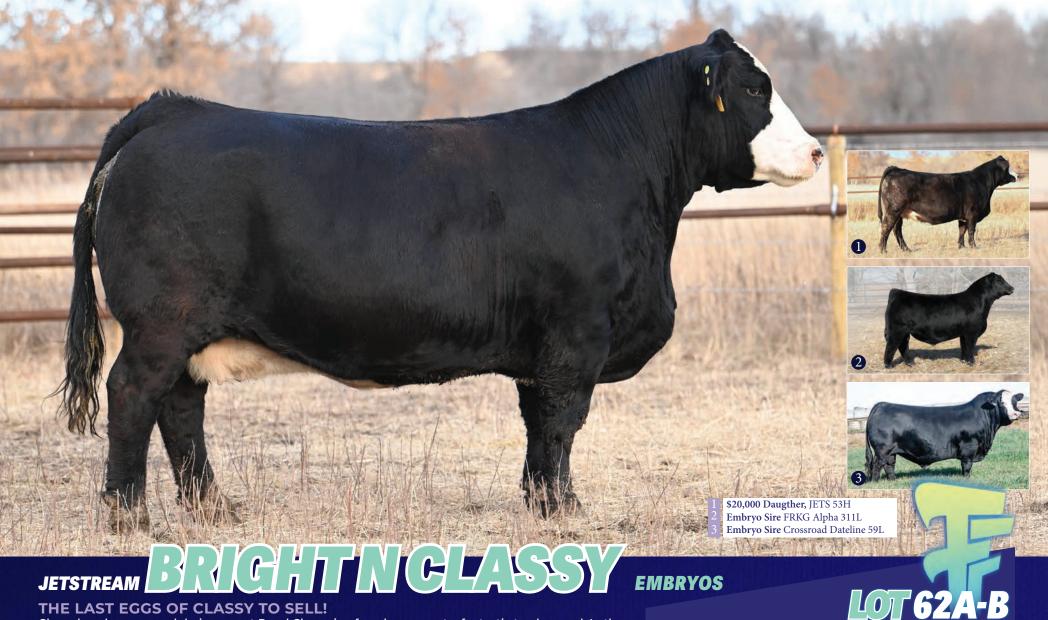

# PEAK DOT ROSILLA 378K

#### UNMATCHED IN FEMININITY, SHAPE, FEET, AND UDDER QUALITY...

This female has struck a chord with all that have seen and studied her in person.

Regarded as the best female ever bred and raised at Peak Dot and known as the maternal sister to "The Great Gatsby". Rosilla 378K is unmatched in femininity, body shape, feet and udder quality. She certainly has the maternal look and presence to anchor a future donor program. The apple doesn't fall far from the tree her impressive dam is a fertile proven producer and an Elite/Premier Dam with an average weaning ratio of 107 on her last 6 calves. She is the dam of Gatsby and was the featured high selling cow in last years Freeze sale to JP Cattle Co.

Rosilla 378K did such a good job on her first attempt with Halo that we went right back and mated her to Raven Rectify again, She is due to calve March 3.

Selling full interest and full possession.

2256916 PDAR 378K FEB 25 2022

#### **EMBRYOS FROM THE FAMED MOTHER OF GATSBY**

Noted as one of the most high producing females ever to come out of the Peak Dot program, 117E is a graduate of Feb Freeze and is best known for being the mother of the \$140,000 valued Gatsby and also the mother of the lot 2 female in this very sale. This maternal giant is an elite/premier dam with a large weaning ratio that ties power and production into one. The sires made available to her are as fresh and proven as you can obtain in the breed today.