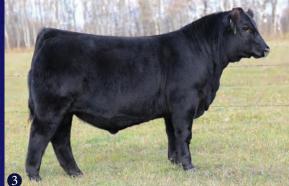

#### BAR-E-L ERICA 74A

BAR-E-L Natural Law 52Y X HF Erica 339T

PE BW 1.4 WW 65 YW 109 MILK 21

**ELK RIDGE FARMS & HAROLDSONS CATTLE CO.** 

STRONG MATERNAL VALUES IN THIS MATING

Here is your opportunity to grab a hold of some of the top genetics in the Angus breed. Erica 561G has proven to be a top producing direct daughter of Bar-E-L Erica 74A, one of North America's most influencial females. Ellingson Prolific was the top seller from the 2022 Ellingson Sale. He bring an outcross pedigree with strong maternal values. He has developed a reputation for early growth and ideal foot and under quality. We are offering 3 IVF embryos produced at Trans Ova in Onida and stored at Bow Valley Genetics.

Qualified for USA and Canada. Stored at BOW VALLEY GENETICS

561G Daughter HLC CSI Erica 354M Sire of Embryos Ellingson Prolific ELLINGSON PROLIFIC

Ellingson Profound 8155 X EA Queen 8070

**HLC ERICA 561G** 

#### **HLC ERICA 561G**

S A V National Anthem 5740 X Bar-E-L Erica 74A

YW 114 MILK **31 EPD** BW **4.1** WW **67** 

**HOLLINGER LAND & CATTLE/RAFTER D4/CSI** 

HAROLDSON'S AH ALPINE ET 271L