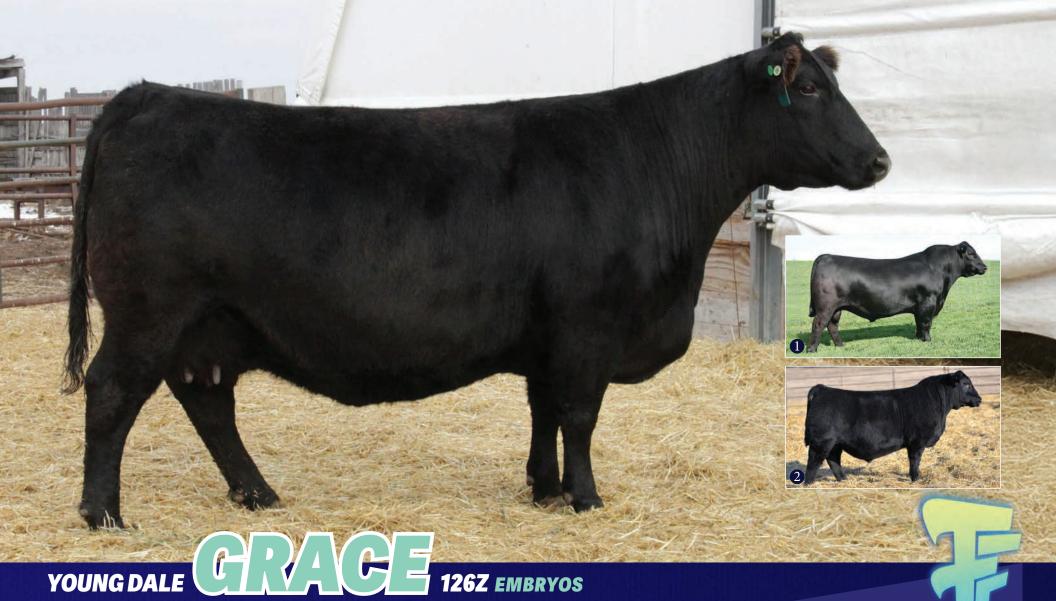

### AN EASY CHOICE FOR ANY PROGRAM

Grace 126Z is a pillar in the Canadian Angus fraternity. Her production record is as valuable as any around no matter who she is mated to. Great feet, big hip and huge outline. No one has ever regretted incorporating her into their program.

Stored at **BOVIGEN** 

Sire S A V Bismarck 5682 Sire Ellingson Turn Key 0170

LOT 43A 3 EMBRYOS

**EMBRYO LOT X BISMARK** 

**SAVBISMARCK 5682** 

G A R Grid Maker X S A V Abigale 0451

LOT 43B 3 EMBRYOS

**EMBRYO LOT X ELLINGSON TURNKEY** 

## 10T43A-B

1675938 **YDF 126Z**  MAR 18 2012

**EMBRYOS** 

### **YOUNG DALE PANARAMA 66T**

S A V Net Worth 4200 X Young Dale Pollyanna 22P

### **YOUNG DALE GRACE 19T**

Buffalos Conclusive BN46 X Young Dale Grace 1R

**EPD** BW **1.2** WW **44** 

YW **71** 

MILK **28** 

**JIMMY JOE HENDERSON** 

We are excited to announce the right to flush Weavercroft Annika 7H. She is an own daughter of the legendary DMM Blackbird 105A cow from the Miller Wilson program. Sired by the Boss Lake Bonafide bull. The Blackbird 105A cow has 80 progeny registered to date and is one of the most decorated cows that has been up and down the show road in the last few years. We feel that her daughter 7H has the same potential to be a highly productive female in the angus breed. She has such great depth of rib and power to her while keeping that feminine look. She lays down a near perfect udder when she calves. Progeny are hard to come by out of the 105A cow so here is your chance to flush a great daughter of hers.