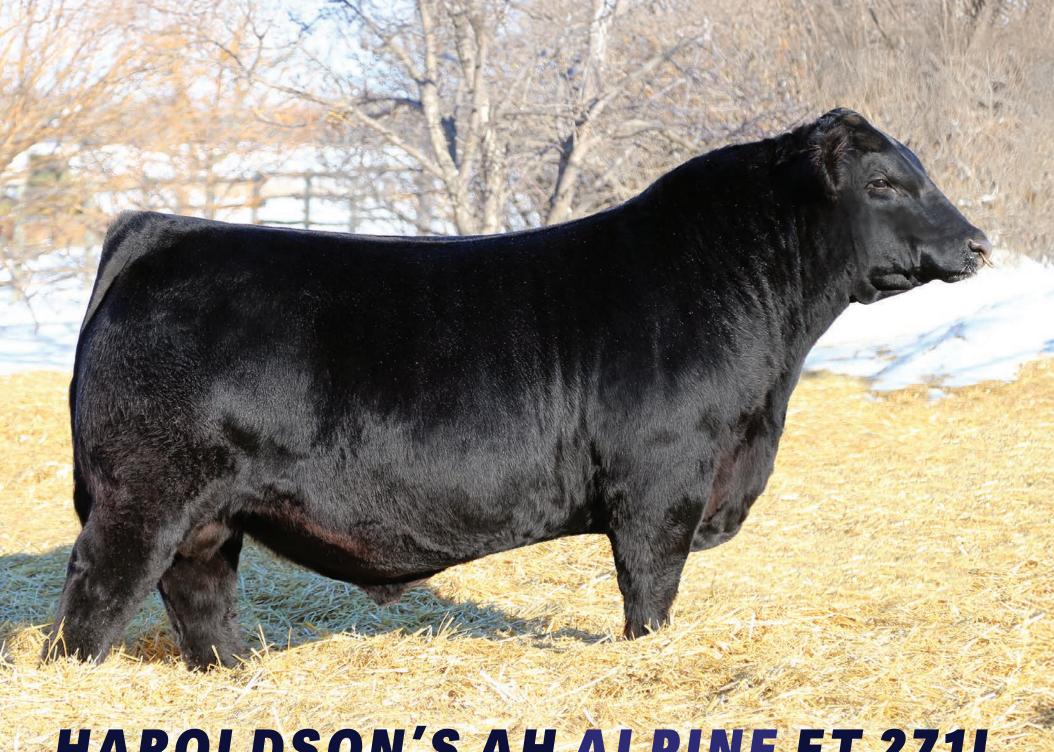

#### THE TALK OF CWA '23

No calf in sometime gathered as much attention and noise as Alpine did last year at CWA. His hair, structure and natural muscle shape let alone his impressive paperwork are only some of his attributes. Once he fetched a \$118,000 sale price the fan base only grew with multiple requests for semen from critical breeders. The only semen ever offered was Freeze '24 where 6 units brought a whopping \$1800 per unit. In our opinion Alpine is the next up and comer. He comprises so many positive attributes as any bull weve around in some time. Perfect hind leg, big backed, incredible softness and just dam good lookin from every position. Early reports on calves coming are easy and loads of vigour. Add Alpine to increase your bottom line and boast serious marketable cattle.

Stored at **BOVIGEN GENETICS** 

**LOT 11A** 5 Straws

**LOT 11F** 5 Straws

**LOT 11** 5 Straws

LOT 11G 5 Straws

**LOT 11C** 5 Straws

**LOT 11H** 5 Straws

**LOT 11D** 5 Straws

**LOT 111** 5 Straws

**LOT 11E** 5 Straws

**LOT 11J** 5 Straws

Sire Hummel Palermo SA
 Full Sister: Clair Lane 74A Erica 2302
 Alpine as a calf

2343533 AFSY 271L FEB 18 2023