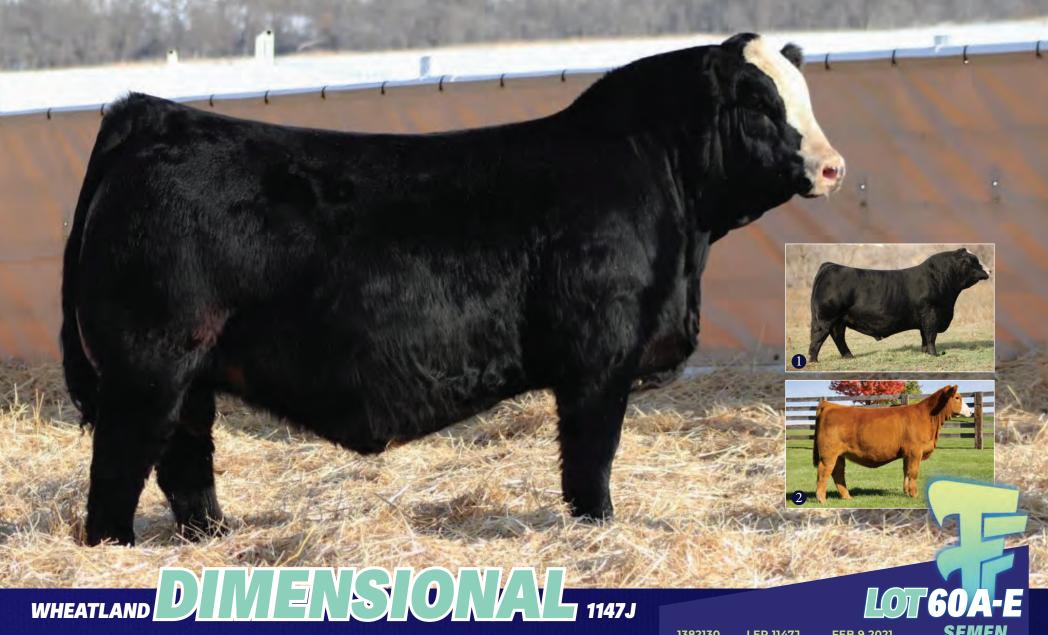

# THE ANGUS DIVISION

1 Sire Schiefelbein Ponderosa 1122 2 Dam Peak Dot Lady 101J Mat Grand Sire Musgrave 316 Colossal 137Mat Great Granddam Lady of Peak Dot 402U

2385291 SCHM 19M FEB 9 2024

SCHIEFELBEIN PONDEROSA 1122

### PARKVIEW PILE VALLEY 19M

#### **MATURE, THICK & POWERFUL**

We are proud to introduce Pine Valley to the Angus breed. A bull that has stood out since heading to grass in early May compared to his contemparies that at an early age showed so much maturity, thickness, testicle and herd bull characteristics. Pine Valley has been commented on for having excellent structure, phenomenal headed, frame with power and overall mass that makes standing there looking at him enjoyable. His sire Ponderosa has been very exclusive to the open public with only 40 units of semen sold within 18 months fetching an avg of \$745 per straw. Ponderosa noted to for his power and quoted as the thickest Angus bull living after he commanded a \$86,000 USD sale price from the 2022 Scheilfebein Bull Sale. A very respectful breeder once told me, never buy a breeder bull without researching and looking over the mother. Pine Valleys mother has all the attributes of a model Angus female. As you can see in her picture on grass in August before weaning Pine Valley, her udder, stature, body and phenotype is outstanding in our opinion and at a young age with maternal lineage back to the famed Lady of Peak Dot 402U who has 72 direct progeny. Pine Valley cast quite a shadow, his numbers are also another bonus with modest BW to top 1% WW and top 2% YW and top 8% Milk. Pine Valley is located at Jordan Buba's place if your wanting to view him in the flesh with plans of him heading over to Alta mid February.

Selling 1/4 Interest & Full possession

2204179 PDAR 101J JAN 22 2021