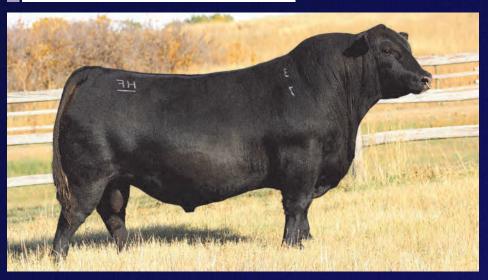

### PARKVIEW PILE VALLEY 19M

#### **MATURE, THICK & POWERFUL**

We are proud to introduce Pine Valley to the Angus breed. A bull that has stood out since heading to grass in early May compared to his contemparies that at an early age showed so much maturity, thickness, testicle and herd bull characteristics. Pine Valley has been commented on for having excellent structure, phenomenal headed, frame with power and overall mass that makes standing there looking at him enjoyable. His sire Ponderosa has been very exclusive to the open public with only 40 units of semen sold within 18 months fetching an avg of \$745 per straw. Ponderosa noted to for his power and quoted as the thickest Angus bull living after he commanded a \$86,000 USD sale price from the 2022 Scheilfebein Bull Sale. A very respectful breeder once told me, never buy a breeder bull without researching and looking over the mother. Pine Valleys mother has all the attributes of a model Angus female. As you can see in her picture on grass in August before weaning Pine Valley, her udder, stature, body and phenotype is outstanding in our opinion and at a young age with maternal lineage back to the famed Lady of Peak Dot 402U who has 72 direct progeny. Pine Valley cast quite a shadow, his numbers are also another bonus with modest BW to top 1% WW and top 2% YW and top 8% Milk. Pine Valley is located at Jordan Buba's place if your wanting to view him in the flesh with plans of him heading over to Alta mid February.