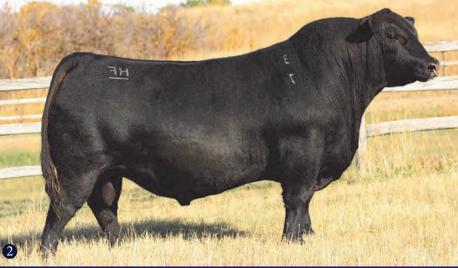

# THE ANGUS DIVISION

1 Sire Schiefelbein Ponderosa 1122 2 Dam Peak Dot Lady 101J Mat Grand Sire Musgrave 316 Colossal 137Mat Great Granddam Lady of Peak Dot 402U

2385291 SCHM 19M FEB 9 2024

SCHIEFELBEIN PONDEROSA 1122

### PARKVIEW PILE VALLEY 19M

#### **MATURE, THICK & POWERFUL**

We are proud to introduce Pine Valley to the Angus breed. A bull that has stood out since heading to grass in early May compared to his contemparies that at an early age showed so much maturity, thickness, testicle and herd bull characteristics. Pine Valley has been commented on for having excellent structure, phenomenal headed, frame with power and overall mass that makes standing there looking at him enjoyable. His sire Ponderosa has been very exclusive to the open public with only 40 units of semen sold within 18 months fetching an avg of \$745 per straw. Ponderosa noted to for his power and quoted as the thickest Angus bull living after he commanded a \$86,000 USD sale price from the 2022 Scheilfebein Bull Sale. A very respectful breeder once told me, never buy a breeder bull without researching and looking over the mother. Pine Valleys mother has all the attributes of a model Angus female. As you can see in her picture on grass in August before weaning Pine Valley, her udder, stature, body and phenotype is outstanding in our opinion and at a young age with maternal lineage back to the famed Lady of Peak Dot 402U who has 72 direct progeny. Pine Valley cast quite a shadow, his numbers are also another bonus with modest BW to top 1% WW and top 2% YW and top 8% Milk. Pine Valley is located at Jordan Buba's place if your wanting to view him in the flesh with plans of him heading over to Alta mid February.