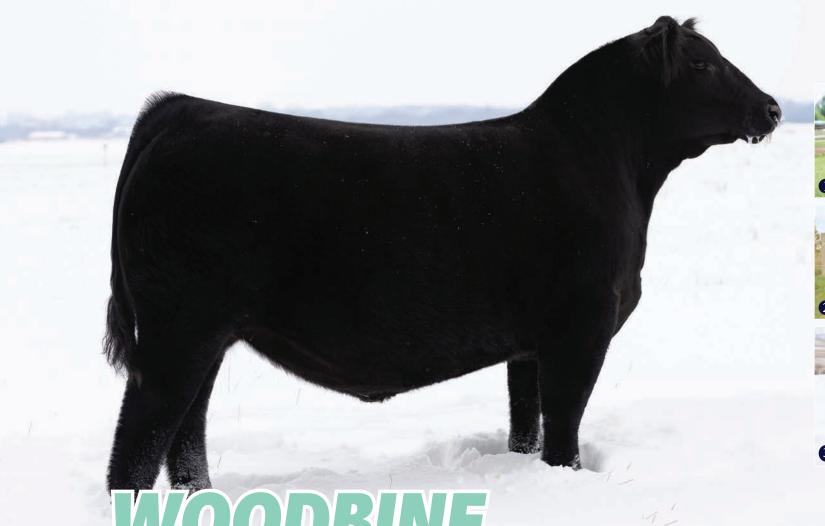

## HASSON

WOODBINE once again captured the attention of many at the recent historic and annual Premier & Guests Falls View Production Sale. After rapid, uncontrolled bidding, 1/3 interest of WOODBINE was purchased by two very astute cattle operations North Huron Angus and Derrer Cattle.

WOODBINE is very unique in terms of combining unparallelled phenotype, and look that makes one gravitate to him, along with excelling in terms of the functional traits that lead to longevity and profitability. He himself is a performance power house with impeccable structure. He possesses a tremendous foot with

excellent claw shape along with enough set in his hock which allows him to cover ground.

He is backed by a gorgeous BC Lookout dam who is a model Angus cow with an exceptional udder.

February Freeze marks the day that will allow you to inject the influence of what we feel is the most exciting up an coming young herd sire into your program.

Sire PVF Marvel 9185 Dam Hasson Blackbird 35H Hasson Woodbine 2024

Stored ON THE FARM

LOT 33A 5 Straws

LOT 33B 5 Straws

LOT 33C 5 Straws

LOT 33D 5 Straws

LOT33E 5 Straws

2392521 HASS 35M

#### **HASSON BLACKBIRD 35H**

B C Lookout 7024 X Conley Blackbird 305

BW **2.9** WW **56** 

YW 98

**MILK 23** 

PREMIER LIVESTOCK, HASSON LIVESTOCK, DERRER **CATTLE, NORTH HURON ANGUS** 