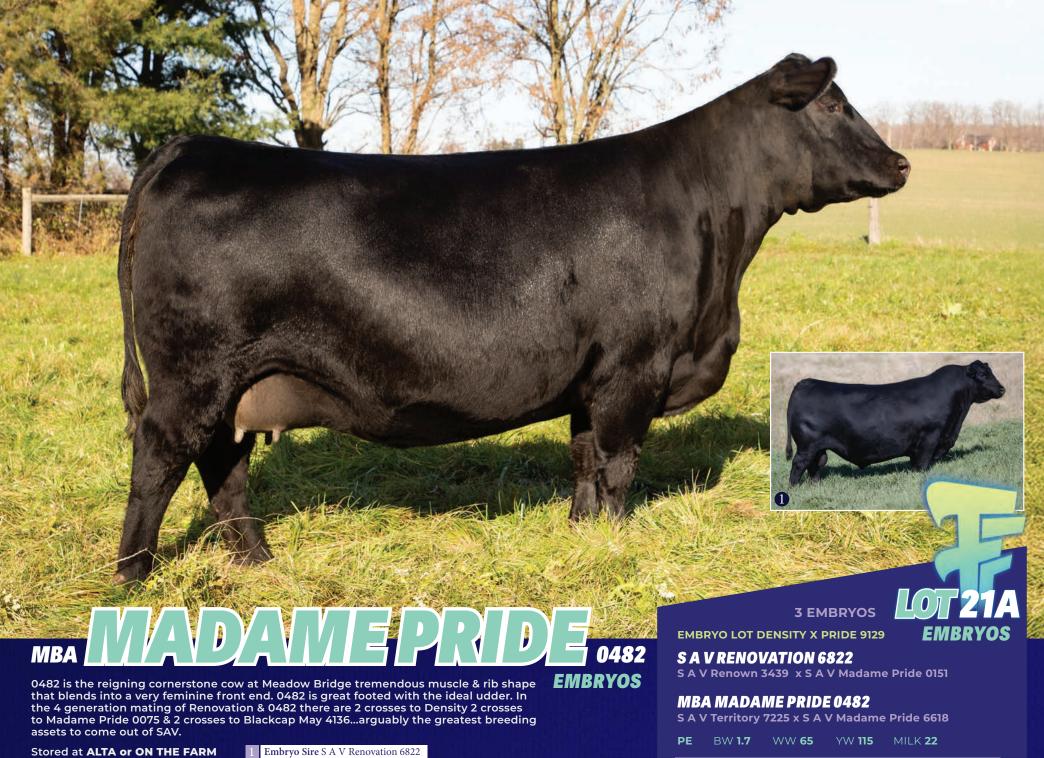

## SAV RENOVATION 6822

AAA 18579309

**SAVRENOWN 3439** 

**JAN 28 2016** 

**SAVMADAME PRIDE 0151** 

Rito 707 of Ideal X S A V Blackcap May 4136 S A V 004 Density 4336 X S A V Madame Pride 0075

**EPD** BW **2.5** WW **67** YW **122** MILK **16** 