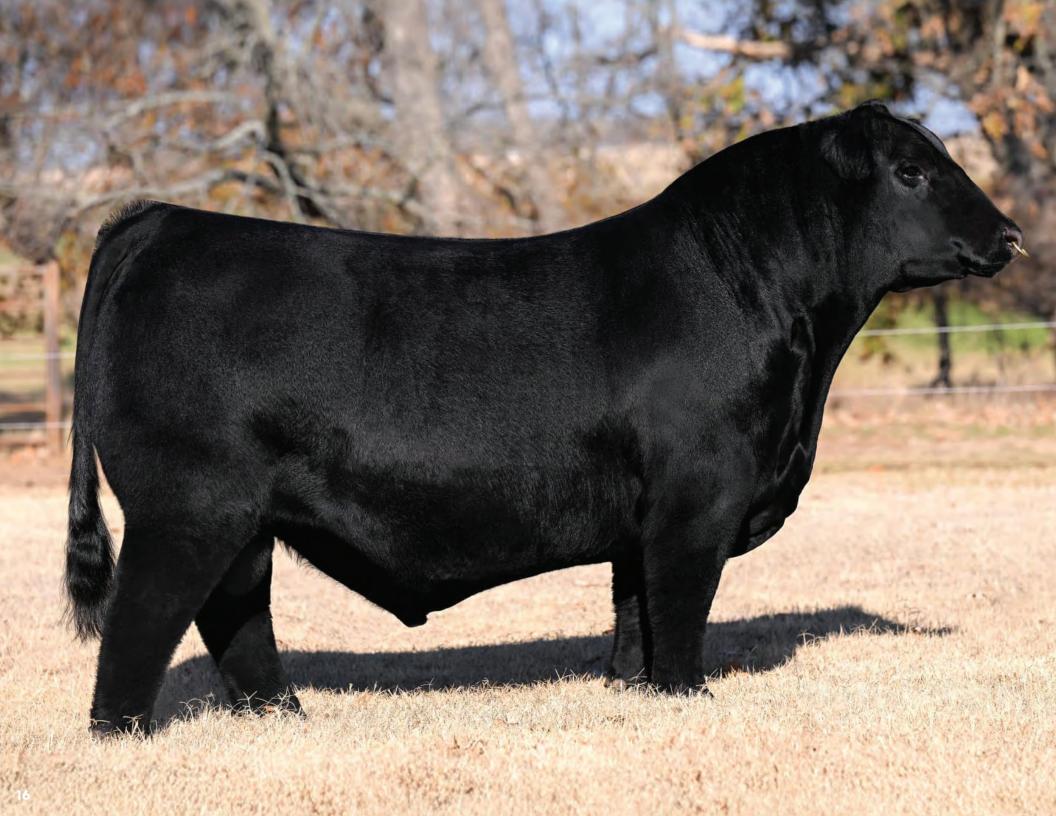

You don't need a cell phone or any sort of social media access to know what's been going on at OKC and the National Western Stock Show with LT Marquee. He started out being the all time high seller in the history of Embryos on Snow in OKC, then one week later we were thrilled to capture the Canadian semen rights on him. A bull that is so right for today's times, his hind leg, presence and stature have captivated cattle people who have saw him. His pedigree is different for most and has been widely accepted in the US with his \$1.4 million evaluation. Stemming from the legendary Bar EL program the story only gets better. The Duchess cow family is course responsible for Marquee, but also the same cow family as notable sire Natural Law who many have declared as the best Canadian bull bred north of the 49th. Go even further as many of you know, Natural Law being the sire of the famous Erica 74A who continues to write history in every sector. His sire Investment has been a popular Al sire whose semen has been very popular with progeny surfacing to the top. In short Marquee has the ingredients, the pedigree and hype to be the next best thing that happens to Angus cattle on the North American continent. Semen available mid March

#### Stored at ALTA GENETICS

This is the first offering of Marquee's semen in Canada - An elite opportunity begins here -

LOT4A 5 Straws LOT4F 5 Straws LOT4K 5 Straws

LOT4B 5 Straws LOT4G 5 Straws LOT4L 5 Straws

LOT4C 5 Straws LOT4H 5 Straws LOT4M 5 Straws

LOT4D 5 Straws LOT4I 5 Straws LOT4N 5 Straws

LOT4E 5 Straws LOT4J 5 Straws LOT40 5 Straws

Paternal Grand Dam, Merit Flora 6078, Owned by Merit Cattle
Maternal Grand Dam Bar-E-L Duchess 76G, owned by Murray Ranches
Sire Merit Investment 1054J, owned by Murray Ranches & 66 Ranches
Son Murray Reverence 12M, Son of Bar-E-L 76G