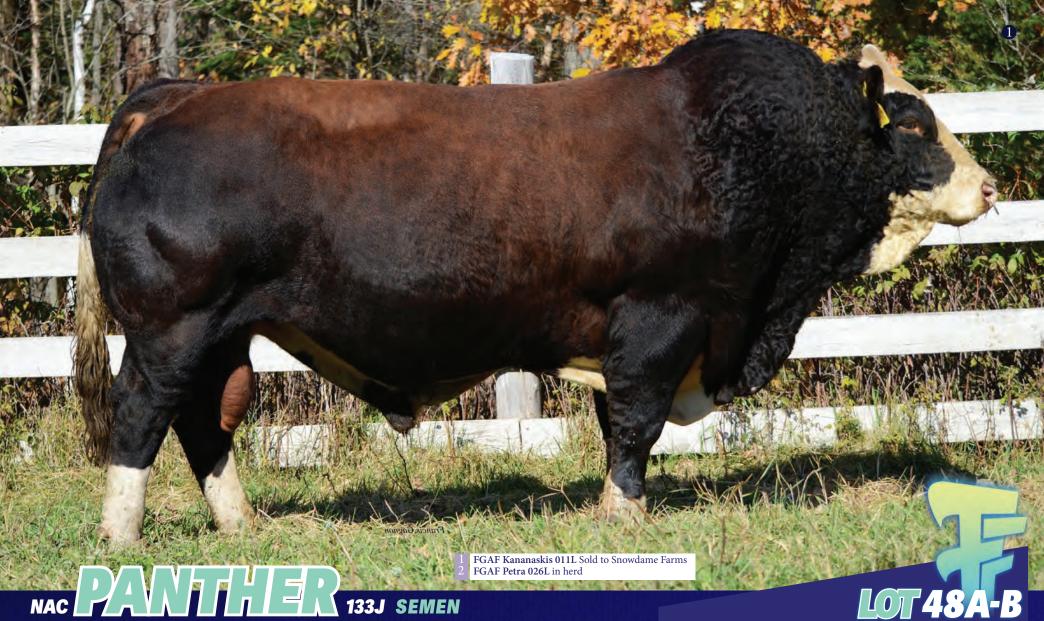

**FERME GAGNON** 

Panther is our new and exciting herd sire that we are pleased to work with. He seems to reduce birthweight, add some thickness and give his nice dark red color to his progenies. Not every day you find a fleck bull of this quality with a CE over 14. Watch for his sons who will highlight our annual bull sale next march. We sold one of her first daughter last September as one of the highseller to Snowdame Farms. Panther also sire probably our best heifer to date, FGAF Petra 026L. He is new to the industry and is potential is limitless. Don't miss the opportunity to acquire his genetic to your herd.

Semen is CDN and US qualified

LOT 48A

Stored at **HEARTLAND** 5 Straws

LOT 48B 5 Straws

1366769

**NAC 133J** 

FEB 1 2021

SEMEN