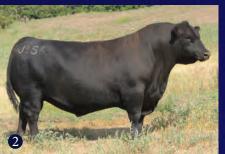

#### UNMATCHED IN FEMININITY, SHAPE, FEET, AND UDDER QUALITY...

This female has struck a chord with all that have seen and studied her in person.

Regarded as the best female ever bred and raised at Peak Dot and known as the maternal sister to "The Great Gatsby". Rosilla 378K is unmatched in femininity, body shape, feet and udder quality. She certainly has the maternal look and presence to anchor a future donor program. The apple doesn't fall far from the tree her impressive dam is a fertile proven producer and an Elite/Premier Dam with an average weaning ratio of 107 on her last 6 calves. She is the dam of Gatsby and was the featured high selling cow in last years Freeze sale to JP Cattle Co.

Rosilla 378K did such a good job on her first attempt with Halo that we went right back and mated her to Raven Rectify again, She is due to calve March 3.

Selling full interest and full possession.

2256916 PDAR 378K FEB 25 2022