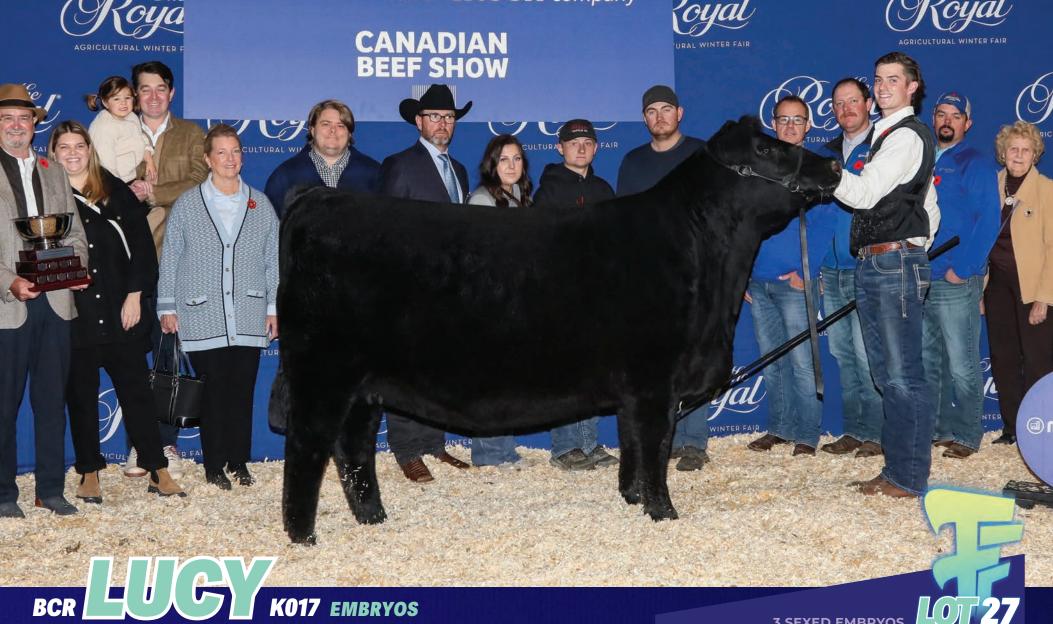

#### A PRODUCTION POWERHOUSE

An undefeated female no matter the time or place, Lucy K017 carries all you could ever want in an Angus female. Solid EPD profile with being above breed Ave in all major sectors, Lucy was the popular Grand Champion Female of the '23 Royal and the National Jr Beef Heifer show on the same weekend. Commented for having that extra look, hair, bone, top and over mass. She is destined to be a producing powerhouse. Her first daughter by Power Chip will see the bright lights this coming year to prove her capabilities. Cross with the popular A1 and sexed should make the next contender on the tan bark pretty quickly.

Stored at **HEARTLAND** 

1 Embryo Sire Baldridge Badger

**3 SEXED EMBRYOS** 

**EMBRYOS** 

**EMBRYO LOT CONLEY A1 X LUCY K017** 

#### **CONLEY A1 4248**

Conley A 1 X Conley Mulben Pride 8248

#### **BCR LUCY K017**

SCC SCH 24 Karat 838 X Wallace Lucy 8132

**RAIL LINE FARMS** 