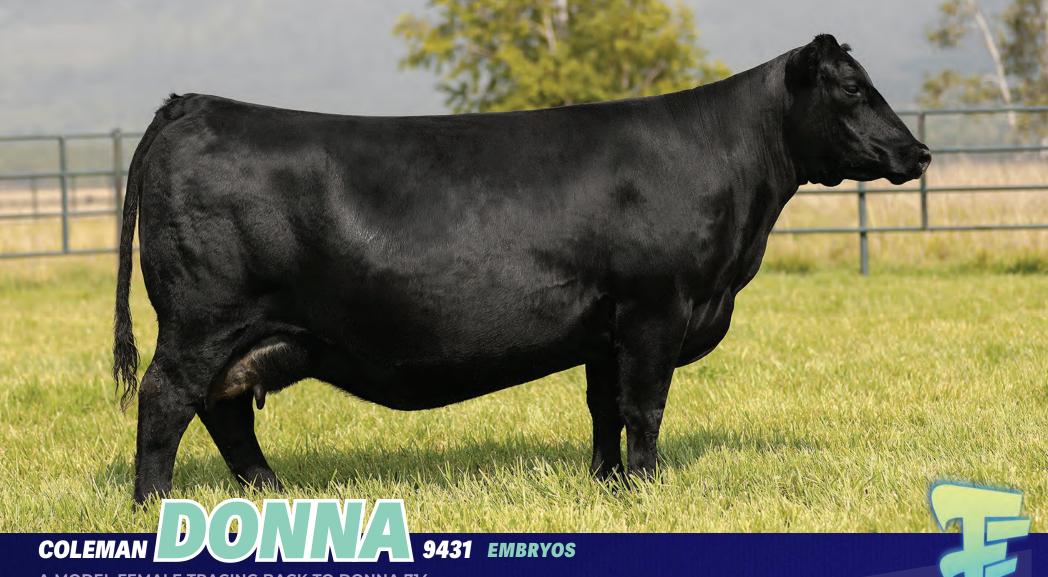

#### A MODEL FEMALE TRACING BACK TO DONNA 714

Donna 9431 was a high selling female from the recent Montana Ranch female and a popular 0256 daughter. The tracing of her grandmother to the immortal Donna 714 insures production in a big way, but as an added bonus is sexed female eggs by the Canadian sensation Hi Country. This model female combined with Hi Country has a big upside that will position yourself exactly where you want to be. Big figures come with this mating as well as we plan for 9431 to headline our donor pen this coming year.

1 Embryo Sire HF Hi-Country 7L

Stored at TRANS OVA

**LOT 17C** 3 SEXED EMBRYOS

**EMBRYO LOT 0269 X HI-COUNTRY** 

**HF HI-COUNTRY 7L** 

Ellingson Hi-Range X HF Tibbie 21J

AAA 19483344 9431 AUG 7 2019 **EMBRYOS** 