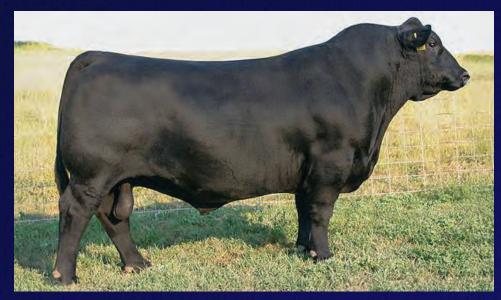

frame all tied together in an appearance ready for even the Queen herself. As a 2 year old 54J s flush record was outstanding with her average being in the high teens. She is currently due end of Feb and will be ready to go mid April. Her first daughter was a feature at Fallsview' 23 to Elmbank, while her 2024 effort by Ponderosa resides with her here at RV. A centerpiece to our Angus division, let 54J be in your 2025 breeding plans. Guaranteeing 6 Grade A eggs with an open top.

#### **BAN 54J** FEB 4 2021

#### **MOHNEN GENERAL 548**

Baldridge Colonel C251 X S A V Madame Pride 5290

#### **KR LADY MAY 4382**

K R Gavel 1057 X WK Lady May 2347

**EPD** BW **2.9** WW **77** YW **131** MILK **31** 

#### **RIVER VALLEY CATTLE CO.**

1 **Daughter** at Elmbank

#### LADY MAY 54J EGGS SELL





LOT 8A **3 EMBRYOS** 

**EMBRYO LOT X S A V NET WORTH 4200** 

**SAVNET WORTH 4200** 

S A V 8180 Traveler 004 X S A V May 2410

Stored at **BOW VALLEY GENETICS** 

JIMMY JOE HENDERSON

LOT 8B **3 EMBRYOS** 

**EMBRYO LOT X SCHIEFELBEIN PONDEROSA** 

**SCHIEFELBEIN PONDEROSA 1122** 

Connealy Big Valley X Frosty Elba Lizzy 480

Stored at **BOW VALLEY GENETICS** 

LYNDEN MANOR





FLUSH KR 4382

#### SELLING THE RIGHT TO FLUSH THE MATRON HERSELF!

Guarenteeing 6 Grade A Embryos with an open top.

2132185 **IMP 4382B** FEB 14 2014

K R GAVEL 1057

Pine Ridge Hammer S322 X WK Miss 6191

**WK LADY MAY 2347** 

Koupals B&B Identity X Thoene Traveler 004-563

**EPD** BW **3.2** WW **65** YW **125** MILK **33** 

JIMMY JOE HENDERSON

#### LADY MAY 4382 EGGS SELL



Hoover No Doubt X Baldridg