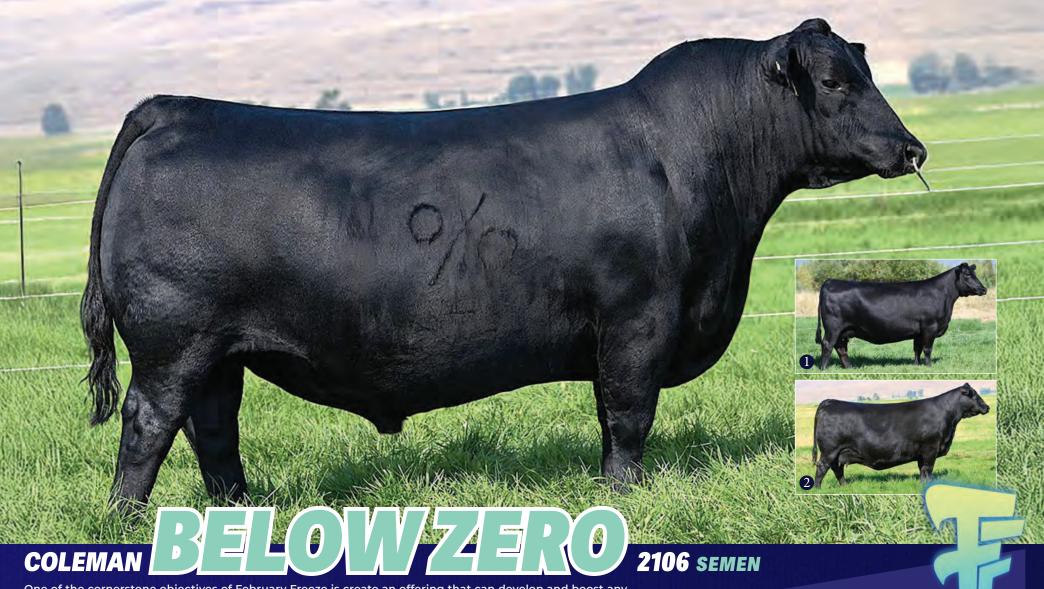

### **DMM BLACKBIRD 105A**

Gumbo Gulch Creed 94S X Southern OX Blackbird 12J

**EPD** BW **5.4** WW **60** 

YW 95

MILK **21** 

**CJR CATTLE COMPANY** 

One of the cornerstone objectives of February Freeze is create an offering that can develop and boost any operations genetic artillery, and with pieces that are not your typical song and dance that are commonly found on the open market. This lot exemplifies that mission, as the \$150,000 high selling Coleman Below Zero sexed female semen is at best extremely hard to track down, if it is available at all. Below Zero is a surefire option on heifers, with an extremely balanced number profile and exceptional phenotype. He is as maternally backed as any, with Coleman's highly stressing his dam's beautiful udder construction and overall look. The cow family lines represented on the bottom side of her pedigree are as proven as any, with Below Zero's grandam being a full sister to Coleman Donna 8146 and Coleman Donna 4203, the mother of the \$150,000 Banker. We can't tell you what to think, but investment here is just good business.

5 Straws

**ALL UNITS SEXED FEMALE** 

LOT 45A LOT 45D 5 Straws 5 Straws LOT 45B 5 Straws LOT 45E 5 Straws LOT 45C 5 Straws LOT 45F

Stored at ALTA

Dam Coleman Donna 0153 Full Sister to Grandam Coleman Donna 8146

## 10**Л45А-**F

2390358 **IMP 2106K**  **JAN 20 2022** 

SITZ STELLAR 726D

Mohnen Substantial 272 X Sitz Pride 200B

**COLEMAN DONNA 0153** 

Coleman Charlo 0256 X Coleman Donna 8147

**EPD** BW -2.5 WW 62 YW 113 MILK 24

**D&N LIVESTOCK** 