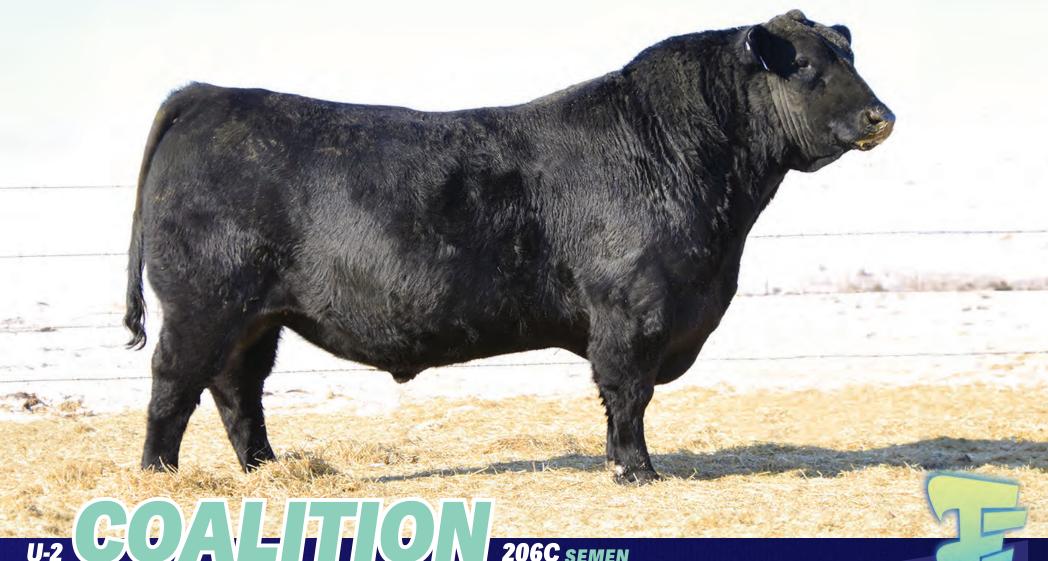

# MERIT LANGESTATIOS SEMEN 1054J

### SPEAKS FOR HIMSELF, BUT BACKED BY A PROVEN PEDIGREE

INVESTMENT stands on impressive feet, is strong topped and stout made. His progeny consistent in their type standout for modest birth weights, correct structure, overall length, hair coat and presence.

Backed by U-2 COALITION 206C and MERIT FLORA 6078 who both speak for themselves as correct and productive individuals.

INVESTMENT heifers and milking daughters are the type you want to build a herd around. Bull calves have been top sellers for Duralta Farms, Golden Oak Livestock and Lindskov's LT Ranch. A son LT Marquee 169L sold for a record breaking \$700,000. Look for INVESTMENT progeny in the upcoming Murray Ranches Bull Sale March 6, 2025 & 66 Ranches Bull Sale April 16, 2025. **CAN/US** qualified

LOT 38A 5 Straws

LOT 38B 5 Straws

LOT 38C 5 Straws

LOT 38D 5 Straws

Stored at ALTA GENETICS

Merit Flora 6078D - Dam of Investment Golden Oak 1054 Preacher 333L -\$70,000 LT Marquee 169L - Valued at \$1,400,000

Golden Oak 1054 Magnolia 435M - \$47,500

10738A-D

2233546

TJL 1054J

FEB 9 2021

**U-2 COALITION 206C** 

HF Syndicate 213Z X U2 Erelite 109Z

**MERIT FLORA 6078D** 

Bar S Range Boss 4002 X Merit Flora 4120

**EPD** BW **2.7** WW **64** 

YW **99** MILK **25** 

**MURRAY RANCHES & 66 RANCH** 

Those real good female making sires seem to be timeless with semen sales only getting more valuable over time. Well here we have that plus a bull that at nine years of age still has sale topping sons at very Elite Bull Sales North and South of the border. This Pathfinder sire is backed by one of the best cows in the business, the \$140,000 Erelite 109Z. A cow so potent in passing down her incredible teat size and placement, fleshing ability, production, feminine and fertility. Buy with confidence on a sure thing.