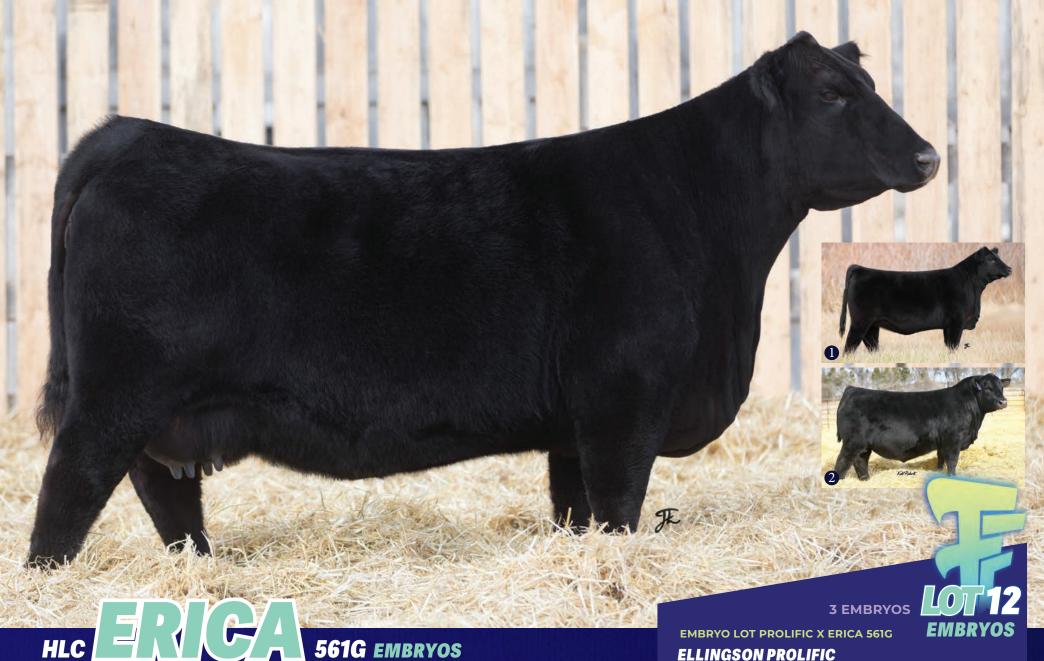

#### BAR-E-L ERICA 74A

BAR-E-L Natural Law 52Y X HF Erica 339T

PE BW 1.4 WW 65 YW 109 MILK 21

**ELK RIDGE FARMS & HAROLDSONS CATTLE CO.** 

STRONG MATERNAL VALUES IN THIS MATING

Here is your opportunity to grab a hold of some of the top genetics in the Angus breed. Erica 561G has proven to be a top producing direct daughter of Bar-E-L Erica 74A, one of North America's most influencial females. Ellingson Prolific was the top seller from the 2022 Ellingson Sale. He bring an outcross pedigree with strong maternal values. He has developed a reputation for early growth and ideal foot and under quality. We are offering 3 IVF embryos produced at Trans Ova in Onida and stored at Bow Valley Genetics.

Qualified for USA and Canada. Stored at BOW VALLEY GENETICS

561G Daughter HLC CSI Erica 354M Sire of Embryos Ellingson Prolific ELLINGSON PROLIFIC

Ellingson Profound 8155 X EA Queen 8070

**HLC ERICA 561G** 

#### **HLC ERICA 561G**

S A V National Anthem 5740 X Bar-E-L Erica 74A

YW 114 MILK **31 EPD** BW **4.1** WW **67** 

**HOLLINGER LAND & CATTLE/RAFTER D4/CSI** 

HAROLDSON'S AH ALPINE ET 271L