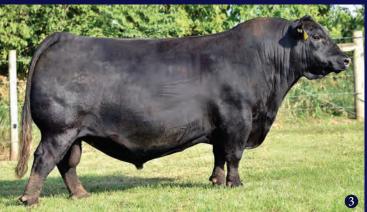

3 SEXED EMBRYOS

**SAVNET WORTH 4200** 

S A V 8180 Traveler 004 X S A V May 2410

Stored at **BOVIGEN** 

Grand Son Peak Dot Halo 184M Daughter Sells as Lot 2 **Son** Selling at JP Bull Sale Feb 27 2025

THE \$1.4 MILLION TALK OF THE INDUSTRY!

You don't need a cell phone or any sort of social media access to know what's been going on at OKC and the National Western Stock Show with LT Marquee. He started out being the all time high seller in the history of Embryos on Snow in OKC, then one week later we were thrilled to capture the Canadian semen rights on him. A bull that is so right for today's times, his hind leg, presence and stature have captivated cattle people who have saw him. His pedigree is different for most and has been widely accepted in the US with his \$1.4 million evaluation. Stemming from the legendary Bar EL program the story only gets better. The Duchess cow family is course responsible for Marquee, but also the same cow family as notable sire Natural Law who many have declared as the best Canadian bull bred north of the 49th. Go even further as many of you know, Natural Law being the sire of the famous Erica 74A who continues to write history in every sector. His sire Investment has been a popular Al sire whose semen has been very popular with progeny surfacing to the top. In short Marquee has the ingredients, the pedigree and hype to be the next best thing that happens to Angus cattle on the North American continent. Semen available mid March