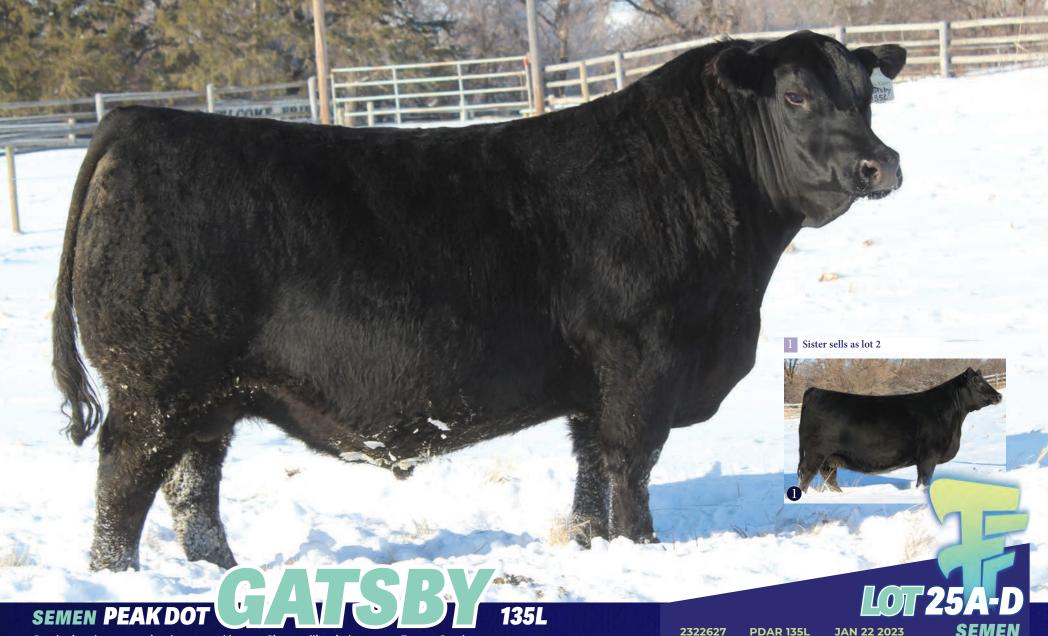

**MILLER WILSON ANGUS** 

Gatsby just keeps getting better and better. Since selling in last years Freeze Gatsby has passed every test thrown at him. He froze semen right away, he bred a big group of heifers at Peak Dot for 50 days and than went out and covered another large group at Everblack Angus this summer. He came in sound this fall, fleshed up right away and probably looks better now than he ever has. His muscle, capacity, center body mass and natural fleshing ability have put him in a class of his own. He has the look of a real cow maker and will sire deep bodied females with quality udders, added softness, style and maternal presence. Gatsby comes with very good performance numbers ranking in the very top 1% of the breed for weaning weight and yearling weight EPDs. He also ranks right near the top for heifer pregnancy rate, milk, hoof claw and docility EPDs. All very important traits. His SAV Seedstock dam is a model Angus cow with ideal body type and unmistakable maternal presence. This Gatsby semen would be an excellent investment, ideal for any conventional or IVF flushing programs.

LOT 25A 5 Straws 5 Straws

5 Straws

**5 Straws** 

Stored at **BOVIGEN** 

2322627

#### **SCHIEFELBEIN GABLE 311**

Sitz Resilient 10208 X Frosty Elba Lizzy 5569

#### **PEAK DOT ROSILLA 117E**

S A V Seedstock 4838 X Peak Dot Rosilla 377C

EPD BW 2.4 WW 86 YW 150 MILK 29

**EVERBLACK ANGUS, HARPREY FARMS, & PEAK DOT RANCH** 

Every fall of the year some of the most eye appealing cattle make their way to the big cities to be in the spotlight of the who's who of purebred cattle. This year in Freeze '25 we thought an added touch was to focus a section on the cattle that have garnered championship status while alongside tremendous popularity. Some of the most discriminating cattle people have declared these genetics the best of the best and we are honored to showcase them to you.