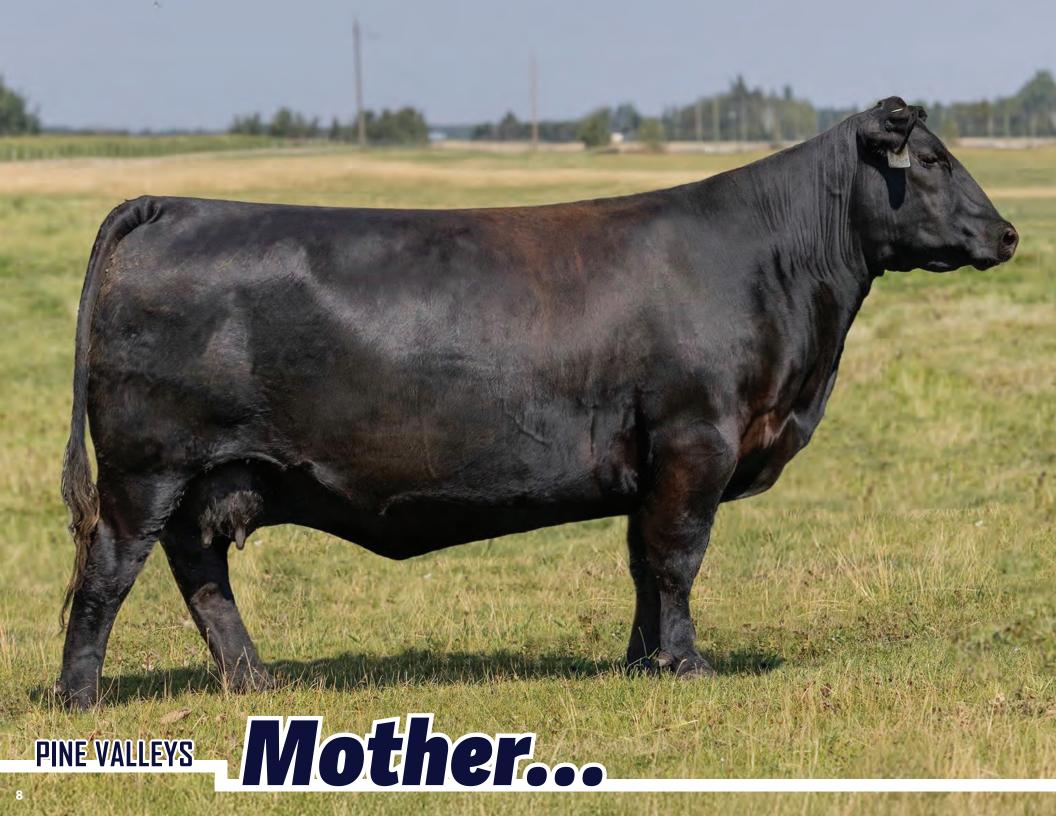

### PARKVIEW PILE VALLEY 19M

#### **MATURE, THICK & POWERFUL**

We are proud to introduce Pine Valley to the Angus breed. A bull that has stood out since heading to grass in early May compared to his contemparies that at an early age showed so much maturity, thickness, testicle and herd bull characteristics. Pine Valley has been commented on for having excellent structure, phenomenal headed, frame with power and overall mass that makes standing there looking at him enjoyable. His sire Ponderosa has been very exclusive to the open public with only 40 units of semen sold within 18 months fetching an avg of \$745 per straw. Ponderosa noted to for his power and quoted as the thickest Angus bull living after he commanded a \$86,000 USD sale price from the 2022 Scheilfebein Bull Sale. A very respectful breeder once told me, never buy a breeder bull without researching and looking over the mother. Pine Valleys mother has all the attributes of a model Angus female. As you can see in her picture on grass in August before weaning Pine Valley, her udder, stature, body and phenotype is outstanding in our opinion and at a young age with maternal lineage back to the famed Lady of Peak Dot 402U who has 72 direct progeny. Pine Valley cast quite a shadow, his numbers are also another bonus with modest BW to top 1% WW and top 2% YW and top 8% Milk. Pine Valley is located at Jordan Buba's place if your wanting to view him in the flesh with plans of him heading over to Alta mid February.