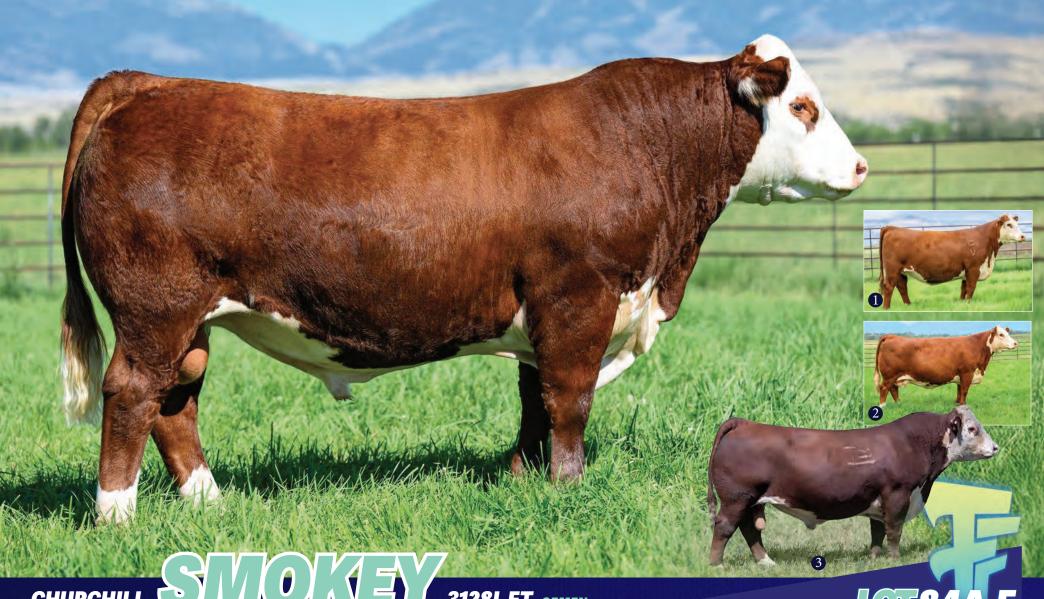

essful fall siring the 2 highest selling heifer calves at the MHA Good as Gold sale, and siring the top selling heifer calf at the Hoffman Ranch Fall Female sale, along with many other high sellers. Just recently he sired the Grand Champion female at the Kansas City Royal and a Division Champion at the OKC Cattlemen's Congress. Stored at ALTA GENETICS

Daughter RCC 2108 Just The Thing 8M

Daughter, 2024 Grand Champion Female

LOT 83A 5 Straws

LOT 83B 5 Straws

LOT 83C 5 Straws

LOT 83D 5 Straws

LOT83E 5 Straws

# LOT83A-E

C03101881 2108 **MAR 5 2021**  **SEMEN** 

### **NJW 79Z Z311 ENDURE 173D ET**

KCF Bennett Encore Z311 ET X BW 91H 100W Rita 79Z ET

### H JSS KELLY 6719 ET

H/TSR/CHEZ/Full Throttle ET X CRR 552 Kelly 849 ET

EPD BW 3.3 WW 57.1 YW 97.2 MILK 24.5

HARRISON LIVESTOCK



3128LET SEMEN **CHURCHILL** 

Churchill Smokey is a standout curve-bender, offering an impressive combination of calving ease, growth, fertility, and udder quality, along with top-of-the-breed carcass traits and reduced mature cow weight – a bull capable of enhancing the profitability of any herd. He is long bodied, with a thick build, abundant pigment, dark color, and ideal disposition. His \$125,000 dam is one of the most dominant cows in the Hereford breed. First calves born are coming easy, pigmented and vigorous!

Canadian Semen Rights owned by Medonte Highlands Polled Herefords and Glenlees Farm. Stored at ALTA GENETICS

Full Sister Churchill Lady 3121L ET

Dam BR Validated B413 6035 7098

Sire RST Final Print 0016

LOT 84A 5 Straws

LOT 84B 5 Straws

LOT 84C 5 Straws

LOT 84D 5 St