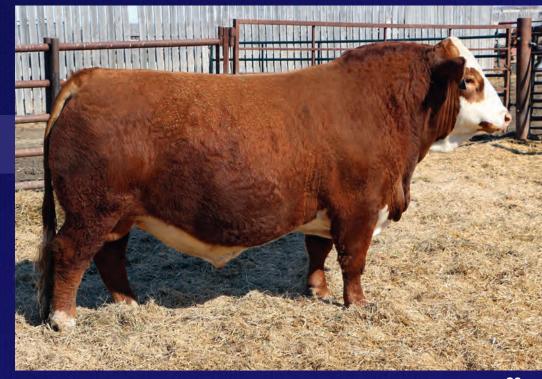

Coming from the heart of our program, we could not be prouder and more confident in a consignment lot. We present you the first ever embryos to sell on auction by the legendary \$70,000 U2 ROSEBUD 157C. A beyond impressive matron who has earned her way to becoming one of the top world-class donors you will find anywhere. She is backed by three generations of never-miss Rosebud donor cows. No matter the mating, their potency succeeds; top sons of 157C include the \$290,000 U2 Shameless 145G, \$70,000 U2Q Powerline 2307K, and \$98,000 SSS Duece 2H, with her first daughter bringing \$52,500 in 2019. Full and maternal sibs have also topped multiple previous U2/U2Q bull sales, as well this past fall with her Hi-Range heifer calves averaged \$23,000. To top it off her combination of feminine style in a massive broody body pattern coupled with near perfect teat placement, extreme fertility and ability to transmit her +9.0 CE make her an invaluable herd-building tool! Buy with confidence.

All embryos are CAD and USA qualified.

1837819 DUA 157C

**JAN 20 2015** 

**EMBRYOS** 

#### ROSEBUD 157C EGGS SELL

LOT 5A **3 SEXED FEMALE EMBRYOS** 

**EMBRYO LOT X S A V RENOWN 3439** 

**SAVRENOWN3439** 

Rito 707 of Ideal 3407 7075 X S A V Blackcap May 4136

Stored at BOVA-TECH, AB

**U2 QUALITY SEEDSTOCK** 