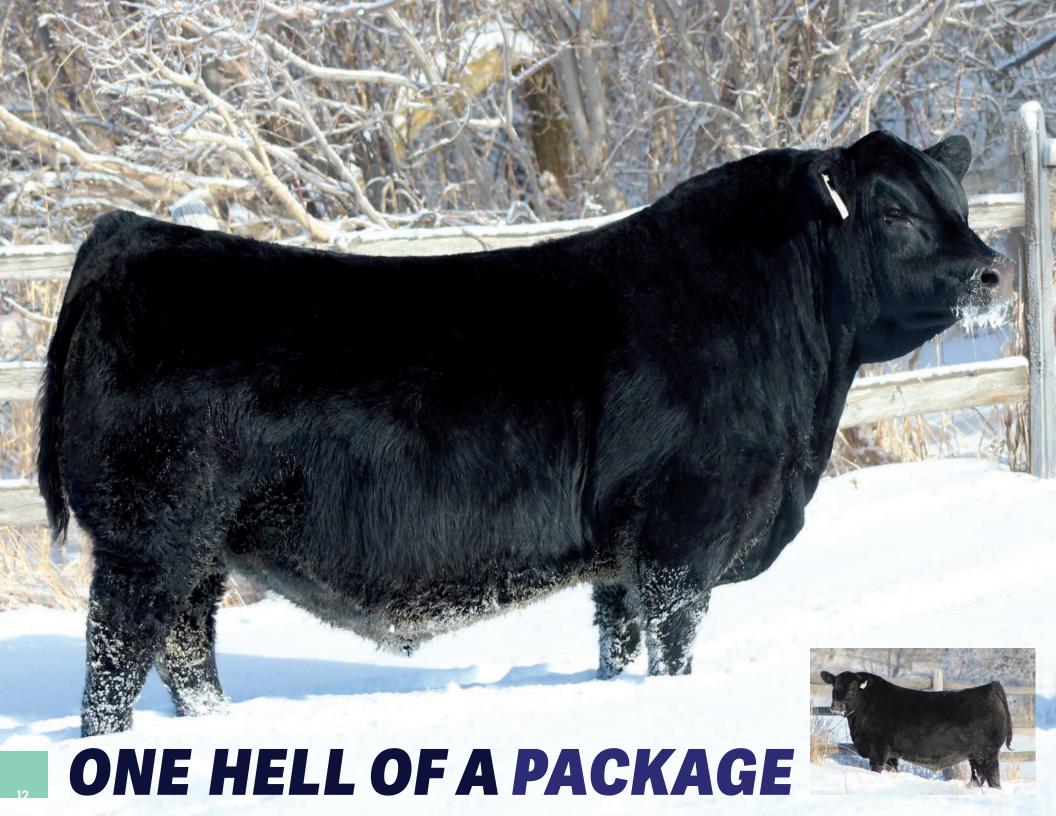

#### **MATURE, THICK & POWERFUL**

We are proud to introduce Pine Valley to the Angus breed. A bull that has stood out since heading to grass in early May compared to his contemparies that at an early age showed so much maturity, thickness, testicle and herd bull characteristics. Pine Valley has been commented on for having excellent structure, phenomenal headed, frame with power and overall mass that makes standing there looking at him enjoyable. His sire Ponderosa has been very exclusive to the open public with only 40 units of semen sold within 18 months fetching an avg of \$745 per straw. Ponderosa noted to for his power and quoted as the thickest Angus bull living after he commanded a \$86,000 USD sale price from the 2022 Scheilfebein Bull Sale. A very respectful breeder once told me, never buy a breeder bull without researching and looking over the mother. Pine Valleys mother has all the attributes of a model Angus female. As you can see in her picture on grass in August before weaning Pine Valley, her udder, stature, body and phenotype is outstanding in our opinion and at a young age with maternal lineage back to the famed Lady of Peak Dot 402U who has 72 direct progeny. Pine Valley cast quite a shadow, his numbers are also another bonus with modest BW to top 1% WW and top 2% YW and top 8% Milk. Pine Valley is located at Jordan Buba's place if your wanting to view him in the flesh with plans of him heading over to Alta mid February.