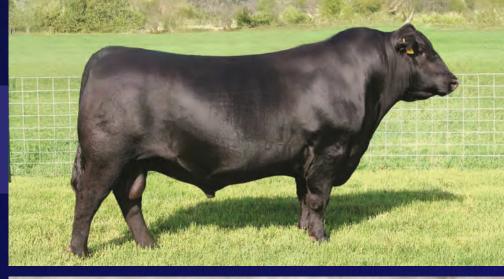

# SEMEN HAROLDSON'S AH ALL PLANE ET 271L

#### THE TALK OF CWA '23

No calf in sometime gathered as much attention and noise as Alpine did last year at CWA. His hair, structure and natural muscle shape let alone his impressive paperwork are only some of his attributes. Once he fetched a \$118,000 sale price the fan base only grew with multiple requests for semen from critical breeders. The only semen ever offered was Freeze '24 where 6 units brought a whopping \$1800 per unit. In our opinion Alpine is the next up and comer. He comprises so many positive attributes as any bull weve around in some time. Perfect hind leg, big backed, incredible softness and just dam good lookin from every position. Early reports on calves coming are easy and loads of vigour. Add Alpine to increase your bottom line and boast serious marketable cattle.

Stored at **BOVIGEN GENETICS** 

**LOT 11A** 5 Straws

**LOT 11F** 5 Straws

**LOT 11** 5 Straws

LOT 11G 5 Straws

**LOT 11C** 5 Straws

**LOT 11H** 5 Straws

**LOT 11D** 5 Straws

**LOT 111** 5 Straws

**LOT 11E** 5 Straws

**LOT 11J** 5 Straws

Sire Hummel Palermo SA
 Full Sister: Clair Lane 74A Erica 2302
 Alpine as a calf

2343533 AFSY 271L FEB 18 2023