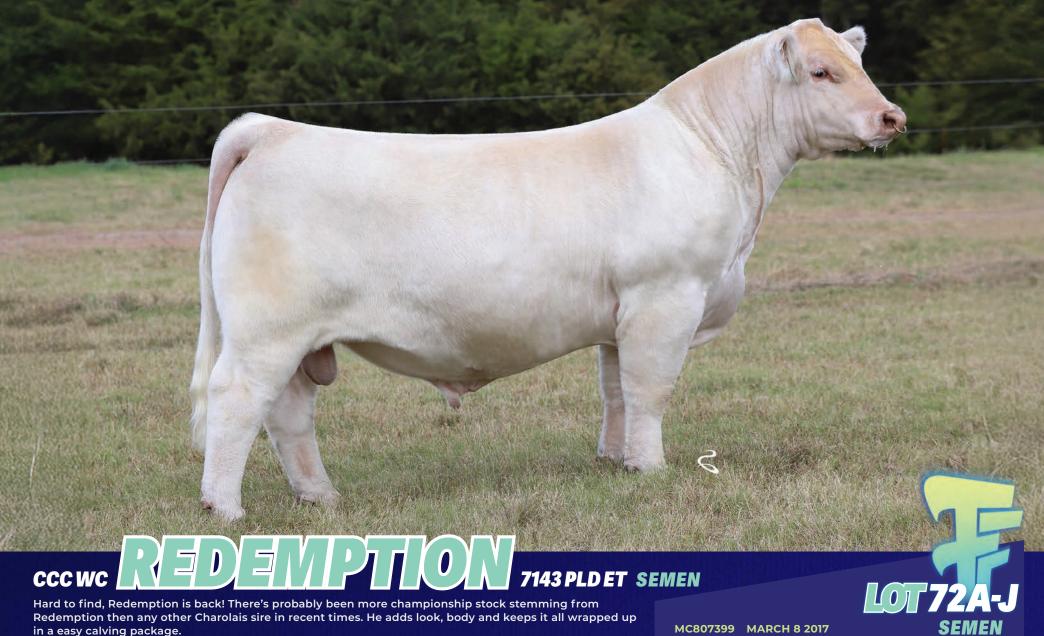

in their programs. Semen will remain limited – this is your only chance to add these genetics to your program in Canada for the foreseeable future. The guesswork is done – this mating is proven! Your next herdsire or donor female awaits!

Embryos are PA Free by pedigree and are Canadian qualified. They are stored at DBK Genetics in Morinville, AB. Shipping costs will be the responsibility of the purchaser.

Stored at **DBK GENETICS** 



Embryos Dam PCC 701E
701E Daughter CEE 116J
701E Daughter CEE 903G
Full Sib to Embryos CEE 323L

EMBRYO LOT CAPITALIST X PCC 701E

**EMBRYOS** 

### NGC CAPITALIST 118J ET

LT Citation 5228 PLD X M6 New Germaine 599 P ET

### **MISS PRAIRIE COVE 701E**

ZKCC Game On 266Z X Miss Prairie Cove 407B

PE BW 0.8 WW 73 YW 141 MILK 32

**CIRCLE CEE CHAROLAIS** 



Stored at ALTA GENETICS

LOT 72A LOT 72F 5 Straws 5 Straws LOT 72B LOT 72G 5 Straws 5 Straws LOT72C LOT 72H 5 Straws 5 Straws LOT 72D **LOT 721** 5 Straws **5 Straws** LOT 72E LOT 72J 5 Straws 5 Straws

### **CCC WC RESOURCE 417 P**

LT Rushmore 8060 PLD X WC CCC Blue Girl 1528 P

### **WC ROLLS ROYCE 3177 PET**

TR PZC Rapid Fire 9775ET X WCCC Miss Alliance 428

YW 127 MILK 28 **EPD** BW **0.7** WW **73** 

**WRIGHT CHAROLAIS** 

FARME. FARMFAIR INTERNATIONAL FARMFAIR INTERNATIONAL 2021 2021 2021 FARMFAIR INTERNATIONAL 2021 FARMFAIR INTERNATIONAL 2021 FARMFAIR INTERNATIONAL 2021 PARME. FARMFAIR INTERNATIONAL 2021 FARMFAIR INTERNATIONAL 2021 2021



# EMBRYOS BRCHE BERNAL 8507 PLD ET

**JAN 15 2018** 

### **M&M OUTSIDER 4003 PLD**

LT Long Distance 9001 PLD X M&M Ms Carbine 1567 PLD

##