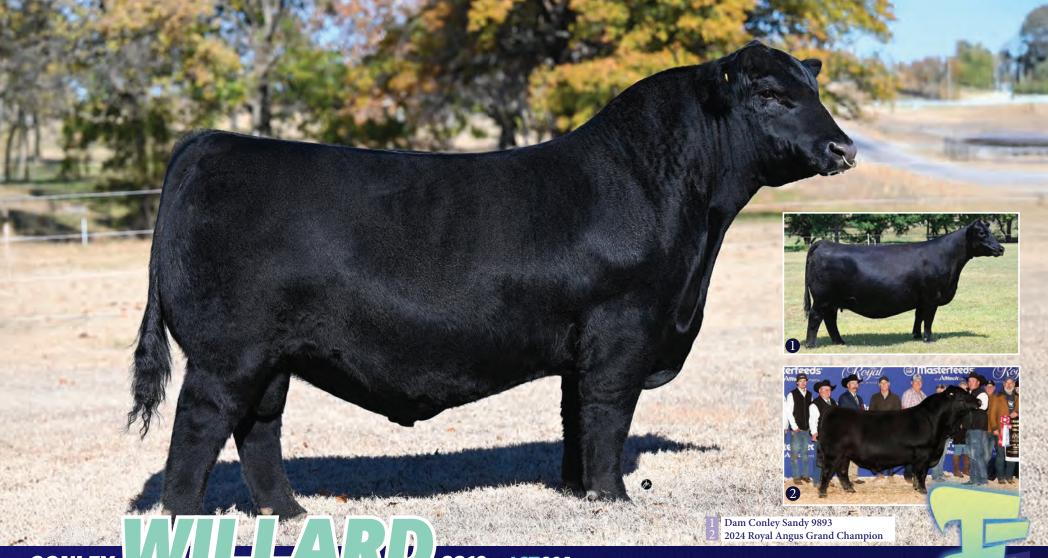

#### **CONLEY SANDY 9893**

BC Robust 0807 X Silveiras S Sis Sandy 2355

**EPD** BW **2.6** WW **89** YW **142** MILK **26** 

CLARKE FAMILY FARMS INC,
JON-ERN FARMS LIMITED, CONLEY CATTLE CO.

Our first ever offering of embryos attached to the immortal Willard. Sally came via the historic U2 Dispersal as a highly recommended female. Her sheer power and mass has been a big contributor here at the farm, but we feel her best effort will come mated to the champion Willard. We are so excited to showcase Willard as his first calves are hitting the ground running. Come right on here boys with a mating from the top our program with eye appeal, big EPD graph and power!

Stored at **HEARTLAND** 

**3 EMBRYOS** 

EMBRYO LOT WILLARD 3319 X U2 SALLY **EMBRYOS** 

#### **CONLEY WILLARD 3319**

FF Countdown D9 X Wilbar Lucy 488E

#### **U2 SALLY 202G**

Coleman Bravo 6313 X U-2 Sally 127X

WW 78 YW 131 MILK 29 BW **2.5** 

**CLARKE FAMILY FARMS INC,** JON ERN FARMS LIMITED, C4 CATTLE CO