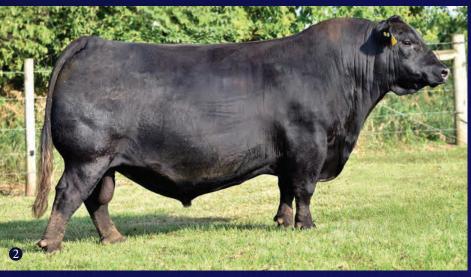

# THE ANGUS DIVISION

1 Sire Schiefelbein Ponderosa 1122 2 Dam Peak Dot Lady 101J Mat Grand Sire Musgrave 316 Colossal 137Mat Great Granddam Lady of Peak Dot 402U

2385291 SCHM 19M FEB 9 2024

SCHIEFELBEIN PONDEROSA 1122

#### **MATURE, THICK & POWERFUL**

We are proud to introduce Pine Valley to the Angus breed. A bull that has stood out since heading to grass in early May compared to his contemparies that at an early age showed so much maturity, thickness, testicle and herd bull characteristics. Pine Valley has been commented on for having excellent structure, phenomenal headed, frame with power and overall mass that makes standing there looking at him enjoyable. His sire Ponderosa has been very exclusive to the open public with only 40 units of semen sold within 18 months fetching an avg of \$745 per straw. Ponderosa noted to for his power and quoted as the thickest Angus bull living after he commanded a \$86,000 USD sale price from the 2022 Scheilfebein Bull Sale. A very respectful breeder once told me, never buy a breeder bull without researching and looking over the mother. Pine Valleys mother has all the attributes of a model Angus female. As you can see in her picture on grass in August before weaning Pine Valley, her udder, stature, body and phenotype is outstanding in our opinion and at a young age with maternal lineage back to the famed Lady of Peak Dot 402U who has 72 direct progeny. Pine Valley cast quite a shadow, his numbers are also another bonus with modest BW to top 1% WW and top 2% YW and top 8% Milk. Pine Valley is located at Jordan Buba's place if your wanting to view him in the flesh with plans of him heading over to Alta mid February.