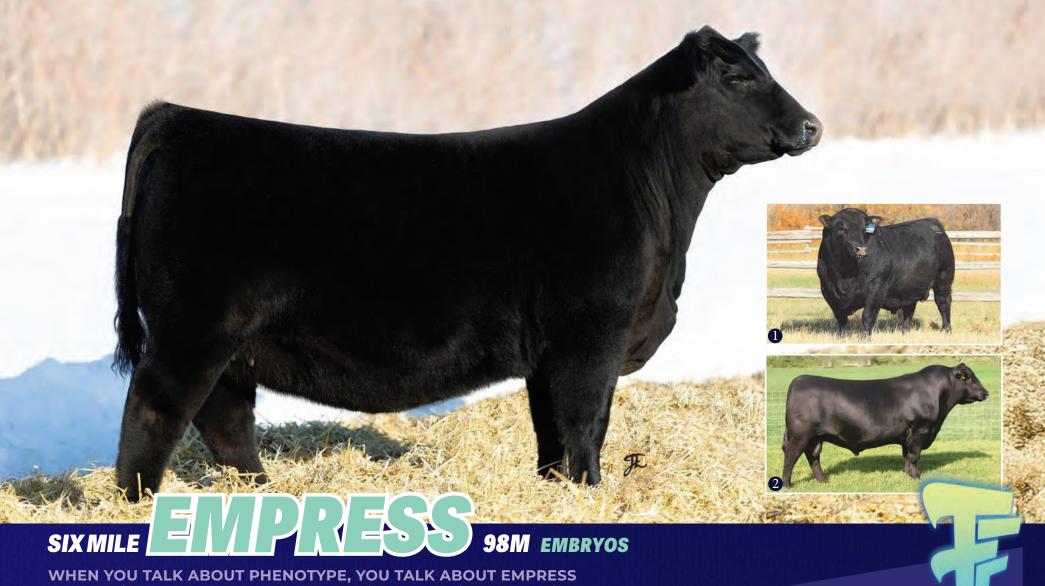

A stall favourite from CWA as she was Reserve Intermediate Calf Champion as well as being the high selling heifer calf from the 6M female sale this past fall. Her dreamy outline, massive rib cage with big legs caught alot of attention. Stemming from the phenotypic Empress cow family, 98M has the hair, skeleton, and fluid motion to do some serious damage come fall of 25. Mated to the best sires we can get our hands on, there's a big future that lies ahead of 98M

Embryo Sire HF Hi-Country 7L Embryo Sire S A V 004 Density 4336

Stored at **BOVIGEN** 

LOT 28A 3 IVF EMBRYOS

**EMBRYO LOT X HI COUNTRY** 

**HF HI-COUNTRY 7L** 

Ellingson Hi-Range X HF Tibbie 21J

**LOT 28** B 3 SEXED IVF EMBRYOS

**EMBRYO LOT X S A V DENSITY** 

**S A V 004 DENSITY 4336** 

S A V 8180 Traveler 004 X S A V May 7238

LOT 28A-B FEB 3 2024 2362715 SIXM 98M

**WOODHILL HELIX** 

Sitz Stellar 726D X Cherne Evergreen Z387-D350

SIX MILE EMPRESS 70F

**PVF Insight 0129 X OSU Empress 3100** 

**EPD** BW **1.8** WW **69** YW 119 MILK 21

**HOLLINGER LAND & CATTLE, R PLUS, ELK RIDGE & 719** 

PREMIER 103 FLUSH

OFFERING THE RIGHT TO ONE IVF FLUSH ON PREMIER HASSON EMPRESS 103 (GUARANTEED 6 EMBRYOS)