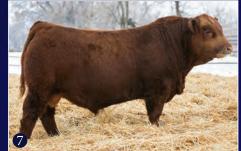

CONLEY WWW 3319

The 2024 Toronto Royal Winter Fair Grand Champion Bull, and the Lead off high selling yearling Bull at the 2024 Conley Cattle Co Bull Sale, this bull comes to you with a exceptional look and skeletal design, very stout featured, sound structured with added length and style.

This will be the first semen in Canada offered out of the son of J Trademarke 1037, the \$165,000 top selling bull from the Cattleman's Cut Sale in Nebraska that was purchased by Conley Cattle Co and Coleman Angus.

His Donor Dam, Conley Sandy 9893 is a young BC Robust daughter out of the legendary Sandy 2355, who is one of the highest income-producing females to grace the pastures at Conley Cattle! Sandy 9893 was the lead off Donor in the Conley Cattle 2024 fall female sale were she sold for 1/2 interest for \$100,000 to a exciting new Oklahoma Angus Enthusiast!

Conley Willard 3319L has a moderate birth, rapid growth, high \$M, excellent claw and angle EPDS with a -.78 PAP EPD, 3319 had the #1 REA and #1 IMF actual scan measurement of all the Pen and Carload Bulls at the 2024 National Western Stock Show. Actual REA 18.4 Actual IMF 6.90

This Bull has the look, and style and numbers to build a program around!

LOT26A 5 Straws
LOT26B 5 Straws
LOT26C 5 Straws
LOT26D 5 Straws
LOT26F 5 Straws

**LOT26E** 5 Straws

**LOT 26F** 5 Straws

**LOT26G** 5 Straws