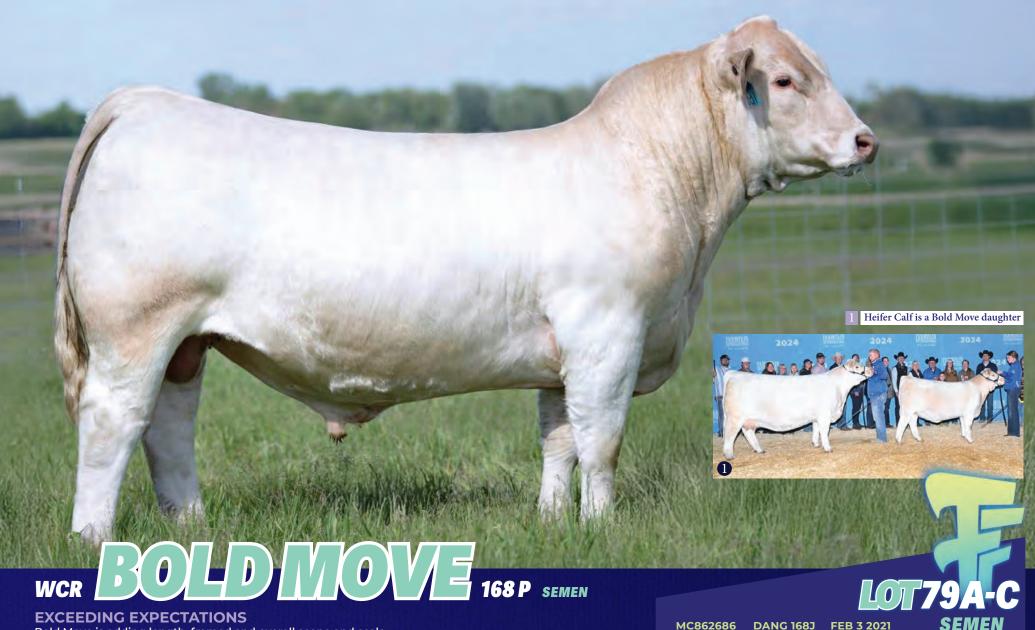

#### **MATURE, THICK & POWERFUL**

We are proud to introduce Pine Valley to the Angus breed. A bull that has stood out since heading to grass in early May compared to his contemparies that at an early age showed so much maturity, thickness, testicle and herd bull characteristics. Pine Valley has been commented on for having excellent structure, phenomenal headed, frame with power and overall mass that makes standing there looking at him enjoyable. His sire Ponderosa has been very exclusive to the open public with only 40 units of semen sold within 18 months fetching an avg of \$745 per straw. Ponderosa noted to for his power and quoted as the thickest Angus bull living after he commanded a \$86,000 USD sale price from the 2022 Scheilfebein Bull Sale. A very respectful breeder once told me, never buy a breeder bull without researching and looking over the mother. Pine Valleys mother has all the attributes of a model Angus female. As you can see in her picture on grass in August before weaning Pine Valley, her udder, stature, body and phenotype is outstanding in our opinion and at a young age with maternal lineage back to the famed Lady of Peak Dot 402U who has 72 direct progeny. Pine Valley cast quite a shadow, his numbers are also another bonus with modest BW to top 1% WW and top 2% YW and top 8% Milk. Pine Valley is located at Jordan Buba's place if your wanting to view him in the flesh with plans of him heading over to Alta mid February.

#### **SELLING A FLUSH ON THIS MATERNAL HEADLINER**

When touring the pastures all summer Lady 101J and her calf Pine Valley were always so easy to find. Weaning off Pine Valley at 900 lbs and maintain the body condition and superb udder quality simply on grass is a breeders dream. Lady 101J came as a headliner from the highly regarded Peak Dot program and hasn't looked back since. Due to calve by the end of January with plans to implement her into our ET program, we felt selling the right to flush was easier then letting the sales manager have their way and sell her all. Lady 101J has everything going for her. Young, gorgeous phenotype, strong EPD profile and of course the mother of Pine Valley. A female that is destined for big things, worth considering if your in the business of putting in eggs this spring. Offering the right to Flush to the sire of your choice.