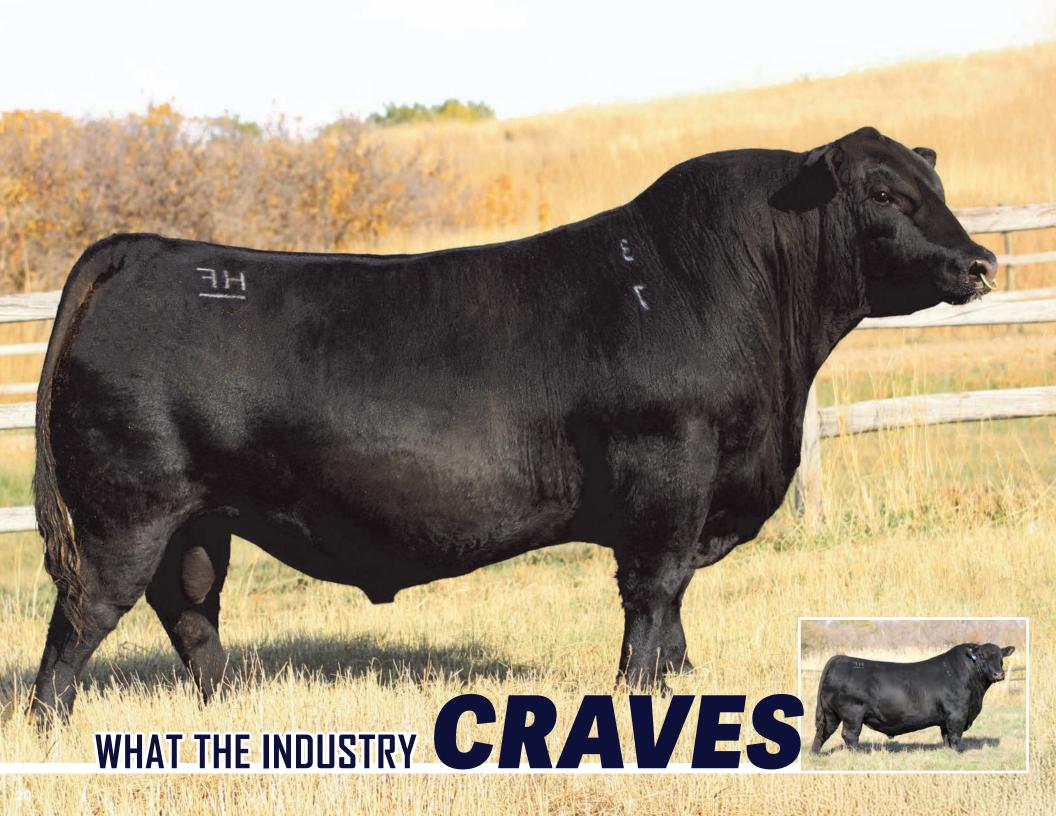

#### **MATURE, THICK & POWERFUL**

We are proud to introduce Pine Valley to the Angus breed. A bull that has stood out since heading to grass in early May compared to his contemparies that at an early age showed so much maturity, thickness, testicle and herd bull characteristics. Pine Valley has been commented on for having excellent structure, phenomenal headed, frame with power and overall mass that makes standing there looking at him enjoyable. His sire Ponderosa has been very exclusive to the open public with only 40 units of semen sold within 18 months fetching an avg of \$745 per straw. Ponderosa noted to for his power and quoted as the thickest Angus bull living after he commanded a \$86,000 USD sale price from the 2022 Scheilfebein Bull Sale. A very respectful breeder once told me, never buy a breeder bull without researching and looking over the mother. Pine Valleys mother has all the attributes of a model Angus female. As you can see in her picture on grass in August before weaning Pine Valley, her udder, stature, body and phenotype is outstanding in our opinion and at a young age with maternal lineage back to the famed Lady of Peak Dot 402U who has 72 direct progeny. Pine Valley cast quite a shadow, his numbers are also another bonus with modest BW to top 1% WW and top 2% YW and top 8% Milk. Pine Valley is located at Jordan Buba's place if your wanting to view him in the flesh with plans of him heading over to Alta mid February.