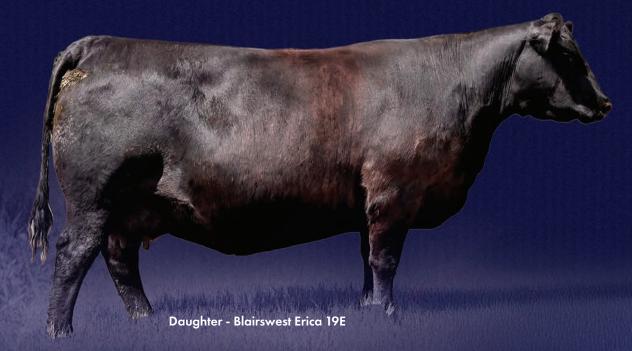

### BAR-E-L ERICA 74A

Son - Blairs Martial Law 593E

Son - Haroldson's AH Legend ET 36L

Daughter - Blairswest Erica 22M