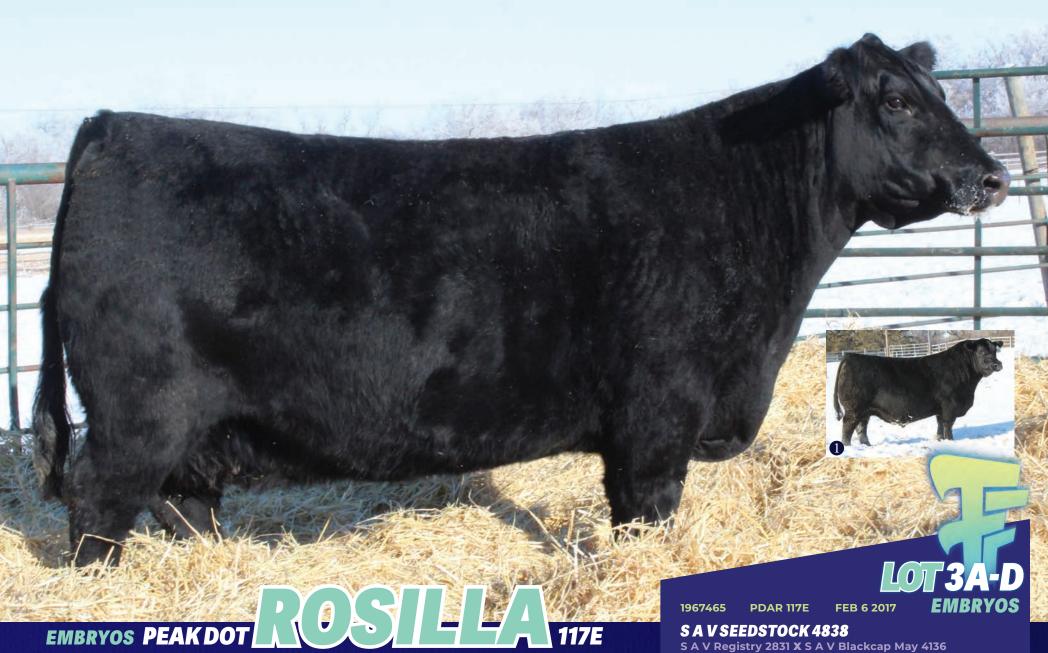

#### UNMATCHED IN FEMININITY, SHAPE, FEET, AND UDDER QUALITY...

This female has struck a chord with all that have seen and studied her in person.

Regarded as the best female ever bred and raised at Peak Dot and known as the maternal sister to "The Great Gatsby". Rosilla 378K is unmatched in femininity, body shape, feet and udder quality. She certainly has the maternal look and presence to anchor a future donor program. The apple doesn't fall far from the tree her impressive dam is a fertile proven producer and an Elite/Premier Dam with an average weaning ratio of 107 on her last 6 calves. She is the dam of Gatsby and was the featured high selling cow in last years Freeze sale to JP Cattle Co.

Rosilla 378K did such a good job on her first attempt with Halo that we went right back and mated her to Raven Rectify again, She is due to calve March 3.

Selling full interest and full possession.

2256916 PDAR 378K FEB 25 2022