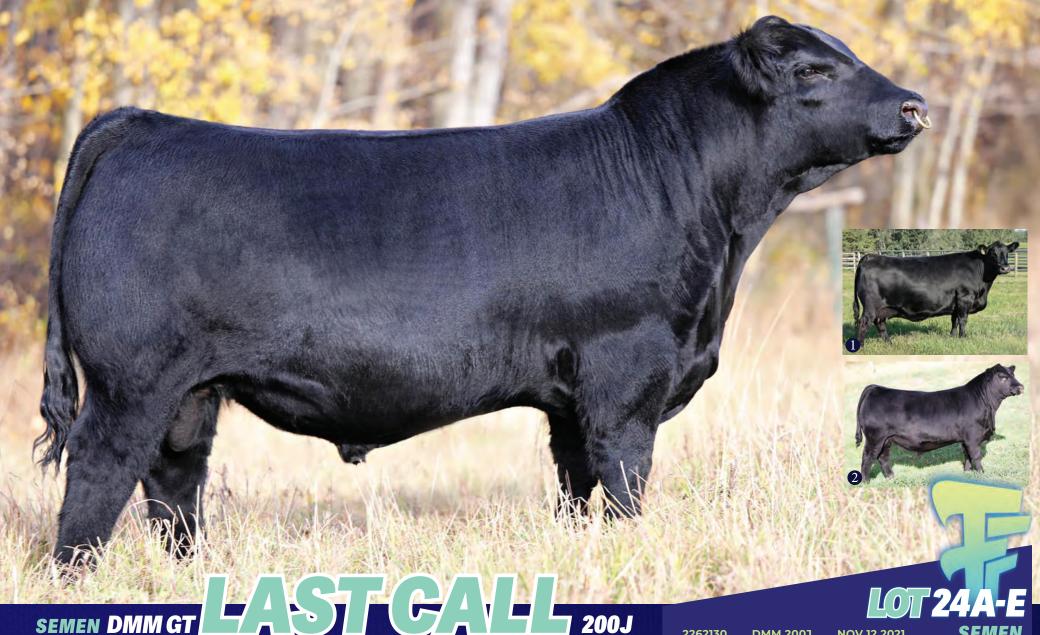

#### **MUSGRAVE BLACKCAP 834-510**

Musgrave Boulder X MCATL Blkcp Missie 510-1394

**JIMMY JOE HENDERSON** 

Every once in awhile a herdsire comes along that really sets himself apart. DMM GT LAST CALL 200J is that beast! His extraordinary dam, Youngdale Kristina 31D, is the first reason

to use him. His sale topping progeny and Champions he's produced across the country are some of the other reasons. He can make a cool one and is as strong on bulls as he is on heifers. Calving has been exceptional. Bull calves avg. bw -83lbs. Heifer calves avg. bw - 74lbs. If you want cattle that are here for the long haul don't miss out on this opportunity

LOT 24A 10 Straws LOT 24B 10 Straws

LOT 24C 10 Straws

10 Straws

10 Straws

Stored at ALTA GENETICS

2262130 **DMM 200J**  **NOV 12 2021** 

SEMEN

**SIX MILE FORT KNOX 27F** 

Pleasant Valley Lute 1207 X Six Mile Tempting Tibbie 280C

**YOUNG DALE KRISTINA 31D** 

Young Dale Believe 46B X Young Dale Kristina 3U

Dam Youngdale Kristina 31D Son DMM Contagious 40M, owned by 66 Ranch Son DMM Revenge 92M, owned by Double F Cattle Co

**MILLER WILSON ANGUS** 

Gatsby just keeps getting better and better. Since selling in last years Freeze Gatsby has passed every test thrown at him. He froze semen right away, he bred a big group of heifers at Peak Dot for 50 days and than went out and covered another large group at Everblack Angus this summer. He came in sound this fall, fleshed up right away and probably looks better now than he ever has. His muscle, capacity, center body mass and natural fleshing ability have put him in a class of his own. He has the look of a real cow maker and will sire deep bodied females with quality udders, added softness, style and maternal presence. Gatsby comes with very good performance numbers ranking in the very top 1% of the breed for weaning weight and yearling weight EPDs. He also ranks right near the top for heifer pregnancy rate, milk, hoof claw and docility EPDs. All very important traits. His SAV Seedstock dam is a model Angus cow with ideal body type and unmistakable maternal presence. This Gatsby semen would be an excellent investment, ideal for any conventional or IVF flushing programs.