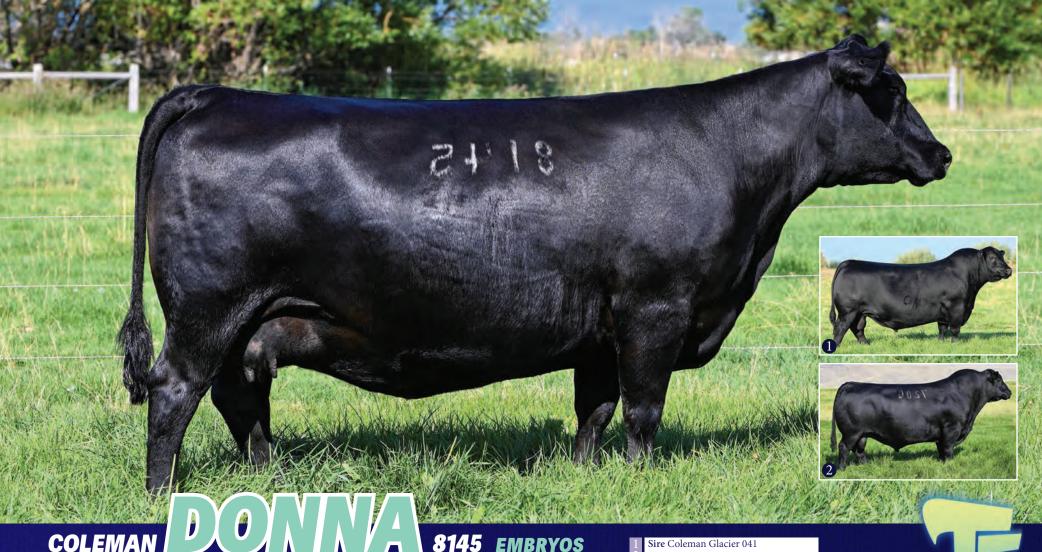

**EPD** BW **1.8** WW **67** YW 116 MILK 32

**CASH CATTLE** 

Donna 0269 is a tremendous young female we think will have a great impact in years to come. Upon seeing her dam, Donna 040, in 2021 we knew she was a cow we wanted to tie into our program and we have done just that. The vast majority of our donor cows trace back to Resource, Juneau and Donna 714. We think this is a phenomenal combination and this cow has all 3 of those amazing animals up close. These embryos are mated to the super popular and now hard to come by, Bar E-L Natural Law. We think these two animals will compliment each other really nicely.

Cash Cattle Co guarantees 2 pregnancies, if none catch buyer will be awarded 5 embryos of the same mating. If only one catches buyer will be awarded 3 embryos of same mating. No further warranties will be provided. CAN and US exportable

Stored at **BOW VALLEY GENETICS** 

LOT 18C 5 EMBRYOS
EMBRYO LOT 0269 X NATURAL LAW
BAR-E-L NATURAL LAW 52Y
S A V Bismarck 5682 X Bar-E-L Magnolia 143K

2353466 IMP 0269H JUNE 28 2020 **EMBRYOS** 

#### **COLEMAN DONNA 040**

O C C Juneau 807J X Coleman Donna 714

**EPD** BW **2.4** WW **73** YW **128** MILK **19** 

**CASH CATTLE** 

Dexterity is one of our newest genetic acquisitions, coming from the famed Musgrave program in Illinois, a herd known for their picture perfect females and balanced trait bulls. He is a son of Sitz Feat 729H, a bull that has sired some of the highest selling bulls and females in the US as of late and is not available in Canada. Dexterity's dam hails from one of the most successful cow families in the Musgrave herd, the Lady Barabara's. If his first calf crop is any indication of his genetic potential, we are very pleased with the resutls. Moderate birth weight with above average performance and an ultra cool look with lots of hair. Watch for his sons to highlight our spring bull sale and his daughters to become an integral part of our breeding program. Dexterity was crowned National Reserve Champion at Farm Fair International, Reserve Senior Champion bull at Agribition and Supreme Champion at the Prince Albert Fair. When the show season ended, Dexterity claimed the title of 2024 Canadian Show Bull of the Year