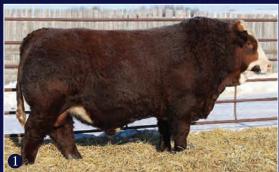

# THE ANGUS DIVISION

1 Sire Schiefelbein Ponderosa 1122 2 Dam Peak Dot Lady 101J Mat Grand Sire Musgrave 316 Colossal 137Mat Great Granddam Lady of Peak Dot 402U

2385291 SCHM 19M FEB 9 2024

SCHIEFELBEIN PONDEROSA 1122

Connealy Big Valley X Frosty Elba Lizzy 480

#### **MATURE, THICK & POWERFUL**

We are proud to introduce Pine Valley to the Angus breed. A bull that has stood out since heading to grass in early May compared to his contemparies that at an early age showed so much maturity, thickness, testicle and herd bull characteristics. Pine Valley has been commented on for having excellent structure, phenomenal headed, frame with power and overall mass that makes standing there looking at him enjoyable. His sire Ponderosa has been very exclusive to the open public with only 40 units of semen sold within 18 months fetching an avg of \$745 per straw. Ponderosa noted to for his power and quoted as the thickest Angus bull living after he commanded a \$86,000 USD sale price from the 2022 Scheilfebein Bull Sale. A very respectful breeder once told me, never buy a breeder bull without researching and looking over the mother. Pine Valleys mother has all the attributes of a model Angus female. As you can see in her picture on grass in August before weaning Pine Valley, her udder, stature, body and phenotype is outstanding in our opinion and at a young age with maternal lineage back to the famed Lady of Peak Dot 402U who has 72 direct progeny. Pine Valley cast quite a shadow, his numbers are also another bonus with modest BW to top 1% WW and top 2% YW and top 8% Milk. Pine Valley is located at Jordan Buba's place if your wanting to view him in the flesh with plans of him heading over to Alta mid February.