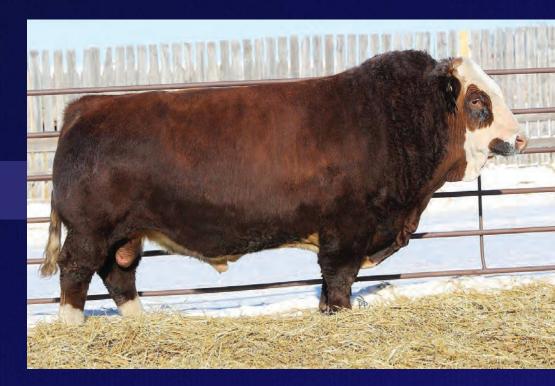

You don't need a cell phone or any sort of social media access to know what's been going on at OKC and the National Western Stock Show with LT Marquee. He started out being the all time high seller in the history of Embryos on Snow in OKC, then one week later we were thrilled to capture the Canadian semen rights on him. A bull that is so right for today's times, his hind leg, presence and stature have captivated cattle people who have saw him. His pedigree is different for most and has been widely accepted in the US with his \$1.4 million evaluation. Stemming from the legendary Bar EL program the story only gets better. The Duchess cow family is course responsible for Marquee, but also the same cow family as notable sire Natural Law who many have declared as the best Canadian bull bred north of the 49th. Go even further as many of you know, Natural Law being the sire of the famous Erica 74A who continues to write history in every sector. His sire Investment has been a popular Al sire whose semen has been very popular with progeny surfacing to the top. In short Marquee has the ingredients, the pedigree and hype to be the next best thing that happens to Angus cattle on the North American continent. Semen available mid March

#### Stored at ALTA GENETICS

This is the first offering of Marquee's semen in Canada - An elite opportunity begins here -

LOT4A 5 Straws LOT4F 5 Straws LOT4K 5 Straws

LOT4B 5 Straws LOT4G 5 Straws LOT4L 5 Straws

LOT4C 5 Straws LOT4H 5 Straws LOT4M 5 Straws

LOT4D 5 Straws LOT4I 5 Straws LOT4N 5 Straws

LOT4E 5 Straws LOT4J 5 Straws LOT40 5 Straws

Paternal Grand Dam, Merit Flora 6078, Owned by Merit Cattle
Maternal Grand Dam Bar-E-L Duchess 76G, owned by Murray Ranches
Sire Merit Investment 1054J, owned by Murray Ranches & 66 Ranches
Son Murray Reverence 12M, Son of Bar-E-L 76G