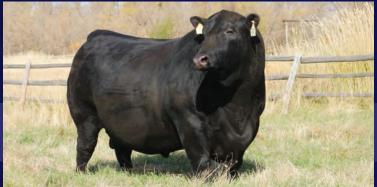

#### **PEAK DOT LADY 101J**

Musgrave 316 Colossal 137 X Peak Dot Lady 873G

**EPD** BW **3.1** WW **82** YW **142** MILK **29** 

**PARKVIEW FARMS** 

#### **MATURE, THICK & POWERFUL**

We are proud to introduce Pine Valley to the Angus breed. A bull that has stood out since heading to grass in early May compared to his contemparies that at an early age showed so much maturity, thickness, testicle and herd bull characteristics. Pine Valley has been commented on for having excellent structure, phenomenal headed, frame with power and overall mass that makes standing there looking at him enjoyable. His sire Ponderosa has been very exclusive to the open public with only 40 units of semen sold within 18 months fetching an avg of \$745 per straw. Ponderosa noted to for his power and quoted as the thickest Angus bull living after he commanded a \$86,000 USD sale price from the 2022 Scheilfebein Bull Sale. A very respectful breeder once told me, never buy a breeder bull without researching and looking over the mother. Pine Valleys mother has all the attributes of a model Angus female. As you can see in her picture on grass in August before weaning Pine Valley, her udder, stature, body and phenotype is outstanding in our opinion and at a young age with maternal lineage back to the famed Lady of Peak Dot 402U who has 72 direct progeny. Pine Valley cast quite a shadow, his numbers are also another bonus with modest BW to top 1% WW and top 2% YW and top 8% Milk. Pine Valley is located at Jordan Buba's place if your wanting to view him in the flesh with plans of him heading over to Alta mid February.