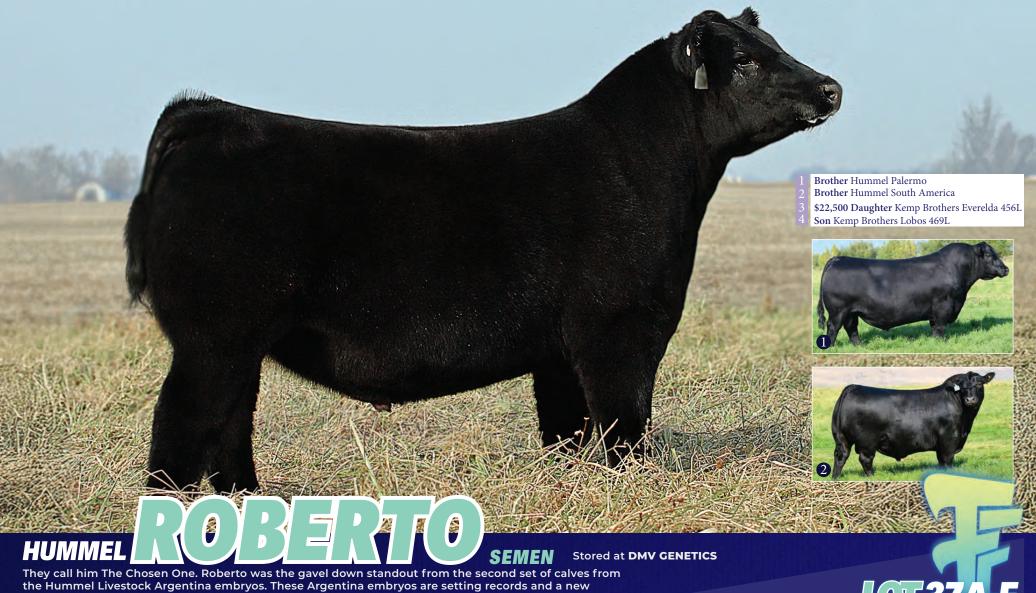

### **CEDARVIEW ANGUS**

LOT 32B 5 Straws

Stored at AT THE FARM

LOT 32C 5 Straws

They call him The Chosen One. Roberto was the gavel down standout from the second set of calves from the Hummel Livestock Argentina embryos. These Argentina embryos are setting records and a new standard across many of the most esteemed and progressive operations south of the border, including Coleman Angus and Griswold Cattle. Roberto has certainly done a man's job here, not only providing the extreme outcross advantage, but creating progeny with mass, soundness, and an excellent phenotype. We feel the Roberto proof was in the pudding with our Royal Angus Sale strong, showcasing three daughters and a son. Isn't it a treat that the Real World and Show Cattle can in fact be fused into one?

LOT37A 5 Straws
LOT37B 5 Straws

**LOT37C** 5 Straws

**LOT37D** 5 Straws

5 Straws

**LOT37A-E** 

2280727 IMP 106J

**APR 26 2021** 

SEMEN

### **DON APARICIO SERRUCHO 57 MAXI**

Don Jose 176 Maxi X Don Aparicio Serranias 57 Bismarck

### **PRIMROSE VOLCANO 4652-T/E-**

S A V Bismarck 5682 X Volcan Primrose 3768-T/E

**EPD** BW -0.2 WW 44

YW **59** 

MILK 11

**KEMP BROS** 