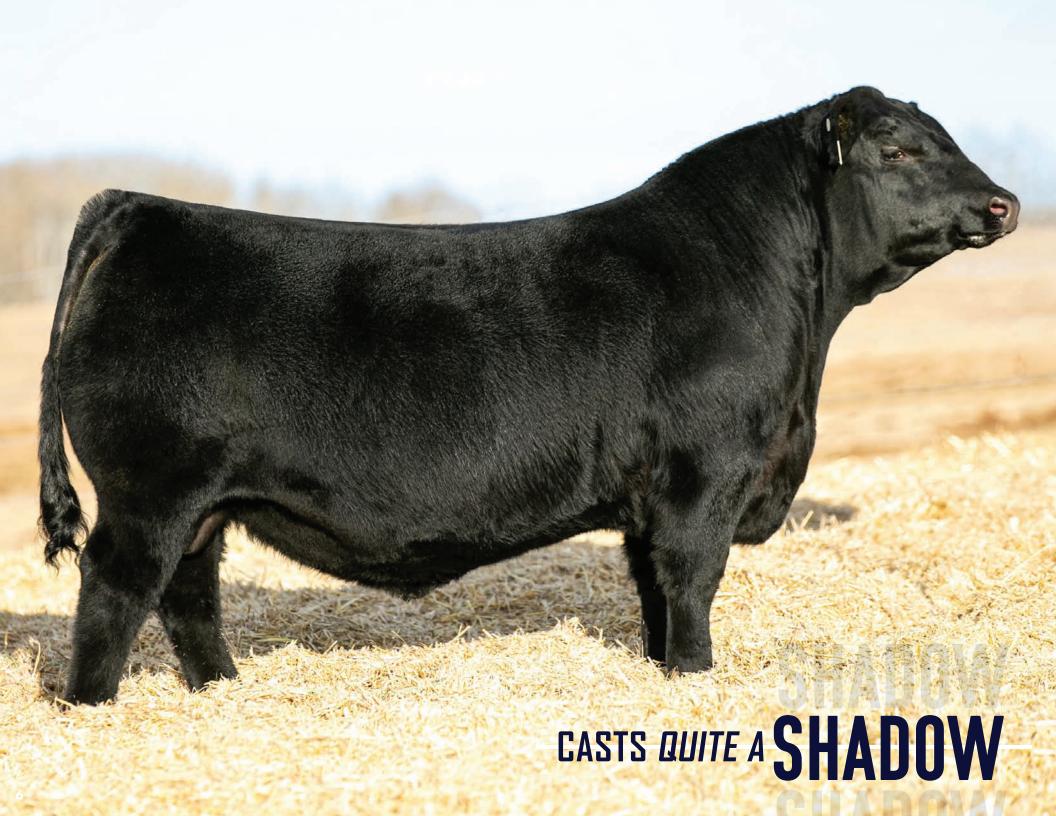

#### **MATURE, THICK & POWERFUL**

We are proud to introduce Pine Valley to the Angus breed. A bull that has stood out since heading to grass in early May compared to his contemparies that at an early age showed so much maturity, thickness, testicle and herd bull characteristics. Pine Valley has been commented on for having excellent structure, phenomenal headed, frame with power and overall mass that makes standing there looking at him enjoyable. His sire Ponderosa has been very exclusive to the open public with only 40 units of semen sold within 18 months fetching an avg of \$745 per straw. Ponderosa noted to for his power and quoted as the thickest Angus bull living after he commanded a \$86,000 USD sale price from the 2022 Scheilfebein Bull Sale. A very respectful breeder once told me, never buy a breeder bull without researching and looking over the mother. Pine Valleys mother has all the attributes of a model Angus female. As you can see in her picture on grass in August before weaning Pine Valley, her udder, stature, body and phenotype is outstanding in our opinion and at a young age with maternal lineage back to the famed Lady of Peak Dot 402U who has 72 direct progeny. Pine Valley cast quite a shadow, his numbers are also another bonus with modest BW to top 1% WW and top 2% YW and top 8% Milk. Pine Valley is located at Jordan Buba's place if your wanting to view him in the flesh with plans of him heading over to Alta mid February.