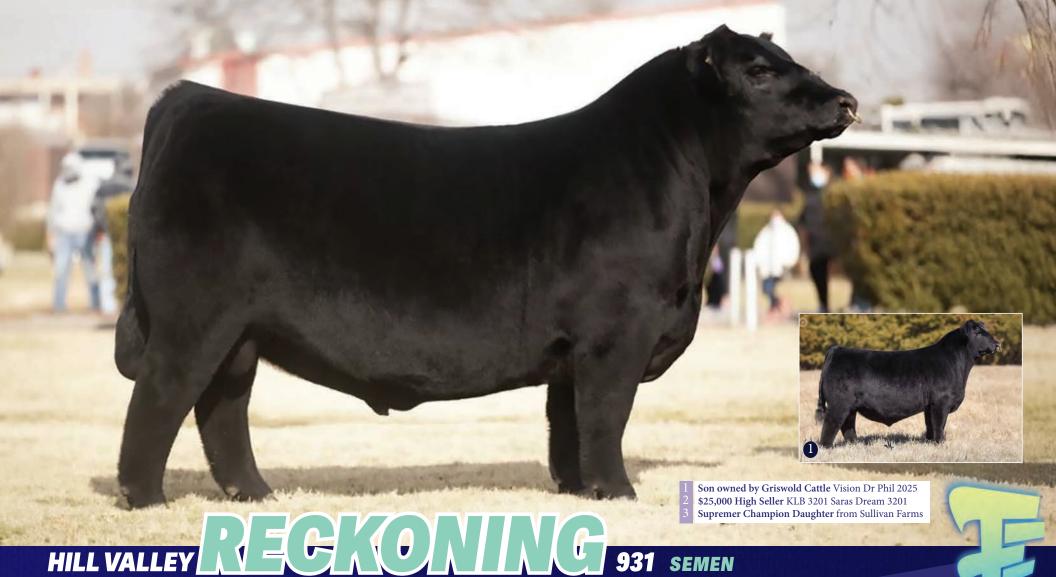

#### **PREMIER HASSON EMPRESS 917**

Colburn Primo 5153 X OSU Empress 3100

**DUDGEON CATTLE CO.** 

**EMBRYOS** 

The show ring contender to breed enhancer pipeline isn't exactly one that sees a lot of traffic; and yet we see how Reckoning has been blazing his own trail down it. His own show career saw him receive the 2020 NAILE and 2021 OKC Intermediate Angus Champion accolades. As we all know, at the end of the day the banners will fade and collect dust, but to go on and have a stellar production record will stand the test of time. Reckoning is leaving progeny that are a testament to his own highlights: up-headed cattle with dimension, muscle shape, and hair. A descendant of the great Believe, Reckoning is the natural choice to not only improve the show ring qualities of females, but to add breed character, foot quality, and outstanding phenotype.

Stored at ALTA

**ALL UNITS SEXED FEMALE** LOT 32A 5 Straws LOT 32F 5 Straws LOT 32B LOT 32G 5 Straws 5 Straws LOT 32C LOT 32H 5 Straws 5 Straws LOT 32D LOT 321 5 Straws **5 Straws** LOT 32E 5 Straws LOT 32J 5 Straws

## LOT 32A-J

2196725

IMP 931G

**MAY 4 2019** 

SEMEN

#### **YOUNG DALE BELIEVE 46B**

Young Dale Xcaliber 32X X Young Dale Grace 126Z

#### **HILL VALLEY ELBINA 456**

Mill Coulee Upward 005 X Hill Valley Elbina 928

**EPD** BW **4.4** WW **72** YW **120** MILK **10** 

YOUNGDALE ANGUS