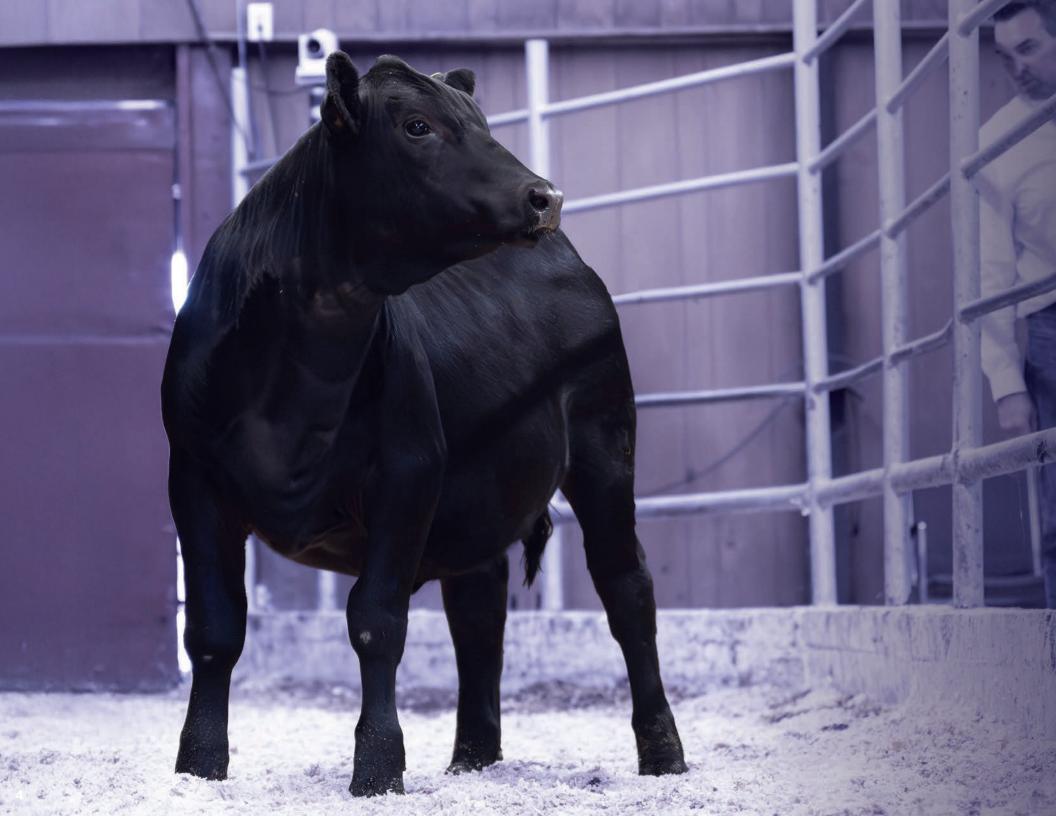

#### **MATURE, THICK & POWERFUL**

We are proud to introduce Pine Valley to the Angus breed. A bull that has stood out since heading to grass in early May compared to his contemparies that at an early age showed so much maturity, thickness, testicle and herd bull characteristics. Pine Valley has been commented on for having excellent structure, phenomenal headed, frame with power and overall mass that makes standing there looking at him enjoyable. His sire Ponderosa has been very exclusive to the open public with only 40 units of semen sold within 18 months fetching an avg of \$745 per straw. Ponderosa noted to for his power and quoted as the thickest Angus bull living after he commanded a \$86,000 USD sale price from the 2022 Scheilfebein Bull Sale. A very respectful breeder once told me, never buy a breeder bull without researching and looking over the mother. Pine Valleys mother has all the attributes of a model Angus female. As you can see in her picture on grass in August before weaning Pine Valley, her udder, stature, body and phenotype is outstanding in our opinion and at a young age with maternal lineage back to the famed Lady of Peak Dot 402U who has 72 direct progeny. Pine Valley cast quite a shadow, his numbers are also another bonus with modest BW to top 1% WW and top 2% YW and top 8% Milk. Pine Valley is located at Jordan Buba's place if your wanting to view him in the flesh with plans of him heading over to Alta mid February.