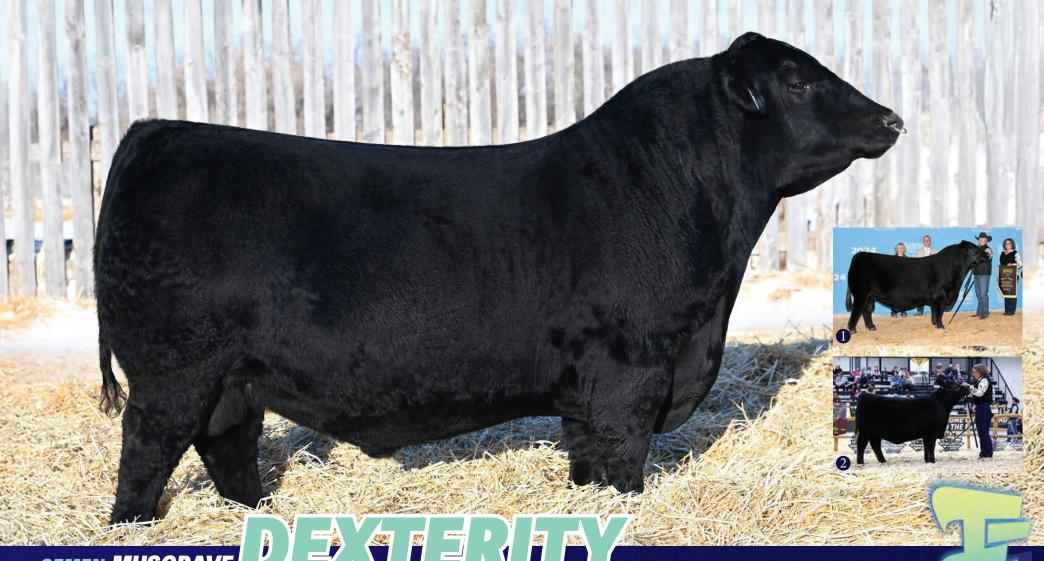

#### **COLEMAN DONNA 040**

O C C Juneau 807J X Coleman Donna 714

**EPD** BW **2.4** WW **73** YW **128** MILK **19** 

**CASH CATTLE** 

Dexterity is one of our newest genetic acquisitions, coming from the famed Musgrave program in Illinois, a herd known for their picture perfect females and balanced trait bulls. He is a son of Sitz Feat 729H, a bull that has sired some of the highest selling bulls and females in the US as of late and is not available in Canada. Dexterity's dam hails from one of the most successful cow families in the Musgrave herd, the Lady Barabara's. If his first calf crop is any indication of his genetic potential, we are very pleased with the resutls. Moderate birth weight with above average performance and an ultra cool look with lots of hair. Watch for his sons to highlight our spring bull sale and his daughters to become an integral part of our breeding program. Dexterity was crowned National Reserve Champion at Farm Fair International, Reserve Senior Champion bull at Agribition and Supreme Champion at the Prince Albert Fair. When the show season ended, Dexterity claimed the title of 2024 Canadian Show Bull of the Year

Stored at ALTA GENETICS

2024 Farm Fair Int. Res. Champion Bull \$14 000 Dexterity Daughter

LOT 19A 5 Straws

5 Straws

5 Straws

LOT 19D 5 Straws

**5 Straws** 

LOT 19F