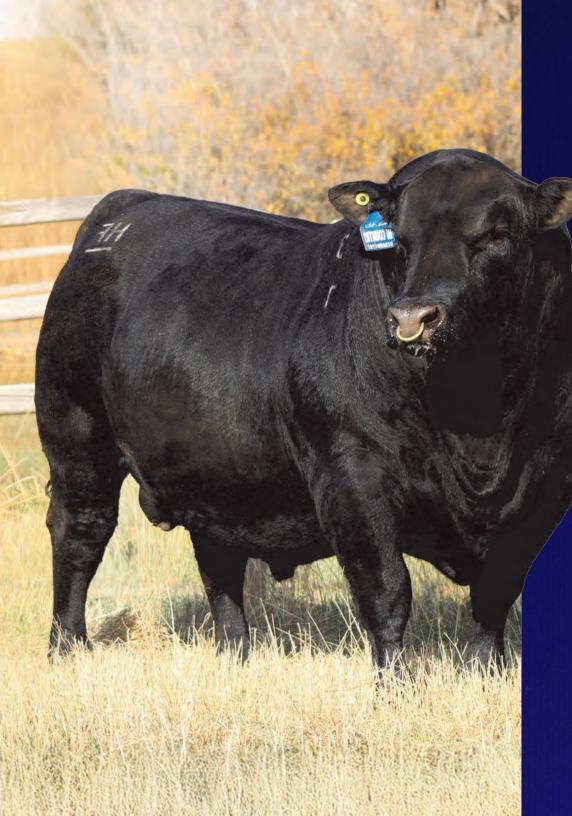

#### **MATURE, THICK & POWERFUL**

We are proud to introduce Pine Valley to the Angus breed. A bull that has stood out since heading to grass in early May compared to his contemparies that at an early age showed so much maturity, thickness, testicle and herd bull characteristics. Pine Valley has been commented on for having excellent structure, phenomenal headed, frame with power and overall mass that makes standing there looking at him enjoyable. His sire Ponderosa has been very exclusive to the open public with only 40 units of semen sold within 18 months fetching an avg of \$745 per straw. Ponderosa noted to for his power and quoted as the thickest Angus bull living after he commanded a \$86,000 USD sale price from the 2022 Scheilfebein Bull Sale. A very respectful breeder once told me, never buy a breeder bull without researching and looking over the mother. Pine Valleys mother has all the attributes of a model Angus female. As you can see in her picture on grass in August before weaning Pine Valley, her udder, stature, body and phenotype is outstanding in our opinion and at a young age with maternal lineage back to the famed Lady of Peak Dot 402U who has 72 direct progeny. Pine Valley cast quite a shadow, his numbers are also another bonus with modest BW to top 1% WW and top 2% YW and top 8% Milk. Pine Valley is located at Jordan Buba's place if your wanting to view him in the flesh with plans of him heading over to Alta mid February.