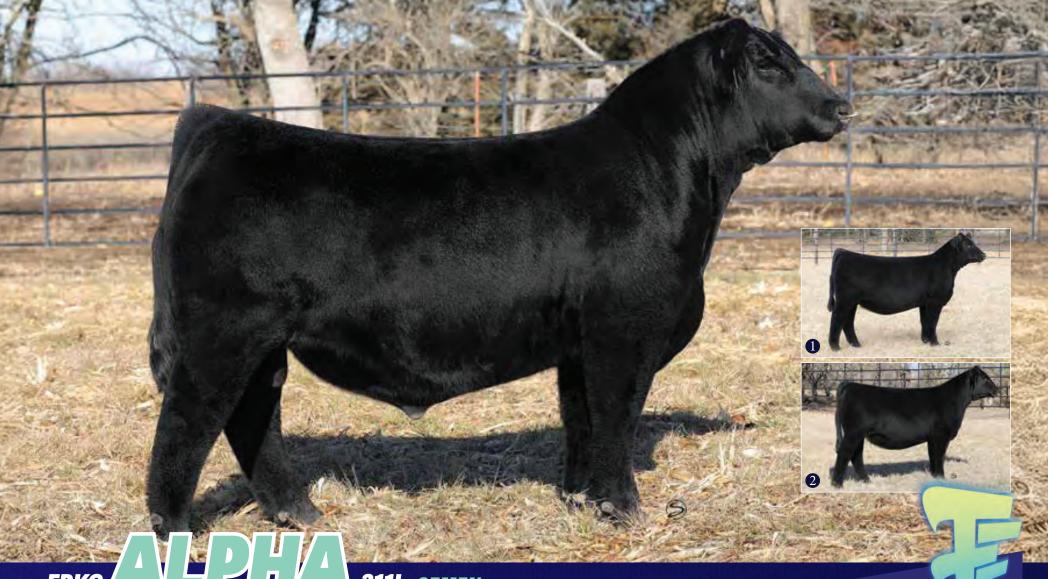

bases natural bull calf by Hannibal now known as Eight Ball in the OASC where he drew interest from all over North America at 9 months of age. He commanded \$35,000 to a powerful syndicate of Black Gold, Wallgren, Greenwood and Ivory Downs. Eight ball has a bright future as a big time calving ease sire who has already double their investment in exclusive semen sales. Your opportunity to flush the anchor of our red cows to the sire of your choice.

Firstbase can be flushed mid March or IVF'd early summer when rebred.

Guarantee 6 embryos, open top

1235241 MAF 168F

FEB 1 2023

**FLUSH** 

### **IPU RED DEPUTY 25C**

Kuntz Sheriff 8A X IPU 56U Ms. Red Liner 81a

### **MAF FIRSTBASE 147D**

MAF R Horizon 7Y X LFE RS Firstbase 138Y

EPD BW 0.7 WW 83.1 YW 118.5 MILK 12.8

WEPPLER CATTLE CO.



FRKG \_\_\_\_\_ 311L SEMEN

FRKG Alpha 311L the lead off front pasture high selling bull at the 2023 Heartman Cattle co bull sale where he sold for a record \$700,000 to a aggressive group of Simmental Enthusiasts.

5 Straws

Stored at **BOVIGEN** 

LOT56E

LOT 56A LOT 56F 5 Straws 5 Straws LOT 56B LOT 56G 5 Straws 5 Straws LOT 56C LOT 56H 5 Straws 5 Straws LOT 56D **LOT 561** 5 Straws 5 Straws

5 Straws

LOT 56J

Maternal Sister FRKG 11K
 Maternal Sister FRKG 12K
 Maternal Brother FRKG 948K



ASA 4265092 311L JAN 22 2023

LOT 56A-J

### STCC TECUMSEH 058J

VCL Foresight X HF Serena

### **HCCO COUNTESS 174F**

WS Pilgrim H182U X BIZ Countess 174Y

**EPD** BW **4.9** WW **75.3** YW **100.0** MILK **16.2** 

CLARKE FAMILY FARMS INC JON-ERN FARMS LIMITED



to keep a guy in business, Big