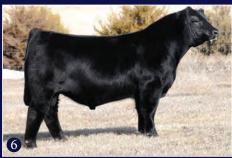

### PARKVIEW PILE VALLEY 19M

#### **MATURE, THICK & POWERFUL**

We are proud to introduce Pine Valley to the Angus breed. A bull that has stood out since heading to grass in early May compared to his contemparies that at an early age showed so much maturity, thickness, testicle and herd bull characteristics. Pine Valley has been commented on for having excellent structure, phenomenal headed, frame with power and overall mass that makes standing there looking at him enjoyable. His sire Ponderosa has been very exclusive to the open public with only 40 units of semen sold within 18 months fetching an avg of \$745 per straw. Ponderosa noted to for his power and quoted as the thickest Angus bull living after he commanded a \$86,000 USD sale price from the 2022 Scheilfebein Bull Sale. A very respectful breeder once told me, never buy a breeder bull without researching and looking over the mother. Pine Valleys mother has all the attributes of a model Angus female. As you can see in her picture on grass in August before weaning Pine Valley, her udder, stature, body and phenotype is outstanding in our opinion and at a young age with maternal lineage back to the famed Lady of Peak Dot 402U who has 72 direct progeny. Pine Valley cast quite a shadow, his numbers are also another bonus with modest BW to top 1% WW and top 2% YW and top 8% Milk. Pine Valley is located at Jordan Buba's place if your wanting to view him in the flesh with plans of him heading over to Alta mid February.