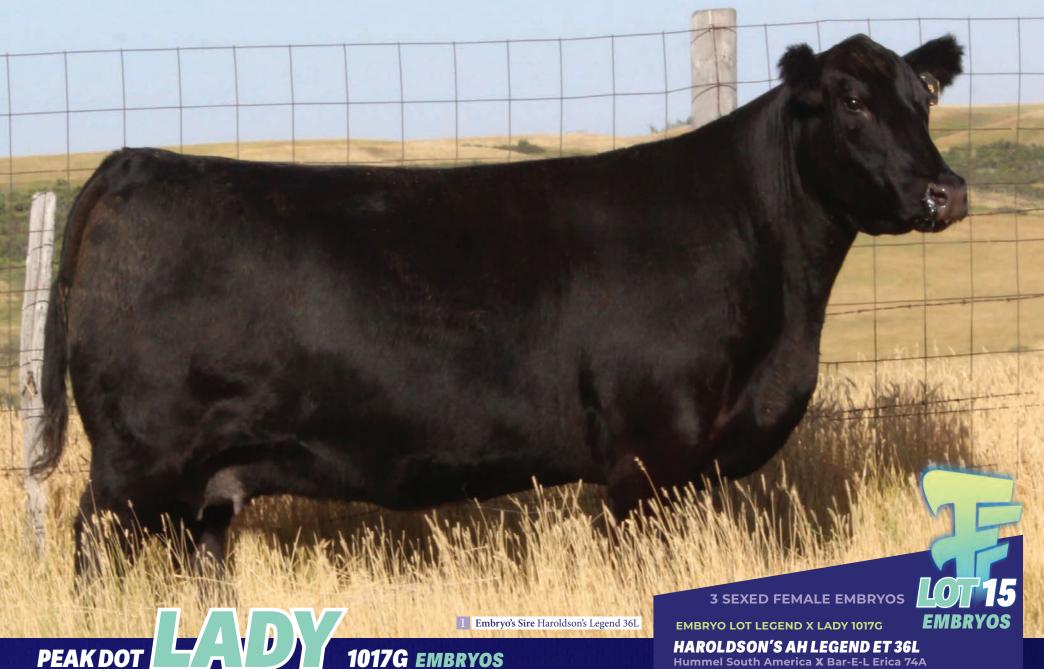

#### WHEN A LADY MEETS A LEGEND...

Peak Dot Lady 1017G is a real breeding piece with a captivating pedigree backed by generations of females with exquisite femininity, abundant milk and powerful phenotype. Her dam is the popular Lady of Peak Dot 274Z donor who has 14 progeny. This is a great mating here to Haroldson's Legend and it will leave some highly productive females with the right look, body type, and the maternal ancestry to work in any program. Stored at **BOVIGEN** 

#### **PEAK DOT LADY 1017G**

Ellingson Profound 8155 X Lady Of Peak Dot 274Z

YW **106** MILK **20** BW 2.5 WW 61

**PEAK DOT RANCH** 

Peak Dot Barbara 807H is a model female from our program. Perfect udder, perfect feet, long level hip, wide based and very sound structured. Her dam Peak Dot Barbara 483A is a flawless proven donor with 35 progeny. They are the kind to build a herd around that never go out of style. We wanted to replicate this and try make the best females we could and that lead us to purchasing sexed semen on Haroldson's Legend. The influence of the Erica 74A is well known and undeniable and these sexed female embryos will be blessed with beautiful body shape, balance, pedigree, phenotype and all the qualities that make truly great angus females