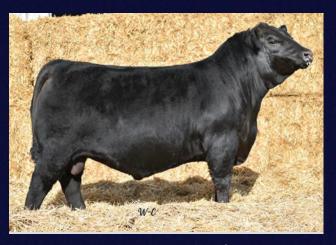

# THE ANGUS DIVISION

1 Sire Schiefelbein Ponderosa 1122 2 Dam Peak Dot Lady 101J Mat Grand Sire Musgrave 316 Colossal 137Mat Great Granddam Lady of Peak Dot 402U

2385291 SCHM 19M FEB 9 2024

SCHIEFELBEIN PONDEROSA 1122

### PARKVIEW PILE VALLEY 19M

#### **MATURE, THICK & POWERFUL**

We are proud to introduce Pine Valley to the Angus breed. A bull that has stood out since heading to grass in early May compared to his contemparies that at an early age showed so much maturity, thickness, testicle and herd bull characteristics. Pine Valley has been commented on for having excellent structure, phenomenal headed, frame with power and overall mass that makes standing there looking at him enjoyable. His sire Ponderosa has been very exclusive to the open public with only 40 units of semen sold within 18 months fetching an avg of \$745 per straw. Ponderosa noted to for his power and quoted as the thickest Angus bull living after he commanded a \$86,000 USD sale price from the 2022 Scheilfebein Bull Sale. A very respectful breeder once told me, never buy a breeder bull without researching and looking over the mother. Pine Valleys mother has all the attributes of a model Angus female. As you can see in her picture on grass in August before weaning Pine Valley, her udder, stature, body and phenotype is outstanding in our opinion and at a young age with maternal lineage back to the famed Lady of Peak Dot 402U who has 72 direct progeny. Pine Valley cast quite a shadow, his numbers are also another bonus with modest BW to top 1% WW and top 2% YW and top 8% Milk. Pine Valley is located at Jordan Buba's place if your wanting to view him in the flesh with plans of him heading over to Alta mid February.