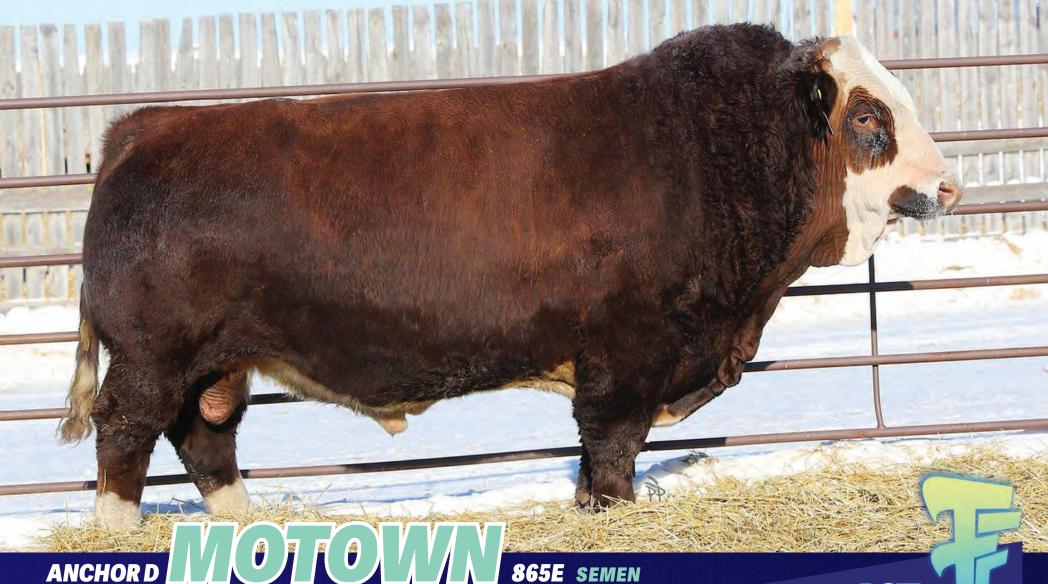

### **ANCHOR D MOTOWN 865E**

FGAF French Attack 010C X FGAF Precious Thing 402T

Stored at **BOW VALLEY GENETICS** 

3 EMBRYOS LOT 49B

**ANCHOR D GARREN'S KRUSH 524K** 

BLL Creed 950G X Anchor D Garren's Shenzi 524G

Stored at **BOW VALLEY GENETICS** 

Motown has surpassed all expectations and more with progeny surfacing to the top of our annual sale. But one of Motown's best efforts in the popular Milsap bull that now calls Skywest Simmentals home. He was a past \$110,000 sale bull and we are proud to have bred him. Look for Motown to keep them

dark colour, easy fleshing and good footed. A bull we sure like to use and will continue to for some time. **CAN qualified** 

1 Son Double Bar D Milsap 271H

Stored at ALTA GENETICS

LOT50A 5 Straws

**LOT50B** 5 Straws

LOT50C 5 Straws

**LOT50D** 5 Straws **LOT50E** 5 Straws

1248299 ZDS 865E DEC 25 2017 **SEMEN** 

FGAF FRENCH ATTACK 010C

Sibelle Dirty Harry 25Z X Virginias Jane West

**FGAF PRECIOUS THING 402T** 

R-Five Maltese X FGAF Shanti 121P

**EPD** BW **4.5** WW **84.6** YW **117.2** MILK **27.2** 

**DOUBLE BAR D** 

with his smooth polled head, great disposition and overall phenotype. His soggy made appearance in a stout muscular pattern has been transformed into his calf crop which will be a big part of our upcoming bull sale the end of February. Krush calves easy, is sired by one of the best fullblood bulls in the world and has surpassed all our expectations with his mother being regarded as the top producer of the Anchor D program. Only very limited semen has been released with plans of holding it tight for our own program. CAN & US Qualified. Stored at ALTA