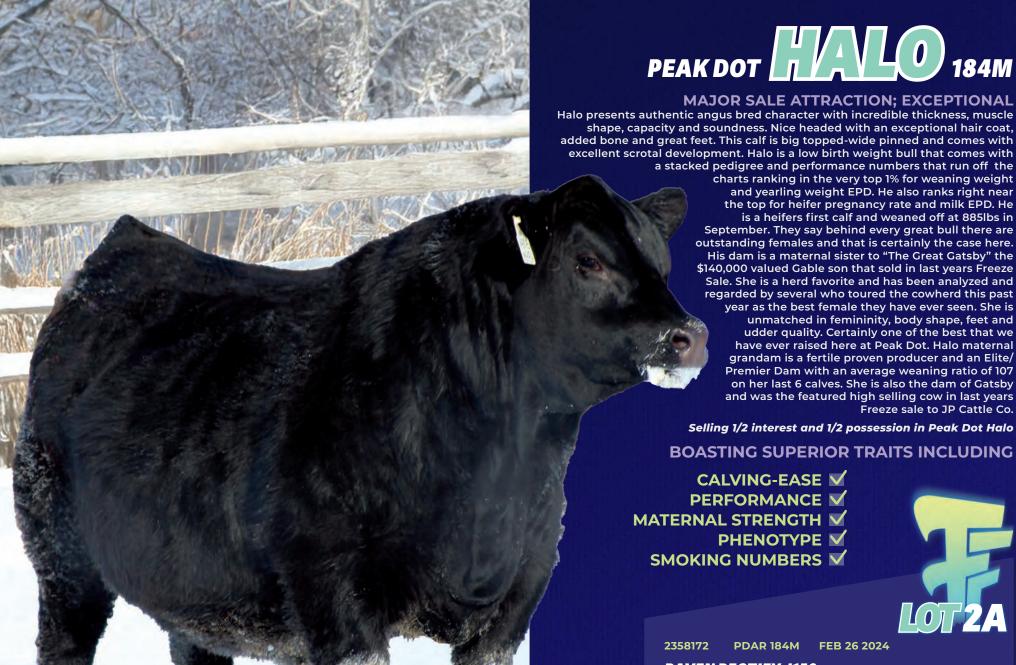

#### **EMBRYOS FROM THE FAMED MOTHER OF GATSBY**

Noted as one of the most high producing females ever to come out of the Peak Dot program, 117E is a graduate of Feb Freeze and is best known for being the mother of the \$140,000 valued Gatsby and also the mother of the lot 2 female in this very sale. This maternal giant is an elite/premier dam with a large weaning ratio that ties power and production into one. The sires made available to her are as fresh and proven as you can obtain in the breed today.