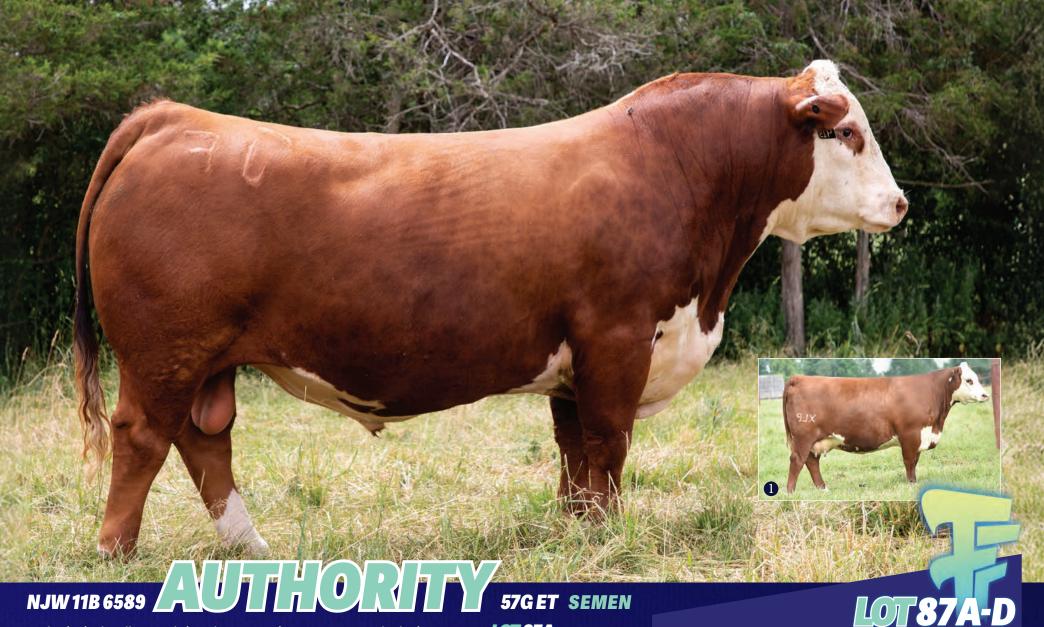

L BUILT RIGHT**

Promising young herd bull that has been specifically kept back here at Haroldson's. We bred quite a few of our top heifers to Memphis this past year as he has an outcross pedigree that works in our program. His soft overall look with excellent hair and presence has us excited for his upcoming calf crop. Look for Memphis to calve easy, build them right and be marketable.

Stored at **BOVIGEN** 

LOT 86A 5 Straws

LOT 86B 5 Straws

**LOT86C** 5 Straws

**LOT86D** 5 Straws

**LOT86E** 5 Straws

C03108540 AFSY 6L JAN 26 2023

SEMEN

## HAROLDSON'S BREAKER 84414J

H FHF Pilgrim 8441 ET X Blair's 15W 40C Jane 40E

## **HAROLDSON'S ROBYN 24E 44H**

Haroldson's JVJ Royal 24E X BAR-J-M Robyn 16Y

**EPD** BW **2.6** WW **55.1** YW **91.2** MILK **27.9** 

Haroldson's Memphis 4J 6L



Authority is the all-around sire who never misses, no matter who he is crossed with. A true breeding bull in every sense, from remarkable EPD's, sound structure, colour, pedigree, and eye appeal.

Stored at **DMV** 

**57GET SEMEN** 

LOT 87A 5 Straws

LOT 87B 5 Straws

LOT 87C 5 Straws

LOT 37D 5 Straws

Daughter Kirby-Lonepine MV Sybil 37K

Daughter RVP 3M Daughter RVP 6K | 2023 Genetic Designs High Seller C03079615 11B57G FEB 7 2019

## **/S MANDATE 66589 ET**

R Leader 6964 X /S Lady Domino 0158X

## **NJW 79Z 10W RITA 11B**

LJR 023R Whitmore 10W X BW 91H 100W Rita 79Z ET

**EPD** BW **0.1** WW **75.3** YW **113.8** MILK **31.1** 

**RIVER VALEY POLLED HEREFORDS** 







146J has all the upside in the world when you talk about premier Hereford genetics. Her dam and notable grandam