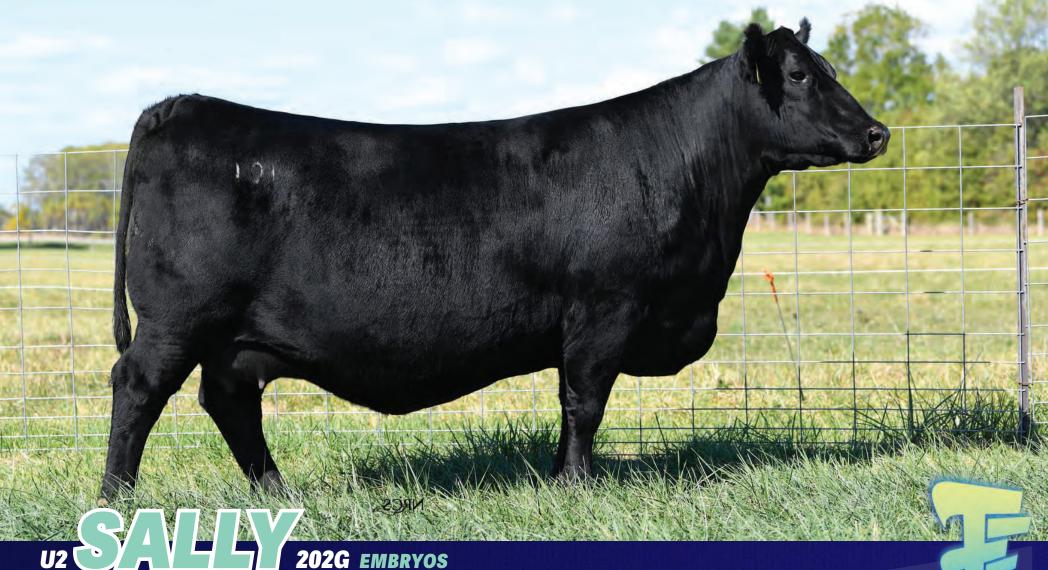

#### **CONLEY SANDY 9893**

BC Robust 0807 X Silveiras S Sis Sandy 2355

**EPD** BW **2.6** WW **89** YW **142** MILK **26** 

CLARKE FAMILY FARMS INC,
JON-ERN FARMS LIMITED, CONLEY CATTLE CO.

Our first ever offering of embryos attached to the immortal Willard. Sally came via the historic U2 Dispersal as a highly recommended female. Her sheer power and mass has been a big contributor here at the farm, but we feel her best effort will come mated to the champion Willard. We are so excited to showcase Willard as his first calves are hitting the ground running. Come right on here boys with a mating from the top our program with eye appeal, big EPD graph and power!

Stored at **HEARTLAND** 

**3 EMBRYOS** 

EMBRYO LOT WILLARD 3319 X U2 SALLY **EMBRYOS** 

#### **CONLEY WILLARD 3319**

FF Countdown D9 X Wilbar Lucy 488E

#### **U2 SALLY 202G**

Coleman Bravo 6313 X U-2 Sally 127X

WW 78 YW 131 MILK 29 BW **2.5** 

**CLARKE FAMILY FARMS INC,** JON ERN FARMS LIMITED, C4 CATTLE CO