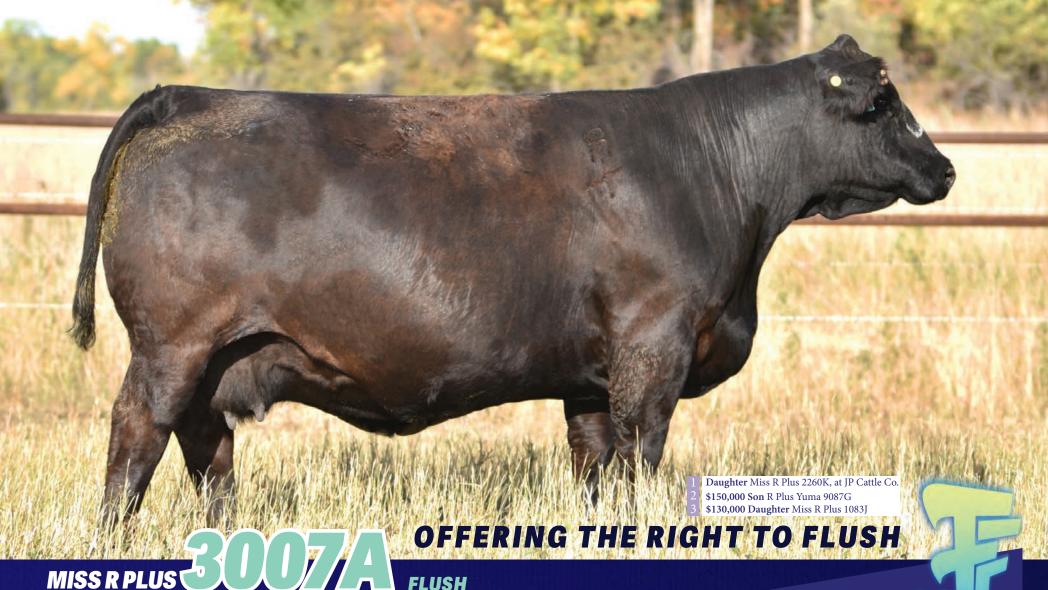

#### **R PLUS SIMMENTALS**

#### SUPERIOR MOTHER, TOP **NOTCH SIRE PAIRINGS**

When touring the Montana Ranch cowherd we quickly found her and her dam then researched her great track record of production and we were sold on her quickly. 7 past direct progeny have averaged excess of \$20,000 per and just have extra push and width we were looking for in Angus. Weve been told to use the ultimate female sire Natural Law for multiple reasons and of course the talk of CWA Alpine who has hair, awesome hind leg and commanded \$118,000 sale tag. And how could we not want to incorporate the \$185,000 Hi Country based on his great figures and superior mother.

Guaranteed one (1) pregnancy if implanted by a certified technician. Consigned by R Plus Simmentals. Stored at **DRI** 

LOT 20A 3 EMBRYOS

**EMBRYO LOT X ALPINE** 

**HAROLDSON'S AH ALPINE ET 271L** 

Hummel Palermo SA X Bar-E-L Erica 74A

LOT 20B 3 EMBRYOS

**EMBRYO LOT X HI COUNTRY** 

**HF HI-COUNTRY 7L** 

Ellingson Hi-Range X HF Tibbie 21J

LOT 20C 3 EMBRYOS

**EMBRYO LOT X NATURAL LAW** 

**BAR-E-L NATURAL LAW 52Y** 

S A V Bismarck 5682 X Bar-E-L Magnolia 143K

Embryo Sire Haroldson's AH Alpine ET 271L Embryo Sire HF Hi-Country 7L Embryo Sire Bar-E-L Natural Law 52Y

8105 Dam Galaxy Blackbird 2102 8105 Son Montana Java 1264

**EMBRYOS** 

9129 is a deep ribbed ultra feminine daughter of 316 with the best udder at Meadow Bridge today! Blending 9129 with Density is a priceless combination of proven & reliable genetics. Eggs are available for pickup at MeadowBridge or Alta.