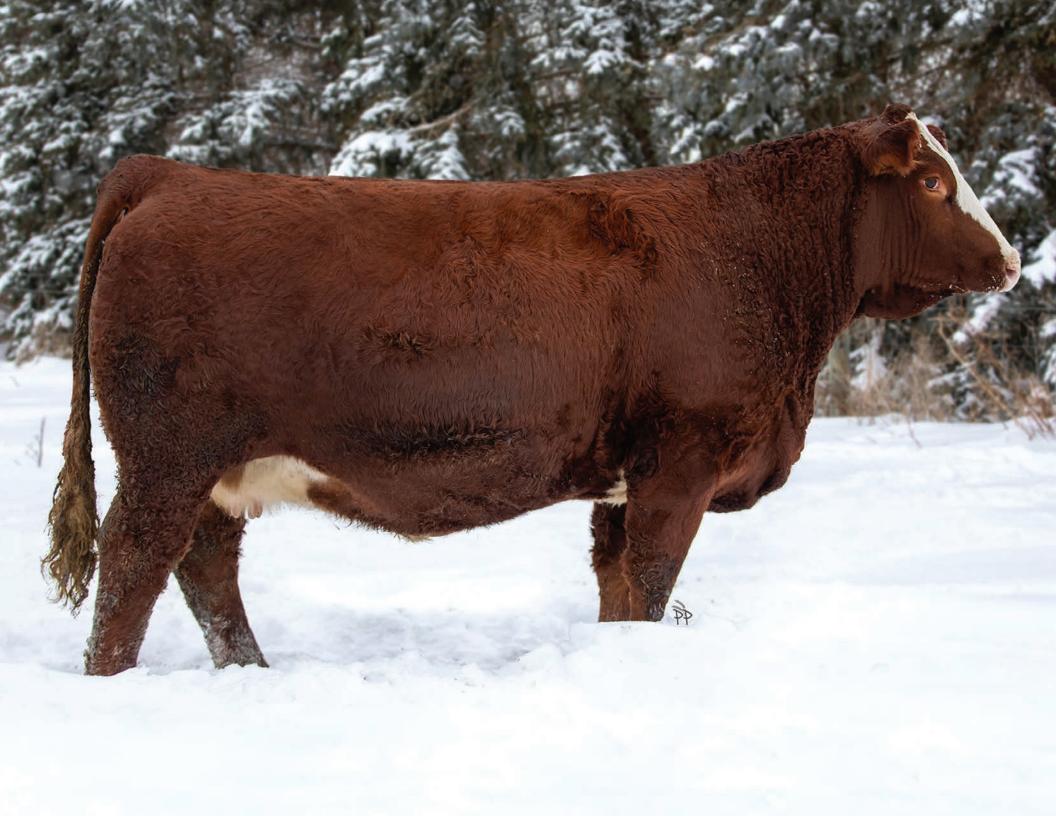

# HF TIBBLE 205F

2035234 HAMI 205F FEB 3 2018

**HF STORM CENTER 26D** 

**HF TIBBIE 14D** 

Musgrave Big Sky X HF Miss Blackcap 296Y

HF Who's That 7A X HF Tibbie 77Z

**EPD** BW **2.0** WW **61** 

YW 111 MILK 25

#### HER PROGENY HAVE BEEN RECORD SETTING AT OUR SALES

205F has become an anchor here at Hamilton Farms and being a household name within the industry. Maternal brothers at Bar EL / Cowtrax \$30,000, another at \$40,000 to Minert-Simonson in Nebraska let alone her own efforts recently at MWC with a daughter commanding \$31,000 to Golden Oak and another daughter at \$17,000 to 66 Ranch. Her sheer power and immaculate body mass with excellent udder quality are often commented on. Matched to the talk of the industry Hi Country and of course Hi Range who's offspring set records at our annual sale this past spring. A prime mating from the top of our program.

205F Daughter HF Tibbie 224J

HAMI 205F with calf, who sold for \$36 000 in Collection 2021

LOT7 3 EMBRYOS

**EMBRYO LOT X HF HI-COUNTRY 7L** 

**HF HI-COUNTRY 7L** 

Ellingson Hi-Range X HF Tibbie 21J

Stored at **DRI** 