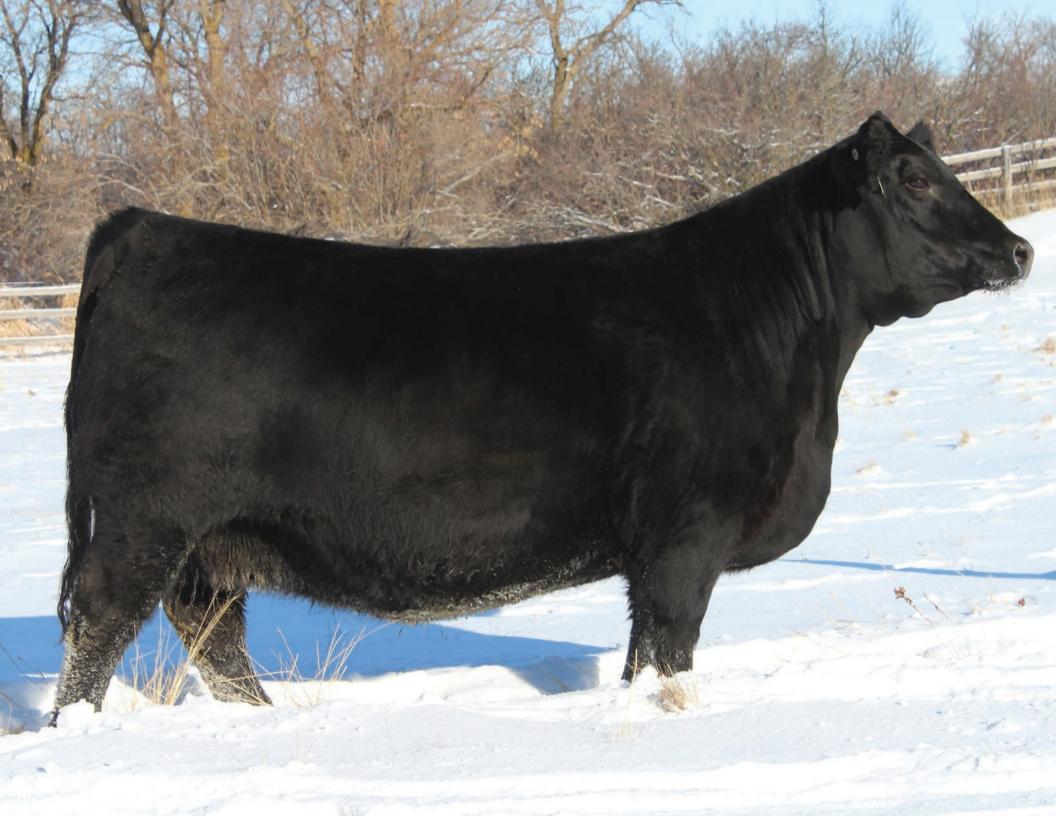

#### **PEAK DOT LADY 101J**

Musgrave 316 Colossal 137 X Peak Dot Lady 873G

**EPD** BW **3.1** WW **82** YW **142** MILK **29** 

**PARKVIEW FARMS** 

#### **MATURE, THICK & POWERFUL**

We are proud to introduce Pine Valley to the Angus breed. A bull that has stood out since heading to grass in early May compared to his contemparies that at an early age showed so much maturity, thickness, testicle and herd bull characteristics. Pine Valley has been commented on for having excellent structure, phenomenal headed, frame with power and overall mass that makes standing there looking at him enjoyable. His sire Ponderosa has been very exclusive to the open public with only 40 units of semen sold within 18 months fetching an avg of \$745 per straw. Ponderosa noted to for his power and quoted as the thickest Angus bull living after he commanded a \$86,000 USD sale price from the 2022 Scheilfebein Bull Sale. A very respectful breeder once told me, never buy a breeder bull without researching and looking over the mother. Pine Valleys mother has all the attributes of a model Angus female. As you can see in her picture on grass in August before weaning Pine Valley, her udder, stature, body and phenotype is outstanding in our opinion and at a young age with maternal lineage back to the famed Lady of Peak Dot 402U who has 72 direct progeny. Pine Valley cast quite a shadow, his numbers are also another bonus with modest BW to top 1% WW and top 2% YW and top 8% Milk. Pine Valley is located at Jordan Buba's place if your wanting to view him in the flesh with plans of him heading over to Alta mid February.