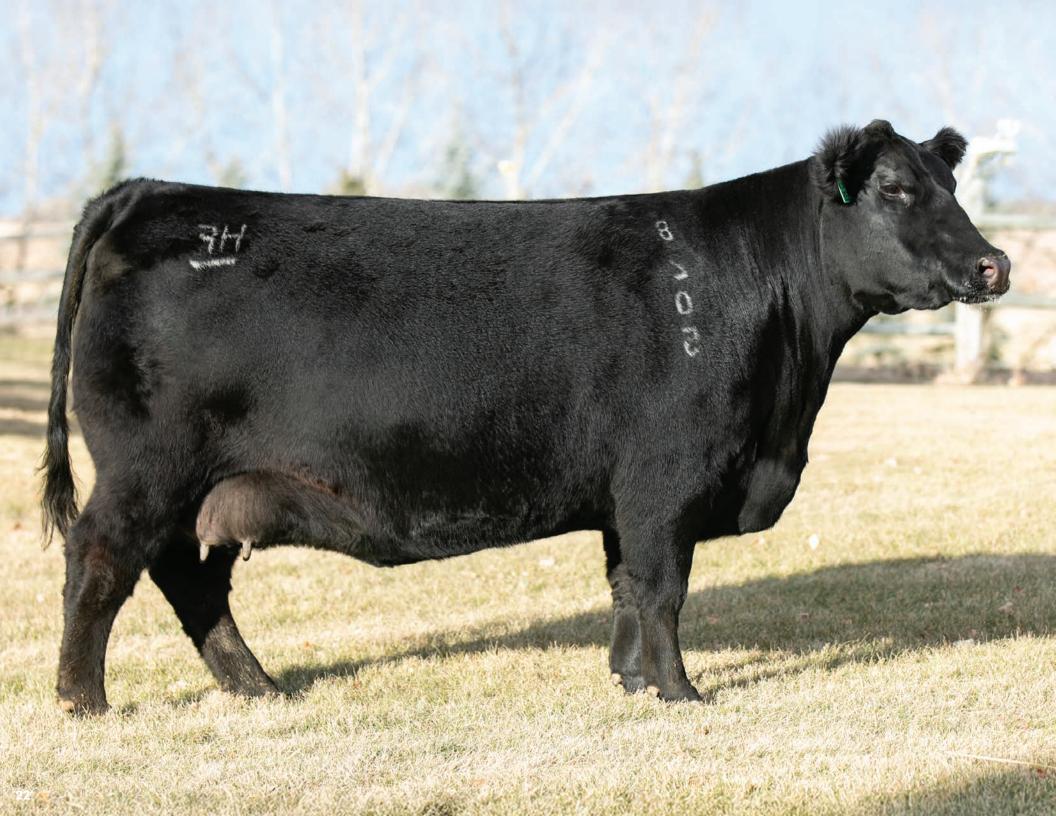

#### HER PROGENY HAVE BEEN RECORD SETTING AT OUR SALES

205F has become an anchor here at Hamilton Farms and being a household name within the industry. Maternal brothers at Bar EL / Cowtrax \$30,000, another at \$40,000 to Minert-Simonson in Nebraska let alone her own efforts recently at MWC with a daughter commanding \$31,000 to Golden Oak and another daughter at \$17,000 to 66 Ranch. Her sheer power and immaculate body mass with excellent udder quality are often commented on. Matched to the talk of the industry Hi Country and of course Hi Range who's offspring set records at our annual sale this past spring. A prime mating from the top of our program.

205F Daughter HF Tibbie 224J

HAMI 205F with calf, who sold for \$36 000 in Collection 2021

LOT7 3 EMBRYOS

**EMBRYO LOT X HF HI-COUNTRY 7L** 

**HF HI-COUNTRY 7L** 

Ellingson Hi-Range X HF Tibbie 21J

Stored at **DRI** 