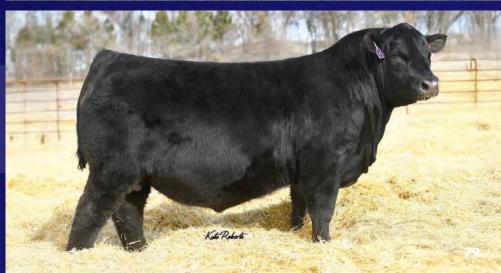

### PARKVIEW PILE VALLEY 19M

#### **MATURE, THICK & POWERFUL**

We are proud to introduce Pine Valley to the Angus breed. A bull that has stood out since heading to grass in early May compared to his contemparies that at an early age showed so much maturity, thickness, testicle and herd bull characteristics. Pine Valley has been commented on for having excellent structure, phenomenal headed, frame with power and overall mass that makes standing there looking at him enjoyable. His sire Ponderosa has been very exclusive to the open public with only 40 units of semen sold within 18 months fetching an avg of \$745 per straw. Ponderosa noted to for his power and quoted as the thickest Angus bull living after he commanded a \$86,000 USD sale price from the 2022 Scheilfebein Bull Sale. A very respectful breeder once told me, never buy a breeder bull without researching and looking over the mother. Pine Valleys mother has all the attributes of a model Angus female. As you can see in her picture on grass in August before weaning Pine Valley, her udder, stature, body and phenotype is outstanding in our opinion and at a young age with maternal lineage back to the famed Lady of Peak Dot 402U who has 72 direct progeny. Pine Valley cast quite a shadow, his numbers are also another bonus with modest BW to top 1% WW and top 2% YW and top 8% Milk. Pine Valley is located at Jordan Buba's place if your wanting to view him in the flesh with plans of him heading over to Alta mid February.