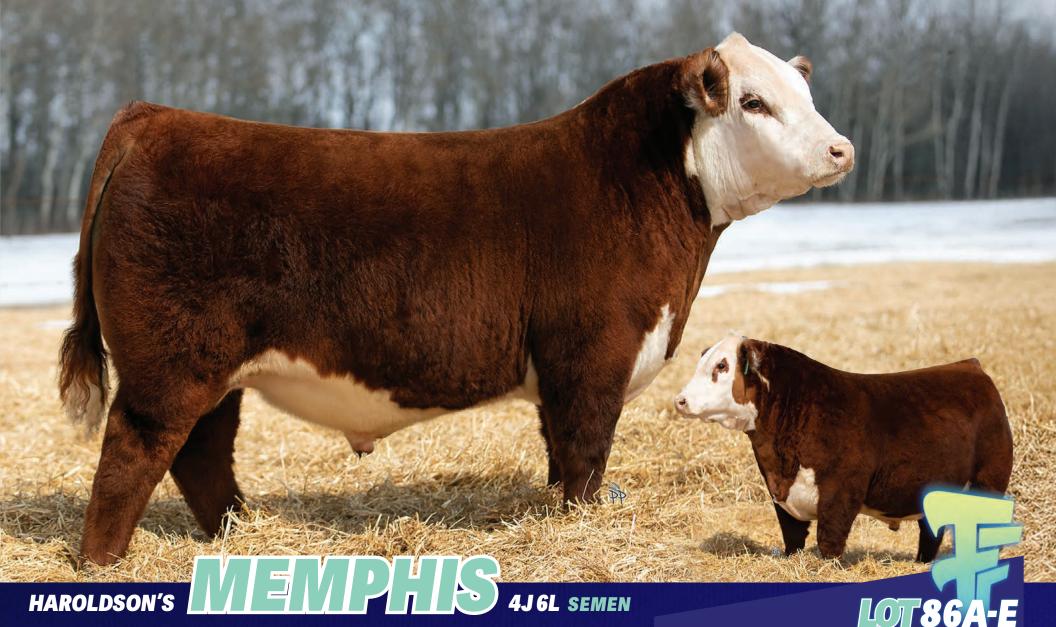

re who transmits hair, ease of calving and phenotypic cattle that we all love to stare at. Multiple progeny throughout the catalogue display his breeding capabilities. Evolve is now deceased, so semen will now be rare to obtain. First daughters in production obtain beautiful immaculate udders. Stored at **BOVIGEN** 





LOT 85A 5 Straws

LOT 85B 5 Straws

LOT 85C 5 Straws

LOT 85D 5 Straws

Evolve at CWA

Daughter RVP 112J Divine Lass ET 97L Daughter RVP 112J Lethal 42L

## LOT85A-D

C03086014 AHL 112J **MAR 6 2021**  SEMEN

### **NJW 79Z Z311 ENDURE 173D ET**

KCF Bennett Encore Z311 ET X BW 91H 100W Rita 79Z ET

### **RVP 106A CAMEO GIRL 45C**

MHPH 521X Action 106A X PCL Queen Maker 118U 61Z

**EPD** BW **4.8** WW **71.7** YW **112.5** MILK **31.9** 

**RIVER VALLEY, GLENLEES, AXA** 



## **EASY CALVING FROM A BULL BUILT RIGHT**

Promising young herd bull that has been specifically kept back here at Haroldson's. We bred quite a few of our top heifers to Memphis this past year as he has an outcross pedigree that works in our program. His soft overall look with excellent hair and presence has us excited for his upcoming calf crop. Look for Memphis to calve easy, build them right and be marketable.

Stored at **BOVIGEN** 

LOT 86A 5 Straws

LOT 86B 5 Straws

**LOT86C** 5 Straws

**LOT86D** 5 Straws

**LOT86E** 5 Straws

C03108540 AFSY 6L JAN 26 2023

SEMEN

## HAROLDSON'S BREAKER 84414J

H FHF Pilgrim 8441 ET X Blair's 15W 40C Jane 40E

## **HAROLDSON'S ROBYN 24E 44H**

Haroldson's JVJ Royal 24E X BAR-J-M Robyn 16Y

**EPD** BW **2.6** WW **55.1** YW **91.2** MILK **27.9**