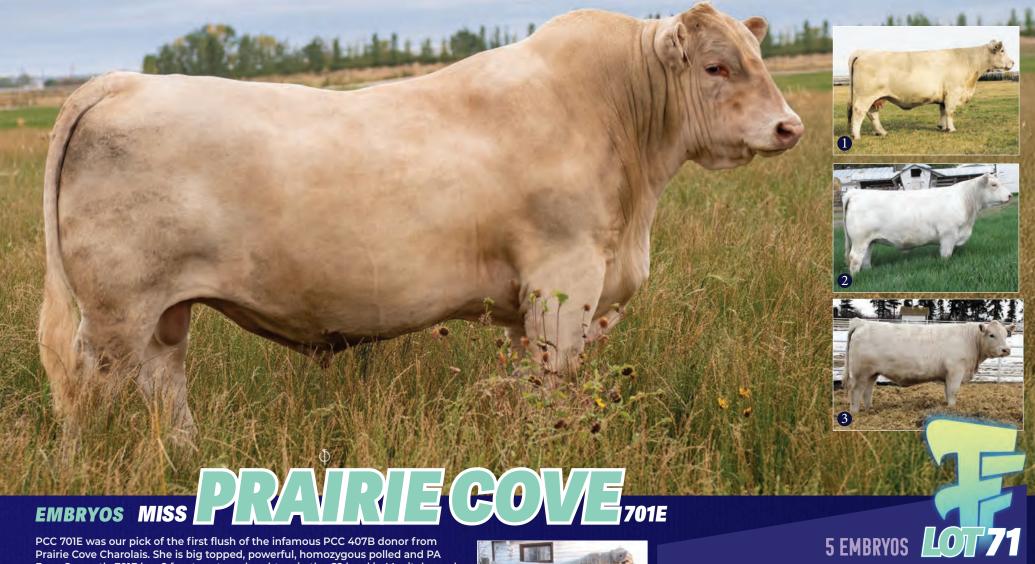

LOT 70 A 3 EMBRYOS

**EMBRYO LOT X ZACH TOP 3186K** 

**LFE ZACH TOP 3186K** 

LFE RIP 3068G X LFE BS MS CHOCRANE 2177C

**S7R ERICA 8C** 

**HFL RIP 1014J** 

R B Active Duty 0010X X S7R 307R Erica 10A

IPU Bentley 81F X Jackson Rose 23D

EPD BW 2.9 WW 87.6 YW 135.5 MILK 22.1

**ROCKY MEADOW RANCH** 



### FROZEN OPPORTUNITIES LIKE NO OTHER WHITE SALE

Freeze '25 has the ingredients to make a difference so quickly with the frozen material made for purchase more then ever. The Char line up contains sires people are on the hunt for, from breeders of the finest stock. This is a one stop shop in this breed for elite embryos and semen that again can make a fast difference. Our search for only the best shines bright in this section.

# THE CHAROLAIS DIVISION

### **CAPITALIST SIRED EMBRYOS**



PCC 701E was our pick of the first flush of the infamous PCC 407B donor from Prairie Cove Charolais. She is big topped, powerful, homozygous polled and PA Free. Currently 701E has 2 front pasture daughters in the C2 herd in Manitoba and 2 herdsires – the latest being a Capitalist son for Clegg Charolais in Fairview, AB. Her full sib 748E was an influential donor for Springside who was purchased in the '23 SuperStar Sale by EXL Charolais. NGC Capitalist has taken the Charolais world by storm recently! His absolutely outstanding EPDs, performance and style have breeders across North America hoping to incorporate his genetics in their programs. Semen will remain limited – this is your only chance to add these genetics to your program in Canada for the foreseeable future. The guesswork is do