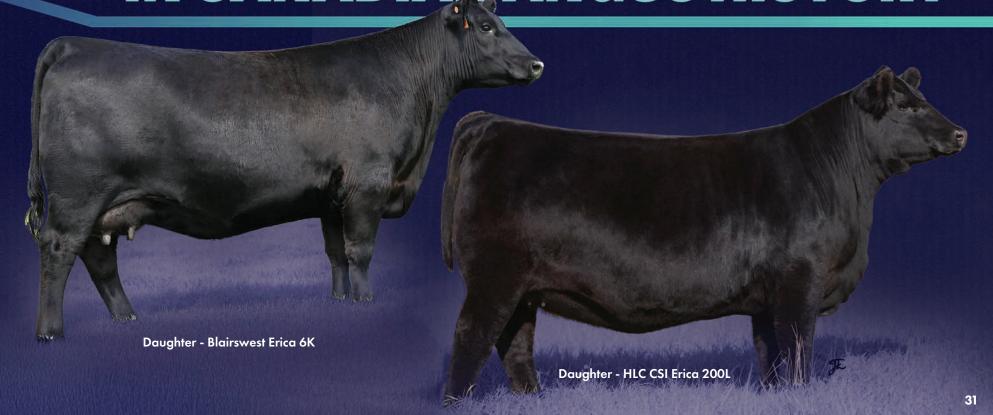

#### BAR-E-L ERICA 74A

BAR-E-L Natural Law 52Y X HF Erica 339T

PE BW 1.4 WW 65 YW 109 MILK 21

**ELK RIDGE FARMS & HAROLDSONS CATTLE CO.** 

STRONG MATERNAL VALUES IN THIS MATING

Here is your opportunity to grab a hold of some of the top genetics in the Angus breed. Erica 561G has proven to be a top producing direct daughter of Bar-E-L Erica 74A, one of North America's most influencial females. Ellingson Prolific was the top seller from the 2022 Ellingson Sale. He bring an outcross pedigree with strong maternal values. He has developed a reputation for early growth and ideal foot and under quality. We are offering 3 IVF embryos produced at Trans Ova in Onida and stored at Bow Valley Genetics.

Qualified for USA and Canada. Stored at BOW VALLEY GENETICS

561G Daughter HLC CSI Erica 354M Sire of Embryos Ellingson Prolific ELLINGSON PROLIFIC

Ellingson Profound 8155 X EA Queen 8070

**HLC ERICA 561G** 