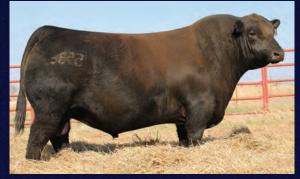

#### **MATURE, THICK & POWERFUL**

We are proud to introduce Pine Valley to the Angus breed. A bull that has stood out since heading to grass in early May compared to his contemparies that at an early age showed so much maturity, thickness, testicle and herd bull characteristics. Pine Valley has been commented on for having excellent structure, phenomenal headed, frame with power and overall mass that makes standing there looking at him enjoyable. His sire Ponderosa has been very exclusive to the open public with only 40 units of semen sold within 18 months fetching an avg of \$745 per straw. Ponderosa noted to for his power and quoted as the thickest Angus bull living after he commanded a \$86,000 USD sale price from the 2022 Scheilfebein Bull Sale. A very respectful breeder once told me, never buy a breeder bull without researching and looking over the mother. Pine Valleys mother has all the attributes of a model Angus female. As you can see in her picture on grass in August before weaning Pine Valley, her udder, stature, body and phenotype is outstanding in our opinion and at a young age with maternal lineage back to the famed Lady of Peak Dot 402U who has 72 direct progeny. Pine Valley cast quite a shadow, his numbers are also another bonus with modest BW to top 1% WW and top 2% YW and top 8% Milk. Pine Valley is located at Jordan Buba's place if your wanting to view him in the flesh with plans of him heading over to Alta mid February.

Selling 1/4 Interest & Full possession

2204179 PDAR 101J JAN 22 2021