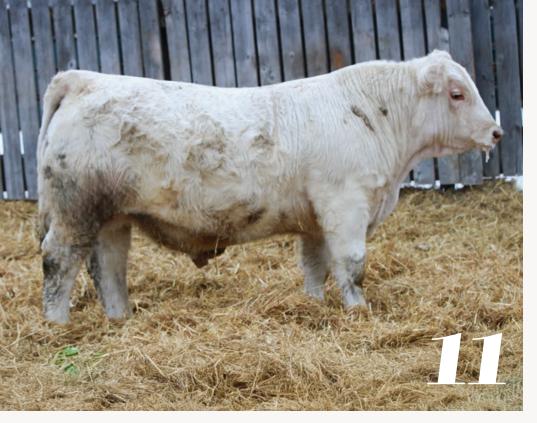

**SIRE** RCR Counting Up 1332 P

**FULL BROTHER TO DAM** KAY-R Cinch 727J

KAY-R Counting Up 234M is the first son to sell off RCR Counting Up, and if this is any indication of what the future holds for this young sire, we could not be happier. Nearly every calf born on our 45 first calvers will be of Counting Up and the ones on the ground so far come easier than any calving ease bull we have used. They get up and go, and don't look back. 234M has a presence and look that draws you to him, and when you learn he is a sure-fire calving ease bull, that is the icing on the cake. He has an abundance of mass and volume in his centre body. His extra length of body and smooth transition into his shoulder gives us added confidence in his ability to not only be an elite calving ease bull, but will not sacrifice any growth or performance. A full brother to the dam of 234M was a past high seller and the maternal sires in his pedigree with Free Lunch, Resource, Countdown and Tapadero are all the proof you need. Top 2% CE, Top 3% MCE, Top 5% BW, Top 15% SC and MARB, Top 25% REA, Top 30% YW, Top 35% MK and MWWT, Top 40% WW.

### KAYR Counting Up 281M

11

LT COUNTDOWN 9712 PLD RCR COUNTING UP 1332 P RCR PICNIC LUNCH 9259 HTA DOC HOLLIDAY 917G KAYR MISS 281K

KAYR 281M MC891067

MC891067 2/25/2024 POLLED

CE 13.1 BW -1.4 WW 68 YW 125 MM 25 MTL 59 | BWT 94