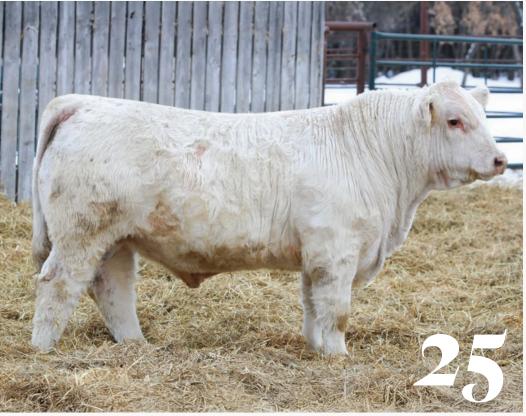

### KAYR Padra 929M

SILVERSTREAM MAVERICK M183
SILVERSTREAM PADRA P7
SILVERSTREAM IZZY I125
EATONS GENERAL LEE 20015P
KAYR MISS 929G
KAYR DANI 619D

KAYR 929M MC891092

1/19/2024 POLLED

**CE** -2.5 **BW** 3.9 **WW** 65 **YW** 121 **MM** 19 **MTL** 52 **BWT** 108