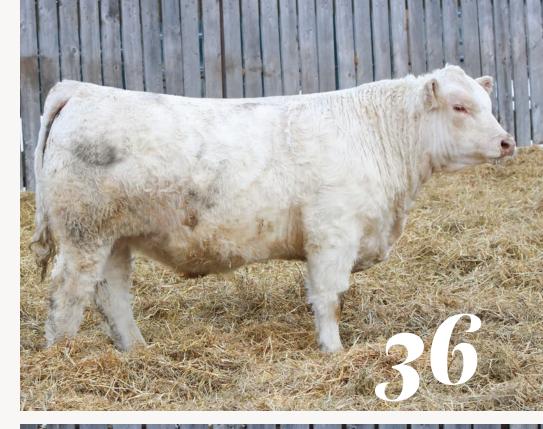

### KAYR Marlboro Man 100M

5

SILVERSTREAM MAVERICK M183
SILVERSTREAM PADRA P7
SILVERSTREAM IZZY I125
WCR COMMISSIONER 593 P
KAYR ANNABELLE 100J
KAYR ANNABELLE 812U

KAYR 100M MC889722

1/25/2024 HOMO POLLED

CE 3.6 BW 2.5 WW 74 YW 128 MM 20 MTL 57 | BWT 102