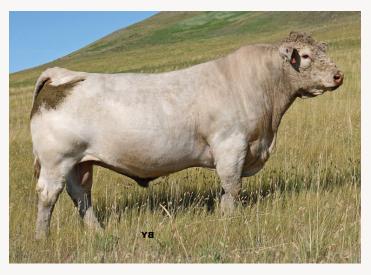

**SIRE** Silverstream Padra P7

PATERNAL BROTHER KAY-R Rocco 810L \$16,000 High-Selling Paternal Brother

**MATERNAL BROTHER KAY-R Virgil 59K** 

KAY-R Free Bird 4M has always been a big, stout, burly herd bull from a young age. 4M carries extra length of body that correlates to a longer hip, and smooth shoulder and neck design. His base width and extra shot of muscle makes him one of the biggest backed and stoutest hipped bulls in the entire offering. The Annabelle cow family backing Free Bird has simply been one of our best for decades now. The young standout Commissioner mother that put an impressive bull calf in the sale as a two-year-old, and a Burlington daughter that will without a doubt leave a major impact here. Lot 5 mother is a Commissioner Annabelle as well, and should leave no doubt about the consistency and extra high quality abilities Free Bird has to offer. Top 20% FAT, Top 25% WWT, Top 30% YWT, Top 35% MCW, MWWT and REA, Top 40% CE.

### KAYR **Free Bird** 4M

4

SILVERSTREAM MAVERICK M183 SILVERSTREAM PADRA P7 SILVERSTREAM IZZY I125 WCR COMMISSIONER 593 P

COMMISSIONER 593 P KAYR MISS 4H KAYR MISS 852F 4/1**VI**MC885200
1/19/2024
POLLED

CE 6.8 BW 0.8 WW 68 YW 121 MM 23 MTL 56 | BWT 98