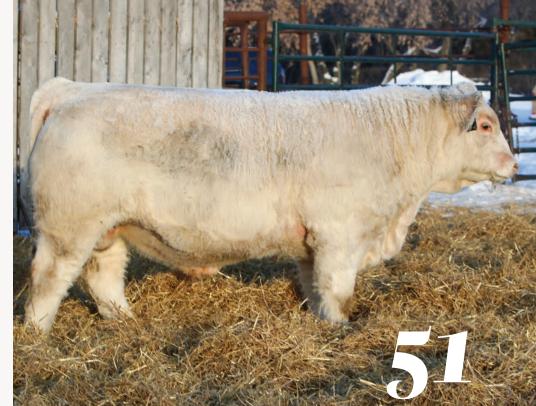

## KAYR Tapadero 811M

49

RBM FARGO Y111 CEDARLEA TAPADERO 17G CEDARLEA UZA 44Y EATONS GENERAL LEE 20015P KAYR MISS811F

KAYR MISS 511C

811M MC891071 3/7/2024 POLLED

**CE** 7.4 **BW** 0.2 **WW** 67 **YW** 130 **MM** 29 **MTL** 62 | **BWT** 95