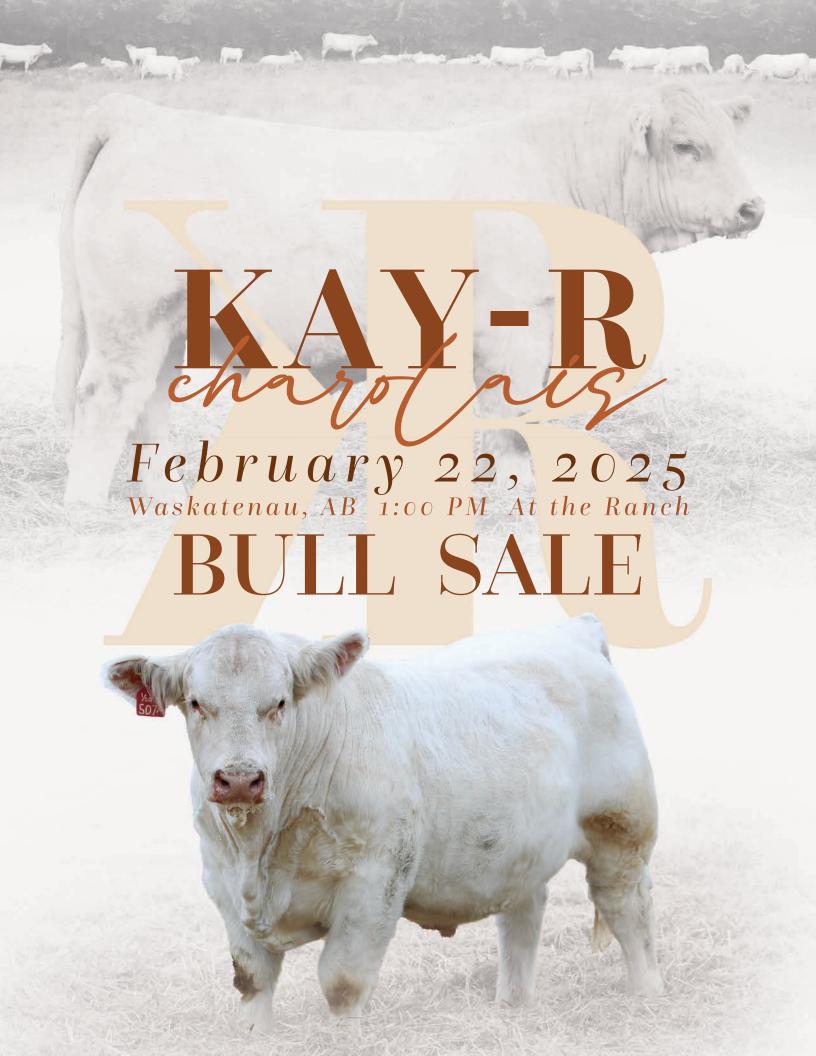

# Welcome from Kay-R Charolais

Kay-R Charolais
Kasey, Arlana, Kord & Peri Phillips
PO Box 420, Waskatenau, AB TOA 3P0

Welcome to the 2025 edition of the KayR Charolais Bull sale. On behalf of the entire Phillips family - Kasey, Arlana, Kord and Peri - we'd like to thank you for your continued support and friendship.

### **HERD BULL DAY!**

Breeders, farmers and ranchers, February 22nd is a very important day on your calendar as Kasey, Kord and the gang at Kay-R Charolais host their Annual Spring Bull Sale at the farm, Waskatenau, Alberta. An outstanding lineup of some of the finest Charolais bulls in the nation will greet you in person or on the wire.... suitable for all types of programs, for all budgets and all breeders.