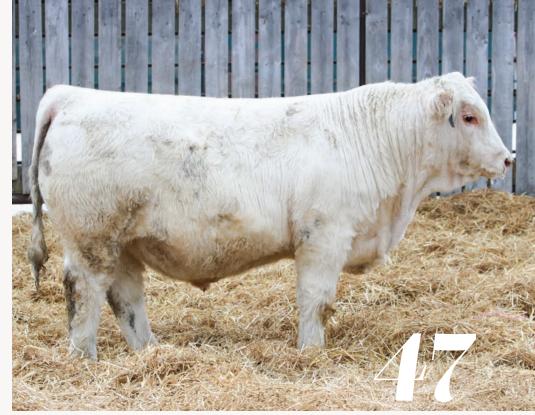

### KAYR **About Time** 224M

47

RBM FARGO Y111 CEDARLEA TAPADERO 17G CEDARLEA UZA 44Y ROLLING D CLASSIC 878U KAYR MISS CLASSIC 224Z

224IVI MC891064 2/21/2024 POLLED

**CE** -0.4 **BW** 2.9 **WW** 62 **YW** 108 **MM** 23 **MTL** 54 | **BWT** 103