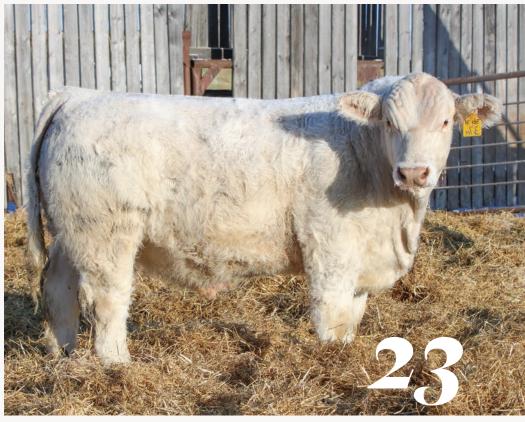

### KAYR Padra 929M

SILVERSTREAM MAVERICK M183
SILVERSTREAM PADRA P7
SILVERSTREAM IZZY I125
EATONS GENERAL LEE 20015P
KAYR MISS 929G
KAYR DANI 619D

KAYR 929M MC891092

1/19/2024 POLLED

**CE** -2.5 **BW** 3.9 **WW** 65 **YW** 121 **MM** 19 **MTL** 52 **BWT** 108