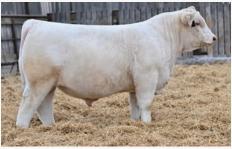

KAY-R Drover 265M is as unique of a calving ease bull as you're going to find anywhere. Sired by the time-tested Revelation that proved himself as a great calving ease option, with quality maternal traits. Drover is backed by our Covergirl cow family, with his dam being a Milestone granddaughter. If you're looking for a heifer bull to improve the maternal traits in your cow herd, such as milk and teat placement without sacrificing any growth or mass, 265M fits the bill. He is extremely long bodied with the right shape and shoulder angle to be extremely easy calving. Drover is extremely soft and soggy in his centre body and carries more than enough muscle and volume in his hip and lower quarter. His mother was successfully shown as a calf and yearling heifer, and collected banners both years. 265M's outcross yet proven pedigree and extremely high-quality phenotypic build will make him an impact herd sire. Top 20% for BW and CE, Top 25% MK, Top 40% MWWT, Top 45% MARB.