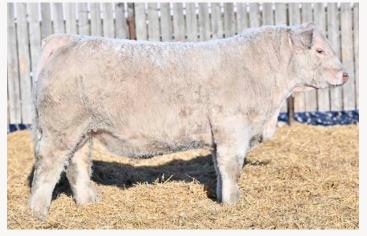

KAY-R Burlington 136M is a bull that has so much overall balance and is built so complete, it's hard to find what you'd change about him. He is one of the highest performing bulls in the sale and has been that way all summer and fall, now into winter. He is as long as a train and has all the extra shape and muscle you could want or need. 136M stems from the KAY-R Blair 404B cow family that recently produced KAY-R Harrison, who we retained for ourselves. We unfortunately lost that herd sire but his only crop of only 2 year-old heifers was one of highest averaging last year. With sires like Black Jack, Grid Maker, Classic, and Burlington in his pedigree, you can be equally excited about both the performance and maternal qualities 136M has to offer. Not to mention his unbelievable set of numbers with every trait being above 40% but one. Top 5% FAT, Top 10% MARB and MCE, Top 15% MWWT, Top 20% WW and MK, Top 25% CE, Top 30% YW, Top 35% SC and CW, Top 40% BW.

### KAYR Burlington 136M

16

CCC MESCALITO 9038 P KAYR BURLINGTON 502J KAYR LAINEY 502C ELDER'S AMIGO 98E KAYR MISS GRID 136J

KAYR MISS GRID 600D

136M MC891080 1/26/2024 POLLED

**CE** 9.5 **BW** -0.3 **WW** 68 **YW** 120 **MM** 27 **MTL** 62 | **BWT** 92