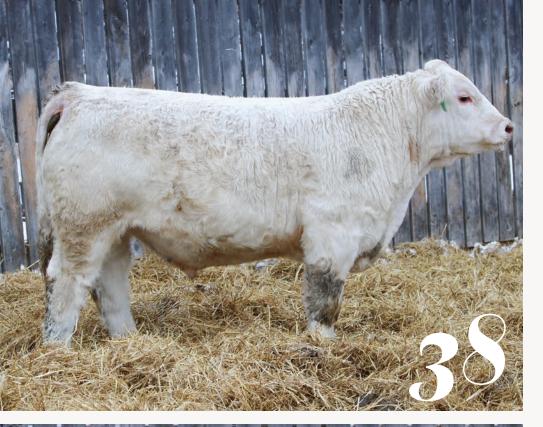

### Thank You

For Sponsoring The Door Prize!

KAY-R Boone 507M exemplifies exactly what a beef bull needs to look like with a bunch of extras that make him an extremely high-quality individual. Boone has a tremendous amount of length in the centre part of his body and through his hip. When you study him from behind, bold and soggy are two words that come to mind. His depth of body is truly massive and he carries that shape through his hip and lower quarter. 507M's dam couldn't be a more consistent producer, over the last 10 years every heifer calf has been retained in the herd, and every bull calf has not only made the sale but been a standout. If you are looking for a bull to improve your bull pen and leave you daughters that will make an impact, this is your bull. Top 4% FAT, Top 5% MK, Top 25% SC and MWWT, Top 30% for CE and REA, Top 35% for BW, Top 45% YWT.

MATERNAL BROTHER KAYR Weston 507L

MATERNAL BROTHER