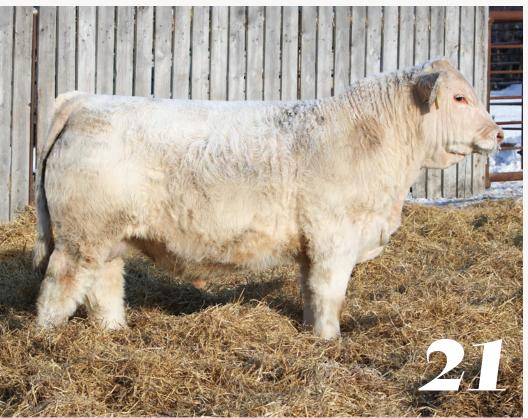

**SIRE** Silverstream Padra P7

PATERNAL BROTHER KAY-R Rocco 810L \$16,000 High-Selling Paternal Brother

**MATERNAL BROTHER KAY-R Virgil 59K** 

KAY-R Free Bird 4M has always been a big, stout, burly herd bull from a young age. 4M carries extra length of body that correlates to a longer hip, and smooth shoulder and neck design. His base width and extra shot of muscle makes him one of the biggest backed and stoutest hipped bulls in the entire offering. The Annabelle cow family backing Free Bird has simply been one of our best for decades now. The young standout Commissioner mother that put an impressive bull calf in the sale as a two-year-old, and a Burlington daughter that will without a doubt leave a major impact here. Lot 5 mother is a Commissioner Annabelle as well, and should leave no doubt about the consistency and extra high quality abilities Free Bird has to offer. Top 20% FAT, Top 25% WWT, Top 30% YWT, Top 35% MCW, MWWT and REA, Top 40% CE.