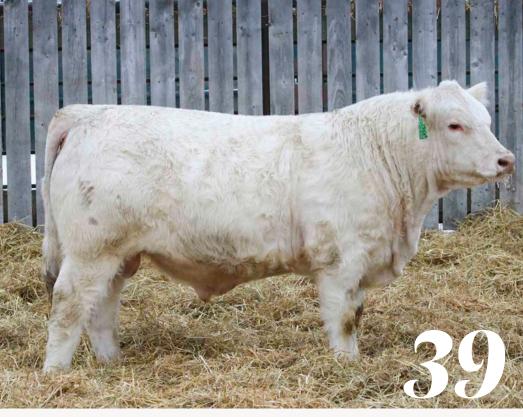

WCR MS BRAVO 399 P CEDARLEA TAPADERO 17G **KAYR MISS ROSA 223K** KAYR MISS 430B **223***M*MC889693
1/9/2024

CE 14.9 BW -1.8 WW 64 YW 118 MM 23 MTL 55 | BWT 92

**SIRE** WCR Commissioner 593 P

KAY-R Commissioner 223M is the reason that Commissioner has been used by breeders all across North America for nearly a decade. Proven calving ease with incredible growth. If you study the pedigrees throughout the sale, you will see the impact that is left through our cow herd. 223M is not only one of the best calving ease prospects in the sale, but one of the most eye appealing bulls in the offering. He is big and burly, with a lot of length and hip shape. His soft centre of body and tremendous foot and leg structure make him even more desirable. Tapadero has left a lasting impact for years to come, with an elite set of young females. 223M's dam is one of our favourites. Years of proven profitable pedigrees make his elite phenotype even more desirable. Top 3% CE, Top 10% MCE, Top 20% BW, Top 35% WW and YW.