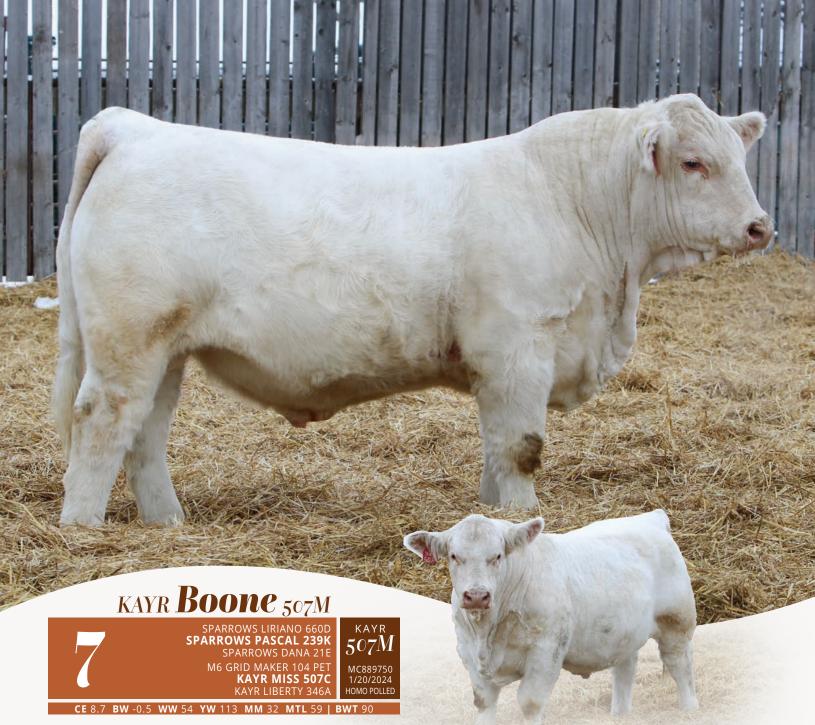

### Thank You

For Sponsoring The Door Prize!

KAY-R Boone 507M exemplifies exactly what a beef bull needs to look like with a bunch of extras that make him an extremely high-quality individual. Boone has a tremendous amount of length in the centre part of his body and through his hip. When you study him from behind, bold and soggy are two words that come to mind. His depth of body is truly massive and he carries that shape through his hip and lower quarter. 507M's dam couldn't be a more consistent producer, over the last 10 years every heifer calf has been retained in the herd, and every bull calf has not only made the sale but been a standout. If you are looking for a bull to improve your bull pen and leave you daughters that will make an impact, this is your bull. Top 4% FAT, Top 5% MK, Top 25% SC and MWWT, Top 30% for CE and REA, Top 35% for BW, Top 45% YWT.

MATERNAL BROTHER KAYR Weston 507L

MATERNAL BROTHER

## KAYR Pascal 902M

SPARROWS LIRIANO 660D
SPARROWS PASCAL 239K
SPARROWS DANA 21E
SHARODON DOUBLE VISION 1D
KAYR MISS 902G
KAYR MISS 102X

KAYR 902M MC889751

MC889751 1/20/2024 HORNED

CE 9.7 BW -0.5 WW 52 YW 105 MM 24 MTL 50 | BWT 84