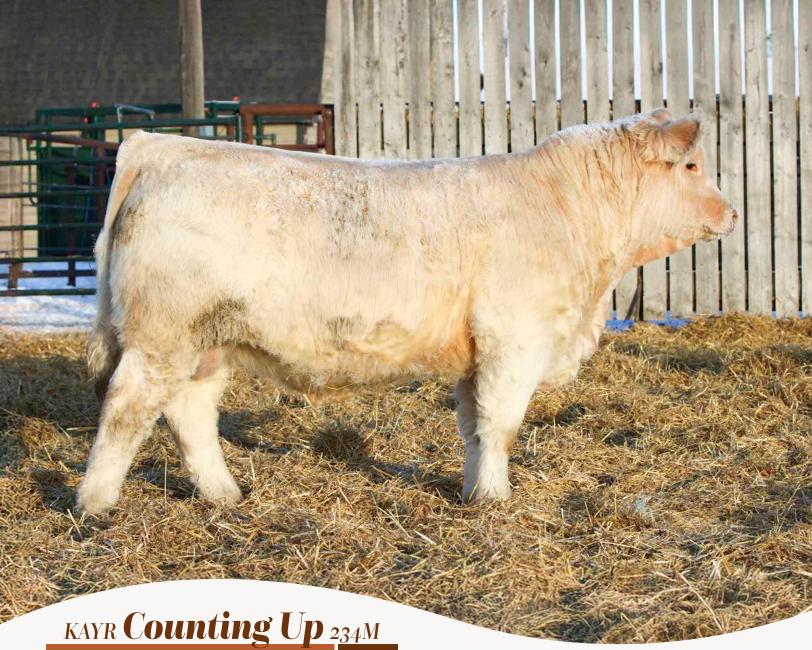

**SIRE** RCR Counting Up 1332 P

**FULL BROTHER TO DAM** KAY-R Cinch 727J

KAY-R Counting Up 234M is the first son to sell off RCR Counting Up, and if this is any indication of what the future holds for this young sire, we could not be happier. Nearly every calf born on our 45 first calvers will be of Counting Up and the ones on the ground so far come easier than any calving ease bull we have used. They get up and go, and don't look back. 234M has a presence and look that draws you to him, and when you learn he is a sure-fire calving ease bull, that is the icing on the cake. He has an abundance of mass and volume in his centre body. His extra length of body and smooth transition into his shoulder gives us added confidence in his ability to not only be an elite calving ease bull, but will not sacrifice any growth or performance. A full brother to the dam of 234M was a past high seller and the maternal sires in his pedigree with Free Lunch, Resource, Countdown and Tapadero are all the proof you need. Top 2% CE, Top 3% MCE, Top 5% BW, Top 15% SC and MARB, Top 25% REA, Top 30% YW, Top 35% MK and MWWT, Top 40% WW.