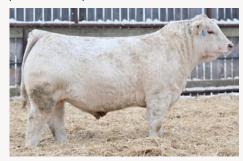

**SIRE** Silverstream Padra P7

PATERNAL BROTHER KAY-R Rocco 810L \$16,000 High-Selling Paternal Brother

**MATERNAL BROTHER KAY-R Virgil 59K** 

KAY-R Free Bird 4M has always been a big, stout, burly herd bull from a young age. 4M carries extra length of body that correlates to a longer hip, and smooth shoulder and neck design. His base width and extra shot of muscle makes him one of the biggest backed and stoutest hipped bulls in the entire offering. The Annabelle cow family backing Free Bird has simply been one of our best for decades now. The young standout Commissioner mother that put an impressive bull calf in the sale as a two-year-old, and a Burlington daughter that will without a doubt leave a major impact here. Lot 5 mother is a Commissioner Annabelle as well, and should leave no doubt about the consistency and extra high quality abilities Free Bird has to offer. Top 20% FAT, Top 25% WWT, Top 30% YWT, Top 35% MCW, MWWT and REA, Top 40% CE.

### KAYR **Free Bird** 4M

4

SILVERSTREAM MAVERICK M183 SILVERSTREAM PADRA P7 SILVERSTREAM IZZY I125 WCR COMMISSIONER 593 P

COMMISSIONER 593 P KAYR MISS 4H KAYR MISS 852F 4/1**VI**MC885200
1/19/2024
POLLED

CE 6.8 BW 0.8 WW 68 YW 121 MM 23 MTL 56 | BWT 98