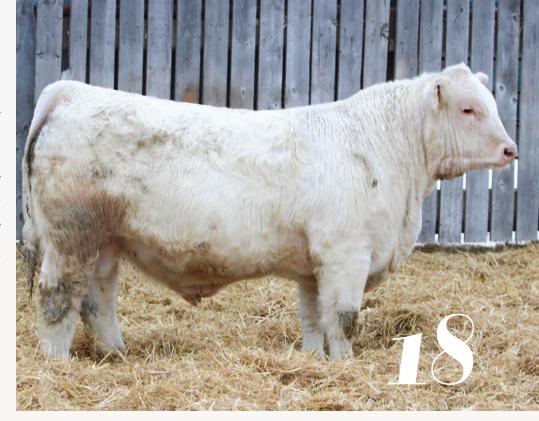

### **Chris Poley**

with this much added mass and depth that still have enough extension and length. High Life has a ton of muscle all the way down his back and loin into a big square hip. He has a tremendous amount of eye appeal through his front third with a beautiful head shape. 825M is a middle of February calf that never took a day off, and has caught up to his pen mates. His mom is one of our favourite Commissioner daughters, and we have a lot of them. She has already raised a high seller that was extremely popular. If you're looking for a true phenotypic standout from a proven dam with a fresh desirable pedigree, then it's time to live the High Life. Top 3% MARB, Top 20% WW, CE and MCE, Top 30% MWWT, Top 40 YW, Top 45% SC and CW.

**SIRE** RBM Keystone H41

**HALF SIB.** KAY-R Tremor 7015L \$20,000 High-Selling Paternal Brother

MAT. BROTHER KAYR RIGGINS 825K

extremely soft & soggy

SIRE D R Revelation 467

**DAM** KAYR Covergirl 265K Reserve Charolais Junior Female