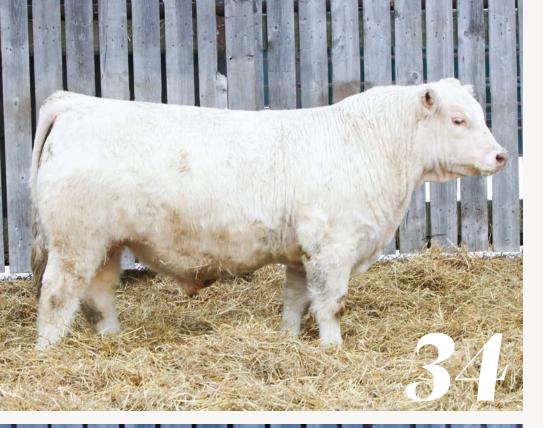

KAYR MISS 125X KAYR MISS 809L

KAY-R Unforgiven 125M has had an undeniable herd bull look from a very young age. He is exactly what a performance driven herd sire needs to look like. The Padra's have been extremely popular here for the added size, length, mass and extra hair. The first daughters have been coming into production here this year, and have really impressed us with the teat quality and mothering ability. Unforgiven's mother has been a donor cow for us here and has sold a handful of bulls into other purebred operations in her 15 years of production. 125M in our opinion is her best one to date. He has a big wide back with a stout hip that carries down into a large lower quarter. He is long, yet deep, and carries plenty of shape through his rib and body. He has a masculine yet eye appealing presence through his neck and head that adds to his overall eye appeal and look. Unforgiven has everything you need in a herd bull. Top 3% FAT, Top 30% REA, Top 35% MCE.

**SIRE** Silverstream Padra P7

PATERNAL BROTHER KAY-R Rocco 810L \$16,000 High-Selling Paternal Brother

**MATERNAL BROTHER KAY-R Virgil 59K** 

KAY-R Free Bird 4M has always been a big, stout, burly herd bull from a young age. 4M carries extra length of body that correlates to a longer hip, and smooth shoulder and neck design. His base width and extra shot of muscle makes him one of the biggest backed and stoutest hipped bulls in the entire offering. The Annabelle cow family backing Free Bird has simply been one of our best for decades now. The young standout Commissioner mother that put an impressive bull calf in the sale as a two-year-old, and a Burlington daughter that will without a doubt leave a major impact here. Lot 5 mother is a Commissioner Annabelle as well, and should leave no doubt about the consistency and extra high quality abilities Free Bird has to offer. Top 20% FAT, Top 25% WWT, Top 30% YWT, Top 35% MCW, MWWT and REA, Top 40% CE.