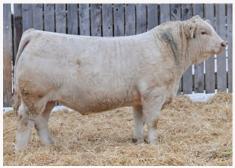

## KAYR **Tapadero** 45 M

CEDARLEA TAPADERO 17G
CEDARLEA UZA 44Y
SHARODON DOUBLE VISION 1D
KAYR MISS VISION 45H
KAYR MISS 125X

KAYR 45M MC895952 3/16/2024 POLLED

CE BW WW YW MM MTL | BWT 98

PATERNAL BROTHER KAY-R Luxor 1225K \$30,000 High-Selling Tapadero Son