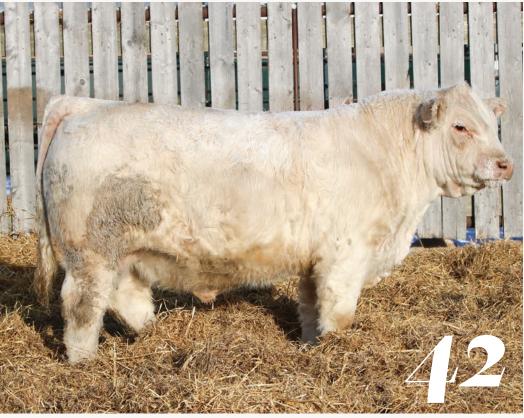

### **Chris Poley**

with this much added mass and depth that still have enough extension and length. High Life has a ton of muscle all the way down his back and loin into a big square hip. He has a tremendous amount of eye appeal through his front third with a beautiful head shape. 825M is a middle of February calf that never took a day off, and has caught up to his pen mates. His mom is one of our favourite Commissioner daughters, and we have a lot of them. She has already raised a high seller that was extremely popular. If you're looking for a true phenotypic standout from a proven dam with a fresh desirable pedigree, then it's time to live the High Life. Top 3% MARB, Top 20% WW, CE and MCE, Top 30% MWWT, Top 40 YW, Top 45% SC and CW.

**SIRE** RBM Keystone H41

**HALF SIB.** KAY-R Tremor 7015L \$20,000 High-Selling Paternal Brother

MAT. BROTHER KAYR RIGGINS 825K

extremely soft & soggy

SIRE D R Revelation 467

**DAM** KAYR Covergirl 265K Reserve Charolais Junior Female