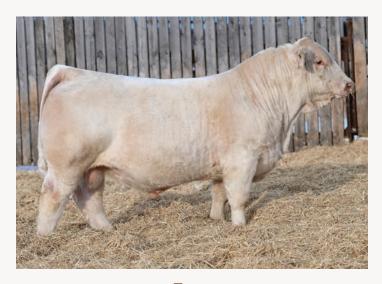

KAY-R Drover 265M is as unique of a calving ease bull as you're going to find anywhere. Sired by the time-tested Revelation that proved himself as a great calving ease option, with quality maternal traits. Drover is backed by our Covergirl cow family, with his dam being a Milestone granddaughter. If you're looking for a heifer bull to improve the maternal traits in your cow herd, such as milk and teat placement without sacrificing any growth or mass, 265M fits the bill. He is extremely long bodied with the right shape and shoulder angle to be extremely easy calving. Drover is extremely soft and soggy in his centre body and carries more than enough muscle and volume in his hip and lower quarter. His mother was successfully shown as a calf and yearling heifer, and collected banners both years. 265M's outcross yet proven pedigree and extremely high-quality phenotypic build will make him an impact herd sire. Top 20% for BW and CE, Top 25% MK, Top 40% MWWT, Top 45% MARB.