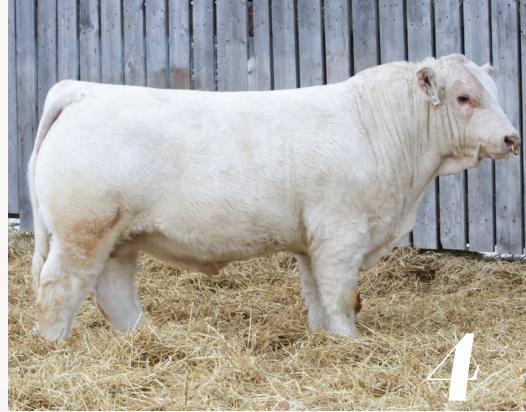

KAY-R Marlboro Man 100M is another product of the maternal powerhouse cow family, the Annabelle's, and the big-time performance herd sire Padra. You can expect 100M to pass just that to his offspring. He is one of the deepest bodied and softest made bulls in the entire offering. He is absolutely massive in his rib cage and still packs a big punch in terms of muscle mass and width through his hip and back. He has a big set of feet and legs for his running gear with a desirable amount of softness. Marlboro Man has an ideal hair coat that is soft and fuzzy. His mom was admired by many cattle and was extremely successful in her show career. A Commissioner cow out of the Annabelle cow family produced another standout Padra in the bull pen this year, and the popular KAY-R Fruition is another product of that potent cross. Don't sacrifice consistency and maternal producing abilities in your performance herd sires. Bulls like Marlboro Man Can do both. Top 10% for WW, Top 15% YW, Top 30% MWWT and REA, Top 40% MCE.

### KAYR Marlboro Man 100M

5

SILVERSTREAM MAVERICK M183
SILVERSTREAM PADRA P7
SILVERSTREAM IZZY I125
WCR COMMISSIONER 593 P
KAYR ANNABELLE 100J
KAYR ANNABELLE 812U

KAYR 100M MC889722

1/25/2024 HOMO POLLED

CE 3.6 BW 2.5 WW 74 YW 128 MM 20 MTL 57 | BWT 102