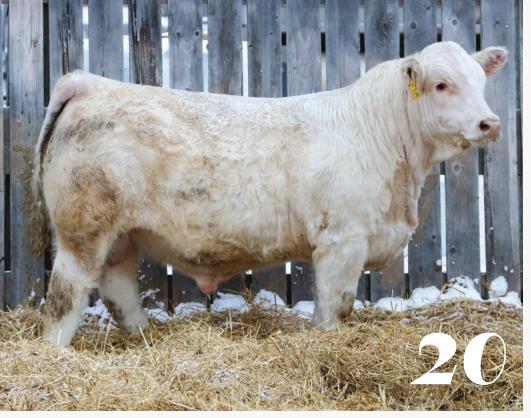

KAYR MISS 125X KAYR MISS 809L

KAY-R Unforgiven 125M has had an undeniable herd bull look from a very young age. He is exactly what a performance driven herd sire needs to look like. The Padra's have been extremely popular here for the added size, length, mass and extra hair. The first daughters have been coming into production here this year, and have really impressed us with the teat quality and mothering ability. Unforgiven's mother has been a donor cow for us here and has sold a handful of bulls into other purebred operations in her 15 years of production. 125M in our opinion is her best one to date. He has a big wide back with a stout hip that carries down into a large lower quarter. He is long, yet deep, and carries plenty of shape through his rib and body. He has a masculine yet eye appealing presence through his neck and head that adds to his overall eye appeal and look. Unforgiven has everything you need in a herd bull. Top 3% FAT, Top 30% REA, Top 35% MCE.

**SIRE** Silverstream Padra P7

PATERNAL BROTHER KAY-R Rocco 810L \$16,000 High-Selling Paternal Brother

**MATERNAL BROTHER KAY-R Virgil 59K** 

KAY-R Free Bird 4M has always been a big, stout, burly herd bull from a young age. 4M carries extra length of body that correlates to a longer hip, and smooth shoulder and neck design. His base width and extra shot of muscle makes him one of the biggest backed and stoutest hipped bulls in the entire offering. The Annabelle cow family backing Free Bird has simply been one of our best for decades now. The young standout Commissioner mother that put an impressive bull calf in the sale as a two-year-old, and a Burlington daughter that will without a doubt leave a major impact here. Lot 5 mother is a Commissioner Annabelle as well, and should leave no doubt about the consistency and extra high quality abilities Free Bird has to offer. Top 20% FAT, Top 25% WWT, Top 30% YWT, Top 35% MCW, MWWT and REA, Top 40% CE.