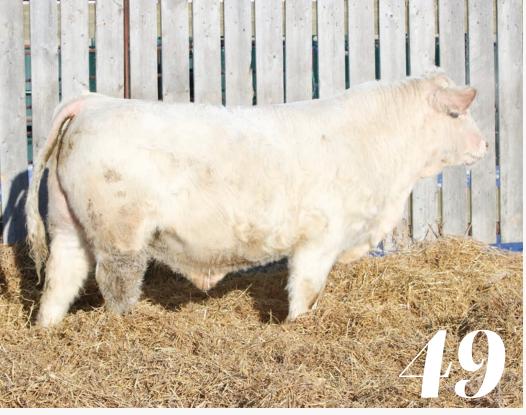

KAY-R Drover 265M is as unique of a calving ease bull as you're going to find anywhere. Sired by the time-tested Revelation that proved himself as a great calving ease option, with quality maternal traits. Drover is backed by our Covergirl cow family, with his dam being a Milestone granddaughter. If you're looking for a heifer bull to improve the maternal traits in your cow herd, such as milk and teat placement without sacrificing any growth or mass, 265M fits the bill. He is extremely long bodied with the right shape and shoulder angle to be extremely easy calving. Drover is extremely soft and soggy in his centre body and carries more than enough muscle and volume in his hip and lower quarter. His mother was successfully shown as a calf and yearling heifer, and collected banners both years. 265M's outcross yet proven pedigree and extremely high-quality phenotypic build will make him an impact herd sire. Top 20% for BW and CE, Top 25% MK, Top 40% MWWT, Top 45% MARB.