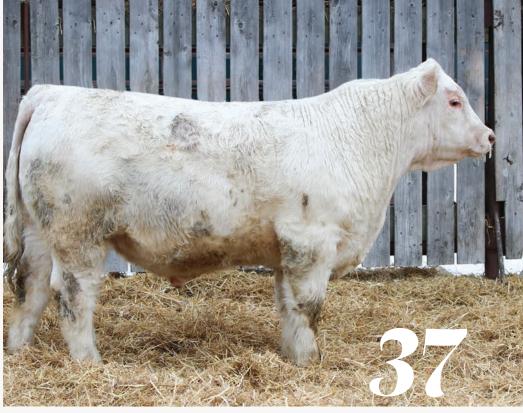

### KAYR Padra 929M

SILVERSTREAM MAVERICK M183
SILVERSTREAM PADRA P7
SILVERSTREAM IZZY I125
EATONS GENERAL LEE 20015P
KAYR MISS 929G
KAYR DANI 619D

KAYR 929M MC891092

1/19/2024 POLLED

**CE** -2.5 **BW** 3.9 **WW** 65 **YW** 121 **MM** 19 **MTL** 52 **BWT** 108