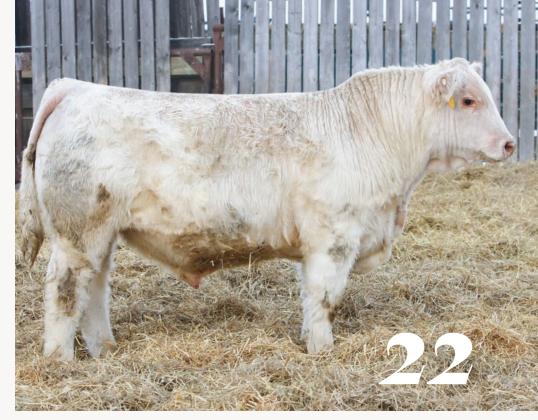

KAY-R Marlboro Man 100M is another product of the maternal powerhouse cow family, the Annabelle's, and the big-time performance herd sire Padra. You can expect 100M to pass just that to his offspring. He is one of the deepest bodied and softest made bulls in the entire offering. He is absolutely massive in his rib cage and still packs a big punch in terms of muscle mass and width through his hip and back. He has a big set of feet and legs for his running gear with a desirable amount of softness. Marlboro Man has an ideal hair coat that is soft and fuzzy. His mom was admired by many cattle and was extremely successful in her show career. A Commissioner cow out of the Annabelle cow family produced another standout Padra in the bull pen this year, and the popular KAY-R Fruition is another product of that potent cross. Don't sacrifice consistency and maternal producing abilities in your performance herd sires. Bulls like Marlboro Man Can do both. Top 10% for WW, Top 15% YW, Top 30% MWWT and REA, Top 40% MCE.