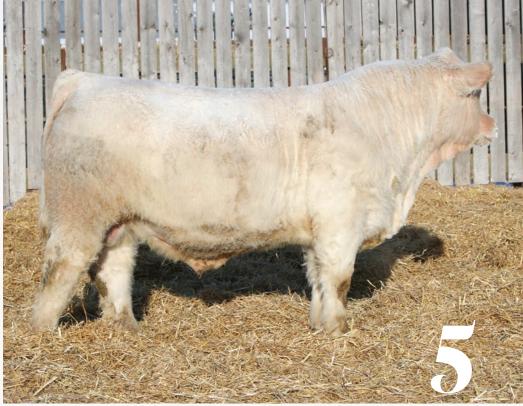

**SIRE** Silverstream Padra P7

PATERNAL BROTHER KAY-R Rocco 810L \$16,000 High-Selling Paternal Brother

**MATERNAL BROTHER KAY-R Virgil 59K** 

KAY-R Free Bird 4M has always been a big, stout, burly herd bull from a young age. 4M carries extra length of body that correlates to a longer hip, and smooth shoulder and neck design. His base width and extra shot of muscle makes him one of the biggest backed and stoutest hipped bulls in the entire offering. The Annabelle cow family backing Free Bird has simply been one of our best for decades now. The young standout Commissioner mother that put an impressive bull calf in the sale as a two-year-old, and a Burlington daughter that will without a doubt leave a major impact here. Lot 5 mother is a Commissioner Annabelle as well, and should leave no doubt about the consistency and extra high quality abilities Free Bird has to offer. Top 20% FAT, Top 25% WWT, Top 30% YWT, Top 35% MCW, MWWT and REA, Top 40% CE.