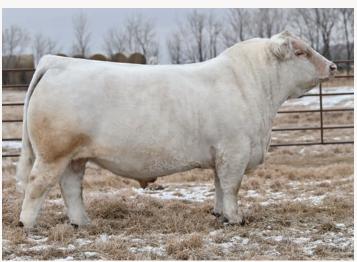

### **Chris Poley**

with this much added mass and depth that still have enough extension and length. High Life has a ton of muscle all the way down his back and loin into a big square hip. He has a tremendous amount of eye appeal through his front third with a beautiful head shape. 825M is a middle of February calf that never took a day off, and has caught up to his pen mates. His mom is one of our favourite Commissioner daughters, and we have a lot of them. She has already raised a high seller that was extremely popular. If you're looking for a true phenotypic standout from a proven dam with a fresh desirable pedigree, then it's time to live the High Life. Top 3% MARB, Top 20% WW, CE and MCE, Top 30% MWWT, Top 40 YW, Top 45% SC and CW.

**SIRE** RBM Keystone H41

**HALF SIB.** KAY-R Tremor 7015L \$20,000 High-Selling Paternal Brother

MAT. BROTHER KAYR RIGGINS 825K

extremely soft & soggy

SIRE D R Revelation 467

**DAM** KAYR Covergirl 265K Reserve Charolais Junior Female