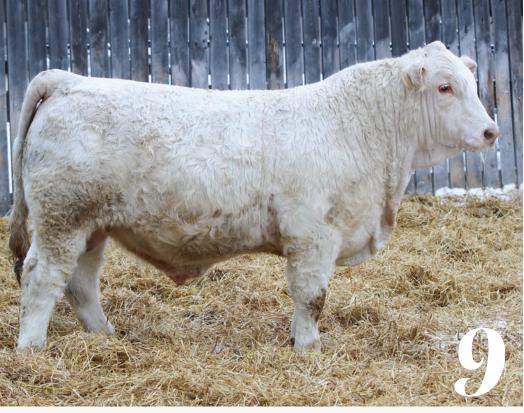

**SIRE** RCR Counting Up 1332 P

**FULL BROTHER TO DAM** KAY-R Cinch 727J

KAY-R Counting Up 234M is the first son to sell off RCR Counting Up, and if this is any indication of what the future holds for this young sire, we could not be happier. Nearly every calf born on our 45 first calvers will be of Counting Up and the ones on the ground so far come easier than any calving ease bull we have used. They get up and go, and don't look back. 234M has a presence and look that draws you to him, and when you learn he is a sure-fire calving ease bull, that is the icing on the cake. He has an abundance of mass and volume in his centre body. His extra length of body and smooth transition into his shoulder gives us added confidence in his ability to not only be an elite calving ease bull, but will not sacrifice any growth or performance. A full brother to the dam of 234M was a past high seller and the maternal sires in his pedigree with Free Lunch, Resource, Countdown and Tapadero are all the proof you need. Top 2% CE, Top 3% MCE, Top 5% BW, Top 15% SC and MARB, Top 25% REA, Top 30% YW, Top 35% MK and MWWT, Top 40% WW.