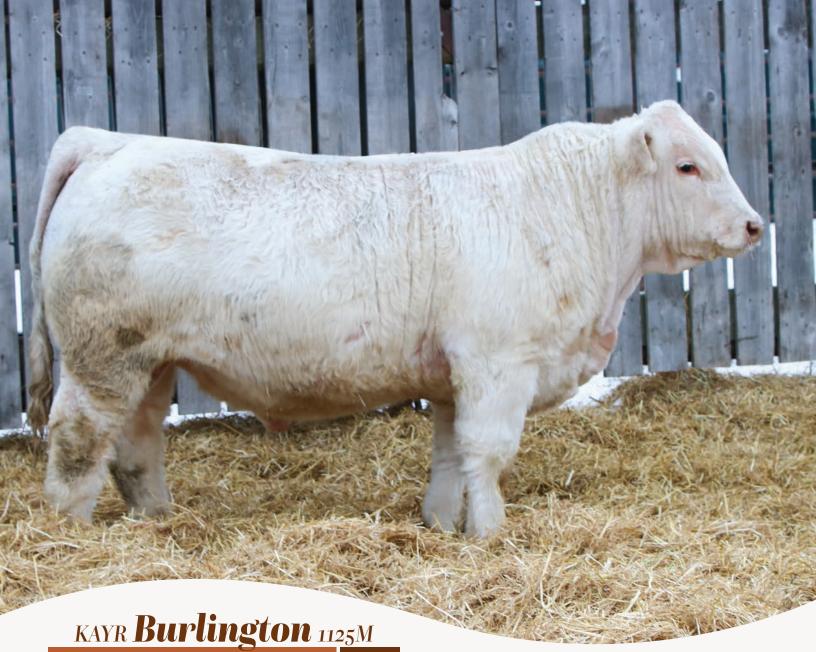

**GRANDDAM** KAYR Miss Janis 709E

KAY-R Burlington 1125M has done everything right his whole life. Not only has he been a standout from a young age, but he also continues to impress you every day. His overall substance and mass blows you away. 1125M muscle expression in his hip and lower guarter is truly impressive, yet when you analyze his length of spine of extensions, he stays extremely smooth and fluid in the way he is made, and how he gets out and moves. We have a handful of these KAY-R Good Key Cows in production, and every one of them produces big-time offspring. The milk and udder quality of Burlington and Good Key will be as productive and high quality as any mating we have. Another Burlington off a Good Key is a standout in this year's pen, and it should be evident as to why. Expect 1125M to improve your bull pen and take your cowherd to the next level. When you add in his very appealing set of numbers, there isn't any else you need. Top 10% FAT and MARB, Top 20% MCE, Top 35% MK and MWWT, Top 35% WW and YW.