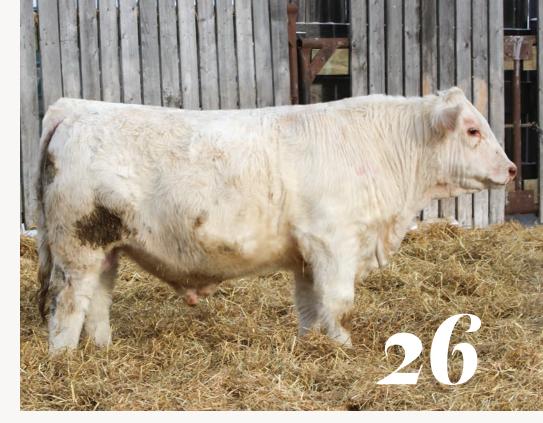

### Thank You

For Sponsoring The Door Prize!

KAY-R Boone 507M exemplifies exactly what a beef bull needs to look like with a bunch of extras that make him an extremely high-quality individual. Boone has a tremendous amount of length in the centre part of his body and through his hip. When you study him from behind, bold and soggy are two words that come to mind. His depth of body is truly massive and he carries that shape through his hip and lower quarter. 507M's dam couldn't be a more consistent producer, over the last 10 years every heifer calf has been retained in the herd, and every bull calf has not only made the sale but been a standout. If you are looking for a bull to improve your bull pen and leave you daughters that will make an impact, this is your bull. Top 4% FAT, Top 5% MK, Top 25% SC and MWWT, Top 30% for CE and REA, Top 35% for BW, Top 45% YWT.

MATERNAL BROTHER KAYR Weston 507L

MATERNAL BROTHER