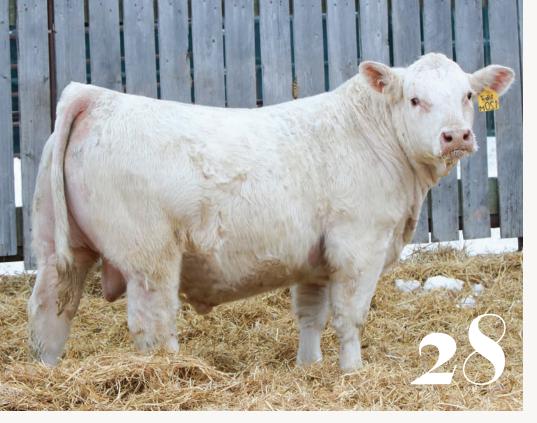

### KAYR Pascal 51M

9

SPARROWS LIRIANO 660D

SPARROWS PASCAL 239K

SPARROWS DANA 21E

KAYR SMOOTH OPERATOR 910E

KAYR MISS 51H

KAYR MISS 822F

KAYR 51M

0E MC889703 H 1/19/2024 2F POLLED

CE 5.7 BW 2.1 WW 57 YW 118 MM 34 MTL 63 | BWT 102

LT COUNTDOWN 9712 PLD RCR COUNTING UP 1332 P RCR PICNIC LUNCH 9259 CEDARLEA TAPADERO 17G

2/26/2024

3 **BW** -4.1 **WW** 63 **YW** 121