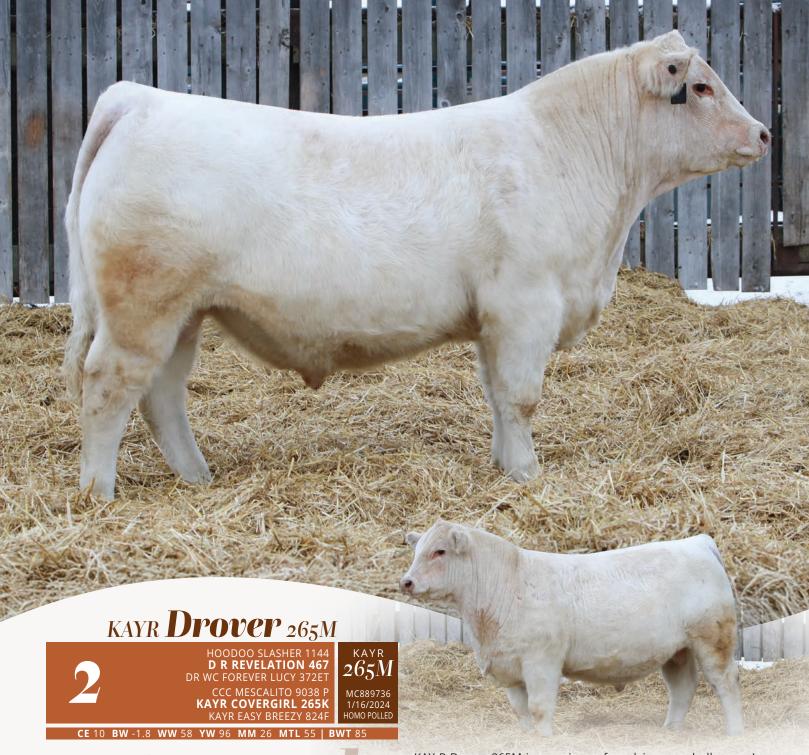

**SIRE** RBM Keystone H41

**HALF SIB.** KAY-R Tremor 7015L \$20,000 High-Selling Paternal Brother

MAT. BROTHER KAYR RIGGINS 825K

extremely soft & soggy

SIRE D R Revelation 467

**DAM** KAYR Covergirl 265K Reserve Charolais Junior Female

KAY-R Drover 265M is as unique of a calving ease bull as you're going to find anywhere. Sired by the time-tested Revelation that proved himself as a great calving ease option, with quality maternal traits. Drover is backed by our Covergirl cow family, with his dam being a Milestone granddaughter. If you're looking for a heifer bull to improve the maternal traits in your cow herd, such as milk and teat placement without sacrificing any growth or mass, 265M fits the bill. He is extremely long bodied with the right shape and shoulder angle to be extremely easy calving. Drover is extremely soft and soggy in his centre body and carries more than enough muscle and volume in his hip and lower quarter. His mother was successfully shown as a calf and yearling heifer, and collected banners both years. 265M's outcross yet proven pedigree and extremely high-quality phenotypic build will make him an impact herd sire. Top 20% for BW and CE, Top 25% MK, Top 40% MWWT, Top 45% MARB.