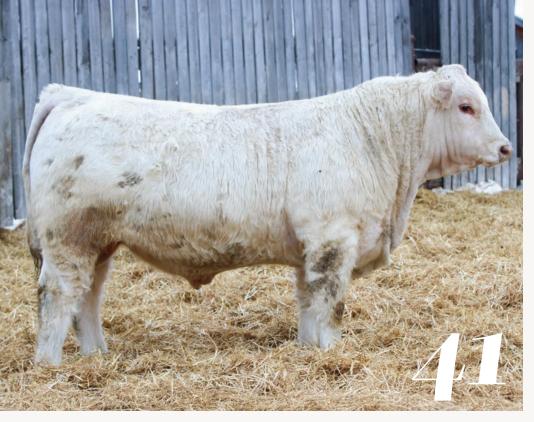

KAY-R Drover 265M is as unique of a calving ease bull as you're going to find anywhere. Sired by the time-tested Revelation that proved himself as a great calving ease option, with quality maternal traits. Drover is backed by our Covergirl cow family, with his dam being a Milestone granddaughter. If you're looking for a heifer bull to improve the maternal traits in your cow herd, such as milk and teat placement without sacrificing any growth or mass, 265M fits the bill. He is extremely long bodied with the right shape and shoulder angle to be extremely easy calving. Drover is extremely soft and soggy in his centre body and carries more than enough muscle and volume in his hip and lower quarter. His mother was successfully shown as a calf and yearling heifer, and collected banners both years. 265M's outcross yet proven pedigree and extremely high-quality phenotypic build will make him an impact herd sire. Top 20% for BW and CE, Top 25% MK, Top 40% MWWT, Top 45% MARB.