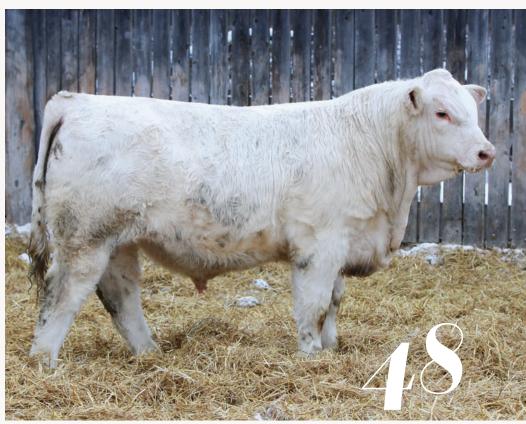

**SIRE** RBM Keystone H41

**HALF SIB.** KAY-R Tremor 7015L \$20,000 High-Selling Paternal Brother

MAT. BROTHER KAYR RIGGINS 825K

extremely soft & soggy

SIRE D R Revelation 467

**DAM** KAYR Covergirl 265K Reserve Charolais Junior Female