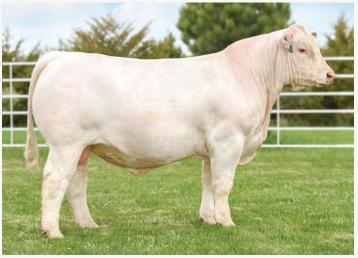

KAYR MISS 125X KAYR MISS 809L

KAY-R Unforgiven 125M has had an undeniable herd bull look from a very young age. He is exactly what a performance driven herd sire needs to look like. The Padra's have been extremely popular here for the added size, length, mass and extra hair. The first daughters have been coming into production here this year, and have really impressed us with the teat quality and mothering ability. Unforgiven's mother has been a donor cow for us here and has sold a handful of bulls into other purebred operations in her 15 years of production. 125M in our opinion is her best one to date. He has a big wide back with a stout hip that carries down into a large lower quarter. He is long, yet deep, and carries plenty of shape through his rib and body. He has a masculine yet eye appealing presence through his neck and head that adds to his overall eye appeal and look. Unforgiven has everything you need in a herd bull. Top 3% FAT, Top 30% REA, Top 35% MCE.

**SIRE** Silverstream Padra P7

PATERNAL BROTHER KAY-R Rocco 810L \$16,000 High-Selling Paternal Brother

**MATERNAL BROTHER KAY-R Virgil 59K** 

KAY-R Free Bird 4M has always been a big, stout, burly herd bull from a young age. 4M carries extra length of body that correlates to a longer hip, and smooth shoulder and neck design. His base width and extra shot of muscle makes him one of the biggest backed and stoutest hipped bulls in the entire offering. The Annabelle cow family backing Free Bird has simply been one of our best for decades now. The young standout Commissioner mother that put an impressive bull calf in the sale as a two-year-old, and a Burlington daughter that will without a doubt leave a major impact here. Lot 5 mother is a Commissioner Annabelle as well, and should leave no doubt about the consistency and extra high quality abilities Free Bird has to offer. Top 20% FAT, Top 25% WWT, Top 30% YWT, Top 35% MCW, MWWT and REA, Top 40% CE.