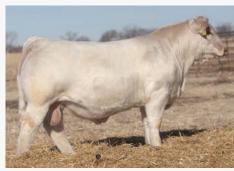

**SIRE** Silverstream Padra P7

PATERNAL BROTHER KAY-R Rocco 810L \$16,000 High-Selling Paternal Brother

**MATERNAL BROTHER KAY-R Virgil 59K** 

KAY-R Free Bird 4M has always been a big, stout, burly herd bull from a young age. 4M carries extra length of body that correlates to a longer hip, and smooth shoulder and neck design. His base width and extra shot of muscle makes him one of the biggest backed and stoutest hipped bulls in the entire offering. The Annabelle cow family backing Free Bird has simply been one of our best for decades now. The young standout Commissioner mother that put an impressive bull calf in the sale as a two-year-old, and a Burlington daughter that will without a doubt leave a major impact here. Lot 5 mother is a Commissioner Annabelle as well, and should leave no doubt about the consistency and extra high quality abilities Free Bird has to offer. Top 20% FAT, Top 25% WWT, Top 30% YWT, Top 35% MCW, MWWT and REA, Top 40% CE.

KAY-R Marlboro Man 100M is another product of the maternal powerhouse cow family, the Annabelle's, and the big-time performance herd sire Padra. You can expect 100M to pass just that to his offspring. He is one of the deepest bodied and softest made bulls in the entire offering. He is absolutely massive in his rib cage and still packs a big punch in terms of muscle mass and width through his hip and back. He has a big set of feet and legs for his running gear with a desirable amount of softness. Marlboro Man has an ideal hair coat that is soft and fuzzy. His mom was admired by many cattle and was extremely successful in her show career. A Commissioner cow out of the Annabelle cow family produced another standout Padra in the bull pen this year, and the popular KAY-R Fruition is another product of that potent cross. Don't sacrifice consistency and maternal producing abilities in your performance herd sires. Bulls like Marlboro Man Can do both. Top 10% for WW, Top 15% YW, Top 30% MWWT and REA, Top 40% MCE.