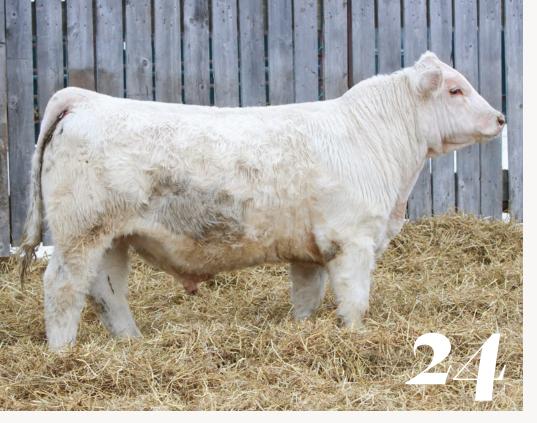

### Thank You

For Sponsoring The Door Prize!

KAY-R Boone 507M exemplifies exactly what a beef bull needs to look like with a bunch of extras that make him an extremely high-quality individual. Boone has a tremendous amount of length in the centre part of his body and through his hip. When you study him from behind, bold and soggy are two words that come to mind. His depth of body is truly massive and he carries that shape through his hip and lower quarter. 507M's dam couldn't be a more consistent producer, over the last 10 years every heifer calf has been retained in the herd, and every bull calf has not only made the sale but been a standout. If you are looking for a bull to improve your bull pen and leave you daughters that will make an impact, this is your bull. Top 4% FAT, Top 5% MK, Top 25% SC and MWWT, Top 30% for CE and REA, Top 35% for BW, Top 45% YWT.