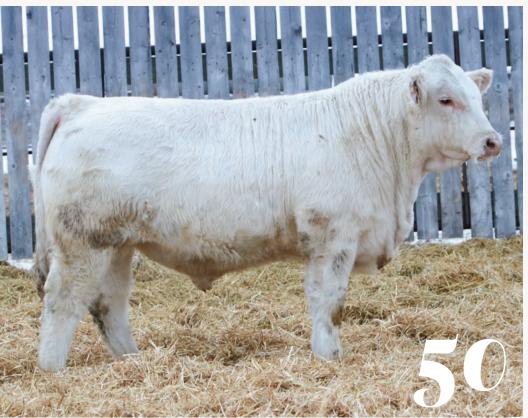

## KAYR **Tapadero** 45 M

CEDARLEA TAPADERO 17G
CEDARLEA UZA 44Y
SHARODON DOUBLE VISION 1D
KAYR MISS VISION 45H
KAYR MISS 125X

KAYR 45M MC895952 3/16/2024 POLLED

CE BW WW YW MM MTL | BWT 98

PATERNAL BROTHER KAY-R Luxor 1225K \$30,000 High-Selling Tapadero Son