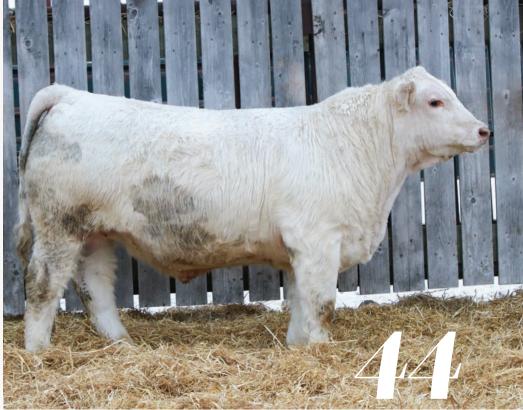

KAYR MISS 125X KAYR MISS 809L

KAY-R Unforgiven 125M has had an undeniable herd bull look from a very young age. He is exactly what a performance driven herd sire needs to look like. The Padra's have been extremely popular here for the added size, length, mass and extra hair. The first daughters have been coming into production here this year, and have really impressed us with the teat quality and mothering ability. Unforgiven's mother has been a donor cow for us here and has sold a handful of bulls into other purebred operations in her 15 years of production. 125M in our opinion is her best one to date. He has a big wide back with a stout hip that carries down into a large lower quarter. He is long, yet deep, and carries plenty of shape through his rib and body. He has a masculine yet eye appealing presence through his neck and head that adds to his overall eye appeal and look. Unforgiven has everything you need in a herd bull. Top 3% FAT, Top 30% REA, Top 35% MCE.

**SIRE** Silverstream Padra P7

PATERNAL BROTHER KAY-R Rocco 810L \$16,000 High-Selling Paternal Brother

**MATERNAL BROTHER KAY-R Virgil 59K** 

KAY-R Free Bird 4M has always been a big, stout, burly herd bull from a young age. 4M carries extra length of body that correlates to a longer hip, and smooth shoulder and neck design. His base width and extra shot of muscle makes him one of the biggest backed and stoutest hipped bulls in the entire offering. The Annabelle cow family backing Free Bird has simply been one of our best for decades now. The young standout Commissioner mother that put an impressive bull calf in the sale as a two-year-old, and a Burlington daughter that will without a doubt leave a major impact here. Lot 5 mother is a Commissioner Annabelle as well, and should leave no doubt about the consistency and extra high quality abilities Free Bird has to offer. Top 20% FAT, Top 25% WWT, Top 30% YWT, Top 35% MCW, MWWT and REA, Top 40% CE.