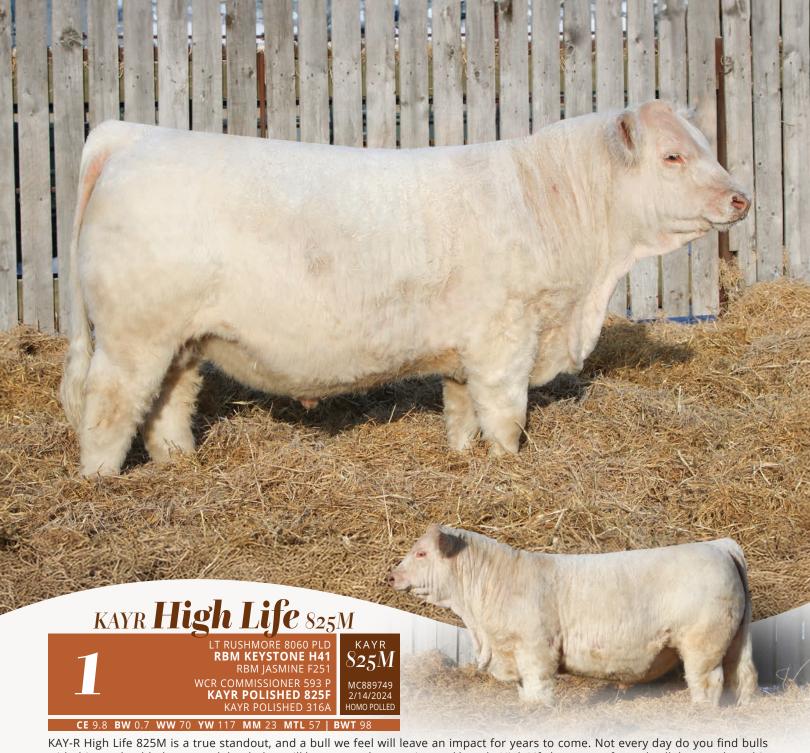

### **Chris Poley**

with this much added mass and depth that still have enough extension and length. High Life has a ton of muscle all the way down his back and loin into a big square hip. He has a tremendous amount of eye appeal through his front third with a beautiful head shape. 825M is a middle of February calf that never took a day off, and has caught up to his pen mates. His mom is one of our favourite Commissioner daughters, and we have a lot of them. She has already raised a high seller that was extremely popular. If you're looking for a true phenotypic standout from a proven dam with a fresh desirable pedigree, then it's time to live the High Life. Top 3% MARB, Top 20% WW, CE and MCE, Top 30% MWWT, Top 40 YW, Top 45% SC and CW.

**SIRE** RBM Keystone H41

**HALF SIB.** KAY-R Tremor 7015L \$20,000 High-Selling Paternal Brother

MAT. BROTHER KAYR RIGGINS 825K

extremely soft & soggy

SIRE D R Revelation 467

**DAM** KAYR Covergirl 265K Reserve Charolais Junior Female