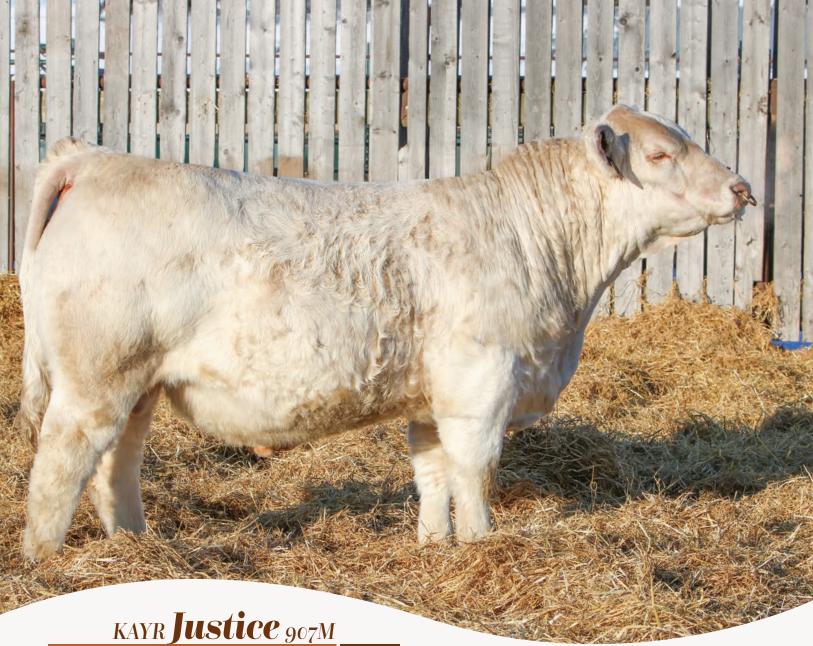

# extrappeal

SIRE LT Badge 1538 PLD MAT SIB. TO DAM KAY-R Embellish 202K With Calf KAY-R Embellish 457M

KAY-R Justice 907M has been admired by many for his extra look and eye appeal, without sacrificing any muscle or mass. 907M has a really appealing skull shape with a smooth, extended front end. His added rib shape and depth compliments the extra width and mass he expresses in his hip and lower quarter. We feel this Justice is built so correctly with a modest and honest birth weight, depending on your preference he could work as a calving ease sire. A Paternal sister was second highest selling Charolais female for Boyert-Core show cattle this fall. We showed a maternal sister to the dam of Justice this fall that was admired by many, receiving a banner at every show but one. Top 15% for CE, Top 20 for BW, Top 35% SC, Top 40% WWT, Top 45% MCE and MARB. Champion Junior bull calf at Stockade Round Up.

**DAM** KAYR Lainey 502C