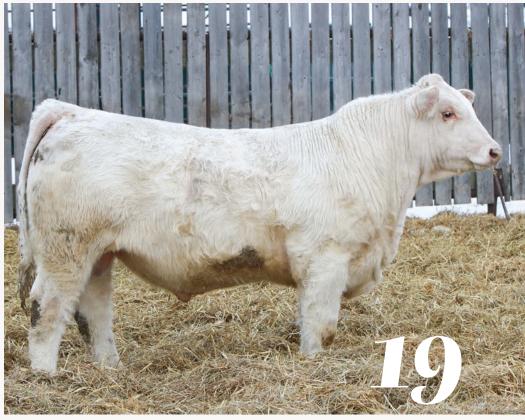

KAY-R Drover 265M is as unique of a calving ease bull as you're going to find anywhere. Sired by the time-tested Revelation that proved himself as a great calving ease option, with quality maternal traits. Drover is backed by our Covergirl cow family, with his dam being a Milestone granddaughter. If you're looking for a heifer bull to improve the maternal traits in your cow herd, such as milk and teat placement without sacrificing any growth or mass, 265M fits the bill. He is extremely long bodied with the right shape and shoulder angle to be extremely easy calving. Drover is extremely soft and soggy in his centre body and carries more than enough muscle and volume in his hip and lower quarter. His mother was successfully shown as a calf and yearling heifer, and collected banners both years. 265M's outcross yet proven pedigree and extremely high-quality phenotypic build will make him an impact herd sire. Top 20% for BW and CE, Top 25% MK, Top 40% MWWT, Top 45% MARB.