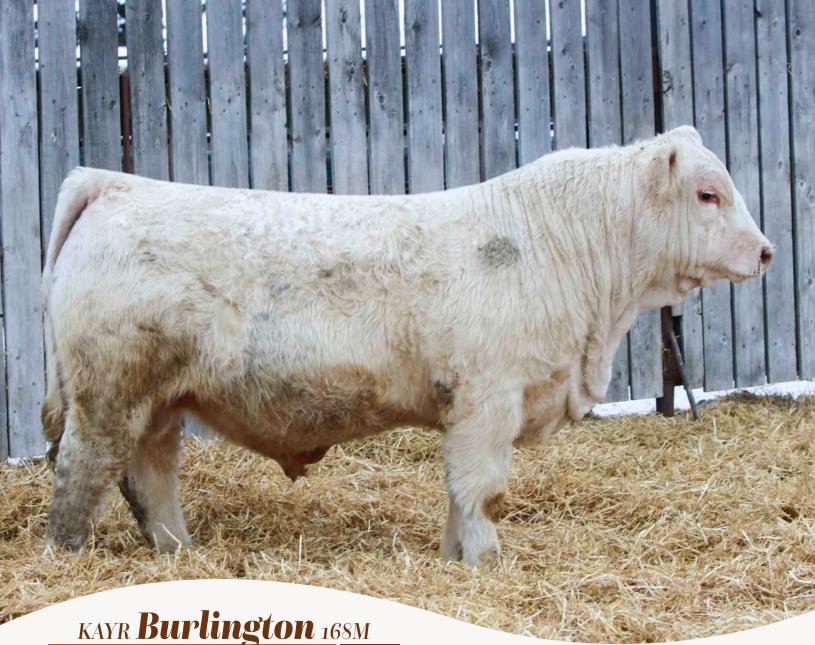

KAY-R Burlington 168M is a really high-quality individual with lots of extras that make him one of our favourites. He is built super complete from the ground up. He has big, correct feet and legs that allow him to move around with ease. From behind, he has a big, stout, square hip and from the side, his tremendous length of body and smoothes through his shoulder, making him even more appealing for a performance bull. On the bottom side of his pedigree, he has the KAY-R Miss 125X that has produced a ton of breeder bulls. He also has KAY-R Miss 910X, who was one of the best here for a long time, most notably raising KAY-R Mainstreet, who worked at Effertz Key Ranch for years, and not to mention the Annabelle cow family, as well. Don't forget KAY-R Lainey as the Paternal granddam. 4 of the best cow families we have, all wrapped up into one very eye appealing and productive package. We are big believers that maternal traits and performance go hand in hand, and 168M is more proof of just that. Currently in the Top 10% MCE, Top 15% FAT and MARB, Top 35% MK, Top 40% CE and MWWT.