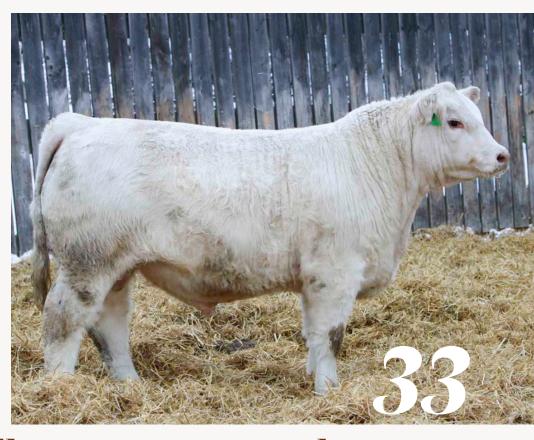

KAY-R Drover 265M is as unique of a calving ease bull as you're going to find anywhere. Sired by the time-tested Revelation that proved himself as a great calving ease option, with quality maternal traits. Drover is backed by our Covergirl cow family, with his dam being a Milestone granddaughter. If you're looking for a heifer bull to improve the maternal traits in your cow herd, such as milk and teat placement without sacrificing any growth or mass, 265M fits the bill. He is extremely long bodied with the right shape and shoulder angle to be extremely easy calving. Drover is extremely soft and soggy in his centre body and carries more than enough muscle and volume in his hip and lower quarter. His mother was successfully shown as a calf and yearling heifer, and collected banners both years. 265M's outcross yet proven pedigree and extremely high-quality phenotypic build will make him an impact herd sire. Top 20% for BW and CE, Top 25% MK, Top 40% MWWT, Top 45% MARB.