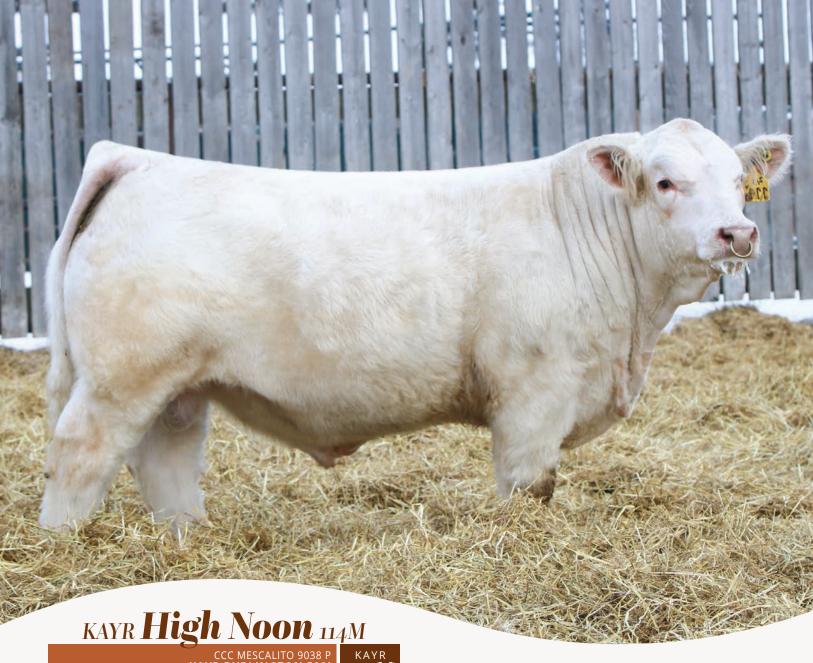

CCC MESCALITO 9038 P
KAYR BURLINGTON 502J
KAYR LAINEY 502C
TR CAG CARBON COPY 7630E ET

114M MC889733 2/3/2024 HOMO POLLEE

CE 15.6 BW -4.2 WW 64 YW 112 MM 24 MTL 56 | BWT 82

**SIRE** KAYR Burlington 502J

KAY-R High Noon 114M is a bull that has caused more excitement and anticipation for the future than any bull we have raised. 114M is a combination of phenotype and genotype in a high-performing, maternal, and eye-appealing package will make him a big-time herd sire. High Noon carries so much natural muscle throughout his lower quarter and through the top of his back. From the side he is long-bodied and extended through his neck with an extremely attractive skull shape. 114M has a ton of shape and depth through his rib and flank and sets down on an awesome set of feet and legs. His dam is a young cow that hasn't missed and one of everyone's favourites for her functional build with added look and presence, with perfect teat placement and a heavy milking udder. A true standout that is just as promising on paper. High Noon ranks in the 4% for BW, top 35% for WWT, top 3% for CE and MCE and top 10% for MARB.