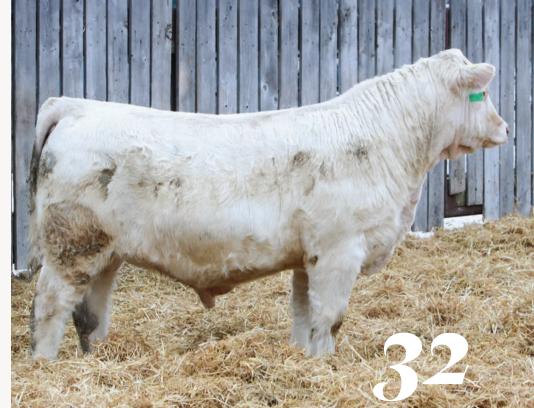

### **Chris Poley**

with this much added mass and depth that still have enough extension and length. High Life has a ton of muscle all the way down his back and loin into a big square hip. He has a tremendous amount of eye appeal through his front third with a beautiful head shape. 825M is a middle of February calf that never took a day off, and has caught up to his pen mates. His mom is one of our favourite Commissioner daughters, and we have a lot of them. She has already raised a high seller that was extremely popular. If you're looking for a true phenotypic standout from a proven dam with a fresh desirable pedigree, then it's time to live the High Life. Top 3% MARB, Top 20% WW, CE and MCE, Top 30% MWWT, Top 40 YW, Top 45% SC and CW.

**SIRE** RBM Keystone H41

**HALF SIB.** KAY-R Tremor 7015L \$20,000 High-Selling Paternal Brother

MAT. BROTHER KAYR RIGGINS 825K

extremely soft & soggy

SIRE D R Revelation 467

**DAM** KAYR Covergirl 265K Reserve Charolais Junior Female