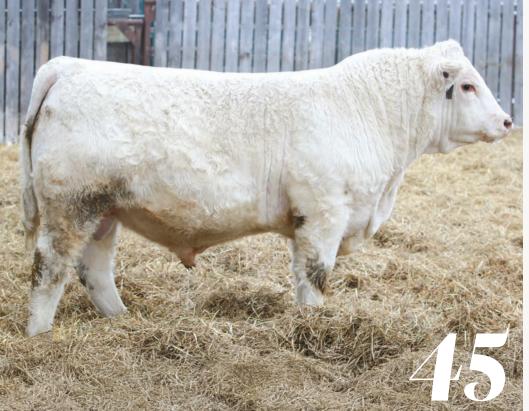

**SIRE** Silverstream Padra P7

PATERNAL BROTHER KAY-R Rocco 810L \$16,000 High-Selling Paternal Brother

**MATERNAL BROTHER KAY-R Virgil 59K** 

KAY-R Free Bird 4M has always been a big, stout, burly herd bull from a young age. 4M carries extra length of body that correlates to a longer hip, and smooth shoulder and neck design. His base width and extra shot of muscle makes him one of the biggest backed and stoutest hipped bulls in the entire offering. The Annabelle cow family backing Free Bird has simply been one of our best for decades now. The young standout Commissioner mother that put an impressive bull calf in the sale as a two-year-old, and a Burlington daughter that will without a doubt leave a major impact here. Lot 5 mother is a Commissioner Annabelle as well, and should leave no doubt about the consistency and extra high quality abilities Free Bird has to offer. Top 20% FAT, Top 25% WWT, Top 30% YWT, Top 35% MCW, MWWT and REA, Top 40% CE.

### KAYR **Free Bird** 4M

4

SILVERSTREAM MAVERICK M183 SILVERSTREAM PADRA P7 SILVERSTREAM IZZY I125 WCR COMMISSIONER 593 P

COMMISSIONER 593 P KAYR MISS 4H KAYR MISS 852F 4/1**VI**MC885200
1/19/2024
POLLED

CE 6.8 BW 0.8 WW 68 YW 121 MM 23 MTL 56 | BWT 98