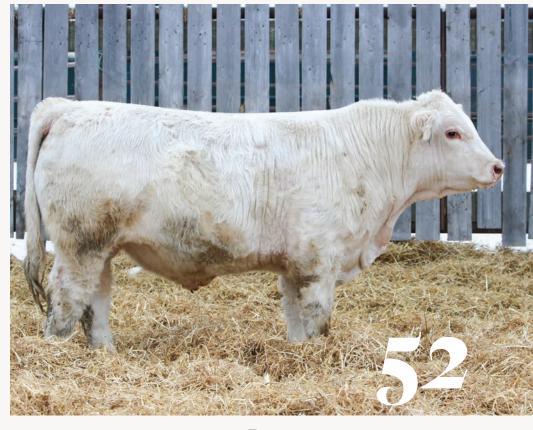

### KAYR About Time 14M

**52** 

FF ABOUT TIME Y07

RBM H ABOUT TIME K453

OW MISS DESIGN S519-W87 PLD

SHARODON DOUBLE VISION 1D

KAYR HALO 14H

KAYR 14M MC891069 2/29/2024 POLLED

CE 2.8 BW 2.3 WW 61 YW 106 MM 24 MTL 54 | BWT 98