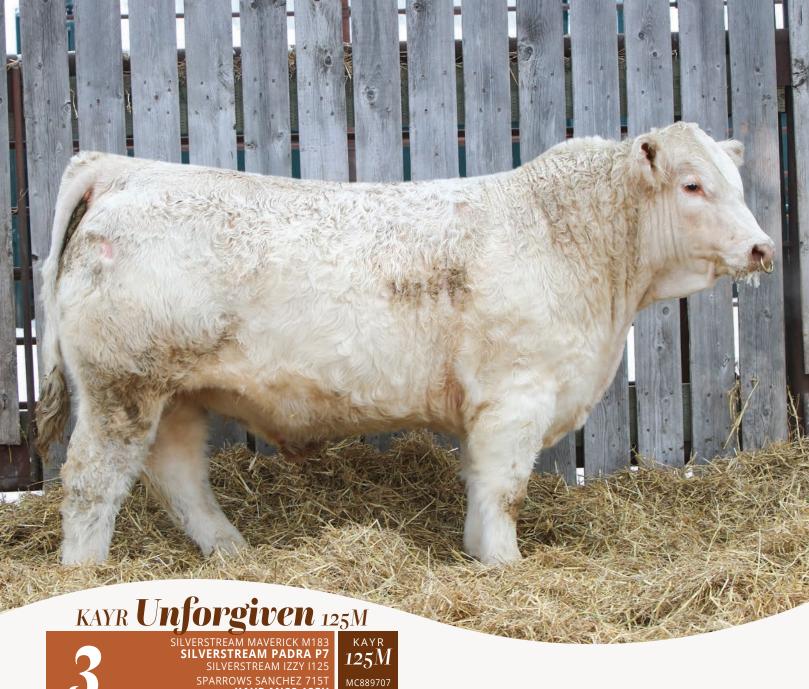

KAYR MISS 125X KAYR MISS 809L

KAY-R Unforgiven 125M has had an undeniable herd bull look from a very young age. He is exactly what a performance driven herd sire needs to look like. The Padra's have been extremely popular here for the added size, length, mass and extra hair. The first daughters have been coming into production here this year, and have really impressed us with the teat quality and mothering ability. Unforgiven's mother has been a donor cow for us here and has sold a handful of bulls into other purebred operations in her 15 years of production. 125M in our opinion is her best one to date. He has a big wide back with a stout hip that carries down into a large lower quarter. He is long, yet deep, and carries plenty of shape through his rib and body. He has a masculine yet eye appealing presence through his neck and head that adds to his overall eye appeal and look. Unforgiven has everything you need in a herd bull. Top 3% FAT, Top 30% REA, Top 35% MCE.

**SIRE** Silverstream Padra P7

PATERNAL BROTHER KAY-R Rocco 810L \$16,000 High-Selling Paternal Brother

**MATERNAL BROTHER KAY-R Virgil 59K** 

KAY-R Free Bird 4M has always been a big, stout, burly herd bull from a young age. 4M carries extra length of body that correlates to a longer hip, and smooth shoulder and neck design. His base width and extra shot of muscle makes him one of the biggest backed and stoutest hipped bulls in the entire offering. The Annabelle cow family backing Free Bird has simply been one of our best for decades now. The young standout Commissioner mother that put an impressive bull calf in the sale as a two-year-old, and a Burlington daughter that will without a doubt leave a major impact here. Lot 5 mother is a Commissioner Annabelle as well, and should leave no doubt about the consistency and extra high quality abilities Free Bird has to offer. Top 20% FAT, Top 25% WWT, Top 30% YWT, Top 35% MCW, MWWT and REA, Top 40% CE.