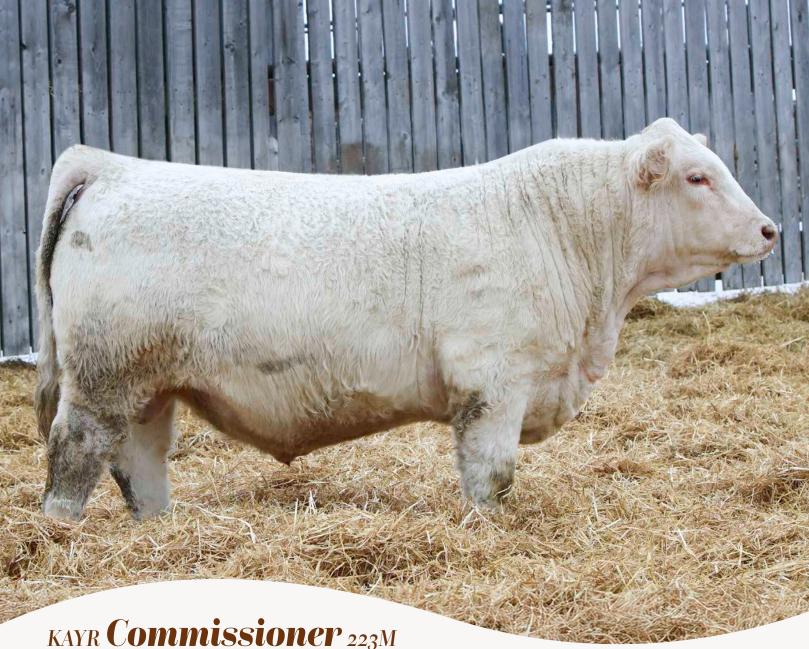

WCR MS BRAVO 399 P CEDARLEA TAPADERO 17G **KAYR MISS ROSA 223K** KAYR MISS 430B **223***M*MC889693
1/9/2024

CE 14.9 BW -1.8 WW 64 YW 118 MM 23 MTL 55 | BWT 92

**SIRE** WCR Commissioner 593 P

KAY-R Commissioner 223M is the reason that Commissioner has been used by breeders all across North America for nearly a decade. Proven calving ease with incredible growth. If you study the pedigrees throughout the sale, you will see the impact that is left through our cow herd. 223M is not only one of the best calving ease prospects in the sale, but one of the most eye appealing bulls in the offering. He is big and burly, with a lot of length and hip shape. His soft centre of body and tremendous foot and leg structure make him even more desirable. Tapadero has left a lasting impact for years to come, with an elite set of young females. 223M's dam is one of our favourites. Years of proven profitable pedigrees make his elite phenotype even more desirable. Top 3% CE, Top 10% MCE, Top 20% BW, Top 35% WW and YW.