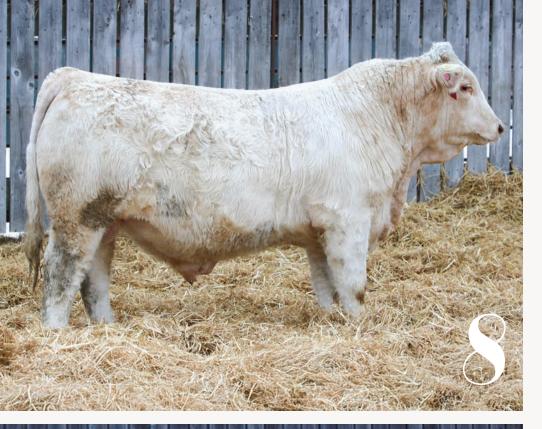

## KAYR Pascal 902M

SPARROWS LIRIANO 660D
SPARROWS PASCAL 239K
SPARROWS DANA 21E
SHARODON DOUBLE VISION 1D
KAYR MISS 902G
KAYR MISS 102X

KAYR 902M MC889751

MC889751 1/20/2024 HORNED

CE 9.7 BW -0.5 WW 52 YW 105 MM 24 MTL 50 | BWT 84

### KAYR Pascal 51M

9

SPARROWS LIRIANO 660D

SPARROWS PASCAL 239K

SPARROWS DANA 21E

KAYR SMOOTH OPERATOR 910E

KAYR MISS 51H

KAYR MISS 822F

KAYR 51M

0E MC889703 H 1/19/2024 2F POLLED

CE 5.7 BW 2.1 WW 57 YW 118 MM 34 MTL 63 | BWT 102

LT COUNTDOWN 9712 PLD RCR COUNTING UP 1332 P RCR PICNIC LUNCH 9259 CEDARLEA TAPADERO 17G

2/26/2024

3 **BW** -4.1 **WW** 63 **YW** 121