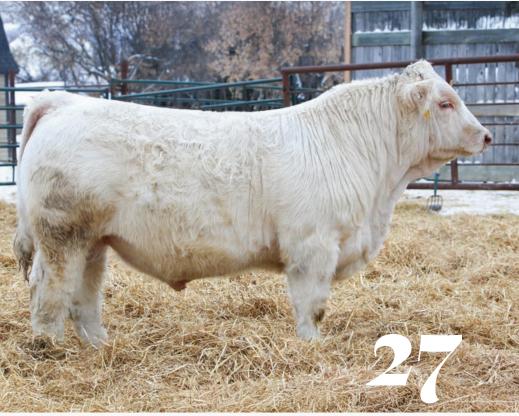

## KAYR Pascal 902M

SPARROWS LIRIANO 660D
SPARROWS PASCAL 239K
SPARROWS DANA 21E
SHARODON DOUBLE VISION 1D
KAYR MISS 902G
KAYR MISS 102X

KAYR 902M MC889751

MC889751 1/20/2024 HORNED

CE 9.7 BW -0.5 WW 52 YW 105 MM 24 MTL 50 | BWT 84