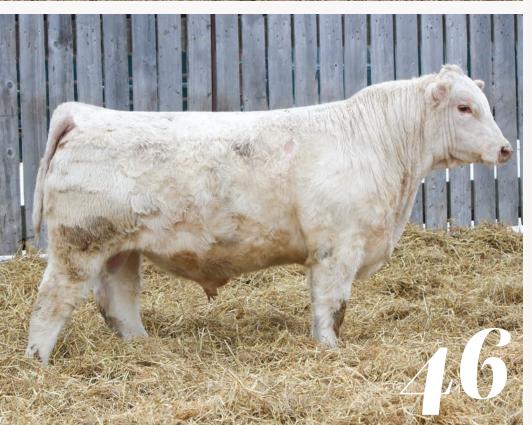

### KAYR **Tapadero** 256M

46

129M

MC889698

1/16/2024 HOMO POLLED RBM FARGO Y111
CEDARLEA TAPADERO 17G
CEDARLEA UZA 44Y
D R REVELATION 467
KAYR BLAIR 256K
KAYR MISS BLAIR 12H

256M

MC889704 1/19/2024 POLLED

CE 13.7 BW -3.1 WW 64 YW 118 MM 27 MTL 59 | BWT 82

PATERNAL BROTHER KAY-R Frontier 815L \$40,000 High-Selling Tapadero Son