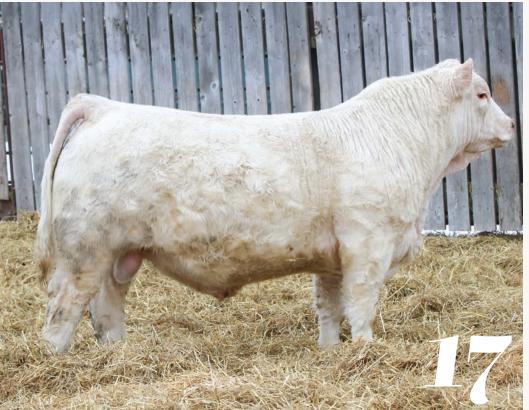

### KAYR **Hank** 132M

17

CCC MESCALITO 9038 P
KAYR BURLINGTON 502J
KAYR LAINEY 502C
HTA DOC HOLLIDAY 917G
KAYR ETHEL 132J
KAYR MISS 806F

KAYR 132M MC889688

HOMO POLLED

CE 7.7 BW 0.4 WW 67 YW 120 MM 25 MTL 58 | BWT 90