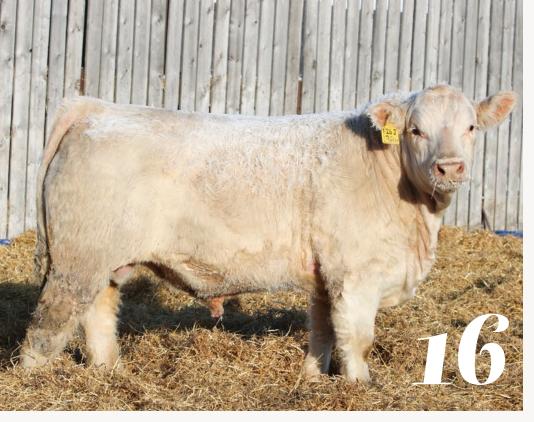

KAY-R Burlington 136M is a bull that has so much overall balance and is built so complete, it's hard to find what you'd change about him. He is one of the highest performing bulls in the sale and has been that way all summer and fall, now into winter. He is as long as a train and has all the extra shape and muscle you could want or need. 136M stems from the KAY-R Blair 404B cow family that recently produced KAY-R Harrison, who we retained for ourselves. We unfortunately lost that herd sire but his only crop of only 2 year-old heifers was one of highest averaging last year. With sires like Black Jack, Grid Maker, Classic, and Burlington in his pedigree, you can be equally excited about both the performance and maternal qualities 136M has to offer. Not to mention his unbelievable set of numbers with every trait being above 40% but one. Top 5% FAT, Top 10% MARB and MCE, Top 15% MWWT, Top 20% WW and MK, Top 25% CE, Top 30% YW, Top 35% SC and CW, Top 40% BW.

### KAYR Burlington 136M

16

CCC MESCALITO 9038 P KAYR BURLINGTON 502J KAYR LAINEY 502C ELDER'S AMIGO 98E KAYR MISS GRID 136J

KAYR MISS GRID 600D

136M MC891080 1/26/2024 POLLED

**CE** 9.5 **BW** -0.3 **WW** 68 **YW** 120 **MM** 27 **MTL** 62 | **BWT** 92