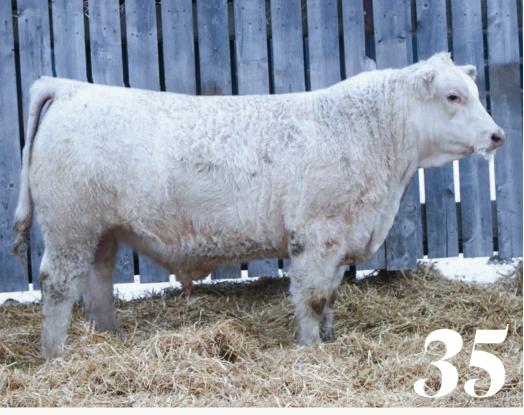

### KAYR **Free Bird** 4M

4

SILVERSTREAM MAVERICK M183 SILVERSTREAM PADRA P7 SILVERSTREAM IZZY I125 WCR COMMISSIONER 593 P

COMMISSIONER 593 P KAYR MISS 4H KAYR MISS 852F 4/1**VI**MC885200
1/19/2024
POLLED

CE 6.8 BW 0.8 WW 68 YW 121 MM 23 MTL 56 | BWT 98