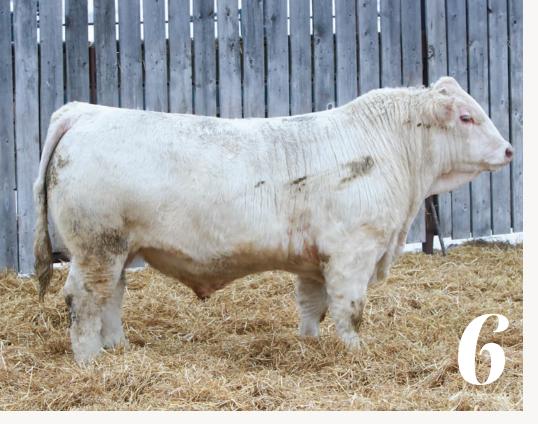

KAY-R Marlboro Man 100M is another product of the maternal powerhouse cow family, the Annabelle's, and the big-time performance herd sire Padra. You can expect 100M to pass just that to his offspring. He is one of the deepest bodied and softest made bulls in the entire offering. He is absolutely massive in his rib cage and still packs a big punch in terms of muscle mass and width through his hip and back. He has a big set of feet and legs for his running gear with a desirable amount of softness. Marlboro Man has an ideal hair coat that is soft and fuzzy. His mom was admired by many cattle and was extremely successful in her show career. A Commissioner cow out of the Annabelle cow family produced another standout Padra in the bull pen this year, and the popular KAY-R Fruition is another product of that potent cross. Don't sacrifice consistency and maternal producing abilities in your performance herd sires. Bulls like Marlboro Man Can do both. Top 10% for WW, Top 15% YW, Top 30% MWWT and REA, Top 40% MCE.