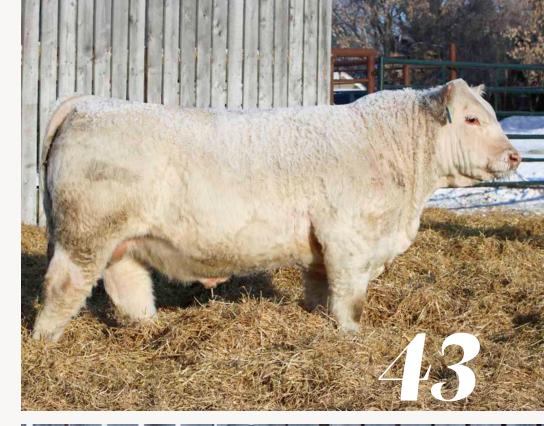

KAY-R Drover 265M is as unique of a calving ease bull as you're going to find anywhere. Sired by the time-tested Revelation that proved himself as a great calving ease option, with quality maternal traits. Drover is backed by our Covergirl cow family, with his dam being a Milestone granddaughter. If you're looking for a heifer bull to improve the maternal traits in your cow herd, such as milk and teat placement without sacrificing any growth or mass, 265M fits the bill. He is extremely long bodied with the right shape and shoulder angle to be extremely easy calving. Drover is extremely soft and soggy in his centre body and carries more than enough muscle and volume in his hip and lower quarter. His mother was successfully shown as a calf and yearling heifer, and collected banners both years. 265M's outcross yet proven pedigree and extremely high-quality phenotypic build will make him an impact herd sire. Top 20% for BW and CE, Top 25% MK, Top 40% MWWT, Top 45% MARB.