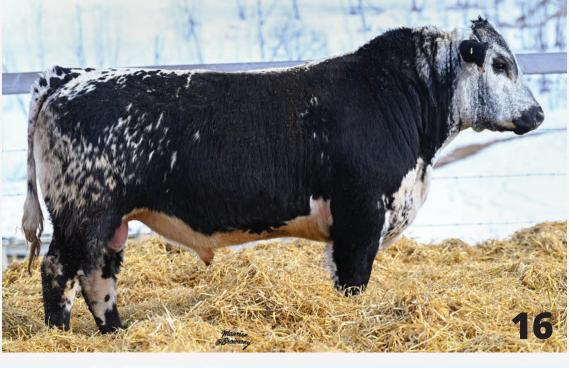

### **INC TURBO CHARGED 115L**

APPLIED FOR INC 115L

CODIAK END TO END GNK 802E

ANGEL OF P.A.R. 8Z

**CODIAK BERNITA GNK 11B** 

**ANDCHRIS JACKPOT 17J** 

**CODIAK OSCAR GNK 8S** A & W 35U

**CODIAK OSCAR GNK 8S CODIAK GNK 53W** P.A.R. XCALABAR 6X ANGEL OF P.A.R. 8U CODIAK PHLEP GNK 3P CODIAK MATEUSA RKW 63M P.A.R. NIGEL 111N TRIPLE A CLASSY GAL 35H

205D WT: 563 lbs APRIL 8/24 WT: 920 lbs MARB: 3.8 REA: 9.98 %LMY: 65.63 BF(mm): 1.20

INC Turbo Charged 115L is a prime example of what we want to see in a bull at INC. Smooth- shouldered, long-spined and with a big foot. 115L strides out well and he has so much muscle. Make no mistake, this is a herd sire to keep an eye on. We expect big things from him.