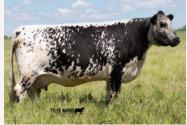

# COMMERCIAL HEIFERS

These F1 beauties are absolute knockouts. With Angus and Simmental mommas, these ladies are destined to become some of the very best brood cows in your program. Built the way you want them; pretty as can be, smooth as whiskey over ice & consistent as peas in a pod. Top females sired by some of the best Speckle Park bulls in breed.

PEN OF 2 COMMERCIAL HEIFERS

ANGUS / SIMMENTAL INFLUENCED

PEN OF 2 COMMERCIAL HEIFERS

ANGUS / SIMMENTAL INFLUENCED