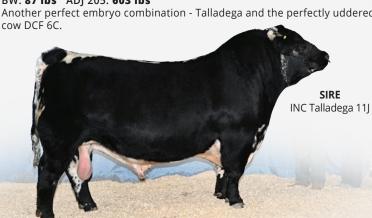

### APPLIED FOR INC 7M 9/1/2024

**OUTBACK JOEY 25D INC TALLADEGA 11J** SPOTS 'N SPROUTS 3R

**RIVER HILL 101U XPORTER 55X PINE VALLEY ARIEL 6C** CODIAK RONNIE CDK 34R

CODIAK OH MY GOSH GNK 60A RIVER HILL 54Z BELLA-JOY 25B STAR BANK LACERTA 68L SPOTS'N SPROUTS 5| RIVER HILL TRAFFIC JAM 26T **RIVER HILL SAFIRE 55S** SAGE LAD 3L **ODIAK MARIE RKW 73M** 

BW: 87 lbs ADJ 205: 603 lbs

Another perfect embryo combination - Talladega and the perfectly uddered