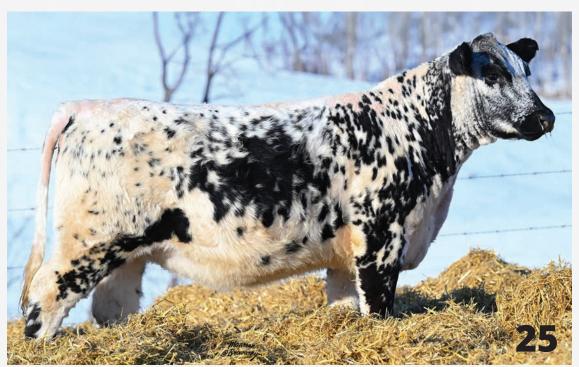

### INC BIG DEAL 25M

UNR21596 INC 25M

Polled PP Coat Colour ED/ED

Myostatin

Carrier

OUTBACK JOEY 25D INC TALLADEGA 11J SPOTS 'N SPROUTS 3R

**CODIAK HOMBRE GNK 26X CODIAK NANCY GNK 84A** STYALS MISS LIGHTNING 16M CODIAK OH MY GOSH GNK 60A RIVER HILL 54Z BELLA-JOY 25B STAR BANK LACERTA 68L SPOTS'N SPROUTS 5] CODIAK TIMOTHY GNK 22T CODIAK URE IT GNK 48U **CODIAK PRAIRIE FIRE 10 LIGHTNING LADY 10C** 

BW: 90 lbs 205D WT: 555 lbs

INC Big Deal 25M is .... well... a damn big deal. Big hip, big top, and long as an old man's story, Big Deal is ready to go to work. Tough to find one better. Another outstanding Talladega son.

**DAM** Codiak Nancy GNK 48A

**SIRE** INC Talladega 11J

Coat Colour

ED/ED

Myostatin

RIVER HILL 50U ALL IN 60A **UNDERHILL ALL OUT 1D** SPOTS 'N SPROUTS 10S

**COLGAN'S FANFARE 26F OUTBACK BOLD N BLACK 30J** SPOTS 'N SPROUTS EMMA 16E