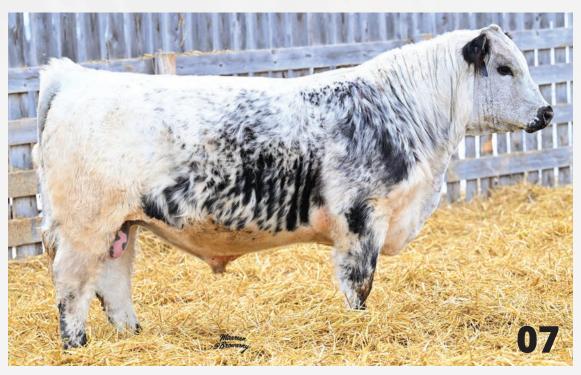

### HIGHMARK **MASTERPIECE** 4M

MALE CAN20156-PB

Polled

Coat Colour ED/ED

Myostatin Non-Carrier PREMIER 101Y LOGIC L11

RIVER HILL L11 HORATIO 005H RIVER HILL 54Z CHANÉL 25C

**RIVER HILL BACKGROUNDER 025B FANCY FEET OF P.A.R. 101F** 

ASPEN ACRES PRINCESS GIRL 01P

SIX STAR 82U ROYAL FLESH 101Y SPKNZ H2 RIVER HILL 60W LINE DRIVE 54Z

RIVER HILL 68 ULTIMATE JOY 25U RIVER HILL 26T YAGER 99Y RIVER HILL 64S WHISPER 25W P.A.R. KING PIN 1K ASPEN ACRES EDDIE'S GIRL 1G

BW: 50 lbs 205D WT: 566 lbs FEB 26/2025 WT: 960 lbs

Masterpiece represents what we're striving for in our females. His dam, Fancy Feet, walks on good feet, has the perfect udder, and breeds back first cycle consistently. Don't be concerned with the weights as Masterpiece was raised alongside his twin sister.

SIRE River Hill L11 Horatio 005H

HIGHMARK

STOCK FARM