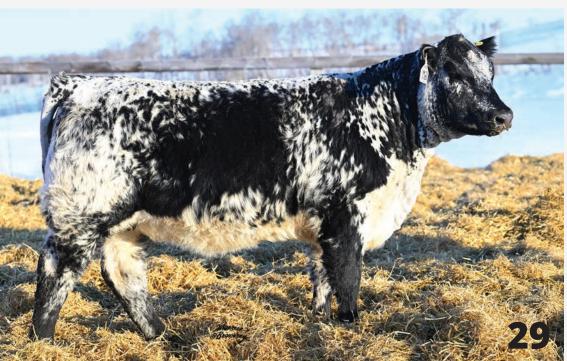

### INC GRAN TORINO 18M

MALE UNR21071 INC 18M

INC 18M 13/1/202

Polled
PP
RH 916G KODAK BLACK 226K
Coat Colour
ED/ED
RNVER HILL GODZILLA 916G
RH 916G KODAK BLACK 226K
PURA VIDA ESTIMA 95E

INC BREAKING NEWS 63F INC ALL ABOARD 190J SIX STAR DIAMOND 23X PREMIER 101Y LOGIC L11
RIVER HILL 26T WHISTLER 38W
RIVER HILL 54Z CO-PILOT 38C
PURA VIDA WILLAMINA 18W
CAJA ZEPPELIN 1B
UPTO SPECS WILLA 17W
NOTTA ROMEO 64R
STAR BANK 89S

#### BW: **75 lbs**

Myostatin

Non-Carrier

Gran Torino is special - no he can't juggle flaming knives or recite the multiplication table - but INC 18M is a cut above nonetheless. Smooth from nose to tail, Gran Torino shares his sire's style while his momma places easily in the top 5% of the INC herd. Lots of depth and made right, 18M will not disappoint. A very, very good calf.

SIRE RH 916G Kodak Black 226K

**DAM** INC All Aboard 190