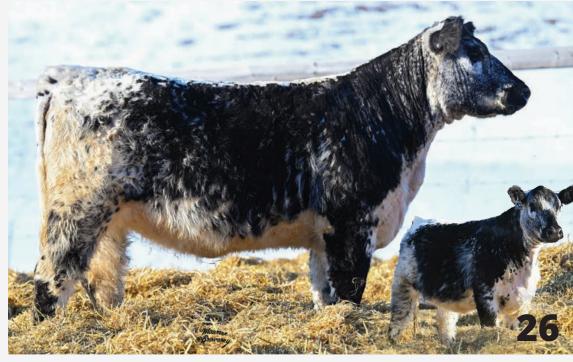

### **INC PEGGY SUE 33M**

INC GOLIATH 747G

RIVER HILL TRAFFIC JAM 26T

CODIAK GYPSY RAIN GNK 63B

COLGAN'S FANFARE 26F

**OUTBACK BLACKHEART 28J** 

FEMALE CAN21215-PB INC 33M 21/1/2024

A & W JOEY 55P CALAMÁSUE 26R

**CODIAK OSCAR GNK 8S CODIAK SHELLY GNK 11X CODIAK PUTNAM GNK 61Y CODIAK URE IT GNK 48U** 

NOTTA 101Y BARCODE 113B **OUTBACK HOLLY 154C** 

OUTBACK HOLLY WOOD 17F BW: 69 lbs 205D WT: 545 lbs

Polled

Coat Colour

ED/ED

Myostatin

Non-Carrier

I'm pretty sure it's illegal to be this pretty....INC Peggy Sue 33M will be one of the finest mommas in the breed. Gorgeous extension with a big middle and plenty of hip, 33M has generations of proven females before her, on both sides. A truly magnificent young lady.

SIRE INC Goliath 747G

26