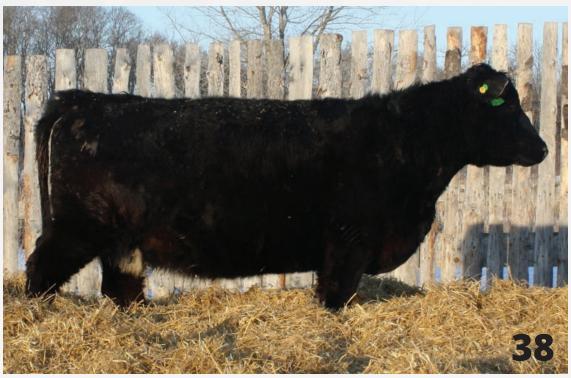

INC CHURCHILL 110L MALE UNR21632 INC 110L 16/2/2023

RIVER HILL TRAFFIC IAM 26T **INC GOLIATH 747G** 

CODIAK GYPSY RAIN GNK 63B

RIVER HILL DUN IN BLACK 51D **INC BROOKS N DUNN 7F** MOOVIN ZPOTZ BROOKS 75B

A & W JOEY 55P

CALAMÁSUE 26R **CODIAK OSCAR GNK 8S CODIAK SHELLY GNK 11X** STAR BANK LACERTA 68L **RIVER HILL CINDER 5M UNEEDA XIMEON 06X** 

CLEAR VIEW MILKYWAY 204R

BW: 87 lbs 205D WT: 592 lbs APRIL 8/24 WT: 940 lbs MARB: 3.5 REA: 8.64 %LMY: 65.26 BF(mm): 0.50

INC Churchill 110L is a heavyweight. Big power and performance here. Churchill is easily one of the best bulls to come out of our program. He's a white freight train of rib and hip. He will easily cover plenty of cows. There are simply no holes in this herd sire - even though he doesn't speak Spanish and he isn't very good at origami.

SIRE INC Goliath 747G

Polled

Coat Colour

ED/ED

Myostatin

**DAM** INC Brooks N Dunn 7F