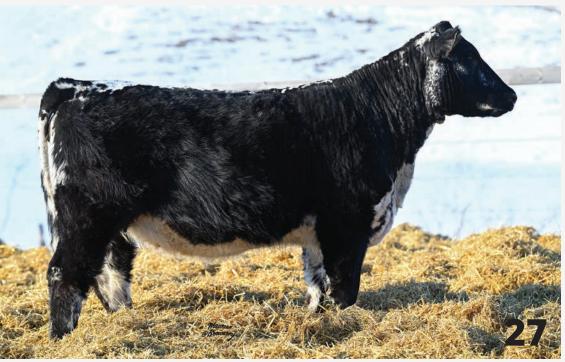

### **INC FLASHY GIRL 22M**

FEMALE UNR21617

Polled PP Coat Colour ED/ED

Myostatin

**OUTBACK JOEY 25D** INC TALLADEGA 11J SPOTS 'N SPROUTS 3R

**RIVER HILL 101U XPORTER 55X PINE VALLEY ARIEL 6C** CODIAK RONNIE CDK 34R

CODIAK OH MY GOSH GNK 60A RIVER HILL 54Z BELLA-JOY 25B STAR BANK LACERTA 68L SPOTS'N SPROUTS 5] RIVER HILL TRAFFIC JAM 26T **RIVER HILL SAFIRE 55S** SAGE LAD 3L CODIAK MARIE RKW 73M

BW: 89 lbs 205D WT: 507 lbs

Again and again, these Talladega females continue to surprise us with how good they're made. INC Flashy Girl 22M is the perfect balance of style, functionality & performance. A tremendous Canadian Girl with so much future in front of her. 22M will not disappoint.

Myostatin

Non-Carrier