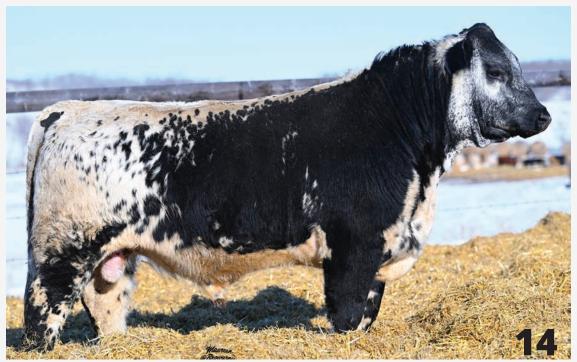

GYPSY RAIN GNK 63B

RIVER HILL DUN IN BLACK 51D **INC BROOKS N DUNN 7F** MOOVIN ZPOTZ BROOKS 75B

A & W JOEY 55P

CALAMÁSUE 26R **CODIAK OSCAR GNK 8S CODIAK SHELLY GNK 11X** STAR BANK LACERTA 68L **RIVER HILL CINDER 5M UNEEDA XIMEON 06X** 

CLEAR VIEW MILKYWAY 204R

BW: 87 lbs 205D WT: 592 lbs APRIL 8/24 WT: 940 lbs MARB: 3.5 REA: 8.64 %LMY: 65.26 BF(mm): 0.50

INC Churchill 110L is a heavyweight. Big power and performance here. Churchill is easily one of the best bulls to come out of our program. He's a white freight train of rib and hip. He will easily cover plenty of cows. There are simply no holes in this herd sire - even though he doesn't speak Spanish and he isn't very good at origami.



SIRE INC Goliath 747G

Polled

Coat Colour

ED/ED

Myostatin



**DAM** INC Brooks N Dunn 7F





### **INC TURBO CHARGED 115L**

APPLIED FOR INC 115L

CODIAK END TO END GNK 802E

ANGEL OF P.A.R. 8Z

**CODIAK BERNITA GNK 11B** 

**ANDCHRIS JACKPOT 17J** 

**CODIAK OSCAR GNK 8S** A & W 35U

**CODIAK OSCAR GNK 8S CODIAK GNK 53W** P.A.R. XCALABAR 6X ANGEL OF P.A.R. 8U CODIAK PHLEP GNK 3P CODIAK MATEUSA RKW 63M P.A.R. NIGEL 111N TRIPLE A CLASSY GAL 35H

205D WT: 563 lbs APRIL 8/24 WT: 920 lbs MARB: 3.8 REA: 9.98 %LMY: 65.63 BF(mm): 1.20

INC Turbo Charged 115L is a prime example of what we want to see in a bull at INC. Smooth- shouldered, long-spined and with a big foot. 115L strides out well and he has so much muscle. Make no mistake, this is a herd sire to keep an eye on. We expect big things from him.



### INC AUTOPILOT 59L

MALE CAN19605 INC 59L 30/1/2023

Polled

Polled

Coat Colo