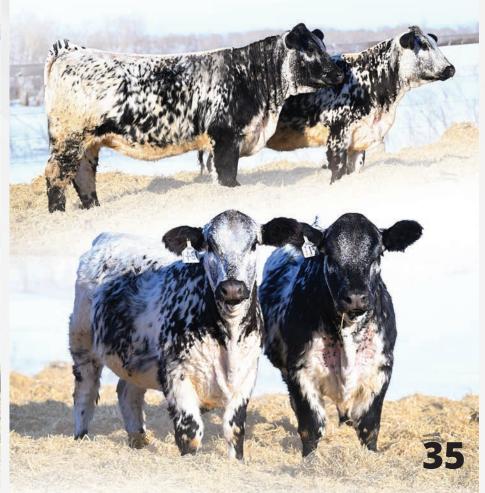

# COMMERCIAL HEIFERS

These F1 beauties are absolute knockouts. With Angus and Simmental mommas, these ladies are destined to become some of the very best brood cows in your program. Built the way you want them; pretty as can be, smooth as whiskey over ice & consistent as peas in a pod. Top females sired by some of the best Speckle Park bulls in breed.

PEN OF 2 COMMERCIAL HEIFERS

ANGUS / SIMMENTAL INFLUENCED

PEN OF 2 COMMERCIAL HEIFERS

ANGUS / SIMMENTAL INFLUENCED