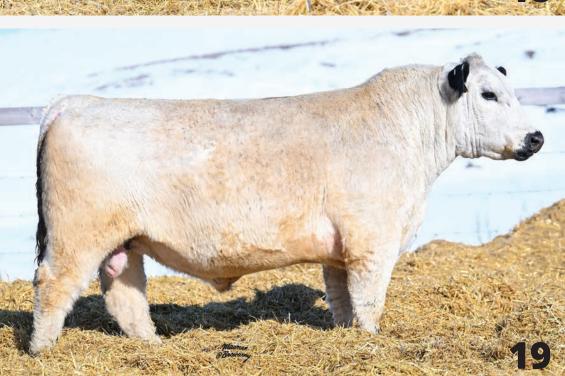

**INC TRIPLE PLAY 26M** UNR21597

RIVER HILL 68L STRIKER 50U RIVER HILL SHOW ME OFF 60S CDS FARMS PAUL 2M JANE OF P.A.R. 12J CODIAK PUTNAM GNK 61Y **CODIAK URE IT GNK 48U** NOTTA 68L CUSTOM CHROME 106Y SPOTS 'N SPROUTS 7X

BW: 78 lbs 205D WT: 550 lbs

Looking for something a little different? Check out INC Triple Play 26M's lines. Deep, thick and smooth moving, Triple Play has a great foot and plenty of muscle. Built for performance and longevity.

SIRE Underhill All Out 1D

04