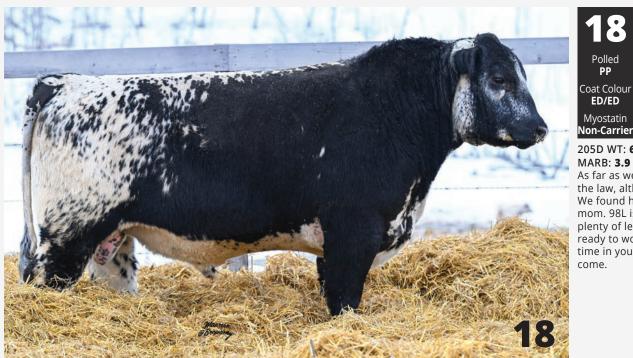

### INC BIG DEAL 25M

UNR21596 INC 25M

Polled PP Coat Colour ED/ED

Myostatin

Carrier

OUTBACK JOEY 25D INC TALLADEGA 11J SPOTS 'N SPROUTS 3R

**CODIAK HOMBRE GNK 26X CODIAK NANCY GNK 84A** STYALS MISS LIGHTNING 16M CODIAK OH MY GOSH GNK 60A RIVER HILL 54Z BELLA-JOY 25B STAR BANK LACERTA 68L SPOTS'N SPROUTS 5] CODIAK TIMOTHY GNK 22T CODIAK URE IT GNK 48U **CODIAK PRAIRIE FIRE 10 LIGHTNING LADY 10C** 

BW: 90 lbs 205D WT: 555 lbs

INC Big Deal 25M is .... well... a damn big deal. Big hip, big top, and long as an old man's story, Big Deal is ready to go to work. Tough to find one better. Another outstanding Talladega son.

**DAM** Codiak Nancy GNK 48A

**SIRE** INC Talladega 11J

Coat Colour

ED/ED

Myostatin

RIVER HILL 50U ALL IN 60A **UNDERHILL ALL OUT 1D** SPOTS 'N SPROUTS 10S

**COLGAN'S FANFARE 26F OUTBACK BOLD N BLACK 30J** SPOTS 'N SPROUTS EMMA 16E