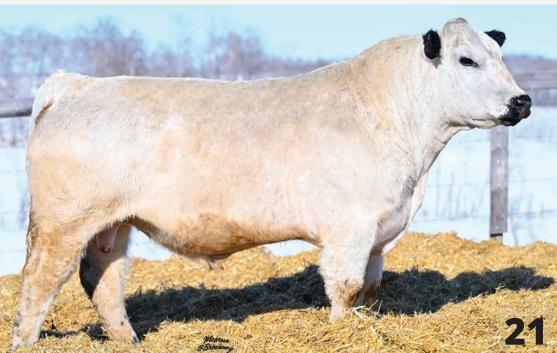

### INC BIG DEAL 25M

UNR21596 INC 25M

Polled PP Coat Colour ED/ED

Myostatin

Carrier

OUTBACK JOEY 25D INC TALLADEGA 11J SPOTS 'N SPROUTS 3R

**CODIAK HOMBRE GNK 26X CODIAK NANCY GNK 84A** STYALS MISS LIGHTNING 16M CODIAK OH MY GOSH GNK 60A RIVER HILL 54Z BELLA-JOY 25B STAR BANK LACERTA 68L SPOTS'N SPROUTS 5] CODIAK TIMOTHY GNK 22T CODIAK URE IT GNK 48U **CODIAK PRAIRIE FIRE 10 LIGHTNING LADY 10C** 

BW: 90 lbs 205D WT: 555 lbs

INC Big Deal 25M is .... well... a damn big deal. Big hip, big top, and long as an old man's story, Big Deal is ready to go to work. Tough to find one better. Another outstanding Talladega son.

**DAM** Codiak Nancy GNK 48A

**SIRE** INC Talladega 11J

Coat Colour

ED/ED

Myostatin

RIVER HILL 50U ALL IN 60A **UNDERHILL ALL OUT 1D** SPOTS 'N SPROUTS 10S

**COLGAN'S FANFARE 26F OUTBACK BOLD N BLACK 30J** SPOTS 'N SPROUTS EMMA 16E