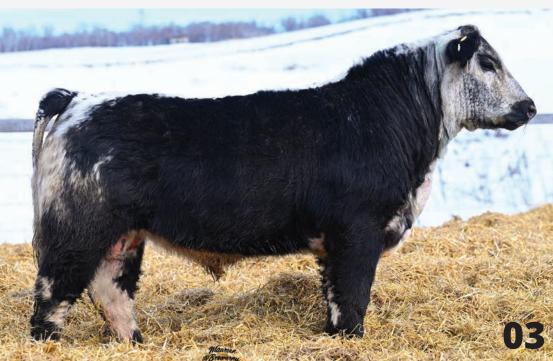

### HIGHMARK MAVERICK 13M

CAN20536-PB

**CODIAK MONUMENT GNK 107D** 

**CODIAK CORBIN GNK 31H** CODIAK STAR BLACK GNK 58D

**UNEEDA DOMINATOR 106D OUTBACK CHROMED UP 102G OUTBACK AURORA 102E** 

**CODIAK OSCAR GNK 8S CODIAK UNIQUE GNK 8R** RIVER HILL TRAFFIC JAM 26T CODIAK WILMA GNK 3W

P.A.R. BAZOOKA 60B XTRAVAGANT OF UNEEDA 106X NOTTA 101Y BARCODE 113B RAVENWORTH AURORA 102C

BW: 87 lbs 205D WT: 661 lbs FEB 26/2025 WT: 1048 lbs

Maverick was one we struggled to put in the sale. He just has that presence about him. His dam is co-owned with Black Diamond in Australia, and is turning into one of our top brood cows.