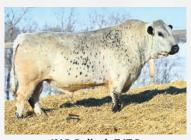

### HIGHMARK **MASTERPIECE** 4M

MALE CAN20156-PB

Polled

Coat Colour ED/ED

Myostatin Non-Carrier PREMIER 101Y LOGIC L11

RIVER HILL L11 HORATIO 005H RIVER HILL 54Z CHANÉL 25C

**RIVER HILL BACKGROUNDER 025B FANCY FEET OF P.A.R. 101F** 

BW: 50 lbs 205D WT: 566 lbs FEB 26/2025 WT: 960 lbs

Masterpiece represents what we're striving for in our females. His dam, Fancy Feet, walks on good feet, has the perfect udder, and breeds back first cycle consistently. Don't be concerned with the weights as Masterpiece was raised alongside his twin sister.

SIRE River Hill L11 Horatio 005H

HIGHMARK

STOCK FARM