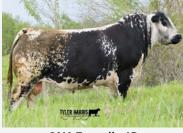

### HIGHMARK MINISTER 14M

CAN20705-PB HMK 14M

MAUNGAHINA KIDMANS COVE **MATAKANA PROPHET** 

MAINSTREAM E12 SPOTS 'N SPROUTS STANDS ALONE MAUNGAHINA L271 SPKNZ SPN H14 **ZORRO MATTERS 1Z** AVERY CREEK BANJO 01B

**CODIAK ASTRID GNK 100G** Non-Carrier CODIAK CAROLINE GNK 33C **TUMBLEWEED ACRES LULU 18Y** CODIAK SAILOR BOY GNK 20Y CODIAK ABBY GNK 2A

SPKNZ FALCON

BW: 84 lbs 205D WT: 516 lbs FEB 26/2025 WT: 1005 lbs

Minister is our black offering this year. Minister is long with a good top line. He has a unique pedigree with Matakana Prophet as his sire. His dam, Astrid, is perfect uddered and guiet as a church mouse.