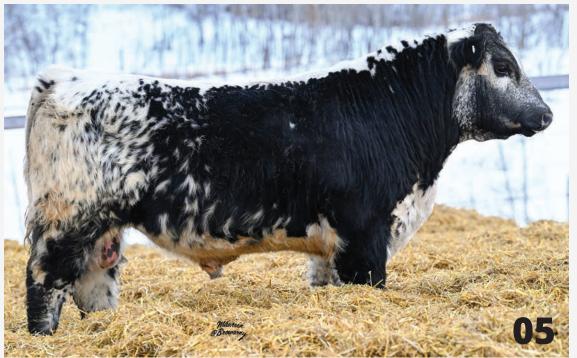

916G KODAK BLACK 226K
Coat Colour
ED/ED
RNVER HILL GODZILLA 916G
RH 916G KODAK BLACK 226K
PURA VIDA ESTIMA 95E

INC BREAKING NEWS 63F INC ALL ABOARD 190J SIX STAR DIAMOND 23X PREMIER 101Y LOGIC L11
RIVER HILL 26T WHISTLER 38W
RIVER HILL 54Z CO-PILOT 38C
PURA VIDA WILLAMINA 18W
CAJA ZEPPELIN 1B
UPTO SPECS WILLA 17W
NOTTA ROMEO 64R
STAR BANK 89S

#### BW: **75 lbs**

Myostatin

Non-Carrier

Gran Torino is special - no he can't juggle flaming knives or recite the multiplication table - but INC 18M is a cut above nonetheless. Smooth from nose to tail, Gran Torino shares his sire's style while his momma places easily in the top 5% of the INC herd. Lots of depth and made right, 18M will not disappoint. A very, very good calf.



SIRE RH 916G Kodak Black 226K



**DAM** INC All Aboard 190









## 05

Polled PP Coat Colour

ED/ED Myostatin

### INC PROMOTION 28M

MALE UNR21598 INC 28M 17/1/2024

**RIVER HILL GODZILLA 916G** 

**RH 916G KODAK BLACK 226K** 

PURA VIDA ESTIMA 95E

PREMIER 101Y LOGIC L11 RIVER HILL 26T WHISTLER 38W

RIVER HILL 54Z CO-PILOT 38C PURA VIDA WILLAMINA 18W

CAJA ZEPPELIN 1B **UPTO SPECS WILLA 17W** 

SILVER TIPS SPECIAL PRIDE 02A SILVER TIP ANGELICA STS 03B

**INC ARLENE 70J** SILVER TIP ENGEL 23E

INC SIX GUN 428F

BW: 89 lbs 205D WT: 630 lbs

INC Promotion 28M is so athletic it's a wonder he wasn't picked for Team Canada to play in the Four Nations Cup. It would have been awesome to see him on a line with Connor McDavid or to watch him kick Brady Tkachuk right in the head, knocking him simple. With a great set of wheels under him and muscles ripping un