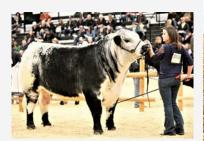

story, Big Deal is ready to go to work. Tough to find one better. Another outstanding Talladega son.





**DAM** Codiak Nancy GNK 48A

**SIRE** INC Talladega 11J



Coat Colour

ED/ED

Myostatin

RIVER HILL 50U ALL IN 60A **UNDERHILL ALL OUT 1D** SPOTS 'N SPROUTS 10S

**COLGAN'S FANFARE 26F OUTBACK BOLD N BLACK 30J** SPOTS 'N SPROUTS EMMA 16E

**INC TRIPLE PLAY 26M** UNR21597

RIVER HILL 68L STRIKER 50U RIVER HILL SHOW ME OFF 60S CDS FARMS PAUL 2M JANE OF P.A.R. 12J CODIAK PUTNAM GNK 61Y **CODIAK URE IT GNK 48U** NOTTA 68L CUSTOM CHROME 106Y SPOTS 'N SPROUTS 7X

BW: 78 lbs 205D WT: 550 lbs

Looking for something a little different? Check out INC Triple Play 26M's lines. Deep, thick and smooth moving, Triple Play has a great foot and plenty of muscle. Built for performance and longevity.



SIRE Underhill All Out 1D





04

### INC GRAN TORINO 18M

MALE UNR21071 INC 18M

INC 18M 13/1/202

Polled
PP
RH 916G KODAK BLACK 226K
Coat Colour
ED/ED
RNVER HILL GODZILLA 916G
RH 916G KODAK BLACK 226K
PURA VIDA ESTIMA 95E

INC BREAKING NEWS 63F INC ALL ABOARD 190J SIX STAR DIAMOND 23X PREMIER 101Y LOGIC L11
RIVER HILL 26T WHISTLER 38W
RIVER HILL 54Z CO-PILOT 38C
PURA VIDA WILLAMINA 18W
CAJA ZEPPELIN 1B
UPTO SPECS WILLA 17W
NOTTA ROMEO 64R
STAR BANK 89S

#### BW: **75 lbs**

Myostatin

Non-Carrier

Gran Torino is special - no he can't juggle flaming knives or recite the multiplication table - but INC 18M is a cut above nonetheless. Smooth from nose to tail, Gran Torino shares his sire's style while his momma places easily in the top 5% of the INC herd. Lots of depth and made right, 18M