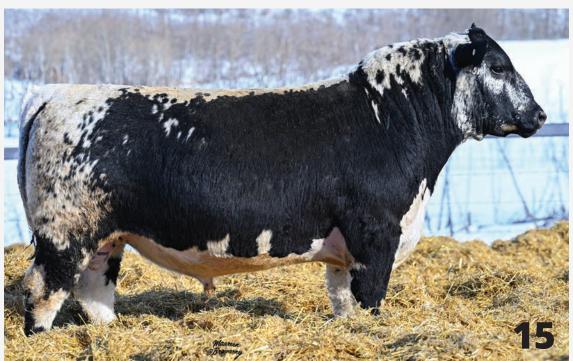

ath 747G

Polled

Coat Colour

ED/ED

Myostatin



**DAM** INC Brooks N Dunn 7F





### **INC TURBO CHARGED 115L**

APPLIED FOR INC 115L

CODIAK END TO END GNK 802E

ANGEL OF P.A.R. 8Z

**CODIAK BERNITA GNK 11B** 

**ANDCHRIS JACKPOT 17J** 

**CODIAK OSCAR GNK 8S** A & W 35U

**CODIAK OSCAR GNK 8S CODIAK GNK 53W** P.A.R. XCALABAR 6X ANGEL OF P.A.R. 8U CODIAK PHLEP GNK 3P CODIAK MATEUSA RKW 63M P.A.R. NIGEL 111N TRIPLE A CLASSY GAL 35H

205D WT: 563 lbs APRIL 8/24 WT: 920 lbs MARB: 3.8 REA: 9.98 %LMY: 65.63 BF(mm): 1.20

INC Turbo Charged 115L is a prime example of what we want to see in a bull at INC. Smooth- shouldered, long-spined and with a big foot. 115L strides out well and he has so much muscle. Make no mistake, this is a herd sire to keep an eye on. We expect big things from him.



### INC AUTOPILOT 59L

MALE CAN19605 INC 59L 30/1/2023

Polled

Polled

Coat Colour

ED/ED

Mvostatin

Coat Colour ED/ED

Myostatin Non-Carrier

ARATAH JUST CHILLIN J154 **BLACK DIAMOND MARCHO MAN** 

SIX STAR SPC 68L KARA E220

**RAVENWORTH HORIZON 103A PURA VIDA CONCHITA 67C** PURA VIDA ZAVIERA 34Z

WARATAH EDDIE E22 WARATAH EMBER E26 STAR BANK LACERTA 68L WILDWOOD KARA 4K RIVER HILL 101U XODUS 60X

STAR BANK 1S CODIAK HOMBRE GNK 26X **PURA VIDA FRANCESCA 2T** 

BW: 83 lbs 205D WT: 611 lbs APRIL 8/24 WT: 1105 lbs MARB: 4.8 REA: 12.36 %LMY: 66.36 BF(mm): 2.38

With a tidy head and lots of extension, this barrel-chested long yearling promises calving ease. INC Autopilot 59L is another outcross opportunity for the purebred breeder and would work well on heifers or he can cover plenty of c