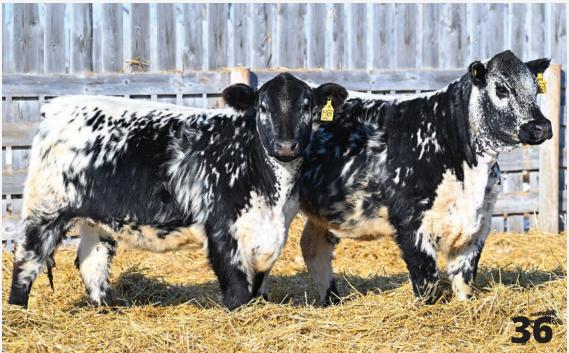

### 36 2 COMMERCIAL HEIFERS

### 27 2 COMMERCIAL HEIFERS

Commercial Heifers sired by either Highmark Jaden 32J or KFC Keynote 19K.

### **HIGHMARK JADEN 32J**

SIRE OF JADEN 32J CN Zpotz Zazu 2Z

MAT. GRANDSIRE OF JADEN 32J Wrangler Mr Perfect 8D

SIRE OF KEYNOTE 19K Colgan's Guardian 43G

MAT. GRANDSIRE OF KEYNOTE 19K Premier 101Y Logic L11