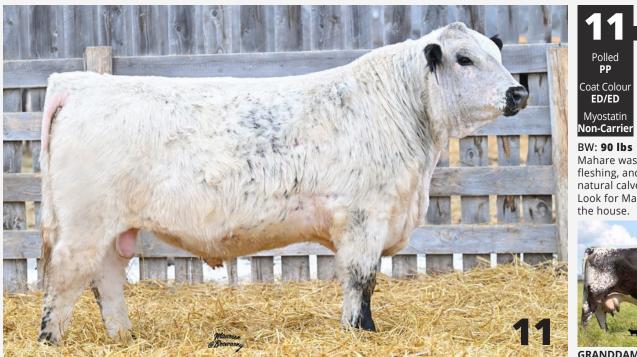

### HIGHMARK MAHARE 28M

CAN21377-PB HMK 28M

Polled **UNEEDA YAEL 06Y** PP

Coat Colour ED/ED Myostatin

SPOTS 'N SPROUTS DRONE 105D NOTTA 15R LIGHTNING LADY 1A

**RAVENWORTH HORIZON 103A PURA VIDA CONCHITA 67C** PURA VIDA ZAVIERA 34Z

**CODIAK OSCAR GNK 8S** TAMMY OF P.A.R. 06T A & W 15R STAR BANK 45R RIVER HILL 101U XODUS 60X STAR BANK 1S CODIAK HOMBRE GNK 26X PURA VIDA FRANCESCA 2T

BW: 90 lbs 205D WT: 688 lbs FEB 26/2025 WT: 1062 lbs

Mahare was always one of our top bull prospects. Early maturing, easy fleshing, and put together just right. His dam, Conchita, is again rearing natural calves after an extensive embryo flush program, and doing it well. Look for Mahare to add performance and sire daughters that milk down the house.

**GRANDDAM** Pura Vida Franchesca 2T **DAM** Pura Vida Conchita 67C