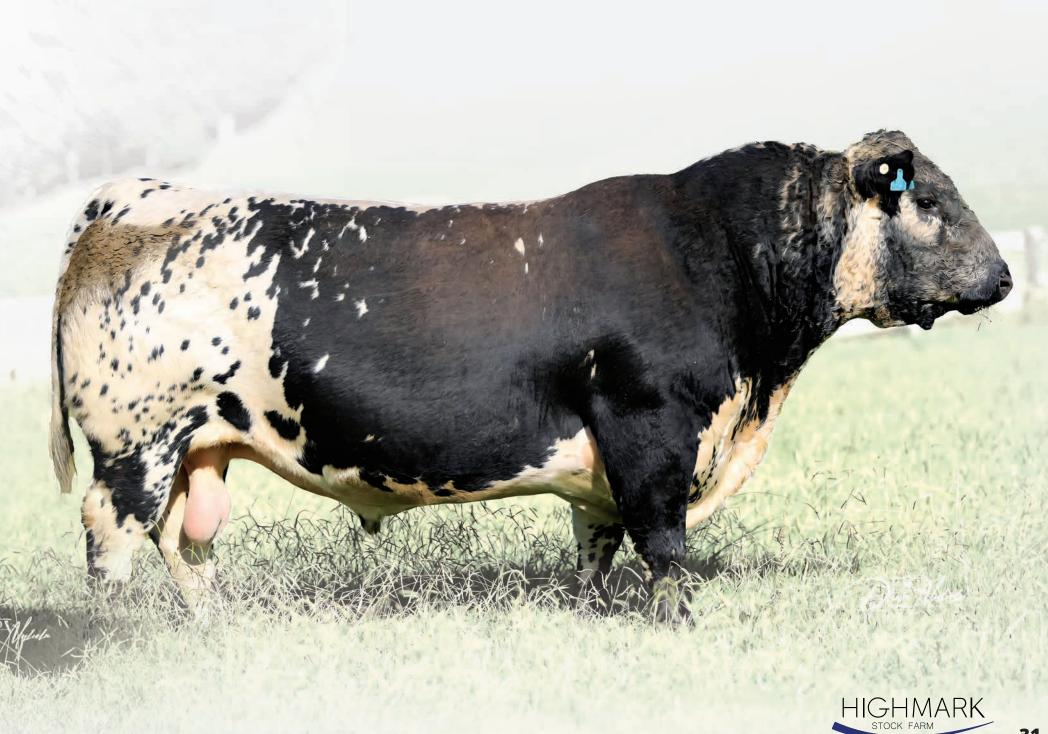

INC CHURCHILL 110L MALE UNR21632 INC 110L 16/2/2023

RIVER HILL TRAFFIC IAM 26T **INC GOLIATH 747G** 

CODIAK GYPSY RAIN GNK 63B

RIVER HILL DUN IN BLACK 51D **INC BROOKS N DUNN 7F** MOOVIN ZPOTZ BROOKS 75B

INC Churchill 110L is a heavyweight. Big power and performance here. Churchill is easily one of the best bulls to come out of our program. He's a white freight train of rib and hip. He will easily cover plenty of cows. There are simply no holes in this herd sire - even though he doesn't speak Spanish and he isn't very good at origami.

SIRE INC Goliath 747G

Polled

Coat Colour

ED/ED

Myostatin

**DAM** INC Brooks N Dunn 7F