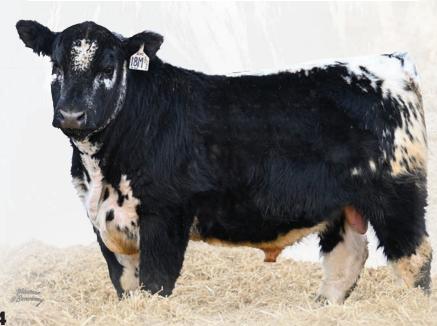

### **INC TAYLOR MADE 16M**

FEMALE CAN21216-PB INC 16M 13/1/2024

**RAVEN MEADOWS MAGNUM 10N CODIAK CRIKEY GNK 13U** 

CODIAK RKW 07J

**COLGAN'S FANFARE 26F** 

**OUTBACK BLACK BEAUTY 16H** SPOTS 'N SPROUTS EMMA 16E

On a scale of 1 to 10 of excellence, INC Taylor Made easily scores a 437. Old school breeding on top and outstanding Outback genetics on the bottom have come together to make this big capacity female. So much rib and extra length make 16M a must have for any program. Functional, correct & beautiful. Who can ask for more?