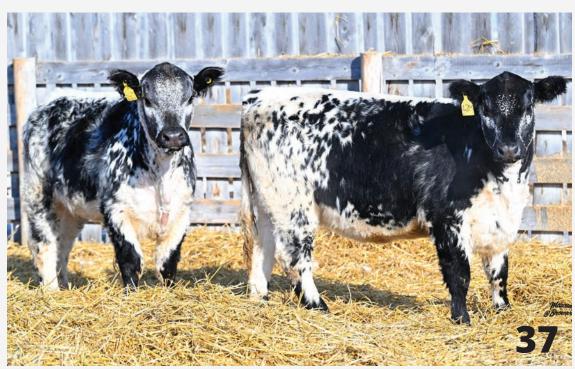

# COMMERCIAL HEIFERS

These F1 beauties are absolute knockouts. With Angus and Simmental mommas, these ladies are destined to become some of the very best brood cows in your program. Built the way you want them; pretty as can be, smooth as whiskey over ice & consistent as peas in a pod. Top females sired by some of the best Speckle Park bulls in breed.

PEN OF 2 COMMERCIAL HEIFERS

ANGUS / SIMMENTAL INFLUENCED

PEN OF 2 COMMERCIAL HEIFERS

ANGUS / SIMMENTAL INFLUENCED