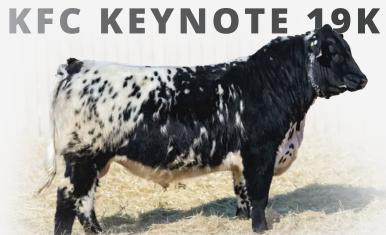

### 27 2 COMMERCIAL HEIFERS

Commercial Heifers sired by either Highmark Jaden 32J or KFC Keynote 19K.

### **HIGHMARK JADEN 32J**

SIRE OF JADEN 32J CN Zpotz Zazu 2Z

MAT. GRANDSIRE OF JADEN 32J Wrangler Mr Perfect 8D

SIRE OF KEYNOTE 19K Colgan's Guardian 43G

MAT. GRANDSIRE OF KEYNOTE 19K Premier 101Y Logic L11