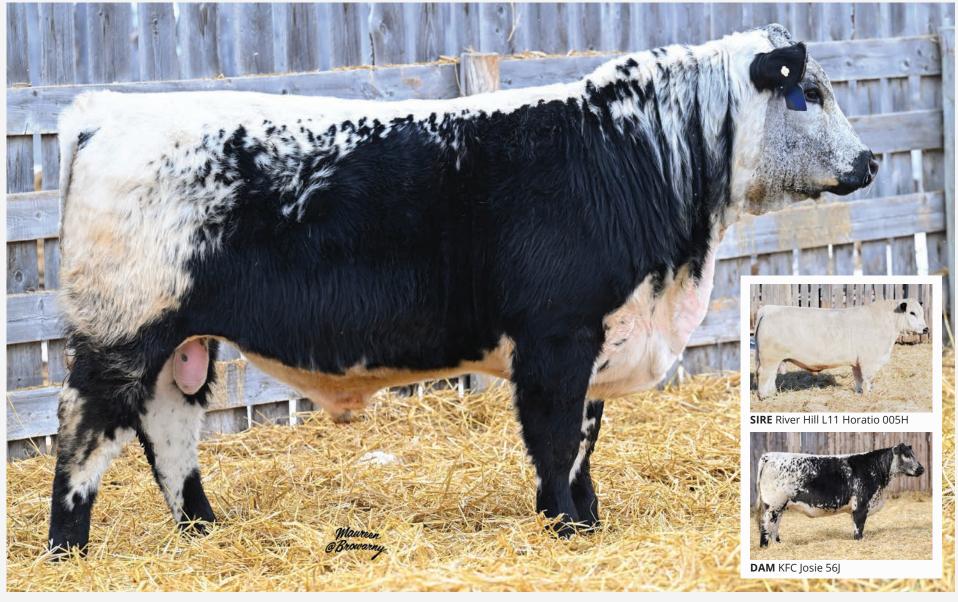

### HIGHMARK MAGNUM

Polled PP

Coat Colour ED/ED Myostatin

Non-Carrier

PREMIER 101Y LOGIC L11 **RIVER HILL L11 HORATIO 005H** RIVER HILL 54Z CHANÉL 25C

RIVER HILL 60W EXCALIBUR 345E KFC JOSIE 52J SPOTS 'N SPROUTS 4Y

CAN20535-PB

SIX STAR 82U ROYAL FLESH 101Y SPKNZ H2

HMK 11M 29/1/2024

RIVER HILL 68 ULTIMATE JOY 25U RIVER HILL 26T WALKER 60W

PRAIRIE HILL DREAMAKER 88K SPOTS 'N SPROUTS WAMPUM 102W SPOTS 'N SPROUTS 2W

BW: 97 lbs 205D WT: 703 lbs FEB 26/2025 WT: 1146 lbs

RIVER HILL 60W LINE DRIVE 54Z Magnum is put together the way a bull should be. He's been an eye catcher whenever someone entered the pen. Lots of performance here.

Polled

PP

Coat Colour

ED/ED

Myostatin

Non-Carrier