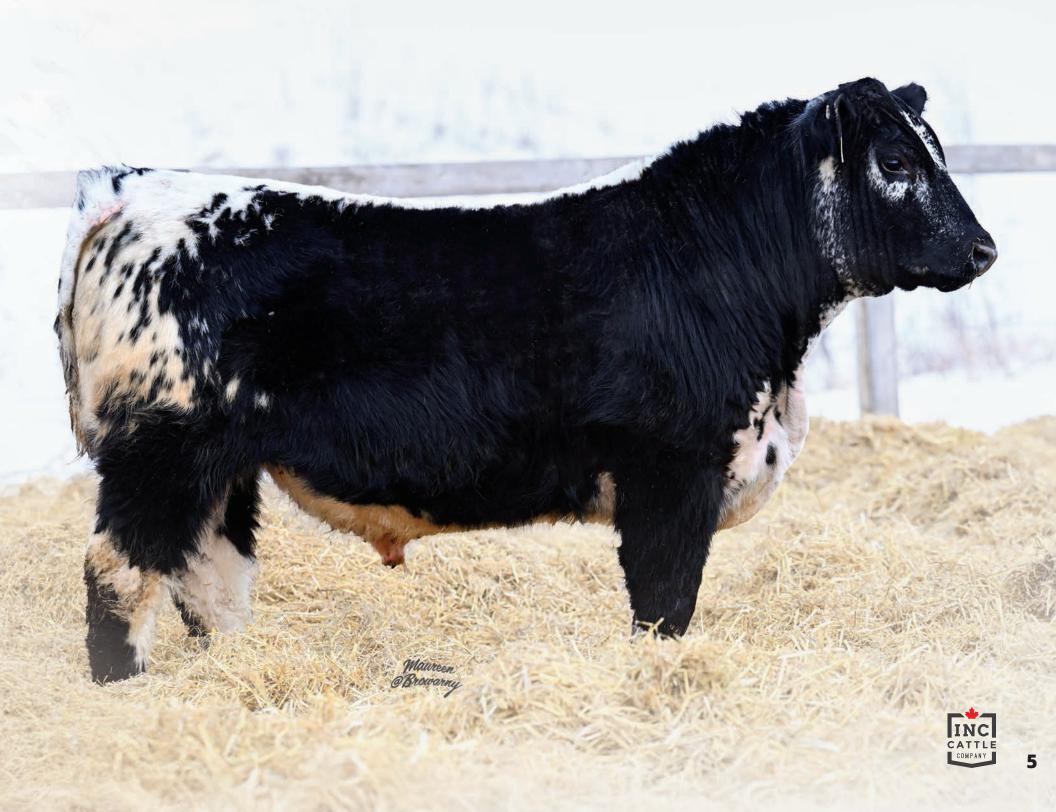

### HIGHMARK MAVERICK 13M

CAN20536-PB

**CODIAK MONUMENT GNK 107D** 

**CODIAK CORBIN GNK 31H** CODIAK STAR BLACK GNK 58D

**UNEEDA DOMINATOR 106D OUTBACK CHROMED UP 102G OUTBACK AURORA 102E** 

**CODIAK OSCAR GNK 8S CODIAK UNIQUE GNK 8R** RIVER HILL TRAFFIC JAM 26T CODIAK WILMA GNK 3W

P.A.R. BAZOOKA 60B XTRAVAGANT OF UNEEDA 106X NOTTA 101Y BARCODE 113B RAVENWORTH AURORA 102C

BW: 87 lbs 205D WT: 661 lbs FEB 26/2025 WT: 1048 lbs

Maverick was one we struggled to put in the sale. He just has that presence about him. His dam is co-owned with Black Diamond in Australia, and is turning into one of our top brood cows.