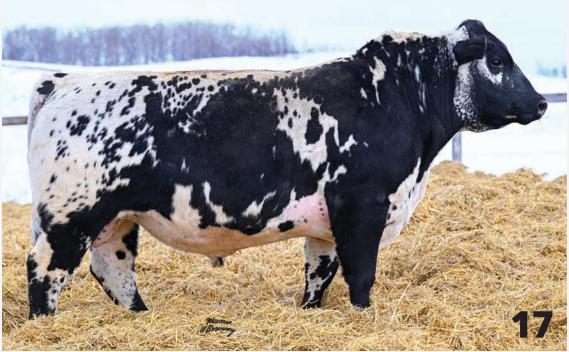

# YEARLING BULLS

# INC NATIONAL POST 11 M MALE CAN21078-PB INC 11M 10/1/2024

Polled
PP
Coat Colour
ED/ED
OUTBACK JOEY 25D
INC TALLADEGA 11J
SPOTS 'N SPROUTS 3R

RIVER HILL TRAFFIC JAM 26T PURA VIDA ALEJANDRA 39A STYALS RKW 7P CODIAK OH MY GOSH GNK 60A RIVER HILL 54Z BELLA-JOY 25B STAR BANK LACERTA 68L SPOTS'N SPROUTS 55P A & W JOEY 55P CALAMASUE 26R HWY.4 SPECKLE PARK 20K CODIAK RKW 08J

#### BW: 88 lbs 205D WT: 594 lbs

Myostatin

With a commanding presence, beautiful extension & perfect structure, INC National Post 11M is a tremendous yearling. Handsome enough to be on the cover of GQ magazine, 11M seemingly glides when he walks. With a big performance momma behind him, this Talladega son has been a standout from Day 1. National Post is the type of calf on which legends are built.

**SIRE** INC Talladega 11J

DAM Pura Vida Alejandra 39A