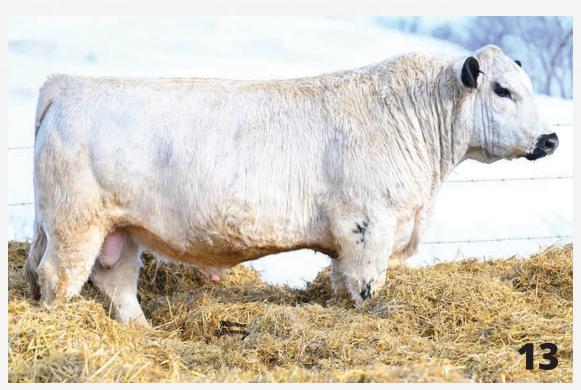

BW: 86 lbs 205D WT: 665 lbs APRIL 8/24 WT: 894 lbs MARB: 4.5 REA: 10.58 %LMY: 65.82 BF(mm): 1.50

INC Draft Pick 120L has his faults....he can't use chop sticks worth a damn, he doesn't know all the words to "Stairway to Heaven", nor can he play ping pong.... if these things don't matter to you, but you do want one of the very best 2 year old bulls to come out of the 2025 Leading Edge sale, then 120L is your boy.

He has a top like a tennis court and fantastic wheels under him. A very good bull with many years in front of him.

**SIRE INC Breaking News 63F** 

**INC STAMP OF APPROVAL 37L** 

22
Polled

PP

Coat Colour

ED/ED