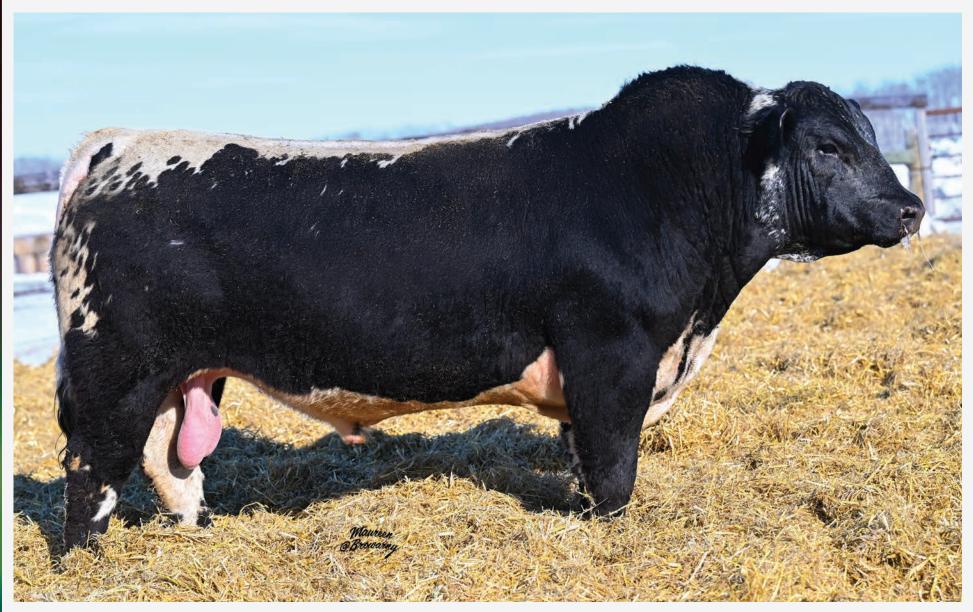

INC CHURCHILL 110L MALE UNR21632 INC 110L 16/2/2023

RIVER HILL TRAFFIC IAM 26T **INC GOLIATH 747G** 

CODIAK GYPSY RAIN GNK 63B

RIVER HILL DUN IN BLACK 51D **INC BROOKS N DUNN 7F** MOOVIN ZPOTZ BROOKS 75B

A & W JOEY 55P

CALAMÁSUE 26R **CODIAK OSCAR GNK 8S CODIAK SHELLY GNK 11X** STAR BANK LACERTA 68L **RIVER HILL CINDER 5M UNEEDA XIMEON 06X** 

CLEAR VIEW MILKYWAY 204R

BW: 87 lbs 205D WT: 592 lbs APRIL 8/24 WT: 940 lbs MARB: 3.5 REA: 8.64 %LMY: 65.26 BF(mm): 0.50

INC Churchill 110L is a heavyweight. Big power and performance here. Churchill is easily one of the best bulls to come out of our program. He's a white freight train of rib and hip. He will easily cover plenty of cows. There are simply no holes in this herd sire - even though he doesn't speak Spanish and he isn't very good at origami.

SIRE INC Goliath 747G

Polled

Coat Colour

ED/ED

Myostatin

**DAM** INC Brooks N Dunn 7F