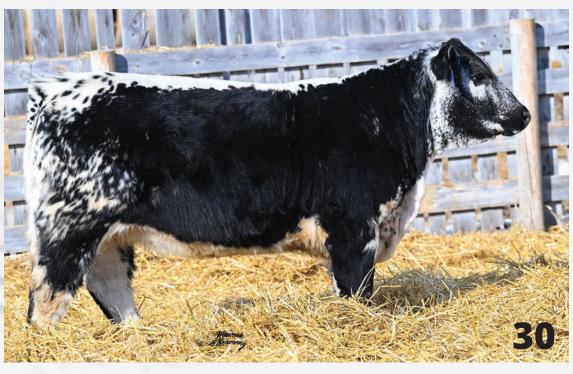

### INC **NEW YORK TIMES** 7M

### APPLIED FOR INC 7M 9/1/2024

**OUTBACK JOEY 25D INC TALLADEGA 11J** SPOTS 'N SPROUTS 3R

**RIVER HILL 101U XPORTER 55X PINE VALLEY ARIEL 6C** CODIAK RONNIE CDK 34R

CODIAK OH MY GOSH GNK 60A RIVER HILL 54Z BELLA-JOY 25B STAR BANK LACERTA 68L SPOTS'N SPROUTS 5| RIVER HILL TRAFFIC JAM 26T **RIVER HILL SAFIRE 55S** SAGE LAD 3L **ODIAK MARIE RKW 73M** 

BW: 87 lbs ADJ 205: 603 lbs

Another perfect embryo combination - Talladega and the perfectly uddered