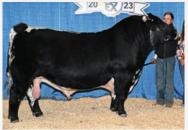

### HIGHMARK MAVERICK 13M

CAN20536-PB

**CODIAK MONUMENT GNK 107D** 

**CODIAK CORBIN GNK 31H** CODIAK STAR BLACK GNK 58D

**UNEEDA DOMINATOR 106D OUTBACK CHROMED UP 102G OUTBACK AURORA 102E** 

**CODIAK OSCAR GNK 8S CODIAK UNIQUE GNK 8R** RIVER HILL TRAFFIC JAM 26T CODIAK WILMA GNK 3W

P.A.R. BAZOOKA 60B XTRAVAGANT OF UNEEDA 106X NOTTA 101Y BARCODE 113B RAVENWORTH AURORA 102C

BW: 87 lbs 205D WT: 661 lbs FEB 26/2025 WT: 1048 lbs

Maverick was one we struggled to put in the sale. He just has that presence about him. His dam is co-owned with Black Diamond in Australia, and is turning into one of our top brood cows.