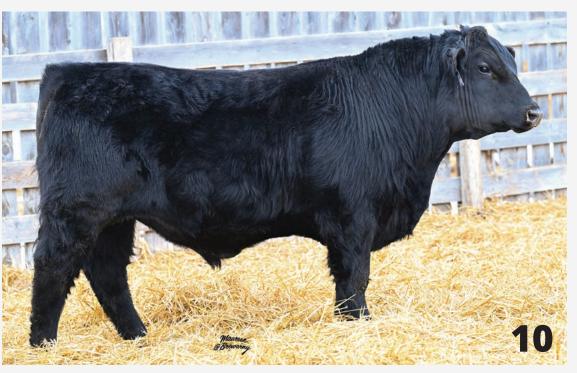

### HIGHMARK MINISTER 14M

CAN20705-PB HMK 14M

MAUNGAHINA KIDMANS COVE **MATAKANA PROPHET** 

MAINSTREAM E12 SPOTS 'N SPROUTS STANDS ALONE MAUNGAHINA L271 SPKNZ SPN H14 **ZORRO MATTERS 1Z** AVERY CREEK BANJO 01B

**CODIAK ASTRID GNK 100G** Non-Carrier CODIAK CAROLINE GNK 33C **TUMBLEWEED ACRES LULU 18Y** CODIAK SAILOR BOY GNK 20Y CODIAK ABBY GNK 2A

SPKNZ FALCON

BW: 84 lbs 205D WT: 516 lbs FEB 26/2025 WT: 1005 lbs

Minister is our black offering this year. Minister is long with a good top line. He has a unique pedigree with Matakana Prophet as his sire. His dam, Astrid, is perfect uddered and guiet as a church mouse.