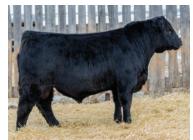

### **INC UNITED FRONT 85L**

MALE CAN19593-PB

Polled Coat Colour

Polled

ED/ED

ED/ED Myostatin

Non-Carrier

SPOTS 'N SPROUTS STANDS ALONE **PARKVALE MARK** 

205D WT: 661 lbs APRIL 8/24 WT: 938 lbs MARB: 4.7 REA: 10.98 %LMY: 66.34 BF(mm): 1.30

INC United Front 85L will be a home run hit for the new owner. For the purebred producer he offers some diverse genetics while the commercial cattleman can count on big, growthy calves come sale day. A big bull with an easy stride, United Front is smooth-shouldered and is easy to work. A standout from the beginning.