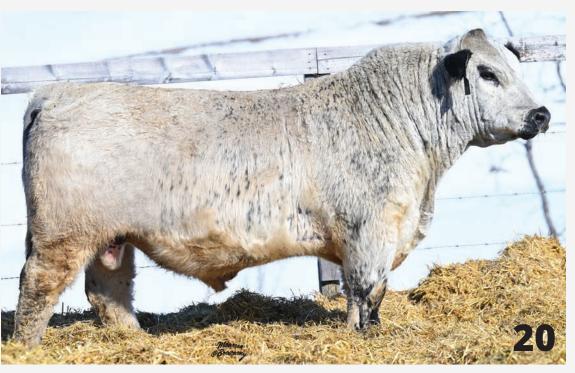

# YEARLING BULLS

# INC NATIONAL POST 11 M MALE CAN21078-PB INC 11M 10/1/2024

Polled
PP
Coat Colour
ED/ED
OUTBACK JOEY 25D
INC TALLADEGA 11J
SPOTS 'N SPROUTS 3R

RIVER HILL TRAFFIC JAM 26T PURA VIDA ALEJANDRA 39A STYALS RKW 7P CODIAK OH MY GOSH GNK 60A RIVER HILL 54Z BELLA-JOY 25B STAR BANK LACERTA 68L SPOTS'N SPROUTS 55P A & W JOEY 55P CALAMASUE 26R HWY.4 SPECKLE PARK 20K CODIAK RKW 08J

#### BW: 88 lbs 205D WT: 594 lbs

Myostatin

With a commanding presence, beautiful extension & perfect structure, INC National Post 11M is a tremendous yearling. Handsome enough to be on the cover of GQ magazine, 11M seemingly glides when he walks. With a big performance momma behind him, this Talladega son has been a standout from Day 1. National Post is the type of calf on which legends are built.

**SIRE** INC Talladega 11J

DAM Pura Vida Alejandra 39A