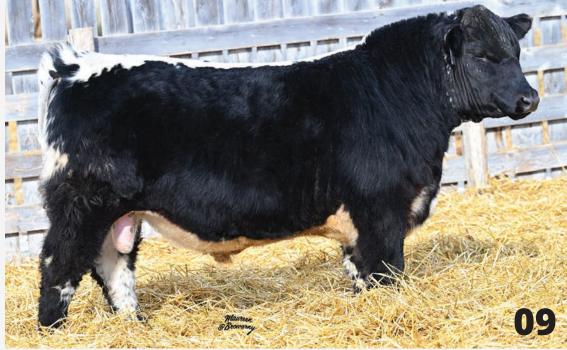

### HIGHMARK MAVERICK 13M

CAN20536-PB

**CODIAK MONUMENT GNK 107D** 

**CODIAK CORBIN GNK 31H** CODIAK STAR BLACK GNK 58D

**UNEEDA DOMINATOR 106D OUTBACK CHROMED UP 102G OUTBACK AURORA 102E** 

**CODIAK OSCAR GNK 8S CODIAK UNIQUE GNK 8R** RIVER HILL TRAFFIC JAM 26T CODIAK WILMA GNK 3W

P.A.R. BAZOOKA 60B XTRAVAGANT OF UNEEDA 106X NOTTA 101Y BARCODE 113B RAVENWORTH AURORA 102C

BW: 87 lbs 205D WT: 661 lbs FEB 26/2025 WT: 1048 lbs

Maverick was one we struggled to put in the sale. He just has that presence about him. His dam is co-owned with Black Diamond in Australia, and is turning into one of our top brood cows.