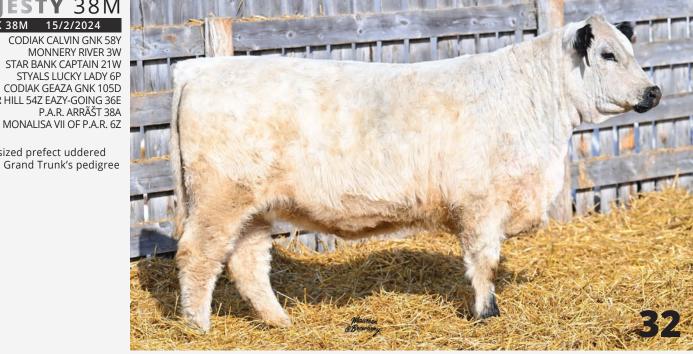

CANADIAN BREED
THAT IS CHANGING
THE WORLD

SPECKLE PARK



Myostatin Non-Carrier

HIGHMARK JAHJA 2J COLGAN'S FREYJA 02F

COLGAN'S CAPONE LF 05C CODIAK SMOKIN' ALICE GNK 53Y

SIRE Matakana Rush Hour

Polled

Myostatin

Non-Carrier

HIGHMARK MAJESTY 38M

FEMALE CAN21278-PB HMK 38M

ISF BLINDSIDE 25C

PP **HIGHMARK GRAND TRUNK 32G** SINGLE TREE BRITNEY 33B Coat Colour ED/ED

**RIVER HILL GUSTOV 963G** GRAHAM CREEK JOPLIN 6J ELENOR OF P.A.R. 6E

CODIAK CALVIN GNK 58Y MONNERY RIVER 3W STAR BANK CAPTAIN 21W STYALS LUCKY LADY 6P CODIAK GEAZA GNK 105D RIVER HILL 54Z EAZY-GOING 36E P.A.R. ARRÊT 38A

BW: 82 lbs 205D WT: 615 lbs

Majesty will be one to watch for. Her dam is a mid sized prefect uddered young cow that milks down the house. And her sire Grand Trunk's pedigree is milk milk milk!!



Polled

Coat Colour

ED/ED

Myostatin

<u>No</u>n-Carrier

### HIGHMARK MAGNOLIA 48M

FEMALE CAN21280-PB

PREMIER 101Y LOGIC L11 **RIVER HILL L11 HORATIO 005H** 

RIVER HILL 54Z CHANÉL 25C

CODIAK OH MY GOSH GNK 60A **HIGHMARK GEM 22G** 

MORNING STAR ZIG 1Z

BW: 62 lbs 205D WT: 503 lbs

We see Magnolia turning into one of those effortless easy keeping, easy breeding cows. Don't miss this one.





# COMMERCIAL HEIFERS

These F1 beauties are absolute knockouts. With Angus and Simmental mommas, these ladies are destined to become some of the very best brood cows in your program. Built the way you want them; pretty as can be, smooth as whiskey over ice & consistent as peas in a pod. Top females sired by some of the best Speckle Park bulls in breed.

PEN OF 2 COMMERCIAL HEIFERS

ANGUS / SIM