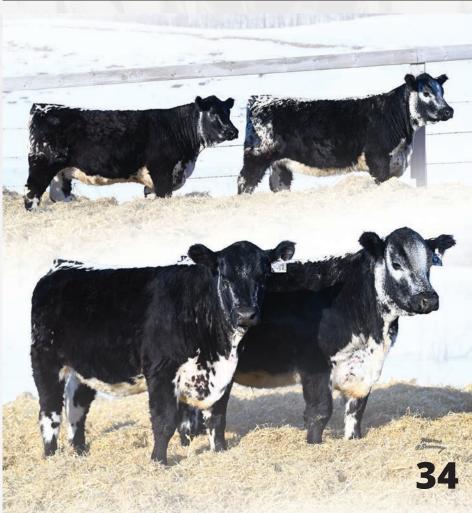

# COMMERCIAL HEIFERS

These F1 beauties are absolute knockouts. With Angus and Simmental mommas, these ladies are destined to become some of the very best brood cows in your program. Built the way you want them; pretty as can be, smooth as whiskey over ice & consistent as peas in a pod. Top females sired by some of the best Speckle Park bulls in breed.

PEN OF 2 COMMERCIAL HEIFERS

ANGUS / SIMMENTAL INFLUENCED

PEN OF 2 COMMERCIAL HEIFERS

ANGUS / SIMMENTAL INFLUENCED