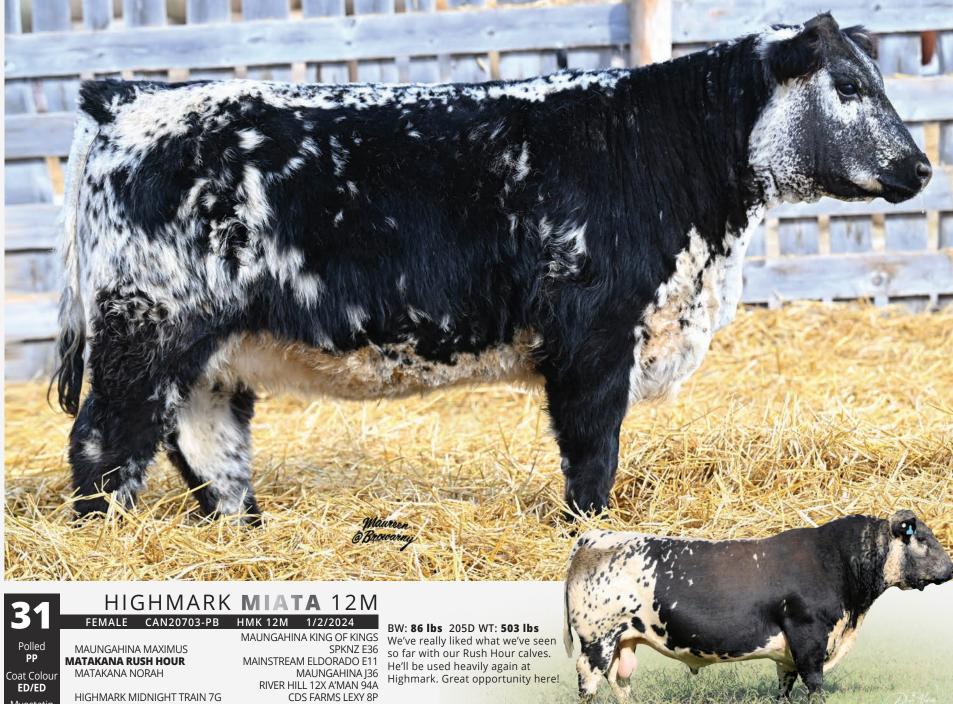

CANADIAN BREED
THAT IS CHANGING
THE WORLD

SPECKLE PARK

Myostatin Non-Carrier

HIGHMARK JAHJA 2J COLGAN'S FREYJA 02F

COLGAN'S CAPONE LF 05C CODIAK SMOKIN' ALICE GNK 53Y

SIRE Matakana Rush Hour

Polled

Myostatin

Non-Carrier

HIGHMARK MAJESTY 38M

FEMALE CAN21278-PB HMK 38M

ISF BLINDSIDE 25C

PP **HIGHMARK GRAND TRUNK 32G** SINGLE TREE BRITNEY 33B Coat Colour ED/ED

**RIVER HILL GUSTOV 963G** GRAHAM CREEK JOPLIN 6J ELENOR OF P.A.R. 6E

CODIAK CALVIN GNK 58Y MONNERY RIVER 3W STAR BANK CAPTAIN 21W STYALS LUCKY LADY 6P CODIAK GEAZA GNK 105D RIVER HILL 54Z EAZY-GOING 36E P.A.R. ARRÊT 38A

BW: 82 lbs 205D WT: 615 lbs

Majesty will be one to watch for. Her dam is a mid sized prefect uddered young cow that milks down the house. And her sire Grand Trunk's pedigree is milk milk milk!!

Polled

Coat Colour

ED/ED

Myostatin

<u>No</u>n-Carrier