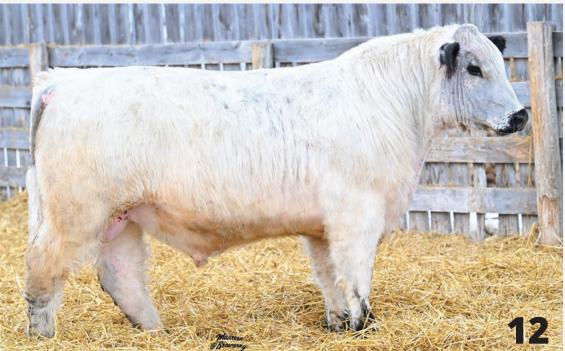

### **HIGHMARK MANHATTAN 57M**

CAN21378-PB 26/2/2024 **RAVENWORTH INVICTUS 103C** 

Polled Coat Colour ED/ED

Myostatin

Non-Carrier

**RAVENWORTH RUBICON 103F RAVENWORTH ENERGY 304H** 

**COUNTRYSIDE YLANDER 7Y COUNTRYSIDE BRIDGET 46B** D.L.R. LEILANI 2W

**RAVENWORTH ACADIA 5Y** SPOTS 'N SPROUTS CHOREBOY 109C RAVENWORTH NORTHERN STAR 120F RAVENWORTH NORTHERN STAR 117B **CALAMASUE 46U** JO JO OF P.A.R. 11P MOOVIN ZPOTZ TOP GUN 3T D.L.R. NOVA 12R

BW: 88 lbs 205D WT: 625 lbs FEB 26/2025 WT: 1050 lbs

Manhattan combines the style of his sire and the power and performance of his dam, who is now over 10 years old and looking great. Manhattan exhibits balance and moves freely. Take a look!!

Our good friend Keith Kissee once said to us, in his wonderful southern drawl, "The cheapest thing a cattleman can buy in an expensive bull." We still feel his loss deeply and hardly a day goes by that we don't think of him. INC and Prestwould worked closely together for a number of years and it's from this relationship that some of our offerings have resulted.