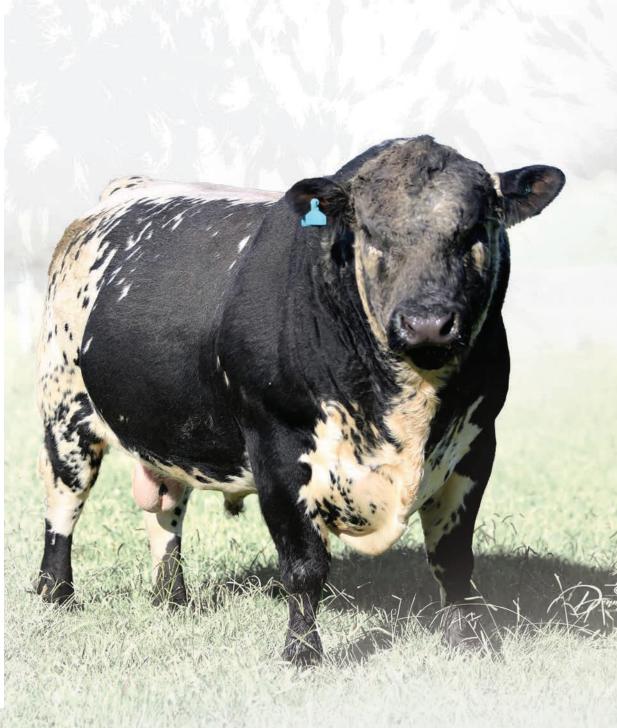

INC CHURCHILL 110L MALE UNR21632 INC 110L 16/2/2023

RIVER HILL TRAFFIC IAM 26T **INC GOLIATH 747G** 

CODIAK GYPSY RAIN GNK 63B

RIVER HILL DUN IN BLACK 51D **INC BROOKS N DUNN 7F** MOOVIN ZPOTZ BROOKS 75B

INC Churchill 110L is a heavyweight. Big power and performance here. Churchill is easily one of the best bulls to come out of our program. He's a white freight train of rib and hip. He will easily cover plenty of cows. There are simply no holes in this herd sire - even though he doesn't speak Spanish and he isn't very good at origami.

SIRE INC Goliath 747G

Polled

Coat Colour

ED/ED

Myostatin

**DAM** INC Brooks N Dunn 7F