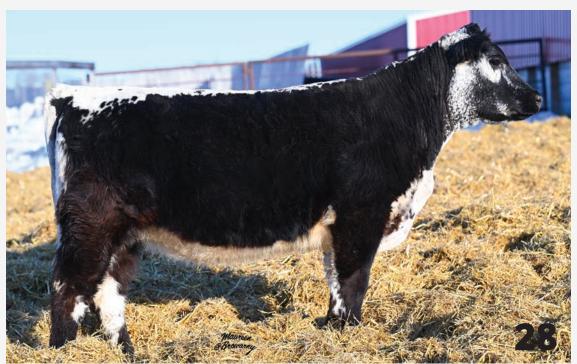

**INC TRIPLE PLAY 26M** UNR21597

RIVER HILL 68L STRIKER 50U RIVER HILL SHOW ME OFF 60S CDS FARMS PAUL 2M JANE OF P.A.R. 12J CODIAK PUTNAM GNK 61Y **CODIAK URE IT GNK 48U** NOTTA 68L CUSTOM CHROME 106Y SPOTS 'N SPROUTS 7X

BW: 78 lbs 205D WT: 550 lbs

Looking for something a little different? Check out INC Triple Play 26M's lines. Deep, thick and smooth moving, Triple Play has a great foot and plenty of muscle. Built for performance and longevity.