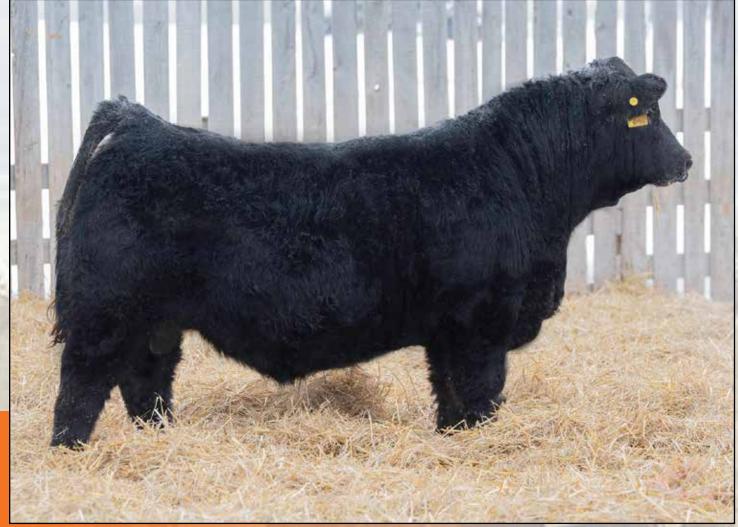

This will be the first calf crop off our two black blaze herd sires MAVV Hollar Back 13K and Sun Star Knockout 48K. Both have sired sons with performance, correct structure, vigor and a few white strips as a bonus. We also bought a share back on one of our 2023 high sellers, Leewood RS Loverboy 38K, this will be his first crop of bulls off our first calvers. A very easy calving sire that adds performance and the daughters are top of the pen also. The Fullblood pen is smaller this year with 75% of the fullblood cows having heifers in 2024. A few bulls sired the new but old bull Leewood FF Josey 7E, a bull we bought back from a customer as a 5 year old. Josey bred for us this spring and then made his way south to Golden Dawn Farms in lowa. This year we have a very big selection of low birth bulls and several I think will work well on heifers.