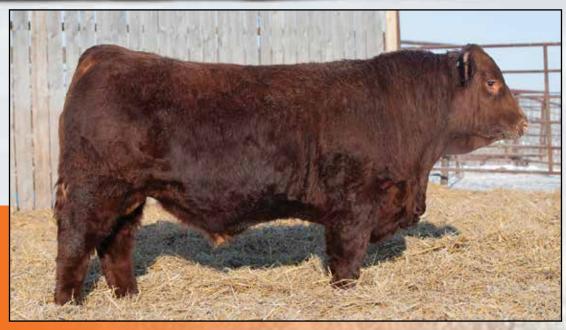

This will be the first calf crop off our two black blaze herd sires MAVV Hollar Back 13K and Sun Star Knockout 48K. Both have sired sons with performance, correct structure, vigor and a few white strips as a bonus. We also bought a share back on one of our 2023 high sellers, Leewood RS Loverboy 38K, this will be his first crop of bulls off our first calvers. A very easy calving sire that adds performance and the daughters are top of the pen also. The Fullblood pen is smaller this year with 75% of the fullblood cows having heifers in 2024. A few bulls sired the new but old bull Leewood FF Josey 7E, a bull we bought back from a customer as a 5 year old. Josey bred for us this spring and then made his way south to Golden Dawn Farms in lowa. This year we have a very big selection of low birth bulls and several I think will work well on heifers.