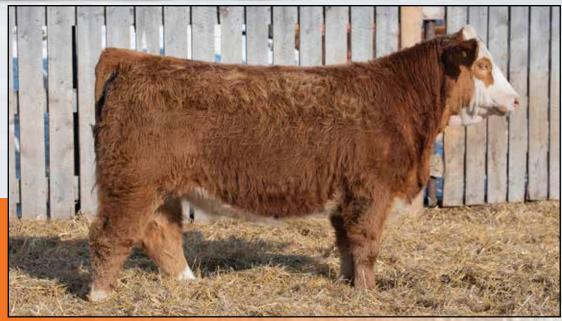

48 LEEWOOD FF POL PAPI 20M
Polled Fullblood / LWR 20M / P1492622 / JAN 1, 2024

### POLLED FULLBLOOD/DILUTER FREE

- A polled son out off Sibelle Sugar Ray off a first calver
- Very well muscled bull that moves freely
- Great performance weaning off at 898lbs with only a 74lbs birth weight
- Dam is a moderate framed daughter sired by Virginia Getzlaf
- Grand dam is our donor cow Leewood FF Foxy Roxy 40E
- Small BW but I'd recommend for 2nd calvers or older