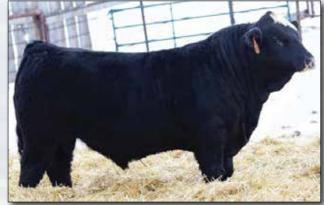

### RS MAVV HOLLAR BACK 13K

Polled Black Purebred / MJIS 13K / BPTG1402815 / JAN 4, 2022

MRL CAPONE 130B

TSN MS EDITION 55W

WFL WESTCOTT 24C

**MRL UNTOUCHABLE 89G** 

**WSF HOOP N HOLLAR** 

RF SCREAM 215Z

| BW  | ww  | CE  | BW  | ww   | YW    | MILK | MCE | MWWT |
|-----|-----|-----|-----|------|-------|------|-----|------|
| 108 | 970 | 3.1 | 5.5 | 98.0 | 145.4 | 17.5 | 1.3 | 66.5 |

SIRE OF LOTS 5 - 8, 42, 43, 55, 57, 63 and 66