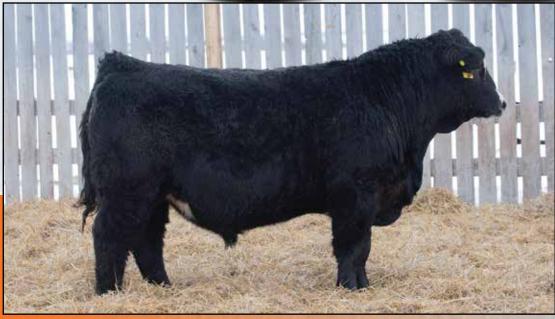

### RS SUN STAR KNOCK OUT 48K

Polled Black Purebred / SSSF 48K / BPG1420203 / JAN 28, 2022

CROSSROAD RED STETSON 9E

**REMINGTON RED MILE 651Y** 

CROSSROAD CONNECTED 12G

**SUN STAR SO SEDUCTIVE 17B** 

PERKS BLACK DOLL 1121Y

SUN STAR SO SEDUCTIVE 68Y

| BW  | ww   | CE  | BW  | WW   | YW    | MILK | MCE | MWWT |
|-----|------|-----|-----|------|-------|------|-----|------|
| 100 | 1020 | 2.0 | 5.4 | 87.9 | 130.5 | 27.3 | 1.9 | 71.3 |

SIRE OF LOTS 9-13

- Hetero Black
- A stylish bull that really stands out
- Typical Knockout son with goggles. We gave Knockout 50 cows last spring and we have calves with big butted and goggles running everywhere.
- Dam is from the Skor Simmental Dispersal. Cow is long bodied and great uddered. She has a full brother at side this year.