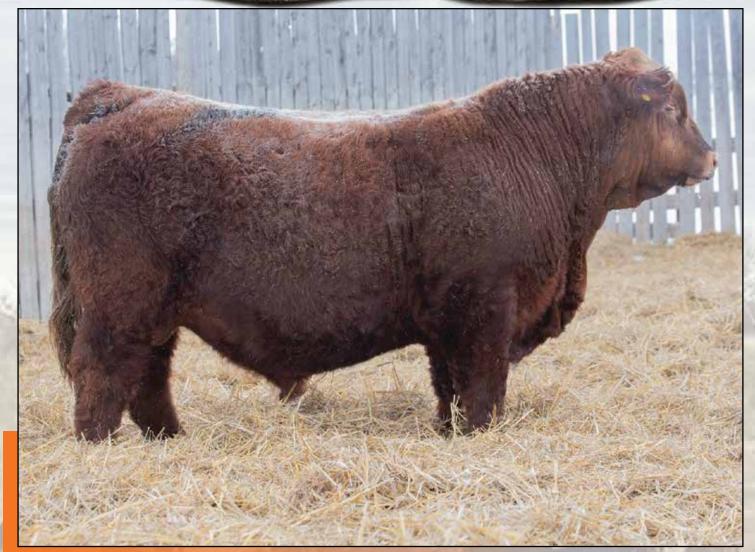

### RS LEEWOOD RS LOVER BOY 38K

Polled Red Purebred / LWR 38K / PG1409731 / JAN 8, 2022

R PLUS VENOM 4006B

**MRL RATTLER 125G** 

MRL MISS 4430B

R PLUS BUGSY 6075D

**LEEWOOD RS CADENCE 907G** 

**BEAG RED CADENCE 8C** 

| BW | ww   | CE   | BW  | WW   | YW    | MILK | MCE | MWWT |
|----|------|------|-----|------|-------|------|-----|------|
| 79 | 1150 | 10.5 | 1.3 | 81.9 | 116.6 | 35.6 | 5.5 | 76.6 |

SIRE OF LOTS 31 - 35, 54 and 61

- Long bodied Loverboy son that's been a favourite all summer.
- All the 38K calves have came easy and they seem to fall out
- 84lb bw and 960lb ww on this bull off a second calver.
- Lots of fleck power bulls on the bottom side and some maternal greats
- 113J is a great uddered cow and is a middle or larger frame. Cow is a polled red goggled cow.