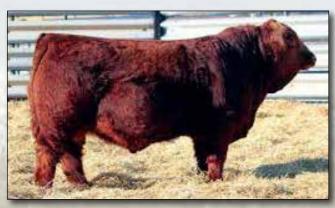

This will be the first calf crop off our two black blaze herd sires MAVV Hollar Back 13K and Sun Star Knockout 48K. Both have sired sons with performance, correct structure, vigor and a few white strips as a bonus. We also bought a share back on one of our 2023 high sellers, Leewood RS Loverboy 38K, this will be his first crop of bulls off our first calvers. A very easy calving sire that adds performance and the daughters are top of the pen also. The Fullblood pen is smaller this year with 75% of the fullblood cows having heifers in 2024. A few bulls sired the new but old bull Leewood FF Josey 7E, a bull we bought back from a customer as a 5 year old. Josey bred for us this spring and then made his way south to Golden Dawn Farms in lowa. This year we have a very big selection of low birth bulls and several I think will work well on heifers.