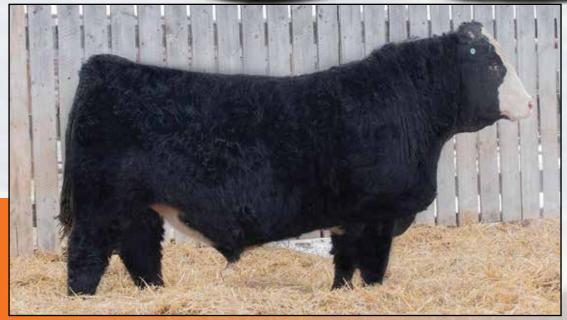

### LEEWOOD BS HEART BREAKER 50M

Polled Black Purebred / LWR 50M / Pending / JAN 24, 2024

CDI TRUSTEE 387F - SIRE OF LOTS 1 - 3

JETSTREAM BRIGHT N CLASSY - DAM OF LOTS 1 - 3

CDI REVIVAL 370D

**CDI TRUSTEE 387F** 

CDI MISS HOMETOWN 163C

JF MILESTONE 999W

**JETSTREAM BRIGHT N CLASSY** 

RTC/JETS UPPER CLASS 40U

TJ MAIN EVENT 503B CDI MS YESTERDAY 29B CDI HOMETOWN 246A CDI MS XPECTATION 64Z

TNT TOP GUN R244 MS MAXIE LOU M112S MRL BLACK MARKET 47P RTC/JETS KATIE'S STAR 60S

| BW  | ww   | CE   | BW  | ww   | YW    | MILK | MCE | MWWT |
|-----|------|------|-----|------|-------|------|-----|------|
| 114 | 1005 | 10.5 | 3.5 | 88.1 | 128.6 | 21.7 | 5.1 | 65.8 |

LEEWOOD BS TRUST 53M