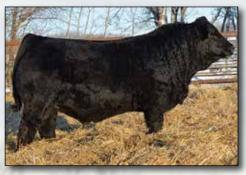

This will be the first calf crop off our two black blaze herd sires MAVV Hollar Back 13K and Sun Star Knockout 48K. Both have sired sons with performance, correct structure, vigor and a few white strips as a bonus. We also bought a share back on one of our 2023 high sellers, Leewood RS Loverboy 38K, this will be his first crop of bulls off our first calvers. A very easy calving sire that adds performance and the daughters are top of the pen also. The Fullblood pen is smaller this year with 75% of the fullblood cows having heifers in 2024. A few bulls sired the new but old bull Leewood FF Josey 7E, a bull we bought back from a customer as a 5 year old. Josey bred for us this spring and then made his way south to Golden Dawn Farms in lowa. This year we have a very big selection of low birth bulls and several I think will work well on heifers.