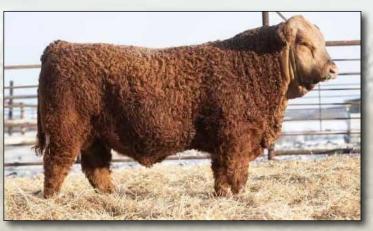

### RS LEEWOOD RS LOVER BOY 38K

Polled Red Purebred / LWR 38K / PG1409731 / JAN 8, 2022

R PLUS VENOM 4006B

**MRL RATTLER 125G** 

MRL MISS 4430B

R PLUS BUGSY 6075D

**LEEWOOD RS CADENCE 907G** 

**BEAG RED CADENCE 8C** 

| BW | ww   | CE   | BW  | WW   | YW    | MILK | MCE | MWWT |
|----|------|------|-----|------|-------|------|-----|------|
| 79 | 1150 | 10.5 | 1.3 | 81.9 | 116.6 | 35.6 | 5.5 | 76.6 |

SIRE OF LOTS 31 - 35, 54 and 61

- Long bodied Loverboy son that's been a favourite all summer.
- All the 38K calves have came easy and they seem to fall out
- 84lb bw and 960lb ww on this bull off a second calver.
- Lots of fleck power bulls on the bottom side and some maternal greats
- 113J is a great uddered cow and is a middle or larger frame. Cow is a polled red goggled cow.