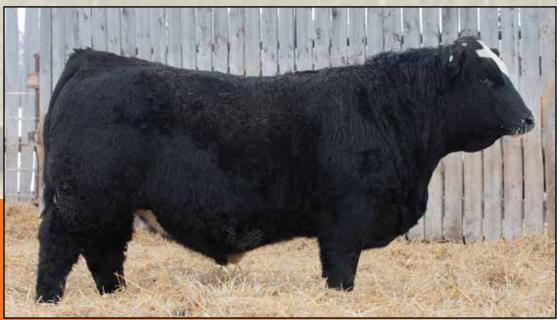

Polled Black Purebred / LWR 53M / Pending / JAN 18, 2024

CDI REVIVAL 370D

**CDI TRUSTEE 387F** 

CDI MISS HOMETOWN 163C

JF MILESTONE 999W

**JETSTREAM BRIGHT N CLASSY** 

RTC/JETS UPPER CLASS 40U

TJ MAIN EVENT 503B CDI MS YESTERDAY 29B CDI HOMETOWN 246A CDI MS XPECTATION 64Z

TNT TOP GUN R244 MS MAXIE LOU M112S MRL BLACK MARKET 47P RTC/JETS KATIE'S STAR 60S

| BW | WW  | CE   | BW  | WW   | YW    |      | MCE |      |
|----|-----|------|-----|------|-------|------|-----|------|
| 96 | 936 | 10.5 | 3.5 | 88.1 | 128.6 | 21.7 | 5.1 | 65.8 |