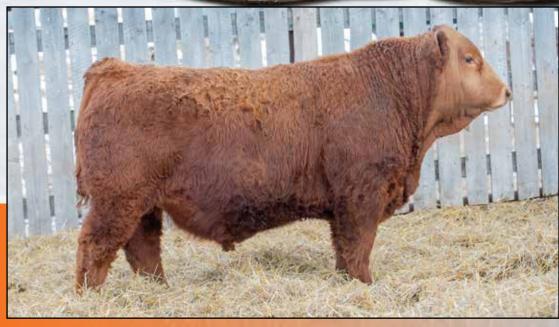

### RS SUN STAR KNOCK OUT 48K

Polled Black Purebred / SSSF 48K / BPG1420203 / JAN 28, 2022

CROSSROAD RED STETSON 9E

**REMINGTON RED MILE 651Y** 

CROSSROAD CONNECTED 12G

**SUN STAR SO SEDUCTIVE 17B** 

PERKS BLACK DOLL 1121Y

SUN STAR SO SEDUCTIVE 68Y

| BW  | ww   | CE  | BW  | WW   | YW    | MILK | MCE | MWWT |
|-----|------|-----|-----|------|-------|------|-----|------|
| 100 | 1020 | 2.0 | 5.4 | 87.9 | 130.5 | 27.3 | 1.9 | 71.3 |

SIRE OF LOTS 9-13

- Hetero Black
- A stylish bull that really stands out
- Typical Knockout son with goggles. We gave Knockout 50 cows last spring and we have calves with big butted and goggles running everywhere.
- Dam is from the Skor Simmental Dispersal. Cow is long bodied and great uddered. She has a full brother at side this year.