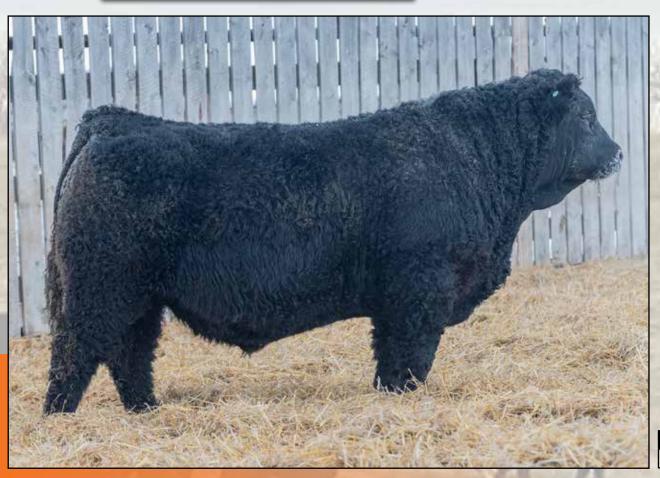

### RS MAVV HOLLAR BACK 13K

Polled Black Purebred / MJIS 13K / BPTG1402815 / JAN 4, 2022

MRL CAPONE 130B

TSN MS EDITION 55W

WFL WESTCOTT 24C

**MRL UNTOUCHABLE 89G** 

**WSF HOOP N HOLLAR** 

RF SCREAM 215Z

| BW  | ww  | CE  | BW  | ww   | YW    | MILK | MCE | MWWT |
|-----|-----|-----|-----|------|-------|------|-----|------|
| 108 | 970 | 3.1 | 5.5 | 98.0 | 145.4 | 17.5 | 1.3 | 66.5 |

SIRE OF LOTS 5 - 8, 42, 43, 55, 57, 63 and 66