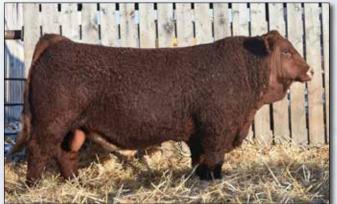

CDI REVIVAL 370D
CDI TRUSTEE 387F

CDI MISS HOMETOWN 163C

JF MILESTONE 999W

JETSTREAM BRIGHT N CLASSY

RTC/JETS UPPER CLASS 40U

TJ MAIN EVENT 503B CDI MS YESTERDAY 29B CDI HOMETOWN 246A CDI MS XPECTATION 64Z

TNT TOP GUN R244 MS MAXIE LOU M112S MRL BLACK MARKET 47P RTC/JETS KATIE'S STAR 60S

| BW | ww  | CE   | BW  | ww   | YW    | MILK | MCE | MWWT |
|----|-----|------|-----|------|-------|------|-----|------|
| 94 | 990 | 10.5 | 3.5 | 88.1 | 128.6 | 21.7 | 5.1 | 65.8 |

### LEEWOOD BS HEART BREAKER 50M

Polled Black Purebred / LWR 50M / Pending / JAN 24, 2024

CDI TRUSTEE 387F - SIRE OF LOTS 1 - 3

JETSTREAM BRIGHT N CLASSY - DAM OF LOTS 1 - 3

CDI REVIVAL 370D

**CDI TRUSTEE 387F** 