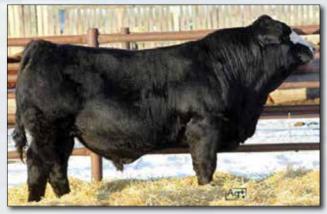

This will be the first calf crop off our two black blaze herd sires MAVV Hollar Back 13K and Sun Star Knockout 48K. Both have sired sons with performance, correct structure, vigor and a few white strips as a bonus. We also bought a share back on one of our 2023 high sellers, Leewood RS Loverboy 38K, this will be his first crop of bulls off our first calvers. A very easy calving sire that adds performance and the daughters are top of the pen also. The Fullblood pen is smaller this year with 75% of the fullblood cows having heifers in 2024. A few bulls sired the new but old bull Leewood FF Josey 7E, a bull we bought back from a customer as a 5 year old. Josey bred for us this spring and then made his way south to Golden Dawn Farms in lowa. This year we have a very big selection of low birth bulls and several I think will work well on heifers.