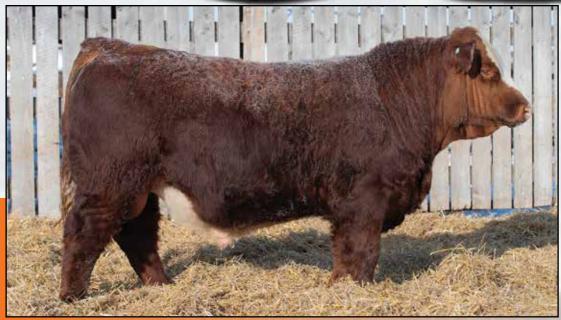

Polled Black Purebred / LWR 53M / Pending / JAN 18, 2024

CDI REVIVAL 370D

**CDI TRUSTEE 387F** 

CDI MISS HOMETOWN 163C

JF MILESTONE 999W

**JETSTREAM BRIGHT N CLASSY** 

RTC/JETS UPPER CLASS 40U

TJ MAIN EVENT 503B CDI MS YESTERDAY 29B CDI HOMETOWN 246A CDI MS XPECTATION 64Z

TNT TOP GUN R244 MS MAXIE LOU M112S MRL BLACK MARKET 47P RTC/JETS KATIE'S STAR 60S

| BW | WW  | CE   | BW  | WW   | YW    |      | MCE |      |
|----|-----|------|-----|------|-------|------|-----|------|
| 96 | 936 | 10.5 | 3.5 | 88.1 | 128.6 | 21.7 | 5.1 | 65.8 |