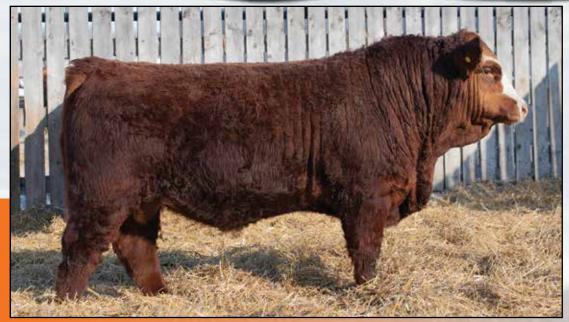

LEEWOOD BS TRUST 49M Polled Black Purebred / LWR 49M / Pending / JAN 30, 2024

RF SUPERCHARGED 9150G - SIRE OF LOT 4

TY-D'S DREAM CATCHER 6B - DAM OF LOT 4

### LEEWOOD BS CHARGED

Polled Black Purebred / LWR 25M / Pending / JAN 23, 2024

| BW | ww  | CE  | BW  | ww   | YW    | MILK | MCE | MWWT |
|----|-----|-----|-----|------|-------|------|-----|------|
| 88 | 982 | 7.7 | 3.5 | 80.9 | 119.9 | 24.8 | 1.6 | 65.3 |

RF CAPACITY 742E

RF SUPERCHARGED 9150G

RF CERTAINLY FLIRTIN 202Z

CNS DREAM ON L186

TY-D'S DREAM CATCHER 6B

BEECH BRO WESTERN STAR

WFL WESTCOTT 24C RF FAMOUS 409B WHEATLAND STOUT 930W RF FLIRTIN FOR CERTIN 37U

NICHOLS LEGACY G151 CNS SHEEZA DREAM K107W WHEATLAND BULL 468P ACTION MISS LUCKY STRIKE

- Embryo bull out of our TY-D 6B donor
- Lots of power in this bull with a 982 lbs actual WW
- I really like this guys muscle shape and overall style. He'll make great females and still add performance to his steers.
- TY-D 6B has had all 5 of her natural sons sell in the sale and her 3 daughters have been retained in herd.