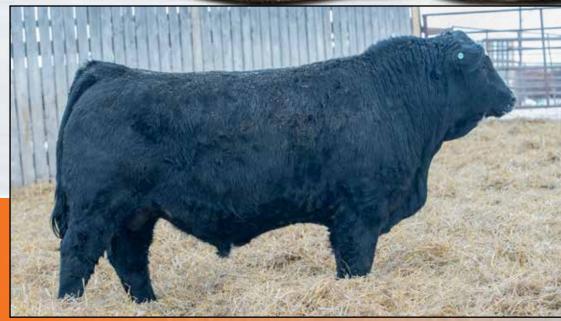

Polled Black Purebred / LWR 53M / Pending / JAN 18, 2024

CDI REVIVAL 370D

**CDI TRUSTEE 387F** 

CDI MISS HOMETOWN 163C

JF MILESTONE 999W

**JETSTREAM BRIGHT N CLASSY** 

RTC/JETS UPPER CLASS 40U

TJ MAIN EVENT 503B CDI MS YESTERDAY 29B CDI HOMETOWN 246A CDI MS XPECTATION 64Z

TNT TOP GUN R244 MS MAXIE LOU M112S MRL BLACK MARKET 47P RTC/JETS KATIE'S STAR 60S

| BW | WW  | CE   | BW  | WW   | YW    |      | MCE |      |
|----|-----|------|-----|------|-------|------|-----|------|
| 96 | 936 | 10.5 | 3.5 | 88.1 | 128.6 | 21.7 | 5.1 | 65.8 |