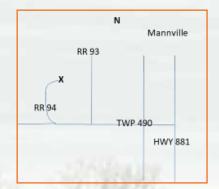

### **DIRECTIONS TO LEEWOOD RANCH**

From Mannville South on HWY 881 to TWP 490. West on TWP 490 to RR94. Take North fork into Yard