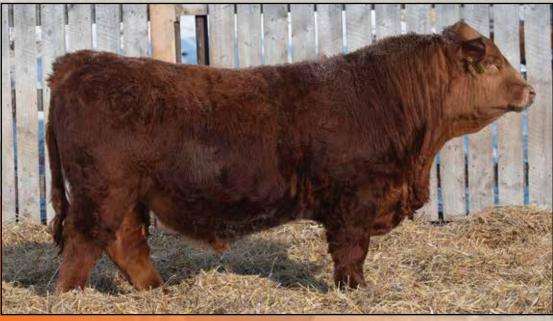

This will be the first calf crop off our two black blaze herd sires MAVV Hollar Back 13K and Sun Star Knockout 48K. Both have sired sons with performance, correct structure, vigor and a few white strips as a bonus. We also bought a share back on one of our 2023 high sellers, Leewood RS Loverboy 38K, this will be his first crop of bulls off our first calvers. A very easy calving sire that adds performance and the daughters are top of the pen also. The Fullblood pen is smaller this year with 75% of the fullblood cows having heifers in 2024. A few bulls sired the new but old bull Leewood FF Josey 7E, a bull we bought back from a customer as a 5 year old. Josey bred for us this spring and then made his way south to Golden Dawn Farms in lowa. This year we have a very big selection of low birth bulls and several I think will work well on heifers.