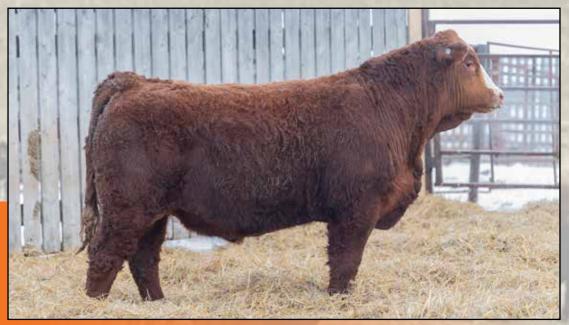

### RS SUN STAR KNOCK OUT 48K

Polled Black Purebred / SSSF 48K / BPG1420203 / JAN 28, 2022

CROSSROAD RED STETSON 9E

**REMINGTON RED MILE 651Y** 

CROSSROAD CONNECTED 12G

**SUN STAR SO SEDUCTIVE 17B** 

PERKS BLACK DOLL 1121Y

SUN STAR SO SEDUCTIVE 68Y

| BW  | ww   | CE  | BW  | WW   | YW    | MILK | MCE | MWWT |
|-----|------|-----|-----|------|-------|------|-----|------|
| 100 | 1020 | 2.0 | 5.4 | 87.9 | 130.5 | 27.3 | 1.9 | 71.3 |

SIRE OF LOTS 9-13

- Hetero Black
- A stylish bull that really stands out
- Typical Knockout son with goggles. We gave Knockout 50 cows last spring and we have calves with big butted and goggles running everywhere.
- Dam is from the Skor Simmental Dispersal. Cow is long bodied and great uddered. She has a full brother at side this year.