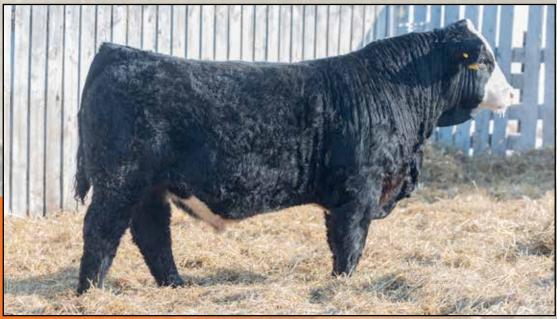

### LEEWOOD BS HEART BREAKER 50M

Polled Black Purebred / LWR 50M / Pending / JAN 24, 2024

CDI TRUSTEE 387F - SIRE OF LOTS 1 - 3

JETSTREAM BRIGHT N CLASSY - DAM OF LOTS 1 - 3

CDI REVIVAL 370D

**CDI TRUSTEE 387F** 

CDI MISS HOMETOWN 163C

JF MILESTONE 999W

**JETSTREAM BRIGHT N CLASSY** 

RTC/JETS UPPER CLASS 40U

TJ MAIN EVENT 503B CDI MS YESTERDAY 29B CDI HOMETOWN 246A CDI MS XPECTATION 64Z

TNT TOP GUN R244 MS MAXIE LOU M112S MRL BLACK MARKET 47P RTC/JETS KATIE'S STAR 60S

| BW  | ww   | CE   | BW  | ww   | YW    | MILK | MCE | MWWT |
|-----|------|------|-----|------|-------|------|-----|------|
| 114 | 1005 | 10.5 | 3.5 | 88.1 | 128.6 | 21.7 | 5.1 | 65.8 |

LEEWOOD BS TRUST 53M