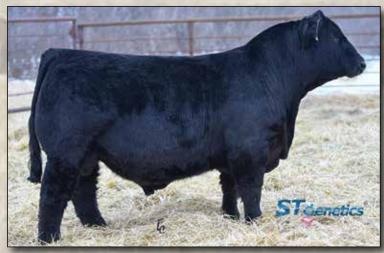

### LEEWOOD BS HEART BREAKER 50M

Polled Black Purebred / LWR 50M / Pending / JAN 24, 2024

CDI TRUSTEE 387F - SIRE OF LOTS 1 - 3

JETSTREAM BRIGHT N CLASSY - DAM OF LOTS 1 - 3

CDI REVIVAL 370D

**CDI TRUSTEE 387F** 