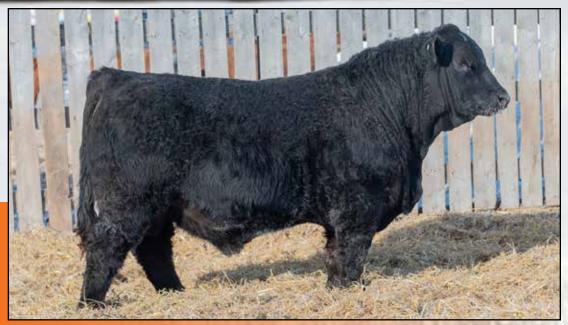

### RS MAVV HOLLAR BACK 13K

Polled Black Purebred / MJIS 13K / BPTG1402815 / JAN 4, 2022

MRL CAPONE 130B

TSN MS EDITION 55W

WFL WESTCOTT 24C

**MRL UNTOUCHABLE 89G** 

**WSF HOOP N HOLLAR** 

RF SCREAM 215Z

**LEEWOOD BS MISS WONDER 348L UDDER OF MATERNAL SISTER OF** LOT 5

- Hetero Black
- Big framed, long bodied and thick
- These Hollar sons are a solid group of bulls and I think they'll produce on the maternal side and will have performance type
- Dam is a good uddered Blackgold female that has produced
- Maternal sister is a first calver with a perfect udder and a great little mother.