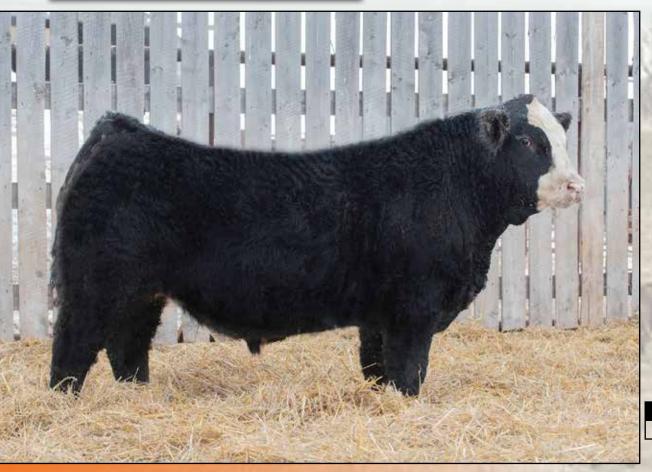

### RS KWA SLIDER 196H

Polled Black Purebred / KWA 196H / BPG1339770 / FEB 3, 2020

HSF HIGH ROLLER 12T

HART STATE OF WAR 056C

**CDI VEGAS 26X** 

CDI MS CROCKET 110U

**CROWE GOLDIE 3F** 

CROWE GOLDIE 3C

| BW | WW  | CE   | BW   | ww   | YW    | MILK | MCE  | MWWT |
|----|-----|------|------|------|-------|------|------|------|
| 73 | 730 | 20.1 | -4.3 | 82.8 | 126.5 | 24.3 | 11.7 | 65.7 |

SIRE OF LOTS 14, 15, 29 and 30