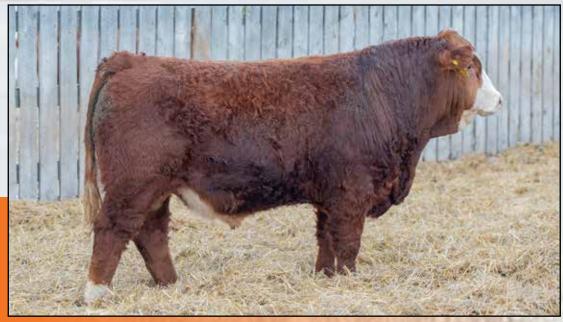

### RS SUN STAR KNOCK OUT 48K

Polled Black Purebred / SSSF 48K / BPG1420203 / JAN 28, 2022

CROSSROAD RED STETSON 9E

**REMINGTON RED MILE 651Y** 

CROSSROAD CONNECTED 12G

**SUN STAR SO SEDUCTIVE 17B** 

PERKS BLACK DOLL 1121Y

SUN STAR SO SEDUCTIVE 68Y

| BW  | ww   | CE  | BW  | WW   | YW    | MILK | MCE | MWWT |
|-----|------|-----|-----|------|-------|------|-----|------|
| 100 | 1020 | 2.0 | 5.4 | 87.9 | 130.5 | 27.3 | 1.9 | 71.3 |

SIRE OF LOTS 9-13

- Hetero Black
- A stylish bull that really stands out
- Typical Knockout son with goggles. We gave Knockout 50 cows last spring and we have calves with big butted and goggles running everywhere.
- Dam is from the Skor Simmental Dispersal. Cow is long bodied and great uddered. She has a full brother at side this year.