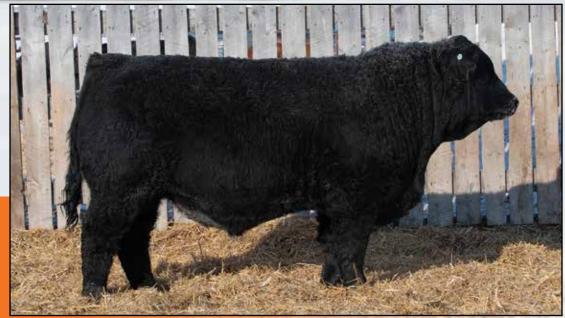

### RS LEEWOOD RS LOVER BOY 38K

Polled Red Purebred / LWR 38K / PG1409731 / JAN 8, 2022

R PLUS VENOM 4006B

**MRL RATTLER 125G** 

MRL MISS 4430B

R PLUS BUGSY 6075D

**LEEWOOD RS CADENCE 907G** 

**BEAG RED CADENCE 8C** 

| BW | ww   | CE   | BW  | WW   | YW    | MILK | MCE | MWWT |
|----|------|------|-----|------|-------|------|-----|------|
| 79 | 1150 | 10.5 | 1.3 | 81.9 | 116.6 | 35.6 | 5.5 | 76.6 |

SIRE OF LOTS 31 - 35, 54 and 61