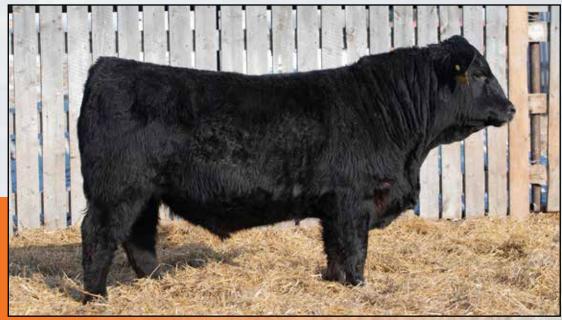

### RS KWA SLIDER 196H

Polled Black Purebred / KWA 196H / BPG1339770 / FEB 3, 2020

HSF HIGH ROLLER 12T

HART STATE OF WAR 056C

**CDI VEGAS 26X** 

CDI MS CROCKET 110U

**CROWE GOLDIE 3F** 

CROWE GOLDIE 3C

| BW | WW  | CE   | BW   | ww   | YW    | MILK | MCE  | MWWT |
|----|-----|------|------|------|-------|------|------|------|
| 73 | 730 | 20.1 | -4.3 | 82.8 | 126.5 | 24.3 | 11.7 | 65.7 |

SIRE OF LOTS 14, 15, 29 and 30