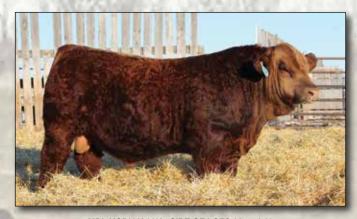

LEEWOOD BS TRUST 49M Polled Black Purebred / LWR 49M / Pending / JAN 30, 2024

RF SUPERCHARGED 9150G - SIRE OF LOT 4

TY-D'S DREAM CATCHER 6B - DAM OF LOT 4

### 4

### LEEWOOD BS CHARGED

Polled Black Purebred / LWR 25M / Pending / JAN 23, 2024

| BW | ww  | CE  | BW  | ww   | YW    | MILK | MCE | MWWT |
|----|-----|-----|-----|------|-------|------|-----|------|
| 88 | 982 | 7.7 | 3.5 | 80.9 | 119.9 | 24.8 | 1.6 | 65.3 |

RF CAPACITY 742E

RF SUPERCHARGED 9150G

RF CERTAINLY FLIRTIN 202Z

CNS DREAM ON L186

TY-D'S DREAM CATCHER 6B

BEECH BRO WESTERN STAR

WFL WESTCOTT 24C RF FAMOUS 409B WHEATLAND STOUT 930W RF FLIRTIN FOR CERTIN 37U

NICHOLS LEGACY G151 CNS SHEEZA DREAM K107W WHEATLAND BULL 468P ACTION MISS LUCKY STRIKE

- Embryo bull out of our TY-D 6B donor
- Lots of power in this bull with a 982 lbs actual WW
- I really like this guys muscle shape and overall style. He'll make great females and still add performance to his steers.
- TY-D 6B has had all 5 of her natural sons sell in the sale and her 3 daughters have been retained in herd.