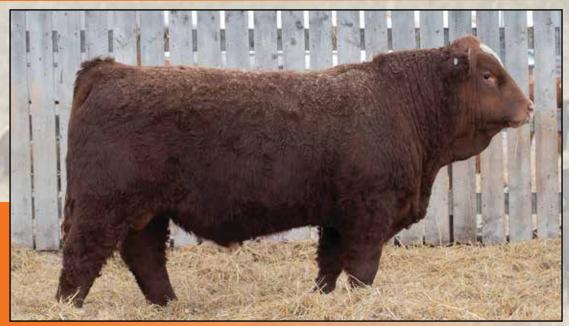

### RS MAVV HOLLAR BACK 13K

Polled Black Purebred / MJIS 13K / BPTG1402815 / JAN 4, 2022

MRL CAPONE 130B

TSN MS EDITION 55W

WFL WESTCOTT 24C

**MRL UNTOUCHABLE 89G** 

**WSF HOOP N HOLLAR** 

RF SCREAM 215Z

| BW  | ww  | CE  | BW  | ww   | YW    | MILK | MCE | MWWT |
|-----|-----|-----|-----|------|-------|------|-----|------|
| 108 | 970 | 3.1 | 5.5 | 98.0 | 145.4 | 17.5 | 1.3 | 66.5 |

SIRE OF LOTS 5 - 8, 42, 43, 55, 57, 63 and 66

**LEEWOOD BS MISS WONDER 348L UDDER OF MATERNAL SISTER OF** LOT 5

- Hetero Black
- Big framed, long bodied and thick
- These Hollar sons are a solid group of bulls and I think they'll produce on the maternal side and will have performance type
- Dam is a good uddered Blackgold female that has produced
- Maternal sister is a first calver with a perfect udder and a great little mother.