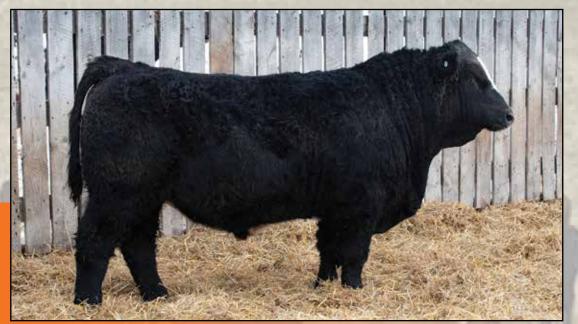

LEEWOOD BS HOLLAR 11M

Polled Black Purebred / LWR 11M / BPG1490267 / JAN 27, 2024

LEEWOOD BS HOLLAR 24M

Polled Black Percentage <sup>24</sup>/<sub>32</sub> / LWR 24M / BPRS1492581 / JAN 17, 2024

- - LEEWOOD BS HOLLAR 27M

Polled Black Purebred / LWR 27M / BPG1492582 / JAN 25, 2024

- Hetero Black
- Big framed bull with a lot of body length
- 1071 lbs at weaning time
- Dam is a moderate framed cow with lots of length and still has a great udder at 9 years old
- Dam has always raised big calves and produced very well over the years. 3 sons selling through the sale and one daughter in herd.