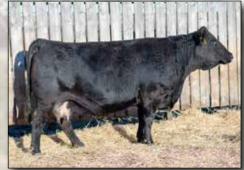

## FULLBLOOD AND PUREBRED HEIFERS

These heifers are fed beside our replacement heifers and will be in good condition but not fat. We really focus on our cows to have correct structure with good udders that are easy doing and highly fertile. In 2024 we bred 104 heifers for 60 days and had 2 open. I'm hoping these heifers can last for years for their new owners, so we won't be pushing them.