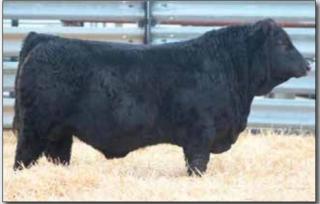

LEEWOOD BS TRUST 49M Polled Black Purebred / LWR 49M / Pending / JAN 30, 2024

RF SUPERCHARGED 9150G - SIRE OF LOT 4

TY-D'S DREAM CATCHER 6B - DAM OF LOT 4

### 4

### LEEWOOD BS CHARGED

Polled Black Purebred / LWR 25M / Pending / JAN 23, 2024

| BW | ww  | CE  | BW  | ww   | YW    | MILK | MCE | MWWT |
|----|-----|-----|-----|------|-------|------|-----|------|
| 88 | 982 | 7.7 | 3.5 | 80.9 | 119.9 | 24.8 | 1.6 | 65.3 |

RF CAPACITY 742E

RF SUPERCHARGED 9150G

RF CERTAINLY FLIRTIN 202Z

CNS DREAM ON L186

TY-D'S DREAM CATCHER 6B

BEECH BRO WESTERN STAR

WFL WESTCOTT 24C RF FAMOUS 409B WHEATLAND STOUT 930W RF FLIRTIN FOR CERTIN 37U

NICHOLS LEGACY G151 CNS SHEEZA DREAM K107W WHEATLAND BULL 468P ACTION MISS LUCKY STRIKE

- Embryo bull out of our TY-D 6B donor
- Lots of power in this bull with a 982 lbs actual WW
- I really like this guys muscle shape and overall style. He'll make great females and still add performance to his steers.
- TY-D 6B has had all 5 of her natural sons sell in the sale and her 3 daughters have been retained in herd.