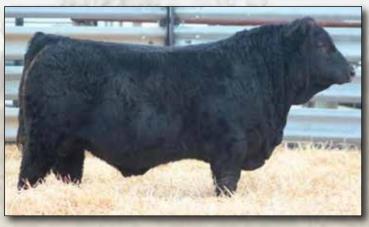

This will be the first calf crop off our two black blaze herd sires MAVV Hollar Back 13K and Sun Star Knockout 48K. Both have sired sons with performance, correct structure, vigor and a few white strips as a bonus. We also bought a share back on one of our 2023 high sellers, Leewood RS Loverboy 38K, this will be his first crop of bulls off our first calvers. A very easy calving sire that adds performance and the daughters are top of the pen also. The Fullblood pen is smaller this year with 75% of the fullblood cows having heifers in 2024. A few bulls sired the new but old bull Leewood FF Josey 7E, a bull we bought back from a customer as a 5 year old. Josey bred for us this spring and then made his way south to Golden Dawn Farms in lowa. This year we have a very big selection of low birth bulls and several I think will work well on heifers.