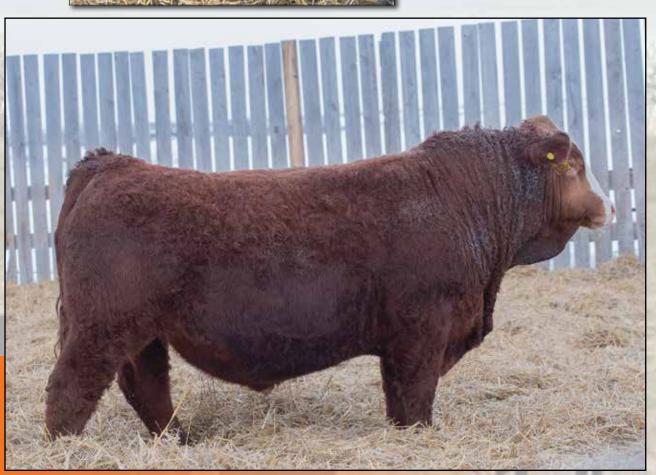

| BW  | ww   | CE   | BW  | ww   | YW    | MILK | MCE | MWWT |
|-----|------|------|-----|------|-------|------|-----|------|
| 114 | 1005 | 10.5 | 3.5 | 88.1 | 128.6 | 21.7 | 5.1 | 65.8 |

LEEWOOD BS TRUST 53M

Polled Black Purebred / LWR 53M / Pending / JAN 18, 2024

CDI REVIVAL 370D

**CDI TRUSTEE 387F** 

CDI MISS HOMETOWN 163C

JF MILESTONE 999W

**JETSTREAM BRIGHT N CLASSY** 

RTC/JETS UPPER CLASS 40U

TJ MAIN EVENT 503B CDI MS YESTERDAY 29B CDI HOMETOWN 246A CDI MS XPECTATION 64Z

TNT TOP GUN R244 MS MAXIE LOU M112S MRL BLACK MARKET 47P RTC/JETS KATIE'S STAR 60S

| BW | WW  | CE   | BW  | WW   | YW    |      | MCE |      |
|----|-----|------|-----|------|-------|------|-----|------|
| 96 | 936 | 10.5 | 3.5 | 88.1 | 128.6 | 21.7 | 5.1 | 65.8 |