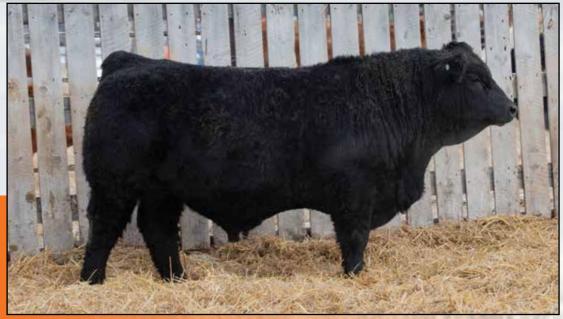

LEEWOOD BS TRUST 49M Polled Black Purebred / LWR 49M / Pending / JAN 30, 2024

RF SUPERCHARGED 9150G - SIRE OF LOT 4

TY-D'S DREAM CATCHER 6B - DAM OF LOT 4

### 4

### LEEWOOD BS CHARGED

Polled Black Purebred / LWR 25M / Pending / JAN 23, 2024

| BW | ww  | CE  | BW  | ww   | YW    | MILK | MCE | MWWT |
|----|-----|-----|-----|------|-------|------|-----|------|
| 88 | 982 | 7.7 | 3.5 | 80.9 | 119.9 | 24.8 | 1.6 | 65.3 |

RF CAPACITY 742E

RF SUPERCHARGED 9150G

RF CERTAINLY FLIRTIN 202Z

CNS DREAM ON L186

TY-D'S DREAM CATCHER 6B

BEECH BRO WESTERN STAR

WFL WESTCOTT 24C RF FAMOUS 409B WHEATLAND STOUT 930W RF FLIRTIN FOR CERTIN 37U

NICHOLS LEGACY G151 CNS SHEEZA DREAM K107W WHEATLAND BULL 468P ACTION MISS LUCKY STRIKE

- Embryo bull out of our TY-D 6B donor
- Lots of power in this bull with a 982 lbs actual WW
- I really like this guys muscle shape and overall style. He'll make great females and still add performance to his steers.
- TY-D 6B has had all 5 of her natural sons sell in the sale and her 3 daughters have been retained in herd.