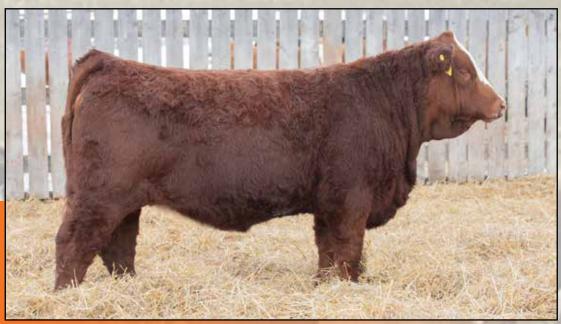

### RS MAVV HOLLAR BACK 13K

Polled Black Purebred / MJIS 13K / BPTG1402815 / JAN 4, 2022

MRL CAPONE 130B

TSN MS EDITION 55W

WFL WESTCOTT 24C

**MRL UNTOUCHABLE 89G** 

**WSF HOOP N HOLLAR** 

RF SCREAM 215Z

**LEEWOOD BS MISS WONDER 348L UDDER OF MATERNAL SISTER OF** LOT 5

- Hetero Black
- Big framed, long bodied and thick
- These Hollar sons are a solid group of bulls and I think they'll produce on the maternal side and will have performance type
- Dam is a good uddered Blackgold female that has produced
- Maternal sister is a first calver with a perfect udder and a great little mother.