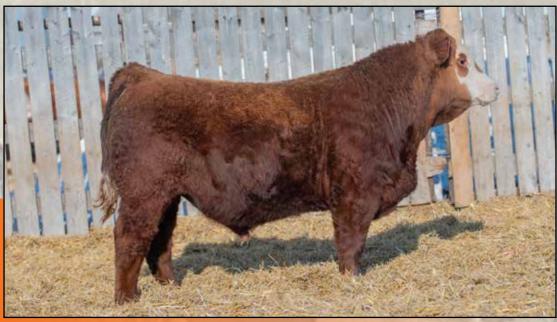

### LEEWOOD BS HEART BREAKER 50M

Polled Black Purebred / LWR 50M / Pending / JAN 24, 2024

CDI TRUSTEE 387F - SIRE OF LOTS 1 - 3

JETSTREAM BRIGHT N CLASSY - DAM OF LOTS 1 - 3

CDI REVIVAL 370D

**CDI TRUSTEE 387F** 

CDI MISS HOMETOWN 163C

JF MILESTONE 999W

**JETSTREAM BRIGHT N CLASSY** 

RTC/JETS UPPER CLASS 40U

TJ MAIN EVENT 503B CDI MS YESTERDAY 29B CDI HOMETOWN 246A CDI MS XPECTATION 64Z

TNT TOP GUN R244 MS MAXIE LOU M112S MRL BLACK MARKET 47P RTC/JETS KATIE'S STAR 60S

| BW  | ww   | CE   | BW  | ww   | YW    | MILK | MCE | MWWT |
|-----|------|------|-----|------|-------|------|-----|------|
| 114 | 1005 | 10.5 | 3.5 | 88.1 | 128.6 | 21.7 | 5.1 | 65.8 |

LEEWOOD BS TRUST 53M