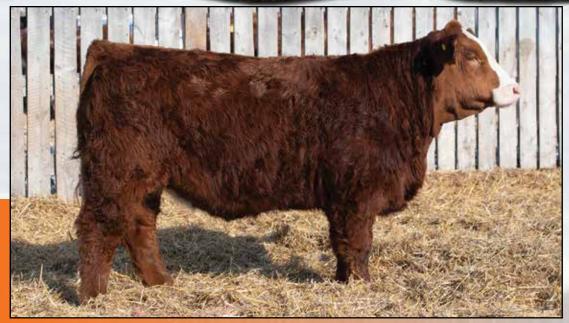

### 9 LEEWOOD BS FURY 17M

Polled Black Purebred / LWR 17M / BPG1492577 / JAN 19, 2024