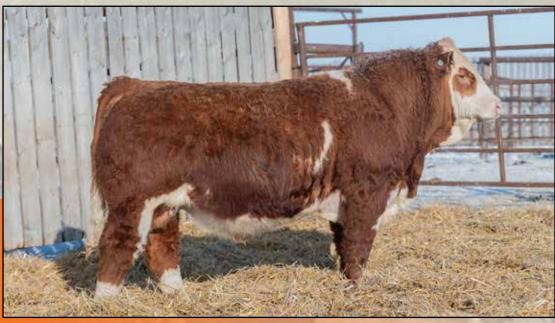

## FULLBLOOD AND PUREBRED HEIFERS

These heifers are fed beside our replacement heifers and will be in good condition but not fat. We really focus on our cows to have correct structure with good udders that are easy doing and highly fertile. In 2024 we bred 104 heifers for 60 days and had 2 open. I'm hoping these heifers can last for years for their new owners, so we won't be pushing them.