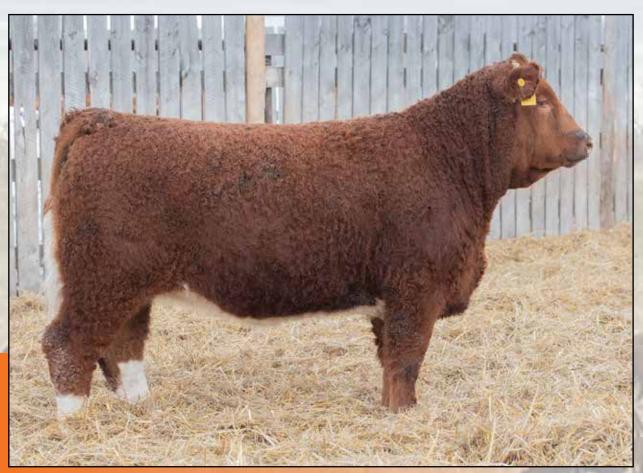

### 23 LEEWOOD BS BLOOD TRUST 51M

Polled Red Purebred / LWR 51M / Pending / JAN 18, 2024

| BW  | ww   | CE   | BW  | ww   | YW    | MILK | MCE | MWWT |
|-----|------|------|-----|------|-------|------|-----|------|
| 104 | 1034 | 10.5 | 3.5 | 88.1 | 128.6 | 21.7 | 5.1 | 65.8 |

TNT TOP GUN R244 MS MAXIE LOU M112S MRL BLACK MARKET 47P RTC/JETS KATIE'S STAR 60S

- The red full brother to lot 1,2 and 3
- Dark red with good hair and a chunk of a calf. Weaned off the recip at 1034 lbs
- Probably the thickest red bull we have this year
- We will be keeping in herd semen on this bull (he'll be drawn before the sale)