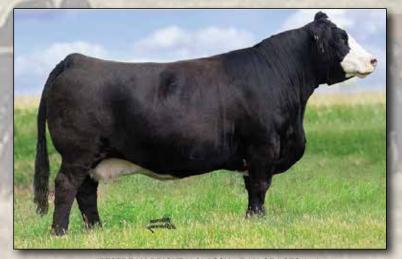

LEEWOOD BS TRUST 49M Polled Black Purebred / LWR 49M / Pending / JAN 30, 2024

RF SUPERCHARGED 9150G - SIRE OF LOT 4

TY-D'S DREAM CATCHER 6B - DAM OF LOT 4

### LEEWOOD BS CHARGED

Polled Black Purebred / LWR 25M / Pending / JAN 23, 2024

| BW | ww  | CE  | BW  | ww   | YW    | MILK | MCE | MWWT |
|----|-----|-----|-----|------|-------|------|-----|------|
| 88 | 982 | 7.7 | 3.5 | 80.9 | 119.9 | 24.8 | 1.6 | 65.3 |

NICHOLS LEGACY G151 CNS SHEEZA DREAM K107W WHEATLAND BULL 468P ACTION MISS LUCKY STRIKE

- Embryo bull out of our TY-D 6B donor
- Lots of power in this bull with a 982 lbs actual WW
- I really like this guys muscle shape and overall style. He'll make great females and still add performance to his steers.
- TY-D 6B has had all 5 of her natural sons sell in the sale and her 3 daughters have been retained in herd.