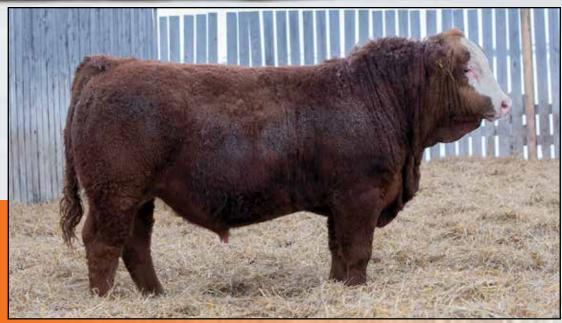

### RS MAVV HOLLAR BACK 13K

Polled Black Purebred / MJIS 13K / BPTG1402815 / JAN 4, 2022

MRL CAPONE 130B

TSN MS EDITION 55W

WFL WESTCOTT 24C

**MRL UNTOUCHABLE 89G** 

**WSF HOOP N HOLLAR** 

RF SCREAM 215Z

| BW  | ww  | CE  | BW  | ww   | YW    | MILK | MCE | MWWT |
|-----|-----|-----|-----|------|-------|------|-----|------|
| 108 | 970 | 3.1 | 5.5 | 98.0 | 145.4 | 17.5 | 1.3 | 66.5 |

SIRE OF LOTS 5 - 8, 42, 43, 55, 57, 63 and 66