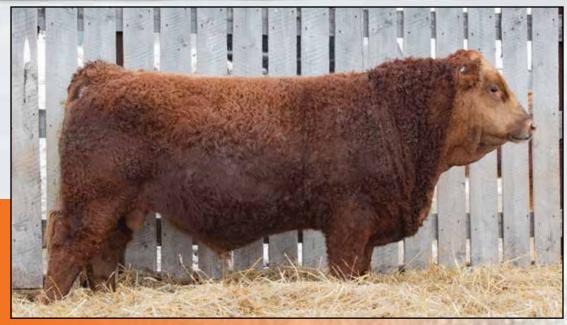

- 3 full embryo brothers out of the Bright n Classy donor from the R Plus Simmental Dispersal
- All 3 brothers are moderate framed with wide tops and big ribbed.
   Bulls that move very well and are sound.
- Outcross pedigree for Canada
- These guys will stand out come sale day.

CDI REVIVAL 370D
CDI TRUSTEE 387F

CDI MISS HOMETOWN 163C

JF MILESTONE 999W

JETSTREAM BRIGHT N CLASSY

RTC/JETS UPPER CLASS 40U

TJ MAIN EVENT 503B CDI MS YESTERDAY 29B CDI HOMETOWN 246A CDI MS XPECTATION 64Z

TNT TOP GUN R244 MS MAXIE LOU M112S MRL BLACK MARKET 47P RTC/JETS KATIE'S STAR 60S

| BW | ww  | CE   | BW  | ww   | YW    | MILK | MCE | MWWT |
|----|-----|------|-----|------|-------|------|-----|------|
| 94 | 990 | 10.5 | 3.5 | 88.1 | 128.6 | 21.7 | 5.1 | 65.8 |