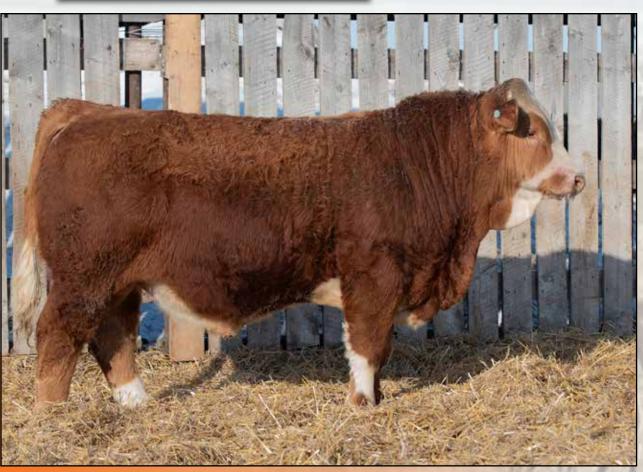

### RS MAVV HOLLAR BACK 13K

Polled Black Purebred / MJIS 13K / BPTG1402815 / JAN 4, 2022

MRL CAPONE 130B

TSN MS EDITION 55W

WFL WESTCOTT 24C

**MRL UNTOUCHABLE 89G** 

**WSF HOOP N HOLLAR** 

RF SCREAM 215Z

| BW  | ww  | CE  | BW  | ww   | YW    | MILK | MCE | MWWT |
|-----|-----|-----|-----|------|-------|------|-----|------|
| 108 | 970 | 3.1 | 5.5 | 98.0 | 145.4 | 17.5 | 1.3 | 66.5 |

SIRE OF LOTS 5 - 8, 42, 43, 55, 57, 63 and 66