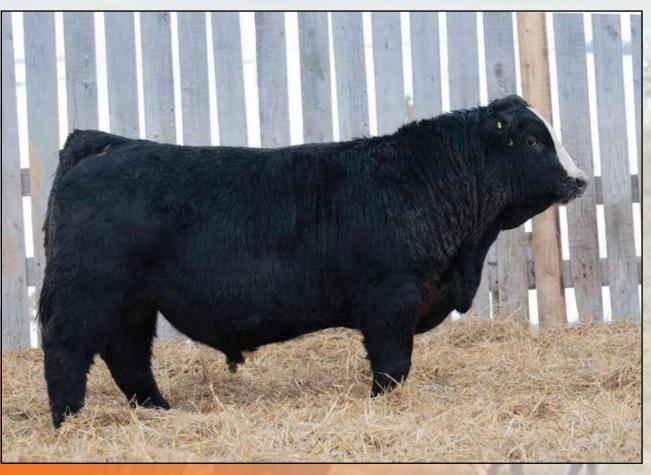

### RS MAVV HOLLAR BACK 13K

Polled Black Purebred / MJIS 13K / BPTG1402815 / JAN 4, 2022

MRL CAPONE 130B

TSN MS EDITION 55W

WFL WESTCOTT 24C

**MRL UNTOUCHABLE 89G** 

**WSF HOOP N HOLLAR** 

RF SCREAM 215Z

| BW  | ww  | CE  | BW  | ww   | YW    | MILK | MCE | MWWT |
|-----|-----|-----|-----|------|-------|------|-----|------|
| 108 | 970 | 3.1 | 5.5 | 98.0 | 145.4 | 17.5 | 1.3 | 66.5 |

SIRE OF LOTS 5 - 8, 42, 43, 55, 57, 63 and 66