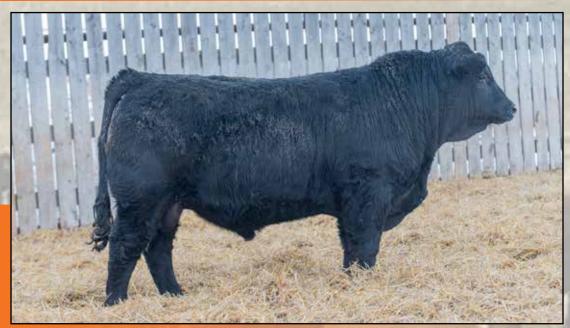

### RS MAVV HOLLAR BACK 13K

Polled Black Purebred / MJIS 13K / BPTG1402815 / JAN 4, 2022

MRL CAPONE 130B

TSN MS EDITION 55W

WFL WESTCOTT 24C

**MRL UNTOUCHABLE 89G** 

**WSF HOOP N HOLLAR** 

RF SCREAM 215Z

| BW  | ww  | CE  | BW  | ww   | YW    | MILK | MCE | MWWT |
|-----|-----|-----|-----|------|-------|------|-----|------|
| 108 | 970 | 3.1 | 5.5 | 98.0 | 145.4 | 17.5 | 1.3 | 66.5 |

SIRE OF LOTS 5 - 8, 42, 43, 55, 57, 63 and 66

**LEEWOOD BS MISS WONDER 348L UDDER OF MATERNAL SISTER OF** LOT 5

- Hetero Black
- Big framed, long bodied and thick
- These Hollar sons are a solid group of bulls and I think they'll produce on the maternal side and will have performance type
- Dam is a good uddered Blackgold female that has produced
- Maternal sister is a first calver with a perfect udder and a great little mother.