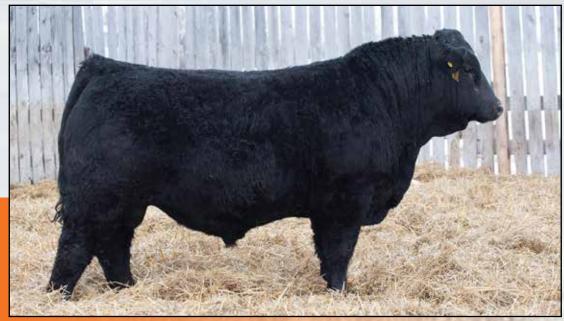

- 3 full embryo brothers out of the Bright n Classy donor from the R Plus Simmental Dispersal
- All 3 brothers are moderate framed with wide tops and big ribbed.
   Bulls that move very well and are sound.
- Outcross pedigree for Canada
- These guys will stand out come sale day.

CDI REVIVAL 370D
CDI TRUSTEE 387F

CDI MISS HOMETOWN 163C

JF MILESTONE 999W

JETSTREAM BRIGHT N CLASSY

RTC/JETS UPPER CLASS 40U

TJ MAIN EVENT 503B CDI MS YESTERDAY 29B CDI HOMETOWN 246A CDI MS XPECTATION 64Z

TNT TOP GUN R244 MS MAXIE LOU M112S MRL BLACK MARKET 47P RTC/JETS KATIE'S STAR 60S

| BW | ww  | CE   | BW  | ww   | YW    | MILK | MCE | MWWT |
|----|-----|------|-----|------|-------|------|-----|------|
| 94 | 990 | 10.5 | 3.5 | 88.1 | 128.6 | 21.7 | 5.1 | 65.8 |