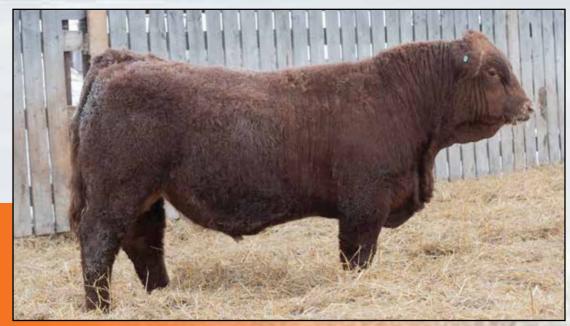

### RS MAVV HOLLAR BACK 13K

Polled Black Purebred / MJIS 13K / BPTG1402815 / JAN 4, 2022

MRL CAPONE 130B

TSN MS EDITION 55W

WFL WESTCOTT 24C

**MRL UNTOUCHABLE 89G** 

**WSF HOOP N HOLLAR** 

RF SCREAM 215Z

| BW  | ww  | CE  | BW  | ww   | YW    | MILK | MCE | MWWT |
|-----|-----|-----|-----|------|-------|------|-----|------|
| 108 | 970 | 3.1 | 5.5 | 98.0 | 145.4 | 17.5 | 1.3 | 66.5 |

SIRE OF LOTS 5 - 8, 42, 43, 55, 57, 63 and 66