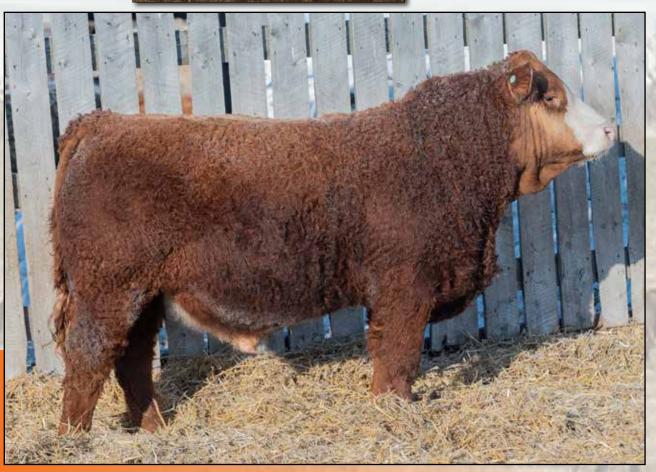

### RS LEEWOOD RS LOVER BOY 38K

Polled Red Purebred / LWR 38K / PG1409731 / JAN 8, 2022

R PLUS VENOM 4006B

**MRL RATTLER 125G** 

MRL MISS 4430B

R PLUS BUGSY 6075D

**LEEWOOD RS CADENCE 907G** 

**BEAG RED CADENCE 8C** 

| BW | ww   | CE   | BW  | WW   | YW    | MILK | MCE | MWWT |
|----|------|------|-----|------|-------|------|-----|------|
| 79 | 1150 | 10.5 | 1.3 | 81.9 | 116.6 | 35.6 | 5.5 | 76.6 |

SIRE OF LOTS 31 - 35, 54 and 61

- Long bodied Loverboy son that's been a favourite all summer.
- All the 38K calves have came easy and they seem to fall out
- 84lb bw and 960lb ww on this bull off a second calver.
- Lots of fleck power bulls on the bottom side and some maternal greats
- 113J is a great uddered cow and is a middle or larger frame. Cow is a polled red goggled cow.