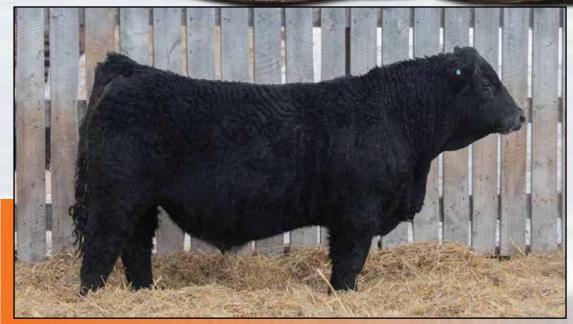

### RS SUN STAR KNOCK OUT 48K

Polled Black Purebred / SSSF 48K / BPG1420203 / JAN 28, 2022

CROSSROAD RED STETSON 9E

**REMINGTON RED MILE 651Y** 

CROSSROAD CONNECTED 12G

**SUN STAR SO SEDUCTIVE 17B** 

PERKS BLACK DOLL 1121Y

SUN STAR SO SEDUCTIVE 68Y

| BW  | ww   | CE  | BW  | WW   | YW    | MILK | MCE | MWWT |
|-----|------|-----|-----|------|-------|------|-----|------|
| 100 | 1020 | 2.0 | 5.4 | 87.9 | 130.5 | 27.3 | 1.9 | 71.3 |

SIRE OF LOTS 9-13

- Hetero Black
- A stylish bull that really stands out
- Typical Knockout son with goggles. We gave Knockout 50 cows last spring and we have calves with big butted and goggles running everywhere.
- Dam is from the Skor Simmental Dispersal. Cow is long bodied and great uddered. She has a full brother at side this year.