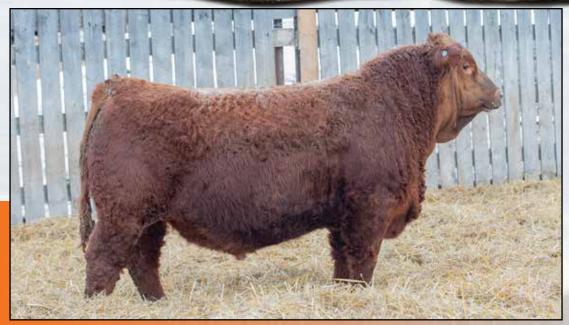

This will be the first calf crop off our two black blaze herd sires MAVV Hollar Back 13K and Sun Star Knockout 48K. Both have sired sons with performance, correct structure, vigor and a few white strips as a bonus. We also bought a share back on one of our 2023 high sellers, Leewood RS Loverboy 38K, this will be his first crop of bulls off our first calvers. A very easy calving sire that adds performance and the daughters are top of the pen also. The Fullblood pen is smaller this year with 75% of the fullblood cows having heifers in 2024. A few bulls sired the new but old bull Leewood FF Josey 7E, a bull we bought back from a customer as a 5 year old. Josey bred for us this spring and then made his way south to Golden Dawn Farms in lowa. This year we have a very big selection of low birth bulls and several I think will work well on heifers.