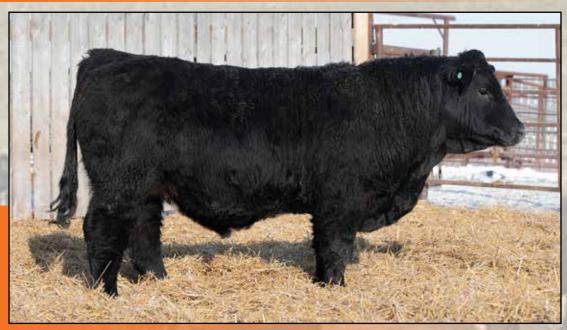

- 3 full embryo brothers out of the Bright n Classy donor from the R Plus Simmental Dispersal
- All 3 brothers are moderate framed with wide tops and big ribbed.
   Bulls that move very well and are sound.
- Outcross pedigree for Canada
- These guys will stand out come sale day.

CDI REVIVAL 370D
CDI TRUSTEE 387F

CDI MISS HOMETOWN 163C

JF MILESTONE 999W

JETSTREAM BRIGHT N CLASSY

RTC/JETS UPPER CLASS 40U

TJ MAIN EVENT 503B CDI MS YESTERDAY 29B CDI HOMETOWN 246A CDI MS XPECTATION 64Z

TNT TOP GUN R244 MS MAXIE LOU M112S MRL BLACK MARKET 47P RTC/JETS KATIE'S STAR 60S

| BW | ww  | CE   | BW  | ww   | YW    | MILK | MCE | MWWT |
|----|-----|------|-----|------|-------|------|-----|------|
| 94 | 990 | 10.5 | 3.5 | 88.1 | 128.6 | 21.7 | 5.1 | 65.8 |