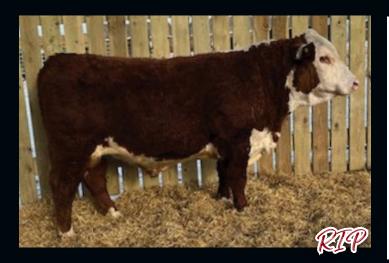

### RAWCLIFFE 69H $\mathcal{RIP}$ 5L

C03102530 RGSF 5L March 15 2023 BW: 92 lbs. Polled

WHITEHAWK WARRIOR 845C ET

ANL DBK 845C WARRIOR 106F 69H

ANL 71D MIRIAH 54B 106F

**BOYD MASTERPIECE 0220** 

**BENA 0220 AVERY 5B** 

SQUARE-D AVERY 37X

| CE   | BW  | WW   | YW    | MILK | TM   |
|------|-----|------|-------|------|------|
| -4.9 | 5.3 | 66.4 | 105.4 | 31   | 64.2 |

Style and performance with extra length. Check out his exceptional set of numbers.