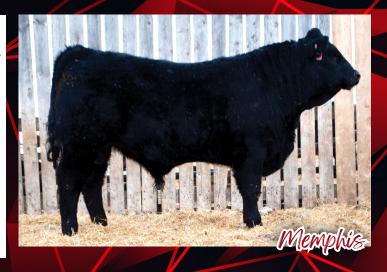

### KAD Memphis 9M

CPM4126138 KAD 9M January 19, 2024 BW: 93 lbs.

TOMV DIESEL 619D

**TREF HARDCORE 204H** 

TREF DELANEY 204D

RPY PAYNES GAME DAY 59U

**JAYMARANDY HERA 8A** 

LNA MANIPULATE 840M

| CE | BW  | ww | YW  | MILK | TM |  |
|----|-----|----|-----|------|----|--|
| 8  | 2.2 | 65 | 108 | 26   | 59 |  |

Out of the queen bee around the farm, Hera and our new AI sire TREF Hardcore, here is a bull that will add some size and Limousin characteristic muscling to your calves. Maternal brother sold through the 2021 sale to John Kostyshyn and a maternal sister was Jackpot Heifer Champion here in Lundar in 2023.