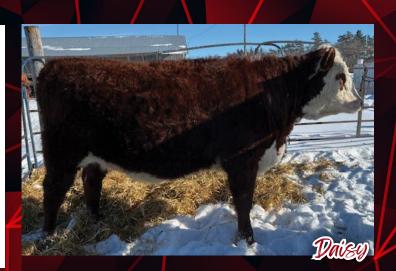

### RAWCLIFFE 69H **Daisy** 35M

C03119907 RGSF 35M March 9, 2024 BW: 76 lbs Polled.

WHITEHAWK WARRIOR 845C ET

ANL DBK 845C WARRIOR 106F 69H

ANL 71D MIRIAH 54B 106F

FBF 79A CHURCHILL 27C

RAWCLIFFE 27C FLARE 36F

RAWCLIFFE 7P CARMA 36X

| CE  | BW  | ww   | YW   | MILK | MT   |
|-----|-----|------|------|------|------|
| 2.1 | 2.8 | 56.1 | 88.1 | 29.5 | 57.6 |

A real nice dark red heifer out of a great cow family. Loads of potential here!