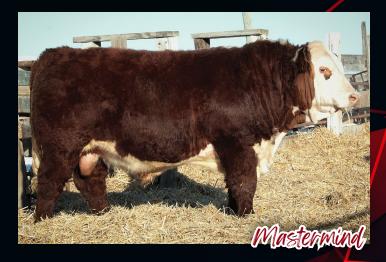

28 FUNK 183F 11G Mastermind 4M

C03115666 FUN 4M January 08 2024 BW: 93 lbs. Polled

KCF BENNETT STRATEGY Z303 ET

**TH MASTERPLAN 183F** 

TH 512X 145Y DOMINETTE 57B

HAROLDSON'S RHINO 48Y 46C

KTCT 46C GIA 11G

KTCT 24U LINDA 20Z

| CE  | BW  | ww   | YW    | MILK | TM   |
|-----|-----|------|-------|------|------|
| 1.8 | 3.1 | 66.5 | 113.9 | 22.4 | 55.7 |

Our 11G cow has done it again! She is so consistent with every calf she raises! Mastermind is a maternal brother to last year's lot 36. With an actual weaning weight of 945lbs and a January 27th weight of 1440lbs, he is a true power bull with lots of shape and performance. DNA tested homozygous polled and free from all genetic defects.