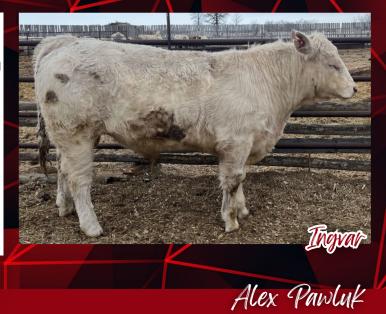

24

Ingvar 2410M

UNR895965 TCJ 2410M February 18, 2024 BW: 76 lbs. Scurred

LT AFFINITY 6221 PLD

**PLEASANT DAWN CRAFT 98J** 

MISS TERRY CREEK 98G

**TURNBULLS FULL MOON 655F** 

**PLEASANT DAWN LINDA 230K** 

PLEASANT DAWN LADY 430Z

| ı | CE  | BW | ww | YW  | MILK | TM |
|---|-----|----|----|-----|------|----|
|   | 6.9 | -1 | 61 | 109 | 29   | 60 |

His Scandinavian name means "Prosperity" and good fortune is certainly what you will get with this handsome long bodied bull.