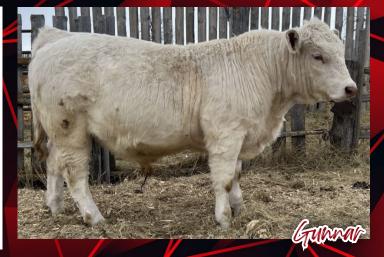

Gunnar 245M

UNR895962 TCJ 245M February 1, 2024 BW: 74 lbs. Polled

LT AFFINITY 6221 PLD

**PLEASANT DAWN CRAFT 98I** 

MISS TERRY CREEK 98G

MAIN MAGICO LANZO 36D

**PLEASANT DAWN DEBBIE 214K** 

PLEASANT DAWN LADY 514D

| CE  | BW   | ww | YW  | MILK | TM |
|-----|------|----|-----|------|----|
| 8.2 | -1.4 | 65 | 121 | 29   | 61 |

Gunnar is a thick and deep bodied bull, with a light birthweight and small head. He is destined to be a strong producer with easy calving.