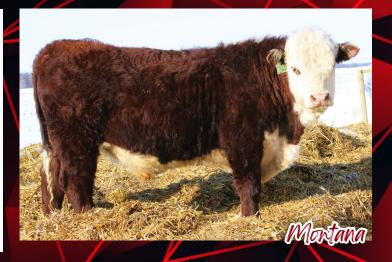

### RSF 22J Montana 11M

C03112101 RSF 11M January 15 2024 BW: 95 lbs. Polled

NIW 135U 10Y HOMETOWN 27A

**GRHK 27A HOMETOWN 22J** 

**RAWCLIFFE 100W SHANIA 36C** 

**SQUARE-D BULLSEYE 531E** 

RSF 531E DIXIE 13J

RSF 1Z DIXIE 1D

| CE  | BW | ww   | YW   | MILK | TM   |
|-----|----|------|------|------|------|
| 0.1 | 4  | 58.5 | 91.6 | 25.6 | 54.9 |

A favorite of mine since he was born. Dark red with not a lot of white on him. He will make some nice replacement females for you. His mother is one of our top 10 cows in production. A full sister is working for Kopec Farms at Eriksdale, MB.