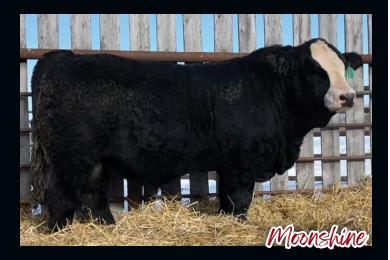

### 14 TRIPLE T Moonshine 118M

BPG1497399 TRIP 118M February 6, 2024 BW: 95 lbs. Polled

CROSSROAD RED STETSON 9E

**CROSSROAD CONNECTED 12G** 

PERKS BLACK DOLL 1121Y

SPRINGCREEK LINER 80E

**TRIPLE T GWEN 118G** 

**KOP MS TOUCHDOWN 122W** 

| CE  | BW  | ww   | YW    | MILK | MCE | MWWT |
|-----|-----|------|-------|------|-----|------|
| 5.9 | 4.3 | 78.3 | 116.9 | 23.5 | 4   | 62.7 |

- Homo Polled. Homo Black.
- A super docile black baldie with high caliber.
- Moonshine & Maximus are brothers by blood, sired by the famous Connected bull & out of full sisters. Anything I say about Maximus I could say about Moonshine and vice versa. These bulls are identical in every way from their make up to their attitude.
- A maternal brother sold to Trevor Diell & a maternal sister sold to Portage Creek Simmentals

### 15