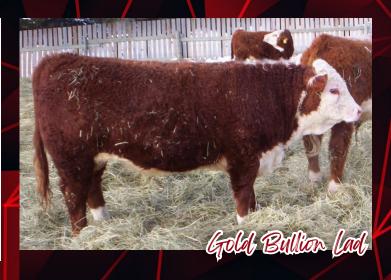

### 36 MERIDIAN Gold Bullion Lad 11M

C03120614 LEA 11M February 05 2024 BW: 82 lbs. Polled

BOYD FT KNOX 17Y XZ5 4040

**RVP 4040 GOLD BULLION 131E** 

5STAR 9001W CAROLINE 505

**SQUARE-D HURLEY 346G** 

**MERIDIAN 346G LASS 3K** 

MERIDIAN 57B LASS 10E

| CE  | BW  | ww   | YW   | MILK | TM   |
|-----|-----|------|------|------|------|
| 4.8 | 1.5 | 49.9 | 75.6 | 23.3 | 48.3 |