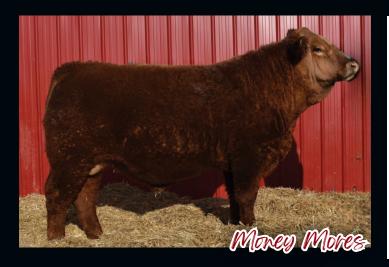

### 2L Money Moves 15M

PG1471803 TCL 15M January 24, 2024 BW: 83 lbs. Polled

MAR MAC UTAH WHISKY 52E

**WLB TOP TIER 456G** 

WLB 47Y FAE 343E

**ERIXON MAGNUM 69D** 

TRIPLE T KYLIE 316K

TRIPLE T TAHITI 820H

| CE   | BW  | ww   | YW   | MILK | MCE | MWWT |
|------|-----|------|------|------|-----|------|
| 15.2 | 0.9 | 73.1 | 91.4 | 26.7 | 7.3 | 63.3 |

This red bull has good hair, he is good footed and out of a great family. He was the champion bull at Lundar Fair 2024. And will go out and work in any cow herd.