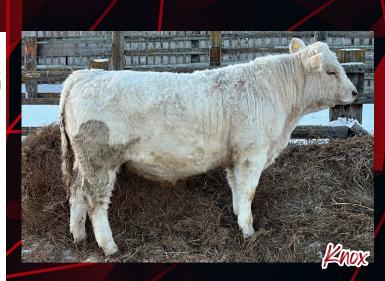

25

WOF **Knox** 248M

UNR895941 WOF 248M February 2, 2024 BW: 75 lbs. Scurred

LT AFFINITY 6221 PLD

**PLEASANT DAWN CRAFT 98J** 

MISS TERRY CREEK 98G

MAIN MAGICO LANZO 36D

**PLEASANT DAWN BIT 613K** 

PLEASANT DAWN SAVERY 513 D

| CE   | BW  | ww  | YW  | MILK | TM  |  |
|------|-----|-----|-----|------|-----|--|
| 11 2 | -23 | 5.9 | 112 | 20   | 5.8 |  |

Knox "a.k.a The Tank" has a low birthweight and is developing into a handsome, thick bodied bull with a gentle temperament like his father. His mother is a beautiful cow with excellent milk production.