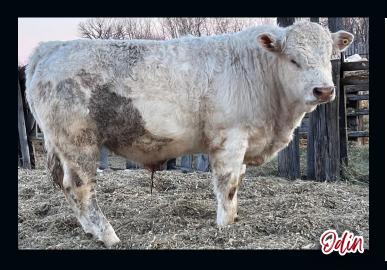

WOF Odin 244M

UNR895943 WOF 244M January 31, 2024 BW: 72 lbs. Polled

LT AFFINITY 6221 PLD

**PLEASANT DAWN CRAFT 98J** 

MISS TERRY CREEK 98G

**IMAR LEAD TIME 1L16** 

**PLEASANT DAWN LILY 246K** 

PLEASANT DAWN CHANEL 846H

| CE  | BW   | ww | YW  | MILK | TM |
|-----|------|----|-----|------|----|
| 9.8 | -1.6 | 55 | 108 | 29   | 57 |

Thick bodied heifer bull who will be a strong producer.