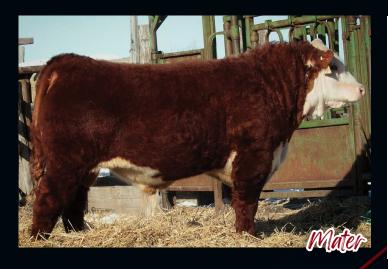

### FUNK 0280H 2H Mater 9M

C03115239 FUN 9M January 20 2024 BW: 88 lbs. Polled

CHURCHILL ROUGH RIDER 719E

**CHURCHILL ROUGHNECK 0280H ET** 

CHURCHILL W4 LADY 770E

NJW 33TB 100W TRUST 163Z

**FUNK 163Z 1315A HARVEST 2H** 

WCC 42S RITA 1315A

| CE  | BW  | ww   | YW   | MILK | TM |
|-----|-----|------|------|------|----|
| 3.2 | 2.8 | 59.4 | 95.3 | 29.3 | 59 |

Mater was successfully shown last fall at Manitoba's Ag Ex and won Reserve Champion Bull Calf! He is very structurally correct with a lot of top, length and hip. I love the head, neck and shoulders on this bull, together with his moderate birthweight, he should be easy calving and powerful!