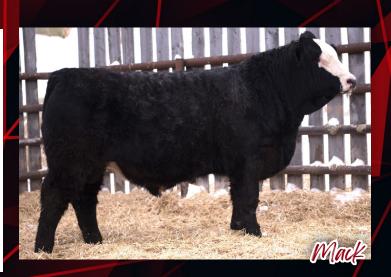

### WILC Mack 4M

BPG1497798 WILC 4M January 6, 2024 BW: 95 lbs. Polled

SPRINGCREEK ALL IN 155Y

SPRINGCREEK OLYMPIAN 66A SPRINGCREEK LINNE 33R

RF NITRO 219Z

**WILC BLK DENISE 23D** 

DBS RAZZLE 2R

| CE  | BW  | ww   | YW    | MILK | MCE | MWWT |
|-----|-----|------|-------|------|-----|------|
| 5.5 | 4.8 | 79.9 | 109.5 | 15.6 | 4.3 | 55.6 |

Mack is an attractive baldy bull. He's thick, long and deep bodied. Out of a strong producing female.