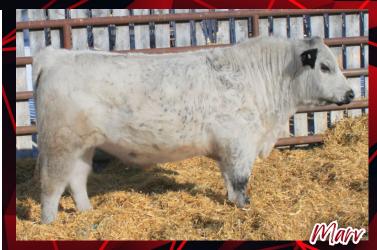

### WILCOX Marv 10M

UNR21845 WILC 10M January 11, 2024 BW: 70 lbs Polled.

RIVER HILL 5C FIRST-RATE 859F

**RH 859F KIRBY 209K** 

**RIVER HILL FOOLISH PRIDE 11F** 

P.A.R. ROLLIN STONE 01R

**TANZY OF P.A.R 162Y** 

TANZY OF P.A.R. 162T

| CE   | BW | ww   | YW   | MILK |
|------|----|------|------|------|
| 12.1 | -1 | 23.2 | 30.5 | 21   |

Marv is a smooth mode bull. Small head, smooth shoulders, and a 70 lbs. birthweight, makes this guy a perfect candidate for the heifer pen. His sire was the lead off bull in Summit 3 Sale. His first calf crop has really done well.