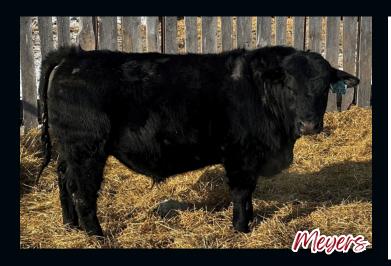

### MASON Meyers 25M

2388216 DM 25M February 29, 2024 BW: 86 lbs.

OSSAWA STUNNER 9G

**OSSAWA STUNNER 28J** 

OSSAWA GRACIE 952D

BAR-E-L EYE IN THE SKY 101D

**TOPVIEW TIBBIE 24G** 

TVA TIBBIE 54Z

| ш | CE  | BW  | ww | YW | MILK | MCE |
|---|-----|-----|----|----|------|-----|
|   | 3.5 | 2.3 | 55 | 93 | 29   | 8   |

A moderate sized, thick topped bull that goes back to Musgrave 316 Stunner. Dam is a deep bodied Tibbie cow with a great udder.