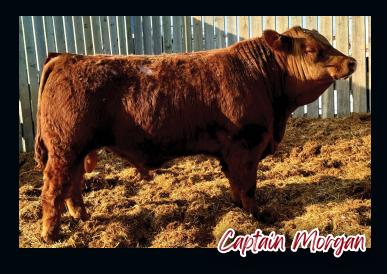

### BPW Captain Morgan 45M

CDGV187431 BPW 45M March 24, 2024 BW: 92 lbs Homopolled.

**RPS TANK ABBOTT** 

MGF MGF HELL YA 91H

MGF MGF ARROW'S X-RATED 146E

MGF SUPER EASY 1E

**BPW BPW HONEY 42H** 

**HL HL MISS FAYET 17F** 

| CE | BW   | ww | YW | MILK | MT |
|----|------|----|----|------|----|
| 13 | -0.1 | 71 | 93 | 24   | 59 |

Here you go cattle folks! Try this shot of Captain Morgan!! This homo polled red march bull has what it takes to move your herd forward. Great Hair./. Awesome foot structure ✓. Super blend of calving ease and growth ✓. Superb disposition √Unbelievable great uddered moderate dam√ and past Res jr. Bull calf this past Agribition to boot√. Every important herdsire box check marked √.

He just kept getting better all summer and fall. He's also from the immortal Fayet cow family from the great Hurlburt folks in Saskatchewan. Click the bid button often on this fella!