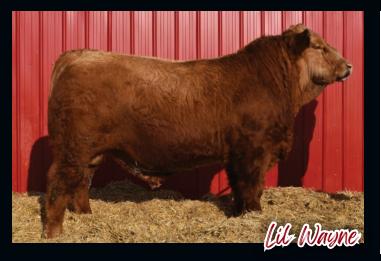

### 2L Lil Wayne 501L

PG1460123 TCL 501L May 1, 2023 BW: lbs. Polled

**KUNTZ SHERIFF 8A** 

**ERIXON MAGNUM 69D** 

IPU MS. HORIZON 15B

WFL WESTCOTT 24C

TRIPLE T JULES 911J

TRIPLE T TAFFY 64E

| CE  | BW  | ww   | YW    | MILK | MCE | MWWT |
|-----|-----|------|-------|------|-----|------|
| 7.9 | 2.8 | 74.8 | 102.5 | 22.7 | 2.2 | 60.1 |

Late born but make no mistake, this is a deep ribbed red bull. Big frame and big footed, he's is proven and comes out of a great mother.