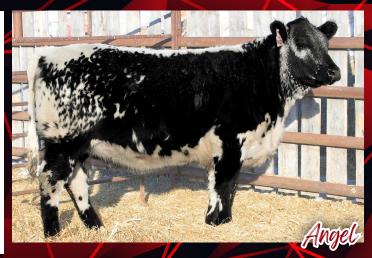

### WILCOX Angel 42M

UNR21846 WILC 42M February 5, 2024 BW: 70 lbs Polled RIVER HILL 5C FIRST-RATE 859F

**RH 859F KIRBY 209K** 

**RIVER HILL FOOLISH PRIDE 11F** 

STAR BANK NANNAR 69N

**BELMORAL'S ANGEL 003Z** 

BELMORAL'S ANGEL 104L

| CE   | BW   | ww   | YW   | MILK |
|------|------|------|------|------|
| 12.2 | -1.2 | 21.3 | 26.8 | 21.2 |

Angel is a fancy femine female. Her dam is 13 years old and still has a fantastic udder. Homo polled | Homo black | Non-carrier