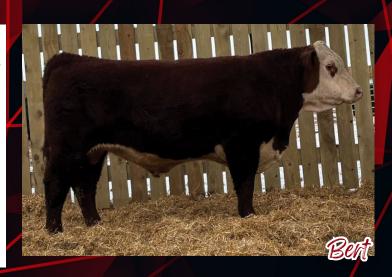

### RAWCLIFFE 69H **Bert** 37L

C03102540 RGSF 37L March 13 2023 BW: 85 lbs. Polled

WHITEHAWK WARRIOR 845C ET

ANL DBK 845C WARRIOR 106F 69H

ANL 71D MIRIAH 54B 106F

NJW 73S W18 HOMEGROWN 8Y ET

**RAWCLIFFE 8Y CANDY 36H** 

RAWCLIFFE 7P CARMA 36X

| CE   | BW  | ww   | YW   | MILK | TM   |
|------|-----|------|------|------|------|
| -0.2 | 4.2 | 61.5 | 97.7 | 32.7 | 63.5 |

37L is a very well balanced, long sided herd bull prospect.