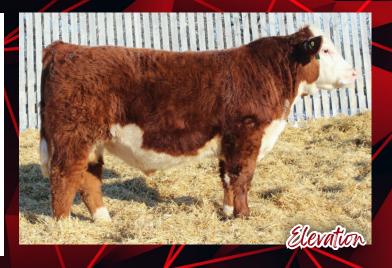

### GRHK Elevation 23M

C03114497 RNDK 23M February 24 2024 BW: 78 lbs. Polled

SHF RIB EYE M326 R117

**GRH R117 ELEVATION 11E** 

**GRH 81S LADYSPORT 2B** 

NJW 73S W18 HOMEGROWN 8Y ET

**GRH DK 8Y DEW 2F** 

**GRH 83T ACCENT 1Z** 

| CE  | BW  | ww   | YW   | MILK | TM   |
|-----|-----|------|------|------|------|
| 9.6 | 0.5 | 51.3 | 85.3 | 31   | 56.7 |

Here is a big-time candidate for the heifer pen with a 78lb birth weight and pushing +10 on calving ease. We have 2 full sisters in production, and they have both raised sale toppers. Herd bull in the making!