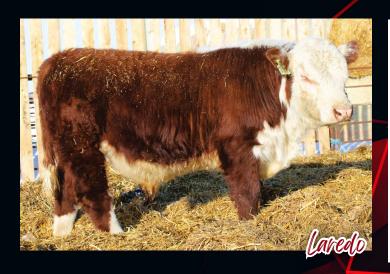

### RSF 531E Laredo 2M

C03112097 RSF 2M January 03 2024 BW: 105 lbs. Polled

SQUARE-D MR BEEF 465A

**SQUARE-D BULLSEYE 531E** 

HARVIE MS RITA 131A

TLELL 199S XPLOSIVE 18X

RSF 18X JEWEL 5J

RSK 199B MISS TAMARA 56D

| CE   | BW | ww   | YW    | MILK | TM   |
|------|----|------|-------|------|------|
| -3.6 | 7  | 67.1 | 114 9 | 29.2 | 62.8 |

- Strong maternal genetics
- Very big muscular bull with good feet, he will be nice when he matures out.
- His calves will push down the scales at weaning.