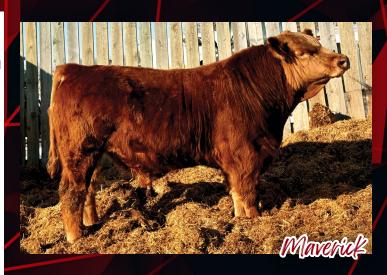

### TRIPLE T Maverick 152M

BPG1497373 TRIP 152M January 18, 2024 BW: 92 lbs. Horned

**FGAF PASSPORT 125B** 

**TRIPLE T AVENGER 16J** 

**GIBBONS EVY** 

SIBELLE CODA 17A

TRIPLE T TESSA 152C

TRIPLE T WHITLEY 367W

CE BW WW YW MILK MCE MWWT 4.9 4.8 74.7 103.3 36.5 3.4 73.9

- Full Fleckvieh. Non-Dilutor.
- Maverick is super thick with a strong, wide top.
- He has adequate meat to bone ratio, is extremely attractive with loads of potential.
- This is Avengers 2nd calf crop. His first bulls were well received his daughters were calving this January and should make awesome cows.