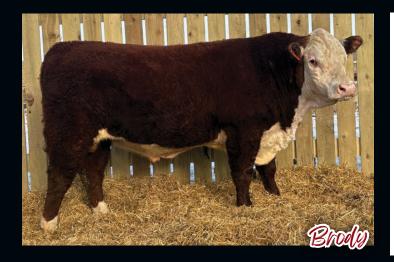

### RAWCLIFFE 69H Brody 24L

C03102536 RGSF 24L March 10 2023 BW: 84 lbs. Polled

WHITEHAWK WARRIOR 845C ET

ANL DBK 845C WARRIOR 106F 69H

ANL 71D MIRIAH 54B 106F

SSF 832 REV X51 230

**MOHICAN ROSE M25F** 

**KESC P606 CAMEOS ROSE** 

| CE   | BW  | WW   | YW   | MILK | TM   |
|------|-----|------|------|------|------|
| -0.7 | 3.4 | 60.6 | 95.5 | 31   | 61.3 |

Very eye appealing, smooth made bull. Has a hard-working mother with an abundance of milk.