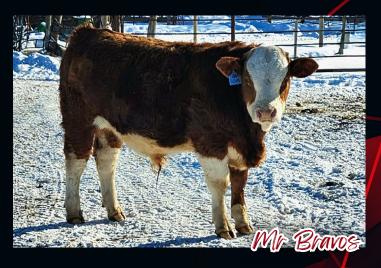

### SIGNAL Mr Bravos

SRS1502867 SIG 10M March 15, 2024 BW: - lbs. Scurs

**CHAMPS ROMANO** 

**CHAMPS BRAVO** 

VIRGINIA POLL BARBI SUE

### SIGNAL MISS KIMBERLY

| CE   | BW  | ww   | YW    | MILK | MCE | MWWT |
|------|-----|------|-------|------|-----|------|
| 13.4 | 0.6 | 72.8 | 102.8 | 28.5 | 7.5 | 64.8 |

Thank you to everyone for coming and to everyone who has supported us at lundar and off the farm.

This yearling comes from our foundation Herd, his dam is simmental through and through but was never registered so he shows up as a half blood. His sire is the great calving ease bull bravo. Our yearlings are march born and never pushed, so he should be a good addition to any commercial herd and keep working for years to come.