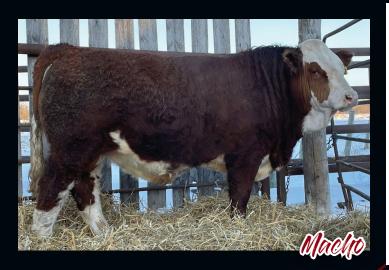

### Triple T Diamond - Sydney Thorgilsson

9

SYDT Macho 320M

1497369 SYDT 320M January 11, 2024 BW: 83 lbs. Horned

SKYWEST FUGITIVE

NAC PANTHER 133J

MI MS DALLAS 39D

**FAIRVIEW PILOT 71F** 

### TRIPLE T KYRA 320K GIBBONS EVY

| CE | BW  | WW   | YW  | MILK | MCE | MWWT |
|----|-----|------|-----|------|-----|------|
| 9  | 3.4 | 71.9 | 103 | 32.6 | 3.7 | 68.6 |
|    |     |      |     |      |     |      |

- Full Fleckvieh. Non-Dilutor.
- A moderate birth weight of 83 lbs and cherry red hair really add to this calving ease bull.
- A bull that should work well on second calvers.
- He comes from a very influential maternal line from the Evy cow family that has put a stamp in my herd.