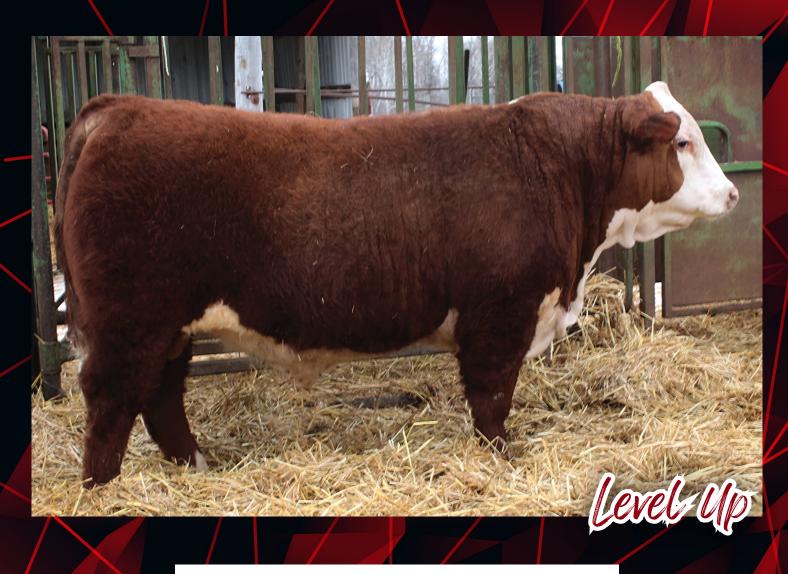

# 2024 High Seller

FUNK 147E 1G *Level Up* 78L

**Sold for \$9,900.00**Buyer: Greg MacMillan

Consignor: Acorn Ridge Polled Herefords