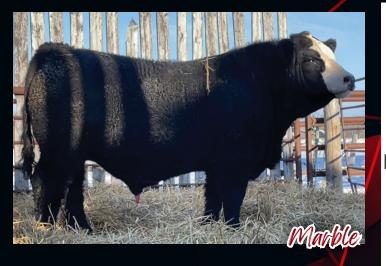

10

SYDT Marble 376M

BPG1497366 SYDT 376M January 9, 2024 BW: 85 lbs. Polled

REMINGTON LOCK N LOAD 54U

**SRH HANNIBAL 5H** 

**SRH PRECIOUS 73A** 

MRL EL TIGRE 52Z

**WLB 52Z TARA 376C** 

**SUNNY VALLEY BLK SILK 25S** 

| CE   | BW  | WW | YW    | MILK | MCE | MWWT |
|------|-----|----|-------|------|-----|------|
| 10.7 | 2.6 | 84 | 127.4 | 14.2 | 4.2 | 56.2 |

- Homo Polled. Homo Black.
- An eye catching black baldie with great muscling and a nice top line that enhances his strong confirmation.
- His sire Hannibal throws some calving ease making Marble above average for both CE & BW.
- A maternal brother works for Janice & Kevin Gudmundson.