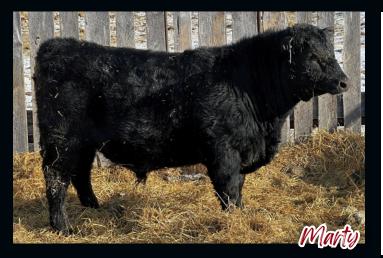

### MASON Marty 41M

2388222 DM 41M March 14, 2024 BW: 78 lbs.

**EASTONDALE FUNDAMENTAL 97'20** 

TOPVIEW FUNDAMENTAL 8K

**EASTONDALE PRINCESS 22'20** 

**BASIN RAINMAKER 4404** 

**TOPVIEW LADY 13K** 

**TOPVIEW LADY 11H** 

| ш | CE | BW  | ww | YW  | MILK | MCE |
|---|----|-----|----|-----|------|-----|
| ᇫ | 3  | 2.3 | 65 | 111 | 30   | 7   |

A smooth shouldered bull out of one of our top first calf heifers. Calving ease balanced with performance.