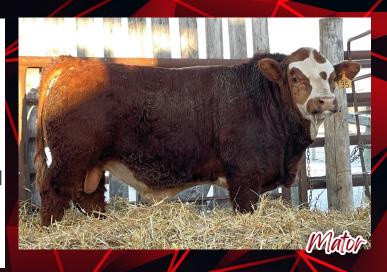

### SYDT Mator 35M

P1497368 SYDT 35M January 10, 2024 BW: 82 lbs. Polled

SIBELLE POL SYNERGY 18F

**VIRGINIA RAMSAY 739H** 

**VIRGINIA EVERLY 739E** 

SIBELLE CODA 17A

TRIPLE T FLYNN 35F GIBBONS EVY

| CE  | BW  | ww   | YW   | MILK | MCE | MWWT |
|-----|-----|------|------|------|-----|------|
| 6.8 | 3.1 | 67.1 | 95.8 | 34.4 | 3.1 | 67.9 |

- Full Fleckvieh. Non-Dilutor. Polled.
- A dark goggle eyed bull with a big sweeping rib cage and tons of hip.
- His dam is a stellar producer with good feet & a tidy udder.
- A maternal sister sold to JNR Farms for \$10000 & a maternal brother to Tyler Slawinski for \$9250