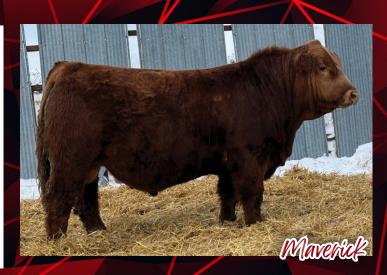

### TWL Maverick 311M

PG1470506 TWL 311M January 1, 2024 BW: 90 lbs. Polled

WS PROCLAMATION E202

**ERIXON LAD 72J** 

**ERIXON LADY 161G** 

**HC POWER DRIVE 88H** 

**PERKS BLACK NILE 31C** 

TWIN-CHIEF RED NILE 895N

| CE | BW  | ww   | YW   | MILK | MCE | MWWT |
|----|-----|------|------|------|-----|------|
| 10 | 1.8 | 64.7 | 90.6 | 22.9 | 6   | 55.3 |

Maverick is the only bull sired by our senior herd sire Erixon Lad 72J. Like his sire he is long bodied, smooth make-up and with a large barrel. Maverick's a complete package that comes with a 90-pound birth weight