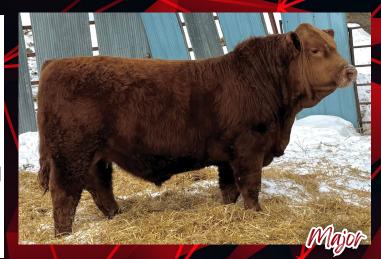

### TWL Major 212M

PG1470599 TWL 212M March 1, 2024 BW: 89 lbs. Polled

KWA ROCK 59F

**NGDB ROCK 2H** 

**NGDB LINDEE 873F** 

TWL HIGH VOLTAGE 4H

**TWL KIM 21K** 

**BROKEN OAK RED RHONDA 21A** 

| CE  | BW  | ww   | YW    | MILK | MCE | MWWT |
|-----|-----|------|-------|------|-----|------|
| 8.6 | 3.4 | 81.4 | 124.2 | 24.6 | 4.7 | 65.3 |

Major is the only bull we offer for your consideration out of a heifer, and she has done a whooping job on her first calf. This amazing Rock's son comes with an 89-pound birth weight. Like his sire he has excellent confirmation as well as big footed.