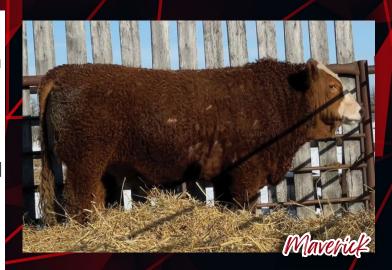

### TRIPLE T Maverick 152M

BPG1497373 TRIP 152M January 18, 2024 BW: 92 lbs. Horned

**FGAF PASSPORT 125B** 

**TRIPLE T AVENGER 16J** 

**GIBBONS EVY** 

SIBELLE CODA 17A

TRIPLE T TESSA 152C

TRIPLE T WHITLEY 367W

CE BW WW YW MILK MCE MWWT 4.9 4.8 74.7 103.3 36.5 3.4 73.9

- Full Fleckvieh. Non-Dilutor.
- Maverick is super thick with a strong, wide top.
- He has adequate meat to bone ratio, is extremely attractive with loads of potential.
- This is Avengers 2nd calf crop. His first bulls were well received his daughters were calving this January and should make awesome cows.

### Triple T Diamond - Stewart Thorgilsson