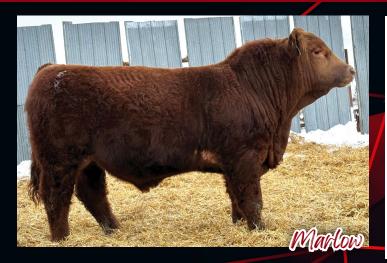

### TWL Marlow 21M

PG1470603 TWL 21M January 24, 2024 BW: 98 lbs. Polled

KWA ROCK 59F

**NGDB ROCK 2H** 

NGDB LINDEE 873F

R PLUS 1107Y

### **BROKEN OAK RED RHONDA 21A**

MRS DOY RHONDA 362R

| CE | BW  | ww   | YW    | MILK | MCE | MWWT |
|----|-----|------|-------|------|-----|------|
| 8  | 3.7 | 86.7 | 133.2 | 28.6 | 4.2 | 72   |

Marlow is our last NGDB Rock 2H sired calf in this sale today. He's smooth made from shoulder to hips and has a wide girth that adds to his overall powerful appearance. We purchased his dam Broken Oak Rhonda 21A in 2015 and she continues to produce profitable offspring like Marlow to this day.

### Twin Dak Livestock

17