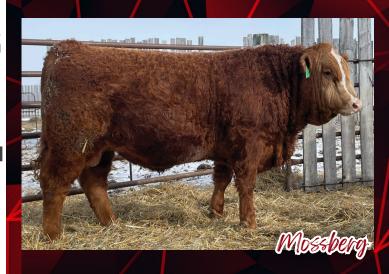

e T Diamond - Stewart Thorgilsson

12

### TRIPLET Magnet 29M

BPG1497389 TRIP 29M January 18, 2024 BW: 94 lbs. Polled

ANCHOR D VIPER 103W

SPRINGCREEK SPARK PLUG

SPRINGCREEK BROOKE 68Z

**PWK DYNAMITE 6T 49Y** 

**DMJ MISS 29D** 

MISS DMJ 4Y

|    | •   |      |       |      |     |      |
|----|-----|------|-------|------|-----|------|
| CE | BW  | ww   | YW    | MILK | MCE | MWWT |
| 10 | 1.9 | 71.5 | 108.1 | 28.9 | 5.7 | 64.7 |

- Homo Polled.
- A super hairy red bull with a beautiful blaze and a friendly attitude.
- Magnet has a calving ease over 10 and could add frame to his progeny without causing problems
- Stacked with performance, udder quality and lots of maternal strength throughout
- His daughters will be very maternal and should milk good as he is above average for Milk.



13

### TRIPLE T Maverick 152M

BPG1497373 TRIP 152M January 18, 2024 BW: 92 lbs. Horned

**FGAF PASSPORT 125B** 

**TRIPLE T AVENGER 16J** 

**GIBBONS EVY** 

SIBELLE CODA 17A

TRIPLE T TESSA 152C

TRIPLE T WHITLEY 367W

CE BW WW YW MILK MCE MWWT 4.9 4.8 74.7 103.3 36.5 3.4 73.9

- Full Fleckvieh. Non-Dilutor.
- Maverick is super thick with a strong, wide top.
- He has adequate meat to bone ratio, is extremely attractive with loads of potential.
- This is Avengers 2nd calf crop. His first bulls were well received his daughters were calving this January and should make awesome cows.



### Triple T Diamond - Stewart Thorgilsson



### 14 TRIPLE T Moonshine 118M

BPG1497399 TRIP 118M February 6, 2024 BW: 95 lbs. Polled

CROSSROAD RED STETSON 9E

**CROSSROAD CONNECTED 12G** 

PERKS BLACK D