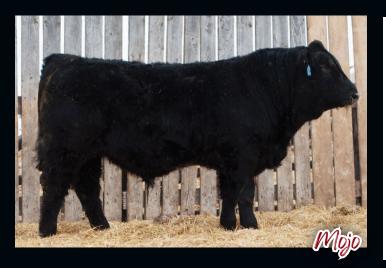

### Maplehurst Farms - Tim Davey

8

TWD Mojo 92M

BPG1497035 TWD 92M February 14, 2024 BW: 87 lbs. Polled

**CDI AUTHORITY 77X** 

**KWA LAW MAKER 59C** 

KWA MS ROCK 14X

MRL EL TIGRE 52Z

**WLB 52Z TARA 435C** 

WLB 381T BETH 375W

| CE  | BW  | ww   | YW    | MILK | MCE | MWWT |
|-----|-----|------|-------|------|-----|------|
| 8.1 | 2.6 | 77.2 | 121.3 | 21.4 | 1   | 60   |

Solid black, polled Simmental bull off one of our WLB cows purchased from their dispersal. Long bodied, deep and thick. Be sure to check him out sale day.