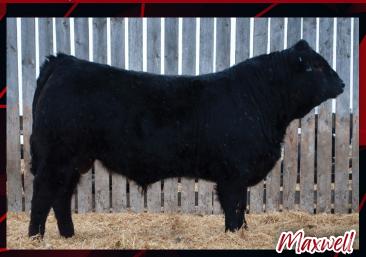

### TWD Maxwell 59M

CXM4126146 TWD 59M February 2, 2024 BW: 97 lbs.

CFLX WILD CARD

**COTTAGE LAKE BIG STAR** 

**AUTO WAVERLY 602W** 

JYF 61X

**CAM POLL BLACK BEAUTY** 

CAM POLL XPECTATION

| CE | BW  | ww | YW  | MILK | MT |
|----|-----|----|-----|------|----|
| 8  | 3.6 | 71 | 109 | 27   | 62 |

Double polled, double black. This powerhouse of a bull is off a cow I purchased from Campell Limo dispersal and boy does she impress us. Her calf last year is in the replacement pen. Maxwell was part of our fall show string to Manitoba Ag Ex. He was Grand Champion Percentage Bull. Be sure to check him out sale day.