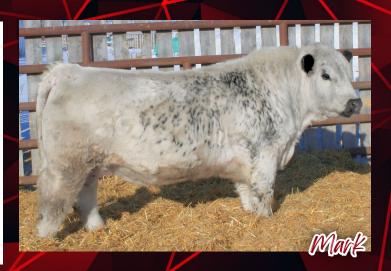

### WILCOX Mark 14M

UNR20688 WILC 14M January 16, 2024 BW: 82 lbs Polled.

RIVER HILL 5C FIRST-RATE 859F

**RH 859F KIRBY 209K** 

**RIVER HILL FOOLISH PRIDE 11F** 

**CLADDAGH CONN LSA 06C** 

UNLIMITEDSPOTS GLORY 11G

UNLIMITEDSPOTS DAISY 04D

| CE   | BW | ww | YW   | MILK |
|------|----|----|------|------|
| 12.2 | -1 | 20 | 24.7 | 19.4 |

Mark is a well-balanced bull. Mark could work in the heifer pen as well as in the cow pen. His dam is a good producing female that keeps raising our top end calves.