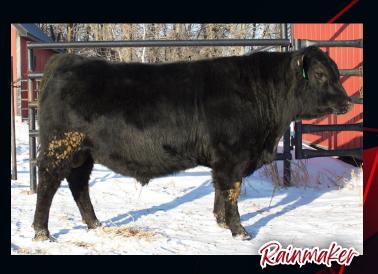

### OSSAWA Rainmaker 6M

2357751 KOA 6M January 14, 2024 BW: 80 lbs.

**BASIN RAINMAKER 2704** 

**BASIN RAINMAKER 4404** 

BASIN JOY 1036

**GGA MAVERICK 8F** 

**GGA BUXOM FANCY 21H** 

GGA BUXOM FANCY 5A

| CE | BW  | ww | YW  | MILK | MCE |
|----|-----|----|-----|------|-----|
| 6  | 1.3 | 60 | 109 | 30   | 10  |

Ossawa Rainmaker 6M is an Al calf out of the famous Basin Rainmaker bull. His dam we bought as a bred heifer from Glen Gabel's dispersal sale in Moose Jaw, SK. This is her first bull calf and she did not disappoint! She's raised two daughter for us who are working in the herd today, the quietest females and excellent mothers. Only good things to say about his dam and sisters! Along with a great pedigree behind him, he is built right! Good feet, wide hipped, round muscled and a clean front end for calving ease. Will work on heifers or cows. We are excited to offer 6M at this year's Lundar bull sale!