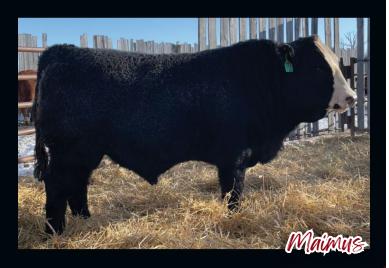

### TRIPLE T Maximus 821M

BPG1497398 TRIP 821M February 2, 2024 BW: 99 lbs. Polled

CROSSROAD RED STETSON 9E

**CROSSROAD CONNECTED 12G** 

PERKS BLACK DOLL 1121Y

**SPRINGCREEK LINER 80E** 

TRIPLE T TOUCHDOWN 821H KOP MS TOUCHDOWN 122W

| CE  | BW | ww   | YW    | MILK | MCE | MWWT |
|-----|----|------|-------|------|-----|------|
| 5.5 | 5  | 80.1 | 119.7 | 23.3 | 4.4 | 63.4 |

- Homo Polled. Hetero Black.
- Tremendously built with lots of length and style. Some wicked hair and a great
- The maternal cow family for these two carry themselves well, have good feet and tidy udders.
- If you're like me and you have a hard time deciding who you like better, you
  just might have to take them both! I imagine a consistent and uniform calf crop.