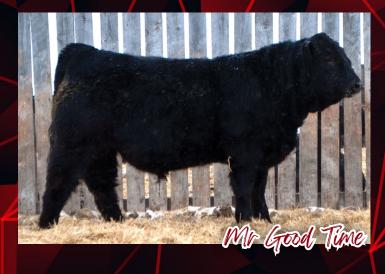

### MTF Mr Good Time 69M

CPM4126545 MTF 69M February 5, 2024 BW: 93 lbs.

CFLX WILD CARD

**COTTAGE LAKE BIG STAR** 

AUTO WAVERLY 602W

WULFS COMPLIANT K687C ET

**TRIPLE R 51F** 

TRIPLE R 22X

| CE | BW  | ww | YW  | MILK | MT |
|----|-----|----|-----|------|----|
| 7  | 4.2 | 77 | 113 | 33   | 71 |

The Big Star progeny have really shined ever since we started using him in our Al program a few years ago. They don't miss with the amount of muscling, length and depth of body they have. Did I mention he is a pen scratch friendly too?