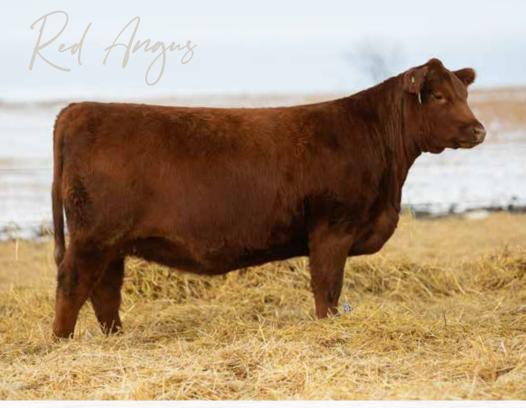

## RED COCKBURN SIMPLIFY 1104 -2245233-

This exciting young sire is the service sire to several of the Red Angus females. You must admire his phenotype, calving ease, and beautiful front end. His dam goes back to the Cockburn Cora family who have been top producing cattle in the Cockburn program.

We are impressed with the birth weight of his first offspring and yet the strong quarter and style to his calves This bull has a lot of future ahead of him.

RED MAR MAC LINCOLN 106H -2141405-

We are very proud of this individual that sold in our 2021 Bull Sale for \$ 30,000 to Six Mile Ranch and McQuantock Ranching. He has done a tremendous job of breeding bulls and females. The High Selling bull in 2023 was a Lincoln son going to Double F Cattle Co. Watch for his sons in the 2024 Bull Sale