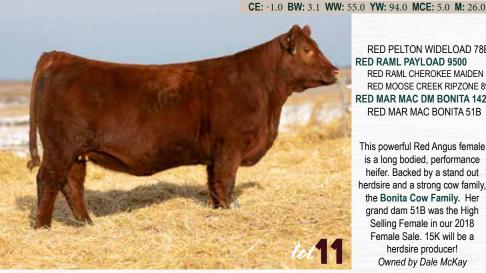

KOF 29K | 25/01/2022 | 2261293 | BW 80

RED MAR MAC Reba Lee 29K

Exposed to Red Cockburn Simplify 1104 - 2245233 - April 18 - July 1. Due late January.

**RED PELTON WIDELOAD 78B RED RAML PAYLOAD 9500 RED RAML CHEROKEE MAIDEN 500** RED MOOSE CREEK RIPZONE 89D **RED MAR MAC DM BONITA 142H** 

**RED MAR MAC BONITA 51B** 

This powerful Red Angus female is a long bodied, performance heifer. Backed by a stand out herdsire and a strong cow family, the Bonita Cow Family. Her grand dam 51B was the High Selling Female in our 2018 Female Sale. 15K will be a herdsire producer! Owned by Dale McKay