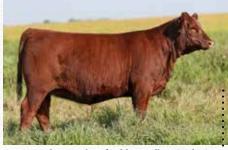

## RED COCKBURN SIMPLIFY 1104 -2245233-

This exciting young sire is the service sire to several of the Red Angus females. You must admire his phenotype, calving ease, and beautiful front end. His dam goes back to the Cockburn Cora family who have been top producing cattle in the Cockburn program.

We are impressed with the birth weight of his first offspring and yet the strong quarter and style to his calves This bull has a lot of future ahead of him.

RED MAR MAC LINCOLN 106H -2141405-

We are very proud of this individual that sold in our 2021 Bull Sale for \$ 30,000 to Six Mile Ranch and McQuantock Ranching. He has done a tremendous job of breeding bulls and females. The High Selling bull in 2023 was a Lincoln son going to Double F Cattle Co. Watch for his sons in the 2024 Bull Sale