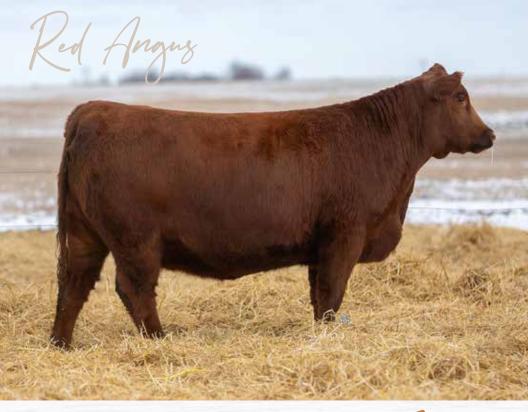

# Red Angus Herd Sires

## RED COCKBURN SIMPLIFY 1104 -2245233-

This exciting young sire is the service sire to several of the Red Angus females. You must admire his phenotype, calving ease, and beautiful front end. His dam goes back to the Cockburn Cora family who have been top producing cattle in the Cockburn program.

We are impressed with the birth weight of his first offspring and yet the strong quarter and style to his calves This bull has a lot of future ahead of him.

RED MAR MAC LINCOLN 106H -2141405-

We are very proud of this individual that sold in our 2021 Bull Sale for \$ 30,000 to Six Mile Ranch and McQuantock Ranching. He has done a tremendous job of breeding bulls and females. The High Selling bull in 2023 was a Lincoln son going to Double F Cattle Co. Watch for his sons in the 2024 Bull Sale