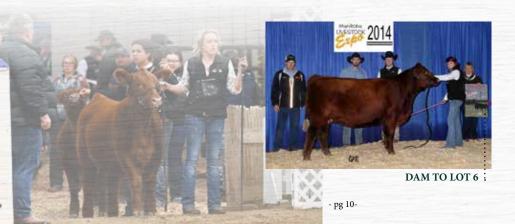

Performance female best describes this heifer. A big stout made Navigator female who goes back to the Princess Cow Family along with DMM Creed.Her dam was Grand Champion Red Angus Female at the 2014 Ag Ex. You want to add pounds this is the female to take a second look at.