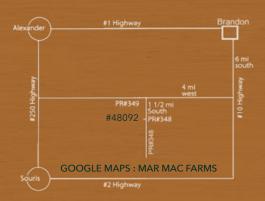

If you would like to come any other time just give us a call, we love to show people our cattle.

If you have any questions, please feel free to call or talk to us or the sale consultants, they have seen the heifers and would be happy to help you out.

Special thank you to everyone who takes time to view our Mar Mac Program or come for herd tours, we really appreciate your interest in our program. Special thanks to our family for all their hard work and dedication to our farming operation, it takes a team to make these events happen.

These females are going to be a hard group to part with as many top genetics in each and everyone of them. Here is a unique opportunity for you to select females that have the opportunity of becoming herd builders in your program.

Blair and Lois McRae









Blair, Lois and Melissa McRae RR1 Box 57 Brandon, Manitoba, R7A 5Y1 h-204-728-3058 f- 204-727-7744 marmacfarms1@gmail.com



Sale Ends 7 PM DECEMBER 14

Brett, Chantel, Corbin& Brylee McRae RR1 Box 58 Brandon, Manitoba R7A 5Y1 204-729-1018 brett.mcrae@icloud.com



Shane Castle | 306-741-7485

**BOHRSON MARKETING:** Scott Bohrson | 403-370-3010 Rob Voice | 306-270-6082 Darryl Snider | 780-385-5561 Nate Marin | 306-869-7130

MARMACFARMS.NET

# Red Angus Herd Sires



## RED COCKBURN SIMPLIFY 1104 -2245233-

This exciting young sire is the service sire to several of the Red Angus females. You must admire his phenotype, calving ease, and beautiful front end. His dam goes back to the Cockburn Cora family who have been top producing cattle in the Cockburn program.

We are impressed with the