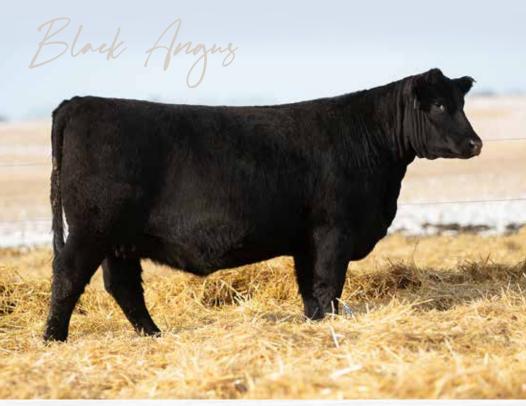

JMB TRACTION 292 **SCHIEFELBEIN ATTRACTIVE 4565** FROSTY ANSWER 3979

SANDY BAR IDEAL 19S 185W **VALLEY BLOSSOM ANNIE K 224Y** SANDY BAR ANNIE K 36W

lot 16

When we dispersed the Black Angus, unfortunately Valley Blossom Annie K 224Y had injured her hip so we kept her over to get the offspring and then was sold to market. Her progeny were top sellers in our 2021 Black Angus Dispersal. This is a powerful Attractive female who is out of that Cow Family has some real potential for the new buyer. Attractive is a popular Semex sire that has left a strong group of progeny in North America. Bred to the calving ease sire, Colossal this is a female loaded with genetic potential.