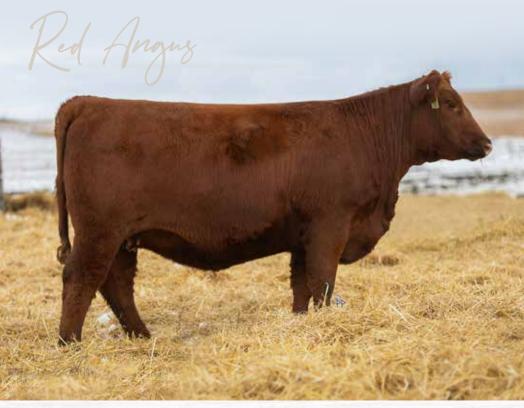

RED BLAIR'S NAVIGATOR 37E RED MAR MAC LINCOLN 106H MAR MAC SIERA 12B (RC) RED BRIDGEWAY RIDDLER 9D MAR MAC FANNY 72G (RC) MAR MAC FANNY 96E (RC) lot A

Wow, these Lincoln daughters are really catching everyone's eye. 42K and 77K are a choice lot, you select one and Mar Mac will retain the other. 42K is dark cherry red, long bodied, super feminine and lots of depth of body. 42K's dam is a stout made Riddler dam of the Fanny Cow Family who puts everything into her calf. With some outcross genetics, here is a female to build a program around. Sells bred to Hedge Fund, a Profitbuilder son who is a big time calving ease sire and sire to a strong group of heifer calves in our replacement pen.

Al bred to LSF Hedge Fund 7017E - 3723117 - April 20. Preg tested safe.

Lincoln Daughter | sold to Wilbar Cattle Co.:

DAM | 72G:

RED MAR MAC Frado 77K

CE: 5.0 BW: 0.3 WW: 45.0 YW: 80.0 MCE: 6.0 M: 24.0

KOF 77K | 07/02/2022 | 2261377 | BW 68 | SIRE VERIFIED