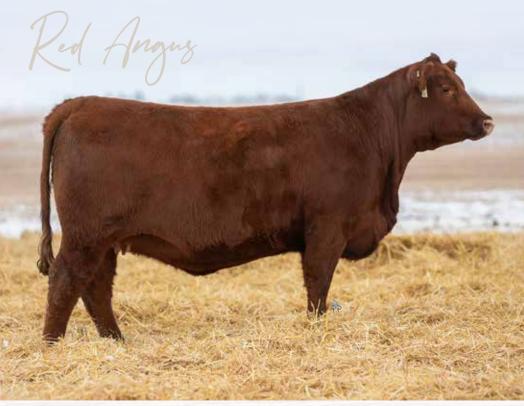

KOF 29K | 25/01/2022 | 2261293 | BW 80

RED MAR MAC Reba Lee 29K

Exposed to Red Cockburn Simplify 1104 - 2245233 - April 18 - July 1. Due late January.

**RED PELTON WIDELOAD 78B RED RAML PAYLOAD 9500 RED RAML CHEROKEE MAIDEN 500** RED MOOSE CREEK RIPZONE 89D **RED MAR MAC DM BONITA 142H** 

**RED MAR MAC BONITA 51B** 

This powerful Red Angus female is a long bodied, performance heifer. Backed by a stand out herdsire and a strong cow family, the Bonita Cow Family. Her grand dam 51B was the High Selling Female in our 2018 Female Sale. 15K will be a herdsire producer! Owned by Dale McKay

KOF 15K | 19/01/2022 | 2261282 | BW 80 | PARENT VERIFIED RED MAR MAC DM (Solvita) 15K

Exposed to Red Cockburn Simplify 1104 - 2245233 - April 18 - July 1. Due late January.

Red Angus

CE: -1.0 BW: 1.9 WW: 45.0 YW: 81.0 MCE: 1.0 M: 26.0