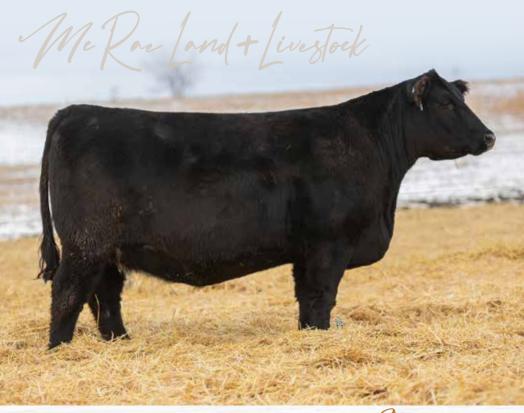

# Mc Roe Land + Livestock

**CE**: 3.0 **BW**: 1.4 **WW**: 59.0 **YW**: 103.0 **MCE**: 3.0 **M**: 28.0

RED BROWN PREMIER X876
RED LSF SRR ELITE 5356C
RED SRR CHRIS 957-673
RED BROWN JYJ REDEMPTION Y1334
RED MAR MAC BM QUEEN 411D
RED MAR MAC QUEEN 178A

Our Red Angus offering might be limited in number, but definitely not in quality! 416J is a tank of a heifer and comes from one of my favourite cows, 411D. With a pedigree full of familiar, proven names, this is a heifer that will offer a nice mix of calving ease and performance. Bred to Blazin Steel, a low maintenance, no nonsense bull from the ranch country of Montana, this is a heifer that is ready to get a calf on the ground and go to work.