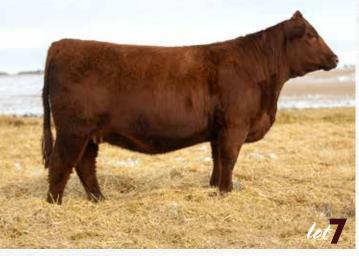

lot 1B

RED BLAIR'S NAVIGATOR 37E RED MAR MAC LINCOLN 106H MAR MAC SIERA 12B (RC) RED MOOSE CREEK RIPZONE 89D RED MAR MAC FRADO 132G RED MAR MAC FRADO 23D

A Lincoln daughter loaded with maternal and paternal strength. You have Navigator, Resource, Ripzone and Frado Cow Family. Here is a heifer with our breeding program all in one beautiful package.

77K is a long bodied, feminine, stout made Lincoln daughter. Another female who you could build a program around with these specific genetics. No matter which of these two are selected we are excited to have one of these Lincoln's in our breeding program.

Bred to Red Cockburn Simplify 1104 - 2245233 - April 14, exposed till July 1. Due Early February.

GRAND DAM | 109B:

SIRE | LINCOLN 106H:

CE: 1.0 BW: 1.1 WW: 38.0 YW: 60.0 MCE: 2.0 M: 26.0

RED MAR MAC **Dyani** 127K