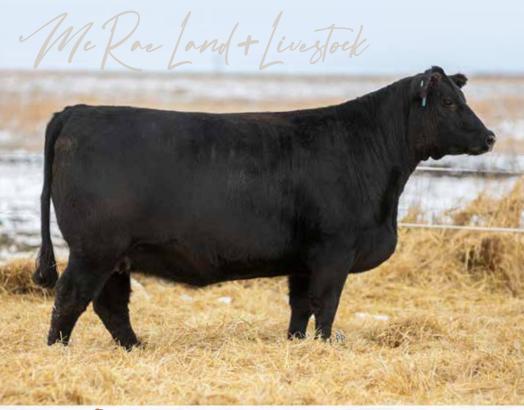

# Mc Roe Land + Livestock

**CE**: 3.0 **BW**: 1.4 **WW**: 59.0 **YW**: 103.0 **MCE**: 3.0 **M**: 28.0

RED BROWN PREMIER X876
RED LSF SRR ELITE 5356C
RED SRR CHRIS 957-673
RED BROWN JYJ REDEMPTION Y1334
RED MAR MAC BM QUEEN 411D
RED MAR MAC QUEEN 178A

Our Red Angus offering might be limited in number, but definitely not in quality! 416J is a tank of a heifer and comes from one of my favourite cows, 411D. With a pedigree full of familiar, proven names, this is a heifer that will offer a nice mix of calving ease and performance. Bred to Blazin Steel, a low maintenance, no nonsense bull from the ranch country of Montana, this is a heifer that is ready to get a calf on the ground and go to work.

MCLL 416J | 02/05/2021 | 2246207 | BW 76

RED MCRAE'S Queen 416J

Al bred to Red 5L Blazin Steel 6120-81C - 2201255 - April 20. Preg tested safe.

Terms + Conditions