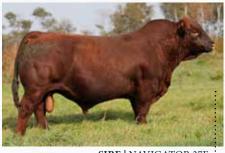

RED MRLA ADMIRATION 29J - 2193501-

RED BLAIR'S NAVIGATOR 37E -2016094 -

RED MOOSE CREEK RIPZONE 89D -1943154 -