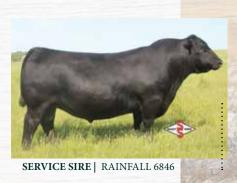

Al bred to S A V Rainfall 6846 - April 20. Preg tested safe.

MCRAE'S Queenette 402J

CE: 11.0 BW: -1.1 WW: 36.0 YW: 60.0 MCE: 11.0 M: 17.0

MCLL 402J | 21/04/2021 | 2238819 | **BW 54** 

lot 19

PINEBANK WAIGROUP 41/97
H A R PINEBANK 443 202
DDA STELLA 443

MERIT STONEY CREEK 4023
MERIT STONEY CREEK 7035E
MERIT BLACKLASS 1184
DB OBJECTIVE TREND 861
SANDY BAR TILDA 43C
MCS TILDA 8N

Another heifer with a rock solid, proven pedigree. Both the Stoney Creek and the Objective Trend calves have stood the test of time and proven that they can work in the real world. Bred to Rainfall, this heifer is a sure bet.

MCLL 434J | 18/05/2021 | 2238833 | BW 88 | PARENT VERIFIED

MCRAE'S Tilda 434J

Al bred to S A V Rainfall 6846 - April 20. Preg tested safe.

CE: 7.5 BW: 1.8 WW: 46.0 YW: 73.0 MCE: 11.5 M: 26.0

MERIT STONEY CREEK 4023
MERIT STONEY CREEK 7035E
MERIT BLACKLASS 1184
WIWA CREEK DENSITY 36'13
SANDY BAR LINDA 96C
SANDY BAR LINDA 636A