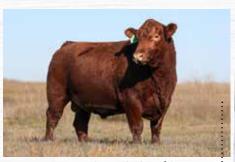

# Red Angus Herd Sires

## RED COCKBURN SIMPLIFY 1104 -2245233-

This exciting young sire is the service sire to several of the Red Angus females. You must admire his phenotype, calving ease, and beautiful front end. His dam goes back to the Cockburn Cora family who have been top producing cattle in the Cockburn program.