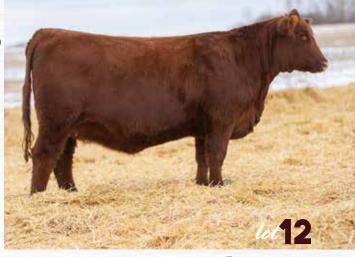

### FOR MORE INFO:

Or assistance with bidding contact Mark Shologan 780-699-5082

CATALOGUE DESIGN | PICTURES | VIDEOS

CE: 4.0 BW: 1.6 WW: 48.0 YW: 78.0 MCE: 7.0 M: 21.0

RED MAR MAC Fanny 42K

KOF 42K | 27/01/2022 | 2261322 | BW 78 | PARENT VERIFIED

RED BLAIR'S NAVIGATOR 37E RED MAR MAC LINCOLN 106H MAR MAC SIERA 12B (RC) RED BRIDGEWAY RIDDLER 9D MAR MAC FANNY 72G (RC) MAR MAC FANNY 96E (RC) lot A

Wow, these Lincoln daughters are really catching everyone's eye. 42K and 77K are a choice lot, you select one and Mar Mac will retain the other. 42K is dark cherry red, long bodied, super feminine and lots of depth of body. 42K's dam is a stout made Riddler dam of the Fanny Cow Family who puts everything into her calf. With some outcross genetics, here is a female to build a program around. Sells bred to Hedge Fund, a Profitbuilder son who is a big time calving ease sire and sire to a strong group of heifer calves in our replacement pen.

Al bred to LSF Hedge Fund 7017E - 3723117 - April 20. Preg tested safe.

Lincoln Daughter | sold to Wilbar Cattle Co.:

DAM | 72G:

RED MAR MAC Frado 77K

CE: 5.0 BW: 0.3 WW: 45.0 YW: 80.0 MCE: 6.0 M: 24.0

KOF 77K | 07/02/2022 | 2261377 | BW 68 | SIRE VERIFIED