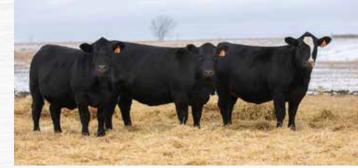

# Three Black COMMERCIAL HEIFERS

BRED TO A CALVING EASE RED & BLACK ANGUS HERDSIRE