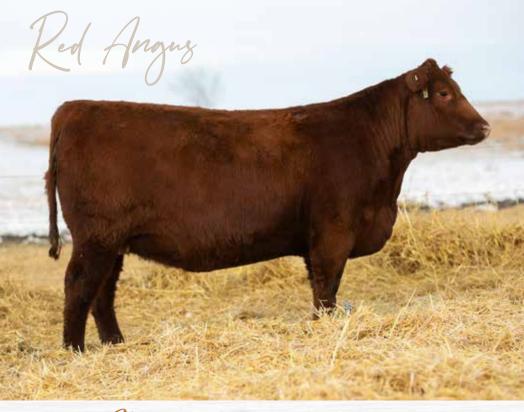

14 | BW 80 | PARENT VERIFIED

RED GCC NAVIGATOR 1233
RED BLAIR'S NAVIGATOR 37E
RED BLAIRS FANNY 87Z

S A V RESOURCE 1441 MAR MAC SIERA 12B (RC) RED MCRAE'S SIERA 38U



Only in this sale do you get the opportunity to select either 26K or 124K, you pick one and we will keep the other. WOW, what a female 26K is, she's long bodied, feminine, and fancy. When you come for a tour of the heifers, ask to see her mother 12B, from the Siera Cow Family, you will not forget this powerhouse cow.

Siera 26K is Lincoln's full sister, here is your opportunity to step in and purchase a female that breeders already are familiar with the pedigree, the homework is done.

Exposed to Red Cockburn Simplify 1104 - 2245233 - April 18 - July 1. Due mid February.



FULL BROTHER | LINCOLN 106H :



**DAM** | 12B :



RED MAR MAC Meranda 124K CE: -1.0 BW: 3.6 WW: 61.0 YW: 99.0 MCE: 5.0 M: 26.0

KOF 124K | 22/02/2022 | 2261403 | BW 88 | PARENT VERIFIED

lot4B

RED GCC NAVIGATOR 1233
RED BLAIR'S NAVIGATOR 37E
RED BLAIRS FANNY 877

RED BECKTON EPIC R397 K
RED SUNSET RIDGE MERANDA 3A
RED SUNSET RIDGE MARSHALL 6R

These two Navigator females are going to be a difficult selection. Navigator is an impressive individual and wow what a job breeding he has done for Mar Mac.124K is a powerful dark red, extremely long bodied female out of the **Meranda Cow Family**. Her dam was selected in the Sunset Ridge Dispersal as one of the top selling females. Meranda is the dam of Red Mar Mac First Step who was High Selling Bull in our 2019 Bull Sale.

124K is bred to one of the most influential Red Angus sires in the bre