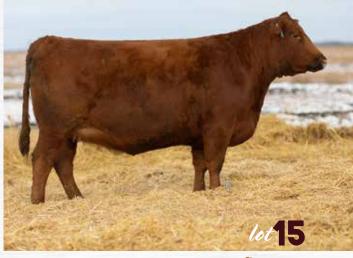

60 YEARS OF EXPERIENCE AS A FAMILY RUN OPERATION MEANS.

Customer Service our number one priority!

CE: 9.0 BW: 0.1 WW: 55.0 YW: 98.0 MCE: 7.0 M: 29.0

MAR MAC Annie 743K

KOF 43K | 27/01/2022 | 2261324 | BW 74 | PARENT VERIFIED

JMB TRACTION 292 **SCHIEFELBEIN ATTRACTIVE 4565** FROSTY ANSWER 3979

SANDY BAR IDEAL 19S 185W **VALLEY BLOSSOM ANNIE K 224Y** SANDY BAR ANNIE K 36W

lot 16

When we dispersed the Black Angus, unfortunately Valley Blossom Annie K 224Y had injured her hip so we kept her over to get the offspring and then was sold to market. Her progeny were top sellers in our 2021 Black Angus Dispersal. This is a powerful Attractive female who is out of that Cow Family has some real potential for the new buyer. Attractive is a popular Semex sire that has left a strong group of progeny in North America. Bred to the calving ease sire, Colossal this is a female loaded with genetic potential.