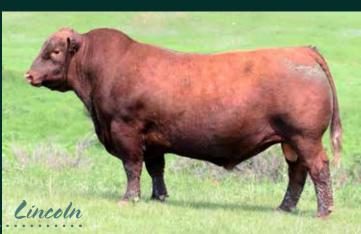

We are impressed with the birth weight of his first offspring and yet the strong quarter and style to his calves This bull has a lot of future ahead of him.

RED MAR MAC LINCOLN 106H -2141405-

We are very proud of this individual that sold in our 2021 Bull Sale for \$ 30,000 to Six Mile Ranch and McQuantock Ranching. He has done a tremendous job of breeding bulls and females. The High Selling bull in 2023 was a Lincoln son going to Double F Cattle Co. Watch for his sons in the 2024 Bull Sale