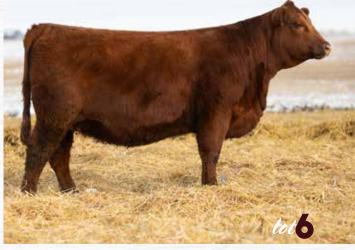

RED BLAIR'S NAVIGATOR 37E RED MAR MAC LINCOLN 106H MAR MAC SIERA 12B (RC) RED BRIDGEWAY RIDDLER 9D MAR MAC FANNY 72G (RC) MAR MAC FANNY 96E (RC) lot A

Wow, these Lincoln daughters are really catching everyone's eye. 42K and 77K are a choice lot, you select one and Mar Mac will retain the other. 42K is dark cherry red, long bodied, super feminine and lots of depth of body. 42K's dam is a stout made Riddler dam of the Fanny Cow Family who puts everything into her calf. With some outcross genetics, here is a female to build a program around. Sells bred to Hedge Fund, a Profitbuilder son who is a big time calving ease sire and sire to a strong group of heifer calves in our replacement pen.

Al bred to LSF Hedge Fund 7017E - 3723117 - April 20. Preg tested safe.

Lincoln Daughter | sold to Wilbar Cattle Co.:

DAM | 72G:

RED MAR MAC Frado 77K

CE: 5.0 BW: 0.3 WW: 45.0 YW: 80.0 MCE: 6.0 M: 24.0

KOF 77K | 07/02/2022 | 2261377 | BW 68 | SIRE VERIFIED