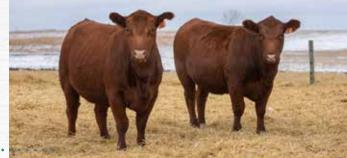

2.8 M: 23.7

TNT BOOTLEGGER Z268

MAR MAC UTAH WHISKY 52E

MAR MAC UTAH'S DREAM 79U

HART STATE OF WAR 056C

MAR MAC CATHY 47G

MAR MAC CATHY 203C

### HOMO POLLED BLACK | PUREBRED

A black Utah Whisky daughter extremely long and feminine.
Her dam is a Black State of War going back to the productive Carli Cow Family.
Bred to our new red calving ease

KOB 99K | 13/02/2022 | BPG1400911 | BW 86 | SIRE VERIFIED

MAR MAC Cathy 99K

herd sire Defender

Bred to the Kuntz Defender - PG1421121 - April 14 - July 1. Due late February.

Commercial Frifery

All heifers exposed April 18 - July 1, 2023 Preg test dates will be on sale page

# lot30 Three Red COMMERCIAL HEIFERS

BRED TO A CALVING EASE RED ANGUS HERDSIRE



## lot31

## Two Red COMMERCIAL HEIFERS

BRED TO A CALVING EASE RED ANGUS HERDSIRE



## lot 32

# Three Black COMMERCIAL HEIFERS

BRED TO A CALVING EASE RED & BLACK ANGUS HERDSIRE



## lot33

# Two Black COMMERCIAL HEIFERS

BRED TO A CALVING EASE RED & BLACK ANGUS HERDSIRE





# Mar Mae Bull Sale

1:30PM - WEDNESDAY MARCH 6, 2024

red angus, black angus & simmental Yearling & 2 Year old Bulls

## **GUEST CONSIGNORS:**

MCRAE LAND AND LIVESTOCK - ANGUS VALLEY FARM - MC3 FARMS SPRING HILL FARM & STRIKER CATTLE CO.

RETURN TO MAR MAC FARMS RR 1 BOX 57 BRANDON MANITOBA R7A 5Y1





Postage paid Personalized

Port payé Courrier

personnalisé 4007102

RETURN POSTAGE GUARANTEED PORT DE RETOUR GARANTI