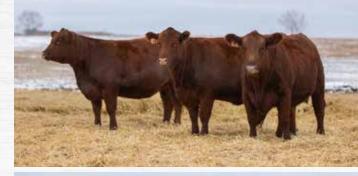

BPG1204539 - April 20 - Preg tested safe.



CE: 9.2 BW: 2.0 WW: 73.0 YW: 105.8 MCE: 2.8 M: 23.7

TNT BOOTLEGGER Z268

MAR MAC UTAH WHISKY 52E

MAR MAC UTAH'S DREAM 79U

HART STATE OF WAR 056C

MAR MAC CATHY 47G

MAR MAC CATHY 203C

### HOMO POLLED BLACK | PUREBRED

A black Utah Whisky daughter extremely long and feminine.
Her dam is a Black State of War going back to the productive Carli Cow Family.
Bred to our new red calving ease

KOB 99K | 13/02/2022 | BPG1400911 | BW 86 | SIRE VERIFIED

MAR MAC Cathy 99K

herd sire Defender

Bred to the Kuntz Defender - PG1421121 - April 14 - July 1. Due late February.

Commercial Frifery

All heifers exposed April 18 - July 1, 2023 Preg test dates will be on sale page

# lot30 Three Red COMMERCIAL HEIFERS

BRED TO A CALVING EASE RED ANGUS HERDSIRE



## lot31

## Two Red COMMERCIAL HEIFERS

BRED TO A CALVING EASE RED ANGUS HERDSIRE



## lot 32

# Three Black COMMERCIAL HEIFERS

BRED TO A CALVING EASE RED & BLACK ANGUS HERDSIRE



## lot33

# Two Black COMMERCIAL HEIFERS

BRED TO A CALVING EASE RED & BLACK ANGUS HERDSIRE





# Mar Mae Bull Sale

1:30PM - WEDNESDAY MARCH 6, 2024

red angus, black angus & simmental Yearling & 2 Year old Bulls

## **GUEST CONSIGNORS:**

MCRAE LAND AND LIVESTOCK - ANGUS VALLEY FARM - MC3 FARMS SPRING HILL FARM & STRIKER CATTLE CO.

RETURN TO MAR MAC FARMS RR 1 BOX 57 BRANDON MANITOBA R7A 5Y1





Postage paid Personalized

Port payé Courrier

personnalisé 4007102

RETURN POSTAGE GUARANTEED PORT DE RETOUR GARANTI