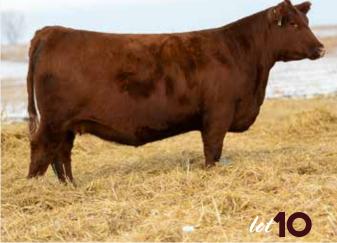

KOF 29K | 25/01/2022 | 2261293 | BW 80

RED MAR MAC Reba Lee 29K

Exposed to Red Cockburn Simplify 1104 - 2245233 - April 18 - July 1. Due late January.

**RED PELTON WIDELOAD 78B RED RAML PAYLOAD 9500 RED RAML CHEROKEE MAIDEN 500** RED MOOSE CREEK RIPZONE 89D **RED MAR MAC DM BONITA 142H** 

**RED MAR MAC BONITA 51B** 

This powerful Red Angus female is a long bodied, performance heifer. Backed by a stand out herdsire and a strong cow family, the Bonita Cow Family. Her grand dam 51B was the High Selling Female in our 2018 Female Sale. 15K will be a herdsire producer! Owned by Dale McKay

KOF 15K | 19/01/2022 | 2261282 | BW 80 | PARENT VERIFIED RED MAR MAC DM (Solvita) 15K

Exposed to Red Cockburn Simplify 1104 - 2245233 - April 18 - July 1. Due late January.

Red Angus

CE: -1.0 BW: 1.9 WW: 45.0 YW: 81.0 MCE: 1.0 M: 26.0