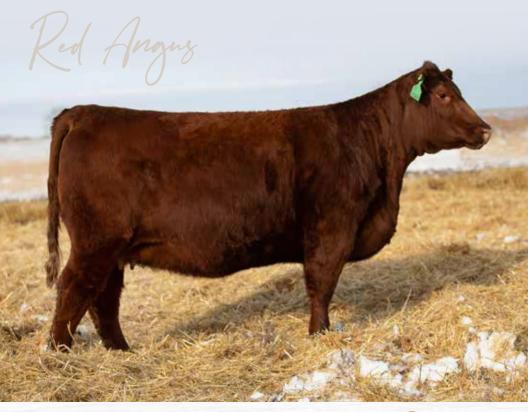

ations and then click save.

#### CLOSING:

At closing time of the sale
the entire sale will extend bidding
if a bid is placed on any lot in the sale.
Any bid received after close time will extend the
sale by the time listed on each sale. When
no bidding occurs for the extended time the
computer will declare the sale finished.

#### INVOICING:

Following the sale the **seller will invoice all buyers** in the sale, please contact the seller with
questions or to arrange delivery, pick up or
shipping of your purchases

#### DELIVERY:

Buyer is responsible for delivery. Mar Mac will assist in arranging delivery if needed. US buyers will be responsible for brokerage fees.

### FOR MORE INFO:

Or assistance with bidding contact Mark Shologan 780-699-5082



CATALOGUE DESIGN | PICTURES | VIDEOS



CE: 4.0 BW: 1.6 WW: 48.0 YW: 78.0 MCE: 7.0 M: 21.0

RED MAR MAC Fanny 42K

KOF 42K | 27/01/2022 | 2261322 | BW 78 | PARENT VERIFIED

RED BLAIR'S NAVIGATOR 37E RED MAR MAC LINCOLN 106H MAR MAC SIERA 12B (RC) RED BRIDGEWAY RIDDLER 9D MAR MAC FANNY 72G (RC) MAR MAC FANNY 96E (RC) lot A

Wow, these Lincoln daughters are really catching everyone's eye. 42K and 77K are a choice lot, you select one and Mar Mac will retain the other. 42K is dark cherry red, long bodied, super feminine and lots of depth of body. 42K's dam is a stout made Riddler dam of the Fanny Cow Family who puts everything into her calf. With some outcross genetics, here is a female to build a program around. Sells bred to Hedge Fund, a Profitbuilder son who is a big time calving ease sire and sire to a strong group of heifer