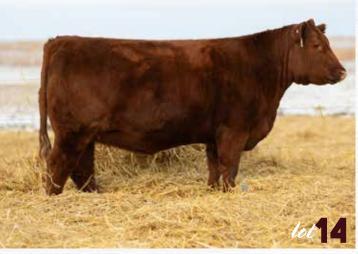

lot 1B

RED BLAIR'S NAVIGATOR 37E RED MAR MAC LINCOLN 106H MAR MAC SIERA 12B (RC) RED MOOSE CREEK RIPZONE 89D RED MAR MAC FRADO 132G RED MAR MAC FRADO 23D

A Lincoln daughter loaded with maternal and paternal strength. You have Navigator, Resource, Ripzone and Frado Cow Family. Here is a heifer with our breeding program all in one beautiful package.

77K is a long bodied, feminine, stout made Lincoln daughter. Another female who you could build a program around with these specific genetics. No matter which of these two are selected we are excited to have one of these Lincoln's in our breeding program.

Bred to Red Cockburn Simplify 1104 - 2245233 - April 14, exposed till July 1. Due Early February.

GRAND DAM | 109B:

SIRE | LINCOLN 106H:

CE: 1.0 BW: 1.1 WW: 38.0 YW: 60.0 MCE: 2.0 M: 26.0

RED MAR MAC **Dyani** 127K