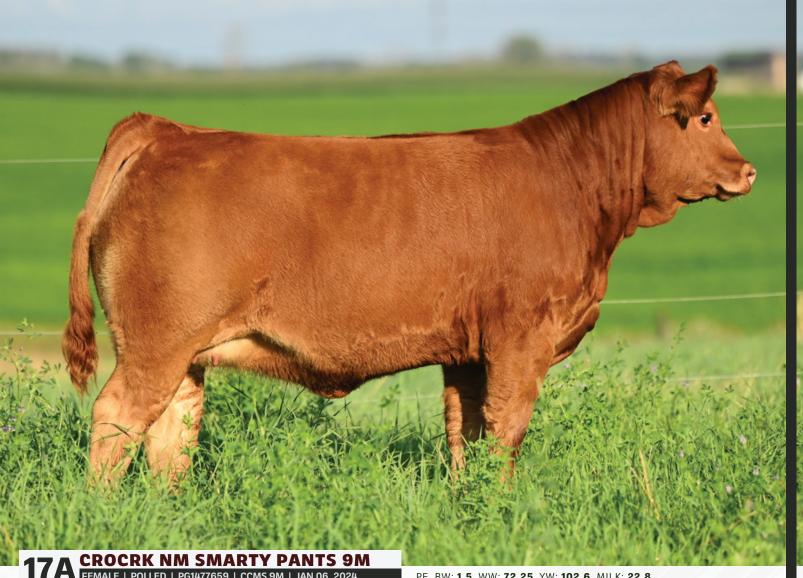

KWA LAW MAKER 59C **DOUBLE BAR D SMARTY PANTS 430E** MRL MISS SMARTY PANTS III SVS CAPTAIN MORGAN 11Z RF SCREAM 215Z R PLUS RELOAD 2006Z WFL RED SAGE 1003Y CDI AUTHORITY 77X KWA MS ROCK 14X LFE RED CASINO 3036X TRIPILE C SMARTY PANTS R

- · Tremendous two year old that is so soft made with extra eye appeal
- $\bullet\;$  Betts cattle have that extra push and muscle like Smarty Pants displays
- Her big bold sprung dam adds that security as she is a proven donor
- Early service to the popular Bet on Red, 851K has loads of promise ahead

Al bred to Bet On Red on April 14, 2024. Preg checked safe. Consigned by Crooked Creek Farms.

SVS Betts 808F Sire

**Bet On Red** Service Sire

STF CRIMSON TIDE DZ87 CMS LOGIC 010H CMS LUBA 808F

SVS BETTS 808F
RED BLAIR'S SMARTY PANTS 851K DOUBLE BAR D SMARTY PANTS 430E MRL MISS SMARTY PANTS III

CDI RIMROCK 325Z STF MISS ZW87 CMS RAPID FIRE 635D CMS JEWEL 961W **BGS/BM CAPTAIN SCREAM 63D** WFL RED SAGE 506C **KWA LAW MAKER 59C** 

PE BW: 1.5 WW: 72.25 YW: 102.6 MILK: 22.8

- ${\boldsymbol \cdot} \hspace{0.1cm}$  Standout since birth, this early maturing young lady has all the makings of her mother
- · Logic is the go to RWF heifer bull who maintains thickness and power
- · Outstanding swoop to her belly and large rib cage with a beautiful skull
- · We wanted to consign a front end female and feel this pair does that Consigned by Crooked Creek Farms.