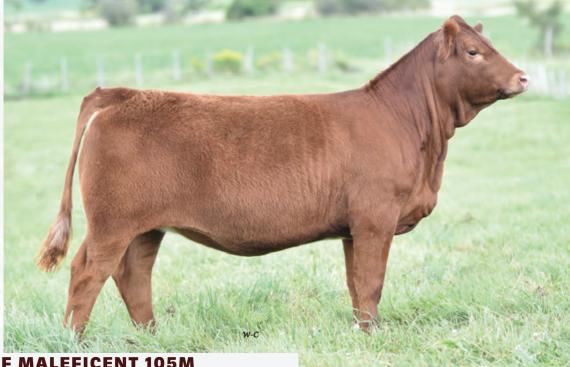

Consigned by Rehorst Farms Ltd.

**SVS Rancher 42H** Sire

KWA Law Maker 59C Sire of Dam

22 LHF MALEFICENT 105M

FEMALE | POLLED | PG1473692 | LHF105M | JAN 04, 2024

BW: 80 LBS. // BW: 2.3 WW: 75.9 YW: 106.7 MILK: 32.1

SVS TYCOON 841F CINDERELLA MAN WFL RED SAGE 506C

RTC/JETS WINCHESTER 14W **DESTINY WINCHESTER ALVERA**SUNNY VALLEY ALEXIS 103U

SVS BROOKS 669D SVS RED ANNIE 411B R PLUS RELOAD 2006Z WFL RED SAGE 1003Y TNT GUNNER N208 3D MISS BLACK KATIE 461P RLA REDSTREAM 152S SUNNYVALLEY SAVANNAH 58S This is our first year using Cinderella Man to sire our calves and couldn't be happier. This girl is deep red, like the rest of his offspring. And if you want to talk about fertility, her dam is the true definition of it; getting bred early every year. Maleficent brings a nice balance of length & structure.