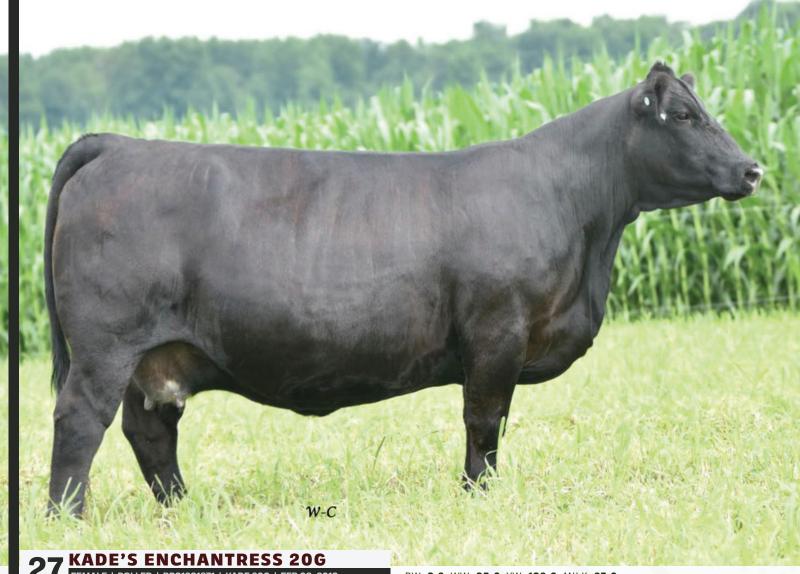

R Plus Estevan Son of 0017H

FEMALE | POLLED | BPG1291871 | KADE 20G | FEB 08, 2019

TRIPLE C SINGLETARY S3H CCR COWBOY CUT 5048Z CCR MS 4045 TIME 7322T

MRK PRIORITY 3C
CMS ENCHANTRESS 717E
IPU TEMPTRESS CLAIR 105C

HOOKS SHEAR FORCE 38K LUCAS JOSIE 19K HTP SVF IN DEW TIME CCR MS PRETTY 4045P MR CCF VISION LRX MS BLACK 91A MRL EL TIGRE 52Z ULTRA TEMPTRESS CLAIR 12R BW: 3.2 WW: 95.6 YW: 132.6 MILK: 27.6

20G is a foundation cow that is hard to let go, but Ben won the coin toss, every daughter has been retained in herd. An impressive female from all angles year round, Excellent udder quality, extra middle, easy fleshing. Off the well known Enchantress cow family from Czech-Mate in Alberta. Bred right along to our walking bull that we think quite highly of. A Relentless X Trendy bull that we think will cross very well

Hand bred to Kade's Lone Ranger 38L on May 9, 2024. Exposed to Kade's Kaboom 13K from May 20 to June 25.

**Consigned by Earley Livestock** 

CCR Cowboy Cut 6048Z Sire

**CMS Enchantress 717E** Dam

ES RIGHT TIME FA110-4 KCC1 COUNTERTIME 872H KCC1 HAVANA 83E