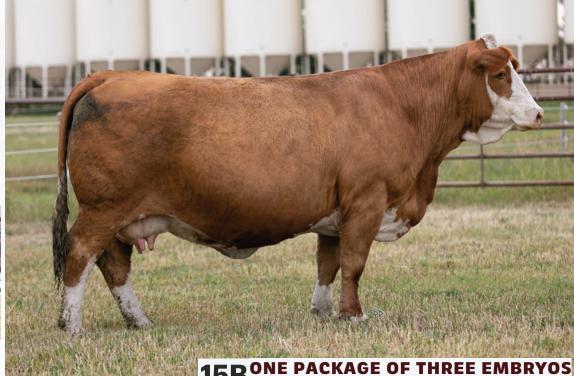

Guarantee one pregnancy per package if implanted by a certified technician. **Consigned by Double Bar D Farms** 

BGS/BM CAPTAIN SCREAM 63D SVS BETTS 808F WFL RED SAGE 506C

REMINGTON LOCK N LOAD 54U **STF TRENDY BT26** STF ONYX 451W SVS CAPTAIN MORGAN 11Z RF SCREAM 215Z R PLUS RELOAD 2006Z WFL RED SAGE 1003Y REMINGTON ON TARGET 2S BAR 15 MISS KNIGHT78E-51G STF DOMINANCE T171 GCF MISS CALIENTE First off, I want to apologize to Krista & Simon. When Ben came by to select this year's consignments, I said no at first to selling her. Having sold her full sibling to Earley Livestock & Walkerbrae at this past year's Fallsview Sale, the idea was to continue building our red side of our herd around the second part of the package.

Retain right to one flush, at the buyers convenience

Al bred to KWA Shamrock on March 20, 2024. Pasture exposed to LHF Ludicrous 106L from April 7 to May 14. Preg checked safe to Al. Consigned by Locust Hill Farms.

SVS Betts 808F Sire

**LHF Lady Gaga 105L** Full Sister

6BONE PACKAGE OF THREE EMBRYOS ONE PACKAGE OF THREE EMBRYOS SVS BETTS 808F X STF TRENDY BT26

**BGS/BM CAPTAIN SCREAM 63D SVS BETTS 808F** WFL RED SAGE 506C