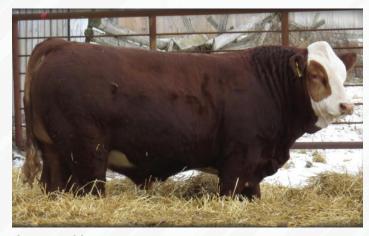

# KSC LUMBER 13L

FULL BLOOD MALE | HOMO POLLED | P1438498 | KSC 13L | FEB 02, 2023

BAR PS POL ARCHITECT 1D BAR PS HOMO POL ARTIST 5H SSS CAROLINE SILVERADO

BLACK GOLD MR ADONIS 91F **ANTRIM JASMINE 29J** ANTRIM MS POL 26Y STARWEST POL BLUEPRINT BUSCHBECK P BELAMIE FOUR D MR RADIUM 48A RAG MS XCELLENCE 55X SOUTHSEVEN MR ADONIS 96Z BLACK GOLS MS TULIP 99A RIVERBANK MS POL 48S ANTRIM MISS RED RIVER 14U

BW: 91 LBS. // BW: 4.2 WW: 68.0 YW: 94.4 MILK: 34.4

# Non - Dilutor. Homo Polled.

13L is one of the most exciting young fulblood bulls to surface in sometime. His incredible dark colour, large dark feet with next to no white on his legs are just some of his attributes. Stemming from a first calf heifer, the hair coat and natural muscle 13L displays is admirable. Modest at birth with almost a 900 lb weaning, Lumber offers a total package. We love dark red cattle as Lumber is marked the same on both sides of his face with eye appeal and a pedigree that is time tested.