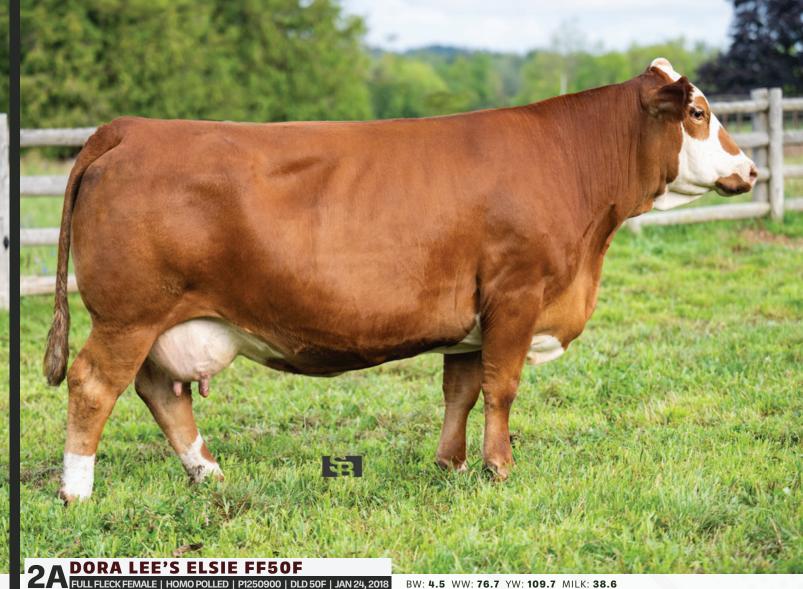

Selling 3/4 interest and full possession.

Consigned by Weppler Cattle Co.

ANCHOR D VIPER 103W **DORA LEE'S PHANTOM 309 A** BAR 5 MARIA 407U

DDD BROADWAY G534 DORA LEE'S ELLA FF50Y **SANMAR POL EMILIA 25T** 

**DOUBLE BAR D MAESTRO 100S** PRL LOPEZ 147L SALERIKA EKSELLENT SIMLEE MARYNA SH ROMULUS F53R KLONDIKE KIM GNM 402B **EMIL SANMAR POL TEARDROP 12M** 

BW: 4.5 WW: 76.7 YW: 109.7 MILK: 38.6

This cow needs no introduction, as we purchased her from the Vail's right here in the Autumn Classic Sale, and originally came out of the Dora Lee Herd. She is one homozygous polled, big, deep ribbed, lots of volume, milk, nice uddered kind of cow. Last year she had a high selling daughter sell to Clelor Simmentals, Tara, Ontario. This year Elsie 50F has another really good kind of bred heifer in the sale also selling as Lot 2B and she has just weaned off a big strapping bull calf that will make a herdsire. Elsie is a very high producing kind of Simmental Cow with some big names in her pedigree. Very easy to work with and bred back for an early January calf to our polled herdsire.