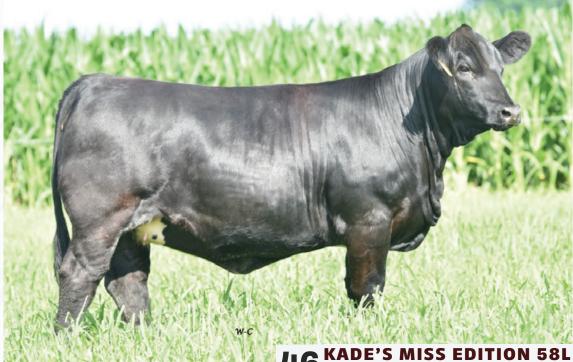

SVS CAPTAIN MORGAN 11Z

RF SCREAM 215Z MRK PRIORITY 3C IPU TEMPTRESS CLAIR 105C 3D RED POWER 150Z REMINGTON MIS KNIGHT 647Y 3D RED POWER 150Z MRL MISS 622Y A heifer that is a touch younger, but don't disappoint. One that'll raise herd bulls. Lots of length, power with a touch extra frame and a silky udder development underneath her.

Al bred to WHF JS CCS Double Up G365 on April 18, 2024. Consigned by Earley Livestock.

S A V RESOURCE 1441 NORTHERN VIEW RESORT 105X NORTHERN VIEW TIBBIE 105X

BGS/BM CAPTAIN SCREAM 63D KADE'S JAILBREAK 12J

CMS ENCHANTRESS 717E

KADE'S RED ROCK 64B
KADE'S MISS EDITION 36F

LFE BS LEWIS 3219F **DOUBLE KL 15J** ANGUS/ANGUS RITO 707 OF IDEAL 3407 S A V BLACKCAP MAY 4136 NORTHERN VIEW QUANTUM 86P NORTHERN VIEW TIBBIE 83T LFE BEAST MODE 305D LFE BS CROCUS 2103B Soft sided easy fleshing percentage female that offer all the traits the cattle market demands today. These percentage have been well received as they calve easy, grow quickly and have a look we all crave.

Bred to GF Rainfall 40L on April 3, 2024. Preg checked safe. Consigned by Karalisha Cattle Co.

**GF Emerald 301E** 

LD CAPITALIST 316

CARDINAL CASH ADVANCE 60F **CARDINAL LUCY 60D** 

W/C BULLSEYE 3046A
GF EMERALD 301E TNGL EMERALD C851