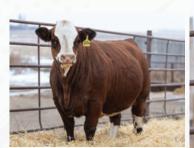

DOUBLE BAR D CONFIDENCE 179D BEE SUZETTE 478B FGAF FRENCH ATTACK 010C GARREN'S JEZEBEL 24C **SUNNY VALLEY SARGENT 24S BHR LISMAR R029 DDD BROADWAY G534** LITTLE CREEK KIM 222K

Kim 261Y is leading her way to the front of the line in our Fulblood division as such a premier producer. She is the dam of arguably the most impressive herd sire out there today named Millsap. Millsap was the \$110,000 high seller in our bull sale now residing at Skywest. Krush was our \$100,000 selection from Anchor D who has done everything and more with a daughter being highly reconigzed at the World Simmental Sale.

Guarantee one pregnancy per package if implanted by a certified technician. **Consigned by Double Bar D Farms** 

Anchor D Garren's Krush 524K Sire of Embryos

Double Bar D Milsap 271H Son of Prostock Kim 261Y