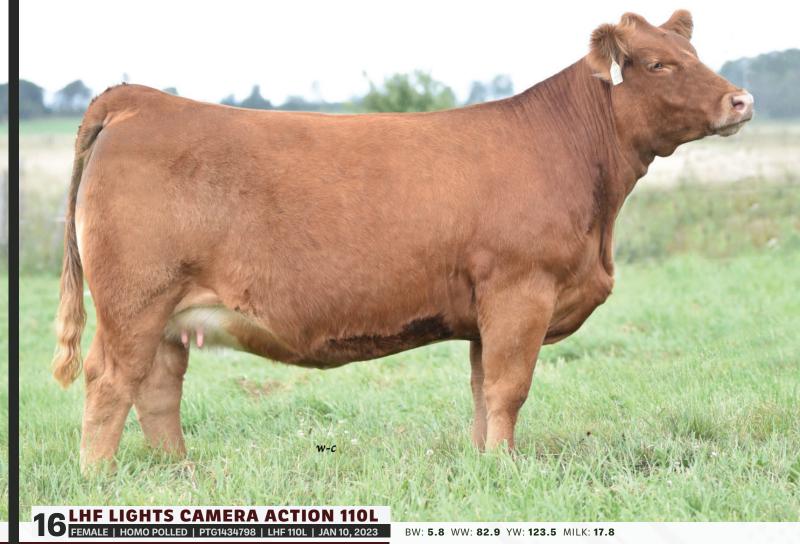

LFE VIPER 455U **NCB COBRA 47Y** NCB MISS DREAM 22T

REMINGTON LOCK N LOAD 54U **STF TRENDY BT26** STF ONYX 451W

**TNT TOP GUN R244** LFE CHARO 56K CNS DREAM ON L186 NUG SANDY 506R **REMINGTON ON TARGET 2S** BAR 15 MISS KNIGHT78E-51G **STF DOMINANCE T171** GCF MISS CALIENTE

PE BW: 3.5 WW: 77.7 YW: 117.6 MILK: 17.8

PE BW: 1.9 WW: 72.6 YW: 108.8 MILK: 16.8

A daughter of the well known STF Oynx 451W. Trendy is a full sister to Royal Affair. This exceptional red donor cow is extremely big ribbed, high capacity, that is super cool and well designed from every angle. Excellent structured and awesome footed. The first trio of Trendy Daughters to hit the open market averaged \$16,500 in Fallsview. Here's your opportunity to purchase full sib matings to the 2023 Royal Champion Simmental Bull by the well known "Cobra" or the well known "Betts" Bull that needs no introduction in the Simmental industry.