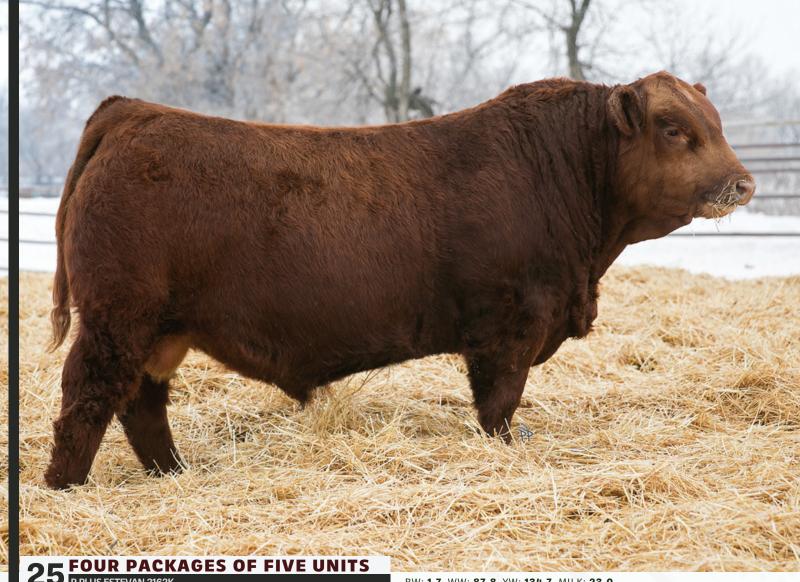

R PLUS ESTEVAN 2162K

MALE | POLLED | PG1396546 | LRPS 2162K | FEB 08, 2022

DRAKE POKER FACE 2X
CMS SOCHI 307A
YR BLK PRIMADONNA 930W

R PLUS HAMMERTIME 5051C MISS R PLUS 0017H MISS R PLUS 8199F JS SURE BET 4T
DRAKE TULA 1R
IPU BLACK HEAVYWEIGHT 64S
YR BLK PRIMADONNA 11L
MR TR HAMMER 308A ET
MISS R PLUS 3051A
WFL WESTCOTT 24C
MISS R PLUS 1199Y

BW: 1.7 WW: 87.8 YW: 134.7 MILK: 23.0

- Estevan has created world wide attention for his outcross pedigree, calving ease, and dark red colour
- He was the \$70,000 top selling bull at the record setting R Plus dispersal, where his mother sold and entered the donor pen at JP Cattle Co.
- Tremendously stout, huge footed, and so much 'natural goodness' as Marlin would say
- These genetics are hard to obtain with Sochi semen not available either, look for Estevan to be the one to flush your elite donor to
- $\boldsymbol{\cdot}$  Calves on the ground come easy, incredibly stout and hairy

# Consigned by W2 Farms

R PLUS ESTEVAN 2162K Rear View

R PLUS ESTEVAN 2162K Pictured in Fall 2022

DRAKE POKER FACE 2X CMS SOCHI 307A YR BLK PRIMADONNA 930W

**R PLUS HAMMERTIME 5051C** MISS R PLUS 0017H MISS R PLUS 8199F