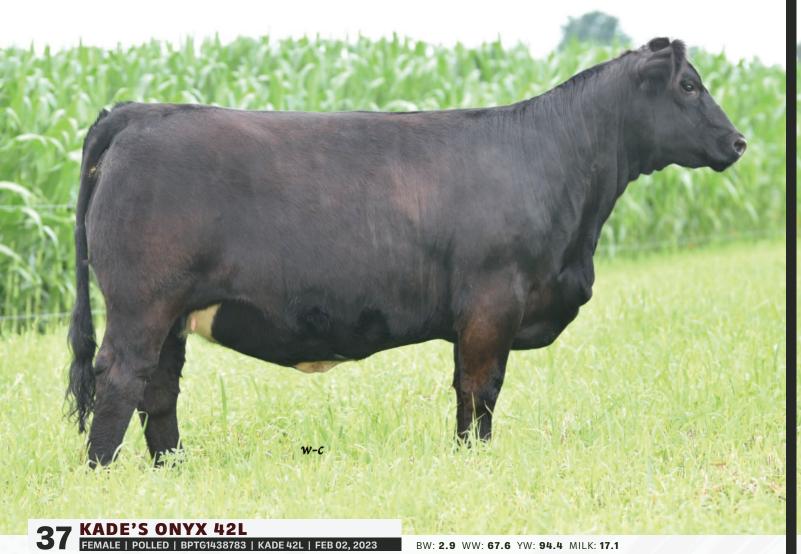

**DOUBLE BAR D MAESTRO 100S** PRL LOPEZ 147L SALERIKA EKSELLENT SIMLEE MARYNA SH ROMULUS F53R KLONDIKE KIM GNM 402B **EMIL SANMAR POL TEARDROP 12M** 

BW: 4.5 WW: 76.7 YW: 109.7 MILK: 38.6

This cow needs no introduction, as we purchased her from the Vail's right here in the Autumn Classic Sale, and originally came out of the Dora Lee Herd. She is one homozygous polled, big, deep ribbed, lots of volume, milk, nice uddered kind of cow. Last year she had a high selling daughter sell to Clelor Simmentals, Tara, Ontario. This year Elsie 50F has another really good kind of bred heifer in the sale also selling as Lot 2B and she has just weaned off a big strapping bull calf that will make a herdsire. Elsie is a very high producing kind of Simmental Cow with some big names in her pedigree. Very easy to work with and bred back for an early January calf to our polled herdsire.

Bred to KF SH FC Liberal Exterminator 11J on March 25, 2024. Consigned by Car-Laur Simmentals.

Car-Laur Polled Kelsie 975K \$30,000 Daughter at Clelor Farms

**Grandaughter of Elsie FF50F** Daughter of 975K (pictured to the right)