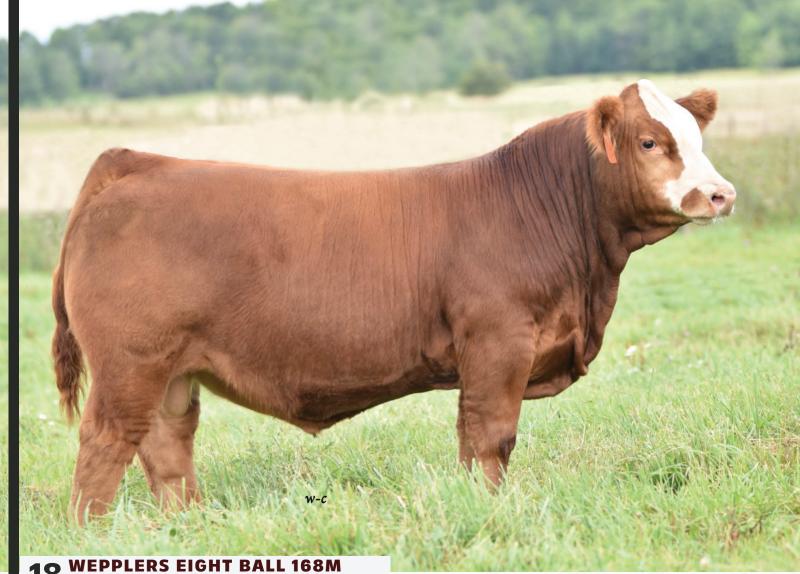

**Double Bar D Smarty Pants 430E** 

CMS Logic 010H

MEPPLERS LICENS MALE | POLLED | PG1476150 | BMW 168M | JAN 17, 2024

REMINGTON LOCK N LOAD 54U **SRH HANNIBAL 5H** SRH PRECIOUS 73A

IPU RED DEPUTY 25C
MAF FIRSTBASE 168F MAF FIRSTBASE 147D

**REMINGTON ON TARGET 2S** BAR 15 MISS KNIGHT78E-51G WHEATLAND BULL 786T OBCC CHYNA C49U **KUNTZ SHERIFF 8A** IPU 56U MS. RED LINER 81A MAF R HORIZON 7Y LFE RS FIRSTBASE 138Y

BW: 80 LBS. // BW: 0.3 WW: 78.8 YW: 117.7 MILK: 13.5

Wepplers Eight Ball is an elite calving ease herd bull prospect, Starting out at just an 80lb birth weight and never looking back. You could travel the country to find a calf with the mass, muscle pattern and hind quarter 168M exemplifies at such an early age. His dam was our selection from the MAF dispersal and has exceed expectations. Big bodied, ample milk with a gorgeous betts daughter we are excited to hit production next spring. Large scrotaled, big footed and ideal bone work tied together with the neat marked baldy face. 168M is quiet natured and travels with a herd bull presence and swagger. A big time opportunity to get ahead of bull sale season with Eight Ball