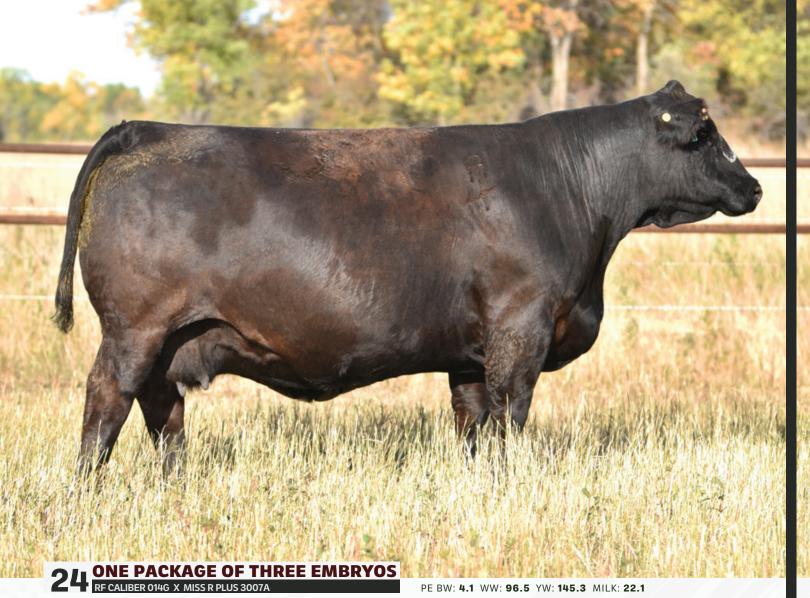

Consigned by Walkerbrae Farms.

NGDB STRUCTURE 34D **RF CALIBER 014G** RF NOT JUST A FLIRT 404B

R PLUS HARD ROCK 145X MISS R PLUS 3007A MISS R PLUS 1142Y

NCB COBRA 47Y NGDB LOUISE 411 B SVS CAPTAIN MORGAN 11Z RF CERTAINLY FLIRTIN 202Z **FOXY ROCKSTAR** MISS R PLUS 8014U SAJ RED EQUALIZER 7U MISS R PLUS 8043U

A sale feature no matter the place or time, 3007A is a recognized as one of the top superior cows in the entire breed. Her track record speaks volume as a donor female who offers outcross pedigree with numbers. Commented by Marlin as his most sacred cow, Ben has been leaning on me ever since he bought me this cow as the lead off female from that historic dispersal to sell something off her. Caliber cattle have been very well received and we feel mated to 3007A should be an automatic click.

Guarantee one pregnancy if implanted by a certified technician. **Consigned by Ellingson Simmentals.** 

**R Plus Yuma** \$150,000 Son of 3007A

Miss R Plus 1083J \$130,000 3007A Daughter

Miss R Plus 2260K Daughter at JP Cattle Co.