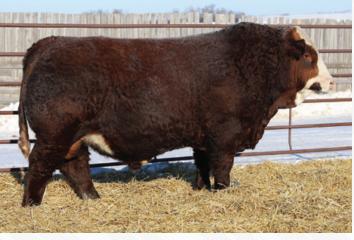

Double Bar D Chandler 153D Sire of Embryos

BW: 4.7 WW: 73.2 YW: 107.5 MILK: 36.3

DOUBLE BAR D CHANDLER 143

DOUBLE BAR D CHANDLER 153D **DOUBLE BAR D BARBL 164A** 

SBSF IRONMAN 29B **DOUBLE BAR D BARBL 93D** DOUBLE BAR D BARBL 92W

**DOUBLE BAR D CHESAPEAKE DOUBLE BAR D KLAUDIA 80T** RV NICKELBACK 6U **DOUBLE BAR BARBL 403U IPU ROMANO 90X** WXR MS PASO 26P DOUBLE BAR D EVEREST 4R MRLN BARBL

93D is a production monster. 2 daughters retained, one residing at Robbs and a son at Belle Plaine. We are anticipating multiple calves this coming year with even more expectation. Chandler was the talk of our '18 Bull Sle commanding \$55,000 to Mexcio. His loose hide, extreme thickness and presence were admired by many and we just love his calves and plan in using him more.

Guarantee one pregnancy per package if implanted by a certified technician. **Consigned by Double Bar D Farms** 

**Double Bar D Feather 60K** 

**Black Gold Elevation 20E** Sire of Embryos

BLACK GOLD ELEVATION 20E X DOUBLE BAR D FEATHER 60K BW: 4.8 WW: 78.1 YW: 110.6 MILK: 32.1