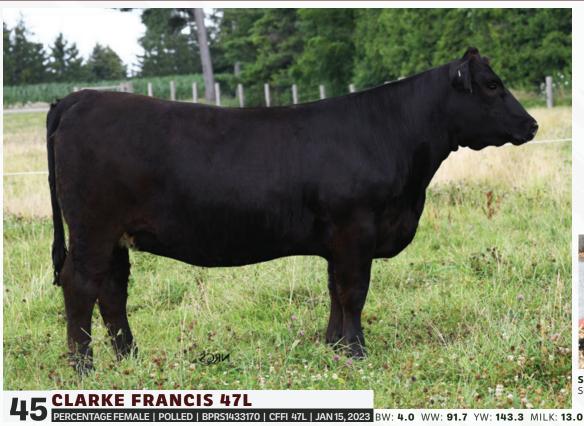

W/C RELENTLESS 32C **JSUL SOMETHING ABOUT MARY 8421** JBSF PROUD MARY

**BROOKING BANK NOTE 4040 CFFI FRANCIS 03F** WISERS STAR CHLOE 203C

YARDLEY UTAH Y361 MISS WERNING KP 8543U YARDLEY HIGH REGARD W242 **BROOKS STEELMAGNOLIA X57** CONNEALY EARNAN 076E E A ROSE 918 MAPLEROSE MR 28Y MAPLEROSE MISS STARBURST

Off the top of the replacement pen is this flashy big ribbed SAM daughter that has that extra phenotype look. Carrying that rare and excting service to the Denver people's choice champion that should really click here.

Al bred to SFI Mile High Remedy L31 on April 5, 2024 and then exposed to him from April 10 to July 1. Preg checked favourable to Al date. Consigned by Clarke Family Farms Inc.

BW: 7.7 WW: 105.1 YW: 152.1 MILK: 21.1