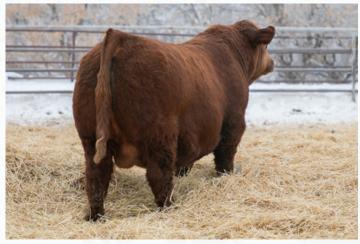

R PLUS ESTEVAN 2162K

MALE | POLLED | PG1396546 | LRPS 2162K | FEB 08, 2022

DRAKE POKER FACE 2X
CMS SOCHI 307A
YR BLK PRIMADONNA 930W

R PLUS HAMMERTIME 5051C MISS R PLUS 0017H MISS R PLUS 8199F JS SURE BET 4T
DRAKE TULA 1R
IPU BLACK HEAVYWEIGHT 64S
YR BLK PRIMADONNA 11L
MR TR HAMMER 308A ET
MISS R PLUS 3051A
WFL WESTCOTT 24C
MISS R PLUS 1199Y

BW: 1.7 WW: 87.8 YW: 134.7 MILK: 23.0

- Estevan has created world wide attention for his outcross pedigree, calving ease, and dark red colour
- He was the \$70,000 top selling bull at the record setting R Plus dispersal, where his mother sold and entered the donor pen at JP Cattle Co.
- Tremendously stout, huge footed, and so much 'natural goodness' as Marlin would say
- These genetics are hard to obtain with Sochi semen not available either, look for Estevan to be the one to flush your elite donor to
- $\boldsymbol{\cdot}$  Calves on the ground come easy, incredibly stout and hairy

# Consigned by W2 Farms

R PLUS ESTEVAN 2162K Rear View

R PLUS ESTEVAN 2162K Pictured in Fall 2022

DRAKE POKER FACE 2X CMS SOCHI 307A YR BLK PRIMADONNA 930W

**R PLUS HAMMERTIME 5051C** MISS R PLUS 0017H MISS R PLUS 8199F