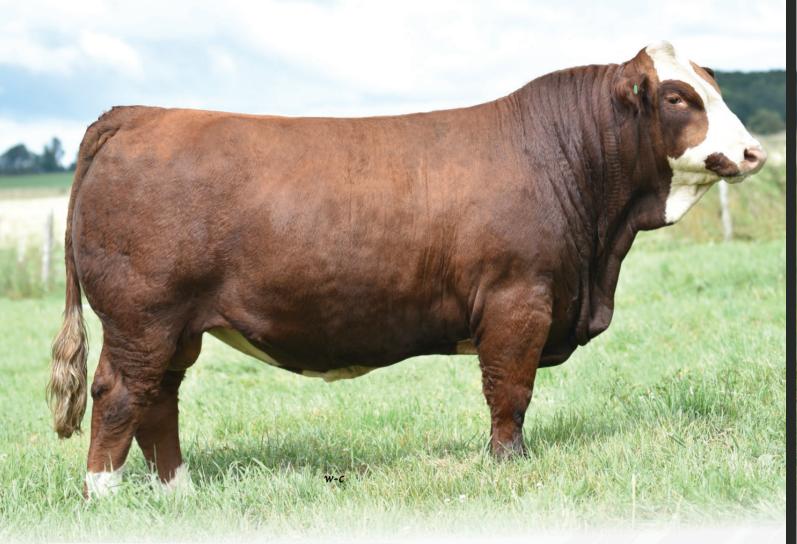

# KSC LUMBER 13L

FULL BLOOD MALE | HOMO POLLED | P1438498 | KSC 13L | FEB 02, 2023

BAR PS POL ARCHITECT 1D BAR PS HOMO POL ARTIST 5H SSS CAROLINE SILVERADO

BLACK GOLD MR ADONIS 91F **ANTRIM JASMINE 29J** ANTRIM MS POL 26Y STARWEST POL BLUEPRINT BUSCHBECK P BELAMIE FOUR D MR RADIUM 48A RAG MS XCELLENCE 55X SOUTHSEVEN MR ADONIS 96Z BLACK GOLS MS TULIP 99A RIVERBANK MS POL 48S ANTRIM MISS RED RIVER 14U

BW: 91 LBS. // BW: 4.2 WW: 68.0 YW: 94.4 MILK: 34.4

# Non - Dilutor. Homo Polled.

13L is one of the most exciting young fulblood bulls to surface in sometime. His incredible dark colour, large dark feet with next to no white on his legs are just some of his attributes. Stemming from a first calf heifer, the hair coat and natural muscle 13L displays is admirable. Modest at birth with almost a 900 lb weaning, Lumber offers a total package. We love dark red cattle as Lumber is marked the same on both sides of his face with eye appeal and a pedigree that is time tested.