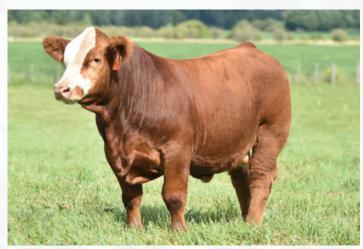

Consigned by Turning Point Farm.

BOONE PICKENS 46C RUT DUSTY'S SODA 35H

RF Shakedown 074H Sire

**NGDB STRUCTURE 34D RF SHAKEDOWN 074H** IPU MS. COWBOY CUT 135D

SS/PRS HIGH VOLTAGE 244X **BOUNDARY SARAH 7C BOUNDARY SARAH 124A** 

NCB COBRA 47Y **NGDB LOUISE 411 B** CCR COWBOY CUT 5048Z IPU MS. TULA 19B **ELLINGSON LEGACY M229 OLF LADY TRIATHLON S655** SAS T101 SWEET MEAT **BOUNDARY SARAH 17W** 

Silvertip Land & Cattle are pleased to offer the opportunity to purchase one of our best heifer calves from the keeper pen. We purchased the embryos from Alliance Simmental Farms and they did not disappoint! Shake It Off comes with lots of eye appeal, big ribbed, and has great udder development. With Boundary Sarah's great maternal line crossed with Shakedowns high yearling weight, it will make for some growthy calves in the future.