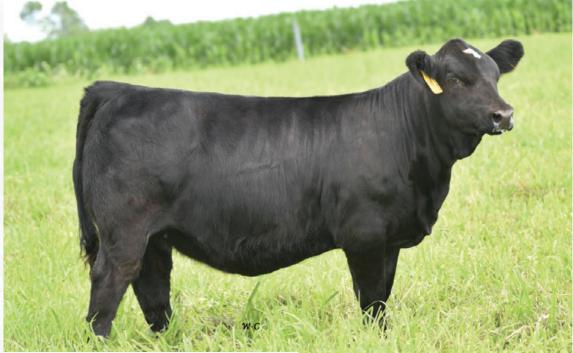

A star faced Dimension daughter that has cow wrote all over her. Soft made, deep sided, bold ribbed, off a no miss cow family.

**Consigned by Earley Livestock** 

LHF MIDNIGHT RAIN 102M FEMALE | HOMO POLLED | BPG1473688 | LHF102M | JAN 02, 2024

BW: 85 LBS. // BW: 2.4 WW: 87.1 YW: 131.1 MILK: 22.7

W/C NIGHT WATCH 84E RUST PRIMETIME 507G HARRELL ANGEL 5870C

RF SUPERCHARGED 9150G
TIME VIEW BLACK SABLE 36K **SKORS BLACK SABLE 74G** 

CCR ANCHOR 9071B MISS WERNING KP 8543U YARDLEY HIGH REGARD W242 W/C MISS ANGEL 2870Z RF CAPACITY 742E RF CERTAINLY FLIRTIN 202Z CCR COWBOY CUT 5048Z SKORS BLACK SABLE 46E

Here's a calf for all you Swiftie's! From the start, we knew that she was going to be at the top. Coming from a first calver, we couldn't be anymore happy with the results. Top 10% in All-Purpose Index & top 5% in Terminal Index. She is free flowing on the move, with lots of bone to boot and will make a great edition to any herd.

**Consigned by Locust Hill Farms** 

**DKMB Kosmos 1K** Maternal Brother

**WJS Trailblazer 108H** Sire

DKMB SODA LICIOUS

BW: 88 LBS. // BW: 2.7 WW: 79.4 YW: 120.2 MILK: 19.2

NGDB STRUCTURE 34D **WJS TRAILBLAZER 108H RF JOY'S ELEGANCE 747E** 