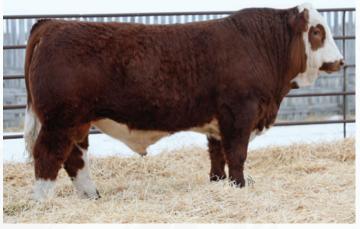

# KSC LUMBER 13L

FULL BLOOD MALE | HOMO POLLED | P1438498 | KSC 13L | FEB 02, 2023

BAR PS POL ARCHITECT 1D BAR PS HOMO POL ARTIST 5H SSS CAROLINE SILVERADO

BLACK GOLD MR ADONIS 91F **ANTRIM JASMINE 29J** ANTRIM MS POL 26Y STARWEST POL BLUEPRINT BUSCHBECK P BELAMIE FOUR D MR RADIUM 48A RAG MS XCELLENCE 55X SOUTHSEVEN MR ADONIS 96Z BLACK GOLS MS TULIP 99A RIVERBANK MS POL 48S ANTRIM MISS RED RIVER 14U

BW: 91 LBS. // BW: 4.2 WW: 68.0 YW: 94.4 MILK: 34.4

# Non - Dilutor. Homo Polled.

13L is one of the most exciting young fulblood bulls to surface in sometime. His incredible dark colour, large dark feet with next to no white on his legs are just some of his attributes. Stemming from a first calf heifer, the hair coat and natural muscle 13L displays is admirable. Modest at birth with almost a 900 lb weaning, Lumber offers a total package. We love dark red cattle as Lumber is marked the same on both sides of his face with eye appeal and a pedigree that is time tested.