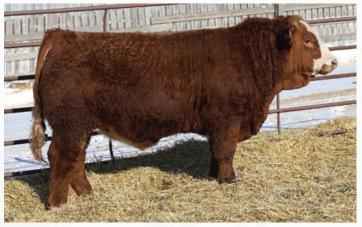

# KSC LUMBER 13L

FULL BLOOD MALE | HOMO POLLED | P1438498 | KSC 13L | FEB 02, 2023

BAR PS POL ARCHITECT 1D BAR PS HOMO POL ARTIST 5H SSS CAROLINE SILVERADO

BLACK GOLD MR ADONIS 91F **ANTRIM JASMINE 29J** ANTRIM MS POL 26Y STARWEST POL BLUEPRINT BUSCHBECK P BELAMIE FOUR D MR RADIUM 48A RAG MS XCELLENCE 55X SOUTHSEVEN MR ADONIS 96Z BLACK GOLS MS TULIP 99A RIVERBANK MS POL 48S ANTRIM MISS RED RIVER 14U

BW: 91 LBS. // BW: 4.2 WW: 68.0 YW: 94.4 MILK: 34.4

# Non - Dilutor. Homo Polled.

13L is one of the most exciting young fulblood bulls to surface in sometime. His incredible dark colour, large dark feet with next to no white on his legs are just some of his attributes. Stemming from a first calf heifer, the hair coat and natural muscle 13L displays is admirable. Modest at birth with almost a 900 lb weaning, Lumber offers a total package. We love dark red cattle as Lumber is marked the same on both sides of his face with eye appeal and a pedigree that is time tested.