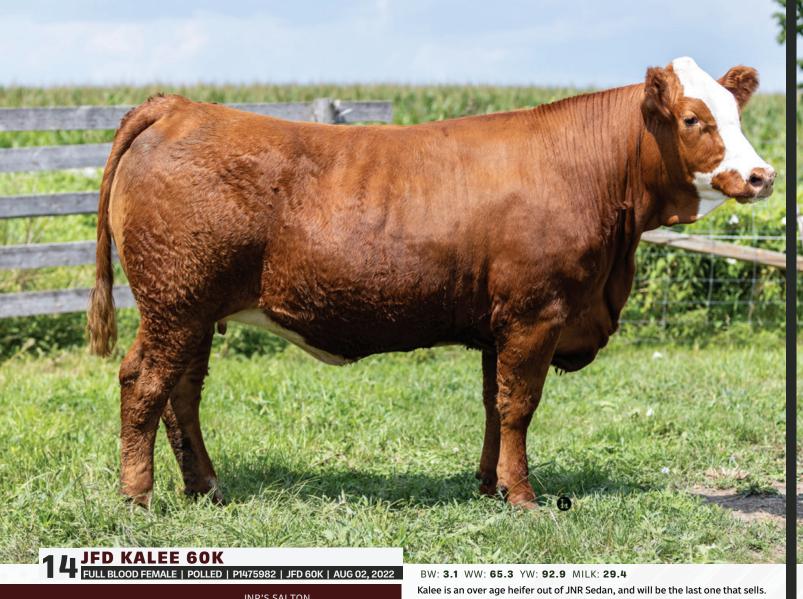

Bred to Anchor D Hefner 274H on April 13, 2024, vet checked to be carrying

Consigned by Dobbie Simmentals.

JNR STEELE 248Z **JNR SEDAN** JNR POL PAMELINA

ANCHOR D OUTLOOK

ALLIANCE WHISPERS OUTLOOK

ALLIANCE DAKOTA'S WHISPER

JNR'S SALTON
JNR'S GRELLI 440P
MFI BAMBAM
JNR POLLED PAMELINA
VIRGINIA PRECISION 16C
ANCHOR D KAEL 255C
CHAMPS BRAVO
ALLIANCE SPECIAL'S DAKOTA

Kalee is an over age heifer out of JNR Sedan, and will be the last one that sells. She's polled with googles, longer made and walks freely. She's out of a really nice outlook daughter that Ben thought a lot of when he seen her. Bred to Hefner for early calf.

Bred to Anchor D Hefner 274H on April 5, 2024. Preg checked safe. Consigned by Dobbie Simmentals.

**BLL CREED 950G** ANCHOR D GARREN'S KRUSH 524K ANCHOR D GARREN'S SHENZI 524G

TTU CANYON
PROSTOCK KIM 261Y LCF KIM 343U