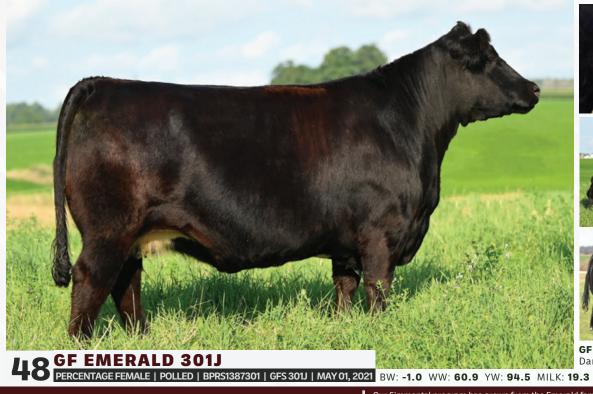

From the heart of our program and right off the top of the ET pen this stylish female checks all of the boxes. Her dam GF Emerald 301H demanded \$30,000 as a featured heifer calf and has now raised a pen full of outstanding ET calves for both Alton Century and Gilchrist Farms. This heifer was named Res Grand female at her first outing this summer and was part of the champion progeny of dam group. We love her depth of rib, attractive look, stout lower quarter and you can't miss the chrome. Emerald has consistently year after year created some pretty impressive sought after cattle, if you don't have one you maybe need to!

**Consigned by Gilchrist Farms** 

PE BW: 0.5 WW: 77.2 YW: 105.3 MILK: 22.0

GSC GCCO DEW NORTH 102C LLW CARD TRUE NORTH G71 COX'S JOYS PRINCESS711E

JF MILESTONE 255Z **JARVIS GABRIELLA** JARVIS BEAU CELIA