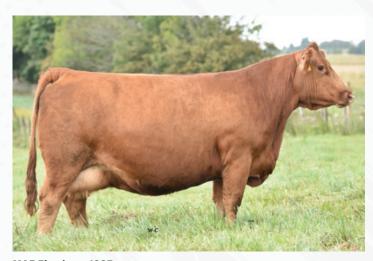

Consigned by Alton Century Farms Ltd.

Perks Potent 309H Sire

KADE'S DYNOMITE 7D
KADE'S FAST N FURIOUS 44F
REMINGTON MISS MRL 50U

MRL RED FORCE 12U KADE'S MISS 01A MRL MISS 531X

FBF1 COMBUSTIBLE KADE'S BLOSSOM 24B REMINGTON ON TARGET 2S MRL MISS 495N **HOOKS SHEAR FORCE 38K** MRL MISS 824S MRL TURBO 96S MRL MISS 320T

- · quiet good mannered cow with an attractive blaze face
- good footed problem free type of female
- · first two progeny have made the bull pen
- · Above average ww & yw epd's with an outcross pedigree
- exciting early service to the \$70,000 RF Shakedown

Al bred to RF Shakedown on March 27, 2024. Consigned by Weppler Cattle Company.

RF Shakedown 074H Service Sire

Kade's Jollee Rancher 24J

MR TR HAMMER 308A ET
CKCC LD DIMENSION 8965
WF FOREVER LADY Z165

NORTH STAR VORTEX