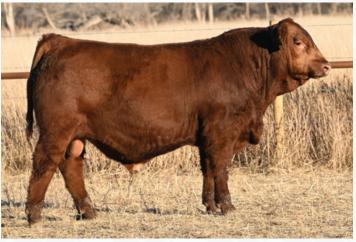

R PLUS ESTEVAN 2162K

MALE | POLLED | PG1396546 | LRPS 2162K | FEB 08, 2022

DRAKE POKER FACE 2X
CMS SOCHI 307A
YR BLK PRIMADONNA 930W

R PLUS HAMMERTIME 5051C MISS R PLUS 0017H MISS R PLUS 8199F JS SURE BET 4T
DRAKE TULA 1R
IPU BLACK HEAVYWEIGHT 64S
YR BLK PRIMADONNA 11L
MR TR HAMMER 308A ET
MISS R PLUS 3051A
WFL WESTCOTT 24C
MISS R PLUS 1199Y

BW: 1.7 WW: 87.8 YW: 134.7 MILK: 23.0

- Estevan has created world wide attention for his outcross pedigree, calving ease, and dark red colour
- He was the \$70,000 top selling bull at the record setting R Plus dispersal, where his mother sold and entered the donor pen at JP Cattle Co.
- Tremendously stout, huge footed, and so much 'natural goodness' as Marlin would say
- These genetics are hard to obtain with Sochi semen not available either, look for Estevan to be the one to flush your elite donor to
- $\boldsymbol{\cdot}$  Calves on the ground come easy, incredibly stout and hairy

# Consigned by W2 Farms

R PLUS ESTEVAN 2162K Rear View

R PLUS ESTEVAN 2162K Pictured in Fall 2022

DRAKE POKER FACE 2X CMS SOCHI 307A YR BLK PRIMADONNA 930W

**R PLUS HAMMERTIME 5051C** MISS R PLUS 0017H MISS R PLUS 8199F