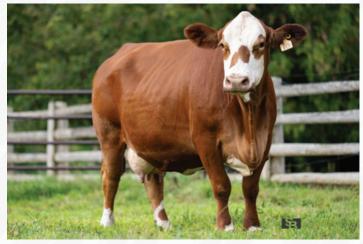

**DOUBLE BAR D MAESTRO 100S** PRL LOPEZ 147L SALERIKA EKSELLENT SIMLEE MARYNA SH ROMULUS F53R KLONDIKE KIM GNM 402B **EMIL SANMAR POL TEARDROP 12M** 

BW: 4.5 WW: 76.7 YW: 109.7 MILK: 38.6

This cow needs no introduction, as we purchased her from the Vail's right here in the Autumn Classic Sale, and originally came out of the Dora Lee Herd. She is one homozygous polled, big, deep ribbed, lots of volume, milk, nice uddered kind of cow. Last year she had a high selling daughter sell to Clelor Simmentals, Tara, Ontario. This year Elsie 50F has another really good kind of bred heifer in the sale also selling as Lot 2B and she has just weaned off a big strapping bull calf that will make a herdsire. Elsie is a very high producing kind of Simmental Cow with some big names in her pedigree. Very easy to work with and bred back for an early January calf to our polled herdsire.

Bred to KF SH FC Liberal Exterminator 11J on March 25, 2024. Consigned by Car-Laur Simmentals.

Car-Laur Polled Kelsie 975K \$30,000 Daughter at Clelor Farms

**Grandaughter of Elsie FF50F** Daughter of 975K (pictured to the right)