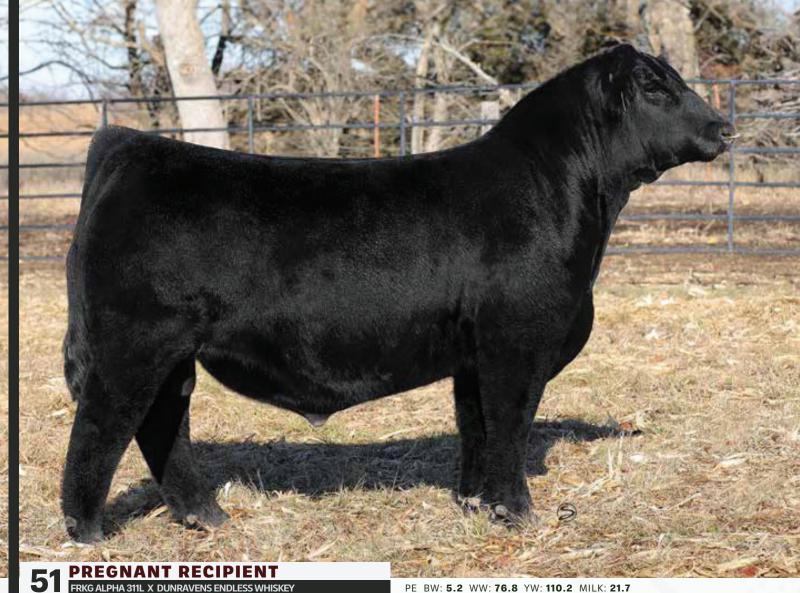

Feather is the new girl in the Donor pen here at Double Bar D. Incredible body and shape, but her added feature is dark red colour. Blood red in colour, she's the Motown daughter everyone finds. Elevation is the popular Adonis who topped the Black Gold bull sale with comments being the thickest fulblood bull available on the market. Colour, size, pedigree and production here.