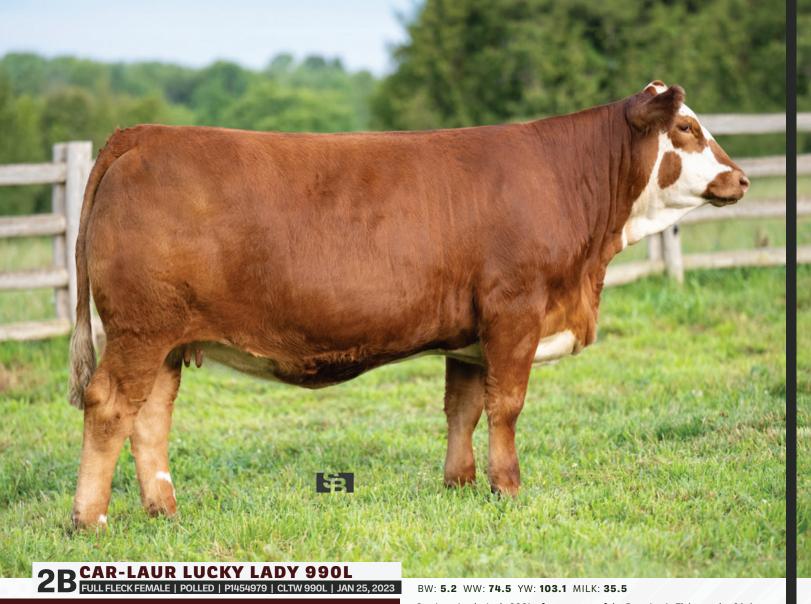

JB HOMBRE 42H **DOUBLE BAR D HOMBRE 59G** DOUBLE BAR D ROOINIK 141X

DORA LEE'S PHANTOM 309 A **DORA LEE'S ELSIE FF50F** DORA LEE'S ELLA FF50Y JB DOCTOR DUKE 442D SRN MS BOLD 80U GIBBY'S NICHOLAS 302N WINDMILL MS ROOINIK 157T ANCHOR D VIPER 103W BAR 5 MARIA 407U DDD BROADWAY G534 SANMAR POL EMILIA 25T Car-Laur Lucky Lady 990L of course out of the Dora Lee's Elsie cow lot 2A, is a very smooth, polled, lots of rib, long bodied nice framed female. She is sired by Double Bar D Hombre 59G. Her pedigree is strong, with Hombre & Elsie in the mix that should work well. She should be a very high producing kind of cow in her years ahead, like her mom.

Bred to KF SH FC Liberal Exterminator 11J on March 14, 2024. Consigned by Car-Laur Simmentals.

Dora Lee's Elsie FF50F

Double Bar D Hombre 59G

VIRGINIA MAXIMUS **ANCHOR D RAPTOR 392C** ANCHOR D ZILEY 392Z