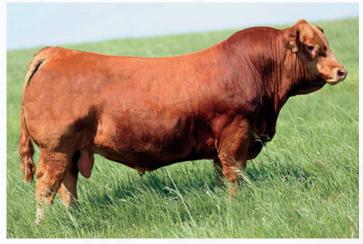

R PLUS ESTEVAN 2162K

MALE | POLLED | PG1396546 | LRPS 2162K | FEB 08, 2022

DRAKE POKER FACE 2X
CMS SOCHI 307A
YR BLK PRIMADONNA 930W

R PLUS HAMMERTIME 5051C MISS R PLUS 0017H MISS R PLUS 8199F JS SURE BET 4T
DRAKE TULA 1R
IPU BLACK HEAVYWEIGHT 64S
YR BLK PRIMADONNA 11L
MR TR HAMMER 308A ET
MISS R PLUS 3051A
WFL WESTCOTT 24C
MISS R PLUS 1199Y

BW: 1.7 WW: 87.8 YW: 134.7 MILK: 23.0

- Estevan has created world wide attention for his outcross pedigree, calving ease, and dark red colour
- He was the \$70,000 top selling bull at the record setting R Plus dispersal, where his mother sold and entered the donor pen at JP Cattle Co.
- Tremendously stout, huge footed, and so much 'natural goodness' as Marlin would say
- These genetics are hard to obtain with Sochi semen not available either, look for Estevan to be the one to flush your elite donor to
- $\boldsymbol{\cdot}$  Calves on the ground come easy, incredibly stout and hairy

# Consigned by W2 Farms

R PLUS ESTEVAN 2162K Rear View

R PLUS ESTEVAN 2162K Pictured in Fall 2022

DRAKE POKER FACE 2X CMS SOCHI 307A YR BLK PRIMADONNA 930W

**R PLUS HAMMERTIME 5051C** MISS R PLUS 0017H MISS R PLUS 8199F