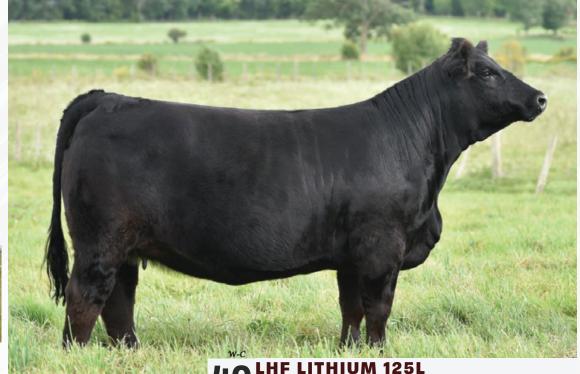

BW: 0.5 WW: 59.6 YW: 84.9 MILK: 19.4

FEMALE | HOMO POLLED | BPG1451462 | LHF 125L | JAN 25, 2023

Lithium is more moderate in her size and pulls everything together. Probably the best

BLACK GOLD APPROVAL 71E ULTRA APPROVAL 94H ULTRA 30B MISS CAREY 5F

SSC SHELL SHOCKED 44B
RPCC BLK GLITTER 216G
RPCC BLK ZESTY 210Z

W/C LOADED UP 79C
RF CERTAINLY FLIRTIN 532C
WHEATLAND KILL SWITCH
ULTRA MISS CAREY 30B
REMINGTONSECRETWEAPON185X
LAZY H SHEZ TOO COOL W58
HOOKS SHEAR FORCE 38K
NJM MISS EXPLOSION

Lithium is more moderate in her size and pulls everything together. Probably the best udder development and teat size in the group, which comes from her dam. RPCC Glitter has just been put into our donor program this year because we think that much of her; she was 3rd overall female overall in OSA Award of Excellence (as a calf) & with limited shows in Covid year she won no less than Reserve. We have high hopes her daughter will be just as successful as a cow.

Al bred to W2 Southside 2K on March 20 with sexed female semen. Pasture exposed to LHF Ludicrous 106L from April 7 to May 14, 2024. Vet checked safe to Al service.

Consigned by Locust Hill Farms.

BW: 1.7 WW: 67.1 YW: 92.9 MILK: 13.2