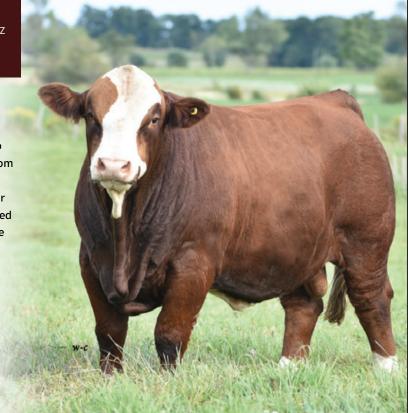

# KSC LUMBER 13L

FULL BLOOD MALE | HOMO POLLED | P1438498 | KSC 13L | FEB 02, 2023

BAR PS POL ARCHITECT 1D BAR PS HOMO POL ARTIST 5H SSS CAROLINE SILVERADO

BLACK GOLD MR ADONIS 91F **ANTRIM JASMINE 29J** ANTRIM MS POL 26Y STARWEST POL BLUEPRINT BUSCHBECK P BELAMIE FOUR D MR RADIUM 48A RAG MS XCELLENCE 55X SOUTHSEVEN MR ADONIS 96Z BLACK GOLS MS TULIP 99A RIVERBANK MS POL 48S ANTRIM MISS RED RIVER 14U

BW: 91 LBS. // BW: 4.2 WW: 68.0 YW: 94.4 MILK: 34.4

# Non - Dilutor. Homo Polled.

13L is one of the most exciting young fulblood bulls to surface in sometime. His incredible dark colour, large dark feet with next to no white on his legs are just some of his attributes. Stemming from a first calf heifer, the hair coat and natural muscle 13L displays is admirable. Modest at birth with almost a 900 lb weaning, Lumber offers a total package. We love dark red cattle as Lumber is marked the same on both sides of his face with eye appeal and a pedigree that is time tested.