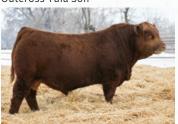

Selling 3/4 interest and full possession.

Consigned by Weppler Cattle Co.

ANCHOR D VIPER 103W **DORA LEE'S PHANTOM 309 A** BAR 5 MARIA 407U

DDD BROADWAY G534 DORA LEE'S ELLA FF50Y **SANMAR POL EMILIA 25T** 

**DOUBLE BAR D MAESTRO 100S** PRL LOPEZ 147L SALERIKA EKSELLENT SIMLEE MARYNA SH ROMULUS F53R KLONDIKE KIM GNM 402B **EMIL SANMAR POL TEARDROP 12M** 

BW: 4.5 WW: 76.7 YW: 109.7 MILK: 38.6

This cow needs no introduction, as we purchased her from the Vail's right here in the Autumn Classic Sale, and originally came out of the Dora Lee Herd. She is one homozygous polled, big, deep ribbed, lots of volume, milk, nice uddered kind of cow. Last year she had a high selling daughter sell to Clelor Simmentals, Tara, Ontario. This year Elsie 50F has another really good kind of bred heifer in the sale also selling as Lot 2B and she has just weaned off a big strapping bull calf that will make a herdsire. Elsie is a very high producing kind of Simmental Cow with some big names in her pedigree. Very easy to work with and bred back for an early January calf to our polled herdsire.

Bred to KF SH FC Liberal Exterminator 11J on March 25, 2024. Consigned by Car-Laur Simmentals.

Car-Laur Polled Kelsie 975K \$30,000 Daughter at Clelor Farms

**Grandaughter of Elsie FF50F** Daughter of 975K (pictured to the right)