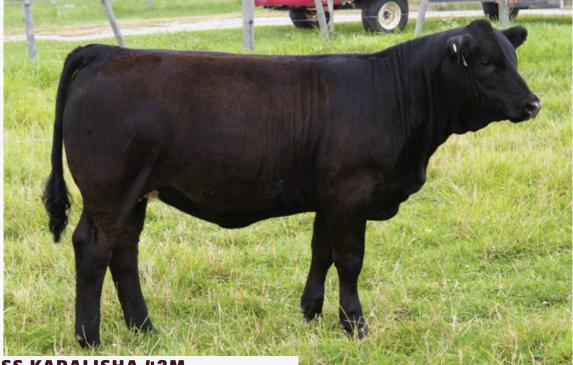

**Consigned by Silvertip Land & Cattle** 

**MISS KARALISHA 43M** FEMALE | POLLED | BPG1472500 | JHM 43M | JAN 09, 2024

BW: 78 LBS. // BW: 1.1 WW: 79.0 YW: 126.3 MILK: 22.1

**DOUBLE BAR D LIBERATOR 412E ERIXON ASSET 91J ERIXON LADY 15D** 

MAPLE KEY BLACK POWDER JHM MISS 10J KADE'S PRIDE 01F

**KWA LAW MAKER 59C DOUBLE BAR D GALAXY 101X KUNTZ SHERIFF 8A ERIXON LADY 75B REMINGTON LOCK N LOAD 54U** JF CRYSTAL 301A CCR COWBOY CUT 5048Z KADE'S PRIDE 8A

Here is a heifer out of a top end cow family. She is going to follow along in her maternal footsteps, full of red meat bone and performance. Sound from the ground up, covers ground very well and looks attractive in the process. She is quiet halter broke and would make an excellent junior project. Homo polled by parentage.

Consigned by MacCrostie Livestock and Karalisha Cattle Co.

WHF/JS/CCS Double Up G365

W/C DOUBLE DOWN 5014E
WHF/JS/CCS DOUBLE UP G365 WHF SUMMER 365C

**RF MERCHANT 481B RPCC RED JUST A DREAM 259J** RPCC RED CHARM ET258C