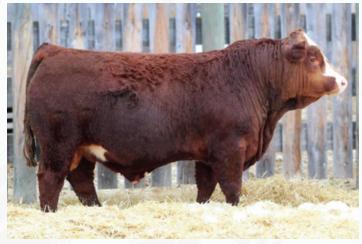

# KSC LUMBER 13L

FULL BLOOD MALE | HOMO POLLED | P1438498 | KSC 13L | FEB 02, 2023

BAR PS POL ARCHITECT 1D BAR PS HOMO POL ARTIST 5H SSS CAROLINE SILVERADO

BLACK GOLD MR ADONIS 91F **ANTRIM JASMINE 29J** ANTRIM MS POL 26Y STARWEST POL BLUEPRINT BUSCHBECK P BELAMIE FOUR D MR RADIUM 48A RAG MS XCELLENCE 55X SOUTHSEVEN MR ADONIS 96Z BLACK GOLS MS TULIP 99A RIVERBANK MS POL 48S ANTRIM MISS RED RIVER 14U

BW: 91 LBS. // BW: 4.2 WW: 68.0 YW: 94.4 MILK: 34.4

# Non - Dilutor. Homo Polled.

13L is one of the most exciting young fulblood bulls to surface in sometime. His incredible dark colour, large dark feet with next to no white on his legs are just some of his attributes. Stemming from a first calf heifer, the hair coat and natural muscle 13L displays is admirable. Modest at birth with almost a 900 lb weaning, Lumber offers a total package. We love dark red cattle as Lumber is marked the same on both sides of his face with eye appeal and a pedigree that is time tested.