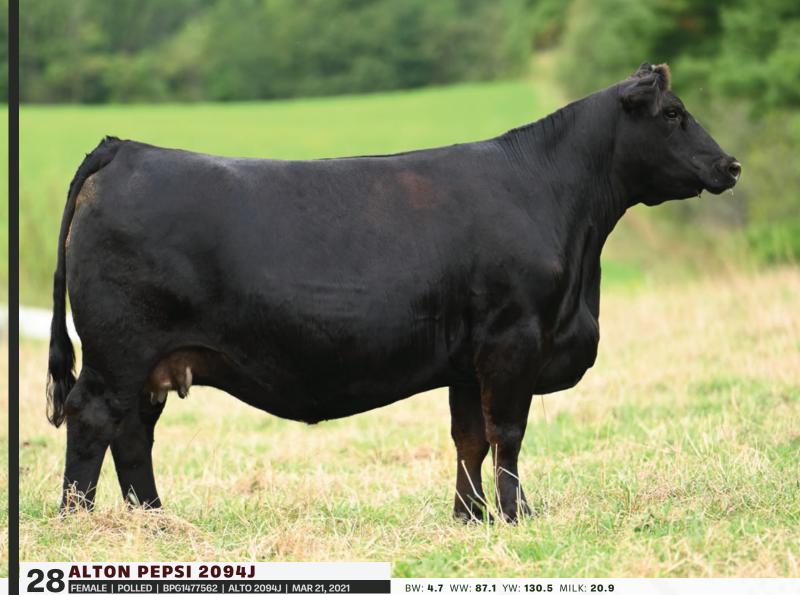

CNS DREAM ON L186 MLF BL JESSIE K336 GWS EBONYS TRADEMARK 6N JBS ROCKIN ROBIN R194 TNT 90 PROOF Z401 WFL SWEET LICIOUS 1044X KWA FLYF RED MOUNTAIN 16Z HARVIE MS PEPSI 260Z

BW: 4.7 WW: 87.1 YW: 130.5 MILK: 20.9

- · Impressive young Pepsi that is big backed, big boned, big outline and easy on the eyes
- · Her maternal sister was a Fallsview '23 feature, 2094J is maternal beast
- · Safe early to Milestone for a promising young baby
- · Coming into the prime of her life, Pepsi 2094J has donor potential

Al bred to JF Milestone on April 4, 2024. Preg checked safe. Consigned by Alton Century Farms Ltd.

**LLSF Pays To Believe ZU194** Sire

Alton Pepsi 2145L Maternal Sister by Potent

FEMALE | PULLED | BPG1477300 | ALTO 2138M | JAN