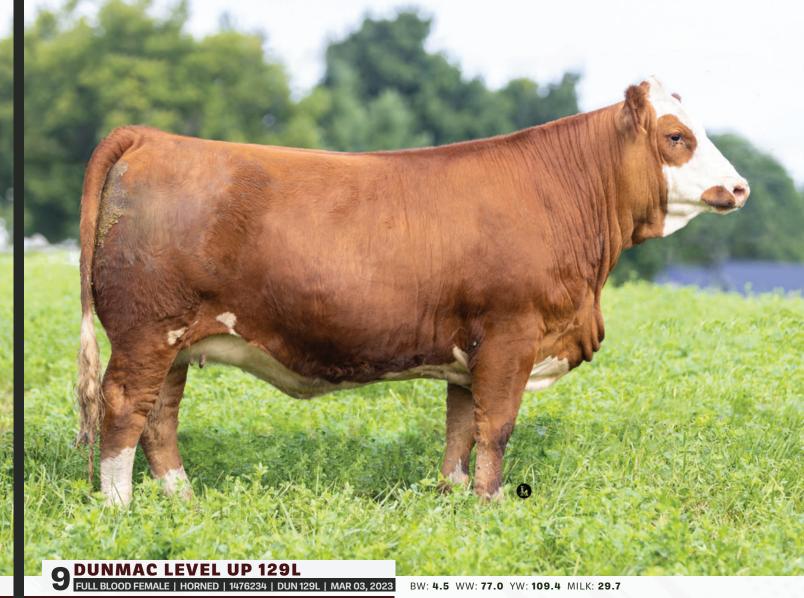

SIBELLE DIRTY HARRY 25Z VIRGINIAS JANE WEST R-FIVE MALTESE FGAF SHANTI 121P VIRGINIA PRECISION 16C ANCHOR D KAEL 255C SUNNY VALLEY DAKOTA 9Z BLI SPECIAL 207Z Here is one of those heifers that I like, described as an easy keeping Full Fleck heifer. 129L is one of those animals that is a conversation piece to all visitors to come to the farm. Long bodied, deep ribbed, and setting up an absolute perfect udder. I'm extremely excited to see what the future brings for this complete package. Bred to the Homozygous Polled calving ease specialist Crossroad Pilot, it should be an absolute home run!

Al bred to Crossroad Pilot on April 15, 2024. Consigned by Dunmac Farms.

Anchor D Motown 865E

**Crossroad Pilot** Service Sire

RUGGED R BELLAGIO 5057C RUGGED R BORDEAUX 0029H DT HILLARY 390D

CHAMPS BRAVO
ALLIANCE MS DAKOTA DREAM
ALLIANCE SPECIAL'S DAKOTA