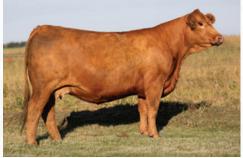

R PLUS ESTEVAN 2162K

MALE | POLLED | PG1396546 | LRPS 2162K | FEB 08, 2022

DRAKE POKER FACE 2X
CMS SOCHI 307A
YR BLK PRIMADONNA 930W

R PLUS HAMMERTIME 5051C MISS R PLUS 0017H MISS R PLUS 8199F JS SURE BET 4T
DRAKE TULA 1R
IPU BLACK HEAVYWEIGHT 64S
YR BLK PRIMADONNA 11L
MR TR HAMMER 308A ET
MISS R PLUS 3051A
WFL WESTCOTT 24C
MISS R PLUS 1199Y

BW: 1.7 WW: 87.8 YW: 134.7 MILK: 23.0

- Estevan has created world wide attention for his outcross pedigree, calving ease, and dark red colour
- He was the \$70,000 top selling bull at the record setting R Plus dispersal, where his mother sold and entered the donor pen at JP Cattle Co.
- Tremendously stout, huge footed, and so much 'natural goodness' as Marlin would say
- These genetics are hard to obtain with Sochi semen not available either, look for Estevan to be the one to flush your elite donor to
- $\boldsymbol{\cdot}$  Calves on the ground come easy, incredibly stout and hairy

# Consigned by W2 Farms

R PLUS ESTEVAN 2162K Rear View

R PLUS ESTEVAN 2162K Pictured in Fall 2022

DRAKE POKER FACE 2X CMS SOCHI 307A YR BLK PRIMADONNA 930W

**R PLUS HAMMERTIME 5051C** MISS R PLUS 0017H MISS R PLUS 8199F