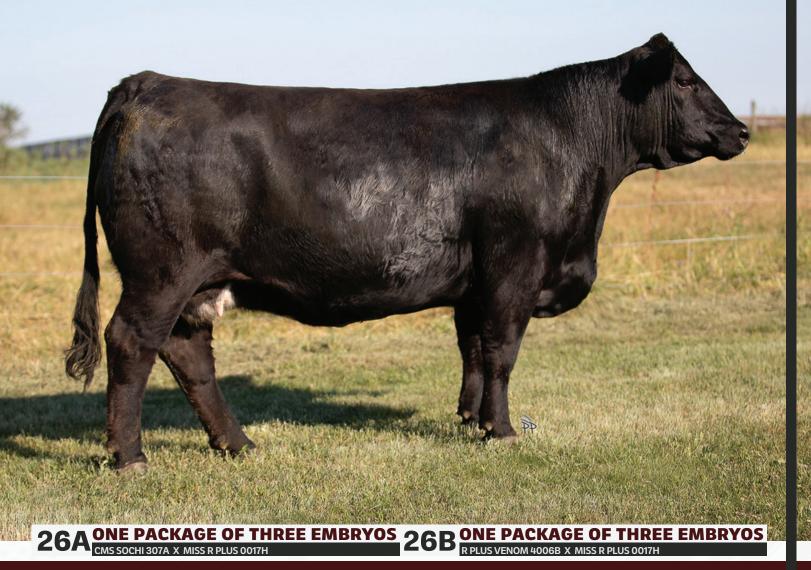

# **ONE PACKAGE OF THREE EMBRYOS** WHEATLAND DIMENSIONAL 1147J X MISS R PLUS 0017H

**CKCC LD DIMENSION 8965** WHEATLAND DIMENSIONAL 1147J JPCC MISS FOXY 115F

R PLUS HAMMERTIME 5051C MISS R PLUS 0017H MISS R PLUS 8199F

MR TR HAMMER 308A ET WF FOREVER LADY Z165 WHEATLAND ROYAL FLUSH 435 JPCC FOXY MORGAN 29B MR TR HAMMER 308A ET MISS R PLUS 3051A WFL WESTCOTT 24C MISS R PLUS 1199Y

PE BW: 3.4 WW: 89.0 YW: 134.1 MILK: 17.6

### Consigned by JP Cattle Co.

0017H has turned into a producing machine. Course her claim to fame is being the mother of the red sensation Estevan where she weaned him off at over 1000 lbs as a first calf heifer. Since then she has a daughter retained and we implanted nearly 20 embryos this spring to her. Big centered body female that is gentle natured and constantly out does herself. The matings involved here are the kind that we want to talk about when touring people through the yard. Full sibs to Estevan, outcross hard to obtain Venom eggs and also the massively made Dimensional who is the current National Champion bull.

Guarantee one pregnancy per package if implanted by a certified technician.

CMS Sochi 307A Full Sib Eggs to Estevan

Wheatland Dimensional 1147J \$200,000 National Champion

R Plus Venom 4006B Outcross Tula Son