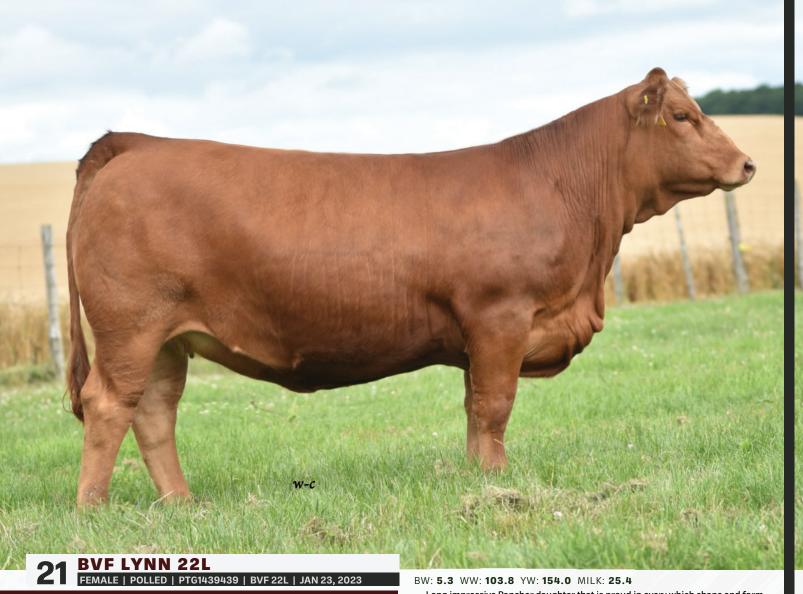

- · Long impressive Rancher daughter that is proud in every which shape and form
- Top 1% WW, YW & REA top 2% TI, great figures and gentle natured (halter broke)
- · The 5015 baby inside could be the ticket come this winter
- $\cdot \;\;$  Red cattle are hard to come by, 22L attributes  $\;$  are the demands of todays cattle Al bred to R Plus 5015C on April 21, 2024.

Consigned by Rehorst Farms Ltd.

**SVS Rancher 42H** Sire

KWA Law Maker 59C Sire of Dam

22 LHF MALEFICENT 105M

FEMALE | POLLED | PG1473692 | LHF105M | JAN 04, 2024

BW: 80 LBS. // BW: 2.3 WW: 75.9 YW: 106.7 MILK: 32.1

SVS TYCOON 841F CINDERELLA MAN WFL RED SAGE 506C

RTC/JETS WINCHESTER 14W **DESTINY WINCHESTER ALVERA**SUNNY VALLEY ALEXIS 103U

SVS BROOKS 669D SVS RED ANNIE 411B R PLUS RELOAD 2006Z WFL RED SAGE 1003Y TNT GUNNER N208 3D MISS BLACK KATIE 461P RLA REDSTREAM 152S SUNNYVALLEY SAVANNAH 58S This is our first year using Cinderella Man to sire our calves and couldn't be happier. This girl is deep red, like the rest of his offspring. And if you want to talk about fertility, her dam is the true definition of it; getting bred early every year. Maleficent brings a nice balance of length & structure.