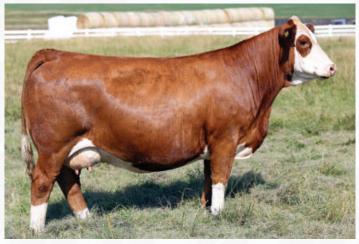

Al bred to Crossroad Pilot on April 15, 2024. Consigned by Dunmac Farms.

Anchor D Motown 865E

**Crossroad Pilot** Service Sire

RUGGED R BELLAGIO 5057C RUGGED R BORDEAUX 0029H DT HILLARY 390D

CHAMPS BRAVO
ALLIANCE MS DAKOTA DREAM
ALLIANCE SPECIAL'S DAKOTA