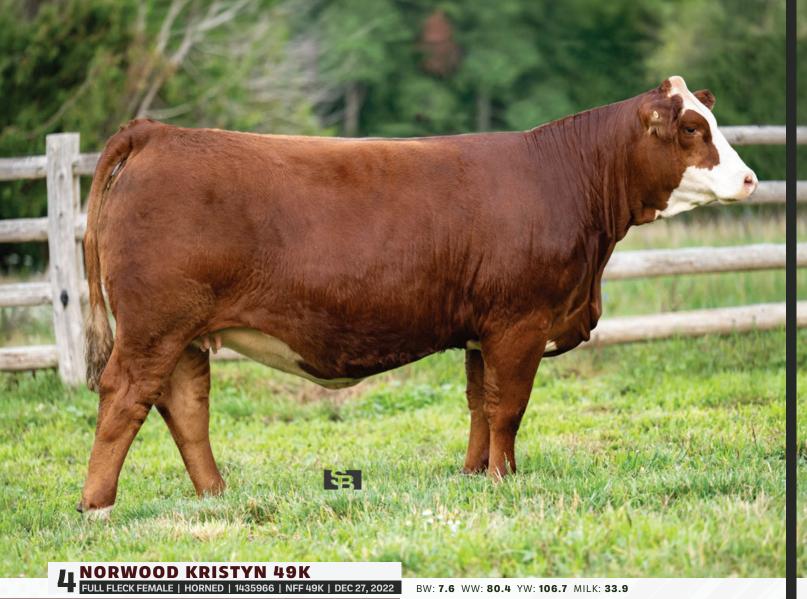

RENDEZVOUS 103B

NORWOOD ELEANOR FF 49E

NORWOOD YVETTE FF 3Y

CROSSROAD RADIUM 789U RRV ULENA 2U ELM TREE YELLER 2Y ELM TREE ROXY SLEEPY HOLLOW DRACO 68S BLCC MISS STRIDE 77X T2 BUD F22 NORWOOD RACHEL FF 9R Norwood Kristyn 49K, is one very attractive female. Dark red goggled eyes both sides. She has lots of top, rib, volume, coming with a nice udder. Due in January to our polled bull should make her offspring very eye appealing. Very easy to be around her, makes her another very high producing cow in the making.

Bred to KF SH FC Liberal Exterminator 11J on March 20, 2024. Consigned by Car-Laur Simmentals.

Elm Tree Holtby 63H Sire

**KF SH FC Liberal Exterminator 11J** Service Sire

Wendy 65H Dam

FULL BLOOD FEMALE | POLLED | PT1426396 | SNOW11L | JAN 07, 2023 BW: 4.7 WW: 82.0 YW: 116.5 MILK: 33.9