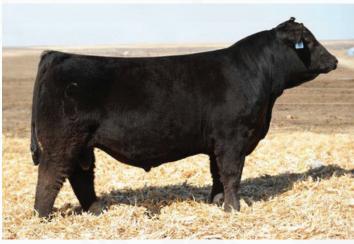

R PLUS ESTEVAN 2162K

MALE | POLLED | PG1396546 | LRPS 2162K | FEB 08, 2022

DRAKE POKER FACE 2X
CMS SOCHI 307A
YR BLK PRIMADONNA 930W

R PLUS HAMMERTIME 5051C MISS R PLUS 0017H MISS R PLUS 8199F JS SURE BET 4T
DRAKE TULA 1R
IPU BLACK HEAVYWEIGHT 64S
YR BLK PRIMADONNA 11L
MR TR HAMMER 308A ET
MISS R PLUS 3051A
WFL WESTCOTT 24C
MISS R PLUS 1199Y

BW: 1.7 WW: 87.8 YW: 134.7 MILK: 23.0

- Estevan has created world wide attention for his outcross pedigree, calving ease, and dark red colour
- He was the \$70,000 top selling bull at the record setting R Plus dispersal, where his mother sold and entered the donor pen at JP Cattle Co.
- Tremendously stout, huge footed, and so much 'natural goodness' as Marlin would say
- These genetics are hard to obtain with Sochi semen not available either, look for Estevan to be the one to flush your elite donor to
- $\boldsymbol{\cdot}$  Calves on the ground come easy, incredibly stout and hairy

# Consigned by W2 Farms

R PLUS ESTEVAN 2162K Rear View

R PLUS ESTEVAN 2162K Pictured in Fall 2022

DRAKE POKER FACE 2X CMS SOCHI 307A YR BLK PRIMADONNA 930W

**R PLUS HAMMERTIME 5051C** MISS R PLUS 0017H MISS R PLUS 8199F