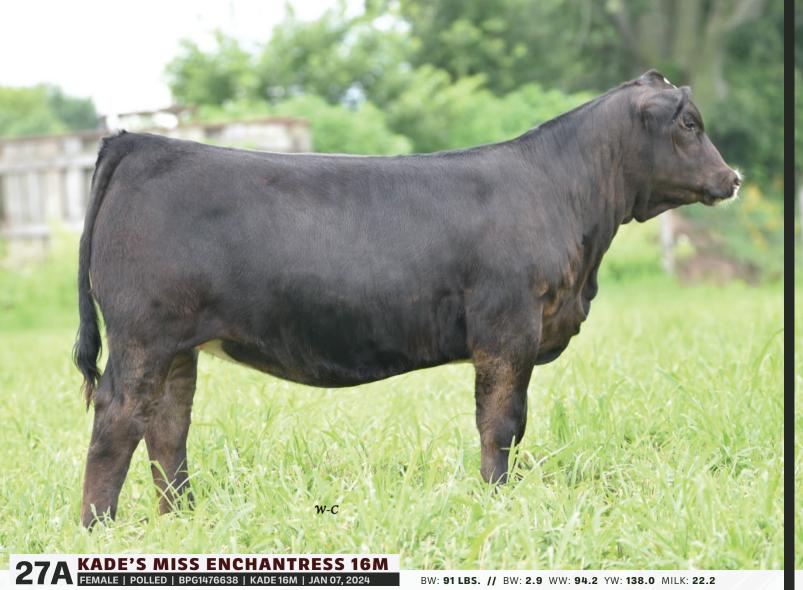

R Plus Estevan Son of 0017H

FEMALE | POLLED | BPG1291871 | KADE 20G | FEB 08, 2019

TRIPLE C SINGLETARY S3H CCR COWBOY CUT 5048Z CCR MS 4045 TIME 7322T

MRK PRIORITY 3C
CMS ENCHANTRESS 717E
IPU TEMPTRESS CLAIR 105C

HOOKS SHEAR FORCE 38K LUCAS JOSIE 19K HTP SVF IN DEW TIME CCR MS PRETTY 4045P MR CCF VISION LRX MS BLACK 91A MRL EL TIGRE 52Z ULTRA TEMPTRESS CLAIR 12R BW: 3.2 WW: 95.6 YW: 132.6 MILK: 27.6

20G is a foundation cow that is hard to let go, but Ben won the coin toss, every daughter has been retained in herd. An impressive female from all angles year round, Excellent udder quality, extra middle, easy fleshing. Off the well known Enchantress cow family from Czech-Mate in Alberta. Bred right along to our walking bull that we think quite highly of. A Relentless X Trendy bull that we think will cross very well

Hand bred to Kade's Lone Ranger 38L on May 9, 2024. Exposed to Kade's Kaboom 13K from May 20 to June 25.

**Consigned by Earley Livestock** 

CCR Cowboy Cut 6048Z Sire

**CMS Enchantress 717E** Dam

ES RIGHT TIME FA110-4 KCC1 COUNTERTIME 872H KCC1 HAVANA 83E