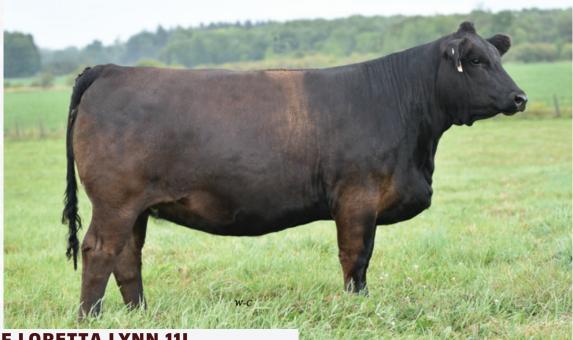

STF Onyx 451W Dam

38 LHF LORETTA LYNN 11L FEMALE | HOMO POLLED | BPG1451456 | LHF11L | JAN 01, 2023

BW: 3.6 WW: 87.4 YW: 125.3 MILK: 26.4

WFL WESTCOTT 24C **RF CAPACITY 742E** RF FAMOUS 409B

RTC/JETS WINCHESTER 14W **DESTINY WINCHESTER ALVERA SUNNY VALLEY ALEXIS 103U** 

TNT 90 PROOF Z401 WFL SWEET LICIOUS 1044X SVS CAPTAIN MORGAN 11Z **RF FAMOUS 127Y TNT GUNNER N208** 3D MISS BLACK KATIE 461P RLA REDSTREAM 152S **SUNNYVALLEY SAVANNAH 58S**  Loretta Lynn is one that is already setting up to have a nice udder. She will make a nice, honest brood cow that will be in it for the long haul with very correct hooves underneath her. One of her maternal brothers topped Ben's Spring Turn Out sale & some of Alvera's first daughters are still in their respective herds. This year we used LHF Ludicrous on our heifers; this Primetime bull carries a beautiful front end and was born moderate but wanted to grow from day one.

Pasture exposed to LHF Ludicrous 106L from April 7 to May 14, 2024. Observed bred April 25. Vet opinion safe to that service.

Consigned by Locust Hill Farms.

LFE VIPER 455U **NCB COBRA 47Y** NCB MISS DREAM 22T