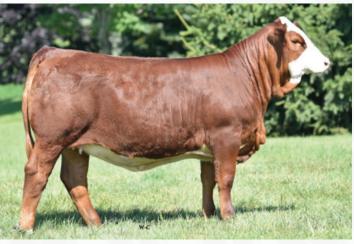

**DOUBLE BAR D MAESTRO 100S** PRL LOPEZ 147L SALERIKA EKSELLENT SIMLEE MARYNA SH ROMULUS F53R KLONDIKE KIM GNM 402B **EMIL SANMAR POL TEARDROP 12M** 

BW: 4.5 WW: 76.7 YW: 109.7 MILK: 38.6

This cow needs no introduction, as we purchased her from the Vail's right here in the Autumn Classic Sale, and originally came out of the Dora Lee Herd. She is one homozygous polled, big, deep ribbed, lots of volume, milk, nice uddered kind of cow. Last year she had a high selling daughter sell to Clelor Simmentals, Tara, Ontario. This year Elsie 50F has another really good kind of bred heifer in the sale also selling as Lot 2B and she has just weaned off a big strapping bull calf that will make a herdsire. Elsie is a very high producing kind of Simmental Cow with some big names in her pedigree. Very easy to work with and bred back for an early January calf to our polled herdsire.

Bred to KF SH FC Liberal Exterminator 11J on March 25, 2024. Consigned by Car-Laur Simmentals.

Car-Laur Polled Kelsie 975K \$30,000 Daughter at Clelor Farms

**Grandaughter of Elsie FF50F** Daughter of 975K (pictured to the right)