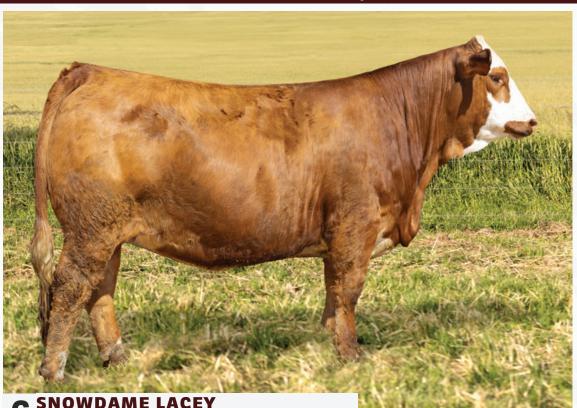

Al bred to Snowdame Jordan on March 24. Consigned by Snowdame Farms.

**SNOWDAME LACEY** 

FULL BLOOD FEMALE | POLLED | PT1438705 | SNOW 3L | JAN 01, 2023 BW: 4.8 WW: 80.4 YW: 117.5 MILK: 35.6

FGAF EPIC MEAL 948Z FGAF PASSPORT 125B FGAF UPOLA 728X

A sale feature no matter the time or place, Lacey has all the ingredients. We love her Spartacus dam who not only carries a great pedigree but is a monster producer. Passport females are proving their value with an added bonus in our minds safe to Canon for an early January baby.

Al bred to Sunny Valley Canon 86E on April 2, 2024. Consigned by Snowdame Farms.

PAGE 6

**Donovandale Courtney** Dam

BW: 4.2 WW: 73.6 YW: 103.4 MILK: 32.8

FULL BLOOD FEMALE | POLLED | P1426383 | SNOW 2L | JAN 01, 2023