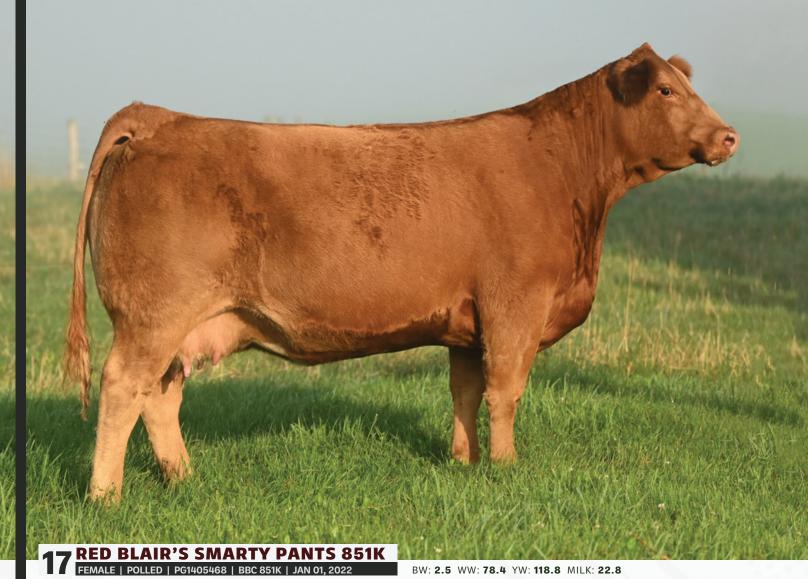

KWA LAW MAKER 59C **DOUBLE BAR D SMARTY PANTS 430E** MRL MISS SMARTY PANTS III SVS CAPTAIN MORGAN 11Z RF SCREAM 215Z R PLUS RELOAD 2006Z WFL RED SAGE 1003Y CDI AUTHORITY 77X KWA MS ROCK 14X LFE RED CASINO 3036X TRIPILE C SMARTY PANTS R

- · Tremendous two year old that is so soft made with extra eye appeal
- $\bullet\;$  Betts cattle have that extra push and muscle like Smarty Pants displays
- Her big bold sprung dam adds that security as she is a proven donor
- Early service to the popular Bet on Red, 851K has loads of promise ahead

Al bred to Bet On Red on April 14, 2024. Preg checked safe. Consigned by Crooked Creek Farms.

SVS Betts 808F Sire

**Bet On Red** Service Sire

STF CRIMSON TIDE DZ87 CMS LOGIC 010H CMS LUBA 808F

SVS BETTS 808F
RED BLAIR'S SMARTY PANTS 851K DOUBLE BAR D SMARTY PANTS 430E MRL MISS SMARTY PANTS III

CDI RIMROCK 325Z STF MISS ZW87 CMS RAPID FIRE 635D CMS JEWEL 961W **BGS/BM CAPTAIN SCREAM 63D** WFL RED SAGE 506C **KWA LAW MAKER 59C** 

PE BW: 1.5 WW: 72.25 YW: 102.6 MILK: 22.8

- ${\boldsymbol \cdot} \hspace{0.1cm}$  Standout since birth, this early maturing young lady has all the makings of her mother
- · Logic is the go to RWF heifer bull who maintains thickness and power
- · Outstanding swoop to her belly and large rib cage with a beautiful skull
- · We wanted to consign a front end female and feel this pair does that Consigned by Crooked Creek Farms.