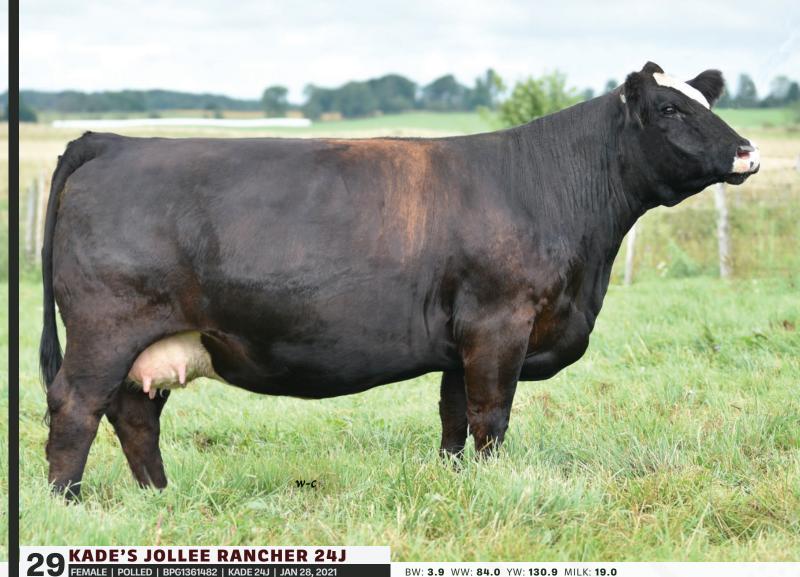

Al bred to RF Shakedown on March 27, 2024. Consigned by Weppler Cattle Company.

RF Shakedown 074H Service Sire

Kade's Jollee Rancher 24J

MR TR HAMMER 308A ET
CKCC LD DIMENSION 8965
WF FOREVER LADY Z165

NORTH STAR VORTEX

KADE'S BLACK KNIGHT 1J

KADE'S BLACK KNIGHT43E

MR NLC UPGRADE U8676 SVF/HS EXPECTING A DREAM GKS RE-HAB WF U165 W/C RELENTLESS 32C HPF CREAM SODA 367D KADE'S CONVOY 23C KADE'S BLACK KNIGHT 69B DW. 19 LB3. || DVV. 2.0 VVV. 02.0 1VV. 119.1 WILK. 13.5