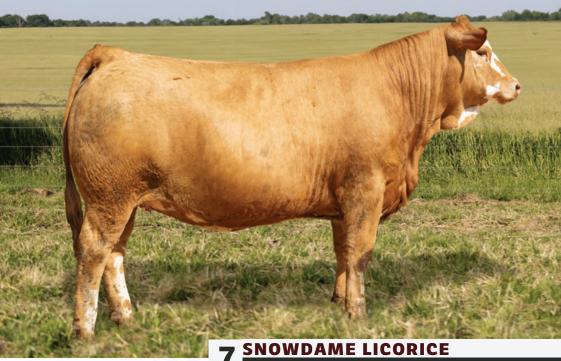

LRX HP ROCKET 23Y LOROLIN MS ECLIPSE LOROLIN MS YUBET

DOUBLE BAR D MAESTRO 100S PRL LOPEZ 147L EAGLE-RIDGE UNIVERSAL 31U SOUTH SEVEN MISS 96U **DFM MARCUS 14M** LRX MS ROCKET 3W **DOUBLE BAR D EVEREST 4R** LOROLIN MS NAJINSKA

Pen favourite of many, this big barreled lady has that brood cow look like none other. We love her colour, design, shape and temperament. Dakota females have done us right so often, and Krispy is a top pick. Due real early for a promising baby by Canon.

Al bred to Sunny Valley Canon 86E on March 8, 2024.

Consigned by Snowdame Farms.

FGAF FRENCH ATTACK 010C **ANCHOR D MOTOWN 865E** FGAF PRECIOUS THING 402T

ANCHOR D OUTLOOK

ALLIANCE DAKOTAS OUTLOOK

ALLIANCE SPECIAL'S DAKOTA