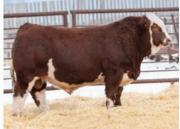

DOUBLE BAR D CONFIDENCE 179D BEE SUZETTE 478B FGAF FRENCH ATTACK 010C GARREN'S JEZEBEL 24C **SUNNY VALLEY SARGENT 24S BHR LISMAR R029 DDD BROADWAY G534** LITTLE CREEK KIM 222K

Kim 261Y is leading her way to the front of the line in our Fulblood division as such a premier producer. She is the dam of arguably the most impressive herd sire out there today named Millsap. Millsap was the \$110,000 high seller in our bull sale now residing at Skywest. Krush was our \$100,000 selection from Anchor D who has done everything and more with a daughter being highly reconigzed at the World Simmental Sale.

Guarantee one pregnancy per package if implanted by a certified technician. **Consigned by Double Bar D Farms** 

Anchor D Garren's Krush 524K Sire of Embryos

Double Bar D Milsap 271H Son of Prostock Kim 261Y