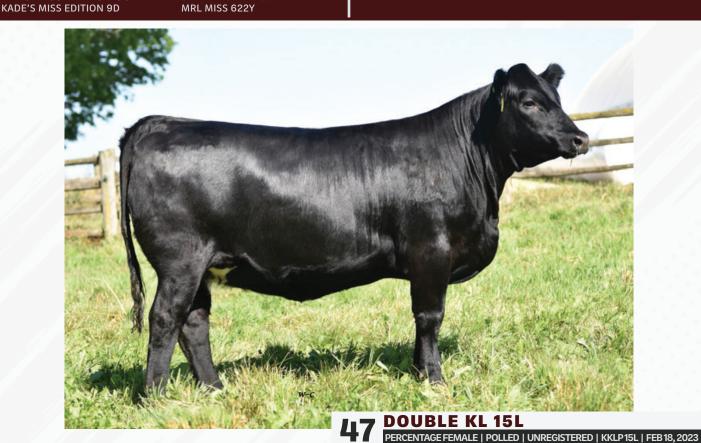

Bred to GF Rainfall 40L on April 3, 2024. Preg checked safe. Consigned by Karalisha Cattle Co.

**GF Emerald 301E** 

LD CAPITALIST 316

CARDINAL CASH ADVANCE 60F **CARDINAL LUCY 60D** 

W/C BULLSEYE 3046A
GF EMERALD 301E TNGL EMERALD C851

**CONNEALY CAPITALIST 028 LD DIXIE ERICA 2053 BARSTOW CASH** MSF LUCY 201 REMINGTON LOCK N LOAD 54U MISS WERNING KP 8543U TNGL GRAND FORTUNE Z467 **BRAMLETS SPARKLE** 

Our Simmental program has grown from the Emerald family creating both purebred and percentage females that have caught the attention of many. This half blood is exactly what the breed has been known for, combining maternal attributes of udder quality, ease of fleshing and performance into once exceptionally balanced package. GF Emerald 301J is as gentle as they come and was shown successfully by Peyton both as a calf as well as a cow calf pair with her first calf at side. We love the bold sprung rib and structural integrity this one brings to the sale and look forward seeing her work for years to come.