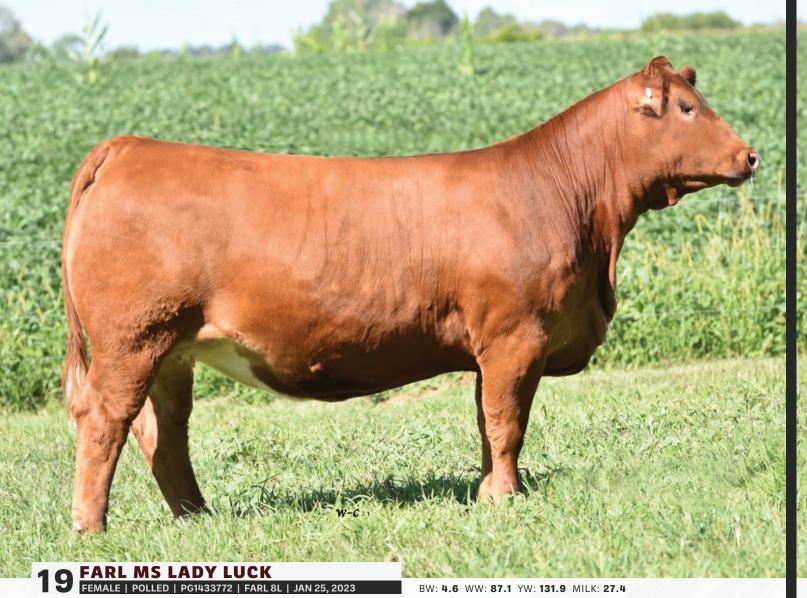

**FarL Miss Keepsake** Full Sister

A very complete red daughter of John Wayne who we now have daughters in production that are raising the heaviest calves as 2 and 3 year olds. Very strong pedigree with many western programs represented and a great set of E.P.D.'S. Solid red with a white udder and chocolate lips make this heifer attractive on pasture tours. The 100C cow has produced only heifers in her productive years and her off spring are many of our red program. The black full sib to Lady Luck was purchased by Maple Lake Stock Farms out of the Falls View sale. The exciting part of this heifer is the mating to the very exclusive and outcross R+ Estevan 2162K on April 12. Checked safe. Homo polled by pedigree.

Al bred to R Plus Estevan 2162K on April 12. Preg checked safe Consigned by Far-L Farms.

R Plus Estevan 2162K

JF MILESTONE 999W WHF LIMITLESS B011 WHF SIERRA 245S

RUST RIO GRANDE 7022 ET **ALTON SHEILA 2077J** LFE RS SHEILA 12F TNT TOP GUN R244
MS MAXIE LOU M112S
CNS DREAM ON L186
WHF BLACK JASMINE 240J
WFL WESTCOTT 24C
RF CERTAINLY FLIRTIN 202Z
LFE RAZOR 3067C
LFE RS SHEILA 152B