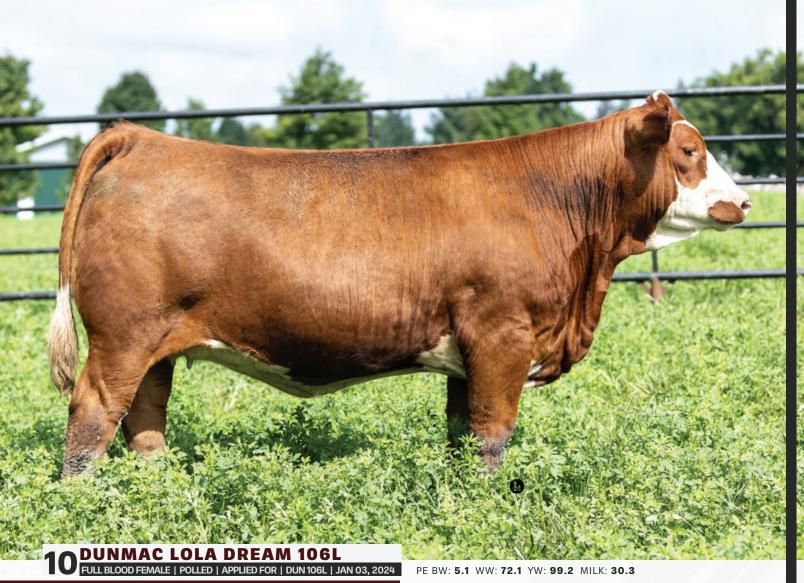

DOUBLE BAR D BALBOA 4Z JRCC SELINA 2011Z DIAMOND T WEBSTER 252Z PATS JANET 6W CHAMPS ROMANO VIRGINIA POLL BARBI SUE SUNNY VALLEY DAKOTA 9Z BLI SPECIAL 207Z Here's your chance to buy a direct daughter off of Oone of the breeds most phenotypically beautiful and Polled Full Fleck females, Dakotas Dream. The breeding dream to Rugged R Bordeaux is an absolute home run. 106L has the extra body and length along with extra body depth. This young heifer should be staying on the farm but with the look in Ben's eyes I knew she was going. This dark cherry red heifer has been outstanding since day one. 106L is also developing a picture perfect udder that her dam Dream Is known for. She is bred to the Homo Polled bull Crossword Pilot.

Al bred to Crossroad Pilot on March 28, 2024. Consigned by Dunmac Farms.

Alliance Ms Dakota Dream

Rugged R Bordeaux 0029H