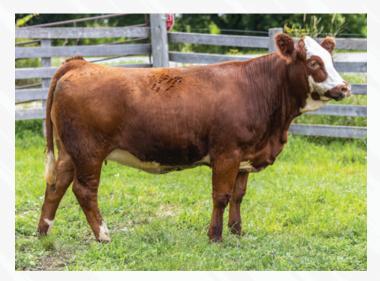

SIBELLE DIRTY HARRY 25Z VIRGINIAS JANE WEST R-FIVE MALTESE FGAF SHANTI 121P VIRGINIA PRECISION 16C ANCHOR D KAEL 255C SUNNY VALLEY DAKOTA 9Z BLI SPECIAL 207Z Here is one of those heifers that I like, described as an easy keeping Full Fleck heifer. 129L is one of those animals that is a conversation piece to all visitors to come to the farm. Long bodied, deep ribbed, and setting up an absolute perfect udder. I'm extremely excited to see what the future brings for this complete package. Bred to the Homozygous Polled calving ease specialist Crossroad Pilot, it should be an absolute home run!

Al bred to Crossroad Pilot on April 15, 2024. Consigned by Dunmac Farms.

Anchor D Motown 865E

**Crossroad Pilot** Service Sire

RUGGED R BELLAGIO 5057C RUGGED R BORDEAUX 0029H DT HILLARY 390D

CHAMPS BRAVO
ALLIANCE MS DAKOTA DREAM
ALLIANCE SPECIAL'S DAKOTA