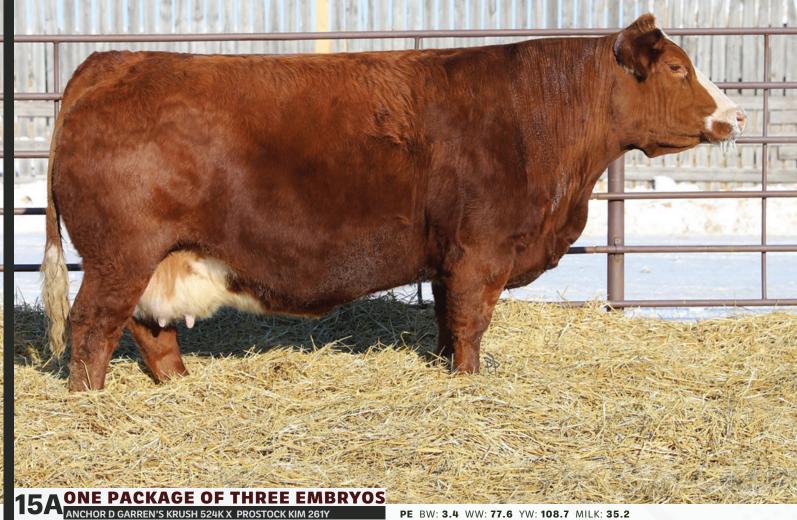

Bred to Anchor D Hefner 274H on April 5, 2024. Preg checked safe. Consigned by Dobbie Simmentals.

**BLL CREED 950G** ANCHOR D GARREN'S KRUSH 524K ANCHOR D GARREN'S SHENZI 524G

TTU CANYON
PROSTOCK KIM 261Y LCF KIM 343U

DOUBLE BAR D CONFIDENCE 179D BEE SUZETTE 478B FGAF FRENCH ATTACK 010C GARREN'S JEZEBEL 24C **SUNNY VALLEY SARGENT 24S BHR LISMAR R029 DDD BROADWAY G534** LITTLE CREEK KIM 222K

Kim 261Y is leading her way to the front of the line in our Fulblood division as such a premier producer. She is the dam of arguably the most impressive herd sire out there today named Millsap. Millsap was the \$110,000 high seller in our bull sale now residing at Skywest. Krush was our \$100,000 selection from Anchor D who has done everything and more with a daughter being highly reconigzed at the World Simmental Sale.

Guarantee one pregnancy per package if implanted by a certified technician. **Consigned by Double Bar D Farms** 

Anchor D Garren's Krush 524K Sire of Embryos

Double Bar D Milsap 271H Son of Prostock Kim 261Y