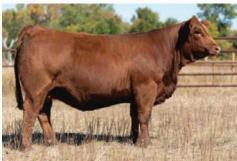

R PLUS ESTEVAN 2162K

MALE | POLLED | PG1396546 | LRPS 2162K | FEB 08, 2022

DRAKE POKER FACE 2X
CMS SOCHI 307A
YR BLK PRIMADONNA 930W

R PLUS HAMMERTIME 5051C MISS R PLUS 0017H MISS R PLUS 8199F JS SURE BET 4T
DRAKE TULA 1R
IPU BLACK HEAVYWEIGHT 64S
YR BLK PRIMADONNA 11L
MR TR HAMMER 308A ET
MISS R PLUS 3051A
WFL WESTCOTT 24C
MISS R PLUS 1199Y

BW: 1.7 WW: 87.8 YW: 134.7 MILK: 23.0

- Estevan has created world wide attention for his outcross pedigree, calving ease, and dark red colour
- He was the \$70,000 top selling bull at the record setting R Plus dispersal, where his mother sold and entered the donor pen at JP Cattle Co.
- Tremendously stout, huge footed, and so much 'natural goodness' as Marlin would say
- These genetics are hard to obtain with Sochi semen not available either, look for Estevan to be the one to flush your elite donor to
- $\boldsymbol{\cdot}$  Calves on the ground come easy, incredibly stout and hairy

# Consigned by W2 Farms

R PLUS ESTEVAN 2162K Rear View

R PLUS ESTEVAN 2162K Pictured in Fall 2022

DRAKE POKER FACE 2X CMS SOCHI 307A YR BLK PRIMADONNA 930W

**R PLUS HAMMERTIME 5051C** MISS R PLUS 0017H MISS R PLUS 8199F