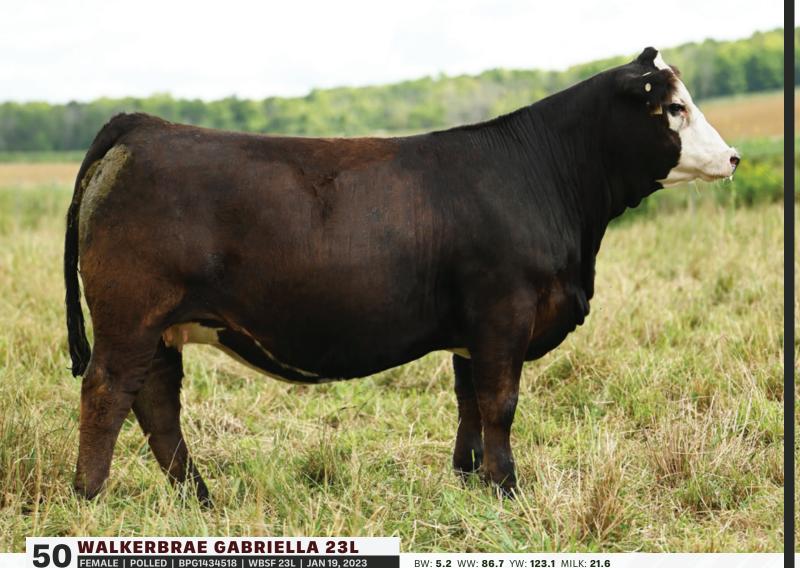

**Consigned by Gilchrist Farms** 

PE BW: 0.5 WW: 77.2 YW: 105.3 MILK: 22.0

GSC GCCO DEW NORTH 102C LLW CARD TRUE NORTH G71 COX'S JOYS PRINCESS711E

JF MILESTONE 255Z **JARVIS GABRIELLA** JARVIS BEAU CELIA

HTP/SVF DURACELL T52 WELSH`S SCARLET 161Z W/C RELENTLESS 32C GCC JOYS ELEGANCE 199Y JF MILESTONE 999W JF STAR 875N BAR 5 SA BEAUMONT 413N JARVIS CELIA 551 BW: 5.2 WW: 86.7 YW: 123.1 MILK: 21.6

An attractive and stylish baldy who demands your attention on paster walks. Her depth of rib, smooth jointed structure and balanced performance make this eye catching female one who has an abundance of opportunities. She can wear a halter this fall and gather some hardware for anyone looking!

Bred to GF Sniper 302 on April 14. **Consigned by Gilchrist Farms** 

**True North G71** Sire

FRKG ALPHA 311L X DUNRAVENS ENDLESS WHISKEY

STCC TECUMSEH 058J FRKG ALPHA 311L HCCO COUNTESS 174F

TNGL GRAND FORTUNE Z467 **DUNRAVENS ENDLESS WHISKEY IRCC WHISKEY GIRL 910W** 