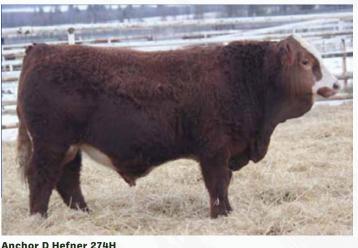

Bred to Anchor D Hefner 274H on March 27, 2024. Preg checked safe. Consigned by Dobbie Simmentals.

JFD LEAH 20L FULL BLOOD FEMALE | POLLED | P1476442 | JFD 20L | JAN 18, 2023

FGAF RADIOACTIVE 030E **ANCHOR D HEFNER 274H ANCHOR D FLORE 274F** 

**ANCHOR D ENCORE 618E** JFD HAYDEN 60H **EAGLE RIDGE ELENOR 36E** 

FGAF GUERRERO 810Y STARWEST ANGEL **FGAF BARBOSSA 707X ANCHOR D ROSA 477D** DOUBLE BAR D INTUITION FGAF PLD WANIKA 618W **APLX WAYLON 8C KEATO MACIE 6Y FF** 

BW: 2.9 WW: 68.3 YW: 100.2 MILK: 35.9

Leah will be the first Hefner daughter to sell. Nice polled yellow heifer thick and moves free, good feet, legs and udder coming along. She's moderate little more compact, very quiet but comes from a very good cow line. Grandmother Elenor has had a few daughters sell through sales rings and they all have turned out good. Bred to my new bull Macs Keystone past high seller at the Anchor D, he is a very dark pigmented bull, with lots of hip and power, so it should work out well.