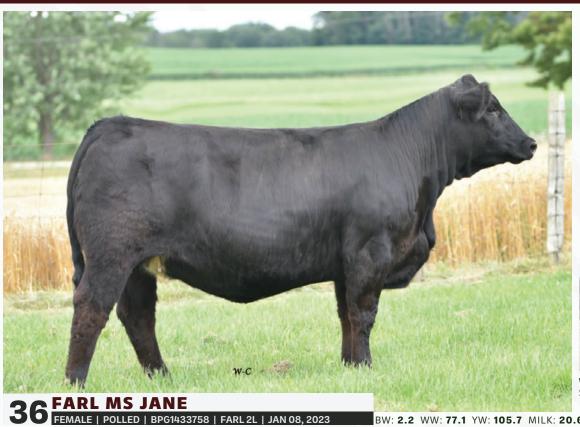

Bred to Anchor D Hefner 274H on March 27, 2024. Preg checked safe. Consigned by Dobbie Simmentals.

JFD LEAH 20L FULL BLOOD FEMALE | POLLED | P1476442 | JFD 20L | JAN 18, 2023

FGAF RADIOACTIVE 030E **ANCHOR D HEFNER 274H ANCHOR D FLORE 274F** 

**ANCHOR D ENCORE 618E** JFD HAYDEN 60H **EAGLE RIDGE ELENOR 36E** 

FGAF GUERRERO 810Y STARWEST ANGEL **FGAF BARBOSSA 707X ANCHOR D ROSA 477D** DOUBLE BAR D INTUITION FGAF PLD WANIKA 618W **APLX WAYLON 8C KEATO MACIE 6Y FF** 

BW: 2.9 WW: 68.3 YW: 100.2 MILK: 35.9

Leah will be the first Hefner daughter to sell. Nice polled yellow heifer thick and moves free, good feet, legs and udder coming along. She's moderate little more compact, very quiet but comes from a very good cow line. Grandmother Elenor has had a few daughters sell through sales rings and they all have turned out good. Bred to my new bull Macs Keystone past high seller at the Anchor D, he is a very dark pigmented bull, with lots of hip and power, so it should work out well.