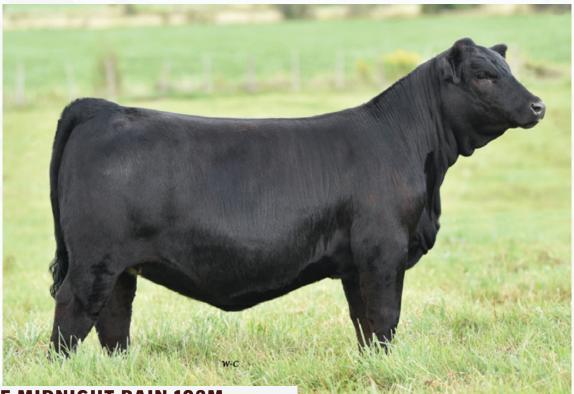

R PLUS ESTEVAN 2162K

MALE | POLLED | PG1396546 | LRPS 2162K | FEB 08, 2022

DRAKE POKER FACE 2X
CMS SOCHI 307A
YR BLK PRIMADONNA 930W

R PLUS HAMMERTIME 5051C MISS R PLUS 0017H MISS R PLUS 8199F JS SURE BET 4T
DRAKE TULA 1R
IPU BLACK HEAVYWEIGHT 64S
YR BLK PRIMADONNA 11L
MR TR HAMMER 308A ET
MISS R PLUS 3051A
WFL WESTCOTT 24C
MISS R PLUS 1199Y

BW: 1.7 WW: 87.8 YW: 134.7 MILK: 23.0

- Estevan has created world wide attention for his outcross pedigree, calving ease, and dark red colour
- He was the \$70,000 top selling bull at the record setting R Plus dispersal, where his mother sold and entered the donor pen at JP Cattle Co.
- Tremendously stout, huge footed, and so much 'natural goodness' as Marlin would say
- These genetics are hard to obtain with Sochi semen not available either, look for Estevan to be the one to flush your elite donor to
- $\boldsymbol{\cdot}$  Calves on the ground come easy, incredibly stout and hairy

# Consigned by W2 Farms

R PLUS ESTEVAN 2162K Rear View

R PLUS ESTEVAN 2162K Pictured in Fall 2022

DRAKE POKER FACE 2X CMS SOCHI 307A YR BLK PRIMADONNA 930W

**R PLUS HAMMERTIME 5051C** MISS R PLUS 0017H MISS R PLUS 8199F