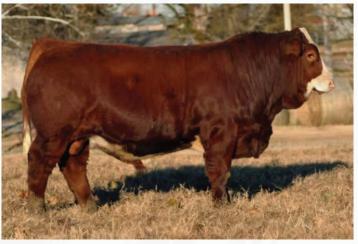

Al bred to Crossroad Pilot on March 28, 2024. Consigned by Dunmac Farms.

Alliance Ms Dakota Dream

Rugged R Bordeaux 0029H