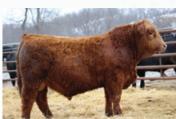

# KSC LUMBER 13L

FULL BLOOD MALE | HOMO POLLED | P1438498 | KSC 13L | FEB 02, 2023

BAR PS POL ARCHITECT 1D BAR PS HOMO POL ARTIST 5H SSS CAROLINE SILVERADO

BLACK GOLD MR ADONIS 91F **ANTRIM JASMINE 29J** ANTRIM MS POL 26Y STARWEST POL BLUEPRINT BUSCHBECK P BELAMIE FOUR D MR RADIUM 48A RAG MS XCELLENCE 55X SOUTHSEVEN MR ADONIS 96Z BLACK GOLS MS TULIP 99A RIVERBANK MS POL 48S ANTRIM MISS RED RIVER 14U

BW: 91 LBS. // BW: 4.2 WW: 68.0 YW: 94.4 MILK: 34.4

# Non - Dilutor. Homo Polled.

13L is one of the most exciting young fulblood bulls to surface in sometime. His incredible dark colour, large dark feet with next to no white on his legs are just some of his attributes. Stemming from a first calf heifer, the hair coat and natural muscle 13L displays is admirable. Modest at birth with almost a 900 lb weaning, Lumber offers a total package. We love dark red cattle as Lumber is marked the same on both sides of his face with eye appeal and a pedigree that is time tested.