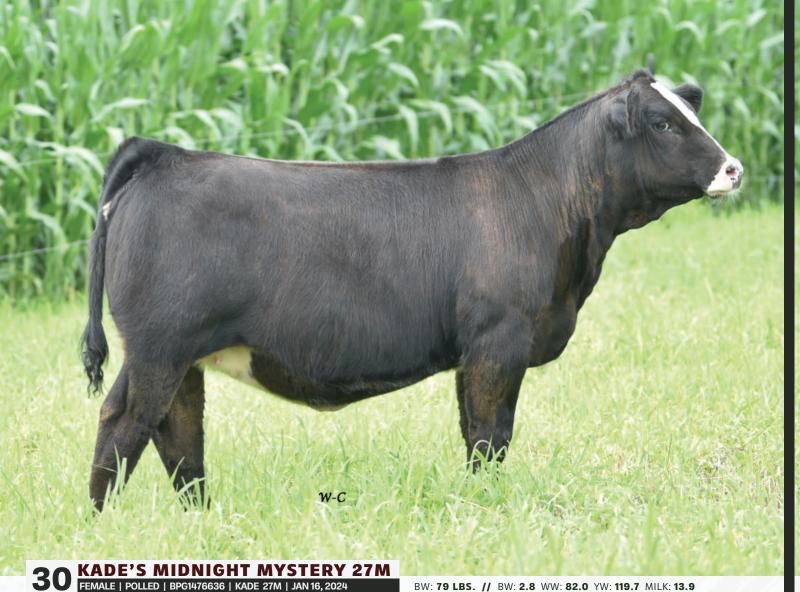

**DOUBLE BAR D MAESTRO 100S** PRL LOPEZ 147L SALERIKA EKSELLENT SIMLEE MARYNA SH ROMULUS F53R KLONDIKE KIM GNM 402B **EMIL SANMAR POL TEARDROP 12M** 

BW: 4.5 WW: 76.7 YW: 109.7 MILK: 38.6

This cow needs no introduction, as we purchased her from the Vail's right here in the Autumn Classic Sale, and originally came out of the Dora Lee Herd. She is one homozygous polled, big, deep ribbed, lots of volume, milk, nice uddered kind of cow. Last year she had a high selling daughter sell to Clelor Simmentals, Tara, Ontario. This year Elsie 50F has another really good kind of bred heifer in the sale also selling as Lot 2B and she has just weaned off a big strapping bull calf that will make a herdsire. Elsie is a very high producing kind of Simmental Cow with some big names in her pedigree. Very easy to work with and bred back for an early January calf to our polled herdsire.

Bred to KF SH FC Liberal Exterminator 11J on March 25, 2024. Consigned by Car-Laur Simmentals.

Car-Laur Polled Kelsie 975K \$30,000 Daughter at Clelor Farms

**Grandaughter of Elsie FF50F** Daughter of 975K (pictured to the right)