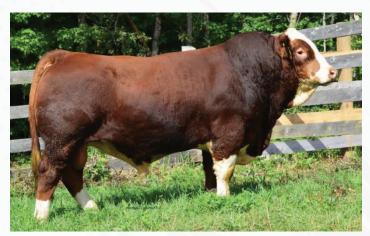

Bred to KF SH FC Liberal Exterminator 11J on April 11, 2024. Consigned by Car-Laur Simmentals.

**Anchor D Raptor 392C** Sire

FGAF Marsha 110F Side Profile

ELM TREE ZANDER 11Z ELM TREE HOLTBY 63H ELM TREE ROXY 19B