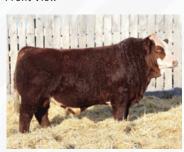

Double Bar D Chandler 153D Sire of Embryos

BW: 4.7 WW: 73.2 YW: 107.5 MILK: 36.3

DOUBLE BAR D CHANDLER 143

DOUBLE BAR D CHANDLER 153D **DOUBLE BAR D BARBL 164A** 

SBSF IRONMAN 29B **DOUBLE BAR D BARBL 93D** DOUBLE BAR D BARBL 92W

**DOUBLE BAR D CHESAPEAKE DOUBLE BAR D KLAUDIA 80T** RV NICKELBACK 6U **DOUBLE BAR BARBL 403U IPU ROMANO 90X** WXR MS PASO 26P DOUBLE BAR D EVEREST 4R MRLN BARBL

93D is a production monster. 2 daughters retained, one residing at Robbs and a son at Belle Plaine. We are anticipating multiple calves this coming year with even more expectation. Chandler was the talk of our '18 Bull Sle commanding \$55,000 to Mexcio. His loose hide, extreme thickness and presence were admired by many and we just love his calves and plan in using him more.