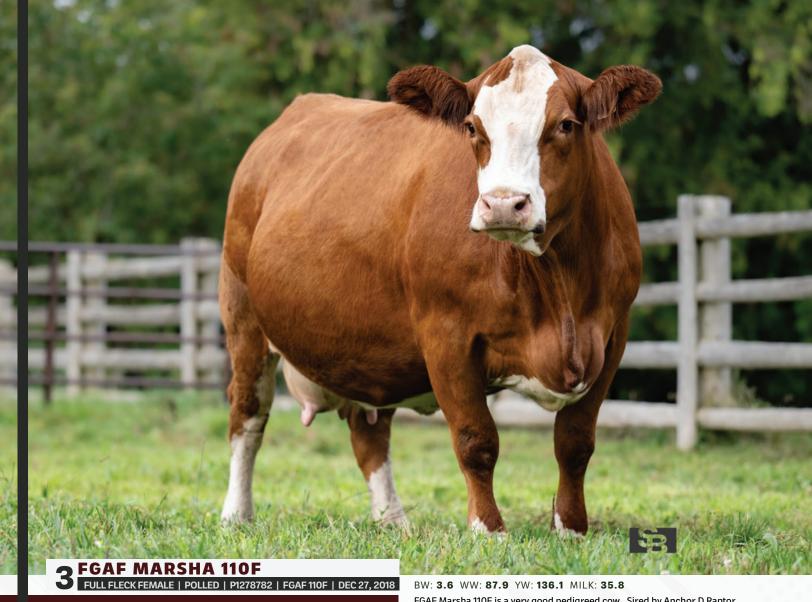

FGAF SELDOM 835L FGAF MARSHA 003D FGAF MARSHA 158B CHAMPS ROMANO
VIRGINIA MS REBECCA
FGAF BARBOSSA 707X
HEMR MILEY 7W
OVERHALL HIVY
RAJ MS ARNOLD 21F
FGAF PLD FIDJI 623W
NOSSATERRA MARSHA 19T

FGAF Marsha 110F is a very good pedigreed cow. Sired by Anchor D Raptor 392C and out of a Ferme Gagnon cow Marsha 003D. Here is a really nice polled, moderate framed, deep ribbed cow carrying a great udder. A very productive type of cow due in January to our polled herdsire. Easy keeping cow with a great disposition.

Bred to KF SH FC Liberal Exterminator 11J on April 11, 2024. Consigned by Car-Laur Simmentals.

**Anchor D Raptor 392C** Sire

FGAF Marsha 110F Side Profile

ELM TREE ZANDER 11Z ELM TREE HOLTBY 63H ELM TREE ROXY 19B