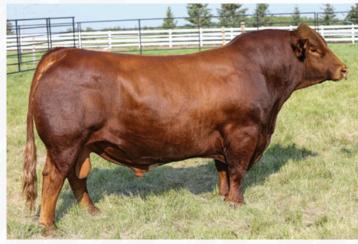

BW: 1.7 WW: 87.8 YW: 134.7 MILK: 23.0

- Estevan has created world wide attention for his outcross pedigree, calving ease, and dark red colour
- He was the \$70,000 top selling bull at the record setting R Plus dispersal, where his mother sold and entered the donor pen at JP Cattle Co.
- Tremendously stout, huge footed, and so much 'natural goodness' as Marlin would say
- These genetics are hard to obtain with Sochi semen not available either, look for Estevan to be the one to flush your elite donor to
- $\boldsymbol{\cdot}$  Calves on the ground come easy, incredibly stout and hairy

# Consigned by W2 Farms

R PLUS ESTEVAN 2162K Rear View

R PLUS ESTEVAN 2162K Pictured in Fall 2022

DRAKE POKER FACE 2X CMS SOCHI 307A YR BLK PRIMADONNA 930W

**R PLUS HAMMERTIME 5051C** MISS R PLUS 0017H MISS R PLUS 8199F