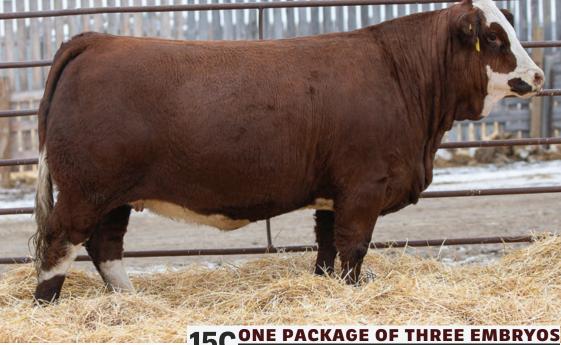

Double Bar D Chandler 153D Sire of Embryos

BW: 4.7 WW: 73.2 YW: 107.5 MILK: 36.3

DOUBLE BAR D CHANDLER 143

DOUBLE BAR D CHANDLER 153D **DOUBLE BAR D BARBL 164A** 

SBSF IRONMAN 29B **DOUBLE BAR D BARBL 93D** DOUBLE BAR D BARBL 92W

**DOUBLE BAR D CHESAPEAKE DOUBLE BAR D KLAUDIA 80T** RV NICKELBACK 6U **DOUBLE BAR BARBL 403U IPU ROMANO 90X** WXR MS PASO 26P DOUBLE BAR D EVEREST 4R MRLN BARBL

93D is a production monster. 2 daughters retained, one residing at Robbs and a son at Belle Plaine. We are anticipating multiple calves this coming year with even more expectation. Chandler was the talk of our '18 Bull Sle commanding \$55,000 to Mexcio. His loose hide, extreme thickness and presence were admired by many and we just love his calves and plan in using him more.