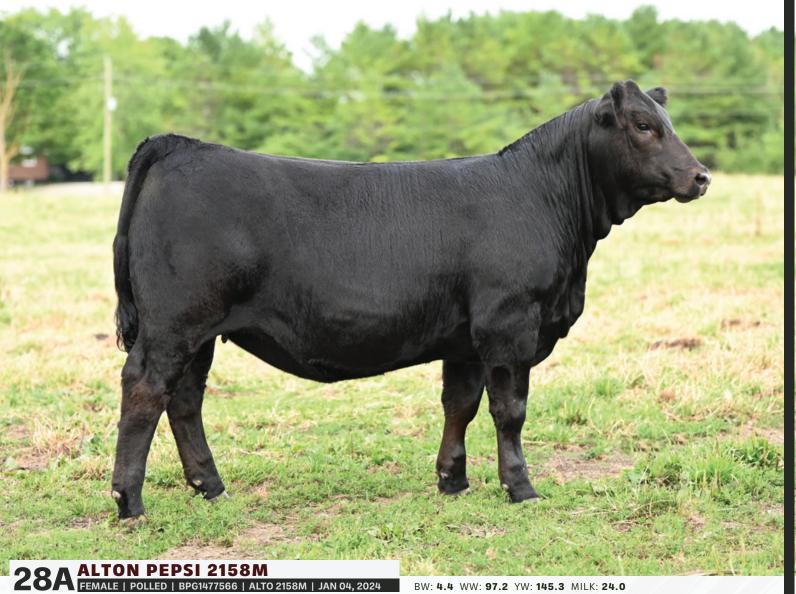

BJL LETHAL DOSE 53F PERKS POTENT 309H PERKS PERFECT STORM 9B

LLSF PAYS TO BELIEVE ZU194 **ALTON PEPSI 2094J** ALTON C.F. RED WES PEP<u>SI 2029F</u> WHEATLAND KILL SWITCH BJL MISS 26B PERKS X-CEPTION 221X MADER P PERFECT STORM 9W CNS PAYS TO DREAM 7759 LLSF URABABYDOLL U194 WFL WESTCOTT 24C HARVIE MS PEPSI 20B

- · 2158M is a mirror image to her impressive mother
- · Ideal number spread, the Pepsi cow family has been a pillar here
- As futuristic as any that we've sold, look for 2158M to be a leader amongst your herd

Consigned by Alton Century Farms Ltd.

Perks Potent 309H Sire

KADE'S DYNOMITE 7D
KADE'S FAST N FURIOUS 44F
REMINGTON MISS MRL 50U

MRL RED FORCE 12U KADE'S MISS 01A MRL MISS 531X

FBF1 COMBUSTIBLE KADE'S BLOSSOM 24B REMINGTON ON TARGET 2S MRL MISS 495N **HOOKS SHEAR FORCE 38K** MRL MISS 824S MRL TURBO 96S MRL MISS 320T