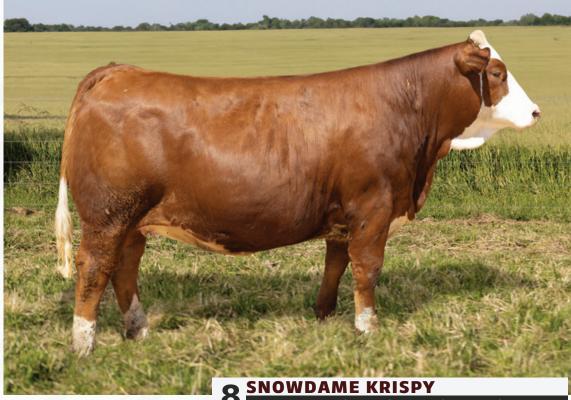

LRX HP ROCKET 23Y LOROLIN MS ECLIPSE LOROLIN MS YUBET

DOUBLE BAR D MAESTRO 100S PRL LOPEZ 147L EAGLE-RIDGE UNIVERSAL 31U SOUTH SEVEN MISS 96U **DFM MARCUS 14M** LRX MS ROCKET 3W **DOUBLE BAR D EVEREST 4R** LOROLIN MS NAJINSKA

Pen favourite of many, this big barreled lady has that brood cow look like none other. We love her colour, design, shape and temperament. Dakota females have done us right so often, and Krispy is a top pick. Due real early for a promising baby by Canon.

Al bred to Sunny Valley Canon 86E on March 8, 2024.

Consigned by Snowdame Farms.

FGAF FRENCH ATTACK 010C **ANCHOR D MOTOWN 865E** FGAF PRECIOUS THING 402T

ANCHOR D OUTLOOK

ALLIANCE DAKOTAS OUTLOOK

ALLIANCE SPECIAL'S DAKOTA