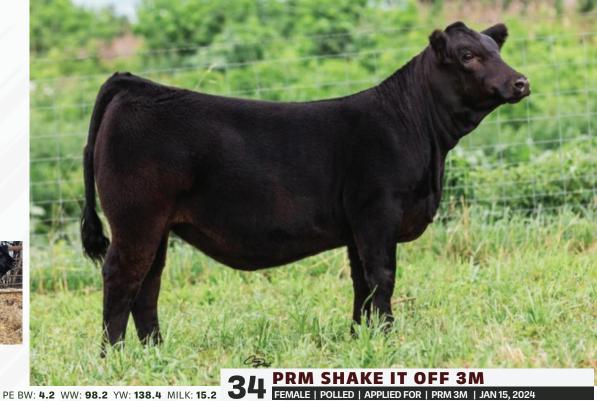

NCB COBRA 47Y **NGDB LOUISE 411 B** CCR COWBOY CUT 5048Z IPU MS. TULA 19B **ELLINGSON LEGACY M229 OLF LADY TRIATHLON S655** SAS T101 SWEET MEAT **BOUNDARY SARAH 17W** 

Silvertip Land & Cattle are pleased to offer the opportunity to purchase one of our best heifer calves from the keeper pen. We purchased the embryos from Alliance Simmental Farms and they did not disappoint! Shake It Off comes with lots of eye appeal, big ribbed, and has great udder development. With Boundary Sarah's great maternal line crossed with Shakedowns high yearling weight, it will make for some growthy calves in the future.

**Consigned by Silvertip Land & Cattle** 

**MISS KARALISHA 43M** FEMALE | POLLED | BPG1472500 | JHM 43M | JAN 09, 2024

BW: 78 LBS. // BW: 1.1 WW: 79.0 YW: 126.3 MILK: 22.1

**DOUBLE BAR D LIBERATOR 412E ERIXON ASSET 91J ERIXON LADY 15D** 