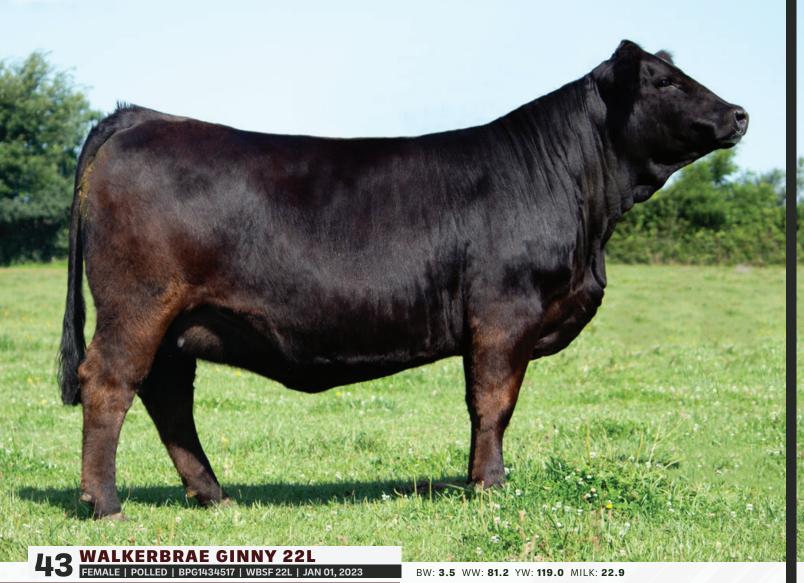

RENDEZVOUS 103B

NORWOOD ELEANOR FF 49E

NORWOOD YVETTE FF 3Y

CROSSROAD RADIUM 789U RRV ULENA 2U ELM TREE YELLER 2Y ELM TREE ROXY SLEEPY HOLLOW DRACO 68S BLCC MISS STRIDE 77X T2 BUD F22 NORWOOD RACHEL FF 9R Norwood Kristyn 49K, is one very attractive female. Dark red goggled eyes both sides. She has lots of top, rib, volume, coming with a nice udder. Due in January to our polled bull should make her offspring very eye appealing. Very easy to be around her, makes her another very high producing cow in the making.

Bred to KF SH FC Liberal Exterminator 11J on March 20, 2024. Consigned by Car-Laur Simmentals.

Elm Tree Holtby 63H Sire

**KF SH FC Liberal Exterminator 11J** Service Sire

Wendy 65H Dam

FULL BLOOD FEMALE | POLLED | PT1426396 | SNOW11L | JAN 07, 2023 BW: 4.7 WW: 82.0 YW: 116.5 MILK: 33.9