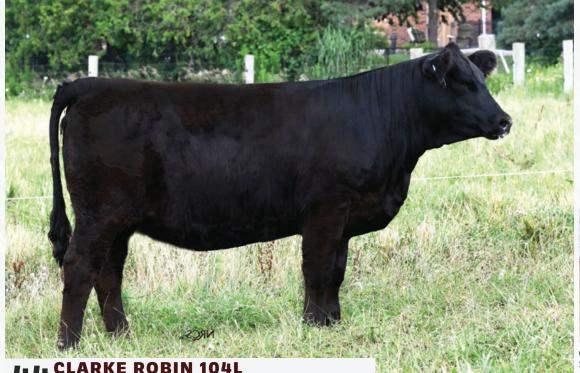

Al bred to OMF Epic E27 with sexed female semen on March 20. Consigned by Walkerbrae Farms.

**SVS Dynasty 915G** Sire

**OMF Epic E27** Service Sire

Clarke Better Believe It 14H

**CLARKE ROBIN 104L** 

FEMALE | POLLED | BPG1433214 | CFFI 104L | FEB 04, 2023

BW: 4.9 WW: 88.7 YW: 131.4 MILK: 25.2

LLSF PAYS TO BELIEVE ZU194 **CLARKE BETTER BELIEVE IT 14H OATTES CREAM SODA 32B** 

HARKERS ICON
EARLY SUNSET ROBIN 122H **FLYIN S MISS SIXTY 98E** 

CNS PAYS TO DREAM T759 LLSF URABABYDOLL U194 JF MILESTONE 999W IC CREAM SODA R56 HSF BETTER THAN EVER WS KATIE S125 LAZY S THE GREAT ONE 99C PEARL LADY SIXTY TEN 48B

Deep bodied attractive made female carrying an exciting service to the peoples choice champion in the show in Denver this year who has an outcross pedigree. Look 104L to calve easy, raise a marketable baby and look good while doing it.

Al bred to SFI Mile High Remedy L31 on April 5, 2024 and then exposed to him from April 10 to July 1. Preg checked favourable to Al date. Consigned by Clarke Family Farms Inc.

SFI Mile High Remedy L31 Service Sire