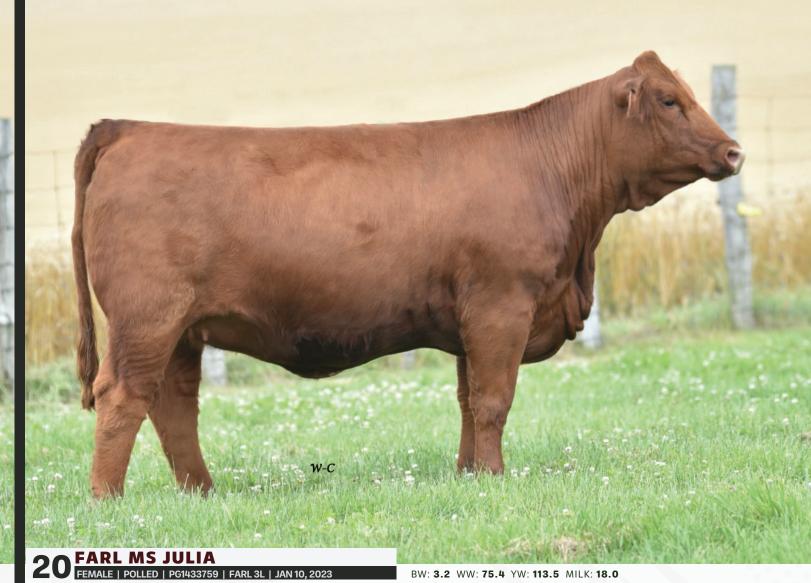

- · 3L is correct in her lines with a high barrel to her rib cage
- $\cdot\;$  Proven pedigree, gorgeous headed, and mated to the famed 5015
- · Look for 3L to be moderate framed, very stout and great footed

Al bred to R Plus 5015C on April 22, 2024. Consigned by Rehorst Farms Ltd.

SVS TYCOON 841F SVS RANCHER 42H HLTS SAMMIE

KWA LAW MAKER 59C
MAF KEEPSAKE 2G MAF KEEPSAKE 106E

SVS BROOKS 669D SVS RED ANNIE 411B WS BEEF KING W107 BRANT DONT YA LOVE ME CDI AUTHORITY 77X KWA MS ROCK 14X WFL WESTCOTT 24C IPU MS. SPECIALIST 241Y

- · Long impressive Rancher daughter that is proud in every which shape and form
- Top 1% WW, YW & REA top 2% TI, great figures and gentle natured (halter broke)
- · The 5015 baby inside could be the ticket come this winter
- $\cdot \;\;$  Red cattle are hard to come by, 22L attributes  $\;$  are the demands of todays cattle Al bred to R Plus 5015C on April 21, 2024.

Consigned by Rehorst Farms Ltd.

**SVS Rancher 42H** Sire

KWA Law Maker 59C Sire of Dam

22 LHF MALEFICENT 105M

FEMALE | POLLED | PG1473692 | LHF105M | JAN 04, 2024

BW: 80 LBS. // BW: 2.3 WW: 75.9 YW: 106.7 MILK: 32.1