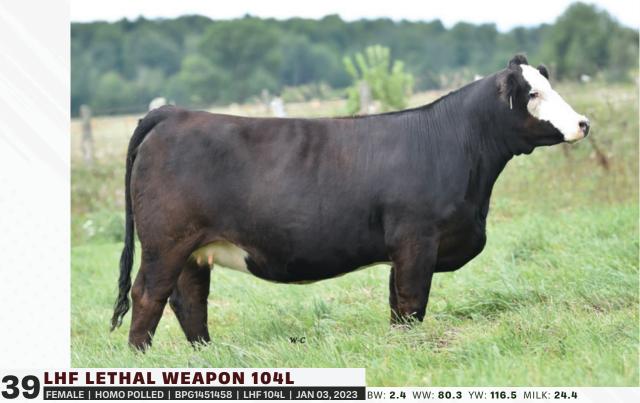

Bred to KF SH FC Liberal Exterminator 11J on March 20, 2024. Consigned by Car-Laur Simmentals.

Elm Tree Holtby 63H Sire

**KF SH FC Liberal Exterminator 11J** Service Sire

Wendy 65H Dam

FULL BLOOD FEMALE | POLLED | PT1426396 | SNOW11L | JAN 07, 2023 BW: 4.7 WW: 82.0 YW: 116.5 MILK: 33.9

FGAF FRENCH ATTACK 010C **FGAF ELECTRIC AVENUE 140E GIBBONS DORALEE** 

SUNNY VALLEY CANON 86E SUNNY VALLEY WENDY 65H SUNNY VALLEY WENDY 22B

SIBELLE DIRTY HARRY 25Z VIRGINIAS JANE WEST BAR 5 P SA EVOLUTION 418S **DORA LEE'S DUCHESS FF152T** STARWEST POL BLUEPRINT **SUNNY VALLEY TRINITY 53Z** BAR 5 SA HARRACH 801P **SUNNY VALLEY WENDY 44Y** 

Big proud Electric Avenue daughter that stems from an excellent cow that had a daughter sell in last years sale. Love the pigmentation and udder development with an early service to Jordan. You'll love her nice polled head to boot as Lily will be a front pasture candidate.

Al bred to Snowdame Jordan on March 24. Consigned by Snowdame Farms.

**SNOWDAME LACEY** 

FULL BLOOD FEMALE | POLLED | PT1438705 | SNOW 3L | JAN 01, 2023 BW: 4.8 WW: 80.4 YW: 117.5 MILK: 35.6

FGAF EPIC MEAL 948Z FGAF PASSPORT 125B FGAF UPOLA 728X