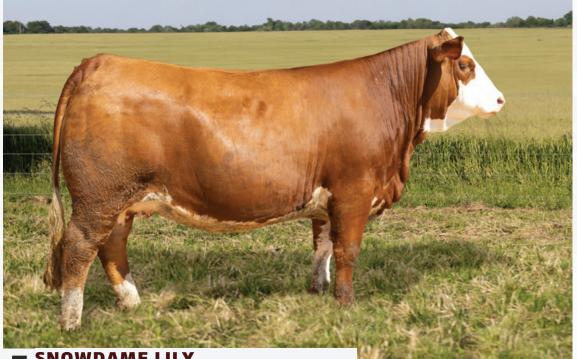

FGAF FRENCH ATTACK 010C **FGAF ELECTRIC AVENUE 140E GIBBONS DORALEE** 

SUNNY VALLEY CANON 86E SUNNY VALLEY WENDY 65H SUNNY VALLEY WENDY 22B

SIBELLE DIRTY HARRY 25Z VIRGINIAS JANE WEST BAR 5 P SA EVOLUTION 418S **DORA LEE'S DUCHESS FF152T** STARWEST POL BLUEPRINT **SUNNY VALLEY TRINITY 53Z** BAR 5 SA HARRACH 801P **SUNNY VALLEY WENDY 44Y** 

Big proud Electric Avenue daughter that stems from an excellent cow that had a daughter sell in last years sale. Love the pigmentation and udder development with an early service to Jordan. You'll love her nice polled head to boot as Lily will be a front pasture candidate.

Al bred to Snowdame Jordan on March 24. Consigned by Snowdame Farms.

**SNOWDAME LACEY** 

FULL BLOOD FEMALE | POLLED | PT1438705 | SNOW 3L | JAN 01, 2023 BW: 4.8 WW: 80.4 YW: 117.5 MILK: 35.6

FGAF EPIC MEAL 948Z FGAF PASSPORT 125B FGAF UPOLA 728X