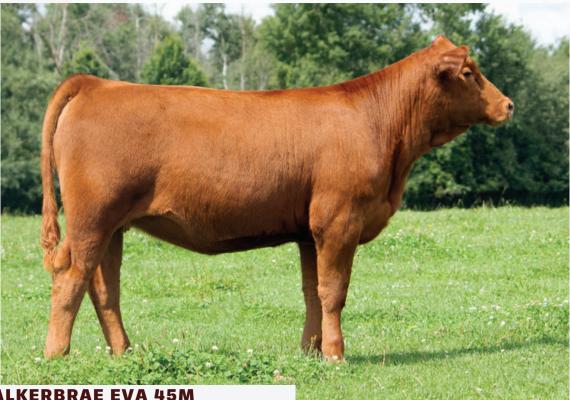

**Consigned by Locust Hill Farms** 

23 WALKERBRAE EVA 45M
FEMALE | POLLED | PG1475419 | WBSF 45M | JAN 14, 2024

BW: 95 LBS. // BW: 3.8 WW: 71.0 YW: 95.9 MILK: 23.7

JARVIS SHEAR FORCE **JARVIS HAZE** MUIRHEADS TOSCA 14A

HARKERS ICON

RPCC BLK EVA 204E

RPCC RED COVERGIRL 241C

HOOKS SHEAR FORCE 38K JARVIS TOM FRESHLADY II MR HOC BROKER MUIRHEADS 125S HSF BETTER THAN EVER WS KATIE S125 WHF SLUGGER 244S RPCC LADY IN RED 205N 45M is a calf out of a family we really believe in. We purchased her dam out of this very sale a few years back out of the Brooksland dispersal and she has done everything right. 45M has a maternal brother who was shown successfully last year and was used quite heavily in our breeding program this year. Sired by the Jarvis Haze 1H bull who is out of generations of great cows and great bulls on the top and bottom side of his pedigree.

Consigned by Walkerbrae Farms.

NGDB STRUCTURE 34D **RF CALIBER 014G** RF NOT JUST A FLIRT 404B

R PLUS HARD ROCK 145X MISS R PLUS 3007A MISS R PLUS 1142Y

NCB COBRA 47Y NGDB LOUISE 411 B SVS CAPTAIN MORGAN 11Z RF CERTAINLY FLIRTIN 202Z **FOXY ROCKSTAR** MISS R PLUS 8014U SAJ RED EQUALIZER 7U MISS R PLUS 8043U