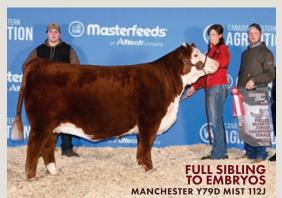

# 3 Embryos out of Mist 734E

MANCHESTER POLLED HEREFORDS

STORED AT POWERHOUSE EMBRYONICS PROVOST AB.

NJW FHF 9710 TANK 45P WORR OWEN TANKERAY Y79D BR KLD ROSE MARIE D79 ET

MHPH 521X ACTION 106A MANCHESTER 106A MIST 734E JJPH 127Y 112R MIST 428B FHF 8403 STARBUCK 19H GV 579 VICTORIA 9710 BR MOLER ET BR 122L ROSE 4020 ET TH 122 711 VICTOR 521X ET MHPH 301W DAINTY 205Y JJPH 83T BENCHMARK 127Y ANL SBS 57G ETTE ET 112R

PE EPDS CE: -6.4 // BW: 4.6 // WW: 61.1 // YW: 98.6 // MILK: 28.0

Pack of three embryos out of Manchester 106A Mist 734E and Worr Owen Tankeray Y79D Et. It is a highly maternal mating, we have four full sibs and are expecting more next spring. The daughter we have in production (Manchester Y79D Mist 112J) has done an exceptional job with her powerful heifer calf this year and the full sibs from this years calf crop are definitely looking the part. Watch for them this fall.

GUARANTEE OF 1 PREGNANCY IF EMBRYOS ARE
IMPLANTED BY A CERTIFIED TECH