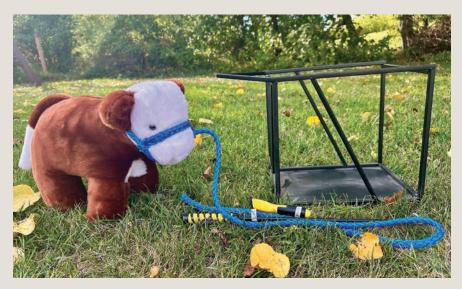

# Livestock Lovie Mini Show Set

MISSION RIDGE HEREFORDS

#### For the future Hereford breeders!

1 full Livestock Lovie Show Set up. Includes free standing Hereford plush animal with halter, chute, show stick and clippers. Full set will be on display at the Red Coat Reception.