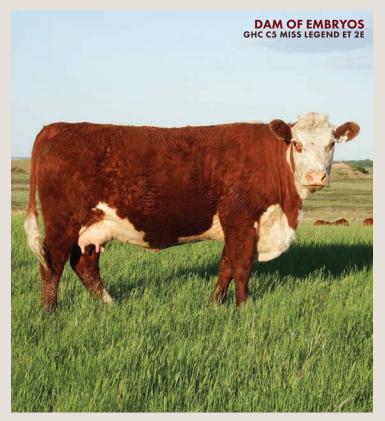

# 3 IVF Embryos out of Miss Legend 2E

CRITTENDEN LAND & CATTLE

#### QUALIFIED FOR CANADA // STORED AT BOVIGEN

EFBEEF RESOLUTE CEO
H WMS THOMAS COUNTY 1443 ET
H MS EXCEL 7945 ET

KCF BENNETT IMPACT B451

GHC C5 MISS LEGEND ET 2E

GHC MISS UNIQUE 25Z

KCF BENNETT REVOLUTION X51 EFBEEF 6378 KATE W484 BEHM 100W CUDA 504C H MS 824 EXCEL 4146 ET KCF BENNETT REVOLUTION X51 KCF MISS M326 T56 BBSF 101N WRANGLER 29W GHC MISS NANCY 80P P

PE EPDS CE: 5.3 // BW: 2.3 // WW: 62.1 // YW: 102.6 // MILK: 29.6

GUARANTEE OF 1 PREGNANCY IF EMBRYOS ARE IMPLANTED BY A CERTIFIED TECH