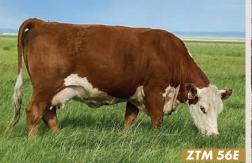

## PERKS RF 4Z PONCHO 1037 ET

C03109193 // 1037 // MAR. 15 2021 // POLLED

C 5280 DIVERSIFIED 6121 ET 2TK PERKS 5101

PERKS 2029 COPPER LADY 5101

TH 122 71I VICTOR 719T FDM LADY 23S 4Z FSL LADY P606 23S CRR 5280
C 88X NOTICE ME 1311 ET
BR COPPER 124Y
PERKS 144U SPECIAL LADY 2029
DRF JWR PRINCE VICTOR 71I
KBCR 19D DOMINETTE 122
PW VICTOR BOOMER P606
FSL MISS SARAH 65H 5M

CE: 0.9 // BW: 3.2 // WW: 53.6 // YW: 80.2 // MILK: 18.6

We are pleased to offer 2 packages on one of our newest herd sires to help along the Canadian Youth Team. Poncho was an animal that caught our eye the first time we seen him. The Standout in the Champion Pen of 3 in OKC 2022. His first calves are now on the ground and are gaining traction across North America. We feel Poncho is a great outcross tool for the Canadian Market. Selling 2 packs of 5.

STORED AT ALTA GENETICS.

3