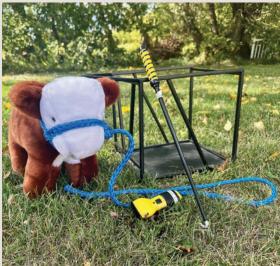

# Livestock Lovie Mini Show Set

MISSION RIDGE HEREFORDS

#### For the future Hereford breeders!

1 full Livestock Lovie Show Set up. Includes free standing Hereford plush animal with halter, chute, show stick and clippers. Full set will be on display at the Red Coat Reception.