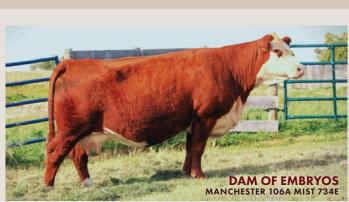

# 3 Embryos out of Mist 734E

MANCHESTER POLLED HEREFORDS

STORED AT POWERHOUSE EMBRYONICS PROVOST AB.

NJW FHF 9710 TANK 45P WORR OWEN TANKERAY Y79D BR KLD ROSE MARIE D79 ET

MHPH 521X ACTION 106A MANCHESTER 106A MIST 734E JJPH 127Y 112R MIST 428B FHF 8403 STARBUCK 19H GV 579 VICTORIA 9710 BR MOLER ET BR 122L ROSE 4020 ET TH 122 711 VICTOR 521X ET MHPH 301W DAINTY 205Y JJPH 83T BENCHMARK 127Y ANL SBS 57G ETTE ET 112R

PE EPDS CE: -6.4 // BW: 4.6 // WW: 61.1 // YW: 98.6 // MILK: 28.0

Pack of three embryos out of Manchester 106A Mist 734E and Worr Owen Tankeray Y79D Et. It is a highly maternal mating, we have four full sibs and are expecting more next spring. The daughter we have in production (Manchester Y79D Mist 112J) has done an exceptional job with her powerful heifer calf this year and the full sibs from this years calf crop are definitely looking the part. Watch for them this fall.