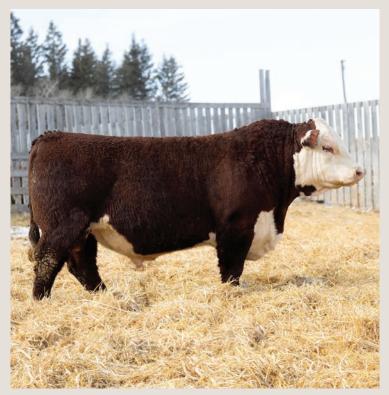

# 2 packs of 5 straws Whizbang 7K semen

TWIN VIEW POLLED HEREFORDS

### TWIN-VIEW 24E WHIZBANG 7K

C03095512 // TNVW 7K // JAN. 28 2022 // POLLED

H BK CCC SR GAME CHANGER ET KJ HVH 33N REDEEM 485T ET HAROLDSON'S JVJ ROYAL 24E

WLB BULL 90X 15Z TWIN-VIEW 15Z DEIRDRE 2F TOP-50 DEZIRE 19D

NJW 78P 63N LADYSPORT 51W ET HAROLDSON'S AD JESSICA 48Y 13B HAROLDSONS WLC RHINO ET 48Y HAROLDSON'S WS JESSICA 4T 60X WLB LEGO 83T 90X REMITALL GRAVES JUNO 204S WCC/CC 1009 GREAT DIVIDE 102 TOP-50 ALOHA 42A

CE: -0.4 // BW: 5.2 // WW: 61.2 // YW: 99.8 // MILK: 31.8

Whizbang was Grand Champion Bull at the Manitoba Hereford Association Field Day in 2022 and along side his damn TNVW 2F, he was Reserve Grand Champion at Manitoba Ag-Ex in 2022. Dark colored with pigment on both eyes, he packs style with performance. He is extremely deep ribbed with tons of body, mass, and muscle shape. Add some "Bang" to your program!