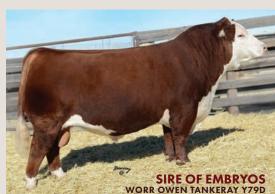

# 3 Embryos out of Mist 734E

MANCHESTER POLLED HEREFORDS

STORED AT POWERHOUSE EMBRYONICS PROVOST AB.

NJW FHF 9710 TANK 45P WORR OWEN TANKERAY Y79D BR KLD ROSE MARIE D79 ET

MHPH 521X ACTION 106A MANCHESTER 106A MIST 734E JJPH 127Y 112R MIST 428B FHF 8403 STARBUCK 19H GV 579 VICTORIA 9710 BR MOLER ET BR 122L ROSE 4020 ET TH 122 711 VICTOR 521X ET MHPH 301W DAINTY 205Y JJPH 83T BENCHMARK 127Y ANL SBS 57G ETTE ET 112R

PE EPDS CE: -6.4 // BW: 4.6 // WW: 61.1 // YW: 98.6 // MILK: 28.0

Pack of three embryos out of Manchester 106A Mist 734E and Worr Owen Tankeray Y79D Et. It is a highly maternal mating, we have four full sibs and are expecting more next spring. The daughter we have in production (Manchester Y79D Mist 112J) has done an exceptional job with her powerful heifer calf this year and the full sibs from this years calf crop are definitely looking the part. Watch for them this fall.

GUARANTEE OF 1 PREGNANCY IF EMBRYOS ARE
IMPLANTED BY A CERTIFIED TECH