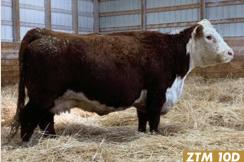

## REMITALL-W HAYMAKER ET 35H

C03072915 // REM 35H // JAN. 25 2020 // POLLED

TH 71U 719T MR HEREFORD 11X
KCL WPF THE PROFESSOR 7110ET
KCL 29R MARY ANNE 23G 5R ET

REMITALL-WEST GAME DAY ET 74Y
REMITALL-WEST BELLE 36B
REMITALL BELLE 132U

TH 122 71I VICTOR 719T TH 7N 45P RITA 71U CS BOOMER 29F REMITALL GINGER 23G SHF WONDER M326 W18 ET REMITALL MARVEL 78T REMITALL FIRST CLASS ET 113R REMITALL BELLE 160R

CE: -1.8 // BW: 4.4 // WW: 53.5 // YW: 84.8 // MILK: 31.0

Champion Hereford of the World 2022, Haymaker is a sire that will be in demand for years to come. His progeny are now into production with their maternal power proving successful all over. He will add that extra length, performance and structure to take your program to next step.

STORED AT ALTA GENETICS