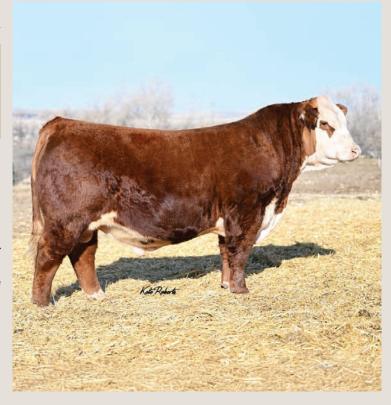

# 3 Straws of Stimulus 2108 semen

TWELVE OAKS

## HL STIMULUS 2108 ET

C03101881 // 2108 // MAR. 5 2021 // POLLED

KCF BENNETT ENCORE Z311 ET NJW 79Z Z311 ENDURE 173D ET BW 91H 100W RITA 79Z ET

H/TSR/CHEZ/FULL THROTTLE ET
H JSS KELLY 6719 ET
CRR 552 KELLY 849 ET

SCHU-LAR ON TARGET 22S KCF MISS REVOLUTION X338 ET NJW 73S M326 TRUST 100W ET REMITALL RITA 91H

H WCC/WB 668 WYARNO 9500 ET R SWEET RED WINE 039 CJH L1 DOMINO 552 CRR D03 KELLY 361

CE: 5.8 // BW: 2.2 // WW: 57.9 // YW: 96.8 // MILK: 23.4

What intrigued us about HL Stimulus 2108 ET was the thickness and style this bull has. We have had a few Endure offspring and they have growthy, well marked and easy doing females. The ability to use him on heifers was an added feature with great calving easy and low birth weight numbers he has worked well on our Purebred and commercial cattle. We recently had the crew of Harvie Ranching tour the farm, and their selection of the calves was the HL Stimulus heifer calf out of Harvie OVHF MS RONDA 27H. We are looking forward to hearing how she develops in their program!! Offering 3 straws of HL Stimulus stored at the farm in Nova Scotia.