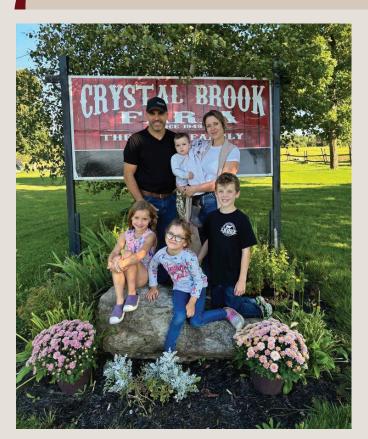

## 1 Entire stall setup with tack at Bonanza 2026

CRYSTAL BROOK FARM

Crystal Brook Farm from Danville, Québec. The Lodge Family are proud registered hereford breeders since 1982. We have always enjoyed going to many shows and continue doing so as our kids demonstrate the same love and passion for this industry. We are pleased to offer a complete stall arrangement for Bonanza 2026 in Québec. We will supply a 6 head arrangement. 2 end gates, matts, 2 fans as well as a blower. With the required hay needed.