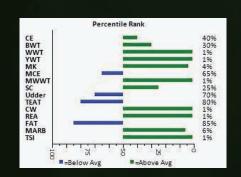

S: WC INFERNO 6561 P

LT RUSHMORE 8060 PLD WC ASTA 0505 P

D: WC DUTCHESS 7516 P

WC MILESTONE 5223 P WC DUTCHESS 3517 P

WC Encompass is a bull who, when seen in person, is hard to fault - very good footed, well-muscled, and has some good lenth and volume to him. An added bonus is that Encompass is HOMO POLLED, PA FREE, and ranks in the 6th percentile within 8 EPD categories. He is a bull that Wrights speak very highly of, and are very excited about the calves they have on the ground in Missouri.