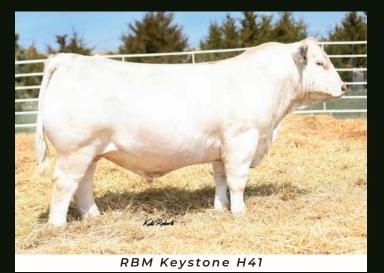

S: ELDER'S CHANCELLOR 8019F WCR COMMISSIONER 593 P **ELDER'S DUTCHESS 63D** 

FOUR PACKAGES OF SOS 129H EMBRYOS

A One Package of Three Embryos **B** One Package of Three Embryos SVY Historic 241K x SOS 129H - Qualified for USA

C One Package of Three Embryos One Package of Three Embryos RBM Keystone H41 x SOS 129H - Qualified for USA D: SOS EMPRESS 48E

SPARROWS KINGSTON 139Y SOS LOVE DRUNK 51W

Just hitting her stride, SOS Empress 129H is proving generations of exceptional flush cows renowned for their fertility and striking eye appeal. With matings to industry-leading sires like Historic and Keystone, these embryos are the opportunity to elevate your program with the cutting-edge Charolais genetics that you've been looking for. One pregnancy guaranteed per package.