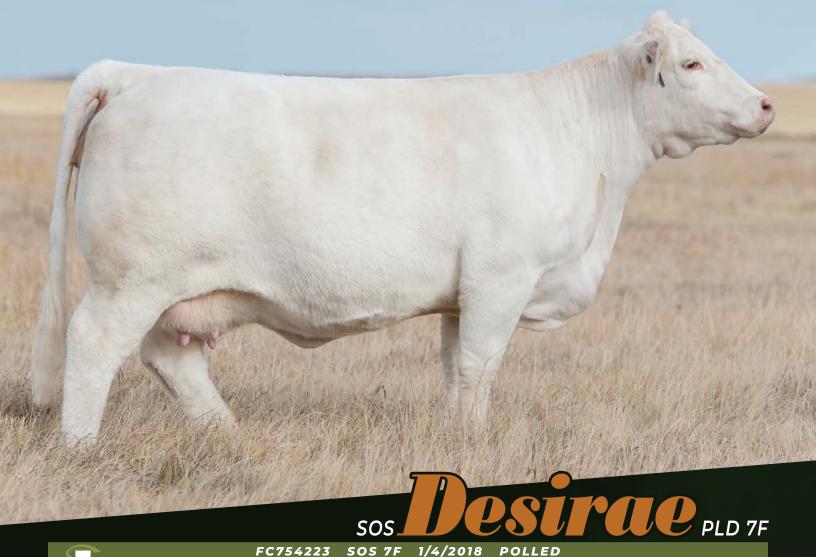

SOS Desirae Pld 7F has established herself as a cornerstone of our embryo program. As a direct descendant of the legendary multi-time Supreme Champion PZC Desirae 012, owned by McLeod Livestock, she brings a proven pedigree to the table. No matter which pairing catches your eye, you can expect outstanding results and a strong return on your investment