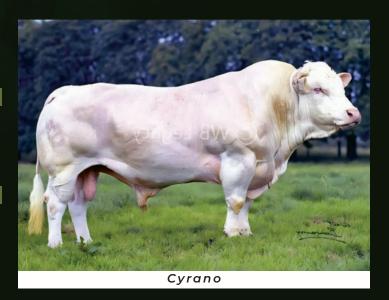

# Lot Eight

EIGHT PACKAGES OF MLCC 11G EMBRYOS

Pairings with Cyrano, Springs Bounty,
PtitPrince, & Historic

## Cyrano

**VITTEL X QUARTERONNE** 

A One Package of Three Embryos

B One Package of Three Embryos

Qualified for Domestic Use

PCFL CHIEFTAN 25X X ECHO SPRINGS WORTHWHILE 112W

C One Package of Three Embryos

D One Package of Three Embryos