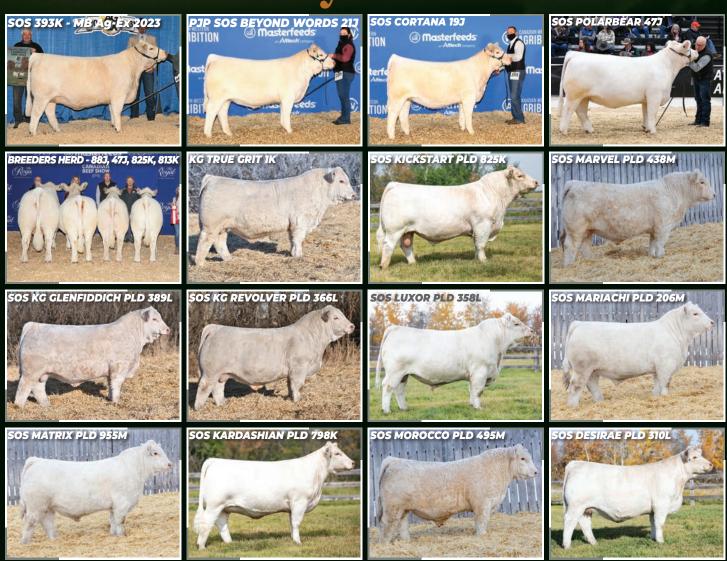

## Reference Photos

1 **SON** SOS Luxor PLD 358L

High-Selling Bull in Canada, selling to Landaker Charolais for \$65,000 in the 2024 "Bulls for Every Budget" sale. Full Sibling to Bourbon x SOS 33Y Embryos (Lot 2E)

- 2 **SON** SOS KG Glenfiddich PLD 389L (Bourbon x SOS 33Y)
- 3 **DAUGHTER** SOS Duchess 66F (Chuck Wagon x SOS 33Y)

## Reference Photos

- 1 **SON** SOS KG Revolver PLD 366L (WGD Ruger 8J x TMJF 447B) \$15,000 Half Sibling to Embryos
- 2 **DAUGHTER** SOS Beryle PLD 811K (White Bear x TMJF 447B) \$67,500 Half Sibling to Embryos
- Owned by Circle Cee Charolais & Sherwood Farms

## 7630E ET

RBM TR RHINESTONE Z38 X M&M MS CARBINE 1567 PLD

C One Package of Three Embryos D One Package of Three Embryos Qualified for USA

SOS Beryle PLD 811K - Half Sister to Embryos \$67,500 High Seller at the 2023 Superstar Charolais Sale

### REFERENCE PHOTOS

1 **SON** SOS Novotel 137L - \$10,500 in 2024 Bull Sale Half Brother to Embryos

2 SON SOS Trezegoal 103K 3 SIRE M&L Trezegoal 268C

### **REFERENCE PHOTOS**

1 **SERVICE SIRE** Echo Springs Bounty 123B 2 **SERVICE SIRE** Cyrano 3 **GRANDSIRE** Trezegoal

# Reference Photos

- 1 **DAM** MXS Everly 816F
- 2 **DAUGHTER** HARVIE Ms Molson 19M

Olds Fall Classic - Reserve Grand Champion Female Farmfair Int. - Divine Divas Champion & Intermediate Champion Canadian Western Agribition - Reserve Senior Champion Heifer Calf Owned by Elder Charolais, Rideau Angus Farms, & Harvie Ranching