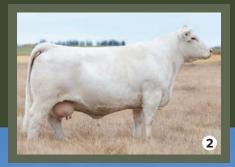

S: ELDER'S CHANCELLOR 8019F WCR COMMISSIONER 593 P **ELDER'S DUTCHESS 63D** 

FOUR PACKAGES OF SOS 129H EMBRYOS

A One Package of Three Embryos **B** One Package of Three Embryos SVY Historic 241K x SOS 129H - Qualified for USA

C One Package of Three Embryos One Package of Three Embryos RBM Keystone H41 x SOS 129H - Qualified for USA D: SOS EMPRESS 48E

SPARROWS KINGSTON 139Y SOS LOVE DRUNK 51W

Just hitting her stride, SOS Empress 129H is proving generations of exceptional flush cows renowned for their fertility and striking eye appeal. With matings to industry-leading sires like Historic and Keystone, these embryos are the opportunity to elevate your program with the cutting-edge Charolais genetics that you've been looking for. One pregnancy guaranteed per package.

REFERENCE PHOTOS

1 PROGENY SKF 129M - \$17,000 at 2024 AB Charolais Select
2 DAM SOS Empress 48E 3 SIRE Elder's Chancellor 8019F

N WESTERN IBITION **Masterfeeds** 

an Altech®company

**AGRIBITION** 

INTERMEDI HEIFER CAL CHAMPION