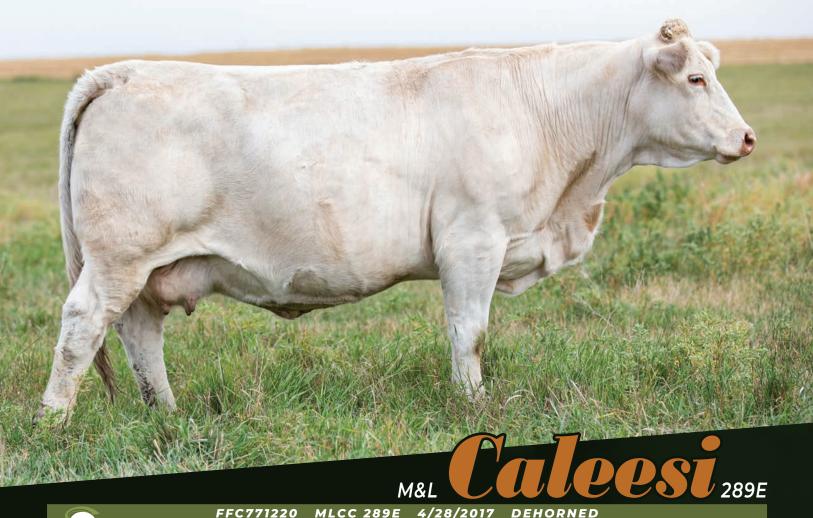

## Lot Nine

YW

SIX PACKAGES OF MLCC 289E EMBRYOS

A One Package of Three Embryos

B One Package of Three Embryos

Echo Springs Bounty 123B x MLCC 289E - Qualified for Domestic Use

C One Package of Three Embryos
D One Package of Three Embryos
Cyrano x MLCC 289E - Qualified for Domestic Use

E One Package of Three Embryos F One Package of Three Embryos SVY Historic 241K x MLCC 289E - Qualified for USA

KERR 832F 1/21/2018 DE FFC753211 вW ww ВW ww ММ CE

S: MAPLE LEAF HAT TRICK 165Y TREZEGOAL MAPLE LEAF VYXYNN 802U