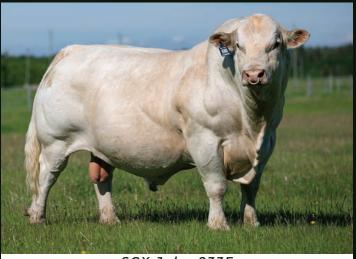

#### **REFERENCE PHOTOS**

1 **SIRE** BRCHE White Bear 8505 PLD ET 2 **DAM** SOS Jessicah 34B - \$41,000 to Mckeary Charolais 3 **798K** Kardashian as a calf

D: SOS JESSICAH 34B

WINN MANS CHAVEZ 826Y SOS PRINCESS KATE 33Y