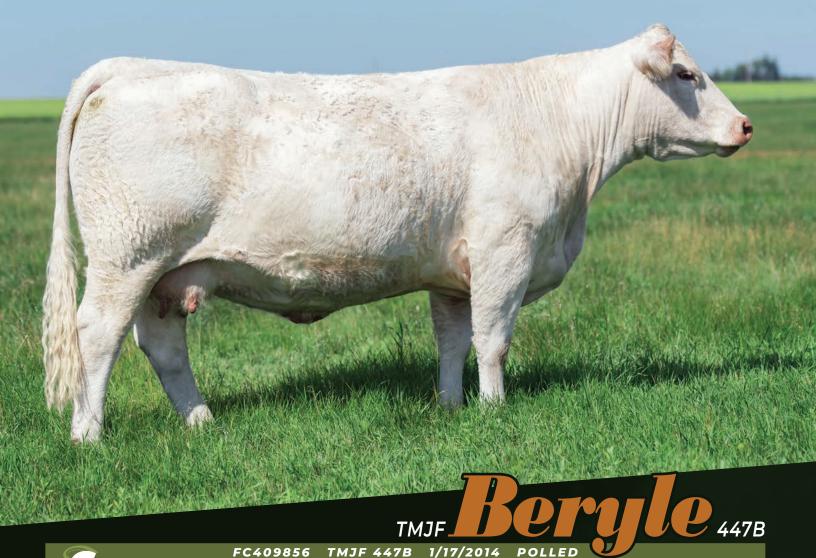

## Reference Photos

- 1 **SON** SOS KG Revolver PLD 366L (WGD Ruger 8J x TMJF 447B) \$15,000 Half Sibling to Embryos
- 2 **DAUGHTER** SOS Beryle PLD 811K (White Bear x TMJF 447B) \$67,500 Half Sibling to Embryos
- Owned by Circle Cee Charolais & Sherwood Farms

## 7630E ET

RBM TR RHINESTONE Z38 X M&M MS CARBINE 1567 PLD

C One Package of Three Embryos D One Package of Three Embryos Qualified for USA

SOS Beryle PLD 811K - Half Sister to Embryos \$67,500 High Seller at the 2023 Superstar Charolais Sale