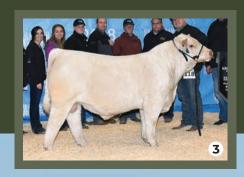

#### SIX PACKAGES OF WGD 70K EMBRYOS

- A One Package of Three Embryos
  B One Package of Three Embryos
  SVY Historic 241K x WGD 70K Qualified for USA

- C One Package of Three Embryos
  D One Package of Three Embryos
  SVY Mayfield 30H x WGD 70K Qualified for USA

  - **E** One Package of Three Embryos **F** One Package of Three Embryos

TR CAG Carbon Copy 7630E ET x WGD 70K - Qualified for USA

D: WGD THE CRUSH 14D

JIL THUNDER ROLL 69Z JIL LASSY 141X

Miss Crush, a FULL SISTER to the exceptional Ruger, captured our attention as an impressive and sweet-natured two-year-old, quickly earning her spot in the donor pen. Her pedigree, stacked with time-honored breed legends, made her an undeniable candidate for the ET program. To say she surpassed expectations in her flush performance would be an understatement—her results have been nothing short of extraordinary. With genetics like hers, it's no surprise she's become a cornerstone of our embryo program.

One pregnancy guaranteed per package.

REFERENCE PHOTOS

1 SIRE LT Ransom 8644 2 SULL SIBLING WGD Ruger 8J
3 FULL SIBLING WGD Miss Crush 67K

S: MERIT ROUNDUP 9508W

ВW

MXS VERMILLION 527R MERIT YOLANDA 7244T

ww