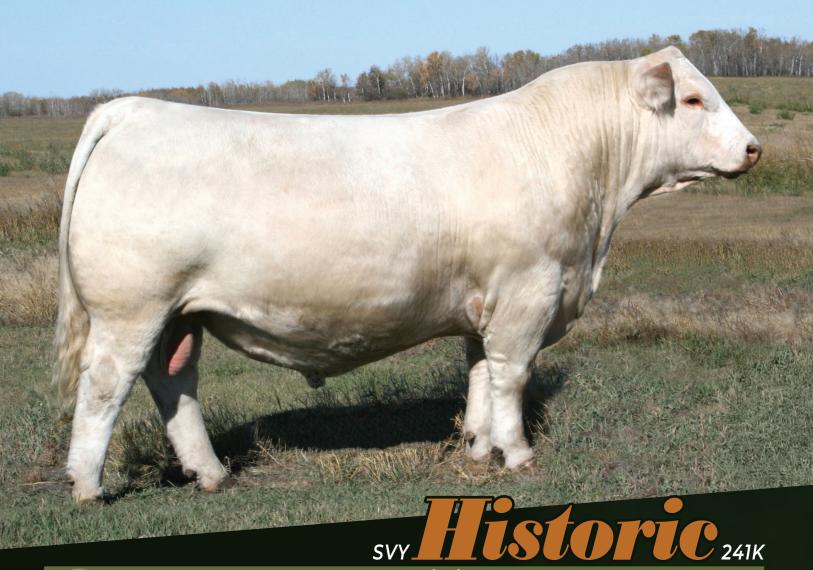

Historic is a bold, upheaded sire that commands attention with his power, dimension, and striking phenotype. From chest to hip, he exudes strength and balance. Backed by one of the most well-rounded profiles in the breed, he ranks in the top 5% for WW, YW, TSI, CW, and REA, making him an indispensable choice for balanced trait selection and herd improvement.

**EMBRYOS SIRED BY HISTORIC AVAILABLE ON LOTS 1-10** 

D: M6 MS NEW GERMAINE 484 P M6 NEW STANDARD 842 P ET M6 COOL GERMAINE 1145 P ET