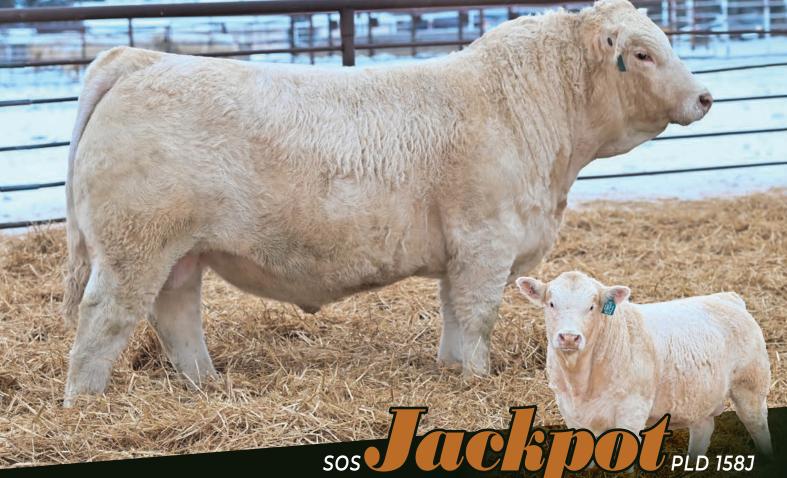

**S:** TURNBULLS DUTY-FREE 358D

PLEASANT DAWN MVP 316Y CTP MISS GOOGLE 358Z

D: MXS EVERLY 816F

CEDARDALE ZEAL 125Z MXS DITTO 656D

The true measure of a herdbull lies in his ability to pass on his best qualities to his offspring, and Duty Free set the bar high here at SOS. But SOS Jackpot 158J is proving to take things to the next level. He's consistently delivering polled, hairy, stylish cattle with undeniable eye appeal. Just ask Harvie Ranching, where three of their standout Jackpot daughters averaged nearly \$20,000 in their production sale—an incredible return on investment. We share the same excitement about his daughters in our herd. SOS Jackpot 158J is well on his way to becoming a breed legend. **Consigned with Landaker Charolais.** 

# Reference Photos

- 1 **DAM** MXS Everly 816F
- 2 **DAUGHTER** HARVIE Ms Molson 19M

Olds Fall Classic - Reserve Grand Champion Female Farmfair Int. - Divine Divas Champion & Intermediate Champion Canadian Western Agribition - Reserve Senior Champion Heifer Calf Owned by Elder Charolais, Rideau Angus Farms, & Harvie Ranching