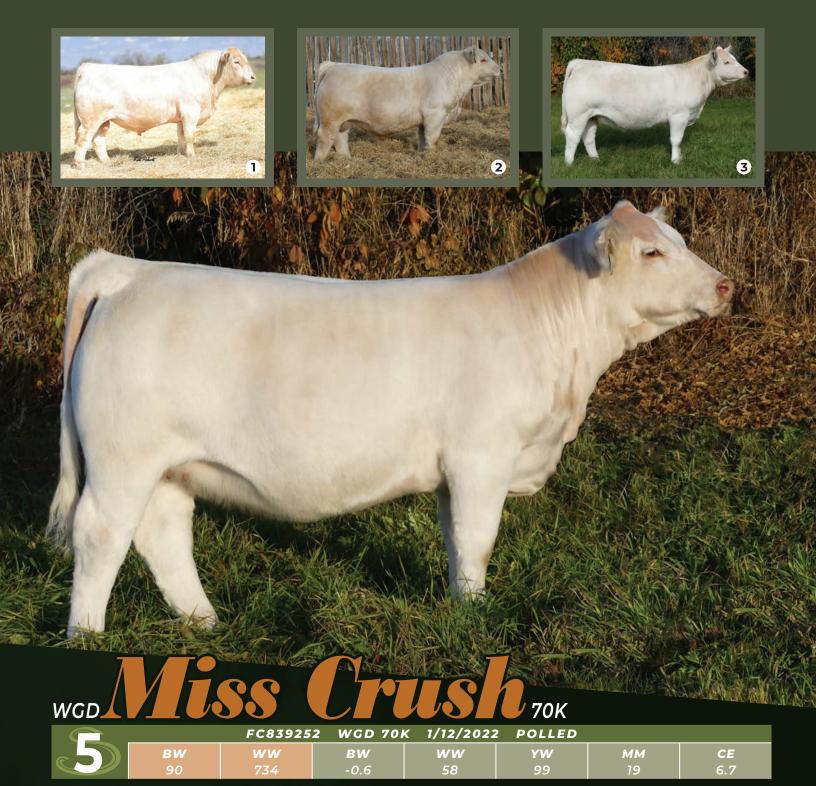

  - **E** One Package of Three Embryos **F** One Package of Three Embryos

TR CAG Carbon Copy 7630E ET x WGD 70K - Qualified for USA

D: WGD THE CRUSH 14D

JIL THUNDER ROLL 69Z JIL LASSY 141X

Miss Crush, a FULL SISTER to the exceptional Ruger, captured our attention as an impressive and sweet-natured two-year-old, quickly earning her spot in the donor pen. Her pedigree, stacked with time-honored breed legends, made her an undeniable candidate for the ET program. To say she surpassed expectations in her flush performance would be an understatement—her results have been nothing short of extraordinary. With genetics like hers, it's no surprise she's become a cornerstone of our embryo program.

One pregnancy guaranteed per package.

REFERENCE PHOTOS

1 SIRE LT Ransom 8644 2 SULL SIBLING WGD Ruger 8J
3 FULL SIBLING WGD Miss Crush 67K

S: MERIT ROUNDUP 9508W

ВW

MXS VERMILLION 527R MERIT YOLANDA 7244T

ww