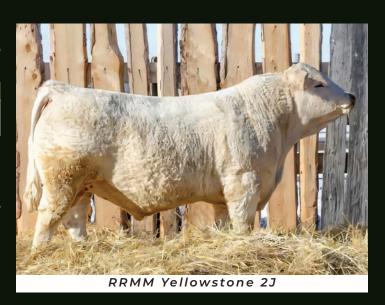

### RRMM Yellowstone 23

#### Qualified for Domestic Use

Yellowstone made an impression on us early, standing out on the show road as a calf. He consistently stamps his progeny with great hair, a calm disposition, and excellent feet and legs. As a true HEIFER bull, Yellowstone ranks in the top 15% for both birthweight and milk EPDs. If you're looking to breed a pen of heifers, Yellowstone 2J is an ideal choice. **Consigned with 7 Quarter Circle Charolais.** 