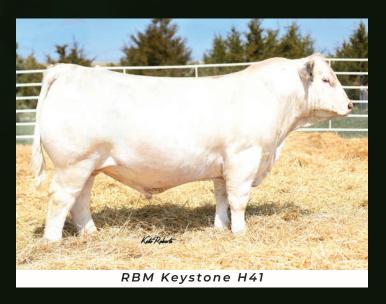

C One Package of Three Embryos One Package of Three Embryos RBM Keystone H41 x SOS 129H - Qualified for USA D: SOS EMPRESS 48E

SPARROWS KINGSTON 139Y SOS LOVE DRUNK 51W

Just hitting her stride, SOS Empress 129H is proving generations of exceptional flush cows renowned for their fertility and striking eye appeal. With matings to industry-leading sires like Historic and Keystone, these embryos are the opportunity to elevate your program with the cutting-edge Charolais genetics that you've been looking for. One pregnancy guaranteed per package.

THREE PACKAGES OF SOS 798K EMBRYOS

A One Package of Three Embryos SVY Historic 241K x SOS 798K - Qualified for USA

**B** One Package of Three Embryos C One Package of Three Embryos RBM Keystone H41 x SOS 798K - Qualified for USA

# RBM **Keystone** H41 LT RUSHMORE 8060 PLD X RBM JASMINE F251

A One Package of Three Embryos Qualified for USA