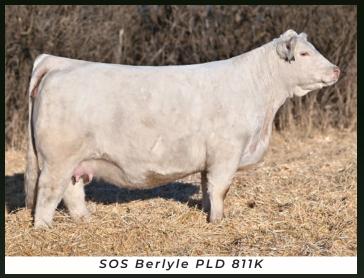

## Reference Photos

- 1 **SON** SOS KG Revolver PLD 366L (WGD Ruger 8J x TMJF 447B) \$15,000 Half Sibling to Embryos
- 2 **DAUGHTER** SOS Beryle PLD 811K (White Bear x TMJF 447B) \$67,500 Half Sibling to Embryos
- Owned by Circle Cee Charolais & Sherwood Farms

## 7630E ET

RBM TR RHINESTONE Z38 X M&M MS CARBINE 1567 PLD

C One Package of Three Embryos D One Package of Three Embryos Qualified for USA

SOS Beryle PLD 811K - Half Sister to Embryos \$67,500 High Seller at the 2023 Superstar Charolais Sale