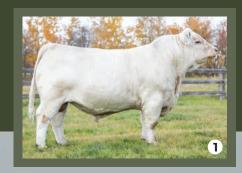

Historic is a bold, upheaded sire that commands attention with his power, dimension, and striking phenotype. From chest to hip, he exudes strength and balance. Backed by one of the most well-rounded profiles in the breed, he ranks in the top 5% for WW, YW, TSI, CW, and REA, making him an indispensable choice for balanced trait selection and herd improvement.

**EMBRYOS SIRED BY HISTORIC AVAILABLE ON LOTS 1-10** 

D: M6 MS NEW GERMAINE 484 P M6 NEW STANDARD 842 P ET M6 COOL GERMAINE 1145 P ET