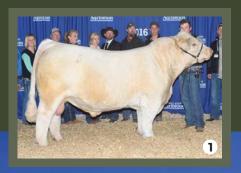

# Reference Photos

- 1 **SIRE** LT Countdown 9712 PLD
- 2 **DAM** M6 MS New Germaine 484 P
- 3 **FULL SISTER** SVY Ms Germaine 236K \$80,000 High Seller in the 2023 Superstar Charolais Sale