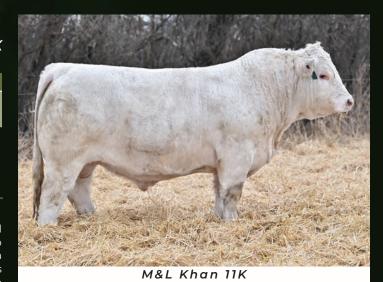

### M&L Khan 11K

#### Qualified for Domestic Use

Attention French breeders—don't miss this opportunity! With limited French semen available for import into Canada, now is the time to enhance your program with MLCC Khan 11K. This Cyrano son was a \$50,000 Canadian high seller to Wilkie Charolais, and his first calves hitting the ground are proving to be exceptional. Backed by one of the strongest cow families in Canadian Full French history. Khan offers the

strongest cow families in Canadian Full French history, Khan offers the muscle and power our performance-driven breed is known for. Purebred Charolais programs looking to add raw muscling and strength to their homo polled cows will find Khan 11K to be a game-changer. Add him to your spring breeding plans today! **Consigned with Wilkie Charolais.** 