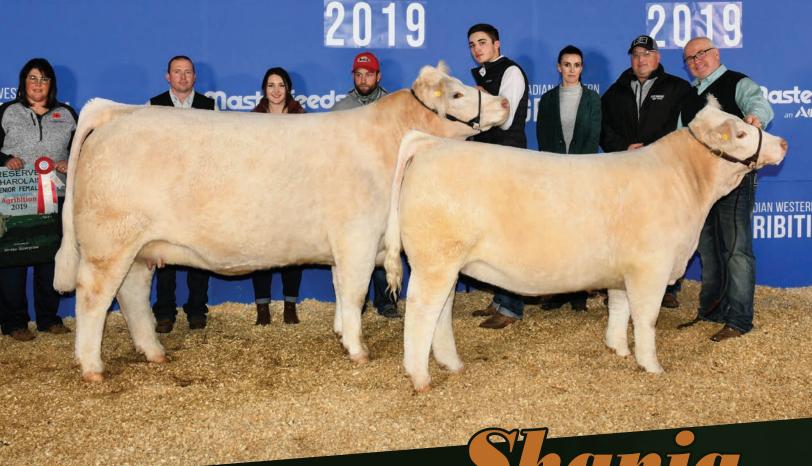

REFERENCE PHOTOS

1 PROGENY SKF 129M - \$17,000 at 2024 AB Charolais Select
2 DAM SOS Empress 48E 3 SIRE Elder's Chancellor 8019F

N WESTERN IBITION **Masterfeeds** 

an Altech®company

**AGRIBITION** 

INTERMEDI HEIFER CAL CHAMPION