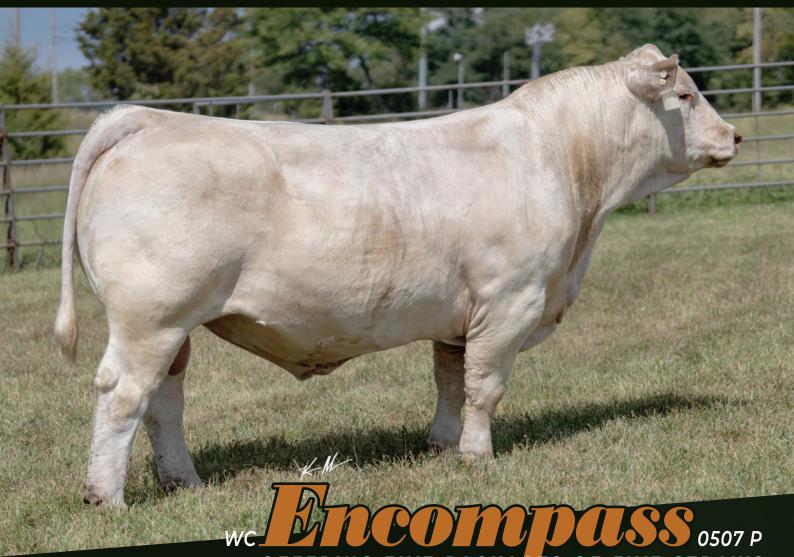

### OFFERING FIVE PACKAGES OF FIVE STRAWS

|    | M960       | 657 0507 | 9/2/2020 | POLLED |    |      |
|----|------------|----------|----------|--------|----|------|
| BW | ww         | BW       | ww       | YW     | ММ | CE   |
| 66 | <i>755</i> | -2.6     | 101      | 171    | 34 | 13.3 |

S: WC INFERNO 6561 P

LT RUSHMORE 8060 PLD WC ASTA 0505 P

D: WC DUTCHESS 7516 P

WC MILESTONE 5223 P WC DUTCHESS 3517 P

WC Encompass is a bull who, when seen in person, is hard to fault - very good footed, well-muscled, and has some good lenth and volume to him. An added bonus is that Encompass is HOMO POLLED, PA FREE, and ranks in the 6th percentile within 8 EPD categories. He is a bull that Wrights speak very highly of, and are very excited about the calves they have on the ground in Missouri.

Consigned by W2 Farms.

SOS PLD 825K

OFFERING FIVE PACKAGES OF TEN STRAWS

12

**BW** 97

MC840002 W WW 7 945

**BW** 0.2

SOS 825K