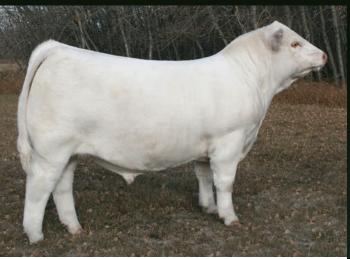

# Reference Sires

TR CAG Carbon Copy 7630E ET

SVY Mayfield 30H

**7630E ET** 

3/4/2017 POLLED MC765363 JWX 7630E 14.9 18

LT BLUEGRASS 4017 P **S:** RBM TR RHINESTONE Z38 **HC RHINESTONE 5100** 

D: M&M MS CARBINE 1567 PLD M&M RAPTOR 8122 PLD MS COOLEY JPOT 1107N9

## 7630E ET

RBM TR RHINESTONE Z38 X M&M MS CARBINE 1567 PLD

C One Package of Three Embryos D One Package of Three Embryos Qualified for USA

SOS Beryle PLD 811K - Half Sister to Embryos \$67,500 High Seller at the 2023 Superstar Charolais Sale