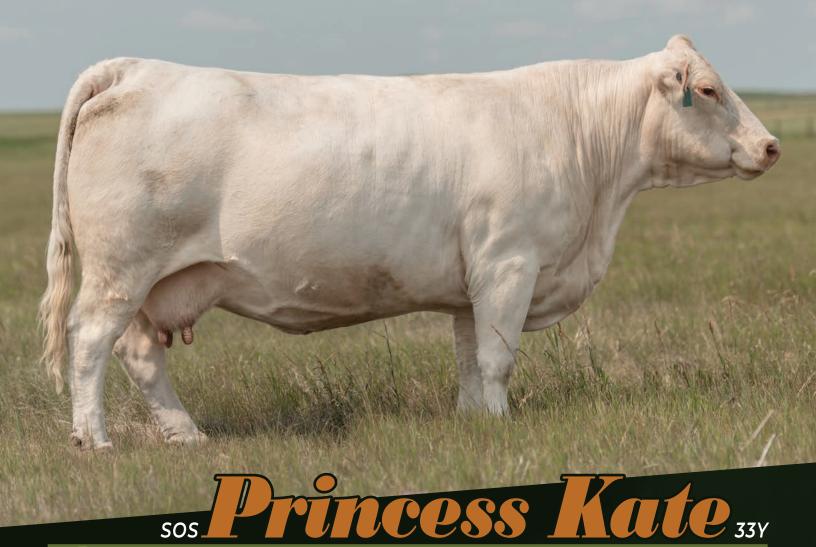

D: SOS JESSICA 1150S

HTA CROWN PRINCE 152L SOS JESSIE PLD 68L

ММ

22

This is your **LAST CHANCE EVER** to purchase embryos from the legendary SOS Princess Kate 33Y.

At 14 years old, she remains as impressive as ever, cementing her status as the most influential cow in Springside history. Every mating with 33Y has been a home run—her sons have consistently topped our annual bull sale, while her daughters in production are proving their exceptional genetic value. Don't miss this rare chance to invest in the unparalleled legacy of 33Y and share in the success she continues to bring.

### WGD KUGET 8J

LT RANSOM 8644 X WGD THE CRUSH 14D

**2G** One Package of Three Embryos 2H One Package of Three Embryos Qualified for USA

SCX Jehu 233E

Turnbulls Duty-Free 358D

SOS Princess Kate 33Y as a 3-Year-Old