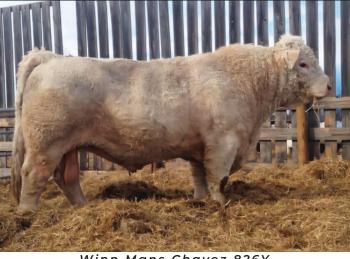

89 753 0.8 67 117

S: WINN MANS CHAVEZ 826Y WINN MANS BREATHLESS 826U D: PZC TR DESIRAE 012 CML THO

BW

CML DIABLO 2X THOMAS MSTRADEMARK755 PET

CE

6.3

MM

29

# SOS Princess Kate 33Y

LOT TWO - PAIRINGS WITH BOURBON, KICKSTART, HOULIO, CHAVEZ, & MAYFIELD

PCC Bourbon 118J

SOS Kickstart PLD 825K

Elder's Houlio 4H

Winn Mans Chavez 826Y

CCC WC REDEMPTION 7143 PLD ET X BRCHE BERKLY ANN 8507 PLD ET