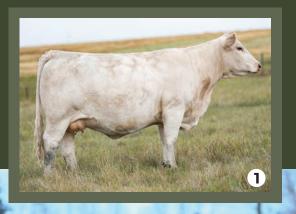

# Reference Photos

- 1 **SIRE** LT Countdown 9712 PLD
- 2 **DAM** M6 MS New Germaine 484 P
- 3 **FULL SISTER** SVY Ms Germaine 236K \$80,000 High Seller in the 2023 Superstar Charolais Sale