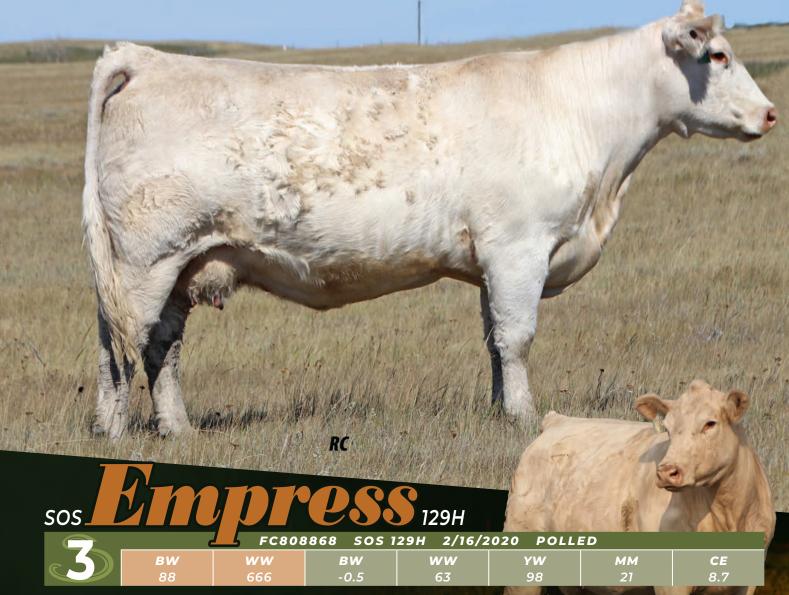

S: ELDER'S CHANCELLOR 8019F WCR COMMISSIONER 593 P **ELDER'S DUTCHESS 63D** 

FOUR PACKAGES OF SOS 129H EMBRYOS

A One Package of Three Embryos **B** One Package of Three Embryos SVY Historic 241K x SOS 129H - Qualified for USA

C One Package of Three Embryos One Package of Three Embryos RBM Keystone H41 x SOS 129H - Qualified for USA D: SOS EMPRESS 48E

SPARROWS KINGSTON 139Y SOS LOVE DRUNK 51W

Just hitting her stride, SOS Empress 129H is proving generations of exceptional flush cows renowned for their fertility and striking eye appeal. With matings to industry-leading sires like Historic and Keystone, these embryos are the opportunity to elevate your program with the cutting-edge Charolais genetics that you've been looking for. One pregnancy guaranteed per package.

REFERENCE PHOTOS

1 PROGENY SKF 129M - \$17,000 at 2024 AB Charolais Select
2 DAM SOS Empress 48E 3 SIRE Elder's Chancellor 8019F

N WESTERN IBITION **Masterfeeds** 

an Altech®company

**AGRIBITION** 

INTERMEDI HEIFER CAL CHAMPION