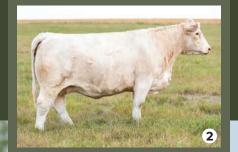

# Reference Photos

- 1 **SIRE** LT Countdown 9712 PLD
- 2 **DAM** M6 MS New Germaine 484 P
- 3 **FULL SISTER** SVY Ms Germaine 236K \$80,000 High Seller in the 2023 Superstar Charolais Sale