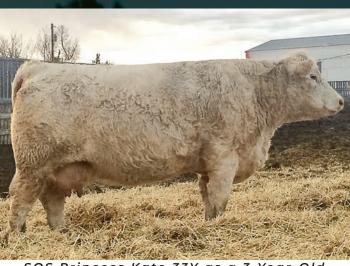

### WGD KUGET 8J

LT RANSOM 8644 X WGD THE CRUSH 14D

**2G** One Package of Three Embryos 2H One Package of Three Embryos Qualified for USA

SCX Jehu 233E

Turnbulls Duty-Free 358D

SOS Princess Kate 33Y as a 3-Year-Old