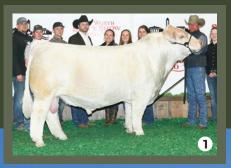

S: ELDER'S CHANCELLOR 8019F WCR COMMISSIONER 593 P **ELDER'S DUTCHESS 63D** 

FOUR PACKAGES OF SOS 129H EMBRYOS

A One Package of Three Embryos **B** One Package of Three Embryos SVY Historic 241K x SOS 129H - Qualified for USA

C One Package of Three Embryos One Package of Three Embryos RBM Keystone H41 x SOS 129H - Qualified for USA D: SOS EMPRESS 48E

SPARROWS KINGSTON 139Y SOS LOVE DRUNK 51W

Just hitting her stride, SOS Empress 129H is proving generations of exceptional flush cows renowned for their fertility and striking eye appeal. With matings to industry-leading sires like Historic and Keystone, these embryos are the opportunity to elevate your program with the cutting-edge Charolais genetics that you've been looking for. One pregnancy guaranteed per package.

REFERENCE PHOTOS

1 PROGENY SKF 129M - \$17,000 at 2024 AB Charolais Select
2 DAM SOS Empress 48E 3 SIRE Elder's Chancellor 8019F

N WESTERN IBITION **Masterfeeds** 

an Altech®company

**AGRIBITION** 

INTERMEDI HEIFER CAL CHAMPION