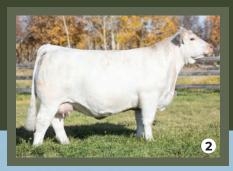

  - **E** One Package of Three Embryos **F** One Package of Three Embryos

TR CAG Carbon Copy 7630E ET x WGD 70K - Qualified for USA

D: WGD THE CRUSH 14D

JIL THUNDER ROLL 69Z JIL LASSY 141X

Miss Crush, a FULL SISTER to the exceptional Ruger, captured our attention as an impressive and sweet-natured two-year-old, quickly earning her spot in the donor pen. Her pedigree, stacked with time-honored breed legends, made her an undeniable candidate for the ET program. To say she surpassed expectations in her flush performance would be an understatement—her results have been nothing short of extraordinary. With genetics like hers, it's no surprise she's become a cornerstone of our embryo program.

One pregnancy guaranteed per package.

REFERENCE PHOTOS

1 SIRE LT Ransom 8644 2 SULL SIBLING WGD Ruger 8J
3 FULL SIBLING WGD Miss Crush 67K

S: MERIT ROUNDUP 9508W

ВW

MXS VERMILLION 527R MERIT YOLANDA 7244T

ww