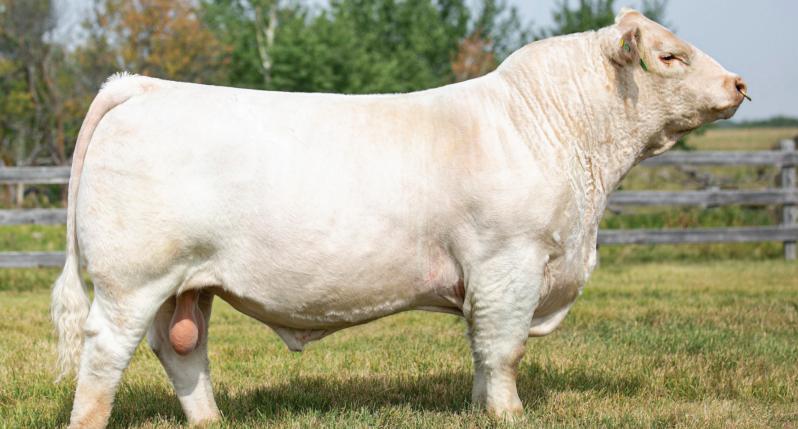

Historic is a bold, upheaded sire that commands attention with his power, dimension, and striking phenotype. From chest to hip, he exudes strength and balance. Backed by one of the most well-rounded profiles in the breed, he ranks in the top 5% for WW, YW, TSI, CW, and REA, making him an indispensable choice for balanced trait selection and herd improvement.

**EMBRYOS SIRED BY HISTORIC AVAILABLE ON LOTS 1-10** 

D: M6 MS NEW GERMAINE 484 P M6 NEW STANDARD 842 P ET M6 COOL GERMAINE 1145 P ET