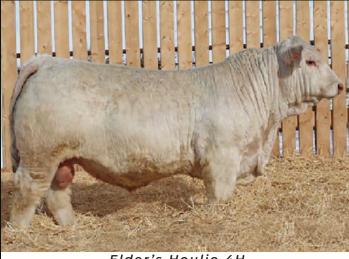

21 One Package of Three Embryos Qualified for USA

ELDER'S **HOULIO** 4H

SKW EXPEDITION 89C X WRANGLER PRETTY LADY 98C

**2K** One Package of Three Embryos Qualified for Domestic Use

CCC WC RESOURCE 417 P X SVY MIA 424B

S: VENTURON MAXIMUM IMPACT VENTURON KEYSTONE **VENTURON HILLARY** 

EATONS ROYAL DYNASTY 6164 **D:** WINCHESTER HONOR H13E ROSEDALE HONOR X89

Qualified for USA

ELDER'S HOULO 4H ONE PACKAGE OF SIX STRAWS

| MC794847 |     | KLR | 4H 1/ | 5/2020 | ) POL | LED |
|----------|-----|-----|-------|--------|-------|-----|
| BW       | ww  | BW  | ww    | YW     | ММ    | CE  |
| 98       | 762 | 1.9 | 65    | 137    | 40    | 4   |

S: SKW EXPEDITION 89C

LT SUNDANCE 2251 PLD SKW EDISON 77Z

D: WRANGLER PRETTY LADY 98C STEPPLER PRINCE GEORGE 43A CIRCLE CEE FIREFLY 203Z

Qualified for Canada

20 LOUI E46 LHD 1 PACKAGE OF FIVE STRAWS

LHDE46 M434790 15/2/1995 POLLED ММ CE 57 95 20