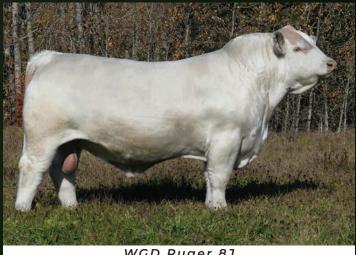

### wgd **Ruger** 83

### FIVE PACKAGES OF TEN STRAWS

| MC8 | 16608 | WGD | 8J 1, | /4/202 | 1 POL | .LED |
|-----|-------|-----|-------|--------|-------|------|
| BW  | ww    | BW  | ww    | YW     | ММ    | CE   |
| 101 | 847   | 3   | 74    | 133    | 13    | -2.6 |

S: LT RANSOM 8644

LT JOURNEY 5208 PLD LT SHEILA 337 PLD

**D:** WGD THE CRUSH 14D

JIL THUNDER ROLL 69Z JIL LASSY 141X

### Qualified for USA

As we begin calving Ruger daughters, it's clear they are destined to become collector's items. Ruger moves with the ease of a leopard, supported by a strong, well-structured foot. Those who've seen him consistently praise his impressive length, powerful lower quarter, and exceptional fleshing ability. Don't miss this chance—this will be one of

WGD Ruger 8J

the final opportunities to purchase Ruger semen. Secure a piece of his legacy for your program today! Consigned with Daines O'Neill Livestock.