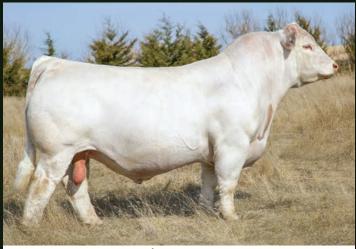

S: CCC WC RESOURCE 417 P

**D:** SVY MIA 424B

LT RUSHMORE 8060 PLD WC CCC BLUE GIRL 1528 P DR REVELATION 467 EXL MIA 230M

WGD Ruger 8J

| MC816608 |     | WGD | 8J 1, | /4/202 | I POL | LED  |
|----------|-----|-----|-------|--------|-------|------|
| BW       | ww  | BW  | ww    | YW     | ММ    | CE   |
| 101      | 847 | 3   | 74    | 74     | 13    | -2.6 |