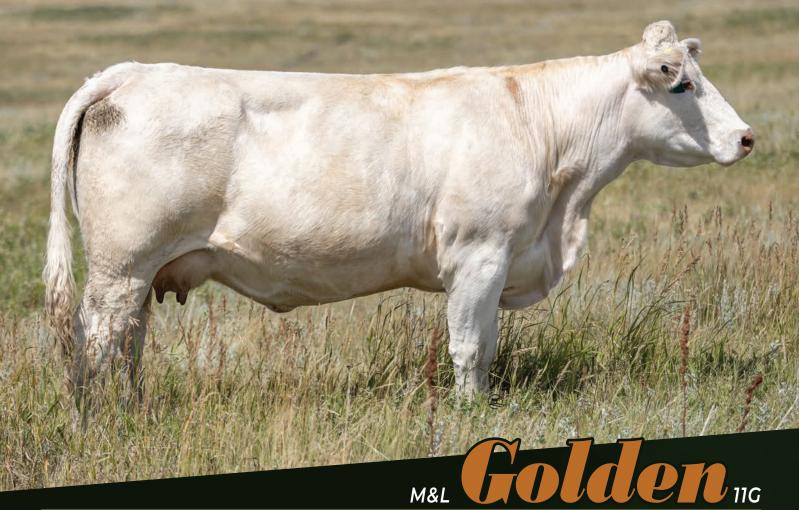

S: PCFL MAXIMILIAN 106G

PCFL KARNAVAL 37E PCFL FORTUNE 12Z

D: M&L XTRAIIX

SNOOPY PCFL REGINA 11M

Our Full French division has been an exciting and rewarding venture, offering incredible opportunities.

French cattle are renowned for their superior carcass quality, and IIG exemplifies this, ranking in the top 1% for fat—one of the key reasons these cattle excel in the feedlot. Her pedigree reads like a who's who of breed greats, including Snoopy, Till, and Montagnard. When you produce a \$50,000 herd bull, MLCC Khan IIK selling to Wilkie Charolais, it's clear you've earned a place in the ET program. Don't miss the chance to capitalize on these exceptional genetics!

One pregnancy guaranteed per package.

11G PICTURED AS A THREE-YEAR-OLD

S: CYRANO

VITTEL QUARTERONNE

D: M&L GOLDEN 11G

PCFL MAXIMILIAN 106G

M&L XTRA11X