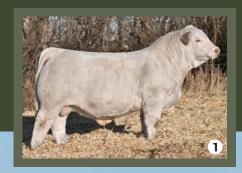

  - **E** One Package of Three Embryos **F** One Package of Three Embryos

TR CAG Carbon Copy 7630E ET x WGD 70K - Qualified for USA

D: WGD THE CRUSH 14D

JIL THUNDER ROLL 69Z JIL LASSY 141X

Miss Crush, a FULL SISTER to the exceptional Ruger, captured our attention as an impressive and sweet-natured two-year-old, quickly earning her spot in the donor pen. Her pedigree, stacked with time-honored breed legends, made her an undeniable candidate for the ET program. To say she surpassed expectations in her flush performance would be an understatement—her results have been nothing short of extraordinary. With genetics like hers, it's no surprise she's become a cornerstone of our embryo program.

One pregnancy guaranteed per package.

REFERENCE PHOTOS

1 SIRE LT Ransom 8644 2 SULL SIBLING WGD Ruger 8J
3 FULL SIBLING WGD Miss Crush 67K

S: MERIT ROUNDUP 9508W

ВW

MXS VERMILLION 527R MERIT YOLANDA 7244T

ww