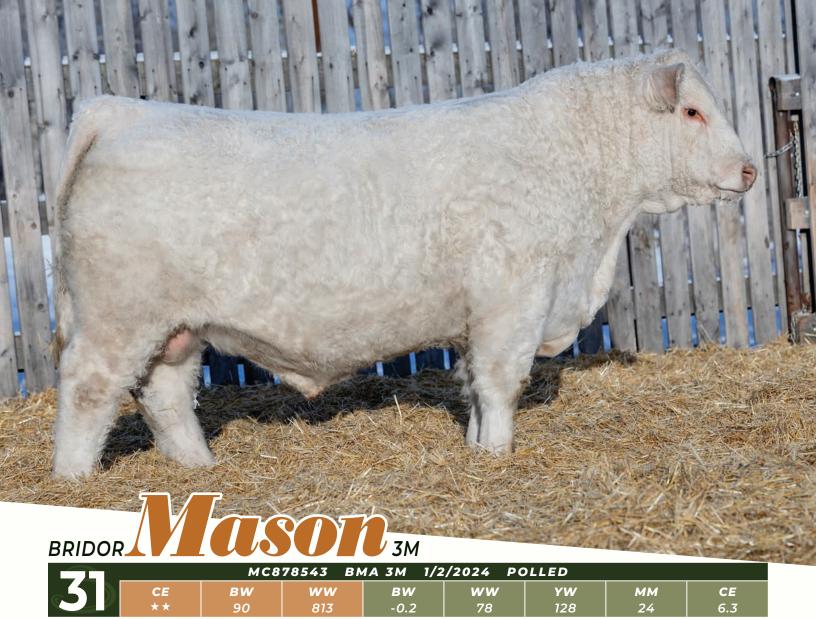

MIKE'S TOP 10 CALVING EASE

S: SOS APEX PLD 139F

LT LEDGER 0332 P TMJF BERYLE 447B

**D:** BRIDOR BUBBA 22B

TR PZC MR TURTON 0794 ET **ROLLIN ACRES DAZZLE 807U** 

HERDBULL ALERT! If this bull doesn't get your blood pumping, then you'd better check for a pulse. BMA 3M is sure to stop you in your tracks. He is long-sided, deep, and wide-based yet smooth-made. He has a powerful head, a smooth shoulder, and is an ET Apex son from the outstanding Turton daughter, 22B. He boasts an impressive set of EPDs, which is the icing on the cake. Do yourself a favor and find 3M on sale day—you won't be disappointed.

Owned with Bridor Charolais.

| <b>32</b> |       |     | sos w | 2    | 02    | ar  | <b>1</b> 65M |
|-----------|-------|-----|-------|------|-------|-----|--------------|
| MC8       | 94177 | SOS | 65M   | 1/23 | /2024 | POL | LLED         |
| CE        | BW    | ww  | BW    | ww   | YW    | ММ  | CE           |
| ***       | 94    | 865 | -2.8  | 61   | 113   | 26  | 10.3         |