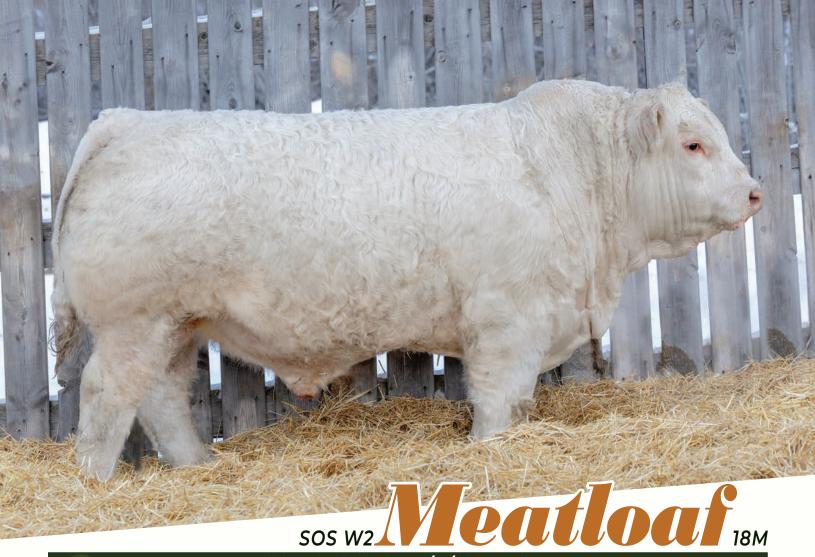

|    | MC8 | 94132 50 | S 18M 1/1 | 1/2024 PC  | DLLED |    |     |
|----|-----|----------|-----------|------------|-------|----|-----|
| CE | BW  | ww       | BW        | ww         | YW    | ММ | CE  |
| *  | 91  | 784      | 1.5       | <i>5</i> 8 | 112   | 14 | 2.4 |

S: HVA FIREBALL 662F

TURNBULLS DUTY-FREE 358D D: M&L REGINA 11E HTA SARA 662D

M&L TREZEGOAL 268C M&L REGINA 11A

All meat and potatoes and MEATLOAF! Take advantage of the FRENCH INFLUENCE SOS 18M brings to the table. His back is as wide as any football player, and his ass end is one that Kim Kardashian would be jealous of; yet his smooth front third will ensure great calving ease. If you like them thick and moderate, then Meatloaf 18M should definitely be on your shortlist!