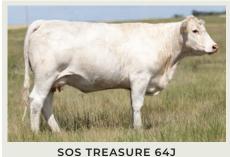

S: WGD RUGER 8J

**D:** SOS TREASURE 64J

LT RANSOM 8644 WGD THE CRUSH 14D TURNBULLS DUTY-FREE 358D ANCHOR TREASURE 10T

Here's another Ruger son that will be a highlight on sale day. He is a power bull and a true STANDOUT all year long. His dam, a young Duty-Free daughter, is on track to become a top producer in the cow herd. With a great weaning and yearling EPD, plus impressive early September weaning weights, this bull will deliver results. Ranchers, add a group of these Ruger sons to your operation—it'll be a license to print money!