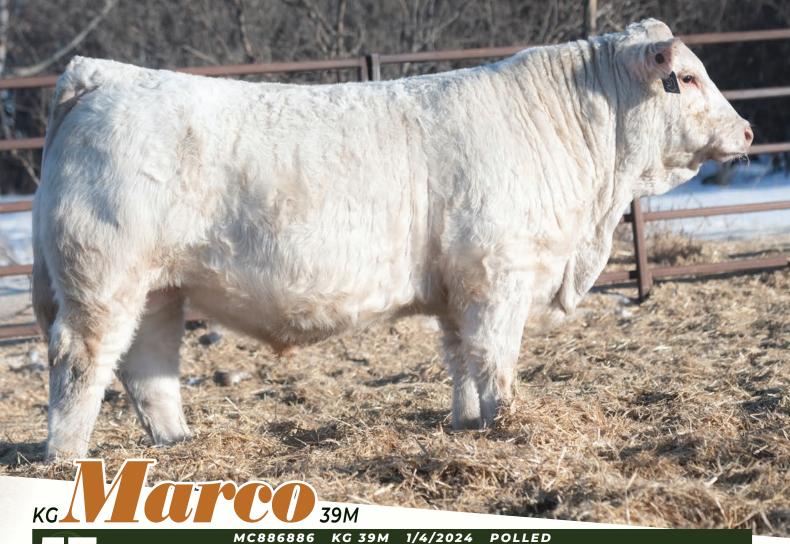

# SOS W2 Magnus PLD 98M 5

| MC8 | 8995C | ) so: | S 98M | 2/4, | /2024 | POL | LED |
|-----|-------|-------|-------|------|-------|-----|-----|
| CE  | BW    | ww    | BW    | ww   | YW    | ММ  | CE  |
| **  | 88    | 984   | -0.2  | 68   | 112   | 18  | 6   |