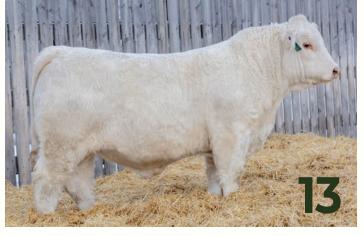

**S:** PCC BOURBON 118J

CCC WC REDEMPTION 7143 PLD ET D: SOS DESIRAE PLD 1F BRCHE BERKLY ANN 8507 PLD ET

WINN MANS CHAVEZ 826Y PZC TR DESIRAE 012

The only Bourbon bull calf in the offering, and he is a standout! His dam is a direct daughter of Desirae and also the granddam of Lot 26. SOS Mack 116M is extremely soft-made, loaded with performance, and carries that herd bull presence you'll want to pass on to his females, making them excellent brood cows for your herd.