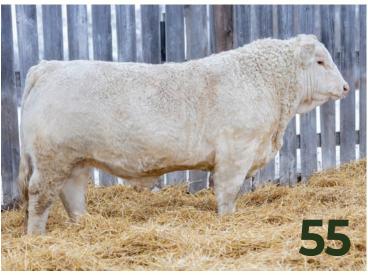

Owned with Wiese Ag.

| 55  |       | s   |        |      | Pol   |     |      |
|-----|-------|-----|--------|------|-------|-----|------|
| MC8 | 95909 | 505 | 5 186L | 4/11 | /2023 | POL | LLED |
| CE  | BW    | ww  | BW     | ww   | YW    | ММ  | CE   |
| *   | 96    | 689 | 1.9    | 53   | 100   | 24  | 4.2  |

S: WIESE'S HIGH ROLLER 2H LT LEDGER 0332 P WIESE'S TEMPEST 5F

D: WIESE'S ROXANNE 14G WIESE'S EL PASO 14E WRANGLER MS ROXANNE 160D

Tremendous growth and performance in the younger High Roller son. 186L has a tremendous hair coat and displays excellent thickness.