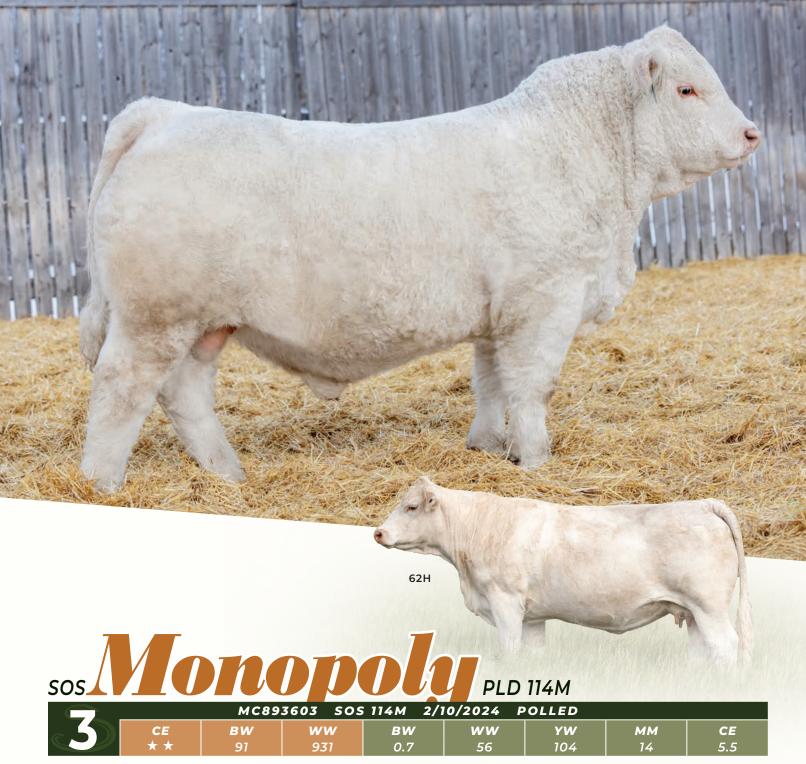

SOS CROSSFIRE 57L - MATERNAL BROTHER

S: SOS KICKSTART PLD 825K SOS APEX PLD 139F
MISS PRAIRIE COVE 748E

**D:** SOS HECATE 62H

SVY WIZARD 707E MXS ESPEON 401B

MXS ESPEON 401B

Another thick, hairy, great-footed, wide Kickstart calf. Monopoly and his pen mate, Lot 2, were semi-finalists in the Alberta Select pair of bull calves shown in Red Deer last December. This calf will put the pounds on his steer calves and still offer exceptional calving ease. His dam, 62H, is an extremely long-bodied, great-footed, perfectly-uddered, quiet cow who we really admire for her production. Do yourself a favor and corner the market with Monopoly!