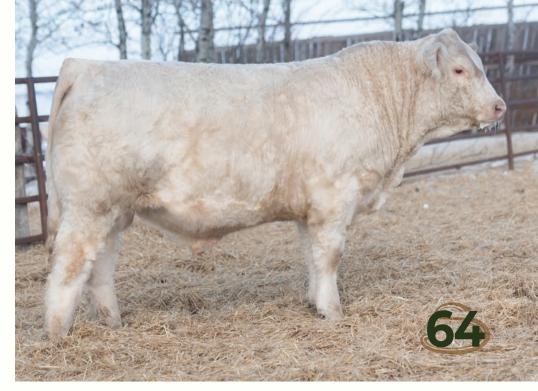

| 23  |       |     | S   | SOS W2 |       | oje | <b>)</b> 64M |
|-----|-------|-----|-----|--------|-------|-----|--------------|
| мс8 | 94176 | sos | 64M | 1/23   | /2024 | POI | LLED         |
| CE  | BW    | ww  | BW  | ww     | YW    | ММ  | CE           |
|     |       | 700 |     | 0.0    |       |     | - /          |

S: SOS APEX PLD 139F

LT LEDGER 0332 P TMJF BERYLE 447B

D: SOS PATRICIA 59K

TURNBULLS DUTY-FREE 358D MXS PATTY 826F

SOS Mojo 64M is HEIFER BULL APPROVED. With an 80lb birthweight, small head, smooth shoulder, and low gestation length, he's an ideal candidate for any heifer pen. His strong presence in this year's calving ease division makes him a must-have!