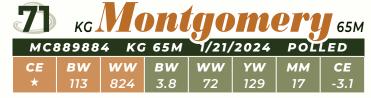

#### S: WGD RUGER 8J

#### **D:** SOS DUCHESS 66F

KG MONTGOMERY 65M

LT RANSOM 8644 WGD THE CRUSH 14D SOS CHUCK WAGON 54C SOS PRINCESS KATE 33Y

SOS DUCHESS 66F

- · A late January born bull with an actual weaning weight of 824lbs.
- · Smooth shouldered, clean-fronted bull that will not have calving issues.
- · Half brothers working at Klassen Ranching and Meridian Agriculture.

- · Perfect foot and leg structure, this bull is going to last a long time.
- $\cdot$  66F is one of my favourite cows, I feel a spitting image of her mother, 33Y.