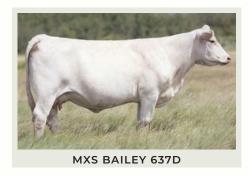

S: WGD RUGER 8J

D: MXS BAILEY 637D

LT RANSOM 8644 WGD THE CRUSH 14D TR MR FIRE WATER 5792RET MXS BAILEY 120Y

This Ruger son is a solid powerhouse. SOS Mufasa 15M has stood out all summer and continues to impress. His dam has a proven track record, with sons selling to top operations like Mike Didych in Rossburn, MB, and Downey Lake Colony in Maple Creek, SK. With WW and YW EPDs ranking in the top 25%, he's the bull for anyone looking to sell calves by the pound.