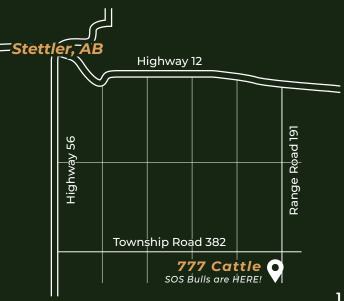

## WANT TO COME SEE THE BULLS PRIOR TO THE SALE?

The Springside Bulls will be available at 777 Cattle for viewing prior to the sale.

**Tyler Stewart** 403-741-9571

### **DIRECTIONS**

From Stettler, travel East on Highway 12 for 4 miles. Turn right (South) on Range Road 191, travel 4.5 miles. The farm is located on the West side of the road.