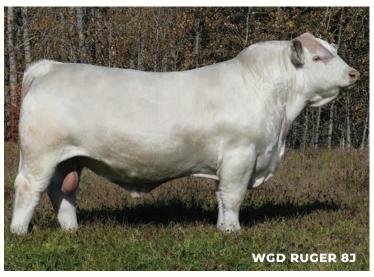

S: WGD RUGER 8J

D: M&L GEORGIA 68G

LT RANSOM 8644 WGD THE CRUSH 14D

HISMAN

M&L NICELLE 68Z

| 16 | sos Magnum 144M |
|----|-----------------|
| 16 | sos Magnum 14   |

| MC89 | 4159 | sos | 144M | 2/2 | 7/2024 | 4 PO | LLED |
|------|------|-----|------|-----|--------|------|------|
| CE   | BW   | ww  | BW   | ww  | YW     | ММ   | CE   |
| *    | 108  | 869 | 2.9  | 62  | 113    | 20   | -0.5 |

S: WGD RUGER 8J

LT RANSOM 8644 WGD THE CRUSH 14D

D: CIRCLE CEE DOTTIE 814F XAL COPY RIGHT 7C LAE WILLOW 910W

**XAL HUSTLER 101H** 

S: WGD RUGER 8J

LT RANSOM 8644 WGD THE CRUSH 14D **D: WRANGLER MS LOVEABLE 93E** WRANGLER JOKER 43B WRANGLER MS MCGUIRE 46T

Length equals pounds, and SOS 27M proves it. He hammered down the scale all fall and winter. A performance bull out of a Wrangler cow known for heavy milking, fertility, and moderation, this bull will work hard and deliver profits. Put a group of these Ruger sons to work in your pasture—they won't disappoint.

S: WGD RUGER 8J

LT RANSOM 8644 WGD THE CRUSH 14D

D: MXS LANDMARK'S MAID 934G SVY GRIZZLY PLD 521C MXS LANDMARK'S MAID 775E

This year we've done a great job breeding for hair, length of body, and natural thickness in our bull pen. Montana 77M has all that and more. His dam is a no-nonsense Grizzly daughter who is troublefree and efficient.

S: WGD RUGER 8J

LT RANSOM 8644 WGD THE CRUSH 14D

**D:** SOS BEYONCE 830F

MCF BOHANNON 305A MXS BEYONCE 344A

Direct from the show pen, this exceptional Ruger son boasts a strong set of feet and legs along with perfect testicles. His dam, a fertile and quiet Bohannon daughter, works hard every year and is known for her perfect udder structure. With his milk EPD in the top 10% of the breed, Maserati 61M is a great option if you're focused on keeping replacements.

sos Meridian 31M **SOS 31M** 1/15/2024 POLLED MC894134 -0.2 1.8

S: WGD RUGER 8J

LT RANSOM 8644 WGD THE CRUSH 14D

D: MEDONTE GOOD GRIEF 1G DR REVELATION 467 **MEDONTE STARSTRUCK 23E** 

Another well-balanced, moderate, yet thick, Ruger calf. He comes from one of our best Medonte cows, a Revelation daughter who has an exceptional udder and produces loads of milk.

S: WGD RUGER 8J

**D:** SOS TREASURE 64J

LT RANSOM 8644 WGD THE CRUSH 14D TURNBULLS DUTY-FREE 358D ANCHOR TREASURE 10T

Here's another Ruger son that will be a highlight on sale day. He is a power bull and a true STANDOUT all year long. His dam, a young Duty-Free daughter, is on track to become a top producer in the cow herd. With a great weaning and yearling EPD, plus impressive early September weaning weights, this bull will deliver results. Ranchers, add a group of these Ruger sons to your operation—it'll be a license to print money!

S: WGD RUGER 8J

D: MXS BAILEY 637D

LT RANSOM 8644 WGD THE CRUSH 14D TR MR FIRE WATER 5792RET MXS BAILEY 120Y

This Ruger son is a solid powerhouse. SOS Mufasa 15M has stood out all summer and continues to impress. His dam has a proven track record, with sons selling to top operations like Mike Didych in Rossburn, MB, and Downey Lake Colony in Maple Creek, SK. With WW and YW EPDs ranking in the top 25%, he's the bull for anyone looking to sell calves by the pound.