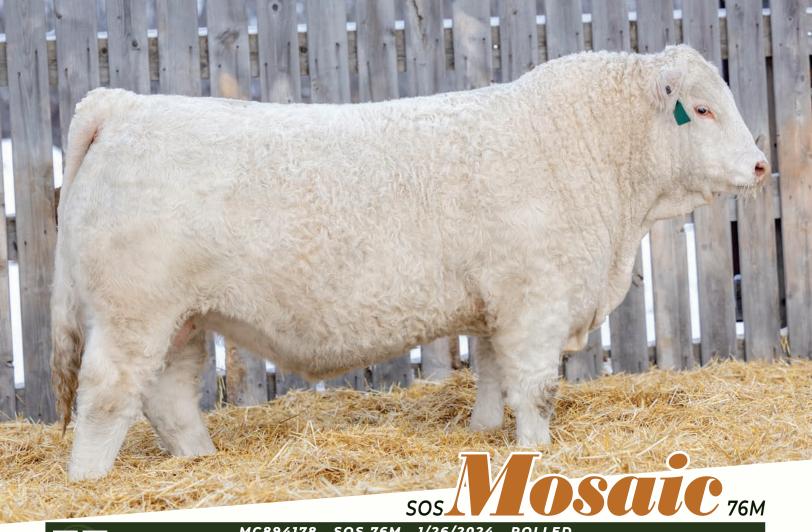

### S: RRMM YELLOWSTONE 2J DR MONSOON 45 FVC GOLDIE 30G

SOS BAILEY 920J

### D: SOS BAILEY 920J

TURNBULLS DUTY-FREE 358D MXS BAILEY 920G

One of two Yellowstone bull calves in this year's offering, Mosaic 76M is the type of bull that will have buyers in a bidding war over his steers at the auction barn. Both Mosaic and his dam were pasture favorites all summer long, and he has maintained his excellent eye appeal, hair coat, and superior feet and legs throughout the winter in the bull pen.