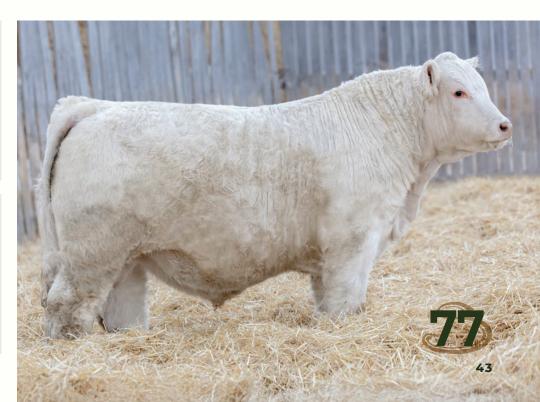

# Reference Photos

- 1 FULL BROTHER SOS Kickstart PLD 825K
- 2 **DAM** Miss Prairie Cove 748E
- 3 FULL SISTER SOS Heartstring PLD 393K

D: MISS PRAIRIE COVE 748E ZKCC GAME ON 266Z
MISS PRAIRIE COVE 407B

What a way to headline the 2025 edition of the "Bulls for Every Budget Bull Sale!" We couldn't help but put SOS Matrix 955M as Lot 1! He is a full brother to the high selling SOS Kickstart bull that sold to Steppler Farms in the 2023 sale and went on to win Agribition and be named Show Bull of the Year. More importantly, he has left a set of calves—both bulls and heifers—that are truly standouts. Matrix is cut from the same cloth: niceheaded, extremely deep and thick, with a huge foot under him, a great disposition, and a respectable fall show career. If you're serious about the cattle business, put 955M to work for you!

Owned With Peter Peters.
Selling 3/4 Interest, Full Possession.

S: SOS KICKSTART PLD 825K SOS APEX PLD 139F MISS PRAIRIE COVE 748E

D: MXS CROSSFIRE 554C

CEDARDALE ZEAL 125Z MXS CROSSFIRE 259Z

99

Marlborough 34M will have a lot of friends on sale day! We're very excited to showcase this bull calf from the 2023 Agribition and Show Bull of the Year, Kickstart. He stamps his calves with explosive growth, unbelievable hair coats, and great feet and legs. His dam is one of our favorite Sylvan cows and has raised a great calf for us time and time again.