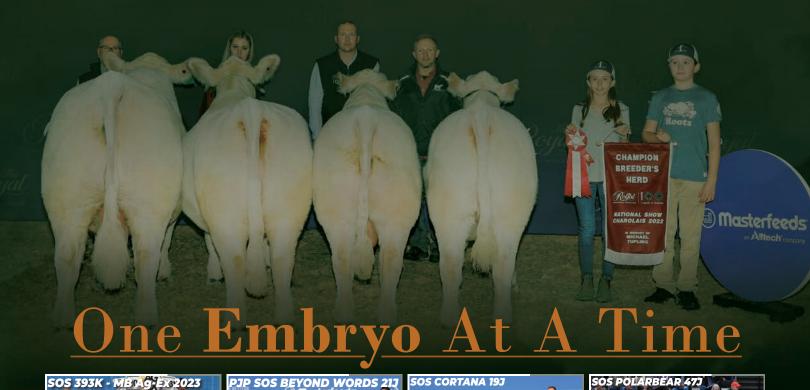

# Reference Photos

- 1 FULL BROTHER SOS Kickstart PLD 825K
- 2 **DAM** Miss Prairie Cove 748E
- 3 FULL SISTER SOS Heartstring PLD 393K

D: MISS PRAIRIE COVE 748E ZKCC GAME ON 266Z
MISS PRAIRIE COVE 407B

What a way to headline the 2025 edition of the "Bulls for Every Budget Bull Sale!" We couldn't help but put SOS Matrix 955M as Lot 1! He is a full brother to the high selling SOS Kickstart bull that sold to Steppler Farms in the 2023 sale and went on to win Agribition and be named Show Bull of the Year. More importantly, he has left a set of calves—both bulls and heifers—that are truly standouts. Matrix is cut from the same cloth: niceheaded, extremely deep and thick, with a huge foot under him, a great disposition, and a respectable fall show career. If you're serious about the cattle business, put 955M to work for you!