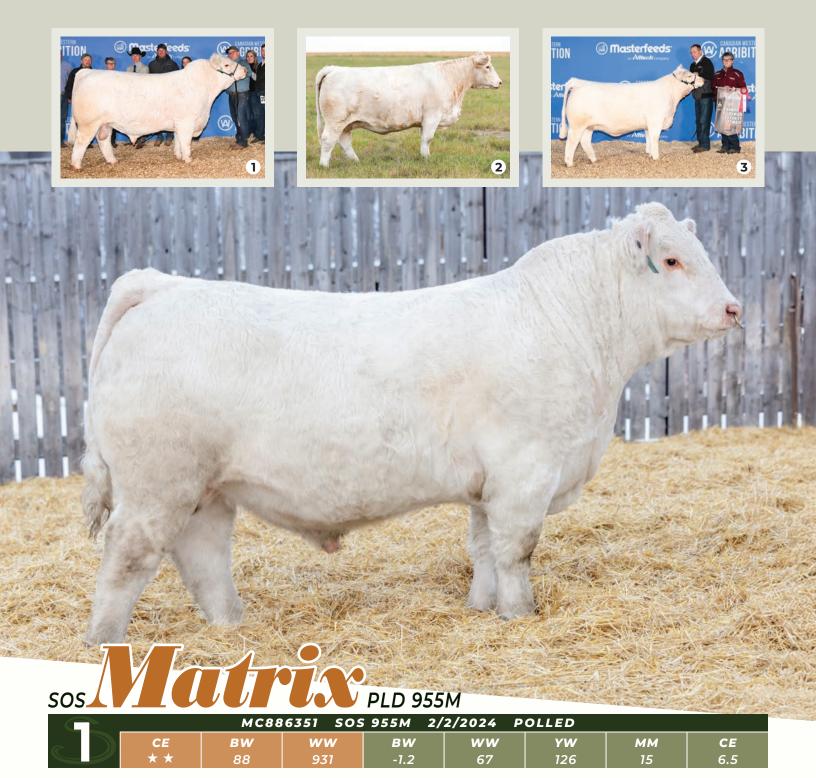

# Reference Photos

- 1 FULL BROTHER SOS Kickstart PLD 825K
- 2 **DAM** Miss Prairie Cove 748E
- 3 FULL SISTER SOS Heartstring PLD 393K

D: MISS PRAIRIE COVE 748E ZKCC GAME ON 266Z
MISS PRAIRIE COVE 407B

What a way to headline the 2025 edition of the "Bulls for Every Budget Bull Sale!" We couldn't help but put SOS Matrix 955M as Lot 1! He is a full brother to the high selling SOS Kickstart bull that sold to Steppler Farms in the 2023 sale and went on to win Agribition and be named Show Bull of the Year. More importantly, he has left a set of calves—both bulls and heifers—that are truly standouts. Matrix is cut from the same cloth: niceheaded, extremely deep and thick, with a huge foot under him, a great disposition, and a respectable fall show career. If you're serious about the cattle business, put 955M to work for you!

Owned With Peter Peters.
Selling 3/4 Interest, Full Possession.

S: SOS KICKSTART PLD 825K SOS APEX PLD 139F MISS PRAIRIE COVE 748E

D: MXS CROSSFIRE 554C

CEDARDALE ZEAL 125Z MXS CROSSFIRE 259Z

99

Marlborough 34M will have a lot of friends on sale day! We're very excited to showcase this bull calf from the 2023 Agribition and Show Bull of the Year, Kickstart. He stamps his calves with explosive growth, unbelievable hair coats, and great feet and legs. His dam is one of our favorite Sylvan cows and has raised a great calf for us time and time again.