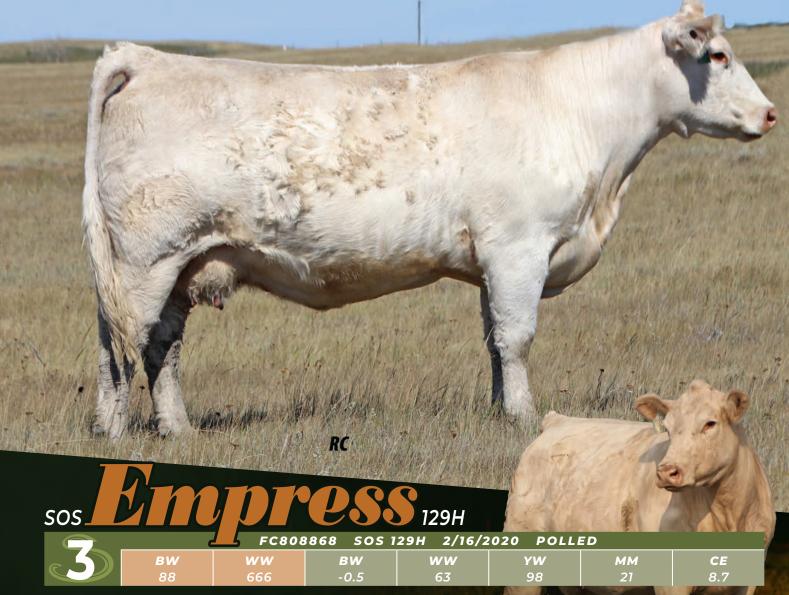

## \***OCCO** PLD 495M POLLED MC890205 1/19/2024 25

S: SVY MAYFIELD 30H

D: SOS EMPRESS 129H

CCC WC RESOURCE 417 P SVY MIA 424B

**ELDER'S CHANCELLOR 8019F** SOS EMPRESS 48E

It is extremely gratifying when you use new genetics on an excepetional cow like 129H and it just clicks. SOS Morocco 495M is cut from the same cloth as his parents. The Mayfield progeny have certainly developed a reputation—soft-made, thick, and soggy yet very well-balanced. His dam, 129H, is an outstanding, angular cow with a perfect udder and exceptional production. Here's a herd bull in the making!

SOS EMPRESS 129H

**PINNACLES/SOS EMPRESS 129M** 

Maternal Sister

S: SVY TRUST 6H

M6 BELLS & WHISTLES 258 P SVY STARSTRUCK 409B D: SOS DESIRAE PLD 7F

WINN MANS CHAVEZ 826Y PZC TR DESIRAE 012

It wouldn't be a bull sale if we didn't have a son from 7F in it. SOS Mariachi 206M has been a pen favorite to anyone who has been through the pens. He's a moderate, smooth, and stylish herd sire prospect with great hair and that herd bull presence. A maternal brother, SOS Lottomax, was a SALES FEATURE last year and sold to Madge Simmentals and Charolais.