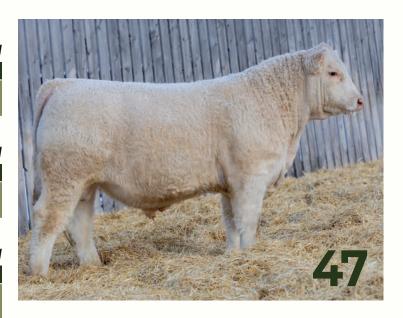

66

531C is quite an accomplished donor cow. Lots 46, 47, and 48 are all ET sons of hers and either Ruger or Apex. These bulls have great haircoats, excellent feet and legs, plenty of natural thickness, and tremendous growth. Gary has done an exceptional job, and when you see them in the flesh, I'm sure you'll agree. If that doesn't convince you, check out 531C's natural calf selling as Lot 46. When your bread and butter is running an auction mart, you quickly learn about real, no-nonsense cattle. Be sure to find these brothers on sale day—they were fed to last!

Lots 46, 47, 48, & 49 owned by GR Charolais.