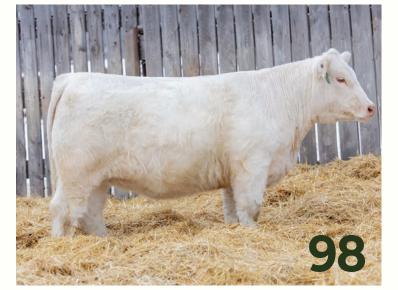

Owned With Peter Peters.
Selling 3/4 Interest, Full Possession.

S: SOS KICKSTART PLD 825K SOS APEX PLD 139F MISS PRAIRIE COVE 748E

D: MXS CROSSFIRE 554C

CEDARDALE ZEAL 125Z MXS CROSSFIRE 259Z

99

Marlborough 34M will have a lot of friends on sale day! We're very excited to showcase this bull calf from the 2023 Agribition and Show Bull of the Year, Kickstart. He stamps his calves with explosive growth, unbelievable hair coats, and great feet and legs. His dam is one of our favorite Sylvan cows and has raised a great calf for us time and time again.