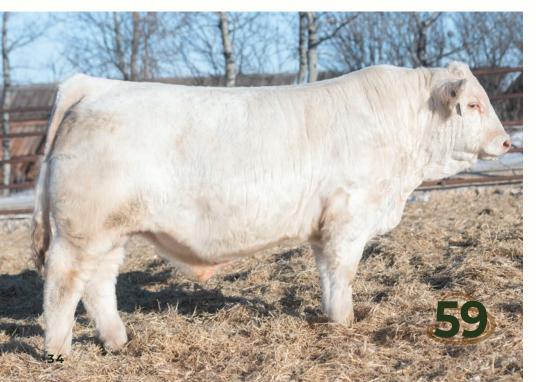

A definite sale feature! This cowboy's dream bull will attract plenty of interest on sale day. Raised by an Apex daughter out of the great cow 33Y, Memphis 127M ranks in the top 1% of the breed for WW and YW EPD. He has exploded in the feedlot and is the only Duty-Free bull in this year's offering. If you've been waiting for one like him, put Memphis 127M on your short list!