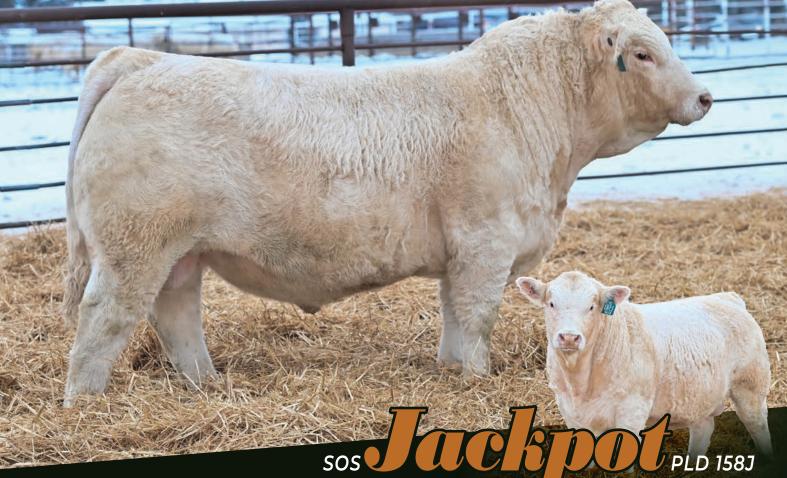

# SOS VAIDENESSEET 140M MC894157 SOS 140M 2/24/2024 POLLED CE BW WW BW WW YW MM CE \* 92 887 0.8 71 128 22 2.5

S: SOS JACKPOT PLD 158J TURNBULLS DUTY-FREE 358D MXS EVERLY 816F

D: MXS SNOW WHITE 419B MERIT ROUNDUP 9508W MXS SNOW WHITE 977W

MXS 419B continues to deliver some very marketable offspring, and SOS 140M is no exception! As the 5th herd bull prospect from this cow, his brothers have sold to respected operations, including Brad & Lucy Lohr (Meeting Creek, AB), Len Lawrence (Mirror, AB), Bill These (Hay Lakes, AB), and Downey Lake Colony (Maple Creek, SK). Hairy, smooth, and high-performing, 140M is a Jackpot son you won't want to miss.