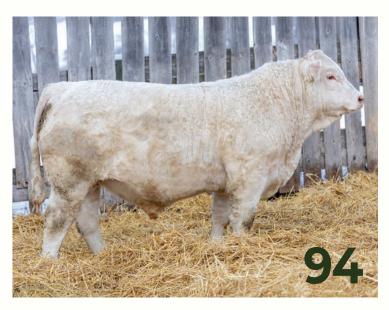

MC883318 WAG 19M 2/9/2024 POLLED ВW ww YW ww MM 98 990 61 113 31

S: SOS JACKPOT PLD 158J TURNBULLS DUTY-FREE 358D D: WIESE'S HONEY ROSE 10G WIESE'S EL PASO 14E WRANGLER MS HONEY 143D

# Reference Photos 66

- 1 **SIRE** SOS Jackpot PLD 158J
- 2 DAM Wiese's Honey Rose 10G
- 3 MAT. BROTHER SOS Armour 118L

When Mike suggested we breed 10G to Jackpot, I didn't necessarily know what it might produce, but man was he right. This bull is big, thick and full of muscle. His mother is a tremendous producing cow and since weaning he just keeps getting better and better. Everyone through the bull pen finds this calf and goes back for a second look. A big powerful performance bull here.