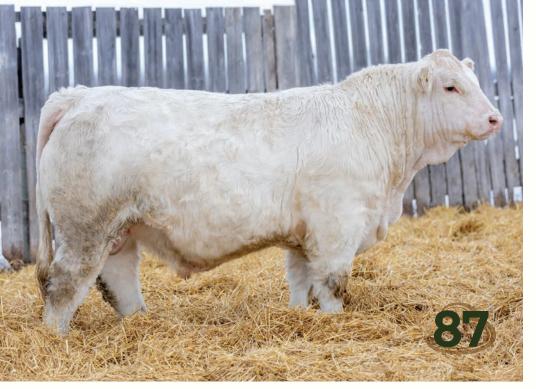

# 87 WIESE'S Mariposa 5M

 MC883301
 WAG 5M
 1/1/2024
 POLLED

 CE
 BW
 WW
 BW
 WW
 YW
 MM
 CE

 \*
 100
 1030
 0
 61
 115
 20
 5.6

S: SOS KICKSTART PLD 825K SOS APEX PLD 139F MISS PRAIRIE COVE 748E

**D: WRANGLER MS GELIA 29D** WRANGLER TOP GUN 42B WRANGLER MS MEL 24B

A big, thick son of Kickstart. His dam is a consistent producer and puts lots of performance into her calves. Very correct in his structure and lots of natural muscle.