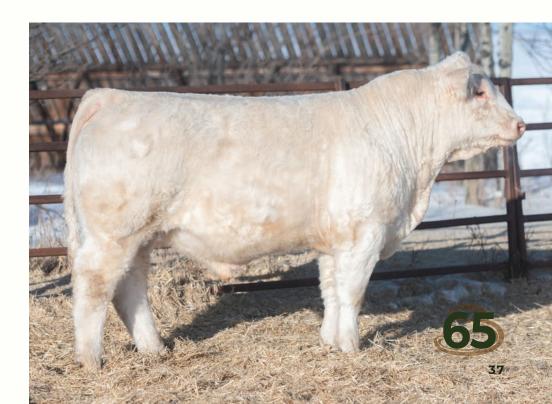

### LOT 30 - SOS W2 MIRACLE 119M

Duty Free daughters always impress, and 56K is no exception. She's from our Autumn cow family and did a tremendous job with her first calf, SOS Miracle 119M. This HEIFER BULL APPROVED prospect ranks in the top 1% for calving ease. If you're breeding heifers, be sure to look him up on sale day.

MIKE'S TOP 10 CALVING EASE

S: SOS APEX PLD 139F

LT LEDGER 0332 P TMJF BERYLE 447B

**D:** BRIDOR BUBBA 22B

TR PZC MR TURTON 0794 ET **ROLLIN ACRES DAZZLE 807U** 

HERDBULL ALERT! If this bull doesn't get your blood pumping, then you'd better check for a pulse. BMA 3M is sure to stop you in your tracks. He is long-sided, deep, and wide-based yet smooth-made. He has a powerful head, a smooth shoulder, and is an ET Apex son from the outstanding Turton daughter, 22B. He boasts an impressive set of EPDs, which is the icing on the cake. Do yourself a favor and find 3M on sale day—you won't be disappointed.