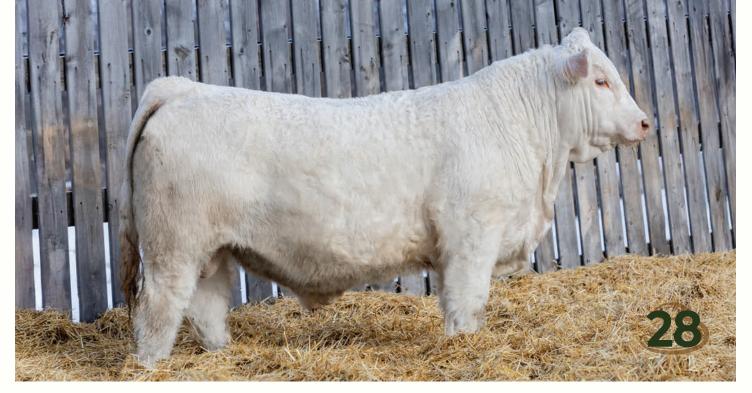

his year. His great EPDs are the icing on the cake! SOS Maestro PLD 53M

| MC8 | 94136 | SOS | 5 5 3 M | 1/21 | /2024 | POL | LED |
|-----|-------|-----|---------|------|-------|-----|-----|
| CE  | BW    | ww  | BW      | ww   | YW    | ММ  | CE  |
| **  | 92    | 846 | 0.3     | 69   | 117   | 17  | 6.7 |

S: SOS APEX PLD 139F

LT LEDGER 0332 P TMJF BERYLE 447B

D: CIRCLE CEE CLAIRVOYANT 803F. XAL COPY RIGHT 7C MISS PRAIRIE COVE 403B

Another thick, hairy, long-bodied Apex calf. A full sister to this calf was shown by Payton Caldwell of Perfect Choice Charolais at Weyburn, where she had a successful run. Cowboys love these Apex bulls for how they produce. When you see Maestro 53M in person, you'll understand why.

D: SOS DESIRAE PLD 6K

**TURNBULLS DUTY-FREE 358D** SOS DESIRAE PLD 1F





POLLED **BMA 18M** CE 125 28 0.5

S: BRIDOR JASPER 15J

**D: BRIDOR BUBBA 22B** 

CEDARDALE ZEAL 125Z KCM JANET 252Z

TR PZC MR TURTON 0794 ET **ROLLIN ACRES DAZZLE 807U** 



Why not come to town with not one, not two, but three sons of Bubba 22B? Lot 31 is the natural calf of the great 22B cow, and even though he is younger, he's a rip! Talk about a consistent group of bulls—check out Lots 52, 28, and 31. They are as consistent as they come!

Owned with Bridor Charolais.

# BRIDOR Mateo 7M 30

| MC  | 8 <i>7851</i> ( | 6 BM | IA 7M | 1/8/ | 2024 | POL | LED |  |
|-----|-----------------|------|-------|------|------|-----|-----|--|
| CE  | BW              | ww   | BW    | ww   | YW   | ММ  | CE  |  |
| *** | 89              | 765  | -0.7  | 74   | 124  | 12  | 8.9 |  |

S: SOS APEX PLD