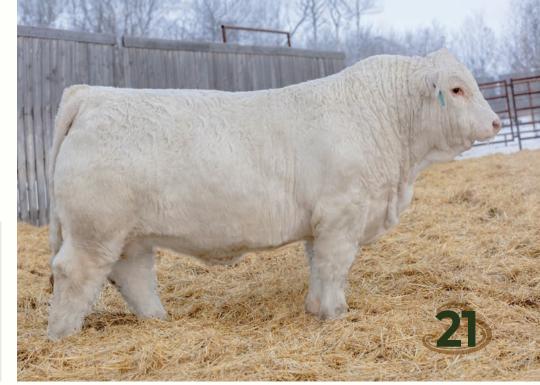

S: WGD RUGER 8J

**D:** SOS TREASURE 64J

LT RANSOM 8644 WGD THE CRUSH 14D TURNBULLS DUTY-FREE 358D ANCHOR TREASURE 10T

Here's another Ruger son that will be a highlight on sale day. He is a power bull and a true STANDOUT all year long. His dam, a young Duty-Free daughter, is on track to become a top producer in the cow herd. With a great weaning and yearling EPD, plus impressive early September weaning weights, this bull will deliver results. Ranchers, add a group of these Ruger sons to your operation—it'll be a license to print money!