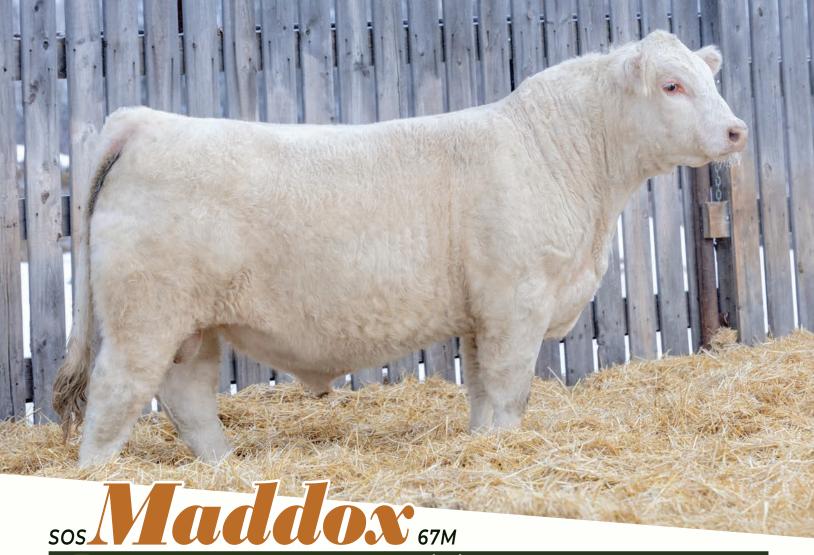

46 | BW | WW | BW | WW | YW | MM | CE | 104 | 969 | 4.5 | 69 | 120 | 17 | -5.7

S: WGD RUGER 8J

LT RANSOM 8644 WGD THE CRUSH 14D D: MXS NORTHSTAR MAID 531C SVY NORTHSTAR 153Y MXS SPITFIRE'S MAID 27X

A big-time performance calf and one of four sons from the great flush cow 531C. His explosive growth, impressive hair coat, and strong feet and legs make him a top contender for February 14th.

66

531C is quite an accomplished donor cow. Lots 46, 47, and 48 are all ET sons of hers and either Ruger or Apex. These bulls have great haircoats, excellent feet and legs, plenty of natural thickness, and tremendous growth. Gary has done an exceptional job, and when you see them in the flesh, I'm sure you'll agree. If that doesn't convince you, check out 531C's natural calf selling as Lot 46. When your bread and butter is running an auction mart, you quickly learn about real, no-nonsense cattle. Be sure to find these brothers on sale day—they were fed to last!