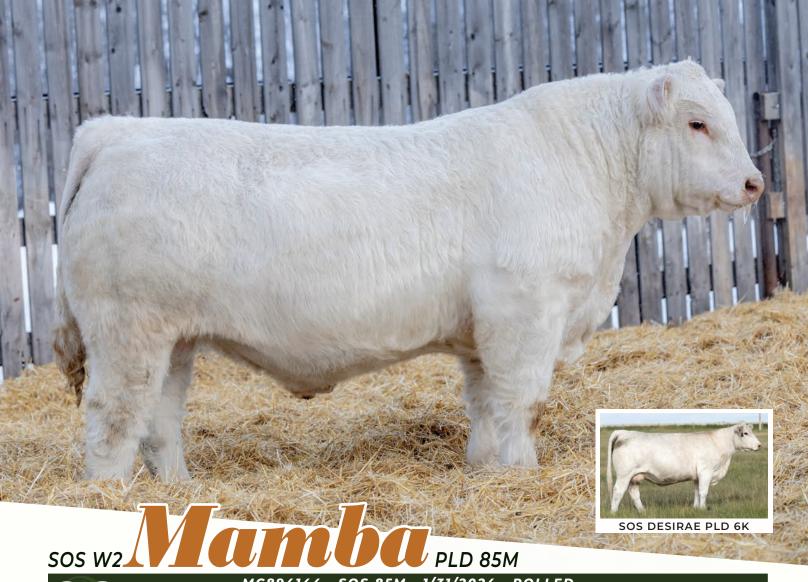

S: SOS APEX PLD 139F

LT LEDGER 0332 P TMJF BERYLE 447B

SOS Mamba 85M represents the best of what Apex bulls offer. Raised by a 2-year-old heifer from our Desirae cow family, Mamba blends hair, disposition, width, and thickness with calving ease in one

exceptional package. This pair was admired by many who toured the pasture and we were fortunate to snap a pasture picture to feature

in our catalogue this year. His great EPDs are the icing on the cake! SOS Maestro PLD 53M