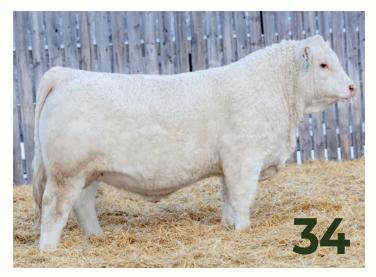

| 34   | ì    | S   | OS W2 | M    | ira    | ge   | 128M |
|------|------|-----|-------|------|--------|------|------|
| MC89 | 4184 | sos | 128M  | 2/20 | 0/2024 | 4 PO | LLED |
| CE   | BW   | ww  | BW    | ww   | YW     | ММ   | CE   |
| *    | 84   | 871 | -0.4  | 59   | 93     | 27   | 3.3  |

# S: RRMM YELLOWSTONE 2J DR MONSOON 45

FVC GOLDIE 30G

D: SOS JULIET 94K

BRIDOR FORTUNE MAKER 6F SOS JULIET 89G

Mirage 128M was raised by a hardworking 2-year-old Fortune Maker daughter who outproduced herself. She laid down, delivered a standout bull calf, and bred back right away. Calving ease is guaranteed here—this prospect came 10 days early and never missed a beat, even with his ears nipped off. His sire, Yellowstone, has exceeded expectations. If you like quiet, hairy, calving-ease bulls, this one is a top choice. MIKE'S TOP 10 CALVING EASE