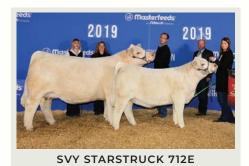

W2 Mr Tank 404M ET WWWW 404M 1/23/2024 BW 86 WW 802

WWWW 407M 1/24/2024 BW 85 WW 815

75 406M<u>ET</u>

WWWW 406M 1/24/2024 BW 90 WW 825

BHD PERSEUS B65 P

S: DC/CRJ TANK E108 P

CRJ MS ZYLEN C1587 HRJ CROWD FAVOURITE 515C **D:** SVY STARSTRUCK 712E SVY STARSTRUCK 409B

- 3 ET flush brothers that are all thick, stout, and got "the look" that will draw your attention.

- Sons of the Tank bull, who has drawn lots of use for his calving ease shortening gestation that doesn't give up the performance and growth.

- SVY 712E has over 30 registered progeny, and we are expecting 25 ET calves out of her this winter.

- 6 sons of 712E walk the pastures here at W2.

| PEDIGREE ESTIMATE |    |     |      |    |  |  |  |
|-------------------|----|-----|------|----|--|--|--|
| BW                | ww | YW  | ММ   | CE |  |  |  |
| -1.5              | 61 | 124 | 34.5 | 8  |  |  |  |