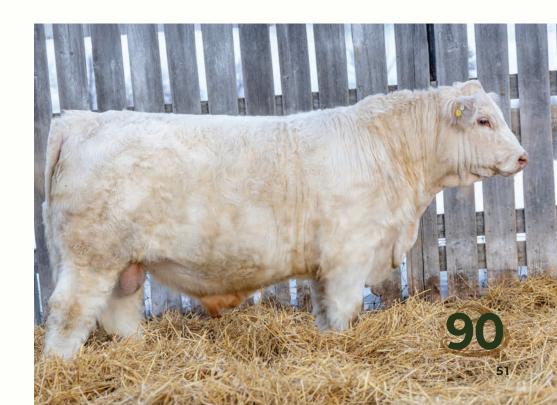

89 WIESE'S Extra 9M 90

| MC883305 W |    |     | AG 9M 1/7/ |    | 2024 | POL | LLED |  |
|------------|----|-----|------------|----|------|-----|------|--|
| CE         | BW | ww  | BW         | ww | YW   | ММ  | CE   |  |
| **         | 80 | 870 | -2.6       | 44 | 80   | 27  | 9.6  |  |

**S: RRMM YELLOWSTONE 2J** D R MONSOON 45 FVC GOLDIE 30G

D: SOS YOLANDA 42K

WIESE'S HIGH ROLLER 2H WIESE'S MISSY 19H

A pure calving ease bull from a cow family of low birth weight cattle. His dam is a 2 year old female and her dam rarely has a calf over 85 lbs. He is extremely smooth in the front end, with a very flat shoulder. The Yellowstone sire is noted for calving ease as well. He has good hair and a really nice head and neck extension.