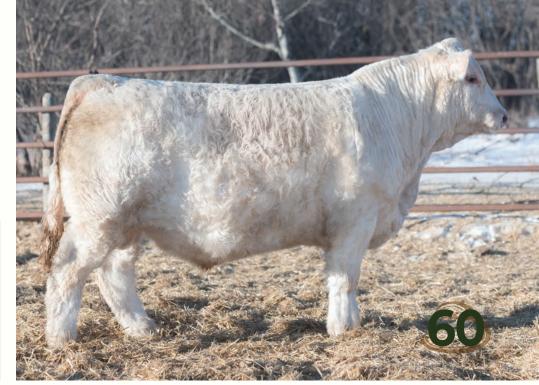

s one!
- · Siblings working at Brett Hirsche, and Pernel Van Stratton's.

| MC887542 KG |    |     | 42M  | 1/6/2 | 2024 | HORI | NED |
|-------------|----|-----|------|-------|------|------|-----|
| CE          | BW | ww  | BW   | ww    | YW   | ММ   | CE  |
| **          | 89 | 904 | -1.5 | 53    | 105  | 23   | 8.9 |

S: KG TRUE GRIT PLD 1K

**TURNBULLS DUTY-FREE 358D** SOS PRINCESS KATE 33Y

KG Macho 42M

D: MCTAVISH CASSIDY 116G ELDER'S CRACKER JACK 13D MCTAVISH CASSIDY 100Z

- · Definitely one of the standouts in the bull pen.
- · He was the pen favourite on summer tours, I think you will find him on sale day.
- · 42M is the spitting image of his sire.
- · Moderate 89lbs birthweight, 904lbs weaning weight.
- · Deep, long-bodied bull, packed with red meat!





KG TRUE GRIT PLD 1K







KG TRUE GRIT PLD 1K

| 60      | KG     | Murr      | ay   | 68M |
|---------|--------|-----------|------|-----|
| MCSSSSS | KC 68M | 1/2//202/ | POLI | ED  |

| MC | 38988 | b KG | ьвм  | 1/24/ | 2024 | POL | LED |
|----|-------|------|------|-------|------|-----|-----|
| CE | BW    | ww   | BW   | ww    | YW   | ММ  | CE  |
| *  | 94    | 865  | -0.9 | 52    | 102  | 18  | 7.2 |

**S:** KG TRUE GRIT PLD 1K

**TURNBULLS DUTY-FREE 358D** SOS PRINCESS KATE 33Y

D: REESE GEORGINA 127G ELDER'S BLACKJACK 788B MLW LOVESTORY POLLED 133W

- · Another deep-bodied hairy KG True Grit 1K son.
- · 68M is out of a very nice cow we bought out of the Reese dispersal.
- · I'm really liking the length and depth of body True Grit is throwing in his calf crop!
- · Just watch your money grow when his calf