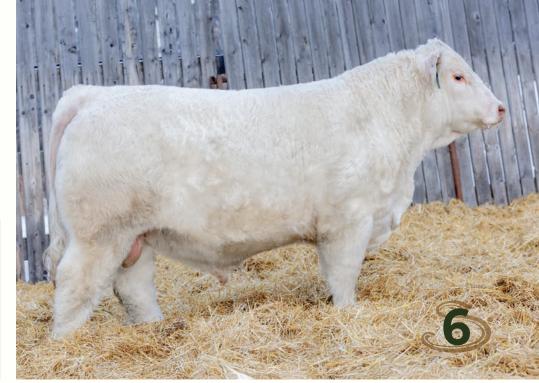

A definite sale feature! This cowboy's dream bull will attract plenty of interest on sale day. Raised by an Apex daughter out of the great cow 33Y, Memphis 127M ranks in the top 1% of the breed for WW and YW EPD. He has exploded in the feedlot and is the only Duty-Free bull in this year's offering. If you've been waiting for one like him, put Memphis 127M on your short list!