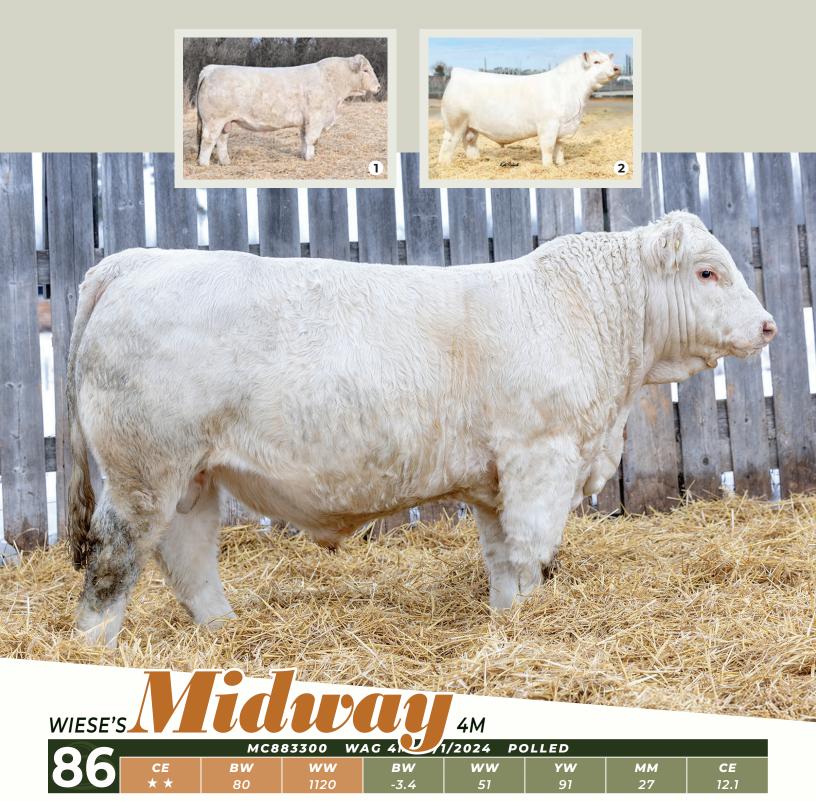

show. If you would like any additional information on any of the bulls just call me.

Jim Wiese

MC883298 WAG 3M 1/1/2024 POLLED

CE BW WW BW WW YW MM CE

★ 94 1140 1 60 108 23 5.1

S: SOS KICKSTART PLD 825K SOS APEX PLD 139F MISS PRAIRIE COVE 748E

D: WIESE'S MS FANCY IG

WIESE'S EL PASO 14E WRANGLER MS FANCEY 43D

A standout from birth from a big productive cow. Kickstart sons have that Apex look and correctness with a little extra performance. This cow family always produces high weaning weights and 3M is no exception weighing 1140 lbs on October 20th.