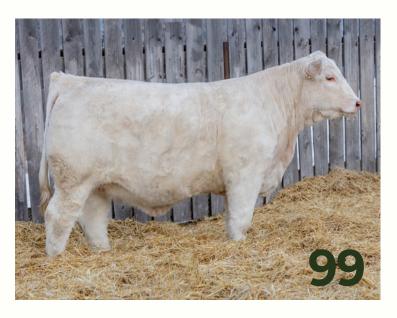

# Reference Photos

- 1 FULL BROTHER SOS Kickstart PLD 825K
- 2 **DAM** Miss Prairie Cove 748E
- 3 FULL SISTER SOS Heartstring PLD 393K

D: MISS PRAIRIE COVE 748E ZKCC GAME ON 266Z
MISS PRAIRIE COVE 407B

What a way to headline the 2025 edition of the "Bulls for Every Budget Bull Sale!" We couldn't help but put SOS Matrix 955M as Lot 1! He is a full brother to the high selling SOS Kickstart bull that sold to Steppler Farms in the 2023 sale and went on to win Agribition and be named Show Bull of the Year. More importantly, he has left a set of calves—both bulls and heifers—that are truly standouts. Matrix is cut from the same cloth: niceheaded, extremely deep and thick, with a huge foot under him, a great disposition, and a respectable fall show career. If you're serious about the cattle business, put 955M to work for you!