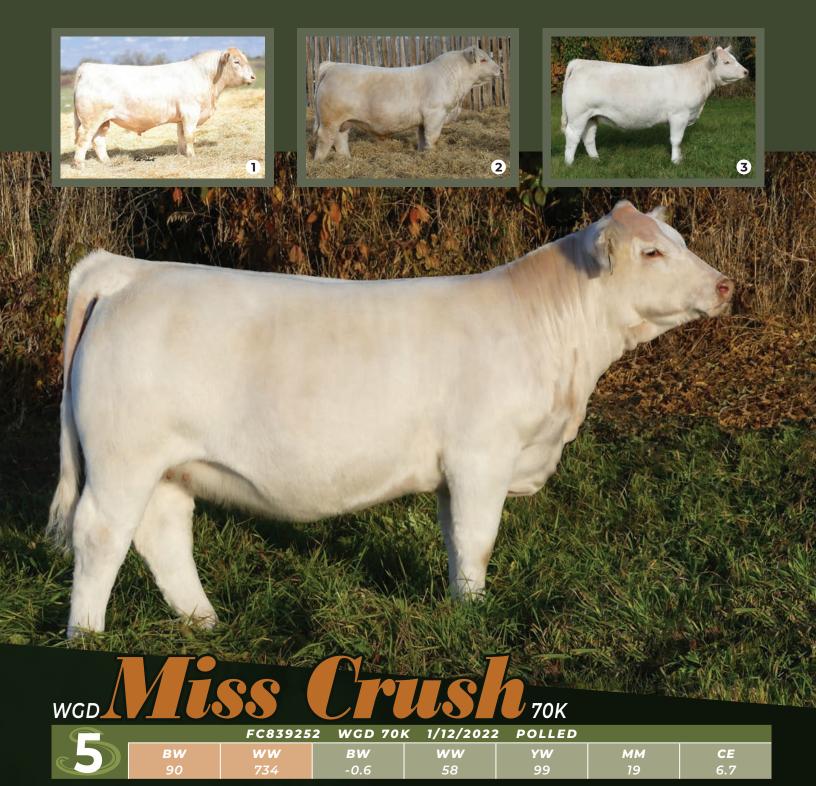

# SOS W2 Meta PLD 121M

| MC8 | 94151 | sos | 121M | 2/14 | /2024 | PO | LLED |
|-----|-------|-----|------|------|-------|----|------|
| CE  | BW    | ww  | BW   | ww   | YW    | ММ | CE   |
| *   | 93    | 930 | 0.4  | 69   | 114   | 26 | 3.2  |

S: SOS JACKPOT PLD 158J TURNBULLS DUTY-FREE 358D MXS EVERLY 816F

D: WGD MISS CRUSH 70K LT RANSOM 8644

WGD THE CRUSH 14D

Raised by a very sweet two-year-old cow, WGD Miss Crush 70K, a FULL SISTER to Ruger. We think so much of this young female that she entered our donor program in the summer of 2024. She has a great disposition, perfect udder, excellent feet and legs, and nice small head. She passed all these attributes onto Meta 121M and more. This young prospect is getting better and better every day.