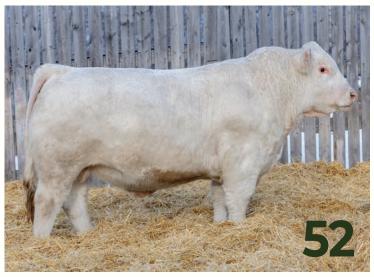

Why not come to town with not one, not two, but three sons of Bubba 22B? Lot 31 is the natural calf of the great 22B cow, and even though he is younger, he's a rip! Talk about a consistent group of bulls—check out Lots 52, 28, and 31. They are as consistent as they come!