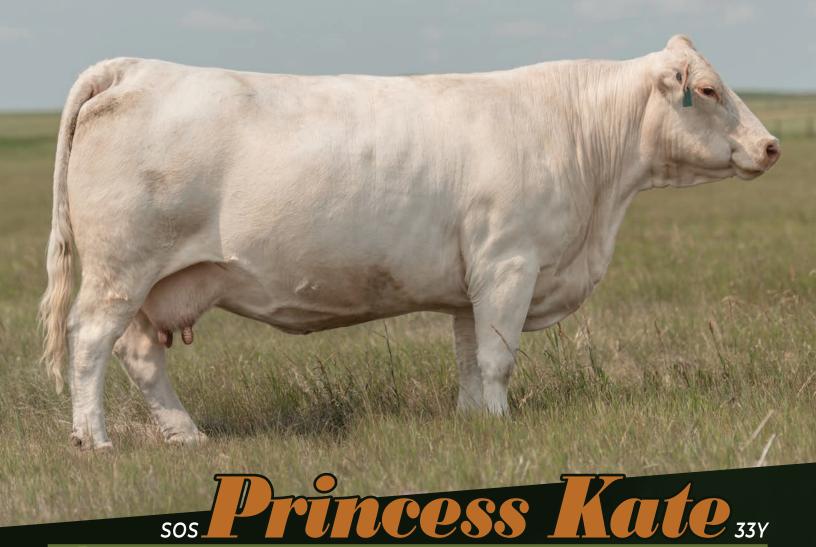

### **CALVING EASE SCORES**

★ - MATURE COWS ONLY

★★ - COWS/MATURE HEIFERS

★★★ - HEIFER APPROVED

S: TURNBULLS DUTY-FREE 358D, PLEASANT DAWN MVP 316Y CTP MISS GOOGLE 358Z

D: SOS GOODY TWO-SHOES 330J, SOS APEX PLD 139F
SOS PRINCESS KATE 33Y

A definite sale feature! This cowboy's dream bull will attract plenty of interest on sale day. Raised by an Apex daughter out of the great cow 33Y, Memphis 127M ranks in the top 1% of the breed for WW and YW EPD. He has exploded in the feedlot and is the only Duty-Free bull in this year's offering. If you've been waiting for one like him, put Memphis 127M on your short list!

# Reference Photos

- 1 MATERNAL GRANDDAM SOS Princess Kate 33Y
- 2 DAM SOS Goody Two-Shoes 330J

S: PCC COBAIN 231K

SHF ADDICTION 1609 MISS PRAIRIE COVE 907G

**D:** SOS BERYLE PLD 811K

BRCHE WHITE BEAR 8505 PLD ET TMJF BERYLE 447B