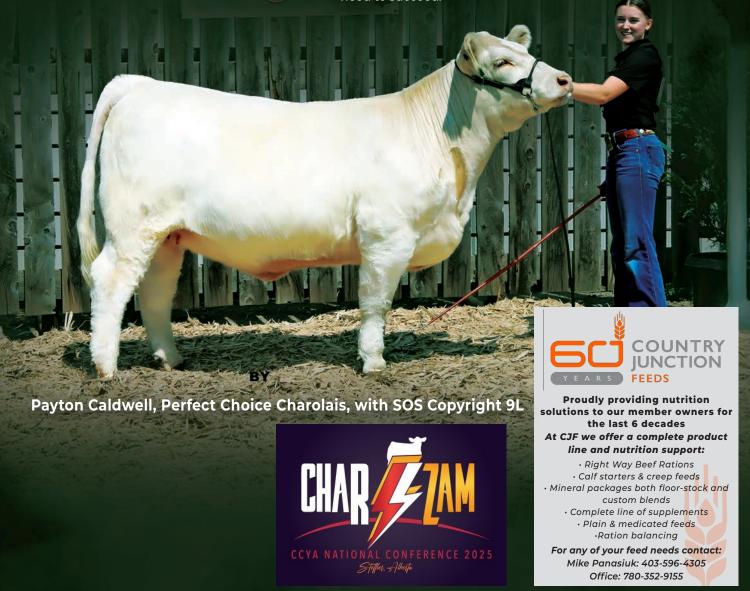

S: SOS APEX PLD 139F

LT LEDGER 0332 P TMJF BERYLE 447B

D: CIRCLE CEE CLAIRVOYANT 803F. XAL COPY RIGHT 7C MISS PRAIRIE COVE 403B

Another thick, hairy, long-bodied Apex calf. A full sister to this calf was shown by Payton Caldwell of Perfect Choice Charolais at Weyburn, where she had a successful run. Cowboys love these Apex bulls for how they produce. When you see Maestro 53M in person, you'll understand why.