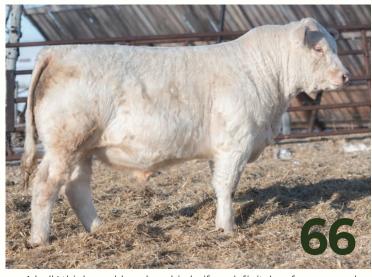

Owned with Bridor Charolais.

| <b>32</b> |       |     | sos w | 2    | 02    | ar  | <b>1</b> 65M |
|-----------|-------|-----|-------|------|-------|-----|--------------|
| MC8       | 94177 | SOS | 65M   | 1/23 | /2024 | POL | LLED         |
| CE        | BW    | ww  | BW    | ww   | YW    | ММ  | CE           |
| ***       | 94    | 865 | -2.8  | 61   | 113   | 26  | 10.3         |

S: CIRCLE CEE LEGEND 307A LT LEDGER 0332 P
CIRCLE CEE STUNNING 125Y

**D:** SOS PIXIE DUST 20K

WC BENELLI 2134 P ET SOS PIXIE DUST 129D

Exceptional calving ease from the only Legend bull calf in this year's offering. Ranking in the top 10% of the breed for calving ease with a -2.8 EPD, SOS 65M is heifer-bull approved. His females will have tremendous udders, and his +26 milk EPD places him in the top 20% for milk. Raised by a 2-year-old dam, he combines time-tested genetics with proven performance.