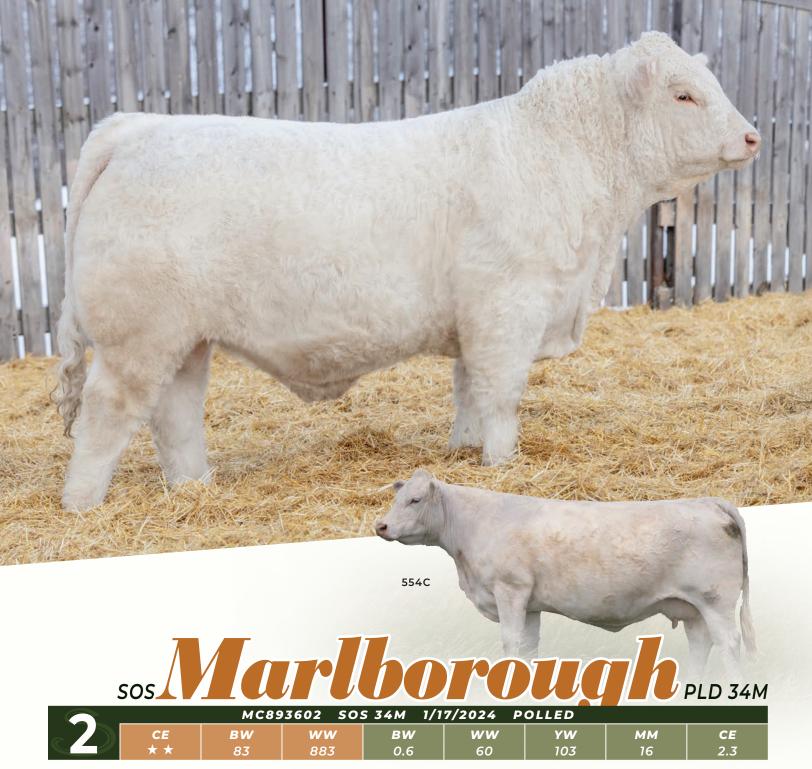

Owned With Peter Peters.
Selling 3/4 Interest, Full Possession.

S: SOS KICKSTART PLD 825K SOS APEX PLD 139F MISS PRAIRIE COVE 748E

D: MXS CROSSFIRE 554C

CEDARDALE ZEAL 125Z MXS CROSSFIRE 259Z

99

Marlborough 34M will have a lot of friends on sale day! We're very excited to showcase this bull calf from the 2023 Agribition and Show Bull of the Year, Kickstart. He stamps his calves with explosive growth, unbelievable hair coats, and great feet and legs. His dam is one of our favorite Sylvan cows and has raised a great calf for us time and time again.