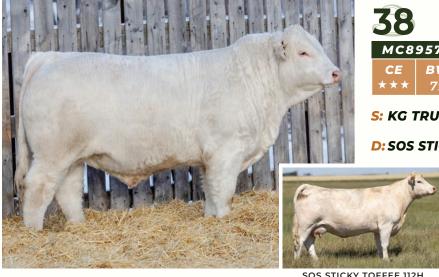

SOS STICKY TOFFEE 112H

STARSTRUCK

JLA 112M

S: KG TRUE GRIT PLD 1K

**TURNBULLS DUTY-FREE 358D** SOS PRINCESS KATE 33Y

D: SOS STICKY TOFFEE 112H D R MONSOON 45
MXS NORTH STAR MAID 869F

If you are thinking heifer bull, Iced T 112M is your guy! Coming out at a modest 79 lbs, 112M is going to be a calving ease specialist with more than enough performance. He's quiet as a kitten but he sure will go out and work. Check out the pedigree behind him; the timeless 33Y, maternal Monsoon, and powerful Duty-Free. This bull has so much to offer maternally and is as sound as they come. His dam, a moderate female with an absolutely impeccable udder,

was highly sought after in the Springside Season Finale. I expect Iced T's bulls and steers to come easily and weigh up while his heifers to sort themselves into the keeper pen. 112M will have friends on sale day, will you be one? Owned by Starstruck Livestock.