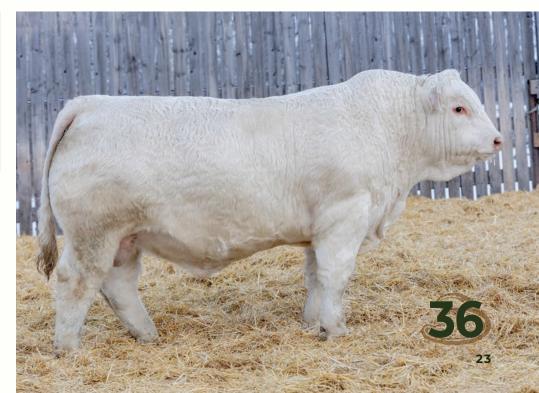

| 23  |       |     | S   | SOS W2 |       | oje | <b>)</b> 64M |
|-----|-------|-----|-----|--------|-------|-----|--------------|
| мс8 | 94176 | sos | 64M | 1/23   | /2024 | POI | LLED         |
| CE  | BW    | ww  | BW  | ww     | YW    | ММ  | CE           |
|     |       | 700 |     | 0.0    |       |     | - /          |

S: SOS APEX PLD 139F

LT LEDGER 0332 P TMJF BERYLE 447B

D: SOS PATRICIA 59K

TURNBULLS DUTY-FREE 358D MXS PATTY 826F

SOS Mojo 64M is HEIFER BULL APPROVED. With an 80lb birthweight, small head, smooth shoulder, and low gestation length, he's an ideal candidate for any heifer pen. His strong presence in this year's calving ease division makes him a must-have!