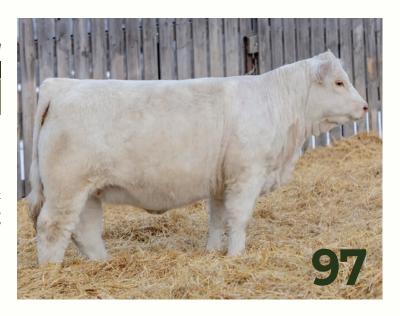

standout front-pasture donor cow, already credited with raising two breeder bulls sold to Good Anchor Charolais (Vermilion, AB) and Stankievich Ranches (Trochu, AB). Mark her as a must-see on sale day—she's as impressive as they come!

Owned in partnership with Rancho ADE and Peterosa

# 97 sos Marmelaide 1157M

 FC890216
 SOS 1157M
 3/11/2024
 POLLED

 BW
 WW
 WW
 YW
 MM
 CE

 78
 696
 1.3
 56
 101
 19
 4.6

S: SOS PANDEMIC 168H

SOS APEX PLD 139F SOS PEACHES 42B

D: MEDONTE JEALOUSY 183 SVY FREEDOM PLD 307N MEDONTE STARSTRUCK 15C

**Don't overlook this younger heifer in the offering!** With excellent growth and eye appeal, SOS 1157M is exceptionally sound-footed, displays a great disposition, and hails from a strong, proven cow family. She's a standout with plenty of future potential!



98

#### sos Maizie 90M

 FC894179
 SOS 90M
 2/1/2024
 POLLED

 BW
 WW
 WW
 YW
 MM
 CE

 83
 708
 1.8
 61
 100
 21
 3.8

S: XAL JIGSAW 8J

SVY FREEDOM PLD 307N MEDONTE FANCY PANTS 2F DF MR OUTRAGEOUS 64G MEDONTE DIDN'T DO IT 30D

D: SOS GLAMOROUS 80K

It's always impressive when a two-year-old cow lays down, calves with ease, and delivers a great udder—then raises a calf of this caliber. SOS 90M is a moderate, smooth-shouldered, long-bodied female with all the makings of an exceptional producer.



SOS VILLEY 59N

FC894175 SOS 59M 1/22/2024 POLLED

BW WW BW WW YW MM CE

75 671 -0.7 72 133 19 7.2

S: SOS APEX PLD 139F

LT LEDGER 0332 P TMJF BERYLE 447B

**D:** SOS EMPRESS 38K

TURNBULLS DUTY-FREE 358D SOS EMPRESS 48E

SOS Miley 59M comes from one of the strongest cow families on the ranch