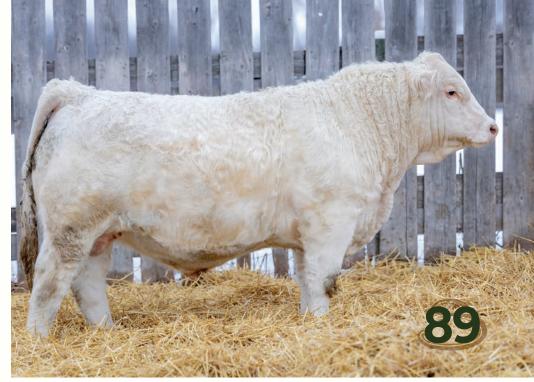

89 WIESE'S Extra 9M 90

| MC883305 W |    |     | AG 9M 1/7/ |    | 2024 | POL | LLED |  |
|------------|----|-----|------------|----|------|-----|------|--|
| CE         | BW | ww  | BW         | ww | YW   | ММ  | CE   |  |
| **         | 80 | 870 | -2.6       | 44 | 80   | 27  | 9.6  |  |

**S: RRMM YELLOWSTONE 2J** D R MONSOON 45 FVC GOLDIE 30G

D: SOS YOLANDA 42K

WIESE'S HIGH ROLLER 2H WIESE'S MISSY 19H

A pure calving ease bull from a cow family of low birth weight cattle. His dam is a 2 year old female and her dam rarely has a calf over 85 lbs. He is extremely smooth in the front end, with a very flat shoulder. The Yellowstone sire is noted for calving ease as well. He has good hair and a really nice head and neck extension.