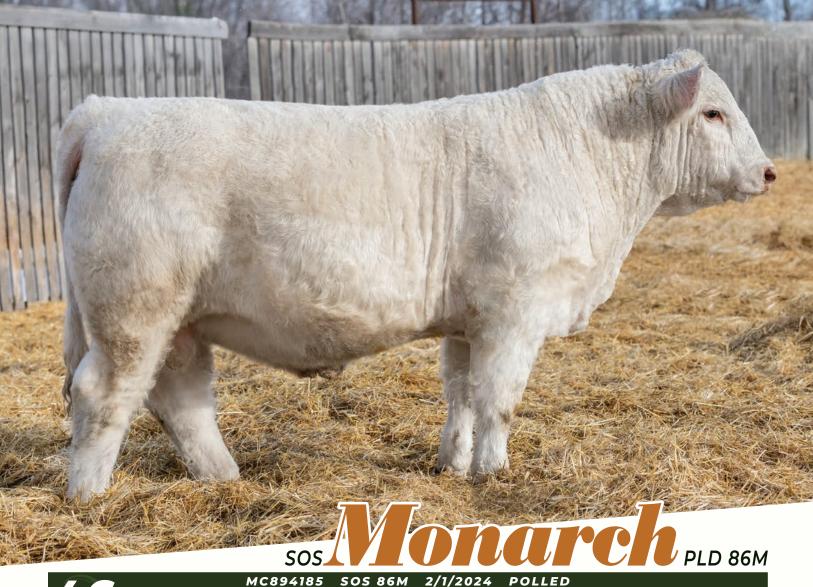

46 | BW | WW | BW | WW | YW | MM | CE | 104 | 969 | 4.5 | 69 | 120 | 17 | -5.7

S: WGD RUGER 8J

LT RANSOM 8644 WGD THE CRUSH 14D D: MXS NORTHSTAR MAID 531C SVY NORTHSTAR 153Y MXS SPITFIRE'S MAID 27X

A big-time performance calf and one of four sons from the great flush cow 531C. His explosive growth, impressive hair coat, and strong feet and legs make him a top contender for February 14th.