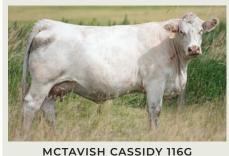

S: KG TRUE GRIT PLD 1K

**TURNBULLS DUTY-FREE 358D** SOS PRINCESS KATE 33Y

KG Macho 42M

D: MCTAVISH CASSIDY 116G ELDER'S CRACKER JACK 13D MCTAVISH CASSIDY 100Z

- · Definitely one of the standouts in the bull pen.
- · He was the pen favourite on summer tours, I think you will find him on sale day.
- · 42M is the spitting image of his sire.
- · Moderate 89lbs birthweight, 904lbs weaning weight.
- · Deep, long-bodied bull, packed with red meat!