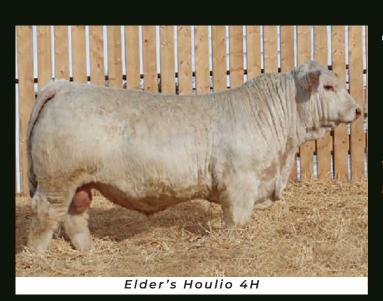

TMJF ANNIE 395A

**ELDER'S HOULIO 4H** 

**TMJF BERYLE 447B** 

S: ELDER'S HOULIO 4H

**D:** TMJF BERYLE 447B

**SKW EXPEDITION 89C** WRANGLER PRETTY LADY 98C MERIT ROUNDUP 9508W TMJF U-CALLED 198U

- · The hairiest Houlio calf you will find, he was on display in Stettler at world congress.
- · He weaned off a drink of water from 900lbs.
- · Cow with a great track record on raising herd bulls.
- · Smooth front shoulder and packing a big set of KAHUNAS!
- · Last year's half brother went to Madge Farms.
- · Homo polled as a bonus.
- · Out of 447B flush cow, maternal brother to SOS Apex.