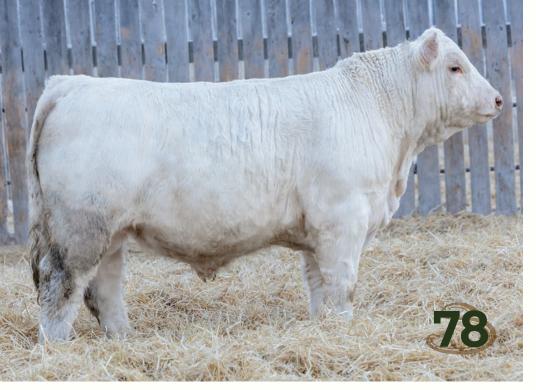

SOS CROSSFIRE 57L - MATERNAL BROTHER

S: SOS KICKSTART PLD 825K SOS APEX PLD 139F
MISS PRAIRIE COVE 748E

**D:** SOS HECATE 62H

SVY WIZARD 707E MXS ESPEON 401B

MXS ESPEON 401B

Another thick, hairy, great-footed, wide Kickstart calf. Monopoly and his pen mate, Lot 2, were semi-finalists in the Alberta Select pair of bull calves shown in Red Deer last December. This calf will put the pounds on his steer calves and still offer exceptional calving ease. His dam, 62H, is an extremely long-bodied, great-footed, perfectly-uddered, quiet cow who we really admire for her production. Do yourself a favor and corner the market with Monopoly!