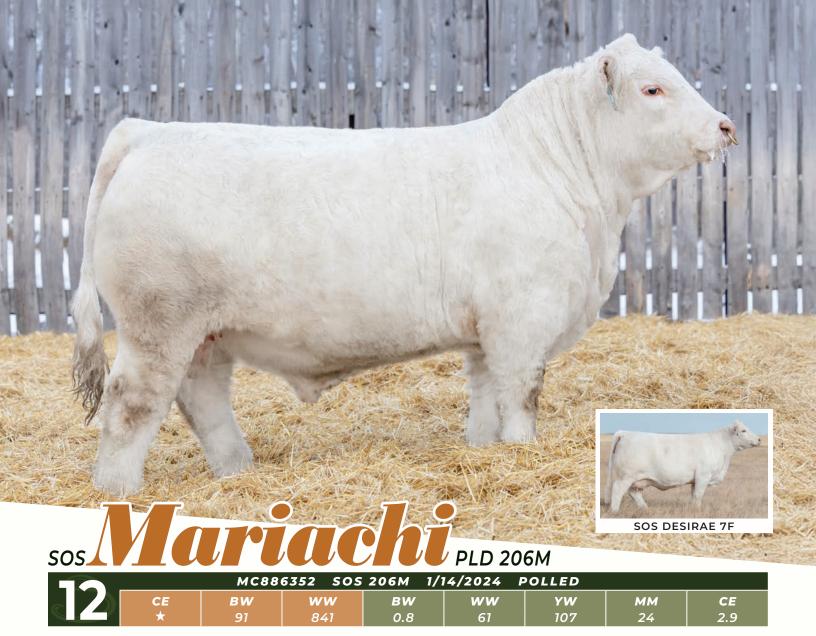

SOS EMPRESS 129H

**PINNACLES/SOS EMPRESS 129M** 

Maternal Sister

S: SVY TRUST 6H

M6 BELLS & WHISTLES 258 P SVY STARSTRUCK 409B D: SOS DESIRAE PLD 7F

WINN MANS CHAVEZ 826Y PZC TR DESIRAE 012

It wouldn't be a bull sale if we didn't have a son from 7F in it. SOS Mariachi 206M has been a pen favorite to anyone who has been through the pens. He's a moderate, smooth, and stylish herd sire prospect with great hair and that herd bull presence. A maternal brother, SOS Lottomax, was a SALES FEATURE last year and sold to Madge Simmentals and Charolais.