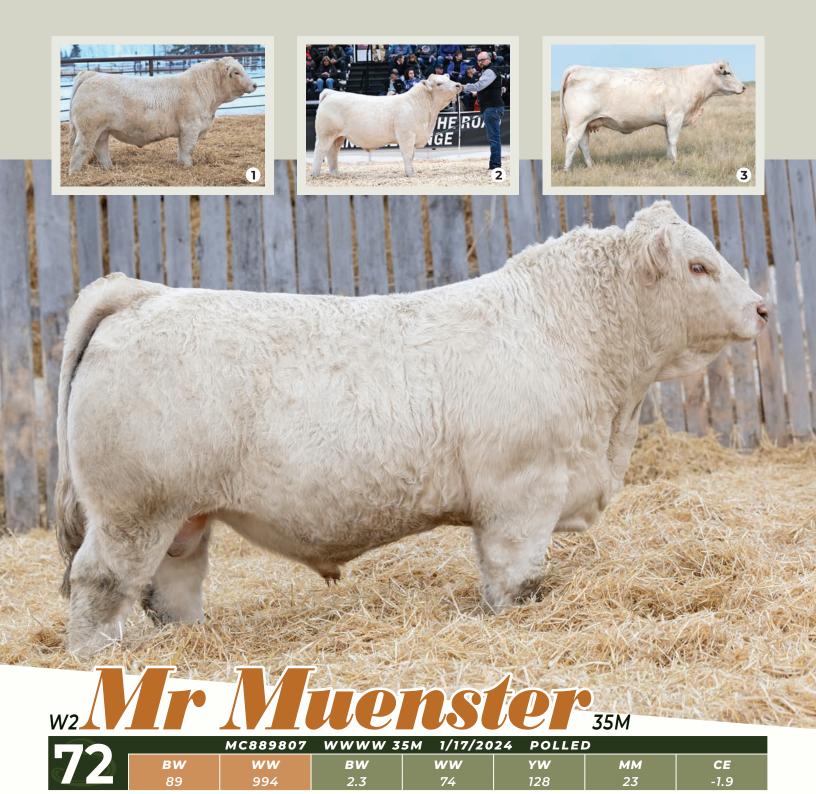

#### **Maston Williams** 1-306-231-5415

Maston & Brooke Williams

Trevor & Kari Williams

**Donald & Tammy Williams** 

S: SOS JACKPOT PLD 158J TURNBULLS DUTY-FREE 358D D: SOS ESPEON 91K

SOS APEX PLD 139F SOS ESPEON 142H

# Reference Photos

- 1 **SIRE** SOS Jackpot PLD 158J
- 2 MR MUENSTER Canadian Western Agribition, 2024
- 3 PATERNAL GRANDDAM MXS Everly 816F

You will wear the rubber off yout tires trying to

find one this good! W2 Mr Muenster 35M attracted a lot of attention all fall on the show road this past November at Farmfair and Agribition, when he captured Reserve Senior bull calf in Regina. With as much calving ease in his pedigree he still boasts an impressive 4.28 WPDA. He displays excellent length of spine, nice skull, superb disposition, and travels very freely with a great foot under him. Whether you're selling calves in the fall, finishing a pen of Char steers or selling bulls for a living, 35M fits the bill.