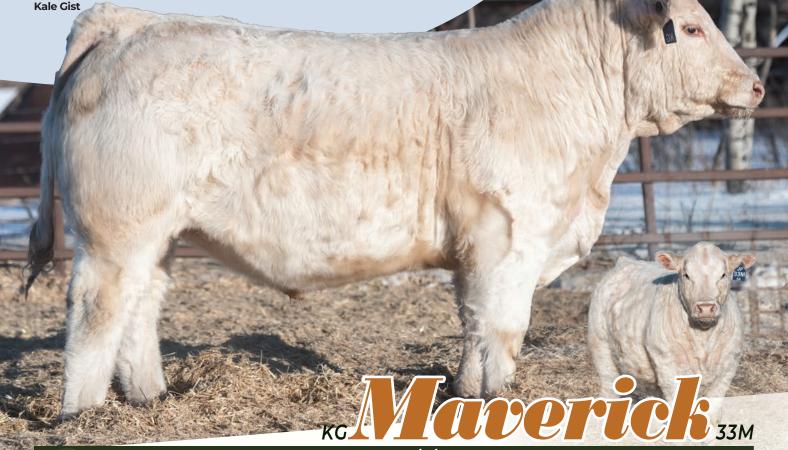

MC886880 KG 33M 1/2/2024 **POLLED** ВW ww ВW YW ММ CE 852 87 72 22

S: SOS JACKPOT PLD 158J TURNBULLS DUTY-FREE 358D D: KG KENDALL PLD 3K MXS EVERLY 816F

BRCHE WHITE BEAR 8505 PLD ET TMJF BERYLE 447B

It was an easy choice to take 33M as a pair to the World Congress in Stettler last summer, as he's been a standout bull since birth. He's never had a bad day. With a moderate birth weight of 87 lbs and a weaning weight of 852 lbs, from a first calver, we think this bull would be a great candidate for big heifers or second calvers. Maverick is HOMO polled, has a very quiet disposition, and good fertility in his family. His Dam 3K bred back in the first cycle! She is also a full sibling to the high selling SOS 811K owned by Circle Cee and Sherwood Farms. Three of his Jackpot sisters sold at Harvie Ranching for an average of \$19,916. Make sure to stop and take a look at this bull.