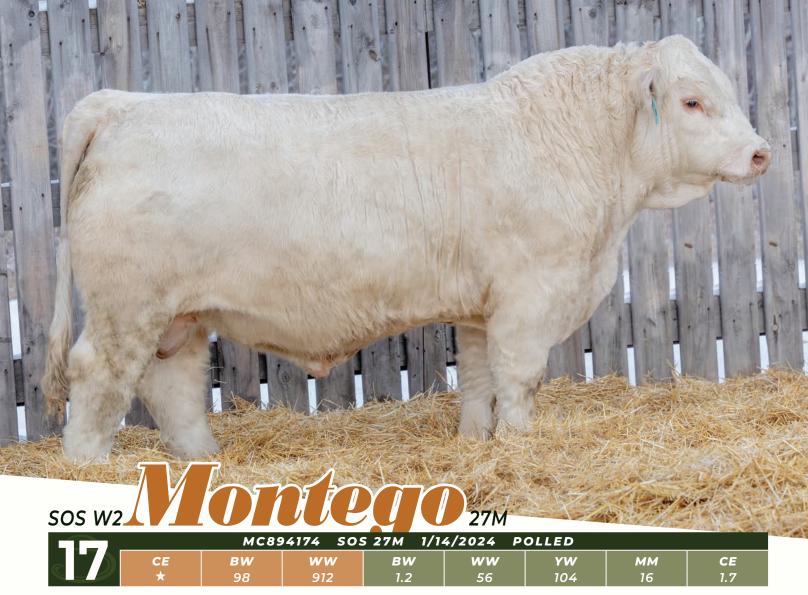

**XAL HUSTLER 101H** 

S: WGD RUGER 8J

LT RANSOM 8644 WGD THE CRUSH 14D **D: WRANGLER MS LOVEABLE 93E** WRANGLER JOKER 43B WRANGLER MS MCGUIRE 46T

Length equals pounds, and SOS 27M proves it. He hammered down the scale all fall and winter. A performance bull out of a Wrangler cow known for heavy milking, fertility, and moderation, this bull will work hard and deliver profits. Put a group of these Ruger sons to work in your pasture—they won't disappoint.

| 18       | sos     | Ionta     | <b>ILA</b> 77M |
|----------|---------|-----------|----------------|
| MC894142 | SOS 77M | 1/27/2024 | POLLED         |

| MC894142 |              | SOS 77M |  | 1/27 | /2024 | POLLED |  |
|----------|--------------|---------|--|------|-------|--------|--|
|          | <b>BW</b> 94 |         |  |      |       |        |  |

S: WGD RUGER 8J

LT RANSOM 8644 WGD THE CRUSH 14D

D: MXS LANDMARK'S MAID 934G SVY GRIZZLY PLD 521C MXS LANDMARK'S MAID 775E

This year we've done a great job breeding for hair, length of body, and natural thickness in our bull pen. Montana 77M has all that and more. His dam is a no-nonsense Grizzly daughter who is troublefree and efficient.