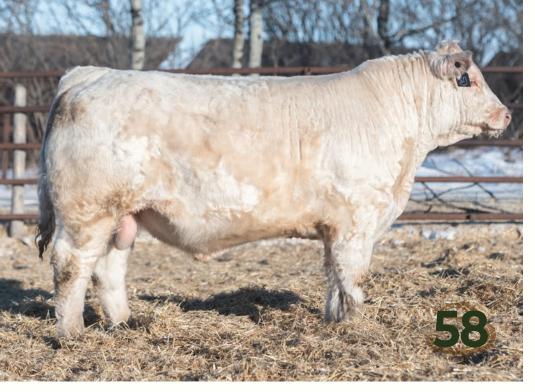

### **CALVING EASE SCORES**

★ - MATURE COWS ONLY

★★ - COWS/MATURE HEIFERS

★★★ - HEIFER APPROVED

S: TURNBULLS DUTY-FREE 358D, PLEASANT DAWN MVP 316Y CTP MISS GOOGLE 358Z

D: SOS GOODY TWO-SHOES 330J, SOS APEX PLD 139F
SOS PRINCESS KATE 33Y