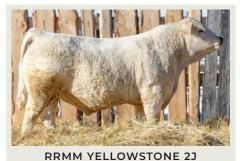

### S: RRMM YELLOWSTONE 2J DR MONSOON 45 FVC GOLDIE 30G

SOS BAILEY 920J

### D: SOS BAILEY 920J

TURNBULLS DUTY-FREE 358D MXS BAILEY 920G

One of two Yellowstone bull calves in this year's offering, Mosaic 76M is the type of bull that will have buyers in a bidding war over his steers at the auction barn. Both Mosaic and his dam were pasture favorites all summer long, and he has maintained his excellent eye appeal, hair coat, and superior feet and legs throughout the winter in the bull pen.