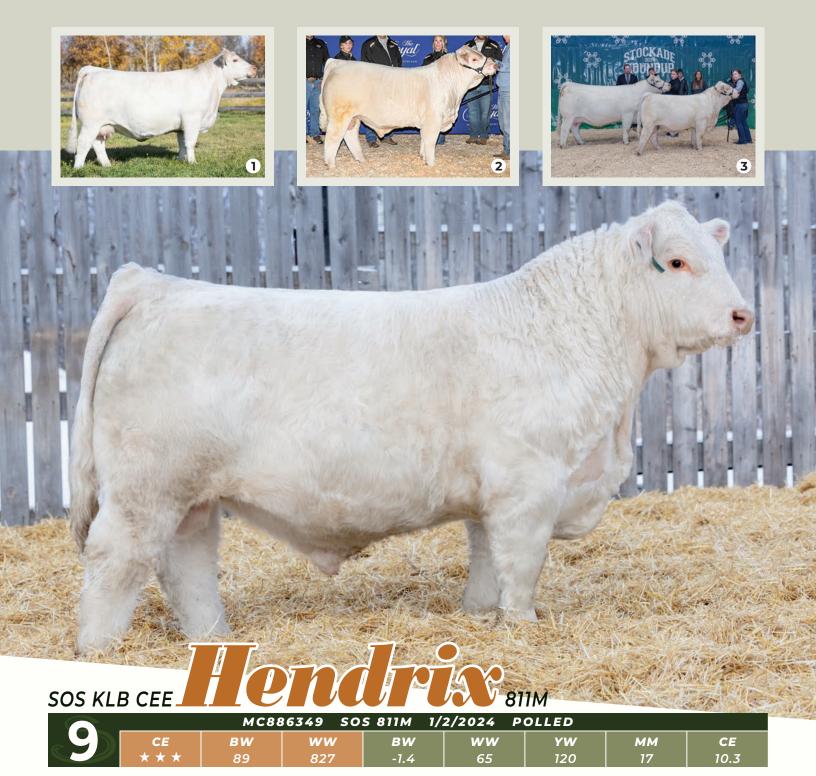

# Reference Photos

- 1 **DAM** SOS Beryle PLD 811K
- 2 **SIRE** PCC Cobain 231K
- **3 2024 STOCKADE ROUNDUP**

SOS Beryle PLD 811L (Grand Champion Female, Charolais Show) & SOS KLB Cee Hendrix 911M

HEIFER BULL APPROVED! Hendrix is a calving ease specialist that can go in the heifer pen with no worries! He was shown successfully alongside his powerful 2-year-old dam, Beryl 811K, who is a maternal sister to Apex. His sire, Cobain, was the 2022 Players Club Champion for PCC Charolais and has excelled with his first calf crop.

Owned with Sherwood Farms & Circle Cee Charolais.
MIKE'S TOP 10 CALVING EASE