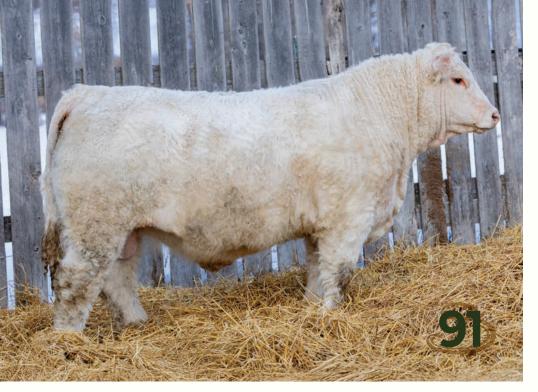

MIKE'S TOP 10 CALVING EASE

WIESE'S Extra 11M

| мс8 | 83307 | WA WA | WAG 11M |    | 1/15/2024 |    | POLLED |  |
|-----|-------|-------|---------|----|-----------|----|--------|--|
| CE  | BW    | ww    | BW      | ww | YW        | ММ | CE     |  |
| *   | 108   | 920   | 2.7     | 59 | 104       | 21 | -1.3   |  |

S: PCC BOURBON 118J

D: WIESE'S ZAHARA 13G

CCC WC REDEMPTION 7143 PLD ET BRCHE BERKLY ANN 8507 PLD ET WIESE'S EL PASO 14E WRANGLER MS AVA 158D

A Bourbon son from one of our most impressive cows. When Mike and I were splitting up the heifer calves last year from our lease arrangement, his first choice was a daughter of this cow and I have her first daughter in the herd as well. This bull has a very strong hip structure and a very appealing profile. He gets out and moves well.