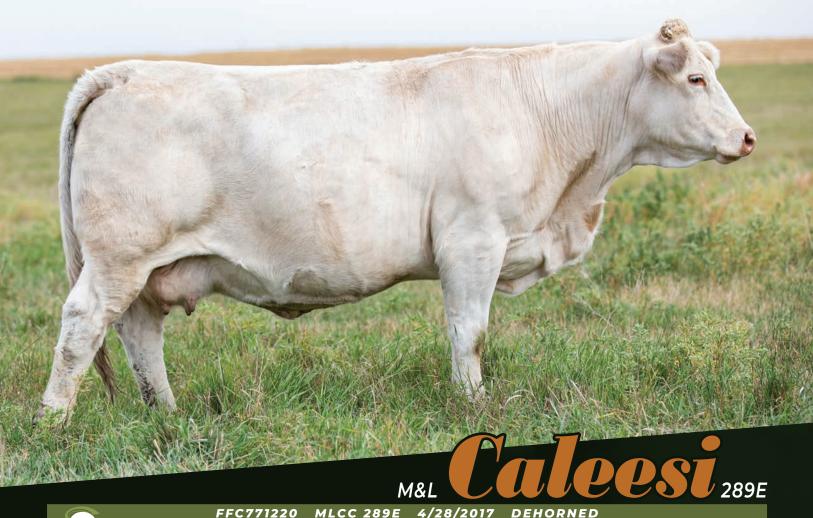

# Reference Photos

- 1 FULL BROTHER SOS Kickstart PLD 825K
- 2 **DAM** Miss Prairie Cove 748E
- 3 FULL SISTER SOS Heartstring PLD 393K

D: MISS PRAIRIE COVE 748E ZKCC GAME ON 266Z
MISS PRAIRIE COVE 407B

What a way to headline the 2025 edition of the "Bulls for Every Budget Bull Sale!" We couldn't help but put SOS Matrix 955M as Lot 1! He is a full brother to the high selling SOS Kickstart bull that sold to Steppler Farms in the 2023 sale and went on to win Agribition and be named Show Bull of the Year. More importantly, he has left a set of calves—both bulls and heifers—that are truly standouts. Matrix is cut from the same cloth: niceheaded, extremely deep and thick, with a huge foot under him, a great disposition, and a respectable fall show career. If you're serious about the cattle business, put 955M to work for you!