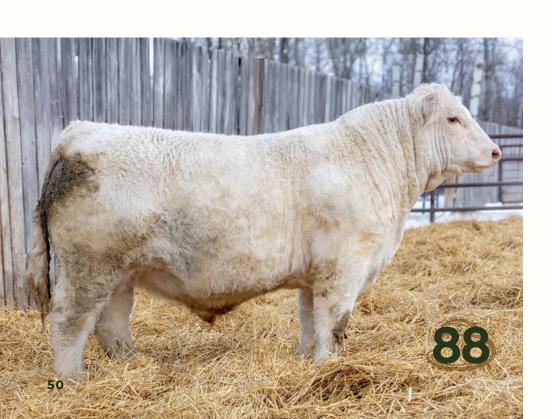

# 88 WIESE'S Minecraft 6M

| MC | 88330 | 2 W | AG 6M 1/1/202 |    | 2024 | POLLED |     |
|----|-------|-----|---------------|----|------|--------|-----|
| CE | BW    | ww  | BW            | ww | YW   | ММ     | CE  |
| ** | 92    | 955 | 1.9           | 65 | 119  | 20     | 3.3 |

S: SOS APEX PLD 139F

D: SOS MS PINAY 87K

LT LEDGER 0332 P TMJF BERYLE 447B WIESE'S EL PASO 14E WRANGLER MS PINAY 100D

A big, bold Apex son out of a first calf heifer with a really nice birthweight. This bull has lots of hair and an extremely impressive hind quarter. He is very smooth throughout his front end and would make a very good heifer bull.