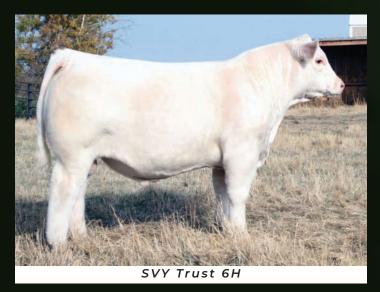

SOS EMPRESS 129H

**PINNACLES/SOS EMPRESS 129M** 

Maternal Sister

S: SVY TRUST 6H

M6 BELLS & WHISTLES 258 P SVY STARSTRUCK 409B D: SOS DESIRAE PLD 7F

WINN MANS CHAVEZ 826Y PZC TR DESIRAE 012

It wouldn't be a bull sale if we didn't have a son from 7F in it. SOS Mariachi 206M has been a pen favorite to anyone who has been through the pens. He's a moderate, smooth, and stylish herd sire prospect with great hair and that herd bull presence. A maternal brother, SOS Lottomax, was a SALES FEATURE last year and sold to Madge Simmentals and Charolais.