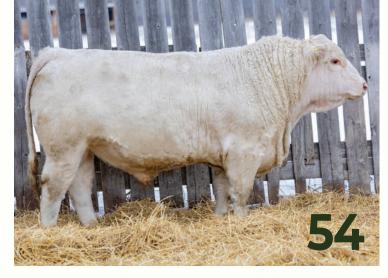

Owned with Wiese Ag.

54 sos Fancu Pants 123L

| MC865794 SOS 123L |  |  |  |  | /2025            | Polle | d |
|-------------------|--|--|--|--|------------------|-------|---|
| CE<br>+           |  |  |  |  | <b>YW</b><br>108 |       |   |

S: HVA FIREBALL 662F

**TURNBULLS DUTY-FREE 358D** TA SARA 662D

**D: WRANGLER MS FANCEY 43D** WRANGLER TOP GUN 42B WRANGLER MS FANCEY 39B

Check out the great birth weight and calving ease EPD's. Fancy Pants 123L ranks in the top 10% of the breed for calving ease, and is a smooth-made, slender calving ease package.