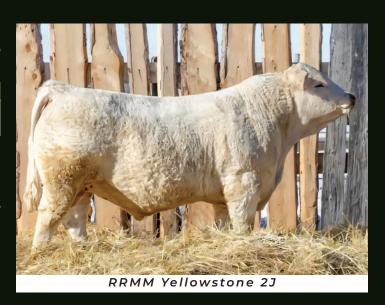

### S: RRMM YELLOWSTONE 2J DR MONSOON 45 FVC GOLDIE 30G

SOS BAILEY 920J

### D: SOS BAILEY 920J

TURNBULLS DUTY-FREE 358D MXS BAILEY 920G

One of two Yellowstone bull calves in this year's offering, Mosaic 76M is the type of bull that will have buyers in a bidding war over his steers at the auction barn. Both Mosaic and his dam were pasture favorites all summer long, and he has maintained his excellent eye appeal, hair coat, and superior feet and legs throughout the winter in the bull pen.