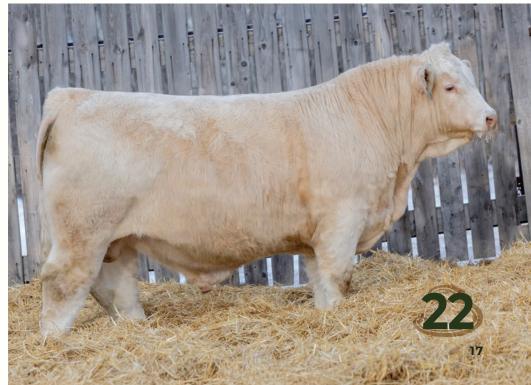

S: WGD RUGER 8J

D: MXS BAILEY 637D

LT RANSOM 8644 WGD THE CRUSH 14D TR MR FIRE WATER 5792RET MXS BAILEY 120Y

This Ruger son is a solid powerhouse. SOS Mufasa 15M has stood out all summer and continues to impress. His dam has a proven track record, with sons selling to top operations like Mike Didych in Rossburn, MB, and Downey Lake Colony in Maple Creek, SK. With WW and YW EPDs ranking in the top 25%, he's the bull for anyone looking to sell calves by the pound.