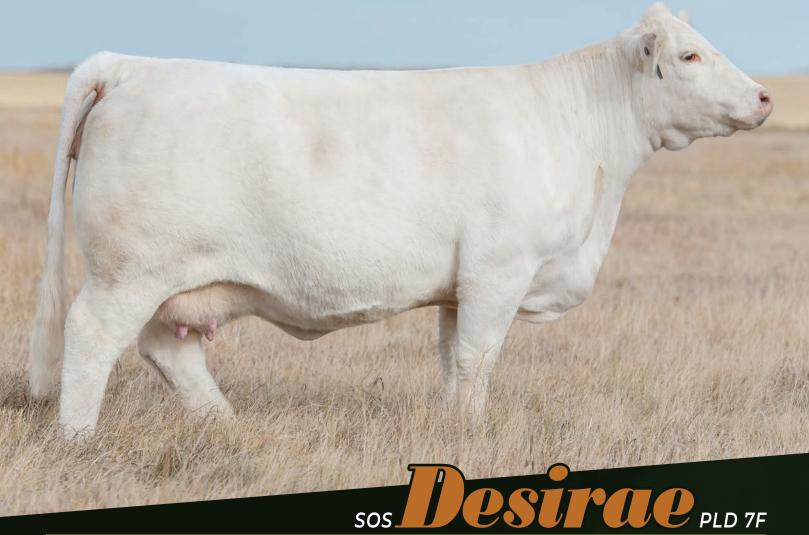

SOS EMPRESS 129H

**PINNACLES/SOS EMPRESS 129M** 

Maternal Sister

S: SVY TRUST 6H

M6 BELLS & WHISTLES 258 P SVY STARSTRUCK 409B D: SOS DESIRAE PLD 7F

WINN MANS CHAVEZ 826Y PZC TR DESIRAE 012

It wouldn't be a bull sale if we didn't have a son from 7F in it. SOS Mariachi 206M has been a pen favorite to anyone who has been through the pens. He's a moderate, smooth, and stylish herd sire prospect with great hair and that herd bull presence. A maternal brother, SOS Lottomax, was a SALES FEATURE last year and sold to Madge Simmentals and Charolais.