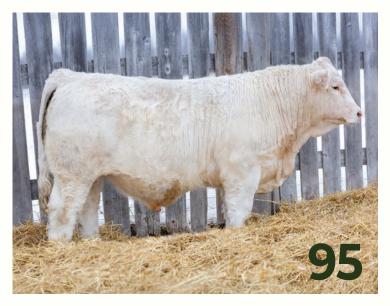

# WIESE'S **Extra** 21M

| MC883320 |    | WA  | WAG 21M |    | 2/17/2024 |    | POLLED |  |
|----------|----|-----|---------|----|-----------|----|--------|--|
| CE       | BW | ww  | BW      | ww | YW        | ММ | CE     |  |
| **       | 94 | 895 | 0.8     | 63 | 113       | 17 | 4.6    |  |

S: WGD RUGER 8J

LT RANSOM 8644 WGD THE CRUSH 14D

D: WIESE'S JAYBUG 4J

M&M OUTSIDER 4003 PLD RJB PZC STELLA'S SABLE

A very complete Ruger son, exhibiting good muscle and has a very strong hair coat. His mother produced a very nice heifer as a 2 year old that has already calved out this year. He is one of those moderate sized, easy moving bulls that won't get too big and last forever