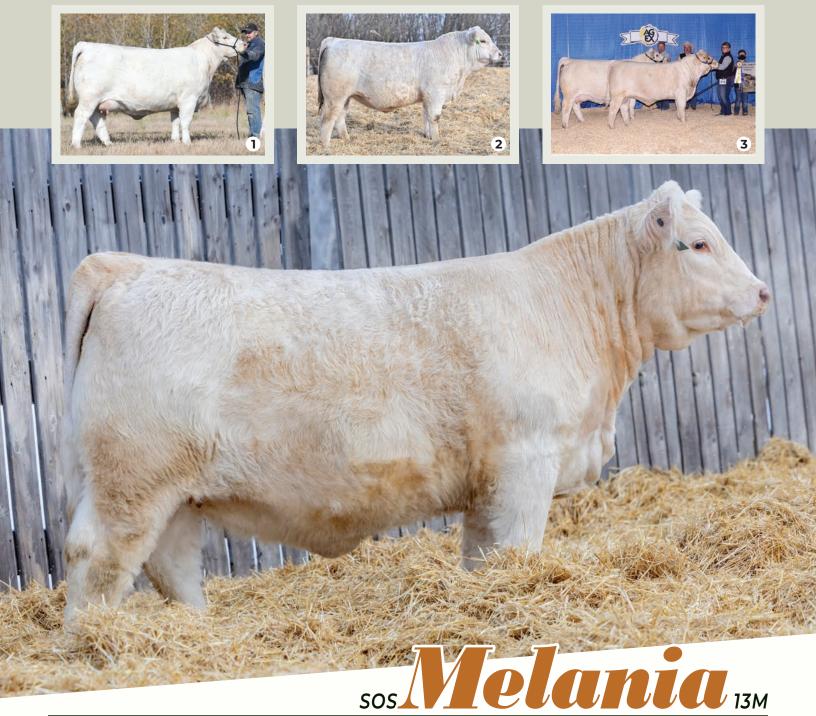

# Elevating Excellence

The SOS bulls are a testament to decades of dedication, breeding precision, and an unwavering commitment to excellence. Selected from deep-rooted cow families and elite sires, these bulls combine performance, structural integrity, and genetic merit to deliver results in any herd. Each bull is bred for longevity, soundness, and the ability to thrive in real-world conditions, ensuring your program excels for generations to come.

SOS bulls don't just meet expectations—they exceed them.

S: SOS APEX PLD 139F

LT LEDGER 0332 P TMJF BERYLE 447B

# Reference Photos

- 1 FULL BROTHER SOS Kickstart PLD 825K
- 2 **DAM** Miss Prairie Cove 748E
- 3 FULL SISTER SOS Heartstring PLD 393K

D: MISS PRAIRIE COVE 748E ZKCC GAME ON 266Z
MISS PRAIRIE COVE 407B

What a way to headline the 2025 edition of the "Bulls for Every Budget Bull Sale!" We couldn't help but put SOS Matrix 955M as Lot 1! He is a full brother to the high selling SOS Kickstart bull that sold to Steppler Farms in the 2023 sale and went on to win Agribition and be named Show Bull of the Year. More importantly, he has left a set of calves—both bulls and heifers—that are truly standouts. Matrix is cut from the same cloth: niceheaded, extremely deep and thick, with a huge foot under him, a great disposition, and a respectable fall show career. If you're serious about the cattle business, put 955M to work for you!