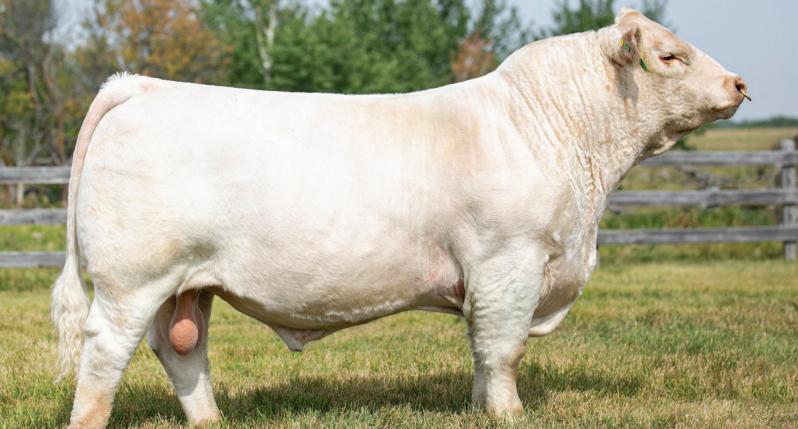

# Reference Photos

- 1 FULL BROTHER SOS Kickstart PLD 825K
- 2 **DAM** Miss Prairie Cove 748E
- 3 FULL SISTER SOS Heartstring PLD 393K

D: MISS PRAIRIE COVE 748E ZKCC GAME ON 266Z
MISS PRAIRIE COVE 407B

What a way to headline the 2025 edition of the "Bulls for Every Budget Bull Sale!" We couldn't help but put SOS Matrix 955M as Lot 1! He is a full brother to the high selling SOS Kickstart bull that sold to Steppler Farms in the 2023 sale and went on to win Agribition and be named Show Bull of the Year. More importantly, he has left a set of calves—both bulls and heifers—that are truly standouts. Matrix is cut from the same cloth: niceheaded, extremely deep and thick, with a huge foot under him, a great disposition, and a respectable fall show career. If you're serious about the cattle business, put 955M to work for you!