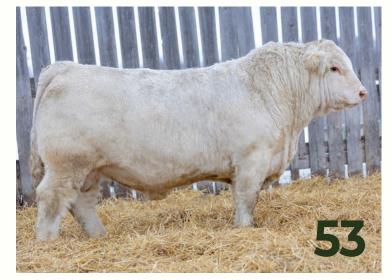

# Two-Year-Old Bulls

53 sos Lone Ranger 129L

|    | MC865798 SOS 129L 3/3/2023 Polled |     |     |    |     |    |     |  |  |  |  |
|----|-----------------------------------|-----|-----|----|-----|----|-----|--|--|--|--|
| CE | BW                                | ww  | BW  | ww | YW  | ММ | CE  |  |  |  |  |
| *  | 96                                | 630 | 1.3 | 58 | 122 | 11 | 1.1 |  |  |  |  |

S: HVA FIREBALL 662F

**TURNBULLS DUTY-FREE 358D** TA SARA 662D

D: WRANGLER MS AVA 158D STEPPLER OVERDRIVE 61B SDC BACK WHEN 3B

Wonderful set of EPD's to compliment this thick, rugged Fireball son. Lone Ranger 129L has plenty of size to cover a lot of cows this spring.