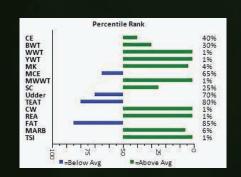

ES OF FIVE STRAWS

|    | M960       | 657 0507 | 9/2/2020 | POLLED |    |      |
|----|------------|----------|----------|--------|----|------|
| BW | ww         | BW       | ww       | YW     | ММ | CE   |
| 66 | <i>755</i> | -2.6     | 101      | 171    | 34 | 13.3 |

S: WC INFERNO 6561 P

LT RUSHMORE 8060 PLD WC ASTA 0505 P

D: WC DUTCHESS 7516 P

WC MILESTONE 5223 P WC DUTCHESS 3517 P

WC Encompass is a bull who, when seen in person, is hard to fault - very good footed, well-muscled, and has some good lenth and volume to him. An added bonus is that Encompass is HOMO POLLED, PA FREE, and ranks in the 6th percentile within 8 EPD categories. He is a bull that Wrights speak very highly of, and are very excited about the calves they have on the ground in Missouri.

Consigned by W2 Farms.











SOS PLD 825K

OFFERING FIVE PACKAGES OF TEN STRAWS

12

**BW** 97

MC840002 W WW 7 945

**BW** 0.2

SOS 825K

**WW** 60

1/7/2022

**YW** 112

POLLED

**MM** 8 **CE** 5.2

S: SOS APEX PLD 139F

LT LEDGER 0332 P TMJF BERYLE 447B

D: MISS PRAIRIE COVE 748E

ZKCC GAME ON 266Z MISS PRAIRIE COVE 407B

## <u>Reference Photos</u>

- 1 KICKSTART AT AGRIBITION Grand Champion Bull
- 2 **DAM** Miss Prairie Cove 748E
- 3 **PATERNAL GRANDDAM** TMJF Beryle 447B Embryos sell as lot 6

What an incredible impact SOS Kickstart 825K, the 2023 Agribition and BOSS Showbull of the Year, has had on our program! As the leadoff and high-selling bull in our 2023 sale to Steppler Farms, he has exceeded all expectations. His dam hails from the world-renowned PCC herd, famed for producing elite show cattle,