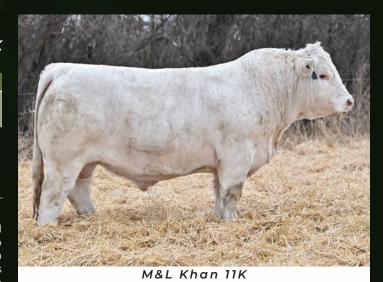

# Reference Photos

- 1 FULL BROTHER SOS Kickstart PLD 825K
- 2 **DAM** Miss Prairie Cove 748E
- 3 FULL SISTER SOS Heartstring PLD 393K

D: MISS PRAIRIE COVE 748E ZKCC GAME ON 266Z
MISS PRAIRIE COVE 407B

What a way to headline the 2025 edition of the "Bulls for Every Budget Bull Sale!" We couldn't help but put SOS Matrix 955M as Lot 1! He is a full brother to the high selling SOS Kickstart bull that sold to Steppler Farms in the 2023 sale and went on to win Agribition and be named Show Bull of the Year. More importantly, he has left a set of calves—both bulls and heifers—that are truly standouts. Matrix is cut from the same cloth: niceheaded, extremely deep and thick, with a huge foot under him, a great disposition, and a respectable fall show career. If you're serious about the cattle business, put 955M to work for you!