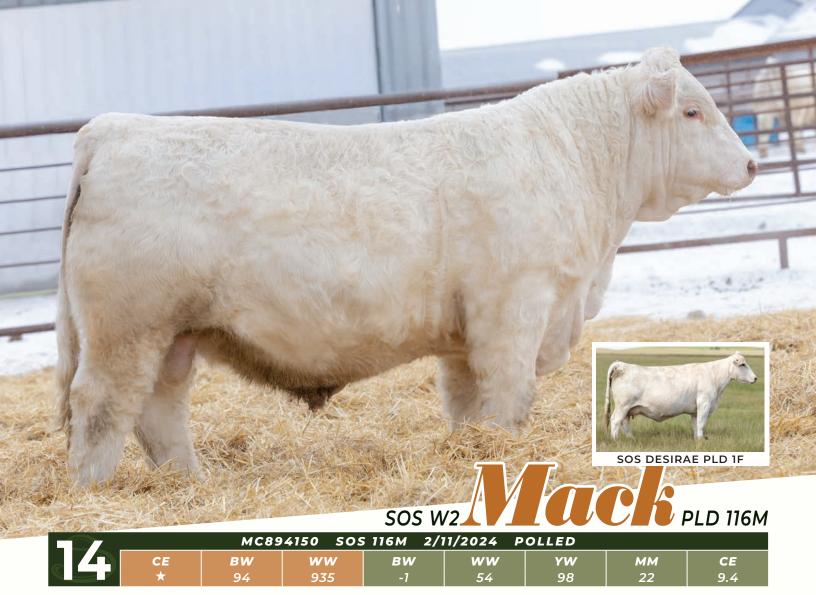

# SOS W2 Magnus PLD 98M 5

| MC8 | 8995C | ) so: | S 98M | 2/4, | /2024 | POL | LED |
|-----|-------|-------|-------|------|-------|-----|-----|
| CE  | BW    | ww    | BW    | ww   | YW    | ММ  | CE  |
| **  | 88    | 984   | -0.2  | 68   | 112   | 18  | 6   |

**D:** SOS INFINITY 185J

S: SOS KICKSTART PLD 825K SOS APEX PLD 139F MISS PRAIRIE COVE 748E BRIDOR FORTUNE MAKER 6F SOS JESSIE 82G

I'm not sure we've ever had a bull breed as great as Kickstart. He throws length of body, exceptional hair, and a quiet disposition and Magnum 98M fits that description to a T.