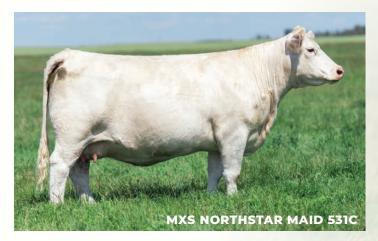

46 | BW | WW | BW | WW | YW | MM | CE | 104 | 969 | 4.5 | 69 | 120 | 17 | -5.7

S: WGD RUGER 8J

LT RANSOM 8644 WGD THE CRUSH 14D D: MXS NORTHSTAR MAID 531C SVY NORTHSTAR 153Y MXS SPITFIRE'S MAID 27X

A big-time performance calf and one of four sons from the great flush cow 531C. His explosive growth, impressive hair coat, and strong feet and legs make him a top contender for February 14th.

66

531C is quite an accomplished donor cow. Lots 46, 47, and 48 are all ET sons of hers and either Ruger or Apex. These bulls have great haircoats, excellent feet and legs, plenty of natural thickness, and tremendous growth. Gary has done an exceptional job, and when you see them in the flesh, I'm sure you'll agree. If that doesn't convince you, check out 531C's natural calf selling as Lot 46. When your bread and butter is running an auction mart, you quickly learn about real, no-nonsense cattle. Be sure to find these brothers on sale day—they were fed to last!