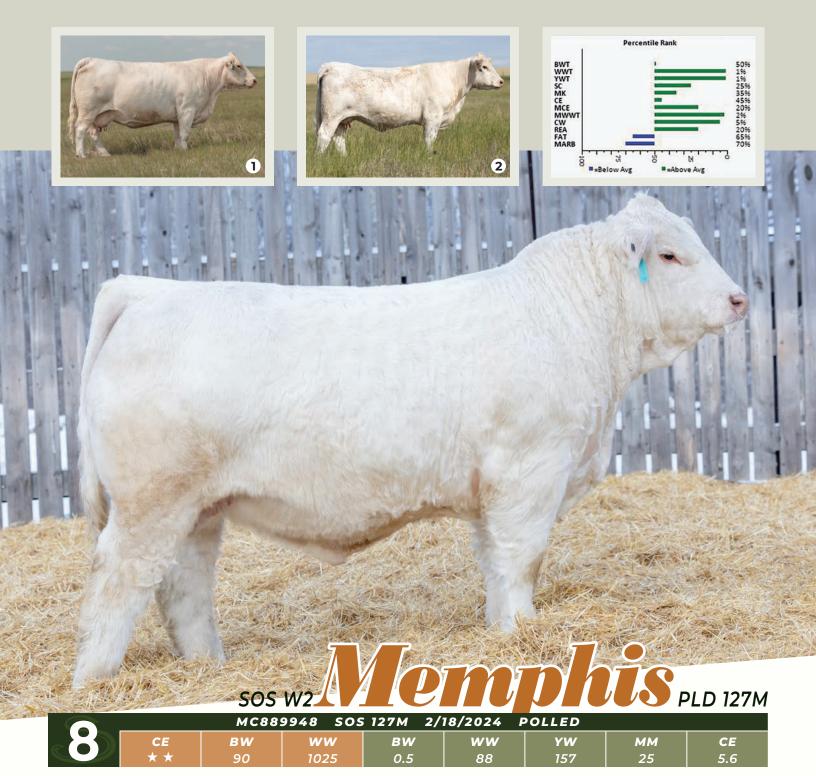

# SOS W2 Magnus PLD 98M 5

| MC8 | 8995C | ) so: | S 98M | 2/4, | /2024 | POL | LED |
|-----|-------|-------|-------|------|-------|-----|-----|
| CE  | BW    | ww    | BW    | ww   | YW    | ММ  | CE  |
| **  | 88    | 984   | -0.2  | 68   | 112   | 18  | 6   |

A definite sale feature! This cowboy's dream bull will attract plenty of interest on sale day. Raised by an Apex daughter out of the great cow 33Y, Memphis 127M ranks in the top 1% of the breed for WW and YW EPD. He has exploded in the feedlot and is the only Duty-Free bull in this year's offering. If you've been waiting for one like him, put Memphis 127M on your short list!