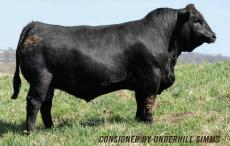

PREMIER PRIDE 400M | SIRE: SAV GLORY DAYS | BW: 82 LBS.

SAV BLACKCAP MAY 273 | NORTH HURON DONOR | DAM