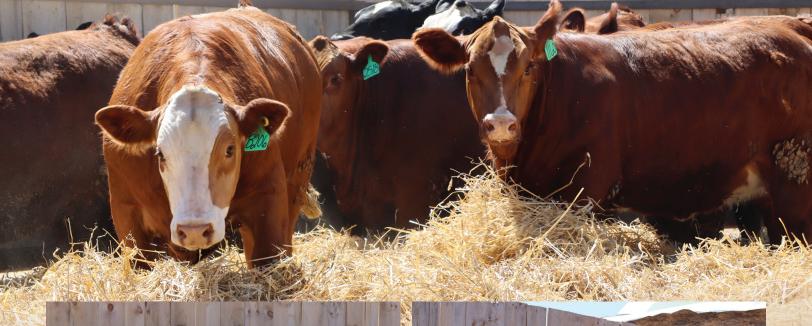

## 15 FALL CALVING COWS

This is always a feature for this sale. Calm natured, correct females waiting for grass!

HEREFORD CATTLE ARE CONSIGNED BY RIVER VALLEY POLLED HEREFORDS

OFFICE • 613-378-2701

### 12 AWESOME SECOND AND THIRD CALVERS

These girls are mostly past top sellers out of the highly respected Dudgeon Cattle Co. Top Cut Female Sale, hosted every November. There are 10 Black White Face Sim/Angus and 2 Solid Black pairs in this group. They have incredible udders in perfect condition. You won't find higher quality cattle all Spring. Calves are born in March and April.