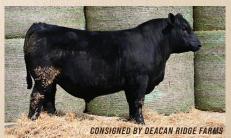

## BUILS TO RAISE THE SALE TOPPING KIND hand picked semen lested and ready to go

CANDEA MOJO 107L | SIRE: COLOSSAL | BW: 83 LBS.

CANDEA COLOSSAL 112M | SIRE: COLOSSAL | BW: 78 LBS.

CANDEA MR COLOSSAL 104M | SIRE: COLOSSAL | BW: 90 LBS.

#### CONTACT INFORMATION:

DEACAN RIDGE FARMS • DEAN RIBEY • 519-881-5659

DUDGEON CATTLE COMPANY • BRIAN DUDGEON • 519-2702500 NORTH HURON ANGUS • RAY WEBER • 519-291-8272

WEPPLER CATTLE CO. • BRAEDEN WEPPLER • 519-375-2625