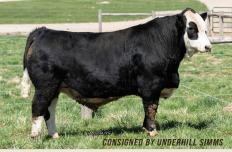

## BUILS TO RAISE THE SALE TOPPING KIND hand picked semen lested and ready to go

CANDEA MOJO 107L | SIRE: COLOSSAL | BW: 83 LBS.

CANDEA COLOSSAL 112M | SIRE: COLOSSAL | BW: 78 LBS.

CANDEA MR COLOSSAL 104M | SIRE: COLOSSAL | BW: 90 LBS.