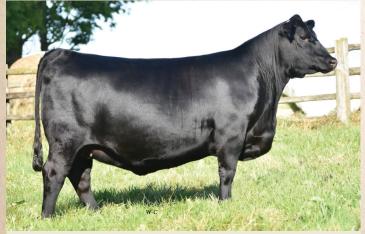

## BUILS TO RAISE THE SALE TOPPING KIND hand picked semen lested and ready to go

CANDEA MOJO 107L | SIRE: COLOSSAL | BW: 83 LBS.

CANDEA COLOSSAL 112M | SIRE: COLOSSAL | BW: 78 LBS.

CANDEA MR COLOSSAL 104M | SIRE: COLOSSAL | BW: 90 LBS.

PREMIER PRIDE 400M | SIRE: SAV GLORY DAYS | BW: 82 LBS.

SAV BLACKCAP MAY 273 | NORTH HURON DONOR | DAM