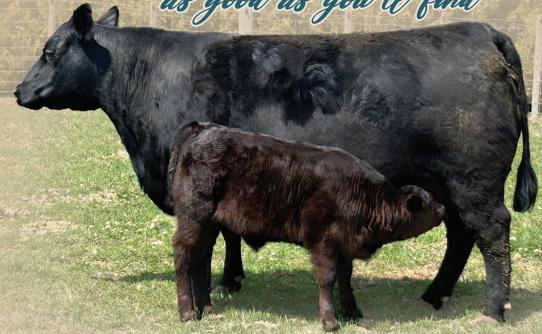

### 10 PRIME PAIRS WITH MARCH - MAY CALVES AT SIDE

This is always a feature for this sale. Calm natured, correct females waiting for grass!

### 12 AWESOME SECOND AND THIRD CALVERS

These girls are mostly past top sellers out of the highly respected Dudgeon Cattle Co. Top Cut Female Sale, hosted every November. There are 10 Black White Face Sim/Angus and 2 Solid Black pairs in this group. They have incredible udders in perfect condition. You won't find higher quality cattle all Spring. Calves are born in March and April.