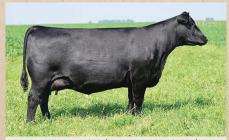

PREMIER PRIDE 400M | SIRE: SAV GLORY DAYS | BW: 82 LBS.

SAV BLACKCAP MAY 273 | NORTH HURON DONOR | DAM