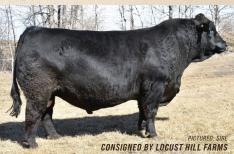

ILS TO RAISE THE SALE TOPPING KIND hand picked semen lested and ready to go





CANDEA MOJO 107L | SIRE: COLOSSAL | BW: 83 LBS.



CANDEA COLOSSAL 112M | SIRE: COLOSSAL | BW: 78 LBS.



CANDEA MR COLOSSAL 104M | SIRE: COLOSSAL | BW: 90 LBS.



PREMIER PRIDE 400M | SIRE: SAV GLORY DAYS | BW: 82 LBS.



SAV BLACKCAP MAY 273 | NORTH HURON DONOR | DAM

#### CONTACT INFORMATION:

DEACAN RIDGE FARMS • DEAN RIBEY • 519-881-5659

DUDGEON CATTLE COMPANY • BRIAN DUDGEON • 519-2702500 NORTH HURON ANGUS • RAY WEBER • 519-291-8272

WEPPLER CATTLE CO. • BRAEDEN WEPPLER • 519-375-2625



WFL MR. WESTWAY 46M | SIRE: DEEG EL DORADO 81K | BW: 101 LBS.



WEPPLERS MINUTE MAN | SIRE: STRATTON | BW: 95 LBS.



USM STYLE BENDER 5M | SIRE: NIGHT HAWK | BW: 90 LBS.



USM HOSS 2M | SIRE: CAPACITY | BW: 89 LBS.



LHF MIKEY 107M | SIRE: BOUNTY HUNTER | BW: 85 LBS.



## THE HEREFORD division

This is one of the best sets of bulls we have assembled for the Turn Out Sale. No matter the breed, they are stout, thick, and tested. They have all been hand selected specifically for this sale, not just what is left over.

We encourage you to be in touch with the consignors listed for any questions!

## POLLED HEREFORD FEMALES mail enance free





### 10 PRIME PAIRS WITH MARCH - MAY CALVES AT SIDE

This is always a feature for this sale. Calm natured, correct females waiting for grass!







## 15 FALL CALVING COWS

This is always a feature for this sale. Calm natured, correct females waiting for grass!





HEREFORD CATTLE ARE CONSIGNED BY RIVER VALLEY POLLED HEREFORDS

OFFICE • 613-378-2701



### 12 AW