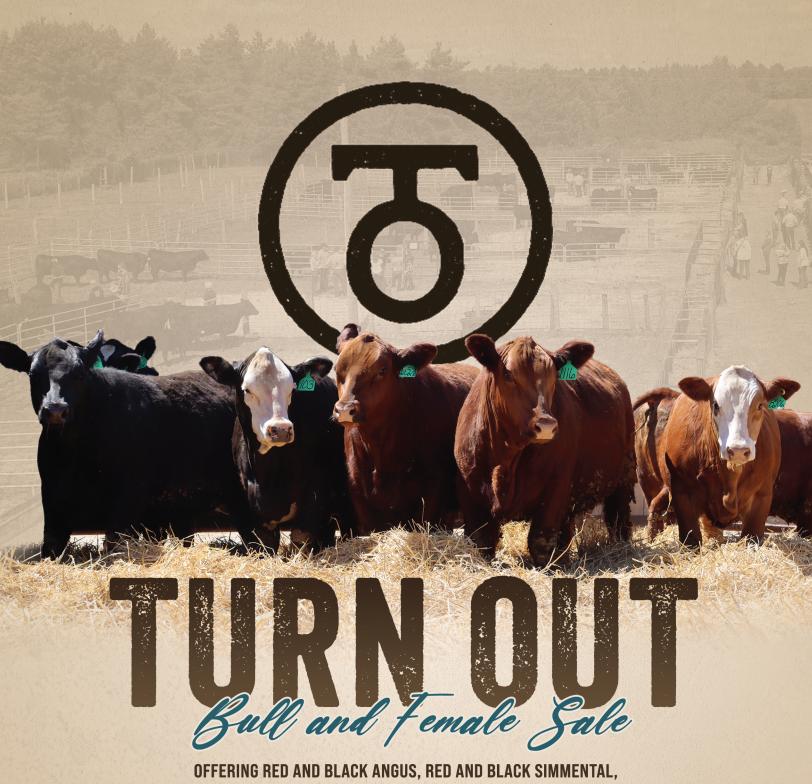

AND POLLED HEREFORD CATTLE

FRIDAY, MAY 23, 2025

**SALE STARTS AT 6:30 PM** 

Maple Hill Auctions, Hanover, ON | Just minutes West of Hanover on Bruce Road 4

CARL WRIGHT: 519.369.7489 | BEN WRIGHT: 519.374.3335