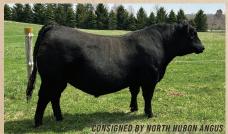

PREMIER PRIDE 400M | SIRE: SAV GLORY DAYS | BW: 82 LBS.

SAV BLACKCAP MAY 273 | NORTH HURON DONOR | DAM

#### **CONSIGNED BY NORTH HURON ANGUS**

RAY WEBER • 519-291-8272 ALL CATTLE PICTURED SELL!