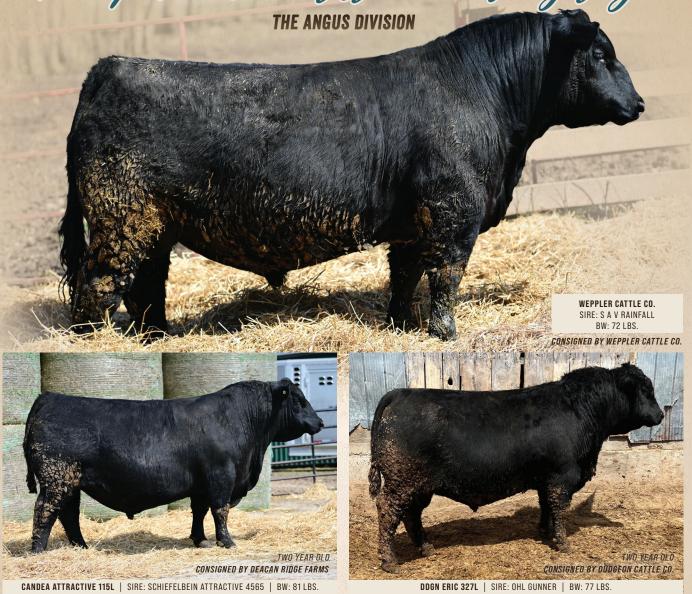

## BUILS TO RAISE THE SALE TOPPING KIND hand picked semen lested and ready to go

CANDEA MOJO 107L | SIRE: COLOSSAL | BW: 83 LBS.

CANDEA COLOSSAL 112M | SIRE: COLOSSAL | BW: 78 LBS.

CANDEA MR COLOSSAL 104M | SIRE: COLOSSAL | BW: 90 LBS.

#### CONTACT INFORMATION:

DEACAN RIDGE FARMS • DEAN RIBEY • 519-881-5659

DUDGEON CATTLE COMPANY • BRIAN DUDGEON • 519-2702500 NORTH HURON ANGUS • RAY WEBER • 519-291-8272

WEPPLER CATTLE CO. • BRAEDEN WEPPLER • 519-375-2625