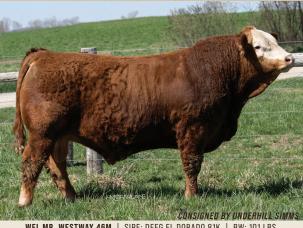

WFL MR. WESTWAY 46M | SIRE: DEEG EL DORADO 81K | BW: 101 LBS.

WEPPLERS MINUTE MAN | SIRE: STRATTON | BW: 95 LBS.

USM STYLE BENDER 5M | SIRE: NIGHT HAWK | BW: 90 LBS.

USM HOSS 2M | SIRE: CAPACITY | BW: 89 LBS.