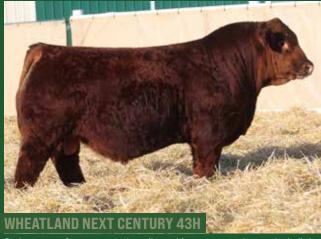

#### WHEATLAND NEXT CENTURY 43H **BCLR AMBITION E301** WHEATLAND REVOLUTION 2194K $\chi$ wheatland Lady 103H

WHEATLAND LADY 7002E WHEATLAND LADY 580C

- One of the biggest framed, longest bodied bulls in the entire sale
- · Sired by the popular Revolution bull whos done such a great job breeding in his first calf crop
- · Dark red, big nutted and smooth made
- · His mother is one of our favorite cows to look at the 103H female is stunning and is our ideal type of momma cow
- · This bulls pedigree is stacked with some of the very best we have ever bred including 72X, 580C and 7002E to name a few
- · Keep every single daughter off this bull because they will be incredible
- HOMO POLLED NON DILUTOR

### WHEATLAND BULL 4105M

PUREBRED · CA-PG1500551 · LER 4105M · 6/2/2024 · POLLED

BW ACT WW ADJ WW 81.6 112.6 22.4 -0.5 103.66 72.4

**BCLR AMBITION E301** WHEATLAND RIVAL 8125F WHEATLAND NEXT CENTURY 43H  $\chi$  WHEATLAND LADY 1113J CA-PG1341336 CA-BPG1500323

WHEATLAND LADY 123Y WHEATLAND LADY 659D

- If you like thick, wide based, powerful cattle then this is your bull
- · Massive topped, explosive and chuck full of meat
- · Very docile, great headed bull that offers so much good
- Sired by the popular Next Century; just wait until you see his daughters in production
- · His mother 1113 is a beautiful Ambition daughter thats a cookie cutter to the rest in terms of udder and foot quality
- · Very nice spread from birth to weaning
- Darn sure one of our picks in the red pen this bull does a lot of things right and has the look of a breeding bull
- HOMO POLLED NON DILUTOR