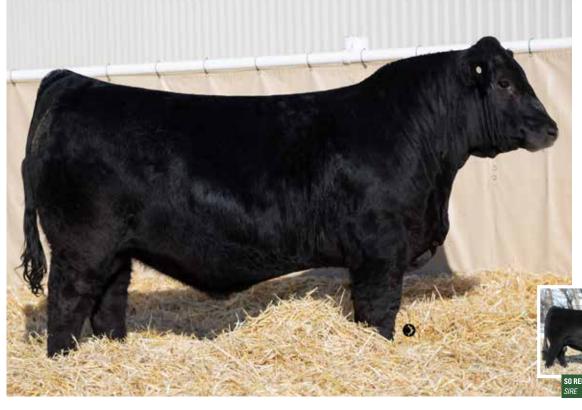

- · Arguably the biggest, stoutest most powerful bull in the entire offering
- · Perfect feet, flexible and you will admire this powerhouse as he cross the pen with ease
- · Dimension cattle have extra frame and length which adds more pounds on weigh day
- · Big nutted, huge bodied and dense from every angle
- · Progressive EPD profile loaded with extra growth
- 982 pounds at weaning time!!
- Bottom side of pedigree is equipped with 902J and Lock N Load two of the breeds greatest
- Not sure much else needs to be said here, 457 is the cattlemans kind that everyone appreciates
- HOMO POLLED HETERO BLACK

| BW | ACT WW | ADJ WW | CE  | BW  | ww   | YW    | Milk | MCE | API  | TI   |
|----|--------|--------|-----|-----|------|-------|------|-----|------|------|
| 94 | 1020   | 982    | 7.6 | 2.9 | 85.3 | 130.3 | 19.9 | 2.6 | 96.7 | 73.4 |

CKCC LD DIMENSION 8965 WHEATLAND DIMENSIONAL 1147J  $\chi$  wheatland Lady 8122F

WHEATLAND BULL 298Z

JPCC MISS FOXY 115F

CA-BPRS1346324 ANGUS/ANGUS

PUREBRED · ASA 4487613 · 408M · 29/1/2024 · POLLED

BW ACT WW ADJ WW 815 120.5 88 123.8 75.0