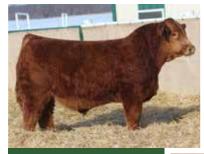

PUREBRED · CA-BPG1500373 · LER 408M · 20/1/2024 · POLLED

| BW | ACT WW | ADJ WW | CE   | BW  | ww   | YW  | Milk | MCE | API   | TI    |
|----|--------|--------|------|-----|------|-----|------|-----|-------|-------|
| 83 | 810    | 827    | 10.3 | 1.6 | 79.3 | 113 | 19.5 | 4.7 | 113.4 | 76.64 |

MR SR 71 RIGHT NOW E1538 WHEATLAND MAN O' WAR 907G **W/C RIGHT NOW 1198J X WHEATLAND LADY 268K**CA-BPTRS1459704 CA-BPG1500189 W/C MISS ANGEL 2870Z WHEATLAND LADY 511C

- · One of Riley's favorite bulls in the entire offering, definitely the caliber of bull you can hang a halter on and compete at the highest levels anywhere
- 408 has been in a league of his own from day one
- This bull is blessed with quality and balance while being powerful and robust
- This Right Now sire group is darn impressive
- · Mothered by an awesome Man 0' War female with added hair and bone that traces back to the influence of the 511 donor
- Heifer friendly to boot, 83 pounds at birth, over 800 pounds in the weaning pen he puts it all together in a package you will love to look at
- A bull we plan to utilize in our program moving forward, we think he's the real deal!!
- HOMO POLLED HOMO BLACK