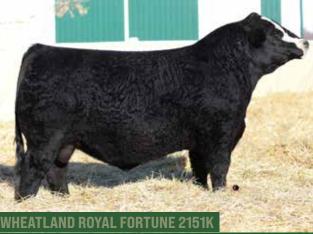

A past sale feature and National Champion that sold to the good folks at A powerfully constructed son of Man O War that sires cattle with extra A past sale highlight that sold to East Point Cattle Corp. Royal Fortune is awesome haired, big nutted and very attractive. His mother 92H is a donor cow that would also be the dam of the high selling bull in last year's sale. We are very excited about this bull's future and what he can do. His grandmother 608 is also a donor dam. Power in the blood!

### WHEATLAND MAN O' WAR 907G CCLT ALLIANCE 91C WHEATLAND ROYAL FORTUNE 2151K ${\mathcal X}$ wheatland Lady 8197F

WHEATLAND LADY 92H WHEATLAND LADY 2104Z

- · Big framed, long bodied and shapely best describes with powerful herdsire
- · Very smooth, correct and tremendous hair coat
- His mother 8197 has had bulls in previous sales
- 8197 traces back to the cow that started our entire program 902J
- We sure love these Royal Fortune calves, extremely excited for what's to come
- Check out the 76 pound birthweight and ranks in the top 25% for CE & BW
- HOMO POLLED HOMO BLACK