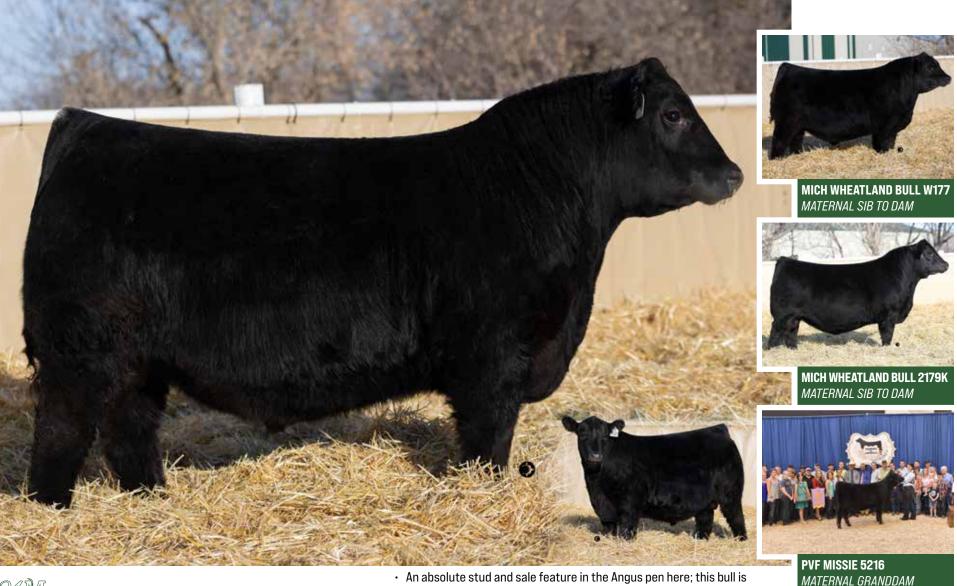

WHEATLAND LADY 211H

DAM

WHEATLAND LADY 211H & WHEATLAND ROYAL MERCHANT SUPREME CHAMPION FEMALE CWA 2024

WHEATLAND LADY 92H Paternal Granddam WHEATLAND ROYAL FORTUNE 2151K
SIRE

WHEATLAND BULL 388L MATERNAL BROTHER TO SIRE

- · Without question a special individual that's created a lot of excitement since last fall being showcased with his mother 211
- $\bullet \quad \text{This powerful February born herdsire is absolutely overwhelming in terms of shape, body and presence}\\$
- · Great headed, proud fronted and carries himself so well at the ground with a big square foot and tons of substance
- $\,\cdot\,\,$  One of the best haired and biggest nutted individuals in the entire offering
- He was showcased alongside his mother at Agribition where they were declared the 2024 Agribition Simmental Grand Champion Female and went onto win the prestigious CN Beef Supreme Challenge
- His mother 211 is breathtaking, beautiful feminine fronted, big bodied and powerful with one of the best udders you will find anywhere in the country
- The bottom side of his pedigree is loaded with our greatest cow families including 921W a past Agribtion Champion Female who produced numerous bulls over the years, 742T another donor dam who is a direct daughter of 902J
- We sold 6 embryos on 211 in Embryos on Snow held in Denver this past January where they topped the Simmental division selling to ZWT Ranch and South Paw Cattle Company
- · 4177 is sired by a past sale highlight Royal Fortune who's mother 92H would be the mother to the high selling bull in our 2024 sale
- This homo polled, hetero black herdsire is the kind that can propel any operation in the country and with his mother being one of the very best cows ever produced in the program we have full confidence in his ability to make a lasting impact
- · One of the very best to carry the tattoo, this bull has been special at every stage of his life and we are excited for his future in the business
- HOMO POLLED HETERO BLACK
- OWNED WITH MICHELSON LAND & CATTLE AND G2 CATTLE

PUREBRED · CA-BPG1485747 · LER 4177M · 24/2/2024 · POLLED

BW ACT WW ADJ WW CE BW WW YW Milk MCE API TI

96 1020 1130 6.8 3.7 77.2 107.5 19 2.2 93.33 68.49

WHEATLAND MAN 0' WAR 9076 BCLR AMBITION E301
WHEATLAND ROYAL FORTUNE 2151K
CA-RPG1404179
CA-RPG1483503