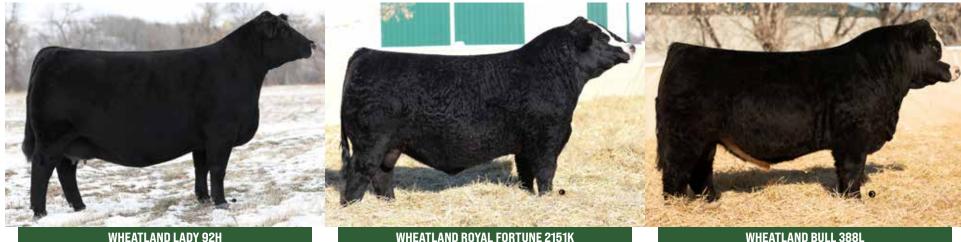

WHEATLAND LADY 211H

DAM

WHEATLAND LADY 211H & WHEATLAND ROYAL MERCHANT SUPREME CHAMPION FEMALE CWA 2024

WHEATLAND LADY 92H Paternal Granddam WHEATLAND ROYAL FORTUNE 2151K
SIRE

WHEATLAND BULL 388L MATERNAL BROTHER TO SIRE

- · Without question a special individual that's created a lot of excitement since last fall being showcased with his mother 211
- $\bullet \quad \text{This powerful February born herdsire is absolutely overwhelming in terms of shape, body and presence}\\$
- · Great headed, proud fronted and carries himself so well at the ground with a big square foot and tons of substance
- $\,\cdot\,\,$  One of the best haired and biggest nutted individuals in the entire offering
- He was showcased alongside his mother at Agribition where they were declared the 2024 Agribition Simmental Grand Champion Female and went onto win the prestigious CN Beef Supreme Challenge
- His mother 211 is breathtaking, beautiful feminine fronted, big bodied and powerful with one of the best udders you will find anywhere in the country
- The bottom side of his pedigree is loaded with our greatest cow families including 921W a past Agribtion Champion Female who produced numerous bulls over the years, 742T another donor dam who is a direct daughter of 902J
- We sold 6 embryos on 211 in Embryos on Snow held in Denver this past January where they topped the Simmental division selling to ZWT Ranch and South Paw Cattle Company
- · 4177 is sired by a past sale highlight Royal Fortune who's mother 92H would be the mother to the high selling bull in our 2024 sale
- This homo polled, hetero black herdsire is the kind that can propel any operation in the country and with his mother being one of the very best cows ever produced in the program we have full confidence in his ability to make a lasting impact
- · One of the very best to carry the tattoo, this bull has been special at every stage of his life and we are excited for his future in the business
- HOMO POLLED HETERO BLACK
- OWNED WITH MICHELSON LAND & CATTLE AND G2 CATTLE

PUREBRED · CA-BPG1485747 · LER 4177M · 24/2/2024 · POLLED

BW ACT WW ADJ WW CE BW WW YW Milk MCE API TI

96 1020 1130 6.8 3.7 77.2 107.5 19 2.2 93.33 68.49

WHEATLAND MAN 0' WAR 9076 BCLR AMBITION E301
WHEATLAND ROYAL FORTUNE 2151K
CA-RPG1404179
CA-RPG1483503