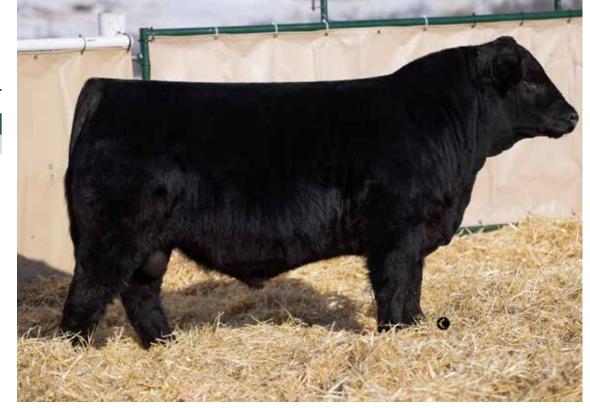

------|-----|-------|------|
| 84 | 765           | 13.8 | 0.6 | 73.6 | 108.5 | 20.1 | 3.4 | 113.8 | 72.0 |

#### FRKG CKCC PLATINUM 009H ET **CCLT ALLIANCE 91C** 3BCC KCC1 KRYPTON 100K $\chi$ wheatland Lady 988G ASA-4142616 $\chi$ CA-1424309

KCC1 SWC HARMONY 847H WHEATLAND LADY 609D

- Outcross pedigree, the only Kryton sired bull selling in Canada
- · Younger born bull that lost his recip mother part way through the summer
- · This bull has always had a great look, tons of hair and square topped
- · Smooth bull, thats sound and very attractive to look at
- Moderate birth weight
- · His full sister in our replacement heifer pen looks awesome
- He might be a little smaller because he lost his mom but this pedigree is rare and offers some very unique bloodlines
- HOMO POLLED HETERO BLACK



## **WHEATLAND BULL 4147M**

PUREBRED · CA-BPG150042 · LER 4147M · 16/2/2024 · POLLED

| BW | ACT WW | ADJ WW | CE   | BW   | ww   | YW    | Milk | MCE | API    | TI   |
|----|--------|--------|------|------|------|-------|------|-----|--------|------|
| 72 | 802    | 847    | 13.8 | -0.5 | 84.3 | 133.4 | 22.9 | 6.3 | 136.78 | 85.2 |

#### LCDR IMPACT 134F WHEATLAND BULL 298Z RFS HEAVY HITTER H45 $\chi$ wheatland Lady 7002E

**BCLR MISS BALDY E704** WHEATLAND LADY 568C

- · Black baldy bull here backed by a great cow family
- Mother would be the 7002 donor cow who has raised bulls such as Monument and Revolution
- · Sired by Heavy Hitter a bull that adds more frame, length and

payweight

· Just a march born bull that comes to you with a royally bred pedigree and can make a lasting impac