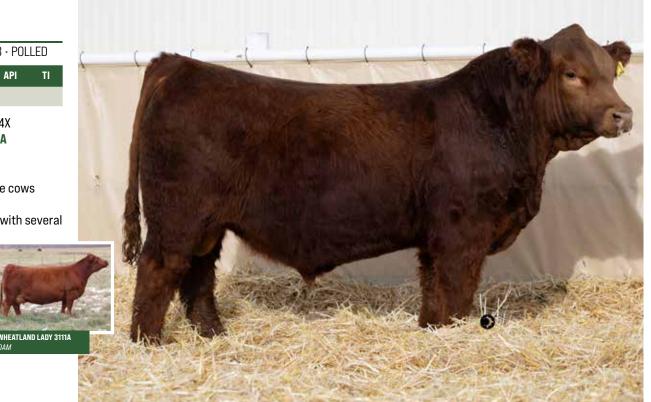

| BW | ACT WW | ADJ WW | CE   | BW  | ww   | YW   | Milk | MCE | API | TI |
|----|--------|--------|------|-----|------|------|------|-----|-----|----|
| 82 | 675    | 824    | 11.7 | 1.0 | 66.6 | 97.7 | 24.5 | 5.2 |     |    |

W/C FORT KNOX 609F WHEATLAND RED EARTH 74X SS FORT HAYES H618  $\chi$  wheatland Lady 3111A

STF MISS ZW87 WHEATLAND LADY 642S

- · Age advantage bull that will definitely service a few more cows
- · This bull is big framed, long bodied and sound
- His mother 3111A has had a huge impact on our program with several sons sold in the sale and daughters in production
- · His sire Fort Hayes is a bull we purchased semen on from the states to acquire new bloodlines
- · Keep every daughter of this guy, his daughters will have perfect udders
- HOMO POLLED NON DILUTOR









A past sale highlight that sold to Malchuk Farms. He's without a doubt one Ellingson Badlands has been used with great success all over the country of the most impressive Angus bulls we have seen. His muscle shape, power as a calving ease prospect with added phenotype. We actually got the and foot quality is spot on and hard to replicate. We decided to show him as chance to see Badlands at stud and were very impressed with this a mature bull and he was crowned National Champion Angus Bull at Farmfair structure and phenotype. He's backed by some of the very best angus lnternational and was a member of the top 5 in the Alberta Supreme. We have enjoyed watching his sons and daughters excel and will be a big part of our and great maternal attributes. angus program moving forward.