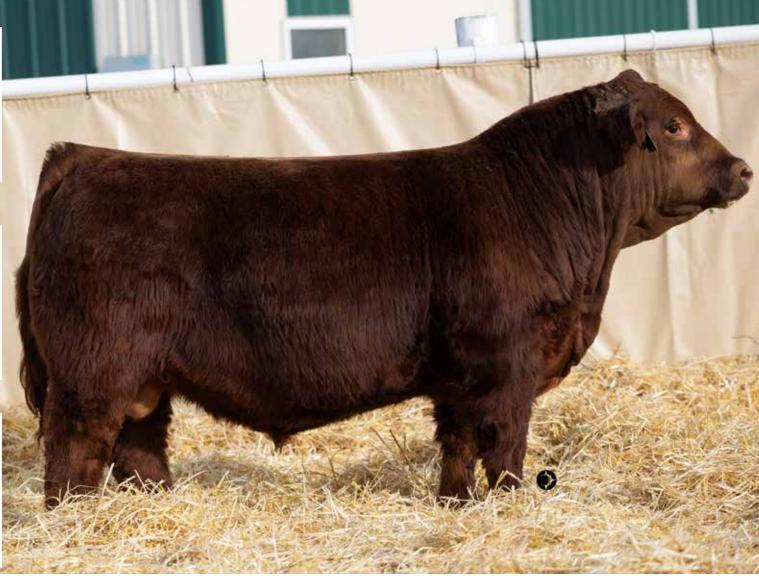

## **WHEATLAND BULL 414M**

PUREBRED · CA-BPG1500368 · LER 414M · 21/1/2024 · POLLED

ACT WW ADJ WW BW 11.1 1.4 75.2 112.7 808 16.9 115.9 75.55

### MR SR 71 RIGHT NOW E1538 WHEATLAND MAN O' WAR 907G W/C RIGHT NOW 1198J $\chi$ WHEATLAND LADY 256K

W/C MISS ANGEL 2870Z WHEATLAND LADY 691D

- · Black blaze face heifer bull time here
- · Smooth made, small headed and very correct in his build
- Mothered by powerful Man O' War daughter, she did a great job on her first attempt
- The type of bull that's easy to pick out with his extra hair and eye appeal
- · Very docile and good temperament
- · His sire Right Now has work tremendous on heifers and we expect his sons to do the same
- · The first Right Now daughters have beautiful udders and make great cows
- HOMO POLLED HOMO BLACK