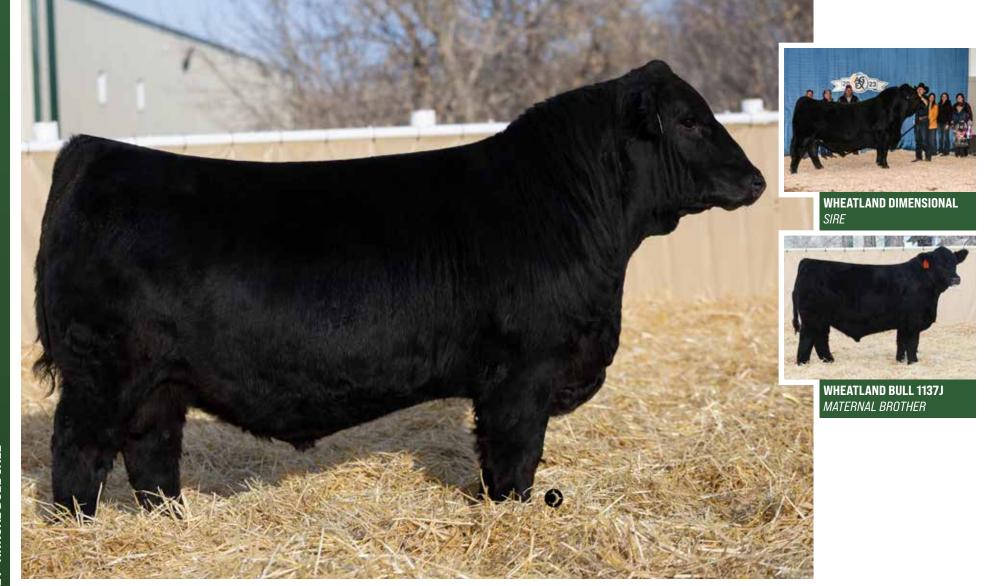

PUREBRED · CA-BPG1500493 · LER 447M · 25/1/2024 · POLLED

| BW | ACT WW | ADJ WW | CE  | BW  | ww   | YW    | Milk | MCE | API    | TI    |
|----|--------|--------|-----|-----|------|-------|------|-----|--------|-------|
| 88 | 845    | 842    | 7.9 | 2.7 | 85.5 | 122.3 | 21.5 | 4.6 | 115.81 | 79.15 |

NCB COBRA 47Y WHEATLAND MAN 0' WAR 9076 PAW JUAN PABLO 121J X WHEATLAND LADY 147J CA-BPTG1360879 CA-BPG1495561

LRX BLK RUBY 9C STF D300

PUREBRED · CA-BPG1500541 · LER 454M · 25/1/2024 · POLLED

BW ACT WW ADJ WW CE BW WW YW Milk MCE API TI 81 775 811 10.9 1.7 85 130.5 18.4 4.9 120.21 80.08