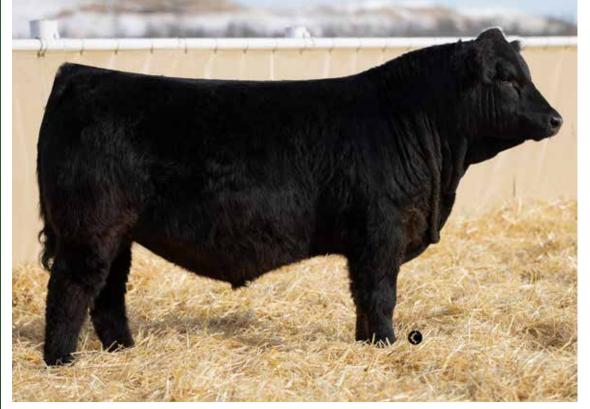

PUREBRED · CA-BPG1500373 · LER 408M · 20/1/2024 · POLLED

| BW | ACT WW | ADJ WW | CE   | BW  | ww   | YW  | Milk | MCE | API   | TI    |
|----|--------|--------|------|-----|------|-----|------|-----|-------|-------|
| 83 | 810    | 827    | 10.3 | 1.6 | 79.3 | 113 | 19.5 | 4.7 | 113.4 | 76.64 |

MR SR 71 RIGHT NOW E1538 WHEATLAND MAN O' WAR 907G **W/C RIGHT NOW 1198J X WHEATLAND LADY 268K**CA-BPTRS1459704 CA-BPG1500189 W/C MISS ANGEL 2870Z WHEATLAND LADY 511C

- · One of Riley's favorite bulls in the entire offering, definitely the caliber of bull you can hang a halter on and compete at the highest levels anywhere
- 408 has been in a league of his own from day one
- This bull is blessed with quality and balance while being powerful and robust
- This Right Now sire group is darn impressive
- · Mothered by an awesome Man 0' War female with added hair and bone that traces back to the influence of the 511 donor
- Heifer friendly to boot, 83 pounds at birth, over 800 pounds in the weaning pen he puts it all together in a package you will love to look at
- A bull we plan to utilize in our program moving forward, we think he's the real deal!!
- HOMO POLLED HOMO BLACK