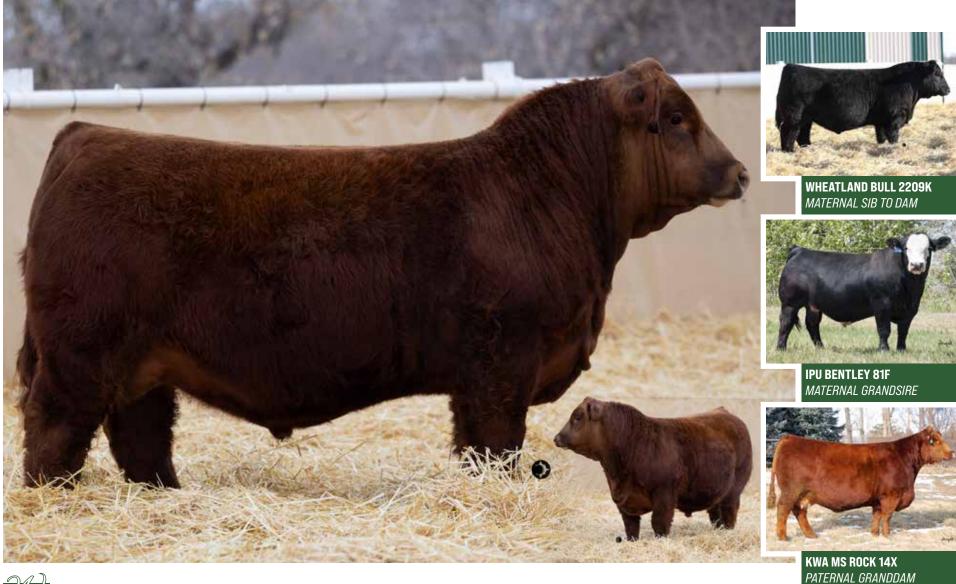

WHEATLAND MAN O WAR 907G Maternal Grandsire

- · Powerful, stout and sound best describes this black baldy stud!!
- · Cowboys type of bull with extra hair, mass and volume
- · Just imagine a set of baldie females off this bull or those big, stout hairy feeder calves he will leave ya
- · Big nutted, very good feet and docile
- His Man O' War mother is a very ideal type of female that traces back to the popular Pays to Believe bull that's known for making outstanding females
- This cow family has a great production record with previous bulls in past sales
- Modest birth weight and 845 pounds in the weaning pen
- 447 is a definite sale feature that can move any progressive operation in the right direction
- HOMO POLLED HETERO BLACK

PUREBRED · CA-BPG1500493 · LER 447M · 25/1/2024 · POLLED

| BW | ACT WW | ADJ WW | CE  | BW  | ww   | YW    | Milk | MCE | API    | TI    |
|----|--------|--------|-----|-----|------|-------|------|-----|--------|-------|
| 88 | 845    | 842    | 7.9 | 2.7 | 85.5 | 122.3 | 21.5 | 4.6 | 115.81 | 79.15 |

NCB COBRA 47Y WHEATLAND MAN 0' WAR 9076 PAW JUAN PABLO 121J X WHEATLAND LADY 147J CA-BPTG1360879 CA-BPG1495561

LRX BLK RUBY 9C STF D300

PUREBRED · CA-BPG1500541 · LER 454M · 25/1/2024 · POLLED

BW ACT WW ADJ WW CE BW WW YW Milk MCE API TI 81 775 811 10.9 1.7 85 130.5 18.4 4.9 120.21 80.08