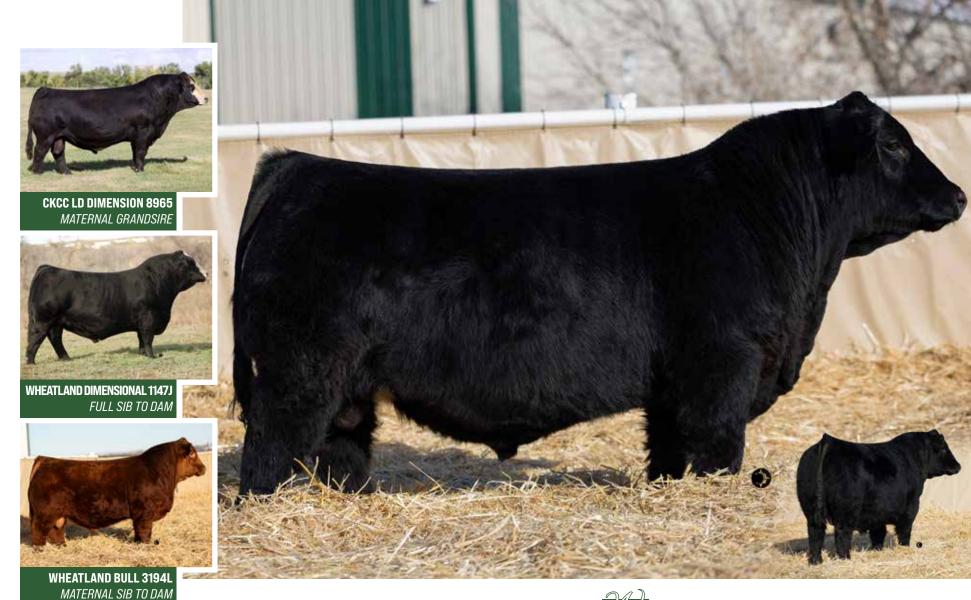

PUREBRED · CA-BPG1501525 · LER 445M · 25/1/2024 · POLLED

BW ACT WW ADJ WW CE BW WW YW Milk MCE API TI
98 850 821 8.3 2.8 82.6 126.4 18.5 3.3

CKCC LD DIMENSION 8965 WHEATLAND NITRO 64X
WHEATLAND DIMENSIONAL 1147J
CA-BPG1382130
WHEATLAND LADY 233Z
CA-BPRS1230679

JPCC MISS FOXY 115F WHEATLAND LADY 126X

- · A powerful, big bodied son of the National Champion Dimensional here
- Big nutted, heavy muscled and long spined
- These Dimensional cattle have more frame size, length of body and payweight than any other bull we have used for along time
- · Dimensional daughters calving this winter and the reviews are terrific
- · The kind of bull everyone appreciates with his extra performance and payweight he brings to the table
- HOMO POLLED HETERO BLACK

WHEATLAND MAN O WAR 907G Maternal Grandsire

- · Powerful, stout and sound best describes this black baldy stud!!
- · Cowboys type of bull with extra hair, mass and volume
- · Just imagine a set of baldie females off this bull or those big, stout hairy feeder calves he will leave ya
- · Big nutted, very good feet and docile
- His Man O' War mother is a very ideal type of female that traces back to the popular Pays to Believe bull that's known for making outstanding females
- This cow family has a great production record with previous bulls in past sales
- Modest birth weight and 845 pounds in the weaning pen
- 447 is a definite sale feature that can move any progressive operation in the right direction
- HOMO POLLED HETERO BLACK

PUREBRED · CA-BPG1500493 · LER 447M · 25/1/2024 · POLLED

| BW | ACT WW | ADJ WW | CE  | BW  | ww   | YW    | Milk | MCE | API    | TI    |
|----|--------|--------|-----|-----|------|-------|------|-----|--------|-------|
| 88 | 845    | 842    | 7.9 | 2.7 | 85.5 | 122.3 | 21.5 | 4.6 | 115.81 | 79.15 |