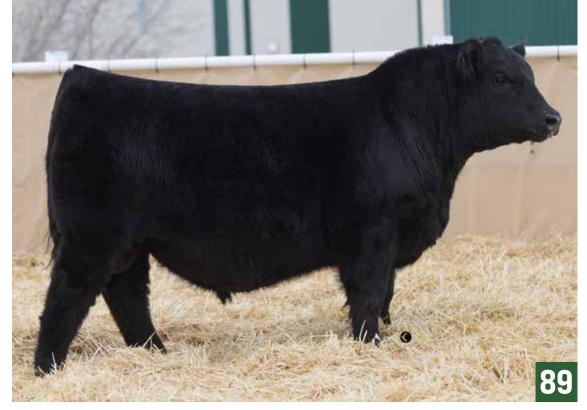

PUREBRED · CA-BPG1500373 · LER 408M · 20/1/2024 · POLLED

| BW | ACT WW | ADJ WW | CE   | BW  | ww   | YW  | Milk | MCE | API   | TI    |
|----|--------|--------|------|-----|------|-----|------|-----|-------|-------|
| 83 | 810    | 827    | 10.3 | 1.6 | 79.3 | 113 | 19.5 | 4.7 | 113.4 | 76.64 |

MR SR 71 RIGHT NOW E1538 WHEATLAND MAN O' WAR 907G **W/C RIGHT NOW 1198J X WHEATLAND LADY 268K**CA-BPTRS1459704 CA-BPG1500189 W/C MISS ANGEL 2870Z WHEATLAND LADY 511C

- · One of Riley's favorite bulls in the entire offering, definitely the caliber of bull you can hang a halter on and compete at the highest levels anywhere
- 408 has been in a league of his own from day one
- This bull is blessed with quality and balance while being powerful and robust
- This Right Now sire group is darn impressive
- · Mothered by an awesome Man 0' War female with added hair and bone that traces back to the influence of the 511 donor
- Heifer friendly to boot, 83 pounds at birth, over 800 pounds in the weaning pen he puts it all together in a package you will love to look at
- A bull we plan to utilize in our program moving forward, we think he's the real deal!!
- HOMO POLLED HOMO BLACK