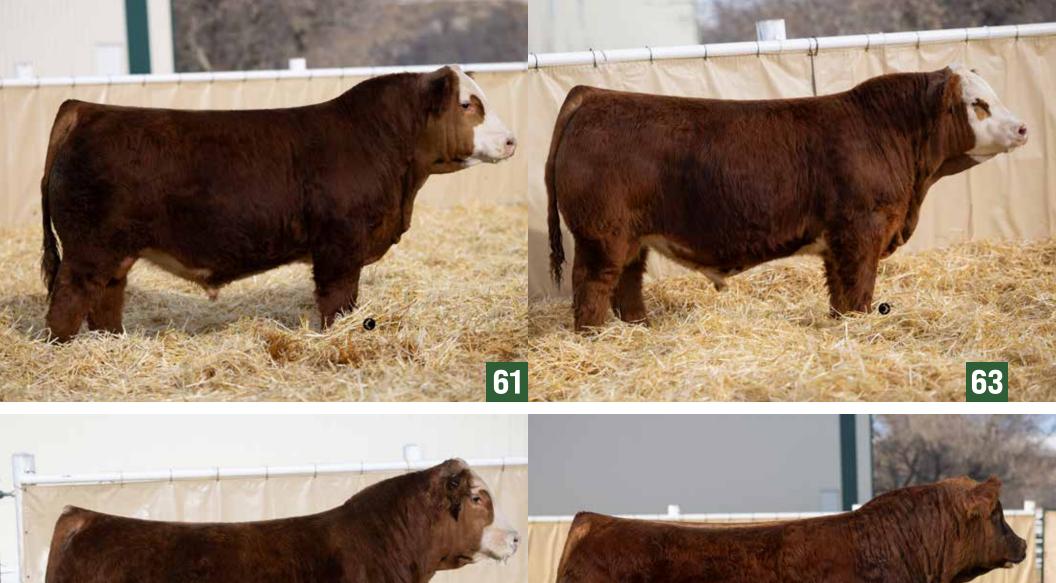

daughters be sure to find this guy sale day
  - HOMO POLLED NON DILUTOR



## WHEATLAND BULL 4169M

PUREBRED · CA-PG1500472 · LER 4169M · 21/3/2024 · POLLED

BW ACT WW ADJ WW 782 1018 1.7 125.12 78.03 117.2

> JLA BOSS MAN 71G WS MARKSMAN 50G GTA RED BOSS 393K  $\times$  WHEATLAND LADY 1139J CA-PG1398531  $\times$  CA-PG1457527

GTA RED WHEAT 343G WHEATLAND LADY 719E

- · Very attractive, smooth built son of Red Boss
- Totally outcross pedigree he presents with a progressive EPD profile
- Great blend of calving ease without sacrificing performance
- The Red Boss sire group are great footed, very docile and easy doing type of cattle that should last for a very long time
- Defentialty a bull you will want to keep his daughters and see the impact they will make
- HOMO POLLED NON DILUTOR













#### WHEATLAND BULL 4173M

| BW | ACT WW | ADJ WW | CE  | BW  | ww | YW    | Milk | MCE | API    | TI   |
|----|--------|--------|-----|-----|----|-------|------|-----|--------|------|
| 81 | 808    | 884    | 9.7 | 1.6 | 77 | 110.2 | 22.2 | 2.8 | 118.23 | 74.5 |



### **WHEATLAND BULL 4194M**

**WHEATLAND BULL 4191M** 

WHEATLAND BULL 4174M

PUREBRED · CA-PTG1498764 · LER 4174M · 22/2/2024 · POLLED

| BW | ACT WW | ADJ WW | CE  | BW  | ww | YW    | Milk | MCE | API    | TI   | BW | ACT WW | ADJ WW | CE  | BW  | ww | YW    | Milk | MCE | API    | TI   |
|----|--------|--------|-----|-----|----|-------|------|-----|--------|------|----|--------|--------|-----|-----|----|-------|------|-----|--------|------|
| 84 | 800    | 875    | 9.7 | 1.6 | 77 | 110.2 | 22.2 | 2.8 | 118.23 | 74.