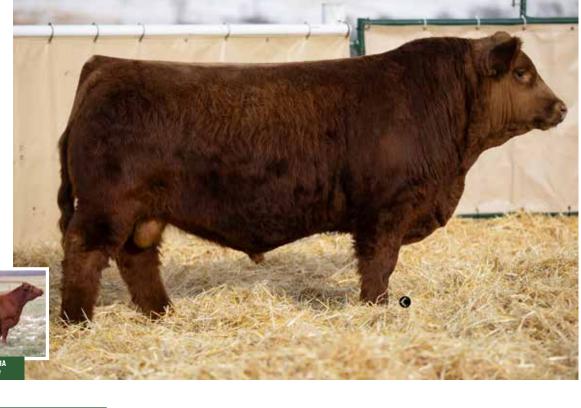

PUREBRED · CA-BPG1500373 · LER 408M · 20/1/2024 · POLLED

| BW | ACT WW | ADJ WW | CE   | BW  | ww   | YW  | Milk | MCE | API   | TI    |
|----|--------|--------|------|-----|------|-----|------|-----|-------|-------|
| 83 | 810    | 827    | 10.3 | 1.6 | 79.3 | 113 | 19.5 | 4.7 | 113.4 | 76.64 |

MR SR 71 RIGHT NOW E1538 WHEATLAND MAN O' WAR 907G **W/C RIGHT NOW 1198J X WHEATLAND LADY 268K**CA-BPTRS1459704 CA-BPG1500189 W/C MISS ANGEL 2870Z WHEATLAND LADY 511C

- · One of Riley's favorite bulls in the entire offering, definitely the caliber of bull you can hang a halter on and compete at the highest levels anywhere
- 408 has been in a league of his own from day one
- This bull is blessed with quality and balance while being powerful and robust
- This Right Now sire group is darn impressive
- · Mothered by an awesome Man 0' War female with added hair and bone that traces back to the influence of the 511 donor
- Heifer friendly to boot, 83 pounds at birth, over 800 pounds in the weaning pen he puts it all together in a package you will love to look at
- A bull we plan to utilize in our program moving forward, we think he's the real deal!!
- HOMO POLLED HOMO BLACK