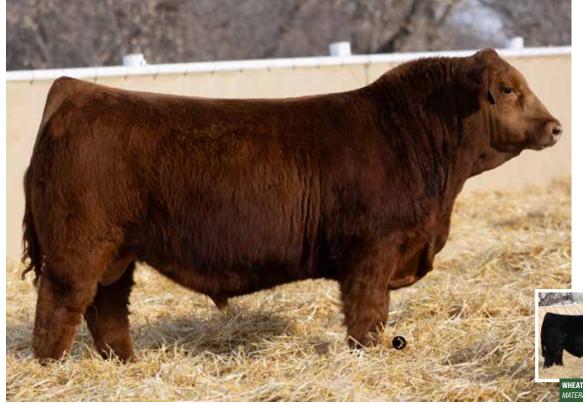

## **WHEATLAND BULL 429M**

3/4 SIMMENTAL · CA-BPRS1500423 · LER 429M · 22/1/2024 · POLLED

| BV | ACT WW | ADJ WW | CE   | BW  | ww   | YW  | Milk | MCE | API    | TI   |
|----|--------|--------|------|-----|------|-----|------|-----|--------|------|
| 86 | 870    | 892    | 11.5 | 1.3 | 88.6 | 137 | 17.7 | 5.6 | 139.07 | 87.6 |

MR SR 71 RIGHT NOW E1538 CA-BPTRS1459704

CLRS GUARDIAN 317G W/C RIGHT NOW 1198J  $\chi$  WHEATLAND LADY 244K

W/C MISS ANGEL 2870Z WHEATLAND LADY 97H

- Absolute machine of a Right Now son here, everybody finds this big stud in the pen!
- · His Guardian mother knocked it out of the park on her first calf; she displays a great udder and very convenient size and type
- · 429 is very docile, huge bodied and thick ended
- Incredible EPD spread on this bull, he checks all the boxes phenotypically and on paper
- Feel like im repeating myself but these Right Now sons are awfully good, it's hard to find bulls that offer this type of calving ease and growth
- Bigtime breeding potential here, plus he's a total outcross that can be bred anything!!
- HOMO POLLED HOMO BLACK