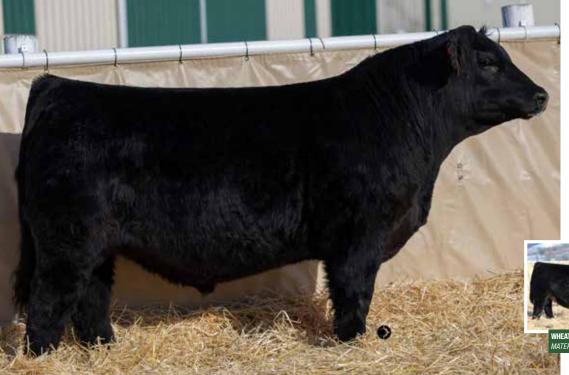

WHEATLAND LADY 211H

DAM

WHEATLAND LADY 211H & WHEATLAND ROYAL MERCHANT SUPREME CHAMPION FEMALE CWA 2024

WHEATLAND LADY 92H Paternal Granddam WHEATLAND ROYAL FORTUNE 2151K
SIRE

WHEATLAND BULL 388L MATERNAL BROTHER TO SIRE

- · Without question a special individual that's created a lot of excitement since last fall being showcased with his mother 211
- $\bullet \quad \text{This powerful February born herdsire is absolutely overwhelming in terms of shape, body and presence}\\$
- · Great headed, proud fronted and carries himself so well at the ground with a big square foot and tons of substance
- $\,\cdot\,\,$  One of the best haired and biggest nutted individuals in the entire offering
- He was showcased alongside his mother at Agribition where they were declared the 2024 Agribition Simmental Grand Champion Female and went onto win the prestigious CN Beef Supreme Challenge
- His mother 211 is breathtaking, beautiful feminine fronted, big bodied and powerful with one of the best udders you will find anywhere in the country
- The bottom side of his pedigree is loaded with our greatest cow families including 921W a past Agribtion Champion Female who produced numerous bulls over the years, 742T another donor dam who is a direct daughter of 902J
- We sold 6 embryos on 211 in Embryos on Snow held in Denver this past January where they topped the Simmental division selling to ZWT Ranch and South Paw Cattle Company
- · 4177 is sired by a past sale highlight Royal Fortune who's mother 92H would be the mother to the high selling bull in our 2024 sale
- This homo polled, hetero black herdsire is the kind that can propel any operation in the country and with his mother being one of the very best cows ever produced in the program we have full confidence in his ability to make a lasting impact
- · One of the very best to carry the tattoo, this bull has been special at every stage of his life and we are excited for his future in the business
- HOMO POLLED HETERO BLACK
- OWNED WITH MICHELSON LAND & CATTLE AND G2 CATTLE

PUREBRED · CA-BPG1485747 · LER 4177M · 24/2/2024 · POLLED

BW ACT WW ADJ WW CE BW WW YW Milk MCE API TI

96 1020 1130 6.8 3.7 77.2 107.5 19 2.2 93.33 68.49

WHEATLAND MAN 0' WAR 9076 BCLR AMBITION E301
WHEATLAND ROYAL FORTUNE 2151K
CA-RPG1404179
CA-RPG1483503