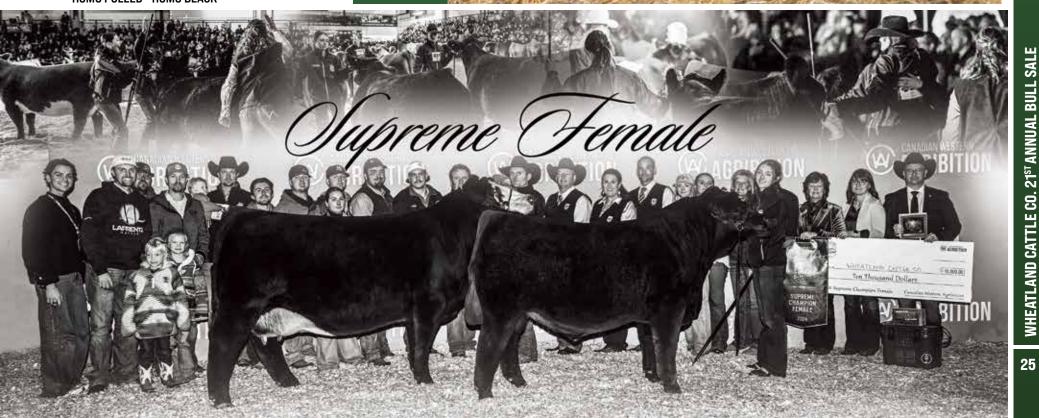

2024 also was a memorable year showing cattle. Wheatland Lady 211H and Wheatland Bull 4177M were crowned Grand Champion Simmental Female at Agribition and went on to be declared the Supreme Champion female across all breeds. Definitely a moment we will cherish and remember. The National Champion Angus bull at FarmFair was also a bull that was bred and raised in Bienfait MICH Wheatland Coalfileds 2177K that was a past sale highlight.

In building their dominant program, they have concentrated on developing a predictable cow herd and it is totally responsible for the powerful offering, uniform in type and kind and consistent in cowboy principles. One should visit the coal hill pastures at Beinfait in the summer months to truly appreciate the quality of the cow herd... Wheatland captured the Supreme Champion Female just last fall... as you survey their cow herd you will find many that would qualify in that elite category.