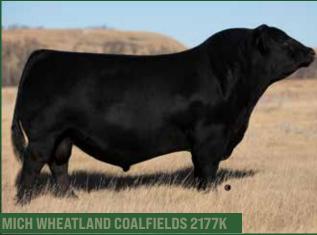

2024 also was a memorable year showing cattle. Wheatland Lady 211H and Wheatland Bull 4177M were crowned Grand Champion Simmental Female at Agribition and went on to be declared the Supreme Champion female across all breeds. Definitely a moment we will cherish and remember. The National Champion Angus bull at FarmFair was also a bull that was bred and raised in Bienfait MICH Wheatland Coalfileds 2177K that was a past sale highlight.