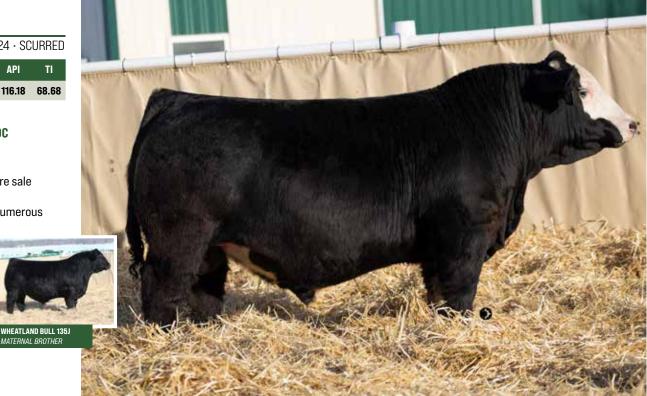

PUREBRED · CA-BPG1501525 · LER 445M · 25/1/2024 · POLLED

BW ACT WW ADJ WW CE BW WW YW Milk MCE API TI
98 850 821 8.3 2.8 82.6 126.4 18.5 3.3

CKCC LD DIMENSION 8965 WHEATLAND NITRO 64X
WHEATLAND DIMENSIONAL 1147J
CA-BPG1382130
WHEATLAND LADY 233Z
CA-BPRS1230679

JPCC MISS FOXY 115F WHEATLAND LADY 126X

- · A powerful, big bodied son of the National Champion Dimensional here
- Big nutted, heavy muscled and long spined
- These Dimensional cattle have more frame size, length of body and payweight than any other bull we have used for along time
- · Dimensional daughters calving this winter and the reviews are terrific
- · The kind of bull everyone appreciates with his extra performance and payweight he brings to the table
- HOMO POLLED HETERO BLACK