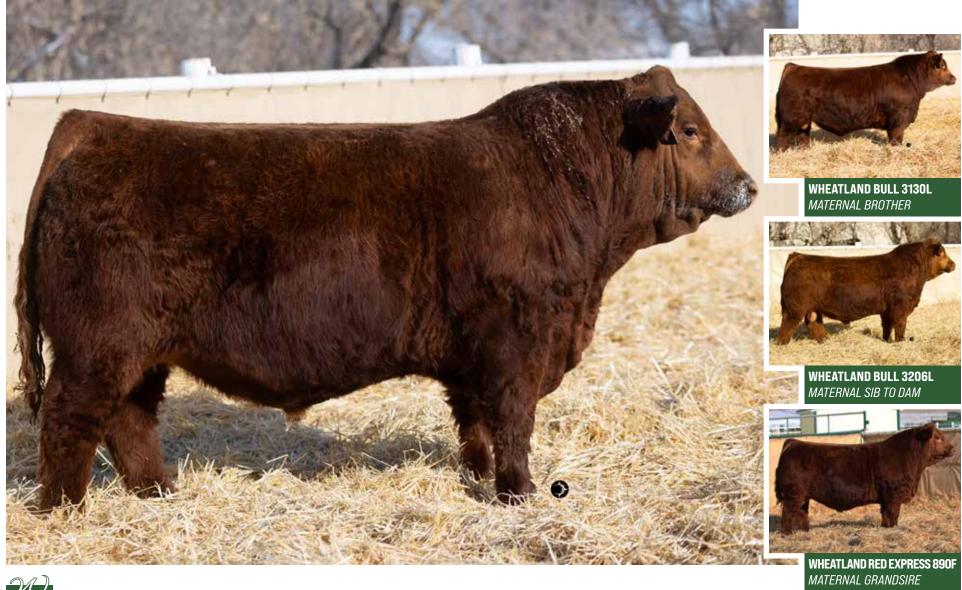

WHEATLAND LADY 211H

DAM

WHEATLAND LADY 211H & WHEATLAND ROYAL MERCHANT SUPREME CHAMPION FEMALE CWA 2024

WHEATLAND LADY 92H Paternal Granddam WHEATLAND ROYAL FORTUNE 2151K
SIRE

WHEATLAND BULL 388L MATERNAL BROTHER TO SIRE

- · Without question a special individual that's created a lot of excitement since last fall being showcased with his mother 211
- $\bullet \quad \text{This powerful February born herdsire is absolutely overwhelming in terms of shape, body and presence}\\$
- · Great headed, proud fronted and carries himself so well at the ground with a big square foot and tons of substance
- $\,\cdot\,\,$  One of the best haired and biggest nutted individuals in the entire offering
- He was showcased alongside his mother at Agribition where they were declared the 2024 Agribition Simmental Grand Champion Female and went onto win the prestigious CN Beef Supreme Challenge
- His mother 211 is breathtaking, beautiful feminine fronted, big bodied and powerful with one of the best udders you will find anywhere in the country
- The bottom side of his pedigree is loaded with our greatest cow families including 921W a past Agribtion Champion Female who produced numerous bulls over the years, 742T another donor dam who is a direct daughter of 902J
- We sold 6 embryos on 211 in Embryos on Snow held in Denver this past January where they topped the Simmental division selling to ZWT Ranch and South Paw Cattle Company
- · 4177 is sired by a past sale highlight Royal Fortune who's mother 92H would be the mother to the high selling bull in our 2024 sale
- This homo polled, hetero black herdsire is the kind that can propel any operation in the country and with his mother being one of the very best cows ever produced in the program we have full confidence in his ability to make a lasting impact
- · One of the very best to carry the tattoo, this bull has been special at every stage of his life and we are excited for his future in the business
- HOMO POLLED HETERO BLACK
- OWNED WITH MICHELSON LAND & CATTLE AND G2 CATTLE

PUREBRED · CA-BPG1485747 · LER 4177M · 24/2/2024 · POLLED

BW ACT WW ADJ WW CE BW WW YW Milk MCE API TI

96 1020 1130 6.8 3.7 77.2 107.5 19 2.2 93.33 68.49

WHEATLAND MAN 0' WAR 9076 BCLR AMBITION E301
WHEATLAND ROYAL FORTUNE 2151K
CA-RPG1404179
CA-RPG1483503

WHEATLAND LADY 92H W

WHEATLAND LADY 5100C

PUREBRED · CA-BPG1500421 · LER 4187M · 28/2/2024 · POLLED

BW ACT WW ADJ WW CE BW WW YW Milk MCE API TI

74 810 938 7.2 4.6 74.1 107.6 17.5 2.1 100.25 69.41

WHEATLAND MAN 0' WAR 9076 CKCC LD DIMENSION 8965
WHEATLAND MADE AT WAR 167J WHEATLAND LADY 97H