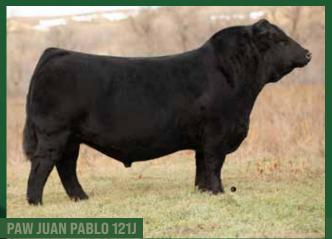

### NCB COBRA 47Y SFI ACCLAIM C35Z PAW JUAN PABLO 121J $\chi$ WHEATLAND LADY 8171F CA-BPG1360879 CA-BPG1424049

LRX BLK RUBY 9C WHEATLAND LADY 447B

- · Hair, muscle and body best describes this bull
- Real beef bull thats sound and explosive in his makeup
- You can pick out the Juan Pablos with the extra hair and muscle they represent
- · Good footed, flexible on the move this bull will add extra punch on Angus based cows
- · Attractive birthweight coupled with impressive weaning weight
- · You would love to feed a set of steers off this bull
- HETERO POLLED HOMO BLACK

NCB COBRA 47Y WHEATLAND MAN 0' WAR 9076 PAW JUAN PABLO 121J X WHEATLAND LADY 147J CA-BPTG1360879 CA-BPG1495561

LRX BLK RUBY 9C STF D300

PUREBRED · CA-BPG1500541 · LER 454M · 25/1/2024 · POLLED

BW ACT WW ADJ WW CE BW WW YW Milk MCE API TI 81 775 811 10.9 1.7 85 130.5 18.4 4.9 120.21 80.08