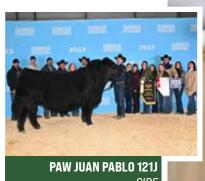

### NCB COBRA 47Y SFI ACCLAIM C35Z PAW JUAN PABLO 121J $\chi$ WHEATLAND LADY 8171F CA-BPG1360879 CA-BPG1424049

LRX BLK RUBY 9C WHEATLAND LADY 447B

- · Hair, muscle and body best describes this bull
- Real beef bull thats sound and explosive in his makeup
- You can pick out the Juan Pablos with the extra hair and muscle they represent
- · Good footed, flexible on the move this bull will add extra punch on Angus based cows
- · Attractive birthweight coupled with impressive weaning weight
- · You would love to feed a set of steers off this bull
- HETERO POLLED HOMO BLACK