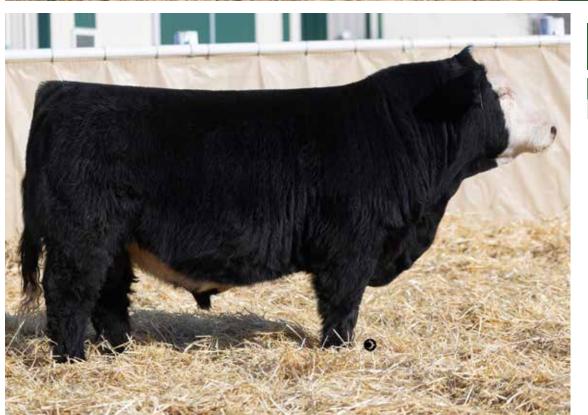

WHEATLAND LADY 211H

DAM

WHEATLAND LADY 211H & WHEATLAND ROYAL MERCHANT SUPREME CHAMPION FEMALE CWA 2024

WHEATLAND LADY 92H Paternal Granddam WHEATLAND ROYAL FORTUNE 2151K
SIRE

WHEATLAND BULL 388L MATERNAL BROTHER TO SIRE

- · Without question a special individual that's created a lot of excitement since last fall being showcased with his mother 211
- $\bullet \quad \text{This powerful February born herdsire is absolutely overwhelming in terms of shape, body and presence}\\$
- · Great headed, proud fronted and carries himself so well at the ground with a big square foot and tons of substance
- $\,\cdot\,\,$  One of the best haired and biggest nutted individuals in the entire offering
- He was showcased alongside his mother at Agribition where they were declared the 2024 Agribition Simmental Grand Champion Female and went onto win the prestigious CN Beef Supreme Challenge
- His mother 211 is breathtaking, beautiful feminine fronted, big bodied and powerful with one of the best udders you will find anywhere in the country
- The bottom side of his pedigree is loaded with our greatest cow families including 921W a past Agribtion Champion Female who produced numerous bulls over the years, 742T another donor dam who is a direct daughter of 902J
- We sold 6 embryos on 211 in Embryos on Snow held in Denver this past January where they topped the Simmental division selling to ZWT Ranch and South Paw Cattle Company
- · 4177 is sired by a past sale highlight Royal Fortune who's mother 92H would be the mother to the high selling bull in our 2024 sale
- This homo polled, hetero black herdsire is the kind that can propel any operation in the country and with his mother being one of the very best cows ever produced in the program we have full confidence in his ability to make a lasting impact
- · One of the very best to carry the tattoo, this bull has been special at every stage of his life and we are excited for his future in the business
- HOMO POLLED HETERO BLACK
- OWNED WITH MICHELSON LAND & CATTLE AND G2 CATTLE

PUREBRED · CA-BPG1485747 · LER 4177M · 24/2/2024 · POLLED

BW ACT WW ADJ WW CE BW WW YW Milk MCE API TI

96 1020 1130 6.8 3.7 77.2 107.5 19 2.2 93.33 68.49

WHEATLAND MAN 0' WAR 9076 BCLR AMBITION E301
WHEATLAND ROYAL FORTUNE 2151K
CA-RPG1404179
CA-RPG1483503