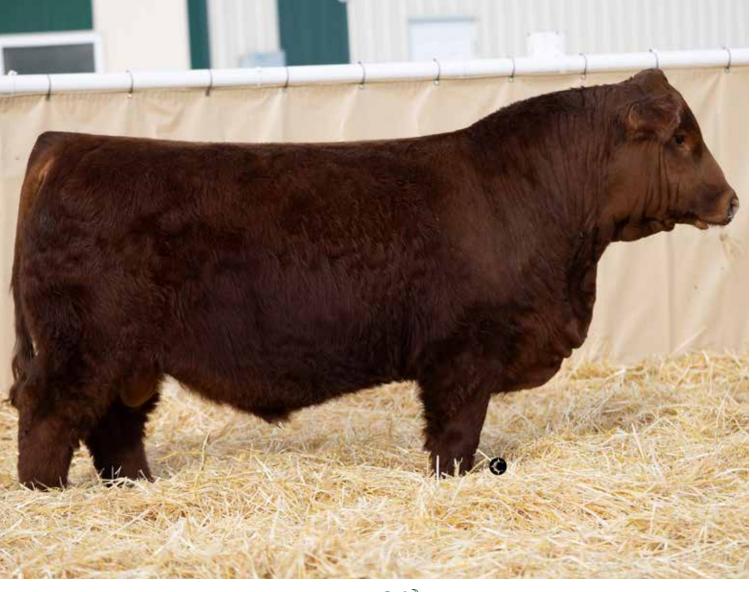

## **WHEATLAND BULL 414M**

PUREBRED · CA-BPG1500368 · LER 414M · 21/1/2024 · POLLED

ACT WW ADJ WW BW 11.1 1.4 75.2 112.7 808 16.9 115.9 75.55

### MR SR 71 RIGHT NOW E1538 WHEATLAND MAN O' WAR 907G W/C RIGHT NOW 1198J $\chi$ WHEATLAND LADY 256K

W/C MISS ANGEL 2870Z WHEATLAND LADY 691D

- · Black blaze face heifer bull time here
- · Smooth made, small headed and very correct in his build
- Mothered by powerful Man O' War daughter, she did a great job on her first attempt
- The type of bull that's easy to pick out with his extra hair and eye appeal
- · Very docile and good temperament
- · His sire Right Now has work tremendous on heifers and we expect his sons to do the same
- · The first Right Now daughters have beautiful udders and make great cows
- HOMO POLLED HOMO BLACK