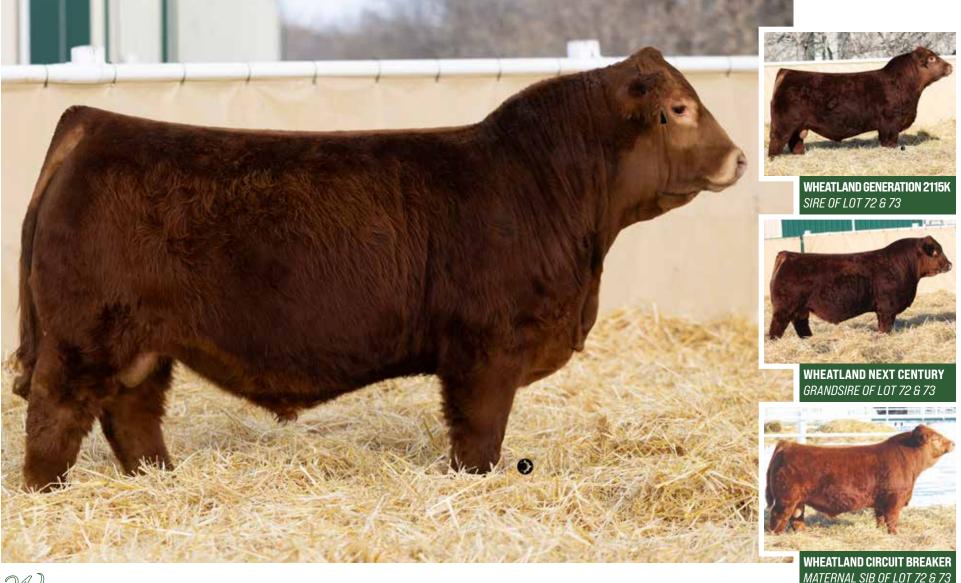

PUREBRED · CA-PTG1498773 · LER 4234M · 25/3/2024 · POLLED

BW ACT WW ADJ WW CE BW WW YW Milk MCE API TI 86 825 1070 7.8 3.5 74.7 101.7 24.8 3.3 106.47 72.24

WHEATLAND NEXT CENTURY 43H STF DOMINANCE T171
WHEATLAND GENERATION 2115K WHEATLAND LADY 81X
CA-PG1420116 CA-BPTG731949

#### WHEATLAND NEXT CENTURY 43H WHEATLAND KILL SWITCH WHEATLAND GENERATION 2115K $\chi$ WHEATLAND LADY 9H CA-PG1420116 $\chi$ CA-PG1500209

WHEATLAND LADY 580C WHEATLAND LADY 154Y

- · Keep every female off this bull, I promise they will be outstanding
- A son of the past high seller Generation, this guy is great structured, big nutted and huge bodied
- · muscle shape, length and foot quality is all on his resume
- · Bottom side of the pedigree is the influence of the popular KillSwitch again
- Great bull with a loaded pedigree, pay close attention to 4198 sale day
- HOMO POLLED NON DILUTOR

WHEATLAND NEXT CENTURY 43H WHEATLAND BULL 298Z WHEATLAND REVOLUTION 2194K  $\chi$  wheatland Lady 910G CA-PTG1419689 CA-PG1457515

WHEATLAND LADY 7002E WHEATLAND LADY 769E

- · SALE FEATURE, striking, proud and balanced best describes this awesome haired son of Revolution
- · We plan on utilizing this bull in our program, we think he is heifer approved
- · His mother is a beatiful KillSwitch female with a perfect udder and tons of volume
- · KillSwitch daughters are leaving a big mark in the business
- 910 also had a bull in last years sale
- · Flexible on the move and athletic in his look, he combines that with shape and body
- · 4196 is complete and balanced in every aspect and has the cow power to back him up, this bull could be a game changer in the heifer pen with the white face
- HOMO POLLED NON DILUTOR