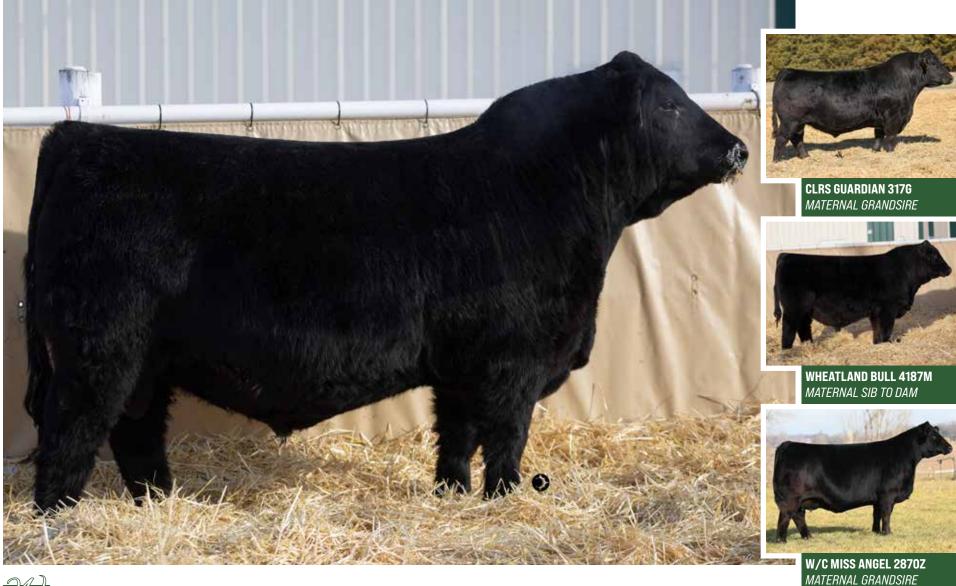

PUREBRED · CA-BPG1500373 · LER 408M · 20/1/2024 · POLLED

| BW | ACT WW | ADJ WW | CE   | BW  | ww   | YW  | Milk | MCE | API   | TI    |
|----|--------|--------|------|-----|------|-----|------|-----|-------|-------|
| 83 | 810    | 827    | 10.3 | 1.6 | 79.3 | 113 | 19.5 | 4.7 | 113.4 | 76.64 |

MR SR 71 RIGHT NOW E1538 WHEATLAND MAN O' WAR 907G **W/C RIGHT NOW 1198J X WHEATLAND LADY 268K**CA-BPTRS1459704 CA-BPG1500189 W/C MISS ANGEL 2870Z WHEATLAND LADY 511C

- · One of Riley's favorite bulls in the entire offering, definitely the caliber of bull you can hang a halter on and compete at the highest levels anywhere
- 408 has been in a league of his own from day one
- This bull is blessed with quality and balance while being powerful and robust
- This Right Now sire group is darn impressive
- · Mothered by an awesome Man 0' War female with added hair and bone that traces back to the influence of the 511 donor
- Heifer friendly to boot, 83 pounds at birth, over 800 pounds in the weaning pen he puts it all together in a package you will love to look at
- A bull we plan to utilize in our program moving forward, we think he's the real deal!!
- HOMO POLLED HOMO BLACK