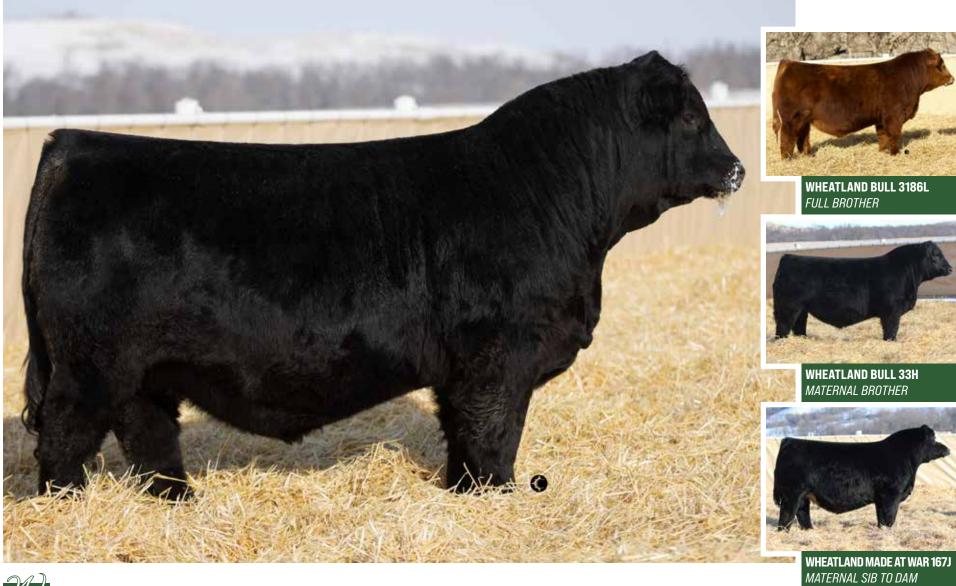

WHEATLAND BULL 182J
MATERNAL BROTHER

PUREBRED · CA-BPG1500547 · LER 4107M · 7/2/2024 · POLLED

| BW | ACT WW | ADJ WW | CE  | BW | ww   | YW    | Milk | MCE | API    | TI    |
|----|--------|--------|-----|----|------|-------|------|-----|--------|-------|
| 84 | 860    | 904    | 9.5 | 2  | 80.5 | 113.5 | 16.2 | 3.7 | 103.12 | 73.09 |

WHEATLAND MAN 0' WAR 907G CKCC LD DIMENSION 8965 WHEATLAND ROYAL FORTUNE 2151K  ${\mathcal K}$  WHEATLAND LADY 1208J

A-BPG14U41/9 GA-BPG15UU32

WHEATLAND LADY 92H WHEATLAND LADY 8190F

- Little extra chrome on this fella he would work great on a set of black hided cows to add some white
- Big topped, thick ended and tons of body
- · Very docile and large nutted
- · Smooth made and sound moving
- His mother is a black blaze face Dimension daughter with a great udder
- Moderate birth weight and still weighed great at weaning time
- Don't discount him because of the extra white use it to your advantage on a set of angus females and capitalize on hybrid vigor
- HOMO POLLED HOMO BLACK