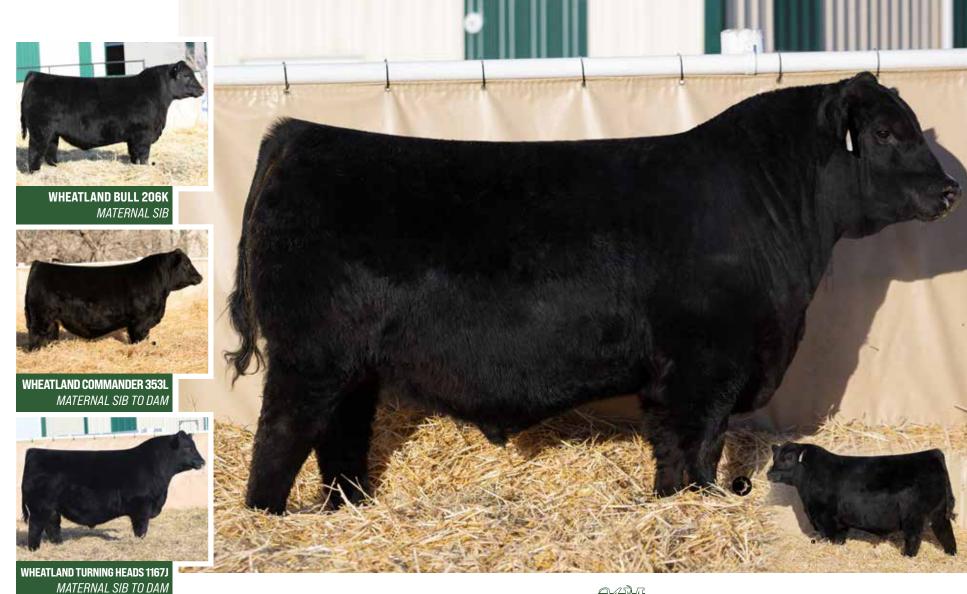

2024 also was a memorable year showing cattle. Wheatland Lady 211H and Wheatland Bull 4177M were crowned Grand Champion Simmental Female at Agribition and went on to be declared the Supreme Champion female across all breeds. Definitely a moment we will cherish and remember. The National Champion Angus bull at FarmFair was also a bull that was bred and raised in Bienfait MICH Wheatland Coalfileds 2177K that was a past sale highlight.

WHEATLAND LADY 211H

DAM

WHEATLAND LADY 211H & WHEATLAND ROYAL MERCHANT SUPREME CHAMPION FEMALE CWA 2024

WHEATLAND LADY 92H Paternal Granddam WHEATLAND ROYAL FORTUNE 2151K
SIRE

WHEATLAND BULL 388L MATERNAL BROTHER TO SIRE

- · Without question a special individual that's created a lot of excitement since last fall being showcased with his mother 211
- $\bullet \quad \text{This powerful February born herdsire is absolutely overwhelming in terms of shape, body and presence}\\$
- · Great headed, proud fronted and carries himself so well at the ground with a big square foot and tons of substance
- $\,\cdot\,\,$  One of the best haired and biggest nutted individuals in the entire offering
- He was showcased alongside his mother at Agribition where they were declared the 2024 Agribition Simmental Grand Champion Female and went onto win the prestigious CN Beef Supreme Challenge
- His mother 211 is breathtaking, beautiful feminine fronted, big bodied and powerful with one of the best udders you will find anywhere in the country
- The bottom side of his pedigree is loaded with our greatest cow families including 921W a past Agribtion Champion Female who produced numerous bulls over the years, 742T another donor dam who is a direct daughter of 902J
- We sold 6 embryos on 211 in Embryos on Snow held in Denver this past January where they topped the Simmental division selling to ZWT Ranch and South Paw Cattle Company
- · 4177 is sired by a past sale highlight Royal Fortune who's mother 92H would be the mother to the high selling bull in our 2024 sale
- This homo polled, hetero black herdsire is the kind that can propel any operation in the country and with his mother being one of the very best cows ever produced in the program we have full confidence in his ability to make a lasting impact
- · One of the very best to carry the tattoo, this bull has been special at every stage of his life and we are excited for his future in the business
- HOMO POLLED HETERO BLACK
- OWNED WITH MICHELSON LAND & CATTLE AND G2 CATTLE

PUREBRED · CA-BPG1485747 · LER 4177M · 24/2/2024 · POLLED

BW ACT WW ADJ WW CE BW WW YW Milk MCE API TI

96 1020 1130 6.8 3.7 77.2 107.5 19 2.2 93.33 68.49

WHEATLAND MAN 0' WAR 9076 BCLR AMBITION E301
WHEATLAND ROYAL FORTUNE 2151K
CA-RPG1404179
CA-RPG1483503