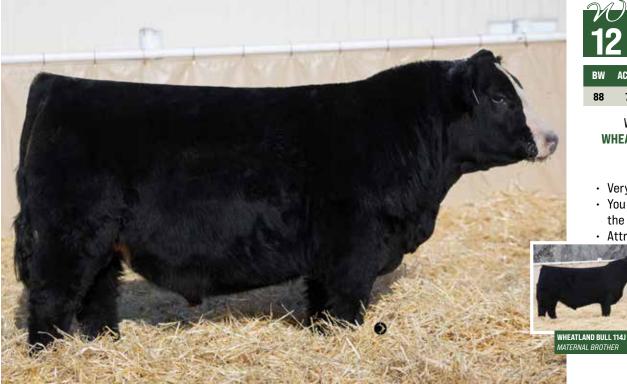

**LLW CARD TRUE NORTH G71** SIRE

**LLW CARD TRUE NORTH G71** 

**TCCO KABOOM 548C** MATERNAL GRANDSIRE

- · The type of bull we strive to produce, this bull is a tank
- Top 10% CE & BW
- · Wide based, thick topped and tons of body & rib shape
- Sound moving, good nutted and has that look at me presence as he crosses the pen
- His mother 9175 is a picture perfect female that visitors always pick out
- Sired by the 2021 Agribition Champion True North who has knocked it out of the park for breeding practical, attractive cattle that work in any environment
- 472 will leave a great set of replacement females and you will darn sure enjoy seeing his male offspring grow and wean heavy
- HOMO POLLED HETERO BLACK

3/4 SIMMENTAL · CA-BPRS1500492 · LER 472M · 30/1/2024 · POLLED

| BW | ACT WW | ADJ WW | CE   | BW  | ww   | YW    | Milk | MCE | API    | TI    |
|----|--------|--------|------|-----|------|-------|------|-----|--------|-------|
| 88 | 807    | 789    | 12.6 | 0.8 | 72.8 | 104.3 | 18.8 | 5   | 104.91 | 70.61 |

GSC GCCO DEW NORTH 102C TCCO KABOOM 548C LLW CARD TRUE NORTH G71  $\chi$  wheatland mich lady 9175G CA-BPG1361732 CA-BPRS1500473

COX`S JOYS PRINCESS711E GOLD-BAR HONEY 103Y

3/4 SIMMENTAL · CA-BPRS1502979 · LER 474M · 30/1/2024 · POLLED