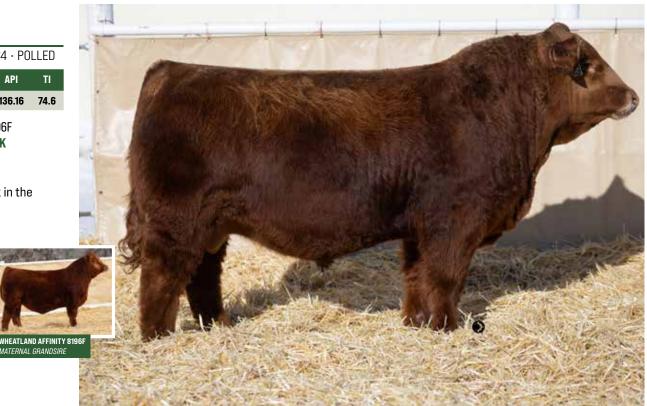

| BW | ACT WW | ADJ WW | CE   | BW  | ww   | YW   | Milk | MCE | API    | TI   |
|----|--------|--------|------|-----|------|------|------|-----|--------|------|
| 81 | 795    | 967    | 11.5 | 1.2 | 65.4 | 97.3 | 24.8 | 5.9 | 136.16 | 74.6 |

IPU RED WESTERN 49X WHEATLAND AFFINITY 8196F KWA WESTERN 52K  $\chi$  wheatland Lady 270K

KWA MS ROCK 14X DMF MS FUSION 627D

- · Moderate birth weight package here, I think he will work in the heifer pen
- · You will appreciate his muscle shape and thickness
- Deep flanked bull that's smooth built
- · His mother 270 is a beautiful young cow sired by the popular Affinity bull who's sure been making a lot of nice females across the land
- · Here's a bull that offers calving ease and a maternal pedigree you can tie into with confidence
- HOMO POLLED NON DILUTOR