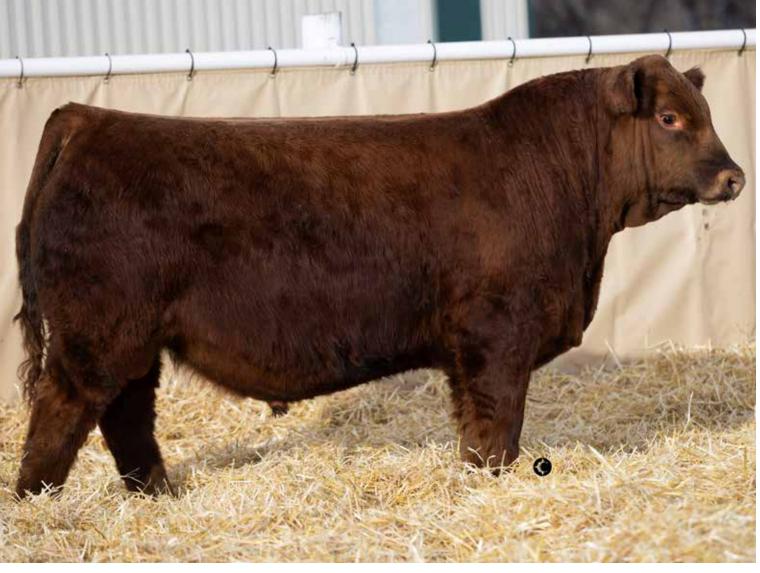

## **WHEATLAND BULL 429M**

3/4 SIMMENTAL · CA-BPRS1500423 · LER 429M · 22/1/2024 · POLLED

| BV | ACT WW | ADJ WW | CE   | BW  | ww   | YW  | Milk | MCE | API    | TI   |
|----|--------|--------|------|-----|------|-----|------|-----|--------|------|
| 86 | 870    | 892    | 11.5 | 1.3 | 88.6 | 137 | 17.7 | 5.6 | 139.07 | 87.6 |

MR SR 71 RIGHT NOW E1538 CA-BPTRS1459704

CLRS GUARDIAN 317G W/C RIGHT NOW 1198J  $\chi$  WHEATLAND LADY 244K

W/C MISS ANGEL 2870Z WHEATLAND LADY 97H

- Absolute machine of a Right Now son here, everybody finds this big stud in the pen!
- · His Guardian mother knocked it out of the park on her first calf; she displays a great udder and very convenient size and type
- · 429 is very docile, huge bodied and thick ended
- Incredible EPD spread on this bull, he checks all the boxes phenotypically and on paper
- Feel like im repeating myself but these Right Now sons are awfully good, it's hard to find bulls that offer this type of calving ease and growth
- Bigtime breeding potential here, plus he's a total outcross that can be bred anything!!
- HOMO POLLED HOMO BLACK