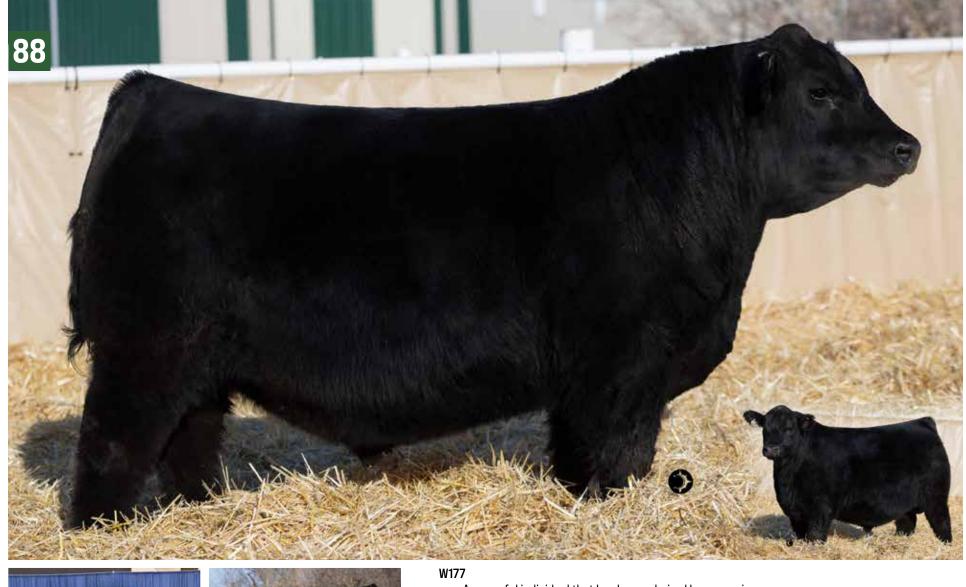

PUREBRED · CA-BPG1500373 · LER 408M · 20/1/2024 · POLLED

| BW | ACT WW | ADJ WW | CE   | BW  | ww   | YW  | Milk | MCE | API   | TI    |
|----|--------|--------|------|-----|------|-----|------|-----|-------|-------|
| 83 | 810    | 827    | 10.3 | 1.6 | 79.3 | 113 | 19.5 | 4.7 | 113.4 | 76.64 |

MR SR 71 RIGHT NOW E1538 WHEATLAND MAN O' WAR 907G **W/C RIGHT NOW 1198J X WHEATLAND LADY 268K**CA-BPTRS1459704 CA-BPG1500189 W/C MISS ANGEL 2870Z WHEATLAND LADY 511C

- · One of Riley's favorite bulls in the entire offering, definitely the caliber of bull you can hang a halter on and compete at the highest levels anywhere
- 408 has been in a league of his own from day one
- This bull is blessed with quality and balance while being powerful and robust
- This Right Now sire group is darn impressive
- · Mothered by an awesome Man 0' War female with added hair and bone that traces back to the influence of the 511 donor
- Heifer friendly to boot, 83 pounds at birth, over 800 pounds in the weaning pen he puts it all together in a package you will love to look at
- A bull we plan to utilize in our program moving forward, we think he's the real deal!!
- HOMO POLLED HOMO BLACK