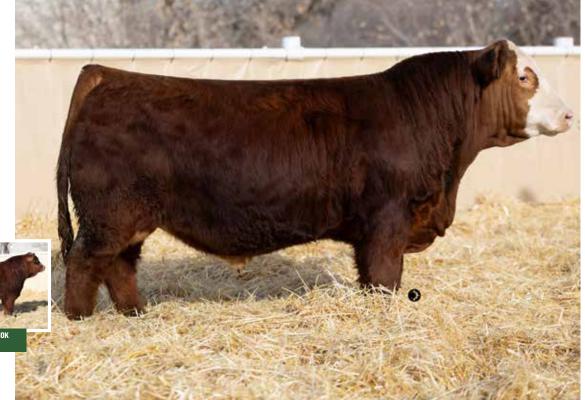

## **WHEATLAND BULL 414M**

PUREBRED · CA-BPG1500368 · LER 414M · 21/1/2024 · POLLED

ACT WW ADJ WW BW 11.1 1.4 75.2 112.7 808 16.9 115.9 75.55

### MR SR 71 RIGHT NOW E1538 WHEATLAND MAN O' WAR 907G W/C RIGHT NOW 1198J $\chi$ WHEATLAND LADY 256K

W/C MISS ANGEL 2870Z WHEATLAND LADY 691D

- · Black blaze face heifer bull time here
- · Smooth made, small headed and very correct in his build
- Mothered by powerful Man O' War daughter, she did a great job on her first attempt
- The type of bull that's easy to pick out with his extra hair and eye appeal
- · Very docile and good temperament
- · His sire Right Now has work tremendous on heifers and we expect his sons to do the same
- · The first Right Now daughters have beautiful udders and make great cows
- HOMO POLLED HOMO BLACK