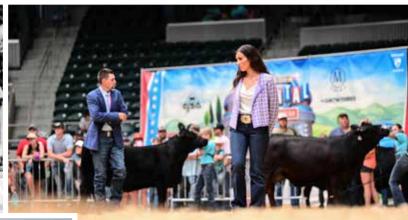

2024 also was a memorable year showing cattle. Wheatland Lady 211H and Wheatland Bull 4177M were crowned Grand Champion Simmental Female at Agribition and went on to be declared the Supreme Champion female across all breeds. Definitely a moment we will cherish and remember. The National Champion Angus bull at FarmFair was also a bull that was bred and raised in Bienfait MICH Wheatland Coalfileds 2177K that was a past sale highlight.