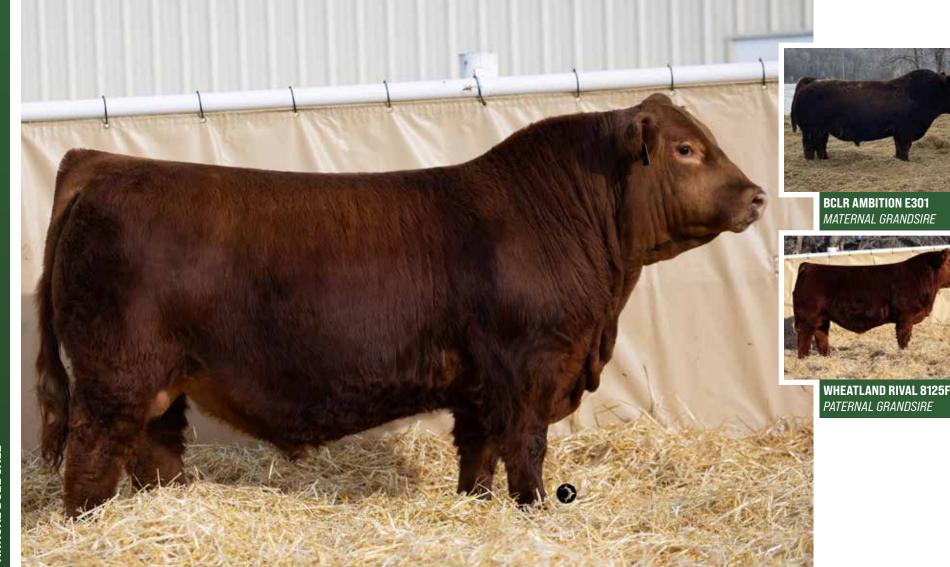

WHEATLAND LADY 211H

DAM

WHEATLAND LADY 211H & WHEATLAND ROYAL MERCHANT SUPREME CHAMPION FEMALE CWA 2024

WHEATLAND LADY 92H Paternal Granddam WHEATLAND ROYAL FORTUNE 2151K
SIRE

WHEATLAND BULL 388L MATERNAL BROTHER TO SIRE

- · Without question a special individual that's created a lot of excitement since last fall being showcased with his mother 211
- $\bullet \quad \text{This powerful February born herdsire is absolutely overwhelming in terms of shape, body and presence}\\$
- · Great headed, proud fronted and carries himself so well at the ground with a big square foot and tons of substance
- $\,\cdot\,\,$  One of the best haired and biggest nutted individuals in the entire offering
- He was showcased alongside his mother at Agribition where they were declared the 2024 Agribition Simmental Grand Champion Female and went onto win the prestigious CN Beef Supreme Challenge
- His mother 211 is breathtaking, beautiful feminine fronted, big bodied and powerful with one of the best udders you will find anywhere in the country
- The bottom side of his pedigree is loaded with our greatest cow families including 921W a past Agribtion Champion Female who produced numerous bulls over the years, 742T another donor dam who is a direct daughter of 902J
- We sold 6 embryos on 211 in Embryos on Snow held in Denver this past January where they topped the Simmental division selling to ZWT Ranch and South Paw Cattle Company
- · 4177 is sired by a past sale highlight Royal Fortune who's mother 92H would be the mother to the high selling bull in our 2024 sale
- This homo polled, hetero black herdsire is the kind that can propel any operation in the country and with his mother being one of the very best cows ever produced in the program we have full confidence in his ability to make a lasting impact
- · One of the very best to carry the tattoo, this bull has been special at every stage of his life and we are excited for his future in the business
- HOMO POLLED HETERO BLACK
- OWNED WITH MICHELSON LAND & CATTLE AND G2 CATTLE

PUREBRED · CA-BPG1485747 · LER 4177M · 24/2/2024 · POLLED

BW ACT WW ADJ WW CE BW WW YW Milk MCE API TI

96 1020 1130 6.8 3.7 77.2 107.5 19 2.2 93.33 68.49

WHEATLAND MAN 0' WAR 9076 BCLR AMBITION E301
WHEATLAND ROYAL FORTUNE 2151K
CA-RPG1404179
CA-RPG1483503