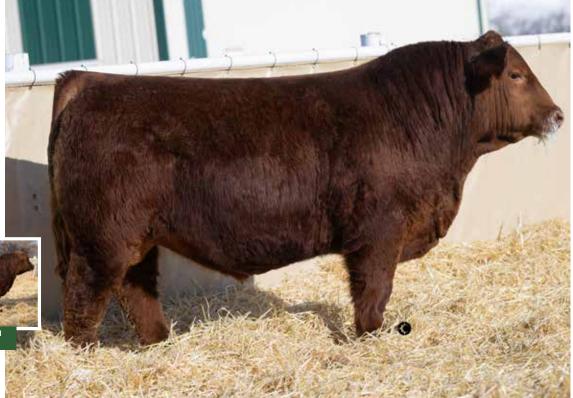

#### **WHEATLAND BULL 4189M**

| BW | ACT WW | ADJ WW | CE  | BW  | WW | YW    | Milk | MCE | API    | TI   |
|----|--------|--------|-----|-----|----|-------|------|-----|--------|------|
| 90 | 815    | 918    | 9.7 | 1.6 | 77 | 110.2 | 22.2 | 2.8 | 118.23 | 74.5 |