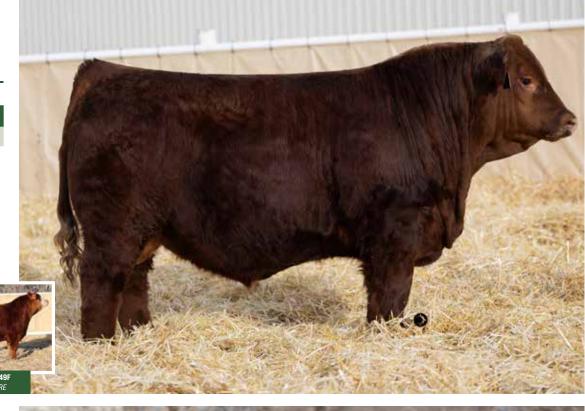

PUREBRED · CA-BPG1500373 · LER 408M · 20/1/2024 · POLLED

| BW | ACT WW | ADJ WW | CE   | BW  | ww   | YW  | Milk | MCE | API   | TI    |
|----|--------|--------|------|-----|------|-----|------|-----|-------|-------|
| 83 | 810    | 827    | 10.3 | 1.6 | 79.3 | 113 | 19.5 | 4.7 | 113.4 | 76.64 |

MR SR 71 RIGHT NOW E1538 WHEATLAND MAN O' WAR 907G **W/C RIGHT NOW 1198J X WHEATLAND LADY 268K**CA-BPTRS1459704 CA-BPG1500189 W/C MISS ANGEL 2870Z WHEATLAND LADY 511C

- · One of Riley's favorite bulls in the entire offering, definitely the caliber of bull you can hang a halter on and compete at the highest levels anywhere
- 408 has been in a league of his own from day one
- This bull is blessed with quality and balance while being powerful and robust
- This Right Now sire group is darn impressive
- · Mothered by an awesome Man 0' War female with added hair and bone that traces back to the influence of the 511 donor
- Heifer friendly to boot, 83 pounds at birth, over 800 pounds in the weaning pen he puts it all together in a package you will love to look at
- A bull we plan to utilize in our program moving forward, we think he's the real deal!!
- HOMO POLLED HOMO BLACK