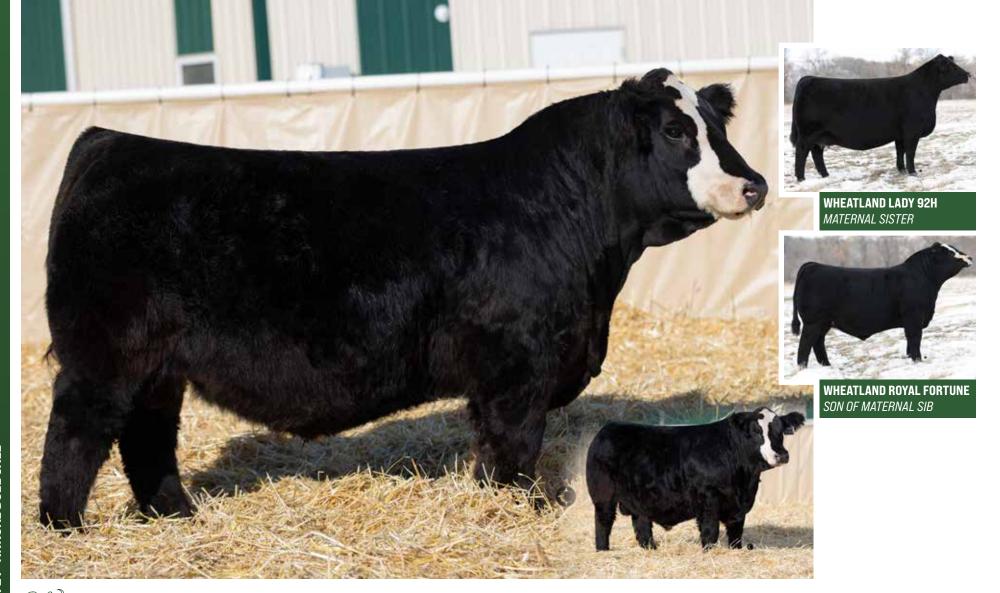

WHEATLAND LADY 211H

DAM

WHEATLAND LADY 211H & WHEATLAND ROYAL MERCHANT SUPREME CHAMPION FEMALE CWA 2024

WHEATLAND LADY 92H Paternal Granddam WHEATLAND ROYAL FORTUNE 2151K
SIRE

WHEATLAND BULL 388L MATERNAL BROTHER TO SIRE

- · Without question a special individual that's created a lot of excitement since last fall being showcased with his mother 211
- $\bullet \quad \text{This powerful February born herdsire is absolutely overwhelming in terms of shape, body and presence}\\$
- · Great headed, proud fronted and carries himself so well at the ground with a big square foot and tons of substance
- $\,\cdot\,\,$  One of the best haired and biggest nutted individuals in the entire offering
- He was showcased alongside his mother at Agribition where they were declared the 2024 Agribition Simmental Grand Champion Female and went onto win the prestigious CN Beef Supreme Challenge
- His mother 211 is breathtaking, beautiful feminine fronted, big bodied and powerful with one of the best udders you will find anywhere in the country
- The bottom side of his pedigree is loaded with our greatest cow families including 921W a past Agribtion Champion Female who produced numerous bulls over the years, 742T another donor dam who is a direct daughter of 902J
- We sold 6 embryos on 211 in Embryos on Snow held in Denver this past January where they topped the Simmental division selling to ZWT Ranch and South Paw Cattle Company
- · 4177 is sired by a past sale highlight Royal Fortune who's mother 92H would be the mother to the high selling bull in our 2024 sale
- This homo polled, hetero black herdsire is the kind that can propel any operation in the country and with his mother being one of the very best cows ever produced in the program we have full confidence in his ability to make a lasting impact
- · One of the very best to carry the tattoo, this bull has been special at every stage of his life and we are excited for his future in the business
- HOMO POLLED HETERO BLACK
- OWNED WITH MICHELSON LAND & CATTLE AND G2 CATTLE

PUREBRED · CA-BPG1485747 · LER 4177M · 24/2/2024 · POLLED

BW ACT WW ADJ WW CE BW WW YW Milk MCE API TI

96 1020 1130 6.8 3.7 77.2 107.5 19 2.2 93.33 68.49

WHEATLAND MAN 0' WAR 9076 BCLR AMBITION E301
WHEATLAND ROYAL FORTUNE 2151K
CA-RPG1404179
CA-RPG1483503

WHEATLAND LADY 92H W

WHEATLAND LADY 5100C

PUREBRED · CA-BPG1500421 · LER 4187M · 28/2/2024 · POLLED

BW ACT WW ADJ WW CE BW WW YW Milk MCE API TI

74 810 938 7.2 4.6 74.1 107.6 17.5 2.1 100.25 69.41

WHEATLAND MAN 0' WAR 9076 CKCC LD DIMENSION 8965
WHEATLAND MADE AT WAR 167J WHEATLAND LADY 97H