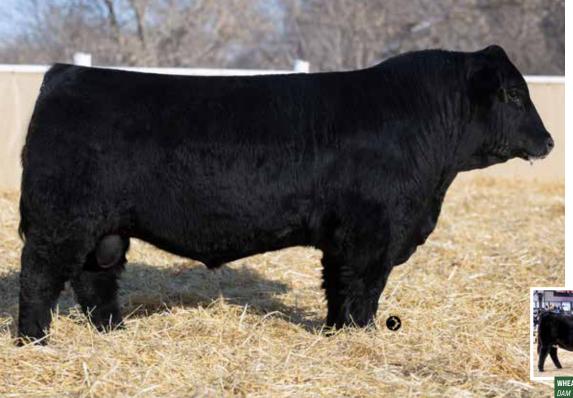

PUREBRED · CA-BPG1501525 · LER 445M · 25/1/2024 · POLLED

BW ACT WW ADJ WW CE BW WW YW Milk MCE API TI
98 850 821 8.3 2.8 82.6 126.4 18.5 3.3

CKCC LD DIMENSION 8965 WHEATLAND NITRO 64X
WHEATLAND DIMENSIONAL 1147J
CA-BPG1382130
WHEATLAND LADY 233Z
CA-BPRS1230679

JPCC MISS FOXY 115F WHEATLAND LADY 126X

- · A powerful, big bodied son of the National Champion Dimensional here
- Big nutted, heavy muscled and long spined
- These Dimensional cattle have more frame size, length of body and payweight than any other bull we have used for along time
- · Dimensional daughters calving this winter and the reviews are terrific
- · The kind of bull everyone appreciates with his extra performance and payweight he brings to the table
- HOMO POLLED HETERO BLACK

WHEATLAND MAN O WAR 907G Maternal Grandsire

- · Powerful, stout and sound best describes this black baldy stud!!
- · Cowboys type of bull with extra hair, mass and volume
- · Just imagine a set of baldie females off this bull or those big, stout hairy feeder calves he will leave ya
- · Big nutted, very good feet and docile
- His Man O' War mother is a very ideal type of female that traces back to the popular Pays to Believe bull that's known for making outstanding females
- This cow family has a great production record with previous bulls in past sales
- Modest birth weight and 845 pounds in the weaning pen
- 447 is a definite sale feature that can move any progressive operation in the right direction
- HOMO POLLED HETERO BLACK

PUREBRED · CA-BPG1500493 · LER 447M · 25/1/2024 · POLLED

| BW | ACT WW | ADJ WW | CE  | BW  | ww   | YW    | Milk | MCE | API    | TI    |
|----|--------|--------|-----|-----|------|-------|------|-----|--------|-------|
| 88 | 845    | 842    | 7.9 | 2.7 | 85.5 | 122.3 | 21.5 | 4.6 | 115.81 | 79.15 |