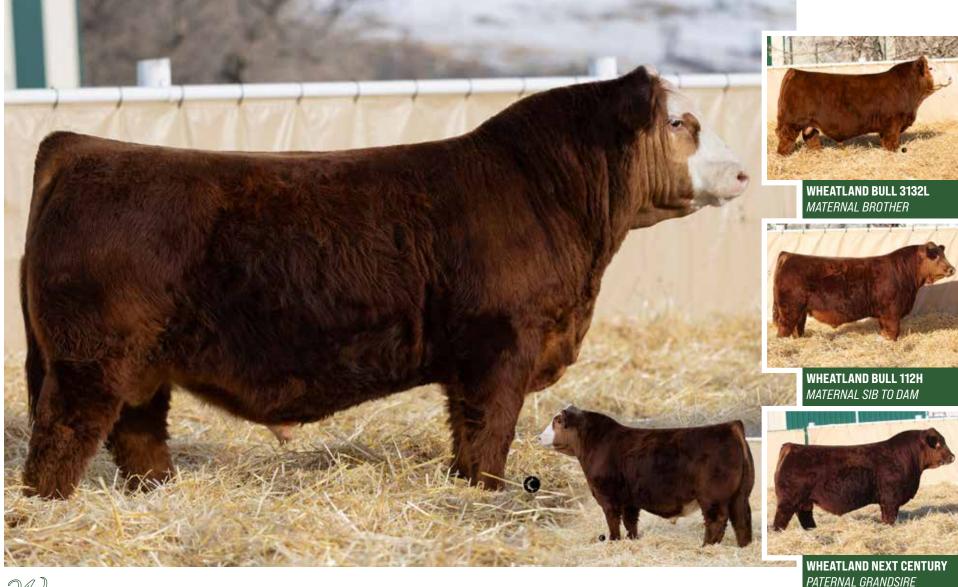

## WHEATLAND BULL 4176M PUREBRED · CA-PG1500376 · LER 4176M · 24/2/2024 · POLLED

| BW | ACT WW | ADJ WW | CE | BW  | ww | YW    | Milk | MCE | API    | TI    |
|----|--------|--------|----|-----|----|-------|------|-----|--------|-------|
| 86 | 796    | 941    | 11 | 1.8 | 80 | 123.2 | 24.8 | 4.9 | 137.86 | 83.37 |

WHEATLAND NEXT CENTURY 43H WHEATLAND BULL 298Z WHEATLAND REVOLUTION 2194K  $\chi$  wheatland Lady 910G CA-PTG1419689 CA-PG1457515

WHEATLAND LADY 7002E WHEATLAND LADY 769E

- · SALE FEATURE, striking, proud and balanced best describes this awesome haired son of Revolution
- · We plan on utilizing this bull in our program, we think he is heifer approved
- · His mother is a beatiful KillSwitch female with a perfect udder and tons of volume
- · KillSwitch daughters are leaving a big mark in the business
- 910 also had a bull in last years sale
- · Flexible on the move and athletic in his look, he combines that with shape and body
- · 4196 is complete and balanced in every aspect and has the cow power to back him up, this bull could be a game changer in the heifer pen with the white face
- HOMO POLLED NON DILUTOR