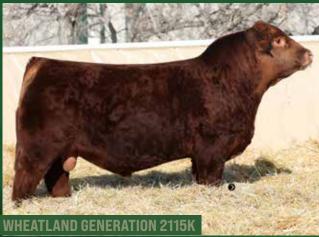

our favorite red bulls we have produced that sold to Hale Ranch in Texas. He combines some of our very best cow families and production and just calved last week and a bull that Texas. He combines some of our greatest breeding achievements to date and a bull that Texas. He combines some of our greatest breeding achievements to date and a bull that Texas. He combines some of our greatest breeding achievements to date and a bull that has consistently made the right kind. Dark red, powerful, sound and eye appealing. His mother 123Y is still in production and just calved last week and a beautiful red heifer calf. His sons have now started to play a big role in our breeding program. If you get a chance to buy a direct son of Next Century go ahead and get it done because they flat get it done!





# Red Vimmental REFERENCE SIRES



Our pick out of the KWA 2023 bull sale for his dark red color, foot quality and overall completeness. He bred all of our red heifers with great success and sure pleased with the way they grew. His pedigree is stacked with great cows including 14X. His sons offer calving ease and maternal traits.



Purchased from our good friends at Lazy S Ranch in 2023. This will be Red Bosses first calf crop. His sons offer great foot quality, super disposition and added length of body. He offers outcross genetics and is backed by some of the best cow families at Lazy S. You will like what his sons have to offer.





PUREBRED · CA-PG1500397 · LER 424M · 21/1/2024 · POLLED

BW ACT WW ADJ WW CE BW WW YW Milk MCE API TI

73 800 786 12.1 0.1 68 97.7 25.1 6.1 122.86 70.