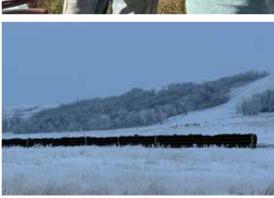

This group of bulls for 2025 is loaded from front to back. A lot of diversity and different types to choose from. This will also be our largest offering to date. Some new exciting sire groups on offer that can only be found at Wheatland will also bring some new flavour. Whether you are looking for Simmental, Angus or percentage bulls we have something for everyone in different budgets. The bulls have been developed in large paddocks where they get lots of exercise. We like athletic bulls that are ready to cover ground and breed cows. The bulls have been devopled on brown oats, corn and beet pulp along with free choice chopped hay. We try to develop them the best we possibly can. We know buying a bull is a big investment and we want them to work. I know over the years sometimes the average seems kind of high but we have sold ALOT of bulls from \$6500-\$9.000.