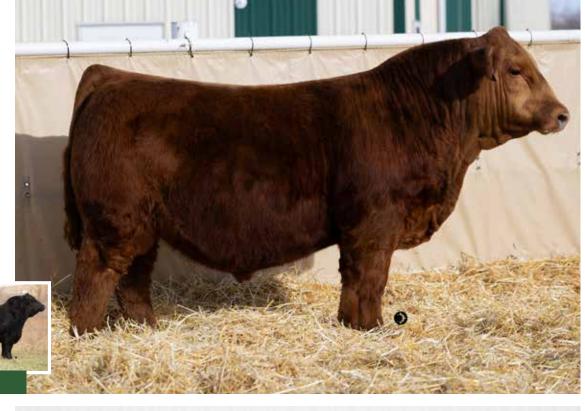

WHEATLAND LADY 211H

DAM

WHEATLAND LADY 211H & WHEATLAND ROYAL MERCHANT SUPREME CHAMPION FEMALE CWA 2024

WHEATLAND LADY 92H Paternal Granddam WHEATLAND ROYAL FORTUNE 2151K
SIRE

WHEATLAND BULL 388L MATERNAL BROTHER TO SIRE

- · Without question a special individual that's created a lot of excitement since last fall being showcased with his mother 211
- $\bullet \quad \text{This powerful February born herdsire is absolutely overwhelming in terms of shape, body and presence}\\$
- · Great headed, proud fronted and carries himself so well at the ground with a big square foot and tons of substance
- $\,\cdot\,\,$  One of the best haired and biggest nutted individuals in the entire offering
- He was showcased alongside his mother at Agribition where they were declared the 2024 Agribition Simmental Grand Champion Female and went onto win the prestigious CN Beef Supreme Challenge
- His mother 211 is breathtaking, beautiful feminine fronted, big bodied and powerful with one of the best udders you will find anywhere in the country
- The bottom side of his pedigree is loaded with our greatest cow families including 921W a past Agribtion Champion Female who produced numerous bulls over the years, 742T another donor dam who is a direct daughter of 902J
- We sold 6 embryos on 211 in Embryos on Snow held in Denver this past January where they topped the Simmental division selling to ZWT Ranch and South Paw Cattle Company
- · 4177 is sired by a past sale highlight Royal Fortune who's mother 92H would be the mother to the high selling bull in our 2024 sale
- This homo polled, hetero black herdsire is the kind that can propel any operation in the country and with his mother being one of the very best cows ever produced in the program we have full confidence in his ability to make a lasting impact
- · One of the very best to carry the tattoo, this bull has been special at every stage of his life and we are excited for his future in the business
- HOMO POLLED HETERO BLACK
- OWNED WITH MICHELSON LAND & CATTLE AND G2 CATTLE

PUREBRED · CA-BPG1485747 · LER 4177M · 24/2/2024 · POLLED

BW ACT WW ADJ WW CE BW WW YW Milk MCE API TI

96 1020 1130 6.8 3.7 77.2 107.5 19 2.2 93.33 68.49

WHEATLAND MAN 0' WAR 9076 BCLR AMBITION E301
WHEATLAND ROYAL FORTUNE 2151K
CA-RPG1404179
CA-RPG1483503