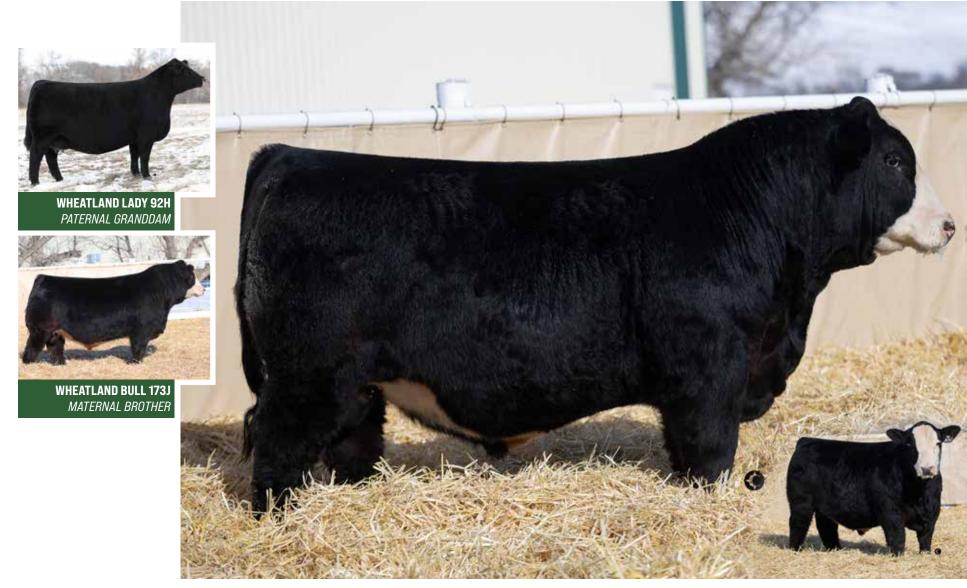

## **WHEATLAND BULL 419M**

PUREBRED · CA-BPG1500549 · LER 419M · 21/1/2024 · POLLED

| BW | ACT WW | ADJ WW | CE   | BW  | WW   | YW    | Milk | MCE | API    | TI    |
|----|--------|--------|------|-----|------|-------|------|-----|--------|-------|
| 86 | 760    | 785    | 10.3 | 1.9 | 78.6 | 113.3 | 19.7 | 4.6 | 113.44 | 76.29 |

### MR SR 71 RIGHT NOW E1538 WHEATLAND MAN O' WAR 907G W/C RIGHT NOW 1198J $\chi$ WHEATLAND LADY 2203K

W/C MISS ANGEL 2870Z WHEATLAND LADY 6220D

- Black blaze face heifer bull again here with extra hair and eye appeal
- This Right Now sire group is sure to impress everyone on sale day
- · Long bodied, smooth made and perfect head structure to calve heifers
- His mother 2203 is also a black white face Man 0' War daughter
- · Great spread from BW to YW
- These Right Now sons present outcross genetics
- · Great bull here that will work excellent on heifers
- HOMO POLLED HOMO BLACK