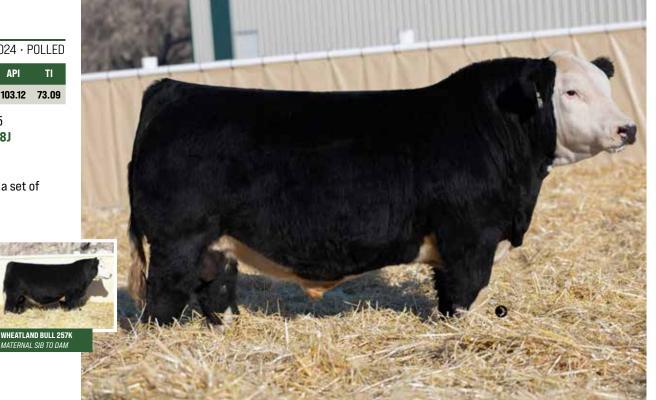

## WHEATLAND BULL 4101M

PUREBRED · CA-BPG1500449 · LER 4101M · 4/2/2024 · POLLED

BW ACT WW ADJ WW CE BW WW YW Milk MCE API TI
94 868 869 8.2 2.9 81.1 120.9 18.2 4.3 112.04 73.32

### 

A-BPTG1360879 CA-BPG138546

LRX BLK RUBY 9C WHEATLAND LADY 150Y

- · Big framed, long bodied and heavy muscled
- Powerhouse fella here that hit the weaning pen at 855 pounds
- Mother is a solid black cow with a solid foot and ideal udder attachment
- These Juan Pablo bulls have sure become popular for good reason, they are the cowboys kind
- If you want bigger, stouter steer calves at weaning time this bull will inject extra power
- HOMO POLLED HETERO BLACK