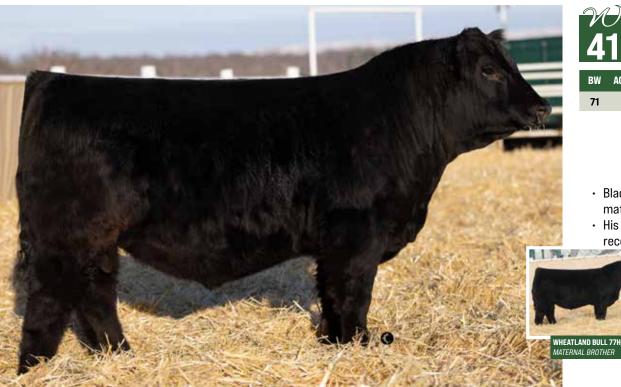

PUREBRED · CA-BPG1500373 · LER 408M · 20/1/2024 · POLLED

| BW | ACT WW | ADJ WW | CE   | BW  | ww   | YW  | Milk | MCE | API   | TI    |
|----|--------|--------|------|-----|------|-----|------|-----|-------|-------|
| 83 | 810    | 827    | 10.3 | 1.6 | 79.3 | 113 | 19.5 | 4.7 | 113.4 | 76.64 |

MR SR 71 RIGHT NOW E1538 WHEATLAND MAN O' WAR 907G **W/C RIGHT NOW 1198J X WHEATLAND LADY 268K**CA-BPTRS1459704 CA-BPG1500189 W/C MISS ANGEL 2870Z WHEATLAND LADY 511C

- · One of Riley's favorite bulls in the entire offering, definitely the caliber of bull you can hang a halter on and compete at the highest levels anywhere
- 408 has been in a league of his own from day one
- This bull is blessed with quality and balance while being powerful and robust
- This Right Now sire group is darn impressive
- · Mothered by an awesome Man 0' War female with added hair and bone that traces back to the influence of the 511 donor
- Heifer friendly to boot, 83 pounds at birth, over 800 pounds in the weaning pen he puts it all together in a package you will love to look at
- A bull we plan to utilize in our program moving forward, we think he's the real deal!!
- HOMO POLLED HOMO BLACK