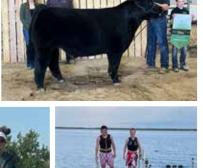

2024 also was a memorable year showing cattle. Wheatland Lady 211H and Wheatland Bull 4177M were crowned Grand Champion Simmental Female at Agribition and went on to be declared the Supreme Champion female across all breeds. Definitely a moment we will cherish and remember. The National Champion Angus bull at FarmFair was also a bull that was bred and raised in Bienfait MICH Wheatland Coalfileds 2177K that was a past sale highlight.