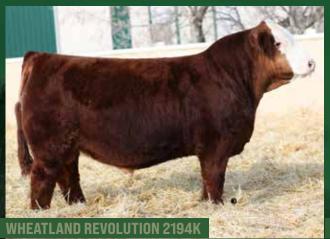

#### WHEATLAND NEXT CENTURY 43H **BCLR AMBITION E301** WHEATLAND REVOLUTION 2194K $\chi$ wheatland Lady 103H

WHEATLAND LADY 7002E WHEATLAND LADY 580C

- One of the biggest framed, longest bodied bulls in the entire sale
- · Sired by the popular Revolution bull whos done such a great job breeding in his first calf crop
- · Dark red, big nutted and smooth made
- · His mother is one of our favorite cows to look at the 103H female is stunning and is our ideal type of momma cow
- · This bulls pedigree is stacked with some of the very best we have ever bred including 72X, 580C and 7002E to name a few
- · Keep every single daughter off this bull because they will be incredible
- HOMO POLLED NON DILUTOR