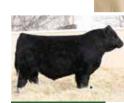

MATERNAL BROTHER

| BW | ACT WW | ADJ WW | CE   | BW   | ww   | YW   | Milk | MCE | API    | TI    |
|----|--------|--------|------|------|------|------|------|-----|--------|-------|
| 68 | 855    | 820    | 15.3 | -1.4 | 61.3 | 81.6 | 22.5 | 7.8 | 116.18 | 68.68 |

LLW CARD TRUE NORTH G71 STF ROYAL AFFAIR Z44M WHEATLAND KM STRONG N FREE231K  $\chi$  wheatland Lady 550C

> WHEATLAND LADY 182H WHEATLAND LADY 763T

- · This is probably the thickest, widest topped bull in the entire sale
- · Explosive muscle pattern and rib shape
- Mother is a 10 year old cow with a perfect foot; she's had numerous bulls in the sale
- Sired by Strong N Free 231K who now calls home to ZWT Ranch in Tennessee
- · He might have bigger scurs but put this bull on Angus based cows and you will be smiling when you see the results with extra shape and power
- · 438 is always picked out for his added muscle shape and dimension he displays
- SCURRED HOMO BLACK