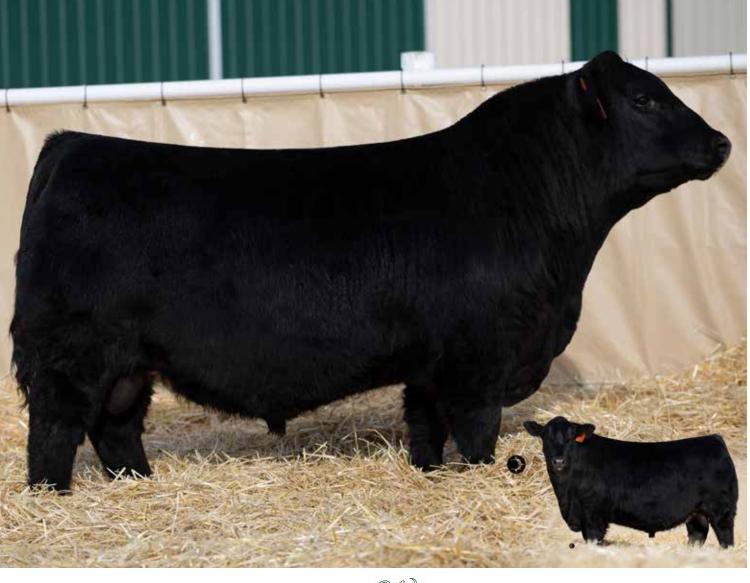

WHEATLAND LADY 211H

DAM

WHEATLAND LADY 211H & WHEATLAND ROYAL MERCHANT SUPREME CHAMPION FEMALE CWA 2024

WHEATLAND LADY 92H Paternal Granddam WHEATLAND ROYAL FORTUNE 2151K
SIRE

WHEATLAND BULL 388L MATERNAL BROTHER TO SIRE

- · Without question a special individual that's created a lot of excitement since last fall being showcased with his mother 211
- $\bullet \quad \text{This powerful February born herdsire is absolutely overwhelming in terms of shape, body and presence}\\$
- · Great headed, proud fronted and carries himself so well at the ground with a big square foot and tons of substance
- $\,\cdot\,\,$  One of the best haired and biggest nutted individuals in the entire offering
- He was showcased alongside his mother at Agribition where they were declared the 2024 Agribition Simmental Grand Champion Female and went onto win the prestigious CN Beef Supreme Challenge
- His mother 211 is breathtaking, beautiful feminine fronted, big bodied and powerful with one of the best udders you will find anywhere in the country
- The bottom side of his pedigree is loaded with our greatest cow families including 921W a past Agribtion Champion Female who produced numerous bulls over the years, 742T another donor dam who is a direct daughter of 902J
- We sold 6 embryos on 211 in Embryos on Snow held in Denver this past January where they topped the Simmental division selling to ZWT Ranch and South Paw Cattle Company
- · 4177 is sired by a past sale highlight Royal Fortune who's mother 92H would be the mother to the high selling bull in our 2024 sale
- This homo polled, hetero black herdsire is the kind that can propel any operation in the country and with his mother being one of the very best cows ever produced in the program we have full confidence in his ability to make a lasting impact
- · One of the very best to carry the tattoo, this bull has been special at every stage of his life and we are excited for his future in the business
- HOMO POLLED HETERO BLACK
- OWNED WITH MICHELSON LAND & CATTLE AND G2 CATTLE