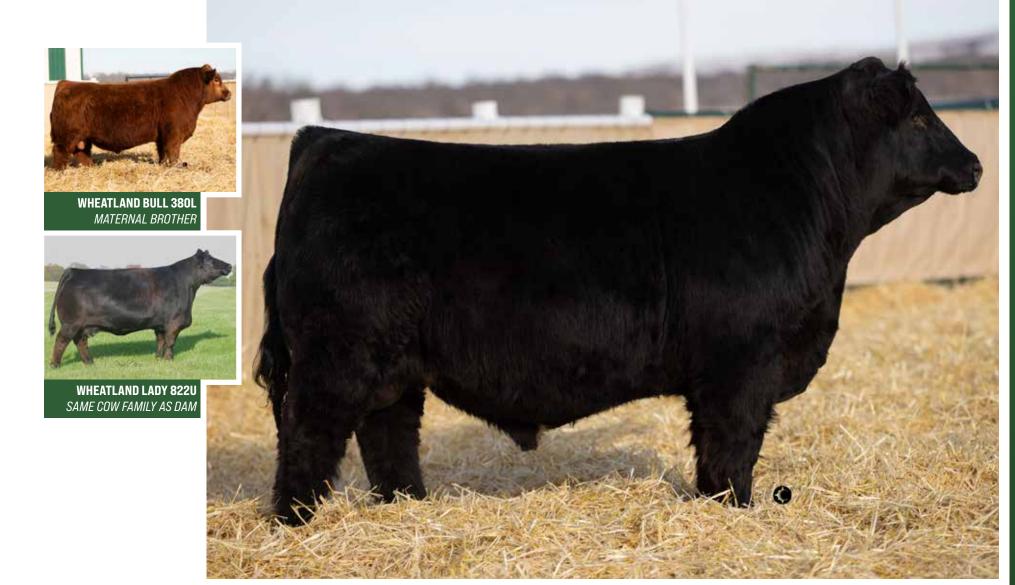

WHEATLAND LADY 211H

DAM

WHEATLAND LADY 211H & WHEATLAND ROYAL MERCHANT SUPREME CHAMPION FEMALE CWA 2024

WHEATLAND LADY 92H Paternal Granddam WHEATLAND ROYAL FORTUNE 2151K
SIRE

WHEATLAND BULL 388L MATERNAL BROTHER TO SIRE

- · Without question a special individual that's created a lot of excitement since last fall being showcased with his mother 211
- $\bullet \quad \text{This powerful February born herdsire is absolutely overwhelming in terms of shape, body and presence}\\$
- · Great headed, proud fronted and carries himself so well at the ground with a big square foot and tons of substance
- $\,\cdot\,\,$  One of the best haired and biggest nutted individuals in the entire offering
- He was showcased alongside his mother at Agribition where they were declared the 2024 Agribition Simmental Grand Champion Female and went onto win the prestigious CN Beef Supreme Challenge
- His mother 211 is breathtaking, beautiful feminine fronted, big bodied and powerful with one of the best udders you will find anywhere in the country
- The bottom side of his pedigree is loaded with our greatest cow families including 921W a past Agribtion Champion Female who produced numerous bulls over the years, 742T another donor dam who is a direct daughter of 902J
- We sold 6 embryos on 211 in Embryos on Snow held in Denver this past January where they topped the Simmental division selling to ZWT Ranch and South Paw Cattle Company
- · 4177 is sired by a past sale highlight Royal Fortune who's mother 92H would be the mother to the high selling bull in our 2024 sale
- This homo polled, hetero black herdsire is the kind that can propel any operation in the country and with his mother being one of the very best cows ever produced in the program we have full confidence in his ability to make a lasting impact
- · One of the very best to carry the tattoo, this bull has been special at every stage of his life and we are excited for his future in the business
- HOMO POLLED HETERO BLACK
- OWNED WITH MICHELSON LAND & CATTLE AND G2 CATTLE

PUREBRED · CA-BPG1485747 · LER 4177M · 24/2/2024 · POLLED

BW ACT WW ADJ WW CE BW WW YW Milk MCE API TI

96 1020 1130 6.8 3.7 77.2 107.5 19 2.2 93.33 68.49

WHEATLAND MAN 0' WAR 9076 BCLR AMBITION E301
WHEATLAND ROYAL FORTUNE 2151K
CA-RPG1404179
CA-RPG1483503