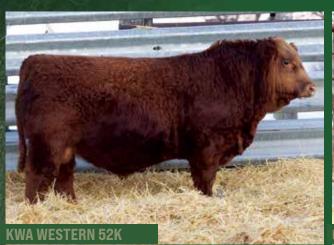

## WHEATLAND BULL 453M PUREBRED · CA-PG1500544 · LER 453M · 24/1/2024 · POLLED

| BW | ACT WW | ADJ WW | CE   | BW  | ww   | YW   | Milk | MCE | API    | TI    |
|----|--------|--------|------|-----|------|------|------|-----|--------|-------|
| 78 | 780    | 812    | 10.7 | 1.4 | 63.8 | 96.5 | 28.1 | 4.9 | 135.24 | 72.61 |

#### IPU RED WESTERN 49X WHEATLAND RED EXPRESS 890F KWA WESTERN 52K $\chi$ wheatland Lady 1518J

KWA MS ROCK 14X WHEATLAND LADY 3111A

· Dark red heifer bull candidate here

· Just 78 pounds at birth, small headed and smooth made

· Mothered by a beautiful Red Express daughter that traces back to the National Champion Female in 2018 3111A

 Daughters out of this bull should be the moderate, easy keeping functional kind with great udders

· Very complete, sound made homo polled bull here

HOMO POLLED - NON DILUTOR