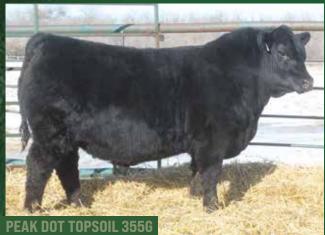

PUREBRED · CA-BPG1500373 · LER 408M · 20/1/2024 · POLLED

| BW | ACT WW | ADJ WW | CE   | BW  | ww   | YW  | Milk | MCE | API   | TI    |
|----|--------|--------|------|-----|------|-----|------|-----|-------|-------|
| 83 | 810    | 827    | 10.3 | 1.6 | 79.3 | 113 | 19.5 | 4.7 | 113.4 | 76.64 |

MR SR 71 RIGHT NOW E1538 WHEATLAND MAN O' WAR 907G **W/C RIGHT NOW 1198J X WHEATLAND LADY 268K**CA-BPTRS1459704 CA-BPG1500189 W/C MISS ANGEL 2870Z WHEATLAND LADY 511C

- · One of Riley's favorite bulls in the entire offering, definitely the caliber of bull you can hang a halter on and compete at the highest levels anywhere
- 408 has been in a league of his own from day one
- This bull is blessed with quality and balance while being powerful and robust
- This Right Now sire group is darn impressive
- · Mothered by an awesome Man 0' War female with added hair and bone that traces back to the influence of the 511 donor
- Heifer friendly to boot, 83 pounds at birth, over 800 pounds in the weaning pen he puts it all together in a package you will love to look at
- A bull we plan to utilize in our program moving forward, we think he's the real deal!!
- HOMO POLLED HOMO BLACK