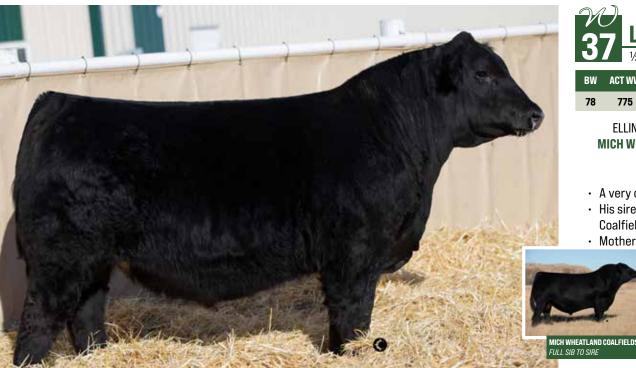

### **LFTZ BULL 4106M**

1/2 SIMM 1/2 ANGUS · ASA 4489785 · 4106M · 15/3/2024 · POLLED

BW ACT WW ADJ WW CE BW ww YW MCE 78 775 7.6 3.4 79.8 119.1 19.2 4.3

ELLINGSON THREE RIVERS 8062 WLE COPACETIC E02 MICH WHEATLAND BULL 2200K  $\chi$  WEIS MISS RUDY 211J

HOFFMAN PEG 9482 JPLF/RBS YOUR THE ONE

- · A very complete, sound well balanced bull here
- · His sire would be a full brother to the National Champion Angus bull Coalfields
- · Mothered by a beautiful Broker female that traces back to some of the strongest cow families at Weis Cattle Company
  - · This bulls offers a great blend of calving ease & performance
  - HOMO POLLED HOMO BLACK