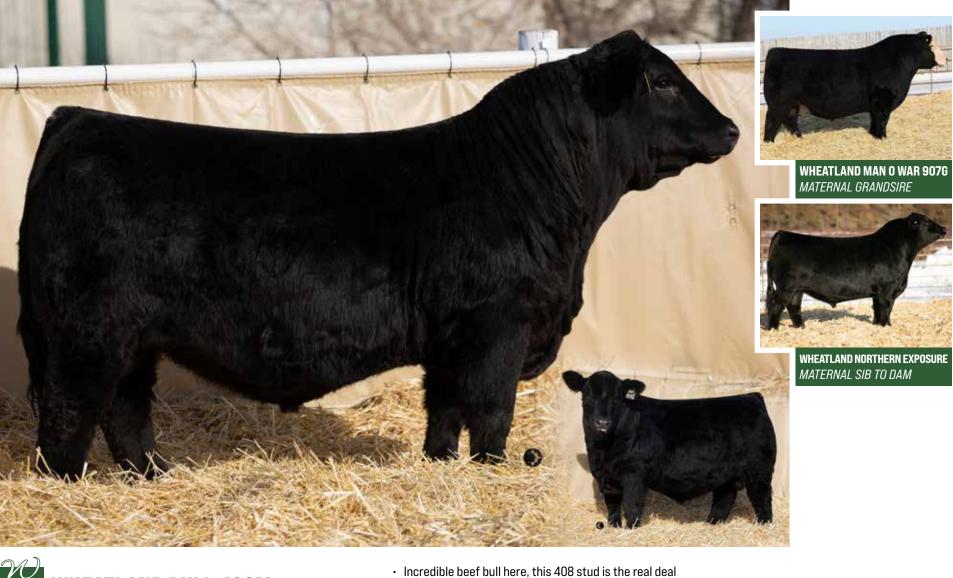

WHEATLAND MAN O WAR 907G Maternal Grandsire

- · Powerful, stout and sound best describes this black baldy stud!!
- · Cowboys type of bull with extra hair, mass and volume
- · Just imagine a set of baldie females off this bull or those big, stout hairy feeder calves he will leave ya
- · Big nutted, very good feet and docile
- His Man O' War mother is a very ideal type of female that traces back to the popular Pays to Believe bull that's known for making outstanding females
- This cow family has a great production record with previous bulls in past sales
- Modest birth weight and 845 pounds in the weaning pen
- 447 is a definite sale feature that can move any progressive operation in the right direction
- HOMO POLLED HETERO BLACK

- · Without question a special individual that's created a lot of excitement since last fall being showcased with his mother 211
- $\bullet \quad \text{This powerful February born herdsire is absolutely overwhelming in terms of shape, body and presence}\\$
- · Great headed, proud fronted and carries himself so well at the ground with a big square foot and tons of substance
- $\,\cdot\,\,$  One of the best haired and biggest nutted individuals in the entire offering
- He was showcased alongside his mother at Agribition where they were declared the 2024 Agribition Simmental Grand Champion Female and went onto win the prestigious CN Beef Supreme Challenge
- His mother 211 is breathtaking, beautiful feminine fronted, big bodied and powerful with one of the best udders you will find anywhere in the country
- The bottom side of his pedigree is loaded with our greatest cow families including 921W a past Agribtion Champion Female who produced numerous bulls over the years, 742T another donor dam who is a direct daughter of 902J
- We sold 6 embryos on 211 in Embryos on Snow held in Denver this past January where they topped the Simmental division selling to ZWT Ranch and South Paw Cattle Company
- · 4177 is sired by a past sale highlight Royal Fortune who's mother 92H would be the mother to the high selling bull in our 2024 sale
- This homo polled, hetero black herdsire is the kind that can propel any operation in the country and with his mother being one of the very best cows ever produced in the program we have full confidence in his ability to make a lasting impact
- · One of the very best to carry the tattoo, this bull has been special at every stage of his life and we are excited for his future in the business
- HOMO POLLED HETERO BLACK
- OWNED WITH MICHELSON LAND & CATTLE AND G2 CATTLE

PUREBRED · CA-BPG1485747 · LER 4177M · 24/2/2024 · POLLED

BW ACT WW ADJ WW CE BW WW YW Milk MCE API TI

96 1020 1130 6.8 3.7 77.2 107.5 19 2.2 93.33 68.49

WHEATLAND MAN 0' WAR 9076 BCLR AMBITION E301
WHEATLAND ROYAL FORTUNE 2151K
CA-RPG1404179
CA-RPG1483503