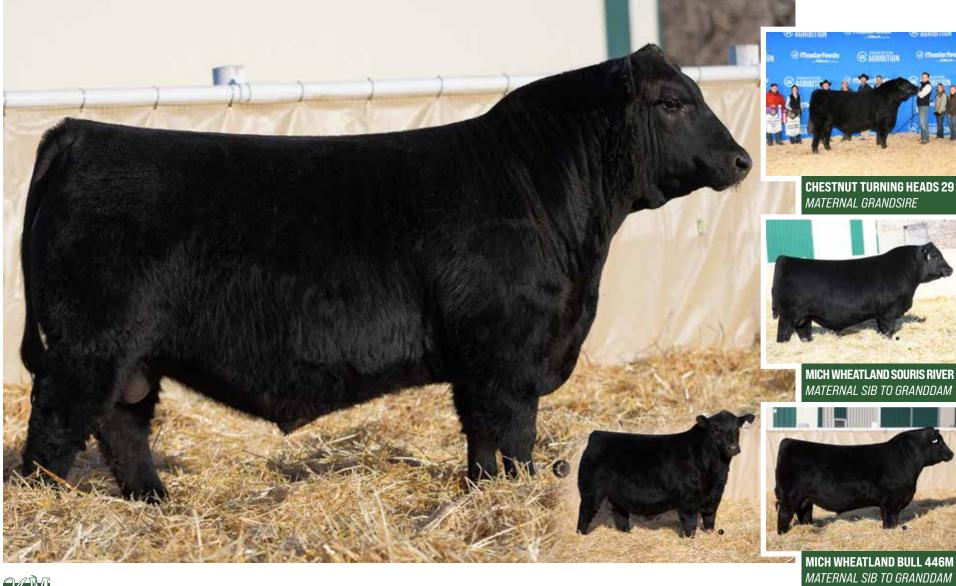

WHEATLAND MAN O WAR 907G Maternal Grandsire

- · Powerful, stout and sound best describes this black baldy stud!!
- · Cowboys type of bull with extra hair, mass and volume
- · Just imagine a set of baldie females off this bull or those big, stout hairy feeder calves he will leave ya
- · Big nutted, very good feet and docile
- His Man O' War mother is a very ideal type of female that traces back to the popular Pays to Believe bull that's known for making outstanding females
- This cow family has a great production record with previous bulls in past sales
- Modest birth weight and 845 pounds in the weaning pen
- 447 is a definite sale feature that can move any progressive operation in the right direction
- HOMO POLLED HETERO BLACK