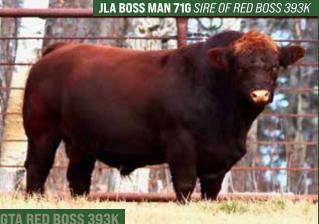

BW ACT WW ADJ WW 758 86 1013 113.1 21.4 2.8 110.47 72.99

> JLA BOSS MAN 71G LLW CARD TRUE NORTH G71 GTA RED BOSS 393K  $\chi$  wheatland Lady 1145J

GTA RED WHEAT 343G WHEATLAND LADY 308A

· Powerful, big bodied and very easy going best describes this guy

• Deep sided, sound footed and impressive from every angle

· Sired by our new herd sire GTA Red Boss

• 1145 is a very nice True North daughter that traces back to 308A and 736T who was the mother to High Voltage

- · Tons of power and cow family bred into this bull
- · Keep every daughter and he will sire more pounds at weaning \$\$
- HOMO POLLED HETERO BLACK