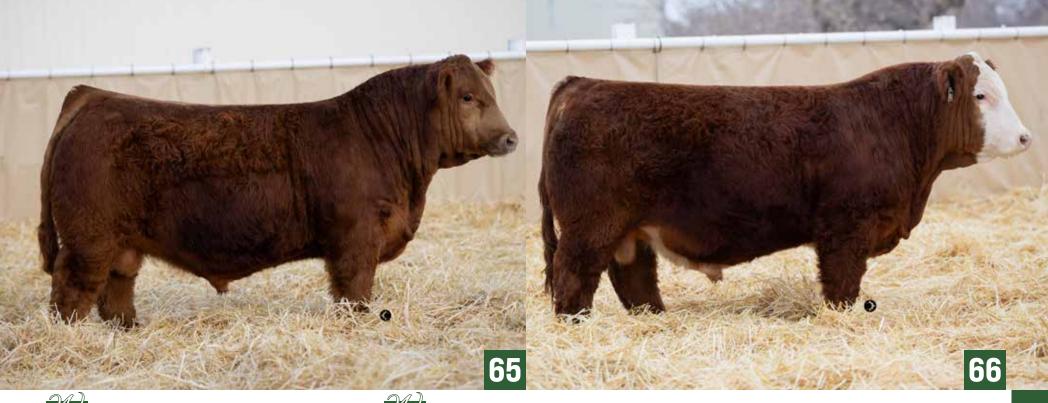

PUREBRED · CA-BPG1500373 · LER 408M · 20/1/2024 · POLLED

| BW | ACT WW | ADJ WW | CE   | BW  | ww   | YW  | Milk | MCE | API   | TI    |
|----|--------|--------|------|-----|------|-----|------|-----|-------|-------|
| 83 | 810    | 827    | 10.3 | 1.6 | 79.3 | 113 | 19.5 | 4.7 | 113.4 | 76.64 |

MR SR 71 RIGHT NOW E1538 WHEATLAND MAN O' WAR 907G **W/C RIGHT NOW 1198J X WHEATLAND LADY 268K**CA-BPTRS1459704 CA-BPG1500189 W/C MISS ANGEL 2870Z WHEATLAND LADY 511C

- · One of Riley's favorite bulls in the entire offering, definitely the caliber of bull you can hang a halter on and compete at the highest levels anywhere
- 408 has been in a league of his own from day one
- This bull is blessed with quality and balance while being powerful and robust
- This Right Now sire group is darn impressive
- · Mothered by an awesome Man 0' War female with added hair and bone that traces back to the influence of the 511 donor
- Heifer friendly to boot, 83 pounds at birth, over 800 pounds in the weaning pen he puts it all together in a package you will love to look at
- A bull we plan to utilize in our program moving forward, we think he's the real deal!!
- HOMO POLLED HOMO BLACK