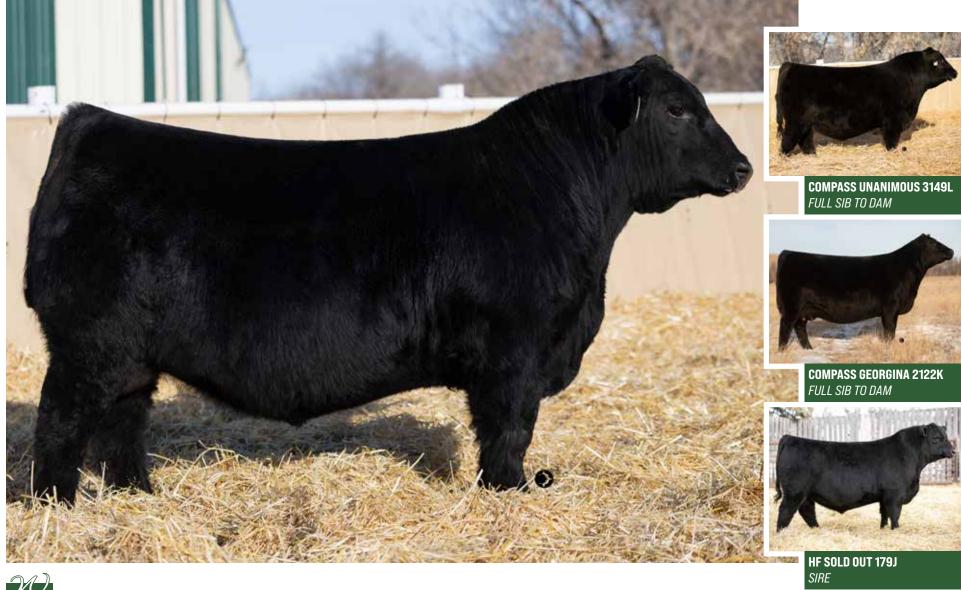

A high seller purchased from Southpaw Cattle Company sired by the legend Our high seller in our 2023 sale selling to ZWT Angus Ranch in Tennessee. Cobra. This will be his second set of sons to sell. They were very well received This will be his first calf crop and we are pleased with the calving ease and built son of Right Now is sure impressive. His combination of growth and in last year's sale. He was shown successfully in the Top 10 at the CN beef phenotype they represent. His donor dam 0182 is a powerhouse female we calving ease is incredible. Right Now is backed by some of the best cows in

Purchased from Werning Cattle in South Dakota. This good looking, sound the breed including the legendary 8543. You will love his sons in the flesh and they sure read right on paper. His first daughters in production are stunning.

production. They don't make them any better. Dimensional gains popularity hair, muscle and top. by the day. Be sure to own one of his sons.

JP Cattle Company. This bull sires frame, length and huge bodied cattle performance and substance. His first daughters in production are powerful that offer explosive performance. Just wait until you see his daughters in females with very nice udders. You will notice his sons in the sale have extra

A past sale feature and National Champion that sold to the good folks at A powerfully constructed son of Man O War that sires cattle with extra A past sale highlight that sold to East Point Cattle Corp. Royal Fortune is awesome haired, big nutted and very attractive. His mother 92H is a donor cow that would also be the dam of the high selling bull in last year's sale. We are very excited about this bull's future and what he can do. His grandmother 608 is also a donor dam. Power in the blood!