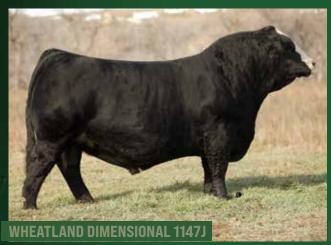

PUREBRED · CA-BPG1501525 · LER 445M · 25/1/2024 · POLLED

BW ACT WW ADJ WW CE BW WW YW Milk MCE API TI
98 850 821 8.3 2.8 82.6 126.4 18.5 3.3

CKCC LD DIMENSION 8965 WHEATLAND NITRO 64X
WHEATLAND DIMENSIONAL 1147J
CA-BPG1382130
WHEATLAND LADY 233Z
CA-BPRS1230679

JPCC MISS FOXY 115F WHEATLAND LADY 126X

- · A powerful, big bodied son of the National Champion Dimensional here
- Big nutted, heavy muscled and long spined
- These Dimensional cattle have more frame size, length of body and payweight than any other bull we have used for along time
- · Dimensional daughters calving this winter and the reviews are terrific
- · The kind of bull everyone appreciates with his extra performance and payweight he brings to the table
- HOMO POLLED HETERO BLACK