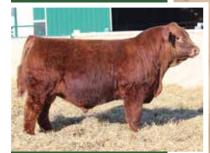

## **WHEATLAND BULL 414M**

PUREBRED · CA-BPG1500368 · LER 414M · 21/1/2024 · POLLED

ACT WW ADJ WW BW 11.1 1.4 75.2 112.7 808 16.9 115.9 75.55

### MR SR 71 RIGHT NOW E1538 WHEATLAND MAN O' WAR 907G W/C RIGHT NOW 1198J $\chi$ WHEATLAND LADY 256K

W/C MISS ANGEL 2870Z WHEATLAND LADY 691D

- · Black blaze face heifer bull time here
- · Smooth made, small headed and very correct in his build
- Mothered by powerful Man O' War daughter, she did a great job on her first attempt
- The type of bull that's easy to pick out with his extra hair and eye appeal
- · Very docile and good temperament
- · His sire Right Now has work tremendous on heifers and we expect his sons to do the same
- · The first Right Now daughters have beautiful udders and make great cows
- HOMO POLLED HOMO BLACK