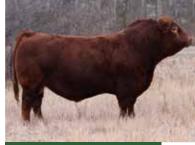

## **WHEATLAND BULL 419M**

PUREBRED · CA-BPG1500549 · LER 419M · 21/1/2024 · POLLED

| BW | ACT WW | ADJ WW | CE   | BW  | WW   | YW    | Milk | MCE | API    | TI    |
|----|--------|--------|------|-----|------|-------|------|-----|--------|-------|
| 86 | 760    | 785    | 10.3 | 1.9 | 78.6 | 113.3 | 19.7 | 4.6 | 113.44 | 76.29 |

### MR SR 71 RIGHT NOW E1538 WHEATLAND MAN O' WAR 907G W/C RIGHT NOW 1198J $\chi$ WHEATLAND LADY 2203K

W/C MISS ANGEL 2870Z WHEATLAND LADY 6220D

- Black blaze face heifer bull again here with extra hair and eye appeal
- This Right Now sire group is sure to impress everyone on sale day
- · Long bodied, smooth made and perfect head structure to calve heifers
- His mother 2203 is also a black white face Man 0' War daughter
- · Great spread from BW to YW
- These Right Now sons present outcross genetics
- · Great bull here that will work excellent on heifers
- HOMO POLLED HOMO BLACK