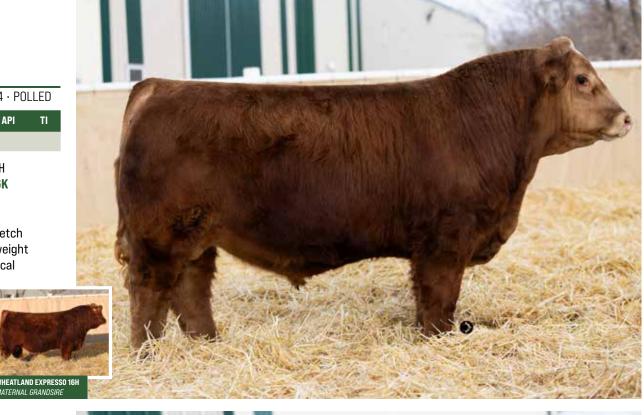

### WHEATLAND BULL 4105M

PUREBRED · CA-PG1500551 · LER 4105M · 6/2/2024 · POLLED

BW ACT WW ADJ WW 81.6 112.6 22.4 -0.5 103.66 72.4

**BCLR AMBITION E301** WHEATLAND RIVAL 8125F WHEATLAND NEXT CENTURY 43H  $\chi$  WHEATLAND LADY 1113J CA-PG1341336 CA-BPG1500323

WHEATLAND LADY 123Y WHEATLAND LADY 659D

- If you like thick, wide based, powerful cattle then this is your bull
- · Massive topped, explosive and chuck full of meat
- · Very docile, great headed bull that offers so much good
- Sired by the popular Next Century; just wait until you see his daughters in production
- · His mother 1113 is a beautiful Ambition daughter thats a cookie cutter to the rest in terms of udder and foot quality
- · Very nice spread from birth to weaning
- Darn sure one of our picks in the red pen this bull does a lot of things right and has the look of a breeding bull
- HOMO POLLED NON DILUTOR