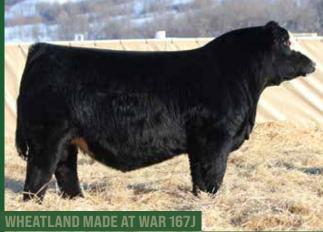

## **WHEATLAND BULL 471M**

PUREBRED · UNR1500370 · LER 471M · 30/1/2024 · POLLED

BW ACT WW ADJ WW 770 754 101.2 19.1 113.84 72.58

WHEATLAND MAN O' WAR 907G SFG THE JUDGE D633 WHEATLAND MADE AT WAR 167J  $\chi$  WHEATLAND LADY 9138G

STF SHES THE ONE X227 HRLR/STF MAKINWAVES DZ22

- · Very eye catching well balanced blaze face bull here
- · You will appreciate this bulls smoothness and build as he crosses the pen
- · Attractive calving ease & birthweight
  - His mother 9138 and grandmother DZ22 have both had bulls in previous sales, power in the blood!!
  - 471 is complete, well balanced and backed by a great cow family
  - · Just imagine a set of fancy black blaze face heifers off this guy
  - HOMO POLLED HOMO BLACK

## **WHEATLAND BULL 476M**

PUREBRED · CA-BPG1500371 · LER 476M · 29/1/2024 · POLLED

BW ACT WW ADJ WW BW ww 860 839 8.7 3.7 24.1 4.5 101.45 69.36

WHEATLAND MAN O' WAR 907G WHEATLAND KILL SWITCH WHEATLAND MADE AT WAR 167J  $\chi$  WHEATLAND LADY 719E

> STF SHES THE ONE X227 WHEATLAND LADY 4242B

- · A bigger framed black blaze face bull with extra length of body and payweight
- · Tons of hair and muscle shape combined with added bone
- His mother 719E is a daughter of the popular KillSwitch, tons of maternal greatness wrapped up in this bulls pedigree
  - · Friendly birth weight combined with bigtime weaning weight, the math sure reads right
  - · If your searching for a bigger framed bull that will sire them big heavy duty steer calves in the fall pay close attention to 476 on sale day
  - HOMO POLLED HETERO BLACK