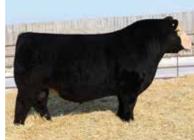

he displays
- SCURRED HOMO BLACK







PUREBRED · CA-BPG1501525 · LER 445M · 25/1/2024 · POLLED

BW ACT WW ADJ WW CE BW WW YW Milk MCE API TI
98 850 821 8.3 2.8 82.6 126.4 18.5 3.3

CKCC LD DIMENSION 8965 WHEATLAND NITRO 64X
WHEATLAND DIMENSIONAL 1147J
CA-BPG1382130
WHEATLAND LADY 233Z
CA-BPRS1230679

JPCC MISS FOXY 115F WHEATLAND LADY 126X

- · A powerful, big bodied son of the National Champion Dimensional here
- Big nutted, heavy muscled and long spined
- These Dimensional cattle have more frame size, length of body and payweight than any other bull we have used for along time
- · Dimensional daughters calving this winter and the reviews are terrific
- · The kind of bull everyone appreciates with his extra performance and payweight he brings to the table
- HOMO POLLED HETERO BLACK





WHEATLAND MAN O WAR 907G Maternal Grandsire



- · Powerful, stout and sound best describes this black baldy stud!!
- · Cowboys type of bull with extra hair, mass and volume
- · Just imagine a set of baldie females off this bull or those big, stout hairy feeder calves he will leave ya
- · Big nutted, very good feet and docile
- His Man O' War mother is a very ideal type of female that traces back to the popular Pays to Believe bull that's known for making outstanding females
- This cow family has a great production record with previous bulls in past sales
- Modest birth weight and 845 pounds in the weaning pen
- 447 is a definite sale feature that can move any progressive operation in the right direction
- HOMO POLLED HETERO BLACK



PUREBRED · CA-BPG1500493 · LER 447M · 25/1/2024 · POLL