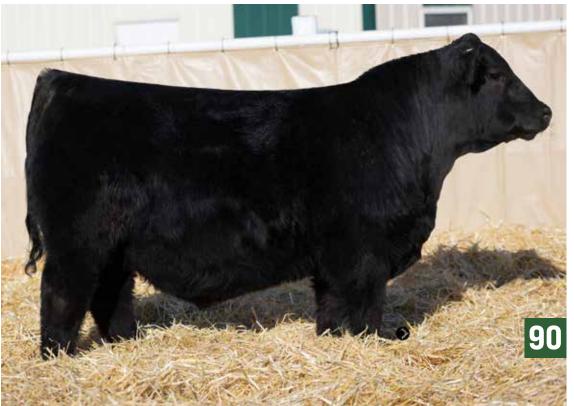

## **WHEATLAND BULL 414M**

PUREBRED · CA-BPG1500368 · LER 414M · 21/1/2024 · POLLED

ACT WW ADJ WW BW 11.1 1.4 75.2 112.7 808 16.9 115.9 75.55

### MR SR 71 RIGHT NOW E1538 WHEATLAND MAN O' WAR 907G W/C RIGHT NOW 1198J $\chi$ WHEATLAND LADY 256K

W/C MISS ANGEL 2870Z WHEATLAND LADY 691D

- · Black blaze face heifer bull time here
- · Smooth made, small headed and very correct in his build
- Mothered by powerful Man O' War daughter, she did a great job on her first attempt
- The type of bull that's easy to pick out with his extra hair and eye appeal
- · Very docile and good temperament
- · His sire Right Now has work tremendous on heifers and we expect his sons to do the same
- · The first Right Now daughters have beautiful udders and make great cows
- HOMO POLLED HOMO BLACK