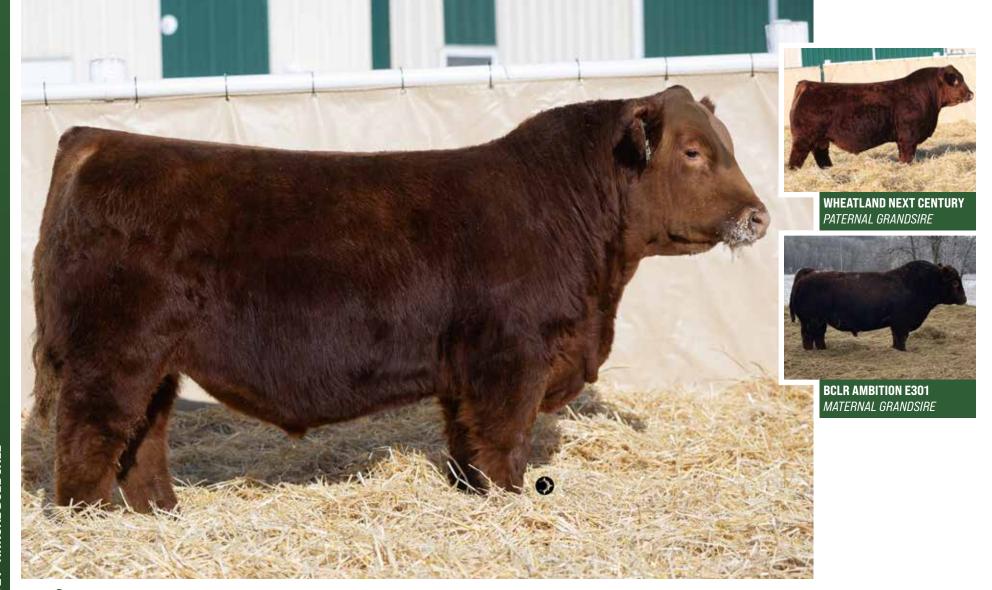

WHEATLAND LADY 211H

DAM

WHEATLAND LADY 211H & WHEATLAND ROYAL MERCHANT SUPREME CHAMPION FEMALE CWA 2024

WHEATLAND LADY 92H Paternal Granddam WHEATLAND ROYAL FORTUNE 2151K
SIRE

WHEATLAND BULL 388L MATERNAL BROTHER TO SIRE

- · Without question a special individual that's created a lot of excitement since last fall being showcased with his mother 211
- $\bullet \quad \text{This powerful February born herdsire is absolutely overwhelming in terms of shape, body and presence}\\$
- · Great headed, proud fronted and carries himself so well at the ground with a big square foot and tons of substance
- $\,\cdot\,\,$  One of the best haired and biggest nutted individuals in the entire offering
- He was showcased alongside his mother at Agribition where they were declared the 2024 Agribition Simmental Grand Champion Female and went onto win the prestigious CN Beef Supreme Challenge
- His mother 211 is breathtaking, beautiful feminine fronted, big bodied and powerful with one of the best udders you will find anywhere in the country
- The bottom side of his pedigree is loaded with our greatest cow families including 921W a past Agribtion Champion Female who produced numerous bulls over the years, 742T another donor dam who is a direct daughter of 902J
- We sold 6 embryos on 211 in Embryos on Snow held in Denver this past January where they topped the Simmental division selling to ZWT Ranch and South Paw Cattle Company
- · 4177 is sired by a past sale highlight Royal Fortune who's mother 92H would be the mother to the high selling bull in our 2024 sale
- This homo polled, hetero black herdsire is the kind that can propel any operation in the country and with his mother being one of the very best cows ever produced in the program we have full confidence in his ability to make a lasting impact
- · One of the very best to carry the tattoo, this bull has been special at every stage of his life and we are excited for his future in the business
- HOMO POLLED HETERO BLACK
- OWNED WITH MICHELSON LAND & CATTLE AND G2 CATTLE

PUREBRED · CA-BPG1485747 · LER 4177M · 24/2/2024 · POLLED

BW ACT WW ADJ WW CE BW WW YW Milk MCE API TI

96 1020 1130 6.8 3.7 77.2 107.5 19 2.2 93.33 68.49

WHEATLAND MAN 0' WAR 9076 BCLR AMBITION E301
WHEATLAND ROYAL FORTUNE 2151K
CA-RPG1404179
CA-RPG1483503

WHEATLAND LADY 92H W

WHEATLAND LADY 5100C

PUREBRED · CA-BPG1500421 · LER 4187M · 28/2/2024 · POLLED

BW ACT WW ADJ WW CE BW WW YW Milk MCE API TI

74 810 938 7.2 4.6 74.1 107.6 17.5 2.1 100.25 69.41

WHEATLAND MAN 0' WAR 9076 CKCC LD DIMENSION 8965
WHEATLAND MADE AT WAR 167J WHEATLAND LADY 97H