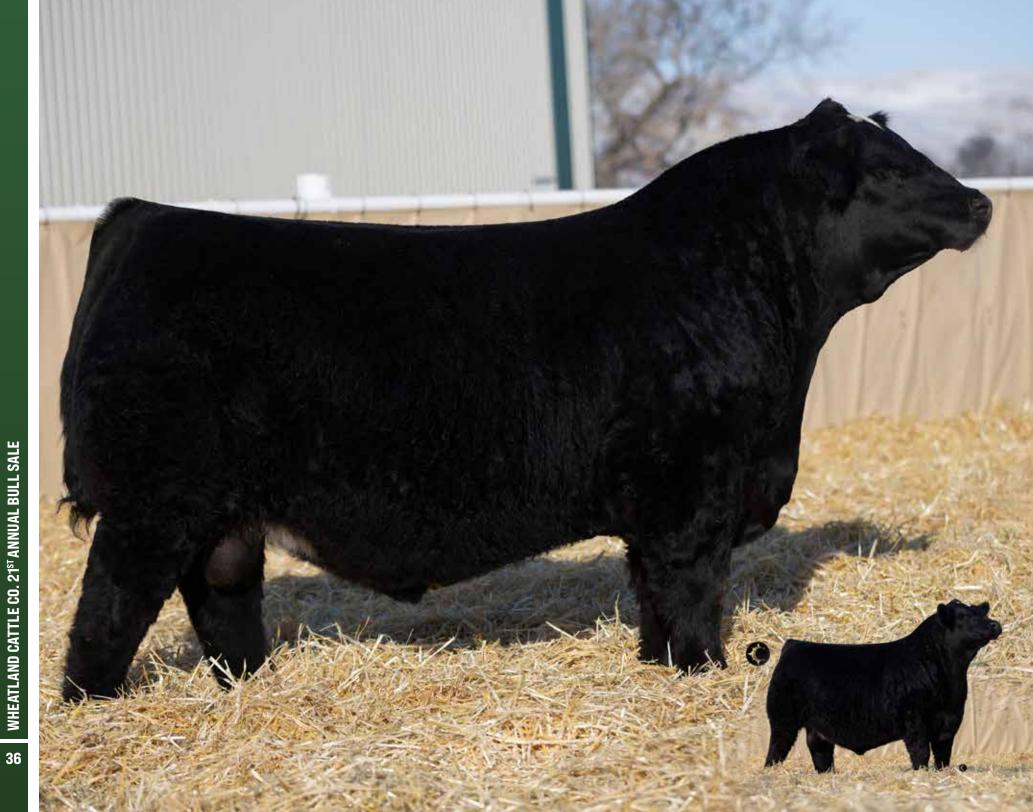

PUREBRED · CA-BPG1500366 · LER 4164M · 20/2/2024 · POLLED

| BW | ACT WW | ADJ WW | CE  | BW  | WW   | YW    | Milk | MCE | API    | TI    |
|----|--------|--------|-----|-----|------|-------|------|-----|--------|-------|
| 98 | 860    | 924    | 7.6 | 3.2 | 82.9 | 122.2 | 21.9 | 3.9 | 114.46 | 76.13 |

NCB COBRA 47Y WHEATLAND FUSION 341A PAW JUAN PABLO 121J  $\,\chi$  DMF MS FUSION 670D

LRX BLK RUBY 9C DMF MS TERMINATOR 4120B

- · This is a big, stout beef bull here that will hit the scales heavy
- · Sired by the champion Juan Pablo we sure like what he's been doing for us
- 4164 is rugged built, big bodied and powerful from every angle
- · With the influence of Terminator and Fusion on the bottom the udders will be incredible and you will want to keep every daughter
- Over 850 pounds on weaning day, all the math reads right on this powerhouse
- · Big nutted bull that will leave a heavy weight set of steers that will definitely be in hot demand
- HOMO POLLED HETERO BLACK