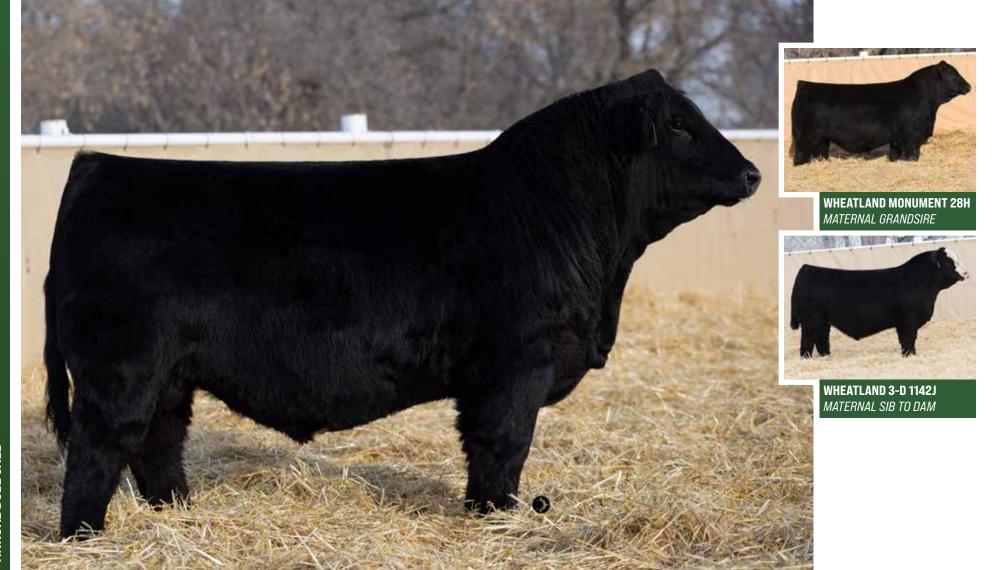

**LLW CARD TRUE NORTH G71** SIRE

**LLW CARD TRUE NORTH G71** 

**TCCO KABOOM 548C** MATERNAL GRANDSIRE

- · The type of bull we strive to produce, this bull is a tank
- Top 10% CE & BW
- · Wide based, thick topped and tons of body & rib shape
- Sound moving, good nutted and has that look at me presence as he crosses the pen
- His mother 9175 is a picture perfect female that visitors always pick out
- Sired by the 2021 Agribition Champion True North who has knocked it out of the park for breeding practical, attractive cattle that work in any environment
- 472 will leave a great set of replacement females and you will darn sure enjoy seeing his male offspring grow and wean heavy
- HOMO POLLED HETERO BLACK

3/4 SIMMENTAL · CA-BPRS1500492 · LER 472M · 30/1/2024 · POLLED

| BW | ACT WW | ADJ WW | CE   | BW  | ww   | YW    | Milk | MCE | API    | TI    |
|----|--------|--------|------|-----|------|-------|------|-----|--------|-------|
| 88 | 807    | 789    | 12.6 | 0.8 | 72.8 | 104.3 | 18.8 | 5   | 104.91 | 70.61 |

GSC GCCO DEW NORTH 102C TCCO KABOOM 548C LLW CARD TRUE NORTH G71  $\chi$  wheatland mich lady 9175G CA-BPG1361732 CA-BPRS1500473

COX`S JOYS PRINCESS711E GOLD-BAR HONEY 103Y

3/4 SIMMENTAL · CA-BPRS1502979 · LER 474M · 30/1/2024 · POLLED