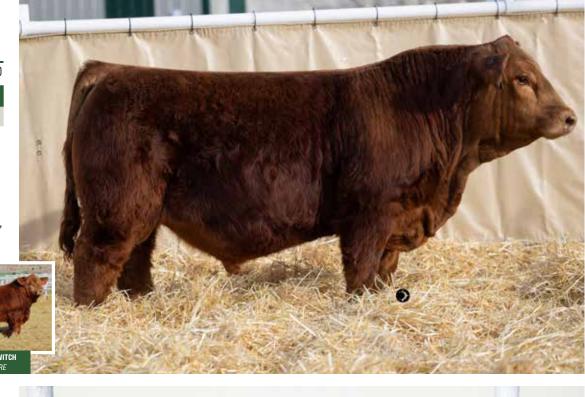

## WHEATLAND BULL 4176M PUREBRED · CA-PG1500376 · LER 4176M · 24/2/2024 · POLLED

| BW | ACT WW | ADJ WW | CE | BW  | ww | YW    | Milk | MCE | API    | TI    |
|----|--------|--------|----|-----|----|-------|------|-----|--------|-------|
| 86 | 796    | 941    | 11 | 1.8 | 80 | 123.2 | 24.8 | 4.9 | 137.86 | 83.37 |

WHEATLAND NEXT CENTURY 43H WHEATLAND BULL 298Z WHEATLAND REVOLUTION 2194K  $\chi$  wheatland Lady 910G CA-PTG1419689 CA-PG1457515

WHEATLAND LADY 7002E WHEATLAND LADY 769E

- · SALE FEATURE, striking, proud and balanced best describes this awesome haired son of Revolution
- · We plan on utilizing this bull in our program, we think he is heifer approved
- · His mother is a beatiful KillSwitch female with a perfect udder and tons of volume
- · KillSwitch daughters are leaving a big mark in the business
- 910 also had a bull in last years sale
- · Flexible on the move and athletic in his look, he combines that with shape and body
- · 4196 is complete and balanced in every aspect and has the cow power to back him up, this bull could be a game changer in the heifer pen with the white face
- HOMO POLLED NON DILUTOR