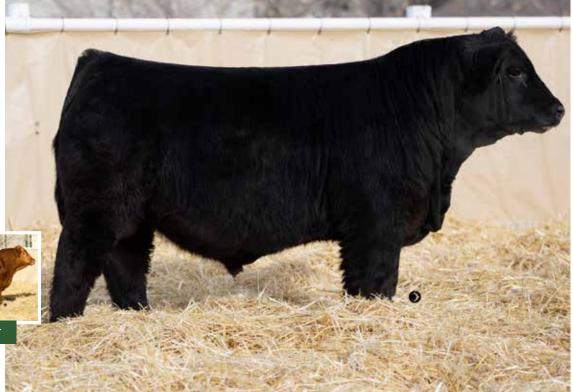

PUREBRED · CA-BPG1500373 · LER 408M · 20/1/2024 · POLLED

| BW | ACT WW | ADJ WW | CE   | BW  | ww   | YW  | Milk | MCE | API   | TI    |
|----|--------|--------|------|-----|------|-----|------|-----|-------|-------|
| 83 | 810    | 827    | 10.3 | 1.6 | 79.3 | 113 | 19.5 | 4.7 | 113.4 | 76.64 |

MR SR 71 RIGHT NOW E1538 WHEATLAND MAN O' WAR 907G **W/C RIGHT NOW 1198J X WHEATLAND LADY 268K**CA-BPTRS1459704 CA-BPG1500189 W/C MISS ANGEL 2870Z WHEATLAND LADY 511C

- · One of Riley's favorite bulls in the entire offering, definitely the caliber of bull you can hang a halter on and compete at the highest levels anywhere
- 408 has been in a league of his own from day one
- This bull is blessed with quality and balance while being powerful and robust
- This Right Now sire group is darn impressive
- · Mothered by an awesome Man 0' War female with added hair and bone that traces back to the influence of the 511 donor
- Heifer friendly to boot, 83 pounds at birth, over 800 pounds in the weaning pen he puts it all together in a package you will love to look at
- A bull we plan to utilize in our program moving forward, we think he's the real deal!!
- HOMO POLLED HOMO BLACK