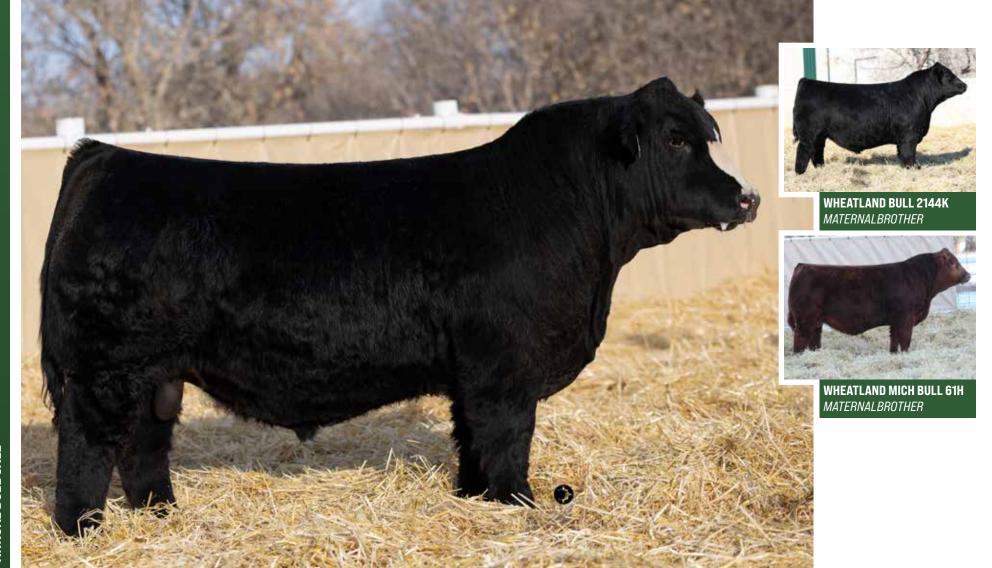

## **WHEATLAND BULL 414M**

PUREBRED · CA-BPG1500368 · LER 414M · 21/1/2024 · POLLED

ACT WW ADJ WW BW 11.1 1.4 75.2 112.7 808 16.9 115.9 75.55

### MR SR 71 RIGHT NOW E1538 WHEATLAND MAN O' WAR 907G W/C RIGHT NOW 1198J $\chi$ WHEATLAND LADY 256K

W/C MISS ANGEL 2870Z WHEATLAND LADY 691D

- · Black blaze face heifer bull time here
- · Smooth made, small headed and very correct in his build
- Mothered by powerful Man O' War daughter, she did a great job on her first attempt
- The type of bull that's easy to pick out with his extra hair and eye appeal
- · Very docile and good temperament
- · His sire Right Now has work tremendous on heifers and we expect his sons to do the same
- · The first Right Now daughters have beautiful udders and make great cows
- HOMO POLLED HOMO BLACK