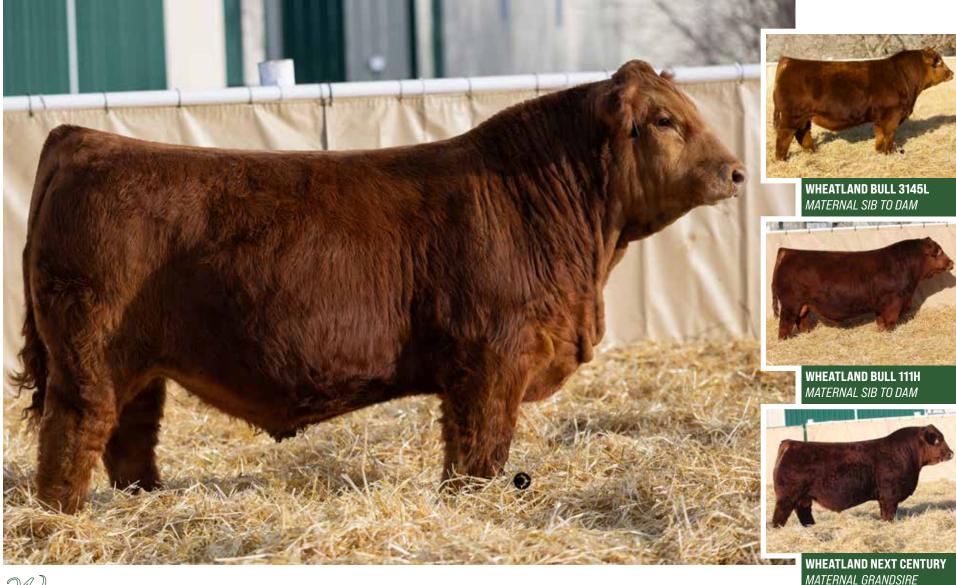

WHEATLAND LADY 211H

DAM

WHEATLAND LADY 211H & WHEATLAND ROYAL MERCHANT SUPREME CHAMPION FEMALE CWA 2024

WHEATLAND LADY 92H Paternal Granddam WHEATLAND ROYAL FORTUNE 2151K
SIRE

WHEATLAND BULL 388L MATERNAL BROTHER TO SIRE

- · Without question a special individual that's created a lot of excitement since last fall being showcased with his mother 211
- $\bullet \quad \text{This powerful February born herdsire is absolutely overwhelming in terms of shape, body and presence}\\$
- · Great headed, proud fronted and carries himself so well at the ground with a big square foot and tons of substance
- $\,\cdot\,\,$  One of the best haired and biggest nutted individuals in the entire offering
- He was showcased alongside his mother at Agribition where they were declared the 2024 Agribition Simmental Grand Champion Female and went onto win the prestigious CN Beef Supreme Challenge
- His mother 211 is breathtaking, beautiful feminine fronted, big bodied and powerful with one of the best udders you will find anywhere in the country
- The bottom side of his pedigree is loaded with our greatest cow families including 921W a past Agribtion Champion Female who produced numerous bulls over the years, 742T another donor dam who is a direct daughter of 902J
- We sold 6 embryos on 211 in Embryos on Snow held in Denver this past January where they topped the Simmental division selling to ZWT Ranch and South Paw Cattle Company
- · 4177 is sired by a past sale highlight Royal Fortune who's mother 92H would be the mother to the high selling bull in our 2024 sale
- This homo polled, hetero black herdsire is the kind that can propel any operation in the country and with his mother being one of the very best cows ever produced in the program we have full confidence in his ability to make a lasting impact
- · One of the very best to carry the tattoo, this bull has been special at every stage of his life and we are excited for his future in the business
- HOMO POLLED HETERO BLACK
- OWNED WITH MICHELSON LAND & CATTLE AND G2 CATTLE

PUREBRED · CA-BPG1485747 · LER 4177M · 24/2/2024 · POLLED

BW ACT WW ADJ WW CE BW WW YW Milk MCE API TI

96 1020 1130 6.8 3.7 77.2 107.5 19 2.2 93.33 68.49

WHEATLAND MAN 0' WAR 9076 BCLR AMBITION E301
WHEATLAND ROYAL FORTUNE 2151K
CA-RPG1404179
CA-RPG1483503

WHEATLAND LADY 92H W

WHEATLAND LADY 5100C

PUREBRED · CA-BPG1500421 · LER 4187M · 28/2/2024 · POLLED

BW ACT WW ADJ WW CE BW WW YW Milk MCE API TI

74 810 938 7.2 4.6 74.1 107.6 17.5 2.1 100.25 69.41

WHEATLAND MAN 0' WAR 9076 CKCC LD DIMENSION 8965
WHEATLAND MADE AT WAR 167J WHEATLAND LADY 97H