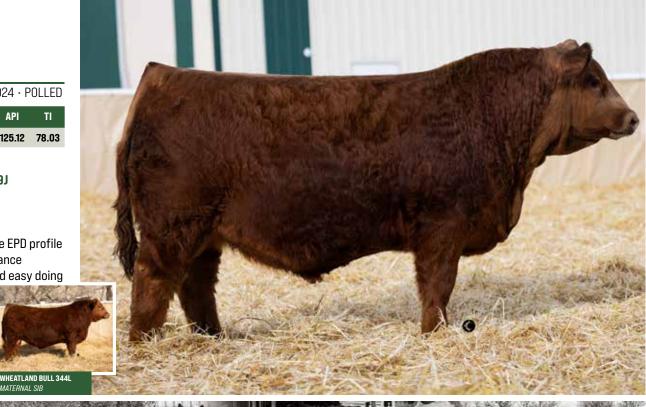

PUREBRED · CA-BPG1500373 · LER 408M · 20/1/2024 · POLLED

| BW | ACT WW | ADJ WW | CE   | BW  | ww   | YW  | Milk | MCE | API   | TI    |
|----|--------|--------|------|-----|------|-----|------|-----|-------|-------|
| 83 | 810    | 827    | 10.3 | 1.6 | 79.3 | 113 | 19.5 | 4.7 | 113.4 | 76.64 |

MR SR 71 RIGHT NOW E1538 WHEATLAND MAN O' WAR 907G **W/C RIGHT NOW 1198J X WHEATLAND LADY 268K**CA-BPTRS1459704 CA-BPG1500189 W/C MISS ANGEL 2870Z WHEATLAND LADY 511C

- · One of Riley's favorite bulls in the entire offering, definitely the caliber of bull you can hang a halter on and compete at the highest levels anywhere
- 408 has been in a league of his own from day one
- This bull is blessed with quality and balance while being powerful and robust
- This Right Now sire group is darn impressive
- · Mothered by an awesome Man 0' War female with added hair and bone that traces back to the influence of the 511 donor
- Heifer friendly to boot, 83 pounds at birth, over 800 pounds in the weaning pen he puts it all together in a package you will love to look at
- A bull we plan to utilize in our program moving forward, we think he's the real deal!!
- HOMO POLLED HOMO BLACK