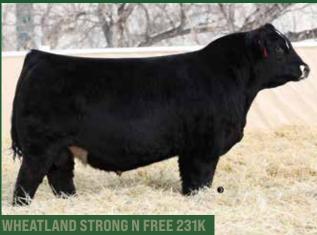

LLW CARD TRUE NORTH G71 STF ROYAL AFFAIR Z44M WHEATLAND KM STRONG N FREE231K  $\chi$  wheatland Lady 550C

> WHEATLAND LADY 182H WHEATLAND LADY 763T

- · This is probably the thickest, widest topped bull in the entire sale
- · Explosive muscle pattern and rib shape
- Mother is a 10 year old cow with a perfect foot; she's had numerous bulls in the sale
- Sired by Strong N Free 231K who now calls home to ZWT Ranch in Tennessee
- · He might have bigger scurs but put this bull on Angus based cows and you will be smiling when you see the results with extra shape and power
- · 438 is always picked out for his added muscle shape and dimension he displays
- SCURRED HOMO BLACK