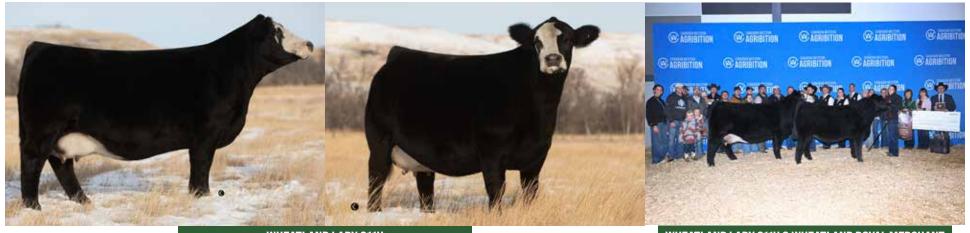

WHEATLAND LADY 211H

DAM

WHEATLAND LADY 211H & WHEATLAND ROYAL MERCHANT SUPREME CHAMPION FEMALE CWA 2024

WHEATLAND LADY 92H Paternal Granddam WHEATLAND ROYAL FORTUNE 2151K
SIRE

WHEATLAND BULL 388L MATERNAL BROTHER TO SIRE

- · Without question a special individual that's created a lot of excitement since last fall being showcased with his mother 211
- $\bullet \quad \text{This powerful February born herdsire is absolutely overwhelming in terms of shape, body and presence}\\$
- · Great headed, proud fronted and carries himself so well at the ground with a big square foot and tons of substance
- $\,\cdot\,\,$  One of the best haired and biggest nutted individuals in the entire offering
- He was showcased alongside his mother at Agribition where they were declared the 2024 Agribition Simmental Grand Champion Female and went onto win the prestigious CN Beef Supreme Challenge
- His mother 211 is breathtaking, beautiful feminine fronted, big bodied and powerful with one of the best udders you will find anywhere in the country
- The bottom side of his pedigree is loaded with our greatest cow families including 921W a past Agribtion Champion Female who produced numerous bulls over the years, 742T another donor dam who is a direct daughter of 902J
- We sold 6 embryos on 211 in Embryos on Snow held in Denver this past January where they topped the Simmental division selling to ZWT Ranch and South Paw Cattle Company
- · 4177 is sired by a past sale highlight Royal Fortune who's mother 92H would be the mother to the high selling bull in our 2024 sale
- This homo polled, hetero black herdsire is the kind that can propel any operation in the country and with his mother being one of the very best cows ever produced in the program we have full confidence in his ability to make a lasting impact
- · One of the very best to carry the tattoo, this bull has been special at every stage of his life and we are excited for his future in the business
- HOMO POLLED HETERO BLACK
- OWNED WITH MICHELSON LAND & CATTLE AND G2 CATTLE