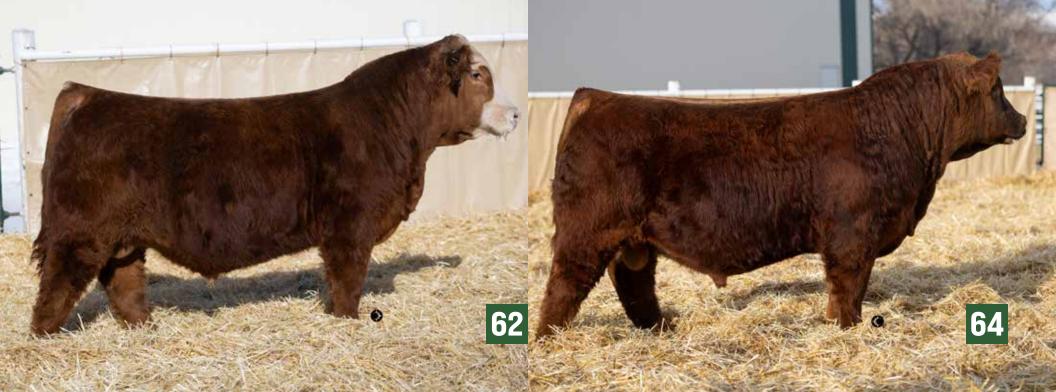

ughters be sure to find this guy sale day
  - HOMO POLLED NON DILUTOR



## WHEATLAND BULL 4169M

PUREBRED · CA-PG1500472 · LER 4169M · 21/3/2024 · POLLED

BW ACT WW ADJ WW 782 1018 1.7 125.12 78.03 117.2

> JLA BOSS MAN 71G WS MARKSMAN 50G GTA RED BOSS 393K  $\times$  WHEATLAND LADY 1139J CA-PG1398531  $\times$  CA-PG1457527

GTA RED WHEAT 343G WHEATLAND LADY 719E

- · Very attractive, smooth built son of Red Boss
- Totally outcross pedigree he presents with a progressive EPD profile
- Great blend of calving ease without sacrificing performance
- The Red Boss sire group are great footed, very docile and easy doing type of cattle that should last for a very long time
- Defentialty a bull you will want to keep his daughters and see the impact they will make
- HOMO POLLED NON DILUTOR













#### WHEATLAND BULL 4173M

| BW | ACT WW | ADJ WW | CE  | BW  | ww | YW    | Milk | MCE | API    | TI   |
|----|--------|--------|-----|-----|----|-------|------|-----|--------|------|
| 81 | 808    | 884    | 9.7 | 1.6 | 77 | 110.2 | 22.2 | 2.8 | 118.23 | 74.5 |



### **WHEATLAND BULL 4194M**

**WHEATLAND BULL 4191M** 

WHEATLAND BULL 4174M

PUREBRED · CA-PTG1498764 · LER 4174M · 22/2/2024 · POLLED

| BW | ACT WW | ADJ WW | CE  | BW  | ww | YW    | Milk | MCE | API    | TI   | BW | ACT WW | ADJ WW | CE  | BW  | ww | YW    | Milk | MCE | API    | TI   |
|----|--------|--------|-----|-----|----|-------|------|-----|--------|------|----|--------|--------|-----|-----|----|-------|------|-----|--------|------|
| 84 | 800    | 875    | 9.7 | 1.6 | 77 | 110.2 | 22.2 | 2.8 | 118.23 | 74.5