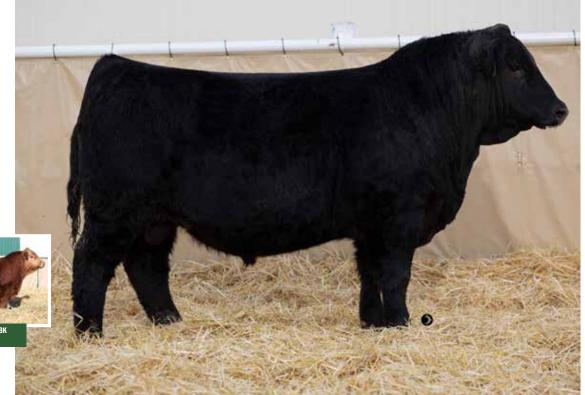

## **WHEATLAND BULL 414M**

PUREBRED · CA-BPG1500368 · LER 414M · 21/1/2024 · POLLED

ACT WW ADJ WW BW 11.1 1.4 75.2 112.7 808 16.9 115.9 75.55

### MR SR 71 RIGHT NOW E1538 WHEATLAND MAN O' WAR 907G W/C RIGHT NOW 1198J $\chi$ WHEATLAND LADY 256K

W/C MISS ANGEL 2870Z WHEATLAND LADY 691D

- · Black blaze face heifer bull time here
- · Smooth made, small headed and very correct in his build
- Mothered by powerful Man O' War daughter, she did a great job on her first attempt
- The type of bull that's easy to pick out with his extra hair and eye appeal
- · Very docile and good temperament
- · His sire Right Now has work tremendous on heifers and we expect his sons to do the same
- · The first Right Now daughters have beautiful udders and make great cows
- HOMO POLLED HOMO BLACK