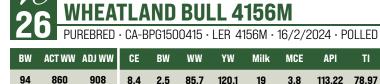

## **WHEATLAND BULL 414M**

PUREBRED · CA-BPG1500368 · LER 414M · 21/1/2024 · POLLED

ACT WW ADJ WW BW 11.1 1.4 75.2 112.7 808 16.9 115.9 75.55

### MR SR 71 RIGHT NOW E1538 WHEATLAND MAN O' WAR 907G W/C RIGHT NOW 1198J $\chi$ WHEATLAND LADY 256K

W/C MISS ANGEL 2870Z WHEATLAND LADY 691D

- · Black blaze face heifer bull time here
- · Smooth made, small headed and very correct in his build
- Mothered by powerful Man O' War daughter, she did a great job on her first attempt
- The type of bull that's easy to pick out with his extra hair and eye appeal
- · Very docile and good temperament
- · His sire Right Now has work tremendous on heifers and we expect his sons to do the same
- · The first Right Now daughters have beautiful udders and make great cows
- HOMO POLLED HOMO BLACK