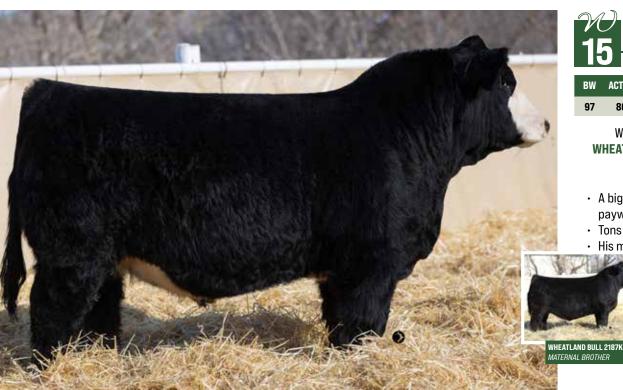

**LLW CARD TRUE NORTH G71** SIRE

**LLW CARD TRUE NORTH G71** 

**TCCO KABOOM 548C** MATERNAL GRANDSIRE

- · The type of bull we strive to produce, this bull is a tank
- Top 10% CE & BW
- · Wide based, thick topped and tons of body & rib shape
- Sound moving, good nutted and has that look at me presence as he crosses the pen
- His mother 9175 is a picture perfect female that visitors always pick out
- Sired by the 2021 Agribition Champion True North who has knocked it out of the park for breeding practical, attractive cattle that work in any environment
- 472 will leave a great set of replacement females and you will darn sure enjoy seeing his male offspring grow and wean heavy
- HOMO POLLED HETERO BLACK

3/4 SIMMENTAL · CA-BPRS1500492 · LER 472M · 30/1/2024 · POLLED

| BW | ACT WW | ADJ WW | CE   | BW  | ww   | YW    | Milk | MCE | API    | TI    |
|----|--------|--------|------|-----|------|-------|------|-----|--------|-------|
| 88 | 807    | 789    | 12.6 | 0.8 | 72.8 | 104.3 | 18.8 | 5   | 104.91 | 70.61 |

GSC GCCO DEW NORTH 102C TCCO KABOOM 548C LLW CARD TRUE NORTH G71  $\chi$  wheatland mich lady 9175G CA-BPG1361732 CA-BPRS1500473

COX`S JOYS PRINCESS711E GOLD-BAR HONEY 103Y

3/4 SIMMENTAL · CA-BPRS1502979 · LER 474M · 30/1/2024 · POLLED