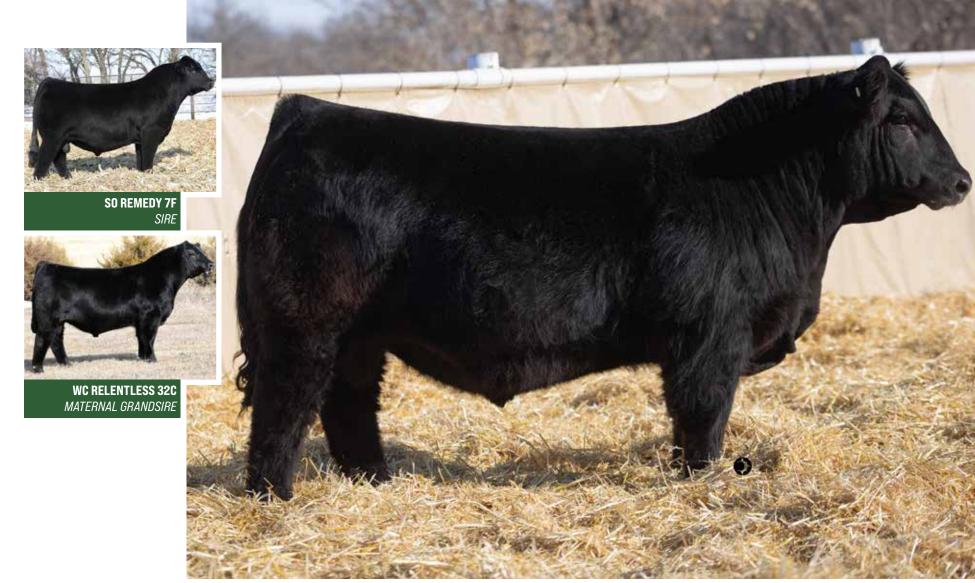

- · A purebred son of the breed legend Remedy
- We think this bull is awfully interesting, incredible structure, presence and hair quality combined with substance and power
- Great headed, smooth made with awesome feet and tracks perfect
- Mothered by the Derby Girl donor who is backed by W/C Relentless
- · This bull presents a very unique pedigree and is sure to please everyone in the flesh
- · A bull we plan to utilize in our program
- HOMO POLLED HOMO BLACK

80 770 13.8 0.6 73.6 108.5 20.1 3.4 113.8 72.0

HPF/HILL UPRISING C104 W/C RELENTLESS 32C

SO REMEDY 7F X JPV RJ W/C DERBY GIRL 9209G ET

ASA-3419044 ASA-3630645

B&K CREAM SODA 8D W/C RJ MISS DERBY GIRL

PUREBRED · UNR1500094 · LER 6L · 28/10/2023 · POLLED