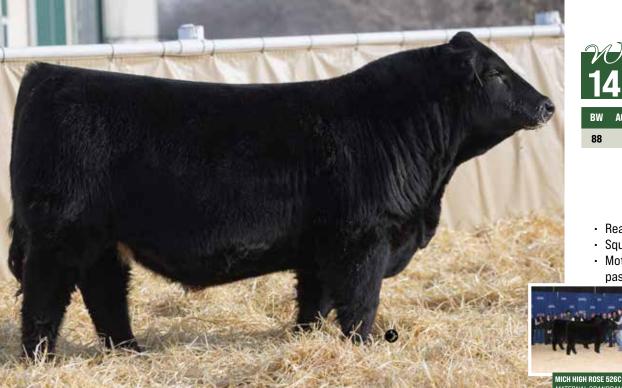

WHEATLAND LADY 211H

DAM

WHEATLAND LADY 211H & WHEATLAND ROYAL MERCHANT SUPREME CHAMPION FEMALE CWA 2024

WHEATLAND LADY 92H Paternal Granddam WHEATLAND ROYAL FORTUNE 2151K
SIRE

WHEATLAND BULL 388L MATERNAL BROTHER TO SIRE

- · Without question a special individual that's created a lot of excitement since last fall being showcased with his mother 211
- $\bullet \quad \text{This powerful February born herdsire is absolutely overwhelming in terms of shape, body and presence}\\$
- · Great headed, proud fronted and carries himself so well at the ground with a big square foot and tons of substance
- $\,\cdot\,\,$  One of the best haired and biggest nutted individuals in the entire offering
- He was showcased alongside his mother at Agribition where they were declared the 2024 Agribition Simmental Grand Champion Female and went onto win the prestigious CN Beef Supreme Challenge
- His mother 211 is breathtaking, beautiful feminine fronted, big bodied and powerful with one of the best udders you will find anywhere in the country
- The bottom side of his pedigree is loaded with our greatest cow families including 921W a past Agribtion Champion Female who produced numerous bulls over the years, 742T another donor dam who is a direct daughter of 902J
- We sold 6 embryos on 211 in Embryos on Snow held in Denver this past January where they topped the Simmental division selling to ZWT Ranch and South Paw Cattle Company
- · 4177 is sired by a past sale highlight Royal Fortune who's mother 92H would be the mother to the high selling bull in our 2024 sale
- This homo polled, hetero black herdsire is the kind that can propel any operation in the country and with his mother being one of the very best cows ever produced in the program we have full confidence in his ability to make a lasting impact
- · One of the very best to carry the tattoo, this bull has been special at every stage of his life and we are excited for his future in the business
- HOMO POLLED HETERO BLACK
- OWNED WITH MICHELSON LAND & CATTLE AND G2 CATTLE

PUREBRED · CA-BPG1485747 · LER 4177M · 24/2/2024 · POLLED

BW ACT WW ADJ WW CE BW WW YW Milk MCE API TI

96 1020 1130 6.8 3.7 77.2 107.5 19 2.2 93.33 68.49

WHEATLAND MAN 0' WAR 9076 BCLR AMBITION E301
WHEATLAND ROYAL FORTUNE 2151K
CA-RPG1404179
CA-RPG1483503

WHEATLAND LADY 92H W

WHEATLAND LADY 5100C

PUREBRED · CA-BPG1500421 · LER 4187M · 28/2/2024 · POLLED

BW ACT WW ADJ WW CE BW WW YW Milk MCE API TI

74 810 938 7.2 4.6 74.1 107.6 17.5 2.1 100.25 69.41

WHEATLAND MAN 0' WAR 9076 CKCC LD DIMENSION 8965
WHEATLAND MADE AT WAR 167J WHEATLAND LADY 97H