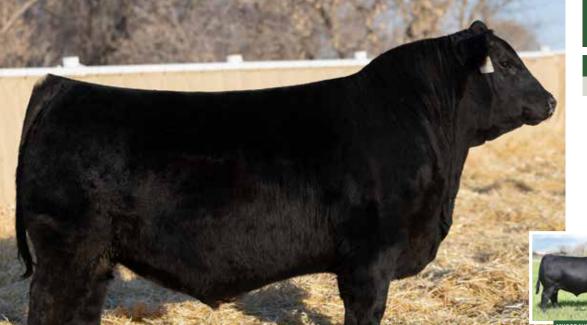

BW | ACT WW | ADJ WW | CE   | BW   | ww  | YW   | Milk | MCE  |
|----|--------|--------|------|------|-----|------|------|------|
| 90 | 813    | 799    | +0.0 | +4.1 | +61 | +106 | +21  | +2.0 |

ARDA MR TIBBS 322E S A V CUTTING EDGE 4857 COMPASS MR TIBBS 11J  $\chi$  mich wheatland Lady Lola 7141E

GREENWOOD GRACE JJP 19E COPPER CRK LADY 1210

- · Bigtime power bull here, extra frame and length of body
- · This bull will sire more pounds at weaning
- Sired by Compass Mr. Tibbs who sires cattle with more shape, body and hair
  - Mother is 7141 a powerful daughter of SAV Cutting Edge who had a bull two years ago that sold to Highline angus and also another son that sold to JP Cattle Company
  - explosive weaning weight bull that packs the punch, he's the kind to increase your bottom line



MATERNAL GRANDSIRE

# 86 MICH WHEATLAND BULL 4154M

| BW | ACT WW | ADJ WW | CE   | BW   | ww  | YW   | Milk | MCE  |
|----|--------|--------|------|------|-----|------|------|------|
| 86 | 817    | 875    | +0.5 | +3.3 | +59 | +109 | +21  | +5.0 |

PEAK DOT TOPSOIL 151E MUSGRAVE 316 STUNNER PEAK DOT TOPSOIL 355G  $\chi$  MICH WHEATLAND LADY 9124G

PEAK DOT PANSY 56D MICH WHEAT ANNIE ANGEL 729E

- · A powerful, stout made son of TopSoil
- · Thick topped, bold ribbed and explosive as you study this guy
- · His mother 9124 is a Stunner daughter with udder quality
- If you like Angus bulls with extra muscle shape and body be sure to study these TopSoil sons they are the cowboys type of bulls
  - · Very docile and easy going, it's pretty hard to ignore this bull in the pen
  - · They will s