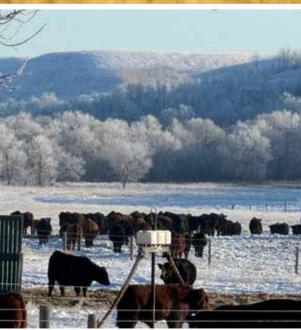

This group of bulls for 2025 is loaded from front to back. A lot of diversity and different types to choose from. This will also be our largest offering to date. Some new exciting sire groups on offer that can only be found at Wheatland will also bring some new flavour. Whether you are looking for Simmental, Angus or percentage bulls we have something for everyone in different budgets. The bulls have been developed in large paddocks where they get lots of exercise. We like athletic bulls that are ready to cover ground and breed cows. The bulls have been devopled on brown oats, corn and beet pulp along with free choice chopped hay. We try to develop them the best we possibly can. We know buying a bull is a big investment and we want them to work. I know over the years sometimes the average seems kind of high but we have sold ALOT of bulls from \$6500-\$9.000.