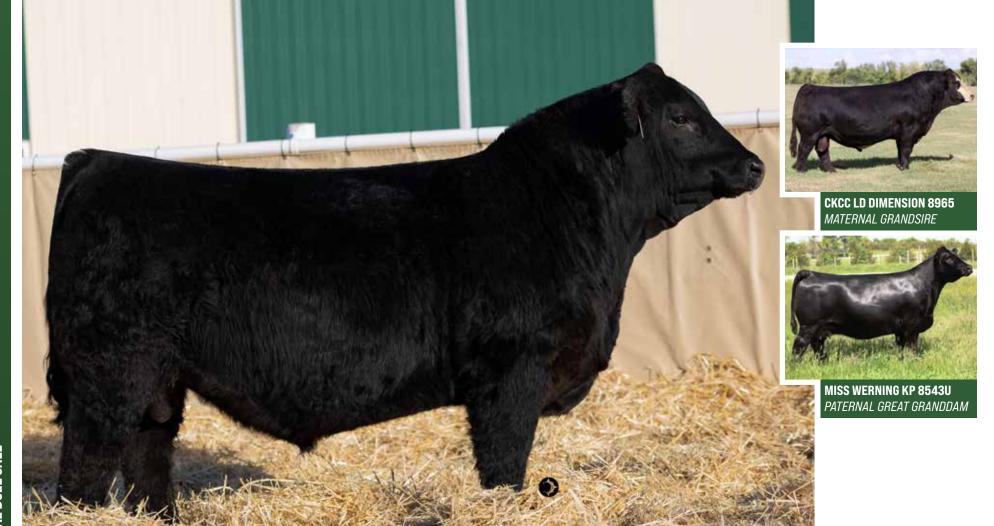

PUREBRED · CA-BPG1501525 · LER 445M · 25/1/2024 · POLLED

BW ACT WW ADJ WW CE BW WW YW Milk MCE API TI
98 850 821 8.3 2.8 82.6 126.4 18.5 3.3

CKCC LD DIMENSION 8965 WHEATLAND NITRO 64X
WHEATLAND DIMENSIONAL 1147J
CA-BPG1382130
WHEATLAND LADY 233Z
CA-BPRS1230679

JPCC MISS FOXY 115F WHEATLAND LADY 126X

- · A powerful, big bodied son of the National Champion Dimensional here
- Big nutted, heavy muscled and long spined
- These Dimensional cattle have more frame size, length of body and payweight than any other bull we have used for along time
- · Dimensional daughters calving this winter and the reviews are terrific
- · The kind of bull everyone appreciates with his extra performance and payweight he brings to the table
- HOMO POLLED HETERO BLACK