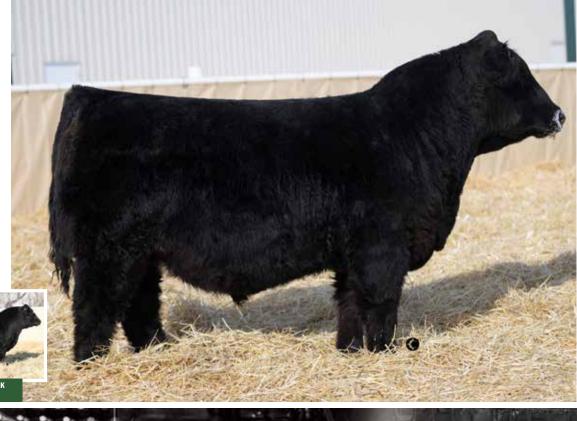

PUREBRED · CA-BPG1500373 · LER 408M · 20/1/2024 · POLLED

| BW | ACT WW | ADJ WW | CE   | BW  | ww   | YW  | Milk | MCE | API   | TI    |
|----|--------|--------|------|-----|------|-----|------|-----|-------|-------|
| 83 | 810    | 827    | 10.3 | 1.6 | 79.3 | 113 | 19.5 | 4.7 | 113.4 | 76.64 |

MR SR 71 RIGHT NOW E1538 WHEATLAND MAN O' WAR 907G **W/C RIGHT NOW 1198J X WHEATLAND LADY 268K**CA-BPTRS1459704 CA-BPG1500189 W/C MISS ANGEL 2870Z WHEATLAND LADY 511C

- · One of Riley's favorite bulls in the entire offering, definitely the caliber of bull you can hang a halter on and compete at the highest levels anywhere
- 408 has been in a league of his own from day one
- This bull is blessed with quality and balance while being powerful and robust
- This Right Now sire group is darn impressive
- · Mothered by an awesome Man 0' War female with added hair and bone that traces back to the influence of the 511 donor
- Heifer friendly to boot, 83 pounds at birth, over 800 pounds in the weaning pen he puts it all together in a package you will love to look at
- A bull we plan to utilize in our program moving forward, we think he's the real deal!!
- HOMO POLLED HOMO BLACK