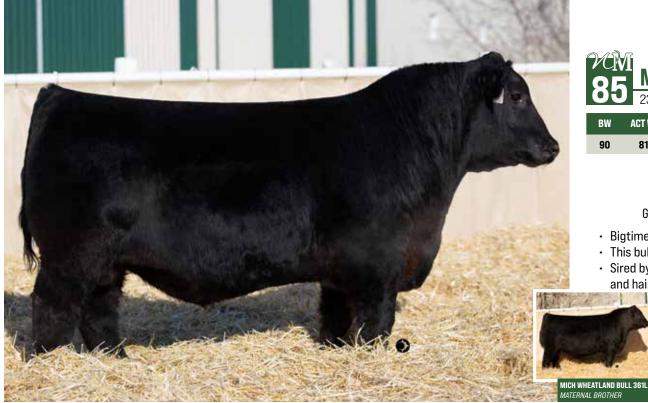

MR SR 71 RIGHT NOW E1538 CA-BPTRS1459704

CLRS GUARDIAN 317G W/C RIGHT NOW 1198J  $\chi$  WHEATLAND LADY 244K

W/C MISS ANGEL 2870Z WHEATLAND LADY 97H

- Absolute machine of a Right Now son here, everybody finds this big stud in the pen!
- · His Guardian mother knocked it out of the park on her first calf; she displays a great udder and very convenient size and type
- · 429 is very docile, huge bodied and thick ended
- Incredible EPD spread on this bull, he checks all the boxes phenotypically and on paper
- Feel like im repeating myself but these Right Now sons are awfully good, it's hard to find bulls that offer this type of calving ease and growth
- Bigtime breeding potential here, plus he's a total outcross that can be bred anything!!
- HOMO POLLED HOMO BLACK