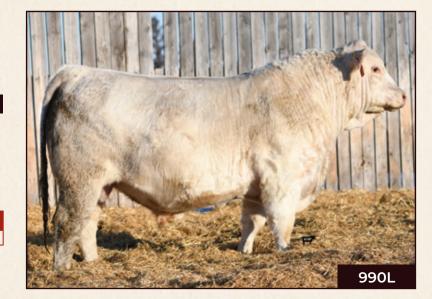

### WIRSTUK990L

### MC870202 STUK 990L Scurred May 21, 2023

ANGLE H CYPRIOT 242C
C QUANTOCK POUNDMAKER 627E
FMX LADY POUNDMAKER 11Y

MERIT ROUNDUP 9508W ANGLE H ABC MAGGIE 895A LAE TALCUM 773T FMX LADY POUNDMAKER 343U

DIAMOND W PREMIUM 50E VMN GIRLFRIEND 34G VMN DEAR ABBY 9D CIRCLE CEE LEGEND 307A DIAMOND W BRENDA 120C SHSH LONESTAR 5A VMN GLAMOUR PLD 11Z

| Calving<br>Ease | Birth<br>Weight | Age of Dam | Adjusted<br>205 WT | Scrotal Size | Dec. 15, 2024<br>Actual Weight |
|-----------------|-----------------|------------|--------------------|--------------|--------------------------------|
| U               | 97              | 4          | 627                | 42           | 1650                           |