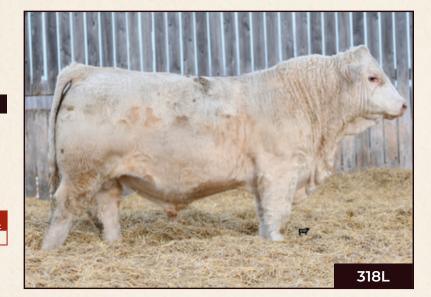

### WIRSTUK318L

#### MC870115 STUK 318L

BL Polled June 26, 2023

HVA FELIX 614F CBF KNOX 37H CBF CORINE 753E TURNBULLS DUTY-FREE 358D HVA MILLICENT 614D MXS 0ASIS 414B CASBAR MISS CORY 526C

DIAMOND W PREMIUM 50E

DVY HEIRLOOM 17H

DVY YVETTE PLD 17Y

CIRCLE CEE LEGEND 307A DIAMOND W BRENDA 120C DYV TURNPIKE 5T DVY REGAL LADY 574R

| Calving<br>Ease | Birth<br>Weight | Age of Dam | Adjusted<br>205 WT | Scrotal Size | Dec. 15, 2024<br>Actual Weight |
|-----------------|-----------------|------------|--------------------|--------------|--------------------------------|
| U               | 108             | 3          | 751                | 40           | 1630                           |