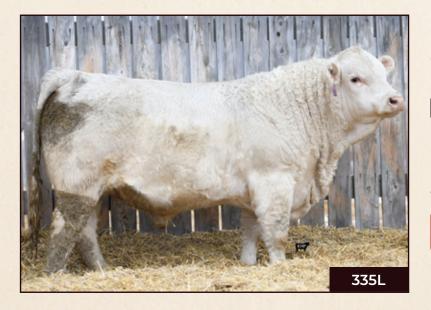

### WIRSTUK 335L

### MC870130 STUK 335L

BECK'S BOUNTY 206Z **BECK'S GORGE 608D** BECKS KARMA 23B

LAE FIERCE 8145F WIRSTUK 940H VMN DIANA 27D

Polled July 11, 2023 SPARROWS ELDORADO 361L **BECK'S DANCER 83X SPARROWS HOMBRE 128Y** 

SVY GRIZZLY PLD 521C LAE DIGNITY 274Z HC YACHTZEE 166Y VMN UNATTAINABLE 828U

BECK'S KARMA 25Z

| Calving<br>Ease | Birth<br>Weight | Age of Dam | Adjusted<br>205 WT | Scrotal Size | Dec. 15, 2024<br>Actual Weight |
|-----------------|-----------------|------------|--------------------|--------------|--------------------------------|
| U               | 78              | 3          | 618                | 35           | 1230                           |