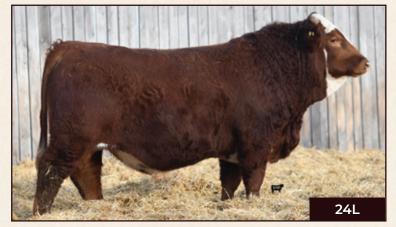

25% Simmental, 75% Angus

| <b>X</b> 5                                 | от<br>5L        |            | STU             | JK <b>55</b> | L                              |
|--------------------------------------------|-----------------|------------|-----------------|--------------|--------------------------------|
| Unregistered STUK 55L Scurred June 3, 2023 |                 |            |                 |              |                                |
| Calving<br>Ease                            | Birth<br>Weight | Age of Dam | Adjusted 205 WT | Scrotal Size | Dec. 15, 2024<br>Actual Weight |
| U                                          | 102             | 6          | 766             | 40           | 1660                           |