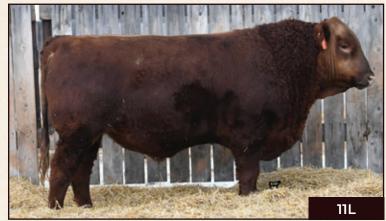

### MC870204 STUK 993L Polled May 24, 2023

SPARROWS AQUARIUS 493B
SPARROWS REYNOLD 140J
SPARROWS LA QUINTA 10A

WINN MANS SKAGGS 663X SPARROWS ANGEL EYES 458X SPARROWS MEXX 126Y SPARROWS LA QUINTA 10W

SHSH LONESTAR 5A

DVY GRACE KELLY 37G

DVY DEFINITELY DREAMY 20D

MERIT 9809W SHSH WHITE FANTASY 31T HC YACHTZEE 166Y DVY UNCONTESTED PLD 870U

 Calving Ease
 Birth Weight
 Age of Dam
 Adjusted 205 WT
 Scrotal Size
 Dec. 15, 2024 Actual Weight

 U
 93
 4
 669
 40.5
 1620