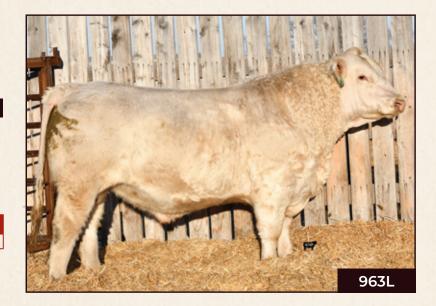

### WIRSTUK966L

### MC870182 STUK 966L Tan Polled May 9, 2023

CIRCLE CEE LEGEND 307A LAE HOMEGROWN 28H LAE FLIRTY 811F

FMX POUNDMAKER 723B WIRSTUK 902F

**CREEDENCE MS BEVERLY 43B** 

LT LEDGER 0332 P CIRCLE CEE STUNNING 125Y CIRCLE CEE LEGEND 307A STEPPLER MISS 6213D

CSS SIR WARDEN 26Y FMX LADY POUNDMAKER 841R PINEBLUFF PAYROLL 76W **CREEDENCE TRISHA 3T** 

| Calving<br>Ease | Birth<br>Weight | Age of Dam | Adjusted<br>205 WT | Scrotal Size | Dec. 15, 2024<br>Actual Weight |
|-----------------|-----------------|------------|--------------------|--------------|--------------------------------|
| U               | 99              | 5          | 767                | 44           | 1780                           |