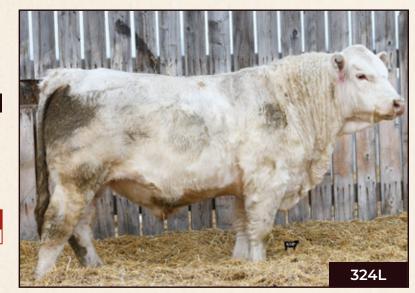

### WIRSTUK 324L

### MC870121 STUK 324L Polled May 31, 2023

BECK'S ACCLAIM 905G BECK'S PRIME TIME 2178J BECK'S TASSEL 76G SPARROWS BRAXTON 519C BECK'S SASSY 33E DC/KCM MARKSMAN E1145 PET BECK'S TASSEL 42E

CSS SIR GRIDMAKER 2W MCA LANA 300H VMN ETERNITY 4E KAYR GRID GRID IRON 400S CSS LADY RED NAVIGATOR 1T SHSH LONESTAR 5A VMN TABOO PLD 7Z

| Calving<br>Ease | Birth<br>Weight | Age of Dam | Adjusted<br>205 WT | Scrotal Size | Dec. 15, 2024<br>Actual Weight |
|-----------------|-----------------|------------|--------------------|--------------|--------------------------------|
| U               | 108             | 3          | 601                | 36.5         | 1540                           |