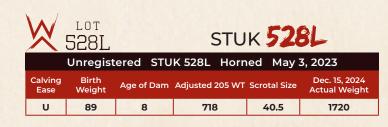

| Unregistered STUK 534L Polled May 26, 2023                                                      |
|-------------------------------------------------------------------------------------------------|
| Cabriana Birth                                                                                  |
| Calving Birth Age of Dam Adjusted 205 WT Scrotal Size Dec. 15, 2024<br>Ease Weight Actual Weigh |
| U 96 7 701 43 1520                                                                              |