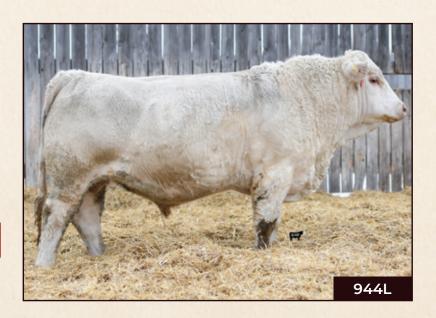

### WIRSTUK94

### MC870169 STUK 944L Polled June 21, 2023

**CEDARLEA WINSLOW 89B LAE GONZALES 9168G** LAE LAND OF FORTUNE 154Y

HC YACHTZEE 166Y **DVY ELLA 6E** DVY UPTOWN GIRL PLD 863U

WINN MANS LANZA 610S

CEDARLEA WILLOW 3W SPARROWS LANDMARK 963W LAE UNFOUND FORTUNE 8116U

JWX SILVER BULLET 524W HC RAELYNN 502R **KMAC SHIMON 82S DVY JUSTA KEEPSAKE 976**J

| Calving<br>Ease | Birth<br>Weight | Age of Dam | Adjusted<br>205 WT | Scrotal Size | Dec. 15, 2024<br>Actual Weight |
|-----------------|-----------------|------------|--------------------|--------------|--------------------------------|
| U               | 87              | 6          | 628                | 37           | 1430                           |