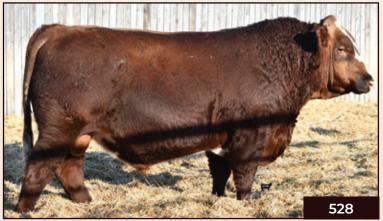

| Unregistered STUK 534L Polled May 26, 2023                                                      |
|-------------------------------------------------------------------------------------------------|
| Cabriana Birth                                                                                  |
| Calving Birth Age of Dam Adjusted 205 WT Scrotal Size Dec. 15, 2024<br>Ease Weight Actual Weigh |
| U 96 7 701 43 1520                                                                              |