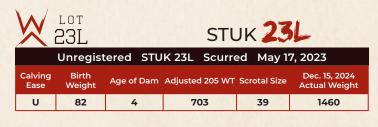

|                 | Unregi          | stered ST  | UK 5L Polled    | d May 12,    | 2023                           |
|-----------------|-----------------|------------|-----------------|--------------|--------------------------------|
| Calving<br>Ease | Birth<br>Weight | Age of Dam | Adjusted 205 WT | Scrotal Size | Dec. 15, 2024<br>Actual Weight |
| U               | 91              | 7          | 782             | 43.5         | 1670                           |