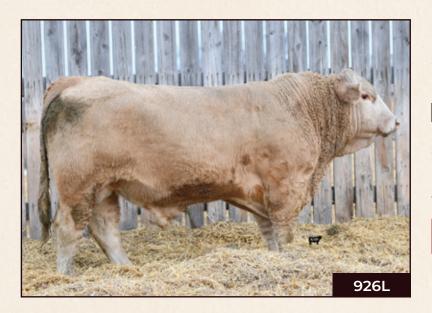

### WIRSTUK926L

### MC870151 STUK 926L Tan Polled May 30, 2023

SPARROWS AQUARIUS 493B SPARROWS REYNOLD 140J SPARROWS LA QUINTA 10A

SPARROWS LA QUINTA TUA

LAE BASELINE 435B WIRSTUK 902D CREEDENCE MS BEVERLY 43B WINN MANS SKAGGS 663X SPARROWS ANGEL EYES 458X SPARROWS MEXX 126Y SPARROWS LA QUINTA 10W

MERIT ROUNDUP 9508W LAE STARRY 281Z PINEBLUFF PAYROLL 76W CREEDENCE TRISHA 3T

| Calving<br>Ease | Birth<br>Weight | Age of Dam | Adjusted<br>205 WT | Scrotal Size | Dec. 15, 2024<br>Actual Weight |
|-----------------|-----------------|------------|--------------------|--------------|--------------------------------|
| U               | 103             | 7          | 669                | 41           | 1670                           |