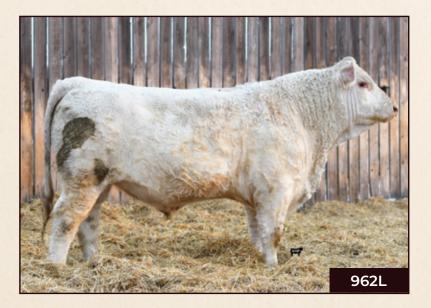

WIRSTUK962L

#### Polled June 12, 2023 MC870180 STUK 962L

CIRCLE CEE LEGEND 307A LAE HOMEGROWN 28H LAE FLIRTY 811F

DPS CRUISE 17C **VMN FANTASIA 817F** VMN UH-HUH PLD 869U LT LEDGER 0332 P CIRCLE CEE STUNNING 125Y CIRCLE CEE LEGEND 307A STEPPLER MISS 6213D

**GBROS AUGUSTUS 348A** DPS MIA 22A **KMAC SHIMON 82S** VMN VINTAGE PLD 223M

| Calving<br>Ease | Birth<br>Weight | Age of Dam | Adjusted<br>205 WT | Scrotal Size | Dec. 15, 2024<br>Actual Weight |
|-----------------|-----------------|------------|--------------------|--------------|--------------------------------|
| U               | 100             | 5          | 647                | 41           | 1570                           |