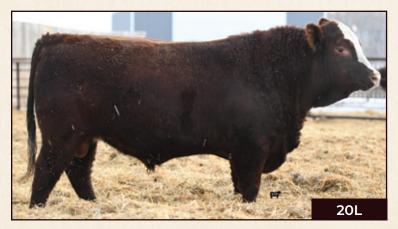

|                 | Unregi          | stered ST  | UK 5L Polled    | d May 12,    | 2023                           |
|-----------------|-----------------|------------|-----------------|--------------|--------------------------------|
| Calving<br>Ease | Birth<br>Weight | Age of Dam | Adjusted 205 WT | Scrotal Size | Dec. 15, 2024<br>Actual Weight |
| U               | 91              | 7          | 782             | 43.5         | 1670                           |