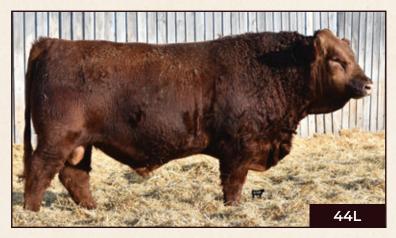

|                 | Unregi          | stered ST  | UK 5L Polled    | d May 12,    | 2023                           |
|-----------------|-----------------|------------|-----------------|--------------|--------------------------------|
| Calving<br>Ease | Birth<br>Weight | Age of Dam | Adjusted 205 WT | Scrotal Size | Dec. 15, 2024<br>Actual Weight |
| U               | 91              | 7          | 782             | 43.5         | 1670                           |