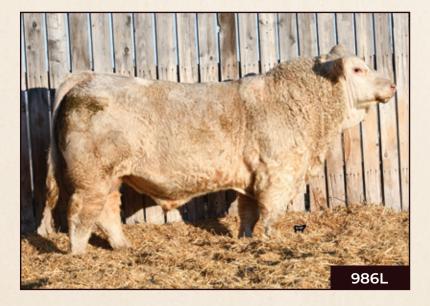

### WIRSTUK986L

Polled May 10, 2023

MC870200 STUK 986L

SPARROWS AQUARIUS 493B SPARROWS REYNOLD 140J SPARROWS LA QUINTA 10A

DIAMOND W PREMIUM 50E

DVY GOOD GOLLY MS MOLLY 27G

DVY UNCONTESTED PLD 870U

WINN MANS SKAGGS 663X SPARROWS ANGEL EYES 458X SPARROWS MEXX 126Y SPARROWS LA QUINTA 10W

CIRCLE CEE LEGEND 307A DIAMOND W BRENDA 120C KMAC SHIMON 82S DVY NOTABLE PLD 326N

| Calving<br>Ease | Birth<br>Weight | Age of Dam | Adjusted<br>205 WT | Scrotal Size | Dec. 15, 2024<br>Actual Weight |
|-----------------|-----------------|------------|--------------------|--------------|--------------------------------|
| U               | 101             | 4          | 682                | 46           | 1750                           |