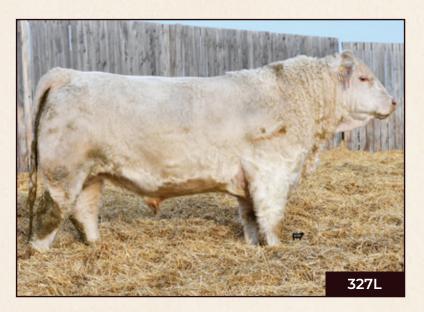

### WIRSTUK 327L

#### MC870125 STUK 327L

Polled May 26, 2023

BECK'S ACCLAIM 905G BECK'S PRIME TIME 2178J BECK'S TASSEL 76G

SPARROWS BRAXTON 519C BECK'S SASSY 33E DC/KCM MARKSMAN E1145 PET BECK'S TASSEL 42E

BECK'S GORGE 608D WIRSTUK 902H CREEDENCE MS BEVERLY 43B

**BECK'S BOUNTY 206Z** BECKS KARMA 23B PINEBLUFF PAYROLL 76W **CREEDENCE TRISHA 3T** 

| Calving<br>Ease | Birth<br>Weight | Age of Dam | Adjusted<br>205 WT | Scrotal Size | Dec. 15, 2024<br>Actual Weight |
|-----------------|-----------------|------------|--------------------|--------------|--------------------------------|
| U               | 77              | 3          | 645                | 40           | 1500                           |