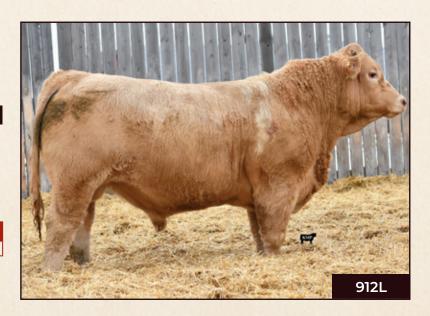

### WIRSTUK912L

### MC870150 STUK 912L Tan Horned June 12, 2023

BECK'S BOUNTY 206Z BECK'S GORGE 608D BECKS KARMA 23B SPARROWS ELDORADO 361L BECK'S DANCER 83X SPARROWS HOMBRE 128Y BECK'S KARMA 25Z

PINEBLUFF PAYROLL 76W

CREEDENCE BALLERINA 80B

CREEDENCE XTRA FINE 31X

GMC DOUBLE DOUBT 10T PINE BLUFF LALA 4L CREEDENCE ULTIMATE 89U CREEDENCE UPTOWN GIRL 23U

| Calving<br>Ease | Birth<br>Weight | Age of Dam | Adjusted<br>205 WT | Scrotal Size | Dec. 15, 2024<br>Actual Weight |  |
|-----------------|-----------------|------------|--------------------|--------------|--------------------------------|--|
| U               | 99              | 9          | 716                | 38.5         | 1480                           |  |