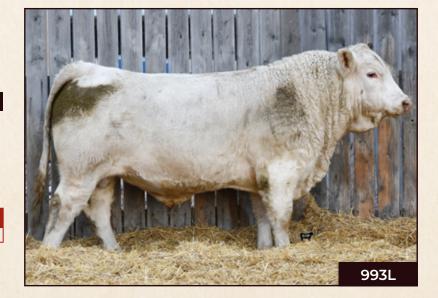

### WIRSTUK993L

### MC870204 STUK 993L Polled May 24, 2023

SPARROWS AQUARIUS 493B
SPARROWS REYNOLD 140J
SPARROWS LA QUINTA 10A

WINN MANS SKAGGS 663X SPARROWS ANGEL EYES 458X SPARROWS MEXX 126Y SPARROWS LA QUINTA 10W

SHSH LONESTAR 5A

DVY GRACE KELLY 37G

DVY DEFINITELY DREAMY 20D

MERIT 9809W SHSH WHITE FANTASY 31T HC YACHTZEE 166Y DVY UNCONTESTED PLD 870U

 Calving Ease
 Birth Weight
 Age of Dam
 Adjusted 205 WT
 Scrotal Size
 Dec. 15, 2024 Actual Weight

 U
 93
 4
 669
 40.5
 1620