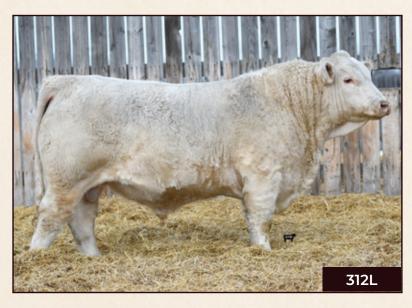

### WIRSTUK312L

### MC870057 STUK 312L Polled May 24, 2023

CIRCLE CEE LEGEND 307A LAE HOMEGROWN 28H LAE FLIRTY 811F LT LEDGER 0332 P CIRCLE CEE STUNNING 125Y CIRCLE CEE LEGEND 307A STEPPLER MISS 6213D

CSS SIR WARDEN 26Y

FMX POUNDMAKER 723B WIRSTUK 936G DVY DRAMA QUEEN 27D FMX LADY POUNDMAKER 841R HC YACHTZEE 166Y DVY GRACE PLD 5X

| Calving<br>Ease | Birth<br>Weight | Age of Dam | Adjusted<br>205 WT | Scrotal Size | Dec. 15, 2024<br>Actual Weight |
|-----------------|-----------------|------------|--------------------|--------------|--------------------------------|
| U               | 101             | 4          | 680                | 37.5         | 1550                           |