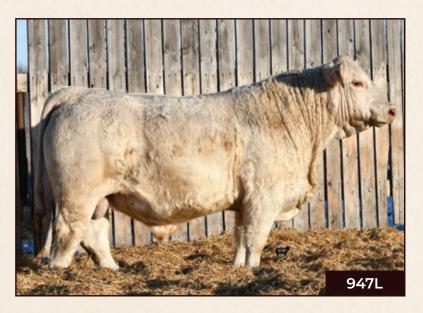

### WIRSTUK947L

MC870173 STUK 947L Polled May 16, 2023

CIRCLE CEE LEGEND 307A LAE HOMEGROWN 28H LAE FLIRTY 811F

SHSH LONESTAR 5A **DVY ELECTRA 14E** DVY YOU AND ME PLD 5Y LT LEDGER 0332 P CIRCLE CEE STUNNING 125Y CIRCLE CEE LEGEND 307A STEPPLER MISS 6213D

MERIT 9809W SHSH WHITE FANTASY 31T DYV TURNPIKE 5T **DVY SERENADE 653S** 

| Calving<br>Ease | Birth<br>Weight | Age of Dam | Adjusted<br>205 WT | Scrotal Size | Dec. 15, 2024<br>Actual Weight |
|-----------------|-----------------|------------|--------------------|--------------|--------------------------------|
| U               | 96              | 6          | 632                | 37.5         | 1650                           |