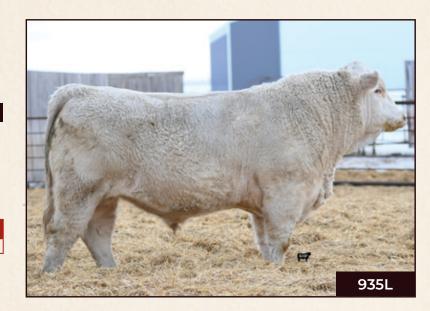

### WIRSTUK943L

#### MC870167 STUK 943L Polled May 19, 2023

**SPARROWS AQUARIUS 493B SPARROWS REYNOLD 140J** SPARROWS LA QUINTA 10A

HC YACHTZEE 166Y

**DVY EDITA 5E DVY ULTRAFINE PLD 880U**  WINN MANS SKAGGS 663X SPARROWS ANGEL EYES 458X SPARROWS MEXX 126Y SPARROWS LA QUINTA 10W

JWX SILVER BULLET 524W HC RAELYNN 502R **KMAC SHIMON 82S DVY REGAL LADY 574R** 

| Calving<br>Ease | Birth<br>Weight | Age of Dam | Adjusted<br>205 WT | Scrotal Size | Dec. 15, 2024<br>Actual Weight |
|-----------------|-----------------|------------|--------------------|--------------|--------------------------------|
| U               | 98              | 6          | 727                | 38.5         | 1490                           |