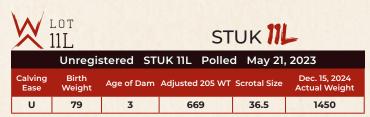

### MC870204 STUK 993L Polled May 24, 2023

SPARROWS AQUARIUS 493B
SPARROWS REYNOLD 140J
SPARROWS LA QUINTA 10A

WINN MANS SKAGGS 663X SPARROWS ANGEL EYES 458X SPARROWS MEXX 126Y SPARROWS LA QUINTA 10W

SHSH LONESTAR 5A

DVY GRACE KELLY 37G

DVY DEFINITELY DREAMY 20D

MERIT 9809W SHSH WHITE FANTASY 31T HC YACHTZEE 166Y DVY UNCONTESTED PLD 870U

 Calving Ease
 Birth Weight
 Age of Dam
 Adjusted 205 WT
 Scrotal Size
 Dec. 15, 2024 Actual Weight

 U
 93
 4
 669
 40.5
 1620