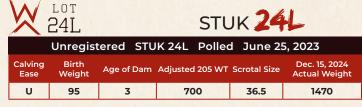

25% Simmental, 75% Angus

| <b>X</b> 5                                 | от<br>5L        |            | STU             | JK <b>55</b> | L                              |
|--------------------------------------------|-----------------|------------|-----------------|--------------|--------------------------------|
| Unregistered STUK 55L Scurred June 3, 2023 |                 |            |                 |              |                                |
| Calving<br>Ease                            | Birth<br>Weight | Age of Dam | Adjusted 205 WT | Scrotal Size | Dec. 15, 2024<br>Actual Weight |
| U                                          | 102             | 6          | 766             | 40           | 1660                           |