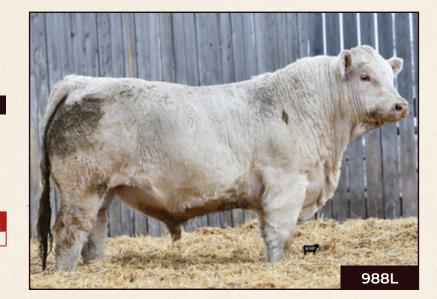

### WIRSTUK988L

### MC870201 STUK 988L

3L Polled May 30, 2023

BECK'S BOUNTY 206Z BECK'S GORGE 608D BECKS KARMA 23B SPARROWS ELDORADO 361L BECK'S DANCER 83X SPARROWS HOMBRE 128Y BECK'S KARMA 25Z

DIAMOND W PREMIUM 50E DVY GROOVIN' 30G DVY STARDOM PLD 15Z CIRCLE CEE LEGEND 307A
DIAMOND W BRENDA 120C
DYV TURNPIKE 5T
DVY UNKNOWN FACTOR 862U

| Calving<br>Ease | Birth<br>Weight | Age of Dam | Adjusted<br>205 WT | Scrotal Size | Dec. 15, 2024<br>Actual Weight |
|-----------------|-----------------|------------|--------------------|--------------|--------------------------------|
| U               | 98              | 4          | 661                | 37.5         | 1580                           |