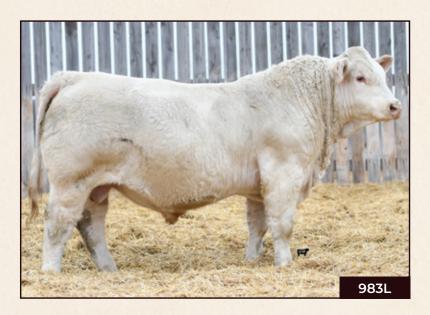

### WIRSTUK983L

Scurred June 7, 2023

### MC870195 STUK 983L

CEDARLEA WINSLOW 89B LAE GONZALES 9168G LAE LAND OF FORTUNE 154Y

DIAMOND W PREMIUM 50E

DVY GAIL 12G

DVY ELISE 4E

WINN MANS LANZA 610S CEDARLEA WILLOW 3W SPARROWS LANDMARK 963W LAE UNFOUND FORTUNE 8116U

CIRCLE CEE LEGEND 307A DIAMOND W BRENDA 120C SHSH LONESTAR 5A DVY ALLEY CAT PLD 13A

| Calving<br>Ease | Birth<br>Weight | Age of Dam | Adjusted<br>205 WT | Scrotal Size | Dec. 15, 2024<br>Actual Weight |
|-----------------|-----------------|------------|--------------------|--------------|--------------------------------|
| U               | 95              | 4          | 664                | 36.5         | 1690                           |