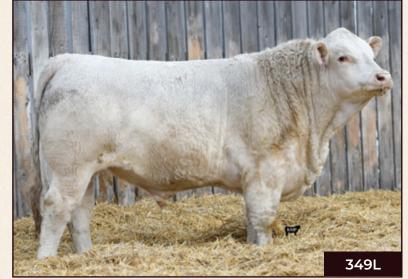

### WIRSTUK349L

### MC870344 STUK 349L Polled May 29, 2023

BECK'S BOUNTY 206Z BECK'S GORGE 608D BECKS KARMA 23B SPARROWS ELDORADO 361L BECK'S DANCER 83X SPARROWS HOMBRE 128Y BECK'S KARMA 25Z

DIAMOND W PREMIUM 50E

CIRCLE CEE LEGEND 307A DIAMOND W BRENDA 120C DYV TURNPIKE 5T

DVY JUNO 17J
DVY YVETTE PLD 17Y

81

Age of Dam

| DVY REGAL LADY 574R |              |                                |  |  |  |  |  |
|---------------------|--------------|--------------------------------|--|--|--|--|--|
| djusted<br>205 WT   | Scrotal Size | Dec. 15, 2024<br>Actual Weight |  |  |  |  |  |
| 598                 | 38           | 1510                           |  |  |  |  |  |

U