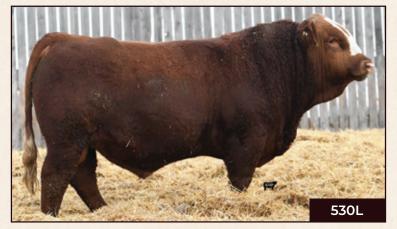

|                 | Unregi          | stered ST  | UK 5L Polled    | d May 12,    | 2023                           |
|-----------------|-----------------|------------|-----------------|--------------|--------------------------------|
| Calving<br>Ease | Birth<br>Weight | Age of Dam | Adjusted 205 WT | Scrotal Size | Dec. 15, 2024<br>Actual Weight |
| U               | 91              | 7          | 782             | 43.5         | 1670                           |