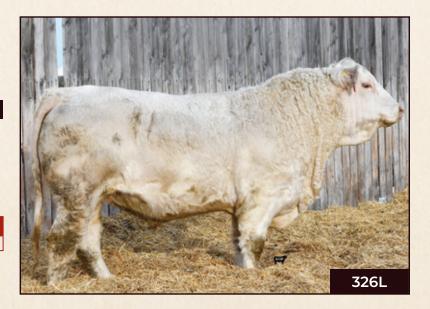

### WIRSTUK 326L

### MC870123 STUK 326L Polled May 10, 2023

BECK'S ACCLAIM 905G BECK'S PRIME TIME 2178J BECK'S TASSEL 76G SPARROWS BRAXTON 519C BECK'S SASSY 33E DC/KCM MARKSMAN E1145 PET BECK'S TASSEL 42E

CEDARLEA EVEREST 140E MCA LANA 287H JDB KYRA 52W CIRCLE CEE LEGEND 307A CEDARLEA WADENA 4W MNE TEXAN 7T JDB ANGEL 17T

| Calving<br>Ease | Birth<br>Weight | Age of Dam | Adjusted<br>205 WT | Scrotal Size | Dec. 15, 2024<br>Actual Weight |
|-----------------|-----------------|------------|--------------------|--------------|--------------------------------|
| U               | 79              | 3          | 576                | 36.5         | 1500                           |