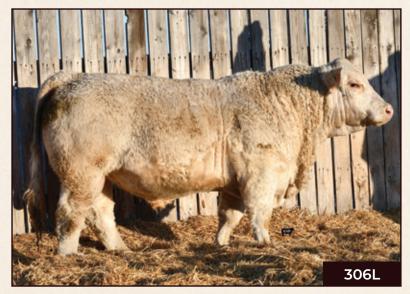

### WIRSTUK306L

### MC870038 STUK 306L Scurred May 17, 2023

CIRCLE CEE LEGEND 307A LAE HOMEGROWN 28H LAE FLIRTY 811F

CIRCLE CEE STUNNING 125Y CIRCLE CEE LEGEND 307A STEPPLER MISS 6213D CSS SIR WARDEN 26Y

LT LEDGER 0332 P

FMX POUNDMAKER 723B WIRSTUK 927G DVY DAISY MAE 8D FMX LADY POUNDMAKER 841R DIAMOND W BLUE STAR 8A DVY BOMBSHELL PLD 10B

|   | Calving<br>Ease | Birth<br>Weight | Age of Dam | Adjusted<br>205 WT | Scrotal Size | Dec. 15, 2024<br>Actual Weight |
|---|-----------------|-----------------|------------|--------------------|--------------|--------------------------------|
| ı | U               | 88              | 4          | 588                | 36           | 1520                           |