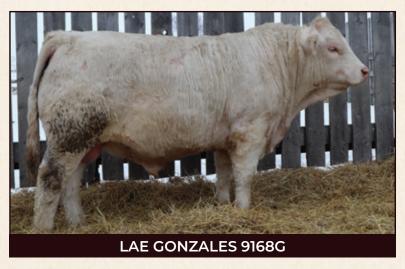

### MC870169 STUK 944L Polled June 21, 2023

**CEDARLEA WINSLOW 89B LAE GONZALES 9168G** LAE LAND OF FORTUNE 154Y

HC YACHTZEE 166Y **DVY ELLA 6E** DVY UPTOWN GIRL PLD 863U

WINN MANS LANZA 610S

CEDARLEA WILLOW 3W SPARROWS LANDMARK 963W LAE UNFOUND FORTUNE 8116U