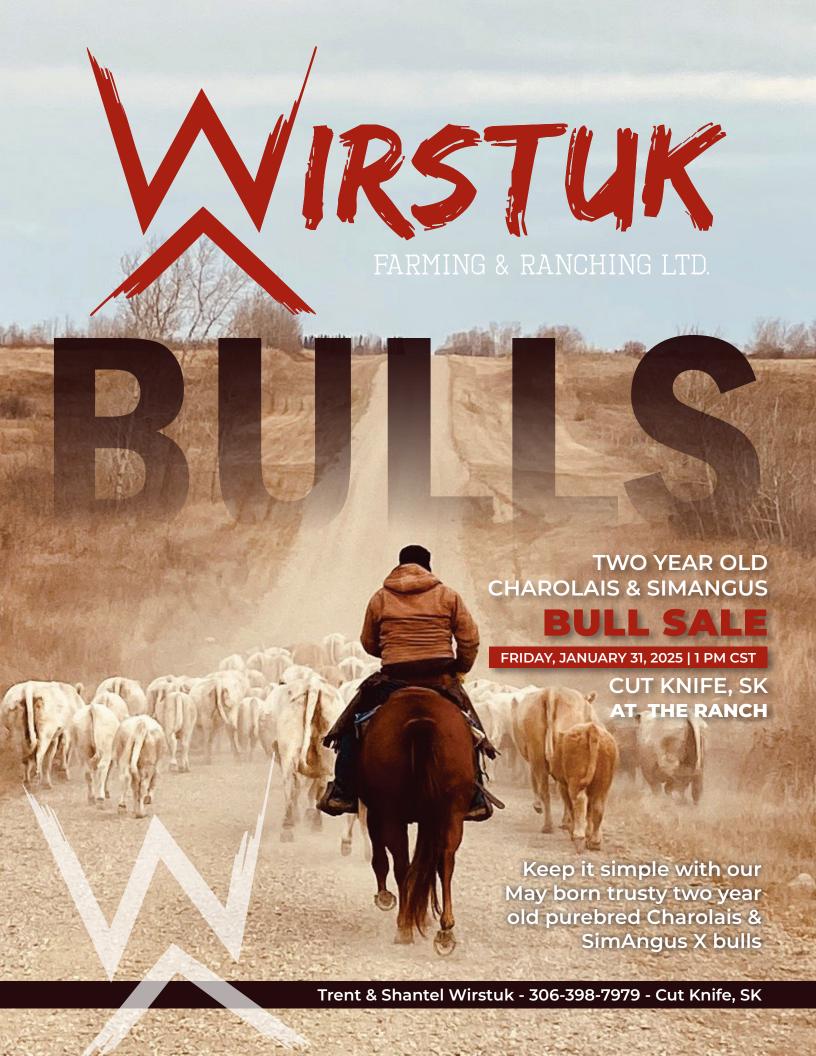

That went fast... here we are again!

Our family would like to welcome you to our second annual on-the-farm bull sale! We are excited to invite you to attend our live sale, January 31st, 2025, right here on our ranch!

A bit about our bulls... These bulls were born to be two! All our cows calve May/June on grass. Calves are raised on grass and mamma's milk, and then weaned in October. We have developed a year-round grazing program that works well for us, rotating between grass and corn. Our goal is to keep our program simple, letting the cows do the heavy lifting, with a focus on simplicity and practicality.

We call these bulls "Trusty Two-Year Olds" for good reason. Our bulls are developed slowly to maturity on grass, hay, and a 13% screening pellet rotating with the seasons. We have kept things simple with our bull data and have provided the straight-forward, common sense numbers. These bulls are semen tested and ready to work. They will travel the extra mile to get more of your cows bred than a yearling. They are strong and ready to produce calves the buyers will love.