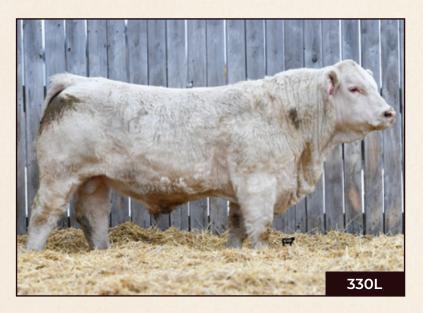

### WIRSTUK 330L

#### MC870127 STUK 330L Polled May 22, 2023

BECK'S ACCLAIM 905G BECK'S PRIME TIME 2178J BECK'S TASSEL 76G

SPARROWS BRAXTON 519C BECK'S SASSY 33E DC/KCM MARKSMAN E1145 PET **BECK'S TASSEL 42E** 

BECK'S GORGE 608D WIRSTLIK 928H

VMN DELTA DAWN 24D

BECK'S BOUNTY 206Z BECKS KARMA 23B SHSH LONESTAR 5A VMN TEMPEST PLD 26Z

| Calving<br>Ease | Birth<br>Weight | Age of Dam | Adjusted<br>205 WT | Scrotal Size | Dec. 15, 2024<br>Actual Weight |
|-----------------|-----------------|------------|--------------------|--------------|--------------------------------|
| U               | 89              | 3          | 610                | 40           | 1500                           |