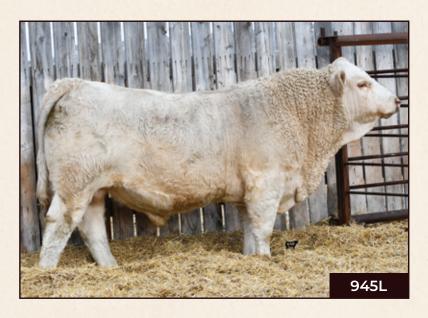

### WIRSTUK945L

### MC870170 STUK 945L

Polled June 18, 2023 WINN MANS SKAGGS 663X

**SPARROWS AQUARIUS 493B SPARROWS REYNOLD 140J** 

SPARROWS LA QUINTA 10A

HC YACHTZEE 166Y **VMN EMILIA 8E** VMN WHAT LUCK PLD 937W SPARROWS ANGEL EYES 458X SPARROWS MEXX 126Y SPARROWS LA QUINTA 10W

JWX SILVER BULLET 524W HC RAELYNN 502R MXS VERMILLION 527R VMN SATISFACTION 617S

| Calving<br>Ease | Birth<br>Weight | Age of Dam | Adjusted<br>205 WT | Scrotal Size | Dec. 15, 2024<br>Actual Weight |
|-----------------|-----------------|------------|--------------------|--------------|--------------------------------|
| U               | 103             | 6          | 673                | 41           | 1600                           |