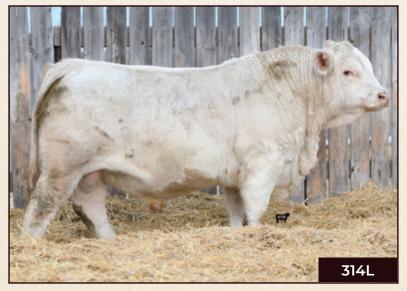

### WIRSTUK314L

### MC870112 STUK 314L Polled June 12, 2023

ANGLE H CYPRIOT 242C
C QUANTOCK POUNDMAKER 627E
FMX LADY POUNDMAKER 11Y

MERIT ROUNDUP 9508W ANGLE H ABC MAGGIE 895A LAE TALCUM 773T FMX LADY POUNDMAKER 343U

BECK'S GORGE 608D WIRSTUK 941G DVY ELIZA 2E BECK'S BOUNTY 206Z BECKS KARMA 23B SHSH LONESTAR 5A DVY RUMOR PLD 3X

| Calv<br>Eas | _ | Birth<br>Weight | Age of Dam | Adjusted<br>205 WT | Scrotal Size | Dec. 15, 2024<br>Actual Weight |
|-------------|---|-----------------|------------|--------------------|--------------|--------------------------------|
| U           |   | 105             | 4          | 749                | 41           | 1660                           |