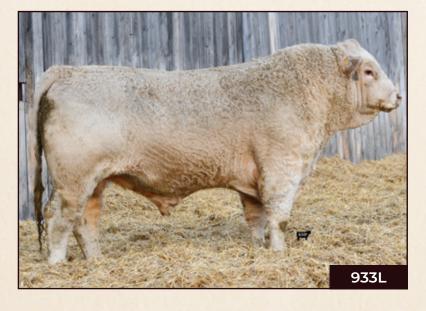

### WIRSTUK933L

### MC870158 STUK 933L

SPARROWS AQUARIUS 493B SPARROWS REYNOLD 140J SPARROWS LA QUINTA 10A

HC YACHTZEE 166Y

VMN DUCHESS 6D

VMN WORKIN IT PLD 912W

Polled May 16, 2023
WINN MANS SKAGGS 663X
SPARROWS ANGEL EYES 458X
SPARROWS MEXX 126Y

JWX SILVER BULLET 524W HC RAELYNN 502R SVY DELIVERANCE PLD 401P VMN REAL SWEET 512R

SPARROWS LA QUINTA 10W

| Calving<br>Ease | Birth<br>Weight | Age of Dam | Adjusted<br>205 WT | Scrotal Size | Dec. 15, 2024<br>Actual Weight |
|-----------------|-----------------|------------|--------------------|--------------|--------------------------------|
| U               | 90              | 7          | 704                | 39           | 1710                           |