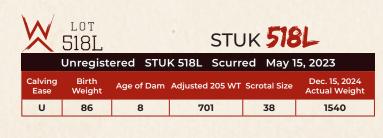

|                 | Unregi          | stered ST  | UK 5L Polled    | d May 12,    | 2023                           |
|-----------------|-----------------|------------|-----------------|--------------|--------------------------------|
| Calving<br>Ease | Birth<br>Weight | Age of Dam | Adjusted 205 WT | Scrotal Size | Dec. 15, 2024<br>Actual Weight |
| U               | 91              | 7          | 782             | 43.5         | 1670                           |