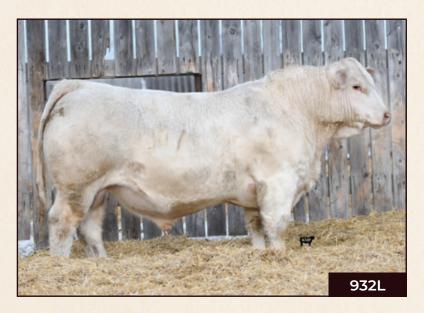

### WIRSTUK932L

### MC870156 STUK 932L Polled May 19, 2023

CIRCLE CEE LEGEND 307A LAE HOMEGROWN 28H LAE FLIRTY 811F

MAPLE LEAF MAJOR JR 3157A

MAPLE LEAF MS MAJOR JR 618D

MAPLE LEAF MS PINAY 3180A

LT LEDGER 0332 P CIRCLE CEE STUNNING 125Y CIRCLE CEE LEGEND 307A STEPPLER MISS 6213D

MAPLE LEAF MAJOR 52X MLR MISS 18C JR. 462P MAPLE LEAF PINAY 8136U MAPLELEAF MS MAJOR 990W

| Calving<br>Ease | Birth<br>Weight | Age of Dam | Adjusted<br>205 WT | Scrotal Size | Dec. 15, 2024<br>Actual Weight |
|-----------------|-----------------|------------|--------------------|--------------|--------------------------------|
| U               | 94              | 7          | 615                | 40           | 1640                           |