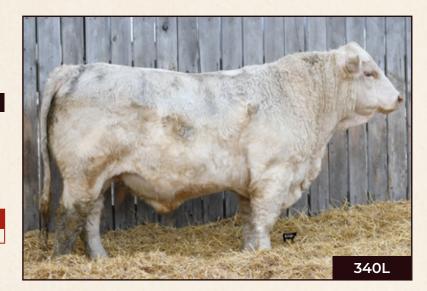

### WIRSTUK340L

#### MC870132 STUK 340L

OL Polled June 17, 2023

BECK'S ACCLAIM 905G BECK'S PRIME TIME 2178J BECK'S TASSEL 76G SPARROWS BRAXTON 519C BECK'S SASSY 33E DC/KCM MARKSMAN E1145 PET BECK'S TASSEL 42E

BECK'S GORGE 608D WIRSTUK 954H BECK'S BOUNTY 206Z BECKS KARMA 23B SHSH LONESTAR 5A DVY CALL GIRL PLD 2C

DVY FUNNY FACE 35F

| Calving<br>Ease | Birth<br>Weight | Age of Dam | Adjusted<br>205 WT | Scrotal Size | Dec. 15, 2024<br>Actual Weight |
|-----------------|-----------------|------------|--------------------|--------------|--------------------------------|
| U               | 80              | 3          | 583                | 35           | 1250                           |