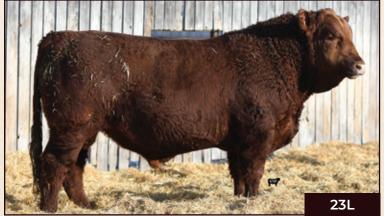

|                 | Unregi          | stered ST  | UK 5L Polled    | d May 12,    | 2023                           |
|-----------------|-----------------|------------|-----------------|--------------|--------------------------------|
| Calving<br>Ease | Birth<br>Weight | Age of Dam | Adjusted 205 WT | Scrotal Size | Dec. 15, 2024<br>Actual Weight |
| U               | 91              | 7          | 782             | 43.5         | 1670                           |