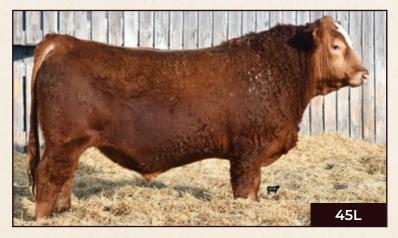

25% Simmental, 75% Angus

| <b>X</b> 5                                 | от<br>5L        |            | STU             | JK <b>55</b> | L                              |
|--------------------------------------------|-----------------|------------|-----------------|--------------|--------------------------------|
| Unregistered STUK 55L Scurred June 3, 2023 |                 |            |                 |              |                                |
| Calving<br>Ease                            | Birth<br>Weight | Age of Dam | Adjusted 205 WT | Scrotal Size | Dec. 15, 2024<br>Actual Weight |
| U                                          | 102             | 6          | 766             | 40           | 1660                           |