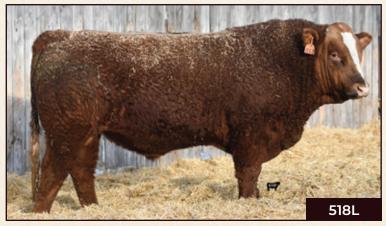

|                 | Unregi          | stered ST  | UK 5L Polled    | d May 12,    | 2023                           |
|-----------------|-----------------|------------|-----------------|--------------|--------------------------------|
| Calving<br>Ease | Birth<br>Weight | Age of Dam | Adjusted 205 WT | Scrotal Size | Dec. 15, 2024<br>Actual Weight |
| U               | 91              | 7          | 782             | 43.5         | 1670                           |