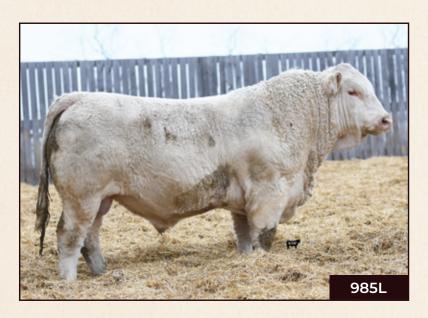

### WIRSTUK985L

Polled May 16, 2023

### MC870198 STUK 985L

SPARROWS AQUARIUS 493B SPARROWS REYNOLD 140J SPARROWS LA QUINTA 10A

DIAMOND W PREMIUM 50E DVY GOTCHA LOOKIN' 20G DVY YOU AND ME PLD 5Y WINN MANS SKAGGS 663X SPARROWS ANGEL EYES 458X SPARROWS MEXX 126Y SPARROWS LA QUINTA 10W

CIRCLE CEE LEGEND 307A DIAMOND W BRENDA 120C DYV TURNPIKE 5T DVY SERENADE 653S

| Calving<br>Ease | Birth<br>Weight | Age of Dam | Adjusted<br>205 WT | Scrotal Size | Dec. 15, 2024<br>Actual Weight |
|-----------------|-----------------|------------|--------------------|--------------|--------------------------------|
| U               | 98              | 4          | 720                | 43           | 1720                           |