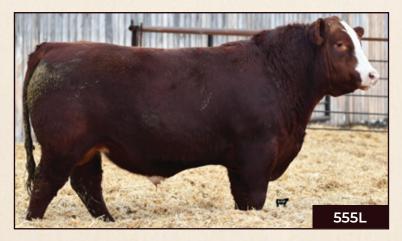

| W                                                                                                | ₩ 555L STUK <b>555L</b> |   |     |      |         |
|--------------------------------------------------------------------------------------------------|-------------------------|---|-----|------|---------|
| Unregistered STUK 555L Scurred May 14, 2023                                                      |                         |   |     |      | 4, 2023 |
| Calving Birth Age of Dam Adjusted 205 WT Scrotal Size Dec. 15, 2024<br>Ease Weight Actual Weight |                         |   |     |      |         |
| U                                                                                                | 82                      | 2 | 676 | 35.5 | 1580    |