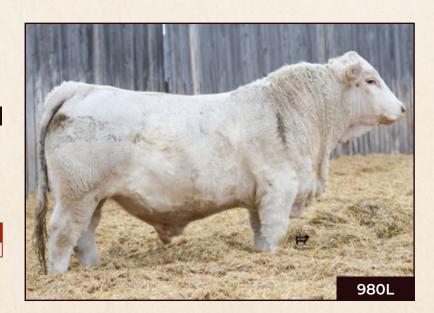

### WIRSTUK980L

#### MC870192 STUK 980L Polled June 13, 2023

CEDARLEA WINSLOW 89B **LAE GONZALES 9168G** LAE LAND OF FORTUNE 154Y

SHSH LONESTAR 5A VMN GIFTED 9G VMN TABOO PLD 7Z WINN MANS LANZA 610S CEDARLEA WILLOW 3W SPARROWS LANDMARK 963W LAE UNFOUND FORTUNE 8116U

**MERIT 9809W** SHSH WHITE FANTASY 31T MCTAVISH ESQUIRE 4W VMN UNFAITHFUL PLD 8102U

| Calving<br>Ease | Birth<br>Weight | Age of Dam | Adjusted<br>205 WT | Scrotal Size | Dec. 15, 2024<br>Actual Weight |
|-----------------|-----------------|------------|--------------------|--------------|--------------------------------|
| U               | 108             | 4          | 717                | 35.5         | 1590                           |