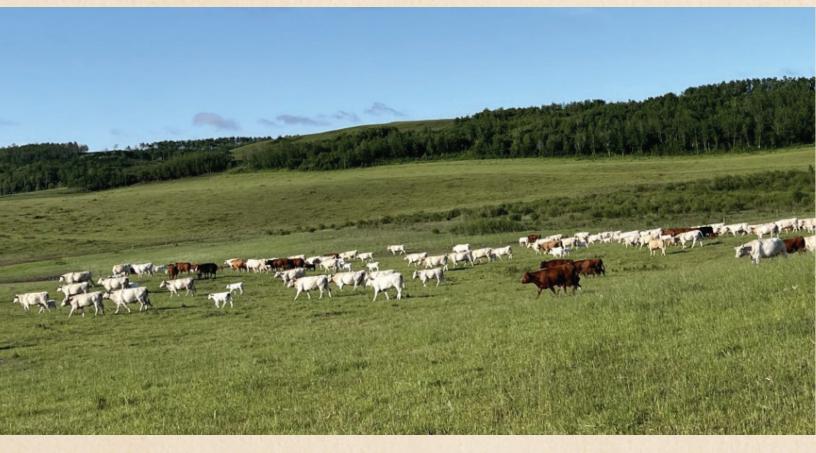

A bit about our bulls... These bulls were born to be two! All our cows calve May/June on grass. Calves are raised on grass and mamma's milk, and then weaned in October. We have developed a year-round grazing program that works well for us, rotating between grass and corn. Our goal is to keep our program simple, letting the cows do the heavy lifting, with a focus on simplicity and practicality.