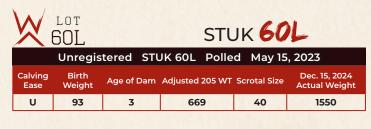

DVY GRACE KELLY 37G

DVY DEFINITELY DREAMY 20D

MERIT 9809W SHSH WHITE FANTASY 31T HC YACHTZEE 166Y DVY UNCONTESTED PLD 870U

 Calving Ease
 Birth Weight
 Age of Dam
 Adjusted 205 WT
 Scrotal Size
 Dec. 15, 2024 Actual Weight

 U
 93
 4
 669
 40.5
 1620