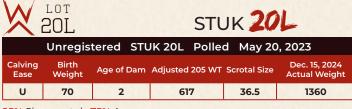

|                 | Unregi          | stered ST  | UK 5L Polled    | d May 12,    | 2023                           |
|-----------------|-----------------|------------|-----------------|--------------|--------------------------------|
| Calving<br>Ease | Birth<br>Weight | Age of Dam | Adjusted 205 WT | Scrotal Size | Dec. 15, 2024<br>Actual Weight |
| U               | 91              | 7          | 782             | 43.5         | 1670                           |