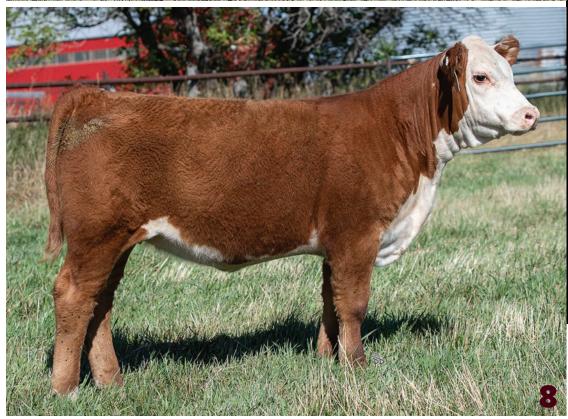

# BLAIR-ATHOL 27C **SHASTA** 30M

FEMALE || C03115935 || DVL 30M || FEBRUARY 13 2024

NJW 76S P20 BEEF 38W ET NJW 73S 38W RIMROCK 27C ET NJW P606 72N DAYDREAM 73S

CRR 109 CATAPULT 322 **ELM-LODGE FELICITY 19F** LIAN 155K JUNE ET 118T

SHF PROGRESS P20 NJW 55N STARDUST 76S PW VICTOR BOOMER P606 NJW 94J DEW 72N CRR 719 CATAPULT 109 CRR 713 KELLY 0117 GHC PREMIER 155K HAROLDSON'S COLBI 2Z 59J

| CE  | BW  | ww   | YW   | MM   | TM   | BW      |
|-----|-----|------|------|------|------|---------|
| 2.5 | 2.1 | 47.6 | 74.8 | 31.1 | 54.9 | 85 lbs. |