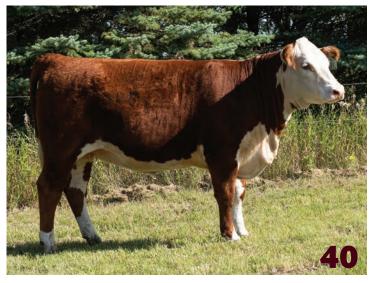

## ROSELAWN RH PAT 38K 40M

FEMALE || C03116343 || AHK 40M || MARCH 06 2024

PCL 4013 GLITZ 1G BLAIR-ATHOL 1G BRADY 38K GHR YES 1Y 3C

NJW 79Z 22Z HEAVY DUTY 72C ET ROSELAWN CANDY 206E 8H ROSELAWN HANNA 62Y 19A INNISFAIL WHR X651/723 4013 ET PCL 49Y DAHLILA 111E GHR YES 49S 1Y GHR VOLUME IV 178U NJW 67U 28M BIG MAX 22Z BW 91H 100W RITA 79Z ET BBSF 29W YAMAHA 62Y ROSELAWN BELL 107S 4U

CE BW WW YW MM TM BW -3.6 5.8 66.3 110.2 33.2 66.4 94 lbs.

Coming straight out of the top end of our heifer calf pen, 40M is going to draw lots of notice. Loaded with substance, style, length, fantastic top, depth of rib and thickness. Her pedigree is impressive as well. Her mother 8H, is a Heavy Duty 72C daughter we sold to Randy Hall for \$10,000.00 and her sire 38K has left us a great set of calves for his first crop. A maternal sister sells as Lot 40.

Co-owned with Randy Hall.

40