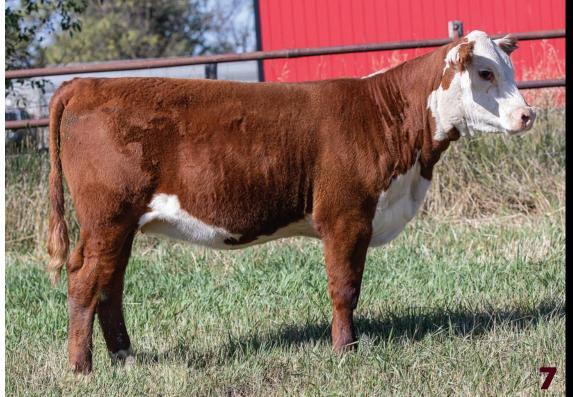

Another Kingsman daughter. This one has the same classy look and comes out of a real hard working Montgomery daughter.

Sale day will see 30M make a lot of friends. She's got as much muscle shape as anything in our offering, a real cool looking one here. Her Dam 19F has a perfect Udder, adding Rimrock to the equation ensures added value.

# BLAIR-ATHOL 49K JEWEL 40M

EFBEEF TFL U208 TESTED X651 ET

HAROLDSON'S DAHLILA T100 97X

RST GAT NST Y79D LADY 54B ET

INNISFAIL P230 T723

PCL YUKON R117 ET 49Y

**UPS SENSATION 2296 ET** 

MSU TCF REVOLUTION 4R

FEMALE || C03116082 || DVL 40M || FEBRUARY 16 2024

INNISFAIL WHR X651/723 4013 ET PCL 4013 KINGSMAN ET 49K PCL 49Y DAHLILA 111E

H MONTGOMERY 7437 ET **ELM-LODGE JOOP 31J** 

ELM-LODGE BELL OF THE BALL 14B PED 100L R VALLEY LARISSA 106R

CE -0.9 3.8 63.7 102.3 28.7 60.6 86 lbs.