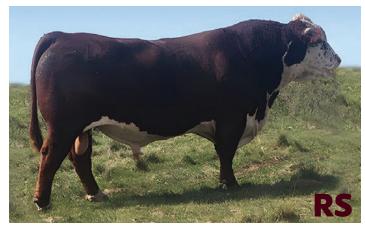

# BLAIR-ATHOL 126H DEBUTANTE 41M

FEMALE || C03116083 || DVL 41M || FEBRUARY 16 2024

NJW 98S R117 RIBEYE 88X ET

NJW 73S M326 TRUST 100W ET

**REMITALL RITA 91H** 

NJW BW LADYSPORT DEW 78P ET

NJW 78P 88X COWBOSS 199B ET NJW 79Z 199B BOURBON 126H ET BW 91H 100W RITA 79Z ET

**BLAIR-ATHOL SWEET DEB ET 83C** 

**CRR ABOUT TIME 743** RST TIME'S A WASTIN' 0124 RST MS 1000 BLAZER 2029 PW MOHICAN NASDAQ P316 BLAIR-ATHOL NASDAO DEB ET 35W RU 8G LAST 41L

2.1 56.9 95.7 23.3 51.8 88 lbs.