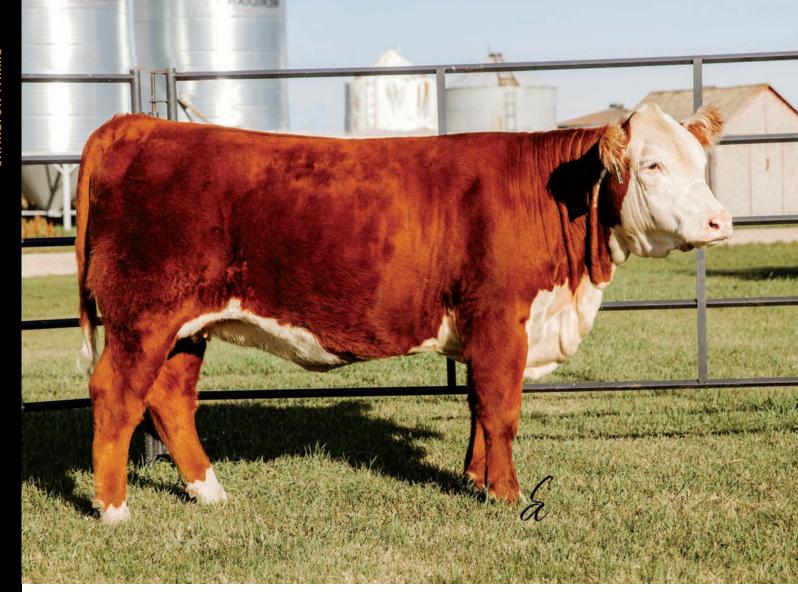

# BLAIR-ATHOL 223F **ROBIN** 22M

FEMALE || C03115557 || DVL 22M || FEBRUARY 10 2024

TH 71U 719T MR HEREFORD 11X

RU BA 11X EXCALIBER 223F

RU BA 27A MO-MOOLA 233C

NJW 73S 38W RIMROCK 27C ET BLAIR-ATHOL 27C STARLET 8F BCD 323 POLLED WREN 242Z TH 122 71I VICTOR 719T TH 7N 45P RITA 71U WLB WINCHESTER POWERBALL 27A RU BA HOT ROSIE 227X

NJW 76S P20 BEEF 38W ET NJW P606 72N DAYDREAM 73S REMITALL SHATNER 323S BCD 345S WREN 988W

| CE | BW  | ww   | YW   | MM   | TM   | BW      |
|----|-----|------|------|------|------|---------|
| 3  | 4.1 | 57.6 | 85.7 | 29.3 | 58.1 | 90 lbs. |

Really exciting Excalibur out of a gorgeous Rimrock daughter. This one has the cosmetics and build to make people pay attention. Her sister last year was the popular selection of River Valley Polled Herefords in Ontario. Brothers to 22M are at GM Place Ranch and Bill Potts.