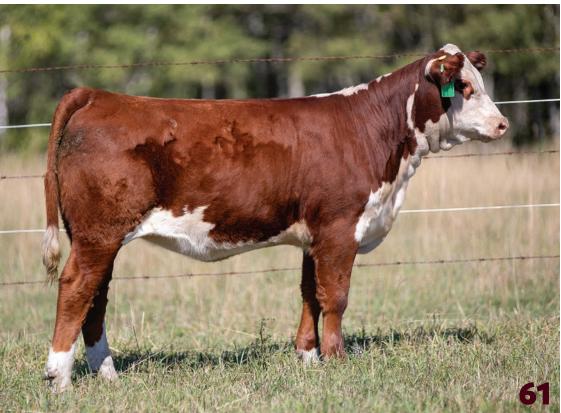

NJW 78P 88X COWBOSS 199B ET **NJW 79Z 199B BOURBON 126H ET** BW 91H 100W RITA 79Z ET

BBSF 719T ZACH 60Z BLAIR-ATHOL GMPH CHERRY 114E RU BA BAILEY'S TIME 232B NJW 98S R117 RIBEYE 88X ET NJW BW LADYSPORT DEW 78P ET NJW 73S M326 TRUST 100W ET REMITALL RITA 91H TH 122 71I VICTOR 719T BBSF 52U FAWN 22X RST TIME'S A WASTIN' 0124 RU BA HOT ROSIE 227X

 CE
 BW
 WW
 YW
 MM
 TM
 BW

 -3.9
 6.5
 65.4
 111.7
 25.5
 58.2
 80 lbs.

We purchased a package of Bourbon Semen from Harvie Ranching last spring and are sure glad we did. Bourbon hit a home run with 48M and her twin sister that we are retaining. This one is really attractive with plenty of muscle and balance. She will definitely see the city lights at some point. Dam and Granddam were both high sellers in previous years.

**Owned with HBM Polled Herefords** 

Real attractive Bourbon out of the Debbie cow family. 83C is out of one of our most consistent cow families, and is a full sister to the Debbie Doo female that was a donor for Matt Lohner and Kris Gordon. This one could be real exciting in leather next summer.