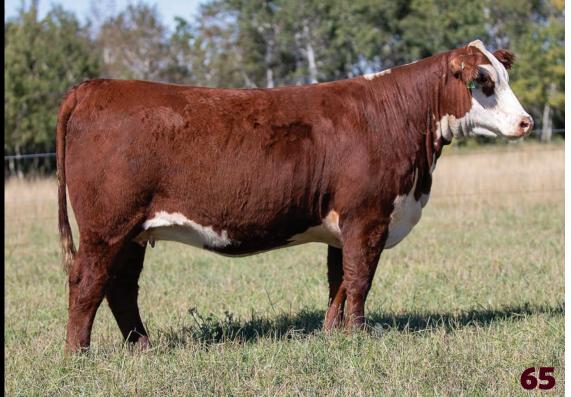

#### **CHRIS POLEY**

FEMALE || C03115934 || DVL 35M || FEBRUARY 13 2024

INNISFAIL WHR X651/723 4013 ET PCL 4013 GLITZ 1G PCL 49Y DAHLILA 111E

C&T 7B DOUBLE D 11D C&T 11D CATALINA 5F REMITALL-W CATALINA 67D

EFBEEF TFL U208 TESTED X651 ET INNISFAIL P230 T723 PCL YUKON R117 ET 49Y HAROLDSON'S DAHLILA T100 97X REMITALL-W START ME UP ET 7B ANL P606 NORTHERN LADY 38X TH 223 71I VICTOR 755T **REMITALL-WEST CATALINA 136B** 

| CE   | BW  | WW   | YW    | MM   | TM   | BW      |
|------|-----|------|-------|------|------|---------|
| -5.4 | 5.8 | 67.7 | 109.6 | 26.6 | 60.5 | 96 lbs. |

This Glitz Daughter is as good as anything we've ever offerred. 'Sparkle' gives you that 'WOW' factor anyway you look at her. She's long and deep with a big hip and yet stays extremely sound and classy. This one is a true show heifer candidate, she's got a great personality and will be friendly enough for any age of showman.

We think enough of this heifer we would be willing to purchase  $\frac{1}{2}$  back and manage her if the new buyer wishes.

Show rights reserved for Edmonton Farm Fair and Agribition 2024.

FEMALE || C03116262 || DVL 48M || FEBRUARY 18 2024