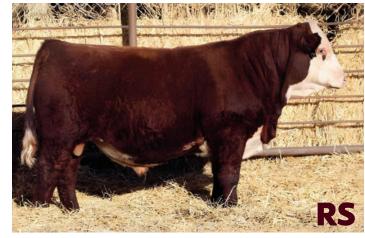

79 FHF 51M RUBY 82S NJW 73S W18 HOMEGROWN 8Y ET NJW 4037 80L FAITH 67U

| •   |     |      |      | •    |      |        |
|-----|-----|------|------|------|------|--------|
| CE  | BW  | ww   |      |      |      |        |
| 7.7 | 1.9 | 57.3 | 90.7 | 30.9 | 59.6 | 88 lbs |

Really excited about the latest addition to our herd bull battery. This is the 5th bull we've purchased from NJW. I told Ned "off the truck, this was the best one yet." That says a lot considering the impact Max 97B, Diablo 156C and Rimrock 27C

have made at Blair Athol and across the nation. Daybreak is so complete. He's sound footed, deep and thick with a herd bull's head. He bred 30 cows and heifers and came in looking as good as when we turned him out. Be amongst the first to have some progeny. 10 services sell.





# NJW 73S 38W RIMROCK 27C

MALE || C03026211 || 73S 27C || FEBRUARY 5 2015

SHF PROGRESS P20

NJW 76S P20 BEEF 38W ET

NJW 55N STARDUST 76S

PW VICTOR BOOMER P606 NJW P606 72N DAYDREAM 73S NJW 94J DEW 72N FELTONS LEGEND 242
SHF INTRSTATE D03 G06 ET
NJW BW TRAILDUST 161L
NJW 57G SPIRIT QUEEN 55N ET
REMITALL BOOMER 46B
PW VICTORIA 964 8114
RU 20X BOULDER 57G
NJW D32 CLAIRE 94J

|     |     |      |      | -    | -    |    |
|-----|-----|------|------|------|------|----|
| CE  | BW  | ww   | YW   | MM   | TM   | BW |
| 9.5 | 0.7 | 45.3 | 69.5 | 35.4 | 58.1 | -  |

4 Services and 4 Daughters sell





# NJW 103Y 174X **DIABLO** 156C ET

MALE || C03026212 || 103Y 156C || FEBRUARY 27 2015

THM DURANGO 4037 NJW 76S 4037 DURANGO SPIRIT 174X NJW 55N STARDUST 76S

NJW 73S M326 TRUST 100W ET **NJ