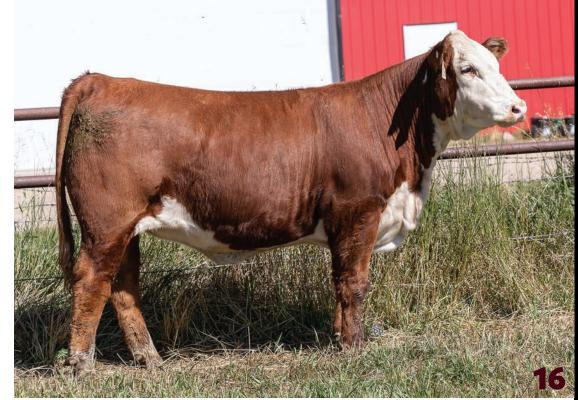

# BLAIR-ATHOL GMPH 505H **ELLIE** 7M

FEMALE || C03114772 || DVL 7M || JANUARY 31 2024 TH 403A 475Z PIONEER 358C ET

TH 506B 358C BENCHMARK 531E ET TH 512X 145Y DOMINETE 506B ET TH 529B 531E BENCHMARK 505H ET TH 60W 11X MS DOM 529B ET

ANL C HAR T100 TAHOE 86 ET 23B **BAR-RZ 23B ELLIE 17E** 

BAR-RZ 192S WENDY 83W

TH 22R 16S LAMBEAU 17Y TH 77S 45P RUBY 60W SHF TAHOE R117 T100 ANL 7N MAPLE 86R GLENLEES 36N SYNTEC 192S BAR-RZ 32J REBECCA 36R

| CE  | BW  | ww   | YW   | MM | TM   | BW      |
|-----|-----|------|------|----|------|---------|
| 4.6 | 2.9 | 56.1 | 87.3 | 24 | 52.1 | 82 lbs. |