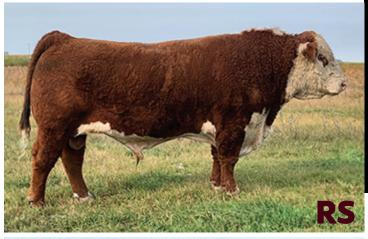

NJW 78P 88X COWBOSS 199B ET **NJW 79Z 199B BOURBON 126H ET** BW 91H 100W RITA 79Z ET

BBSF 719T ZACH 60Z BLAIR-ATHOL GMPH CHERRY 114E RU BA BAILEY'S TIME 232B NJW 98S R117 RIBEYE 88X ET NJW BW LADYSPORT DEW 78P ET NJW 73S M326 TRUST 100W ET REMITALL RITA 91H TH 122 71I VICTOR 719T BBSF 52U FAWN 22X RST TIME'S A WASTIN' 0124 RU BA HOT ROSIE 227X

 CE
 BW
 WW
 YW
 MM
 TM
 BW

 -3.9
 6.5
 65.4
 111.7
 25.5
 58.2
 80 lbs.

We purchased a package of Bourbon Semen from Harvie Ranching last spring and are sure glad we did. Bourbon hit a home run with 48M and her twin sister that we are retaining. This one is really attractive with plenty of muscle and balance. She will definitely see the city lights at some point. Dam and Granddam were both high sellers in previous years.