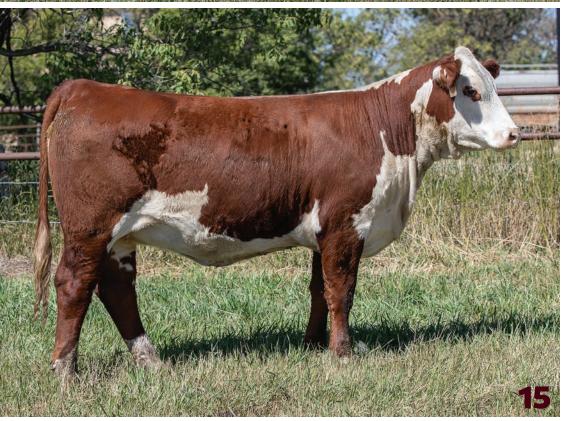

# BLAIR-ATHOL 126H DEBUTANTE 41M

FEMALE || C03116083 || DVL 41M || FEBRUARY 16 2024

NJW 98S R117 RIBEYE 88X ET

NJW 73S M326 TRUST 100W ET

**REMITALL RITA 91H** 

NJW BW LADYSPORT DEW 78P ET

NJW 78P 88X COWBOSS 199B ET NJW 79Z 199B BOURBON 126H ET BW 91H 100W RITA 79Z ET

**BLAIR-ATHOL SWEET DEB ET 83C** 

**CRR ABOUT TIME 743** RST TIME'S A WASTIN' 0124 RST MS 1000 BLAZER 2029 PW MOHICAN NASDAQ P316 BLAIR-ATHOL NASDAO DEB ET 35W RU 8G LAST 41L

2.1 56.9 95.7 23.3 51.8 88 lbs.