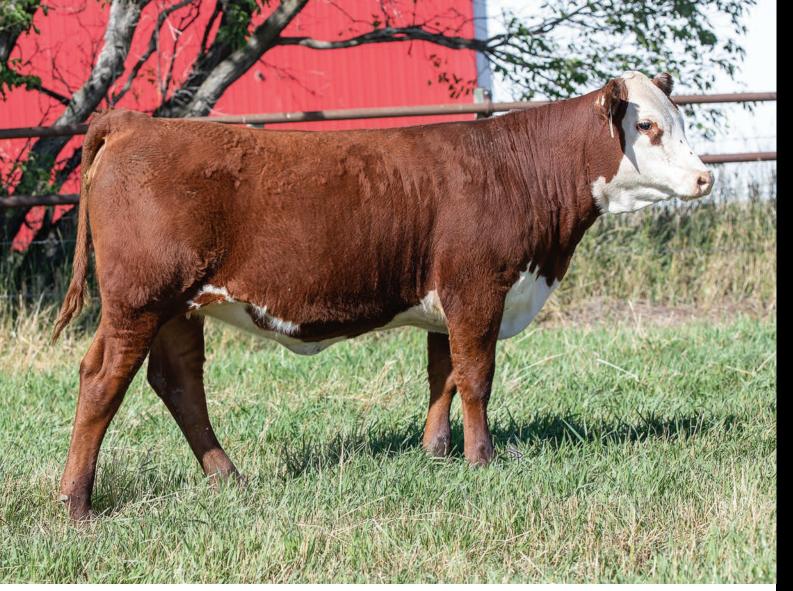

The Excaliber daughters always increase in value once they are in production. I love the young mother of this one, she traces back once again to the  $107\mathrm{W}$ Donor. Tom Warnyca bought the maternal sister last year and really likes her. Bred April 14th to NJW 73S 38W Rimrock 27C ET - Due to calve January 23,

Excaliber SIRE OF LOTS 18-20

Powerful in type and kind. Deep ribbed, sweet fronted and looks like she will be in the donor pen in the near future. Her dam 81E has a near perfect udder and brings in one of the biggest calves every fall. Maternal sisters include 132G who is at ANL and Miley 78K who was our high seller last year to Mission Ridge.