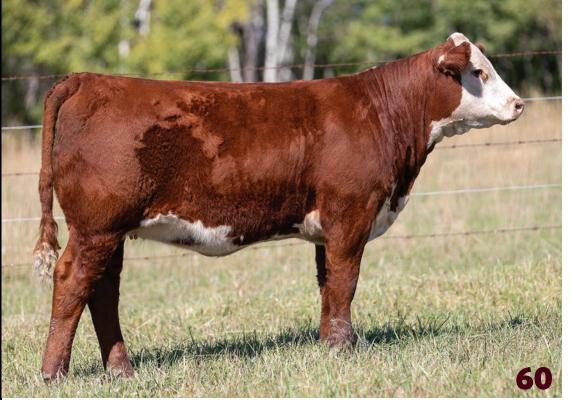

#### **CHRIS POLEY**

FEMALE || C03115934 || DVL 35M || FEBRUARY 13 2024

INNISFAIL WHR X651/723 4013 ET PCL 4013 GLITZ 1G PCL 49Y DAHLILA 111E

C&T 7B DOUBLE D 11D C&T 11D CATALINA 5F REMITALL-W CATALINA 67D

EFBEEF TFL U208 TESTED X651 ET INNISFAIL P230 T723 PCL YUKON R117 ET 49Y HAROLDSON'S DAHLILA T100 97X REMITALL-W START ME UP ET 7B ANL P606 NORTHERN LADY 38X TH 223 71I VICTOR 755T **REMITALL-WEST CATALINA 136B** 

| CE   | BW  | WW   | YW    | MM   | TM   | BW      |
|------|-----|------|-------|------|------|---------|
| -5.4 | 5.8 | 67.7 | 109.6 | 26.6 | 60.5 | 96 lbs. |

This Glitz Daughter is as good as anything we've ever offerred. 'Sparkle' gives you that 'WOW' factor anyway you look at her. She's long and deep with a big hip and yet stays extremely sound and classy. This one is a true show heifer candidate, she's got a great personality and will be friendly enough for any age of showman.

We think enough of this heifer we would be willing to purchase  $\frac{1}{2}$  back and manage her if the new buyer wishes.

Show rights reserved for Edmonton Farm Fair and Agribition 2024.

FEMALE || C03116262 || DVL 48M || FEBRUARY 18 2024