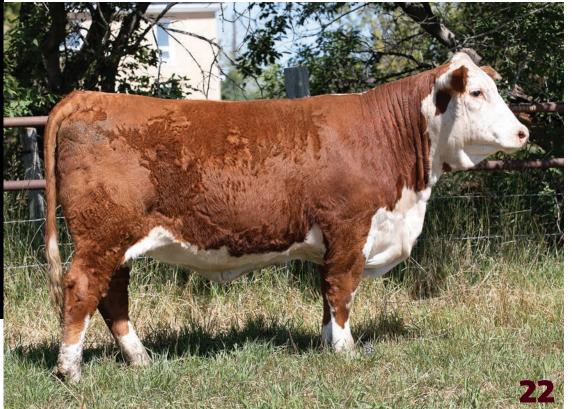

We think enough of this heifer we would be willing to purchase  $\frac{1}{2}$  back and manage her if the new buyer wishes.

Show rights reserved for Edmonton Farm Fair and Agribition 2024.

FEMALE || C03116262 || DVL 48M || FEBRUARY 18 2024

NJW 78P 88X COWBOSS 199B ET **NJW 79Z 199B BOURBON 126H ET** BW 91H 100W RITA 79Z ET

BBSF 719T ZACH 60Z BLAIR-ATHOL GMPH CHERRY 114E RU BA BAILEY'S TIME 232B NJW 98S R117 RIBEYE 88X ET NJW BW LADYSPORT DEW 78P ET NJW 73S M326 TRUST 100W ET REMITALL RITA 91H TH 122 71I VICTOR 719T BBSF 52U FAWN 22X RST TIME'S A WASTIN' 0124 RU BA HOT ROSIE 227X

 CE
 BW
 WW
 YW
 MM
 TM
 BW

 -3.9
 6.5
 65.4
 111.7
 25.5
 58.2
 80 lbs.

We purchased a package of Bourbon Semen from Harvie Ranching last spring and are sure glad we did. Bourbon hit a home run with 48M and her twin sister that we are retaining. This one is really attractive with plenty of muscle and balance. She will definitely see the city lights at some point. Dam and Granddam were both high sellers in previous years.