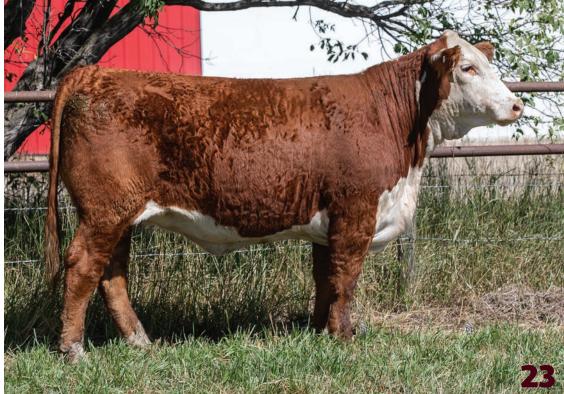

**Owned with HBM Polled Herefords** 

Real attractive Bourbon out of the Debbie cow family. 83C is out of one of our most consistent cow families, and is a full sister to the Debbie Doo female that was a donor for Matt Lohner and Kris Gordon. This one could be real exciting in leather next summer.

Benchmark SIRE

A big powerful Benchmark here. She's thick and easy doing and has a good look to hit the show ring. 17E seems to crank them out every year. Sisters have sold to Lian Mor and Erinbrook, brothers to Jason Wells and Charles Davis.