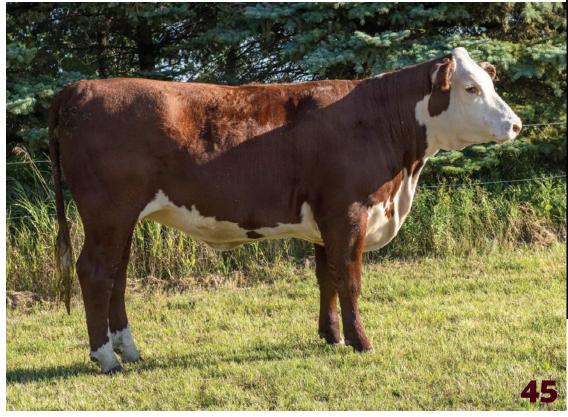

Benchmark SIRE

A big powerful Benchmark here. She's thick and easy doing and has a good look to hit the show ring. 17E seems to crank them out every year. Sisters have sold to Lian Mor and Erinbrook, brothers to Jason Wells and Charles Davis.

Owned with Randy Hall