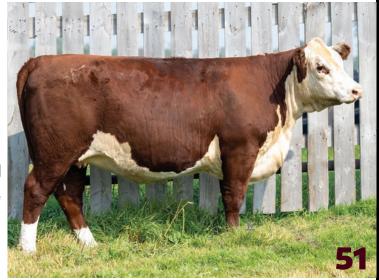

MANNS **LADY** 113F 11L

FEMALE | C03111720 | UBT 11L | FEBRUARY 11 2023

CRR 109 CATAPULT 322 MAR 322 HENDRIX ET 2H PCL STARLET 44U ET 76A CRR 719 CATAPULT 109 CRR 713 KELLY 0117 NJW 98S DURANGO 44U C&T 122L STARLET 9N H BK CCC SR GAME CHANGER ET

ANL 2447 GAME CHANGER 58W 41D MOHICAN VIOLET 58W MANNS LADY 55U 113F MANNS LADY 23K 55U

WLB NEWS 36N ET 453S MANNS LASSIE'S NEW EDITION 23K

| CE   | BW  | WW   | YW   | MM   | TM   | BW      |
|------|-----|------|------|------|------|---------|
| -5.3 | 5.2 | 56.4 | 95.6 | 31.4 | 59.6 | 91 lbs. |

Lady is a big ribbed, easy doing heifer. She is setting a nice udder from one of the oldest cow families dad has.

Al Bred - April 26, 2024, to SHF Horizon D287 H022 and pasture exposed from May 28, 2024 - August 1, 2024 to PBHR Crossfire 104G 22K





# PBHR JADE 128L

FEMALE | C03111707 | PBHR 128L | APRIL 08 2023

TH 13Y 358C BOTTOM LINE 206E **BLAIR-ATHOL 206 END ZONE 64G** BLAIR-ATHOL 946 HAYLEE 106B

MAR 233X ZAP 69Z PBHR JADE 5A 28C PBHR JADE 6L 5A

TH 403A 475Z PIONEER 358C ET TH 54W 719T BETH 13Y SQUARE-D PLAINSMAN 946Y HAROLDSON'S HAYLEE 68M 66P MAR 120U OGRE 233X MA 86R TAMI 26L 8X **REMITALL NEW DAY 86U** MIL-WRAY JADE 6L

| CE | BW  | ww   | YW   | MM   | TM   | BW      |
|----|-----|------|------|------|------|---------|
| 1  | 4.4 | 54.7 | 91.2 | 21.5 | 48.9 | 89 lbs. |

This young April bred heifer has nice length. She is dark red and out of our Bottomline son from Blair Athol.

Pasture exposed from May 28, 2024 - August 1, 2024 to PBHR Crossfire 104G 22K.







# PBHR **JOD** 161J 19L

FEMALE || C03117593 || PBHR 19