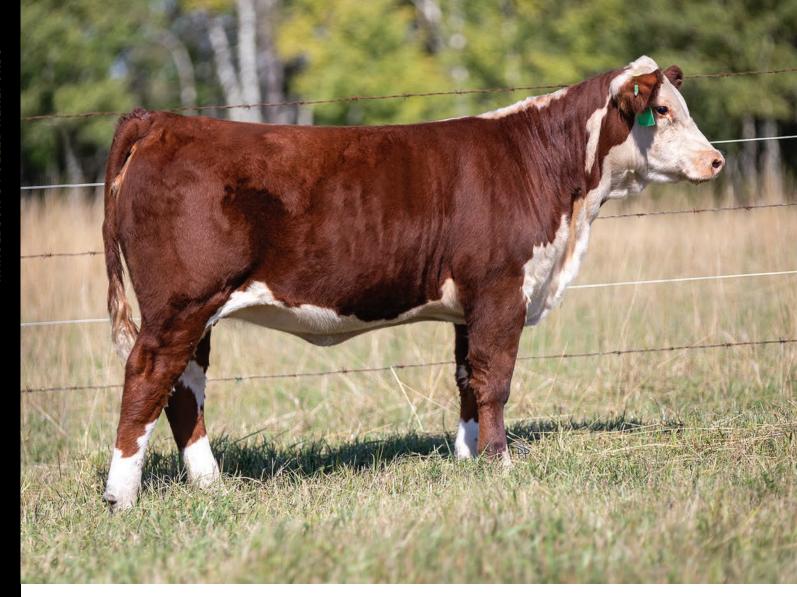

# BLAIR-ATHOL 1G MARVEL 12L

FEMALE || C03105165 || DVL 12L || FEBRUARY 17 2023

INNISFAIL WHR X651/723 4013 ET **PCL 4013 GLITZ 1G** 

PCL 49Y DAHLILA 111E

NJW 73S 38W RIMROCK 27C ET BLAIR-ATHOL EB 27C MARVEL 23G BLAIR-ATHOL 7B MARVEL 20D EFBEEF TFL U208 TESTED X651 ET INNISFAIL P230 T723 PCL YUKON R117 ET 49Y HAROLDSON'S DAHLILA T100 97X NJW 76S P20 BEEF 38W ET NJW P606 72N DAYDREAM 73S REMITALL-W START ME UP ET 7B BYEVISTA 138W LASS 38Y

| CE  | BW  | WW   | YW   | MM   | TM   | BW      |
|-----|-----|------|------|------|------|---------|
| 2.9 | 3.1 | 60.2 | 99.3 | 24.5 | 54.6 | 75 lbs. |

We don't sell many Max daughters because we like them so much, so we keep them for ourselves. 50L is correct and feminine. What sets her apart is her dam comes out of the Firefly family that has worked so well at Harvie Ranching. Her dam 297F was the high selling bred female in the Wascana dispersal when she was purchased by Randy Hall.