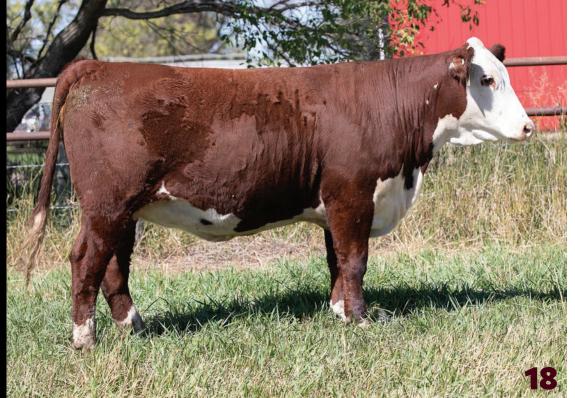

Excaliber SIRE OF LOTS 18-20

Powerful in type and kind. Deep ribbed, sweet fronted and looks like she will be in the donor pen in the near future. Her dam 81E has a near perfect udder and brings in one of the biggest calves every fall. Maternal sisters include 132G who is at ANL and Miley 78K who was our high seller last year to Mission Ridge.