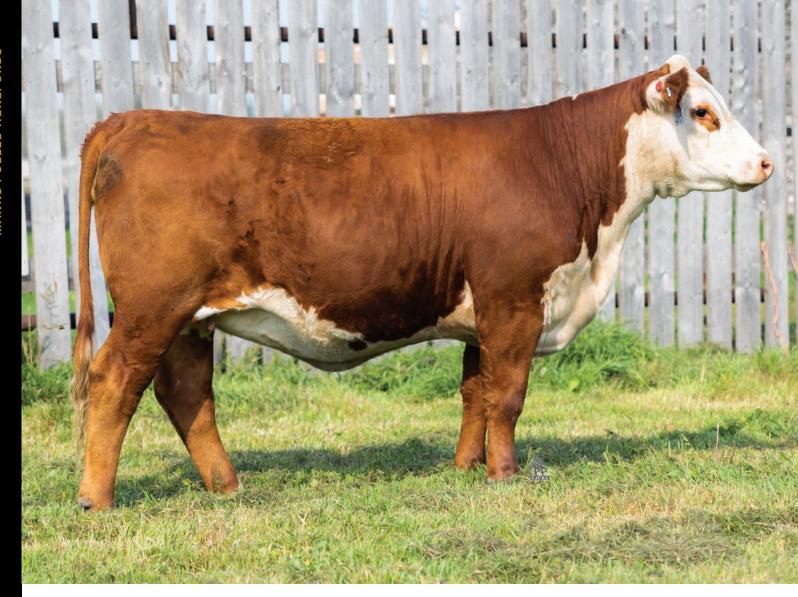

# BLAIR-ATHOL GMPH 505H **ELLIE** 7M

FEMALE || C03114772 || DVL 7M || JANUARY 31 2024 TH 403A 475Z PIONEER 358C ET

TH 506B 358C BENCHMARK 531E ET TH 512X 145Y DOMINETE 506B ET TH 529B 531E BENCHMARK 505H ET TH 60W 11X MS DOM 529B ET

ANL C HAR T100 TAHOE 86 ET 23B **BAR-RZ 23B ELLIE 17E** 

BAR-RZ 192S WENDY 83W

TH 22R 16S LAMBEAU 17Y TH 77S 45P RUBY 60W SHF TAHOE R117 T100 ANL 7N MAPLE 86R GLENLEES 36N SYNTEC 192S BAR-RZ 32J REBECCA 36R

| CE  | BW  | ww   | YW   | MM | TM   | BW      |
|-----|-----|------|------|----|------|---------|
| 4.6 | 2.9 | 56.1 | 87.3 | 24 | 52.1 | 82 lbs. |