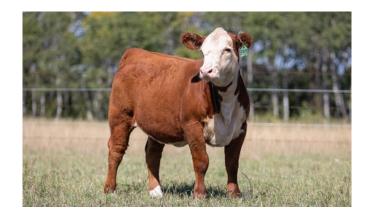

# BLAIR-ATHOL GMPH 505H **ELLIE** 7M

FEMALE || C03114772 || DVL 7M || JANUARY 31 2024 TH 403A 475Z PIONEER 358C ET

TH 506B 358C BENCHMARK 531E ET TH 512X 145Y DOMINETE 506B ET TH 529B 531E BENCHMARK 505H ET TH 60W 11X MS DOM 529B ET

ANL C HAR T100 TAHOE 86 ET 23B **BAR-RZ 23B ELLIE 17E** 

BAR-RZ 192S WENDY 83W

TH 22R 16S LAMBEAU 17Y TH 77S 45P RUBY 60W SHF TAHOE R117 T100 ANL 7N MAPLE 86R GLENLEES 36N SYNTEC 192S BAR-RZ 32J REBECCA 36R

| CE  | BW  | ww   | YW   | MM | TM   | BW      |
|-----|-----|------|------|----|------|---------|
| 4.6 | 2.9 | 56.1 | 87.3 | 24 | 52.1 | 82 lbs. |