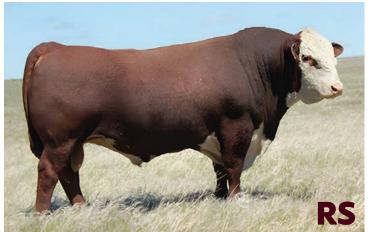

# BLAIR-ATHOL 223F **ROBIN** 22M

FEMALE || C03115557 || DVL 22M || FEBRUARY 10 2024

TH 71U 719T MR HEREFORD 11X

RU BA 11X EXCALIBER 223F

RU BA 27A MO-MOOLA 233C

NJW 73S 38W RIMROCK 27C ET BLAIR-ATHOL 27C STARLET 8F BCD 323 POLLED WREN 242Z TH 122 71I VICTOR 719T TH 7N 45P RITA 71U WLB WINCHESTER POWERBALL 27A RU BA HOT ROSIE 227X

NJW 76S P20 BEEF 38W ET NJW P606 72N DAYDREAM 73S REMITALL SHATNER 323S BCD 345S WREN 988W

| CE | BW  | ww   | YW   | MM   | TM   | BW      |
|----|-----|------|------|------|------|---------|
| 3  | 4.1 | 57.6 | 85.7 | 29.3 | 58.1 | 90 lbs. |

Really exciting Excalibur out of a gorgeous Rimrock daughter. This one has the cosmetics and build to make people pay attention. Her sister last year was the popular selection of River Valley Polled Herefords in Ontario. Brothers to 22M are at GM Place Ranch and Bill Potts.