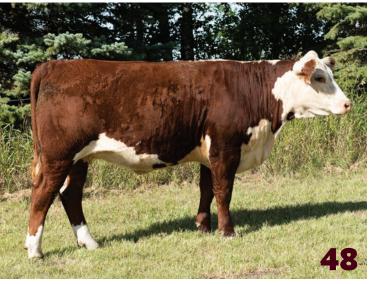

# BLAIR-ATHOL 126H DEBUTANTE 41M

FEMALE || C03116083 || DVL 41M || FEBRUARY 16 2024

NJW 98S R117 RIBEYE 88X ET

NJW 73S M326 TRUST 100W ET

**REMITALL RITA 91H** 

NJW BW LADYSPORT DEW 78P ET

NJW 78P 88X COWBOSS 199B ET NJW 79Z 199B BOURBON 126H ET BW 91H 100W RITA 79Z ET