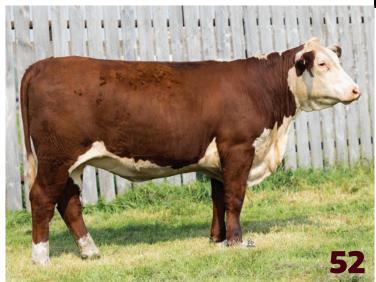

#### **CHRIS POLEY**

FEMALE || C03115934 || DVL 35M || FEBRUARY 13 2024

INNISFAIL WHR X651/723 4013 ET PCL 4013 GLITZ 1G PCL 49Y DAHLILA 111E

C&T 7B DOUBLE D 11D C&T 11D CATALINA 5F REMITALL-W CATALINA 67D

EFBEEF TFL U208 TESTED X651 ET INNISFAIL P230 T723 PCL YUKON R117 ET 49Y HAROLDSON'S DAHLILA T100 97X REMITALL-W START ME UP ET 7B ANL P606 NORTHERN LADY 38X TH 223 71I VICTOR 755T **REMITALL-WEST CATALINA 136B** 

| CE   | BW  | WW   | YW    | MM   | TM   | BW      |
|------|-----|------|-------|------|------|---------|
| -5.4 | 5.8 | 67.7 | 109.6 | 26.6 | 60.5 | 96 lbs. |

This Glitz Daughter is as good as anything we've ever offerred. 'Sparkle' gives you that 'WOW' factor anyway you look at her. She's long and deep with a big hip and yet stays extremely sound and classy. This one is a true show heifer candidate, she's got a great personality and will be friendly enough for any age of showman.

We think enough of this heifer we would be willing to purchase  $\frac{1}{2}$  back and manage her if the new buyer wishes.

Show rights reserved for Edmonton Farm Fair and Agribition 2024.

FEMALE || C03116262 || DVL 48M || FEBRUARY 18 2024