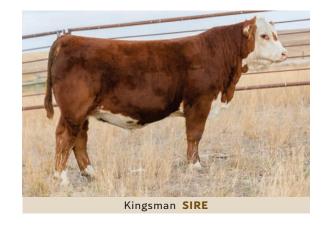

FEMALE || C03116259 || DVL 58M || FEBRUARY 21 2024

INNISFAIL WHR X651/723 4013 ET PCL 4013 KINGSMAN ET 49K PCL 49Y DAHLILA 111E

BLAIR-ATHOL 10Y HOMERUN 24C BLAIR-ATHOL 24C BLOND FX 80H BLAIR-ATHOL 53U LISA 33A EFBEEF TFL U208 TESTED X651 ET INNISFAIL P230 T723 PCL YUKON R117 ET 49Y HAROLDSON'S DAHLILA T100 97X NJW 73S W18 HOMETOWN 10Y ET HAROLDSON'S WLC68M KATRINA 33P BLAIR-ATHOL CLASSIC 53U BLAIR-ATHOL ANN MARGRET 51P First progeny of the high dollar PLC Kingsman bull to sell. This one has been a favorite of all of our visitors. She's soft and deep and extremely feminine. Can't wait to see this one in production. If you study pedigrees like Dad does, you'll find this one traces back to the great Klondike 315 cow. 315 came to Blair Athol at 11 years of age and weaned 17 calves in her career. 14 of them got registered. Longetivity built into this one.