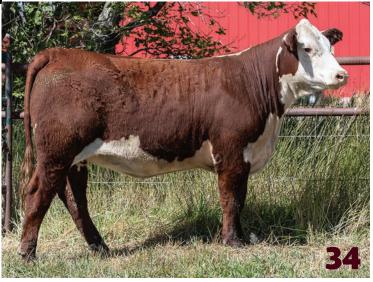

Benchmark SIRE

A big powerful Benchmark here. She's thick and easy doing and has a good look to hit the show ring. 17E seems to crank them out every year. Sisters have sold to Lian Mor and Erinbrook, brothers to Jason Wells and Charles Davis.

Owned with Randy Hall