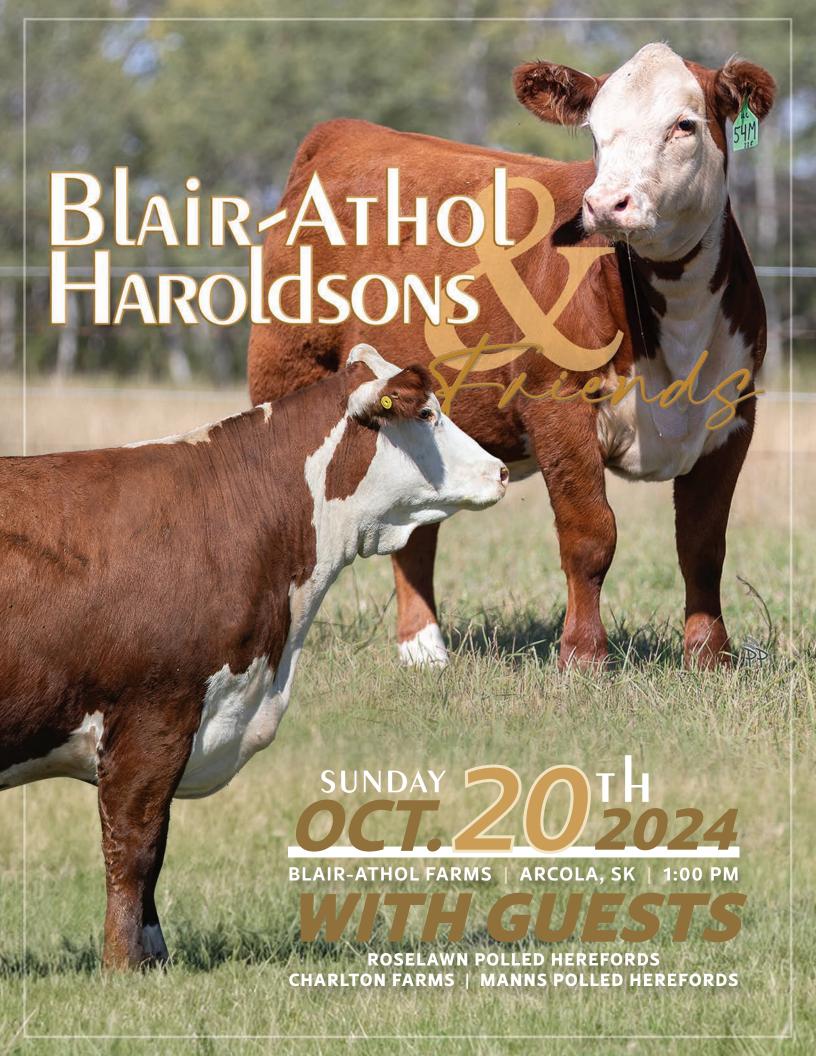

#### SASKATCHEWAN SWEEP "STEAKS"

ANL/GLENLEES POLLED HEREFORDS PRODUCTION SALE OCT 19 | STEELMAN, SK LONE PINE/AIRRIESS ACRES INVITATIONAL OCT 19 | ALAMEDA, SK BLAIR ATHOL HAROLDSON'S & FRIENDS FEMALE SALE OCT 20 | ARCOLA, SK

# FROM THE DESK AT BAR

Welcome to "Super Sunday" at the "Red Barn," Arcola, Saskatchewan. This is the 27th annual event and is hosted by Blair Athol and Haroldson's along with friends from Roselawn, Manns and Charlton Farms on October 20, 2024. This event has continually been a feature in the Polled Hereford breed supplying top cut, productive and competitive seed stock. It is not coincidence that these breeders also host a high selling bull sale each spring.