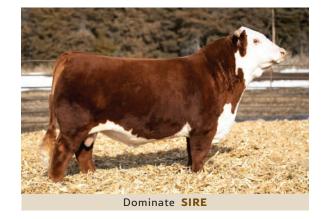

Benchmark SIRE

A big powerful Benchmark here. She's thick and easy doing and has a good look to hit the show ring. 17E seems to crank them out every year. Sisters have sold to Lian Mor and Erinbrook, brothers to Jason Wells and Charles Davis.