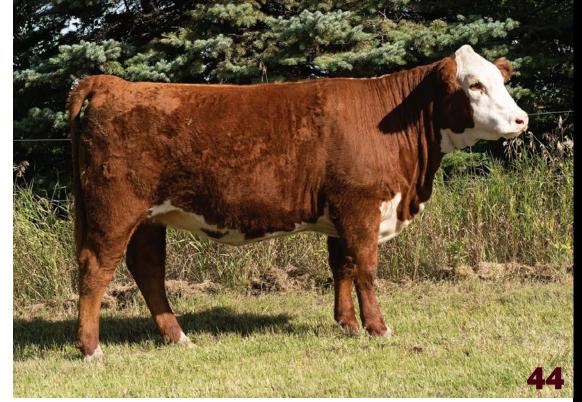

 CE
 BW
 WW
 YW
 MM
 TM
 BW

 -3.9
 6.5
 65.4
 111.7
 25.5
 58.2
 80 lbs.

We purchased a package of Bourbon Semen from Harvie Ranching last spring and are sure glad we did. Bourbon hit a home run with 48M and her twin sister that we are retaining. This one is really attractive with plenty of muscle and balance. She will definitely see the city lights at some point. Dam and Granddam were both high sellers in previous years.

**Owned with HBM Polled Herefords** 

Real attractive Bourbon out of the Debbie cow family. 83C is out of one of our most consistent cow families, and is a full sister to the Debbie Doo female that was a donor for Matt Lohner and Kris Gordon. This one could be real exciting in leather next summer.