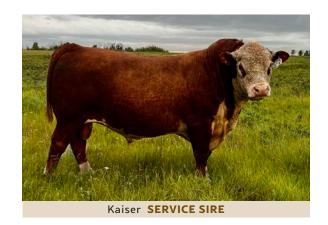

NJW 73S W18 HOMETOWN 10Y ET

ANL C HAR T100 TAHOE 86 ET 23B

HAROLDSONS JVJ SARAH 521X 14Z

SHF WYATT P20 W193

This is one that's hard to sell. With a ton of depth and hip she's smooth shouldered and correct and square down to the ground. This is the type you keep around. Her mother is a deep smooth made cow with a picture-perfect udder. Bred to kaiser, if she has a bull or heifer you'll have to get excited about

Exposed to PCL 183F Kaiser 1K from May 6 - August 1, 2024. Due to calve end of February to early March.