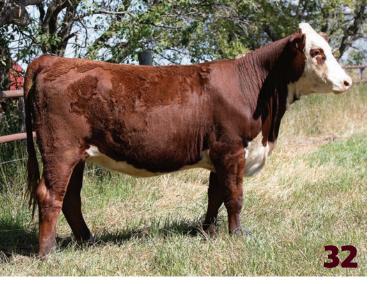

#### **CHRIS POLEY**

FEMALE || C03115934 || DVL 35M || FEBRUARY 13 2024

INNISFAIL WHR X651/723 4013 ET PCL 4013 GLITZ 1G PCL 49Y DAHLILA 111E

C&T 7B DOUBLE D 11D C&T 11D CATALINA 5F REMITALL-W CATALINA 67D

EFBEEF TFL U208 TESTED X651 ET INNISFAIL P230 T723 PCL YUKON R117 ET 49Y HAROLDSON'S DAHLILA T100 97X REMITALL-W START ME UP ET 7B ANL P606 NORTHERN LADY 38X TH 223 71I VICTOR 755T **REMITALL-WEST CATALINA 136B** 

| CE   | BW  | WW   | YW    | MM   | TM   | BW      |
|------|-----|------|-------|------|------|---------|
| -5.4 | 5.8 | 67.7 | 109.6 | 26.6 | 60.5 | 96 lbs. |

This Glitz Daughter is as good as anything we've ever offerred. 'Sparkle' gives you that 'WOW' factor anyway you look at her. She's long and deep with a big hip and yet stays extremely sound and classy. This one is a true show heifer candidate, she's got a great personality and will be friendly enough for any age of showman.

We think enough of this heifer we would be willing to purchase  $\frac{1}{2}$  back and manage her if the new buyer wishes.

Show rights reserved for Edmonton Farm Fair and Agribition 2024.

FEMALE || C03116262 || DVL 48M || FEBRUARY 18 2024