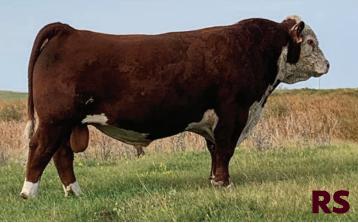

ughters.

Sire of Lots 43 and 44.



# BLAIR ATHOL 1G BRADY 38K

MALE || C03095462 || DVL 38K || FEBRUARY 16 2022

INNISFAIL WHR X651/723 4013 ET **PCL 4013 GLITZ 1G** 

PCL 49Y DAHLILA 111E

GHR YES 49S 1Y GHR YES 1Y 3C GHR VOLUME IV 178U EFBEEF TFL U208 TESTED X651 ET INNISFAIL P230 T723 PCL YUKON R117 ET 49Y HAROLDSON'S DAHLILA T100 97X MCCOY 55M ABSOLUTE 49S GHR SEBASTIAN 3S 26W GHC VOLUME IV ET 150S GHR NANCY 54L 11N

| CE   | BW  | WW   | YW    | MM   | TM   | BW      |
|------|-----|------|-------|------|------|---------|
| -4.3 | 5.6 | 70.1 | 118.4 | 32.3 | 67.4 | 93 lbs. |

We purchased this bull from our friends, the Lees. We're very excited about this Glitz son's first set of calves. Our feature heifer calf is sired by this bull.

Service sire to Lot 43 and 44. Sire of Lot 39.













# PBHR LEGACY 11J 14L

FEMALE || C03111731 || PBHR 14L || FEBRUARY 14 2023

R LEADER 6964 **BOYD 31Z BLUEPRINT 6153** NJW 91H 100W RITA 31Z ET

MCCOY Z426 LEGACY 9F **PBHR LEGACY 47G 11J** PBHR LEGACY 10W 47G

**HYALITE ON TARGET 936** R MISS REVOLUTION 1009 NJW 73S M326 TRUST 100W ET REMITALL RITA 91H

MOHICAN THM EXCEDE Z426 MCCOY Z311 CONNIE 56D TIL-TOBA ELVIS 16S 11E PBHR LEGACY 81L 10W

| CE  | BW  | ww   | YW   | MM   | TM | BW      |
|-----|-----|------|------|------|----|---------|
| 5.9 | 0.5 | 56.3 | 89.6 | 26.8 | 55 | 70 lbs. |

The Legacy cow family has been known for great udders. This will be one of the first ones to leave the farm.

Pasture exposed from June 1, 2024 - August 1, 2024 to Glenlees JJ 030 Trax 10L







## PBHR **AVERY** 40H 12L

MHPH 101S UMPIRE 11