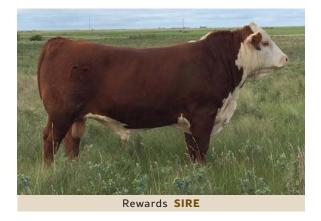

# JAC COUNTRY 25L

FEMALE || C03105929 || MJAC 25L || MARCH 16 2023

GHC VISA 75D **GHC LRL REWARDS 94F** WALKER DRF JH LASS W193 17U338 LJR HAZEL 17U

BLAIR-ATHOL 10Y HOMERUN 24C JAC 24C COUNTRY 10J

JAC COUNTRY 8B

This dark, smooth made GHC Rewards heifer will be sure to work in any program. She's got the look, she's got the depth, as well as she's really square and has a perfect teat placement coming. With great cow families behind her she has a ton of potential as she matures.