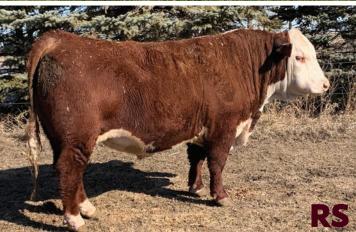

#### **CHRIS POLEY**

FEMALE || C03115934 || DVL 35M || FEBRUARY 13 2024

INNISFAIL WHR X651/723 4013 ET PCL 4013 GLITZ 1G PCL 49Y DAHLILA 111E

C&T 7B DOUBLE D 11D C&T 11D CATALINA 5F REMITALL-W CATALINA 67D

EFBEEF TFL U208 TESTED X651 ET INNISFAIL P230 T723 PCL YUKON R117 ET 49Y HAROLDSON'S DAHLILA T100 97X REMITALL-W START ME UP ET 7B ANL P606 NORTHERN LADY 38X TH 223 71I VICTOR 755T **REMITALL-WEST CATALINA 136B** 

| CE   | BW  | WW   | YW    | MM   | TM   | BW      |
|------|-----|------|-------|------|------|---------|
| -5.4 | 5.8 | 67.7 | 109.6 | 26.6 | 60.5 | 96 lbs. |

This Glitz Daughter is as good as anything we've ever offerred. 'Sparkle' gives you that 'WOW' factor anyway you look at her. She's long and deep with a big hip and yet stays extremely sound and classy. This one is a true show heifer candidate, she's got a great personality and will be friendly enough for any age of showman.