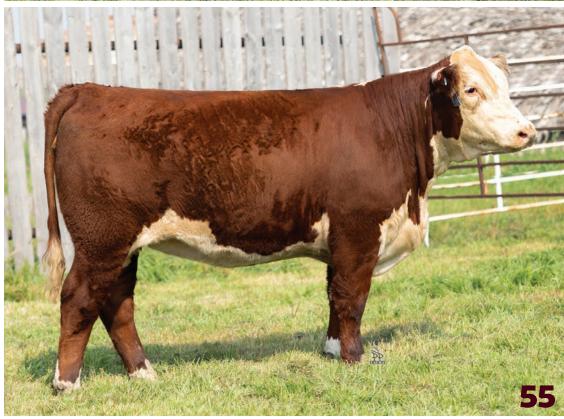

NJW 78P 88X COWBOSS 199B ET **NJW 79Z 199B BOURBON 126H ET** BW 91H 100W RITA 79Z ET

BBSF 719T ZACH 60Z BLAIR-ATHOL GMPH CHERRY 114E RU BA BAILEY'S TIME 232B NJW 98S R117 RIBEYE 88X ET NJW BW LADYSPORT DEW 78P ET NJW 73S M326 TRUST 100W ET REMITALL RITA 91H TH 122 71I VICTOR 719T BBSF 52U FAWN 22X RST TIME'S A WASTIN' 0124 RU BA HOT ROSIE 227X

 CE
 BW
 WW
 YW
 MM
 TM
 BW

 -3.9
 6.5
 65.4
 111.7
 25.5
 58.2
 80 lbs.

We purchased a package of Bourbon Semen from Harvie Ranching last spring and are sure glad we did. Bourbon hit a home run with 48M and her twin sister that we are retaining. This one is really attractive with plenty of muscle and balance. She will definitely see the city lights at some point. Dam and Granddam were both high sellers in previous years.

**Owned with HBM Polled Herefords** 

Real attractive Bourbon out of the Debbie cow family. 83C is out of one of our most consistent cow families, and is a full sister to the Debbie Doo female that was a donor for Matt Lohner and Kris Gordon. This one could be real exciting in leather next summer.