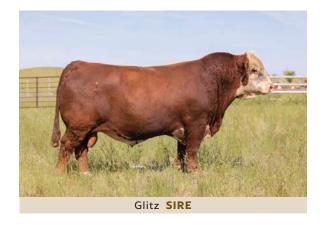

#### **CHRIS POLEY**

FEMALE || C03115934 || DVL 35M || FEBRUARY 13 2024

INNISFAIL WHR X651/723 4013 ET PCL 4013 GLITZ 1G PCL 49Y DAHLILA 111E

C&T 7B DOUBLE D 11D C&T 11D CATALINA 5F REMITALL-W CATALINA 67D

EFBEEF TFL U208 TESTED X651 ET INNISFAIL P230 T723 PCL YUKON R117 ET 49Y HAROLDSON'S DAHLILA T100 97X REMITALL-W START ME UP ET 7B ANL P606 NORTHERN LADY 38X TH 223 71I VICTOR 755T **REMITALL-WEST CATALINA 136B** 

| CE   | BW  | WW   | YW    | MM   | TM   | BW      |
|------|-----|------|-------|------|------|---------|
| -5.4 | 5.8 | 67.7 | 109.6 | 26.6 | 60.5 | 96 lbs. |

This Glitz Daughter is as good as anything we've ever offerred. 'Sparkle' gives you that 'WOW' factor anyway you look at her. She's long and deep with a big hip and yet stays extremely sound and classy. This one is a true show heifer candidate, she's got a great personality and will be friendly enough for any age of showman.