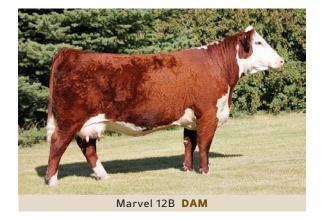

# BLAIR-ATHOL 1G MARVEL 12L

FEMALE || C03105165 || DVL 12L || FEBRUARY 17 2023

INNISFAIL WHR X651/723 4013 ET **PCL 4013 GLITZ 1G** 

PCL 49Y DAHLILA 111E

NJW 73S 38W RIMROCK 27C ET BLAIR-ATHOL EB 27C MARVEL 23G BLAIR-ATHOL 7B MARVEL 20D EFBEEF TFL U208 TESTED X651 ET INNISFAIL P230 T723 PCL YUKON R117 ET 49Y HAROLDSON'S DAHLILA T100 97X NJW 76S P20 BEEF 38W ET NJW P606 72N DAYDREAM 73S REMITALL-W START ME UP ET 7B BYEVISTA 138W LASS 38Y

| CE  | BW  | WW   | YW   | MM   | TM   | BW      |
|-----|-----|------|------|------|------|---------|
| 2.9 | 3.1 | 60.2 | 99.3 | 24.5 | 54.6 | 75 lbs. |

We don't sell many Max daughters because we like them so much, so we keep them for ourselves. 50L is correct and feminine. What sets her apart is her dam comes out of the Firefly family that has worked so well at Harvie Ranching. Her dam 297F was the high selling bred female in the Wascana dispersal when she was purchased by Randy Hall.