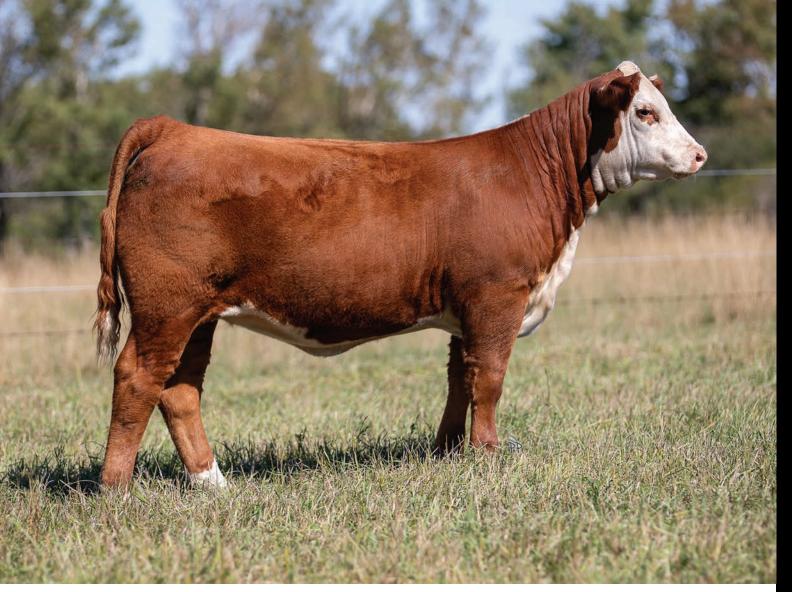

# BLAIR-ATHOL 126H DEBUTANTE 41M

FEMALE || C03116083 || DVL 41M || FEBRUARY 16 2024

NJW 98S R117 RIBEYE 88X ET

NJW 73S M326 TRUST 100W ET

**REMITALL RITA 91H** 

NJW BW LADYSPORT DEW 78P ET

NJW 78P 88X COWBOSS 199B ET NJW 79Z 199B BOURBON 126H ET BW 91H 100W RITA 79Z ET

**BLAIR-ATHOL SWEET DEB ET 83C** 

**CRR ABOUT TIME 743** RST TIME'S A WASTIN' 0124 RST MS 1000 BLAZER 2029 PW MOHICAN NASDAQ P316 BLAIR-ATHOL NASDAO DEB ET 35W RU 8G LAST 41L

2.1 56.9 95.7 23.3 51.8 88 lbs.