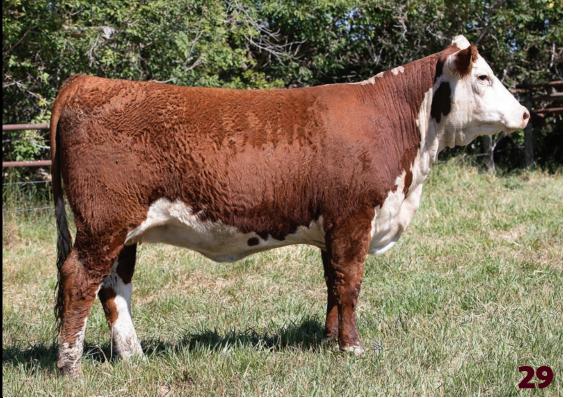

EFBEEF TFL U208 TESTED X651 ET INNISFAIL P230 T723 PCL YUKON R117 ET 49Y HAROLDSON'S DAHLILA T100 97X REMITALL-W START ME UP ET 7B ANL P606 NORTHERN LADY 38X TH 223 71I VICTOR 755T **REMITALL-WEST CATALINA 136B** 

| CE   | BW  | WW   | YW    | MM   | TM   | BW      |
|------|-----|------|-------|------|------|---------|
| -5.4 | 5.8 | 67.7 | 109.6 | 26.6 | 60.5 | 96 lbs. |

This Glitz Daughter is as good as anything we've ever offerred. 'Sparkle' gives you that 'WOW' factor anyway you look at her. She's long and deep with a big hip and yet stays extremely sound and classy. This one is a true show heifer candidate, she's got a great personality and will be friendly enough for any age of showman.

We think enough of this heifer we would be willing to purchase  $\frac{1}{2}$  back and manage her if the new buyer wishes.

Show rights reserved for Edmonton Farm Fair and Agribition 2024.

FEMALE || C03116262 || DVL 48M || FEBRUARY 18 2024