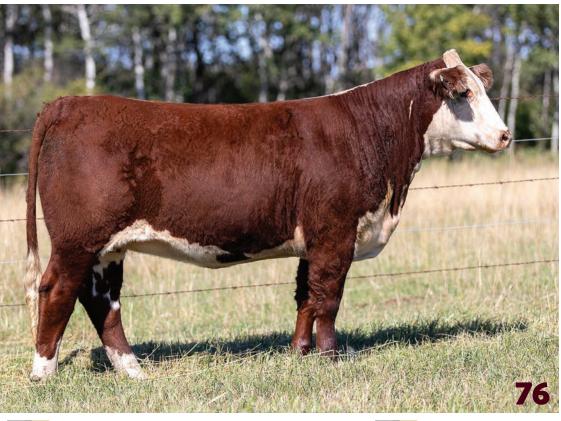

# BLAIR-ATHOL GMPH 505H **ELLIE** 7M

FEMALE || C03114772 || DVL 7M || JANUARY 31 2024 TH 403A 475Z PIONEER 358C ET

TH 506B 358C BENCHMARK 531E ET TH 512X 145Y DOMINETE 506B ET TH 529B 531E BENCHMARK 505H ET TH 60W 11X MS DOM 529B ET

ANL C HAR T100 TAHOE 86 ET 23B **BAR-RZ 23B ELLIE 17E** 

BAR-RZ 192S WENDY 83W

TH 22R 16S LAMBEAU 17Y TH 77S 45P RUBY 60W SHF TAHOE R117 T100 ANL 7N MAPLE 86R GLENLEES 36N SYNTEC 192S BAR-RZ 32J REBECCA 36R

| CE  | BW  | ww   | YW   | MM | TM   | BW      |
|-----|-----|------|------|----|------|---------|
| 4.6 | 2.9 | 56.1 | 87.3 | 24 | 52.1 | 82 lbs. |