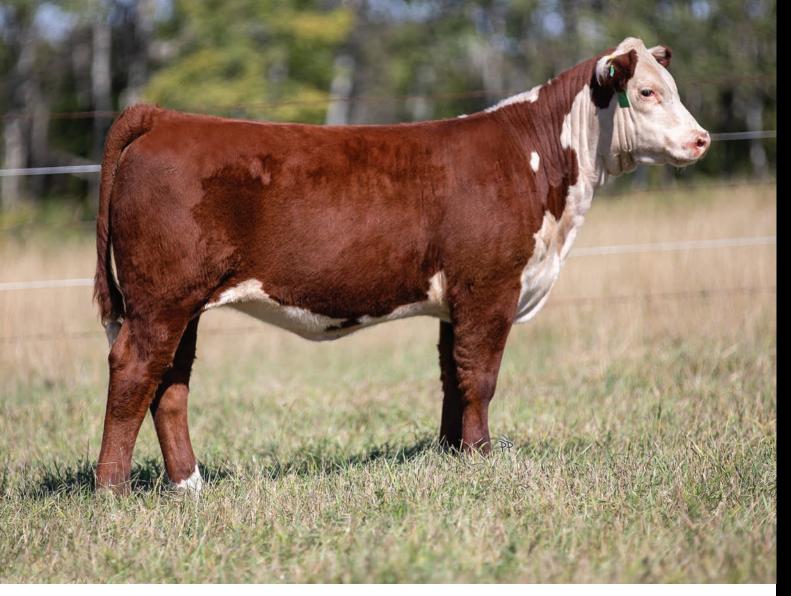

LV MARVEL 48Y 12B
HAROLDSON'S MARVEL 45P 5W

H BK CCC SR GAME CHANGER ET HAROLDSON'S AD JESSICA 48Y 13B HAROLDSONS WLC RHINO ET 48Y BAR-J-M ROBYN 16Y

SHF TAHOE R117 T100 HAROLDSON'S 37H MIRA ET 62K NJW FHF 9710 TANK 45P REMITALL MARVEL 190S

| CE  | BW  | ww   | YW   | ММ   | TM   | BW      |
|-----|-----|------|------|------|------|---------|
| 1.6 | 4.9 | 52.6 | 86.5 | 24.8 | 51.1 | 82 lbs. |

2K career is done.





Extremely happy with our first set of High Country calves. This Marvel

daughter is real hard to put a hole in and continually impresses you more

each time you see her. Very well balanced, clean in her lines and sounds as

they come. Very excited to get High Country's out into production, this lady being out of 12B should have that extra punch in production when her show





FEMALE || W654601 || AFSY 65M || MARCH 16 2024

HAROLDSON'S JVJ ROYAL 24E

HAROLDSON'S HIGH COUNTRY 12K

HAROLDSON'S ROBYN 48Y 113D

NJW 103Y 174X DIABLO 156C ET GLENLEES MHPH 156 ART WRK 136E GLENLEES 106A ART WORK 13C H BK CCC SR GAME CHANGER ET HAROLDSON'S AD JESSICA 48Y 13B HAROLDSONS WLC RHINO ET 48Y BAR-J-M ROBYN 16Y

NJW 76S 4037 DURANGO SPIRIT 174X NJW 101U 100W SPIRITQUEEN103Y MHPH 521X ACTION 106A RVP STAR 45S SAY YES 53Y

| CE  | BW  | ww   | YW   | MM   | TM   | BW      |
|-----|-----|------|------|------|------|---------|
| 2.8 | 3.5 | 51.7 | 86.3 | 24.8 | 50.7 | 84 lbs. |

This younger High Country is extremely high on my list. First off, the Artwork cow family has sure been productive here, and I think this one is the best yet. She's really square and level in her hip de