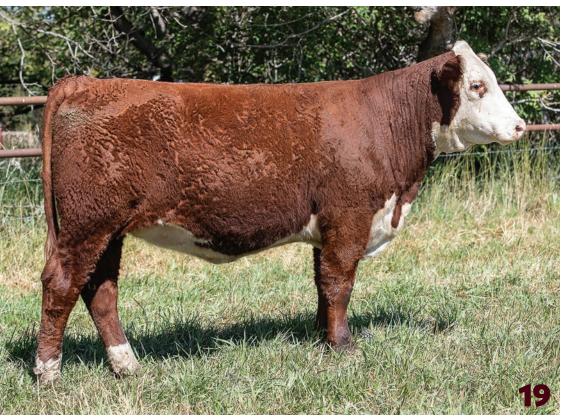

Ace SIRE OF LOTS 21-26

Exposed to NJW 73E D287 Daybreak 95L ET from May 21 to August 24, 2024 - Preg check indicates an Early April calf.

Gotta love this Ace Daughter. She is a TANK! Massive capacity, and so easy keeping she will be able to handle the worst of weather! Maternal sisters work at Golden Oak and Dunsmore Family Farms.