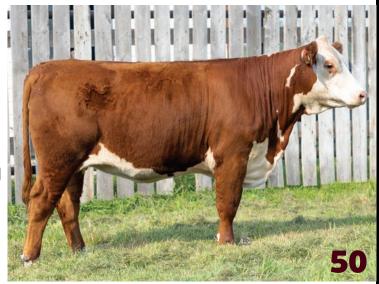

s JJ 030 Trax 10L







## PBHR **AVERY** 40H 12L

MHPH 101S UMPIRE 118U

FEMALE || C03111728 || PBHR 12L || FEBRUARY 12 2023

PCL 118U DODGE 3D **DTHF JERICHO 44J** 

**GHC MISS TRUST 54B** ANL DM 719T VICTOR 76S ET 47Z DTHF ELANOR 96E DTHF LEXUS 218X

NJW 73S W18 HOMETOWN 10Y ET NJW 135U 10Y HOMETOWN 27A NJW 4037 34S DURANGO VACA 135U **CALCO 27A AVERY 40H** TIL-TOBA SIGN UP 11J 11S DTHF AVERY 24A DTHF LEXI 24X

| CE  | BW  | ww   | YW   | MM   | TM   | BW      |
|-----|-----|------|------|------|------|---------|
| 4.8 | 2.1 | 48.2 | 78.7 | 22.3 | 46.4 | 80 lbs. |

Avery is another deep bodied heifer with lots of length, her dam is a very nice

Al Bred - April 29, 2024, to Remitall-W Fire Storm ET 138L and pasture exposed from May 28, 2024 - August 1, 2024 to PBHR C rossfire 104G 22K





## MANNS **LADY** 113F 11L

FEMALE | C03111720 | UBT 11L | FEBRUARY 11 2023

CRR 109 CATAPULT 322 MAR 322 HENDRIX ET 2H PCL STARLET 44U ET 76A CRR 719 CATAPULT 109 CRR 713 KELLY 0117 NJW 98S DURANGO 44U C&T 122L STARLET 9N H BK CCC SR GAME CHANGER ET

ANL 2447 GAME CHANGER 58W 41D MOHICAN VIOLET 58W MANNS LADY 55U 113F MANNS LADY 23K 55U

WLB NEWS 36N ET 453S MANNS LASSIE'S NEW EDITION 23K

| CE   | BW  | WW   | YW   | MM   | TM   | BW      |
|------|-----|------|------|------|------|---------|
| -5.3 | 5.2 | 56.4 | 95.6 | 31.4 | 59.6 | 91 lbs. |

Lady is a big ribbed, easy doing heifer. She is setting a nice udder from one of the oldest cow families dad has.

Al Bred - April 26, 2024, to SHF Horizon D287 H022 and pasture exposed from May 28, 2024 - August 1, 2024 to PBHR Crossfire 104