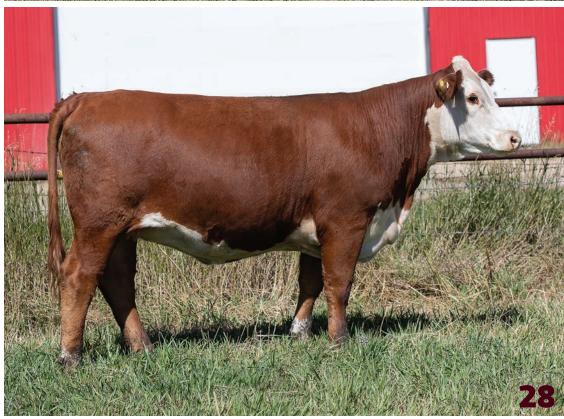

# BLAIR-ATHOL GMPH 505H **ELLIE** 7M

FEMALE || C03114772 || DVL 7M || JANUARY 31 2024 TH 403A 475Z PIONEER 358C ET

TH 506B 358C BENCHMARK 531E ET TH 512X 145Y DOMINETE 506B ET TH 529B 531E BENCHMARK 505H ET TH 60W 11X MS DOM 529B ET

ANL C HAR T100 TAHOE 86 ET 23B **BAR-RZ 23B ELLIE 17E** 

BAR-RZ 192S WENDY 83W

TH 22R 16S LAMBEAU 17Y TH 77S 45P RUBY 60W SHF TAHOE R117 T100 ANL 7N MAPLE 86R GLENLEES 36N SYNTEC 192S BAR-RZ 32J REBECCA 36R

| CE  | BW  | ww   | YW   | MM | TM   | BW      |
|-----|-----|------|------|----|------|---------|
| 4.6 | 2.9 | 56.1 | 87.3 | 24 | 52.1 | 82 lbs. |