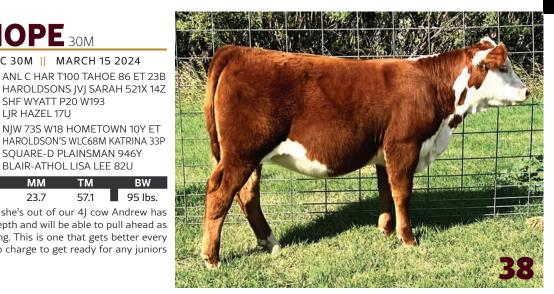

# JAC LL4J HOPE 30M

FEMALE || C03113087 || AJAC 30M || MARCH 15 2024

GHC VISA 75D **GHC LRL REWARDS 94F** 

WALKER DRF JH LASS W193 17U338 LJR HAZEL 17U

BLAIR-ATHOL 10Y HOMERUN 24C JAC 24C LISA LEE 4J JAC LISA LEE 3D

HAROLDSON'S WLC68M KATRINA 33P SQUARE-D PLAINSMAN 946Y **BLAIR-ATHOL LISA LEE 82U** 

NJW 73S W18 HOMETOWN 10Y ET

SHF WYATT P20 W193

CE BW MM 0.2 66.7 102.4 23.7 4.5

Don't miss this middle of March heifer! she's out of our 4J cow Andrew has been showing. This heifer has a ton of depth and will be able to pull ahead as a cow or be hard to beat in the show ring. This is one that gets better every day. We will be happy to keep her for no charge to get ready for any juniors wanting to show her at Bonanza 2025.