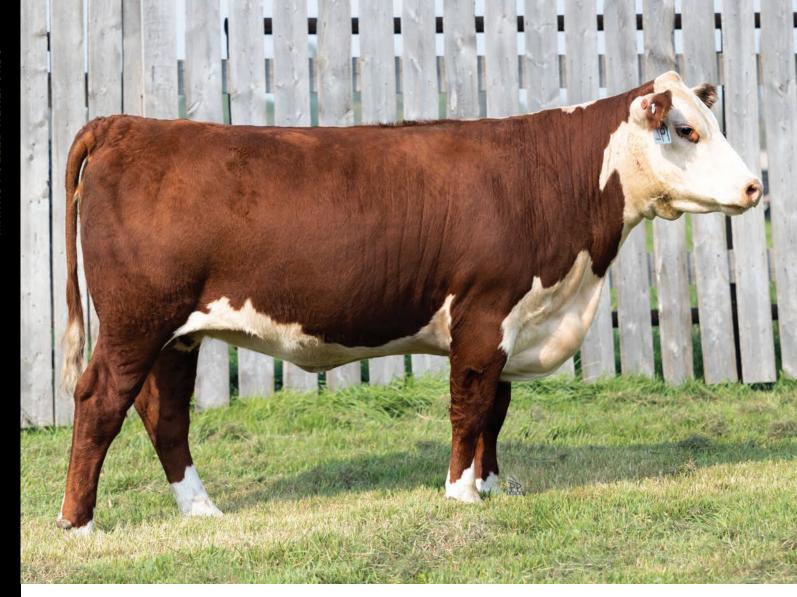

# BLAIR-ATHOL 126H DEBUTANTE 41M

FEMALE || C03116083 || DVL 41M || FEBRUARY 16 2024

NJW 98S R117 RIBEYE 88X ET

NJW 73S M326 TRUST 100W ET

**REMITALL RITA 91H** 

NJW BW LADYSPORT DEW 78P ET

NJW 78P 88X COWBOSS 199B ET NJW 79Z 199B BOURBON 126H ET BW 91H 100W RITA 79Z ET

**BLAIR-ATHOL SWEET DEB ET 83C** 

**CRR ABOUT TIME 743** RST TIME'S A WASTIN' 0124 RST MS 1000 BLAZER 2029 PW MOHICAN NASDAQ P316 BLAIR-ATHOL NASDAO DEB ET 35W RU 8G LAST 41L

2.1 56.9 95.7 23.3 51.8 88 lbs.