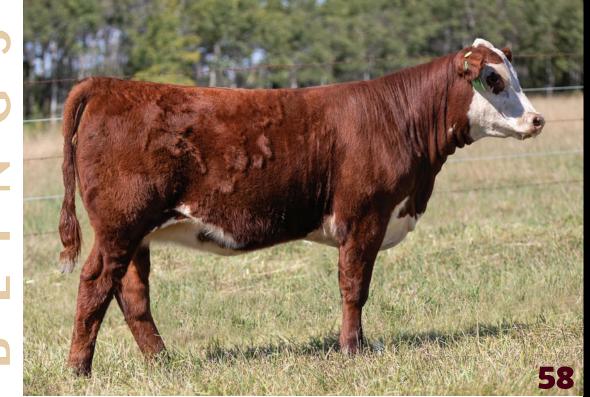

# BLAIR-ATHOL 124E **TRISH** 72L

FEMALE || C03105831 || DVL 72L || MARCH 10 2023

MCCOY 70Y SKYFALL 53A

MCCOY 53A PATENT 124E

MCCOY 719T SUSIE ET 417B

CHURCHILL KICKSTART 501C ET MCCOY 501C TRISHA ET 80F MCCOY 719T TRISHA 16Z JDH 117R EQUITY 70Y ET MCCOY 25M ALISON 64W TH 122 71I VICTOR 719T MCCOY 58G SUSIE 33K CHURCHILL RED BULL 200Z HVH OKSANA 4L 33N TH 122 71I VICTOR 719T MCCOY R117 TRISHA 14X

 CE
 BW
 WW
 YW
 MM
 TM
 BW

 0.5
 3.9
 62.5
 97.7
 32.1
 63.4
 82 lbs.

Trish 72L is a definite Sale Feature! She's Big and Bold and typical of our Patent daughters. She follows in the footsteps of Paternal sisters Applause and Sassy. We showed her last fall at Ag-Ex and Agribition. She was a Reserve Heifer Calf Champion for Jackson in the Ag-Ex Junior show and was 2nd in Class at Agribition. She's the real McCoy!

Bred April 14th to NJW 103Y 174X Diablo 156C ET - Due to Calve January 23, 2025