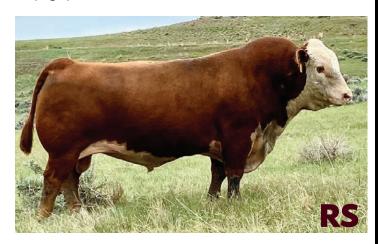

#### **CHRIS POLEY**

FEMALE || C03115934 || DVL 35M || FEBRUARY 13 2024

INNISFAIL WHR X651/723 4013 ET PCL 4013 GLITZ 1G PCL 49Y DAHLILA 111E

C&T 7B DOUBLE D 11D C&T 11D CATALINA 5F REMITALL-W CATALINA 67D

EFBEEF TFL U208 TESTED X651 ET INNISFAIL P230 T723 PCL YUKON R117 ET 49Y HAROLDSON'S DAHLILA T100 97X REMITALL-W START ME UP ET 7B ANL P606 NORTHERN LADY 38X TH 223 71I VICTOR 755T **REMITALL-WEST CATALINA 136B** 

| CE   | BW  | WW   | YW    | MM   | TM   | BW      |
|------|-----|------|-------|------|------|---------|
| -5.4 | 5.8 | 67.7 | 109.6 | 26.6 | 60.5 | 96 lbs. |

This Glitz Daughter is as good as anything we've ever offerred. 'Sparkle' gives you that 'WOW' factor anyway you look at her. She's long and deep with a big hip and yet stays extremely sound and classy. This one is a true show heifer candidate, she's got a great personality and will be friendly enough for any age of showman.