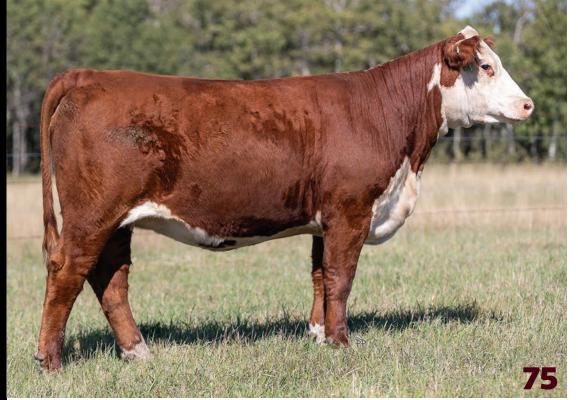

# BLAIR-ATHOL 126H DEBUTANTE 41M

FEMALE || C03116083 || DVL 41M || FEBRUARY 16 2024

NJW 98S R117 RIBEYE 88X ET

NJW 73S M326 TRUST 100W ET

**REMITALL RITA 91H** 

NJW BW LADYSPORT DEW 78P ET

NJW 78P 88X COWBOSS 199B ET NJW 79Z 199B BOURBON 126H ET BW 91H 100W RITA 79Z ET

**BLAIR-ATHOL SWEET DEB ET 83C** 

**CRR ABOUT TIME 743** RST TIME'S A WASTIN' 0124 RST MS 1000 BLAZER 2029 PW MOHICAN NASDAQ P316 BLAIR-ATHOL NASDAO DEB ET 35W RU 8G LAST 41L

2.1 56.9 95.7 23.3 51.8 88 lbs.