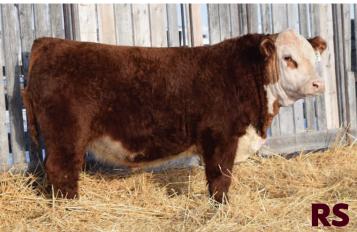

# BLAIR-ATHOL 126H DEBUTANTE 41M

FEMALE || C03116083 || DVL 41M || FEBRUARY 16 2024

NJW 98S R117 RIBEYE 88X ET

NJW 73S M326 TRUST 100W ET

**REMITALL RITA 91H** 

NJW BW LADYSPORT DEW 78P ET

NJW 78P 88X COWBOSS 199B ET NJW 79Z 199B BOURBON 126H ET BW 91H 100W RITA 79Z ET

**BLAIR-ATHOL SWEET DEB ET 83C** 

**CRR ABOUT TIME 743** RST TIME'S A WASTIN' 0124 RST MS 1000 BLAZER 2029 PW MOHICAN NASDAQ P316 BLAIR-ATHOL NASDAO DEB ET 35W RU 8G LAST 41L

2.1 56.9 95.7 23.3 51.8 88 lbs.