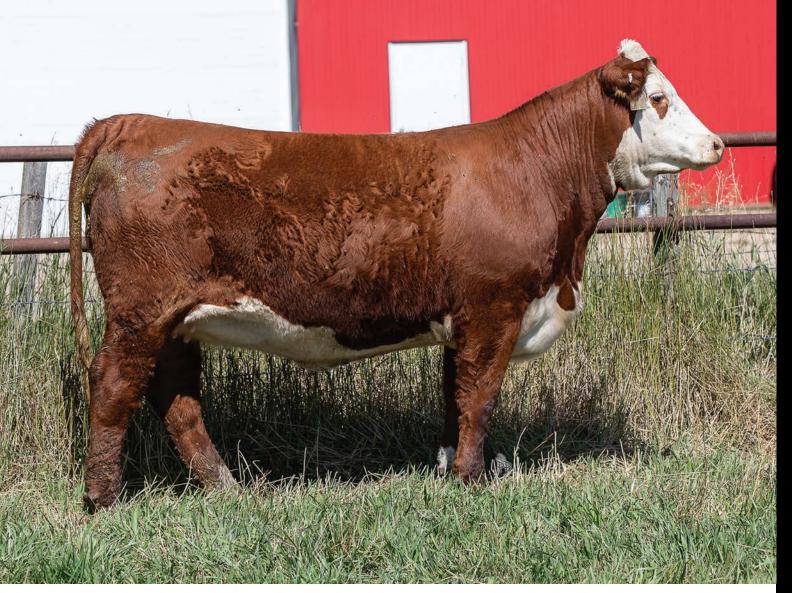

FEMALE || C03116259 || DVL 58M || FEBRUARY 21 2024

INNISFAIL WHR X651/723 4013 ET PCL 4013 KINGSMAN ET 49K PCL 49Y DAHLILA 111E

BLAIR-ATHOL 10Y HOMERUN 24C BLAIR-ATHOL 24C BLOND FX 80H BLAIR-ATHOL 53U LISA 33A EFBEEF TFL U208 TESTED X651 ET INNISFAIL P230 T723 PCL YUKON R117 ET 49Y HAROLDSON'S DAHLILA T100 97X NJW 73S W18 HOMETOWN 10Y ET HAROLDSON'S WLC68M KATRINA 33P BLAIR-ATHOL CLASSIC 53U BLAIR-ATHOL ANN MARGRET 51P First progeny of the high dollar PLC Kingsman bull to sell. This one has been a favorite of all of our visitors. She's soft and deep and extremely feminine. Can't wait to see this one in production. If you study pedigrees like Dad does, you'll find this one traces back to the great Klondike 315 cow. 315 came to Blair Athol at 11 years of age and weaned 17 calves in her career. 14 of them got registered. Longetivity built into this one.

Show Rights Reserved for Agribition 2024.
Owned with Ken and Judy Wray

| CE  | BW  | WW   | YW   | ММ | TM   | BW      |
|-----|-----|------|------|----|------|---------|
| 3.3 | 3.5 | 60.9 | 98.5 | 24 | 54.5 | 80 lbs. |