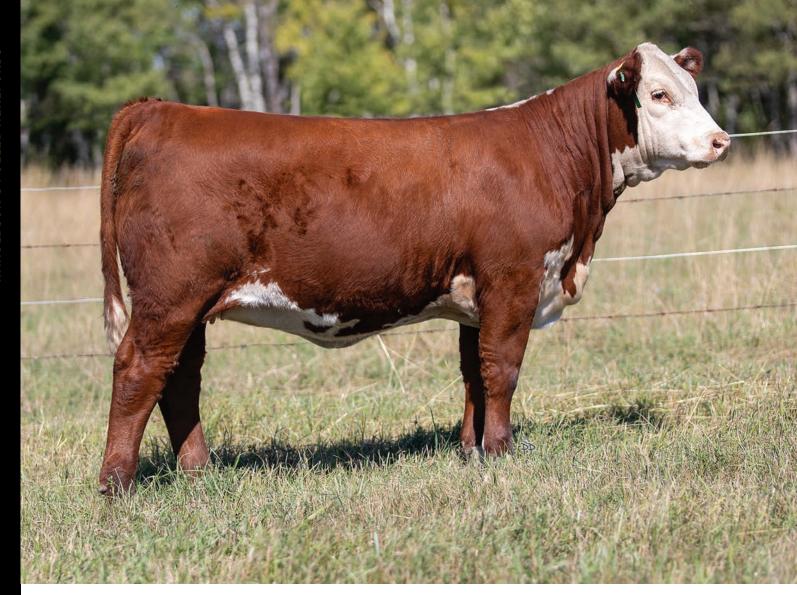

FEMALE || C03116259 || DVL 58M || FEBRUARY 21 2024

INNISFAIL WHR X651/723 4013 ET PCL 4013 KINGSMAN ET 49K PCL 49Y DAHLILA 111E

BLAIR-ATHOL 10Y HOMERUN 24C BLAIR-ATHOL 24C BLOND FX 80H BLAIR-ATHOL 53U LISA 33A EFBEEF TFL U208 TESTED X651 ET INNISFAIL P230 T723 PCL YUKON R117 ET 49Y HAROLDSON'S DAHLILA T100 97X NJW 73S W18 HOMETOWN 10Y ET HAROLDSON'S WLC68M KATRINA 33P BLAIR-ATHOL CLASSIC 53U BLAIR-ATHOL ANN MARGRET 51P First progeny of the high dollar PLC Kingsman bull to sell. This one has been a favorite of all of our visitors. She's soft and deep and extremely feminine. Can't wait to see this one in production. If you study pedigrees like Dad does, you'll find this one traces back to the great Klondike 315 cow. 315 came to Blair Athol at 11 years of age and weaned 17 calves in her career. 14 of them got registered. Longetivity built into this one.

Show Rights Reserved for Agribition 2024.
Owned with Ken and Judy Wray

| CE  | BW  | WW   | YW   | ММ | TM   | BW      |
|-----|-----|------|------|----|------|---------|
| 3.3 | 3.5 | 60.9 | 98.5 | 24 | 54.5 | 80 lbs. |