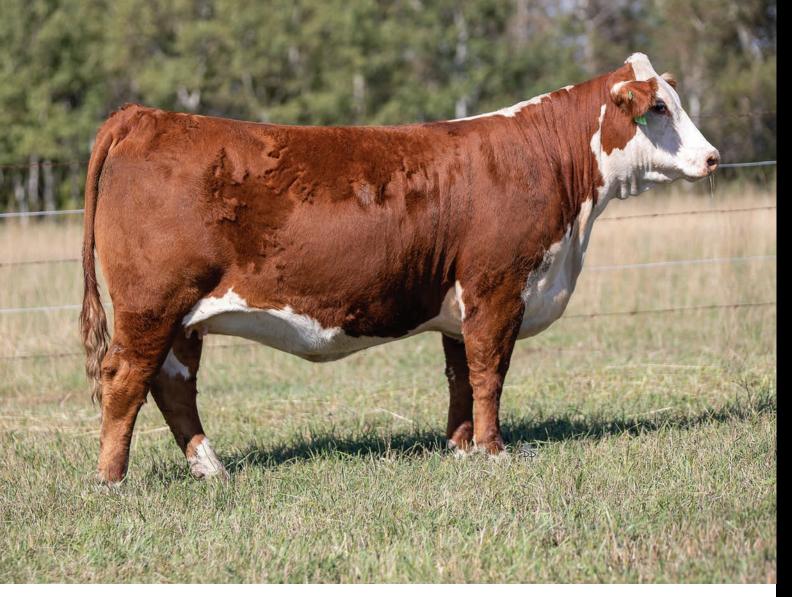

5G

MOHICAN MISSEY 93W

 CE
 BW
 WW
 YW
 MM
 TM
 BW

 -7.1
 6.2
 64.6
 108.3
 27.6
 59.9
 91 lbs.

CL 1 DOMINO 215Z
BCC MISS BELL 206Z
GOLDEN-OAK OUTCROSS 18U
DCC 8006 PATTI 4266 ET
SHF RIB EYE M326 R117
SHF LADY 512 L73
MOHICAN RANGELAND 221R
MOHICAN MISSEY 401R ET

69

HAROLDSON'S **LADY** 48G 244L

FEMALE || C03117151 || AFSY 244L || FEBRUARY 16 2023

HAROLDSON'S TRACTION ET 50E

HAROLDSON'S SCC PAVATI 48G

HAROLDSON'S WSF LASSIE 48Y 42C

HAROLDSON'S JVJ ROYAL 24E HAROLDSON'S LADY 24E 36H RVP 45S YULETIDE LADY 16Y R LEADER 6964
HAROLDSON'S MARVEL 45P 5W
HAROLDSONS WLC RHINO ET 48Y
HAROLDSON'S LASSIE 425X 22Z
H BK CCC SR GAME CHANGER ET
HAROLDSON'S AD JESSICA 48Y 13B
STAR 2013 BATTLE CRY 45S
RVP 115N WINTER LADY 30W

 CE
 BW
 WW
 YW
 MM
 TM
 BW

 1.7
 3.7
 54.7
 84.4
 31.6
 59
 79 lbs.





## HAROLDSON'S MARVEL ET 79L

FEMALE || C03111392 || AFSY 79L || MARCH 27 2023

BCC DOMINATOR 619D **SR DOMINATE 308F ET** CHURCHILL LADY 1162Y ET

HAROLDSONS WLC RHINO ET 48Y
HAROLDSON'S HLV MARVEL 48Y 12B
HAROLDSON'S MARVEL 45P 5W

CL 1 DOMINO 215Z BCC MISS BELL 206Z GOLDEN-OAK OUTCROSS 18U DCC 8006 PATTI 4266 ET SHF TAHOE R117 T100 HAROLDSON'S 37H MIRA ET 62K NJW FHF 9710 TANK 45P REMITALL MARVEL 190S

 CE
 BW
 WW
 YW
 MM
 TM
 BW

 0.7
 3.4
 55.7
 88.5
 22.6
 50.5
 76 lbs.

Very impressive female here. Marvel is big bodied and massive through that rib cage from front to back. Lots of depth of body and flank with a beautiful udder set up laying down. Her mother has been one of our most prolific donors and still gets it done.

Bred to Haroldson's Memphis 4J 6L on April 19, 2024.