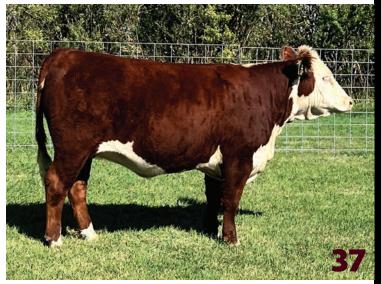

# BLAIR-ATHOL 126H DEBUTANTE 41M

FEMALE || C03116083 || DVL 41M || FEBRUARY 16 2024

NJW 98S R117 RIBEYE 88X ET

NJW 73S M326 TRUST 100W ET

**REMITALL RITA 91H** 

NJW BW LADYSPORT DEW 78P ET

NJW 78P 88X COWBOSS 199B ET NJW 79Z 199B BOURBON 126H ET BW 91H 100W RITA 79Z ET

**BLAIR-ATHOL SWEET DEB ET 83C** 

**CRR ABOUT TIME 743** RST TIME'S A WASTIN' 0124 RST MS 1000 BLAZER 2029 PW MOHICAN NASDAQ P316 BLAIR-ATHOL NASDAO DEB ET 35W RU 8G LAST 41L

2.1 56.9 95.7 23.3 51.8 88 lbs.