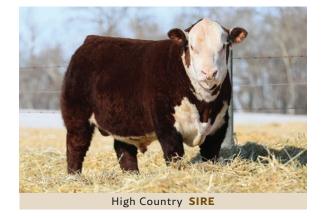

## HAROLDSON'S **LADY** 12K 54M

FEMALE || C03116369 || AFSY 54M || MARCH 05 2024

HAROLDSON'S JVJ ROYAL 24E

HAROLDSON'S HIGH COUNTRY 12K

HAROLDSON'S ROBYN 48Y 113D

HAROLDSON'S TOTEM 200Z 5D HAROLDSON'S LADY 5D 22F RVP 45S YULETIDE LADY 16Y H BK CCC SR GAME CHANGER ET HAROLDSON'S AD JESSICA 48Y 13B HAROLDSONS WLC RHINO ET 48Y BAR-J-M ROBYN 16Y

CHURCHILL RED BULL 200Z BLAIR'S NELLIE R117 ET 5B STAR 2013 BATTLE CRY 45S RVP 115N WINTER LADY 30W

| CE  | BW  | ww   | YW   | MM   | TM   | BW      |
|-----|-----|------|------|------|------|---------|
| 3.1 | 4.2 | 49.5 | 83.3 | 26.1 | 50.9 | 84 lbs. |

I absolutely love this female. and if you toured pastures with me this summer, that probably was not hard to tell. I love the hip, the middle, the balance, the structural integrity, and the look at me attitude on this vixen. When you use a new bull and especially when it's one you raised, I think both the expectations and the anticipation are very high. Lady 54M has surpassed my highest expectations.