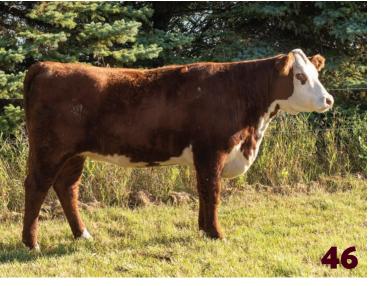

| CE   | BW  | WW   | YW    | MM   | TM   | BW      |
|------|-----|------|-------|------|------|---------|
| -5.4 | 5.8 | 67.7 | 109.6 | 26.6 | 60.5 | 96 lbs. |

This Glitz Daughter is as good as anything we've ever offerred. 'Sparkle' gives you that 'WOW' factor anyway you look at her. She's long and deep with a big hip and yet stays extremely sound and classy. This one is a true show heifer candidate, she's got a great personality and will be friendly enough for any age of showman.