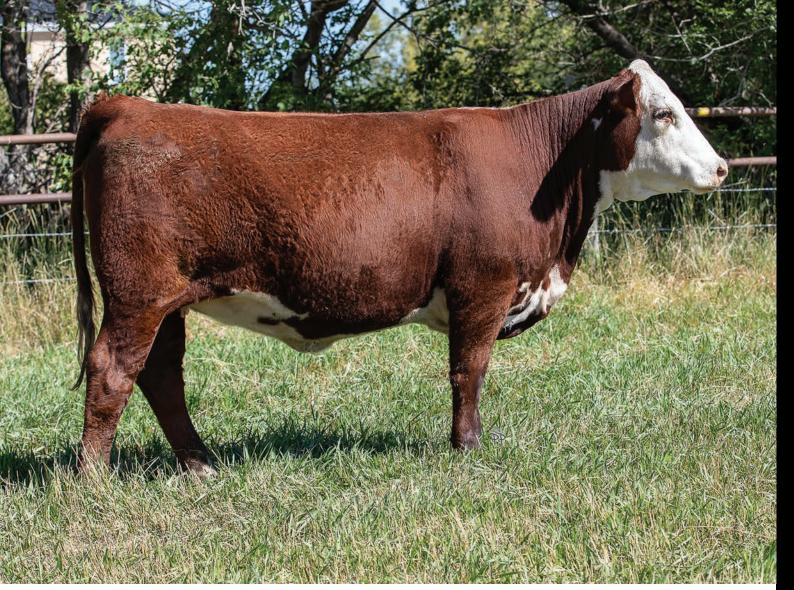

WERBALL 27A **RU BA HOT ROSIE 227X** NJW 76S 4037 DURANGO SPIRIT 174X NJW 101U 100W SPIRITQUEEN103Y BLAIR-ATHOL 13K MAJOR 101N C&T 2E HOPEFUL 7N

TH 122 71I VICTOR 719T

3.8 3.8 53.1 76.9 25.4 52 85 lbs.

# BLAIR-ATHOLTT 223F LADY 66L

FEMALE || C03105949 || DVL 66L || MARCH 09 2023

TH 71U 719T MR HEREFORD 11X **RU BA 11X EXCALIBER 223F** RU BA 27A MO-MOOLA 233C

ANL 71D START ME UP 51A 83F **ANL R 83F LADY 99E 221H** ANL R 420A LADY 131C 99E

TH 122 71I VICTOR 719T TH 7N 45P RITA 71U WLB WINCHESTER POWERBALL 27A **RU BA HOT ROSIE 227X** TH 745A 7B START ME UP 71D JHF LINDA 51A TH 71U 17Y MOUNTAINEER 420A ANL R 17A LADY 1238 131C

| CE   | BW  | ww   | YW   | MM   | TM   | BW      |
|------|-----|------|------|------|------|---------|
| -3.3 | 4.9 | 57.4 | 86.4 | 24.2 | 52.9 | 88 lbs. |





# BLAIR-ATHOL 223F **BONNIE** 67L

FEMALE || C03105950 || DVL 67L || MARCH 09 2023

TH 71U 719T MR HEREFORD 11X **RU BA 11X EXCALIBER 223F** RU BA 27A MO-MOOLA 233C

WHITEHAWK WARRIOR 845C ET **BLAIR-ATHOL 845 BONNIE ET 102H** BLAIR-ATHOL RIBEYE GAL 107W TH 122 71I VICTOR 719T TH 7N 45P RITA 71U WLB WINCHESTER POWERBALL 27A RU BA HOT ROSIE 227X UPH PROSPECTOR P152

GRANDVIEW CMR 4003 BETH Y115ET SHF RIB EYE M326 R117 BLAIR-ATHOL WESTERN GAL 78T

| CE   | BW  | ww   | YW    | MM   | TM   | BW      |
|------|-----|------|-------|------|------|---------|
| -0.4 | 4.5 | 67.6 | 100.6 | 30.8 | 64.6 | 78 lbs. |

The Excaliber daughters always increase in value once they are in production. I love the young mother of this one, she traces back once again to the  $107\mathrm{W}$ Donor. Tom Warnyc