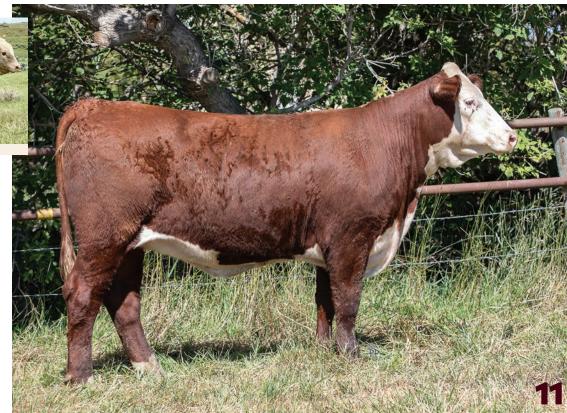

se. We love this heifer so much and are so excited about her, we would also be willing to purchase half of Saucy back and keep her here to manage for the new owners. This is a great investment opportunity.

Bred to CSC 701 Oshoto 316 on May 14, 2024. Due to calve Feb. 22, 2025. Show Rights Reserved for Edmonton Farm Fair and Agribition 2024. Owned with Anita Doktor







Oshoto SERVICE SIRE



Big Strong Rimrock. Lots of size, and with her femininity and Broodiness you won't want to miss her.

Bred June 8 to Remitall-W MHPH Justice 2H - due to calve March 19, 2025.





This Rimrock comes out of a real hard working young Lux daughter. This cow family has been consistent, milk and udder quality will be evident.

Bred June 9th to NJW 103Y 174X Diablo 156C ET - Due to calve March 20, 2025.





# BLAIR-ATHOL 27C CINDER 1021

FEMALE || C03107499 || DVL 102L || MARCH 18 2023

NJW 76S P20 BEEF 38W ET NJW 73S 38W RIMROCK 27C ET NJW P606 72N DAYDREAM 73S

TDP CROSSOVER Z400 BBSF Z400 CINDY ET 94B BBSF 303T CINDY 88Y

SHF PROGRESS P20 NJW 55N STARDUST 76S PW VICTOR BOOMER P606 NJW 94J DEW 72N TH 133U 719T UPGRADE 69X ASH LIL PEANUT 203P **GROSVENOR TITANIUM 80P 303T** BBSF 040035 CINDY 21W

| CE   | BW  | ww   | YW    | ММ   | TM   | BW       |
|------|-----|------|-------|------|------|----------|
| -6.7 | 5.8 | 57.3 | 105.1 | 30.7 | 59.4 | 104 lbs. |



# BLAIR-ATHOL 27C **LEXY** 9L

FEMALE | C03105161 | DVL 9L | FEBRUARY 15 2023

NJW 76S P20 BEEF 38W ET NJW 73S 38W RIMROCK 27C ET NJW P606 72N DAYDREAM 73S

MOHICAN LUX 68D **BLAIR-ATHOL LADY LUX 101J BLAIR-ATHOL CLASSY ROSIE 70Y*