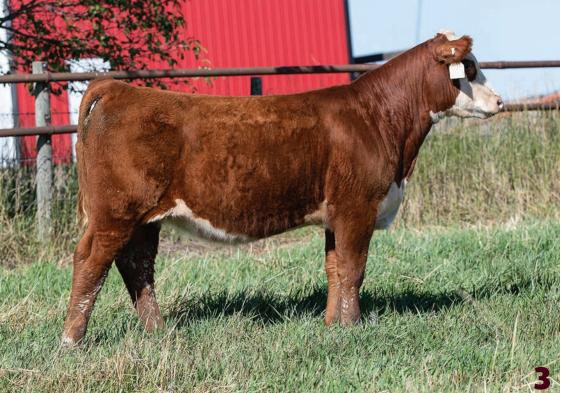

| CE   | BW  | WW   | YW    | MM   | TM   | BW      |
|------|-----|------|-------|------|------|---------|
| -5.4 | 5.8 | 67.7 | 109.6 | 26.6 | 60.5 | 96 lbs. |

This Glitz Daughter is as good as anything we've ever offerred. 'Sparkle' gives you that 'WOW' factor anyway you look at her. She's long and deep with a big hip and yet stays extremely sound and classy. This one is a true show heifer candidate, she's got a great personality and will be friendly enough for any age of showman.

We think enough of this heifer we would be willing to purchase  $\frac{1}{2}$  back and manage her if the new buyer wishes.

Show rights reserved for Edmonton Farm Fair and Agribition 2024.

FEMALE || C03116262 || DVL 48M || FEBRUARY 18 2024