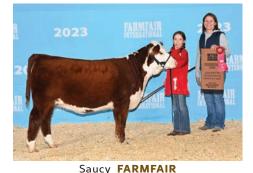

I actually can't believe I'm writing a footnote for Saucy, because from the minute she was born, I never imagined she would leave here. Saucy is the first daughter of the popular Sassy cow we showed for the past 3 years. Saucy has walked in the show ring with my 10 year old Daughter Hannah on the halter more than 40 times in the past 2 years. She had great success beside momma, but held her own without her too, most notably at Edmonton Farm Fair 2023 where she was Intermediate Heifer Calf Champion. I think Saucy's best days are ahead of her though. I'm more excited to see her in production then any one we've ever bred. Study the udder quality on her mom, combined with Rimrock and I just can't imagine it being less then perfect. Exciting service to the popular CSC Oshoto bull is a huge bonus.