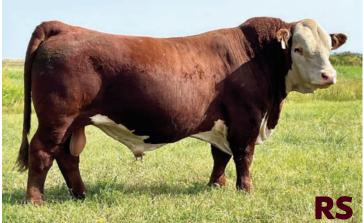

# BLAIR-ATHOL 126H DEBUTANTE 41M

FEMALE || C03116083 || DVL 41M || FEBRUARY 16 2024

NJW 98S R117 RIBEYE 88X ET

NJW 73S M326 TRUST 100W ET

**REMITALL RITA 91H** 

NJW BW LADYSPORT DEW 78P ET

NJW 78P 88X COWBOSS 199B ET NJW 79Z 199B BOURBON 126H ET BW 91H 100W RITA 79Z ET

**BLAIR-ATHOL SWEET DEB ET 83C** 

**CRR ABOUT TIME 743** RST TIME'S A WASTIN' 0124 RST MS 1000 BLAZER 2029 PW MOHICAN NASDAQ P316 BLAIR-ATHOL NASDAO DEB ET 35W RU 8G LAST 41L

2.1 56.9 95.7 23.3 51.8 88 lbs.