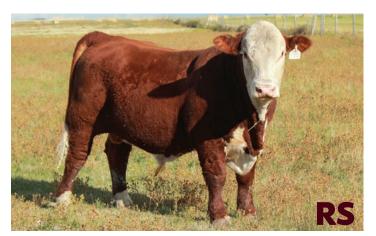

# BLAIR-ATHOL GMPH 505H **ELLIE** 7M

FEMALE || C03114772 || DVL 7M || JANUARY 31 2024 TH 403A 475Z PIONEER 358C ET

TH 506B 358C BENCHMARK 531E ET TH 512X 145Y DOMINETE 506B ET TH 529B 531E BENCHMARK 505H ET TH 60W 11X MS DOM 529B ET

ANL C HAR T100 TAHOE 86 ET 23B **BAR-RZ 23B ELLIE 17E** 

BAR-RZ 192S WENDY 83W

TH 22R 16S LAMBEAU 17Y TH 77S 45P RUBY 60W SHF TAHOE R117 T100 ANL 7N MAPLE 86R GLENLEES 36N SYNTEC 192S BAR-RZ 32J REBECCA 36R

| CE  | BW  | ww   | YW   | MM | TM   | BW      |
|-----|-----|------|------|----|------|---------|
| 4.6 | 2.9 | 56.1 | 87.3 | 24 | 52.1 | 82 lbs. |