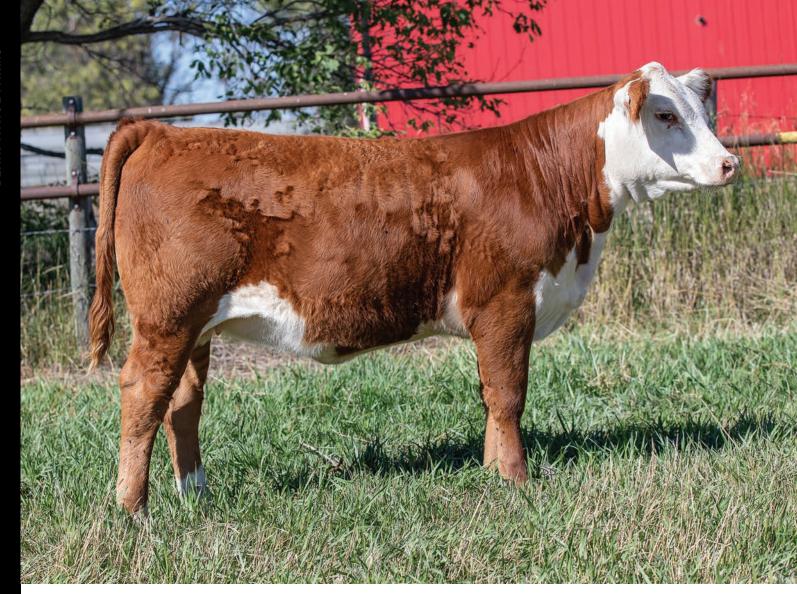

FEMALE || C03116259 || DVL 58M || FEBRUARY 21 2024

INNISFAIL WHR X651/723 4013 ET PCL 4013 KINGSMAN ET 49K PCL 49Y DAHLILA 111E

BLAIR-ATHOL 10Y HOMERUN 24C BLAIR-ATHOL 24C BLOND FX 80H BLAIR-ATHOL 53U LISA 33A EFBEEF TFL U208 TESTED X651 ET INNISFAIL P230 T723 PCL YUKON R117 ET 49Y HAROLDSON'S DAHLILA T100 97X NJW 73S W18 HOMETOWN 10Y ET HAROLDSON'S WLC68M KATRINA 33P BLAIR-ATHOL CLASSIC 53U BLAIR-ATHOL ANN MARGRET 51P First progeny of the high dollar PLC Kingsman bull to sell. This one has been a favorite of all of our visitors. She's soft and deep and extremely feminine. Can't wait to see this one in production. If you study pedigrees like Dad does, you'll find this one traces back to the great Klondike 315 cow. 315 came to Blair Athol at 11 years of age and weaned 17 calves in her career. 14 of them got registered. Longetivity built into this one.

Show Rights Reserved for Agribition 2024.
Owned with Ken and Judy Wray

| CE  | BW  | WW   | YW   | ММ | TM   | BW      |
|-----|-----|------|------|----|------|---------|
| 3.3 | 3.5 | 60.9 | 98.5 | 24 | 54.5 | 80 lbs. |