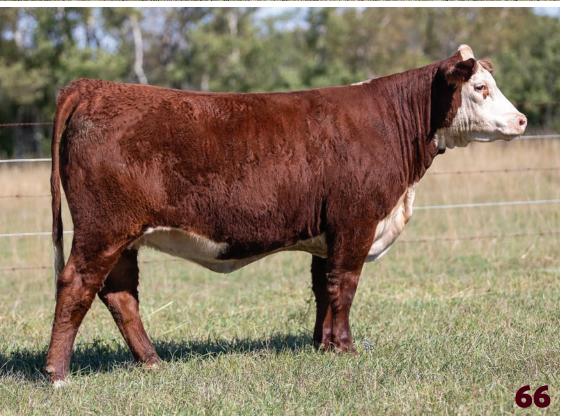

NJW 78P 88X COWBOSS 199B ET **NJW 79Z 199B BOURBON 126H ET** BW 91H 100W RITA 79Z ET

BBSF 719T ZACH 60Z BLAIR-ATHOL GMPH CHERRY 114E RU BA BAILEY'S TIME 232B NJW 98S R117 RIBEYE 88X ET NJW BW LADYSPORT DEW 78P ET NJW 73S M326 TRUST 100W ET REMITALL RITA 91H TH 122 71I VICTOR 719T BBSF 52U FAWN 22X RST TIME'S A WASTIN' 0124 RU BA HOT ROSIE 227X

 CE
 BW
 WW
 YW
 MM
 TM
 BW

 -3.9
 6.5
 65.4
 111.7
 25.5
 58.2
 80 lbs.

We purchased a package of Bourbon Semen from Harvie Ranching last spring and are sure glad we did. Bourbon hit a home run with 48M and her twin sister that we are retaining. This one is really attractive with plenty of muscle and balance. She will definitely see the city lights at some point. Dam and Granddam were both high sellers in previous years.

**Owned with HBM Polled Herefords** 

Real attractive Bourbon out of the Debbie cow family. 83C is out of one of our most consistent cow families, and is a full sister to the Debbie Doo female that was a donor for Matt Lohner and Kris Gordon. This one could be real exciting in leather next summer.