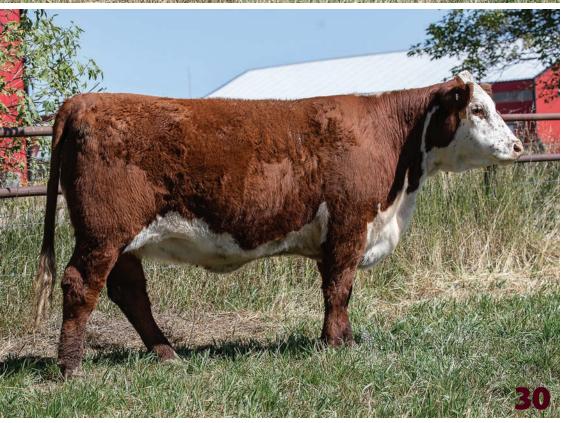

# BLAIR-ATHOL 27C **SHASTA** 30M

FEMALE || C03115935 || DVL 30M || FEBRUARY 13 2024

NJW 76S P20 BEEF 38W ET NJW 73S 38W RIMROCK 27C ET NJW P606 72N DAYDREAM 73S

CRR 109 CATAPULT 322 **ELM-LODGE FELICITY 19F** LIAN 155K JUNE ET 118T

SHF PROGRESS P20 NJW 55N STARDUST 76S PW VICTOR BOOMER P606 NJW 94J DEW 72N CRR 719 CATAPULT 109 CRR 713 KELLY 0117 GHC PREMIER 155K HAROLDSON'S COLBI 2Z 59J

| CE  | BW  | ww   | YW   | MM   | TM   | BW      |
|-----|-----|------|------|------|------|---------|
| 2.5 | 2.1 | 47.6 | 74.8 | 31.1 | 54.9 | 85 lbs. |