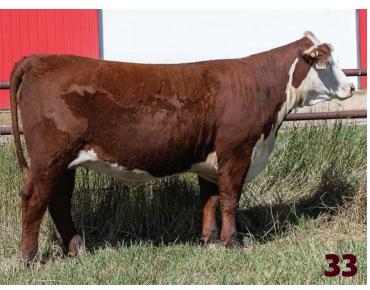

NJW 78P 88X COWBOSS 199B ET **NJW 79Z 199B BOURBON 126H ET** BW 91H 100W RITA 79Z ET

BBSF 719T ZACH 60Z BLAIR-ATHOL GMPH CHERRY 114E RU BA BAILEY'S TIME 232B NJW 98S R117 RIBEYE 88X ET NJW BW LADYSPORT DEW 78P ET NJW 73S M326 TRUST 100W ET REMITALL RITA 91H TH 122 71I VICTOR 719T BBSF 52U FAWN 22X RST TIME'S A WASTIN' 0124 RU BA HOT ROSIE 227X

 CE
 BW
 WW
 YW
 MM
 TM
 BW

 -3.9
 6.5
 65.4
 111.7
 25.5
 58.2
 80 lbs.

We purchased a package of Bourbon Semen from Harvie Ranching last spring and are sure glad we did. Bourbon hit a home run with 48M and her twin sister that we are retaining. This one is really attractive with plenty of muscle and balance. She will definitely see the city lights at some point. Dam and Granddam were both high sellers in previous years.

**Owned with HBM Polled Herefords** 

Real attractive Bourbon out of the Debbie cow family. 83C is out of one of our most consistent cow families, and is a full sister to the Debbie Doo female that was a donor for Matt Lohner and Kris Gordon. This one could be real exciting in leather next summer.