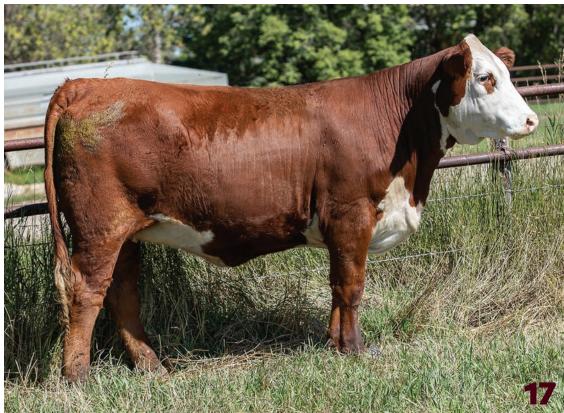

# BLAIR-ATHOL 223F **ROBIN** 22M

FEMALE || C03115557 || DVL 22M || FEBRUARY 10 2024

TH 71U 719T MR HEREFORD 11X

RU BA 11X EXCALIBER 223F

RU BA 27A MO-MOOLA 233C

NJW 73S 38W RIMROCK 27C ET BLAIR-ATHOL 27C STARLET 8F BCD 323 POLLED WREN 242Z TH 122 71I VICTOR 719T TH 7N 45P RITA 71U WLB WINCHESTER POWERBALL 27A RU BA HOT ROSIE 227X

NJW 76S P20 BEEF 38W ET NJW P606 72N DAYDREAM 73S REMITALL SHATNER 323S BCD 345S WREN 988W

| CE | BW  | ww   | YW   | MM   | TM   | BW      |
|----|-----|------|------|------|------|---------|
| 3  | 4.1 | 57.6 | 85.7 | 29.3 | 58.1 | 90 lbs. |

Really exciting Excalibur out of a gorgeous Rimrock daughter. This one has the cosmetics and build to make people pay attention. Her sister last year was the popular selection of River Valley Polled Herefords in Ontario. Brothers to 22M are at GM Place Ranch and Bill Potts.