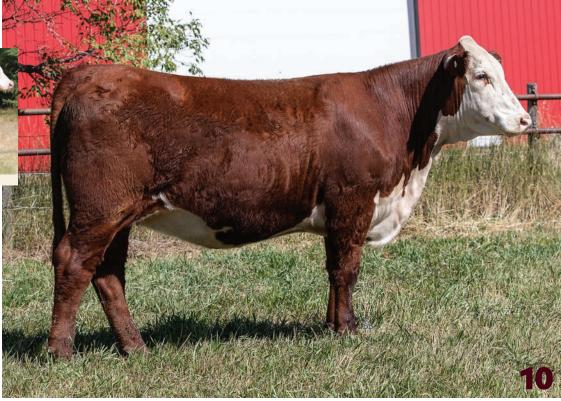

I just can't imagine it being less then perfect. Exciting service to the popular CSC Oshoto bull is a huge bonus.

Saucy sells in her entirety, but we will retain the right to one flush at the buyers convenience and our expense. We love this heifer so much and are so excited about her, we would also be willing to purchase half of Saucy back and keep her here to manage for the new owners. This is a great investment opportunity.

Bred to CSC 701 Oshoto 316 on May 14, 2024. Due to calve Feb. 22, 2025. Show Rights Reserved for Edmonton Farm Fair and Agribition 2024. Owned with Anita Doktor







Oshoto SERVICE SIRE



Big Strong Rimrock. Lots of size, and with her femininity and Broodiness you won't want to miss her.

Bred June 8 to Remitall-W MHPH Justice 2H - due to calve March 19, 2025.





This Rimrock comes out of a real hard working young Lux daughter. This cow family has been consistent, milk and udder quality will be evident.

Bred June 9th to NJW 103Y 174X Diablo 156C ET - Due to calve March 20, 2025.





# BLAIR-ATHOL 27C CINDER 1021

FEMALE || C03107499 || DVL 102L || MARCH 18 2023

NJW 76S P20 BEEF 38W ET NJW 73S 38W RIMROCK 27C ET NJW P606 72N DAYDREAM 73S

TDP CROSSOVER Z400 BBSF Z400 CINDY ET 94B BBSF 303T CINDY 88Y

SHF PROGRESS P20 NJW 55N STARDUST 76S PW VICTOR BOOMER P606 NJW 94J DEW 72N TH 133U 719T UPGRADE 69X ASH LIL PEANUT 203P **GROSVENOR TITANIUM 80P 303T** BBSF 040035 CINDY 21W

| CE   | BW  | ww   | YW    | ММ   | TM   | BW       |
|------|-----|------|-------|------|------|----------|
| -6.7 | 5.8 | 57.3 | 105.1 | 30.7 | 59.4 | 104 lbs. |



# BL