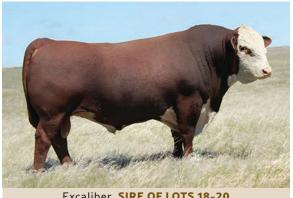

Excaliber SIRE OF LOTS 18-20

Powerful in type and kind. Deep ribbed, sweet fronted and looks like she will be in the donor pen in the near future. Her dam 81E has a near perfect udder and brings in one of the biggest calves every fall. Maternal sisters include 132G who is at ANL and Miley 78K who was our high seller last year to Mission Ridge.