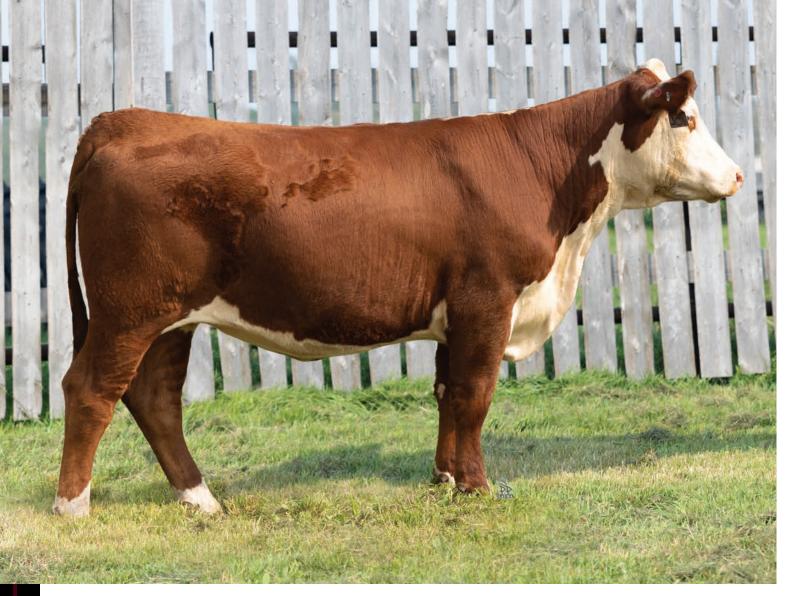

# BLAIR-ATHOL 126H DEBUTANTE 41M

FEMALE || C03116083 || DVL 41M || FEBRUARY 16 2024

NJW 98S R117 RIBEYE 88X ET

NJW 73S M326 TRUST 100W ET

**REMITALL RITA 91H** 

NJW BW LADYSPORT DEW 78P ET

NJW 78P 88X COWBOSS 199B ET NJW 79Z 199B BOURBON 126H ET BW 91H 100W RITA 79Z ET

**BLAIR-ATHOL SWEET DEB ET 83C** 

**CRR ABOUT TIME 743** RST TIME'S A WASTIN' 0124 RST MS 1000 BLAZER 2029 PW MOHICAN NASDAQ P316 BLAIR-ATHOL NASDAO DEB ET 35W RU 8G LAST 41L

2.1 56.9 95.7 23.3 51.8 88 lbs.