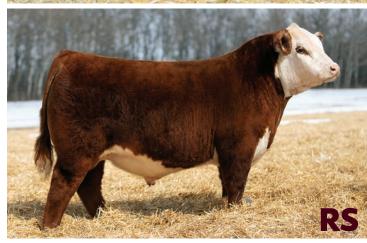

# BLAIR-ATHOL 126H DEBUTANTE 41M

FEMALE || C03116083 || DVL 41M || FEBRUARY 16 2024

NJW 98S R117 RIBEYE 88X ET

NJW 73S M326 TRUST 100W ET

**REMITALL RITA 91H** 

NJW BW LADYSPORT DEW 78P ET

NJW 78P 88X COWBOSS 199B ET NJW 79Z 199B BOURBON 126H ET BW 91H 100W RITA 79Z ET

**BLAIR-ATHOL SWEET DEB ET 83C** 

**CRR ABOUT TIME 743** RST TIME'S A WASTIN' 0124 RST MS 1000 BLAZER 2029 PW MOHICAN NASDAQ P316 BLAIR-ATHOL NASDAO DEB ET 35W RU 8G LAST 41L

2.1 56.9 95.7 23.3 51.8 88 lbs.