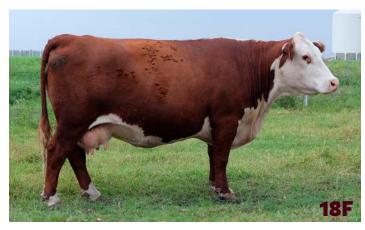

WOW is all I can say. Here is one of the deepest ribbed females you're going to find. Smooth shouldered, a pretty, feminine head, fully pigmented and red to the ground. Chris Poley said she has an udder coming that's as good as he's seen and she is the kind of cow that makes herd bulls. One of the best things about this heifer is her mother Mira 18F who is a deep, good footed, great uddered cow that's hard to faulWt. (Brady bought Mira as a calf from Chad Wilson.) She is the mother of Roselawn Pioneer 28J, one of our herdsires here at Roselawn. We flushed her for the first time this year and got 31 grade A embryo's sired by Oshoto.

Al bred to Churchill W4 Sherman 2157K ET on May 11, 2024. Preg check by ultrasound, safe to Al date - no cleanup used.

Roselawn Pioneer 358C 28J MAT. BROTHER
Walking Herdsire at Roselawn Polled Herefords