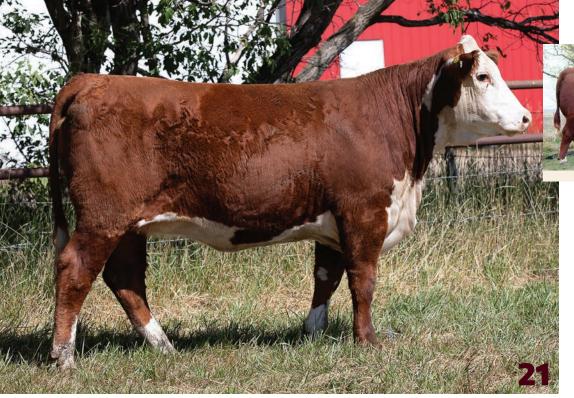

#### **CHRIS POLEY**

FEMALE || C03115934 || DVL 35M || FEBRUARY 13 2024

INNISFAIL WHR X651/723 4013 ET PCL 4013 GLITZ 1G PCL 49Y DAHLILA 111E

C&T 7B DOUBLE D 11D C&T 11D CATALINA 5F REMITALL-W CATALINA 67D

EFBEEF TFL U208 TESTED X651 ET INNISFAIL P230 T723 PCL YUKON R117 ET 49Y HAROLDSON'S DAHLILA T100 97X REMITALL-W START ME UP ET 7B ANL P606 NORTHERN LADY 38X TH 223 71I VICTOR 755T **REMITALL-WEST CATALINA 136B** 

| CE   | BW  | WW   | YW    | MM   | TM   | BW      |
|------|-----|------|-------|------|------|---------|
| -5.4 | 5.8 | 67.7 | 109.6 | 26.6 | 60.5 | 96 lbs. |

This Glitz Daughter is as good as anything we've ever offerred. 'Sparkle' gives you that 'WOW' factor anyway you look at her. She's long and deep with a big hip and yet stays extremely sound and classy. This one is a true show heifer candidate, she's got a great personality and will be friendly enough for any age of showman.