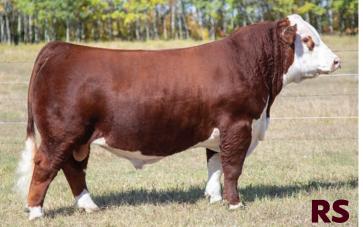

#### **CHRIS POLEY**

FEMALE || C03115934 || DVL 35M || FEBRUARY 13 2024

INNISFAIL WHR X651/723 4013 ET PCL 4013 GLITZ 1G PCL 49Y DAHLILA 111E

C&T 7B DOUBLE D 11D C&T 11D CATALINA 5F REMITALL-W CATALINA 67D

EFBEEF TFL U208 TESTED X651 ET INNISFAIL P230 T723 PCL YUKON R117 ET 49Y HAROLDSON'S DAHLILA T100 97X REMITALL-W START ME UP ET 7B ANL P606 NORTHERN LADY 38X TH 223 71I VICTOR 755T **REMITALL-WEST CATALINA 136B** 

| CE   | BW  | WW   | YW    | MM   | TM   | BW      |
|------|-----|------|-------|------|------|---------|
| -5.4 | 5.8 | 67.7 | 109.6 | 26.6 | 60.5 | 96 lbs. |

This Glitz Daughter is as good as anything we've ever offerred. 'Sparkle' gives you that 'WOW' factor anyway you look at her. She's long and deep with a big hip and yet stays extremely sound and classy. This one is a true show heifer candidate, she's got a great personality and will be friendly enough for any age of showman.