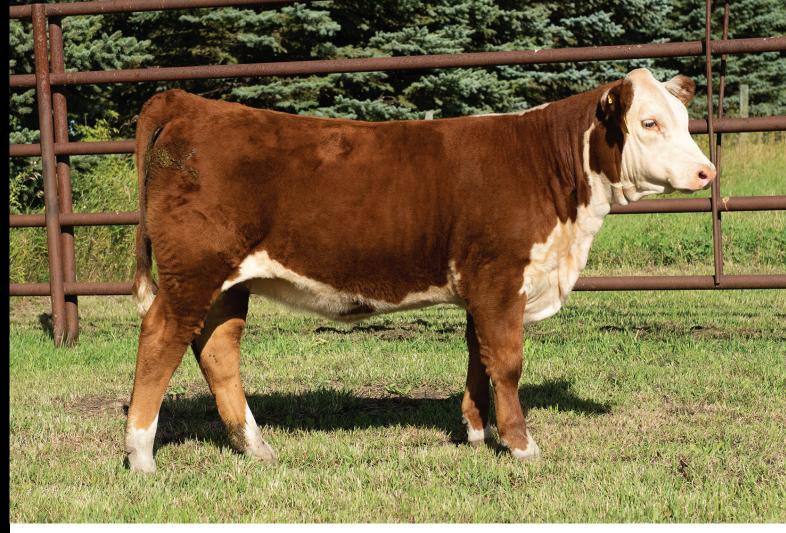

## ROSELAWN RH PAT 38K 40M

FEMALE || C03116343 || AHK 40M || MARCH 06 2024

PCL 4013 GLITZ 1G BLAIR-ATHOL 1G BRADY 38K GHR YES 1Y 3C

NJW 79Z 22Z HEAVY DUTY 72C ET ROSELAWN CANDY 206E 8H ROSELAWN HANNA 62Y 19A INNISFAIL WHR X651/723 4013 ET PCL 49Y DAHLILA 111E GHR YES 49S 1Y GHR VOLUME IV 178U NJW 67U 28M BIG MAX 22Z BW 91H 100W RITA 79Z ET BBSF 29W YAMAHA 62Y ROSELAWN BELL 107S 4U

CE BW WW YW MM TM BW -3.6 5.8 66.3 110.2 33.2 66.4 94 lbs.

Coming straight out of the top end of our heifer calf pen, 40M is going to draw lots of notice. Loaded with substance, style, length, fantastic top, depth of rib and thickness. Her pedigree is impressive as well. Her mother 8H, is a Heavy Duty 72C daughter we sold to Randy Hall for \$10,000.00 and her sire 38K has left us a great set of calves for his first crop. A maternal sister sells as Lot 40.

Co-owned with Randy Hall.

40