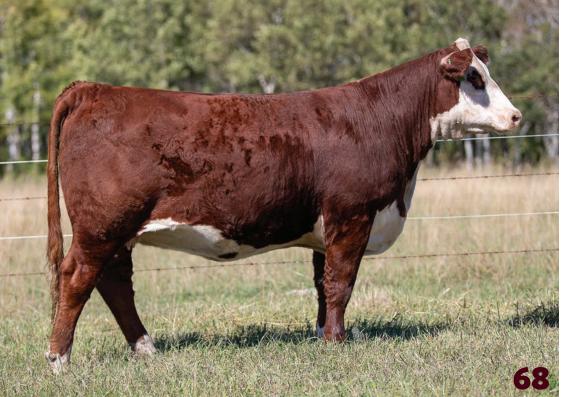

|  |
| 6.1                 | 2.1 | 60.5 | 98.6                         | 31.7 | 62 | 72 lbs. |  |

NJW 73S W18 HOMETOWN 10Y ET NJW 4037 34S DURANGO VACA 135U NJW BW TRAILDUST 161L NJW 57G SPIRIT QUEEN 55N ET SHF WONDER M326 W18 ET STAR ROSE GARDON 13X ET NJW 73S M326 TRUST 100W ET DOSS FISHIN IN THE DARK DHZ8 It won't be hard to find this one on sale day. This freckle faced, red eyed, short marked female is big bodied and easy doing, but still has a lot of style and a great look to her. Her mother is proving to be a very productive female. When you analyze her genetic profile, the data and her "wow" factor, I think this one will find a donor pen rather quickly.

Bred to Haroldson's Memphis 4J 6L on April 20, 2024. Retaining the right to a future flush at the buyer's convenience.







This big bodied, long made Missey female is going to be an exciting and productive cow by the looks of things. Her mother, 24G, is proving to be one of the most productive females on the ranch. As an added bonus she was bred early to Final Print on April 20th.

Al bred to RST Final Print 0016 on April 20, 2024.



A real nice Pavati daughter out of a great cow family that excels in both production and longevity. Our Pavati daughters are proving to be some of our best young cows. Be sure to check this one out. As an added bonus she's bred May 4th to Final Print.

Al bred to RST Final Print 0016 on May 4, 2024.

68

## HAROLDSON'S JCC MISSEY 29L

FEMALE || C03106154 || AFSY 29L || FEBRUARY 19 2023

BCC DOMINATOR 619D **SR DOMINATE 308F ET** CHURCHILL LADY 1162Y ET

SHF TAHOE R117 T100

HAR