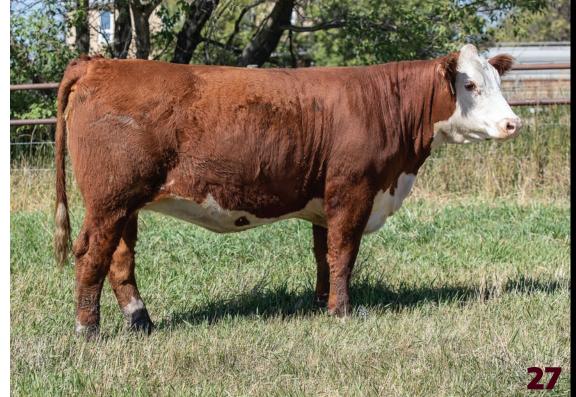

# BLAIR-ATHOL 126H DEBUTANTE 41M

FEMALE || C03116083 || DVL 41M || FEBRUARY 16 2024

NJW 98S R117 RIBEYE 88X ET

NJW 73S M326 TRUST 100W ET

**REMITALL RITA 91H** 

NJW BW LADYSPORT DEW 78P ET

NJW 78P 88X COWBOSS 199B ET NJW 79Z 199B BOURBON 126H ET BW 91H 100W RITA 79Z ET

**BLAIR-ATHOL SWEET DEB ET 83C** 

**CRR ABOUT TIME 743** RST TIME'S A WASTIN' 0124 RST MS 1000 BLAZER 2029 PW MOHICAN NASDAQ P316 BLAIR-ATHOL NASDAO DEB ET 35W RU 8G LAST 41L

2.1 56.9 95.7 23.3 51.8 88 lbs.