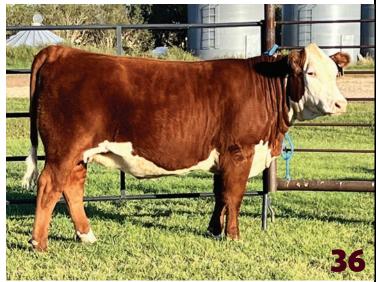

Benchmark SIRE

A big powerful Benchmark here. She's thick and easy doing and has a good look to hit the show ring. 17E seems to crank them out every year. Sisters have sold to Lian Mor and Erinbrook, brothers to Jason Wells and Charles Davis.

Owned with Randy Hall