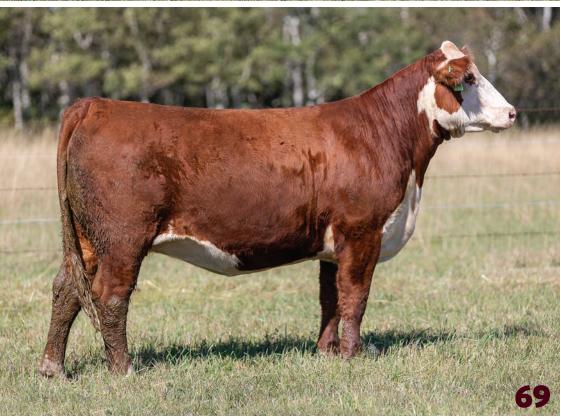

It won't be hard to find this one on sale day. This freckle faced, red eyed, short marked female is big bodied and easy doing, but still has a lot of style and a great look to her. Her mother is proving to be a very productive female. When you analyze her genetic profile, the data and her "wow" factor, I think this one will find a donor pen rather quickly.

Bred to Haroldson's Memphis 4J 6L on April 20, 2024. Retaining the right to a future flush at the buyer's convenience.







This big bodied, long made Missey female is going to be an exciting and productive cow by the looks of things. Her mother, 24G, is proving to be one of the most productive females on the ranch. As an added bonus she was bred early to Final Print on April 20th.

Al bred to RST Final Print 0016 on April 20, 2024.



A real nice Pavati daughter out of a great cow family that excels in both production and longevity. Our Pavati daughters are proving to be some of our best young cows. Be sure to check this one out. As an added bonus she's bred May 4th to Final Print.

Al bred to RST Final Print 0016 on May 4, 2024.

68

## HAROLDSON'S JCC MISSEY 29L

FEMALE || C03106154 || AFSY 29L || FEBRUARY 19 2023

BCC DOMINATOR 619D **SR DOMINATE 308F ET** CHURCHILL LADY 1162Y ET

SHF TAHOE R117 T100

HAROLDSON'S MISSEY T100 25G

MOHICAN MISSEY 93W

 CE
 BW
 WW
 YW
 MM
 TM
 BW

 -7.1
 6.2
 64.6
 108.3
 27.6
 59.9
 91 lbs.

CL 1 DOMINO 215Z
BCC MISS BELL 206Z
GOLDEN-OAK OUTCROSS 18U
DCC 8006 PATTI 4266 ET
SHF RIB EYE M326 R117
SHF LADY 512 L73
MOHICAN RANGELAND 221R
MOHICAN MISSEY 401R ET

69

HAROLDSON'S **LADY** 4