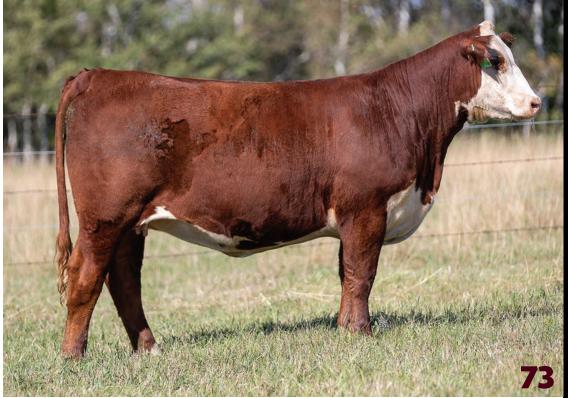

| CE   | BW  | WW   | YW    | MM   | TM   | BW      |
|------|-----|------|-------|------|------|---------|
| -5.4 | 5.8 | 67.7 | 109.6 | 26.6 | 60.5 | 96 lbs. |

This Glitz Daughter is as good as anything we've ever offerred. 'Sparkle' gives you that 'WOW' factor anyway you look at her. She's long and deep with a big hip and yet stays extremely sound and classy. This one is a true show heifer candidate, she's got a great personality and will be friendly enough for any age of showman.

We think enough of this heifer we would be willing to purchase  $\frac{1}{2}$  back and manage her if the new buyer wishes.

Show rights reserved for Edmonton Farm Fair and Agribition 2024.

FEMALE || C03116262 || DVL 48M || FEBRUARY 18 2024