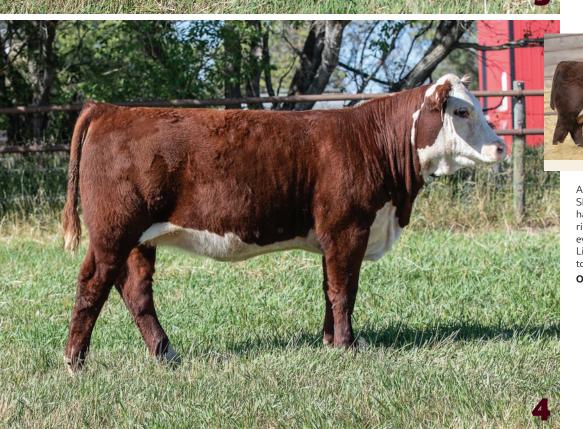

Really exciting Excalibur out of a gorgeous Rimrock daughter. This one has the cosmetics and build to make people pay attention. Her sister last year was the popular selection of River Valley Polled Herefords in Ontario. Brothers to 22M are at GM Place Ranch and Bill Potts.

# BLAIR-ATHOL 223F **ROBIN** 22M

FEMALE || C03115557 || DVL 22M || FEBRUARY 10 2024

TH 71U 719T MR HEREFORD 11X

RU BA 11X EXCALIBER 223F

RU BA 27A MO-MOOLA 233C

NJW 73S 38W RIMROCK 27C ET BLAIR-ATHOL 27C STARLET 8F BCD 323 POLLED WREN 242Z TH 122 71I VICTOR 719T TH 7N 45P RITA 71U WLB WINCHESTER POWERBALL 27A RU BA HOT ROSIE 227X

NJW 76S P20 BEEF 38W ET NJW P606 72N DAYDREAM 73S REMITALL SHATNER 323S BCD 345S WREN 988W

| CE | BW  | ww   | YW   | MM   | TM   | BW      |
|----|-----|------|------|------|------|---------|
| 3  | 4.1 | 57.6 | 85.7 | 29.3 | 58.1 | 90 lbs. |