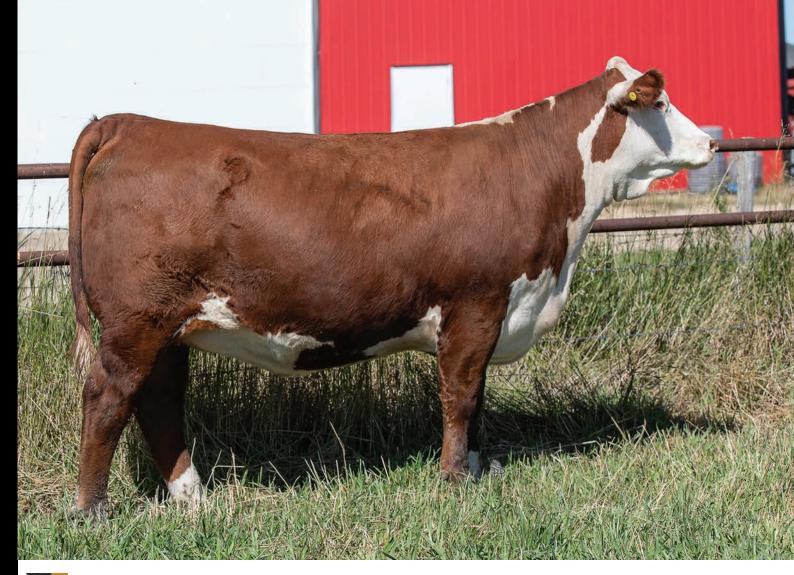

I actually can't believe I'm writing a footnote for Saucy, because from the minute she was born, I never imagined she would leave here. Saucy is the first daughter of the popular Sassy cow we showed for the past 3 years. Saucy has walked in the show ring with my 10 year old Daughter Hannah on the halter more than 40 times in the past 2 years. She had great success beside momma, but held her own without her too, most notably at Edmonton Farm Fair 2023 where she was Intermediate Heifer Calf Champion. I think Saucy's best days are ahead of her though. I'm more excited to see her in production then any one we've ever bred. Study the udder quality on her mom, combined with Rimrock and I just can't imagine it being less then perfect. Exciting service to the popular CSC Oshoto bull is a huge bonus.