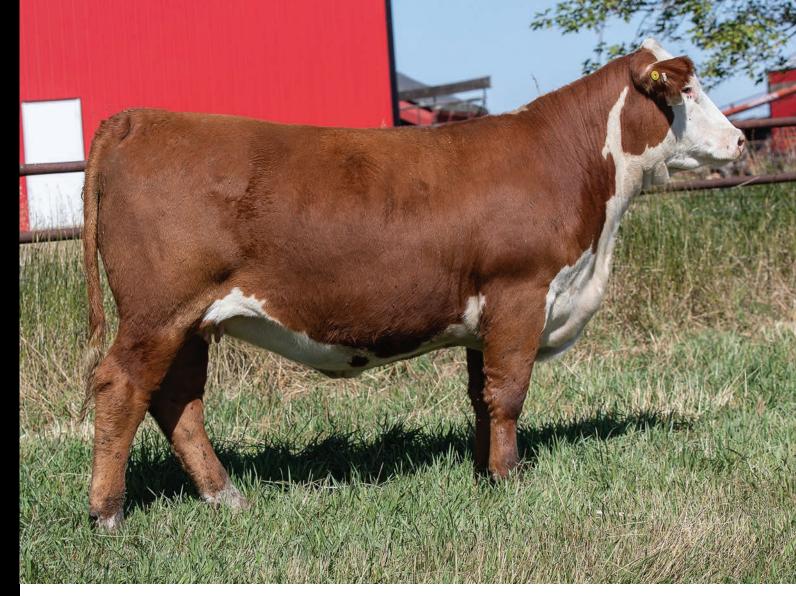

| CE   | BW  | WW   | YW    | MM   | TM   | BW      |
|------|-----|------|-------|------|------|---------|
| -5.4 | 5.8 | 67.7 | 109.6 | 26.6 | 60.5 | 96 lbs. |

This Glitz Daughter is as good as anything we've ever offerred. 'Sparkle' gives you that 'WOW' factor anyway you look at her. She's long and deep with a big hip and yet stays extremely sound and classy. This one is a true show heifer candidate, she's got a great personality and will be friendly enough for any age of showman.