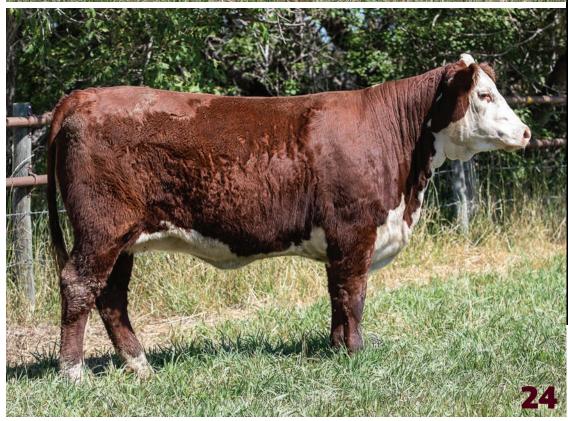

# BLAIR-ATHOL 126H DEBUTANTE 41M

FEMALE || C03116083 || DVL 41M || FEBRUARY 16 2024

NJW 98S R117 RIBEYE 88X ET

NJW 73S M326 TRUST 100W ET

**REMITALL RITA 91H** 

NJW BW LADYSPORT DEW 78P ET

NJW 78P 88X COWBOSS 199B ET NJW 79Z 199B BOURBON 126H ET BW 91H 100W RITA 79Z ET

**BLAIR-ATHOL SWEET DEB ET 83C** 

**CRR ABOUT TIME 743** RST TIME'S A WASTIN' 0124 RST MS 1000 BLAZER 2029 PW MOHICAN NASDAQ P316 BLAIR-ATHOL NASDAO DEB ET 35W RU 8G LAST 41L

2.1 56.9 95.7 23.3 51.8 88 lbs.