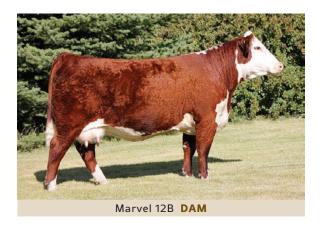

# BLAIR-ATHOL 1G MARVEL 12L

FEMALE || C03105165 || DVL 12L || FEBRUARY 17 2023

INNISFAIL WHR X651/723 4013 ET **PCL 4013 GLITZ 1G** 

PCL 49Y DAHLILA 111E

NJW 73S 38W RIMROCK 27C ET BLAIR-ATHOL EB 27C MARVEL 23G BLAIR-ATHOL 7B MARVEL 20D EFBEEF TFL U208 TESTED X651 ET INNISFAIL P230 T723 PCL YUKON R117 ET 49Y HAROLDSON'S DAHLILA T100 97X NJW 76S P20 BEEF 38W ET NJW P606 72N DAYDREAM 73S REMITALL-W START ME UP ET 7B BYEVISTA 138W LASS 38Y

| CE  | BW  | WW   | YW   | MM   | TM   | BW      |
|-----|-----|------|------|------|------|---------|
| 2.9 | 3.1 | 60.2 | 99.3 | 24.5 | 54.6 | 75 lbs. |

We don't sell many Max daughters because we like them so much, so we keep them for ourselves. 50L is correct and feminine. What sets her apart is her dam comes out of the Firefly family that has worked so well at Harvie Ranching. Her dam 297F was the high selling bred female in the Wascana dispersal when she was purchased by Randy Hall.