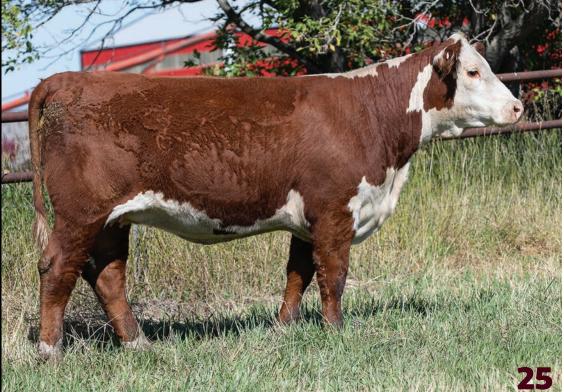

EFBEEF TFL U208 TESTED X651 ET INNISFAIL P230 T723 PCL YUKON R117 ET 49Y HAROLDSON'S DAHLILA T100 97X REMITALL-W START ME UP ET 7B ANL P606 NORTHERN LADY 38X TH 223 71I VICTOR 755T **REMITALL-WEST CATALINA 136B** 

| CE   | BW  | WW   | YW    | MM   | TM   | BW      |
|------|-----|------|-------|------|------|---------|
| -5.4 | 5.8 | 67.7 | 109.6 | 26.6 | 60.5 | 96 lbs. |

This Glitz Daughter is as good as anything we've ever offerred. 'Sparkle' gives you that 'WOW' factor anyway you look at her. She's long and deep with a big hip and yet stays extremely sound and classy. This one is a true show heifer candidate, she's got a great personality and will be friendly enough for any age of showman.

We think enough of this heifer we would be willing to purchase  $\frac{1}{2}$  back and manage her if the new buyer wishes.

Show rights reserved for Edmonton Farm Fair and Agribition 2024.

FEMALE || C03116262 || DVL 48M || FEBRUARY 18 2024