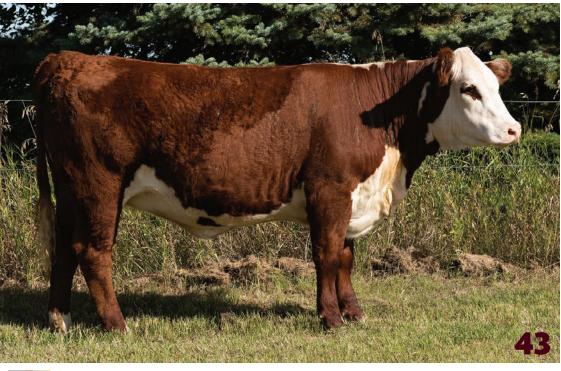

| CE   | BW  | WW   | YW    | MM   | TM   | BW      |
|------|-----|------|-------|------|------|---------|
| -5.4 | 5.8 | 67.7 | 109.6 | 26.6 | 60.5 | 96 lbs. |

This Glitz Daughter is as good as anything we've ever offerred. 'Sparkle' gives you that 'WOW' factor anyway you look at her. She's long and deep with a big hip and yet stays extremely sound and classy. This one is a true show heifer candidate, she's got a great personality and will be friendly enough for any age of showman.

We think enough of this heifer we would be willing to purchase  $\frac{1}{2}$  back and manage her if the new buyer wishes.

Show rights reserved for Edmonton Farm Fair and Agribition 2024.

FEMALE || C03116262 || DVL 48M || FEBRUARY 18 2024