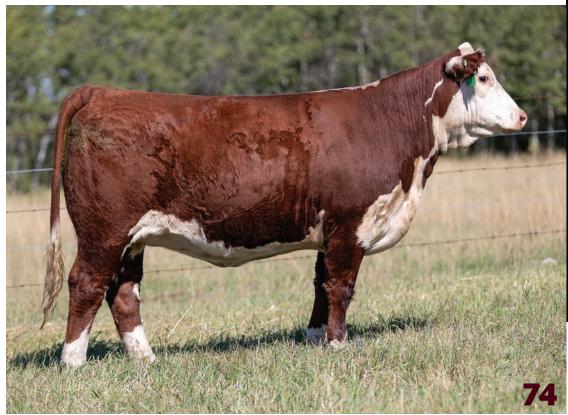

 CE
 BW
 WW
 YW
 MM
 TM
 BW

 -3.9
 6.5
 65.4
 111.7
 25.5
 58.2
 80 lbs.

We purchased a package of Bourbon Semen from Harvie Ranching last spring and are sure glad we did. Bourbon hit a home run with 48M and her twin sister that we are retaining. This one is really attractive with plenty of muscle and balance. She will definitely see the city lights at some point. Dam and Granddam were both high sellers in previous years.

**Owned with HBM Polled Herefords** 

Real attractive Bourbon out of the Debbie cow family. 83C is out of one of our most consistent cow families, and is a full sister to the Debbie Doo female that was a donor for Matt Lohner and Kris Gordon. This one could be real exciting in leather next summer.