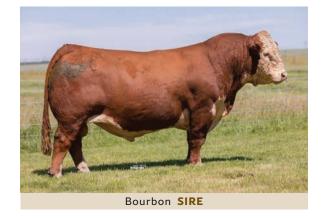

NJW 78P 88X COWBOSS 199B ET **NJW 79Z 199B BOURBON 126H ET** BW 91H 100W RITA 79Z ET

BBSF 719T ZACH 60Z BLAIR-ATHOL GMPH CHERRY 114E RU BA BAILEY'S TIME 232B NJW 98S R117 RIBEYE 88X ET NJW BW LADYSPORT DEW 78P ET NJW 73S M326 TRUST 100W ET REMITALL RITA 91H TH 122 71I VICTOR 719T BBSF 52U FAWN 22X RST TIME'S A WASTIN' 0124 RU BA HOT ROSIE 227X

 CE
 BW
 WW
 YW
 MM
 TM
 BW

 -3.9
 6.5
 65.4
 111.7
 25.5
 58.2
 80 lbs.

We purchased a package of Bourbon Semen from Harvie Ranching last spring and are sure glad we did. Bourbon hit a home run with 48M and her twin sister that we are retaining. This one is really attractive with plenty of muscle and balance. She will definitely see the city lights at some point. Dam and Granddam were both high sellers in previous years.

**Owned with HBM Polled Herefords** 

Real attractive Bourbon out of the Debbie cow family. 83C is out of one of our most consistent cow families, and is a full sister to the Debbie Doo female that was a donor for Matt Lohner and Kris Gordon. This one could be real exciting in leather next summer.