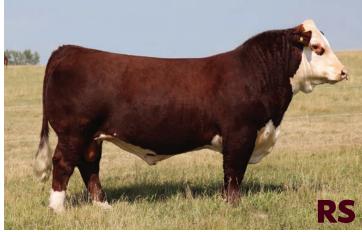

#### **CHRIS POLEY**

FEMALE || C03115934 || DVL 35M || FEBRUARY 13 2024

INNISFAIL WHR X651/723 4013 ET PCL 4013 GLITZ 1G PCL 49Y DAHLILA 111E

C&T 7B DOUBLE D 11D C&T 11D CATALINA 5F REMITALL-W CATALINA 67D

EFBEEF TFL U208 TESTED X651 ET INNISFAIL P230 T723 PCL YUKON R117 ET 49Y HAROLDSON'S DAHLILA T100 97X REMITALL-W START ME UP ET 7B ANL P606 NORTHERN LADY 38X TH 223 71I VICTOR 755T **REMITALL-WEST CATALINA 136B** 

| CE   | BW  | WW   | YW    | MM   | TM   | BW      |
|------|-----|------|-------|------|------|---------|
| -5.4 | 5.8 | 67.7 | 109.6 | 26.6 | 60.5 | 96 lbs. |

This Glitz Daughter is as good as anything we've ever offerred. 'Sparkle' gives you that 'WOW' factor anyway you look at her. She's long and deep with a big hip and yet stays extremely sound and classy. This one is a true show heifer candidate, she's got a great personality and will be friendly enough for any age of showman.