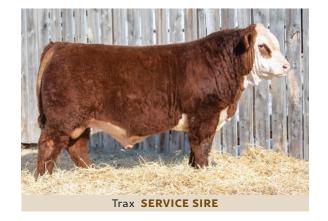

Bred to CSC 701 Oshoto 316 on May 14, 2024. Due to calve Feb. 22, 2025. Show Rights Reserved for Edmonton Farm Fair and Agribition 2024. Owned with Anita Doktor

Oshoto SERVICE SIRE

Big Strong Rimrock. Lots of size, and with her femininity and Broodiness you won't want to miss her.