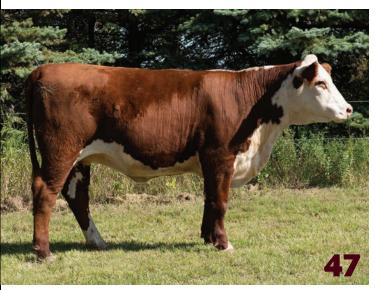

 CE
 BW
 WW
 YW
 MM
 TM
 BW

 -3.9
 6.5
 65.4
 111.7
 25.5
 58.2
 80 lbs.

We purchased a package of Bourbon Semen from Harvie Ranching last spring and are sure glad we did. Bourbon hit a home run with 48M and her twin sister that we are retaining. This one is really attractive with plenty of muscle and balance. She will definitely see the city lights at some point. Dam and Granddam were both high sellers in previous years.