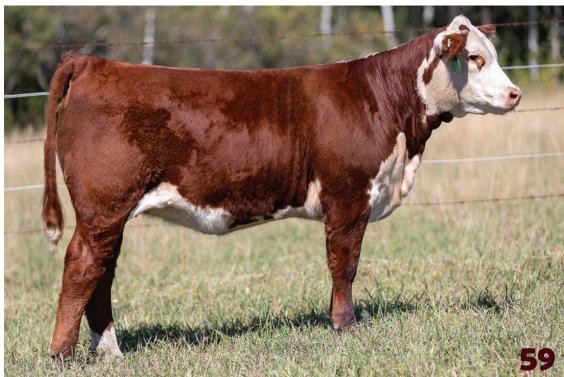

# BLAIR-ATHOL 124E MISTY 117L

FEMALE || C03107648 || DVL 117L || MARCH 23 2023

MCCOY 70Y SKYFALL 53A

MCCOY 53A PATENT 124E

MCCOY 719T SUSIE ET 417B

JDH 117R EQUITY 70Y ET MCCOY 25M ALISON 64W TH 122 71I VICTOR 719T MCCOY 58G SUSIE 33K

REMITALL-W START ME UP ET 7B
BLAIR-ATHOL 7B MAKE MY DAY 30D GHC MISS DEW ET 13Y

BLAIR-ATHOL 30D MAIZIE 96H
BLAIR-ATHOL 97B MAXINE 96D
NJW 73S 22Z MIGHTY MAX 97B ET
XTC 45P DOLLY 10U

| CE | BW  | ww   | YW   | MM   | TM   | BW      |
|----|-----|------|------|------|------|---------|
| -1 | 5.4 | 64.7 | 94.2 | 34.4 | 66.8 | 78 lbs. |

If this one doesn't get your blood pumping, you should book an appointment. I love the look of this girl. So refined and smooth through that front third and head and yet still soft enough middled and stout enough from behind. These Patent daughters have been very popular in past years, but this will be the last group of them to sell, as we lost Patent to a shoulder injury after a fight last spring. Her mating to Rimrock will ring the bell. If you study the catalog you'll see that the Rimrock/Patent mating is one that I really think works.

Bred May 13th to NJW 73S 38W Rimrock 27C ET - Due to Calve February 21, 2025.

to walk the **BLAIR ATHOL/HAROLDSON'S**Sale Ring

Big Framed Performance type female out of a tremendous young cow. 30L was orphaned last July when we lost her mother to a lightning strike. These Patent daughters all work and the cow family behind this one is impeccable.