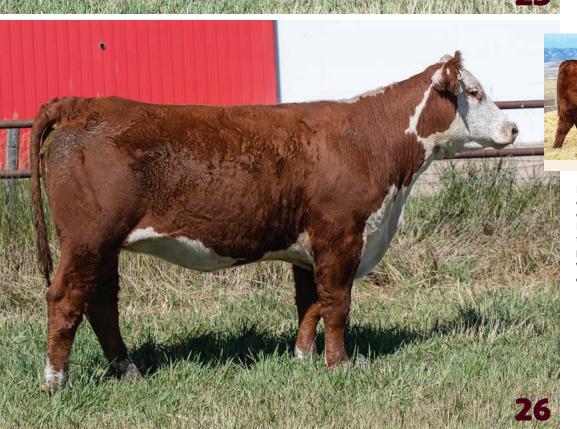

NJW 78P 88X COWBOSS 199B ET **NJW 79Z 199B BOURBON 126H ET** BW 91H 100W RITA 79Z ET

BBSF 719T ZACH 60Z BLAIR-ATHOL GMPH CHERRY 114E RU BA BAILEY'S TIME 232B NJW 98S R117 RIBEYE 88X ET NJW BW LADYSPORT DEW 78P ET NJW 73S M326 TRUST 100W ET REMITALL RITA 91H TH 122 71I VICTOR 719T BBSF 52U FAWN 22X RST TIME'S A WASTIN' 0124 RU BA HOT ROSIE 227X

 CE
 BW
 WW
 YW
 MM
 TM
 BW

 -3.9
 6.5
 65.4
 111.7
 25.5
 58.2
 80 lbs.

We purchased a package of Bourbon Semen from Harvie Ranching last spring and are sure glad we did. Bourbon hit a home run with 48M and her twin sister that we are retaining. This one is really attractive with plenty of muscle and balance. She will definitely see the city lights at some point. Dam and Granddam were both high sellers in previous years.