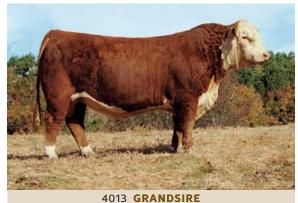

FEMALE || C03116259 || DVL 58M || FEBRUARY 21 2024

INNISFAIL WHR X651/723 4013 ET PCL 4013 KINGSMAN ET 49K PCL 49Y DAHLILA 111E

BLAIR-ATHOL 10Y HOMERUN 24C BLAIR-ATHOL 24C BLOND FX 80H BLAIR-ATHOL 53U LISA 33A EFBEEF TFL U208 TESTED X651 ET INNISFAIL P230 T723 PCL YUKON R117 ET 49Y HAROLDSON'S DAHLILA T100 97X NJW 73S W18 HOMETOWN 10Y ET HAROLDSON'S WLC68M KATRINA 33P BLAIR-ATHOL CLASSIC 53U BLAIR-ATHOL ANN MARGRET 51P First progeny of the high dollar PLC Kingsman bull to sell. This one has been a favorite of all of our visitors. She's soft and deep and extremely feminine. Can't wait to see this one in production. If you study pedigrees like Dad does, you'll find this one traces back to the great Klondike 315 cow. 315 came to Blair Athol at 11 years of age and weaned 17 calves in her career. 14 of them got registered. Longetivity built into this one.