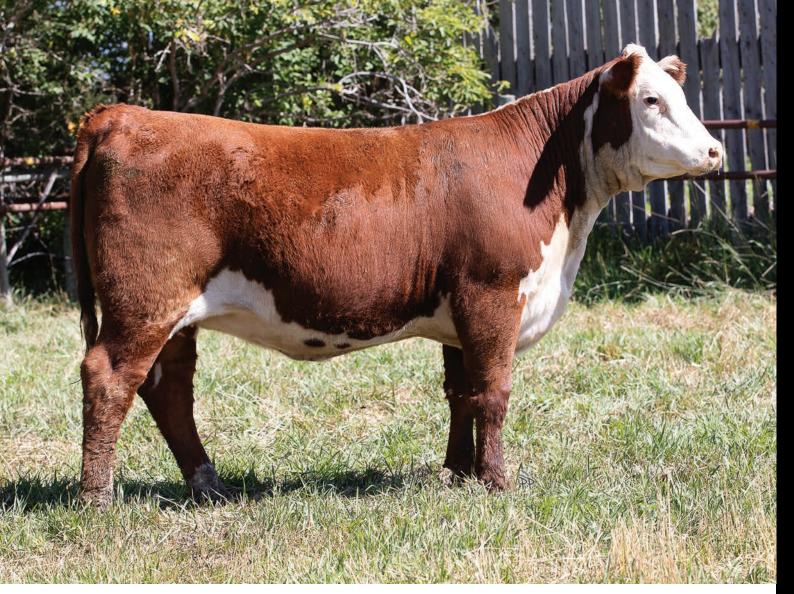

Really exciting Excalibur out of a gorgeous Rimrock daughter. This one has the cosmetics and build to make people pay attention. Her sister last year was the popular selection of River Valley Polled Herefords in Ontario. Brothers to 22M are at GM Place Ranch and Bill Potts.