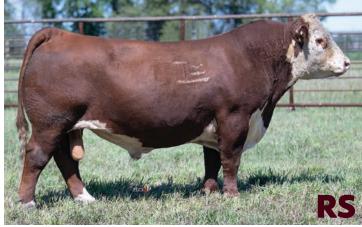

#### **CHRIS POLEY**

FEMALE || C03115934 || DVL 35M || FEBRUARY 13 2024

INNISFAIL WHR X651/723 4013 ET PCL 4013 GLITZ 1G PCL 49Y DAHLILA 111E

C&T 7B DOUBLE D 11D C&T 11D CATALINA 5F REMITALL-W CATALINA 67D

EFBEEF TFL U208 TESTED X651 ET INNISFAIL P230 T723 PCL YUKON R117 ET 49Y HAROLDSON'S DAHLILA T100 97X REMITALL-W START ME UP ET 7B ANL P606 NORTHERN LADY 38X TH 223 71I VICTOR 755T **REMITALL-WEST CATALINA 136B** 

| CE   | BW  | WW   | YW    | MM   | TM   | BW      |
|------|-----|------|-------|------|------|---------|
| -5.4 | 5.8 | 67.7 | 109.6 | 26.6 | 60.5 | 96 lbs. |

This Glitz Daughter is as good as anything we've ever offerred. 'Sparkle' gives you that 'WOW' factor anyway you look at her. She's long and deep with a big hip and yet stays extremely sound and classy. This one is a true show heifer candidate, she's got a great personality and will be friendly enough for any age of showman.

We think enough of this heifer we would be willing to purchase  $\frac{1}{2}$  back and manage her if the new buyer wishes.

Show rights reserved for Edmonton Farm Fair and Agribition 2024.

FEMALE || C03116262 || DVL 48M || FEBRUARY 18 2024