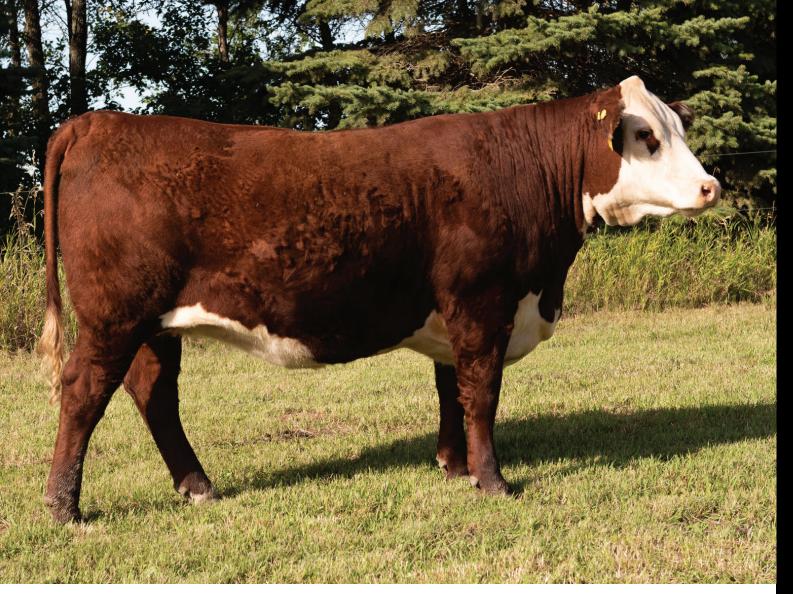

DANETTE 83B

NJW 79Z 22Z HEAVY DUTY 72C ET ROSELAWN CANDY 206E 8H ROSELAWN HANNA 62Y 19A REMITALL-W 50 SHADES ET 12C REMITALL-WEST YELLOW ROSE 2Y MOHICAN STROKER Z81 SQUARE-D EMERALD 840R NJW 67U 28M BIG MAX 22Z BW 91H 100W RITA 79Z ET BBSF 29W YAMAHA 62Y ROSELAWN BELL 107S 4U

| CE  | BW  | ww   | YW | MM | TM   | BW      |
|-----|-----|------|----|----|------|---------|
| 1.6 | 3.4 | 52.9 | 88 | 31 | 57.5 | 82 lbs. |

Another great daughter out of 8H and sired by Gunsmoke. The Gunsmoke daughters' udders are as near perfect as you can get. This is a heifer I like a lot. Take an extra look at her on sale day.

Al Bred to TH Big Country on May 1, 2024 and pasture exposed to Blair Athol 1G Brady 38K from May 24 to August 10, 2024. Preg. Checked safe to Al service. Co-owned with Randy Hall.





# ROSELAWN JEWELL 182H 5L

FEMALE || C03105419 || AHK 5L || FEBRUARY 19 2023

PCR X51 BENTLEY 454B **TH CROWN ROYAL 182H**TH 372C 456B GEMINI 51E

SHF TAHOE R117 T100

HAROLDSON'S MIRA T100 18F

HAROLDSON'S WLC MIRA ET 52B

KCF BENNETT REVOLUTION X51 PCR IDA GOLDIE 40X ILR RED POWER 456B TH 105S 475Z GEMINI 372C ET SHF RIB EYE M326 R117 SHF LADY 512 L73 NJW 73S W18 HOMETOWN 10Y ET HAROLDSON'S 37H MIRA ET 62K

| CE  | BW  | WW   | YW  | MM | TM   | BW      |
|-----|-----|------|-----|----|------|---------|
| 7.8 | 1.3 | 63.4 | 103 | 23 | 54.7 | 72 lbs. |

WOW is all I can say. Here is one of the deepest ribbed females you're going to find. Smooth shouldered, a pretty, feminine head, fully pigmented and red to the ground. Chris Poley said she has an udder coming that's as good as he's se