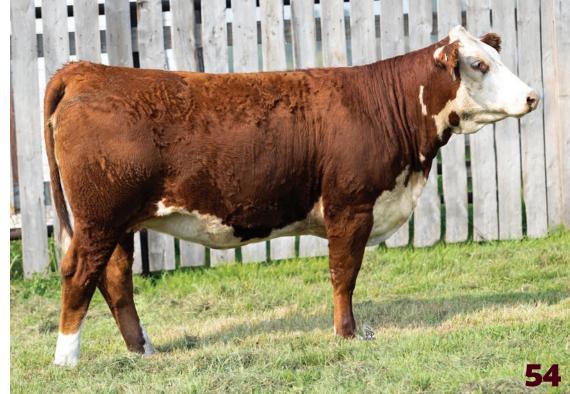

#### **CHRIS POLEY**

FEMALE || C03115934 || DVL 35M || FEBRUARY 13 2024

INNISFAIL WHR X651/723 4013 ET PCL 4013 GLITZ 1G PCL 49Y DAHLILA 111E

C&T 7B DOUBLE D 11D C&T 11D CATALINA 5F REMITALL-W CATALINA 67D

EFBEEF TFL U208 TESTED X651 ET INNISFAIL P230 T723 PCL YUKON R117 ET 49Y HAROLDSON'S DAHLILA T100 97X REMITALL-W START ME UP ET 7B ANL P606 NORTHERN LADY 38X TH 223 71I VICTOR 755T **REMITALL-WEST CATALINA 136B** 

| CE   | BW  | WW   | YW    | MM   | TM   | BW      |
|------|-----|------|-------|------|------|---------|
| -5.4 | 5.8 | 67.7 | 109.6 | 26.6 | 60.5 | 96 lbs. |

This Glitz Daughter is as good as anything we've ever offerred. 'Sparkle' gives you that 'WOW' factor anyway you look at her. She's long and deep with a big hip and yet stays extremely sound and classy. This one is a true show heifer candidate, she's got a great personality and will be friendly enough for any age of showman.

We think enough of this heifer we would be willing to purchase  $\frac{1}{2}$  back and manage her if the new buyer wishes.

Show rights reserved for Edmonton Farm Fair and Agribition 2024.

FEMALE || C03116262 || DVL 48M || FEBRUARY 18 2024