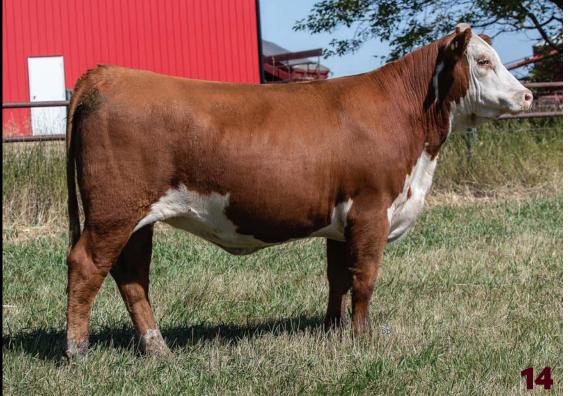

EFBEEF TFL U208 TESTED X651 ET INNISFAIL P230 T723 PCL YUKON R117 ET 49Y HAROLDSON'S DAHLILA T100 97X REMITALL-W START ME UP ET 7B ANL P606 NORTHERN LADY 38X TH 223 71I VICTOR 755T **REMITALL-WEST CATALINA 136B** 

| CE   | BW  | WW   | YW    | MM   | TM   | BW      |
|------|-----|------|-------|------|------|---------|
| -5.4 | 5.8 | 67.7 | 109.6 | 26.6 | 60.5 | 96 lbs. |

This Glitz Daughter is as good as anything we've ever offerred. 'Sparkle' gives you that 'WOW' factor anyway you look at her. She's long and deep with a big hip and yet stays extremely sound and classy. This one is a true show heifer candidate, she's got a great personality and will be friendly enough for any age of showman.

We think enough of this heifer we would be willing to purchase  $\frac{1}{2}$  back and manage her if the new buyer wishes.

Show rights reserved for Edmonton Farm Fair and Agribition 2024.

FEMALE || C03116262 || DVL 48M || FEBRUARY 18 2024