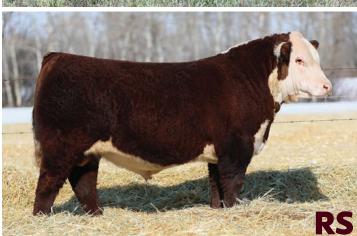

NJW 78P 88X COWBOSS 199B ET **NJW 79Z 199B BOURBON 126H ET** BW 91H 100W RITA 79Z ET

BBSF 719T ZACH 60Z BLAIR-ATHOL GMPH CHERRY 114E RU BA BAILEY'S TIME 232B NJW 98S R117 RIBEYE 88X ET NJW BW LADYSPORT DEW 78P ET NJW 73S M326 TRUST 100W ET REMITALL RITA 91H TH 122 71I VICTOR 719T BBSF 52U FAWN 22X RST TIME'S A WASTIN' 0124 RU BA HOT ROSIE 227X

 CE
 BW
 WW
 YW
 MM
 TM
 BW

 -3.9
 6.5
 65.4
 111.7
 25.5
 58.2
 80 lbs.

We purchased a package of Bourbon Semen from Harvie Ranching last spring and are sure glad we did. Bourbon hit a home run with 48M and her twin sister that we are retaining. This one is really attractive with plenty of muscle and balance. She will definitely see the city lights at some point. Dam and Granddam were both high sellers in previous years.