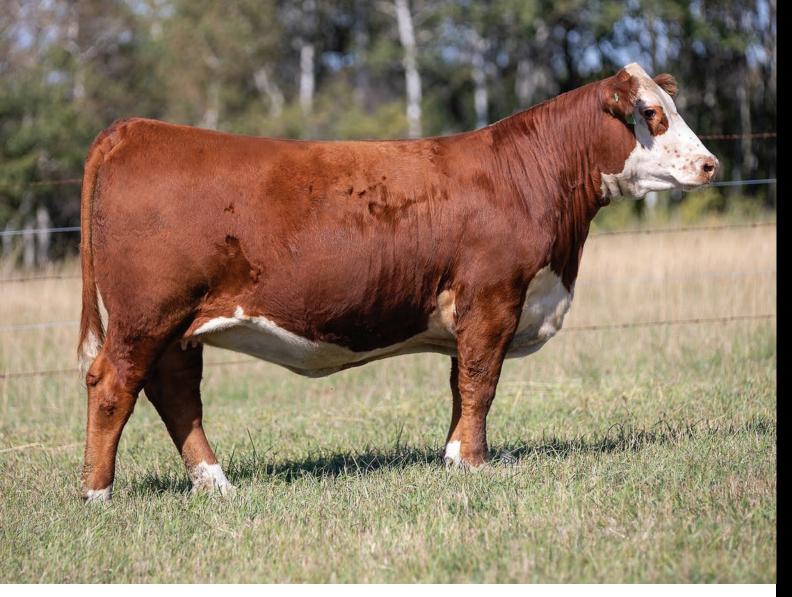

# BLAIR-ATHOL 126H DEBUTANTE 41M

FEMALE || C03116083 || DVL 41M || FEBRUARY 16 2024

NJW 98S R117 RIBEYE 88X ET

NJW 73S M326 TRUST 100W ET

**REMITALL RITA 91H** 

NJW BW LADYSPORT DEW 78P ET

NJW 78P 88X COWBOSS 199B ET NJW 79Z 199B BOURBON 126H ET BW 91H 100W RITA 79Z ET

**BLAIR-ATHOL SWEET DEB ET 83C** 

**CRR ABOUT TIME 743** RST TIME'S A WASTIN' 0124 RST MS 1000 BLAZER 2029 PW MOHICAN NASDAQ P316 BLAIR-ATHOL NASDAO DEB ET 35W RU 8G LAST 41L

2.1 56.9 95.7 23.3 51.8 88 lbs.