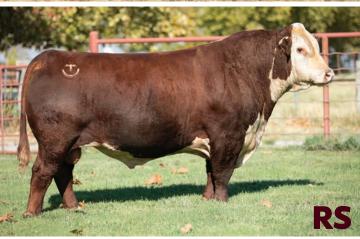

# BLAIR-ATHOL GMPH 505H **ELLIE** 7M

FEMALE || C03114772 || DVL 7M || JANUARY 31 2024 TH 403A 475Z PIONEER 358C ET

TH 506B 358C BENCHMARK 531E ET TH 512X 145Y DOMINETE 506B ET TH 529B 531E BENCHMARK 505H ET TH 60W 11X MS DOM 529B ET

ANL C HAR T100 TAHOE 86 ET 23B **BAR-RZ 23B ELLIE 17E** 

BAR-RZ 192S WENDY 83W

TH 22R 16S LAMBEAU 17Y TH 77S 45P RUBY 60W SHF TAHOE R117 T100 ANL 7N MAPLE 86R GLENLEES 36N SYNTEC 192S BAR-RZ 32J REBECCA 36R

| CE  | BW  | ww   | YW   | MM | TM   | BW      |
|-----|-----|------|------|----|------|---------|
| 4.6 | 2.9 | 56.1 | 87.3 | 24 | 52.1 | 82 lbs. |