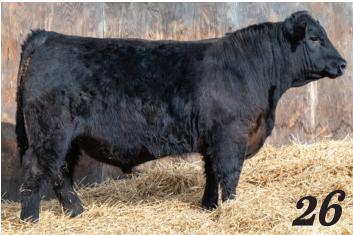

F CONNECTION YW 107 SYDGEN C C & 7 SYDGEN FOREVER LADY 4087 **MCE EXAR PRIMROSE 343** THREE TREES NEXT STEP MM THREE TREES PRIMROSE S0814 THREE TREES PRIMROSE 2066



#### Justamere 278F **Total** 183M Male AFA 183M 2384028 February 08 2024 SILVEIRAS S SIS GO 2353 **HLC GQ 278F** LLB BLACKBIRD 825D

TAFIKA BENNETT TOTAL 101X **STILL MEADOWS 2T BRAVE 12B** STILL MEADOW TOOTS 117R COR 2T

SILVEIRAS STYLE 9303 **FPDS** K N C CABIN CREEK SANDY 804 D.S. MARVEL 901W **BW** 0.6 REMITALL BLACKBIRD 648R ww K C F BENNETT TOTAL **YW** 84 TAFIKA 14R BLACK LADY 120U **MCE** 6 TAFIKA 91L PFRED 185P MM 15 TAFIKA 105N TOOTS 117R

BWT: 94 lbs WWT: 861 lbs

Use this big buy on cows, he has lots of power on both sides to really add some growth to our calves. Very solid, proven pedigree from top to bottom.



#### Justamere 278F Dane 173M Male AFA 173M 2384038 February 05 2024

|                                     | SILVEIRAS STYLE 9303         | EPE | os  |
|-------------------------------------|------------------------------|-----|-----|
| SILVEIRAS S SIS GQ 2353             | K N C CABIN CREEK SANDY 804  | CE  | 0   |
| HLC GQ 278F                         | D.S. MARVEL 901W             | BW  | 3.9 |
| LLB BLACKBIRD 825D                  | REMITALL BLACKBIRD 648R      | ww  | 50  |
|                                     | SITZ UPWARD 307R             | YW  | 93  |
| LORENZ UPWARD 18Z                   | LORENZ CAROLINE 30S          |     | 3   |
| <b>EAST VIEW DIANNE PRINCESS 4D</b> | NINE MILE LEAD ON 12T        | MCE |     |
| EVF CHARLENE'S PRINCESS 4X          | EVF COLDSTREAM'S PRINCES