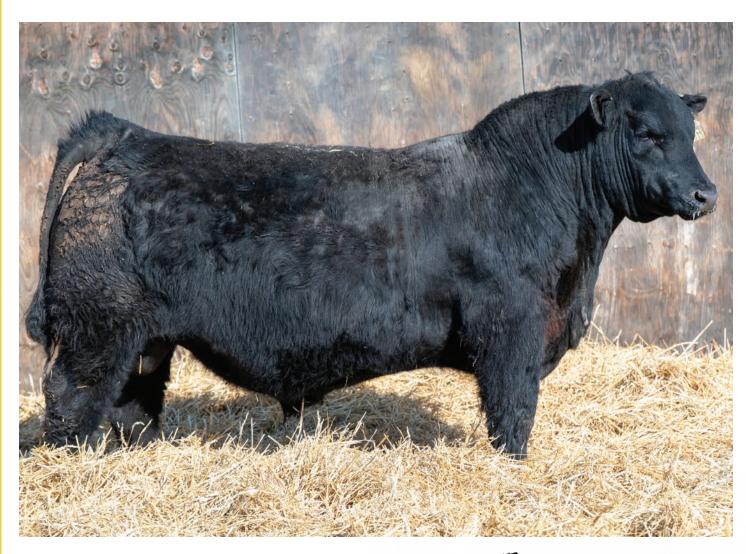

#### Justamere CI **Rock Star** 2122

IMP 2122K 2324728 / US20623759 March 10 2023

S&R ROUNDTABLE J328 **EXAR ROCK STAR 7844B**EXAR FRONTIER GAL 1405

PVF INSIGHT 0129 **EXAR SARAS DREAM 5074** EXAR SARAS DREAM 3769

#### BWT: 80 lbs WWT: 770 lbs

This son of Roundtable out of the \$45,000 EXAR Saras Dream is a bull we are thrilled with. His first few daughters are very cool and might be our answer for show females in the future. His son is selling as Lot 2 in this sale, and he is a rock star. Our partners on Rock Star have agreed to sell this semen in this sale. There will be no other public semen available this spring.