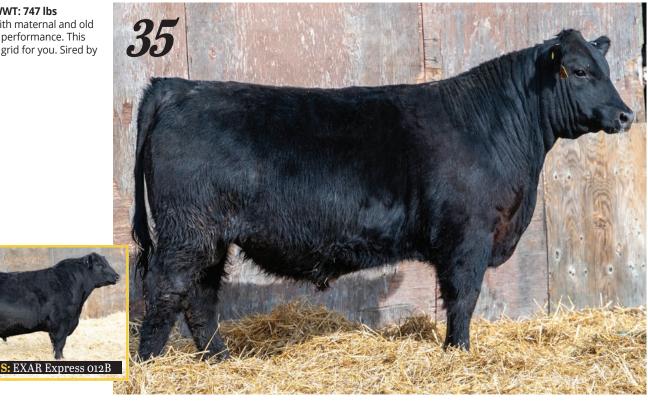

#### BWT: 76 lbs WWT: 757 lbs

This son of Rainmaker rose to the top of his pen last fall, and he is just getting better. Out of a first calving S A V Renovation daughter from the renowned Remitall program. He is you should too.

#### Justamere SF Rainmaker 116M

Male AFA 116M 2387790 January 17 2024

**BASIN RAINMAKER 4404 JUSTAMERE RAINMAKER 529K** JUSTAMERE 3508 ENCHANTRESS 167

S A V RENOVATION 6822 **REMITALL F TIBBIE 279K REMITALL F TIBBIE 44G** 

**BASIN RAINMAKER 2704** BASIN JOY 1036 CE EXAR REPUTATION 3508B **BW** 3.7 MICH ENCHANTRESS 1164X ww 68 S A V RENOWN 3439 **YW** 122 S A V MADAME PRIDE 0151 **MCE** S A V CUTTING EDGE 4857 MM REMITALL F TIBBIE 139C