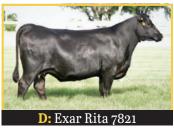

#### Justamere 1608 **Issac** 211M

Male AFA 211M 2384096 February 20 2024

EXAR FUNDAMENTAL 9186B EXAR WOODEN 1608B EXAR RITA 7821

SPRING COVE RENO 4021 **EXAR ISABEL 9676**BALDRIDGE ISABEL C235

DEER VALLEY GROWTH FUND

EXAR ROYAL LASS 4639

EXAR STUD 4658B

EXAR RITA 4781

KM BROKEN BOW 002

SPRING COVE LIZA 021

BALDRIDGE XPAND X743