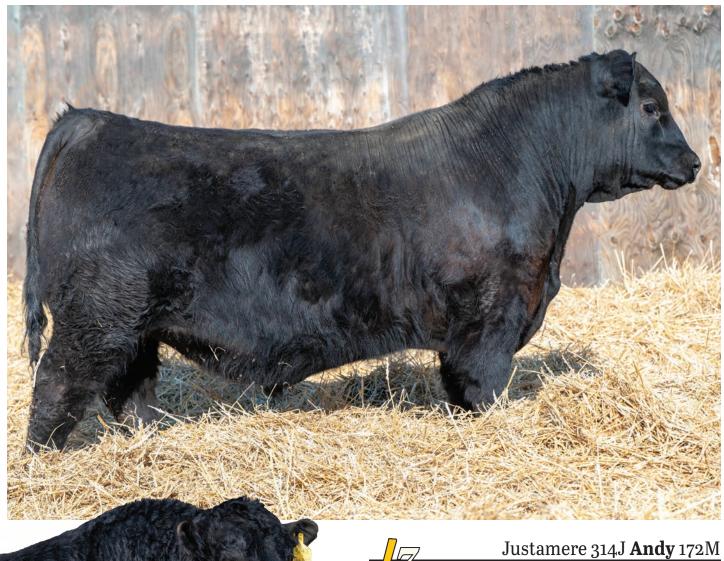

### Justamere 314J Trouble 121M

Male AFA 121M 2384006 January 19 2024

BASIN PAYWEIGHT 1682 **EPDS** DEER VALLEY GROWTH FUND DEER VALLEY RITA 36113 **JUSTAMERE LM 7112 JAEGER 314J CONNEALY CONSENSUS 7229 BW** 1.6 EXAR LUCY 34283 EXAR LUCY 4449 **WW** 67 RBM STEP AHEAD C80 **YW** 126 KR PACESETTER KR BLACKBIRD 4295 MCE JUSTAMERE CI 7039 ANDEE 302J JUSTAMERE 1422 CASH IN 461A **MM** 20 JUSTAMERE 8C'S 461A ANDEE 791G JUSTAMERE DCH 335Z ANDEE 669B

#### BWT: 76 lbs WWT: 886 lbs

Leading off the excellent Justamere Jaeger sire group is this absolute stud he was in the show barn last fall. We think he could go all the way this fall. Perfect moderate BW of 76lbs to a scale pounding 886 at weaning he is one incredible herdsire candidate.

DEER VALLEY GROWTH FUND JUSTAMERE LM 7112 JAEGER 314J EXAR LUCY 34283

SANKEYS JUSTIFIED 101 **JUSTAMERE 101 ANDEE 342J** JUSTAMERE 499U HUSSY 222Y

BASIN PAYWEIGHT 1682 **EPDS** DEER VALLEY RITA 36113 **CONNEALY CONSENSUS 7229 BW** 3.2 EXAR LUCY 4449 **WW** 70 SANKEYS LAZER 609 OF 6N

**YW** 119 **SANKEYS ERICA 525** MCE JUSTAMERE 406S BELL RINGER499U **MM** 29 JUSTAMERE ANDEE'S TIME 911G

#### BWT: 84 lbs WWT: 780 lbs

This bull combines the power of Jaeger and the maternal of the Andee cow family, one of our original cow families at Justamere. The length and depth of body and athletic build to this guy will go after any female you want and improve the weaning weight and carcass data at the same time.

S: Justamere LM 7112 Jaeger 314J