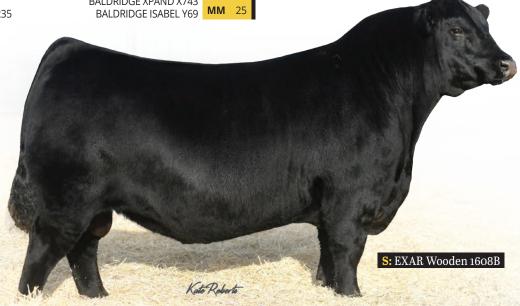

#### Justamere 1608 **Issac** 211M

Male AFA 211M 2384096 February 20 2024

EXAR FUNDAMENTAL 9186B EXAR WOODEN 1608B EXAR RITA 7821

SPRING COVE RENO 4021 **EXAR ISABEL 9676**BALDRIDGE ISABEL C235

DEER VALLEY GROWTH FUND

EXAR ROYAL LASS 4639

EXAR STUD 4658B

EXAR RITA 4781

KM BROKEN BOW 002

SPRING COVE LIZA 021

BALDRIDGE XPAND X743

#### BWT: 91 lbs WWT: 847 lbs

This son of EXAR Wooden is very heavy muscled and very stout made. His EPDs are breed leading in many categories. His dam is a hard working, heavy milking daughter of Spring Cove Reno. Check him out on sale day, you will like him.