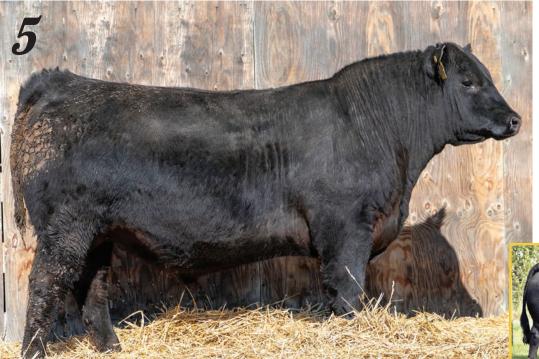

#### BWT: 76 lbs WWT: 886 lbs

Leading off the excellent Justamere Jaeger sire group is this absolute stud he was in the show barn last fall. We think he could go all the way this fall. Perfect moderate BW of 76lbs to a scale pounding 886 at weaning he is one incredible herdsire candidate.

#### BWT: 84 lbs WWT: 780 lbs

This bull combines the power of Jaeger and the maternal of the Andee cow family, one of our original cow families at Justamere. The length and depth of body and athletic build to this guy will go after any female you want and improve the weaning weight and carcass data at the same time.

S: Justamere LM 7112 Jaeger 314J