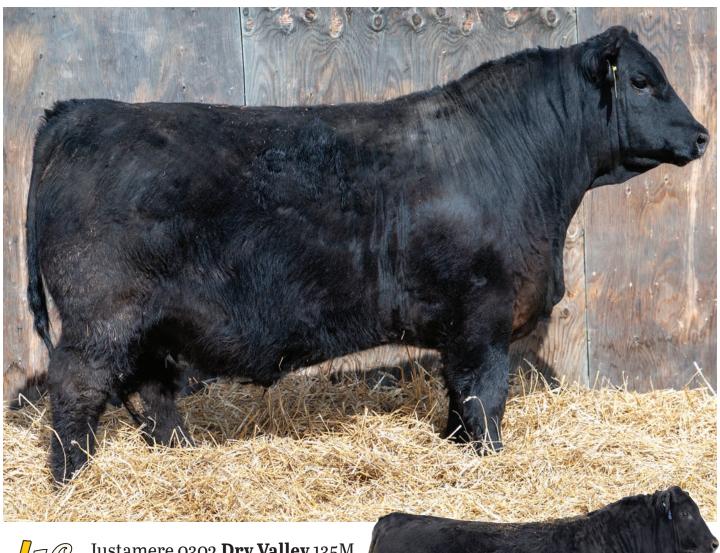

CONNEALY DRY VALLEY

**EXAR DRY VALLEY 0302B** EXAR LUCY 4311

KR PACESETTER

EXAR EVERGREEN 0048

Justamere 0302 Dry Valley 135M Male AFA 135M 2384103 January 25 2024

HOOVER NO DOUBT BECCA OF CONANGA 1617 EXAR DENVER 2002B EXAR LUCY 0319 ww 67 RBM STEP AHEAD C80 **YW** 122 KR BLACKBIRD 4295 MCE **JUSTAMERE 7039 EVERGREEN 921H** RITO 6EM3 OF 4L1 EMBLAZON MM **SOUTHERN EVERGREEN 3123** 

BWT: 86 lbs WWT: 906 lbs

This son of EXAR Dry Valley is one of my favorites in this year's sale. He is very complete and sound, extends the muscle all the way down his quarter and he is strong and straight topped. His mother is one of our very best females tracing back to the famed EXAR Evergreen cow family. You can't make them much better than this.