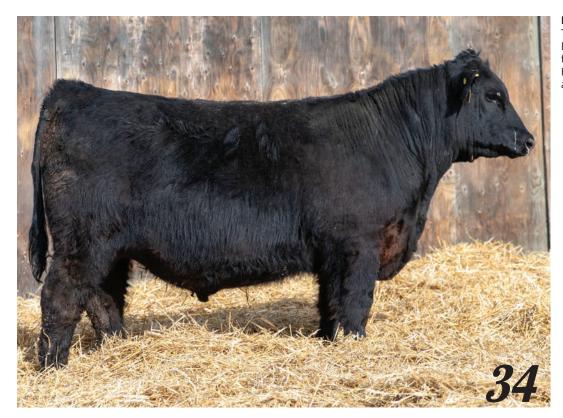

## Justamere TCA 2122 Shaggy 151M

Male AFA 151M 2384013 February 02 2024

EXAR ROCK STAR 7844B **JUSTAMERE CI ROCK STAR 2122** EXAR SARAS DREAM 5074

**EXAR CLASSEN 1422B EXAR FOREVER LADY 5212 EXAR FOREVER LADY 4849** 

S&R ROUNDTABLE I328 EXAR FRONTIER GAL 1405 CE PVF INSIGHT 0129 BW 3.3 EXAR SARAS DREAM 3769 **WW** 63 DAMERON FIRST CLASS **YW** 105 EXAR PRINCESS 2006 **MCE** 14 PVF INSIGHT 0129 EXAR FOREVER LADY 1414 MM 13

Milk: 1st Percentile

weight: 6th Percentile

BWT: 70 lbs WWT: 760 lbs Jorja's show heifer's first calf and he is a rock star. Shaggy was a very hairy, very showy calf last fall and he has grown into a standout. If you are looking for a bull to use on heifers and go ahead and show him, he