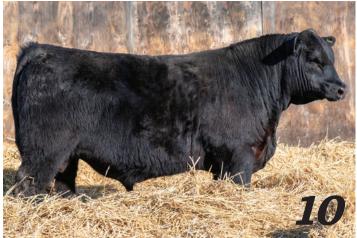

e incredible herdsire candidate.











DEER VALLEY GROWTH FUND JUSTAMERE LM 7112 JAEGER 314J EXAR LUCY 34283

SANKEYS JUSTIFIED 101 **JUSTAMERE 101 ANDEE 342J** JUSTAMERE 499U HUSSY 222Y

BASIN PAYWEIGHT 1682 **EPDS** DEER VALLEY RITA 36113 **CONNEALY CONSENSUS 7229 BW** 3.2 EXAR LUCY 4449 **WW** 70 SANKEYS LAZER 609 OF 6N

**YW** 119 **SANKEYS ERICA 525** MCE JUSTAMERE 406S BELL RINGER499U **MM** 29 JUSTAMERE ANDEE'S TIME 911G

#### BWT: 84 lbs WWT: 780 lbs

This bull combines the power of Jaeger and the maternal of the Andee cow family, one of our original cow families at Justamere. The length and depth of body and athletic build to this guy will go after any female you want and improve the weaning weight and carcass data at the same time.



S: Justamere LM 7112 Jaeger 314J













#### Justamere 314J **Bud** 157M

#### AFA 157M 2384105 February 01 2024

**BASIN PAYWEIGHT 1682** DEER VALLEY GROWTH FUND DEER VALLEY RITA 36113 **JUSTAMERE LM 7112 JAEGER 314J CONNEALY CONSENSUS 7229** BW 2.6 EXAR LUCY 34283 EXAR LUCY 4449 ww **IMB TRACTION 292** 131 SCHIEFELBEIN ATTRACTIVE 4565 FROSTY ANSWER 3979 **MCE** 5 **JUSTAMERE 4565 ROSEBUD 926H** EXAR MARATHON 9291B MM IUSTAMERE 9733 ROSEBUD 224Y IUSTAMERE 1036 ROSEBUD 705W

#### BWT: 86 lbs WWT: 816 lbs

We hope that you can see why we love these Jaeger bulls. They are so consistent, and they are right full of red meat and performance with excellent EPDs and performance data. This bull's mother is as good a female as we have on the place. He will get your cows bred and go looking for more.



#### Justamere NLC 314J Baxte