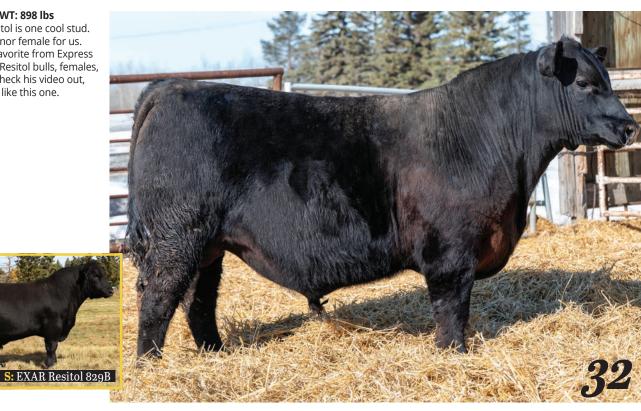

#### BWT: 82 lbs WWT: 898 lbs

This son of Resitol is one cool stud. His dam is a donor female for us. His sire is our favorite from Express Ranches. EXAR Resitol bulls, females, they all work. Check his video out, you are sure to like this one.

#### Justamere 829 Morris 225M

Male AFA 225M 2384094 February 24 2024

**EXAR RESISTOL 6515B EXAR RESITOL 829B** EXAR LUCY 3141

**DEER VALLEY GROWTH FUND EXAR MAUREEN 9194** SPUR MAUREEN 5159

EXAR RESISTOL 3710B EXAR EVERGREEN 9320 CE 8.5 44 BIG LEAGUE 0257 **BW** 1.3 **BASIN LUCY 0272 WW** 68 BASIN PAYWEIGHT 1682 **YW** 122 DEER VALLEY RITA 36113 **MCE** 7.5 H&H CC&7 1267 SPUR MAUREEN 965 MM 28