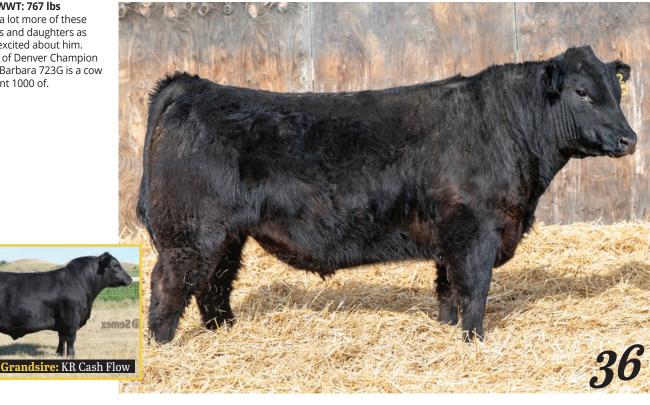

#### Justamere 012 **Baxter** 160M Male AFA 160M 2384032 February 03 2024

SMA WATCHOUT 482 **CONLEY EXPRESS 7211** DPL SANDY 3040 CE **EXAR EXPRESS 012B** EXG RS FIRST RATE S903 R3 BW 1.6 DAMERON NORTHERN MISS 666 DAMERON NORTHERN MISS 3114 ww 42 SITZ UPWARD 307R YW 82 EXAR UPWARD 1728B EXAR BLACKCAP 7784 **MCE JUSTAMERE 1728 BLACKBIRD 687B** JUSTAMERE NEW DESIGN 993M JUSTAMERE 993M BLACKBIRD 949T JUSTAMERE 088 BLACKBIRD 558F MM

#### BWT: 82 lbs WWT: 767 lbs

Expect to see a lot more of these RSR Reno sons and daughters as we really are excited about him. This daughter of Denver Champion Panama Jack, Barbara 723G is a cow you would want 1000 of.