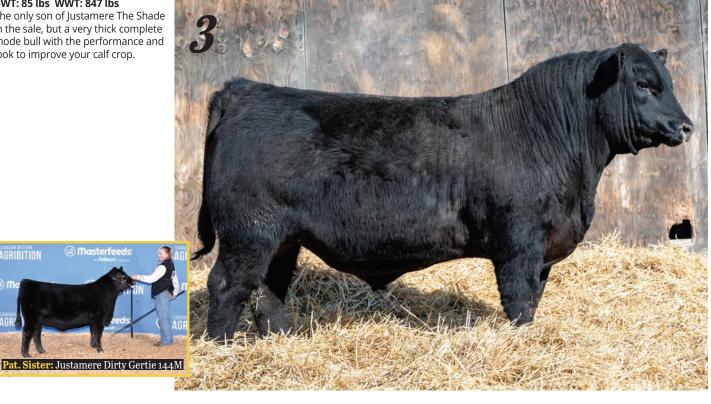

#### BWT: 85 lbs WWT: 847 lbs

The only son of Justamere The Shade in the sale, but a very thick complete mode bull with the performance and look to improve your calf crop.

AGRIBITION