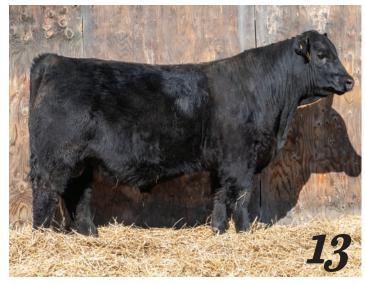

Justamere CI Miss Quality 728L Justamere CI 829 Patricia 612K

maternal sisters from a no-miss dam

S: Justamere 1422 Cash In 461A

**CONLEY EXPRESS 7211 CONLEY EXPRESSION 9213** DOUBLE R BAR PURE PRIDE Z246

STEVENSON BIG LEAGUE 70749 **EXAR ZARA 9914** BASIN ZARA 6365

SMA WATCHOUT 482 DPL SANDY 3040 P R BLACK FRIDAY 0244 BW BOHI PURE PRIDE 6096 WW **JINDRA ACCLAIM YW** 131 RL 9061 BIRDIE 3102 BASIN RAINMAKER 4704 MM BASIN ZARA 4454

MM

J P D PRIDE 46S

#### BWT: 86 lbs WWT: 801 lbs

This son of Conley Expression is one big, cool dude. He catches my eye everyday in the bull pen. His Stevenson Big League dam is a superb young production female. We love her type and kind. There is a lot of power in this