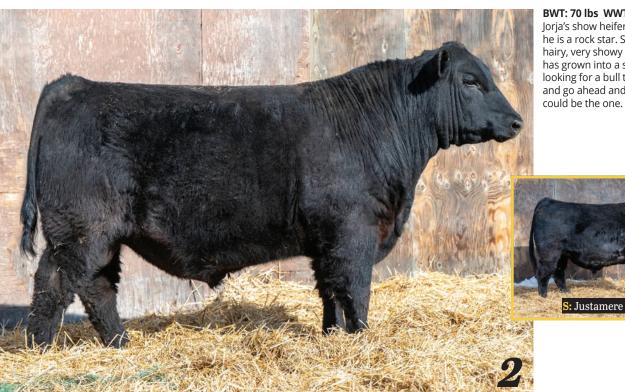

Milk: 1st Percentile

weight: 6th Percentile

BWT: 70 lbs WWT: 760 lbs Jorja's show heifer's first calf and he is a rock star. Shaggy was a very hairy, very showy calf last fall and he has grown into a standout. If you are looking for a bull to use on heifers and go ahead and show him, he