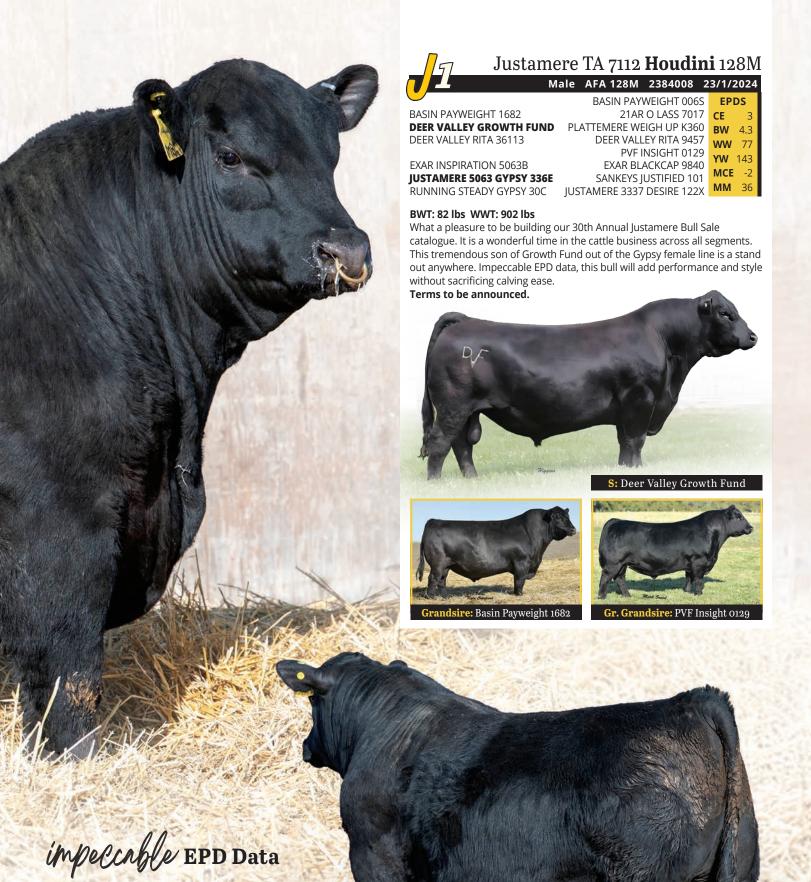

### Justamere 314J Trouble 121M

Male AFA 121M 2384006 January 19 2024

BASIN PAYWEIGHT 1682 **EPDS** DEER VALLEY GROWTH FUND DEER VALLEY RITA 36113 **JUSTAMERE LM 7112 JAEGER 314J CONNEALY CONSENSUS 7229 BW** 1.6 EXAR LUCY 34283 EXAR LUCY 4449 **WW** 67 RBM STEP AHEAD C80 **YW** 126 KR PACESETTER KR BLACKBIRD 4295 MCE JUSTAMERE CI 7039 ANDEE 302J JUSTAMERE 1422 CASH IN 461A **MM** 20 JUSTAMERE 8C'S 461A ANDEE 791G JUSTAMERE DCH 335Z ANDEE 669B

#### BWT: 76 lbs WWT: 886 lbs

Leading off the excellent Justamere Jaeger sire group is this absolute stud he was in the show barn last fall. We think he could go all the way this fall. Perfect moderate BW of 76lbs to a scale pounding 886 at weaning he is one incredible herdsire candidate.

DEER VALLEY GROWTH FUND JUSTAMERE LM 7112 JAEGER 314J EXAR LUCY 34283

SANKEYS JUSTIFIED 101 **JUSTAMERE 101 ANDEE 342J** JUSTAMERE 499U HUSSY 222Y

BASIN PAYWEIGHT 1682 **EPDS** DEER VALLEY RITA 36113 **CONNEALY CONSENSUS 7229 BW** 3.2 EXAR LUCY 4449 **WW** 70 SANKEYS LAZER 609 OF 6N

**YW** 119 **SANKEYS ERICA 525** MCE JUSTAMERE 406S BELL RINGER499U **MM** 29 JUSTAMERE ANDEE'S TIME 911G