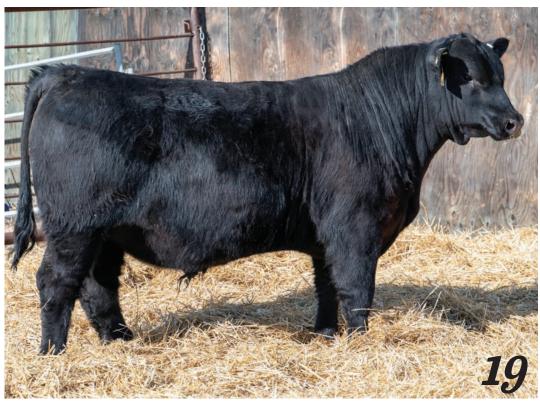

### Justamere 314J Trouble 121M

Male AFA 121M 2384006 January 19 2024

BASIN PAYWEIGHT 1682 **EPDS** DEER VALLEY GROWTH FUND DEER VALLEY RITA 36113 **JUSTAMERE LM 7112 JAEGER 314J CONNEALY CONSENSUS 7229 BW** 1.6 EXAR LUCY 34283 EXAR LUCY 4449 **WW** 67 RBM STEP AHEAD C80 **YW** 126 KR PACESETTER KR BLACKBIRD 4295 MCE JUSTAMERE CI 7039 ANDEE 302J JUSTAMERE 1422 CASH IN 461A **MM** 20 JUSTAMERE 8C'S 461A ANDEE 791G JUSTAMERE DCH 335Z ANDEE 669B

#### BWT: 76 lbs WWT: 886 lbs

Leading off the excellent Justamere Jaeger sire group is this absolute stud he was in the show barn last fall. We think he could go all the way this fall. Perfect moderate BW of 76lbs to a scale pounding 886 at weaning he is one incredible herdsire candidate.