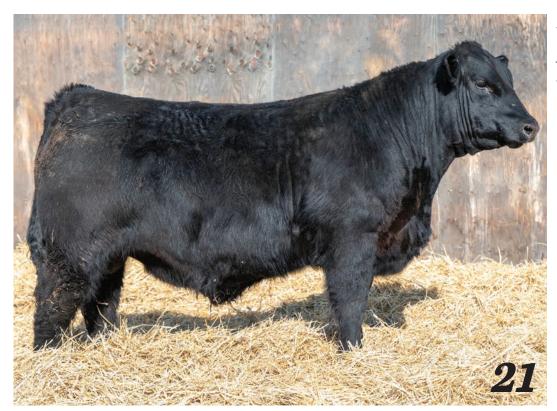

### Justamere NLC Reliance 123M

Male AFA 123M 2384080 January 21 2024

HOOVER NO DOUBT CONNEALY DRY VALLEY BECCA OF CONANGA 1617 CE **EXAR DRY VALLEY 0302B** EXAR DENVER 2002B BW 0.8 EXAR LUCY 4311 EXAR LUCY 0319 ww 61 LD CAPITALIST 316 **YW** 107 **MUSGRAVE 316 STUNNER** MCATL BLACKBIRD 831-1378 **MCE** JUSTAMERE JFV STUNNINGRUTH 724 EXAR BLUE CHIP 1877B **MM** 24 JUSTAMERE 1877 RUTH 429E EXAR RUTH 0091

#### BWT: 78 lbs WWT: 800 lbs

This herdsire in the making has power and production on both sides. Justamere Gunner is a brother to our \$140,000 high seller Full Throttle that we lost too soon in his life. His dam is the picture-perfect Angus female in our mind.

#### BWT: 85 lbs WWT: 790 lbs

This bull's pedigree is a surefire success. Gunner out of a Turning Point to the immortal EXAR Blackcap female line. This one is a head turner.