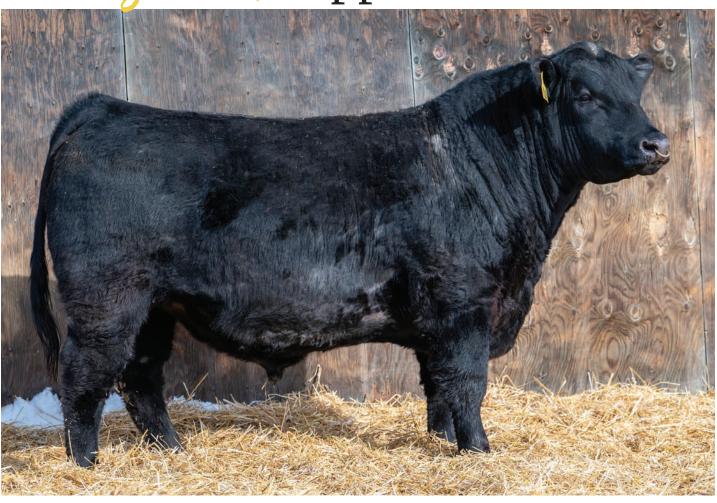

#### BWT: 82 lbs WWT: 788 lbs

There is no doubt that this direct son of SITZ Alliance 6595 is one of my favorites. The immortal status of his maternal production is unmatched in my mind. Very nice way to end our catalogue.

#### Justamere Gl 421J Bart 233M

Male AFA 233M 2384076 March 02 2024

BARSTOW CASH KR CASH FLOW WK LASS 1591 **RSR 3402 RENO 421J** SANKEYS JUSTIFIED 101 **BW** 2.4 JUSTAMERE 3337 DESIRE 122X **RUNNING STEADY GYPSY 30C WW** 40 JUSTAMERE 253 BADA BING 406S YW 69 JUSTAMERE 406S PANAMAJACK 336U **EXAR EMPRESS 2429** MCE **JUSTAMERE 336U BARBARA 723G** R3 SCOTCH CAP L547 **MM** 25 JUSTAMERE L547 BARBARA 855T BARBARA OF PEAK DOT 252M