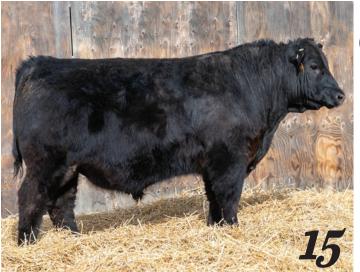

CONNEALY DRY VALLEY

**EXAR DRY VALLEY 0302B** EXAR LUCY 4311

KR PACESETTER

EXAR EVERGREEN 0048

Justamere 0302 Dry Valley 135M Male AFA 135M 2384103 January 25 2024

HOOVER NO DOUBT BECCA OF CONANGA 1617 EXAR DENVER 2002B EXAR LUCY 0319 ww 67 RBM STEP AHEAD C80 **YW** 122 KR BLACKBIRD 4295 MCE **JUSTAMERE 7039 EVERGREEN 921H** RITO 6EM3 OF 4L1 EMBLAZON MM **SOUTHERN EVERGREEN 3123** 

BWT: 86 lbs WWT: 906 lbs

This son of EXAR Dry Valley is one of my favorites in this year's sale. He is very complete and sound, extends the muscle all the way down his quarter and he is strong and straight topped. His mother is one of our very best females tracing back to the famed EXAR Evergreen cow family. You can't make them much better than this.