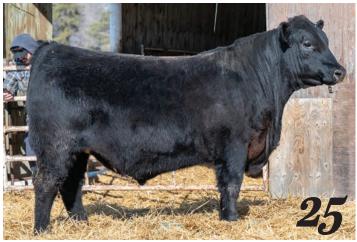

January 25 2024

**BUBS SOUTHERN CHARM AA31** KCH MISSY 305 CE KCH DIGNITARY 305 **JUSTAMERE DIGNITARY 310J** EXAR MONEYMAKER 9711B JUSTAMERE 9711B BLACKBIRD 201Y JUSTAMERE 406S BLACKBIRD 847W SITZ UPWARD 307R

**EXAR UPSHOT 0562B EXAR LUCY 3116** BASIN LUCY 0061

**BW** 1.2 **WW** 61 **YW** 107 EXAR BARBARA T020 **MCE** 8.5 SQ CREDENCE 67S **MM** 26

BASIN LUCY 6975



#### Justamere 278F Prime 215M

S: HLC QG 278F

Male AFA 215M 2384023 February 20 2024

SILVEIRAS STYLE 9303 SILVEIRAS S SIS GQ 2353 K N C CABIN CREEK SANDY 804 CE 4.5 **HLC GQ 278F** D.S. MARVEL 901W BW 3.1 LLB BLACKBIRD 825D REMITALL BLACKBIRD 648R ww 59 S A F CONNECTION YW 107 SYDGEN C C & 7 SYDGEN FOREVER LADY 4087 **MCE EXAR PRIMROSE 343** THREE TREES NEXT STEP MM THREE TREES PRIMROSE S0814 THREE TREES PRIMROSE 2066



#### Justamere 278F **Total** 183M Male AFA 183M 2384028 February 08 2024 SILVEIRAS S SIS GO 2353 **HLC GQ 278F** LLB BLACKBIRD 825D

TAFIKA BENNETT TOTAL 101X **STILL MEADOWS 2T BRAVE 12B** STILL MEADOW TOOTS 117R COR 2T

SILVEIRAS STYLE 9303 **FPDS** K N C CABIN CREEK SANDY 804 D.S. MARVEL 901W **BW** 0.6 REMITALL BLACKBIRD 648R ww K C F BENNETT TOTAL **YW** 84 TAFIKA 14R BLACK LADY 120U **MCE** 6 TAFIKA 91L PFRED 185P MM 15 TAFIKA 105N TOOTS 117R

BWT: 94 lbs WWT: 861 lbs

Use this big buy on cows, he has lots of power on both sides to really add some growth to our calves. Very solid, proven pedigree from top to bottom.



#### Justamere 278F Dane 173M Male AFA 173M 2384038 February 05 2024

|                                     | SILVEIRAS STYLE 9303         | EPE | os  |
|----------