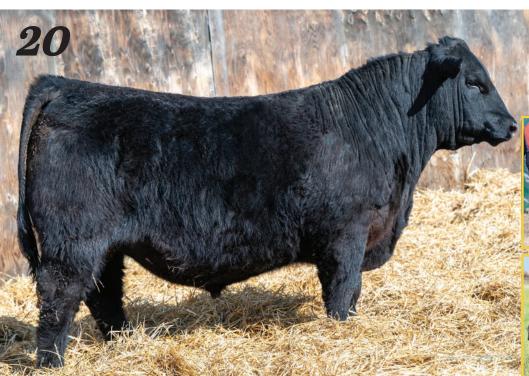

#### Justamere NLC 314J Baxter 195M

#### Male AFA 195M 2384071 February 13 2024 **BASIN PAYWEIGHT 1682** DEER VALLEY GROWTH FUND **DEER VALLEY RITA 36113 JUSTAMERE LM 7112 JAEGER 314J** CONNEALY CONSENSUS 7229 **BW** 3.9 EXAR LUCY 34283 EXAR LUCY 4449 75 ww SANKEYS LAZER 609 OF 6N **YW** 126 SANKEYS ERICA 525 SANKEYS JUSTIFIED 101 MCE -0.5 **JUSTAMERE 101 BLACKCAP 622F CONNEALY NAMESAKE 10X** MM 26 EXAR BLACKCAP 4085

#### BWT: 88 lbs WWT: 806 lbs

This bull is a real performance oriented bull sire by Justamere Jaeger who has done ourselves and Nielsen Land & Cattle a tremendous job on his first 2 calf crops. Justamere Blackcap 622F was a very winning show heifer a few years back, also she is a proven donor female for Justamere. The power is