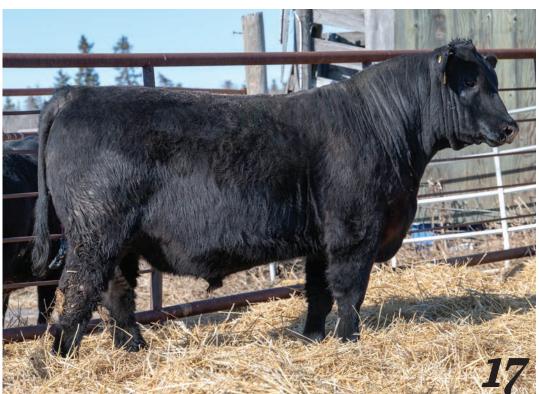

### Justamere 314J Trouble 121M

Male AFA 121M 2384006 January 19 2024

BASIN PAYWEIGHT 1682 **EPDS** DEER VALLEY GROWTH FUND DEER VALLEY RITA 36113 **JUSTAMERE LM 7112 JAEGER 314J CONNEALY CONSENSUS 7229 BW** 1.6 EXAR LUCY 34283 EXAR LUCY 4449 **WW** 67 RBM STEP AHEAD C80 **YW** 126 KR PACESETTER KR BLACKBIRD 4295 MCE JUSTAMERE CI 7039 ANDEE 302J JUSTAMERE 1422 CASH IN 461A **MM** 20 JUSTAMERE 8C'S 461A ANDEE 791G JUSTAMERE DCH 335Z ANDEE 669B

#### BWT: 76 lbs WWT: 886 lbs

Leading off the excellent Justamere Jaeger sire group is this absolute stud he was in the show barn last fall. We think he could go all the way this fall. Perfect moderate BW of 76lbs to a scale pounding 886 at weaning he is one incredible herdsire candidate.