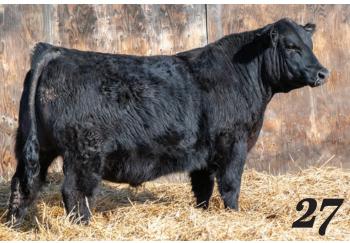

#### **Updated Scrotal & Current Weights**

Will be available on sale day.

Weaning Weight: 4th Percentile
Yearling Weight: 2nd Percentile
RADG: 2nd Percentile

Mature Weight: 1st Percentile

Mature Height: 2nd Percentile

Milk: 1st Percentile

weight: 6th Percentile

BWT: 70 lbs WWT: 760 lbs Jorja's show heifer's first calf and he is a rock star. Shaggy was a very hairy, very showy calf last fall and he has grown into a standout. If you are looking for a bull to use on heifers and go ahead and show him, he

S: Justamere CI Rock Star 2122

#### BWT: 85 lbs WWT: 847 lbs

The only son of Justamere The Shade in the sale, but a very thick complete mode bull with the performance and look to improve your calf crop.

AGRIBITION