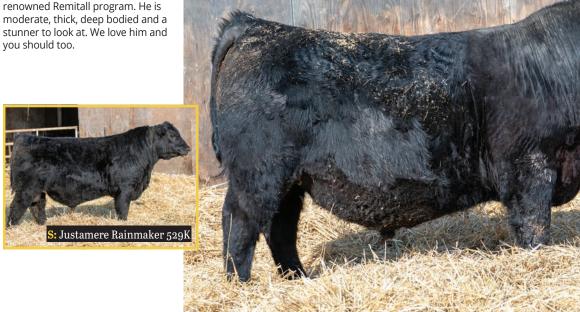

#### BWT: 76 lbs WWT: 757 lbs

This son of Rainmaker rose to the top of his pen last fall, and he is just getting better. Out of a first calving S A V Renovation daughter from the renowned Remitall program. He is you should too.

#### Justamere SF Rainmaker 116M

Male AFA 116M 2387790 January 17 2024

**BASIN RAINMAKER 4404 JUSTAMERE RAINMAKER 529K** JUSTAMERE 3508 ENCHANTRESS 167

S A V RENOVATION 6822 **REMITALL F TIBBIE 279K REMITALL F TIBBIE 44G** 

**BASIN RAINMAKER 2704** BASIN JOY 1036 CE EXAR REPUTATION 3508B **BW** 3.7 MICH ENCHANTRESS 1164X ww 68 S A V RENOWN 3439 **YW** 122 S A V MADAME PRIDE 0151 **MCE** S A V CUTTING EDGE 4857 MM REMITALL F TIBBIE 139C