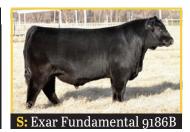

#### Justamere 1608 **Issac** 211M

Male AFA 211M 2384096 February 20 2024

EXAR FUNDAMENTAL 9186B EXAR WOODEN 1608B EXAR RITA 7821

SPRING COVE RENO 4021 **EXAR ISABEL 9676**BALDRIDGE ISABEL C235

DEER VALLEY GROWTH FUND

EXAR ROYAL LASS 4639

EXAR STUD 4658B

EXAR RITA 4781

KM BROKEN BOW 002

SPRING COVE LIZA 021

BALDRIDGE XPAND X743

#### BWT: 91 lbs WWT: 847 lbs

This son of EXAR Wooden is very heavy muscled and very stout made. His EPDs are breed leading in many categories. His dam is a hard working, heavy milking daughter of Spring Cove Reno. Check him out on sale day, you will like him.