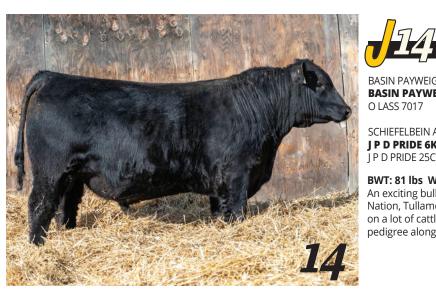

### Justamere 314J Trouble 121M

Male AFA 121M 2384006 January 19 2024

BASIN PAYWEIGHT 1682 **EPDS** DEER VALLEY GROWTH FUND DEER VALLEY RITA 36113 **JUSTAMERE LM 7112 JAEGER 314J CONNEALY CONSENSUS 7229 BW** 1.6 EXAR LUCY 34283 EXAR LUCY 4449 **WW** 67 RBM STEP AHEAD C80 **YW** 126 KR PACESETTER KR BLACKBIRD 4295 MCE JUSTAMERE CI 7039 ANDEE 302J JUSTAMERE 1422 CASH IN 461A **MM** 20 JUSTAMERE 8C'S 461A ANDEE 791G JUSTAMERE DCH 335Z ANDEE 669B

#### BWT: 76 lbs WWT: 886 lbs

Leading off the excellent Justamere Jaeger sire group is this absolute stud he was in the show barn last fall. We think he could go all the way this fall. Perfect moderate BW of 76lbs to a scale pounding 886 at weaning he is one incredible herdsire candidate.

DEER VALLEY GROWTH FUND JUSTAMERE LM 7112 JAEGER 314J EXAR LUCY 34283

SANKEYS JUSTIFIED 101 **JUSTAMERE 101 ANDEE 342J** JUSTAMERE 499U HUSSY 222Y

BASIN PAYWEIGHT 1682 **EPDS** DEER VALLEY RITA 36113 **CONNEALY CONSENSUS 7229 BW** 3.2 EXAR LUCY 4449 **WW** 70 SANKEYS LAZER 609 OF 6N

**YW** 119 **SANKEYS ERICA 525** MCE JUSTAMERE 406S BELL RINGER499U **MM** 29 JUSTAMERE ANDEE'S TIME 911G

#### BWT: 84 lbs WWT: 780 lbs

This bull combines the power of Jaeger and the maternal of the Andee cow family, one of our original cow families at Justamere. The length and depth of body and athletic build to this guy will go after any female you want and improve the weaning weight and carcass data at the same time.