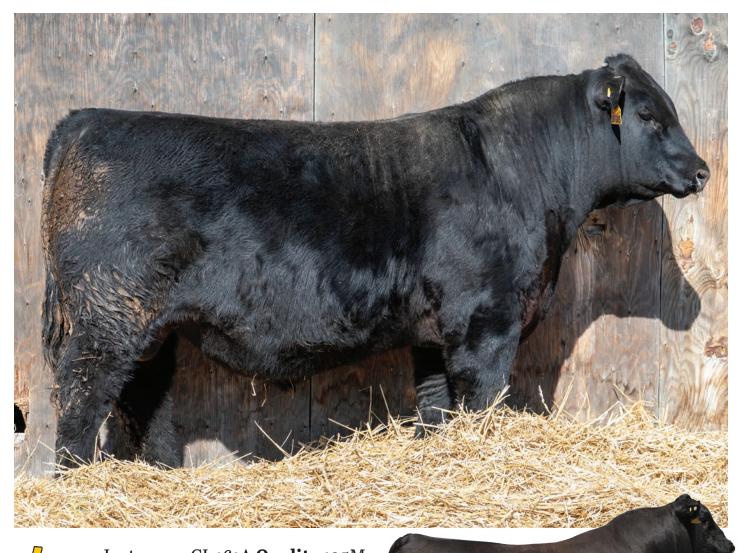

#### Tullamore **Payweight** 2M Male GWJ 2M 2382238 January 11 2024 **VERMILION PAYWEIGHT J847 BASIN PAYWEIGHT 006S** BASIN LUCY 3829 3 **BASIN PAYWEIGHT 1682** HARB PENDLETON 765 J H21AR **BW** 2.6 O LASS 7017 21AR O LASS F24A **WW** 70 **IMB TRACTION 292 YW** 125 SCHIEFELBEIN ATTRACTIVE 4565 FROSTY ANSWER 3979 MCE J P D PRIDE 6K J P D CHIZAM 7Z

#### BWT: 81 lbs WWT: 767 lbs

An exciting bull coming from one of the longstanding breeders in the Nation, Tullamore Angus, Bill and Sylvia Jackson. We are partners with Bill on a lot of cattle and this guy needed a bull sale to be in. An outstanding pedigree along with a damn good bull.