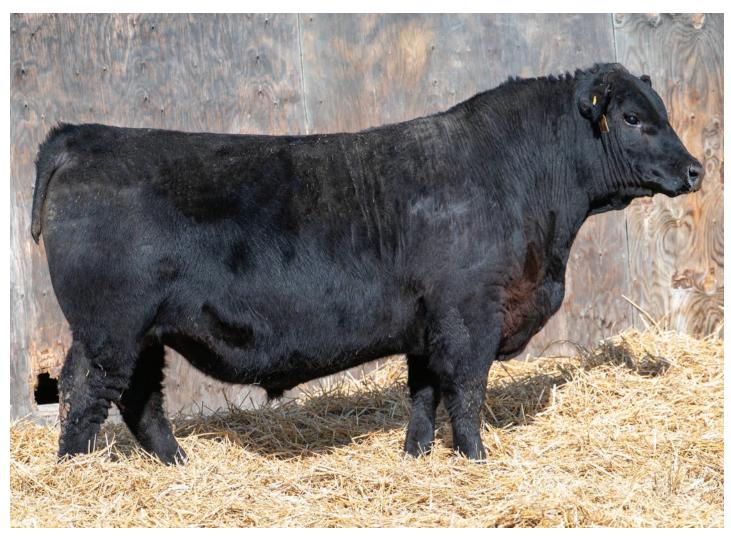

#### BWT: 82 lbs WWT: 898 lbs

This son of Resitol is one cool stud. His dam is a donor female for us. His sire is our favorite from Express Ranches. EXAR Resitol bulls, females, they all work. Check his video out, you are sure to like this one.

#### BWT: 77 lbs WWT: 701 lbs

This son of Resistol is very cool, he has an eye catching look, a very thick top and deep sided. His dam is an impeccable daughter of Dameron First Class, the sire of champions. Calving ease and class built right in.

#### Justamere 829 Morris 225M

Male AFA 225M 2384094 February 24 2024

**EXAR RESISTOL 6515B EXAR RESITOL 829B** EXAR LUCY 3141

**DEER VALLEY GROWTH FUND EXAR MAUREEN 9194** SPUR MAUREEN 5159

EXAR RESISTOL 3710B EXAR EVERGREEN 9320 CE 8.5 44 BIG LEAGUE 0257 **BW** 1.3 **BASIN LUCY 0272 WW** 68 BASIN PAYWEIGHT 1682 **YW** 122 DEER VALLEY RITA 36113 **MCE** 7.5 H&H CC&7 1267 SPUR MAUREEN 965 MM 28