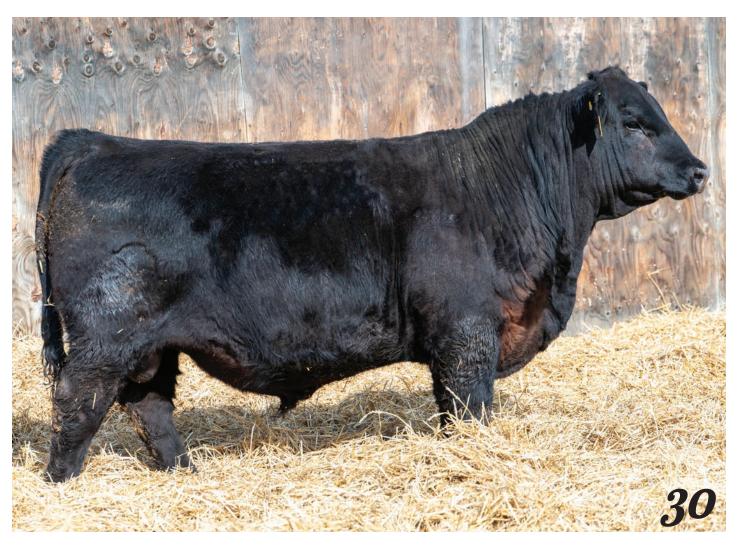

### Justamere 314J Trouble 121M

Male AFA 121M 2384006 January 19 2024

BASIN PAYWEIGHT 1682 **EPDS** DEER VALLEY GROWTH FUND DEER VALLEY RITA 36113 **JUSTAMERE LM 7112 JAEGER 314J CONNEALY CONSENSUS 7229 BW** 1.6 EXAR LUCY 34283 EXAR LUCY 4449 **WW** 67 RBM STEP AHEAD C80 **YW** 126 KR PACESETTER KR BLACKBIRD 4295 MCE JUSTAMERE CI 7039 ANDEE 302J JUSTAMERE 1422 CASH IN 461A **MM** 20 JUSTAMERE 8C'S 461A ANDEE 791G JUSTAMERE DCH 335Z ANDEE 669B

#### BWT: 76 lbs WWT: 886 lbs

Leading off the excellent Justamere Jaeger sire group is this absolute stud he was in the show barn last fall. We think he could go all the way this fall. Perfect moderate BW of 76lbs to a scale pounding 886 at weaning he is one incredible herdsire candidate.

DEER VALLEY GROWTH FUND JUSTAMERE LM 7112 JAEGER 314J EXAR LUCY 34283

SANKEYS JUSTIFIED 101 **JUSTAMERE 101 ANDEE 342J** JUSTAMERE 499U HUSSY 222Y

BASIN PAYWEIGHT 1682 **EPDS** DEER VALLEY RITA 36113 **CONNEALY CONSENSUS 7229 BW** 3.2 EXAR LUCY 4449 **WW** 70 SANKEYS LAZER 609 OF 6N

**YW** 119 **SANKEYS ERICA 525** MCE JUSTAMERE 406S BELL RINGER499U **MM** 29 JUSTAMERE ANDEE'S TIME 911G

#### BWT: 84 lbs WWT: 780 lbs

This bull combines the power of Jaeger and the maternal of the Andee cow family, one of our original cow families at Justamere. The length and depth of body and athletic build to this guy will go after any female you want and improve the weaning weight and carcass data at the same time.

S: Justamere LM 7112 Jaeger 314J