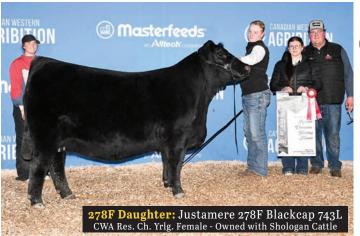

#### BWT: 88 lbs WWT: 817 lbs

These next few bulls are sired by the Supreme Champion bull HLC GQ 278F. He has an outstanding herdsire for Justamere, Hollinger and Nielson Land & Cattle. I guarantee the daughters of this prime bull will be worth their weight in gold. His dam is the \$44,000 EXAR Primrose 343 female. Pretty hard to find these great ones.