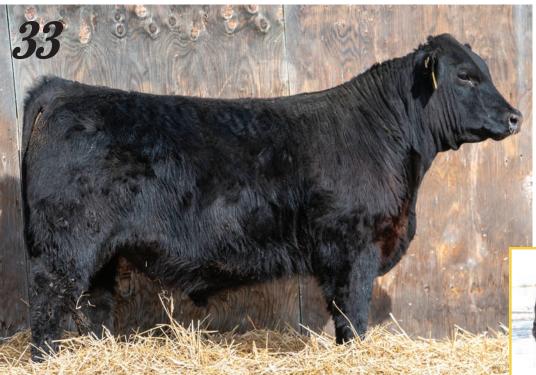

#### BWT: 77 lbs WWT: 701 lbs

This son of Resistol is very cool, he has an eye catching look, a very thick top and deep sided. His dam is an impeccable daughter of Dameron First Class, the sire of champions. Calving ease and class built right in.

#### Justamere 829 Fullback 255M

Male AFA 255M 2384047 February 4 2024 **EPDS** 

**EXAR RESISTOL 6515B EXAR RESITOL 829B** EXAR LUCY 3141 C&C MC CALLA 2041 EXAR **JUSTAMERE 2041 FAY 198D** JUSTAMERE 1447B FAY 505A