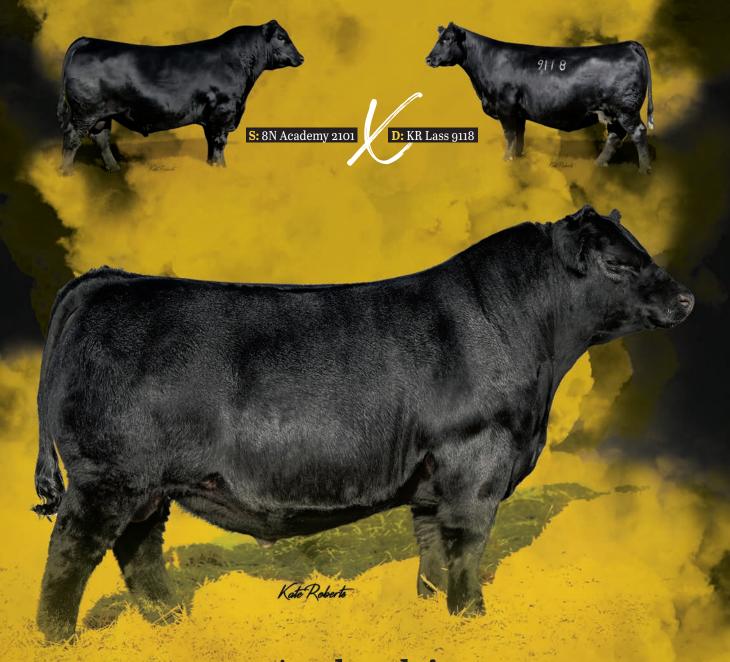

#### Justamere CI **Rock Star** 2122

IMP 2122K 2324728 / US20623759 March 10 2023

S&R ROUNDTABLE J328 **EXAR ROCK STAR 7844B**EXAR FRONTIER GAL 1405

PVF INSIGHT 0129 **EXAR SARAS DREAM 5074** EXAR SARAS DREAM 3769

PLAINVIEW LUTTON E102 PVF PROVEN QUEEN 786 CE DAMERON FIRST CLASS BW 3.1 W C C FRONTIER GAL 39 WW 44 S A V BRILLIANCE 8077 YW 76 PVF MISSIE 790 MCE 8 DAMERON FIRST CLASS MM 15 EXG SARAS DREAM S609 R3

**38**A

#### BWT: 80 lbs WWT: 770 lbs

This son of Roundtable out of the \$45,000 EXAR Saras Dream is a bull we are thrilled with. His first few daughters are very cool and might be our answer for show females in the future. His son is selling as Lot 2 in this sale, and he is a rock star. Our partners on Rock Star have agreed to sell this semen in this sale. There will be no other public semen available this spring.