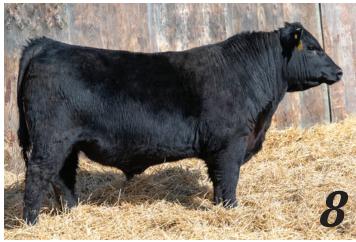

### Justamere 314J Trouble 121M

Male AFA 121M 2384006 January 19 2024

BASIN PAYWEIGHT 1682 **EPDS** DEER VALLEY GROWTH FUND DEER VALLEY RITA 36113 **JUSTAMERE LM 7112 JAEGER 314J CONNEALY CONSENSUS 7229 BW** 1.6 EXAR LUCY 34283 EXAR LUCY 4449 **WW** 67 RBM STEP AHEAD C80 **YW** 126 KR PACESETTER KR BLACKBIRD 4295 MCE JUSTAMERE CI 7039 ANDEE 302J JUSTAMERE 1422 CASH IN 461A **MM** 20 JUSTAMERE 8C'S 461A ANDEE 791G JUSTAMERE DCH 335Z ANDEE 669B

#### BWT: 76 lbs WWT: 886 lbs

Leading off the excellent Justamere Jaeger sire group is this absolute stud he was in the show barn last fall. We think he could go all the way this fall. Perfect moderate BW of 76lbs to a scale pounding 886 at weaning he is one incredible herdsire candidate.