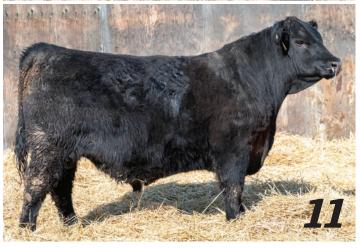

### Justamere 314J Trouble 121M

Male AFA 121M 2384006 January 19 2024

BASIN PAYWEIGHT 1682 **EPDS** DEER VALLEY GROWTH FUND DEER VALLEY RITA 36113 **JUSTAMERE LM 7112 JAEGER 314J CONNEALY CONSENSUS 7229 BW** 1.6 EXAR LUCY 34283 EXAR LUCY 4449 **WW** 67 RBM STEP AHEAD C80 **YW** 126 KR PACESETTER KR BLACKBIRD 4295 MCE JUSTAMERE CI 7039 ANDEE 302J JUSTAMERE 1422 CASH IN 461A **MM** 20 JUSTAMERE 8C'S 461A ANDEE 791G JUSTAMERE DCH 335Z ANDEE 669B

#### BWT: 76 lbs WWT: 886 lbs

Leading off the excellent Justamere Jaeger sire group is this absolute stud he was in the show barn last fall. We think he could go all the way this fall. Perfect moderate BW of 76lbs to a scale pounding 886 at weaning he is one incredible herdsire candidate.