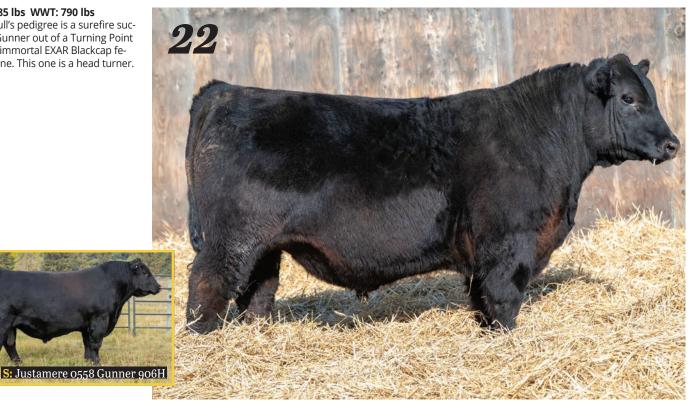

#### BWT: 85 lbs WWT: 790 lbs

This bull's pedigree is a surefire success. Gunner out of a Turning Point to the immortal EXAR Blackcap female line. This one is a head turner.

#### Justamere NR 906H Jack 150M

Male AFA 150M 2384086 January 30 2024

STEVENSON TURNING POINT ALLEGRA OF TULLAMORE 30W

C&C ON CUE 6022 **JUSTAMERE 6022 JACKIE 750G RUNNING STEADY JACKIE 10B** 

PLATTEMERE WEIGH UP K360 STEVENSON PRIDE I167X CE JUSTAMERE 0558 GUNNER 906H SOUTHLAND FULL THROTTLE 15R BW 2.4 ALLEGRA OF TULLAMORE 7N **WW** 55 EXAR BLUE CHIP 1877B **YW** 104 C&C PRINCESS 1142 MCE EXAR EMBLAZON 1749B JUSTAMERE 336Z JACKIE 312Z MM 20

ALLEGRA OF TULLAMORE 30W

**QUAKER HILL BLACKCAP 3N18** 

HA COWBOY UP 5405C

**EXAR BLACKCAP 1177** 