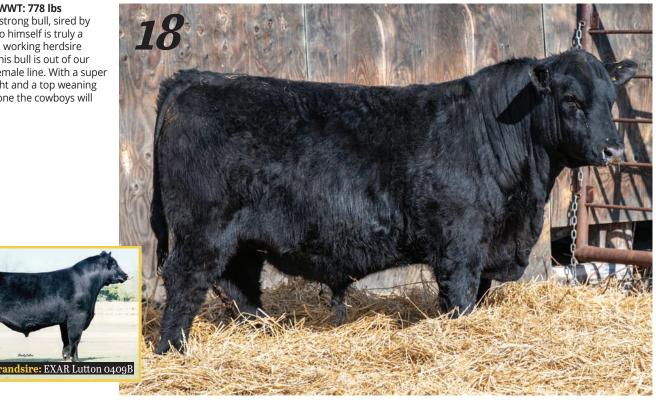

#### BWT: 74 lbs WWT: 778 lbs

Another very strong bull, sired by Dry Valley who himself is truly a great walking, working herdsire here for us. This bull is out of our famous Fay female line. With a super low birthweight and a top weaning weight, he is one the cowboys will find.

#### Justamere SF Fullback 147M

Male AFA 147M 2384052 January 27 2024 HOOVER NO DOUBT

CONNEALY DRY VALLEY **EXAR DRY VALLEY 0302B** EXAR LUCY 4311 **EXAR LUTTON 0409B JUSTAMERE 0409 FAY 334E** 

JUSTAMERE 1447B FAY 505A

BECCA OF CONANGA 1617 EXAR DENVER 2002B EXAR LUCY 0319 **EXAR LUTTON 1831 DMF** W C C FRONTIER GAL 39 **EXAR FORTIFY 1447B** JUSTAMERE 665P FAY 869T MM

CE ww 47 YW 86 **MCE** 

#### BWT: 85 lbs WWT: 777 lbs

This big dude is very easy to find in his pen. Exhibits his muscle and mass extremely well. His dam Mable has been a great production female for us. We love this type of consistency in our bull pen.