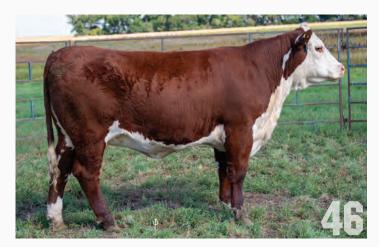

# **GWG 37G SCOTTIES LADY 27K**

DMG 27K

C03100012

9/3/2022

**BOYD 31Z BLUEPRINT 6153** PCL6153 GUESS WHO 37G PCL 4R STARLET 40E

R LEADER 6964 NJW 91H 100W RITA 31Z ET MSU TCF REVOLUTION 4R PCL STARLET R117 ET 59Y

GWG 258B BARTZEN 65E

HF 29W FLATLANDER 258B **GWG 7R EXPRESS 22Z** HF 213S VOLT 36W

**GWG 65E SCOTTIES 77H GWG 36W RILEY 26D** 

GWG 37L VICKI 14R // YW: 104.<u>1 //</u> EPD: BW: 5.8 // WW: 63.3 MM: 26

EXPOSED MAY 7 - AUGUST 31 TO HMS HI-CLIFFE KNOCK OUT ET 93K PREG CHECKED AUGUST 31 2 1/2MONTHS