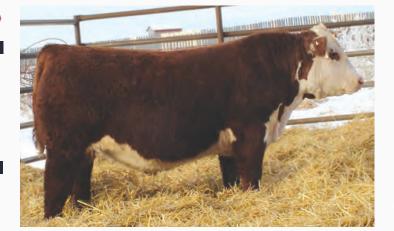

# HARVIE OVHF EMPOWER ET 5F (DLF HYF IEF MSUDF MDF)

C03050477

SCHU-LAR ON TARGET 22S **HYALITE ON TARGET 936 HYALITE TS LASS 310** MSU TCF REVOLUTION 4R R LEADER 6964 (DLF HYF IEF MSUDF) R MISS REVOLUTION 1009 R MISS WRANGLER 3007 H WCC/WB 668 WYARNO 9500 ET H/TSR/CHEZ/FULL THROTTLE ET R SWEET RED WINE 039

NEXT GEN RIESLING 295 ET {MSUDF} STAR SS THUNDER LT 62J STAR SPIRIDGE KESSEY 321L ET SSF KEYSHA 949

EPD: BW: 6.6 / / WW: 80.0

- -Sires performance oriented cattle
- -Sires attractive cattle with show ring eye appeal
- -Maternal Brother to RSK Command