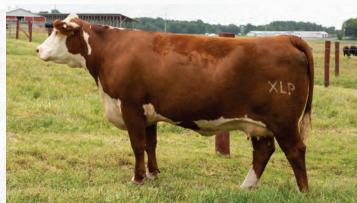

**XLP RM BLANCHE 419L** 

HRW ALL IN 7165 ET

XLP 145X BLANCHE 119C

EPD: BW: 6.4 // WW: 67.7

### 1/3/2023 XLP 419L KCF BENNETT ENCORE Z311 ET NJW 79Z Z311 ENDURE 173D ET BW 91H 100W RITA 79Z ET RSK 173D COMMAND ET 91H H/TSR/CHEZ/FULL THROTTLE ET NEXT GEN RIESLING 295 ET STAR SPIRIDGE KESSEY 321L ET JDH JJD 9Y 485T ALL IN 96B ET EXR TERRI 489 XLP RM BLANCHE 119J XLP 134S DIESEL 145X

LLCH 8E BLANCHE ET 119P YW: 108.4 // MM: 24 // TM:57.9

This is a fault free heifer out of a 2yr old that is very attractive. Being a member of the Blanche cow family, one of the oldest cow families in the Country, lets me know that she is full of potential. This calf is sired by Command. The reason we used both the maternal brothers Command and Empower is because we became very big fans of the kind of cattle their dam was producing. Her calves had become sale toppers and show ring winners. It's not often that a cow can produce in demand cattle of both sexes but she does. This calf is one of the youngest in the sale but perhaps has the most genetic upside.

Halter Broke Birth weight: 85lbs Consigned with Remi Mitchell

What an attractive member of the Mandy family. Clean fronted and long spined. She is the first calf born sired by ANL Bottomline 39J. I expect that she will be a favourite yearling in your herd. This heifer comes from one of our newest but most exciting cow families. Her dam's sister was sold in this sale to Mount Vern Polled Herefords as a calf. Her mother has always impressed us and we couldn't be happier. She's admired for her production in the herd. Now, lets talk her sire Bottomline 39J. We purchased him with Kirby Polled Herefords from ANL as a yearling. He adds new genetics to our herd and provides us with the option to use on both heifers and cows.