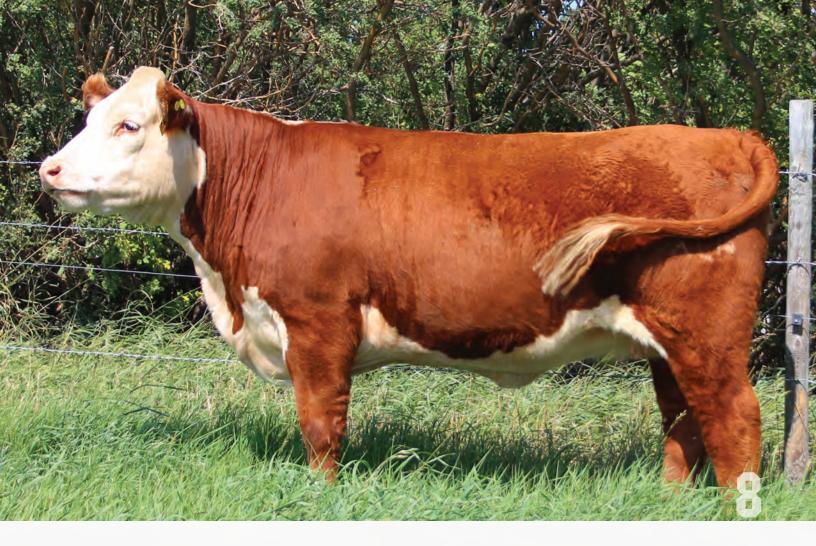

# KIRBY-LONEPINE MV SYBIL 37L

| 7                           |            |                   |               |         |
|-----------------------------|------------|-------------------|---------------|---------|
| W640944                     | 29/01/2023 | LPK 37L           | Polled        |         |
|                             |            | KCF BENNETT ENC   | ORE Z311 ET   |         |
| NJW 79Z Z311 ENDURE 173D ET |            | BW 91H 100W RI7   | TA 79Z ET     |         |
| RSK 173D COMMAND ET 91H     |            | H/TSR/CHEZ/FULL   | THROTTLE ET   |         |
| NEXT GEN RIESLING 295 ET    |            | STAR SPIRIDGE KE  | SSEY 321L ET  |         |
|                             |            | ANL A XLP ACTION  | ET 75Z        |         |
| XLP 75Z KELSEY 55B          |            | XLP 101S REESE 5  | Υ             |         |
| KIRBY-LONEPINE SYBIL ET 37G | i          | TH 71U 719T MR HE | REFORD 11X    |         |
| KIRBY-LONEPINE SYBIL 403A   |            | KIRBY-LONEPINE    | 5L SYBIL 403T |         |
| EPD: BW: 3.7 // WW: 0       | 54.3 // YW | : 99.7 // MM      | : 28.5 //     | TM:60.7 |