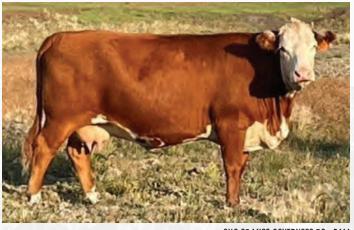

# 13 AIRRIESS-ACRES XLP AMELLIA 34L

| 200 13                      | / CONCLO / CONCLUDIO 12               |
|-----------------------------|---------------------------------------|
| C03104104                   | 8/1/2023 TSA 34L Polled               |
|                             | SHF YORK 19H YO2                      |
| SHF DAYBREAK YO2 D287 ET    | SHF MISS M326 T08 ET                  |
| SHF HORIZON D287 H022 ET    | GERBER ANODYNE 001A                   |
| SHF TIME 001A D81           | SHF TIME 42X A140                     |
|                             | R LEADER 6964                         |
| BOYD 31Z BLUEPRINT 6153     | NJW 91H 100W RITA 31Z ET              |
| PCL 6153 PHANTOMS MISS 39H  | TH 89T 743 UNTAPPED 425X ET           |
| PCL 425X PHANTOMS MISS 124D | PCL PHANTOMS MISS 57T 25X             |
| EPD: BW: -1.3 // WW: 56     | .6 // YW: 86.5 // MM: 27.1 // TM:55.4 |

- -Eye catching dark red, sharp made heifer -Feminine deep made heifer that will make a great show heifer or productive cow -Halter broke and quiet BW 64 lbs

Owned with Lone Pine Cattle Services

PCL 6153 PHANTOMS MISS 39H - DAM