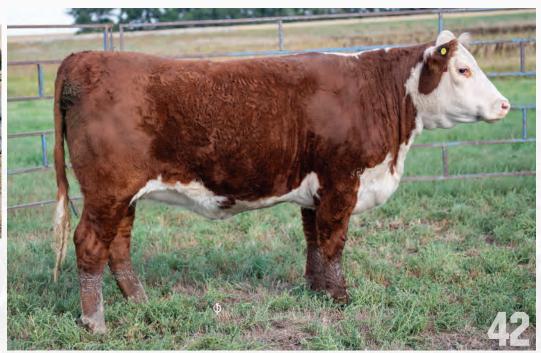

### **ROCK-N-ROLL LOOKZA GOOD 2L** Tot 39

| 200                |               |              |                 |               |       |
|--------------------|---------------|--------------|-----------------|---------------|-------|
|                    | C03102702     | 2/1/2023     | KRS 2L          | Polled        |       |
|                    |               | RI           | LEADER 6964     |               |       |
| BOYD 31Z BLUE      | PRINT 6153    | NJ           | W 91H 100W R    | ITA 31Z ET    |       |
| BOYD POWER SUF     | RGE 9024      | TH           | 403A 475Z PIO   | ONEER 358C ET |       |
| TH 329 358C LA     | NA 76E        | FT           | F 7227 MS LOG   | IC 329A       |       |
|                    |               | TH           | M DURANGO 4     | 037           |       |
| CRR ABOUTTIME 7    | 43            | CR           | R DO3 CASSIE    | 206           |       |
| <b>ROCK-N-ROLL</b> | LOTZA 82F     | HA           | RVIE KEYNOTE 12 | 7A            |       |
| ROCK-N-ROLL LU     | JCYNDA 1D     | MI           | CGIL'S RAY-LYN  | 59P 56W       |       |
| EPD: B             | W: 3.5 // WW: | 64 // YW: 10 | 0.7 // MM       | : 27.1 // TM  | :59.1 |

Its with great pleasure that Lookza Good is being offered for sale. She is an excellent example of the Al program and the excellent combination of genetics that Rock-N-Roll strives to offer to the industry. This female is destined to be a fantastic breeding individual in any herd.