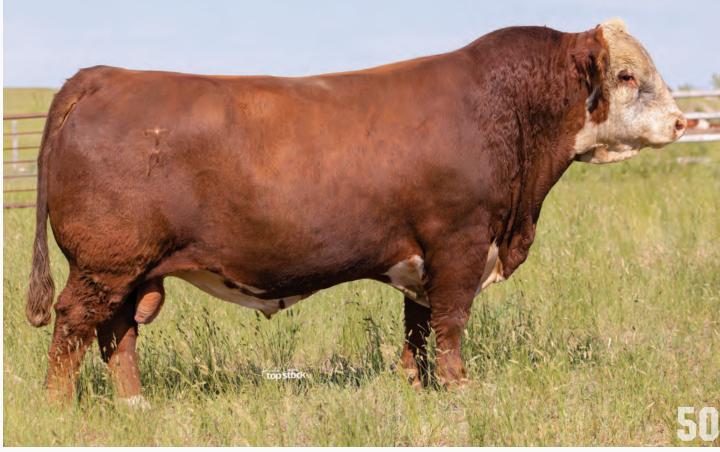

# Oct 50 PCL 4013 GLITZ 1G - 5 PKG OF 5 STRAWS

|                                | C03059037       | 20/02/2019 | DAWM 1G                | Polled         |  |
|--------------------------------|-----------------|------------|------------------------|----------------|--|
|                                |                 |            | EFBEEF FOREMOST U20    | )8             |  |
| EFBEEF TFL U208 TESTED X651 ET |                 |            | EFBEEF P606 MABEL R415 |                |  |
| INNISFAILWHR X6                | 51/723 4013 ET  |            | EF F745 FRANK P230     |                |  |
| INNISFAIL P230                 | T723            |            | INNISFAIL 235 R501 ET  | ſ              |  |
|                                |                 |            | SHF RIB EYE M326 R11   | 7              |  |
| PCLYUKON R117 ET               | 49Y             |            | C&T 122L STARLET 9N    |                |  |
| PCL 49Y DAHLI                  | LA 111E         |            | SHFTAHOE R117 T100     |                |  |
| HAROLDSON'S D                  | AHLILA T100 97X |            | TLELL 58G SUPER NOVA   | 1 4S           |  |
| EPD: BW                        | : 5.9 // WW: 8  | 1.4 // YW: | 131.9 // MM: 2         | 7.1 // TM:67.8 |  |

If you want pounds and carcass merit, this bull will do it. Always has had a gentle disposition, which also breeds true

Ranks in the top 1% of the breed for WW and YW, top 4% for TM, top 6% for CWT and the top 8% for RFA and Fat

The first few calves sired by Glitz intrigued me. And he was my pick of the Phantom Creek dispersal. When the opportunity came to acquire the bull it was a natural fit for both JHF and XLP to add him as our new senior herdsire."

Heterozygous Polled Consigned by JHF Herefords and Lone Pine Cattle Services 5 packages of 5 straws Canadian and US qualified