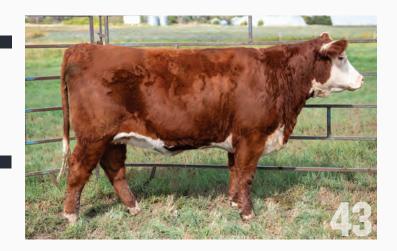

**CHULA-VISTA CONNIE 216C** GHC EB MISS TRACI 71A EPD: BW3.9 // WW: 67.4

YW: 102.8 // MM: 26.4 // TM:60.1

This is a full sister to XLP 5F JAZZY ET 61K, the heifer Lexie has been having so much success within the show ring. With that said, it makes sense why 16L looks as gorgeous as she does. We have really admired this calf since she hit the ground, and in the last few months she has really turned it on. We are looking forward to seeing how she progresses as a yearling. Halter Broke

Birth weight: 87lbs

AGRIBITION RESERVE JUNIOR BULL CALF CHAMPION - PATERNAL BROTHER TO LOT 1 & 2

**FULL SISTER TO LOT 1** 