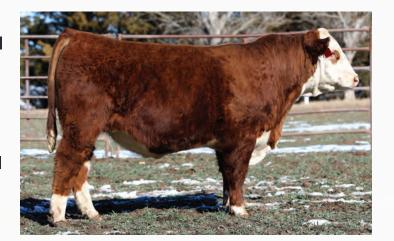

d Double 7s Ranch.



# Ref Sire

# SHF KEROSENE 589 K084 ET

02/02/2022 K084 POLLED **HYALITE ON TARGET 936** R LEADER 6964 R MISS REVOLUTION 1009 /S MANDATE 66589 ET SHF RIB EYE M326 R117 /S LADY DOMINO 0158X /S LADY DOMINO 652S R LEADER 6964 SHF DRUMLINE 001A D256 R LEADER 6964 SHF DRUMLINE 001A D256 SHF KATE D256 G329 ET INNISFAIL 723 U208 4010 ET INNISFAIL 723 U208 4010 ET

EPDS: BW: 0.3 WW: 65 YW: 99 MM: 27

Our exciting new herdsire that we have used heavily this spring. When we finally got him home we decided we wanted to breed majority of the heifers to him as we felt he would cross really

Very impressed with his numbers and pedigree as his grand dam is a full sister to Innisfail WHR x651 723 4013 ET. He is dark red and goggled and we feel the future looks bright for this bull.



# PCL 4013 GAINER IIG (DLF HYF IEF MSUDF)

25/02/2019 DAWM IIG PC03059038 **EFBEEF FOREMOST U208** EFBEEF TFL U208 TESTED X651 ET EFBEEF P606 MABEL R415 INNISFAIL WHR X651/723 4013 ET (DLF HYF IEF MSUDF MDF) EF F745 FRANK P230 **INNISFAIL P230 T723** INNISFAIL 235 R501 ET THM DURANGO 4037 NJW 98S DURANGO 44U NJW 9126J DEW DOMINO 98S **PCL REAL LADY 44U 9A** PCL TORPEDO 10H 17T PCL REAL LADY 17T 91Y PCL REAL LADY 23L 35R

YW: 79.2 // MM: 33.5

Very impressed with the calving ease and growth in his calves. Looking forward to seeing how his females calve out.





FIRST CALVER OUT OF GAINER 11G



# Opt 28 HMS HI-CLIFFE 112J LUCIOUS 36L

C03104426

8/2/2023 HMS 36L

NJW 79Z Z311 ENDURE 173D ET GLENLEES AXA EVOLVE ET 112J RVP 106A CAMEO GIRL 45C

BLAIR-ATHOL 10Y HOMERUN 24C

JAC COUNTRY 3F