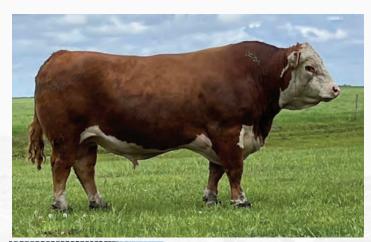

# HARVIE OVHF EMPOWER ET 5F (DLF HYF IEF MSUDF MDF)

C03050477

SCHU-LAR ON TARGET 22S **HYALITE ON TARGET 936 HYALITE TS LASS 310** MSU TCF REVOLUTION 4R R LEADER 6964 (DLF HYF IEF MSUDF) R MISS REVOLUTION 1009 R MISS WRANGLER 3007 H WCC/WB 668 WYARNO 9500 ET H/TSR/CHEZ/FULL THROTTLE ET R SWEET RED WINE 039

NEXT GEN RIESLING 295 ET {MSUDF} STAR SS THUNDER LT 62J STAR SPIRIDGE KESSEY 321L ET SSF KEYSHA 949

EPD: BW: 6.6 / / WW: 80.0

- -Sires performance oriented cattle
- -Sires attractive cattle with show ring eye appeal
- -Maternal Brother to RSK Command