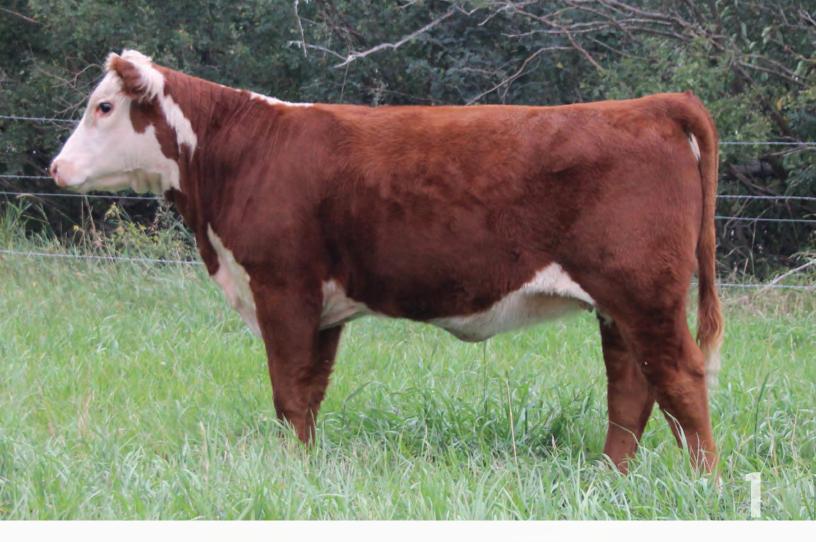

reasons but the quality and predictability is higher than ever before. Lexie has had an excellent year showing Jazzy 61K. She has become very popular with visitors. We argued about offering her and ultimately choose to keep the heifer so she can be Lexie's continuation female in 4-H and Bonanza 24. But we did compromise and are offering her full sister as Lot 1. On top of that we are offering 10 other females that all boast great cow families. And we keep them a little more fresh here. When you buy one with the XLP on the hip won't be buying one that is overcooked.

Please feel free to come for a visit on the afternoon of the 12th to preview the cattle and to visit us in person or on DLMS on the 13th.

Sincerely,

Rob & Dawn & Connor

# SHOW TEAM







SPONSORED BY
GRIT CATTLE SERVICES



# Tot 1

R LEADER 6964 HARVIE OVHF EMPOWER ET 5F NEXT GEN RIESLING 295 ET

SHF MANNING W18 Z22

# XLP JAZZY ET16L

**HYALITE ON TARGET 936** R MISS REVOLUTION 1009 H/TSR/CHEZ/FULL THROTTLE ET STAR SPIRIDGE KESSEY 321L ET

SHF WONDER M326 W18 ET SHF PROGRESS T148 GHC C5 DOMINATOR 29Y **GHC EB MISS MAIDEN 140T** 

**CHULA-VISTA CONNIE 216C** GHC EB MISS TRACI 71A EPD: BW3.9 // WW: 67.4

YW: 102.8 // MM: 26.4 // TM:60.1

This is a full sister to XLP 5F JAZZY ET 61K, the heifer Lexie has been having so much success within the show ring. With that said, it makes sense why 16L looks as gorgeous as she does. We have really admired this calf since she hit the ground, and in the last few months she has really turned it on. We are looking forward to seeing how she progresses as a yearling. Halter