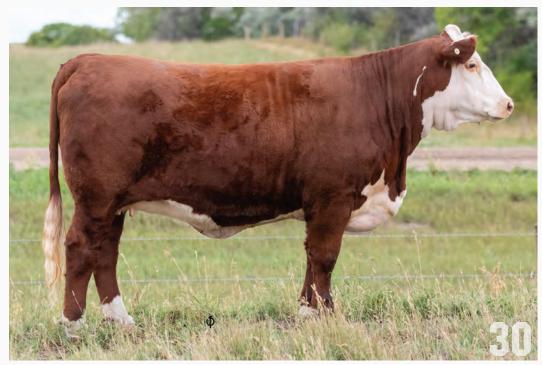

# Tot 1

R LEADER 6964 HARVIE OVHF EMPOWER ET 5F NEXT GEN RIESLING 295 ET

SHF MANNING W18 Z22

# XLP JAZZY ET16L

**HYALITE ON TARGET 936** R MISS REVOLUTION 1009 H/TSR/CHEZ/FULL THROTTLE ET STAR SPIRIDGE KESSEY 321L ET

SHF WONDER M326 W18 ET SHF PROGRESS T148 GHC C5 DOMINATOR 29Y **GHC EB MISS MAIDEN 140T** 

**CHULA-VISTA CONNIE 216C** GHC EB MISS TRACI 71A EPD: BW3.9 // WW: 67.4

YW: 102.8 // MM: 26.4 // TM:60.1

This is a full sister to XLP 5F JAZZY ET 61K, the heifer Lexie has been having so much success within the show ring. With that said, it makes sense why 16L looks as gorgeous as she does. We have really admired this calf since she hit the ground, and in the last few months she has really turned it on. We are looking forward to seeing how she progresses as a yearling. Halter Broke

Birth weight: 87lbs

AGRIBITION RESERVE JUNIOR BULL CALF CHAMPION - PATERNAL BROTHER TO LOT 1 & 2

**FULL SISTER TO LOT 1** 