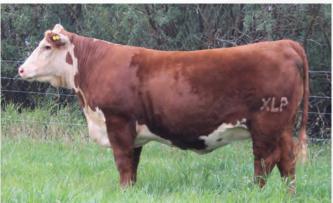

# XLP JAZZY ET16L

**HYALITE ON TARGET 936** R MISS REVOLUTION 1009 H/TSR/CHEZ/FULL THROTTLE ET STAR SPIRIDGE KESSEY 321L ET

SHF WONDER M326 W18 ET SHF PROGRESS T148 GHC C5 DOMINATOR 29Y **GHC EB MISS MAIDEN 140T** 

**CHULA-VISTA CONNIE 216C** GHC EB MISS TRACI 71A EPD: BW3.9 // WW: 67.4

YW: 102.8 // MM: 26.4 // TM:60.1

This is a full sister to XLP 5F JAZZY ET 61K, the heifer Lexie has been having so much success within the show ring. With that said, it makes sense why 16L looks as gorgeous as she does. We have really admired this calf since she hit the ground, and in the last few months she has really turned it on. We are looking forward to seeing how she progresses as a yearling. Halter Broke