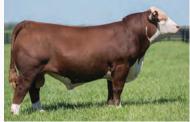

# RSK 173D COMMAND ET 91H {DLF HYF IEF MSUDF MDF}

17/02/2020

RSK 91H SCHU-LAR ON TARGET 22S

KCF BENNETT ENCORE Z311 ET NJW 79Z Z311 ENDURE 173D ET (DIFHYFIEFMSUDFMDF) NJW 73S M326 TRUST 100W ET

KCF MISS REVOLUTION X338 **REMITALL RITA 91H** 

EPD: BW: 4.2

- -Top 1% for WW and YW
- -Eye appeal & Show ring style
- -Daughter recently won Senior Heifer Champion at MB MOE Show