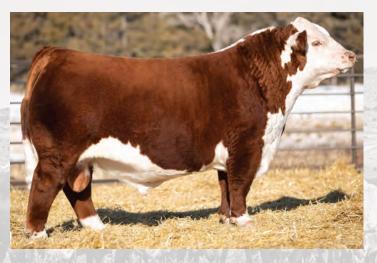

|
| EFBEEF BR VALIDATED B413 | EFE                  | BEEF 4R THYRA     | Y865           |         |
| SHF FORESIGHT B413 F158  | SHF                  | RIB EYE M326 R117 |                |         |
| SHF GERBER R117 Y200     | SH                   | MISS M326 1       | 143 ET         |         |
| 'n                       | KC                   | BENNETT 912       | 6J R294        |         |
| GERBER ANODYNE 001A      | GEI                  | RBER 627S HO      | LLY 096Y       |         |
| SHF MAGGIE 001A E109     | KCF                  | BENNETT 3008 N    | <b>4326</b>    |         |
| SHF MAGGIE M326 X05 ET   | SH                   | GOVERNESS 2       | 236G L37       |         |
| EPD: BW: 4.5 // WW: 75   | 5.0 <b>//</b> YW: 13 | 3.3 // MI         | M: 25.8 //     | TM:63.3 |









BOYD POWER SURGE 9024 - SIRE LOT 41

### **ROCK-N-ROLL LOOKZA GOOD 2L** Tot 39

| 200                |               |              |                 |               |       |
|--------------------|---------------|--------------|-----------------|---------------|-------|
|                    | C03102702     | 2/1/2023     | KRS 2L          | Polled        |       |
|                    |               | RI           | LEADER 6964     |               |       |
| BOYD 31Z BLUE      | PRINT 6153    | NJ           | W 91H 100W R    | ITA 31Z ET    |       |
| BOYD POWER SUF     | RGE 9024      | TH           | 403A 475Z PIO   | ONEER 358C ET |       |
| TH 329 358C LA     | NA 76E        | FT           | F 7227 MS LOG   | IC 329A       |       |
|                    |               | T