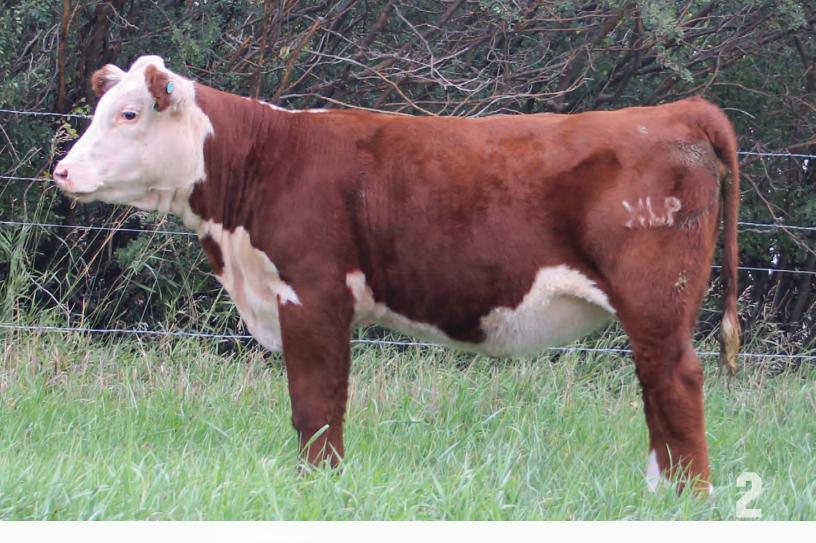

# XLP MOUNT-VERN BELLE 116L

**HYALITE ON TARGET 936** R MISS REVOLUTION 1009 H/TSR/CHEZ/FULL THROTTLE ET STAR SPIRIDGE KESSEY 321L ET

TH 89T 743 UNTAPPED 425X ET ANL PBG 3N SPLENDOUR 143T HARVIE RINGO ET 306U MC 8006 BELLE S689 ET

MC 306U RINGLEADER 1116 EPD: BW: 6.5 // WW: 68.4

R LEADER 6964 HARVIE OVHF EMPOWER ET 5F NEXT GEN RIESLING 295 ET

ANL A XLP ACTION ET 75Z

XLP 75Z BELLE 116E

YW: 109.4 // MM: 21.3 // TM:55.5

The second Empower that we are offering. She is pretty through the front end, and posses the overall power of her sire. We have sold many of her sisters through this sale and like them she is just as special. Her mother has done nothing but impress. She is a well-made cow with a perfect udder that will last forever.

Halter Broke Birth weight: 89lbs Consigned with Mount-Vern Polled Herefords

XLP 75Z BELLE 116E - DAM

XLP 190B BELLE 116H - MATERNAL SISTER

Pot-3

10th generation of the Sybil cow family. This cow family has proven to be great producers with femininity and strong udders. Sybil 37L, like her sister that we sold last year as lot 1 and sold to River Valley Polled Herefords, is picture perfect. She is absolutely gorgeous through the front end, full of width in the middle, and overall, a powerful calf. Her mother has really done her best work here. We are really impressed how this cow matured from a show calf into a producer. The sire RSK Command has added some style here as well. One of my favourite things we have been seeing consistently from our Command calves in their attractive profile and correct structure. Born unassisted, up and sucking within 20 minutes of birth, and she was 76lbs. WOW. don't miss out on this great opportunity.