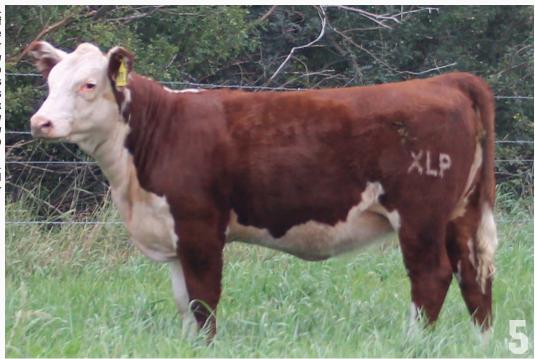

# KIRBY-LONEPINE MV SYBIL 37L

| 7                           |            |                   |               |         |
|-----------------------------|------------|-------------------|---------------|---------|
| W640944                     | 29/01/2023 | LPK 37L           | Polled        |         |
|                             |            | KCF BENNETT ENC   | ORE Z311 ET   |         |
| NJW 79Z Z311 ENDURE 173D ET |            | BW 91H 100W RI7   | TA 79Z ET     |         |
| RSK 173D COMMAND ET 91H     |            | H/TSR/CHEZ/FULL   | THROTTLE ET   |         |
| NEXT GEN RIESLING 295 ET    |            | STAR SPIRIDGE KE  | SSEY 321L ET  |         |
|                             |            | ANL A XLP ACTION  | ET 75Z        |         |
| XLP 75Z KELSEY 55B          |            | XLP 101S REESE 5  | Υ             |         |
| KIRBY-LONEPINE SYBIL ET 37G | i          | TH 71U 719T MR HE | REFORD 11X    |         |
| KIRBY-LONEPINE SYBIL 403A   |            | KIRBY-LONEPINE    | 5L SYBIL 403T |         |
| EPD: BW: 3.7 // WW: 0       | 54.3 // YW | : 99.7 // MM      | : 28.5 //     | TM:60.7 |