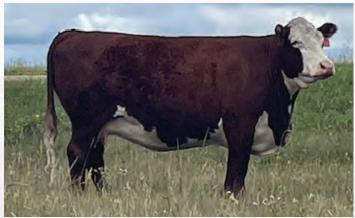

# **AIRRIESS-ACRES SELENA 53K**

|                | C03093379         | 14/01/2022 | TSA 53K          | Polled         |
|----------------|-------------------|------------|------------------|----------------|
|                |                   | UPI        | PROSPECTOR P1    | 52             |
| WHITEHAWK WA   | RRIOR 845C ET     | GRA        | ANDVIEW CMR 40   | 03 BETH Y115ET |
| CRITTPROSPECTE | ET4H              | TH         | 122 711 VICTOR 5 | 21X ET         |
| HAROLDSONS JV  | /J SARAH 521X 14Z | HAF        | ROLDSON'S ANL S  | ARAH T100 35W  |
|                |                   | BBS        | F 101N WRANGL    | ER 29W         |
| GHC MACH 1 25A |                   | GHO        | MISS SUSIE 161   | T              |
| GHC EL MISS S  | YBIL 161D         | SHF        | MANNING W18 Z22  |                |
| GHC EL MISS GO | VERNESS 198B      | GHO        | EL MISS DEW 17   | '5Z            |
|                |                   |            |                  |                |