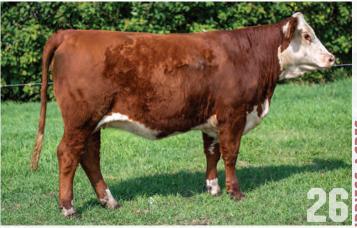

Halter Broke Birth weight: 89lbs Consigned with Mount-Vern Polled Herefords

XLP 75Z BELLE 116E - DAM

XLP 190B BELLE 116H - MATERNAL SISTER

Pot-3

10th generation of the Sybil cow family. This cow family has proven to be great producers with femininity and strong udders. Sybil 37L, like her sister that we sold last year as lot 1 and sold to River Valley Polled Herefords, is picture perfect. She is absolutely gorgeous through the front end, full of width in the middle, and overall, a powerful calf. Her mother has really done her best work here. We are really impressed how this cow matured from a show calf into a producer. The sire RSK Command has added some style here as well. One of my favourite things we have been seeing consistently from our Command calves in their attractive profile and correct structure. Born unassisted, up and sucking within 20 minutes of birth, and she was 76lbs. WOW. don't miss out on this great opportunity.

Hatler Broke

Birth weight: 76lbs

Consigned with Mount-Vern Polled Herefords and Kirby Polled Herefords

AGRIBITION JUNIOR BEEF SUPREME HEIFER CALF CHAMPION MATERNAL SISTER PURCHASED BY RIVER VALLEY POLLED HEREFORDS

# KIRBY-LONEPINE MV SYBIL 37L

| 7                           |            |                   |               |         |
|-----------------------------|------------|-------------------|---------------|---------|
| W640944                     | 29/01/2023 | LPK 37L           | Polled        |         |
|                             |            | KCF BENNETT ENC   | ORE Z311 ET   |         |
| NJW 79Z Z311 ENDURE 173D ET |            | BW 91H 100W RI7   | TA 79Z ET     |         |
| RSK 173D COMMAND ET 91H     |            | H/TSR/CHEZ/FULL   | THROTTLE ET   |         |
| NEXT GEN RIESLING 295 ET    |            | STAR SPIRIDGE KE  | SSEY 321L ET  |         |
|                             |            | ANL A XLP ACTION  | ET 75Z        |         |
| XLP 75Z KELSEY 55B          |            | XLP 101S REESE 5  | Υ             |         |
| KIRBY-LONEPINE SYBIL ET 37G | i          | TH 71U 719T MR HE | REFORD 11X    |         |
| KIRBY-LONEPINE SYBIL 403A   |            | KIRBY-LONEPINE    | 5L SYBIL 403T |         |
| EPD: BW: 3.7 // WW: 0       | 54.3 // YW | : 99.7 // MM      | : 28.5 //     | TM:60.7 |