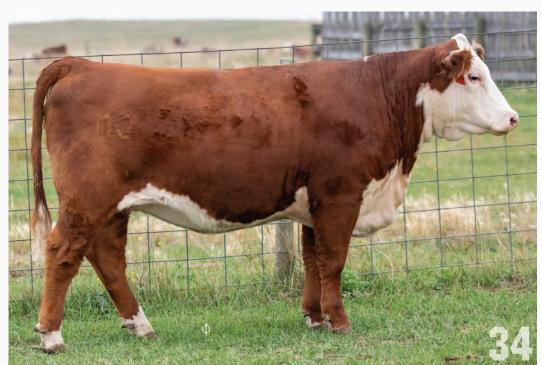

# 13 AIRRIESS-ACRES XLP AMELLIA 34L

| 200 13                      | / CONCLO / CONCLUDIO 12               |
|-----------------------------|---------------------------------------|
| C03104104                   | 8/1/2023 TSA 34L Polled               |
|                             | SHF YORK 19H YO2                      |
| SHF DAYBREAK YO2 D287 ET    | SHF MISS M326 T08 ET                  |
| SHF HORIZON D287 H022 ET    | GERBER ANODYNE 001A                   |
| SHF TIME 001A D81           | SHF TIME 42X A140                     |
|                             | R LEADER 6964                         |
| BOYD 31Z BLUEPRINT 6153     | NJW 91H 100W RITA 31Z ET              |
| PCL 6153 PHANTOMS MISS 39H  | TH 89T 743 UNTAPPED 425X ET           |
| PCL 425X PHANTOMS MISS 124D | PCL PHANTOMS MISS 57T 25X             |
| EPD: BW: -1.3 // WW: 56     | .6 // YW: 86.5 // MM: 27.1 // TM:55.4 |

- -Eye catching dark red, sharp made heifer -Feminine deep made heifer that will make a great show heifer or productive cow -Halter broke and quiet BW 64 lbs

Owned with Lone Pine Cattle Services

PCL 6153 PHANTOMS MISS 39H - DAM