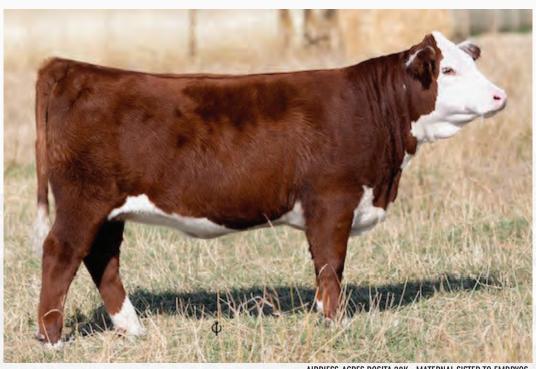

D FROM APRIL 27- JULY 11 TO SHF KEROSENE 589 K084 ET. OBSERVED BRED MAY 31 TO SHF KEROSENE 589 K084 ET



ACRES ESS





# HWMSTHOMAS COUNTY 1443 ET X AKJA 58C (4 EMBRYOS)

**EFBEEF RESOLUTE CEO** HWMSTHOMAS COUNTY 1443 ET (DLF HYF IEF MSUDF MDF) BEHM 100W CUDA 504C H MS EXCEL 7945 ET

KCF BENNETT REVOLUTION X51 EFBEEF 6378 KATE W484 H MS 824 EXCEL 4146 ET

EPDS: BW: 3.3 // WW: 69

NJW 73S M326 TRUST 100W ET NJW 100W FOUNDATION 54Z ET NJW 25C 1A VACA 12E GHC C5 MISS DUCHESS 58C (DLF HYF IEF MSUDF) BBSF 101N WRANGLER 29W **GHC MISS UNIQUE 25Z GHC MISS NANCY 80P** 

Exciting opportunity to purchase this interesting mating as new bull in the making that should produce huge potential in anyones herd. He is in the top 10% with 10 traits.

4 CONVENTIONAL EMBRYOS ARE CURRENTLY HELD AT OUR FARM.



AIRRIESS-ACRES ROSITA 28K - MATERNAL SISTER TO EMBRYOS HIGH SELLING HEIFER CALF AT AGRIBITION 2022

# Ref. Sire SHF HORIZON D287 H022 ET {DLF HYF IEF MSUDF MDF}

MSU MF HUDSON 19H SHFYORK 19HY02 LOEWEN MISS P20 10W SHF DAYBREAK Y02 D287 ET {CHB DLF HYF IEF MSUDF} KCF BENNETT 3008 M326 SHF MISS M326 T08 ET SHF POSTIVE MISS 73C M15 KCF BENNETT 9126J R294 GERBER ANODYNE 001A GERBER 627S HOLLY 096Y SHFTIME 001A D81 (DLF HYF IEF) K&B SENTINEL 0042X KJ 796PTIMEWISE 006W ET SHFTIME 42X A140

EPDS: BW: -1.4 MM: 29.9

Great set of numbers and calves look great. Semen is available, contact for more information owned with Crittenden Land and Cattle, Sandhills Farm and Double 7s Ranch.



# Ref Sire

# SHF KEROSENE 589 K084 ET

02/02/2022 K084 POLLED **HYALITE ON TARGET 936** R LEADER 6964 R MISS RE