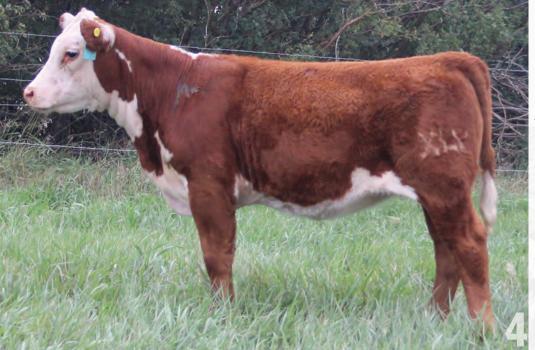

# XLP MOUNT-VERN BELLE 116L

**HYALITE ON TARGET 936** R MISS REVOLUTION 1009 H/TSR/CHEZ/FULL THROTTLE ET STAR SPIRIDGE KESSEY 321L ET

TH 89T 743 UNTAPPED 425X ET ANL PBG 3N SPLENDOUR 143T HARVIE RINGO ET 306U MC 8006 BELLE S689 ET

MC 306U RINGLEADER 1116 EPD: BW: 6.5 // WW: 68.4

R LEADER 6964 HARVIE OVHF EMPOWER ET 5F NEXT GEN RIESLING 295 ET

ANL A XLP ACTION ET 75Z

XLP 75Z BELLE 116E

YW: 109.4 // MM: 21.3 // TM:55.5

The second Empower that we are offering. She is pretty through the front end, and posses the overall power of her sire. We have sold many of her sisters through this sale and like them she is just as special. Her mother has done nothing but impress. She is a well-made cow with a perfect udder that will last forever.

Halter Broke Birth weight: 89lbs Consigned with Mount-Vern Polled Herefords

XLP 75Z BELLE 116E - DAM

XLP 190B BELLE 116H - MATERNAL SISTER

Pot-3

10th generation of the Sybil cow family. This cow family has proven to be great producers with femininity and strong udders. Sybil 37L, like her sister that we sold last year as lot 1 and sold to River Valley Polled Herefords, is picture perfect. She is absolutely gorgeous through the front end, full of width in the middle, and overall, a powerful calf. Her mother has really done her best work here. We are really impressed how this cow matured from a show calf into a producer. The sire RSK Command has added some style here as well. One of my favourite things we have been seeing consistently from our Command calves in their attractive profile and correct structure. Born unassisted, up and sucking within 20 minutes of birth, and she was 76lbs. WOW. don't miss out on this great opportunity.