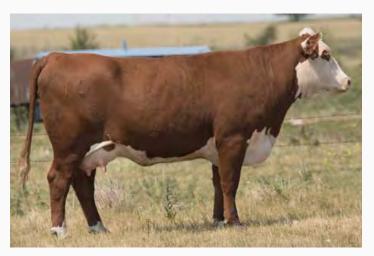

AIRRIESS-ACRES ROSITA 28K - MATERNAL SISTER TO EMBRYOS HIGH SELLING HEIFER CALF AT AGRIBITION 2022