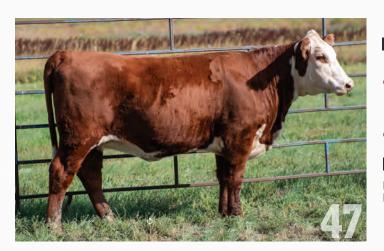

# **GWG 37G ABBY DEVIL 28K**

10/3/2022 DMG 28K Polled R LEADER 6964 **BOYD 31Z BLUEPRINT 6153** NJW 91H 100W RITA 31Z ET PCL6153 GUESS WHO 37G MSU TCF REVOLUTION 4R PCL 4R STARLET 40E PCL STARLET R117 ET 59Y HF 29W FLATLANDER 258B GWG 258B BARTZEN 65E **GWG 7R EXPRESS 22Z** BAR-RZ 56X ZZ TOP 22Z **GWG 65E ABBY 55H** GWG 22Z ABBY ROAD 19B GWG 7R ABBY 60Z EPD: BW: 5.8 // WW: 59.8 // YW: 103.2 // MM: 26.7 // TM:56.6

EXPOSED MAY 7 - AUGUST 31 TO HMS HI-CLIFFE KNOCK OUT ET 93K PREG CHECKED AUGUST 31 3 MONTHS

1 ot 47