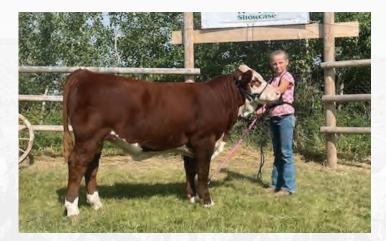

Kahlua 3K is a March heifer from one of our foundation cow family, Miss Ultra. Ultra and her genetics have been successful on the road and in the pasture. Kahlua is a full sister to Juniper 3J, our two-year old show cow that had good success on the road this summer. Our Rock females are excellent producers with fantastic udders.

Birth weight: 82lbs

BRED TO CSC BOLDER 901 ON APRIL 22ND.

ULTRA 306A - DAM

JUNIPER 3J - FULL SISTER

Kit Kat 13K is an attractive heifer with maternal power from Montgomery and a Wascana cow. Beauty was one of Harvey's favorites and our pick from the Wascana dispersal. She has not disappointed having top offspring each year. Birth weight: 82lbs