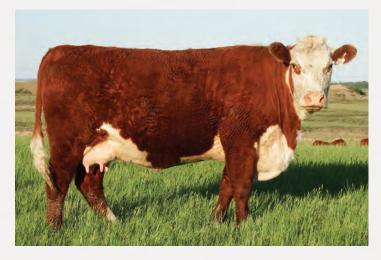

0Y ET KCF MISS 22S Z301 ET **CHURCHILL RED BULL 200Z** KCF MISS ENCORE B541 KCF BENNETT 3008 M326 HH MS ADVANCE 8037H

THR THOR 4029

FHF DK 24F RITA 42R

MM: 21.8 YW: 92.9

# **CRITT CLASSIFIED 45L**

22/02/2023 AKJA 45L Homo Polled

SHF CANNON Z210 C95 GHC C5 ATTENTION 155E GHC C5 MISS DUCHESS 58C

KCF BENNETT IMPACT B451 **GHC MISS LEGEND 153F GHC MISS HOLLY ET 125C** 

GV CMR X151 MR 847 Z210 SHF MISTY 33T Y35 NJW 100W FOUNDATION 54Z ET **GHC MISS UNIQUE 25Z** 

KCF BENNETT REVOLUTION X51 KCF MISS M326 T56 SHF ALL STAR 42X A191 **GHC MISS WILMA 168X** 

EPD: BW: 1.9 / MM: 37.5 // TM:67.7

Dark red lots of pigment with freckle face and out of a very good uddered productive cow. Out of one of the good cow families here. Homo Polled BW 89Lbs



GHC MISS HOLLY 125C - GRANDAM



# Embryos



# 1 38 GHC C5 MISS LEGEND ET 2E (3 EMBRYOS)

| 200 30 3110 33 11110       | 2                                     |
|----------------------------|---------------------------------------|
| C03040828                  | 21/01/2017 AKJA 2E Polled             |
|                            | MSU TCF REVOLUTION 4R                 |
| KCF BENNETT REVOLUTION X51 | KCF MISS PROFICIENT U201              |
| KCF BENNETT IMPACT B451    | KCF BENNETT 3008 M326                 |
| KCF MISS M326 T56          | KCF MISS P606 R140                    |
|                            | BLAIR-ATHOL 13K MAJOR 101N            |
| BBSF 101N WRANGLER 29W     | BBSF 19D UNIQUE 1P                    |
| GHC MISS UNIQUE 25Z        | GHC PREMIER 155K                      |
| GHC MISS NANCY 80P         | MB CATTAIL M