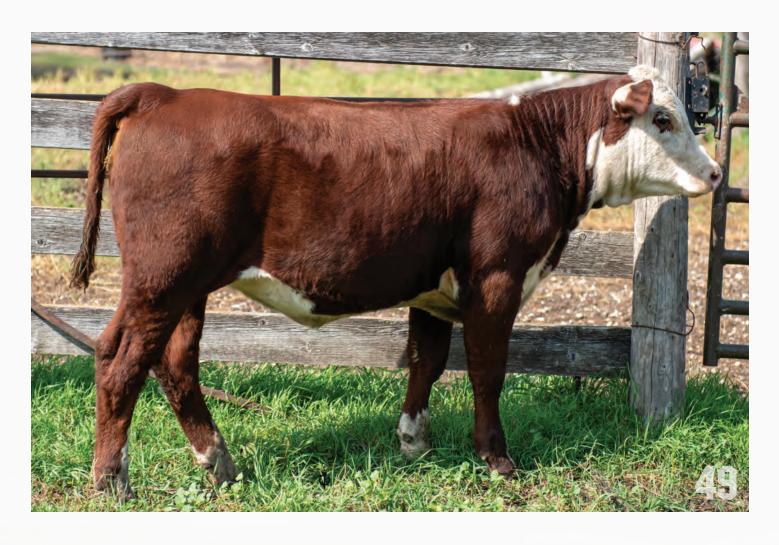

# **GWG 52E ERIN STONE 39K**

21/03/2022 DMG 39K ANL A XLP ACTION ET 75Z XLP ACTION TIME 721C XLP 002 NIGHTINGALE ET 721U GWG721CFLARETY52E HF 102Y REFUGE 34A GWG 34A REINER 11C **GWG 70Y LADY REINER 19A** SHF MOORE R117 Z40 GHC GLADIUS 124B **GHC MISS KAREN 148W GWG 124B ERIN 32G** GHC GLADIUS 124B **GWG 124B ERIN 71E GWG 36W LAURA 47C** EPD: BW: 5.3 // WW: 57.8 // YW: 84.7 // MM: 21.8 // TM:50.7

EXPOSED MAY 7 - AUGUST 31 TO HMS HI-CLIFFE KNOCK OUT ET 93K PREG CHECKED AUGUST 31 2 1/2 MONTHS

20t 49