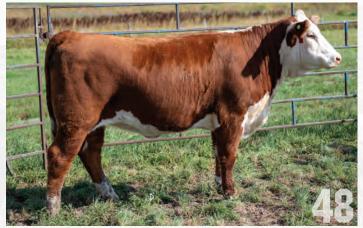

# **GWG 52E GYPSY DOLL 38K**

ANL A XLP ACTION ET 75Z XLP 002 NIGHTINGALE ET 721U XLP ACTION TIME 721C GWG721CFLARETY52E HF 102Y REFUGE 34A **GWG 34A REINER 11C GWG 70Y LADY REINER 19A** ANL A XLP ACTION ET 75Z XLP ACTION STAR 243C XLP 101S MORAY 243W GWG 243C BABY DOLL 17G HF 36N SIGNATURE ET 37R GWG 37R BABY DOLL 73A C&T AYWON 86P DELIGHT 2S EPD: BW: 5.8 // WW: 49.2 // YW: 83.7 // MM: 20.7 // TM:45.3

EXPOSED MAY 7 - AUGUST 31 TO HMS HI-CLIFFE KNOCK OUT ET 93K PREG CHECKED AUGUST 31 2 1/2 - 3 MONTHS

-48