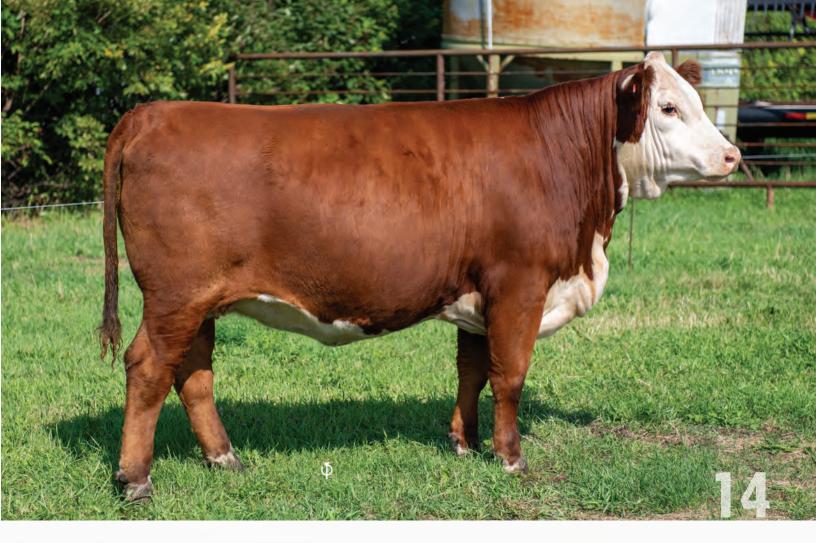

# KIRBY-LONEPINE MV SYBIL 37L

| 7                           |            |                   |               |         |
|-----------------------------|------------|-------------------|---------------|---------|
| W640944                     | 29/01/2023 | LPK 37L           | Polled        |         |
|                             |            | KCF BENNETT ENC   | ORE Z311 ET   |         |
| NJW 79Z Z311 ENDURE 173D ET |            | BW 91H 100W RI7   | TA 79Z ET     |         |
| RSK 173D COMMAND ET 91H     |            | H/TSR/CHEZ/FULL   | THROTTLE ET   |         |
| NEXT GEN RIESLING 295 ET    |            | STAR SPIRIDGE KE  | SSEY 321L ET  |         |
|                             |            | ANL A XLP ACTION  | ET 75Z        |         |
| XLP 75Z KELSEY 55B          |            | XLP 101S REESE 5  | Υ             |         |
| KIRBY-LONEPINE SYBIL ET 37G | i          | TH 71U 719T MR HE | REFORD 11X    |         |
| KIRBY-LONEPINE SYBIL 403A   |            | KIRBY-LONEPINE    | 5L SYBIL 403T |         |
| EPD: BW: 3.7 // WW: 0       | 54.3 // YW | : 99.7 // MM      | : 28.5 //     | TM:60.7 |