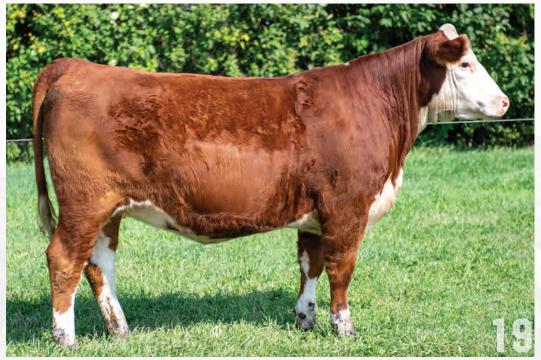

# **AIRRIESS-ACRES GISELE 6K**

|                 | C03093089        | 1/1/2022   | TSA 6K         | Polled         |         |
|-----------------|------------------|------------|----------------|----------------|---------|
|                 |                  |            | TH 89T 755T S  | TOCKMAN 475Z   |         |
| TH 403A 475Z P  | PIONEER 358C ET  |            | TH 71U 17Y RI  | TA 403A        |         |
| TH FRONTIER 174 | ΙE               |            | NJW 73S M32    | 6 TRUST 100W E | ſ       |
| FTF TRUSTING L  | ADY 312A         |            | FTF BOOM ANI   | D BLOOM 8211U  |         |
|                 |                  |            | SHF WONDER     | M326 W18 ET    |         |
| SHF MANNING W18 | 8722             |            | SHF PROGRESS   | S T148         |         |
| GHC C5 MISS     | GOVERNESS 3C     |            | GHC VOLUME III | ET 139S        |         |
| GHC C5 MISS DI  | EW 31A           |            | GHC MISS VIC   | KIE ET 96X     |         |
| EPD: B          | W: 2.5 // WW: 65 | 5 // YW: 1 | 108.9 // M     | IM: 38.6 //    | TM:71.1 |
|                 |                  |            |                |                |         |

-Deep bodied, easy doing red necked heifer -Off a productive cow

PREG CHECKED JULY 25 VET CONFIRMED 50 DAYS BRED THEREFORE BRED FOR MID MARCH TO SHF KEROSENE 589 K084 ET EXPOSED FROM APRIL 13- JULY 11 TO SHF KEROSENE 589 K084 ET

GHC C5 MISS GOVERNESS 3C - DAM