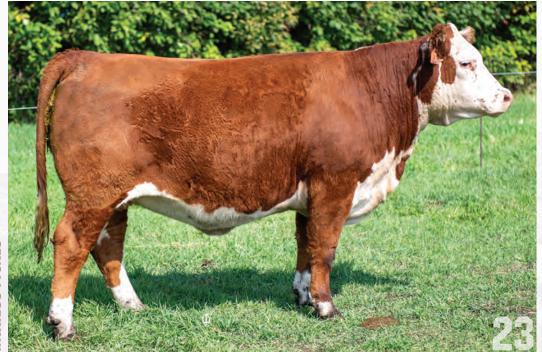

# XLP JAZZY ET16L

**HYALITE ON TARGET 936** R MISS REVOLUTION 1009 H/TSR/CHEZ/FULL THROTTLE ET STAR SPIRIDGE KESSEY 321L ET

SHF WONDER M326 W18 ET SHF PROGRESS T148 GHC C5 DOMINATOR 29Y **GHC EB MISS MAIDEN 140T** 

**CHULA-VISTA CONNIE 216C** GHC EB MISS TRACI 71A EPD: BW3.9 // WW: 67.4

YW: 102.8 // MM: 26.4 // TM:60.1

This is a full sister to XLP 5F JAZZY ET 61K, the heifer Lexie has been having so much success within the show ring. With that said, it makes sense why 16L looks as gorgeous as she does. We have really admired this calf since she hit the ground, and in the last few months she has really turned it on. We are looking forward to seeing how she progresses as a yearling. Halter Broke

Birth weight: 87lbs

AGRIBITION RESERVE JUNIOR BULL CALF CHAMPION - PATERNAL BROTHER TO LOT 1 & 2

**FULL SISTER TO LOT 1** 