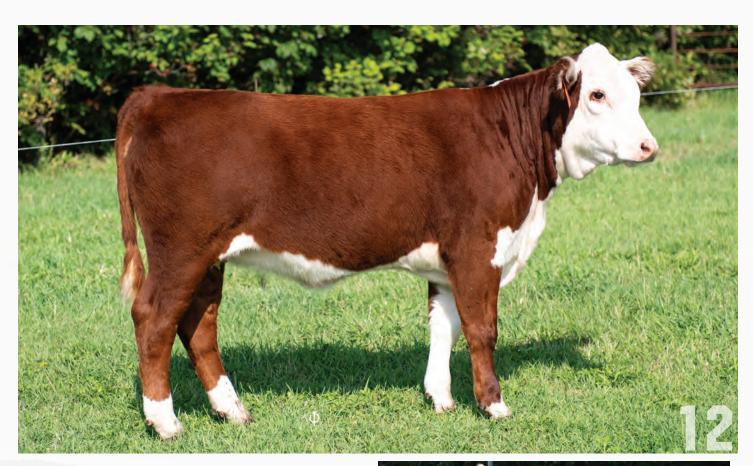

**CHULA-VISTA CONNIE 216C** GHC EB MISS TRACI 71A EPD: BW3.9 // WW: 67.4

YW: 102.8 // MM: 26.4 // TM:60.1

This is a full sister to XLP 5F JAZZY ET 61K, the heifer Lexie has been having so much success within the show ring. With that said, it makes sense why 16L looks as gorgeous as she does. We have really admired this calf since she hit the ground, and in the last few months she has really turned it on. We are looking forward to seeing how she progresses as a yearling. Halter Broke

Birth weight: 87lbs

AGRIBITION RESERVE JUNIOR BULL CALF CHAMPION - PATERNAL BROTHER TO LOT 1 & 2

**FULL SISTER TO LOT 1** 