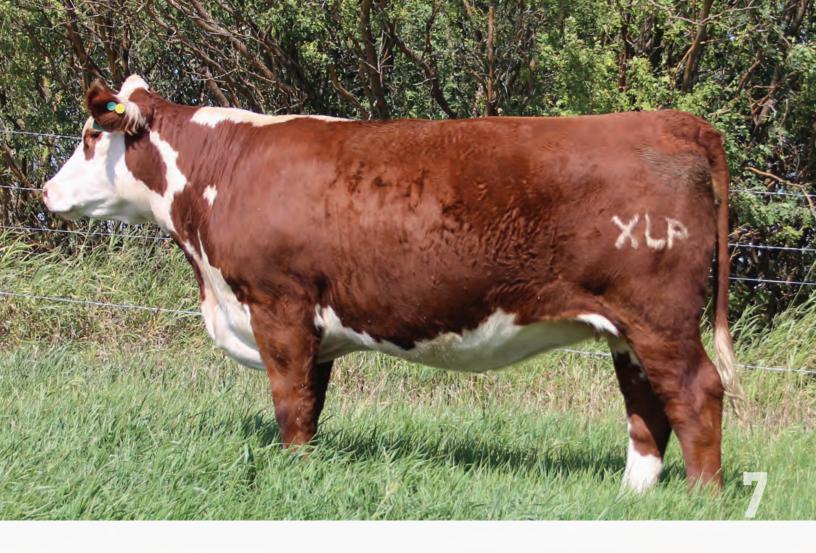

# XLP MOUNT-VERN BELLE 116L

**HYALITE ON TARGET 936** R MISS REVOLUTION 1009 H/TSR/CHEZ/FULL THROTTLE ET STAR SPIRIDGE KESSEY 321L ET

TH 89T 743 UNTAPPED 425X ET ANL PBG 3N SPLENDOUR 143T HARVIE RINGO ET 306U MC 8006 BELLE S689 ET

MC 306U RINGLEADER 1116 EPD: BW: 6.5 // WW: 68.4

R LEADER 6964 HARVIE OVHF EMPOWER ET 5F NEXT GEN RIESLING 295 ET

ANL A XLP ACTION ET 75Z

XLP 75Z BELLE 116E

YW: 109.4 // MM: 21.3 // TM:55.5

The second Empower that we are offering. She is pretty through the front end, and posses the overall power of her sire. We have sold many of her sisters through this sale and like them she is just as special. Her mother has done nothing but impress. She is a well-made cow with a perfect udder that will last forever.

Halter Broke Birth weight: 89lbs Consigned with Mount-Vern Polled Herefords

XLP 75Z BELLE 116E - DAM

XLP 190B BELLE 116H - MATERNAL SISTER

Pot-3

10th generation of the Sybil cow family. This cow family has proven to be great producers with femininity and strong udders. Sybil 37L, like her sister that we sold last year as lot 1 and sold to River Valley Polled Herefords, is picture perfect. She is absolutely gorgeous through the front end, full of width in the middle, and overall, a powerful calf. Her mother has really done her best work here. We are really impressed how this cow matured from a show calf into a producer. The sire RSK Command has added some style here as well. One of my favourite things we have been seeing consistently from our Command calves in their attractive profile and correct structure. Born unassisted, up and sucking within 20 minutes of birth, and she was 76lbs. WOW. don't miss out on this great opportunity.