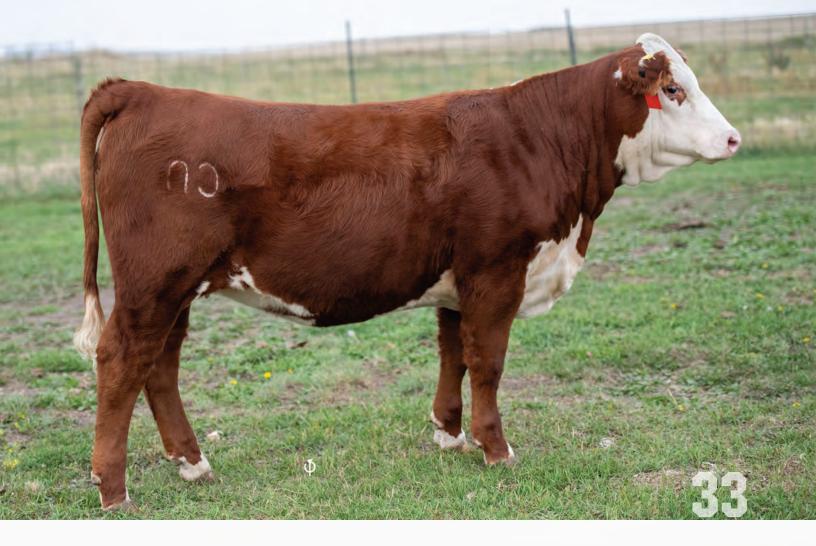

# 13 AIRRIESS-ACRES XLP AMELLIA 34L

| 200 13                      | / CONCLO / CONCLUDIO 12               |
|-----------------------------|---------------------------------------|
| C03104104                   | 8/1/2023 TSA 34L Polled               |
|                             | SHF YORK 19H YO2                      |
| SHF DAYBREAK YO2 D287 ET    | SHF MISS M326 T08 ET                  |
| SHF HORIZON D287 H022 ET    | GERBER ANODYNE 001A                   |
| SHF TIME 001A D81           | SHF TIME 42X A140                     |
|                             | R LEADER 6964                         |
| BOYD 31Z BLUEPRINT 6153     | NJW 91H 100W RITA 31Z ET              |
| PCL 6153 PHANTOMS MISS 39H  | TH 89T 743 UNTAPPED 425X ET           |
| PCL 425X PHANTOMS MISS 124D | PCL PHANTOMS MISS 57T 25X             |
| EPD: BW: -1.3 // WW: 56     | .6 // YW: 86.5 // MM: 27.1 // TM:55.4 |

- -Eye catching dark red, sharp made heifer -Feminine deep made heifer that will make a great show heifer or productive cow -Halter broke and quiet BW 64 lbs

Owned with Lone Pine Cattle Services

PCL 6153 PHANTOMS MISS 39H - DAM