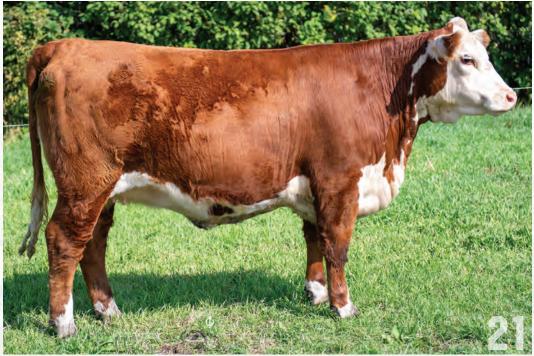

| TH 7N 45P RITA 71U  |              |        |
| WCC 11X SUSIE 430       | 7B         |            | SQUARE-D NAZDAC 704 | (            |        |
| SQUARE-D NADIA 5037F    | ?          |            | WTK 75A SUSIE 37F   |              |        |
| EPD: BW: 2.5            | 5 // WW: 5 | 7.3 // YW: | 85.2 // MM:         | 31.6 // TN   | 1:60.3 |
|                         |            |            |                     |              |        |

- -Attractive female -Long bodied, deep sided heifer

PREG CHECKED JULY 25 AND VET CONFIRMED 85-90 DAYS BRED.EXPOSED TO SHF HORIZON D287 H022 ET FROM APRIL 1-27 THEN EXPOSED FROM APRIL 27-July 11 to Shf Kerosene 589 K084 et. Preg Check DATE TOO CLOSE TO CONFIRM WHICH BULL.

We will pay for DNA test if going to register calf to confirm sire





- -Moderate made
- -Red necked dark bodied heifer
- -Balanced EPDs

PREG CHECKED JULY 25, AND VET CONFIRMED 90 DAYS BRED, OBSERVED BRED ON APRIL 22 TO SHF KEROSENE 589 K084 ET

EXPOSED FROM APRIL 13- JULY 11 TO SHF KEROSENE 589 KO84 ET



GHC EL MISS SYBIL 161D - DAM

# **AIRRIESS-ACRES SELENA 53K**

|                | C03093379         | 14/01/2022 | TSA 53K          | Polled         |
|----------------|-------------------|------------|------------------|----------------|
|                |                   | UPI        | PROSPECTOR P1    | 52             |
| WHITEHAWK WA   | RRIOR 845C ET     | GRA        | ANDVIEW CMR 40   | 03 BETH Y115ET |
| CRITTPROSPECTE | ET4H              | TH         | 122 711 VICTOR 5 | 21X ET         |
| HAROLDSONS JV  | /J SARAH 521X 14Z | HAF        | RO