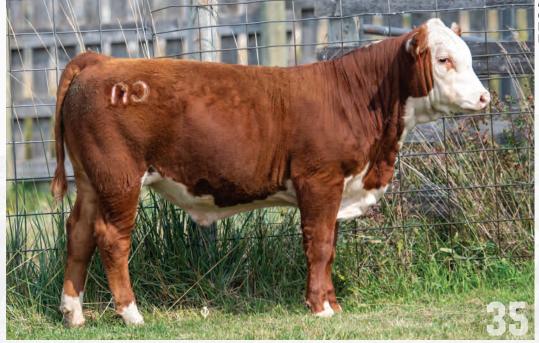

# **AIRRIESS-ACRES GISELE 6K**

|                 | C03093089        | 1/1/2022   | TSA 6K         | Polled         |         |
|-----------------|------------------|------------|----------------|----------------|---------|
|                 |                  |            | TH 89T 755T S  | TOCKMAN 475Z   |         |
| TH 403A 475Z P  | PIONEER 358C ET  |            | TH 71U 17Y RI  | TA 403A        |         |
| TH FRONTIER 174 | ΙE               |            | NJW 73S M32    | 6 TRUST 100W E | ſ       |
| FTF TRUSTING L  | ADY 312A         |            | FTF BOOM ANI   | D BLOOM 8211U  |         |
|                 |                  |            | SHF WONDER     | M326 W18 ET    |         |
| SHF MANNING W18 | 8722             |            | SHF PROGRESS   | S T148         |         |
| GHC C5 MISS     | GOVERNESS 3C     |            | GHC VOLUME III | ET 139S        |         |
| GHC C5 MISS DI  | EW 31A           |            | GHC MISS VIC   | KIE ET 96X     |         |
| EPD: B          | W: 2.5 // WW: 65 | 5 // YW: 1 | 108.9 // M     | IM: 38.6 //    | TM:71.1 |
|                 |                  |            |                |                |         |

-Deep bodied, easy doing red necked heifer -Off a productive cow

PREG CHECKED JULY 25 VET CONFIRMED 50 DAYS BRED THEREFORE BRED FOR MID MARCH TO SHF KEROSENE 589 K084 ET EXPOSED FROM APRIL 13- JULY 11 TO SHF KEROSENE 589 K084 ET

GHC C5 MISS GOVERNESS 3C - DAM