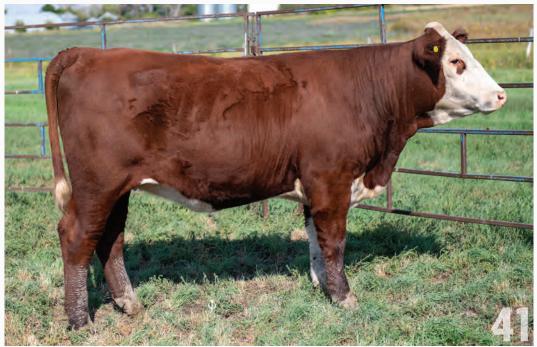

### **ROCK-N-ROLL LADY GAGA 9L** Tot 40

| 200               |                |                       |                  |             |        |
|-------------------|----------------|-----------------------|------------------|-------------|--------|
|                   | C03102359      | 25/01/2023            | KRS 9L           | Polled      |        |
|                   |                | SHF                   | WONDER M326      | W18 ET      |        |
| NJW 73S W18 H     | OMEGROWN 8Y ET | NJW                   | P606 72N DAY     | DREAM 73S   |        |
| RSK SCK 8YJURY 2  | 5J             | NJW                   | 79Z Z311 ENDI    | JRE 173D ET |        |
| RSK 173D MS FI    | REFLY ET 98G   | HAR!                  | /IE E MS FIREFI  | Y ET 19Z    |        |
|                   |                | R LE                  | ADER 6964        |             |        |
| BOYD 31Z BLUEPRIN | П 6153         | NJW                   | 91H 100W RITA    | A 31Z ET    |        |
| PCL 6153 REAL     | LADY 17H       | TH 12                 | 2 711 VICTOR 719 | T           |        |
| PCL 719T REAL L   | ADY 54F        | PCL /                 | A191 REAL LAD    | Y 9D        |        |
| EPD: BV           | V: 1.5 // WW:  | 63.8 <b>//</b> YW: 95 | .3 // MM:        | 38.3 // TM  | 1:70.2 |

An feature lot of our newest herd sire, Jury 25J. He was the high selling lot in the RSK bull sale. He is a fully pigmented son of Firefly 98G. She is a fantastic combination of the best genetics this breed has to offer.

PCL 6153 REAL LADY 17H - DAM LOT 42

HMS HI-CLIFFE KNOCK OUT ET 93K - SERVICE SIRE IOTS 42 - 49

93k is a low birth weight bull we purchased from Hi-Cliffe at the Premium Genetics bull sale this Spring. With a 71 lb birth weight and a tremdous 1380 lb yearling weight we can see good things coming in his offspring. Can't wait to see his calves.