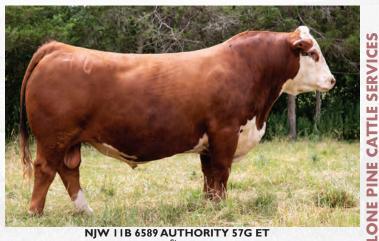

# KIRBY-LONEPINE MERLIN 28K

YW: 94.0

26/01/2022

POLLED LPK 28K

/S MANDATE 66589 ET

R LEADER 6964 /S LADY DOMINO 0158X NJW 11B 6589 AUTHORITY 57G ET{DLF HYF IEF MSUDF} LJR 023R WHITMORE 10W BW 91H 100W RITA 79Z ET

NJW 79Z 10W RITA 11B

TH 133U 719T UPGRADE 69X NJW M326 UNFORGETTABLE 76W ET UPS JT NEON 7101 1ET

MOHICAN THM EXCEDE Z426 KIRBY-LONEPINE KRYSTAL 28G SVPH 7101 KRYSTAL 28Z

SVPH 407P KRYSTAI 842T MM: 26.9

-68lb birthweight

-Unique pedigree combining 2 high epd bulls that have high accuracy

-Dam is a beautifully uddered, easy fleshing individual

EPD: BW: -1.2 // WW: 58.3

NJW 11B 6589 AUTHORITY 57G ET

Welcome!

Hard to believe a year has passed and we are gearing up for the fall sales. We believe that all of us consignors have brought forth what we believe shows a good representation of what our herds consist of.