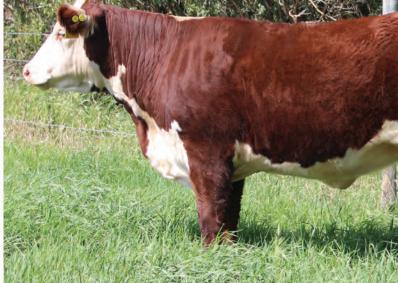

# XLP JAZZY ET16L

**HYALITE ON TARGET 936** R MISS REVOLUTION 1009 H/TSR/CHEZ/FULL THROTTLE ET STAR SPIRIDGE KESSEY 321L ET

SHF WONDER M326 W18 ET SHF PROGRESS T148 GHC C5 DOMINATOR 29Y **GHC EB MISS MAIDEN 140T** 

**CHULA-VISTA CONNIE 216C** GHC EB MISS TRACI 71A EPD: BW3.9 // WW: 67.4

YW: 102.8 // MM: 26.4 // TM:60.1

This is a full sister to XLP 5F JAZZY ET 61K, the heifer Lexie has been having so much success within the show ring. With that said, it makes sense why 16L looks as gorgeous as she does. We have really admired this calf since she hit the ground, and in the last few months she has really turned it on. We are looking forward to seeing how she progresses as a yearling. Halter Broke

Birth weight: 87lbs

AGRIBITION RESERVE JUNIOR BULL CALF CHAMPION - PATERNAL BROTHER TO LOT 1 & 2

**FULL SISTER TO LOT 1** 