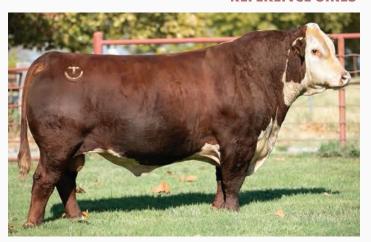

al in anyones herd. He is in the top 10% with 10 traits.

4 CONVENTIONAL EMBRYOS ARE CURRENTLY HELD AT OUR FARM.



AIRRIESS-ACRES ROSITA 28K - MATERNAL SISTER TO EMBRYOS HIGH SELLING HEIFER CALF AT AGRIBITION 2022

# Ref. Sire SHF HORIZON D287 H022 ET {DLF HYF IEF MSUDF MDF}

MSU MF HUDSON 19H SHFYORK 19HY02 LOEWEN MISS P20 10W SHF DAYBREAK Y02 D287 ET {CHB DLF HYF IEF MSUDF} KCF BENNETT 3008 M326 SHF MISS M326 T08 ET SHF POSTIVE MISS 73C M15 KCF BENNETT 9126J R294 GERBER ANODYNE 001A GERBER 627S HOLLY 096Y SHFTIME 001A D81 (DLF HYF IEF) K&B SENTINEL 0042X KJ 796PTIMEWISE 006W ET SHFTIME 42X A140

EPDS: BW: -1.4 MM: 29.9

Great set of numbers and calves look great. Semen is available, contact for more information owned with Crittenden Land and Cattle, Sandhills Farm and Double 7s Ranch.



# Ref Sire

# SHF KEROSENE 589 K084 ET

02/02/2022 K084 POLLED **HYALITE ON TARGET 936** R LEADER 6964 R MISS REVOLUTION 1009 /S MANDATE 66589 ET SHF RIB EYE M326 R117 /S LADY DOMINO 0158X /S LADY DOMINO 652S R LEADER 6964 SHF DRUMLINE 001A D256 R LEADER 6964 SHF DRUMLINE 001A D256 SHF KATE D256 G329 ET INNISFAIL 723 U208 4010 ET INNISFAIL 723 U208 4010 ET

EPDS: BW: 0.3 WW: 65 YW: 99 MM: 27

Our exciting new herdsire that we have used heavily this spring. When we finally got him home we decided we wanted to breed majority of the heifers to him as we felt he would cross really

Very impressed with his numbers and pedigree as his grand dam is a full sister to Innisfail WHR x651 723 4013 ET. He is dark red and goggled and we feel the future looks bright for this bull.



# PCL 4013 GAINER