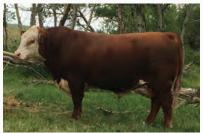

# XLP MOUNT-VERN BELLE 116L

**HYALITE ON TARGET 936** R MISS REVOLUTION 1009 H/TSR/CHEZ/FULL THROTTLE ET STAR SPIRIDGE KESSEY 321L ET

TH 89T 743 UNTAPPED 425X ET ANL PBG 3N SPLENDOUR 143T HARVIE RINGO ET 306U MC 8006 BELLE S689 ET

MC 306U RINGLEADER 1116 EPD: BW: 6.5 // WW: 68.4

R LEADER 6964 HARVIE OVHF EMPOWER ET 5F NEXT GEN RIESLING 295 ET

ANL A XLP ACTION ET 75Z

XLP 75Z BELLE 116E

YW: 109.4 // MM: 21.3 // TM:55.5

The second Empower that we are offering. She is pretty through the front end, and posses the overall power of her sire. We have sold many of her sisters through this sale and like them she is just as special. Her mother has done nothing but impress. She is a well-made cow with a perfect udder that will last forever.

Halter Broke Birth weight: 89lbs Consigned with Mount-Vern Polled Herefords

XLP 75Z BELLE 116E - DAM

XLP 190B BELLE 116H - MATERNAL SISTER

Pot-3

10th generation of the Sybil cow family. This cow family has proven to be great producers with femininity and strong udders. Sybil 37L, like her sister that we sold last year as lot 1 and sold to River Valley Polled Herefords, is picture perfect. She is absolutely gorgeous through the front end, full of width in the middle, and overall, a powerful calf. Her mother has really done her best work here. We are really impressed how this cow matured from a show calf into a producer. The sire RSK Command has added some style here as well. One of my favourite things we have been seeing consistently from our Command calves in their attractive profile and correct structure. Born unassisted, up and sucking within 20 minutes of birth, and she was 76lbs. WOW. don't miss out on this great opportunity.