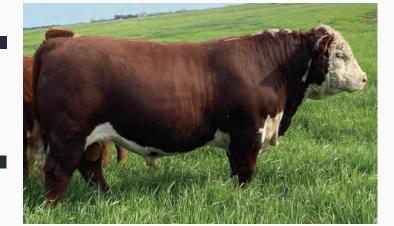

# RSK 173D COMMAND ET 91H {DLF HYF IEF MSUDF MDF}

17/02/2020

RSK 91H SCHU-LAR ON TARGET 22S

KCF BENNETT ENCORE Z311 ET NJW 79Z Z311 ENDURE 173D ET (DIFHYFIEFMSUDFMDF) NJW 73S M326 TRUST 100W ET

KCF MISS REVOLUTION X338 **REMITALL RITA 91H** 

BW 91H 100W RITA 79Z ET

H WCC/WB 668 WYARNO 9500 ET R SWEET RED WINE 039 STAR SS THUNDER LT 62J SSF KEYSHA 949

H/TSR/CHEZ/FULL THROTTLE ET **NEXT GEN RIESLING 295 ET {MSUDF}** STAR SPIRIDGE KESSEY 321L ET

EPD: BW: 4.2

- -Top 1% for WW and YW
- -Eye appeal & Show ring style
- -Daughter recently won Senior Heifer Champion at MB MOE Show