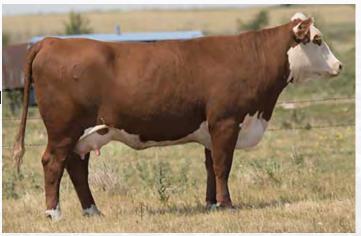

### 

C03104097

6/1/2023 TSA 28L

Polled

SCHU-LAR ON TARGET 22S KCF MISS REVOLUTION X338 ET FTF PROSPECTOR 145Y

TH 122 71I DOMINETTE 512X ET MCCOY 3J MATADOR 55M MCCOY 58G CONNIE 119L TH 89T 743 UNTAPPED 425X ET

ANL R 32P MINDY 46U

AIRRIESS-ACRES FANTASY 37D AIRRIESS-ACRES TIFFANY 53B

KCF BENNETT STRATEGY Z303 ET

TH MASTERPLAN 183F TH 512X 145Y DOMINETTE 57B

MCCOY 55M ABSOLUTE 49S

EPD: BW: 3.9 // WW: 70 // YW: 118.5 // MM: 21.5 // TM

-Fancy masterplan daughter that we decided last minute to put in the sale as we felt she is a good representation of what we like for females.

- -Deep made and good footed.
- -Halter broke and quiet

BW 94lbs