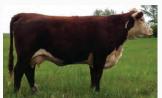

# XLP MOUNT-VERN BELLE 116L

**HYALITE ON TARGET 936** R MISS REVOLUTION 1009 H/TSR/CHEZ/FULL THROTTLE ET STAR SPIRIDGE KESSEY 321L ET

TH 89T 743 UNTAPPED 425X ET ANL PBG 3N SPLENDOUR 143T HARVIE RINGO ET 306U MC 8006 BELLE S689 ET

MC 306U RINGLEADER 1116 EPD: BW: 6.5 // WW: 68.4

R LEADER 6964 HARVIE OVHF EMPOWER ET 5F NEXT GEN RIESLING 295 ET

ANL A XLP ACTION ET 75Z

XLP 75Z BELLE 116E

YW: 109.4 // MM: 21.3 // TM:55.5

The second Empower that we are offering. She is pretty through the front end, and posses the overall power of her sire. We have sold many of her sisters through this sale and like them she is just as special. Her mother has done nothing but impress. She is a well-made cow with a perfect udder that will last forever.

Halter Broke Birth weight: 89lbs Consigned with Mount-Vern Polled Herefords

XLP 75Z BELLE 116E - DAM

XLP 190B BELLE 116H - MATERNAL SISTER

Pot-3

10th generation of the Sybil cow family. This cow family has proven to be great producers with femininity and strong udders. Sybil 37L, like her sister that we sold last year as lot 1 and sold to River Valley Polled Herefords, is picture perfect. She is absolutely gorgeous through the front end, full of width in the middle, and overall, a powerful calf. Her mother has really done her best work here. We are really impressed how this cow matured from a show calf into a producer. The sire RSK Command has added some style here as well. One of my favourite things we have been seeing consistently from our Command calves in their attractive profile and correct structure. Born unassisted, up and sucking within 20 minutes of birth, and she was 76lbs. WOW. don't miss out on this great opportunity.