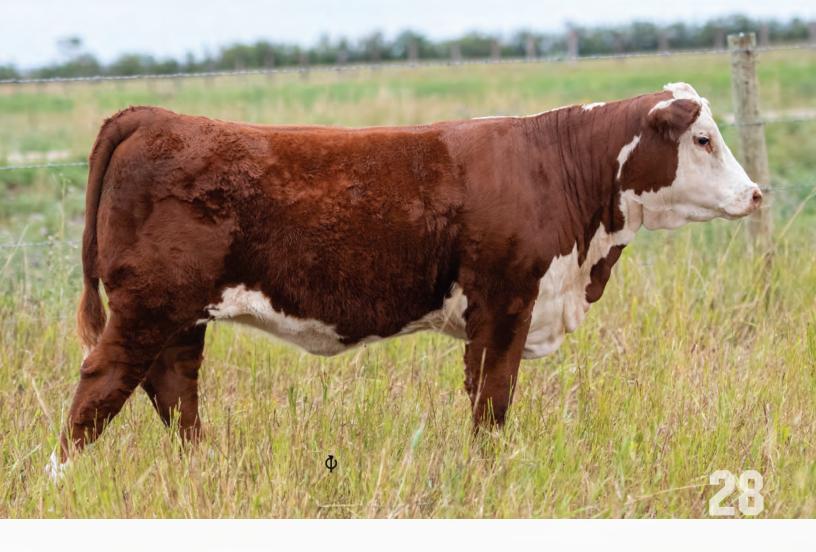

# XLP MOUNT-VERN BELLE 116L

**HYALITE ON TARGET 936** R MISS REVOLUTION 1009 H/TSR/CHEZ/FULL THROTTLE ET STAR SPIRIDGE KESSEY 321L ET

TH 89T 743 UNTAPPED 425X ET ANL PBG 3N SPLENDOUR 143T HARVIE RINGO ET 306U MC 8006 BELLE S689 ET

MC 306U RINGLEADER 1116 EPD: BW: 6.5 // WW: 68.4

R LEADER 6964 HARVIE OVHF EMPOWER ET 5F NEXT GEN RIESLING 295 ET

ANL A XLP ACTION ET 75Z

XLP 75Z BELLE 116E

YW: 109.4 // MM: 21.3 // TM:55.5

The second Empower that we are offering. She is pretty through the front end, and posses the overall power of her sire. We have sold many of her sisters through this sale and like them she is just as special. Her mother has done nothing but impress. She is a well-made cow with a perfect udder that will last forever.