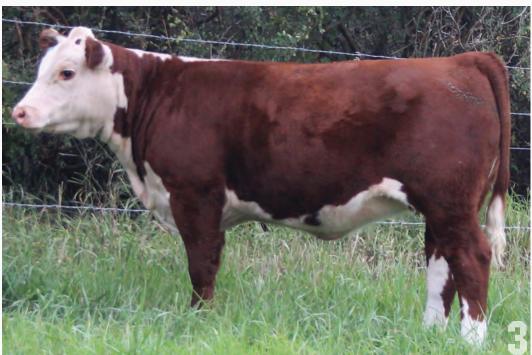

# Tot 1

R LEADER 6964 HARVIE OVHF EMPOWER ET 5F NEXT GEN RIESLING 295 ET

SHF MANNING W18 Z22

# XLP JAZZY ET16L

**HYALITE ON TARGET 936** R MISS REVOLUTION 1009 H/TSR/CHEZ/FULL THROTTLE ET STAR SPIRIDGE KESSEY 321L ET

SHF WONDER M326 W18 ET SHF PROGRESS T148 GHC C5 DOMINATOR 29Y **GHC EB MISS MAIDEN 140T** 

**CHULA-VISTA CONNIE 216C** GHC EB MISS TRACI 71A EPD: BW3.9 // WW: 67.4

YW: 102.8 // MM: 26.4 // TM:60.1

This is a full sister to XLP 5F JAZZY ET 61K, the heifer Lexie has been having so much success within the show ring. With that said, it makes sense why 16L looks as gorgeous as she does. We have really admired this calf since she hit the ground, and in the last few months she has really turned it on. We are looking forward to seeing how she progresses as a yearling. Halter Broke

Birth weight: 87lbs

AGRIBITION RESERVE JUNIOR BULL CALF CHAMPION - PATERNAL BROTHER TO LOT 1 & 2

**FULL SISTER TO LOT 1** 