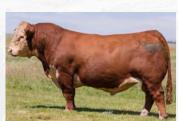

# ANL CL 206E BOTTOM LINE 74 39J

TH 89T 755T STOCKMAN 475Z TH 403A 475Z PIONEER 358C ET

TH 71U 17Y RITA 403A TH 13Y 358C BOTTOM LINE 206E(DLFHYFIEF MSUDFMDF) TH 122 711 VICTOR 719T TH 6S 45P BETH 54W

**REMITALL ONLINE 122L** DJB 46B BETH 1L WLB EU 10H 83T

ANL CL 145R WESTWIND 45W 74D MOHICAN WESTWIND 45W MOHICAN WESTWIND 89S

EPD: BW: 4.update2 // WW: 64.3 YW: 106.3 // MM: 22.8 // TM: 55.0

- -New Herdsire
- -Deep sided
- -Masculine and easy fleshing

TH 54W 719T BETH 13Y