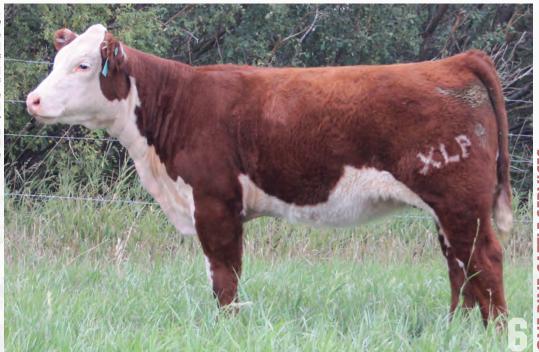

# XLP JAZZY ET16L

**HYALITE ON TARGET 936** R MISS REVOLUTION 1009 H/TSR/CHEZ/FULL THROTTLE ET STAR SPIRIDGE KESSEY 321L ET

SHF WONDER M326 W18 ET SHF PROGRESS T148 GHC C5 DOMINATOR 29Y **GHC EB MISS MAIDEN 140T** 

**CHULA-VISTA CONNIE 216C** GHC EB MISS TRACI 71A EPD: BW3.9 // WW: 67.4

YW: 102.8 // MM: 26.4 // TM:60.1

This is a full sister to XLP 5F JAZZY ET 61K, the heifer Lexie has been having so much success within the show ring. With that said, it makes sense why 16L looks as gorgeous as she does. We have really admired this calf since she hit the ground, and in the last few months she has really turned it on. We are looking forward to seeing how she progresses as a yearling. Halter Broke

Birth weight: 87lbs

AGRIBITION RESERVE JUNIOR BULL CALF CHAMPION - PATERNAL BROTHER TO LOT 1 & 2

**FULL SISTER TO LOT 1** 