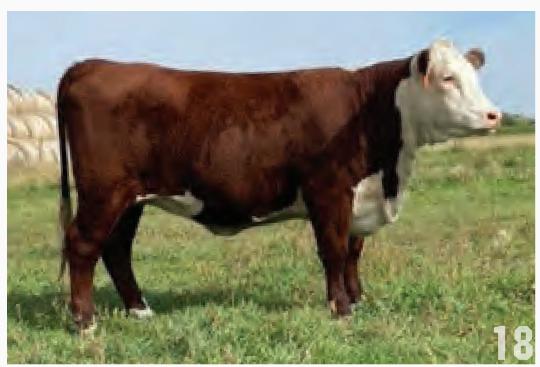

# 13 AIRRIESS-ACRES XLP AMELLIA 34L

| 200 13                      | / CONCLO / CONCLUDIO 12               |
|-----------------------------|---------------------------------------|
| C03104104                   | 8/1/2023 TSA 34L Polled               |
|                             | SHF YORK 19H YO2                      |
| SHF DAYBREAK YO2 D287 ET    | SHF MISS M326 T08 ET                  |
| SHF HORIZON D287 H022 ET    | GERBER ANODYNE 001A                   |
| SHF TIME 001A D81           | SHF TIME 42X A140                     |
|                             | R LEADER 6964                         |
| BOYD 31Z BLUEPRINT 6153     | NJW 91H 100W RITA 31Z ET              |
| PCL 6153 PHANTOMS MISS 39H  | TH 89T 743 UNTAPPED 425X ET           |
| PCL 425X PHANTOMS MISS 124D | PCL PHANTOMS MISS 57T 25X             |
| EPD: BW: -1.3 // WW: 56     | .6 // YW: 86.5 // MM: 27.1 // TM:55.4 |

- -Eye catching dark red, sharp made heifer -Feminine deep made heifer that will make a great show heifer or productive cow -Halter broke and quiet BW 64 lbs

Owned with Lone Pine Cattle Services

PCL 6153 PHANTOMS MISS 39H - DAM