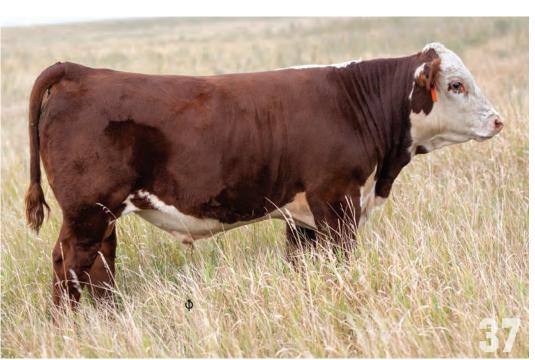

18 HOMETOWN 10Y ET KCF MISS 22S Z301 ET **CHURCHILL RED BULL 200Z** KCF MISS ENCORE B541 KCF BENNETT 3008 M326 HH MS ADVANCE 8037H

THR THOR 4029

FHF DK 24F RITA 42R

MM: 21.8 YW: 92.9

# **CRITT CLASSIFIED 45L**

22/02/2023 AKJA 45L Homo Polled

SHF CANNON Z210 C95 GHC C5 ATTENTION 155E GHC C5 MISS DUCHESS 58C

KCF BENNETT IMPACT B451 **GHC MISS LEGEND 153F GHC MISS HOLLY ET 125C** 

GV CMR X151 MR 847 Z210 SHF MISTY 33T Y35 NJW 100W FOUNDATION 54Z ET **GHC MISS UNIQUE 25Z** 

KCF BENNETT REVOLUTION X51 KCF MISS M326 T56 SHF ALL STAR 42X A191 **GHC MISS WILMA 168X** 

EPD: BW: 1.9 / MM: 37.5 // TM:67.7

Dark red lots of pigment with freckle face and out of a very good uddered productive cow. Out of one of the good cow families here. Homo Polled BW 89Lbs



GHC MISS HOLLY 125C - GRANDAM



# Embryos



# 1 38 GHC C5 MISS LEGEND ET 2E (3 EMBRYOS)

| 200 30 3110 33 11110       | 2                                     |
|----------------------------|---------------------------------------|
| C03040828                  | 21/01/2017 AKJA 2E Polled             |
|                            | MSU TCF REVOLUTION 4R                 |
| KCF BENNETT REVOLUTION X51 | KCF MISS PROFICIENT U201              |
| KCF BENNETT IMPACT B451    | KCF BENNETT 3008 M326                 |
| KCF MISS M326 T56          | KCF MISS P606 R140                    |
|                            | BLAIR-ATHOL 13K MAJOR 101N            |
| BBSF 101N WRANGLER 29W     | BBSF 19D UNIQUE 1P                    |
| GHC MISS UNIQUE 25Z        | GHC PREMIER 155K                      |
| GHC MISS NANCY 80P         |