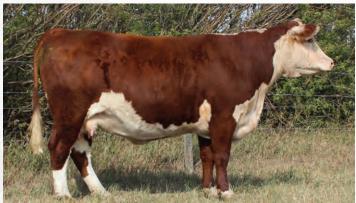

# KIRBY-LONEPINE MV SYBIL 37L

| 7                           |            |                   |               |         |
|-----------------------------|------------|-------------------|---------------|---------|
| W640944                     | 29/01/2023 | LPK 37L           | Polled        |         |
|                             |            | KCF BENNETT ENC   | ORE Z311 ET   |         |
| NJW 79Z Z311 ENDURE 173D ET |            | BW 91H 100W RI7   | TA 79Z ET     |         |
| RSK 173D COMMAND ET 91H     |            | H/TSR/CHEZ/FULL   | THROTTLE ET   |         |
| NEXT GEN RIESLING 295 ET    |            | STAR SPIRIDGE KE  | SSEY 321L ET  |         |
|                             |            | ANL A XLP ACTION  | ET 75Z        |         |
| XLP 75Z KELSEY 55B          |            | XLP 101S REESE 5  | Υ             |         |
| KIRBY-LONEPINE SYBIL ET 37G | i          | TH 71U 719T MR HE | REFORD 11X    |         |
| KIRBY-LONEPINE SYBIL 403A   |            | KIRBY-LONEPINE    | 5L SYBIL 403T |         |
| EPD: BW: 3.7 // WW: 0       | 54.3 // YW | : 99.7 // MM      | : 28.5 //     | TM:60.7 |