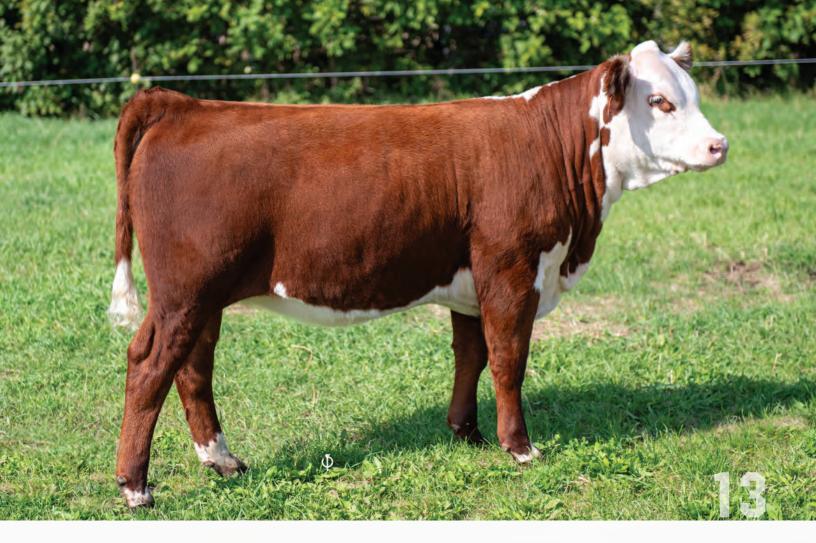

# XLP MOUNT-VERN BELLE 116L

**HYALITE ON TARGET 936** R MISS REVOLUTION 1009 H/TSR/CHEZ/FULL THROTTLE ET STAR SPIRIDGE KESSEY 321L ET

TH 89T 743 UNTAPPED 425X ET ANL PBG 3N SPLENDOUR 143T HARVIE RINGO ET 306U MC 8006 BELLE S689 ET

MC 306U RINGLEADER 1116 EPD: BW: 6.5 // WW: 68.4

R LEADER 6964 HARVIE OVHF EMPOWER ET 5F NEXT GEN RIESLING 295 ET

ANL A XLP ACTION ET 75Z

XLP 75Z BELLE 116E

YW: 109.4 // MM: 21.3 // TM:55.5

The second Empower that we are offering. She is pretty through the front end, and posses the overall power of her sire. We have sold many of her sisters through this sale and like them she is just as special. Her mother has done nothing but impress. She is a well-made cow with a perfect udder that will last forever.

Halter Broke Birth weight: 89lbs Consigned with Mount-Vern Polled Herefords

XLP 75Z BELLE 116E - DAM

XLP 190B BELLE 116H - MATERNAL SISTER

Pot-3

10th generation of the Sybil cow family. This cow family has proven to be great producers with femininity and strong udders. Sybil 37L, like her sister that we sold last year as lot 1 and sold to River Valley Polled Herefords, is picture perfect. She is absolutely gorgeous through the front end, full of width in the middle, and overall, a powerful calf. Her mother has really done her best work here. We are really impressed how this cow matured from a show calf into a producer. The sire RSK Command has added some style here as well. One of my favourite things we have been seeing consistently from our Command calves in their attractive profile and correct structure. Born unassisted, up and sucking within 20 minutes of birth, and she was 76lbs. WOW. don't miss out on this great opportunity.