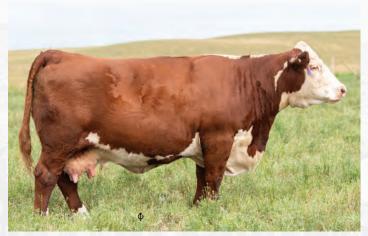

LLCH 8E BLANCHE ET 119P YW: 108.4 // MM: 24 // TM:57.9

This is a fault free heifer out of a 2yr old that is very attractive. Being a member of the Blanche cow family, one of the oldest cow families in the Country, lets me know that she is full of potential. This calf is sired by Command. The reason we used both the maternal brothers Command and Empower is because we became very big fans of the kind of cattle their dam was producing. Her calves had become sale toppers and show ring winners. It's not often that a cow can produce in demand cattle of both sexes but she does. This calf is one of the youngest in the sale but perhaps has the most genetic upside.