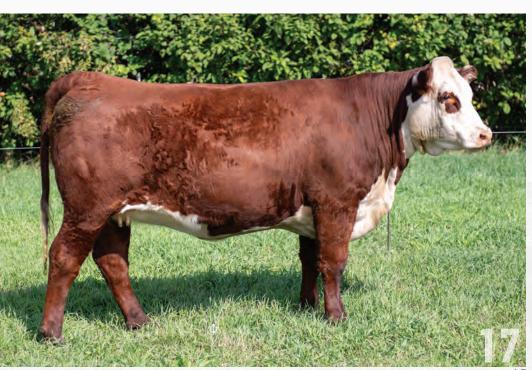

Halter Broke Birth weight: 89lbs Consigned with Mount-Vern Polled Herefords

XLP 75Z BELLE 116E - DAM

XLP 190B BELLE 116H - MATERNAL SISTER

Pot-3

10th generation of the Sybil cow family. This cow family has proven to be great producers with femininity and strong udders. Sybil 37L, like her sister that we sold last year as lot 1 and sold to River Valley Polled Herefords, is picture perfect. She is absolutely gorgeous through the front end, full of width in the middle, and overall, a powerful calf. Her mother has really done her best work here. We are really impressed how this cow matured from a show calf into a producer. The sire RSK Command has added some style here as well. One of my favourite things we have been seeing consistently from our Command calves in their attractive profile and correct structure. Born unassisted, up and sucking within 20 minutes of birth, and she was 76lbs. WOW. don't miss out on this great opportunity.

Hatler Broke

Birth weight: 76lbs

Consigned with Mount-Vern Polled Herefords and Kirby Polled Herefords

AGRIBITION JUNIOR BEEF SUPREME HEIFER CALF CHAMPION MATERNAL SISTER PURCHASED BY RIVER VALLEY POLLED HEREFORDS