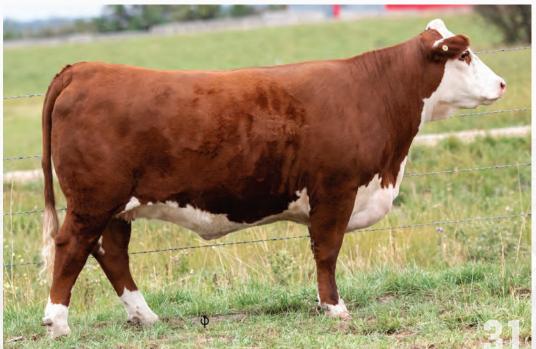

# XLP MOUNT-VERN BELLE 116L

**HYALITE ON TARGET 936** R MISS REVOLUTION 1009 H/TSR/CHEZ/FULL THROTTLE ET STAR SPIRIDGE KESSEY 321L ET

TH 89T 743 UNTAPPED 425X ET ANL PBG 3N SPLENDOUR 143T HARVIE RINGO ET 306U MC 8006 BELLE S689 ET

MC 306U RINGLEADER 1116 EPD: BW: 6.5 // WW: 68.4

R LEADER 6964 HARVIE OVHF EMPOWER ET 5F NEXT GEN RIESLING 295 ET

ANL A XLP ACTION ET 75Z

XLP 75Z BELLE 116E

YW: 109.4 // MM: 21.3 // TM:55.5

The second Empower that we are offering. She is pretty through the front end, and posses the overall power of her sire. We have sold many of her sisters through this sale and like them she is just as special. Her mother has done nothing but impress. She is a well-made cow with a perfect udder that will last forever.

Halter Broke Birth weight: 89lbs Consigned with Mount-Vern Polled Herefords

XLP 75Z BELLE 116E - DAM

XLP 190B BELLE 116H - MATERNAL SISTER

Pot-3

10th generation of the Sybil cow family. This cow family has proven to be great producers with femininity and strong udders. Sybil 37L, like her sister that we sold last year as lot 1 and sold to River Valley Polled Herefords, is picture perfect. She is absolutely gorgeous through the front end, full of width in the middle, and overall, a powerful calf. Her mother has really done her best work here. We are really impressed how this cow matured from a show calf into a producer. The sire RSK Command has added some style here as well. One of my favourite things we have been seeing consistently from our Command calves in their attractive profile and correct structure. Born unassisted, up and sucking within 20 minutes of birth, and she was 76lbs. WOW. don't miss out on this great opportunity.