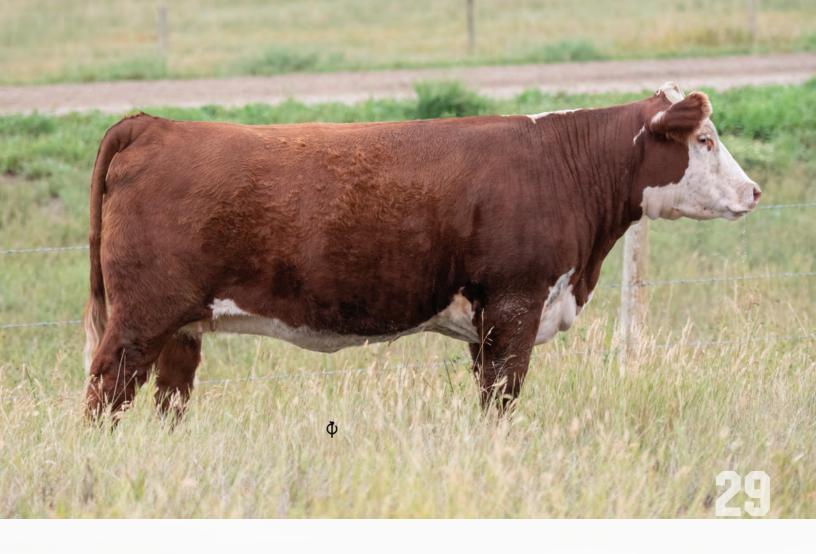

Hatler Broke

Birth weight: 76lbs

Consigned with Mount-Vern Polled Herefords and Kirby Polled Herefords

AGRIBITION JUNIOR BEEF SUPREME HEIFER CALF CHAMPION MATERNAL SISTER PURCHASED BY RIVER VALLEY POLLED HEREFORDS