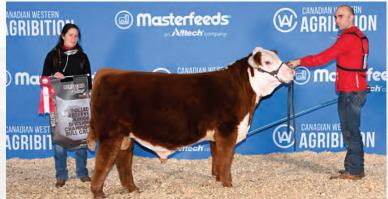

AIRRIESS-ACRES ROSITA 28K - MATERNAL SISTER TO EMBRYOS HIGH SELLING HEIFER CALF AT AGRIBITION 2022

Homo polled daughters of 58C. She is a top donor for us and Airriess Acres. They are full sisters to Airriess \$25,000 high selling heifer calf at last Agribition. Maternal sisters to Herdsire GHC Attention 155E. We reserve the right to one future flush of the chosen heifer.