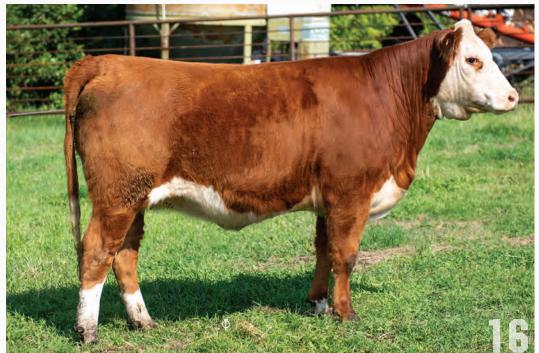

**CHULA-VISTA CONNIE 216C** GHC EB MISS TRACI 71A EPD: BW3.9 // WW: 67.4

YW: 102.8 // MM: 26.4 // TM:60.1

This is a full sister to XLP 5F JAZZY ET 61K, the heifer Lexie has been having so much success within the show ring. With that said, it makes sense why 16L looks as gorgeous as she does. We have really admired this calf since she hit the ground, and in the last few months she has really turned it on. We are looking forward to seeing how she progresses as a yearling. Halter Broke

Birth weight: 87lbs

AGRIBITION RESERVE JUNIOR BULL CALF CHAMPION - PATERNAL BROTHER TO LOT 1 & 2

**FULL SISTER TO LOT 1** 