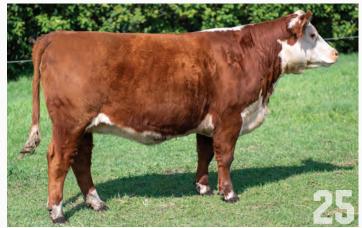

**CHULA-VISTA CONNIE 216C** GHC EB MISS TRACI 71A EPD: BW3.9 // WW: 67.4

YW: 102.8 // MM: 26.4 // TM:60.1

This is a full sister to XLP 5F JAZZY ET 61K, the heifer Lexie has been having so much success within the show ring. With that said, it makes sense why 16L looks as gorgeous as she does. We have really admired this calf since she hit the ground, and in the last few months she has really turned it on. We are looking forward to seeing how she progresses as a yearling. Halter Broke

Birth weight: 87lbs

AGRIBITION RESERVE JUNIOR BULL CALF CHAMPION - PATERNAL BROTHER TO LOT 1 & 2

**FULL SISTER TO LOT 1** 