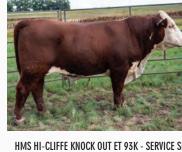

PCL 6153 REAL LADY 17H - DAM LOT 42

HMS HI-CLIFFE KNOCK OUT ET 93K - SERVICE SIRE IOTS 42 - 49

93k is a low birth weight bull we purchased from Hi-Cliffe at the Premium Genetics bull sale this Spring. With a 71 lb birth weight and a tremdous 1380 lb yearling weight we can see good things coming in his offspring. Can't wait to see his calves.