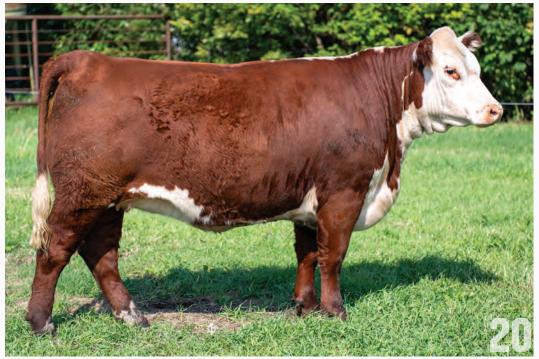

## **AIRRIESS-ACRES FOXY LADY 10K** 1ot 15

| C07007000                      | 1/1/0000 | TCA 10V            | Delled         |
|--------------------------------|----------|--------------------|----------------|
| C03093092                      | 1/1/2022 | TSA 10K            | Polled         |
|                                |          | EFBEEF TFL U208 1  | TESTED X651 ET |
| INNISFAIL WHR X651/723 4013 ET |          | INNISFAIL P230 T7  | 23             |
| PCL4013 GAINER 11G             |          | NJW 98S DURANG     | 0 44U          |
| PCL REAL LADY 44U 9A           |          | PCL REAL LADY 17   | T 91Y          |
|                                |          | KCF BENNETT 3008   | B M326         |
| NJW 73S M326 TRUST 100W ET     |          | NJW P606 72N DA    | YDREAM 73S     |
| AIRRIESS-ACRES FOXY LADY 3F    |          | BOYD MASTERPIECE O | 220            |
| RVP 0220 BROOKLEE 5B           |          | TRM 5214 MILA 1    | 095            |
|                                |          |                    |                |

- -Lots of depth and smoothness to this heifer -Calving ease, milk and maternal traits built in -Proven genetics -Maternal sister sold to medonte polled herefords last year

PREG CHECKED JULY 25 VET CONFIRMED 90DAYS BRED, OBSERVED BRED ON APRIL 27 TO SHF KEROSENE 589 K084 ET EXPOSED FROM APRIL 13- JULY 11 TO SHF KEROSENE 589 K084 ET

AIRRIESS-ACRES FOXY LADY 3F - DAM

-Stylish heifer that will catch your eye right away -Smooth fronted

PREG CHECKED JULY 25, AND VET CONFIRMED 65-70 DAYS BRED, OBSERVED BRED ON MAY 22TO SHF KEROSENE 589 K084 ET