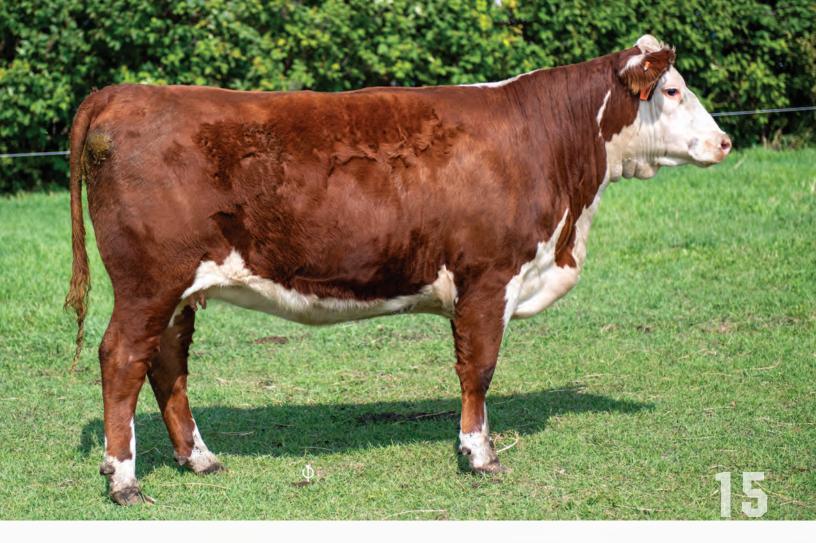

# **AIRRIESS-ACRES SYBIL 12K**

| 200 10              |              |          |                         |               | -     |
|---------------------|--------------|----------|-------------------------|---------------|-------|
| C                   | 03093093     | 1/1/2022 | TSA 12K                 | Polled        |       |
|                     |              |          | EFBEEF TFL U208 T       | ESTED X651 ET |       |
| INNISFAIL WHR X651  | /723 4013 ET |          | INNISFAIL P230 T7       | 23            |       |
| PCL4013 GAINER 11G  |              |          | NJW 98S DURANGO         | ) 44U         |       |
| PCL REAL LADY 44U 9 | Α            |          | PCL REAL LADY 177       | 91Y           |       |
|                     |              |          | RST ROF STAR LINE       | DRIVE         |       |
| GH LD WILDCARD 61P  |              |          | <b>GH MISTY ROBIN 8</b> | 8M            |       |
| KIRBY-LONE PINE     | SYBIL 813Y   |          | RU 20X GALAXY 58G       |               |       |
| KIRBY-LONE PINE SYB | SIL ET 813S  |          | WTK 21F SYBIL 109       | J             |       |
| FPD· RW· 1          | 1 // WW· 49  | 7 // YW  | · 76 1 // MM·           | 29 8 // TM    | ·54 7 |