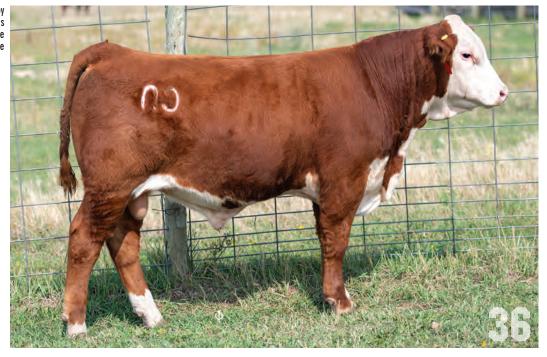

## **AIRRIESS-ACRES FOXY LADY 10K** 1ot 15

| C07007000                      | 1/1/0000 | TCA 10V            | Delled         |
|--------------------------------|----------|--------------------|----------------|
| C03093092                      | 1/1/2022 | TSA 10K            | Polled         |
|                                |          | EFBEEF TFL U208 1  | TESTED X651 ET |
| INNISFAIL WHR X651/723 4013 ET |          | INNISFAIL P230 T7  | 23             |
| PCL4013 GAINER 11G             |          | NJW 98S DURANG     | 0 44U          |
| PCL REAL LADY 44U 9A           |          | PCL REAL LADY 17   | T 91Y          |
|                                |          | KCF BENNETT 3008   | B M326         |
| NJW 73S M326 TRUST 100W ET     |          | NJW P606 72N DA    | YDREAM 73S     |
| AIRRIESS-ACRES FOXY LADY 3F    |          | BOYD MASTERPIECE O | 220            |
| RVP 0220 BROOKLEE 5B           |          | TRM 5214 MILA 1    | 095            |
|                                |          |                    |                |

- -Lots of depth and smoothness to this heifer -Calving ease, milk and maternal traits built in -Proven genetics -Maternal sister sold to medonte polled herefords last year

PREG CHECKED JULY 25 VET CONFIRMED 90DAYS BRED, OBSERVED BRED ON APRIL 27 TO SHF KEROSENE 589 K084 ET EXPOSED FROM APRIL 13- JULY 11 TO SHF KEROSENE 589 K084 ET

AIRRIESS-ACRES FOXY LADY 3F - DAM

-Stylish heifer that will catch your eye right away -Smooth fronted

PREG CHECKED JULY 25, AND VET CONFIRMED 65-70 DAYS BRED, OBSERVED BRED ON MAY 22TO SHF KEROSENE 589 K084 ET