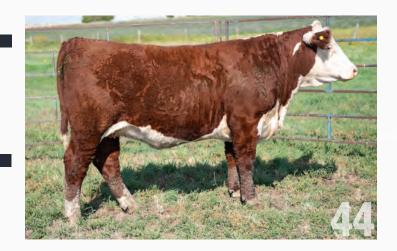

# XLP MOUNT-VERN BELLE 116L

**HYALITE ON TARGET 936** R MISS REVOLUTION 1009 H/TSR/CHEZ/FULL THROTTLE ET STAR SPIRIDGE KESSEY 321L ET

TH 89T 743 UNTAPPED 425X ET ANL PBG 3N SPLENDOUR 143T HARVIE RINGO ET 306U MC 8006 BELLE S689 ET

MC 306U RINGLEADER 1116 EPD: BW: 6.5 // WW: 68.4

R LEADER 6964 HARVIE OVHF EMPOWER ET 5F NEXT GEN RIESLING 295 ET

ANL A XLP ACTION ET 75Z

XLP 75Z BELLE 116E

YW: 109.4 // MM: 21.3 // TM:55.5

The second Empower that we are offering. She is pretty through the front end, and posses the overall power of her sire. We have sold many of her sisters through this sale and like them she is just as special. Her mother has done nothing but impress. She is a well-made cow with a perfect udder that will last forever.

Halter Broke Birth weight: 89lbs Consigned with Mount-Vern Polled Herefords

XLP 75Z BELLE 116E - DAM

XLP 190B BELLE 116H - MATERNAL SISTER

Pot-3

10th generation of the Sybil cow family. This cow family has proven to be great producers with femininity and strong udders. Sybil 37L, like her sister that we sold last year as lot 1 and sold to River Valley Polled Herefords, is picture perfect. She is absolutely gorgeous through the front end, full of width in the middle, and overall, a powerful calf. Her mother has really done her best work here. We are really impressed how this cow matured from a show calf into a producer. The sire RSK Command has added some style here as well. One of my favourite things we have been seeing consistently from our Command calves in their attractive profile and correct structure. Born unassisted, up and sucking within 20 minutes of birth, and she was 76lbs. WOW. don't miss out on this great opportunity.