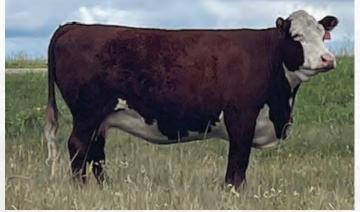

# **AIRRIESS-ACRES SYBIL 42K**

| 100 20                    | ,        |             |                    |              | •    |
|---------------------------|----------|-------------|--------------------|--------------|------|
| C03(                      | 093371   | 11/1/2022   | TSA 42K            | Polled       |      |
|                           |          | SC          | CHU-LAR ON TARG    | ET 22S       |      |
| KCF BENNETT STRATEGY      | Z303 ET  | K           | CF MISS REVOLUTI   | ON X338 ET   |      |
| TH MASTERPLAN 183F        |          | FI          | F PROSPECTOR 14    | 45Y          |      |
| TH 512X 145Y DOMINET      | E 57B    | Th          | I 122 71I DOMINI   | ETTE 512X ET |      |
|                           |          | BI          | 3SF 101N WRANG     | LER 29W      |      |
| GHC MACH 1 25A            |          | GI          | IC MISS SUSIE 16   | 1T           |      |
| <b>GHC MISS SYBIL 76C</b> |          | Gl          | IC NEVER LOOK BACK | CET 30N      |      |
| GHC MISS SUSAN 7Z         |          | TO          | F MISS CLASSY LA   | ADY 7W       |      |
| EPD: BW: O.               | 7 // WW: | 54 // YW: 8 | B.9 // MM: :       | 21.2 // TM:4 | 48.2 |