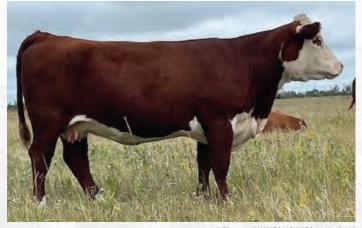

# XLP JAZZY ET16L

**HYALITE ON TARGET 936** R MISS REVOLUTION 1009 H/TSR/CHEZ/FULL THROTTLE ET STAR SPIRIDGE KESSEY 321L ET

SHF WONDER M326 W18 ET SHF PROGRESS T148 GHC C5 DOMINATOR 29Y **GHC EB MISS MAIDEN 140T** 

**CHULA-VISTA CONNIE 216C** GHC EB MISS TRACI 71A EPD: BW3.9 // WW: 67.4

YW: 102.8 // MM: 26.4 // TM:60.1

This is a full sister to XLP 5F JAZZY ET 61K, the heifer Lexie has been having so much success within the show ring. With that said, it makes sense why 16L looks as gorgeous as she does. We have really admired this calf since she hit the ground, and in the last few months she has really turned it on. We are looking forward to seeing how she progresses as a yearling. Halter Broke