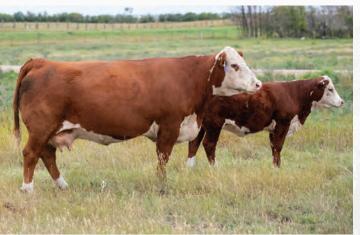

**CHULA-VISTA CONNIE 216C** GHC EB MISS TRACI 71A EPD: BW3.9 // WW: 67.4

YW: 102.8 // MM: 26.4 // TM:60.1

This is a full sister to XLP 5F JAZZY ET 61K, the heifer Lexie has been having so much success within the show ring. With that said, it makes sense why 16L looks as gorgeous as she does. We have really admired this calf since she hit the ground, and in the last few months she has really turned it on. We are looking forward to seeing how she progresses as a yearling. Halter Broke