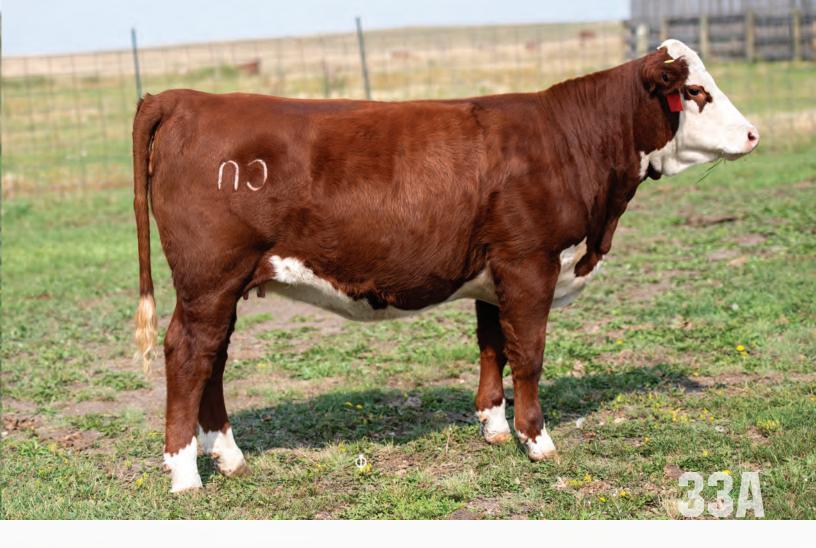

# 13 AIRRIESS-ACRES XLP AMELLIA 34L

| 200 13                      | / CONCLO / CONCLUDIO 12               |
|-----------------------------|---------------------------------------|
| C03104104                   | 8/1/2023 TSA 34L Polled               |
|                             | SHF YORK 19H YO2                      |
| SHF DAYBREAK YO2 D287 ET    | SHF MISS M326 T08 ET                  |
| SHF HORIZON D287 H022 ET    | GERBER ANODYNE 001A                   |
| SHF TIME 001A D81           | SHF TIME 42X A140                     |
|                             | R LEADER 6964                         |
| BOYD 31Z BLUEPRINT 6153     | NJW 91H 100W RITA 31Z ET              |
| PCL 6153 PHANTOMS MISS 39H  | TH 89T 743 UNTAPPED 425X ET           |
| PCL 425X PHANTOMS MISS 124D | PCL PHANTOMS MISS 57T 25X             |
| EPD: BW: -1.3 // WW: 56     | .6 // YW: 86.5 // MM: 27.1 // TM:55.4 |

- -Eye catching dark red, sharp made heifer -Feminine deep made heifer that will make a great show heifer or productive cow -Halter broke and quiet BW 64 lbs

Owned with Lone Pine Cattle Services

PCL 6153 PHANTOMS MISS 39H - DAM