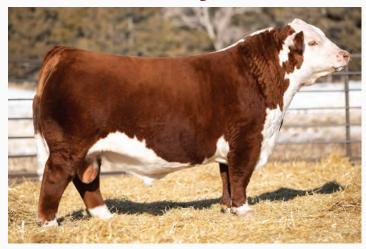

**XLP RM BLANCHE 419L** 

HRW ALL IN 7165 ET

XLP 145X BLANCHE 119C

EPD: BW: 6.4 // WW: 67.7

### 1/3/2023 XLP 419L KCF BENNETT ENCORE Z311 ET NJW 79Z Z311 ENDURE 173D ET BW 91H 100W RITA 79Z ET RSK 173D COMMAND ET 91H H/TSR/CHEZ/FULL THROTTLE ET NEXT GEN RIESLING 295 ET STAR SPIRIDGE KESSEY 321L ET JDH JJD 9Y 485T ALL IN 96B ET EXR TERRI 489 XLP RM BLANCHE 119J XLP 134S DIESEL 145X

LLCH 8E BLANCHE ET 119P YW: 108.4 // MM: 24 // TM:57.9

This is a fault free heifer out of a 2yr old that is very attractive. Being a member of the Blanche cow family, one of the oldest cow families in the Country, lets me know that she is full of potential. This calf is sired by Command. The reason we used both the maternal brothers Command and Empower is because we became very big fans of the kind of cattle their dam was producing. Her calves had become sale toppers and show ring winners. It's not often that a cow can produce in demand cattle of both sexes but she does. This calf is one of the youngest in the sale but perhaps has the most genetic upside.

Halter Broke Birth weight: 85lbs Consigned with Remi Mitchell

What an attractive member of the Mandy family. Clean fronted and long spined. She is the first calf born sired by ANL Bottomline 39J. I expect that she will be a favourite yearling in your herd. This heifer comes from one of our newest but most exciting cow families. Her dam's sister was sold in this sale to Mount Vern Polled Herefords as a calf. Her mother has always impressed us and we couldn't be happier. She's admired for her production in the herd. Now, lets talk her sire Bottomline 39J. We purchased him with Kirby Polled Herefords from ANL as a yearling. He adds new genetics to our herd and provides us with the option to use on both heifers and cows.