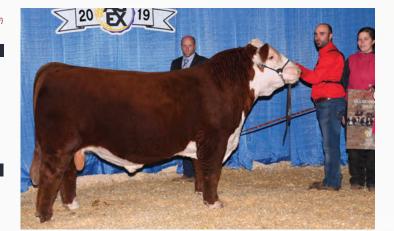

# Opt 28 HMS HI-CLIFFE 112J LUCIOUS 36L

C03104426

8/2/2023 HMS 36L

NJW 79Z Z311 ENDURE 173D ET GLENLEES AXA EVOLVE ET 112J RVP 106A CAMEO GIRL 45C

BLAIR-ATHOL 10Y HOMERUN 24C

JAC COUNTRY 3F

JAC COUNTRY 8B

KCF BENNETT ENCORE Z311 ET BW 91H 100W RITA 79Z ET MHPH 521X ACTION 106A PCL QUEEN MAKER 118U 61Z

NJW 73S W18 HOMETOWN 10Y ET HAROLDSON'S WLC68M KATRINA 33P SQUARE-D PLAINSMAN 946Y BLAIR-ATHOL SHEEZ COUNTRY 21Y

PD: BW: 2.2 \*\* WW: 59.5 \*\* YW: 98.9 \*\* MM: 25.6 \*\* TM:55.4

Lucious 36L may be the first calf from Agribition's Reserve Champion Bull, Evolve 112J, to sell in Western Canada. Evolve is proving to be an exciting sire of the future. Her dam, Country 3F, was an absolute must have from Charlton's when Matthew offered her for sale in 2021. We loved this girl as a show heifer in 2019 and appreciated her even more after she calved. Got to love the body and udder on the maternal side.

Birth weight: 78lbs

EVOLVE 112J - SIRE CWA RESERVE GRAND BULL

COUNTRY 3F - DAM