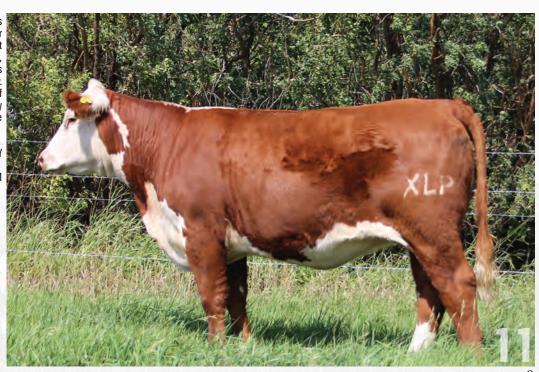

# 13 AIRRIESS-ACRES XLP AMELLIA 34L

| 200 13                      | / CONCLO / CONCLUDIO 12               |
|-----------------------------|---------------------------------------|
| C03104104                   | 8/1/2023 TSA 34L Polled               |
|                             | SHF YORK 19H YO2                      |
| SHF DAYBREAK YO2 D287 ET    | SHF MISS M326 T08 ET                  |
| SHF HORIZON D287 H022 ET    | GERBER ANODYNE 001A                   |
| SHF TIME 001A D81           | SHF TIME 42X A140                     |
|                             | R LEADER 6964                         |
| BOYD 31Z BLUEPRINT 6153     | NJW 91H 100W RITA 31Z ET              |
| PCL 6153 PHANTOMS MISS 39H  | TH 89T 743 UNTAPPED 425X ET           |
| PCL 425X PHANTOMS MISS 124D | PCL PHANTOMS MISS 57T 25X             |
| EPD: BW: -1.3 // WW: 56     | .6 // YW: 86.5 // MM: 27.1 // TM:55.4 |

- -Eye catching dark red, sharp made heifer -Feminine deep made heifer that will make a great show heifer or productive cow -Halter broke and quiet BW 64 lbs

Owned with Lone Pine Cattle Services

PCL 6153 PHANTOMS MISS 39H - DAM