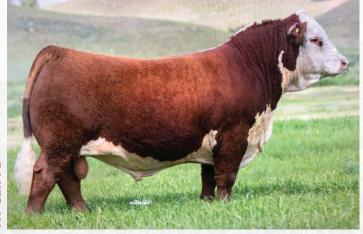

# RSK 173D COMMAND ET 91H {DLF HYF IEF MSUDF MDF}

17/02/2020

RSK 91H SCHU-LAR ON TARGET 22S

KCF BENNETT ENCORE Z311 ET NJW 79Z Z311 ENDURE 173D ET (DIFHYFIEFMSUDFMDF) NJW 73S M326 TRUST 100W ET

KCF MISS REVOLUTION X338 **REMITALL RITA 91H** 

EPD: BW: 4.2

- -Top 1% for WW and YW
- -Eye appeal & Show ring style
- -Daughter recently won Senior Heifer Champion at MB MOE Show