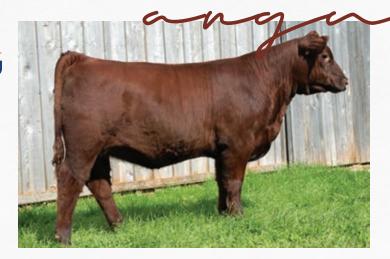

#### RED OLTN RACHEL 11L

#### 2334427 | OLTN 11L | January 10, 2023

RED SOO LINE POWER EYE 161X **RED DAMAR TRUMP C512** RED DAMAR OH BABY W168

RED U-2 REVERENCE 198C RED TER-RON RACHEL 72F RED TER-RON RACHEL 23D RED COCKBURN RIBEYE 308U RED TR LYNN 301R RED FINE LINE MULBERRY 26P RED T-S OLIVIA 706P

RED U-2 RECKONING 149A RED U-2 LAKOTA 427Y RED TER-RON PARKER 34A RED TER-RON RACHEL 110Z

| PE | BW   | ww | YW | MM | MCE | BW |
|----|------|----|----|----|-----|----|
|    | -0.3 | 31 | 53 | 21 | 9.5 |    |