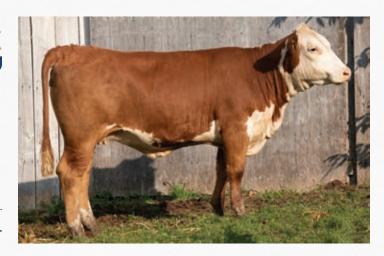

#### OLTN 1H SUSIE 4L

#### C03107176 | OLTN 4L | Polled | January 4, 2023

K CARTEL 708 ET

ARTHUR 708 127C CAPONE ET 1H

MCCOY 31Y VICKIE 127C

HAROLDSONS WLC RHINO ET 48Y STONEWOOD SUSIE 6E DALMUIR SUSIE 410X ECR WHO MAKER 210 ET SULL TCC HARLEY 4069B ET TH 6M 755T PINNACLE 31Y MCCOY 23U VICKIE 112Z SHF TAHOE 1107 THOU

HAROLDSON'S 37H MIRA ET 62K DALMUIR WLB UNIVERSAL 516U DALMUIR SUSIE 113T

| BW  | ww   | YW   | MM   | TM   | BW     |
|-----|------|------|------|------|--------|
| 2.3 | 51.5 | 86.5 | 29.0 | 54.8 | 84 lbs |

This female has some very popular maternal siblings. Her dam raised bulls such as our Jackpot bull now at Stonewood Grange and Bradleys as well as a Justice son at Everett Rands. This is the heifer we have been waiting for out of this cow and are excited to offer our best in this year's sale. Flawless structure and an outcross pedigree this heifer has endless mating potentials.