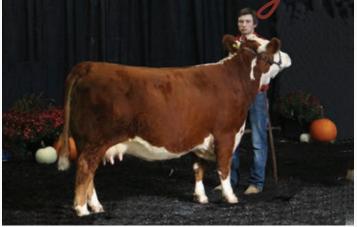

#### TWELVE-OAKS MS RHONDA 7K

C03092176 | TOLC 7K | Polled | January 20, 2022

NJW 78P 88X COWBOSS 199B ET NJW 133A 199B COWBOSS 138H ET BW NJW 76S 8Y HOMESPUN 133A

HARVIE STREAMLINE ET 200D HARVIE OVHF MS RONDA 27H HARVIE OVHF MS UNIQUE 164F NJW 98S R117 RIBEYE 88X ET NJW BW LADYSPORT DEW 78P ET NJW 73S W18 HOMETOWN 10Y ET NJW 55N STARDUST 76S

TH 512X 719T PLAYMAKER 14Z HARVIE MS FIREFLY 24U KJ BJ 719Z TRUMAN 695D ET HARVIE HBM MS UNIQUE 252D

| BW  | ww   | YW   | MM   | TM   | BW     |
|-----|------|------|------|------|--------|
| 2.2 | 56.4 | 87.8 | 27.4 | 55.6 | 82 lbs |

This was a tough one for us, but we can't keep them all, there are so many things we like about this heifer and how her dam has developed. This beautiful, easy doing heifer, clean up front and lots of femininity. Her dam came from Harvie Ranching as a bred yearling and has done an amazing job on her first two calves. This girl should follow in her footsteps closely in style and udder development. She is bred to Churchill Prince (Bar Star Fresh Prince 018ET x JDH AH Mercedes 11E ET) a bull we purchased this spring for his calving easy and loads of other traits. We are extremely excited to see how this mating turns out and hope you are too!!! Preg checked - safe for late January calf.