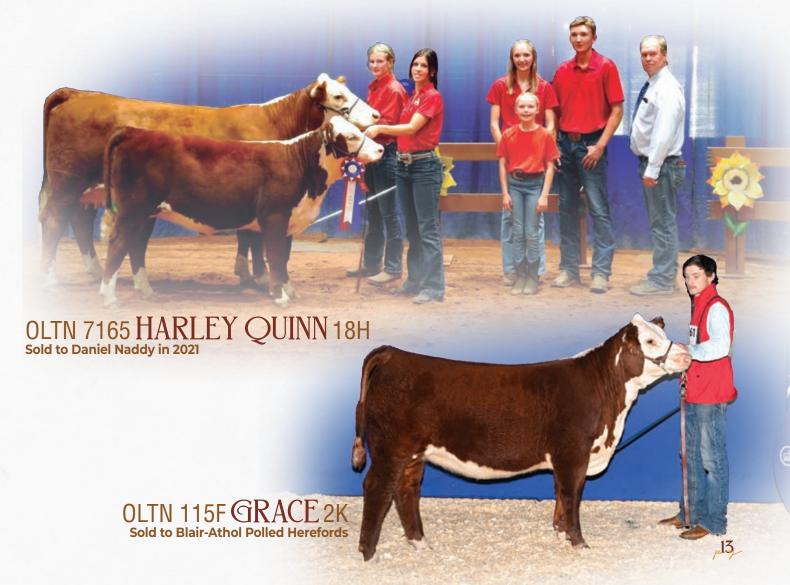

A maternal sister to the 2022 PEI Old Home Week Supreme Champion Female and our 2021 high seller, Harley Quinn owned by Daniel Naddy. Justice and daydream the guess work is done for you here. A heifer that's attractive on paper and going to look even better in your front pasture.