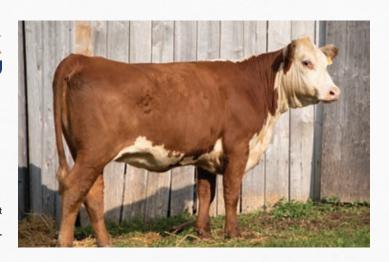

#### OLTN 2H DELIHA 15L

C03107177 | OLTN 15L | Polled | January 12, 2023

REMITALL-W CONNECTED ET 24E
REMITALL-W MHPH JUSTICE 2H
REMITALL-W BELLE ET 45F

NJW 73S 38W RIMROCK 27C ET BLAIR-ATHOL 87C DELIHLA 87G GHR YES 1Y 3C REMITALL-W 50 SHADES ET 12C REMITALL-WEST YELLOW ROSE 2Y KCL WPF THE PROFESSOR 7110ET REMITALL-WEST BELLE 36B NJW 76S P20 BEEF 38W ET NJW P606 72N DAYDREAM 73S GHR YES 49S 1Y GHR VOLUME IV 178U

 BW
 WW
 YW
 MM
 TM
 BW

 1.3
 50.6
 77.5
 28.3
 53.7
 74 lbs

Here is a calf that very quickly catches your eye. Justice has been the go to heifer bull for Remitall-West and the maternal strength he brings to the table with the Belle family make this an exciting cross with Rimrock. Rimrocks have been sought after north and south of the border. Here is a calf that very quickly catches your eye. Justice has been the go to heifer bull for Remitall-West and the maternal strength he brings to the table with the Belle family make this an exciting cross with Rimrock. Rimrocks have been sought after north and south of the border.