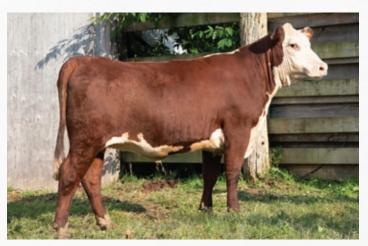

### **OLTN 183F LADY GRACE 16L**

C03107178 | OLTN 16| | Polled | January 13, 2023

KCF BENNETT STRATEGY Z303 ET
TH MASTERPLAN 183F
TH 512X 145Y DOMINETTE 57B

NJW 73S W18 HOMETOWN 10Y ET OLTN 10Y GRACE ET 12F OLTN 212X AMAZING GRACE 13A SCHU-LAR ON TARGET 22S KCF MISS REVOLUTION X338 ET FTF PROSPECTOR 145Y TH 122 7II DOMINETTE 512X ET SHF WONDER M326 W18 ET NJW P606 72N DAYDREAM 73S NJW 78P 4037 DURANGO 212X TLELL 199S BLUE SKY 14U

BW WW YW MM TM BW 1.7 58.2 102.1 25.1 54.2 76 lbs

We really like the pigment and performance Masterplan adds to his calves and this one types right in. Maternal siblings to her dam have been productive at Eagle-Crest and Blair-Athol among others. The Grace family is arguably our best.