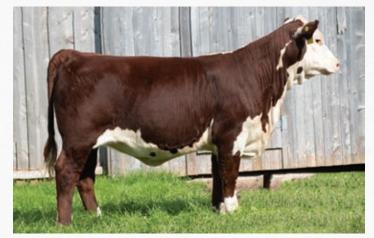

#### OLTN 2H DELIHA 15L

C03107177 | OLTN 15L | Polled | January 12, 2023

REMITALL-W CONNECTED ET 24E
REMITALL-W MHPH JUSTICE 2H
REMITALL-W BELLE ET 45F

NJW 73S 38W RIMROCK 27C ET BLAIR-ATHOL 87C DELIHLA 87G GHR YES 1Y 3C REMITALL-W 50 SHADES ET 12C REMITALL-WEST YELLOW ROSE 2Y KCL WPF THE PROFESSOR 7110ET REMITALL-WEST BELLE 36B NJW 76S P20 BEEF 38W ET NJW P606 72N DAYDREAM 73S GHR YES 49S 1Y GHR VOLUME IV 178U

 BW
 WW
 YW
 MM
 TM
 BW

 1.3
 50.6
 77.5
 28.3
 53.7
 74 lbs

Here is a calf that very quickly catches your eye. Justice has been the go to heifer bull for Remitall-West and the maternal strength he brings to the table with the Belle family make this an exciting cross with Rimrock. Rimrocks have been sought after north and south of the border. Here is a calf that very quickly catches your eye. Justice has been the go to heifer bull for Remitall-West and the maternal strength he brings to the table with the Belle family make this an exciting cross with Rimrock. Rimrocks have been sought after north and south of the border.