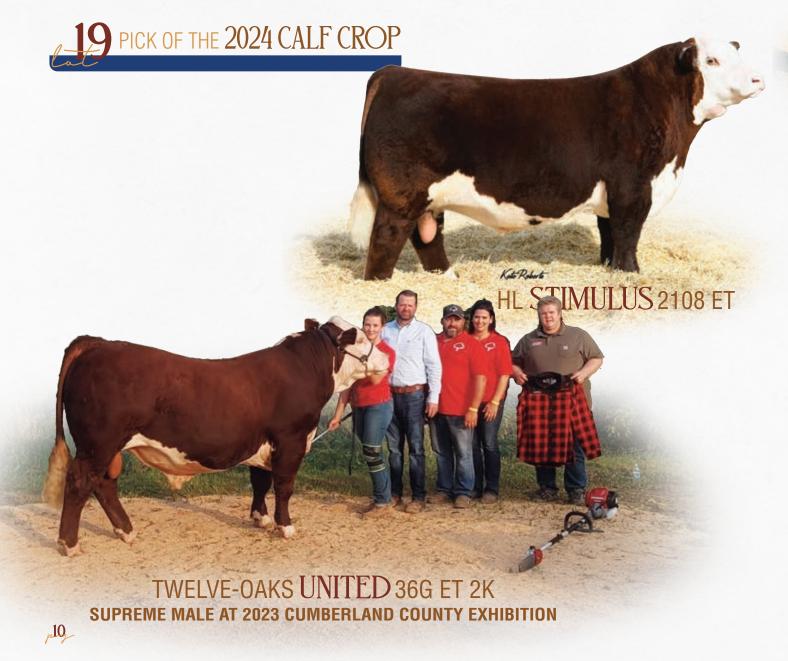

# introducing THE 2024 Pick of the Calf Crop

This is a group of calves we are excited to see come along. We have been working on our Al program as well as a select few donor cows and are pleased to offer a chance for someone to come in and have their pick of the 2024 Purebred calves at Twelve Oaks. We have used some well-known sires in the industry as well as new herd bulls we have purchased or raised here on the farm and are patiently waiting to see how these calves will do. The sires we have used in this group include Haroldson's United 33D 36G, Haroldson's Genesis ET 114J, HL Stimulus 2108 ET, Bar Star Fresh Prince 018 ET, Churchill Prince 2198K ET, Harvie Hacket 19H and Twelve Oaks United ET 2K. Our dams are also selected for traits we desire in our herd; we have been focusing on maternal cows with good udders and feet as well as the ability to raise a strong calf over the summer grazing. We hope this mix will get people as excited as we are for this winter! You have the choice between a heifer calf or a bull calf.