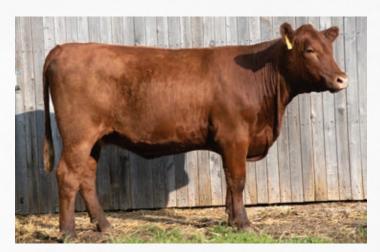

### **OLTN 183F LADY GRACE 16L**

C03107178 | OLTN 16| | Polled | January 13, 2023

KCF BENNETT STRATEGY Z303 ET
TH MASTERPLAN 183F
TH 512X 145Y DOMINETTE 57B

NJW 73S W18 HOMETOWN 10Y ET OLTN 10Y GRACE ET 12F OLTN 212X AMAZING GRACE 13A SCHU-LAR ON TARGET 22S KCF MISS REVOLUTION X338 ET FTF PROSPECTOR 145Y TH 122 7II DOMINETTE 512X ET SHF WONDER M326 W18 ET NJW P606 72N DAYDREAM 73S NJW 78P 4037 DURANGO 212X TLELL 199S BLUE SKY 14U

BW WW YW MM TM BW 1.7 58.2 102.1 25.1 54.2 76 lbs

We really like the pigment and performance Masterplan adds to his calves and this one types right in. Maternal siblings to her dam have been productive at Eagle-Crest and Blair-Athol among others. The Grace family is arguably our best.