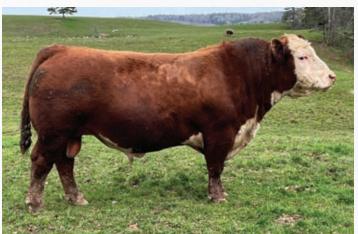

#### TWELVE-OAKS MS RHONDA 7K

C03092176 | TOLC 7K | Polled | January 20, 2022

NJW 78P 88X COWBOSS 199B ET NJW 133A 199B COWBOSS 138H ET BW NJW 76S 8Y HOMESPUN 133A

HARVIE STREAMLINE ET 200D HARVIE OVHF MS RONDA 27H HARVIE OVHF MS UNIQUE 164F NJW 98S R117 RIBEYE 88X ET NJW BW LADYSPORT DEW 78P ET NJW 73S W18 HOMETOWN 10Y ET NJW 55N STARDUST 76S

TH 512X 719T PLAYMAKER 14Z HARVIE MS FIREFLY 24U KJ BJ 719Z TRUMAN 695D ET HARVIE HBM MS UNIQUE 252D

| BW  | ww   | YW   | MM   | TM   | BW     |
|-----|------|------|------|------|--------|
| 2.2 | 56.4 | 87.8 | 27.4 | 55.6 | 82 lbs |

This was a tough one for us, but we can't keep them all, there are so many things we like about this heifer and how her dam has developed. This beautiful, easy doing heifer, clean up front and lots of femininity. Her dam came from Harvie Ranching as a bred yearling and has done an amazing job on her first two calves. This girl should follow in her footsteps closely in style and udder development. She is bred to Churchill Prince (Bar Star Fresh Prince 018ET x JDH AH Mercedes 11E ET) a bull we purchased this spring for his calving easy and loads of other traits. We are extremely excited to see how this mating turns out and hope you are too!!! Preg checked - safe for late January calf.