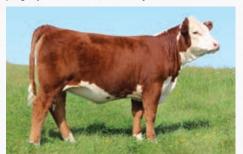

#### OLTN 2H DELIHA 15L

C03107177 | OLTN 15L | Polled | January 12, 2023

REMITALL-W CONNECTED ET 24E
REMITALL-W MHPH JUSTICE 2H
REMITALL-W BELLE ET 45F

NJW 73S 38W RIMROCK 27C ET BLAIR-ATHOL 87C DELIHLA 87G GHR YES 1Y 3C REMITALL-W 50 SHADES ET 12C REMITALL-WEST YELLOW ROSE 2Y KCL WPF THE PROFESSOR 7110ET REMITALL-WEST BELLE 36B NJW 76S P20 BEEF 38W ET NJW P606 72N DAYDREAM 73S GHR YES 49S 1Y GHR VOLUME IV 178U

 BW
 WW
 YW
 MM
 TM
 BW

 1.3
 50.6
 77.5
 28.3
 53.7
 74 lbs

Here is a calf that very quickly catches your eye. Justice has been the go to heifer bull for Remitall-West and the maternal strength he brings to the table with the Belle family make this an exciting cross with Rimrock. Rimrocks have been sought after north and south of the border. Here is a calf that very quickly catches your eye. Justice has been the go to heifer bull for Remitall-West and the maternal strength he brings to the table with the Belle family make this an exciting cross with Rimrock. Rimrocks have been sought after north and south of the border.