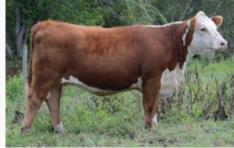

#### OLTN 7J LOOK AT ME 47L

C03107179 | OLTN 47L | Polled | February 1, 2023

HAROLDSON'S INSIGHT ET 201D OLTN 201D JACKPOT 7J STONEWOOD SUSIE 6E

MHPH 3134 EL DORADO 105E OLTN 105E GAYLE 55G OLTN 190Z EMERALD 13E CHURCHILL RED BULL 200Z TL 5073 JESSICA 751U HAROLDSONS WLC RHINO ET 48Y DALMUIR SUSIE 410X CHURCHILL STUD 3134A MHPH 106A PEBBLES 216C NJW 78P TWENTYTWELVE 190Z ET OLTN 10L MS NICK 54X

 BW
 WW
 YW
 MM
 TM
 BW

 3.1
 49.5
 85.6
 28.0
 52.7
 75 lbs

Jackpot is a bull we are proud to have raised here and are excited to see him work in the Stonewood Grange and Bradley herds. We have retained a semen interest and are extremely happy to see the birth to weaning ratios. Calves come easy and put pounds on. Daughters are very attractive and type strong together being backed by the Susie cow family at Stonewood Grange.