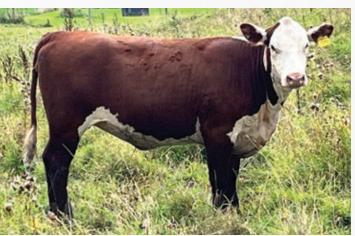

#### OLTN 2H DELIHA 15L

C03107177 | OLTN 15L | Polled | January 12, 2023

REMITALL-W CONNECTED ET 24E
REMITALL-W MHPH JUSTICE 2H
REMITALL-W BELLE ET 45F

NJW 73S 38W RIMROCK 27C ET BLAIR-ATHOL 87C DELIHLA 87G GHR YES 1Y 3C REMITALL-W 50 SHADES ET 12C REMITALL-WEST YELLOW ROSE 2Y KCL WPF THE PROFESSOR 7110ET REMITALL-WEST BELLE 36B NJW 76S P20 BEEF 38W ET NJW P606 72N DAYDREAM 73S GHR YES 49S 1Y GHR VOLUME IV 178U

 BW
 WW
 YW
 MM
 TM
 BW

 1.3
 50.6
 77.5
 28.3
 53.7
 74 lbs

Here is a calf that very quickly catches your eye. Justice has been the go to heifer bull for Remitall-West and the maternal strength he brings to the table with the Belle family make this an exciting cross with Rimrock. Rimrocks have been sought after north and south of the border. Here is a calf that very quickly catches your eye. Justice has been the go to heifer bull for Remitall-West and the maternal strength he brings to the table with the Belle family make this an exciting cross with Rimrock. Rimrocks have been sought after north and south of the border.