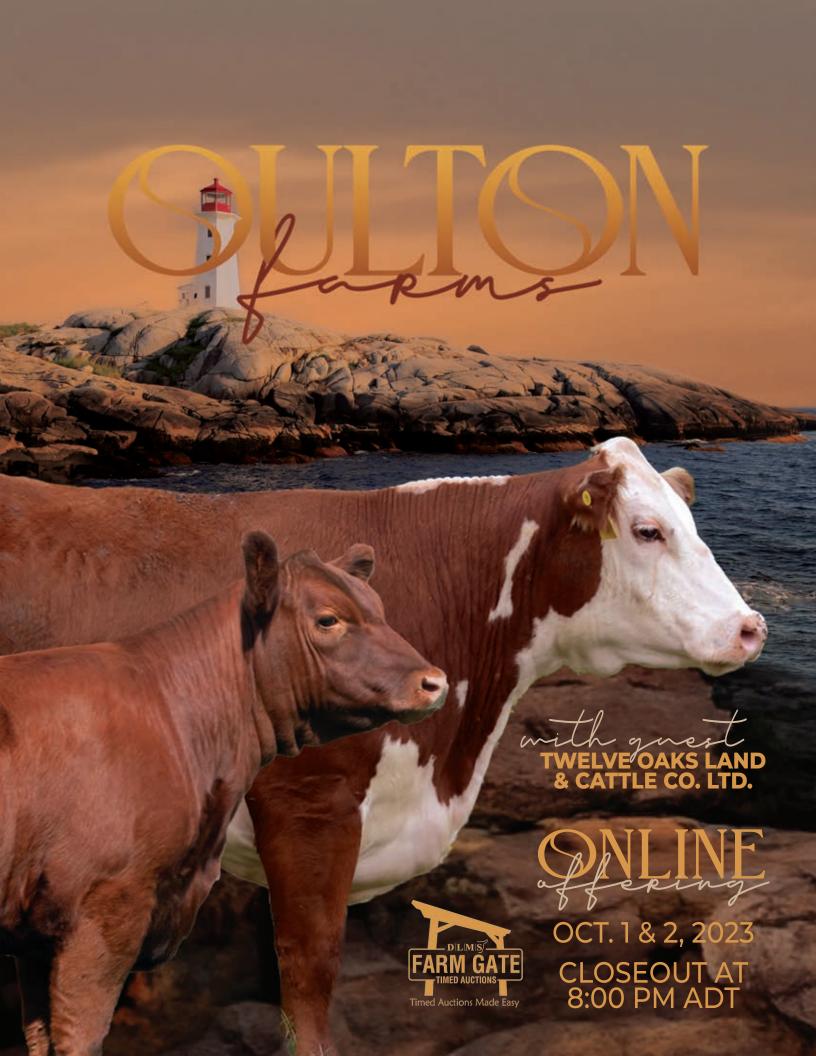

# Welcome to the SULTONFARMS 3rd Annual Online Offering

OCT. 1 & 2 | OPEN HOUSE

OCT. 1 & 2 | DLMS FARMGATE OPEN for bidding at 6:00 am

OCT. 2 | DLMS FARMGATE
CLOSEOUT at 8:00 pm Atlantic Time
\*\*Viewing of the cattle available anytime
hatare sale classes."