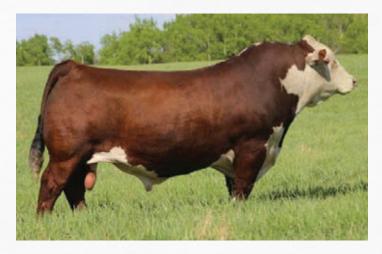

# restards

C03104005 | TOLC 1L | Polled | January 1, 2023

CHURCHILL PILGRIM 632D ET

H THE PROFIT 8426 ET

RST GAT NST Y79D LADY 54B ET

HARVIE DAN RICOCHET 167U CARTER'S 167U ANDREA 312A JJPH 850U 83T STYLE 130Y NJW 73S W18 HOMETOWN 10Y ET CHURCHILL LADY 002X ET WORR OWEN TANKERAY Y79D ET H H LADY MAXIUM 111 ET HARVIE SENSATION 26S HARVIE DAN MS FIREFLY 69S WLB ELI 10H 83T

JJPH 584R TRU SYTLE 850U

| BW  | ww   | YW   | MM   | TM   | BW     |
|-----|------|------|------|------|--------|
| 3.5 | 64.5 | 1093 | 28.6 | 60.9 | 89 lhc |

One of the first H The Profit heifers to sell in the Maritimes! This heifer has the size and capacity to grow into what we think will be an outstanding female with numbers to back her up. Her dam has produced some very good females we are using on the farm. Her maternal sister has been shown all summer and been very competitive. If you are looking for a heifer to take around next summer and one who will add size and correctness to her calves, this is the choice for you!!