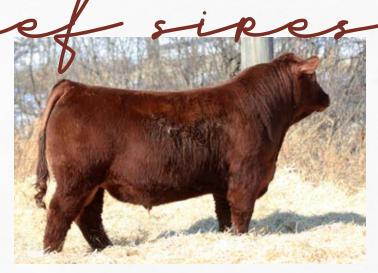

#### OLTN 2H DELIHA 15L

C03107177 | OLTN 15L | Polled | January 12, 2023

REMITALL-W CONNECTED ET 24E
REMITALL-W MHPH JUSTICE 2H
REMITALL-W BELLE ET 45F

NJW 73S 38W RIMROCK 27C ET BLAIR-ATHOL 87C DELIHLA 87G GHR YES 1Y 3C REMITALL-W 50 SHADES ET 12C REMITALL-WEST YELLOW ROSE 2Y KCL WPF THE PROFESSOR 7110ET REMITALL-WEST BELLE 36B NJW 76S P20 BEEF 38W ET NJW P606 72N DAYDREAM 73S GHR YES 49S 1Y GHR VOLUME IV 178U

 BW
 WW
 YW
 MM
 TM
 BW

 1.3
 50.6
 77.5
 28.3
 53.7
 74 lbs

Here is a calf that very quickly catches your eye. Justice has been the go to heifer bull for Remitall-West and the maternal strength he brings to the table with the Belle family make this an exciting cross with Rimrock. Rimrocks have been sought after north and south of the border. Here is a calf that very quickly catches your eye. Justice has been the go to heifer bull for Remitall-West and the maternal strength he brings to the table with the Belle family make this an exciting cross with Rimrock. Rimrocks have been sought after north and south of the border.