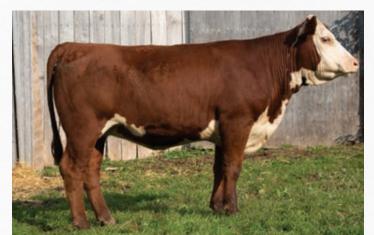

#### OLTN 1H SUSIE 4L

#### C03107176 | OLTN 4L | Polled | January 4, 2023

K CARTEL 708 ET

ARTHUR 708 127C CAPONE ET 1H

MCCOY 31Y VICKIE 127C

HAROLDSONS WLC RHINO ET 48Y STONEWOOD SUSIE 6E DALMUIR SUSIE 410X ECR WHO MAKER 210 ET SULL TCC HARLEY 4069B ET TH 6M 755T PINNACLE 31Y MCCOY 23U VICKIE 112Z SHF TAHOE 1107 THOU

HAROLDSON'S 37H MIRA ET 62K DALMUIR WLB UNIVERSAL 516U DALMUIR SUSIE 113T

| BW  | ww   | YW   | MM   | TM   | BW     |
|-----|------|------|------|------|--------|
| 2.3 | 51.5 | 86.5 | 29.0 | 54.8 | 84 lbs |

This female has some very popular maternal siblings. Her dam raised bulls such as our Jackpot bull now at Stonewood Grange and Bradleys as well as a Justice son at Everett Rands. This is the heifer we have been waiting for out of this cow and are excited to offer our best in this year's sale. Flawless structure and an outcross pedigree this heifer has endless mating potentials.