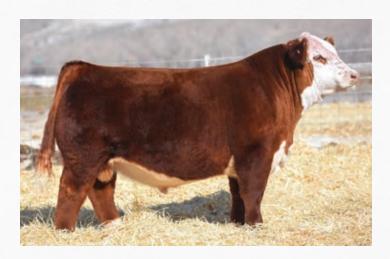

#### OLTN 1H SUSIE 4L

#### C03107176 | OLTN 4L | Polled | January 4, 2023

K CARTEL 708 ET

ARTHUR 708 127C CAPONE ET 1H

MCCOY 31Y VICKIE 127C

HAROLDSONS WLC RHINO ET 48Y STONEWOOD SUSIE 6E DALMUIR SUSIE 410X ECR WHO MAKER 210 ET SULL TCC HARLEY 4069B ET TH 6M 755T PINNACLE 31Y MCCOY 23U VICKIE 112Z SHF TAHOE 1107 THOU

HAROLDSON'S 37H MIRA ET 62K DALMUIR WLB UNIVERSAL 516U DALMUIR SUSIE 113T

| BW  | ww   | YW   | MM   | TM   | BW     |
|-----|------|------|------|------|--------|
| 2.3 | 51.5 | 86.5 | 29.0 | 54.8 | 84 lbs |

This female has some very popular maternal siblings. Her dam raised bulls such as our Jackpot bull now at Stonewood Grange and Bradleys as well as a Justice son at Everett Rands. This is the heifer we have been waiting for out of this cow and are excited to offer our best in this year's sale. Flawless structure and an outcross pedigree this heifer has endless mating potentials.