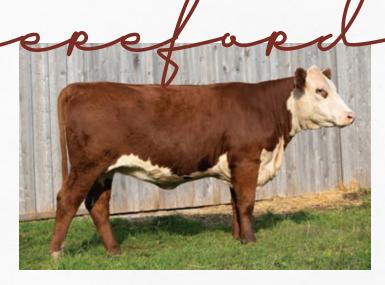

### **OLTN 183F LADY GRACE 16L**

C03107178 | OLTN 16| | Polled | January 13, 2023

KCF BENNETT STRATEGY Z303 ET
TH MASTERPLAN 183F
TH 512X 145Y DOMINETTE 57B

NJW 73S W18 HOMETOWN 10Y ET OLTN 10Y GRACE ET 12F OLTN 212X AMAZING GRACE 13A SCHU-LAR ON TARGET 22S KCF MISS REVOLUTION X338 ET FTF PROSPECTOR 145Y TH 122 7II DOMINETTE 512X ET SHF WONDER M326 W18 ET NJW P606 72N DAYDREAM 73S NJW 78P 4037 DURANGO 212X TLELL 199S BLUE SKY 14U

BW WW YW MM TM BW 1.7 58.2 102.1 25.1 54.2 76 lbs

We really like the pigment and performance Masterplan adds to his calves and this one types right in. Maternal siblings to her dam have been productive at Eagle-Crest and Blair-Athol among others. The Grace family is arguably our best.