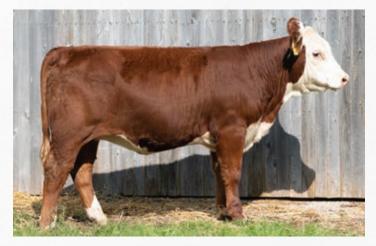

#### OLTN 1H SUSIE 4L

#### C03107176 | OLTN 4L | Polled | January 4, 2023

K CARTEL 708 ET

ARTHUR 708 127C CAPONE ET 1H

MCCOY 31Y VICKIE 127C

HAROLDSONS WLC RHINO ET 48Y STONEWOOD SUSIE 6E DALMUIR SUSIE 410X ECR WHO MAKER 210 ET SULL TCC HARLEY 4069B ET TH 6M 755T PINNACLE 31Y MCCOY 23U VICKIE 112Z SHF TAHOE 1107 THOU

HAROLDSON'S 37H MIRA ET 62K DALMUIR WLB UNIVERSAL 516U DALMUIR SUSIE 113T

| BW  | ww   | YW   | MM   | TM   | BW     |
|-----|------|------|------|------|--------|
| 2.3 | 51.5 | 86.5 | 29.0 | 54.8 | 84 lbs |

This female has some very popular maternal siblings. Her dam raised bulls such as our Jackpot bull now at Stonewood Grange and Bradleys as well as a Justice son at Everett Rands. This is the heifer we have been waiting for out of this cow and are excited to offer our best in this year's sale. Flawless structure and an outcross pedigree this heifer has endless mating potentials.