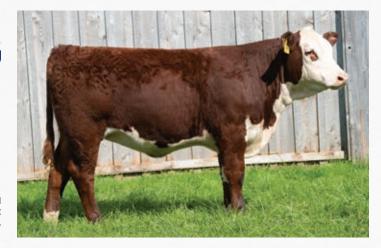

### **OLTN 183F LADY GRACE 16L**

C03107178 | OLTN 16| | Polled | January 13, 2023

KCF BENNETT STRATEGY Z303 ET
TH MASTERPLAN 183F
TH 512X 145Y DOMINETTE 57B

NJW 73S W18 HOMETOWN 10Y ET OLTN 10Y GRACE ET 12F OLTN 212X AMAZING GRACE 13A SCHU-LAR ON TARGET 22S KCF MISS REVOLUTION X338 ET FTF PROSPECTOR 145Y TH 122 7II DOMINETTE 512X ET SHF WONDER M326 W18 ET NJW P606 72N DAYDREAM 73S NJW 78P 4037 DURANGO 212X TLELL 199S BLUE SKY 14U

BW WW YW MM TM BW 1.7 58.2 102.1 25.1 54.2 76 lbs

We really like the pigment and performance Masterplan adds to his calves and this one types right in. Maternal siblings to her dam have been productive at Eagle-Crest and Blair-Athol among others. The Grace family is arguably our best.