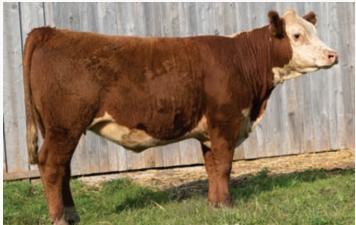

#### OLTN 7J LOOK AT ME 47L

C03107179 | OLTN 47L | Polled | February 1, 2023

HAROLDSON'S INSIGHT ET 201D OLTN 201D JACKPOT 7J STONEWOOD SUSIE 6E

MHPH 3134 EL DORADO 105E OLTN 105E GAYLE 55G OLTN 190Z EMERALD 13E CHURCHILL RED BULL 200Z TL 5073 JESSICA 751U HAROLDSONS WLC RHINO ET 48Y DALMUIR SUSIE 410X CHURCHILL STUD 3134A MHPH 106A PEBBLES 216C NJW 78P TWENTYTWELVE 190Z ET OLTN 10L MS NICK 54X

 BW
 WW
 YW
 MM
 TM
 BW

 3.1
 49.5
 85.6
 28.0
 52.7
 75 lbs

Jackpot is a bull we are proud to have raised here and are excited to see him work in the Stonewood Grange and Bradley herds. We have retained a semen interest and are extremely happy to see the birth to weaning ratios. Calves come easy and put pounds on. Daughters are very attractive and type strong together being backed by the Susie cow family at Stonewood Grange.