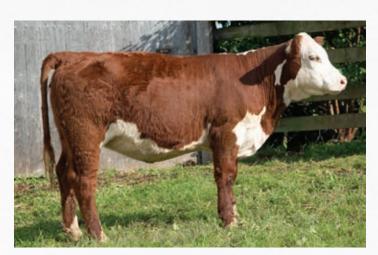

#### OLTN 2H DELIHA 15L

C03107177 | OLTN 15L | Polled | January 12, 2023

REMITALL-W CONNECTED ET 24E
REMITALL-W MHPH JUSTICE 2H
REMITALL-W BELLE ET 45F

NJW 73S 38W RIMROCK 27C ET BLAIR-ATHOL 87C DELIHLA 87G GHR YES 1Y 3C REMITALL-W 50 SHADES ET 12C REMITALL-WEST YELLOW ROSE 2Y KCL WPF THE PROFESSOR 7110ET REMITALL-WEST BELLE 36B NJW 76S P20 BEEF 38W ET NJW P606 72N DAYDREAM 73S GHR YES 49S 1Y GHR VOLUME IV 178U

 BW
 WW
 YW
 MM
 TM
 BW

 1.3
 50.6
 77.5
 28.3
 53.7
 74 lbs

Here is a calf that very quickly catches your eye. Justice has been the go to heifer bull for Remitall-West and the maternal strength he brings to the table with the Belle family make this an exciting cross with Rimrock. Rimrocks have been sought after north and south of the border. Here is a calf that very quickly catches your eye. Justice has been the go to heifer bull for Remitall-West and the maternal strength he brings to the table with the Belle family make this an exciting cross with Rimrock. Rimrocks have been sought after north and south of the border.