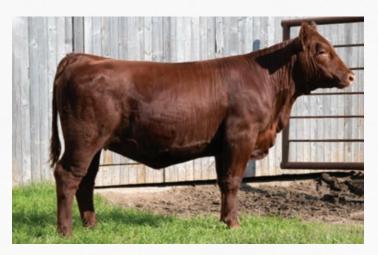

#### RED OLTN PRICELLA 12L

#### OLTN 12L | January 10, 2023

RED SOO LINE POWER EYE 161X **RED KJHT POWER TAKE OFF** RED SRA PAINTBUCKET

RED RINGSTEAD KARGO 215U RED BLAIRS PRICILLA 44Z RED BRYLOR PRISCILLA 67W RED COCKBURN RIBEYE 308U RED TR LYNN 301R RED NORTHLINE FAT TONY 605U RED SRA PICABO PROMISE RED RINGSTEAD KARGO 107M RED RINGSTEAD MS EQUAL 589P RED BRYLOR SDL RICHTER 212R RED BRYLOR PRISCILLA 304S

Choice of red angus 2023 born heifer calves - Starting out selling some of our Red angus females we didn't know how else to kick it off other than offering our best. With the small herd of reds we have been able to build up over the last few years we are more than blown away by the quality of our heifer calves that we have this calving season. The choice is yours to pick your favourite of our 2023 calving year heifer calves. We've pictured a few of our favourites. a Trump daughter out of the Ter-Ron Rachel cow family being a full sister to a very successful heifer we campaigned as a heifer calf 2 years ago and a bred heifer again last year, as a daughter out of the wildly popular Six Mile Parabellum bull out of the Wilbar Tinsel family. This heifer is also a maternal sister to the high selling red Angus bull from this spring at Maritime Beef Testing Station Sale. Also on offer is an embryo calf from the great Blair's Ag program out of their Pricilla cow that has tonnes of extra performance to go around. We're so excited to offer this opportunity up and continue to grow our Red Angus program. Pick is to be made by December 1, 2023