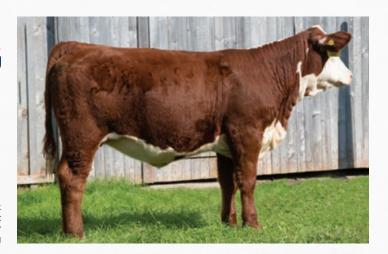

#### OLTN 7J LOOK AT ME 47L

C03107179 | OLTN 47L | Polled | February 1, 2023

HAROLDSON'S INSIGHT ET 201D OLTN 201D JACKPOT 7J STONEWOOD SUSIE 6E

MHPH 3134 EL DORADO 105E OLTN 105E GAYLE 55G OLTN 190Z EMERALD 13E CHURCHILL RED BULL 200Z TL 5073 JESSICA 751U HAROLDSONS WLC RHINO ET 48Y DALMUIR SUSIE 410X CHURCHILL STUD 3134A MHPH 106A PEBBLES 216C NJW 78P TWENTYTWELVE 190Z ET OLTN 10L MS NICK 54X

 BW
 WW
 YW
 MM
 TM
 BW

 3.1
 49.5
 85.6
 28.0
 52.7
 75 lbs

Jackpot is a bull we are proud to have raised here and are excited to see him work in the Stonewood Grange and Bradley herds. We have retained a semen interest and are extremely happy to see the birth to weaning ratios. Calves come easy and put pounds on. Daughters are very attractive and type strong together being backed by the Susie cow family at Stonewood Grange.