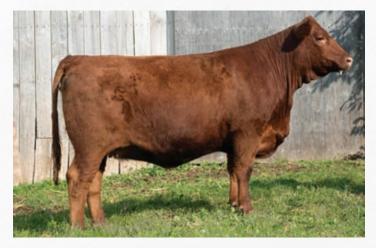

#### OLTN 2H DELIHA 15L

C03107177 | OLTN 15L | Polled | January 12, 2023

REMITALL-W CONNECTED ET 24E
REMITALL-W MHPH JUSTICE 2H
REMITALL-W BELLE ET 45F

NJW 73S 38W RIMROCK 27C ET BLAIR-ATHOL 87C DELIHLA 87G GHR YES 1Y 3C REMITALL-W 50 SHADES ET 12C REMITALL-WEST YELLOW ROSE 2Y KCL WPF THE PROFESSOR 7110ET REMITALL-WEST BELLE 36B NJW 76S P20 BEEF 38W ET NJW P606 72N DAYDREAM 73S GHR YES 49S 1Y GHR VOLUME IV 178U

 BW
 WW
 YW
 MM
 TM
 BW

 1.3
 50.6
 77.5
 28.3
 53.7
 74 lbs

Here is a calf that very quickly catches your eye. Justice has been the go to heifer bull for Remitall-West and the maternal strength he brings to the table with the Belle family make this an exciting cross with Rimrock. Rimrocks have been sought after north and south of the border. Here is a calf that very quickly catches your eye. Justice has been the go to heifer bull for Remitall-West and the maternal strength he brings to the table with the Belle family make this an exciting cross with Rimrock. Rimrocks have been sought after north and south of the border.