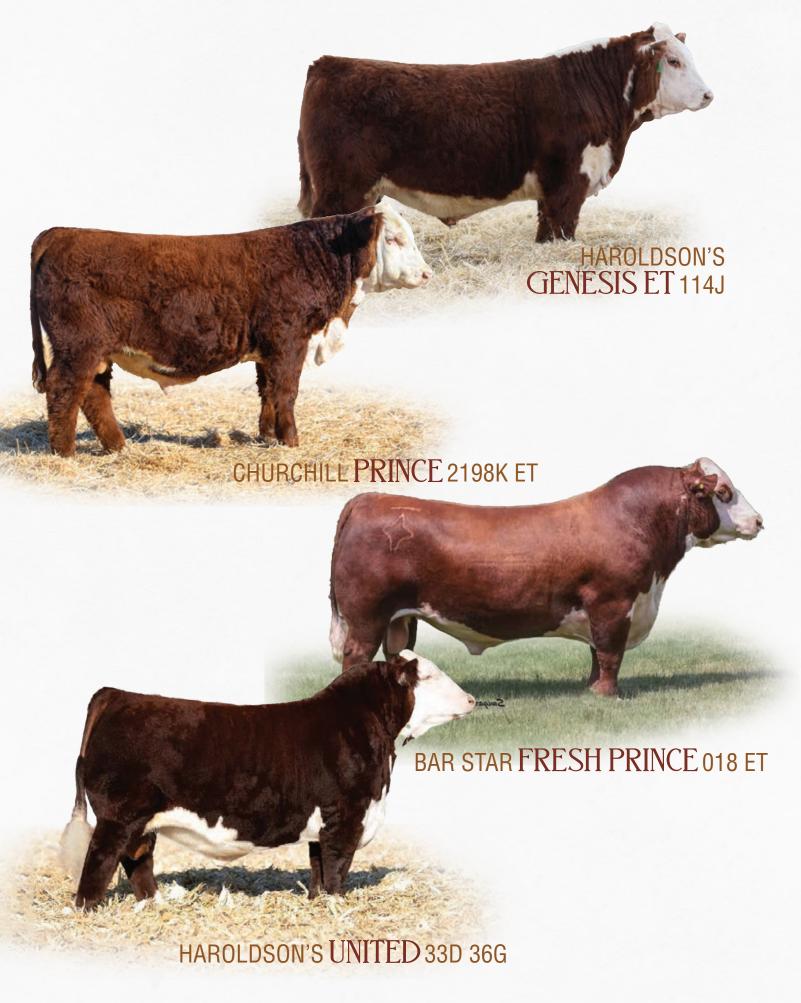

# introducing THE 2024 Pick of the Calf Crop

This is a group of calves we are excited to see come along. We have been working on our Al program as well as a select few donor cows and are pleased to offer a chance for someone to come in and have their pick of the 2024 Purebred calves at Twelve Oaks. We have used some well-known sires in the industry as well as new herd bulls we have purchased or raised here on the farm and are patiently waiting to see how these calves will do. The sires we have used in this group include Haroldson's United 33D 36G, Haroldson's Genesis ET 114J, HL Stimulus 2108 ET, Bar Star Fresh Prince 018 ET, Churchill Prince 2198K ET, Harvie Hacket 19H and Twelve Oaks United ET 2K. Our dams are also selected for traits we desire in our herd; we have been focusing on maternal cows with good udders and feet as well as the ability to raise a strong calf over the summer grazing. We hope this mix will get people as excited as we are for this winter! You have the choice between a heifer calf or a bull calf.