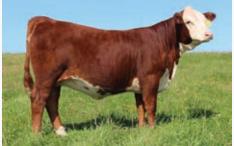

### **OLTN 183F LADY GRACE 16L**

C03107178 | OLTN 16| | Polled | January 13, 2023

KCF BENNETT STRATEGY Z303 ET
TH MASTERPLAN 183F
TH 512X 145Y DOMINETTE 57B

NJW 73S W18 HOMETOWN 10Y ET OLTN 10Y GRACE ET 12F OLTN 212X AMAZING GRACE 13A SCHU-LAR ON TARGET 22S KCF MISS REVOLUTION X338 ET FTF PROSPECTOR 145Y TH 122 7II DOMINETTE 512X ET SHF WONDER M326 W18 ET NJW P606 72N DAYDREAM 73S NJW 78P 4037 DURANGO 212X TLELL 199S BLUE SKY 14U

BW WW YW MM TM BW 1.7 58.2 102.1 25.1 54.2 76 lbs

We really like the pigment and performance Masterplan adds to his calves and this one types right in. Maternal siblings to her dam have been productive at Eagle-Crest and Blair-Athol among others. The Grace family is arguably our best.