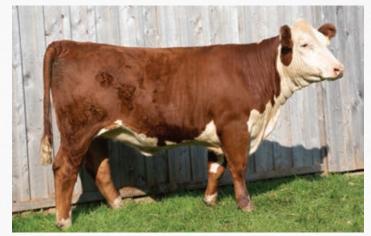

#### OLTN 7J LOOK AT ME 47L

C03107179 | OLTN 47L | Polled | February 1, 2023

HAROLDSON'S INSIGHT ET 201D OLTN 201D JACKPOT 7J STONEWOOD SUSIE 6E

MHPH 3134 EL DORADO 105E OLTN 105E GAYLE 55G OLTN 190Z EMERALD 13E CHURCHILL RED BULL 200Z TL 5073 JESSICA 751U HAROLDSONS WLC RHINO ET 48Y DALMUIR SUSIE 410X CHURCHILL STUD 3134A MHPH 106A PEBBLES 216C NJW 78P TWENTYTWELVE 190Z ET OLTN 10L MS NICK 54X

 BW
 WW
 YW
 MM
 TM
 BW

 3.1
 49.5
 85.6
 28.0
 52.7
 75 lbs

Jackpot is a bull we are proud to have raised here and are excited to see him work in the Stonewood Grange and Bradley herds. We have retained a semen interest and are extremely happy to see the birth to weaning ratios. Calves come easy and put pounds on. Daughters are very attractive and type strong together being backed by the Susie cow family at Stonewood Grange.