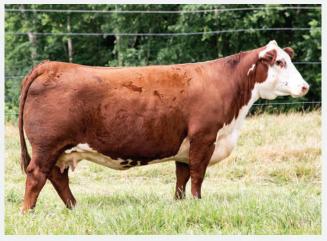

### RVP 81E LOTUS 93L

Female Polled RVP 93L C03102159 February 20 2023

CHURCHILL SENSATION 028X NJW 160B 028X HISTORIC 81E ET NJW 73S 38W DAYDREAM 160B UPS DOMINO 3027 CHURCHILL LADY 7202T ET NJW 76S P20 BEEF 38W ET NJW P606 72N DAYDREAM 73S

### BW: 83 WW: 645

Long, deep bodied, powerful heifer coming out of one of the top cows in the entire herd, 149J. The Daydream cow family is very well known in the Hereford breed as constant producers of top cattle, including the legendary herdsire, Trust. Look at her EPD's (Top 1% Milk) with an early service to the hard to come by Final Print. Al Bred to RST Final Print 0016 on April 5, 2024. Pasture Exposed to RVPH Settler 159H ET on May 1, 2024.