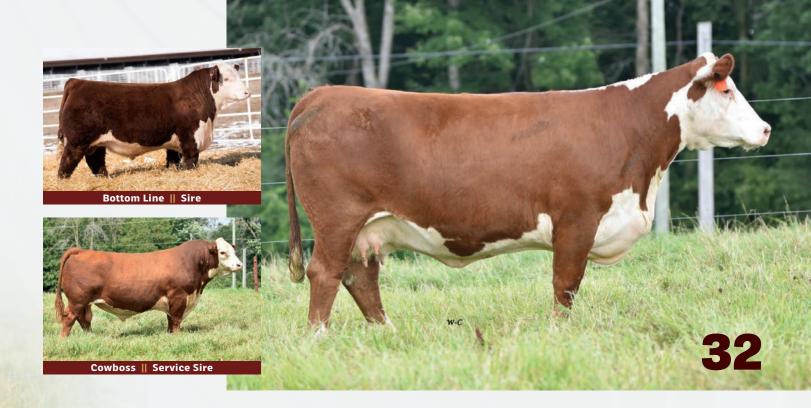

TH 13Y 358C BOTTOM LINE 206E ANL R 206E VANITY 100E 121J ANL R 17A VANITY 79B 100E

BW: 99 WW: 693

TH 403A 475Z PIONEER 358C ET TH 54W 719T BETH 13Y TH 113W 11X HI-TECH 17A ANL R 425X VANITY 27U 79B

EPD'S CE: -5.9 BW: 6.4 WW: 72.5 YW: 123.5 M: 33.1 TM: 69.4

Big-numbered Hi Tech daughter that is long-bodied and attractive. High-performing heifer that is in the top of the breed for WW, YW & Milk. Pasture exposed to NJW 76S 81E Historic 118J ET on April 29, 2024.