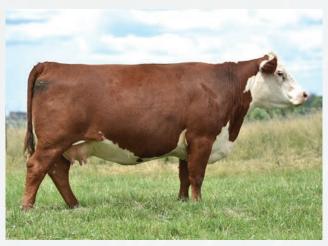

### **RIVER VALLEY POLLED HEREFORDS**

W-C

SEPTEMBER 20, 2024 | AT THE FARM, NEWBURGH, ON | 6:30 PM

Pictured here is Evolve being slapped "Grand Champion Bull" at Agribition last fall. The next day he captured the ultimate title of "Supreme Champion" of the entire show. You'll see the influence in progeny and services along with limited semen selling throughout this sale.