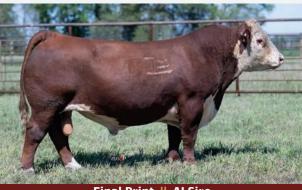

Final Print || Al Sire

### BW: 83 WW: 645

Long, deep bodied, powerful heifer coming out of one of the top cows in the entire herd, 149J. The Daydream cow family is very well known in the Hereford breed as constant producers of top cattle, including the legendary herdsire, Trust. Look at her EPD's (Top 1% Milk) with an early service to the hard to come by Final Print. Al Bred to RST Final Print 0016 on April 5, 2024. Pasture Exposed to RVPH Settler 159H ET on May 1, 2024.