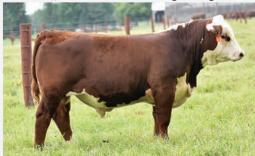

## THURSTON LIVESTOCK

SHF RIB EYE M326 R117 NJW 73S R117 DREAMIN 149X NJW P606 72N DAYDREAM 73S SHF INTERSTATE 20X D03 CRR 475E CASSIE 838 KCF BENNETT 3008 M326 HVH MISS HUDSON 83K 8M PW VICTOR BOOMER P606

NJW 94J DEW 72N

**EPD'S CE:** 1.5 **BW:** 2.7 **WW:** 45.3 **YW:** 71.2 **M:** 27.4 **TM:** 50.1

A direct daughter of our Donor "Dreamin". This cow is moderate, functional, and easy fleshing. Nice uddered youthful cow that has been a favourite around here. Al bred on March 24, 2024 to CSC 701 Bolder 901. Pasture exposed to TL 174E Kinetic 6K April 21 - June 1, 2024. Preg checked August 8, 2024. Ultrasound safe to Al.