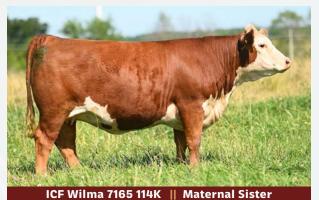

# RVP 173D SHE'S A LOOKER ET 60L

Female Polled RVP 60L C03105349 January 25 2023

KCF BENNETT ENCORE Z311 ET **NJW 79Z Z311 ENDURE 173D ET** BW 91H 100W RITA 79Z ET SCHU-LAR ON TARGET 22S KCF MISS REVOLUTION X338 ET NJW 73S M326 TRUST 100W ET REMITALL RITA 91H

ANL C HAR T100 TAHOE 86 ET 23B ICF NINDAWAYMA 23B 109F ICF NINDAWAYMA 303T 105Z SHF TAHOE R117 T100 ANL 7N MAPLE 86R GROSVENOR TITANIUM 80P 303T ICF NINDAWAYMA 152M 103U