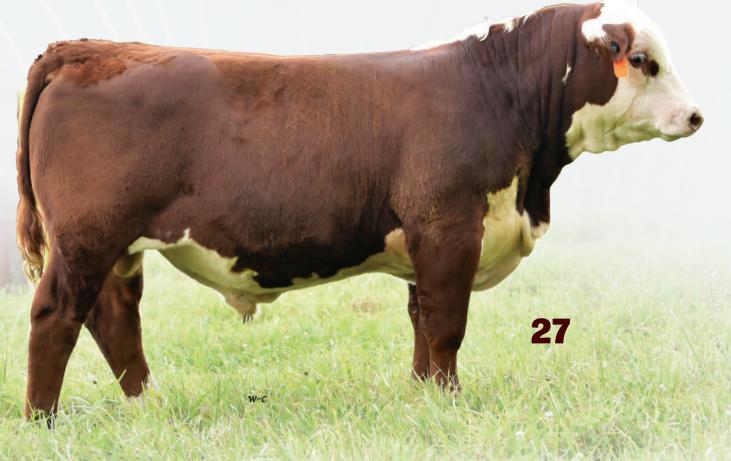

### BW: 89 WW: 635

Phenomenal Evolve daughter out of foundation cow 32D, who stems from the proven Rose Gardon. Exceptional EPD chart, and mated to our promising Settler. 97L defines the RV program today.

Al Bred to RVPH 73S 34F Settler 159H ET on April 19, 2024. Pasture Exposed to Settler on May 13, 2024.

**1**E