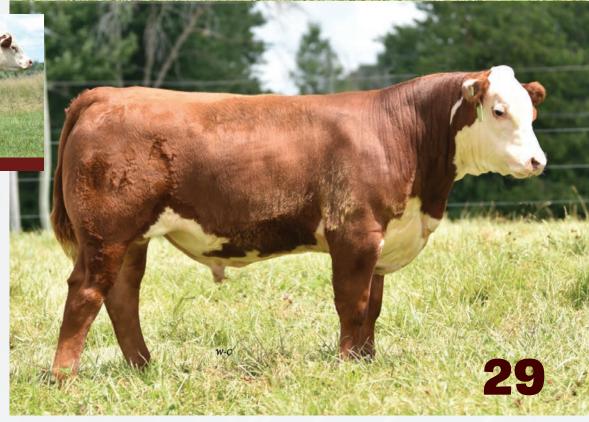

Female Polled RVP 29L C03102143 January 14 2023

NJW 79Z Z311 ENDURE 173D ET GLENLEES AXA EVOLVE ET 112J RVP 106A CAMEO GIRL 45C KCF BENNETT ENCORE Z311 ET BW 91H 100W RITA 79Z ET MHPH 521X ACTION 106A PCL QUEEN MAKER 118U 61Z

### BW: 85 WW: 613

5

Sale feature no matter the time or place, 29L has the credentials to really make something happen. Her gorgeous dam is dark red and great uddered, as 29L is already displaying. Top 4% YW, Top 1% Milk - everything ties together on this female.

Al Bred to RVPH 73S 34F Settler 159H ET on April 19, 2024. Pasture exposed to Settler on May 1, 2024.

EPD'S CE: 1.8 BW: 3.8 WW: 61.6 YW: 100.6 M: 35.2 TM: 66