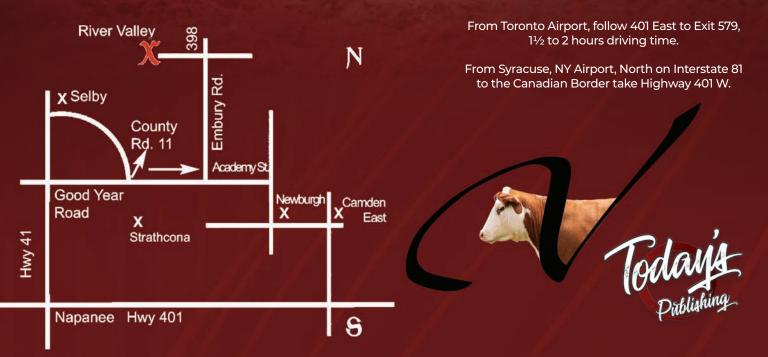

## DIRECTIONS

From the West, take Hwy 401 to Napanee. Exit on Hwy 41 North (Exit 579). Turn right on Goodyear Road Goodyear Road runs into County Road 11. Go straight on County Road 11 to Embury Road **River Valley is located at 398 Embury Road**.

From the East, take Hwy 401 to Camden East. Turn left at 4-way stop on Camden East. Turn right at 3-way stop on Newburgh Turn left at Academy Street. Turn right at Embury Road. **River Valley is located at 398 Embury Road.** 