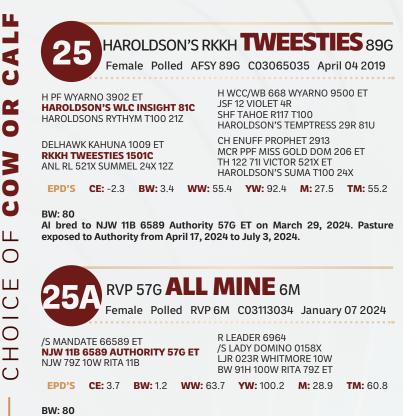

# 23 RVP 57G **MELODY** 49M (DBP)

Female Polled RVP 49M C03113057 February 10 2024

/S MANDATE 66589 ET **NJW 11B 6589 AUTHORITY 57G ET** NJW 79Z 10W RITA 11B

NJW 73S M326 TRUST 100W ET

RVP 100W JANGLE 108J RVP 70A ENTICE 153E

BW: 77

EPD'S CE: -0.1 BW: 3.1 WW: 69.2 YW: 113.7 M: 29.5 TM: 64.1

#### R LEADER 6964 /S LADY DOMINO 0158X LJR 023R WHITMORE 10W BW 91H 100W RITA 79Z ET KCF BENNETT 3008 M326

KCF BENNETT 3008 M326 NJW P606 72N DAYDREAM 73S RVP 100W AUTHORITY ET 70A THM 9360 FAITH 3138

Authority has really done a good job here at RV. 18M stems from a beauty Trust daughter, 49M carries the RV program pedigree to a T.