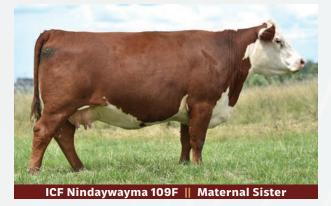

ICF Nindawayma 23B 109F

ANL C HAR T100 TAHOE 86 ET 23B ICF NINDAWAYMA 23B 109F ICF NINDAWAYMA 303T 105Z SHF TAHOE R117 T100 ANL 7N MAPLE 86R GROSVENOR TITANIUM 80P 303T ICF NINDAWAYMA 152M 103U

YW: 125.7 M: 22.4 TM: 59.4

Our Nindawayma cow family has left us a great group of cows. This calf should be no exception. Her dam is a full sister to the River Valley donor cow ICF 109F, who is making a statement in the River Valley herd. **Tested Delayed Blindness free.** 

This heifer has a pedigree you need to study. She is a maternal sister to the River Valley donor cow ICF Nindawayma 24B 109F. A full sister was purchased in Genetic Designs 2023 by Junior member Ivadel Reid from Saskatchewan. Her sire should need no introduction, Royal is leaving some beautiful Hereford females. Her service to calving ease sire, Churchill Amsterdam 247K ET, should make a dark red one and with any luck, a pair of goggle eyes.

# **RV DONORS**

RVPH 160Z254G DAYDREAM 146J

NJW 141C 203D **DAYDREAM** 184H

NJW 79Z 33B **RITA** 291H ET

ICF NINDAWAYMA 23B 109F

HAROLDSON'S **MILEY** 65J