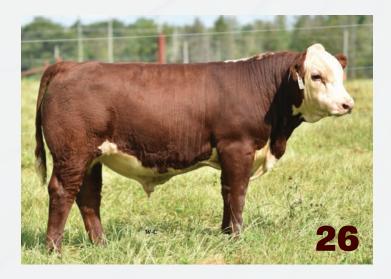

### **BULL CALVES**

RVP 901 MONOPOLY 24M

Male Polled RVP 24M C03113958 January 16 2024

TH 22R 16S LAMBEAU 17Y CSC 701 BOLDER 901 CSC 502 LADY DEW 701

NJW 11B 6589 AUTHORITY 57G ET KIRBY-LONEPINE MV SYBIL 37K KIRBY-LONEPINE SYBIL ET 37G TH 121L 63N TUNDRA 16S TH 62N 3L KELSEY 22R CHURCHILL SENSATION 028X CSC 10Y LADY DEW 502 ET /S MANDATE 66589 ET NJW 79Z 10W RITA 11B YL 0 757 KELSEY 558

 IRBY-LONEPINE MV SYBIL 37K
 XLP 75Z KELSEY 55B

 IRBY-LONEPINE SYBIL ET 37G
 KIRBY-LONEPINE SYBIL 403A

 EPD'S
 CE: 8.7
 BW: 0.2
 WW: 58.5
 YW: 95.3
 M: 33.1
 TM: 62.4

**BW: 85** Stout-made, low BW Bolder son from a lovely Authority daughter.