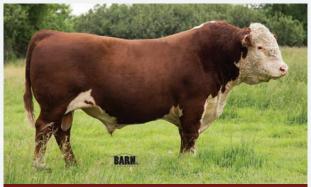

### 2023 Genetic Designs High Seller RVP 112J LETHAL 42L

ROAL

39

4 PACKAGES OF 5 STRAWS || NJW 79Z 199B COWBOSS 113H ET {DLF HYF IEF MSUDF MDF}

Male Polled 79Z 113H C03085036 February 13 2020

EPD'S CE: 3.7 BW: 2.5 WW: 53.8 YW: 90.3 M: 37.9 TM: 64.8

## AUTHORITY'S

RVP 6K || 2023 Genetic Designs High Seller

RVP 3M || Sells as Lot 28

KIRBY-LONEPINE MV SYBIL 37K

W-C