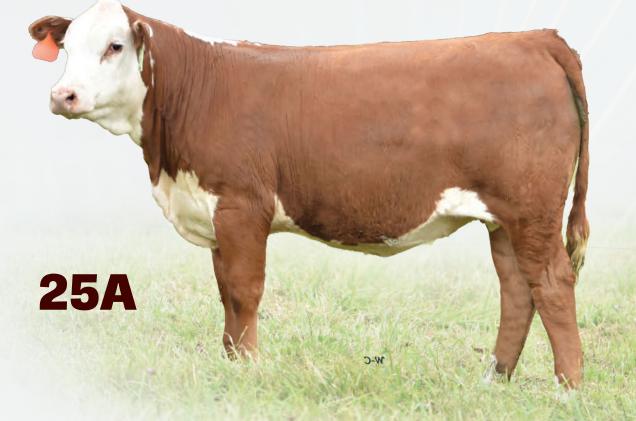

# BRED HEIFERS

RVP 112J DIVINE LASS ET 97L {DLF HYF IEF MSUDF}

Female Polled RVP 97L C03105312 February 21 2023

NJW 79Z Z311 ENDURE 173D ET GLENLEES AXA EVOLVE ET 112J RVP 106A CAMEO GIRL 45C

NJW 73S M326 TRUST 100W ET RVP 100W DIVINE ET 32D STAR ROSE GARDON 13X ET KCF BENNETT ENCORE Z311 ET BW 91H 100W RITA 79Z ET MHPH 521X ACTION 106A PCL QUEEN MAKER 118U 61Z

### BW: 89 WW: 635

Phenomenal Evolve daughter out of foundation cow 32D, who stems from the proven Rose Gardon. Exceptional EPD chart, and mated to our promising Settler. 97L defines the RV program today.

Al Bred to RVPH 73S 34F Settler 159H ET on April 19, 2024. Pasture Exposed to Settler on May 13, 2024.

**1**E