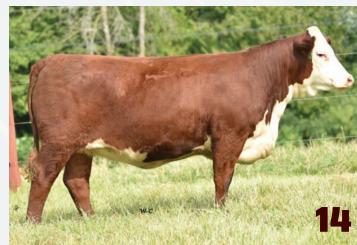

BROOKS 106A 30B ACTION 1F **BROOKS 1F 12B ACTION 31J** BROOKS 425X SALLY 12B

MHPH 521X ACTION 106A GLENLEES DBK 10Y ART WORK 30B TH 89T 743 UNTAPPED 425X ET BROOKS 83U SALLY 8X

HAROLDSON'S SCC PAVATI 48G HAROLDSON'S MILEY 48G 65J GRLZ MISS TAP 75D

HAROLDSON'S TRACTION ET 50E HAROLDSON'S WSF LASSIE 48Y 42C **GRLZ TAPPIN' 39B GRLZ JOLENE 74B** 

### Miley || Dam

### BW: 91

211L probably has as much upside to her as any in the sale, being mothered by the famed Miley (Royal Supreme & CWA Champion). The Final Print baby inside her could just be the ticket to elevate any program. Outcross pedigree programs, Miley will put a program on the map.

Al bred to RST Final Print 0016 on April 12, 2024. Pasture exposed to NJW 76S 81E Historic 118J ET on April 29, 2024. Owned with Haroldson's Polled Herefords.

EPD'S CE: 4.9 BW: 3.1 WW: 75 YW: 123.5 M: 30.6 TM: 68.1

HUTH FTF TORQUE CO02 RST CO02 TORQUE 1042 RST MS X651 TESTED 7021 SHF YORK 19H YO2 HUTH TO13 DOMINETTE Z016 EFBEEF TFL U208 TESTED X651 ET RST MS 1010 BUILT TUFF 5167

NJW 79Z Z311 ENDURE 173D ET GLENLEES SNBR 173D REVA 65J GLENLEES 27C REVA 32F KCF BENNETT ENCORE Z311 ET BW 91H 100W RITA 79Z ET NJW 73S 38W RIMROCK 27C ET GLENLEES 145Y REVA 1C

### BW: 83 WW: 713

Top-grading Torque daughter who's dam was besider her mother in 2021, winning CWA Grand Champion Female. Her mother, 65J, topped the CWA sale to River Valley at \$35,000 as a heifer calf. Massive-bodied, proven cow family (Reva), good numbered, and very easy on the eyes. Al bred to CSC 701 Bolder 901 on April 19, 2024. Pasture exposed to RVP 9050 Architect 46A on May 13, 2024.

Reva 65J with Dam 32F at CWA || Dam

Torque || Sire