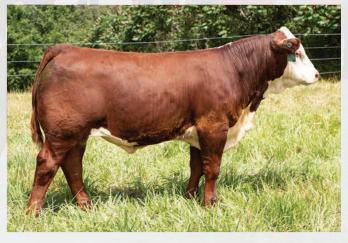

### **RIVER VALLEY POLLED HEREFORDS**

W-C

SEPTEMBER 20, 2024 | AT THE FARM, NEWBURGH, ON | 6:30 PM

Pictured here is Evolve being slapped "Grand Champion Bull" at Agribition last fall. The next day he captured the ultimate title of "Supreme Champion" of the entire show. You'll see the influence in progeny and services along with limited semen selling throughout this sale.