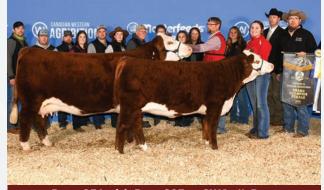

### BW: 83 WW: 713

Top-grading Torque daughter who's dam was besider her mother in 2021, winning CWA Grand Champion Female. Her mother, 65J, topped the CWA sale to River Valley at \$35,000 as a heifer calf. Massive-bodied, proven cow family (Reva), good numbered, and very easy on the eyes. Al bred to CSC 701 Bolder 901 on April 19, 2024. Pasture exposed to RVP 9050 Architect 46A on May 13, 2024.

Reva 65J with Dam 32F at CWA || Dam

Torque || Sire