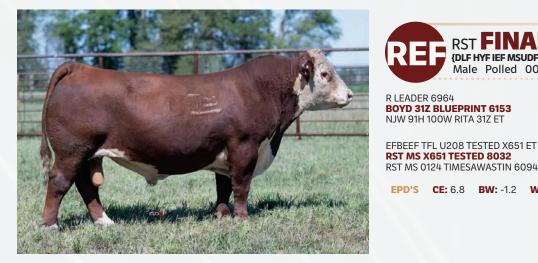

### RVP 0016 MADDY 18M (HYP DBP)

Female Polled RVP 18M C03113038 January 13 2024

BOYD 31Z BLUEPRINT 6153 RST FINAL PRINT 0016 RST MS X651 TESTED 8032

NJW 11B 6589 AUTHORITY 57G ET GRH 57G RITA 12K GRH 81S LADYSPORT 9E R LEADER 6964 NJW 91H 100W RITA 31Z ET EFBEEF TFL U208 TESTED X651 ET RST MS 0124 TIMESAWASTIN 6094

### BW: 86

One of the first Final Prints to be on offer. Top 3% of the entire breed from BW to YW spread. Her dam was purchased from the 2022 CWA Hereford Sale and is an excellent Authority daughter.