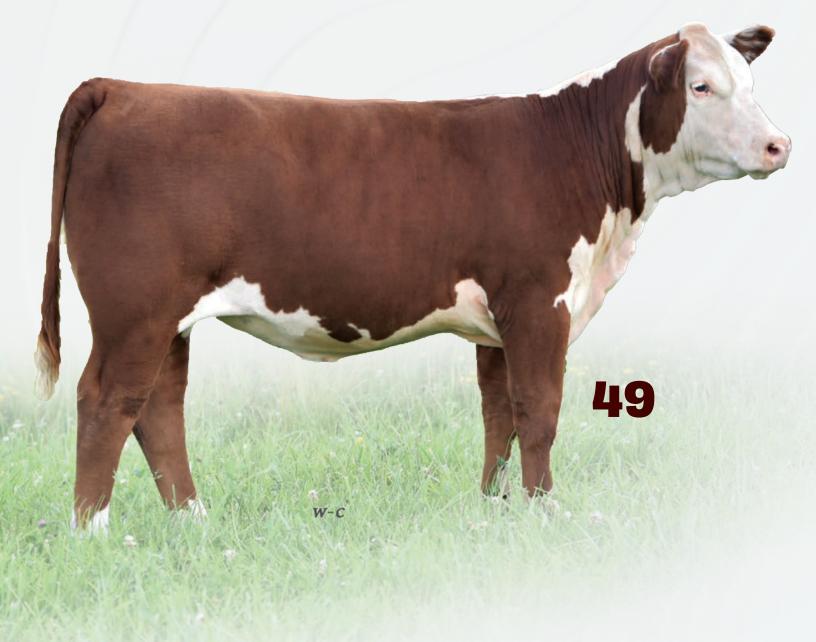

# RVP 183F LETTER PERFECT 91L {DBP}

Female Polled RVP 91L C03102158 February 19 2023

KCF BENNETT STRATEGY Z303 ET TH MASTERPLAN 183F TH 512X 145Y DOMINETTE 57B

BG LCC 11B PERFECTO 84F GOBLE MISS PERFECTO 201J LCC 5815 MISS TIC TOC 925 SCHU-LAR ON TARGET 22S KCF MISS REVOLUTION X338 ET FTF PROSPECTOR 145Y TH 122 71I DOMINETTE 512X ET

### BW: 92 WW: 711

6

91L displays all the pigmentation in a dark color you could ever want. Remarkable EPD report card, this square-made brood cow prospect will work. Al Bred to RVPH 73S 34F Settler 159H ET on April 19, 2024. Pasture Exposed