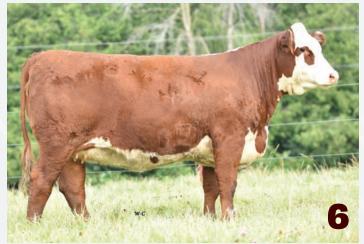

### BW: 85 WW: 613

5

Sale feature no matter the time or place, 29L has the credentials to really make something happen. Her gorgeous dam is dark red and great uddered, as 29L is already displaying. Top 4% YW, Top 1% Milk - everything ties together on this female.

Al Bred to RVPH 73S 34F Settler 159H ET on April 19, 2024. Pasture exposed to Settler on May 1, 2024.

EPD'S CE: 1.8 BW: 3.8 WW: 61.6 YW: 100.6 M: 35.2 TM: 66