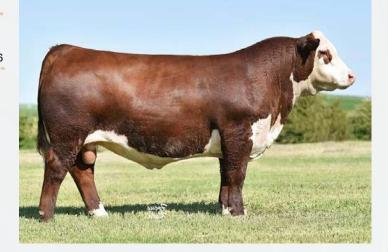

### BW: 81 WW: 562

The picture crew fell in love with this jaw-dropping 4013 daughter - stout from every angle, 38L has as much maturity as any in the offering. Everything about this female lines up... numbers, looks and pedigree, with a great service. Al bred to RST Final Print 0016 on March 29, 2024. Pasture exposed to RVP 9050 Architect 46A on May 1, 2024.