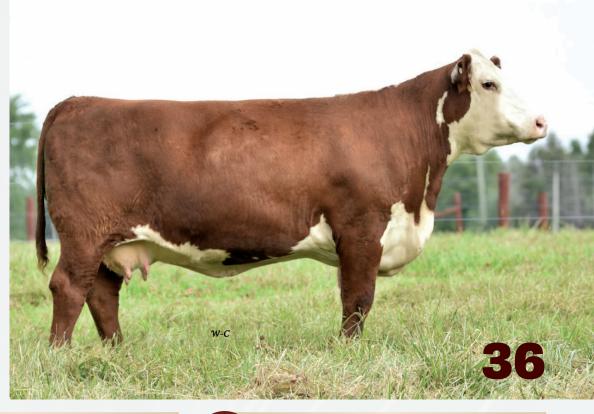

### BW: 91 WW: 628

"Dark red, proud-looking female" best describes 21L. Top 3% YW, 10% WW - 21L will be a producer no matter the climate. Serviced to Settler, who calves easy with poundcrushing calves come fall.

Al Bred to RVPH 73S 34F Settler 159H ET on April 12, 2024. Pasture exposed to Settler on May 1, 2024.

Female Polled RVP 33L C03101674 January 15 2023

NJW 160Z 10W WHIT 33B NJW 79Z 33B FORWARD 252F BW 91H 100W RITA 79Z ET

EPD'S CE: 1.9 BW: 2.9 WW: 58.9 YW: 97.7 M: 30.5 TM: 60