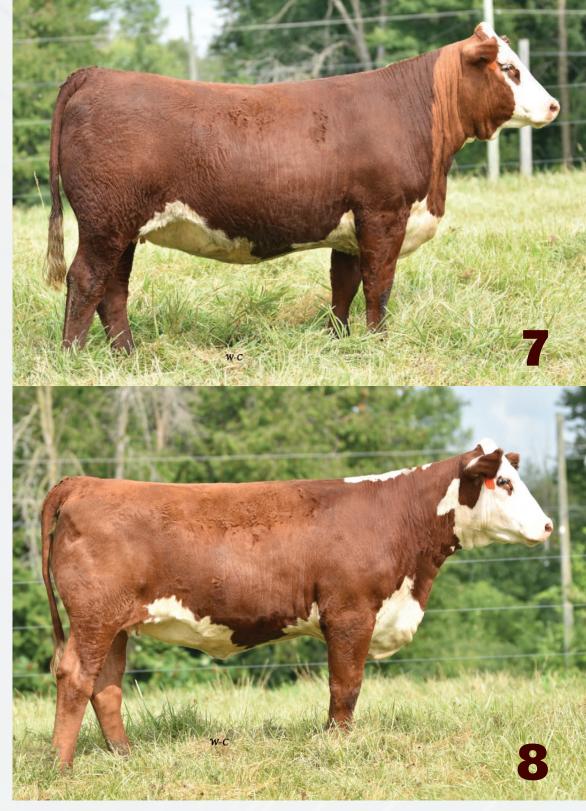

### BW: 92 WW: 711

6

91L displays all the pigmentation in a dark color you could ever want. Remarkable EPD report card, this square-made brood cow prospect will work. Al Bred to RVPH 73S 34F Settler 159H ET on April 19, 2024. Pasture Exposed

AI Bred to RVPH 73S 34F Settler 159H ET on April 19, 2024. Pasture Exposed to Settler on May 1, 2024.

#### BW: 85 WW: 644

Big, broad-based dark red female carrying an exclusive service to Final Print. Ideal EPD evaluation to become a steady producer.

Al Bred to RST Final Print 0016 on March 29, 2024. Pasture exposed to RVPH 73S 34F Settler 159H ET on April 17, 2024.