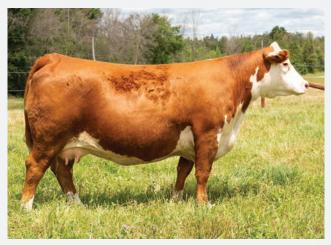

### BW: 80 WW: 676

Forward x Trust combination that really works, with ideal EPD's (Top 5% Milk, top 10% YW). Bottom side of her pedigree is solid in producers as Touch of Gold really made a mark here at River Valley.

Al Bred to RVPH 73S 34F Settler 159H ET on March 29, 2024. Pasture exposed to Settler on April 17, 2024.