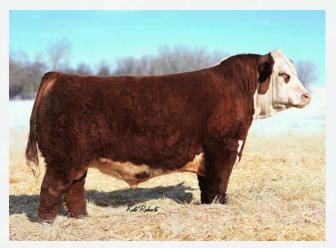

**REMITALL BOOMER 46B** PW VICTORIA 964 8114 RU 20X BOULDER 57G NJW D32 CLAIRE 94J

EPD'S CE: 6.2 BW: 1.5 WW: 48.9 YW: 78.1 M: 32.1 TM: 56.6

NJW 160B 028X HISTORIC 81E ET {DLF HYF IEF MSUDF MDF DBF} Male Polled 160B 81E C03072832 February 9, 2017

UPS DOMINO 3027 **CHURCHILL SENSATION 028X** CHURCHILL LADY 7202T ET

NJW 76S P20 BEEF 38W ET NJW 73S 38W DAYDREAM 160B NJW P606 72N DAYDREAM 73S

EPD'S CE: 7.3 BW: -0.2 WW: 54.0 YW: 82.4 M: 39.6 TM: 66.6