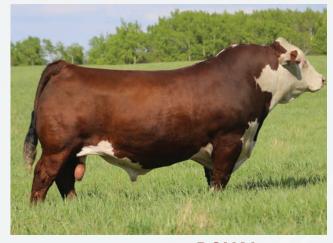

### 2023 Genetic Designs High Seller RVP 112J LETHAL 42L

ROAL

39

4 PACKAGES OF 5 STRAWS || NJW 79Z 199B COWBOSS 113H ET {DLF HYF IEF MSUDF MDF}

Male Polled 79Z 113H C03085036 February 13 2020

EPD'S CE: 3.7 BW: 2.5 WW: 53.8 YW: 90.3 M: 37.9 TM: 64.8

## 46 4 PACKAGES OF 5 STRAWS || NJW 11B 6589 AUTHORITY 57G ET {DLF HYF IEF MSUDF DBF}

Male Polled 11B57G C03079615 February 07 2019

R LEADER 6964 /S MANDATE 66589 ET /S LADY DOMINO 0158X HYALITE ON TARGET 936 R MISS REVOLUTION 1009 SHF RIB EYE M326 R117 /S LADY DOMINO 652S

## Authority is the all-around sire who never misses, no matter who he is crossed with. A true breeding bull in every sense, from remarkable EPD's, sound structure, colour, pedigree, and eye appeal.

EPD'S CE: 7.9 BW: 0.2 WW: 75.1 YW: 113.2 M: 30.2 TM: 67.8

## AUTHORITY'S

RVP 6K || 2023 Genetic Designs High Seller

RVP 3M || Sells as Lot 28

KIRBY-LONEPINE MV SYBIL 37K

W-C