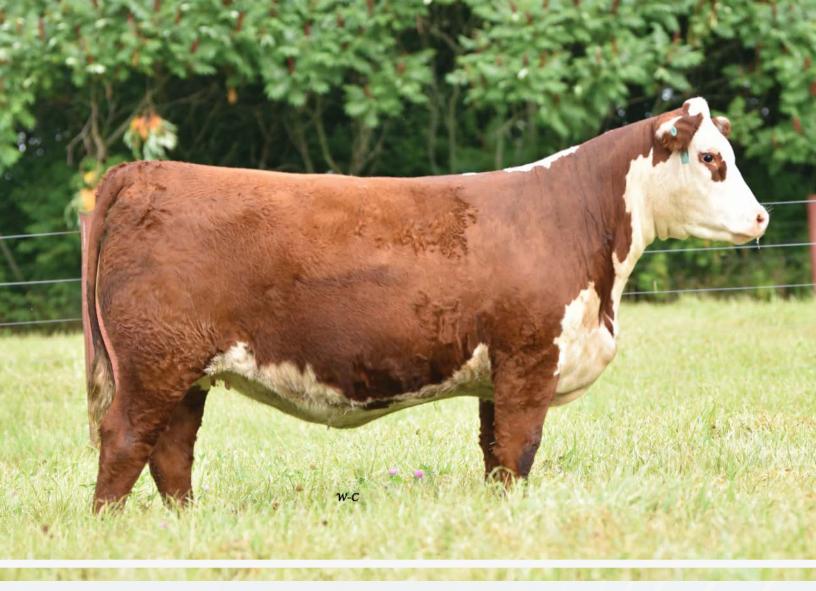

# RVP 183F LETTER PERFECT 91L {DBP}

Female Polled RVP 91L C03102158 February 19 2023

KCF BENNETT STRATEGY Z303 ET TH MASTERPLAN 183F TH 512X 145Y DOMINETTE 57B

BG LCC 11B PERFECTO 84F GOBLE MISS PERFECTO 201J LCC 5815 MISS TIC TOC 925 SCHU-LAR ON TARGET 22S KCF MISS REVOLUTION X338 ET FTF PROSPECTOR 145Y TH 122 71I DOMINETTE 512X ET

### BW: 92 WW: 711

6

91L displays all the pigmentation in a dark color you could ever want. Remarkable EPD report card, this square-made brood cow prospect will work. Al Bred to RVPH 73S 34F Settler 159H ET on April 19, 2024. Pasture Exposed

AI Bred to RVPH 73S 34F Settler 159H ET on April 19, 2024. Pasture Exposed to Settler on May 1, 2024.