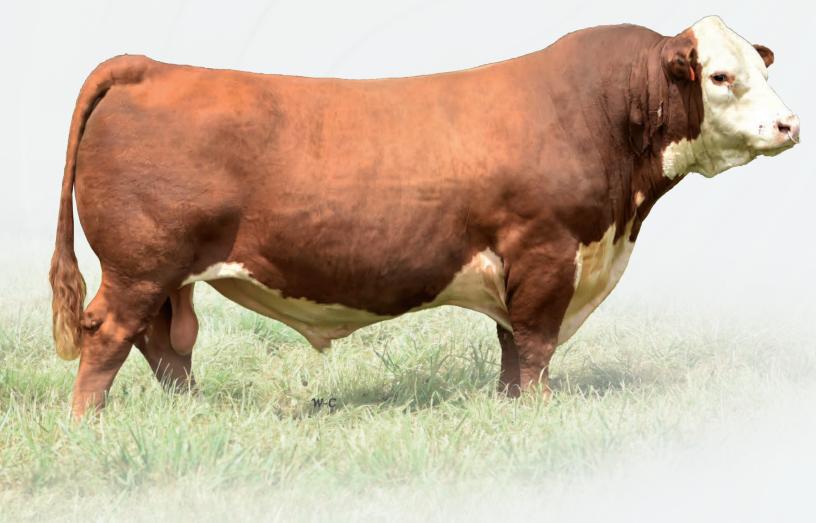

## GLENLEES AXA EVOLVE ET 112J -Canadian Western Agribition || 2023 Beef Supreme

KCF BENNETT ENCORE Z311 ET **NJW 79Z Z311 ENDURE 173D ET** BW 91H 100W RITA 79Z ET SCHU-LAR ON TARGET 22S KCF MISS REVOLUTION X338 ET NJW 73S M326 TRUST 100W ET REMITALL RITA 91H

**EPD'S CE:** 3.7 **BW:** 4.7 **WW:** 71.7 **YW:** 113.6 **M:** 31.9 **TM:** 67.8

MHPH 521X ACTION 106A **RVP 106A CAMEO GIRL 45C** PCL QUEEN MAKER 118U 61Z

BW: 93 WW: 827

TH 122 71I VICTOR 521X ET MHPH 301W DAINTY 205Y MHPH 101S UMPIRE 118U PCL QUEEN MAKER 36N ET 9U

Evolve is the sire who transmits hair, ease of calving and phenotypic cattle that we all love to stare at. Multiple progeny throughout the catalogue display his breeding capabilities. Evolve is now deceased, so semen will now be rare to obtain. **Owned with Glenlees Polled Herefords & AXA Polled Herefords** 