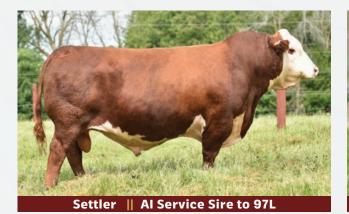

# **REFERENCE SIRES**

NJW 985 R117 RIBEYE 88X FT NJW 11B 88X SETTLER 34F ET NJW 79Z 10W RITA 11B

NJW P606 72N DAYDREAM 73S

PW VICTOR BOOMER P606

NJW 94J DEW 72N

SHF RIB EYE M326 R117 NJW 9126J DEW DOMINO 985 LJR 023R WHITMORE 10W BW 91H 100W RITA 797 FT