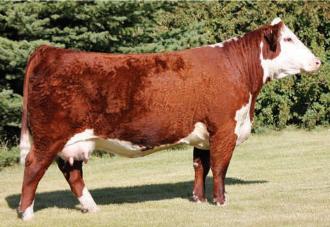

# BRED HEIFERS

RVP 112J DIVINE LASS ET 97L {DLF HYF IEF MSUDF}

Female Polled RVP 97L C03105312 February 21 2023

NJW 79Z Z311 ENDURE 173D ET GLENLEES AXA EVOLVE ET 112J RVP 106A CAMEO GIRL 45C

NJW 73S M326 TRUST 100W ET RVP 100W DIVINE ET 32D STAR ROSE GARDON 13X ET KCF BENNETT ENCORE Z311 ET BW 91H 100W RITA 79Z ET MHPH 521X ACTION 106A PCL QUEEN MAKER 118U 61Z

### BW: 89 WW: 635

Phenomenal Evolve daughter out of foundation cow 32D, who stems from the proven Rose Gardon. Exceptional EPD chart, and mated to our promising Settler. 97L defines the RV program today.

Al Bred to RVPH 73S 34F Settler 159H ET on April 19, 2024. Pasture Exposed to Settler on May 13, 2024.

**1**E