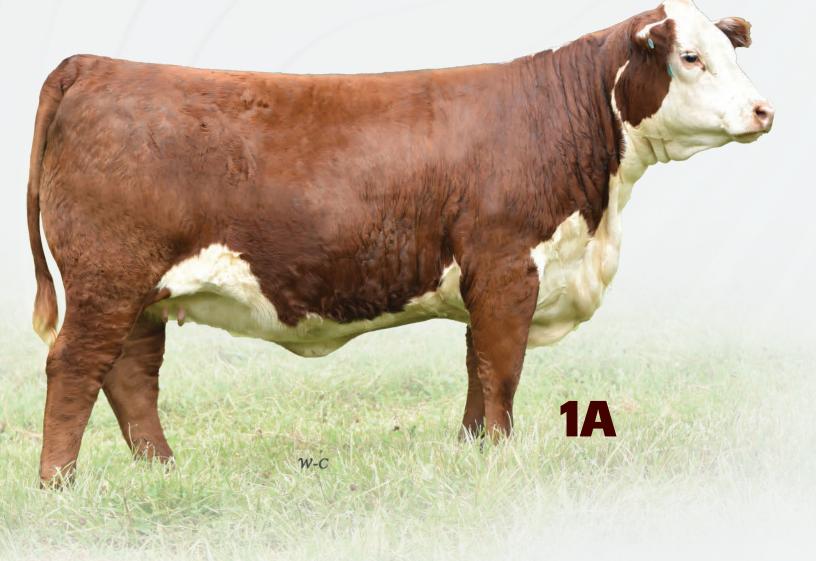

# BRED HEIFERS

RVP 112J DIVINE LASS ET 97L {DLF HYF IEF MSUDF}

Female Polled RVP 97L C03105312 February 21 2023

NJW 79Z Z311 ENDURE 173D ET GLENLEES AXA EVOLVE ET 112J RVP 106A CAMEO GIRL 45C

NJW 73S M326 TRUST 100W ET RVP 100W DIVINE ET 32D STAR ROSE GARDON 13X ET KCF BENNETT ENCORE Z311 ET BW 91H 100W RITA 79Z ET MHPH 521X ACTION 106A PCL QUEEN MAKER 118U 61Z

### BW: 89 WW: 635

Phenomenal Evolve daughter out of foundation cow 32D, who stems from the proven Rose Gardon. Exceptional EPD chart, and mated to our promising Settler. 97L defines the RV program today.

Al Bred to RVPH 73S 34F Settler 159H ET on April 19, 2024. Pasture Exposed to Settler on May 13, 2024.

**1**E