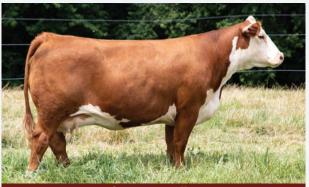

# BRED HEIFERS

RVP 112J DIVINE LASS ET 97L {DLF HYF IEF MSUDF}

Female Polled RVP 97L C03105312 February 21 2023

NJW 79Z Z311 ENDURE 173D ET GLENLEES AXA EVOLVE ET 112J RVP 106A CAMEO GIRL 45C

NJW 73S M326 TRUST 100W ET RVP 100W DIVINE ET 32D STAR ROSE GARDON 13X ET KCF BENNETT ENCORE Z311 ET BW 91H 100W RITA 79Z ET MHPH 521X ACTION 106A PCL QUEEN MAKER 118U 61Z

### BW: 89 WW: 635

Phenomenal Evolve daughter out of foundation cow 32D, who stems from the proven Rose Gardon. Exceptional EPD chart, and mated to our promising Settler. 97L defines the RV program today.

Al Bred to RVPH 73S 34F Settler 159H ET on April 19, 2024. Pasture Exposed to Settler on May 13, 2024.

**1**E