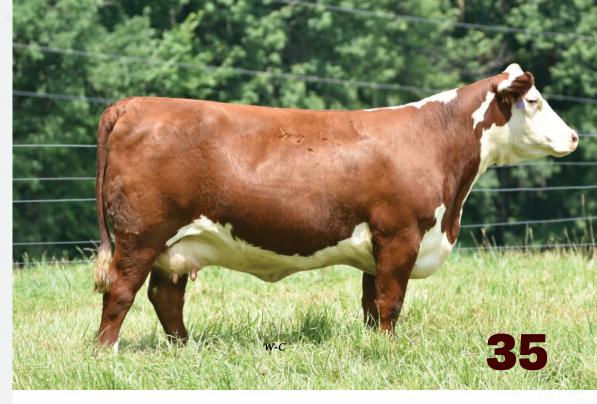

### RVP 81E LOTUS 93L

Female Polled RVP 93L C03102159 February 20 2023

CHURCHILL SENSATION 028X NJW 160B 028X HISTORIC 81E ET NJW 73S 38W DAYDREAM 160B UPS DOMINO 3027 CHURCHILL LADY 7202T ET NJW 76S P20 BEEF 38W ET NJW P606 72N DAYDREAM 73S

### BW: 83 WW: 645

Long, deep bodied, powerful heifer coming out of one of the top cows in the entire herd, 149J. The Daydream cow family is very well known in the Hereford breed as constant producers of top cattle, including the legendary herdsire, Trust. Look at her EPD's (Top 1% Milk) with an early service to the hard to come by Final Print. Al Bred to RST Final Print 0016 on April 5, 2024. Pasture Exposed to RVPH Settler 159H ET on May 1, 2024.

EPD'S CE: 3.2 BW: 2.1 WW: 62.9 YW: 91.6 M: 45.4 TM: 76.9

Daydream 146J || Dam

Daydream 160Z || Maternal Granddam

### BW: 80 WW: 676

Forward x Trust combination that really works, with ideal EPD's (Top 5% Milk, top 10% YW). Bottom side of her pedigree is solid in producers as Touch of Gold really made a mark here at River Valley.

Al Bred to RVPH 73S 34F Settler 159H ET on March 29, 2024. Pasture exposed to Settler on April 17, 2024.