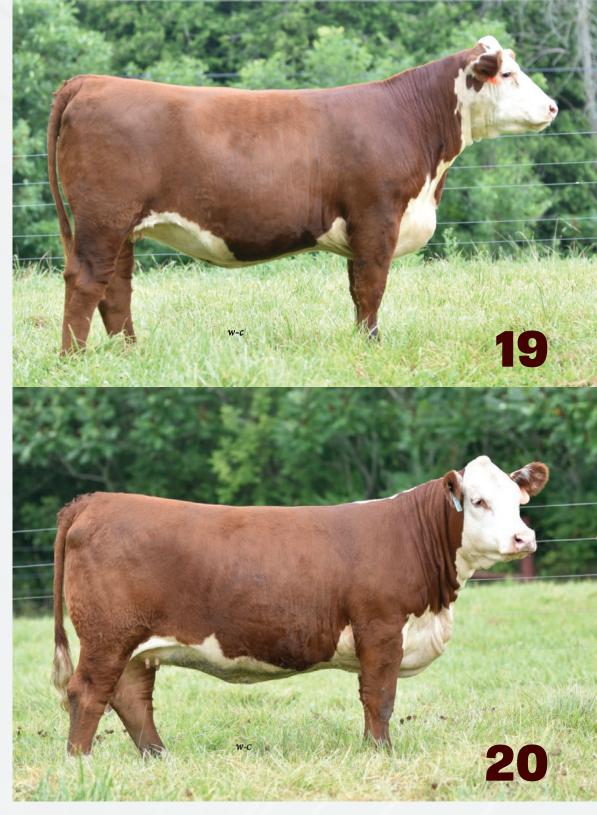

# RVP 87G LILAC ROSE 20L (DBP)

Female Polled RVP 20L C03101671 January 10 2023

/S MANDATE 66589 ET NJW 133A 6589 MANIFEST 87G ET BW NJW 76S 8Y HOMESPUN 133A

TDP CROSSOVER Z400 RVP Z400 EVANGELINE ET 122E RVP 36N TOUCH OF GOLD ET 10T

#### BW: 91 WW: 616

Solid pedigree with adequate numbers and due early. We appreciate dark red functional females like 20L.

Al Bred to RST Final Print 0016 on April 5, 2024. Pasture exposed to RVP 9050 Architect 46A on May 1, 2024.