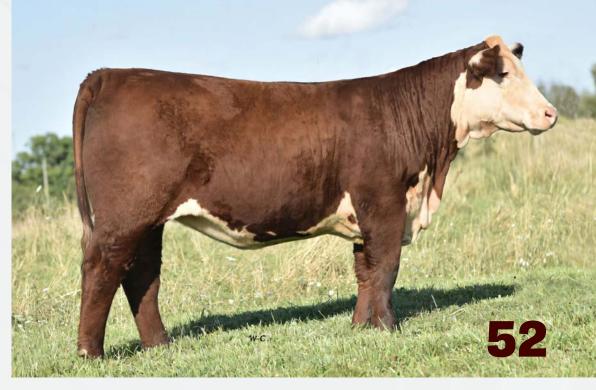

# RVP 173D SHE'S A LOOKER ET 60L

Female Polled RVP 60L C03105349 January 25 2023

KCF BENNETT ENCORE Z311 ET **NJW 79Z Z311 ENDURE 173D ET** BW 91H 100W RITA 79Z ET SCHU-LAR ON TARGET 22S KCF MISS REVOLUTION X338 ET NJW 73S M326 TRUST 100W ET REMITALL RITA 91H

ANL C HAR T100 TAHOE 86 ET 23B ICF NINDAWAYMA 23B 109F ICF NINDAWAYMA 303T 105Z SHF TAHOE R117 T100 ANL 7N MAPLE 86R GROSVENOR TITANIUM 80P 303T ICF NINDAWAYMA 152M 103U