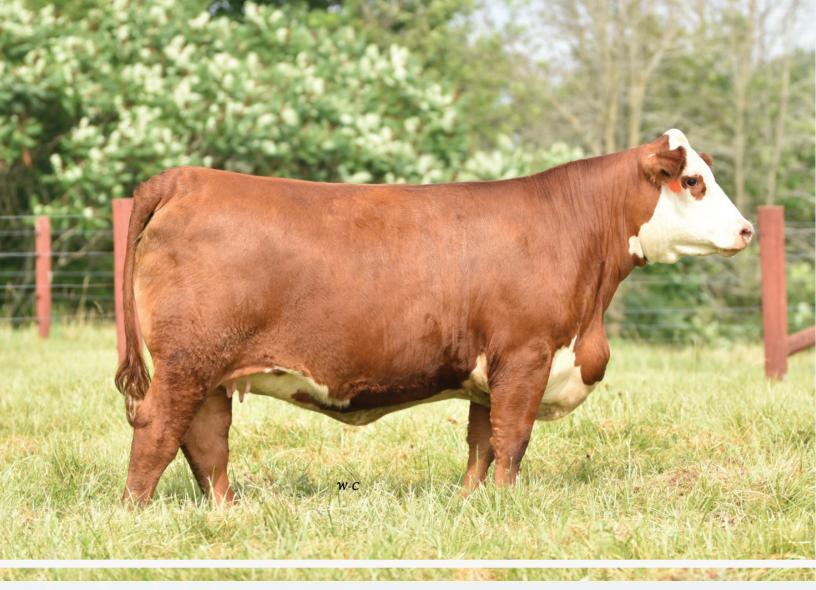

### RVP 4013 LILY 45L (DBP)

Female Polled RVP 45L C03101683 January 20 2023

EFBEEF TFL U208 TESTED X651 ET INNISFAIL WHR X651/723 4013 ET INNISFAIL P230 T723

NJW 73S M326 TRUST 100W ET **RVP 100W HEAT WAVE 26H** RVP 91Z ECLIPSE 73E

EFBEEF P606 MABEL R415 EF F745 FRANK P230 INNISFAIL 235 R501 ET KCF BENNETT 3008 M326 NJW P606 72N DAYDREAM 73S NJW 59R 88X RIBEYE 91Z SRF RACHAEL 4R 304Y

**EFBEEF FOREMOST U208** 

RVP 81E LUCKY GIRL 106L {DBP} Female Polled RVP 106L C03102162 March 03 2023