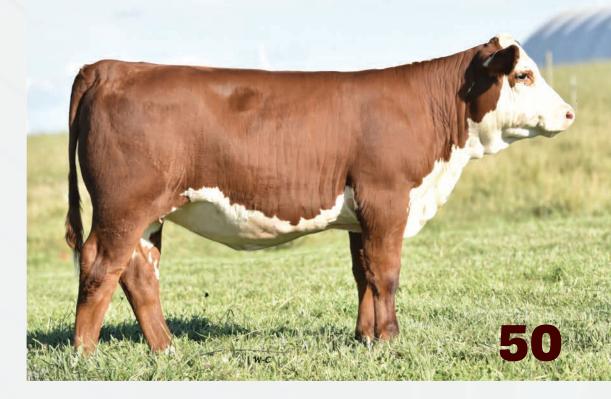

### ICF NINDAYWAYMA 201H 303M

Female Polled ICF 303M C03113351 March 3, 2024

NJW 135U 10Y HOMETOWN 27A ICF HELLUVA 27A 201H ICF WILMA 303T 101A NJW 73S W18 HOMETOWN 10Y ET NJW 4037 34S DURANGO VACA 135U GROSVENOR TITANIUM 80P 303T ICF WILMA 1G 404N

ANL C HAR T100 TAHOE 86 ET 23B ICF NINDAWAYMA 23B 208J ICF NINDAWAYMA 100W 202B SHF TAHOE R117 T100 ANL 7N MAPLE 86R NJW 73S M326 TRUST 100W ET ICF NINDAWAYMA 303T 329Y

EPD'S CE: -6.7 BW: 7.2 WW: 68.1 YW: 115.3 M: 27.7 TM: 61.8

This is just a March baby that has caught our eye since birth. Some of that may be from her quiet, friendly nature. She would make a great Junior project. Her sire, ICF Helluva, has proven he can work in our purebred and commercial herd and gives you another chance to get the Wilma cow family into your herd.