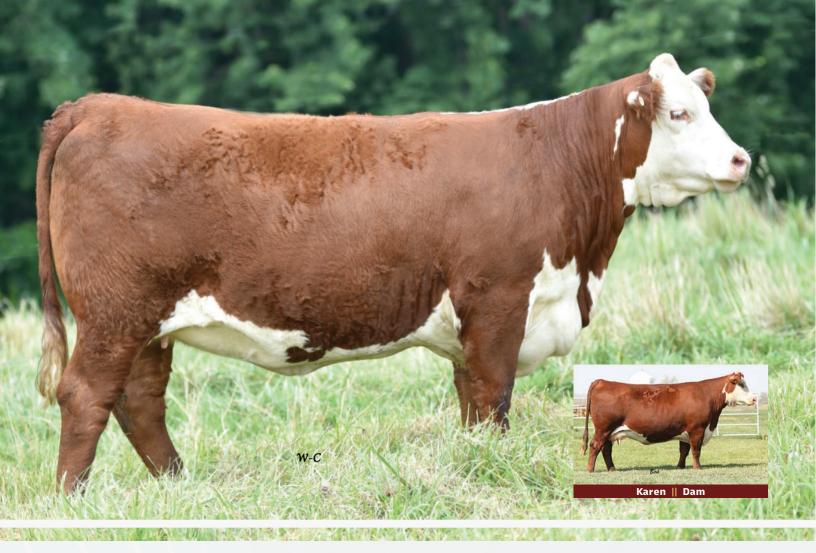

# BRED HEIFERS

RVP 112J DIVINE LASS ET 97L {DLF HYF IEF MSUDF}

Female Polled RVP 97L C03105312 February 21 2023

NJW 79Z Z311 ENDURE 173D ET GLENLEES AXA EVOLVE ET 112J RVP 106A CAMEO GIRL 45C

NJW 73S M326 TRUST 100W ET RVP 100W DIVINE ET 32D STAR ROSE GARDON 13X ET KCF BENNETT ENCORE Z311 ET BW 91H 100W RITA 79Z ET MHPH 521X ACTION 106A PCL QUEEN MAKER 118U 61Z

### BW: 89 WW: 635

Phenomenal Evolve daughter out of foundation cow 32D, who stems from the proven Rose Gardon. Exceptional EPD chart, and mated to our promising Settler. 97L defines the RV program today.

Al Bred to RVPH 73S 34F Settler 159H ET on April 19, 2024. Pasture Exposed to Settler on May 13, 2024.

**1**E