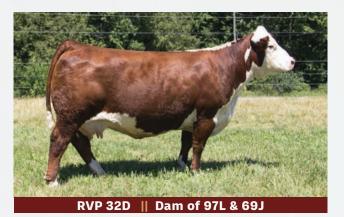

### BW: 89 WW: 635

Phenomenal Evolve daughter out of foundation cow 32D, who stems from the proven Rose Gardon. Exceptional EPD chart, and mated to our promising Settler. 97L defines the RV program today.

#### BW: 84 WW: 626

Impressive maternal sisters, 69J is cherry red and a producer. Long Range cattle impress us, but more importantly is the dam, 32D. Mated to the now-deceased Supreme Champion Evolve.