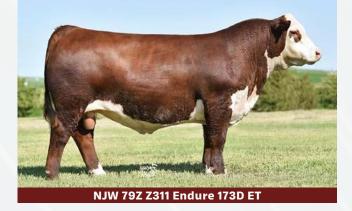

### NJW 79Z Z311 ENDURE 173D ET {DLF HYF IEF MSUDF MDF DBF} Male Polled 79Z173D C03054922 February 22, 2016

SCHU-LAR ON TARGET 22S KCF BENNETT ENCORE Z311 ET KCF MISS REVOLUTION X338 ET

SCHU-LAR 5N OF 9L 3008 SCHU-LAR 208 OF 1H 121 ET MSU TCF REVOLUTION 4R **JW 718 VICTORIA 9106** 

NJW 73S M326 TRUST 100W ET **BW 91H 100W RITA 79Z ET** REMITALL RITA 91H

KCF BENNETT 3008 M326 NJW P606 72N DAYDREAM 73S FEI TONS 517 **REMITALL FLORAL RITA 102F** 

**EPD'S CE:** 7.1 **BW:** 3.9 WW: 73.8 YW: 123.5 M: 34.5 TM: 71.4