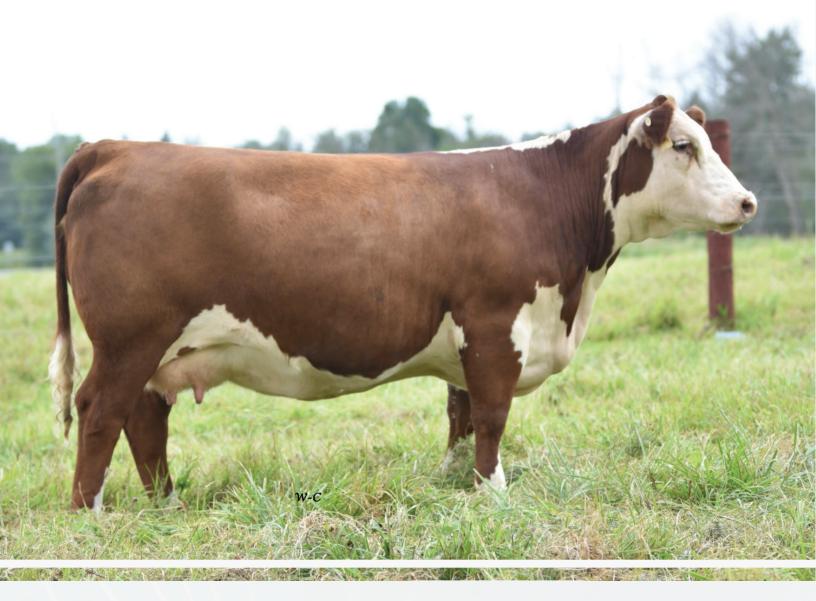

Female Polled RVP 29L C03102143 January 14 2023

NJW 79Z Z311 ENDURE 173D ET GLENLEES AXA EVOLVE ET 112J RVP 106A CAMEO GIRL 45C KCF BENNETT ENCORE Z311 ET BW 91H 100W RITA 79Z ET MHPH 521X ACTION 106A PCL QUEEN MAKER 118U 61Z

NJW 72N P606 GOOD DAY 150X ET MOHICAN KAREN 73D MOHICAN KAREN Z14 PW VICTOR BOOMER P606 NJW 94J DEW 72N TH 133U 719T UPGRADE 69X ANL 35U VICTORIA 59X

### BW: 85 WW: 613

5

Sale feature no matter the time or place, 29L has the credentials to really make something happen. Her gorgeous dam is dark red and great uddered, as 29L is already displaying. Top 4% YW, Top 1% Milk - everything ties together on this female.

Al Bred to RVPH 73S 34F Settler 159H ET on April 19, 2024. Pasture exposed to Settler on May 1, 2024.

EPD'S CE: 1.8 BW: 3.8 WW: 61.6 YW: 100.6 M: 35.2 TM: 66