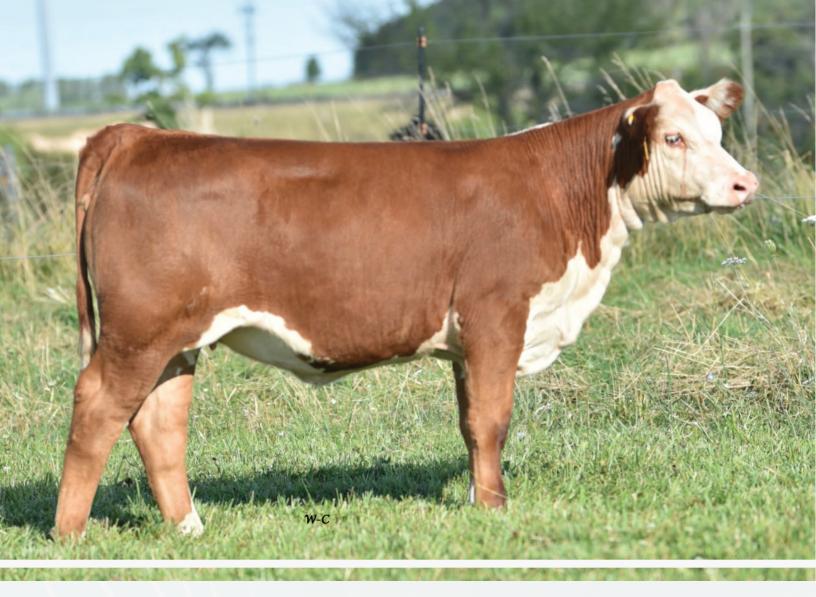

### **RIVER VALLEY POLLED HEREFORDS**

W-C

SEPTEMBER 20, 2024 | AT THE FARM, NEWBURGH, ON | 6:30 PM

Pictured here is Evolve being slapped "Grand Champion Bull" at Agribition last fall. The next day he captured the ultimate title of "Supreme Champion" of the entire show. You'll see the influence in progeny and services along with limited semen selling throughout this sale.