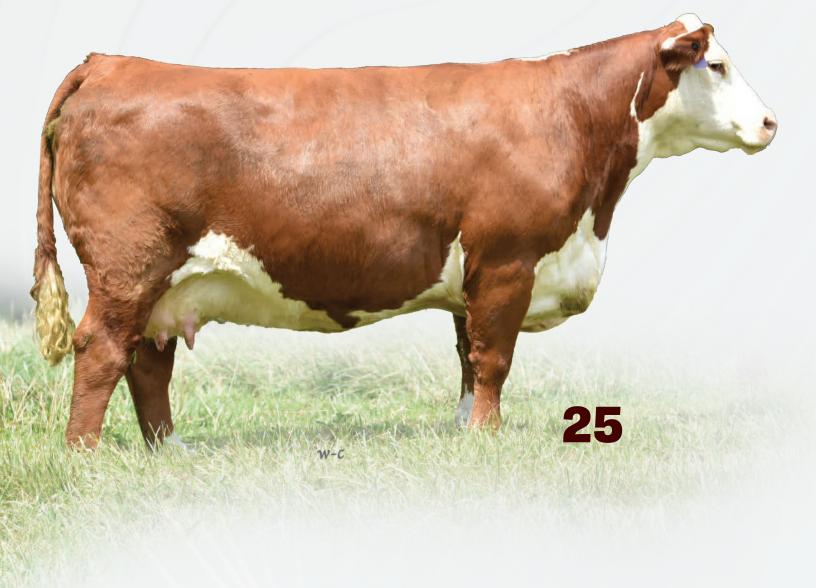

# 23 RVP 57G **MELODY** 49M (DBP)

Female Polled RVP 49M C03113057 February 10 2024

/S MANDATE 66589 ET **NJW 11B 6589 AUTHORITY 57G ET** NJW 79Z 10W RITA 11B

NJW 73S M326 TRUST 100W ET

RVP 100W JANGLE 108J RVP 70A ENTICE 153E

BW: 77

EPD'S CE: -0.1 BW: 3.1 WW: 69.2 YW: 113.7 M: 29.5 TM: 64.1

#### R LEADER 6964 /S LADY DOMINO 0158X LJR 023R WHITMORE 10W BW 91H 100W RITA 79Z ET KCF BENNETT 3008 M326

KCF BENNETT 3008 M326 NJW P606 72N DAYDREAM 73S RVP 100W AUTHORITY ET 70A THM 9360 FAITH 3138

Authority has really done a good job here at RV. 18M stems from a beauty Trust daughter, 49M carries the RV program pedigree to a T.