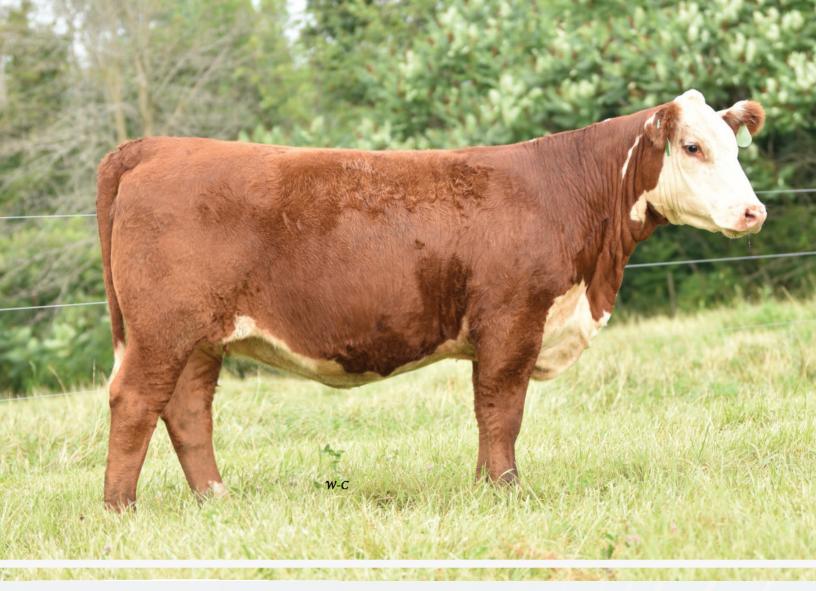

BROOKS 106A 30B ACTION 1F **BROOKS 1F 12B ACTION 31J** BROOKS 425X SALLY 12B

MHPH 521X ACTION 106A GLENLEES DBK 10Y ART WORK 30B TH 89T 743 UNTAPPED 425X ET BROOKS 83U SALLY 8X

HAROLDSON'S SCC PAVATI 48G HAROLDSON'S MILEY 48G 65J GRLZ MISS TAP 75D

HAROLDSON'S TRACTION ET 50E HAROLDSON'S WSF LASSIE 48Y 42C **GRLZ TAPPIN' 39B GRLZ JOLENE 74B** 

### Miley || Dam

### BW: 91

211L probably has as much upside to her as any in the sale, being mothered by the famed Miley (Royal Supreme & CWA Champion). The Final Print baby inside her could just be the ticket to elevate any program. Outcross pedigree programs, Miley will put a program on the map.

Al bred to RST Final Print 0016 on April 12, 2024. Pasture exposed to NJW 76S 81E Historic 118J ET on April 29, 2024. Owned with Haroldson's Polled Herefords.

EPD'S CE: 4.9 BW: 3.1 WW: 75 YW: 123.5 M: 30.6 TM: 68.1

HUTH FTF TORQUE CO02 RST CO02 TORQUE 1042 RST MS X651 TESTED 7021 SHF YORK 19H YO2 HUTH TO13 DOMINETTE Z016 EFBEEF TFL U208 TESTED X651 ET RST MS 1010 BUILT TUFF 5167

NJW 79Z Z311 ENDURE 173D ET GLENLEES SNBR 173D REVA 65J GLENLEES 27C REVA 32F KCF BENNETT ENCORE Z311 ET BW 91H 100W RITA 79Z ET NJW 73S 38W RIMROCK 27C ET GLENLEES 145Y REVA 1C

### BW: 83 WW: 713

Top-grading Torque daughter who's dam was besider her mother in 2021, winning CWA Grand Champion Female. Her mother, 65J, topped the CWA sale to River Valley at \$35,000 as a heifer calf. Massive-bodied, proven cow family (Reva), good numbered, and very easy on the eyes. Al bred to CSC 701 Bolder 901 on April 19, 2024. Pasture exposed to RVP 9050 Architect 46A on May 13, 2024.