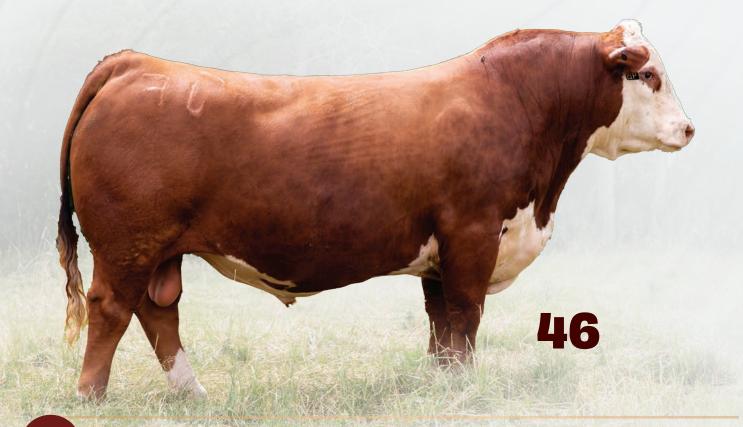

## 46 4 PACKAGES OF 5 STRAWS || NJW 11B 6589 AUTHORITY 57G ET {DLF HYF IEF MSUDF DBF}

Male Polled 11B57G C03079615 February 07 2019

R LEADER 6964 /S MANDATE 66589 ET /S LADY DOMINO 0158X HYALITE ON TARGET 936 R MISS REVOLUTION 1009 SHF RIB EYE M326 R117 /S LADY DOMINO 652S

## Authority is the all-around sire who never misses, no matter who he is crossed with. A true breeding bull in every sense, from remarkable EPD's, sound structure, colour, pedigree, and eye appeal.

EPD'S CE: 7.9 BW: 0.2 WW: 75.1 YW: 113.2 M: 30.2 TM: 67.8

## AUTHORITY'S

RVP 6K || 2023 Genetic Designs High Seller

RVP 3M || Sells as Lot 28

KIRBY-LONEPINE MV SYBIL 37K

W-C