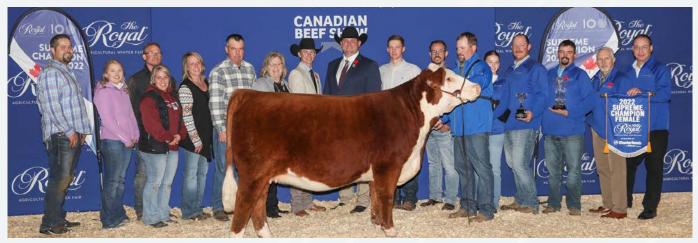

## GLENLEES AXA EVOLVE ET 112J -Canadian Western Agribition || 2023 Beef Supreme

KCF BENNETT ENCORE Z311 ET **NJW 79Z Z311 ENDURE 173D ET** BW 91H 100W RITA 79Z ET SCHU-LAR ON TARGET 22S KCF MISS REVOLUTION X338 ET NJW 73S M326 TRUST 100W ET REMITALL RITA 91H

**EPD'S CE:** 3.7 **BW:** 4.7 **WW:** 71.7 **YW:** 113.6 **M:** 31.9 **TM:** 67.8

MHPH 521X ACTION 106A **RVP 106A CAMEO GIRL 45C** PCL QUEEN MAKER 118U 61Z

BW: 93 WW: 827

TH 122 71I VICTOR 521X ET MHPH 301W DAINTY 205Y MHPH 101S UMPIRE 118U PCL QUEEN MAKER 36N ET 9U

Evolve is the sire who transmits hair, ease of calving and phenotypic cattle that we all love to stare at. Multiple progeny throughout the catalogue display his breeding capabilities. Evolve is now deceased, so semen will now be rare to obtain. **Owned with Glenlees Polled Herefords & AXA Polled Herefords** 

RVP 112J DIVINE LASS ET 97L Sells as Lot 1

### 2023 Genetic Designs High Seller RVP 112J LETHAL 42L

ROAL

39

4 PACKAGES OF 5 STRAWS || NJW 79Z 199B COWBOSS 113H ET {DLF HYF IEF MSUDF MDF}

Male Polled 79Z 113H C03085036 February 13 2020

EPD'S CE: 3.7 BW: 2.5 WW: 53.8 YW: 90.3 M: 37.9 TM: 64.8