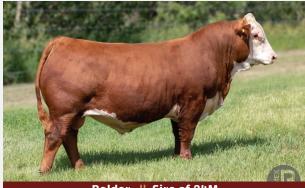

### Bolder || Al Service Sire

#### BW: 75 WW: 654

89L has a gorgeous Endure mother who came from Howard Crittenden as a past high seller. We love the phenotype 89L displays and serviced early to the popular Bolder.

Al bred to CSC 701 Bolder 901 on April 5, 2024. Pasture exposed to RVPH 73S 34F Settler 159H ET on May 1, 2024.