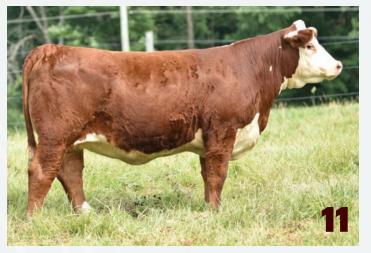

# BRED HEIFERS

RVP 112J DIVINE LASS ET 97L {DLF HYF IEF MSUDF}

Female Polled RVP 97L C03105312 February 21 2023

NJW 79Z Z311 ENDURE 173D ET GLENLEES AXA EVOLVE ET 112J RVP 106A CAMEO GIRL 45C

NJW 73S M326 TRUST 100W ET RVP 100W DIVINE ET 32D STAR ROSE GARDON 13X ET KCF BENNETT ENCORE Z311 ET BW 91H 100W RITA 79Z ET MHPH 521X ACTION 106A PCL QUEEN MAKER 118U 61Z

### BW: 89 WW: 635

Phenomenal Evolve daughter out of foundation cow 32D, who stems from the proven Rose Gardon. Exceptional EPD chart, and mated to our promising Settler. 97L defines the RV program today.

Al Bred to RVPH 73S 34F Settler 159H ET on April 19, 2024. Pasture Exposed to Settler on May 13, 2024.

**1**E