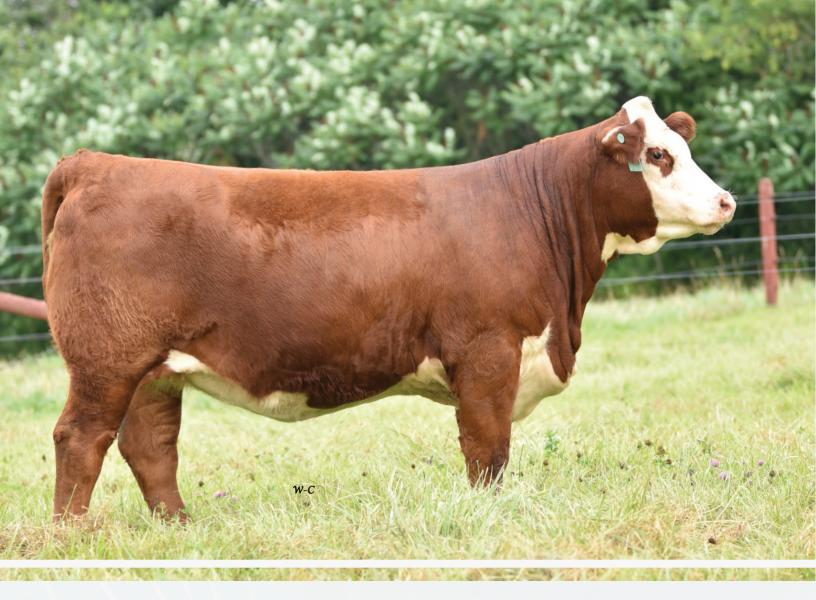

### BW: 91

211L probably has as much upside to her as any in the sale, being mothered by the famed Miley (Royal Supreme & CWA Champion). The Final Print baby inside her could just be the ticket to elevate any program. Outcross pedigree programs, Miley will put a program on the map.

Al bred to RST Final Print 0016 on April 12, 2024. Pasture exposed to NJW 76S 81E Historic 118J ET on April 29, 2024. Owned with Haroldson's Polled Herefords.

EPD'S CE: 4.9 BW: 3.1 WW: 75 YW: 123.5 M: 30.6 TM: 68.1

HUTH FTF TORQUE CO02 RST CO02 TORQUE 1042 RST MS X651 TESTED 7021 SHF YORK 19H YO2 HUTH TO13 DOMINETTE Z016 EFBEEF TFL U208 TESTED X651 ET RST MS 1010 BUILT TUFF 5167

NJW 79Z Z311 ENDURE 173D ET GLENLEES SNBR 173D REVA 65J GLENLEES 27C REVA 32F KCF BENNETT ENCORE Z311 ET BW 91H 100W RITA 79Z ET NJW 73S 38W RIMROCK 27C ET GLENLEES 145Y REVA 1C

### BW: 83 WW: 713

Top-grading Torque daughter who's dam was besider her mother in 2021, winning CWA Grand Champion Female. Her mother, 65J, topped the CWA sale to River Valley at \$35,000 as a heifer calf. Massive-bodied, proven cow family (Reva), good numbered, and very easy on the eyes. Al bred to CSC 701 Bolder 901 on April 19, 2024. Pasture exposed to RVP 9050 Architect 46A on May 13, 2024.