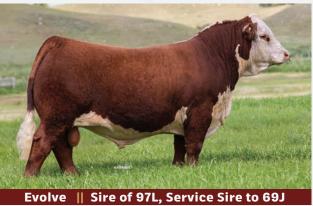

### **RIVER VALLEY POLLED HEREFORDS**

W-C

SEPTEMBER 20, 2024 | AT THE FARM, NEWBURGH, ON | 6:30 PM

Pictured here is Evolve being slapped "Grand Champion Bull" at Agribition last fall. The next day he captured the ultimate title of "Supreme Champion" of the entire show. You'll see the influence in progeny and services along with limited semen selling throughout this sale.

Evolve is the sire who transmits hair, ease of calving and phenotypic cattle that we all love to stare at. Multiple progeny throughout the catalogue display his breeding capabilities. Evolve is now deceased, so semen will now be rare to obtain. **Owned with Glenlees Polled Herefords & AXA Polled Herefords** 