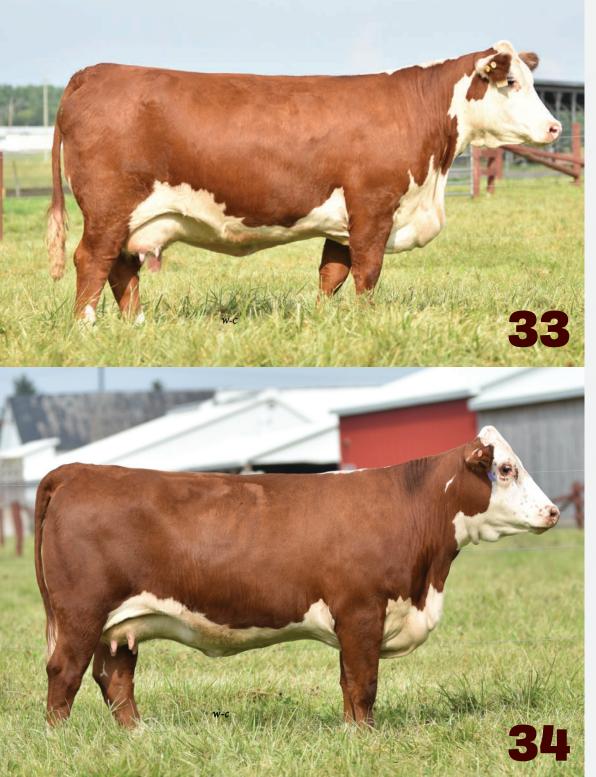

# BRED HEIFERS

RVP 112J DIVINE LASS ET 97L {DLF HYF IEF MSUDF}

Female Polled RVP 97L C03105312 February 21 2023

NJW 79Z Z311 ENDURE 173D ET GLENLEES AXA EVOLVE ET 112J RVP 106A CAMEO GIRL 45C

NJW 73S M326 TRUST 100W ET RVP 100W DIVINE ET 32D STAR ROSE GARDON 13X ET KCF BENNETT ENCORE Z311 ET BW 91H 100W RITA 79Z ET MHPH 521X ACTION 106A PCL QUEEN MAKER 118U 61Z

### BW: 89 WW: 635

Phenomenal Evolve daughter out of foundation cow 32D, who stems from the proven Rose Gardon. Exceptional EPD chart, and mated to our promising Settler. 97L defines the RV program today.

Al Bred to RVPH 73S 34F Settler 159H ET on April 19, 2024. Pasture Exposed to Settler on May 13, 2024.

**1**E

### RVP 203D **JOY DEVINE** 69J

Female Polled RVP 69J C03082116 January 25 2021

NJW 135U 10Y HOMETOWN 27A NJW 76S 27A LONG RANGE 203D ET NJW 55N STARDUST 76S

NJW 73S M326 TRUST 100W ET **RVP 100W DIVINE ET 32D** STAR ROSE GARDON 13X ET NJW 73S W18 HOMETOWN 10Y ET NJW 4037 34S DURANGO VACA 135U NJW BW TRAILDUST 161L NJW 57G SPIRIT QUEEN 55N ET

#### BW: 84 WW: 626

Impressive maternal sisters, 69J is cherry red and a producer. Long Range cattle impress us, but more importantly is the dam, 32D. Mated to the now-deceased Supreme Champion Evolve.

Retaining twin heifer calves RVP 58M (Regn. # C03113882) and RVP 59M (Regn. # C03113883) Born February 16, 2024.

Al bred to Glenlees AXA Evolve ET 112J on April 12, 2024. Pasture exposed to NJW 79Z 199B Cowboss 113H ET from May 2, 2024 to July 3, 2024.