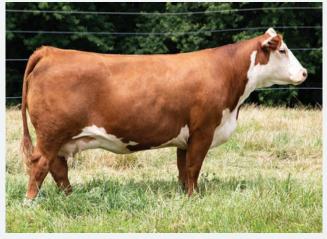

### RVP 203D **JOY DEVINE** 69J

Female Polled RVP 69J C03082116 January 25 2021

NJW 135U 10Y HOMETOWN 27A NJW 76S 27A LONG RANGE 203D ET NJW 55N STARDUST 76S

NJW 73S M326 TRUST 100W ET **RVP 100W DIVINE ET 32D** STAR ROSE GARDON 13X ET NJW 73S W18 HOMETOWN 10Y ET NJW 4037 34S DURANGO VACA 135U NJW BW TRAILDUST 161L NJW 57G SPIRIT QUEEN 55N ET

#### BW: 84 WW: 626

Impressive maternal sisters, 69J is cherry red and a producer. Long Range cattle impress us, but more importantly is the dam, 32D. Mated to the now-deceased Supreme Champion Evolve.

Retaining twin heifer calves RVP 58M (Regn. # C03113882) and RVP 59M (Regn. # C03113883) Born February 16, 2024.

Al bred to Glenlees AXA Evolve ET 112J on April 12, 2024. Pasture exposed to NJW 79Z 199B Cowboss 113H ET from May 2, 2024 to July 3, 2024.