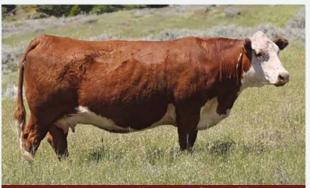

### RVP 203D **JOY DEVINE** 69J

Female Polled RVP 69J C03082116 January 25 2021

NJW 135U 10Y HOMETOWN 27A NJW 76S 27A LONG RANGE 203D ET NJW 55N STARDUST 76S

NJW 73S M326 TRUST 100W ET **RVP 100W DIVINE ET 32D** STAR ROSE GARDON 13X ET NJW 73S W18 HOMETOWN 10Y ET NJW 4037 34S DURANGO VACA 135U NJW BW TRAILDUST 161L NJW 57G SPIRIT QUEEN 55N ET

#### BW: 84 WW: 626

Impressive maternal sisters, 69J is cherry red and a producer. Long Range cattle impress us, but more importantly is the dam, 32D. Mated to the now-deceased Supreme Champion Evolve.

Retaining twin heifer calves RVP 58M (Regn. # C03113882) and RVP 59M (Regn. # C03113883) Born February 16, 2024.

Al bred to Glenlees AXA Evolve ET 112J on April 12, 2024. Pasture exposed to NJW 79Z 199B Cowboss 113H ET from May 2, 2024 to July 3, 2024.