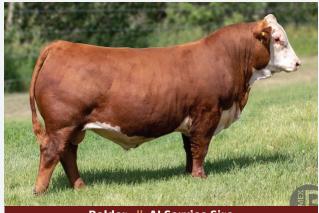

## 46 4 PACKAGES OF 5 STRAWS || NJW 11B 6589 AUTHORITY 57G ET {DLF HYF IEF MSUDF DBF}

Male Polled 11B57G C03079615 February 07 2019

R LEADER 6964 /S MANDATE 66589 ET /S LADY DOMINO 0158X HYALITE ON TARGET 936 R MISS REVOLUTION 1009 SHF RIB EYE M326 R117 /S LADY DOMINO 652S

## Authority is the all-around sire who never misses, no matter who he is crossed with. A true breeding bull in every sense, from remarkable EPD's, sound structure, colour, pedigree, and eye appeal.

EPD'S CE: 7.9 BW: 0.2 WW: 75.1 YW: 113.2 M: 30.2 TM: 67.8

## AUTHORITY'S

RVP 6K || 2023 Genetic Designs High Seller

RVP 3M || Sells as Lot 28

KIRBY-LONEPINE MV SYBIL 37K

W-C