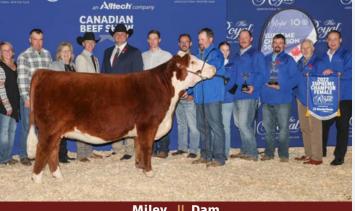

### **RIVER VALLEY POLLED HEREFORDS**

W-C

SEPTEMBER 20, 2024 | AT THE FARM, NEWBURGH, ON | 6:30 PM

Pictured here is Evolve being slapped "Grand Champion Bull" at Agribition last fall. The next day he captured the ultimate title of "Supreme Champion" of the entire show. You'll see the influence in progeny and services along with limited semen selling throughout this sale.