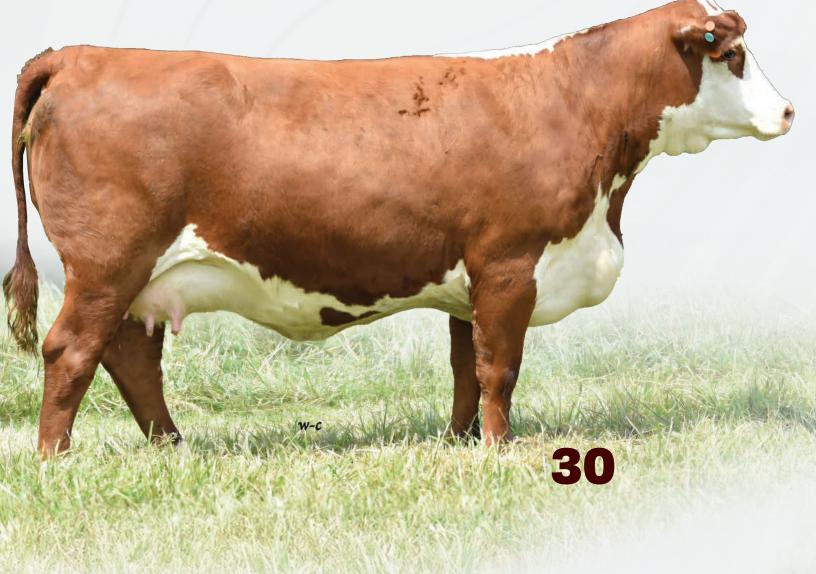

# COW/BULL CALF PAIR

KCF BENNETT STRATEGY Z303 ET TH MASTERPLAN 183F TH 512X 145Y DOMINETTE 57B

TH 512X 17Y LAMBEAU 404D ET MOHICAN IRENE 68F MOHICAN IRENE 436B SCHU-LAR ON TARGET 22S KCF MISS REVOLUTION X338 ET FTF PROSPECTOR 145Y TH 122 71I DOMINETTE 512X ET TH 22R 16S LAMBEAU 17Y TH 122 71I DOMINETTE 512X ET MOHICAN SUMMIT 411S ET RKH MS IRENE 3A20 6G03

EPD'S CE: 3.3 BW: 3.3 WW: 66 YW: 109.8 M: 24.5 TM: 57.5

Al bred to Glenlees AXA Evolve ET 112J on March 29, 2024. Pasture exposed to NJW 11B 6589 Authority 57G ET from April 17, 2024 to July 3, 2024.

Masterplan || Sire of MV 57K

CHURCHILL SENSATION 028X NJW 160B 028X HISTORIC 81E ET NJW 73S 38W DAYDREAM 160B UPS DOMINO 3027 CHURCHILL LADY 7202T ET NJW 76S P20 BEEF 38W ET NJW P606 72N DAYDREAM 73S

**CE:** 3.7 **BW:** 2.2 **WW:** 62.5 **YW:** 99.5 **M:** 34.7 **TM:** 66

BW: 95

EPD'S

Historic || Sire of RVP 2M

An excellent pair, with 57K showing her capabilities in this big, stout Historic son. 57K is in the prime of her life and due early to the now deceased Supreme Champion Evolve. 2M will be one of the top weaning weight bulls come end of September.