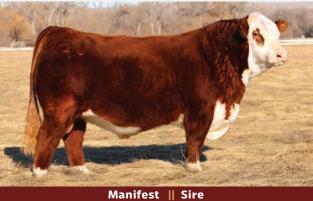

## 46 4 PACKAGES OF 5 STRAWS || NJW 11B 6589 AUTHORITY 57G ET {DLF HYF IEF MSUDF DBF}

Male Polled 11B57G C03079615 February 07 2019

R LEADER 6964 /S MANDATE 66589 ET /S LADY DOMINO 0158X HYALITE ON TARGET 936 R MISS REVOLUTION 1009 SHF RIB EYE M326 R117 /S LADY DOMINO 652S

## Authority is the all-around sire who never misses, no matter who he is crossed with. A true breeding bull in every sense, from remarkable EPD's, sound structure, colour, pedigree, and eye appeal.

EPD'S CE: 7.9 BW: 0.2 WW: 75.1 YW: 113.2 M: 30.2 TM: 67.8

## AUTHORITY'S

RVP 6K || 2023 Genetic Designs High Seller

RVP 3M || Sells as Lot 28

KIRBY-LONEPINE MV SYBIL 37K

W-C