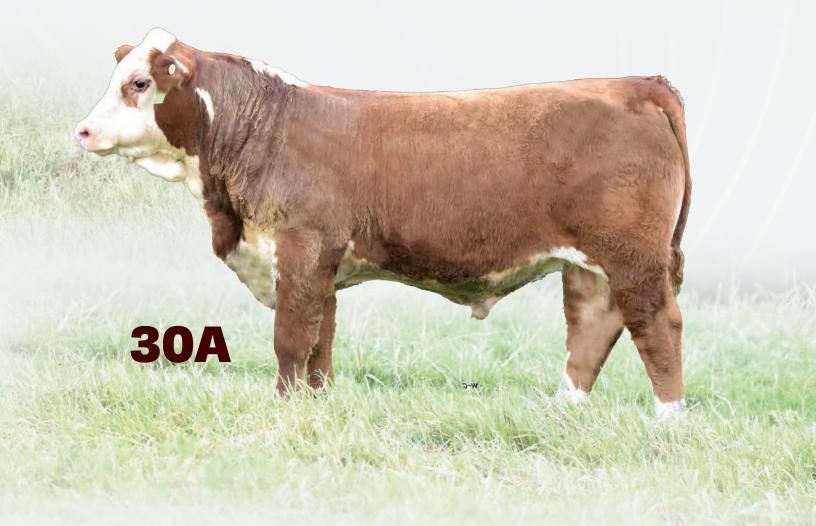

### RVP 81E LOTUS 93L

Female Polled RVP 93L C03102159 February 20 2023

CHURCHILL SENSATION 028X NJW 160B 028X HISTORIC 81E ET NJW 73S 38W DAYDREAM 160B UPS DOMINO 3027 CHURCHILL LADY 7202T ET NJW 76S P20 BEEF 38W ET NJW P606 72N DAYDREAM 73S

### BW: 83 WW: 645

Long, deep bodied, powerful heifer coming out of one of the top cows in the entire herd, 149J. The Daydream cow family is very well known in the Hereford breed as constant producers of top cattle, including the legendary herdsire, Trust. Look at her EPD's (Top 1% Milk) with an early service to the hard to come by Final Print. Al Bred to RST Final Print 0016 on April 5, 2024. Pasture Exposed to RVPH Settler 159H ET on May 1, 2024.