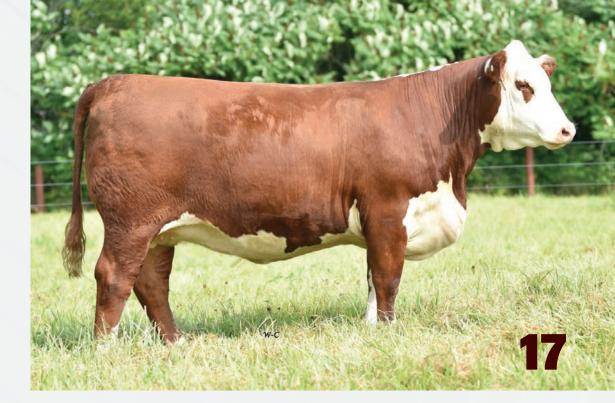

### RVP 4013 LILY 45L (DBP)

Female Polled RVP 45L C03101683 January 20 2023

EFBEEF TFL U208 TESTED X651 ET INNISFAIL WHR X651/723 4013 ET INNISFAIL P230 T723

NJW 73S M326 TRUST 100W ET **RVP 100W HEAT WAVE 26H** RVP 91Z ECLIPSE 73E

EFBEEF P606 MABEL R415 EF F745 FRANK P230 INNISFAIL 235 R501 ET KCF BENNETT 3008 M326 NJW P606 72N DAYDREAM 73S NJW 59R 88X RIBEYE 91Z SRF RACHAEL 4R 304Y

**EFBEEF FOREMOST U208** 

RVP 81E LUCKY GIRL 106L {DBP} Female Polled RVP 106L C03102162 March 03 2023