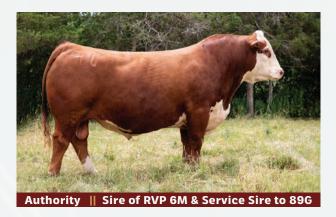

## Authority is the all-around sire who never misses, no matter who he is crossed with. A true breeding bull in every sense, from remarkable EPD's, sound structure, colour, pedigree, and eye appeal.

EPD'S CE: 7.9 BW: 0.2 WW: 75.1 YW: 113.2 M: 30.2 TM: 67.8