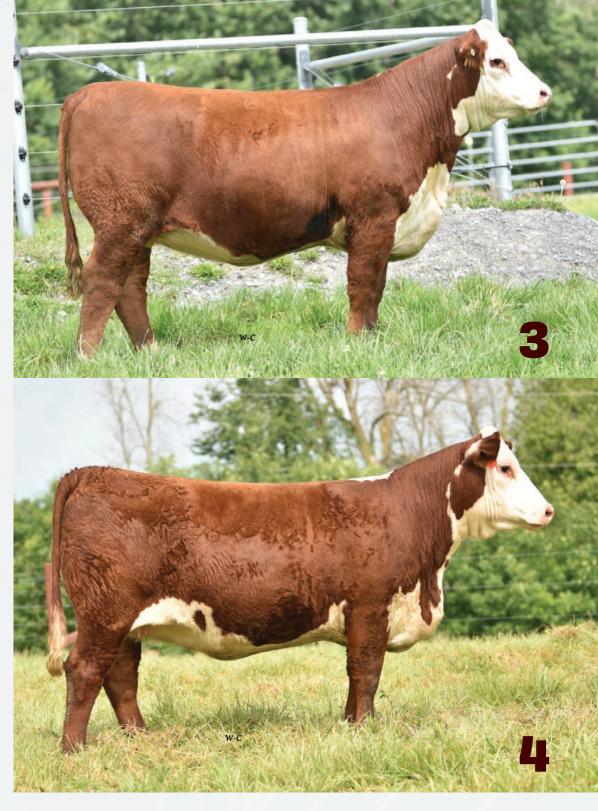

### RVP 81E LOTUS 93L

Female Polled RVP 93L C03102159 February 20 2023

CHURCHILL SENSATION 028X NJW 160B 028X HISTORIC 81E ET NJW 73S 38W DAYDREAM 160B UPS DOMINO 3027 CHURCHILL LADY 7202T ET NJW 76S P20 BEEF 38W ET NJW P606 72N DAYDREAM 73S

### BW: 83 WW: 645

Long, deep bodied, powerful heifer coming out of one of the top cows in the entire herd, 149J. The Daydream cow family is very well known in the Hereford breed as constant producers of top cattle, including the legendary herdsire, Trust. Look at her EPD's (Top 1% Milk) with an early service to the hard to come by Final Print. Al Bred to RST Final Print 0016 on April 5, 2024. Pasture Exposed to RVPH Settler 159H ET on May 1, 2024.

EPD'S CE: 3.2 BW: 2.1 WW: 62.9 YW: 91.6 M: 45.4 TM: 76.9

Daydream 146J || Dam

Daydream 160Z || Maternal Granddam

### BW: 80 WW: 676

Forward x Trust combination that really works, with ideal EPD's (Top 5% Milk, top 10% YW). Bottom side of her pedigree is solid in producers as Touch of Gold really made a mark here at River Valley.

Al Bred to RVPH 73S 34F Settler 159H ET on March 29, 2024. Pasture exposed to Settler on April 17, 2024.