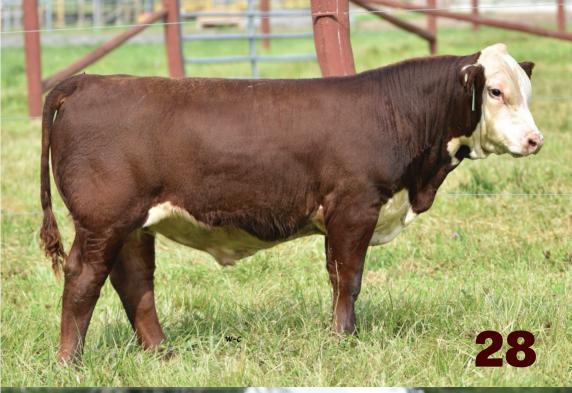

#### BW: 81

Typical Authority son who has two maternal sisters selling as lot 9A & 9B. Buy your herd bull from a proven donor like 31M has. Great EPD spread, with excellent colour.

TH 22R 16S LAMBEAU 17Y CSC 701 BOLDER 901 CSC 502 LADY DEW 701

EPD'S CE: 5.4 BW: 2.6 WW: 59.5 YW: 101.5 M: 34.1 TM: 63.9

### RVP 57G **MAXIM** 31M

Male Polled RVP 31M C03113960 January 21 2024

/S MANDATE 66589 ET NJW 11B 6589 AUTHORITY 57G ET NJW 79Z 10W RITA 11B

ANL C HAR T100 TAHOE 86 ET 23B ICF NINDAWAYMA 23B 109F ICF NINDAWAYMA 303T 105Z R LEADER 6964 /S LADY DOMINO 0158X LJR 023R WHITMORE 10W BW 91H 100W RITA 79Z ET

SHF TAHOE R117 T100 ANL 7N MAPLE 86R GROSVENOR TITANIUM 80P 303T ICF NINDAWAYMA 152M 103U

**EPD'S CE:** 8 **BW:** 1 **WW:** 65.6 **YW:** 102.3 **M:** 28.2 **TM:** 61