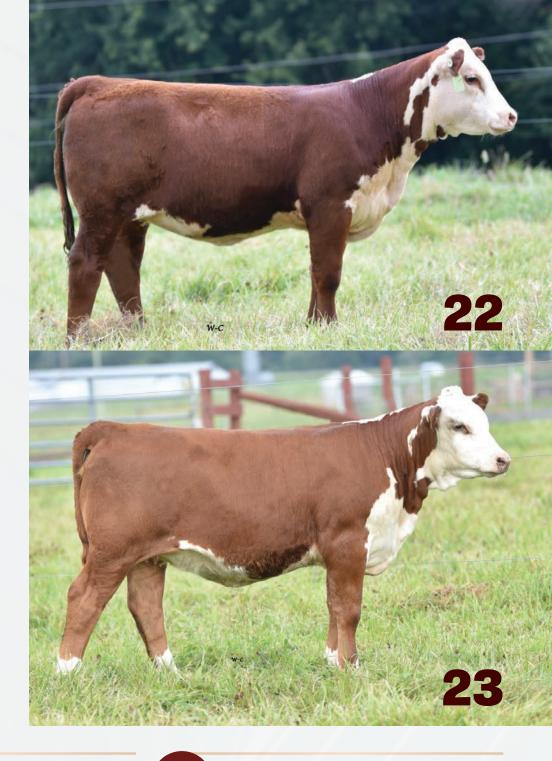

LENDAR GIRL 4C** 

EPD'S CE: -0.7 BW: 5 WW: 75.9 YW: 123 M: 26.4 TM: 64.4

WW: 59.5 YW: 102.4 M: 33.4 TM: 63.2

# **HEIFER CALVES**





Female Polled RVP 62M C03113884 February 19 2024

ECR VENTURE 0225 TH 30F 0225 VENTURE 48K TH 246A 48D LORETTA 30F

NJW 84B 10W JOURNEY 53D ECR Z311 MISS THOR 6082 TH 505U 14Z PLAYBOOK 48D TH 508W 409Y LORETTA 246A

TH 76A 206E GROWTH FUND 248G TH 126F 248G LADY RED 55J ANL R&J 71D LADY RED 1238 126F

TH 13Y 358C BOTTOM LINE 206E TH 416Y 9050 LORETTA 76A TH 745A 7B START ME UP 71D H RW LADY REDEEM 1238 ET

EPD'S CE: -2.7 BW: 5 WW: 70.7 YW: 109.2 M: 25.9 TM: 61.3

BW: 97 From the top of the '24 calf crop is this outcross stout-made lady that really grabs your attention. With big WW & YW EPD's, this top-bred heifer shows lots of upside to be a producer.







### RVP 0016 MADDY 18M (HYP DBP)

Female Polled RVP 18M C03113038 January 13 2024

BOYD 31Z BLUEPRINT 6153 RST FINAL PRINT 0016 RST MS X651 TESTED 8032

NJW 11B 6589 AUTHORITY 57G ET GRH 57G RITA 12K GRH 81S LADYSPORT 9E R LEADER 6964 NJW 91H 100W RITA 31Z ET EFBEEF TFL U208 TESTED X651 ET RST MS 0124 TIMESAWASTIN 6094

/S MANDATE 66589 ET NJW 79Z 10W RITA 11B NJW 8E 120J EMBASSY 81S ET GRH W 39 DAYEL 19A

### **EPD'S CE:** 5.8 **BW:** -0.1 **WW:** 73.8 **YW:** 111.3 **M:** 32 **TM:** 68.9

### BW: 86

One of the first Final Prints to be on offer. Top 3% of the entire breed from BW to YW spread. Her dam was purchased from the 2022 CWA Hereford Sale and is an excellent Authority daughter.

# 23 RVP 57G **MELODY** 49M (DBP)

Female Polled RVP 49M C03113057 February 10 2024

/S MANDATE 66